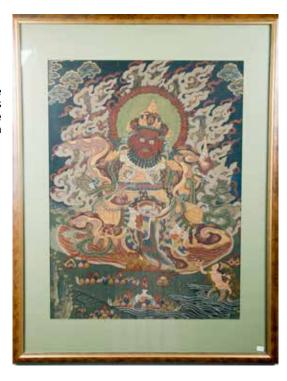

#### 067 **唐卡**

A Tibet Thangka depicting a red face immortal figure, with flaming clouds at the background, sitting above the sea and within the sky. 53cm x 73cm without frame

\$1500-\$2000