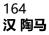

#### 086 汉 三彩陶马骑手像

Depicting an equestrian riding on a horse, hands in the position of grabbing a missing rein, the horse standing foursquare with the head raised, the equestrian's clothes and the horse's saddle are decorated with red paint. H:28.5cm W:29cm