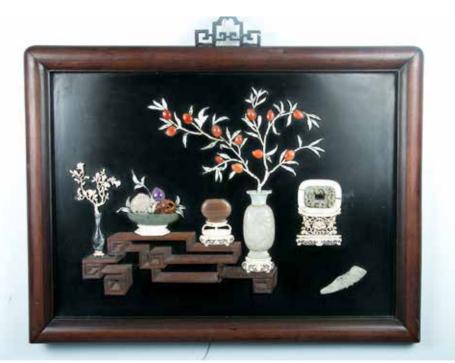

#### 128 清 百宝嵌挂屏

Embellished with the motif of 'The Hundred Antiques', including panels, and various vessels filled with flowering branches, all applied with various hardstones, jade and bones. W:85cm H: 64cm