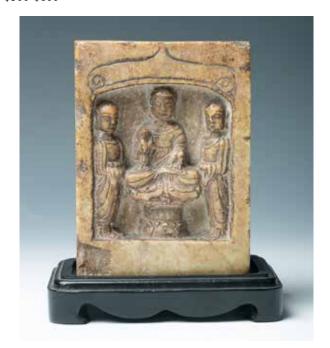

Northern Qi Dynasty, carved on the limestone in high relief with figure of a Boddhisattva, the figure wearing a long rope standing on a lotus base with barefoot. H:38cm

\$10,000-\$15,000

074 **明 铜佛像** 

Seated with legs crossed in dhyanasana and both hands holding a vase, dressed in loose robes opening at the chest to reveal beaded jewels, all supported on a lotus flower base. H:27cm