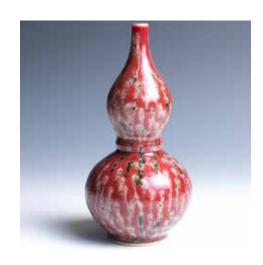

\$400-\$500

038 窑变釉葫芦瓶 《大清雍正年制》款

The globular lower bulb rising to a tall upper bulb and a long waisted neck, all supporting on a short foot, covered with red, russet, and green glaze, sixcharacter Yong Zheng mark on the base. H: 21cm

\$500-\$600