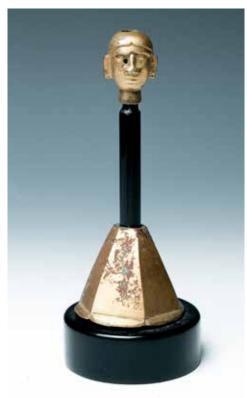

\$300-\$400

A gilt bronze figurehead, with two faces on opposite side, supported on a black stick with a conical gilt bronze base. H:17cm

\$500-\$600

092 唐 花瓣形虎纹蟾蜍钮铜镜

Well cast, of six-lobed form, the gilded central tote knob enclosed by four lions and interlaced flowers. H:6.5 cm