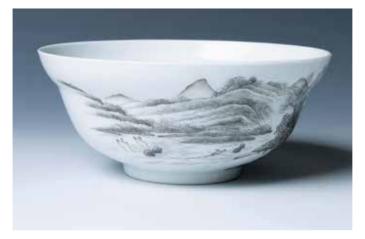

#### 024 矾红蝙蝠花纹碗 《大清雍正年制》款

Of globular shape painted around the exterior in shades of iron red on the white ground with bats interlaced flowers, the base inscribed in blue with a six-character seal mark. Diam: 13.5cm H: 6.5cm

\$300-\$500