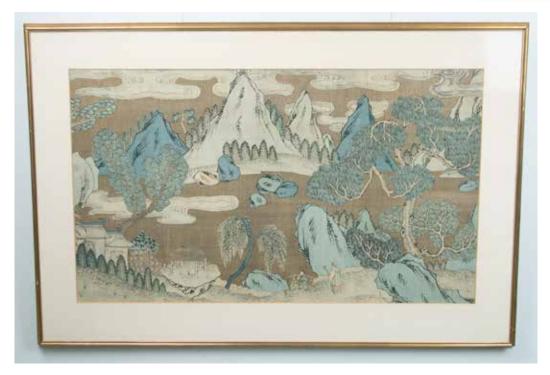

#### 066 十九世纪 缂丝山水 带框

Woven in shades of blue, brown, pinkish red and white with house and figures amidst towering mountains, trees and scholar's stones, painted with details. 89.5cm x 53cm without frame

\$1500-\$2500