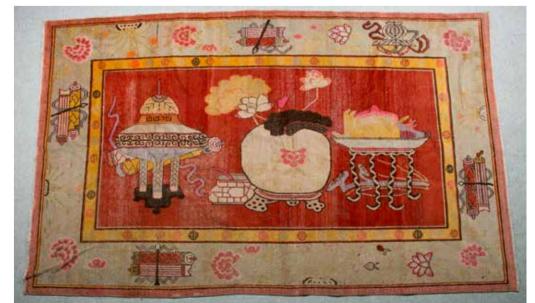

\$500-\$800

221 景泰蓝花盆玉盆景

Peony made of jade with different colours, the leaf also vividly depicted with jade, all set within a tapered-square planter, which decorated with landscape scene and crane. H:50.5cm W:26cm