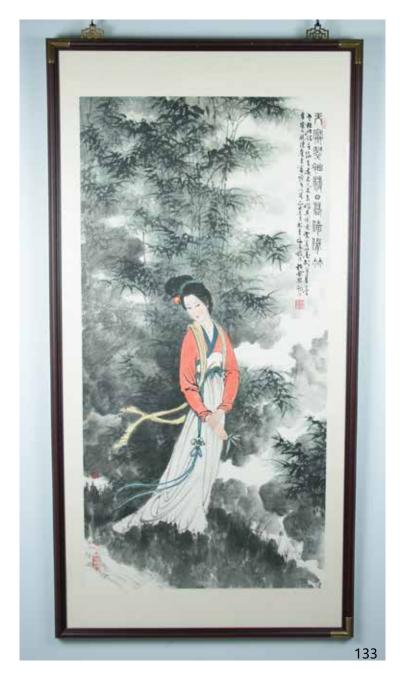

Depicting a bird standing on the branches of the flower, titled and signed by the two artists, with two artist's seal. Hanging Roll. 92cm  $\times$  31.5cm

\$2000-\$3000

133 单伯钦 (1936-) 古典仕女 镜心 设色纸本

Signed and inscribed in Chinese, stamped with two artist's seals, depicting a lady within bamboo leaves, ink and colour on paper.  $68.5 \, \text{cm} \times 137 \, \text{cm}$ 

\$1500-\$2500

134 **十竹斋笺谱** 

Beijing 1952 Rong Bao Zhai Woodblock Printing Album, with silk case, titled and signed by Fei An, with one artist's seal mark.  $31.5 \text{cm} \times 22.5 \text{cm} \times 5.5 \text{cm}$ 