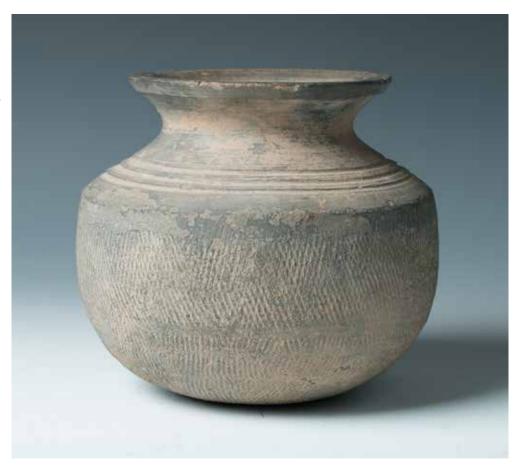

## 大汶口文化晚期 / 公元 3000 年前 白陶鬶

Possibly late Dawenkou Culture, 3rd Millenium BC., the lower body formed from joining the three legs, each swelling from small pointed foot to a broad rounded section, a simulated rope band around the widest point below the hemispherical upper section, the neck set at one side and joined to the other side by a long loop handle, the lip flared and pinched to form a long upward pointing spout. H:26cm