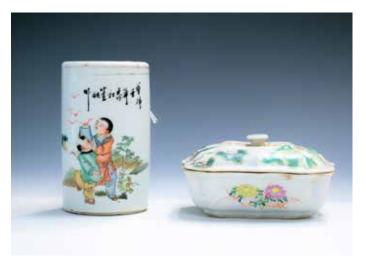

#### 013 **晚清 粉彩人物小盒**

Of circular form, the domed cover decorated with children playing, the box decorated with bamboo leaves, and chrysanthemum, red Jianding seal mark on the base. Diam:9.6cm

\$500-\$800

#### 014 **紫砂四格盖盘**

Of circular form, the domed cover with a handle in the middle, the box rising from a short foot, is separated into four parts, interior decorated with cracked glazed porcelain, a seal mark on the exterior, red Jianding mark on the base. Diam:16.1cm

\$300-\$500