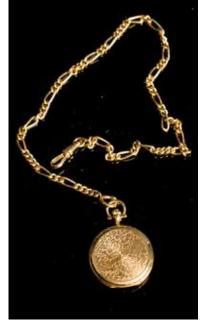

## 155B **萧邦怀表**

A yellow gold pocket watch with a leather cover, accompanied with a Sales Memo, and a Certificate of Original and Guarantee. D:2.8cm

\$3000-\$5000

A pair of Cartier watch, comprising Panthere de Cartier and Cougar de Cartier, each accompanied with an original International Limited Guarantee Certificate. D: 2.9cm; 3.6cm