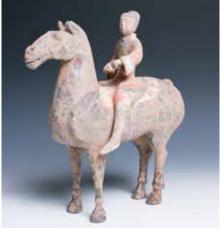

#### 086 汉 三彩陶马骑手像

Depicting an equestrian riding on a horse, hands in the position of grabbing a missing rein, the horse standing foursquare with the head raised, the equestrian's clothes and the horse's saddle are decorated with red paint. H:28.5cm W:29cm