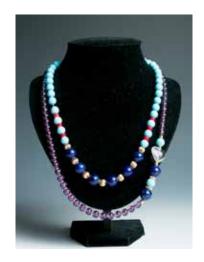

\$250-\$350

108 **项链一组两串** 

A group of two necklace comprising of a purple transparent beads necklace with decoration on one side, and a necklace with light blue, dark blue, red, and gold beads.

\$200-\$300