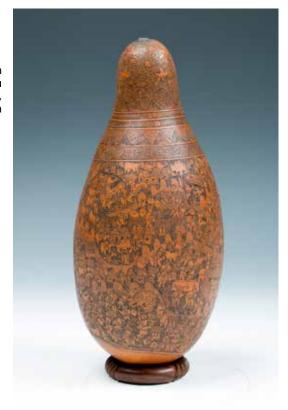

decorated with floral design with five sections, overall of a red tone. 62cm x 305cm

\$400-\$600



220 **吉祥图案老地毯** 

Of rectangular form, the carpet decorated with auspicious motifs. 170cm x 270cm

\$500-\$800

221 景泰蓝花盆玉盆景

Peony made of jade with different colours, the leaf also vividly depicted with jade, all set within a tapered-square planter, which decorated with landscape scene and crane. H:50.5cm W:26cm

\$500-\$600





222 **青白玉项链一串** 

Comprising slightly graduated vivid emerald green jadeite beads of exceptionally glassy material. Perimeter:96cm

\$200-\$300

## 223 **秘鲁精雕葫芦**

The double gourd carved with an extremely detailed depiction of a Peru city, including animals, architectures, scene of the market, etc., the bottom incised with artists' name. H:21.5cm

\$300-\$500





## 224 晚清 粉彩笔筒青花矾红水洗

The brush pot of cylindrical form, decorated with poney, scholar's rock, butterfly and branches, the base with a four-character seal; The brushwasher of circular form, painted with blue and white and iron red two dragons chasing flaming pearls surrounded by scrolling clouds.H:6cm, 12cm Diam:8cm, 8cm

\$300-\$500

### 225 **金木雕**

Carved in relief depicting figures dressed in ancient costume, fighting among buildings, the back with lacquered to red.  $38.5 \text{cm} \times 61 \text{cm} \times 6 \text{cm}$ 

\$300-\$500



## **TERMS & CONDITIONS**

STUNNING ARTS GALLERY AND AUCTION INC AS AGENT

The lots listed in this catalog will be offered by Stunning Arts Gallery and Auction Inc as owner or as agent for consignor(s) subject to the following terms and conditions