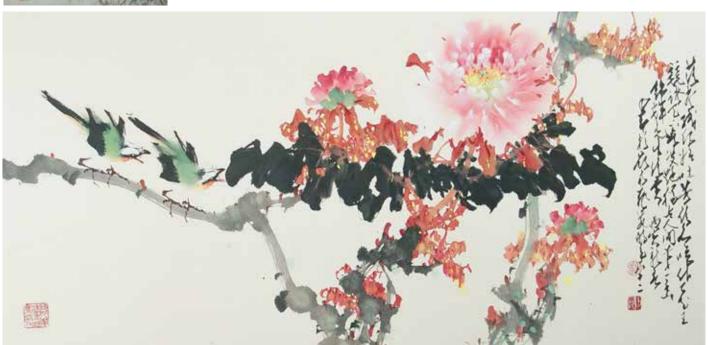

\$1500-\$2000

189 赵少昂 (1905-1998) 牡丹 镜心 设色纸本

Signed and inscribed, stamped with three artist's seals, depicting poney and two birds, ink and colour on paper, accompanied with original frame, from recipient.  $96.5 \text{cm} \times 47 \text{cm}$ 