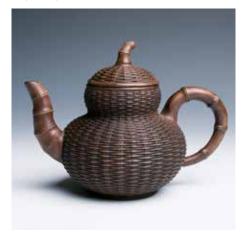

\$500-\$800

137 黄地三角水盂套组 《大清同治年制》款

A set of two porcelain triangular waterpots, accompanied with a wooden frame, the waterpots fit perfectly into the wooden frame, both waterpots decorated with yellow ground interlaced flowers design on the exterior, and blue glaze in the interior. 23cm x 23cm x 9.3cm