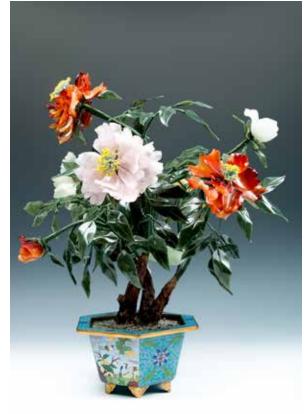

ted poney, the Weiqi pieces including two different colours, one is transparent and the other one with a darker tone. H:12.5cm Diam:11.5cm each

\$300-\$400

### 218 **红木小花几**

With circular top, supported on four elegantly curved cabriole legs connecting with a circular stretcher. H:58.5cm

\$300-\$500





#### 219 **长形老地毯**

Of long rectangular form, the carpet decorated with floral design with five sections, overall of a red tone. 62cm x 305cm

\$400-\$600



220 **吉祥图案老地毯** 

Of rectangular form, the carpet decorated with auspicious motifs. 170cm x 270cm

\$500-\$800

221 景泰蓝花盆玉盆景

Peony made of jade with different colours, the leaf also vividly depicted with jade, all set within a tapered-square planter, which decorated with landscape scene and crane. H:50.5cm W:26cm

\$500-\$600





222 **青白玉项链一串** 

Comprising slightly graduated vivid emerald green jadeite beads of exceptionally glassy material. Perimeter:96cm

\$200-\$300

## 223 **秘鲁精雕葫芦**

The double gourd carved with an extremely detailed depiction of a Peru city, including animals, architectures, scene of the market, etc., the bottom incised with artists' name. H:21.5cm

\$300-\$500





## 224 晚清 粉彩笔筒青花矾红水洗

The brush pot of cylindrical form, decorated with poney, scholar's rock, butterfly and branches, the base with a four-character seal; The brushwasher of circular form, painted with blue and white and iron red two dragons chasing flaming pearls surrounded by scrolling clouds.H:6cm, 12cm Diam:8cm, 8cm

\$300-\$500

### 225 **金木雕**

Carved in relief depicting figures dressed in ancient costume, fighting amon