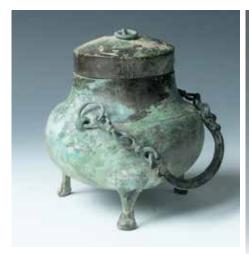

#### 010 十九世纪 镀金佛教器皿盖豆

A gilt Buddhist vessel, the deep rounded sides rising to a straight rim, supported in a columnar base encircled with a raised band and terminating in a flared pedestal foot, surmounted by a conforming dome cover, with a knot shape knob. H:27cm

\$400-\$600

012 **铜镜** 

Cast in relief with a central knob surrounded by four beasts. Diam: 9cm

\$500-\$800

\$800-\$1200