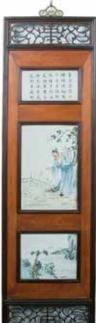

#### 072 **人物山水瓷板挂屏**

Each plaque inserted with three upright porcelain panels, painted in pastel shades with the landscape, human figures, and calligraphy. 34.5cm x 117cm with frame each

\$2000-\$2500

073 **北齐 石雕佛像** 