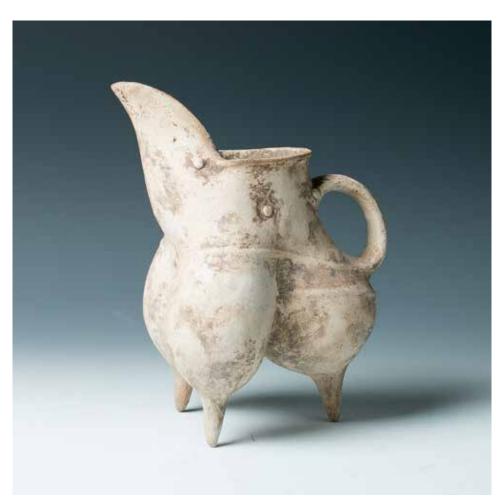

## 大汶口文化晚期 / 公元 3000 年前 白陶鬶

Possibly late Dawenkou Culture, 3rd Millenium BC., the lower body formed from joining the three legs, each swelling from small pointed foot to a broad rounded section, a simulated rope band around the widest point below the hemispherical upper section, the neck set at one side and joined to the other side by a long loop handle, the lip flared and pinched to form a long upward pointing spout. H:26cm