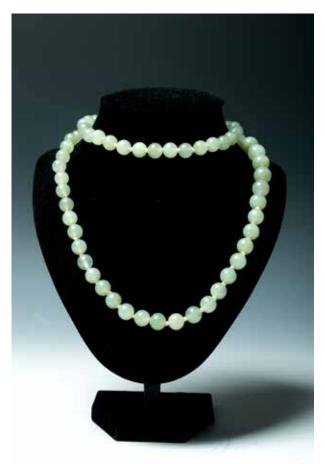

\$500-\$600

222 **青白玉项链一串** 

Comprising slightly graduated vivid emerald green jadeite beads of exceptionally glassy material. Perimeter:96cm

\$200-\$300