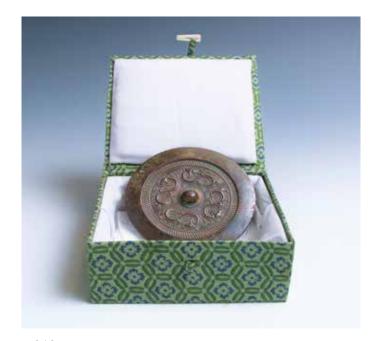

\$400-\$600

012 **铜镜** 

Cast in relief with a central knob surrounded by four beasts. Diam: 9cm

\$500-\$800

\$800-\$1200