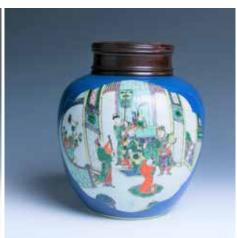

#### 030 十九世纪中 蓝地五彩人物罐 带木 盖

Of tapered-globular form rising to a short straight cylindrical neck, the body painted in famille-verte enamels with scenes of officers in an interior and the reverse painted with poney and branches, all against a blue ground, the interior and base glazed white, accompanied with a wooden cover, with marks of repairment. H:21cm.