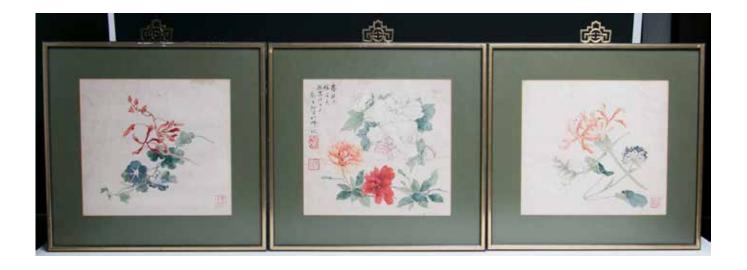

#### 046 郑古弥 花卉三件 镜心 设色纸本

A set of three paintings, depicting poney and morning glory and chrysanthemum, one with calligraphy, signed by the artist with four artist's seal mark, ink and colour on paper, framed and under glass. 23.5cm x 21cm each without the frame.