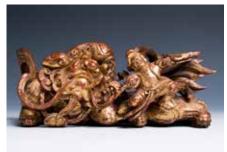

#### 004 十九世纪 金漆 "福狮与随从"建 筑遗件

Of rectangular form, pierced and carved in high relief, depicting a figure and a beast, guilt on the surface, the base and the back reveals the wood. 21.5cm x 8.5cm x 7.5cm