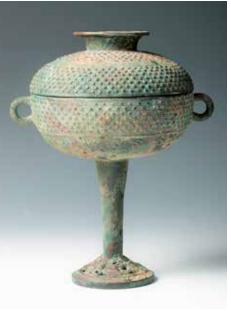

#### 010 十九世纪 镀金佛教器皿盖豆

A gilt Buddhist vessel, the deep rounded sides rising to a straight rim, supported in a columnar base encircled with a raised band and terminating in a flared pedestal foot, surmounted by a conforming dome cover, with a knot shape knob. H:27cm

\$400-\$600

012 **铜镜** 

Cast in relief with a central knob surrounded by four beasts. Diam: 9cm

\$500-\$800

\$800-\$1200