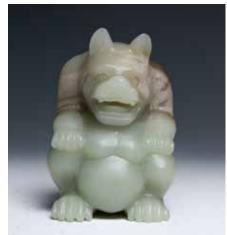

#### 034 **白玉熊**

Depicting a sitting bear, with mouth and eyes opened, the stone of celadon tone, with russet colour on the back and cotton-like white. H: 9cm

\$500-\$1000