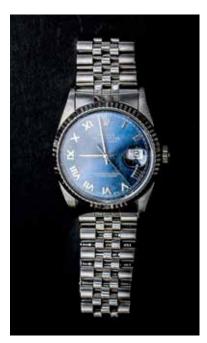

#### 755 劳力士蚝式恒动日志型 腕表

The blue dial applied with Roman numerals, with jubilee bracelet with five piece link metal, the cyclops lens enhances the date aperture. Band #555B. Diam: 36mm, Bracelet Circumference:210mm