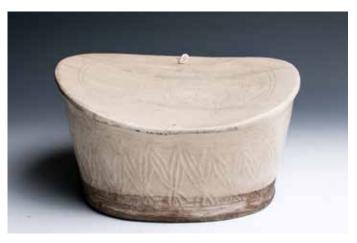

\$2000-\$3000

175 **北宋至金 磁州窑瓷枕** 

Of rectangular form, with a flattened top, curved inward in the middle, two sides decorated with orchid, overall covered with white glaze and small cracks. L:33 cm

\$1500-\$2500