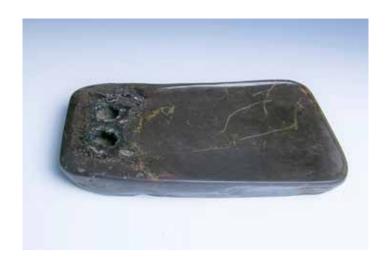

Of trapezoidal shape, the smooth riding surface with two holes to form the water trough. H: 26cm W:15.5cm

\$800-\$1200