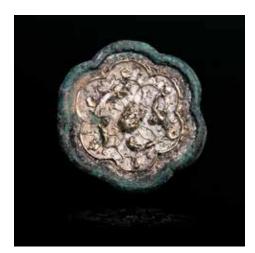

\$800-\$1200

093 宋代 粮罐带盖一对

A Song Dynasty pair of granary jars, of ovoid body supporting on a short compressed circular foot, narrowing to a long tapered neck which decorated with high relief images, rising to a bulb-shape mouth and the domed cover with a bird on the top, the jar overall overed in pale green glaze, the unglazed base reveals the buff body. H:110cm Diam:15.5cm