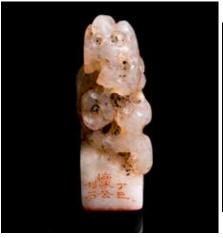

#### 清 "赵怀公" 寿山冻石仿太湖石 印章《丁巳怀公刊石》款 印文:《韵 逸》

Of upright rectangular section, carved on Shoushandong Stone mimicking Taihu Stone, side with signature "Ding Si huai Gong Kan Shi", the seal with "Yun Yi", the stone of grey tone with black dots. H: 6.2cm