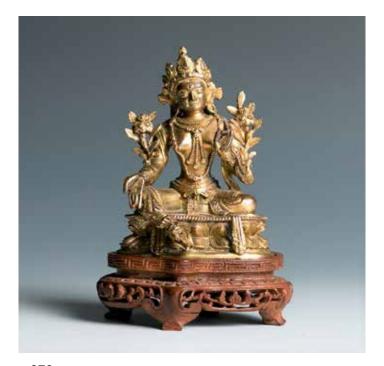

\$3500-\$5000

075 十三世纪 塔拉铜坐像

Seated in lalitasana on a double-lotus base, the face casted with down case eyes, one arm resting on her knees and the other placed at the back. H:21cm

\$3000-\$4000