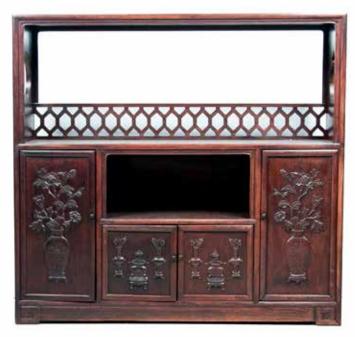

#### 071 **硬木小柜**

A wooden cabinet, of square form, the shallow cabinet comprised of four niches with four opening doors, all carved in low relief decorative carving, on each door panel, all supported on four straight cracked feet.  $79\text{cm} \times 77\text{cm} \times 23\text{cm}$ 