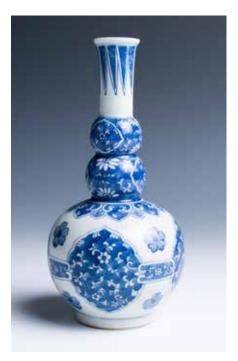

\$500-\$800

201 出口 青花葫芦瓶 《大清康熙年制》款

The blue and white porcelain vase of triple-gourd form rising to a long waisted neck, the body decorated with interlaced flowers, the base with a six-character seal mark. H: 19.5cm