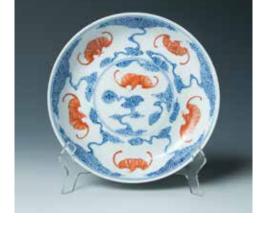

#### 005 明/清时期 出口青花小瓷器一组

Comprising two jars with covers, two well-shaped dishes and a small teacup, landscape dish is 18th Century, double happiness cup 19th Century, pair of ginger jarlets and dragon bowl, 17th Century, 5 Pieces. Largest dish diam: 14.5cm