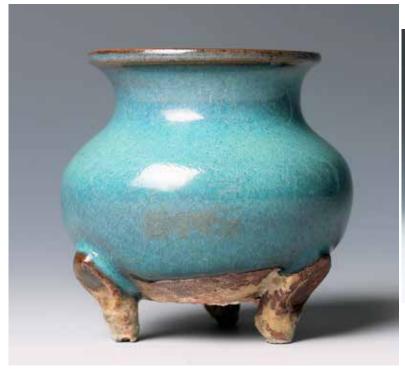

## 181 均窑天蓝釉三足炉

Of compressed globular body rising from three short conical legs to a broad tapering neck with everted rim, covered overall with blue glaze falling short to a buff-tone of the base of the legs to reveal the body. H:7.5cm

\$500-\$800