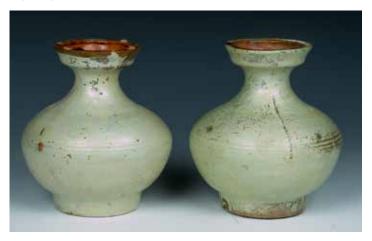

011 宋 铜制小耳方瓶 带底座

Of square section, the baluster body rising to a slightly flared rim with cusped corners, flanked by two loop handle decoration, made with bronze, accompanied with a fitted wooden stand. H:6.5cm W:4cm

#### 010 十九世纪 镀金佛教器皿盖豆

A gilt Buddhist vessel, the deep rounded sides rising to a straight rim, supported in a columnar base encircled with a raised band and terminating in a flared pedestal foot, surmounted by a conforming dome cover, with a knot shape knob. H:27cm