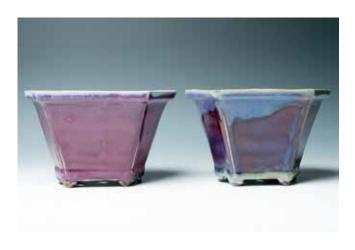

#### 115 二十世纪 均窑六角形花盆一对

The deep, faceted sides of the oblong, hexagonal planter are raised on six slightly curved, low supports, and flare upwards to a thicker rim, it is covered in interior with thick bubble-suffused glaze of milky-blue tone thicker to purple tone on the exterior, the base which is unglazed, reveals the buff ware and pierced with five drainage holes. 14.5cm x 21.5cm x 13.6cm