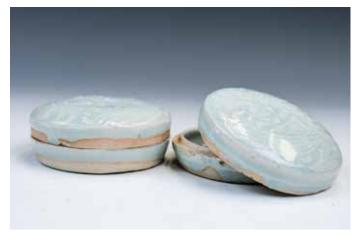

\$800-\$1200

208 西晋 越窑橄榄釉 '南瓜' 盒带盖

Of circular section, the cover moulded with a pumpkin shape, the body glazed with an olive colour, the body decorated with small cracks. D 10 cm

\$500-\$700