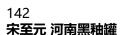

207 元至明 磁州窑花卉纹罐

Of tapered globular form, supporting on a short foot, the exterior decorated with black and orange painted twig on a pale russet glazed body, interior glazed black, the unglazed base reveals the buff body. H:13 cm

\$400-\$600

206 北宋至金 河南窑黑釉酱斑碗

The interiors splashed in reddish brown with three irregular poutine spots, all on a lustrous black ground below a line of iron-rust at the upcurved rim and repeated on the exterior where it pools in a line atop a thin iron rust which falls halfway of the knife-cut foot to expose the buff ware; The other with deep rounded sides rising from a straight foot to a slightly incurved lipped rim, applied with a black glaze with five splashes radiating from the center of the interior, the glaze to the exterior stopping irregularly above the foot to reveal the buff body. Diam: 20 & 17 cm