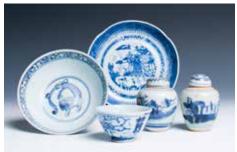

#### 005 明/清时期 出口青花小瓷器一组

Comprising two jars with covers, two well-shaped dishes and a small teacup, landscape dish is 18th Century, double happiness cup 19th Century, pair of ginger jarlets and dragon bowl, 17th Century, 5 Pieces. Largest dish diam: 14.5cm