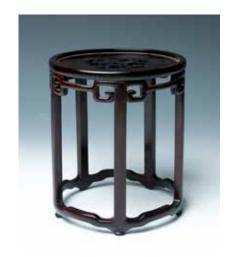

### 218 **红木小花几**

With circular top, supported on four elegantly curved cabriole legs connecting with a circular stretcher. H:58.5cm

\$300-\$500