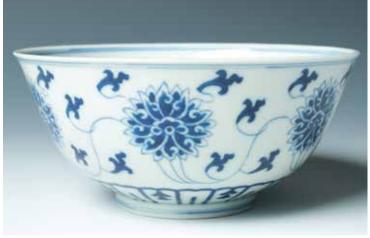

#### 017 青花龙纹小碗 《大清光绪年制》款

Finely potted with deep rounded sides, outcurving at the flared rim, decorated with dragon playing ball, supported on a short straight foot, six-character 'Da Qing Guang Xu' seal mark on the bottom. H:6.5cm Diam:10.5cm