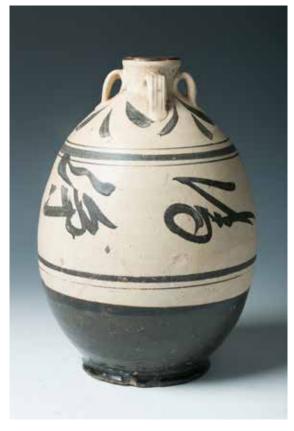

011 宋 铜制小耳方瓶 带底座

Of square section, the baluster body rising to a slightly flared rim with cusped corners, flanked by two loop handle decoration, made with bronze, accompanied with a fitted wooden stand. H:6.5cm W:4cm