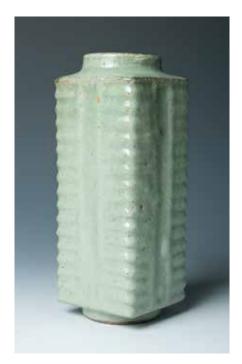

011 宋 铜制小耳方瓶 带底座

Of square section, the baluster body rising to a slightly flared rim with cusped corners, flanked by two loop handle decoration, made with bronze, accompanied with a fitted wooden stand. H:6.5cm W:4cm