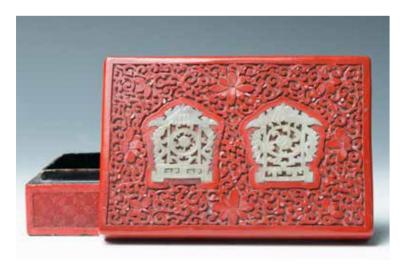

#### 004 十九世纪 金漆 "福狮与随从"建 筑遗件

Of rectangular form, pierced and carved in high relief, depicting a figure and a beast, guilt on the surface, the base and the back reveals the wood. 21.5cm x 8.5cm x 7.5cm