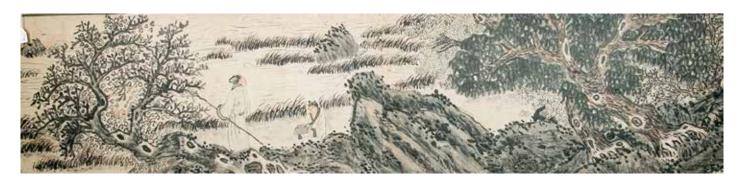

\$300-\$500

#### 043 王翚款 山水人物 镜心 设色纸本

Depicting a mountain with rocks and trees and houses, signed Wanghui, with three artist's seal mark and five Shou Cang seals, framed, color and ink on paper.120cm x 59cm without frame