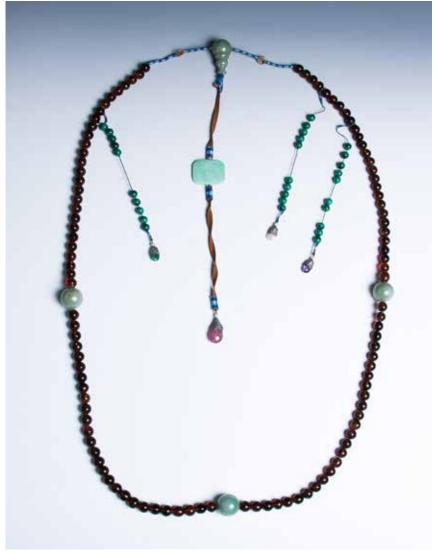

#### 081 **清 琥珀翡翠朝珠一串**

Consisting of a strand of 108 amber beads, divided into groups by the three mottled jadeite beads, the fotou at the back connected to a gourd-shaped fotouta suspending a jadeite beiyun (black cloud) oval plaque and terminating with a tourmaline tear-shaped bead, the three jinian strands of turquoise beads each further suspending a similar tourmaline and jadeite tear-shaped drop. Perimeter: 166cm