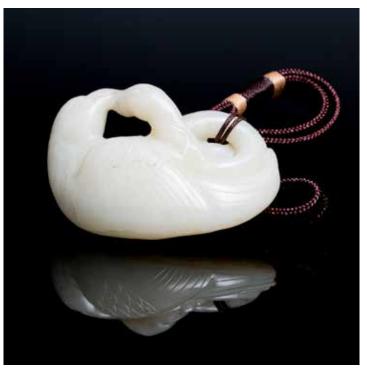

#### 055 **玉盖花梨木盒**

Of cylindrical form with seven lobes forming a ruyi shape, the body made with wood, accompanied with a fitted jade cover, the cover carved with a scholar or immortal and an attendant within a landscape. H: 7.8cm W: 13.3cm L:11cm