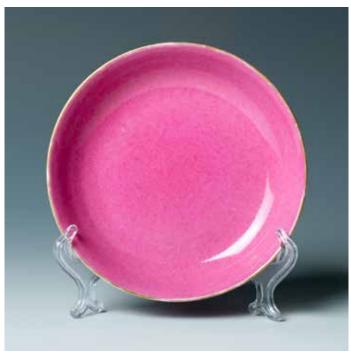

#### 127 胭脂釉圆碟 《居仁堂制》款

The rounded sides rising from a short foot to a slightly flared rim, covered inside and out with pink glaze, the base covered with a white glaze and with a four-character Juren Tang seal mark. Diam:14cm