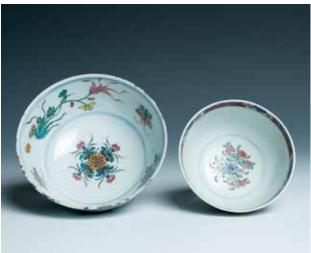

#### 005 明/清时期 出口青花小瓷器一组

Comprising two jars with covers, two well-shaped dishes and a small teacup, landscape dish is 18th Century, double happiness cup 19th Century, pair of ginger jarlets and dragon bowl, 17th Century, 5 Pieces. Largest dish diam: 14.5cm