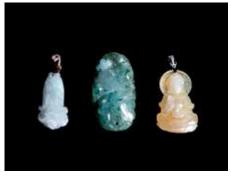

#### 036 翡翠挂件三个

A set of three jadeite pendants, two with karat gold hanger including one with diamonds, comprising a cabbage pendant of white tone, a Guanyin pendant of yellow tone and a fish and lotus leaves pendant of the green tone. H:3.5cm, 4cm, 5cm