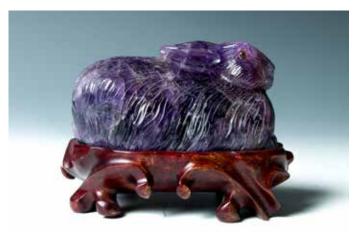

#### 168 **紫晶兔带底座**

Lively carved in the shape of a rabbit, with red eyes of other hardstone, the fur has been carved vividly, accompanied with a fitted wooden stand. H:5cm W:10cm without stand.

\$200-\$300