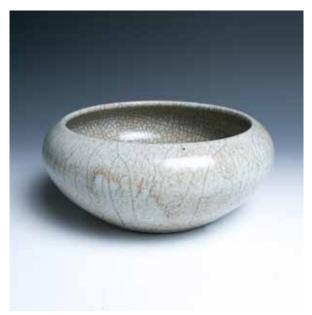

## 196 **哥窑水盂**

Of compressed globular body rising to an inverted mouth rim, body applied overall with a thick pale greyish celadon glaze suffused with dark brown crackle. H:9cm Diam:23cm

\$800-\$1000

197 **青釉琮式瓶** 