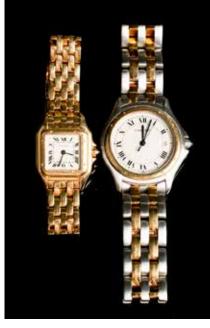

#### 154 劳力士蚝式恒动日志 型女士腕表

The champagne-colour dial applied with Roman numerals with jubilee bracelet with five piece link metal, the cyclops lens enhances the date aperture. Band #468B. Diam: 26mm, Bracelet Circumference:190mm

\$2500-\$3500

#### 755 劳力士蚝式恒动日志型 腕表

The blue dial applied with Roman numerals, with jubilee bracelet with five piece link metal, the cyclops lens enhances the date aperture. Band #555B. Diam: 36mm, Bracelet Circumference:210mm

#### 155A **萧邦钻石女表**

A yellow gold lady's watch from Chopard, accompanied with a Sales Memo. And a Certificate of Original and Guarantee. D:2.3cm

\$3000-\$5000

## 155B **萧邦怀表**

A yellow gold pocket watch with a leather cover, accompanied with a Sales Memo, and a Certificate of Original and Guarantee. D:2.8cm

\$3000-\$5000

A pair of Cartier watch, comprising Panthere de Cartier and Cougar de Cartier, each accompanied with an original International Limited Guarantee Certificate. D: 2.9cm; 3.6cm