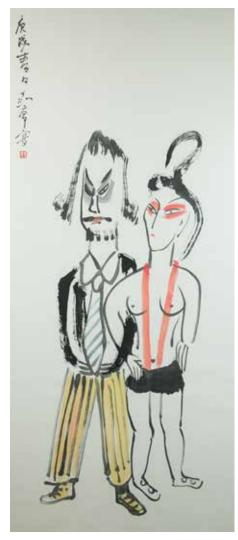

\$800-\$1200

044 丁衍庸 (1902-1978) 人物 镜心 设色纸本

Signed and inscribed in Chinese, stamped with the artist's seal, depicting a male and a female figure, ink and colour on paper. 60.5cm x 138cm

\$10,000-\$15,000