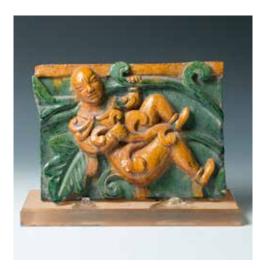

#### 004 十九世纪 金漆 "福狮与随从"建 筑遗件

Of rectangular form, pierced and carved in high relief, depicting a figure and a beast, guilt on the surface, the base and the back reveals the wood. 21.5cm x 8.5cm x 7.5cm