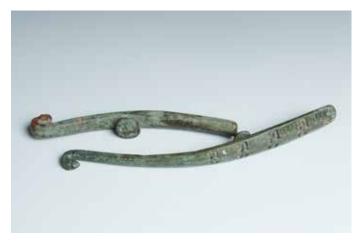

\$1000-\$1500

171 **青铜带钩一组两件** 

The slender rounded shaft one with no decoration and one decorated with geometric motifs, all below a tapering hook, the reverse with a flat knop for attachment. L:15.2cm; 20.5cm

\$500-\$800