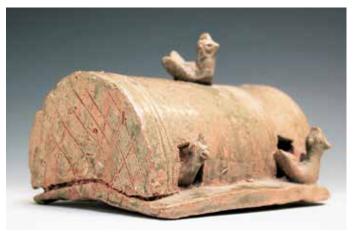

#### 002 十九世纪 磁州窑猫形枕

A cat form porcelain pillow with cream and brown glaze, depicting a cat lying on a rectangular support, face lively depicted, facial and body details lighted with brown glaze. L:33cm