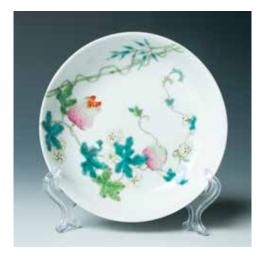

#### 013 **晚清 粉彩人物小盒**

Of circular form, the domed cover decorated with children playing, the box decorated with bamboo leaves, and chrysanthemum, red Jianding seal mark on the base. Diam:9.6cm

\$500-\$800