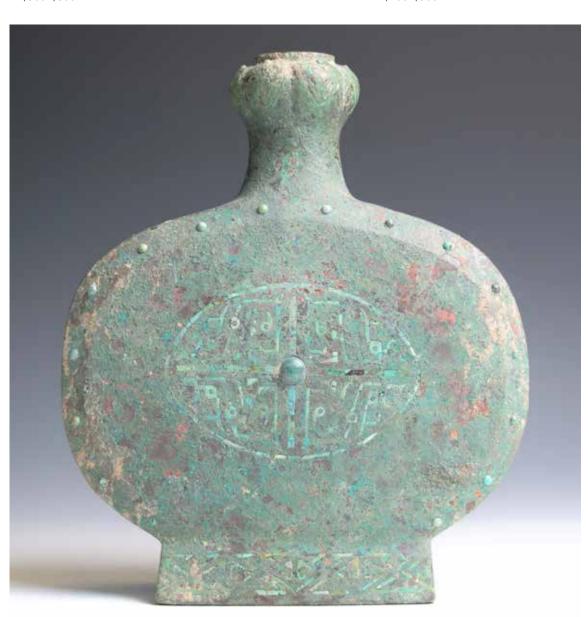

#### 169 汉 绿松石嵌铜扁 壶

Han Dynasty, of flattened oval form, supported on a spreading rectangular foot, the body inlaid with turquoise for decoration, the waisted cylindrical neck raising to an onion-ball mouth. H:22.5cm

\$6000-\$8000

170 西周 青铜公羊面具

Each with curled horns and forehead with raised flange, eyes on either side, incised with stylized scroll motifs, green malachite encrustation overall and traces of azurite. H: 6.5 cm