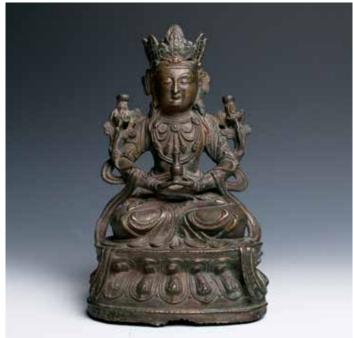

#### 077 十九世纪 一组四件鎏金铜佛像

A group of four different gilt bronze Buddha, one sitting on an elephant, one sitting on a lotus base with leg crossed, the other two sitting in the similar gesture with one leg reach outward, together with a fitted stand. Highest H: 5cm

\$2000-\$2500