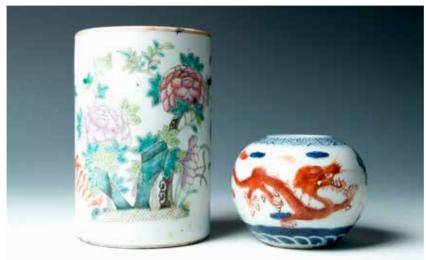

ecorated with floral design with five sections, overall of a red tone. 62cm x 305cm

\$400-\$600



220 **吉祥图案老地毯** 

Of rectangular form, the carpet decorated with auspicious motifs. 170cm x 270cm

\$500-\$800

221 景泰蓝花盆玉盆景

Peony made of jade with different colours, the leaf also vividly depicted with jade, all set within a tapered-square planter, which decorated with landscape scene and crane. H:50.5cm W:26cm

\$500-\$600





222 **青白玉项链一串** 

Comprising slightly graduated vivid emerald green jadeite beads of exceptionally glassy material. Perimeter:96cm

\$200-\$300

## 223 **秘鲁精雕葫芦**

The double gourd carved with an extremely detailed depiction of a Peru city, including animals, architectures, scene of the market, etc., the bottom incised with artists' name. H:21.5cm

\$300-\$500





## 224 晚清 粉彩笔筒青花矾红水洗

The brush pot of cylindrical form, decorated with poney, scholar's rock, butterfly and branches, the base with a four-character seal; The brushwasher of circular form, painted with blue and white and iron red two dragons chasing flaming pearls surrounded by scrolling clouds.H:6cm, 12cm Diam:8cm, 8cm

\$300-\$500

### 225 **金木雕**

Carved in relief depicting figures dressed in ancient costume, fighting among buildings, the back with lacquered to red.  $38.5 \text{cm} \times 61 \text{cm} \times 6 \text{cm}$ 

\$300-\$500



## **TERMS & CONDITIONS**

STUNNING ARTS GALLERY AND AUCTION INC AS AGENT

The lots listed in this catalog will be offered by Stunning Arts Gallery and Auction Inc as owner or as agent for consignor(s) subject to the following terms and conditions.