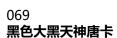

#### 068 明 阿米巴佛像

Seated with legs crossed in dhyanasana on a throne, dressed in loose flowing robes, bound at the waist with a red sash, both hands holding a container. 64cm x 156.5cm

\$1000-\$1500

A Thangka depicting Mahakala, against a black background with ritual implements, attendants amongst smoke. 59.5cm x 90cm

\$1000-\$1500