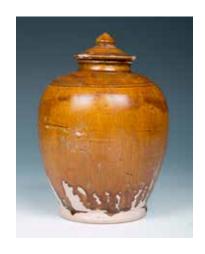

#### 141 唐 橘釉罐带盖

Of ovoid form potted with a short neck and lipped rim, and covered overall with an orange glaze that falls short of the base to expose the buff ware, the similarly glazed, domed cover with everted rim is surmounted by a bud-form finial. H:22cm

\$1000-\$1500

The compressed globular body tapered to a short foot, two handles attached on the shoulder rising to a short cylindrical neck and everted rim, the upper body covered with the rich black glaze which stops in the middle. Diam:22cm