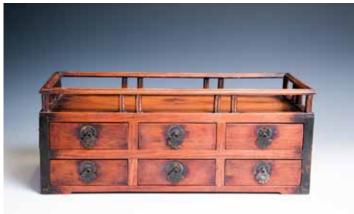

#### 112 **六抽硬木小柜**

Of rectangular form with a short frame on the top, the front with six drawers, two sides applied with handles. 45cm x 20cm x 18cm

\$500-\$1000