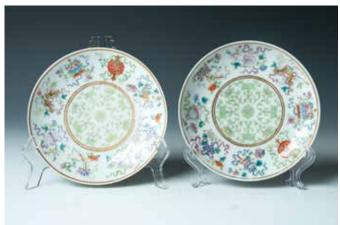

#### 027 黄地粉彩花卉纹碗 《雍正御制》款

The deep rounded sides rising from a short foot, the exterior densely wreathed in pink and green poney with branches, all against a bright yellow ground, the white interior with no decoration, the base with a four-character 'Yong Zheng Yu Zhi' seal mark in blue. Accompanied by a wooden stand. Diam: 14.1cm