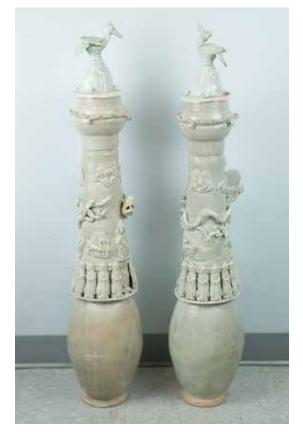

\$1000-\$1500

094 十八/十九世纪 印度铜制佛像

Depicting a slim dancing figure, with the whole body supported by one foot that connects to the base while the other feet raised off the ground, one hand raising overhead and the other grabbing a shell, carefully carved detail decorations. H:28.5cm