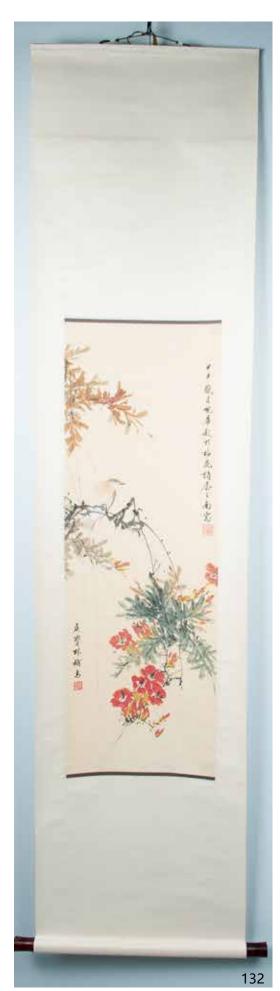

Depicting a bird standing on the branches of the flower, titled and signed by the two artists, with two artist's seal. Hanging Roll. 92cm  $\times$  31.5cm

\$2000-\$3000

133 单伯钦 (1936-) 古典仕女 镜心 设色纸本

Signed and inscribed in Chinese, stamped with two artist's seals, depicting a lady within bamboo leaves, ink and colour on paper.  $68.5 \, \text{cm} \times 137 \, \text{cm}$ 