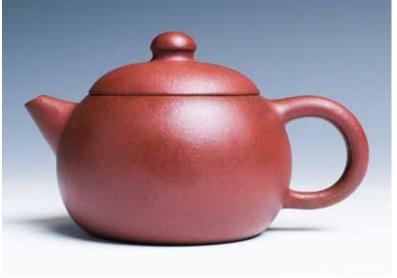

#### 063 《**清香珍玩》款 朱泥壶**

Of globular form, the stoneware of a rich red colour, with short tapered mouth and a round knot, the countersunk base impressed with four-character mark within a double square. H: 9.5cm

\$2000-\$3000

064 **华曰曾 (1878-1964) 扇面 水墨纸本** 

Depicting landscape of mountains, trees and river, titled and signed by the artist with one artist's seal, framed, ink on fan. 63cm x 35cm with frame.

\$600-\$1000