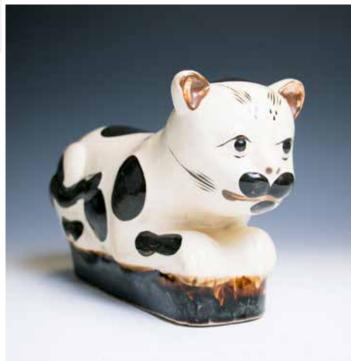

#### 002 十九世纪 磁州窑猫形枕

A cat form porcelain pillow with cream and brown glaze, depicting a cat lying on a rectangular support, face lively depicted, facial and body details lighted with brown glaze. L:33cm