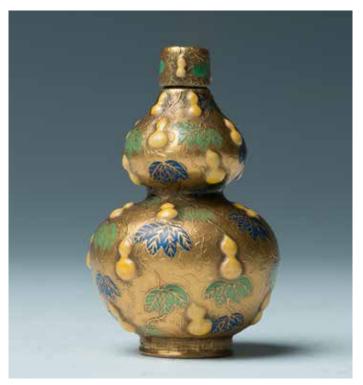

#### 104 葫芦形鼻烟壶 《乾隆年制》款

The upper and lower bulb decorated with the double gourds, leaves, and vines, the bottle overall of gold colour, with decoration in yellow, blue, and green, all supported on a short foot, the base with four-character Qian Long seal. H:6cm