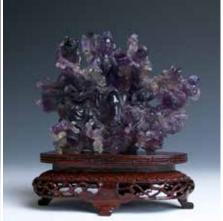

#### 040 **紫晶人物雕**

Carved amethyst, depicting human figures, a Guanyin in the middle surrounding by few boys, accompanied with a wood support. H: 14cm with stand

\$300-\$500