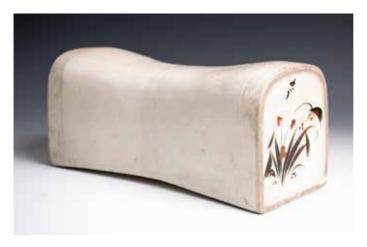

#### 002 十九世纪 磁州窑猫形枕

A cat form porcelain pillow with cream and brown glaze, depicting a cat lying on a rectangular support, face lively depicted, facial and body details lighted with brown glaze. L:33cm