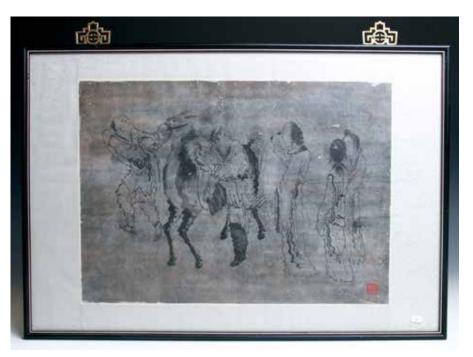

#### 049 人物与马 镜心 水墨纸本

Depicting two men, four women, a child and a horse, ink on paper, framed and under glass, with one artist's seal. 44cm x 30.5cm without frame

\$500-\$800