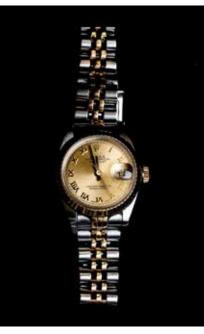

#### 154 劳力士蚝式恒动日志 型女士腕表

The champagne-colour dial applied with Roman numerals with jubilee bracelet with five piece link metal, the cyclops lens enhances the date aperture. Band #468B. Diam: 26mm, Bracelet Circumference:190mm