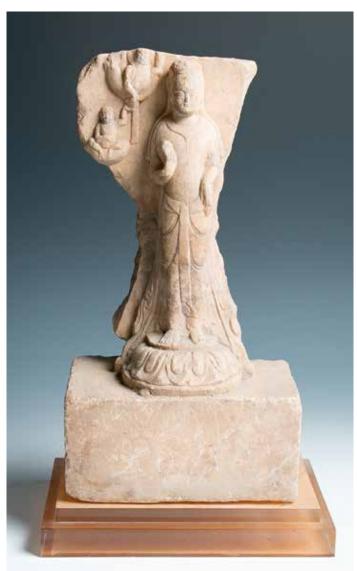

#### 072 **人物山水瓷板挂屏**

Each plaque inserted with three upright porcelain panels, painted in pastel shades with the landscape, human figures, and calligraphy. 34.5cm x 117cm with frame each

\$2000-\$2500

073 **北齐 石雕佛像** 

Northern Qi Dynasty, carved on the limestone in high relief with figure of a Boddhisattva, the figure wearing a long rope standing on a lotus base with barefoot. H:38cm

\$10,000-\$15,000

074 **明 铜佛像** 

Seated with legs crossed in dhyanasana and both hands holding a vase, dressed in loose robes opening at the chest to reveal beaded jewels, all supported on a lotus flower base. H:27cm