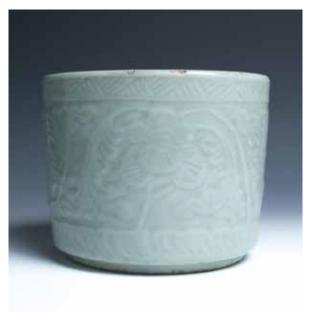

# 006 十九世纪 刻花银小罐

Of circular bellied form, the body embossed with kneeling and standing figures amongst threes, background decorated with the changing colour fish-scale pattern. H:13cm Diam:8.5cm

\$200-\$300