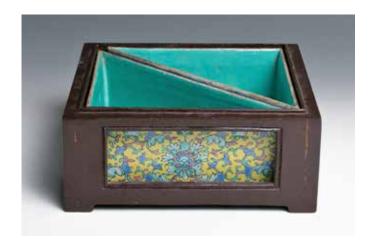

#### 082 **掐丝珐琅蝶纹长方盒**

Of rectangular form, the exterior decorated with carved lacquer decoration, interior made of wood, divided into two sections. L: 14.5 W:23.5cm H: 8cm

\$1000-\$1500

083