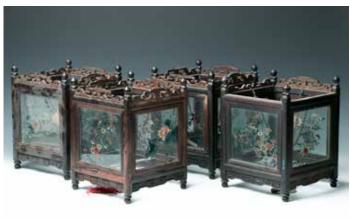

#### 106 十九世纪 出口 镜画'花虫'灯笼一组

Each of upright square shape, the wooden frame folding around a central X-form hinged pivot, the four sides each enclosing a colourful reverse painted the domestic scene of flowers and insects, including poney, lotus, chrysanthemum, butterfly, and dragonfly. 18.7cm x 18.7cm x 28cm