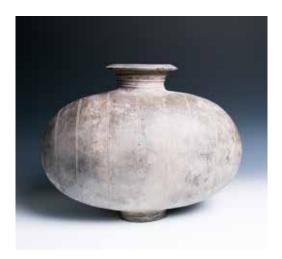

## 大汶口文化晚期 / 公元 3000 年前 白陶鬶

Possibly late Dawenkou Culture, 3rd Millenium BC., the lower body formed from joining the three legs, each swelling from small pointed foot to a broad rounded section, a simulated rope band around the widest point below the hemispherical upper section, the neck set at one side and joined to the other side by a long loop handle, the lip flared and pinched to form a long upward pointing spout. H:26cm