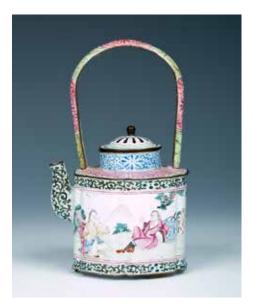

\$400-\$600

Of double gourd section supported on a short foot, carved with wicker pattern, handle, knot and spout carved with bamboo shape, two seal mark on the cover and the base with a four-character mark. H:14cm