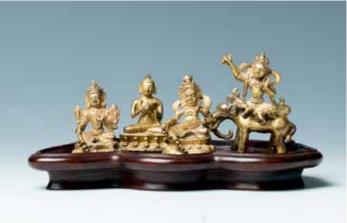

#### 077 十九世纪 一组四件鎏金铜佛像

A group of four different gilt bronze Buddha, one sitting on an elephant, one sitting on a lotus base with leg crossed, the other two sitting in the similar gesture with one leg reach outward, together with a fitted stand. Highest H: 5cm