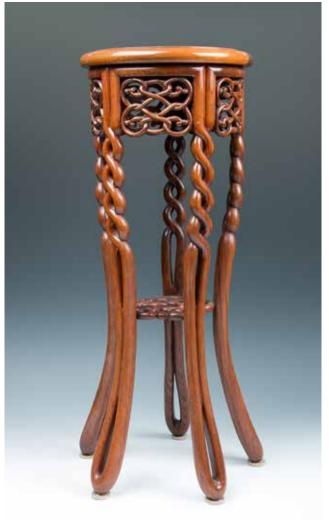

### 218 **红木小花几**

With circular top, supported on four elegantly curved cabriole legs connecting with a circular stretcher. H:58.5cm

\$300-\$500