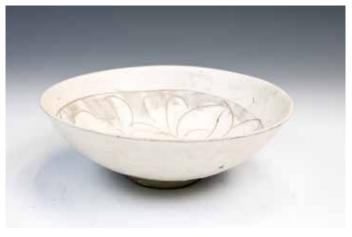

#### 144 十一至十三世纪 白釉暗刻花纹碗

Of 11th to 13th century, the finely potted conical body slightly flared at the rim with six notches supported on a low cylindrical foot, the inside confidently carved with flowering leafy lotus stems, the translucent, very pale greenish-blue glaze extending over the foot and stopping short of the otherwise unglazed base. Diam:15cm

\$400-\$600