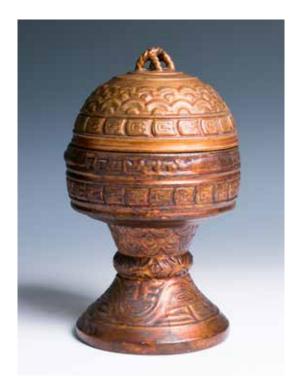

#### 010 十九世纪 镀金佛教器皿盖豆

A gilt Buddhist vessel, the deep rounded sides rising to a straight rim, supported in a columnar base encircled with a raised band and terminating in a flared pedestal foot, surmounted by a conforming dome cover, with a knot shape knob. H:27cm