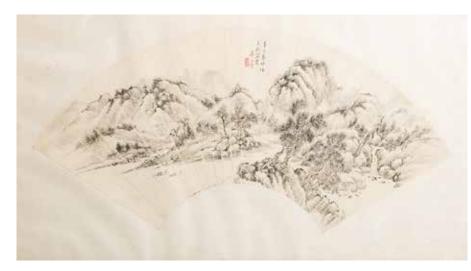

065 十九世纪 石叟铜鼎式炉

A 19th-century bronze Ding-type censor, the compressed body rising to a pair of upright loop handles, all resting on three short feet, the base inscribed with two-character shisou mark. H: 15cm Diam:16cm

\$800-\$1200

#### 066 十九世纪 缂丝山水 带框

Woven in shades of blue, brown, pinkish red and white with house and figures amidst towering mountains, trees and scholar's stones, painted with details. 89.5cm x 53cm without frame