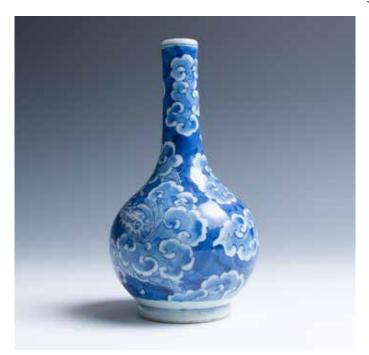

#### 019 **青花云龙纹瓶**

A blue and white pear-shaped vase, of the globular body rising to a waisted elongated neck, decorated with dragons and clouds, red Jianding seal mark on the base. H:17cm

\$300-\$500

018 粉彩人物笔筒,花鸟盖盒一组