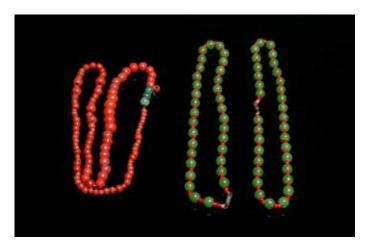

#### 035 **项链一组两串**

A group of two necklace comprising of a blue beads necklace and a green beads necklace.

\$100-\$200