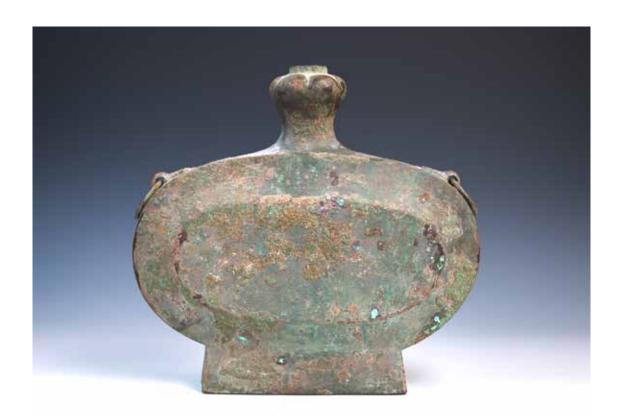

## 087 汉 铜制扁壶

A bronze flask of broad oval shape with waisted cylindrical neck and onion-ball mouth and rectangular base, the edges beaded, the short sides with applied Taotie ring handles. H: 29.2cm W:33.6cm