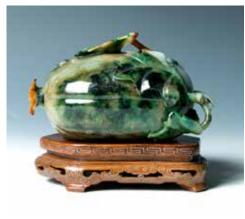

#### 025 **玉雕象**

Vividly depicted an elephant, back covered with a carpet decorated with cloud pattern, and with a ruyi, the stone of creamy white tone with russet colour. H:6cm W:8cm

\$5000-\$8000

026 晚清 石砚