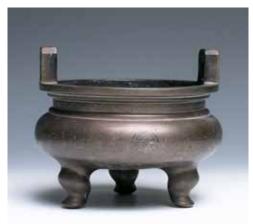

065 十九世纪 石叟铜鼎式炉

A 19th-century bronze Ding-type censor, the compressed body rising to a pair of upright loop handles, all resting on three short feet, the base inscribed with two-character shisou mark. H: 15cm Diam:16cm

\$800-\$1200