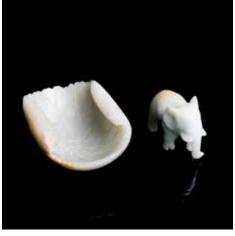

\$300-\$500

031 **青白玉雕挂佩** 

Of rectangular form, carved in low relief with a floral sprig. W:3.5cm H:5.5cm

\$500-\$700

032 **清 青玉荷叶笔洗带玉象** 

A set of two jade objects, one carved as a curved lotus leaf brushwasher supporting on a root-shape base, one carved as an elephant, both stones of celadon and russet tone. W:8.5cm, 5cm H: 3.3cm, 4cm