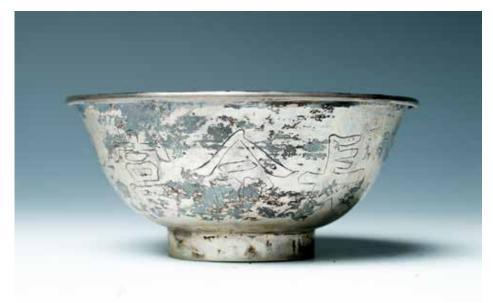

# 006 十九世纪 刻花银小罐

Of circular bellied form, the body embossed with kneeling and standing figures amongst threes, background decorated with the changing colour fish-scale pattern. H:13cm Diam:8.5cm

\$200-\$300