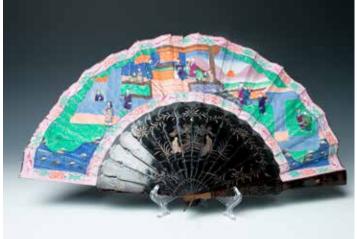

#### 107 十九世纪 出口 黑漆彩绘人物庭院图折扇

The guards and sticks decorated with lacquer black ground in a garden, the fan leaf brightly painted on both sides with figures in interior an garden setting, each figure with finely detailed pink faces and clothing. L:28cm

\$250-\$350

108 **项链一组两串** 

A group of two necklace comprising of a purple transparent beads necklace with decoration on one side, and a necklace with light blue, dark blue, red, and gold beads.

\$200-\$300