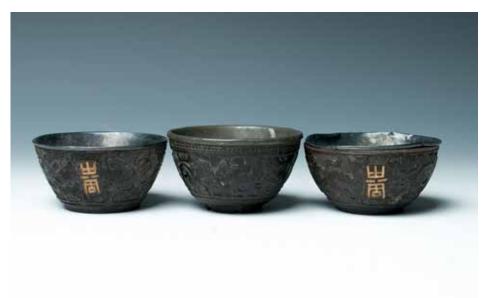

#### 005 明/清时期 出口青花小瓷器一组

Comprising two jars with covers, two well-shaped dishes and a small teacup, landscape dish is 18th Century, double happiness cup 19th Century, pair of ginger jarlets and dragon bowl, 17th Century, 5 Pieces. Largest dish diam: 14.5cm

\$300-\$400