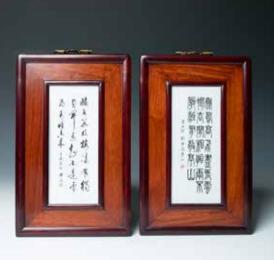

#### 004 十九世纪 金漆 "福狮与随从"建 筑遗件

Of rectangular form, pierced and carved in high relief, depicting a figure and a beast, guilt on the surface, the base and the back reveals the wood. 21.5cm x 8.5cm x 7.5cm

\$100-\$150