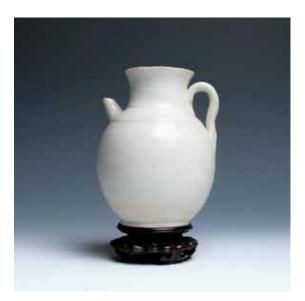

#### 179 宋 白釉执壶

A white-glazed Ovid form ewer with simple waisted neck applied with a double loop handle, and a narrow cylindrical spout, incised with concentric horizontal rings at the shoulder, the ivory glaze stopping irregularly above the shallowly cut base. H:13.5 cm

\$800-\$1200