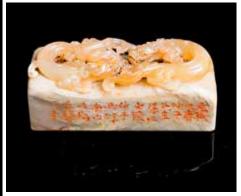

ompanied with a wooden stand. H: 12.5cm

\$4000-\$5000

\$3000-\$3500



080

## 19世纪 青玉光素鼻烟壶 津田家族 后镶饰

A rare and fine 'Emellished' Jade Snuff Bottle, Kyoto, Tsuda School, 1920s, decorated with children playing and scholar's stone, the jade snuff bottle is Chinese 19th century, Provenance: Old Foreset Hill Collection, Toronto. H: 8cm

\$8000-\$10000

#### 081 **清 琥珀翡翠朝珠一串**

Consisting of a strand of 108 amber beads, divided into groups by the three mottled jadeite beads, the fotou at the back connected to a gourd-shaped fotouta suspending a jadeite beiyun (black cloud) oval plaque and terminating with a tourmaline tear-shaped bead, the three jinian strands of turquoise beads each further suspending a similar tourmaline and jadeite tear-shaped drop. Perimeter: 166cm

\$5000-\$8000









#### 082 **掐丝珐琅蝶纹长方盒**

Of rectangular form, the exterior decorated with carved lacquer decoration, interior made of wood, divided into two sections. L: 14.5 W:23.5cm H: 8cm

\$1000-\$1500

083

#### 清 "赵怀公" 寿山冻石仿太湖石 印章《丁巳怀公刊石》款 印文:《韵 逸》

Of upright rectangular section, carved on Shoushandong Stone mimicking Taihu Stone, side with signature "Ding Si huai Gong Kan Shi", the seal with "Yun Yi", the stone of grey tone with black dots. H: 6.2cm

\$500-\$1000





085

#### 明 多彩陶制侍者一对

A pair of pottery figure, painted with black and red paint, in the same position with one arm reaching the chest, both wearing similar rope with a tall black hat, standing straight on a flat support, face lively depicted. H:30.5cm

\$400-\$600

#### 086 汉 三彩陶马骑手像

Depicting an equestrian riding on a horse, hand