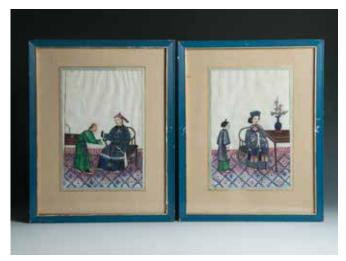

#### 131 **通草画一对**

A pair of pith paper painting, painted with a couple, both accompanied with a same gender attendant and half of the same table and floor. 20cm x 31.5cm each

\$500-\$800

132 梅兰芳,侯宝林合作 花鸟挂轴