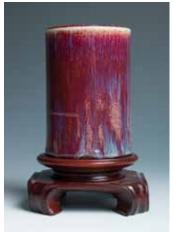

#### 116 十七世纪 窑变釉笔筒带底座

Of cylindrical form, the body covered overall with a rich purplish-red glaze streaked with lavender blue, the glaze falling short to a buff-tone in the interior, the unglazed bottom reveals the buff-body, accompanied with a fitted wooden stand. H: 11cm Diam: 7.5cm