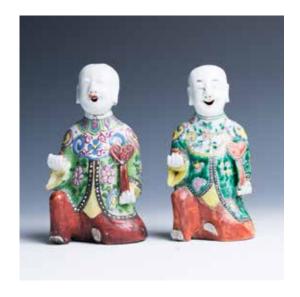

#### 013 **晚清 粉彩人物小盒**

Of circular form, the domed cover decorated with children playing, the box decorated with bamboo leaves, and chrysanthemum, red Jianding seal mark on the base. Diam:9.6cm

\$500-\$800