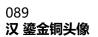

## 087 汉 铜制扁壶

A bronze flask of broad oval shape with waisted cylindrical neck and onion-ball mouth and rectangular base, the edges beaded, the short sides with applied Taotie ring handles. H: 29.2cm W:33.6cm