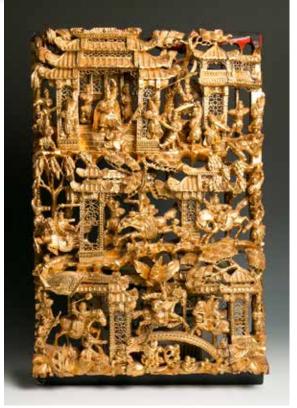

### 225 **金木雕**

Carved in relief depicting figures dressed in ancient costume, fighting among buildings, the back with lacquered to red.  $38.5 \text{cm} \times 61 \text{cm} \times 6 \text{cm}$ 

\$300-\$500