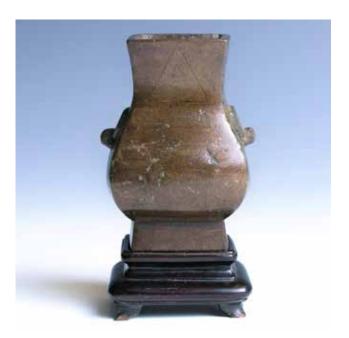

011 宋 铜制小耳方瓶 带底座

Of square section, the baluster body rising to a slightly flared rim with cusped corners, flanked by two loop handle decoration, made with bronze, accompanied with a fitted wooden stand. H:6.5cm W:4cm