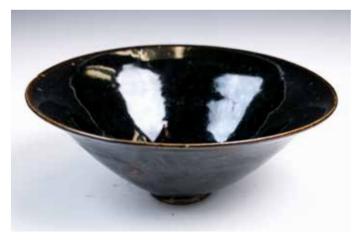

\$600-\$800

205 宋 黑釉茶盏

Of conical form, rising from a small foot to a flared rim, body with a rich black glaze, with traces of brown splashes, the unglazed base reveals the buff ware. D: 17 cm

\$1000-\$1500