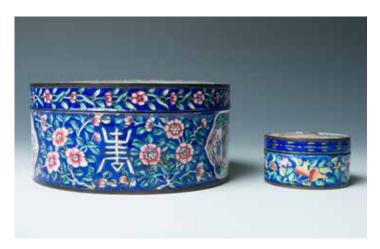

#### 004 十九世纪 金漆 "福狮与随从"建 筑遗件

Of rectangular form, pierced and carved in high relief, depicting a figure and a beast, guilt on the surface, the base and the back reveals the wood. 21.5cm x 8.5cm x 7.5cm

\$100-\$150