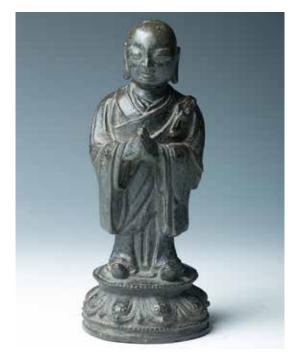

#### 097 **铜和尚**

A bronze carved monk, standing on a lotus base, wearing a long robe with a bald head, hands in praying position. H:21.5cm

\$600-\$1000