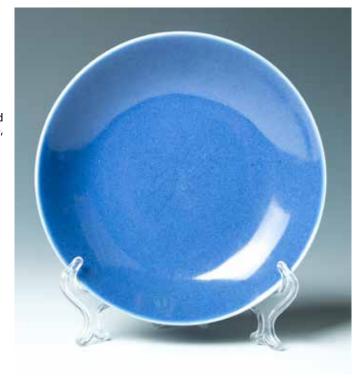

#### 125 蓝釉盘《大清光绪年制》款

The shallow rounded sides rising from a short foot, the exterior and interior decorated with blue glaze, the central base glazed white, with six-character Guangxu seal mark in the middle. Diam:17cm