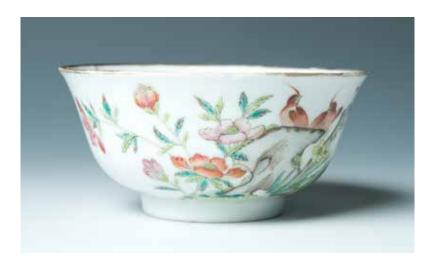

#### 195 **晚清 粉彩人物碟**

The rounded sides rising from a flat foot to an everted rim, brightly enamelled to the interior with a scene depicting a female with nine children playing in a yard, the rim with depictions of chrysanthemum, lotus and plum blossom, the exterior decorated with three red bats. Diam: 20.5cm

\$500-\$800