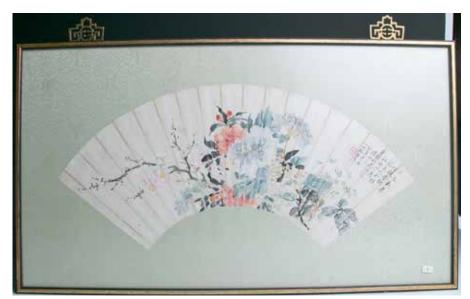

\$500-\$800

047 **花鸟扇面连框** 设色纸本

Depicting chrysanthemum and bird and calligraphy, signed Shang Jing Zhang with one seal mark of the artist, ink and colour on a fan, framed and under glass.

\$500-\$800