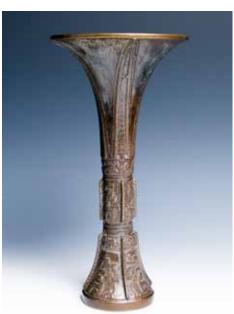

## 174 **黄铜兽面纹觚**

Of slender form rising from a spreading hollow base to a trumpet mouth, the neck cast with four tapering thunder patterns rising above four confronted Kui dragons, the central bulb and foot crisply cast with taotie masks set with raised eyes and brows divided by notched flanges. H: 28.8cm