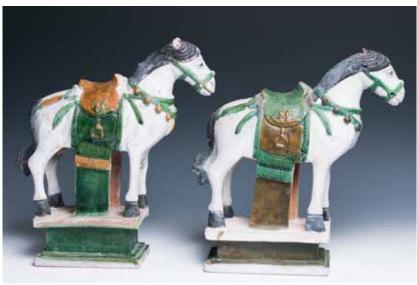

#### 059 明 三彩陶马一对

Standing foursquare on a rectangular base with the head raised and held slightly to the left, the body with white glaze, one with the green-glazed saddlecloth draped over the high ridge saddle and gathered in pleats to either side, all over a yellow-glazed saddle blanket, the other has opposite combination. H:32cm W:38.5cm