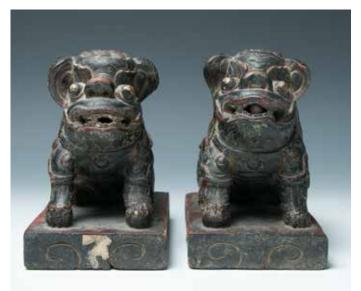

\$300-\$400

096 **唐 陶制守护神像对** 

A pair of pottery figures, both wearing similar clothes with the same gesture, depicting with a long rope and big head decoration, standing on a tripod support. H:27cm

\$300-\$400