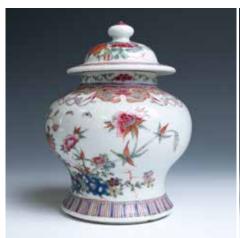

#### 039 **清 粉彩带盖小罐**

Of compressed globular body raising to a short cylindrical neck, painted with interlaced poney and butterfly on the body all below a 'ruyi' pattern band, the neck with painted flowers and the foot with a lappet band, the cover similarly decorated, red 'Jianding' seal mark on the base. H: 14cm

\$500-\$800