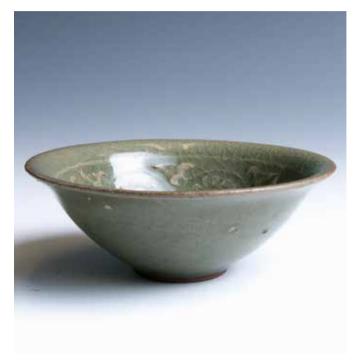

#### 016 **龙泉小盌**

Of conical form, rising from a short foot to a flared rim, the interior with two small boys each grasping a meandering stem issuing a profusion of layered and furled leaves and four five-petaled flower heads, covered overall in a semi-transparent olive-green glaze pooling in the recesses of the moulded design. Diam: 10cm