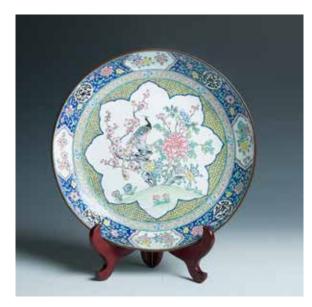

## 152 粉彩'八吉祥'纹盘一对《大清光绪年制》款

Each dish is decorated to the interior with a central roundel enclosing elaborate lime-green enamelled lotus scrolls, all encircled by the Eight Buddhist Emblems, Bajixiang, the interior is enamelled with three floral sprays, the base with Guangxu six-character seal in iron red and of the period. Diam: 14.6cm