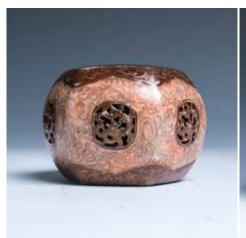

#### 028 **清 仿木纹鼓式镇纸**

Of hexagonal drum shape, pierced around the body with beast symbol and pierced top with 'coin' shape, covered with russet and brown glaze, top and lower body decorated with gold interlaced flower pattern, the body decorated imitating agate. H: 6cm W:8.5cm