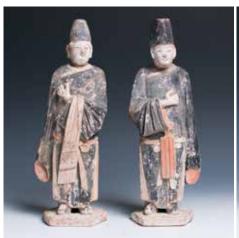

#### 明 多彩陶制侍者一对

A pair of pottery figure, painted with black and red paint, in the same position with one arm reaching the chest, both wearing similar rope with a tall black hat, standing straight on a flat support, face lively depicted. H:30.5cm