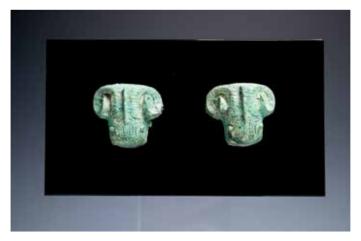

#### 004 十九世纪 金漆 "福狮与随从"建 筑遗件

Of rectangular form, pierced and carved in high relief, depicting a figure and a beast, guilt on the surface, the base and the back reveals the wood. 21.5cm x 8.5cm x 7.5cm

\$100-\$150