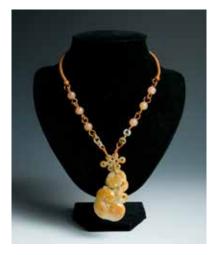

#### 036 翡翠挂件三个

A set of three jadeite pendants, two with karat gold hanger including one with diamonds, comprising a cabbage pendant of white tone, a Guanyin pendant of yellow tone and a fish and lotus leaves pendant of the green tone. H:3.5cm, 4cm, 5cm

\$600-\$800

037 "**博古堂"款 砚连盒** 

The inkstone of symmetrical form, carved with calligraphy, of black colour, with a circle water pool in the centre, all enclosed in a fitted wooden box and cover titled 'Bo Gu Tang'. W: 18.6 H:27cm