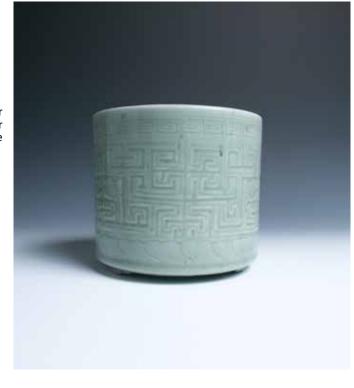

#### 010 十九世纪 镀金佛教器皿盖豆

A gilt Buddhist vessel, the deep rounded sides rising to a straight rim, supported in a columnar base encircled with a raised band and terminating in a flared pedestal foot, surmounted by a conforming dome cover, with a knot shape knob. H:27cm