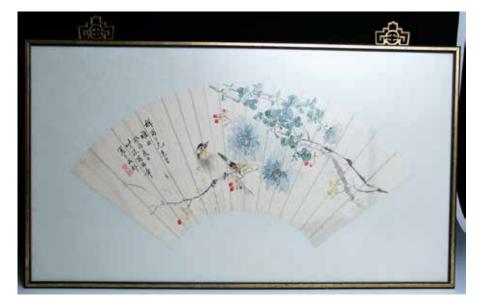

\$500-\$800

047 **花鸟扇面连框** 设色纸本

Depicting chrysanthemum and bird and calligraphy, signed Shang Jing Zhang with one seal mark of the artist, ink and colour on a fan, framed and under glass.

\$500-\$800