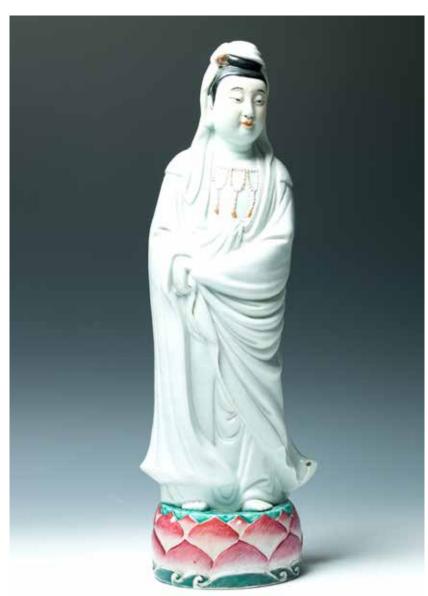

The figure is shown standing on a lotus base with her head turned to one side, offering a serene expression, the long, flowing robes are pulled tightly around the body and draped over her head in a cowl, both hands are held in front of the body and one hidden under voluminous robes with pendant jewellery and bare feet exposed, a six-character seal is shown in low relief inside the figure. H:51cm