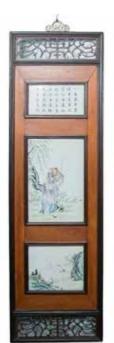

#### 072 **人物山水瓷板挂屏**

Each plaque inserted with three upright porcelain panels, painted in pastel shades with the landscape, human figures, and calligraphy. 34.5cm x 117cm with frame each

\$2000-\$2500

073 **北齐 石雕佛像** 