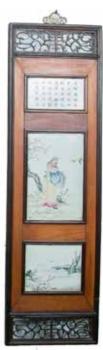

#### 072 **人物山水瓷板挂屏**

Each plaque inserted with three upright porcelain panels, painted in pastel shades with the landscape, human figures, and calligraphy. 34.5cm x 117cm with frame each

\$2000-\$2500

073 **北齐 石雕佛像** 