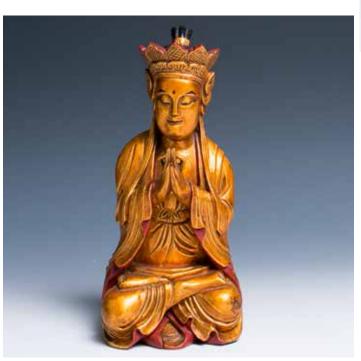

## 003 十九世纪 金漆木雕佛像

A 19th century wooden carved figure, wearing a long rope and religious hat, sitting cross-legged with hands in praying position, overall in gold tone with details highlighted in red, the ungilded base reveals the wood. H:22cm