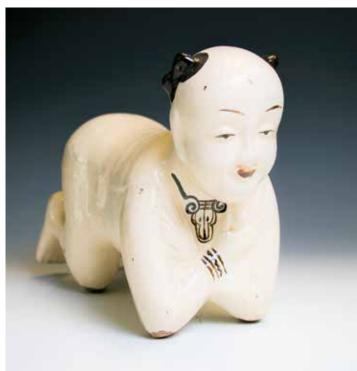

#### 001 十九世纪 磁州窑童子瓷枕

A Cizhou porcelain pillow, in form of kneeling boy, bent over and leaning on his elbows, the hair in twin top knots, with a blissful smile on his face, one leg has been repaired. L:35.5cm