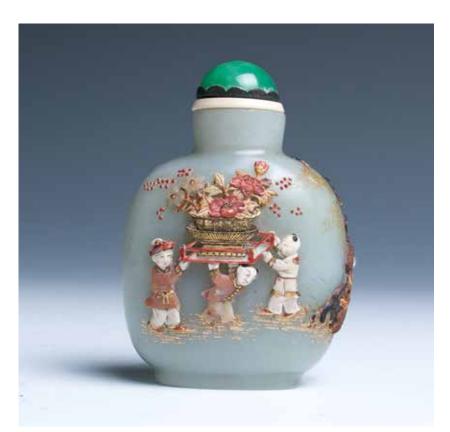

#### 013 **晚清 粉彩人物小盒**

Of circular form, the domed cover decorated with children playing, the box decorated with bamboo leaves, and chrysanthemum, red Jianding seal mark on the base. Diam:9.6cm

\$500-\$800