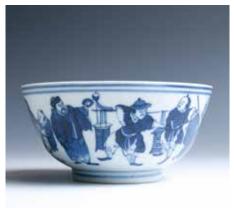

#### 005 明/清时期 出口青花小瓷器一组

Comprising two jars with covers, two well-shaped dishes and a small teacup, landscape dish is 18th Century, double happiness cup 19th Century, pair of ginger jarlets and dragon bowl, 17th Century, 5 Pieces. Largest dish diam: 14.5cm

\$300-\$400