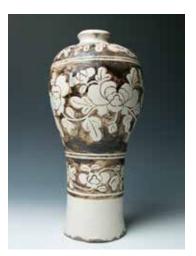

207 元至明 磁州窑花卉纹罐

Of tapered globular form, supporting on a short foot, the exterior decorated with black and orange painted twig on a pale russet glazed body, interior glazed black, the unglazed base reveals the buff body. H:13 cm