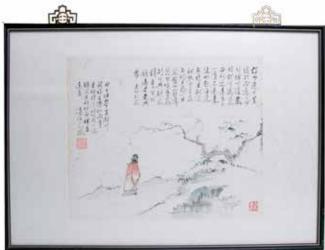

#### 041 **青金石松树瓶**

A pine tree shape lapis lazuli vase, accompanied with a wood support, the vase of tapered form, with a fitted cover. H: 17cm with stand

\$300-\$500

042 佚名 山水人物 镜心 设色纸本

Depicting a scholar and an attendant within a landscape scene, unknown artist, color and ink on paper.

\$300-\$500