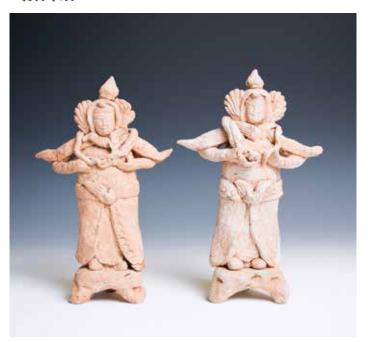

#### 明 多彩陶制侍者一对

A pair of pottery figure, painted with black and red paint, in the same position with one arm reaching the chest, both wearing similar rope with a tall black hat, standing straight on a flat support, face lively depicted. H:30.5cm

\$400-\$600