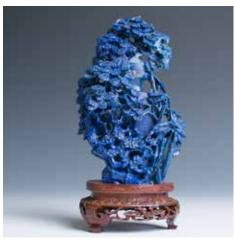

## 19世纪 青玉光素鼻烟壶 津田家族 后镶饰

A rare and fine 'Emellished' Jade Snuff Bottle, Kyoto, Tsuda School, 1920s, decorated with children playing and scholar's stone, the jade snuff bottle is Chinese 19th century, Provenance: Old Foreset Hill Collection, Toronto. H: 8cm

\$8000-\$10000