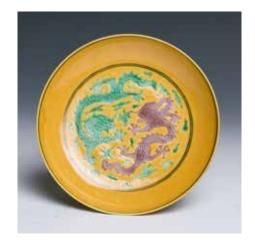

#### 024 矾红蝙蝠花纹碗 《大清雍正年制》款

Of globular shape painted around the exterior in shades of iron red on the white ground with bats interlaced flowers, the base inscribed in blue with a six-character seal mark. Diam: 13.5cm H: 6.5cm

\$300-\$500