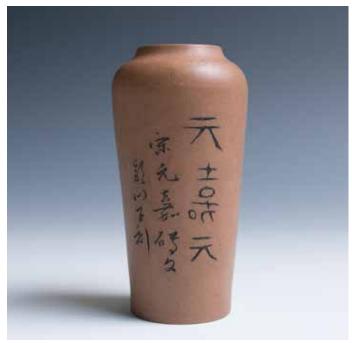

#### 020 **刻字紫砂瓶**

A Zisha vase, of tapered shape, rising to a short mouth, body carved with calligraphy, red Jianding seal mark on the base. H: 12.5cm

\$500-\$800