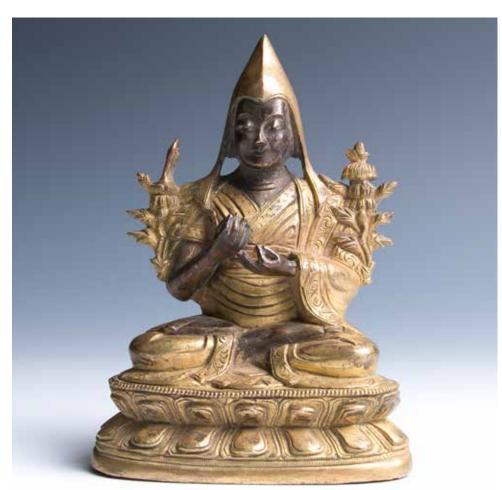

# 022 十八世纪 铜鎏金宗喀巴像

A gilt bronze immortal figure with a pointed hat and long rope. H: 14cm

\$2000-\$3000

023 浅绛彩山水花乌图琼瓶

One side painted with a landscape, peony, and bird, the opposing side with lotus and a bird, the remaining two sides each with an elephant-head handle above a poetic verse. Of rectangular body rising to an everted mouth rim, supported on a short foot. H:34.5cm