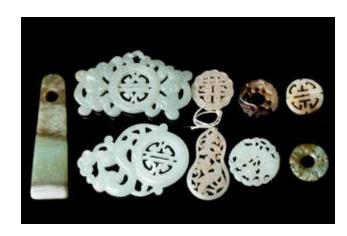

#### 007 **玉佩件一组九件**

A group of nine jade pendants, with varied shapes and designs.

\$100-\$300

008 **玉佩件一组十六件** 

A group of sixteen jade pendants, with varied shapes and designs.

\$100-\$300

009 二十世纪中期 印度尼西亚油画