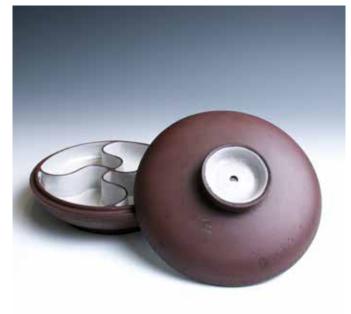

#### 014 **紫砂四格盖盘**

Of circular form, the domed cover with a handle in the middle, the box rising from a short foot, is separated into four parts, interior decorated with cracked glazed porcelain, a seal mark on the exterior, red Jianding mark on the base. Diam:16.1cm