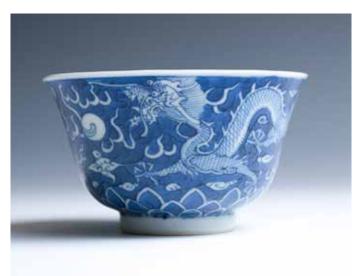

#### 017 青花龙纹小碗 《大清光绪年制》款

Finely potted with deep rounded sides, outcurving at the flared rim, decorated with dragon playing ball, supported on a short straight foot, six-character 'Da Qing Guang Xu' seal mark on the bottom. H:6.5cm Diam:10.5cm