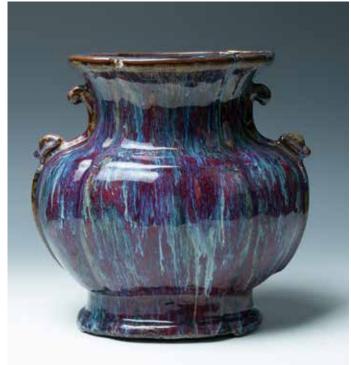

## 140 **汉 绿釉罐一对**

Each boldly-potted jar moulded around the body with paralleled lines, the waisted neck rising to a wide everted rim with glaze drips, supported on the flat glazed base, the interior with an amber glaze, the exterior in a deep olive-green glaze almost entirely turned to a pale green iridescent surface. H:19.5cm