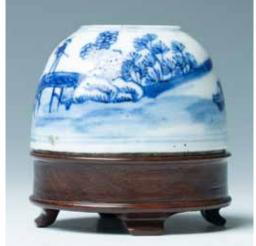

#### 010 十九世纪 镀金佛教器皿盖豆

A gilt Buddhist vessel, the deep rounded sides rising to a straight rim, supported in a columnar base encircled with a raised band and terminating in a flared pedestal foot, surmounted by a conforming dome cover, with a knot shape knob. H:27cm

\$400-\$600

012 **铜镜** 

Cast in relief with a central knob surrounded by four beasts. Diam: 9cm

\$500-\$800

\$800-\$1200