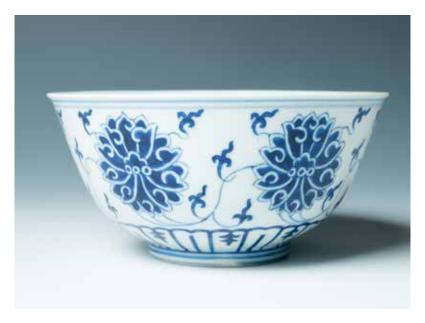

## 180 青花宫碗 《大清光绪年制》款

A blue and white 'palace' bowl painted with a frieze of lotus meander above a petal lappet band on the exterior and with a similar single lotus roundel in the interior, the base with six-character Guangxu seal. Diam: 16.1cm

\$1000-\$1500