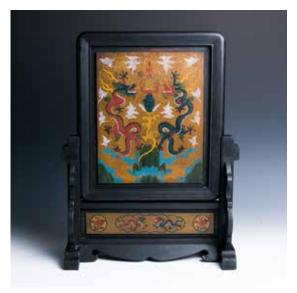

#### 058 **图诗插屏**

The rectangular panel depicting two dragons playing with a pearl against a gold background, background carved with cloud motifs, set within an open wood frame, inscribed on the reverse. H: 47.5cm

\$500-\$800