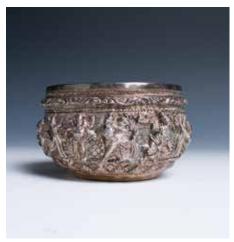

# 006 十九世纪 刻花银小罐

Of circular bellied form, the body embossed with kneeling and standing figures amongst threes, background decorated with the changing colour fish-scale pattern. H:13cm Diam:8.5cm

\$200-\$300