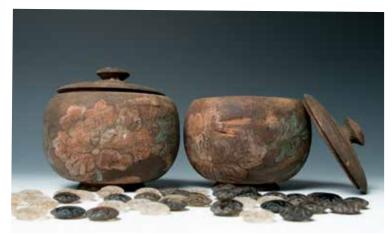

#### 002 十九世纪 磁州窑猫形枕

A cat form porcelain pillow with cream and brown glaze, depicting a cat lying on a rectangular support, face lively depicted, facial and body details lighted with brown glaze. L:33cm