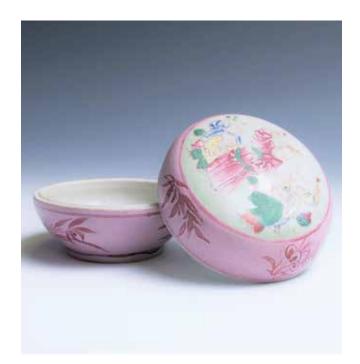

#### 013 **晚清 粉彩人物小盒**

Of circular form, the domed cover decorated with children playing, the box decorated with bamboo leaves, and chrysanthemum, red Jianding seal mark on the base. Diam:9.6cm

\$500-\$800