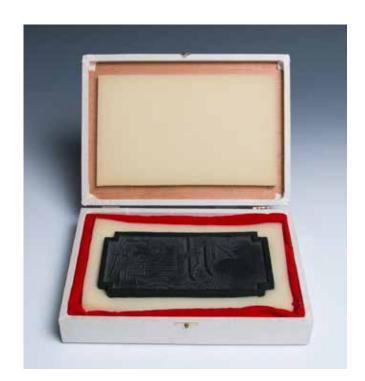

\$1500-\$2000

carved with an eagle grabbing and bitting a wrapped snake, overall of creamy white tone. L:6.5cm W:4.5cm

\$1000-\$1500