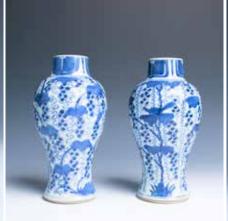

#### 005 明/清时期 出口青花小瓷器一组

Comprising two jars with covers, two well-shaped dishes and a small teacup, landscape dish is 18th Century, double happiness cup 19th Century, pair of ginger jarlets and dragon bowl, 17th Century, 5 Pieces. Largest dish diam: 14.5cm