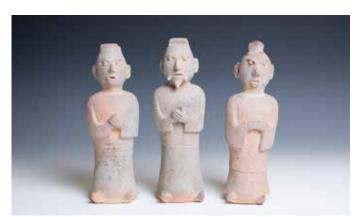

#### 086 汉 三彩陶马骑手像

Depicting an equestrian riding on a horse, hands in the position of grabbing a missing rein, the horse standing foursquare with the head raised, the equestrian's clothes and the horse's saddle are decorated with red paint. H:28.5cm W:29cm