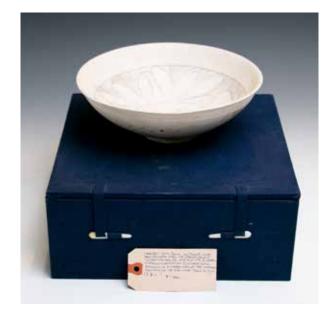

#### 144 十一至十三世纪 白釉暗刻花纹碗

Of 11th to 13th century, the finely potted conical body slightly flared at the rim with six notches supported on a low cylindrical foot, the inside confidently carved with flowering leafy lotus stems, the translucent, very pale greenish-blue glaze extending over the foot and stopping short of the otherwise unglazed base. Diam:15cm

\$400-\$600