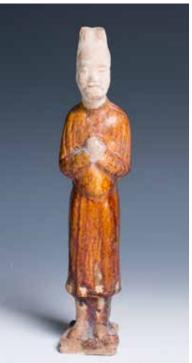

#### 086 汉 三彩陶马骑手像

Depicting an equestrian riding on a horse, hands in the position of grabbing a missing rein, the horse standing foursquare with the head raised, the equestrian's clothes and the horse's saddle are decorated with red paint. H:28.5cm W:29cm