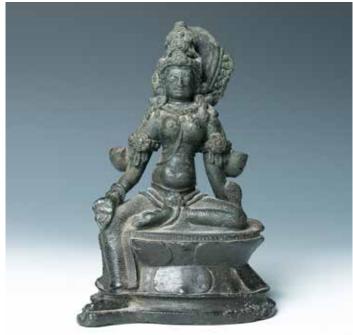

\$3500-\$5000

075 十三世纪 塔拉铜坐像

Seated in lalitasana on a double-lotus base, the face casted with down case eyes, one arm resting on her knees and the other placed at the back. H:21cm

\$3000-\$4000