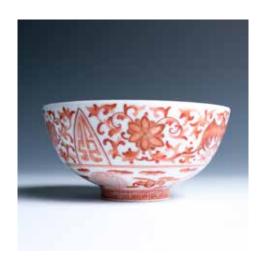

#### 017 青花龙纹小碗 《大清光绪年制》款

Finely potted with deep rounded sides, outcurving at the flared rim, decorated with dragon playing ball, supported on a short straight foot, six-character 'Da Qing Guang Xu' seal mark on the bottom. H:6.5cm Diam:10.5cm

\$300-\$500