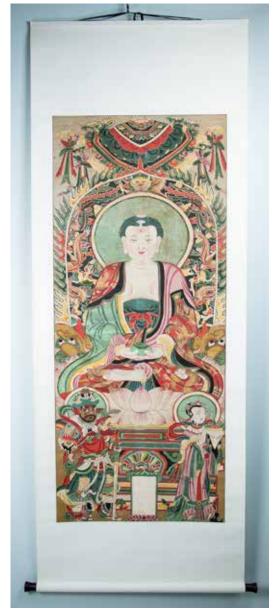

#### 067 **唐卡**

A Tibet Thangka depicting a red face immortal figure, with flaming clouds at the background, sitting above the sea and within the sky. 53cm x 73cm without frame

\$1500-\$2000

#### 068 明 阿米巴佛像

Seated with legs crossed in dhyanasana on a throne, dressed in loose flowing robes, bound at the waist with a red sash, both hands holding a container. 64cm x 156.5cm

\$1000-\$1500

A Thangka depicting Mahakala, against a black background with ritual implements, attendants amongst smoke. 59.5cm x 90cm