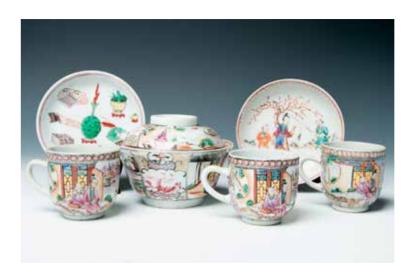

#### 005 明/清时期 出口青花小瓷器一组

Comprising two jars with covers, two well-shaped dishes and a small teacup, landscape dish is 18th Century, double happiness cup 19th Century, pair of ginger jarlets and dragon bowl, 17th Century, 5 Pieces. Largest dish diam: 14.5cm