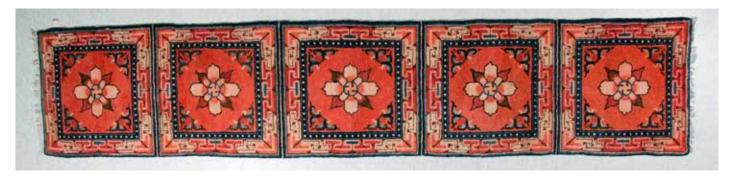

#### 219 **长形老地毯**

Of long rectangular form, the carpet decorated with floral design with five sections, overall of a red tone. 62cm x 305cm

\$400-\$600

220 **吉祥图案老地毯** 

Of rectangular form, the carpet decorated with auspicious motifs. 170cm x 270cm