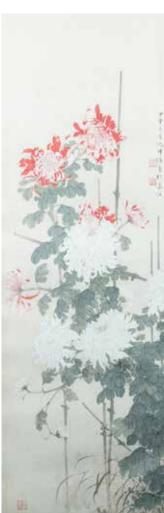

#### 188 沈仲强 (1893-1974) 菊花 镜心 设色纸本

Depicting chrysanthemum with branches and leaves, titled and signed Shen Zhongqiang, with three artist's seal mark, ink and colour on paper, accompanied with original Suanzhi frame. 33cm x 103cm without frame