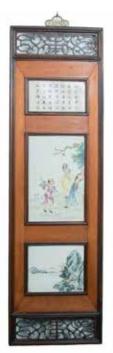

#### 072 **人物山水瓷板挂屏**

Each plaque inserted with three upright porcelain panels, painted in pastel shades with the landscape, human figures, and calligraphy. 34.5cm x 117cm with frame each

\$2000-\$2500

073 **北齐 石雕佛像** 