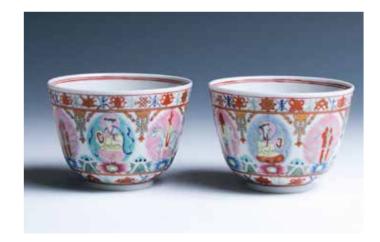

#### 013 **晚清 粉彩人物小盒**

Of circular form, the domed cover decorated with children playing, the box decorated with bamboo leaves, and chrysanthemum, red Jianding seal mark on the base. Diam:9.6cm

\$500-\$800