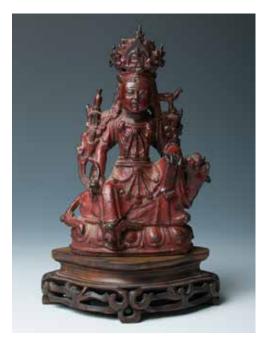

#### 076 十九世纪早期 鎏金铜西藏达赖喇嘛像

Seated on a lotus seat, wearing voluminous robes and Pandita hat with long lappets, his arms resting on his knees and holding a string of beads. H: 10cm W: 8cm

\$500-\$800