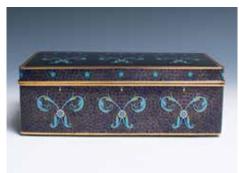

#### 082 **掐丝珐琅蝶纹长方盒**

Of rectangular form, the exterior decorated with carved lacquer decoration, interior made of wood, divided into two sections. L: 14.5 W:23.5cm H: 8cm

\$1000-\$1500

083