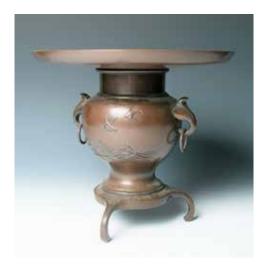

#### 010 十九世纪 镀金佛教器皿盖豆

A gilt Buddhist vessel, the deep rounded sides rising to a straight rim, supported in a columnar base encircled with a raised band and terminating in a flared pedestal foot, surmounted by a conforming dome cover, with a knot shape knob. H:27cm