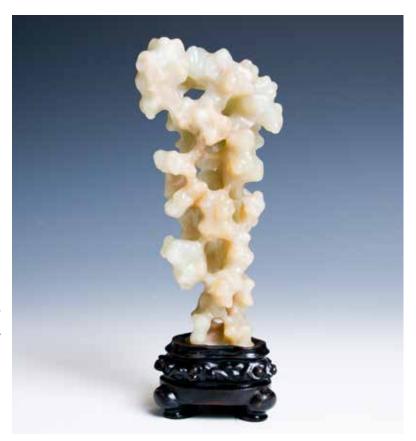

\$1500-\$2000

carved with an eagle grabbing and bitting a wrapped snake, overall of creamy white tone. L:6.5cm W:4.5cm

\$1000-\$1500

#### 055 **玉盖花梨木盒**

Of cylindrical form with seven lobes forming a ruyi shape, the body made with wood, accompanied with a fitted jade cover, the cover carved with a scholar or immortal and an attendant within a landscape. H: 7.8cm W: 13.3cm L:11cm