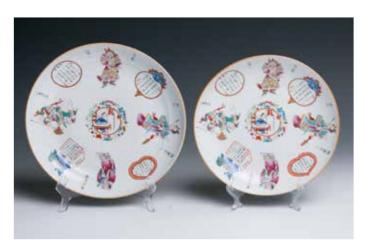

#### 005 明/清时期 出口青花小瓷器一组

Comprising two jars with covers, two well-shaped dishes and a small teacup, landscape dish is 18th Century, double happiness cup 19th Century, pair of ginger jarlets and dragon bowl, 17th Century, 5 Pieces. Largest dish diam: 14.5cm