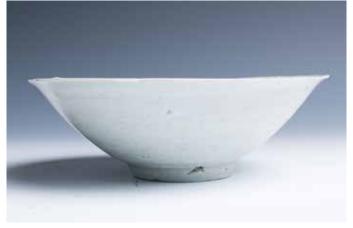

#### 144 十一至十三世纪 白釉暗刻花纹碗

Of 11th to 13th century, the finely potted conical body slightly flared at the rim with six notches supported on a low cylindrical foot, the inside confidently carved with flowering leafy lotus stems, the translucent, very pale greenish-blue glaze extending over the foot and stopping short of the otherwise unglazed base. Diam:15cm

\$400-\$600