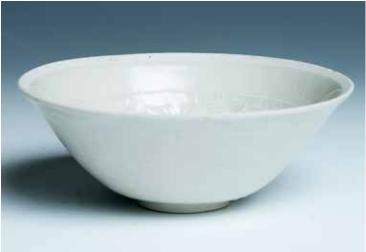

## 145 **清 青花龙纹香炉**

The compressed globular body rising to a waisted neck and an everted rim, all supported on three tapered feet, the exterior decorated with two dragons playing with a peal amidst flames. H:10cm Diam:13.2cm

\$300-\$500