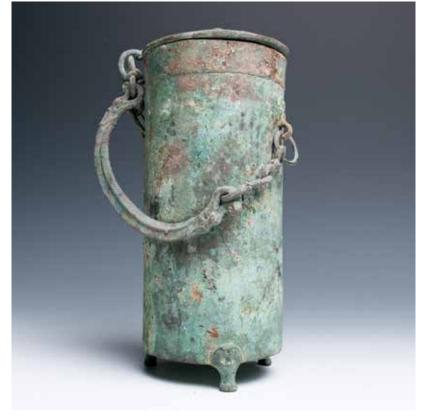

# 006 十九世纪 刻花银小罐

Of circular bellied form, the body embossed with kneeling and standing figures amongst threes, background decorated with the changing colour fish-scale pattern. H:13cm Diam:8.5cm

\$200-\$300