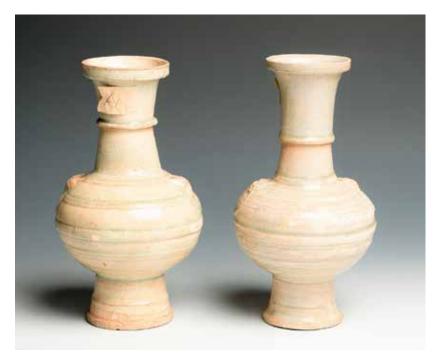

011 宋 铜制小耳方瓶 带底座

Of square section, the baluster body rising to a slightly flared rim with cusped corners, flanked by two loop handle decoration, made with bronze, accompanied with a fitted wooden stand. H:6.5cm W:4cm