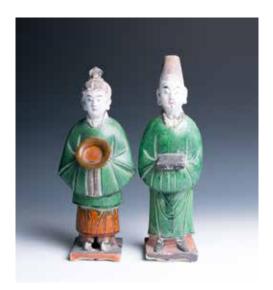

#### 057 十九世纪晚期 粉彩男童像对

A pair of export famille rose models of boys, depicting two seated boys, each wearing colourful robes and with a circular aperture on the top, unglazed base reveals the buff-body. H:16.5cm, 17cm

\$200-\$300