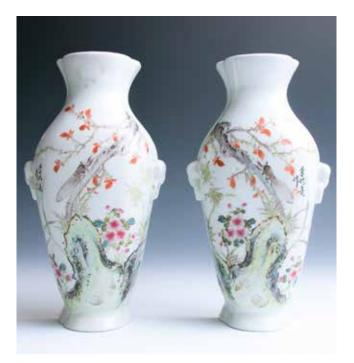

## 015 粉彩挂瓶一对 李明亮款

Each with a flat-backed pear-shape body rising from a spreading foot to a barbed rim, flanked with two ring handles, symmetrically painted with the cicada, scholar's stone, and magnolia. H: 21.5cm each