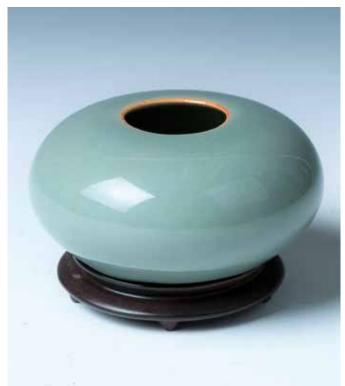

#### 179 宋 白釉执壶

A white-glazed Ovid form ewer with simple waisted neck applied with a double loop handle, and a narrow cylindrical spout, incised with concentric horizontal rings at the shoulder, the ivory glaze stopping irregularly above the shallowly cut base. H:13.5 cm

\$800-\$1200