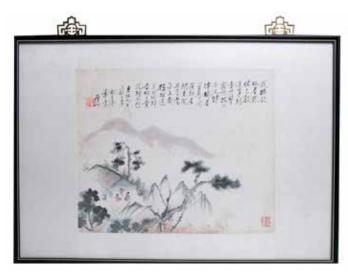

# 022 十八世纪 铜鎏金宗喀巴像

A gilt bronze immortal figure with a pointed hat and long rope. H: 14cm

\$2000-\$3000

023 浅绛彩山水花乌图琼瓶

One side painted with a landscape, peony, and bird, the opposing side with lotus and a bird, the remaining two sides each with an elephant-head handle above a poetic verse. Of rectangular body rising to an everted mouth rim, supported on a short foot. H:34.5cm