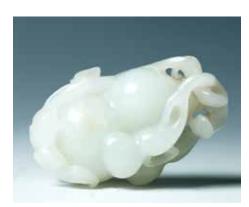

#### 025 **玉雕象**

Vividly depicted an elephant, back covered with a carpet decorated with cloud pattern, and with a ruyi, the stone of creamy white tone with russet colour. H:6cm W:8cm

\$5000-\$8000

026 晚清 石砚