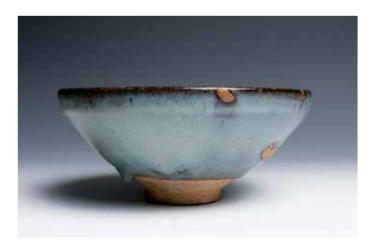

## 177 **元/明 均瑶系天蓝釉紫斑碗**

The deep sides rising from a short foot to an upright rim, covered overall with a sky-blue glaze punctuated with pale purple splashes to the interior, the glaze falling short of the foot to review the buff ware. Diam: 19 cm