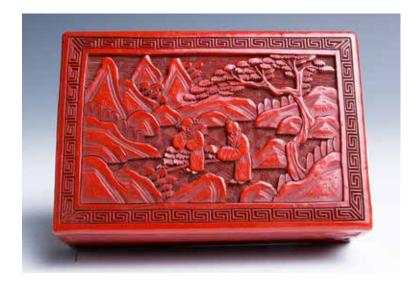

#### 004 十九世纪 金漆 "福狮与随从"建 筑遗件

Of rectangular form, pierced and carved in high relief, depicting a figure and a beast, guilt on the surface, the base and the back reveals the wood. 21.5cm x 8.5cm x 7.5cm

\$100-\$150