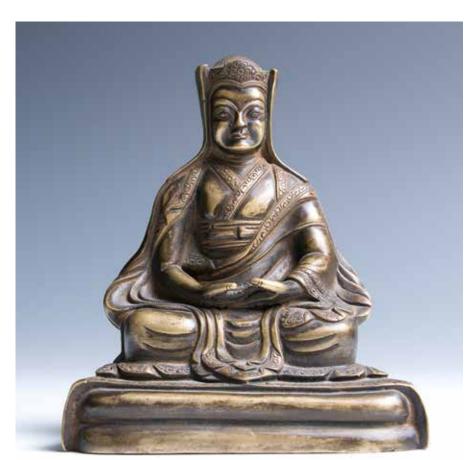

## 003 十九世纪 金漆木雕佛像

A 19th century wooden carved figure, wearing a long rope and religious hat, sitting cross-legged with hands in praying position, overall in gold tone with details highlighted in red, the ungilded base reveals the wood. H:22cm

\$200-\$300