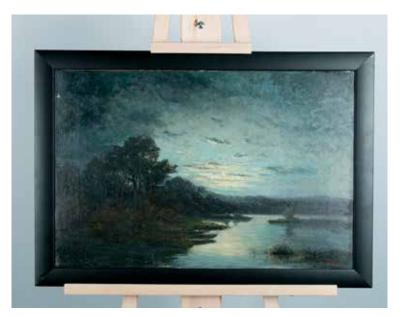

Painted by an Indonesian artist, with oil paint, depicting an evening landscape, overall of greenish - blue tone, signed with red paint on the lower right corner. 61.5cm x 41cm without frame

\$400-\$600