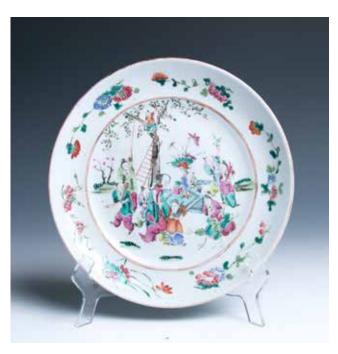

#### 019 **青花云龙纹瓶**

A blue and white pear-shaped vase, of the globular body rising to a waisted elongated neck, decorated with dragons and clouds, red Jianding seal mark on the base. H:17cm

\$300-\$500

018 粉彩人物笔筒,花鸟盖盒一组

A famille-rose brush pot, of the cylindrical body, decorated with human figure and calligraphy, underglazed foot-rim reveals the buff-body, seven-characters red seal mark on the base. Diam: 7.2cm H:12.2cm; A famille-rose censor of overall rectangular shape, with a knob handle in the middle, the cover decorated with peony, pine tree, morning glory, gourd, and crane, the body decorated with calligraphy and daisy, red Jianding seal mark on the base. 10.5cm x 13cm x 6cm