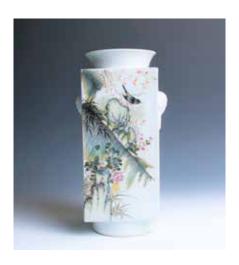

#### 019 **青花云龙纹瓶**

A blue and white pear-shaped vase, of the globular body rising to a waisted elongated neck, decorated with dragons and clouds, red Jianding seal mark on the base. H:17cm

\$300-\$500

018 粉彩人物笔筒,花鸟盖盒一组

A famille-rose brush pot, of the cylindrical body, decorated with human figure and calligraphy, underglazed foot-rim reveals the buff-body, seven-characters red seal mark on the base. Diam: 7.2cm H:12.2cm; A famille-rose censor of overall rectangular shape, with a knob handle in the middle, the cover decorated with peony, pine tree, morning glory, gourd, and crane, the body decorated with calligraphy and daisy, red Jianding seal mark on the base. 10.5cm x 13cm x 6cm

\$300-\$500