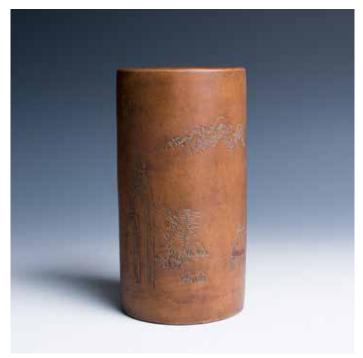

#### 052 **紫砂笔筒**

Of cylindrical form, the inscribed Zisha brush pot carved with the landscape, pavilion and poem, a three-character seal inscribed on the base. H: 20cm

\$300-\$500

053 **黼黻昭文御墨** 

Of rectangular form with four corners cut-off, one side carved with pavilions, terraces and towers, the reverse side carved with Yu Mo, Fu Fu Zhao Wen, and a four-character square seal. L: 17.5cm W: 8.8cm