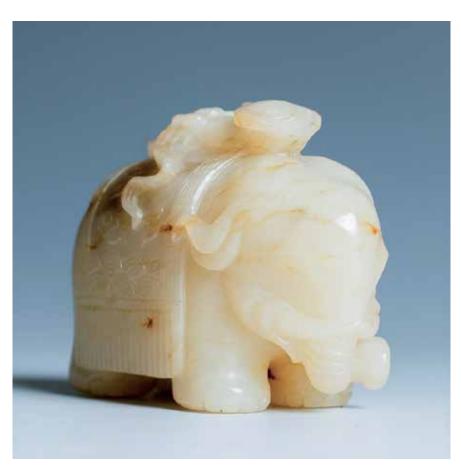

#### 025 **玉雕象**

Vividly depicted an elephant, back covered with a carpet decorated with cloud pattern, and with a ruyi, the stone of creamy white tone with russet colour. H:6cm W:8cm

\$5000-\$8000

026 晚清 石砚