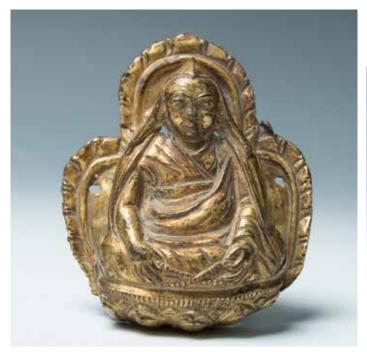

#### 076 十九世纪早期 鎏金铜西藏达赖喇嘛像

Seated on a lotus seat, wearing voluminous robes and Pandita hat with long lappets, his arms resting on his knees and holding a string of beads. H: 10cm W: 8cm

\$500-\$800