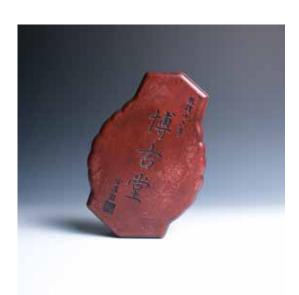

\$600-\$800

037 "**博古堂"款 砚连盒** 

The inkstone of symmetrical form, carved with calligraphy, of black colour, with a circle water pool in the centre, all enclosed in a fitted wooden box and cover titled 'Bo Gu Tang'. W: 18.6 H:27cm