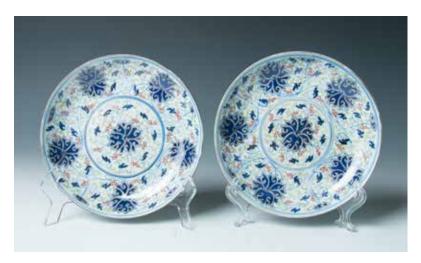

#### 019 **青花云龙纹瓶**

A blue and white pear-shaped vase, of the globular body rising to a waisted elongated neck, decorated with dragons and clouds, red Jianding seal mark on the base. H:17cm

\$300-\$500

018 粉彩人物笔筒,花鸟盖盒一组