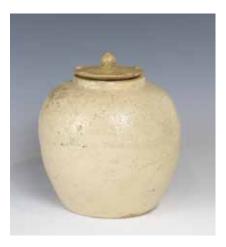

CA\$500 - CA\$800

Lot 016 元 四系罐 POTTERY HANDLED JAR, YUAN

Of baluster form rising to a waisted neck and an everted rim, the shoulder flanked with three loop ears, a curved handle and a spout, the body covered with greenish-blue glaze thinner to the base reveals the buffware.H:20cm