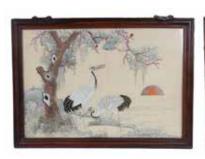

The group comprising of two embroidery pieces, depicting chrysanthemum, willow, eagle, and crane. framed. 48.7cm x 31.7cm each

CA\$400 - CA\$600

Lot 070 晚清 酸枝框一对 GROUP OF TWO SUANZHI FRAMES, LATE QING

The frame decorated with bamboo carved in low-relief, attached with a bronze hinged hanger.  $68.2 \text{cm} \times 58.5 \text{cm} \times 1.7 \text{cm}$ 