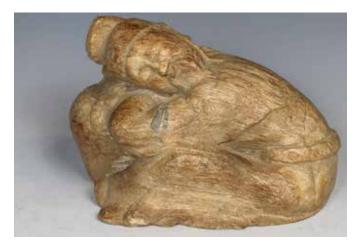

CA\$500 - CA\$800

Lot 228 人物雕件 连盒 SLEEPING FIGURE CARVING, W/ BOX

Depicting a sleeping figure reclining against a jardiniere, the stone of reddish-brown and russet tone, accompanied with a fitted box. 12cm x 17cm x 9.5cm