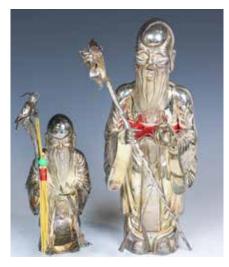

CA\$1,500-CA\$2,000

Lot 060 清 纯银寿星公两件 SET OF 2 CHINESE SILVER SHOU LAO FIGURES, QING

The group comprising of two silver shoulao figures. H: 30cm; 21cm Total weight approx. 668 grams

CA\$2,000 - CA\$3,000