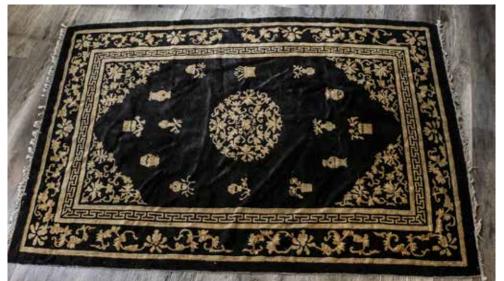

Provenance: Acquired from H. H. Pao Previous Collection

Lot 111 清 地毯 A WOOL CARPET/ RUG, QING

Of rectangular form, of overall black tone decorated with 'hundred antiques' motifs, with the border depicting branches. 238.5cm x 152cm 93.9 inch x 59.8 inch