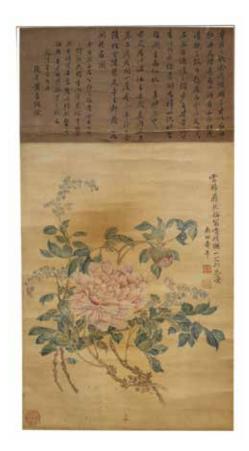

CA\$1,000 - CA\$1,500

Lot 053 恽寿平 (1633-1690) 款 牡丹桃 山 设色纸本 挂轴 AFTER YUN SHOUPIN (1633-1690) PONEY BLOSSOM

Comprising of calligraphy and painting of poney and, signed by the artist with five artist's seals, ink and color on paper, hanging scroll.79.5cm x 38.7cm