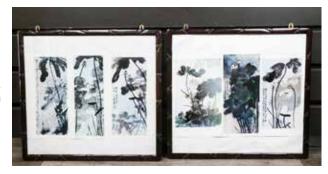

of an abstract dragon, the body decorated with scrolling patterns, the stone of greyish green tone with some black inclusions. 14cm x 2.9cm x 0.5cm



### Lot 068 晚清 刺绣挂屏 EMBROIDERY HANGING SCREEN, LATE QING

Depicting landscape with trees, pavillion , bridge, two boats on river, framed. 137cm  $\times$  40.2cm with frame

CA\$200 - CA\$300







Lot 069 刺绣一组两幅 连酸枝框 GROUP OF TWO EMBRODERY PIECES WITH SUANZHI FRAMES

The group comprising of two embroidery pieces, depicting chrysanthemum, willow, eagle, and crane. framed. 48.7cm x 31.7cm each

CA\$400 - CA\$600

Lot 070 晚清 酸枝框一对 GROUP OF TWO SUANZHI FRAMES, LATE QING

The frame decorated with bamboo carved in low-relief, attached with a bronze hinged hanger.  $68.2 \text{cm} \times 58.5 \text{cm} \times 1.7 \text{cm}$ 

CA\$200 - CA\$300





### Lot 071 余文襄 (1910-1993) 雪景山水瓷板挂屏 YU WENXIANG (1910-1993) PORCELAIN PANEL

Depicting a winter landscape scene with architecture and mountain and trees, titled and signed by the artist with two seals, framed. 28cm x 39cm panel only

CA\$4,000 - CA\$6,000



Lot 072 十九世纪 浅绛彩人物瓷板 QIAN JIANG SCHOOL FIGURE PORCELAIN PANEL, 19TH C.

Of rectangular form, the panel decorated with thirteen figures with a landscape scene with scholar's rock and pine trees and mountains. 25.3cm x 39cm x 0.8cm

CA\$1,500 - CA\$2,000



Lot 073 民国 薄胎粉彩瓶对 连座 王大凡款 PAIR OF FAMILLE ROSE FIGURE VASES WITH STAND, REPUBLICAN P.

Each of baluster form, the body decorated with The Romance of Western Chamber story scene, accompanied with a fitted stand. H: 12cm without stand

CA\$8,000 - CA\$12,000



Lot 074 1973 年 粉彩蝉碟