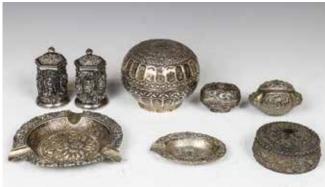

Provenance: Acquired from H. H. Pao Previous Collection

CA\$600 - CA\$1,000

Lot 178 清 银器一组八件 GROUP OF EIGHT SILVER ARTICLES, QING

The group comprising of eight silver pieces, including two finely carved ashtray and three circular boxes and three silver covered box. Highest H: 6cm