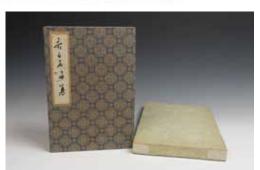

CA\$1,500 - CA\$2,000

Depicting flowers, fruits, animals, and vegetables, ink, and color on paper, accompanied by a box. Box: 22cm x 32.2cm x 2.6cm

CA\$1,500 - CA\$2,000

查士标 (1615-1698) 款 山水 水 墨纸本 挂轴 AFTER ZHA SHIBIAO (1615-1698) LANDSCAPE