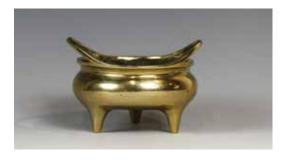

CA\$400 - CA\$600

Lot 044A 十九世纪 三足铜香炉 《大明成华》款 TRIPOD BRONZE CENSER, CHENGHUA MARK, 19TH C.

Of globular body form rising to a waisted neck and to an everted rim, all supported on three ball-shaped feet, the base with four-character Chenghua mark. H: 9.3cm