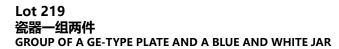

Provenance: Acquired from H. H. Pao Previous Collection

CA\$500 - CA\$800

Lot 122 明 哥窑三足炉 GE-TYPE TRIPOD INCENSE BURNER, MING

Of cylindrical form, the body covered with Ge-type crackle glaze, overall of grayish tone, the burner supported on three feet the unglazed interior reveals the buff ware. H:13.5cm D:13.8cm