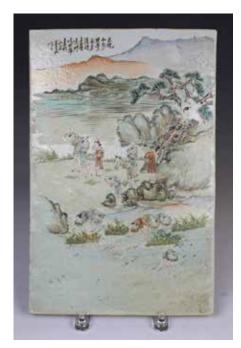

Lot 195A 十八世纪 出口粉彩人物插屏盘 EXPORT FAMILLE-ROSE PRONK ARBOR CHARGER SCREEN,18TH C.

The interior of the plate painted with figures within a garden scene surrounded by a band of flowers and insects, the reverse with an iron-red and purple frieze under the rim, accompanied with a screen. Plate Diam: 23cm; stand 53.8cm x 42cm x 15.4cm