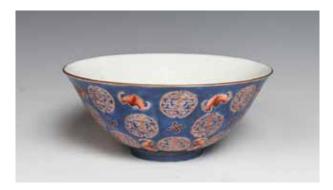

CA\$300 - CA\$500

Lot 019 蓝地矾红福寿碗 《大清光绪年制》款 BLUE-GROUND IRON-RED BOWL, GUANGXU MARK

The slightly conical form bowl decorated on the exterior with iron red bats and 'fu' characters reserved on a dark blue ground, the base with six-character Guangxu mark. D: 15.5cm H:7cm