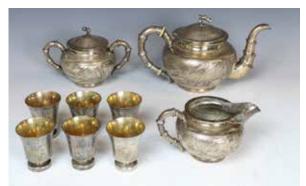

CA\$3,000 - CA\$5,000

Lot 059 清 竹雕纹纯银餐具一套九件 SET OF 9 CHINESE SILVER BAMBOO TABLEWARES, QING

The group comprising of nine silverwares, including a teapot, a sugar container, a milk/cream container and six cups. Highest: 14.7cm Total Weight approx. 1320 grams