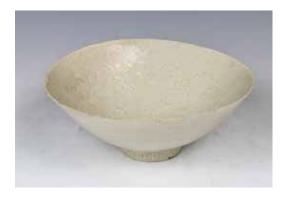

Provenance: Acquired from H. H. Pao Previous Collection

CA\$500 - CA\$800

Lot 119 宋 建窑茶盏 CHINESE JIAN-TYPE TEA BOWL, SONG

Of slightly tapering form, the exterior covered overall with a lustrous black glaze thinning at the rim, the glaze falling short of the foot to reveal the stoneware body underneath. D: 11.3cm H: 5.5cm