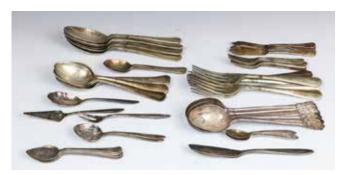

### Lot 067 清 纯银餐具共五十四件 SET OF 54 CHINESE SILVER TABLEWARES, QING

The group comprising of total fifty-four silver pieces, including frogs, spoons, and knives. Total weight approx. 1839 grams.

Lot 067A 清 百宝嵌挂屏 JADE AND HARDSTONE INLAID HANGING PANEL, QING

The hanging panel inlaid with various hardstone and jade depicting antique items, the top with two characters (鸿 禧), all against a black lacquered wood ground. 75cm x 126cm x 3cm

CA\$3,000 - CA\$5,000

Carved in high relief to one side with a chilong, the other side decorated with ruyi pattern, of celadon tone with russet inclusion, accompanied with a stand. Diam: 6.3cm; center aperture diam: 1.4cm