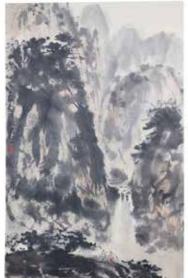

### Lot 026 陶冷月 (1895-1985) 山水小品一对 连框 水墨纸本 TAO LENGYUE (1895-1985) LANDSCAPE.

The lot comprising of two landscape paintings, both depicting trees and scholar's rock, ink on paper, both signed by the artist with one seal, framed. 36cm x 22cm each