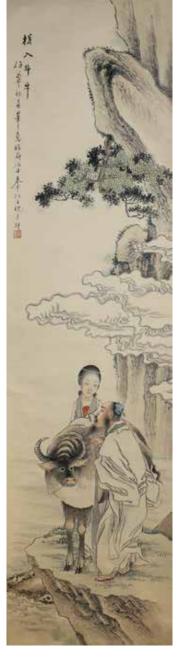

CA\$1,000 - CA\$1,500

Depicting two immortal figures, one male and one female. standing on a mouuntain cliff with a baffulo, with cloud and pine tree, titled and signed by the artist with one seal, ink and color on paper, hanging scroll. 149.5cm x 39.5cm