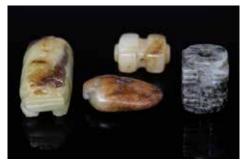

rm, the paste box deocrated with a western figure on the top and surrounding with western characters on the side, the base decorated with a code of arm image, all against a white ground. H:4.6cm

CA\$1,000 - CA\$1,500





Lot 244 十七/十八世纪 青白玉蝴蝶佩 JADE BUTTERFLY CARVING, 17TH/18TH C.

The jade carved in a form of a butterfly, the carved and pierced with detailed decoration in low relief. The stone of a creamy white tone, one side with slightly purple color, accompanied with a fitted box. 10.4cm x 6.6cm x 0.9cm

CA\$600 - CA\$800



Lot 245 十七 / 十八世纪 三足青花大香炉 BLUE AND WHITE FIGURE TRIPOD CENSER, 17TH/18TH C.

Of slightly compressed form supported on three feet, the body decorated with blue and white figures including shoulao at a garden scene with pine trees. H: 13.5cm

CA\$1,500 - CA\$2,000



Lot 246 高古玉雕件四件一组 GROUP OF FOUR ARCHAIC JADE CARVINGS

The group comprsing of four jade carvings, including a mythical beast (L: 4.5cm), a cong form pendant (H:2.2cm), a russet pendant (H: 1.7cm) and a chilong carving (L: 3.1cm)

CA\$500 - CA\$800



Lot 247 明或更早 (古玉) 料器古玉项链 PEIKING GLASS AND ARCHAIC JADE, MING OR EARLIER

The necklace comprising of three archaic jade dated Ming dynasty or earlier, connected with 34 green peiking glass beads. Approx L: 50cm

CA\$1,500 - CA\$2,000



A white jade water drop pot with phoenix shape and carving comes with a fitted wood stand, H: 3 cm

CA\$5,000 - CA\$6,000





Lot 248 清 魑龙白玉环 WHITE CHILONG JADE QING

A white chilong jade disc ring, D: 5 cm

CA\$800 - CA\$1,200



Lot 250 清 大子冈玉牌连座 A LARGE JADE PLAQUE QING

Painted magpies standing on prunus