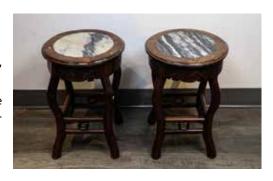

CA\$600 - CA\$1,000

Lot 004 晚清 酸枝嵌云石圆凳一对 GROUP OF TWO MARBLE INLAD SUANZHI STOOLS, LATE QING

The group comprising of two circular shape marble-inlaid stools with a finely decorated apron. Diam:34.5cm H:44cm

CA\$200 - CA\$300

Lot 005 西式硬木小桌 WESTERN HARDWOOD TABLE

The top panel of symmetrical lobed form connected with two feet and a central stretcher. 101.3cm x 51cm x 76.5cm

Lot 006 清 榆木长案 ELMWOOD LONG TABLE, QING