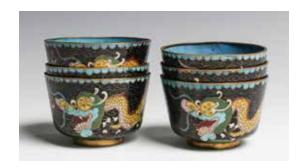

Provenance: Acquired from H. H. Pao Previous Collection

CA\$300 - CA\$500

Lot 133 晚清 掐丝珐琅杯一组六件 GROUP OF 6 CLOISONNE ENAMEL DRAGON CUPS, LATE QING

The group comprising of six cups, each exterior decorated with a dragon in pursuit of a flaming pearl amidst scrolling cloud, the interior covered in sky-blue color. H: 4.5cm D:7.1cm each.