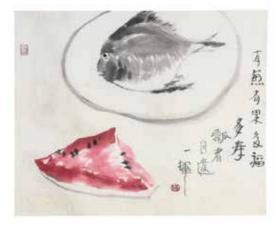

Depicting landscape, ink on paper, signed by the artist with one seal. hanging scroll.110cm x 35.5cm

CA\$5,000 - CA\$7,000

Lot 029 贾又福 (1941-) 多福多寿 设色纸本 JIA YOUFU (1941-) FISH AND WATERMELON

Depicting a fish and watermelon, ink and color on paper, titled and signed by the artist with two artist's seals. 47.4cm x 44.5cm