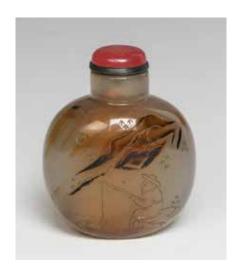

Of rounded form, the body incised with an elder fishing with a landscape at the background, the reverse incised with lotus leaf and blossom and birds.H:7cm

CA\$200 - CA\$300

Lot 082 清 绿松石鼻烟壶 TURQUOISE SNUFF BOTTLE W/ BOX, QING