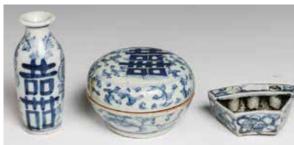

Lot 015 民国 花鸟小梅瓶 《洪宪年制》款 FAMILLE ROSE MEI VASE, HONGXIAN MARK, REPUBLICAN PERIOD

Of Baluster form rising from a spread foot to a waisted neck and everted rim, the body decorated with poney, bird, bat and scholar's rock, the base with four-character Hongxian mark. H:22cm

CA\$500 - CA\$800

Lot 016 元 四系罐 POTTERY HANDLED JAR, YUAN

Of baluster form rising to a waisted neck and an everted rim, the shoulder flanked with three loop ears, a curved handle and a spout, the body covered with greenish-blue glaze thinner to the base reveals the buffware.H:20cm

CA\$500 - CA\$800

Lot 017 晚清 红釉盘口水洗 RED GLAZE WATERPOT, LATE QING

Of compressed globular form, the waterpot covered with rich red glaze, the interior, and base covered with crackles, the unglazed foot-ring reveals the buffware. D: 17.5cm

CA\$300 - CA\$500

Lot 018 晚清 蓝釉水钵 BLUE GLAZE WATER-POT, LATE QING

Of tapering-globular form to an inverted rim, the body covered with dark blue glaze, the interior glazed in white, the base and interior center unglazed and reveals the buffware, D:16cm H:7cm