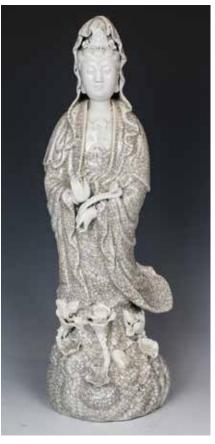

## Lot 223 晚清 德化开片白瓷观 音立像《博及渔人》款 DEHUA CRACKLE GLAZE GUANYIN, LATE QING, BOJIYUREN MARK

Standing barefoot on a bank of flowers. the face modeled with a serene expression with downcast eyes, the back with four-character bojiyuren mark. H: 41.5cm