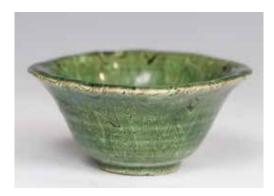

CA\$800 - CA\$1,200

Lot 093 绞胎撇口碗 TANG STYLE MARBLED BOWL

The slightly tapering form, to a short foot, the bowl covered overall in a spinach green glaze decorated with brown glazed marbled to produce a design of light and dark irregular whorls. H: 3.5cm Diam: 8.4cm