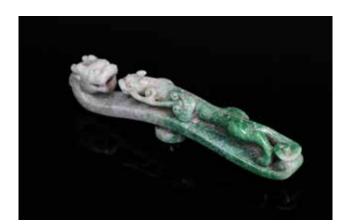

CA\$1,500 - CA\$2,000

Lot 246 高古玉雕件四件一组 GROUP OF FOUR ARCHAIC JADE CARVINGS

The group comprsing of four jade carvings, including a mythical beast (L: 4.5cm), a cong form pendant (H:2.2cm), a russet pendant (H: 1.7cm) and a chilong carving (L: 3.1cm)