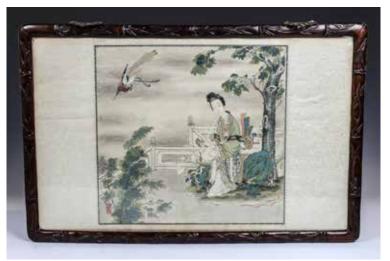

上 跋 人: 陈 从 周 (1918 - 2000) 原名郁文,晚别号梓室,自称梓翁,浙江杭州人。中国著名古建筑园林艺术学家,上海市哲学社会科学大师,同济大学教授、博士生导师。擅长文、史、兼工诗词、绘画、大风堂入室弟子,曾任上海"大风堂"同门会会长。

Lot 203 清 仕女图 设色绢本 连酸枝框 LADIES, WITH SUANZHI FRAME, QING

Depicting a lady sitting in a garden scene with tree, bamboo, and scholar's rock, a Pheonix flying at the top left corner, color and ink on silk, with a seal of the artist, framed. 34.5cm x 32.5cm