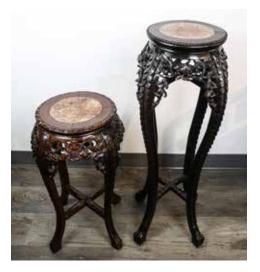

# 夏季亚洲艺术拍卖

SUMMER ASIAN ART AUCTION

2019/08/08 星期四 19:00 EST

Lot 001 晚清 酸枝云石台桌椅五件套 SUANZHI TABLE WITH FOUR STOOLS, LATE QING

The group comprising of five hardwood furniture: a circular table with marble-inlaid top and covered with glass and four marble-inlaid round stools. Table Diam: 83cm H: 80cm Chairs (x4) D: 35cm H: 45cm

CA\$100 - CA\$200

Lot 014 晚清 花几一组两件 GROUP OF TWO SUANZHI STANDS, LATE QING

The group comprising of two stands, each with circular top supported on four elegantly curved cabriole legs connecting with a shaped stretcher. H: 91.3cm; 61.5cm