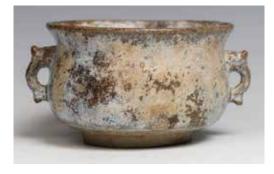

CA\$1,200 - CA\$1,500

Lot 088 十九世纪 双象耳衔环三足炉 《石叟》款 DOUBLE ELEPHANT EARS CENSER, SHISOU MARK, 19TH C.

Of globular form, the shoulder attached with two elephant ears attached with a ring, the body decorated with butterfly and repeated patterns, all supported on three conical feet, the base with two-character shisoumark. H: 9.5cm