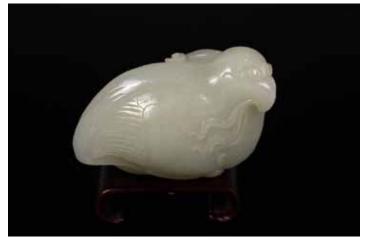

circular form, painted with peony, ink and color on gold-flecked paper, signed by the artist with two seals of the artist; calligraphy, ink on gold-flecked paper, signed by the artist with two seals.

Provenance: Acquired from H. H. Pao Previous Collection

CA\$600 - CA\$1,000





Lot 174 汪克壎 ( 清 ) 扇面一组两幅 WANG KEXUN (QING) GROUP OF TWO FANS

The group comprising of two fans, both calligraphy, ink on paper and ink on golden fleak paper, each with one seal.

Provenance: Acquired from H. H. Pao Previous Collection

CA\$600 - CA\$1,000



Lot 175 明 青花人物碗 BLUE AND WHITE FIGURE BOWL, MING

Of globular form, the body decorated with figures and animals within landscape scene, the base with a mark. H: 7.3cm Diam: 14.3cm

Provenance: Acquired from H. H. Pao Previous Collection

CA\$500 - CA\$800



Lot 176 清 白玉鸟 连座盒 JADE BIRD WITH STAND AND BOX

Depicting a jade bird grasping lingzhi stem in its mouth, accompanied with a stand and a box. 8cm x 4.4cm x 3.5cm

Provenance: Acquired from H. H. Pao Previous Collection, Waddington's Asian Art AuctionJune 9, 2014 Lot 204

CA\$2,000 - CA\$3,000



Lot 177 十七/十八世纪 黑漆嵌螺钿木盒 RADEN INLAID LACQUERED BOX, 17/18TH C.

The surface depicting with inlaid Raden of fishermen within a landscape including Pavillion, tree, bamboo, and scholar's rock, all reserved on a black lacquered surface. 41.7cm x 32cm x 14.2cm

Provenance: Acquired from H. H. Pao Previous Collection

CA\$600 - CA\$1,000

Lot 178 清 银器一组八件 GROUP OF EIGHT SILVER ARTICLES, QING

The group comprising of eight silver pieces, including two finely carved ashtray and three circular boxes and