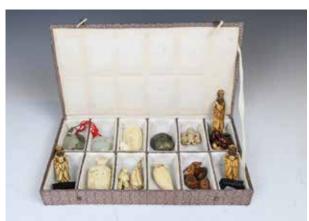

CA\$300 - CA\$500

Lot 013 晚清 皮箱 BIG HINGED BOX, LATE QING

Of rectangular form, accompanied with a hinged cover, the front embellished with a diamond shape metal lock plate set with a lobed ruyi-shaped clasp, the sides flanked by a pair of 'C' - shaped metal loop handlessuspending from cross shape roundels. 76.5cm x 55cm x 38cm