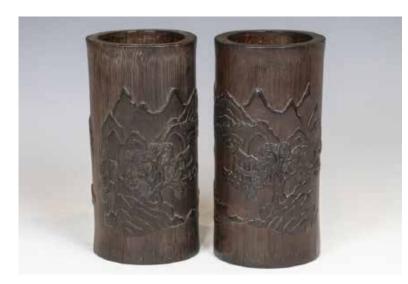

Lot 075 民国 紫檀笔筒 ZITAN WOOD BRUSH POT, REPUBLICAN P.

Of irregular form, the body decorated with orchid, along the natural color. H: 15.4cm

CA\$500 - CA\$800

Lot 076 灵璧赏石笔架山 连座 LINGBI SCHOLAR'S ROCK BRUSH REST, W/STAND