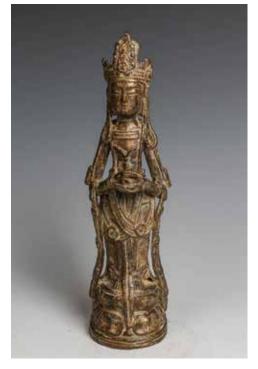

CA\$2,000 - CA\$3,000

Depicting a standing figure of guanyin attendant, with hair tied up into two buns on top of the head, hands rising to the chest holding a religious instrument, standing on a lotus base on a wood base. Approx. H: 36.8cm with base