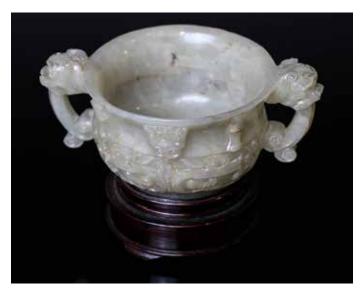

CA\$600 - CA\$1,000

Of globular form, the exterior decorated with floral and branches, the base with six-character Guangxu mark, accompanied with a fitted wooden stand. H:5.5cm; D:12.5cm

CA\$2,000 - CA\$3,000