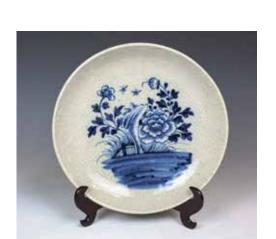

CA\$500 - CA\$800

Lot 017 晚清 红釉盘口水洗 RED GLAZE WATERPOT, LATE QING

Of compressed globular form, the waterpot covered with rich red glaze, the interior, and base covered with crackles, the unglazed foot-ring reveals the buffware. D: 17.5cm

CA\$300 - CA\$500

Lot 018 晚清 蓝釉水钵 BLUE GLAZE WATER-POT, LATE QING

Of tapering-globular form to an inverted rim, the body covered with dark blue glaze, the interior glazed in white, the base and interior center unglazed and reveals the buffware, D:16cm H:7cm