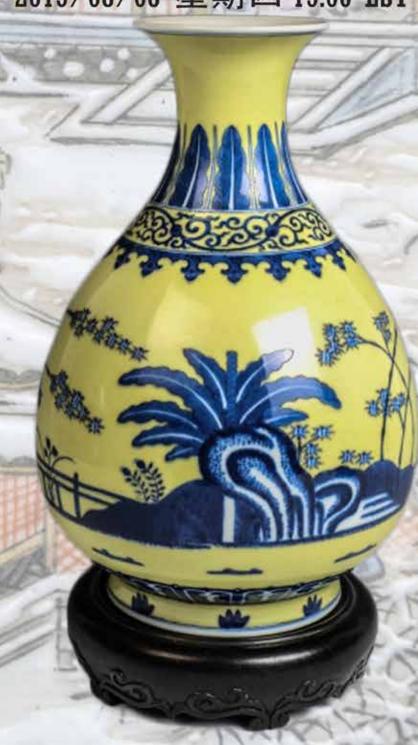

Lot 015 民国 花鸟小梅瓶 《洪宪年制》款 FAMILLE ROSE MEI VASE, HONGXIAN MARK, REPUBLICAN PERIOD

Of Baluster form rising from a spread foot to a waisted neck and everted rim, the body decorated with poney, bird, bat and scholar's rock, the base with four-character Hongxian mark. H:22cm

CA\$500 - CA\$800

Lot 016 元 四系罐 POTTERY HANDLED JAR, YUAN

Of baluster form rising to a waisted neck and an everted rim, the shoulder flanked with three loop ears, a curved handle and a spout, the body covered with greenish-blue glaze thinner to the base reveals the buffware.H:20cm