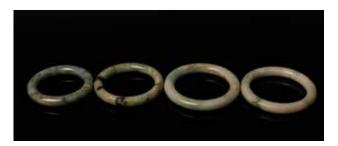

Provenance: Acquired from H. H. Pao Previous Collection

CA\$300 - CA\$500

Lot 154 玉镯子一组四个 GROUP OF FOUR JADE BANGLES

The group comprising of four jade bangles in various sizes. Inner size: 48.6mm;54.37mm; 57.65mm; 58mm;

Provenance: Acquired from H. H. Pao Previous Collection

CA\$300 - CA\$500

Lot 155 玉镯子一组三个 GROUP OF THREE JADE BANGLES

The group comprising of three jade bangles in various sizes. Inner size: 58.5mm; 57mm; 49.7mm