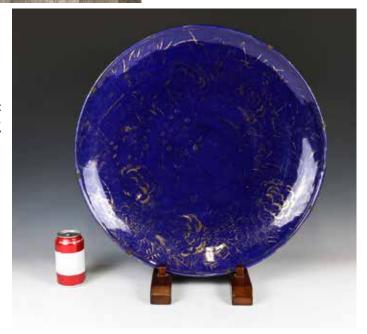

Provenance: Acquired from H. H. Pao Previous Collection

CA\$500 - CA\$800

Lot 112 清 洋蓝描金大盘 LARGE GILT-DECORATED BLUE-GROUND CHARGER, QING

The interior decorated in gilt with poney and peacock, all against a rich blue ground, the unglazed foot-ring reveals the buff ware, the exterior-mounted with metal support for hanging display purposes. D: 55.5cm