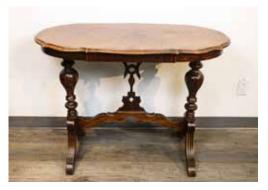

CA\$200 - CA\$300

Lot 005 西式硬木小桌 WESTERN HARDWOOD TABLE

The top panel of symmetrical lobed form connected with two feet and a central stretcher. 101.3cm x 51cm x 76.5cm

Lot 006 清 榆木长案 ELMWOOD LONG TABLE, QING