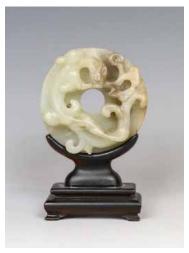

The hanging panel inlaid with various hardstone and jade depicting antique items, the top with two characters (鸿 禧), all against a black lacquered wood ground. 75cm x 126cm x 3cm

CA\$3,000 - CA\$5,000

Carved in high relief to one side with a chilong, the other side decorated with ruyi pattern, of celadon tone with russet inclusion, accompanied with a stand. Diam: 6.3cm; center aperture diam: 1.4cm

CA\$1,000 - CA\$1,500

Lot 067C 明末清初 谷纹魑龙玉璧连座 JADE CHILONG BI DISC W/ STAND, LATE MING TO QING

Carved in low relief to one side with three sinuous chilong encircling the center aperture, the other side decorated with grain pattern, the stone of celadon tone with some russet inclusion, accompanied with a stand. Diam: 6.7cm Inner diam: 1.7cm