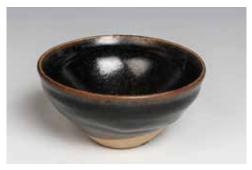

Provenance: Acquired from H. H. Pao Previous Collection

CA\$1,000 - CA\$1,500

Lot 109 明以前 建窑茶盏 , 定窑暗刻茶盏两个 GROUP OF JIAN WARE AND DING YAO TEA BOWLS BEORE MING

A small Jian ware tea bowl overall covered in black glaze and a small dingyao tea bowl, incised with phoenixes to the interior. D: 10.9 cm & 10.3 cm.

Provenance: Acquired from H. H. Pao Previous Collection

CA\$800 - CA\$1,200

Lot 115 十八 / 十九世纪 蓝釉堆白座凳 BLUE GLAZE STOOL, 18/19TH C.

Of drum shape, molded around the exterior with bamboo, poney, orchid, and bird, the top pierced with a coin symbol, covered in white glazed against a dark blue ground. H:46cm Top diam: 30cm