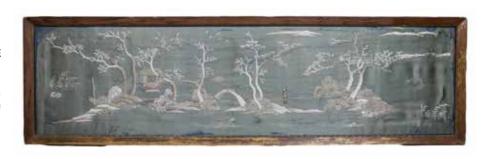

### Lot 068 晚清 刺绣挂屏 EMBROIDERY HANGING SCREEN, LATE QING

Depicting landscape with trees, pavillion , bridge, two boats on river, framed. 137cm  $\times$  40.2cm with frame

CA\$200 - CA\$300

Lot 069 刺绣一组两幅 连酸枝框 GROUP OF TWO EMBRODERY PIECES WITH SUANZHI FRAMES