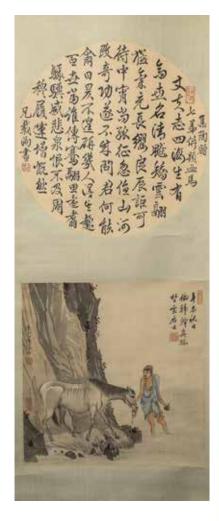

Provenance: Acquired from H. H. Pao Previous Collection

CA\$500 - CA\$700

Calligraphy on the top and below depicting an elder walking with a horse, signed by the artists, with six seals, hanging scroll. 29.5cm x 29.5cm; D: 31cm

Provenance: Acquired from H. H. Pao PreviousCollection

CA\$3,000 - CA\$5,000