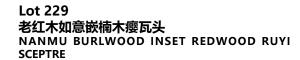

CA\$400 - CA\$600

The redwood curved shaft carved with three nanmu burlwood shaped panel. L: 46cm x W:11cm

CA\$1,500 - CA\$2,500

Lot 230 明 双耳玉杯连座 DOUBLE EARS CELADON JADE CUP WITH STAND, MING

Of compressed globular form to an slightly everted rim, the body decorated with archaistic motifs in low and high relief, and flanked with two beast head ears, accompanied with a fitted wooden stand.H:5.5cm without stand.