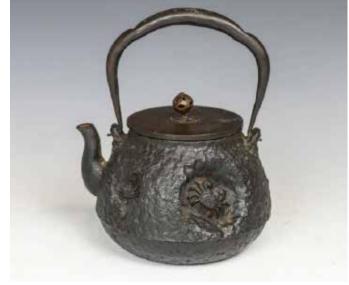

A pair of bamboo carved landscape brush pots, H: 16 cm

CA\$500 - CA\$1,000

Lot 252 18/19 世纪 日本铁壶 A JAPANESE IRON TEAPOT 18/19TH CENTURY

A Japanese iron teapot of round shape and the body decorated with four crabs,  $16.5 \text{cm} \times 12.5 \text{cm}$ 