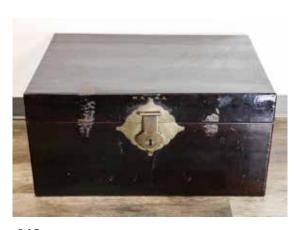

CA\$300 - CA\$500

Lot 013 晚清 皮箱 BIG HINGED BOX, LATE QING

Of rectangular form, accompanied with a hinged cover, the front embellished with a diamond shape metal lock plate set with a lobed ruyi-shaped clasp, the sides flanked by a pair of 'C' - shaped metal loop handlessuspending from cross shape roundels. 76.5cm x 55cm x 38cm