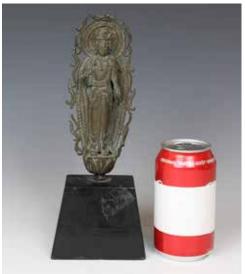

CA\$2,000 - CA\$3,000

Lot 193 阿难铜像 BRONZE FIGURE OF THE ANANDA

Cast standing upright on a lotus stand with hands joined in anjalimudra, dressed in a wide long-sleeve monk's robes, draped with a kashaya fastened over the left shoulder with a loop and hook tied with chords. H: 20.5cm

CA\$500 - CA\$800

Lot 194 铜佛像 BRONZE FIGURE OF BUDDHA

The Buddha depicted as a standing figure, wearing a long rope standing on a lotus stand. H:26cm with stand.

CA\$500 - CA\$700

Lot 195 不空索罗铜菩萨像 NEPAL AMOGHAPASA BRONZE BUDDHA