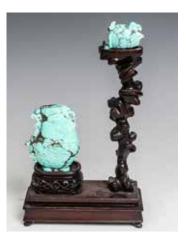

Vividly carved as an immortal lady, holding a vase in the right hand with a peacock next to her, the stone of bluishgreen tone, with brown inclusions. H: 12.2cm

CA\$500 - CA\$800

Lot 080 清 青白玉鼻烟壶 连座 SNUFF BOTTLE W/ STAND, LATE QING