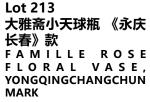

Of globular body rising to an elongated cylindrical neck, the body decorated with crane and prunus and poney against a dark purple ground, the mouth decorated with interlaced floral design against the yellowground, the base with four character Yong Qing Chang Chun mark. H:23cm