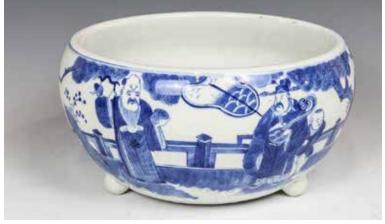

enter with a rounded celadon jade plaque carved in low relief and pierced with a 'shou' character with bats surrounding, the interior enameled in similar design except the ground decorated with blue ground. H: 10cm

CA\$1,000 - CA\$1,500



Of compressed globular form, the paste box deocrated with a western figure on the top and surrounding with western characters on the side, the base decorated with a code of arm image, all against a white ground. H:4.6cm

CA\$1,000 - CA\$1,500





Lot 244 十七/十八世纪 青白玉蝴蝶佩 JADE BUTTERFLY CARVING, 17TH/18TH C.

The jade carved in a form of a butterfly, the carved and pierced with detailed decoration in low relief. The stone of a creamy white tone, one side with slightly purple color, accompanied with a fitted box. 10.4cm x 6.6cm x 0.9cm

CA\$600 - CA\$800



Lot 245 十七 / 十八世纪 三足青花大香炉 BLUE AND WHITE FIGURE TRIPOD CENSER, 17TH/18TH C.

Of slightly compressed form supported on three feet, the body decorated with blue and white figures including shoulao at a garden scene with pine trees. H: 13.5cm

CA\$1,500 - CA\$2,000



Lot 246 高古玉雕件四件一组 GROUP OF FOUR ARCHAIC JADE CARVINGS

The group comprsing of four jade carvings, including a mythical beast (L: 4.5cm), a cong form pendant (H:2.2cm), a russet pendant (H: 1.7cm) and a chilong carving (L: 3.1cm)

CA\$500 - CA\$800



Lot 247 明或更早 (古玉) 料器古玉项链 PEIKING GLASS AND ARCHAIC JADE, MING OR EARLIER

The necklace comprising of three archaic jade dated Ming dynasty or earlier, connected with 34 green peiking glass beads. Approx L: 50cm

CA\$1,500 - CA\$2,000



A white jade water drop pot with phoenix sha