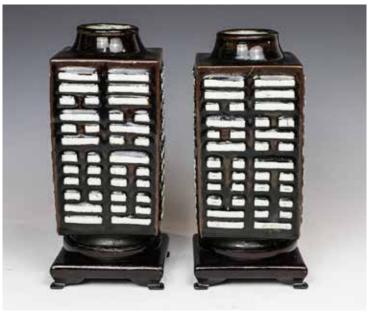

CA\$3,000 - CA\$5,000

Lot 232 十九世纪 酱釉琮瓶对 连座 《大清乾隆年制》款 PAIR OF BROWN GLAZE CONG VASES, QIANLONG MARK, 19TH C.

Each body of square section rising from a short straight circular foot to a tapering circular neck with a lipped rim, molded with the 'Eight Trigrams' to each of the four sides in white glaze all against a dark brown glaze, the base with six-character qianlong mark, accompanied with a fitted stand. H: 19.5cm