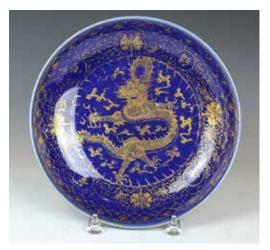

Of globular body rising to an elongated cylindrical neck, the body decorated with crane and prunus and poney against a dark purple ground, the mouth decorated with interlaced floral design against the yellowground, the base with four character Yong Qing Chang Chun mark. H:23cm