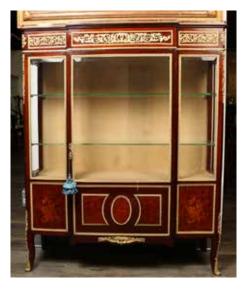

Opening with two doors supported on four slim legs, the exterior decorated with gold decorations. 159cm x 36cm x 92cm

CA\$3,000 - CA\$5,000

LOUIS XVIII STYLE BREAKFRONT SIDES CABINET, 19TH C

Of overall a rectangular form, opening with three doors, exterior decorated with gold decorations. 137cm x 119cm x 38.5cm