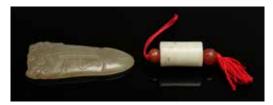

, REPUBLIC P.

The group comprising of two jade pendant, pierced and carved as a butterfly and a vase with chrysanthemum, the stone of russet and celadon tone.  $5.1 \text{cm} \times 5 \text{cm} \times 0.5 \text{cm}$ ;  $6.3 \text{cm} \times 5 \text{cm} \times 0.5 \text{cm}$ 

Provenance: Acquired from H. H. Pao Previous Collection

CA\$300 - CA\$500



Lot 154 玉镯子一组四个 GROUP OF FOUR JADE BANGLES

The group comprising of four jade bangles in various sizes. Inner size: 48.6mm;54.37mm; 57.65mm; 58mm;

Provenance: Acquired from H. H. Pao Previous Collection

CA\$300 - CA\$500





Lot 155 玉镯子一组三个 GROUP OF THREE JADE BANGLES

The group comprising of three jade bangles in various sizes. Inner size: 58.5mm; 57mm; 49.7mm

Provenance: Acquired from H. H. Pao Previous Collection

CA\$300 - CA\$500



Lot 156 玉挂件一组两件 GROUP OF TWO JADE PENDANT

The group comprising of a cylindrical jade pendant and a celadon jade carving, the jade carved in low-relief with an archaistic pattern. H: 2.9cm; 7.4cm x 3.8cm x 1cm

Provenance: Acquired from H. H. Pao Previous Collection

CA\$300 - CA\$500



Lot 157 宋 黄釉执壶 YELLOW GLAZE HANDLED EWER, SONG

Of ovoid form potted with a waisted neck and a garlic mouth, to a flared foot, attached with a curved handle and a curved spout. covered with yellow crackle glaze. H:22.5cm

Provenance: Acquired from H. H. Pao Previous Collection

CA\$500 - CA\$800



Lot 158 明 青白瓷竹形壶 CELADON GLAZE BAMBOO TEAPOT, MING

Of overall compressed cylindrical form, the body potted as bamboo form, accompanied with a fitted cover, attached with a curved spout and a curved handle. 8c