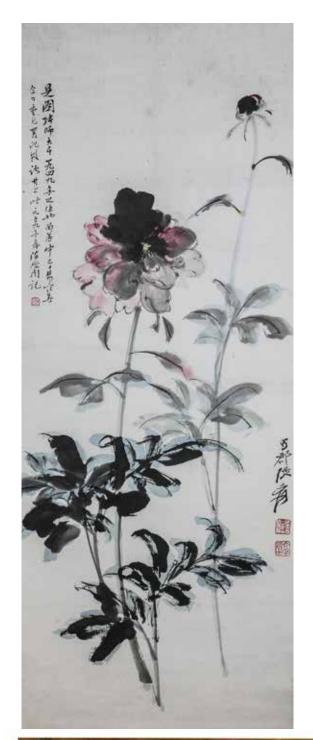

CA\$1,000 - CA\$1,500

Depicting two immortal figures, one male and one female. standing on a mouuntain cliff with a baffulo, with cloud and pine tree, titled and signed by the artist with one seal, ink and color on paper, hanging scroll. 149.5cm x 39.5cm