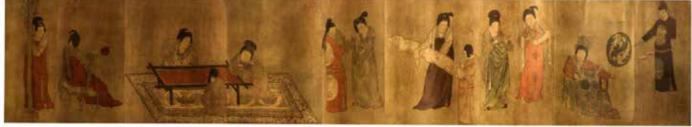

CA\$600 - CA\$1,000

Lot 204 《挥扇仕女图》印刷版 COURT LADIES PRINT

The printed piece depicting court ladies life scene with the thirteen figures, a print version of the Hui Shan Shi Nv Tu by artist Zhou Fang from Tang dynasty, the original work with 18 seals. 88.5cm x 33cm