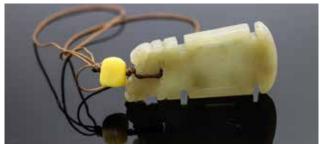

Lot 086 晚清 料器朝珠 PEKING GLASS BEAD COURT NECKLACE, LATE QING

Composed of 108 black glass beads divided by four green glass fotou, the foutou at back connected to a gourd-shaped fotouta. Perimeter approx. 117cm