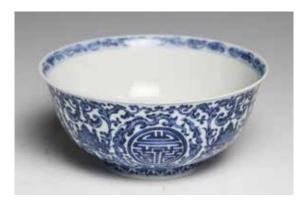

CA\$300 - CA\$500

Lot 019 蓝地矾红福寿碗 《大清光绪年制》款 BLUE-GROUND IRON-RED BOWL, GUANGXU MARK

The slightly conical form bowl decorated on the exterior with iron red bats and 'fu' characters reserved on a dark blue ground, the base with six-character Guangxu mark. D: 15.5cm H:7cm