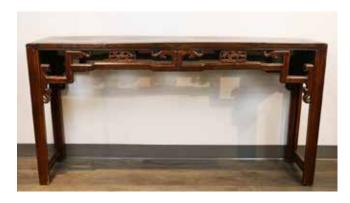

# 夏季亚洲艺术拍卖

SUMMER ASIAN ART AUCTION

2019/08/08 星期四 19:00 EST

Lot 001 晚清 酸枝云石台桌椅五件套 SUANZHI TABLE WITH FOUR STOOLS, LATE QING

The group comprising of five hardwood furniture: a circular table with marble-inlaid top and covered with glass and four marble-inlaid round stools. Table Diam: 83cm H: 80cm Chairs (x4) D: 35cm H: 45cm