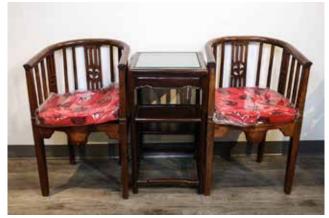

CA\$1,500 - CA\$2,000

Lot 002 晚清 酸枝玫瑰椅连几三件套 TWO SUANZHI SPRINDLEBACK ARMCHAIRS WITH TABLE, LATE QING

The group comprising of two chairs and a table, the square form seat framed by a straight crest rail above gently curved spindles, the rear stiles joined to the straight armrest supported by shorter curvedspindles, accompanied with a side table. Chair:79cm x 52.5cm x 46cm Table: 69cm x 41cm x 41.5cm

CA\$1,000 - CA\$1,500

Lot 003 二十世纪 红木翘头案 RED WOOD ALTAR TABLE, 20TH C.

The single panel floating top and frame of attractively wood, over an associated base with carved grapes apron, all supported with four legs joined by a panel with oval shape cutout on the side, accompanied with twodrawers. 134cm x 111cm x 50.5cm