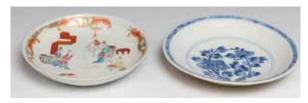

Lot 036 青花、粉彩小碟一组两件 连盒 GROUP OF FAMILLE-ROSE, BLUE &WHITE PLATES, W/

The group comprising of two plates, one interior decorated with blue and white poney, the exterior with lotus, chrysanthemum, and poney against the brown ground; The other interior decorated with famille-rose andiron-red figures. D: 12.3cm; 13.1cm