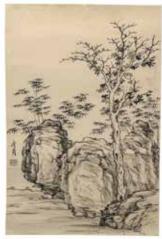

### Lot 026 陶冷月 (1895-1985) 山水小品一对 连框 水墨纸本 TAO LENGYUE (1895-1985) LANDSCAPE.

The lot comprising of two landscape paintings, both depicting trees and scholar's rock, ink on paper, both signed by the artist with one seal, framed. 36cm x 22cm each