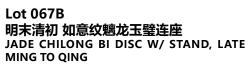

CA\$1,000 - CA\$1,500

Lot 067C 明末清初 谷纹魑龙玉璧连座 JADE CHILONG BI DISC W/ STAND, LATE MING TO QING

Carved in low relief to one side with three sinuous chilong encircling the center aperture, the other side decorated with grain pattern, the stone of celadon tone with some russet inclusion, accompanied with a stand. Diam: 6.7cm Inner diam: 1.7cm