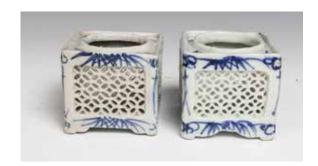

Provenance: Acquired from H. H. Pao Previous Collection

CA\$300 - CA\$500

Lot 126 晚清 四方笔插一对 连盒 PAIR OF BLUE & WHITE BRUSH HOLDERS, LATE QING

Each of rectangular form, the body decorated in blue and white with bamboo, the four sides pierced in repeated coin pattern, all supported on four legs, accompanied with a fitted box.6.6cm x 6.6cm x 6.1cm