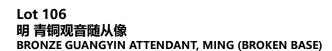

CA\$2,000 - CA\$3,000

Depicting a standing figure of guanyin attendant, with hair tied up into two buns on top of the head, hands rising to the chest holding a religious instrument, standing on a lotus base on a wood base. Approx. H: 36.8cm with base