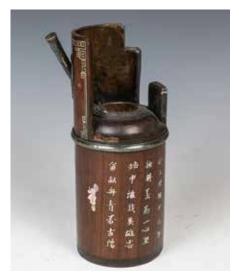

Provenance: Acquired from H. H. Pao Previous Collection

**RADEN INLAID HARDWOOD TOBACCO PIPE, 19TH C.**Of overall cylindrical form. the body decorated with raden depicting schola's rock characters, figures and animals, the upper body decorated with a metal pipe and hooks. H: 20.5cm