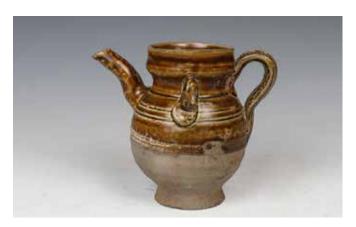

CA\$500 - CA\$800

Lot 016 元 四系罐 POTTERY HANDLED JAR, YUAN

Of baluster form rising to a waisted neck and an everted rim, the shoulder flanked with three loop ears, a curved handle and a spout, the body covered with greenish-blue glaze thinner to the base reveals the buffware.H:20cm