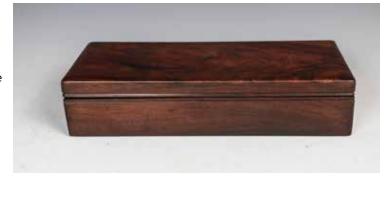

CA\$300 - CA\$500

Lot 013 晚清 皮箱 BIG HINGED BOX, LATE QING

Of rectangular form, accompanied with a hinged cover, the front embellished with a diamond shape metal lock plate set with a lobed ruyi-shaped clasp, the sides flanked by a pair of 'C' - shaped metal loop handlessuspending from cross shape roundels. 76.5cm x 55cm x 38cm