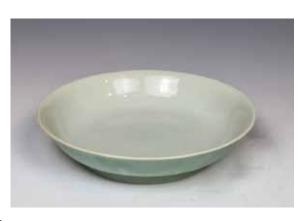

Lot 208 青釉小盘 连盒 《大清乾隆年制》款 CELADON GLAZE PLATE W/ BOX, QIANLONG MARK

The plate glaze in the light sweet celadon glaze on the exterior, the interior, and base glazed in white, the base with six-character Qianlong mark, accompanied with a fitted box. Diam: 16.7cm H:4cm