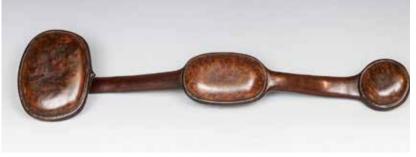

CA\$200 - CA\$300

Lot 005 西式硬木小桌 WESTERN HARDWOOD TABLE

The top panel of symmetrical lobed form connected with two feet and a central stretcher. 101.3cm x 51cm x 76.5cm

Lot 006 清 榆木长案 ELMWOOD LONG TABLE, QING