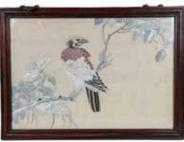

rture diam: 1.4cm

CA\$1,000 - CA\$1,500





Lot 067C 明末清初 谷纹魑龙玉璧连座 JADE CHILONG BI DISC W/ STAND, LATE MING TO QING

Carved in low relief to one side with three sinuous chilong encircling the center aperture, the other side decorated with grain pattern, the stone of celadon tone with some russet inclusion, accompanied with a stand. Diam: 6.7cm Inner diam: 1.7cm

CA\$800 - CA\$1,200

Lot 067D 十七至十八世纪 玉把件 JADE CARVING, 17/18TH C.

Carved in a form of an abstract dragon, the body decorated with scrolling patterns, the stone of greyish green tone with some black inclusions. 14cm x 2.9cm x 0.5cm



### Lot 068 晚清 刺绣挂屏 EMBROIDERY HANGING SCREEN, LATE QING

Depicting landscape with trees, pavillion , bridge, two boats on river, framed. 137cm  $\times$  40.2cm with frame

CA\$200 - CA\$300







Lot 069 刺绣一组两幅 连酸枝框 GROUP OF TWO EMBRODERY PIECES WITH SUANZHI FRAMES

The group comprising of two embroidery pieces, depicting chrysanthemum, willow, eagle, and crane. framed. 48.7cm x 31.7cm each

CA\$400 - CA\$600

Lot 070 晚清 酸枝框一对 GROUP OF TWO SUANZHI FRAMES, LATE QING

The frame decorated with bamboo carved in low-relief, attached with a bronze hinged hanger.  $68.2 \text{cm} \times 58.5 \text{cm} \times 1.7 \text{cm}$ 

CA\$200 - CA\$300





### Lot 071 余文襄 (1910-1993) 雪景山水瓷板挂屏 YU WENXIANG (1910-1993) PORCELAIN PANEL

Depicting a winter landscape scene with architecture and mountain and trees, titled and signed by the artist with two seals, framed. 28cm x 39cm panel only

CA\$4,000 - CA\$6,000



Lot 072 十九世纪 浅绛彩人物瓷板 QIAN JIANG SCHOOL FIGURE PORCELAIN PANEL, 19TH C.

Of rectangula