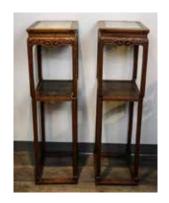

CA\$100 - CA\$200

Lot 014 晚清 花几一组两件 GROUP OF TWO SUANZHI STANDS, LATE QING

The group comprising of two stands, each with circular top supported on four elegantly curved cabriole legs connecting with a shaped stretcher. H: 91.3cm; 61.5cm