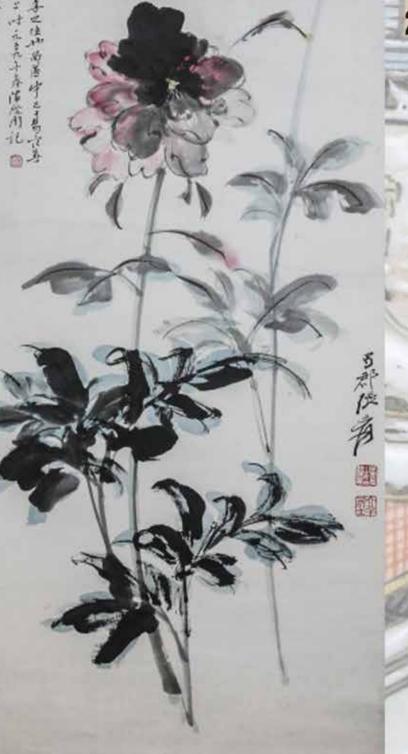

### Lot 026 陶冷月 (1895-1985) 山水小品一对 连框 水墨纸本 TAO LENGYUE (1895-1985) LANDSCAPE.

The lot comprising of two landscape paintings, both depicting trees and scholar's rock, ink on paper, both signed by the artist with one seal, framed. 36cm x 22cm each