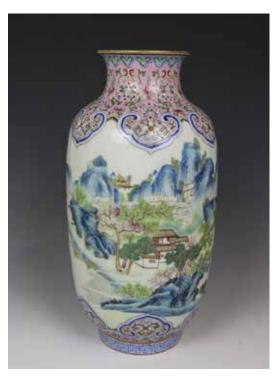

CA\$4,000 - CA\$7,000

Lot 043 民国 粉彩赏瓶 《大清乾隆年制》款 LANDSCAPE VASE, QIANLONG MARK, REPUBLIC P.

Of cylindrical form rising to a waisted neck and an everted rim, the body decorated with a landscape scene, the base with six-character Qianlong mark. H: 32cm