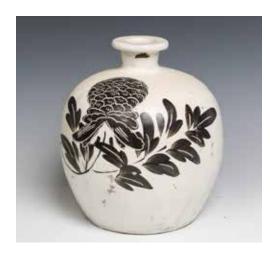

CA\$500 - CA\$800

Lot 016 元 四系罐 POTTERY HANDLED JAR, YUAN

Of baluster form rising to a waisted neck and an everted rim, the shoulder flanked with three loop ears, a curved handle and a spout, the body covered with greenish-blue glaze thinner to the base reveals the buffware.H:20cm