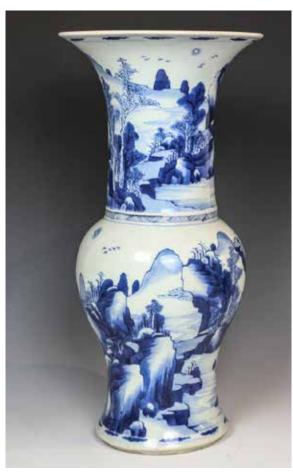

Lot 205 康熙 青花山水人物凤尾 尊

BLUE AND WHITE LANDSCAPE YENYEN VASE, KANGXIP.

The round-shouldered body rising from a spreading foot to a tall trumpet neck, the exterior painted in varying shades of blue of scholars in a continuous mountainous landscape. H:45.5cm

CA\$5,000 - CA\$6,000

Lot 206 民国 瘿木大笔海 BURLWOOD BRUSH POT, REPUBLICAN P.

In an overall cylindrical form, remains the natural shape of the material, the wood of brown tone. 24.5cm x 20cm x 19.7cm

CA\$500 - CA\$1,000