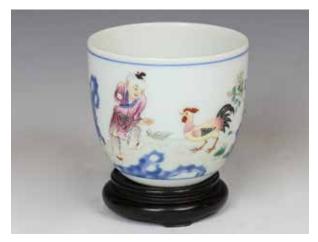

Lot 015 民国 花鸟小梅瓶 《洪宪年制》款 FAMILLE ROSE MEI VASE, HONGXIAN MARK, REPUBLICAN PERIOD

Of Baluster form rising from a spread foot to a waisted neck and everted rim, the body decorated with poney, bird, bat and scholar's rock, the base with four-character Hongxian mark. H:22cm