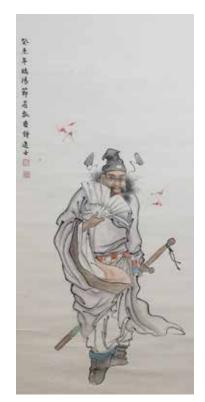

CA\$500 - CA\$800

Lot 056 若瓢 (1905-1976) 钟馗 设色纸本 RUO PIAO (1905-1976) ZHONGKUI

Depicting Zhong Kui, color and ink on paper, signed by the artist with two seals. 98.5cm x 42.8cm

Lot 057 十九世纪 路易十八风格高柜 LOUIS XVIII STYLE EUROPEAN CABINET, 19TH C.

Opening with two doors supported on four slim legs, the exterior decorated with gold decorations. 159cm x 36cm x 92cm

CA\$3,000 - CA\$5,000

LOUIS XVIII STYLE BREAKFRONT SIDES CABINET, 19TH C

Of overall a rectangular form, opening with three doors, exterior decorated with gold decorations. 137cm x 119cm x 38.5cm