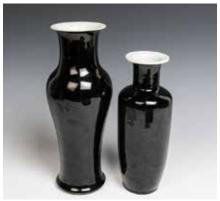

CA\$300 - CA\$500

Lot 034 清 乌金釉赏瓶一组两件 (底有洞) GROUP OF TWO BLACK GLAZE VASES (DRILLED), QING

One of cylindrical form with a waisted neck and everted rim, the other of baluster form with a waisted neck and everted rim, both covered in black glaze, the base drilled with a hole. H:25cm; 29.5cm