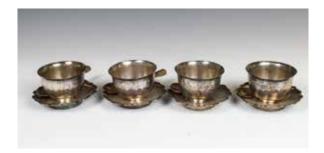

CA\$3,000 - CA\$5,000

Lot 059 清 竹雕纹纯银餐具一套九件 SET OF 9 CHINESE SILVER BAMBOO TABLEWARES, QING

The group comprising of nine silverwares, including a teapot, a sugar container, a milk/cream container and six cups. Highest: 14.7cm Total Weight approx. 1320 grams