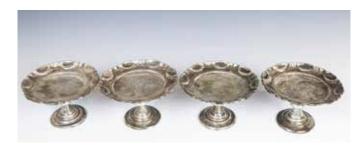

Lot 061 清 纯银高脚托盘四件 SET OF 4 CHINESE SILVER TRAYS, QING

The group comprising of four silver high foot trays. H: 9.5cm each; Total Weight approx: 722 grams

Lot 062 清 纯银托盘小碗配勺十二件 SET OF 12 CHINESE SILVER TEAWARES, QING