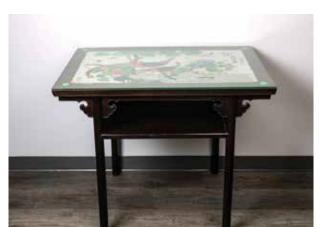

CA\$2,000 - CA\$3,000

Lot 010 民国 酸枝四方长几嵌瓷板 PORCELAIN PANEL INLAID SUANZHI TABLE, REPUBLIC P.

The rectangular floating panel top inlaid with a famille rose porcelain panel, depicting two peacock, birds, cranes, mandarine duck and poney, the table supported on four slim feet.  $86 \text{cm} \times 54.5 \text{cm} \times 76.5 \text{cm}$ 

CA\$1,000 - CA\$1,500

Lot 011 二十世纪 硬木家具套一组八件 EIGHT PIECES HARDWOOD LIVING ROOM SET, 20TH C.

The group comprising of 8 pieces, including a sofa, two-handled chairs, and two chairs with no handles, including three tables. Sofa:78cm x 51cm x 105.5cm; chair with handle: 101.5cm x 60.5cm x 49.5cm; chair:43cm x 102cm x 47cm; table: 101cm x 50cm x 52cm; side table: 51cm x 50.5cm x 51cm