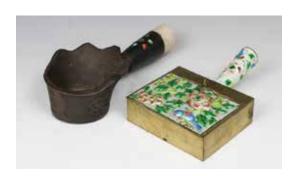

The group comprising of two irons, one of circular form, the handle attached with a celadon jade thumb ring 20.5cm x 9.9cm x 5cm; the other of square form, decorated with enameled bird and poney 11.1cm x 16.7cm x 4cm