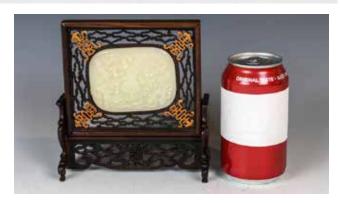

CA\$300 - CA\$400

Lot 221 民国 料器赏瓶一对 GROUP OF TWO PEKING GLASS VASE, REPUBLICAN P.

The group comprising of two vases, one of baluster form, the exterior decorated with blue mandarine duck swimming H: 23.5cm; Of globular form rising from a spreading foot to an everted rim, covered with yellow fish and sea waves H: 23.5cm

CA\$200 - CA\$300

Lot 222 陶俑 POTTERY FIGURE OF AN ATTENDANT

A male attendant, standing tall on a square shape base, one arm reaches to the chest, with the other one on the side. H:22cm

CA\$200 - CA\$400