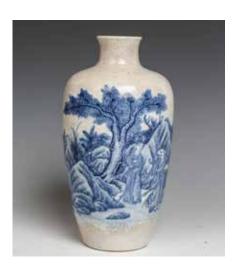

Lot 015 民国 花鸟小梅瓶 《洪宪年制》款 FAMILLE ROSE MEI VASE, HONGXIAN MARK, REPUBLICAN PERIOD

Of Baluster form rising from a spread foot to a waisted neck and everted rim, the body decorated with poney, bird, bat and scholar's rock, the base with four-character Hongxian mark. H:22cm