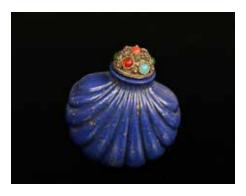

CA\$300 - CA\$500

Lot 087 十九世纪 五彩棒槌瓶 FAMILLE VERTE ROULEAU VASE, 19TH C.

Of tapering form rising to a waisted neck and an everted rim, the body decorated with panels of the peacock, poney, magpie, and prunus blossom, all against an interlaced floral designed background, the unglazed foot ring reveals the buffware. H: 43cm