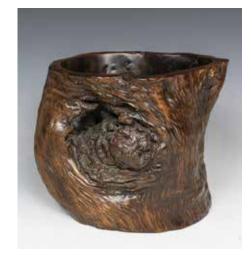

CA\$5,000 - CA\$6,000

Lot 206 民国 瘿木大笔海 BURLWOOD BRUSH POT, REPUBLICAN P.

In an overall cylindrical form, remains the natural shape of the material, the wood of brown tone. 24.5cm x 20cm x 19.7cm

CA\$500 - CA\$1,000