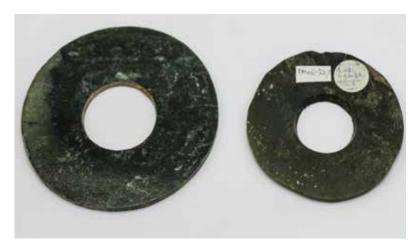

### LOT 159 西周至汉 玉璧一组两件 连盒 GROUP OF TWO ARCHAISTIC JADE BI DISC, WESTERN ZHOU TO HAN

The group comprising of two celadon jade bi discs, with some brown inclusions, accompanied with a fitted box. Outer Diam: 11.2cm; 14.2cm Inner Diam: 4.9cm; 5.2cm