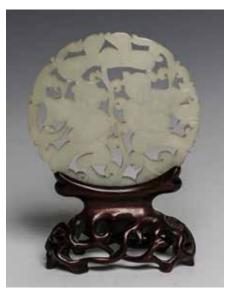

### Lot 025 清 铁拐李石湾立像 GLAZED SHIWAN FIGURE OF TIE GUAI LI

Depicting a standing figure, wearing a long robe open at the chest showing dark brown body, the face with eyes open big and mouth open within a long beard, the rope glazed in purple and green tone. H: 23.5cm