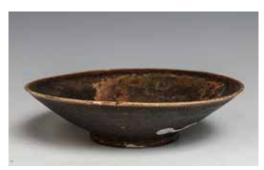

Provenance: Acquired from H. H. Pao Previous Collection

CA\$600 - CA\$1,000

Lot 121 宋 建窑斗笠碗 CHINESE JIAN-TYPE CONICAL BOWL, SONG

Elegantly potted of shallow conical form rising to a five-lobed rim, covered with a light brown glaze, the unglazed base reveals the buff ware. D: 16cm H:4cm