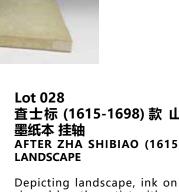

CA\$1,500 - CA\$2,000

Depicting flowers, fruits, animals, and vegetables, ink, and color on paper, accompanied by a box. Box: 22cm x 32.2cm x 2.6cm

CA\$1,500 - CA\$2,000

查士标 (1615-1698) 款 山水 水 墨纸本 挂轴 AFTER ZHA SHIBIAO (1615-1698) LANDSCAPE

Depicting landscape, ink on paper, signed by the artist with one seal. hanging scroll.110cm x 35.5cm

CA\$5,000 - CA\$7,000

Lot 029 贾又福 (1941-) 多福多寿 设色纸本 JIA YOUFU (1941-) FISH AND WATERMELON

Depicting a fish and watermelon, ink and color on paper, titled and signed by the artist with two artist's seals. 47.4cm x 44.5cm