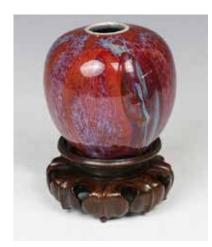

Lot 096 十九世纪 窑变釉苹果尊 连座 FLAMBE GLAZE VASE W/ STAND, 19TH C.

The jar of globular form applied overall with a purple-red glaze splashed with lavender-blue and thining to a mushroom tone around the rim, the base unglazed and reveals the buff ware, accompanied with a fittedstand. H: 8cm