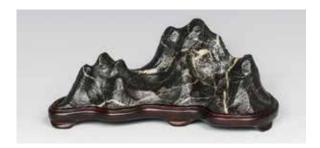

A lingbi scholar's rock, the stone formed in three three mountain peaks, accompanied with a fitted wood stand. 15.5cm x 8.5cm x 5.5cm Weight: 351 grams

CA\$600 - CA\$1,000

Lot 077 赏石 连座 BROWN SCHOLAR'S ROCK, W/STAND