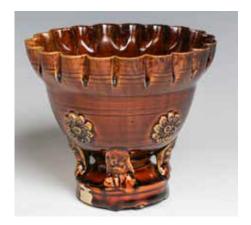

Provenance: Acquired from H. H. Pao Previous Collection

CA\$800 - CA\$1,200

Lot 115 十八 / 十九世纪 蓝釉堆白座凳 BLUE GLAZE STOOL, 18/19TH C.

Of drum shape, molded around the exterior with bamboo, poney, orchid, and bird, the top pierced with a coin symbol, covered in white glazed against a dark blue ground. H:46cm Top diam: 30cm