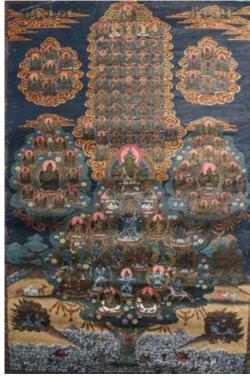

Provenance: Acquired from H. H. Pao Previous Collection

CA\$1,000 - CA\$1,500

Lot 148 晚清 唐卡 圣观世音 TWO AGATE CARVED SNUFF BOTTLES, QING DYNASTY

A valokitesh vara seated in vajraparyankasana on a lotus base surrounded by various manifestations of a bodhisattva. 51cm x 70.5cm