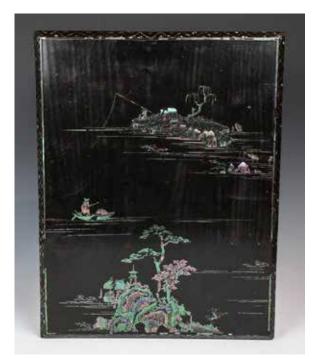

清 ) 扇面一组两幅 WANG KEXUN (QING) GROUP OF TWO FANS

The group comprising of two fans, both calligraphy, ink on paper and ink on golden fleak paper, each with one seal.

Provenance: Acquired from H. H. Pao Previous Collection

CA\$600 - CA\$1,000



Lot 175 明 青花人物碗 BLUE AND WHITE FIGURE BOWL, MING

Of globular form, the body decorated with figures and animals within landscape scene, the base with a mark. H: 7.3cm Diam: 14.3cm

Provenance: Acquired from H. H. Pao Previous Collection

CA\$500 - CA\$800



Lot 176 清 白玉鸟 连座盒 JADE BIRD WITH STAND AND BOX

Depicting a jade bird grasping lingzhi stem in its mouth, accompanied with a stand and a box. 8cm x 4.4cm x 3.5cm

Provenance: Acquired from H. H. Pao Previous Collection, Waddington's Asian Art AuctionJune 9, 2014 Lot 204

CA\$2,000 - CA\$3,000



Lot 177 十七/十八世纪 黑漆嵌螺钿木盒 RADEN INLAID LACQUERED BOX, 17/18TH C.

The surface depicting with inlaid Raden of fishermen within a landscape including Pavillion, tree, bamboo, and scholar's rock, all reserved on a black lacquered surface. 41.7cm x 32cm x 14.2cm

Provenance: Acquired from H. H. Pao Previous Collection

CA\$600 - CA\$1,000

Lot 178 清 银器一组八件 GROUP OF EIGHT SILVER ARTICLES, QING

The group comprising of eight silver pieces, including two finely carved ashtray and three circular boxes and three silver covered box. Highest H: 6cm

Provenance: Acquired from H. H. Pao Previous Collection

CA\$800 - CA\$1,200





Lot 179 清 银器一组十三件 GROUP OF THIRTEEN SILVER ARTICLES, QING

The group comprising of thriteen pieces silver articles, including eleven pieces of bangles and two of covered con