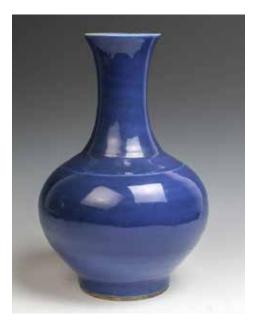

CA\$5,000 - CA\$8,000

Lot 040 蓝釉赏瓶 《大清光绪年制》款 BLUE GLAZE VASE, GUANG XU MARK

Of globular form rising to a waisted neck and an everted rim, the body covered with blue glaze, the base with six-character Guangxu mark. H:37.5cm

CA\$1,000 - CA\$1,500

Lot 042 民国 黄地龙纹赏瓶(有修补) YELLOW DRAGON VASE, REPUBLIC PERIOD (RESTORED)

Of lightly compressed globular body to an everted rim, the exterior decorated with flying dragon in pursuit of a flaming pearl, all against a yellow ground. H: 39cm