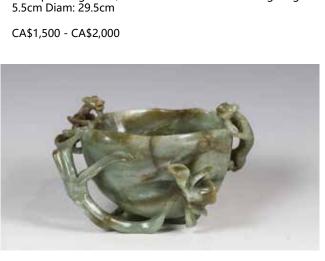

## Lot 197 玉魑龙荷花洗 JADE CHILONG LOTUS WASHER

Cast in the form of a lotus blossom, roots, and leaf, two chilong climbing on the rim, the stone of dark celadon tone with russet inclusions.  $8\text{cm} \times 15\text{cm} \times 10.5\text{cm}$ 