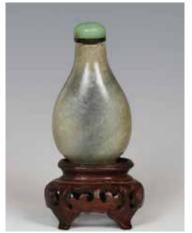

Of baluster form, the snuff bottle accompanied with a celadon stopper, the stone of greyish brown tone with black inclusions, accompanied with a fitted wood stand. H:5.7cm

Lot 081 清 玛瑙鼻烟壶 AGATE SNUFF BOTTLE, LATE QING