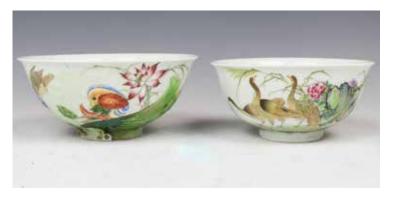

Lot 036 青花、粉彩小碟一组两件 连盒 GROUP OF FAMILLE-ROSE, BLUE &WHITE PLATES, W/

The group comprising of two plates, one interior decorated with blue and white poney, the exterior with lotus, chrysanthemum, and poney against the brown ground; The other interior decorated with famille-rose andiron-red figures. D: 12.3cm; 13.1cm