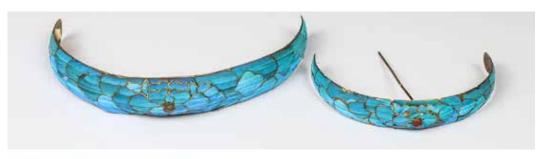

## Lot 186 晚清 点翠头饰 GROUP OF TWO HAIR PINS, W/ BOX, LATE QING

The group comprising of two kingfisher feather hair pins, and three storage boxes. Biggest box: 43.5cm x 21.5cm 54cm; hair pins longest L: 16cm