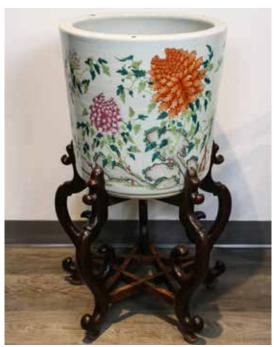

Lot 207 晚清 粉彩大花缸 连座 FAMILLE ROSE FLORAL JARDINIERE W/ STAND, DRILLED, LATE QING

Of slightly tapering form, the body decorated with florals such as chrysanthemum and poney, the base unglazed and drilled with a hole in the middle, accompanied with a fitted stand. H:39cm Diam:39.5cm