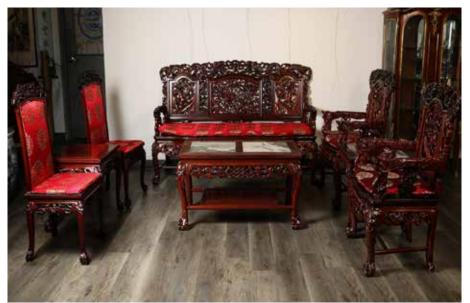

CA\$1,000 - CA\$1,500

Lot 011 二十世纪 硬木家具套一组八件 EIGHT PIECES HARDWOOD LIVING ROOM SET, 20TH C.

The group comprising of 8 pieces, including a sofa, two-handled chairs, and two chairs with no handles, including three tables. Sofa:78cm x 51cm x 105.5cm; chair with handle: 101.5cm x 60.5cm x 49.5cm; chair:43cm x 102cm x 47cm; table: 101cm x 50cm x 52cm; side table: 51cm x 50.5cm x 51cm