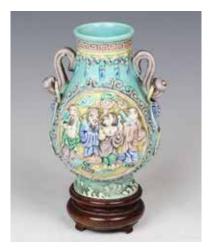

CA\$1,500 - CA\$2,000

Lot 073 民国 薄胎粉彩瓶对 连座 王大凡款 PAIR OF FAMILLE ROSE FIGURE VASES WITH STAND, REPUBLICAN P.

Each of baluster form, the body decorated with The Romance of Western Chamber story scene, accompanied with a fitted stand. H: 12cm without stand