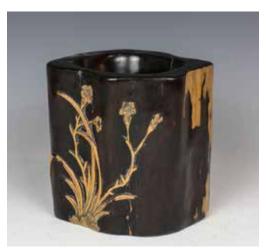

Lot 075 民国 紫檀笔筒 ZITAN WOOD BRUSH POT, REPUBLICAN P.

Of irregular form, the body decorated with orchid, along the natural color. H: 15.4cm

CA\$500 - CA\$800

Lot 076 灵璧赏石笔架山 连座 LINGBI SCHOLAR'S ROCK BRUSH REST, W/STAND