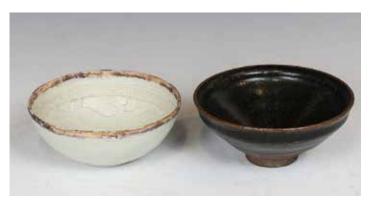

Provenance: Acquired from H. H. Pao Previous Collection

CA\$1,000 - CA\$1,500

Lot 109 明以前 建窑茶盏 , 定窑暗刻茶盏两个 GROUP OF JIAN WARE AND DING YAO TEA BOWLS BEORE MING

A small Jian ware tea bowl overall covered in black glaze and a small dingyao tea bowl, incised with phoenixes to the interior. D: 10.9 cm & 10.3 cm.

Provenance: Acquired from H. H. Pao Previous Collection

CA\$500 - CA\$800

Lot 110 明以前 三彩刻花盖盒 SANCAI GLAZE COVER BOX BEFORE MING

A round-shaped pottery cover box, the cover part decorated with scrolling foliage, the interior is painted with yellow glaze, D: 9.8 cm