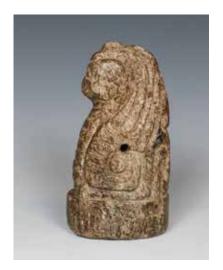

### Lot 025 清 铁拐李石湾立像 GLAZED SHIWAN FIGURE OF TIE GUAI LI

Depicting a standing figure, wearing a long robe open at the chest showing dark brown body, the face with eyes open big and mouth open within a long beard, the rope glazed in purple and green tone. H: 23.5cm