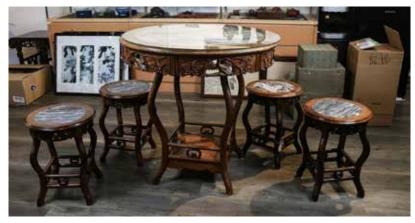

# 夏季亚洲艺术拍卖

SUMMER ASIAN ART AUCTION

2019/08/08 星期四 19:00 EST

Lot 001 晚清 酸枝云石台桌椅五件套 SUANZHI TABLE WITH FOUR STOOLS, LATE QING

The group comprising of five hardwood furniture: a circular table with marble-inlaid top and covered with glass and four marble-inlaid round stools. Table Diam: 83cm H: 80cm Chairs (x4) D: 35cm H: 45cm