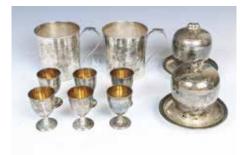

CA\$3,000 - CA\$5,000

Lot 059 清 竹雕纹纯银餐具一套九件 SET OF 9 CHINESE SILVER BAMBOO TABLEWARES, QING

The group comprising of nine silverwares, including a teapot, a sugar container, a milk/cream container and six cups. Highest: 14.7cm Total Weight approx. 1320 grams

CA\$1,500-CA\$2,000

Lot 060 清 纯银寿星公两件 SET OF 2 CHINESE SILVER SHOU LAO FIGURES, QING

The group comprising of two silver shoulao figures. H: 30cm; 21cm Total weight approx. 668 grams

CA\$2,000 - CA\$3,000

Lot 061 清 纯银高脚托盘四件 SET OF 4 CHINESE SILVER TRAYS, QING

The group comprising of four silver high foot trays. H: 9.5cm each; Total Weight approx: 722 grams

Lot 062 清 纯银托盘小碗配勺十二件 SET OF 12 CHINESE SILVER TEAWARES, QING

The group comprising of four sets and a total of twelve pieces of silver bowls, trays, and spoons. Cup H: 5.5cm Total weight approx. 610 grams.

CA\$600 - CA\$1,000