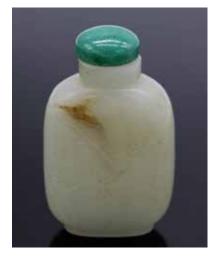

Of baluster form, the snuff bottle accompanied with a celadon stopper, the stone of greyish brown tone with black inclusions, accompanied with a fitted wood stand. H:5.7cm

Lot 081 清 玛瑙鼻烟壶 AGATE SNUFF BOTTLE, LATE QING