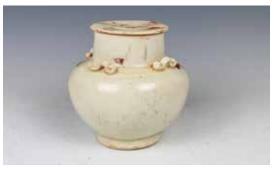

Provenance: Acquired from H. H. Pao Previous Collection

**RADEN INLAID HARDWOOD TOBACCO PIPE, 19TH C.**Of overall cylindrical form. the body decorated with raden depicting schola's rock characters, figures and animals, the upper body decorated with a metal pipe and hooks. H: 20.5cm

Provenance: Acquired from H. H. PaoPrevious Collection

CA\$1,000 - CA\$1,500

Lot 164 元 白釉四耳盖罐 WHITE FOUR-EAR JAR W/ COVER, YUAN

A white glazed jar and cover, of ovoid body with a cylindrical neck, supported on a short splayed foot, surmounted by a flatten cover, the shoulder set with four loop handles, covered in white glaze suffusedwithtransparent crackles, the base is unglazed, height 13 cm