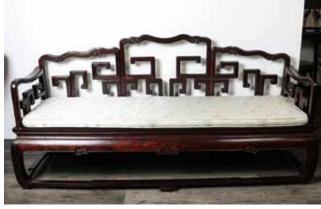

CA\$1,500 - CA\$2,000

Lot 009 晚清 酸枝长椅 SUANZHI LONG CHAIR, LATE QING

The back of the key-fret pattern, all supported on four curved legs attached with four stretchers.  $180 \text{cm} \times 53 \text{cm} \times 88 \text{cm}$ 