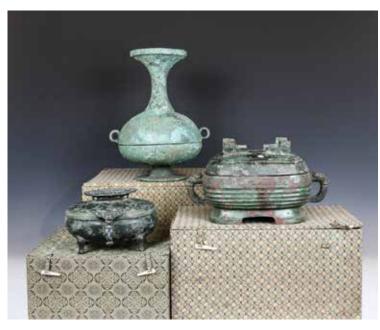

CA\$200 - CA\$300

Lot 098 一组三件故宫文物院青铜器复制品 SET OF 3 PALACE MUSEUM REPRODUCTION ZHOU BRONZES

The group comprising of three replicas of Ancient Bronze in the Collection of Palace Museum, Beijing, including a Dou (30.5cm x 23.5cm), a Zhou (10.7cm x 11.8cm), and a Xu (15.4cm x 28.7cm).