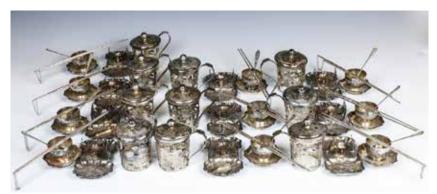

### Lot 064 清 纯银餐具、酒杯、茶杯连盖各十套 SET OF 70 CHINESE SILVER TABLEWARES, QING

The group comprising of total seventy pieces silver wares including 10 sets of the teacup with cover, 10 sets of chopsticks, 10 sets of teawares and 10 sets of chopsticks stand. Total Weight approx. 2787 grams