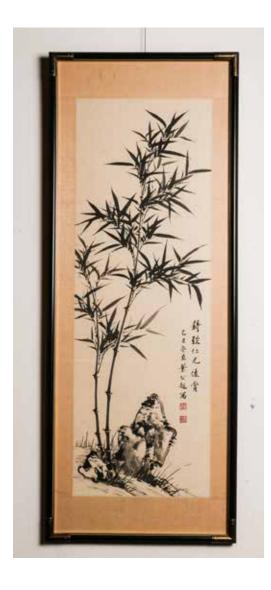

CA\$1,000 - CA\$1,500

Lot 052 陈淳 (1483-1544) 款 白阳山人墨画 水墨纸本 挂轴 AFTER CHEN CHUN (1483-1544) BAMBOO &SCHOLAR'S ROCK

Depicting bamboo, chrysanthemum, scholar's rock and an animal, ink on paper, signed by the artist with one seal, hanging scroll. 88.5cm x 54cm