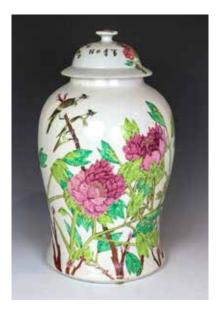

Lot 020 晚清 浅绛彩将军罐 LARGE FAMILLE ROSE JAR, LATE QING

Of well potted baluster form, boldly painted with bird and peony, with poem, accompanied with a fitted cover. H: 42cm

CA\$500 - CA\$800

Lot 021 晚清 熨斗一对 GROUP OF TWO IRONS, LATE QING