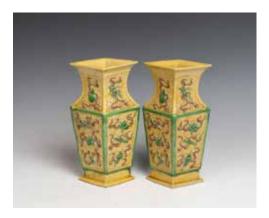

CA\$300 - CA\$500

Lot 035 民国 黄地三彩赏瓶一对 PAIR OF YELLOW-GROUND GREEN & AUBERGINE ENAMELLED VASES, REPUBLIC P.

Each of diamond shape body rising to a waisted neck and an everted mouth, the body decorated with bajixiang emblems, the unglazed base ring reveals the buffware. H: 20.5cm