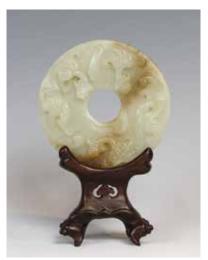

The hanging panel inlaid with various hardstone and jade depicting antique items, the top with two characters (鸿 禧), all against a black lacquered wood ground. 75cm x 126cm x 3cm

CA\$3,000 - CA\$5,000

Carved in high relief to one side with a chilong, the other side decorated with ruyi pattern, of celadon tone with russet inclusion, accompanied with a stand. Diam: 6.3cm; center aperture diam: 1.4cm

CA\$1,000 - CA\$1,500

Lot 067C 明末清初 谷纹魑龙玉璧连座 JADE CHILONG BI DISC W/ STAND, LATE MING TO QING

Carved in low relief to one side with three sinuous chilong encircling the center aperture, the other side decorated with grain pattern, the stone of celadon tone with some russet inclusion, accompanied with a stand. Diam: 6.7cm Inner diam: 1.7cm