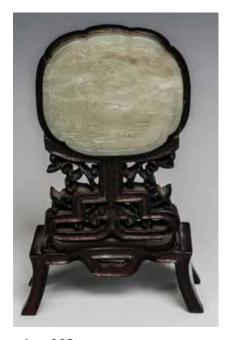

CA\$300 - CA\$400

Lot 240 十九世纪 玉雕插屏 CARVED WHITE JADE PLAQUE IN FRAME, 19TH C.

The jade plaque of oval form, carved in high-relief with 'hundred antiques' motifs, mounted within a pierced wood frames with four 'shou' characters. Total H: 16cm; Jade: 8.5cm x 6.5cm