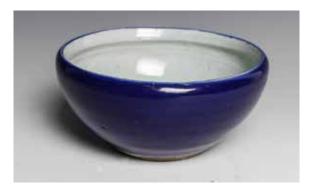

CA\$300 - CA\$500

Lot 018 晚清 蓝釉水钵 BLUE GLAZE WATER-POT, LATE QING

Of tapering-globular form to an inverted rim, the body covered with dark blue glaze, the interior glazed in white, the base and interior center unglazed and reveals the buffware, D:16cm H:7cm