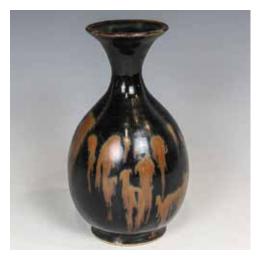

Provenance: Acquired from H. H. Pao Previous Collection

CA\$3,000 - CA\$4,000

Lot 108 明以前 河南窑玉壶春瓶 HENAN YAO YUHUCHUN VASE BEFORE MING

Of pear-shaped body decorated in black glaze and brown splashes, H:17.5 cm

Provenance: Acquired from H. H. Pao Previous Collection

CA\$1,000 - CA\$1,500

Lot 109 明以前 建窑茶盏 , 定窑暗刻茶盏两个 GROUP OF JIAN WARE AND DING YAO TEA BOWLS BEORE MING

A small Jian ware tea bowl overall covered in black glaze and a small dingyao tea bowl, incised with phoenixes to the interior. D: 10.9 cm & 10.3 cm.