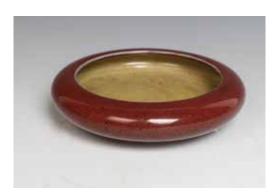

CA\$500 - CA\$800

Lot 017 晚清 红釉盘口水洗 RED GLAZE WATERPOT, LATE QING

Of compressed globular form, the waterpot covered with rich red glaze, the interior, and base covered with crackles, the unglazed foot-ring reveals the buffware. D: 17.5cm