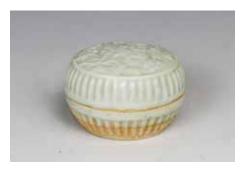

Lot 015 民国 花鸟小梅瓶 《洪宪年制》款 FAMILLE ROSE MEI VASE, HONGXIAN MARK, REPUBLICAN PERIOD

Of Baluster form rising from a spread foot to a waisted neck and everted rim, the body decorated with poney, bird, bat and scholar's rock, the base with four-character Hongxian mark. H:22cm