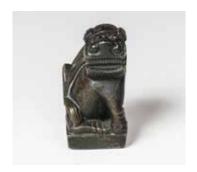

### Lot 025 清 铁拐李石湾立像 GLAZED SHIWAN FIGURE OF TIE GUAI LI

Depicting a standing figure, wearing a long robe open at the chest showing dark brown body, the face with eyes open big and mouth open within a long beard, the rope glazed in purple and green tone. H: 23.5cm