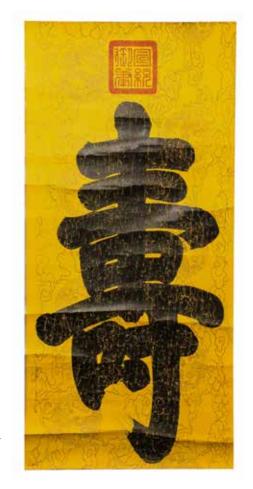

Provenance: Acquired from H. H. Pao Previous Collection

CA\$600 - CA\$1,000

Calligraphy of character "shou", with one seal of Xuan Tong Yu Bi, ink on yellow paper with a dragon pattern, hanging scroll. 43.5cm x 84cm