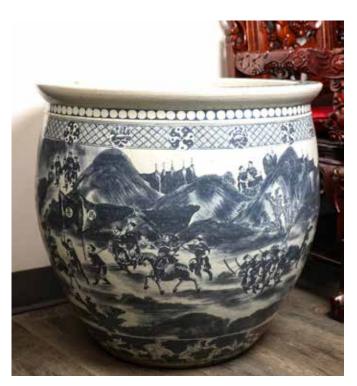

CA\$400 - CA\$600

Lot 192 十八/十九世纪 青花人物故事大缸 LARGE BLUE AND WHITE JARDINIERE, 18/19TH C.

Of ovoid form rising to an everted rim, the exterior decorated with soldiers within a landscape scene, the unglazed base reveals the buffware. D: 62cm H:58cm