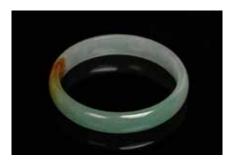

CA\$300 - CA\$500

Lot 038 翡翠镯子 **JADEITE BANGLE** 

The jadeite bangle of slightly transparent tone with light yellow and russet tone. Outer Diam: 6.7cm Inner Diam:5.7cm; W:1.1cm

Lot 037 刺绣挂轴

**EMBROIDERY HANGING SCREEN** 