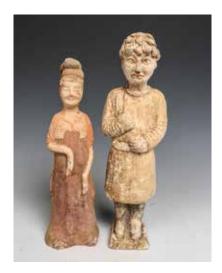

Provenance: Acquired from H. H. Pao Previous Collection

Lot 134 宋 高古陶器俑一组两件 GROUP OF TWO ANTIQUE POTTERY FIGURES, SONG

The group comprising of two pottery figures, the female figure wearing a long dress with hair tied to a bun, the male figure with curly hair and wearing a long robe. H: 23cm; 25.5cm