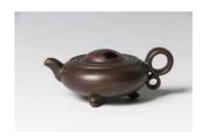

CA\$300 - CA\$500

Lot 050 小紫砂壶 《仲小琴制》款 SMALL YIXING TEAPOT, ZHONG XIAOQIN MARK

Of compressed form resting on three feet, the body flanked with two circle handles and a small spout, the base with four characters Zhongxiaoqin mark. 11.2cm x 8cm x 4.5cm