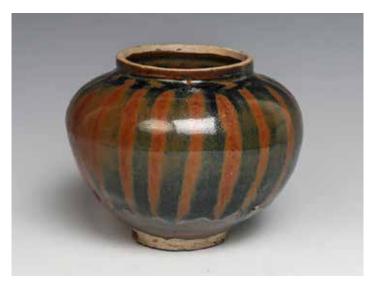

CA\$500 - CA\$800

Lot 016 元 四系罐 POTTERY HANDLED JAR, YUAN

Of baluster form rising to a waisted neck and an everted rim, the shoulder flanked with three loop ears, a curved handle and a spout, the body covered with greenish-blue glaze thinner to the base reveals the buffware.H:20cm