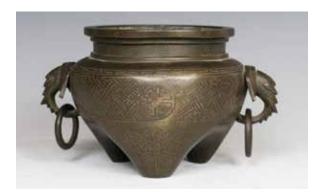

CA\$4,000 - CA\$6,000

Lot 044 十八 / 十九世纪 三足双耳铜炉 《宣德年制》款 BRONZE DRAGON CENSER W/ XUANDE MARK, 18/19TH C.

Of compressed globular form, the body decorated with dragon and scrolling cloud, supported on three curved feet, the rim flanked with two loop handles, the base with four-character Xuande mark. H: 14cm