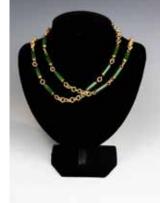

The group comprising of two figures, one depicting a sitting figure of Taishang Laojun with a monkey, and a pot all above the scholar's rock, the other depicting Dharma with eyes open big and big beard. H: 23cm;21.5cm