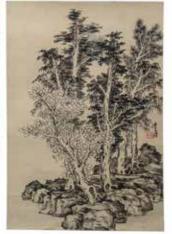

### Lot 026 陶冷月 (1895-1985) 山水小品一对 连框 水墨纸本 TAO LENGYUE (1895-1985) LANDSCAPE.

The lot comprising of two landscape paintings, both depicting trees and scholar's rock, ink on paper, both signed by the artist with one seal, framed. 36cm x 22cm each