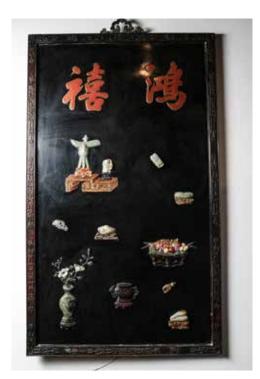

### Lot 067 清 纯银餐具共五十四件 SET OF 54 CHINESE SILVER TABLEWARES, QING

The group comprising of total fifty-four silver pieces, including frogs, spoons, and knives. Total weight approx. 1839 grams.

Lot 067A 清 百宝嵌挂屏 JADE AND HARDSTONE INLAID HANGING PANEL, QING

The hanging panel inlaid with various hardstone and jade depicting antique items, the top with two characters (鸿 禧), all against a black lacquered wood ground. 75cm x 126cm x 3cm

CA\$3,000 - CA\$5,000

Carved in high relief to one side with a chilong, the other side decorated with ruyi pattern, of celadon tone with russet inclusion, accompanied with a stand. Diam: 6.3cm; center aperture diam: 1.4cm