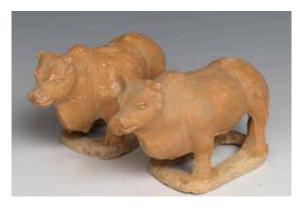

Provenance: Acquired from H. H. Pao Previous Collection

Lot 125 青花山水赏瓶 连盒 BLUE AND WHITE LANDSCAPE VASE W/ BOX

Of baluster form rising to a waisted neck and an everted mouth rim, the body painted with a willow tree, scholar's rock and river, the unglazed foot-ring reveals the buffware. H:13.1cm