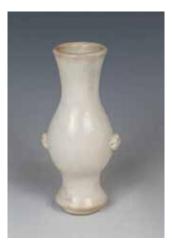

Lot 015 民国 花鸟小梅瓶 《洪宪年制》款 FAMILLE ROSE MEI VASE, HONGXIAN MARK, REPUBLICAN PERIOD

Of Baluster form rising from a spread foot to a waisted neck and everted rim, the body decorated with poney, bird, bat and scholar's rock, the base with four-character Hongxian mark. H:22cm