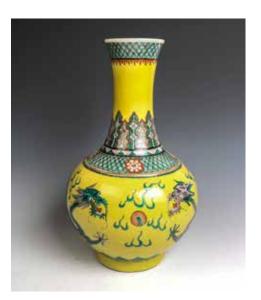

Lot 015 民国 花鸟小梅瓶 《洪宪年制》款 FAMILLE ROSE MEI VASE, HONGXIAN MARK, REPUBLICAN PERIOD

Of Baluster form rising from a spread foot to a waisted neck and everted rim, the body decorated with poney, bird, bat and scholar's rock, the base with four-character Hongxian mark. H:22cm