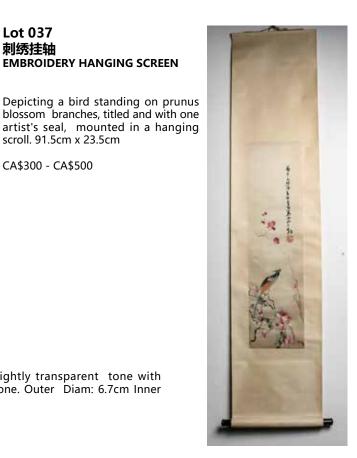

CA\$300 - CA\$500

Lot 038 翡翠镯子 **JADEITE BANGLE** 

The jadeite bangle of slightly transparent tone with light yellow and russet tone. Outer Diam: 6.7cm Inner Diam:5.7cm; W:1.1cm

Lot 037 刺绣挂轴

**EMBROIDERY HANGING SCREEN** 

scroll. 91.5cm x 23.5cm

CA\$300 - CA\$500

CA\$500 - CA\$800

Lot 039 青釉暗刻八卦纹琮瓶 《大清光绪年制》款 **CELADON GLAZE CONG VASE, GUANG XU MARK** 

Modeled after an archaic jade cong, each long edge of the square-sectioned body with six raised horizontal bands within a raised rectangular frame, all supported on a short foot and surmounted by a gently taperingneck, covered overall with an unctuous celadon glaze, the base with sixcharacter Guangxu mark. H:30.5cm