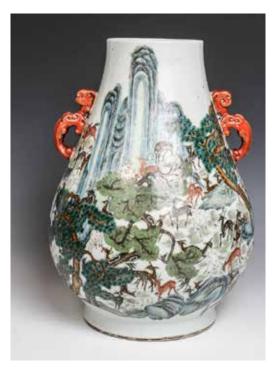

Robustly potted of archaistic hu form, the generously rounded sides sweeping up to a tapering neck flanked by a pair of iron-red handles modeled in the form of dragons, the body finely painted with a continuous scenedepicting a herd of deer in a verdant mountainous landscape, the base with six-character Qianlong mark. H:38cm

CA\$5,000 - CA\$8,000

Lot 032 十九世纪 豇豆红水盂太白尊 《大清 康熙年制》款 PEACHBLOOM BEEHIVE WATERPOT, KANGXI MARK, 19TH C.

The slightly tapering sides rising from a countersunk base to a rounded shoulder surmounted by a short neck and lipped mouth-rim finely incised with dragon roundels, the base with a six-character markin underglaze blue. D: 12.8cm