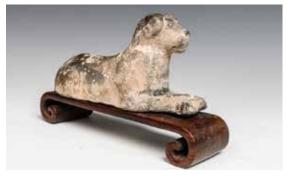

Provenance: Acquired from H. H. Pao Previous Collection

CA\$600 - CA\$1,000

Lot 114 北魏 灰陶猎狗 连座 GREY POTTERY FIGURE OF A HOUND, NORTHERN WEI DYNA.

Vividly depicting a crouching hound, front legs crossed at the front, staring to the front alertly, the body decorated with paint, accompanied with a fitted wood stand. 16.1cm x 6cm x 8cm without stand.