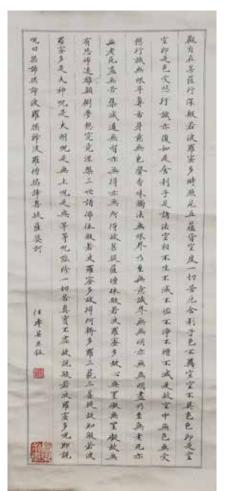

CA\$300 - CA\$500

Lot 055 任率英 (1911-1989) 心经 水 墨纸本挂轴 REN SHUAIYIN (1911-1989) THE HEART OF PRAJNA PARAMITA

A calligraphy of the heart of prajna paramita sutra, signed by the artist with two seals, ink on paper, hanging scroll. 63.7cm x 28.5cm