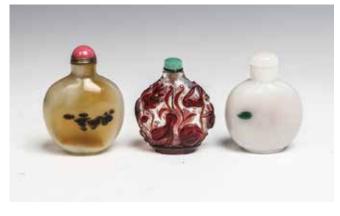

Provenance: Acquired from H. H. Pao Previous Collection

CA\$1,000 - CA\$1,500

## Lot 152 清 香樟木贴金干手观音 GILTED CAMPHOR WOOD FIGURE OF GUAN YIN, QING

The multi-armed deity seated in dhynasana, the principal hands in namasakaramudra, the face with a peaceful benevolent expression; body covered with gold-leaves and the base reveals the original wood material. Approx. Height: 105cm without arms