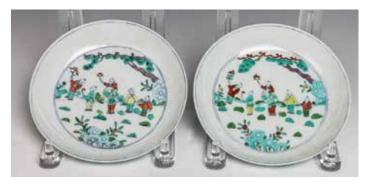

Lot 036 青花、粉彩小碟一组两件 连盒 GROUP OF FAMILLE-ROSE, BLUE &WHITE PLATES, W/

The group comprising of two plates, one interior decorated with blue and white poney, the exterior with lotus, chrysanthemum, and poney against the brown ground; The other interior decorated with famille-rose andiron-red figures. D: 12.3cm; 13.1cm