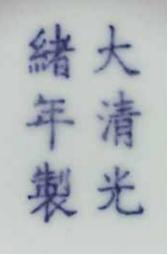

CA\$300 - CA\$500

Lot 019 蓝地矾红福寿碗 《大清光绪年制》款 BLUE-GROUND IRON-RED BOWL, GUANGXU MARK

The slightly conical form bowl decorated on the exterior with iron red bats and 'fu' characters reserved on a dark blue ground, the base with six-character Guangxu mark. D: 15.5cm H:7cm