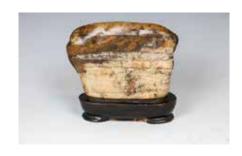

A yellow, russet, creamy white, and dark brown scholar's rock, with a fitted wood stand.  $10\text{cm} \times 12.5\text{cm} \times 4\text{cm}$ . weight: 870 grams

CA\$100 - CA\$200

Lot 078 民国 粉彩坐狮一对 PAIR OF FAMILLE ROSE LIONS, REPUBLICAN P.