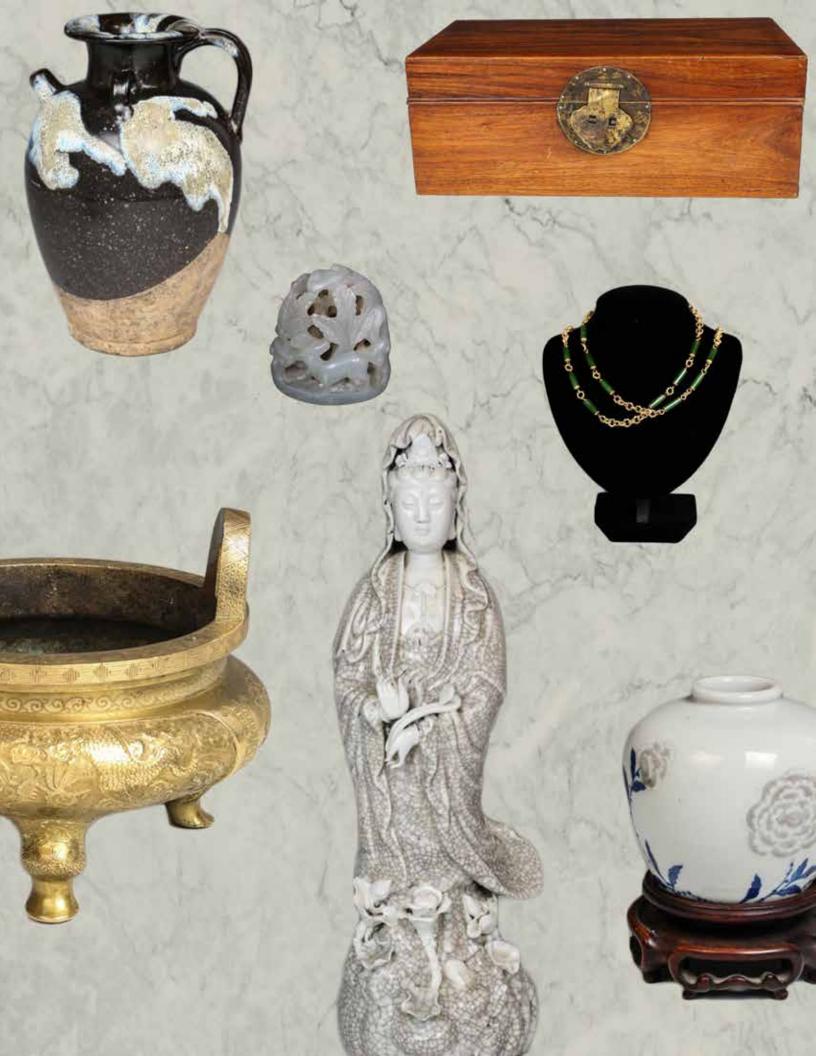

CA\$300 - CA\$500

Lot 013 晚清 皮箱 BIG HINGED BOX, LATE QING

Of rectangular form, accompanied with a hinged cover, the front embellished with a diamond shape metal lock plate set with a lobed ruyi-shaped clasp, the sides flanked by a pair of 'C' - shaped metal loop handlessuspending from cross shape roundels. 76.5cm x 55cm x 38cm

The necklace comprising of 18 tubular beads connecting with gold chain, the stone of dark green tone. Approx. perimeter: 84cm

CA\$1,500 - CA\$2,000

Lot 024 清 太上老君、达摩石湾像一组 GROUP OF TWO SHIWAN PORCELAIN FIGURES