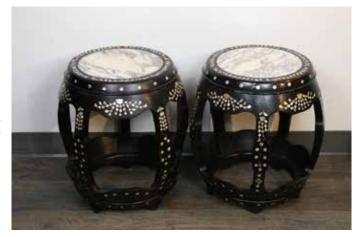

CA\$1,500 - CA\$2,000

Lot 012 民国 镶云石螺钿硬木圆凳对 PAIR OF MARBLE & RADEN INSET HARDWOOD CHAIRS REPUBLICAN P.

The group comprising of two hardwood stools, each modelled in the form of a barrel, the circular top resting on a shaped apron extending into four curved legs bulging near the centre of the stool. Diam:31cm H:47cm