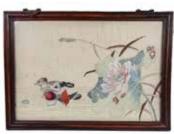

### Lot 068 晚清 刺绣挂屏 EMBROIDERY HANGING SCREEN, LATE QING

Depicting landscape with trees, pavillion , bridge, two boats on river, framed. 137cm  $\times$  40.2cm with frame

CA\$200 - CA\$300

Lot 069 刺绣一组两幅 连酸枝框 GROUP OF TWO EMBRODERY PIECES WITH SUANZHI FRAMES