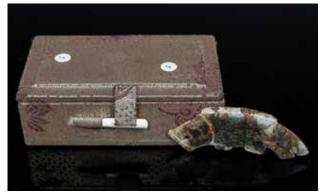

CA\$300 - CA\$500

Lot 013 晚清 皮箱 BIG HINGED BOX, LATE QING

Of rectangular form, accompanied with a hinged cover, the front embellished with a diamond shape metal lock plate set with a lobed ruyi-shaped clasp, the sides flanked by a pair of 'C' - shaped metal loop handlessuspending from cross shape roundels. 76.5cm x 55cm x 38cm

CA\$100 - CA\$200

Lot 014 晚清 花几一组两件 GROUP OF TWO SUANZHI STANDS, LATE QING

The group comprising of two stands, each with circular top supported on four elegantly curved cabriole legs connecting with a shaped stretcher. H: 91.3cm; 61.5cm