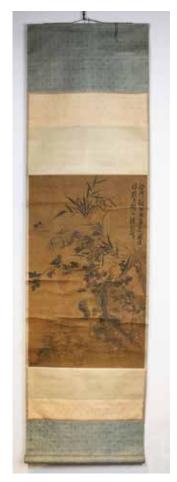

CA\$1,000 - CA\$1,500

Depicting two immortal figures, one male and one female. standing on a mouuntain cliff with a baffulo, with cloud and pine tree, titled and signed by the artist with one seal, ink and color on paper, hanging scroll. 149.5cm x 39.5cm