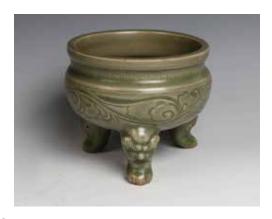

CA\$4,000 - CA\$6,000

Lot 044 十八 / 十九世纪 三足双耳铜炉 《宣德年制》款 BRONZE DRAGON CENSER W/ XUANDE MARK, 18/19TH C.

Of compressed globular form, the body decorated with dragon and scrolling cloud, supported on three curved feet, the rim flanked with two loop handles, the base with four-character Xuande mark. H: 14cm