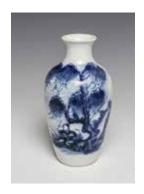

Lot 015 民国 花鸟小梅瓶 《洪宪年制》款 FAMILLE ROSE MEI VASE, HONGXIAN MARK, REPUBLICAN PERIOD

Of Baluster form rising from a spread foot to a waisted neck and everted rim, the body decorated with poney, bird, bat and scholar's rock, the base with four-character Hongxian mark. H:22cm