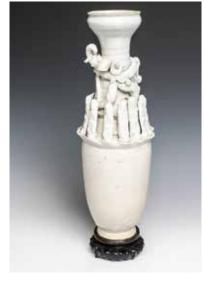

### Lot 129 越窑高瓶 连座盒 YUE YAO VASE, WITH STAND AND BOX

The tall vase of slim tapering body, the waisted neck covered with well-potted figures and mystical animals, the rounded mouth rising to an everted rim, the body covered in celadon tone. the unglazed base reveals thebuff ware, accompanied with a fitted stand and cover. H:35.5cm