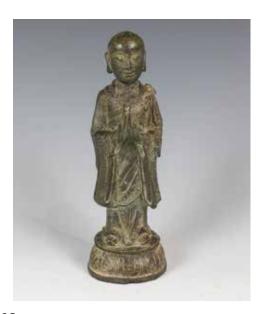

CA\$2,000 - CA\$3,000

Lot 193 阿难铜像 BRONZE FIGURE OF THE ANANDA

Cast standing upright on a lotus stand with hands joined in anjalimudra, dressed in a wide long-sleeve monk's robes, draped with a kashaya fastened over the left shoulder with a loop and hook tied with chords. H: 20.5cm

CA\$500 - CA\$800

Lot 194 铜佛像 BRONZE FIGURE OF BUDDHA

The Buddha depicted as a standing figure, wearing a long rope standing on a lotus stand. H:26cm with stand.

CA\$500 - CA\$700

Lot 195 不空索罗铜菩萨像 NEPAL AMOGHAPASA BRONZE BUDDHA