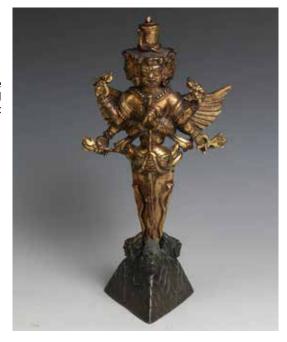

CA\$2,000 - CA\$3,000

Depicting a standing figure of guanyin attendant, with hair tied up into two buns on top of the head, hands rising to the chest holding a religious instrument, standing on a lotus base on a wood base. Approx. H: 36.8cm with base