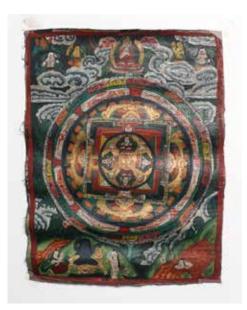

Provenance: Acquired from H. H. Pao Previous Collection

CA\$1,000 - CA\$1,500

Lot 147 晚清 曼荼罗 BUDDHIST MANDALA, LATE QING

Depicting four Buddhist figure in the middle of a square within circles. 32cm x 42cm

Provenance: Acquired from H. H. Pao Previous Collection

CA\$1,000 - CA\$1,500

Lot 148 晚清 唐卡 圣观世音 TWO AGATE CARVED SNUFF BOTTLES, QING DYNASTY

A valokitesh vara seated in vajraparyankasana on a lotus base surrounded by various manifestations of a bodhisattva. 51cm x 70.5cm