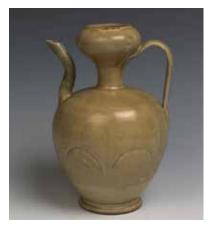

CA\$500 - CA\$800

Lot 016 元 四系罐 POTTERY HANDLED JAR, YUAN

Of baluster form rising to a waisted neck and an everted rim, the shoulder flanked with three loop ears, a curved handle and a spout, the body covered with greenish-blue glaze thinner to the base reveals the buffware.H:20cm