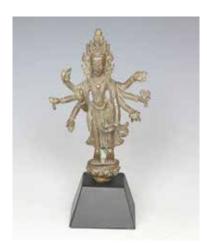

CA\$1,500 - CA\$2,000

Lot 101 十八世纪 西藏度母像 带木座 TIBET-CHINESE TARA WITH WOOD STAND, 18TH C.

Wearing a dhoti, crown and beaded jewelry, left hand lowered in varadamudra and the left raised to the chest, each holding a stem of the flower, accompanied with a wood stand. H:16.5cm without stand