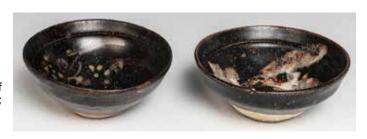

Provenance: Acquired from H. H. Pao Previous Collection

CA\$1,000 - CA\$1,500

Lot 109 明以前 建窑茶盏 , 定窑暗刻茶盏两个 GROUP OF JIAN WARE AND DING YAO TEA BOWLS BEORE MING

A small Jian ware tea bowl overall covered in black glaze and a small dingyao tea bowl, incised with phoenixes to the interior. D: 10.9 cm & 10.3 cm.