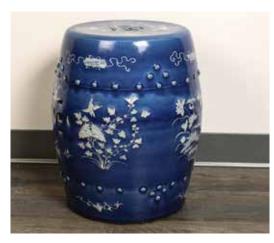

CA\$1,500 - CA\$2,000

Lot 012 民国 镶云石螺钿硬木圆凳对 PAIR OF MARBLE & RADEN INSET HARDWOOD CHAIRS REPUBLICAN P.

The group comprising of two hardwood stools, each modelled in the form of a barrel, the circular top resting on a shaped apron extending into four curved legs bulging near the centre of the stool. Diam:31cm H:47cm