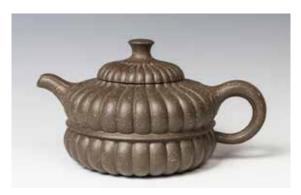

CA\$500 - CA\$700

Lot 048 十九世纪 铜狮印 BRONZE LION SEAL, 19TH C.

Vividly depicted a lion sitting on a square form base. H: 6cm

Lot 049 菊瓣紫砂壶 《陈顺林制》款 YIXING CHRYSANTHEMUM TEAPOT, CHEN SHUNLIN MARK.

Of cylindrical form. subtly moulded with two rows of narrow lobes radiating from a central band bordering the body, flanked by a short spout and a loop handle on the side, accompanied with a fitted cover, base withfour-character Chen Shunlin seal. H:  $10 \text{cm} \times 17 \text{cm} \times 10 \text{cm}$ 