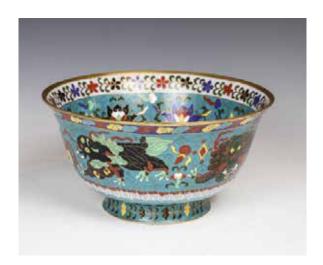

TE CHILONG JADE QING

A white chilong jade disc ring, D: 5 cm

CA\$800 - CA\$1,200



Lot 250 清 大子冈玉牌连座 A LARGE JADE PLAQUE QING

Painted magpies standing on prunus branches on a yellow ground, six character Guanxu mark at the base, D 19.5 cm.

\$2,000-\$3,000



Lot 251 民国 竹雕山水笔筒对 A PAIR OF BAMBOO CARVED BRUSH POTS REPUBLIC PERIOD

A pair of bamboo carved landscape brush pots, H: 16 cm

CA\$500 - CA\$1,000

Lot 252 18/19 世纪 日本铁壶 A JAPANESE IRON TEAPOT 18/19TH CENTURY

A Japanese iron teapot of round shape and the body decorated with four crabs,  $16.5 \text{cm} \times 12.5 \text{cm}$ 

CA\$500 - CA\$800





Lot 253 17/18 世纪 鹦鹉瓷雕摆件对 A PAIR OF PARROT CARVING PORCELAINS 17TH/18TH C. A pair of parrot carving porcelains with blue glaze standing on green stands, H: 21.5 cm

CA\$500 - CA\$800



Lot 254 民国 景泰蓝大碗 A LARGE CLOISONNE ENAMEL BOWL REPUBLIC PERIOD

A large cloisonne enamel bowl, the exterior decorated with mythical beasts and interior with scrolling foliage, 25.8cm x 13.5cm

CA\$300 - CA\$500

# **TERMS & CONDITIONS**

STUNNING ARTS GALLERY AND AUCTION INC AS AGENT

The lots listed in this catalog will be offered by Stunning Arts Gallery and Auction Inc as owner or as agent for consignor(s) subject to the following terms and conditions. By bidding at auction you agree to be bound by these Conditions of Sale.

#### **BEFORE THE AUCTION**

Prospective buyers are strongly advised to personally examine any property in which they are interested before the auction takes place. All lots are sold "AS IS" and without recourse and neither Stunning Arts Gallery and Auction Inc no