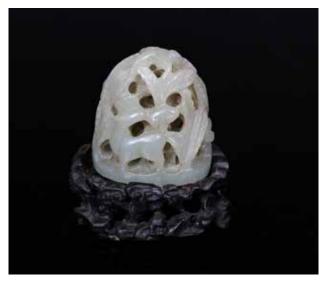

The hanging panel inlaid with various hardstone and jade depicting antique items, the top with two characters (鸿 禧), all against a black lacquered wood ground. 75cm x 126cm x 3cm

CA\$3,000 - CA\$5,000

Carved in high relief to one side with a chilong, the other side decorated with ruyi pattern, of celadon tone with russet inclusion, accompanied with a stand. Diam: 6.3cm; center aperture diam: 1.4cm