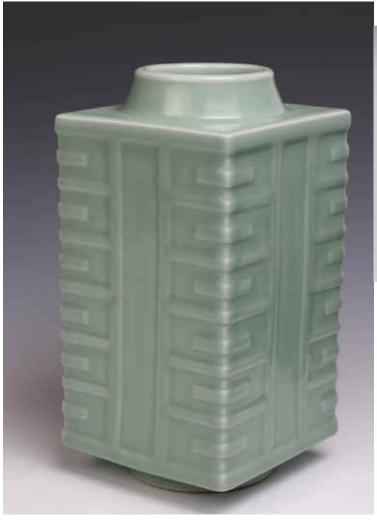

scroll. 91.5cm x 23.5cm

CA\$300 - CA\$500

CA\$500 - CA\$800

Lot 039 青釉暗刻八卦纹琮瓶 《大清光绪年制》款 **CELADON GLAZE CONG VASE, GUANG XU MARK** 

Modeled after an archaic jade cong, each long edge of the square-sectioned body with six raised horizontal bands within a raised rectangular frame, all supported on a short foot and surmounted by a gently taperingneck, covered overall with an unctuous celadon glaze, the base with sixcharacter Guangxu mark. H:30.5cm

CA\$5,000 - CA\$8,000

Lot 040 蓝釉赏瓶 《大清光绪年制》款 BLUE GLAZE VASE, GUANG XU MARK

Of globular form rising to a waisted neck and an everted rim, the body covered with blue glaze, the base with six-character Guangxu mark. H:37.5cm