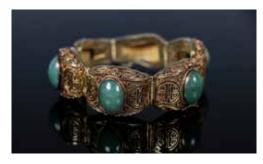

CA\$2,000 - CA\$3,000

Lot 196 宝石手镯 HARDSTONE BRACELET

Each link set with an oval plaque of hardstone, within a surround set with incised gold tone base, Approx. L: 18cm

CA\$500 - CA\$800