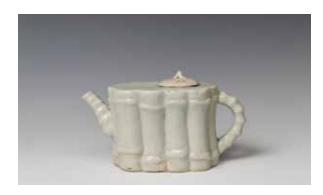

Provenance: Acquired from H. H. Pao Previous Collection

CA\$500 - CA\$800

Lot 158 明 青白瓷竹形壶 CELADON GLAZE BAMBOO TEAPOT, MING

Of overall compressed cylindrical form, the body potted as bamboo form, accompanied with a fitted cover, attached with a curved spout and a curved handle. 8cm x 14.5cm x 5.5cm