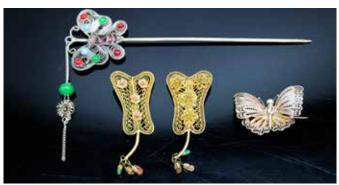

Provenance: Acquired from H. H. Pao Previous Collection

CA\$1,000 - CA\$1,500

Lot 131 晚清 累丝首饰一组四件 GROUP OF FOUR FILIGREE ORNAMENTS, LATE QING

The group comprising of three pins and a hair ornament, two pins in a fan shape, the other pin and the hair ornament of butterfly form. W: 6.5cm; 6.5cm; 4.7cm; 17.3cm

Provenance: Acquired from H. H. Pao PreviousCollection

CA\$300 - CA\$500

Lot 132 晚清 青花文房一组三件 GROUP OF BLUE & WHITE SCHOLAR'S OBJECTS, LATE QING RUOSHEN MARK

The group comprising of a seal paste box and cover (D:9.2cm), a brush washer (H:3cm), and a small vase (H:10.3cm), each decorated with double 'xi character and the unglazed foot ring reveals the buff ware.