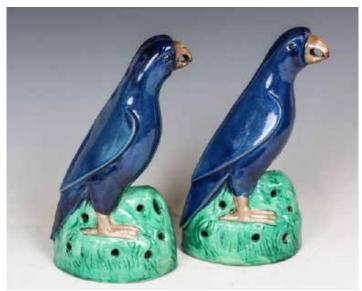

CA\$500 - CA\$800

Lot 253 17/18 世纪 鹦鹉瓷雕摆件对 A PAIR OF PARROT CARVING PORCELAINS 17TH/18TH C. A pair of parrot carving porcelains with blue glaze standing on green stands, H: 21.5 cm

CA\$500 - CA\$800

Lot 254 民国 景泰蓝大碗 A LARGE CLOISONNE ENAMEL BOWL REPUBLIC PERIOD