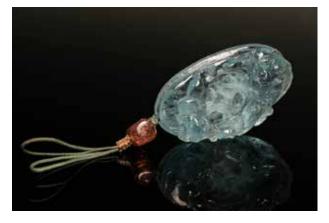

CA\$200 - CA\$300

The centre panel decorated with coral in various shape, connecting with two strings of coral beads. Approx. perimeter 44cm

CA\$500 - CA\$800

Lot 023 翠玉 18K 金项链 CELADON JADE AND 18K GOLD NECKLACE

The necklace comprising of 18 tubular beads connecting with gold chain, the stone of dark green tone. Approx. perimeter: 84cm

CA\$1,500 - CA\$2,000

Lot 024 清 太上老君、达摩石湾像一组 GROUP OF TWO SHIWAN PORCELAIN FIGURES