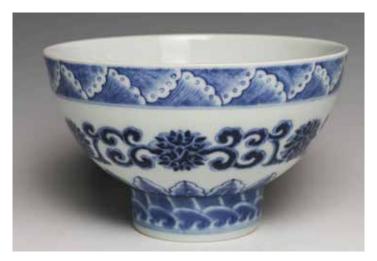

CA\$200 - CA\$300

Lot 191 青花缠花碗 《大清乾隆年制》款 BLUE AND WHITE BOWL, QIANLONG MARK

Of globular form, the body decorated with four shou character surrounded by interlaced floral design, the inner rim decorated with scrolling patterns, the base with six-character Qianlong mark. H: 7cm D:15cm