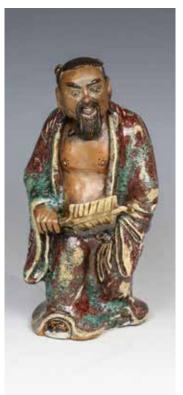

### Lot 025 清 铁拐李石湾立像 GLAZED SHIWAN FIGURE OF TIE GUAI LI

Depicting a standing figure, wearing a long robe open at the chest showing dark brown body, the face with eyes open big and mouth open within a long beard, the rope glazed in purple and green tone. H: 23.5cm