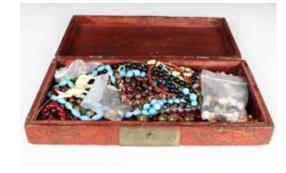

Provenance: Acquired from H. H. Pao Previous Collection

Lot 165 首饰珠串一组连盒 GROUP OF VARIOUS BEADS AND JEWLERIES W/ BOX

The group comprising of varous beads, and necklace, accompanied with a wood box. box: 31.5cm x 16.5cm x 6cm