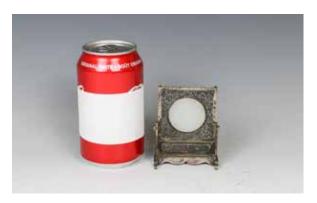

CA\$300 - CA\$400

Lot 221 民国 料器赏瓶一对 GROUP OF TWO PEKING GLASS VASE, REPUBLICAN P.

The group comprising of two vases, one of baluster form, the exterior decorated with blue mandarine duck swimming H: 23.5cm; Of globular form rising from a spreading foot to an everted rim, covered with yellow fish and sea waves H: 23.5cm

CA\$200 - CA\$300

Lot 222 陶俑 POTTERY FIGURE OF AN ATTENDANT

A male attendant, standing tall on a square shape base, one arm reaches to the chest, with the other one on the side. H:22cm

CA\$200 - CA\$400