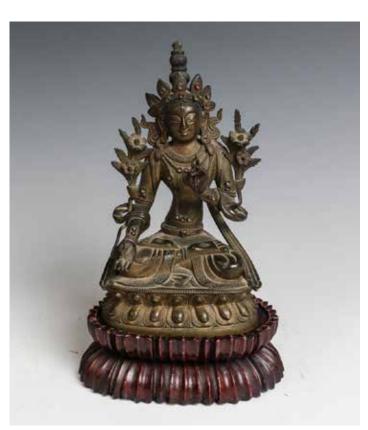

CA\$1,500 - CA\$2,000

Lot 101 十八世纪 西藏度母像 带木座 TIBET-CHINESE TARA WITH WOOD STAND, 18TH C.

Wearing a dhoti, crown and beaded jewelry, left hand lowered in varadamudra and the left raised to the chest, each holding a stem of the flower, accompanied with a wood stand. H:16.5cm without stand