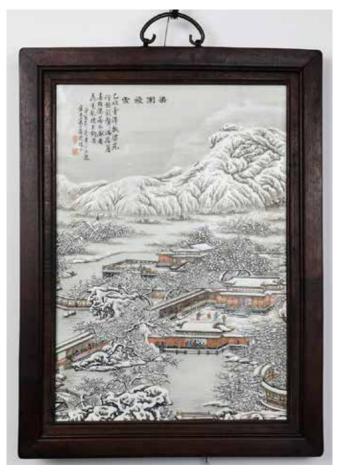

### Lot 071 余文襄 (1910-1993) 雪景山水瓷板挂屏 YU WENXIANG (1910-1993) PORCELAIN PANEL

Depicting a winter landscape scene with architecture and mountain and trees, titled and signed by the artist with two seals, framed. 28cm x 39cm panel only