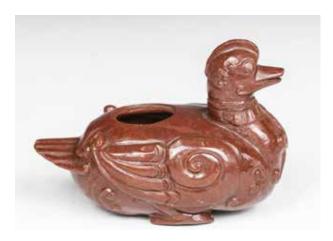

Lot 091 十九世纪 料器鸭形水洗 PEKING GLASS DUCK FORM BRUSH WASHER, 19TH C.

The waterpot carved in the form of a duck, the body decorated with scrolling patterns, covered overall in a reddish-brown tone. 10.5cm x 7.5cm x 5.5cm