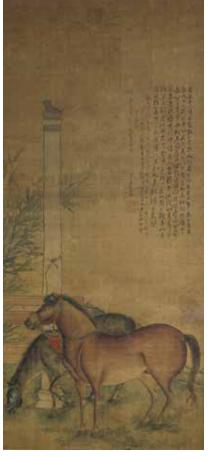

Provenance: Acquired from H. H. Pao Previous Collection

CA\$1,000 - CA\$1,500

Depicting two horses, eating grass, signed and titled by the artist with one seal, ink and color on silk, mounted . 106cm x 48.5cm