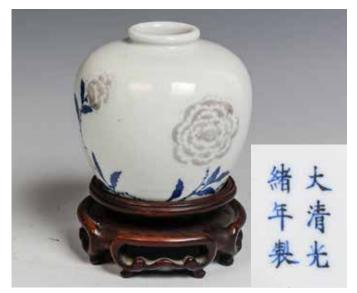

Lot 015 民国 花鸟小梅瓶 《洪宪年制》款 FAMILLE ROSE MEI VASE, HONGXIAN MARK, REPUBLICAN PERIOD

Of Baluster form rising from a spread foot to a waisted neck and everted rim, the body decorated with poney, bird, bat and scholar's rock, the base with four-character Hongxian mark. H:22cm