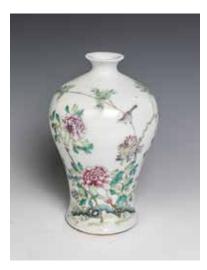

Lot 015 民国 花鸟小梅瓶 《洪宪年制》款 FAMILLE ROSE MEI VASE, HONGXIAN MARK, REPUBLICAN PERIOD

Of Baluster form rising from a spread foot to a waisted neck and everted rim, the body decorated with poney, bird, bat and scholar's rock, the base with four-character Hongxian mark. H:22cm