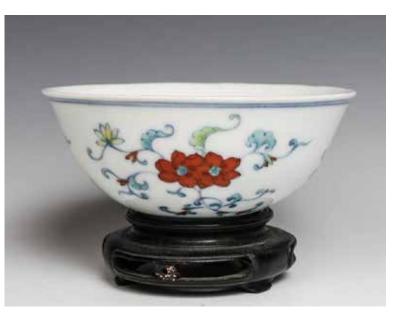

Lot 086 晚清 料器朝珠 PEKING GLASS BEAD COURT NECKLACE, LATE QING

Composed of 108 black glass beads divided by four green glass fotou, the foutou at back connected to a gourd-shaped fotouta. Perimeter approx. 117cm