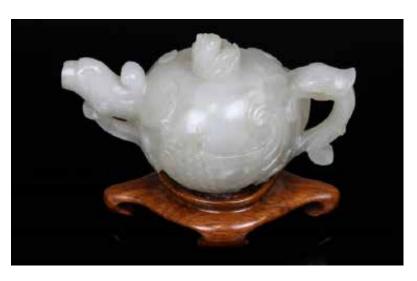

CA\$500 - CA\$700

Lot 048 十九世纪 铜狮印 BRONZE LION SEAL, 19TH C.

Vividly depicted a lion sitting on a square form base. H: 6cm

Lot 049 菊瓣紫砂壶 《陈顺林制》款 YIXING CHRYSANTHEMUM TEAPOT, CHEN SHUNLIN MARK.

Of cylindrical form. subtly moulded with two rows of narrow lobes radiating from a central band bordering the body, flanked by a short spout and a loop handle on the side, accompanied with a fitted cover, base withfour-character Chen Shunlin seal. H:  $10 \text{cm} \times 17 \text{cm} \times 10 \text{cm}$ 