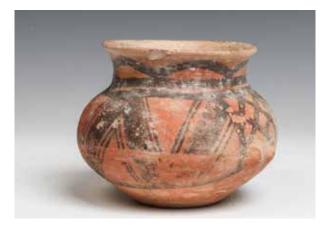

Provenance: Acquired from H. H. Pao Previous Collection

Lot 134 宋 高古陶器俑一组两件 GROUP OF TWO ANTIQUE POTTERY FIGURES, SONG

The group comprising of two pottery figures, the female figure wearing a long dress with hair tied to a bun, the male figure with curly hair and wearing a long robe. H: 23cm; 25.5cm