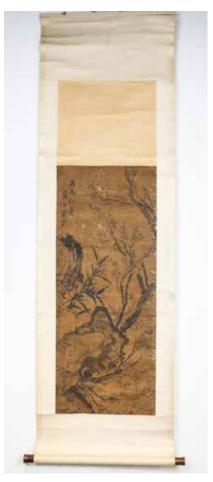

### Lot 026 陶冷月 (1895-1985) 山水小品一对 连框 水墨纸本 TAO LENGYUE (1895-1985) LANDSCAPE.

The lot comprising of two landscape paintings, both depicting trees and scholar's rock, ink on paper, both signed by the artist with one seal, framed. 36cm x 22cm each