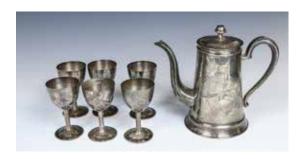

### Lot 063 清 纯银酒具七件 SET OF 7 CHINESE SILVER WINEWARES, QING

The group comprising of a total of seven pieces silver wares including six cups and one pot. Highest Height: 16.5cm; total weight approx: 778 grams