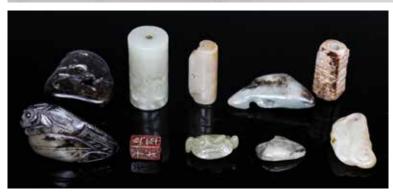

Of baluster form, the snuff bottle accompanied with a celadon stopper, the stone of greyish brown tone with black inclusions, accompanied with a fitted wood stand. H:5.7cm

Lot 081 清 玛瑙鼻烟壶 AGATE SNUFF BOTTLE, LATE QING

Of rounded form, the body incised with an elder fishing with a landscape at the background, the reverse incised with lotus leaf and blossom and birds.H:7cm

CA\$200 - CA\$300

Lot 082 清 绿松石鼻烟壶 TURQUOISE SNUFF BOTTLE W/ BOX, QING

Of flattened globular form, the body covered in bluish-green tone, accompanied with a stopper and a fitted box. H: 5.1cm

CA\$2,000 - CA\$3,000

Lot 083 清 白玉人物牌 带座 JADE PLAQUE W/ WOOD STAND, QING

The jade piece of lobed form carved in low-relief with an elder within a landscape, it is attached to a wooden stand. Jade size: 6.1cm x 5.4cm x 0.7cm H:13cm