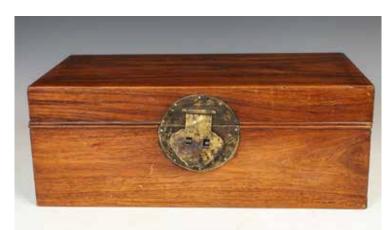

CA\$300 - CA\$500

Lot 013 晚清 皮箱 BIG HINGED BOX, LATE QING

Of rectangular form, accompanied with a hinged cover, the front embellished with a diamond shape metal lock plate set with a lobed ruyi-shaped clasp, the sides flanked by a pair of 'C' - shaped metal loop handlessuspending from cross shape roundels. 76.5cm x 55cm x 38cm

CA\$100 - CA\$200

Lot 014 晚清 花几一组两件 GROUP OF TWO SUANZHI STANDS, LATE QING

The group comprising of two stands, each with circular top supported on four elegantly curved cabriole legs connecting with a shaped stretcher. H: 91.3cm; 61.5cm