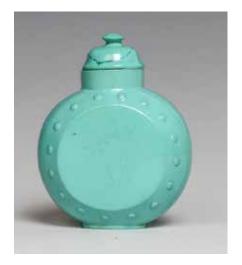

Of flattened globular form, the body covered in bluish-green tone, accompanied with a stopper and a fitted box. H: 5.1cm

CA\$2,000 - CA\$3,000

Lot 083 清 白玉人物牌 带座 JADE PLAQUE W/ WOOD STAND, QING

The jade piece of lobed form carved in low-relief with an elder within a landscape, it is attached to a wooden stand. Jade size: 6.1cm x 5.4cm x 0.7cm H:13cm