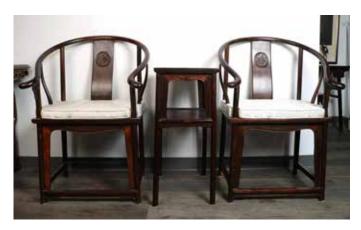

CA\$500 - CA\$800

Lot 008 民国 酸枝圈椅三件套 SUANZHI HORSESHOE BACK ARMCHAIRS SET, REPUBLIC P.

The group comprising of two horseshoe back chairs and a small side table. Chairs: 69cm x + 45.5cm x + 101cm = 69cm x + 100cm = 69cm + 100cm = 69cm = 6