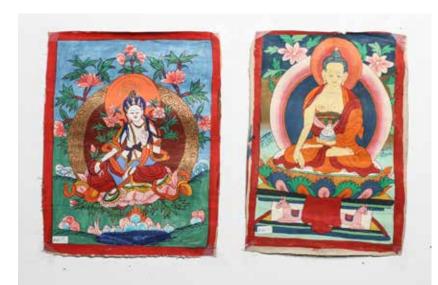

Provenance: Acquired from H. H. Pao PreviousCollection

CA\$1,000 - CA\$1,500

Lot 146 晚清 小唐卡一组两件 多罗、阿閦佛 TWO TARA AND BUDDHA AKSHOBHYA THANGKA, LATE QING

The group comprising of two miniature thangkas depicting Tara and Buddha akshobhya. 30cm x 21.3cm; 29.5cm x 23cm

Provenance: Acquired from H. H. Pao Previous Collection

CA\$1,000 - CA\$1,500

Lot 147 晚清 曼荼罗 BUDDHIST MANDALA, LATE QING

Depicting four Buddhist figure in the middle of a square within circles. 32cm x 42cm