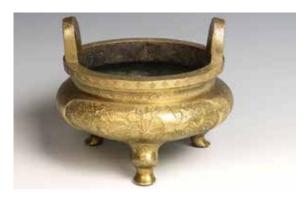

CA\$4,000 - CA\$6,000

Lot 044 十八 / 十九世纪 三足双耳铜炉 《宣德年制》款 BRONZE DRAGON CENSER W/ XUANDE MARK, 18/19TH C.

Of compressed globular form, the body decorated with dragon and scrolling cloud, supported on three curved feet, the rim flanked with two loop handles, the base with four-character Xuande mark. H: 14cm