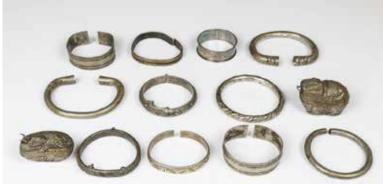

Provenance: Acquired from H. H. Pao Previous Collection

CA\$800 - CA\$1,200

Lot 179 清 银器一组十三件 GROUP OF THIRTEEN SILVER ARTICLES, QING

The group comprising of thriteen pieces silver articles, including eleven pieces of bangles and two of covered containers. Highest H: 8cm