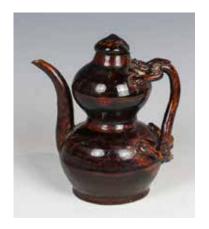

Provenance: Acquired from H. H. Pao Previous Collection

CA\$800 - CA\$1,200

Lot 113 明以前 褐釉魑龙小执壶 连盖 BROWN GLAZE DOUBLE GOURD EWER, MING OR EARLIER

Of double gourd form, the body decorated with the uneven dark brown tone with some light russet marks, one side attached with a long slim curving spout and the other side attached with a chilong, the unglazed basereveals the buffware. H: 13cm