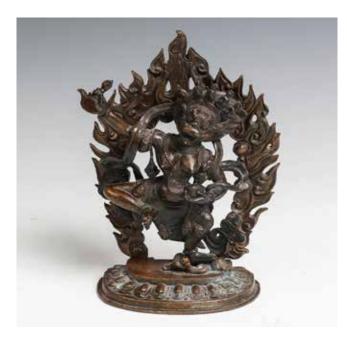

CA\$500 - CA\$700

Lot 103 十八世纪 狮面空行母 TIBET BRONZE SIMBAVAKTRA DAKINI, 18TH C.

Depicting with lion face with three eyes, standing on one leg attached to the base by stepping on a lying figure, surrounded with a detachable flaming background. H: 18.2cm (total)