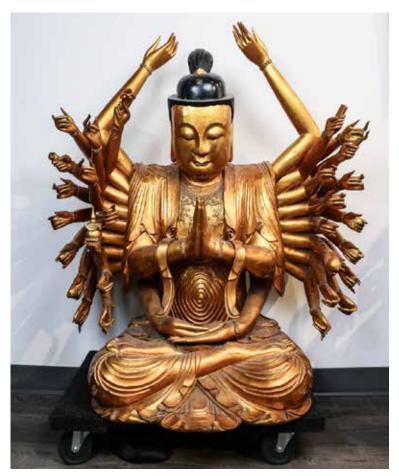

## Lot 152 清 香樟木贴金干手观音 GILTED CAMPHOR WOOD FIGURE OF GUAN YIN, QING

The multi-armed deity seated in dhynasana, the principal hands in namasakaramudra, the face with a peaceful benevolent expression; body covered with gold-leaves and the base reveals the original wood material. Approx. Height: 105cm without arms