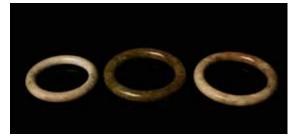

and the base reveals the original wood material. Approx. Height: 105cm without arms

Provenance: Acquired from H. H. Pao Previous Collection

CA\$1,000 - CA\$1,500

Lot 153 民国 玉雕挂件一组两件 GROUP OF TWO JADE CARVED PENDANTS, REPUBLIC P.

The group comprising of two jade pendant, pierced and carved as a butterfly and a vase with chrysanthemum, the stone of russet and celadon tone.  $5.1 \text{cm} \times 5 \text{cm} \times 0.5 \text{cm}$ ;  $6.3 \text{cm} \times 5 \text{cm} \times 0.5 \text{cm}$ 

Provenance: Acquired from H. H. Pao Previous Collection

CA\$300 - CA\$500



Lot 154 玉镯子一组四个 GROUP OF FOUR JADE BANGLES

The group comprising of four jade bangles in various sizes. Inner size: 48.6mm;54.37mm; 57.65mm; 58mm;

Provenance: Acquired from H. H. Pao Previous Collection

CA\$300 - CA\$500





Lot 155 玉镯子一组三个 GROUP OF THREE JADE BANGLES

The group comprising of three jade bangles in various sizes. Inner size: 58.5mm; 57mm; 49.7mm

Provenance: Acquired from H. H. Pao Previous Collection

CA\$300 - CA\$500



Lot 156 玉挂件一组两件 GROUP OF TWO JADE PENDANT

The group comprising of a cylindrical jade pendant and a celadon jade carving, the jade carved in low-relief with an archaistic pattern. H: 2.9cm; 7.4cm x 3.8cm x 1cm

Provenance: Acquired from H. H. Pao Previous Collection

CA\$300 - CA\$500



Lot 157 宋 黄釉执壶 YELLOW GLAZE HANDLED EWER, SONG

Of ovoid form potted with a waisted neck and a garlic mouth, to a flared foot, attached with a curved handle and a curved spout. covered with yellow crackle glaze. H:22.5cm

Provenance: Acquired from H. H. Pao Previous Collection

CA\$500 - CA