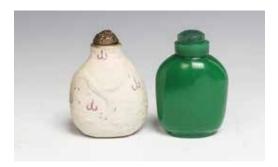

CA\$300 - CA\$400

Lot 221 民国 料器赏瓶一对 GROUP OF TWO PEKING GLASS VASE, REPUBLICAN P.

The group comprising of two vases, one of baluster form, the exterior decorated with blue mandarine duck swimming H: 23.5cm; Of globular form rising from a spreading foot to an everted rim, covered with yellow fish and sea waves H: 23.5cm