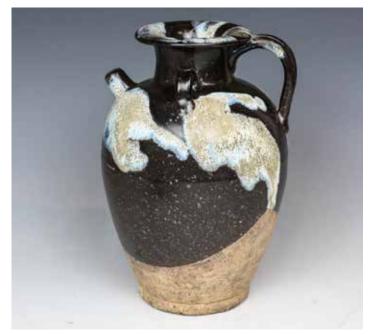

CA\$500 - CA\$800

Lot 016 元 四系罐 POTTERY HANDLED JAR, YUAN

Of baluster form rising to a waisted neck and an everted rim, the shoulder flanked with three loop ears, a curved handle and a spout, the body covered with greenish-blue glaze thinner to the base reveals the buffware.H:20cm