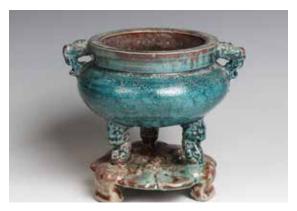

CA\$300 - CA\$500

Lot 047 民国 粉彩花卉纹碗对 《九江远东》款 PAIR OF FAMILLE ROSE BOWLS, JIUJIANG M.REPUBLIC P.

Each of globular form, the exterior decorated with chrysanthemum and the other decorated with poney, the base with four-characters Jiujiang Yuandong mark. H:7cm Diam:16.5cm each