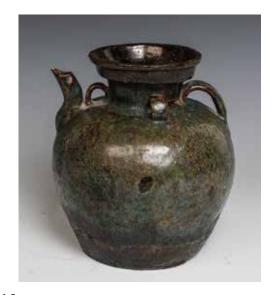

CA\$500 - CA\$800

Lot 016 元 四系罐 POTTERY HANDLED JAR, YUAN

Of baluster form rising to a waisted neck and an everted rim, the shoulder flanked with three loop ears, a curved handle and a spout, the body covered with greenish-blue glaze thinner to the base reveals the buffware.H:20cm