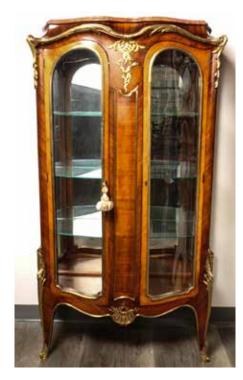

Opening with two doors supported on four slim legs, the exterior decorated with gold decorations. 159cm x 36cm x 92cm

CA\$3,000 - CA\$5,000

LOUIS XVIII STYLE BREAKFRONT SIDES CABINET, 19TH C

Of overall a rectangular form, opening with three doors, exterior decorated with gold decorations. 137cm x 119cm x 38.5cm