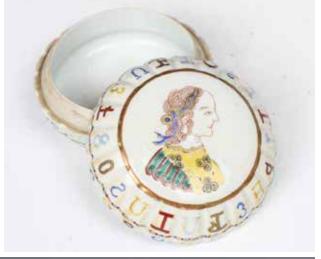

flower and bamboo leaf design. Total H: 8.5cm Diam of jade: 3.5cm

CA\$600 - CA\$800

CA\$1,500 - CA\$2,000



Lot 242 清 掐丝珐琅镶玉捧盒 JADE-INSET CLOISONNE ENAMEL BOX AND COVER, QING

The box and cover of compressed globular form, decorated to the side of mythical beasts against a reddish-brown ground, inlaid to the center with a rounded celadon jade plaque carved in low relief and pierced with a 'shou' character with bats surrounding, the interior enameled in similar design except the ground decorated with blue ground. H: 10cm

CA\$1,000 - CA\$1,500



Of compressed globular form, the paste box deocrated with a western figure on the top and surrounding with western characters on the side, the base decorated with a code of arm image, all against a white ground. H:4.6cm

CA\$1,000 - CA\$1,500





Lot 244 十七/十八世纪 青白玉蝴蝶佩 JADE BUTTERFLY CARVING, 17TH/18TH C.

The jade carved in a form of a butterfly, the carved and pierced with detailed decoration in low relief. The stone of a creamy white tone, one side with slightly purple color, accompanied with a fitted box. 10.4cm x 6.6cm x 0.9cm

CA\$600 - CA\$800



Lot 245 十七 / 十八世纪 三足青花大香炉 BLUE AND WHITE FIGURE TRIPOD CENSER, 17TH/18TH C.

Of slightly compressed form supported on three feet, the body decorated with blue and white figures including shoulao at a garden scene with pine trees. H: 13.5cm

CA\$1,500 - CA\$2,000



Lot 246 高古玉雕件四件一组 GROUP OF FOUR ARCHAIC JADE CARVINGS

The group comprsing of four jade carvings, including a mythical beast (L: 4.5cm), a cong form pendant (H:2.2cm), a russet pendant (H: 1.7cm) and a chilong carving