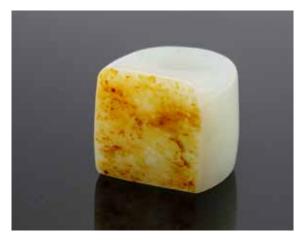

CA\$600 - CA\$1,000

Lot 204 《挥扇仕女图》印刷版 COURT LADIES PRINT

The printed piece depicting court ladies life scene with the thirteen figures, a print version of the Hui Shan Shi Nv Tu by artist Zhou Fang from Tang dynasty, the original work with 18 seals. 88.5cm x 33cm