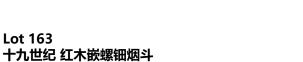

CA\$500 - CA\$800

Lot 016 元 四系罐 POTTERY HANDLED JAR, YUAN

Of baluster form rising to a waisted neck and an everted rim, the shoulder flanked with three loop ears, a curved handle and a spout, the body covered with greenish-blue glaze thinner to the base reveals the buffware.H:20cm