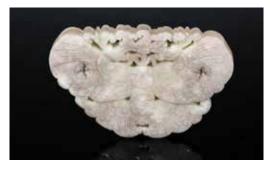

lower and bamboo leaf design. Total H: 8.5cm Diam of jade: 3.5cm

CA\$600 - CA\$800

CA\$1,500 - CA\$2,000



Lot 242 清 掐丝珐琅镶玉捧盒 JADE-INSET CLOISONNE ENAMEL BOX AND COVER, QING

The box and cover of compressed globular form, decorated to the side of mythical beasts against a reddish-brown ground, inlaid to the center with a rounded celadon jade plaque carved in low relief and pierced with a 'shou' character with bats surrounding, the interior enameled in similar design except the ground decorated with blue ground. H: 10cm

CA\$1,000 - CA\$1,500



Of compressed globular form, the paste box deocrated with a western figure on the top and surrounding with western characters on the side, the base decorated with a code of arm image, all against a white ground. H:4.6cm

CA\$1,000 - CA\$1,500





Lot 244 十七/十八世纪 青白玉蝴蝶佩 JADE BUTTERFLY CARVING, 17TH/18TH C.

The jade carved in a form of a butterfly, the carved and pierced with detailed decoration in low relief. The stone of a creamy white tone, one side with slightly purple color, accompanied with a fitted box. 10.4cm x 6.6cm x 0.9cm

CA\$600 - CA\$800



Lot 245 十七 / 十八世纪 三足青花大香炉 BLUE AND WHITE FIGURE TRIPOD CENSER, 17TH/18TH C.

Of slightly compressed form supported on three feet, the body decorated with blue and white figures including shoulao at a garden scene with pine trees. H: 13.5cm

CA\$1,500 - CA\$2,000



Lot 246 高古玉雕件四件一组 GROUP OF FOUR ARCHAIC JADE CARVINGS

The group comprsing of four jade carvings, including a mythical beast (L: 4.5cm), a cong form pendant (H:2.2cm), a russet pendant (H: 1.7cm) and a chilong carving (