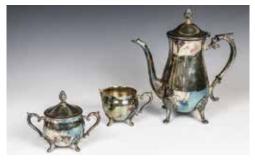

### Lot 065 清 西洋银器茶壶三件 SET OF 3 EUROPEAN SILVER TEAWARES, QING

The group comprising of three western style silver teawares, including a teapot, a milk/cream container and a sugar container. Highest H: 24.5cm Total Weight approx. 1433 grams.