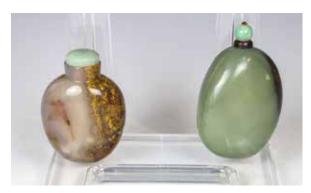

CA\$300 - CA\$400

Lot 221 民国 料器赏瓶一对 GROUP OF TWO PEKING GLASS VASE, REPUBLICAN P.

The group comprising of two vases, one of baluster form, the exterior decorated with blue mandarine duck swimming H: 23.5cm; Of globular form rising from a spreading foot to an everted rim, covered with yellow fish and sea waves H: 23.5cm