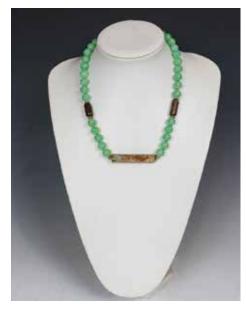

CA\$1,500 - CA\$2,000

A white jade water drop pot with phoenix shape and carving comes with a fitted wood stand, H: 3 cm

CA\$5,000 - CA\$6,000

Lot 248 清 魑龙白玉环 WHITE CHILONG JADE QING

A white chilong jade disc ring, D: 5 cm