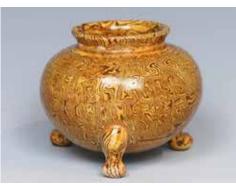

CA\$500 - CA\$800

Lot 016 元 四系罐 POTTERY HANDLED JAR, YUAN

Of baluster form rising to a waisted neck and an everted rim, the shoulder flanked with three loop ears, a curved handle and a spout, the body covered with greenish-blue glaze thinner to the base reveals the buffware.H:20cm