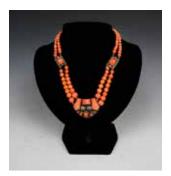

The necklace comprising of 18 tubular beads connecting with gold chain, the stone of dark green tone. Approx. perimeter: 84cm

CA\$1,500 - CA\$2,000

Lot 024 清 太上老君、达摩石湾像一组 GROUP OF TWO SHIWAN PORCELAIN FIGURES