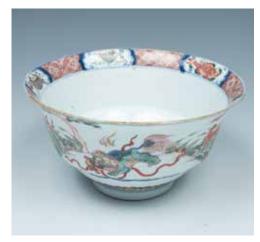

#### 42

A PAIR OF POTTERY PIGS, HAN A SET OF TWO SMALL BLACK GLAZED BOWLS

body, one bowl's interior with reddishbrown splashes. D:9.2cm; 9.5cm

\$500-800

THE EXPORT BOWL AND COVER. A JADE BRUSH REST, QING **18TH CENTURY** 

## 十八世纪 蓝地金纹大碗

short cylindrical foot, the fitted cover of celadon tone with some russet with a four-petal mouth and supported with a short cylindrical knob and an inclusions. 17.8cm x 7.1cm x 5cm everted mouth rim, the deep blue bowl painted on the exterior with poney enameled in gilt, theinterior with a painted poney in the middle. D:36.5cm