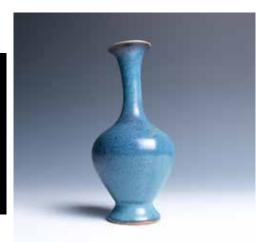

\$800-1500

9

A ROBIN'S EGG GLAZED SLENDER NECK VASE

surmounted by a slender neck and a trumpet mouth rim, the mouth rim is asymmetric, applied overall with a lustrous robin's egg blue glaze thinning at the mouth in russettone, H: 17.5 cm