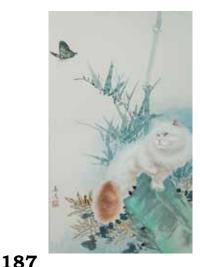

#### 188

(1910-1993) 墨荷扇 唐云

Depicting lotus blossom and lotus leave, Depicting a bird resting in bamboo, Depicting a cat standing on a scholar's signed Tang Yun with one artist's seal,

\$2000-4000