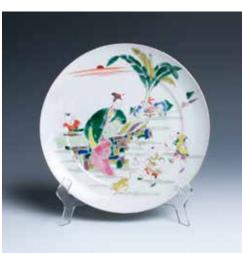

ade hairpins, two with a circular spoon-shaped finial and the panel carved and pierced with decorations, one engraved with a flower at the end. L:21.5cm, 22.5cm, 23cm

\$300-500

#### \$500-800



#### 124

A JADE INLAID WOOD BOX 镶玉木盒

The box of rectangular form, the cover inlaid with a jade decoration, carved with interlaced flowers and birds. 9cm x 27cm x 10cm

\$600-1000



#### 125 A TURQUOISE NECKLACE 绿松石镶银项链

The necklace composed of turquoise and silver, with a turquoise disk in the middle stabled by the silver decoration. D:6.5cm Perimeter:76cm

\$1500-2000



PORCELAIN CENSOR 十九世纪 双耳三足粉彩洪福 晚清 五彩人物碟 齐天纹炉

Of compressed body supported on three triangular feet and set with two rope shape handle at the rim, covered overall with iron-red bats amongst ruyi clouds. Diam: 13.5cm H: 6cm



# 127 'FIGURAL' DISH

scholar rock. Diam: 20.5cm

#### \$200-400



#### 128 A 19TH C. TRIPOD FAMILLE ROSE LATE QING FAMILLE-VERTE LATE QING GREEN GROUND FAMILLE-ROSE 'PEACH' DISH 晚清 青地粉彩寿桃碟

Enamelled to the interior with a lady Painted with nine ripe peaches borne on resting on rockery watching three boys a flowering, leafy bough and two flying and a cat playing, all set within a garden bats, depicting with a scholar rock and landscape detailed with palm tree and Ganoderma, a blue painted seal at the base. Diam 17.5cm

#### \$200-400



# 129 GLAZED HU

#### 民国 黄地暗刻纹鹿耳尊

Of pear shape, slip-decorated around the 光绪年制》款 exterior with dragon surrounding with Of pear form with a waisted neck rising Each finely potted with rounded sides clouds, applied at the shoulder with a pair of deer-he