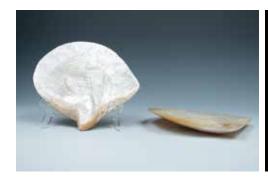

#### 148 A FAMILLE ROSE 'CONG' VASE 粉彩琮瓶

rectangular form with a rounded foot A pair of carved shells, the interior of the Depicting bergamot, the stone of celadon and mouth, mock elephant head and shells vividly depicting figures within tone, with some russet inclusions at the ring handles at the sides, decorated with an outdoor scene, with river, trees and end. L:7cm figures within a landscape scene, plum pavilion, one of the shells has a chip on blossom, orchid, andcalligraphy. 33cm x the edge. 21.5cm x 18cm each 13cm x 13cm

## 149

SHELLS, REPUBLIC PERIOD The famille-rose Cong type vase, of 晚清 贝雕人物故事摆件一对 十八世纪 白玉佛手