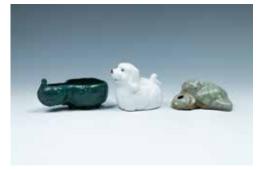

#### 25 A SET OF THREE THUMBRINGS 扳指一套三件

A set of three thumb rings, one of A set of small objects composed of a A crystal Guanyin, the whole body octagon form and the stone of celadon jade goat, a wooden tortoise, a wooden of transparent stone, with some small and russet tone, one of red and yellow chestnut, a small wooden figure, a small bubbles within, accompanied with a tone, and one black thumb ring. D: wooden plate and a string of small fitted wooden stand. H:40cm 3.1cm, 3.3cm, 3.6cm

#### 26 A SET OF SMALL OBJECTS 小摆件一组

wooden objects.

#### 27 A CRYSTAL GUANYIN, QING 清 水晶观音立像