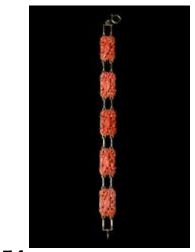

#### 154 A CORAL BRACELET 珊瑚K金手链

The necklace composed of coral beads The bracelet is composed of five pieces 翡翠手链耳环一套 of corals, all carved with a bird within A set of two pieces of earrings and Perimeter:18.5cm

#### \$600-1000

#### 155 A SET OF EMERALD BRACELET AND EARING

branches, all of the five corals with the a bracelet, with similar design inlaid same design, connected by gold pieces. with emerald which covered by silver decoration. 2cm x 4cm; Perimeter:20cm