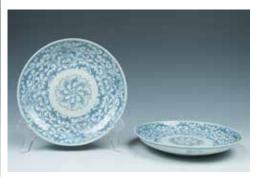

#### 15 A CINNEBAR LACQUER PLATE 剔红盘

The flambe-glazed jar of ovoid shape, form, rising to an inverted mouth, all design, including three flowers and remain flat and smooth.D:24cm

\$500-800