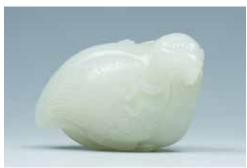

#### 47 A JADE TAPIR/BEAR 玉熊

The cup of rectangular form, side The jade curved mimicking a bear, the The jade curved mimicking the shape of attached to a dragon decoration, the stone of green tone, the body with some quail, the stone of celadon tone. 8cm x stone of russet tone with some darker brown and red inclusions, accompanied 4.6cm x 3.3cm with a stand.17.5cm x 9.5cm x 7cm without stand

#### 48 A 19TH C. JADE WHITE QUAIL 白玉鹌鹑

\$3000-4000