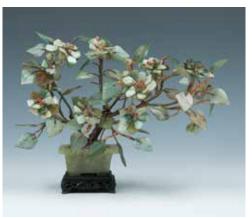

#### 70 A JADE PLUM BLOSSOM 玉石梅花

x22cm

\$400-700

\$200-300

71 A JADE BONSAI 玉石盆景

different colors, the leaf also vividly with vivid colors, the leaf also similarly depicted with hard stone, all set within depicted with hard stone, all set within a tapered-square planter. 40cm x 42cm a jade-like tapered-square planter attached to a fitted wooden stand. 26cm x 18cm x 10cm