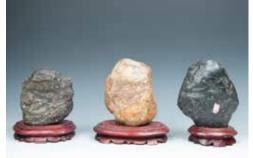

\$300-600

## A FURONG SOAPSTONE SEAL "赵之琛"刻字山红芙蓉曾钮 ARCHITECTURAL ORNAMENT

Of rectangular form, the Qingtian Of circular form, the Furong soapstone 明彩绘雕塑瓷构件

#### 171

POTTERY ROOF FIGURAL

rich color, depicting a scene of figures watching a Chinese Opera. 63.5cm x 82.5cm x 30cm

\$3000-5000