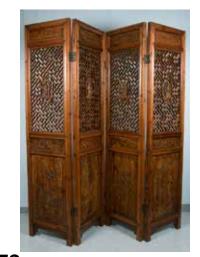

#### 93

A SIX-PANEL HARDSTONE INLAID SCREEN

agate, and mother-of-pearl appliques and semi-precious stones. 183cm x 40.5cm each panel

#### \$300-600

\$1500-2000