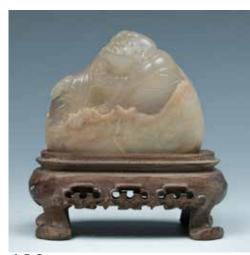

#### 47 A JADE TAPIR/BEAR 玉熊

The cup of rectangular form, side The jade curved mimicking a bear, the The jade curved mimicking the shape of attached to a dragon decoration, the stone of green tone, the body with some quail, the stone of celadon tone. 8cm x stone of russet tone with some darker brown and red inclusions, accompanied 4.6cm x 3.3cm with a stand.17.5cm x 9.5cm x 7cm without stand

#### 48 A 19TH C. JADE WHITE QUAIL 白玉鹌鹑

\$3000-4000