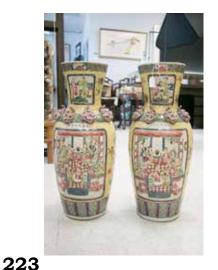

## 161 A PAIR OF FAMILLE-ROSE VASES 绿地粉彩双耳大瓶对 同治款

Depicting the head of Goddess of Mercy, The two vases both of tapered form 年制》款 mix medium, signed Shi Qi, with one rising to a waisted neck and an everted The blue and white vase, of globular mouth, the body painted with peacock, Phoenix, poney, lotus, and plum blossom, all against a green ground, the neck attached with modeled beasthandle and the base with eight-character Tong Zhi seal. H:58cm