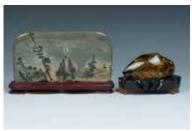

#### A HARDSTONE-INLAIED RED A HARDSTONE-INLAIED BLACK A RED LACQUER WOOD CABINET 朱红小立柜

The cabinet composed of two drawers Of rectangular form, the doors and two Of rectangular form, the doors and and a solid door enclosed two separated sides finely embellished with hard two sides finely embellished with space, the drawers attached with a metal stones, to depict flowers and birds, hard stones, to depict ladies within a handle and the doors attached with a all against a red lacquer ground, the garden scene, all against a black lacquer metal panel with hooks for the lock; the interior with mirror and the top with ground, the interior with mirror and the surface lacquered red, all supported with a later glass cover. 66.5cm x38.5cm x top with a later glasscover. 79cm x 38cm for legs. 49cm x 76cm x 82cm

#### \$500-1000

112cm

#### \$500-1000

LACQUER CABINET

百宝嵌黑漆立柜

LACQUER CABINET

百宝嵌红漆立柜

x 111cm

4

STAND