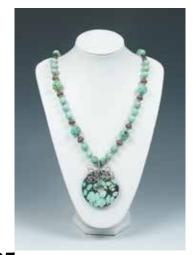

#### 125 A TURQUOISE NECKLACE 绿松石镶银项链

The necklace composed of turquoise and silver, with a turquoise disk in the middle stabled by the silver decoration. D:6.5cm Perimeter:76cm

\$1500-2000

PORCELAIN CENSOR 十九世纪 双耳三足粉彩洪福 晚清 五彩人物碟 齐天纹炉

#### 153 A CORAL BEADS NECKLACE 意大利珊瑚圆珠挂链

with various sizes. Perimeter:52cm

#### \$2000-3000