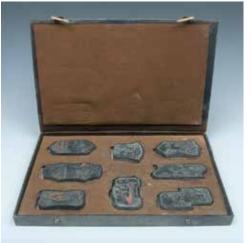

#### 25 A SET OF THREE THUMBRINGS 扳指一套三件

A set of three thumb rings, one of A set of small objects composed of a A crystal Guanyin, the whole body octagon form and the stone of celadon jade goat, a wooden tortoise, a wooden of transparent stone, with some small and russet tone, one of red and yellow chestnut, a small wooden figure, a small bubbles within, accompanied with a tone, and one black thumb ring. D: wooden plate and a string of small fitted wooden stand. H:40cm 3.1cm, 3.3cm, 3.6cm

#### 26 A SET OF SMALL OBJECTS 小摆件一组

wooden objects.

#### 27 A CRYSTAL GUANYIN, QING 清 水晶观音立像