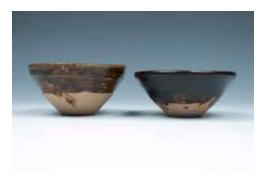

#### A JIAN TEA BOWL 建窑茶盏

The Jian-type bowl of conical form with 藏教银法器 brown glaze and a reddish-brown glaze The bowl of globular form accompanied square shape base, one arm reaches to across the mouth rim, the unglazed base with a triangular stand, the exterior the chest, with the other one on the side. reveals the buff ware. D:12.2cm H:7cm