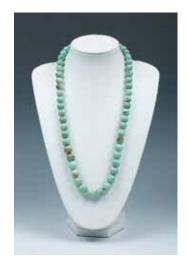

#### 125 A TURQUOISE NECKLACE 绿松石镶银项链

The necklace composed of turquoise and silver, with a turquoise disk in the middle stabled by the silver decoration. D:6.5cm Perimeter:76cm

\$1500-2000

PORCELAIN CENSOR 十九世纪 双耳三足粉彩洪福 晚清 五彩人物碟 齐天纹炉