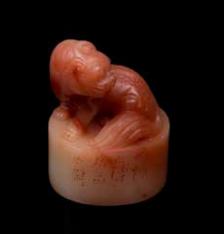

#### 25 A SET OF THREE THUMBRINGS 扳指一套三件

A set of three thumb rings, one of A set of small objects composed of a A crystal Guanyin, the whole body octagon form and the stone of celadon jade goat, a wooden tortoise, a wooden of transparent stone, with some small and russet tone, one of red and yellow chestnut, a small wooden figure, a small bubbles within, accompanied with a tone, and one black thumb ring. D: wooden plate and a string of small fitted wooden stand. H:40cm 3.1cm, 3.3cm, 3.6cm

#### 26 A SET OF SMALL OBJECTS 小摆件一组

wooden objects.

#### 27 A CRYSTAL GUANYIN, QING 清 水晶观音立像