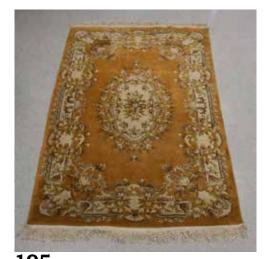

#### 195 A LARGE TURCO PERSIAN RUG 地湬

A large Turco Persian rug, of rectangular Depicting Guan Gong standing mightily Vividly depicting a sleeping boy, facing section, decorated with European style on a scholar's stone, with the left hand down sleeping on a wood-like bed. floral emblem framed by a similar grabbing his beard and the other hand 22cm x 22cm x 14cm border, reserved on yellow ground, 9' x fist behind his back, all supported on a 6'