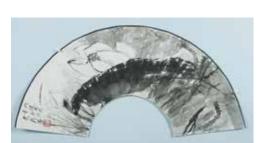

#### 80

THE ADMONITIONS SCROLL A JAPANESE SCROLL PAINTING PRINT 顾恺之《女史箴图》 带原盒

A narrative painting depicting figures and their stories.351.5cm x 25cm

日本画手卷 带原盒

复制品 Depicts landscape with calligraphy which marked by red brush. 308.5cm x 27.3cm