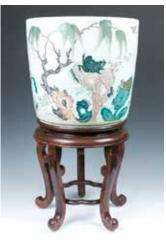

#### 10 A RED GLAZED VASE 红釉赏瓶

globular body surmounted by a slender Painted on the exterior with scholar's Of baluster body tapered to the round body, H: 14 cm

\$400-700

11

A BIG PORCELAIN JARDINIERE A 18th C. FAMILLE ROSE 'FIGURAL' WITH WOODEN STAND, QING A red-glazed vase, of compressed 清粉彩大缸带木座 (有修补)

neck, overall covered in deep red glaze rock, willow, frogs and butterfly, foot, with a straight cylindrical mouth, leaving the base unglazed with the buff accompanied with a fitted wooden the body decorated with human figures stand.H: 35.5cm without stand, D:39cm within a garden scene. H:24.5cm

## \$500-800

12

VASE