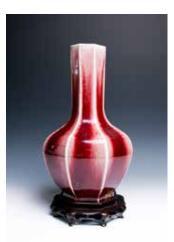

#### 10 A RED GLAZED VASE 红釉赏瓶

globular body surmounted by a slender Painted on the exterior with scholar's Of baluster body tapered to the round body, H: 14 cm

\$400-700

11

A BIG PORCELAIN JARDINIERE A 18th C. FAMILLE ROSE 'FIGURAL' WITH WOODEN STAND, QING A red-glazed vase, of compressed 清粉彩大缸带木座 (有修补)