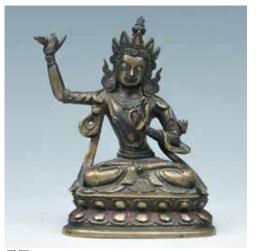

#### 57 A TIBET MANJUSRI BUDDHA 西藏文殊菩萨

\$500-700

#### \$800-1200

\$800-1200

58

18TH C.

## 十八世纪 尊胜菩萨像

heads, sitting on a lotus seat, gilded petal form, with a four-character seal. calligraphy and depiction of landscape, exterior. 17cm x 13cm x 6.5cm