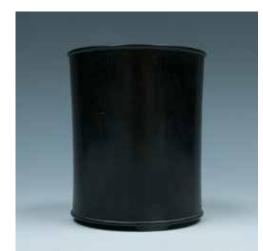

#### 37 A WOODEN BRUSH POT 十八 / 十九世纪 紫檀笔筒

supported on three feet, the wooden mountain, the upper part covered with The small box of circular form with brush of dark black tone. H:12.5cm celadon glazed, the lower part with cover, the whole body decorated with D:10.5cm

#### 38

A CELADON GLAZE BRUSH REST 青釉雕瓷笔架山

The brush pot of cylindrical form, The brush rest modeled in the form of a 褐石小印泥盒 reveals the buff body. W:9.5cm H:6cm