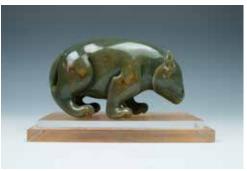

3

\$200-300

#### A HARDSTONE-INLAIED RED A HARDSTONE-INLAIED BLACK A RED LACQUER WOOD CABINET 朱红小立柜

The cabinet composed of two drawers Of rectangular form, the doors and two Of rectangular form, the doors and and a solid door enclosed two separated sides finely embellished with hard two sides finely embellished with space, the drawers attached with a metal stones, to depict flowers and birds, hard stones, to depict ladies within a handle and the doors attached with a all against a red lacquer ground, the garden scene, all against a black lacquer metal panel with hooks for the lock; the interior with mirror and the top with ground, the interior with mirror and the surface lacquered red, all supported with a later glass cover. 66.5cm x38.5cm x top with a later glasscover. 79cm x 38cm for legs. 49cm x 76cm x 82cm

#### \$500-1000

112cm

#### \$500-1000

LACQUER CABINET

百宝嵌黑漆立柜

LACQUER CABINET

百宝嵌红漆立柜

x 111cm

4

STAND