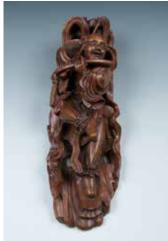

00

#### \$50-100



#### 198

A SET OF TWO FAMILLE ROSE A BLUE GLAZE VASE PORCELAINS 粉彩瓷器一组两件

bowl with cover, the plate decorated supported on a straight cylindrical foot, a vertical flute, vividly depicted facial with scholar's stone, chrysanthemums, body, and interior covered with blue details and draperies, a hook attached at a bird and calligraphy, the bowl and glaze, the base with four-character seal. the back. 48cm x 13cm x14cm cover decorated with a similar pattern H:15cm and with figures within exterior scene and calligraphy, both porcelain bottoms with four-character red seal. D:21.5cm \$50-100 H:5.5cm; H:2.5cm

199 蓝釉小瓶

With compressed ovoid body, rising to a 木雕人物挂件 The set comprising of a plate and a waisted neck and an everted mouth, all Carved with a human figure holding



#### 200

A WOOD CARVED HANGING PIECE

\$50-100



#### 201 A BLUE AND WHITE PORCELAIN A GUANYIN INK CAKES SET JAR 青花小罐带盖

The small blue and white jar of globular eight versions of Guanyin, each with A set of eight ink sticks, painted with the form, the body decorated with an a unique shape and color, the reverse eight great scholars between Tang and interlaced floral design and a double Xi carved with the name of the Guanyin, Song Dynasties, the reverse incised with on two sides, accompanied with a fitted and the side carved with the maker's the scholar's brief introduction, and cover with a small knob in the middle, name - "Cheng Junfang", accompanied the side carved with 'Cheng Junfang', the cover with a smallchip on the edge. with a fitted box. 29cm x 19.5cm x 2cm H:15 cm



# 202 观