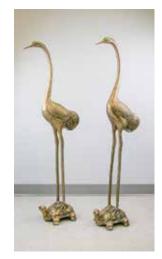

#### \$50-100

234 日式铜壶

An old Japanese iron teapot, of square 铜立鹤一对 shape body, height 9 cm.

\$50-100

\$50-100

235 AN OLD JAPANESE IRON TEAPOT A PAIR OF BRONZE CRANE JADE CVARVED FLOWER FIGURES A pair of gilt bronze figures, depicting cranes standing on the back of turtles, the body with several patina rust spots, \$50-100 height 124 cm each