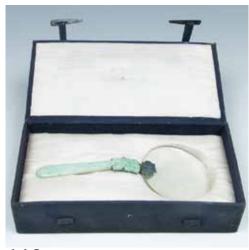

#### A ROUND MABLE-INSET A JADE HANDLE MAGNIFYING A WHITE GLAZE WOODEN COVER **CIRCULAR SCREEN** 老红木云石座屏

by an openwork wood frame and and the stone of celadon tone, mounted supported on a wood stand with carved with a metal fitting as a magnifying and pierced decoration, the top of the glass. L15cm, Glass D:6.3cm marble is inscribed with a title, Fu Lan Zhou Yu followed by a signature and 200-400a seal of the artist. H:62.5cm; marble D:23.5cm

113 GLASS 玉柄放大镜

The circular marble panel is enclosed The handle decorated with flower design 檀木盖

114

SENSOR

清 德化双耳炉连紫檀木座紫

The sensor of compressed form, rising to a waisted neck to an everted mouth rim, the body attached with two handles carved with beast decoration, all supported on a tapered foot. H:17cm