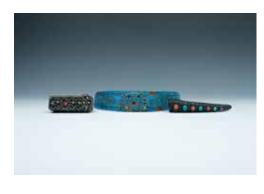

#### 25 A SET OF THREE THUMBRINGS 扳指一套三件

A set of three thumb rings, one of A set of small objects composed of a A crystal Guanyin, the whole body octagon form and the stone of celadon jade goat, a wooden tortoise, a wooden of transparent stone, with some small and russet tone, one of red and yellow chestnut, a small wooden figure, a small bubbles within, accompanied with a tone, and one black thumb ring. D: wooden plate and a string of small fitted wooden stand. H:40cm 3.1cm, 3.3cm, 3.6cm

#### 26 A SET OF SMALL OBJECTS 小摆件一组

wooden objects.