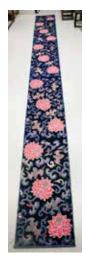

#### 106

## A PAIR OF QING CLOISONNE A DECORATIVE CARPET VASES

#### 清 景泰蓝长颈尊一对

body rising from a tapered foot to an against a dark blue background. 67.5cm elongated waisted neck, with an everted x 730cm mouth rim, the body decorated with gold chrysanthemum against the dark \$1000-2000 blue background, the basewith a band of decorated petals, the glaze reveals the bronze ware. H:21cm