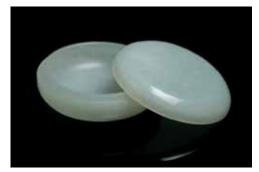

3

\$200-300

#### A HARDSTONE-INLAIED RED A HARDSTONE-INLAIED BLACK A RED LACQUER WOOD CABINET 朱红小立柜

The cabinet composed of two drawers Of rectangular form, the doors and two Of rectangular form, the doors and and a solid door enclosed two separated sides finely embellished with hard two sides finely embellished with space, the drawers attached with a metal stones, to depict flowers and birds, hard stones, to depict ladies within a handle and the doors attached with a all against a red lacquer ground, the garden scene, all against a black lacquer metal panel with hooks for the lock; the interior with mirror and the top with ground, the interior with mirror and the surface lacquered red, all supported with a later glass cover. 66.5cm x38.5cm x top with a later glasscover. 79cm x 38cm for legs. 49cm x 76cm x 82cm

#### \$500-1000

112cm

#### \$500-1000

LACQUER CABINET

百宝嵌黑漆立柜

LACQUER CABINET

百宝嵌红漆立柜

x 111cm

4

STAND