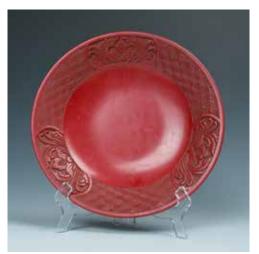

#### 15 A CINNEBAR LACQUER PLATE 剔红盘

The flambe-glazed jar of ovoid shape, form, rising to an inverted mouth, all design, including three flowers and remain flat and smooth.D:24cm

\$500-800