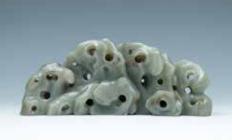

#### 47 A JADE TAPIR/BEAR 玉熊

The cup of rectangular form, side The jade curved mimicking a bear, the The jade curved mimicking the shape of attached to a dragon decoration, the stone of green tone, the body with some quail, the stone of celadon tone. 8cm x stone of russet tone with some darker brown and red inclusions, accompanied 4.6cm x 3.3cm with a stand.17.5cm x 9.5cm x 7cm without stand

#### 48 A 19TH C. JADE WHITE QUAIL 白玉鹌鹑

\$3000-4000