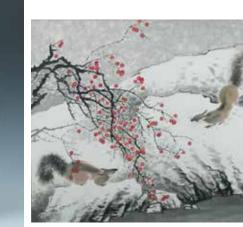

#### 185

YAN MEI HUA (1927-), MONKEYS 颜梅华(1927-) 双猴图 设色 纸本

Depicting monkeys hanging on a tree, with red berries, signed Yan Mei Hua, with two artist's seals, color and ink on paper. 48cm x 78cm

\$2000-4000