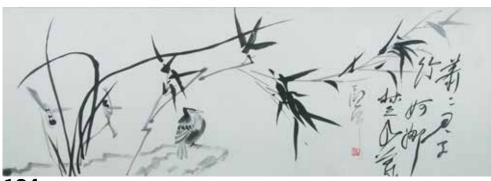

# 111 **BIRD AND FLOWER** 徐华(民国) 花鸟图 镜心 设

Depicting a bird standing on a branch with chrysanthemum and plum blossom, and scholar's stone, with one artist's seal, framed. 46.5cm x 31cm without frame

\$300-500