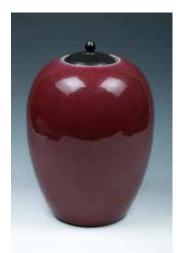

\$800-1500

9

A ROBIN'S EGG GLAZED SLENDER NECK VASE

surmounted by a slender neck and a trumpet mouth rim, the mouth rim is asymmetric, applied overall with a lustrous robin's egg blue glaze thinning at the mouth in russettone, H: 17.5 cm