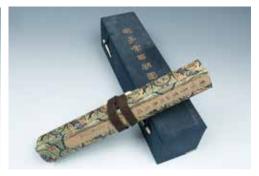

\$800-1500

# 花鸟纹开光搪瓷赏瓶

Of compressed globular body, raising H:20cm

#### 100

A LACQUERED WOODEN BOX, AN OPIUM PIPE 17TH/ 18TH C. 十七 / 十八世纪 漆雕木盒

The square wooden box decorated with with crane decoration, the end with The cloisonne teapot of globular form, lacquered design, the cover with a band similar decoration, with a yellow with a long spout, the body decorated of bamboo, orchid, chrysanthemum, and bamboo-like material in the middle. with the interlaced floral pattern on plum blossom, and a landscape within L:20cm the middle surrounded by four groups of peaches, thesides decorated with bats \$100-200 cloud pattern, the base and interior lacquered black. 44.5cm x 44.5cm x13.5cm \$600-1000