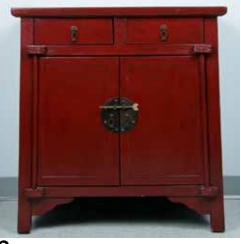

#### A HARDSTONE-INLAIED RED A HARDSTONE-INLAIED BLACK A RED LACQUER WOOD CABINET 朱红小立柜

The cabinet composed of two drawers Of rectangular form, the doors and two Of rectangular form, the doors and and a solid door enclosed two separated sides finely embellished with hard two sides finely embellished with space, the drawers attached with a metal stones, to depict flowers and birds, hard stones, to depict ladies within a handle and the doors attached with a all against a red lacquer ground, the garden scene, all against a black lacquer metal panel with hooks for the lock; the interior with mirror and the top with ground, the interior with mirror and the surface lacquered red, all supported with a later glass cover. 66.5cm x38.5cm x top with a later glasscover. 79cm x 38cm for legs. 49cm x 76cm x 82cm

#### \$500-1000

112cm

#### \$500-1000

LACQUER CABINET

百宝嵌黑漆立柜

LACQUER CABINET

百宝嵌红漆立柜

x 111cm

4

STAND