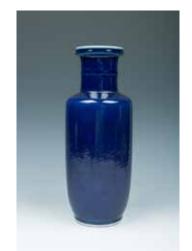

isted neck to an everted mouth rim, the body attached with two handles carved with beast decoration, all supported on a tapered foot. H:17cm



#### A FAMILLE-ROSE BOWL, KANGXI 康熙 神兽纹彩绘碗

The bowl of globular form, rising to an The cylindrical body sweeping to a tall The pocket watch of circular form, the everted mouth rim, the rim has been neck encircled by a collar and tapering two exterior sides decorated with oil repaired with yellow marks, the body slightly towards the galleried rim, paint flower and lady. D:4.6cm painted with beasts, the interior with covered with blue glaze, the mouth and a band of decoration near the mouth foot rim glazed white. H:36cm rim, the centerpainted with a fish, all supported on a short cylindrical foot, accompanied with a box. H:9.5cm \$400-700 D:19.7cm



#### 116 A BLUE GLAZED ROULEAU VASE 蓝釉棒槌瓶



#### 117 A POCKET WATCH 老怀表

\$700-1000

\$1500-2500



#### 118

#### A JIAN TEA BOWL 建窑茶盏

The Jian-type bowl of conical form with 藏教银法器 brown glaze and a reddish-brown glaze The bowl of globular form accompanied square shape base, one arm reaches to across the mouth rim, the unglazed base with a triangular stand, the exterior the chest, with the other one on the side. reveals the buff ware. D:12.2cm H:7cm

\$300-500



119 A SILVER KAPAL BOWL WITH A POTTERY FIGURE **STAND** 

curved with skulls. H:11cm

\$500-1000



A male attendant, standing tall on a H:22cm

\$200-400



#### 121 **GREEN GLAZE** 'CHRYSANTHEMUM' DISH 青釉菊瓣大盘

With rounded sides delicately molded in ashtray and three circular boxes. the form of thirty-two chrysanthemum peta