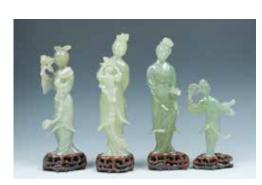

#### 25 A SET OF THREE THUMBRINGS 扳指一套三件

A set of three thumb rings, one of A set of small objects composed of a A crystal Guanyin, the whole body octagon form and the stone of celadon jade goat, a wooden tortoise, a wooden of transparent stone, with some small and russet tone, one of red and yellow chestnut, a small wooden figure, a small bubbles within, accompanied with a tone, and one black thumb ring. D: wooden plate and a string of small fitted wooden stand. H:40cm 3.1cm, 3.3cm, 3.6cm

#### 26 A SET OF SMALL OBJECTS 小摆件一组

wooden objects.

#### 27 A CRYSTAL GUANYIN, QING 清 水晶观音立像