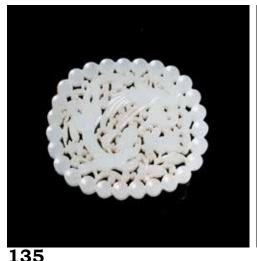

and the other on the stone, left hand forward with eyes and mouth open big alcohol container, wearing a red cloth holding a wine cup right arm rest on his toward the front, the figure is wearing and a black hat, with a white wine cup right leg, wearing red cloth with some red cloth withgold highlights, could be holding in his right hand.26cm x 24cm yellow highlights. 34cm x30cm possibly depicting Zhong Kui. 40cm x 20cm



## 133

A SHIWAN GLAZED POTTERY A SHIWAN GLAZED POTTERY A SHIWAN GLAZED POTTERY FIGURE OF LIBAI FIGURE 李白 石湾人物像

\$400-700

# 134 FIGURE OF SITTING ZHONGKUI 钟馗 石湾人物像

A Shiwan glazed pottery walking figure, A Shiwan glazed pottery sitting figure, A Shiwan glazed pottery sitting figure,

#### \$400-700



134A REPUBLIC PERIOD 民国 哪吒闹海雕瓷

the Dragon King.H:23cm

\$300-500



PHOENIX' PENDANT, QING 清代 白玉龙凤呈祥佩

Depicting the story of Nezha Conquers Skilfully pierced and carved in elaborate Of oval form, carved with dragon the stone of even creamy white tone. W: 7.4cm x 0.9cm 9.2cm L: 8.1cm H:0.7cm

\$400-700



NE ZHA' PORCELAIN FIGURE, A WHITE JADE 'DRAGON AND A WHITE AND RUSSET JADE 'DRAGON' PENDANT, LIAO 辽代 白玉云龙纹玉佩

openwork, the jade carved with dragon writhing amidst trailing cloud scrolls, and phoenix with interlaced florals, the the stone of pale celadon-white tone pattern carved carefully on both side, highlighted with russet skin. 9.5cm x

\$700-1200

\$1000-1500





#### ANCIENT JADE CONG HAN A JADE SWORD FITTING, HAN A PAIR OF FAMILLE ROSE HAT DYNASTY DYNASTY PERIOD 汉代玉琮 汉代剑扣

tone.

#### \$1000-2000



#### 140

#### AN 18TH CENTURY OCTOGONAL A PA