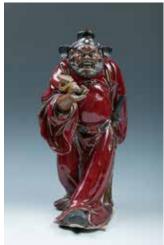

# **ZHONGKUI FIGURE** 钟馗接福 石湾人物像

depiction a burly man holding a Ruyi in could be possibly depicting Li Bai, with one leg stepping on the ground his right hand, his body slightly leaning sitting on a stone and leaning on an and the other on the stone, left hand forward with eyes and mouth open big alcohol container, wearing a red cloth holding a wine cup right arm rest on his toward the front, the figure is wearing and a black hat, with a white wine cup right leg, wearing red cloth with some red cloth withgold highlights, could be holding in his right hand.26cm x 24cm yellow highlights. 34cm x30cm possibly depicting Zhong Kui. 40cm x 20cm

## 133

A SHIWAN GLAZED POTTERY A SHIWAN GLAZED POTTERY A SHIWAN GLAZED POTTERY FIGURE OF LIBAI FIGURE 李白 石湾人物像

\$400-700

# 134 FIGURE OF SITTING ZHONGKUI 钟馗 石湾人物像

A Shiwan glazed pottery walking figure, A Shiwan glazed pottery sitting figure, A Shiwan glazed pottery sitting figure,

#### \$400-700

134A REPUBLIC PERIOD 民国 哪吒闹海雕瓷

the Dragon King.H:23cm

\$300-500

PHOENIX' PENDANT, QING 清代 白玉龙凤呈祥佩

Depicting the story of Nezha Conquers Skilfully pierced and carved in elaborate Of oval form, carved with dragon the stone of even creamy white tone. W: 7.4cm x 0.9cm 9.2cm L: 8.1cm H:0.7cm