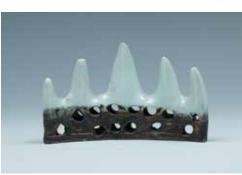

#### 14 A FLAMBE-GALZE JAR WITH A GREEN GLAZE TRIPOD JAR 汉 绿釉三足罐

The green glazed tripod jar of cylindrical The interior decorated with a band of

\$1500-2000

#### 15 A CINNEBAR LACQUER PLATE 剔红盘

The flambe-glazed jar of ovoid shape, form, rising to an inverted mouth, all design, including three flowers and remain flat and smooth.D:24cm

\$500-800