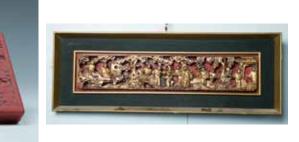

## EMBROIDERY PIECE, QING 清 刺绣饰件

The panel of rectangular form, depicting An embroidery piece decorated with two The cover carved with two boys figures within a garden scene in high- figures with different types of animals 36cm x 38.5cm