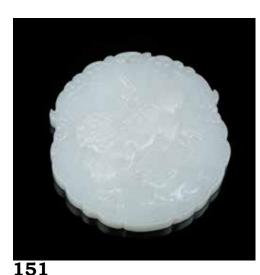

#### 16

#### A CINNEBAR LACQUER 'FIGURAL' A WOOD CARVE PANEL BOX WITH COVER 剔红人物小盒

within an exterior scene, with trees relief, the figures, architectures, and and plants, the middle with a Ba Gua and scholar's stone, the background trees covered in gold color, all against a pattern, attached to a piece of paper. decorated with a diamond-shaped red ground. 74.5cm x 26.5cm pattern, the sides of the cover and the body decorated with samediamondshape patterns, the base and interior \$300-500 lacquered black. 11.6cm x 10cm x 4.3cm