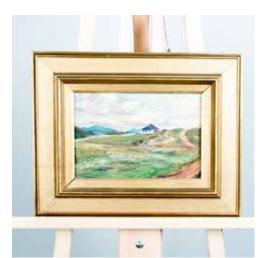

#### 179 180 A SET OF THREE CELADON JADE CELADON JADE BEADED A SET OF THREE PENDANTS NECKLACE 青绿珠串

\$200-400

翡翠饰件三件

The set composed of three objects: Of A set of three jade figures and animal, The translucent stone of a pale celadon cicada shape resting on a leaf, of green Carved with a Guan Gong, the stone of red tone. 4cm x 2cm

\$300-500

181 LANDSCAPE OIL PAINTING 田园风光 油画 Oil on Canvas. 24cm x 16cm

\$200-300

183

THE FAMILLE-ROSE MILLE FANG CHU XIONG (1950-), SNOW 方楚雄 (1950-) 初雪 镜心 设 百花不落地盘 《大清乾隆年 色纸本

Depicting two squirrels playing on Painted on the interior and exterior a scholar's stone which covered with in famille-rose enamels with a dense snow, and two branches of red berries, profusion of flowers arranged in an signed Fang Chu Xiong, with one artist's overall scroll pattern, the base with six- seal, ink and color on paper. 68.5cm x character Qian Long seal in iron red. 57cm