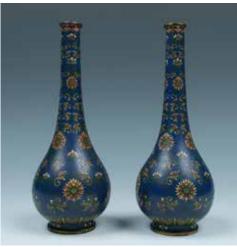

#### \$500-1000

112cm

#### \$500-1000

LACQUER CABINET

百宝嵌黑漆立柜

LACQUER CABINET

百宝嵌红漆立柜

x 111cm

4

STAND