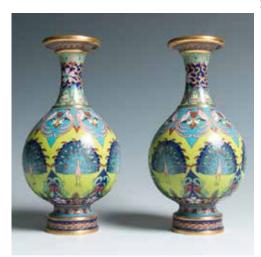

#### \$500-1000

112cm

#### \$500-1000

LACQUER CABINET

百宝嵌黑漆立柜

LACQUER CABINET

百宝嵌红漆立柜

x 111cm

4

STAND