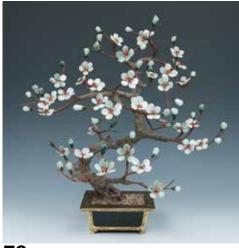

#### 70 A JADE PLUM BLOSSOM 玉石梅花

x22cm

\$400-700

\$200-300

71 A JADE BONSAI 玉石盆景

different colors, the leaf also vividly with vivid colors, the leaf also similarly depicted with hard stone, all set within depicted with hard stone, all set within a tapered-square planter. 40cm x 42cm a jade-like tapered-square planter attached to a fitted wooden stand. 26cm x 18cm x 10cm