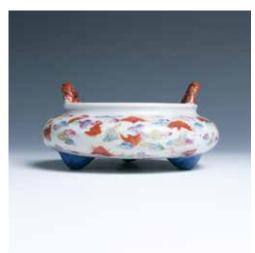

# WOOD COVER, QING 清 窑变釉罐带木盖

the jar is overall covered with a red supported on three beast-like feet, the diamond-shape repeated patterns, the tone that darker to purple on the mouth body covered with green glaze, with the middle of the interior and the exterior edges, the jar accompanied with a fitted base unglazed. H:32cm wooden cover with a round knob in the middle. D:30.5cm

#### 14 A FLAMBE-GALZE JAR WITH A GREEN GLAZE TRIPOD JAR 汉 绿釉三足罐

The green glazed tripod jar of cylindrical The interior decorated with a band of

\$1500-2000