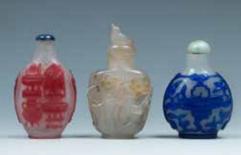

\$300-600

A SET OF THREE SNUFF BOTTLES A SET OF THREE SNUFF BOTTLES A SET OF TWO SNUFF BOTTLES 鼻烟壶一套三件

A set of three snuff bottles, one of A set of three snuff bottles, one of A set of two blue and white snuff bottles, rectangular form and the stone of ovoid form with red decorations, one of one of cylindrical form rising to a small creamy, russet tone with black marks, tapered form with yellow decorations, waisted neck, one of an ovoid body with one of rectangular form with blue Xi one circular form with blue decorations. a waisted neck.H:8.6cm, 6.6cm against a transparent ground, one of H:7.3cm, 7cm, 8.2cm ovoid form withred decoration against an orange ground. H:8cm, 6.5cm, 6cm

#### 20

鼻烟壶一套三件

# 21 鼻烟壶一套两件

#### \$500-1000

\$500-1000

\$500-1000