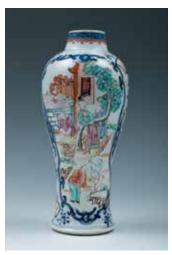

#### 10 A RED GLAZED VASE 红釉赏瓶

globular body surmounted by a slender Painted on the exterior with scholar's Of baluster body tapered to the round body, H: 14 cm

\$400-700

11

A BIG PORCELAIN JARDINIERE A 18th C. FAMILLE ROSE 'FIGURAL' WITH WOODEN STAND, QING A red-glazed vase, of compressed 清粉彩大缸带木座 (有修补)

neck, overall covered in deep red glaze rock, willow, frogs and butterfly, foot, with a straight cylindrical mouth, leaving the base unglazed with the buff accompanied with a fitted wooden the body decorated with human figures stand.H: 35.5cm without stand, D:39cm within a garden scene. H:24.5cm

## \$500-800

12

VASE

#### 十八世纪 粉彩人物瓶

\$1000-1500

\$300-500