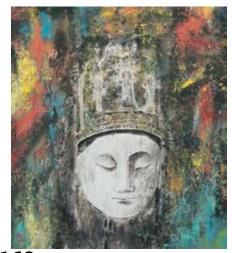

D LIU BO NIAN(1902-1990), BUDDHA, HANGING SCROLL 钱瘦铁 (1897-1967) 刘伯年 (1902-1990) 合作佛像 设色 纸本 挂轴

Depicting a Buddha sitting on a circular mat, signed Qian Shou Tie and Liu Bo Nian, with three artist's seals, color and ink on paper, hanging scroll. 13cm x 31cm without frame

#### 158

LIN YONG(1942-), LADY, HANGING SCROLL 林墉 (1942-) 仕女人物 设 色纸本 挂轴

Depicting a standing lady, signed Lin Yong, with two artist's seals, color and ink on paper, hanging scroll. 81cm x 32.5cm without frame

\$3000-5000



## 159

LIANG BO YU (1903-1978), LANDSCAPE AND PAVILLION, HANGING SCROLL 梁伯誉 (1903-1978) 茅斋读 易图 设色纸本 挂轴

Depicting a man sitting in a pavilion within a landscape, signed Liang Bo Yu, with two artist's seals, color and ink on paper, hanging scroll. 93cm x 37cm without frame

\$800-1200

\$800-1000



#### 160 SHI QI. GODDESS OF MERCY 石齐(1939-) 观音

artist's seal. 56.5cm x 64cm

\$3000-5000



## 161 A PAIR OF FAMILLE-ROSE VASES 绿地粉彩双耳大瓶对 同治款

Depicting the head of Goddess of Mercy, The two vases both of tapered form 年制》款 mix medium, signed Shi Qi, with one rising to a waisted neck and an everted The blue and white vase, of globular mouth, the body painted with peacock, Phoenix, poney, lotus, and plum blossom, all against a green ground, the neck attached with modeled beasthandle and the base with eight-character Tong Zhi seal. H:58cm

\$700-1200



# 162 A BLUE AND WHITE VASE 青花龙纹天球瓶《大清同治

body rising to a long waisted neck with an everted mouth, all supported by a straight cylindrical foot, the body decorated with dragons in pursuit of flaming pearls amidstflames and cloud scrolls ab