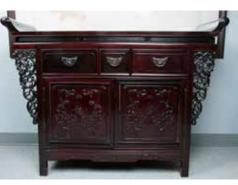

#### A HARDSTONE-INLAIED RED A HARDSTONE-INLAIED BLACK A RED LACQUER WOOD CABINET 朱红小立柜

The cabinet composed of two drawers Of rectangular form, the doors and two Of rectangular form, the doors and and a solid door enclosed two separated sides finely embellished with hard two sides finely embellished with space, the drawers attached with a metal stones, to depict flowers and birds, hard stones, to depict ladies within a handle and the doors attached with a all against a red lacquer ground, the garden scene, all against a black lacquer metal panel with hooks for the lock; the interior with mirror and the top with ground, the interior with mirror and the surface lacquered red, all supported with a later glass cover. 66.5cm x38.5cm x top with a later glasscover. 79cm x 38cm for legs. 49cm x 76cm x 82cm

#### \$500-1000

112cm

#### \$500-1000

LACQUER CABINET

百宝嵌黑漆立柜

LACQUER CABINET

百宝嵌红漆立柜

x 111cm

4

STAND