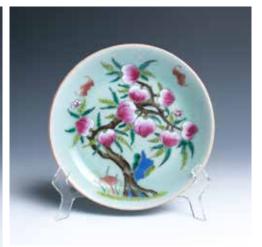

#### 10 A RED GLAZED VASE 红釉赏瓶

globular body surmounted by a slender Painted on the exterior with scholar's Of baluster body tapered to the round body, H: 14 cm

\$400-700

11

A BIG PORCELAIN JARDINIERE A 18th C. FAMILLE ROSE 'FIGURAL' WITH WOODEN STAND, QING A red-glazed vase, of compressed 清粉彩大缸带木座 (有修补)

neck, overall covered in deep red glaze rock, willow, frogs and butterfly, foot, with a straight cylindrical mouth, leaving the base unglazed with the buff accompanied with a fitted wooden the body decorated with human figures stand.H: 35.5cm without stand, D:39cm within a garden scene. H:24.5cm