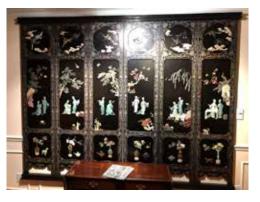

#### 93

A SIX-PANEL HARDSTONE INLAID SCREEN

agate, and mother-of-pearl appliques and semi-precious stones. 183cm x 40.5cm each panel