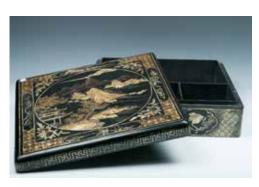

#### A HARDSTONE-INLAIED RED A HARDSTONE-INLAIED BLACK A RED LACQUER WOOD CABINET 朱红小立柜

The cabinet composed of two drawers Of rectangular form, the doors and two Of rectangular form, the doors and and a solid door enclosed two separated sides finely embellished with hard two sides finely embellished with space, the drawers attached with a metal stones, to depict flowers and birds, hard stones, to depict ladies within a handle and the doors attached with a all against a red lacquer ground, the garden scene, all against a black lacquer metal panel with hooks for the lock; the interior with mirror and the top with ground, the interior with mirror and the surface lacquered red, all supported with a later glass cover. 66.5cm x38.5cm x top with a later glasscover. 79cm x 38cm for legs. 49cm x 76cm x 82cm

#### \$500-1000

112cm

#### \$500-1000

LACQUER CABINET

百宝嵌黑漆立柜

LACQUER CABINET

百宝嵌红漆立柜

x 111cm

4

STAND