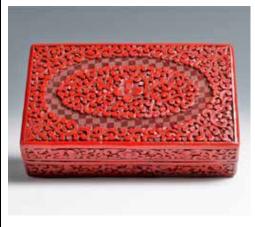

#### A HARDSTONE-INLAIED RED A HARDSTONE-INLAIED BLACK A RED LACQUER WOOD CABINET 朱红小立柜

The cabinet composed of two drawers Of rectangular form, the doors and two Of rectangular form, the doors and and a solid door enclosed two separated sides finely embellished with hard two sides finely embellished with space, the drawers attached with a metal stones, to depict flowers and birds, hard stones, to depict ladies within a handle and the doors attached with a all against a red lacquer ground, the garden scene, all against a black lacquer metal panel with hooks for the lock; the interior with mirror and the top with ground, the interior with mirror and the surface lacquered red, all supported with a later glass cover. 66.5cm x38.5cm x top with a later glasscover. 79cm x 38cm for legs. 49cm x 76cm x 82cm

#### \$500-1000

LACQUER CABINET

百宝嵌黑漆立柜

LACQUER CABINET

百宝嵌红漆立柜

x 111cm

4

STAND