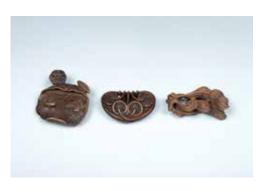

#### 123 A SET OF THREE JADE HAIR PINS 玉发钗一组三件

The set composed of two finely carved The set composed of three jade hairpins, two with a circular spoon-shaped finial and the panel carved and pierced with decorations, one engraved with a flower at the end. L:21.5cm, 22.5cm, 23cm

\$300-500

#### \$500-800