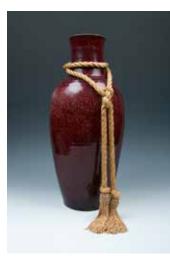

#### 225 226 A PAIR OF LARG LACQUERED BRONZE GUANYIN FIGURE VASES 老大漆描绘故事人物赏瓶一 A bronze Guanyin figure, seated in A large green jade mountain, of emerald 对

A pair of red lacquered vases, of baluster form, painted with rectangular panels of landscape on red ground, with abraded mouth and foot rim, height 132 cm, diameter 64 cm each