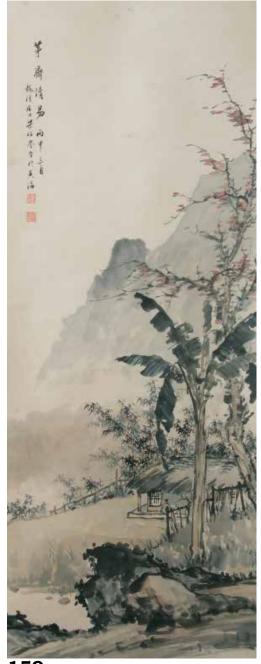

he emerald pendant carved with bat and branches, of a ring shape, the stone of green tone.D:5cm

\$400-700

#### 156A

YUN ZHU (1771-1833), FAN 恽珠(1771-1833) 金笺扇 面连框

Calligraphy, Title by the artist with one artist's seal, Ink on golden paper. 66cm x 32cm

\$1000-2000



QIAN SHOU TIE (1897-1967) AND LIU BO NIAN(1902-1990), BUDDHA, HANGING SCROLL 钱瘦铁 (1897-1967) 刘伯年 (1902-1990) 合作佛像 设色 纸本 挂轴

Depicting a Buddha sitting on a circular mat, signed Qian Shou Tie and Liu Bo Nian, with three artist's seals, color and ink on paper, hanging scroll. 13cm x 31cm without frame

#### 158

LIN YONG(1942-), LADY, HANGING SCROLL 林墉 (1942-) 仕女人物 设 色纸本 挂轴

Depicting a standing lady, signed Lin Yong, with two artist's seals, color and ink on paper, hanging scroll. 81cm x 32.5cm without frame

\$3000-5000



## 159

LIANG BO YU (1903-1978), LANDSCAPE AND PAVILLION, HANGING SCROLL 梁伯誉 (1903-1978) 茅斋读 易图 设色纸本 挂轴

Depicting a man sitting in a pavilion within a landscape, signed Liang Bo Yu, with two artist's seals, color and ink on paper, hanging scroll. 93cm x 37cm without frame

\$800-1200

\$800-1000



#### 160 SHI QI. GODDESS OF MERCY 石齐(1939-) 观音

artist's seal. 56.5cm x 64cm

\$3000-5000



## 161 A PAIR OF FAMILLE-ROSE VASES 绿地粉彩双耳大瓶对 同治款

Depicting the head of Goddess of Mercy, The two vases both of tapered form 年制》款 mix medium, signed Shi Qi, with one rising to a waisted neck and an everted The blue and white vase, of globular mouth, the body painted with peacock, Phoenix, poney, lotus, and plum blossom, all against a green ground, the neck attached with modeled beasthandle and the ba