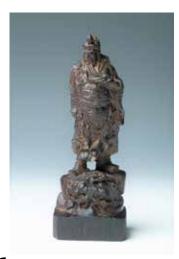

# **ZHONGKUI FIGURE** 钟馗接福 石湾人物像

depiction a burly man holding a Ruyi in could be possibly depicting Li Bai, with one leg stepping on the ground his right hand, his body slightly leaning sitting on a stone and leaning on an and the other on the stone, left hand forward with eyes and mouth open big alcohol container, wearing a red cloth holding a wine cup right arm rest on his toward the front, the figure is wearing and a black hat, with a white wine cup right leg, wearing red cloth with some red cloth withgold highlights, could be holding in his right hand.26cm x 24cm yellow highlights. 34cm x30cm possibly depicting Zhong Kui. 40cm x 20cm

## 133

A SHIWAN GLAZED POTTERY A SHIWAN GLAZED POTTERY A SHIWAN GLAZED POTTERY FIGURE OF LIBAI FIGURE 李白 石湾人物像

\$400-700

# 134 FIGURE OF SITTING ZHONGKUI 钟馗 石湾人物像

A Shiwan glazed pottery walking figure, A Shiwan glazed pottery sitting figure, A Shiwan glazed pottery sitting figure,