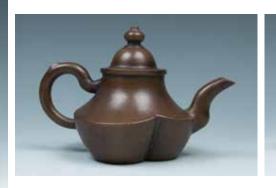

#### 59

HOU, 18TH C. 清 陈观候 紫砂壶

The Buddha depicted as a sitting figure, The Zisha teapot of an overall conical The Zisha teapot of a compressed the figure with eight hands and three form, the base model to a three- globular form, body curved with H:12.5cm

#### 60

AN USNISAVIJAYA GILT BRONZE A ZISHA TEAPOT, CHEN GUAN A ZISHA TEAPOT, GU JINGZHOU MARK 顾景舟款 紫砂壶

the base with three seals and the cover with one seal. H:10cm

\$3000-5000

AND COVER 加彩紫砂壶

Of overall conical form with a The bracelet is composed of a coral beads, with different green tones and compressed globular lower body, the carved with bat and clouds, and two some russet marks. Perimeter: 70cm Zisha teapot painted with flowers and pieces of turquoise all inlaid in a silver dots, the gilt handle and short spout interlaced floral base. attached to the body, accompanied with fitted cover decorated with a similardesign, the interior and base reveal the Zisha ware, the base incised with four-character seal. W:12cm \$1500-2000 H:5.6cm