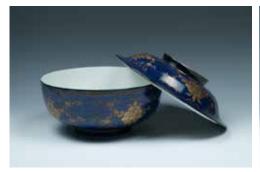

#### A HARDSTONE-INLAIED RED A HARDSTONE-INLAIED BLACK A RED LACQUER WOOD CABINET 朱红小立柜

The cabinet composed of two drawers Of rectangular form, the doors and two Of rectangular form, the doors and and a solid door enclosed two separated sides finely embellished with hard two sides finely embellished with space, the drawers attached with a metal stones, to depict flowers and birds, hard stones, to depict ladies within a handle and the doors attached with a all against a red lacquer ground, the garden scene, all against a black lacquer metal panel with hooks for the lock; the interior with mirror and the top with ground, the interior with mirror and the surface lacquered red, all supported with a later glass cover. 66.5cm x38.5cm x top with a later glasscover. 79cm x 38cm for legs. 49cm x 76cm x 82cm

#### \$500-1000

112cm

#### \$500-1000

LACQUER CABINET

百宝嵌黑漆立柜

LACQUER CABINET

百宝嵌红漆立柜

x 111cm

4

STAND