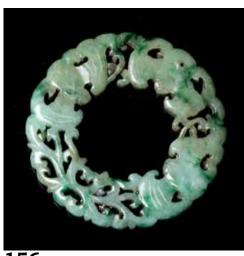

#### 123 A SET OF THREE JADE HAIR PINS 玉发钗一组三件

The set composed of two finely carved The set composed of three jade hairpins, two with a circular spoon-shaped finial and the panel carved and pierced with decorations, one engraved with a flower at the end. L:21.5cm, 22.5cm, 23cm