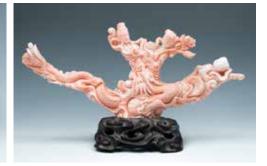

3

\$200-300

#### A HARDSTONE-INLAIED RED A HARDSTONE-INLAIED BLACK A RED LACQUER WOOD CABINET 朱红小立柜

The cabinet composed of two drawers Of rectangular form, the doors and two Of rectangular form, the doors and and a solid door enclosed two separated sides finely embellished with hard two sides finely embellished with space, the drawers attached with a metal stones, to depict flowers and birds, hard stones, to depict ladies within a handle and the doors attached with a all against a red lacquer ground, the garden scene, all against a black lacquer metal panel with hooks for the lock; the interior with mirror and the top with ground, the interior with mirror and the surface lacquered red, all supported with a later glass cover. 66.5cm x38.5cm x top with a later glasscover. 79cm x 38cm for legs. 49cm x 76cm x 82cm

#### \$500-1000

112cm

#### \$500-1000

LACQUER CABINET

百宝嵌黑漆立柜

LACQUER CABINET

百宝嵌红漆立柜

x 111cm

4

STAND