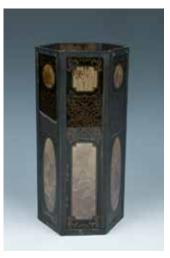

#### \$500-1000

LACQUER CABINET

百宝嵌黑漆立柜

LACQUER CABINET

百宝嵌红漆立柜

x 111cm

4

STAND

## 漆盒带底座

stand, similarly decorated, the interior lotus at the end. L:17.7cm, 20.3cm, 22cm lacquered black. 49.5cm x 49.5cm x50cm