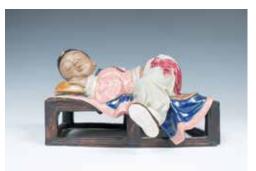

#### 195 A LARGE TURCO PERSIAN RUG 地湬

A large Turco Persian rug, of rectangular Depicting Guan Gong standing mightily Vividly depicting a sleeping boy, facing section, decorated with European style on a scholar's stone, with the left hand down sleeping on a wood-like bed. floral emblem framed by a similar grabbing his beard and the other hand 22cm x 22cm x 14cm border, reserved on yellow ground, 9' x fist behind his back, all supported on a 6'

#### 196 WOOD CARVING GUANDI 木雕关帝像

\$50-100

square base. H:14.5cm

#### 197 A PORCELAIN SLEEPING BOY 睡童瓷像

\$50-100