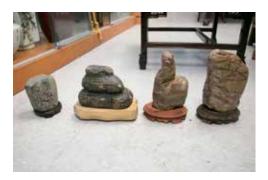

\$50-100

\$50-100

212

紫砂茶壶一组三件 12cm x 6.7cm; 14cm x 8cm; 10.1cm x

213 214 OBJECTS 石雕塑一组五件 Highest H: 23cm

A SET OF FIVE STONE CARVED A SET OF TWO PAIRS OF PAPER A SET OF SCHOLAR'S ROCKS WEIGHT & CHOPSTICKS WITH STAND 黄花梨镇纸等共三组 赏石带底座一组 Paper weight: L: 24cm each; 17.7cm each; H:17cm; 20cm; 20cm with stand Chopstick: L:25cm (box) \$50-100