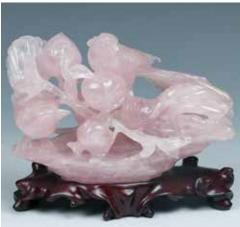

#### 7 WHITE JADE INK BOX 白玉印泥盒

The ink box of circular form, the stone of The jade object of curved circular form, 炉钧釉细颈瓶 translucent celadon tone. D:5cm

\$700-1000

8

A JADE CURVED OBJECT, QING 清 如意大玉瓦头

the exterior curved with peaches. 12.1cm A porcelain vase of pear-shaped body x 11.9cm

\$800-1500

9

A ROBIN'S EGG GLAZED SLENDER NECK VASE

surmounted by a slender neck and a trumpet mouth rim, the mouth rim is asymmetric, applied overall with a lustrous robin's egg blue glaze thinning at the mouth in russettone, H: 17.5 cm