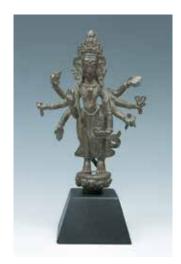

#### 56 A NEPAL AMOGHAPASA BUDDHA 尼泊尔不空羂索观音

holding an object, standing on a lotus stand. H:19.4 with the stand.