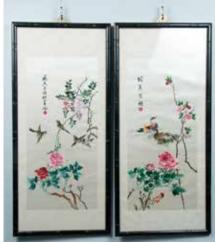

#### 18

\$300-500

## EMBROIDERY PIECE, QING 清 刺绣饰件

The panel of rectangular form, depicting An embroidery piece decorated with two The cover carved with two boys figures within a garden scene in high- figures with different types of animals 36cm x 38.5cm