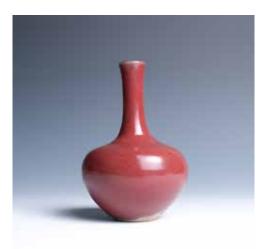

#### 10 A RED GLAZED VASE 红釉赏瓶

globular body surmounted by a slender Painted on the exterior with scholar's Of baluster body tapered to the round body, H: 14 cm

\$400-700

11

A BIG PORCELAIN JARDINIERE A 18th C. FAMILLE ROSE 'FIGURAL' WITH WOODEN STAND, QING A red-glazed vase, of compressed 清粉彩大缸带木座 (有修补)