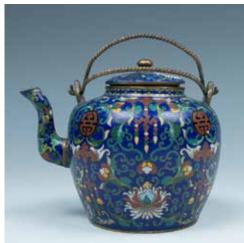

# 101 清 烟斗

The pipe with a bronze mouth incised 民国景泰蓝茶壶

## 102

A CLOISONNE TEAPOT, REPUBLIC PERIOD

a blue background, the fitted cover decorated with a similar pattern and a small knob attached in the middle, two ears attached to the shoulder and connected by two string-like handles. 14cm x 11cm x 10cm