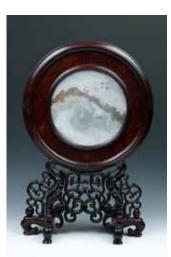

#### A ROUND MABLE-INSET A JADE HANDLE MAGNIFYING A WHITE GLAZE WOODEN COVER **CIRCULAR SCREEN** 老红木云石座屏

by an openwork wood frame and and the stone of celadon tone, mounted supported on a wood stand with carved with a metal fitting as a magnifying and pierced decoration, the top of the glass. L15cm, Glass D:6.3cm marble is inscribed with a title, Fu Lan Zhou Yu followed by a signature and 200-400a seal of the artist. H:62.5cm; marble D:23.5cm

113 GLASS 玉柄放大镜

The circular marble panel is enclosed The handle decorated with flower design 檀木盖

114

SENSOR

清 德化双耳炉连紫檀木座紫

The sensor of compressed form, rising to a waisted neck to an everted mouth rim, the body attached with two handles carved with beast decoration, all supported on a tapered foot. H:17cm