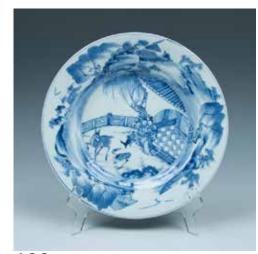

#### 103 A BLUE AND WHITE FIGURAL A FAMILLE-ROSE TEAPOT, QING PLATE, QING 清 青花人物故事盘

The blue and white plate painted with body and a long spout, the curved The Kwon-glazed porcelain bowl of two figures within an exterior scene, handle attached on the side, the body globular form, with a twisted handle with a deer and a crane, all surrounded painted with figures within an outdoor attached on the side, the body decorated by a band depicting landscapes, the scene, the fitted cover depicts trees with a vividly depicted human figure plate with a small minor chip on the similar to the trees on thebody.W:20cm within an indoor scene, all supported on edge. D:22.5cm