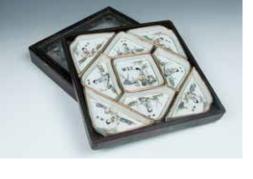

#### \$400-700

\$400-700

28 A SET OF TWELVE SMALL A RED GLAZE VASE, QING **OBJECTS** 小物件一组十二件

accompanied by a six grids box.

清 红釉赏瓶

The red glazed vase of overall tapered 粉彩小盖盒一组四件 A set of twelve small objects, form, with a globular body that raising A set of four famille-rose circular boxes to a waisted long neck to an everted with cover, of a globular body, with mouth, the mouth edge, the base and a tapered foot, the body and the foot the interior glazed white with crackles decorated with goldfishes and water and the vase exteriorcovered mostly in grasses, the cover decorated with a red. H:40cm

\$6000-8000

30

A SET OF FOUR FAMILLE-ROSE CIRCULAR BOXES WITH COVER

similar design, three boxes with a poney design in the middle. D:6cm H:5.5 each

29

QING

清 绿釉雕瓷笔架山

The green glazed brush rest is mimicking A set of two Peking glass wine cups, of 款 two beasts resting and climbing on a deep bell-shaped body, stands on a tall scholar's stone. W:13cmH:5.5cm