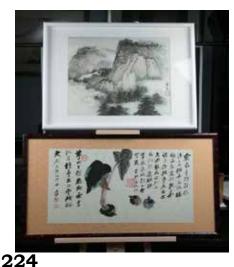

3

\$200-300

#### A HARDSTONE-INLAIED RED A HARDSTONE-INLAIED BLACK A RED LACQUER WOOD CABINET 朱红小立柜

The cabinet composed of two drawers Of rectangular form, the doors and two Of rectangular form, the doors and and a solid door enclosed two separated sides finely embellished with hard two sides finely embellished with space, the drawers attached with a metal stones, to depict flowers and birds, hard stones, to depict ladies within a handle and the doors attached with a all against a red lacquer ground, the garden scene, all against a black lacquer metal panel with hooks for the lock; the interior with mirror and the top with ground, the interior with mirror and the surface lacquered red, all supported with a later glass cover. 66.5cm x38.5cm x top with a later glasscover. 79cm x 38cm for legs. 49cm x 76cm x 82cm

#### \$500-1000

112cm

#### \$500-1000

LACQUER CABINET

百宝嵌黑漆立柜

LACQUER CABINET

百宝嵌红漆立柜

x 111cm

4

STAND