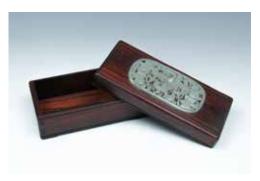

#### 124

A JADE INLAID WOOD BOX 镶玉木盒

The box of rectangular form, the cover inlaid with a jade decoration, carved with interlaced flowers and birds. 9cm x 27cm x 10cm

\$600-1000