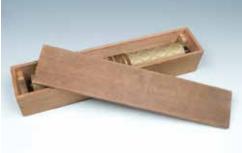

## 漆盒带底座

stand, similarly decorated, the interior lotus at the end. L:17.7cm, 20.3cm, 22cm lacquered black. 49.5cm x 49.5cm x50cm

## 玉钗一组三件

5

landscape decoration on the top, two have the panel carved and pierced celadon white jade tone. 6cm x 5.5cm x covered with a later glass, the box with different decorations, and one 3cm accompanied with a fitted wooden carved as twisted rhizome leading to a

# 青白玉莲子镇纸

The jade paperweight curved in shape The box of rectangular form, with The set composed of three jade hair pins, mimicking lotus roots, the stone of