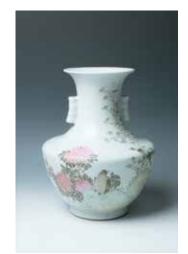

\$800-1500

9

A ROBIN'S EGG GLAZED SLENDER NECK VASE

surmounted by a slender neck and a trumpet mouth rim, the mouth rim is asymmetric, applied overall with a lustrous robin's egg blue glaze thinning at the mouth in russettone, H: 17.5 cm