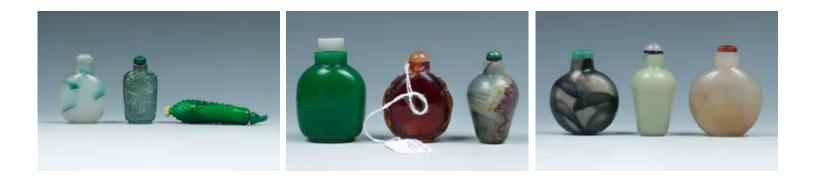

\$300-600

A SET OF THREE SNUFF BOTTLES A SET OF THREE SNUFF BOTTLES A SET OF TWO SNUFF BOTTLES 鼻烟壶一套三件

A set of three snuff bottles, one of A set of three snuff bottles, one of A set of two blue and white snuff bottles, rectangular form and the stone of ovoid form with red decorations, one of one of cylindrical form rising to a small creamy, russet tone with black marks, tapered form with yellow decorations, waisted neck, one of an ovoid body with one of rectangular form with blue Xi one circular form with blue decorations. a waisted neck.H:8.6cm, 6.6cm against a transparent ground, one of H:7.3cm, 7cm, 8.2cm ovoid form withred decoration against an orange ground. H:8cm, 6.5cm, 6cm

#### 20

鼻烟壶一套三件

# 21 鼻烟壶一套两件

#### \$500-1000

\$500-1000

\$500-1000

#### 22

A SET OF TWO SNUFF BOTTLES 鼻烟壶一套两件

neck.H:6cm, 6.9cm

## 23

# 鼻烟壶一套三件

A set of two blue and white snuff bottles, The set composed of three snuff 鼻烟壶一套三件 one of double gourd form and one with bottles, one of cylindrical form with The set composed of three snuff bottles, globular body rising to a waisted long pink exterior and green cover, one all of the ovoid form, one of celadon and of rectangular form decorated with brown tone with a dark brown mark, red flowers on the surface, one of one of transparent color, one of the rectangular shape and brown and reddish-brown tone.H:6.5cm, 8.8cm greytone.H:9.4cm, 7.4cm, 6.5cm

#### 24

A SET OF THREE SNUFF BOTTLES A SET OF THREE SNUFF BOTTLES

\$500-1000

\$500-1000