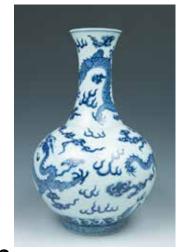

HANGING SCROLL 梁伯誉 (1903-1978) 茅斋读 易图 设色纸本 挂轴

Depicting a man sitting in a pavilion within a landscape, signed Liang Bo Yu, with two artist's seals, color and ink on paper, hanging scroll. 93cm x 37cm without frame

\$800-1200

\$800-1000



#### 160 SHI QI. GODDESS OF MERCY 石齐(1939-) 观音

artist's seal. 56.5cm x 64cm

\$3000-5000



## 161 A PAIR OF FAMILLE-ROSE VASES 绿地粉彩双耳大瓶对 同治款

Depicting the head of Goddess of Mercy, The two vases both of tapered form 年制》款 mix medium, signed Shi Qi, with one rising to a waisted neck and an everted The blue and white vase, of globular mouth, the body painted with peacock, Phoenix, poney, lotus, and plum blossom, all against a green ground, the neck attached with modeled beasthandle and the base with eight-character Tong Zhi seal. H:58cm

\$700-1200



# 162 A BLUE AND WHITE VASE 青花龙纹天球瓶《大清同治

body rising to a long waisted neck with an everted mouth, all supported by a straight cylindrical foot, the body decorated with dragons in pursuit of flaming pearls amidstflames and cloud scrolls above crashing waves, all above a band of fret pattern, the base with sixcharacter Tong Zhi seal. H:39cm \$1000-2000



## 163

A PAIR OF YELLOW GROUND A "PLUM BLOSSOM' JAR 'BEAST' PLATES 黄地龙纹小蝶一对《大清光 Of globular form, the body decorated 青花缠花纹小罐对《成化年 绪年制》款

The two small dishes, the interior center decorated with two green beasts in pursuit of flaming pearls amidst flames, against a yellow ground, the exterior decorated with a similar design, the base with six-characterGuang Xu seals. D:15.6cm each



# 164 冰梅小罐

with white plum blossom against a dark bl