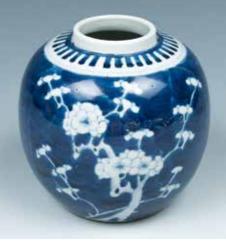

## 漆盒带底座

stand, similarly decorated, the interior lotus at the end. L:17.7cm, 20.3cm, 22cm lacquered black. 49.5cm x 49.5cm x50cm

## 玉钗一组三件

5

landscape decoration on the top, two have the panel carved and pierced celadon white jade tone. 6cm x 5.5cm x covered with a later glass, the box with different decorations, and one 3cm accompanied with a fitted wooden carved as twisted rhizome leading to a

# 青白玉莲子镇纸

The jade paperweight curved in shape The box of rectangular form, with The set composed of three jade hair pins, mimicking lotus roots, the stone of