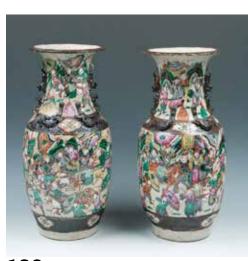

## 163

A PAIR OF YELLOW GROUND A "PLUM BLOSSOM' JAR 'BEAST' PLATES 黄地龙纹小蝶一对《大清光 Of globular form, the body decorated 青花缠花纹小罐对《成化年 绪年制》款

The two small dishes, the interior center decorated with two green beasts in pursuit of flaming pearls amidst flames, against a yellow ground, the exterior decorated with a similar design, the base with six-characterGuang Xu seals. D:15.6cm each