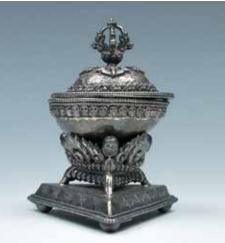

# 147 LEAF STAND

accompanied with a fitted lotus leaf- \$500-1000 like stand, the sensor has a carved sixcharacter seal on the bottom. H:105cm with stand, D:11cm

147A A BRONZE SENSOR WITH LOTUS NINE-DISHES SET, LATE QING 晚清 九子果盒

The set comprising nine shaped dishes

\$400-700