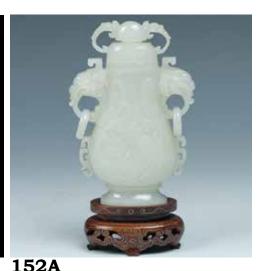

#### A HARDSTONE-INLAIED RED A HARDSTONE-INLAIED BLACK A RED LACQUER WOOD CABINET 朱红小立柜

The cabinet composed of two drawers Of rectangular form, the doors and two Of rectangular form, the doors and and a solid door enclosed two separated sides finely embellished with hard two sides finely embellished with space, the drawers attached with a metal stones, to depict flowers and birds, hard stones, to depict ladies within a handle and the doors attached with a all against a red lacquer ground, the garden scene, all against a black lacquer metal panel with hooks for the lock; the interior with mirror and the top with ground, the interior with mirror and the surface lacquered red, all supported with a later glass cover. 66.5cm x38.5cm x top with a later glasscover. 79cm x 38cm for legs. 49cm x 76cm x 82cm

#### \$500-1000

112cm

#### \$500-1000

LACQUER CABINET

百宝嵌黑漆立柜

LACQUER CABINET

百宝嵌红漆立柜

x 111cm

4

STAND