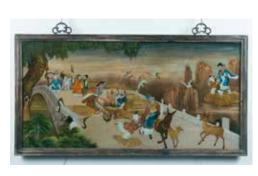

#### A HARDSTONE-INLAIED RED A HARDSTONE-INLAIED BLACK A RED LACQUER WOOD CABINET 朱红小立柜

The cabinet composed of two drawers Of rectangular form, the doors and two Of rectangular form, the doors and and a solid door enclosed two separated sides finely embellished with hard two sides finely embellished with space, the drawers attached with a metal stones, to depict flowers and birds, hard stones, to depict ladies within a handle and the doors attached with a all against a red lacquer ground, the garden scene, all against a black lacquer metal panel with hooks for the lock; the interior with mirror and the top with ground, the interior with mirror and the surface lacquered red, all supported with a later glass cover. 66.5cm x38.5cm x top with a later glasscover. 79cm x 38cm for legs. 49cm x 76cm x 82cm

#### \$500-1000

112cm

#### \$500-1000

LACQUER CABINET

百宝嵌黑漆立柜

LACQUER CABINET

百宝嵌红漆立柜

x 111cm

4

STAND