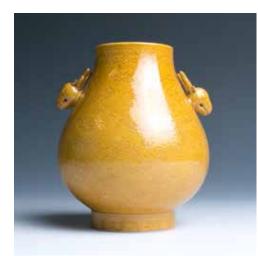

# 129 GLAZED HU

#### 民国 黄地暗刻纹鹿耳尊

Of pear shape, slip-decorated around the 光绪年制》款 exterior with dragon surrounding with Of pear form with a waisted neck rising Each finely potted with rounded sides clouds, applied at the shoulder with a pair of deer-head handles and covered overall with a green glaze, base with a six-character blueseal mark. H: 11.5cm