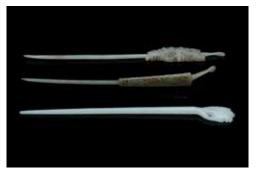

\$800-1500

#### 123 A SET OF THREE JADE HAIR PINS 玉发钗一组三件

The set composed of two finely carved The set composed of three jade hairpins, two with a circular spoon-shaped finial and the panel carved and pierced with decorations, one engraved with a flower at the end. L:21.5cm, 22.5cm, 23cm