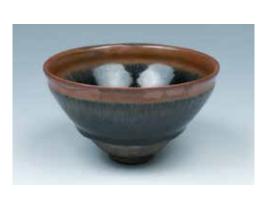

#### 118

#### A JIAN TEA BOWL 建窑茶盏

The Jian-type bowl of conical form with 藏教银法器 brown glaze and a reddish-brown glaze The bowl of globular form accompanied square shape base, one arm reaches to across the mouth rim, the unglazed base with a triangular stand, the exterior the chest, with the other one on the side. reveals the buff ware. D:12.2cm H:7cm