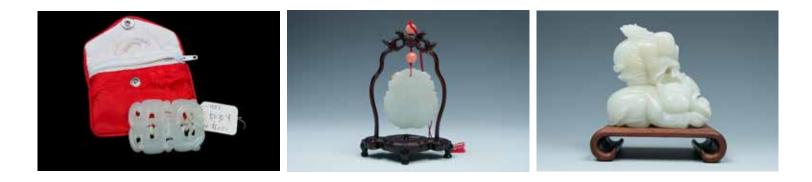

\$300-600

A SET OF THREE SNUFF BOTTLES A SET OF THREE SNUFF BOTTLES A SET OF TWO SNUFF BOTTLES 鼻烟壶一套三件

A set of three snuff bottles, one of A set of three snuff bottles, one of A set of two blue and white snuff bottles, rectangular form and the stone of ovoid form with red decorations, one of one of cylindrical form rising to a small creamy, russet tone with black marks, tapered form with yellow decorations, waisted neck, one of an ovoid body with one of rectangular form with blue Xi one circular form with blue decorations. a waisted neck.H:8.6cm, 6.6cm against a transparent ground, one of H:7.3cm, 7cm, 8.2cm ovoid form withred decoration against an orange ground. H:8cm, 6.5cm, 6cm

#### 20

鼻烟壶一套三件

# 21 鼻烟壶一套两件

#### \$500-1000

\$500-1000

\$500-1000