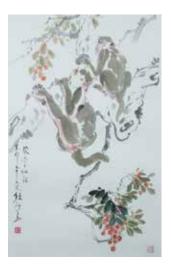

#### 185

YAN MEI HUA (1927-), MONKEYS 颜梅华(1927-) 双猴图 设色 纸本

Depicting monkeys hanging on a tree, with red berries, signed Yan Mei Hua, with two artist's seals, color and ink on paper. 48cm x 78cm

\$2000-4000