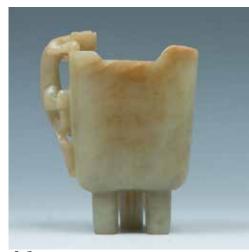

#### 37 A WOODEN BRUSH POT 十八 / 十九世纪 紫檀笔筒

supported on three feet, the wooden mountain, the upper part covered with The small box of circular form with brush of dark black tone. H:12.5cm celadon glazed, the lower part with cover, the whole body decorated with D:10.5cm

#### 38

A CELADON GLAZE BRUSH REST 青釉雕瓷笔架山

The brush pot of cylindrical form, The brush rest modeled in the form of a 褐石小印泥盒 reveals the buff body. W:9.5cm H:6cm