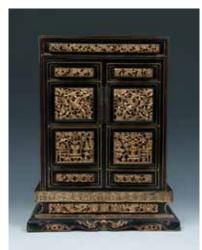

#### A HARDSTONE-INLAIED RED A HARDSTONE-INLAIED BLACK A RED LACQUER WOOD CABINET 朱红小立柜

The cabinet composed of two drawers Of rectangular form, the doors and two Of rectangular form, the doors and and a solid door enclosed two separated sides finely embellished with hard two sides finely embellished with space, the drawers attached with a metal stones, to depict flowers and birds, hard stones, to depict ladies within a handle and the doors attached with a all against a red lacquer ground, the garden scene, all against a black lacquer metal panel with hooks for the lock; the interior with mirror and the top with ground, the interior with mirror and the surface lacquered red, all supported with a later glass cover. 66.5cm x38.5cm x top with a later glasscover. 79cm x 38cm for legs. 49cm x 76cm x 82cm

#### \$500-1000

LACQUER CABINET

百宝嵌黑漆立柜

LACQUER CABINET

百宝嵌红漆立柜

x 111cm

4

STAND