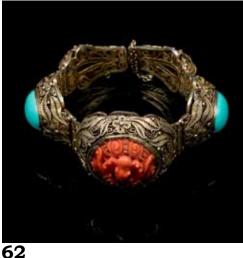

AN ENAMELLED YIXING TEAPOT A CORAL AND TURQUOISE ATURQUOISE NECKLACE BRACELET 珊瑚绿松石银手链

老绿松石圆珠挂链

The necklace composed of fifty turquoise

\$1500-2500

63