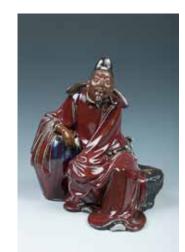

# **ZHONGKUI FIGURE** 钟馗接福 石湾人物像

depiction a burly man holding a Ruyi in could be possibly depicting Li Bai, with one leg stepping on the ground his right hand, his body slightly leaning sitting on a stone and leaning on an and the other on the stone, left hand forward with eyes and mouth open big alcohol container, wearing a red cloth holding a wine cup right arm rest on his toward the front, the figure is wearing and a black hat, with a white wine cup right leg, wearing red cloth with some red cloth withgold highlights, could be holding in his right hand.26cm x 24cm yellow highlights. 34cm x30cm possibly depicting Zhong Kui. 40cm x 20cm

## 133

A SHIWAN GLAZED POTTERY A SHIWAN GLAZED POTTERY A SHIWAN GLAZED POTTERY FIGURE OF LIBAI FIGURE 李白 石湾人物像

\$400-700

# 134 FIGURE OF SITTING ZHONGKUI 钟馗 石湾人物像

A Shiwan glazed pottery walking figure, A Shiwan glazed pottery sitting figure, A Shiwan glazed pottery sitting figure,

#### \$400-700

134A REPUBLIC PERIOD 民国 哪吒闹海雕瓷

the Dragon King.H:23cm

\$300-500

PHOENIX' PENDANT, QING 清代 白玉龙凤呈祥佩

Depicting the story of Nezha Conquers Skilfully pierced and carved in elaborate Of oval form, carved with dragon the stone of even creamy white tone. W: 7.4cm x 0.9cm 9.2cm L: 8.1cm H:0.7cm