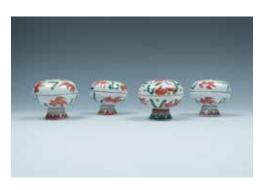

and a string of small fitted wooden stand. H:40cm 3.1cm, 3.3cm, 3.6cm

#### 26 A SET OF SMALL OBJECTS 小摆件一组

wooden objects.



#### 27 A CRYSTAL GUANYIN, QING 清 水晶观音立像

#### \$400-700

\$400-700



28 A SET OF TWELVE SMALL A RED GLAZE VASE, QING **OBJECTS** 小物件一组十二件

accompanied by a six grids box.



清 红釉赏瓶

The red glazed vase of overall tapered 粉彩小盖盒一组四件 A set of twelve small objects, form, with a globular body that raising A set of four famille-rose circular boxes to a waisted long neck to an everted with cover, of a globular body, with mouth, the mouth edge, the base and a tapered foot, the body and the foot the interior glazed white with crackles decorated with goldfishes and water and the vase exteriorcovered mostly in grasses, the cover decorated with a red. H:40cm

\$6000-8000



30

A SET OF FOUR FAMILLE-ROSE CIRCULAR BOXES WITH COVER

similar design, three boxes with a poney design in the middle. D:6cm H:5.5 each

29







QING

清 绿釉雕瓷笔架山

The green glazed brush rest is mimicking A set of two Peking glass wine cups, of 款 two beasts resting and climbing on a deep bell-shaped body, stands on a tall scholar's stone. W:13cmH:5.5cm

#### 32

A GREEN GLAZE BRUSH REST. A PURPLISH-RED PEIKING GLASS A FAMILLE-ROSE CIRCULAR BOX. WINE CUPS, 19TH C.

十九世纪 红色料器杯一对

foot rising to a flared rim, the body with translucent purplish-red tone. H:6cm D:6.2cm

33 AND COVER, HONG XIAN 胭脂红开光盖盒《洪宪年制》

The famille-rose circular box with cover, the cover painted with flower design, the side with peach bloom glaze and the base with a four-character seal, the interior with a flat disk wi