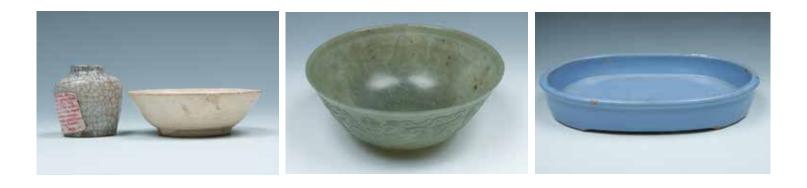

3

\$200-300

#### A HARDSTONE-INLAIED RED A HARDSTONE-INLAIED BLACK A RED LACQUER WOOD CABINET 朱红小立柜

The cabinet composed of two drawers Of rectangular form, the doors and two Of rectangular form, the doors and and a solid door enclosed two separated sides finely embellished with hard two sides finely embellished with space, the drawers attached with a metal stones, to depict flowers and birds, hard stones, to depict ladies within a handle and the doors attached with a all against a red lacquer ground, the garden scene, all against a black lacquer metal panel with hooks for the lock; the interior with mirror and the top with ground, the interior with mirror and the surface lacquered red, all supported with a later glass cover. 66.5cm x38.5cm x top with a later glasscover. 79cm x 38cm for legs. 49cm x 76cm x 82cm

#### \$500-1000

112cm

#### \$500-1000

LACQUER CABINET

百宝嵌黑漆立柜

LACQUER CABINET

百宝嵌红漆立柜

x 111cm

4

STAND