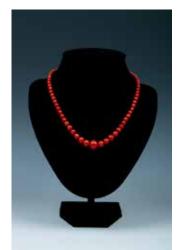

#### 153 A CORAL BEADS NECKLACE 意大利珊瑚圆珠挂链

with various sizes. Perimeter:52cm

#### \$2000-3000