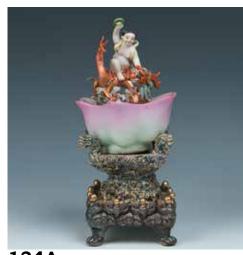

#### \$400-700

\$400-700

28 A SET OF TWELVE SMALL A RED GLAZE VASE, QING **OBJECTS** 小物件一组十二件

accompanied by a six grids box.

清 红釉赏瓶

The red glazed vase of overall tapered 粉彩小盖盒一组四件 A set of twelve small objects, form, with a globular body that raising A set of four famille-rose circular boxes to a waisted long neck to an everted with cover, of a globular body, with mouth, the mouth edge, the base and a tapered foot, the body and the foot the interior glazed white with crackles decorated with goldfishes and water and the vase exteriorcovered mostly in grasses, the cover decorated with a red. H:40cm

\$6000-8000

30

A SET OF FOUR FAMILLE-ROSE CIRCULAR BOXES WITH COVER

similar design, three boxes with a poney design in the middle. D:6cm H:5.5 each

29

QING

清 绿釉雕瓷笔架山

The green glazed brush rest is mimicking A set of two Peking glass wine cups, of 款 two beasts resting and climbing on a deep bell-shaped body, stands on a tall scholar's stone. W:13cmH:5.5cm