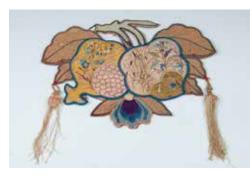

## EMBROIDERY PIECE, QING 清 刺绣饰件

The panel of rectangular form, depicting An embroidery piece decorated with two The cover carved with two boys figures within a garden scene in high- figures with different types of animals 36cm x 38.5cm