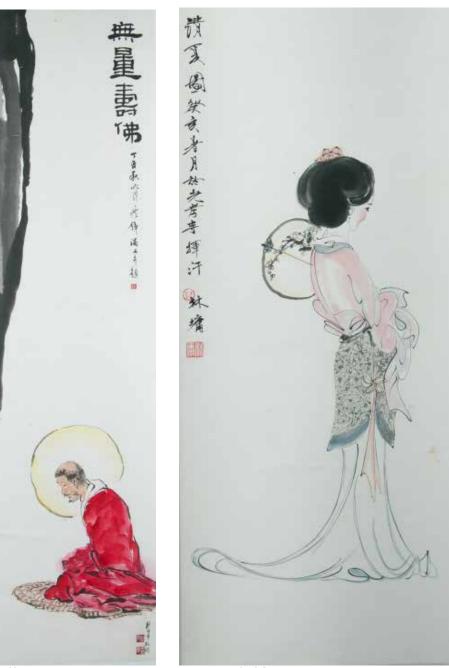

#### 158

LIN YONG(1942-), LADY, HANGING SCROLL 林墉 (1942-) 仕女人物 设 色纸本 挂轴

Depicting a standing lady, signed Lin Yong, with two artist's seals, color and ink on paper, hanging scroll. 81cm x 32.5cm without frame