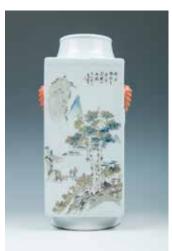

surface with carved interlaced crocus, the interior and base lacquered black. L:9.3cm W:15.4cm H:4.3cm



#### \$300-600





146 SQUARE INK STONE 方形端砚

The black inkstone of square form with 铜炉带座 rounded corner, interior carved with The sensor of compressed globular form, with a fitted wooden container and a a deep circular water pool, inscribed with two handles attached on the mouth glass cover.28cm x 28cm on the cover with signature. 14.5cm x rim, all supported on three tapered feet, 14.5cm x 4cm

\$200-400

# 147 LEAF STAND

accompanied with a fitted lotus leaf- \$500-1000 like stand, the sensor has a carved sixcharacter seal on the bottom. H:105cm with stand, D:11cm

147A A BRONZE SENSOR WITH LOTUS NINE-DISHES SET, LATE QING 晚清 九子果盒

The set comprising nine shaped dishes

\$400-700



#### 148 A FAMILLE ROSE 'CONG' VASE 粉彩琮瓶

rectangular form with a rounded foot A pair of carved shells, the interior of the Depicting bergamot, the stone of celadon and mouth, mock elephant head and shells vividly depicting figures within tone, with some russet inclusions at the ring handles at the sides, decorated with an outdoor scene, with river, trees and end. L:7cm figures within a landscape scene, plum pavilion, one of the shells has a chip on blossom, orchid, andcalligraphy. 33cm x the edge. 21.5cm x 18cm each 13cm x 13cm



## 149

SHELLS, REPUBLIC PERIOD The famille-rose Cong type vase, of 晚清 贝雕人物故事摆件一对 十八世纪 白玉佛手

## 150 A PAIR OF CARVED 'FIGURAL' A JADE BERGAMOT, 18TH CENTURY

#### \$500-800

\$700-1200

#### \$1500-2500



PERIOD 白玉'玉堂锦绣'玉佩

mythical beast, the reverse carved