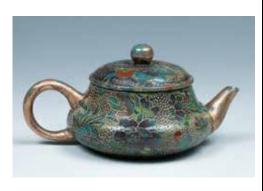

#### 60

AN USNISAVIJAYA GILT BRONZE A ZISHA TEAPOT, CHEN GUAN A ZISHA TEAPOT, GU JINGZHOU MARK 顾景舟款 紫砂壶

the base with three seals and the cover with one seal. H:10cm

\$3000-5000

AND COVER 加彩紫砂壶

Of overall conical form with a The bracelet is composed of a coral beads, with different green tones and compressed globular lower body, the carved with bat and clouds, and two some russet marks. Perimeter: 70cm Zisha teapot painted with flowers and pieces of turquoise all inlaid in a silver dots, the gilt handle and short spout interlaced floral base. attached to the body, accompanied with fitted cover decorated with a similardesign, the interior and base reveal the Zisha ware, the base incised with four-character seal. W:12cm \$1500-2000 H:5.6cm

AN ENAMELLED YIXING TEAPOT A CORAL AND TURQUOISE ATURQUOISE NECKLACE BRACELET 珊瑚绿松石银手链

老绿松石圆珠挂链

The necklace composed of fifty turquoise

\$1500-2500

63