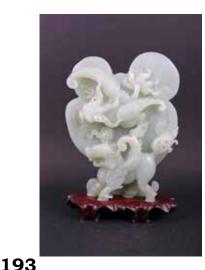

#### 47 A JADE TAPIR/BEAR 玉熊

The cup of rectangular form, side The jade curved mimicking a bear, the The jade curved mimicking the shape of attached to a dragon decoration, the stone of green tone, the body with some quail, the stone of celadon tone. 8cm x stone of russet tone with some darker brown and red inclusions, accompanied 4.6cm x 3.3cm with a stand.17.5cm x 9.5cm x 7cm without stand

#### 48 A 19TH C. JADE WHITE QUAIL 白玉鹌鹑

\$3000-4000