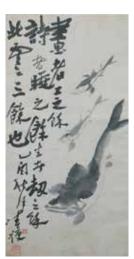

#### 82

李苦禅(1899-1983)款三 QING 鱼 水墨纸本

Depicting three fish, with calligraphy, signed Li Kuchan, with two artist's seals, ink on paper, hanging scroll. 65.5cm X 33cm without frame

\$300-500

83

LI KUCHAN STYLE, THREE FISHES A BLACK WOOD-ALIKE PENDANT, A SET OF TWO SMALL OBJECTS