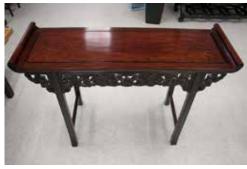

#### 94 A HARDWOOD CABINET 清 楠木长柜

The cabinet of rectangular form, with The deer carved by bronze, with a The set composed of eight silver pieces, five drawers mounted with handle, branch of flower in its mouth, the back including two silver hooks, two silver surrounding a double-hinged door, the with a hole and a fitted cover decorated roses, two small containers, one box, bottom with two doors pulled to open with flowers. H:34cm from the top. 141.5cm x 56.5cm x 90cm