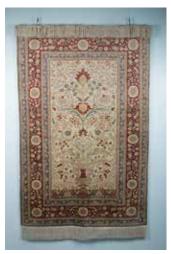

#### 195 A LARGE TURCO PERSIAN RUG 地湬

A large Turco Persian rug, of rectangular Depicting Guan Gong standing mightily Vividly depicting a sleeping boy, facing section, decorated with European style on a scholar's stone, with the left hand down sleeping on a wood-like bed. floral emblem framed by a similar grabbing his beard and the other hand 22cm x 22cm x 14cm border, reserved on yellow ground, 9' x fist behind his back, all supported on a 6'