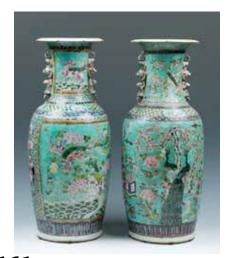

轴

Depicting a Buddha sitting on a circular mat, signed Qian Shou Tie and Liu Bo Nian, with three artist's seals, color and ink on paper, hanging scroll. 13cm x 31cm without frame

#### 158

LIN YONG(1942-), LADY, HANGING SCROLL 林墉 (1942-) 仕女人物 设 色纸本 挂轴

Depicting a standing lady, signed Lin Yong, with two artist's seals, color and ink on paper, hanging scroll. 81cm x 32.5cm without frame

\$3000-5000



## 159

LIANG BO YU (1903-1978), LANDSCAPE AND PAVILLION, HANGING SCROLL 梁伯誉 (1903-1978) 茅斋读 易图 设色纸本 挂轴

Depicting a man sitting in a pavilion within a landscape, signed Liang Bo Yu, with two artist's seals, color and ink on paper, hanging scroll. 93cm x 37cm without frame

\$800-1200

\$800-1000



#### 160 SHI QI. GODDESS OF MERCY 石齐(1939-) 观音

artist's seal. 56.5cm x 64cm

\$3000-5000



## 161 A PAIR OF FAMILLE-ROSE VASES 绿地粉彩双耳大瓶对 同治款

Depicting the head of Goddess of Mercy, The two vases both of tapered form 年制》款 mix medium, signed Shi Qi, with one rising to a waisted neck and an everted The blue and white vase, of globular mouth, the body painted with peacock, Phoenix, poney, lotus, and plum blossom, all against a green ground, the neck attached with modeled beasthandle and the base with eight-character Tong Zhi seal. H:58cm

\$700-1200



# 162 A BLUE AND WHITE VASE 青花龙纹天球瓶《大清同治

body rising to a long waisted neck with an everted mouth, all supported by a straight cylindrical foot, the body decorated with dragons in pursuit of flaming pearls amidstflames and cloud scrolls above crashing waves, all above a band of fret pattern, the base with sixcharacter Tong Zhi sea