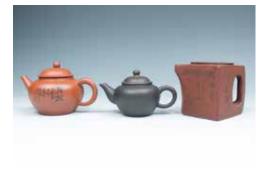

#### 59

HOU, 18TH C. 清 陈观候 紫砂壶

The Buddha depicted as a sitting figure, The Zisha teapot of an overall conical The Zisha teapot of a compressed the figure with eight hands and three form, the base model to a three- globular form, body curved with H:12.5cm

#### 60

AN USNISAVIJAYA GILT BRONZE A ZISHA TEAPOT, CHEN GUAN A ZISHA TEAPOT, GU JINGZHOU MARK 顾景舟款 紫砂壶

the base with three seals and the cover with one seal. H:10cm

\$3000-5000

AND COVER 加彩紫砂壶

Of overall conical form with a The bracelet is composed of a coral beads, with different green tones and compressed globular lower body, the carved with bat and clouds, and two some russet marks. Perimeter: 70cm Zisha teapot painted with flowers and pieces of turquoise all inlaid in a silver dots, the gilt handle and short spout interlaced floral base. attached to the body, accompanied with fitted cover decorated with a similardesign, the interior and base reveal the Zisha ware, the base incised with four-character seal. W:12cm \$1500-2000 H:5.6cm