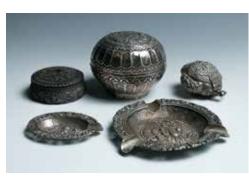

## 漆盒带底座

stand, similarly decorated, the interior lotus at the end. L:17.7cm, 20.3cm, 22cm lacquered black. 49.5cm x 49.5cm x50cm

## 玉钗一组三件

5

landscape decoration on the top, two have the panel carved and pierced celadon white jade tone. 6cm x 5.5cm x covered with a later glass, the box with different decorations, and one 3cm accompanied with a fitted wooden carved as twisted rhizome leading to a

# 青白玉莲子镇纸

The jade paperweight curved in shape The box of rectangular form, with The set composed of three jade hair pins, mimicking lotus roots, the stone of