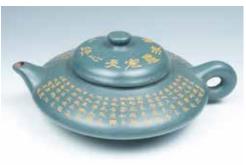

#### 59

HOU, 18TH C. 清 陈观候 紫砂壶

The Buddha depicted as a sitting figure, The Zisha teapot of an overall conical The Zisha teapot of a compressed the figure with eight hands and three form, the base model to a three- globular form, body curved with H:12.5cm

#### 60

AN USNISAVIJAYA GILT BRONZE A ZISHA TEAPOT, CHEN GUAN A ZISHA TEAPOT, GU JINGZHOU MARK 顾景舟款 紫砂壶

the base with three seals and the cover with one seal. H:10cm

\$3000-5000

AND COVER 加彩紫砂壶

Of overall conical form with a The bracelet is composed of a coral beads, with different green tones and compressed globular lower body, the carved with bat and clouds, and two some russet marks. Perimeter: 70cm Zisha teapot painted with flowers and pieces of turquoise all inlaid in a silver dots, the gilt handle and short spout interlaced floral base. attached to the body, accompanied with fitted cover decorated with a similardesign, the interior and base reveal the Zisha ware, the base incised with four-character seal. W:12cm \$1500-2000 H:5.6cm