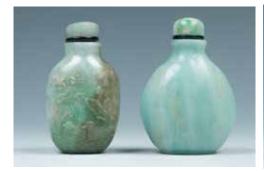

\$300-600

A SET OF THREE SNUFF BOTTLES A SET OF THREE SNUFF BOTTLES A SET OF TWO SNUFF BOTTLES 鼻烟壶一套三件

A set of three snuff bottles, one of A set of three snuff bottles, one of A set of two blue and white snuff bottles, rectangular form and the stone of ovoid form with red decorations, one of one of cylindrical form rising to a small creamy, russet tone with black marks, tapered form with yellow decorations, waisted neck, one of an ovoid body with one of rectangular form with blue Xi one circular form with blue decorations. a waisted neck.H:8.6cm, 6.6cm against a transparent ground, one of H:7.3cm, 7cm, 8.2cm ovoid form withred decoration against an orange ground. H:8cm, 6.5cm, 6cm

#### 20

鼻烟壶一套三件

# 21 鼻烟壶一套两件

#### \$500-1000

\$500-1000

\$500-1000