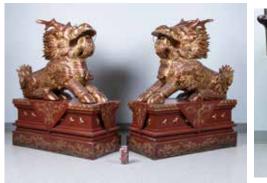

ved with the name of the Guanyin, Song Dynasties, the reverse incised with on two sides, accompanied with a fitted and the side carved with the maker's the scholar's brief introduction, and cover with a small knob in the middle, name - "Cheng Junfang", accompanied the side carved with 'Cheng Junfang', the cover with a smallchip on the edge. with a fitted box. 29cm x 19.5cm x 2cm H:15 cm



# 202 观音八善套墨

A set of eight ink sticks, painted with 唐宋八大家套墨



#### 203 AN EIGHT SCHOLARS INK CAKES SET

accompanied with a fitted box. 28cm x 18.5cm x 2cm

#### \$50-100

#### 204THE SHEN YAO INK CAKES SET 神尧勤耕图套墨

A set of eight ink sticks, painted with the 老木雕麒麟一对 'Liang Huai Gong Mo,' accompanied lacquer, height 110 cm each with a fitted box. 22cm x 31cm x 2.5cm

\$50-100

\$50-100

#### \$50-100





#### 205

A PAIR OF GILT QILIN WOOD A SMALL ALTAR CABINET FIGURES

the reverse carved with calligraphy, and seated Qilin mythical beasts on three drawers mounted with handles, the side carved with 'Hu Kaiwen' and rectangular base, covered in gilt red all above a cupboard, the two doors

#### \$50-100

206 八十年代 花梨翘头小案

The plain rectangular top with flared story of Shen Yao working in the field, A pair of gilt wood figures, depicting end pieces, over an apron composed of spreading slightly to the base, the sides with shaped and piercedflanges. 126.5cm x 96.5cm x 64.5



#### 207

**EMBROIDERY** 花鸟刺绣一对

The two embroidery paintings 色纸本 embroidered with bird and flower theme. 76cm x 35cm each

\$50-100



# 208

A PAIR OF FLOWER AND BIRD SHAN BOQIN (1936-), A SET OF THREE BRUSHPOTS DEPICT