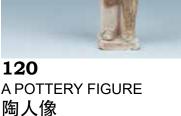

\$300-500

119 A SILVER KAPAL BOWL WITH A POTTERY FIGURE **STAND** 

curved with skulls. H:11cm

\$500-1000

A male attendant, standing tall on a H:22cm

\$200-400