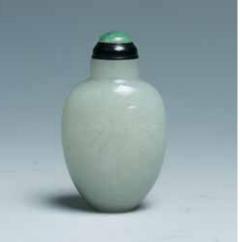

#### 22

A SET OF TWO SNUFF BOTTLES 鼻烟壶一套两件

neck.H:6cm, 6.9cm

## 23

# 鼻烟壶一套三件

A set of two blue and white snuff bottles, The set composed of three snuff 鼻烟壶一套三件 one of double gourd form and one with bottles, one of cylindrical form with The set composed of three snuff bottles, globular body rising to a waisted long pink exterior and green cover, one all of the ovoid form, one of celadon and of rectangular form decorated with brown tone with a dark brown mark, red flowers on the surface, one of one of transparent color, one of the rectangular shape and brown and reddish-brown tone.H:6.5cm, 8.8cm greytone.H:9.4cm, 7.4cm, 6.5cm