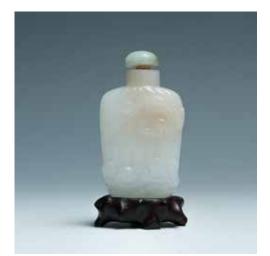

#### 75 A WHITE JADE SNUFF BOTTLE 白玉鼻烟壶

accompanied with a fitted wooden stand. H:6cm

#### \$400-700