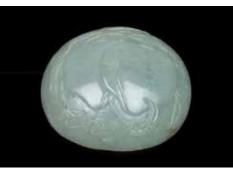

#### \$800-1200

\$400-700

\$2000-3000

#### 7 WHITE JADE INK BOX 白玉印泥盒

The ink box of circular form, the stone of The jade object of curved circular form, 炉钧釉细颈瓶 translucent celadon tone. D:5cm

\$700-1000

8

A JADE CURVED OBJECT, QING 清 如意大玉瓦头

the exterior curved with peaches. 12.1cm A porcelain vase of pear-shaped body x 11.9cm