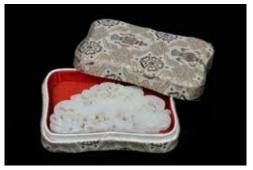

## 漆盒带底座

stand, similarly decorated, the interior lotus at the end. L:17.7cm, 20.3cm, 22cm lacquered black. 49.5cm x 49.5cm x50cm

## BLACK LACQUERED BOX WITH A GROUP OF THREE JADE HAIR A CELADON JADE PAPER WEIGHT PINS

## 玉钗一组三件

5

landscape decoration on the top, two have the panel carved and pierced celadon white jade tone. 6cm x 5.5cm x covered with a later glass, the box with different decorations, and one 3cm accompanied with a fitted wooden carved as twisted rhizome leading to a

# 青白玉莲子镇纸

The jade paperweight curved in shape The box of rectangular form, with The set composed of three jade hair pins, mimicking lotus roots, the stone of