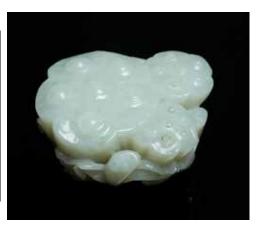

#### 25 A SET OF THREE THUMBRINGS 扳指一套三件

A set of three thumb rings, one of A set of small objects composed of a A crystal Guanyin, the whole body octagon form and the stone of celadon jade goat, a wooden tortoise, a wooden of transparent stone, with some small and russet tone, one of red and yellow chestnut, a small wooden figure, a small bubbles within, accompanied with a tone, and one black thumb ring. D: wooden plate and a string of small fitted wooden stand. H:40cm 3.1cm, 3.3cm, 3.6cm

#### 26 A SET OF SMALL OBJECTS 小摆件一组

wooden objects.

#### 27 A CRYSTAL GUANYIN, QING 清 水晶观音立像