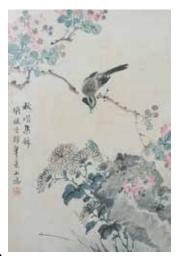

# 111 **BIRD AND FLOWER** 徐华(民国) 花鸟图 镜心 设

Depicting a bird standing on a branch with chrysanthemum and plum blossom, and scholar's stone, with one artist's seal, framed. 46.5cm x 31cm without frame

\$300-500