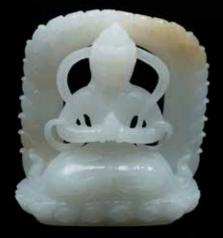

#### 55 A KOREAN BUDDHA 韩国佛像

The Buddha depicted as a standing The Buddha depicted as a standing The Buddha depicted as a sitting figure, figure, wearing a long rope standing on figure, with eight hands, each hand sitting on a lotus stand. H:11.4cm a lotus stand. H:26.3cm with stand.

#### 56 A NEPAL AMOGHAPASA BUDDHA 尼泊尔不空羂索观音

holding an object, standing on a lotus stand. H:19.4 with the stand.

#### 57 A TIBET MANJUSRI BUDDHA 西藏文殊菩萨

\$500-700

#### \$800-1200

\$800-1200

58

18TH C.

## 十八世纪 尊胜菩萨像

heads, sitting on a lotus seat, gilded petal form, with a four-character seal. calligraphy and depiction of landscape, exterior. 17cm x 13cm x 6.5cm