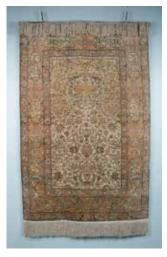

#### 195 A LARGE TURCO PERSIAN RUG 地湬

A large Turco Persian rug, of rectangular Depicting Guan Gong standing mightily Vividly depicting a sleeping boy, facing section, decorated with European style on a scholar's stone, with the left hand down sleeping on a wood-like bed. floral emblem framed by a similar grabbing his beard and the other hand 22cm x 22cm x 14cm border, reserved on yellow ground, 9' x fist behind his back, all supported on a 6'