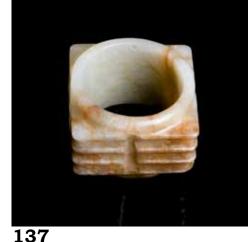

#### A HARDSTONE-INLAIED RED A HARDSTONE-INLAIED BLACK A RED LACQUER WOOD CABINET 朱红小立柜

The cabinet composed of two drawers Of rectangular form, the doors and two Of rectangular form, the doors and and a solid door enclosed two separated sides finely embellished with hard two sides finely embellished with space, the drawers attached with a metal stones, to depict flowers and birds, hard stones, to depict ladies within a handle and the doors attached with a all against a red lacquer ground, the garden scene, all against a black lacquer metal panel with hooks for the lock; the interior with mirror and the top with ground, the interior with mirror and the surface lacquered red, all supported with a later glass cover. 66.5cm x38.5cm x top with a later glasscover. 79cm x 38cm for legs. 49cm x 76cm x 82cm