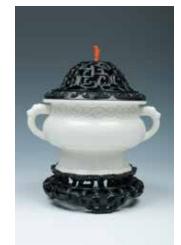

#### A HARDSTONE-INLAIED RED A HARDSTONE-INLAIED BLACK A RED LACQUER WOOD CABINET 朱红小立柜

The cabinet composed of two drawers Of rectangular form, the doors and two Of rectangular form, the doors and and a solid door enclosed two separated sides finely embellished with hard two sides finely embellished with space, the drawers attached with a metal stones, to depict flowers and birds, hard stones, to depict ladies within a handle and the doors attached with a all against a red lacquer ground, the garden scene, all against a black lacquer metal panel with hooks for the lock; the interior with mirror and the top with ground, the interior with mirror and the surface lacquered red, all supported with a later glass cover. 66.5cm x38.5cm x top with a later glasscover. 79cm x 38cm for legs. 49cm x 76cm x 82cm

#### \$500-1000

112cm

#### \$500-1000

LACQUER CABINET

百宝嵌黑漆立柜

LACQUER CABINET

百宝嵌红漆立柜

x 111cm

4

STAND