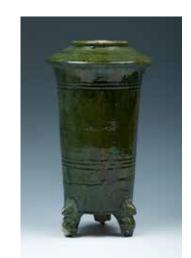

#### 14 A FLAMBE-GALZE JAR WITH A GREEN GLAZE TRIPOD JAR 汉 绿釉三足罐

The green glazed tripod jar of cylindrical The interior decorated with a band of

\$1500-2000

#### 15 A CINNEBAR LACQUER PLATE 剔红盘

The flambe-glazed jar of ovoid shape, form, rising to an inverted mouth, all design, including three flowers and remain flat and smooth.D:24cm

\$500-800