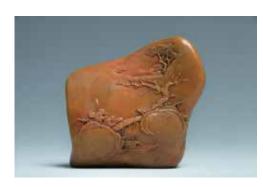

#### 70 A JADE PLUM BLOSSOM 玉石梅花

x22cm

\$400-700

\$200-300

71 A JADE BONSAI 玉石盆景

different colors, the leaf also vividly with vivid colors, the leaf also similarly depicted with hard stone, all set within depicted with hard stone, all set within a tapered-square planter. 40cm x 42cm a jade-like tapered-square planter attached to a fitted wooden stand. 26cm x 18cm x 10cm