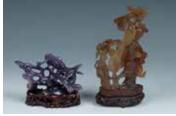

#### 25 A SET OF THREE THUMBRINGS 扳指一套三件

A set of three thumb rings, one of A set of small objects composed of a A crystal Guanyin, the whole body octagon form and the stone of celadon jade goat, a wooden tortoise, a wooden of transparent stone, with some small and russet tone, one of red and yellow chestnut, a small wooden figure, a small bubbles within, accompanied with a tone, and one black thumb ring. D: wooden plate and a string of small fitted wooden stand. H:40cm 3.1cm, 3.3cm, 3.6cm

#### 26 A SET OF SMALL OBJECTS 小摆件一组

wooden objects.

#### 27 A CRYSTAL GUANYIN, QING 清 水晶观音立像