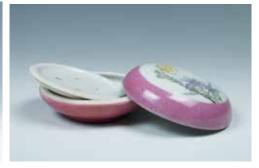

33 AND COVER, HONG XIAN 胭脂红开光盖盒《洪宪年制》

The famille-rose circular box with cover, the cover painted with flower design, the side with peach bloom glaze and the base with a four-character seal, the interior with a flat disk with fourcharacter on the surface.D:9.5cm

#### \$500-800

\$400-700