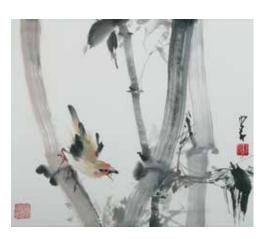

# 111 **BIRD AND FLOWER** 徐华(民国) 花鸟图 镜心 设

Depicting a bird standing on a branch with chrysanthemum and plum blossom, and scholar's stone, with one artist's seal, framed. 46.5cm x 31cm without frame

\$300-500