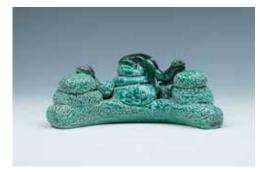

\$6000-8000

30

A SET OF FOUR FAMILLE-ROSE CIRCULAR BOXES WITH COVER

similar design, three boxes with a poney design in the middle. D:6cm H:5.5 each

29

QING

清 绿釉雕瓷笔架山

The green glazed brush rest is mimicking A set of two Peking glass wine cups, of 款 two beasts resting and climbing on a deep bell-shaped body, stands on a tall scholar's stone. W:13cmH:5.5cm

#### 32

A GREEN GLAZE BRUSH REST. A PURPLISH-RED PEIKING GLASS A FAMILLE-ROSE CIRCULAR BOX. WINE CUPS, 19TH C.

十九世纪 红色料器杯一对

foot rising to a flared rim, the body with translucent purplish-red tone. H:6cm D:6.2cm