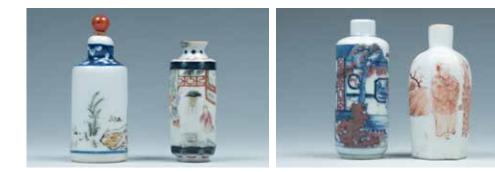

\$300-600

A SET OF THREE SNUFF BOTTLES A SET OF THREE SNUFF BOTTLES A SET OF TWO SNUFF BOTTLES 鼻烟壶一套三件

A set of three snuff bottles, one of A set of three snuff bottles, one of A set of two blue and white snuff bottles, rectangular form and the stone of ovoid form with red decorations, one of one of cylindrical form rising to a small creamy, russet tone with black marks, tapered form with yellow decorations, waisted neck, one of an ovoid body with one of rectangular form with blue Xi one circular form with blue decorations. a waisted neck.H:8.6cm, 6.6cm against a transparent ground, one of H:7.3cm, 7cm, 8.2cm ovoid form withred decoration against an orange ground. H:8cm, 6.5cm, 6cm

#### 20

鼻烟壶一套三件

# 21 鼻烟壶一套两件

#### \$500-1000

\$500-1000

\$500-1000