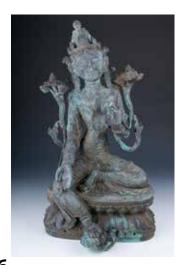

# 铜观音像

lalitasana on a double lotus base with green tone with white inclusions, beaded rims, with the right leg resting accompanied with fitted wood stand, on an extended lotus blossom, the hands height 19.5 cm, weight 3535 grams in vitarkamudra, adorned in various jewelry and flanked bylotus blossoms \$50-100 at the shoulders, the serene face surmounted by a foliate tiara, overall covered in patina, height 58 cm, width 31 cm