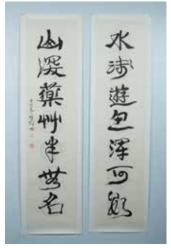

## CALLIGRAPHY 程十发 (1921-2007) 书法对联 化"款 水墨纸本 卷轴

Fa, signed by the artist with two artist's neck and an everted mouth, the body seals, ink on paper. 33cm x 136cm each

# 190 CHENG SHI FA (1921-2007), A PAIR OF 'FIGURAL' VASES 清代刀马人物双耳对瓶

A pair of calligraphies by Cheng Shi of cylindrical form rising to a waisted decorated with figures and brown glaze handle, the unpainted base reveals the crackles and with a brownseal on each vase. H:45cm