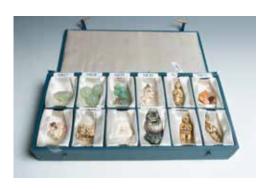

#### \$400-700

\$400-700

28 A SET OF TWELVE SMALL A RED GLAZE VASE, QING **OBJECTS** 小物件一组十二件

accompanied by a six grids box.

清 红釉赏瓶

The red glazed vase of overall tapered 粉彩小盖盒一组四件 A set of twelve small objects, form, with a globular body that raising A set of four famille-rose circular boxes to a waisted long neck to an everted with cover, of a globular body, with mouth, the mouth edge, the base and a tapered foot, the body and the foot the interior glazed white with crackles decorated with goldfishes and water and the vase exteriorcovered mostly in grasses, the cover decorated with a red. H:40cm