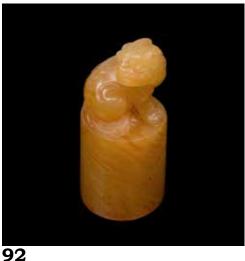

#### 25 A SET OF THREE THUMBRINGS 扳指一套三件

A set of three thumb rings, one of A set of small objects composed of a A crystal Guanyin, the whole body octagon form and the stone of celadon jade goat, a wooden tortoise, a wooden of transparent stone, with some small and russet tone, one of red and yellow chestnut, a small wooden figure, a small bubbles within, accompanied with a tone, and one black thumb ring. D: wooden plate and a string of small fitted wooden stand. H:40cm 3.1cm, 3.3cm, 3.6cm

#### 26 A SET OF SMALL OBJECTS 小摆件一组

wooden objects.

#### 27 A CRYSTAL GUANYIN, QING 清 水晶观音立像