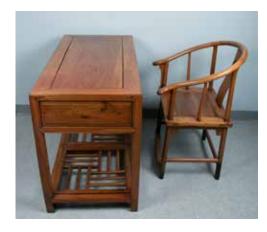

#### 172 A SET OF ELM DESK AND CHAIR 榆木桌椅一套

TThe desk with a rectangular top A four-panel screen, comprised of four 清酸枝木躺椅一对带高低几 suspending a row of four drawers and rectangular panels carved and pierced A pair of Suanzhi rosewood reclining supported on four legs, with a low open with decorations.222.5 x 55 each panel trelliswork shelf, accompanied with a horseshoe back armchair. Desk: 63.5cm \$300-500 x 82.5cm x 30cm Chair: 93cm x61.5cm x 60cm