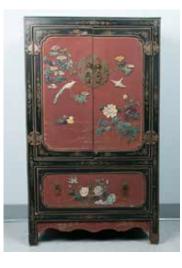

#### A HARDSTONE-INLAIED RED A HARDSTONE-INLAIED BLACK A RED LACQUER WOOD CABINET 朱红小立柜

The cabinet composed of two drawers Of rectangular form, the doors and two Of rectangular form, the doors and and a solid door enclosed two separated sides finely embellished with hard two sides finely embellished with space, the drawers attached with a metal stones, to depict flowers and birds, hard stones, to depict ladies within a handle and the doors attached with a all against a red lacquer ground, the garden scene, all against a black lacquer metal panel with hooks for the lock; the interior with mirror and the top with ground, the interior with mirror and the surface lacquered red, all supported with a later glass cover. 66.5cm x38.5cm x top with a later glasscover. 79cm x 38cm for legs. 49cm x 76cm x 82cm

#### \$500-1000

112cm

#### \$500-1000

LACQUER CABINET

百宝嵌黑漆立柜

LACQUER CABINET

百宝嵌红漆立柜

x 111cm

4

STAND