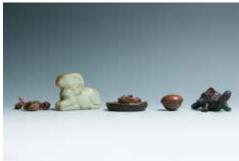

#### 25 A SET OF THREE THUMBRINGS 扳指一套三件

A set of three thumb rings, one of A set of small objects composed of a A crystal Guanyin, the whole body octagon form and the stone of celadon jade goat, a wooden tortoise, a wooden of transparent stone, with some small and russet tone, one of red and yellow chestnut, a small wooden figure, a small bubbles within, accompanied with a tone, and one black thumb ring. D: wooden plate and a string of small fitted wooden stand. H:40cm 3.1cm, 3.3cm, 3.6cm

#### 26 A SET OF SMALL OBJECTS 小摆件一组

wooden objects.

#### 27 A CRYSTAL GUANYIN, QING 清 水晶观音立像