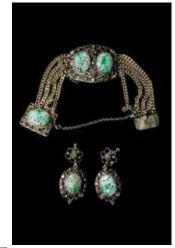

## 177

A RARE INLAID CINNABAR A RED CORAL PENDANT AND A A PAIR CELADON JADE CHILDREN 绣玉人物摆件一对

Depicting two girls holding ingots while

\$300-500

\$500-1000

FIGURES AND RABBIT 青白玉雕摆件一组

depicting Longevity God holding a colour, the long necklace strung with and russet colour, reverse carved with peach along with a deer, a rabbit, and round beads of unified size, the stones leaf marks. 3cm x 5cm; Of circular form, two boys holding Ruyi and copper of pale celadon colour. Perimeter: 99cm the stone of bluish-green color D:5.5cm; coins, overall of green and white tone. H: 2.4cm & 5cm & 7.5cm without stand.