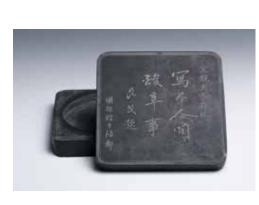

# 68 晚清 绣品挂件

The piece of peach and pomegranate The ink stone of rectangular form,

69 AN INK STONE '博古斋'款石砚

material, the cover carved with words, the stone with a water pool. 9cm x 12cm x 3cm