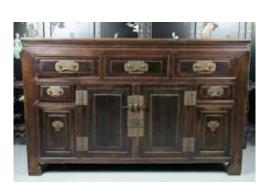

#### 94 A HARDWOOD CABINET 清 楠木长柜

The cabinet of rectangular form, with The deer carved by bronze, with a The set composed of eight silver pieces, five drawers mounted with handle, branch of flower in its mouth, the back including two silver hooks, two silver surrounding a double-hinged door, the with a hole and a fitted cover decorated roses, two small containers, one box, bottom with two doors pulled to open with flowers. H:34cm from the top. 141.5cm x 56.5cm x 90cm