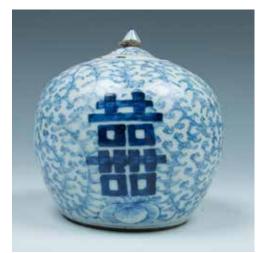

#### \$400-700

\$400-700

28 A SET OF TWELVE SMALL A RED GLAZE VASE, QING **OBJECTS** 小物件一组十二件

accompanied by a six grids box.

清 红釉赏瓶

The red glazed vase of overall tapered 粉彩小盖盒一组四件 A set of twelve small objects, form, with a globular body that raising A set of four famille-rose circular boxes to a waisted long neck to an everted with cover, of a globular body, with mouth, the mouth edge, the base and a tapered foot, the body and the foot the interior glazed white with crackles decorated with goldfishes and water and the vase exteriorcovered mostly in grasses, the cover decorated with a red. H:40cm