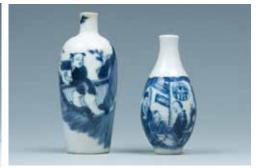

3

\$200-300

#### A HARDSTONE-INLAIED RED A HARDSTONE-INLAIED BLACK A RED LACQUER WOOD CABINET 朱红小立柜

The cabinet composed of two drawers Of rectangular form, the doors and two Of rectangular form, the doors and and a solid door enclosed two separated sides finely embellished with hard two sides finely embellished with space, the drawers attached with a metal stones, to depict flowers and birds, hard stones, to depict ladies within a handle and the doors attached with a all against a red lacquer ground, the garden scene, all against a black lacquer metal panel with hooks for the lock; the interior with mirror and the top with ground, the interior with mirror and the surface lacquered red, all supported with a later glass cover. 66.5cm x38.5cm x top with a later glasscover. 79cm x 38cm for legs. 49cm x 76cm x 82cm

#### \$500-1000

112cm

#### \$500-1000

LACQUER CABINET

百宝嵌黑漆立柜

LACQUER CABINET

百宝嵌红漆立柜

x 111cm

4

STAND