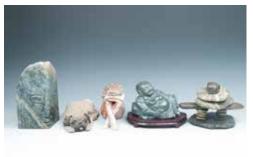

#### 25 A SET OF THREE THUMBRINGS 扳指一套三件

A set of three thumb rings, one of A set of small objects composed of a A crystal Guanyin, the whole body octagon form and the stone of celadon jade goat, a wooden tortoise, a wooden of transparent stone, with some small and russet tone, one of red and yellow chestnut, a small wooden figure, a small bubbles within, accompanied with a tone, and one black thumb ring. D: wooden plate and a string of small fitted wooden stand. H:40cm 3.1cm, 3.3cm, 3.6cm

#### 26 A SET OF SMALL OBJECTS 小摆件一组

wooden objects.

#### 27 A CRYSTAL GUANYIN, QING 清 水晶观音立像