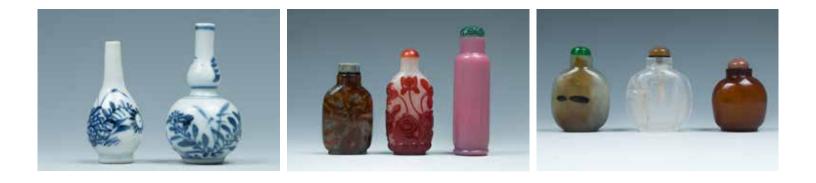

#### A SET OF TWO SNUFF BOTTLES 鼻烟壶一套两件

The set composed of two snuff bottles, A set of two snuff bottles, one of A set of two snuff bottles, all of the all of the cylindrical form, both cylindrical form painted with a garden cylindrical form, one with horses decorated with famille-rose paintings on scene on the exterior, one of hexagon painted in blue on the exterior and one the exterior, one without cover.H:6.9cm, form, the body decorated with iron red decorated with an iron-red dragon in 7.9cm

## **50**

A SET OF TWO SNUFF BOTTLES 鼻烟壶一套两件

human figures within an outdoor scene. pursuit of peals. H:7cm, 8.1cm H:7.9cm, 7.6cm

#### 51 A SET OF TWO SNUFF BOTTLES 鼻烟壶一套两件

#### \$500-1000

\$500-1000

\$500-1000