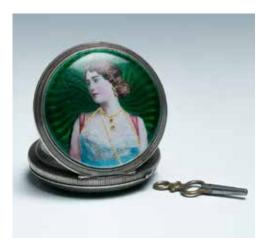

#### A FAMILLE-ROSE BOWL, KANGXI 康熙 神兽纹彩绘碗

The bowl of globular form, rising to an The cylindrical body sweeping to a tall The pocket watch of circular form, the everted mouth rim, the rim has been neck encircled by a collar and tapering two exterior sides decorated with oil repaired with yellow marks, the body slightly towards the galleried rim, paint flower and lady. D:4.6cm painted with beasts, the interior with covered with blue glaze, the mouth and a band of decoration near the mouth foot rim glazed white. H:36cm rim, the centerpainted with a fish, all supported on a short cylindrical foot, accompanied with a box. H:9.5cm \$400-700 D:19.7cm