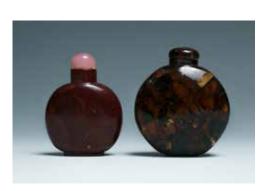

\$300-600

A SET OF THREE SNUFF BOTTLES A SET OF THREE SNUFF BOTTLES A SET OF TWO SNUFF BOTTLES 鼻烟壶一套三件

A set of three snuff bottles, one of A set of three snuff bottles, one of A set of two blue and white snuff bottles, rectangular form and the stone of ovoid form with red decorations, one of one of cylindrical form rising to a small creamy, russet tone with black marks, tapered form with yellow decorations, waisted neck, one of an ovoid body with one of rectangular form with blue Xi one circular form with blue decorations. a waisted neck.H:8.6cm, 6.6cm against a transparent ground, one of H:7.3cm, 7cm, 8.2cm ovoid form withred decoration against an orange ground. H:8cm, 6.5cm, 6cm

#### 20

鼻烟壶一套三件

# 21 鼻烟壶一套两件

#### \$500-1000

\$500-1000

\$500-1000