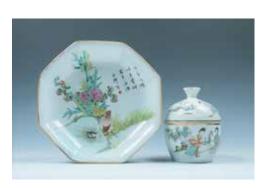

# 青白玉莲子镇纸

The jade paperweight curved in shape The box of rectangular form, with The set composed of three jade hair pins, mimicking lotus roots, the stone of

#### \$800-1200

\$400-700

\$2000-3000

#### 7 WHITE JADE INK BOX 白玉印泥盒

The ink box of circular form, the stone of The jade object of curved circular form, 炉钧釉细颈瓶 translucent celadon tone. D:5cm

\$700-1000

8

A JADE CURVED OBJECT, QING 清 如意大玉瓦头

the exterior curved with peaches. 12.1cm A porcelain vase of pear-shaped body x 11.9cm