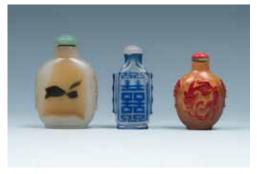

\$300-600

A SET OF THREE SNUFF BOTTLES A SET OF THREE SNUFF BOTTLES A SET OF TWO SNUFF BOTTLES 鼻烟壶一套三件

A set of three snuff bottles, one of A set of three snuff bottles, one of A set of two blue and white snuff bottles, rectangular form and the stone of ovoid form with red decorations, one of one of cylindrical form rising to a small creamy, russet tone with black marks, tapered form with yellow decorations, waisted neck, one of an ovoid body with one of rectangular form with blue Xi one circular form with blue decorations. a waisted neck.H:8.6cm, 6.6cm against a transparent ground, one of H:7.3cm, 7cm, 8.2cm ovoid form withred decoration against an orange ground. H:8cm, 6.5cm, 6cm

#### 20

鼻烟壶一套三件

# 21 鼻烟壶一套两件