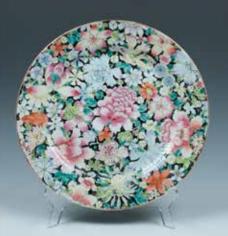

\$300-500

181 LANDSCAPE OIL PAINTING 田园风光 油画 Oil on Canvas. 24cm x 16cm

\$200-300

183

THE FAMILLE-ROSE MILLE FANG CHU XIONG (1950-), SNOW 方楚雄 (1950-) 初雪 镜心 设 百花不落地盘 《大清乾隆年 色纸本

Depicting two squirrels playing on Painted on the interior and exterior a scholar's stone which covered with in famille-rose enamels with a dense snow, and two branches of red berries, profusion of flowers arranged in an signed Fang Chu Xiong, with one artist's overall scroll pattern, the base with six- seal, ink and color on paper. 68.5cm x character Qian Long seal in iron red. 57cm

\$500-800

D:18cm

182

制》款

FLEURS PLATE