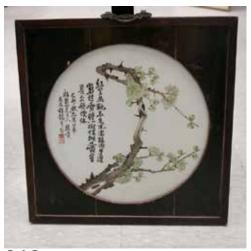

#### 156A

YUN ZHU (1771-1833), FAN 恽珠(1771-1833) 金笺扇 面连框

Calligraphy, Title by the artist with one artist's seal, Ink on golden paper. 66cm x 32cm

\$1000-2000

QIAN SHOU TIE (1897-1967) AND LIU BO NIAN(1902-1990), BUDDHA, HANGING SCROLL 钱瘦铁 (1897-1967) 刘伯年 (1902-1990) 合作佛像 设色 纸本 挂轴

Depicting a Buddha sitting on a circular mat, signed Qian Shou Tie and Liu Bo Nian, with three artist's seals, color and ink on paper, hanging scroll. 13cm x 31cm without frame