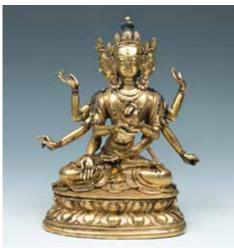

#### 55 A KOREAN BUDDHA 韩国佛像

The Buddha depicted as a standing The Buddha depicted as a standing The Buddha depicted as a sitting figure, figure, wearing a long rope standing on figure, with eight hands, each hand sitting on a lotus stand. H:11.4cm a lotus stand. H:26.3cm with stand.

#### 56 A NEPAL AMOGHAPASA BUDDHA 尼泊尔不空羂索观音

holding an object, standing on a lotus stand. H:19.4 with the stand.

#### 57 A TIBET MANJUSRI BUDDHA 西藏文殊菩萨

\$500-700

#### \$800-1200

\$800-1200

58

18TH C.

## 十八世纪 尊胜菩萨像

heads, sitting on a lotus seat, gilded petal form, with a four-character seal. calligraphy and depiction of landscape, exterior. 17cm x 13cm x 6.5cm

#### 59

HOU, 18TH C. 清 陈观候 紫砂壶

The Buddha depicted as a sitting figure, The Zisha teapot of an overall conical The Zisha teapot of a compressed the figure with eight hands and three form, the base model to a three- globular form, body curved with H:12.5cm