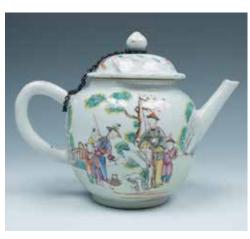

#### 103 A BLUE AND WHITE FIGURAL A FAMILLE-ROSE TEAPOT, QING PLATE, QING 清 青花人物故事盘

The blue and white plate painted with body and a long spout, the curved The Kwon-glazed porcelain bowl of two figures within an exterior scene, handle attached on the side, the body globular form, with a twisted handle with a deer and a crane, all surrounded painted with figures within an outdoor attached on the side, the body decorated by a band depicting landscapes, the scene, the fitted cover depicts trees with a vividly depicted human figure plate with a small minor chip on the similar to the trees on thebody.W:20cm within an indoor scene, all supported on edge. D:22.5cm

# 104 清 粉彩茶壶

The famille-rose teapot with a globular 清出口广彩执手小壶 H:17cm