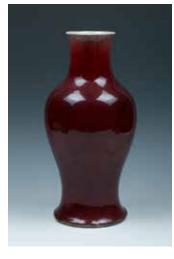

\$800-1500

9

A ROBIN'S EGG GLAZED SLENDER NECK VASE

surmounted by a slender neck and a trumpet mouth rim, the mouth rim is asymmetric, applied overall with a lustrous robin's egg blue glaze thinning at the mouth in russettone, H: 17.5 cm

#### 10 A RED GLAZED VASE 红釉赏瓶

globular body surmounted by a slender Painted on the exterior with scholar's Of baluster body tapered to the round body, H: 14 cm

\$400-700

11

A BIG PORCELAIN JARDINIERE A 18th C. FAMILLE ROSE 'FIGURAL' WITH WOODEN STAND, QING A red-glazed vase, of compressed 清粉彩大缸带木座 (有修补)