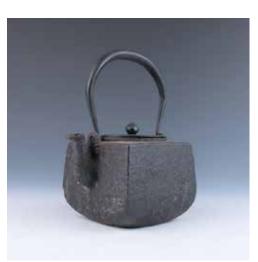

eight 91 cm, width 144 cm height 46 cm, width 59 cm

\$50-100

#### 230

# 硬木博古阁

A wood display shelf, divided into An enormous scholar's rock, of boulder open compartments of varying sizes, form, with irregular craggy surface, decorated with borders of scroll ends,

\$50-100





#### 231 232 A GILT LACQUERED GARVED A PAIR OF JAPANESE STYLE A SET OF AFRICAN HUANGHUALI **BUDDHA FIGURE** SCREEN 日式刺绣立屏一组两件 硬木雕布袋和尚

A large wood figure, carved with a A pair ofJapanese style needlepoint fire 套 standing laughing Buddha, covered in screens. 106cm x 91.5cm; 111cm x 93cm gilt lacquer, height 117.5 cm

\$50-100

233 FURNITURE WITH STOODS 二十世纪 非洲黄花梨桌椅一

A set of Africa huanghuali table with four square-shaped stood, table 89.5 cm x 89.5 cm x 81 x cm, stood 37.5 cm x 37.5 cm x 48 cm

#### \$50-100



234 日式铜壶

An old Japanese iron teapot, of square 铜立鹤一对 shape body, height 9 cm.

\$50-100

\$50-100



235 AN OLD JAPANESE IRON TEAPOT A PAIR OF BRONZE CRANE JADE CVARVED FLOWER FIGURES A pair of gilt bronze figures, depicting cranes standing on the back of turtles, the body with several patina rust spots, \$50-100 height 124 cm each

236 绣玉花朵雕件 H: 24.5cm without stand



237 JADE QILIN BEAST 麒麟玉石雕件 H:13.5cmwithout stand

\$50-100



238 A JADE CARVED FISH 绣玉鱼雕件 H:2.5cm

\$50-100





239240A SET OF TWO AGATEAMETHYST 'FIGURAL'OBJECTSA G A T E C A R V E D琥珀两件OBJECTS11cm x 24cm (Large One)紫晶玛瑙人物雕件两件

H:13.5cm without stand

\$50-100



241 JADE CARVED DRAGON 绣玉龙雕件 H:16cm without stand



\$50-100

242 AMETHYST BUDDHA FIGURE 紫晶笑佛雕件 7.5cm x 12.5cm without stand



243 PINK CRYSTAL 'BIRD' 粉晶小