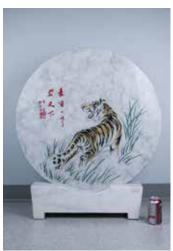

#### 228

A CIRCULAR TIGER MARBLE AN ENORMOUS SCHOLAR'S A HARD WOOD DISPLAY SHELF SCREEN YANG CHUNFENG MARK ROCK 大理石立屏 虎 王觉刻 杨春风 赏石 题字

A marble screen, of circular form with rectangular stand, incised with a painting of crouching tiger, signed by the artist Yang Chunfeng, diameter 76.5 cm