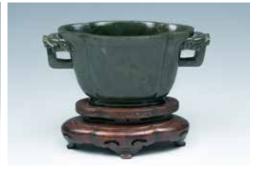

#### 14 A FLAMBE-GALZE JAR WITH A GREEN GLAZE TRIPOD JAR 汉 绿釉三足罐

The green glazed tripod jar of cylindrical The interior decorated with a band of

\$1500-2000

#### 15 A CINNEBAR LACQUER PLATE 剔红盘

The flambe-glazed jar of ovoid shape, form, rising to an inverted mouth, all design, including three flowers and remain flat and smooth.D:24cm

\$500-800