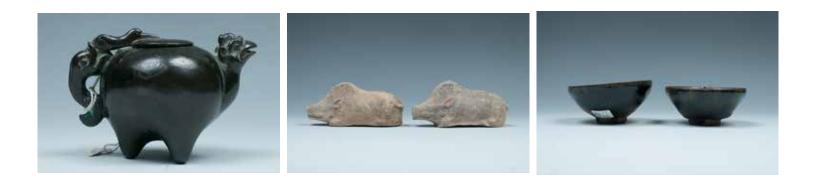

#### A BRONZE TRIPOD WATER POT 鸡头三足铜水注

body, rising from three feet, attached decorated with orange paint; the body The set of two small black glazed bowls, with a chicken's head shape spout, the remains unglazed. 10.2cm x 4.7cm x both unglazed base reveals the buff handle decorated like a fish and the 3.5cm each cover is attached to the handle.W:11cm H7.5cm

#### 41

汉 陶野猪一对 连盒

The bronze container with a globular Of a pair of pottery pig, one has the ear 黑釉茶盏一对

#### 42

A PAIR OF POTTERY PIGS, HAN A SET OF TWO SMALL BLACK GLAZED BOWLS

body, one bowl's interior with reddishbrown splashes. D:9.2cm; 9.5cm

\$500-800

THE EXPORT BOWL AND COVER. A JADE BRUSH REST, QING **18TH CENTURY** 