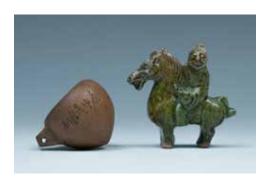

#### 25 A SET OF THREE THUMBRINGS 扳指一套三件

A set of three thumb rings, one of A set of small objects composed of a A crystal Guanyin, the whole body octagon form and the stone of celadon jade goat, a wooden tortoise, a wooden of transparent stone, with some small and russet tone, one of red and yellow chestnut, a small wooden figure, a small bubbles within, accompanied with a tone, and one black thumb ring. D: wooden plate and a string of small fitted wooden stand. H:40cm 3.1cm, 3.3cm, 3.6cm

#### 26 A SET OF SMALL OBJECTS 小摆件一组

wooden objects.

#### 27 A CRYSTAL GUANYIN, QING 清 水晶观音立像