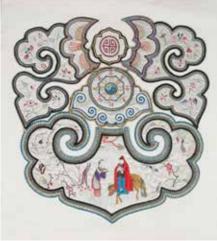

#### 清代贵妇服饰

flowers and bats, the sleeve and the wooden decoration. The box of attached on the neck, the body decorated edges decorated with blue-ground rectangular form, the door frames with plum blossom, chrysanthemum, flower design.