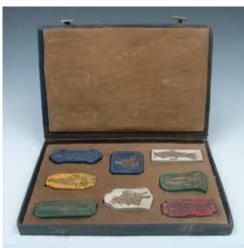

#### 25 A SET OF THREE THUMBRINGS 扳指一套三件

A set of three thumb rings, one of A set of small objects composed of a A crystal Guanyin, the whole body octagon form and the stone of celadon jade goat, a wooden tortoise, a wooden of transparent stone, with some small and russet tone, one of red and yellow chestnut, a small wooden figure, a small bubbles within, accompanied with a tone, and one black thumb ring. D: wooden plate and a string of small fitted wooden stand. H:40cm 3.1cm, 3.3cm, 3.6cm

#### 26 A SET OF SMALL OBJECTS 小摆件一组

wooden objects.

#### 27 A CRYSTAL GUANYIN, QING 清 水晶观音立像