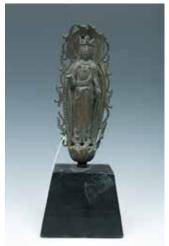

#### 55 A KOREAN BUDDHA 韩国佛像

The Buddha depicted as a standing The Buddha depicted as a standing The Buddha depicted as a sitting figure, figure, wearing a long rope standing on figure, with eight hands, each hand sitting on a lotus stand. H:11.4cm a lotus stand. H:26.3cm with stand.