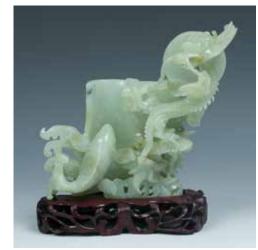

#### 7 WHITE JADE INK BOX 白玉印泥盒

The ink box of circular form, the stone of The jade object of curved circular form, 炉钧釉细颈瓶 translucent celadon tone. D:5cm

\$700-1000

8

A JADE CURVED OBJECT, QING 清 如意大玉瓦头

the exterior curved with peaches. 12.1cm A porcelain vase of pear-shaped body x 11.9cm

\$800-1500

9

A ROBIN'S EGG GLAZED SLENDER NECK VASE

surmounted by a slender neck and a trumpet mouth rim, the mouth rim is asymmetric, applied overall with a lustrous robin's egg blue glaze thinning at the mouth in russettone, H: 17.5 cm