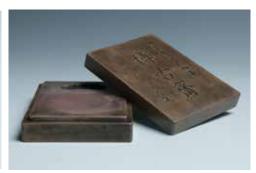

#### 7 WHITE JADE INK BOX 白玉印泥盒

The ink box of circular form, the stone of The jade object of curved circular form, 炉钧釉细颈瓶 translucent celadon tone. D:5cm

\$700-1000

8

A JADE CURVED OBJECT, QING 清 如意大玉瓦头

the exterior curved with peaches. 12.1cm A porcelain vase of pear-shaped body x 11.9cm