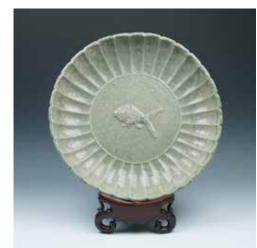

#### 121 **GREEN GLAZE** 'CHRYSANTHEMUM' DISH 青釉菊瓣大盘

With rounded sides delicately molded in ashtray and three circular boxes. the form of thirty-two chrysanthemum petals curving upwards to a lobed rim, the middle curved with a gold-fish, all \$200-400 supported on a circular foot rim, applied overall with aceladon glaze.D:46.5cm