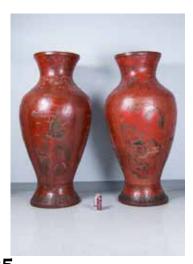

三组 赏石带底座一组 Paper weight: L: 24cm each; 17.7cm each; H:17cm; 20cm; 20cm with stand Chopstick: L:25cm (box) \$50-100

215

\$50-100

\$50-100





216 AN ENORMOUS TEAPOT 多蜜罗波岩般卷大茶壶一个 36.5cm x 10cm x 26cm

217 A WOOD ALTAR TABLE 硬木翘头小案 40.5cm x 84cm x 121.5cm

\$50-100



218 A CIRCULAR PORCELAIN PLAQUE 瓷板挂屏 D:32cm; 40.5cm x 40.5cm

\$50-100





**220** A FAMILLE-ROSE VASE 粉彩双耳瓶 H:32.5cm



**221** A GROUP OF FOUR ROCKS 赏石一组 Highest H:24cm

\$50-100

Composed of four panels, each H:32.5cm panel:45cm x 79cm

木雕屏风

\$50-100

A WOOD SCREEN

\$50-100



222 A FINE TALL-CASE CLOCK 立钟 H:183cm

\$50-100



 A PAIR OF YELLOW VASES
 A GROUP OF TV

 黄地粉彩人物故事大花瓶一
 PRINT COPIES

 对
 张大千画作章

 H:81cm each
 两件

\$50-100



A GROUP OF TWO ZHANG DAQIAN PRINT COPIES 张大千画作复制件连框一组 两件 68cm X 34.5cm,48cm X 38cm





#### 225 226 A PAIR OF LARG LACQUERED BRONZE GUANYIN FIGURE VASES 老大漆描绘故事人物赏瓶一 A bronze Guanyin figure, seated in A large green jade mountain, of emerald 对

A pair of red lacquered vases, of baluster form, painted with rectangular panels of landscape on red ground, with abraded mouth and foot rim, height 132 cm, diameter 64 cm each

#### \$50-100



#### 228

A CIRCULAR TIGER MARBLE AN ENORMOUS SCHOLAR'S A HARD WOOD DISPLAY SHELF SCREEN YANG CHUNFENG MARK ROCK 大理石立屏 虎 王觉刻 杨春风 赏石 题字

A marble screen, of circular form with rectangular stand, incised with a painting of crouching tiger, signed by the artist Yang Chunfeng, diameter 76.5 cm

# 铜观音像

lalitasana on a double lotus base with green tone with white inclusions, beaded rims, with the right leg resting accompanied with fitted wood st