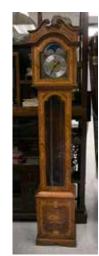

222 A FINE TALL-CASE CLOCK 立钟 H:183cm

\$50-100

 A PAIR OF YELLOW VASES
 A GROUP OF TV

 黄地粉彩人物故事大花瓶一
 PRINT COPIES

 对
 张大千画作章

 H:81cm each
 两件

\$50-100

A GROUP OF TWO ZHANG DAQIAN PRINT COPIES 张大千画作复制件连框一组 两件 68cm X 34.5cm,48cm X 38cm