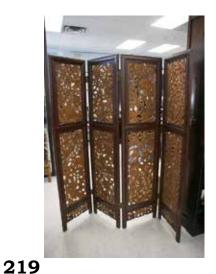

#### 172 A SET OF ELM DESK AND CHAIR 榆木桌椅一套

TThe desk with a rectangular top A four-panel screen, comprised of four 清酸枝木躺椅一对带高低几 suspending a row of four drawers and rectangular panels carved and pierced A pair of Suanzhi rosewood reclining supported on four legs, with a low open with decorations.222.5 x 55 each panel trelliswork shelf, accompanied with a horseshoe back armchair. Desk: 63.5cm \$300-500 x 82.5cm x 30cm Chair: 93cm x61.5cm x 60cm

#### 173 A HARDWOOD CURVED SCREEN 硬木巧雕屏风