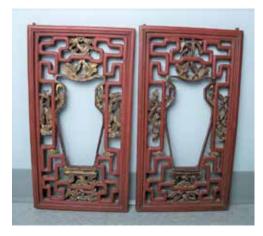

\$200-400

WITH MATCHING WOOD STAND 貔貅碧玉摆件

with an old man, the stone of creamy wood stand, of ruyi-head silhouette, with a vase-shape cut out, the top with tone, accompanied with a fitted wooden carved in high relief with a crouching extended wood pieces, could be used as mythical beast Bixie atop another beast a door panel. 26.5cm x 48.5cm standing foursquare with mouth agape, the stone of pale greencolour, H: 21 cm, \$50-100 W: 16.5 cm without stand \$50-100

## 194

金木雕板一对

The two wooden panels lacquered red, The stone of triangular form, carved One celadon jade plaque with matching with gilt leaf decorations, the middle