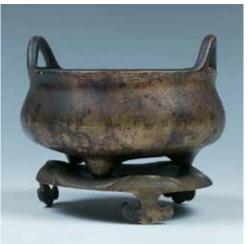

#### A BRONZE TRIPOD WATER POT 鸡头三足铜水注

body, rising from three feet, attached decorated with orange paint; the body The set of two small black glazed bowls, with a chicken's head shape spout, the remains unglazed. 10.2cm x 4.7cm x both unglazed base reveals the buff handle decorated like a fish and the 3.5cm each cover is attached to the handle.W:11cm H7.5cm

#### 41

汉 陶野猪一对 连盒

The bronze container with a globular Of a pair of pottery pig, one has the ear 黑釉茶盏一对