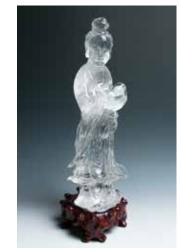

#### 25 A SET OF THREE THUMBRINGS 扳指一套三件

A set of three thumb rings, one of A set of small objects composed of a A crystal Guanyin, the whole body octagon form and the stone of celadon jade goat, a wooden tortoise, a wooden of transparent stone, with some small and russet tone, one of red and yellow chestnut, a small wooden figure, a small bubbles within, accompanied with a tone, and one black thumb ring. D: wooden plate and a string of small fitted wooden stand. H:40cm 3.1cm, 3.3cm, 3.6cm

#### 26 A SET OF SMALL OBJECTS 小摆件一组

wooden objects.

#### 27 A CRYSTAL GUANYIN, QING 清 水晶观音立像