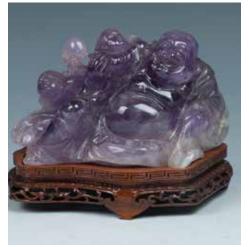

#### \$400-700

\$400-700

28 A SET OF TWELVE SMALL A RED GLAZE VASE, QING **OBJECTS** 小物件一组十二件

accompanied by a six grids box.

清 红釉赏瓶

The red glazed vase of overall tapered 粉彩小盖盒一组四件 A set of twelve small objects, form, with a globular body that raising A set of four famille-rose circular boxes to a waisted long neck to an everted with cover, of a globular body, with mouth, the mouth edge, the base and a tapered foot, the body and the foot the interior glazed white with crackles decorated with goldfishes and water and the vase exteriorcovered mostly in grasses, the cover decorated with a red. H:40cm

\$6000-8000

30

A SET OF FOUR FAMILLE-ROSE CIRCULAR BOXES WITH COVER

similar design, three boxes with a poney design in the middle. D:6cm H:5.5 each

29

QING

清 绿釉雕瓷笔架山

The green glazed brush rest is mimicking A set of two Peking glass wine cups, of 款 two beasts resting and climbing on a deep bell-shaped body, stands on a tall scholar's stone. W:13cmH:5.5cm