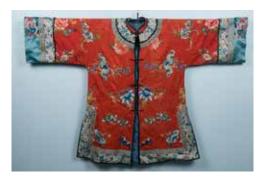

#### 清代贵妇服饰

flowers and bats, the sleeve and the wooden decoration. The box of attached on the neck, the body decorated edges decorated with blue-ground rectangular form, the door frames with plum blossom, chrysanthemum, flower design.

#### 98

A RED LADY'S INFORMAL ROBE. A BIRD AND FLOWER GILT BIRD AND FLOWER ENAMEL VASE WOODEN BOX 花鸟金木雕佛龛

A red-ground robe decorated with The wooden box pierced with gilded to a waisted long neck with two rings mounted with a metal handle, enclosed and begonia, all against a yellow an interior painted with golden ground, the base with a dark red seal. decorations. 29cm x 44cm x 12.5cm