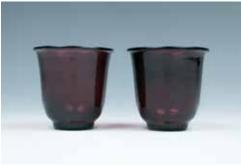

#### 32

A GREEN GLAZE BRUSH REST. A PURPLISH-RED PEIKING GLASS A FAMILLE-ROSE CIRCULAR BOX. WINE CUPS, 19TH C.

十九世纪 红色料器杯一对

foot rising to a flared rim, the body with translucent purplish-red tone. H:6cm D:6.2cm