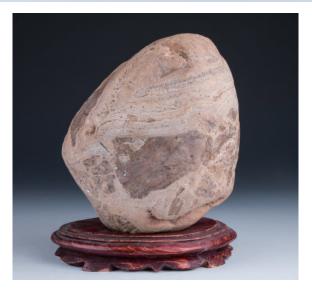

## Lot 003 **赏石 鼹鼠**

A brown pottery stone scholar's rock, of natural form, covered with crevices, ridges and jagged protrusions, accompanied with fitted wood stand, height 12.5 cm, 3.95 kg