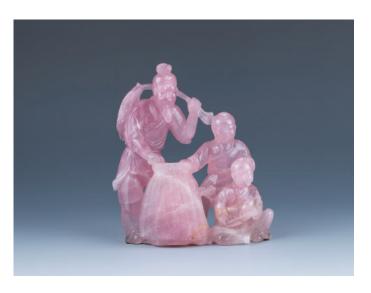

## Lot 305 **粉晶石雕件**

A Chinese pink quartz figural group, carved with a fisherman accompanied with two boys, height 15 cm, width 13 cm

\$300-\$600

One petrified wood with stand, with a section of fossilized trunk, height 15 cm, width 5 cm