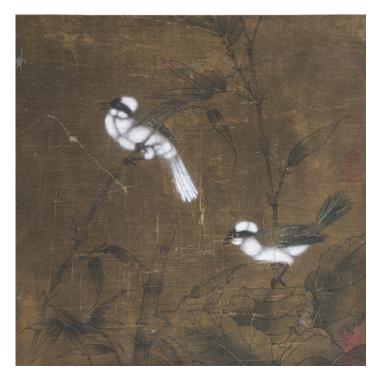

## Lot 202 **佚名 佛像图 绢本 立轴**

Guanyin, with two seals of the artists, ink and watercolor on silk, hanging scroll, 122 cm x 64.5 cm

\$1,000-\$2,000

-58-

Lot 203 **佚名 花鸟 绢本 斗方** 

Songbirds perching on bamboo branches, with two seals of the artist, watercolor and ink on silk, 30.5 cm x 31 cm

\$1,000-\$2,000