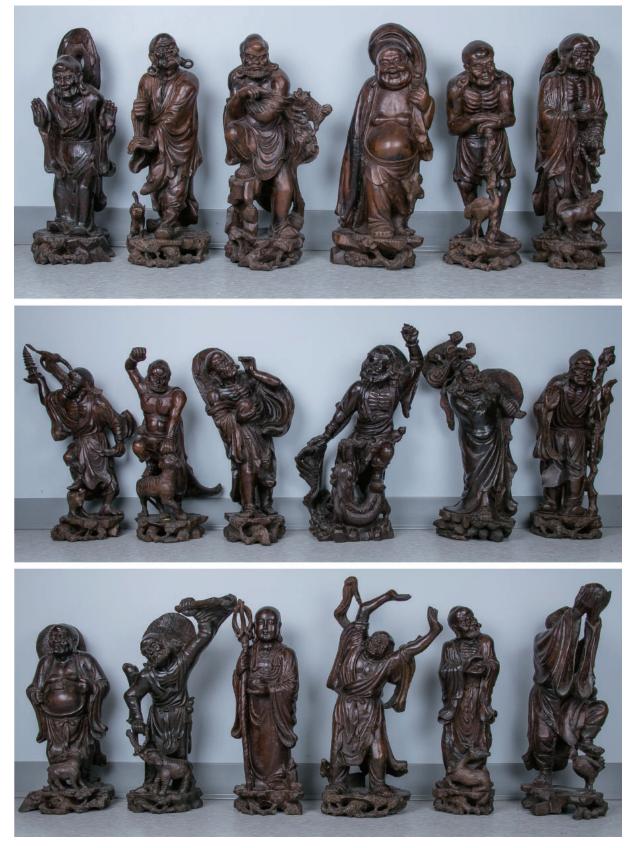

# Lot 116 **19 世纪硬木雕十八罗汉**

A set of eighteen wood carved figures, depicting eighteen arhats (luohan) with various postures, with minor cracks, height 56 cm each