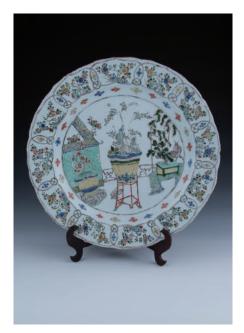

#### Lot 002 杨春风 书法等

Toronto Stone Lover Society and Penglai (a fabled abode of immortals), signed by Yang Chunfeng, accompanied with a certificate from Overseas Community Affairs Council, 29.5 cm x 108 cm, 32 cm x 47.5 cm