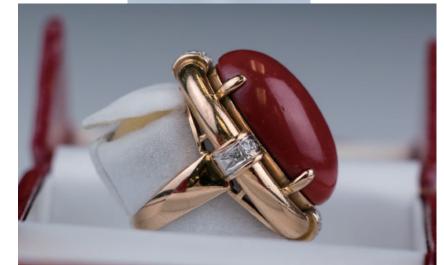

#### Lot 297 **红珊瑚戒指**

A red coral ring, set with an oval red coral cabochon, 18kt gold mount, coral size 2.3 x 1.4 x 0.6 cm

\$3,000-\$4,000