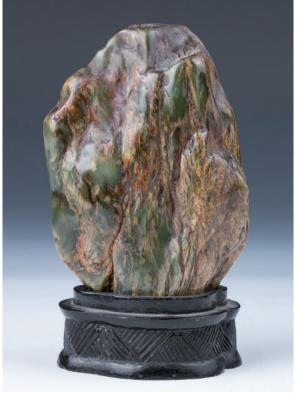

#### Lot 006 玉原石山子

A scholar's rock, in form of horizontal mountain landscape, the stone of mixed olive and spinach green color with light yellow inclusions, height 6.5 cm, weight 1271 grams

\$200-\$300