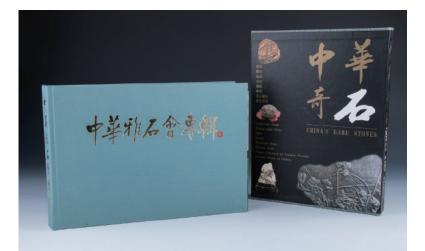

# Lot 012 **中华奇石雅石书籍两本**

Two books of China's Rare Stones and Collection of Ya Stones

\$200-\$300

Lot 013 玛瑙质岩石 大雾弥漫

A yellow agatized rock boulder, formed in egg shape, accompanied with fitted wood stand, height 19 cm, weight 5087.5 grams