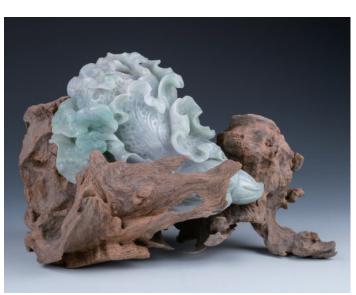

## Lot 149 天然翡翠白菜配天然檀香木座

A jadeite cabbage, the stone of pale green and lavender tone, surmounted by a sandalwood stand of natural form, length 16.5 cm

A wood tea tray, in form of a flatten trunk, 85 cm x 34 cm