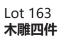

## Lot 038 **宜兴茶具一套**

A set of Yixing pottery teaware, comprised of a teapot, six cups and a tray, the body made of trunk shape, the base inscribed with a four-character artist seal mark, diameter 7.5 cm