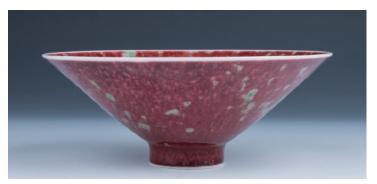

lotus, height 6 cm, diameter 12 cm





## Lot 189 **宋白瓷暗刻纹盘**

A Song white glazed plate, extended with lobed mouth rim, the interior decorated with dragon and phoenix amidst peony scrolls in low relief, diameter 21.5 cm

\$400-\$600



## Lot 190 **青釉暗刻纹碗 有冲**

A celadon bowl, of rounded sides rising from a short foot, incised around the exterior with lotus petals, overall covered in greyish green glaze except the mouth and the base revealing the buff body, with a hairline crack on the body, diameter 15 cm

\$300-\$500



## Lot 191 道光款山水画小杯一对

A pair of grisaille decorated cups, of deep rounded sides rising for a short foot, painted with ink and iron red with landscape scenes, the base inscribed with six-character Daoguang mark, height 7.2 cm, diameter 8.1 cm each

#### \$600-\$800





#### Lot 192 康熙款釉里红窑变斗笠碗

A copper red bowl, of conical form with striaght foot rim, overall covered in red glaze with splashed green color, the base inscribed with six-character Kangxi mark in cobalt blue, height 5.5 cm, diameter 17.7 cm

\$800-\$1,000

## Lot 193 **清粉彩瘦骨和尚**

A famille rose figure of ascetic luohan, with his left hand behind the head, wearing a loin cloth decorated with flowers, the bare chest revealing an emaciated torso, unglazed base, height 15 cm

\$800-\$1,000



Mandarin ducks, signed Ding Yanyong, with one seal of the artist, watercolor and ink on paper, with frame, 51 cm x 30 cm

\$1,000-\$2,000





## Lot 195 符铁年(1886-1947)梅花 吴子深(1893-1972) 书法 成扇

Plum blossoms, signed with one seal of the artist Fu Tienian, the reverse inscribed with a poem, signed with two