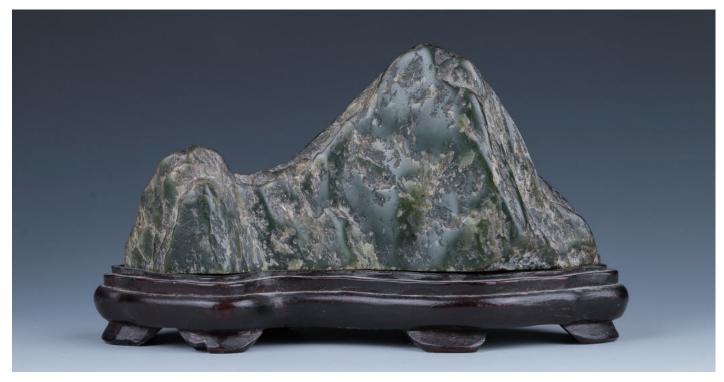

#### Lot 006 玉原石山子

A scholar's rock, in form of horizontal mountain landscape, the stone of mixed olive and spinach green color with light yellow inclusions, height 6.5 cm, weight 1271 grams

\$200-\$300