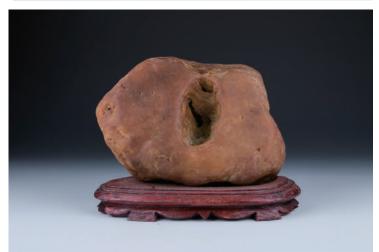

# Lot 004 禅石 四大皆空

A brown dhyana stone, featuring four openings, accompanied with fitted wood stand, height 13 cm, weight 3050.5 grams

\$200-\$300