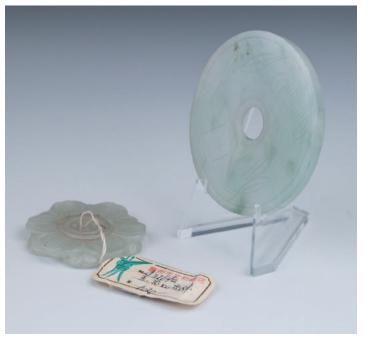

## Lot 208 **清玉扣挂件两件**

\$300-\$600

Two pieces of jade pendants, comprised of one jadeite Bi disk and one white jade floral button, the price tag is from Guangzhou Antique Shop Head Office, diameter 6 cm & 4.5 cm