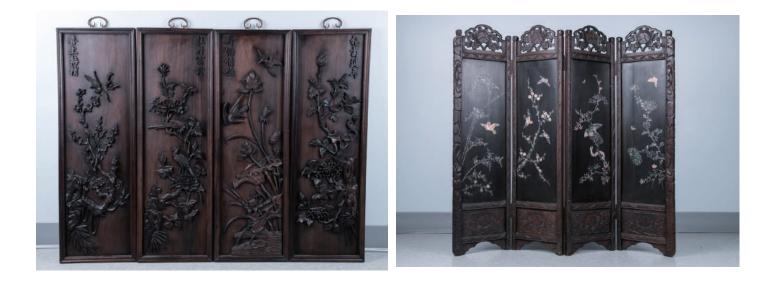

#### Lot 268 **硬木雕花鸟挂屏四幅**

A set of four pieces wood hanging panels, comprised of four rectangular panels carved in high relief with flowers and birds, height 86.5 cm, width 28 cm each

\$300-\$400