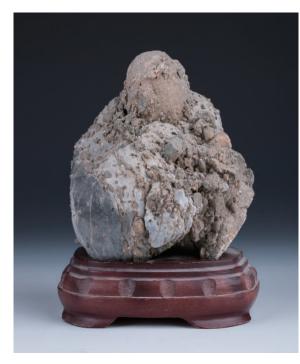

# Lot 015 **赏石**

A grey limestone boulder, covered with crevices, ridges and jagged protrusions, with fitted wood stand, height 14 cm, weight 2244 grams

\$200-\$300