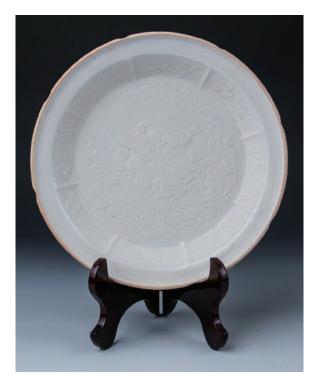

## Lot 189 **宋白瓷暗刻纹盘**

A Song white glazed plate, extended with lobed mouth rim, the interior decorated with dragon and phoenix amidst peony scrolls in low relief, diameter 21.5 cm

\$400-\$600