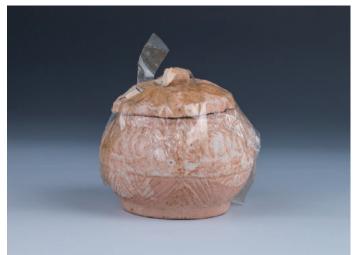

#### Lot 166 小陶罐带盖

A small pottery jar with cover, of globular body, diameter 8 cm

\$100-\$200

#### \$200-\$300