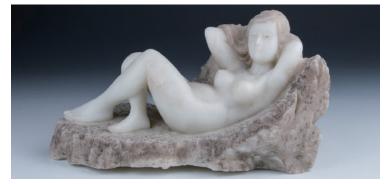

# Lot 097 **汉白玉雕美人图**

A white stone figure, carved with a naked lady in recumbent pose, height 16 cm, weight 4583 grams

\$200-\$300