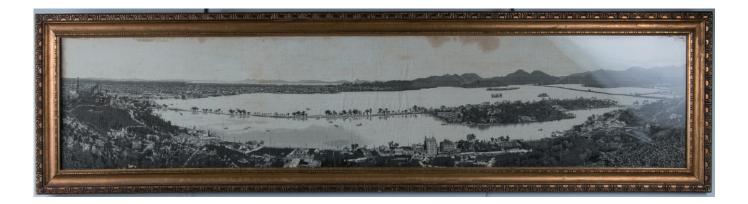

## Lot 249 老锦织 西湖风光连框

A Chinese black and white embroidery panel of landscape, depicting West lake, embroidered on the white Chinese silk, with frame, 25 cm x 120 cm

\$400-\$500