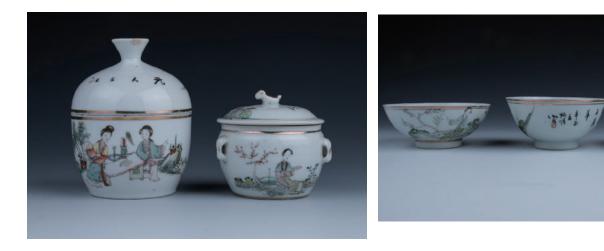

#### Lot 278 **民国盖罐两个**

Two pieces of Qianjiang jars with covers, painted with lady figures in garden landscape, the base inscribed with red seals, with minor chipped handles, height 12.5 cm, diameter 9.7 cm (the larger one)

\$200-\$300

Three pieces of Qianjiang bowls, painted with lady figures, decorated with gilt borders, the base inscribed with fourcharacter red seal, diameter 11.5 cm, height 5.3 cm (1/2) diameter 12 cm, height 4.6 cm each (2/2)