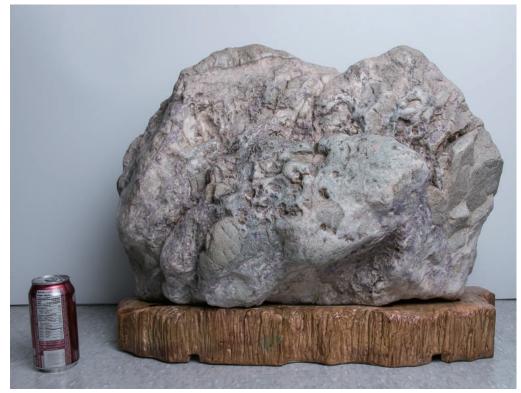

# Lot 108 **特大赏石 夜夜独饮**

An enormous lingbi stone boulder, of black colour suffused with white veining depicting a scholar drinking underneath waterfall, accompanied with a four-legged wood stand, height 42 cm, width 77 cm, 200 kg