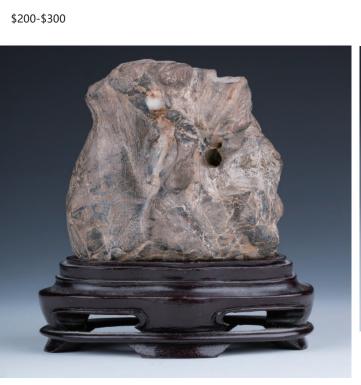

European style bookends, of foliage form covered in gilt paint, with an embellished La Conga bottle, bookends height 16.5 cm, bottle height 19 cm

\$200-\$300



Lot 041 木面具两件及雕刻木板一个

A set of wood carvings, comprised of two wood masks and one Thailand style wood hanging panel, mask 33 cm x 20 cm, panel 40 cm x 28 cm



# Lot 042 碧**玉山子**

A green jade mountain, horizontally orientated, outlined mountain peaks, accompanied with fitted wood stand, height 7.5 cm, width 18 cm

\$200-\$300



# Lot 043 **岩石 避雨岩**

A yellow limestone scholar's rock, with jagged surface and crevices, accompanied with fitted wood stand, height 6.5 cm, width 16 cm



#### Lot 044 **天然赏石**

A yellow limestone boulder, with dark brown inclusions and grey veining, accompanied with fitted wood stand, height 11.5 cm





A brown scholar's rock, of irregular form with wrinkled surface, accompanied with fitted wood stand, height 10 cm, weight 748 grams

\$200-\$300



# Lot 045 **赏石 高山流水**

A small scholar's rock, of dark beige tone, accompanied with fitted wood stand, height 8.5 cm, weight 281 grams

\$200-\$300





A pair of hardstone seals and a bloodstone boulder seal, the seals of rectangular section, the boulder intricately carved with an aged pine tree growing from a rocky mountain, uncarved seal face, height 7.8 cm, width 1.2 cm each (pair), height 6 cm, width 6.3 cm (boulder)





# Lot 048 **寿山石薄意章料**

A Shoushan stone seal, of boulder form, carved in low relief with sika deers under bamboo, the stone of pale yellow tone with mottled black, height 4 cm, weight 101 grams

\$200-\$300

Lot 049 *