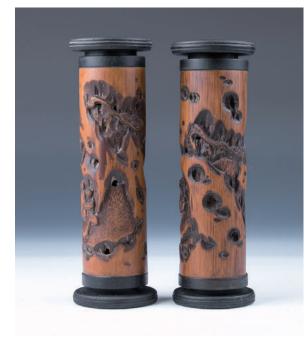

# Lot 072 酸枝架景泰蓝铜吊钟

A bronze cloisonne bell, accompanied with a carved wood stand and a small wood hammer, height 56 cm, width 38 cm