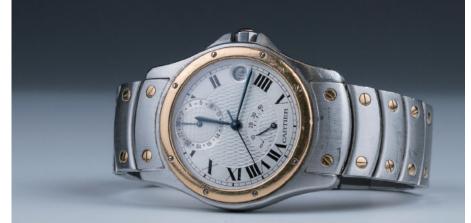

#### Lot 298 卡地亚纪念版男装腕表

A Cartier watch, round Santos watch with water resistant to 30 metres, Cartier's limited series of 150th anniversary edition, engraved on back with serial number 0919/1847, accompanied with signed certificate and original manual, dail diameter 3 cm