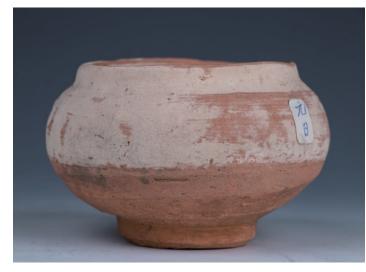

## Lot 165 小陶罐

A small pottery jar, of compressed globular body, covered in a beige pigment, the biscuit is in reddish brown color, diameter 6.5 cm, height 5 cm