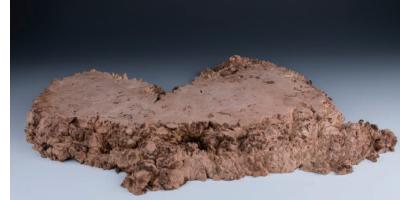

## Lot 003 **赏石 鼹鼠**

A brown pottery stone scholar's rock, of natural form, covered with crevices, ridges and jagged protrusions, accompanied with fitted wood stand, height 12.5 cm, 3.95 kg