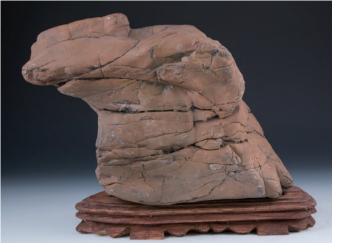

An enormous spinach green stone carved teapot, inscribed with a poem and signed by the artist, height 121 cm

\$200-\$300