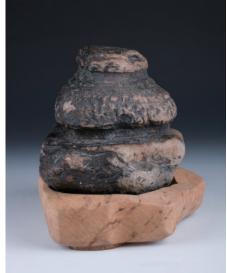

## Lot 003 **赏石 鼹鼠**

A brown pottery stone scholar's rock, of natural form, covered with crevices, ridges and jagged protrusions, accompanied with fitted wood stand, height 12.5 cm, 3.95 kg