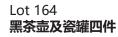

\$200-\$300

A set of wood carved figures, comprised of a Buddha carving, a pair of cranes and a man figure, crane height 38.5 cm

\$200-\$300

A set of two Japanese iron teapots and two Japanese porcelain jars, diameter 26 cm, height 18 cm (largest jar)