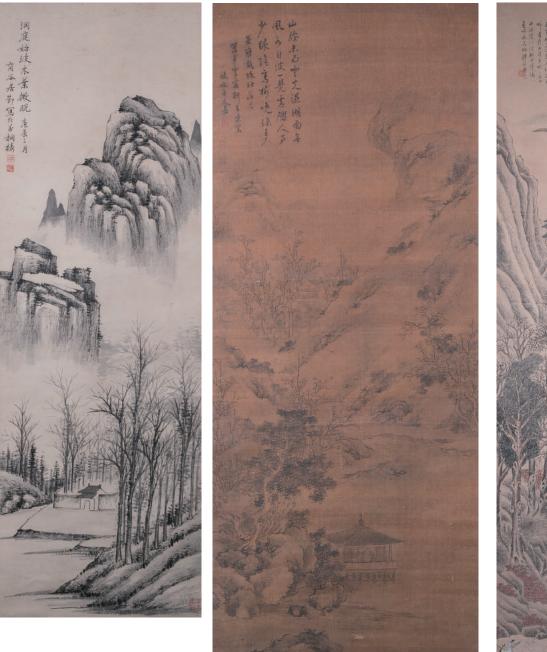

## Lot 180 **居节(1524-1585) 山水** 水墨纸本 立轴

Landscape painting, signed Ju Jie (1524-1585), with three seals of the artists, ink on paper, hanging scroll, 101 cm x 34 cm

\$1500-\$2500

## Lot 181 **文嘉 (1501-1583)山水** 绢本 立轴

Landscape painting, signed Wen Jia (1501-1583), with three seals of the artists, ink on silk, hanging scroll, 162 cm x 45 cm

\$5000-\$6000

Lot 182 唐岱 (1673-1752)山水 设色纸本 立轴

Landscape painting, signed Tang Dai (1673-1752), with four seals of the artists, ink and watercolor on paper, hanging scroll, 162 cm x 45 cm

\$1500-\$2500