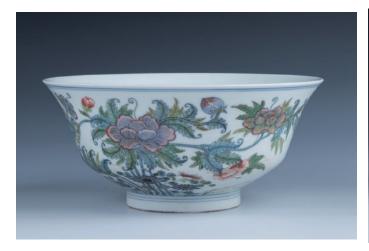

#### Lot 186 德化窑暗刻富贵长命小碗一对

A pair of Dehua blanc de chine bowls, of rounded sides, the white glazed exterior decorated with raised lotus petals and four roundels enclosing the charaters Fu Gui Chang Meng (meaning wealth and longevity), diameter 12 cm, height 6 cm