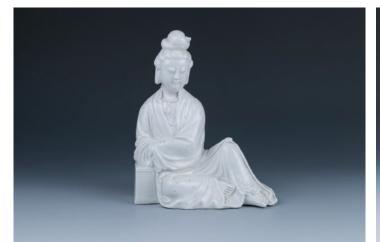

#### Lot 186 德化窑暗刻富贵长命小碗一对

A pair of Dehua blanc de chine bowls, of rounded sides, the white glazed exterior decorated with raised lotus petals and four roundels enclosing the charaters Fu Gui Chang Meng (meaning wealth and longevity), diameter 12 cm, height 6 cm