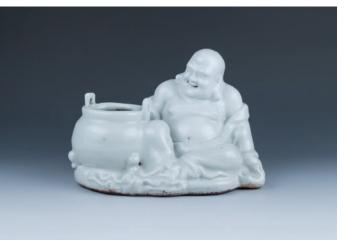

## Lot 242 **老青白瓷笑佛**

A Dehua blanc de chine figure, depicting laughing Buddha in draped robe, reclining on a double-handled jar, the bare base burnt dark-brown in the firing, height 18 cm, width 23 cm