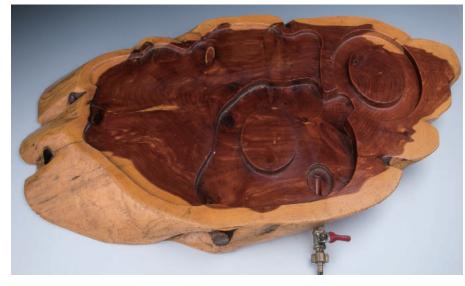

## Lot 149 天然翡翠白菜配天然檀香木座

A jadeite cabbage, the stone of pale green and lavender tone, surmounted by a sandalwood stand of natural form, length 16.5 cm

A wood tea tray, in form of a flatten trunk, 85 cm x 34 cm

\$200-\$300

A black stone tea tray, with polished top, 48 cm x 48 cm

\$200-\$300

A bronze Guanyin figure, seated in lalitasana on a double lotus base with beaded rims, with the right leg resting on an extended lotus blossom, the hands in vitarkamudra, adorned in various jewelry and flanked by lotus blossoms at the shoulders, the serene face surmounted by a foliate tiara, overall covered in patina, height 58 cm, width 31 cm