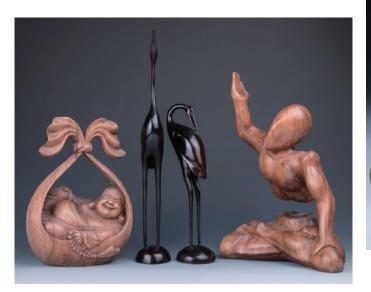

## Lot 165 小陶罐

A small pottery jar, of compressed globular body, covered in a beige pigment, the biscuit is in reddish brown color, diameter 6.5 cm, height 5 cm