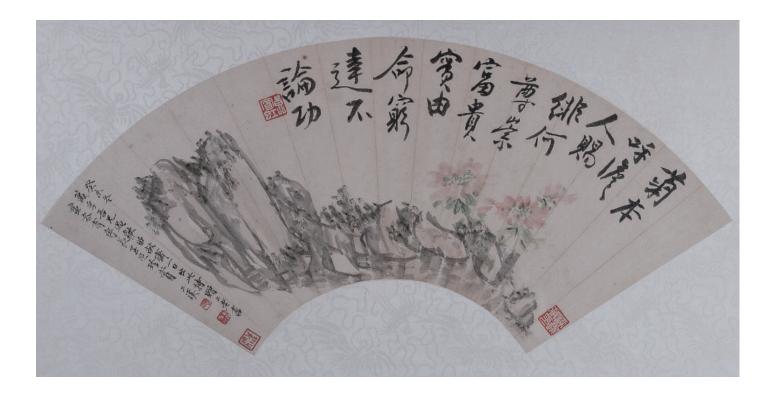

#### Lot 002 杨春风 书法等

Toronto Stone Lover Society and Penglai (a fabled abode of immortals), signed by Yang Chunfeng, accompanied with a certificate from Overseas Community Affairs Council, 29.5 cm x 108 cm, 32 cm x 47.5 cm