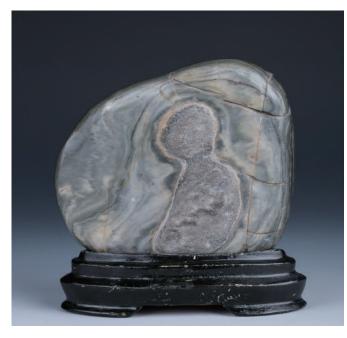

#### Lot 016 **赏石 沉思**

A spinach green dhyana stone, with fitted wood stand, height 15 cm, weight 2078.5 grams

\$200-\$300