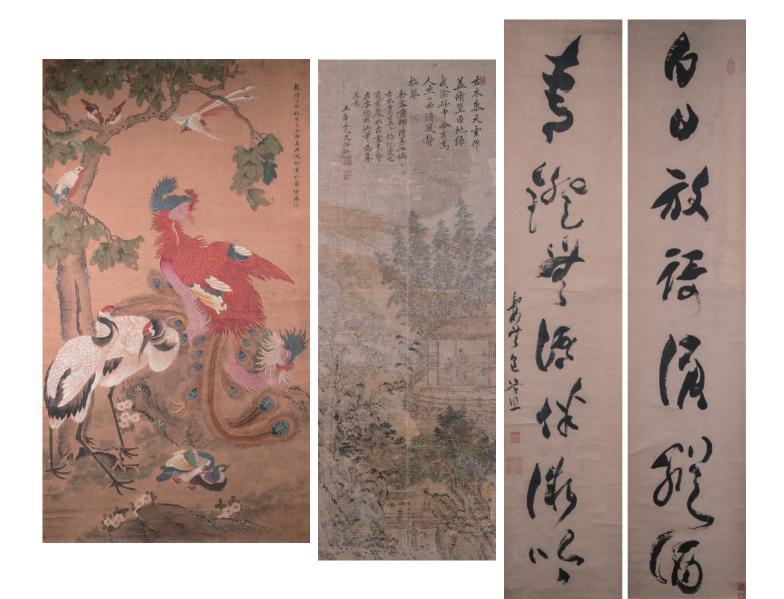

#### Lot 001 嫣璞居书法两件 石甫 朱军山

Two Yan Pu Ju calligraphy by Zen Shifu and Zhu Junshan, the framed one is signed by with 2 seals of the artist, the other is signed by with 2 seals of the artist, ink on paper, 23.5 cm x 98 cm (1/2), 34 cm x 81.5 cm (2/2)

#### Lot 002 杨春风 书法等

Toronto Stone Lover Society and Penglai (a fabled abode of immortals), signed by Yang Chunfeng, accompanied with a certificate from Overseas Community Affairs Council, 29.5 cm x 108 cm, 32 cm x 47.5 cm