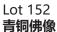

\$200-\$300

A set of wood carved figures, comprised of a Buddha carving, a pair of cranes and a man figure, crane height 38.5 cm

\$200-\$300

A set of two Japanese iron teapots and two Japanese porcelain jars, diameter 26 cm, height 18 cm (largest jar)