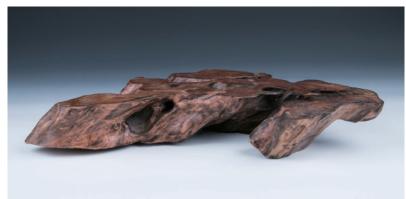

# Lot 018 灵璧石带木雕底座 大鹏展翅

A black lingbi stone scholar's rock, in form of a soaring phoenix, the stone accented with ridges and crevices, of a black colour patinated to an ebony sheen, accompanied with carved wood stand, height 116 cm