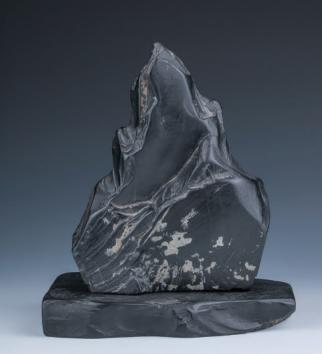

## Lot 005 灵璧石带石底座 漫天飞絮

A black lingbi scholar's rock, in form of mountain peak, with white inclusions, accompanied with lingbi rock stand of similar colour, height 18.5 cm, weight 1574 grams

\$200-\$300