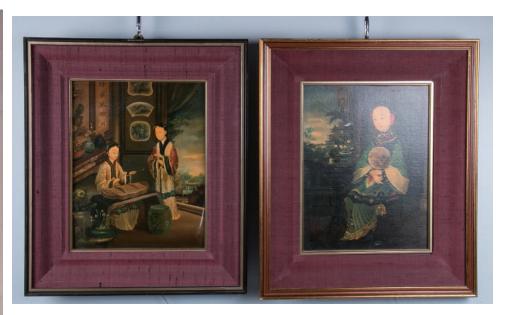

#### Lot 001 嫣璞居书法两件 石甫 朱军山

Two Yan Pu Ju calligraphy by Zen Shifu and Zhu Junshan, the framed one is signed by with 2 seals of the artist, the other is signed by with 2 seals of the artist, ink on paper, 23.5 cm x 98 cm (1/2), 34 cm x 81.5 cm (2/2)