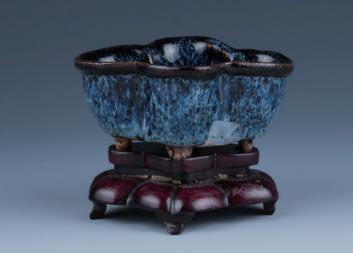

## Lot 239 **开片水盂**

A crackle glazed waterpot, of domed shape pierced with an aperture on top, height 6 cm, diameter 8 cm

\$400-\$600

A Jun-glazed bowl, Song style, of steep sides with straight mouth rim, overall covered in a blue glaze accentuated with splashed purple markings, height 6 cm, diameter 13.5 cm