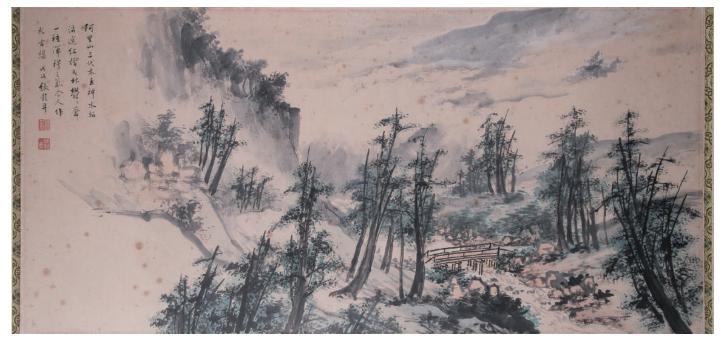

#### Lot 035

\$200-\$300

张谷年(1905-1987)阿里山风情戊午年(1978) 设色纸本 镜心

Alishan cypress forest landscape, signed Zhang Gunian, with one seal of the artist, ink and watercolor on paper, 45 cm x 92 cm

\$200-\$300

-12-