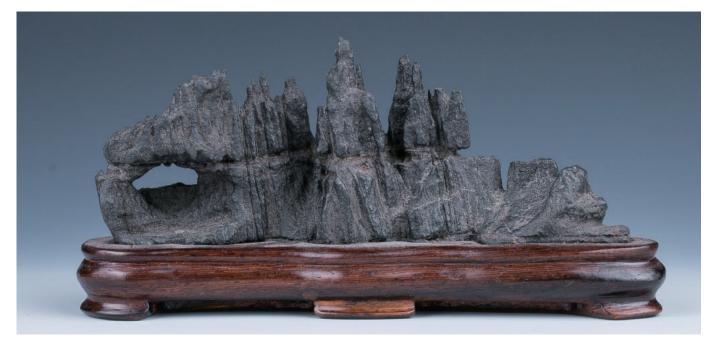

#### Lot 011 英石天然笔架山 群峰竞秀

A black lingbi scholar's rock, in the form of a peaked mountain landscape, deeply pitted with a jagged surface, accompanied with fitted wood stand, height 6.5 cm, length 15 cm