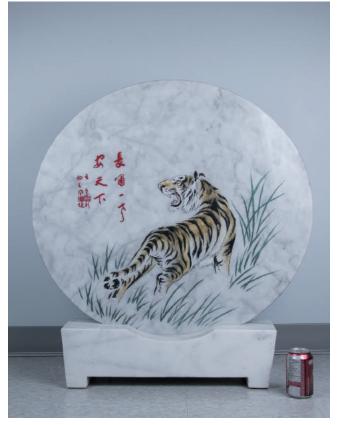

# Lot 111 大理石立屏 虎 王觉刻 杨春风题字

A marble screen, of circular form with rectangular stand, incised with a painting of crouching tiger, signed by the artist Yang Chunfeng, diameter 76.5 cm

\$200-\$300