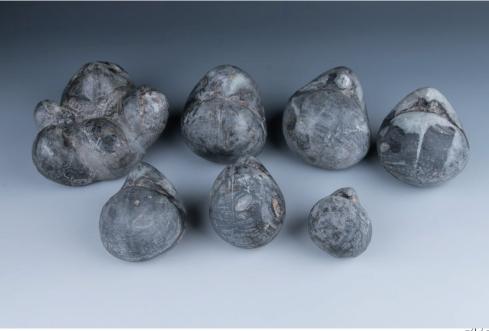

## Lot 160 类化石七件 鹦鹉嘴螺化石 鹗 头贝化石

Seven pieces of fossil-like stones, in form of stringocephalus fossil, 16 cm x 15 cm (largest), diameter 6 cm (smallest)