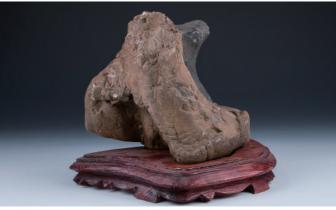

An enormous spinach green stone carved teapot, inscribed with a poem and signed by the artist, height 121 cm

\$200-\$300