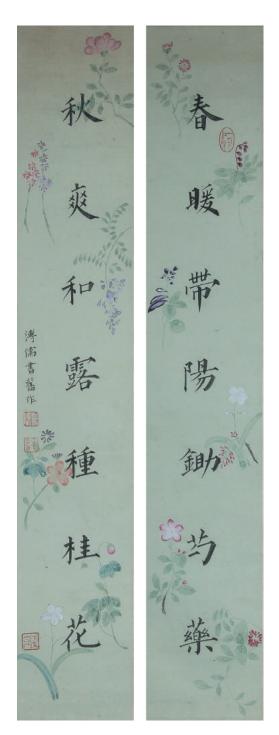

## Lot 206 **溥儒 (1893-1965)七言联 设色纸本**

Calligraphy couplet, signed Puru (1896-1963), with four seals of the artist, ink and watercolor on paper, 68 cm x 11 cm each

\$2,000-\$4,000