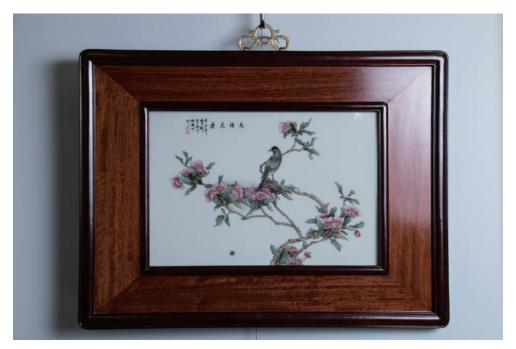

ir of qianjiang painted hat stands, of cylindrical body, decorated with scholar figures in a garden landscape, the base inscribed with four-character Tongzhi red seal marks, height 56 cm, diameter 12 cm each

\$400-\$600



A pair of Cizhou porcelain pillows, in form of kneeing boys, overall covered in crackled white glaze, height 20 cm, width 35 cm

\$800-\$1,000





#### Lot 290 清末蓝底白釉坐蹲一对

A pair of porcelain stools, of curved rectangular form, each flanked by a pair of lion-shaped handles, decorated with birds and reed on blue-glazed ground, height 51.5 cm each

\$300-\$600



A pair of wood stools, in the form of a barrel, the circular burlwood top resting on a shaped apron extending into four curved legs, decorated with raised bosses, height 42 cm, diameter 34 cm each

\$600-\$800



## Lot 292 邓肖禹辛末年花鸟瓷板带红木框

A famille rose porcelain plaque, painted with a bird perching on flower branch, signed Deng Xiaoyu (1920-2000) with two red seals, 25 cm x 37 cm

\$1,000-\$2,000



#### Lot 293 股树柏 文鼎 纸本扇面

Rock, teapot and flower pot, Yin Shubo (1769-1847) painted rock in 1839, Wen Ding (1766-1852) supplemented tea and flower pots in 1851, with four seals of the artist, ink and watercolor on fan paper

Provenance: from an important Toronto collector

\$800-\$1,200



## Lot 294 **张如之 纸本 山水扇面**

Landscape painting, signed Zhang Ruzhi (?-1824), with five seals of the artist, ink on fan paper

Provenance: from an important Toronto collector

\$800-\$1,200



上款人:程万孚(1904~1968),行名家甲,安徽徽州绩溪人。 著名作家、文学家、收藏大家,与黄宾虹、胡适、陶行知、巴金 等为好友。 北大中文系毕业,曾任安徽省教育厅督学,皖报社长,南京市文

物保管委员会从事文物研究工作。

边跋:鮑锡麟(