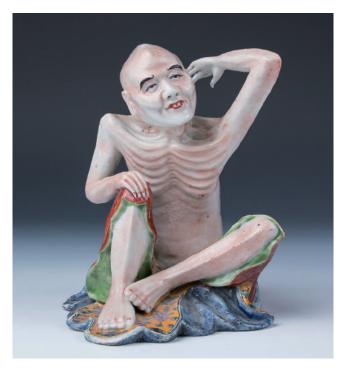

## Lot 193 **清粉彩瘦骨和尚**

A famille rose figure of ascetic luohan, with his left hand behind the head, wearing a loin cloth decorated with flowers, the bare chest revealing an emaciated torso, unglazed base, height 15 cm

\$800-\$1,000

Mandarin ducks, signed Ding Yanyong, with one seal of the artist, watercolor and ink on paper, with frame, 51 cm x 30 cm

\$1,000-\$2,000