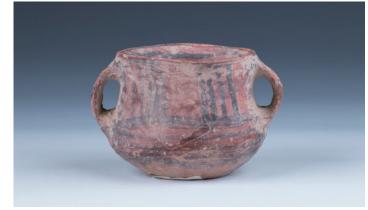

## Lot 167 新时期时代 双耳陶罐

A Neolithic pottery jar, of compressed globular body flanked by a apir of handles, painted to the exterior in brown color with geometrical design, height 7 cm, diameter 7 cm

\$300-\$600