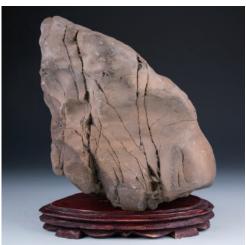

## Lot 003 **赏石 鼹鼠**

A brown pottery stone scholar's rock, of natural form, covered with crevices, ridges and jagged protrusions, accompanied with fitted wood stand, height 12.5 cm, 3.95 kg