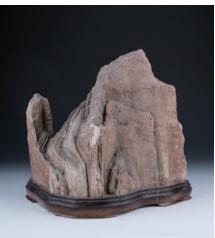

# Lot 018 灵璧石带木雕底座 大鹏展翅

A black lingbi stone scholar's rock, in form of a soaring phoenix, the stone accented with ridges and crevices, of a black colour patinated to an ebony sheen, accompanied with carved wood stand, height 116 cm