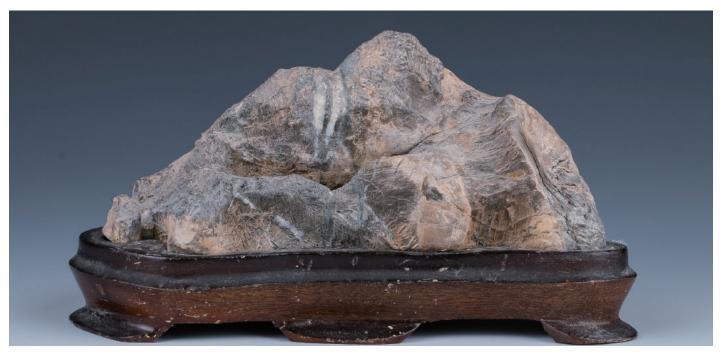

# Lot 004 禅石 四大皆空

A brown dhyana stone, featuring four openings, accompanied with fitted wood stand, height 13 cm, weight 3050.5 grams

\$200-\$300