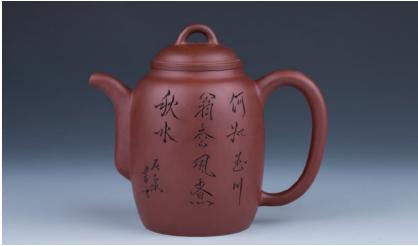

# Lot 051 黄和杰制 紫砂茶具一套

A set of Zisha teapot and cups, moulded with bamboo and root designs around the body, the base with a fourcharacter Huang Hejie seal mark, accompanied with artist biography with the set of teapot, teapot height 8 cm