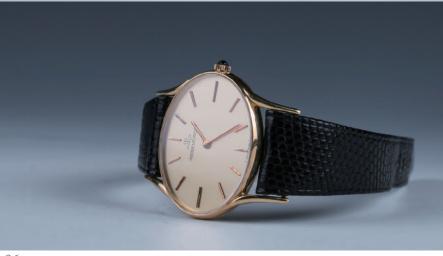

\$2,0000-\$3,0000

#### Lot 301 **积家款皮带男装腕表**

A wristwatch, without certificate, the back with serial number 9226 42 1482812, dial diameter 3.3 cm. No authenticity guarantied

\$2,000-\$3,000

A vintage wristwatch, without certificate, of cushion-shaped dial with perpetual calendar, dial width 4 cm. No authenticity guarantied