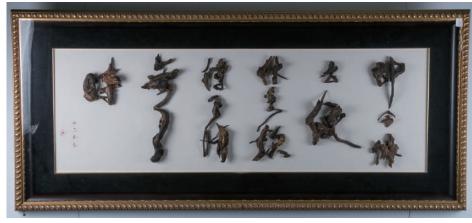

Lot 049 **双燕根雕** 

A root carving, naturalistic formed with two embracing birds, with a wood stand, height 12.5 cm

\$200-\$300

A wooden root calligraphy panel, with character "Shan Hu Nian", inscribed with three red seals, 34.5 cm x 123 cm