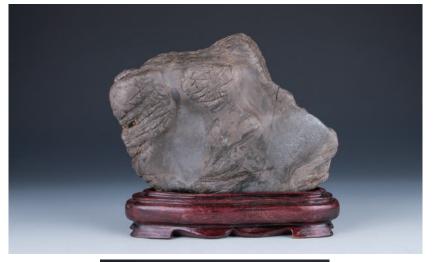

## Lot 005 灵璧石带石底座 漫天飞絮

A black lingbi scholar's rock, in form of mountain peak, with white inclusions, accompanied with lingbi rock stand of similar colour, height 18.5 cm, weight 1574 grams

\$200-\$300