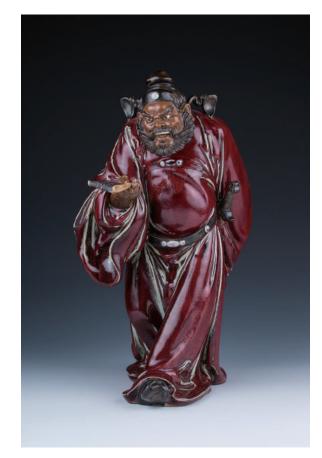

## Lot 243 **刘泽棉款石湾瓷 钟馗**

One Shiwan pottery figure, depicting Zhong Kui draped in long robes holding a fan in his hand, applied with red, russet and dark brown glaze, the base inscribed with a three-character Liu Zemian artist seal mark, height 40 cm