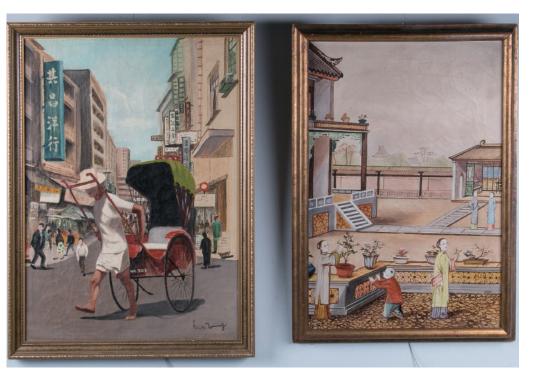

### Lot 119 **19 世纪风情油画两幅**

Two oil paintings of landscape, one portrayed rickshaw driver, the other portrayed several figues in courtyard, artist signed, oil on canvas, with frame,  $38 \text{ cm} \times 53 \text{ cm}$  each