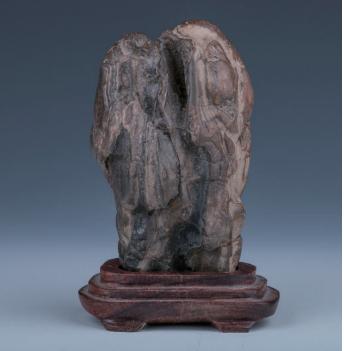

# Lot 045 **赏石 高山流水**

A small scholar's rock, of dark beige tone, accompanied with fitted wood stand, height 8.5 cm, weight 281 grams

\$200-\$300

A pair of hardstone seals and a bloodstone boulder seal, the seals of rectangular section, the boulder intricately carved with an aged pine tree growing from a rocky mountain, uncarved seal face, height 7.8 cm, width 1.2 cm each (pair), height 6 cm, width 6.3 cm (boulder)