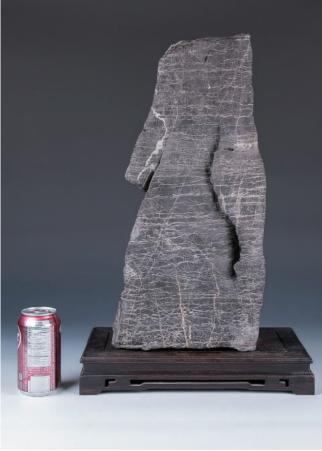

## Lot 028 **白灵壁石 落九天**

A large white lingbi scholar's rock, vertically oriented in form of a soaring mountain, with a conforming wood stand, height 60 cm

\$200-\$300