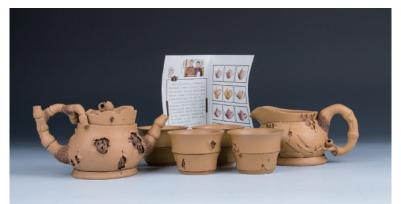

## Lot 038 **宜兴茶具一套**

A set of Yixing pottery teaware, comprised of a teapot, six cups and a tray, the body made of trunk shape, the base inscribed with a four-character artist seal mark, diameter 7.5 cm