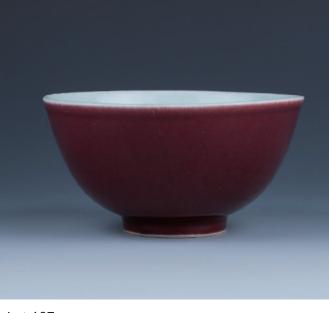

## Lot 187 **红釉小碗**

A copper red bowl, potted with rounded flared sides, applied with a dark red glaze, the interior and base glazed white, diameter 14.5 cm, height 6 cm

\$200-\$300

A celadon glazed washer, of compressed globular body supported by three cabriole feet, the exterior decorated with raised bagua pattern, the interior with an unglazed lotus, height 6 cm, diameter 12 cm