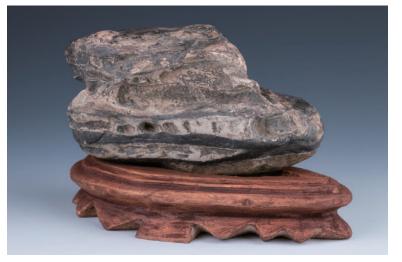

#### Lot 008 赏石 风帆

A scholar's rock, covered in ridges and crevasses, of crimson tone with light brown inclusions, accompanied with fitted wood stand, height 12 cm, weight 1885 grams

\$200-\$300