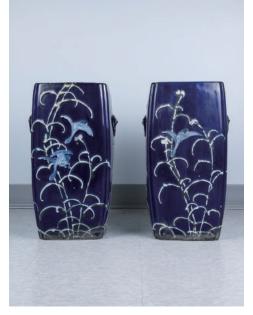

A pair of wood stools, in the form of a barrel, the circular burlwood top resting on a shaped apron extending into four curved legs, decorated with raised bosses, height 42 cm, diameter 34 cm each

\$600-\$800