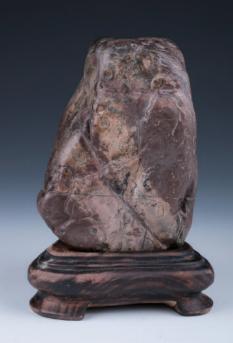

#### Lot 008 赏石 风帆

A scholar's rock, covered in ridges and crevasses, of crimson tone with light brown inclusions, accompanied with fitted wood stand, height 12 cm, weight 1885 grams

\$200-\$300