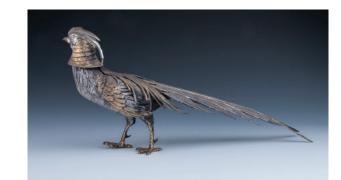

## Lot 262 **景泰蓝盆玉树**

A gemstone peach tree bonsai, the cloisonné jardiniere planted with a tree bearing agate, jade and various gemstone peaches, height 23.5 cm, width 22 cm

\$200-\$300

A parcel-gilt figure of pheasant, the feathers alternately gilt, length 36 cm