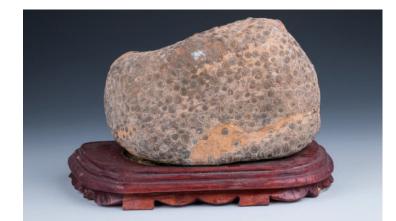

## Lot 003 **赏石 鼹鼠**

A brown pottery stone scholar's rock, of natural form, covered with crevices, ridges and jagged protrusions, accompanied with fitted wood stand, height 12.5 cm, 3.95 kg