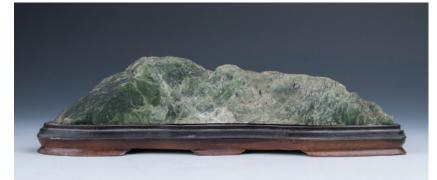

#### Lot 006 玉原石山子

A scholar's rock, in form of horizontal mountain landscape, the stone of mixed olive and spinach green color with light yellow inclusions, height 6.5 cm, weight 1271 grams

\$200-\$300