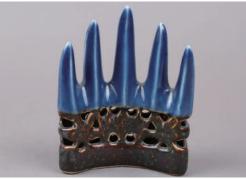

## Lot 173 **瓷笔架**

One blue and brown glazed brush rest, of crescent shape and is molded as five mountain peaks of graduated height, the pierced lower body resembling craggy rocks, the bare base reveals its white body, W: 8.5 cm, H: 9 cm