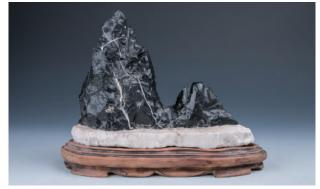

## Lot 005 灵璧石带石底座 漫天飞絮

A black lingbi scholar's rock, in form of mountain peak, with white inclusions, accompanied with lingbi rock stand of similar colour, height 18.5 cm, weight 1574 grams

\$200-\$300