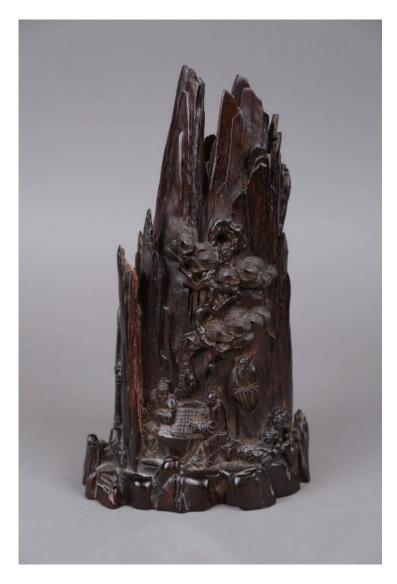

Lot 266 清紫檀雕山水人物山子

A 19th century zitan carving, portraying scholar figures playing chess under an aged pine tree amongst precipitous cliffs, height 26 cm

\$5,000-\$10,000