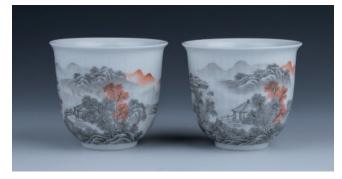

#### Lot 293 股树柏 文鼎 纸本扇面

Rock, teapot and flower pot, Yin Shubo (1769-1847) painted rock in 1839, Wen Ding (1766-1852) supplemented tea and flower pots in 1851, with four seals of the artist, ink and watercolor on fan paper

Provenance: from an important Toronto collector

\$800-\$1,200