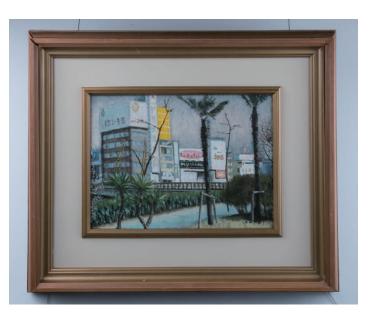

## Lot 067 **街景 油画**

Japanese street scene, oil on canvas, signed SAKAI on lower right corner, with frame, 22.5 cm x 32 cm

\$200-\$300

Lot 068 **山野 油画** 

Landscape, oil on canvas, signed SAKAI on lower right corner, with frame, 22 cm x 31 cm