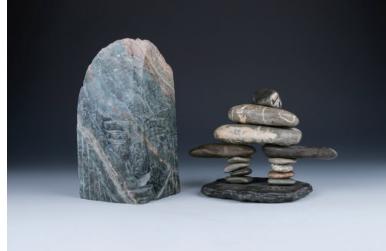

## Lot 058 **赏石 两件 普天同庆 高山流水**

Two pieces of scholar's rock, comprised of one 'waterfall' rock and one mineral raw rock, accompanied with fitted stand, height 7.5 & 11.5 cm, weight 425 & 1158 grams