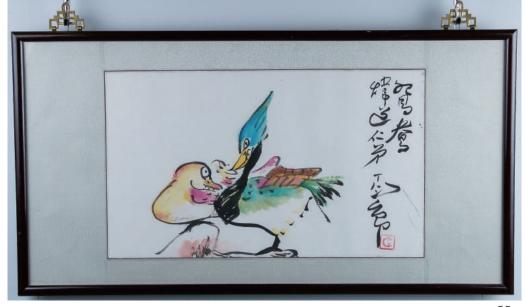

\$800-\$1,000

Mandarin ducks, signed Ding Yanyong, with one seal of the artist, watercolor and ink on paper, with frame, 51 cm x 30 cm

\$1,000-\$2,000