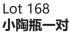

## Lot 167 新时期时代 双耳陶罐

A Neolithic pottery jar, of compressed globular body flanked by a apir of handles, painted to the exterior in brown color with geometrical design, height 7 cm, diameter 7 cm

\$300-\$600