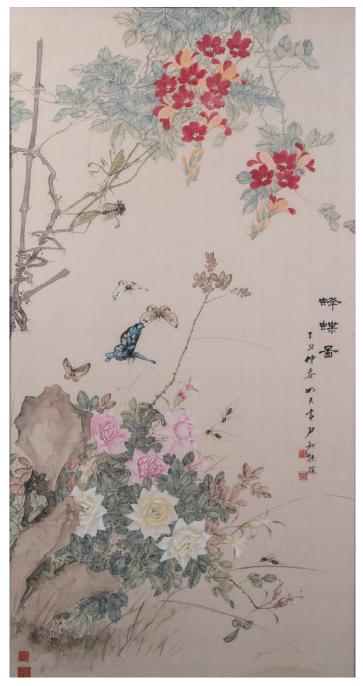

## Lot 199 **尹如天 蜂蝶图 绢本 镜心**

Insect and flower, signed Yin Rutian, with four seals of the artist, ink and watercolor on silk, with frame, 97 cm x 49 cm

\$800-\$1,500