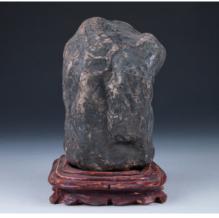

## Lot 003 **赏石 鼹鼠**

A brown pottery stone scholar's rock, of natural form, covered with crevices, ridges and jagged protrusions, accompanied with fitted wood stand, height 12.5 cm, 3.95 kg