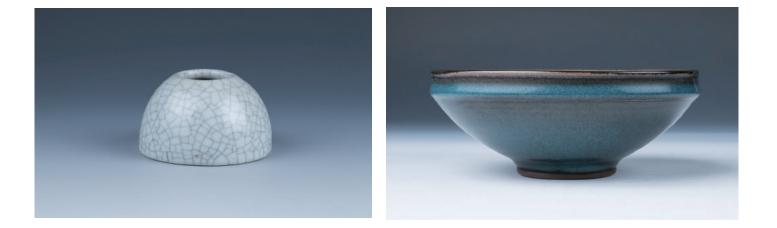

#### Lot 172 **龙泉小碗**

One crackle celadon glazed bowl, of deep rounded sides raised on a short circular foot rim, overall applied with a celadon glaze suffused with a matrix of colourless and greyish crackles, the bare base burnt orange-brown in the firing, D: 11 cm, H: 5.5 cm

## Lot 239 **开片水盂**

A crackle glazed waterpot, of domed shape pierced with an aperture on top, height 6 cm, diameter 8 cm

\$400-\$600

A Jun-glazed bowl, Song style, of steep sides with straight mouth rim, overall covered in a blue glaze accentuated with splashed purple markings, height 6 cm, diameter 13.5 cm