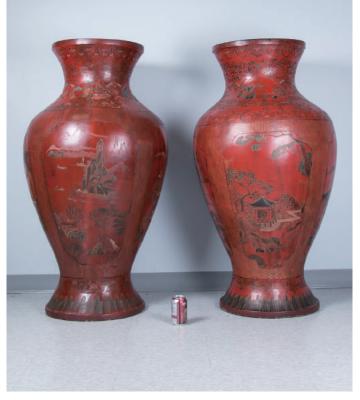

\$200-\$300

Lot 147 老木雕麒麟一对

A pair of gilt wood figures, depicting seated Qilin mythical beasts on rectangular base, covered in gilt red lacquer, height 110 cm each

\$200-\$300

Lot 148 老大漆描绘故事人物赏瓶一对

A pair of red lacquered vases, of baluster form, painted with rectangular panels of landscape on red ground, with abraded mouth and foot rim, height 132 cm, diameter 64 cm each