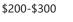

## Lot 003 **赏石 鼹鼠**

A brown pottery stone scholar's rock, of natural form, covered with crevices, ridges and jagged protrusions, accompanied with fitted wood stand, height 12.5 cm, 3.95 kg