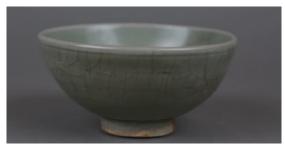

#### Lot 172 **龙泉小碗**

One crackle celadon glazed bowl, of deep rounded sides raised on a short circular foot rim, overall applied with a celadon glaze suffused with a matrix of colourless and greyish crackles, the bare base burnt orange-brown in the firing, D: 11 cm, H: 5.5 cm