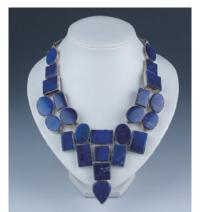

#### Lot 258 钱慧安(1833-1911)历史故事 设色纸本四条屏 立轴

Lady and scholar figures, signed Qian Huian with six seals of the artist, ink and watercolour on paper, four hanging scrolls, 132 cm x 39.8 cm each

\$3,000-\$5,000