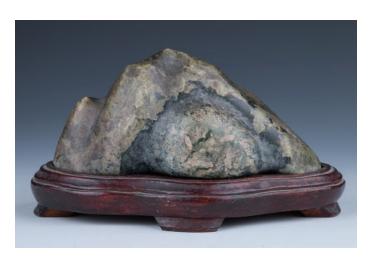

## Lot 003 **赏石 鼹鼠**

A brown pottery stone scholar's rock, of natural form, covered with crevices, ridges and jagged protrusions, accompanied with fitted wood stand, height 12.5 cm, 3.95 kg