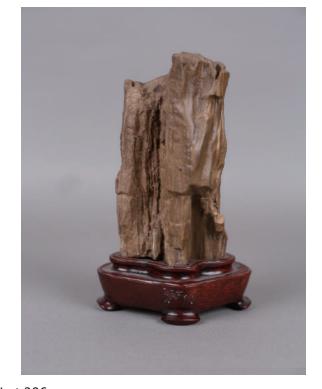

#### Lot 006 玉原石山子

A scholar's rock, in form of horizontal mountain landscape, the stone of mixed olive and spinach green color with light yellow inclusions, height 6.5 cm, weight 1271 grams

\$200-\$300