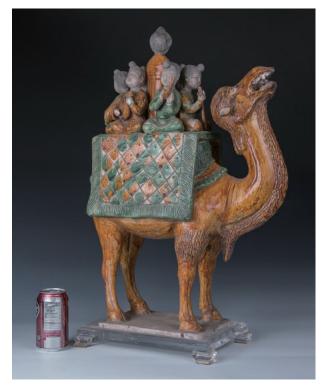

#### Lot 329 唐三彩 乐佣骆驼

A Chinese sancai-glazed pottery figure of a camel and seven musicans, the white and ochre glazed camel standing foursquare on an unglazed rectangular base with its head turned upwards and mouth agape, the musicans each plays a different instrument, height 60 cm, width 41 cm