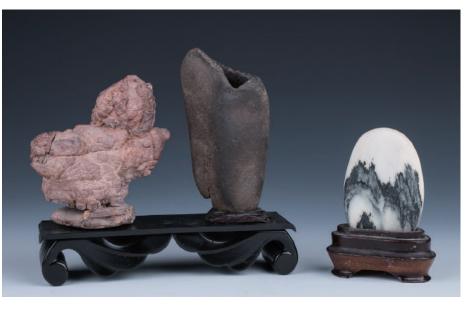

## Lot 026 **赏石三件 风格迥异**

Three pieces of scholar's rock, comprised of one brown boulder, one black flowerpot and one oval marble dreamstone, all with wood stands, height 9 cm, 8 cm & 5.5 cm, weight 418.5 grams total