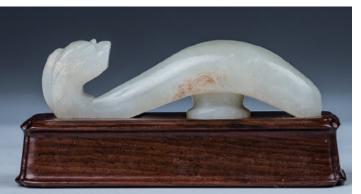

# Lot 018 灵璧石带木雕底座 大鹏展翅

A black lingbi stone scholar's rock, in form of a soaring phoenix, the stone accented with ridges and crevices, of a black colour patinated to an ebony sheen, accompanied with carved wood stand, height 116 cm