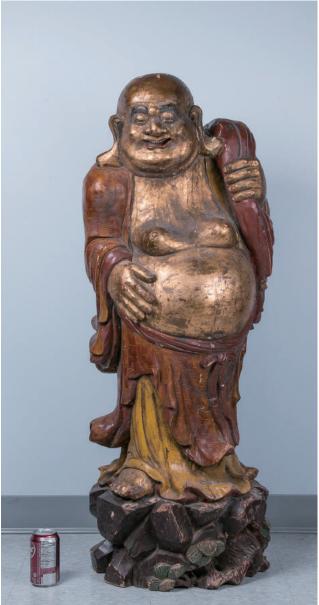

# Lot 115 **硬木雕布袋和尚**

A large wood figure, carved with a standing laughing Buddha, covered in gilt lacquer, height 117.5 cm