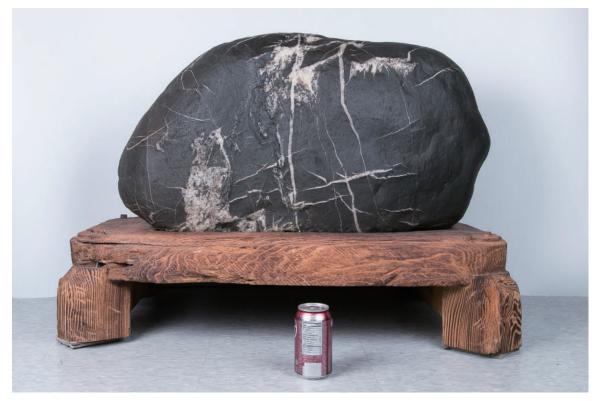

## Lot 005 灵璧石带石底座 漫天飞絮

A black lingbi scholar's rock, in form of mountain peak, with white inclusions, accompanied with lingbi rock stand of similar colour, height 18.5 cm, weight 1574 grams

\$200-\$300