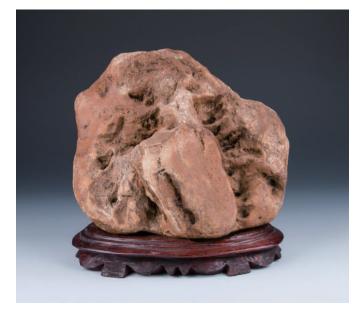

## Lot 021 **彩陶石 赤壁怀古**

A brown pottery stone scholar's rock, of natural form, covered with crevices, ridges and jagged protrusions, accompanied with fitted wood stand, height 22 cm, weight 2485.5 grams