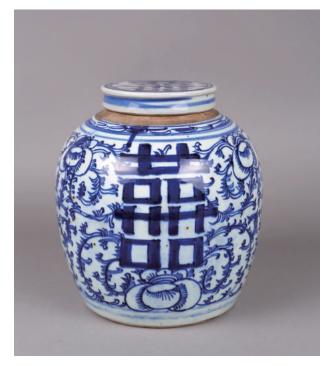

## Lot 216 青花喜字罐

One blue and white ginger jar, of ovoid body with flatten cover, painted to the body with Double Happines ornaments surrounded by orchid scrolling foliage, the shoulder with a red "jian ding" (Certified Export approval) seal mark, height 24 cm, diameter 21 cm