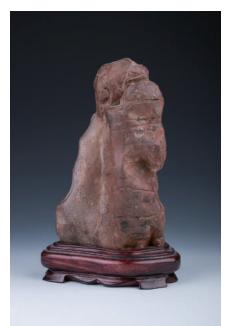

# Lot 023 **赏石 磨砺**

A scholar's rock, of irregular form with covered with craggy protrusions, of light pink and beige colour, accompanied with fitted wood stand, height 15 cm, weight 2138 grams

\$200-\$300