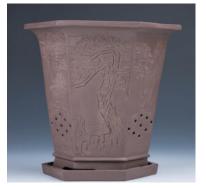

#### Lot 077 周圣希制 紫砂兰花盆

A zisha flower pot, the body of hexagonal form with a matching tray, incised with pine trees and seal script calligraphy, the base pierced with six holes and inscribed with Zhou Shengxi artist seal mark, height 17.5 cm