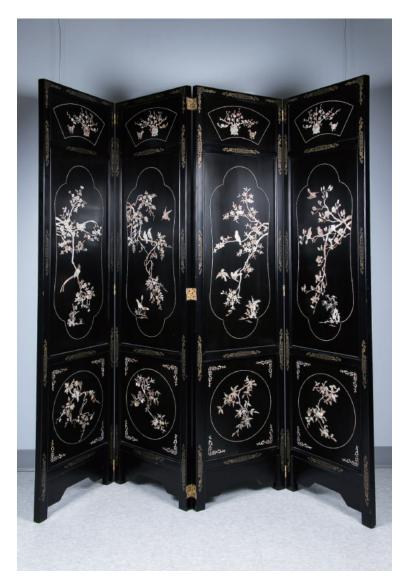

# Lot 113 大漆嵌螺钿花鸟屏风

A four-panel inlaid screen, comprising four wooden panels, each covered with black lacquer and inlaid with mother-of-pearl, the front depicting scenes of songbirds perching on flowering branches, the back with gilt line drawings, height 182.5 cm, length 180 cm