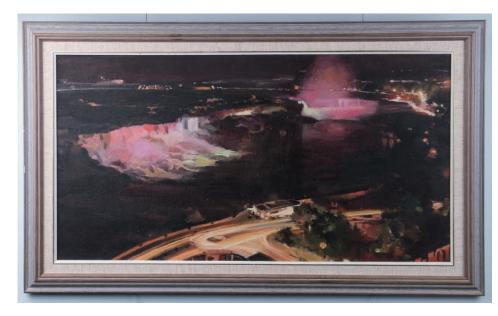

#### Lot 066 **尼亚加拉瀑布 油画**

Night view of Niagara Falls, oil on cavas, with frame, 37.5 cm x 72 cm

\$200-\$300