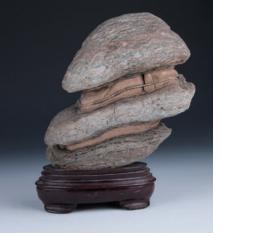

## Lot 003 **赏石 鼹鼠**

A brown pottery stone scholar's rock, of natural form, covered with crevices, ridges and jagged protrusions, accompanied with fitted wood stand, height 12.5 cm, 3.95 kg