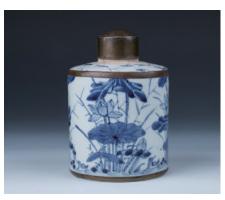

#### Lot 324 青花包锌茶叶罐带盖

A blue and white tea porcelain jar and a bronze cover, of cylindrical form, painted with mandarin ducks in a lotus pond scene, height 14.5, diameter 9.5 cm

\$200-\$300