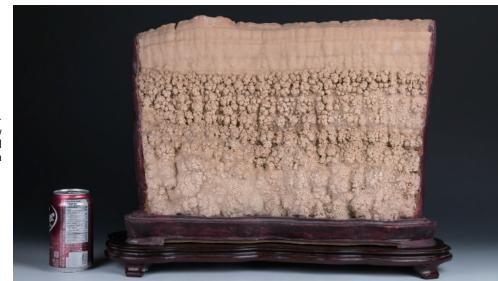

#### Lot 073 王立芬制 绿泥紫砂带证书

A green clay zisha teapot, of compressed globular body with curved handle and short spout, stamped with three Wang Lifen artist seals, accompanied with artist signed certificate, height 7 cm, width 13 cm