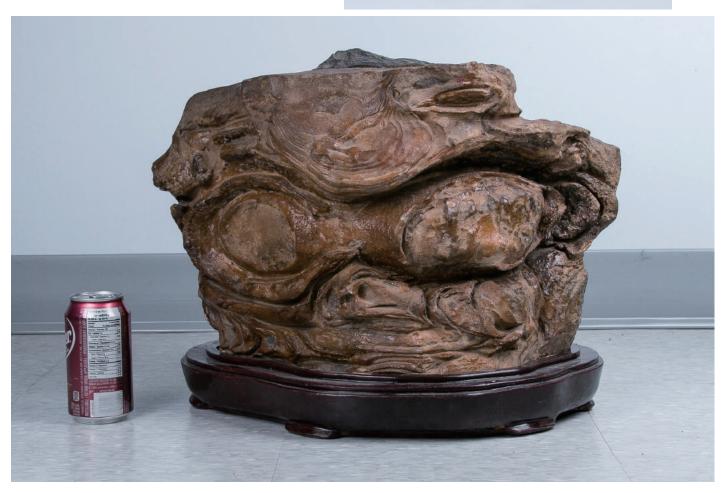

## Lot 003 **赏石 鼹鼠**

A brown pottery stone scholar's rock, of natural form, covered with crevices, ridges and jagged protrusions, accompanied with fitted wood stand, height 12.5 cm, 3.95 kg