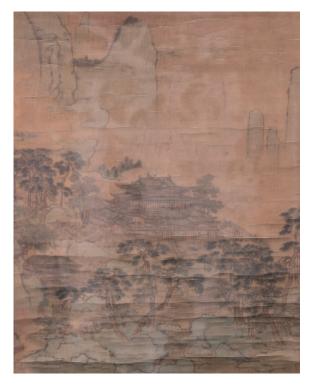

## Lot 200 **佚名 山水楼阁 绢本 立轴**

Multi-storeyed pavilion, with four seals of the artist, ink and watercolor on silk, hanging scroll, 103 cm x 81 cm

\$1,000-\$2,000