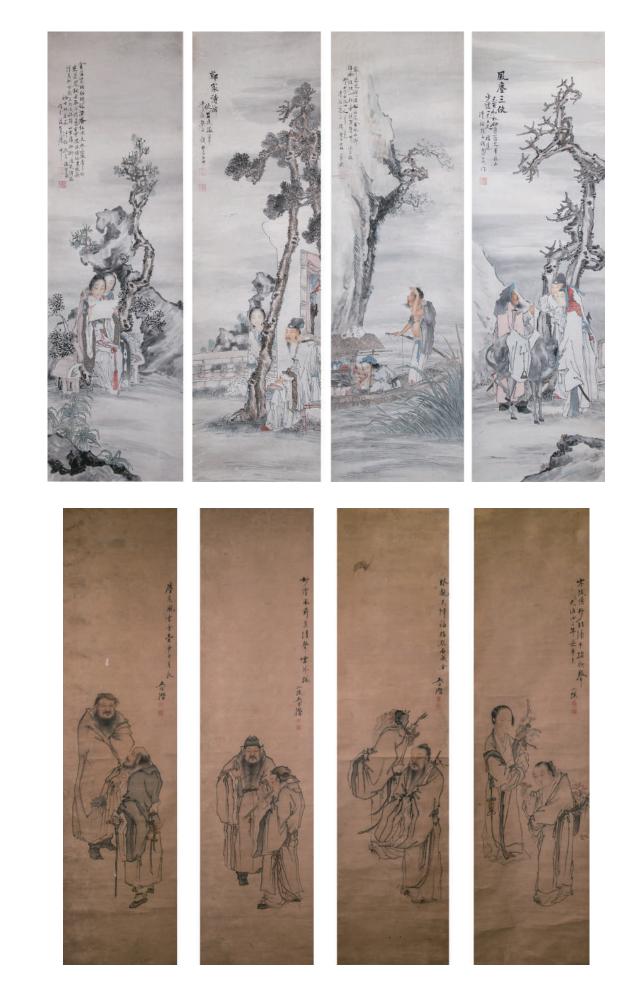

#### Lot 258 钱慧安(1833-1911)历史故事 设色纸本四条屏 立轴

Lady and scholar figures, signed Qian Huian with six seals of the artist, ink and watercolour on paper, four hanging scrolls, 132 cm x 39.8 cm each

\$3,000-\$5,000

Lot 259 吴伯潜 清末 八仙 设色纸本 四条屏 立轴

Scholar figures, signed Wu Boqian with two seals each scroll, ink and watercolour on paper, four hanging scrolls, 146.3 cm x 36.8 cm each

\$1,000-\$2,000