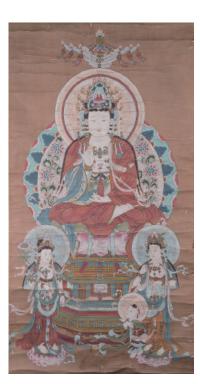

## Lot 202 **佚名 佛像图 绢本 立轴**

Guanyin, with two seals of the artists, ink and watercolor on silk, hanging scroll, 122 cm x 64.5 cm

\$1,000-\$2,000

-58-

Lot 203 **佚名 花鸟 绢本 斗方** 

Songbirds perching on bamboo branches, with two seals of the artist, watercolor and ink on silk, 30.5 cm x 31 cm