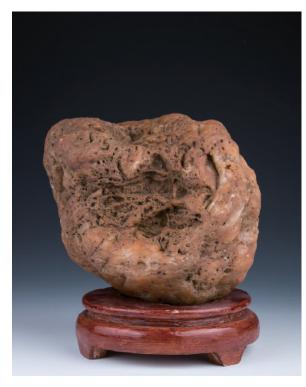

#### Lot 008 赏石 风帆

A scholar's rock, covered in ridges and crevasses, of crimson tone with light brown inclusions, accompanied with fitted wood stand, height 12 cm, weight 1885 grams

\$200-\$300