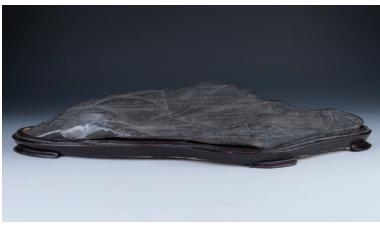

#### Lot 054 **赏石 远山的呼唤**

A black limestone scholar's rock, in form of continuous landscape, with horizontal veining, and ridges, accompanied with fitted wood stand, length 60 cm