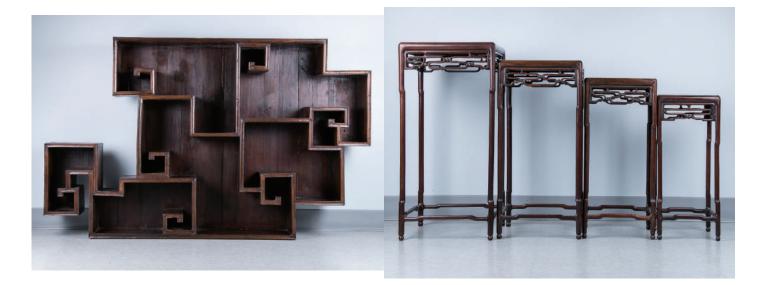

#### Lot 081 清末酸枝套几四件

A nest of four suanzhi rosewood occasional tables, each with a rectangular top with pierced geometric frieze on slim legs joined by foot stretchers, height 72 cm, width 38 cm

\$200-\$300