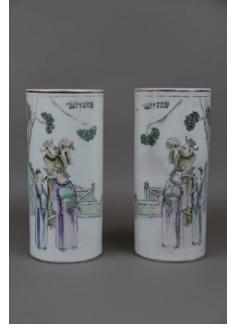

robin's egg glazed Yixing vase, the angular shoulder flanked by a pair of stylized chilong handles, all supported on a splayed foot, overall covered in blue glaze suffused with mottled dark lavender,

\$2,000-\$3,000



#### Lot 286 **钧窑三足炉**

A tripod Jun-glazed censer, featuring a ruyi-shaped mouth rim with a crounching chilong, overall covered in a thick layer of blue glaze with purple streaks, height 14 cm, diameter 10.5 cm

\$500-\$800



#### Lot 287 **康熙粉彩大盘**

A Kangxi period famille verte export charger, the centre painted with Three Friends of Winter (the pine, bamboo, and plum) in planters, framed by a border of flower clusters, the base inscribed with a fan and ribbon mark enclosed by double-ring, minor chipped condition on mouth and foot rim, diameter 38 cm

\$8,000-\$10,000





## Lot 288 **清末历史故事帽筒一对**

A pair of qianjiang painted hat stands, of cylindrical body, decorated with scholar figures in a garden landscape, the base inscribed with four-character Tongzhi red seal marks, height 56 cm, diameter 12 cm each

\$400-\$600



A pair of Cizhou porcelain pillows, in form of kneeing boys, overall covered in crackled white glaze, height 20 cm, width 35 cm

\$800-\$1,000





#### Lot 290 清末蓝底白釉坐蹲一对

A pair of porcelain stools, of curved rectangular form, each flanked by a pair of lion-shaped handles, decorated with birds and reed on blue-glazed ground, height 51.5 cm each

\$300-\$600



A pair of wood stools, in the form of a barrel, the circular burlwood top resting on a shaped apron extending into four curved legs, decorated with raised bosses, height 42 cm,