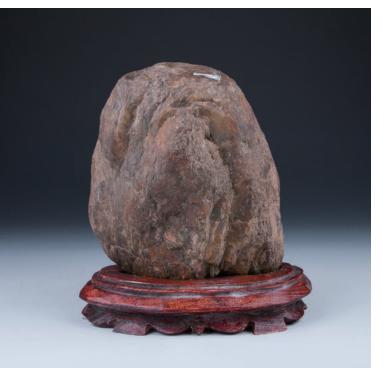

#### Lot 093 **宜兴紫砂方壶**

A square zisha teapot, with a flatten lid, the body incised with calligraphy and orchid, the base with four-character Zhong Guo Yixing mark, height 7.5 cm, width 7.5 cm

\$200-\$300