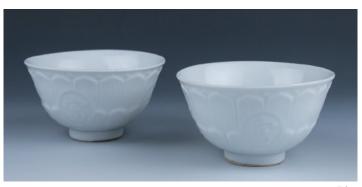

#### Lot 186 德化窑暗刻富贵长命小碗一对

A pair of Dehua blanc de chine bowls, of rounded sides, the white glazed exterior decorated with raised lotus petals and four roundels enclosing the charaters Fu Gui Chang Meng (meaning wealth and longevity), diameter 12 cm, height 6 cm