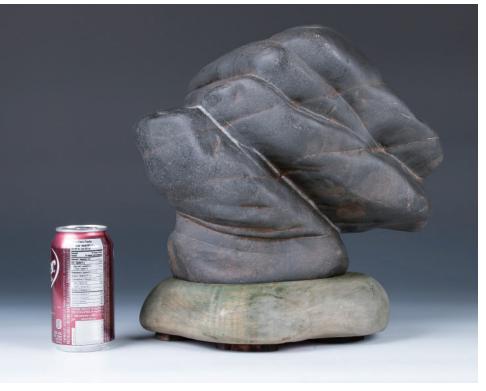

## Lot 003 **赏石 鼹鼠**

A brown pottery stone scholar's rock, of natural form, covered with crevices, ridges and jagged protrusions, accompanied with fitted wood stand, height 12.5 cm, 3.95 kg