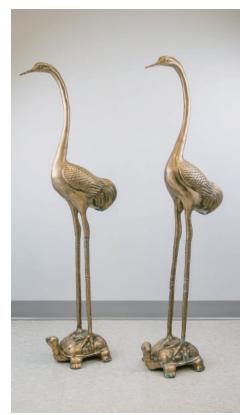

# Lot 109 **铜立鹤一对**

A pair of gilt bronze figures, depicting cranes standing on the back of turtles, the body with several patina rust spots, height 124 cm each

\$200-\$300