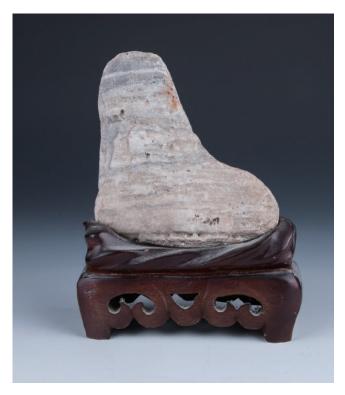

#### Lot 090 **赏石 干锤百炼**

A yellow agatized rock boulder, in screen form, accompanied with fitted wood stand, height 21 cm, weight 6778 grams

\$200-\$300

A grey L-shaped stone, accompanied with fitted wood stand, height 9 cm, weight 719.5 grams