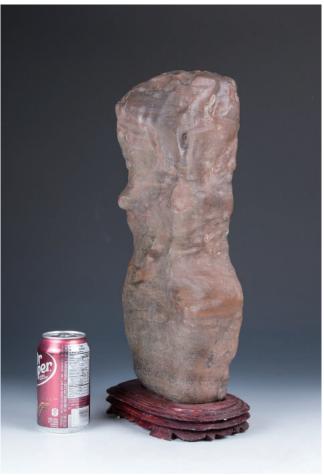

# Lot 014 **黑禅石 希望之火**

A black dhyana stone boulder, accompanied with fitted wood stand, height 14 cm, weight 4870 grams

\$200-\$300