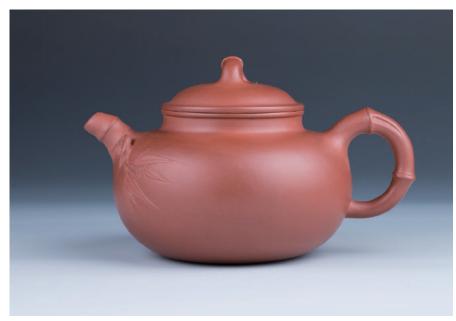

#### Lot 074 徐萍制 绿泥紫砂带证书

A green clay zisha teapot, of angular body supported with four feet, stamped with three Xu Ping artist seals, accompanied with artist signed certificate, height 7 cm, width 12 cm