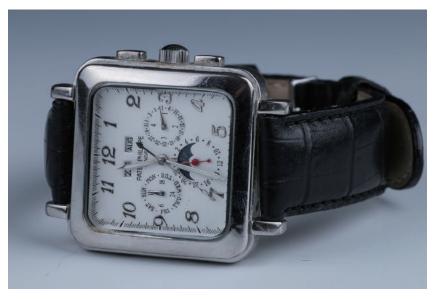

#### Lot 299 积家款皮带男装腕表

A vintage oval watch without certificate, with leather strap, engraved with serial number 1415443 on the back of the case, watch width 3.5 cm, length 2.5 cm. No authenticity guarantied

\$2,000-\$3,000

-86-