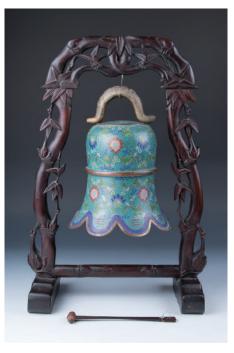

# Lot 072 酸枝架景泰蓝铜吊钟

A bronze cloisonne bell, accompanied with a carved wood stand and a small wood hammer, height 56 cm, width 38 cm