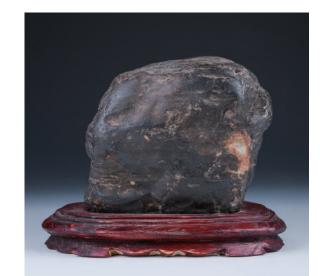

# Lot 004 禅石 四大皆空

A brown dhyana stone, featuring four openings, accompanied with fitted wood stand, height 13 cm, weight 3050.5 grams

\$200-\$300