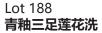

## Lot 187 **红釉小碗**

A copper red bowl, potted with rounded flared sides, applied with a dark red glaze, the interior and base glazed white, diameter 14.5 cm, height 6 cm

\$200-\$300

A celadon glazed washer, of compressed globular body supported by three cabriole feet, the exterior decorated with raised bagua pattern, the interior with an unglazed lotus, height 6 cm, diameter 12 cm