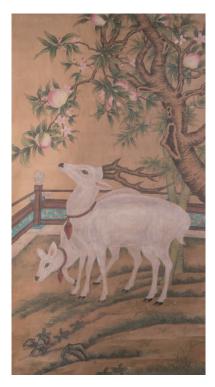

## Lot 201 **佚名 禄寿图 绢本 立轴**

A pair of deer under peach tree, with one seal of the artst, ink and watercolor on paper, hanging scroll, 110 cm x 60 cm

\$1,000-\$2,000