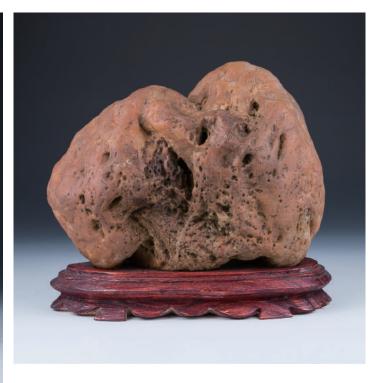

# Lot 004 禅石 四大皆空

A brown dhyana stone, featuring four openings, accompanied with fitted wood stand, height 13 cm, weight 3050.5 grams

\$200-\$300