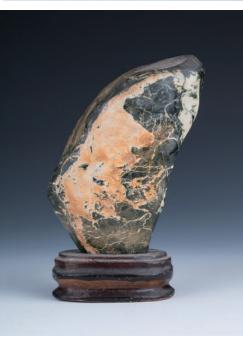

#### Lot 006 玉原石山子

A scholar's rock, in form of horizontal mountain landscape, the stone of mixed olive and spinach green color with light yellow inclusions, height 6.5 cm, weight 1271 grams

\$200-\$300