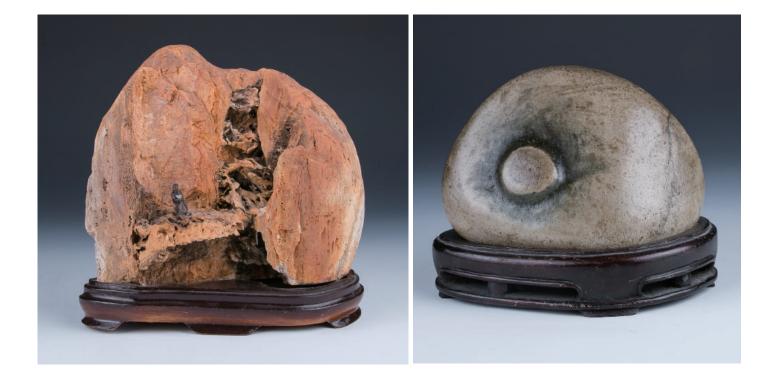

## Lot 005 灵璧石带石底座 漫天飞絮

A black lingbi scholar's rock, in form of mountain peak, with white inclusions, accompanied with lingbi rock stand of similar colour, height 18.5 cm, weight 1574 grams

\$200-\$300