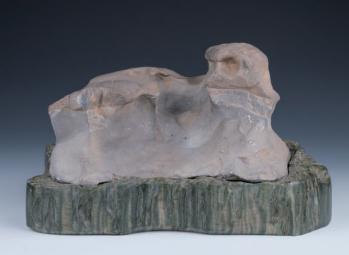

## Lot 003 **赏石 鼹鼠**

A brown pottery stone scholar's rock, of natural form, covered with crevices, ridges and jagged protrusions, accompanied with fitted wood stand, height 12.5 cm, 3.95 kg