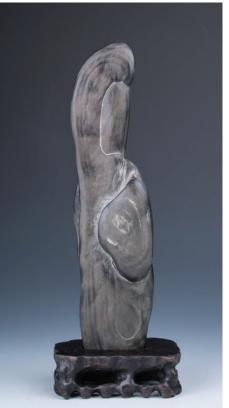

#### Lot 016 **赏石 沉思**

A spinach green dhyana stone, with fitted wood stand, height 15 cm, weight 2078.5 grams

\$200-\$300