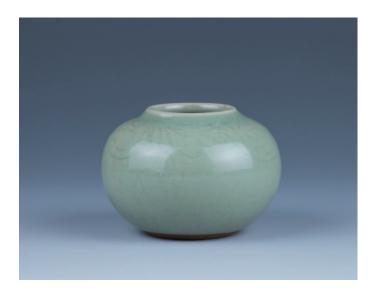

#### Lot 053 台湾碧玉山子 山青水秀

A large green jade mountain, of emerald green tone with white inclusions, accompanied with fitted wood stand, height 19.5 cm, weight 3535 grams

\$200-\$300