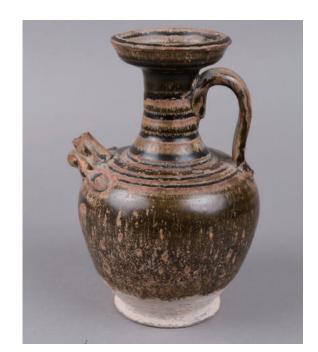

## Lot 167 新时期时代 双耳陶罐

A Neolithic pottery jar, of compressed globular body flanked by a apir of handles, painted to the exterior in brown color with geometrical design, height 7 cm, diameter 7 cm

\$300-\$600