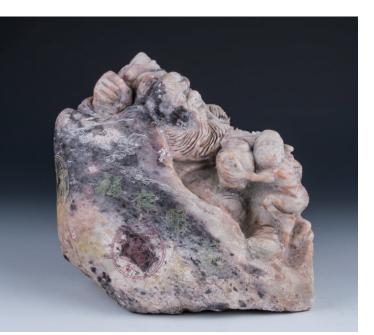

## Lot 021 **彩陶石 赤壁怀古**

A brown pottery stone scholar's rock, of natural form, covered with crevices, ridges and jagged protrusions, accompanied with fitted wood stand, height 22 cm, weight 2485.5 grams