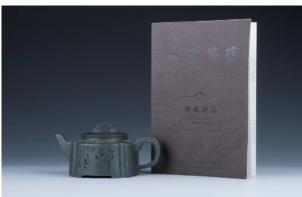

# Lot 012 **中华奇石雅石书籍两本**

Two books of China's Rare Stones and Collection of Ya Stones

\$200-\$300

Lot 013 玛瑙质岩石 大雾弥漫

A yellow agatized rock boulder, formed in egg shape, accompanied with fitted wood stand, height 19 cm, weight 5087.5 grams