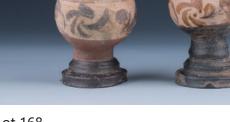

A pair of pottery vases, of baluster form with foliated rim, painted with floral pattern, height 11.5 cm

\$500-\$600

Lot 169 "书锦堂制"青花小水洗

A small blue and white jar, of globular form, painted with scholar figures in a garden landscape, the base inscribed with Shu Jing Tang Zhi mark, height 5 cm, diameter 7 cm