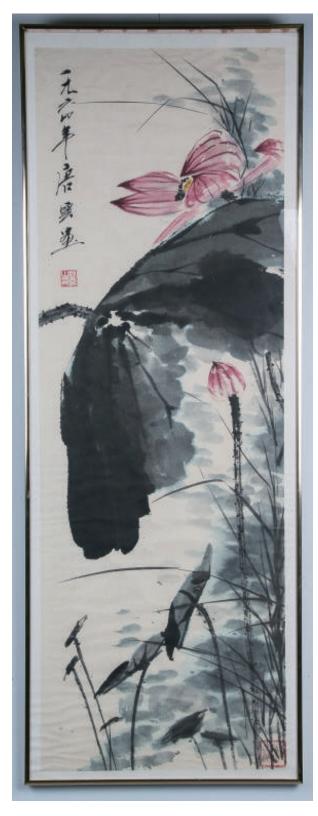

#### Lot 260 唐云 (1910-1993)荷花 设色纸本 镜心

Lotus, signed Tang Yun and dated 1964, with two seals of the artist, ink and watercolour on paper, with frame, 99.5 cm x 34 cm