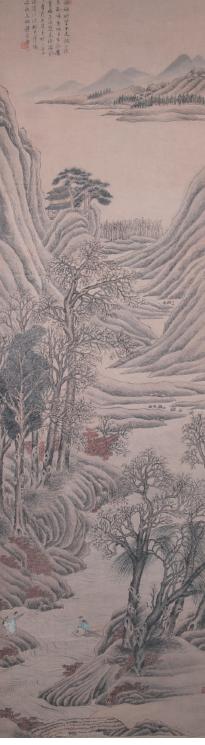

#### Lot 183 杨伯润(1837-1911) 山水 高钊中 书法 设色纸本 双挖

Landscape, signed Yang Borun, with two seals of the artist, with calligraphy inscription by Gao Zhaozhong (1833-1907), ink and watercolor on silk, 37.5 cm x 50.5 cm