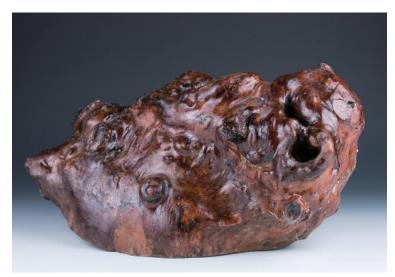

#### Lot 069 **天然瘿木座**

A burl wood stand, of flat irregular form, the polished surface featuring organic rings and swirls, 40 cm x 27 cm x 6 cm

\$200-\$300

#### Lot 070 **天然瘿木座**

A burl wood stand, of flat irregular form, the polished surface featuring organic rings and swirls, 56 cm x 26 cm

\$200-\$300

#### Lot 071 **天然瘿木座**

A burl wood stand, of flat irregular form, the polished surface featuring organic rings and swirls, 58 cm x 38 cm

\$200-\$300