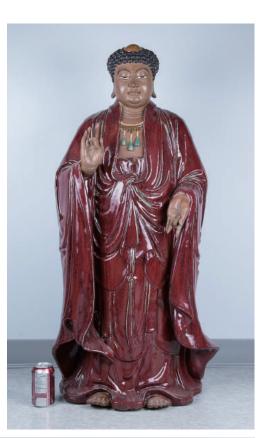

## Lot 110 石湾瓷大佛像

A Shiwan porcelain figure, depicting standing Gautama Buddha in red draped robe, in abhaya-vara mudra, the base stamped with three seals, height 108 cm

\$200-\$300