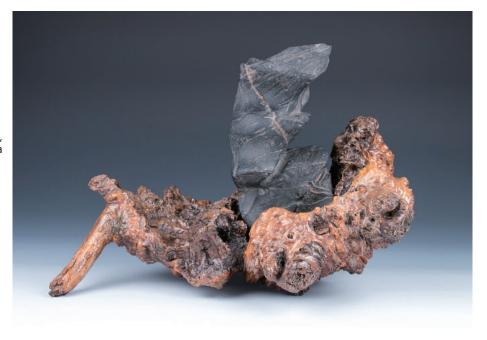

#### Lot 025 灵璧石连根雕座 扬帆远行

A black scholar's rock, covered in pits, ridges and crevasses, accompanied with a tree root stand, height 26 cm, width 34 cm

\$200-\$300