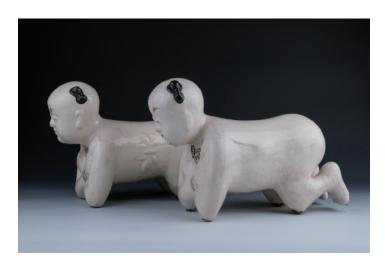

\$400-\$600

A pair of Cizhou porcelain pillows, in form of kneeing boys, overall covered in crackled white glaze, height 20 cm, width 35 cm

\$800-\$1,000