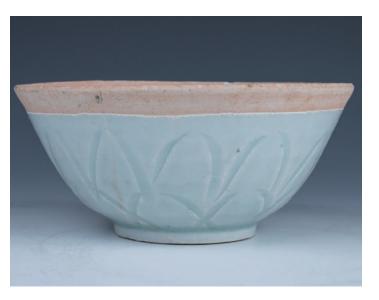

## Lot 190 **青釉暗刻纹碗 有冲**

A celadon bowl, of rounded sides rising from a short foot, incised around the exterior with lotus petals, overall covered in greyish green glaze except the mouth and the base revealing the buff body, with a hairline crack on the body, diameter 15 cm

\$300-\$500