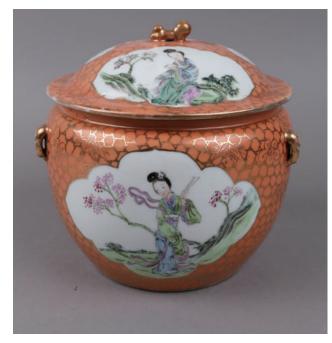

rt spout, covered in a cream white glaze suffused with a matrix of greyish crackles, the bare base revealing its buff body, height 4 cm, diameter 7.5 cm

\$300-\$400





## Lot 216 青花喜字罐

One blue and white ginger jar, of ovoid body with flatten cover, painted to the body with Double Happines ornaments surrounded by orchid scrolling foliage, the shoulder with a red "jian ding" (Certified Export approval) seal mark, height 24 cm, diameter 21 cm



## Lot 217 民国粉彩瓶一对有修补

\$300-\$400

A pair of famille rose vases, each of baluster body set with a pair of lion-mask faux ring handles on the angular shoulder, decorated with bogu and inscribed with cursive and seal script calligraphy, signed Xie Daxing and Cha Chenxing, one vase with cracked mouth rim, height 45 cm, diameter 18 cm

\$200-\$300





A famille rose porridge jar and cover, the shoulder set with two pairs of loop handles, painted with ruyi-head-shaped panels of lady in a garden, reserved on a gilt orange-glazed ground, height 19 cm, diameter 19 cm\$

\$300-\$400

-62-



## Lot 219 酱釉执壶

A brown-glazed stoneware ewer, the ovoid body set with the curved spout and S-shaped handle, the ribbed neck rising to a dished mouth, covered in a brown glaze stopping at the lower body, height 16 cm, diameter 11.5 cm

\$300-\$400





## Lot 220 青瓷执壶 盖有修补

A white glazed ewer, of ovoid body connecting to a garlicshaped mouth, surmounted by a broken lid, the unglazed base burnt reddish brown in the firing, height 15 cm

## Lot 221 **清中期 出口粉彩大盘**

A famille rose porcelain plate, painted to the interior with flowers and leaves, diamet