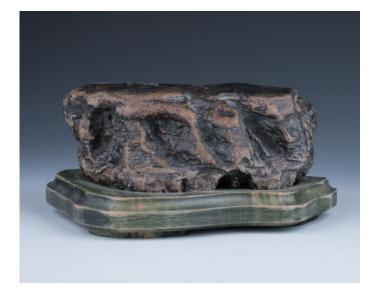

#### Lot 007 赏石 瑞雪兆丰年

A black scholar's stone, featuring a natural-formed rockshaped patch, accompanied with fitted wood stand, height 16 cm, weight 2090 gramsstand, height 10 cm, weight 6714 grams