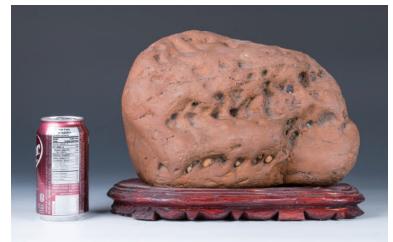

## Lot 003 **赏石 鼹鼠**

A brown pottery stone scholar's rock, of natural form, covered with crevices, ridges and jagged protrusions, accompanied with fitted wood stand, height 12.5 cm, 3.95 kg