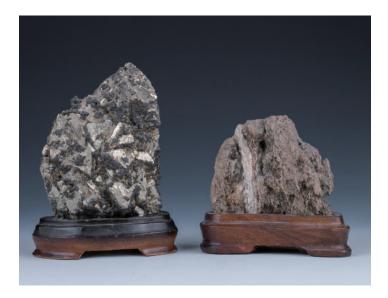

## Lot 003 **赏石 鼹鼠**

A brown pottery stone scholar's rock, of natural form, covered with crevices, ridges and jagged protrusions, accompanied with fitted wood stand, height 12.5 cm, 3.95 kg

# Lot 004 禅石 四大皆空

A brown dhyana stone, featuring four openings, accompanied with fitted wood stand, height 13 cm, weight 3050.5 grams

\$200-\$300