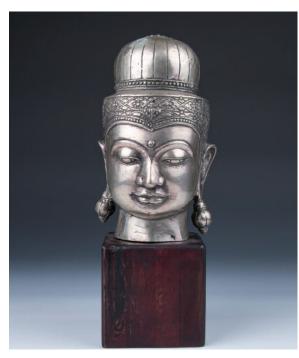

A 19th century ink stone, in form of a shell, supported by three shell and conch-shaped feet, accompanied with a fitted wood cover, height 4.3 cm, length 18 cm

\$600-\$800

A cupronickel Buddha head, with serene facial expression, attached to a rectangular wood base, 20 cm x 10.5 cm without the stand