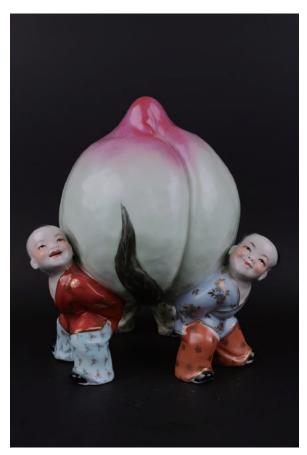

\$400-\$800

One famille rose figure group, depicting three sprightly boys lifting a tremendous peach, the bare base exposing the white porcelain body, height 26 cm, width 23 cm