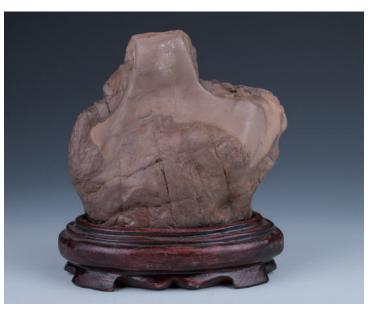

# Lot 015 **赏石**

A grey limestone boulder, covered with crevices, ridges and jagged protrusions, with fitted wood stand, height 14 cm, weight 2244 grams

\$200-\$300