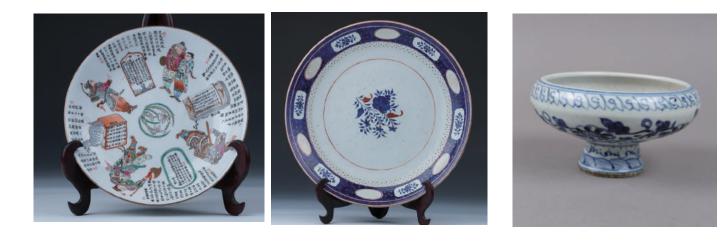

#### Lot 326 **清末无双谱盘**

A famille rose porcelain plate, the interior decorated with figures alternating inscriptions from the manual 'Wu shuang pu', the base with a sixcharacter iron red Daoguang marks, diameter 21 cm

## Lot 189 **宋白瓷暗刻纹盘**

A Song white glazed plate, extended with lobed mouth rim, the interior decorated with dragon and phoenix amidst peony scrolls in low relief, diameter 21.5 cm

\$400-\$600