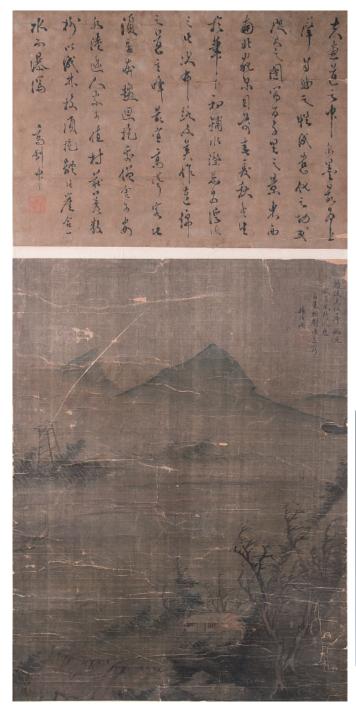

#### Lot 183 杨伯润(1837-1911) 山水 高钊中 书法 设色纸本 双挖

Landscape, signed Yang Borun, with two seals of the artist, with calligraphy inscription by Gao Zhaozhong (1833-1907), ink and watercolor on silk, 37.5 cm x 50.5 cm