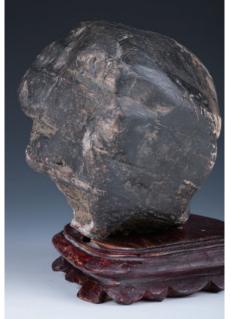

#### Lot 025 灵璧石连根雕座 扬帆远行

A black scholar's rock, covered in pits, ridges and crevasses, accompanied with a tree root stand, height 26 cm, width 34 cm

\$200-\$300