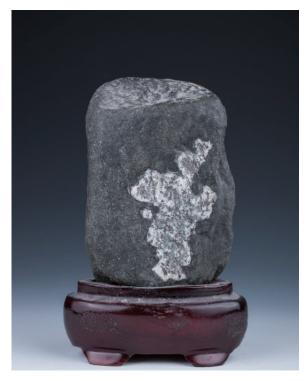

#### Lot 007 赏石 瑞雪兆丰年

A black scholar's stone, featuring a natural-formed rockshaped patch, accompanied with fitted wood stand, height 16 cm, weight 2090 gramsstand, height 10 cm, weight 6714 grams