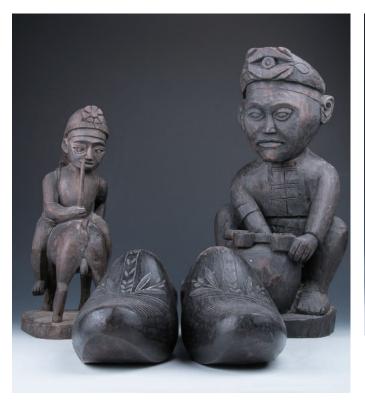

## Lot 161 台湾原住民木雕三件

A set of two seated black wood figures and a pair of clogs, probably African, 32 cm x 19 cm (large figure), 38 cm x 20 cm (clogs)

\$200-\$300

A set of three decorative pieces, comprised of a lady pottery figure, a puppy and a Japanese stone carved figure, stone figure height 27 cm