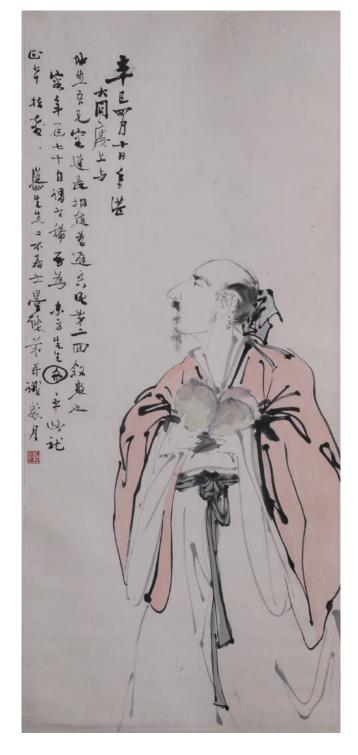

\$800-\$1,000

Mandarin ducks, signed Ding Yanyong, with one seal of the artist, watercolor and ink on paper, with frame, 51 cm x 30 cm

\$1,000-\$2,000