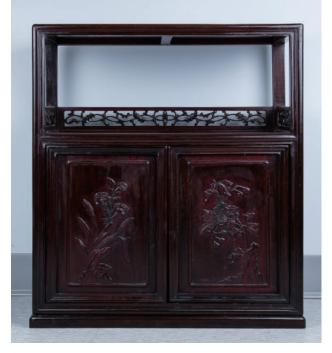

A small hardwood display cabinet, the top part with a display shelf, of rectangular outline with a pair of doors decorated with flowers in low relief, length 49 cm, width 28 cm, height 62.5 cm

\$200-\$300