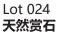

# Lot 023 **赏石 磨砺**

A scholar's rock, of irregular form with covered with craggy protrusions, of light pink and beige colour, accompanied with fitted wood stand, height 15 cm, weight 2138 grams

\$200-\$300

A brown dhyana stone, accompanied with fitted wood stand, height 15 cm, weight 5312 grams