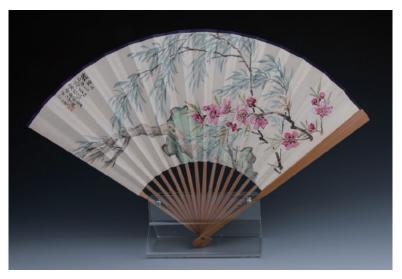

#### Lot 030 杨春风 书法条幅 癸酉年 (1993)镜心

Chicken drawing and calligraphy, red ink on paper, with frame, signed with two seals of the artist, 66 cm x 32.5 cm

\$200-\$300

なら 折 茶日 膨 生千 13 業 2 2 R 维 いったい、わろうテかにっとえ ·Z.