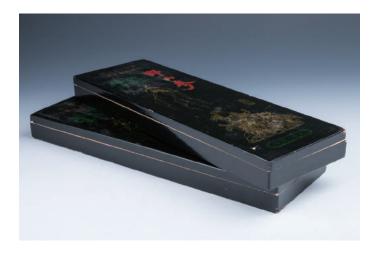

#### Lot 060 彩陶石 红岩

A brown pottery stone scholar's rock, covered with crevices, ridges and jagged protrusions, accompanied with fitted wood stand, height 15 cm, weight 1977 grams

\$200-\$300

#### Lot 061 **黄蜡石 拳拳之心**

A brown pottery stone scholar's rock, covered with crevices, ridges and jagged protrusions, accompanied with fitted wood stand, height 15 cm, weight 1977 grams

\$200-\$300