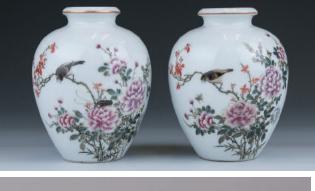

#### Lot 034 喻仲林 (1925-1985) 工笔荷花图 戊午年 (1978) 设色纸本 镜心

Lotus, signed Yu Zhonglin, dated wuwu year in Taiwan, with one seal of the artist, ink and watercolor on paper, 57 cm x 53 cm