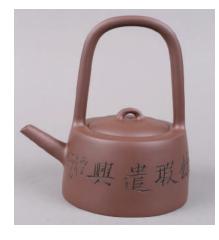

## Lot 038 **宜兴茶具一套**

A set of Yixing pottery teaware, comprised of a teapot, six cups and a tray, the body made of trunk shape, the base inscribed with a four-character artist seal mark, diameter 7.5 cm