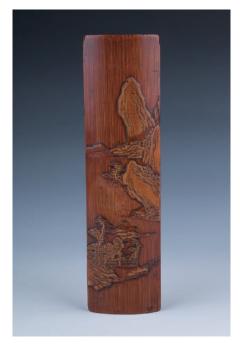

## Lot 308 **清代刻人物竹臂搁**

A bamboo wrist rest, of cylindrical-segment form, the convex side engraved with figures, height 16.9  $\rm cm$ 

\$800-\$1,000

A bamboo wrist rest, of cylindrical-segment form, the convex side engraved with landscape, height 18.3 cm