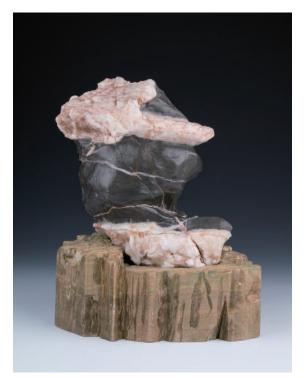

#### Lot 102 **赏石 多姿多彩**

A marble stone boulder, in screen form, of spinach green tone with olive green and crimson suffusions, height 15 cm, weight 7480 grams with base

#### \$200-\$300