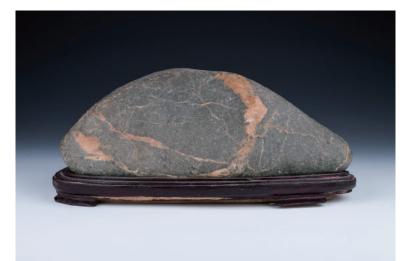

#### Lot 008 赏石 风帆

A scholar's rock, covered in ridges and crevasses, of crimson tone with light brown inclusions, accompanied with fitted wood stand, height 12 cm, weight 1885 grams

\$200-\$300