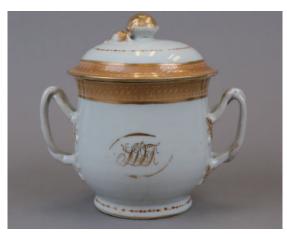

#### Lot 166 小陶罐带盖

A small pottery jar with cover, of globular body, diameter 8 cm

\$100-\$200