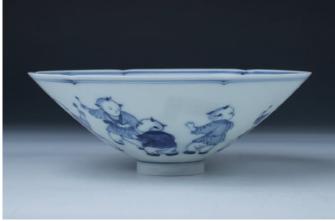

# Lot 331 雍正款 青花薄胎戏婴盘

A blue and white eggshell bowl, of steep rounded side with short foot rim, painted with boys at leisure time, six-character Yongzheng mark on base, diameter 16.5 cm

\$2.000-\$3.000