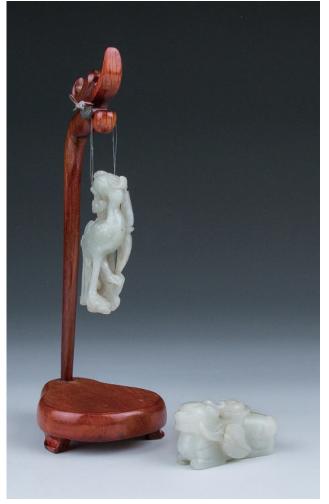

# Lot 222 **清 白玉牧童雕件**

A carved jade toggle, depicting a boy besides the recumbent buffalo, the stone of a mottled grey colour with black patches, accompanied with a wood stand,  $2.9 \text{ cm} \times 5 \text{ cm}$ 

## Lot 223 **明 白玉执荷童子把件**

A white jade toggle, depicting an impish boy holding the stem of lotus in hands, height 6.5 cm

\$400-\$600