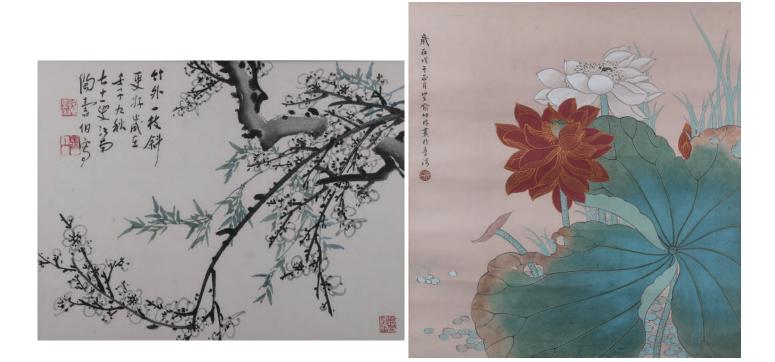

#### Lot 033 陶寿伯 (1902-1997) 梅竹 壬子年(1972) 作于清园 设色纸本 镜心

Plum blossoms and bamboo, signed Tao Shoubo with three seals of the artist, ink and watercolour on paper, mounted on frame, 34 cm x 44.5 cm

#### Lot 034 喻仲林 (1925-1985) 工笔荷花图 戊午年 (1978) 设色纸本 镜心

Lotus, signed Yu Zhonglin, dated wuwu year in Taiwan, with one seal of the artist, ink and watercolor on paper, 57 cm x 53 cm