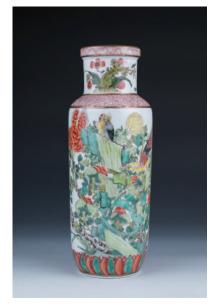

# Lot 018 灵璧石带木雕底座 大鹏展翅

A black lingbi stone scholar's rock, in form of a soaring phoenix, the stone accented with ridges and crevices, of a black colour patinated to an ebony sheen, accompanied with carved wood stand, height 116 cm