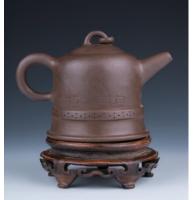

# Lot 051 黄和杰制 紫砂茶具一套

A set of Zisha teapot and cups, moulded with bamboo and root designs around the body, the base with a fourcharacter Huang Hejie seal mark, accompanied with artist biography with the set of teapot, teapot height 8 cm