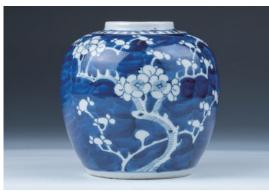

## Lot 174 双圈款冰梅小罐

A blue and white jar, of globular body, painted with plum blossom pattern, the base inscribed with double ring, height 12 cm, diameter 12 cm

\$100-\$200