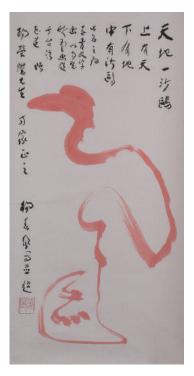

# Lot 031 杨春风 书法条幅 杨荣生先生上款 立轴

Sandbird between heaven and earth, with calligraphy, signed Yang Chunfeng, with one seal of the artist, ink and watercolor on paper, hanging scroll, 66 cm x 33 cm