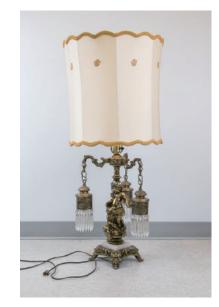

\$400-\$600

\$3,000-\$4,000

Lot 264 金属大烛台

A large European style gilt candelabra, height 103 cm

\$300-\$400

Lot 265

金属大台灯带天使底座 A large gilt lamp, supported by a angel-shaped base, height 106 cm

\$300-\$400