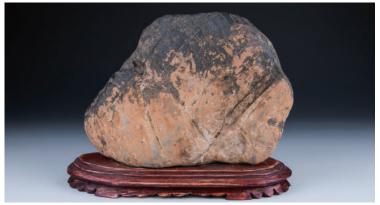

# Lot 004 禅石 四大皆空

A brown dhyana stone, featuring four openings, accompanied with fitted wood stand, height 13 cm, weight 3050.5 grams

\$200-\$300