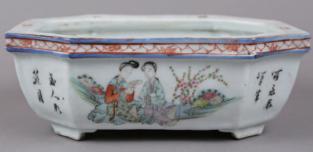

## Lot 179 民国粉彩水仙盆

One famille rose octagonal narcissus bowl, the curved octagonal sides supported on four bracket feet, the exterior painted with lady figures in a garden landscape, the base inscribed with a four-character red seal mark, height 7 cm, width 21 cm