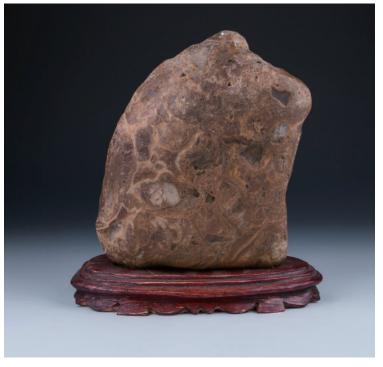

## Lot 021 **彩陶石 赤壁怀古**

A brown pottery stone scholar's rock, of natural form, covered with crevices, ridges and jagged protrusions, accompanied with fitted wood stand, height 22 cm, weight 2485.5 grams