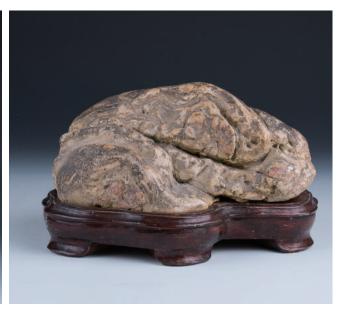

## Lot 003 **赏石 鼹鼠**

A brown pottery stone scholar's rock, of natural form, covered with crevices, ridges and jagged protrusions, accompanied with fitted wood stand, height 12.5 cm, 3.95 kg