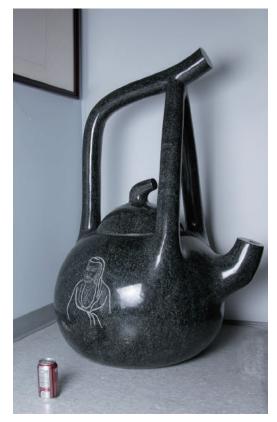

## Lot 036 台湾桧木茶几一套 带六个凳子

Cypress wood tea table and six stools, the table of naturalistic root form and the stool of trunk form, with polished surface, table 138 cm x 131 cm, stool 38 cm x 29 cm each

\$200-\$300