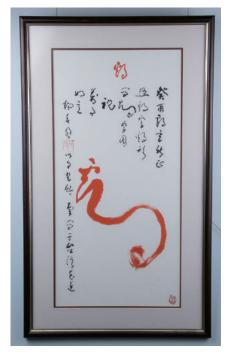

#### Lot 030 杨春风 书法条幅 癸酉年 (1993)镜心

Chicken drawing and calligraphy, red ink on paper, with frame, signed with two seals of the artist, 66 cm x 32.5 cm

\$200-\$300

なら 折 茶日 膨 生千 13 業 2 2 R 维 いったい、わろうテかにっとえ ·Z.