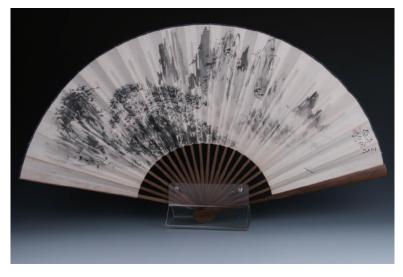

#### Lot 293 股树柏 文鼎 纸本扇面

Rock, teapot and flower pot, Yin Shubo (1769-1847) painted rock in 1839, Wen Ding (1766-1852) supplemented tea and flower pots in 1851, with four seals of the artist, ink and watercolor on fan paper

Provenance: from an important Toronto collector

\$800-\$1,200