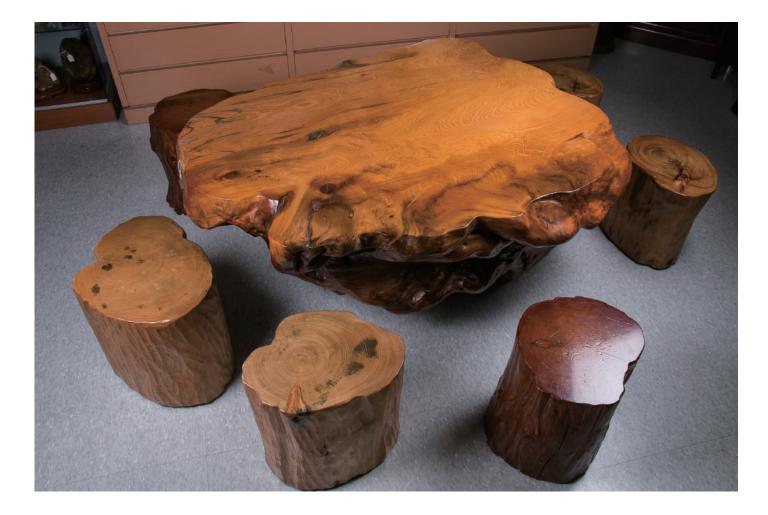

## Lot 036 台湾桧木茶几一套 带六个凳子

Cypress wood tea table and six stools, the table of naturalistic root form and the stool of trunk form, with polished surface, table 138 cm x 131 cm, stool 38 cm x 29 cm each

\$200-\$300