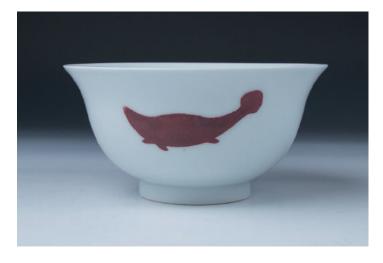

## Lot 330 成化款 红彩三鱼碗

A copper red bowl, of rounded sides with everted mouth rim, the exterior painted with fish silhouette, the base with six-character Chenghua mark, diameter 14.6 cm

\$1.000-\$2.000

\$800-\$1,000