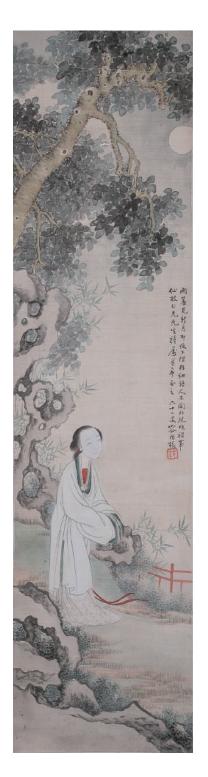

## Lot 199 **尹如天 蜂蝶图 绢本 镜心**

Insect and flower, signed Yin Rutian, with four seals of the artist, ink and watercolor on silk, with frame, 97 cm x 49 cm

\$800-\$1,500