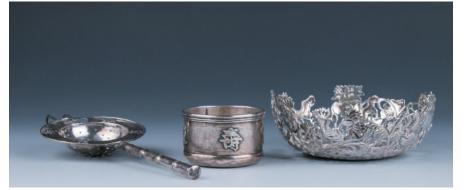

## Lot 212 老银器茶具三件

Three pieces of silver tea ware, comprised of a handled filter, a cylindrical tea jar and an openwork tray, all stamped with silver mark on base, diameter 12.5 cm (tray)

\$300-\$400

A Montblanc fountain pen, with 18K nib, engraved with 1810, length 13.5 cm

\$200-\$300