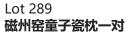

# Lot 089 **赏石 普度众生**

A red scholar's rock, in form of a mountain peak, accented with ridges and crevices, with fitted wood stand, height 17 cm, weight 2094 grams

\$200-\$300