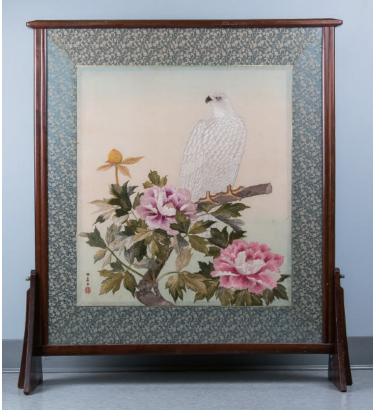

#### Lot 112 日本风格刺绣立屏

A Japanese style needlepoint fire screen, featuring embroidery on silk of eagle and peonies, with embroidered artist signature and seal of Yumiko, with wood frame and stand, height 104 cm, width 92.5 cm with frame & stand