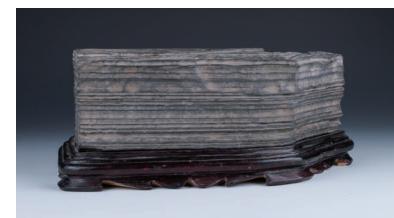

# Lot 015 **赏石**

A grey limestone boulder, covered with crevices, ridges and jagged protrusions, with fitted wood stand, height 14 cm, weight 2244 grams

\$200-\$300