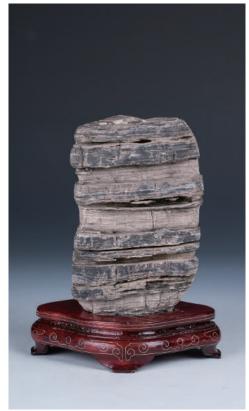

### Lot 017 **类化石 雪舞山间**

A fossil-like stone boulder, with fitted wood stand, height 10 cm, weight 1924.5 grams