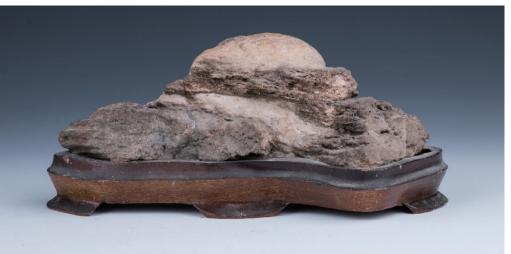

## Lot 005 灵璧石带石底座 漫天飞絮

A black lingbi scholar's rock, in form of mountain peak, with white inclusions, accompanied with lingbi rock stand of similar colour, height 18.5 cm, weight 1574 grams

\$200-\$300