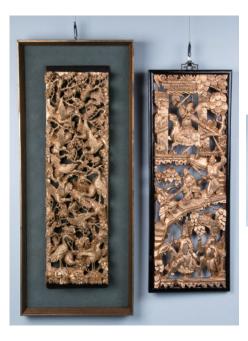

#### Lot 268 **硬木雕花鸟挂屏四幅**

A set of four pieces wood hanging panels, comprised of four rectangular panels carved in high relief with flowers and birds, height 86.5 cm, width 28 cm each

\$300-\$400

## Lot 269 木雕螺钿花鸟屏风

A four-panel screen, each panel with a carved wood frame, the central section embellished with flowers and birds of the four seasons, all reserved on black-lacquered ground, the inlaid panels with minor loss and wear, 92 cm x 27.5 cm x 4