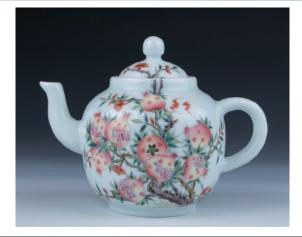

\$200-\$300

A famille rose teapot, of globular body with a handled lid, painted with a fruiting and flowering branch of pomegranate, accompanied with an inscription and three red seal marks, the base with a six-character Guangxu mark, height 12 cm, diameter 10 cm

\$300-\$400