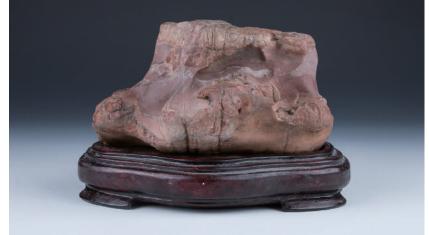

## Lot 003 **赏石 鼹鼠**

A brown pottery stone scholar's rock, of natural form, covered with crevices, ridges and jagged protrusions, accompanied with fitted wood stand, height 12.5 cm, 3.95 kg