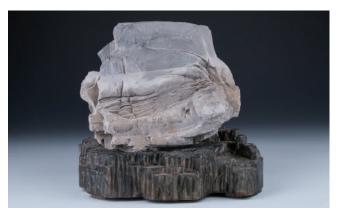

## Lot 005 灵璧石带石底座 漫天飞絮

A black lingbi scholar's rock, in form of mountain peak, with white inclusions, accompanied with lingbi rock stand of similar colour, height 18.5 cm, weight 1574 grams

\$200-\$300