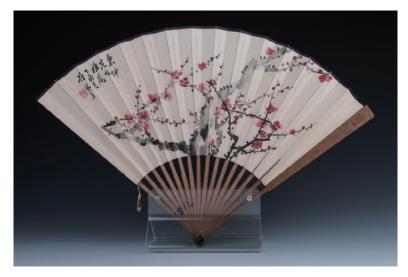

#### Lot 033 陶寿伯 (1902-1997) 梅竹 壬子年(1972) 作于清园 设色纸本 镜心

Plum blossoms and bamboo, signed Tao Shoubo with three seals of the artist, ink and watercolour on paper, mounted on frame, 34 cm x 44.5 cm