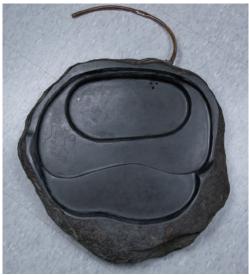

\$200-\$300

A black stone tea tray, with polished top, 48 cm x 48 cm

\$200-\$300

A bronze Guanyin figure, seated in lalitasana on a double lotus base with beaded rims, with the right leg resting on an extended lotus blossom, the hands in vitarkamudra, adorned in various jewelry and flanked by lotus blossoms at the shoulders, the serene face surmounted by a foliate tiara, overall covered in patina, height 58 cm, width 31 cm