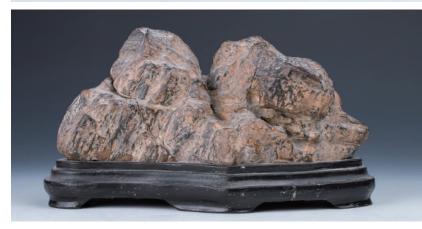

# Lot 015 **赏石**

A grey limestone boulder, covered with crevices, ridges and jagged protrusions, with fitted wood stand, height 14 cm, weight 2244 grams

\$200-\$300