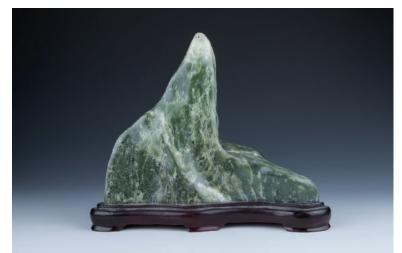

#### Lot 006 玉原石山子

A scholar's rock, in form of horizontal mountain landscape, the stone of mixed olive and spinach green color with light yellow inclusions, height 6.5 cm, weight 1271 grams

\$200-\$300