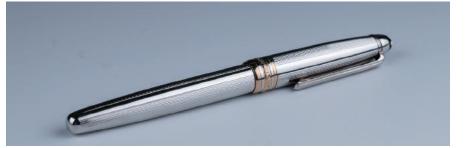

#### Lot 214 Sheaffer 钢笔

A pair of famille rose jars, of ovoid body A fine Sheaffer fountain pen, with original case, ink cartridges and warranty, length 14 cm

\$200-\$300