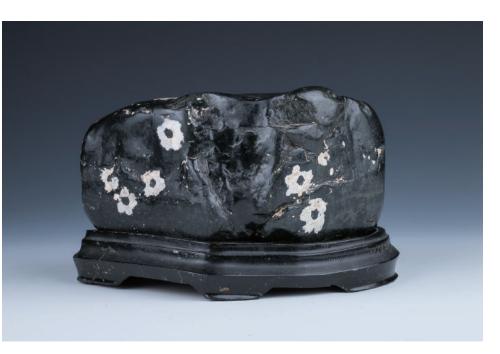

## Lot 005 灵璧石带石底座 漫天飞絮

A black lingbi scholar's rock, in form of mountain peak, with white inclusions, accompanied with lingbi rock stand of similar colour, height 18.5 cm, weight 1574 grams

\$200-\$300