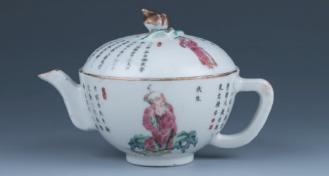

#### Lot 076 周圣希制 紫砂壶

A Yan Pu Ju zisha teapot, of cylindrical form with short spout and curved handle, decorated with a raised band and auspicious emblem, the lid incised with Yan Pu Ju, the base with artist seal mark, height 10.5 cm without stand