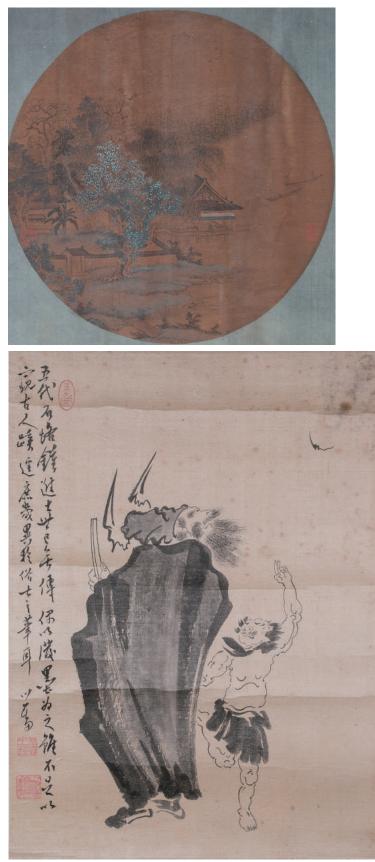

## Lot 205 **溥儒 (1893-1965)神仙故事 绢本 镜心**

Figure of Zhong Kui, singed Pu Xinyu,(1893-1965), with three seals of the artist, watercolor and ink on silk, 38 cm x 27.5 cm

\$2,000-\$4,000