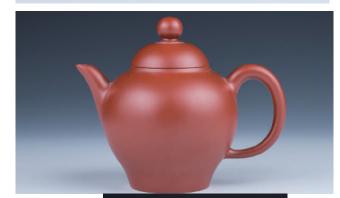

## Lot 038 **宜兴茶具一套**

A set of Yixing pottery teaware, comprised of a teapot, six cups and a tray, the body made of trunk shape, the base inscribed with a four-character artist seal mark, diameter 7.5 cm