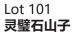

#### Lot 006 玉原石山子

A scholar's rock, in form of horizontal mountain landscape, the stone of mixed olive and spinach green color with light yellow inclusions, height 6.5 cm, weight 1271 grams

\$200-\$300