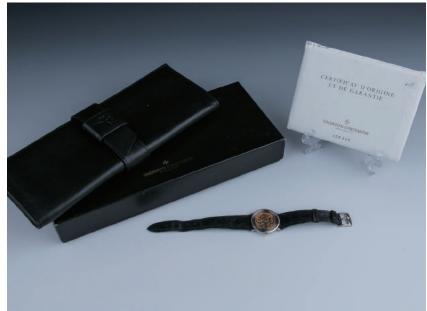

#### Lot 298 卡地亚纪念版男装腕表

A Cartier watch, round Santos watch with water resistant to 30 metres, Cartier's limited series of 150th anniversary edition, engraved on back with serial number 0919/1847, accompanied with signed certificate and original manual, dail diameter 3 cm

\$2,000-\$3,000