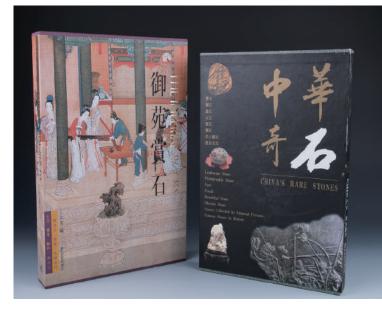

## Lot 120 中华奇石 御苑赏石 书籍两本

Two books of China's Rare Stones and The Imperial Rocks \$200-\$300

Lot 121 **水成石 休憩** 

A yellow sedimentary scholar's rock, of horizontal orientation, in form of landscape, accompanied with fitted wood stand, weight 2087 grams