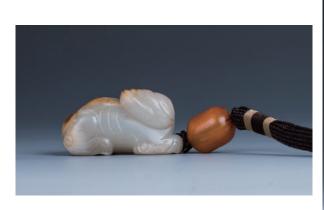

## Lot 003 **赏石 鼹鼠**

A brown pottery stone scholar's rock, of natural form, covered with crevices, ridges and jagged protrusions, accompanied with fitted wood stand, height 12.5 cm, 3.95 kg