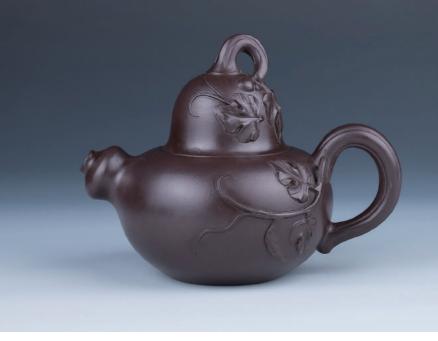

#### Lot 076 周圣希制 紫砂壶

A Yan Pu Ju zisha teapot, of cylindrical form with short spout and curved handle, decorated with a raised band and auspicious emblem, the lid incised with Yan Pu Ju, the base with artist seal mark, height 10.5 cm without stand