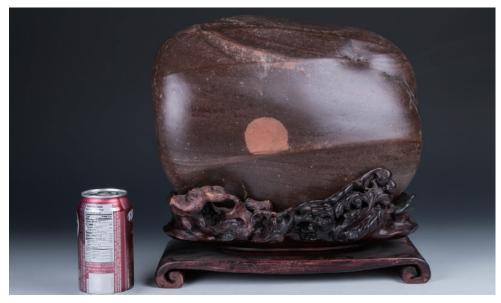

## Lot 128 **赏石 海上升明月**

A large cobblestone scholar's rock, of oval screen form, the stone featuring a moon on reddish brown ground, accompanied with carved wood stand, height 23 cm, width 33 cm

\$200-\$300