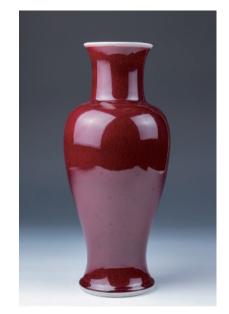

#### Lot 286 **钧窑三足炉**

A tripod Jun-glazed censer, featuring a ruyi-shaped mouth rim with a crounching chilong, overall covered in a thick layer of blue glaze with purple streaks, height 14 cm, diameter 10.5 cm