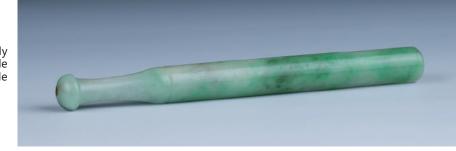

An enormous spinach green stone carved teapot, inscribed with a poem and signed by the artist, height 121 cm

\$200-\$300