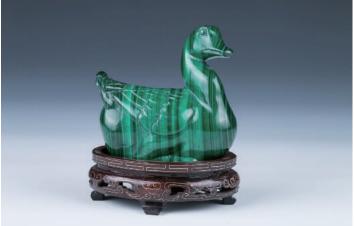

## Lot 304 **孔雀石石雕**

A malachite carved figure, depicting a recumbent duck with webbed feet tucked beneath the body, accompanied with a fitted wood stand, height 6.5 cm

\$300-\$500