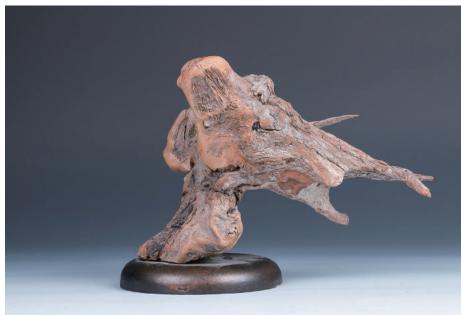

Lot 049 **双燕根雕** 

A root carving, naturalistic formed with two embracing birds, with a wood stand, height 12.5 cm

\$200-\$300

A wooden root calligraphy panel, with character "Shan Hu Nian", inscribed with three red seals, 34.5 cm x 123 cm