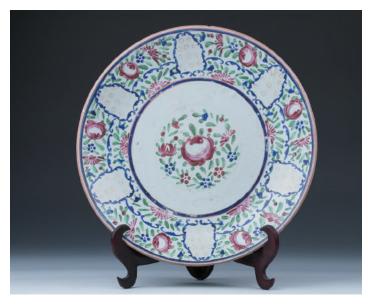

\$200-\$300

A famille rose teapot, of globular body with a handled lid, painted with a fruiting and flowering branch of pomegranate, accompanied with an inscription and three red seal marks, the base with a six-character Guangxu mark, height 12 cm, diameter 10 cm

\$300-\$400