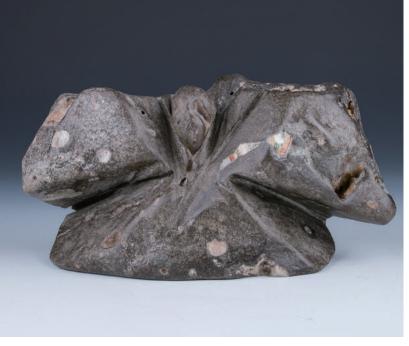

#### Lot 008 赏石 风帆

A scholar's rock, covered in ridges and crevasses, of crimson tone with light brown inclusions, accompanied with fitted wood stand, height 12 cm, weight 1885 grams

\$200-\$300