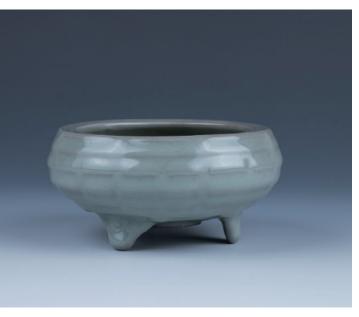

## Lot 187 **红釉小碗**

A copper red bowl, potted with rounded flared sides, applied with a dark red glaze, the interior and base glazed white, diameter 14.5 cm, height 6 cm

\$200-\$300

A celadon glazed washer, of compressed globular body supported by three cabriole feet, the exterior decorated with raised bagua pattern, the interior with an unglazed lotus, height 6 cm, diameter 12 cm