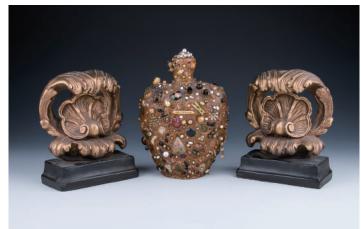

#### Lot 040 西式书挡一对及西式赏瓶一个

A pair of European style bookends, of foliage form covered in gilt paint, with an embellished La Conga bottle, bookends height 16.5 cm, bottle height 19 cm

\$200-\$300

Lot 041 木面具两件及雕刻木板一个