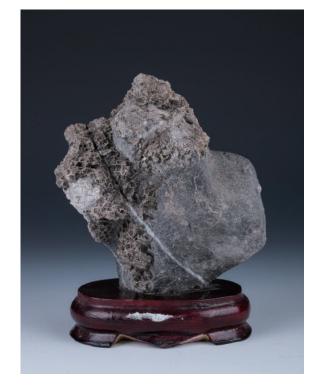

# Lot 004 禅石 四大皆空

A brown dhyana stone, featuring four openings, accompanied with fitted wood stand, height 13 cm, weight 3050.5 grams

\$200-\$300