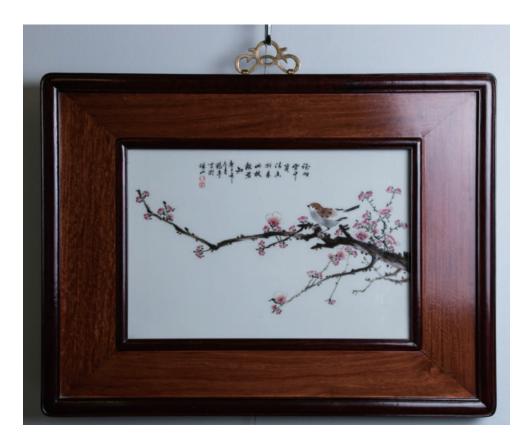

#### Lot 267 王鹤亭 庚子年 梅雀瓷板连红木 框

A famille rose porcelain plaque, painted with a bird perching on plum blossom branch, signed Wang Heting (1921-2005) with two red seals, 25 cm x 37 cm

\$1,000-\$2,000