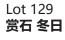

## Lot 003 **赏石 鼹鼠**

A brown pottery stone scholar's rock, of natural form, covered with crevices, ridges and jagged protrusions, accompanied with fitted wood stand, height 12.5 cm, 3.95 kg