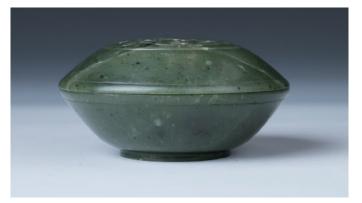

# Lot 004 禅石 四大皆空

A brown dhyana stone, featuring four openings, accompanied with fitted wood stand, height 13 cm, weight 3050.5 grams

\$200-\$300