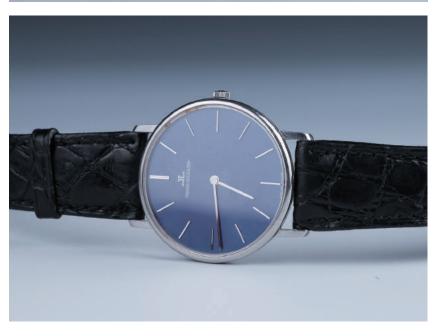

#### Lot 299 积家款皮带男装腕表

A vintage oval watch without certificate, with leather strap, engraved with serial number 1415443 on the back of the case, watch width 3.5 cm, length 2.5 cm. No authenticity guarantied

\$2,000-\$3,000

-86-