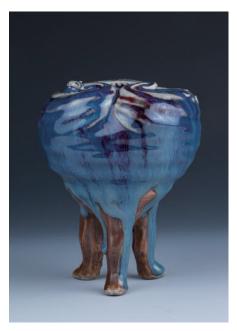

lazed with the buff body, height 14 cm

#### \$200-\$300



## Lot 283 **康熙双圈款青花盖**罐

A blue and white ginger jar, of oval body with flatten cover, painted with lotus emblems in between ruyi and lappet borders, the base with a double-ring mark, height 20 cm, diameter 25 cm

\$1,500-\$2,000



#### Lot 284 清代青暗纹天球瓶 底部钻洞

A green glazed vase, of globular body with cylindrical neck, painted with Bogu antique objects roundels on a ground of writhing chilong amidst flowers, the centre of the base pierced with a hole, height 31.5 cm

\$1,000-\$2,000



#### Lot 285 **清蓝釉紫砂双耳瓶**

A robin's egg glazed Yixing vase, the angular shoulder flanked by a pair of stylized chilong handles, all supported on a splayed foot, overall covered in blue glaze suffused with mottled dark lavender,

\$2,000-\$3,000



#### Lot 286 **钧窑三足炉**

A tripod Jun-glazed censer, featuring a ruyi-shaped mouth rim with a crounching chilong, overall covered in a thick layer of blue glaze with purple streaks, height 14 cm, diameter 10.5 cm

\$500-\$800



#### Lot 287 **康熙粉彩大盘**

A Kangxi period famille verte export charger, the centre painted with Three Friends of Winter (the pine, bamboo, and plum) in planters, framed by a border of flower clusters, the base inscribed with a fan and ribbon mark enclosed by double-ring, minor chipped condition on mouth and foot rim, diameter 38 cm

\$8,000-\$10,000





## Lot 288 **清末历史故事帽筒一对**

A pair of qianjiang painted hat stands, of cylindrical body, decorated with scholar figures in a garden landscape, the base inscribed with four-character Tongzhi red seal marks, height 56