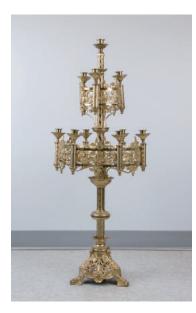

\$400-\$600

\$3,000-\$4,000

Lot 264 金属大烛台

A large European style gilt candelabra, height 103 cm

\$300-\$400

Lot 265

金属大台灯带天使底座 A large gilt lamp, supported by a angel-shaped base, height 106 cm

\$300-\$400