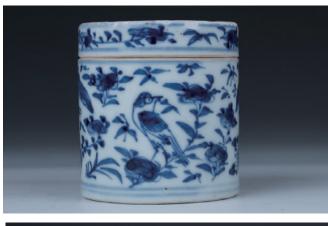

## Lot 175 清青花带盖小罐

A blue and white jar and cover, of cylindrical form, painted with flowers, birds and butterflies, height 6.5 cm, diameter 6 cm

\$200-\$300

A Wucai jar, of globular body, painted with riverside landscape, height 12 cm, diameter 12.5 cm