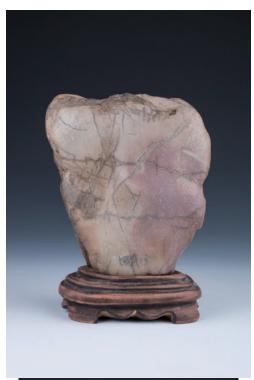

# Lot 023 **赏石 磨砺**

A scholar's rock, of irregular form with covered with craggy protrusions, of light pink and beige colour, accompanied with fitted wood stand, height 15 cm, weight 2138 grams

\$200-\$300

A brown dhyana stone, accompanied with fitted wood stand, height 15 cm, weight 5312 grams