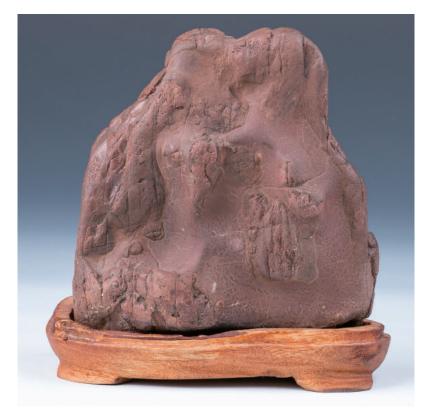

## Lot 003 **赏石 鼹鼠**

A brown pottery stone scholar's rock, of natural form, covered with crevices, ridges and jagged protrusions, accompanied with fitted wood stand, height 12.5 cm, 3.95 kg