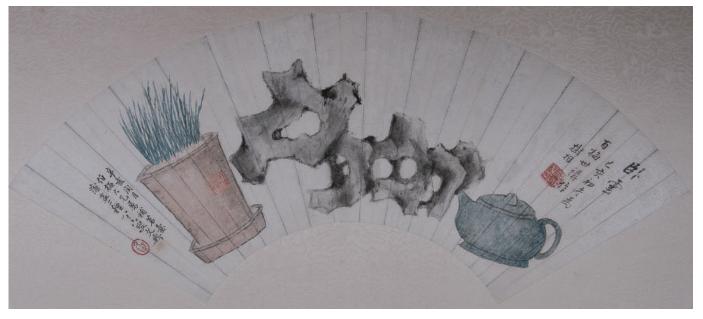

#### Lot 293 股树柏 文鼎 纸本扇面

Rock, teapot and flower pot, Yin Shubo (1769-1847) painted rock in 1839, Wen Ding (1766-1852) supplemented tea and flower pots in 1851, with four seals of the artist, ink and watercolor on fan paper

Provenance: from an important Toronto collector

\$800-\$1,200