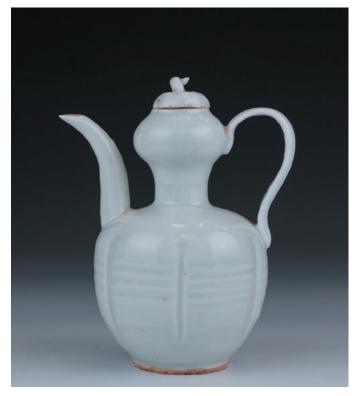

## Lot 220 青瓷执壶 盖有修补

A white glazed ewer, of ovoid body connecting to a garlicshaped mouth, surmounted by a broken lid, the unglazed base burnt reddish brown in the firing, height 15 cm