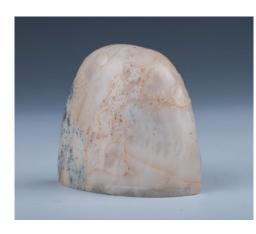

## Lot 003 **赏石 鼹鼠**

A brown pottery stone scholar's rock, of natural form, covered with crevices, ridges and jagged protrusions, accompanied with fitted wood stand, height 12.5 cm, 3.95 kg