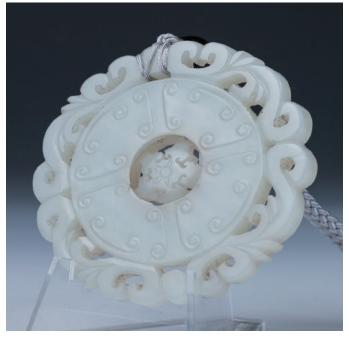

## Lot 207 **清白玉转心珮**

A white jade Zhuanxin pendant, carved with swirling clouds, diameter 5.5 cm