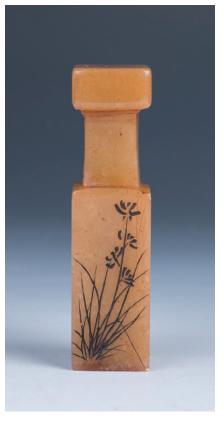

# Lot 039 **菊花石砚台**

A chrysanthemum rock ink stone, of flatten form, featuring natural rock veining in shape of chrysanthemum, 20 cm x 10 cm

\$200-\$300