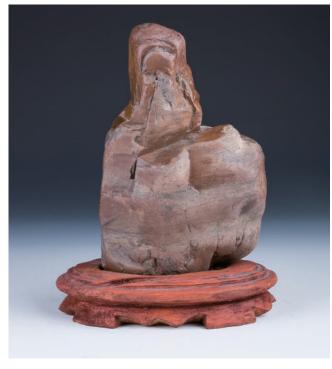

# Lot 004 禅石 四大皆空

A brown dhyana stone, featuring four openings, accompanied with fitted wood stand, height 13 cm, weight 3050.5 grams

\$200-\$300