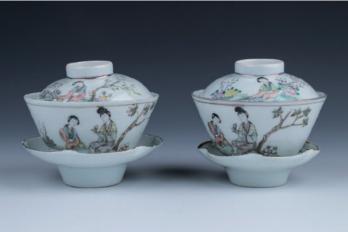

#### Lot 278 **民国盖罐两个**

Two pieces of Qianjiang jars with covers, painted with lady figures in garden landscape, the base inscribed with red seals, with minor chipped handles, height 12.5 cm, diameter 9.7 cm (the larger one)