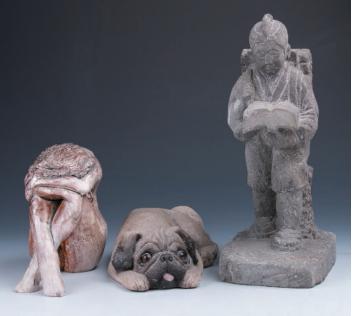

\$200-\$300

A set of wood carved figures, comprised of a Buddha carving, a pair of cranes and a man figure, crane height 38.5 cm

\$200-\$300

A set of two Japanese iron teapots and two Japanese porcelain jars, diameter 26 cm, height 18 cm (largest jar)