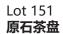

## Lot 161 台湾原住民木雕三件

A set of two seated black wood figures and a pair of clogs, probably African, 32 cm x 19 cm (large figure), 38 cm x 20 cm (clogs)

\$200-\$300

A set of three decorative pieces, comprised of a lady pottery figure, a puppy and a Japanese stone carved figure, stone figure height 27 cm