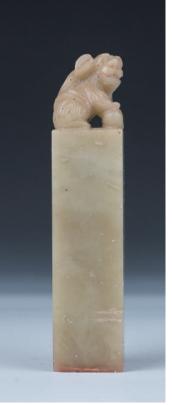

# Lot 048 **寿山石薄意章料**

A Shoushan stone seal, of boulder form, carved in low relief with sika deers under bamboo, the stone of pale yellow tone with mottled black, height 4 cm, weight 101 grams

\$200-\$300