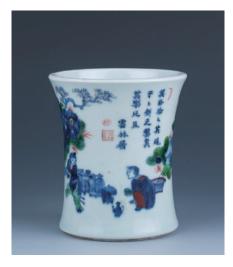

#### Lot 184 成化款斗彩历史故事笔筒

A blue and white doucai brush pot, of waisted cylindircal body, painted to the exterior with boys at leisure time in a garden landscape, inscribed with a poem describing the scene and signed Yun Lin Ju with two red seals, the recessed base with sixcharacter Ming Chenghua mark, diameter 10 cm, height 11.5 cm