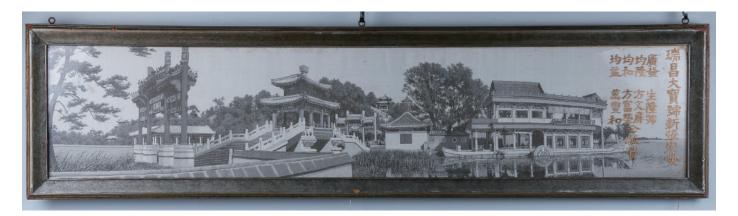

## Lot 248 老锦织 颐和园风光连框

A Chinese black and white embroidery panel of landscape, depicting Summer Palace of the last dynasty of China, embroidered on the white silk, signed on the glass cover indicating this piece as an opening gift, 24.5 cm x 117 cm

\$400-\$500