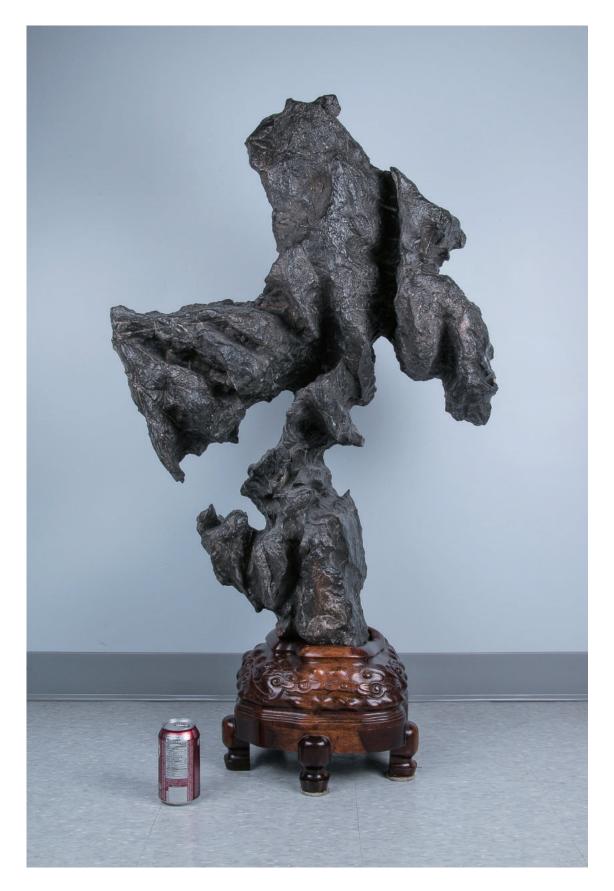

# Lot 018 灵璧石带木雕底座 大鹏展翅

A black lingbi stone scholar's rock, in form of a soaring phoenix, the stone accented with ridges and crevices, of a black colour patinated to an ebony sheen, accompanied with carved wood stand, height 116 cm