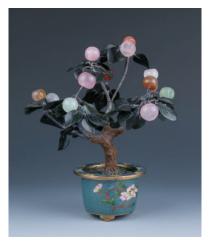

## Lot 262 **景泰蓝盆玉树**

A gemstone peach tree bonsai, the cloisonné jardiniere planted with a tree bearing agate, jade and various gemstone peaches, height 23.5 cm, width 22 cm

\$200-\$300

A parcel-gilt figure of pheasant, the feathers alternately gilt, length 36 cm