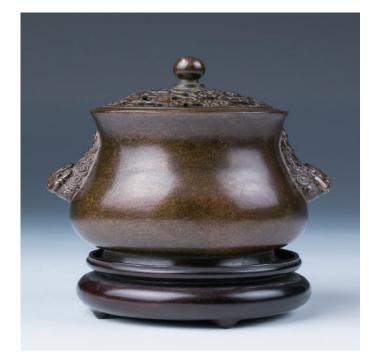

## Lot 233 **清画珐琅茶托**

A bronze enamel plate, decorated in blue, green and red enamels on turquoise ground, with a short foot, with gilt mouth and foot rim, length 14 cm

\$200-\$300