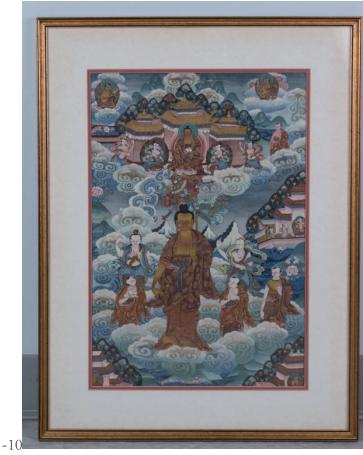

## Lot 029 **手绘唐卡**

A Tibetan thangka, painted at centre with Buddha in vitarka mudra surrounded by arhats on clouds, with frame, 47 cm x 32 cm