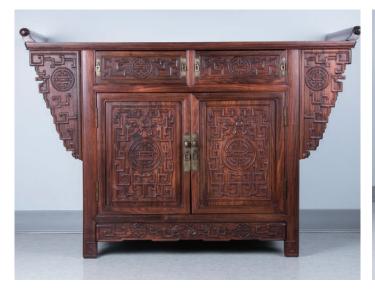

Lot 146 民国酸枝翘头柜案

A Suanzhi wood altar cabinet, the top section flanked by scroll ends, comprised of a pair of hinged doors surmounted by a pair of drawers, decorated with longevity roundels and chilong scrolls in low relief, 125 cm x 50 cm x 83 cm