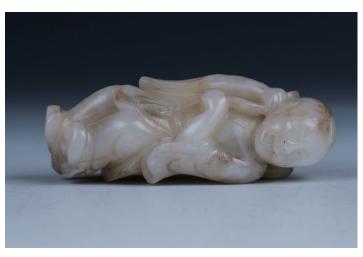

# Lot 045 **赏石 高山流水**

A small scholar's rock, of dark beige tone, accompanied with fitted wood stand, height 8.5 cm, weight 281 grams

\$200-\$300

A pair of hardstone seals and a bloodstone boulder seal, the seals of rectangular section, the boulder intricately carved with an aged pine tree growing from a rocky mountain, uncarved seal face, height 7.8 cm, width 1.2 cm each (pair), height 6 cm, width 6.3 cm (boulder)