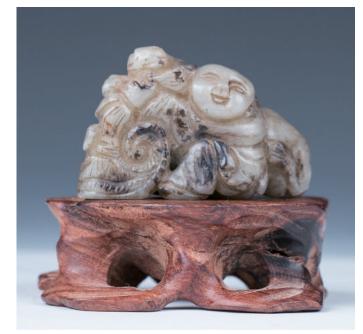

## Lot 003 **赏石 鼹鼠**

A brown pottery stone scholar's rock, of natural form, covered with crevices, ridges and jagged protrusions, accompanied with fitted wood stand, height 12.5 cm, 3.95 kg