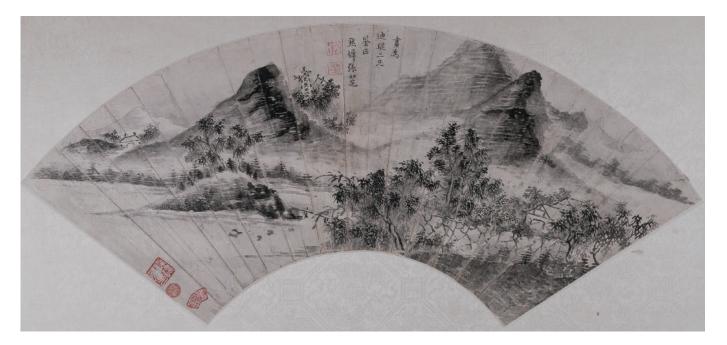

## Lot 294 **张如之 纸本 山水扇面**

Landscape painting, signed Zhang Ruzhi (?-1824), with five seals of the artist, ink on fan paper

Provenance: from an important Toronto collector

\$800-\$1,200

上款人:程万孚(1904~1968),行名家甲,安徽徽州绩溪人。 著名作家、文学家、收藏大家,与黄宾虹、胡适、陶行知、巴金 等为好友。 北大中文系毕业,曾任安徽省教育厅督学,皖报社长,南京市文

物保管委员会从事文物研究工作。

边跋:鮑锡麟(1905-1952)字君白,号二溪,歙县岩寺人,新安派画家,爰国教育工作者。1925年从黄宾虹学画,1934年毕业于上海美专国画系。曾为黄宾虹领导的上海艺观会会员,亦为中华全国美术家协会的发起人之一。画宗新安,工山水,亦善花卉、人物,笔法浑穆,画风似渐江、查士标,安徽省博物馆藏有其山水轴,黄宾虹、汪采白等称誉其为新安画派后起之秀。

此作品由多伦多著名收藏家提供