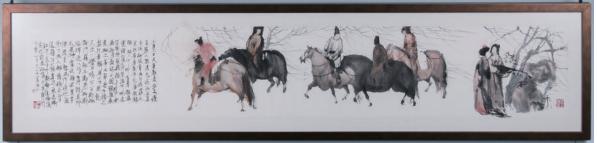

## Lot 246 彭先诚 (1941-)唐人诗意 设色纸本 镜心 此作品系 98 年中国水墨双年展参展作品 江苏画刊出版作品

Paintings of ancient poetry in boneless manner, signed Peng Xiancheng, with three seals of the artists, ink and watercolor on paper, with frame, published in Jiangsu Art Monthly, vol 10 (1998):23, accompanied with the published book, 22 cm x 132 cm