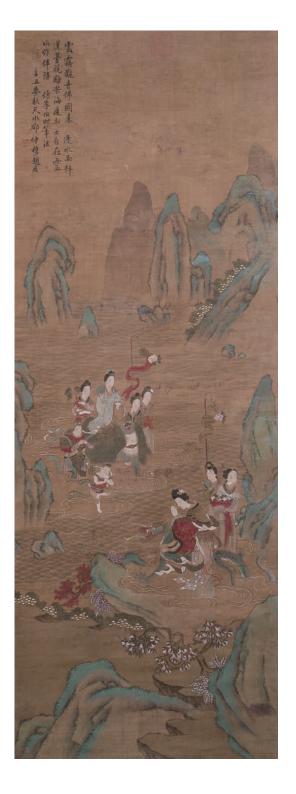

## Lot 198 **沈瑶池(1810-1888) 古典人物 设色纸本 立轴**

A sage and two boys, signed Shen Yaochi (1810-1888), with one seal of the artist, ink and watercolor one paper, hanging scroll, 131 cm x 65 cm

\$500-\$1,000