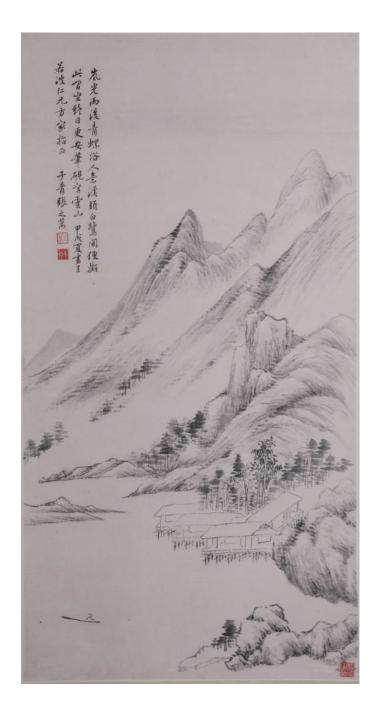

## Lot 180 **居节(1524-1585) 山水** 水墨纸本 立轴

Landscape painting, signed Ju Jie (1524-1585), with three seals of the artists, ink on paper, hanging scroll, 101 cm x 34 cm

\$1500-\$2500