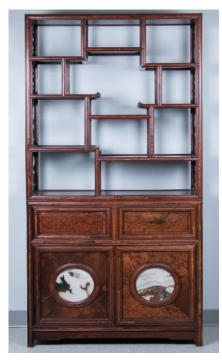

#### Lot 078 **硬木博古架**

A hardwood display cabinet, the top section divided into open compartments of varying sizes, the borders decorated with burl wood, all above a cabinet comprised of a pair of drawers and hinged doors set with marble dreamstone, 185 cm x 85 cm x 32 cm