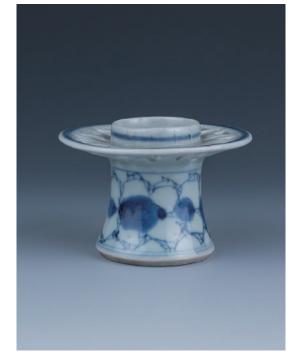

## Lot 173 **瓷笔架**

One blue and brown glazed brush rest, of crescent shape and is molded as five mountain peaks of graduated height, the pierced lower body resembling craggy rocks, the bare base reveals its white body, W: 8.5 cm, H: 9 cm