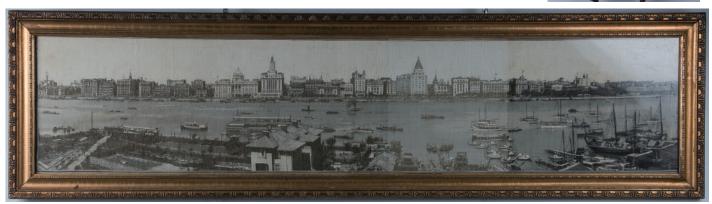

## Lot 247 老锦织 上海外滩连框

A Chinese black and white embroidery panel of landscape, depicting the Bund of Shanghai, embroidered on the white silk, with frame, 25 cm x 120 cm