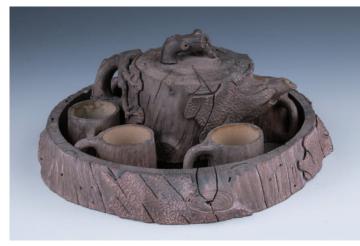

## Lot 038 **宜兴茶具一套**

A set of Yixing pottery teaware, comprised of a teapot, six cups and a tray, the body made of trunk shape, the base inscribed with a four-character artist seal mark, diameter 7.5 cm