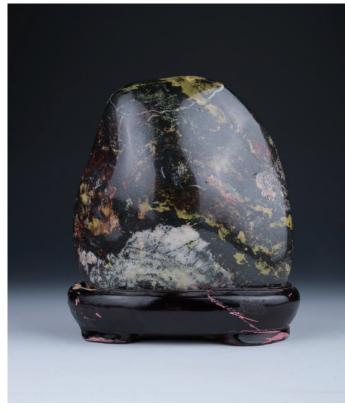

## Lot 003 **赏石 鼹鼠**

A brown pottery stone scholar's rock, of natural form, covered with crevices, ridges and jagged protrusions, accompanied with fitted wood stand, height 12.5 cm, 3.95 kg