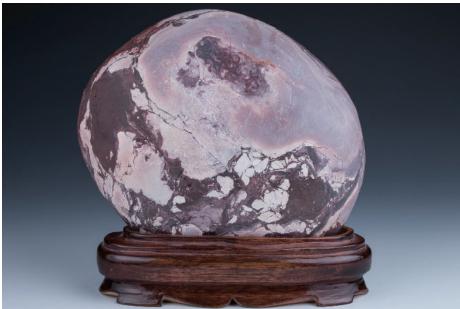

#### Lot 009 **赏石 电闪雷鸣**

A marble boulder, of spinach green tone with yellow inclusions and white veining, accompanied with fitted wood stand, height 14 cm, weight 852 grams

\$200-\$300