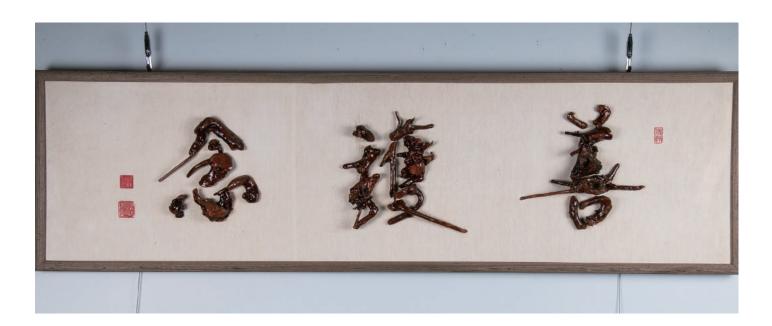

Lot 049 **双燕根雕** 

A root carving, naturalistic formed with two embracing birds, with a wood stand, height 12.5 cm

\$200-\$300

A wooden root calligraphy panel, with character "Shan Hu Nian", inscribed with three red seals, 34.5 cm x 123 cm