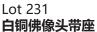

## Lot 232 青铜盖炉带木座

A bronze censer, with a knobbed handle reticulated with auspicious clouds, of compressed body flanked by a pair of carved lion handles, the base cast with a four-character mark, accompanied with a wood stand, height 7 cm, diameter 7.5 cm