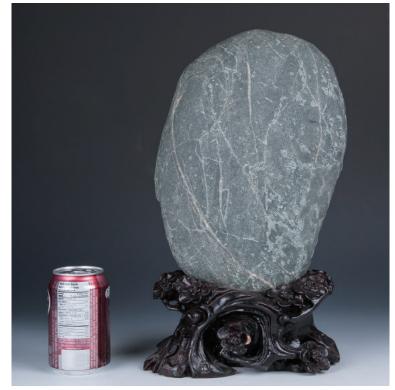

A large cobblestone scholar's rock, of screen form, the stone of olive green tone with white veining, accompanied with carved wood stand, height 32 cm, width 20 cm

\$200-\$300