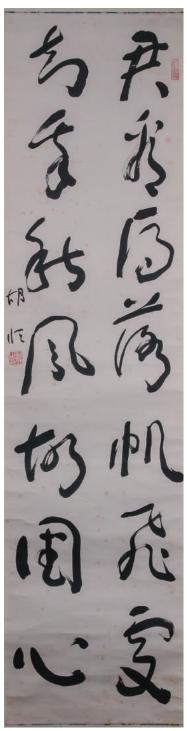

## Lot 117 **根雕书法横幅带框**

A wooden root calligraphy panel, signed with artist seal, with frame, 45 cm x 135 cm  $\,$ 

\$200-\$300

Lot 118 **胡恒(1919-2007)书法条幅 立轴** 

Cursive Calligraphy, signed Hu Heng, with two seals of the artist, ink on paper, hanging scroll, 135 cm x 34 cm

\$200-\$300