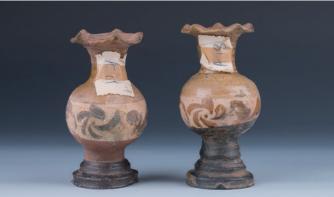

A pair of pottery vases, of baluster form with foliated rim, painted with floral pattern, height 11.5 cm

\$500-\$600

Lot 169 "书锦堂制"青花小水洗

A small blue and white jar, of globular form, painted with scholar figures in a garden landscape, the base inscribed with Shu Jing Tang Zhi mark, height 5 cm, diameter 7 cm