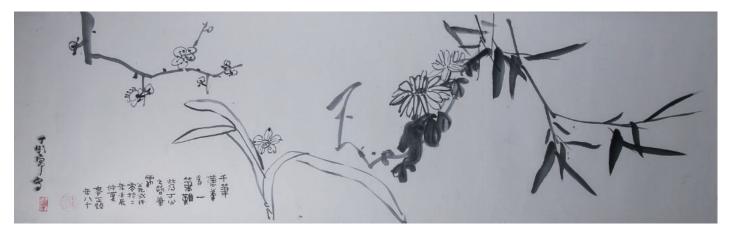

#### Lot 083 **民国仕女 油画**

Two oil paintings of portrait, one portrayed two ladies playing musical instrument, the other portrayed a lady sitting on the chair, oil on canvas, with frame, 28.5 cm x 36 cm each