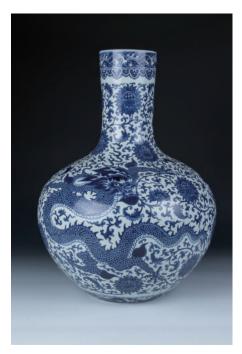

#### Lot 335 乾隆款 青花双龙天球瓶

A blue and white vase, of globular body with cylindrical neck, painted with striding dragon amidst lotus scrolls, the base with six-character Qianlong mark, height 52 cm, diameter 40 cm

\$3,000-\$4,000