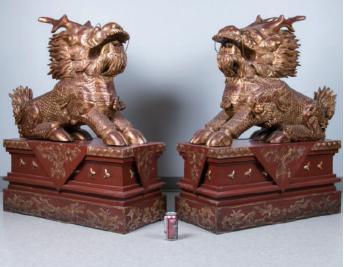

\$200-\$300

Lot 147 老木雕麒麟一对

A pair of gilt wood figures, depicting seated Qilin mythical beasts on rectangular base, covered in gilt red lacquer, height 110 cm each

\$200-\$300

Lot 148 老大漆描绘故事人物赏瓶一对

A pair of red lacquered vases, of baluster form, painted with rectangular panels of landscape on red ground, with abraded mouth and foot rim, height 132 cm, diameter 64 cm each