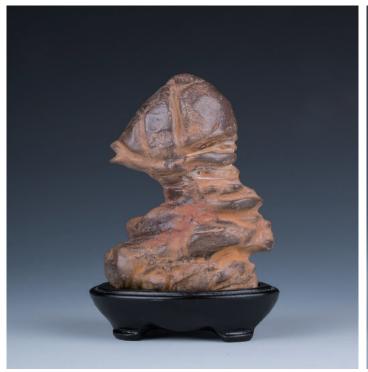

## Lot 003 **赏石 鼹鼠**

A brown pottery stone scholar's rock, of natural form, covered with crevices, ridges and jagged protrusions, accompanied with fitted wood stand, height 12.5 cm, 3.95 kg