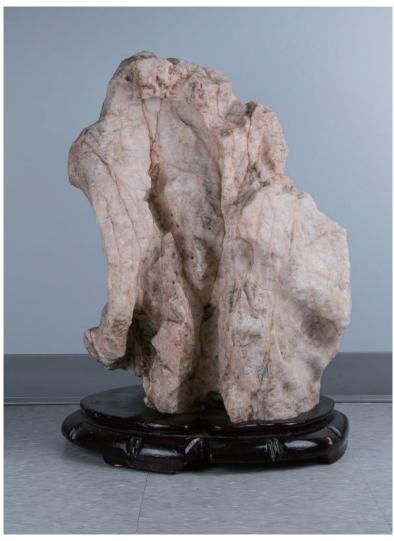

## Lot 028 **白灵壁石 落九天**

A large white lingbi scholar's rock, vertically oriented in form of a soaring mountain, with a conforming wood stand, height 60 cm

\$200-\$300