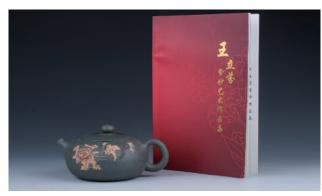

#### Lot 073 王立芬制 绿泥紫砂带证书

A green clay zisha teapot, of compressed globular body with curved handle and short spout, stamped with three Wang Lifen artist seals, accompanied with artist signed certificate, height 7 cm, width 13 cm