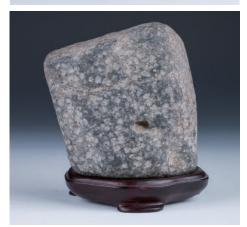

#### Lot 006 玉原石山子

A scholar's rock, in form of horizontal mountain landscape, the stone of mixed olive and spinach green color with light yellow inclusions, height 6.5 cm, weight 1271 grams

\$200-\$300