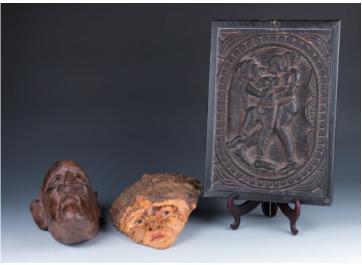

#### Lot 040 西式书挡一对及西式赏瓶一个

A pair of European style bookends, of foliage form covered in gilt paint, with an embellished La Conga bottle, bookends height 16.5 cm, bottle height 19 cm

\$200-\$300

Lot 041 木面具两件及雕刻木板一个

A set of wood carvings, comprised of two wood masks and one Thailand style wood hanging panel, mask 33 cm x 20 cm, panel 40 cm x 28 cm