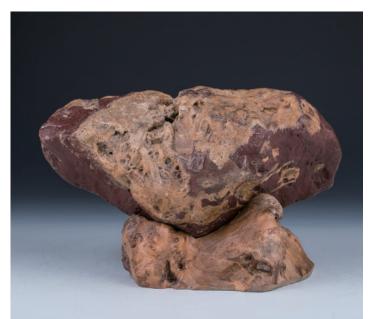

## Lot 003 **赏石 鼹鼠**

A brown pottery stone scholar's rock, of natural form, covered with crevices, ridges and jagged protrusions, accompanied with fitted wood stand, height 12.5 cm, 3.95 kg