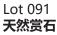

#### Lot 044 **天然赏石**

A yellow limestone boulder, with dark brown inclusions and grey veining, accompanied with fitted wood stand, height 11.5 cm

A brown scholar's rock, of irregular form with wrinkled surface, accompanied with fitted wood stand, height 10 cm, weight 748 grams