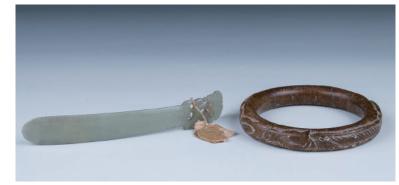

# Lot 042 碧**玉山子**

A green jade mountain, horizontally orientated, outlined mountain peaks, accompanied with fitted wood stand, height 7.5 cm, width 18 cm

\$200-\$300

# Lot 043 **岩石 避雨岩**

A yellow limestone scholar's rock, with jagged surface and crevices, accompanied with fitted wood stand, height 6.5 cm, width 16 cm