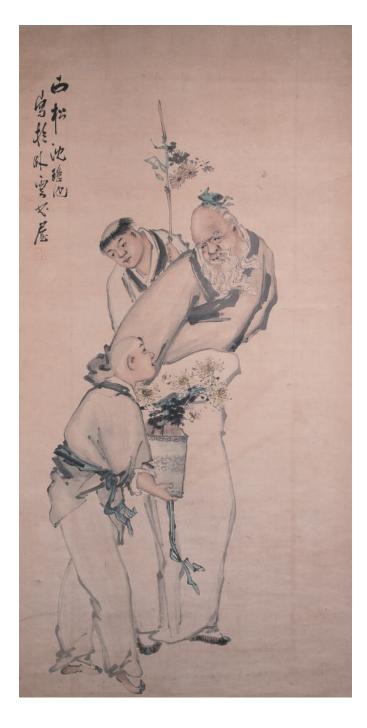

## Lot 198 **沈瑶池(1810-1888) 古典人物 设色纸本 立轴**

A sage and two boys, signed Shen Yaochi (1810-1888), with one seal of the artist, ink and watercolor one paper, hanging scroll, 131 cm x 65 cm

\$500-\$1,000