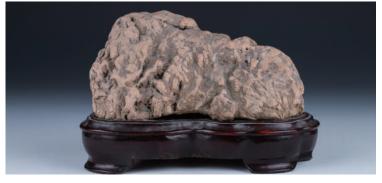

#### Lot 006 玉原石山子

A scholar's rock, in form of horizontal mountain landscape, the stone of mixed olive and spinach green color with light yellow inclusions, height 6.5 cm, weight 1271 grams

\$200-\$300