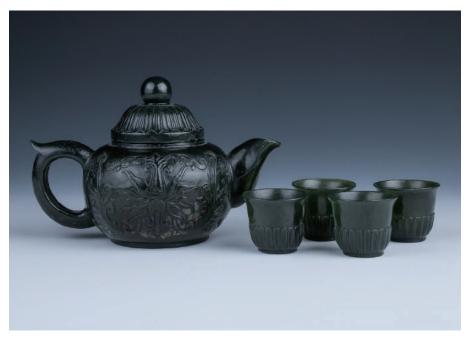

A set of spinach green jade teaware, comprised of a teapot and four cups, the body carved in low relief with floral scrollwork and petals, teapot height 8.5 cm, cup height 2.9 cm