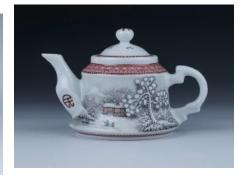

A set of spinach green jade teaware, comprised of a teapot and four cups, the body carved in low relief with floral scrollwork and petals, teapot height 8.5 cm, cup height 2.9 cm