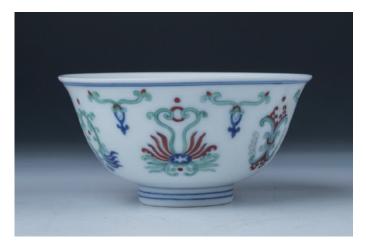

#### Lot 333 **雍正款 斗彩麦枝纹盘**

A wucai plate, the interior painted with a Shou longevity roundel framed by scrollwork and floral sprays, the exterior further decorated with anbaxian eight immortal emblems, the base with six-character Yongzheng mark, diameter 21 cm