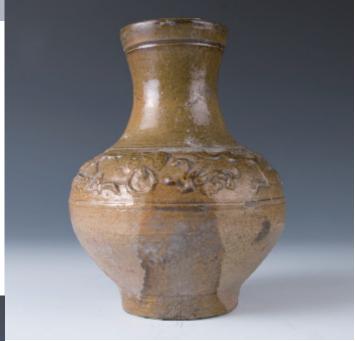

An olive glazed vase, Han dynasty, of the globular body rising to a waisted neck, supported on a cylindrical base, rounded sides depicting animals and beasts, underglazed bottom revealing the buff-body, H: 20 cm