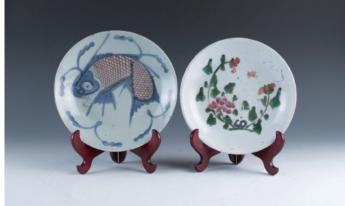

### 097 **粉彩碟/青花釉里红碟**

Late Qing Famille-rose porcelain plate, interior decorated with peony and branches, red mark at the base, 20.5cm diam; Late Qing plate with interior decorated with fish in underglazed blue and red, the unglazed base reveals the buffbody, the base with red Jianding seal mark, Diam: 21cm.

\$200-\$400