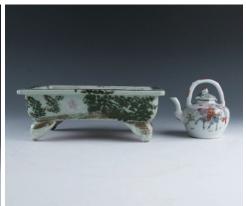

### 051 **釉下彩水仙盆 / 粉彩小茶壶**

A green underglazed narcissus basin of rectangular section supported on four angled feet, rising onwards to a flat rim, each side decorated with plants pattern sprays on celadon glazed ground W: 24.5cm H: 9cm; A famille-rose teapot of globular body with an upright side spout decorated with human figure and animal pattern, the base with four-character and red standing seal mark, H: 10.5 cm