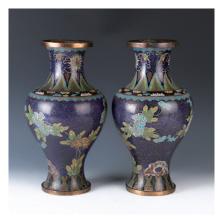

### 003 民国 粉彩瓶《居仁堂制》款

A famille-rose bottle vase, Republican Period, the baluster form body supported on a spreading foot, surmounted by an elongated neck with a trumpet mouth, painted with chrysanthemum, peony and branches, Juren Tang seal mark on the base, H:25.5cm