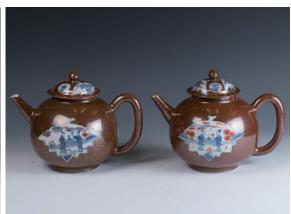

### 063 **酱色描金开光人物大茶壶一对 清**

A pair of the large export teapots, body covered in brown glaze, center decorated with blue and white decoration on each side, depicting figures and landscape, cover decorated with floral design, attached with a curve handle and long spout, H: 18.5 cm