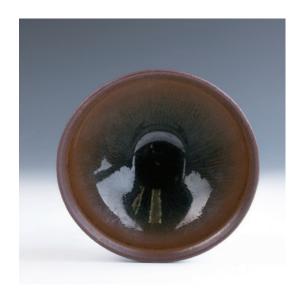

### 061 **清 河南窑黑釉执壶**

A Qing dynasty Henan black glazed wine ewer, exterior with large brown splashes on the lustrous black ground glaze, the glaze falling short of the splayed ring foot, H: 21.8cm

\$400-\$600