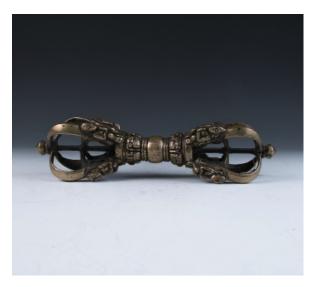

### 033 **西藏四翼金刚法器**

This Tibetan Buddhism Meditation Object has five spokes that close in each end in lotus shape, the 'handle' in the middle is dome-shaped, and engraved with leafy tendrils and dotted surfaces, L: 23 cm.