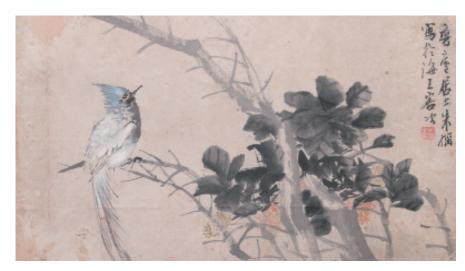

\$3000-\$5000

074 **朱梦庐 (1826-1900) 花鸟 设色纸本 镜心** 

Bird and flower, signed by Zhu Meng Lu with one seal mark of the artist, ink and color on paper 53x30.5cm

\$500-\$800