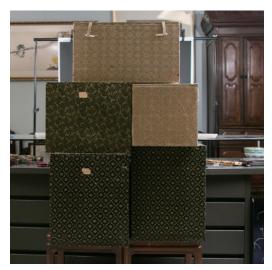

A black glazed amphora, Han dynasty, of the globular body rising to a square mouth, body decorated with carved with the spiral pattern, flanked by a pair of curved handles, H: 19.5 cm

\$600-\$800

161 **锦盒五个** 

Five extra large storage boxes, 61 cm x 34 cm x 15cm, size varies

\$200-\$400

162 **两个刺绣眼镜袋** 

Two silk embroidery glass cases featuring malus spectabilis, and calligraphy, 13 cm  $\times$  6 cm

\$200-\$300