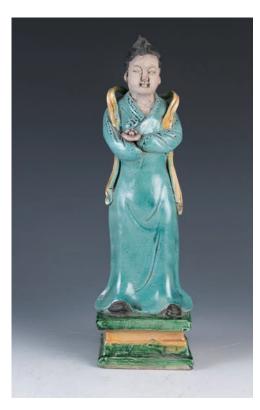

### 088 **三彩侍者像一对**

A pair of Sancai glazed attendants, both dressed in long robes, standing steady with hands over-lapped in front of chest, underglazed cap and base revealing the buff-body, accompanied with two fitted wooden stands, H: 27.5cm

\$600-\$800