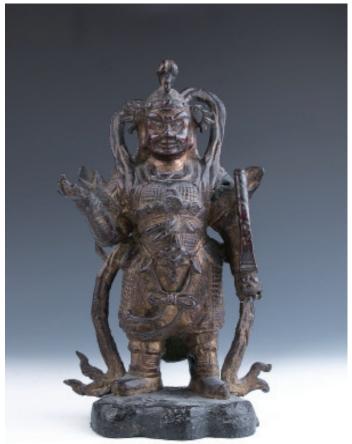

\$1000-\$1500

154 **明 铜鎏金韋馱像** 

A gilt bronze figure of Wei Tuo, the guardian of Buddhist teaching, dressed as a warrior, standing with feet astride on a stand, the face with a stern expression, one hand is holding a tower, H: 26.5 cm.

\$2500-\$3500