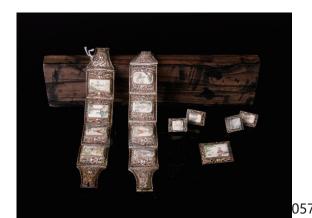

ry, eagle claw accompanied with animal figures in the middle, approx length 90 cm

\$400-\$600

### 054 **孔雀石玉掛件一組**

Three turquoise and jade pendants, late Qing dynasty, of sphere body carved in low relief of dragons reserved on a turquoise ground, along with white jade carving, one of white jade with brown inclusions, approx length: 14 cm

\$400-\$600



055

### 二十世纪初 长命百岁锁 / 刺绣手袋

A silver longeval lock necklace, flanked by ruyi-form hooks that hold the lock-form pendant, centered with four characters reading zhand ming bai sui (longevity), the reverse decorated with figures, all along with bell shape objects and amber tone stones, early 20th century

\$400-\$600

055

### 056 **核桃一对**

Two pieces of wood carved exercise walnuts, of organic form and color, H: 4.5

\$200-\$300



056



057 十九世纪 仕女手链和耳环一組

A pair of silver bracelets, of four separate bone panels inlaid with lady figures images, L: 18 cm; two pairs of earrings, of rectangular section, the center inlaid with ladies and birds images, L: 1.9 cm, and a silver brooch, L: 3.1 cm

300-\$500







### 058 青花冰梅大碗《康熙年制》款

A large blue and white bowl, 19th century, exterior and interior decorated with interlaced prunus and hawthorn pattern, four-character Kangxi seal mark on the base, cracks, Diam: 25.5 cm, H: 9.5 cm

\$300-\$500

### 059 **綠釉小扁瓶**

A green glazed porcelain moonflask with flower reliefs, of flatten body with flared mouth, flanked with two small handles, supported on a short foot rim, unglazed at the base, H:16 cm, Diam: 10 cm

\$200-\$300

### 060 战国 黑釉陶罐

A grey glazed earthenware jar, warring st