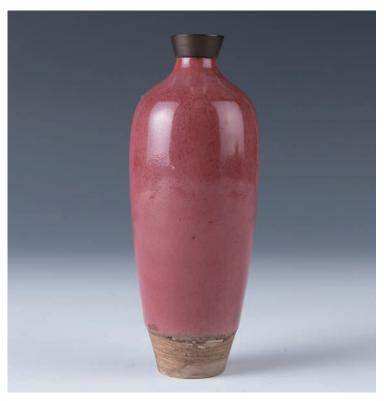

\$400-\$600

A peachbloom vase, the tapered body surmounted by a short waisted neck and supported by a tapered foot, the exterior applied with peachbloom glazed leaving the unglazed foot revealing the buff-body, six-characters Da Qing Kang Xi seal mark on the base, H: 15cm

\$800-\$1200

008 粉彩茶杯一套《洪宪年制》款

A set of famille-rose porcelain teacups, one with cover and fitting support, painted with narcissus and Ling Zhi, red four-characters Hong Xian seal marks on the cover and the base, Diam: 8.9cm; three cups without cover, decorated with landscape and beast, Diam: 9.9cm