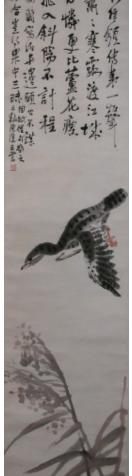

\$1000-\$1500

91 民国 粉彩竹鸟碗《大清光绪年制》款

A republican period famille-rose porcelain shallow bowl, exterior painted with birds and bamboo, base with iron red six-characters Guangxu seal mark, Diam: 13 cm

\$400-\$600