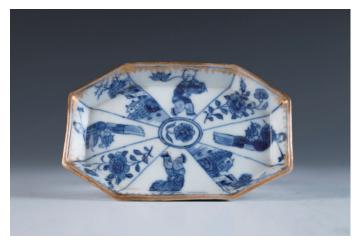

\$700 - \$900

002 青花双耳小瓶《成化年制》款

Circa 1900, A Hu shaped porcelain vase, painted with blossoming lotus branch and ducks, attached handle covered in bronze glaze, four-character Cheng Hua seal mark on the base, H:12cm

\$100 - \$200

004 民国 粉彩人物碟一对《大清光绪年制》款

A pair of famille-rose dishes, depicting boys and rooster with peony and branches, Republican Period, iron red six-character Guangxu seal mark on the base, Diam: 12.2cm