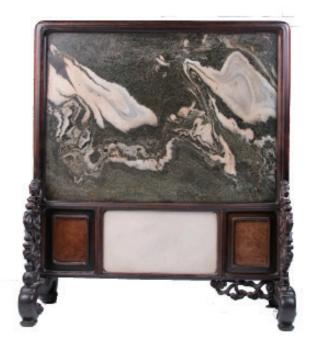

### 135 十九世纪 老红木嵌大理石插屏 (有残)

A large Dali marble panel and stand, a larger Spanish green marble accented with light brown and creamy-white veins on top, and another smaller white with grey inclusion marble inlaid on the bottom, all together mounted in a hongmu frame further supported on a carved wood stand, with missing pieces, 61 cm x71 cm