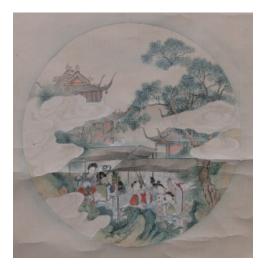

### 075 **清末 楼阁仕女 设色绢本 立轴**

Painting of female figure in pavilion scene, with two seal marks of the artist, color on silk, hanging scroll

\$500-\$800