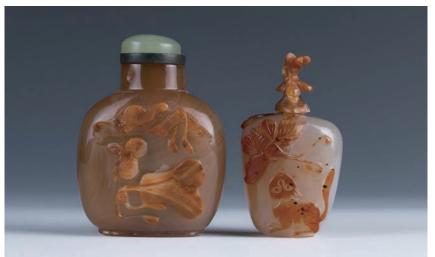

### 029 **玛瑙鼻烟壶两件**

A cream and caramel agate snuff bottle of tapered form, carved with fox, butterfly, and bat, H:6.5cm; A caramel translucent agate snuff bottle of rectangular form, carved with symbolic illustrations, H: 7.5cm

\$200-\$300

030 十九世纪 漆器圓形食盒一對

A pair of red and gilt lacquer boxes, each of circular section, the cover decorated with the gilt drawing of Hehe Erxian in garden scene enclosed within an archaistic band, around the 19th century, D: 40.7 cm