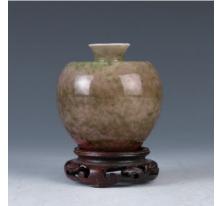

### 003 民国 粉彩瓶《居仁堂制》款

A famille-rose bottle vase, Republican Period, the baluster form body supported on a spreading foot, surmounted by an elongated neck with a trumpet mouth, painted with chrysanthemum, peony and branches, Juren Tang seal mark on the base, H:25.5cm