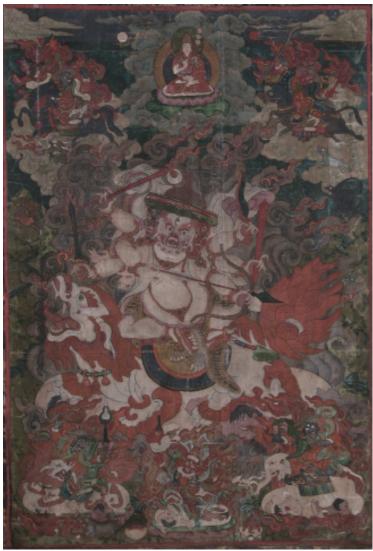

### 073 十七/十八世纪 唐卡 六臂白瑪哈嘎啦

Six-armed White Mahakala is one of the most famous forms of Mahakala and well known for his power to grant wishes and support the comfort and economic well-being of tantric practitioners, 46 cm x 67 cm