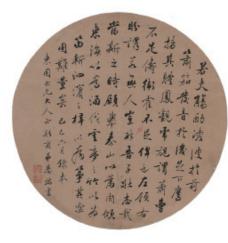

### 084 经顾渊 (1877-1938) 书法 水墨纸本 横轴

Calligraphy, signed and dated by Yiyuan, with one artist seal mark, ink on paper, hanging scroll, 130 cm x 31 cm

\$200-\$300