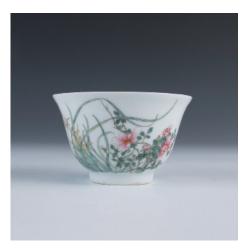

### 051 **釉下彩水仙盆 / 粉彩小茶壶**

A green underglazed narcissus basin of rectangular section supported on four angled feet, rising onwards to a flat rim, each side decorated with plants pattern sprays on celadon glazed ground W: 24.5cm H: 9cm; A famille-rose teapot of globular body with an upright side spout decorated with human figure and animal pattern, the base with four-character and red standing seal mark, H: 10.5 cm