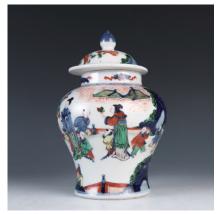

\$1000-\$1500

91 民国 粉彩竹鸟碗《大清光绪年制》款

A republican period famille-rose porcelain shallow bowl, exterior painted with birds and bamboo, base with iron red six-characters Guangxu seal mark, Diam: 13 cm

\$400-\$600