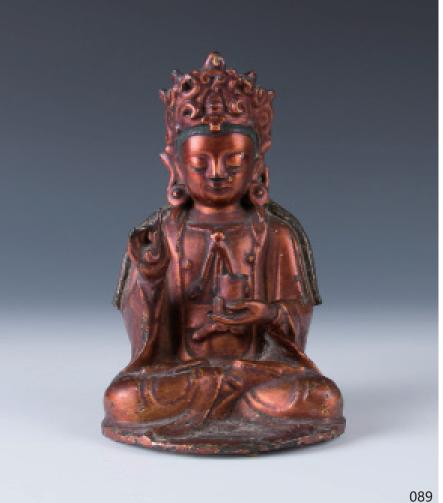

### 089 **镀金观音坐像**

A gilt lacquered figure of Guanyin, Ming dynasty portraying Avalokitesvara seated and dressed in pooling robes pulled up around his crossed legs, holding a begging bowl in one hand and a Padma stem in the other, his high pierced lotus crown cast with a smaller figure of Amitabha, H: 17.5cm

\$2000-\$4000