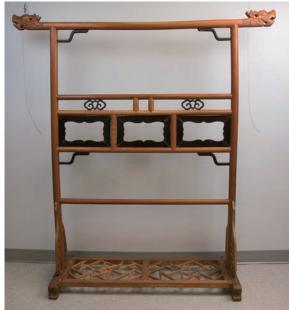

### 020 **榆木大衣架**

This unique clothing rack would make a stunning display of towels in the master bath or even as a room divider, 163cm x 175cm

\$600-\$800