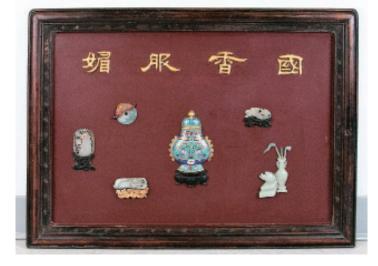

### 112 "**国香服媚 "博古纹百宝嵌挂屏**

A mid 20th century panel enamled with jade and cloisonne, depicting a censor, a vase, a lucky buckle, and three scholar's stones,  $75.5 \, \text{cm} \times 54.5 \, \text{cm}$ 

\$600-\$800