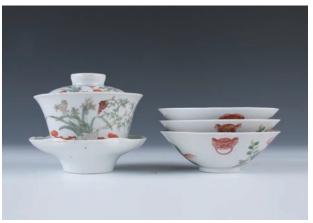

\$800-\$1200

008 粉彩茶杯一套《洪宪年制》款

A set of famille-rose porcelain teacups, one with cover and fitting support, painted with narcissus and Ling Zhi, red four-characters Hong Xian seal marks on the cover and the base, Diam: 8.9cm; three cups without cover, decorated with landscape and beast, Diam: 9.9cm

\$400-\$500