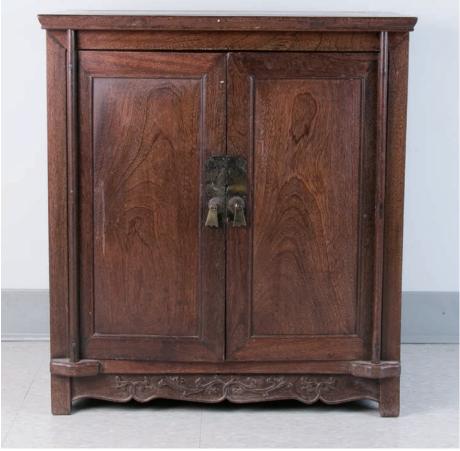

\$300-\$400

011 清 玉带扣

A jade belt buckle, carved and pierced in Ruyi design, W: 8.8cm, L: 3.5cm

\$500-\$600

012 清 鸡翅木和榆木柜子

A Jichimu and Elmwood small cabinet, Early Republican, of rectangular form, with two drawers, the pair of single panel doors with two handles mounted in the centre,  $35\text{cm} \times 59.5\text{cm} \times 65.5\text{cm}$ 

\$800-\$1200