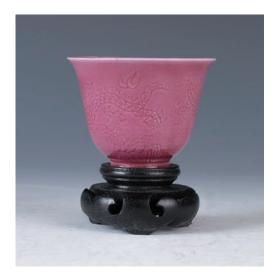

\$400-\$600

A peachbloom vase, the tapered body surmounted by a short waisted neck and supported by a tapered foot, the exterior applied with peachbloom glazed leaving the unglazed foot revealing the buff-body, six-characters Da Qing Kang Xi seal mark on the base, H: 15cm