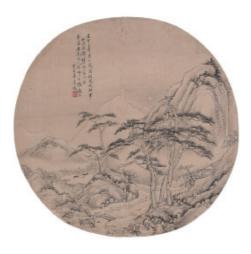

### 098 同治 黄甫,马元德,祁兆熙 水墨绢本 圆光

Landscape and calligraphy, signed Ma Yuande with one artist's seal; signed Huang Fu with one artist's seal; signed Qi Zhaoxi, ink on gold fan paper, Diam: 24.6cm

\$400-\$600

### 101 光绪 吴崚, 晏端 水墨绢本 圆 光

Landscape and scholar's stone, signed Wu Ling with one artist's seal, ink on silk, Diam: 27.8; Calligraphy, signed Yan Duan with two artist's seals, ink on silk, Diam: 25.5cm