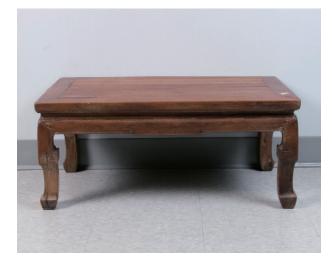

### 048 晚清 花梨木书卷式炕几

A late Qing dynasty rosewood stand, with a rectangular top curving down at each end to form scrolled support, W: 50cm L:27.5cm H:10.5cm

\$1000-\$1500