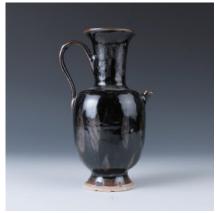

### 061 **清 河南窑黑釉执壶**

A Qing dynasty Henan black glazed wine ewer, exterior with large brown splashes on the lustrous black ground glaze, the glaze falling short of the splayed ring foot, H: 21.8cm

\$400-\$600