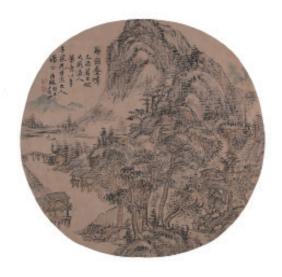

### 101 光绪 吴崚, 晏端 水墨绢本 圆 光

Landscape and scholar's stone, signed Wu Ling with one artist's seal, ink on silk, Diam: 27.8; Calligraphy, signed Yan Duan with two artist's seals, ink on silk, Diam: 25.5cm