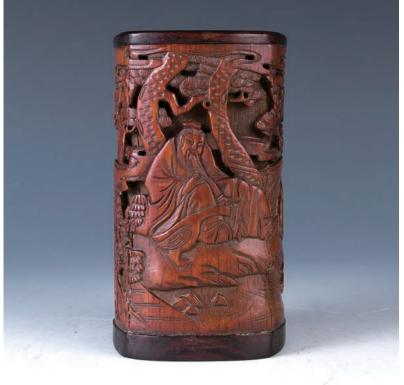

#### 169 **清 竹雕人物笔筒**

A bamboo carved brushpot, decorated with low-relief figure and high-relief landscape, Qing Dynasty, the brushpot of rectangular form supported on four short angle feet, H: 12.5cm

\$800-\$1200