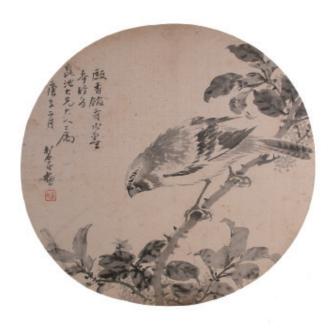

\$400-\$600

102 **光绪 李丹 设色绢本 圆光** 

Cicada on branch, with artist's seal mark, ink and color on silk, Diam: 24.6cm

\$300-\$400

103 **光绪 松小梦 水墨绢本 圆光** 

Bird on branch, signed Song Xiaomeng with one artist's seal, ink on silk, Diam: 25.2cm