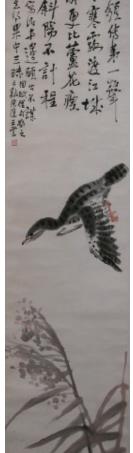

\$1000-\$1500

91 民国 粉彩竹鸟碗《大清光绪年制》款

A republican period famille-rose porcelain shallow bowl, exterior painted with birds and bamboo, base with iron red six-characters Guangxu seal mark, Diam: 13 cm

\$400-\$600