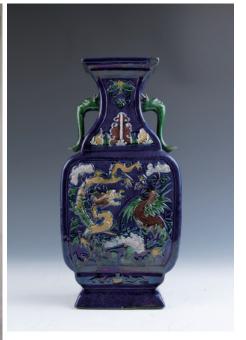

### 175 蓝地双耳龙纹赏瓶 (有修补)

A double ear porcelain vase, of subtly tapered square body surmounted by a waisted neck supporting a pair of simplified dragon-form, handles, each side decorated with the dragon, and peony on blue glaze ground, H: 34 cm