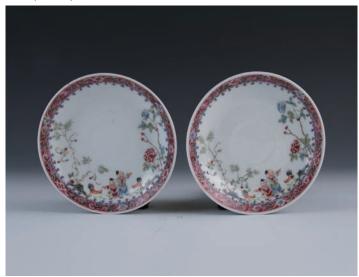

\$100 - \$200

004 民国 粉彩人物碟一对《大清光绪年制》款

A pair of famille-rose dishes, depicting boys and rooster with peony and branches, Republican Period, iron red six-character Guangxu seal mark on the base, Diam: 12.2cm