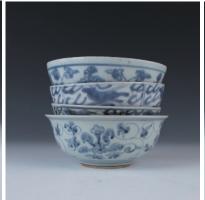

### 049 **青花大碗一組**

Two blue and white bowls, each potted of rounded sides rising from a short foot, painted with floral design, Ming Dynasty, Diam: 20 cm

\$500-\$700

### 050 **青花小碗一組**

Four blue and white porcelain bowls, Ming dynasty, one pair with interlaced floral design to the exterior, another pair of bowls painted with beasts design, Diam: 14 cm

\$500-\$700