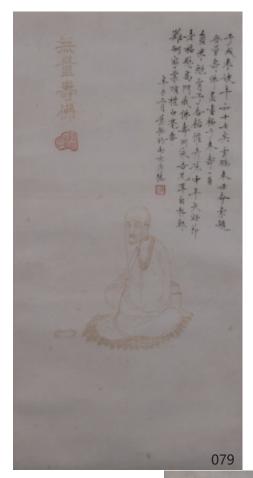

## 079 陆桂山 (1866-1941) 烫画孙揆均题款 罗汉 像 立轴

Luohan and calligraphy, with two artist's seal marks, hanging scroll, 31.4cm x 59.5cm

\$200-\$300