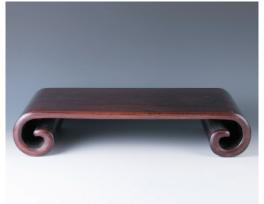

### 048 晚清 花梨木书卷式炕几

A late Qing dynasty rosewood stand, with a rectangular top curving down at each end to form scrolled support, W: 50cm L:27.5cm H:10.5cm

\$1000-\$1500