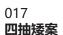

Constructed with a top cabinet and a lower and larger cabinet supported on four legs, the top, and lower cabinet both with a pair of hinged doors and the metal plate with suspending door pulls, with two drawers and whole cabinet divided into six sections, 48.5cm x 98.5cm x 197.5cm