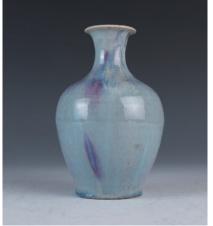

An olive glazed vase, Han dynasty, of the globular body rising to a waisted neck, supported on a cylindrical base, rounded sides depicting animals and beasts, underglazed bottom revealing the buff-body, H: 20 cm

\$600-\$800