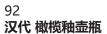

An olive glazed vase, Han dynasty, of the globular body rising to a waisted neck, supported on a cylindrical base, rounded sides depicting animals and beasts, underglazed bottom revealing the buff-body, H: 20 cm

\$600-\$800