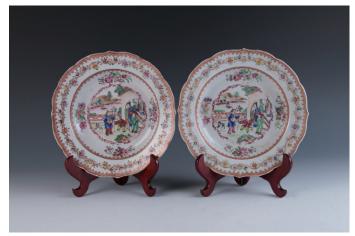

# 121 十八/十九世纪 粉彩盘一对

A pair of export mandarin rose plates, of fluted sides rising to a flat bracket-lobed rim, painted in the center with figures in courtyard scene, all within floral outer border along the rim, D: 22.5 cm

\$300-\$400