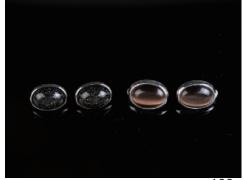

\$200-\$400

189

\$100-\$200

十九世纪 鸟食盆

A topaz color stone ring, center set with topaz surmounted with brilliant-cut diamonds, D:1.4 cm

\$300-\$400

#### 188 宝石耳坠两组

187

A pair of cat's eye chrysoberyl cabochon earrings, clip fittings, D:1.7 cm; another pair of black stone cabochon earrings, clip fittings, D:1.7 cm

\$500-\$700