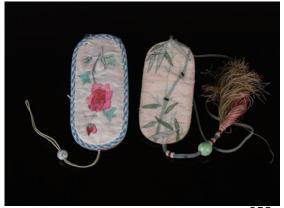

### 052 **两个刺绣眼镜袋**

Two silk embroidery glass cases featuring bamboo, malus spectabilis, orchids, peony and calligraphy, 13 cm x 6 cm

\$200-\$300