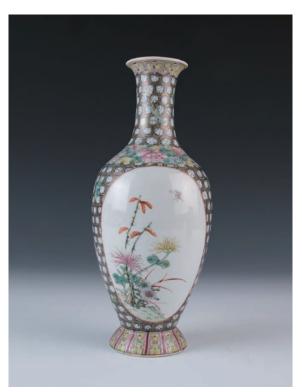

### 003 民国 粉彩瓶《居仁堂制》款

A famille-rose bottle vase, Republican Period, the baluster form body supported on a spreading foot, surmounted by an elongated neck with a trumpet mouth, painted with chrysanthemum, peony and branches, Juren Tang seal mark on the base, H:25.5cm