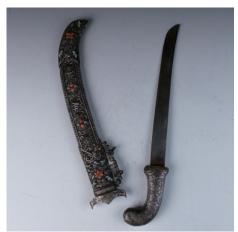

### 032 **银镶嵌宝石藏刀**

A knife with beautiful appearance, with a delicately made silver scabbards, decorated with coral and green stone inlaid, L: 46 cm.

\$400-\$600