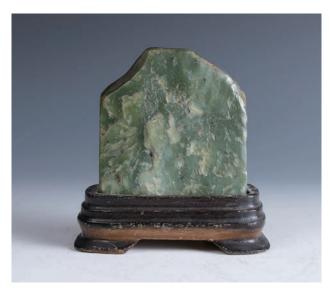

### 023 碧**玉山子**

A green jade moutain, accompanied with a fitted wood stand, H: 8.5 cm without a stand

\$200-\$300

024 **賞石** 

A mottled grey and black scholar's stone, L: 24.5 cm, weight 4818 grams

\$400-\$600