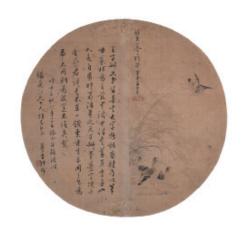

# 099 光绪 张梦查 设色绢本 圆光

Wild goose and calligraphy, signed Mengcha with two artist's seal, ink and color on silk, Diam: 28.3cm

\$400-\$600