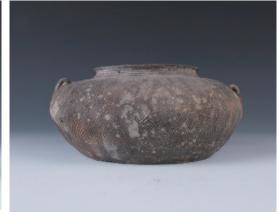

#### 159 公元前 彩绘陶器罐

A Neolithic period double handled earthenware jar, with bulbous body rising from s low foot to a trumpet mouth, painted with geometrical patterns, H: 12cm

\$600-\$800

160 **汉代 黑釉双耳罐** 