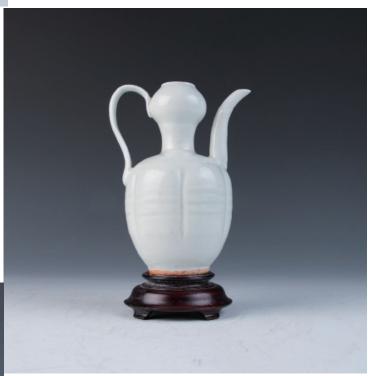

\$400-\$600

A peachbloom vase, the tapered body surmounted by a short waisted neck and supported by a tapered foot, the exterior applied with peachbloom glazed leaving the unglazed foot revealing the buff-body, six-characters Da Qing Kang Xi seal mark on the base, H: 15cm

\$800-\$1200

008 粉彩茶杯一套《洪宪年制》款

A set of famille-rose porcelain teacups, one with cover and fitting support, painted with narcissus and Ling Zhi, red four-characters Hong Xian seal marks on the cover and the base, Diam: 8.9cm; three cups without cover, decorated with landscape and beast, Diam: 9.9cm