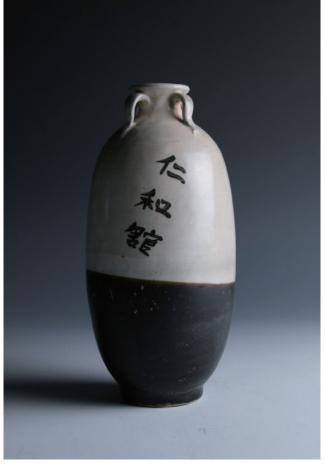

# 元代 磁州窑四系瓶

A Cizhou wine container, of ovoid body surmounted by a short flaring mouth, the neck set with four handles, inscribed with Ren He Guan to the exterior, applied creamy-white glaze on top and dark brown glaze on the bottom part, unglazed base reveals the buff-body, H: 25.5 cm