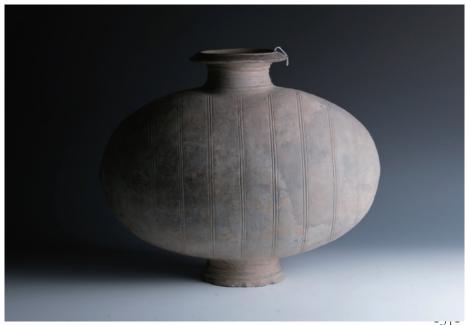

### 131 硬木香炉大底座

A large hard wood center stand, of circular section with openwork carvings, D: 31 cm

\$400-\$600

A large cocoon jar, well potted of oval form rising to an everted rim and supported on a flared foot, with a burnished grey glaze throughout, the body encircled by double concentric grooves, H: 37 cm