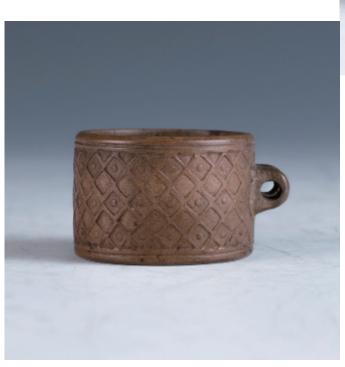

#### 185 **清 紫砂鸟食小盂**

A Yixing water container for bird feeding, of cylinderical form, the base with a seal mark, diameter 3 cm.

\$300-\$500

188

186