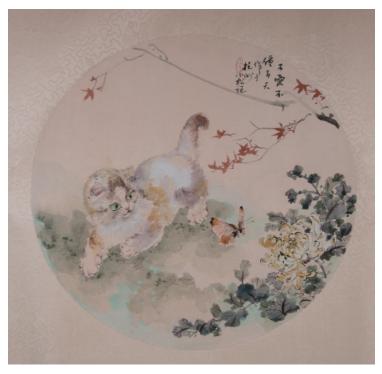

#### 149 王小松 (民国) 猫戏图 设色纸本 镜心

Cat and butterflies, signed, with one artist's seal mark, ink and colour on paper

\$1000-\$2000