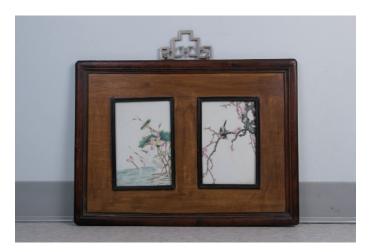

137 晚清 花鸟瓷版画挂屏

A pair of framed famille rose porcelain plaques, each of rectangular section, one painted with magpie perching on prunus blossom, another painted with egret beside blossoming lotus and stock, all in an attractive soft palette, image area 21 cm x 13.5 cm