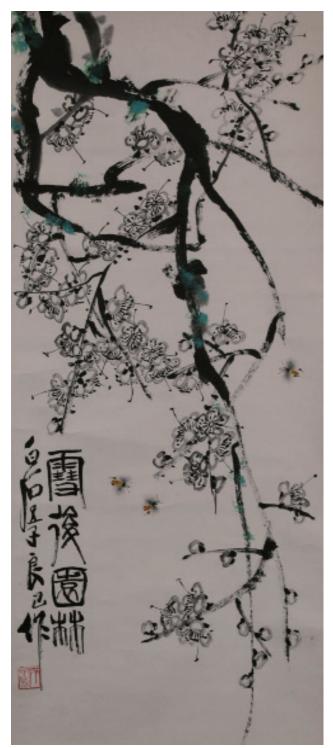

Album leaf of ink bamboo, woodblock printing, 49 cm x 31.5 cm

\$800-\$1200

144 齐良己 (1923-1988) 蜜蜂 设色纸本 立轴

Bee and flowers, signed Qi Liang Ji, with one artist's seal mark, ink and colour on paper, hanging scroll, 72.5 cm x 30.2 cm