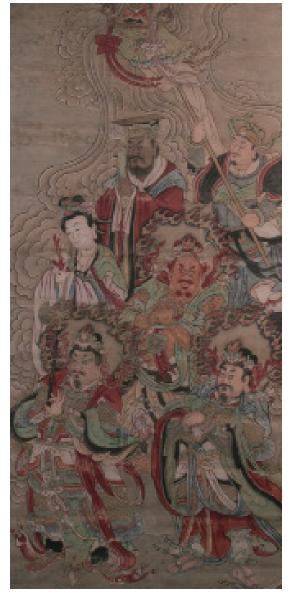

### 085 **明 神像图 设色纸本 立轴**

Ming God's Painting, ink and color on paper, hanging scroll, 115cm x 54.5

\$600-\$800