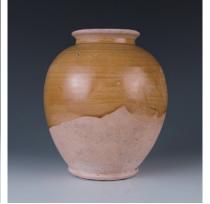

### 047 **唐代 黄釉罐**

A yellow glazed jar, Tang dynasty, of an ovoid body with half body unglazed, revealing the buff-body, H: 17cm

\$500-\$700