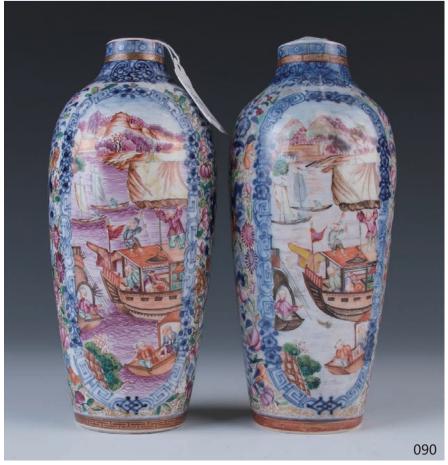

### 090 乾隆 出口粉彩人物图纹瓶一对

A pair of export famille-rose bottle vases, Qianlong Period, of the tapered body, rising to a cylindrical mouth, decorated with the human figure, landscape, and floral design, H: 18.5cm

\$1000-\$1500

91 民国 粉彩竹鸟碗《大清光绪年制》款

A republican period famille-rose porcelain shallow bowl, exterior painted with birds and bamboo, base with iron red six-characters Guangxu seal mark, Diam: 13 cm

\$400-\$600