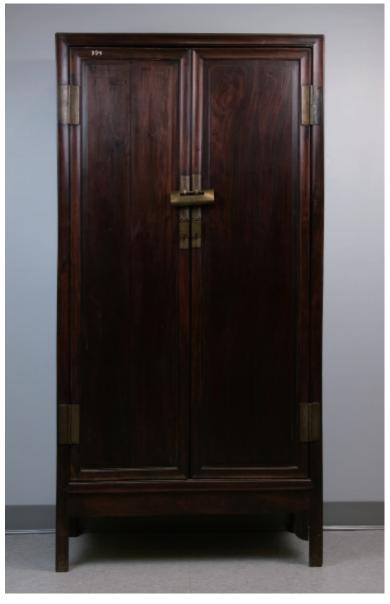

\$300-\$400

067 **清 硬木大柜带锁** 

A rectangular form wooden cabinet, supported by four square feet, with two drawers and a big section beneath, decorated with a tripartite metal plate with a lock receptacle and suspending reticulated door pulls, accompanied with a lock, 96.5cm x 48.5cm x 86.5cm

\$1500-\$2000

068 **清 带锁红木主柜** 

A rectangular elmwood cabinet, supporting by four square feet, attached with two single panel door, the metal panel with a lock, cabinet divided into three levels of shelves, 85.5cm x 43.5cm x 171cm