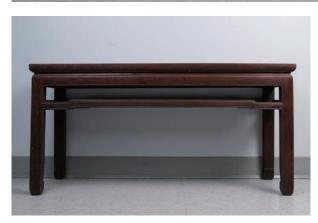

### 016 **老紅木長凳 (带藤座)**

A rosewood long bench, the single panel top set within a rectangular frame centered with rattan mat panels, above a narrow thumb-grooved waist and plain apron, the legs of square section joined by humpback stretchers and terminating in hoof feet, 106 cm x 34 cm x 50 cm

\$300-\$400

A stained Elmwood side table, the top panels rounded and continuing to the sides enclosing a row of four short drawers, with brass bat shaped pulls, 33.5cm x 41cm x 53cm

\$400-\$600

018 **老紅木南官椅** 