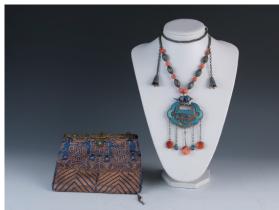

### 053 **银制鹰爪项链**

A silver necklace along with hard stones, 19th Century, eagle claw accompanied with animal figures in the middle, approx length 90 cm

\$400-\$600