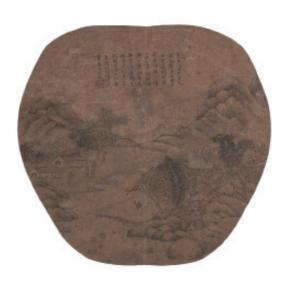

### 098 同治 黄甫,马元德,祁兆熙 水墨绢本 圆光

Landscape and calligraphy, signed Ma Yuande with one artist's seal; signed Huang Fu with one artist's seal; signed Qi Zhaoxi, ink on gold fan paper, Diam: 24.6cm

\$400-\$600