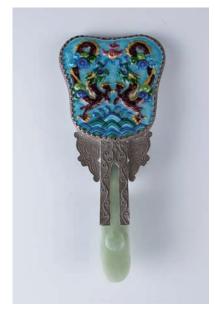

### 010 **玉把镜**

A mirror with jade handle, connected by iron support engraved with Phoenix, reverse side embedded with dragons in pursuit of pearls design, L:22cm, W:9.5cm

\$300-\$400