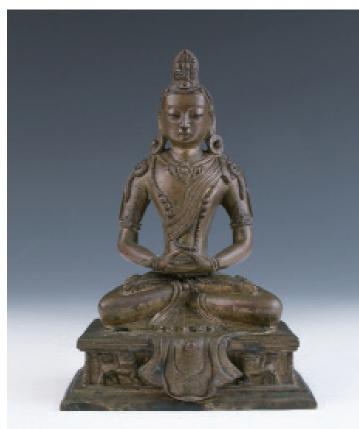

### 089 **镀金观音坐像**

A gilt lacquered figure of Guanyin, Ming dynasty portraying Avalokitesvara seated and dressed in pooling robes pulled up around his crossed legs, holding a begging bowl in one hand and a Padma stem in the other, his high pierced lotus crown cast with a smaller figure of Amitabha, H: 17.5cm

\$2000-\$4000