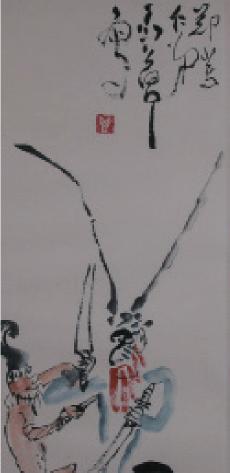

### 081 郑珊 (1810-1897) 人物 立轴

Drunken Man and calligraphy, with two artist's seal marks, hanging scroll, 66cm x 31 cm

\$400-\$600