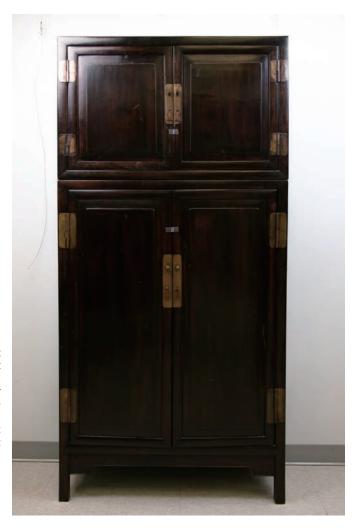

Constructed with a top cabinet and a lower and larger cabinet supported on four legs, the top, and lower cabinet both with a pair of hinged doors and the metal plate with suspending door pulls, with two drawers and whole cabinet divided into six sections, 48.5cm x 98.5cm x 197.5cm

\$2000-\$3000

065 **清 硬木炕桌** 

A low wood table, of two floating boards, set flush into the rectangular frame of standard mitered, mortise and tenon construction, the molded edge tapering to a beaded lower edge over a short recessed waist, 44 cm x 75 cm x 3 cm