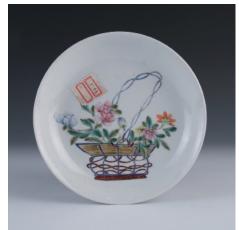

### 001 **出口粉彩花鸟碟**

An 18th Century Famille-rose porcelain dish, of oval form, interior painted with peacock and peony, the underglaze base revealing buff-body, W: 19.7cm L: 14.4cm

\$100 - \$150