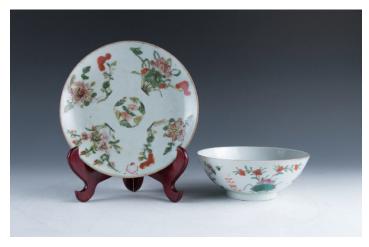

\$100 - \$200

004 民国 粉彩人物碟一对《大清光绪年制》款

A pair of famille-rose dishes, depicting boys and rooster with peony and branches, Republican Period, iron red six-character Guangxu seal mark on the base, Diam: 12.2cm