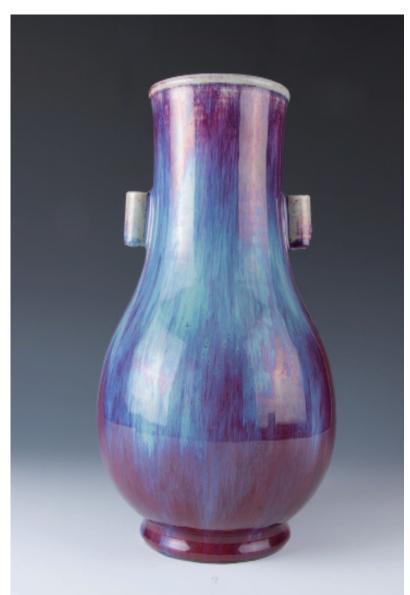

#### 157 **窑变釉贯耳瓶 (耳损)**

A flambe glazed Hu vase, 18th/19th century, of globular form raising from a short rounded foot to an elongated cylindrical neck, flanked by a pair of lug handle, applied overall with a thick copper-red glaze transiting from a crushed raspberry hue to a deeper tomato-red, with cascade of vivid lavender-blue, one broken ear, H: 36cm

\$600-\$800

158 十九世纪 镀金佛教器皿盖豆三件

A set of three 19th Century gilt Buddhist vessels, the deep rounded sides rising to a straight rim, supported on a columnar base encircled with a raised band and terminating in a flared pedestal foot, surmounted by a conforming dome cover, with a knot shape knob, H: 27cm