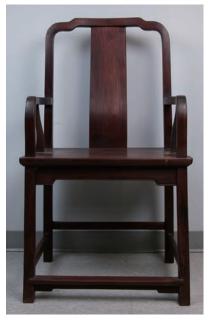

### 019 藤座老紅木靠背椅

A small guanmao huali chair, the shaped crestrail is supported on a plain s-curved backplate and curved rear posts which continue through the seat to form the rear legs, the rectangular seat frame encloses a mat seat, above the plain aprons and rounded curved aprons and straight spandrels. The legs are of round section joined by stepped stretchers at the side and footrest at the front, 48 cm x 39 cm x 91 cm