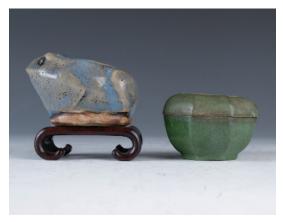

\$2000-\$4000

027 **清 玛瑙鼻烟壶** 

A caramel agate snuff bottle with russet and black inclusions of square form, H: 6.5cm

\$300-\$400

028 **清 绿釉蟾蜍水盂** 

A Qing dynasty green glazed water pot of toad shape, H: 11cm

\$300-\$500