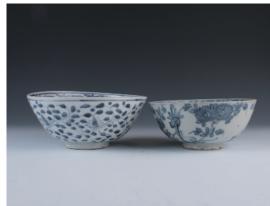

### 049 **青花大碗一組**

Two blue and white bowls, each potted of rounded sides rising from a short foot, painted with floral design, Ming Dynasty, Diam: 20 cm

\$500-\$700

### 050 **青花小碗一組**

Four blue and white porcelain bowls, Ming dynasty, one pair with interlaced floral design to the exterior, another pair of bowls painted with beasts design, Diam: 14 cm

\$500-\$700