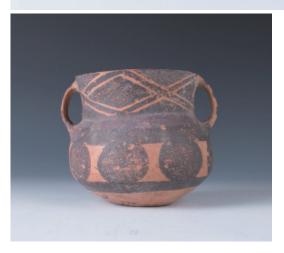

### 045 **蓝釉钵**

A 19th-century porcelain alms bowl, with an incurved rim, exterior body in lapis blue glaze, underglazed bottom revealing the buff-body, Diam: 21cm H: 10.3cm

\$300-\$500

046 新石器时代 陶土罐三件

Three Neolithic pottery vessels, made of red pottery, of a compressed body, flanked by a pair/ single handle, painted on the exterior in brown symmetrical geometric design, H: 15.5 cm