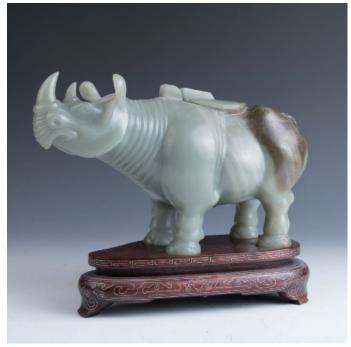

\$400-\$600

138 **玉雕犀牛带底座** 

A Chinese jade carved rhinoceros in a standing position, accompanied with a fitted wood stand and a box, 11 cm x 23 cm x 7 cm

\$800-\$1200