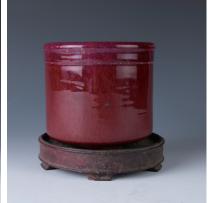

\$400-\$600

A peachbloom vase, the tapered body surmounted by a short waisted neck and supported by a tapered foot, the exterior applied with peachbloom glazed leaving the unglazed foot revealing the buff-body, six-characters Da Qing Kang Xi seal mark on the base, H: 15cm