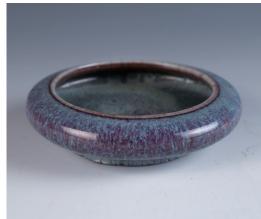

#### 208 清 均窑赏瓶

A Junware vase of pearl shape, overall covered with a blue glaze accentuate with splashed purple markings, H:16 cm

\$200-\$300