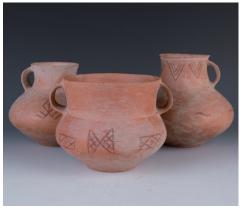

### 045 **蓝釉钵**

A 19th-century porcelain alms bowl, with an incurved rim, exterior body in lapis blue glaze, underglazed bottom revealing the buff-body, Diam: 21cm H: 10.3cm

\$300-\$500

046 新石器时代 陶土罐三件

Three Neolithic pottery vessels, made of red pottery, of a compressed body, flanked by a pair/ single handle, painted on the exterior in brown symmetrical geometric design, H: 15.5 cm