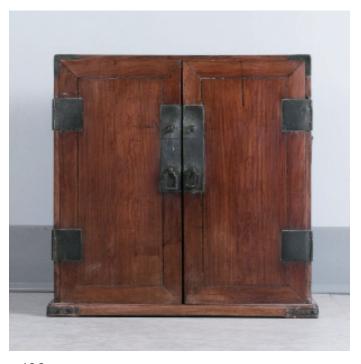

\$300-\$400

011 清 玉带扣

A jade belt buckle, carved and pierced in Ruyi design, W: 8.8cm, L: 3.5cm

\$500-\$600

012 清 鸡翅木和榆木柜子

A Jichimu and Elmwood small cabinet, Early Republican, of rectangular form, with two drawers, the pair of single panel doors with two handles mounted in the centre,  $35\text{cm} \times 59.5\text{cm} \times 65.5\text{cm}$ 

\$800-\$1200