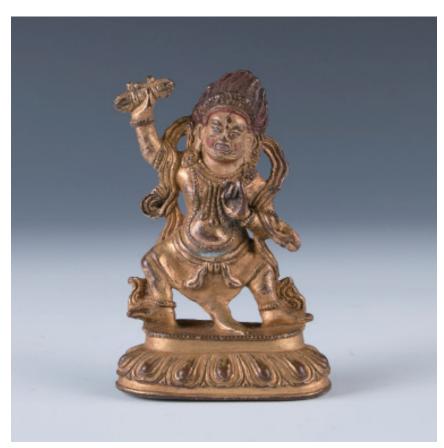

### 071 镀金铜西藏金刚手菩萨

An 18th century gilt bronze figure, depicting the Tibet Vajrapani stepping on a carved figure facing down the lotus stand, H: 9.8 cm

\$3000-\$4000