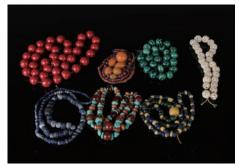

r pulled to a high chignon standing tall on a square shape base, arms crossed and hands holding beads, H: 28 cm

\$200-\$300



#### 167 清 胭脂红龙纹暗刻小杯 《大清光绪年制》款

A small carmine glazed cup engraved with two dragons playing with a pearl, a six character Guangxu mark on the base, accompanied with a fitted wood stand, H: 5 cm, Diam: 6 cm

\$100-\$200



#### 168 明 云雷纹白玉璧

A round piece of jade with a hole in its center, decorated with clouds and lighting pattern, overall of cream tone with russet inclusion, accompanied with a box, Diam: 5.3cm Weight: 45 grams

\$3000-\$5000



#### 169 **清 竹雕人物笔筒**

A bamboo carved brushpot, decorated with low-relief figure and high-relief landscape, Qing Dynasty, the brushpot of rectangular form supported on four short angle feet, H: 12.5cm

\$800-\$1200







#### 170 料器小圆环四个

Four pieces of rock crystal napkin rings, of circular form, in crystal tone, accompanied with a box, D: 5 cm

\$200-\$300

#### 171 景泰蓝饰品若干件

A group of cloisonne accessories, one blue floral design cloisonne necklace; one silver bracelet of ruyi shape, inlaid with jixiang Chinese character and archaistic pattern; a pair of floral design hair clips; and two sphere shape openwork objects

\$300-\$500

#### 172 **项链若干串**

A collection of seven necklaces

\$500-700



#### 173 **晚清 青花缠花罐**

A blue and white ginger jar, of globular body, painted with floral sprays and scrolling vines Republic period, D: 22.5 cm, H: 24 cm

\$200-\$300



#### 174 **清 佛像图带木盒**

A buddha painting featuring a Gautama Buddha sitting on a lotus blossom, one hand in vitarkamudra, ink, and color on