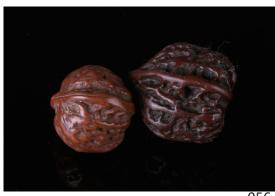

### 056 **核桃一对**

Two pieces of wood carved exercise walnuts, of organic form and color, H: 4.5

\$200-\$300

056

057 十九世纪 仕女手链和耳环一組

A pair of silver bracelets, of four separate bone panels inlaid with lady figures images, L: 18 cm; two pairs of earrings, of rectangular section, the center inlaid with ladies and birds images, L: 1.9 cm, and a silver brooch, L: 3.1 cm