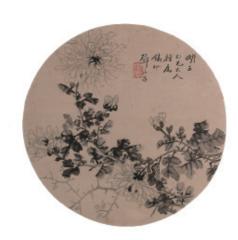

\$3000-\$5000

074 **朱梦庐 (1826-1900) 花鸟 设色纸本 镜心** 

Bird and flower, signed by Zhu Meng Lu with one seal mark of the artist, ink and color on paper 53x30.5cm

\$500-\$800