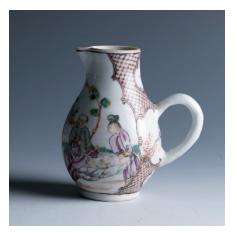

\$500-\$700

118 **粉彩人物小茶壶** 

An export mandarin rose porcelain creamer, painted with figures and flowering plants, H: 10.5 cm

\$100-\$150