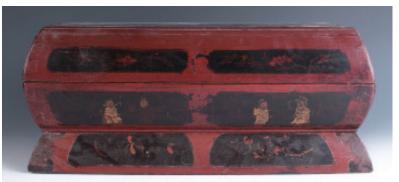

### 113 十九/二十世纪 缂 絲画掛屏一對

A pair of silk kesi panels featuring '100 Antique' motif, around 19th/20th century, 67 cm x 27 cm

\$300-\$500

A large black, red and gilt lacquer 'landscape' rectangular box, 19th century, 61 cm x 34 cm x 15 cm