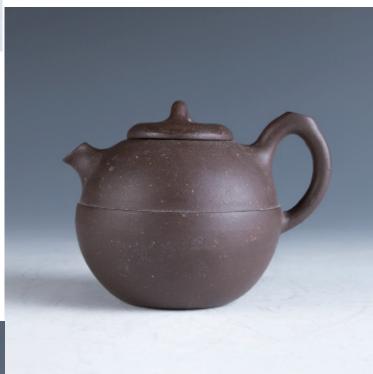

### 044 **宜兴紫砂茶具一组**

A set of Zisha Teapot and six cups, of a compressed globular body with a curved handle and long spout, bottom with four-character seal mark, H: 6cm

\$100-\$200