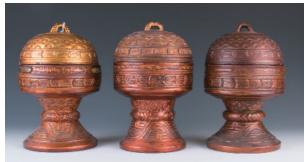

\$600-\$800

158 十九世纪 镀金佛教器皿盖豆三件

A set of three 19th Century gilt Buddhist vessels, the deep rounded sides rising to a straight rim, supported on a columnar base encircled with a raised band and terminating in a flared pedestal foot, surmounted by a conforming dome cover, with a knot shape knob, H: 27cm

\$400-\$600