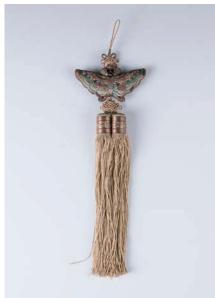

\$100 - \$200

004 民国 粉彩人物碟一对《大清光绪年制》款

A pair of famille-rose dishes, depicting boys and rooster with peony and branches, Republican Period, iron red six-character Guangxu seal mark on the base, Diam: 12.2cm