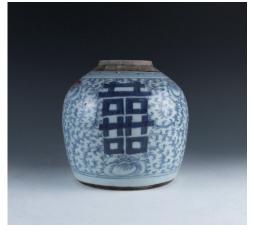

#### 173 **晚清 青花缠花罐**

A blue and white ginger jar, of globular body, painted with floral sprays and scrolling vines Republic period, D: 22.5 cm, H: 24 cm

\$200-\$300