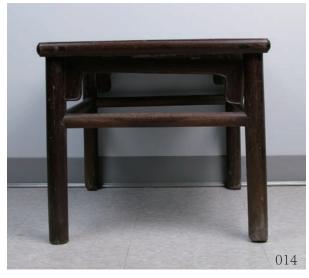

### 014 **红木方凳 (带藤座)**

A Rosewood square form stool, of square top centered with rattan mat panels, waist brackets demonstrating mortise and tenon work, 52 cm x 52 cm x 47 cm

\$300-\$400