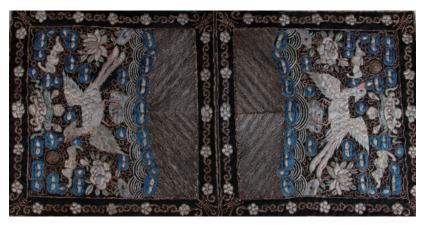

163 **清 刺绣凤凰補** 

Two silk thread embroidery on silk stains featuring phoenix and cloud patterns, 25.5cm x 25.5cm

\$300-\$500

164 **锦盒六个** 

Six black and yellow ground storage boxes, 43.5 cm x 23 cm x 20 cm, size varies