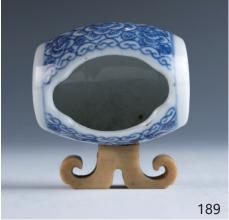

### 010 **玉把镜**

A mirror with jade handle, connected by iron support engraved with Phoenix, reverse side embedded with dragons in pursuit of pearls design, L:22cm, W:9.5cm

\$300-\$400