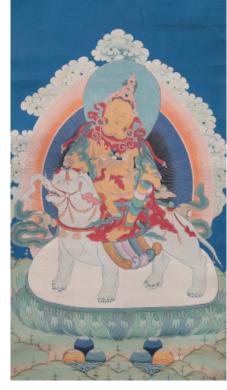

### 073 十七/十八世纪 唐卡 六臂白瑪哈嘎啦

Six-armed White Mahakala is one of the most famous forms of Mahakala and well known for his power to grant wishes and support the comfort and economic well-being of tantric practitioners, 46 cm x 67 cm