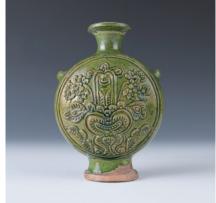

\$700 - \$900

002 青花双耳小瓶《成化年制》款

Circa 1900, A Hu shaped porcelain vase, painted with blossoming lotus branch and ducks, attached handle covered in bronze glaze, four-character Cheng Hua seal mark on the base, H:12cm