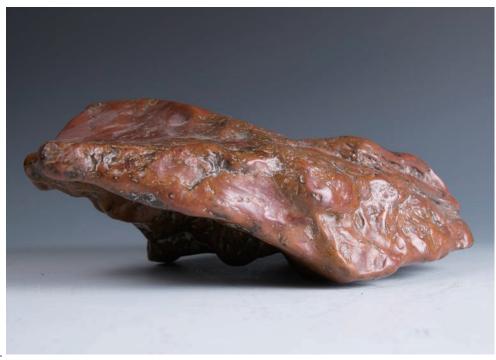

### 023 碧**玉山子**

A green jade moutain, accompanied with a fitted wood stand, H: 8.5 cm without a stand

\$200-\$300

024 **賞石** 

A mottled grey and black scholar's stone, L: 24.5 cm, weight 4818 grams

\$400-\$600