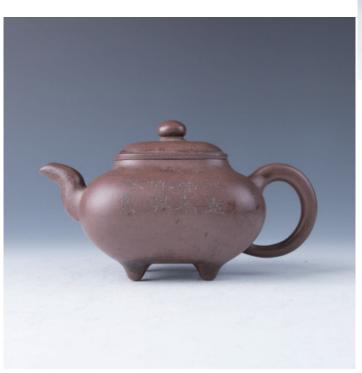

\$1000-\$2000

178 **炉壶 李宝珍 (1888-1941)** 

A zisha teapot, of square-form raised on four feet, two sides inscribed with calligraphy, inner lid and the base marked with artist Xing Baozhen seal marks,  $12\ cm\ x\ 11.5\ cm$ 