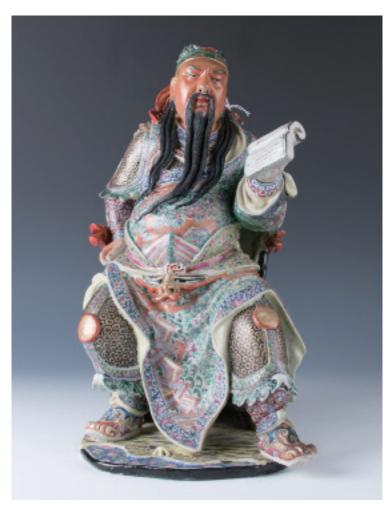

# 106 十八/十九世纪 粉彩关公像

A porcelain figure, depicting Guan Gong reading a book, sitting on a chair covered by tiger skin, unglazed base reveal the buffbody, H: 38cm

\$3000-\$4000

107 十九世纪 素三彩花鸟笔筒

A famille -verte brsuh pot of cylindrical form, painted with peony on leafy branch with insects and bird, inscribed and titled by the artist with painted red seal mark, unglazed base reveals the buffbody, Diam: 10cm, H: 12cm