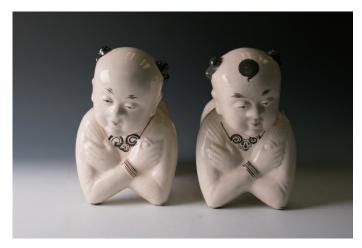

### 122 粉彩人物像对 带底座

A pair of export famille rose models of boys, depicting two seated boys, each wearing colorful robes and with a circular aperture on the top, unglazed base reveals the buff-body, accompanied with fitted wood stands, H: 16.5 cm