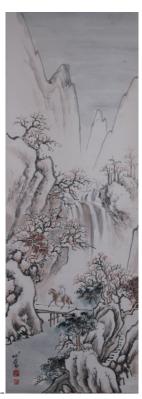

\$300-\$400

067 **清 硬木大柜带锁** 

A rectangular form wooden cabinet, supported by four square feet, with two drawers and a big section beneath, decorated with a tripartite metal plate with a lock receptacle and suspending reticulated door pulls, accompanied with a lock, 96.5cm x 48.5cm x 86.5cm