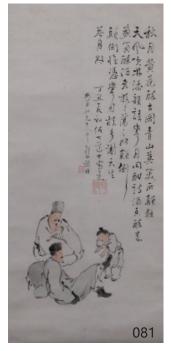

### 081 郑珊 (1810-1897) 人物 立轴

Drunken Man and calligraphy, with two artist's seal marks, hanging scroll, 66cm x 31 cm

\$400-\$600