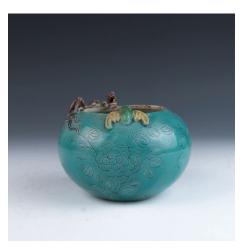

\$1000 - \$1500

006 **蛾形刺绣香囊** 

An embroidered sachet with tassels, of moth shape, decorated with two Chinese knots connected to two attached yellow tassels, W: 8.5cm, L: 31cm

\$100-\$150

005 **铜制天球瓶** 

A bronze Tianqiuping vase, of the compressed body, rising to a tall cylindrical neck with everted waisted rim, neck and tapered feet incircled with the carved archaistic pattern, H: 22cm

\$400-\$600

A peachbloom vase, the tapered body surmounted by a short waisted neck and supported by a tapered foot, the exterior applied with peachbloom glazed leaving the unglazed foot revealing the buff-body, six-characters Da Qing Kang Xi seal mark on the base, H: 15cm