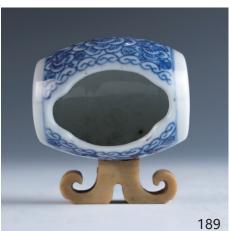

### 010 **玉把镜**

A mirror with jade handle, connected by iron support engraved with Phoenix, reverse side embedded with dragons in pursuit of pearls design, L:22cm, W:9.5cm

\$300-\$400