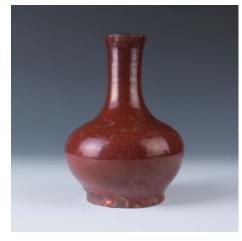

### 037 **红釉宜兴赏瓶**

A 19th-century red glazed porcelain vase, of compressed globular form rising to a waisted neck, underglazed feet and base revealing buff-body, H:16cm

\$400-\$600