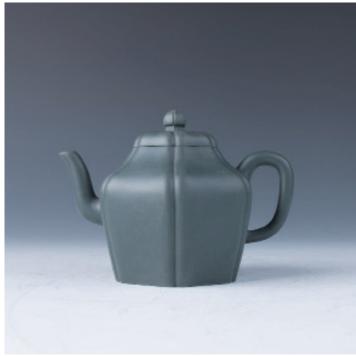

#### 180 **紫砂壶**

A zisha teapot, of hexagonal compressed globular form, with a straight spout and curved handle, surmounted by hexagonal lid and knob, the base with an artist seal mark, H: 11 cm

\$300-\$500