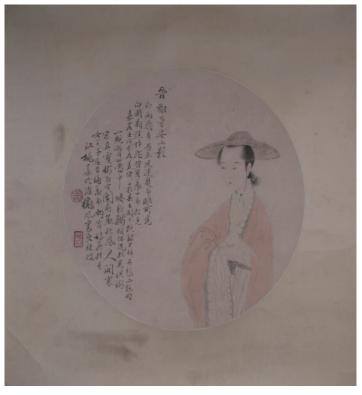

### 075 **清末 楼阁仕女 设色绢本 立轴**

Painting of female figure in pavilion scene, with two seal marks of the artist, color on silk, hanging scroll

\$500-\$800