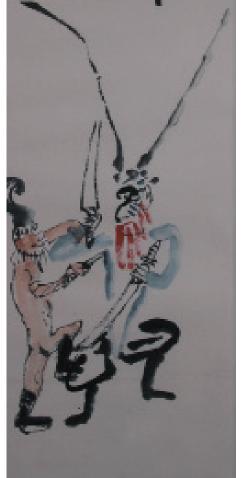

### 081 郑珊 (1810-1897) 人物 立轴

Drunken Man and calligraphy, with two artist's seal marks, hanging scroll, 66cm x 31 cm

\$400-\$600