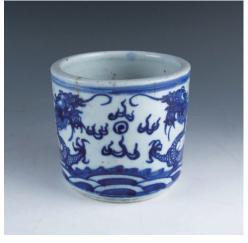

### 086 **青花龙纹笔筒**

A blue and white porcelain brush pot, of cylindrical form, exterior painted with two dragons in pursuit of pearls, unglazed bottom reveals the buff-body, Diam: 16cm H: 14.5cm

\$200-\$400