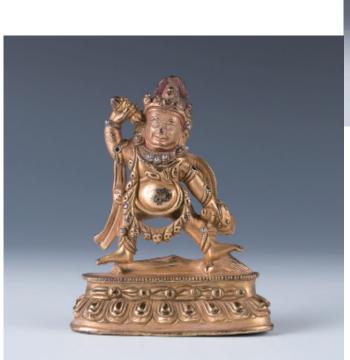

### 072 镀金铜西藏金刚手菩萨

An 18th-century gilt bronze figure, depicting the Tibet Vajrapani standing on the Lotus stand, H: 7.5cm

\$2000-\$3000