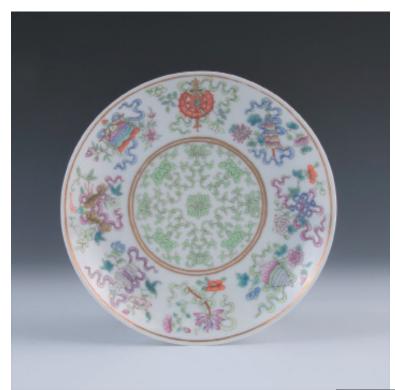

### 095 **葵花粉彩大碗**

A famille-rose porcelain bowl of quatre-lobed form, the exterior decorated with chrysanthemum, stone and birds, turquoise green glazed interior, the base with four-character and red Jianding seal mark, minor chips to ring. Diam: 23cm H: 9cm