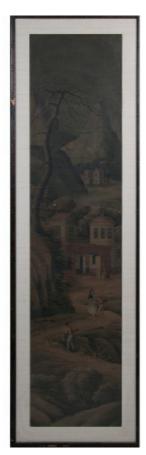

\$700-\$900

031 **十八 / 十九世纪 油画三件** 

Three large export landscape paintings, around 18th/19th century, oil on the paper frame, image area:  $126 \text{ cm} \times 30 \text{ cm}$ 

\$800-\$1200