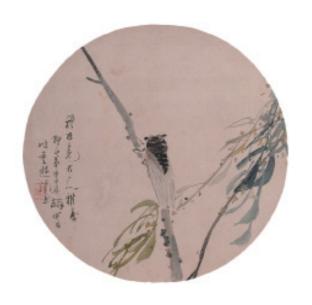

\$400-\$600

102 **光绪 李丹 设色绢本 圆光** 

Cicada on branch, with artist's seal mark, ink and color on silk, Diam: 24.6cm

\$300-\$400

103 **光绪 松小梦 水墨绢本 圆光** 

Bird on branch, signed Song Xiaomeng with one artist's seal, ink on silk, Diam: 25.2cm