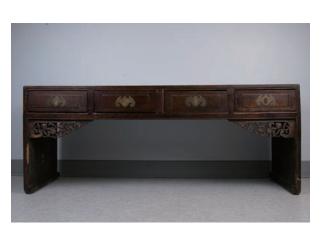

A rosewood high backed armchair, the top rails rounded and shaped above a curved vertical splat. The arms support to the rectangular seats. All resting on plain legs below a shaped apron, the feet united by stretchers, 46cm x 60.5cm x 111.5cm