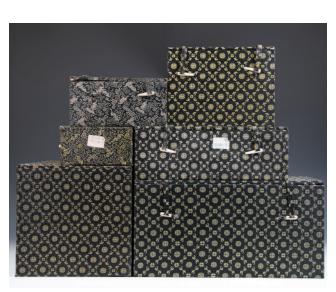

\$200-\$400

Nine miscellaneous storage boxes, 41 cm x 27 cm x 10.5 cm, size varies

\$50-\$200