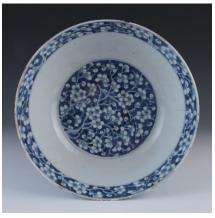

### 001 **出口粉彩花鸟碟**

An 18th Century Famille-rose porcelain dish, of oval form, interior painted with peacock and peony, the underglaze base revealing buff-body, W: 19.7cm L: 14.4cm

\$100 - \$150