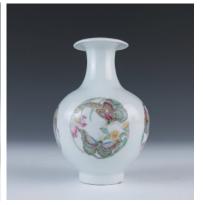

### 003 民国 粉彩瓶《居仁堂制》款

A famille-rose bottle vase, Republican Period, the baluster form body supported on a spreading foot, surmounted by an elongated neck with a trumpet mouth, painted with chrysanthemum, peony and branches, Juren Tang seal mark on the base, H:25.5cm