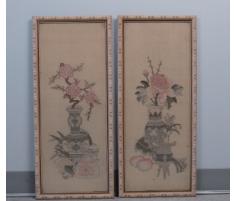

Album leaf of ink bamboo, woodblock printing, 49 cm x 31.5 cm

\$800-\$1200

144 齐良己 (1923-1988) 蜜蜂 设色纸本 立轴

Bee and flowers, signed Qi Liang Ji, with one artist's seal mark, ink and colour on paper, hanging scroll, 72.5 cm x 30.2 cm