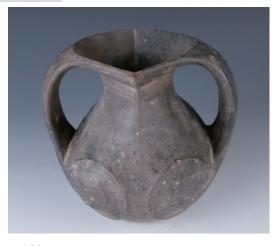

### 045 **蓝釉钵**

A 19th-century porcelain alms bowl, with an incurved rim, exterior body in lapis blue glaze, underglazed bottom revealing the buff-body, Diam: 21cm H: 10.3cm

\$300-\$500

046 新石器时代 陶土罐三件

Three Neolithic pottery vessels, made of red pottery, of a compressed body, flanked by a pair/ single handle, painted on the exterior in brown symmetrical geometric design, H: 15.5 cm