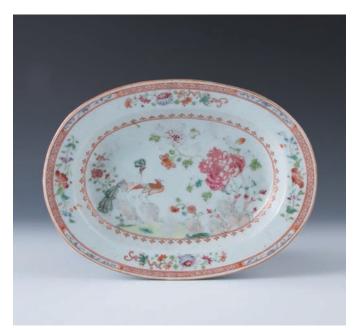

### 001 **出口粉彩花鸟碟**

An 18th Century Famille-rose porcelain dish, of oval form, interior painted with peacock and peony, the underglaze base revealing buff-body, W: 19.7cm L: 14.4cm

\$100 - \$150