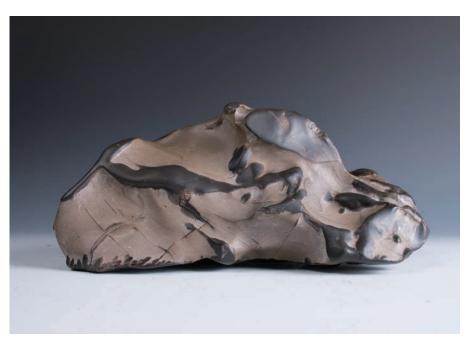

### 025 **女媧遗石**

A yellow wax stone scholar's rock, covered with crevices, ridges and jagged protrusions, the side incisied with nu wa bu shi, L: 32 cm, weight 6402 grams

\$500-\$700

026 清 时辰 / 八卦纹玉佩

A jade pendant of rectangular form, with hour and eight trigrams pattern on each side, carved child figure in the center, along with a red rope, W: 6.2cm L: 9.5cm