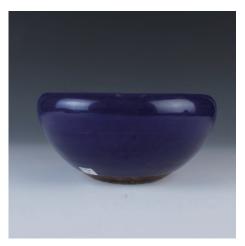

### 045 **蓝釉钵**

A 19th-century porcelain alms bowl, with an incurved rim, exterior body in lapis blue glaze, underglazed bottom revealing the buff-body, Diam: 21cm H: 10.3cm

\$300-\$500

046 新石器时代 陶土罐三件

Three Neolithic pottery vessels, made of red pottery, of a compressed body, flanked by a pair/ single handle, painted on the exterior in brown symmetrical geometric design, H: 15.5 cm