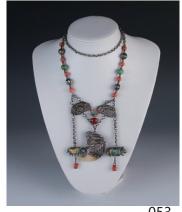

### 053 **银制鹰爪项链**

A silver necklace along with hard stones, 19th Century, eagle claw accompanied with animal figures in the middle, approx length 90 cm

\$400-\$600