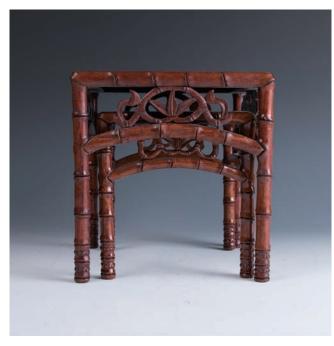

Two hardwood nesting stands, each with a square top, joining by bamboo like feet, 21.5 cm x 22 cm x 22 cm

\$200-\$400