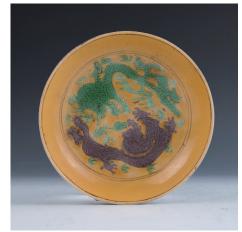

### 009 红釉仿剔红盘《大清乾隆年制》 款

A red-glazed porcelain dish imitating cinnabar lacquer, interior decorated with fret pattern, the exterior decorated with the floral pattern, unglazed base reveal the buff-body, six-characters Da Qing Qian Long seal mark on the base, W: 17.7cm L: 11.5cm