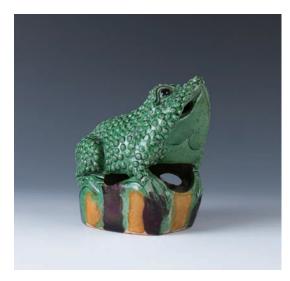

\$2000-\$4000

027 **清 玛瑙鼻烟壶** 

A caramel agate snuff bottle with russet and black inclusions of square form, H: 6.5cm

\$300-\$400

028 **清 绿釉蟾蜍水盂** 

A Qing dynasty green glazed water pot of toad shape, H: 11cm

\$300-\$500