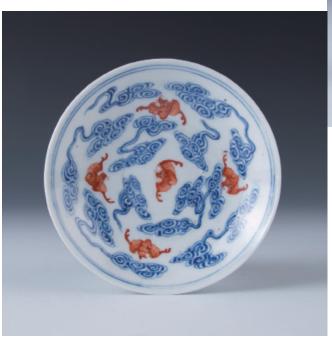

### 049 **青花大碗一組**

Two blue and white bowls, each potted of rounded sides rising from a short foot, painted with floral design, Ming Dynasty, Diam: 20 cm

\$500-\$700