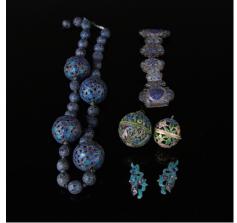

### 053 **银制鹰爪项链**

A silver necklace along with hard stones, 19th Century, eagle claw accompanied with animal figures in the middle, approx length 90 cm

\$400-\$600

### 054 **孔雀石玉掛件一組**

Three turquoise and jade pendants, late Qing dynasty, of sphere body carved in low relief of dragons reserved on a turquoise ground, along with white jade carving, one of white jade with brown inclusions, approx length: 14 cm

\$400-\$600

055

### 二十世纪初 长命百岁锁 / 刺绣手袋

A silver longeval lock necklace, flanked by ruyi-form hooks that hold the lock-form pendant, centered with four characters reading zhand ming bai sui (longevity), the reverse decorated with figures, all along with bell shape objects and amber tone stones, early 20th century