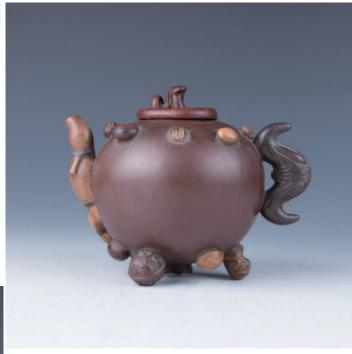

183 二十世纪 紫砂象生杂果一组

Rendered in clay of varied hues to depict a water caltrop, a water chestnut, a peanut, a sunflower seed, a walnut, an arrowroot, a ginko seed, and a tree chestnut together with a small dish marked Zhongguo Yixing, diameter of dish 14 cm