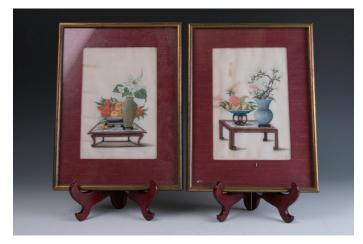

\$2000-\$4000

133 **磁州窑童子瓷枕一对** 

A pair of Cizhou porcelain pillows, in form of kneeing boys, overall covered in crackled white glaze, H: 20 cm, W: 35 cm

\$300-\$500

134 **清末 出口 通草画一对** 

A pair of export pith paper painting, each similarly painted with flowers in vase and fruits in plate all together on a marble table, with frames, around the 19th century, image size 14.5 cm  $\times$  21.7 cm