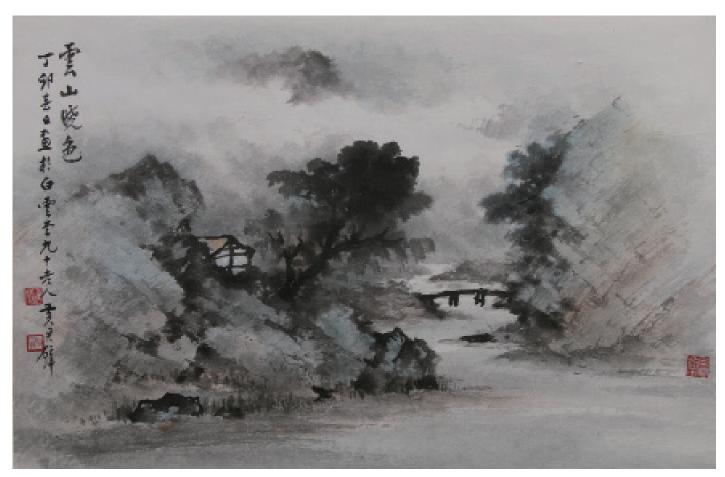

\$1500-\$2000

145 **圆光 仕女** 

Lady figure, signed, with two artist's seal marks, ink and colour on paper, Diam: 28.2 cm

\$300-\$500

146 黄君璧 (1898 - 1991) 云山晓色 设色纸本 立轴

Landscape and clouds, with three artist's seal marks, ink and colour on paper, hanging scroll, 40cm x 63 cm \$20,000-\$30,000