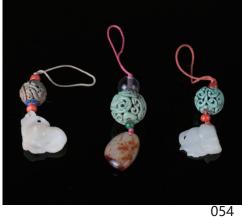

### 054 **孔雀石玉掛件一組**

Three turquoise and jade pendants, late Qing dynasty, of sphere body carved in low relief of dragons reserved on a turquoise ground, along with white jade carving, one of white jade with brown inclusions, approx length: 14 cm

\$400-\$600

055