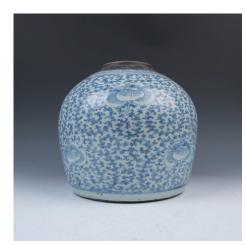

#### 173 **晚清 青花缠花罐**

A blue and white ginger jar, of globular body, painted with floral sprays and scrolling vines Republic period, D: 22.5 cm, H: 24 cm

\$200-\$300