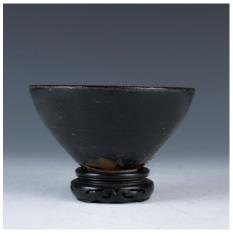

\$400-\$600

A peachbloom vase, the tapered body surmounted by a short waisted neck and supported by a tapered foot, the exterior applied with peachbloom glazed leaving the unglazed foot revealing the buff-body, six-characters Da Qing Kang Xi seal mark on the base, H: 15cm