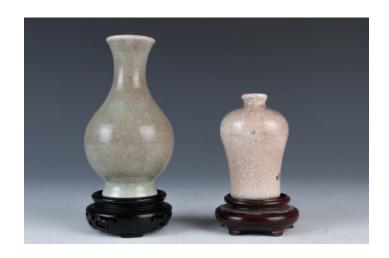

\$1000-\$1500

91 民国 粉彩竹鸟碗《大清光绪年制》款

A republican period famille-rose porcelain shallow bowl, exterior painted with birds and bamboo, base with iron red six-characters Guangxu seal mark, Diam: 13 cm

\$400-\$600

An olive glazed vase, Han dynasty, of the globular body rising to a waisted neck, supported on a cylindrical base, rounded sides depicting animals and beasts, underglazed bottom revealing the buff-body, H: 20 cm