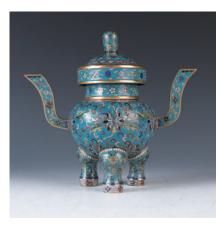

### 062 十九世紀 牛血红釉三足爐帶底座

A 19th-century red glazed porcelain censor, of cylindrical shape with two tie-bow rings, supported on three tapered feet, underglazed bottom revealing the buff-body, accompanied with a wooden stand, H:10.5cm

\$400-\$600