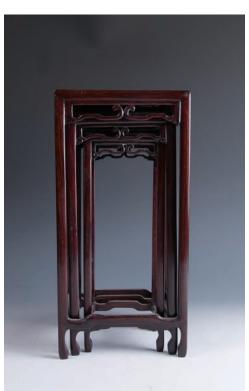

### 021 **花梨套几**

A three-tiered huali nesting stands, each with a square top with pierced geometric frieze on sides, four slim legs joined by feet stretchers, 17.5 cm x 17.5 cm x 35.2 cm

\$200-\$300

022 **硬木竹形套几** 