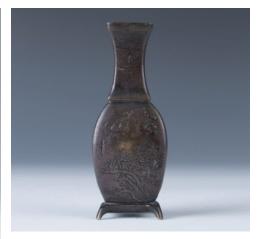

\$400-\$600

A peachbloom vase, the tapered body surmounted by a short waisted neck and supported by a tapered foot, the exterior applied with peachbloom glazed leaving the unglazed foot revealing the buff-body, six-characters Da Qing Kang Xi seal mark on the base, H: 15cm