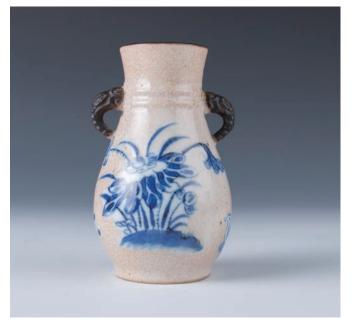

\$700 - \$900

002 青花双耳小瓶《成化年制》款

Circa 1900, A Hu shaped porcelain vase, painted with blossoming lotus branch and ducks, attached handle covered in bronze glaze, four-character Cheng Hua seal mark on the base, H:12cm