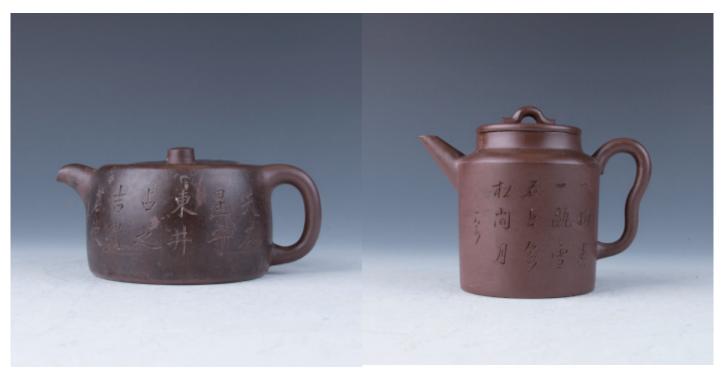

\$300-\$500

176 葵 花 六 瓣 方 壶 王 寅 春 (1897-1977)

A zisha teapot, of narcissus flower shape form, with two seals of the artist Wang Yin Chun in the lid and base, height 10.3 cm

\$1000-\$2000

177 **宜兴百果紫砂壺** 

Of compressed globular form beneath a fitted cover molded as a mushroom, the sides suspending a water-chestnut handle and opposing lotus-shoot spout, separated by molded fruits and nuts applied to the shoulder in clays and slips of varied hues, all raised upon additional nut-form feet including a lotus pod enclosing individually potted seeds, bearing an impressed seal to the side of the spout reading jian (old damage to collar of lid) height 11.5 cm

\$1000-\$2000

178 **炉壶 李宝珍 (1888-1941)** 

A zisha teapot, of square-form raised on four feet, two sides inscribed with calligraphy, inner lid and the base marked with artist Xing Baozhen seal marks,  $12\ cm\ x\ 11.5\ cm$ 