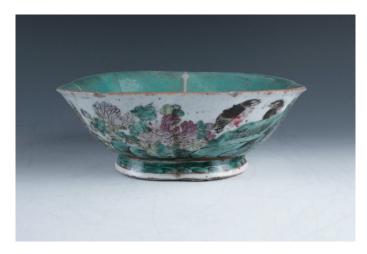

### 001 **出口粉彩花鸟碟**

An 18th Century Famille-rose porcelain dish, of oval form, interior painted with peacock and peony, the underglaze base revealing buff-body, W: 19.7cm L: 14.4cm

\$100 - \$150