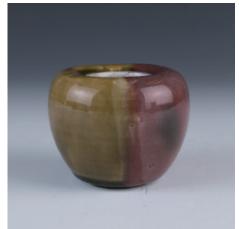

\$400-\$600

A peachbloom vase, the tapered body surmounted by a short waisted neck and supported by a tapered foot, the exterior applied with peachbloom glazed leaving the unglazed foot revealing the buff-body, six-characters Da Qing Kang Xi seal mark on the base, H: 15cm