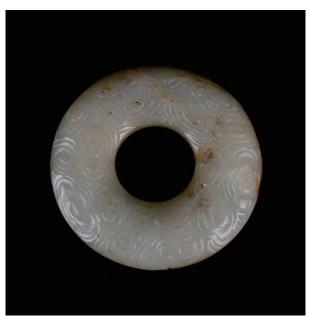

#### 168 明 云雷纹白玉璧

A round piece of jade with a hole in its center, decorated with clouds and lighting pattern, overall of cream tone with russet inclusion, accompanied with a box, Diam: 5.3cm Weight: 45 grams