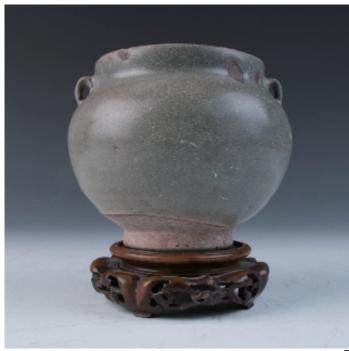

\$1000 - \$1500

006 **蛾形刺绣香囊** 

An embroidered sachet with tassels, of moth shape, decorated with two Chinese knots connected to two attached yellow tassels, W: 8.5cm, L: 31cm

\$100-\$150

005 **铜制天球瓶** 

A bronze Tianqiuping vase, of the compressed body, rising to a tall cylindrical neck with everted waisted rim, neck and tapered feet incircled with the carved archaistic pattern, H: 22cm