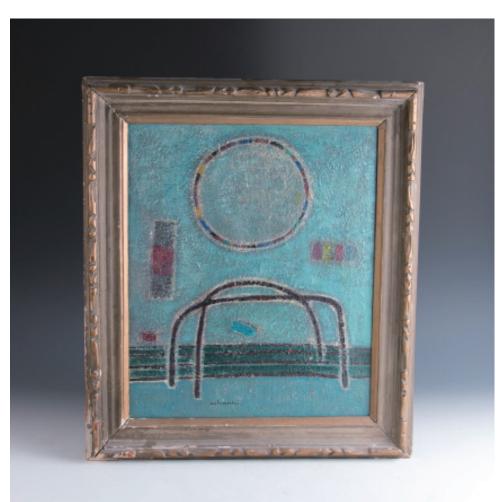

# 139 金焕基 (1913-1974) 款 油画

An oil painting, untitled, signed whanki lower middle, oil on canvas, 37cm x 44.5 cm without frame

\$3000-\$5000

金焕基是韩国第一位抽象艺术家,于1913年出生于韩国。1960年年初移居美国纽约,成为重要的亚洲艺术家,并于1974年逝世。50年代前,金焕基的作品主要呈现韩国的传统情操,移居纽约后,便开始用线条和圆点发展他独特的抽象艺术风格。