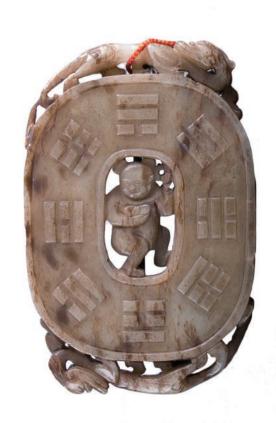

### 025 **女媧遗石**

A yellow wax stone scholar's rock, covered with crevices, ridges and jagged protrusions, the side incisied with nu wa bu shi, L: 32 cm, weight 6402 grams

\$500-\$700

026 清 时辰 / 八卦纹玉佩

A jade pendant of rectangular form, with hour and eight trigrams pattern on each side, carved child figure in the center, along with a red rope, W: 6.2cm L: 9.5cm