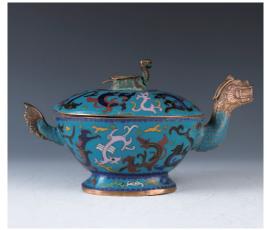

\$400-\$600

A peachbloom vase, the tapered body surmounted by a short waisted neck and supported by a tapered foot, the exterior applied with peachbloom glazed leaving the unglazed foot revealing the buff-body, six-characters Da Qing Kang Xi seal mark on the base, H: 15cm