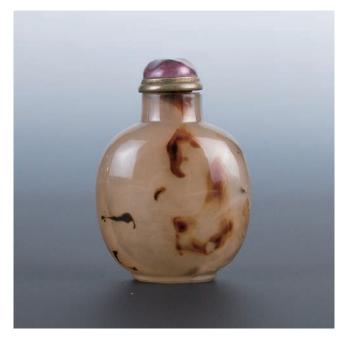

### 029 **玛瑙鼻烟壶两件**

A cream and caramel agate snuff bottle of tapered form, carved with fox, butterfly, and bat, H:6.5cm; A caramel translucent agate snuff bottle of rectangular form, carved with symbolic illustrations, H: 7.5cm