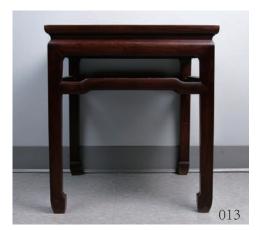

### 013 **花梨木方凳**

A huali and mixed hardwood stool, of the square section in dark brown shades, humpback stretchers joining the hoof feet legs, 46.5 cm x 46.5 cm x 51.5 cm

\$400-\$600