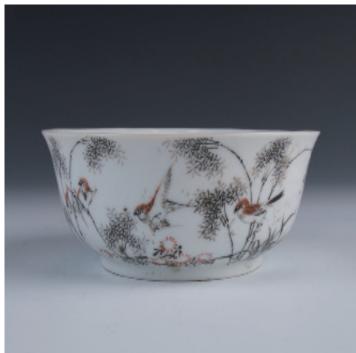

\$1000-\$1500

91 民国 粉彩竹鸟碗《大清光绪年制》款

A republican period famille-rose porcelain shallow bowl, exterior painted with birds and bamboo, base with iron red six-characters Guangxu seal mark, Diam: 13 cm

\$400-\$600