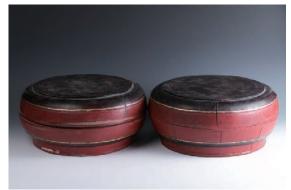

A black glazed amphora, Han dynasty, of the globular body rising to a square mouth, body decorated with carved with the spiral pattern, flanked by a pair of curved handles, H: 19.5 cm

\$600-\$800

161 **锦盒五个** 

Five extra large storage boxes, 61 cm x 34 cm x 15cm, size varies

\$200-\$400

162 **两个刺绣眼镜袋** 

Two silk embroidery glass cases featuring malus spectabilis, and calligraphy, 13 cm  $\times$  6 cm

\$200-\$300