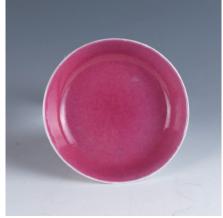

\$700-\$900

A red and black lacquer rectangualr box painted with figures and flowers, 43cm x 21.5cm x 18.5cm

\$400-\$600

A small porcelain dish, of shallow rounded sides, covered overall with a pink glaze, the white-glazed base with a four-character Hongxian mark in iron red, Diam: 10 cm