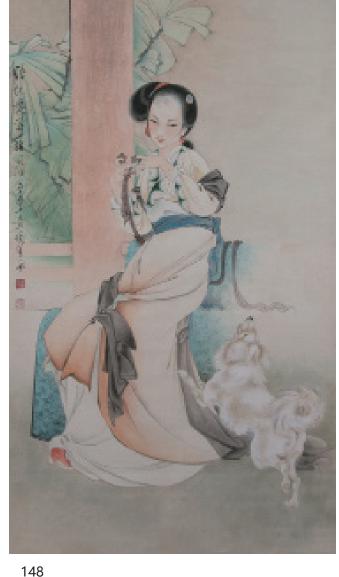

### 075 **清末 楼阁仕女 设色绢本 立轴**

Painting of female figure in pavilion scene, with two seal marks of the artist, color on silk, hanging scroll

\$500-\$800