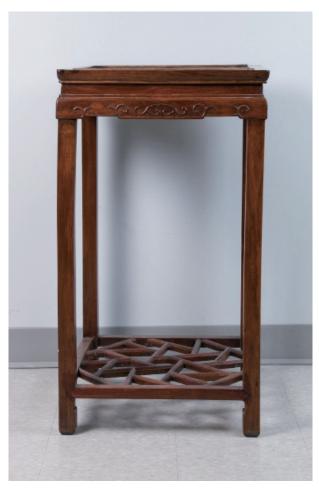

### 048 晚清 花梨木书卷式炕几

A late Qing dynasty rosewood stand, with a rectangular top curving down at each end to form scrolled support, W: 50cm L:27.5cm H:10.5cm

\$1000-\$1500