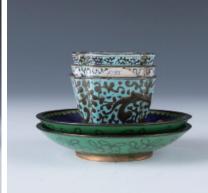

### 041 **珐琅茶具五件**

A set of five 19th/20th century enamel wares, including 3 cups and 2 dishes, the exterior decorated with flowers, birds, and beasts, Diam: 8.5cm

\$100-\$200