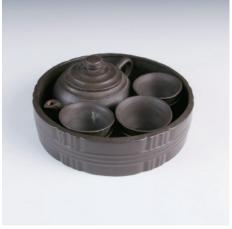

### 044 **宜兴紫砂茶具一组**

A set of Zisha Teapot and six cups, of a compressed globular body with a curved handle and long spout, bottom with four-character seal mark, H: 6cm

\$100-\$200