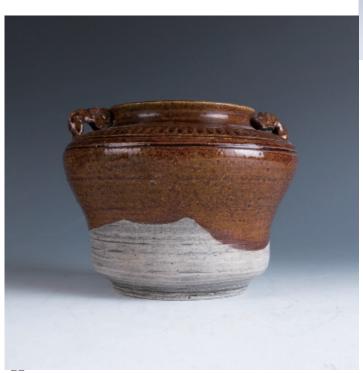

### 061 **清 河南窑黑釉执壶**

A Qing dynasty Henan black glazed wine ewer, exterior with large brown splashes on the lustrous black ground glaze, the glaze falling short of the splayed ring foot, H: 21.8cm

\$400-\$600