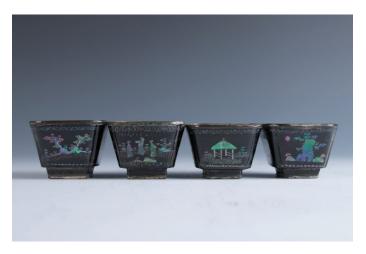

### 120 十八/十九世纪 珍珠母贝漆饰酒杯四件

A set of four lacquer and mother-of-pearl wine cups, each of square section supported on a short tapered foot, decorated to the exterior with figures and landscape scenes, D: 5.5 cm, H: 4.2 cm

\$600-\$800