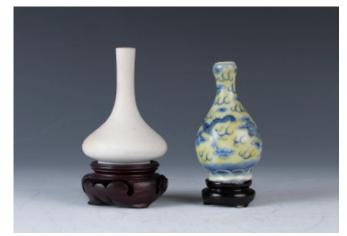

### 059 **綠釉小扁瓶**

A green glazed porcelain moonflask with flower reliefs, of flatten body with flared mouth, flanked with two small handles, supported on a short foot rim, unglazed at the base, H:16 cm, Diam: 10 cm

\$200-\$300