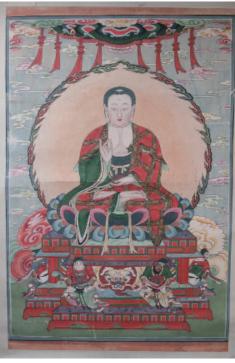

### 085 **明 神像图 设色纸本 立轴**

Ming God's Painting, ink and color on paper, hanging scroll, 115cm x 54.5

\$600-\$800