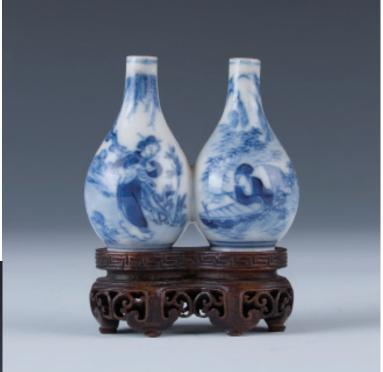

\$700 - \$900

002 青花双耳小瓶《成化年制》款

Circa 1900, A Hu shaped porcelain vase, painted with blossoming lotus branch and ducks, attached handle covered in bronze glaze, four-character Cheng Hua seal mark on the base, H:12cm