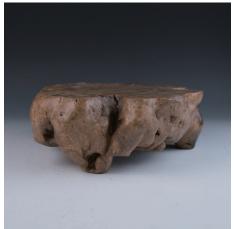

### 131 硬木香炉大底座

A large hard wood center stand, of circular section with openwork carvings, D: 31 cm

\$400-\$600

A large cocoon jar, well potted of oval form rising to an everted rim and supported on a flared foot, with a burnished grey glaze throughout, the body encircled by double concentric grooves, H: 37 cm