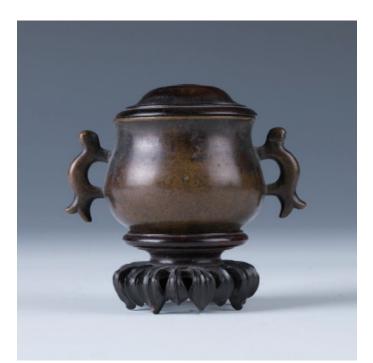

### 153 **双耳小铜炉 宣德款**

A small bronze censor, of compressed globular body flanked by a pair of handles, with a cover, 2-characters Xuan De seal mark on the base, accompanied with fitted round wood support, H: 4.8cm