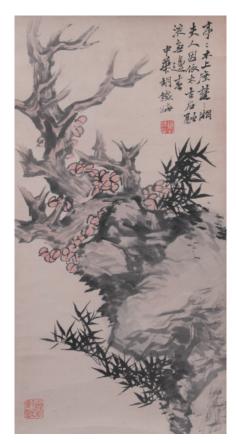

### 081 郑珊 (1810-1897) 人物 立轴

Drunken Man and calligraphy, with two artist's seal marks, hanging scroll, 66cm x 31 cm

\$400-\$600