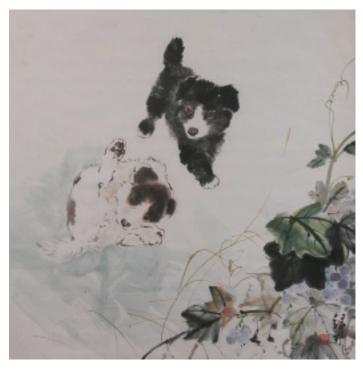

147 叶绿野 (1922 - ) 小狗 设色纸本 立轴

Puppies and pumpkin root, color on paper, with one artist's seal mark, hanging scroll, 66 cm x 66.5 cm  $\,$ 

\$1000-\$2000

148 刘悦笙 (1941-2007) 暗捻装带结同心 设色纸本 立轴

Female figure with dog, ink and color on paper, signed Yue Sheng with two artist's seals, hanging scroll, 114.5 cm x 66 cm