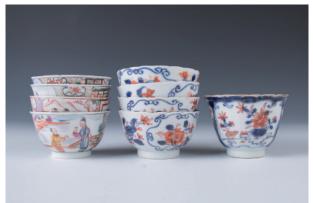

\$800-\$1200

008 粉彩茶杯一套《洪宪年制》款

A set of famille-rose porcelain teacups, one with cover and fitting support, painted with narcissus and Ling Zhi, red four-characters Hong Xian seal marks on the cover and the base, Diam: 8.9cm; three cups without cover, decorated with landscape and beast, Diam: 9.9cm