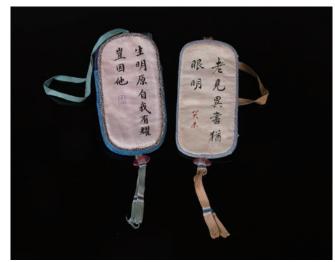

### 052 **两个刺绣眼镜袋**

Two silk embroidery glass cases featuring bamboo, malus spectabilis, orchids, peony and calligraphy, 13 cm x 6 cm

\$200-\$300

Five extra large storage boxes, 61 cm x 34 cm x 15cm, size varies

\$200-\$400

162 **两个刺绣眼镜袋** 

Two silk embroidery glass cases featuring malus spectabilis, and calligraphy, 13 cm  $\times$  6 cm

\$200-\$300