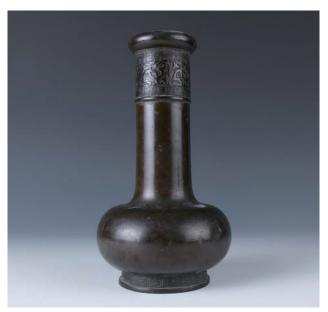

\$1000 - \$1500

006 **蛾形刺绣香囊** 

An embroidered sachet with tassels, of moth shape, decorated with two Chinese knots connected to two attached yellow tassels, W: 8.5cm, L: 31cm

\$100-\$150

005 **铜制天球瓶** 

A bronze Tianqiuping vase, of the compressed body, rising to a tall cylindrical neck with everted waisted rim, neck and tapered feet incircled with the carved archaistic pattern, H: 22cm