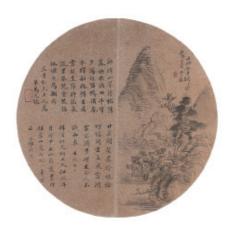

### 098 同治 黄甫,马元德,祁兆熙 水墨绢本 圆光

Landscape and calligraphy, signed Ma Yuande with one artist's seal; signed Huang Fu with one artist's seal; signed Qi Zhaoxi, ink on gold fan paper, Diam: 24.6cm

\$400-\$600