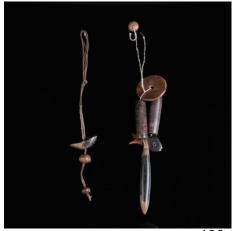

### 032 **银镶嵌宝石藏刀**

A knife with beautiful appearance, with a delicately made silver scabbards, decorated with coral and green stone inlaid, L: 46 cm.

\$400-\$600