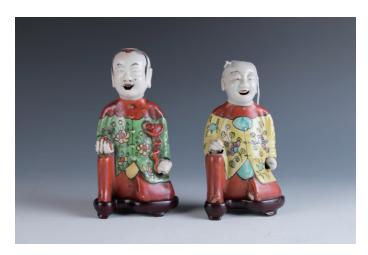

### 122 粉彩人物像对 带底座

A pair of export famille rose models of boys, depicting two seated boys, each wearing colorful robes and with a circular aperture on the top, unglazed base reveals the buff-body, accompanied with fitted wood stands, H: 16.5 cm

\$300-\$500