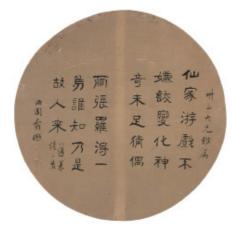

\$3000-\$5000

074 **朱梦庐 (1826-1900) 花鸟 设色纸本 镜心** 

Bird and flower, signed by Zhu Meng Lu with one seal mark of the artist, ink and color on paper 53x30.5cm

\$500-\$800