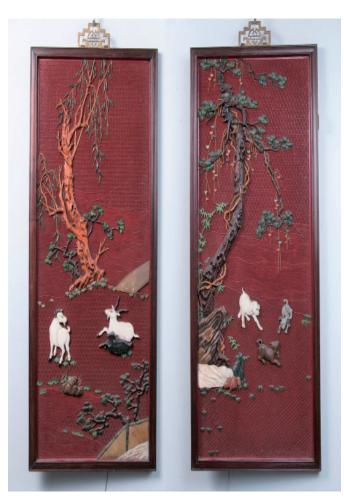

### 111 **玉石镶嵌漆雕挂屏一对**

A pair of hanging cinnabar lacquer panels, inlayed with jade stones, depicting goats, dogs, pine, willow and scholar's stone, mid 20th century,  $90\text{cm} \times 39\text{cm}$ 