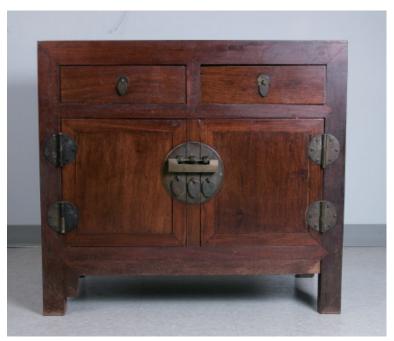

\$300-\$400

011 清 玉带扣

A jade belt buckle, carved and pierced in Ruyi design, W: 8.8cm, L: 3.5cm

\$500-\$600

012 清 鸡翅木和榆木柜子

A Jichimu and Elmwood small cabinet, Early Republican, of rectangular form, with two drawers, the pair of single panel doors with two handles mounted in the centre,  $35\text{cm} \times 59.5\text{cm} \times 65.5\text{cm}$ 

\$800-\$1200