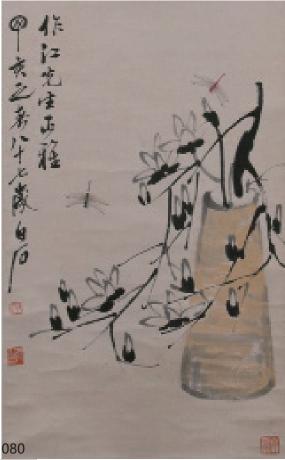

# 080 齐 白 石 (1864-1957) 款 花鸟工虫 立轴

Dragonflies and Florals and calligraphy, with three artist's seal marks, hanging scroll, 69cm x 43cm

\$300-\$500