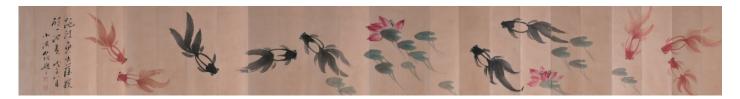

### 0/6 **翁雒 (1790-1849) 金鱼册页 设色纸本**

Album painted by Weng Luo, in and color on paper depicting goldfish and lotus, signed with two seals of the artist  $28 \text{cm} \times 243 \text{cm} \times 26 \text{cm}$ 

\$300-\$400

077 溥心畲 (1896-1963) 款 骑驴过桥 设色纸本 立轴

Figure and waterfall, signed with two artist's seal marks, ink and color on paper, hanging scroll, 113 cm x 39.5 cm

\$200-\$300

078 **清 唐卡** 

Hanging Thangka depicting buddha ridding on an elephant, 41cm x 66cm