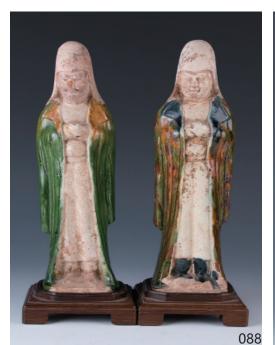

### 088 **三彩侍者像一对**

A pair of Sancai glazed attendants, both dressed in long robes, standing steady with hands over-lapped in front of chest, underglazed cap and base revealing the buff-body, accompanied with two fitted wooden stands, H: 27.5cm