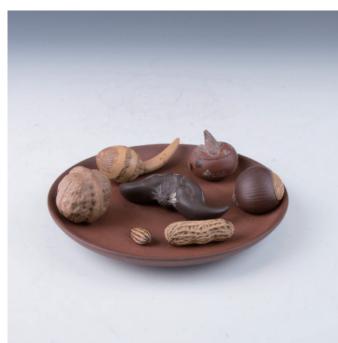

183 二十世纪 紫砂象生杂果一组

Rendered in clay of varied hues to depict a water caltrop, a water chestnut, a peanut, a sunflower seed, a walnut, an arrowroot, a ginko seed, and a tree chestnut together with a small dish marked Zhongguo Yixing, diameter of dish 14 cm