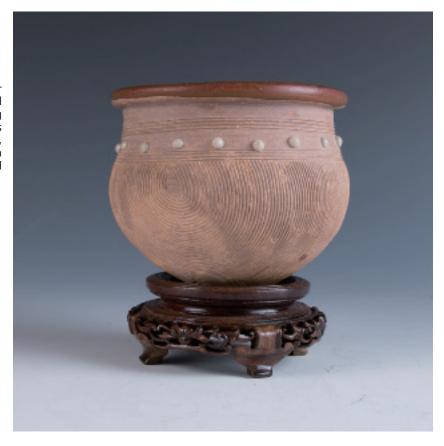

### 119 宋 褐釉乳钉柳斗纹量罐

A Gangzhouyao measuring jar, of globular body standing on a flat base and with combed decoration on the unglazed brown body, rising to the wide neck with horizontal combed bands enclosing a bank of thick cream glaze spots, applied on the exterior and over lipped rim in a persimmon glaze, accompanied with a wood stand and a box, Diam: 10 cm