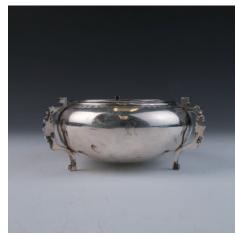

### 061 **清 河南窑黑釉执壶**

A Qing dynasty Henan black glazed wine ewer, exterior with large brown splashes on the lustrous black ground glaze, the glaze falling short of the splayed ring foot, H: 21.8cm

\$400-\$600