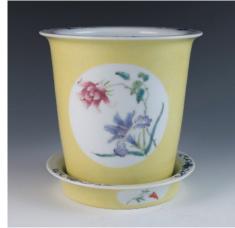

### 001 **出口粉彩花鸟碟**

An 18th Century Famille-rose porcelain dish, of oval form, interior painted with peacock and peony, the underglaze base revealing buff-body, W: 19.7cm L: 14.4cm

\$100 - \$150