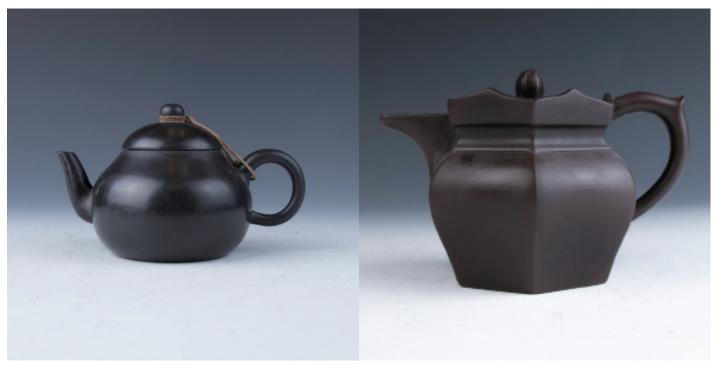

### 044 **宜兴紫砂茶具一组**

A set of Zisha Teapot and six cups, of a compressed globular body with a curved handle and long spout, bottom with four-character seal mark, H: 6cm

\$100-\$200