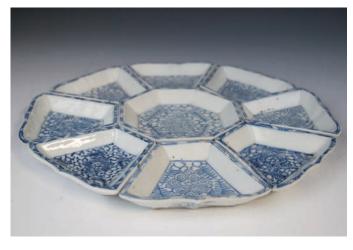

#### 151 青花九攢盤

A blue and white porcelain sweetmeat set, comprised of nine dishes, with an octagonal central dish surrounded by eight fan-shaped dishes, each painted with scrolling foliage, diameter 28.8 cm.