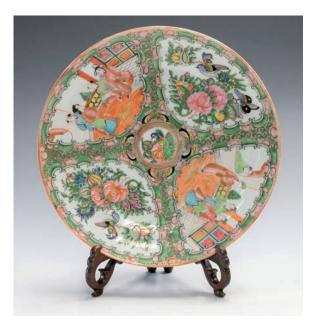

## 031 二十世紀早期 廣彩人物大碗

A large porcelain bowl, well potted and with polychrome enamel, painted on the interior and around the exterior with alternating panels of cartouches with court scenes, birds, butterflies and flowers reserved on agilt ground throughout, diameter 27.5 cm., with a sticker to the base.

\$500-\$800