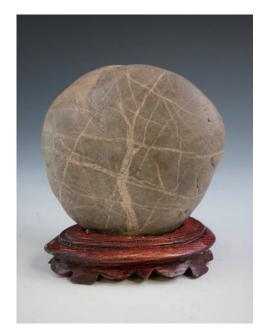

## 007 **天然賞石**

A taupe stone boulder, of circular shape, suffused with white veining, accompanied with fitted wood stand, height 14cm, weight 2361g.

\$100-\$200

A black dhyana stone boulder, accompanied with fitted wood stand, height 11cm, weight 3138g.