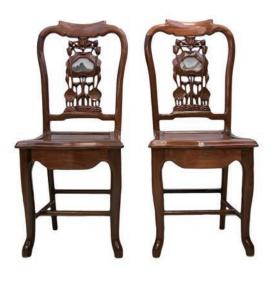

\$1,500-\$2,500

A pair of Suanzhi rosewood chairs, the back of the chair set with marble panels, intricately carved around with lotus and archaistic scrolls, 40 cm x 36.5 cm x 90 cm.

\$800-\$1,200

A Suanzhi rosewood table, of two rectangular top surmounting the carved geometric apron above four straight legs, 84 cm x 29 cm x 97.5 cm.