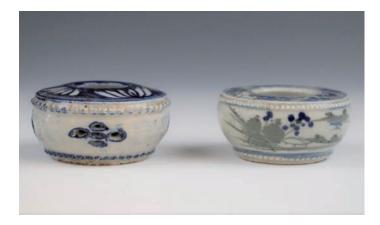

#### 211 **花草紋水呈紙鎮**

Two porcelain paper weights, of round shape with jagged edges, painted with floral pattern, diameter 6.5 cm.

\$200-\$300