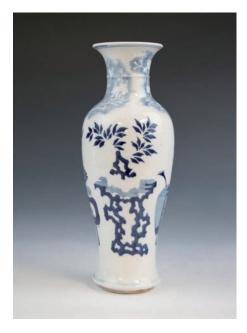

\$300-\$500

A blue and white ginger jar decorated with precious objects in the '100 Antiques' motif, with a band collar around the neck, height 13cm, diameter 12 cm.

\$300-\$400