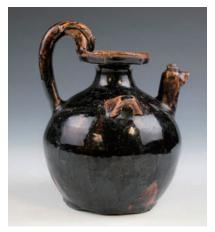

#### 181 清 豆青釉地青花福壽紋碟

A celadon porcelain dish, with a shallow cavetto, decorated with special characters pattern and a longevity character in the center ,overall applied with pale sea-green glaze, a blue mark on the base, diameter 23.5cm.

\$200-\$300