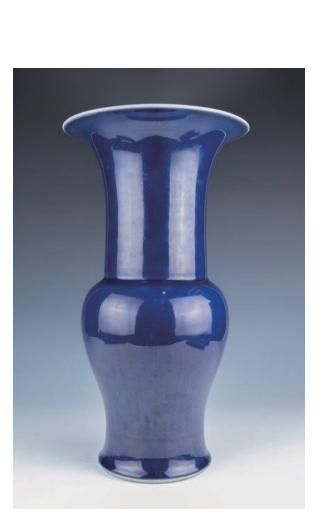

## 001 賞**石**

A grey scholar's rock, accompanied with fitted wood stand, height 9cm, weight 1638g.

\$100-\$200