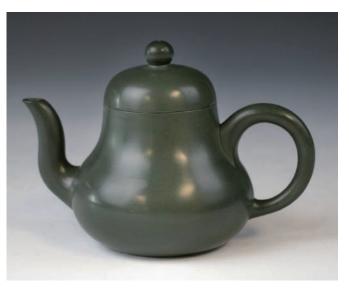

116 劉童款 紫砂井欄壺

A Zisha teapot, of pear-shaped body, all of an even dark green colour, underside of top maked and seal mark to base of the artist Liu Hao, height 7.5 cm.

\$300-\$500

### 117 **范建華款 漢鐸壺**

A Zisha teapot, in form of bell shape, with angled shoulder to a waisted rim, four artist seal marks FanJianhua on the base, inner lid,and handle, height 6.5 cm.

\$800-\$1,200

## 118 王偉子款 大紅袍紫砂壺

A zisha teapot, of globolar body with curved handle and short spout, incised three marks on base, inner lid, and handle, Dahongpao carved below the artist seal on the base, height 6.5 cm.