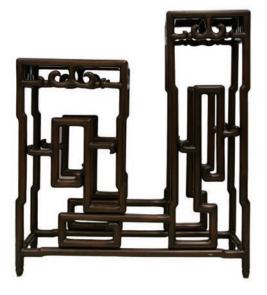

th frame, 36cm x 24.5cm.

\$800-\$1,200



#### 129 瓷板許褚戰馬超 仙槎 1916 年作品

A famille rose porcelain plaque, of rectangular section, painted with battle scene from the story of Three Kingdom with warriors and horses, signed by Xianchai and inscribed with the artist seal, 37.8cm x 25.5 cm.

\$5,000-\$10,000



A vase with a bulbous body and long, slender neck with mouth in a garlic shape. The body is enameled overall with scrolling lotus roots and flowers, and base with incised four characters LaoTianLiZhi, height 30 cm.

\$5,000-\$8,000





#### 131 **清中期 霽藍釉鳳尾尊**

A porcelain beaker vase, of globular body surmounted by a tall cylindrical neck and a wide flared rim, the exterior applied overall with a rich blue glaze, the base and rim white, height 41 cm, diameter 22 cm.

\$1,500-\$2,500









A pair of Suanzhi rosewood chairs, the back of the chair set with marble panels, intricately carved around with lotus and archaistic scrolls, 40 cm x 36.5 cm x 90 cm.

\$800-\$1,200



A Suanzhi rosewood table, of two rectangular top surmounting the carved geometric apron above four straight legs, 84 cm x 29 cm x 97.5 cm.

\$800-\$1,200



A Suanzhi rosewood marble-inlaid demi-lune table, the top with some carved flowers, connected with four slender legs and united by three layers of shelves beneath,  $81.5 \text{ cm} \times 40 \text{ cm} \times 88.5 \text{ cm}$ .

\$1,000-\$1,500



135

#### 135 丁衍墉 (1902-1978) 竹雀 鏡框 1973 年作品

Bamboo and sparrow, signed Ding Yanyong with one seal of the artist, a person in the preceding paragraph is a well-known Toronto painting artist Wingo Woo, i