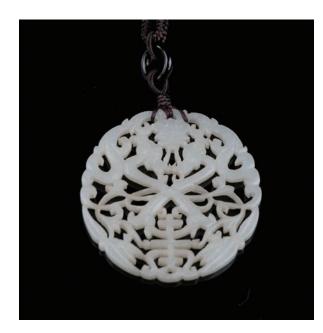

## 058 清 鏤空雕如意轉心佩挂件

A white jade pendant, mid Qing dynasty, carved with double serpentine ring, swirling clouds, diameter 5 cm.

清 黃玉瑞獸挂件

\$3,000-\$5,000

059

A yellow jade pendant, mid Qing dynasty, carved in a crouched position with head turned sharply over the left shoulder, four legs with hooves tucked under the belly, length 4 cm.