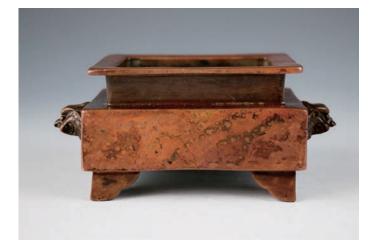

#### 026 **油燈和小杯**

An oil lamp, of rectangular form, glazed with blue, green and yellow surrounded by lattice openwork, supported on a high splayed foot, A miniature jar, of cylinder form, the amber glaze extending to the lowest quadrant of the vessel exposing the buff body beneath, red mark on the bottom, oil lamp height 16 cm, cup height 6.2 cm.