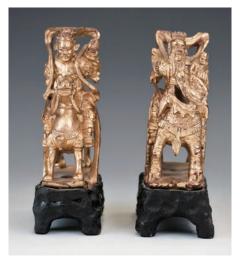

### 083 金木雕公仔一對

Two gilt wood sculpture, one carved a soldier riding on the horse, another one carved a solider holding a boy on the left hand riding on the lion, with black wood stand, height 15 cm, width 6 cm.