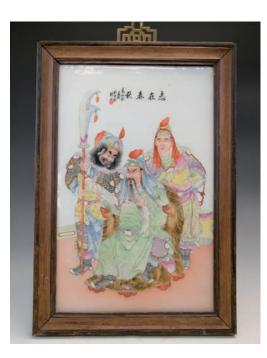

## 126 " **志在春秋 " 瓷板掛屏**

A porcelain plaque, with wood frame and hook,painted with figural scene, signed and inscribed with the artist seal, 38 cm x 24 cm.

\$500-\$800