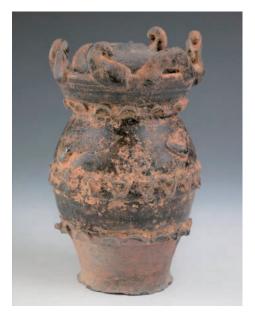

# 009 **天然賞石**

A limestone stone, of horizontal orientation, featuring multi-layered height 10cm, weight 3380g.