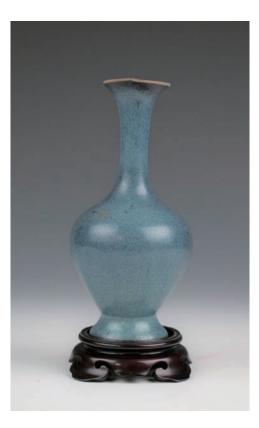

### 041 **釣窯天藍釉大碗**

A junyao bowl, of deep rounded sides resting on a short foot ring, covered overall with a blue glaze accentuated with splashed purple markings, and the recessed base, height 9.5 cm, diameter 19.5 cm.

\$300-\$500