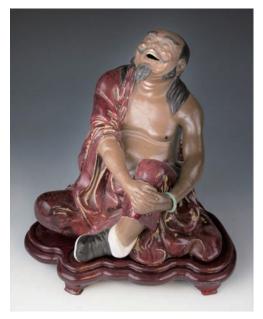

\$800-\$1,200

A Shiwan pottery porcelain figure, depicting seated Laughing Buddha wearing voluminous robes open to expose the chest and ample belly, with a rosary round the neck, three ZhuangJia seal marks inside the unglazed base, with fitted wood stand, height 25 cm.