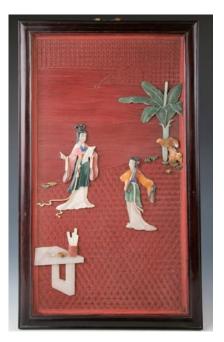

### 108 **剔紅百寶嵌人物掛屏**

An embellish cinnabar lacquer handing screen, depicting two female figures, inlaid with carved jade and jadeite, carved with geometric pattern on background, enclosed by rosewood frame, height 48 cm, width 27.8 cm.