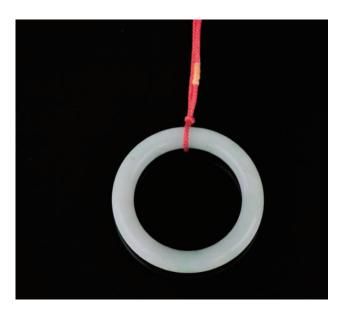

## 044 **清 翡翠玉環挂件**

A jadeite Yuhuan pendant, with the tone of miky celadon and small russet inclusions, diameter 5 cm.

\$200-\$300