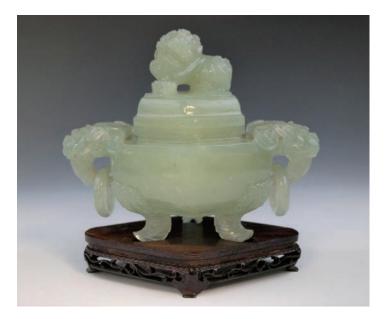

#### 178 **玉雕雙耳銜環三獸足香爐**

A carved Chinese jade of hexagon body raised on three cabriole legs, the lid with a mythical kirin, two dragon mask handles surmounted on the body, displayed on a carved wood stand,  $18.5 \text{ cm} \times 23 \text{ cm} \times 14.5 \text{ cm}$ .