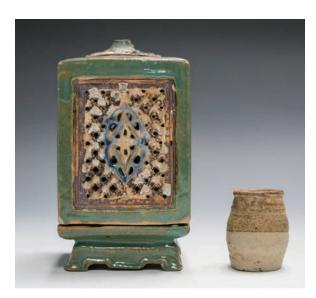

#### 026 **油燈和小杯**

An oil lamp, of rectangular form, glazed with blue, green and yellow surrounded by lattice openwork, supported on a high splayed foot, A miniature jar, of cylinder form, the amber glaze extending to the lowest quadrant of the vessel exposing the buff body beneath, red mark on the bottom, oil lamp height 16 cm, cup height 6.2 cm.