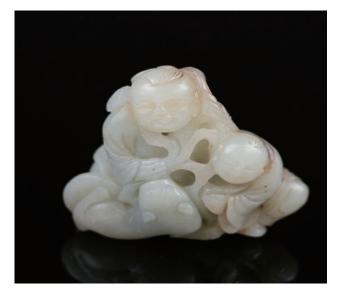

## 043 童**子玉雕擺件**

A white jade, carved with two boys and a beast, height 5 cm, width 5 cm.

\$500-\$700