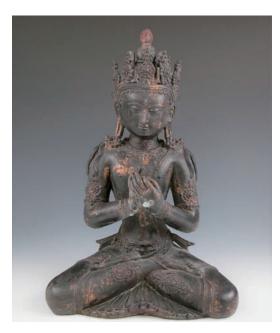

小碗帶底座**

A jun ware bowl, of round body rising from a short footring, covered overall with a blue glaze, russet on the mouth rim, accompanied with a fitted wood stand, diameter 7.5cm.

\$200-\$300



#### 218 **木雕一組**

A set of wood carved figures, comprised of a Buddha carving, frog carving, a pair of cranes and a man figure, crane height 38.5 cm.

\$50-\$100

#### 219 織錦**三星加對聯掛屏**

A Chinese style needlepoint tapestry, featuring embroidery on silk of figures and characters with theme of wishing one's longevity, height 114 cm, width 69 cm.

\$1,000-\$1,500



219



## 220 **紫檀雕彌勒佛**

Depicting the seated Buddha, dressing in long robe and reveling his ample belly, height 6cm, width 15 cm.

\$400-\$700





A standing figure of Guanyin, dressed in long robe, height 26.5 cm.

\$500-\$700



#### 222 **銅佛像**

A large bronze sculpture of seated Buddha, the hands in dharmachakra mudra, the serene face surmounted by a foliate tiara, height 40cm.

\$500-\$1,000





A bronze square seal chop, depicted a seat guard lion, incised two-character on the base, height 5cm.

\$200-\$400

## **TERMS & CONDITIONS**

STUNNING ARTS GALLERY AND AUCTION INC AS AGENT The lots listed in this catalog will be offered by Stunning Arts Gallery and Auction Inc as owner or as agent for consignor(s) subject to the following terms and conditions. By bidding at auction you agree to be bound by these Conditions of Sale.

#### **BEFORE THE AUCTION**

Prospective buyers are strongly advised to personally examine any property in which they are interested before the auction takes place. All lots are sold "AS