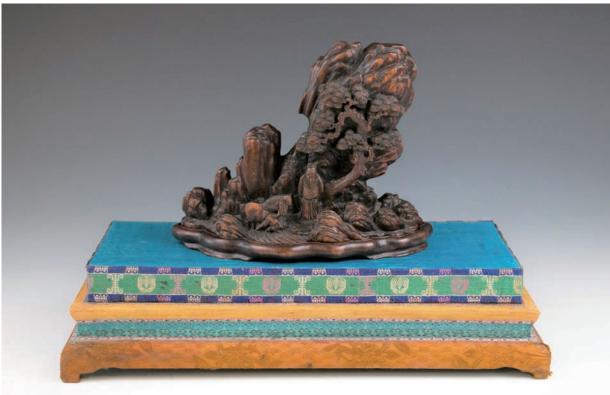

## 075 **沉香木山子擺件**

A large aromatic aloeswood boulder, carved to depict a mountainous landscape intricately detailed with huts, bridge, and human figures engaged in horse bathing activities, with stand box, height 25 cm, width 18.5 cm.