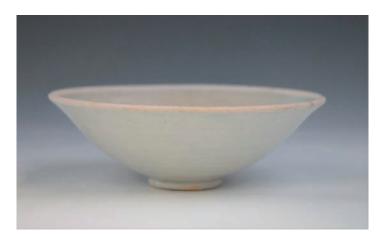

## 039 **白釉刻花斗笠碗**

A celadon conical bowl, of steep sides with a slightly flared mouth rim, all supported on a short foot, the interior incised with flowers and tendril, overall covered in an ivory white glaze, diameter 17 cm.

\$300-\$500