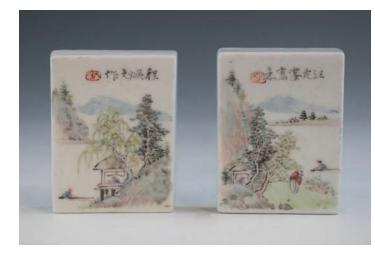

#### 148 民國 淺絳彩瓷紙鎮 汪友棠,程煥文款

A pair of small Qianjiang porcelain paperweights painted with landscape scenes, Republic period, Cheng huanwen and Wang youtang style,  $7.3 \text{ cm} \times 5.5 \text{ cm}$ .