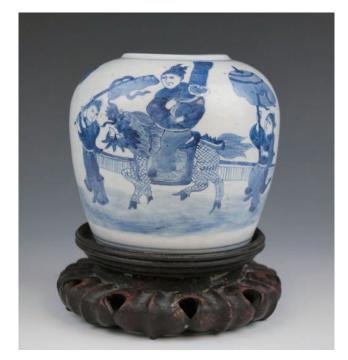

### 024 泥鰍黃雙耳小罐

A miniature jar, of globular body molded with two lug handles, suffused with loach yellow- glazed excluding the base, height 7 cm, diameter 9 cm.

\$300-\$400