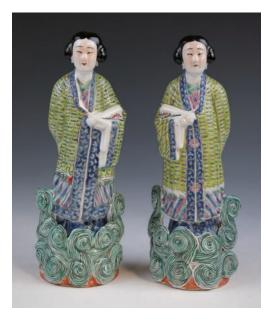

## 172 **雕瓷粉彩人物一對**

A pair of famille rose porcelain figures, depicting two ladies wearing long robes and holding books on their hands, height 24.5 cm.

\$200-\$300