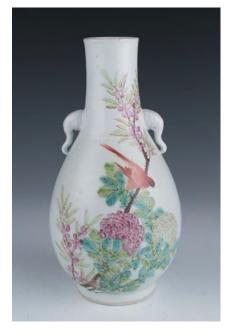

#### 185 大清雍正年制款 花鳥瓶

A famille rose vase, the ovoid body rising from a short spreading foot to a waisted neck and flaring mouth, brightly painted with a group of magpies standing on a plum flower tree, six character Yongzheng mark to base, height 29 cm.