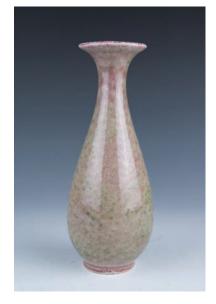

## 111 **爐鈞釉細頸瓶**

A porcelain vase of pear-shaped body surmounted by a slender neck and a trumpet mouth rim, the mouth rim is asymmetric, applied overall with a lustrous robin's egg blue glaze thinning at the mouth in russet tone, height 17.5cm.

\$1,000-\$1,500