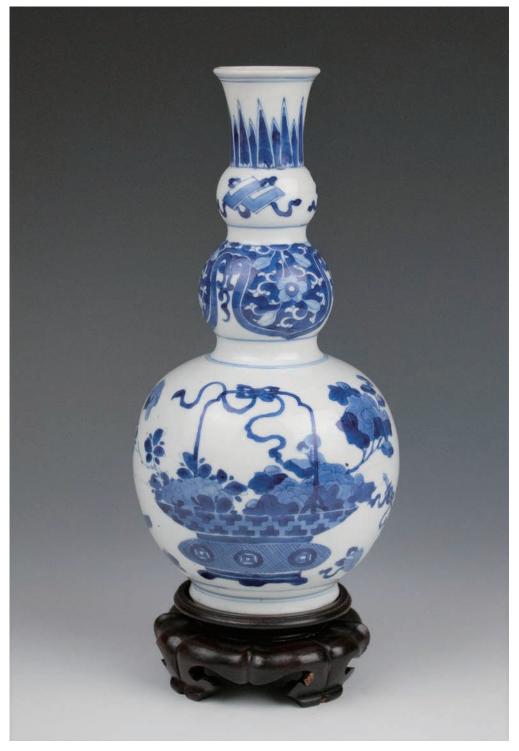

ne seal of the artist, ink on paper, 100cm x 35.8cm.

\$2,000-3,000



Calligraphy couplet, signed Wang Kangnian, with three seals of the artist, ink on paper, 134cm x 33.5cm.

\$2,000-\$3,000



#### 145 葉恭綽 (1881-1968) 對聯 立軸

Calligraphy couplet, signed Ye Gongchuo with three red seals of artist, ink on paper, hanging scroll, 130 cm x 31cm.

\$1,500-\$2,500

1\$ 不ら .世. 6 -大丁 水 自 2 <c Je g 汔 狮 3 玩 \* × 3. 25 1 H 仲秋 3Ce ちーテ 料 雪 新 和 た 好 义 0 εE ALS. 南 牧 ま X 港 竹 = 家 B R For 禹



#### 146 董**作賓 (1895-1963) 書法 立**軸

Calligraphy, signed Dong Zuobin, with two seals of the artist, ink on paper, 81 cm x 16 cm.

\$2,000-\$3,000

#### 146A 林則徐 (1785-1850) 八言聯 立軸

Calligraphy couplet, signed Lin ZeXu. with two seals of the artist, ink on paper, hanging scroll, 164 cm x 35.5 cm each.

\$3,000-\$5,000



#### 147 **康熙 青花葫蘆瓶**

A triple gourd vase with three globular sections surmounted by a tall waisted neck, painted with brilliant underglaze blue decoration of '100 antiques' motif and blossoming flowers on clear white porcelain, double circle mark to base, height 25.5 cm.

Provenance: A Toronto private collector purchased during 1970's from Sotheby's New York.

多倫多藏家七十年代購自 Sotheby's New York.

\$5,000-\$8,000



#### 148 民國 淺絳彩瓷紙鎮 汪友棠,程煥文款

A pair of small Qianjiang porcelain paperweights painted with landscape scenes, Republic period, Cheng huanwen and Wang youtang style,  $7.3 \text{ cm} \times 5.5 \text{ cm}$ .

\$1,500-\$2,000



#### 149 **雕瓷印盒 大清乾隆款**

A small square shaped porcelain carving box, the cover part decorated with a figure holding a frog on his hand standing among wave