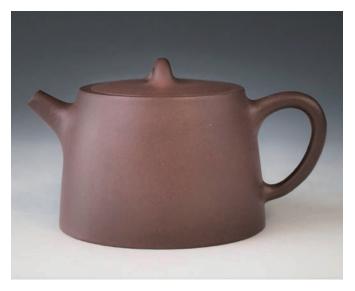

116 劉童款 紫砂井欄壺

A Zisha teapot, of pear-shaped body, all of an even dark green colour, underside of top maked and seal mark to base of the artist Liu Hao, height 7.5 cm.

\$300-\$500

### 117 **范建華款 漢鐸壺**

A Zisha teapot, in form of bell shape, with angled shoulder to a waisted rim, four artist seal marks FanJianhua on the base, inner lid,and handle, height 6.5 cm.

\$800-\$1,200

## 118 王偉子款 大紅袍紫砂壺

A zisha teapot, of globolar body with curved handle and short spout, incised three marks on base, inner lid, and handle, Dahongpao carved below the artist seal on the base, height 6.5 cm.