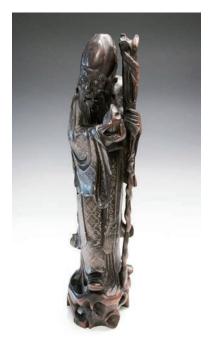

### 092 清 硬木嵌銀絲壽星公像

A wood carved figure, depicting Shou longevity immortal holding his staff in his left hand and a peach in his right hand,decorated with silver flower patterns and lines on the body, height 38 cm.