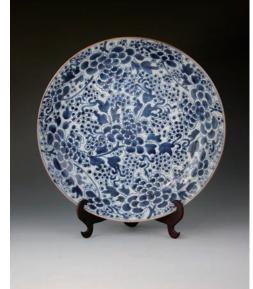

\$1,200-\$2,000

\$800-\$1,200

A porcelain teapot, a hemp rope tied to the lid and the handle, overall applied with deep blue glazed, the base with a fluorescent green sticker, height 7.5 cm.

\$700-\$1,200