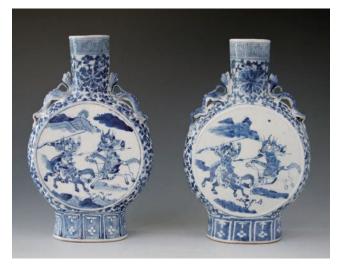

#### 109 康熙年制四字款 青花刀馬人物故事抱月瓶一對

A pair of blue and white porcelain moonflask vases, of the circular body rising from a splayed oval foot to a cylindrical neck flanked by a pair of lizard-liked handles, painted with figures fighting on horses, key-fret border encircles the mouth rims and scrolling floral on the outer edges the base with four-character Kangxi mark n blue, height 25cm, diameter 14cm.