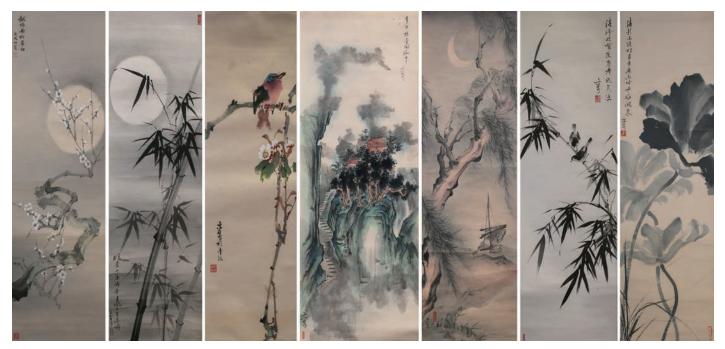

## 063 **清 胡臻 畫七幅**

Various paintings, signed and titled, with one or two seals of the artist, ink and watercolour on paper, approx 93 cm x 32cm, all meaurements are estimated and each painting size is varied, please contact auction house for details.

Various subjects, eight paintings without seal, watercolour on paper, approx 150cm x 45cm, all meaurements are estimated and each painting size is varied, please contact auction house for details.

\$600-\$800