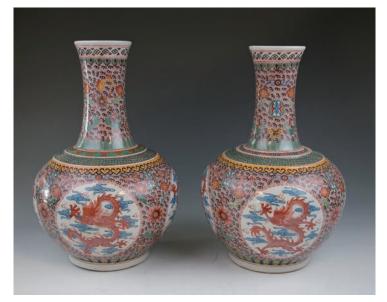

## 036 **黃地青花龍紋圓瓷板**

A flat round porcelain charger, decorated with two dragons flying and auspicious clouds in blue and white on yellow ground, double blue line borders and unglazed base, diameter 25 cm.