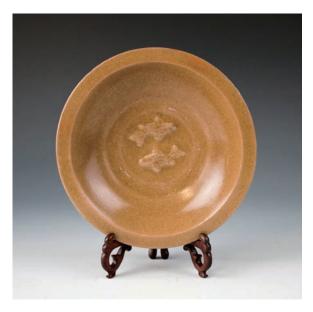

\$300-\$400

A celadon dish interior carved with a pair of carps to the cavetto and with ribs incised to the exterior, diameter 20 cm.

\$300-\$400