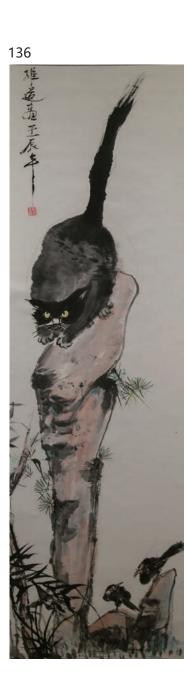

#### 135 丁衍墉 (1902-1978) 竹雀 鏡框 1973 年作品

Bamboo and sparrow, signed Ding Yanyong with one seal of the artist, a person in the preceding paragraph is a well-known Toronto painting artist Wingo Woo, ink on paper with frame, 109 cm x 30 cm without frame.

上款人為旅加畫家胡維道先生

\$2,000-\$2,500