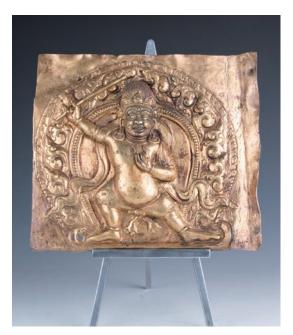

#### 166A 17 世紀 西藏大黑天神鎏金銅凸紋板

A gilt bronze repousse panel of Mahakala Tibet, 17th Century, 26 cm x 22.5 cm.

\$2,000-\$3,000