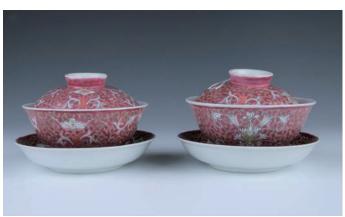

### 033 清光緒 珊瑚紅地纏枝牡丹紋茶杯組

A pair of red-coral porcelain tea sets, potted with deep rounded sides, raised on a short foot, the exterior decorated with peony and encircled by leafy tendrils, the base with six-character Guangxu mark in red, diameter 12 cm.