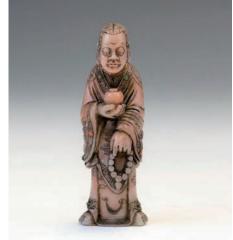

### 084 **壽山石人物**

One Shoushan stone figure, depicting a figure holding a jar in his right hand and a string of Buddhist beads in his left hand, the stone of pinkish white color, height 7 cm.

\$300-\$500