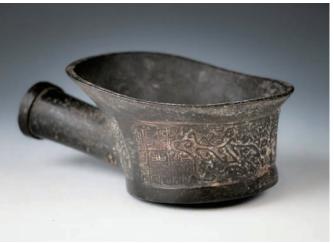

al aperture, incised with a dense pattern of spiral scrolls on the reserve, the stone of light brown, yellow and russet tone, diameter 6.8cm.

\$400-\$500



## 050 **竹雕小獅子一對**

A pair of bamboo carved lion, both lion depicted with head turning sideways and with a playful expression by spiting tongue, both lions are playing ball with another lion underneath, height 7 cm.

\$100-\$200



## 051 **清末 粉彩山水花盆**

A famille rose jardiniere, of deep rounded sides terminating to an everted rim, all raised on a circular foot ring, painted with an aged pine tree at riverside and continuous landscape scenery a sticker on the interior, the base pierced with a drainage holes, accompanied with a Over 100 Years certificate issued by China Arts Merchants, height 18 cm, diameter 26.5 cm.

\$800-\$1,200





#### 052 銀鎏金盞托帶杯子一對

A pair of Tibentan agate teacups, the repousse cup and stand finely chased with eight Buddhist symbols on eight petals, the stem finely carved with lotus, and flower in panels; the silver lid with dragon, Garuda, snow lion and lion in four panels, with floral designs in four panels above and topped with a single coral stone, a coral porcelain cup, of steep rounded sides on the stand, height 16 cm.

\$200-\$300

## 053 **龍鬚銅燙斗**

A bronze pan-like vessel, of silk-iron form with a handle, carved with floral motif on exterior, black patina with brass, wood and cloth material inside the handle, height 13.5 cm.

\$200-\$300





A complete set of Chinese mahjong pieces in wood box, of rectangular form, surmounted by a pair of swing handles, a rectangular shaped sliding pl