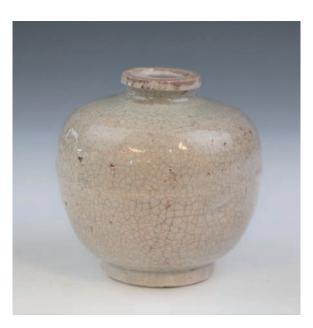

#### 210 **白瓷雕塑**

A white- yellowish porcelain with a network of crackles all of the body in a dimensional rectangle pavilion form, openwork carved with building and figures,  $15 \text{ cm} \times 12 \text{ cm} \times 26 \text{ cm}$ .

\$300-\$500