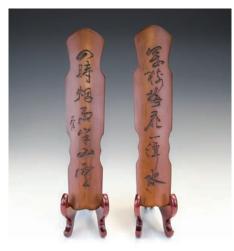

## 082 **竹臂擱**

A pair of bamboo wrist rests, incised with cursive script calligraphy couplet, height 28cm, width 6.4cm.

\$300-\$500