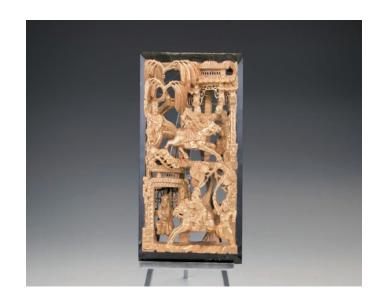

## 093 **小金木刀馬人物**

One gilt openwork wood panel, of rectangular form, carved with armed figures on horseback amongst pavilions, 26.5 cm x 14.5 cm.

\$200-\$400