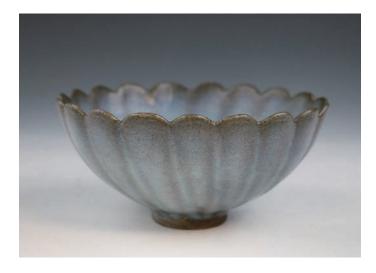

### 041 **釣窯天藍釉大碗**

A junyao bowl, of deep rounded sides resting on a short foot ring, covered overall with a blue glaze accentuated with splashed purple markings, and the recessed base, height 9.5 cm, diameter 19.5 cm.