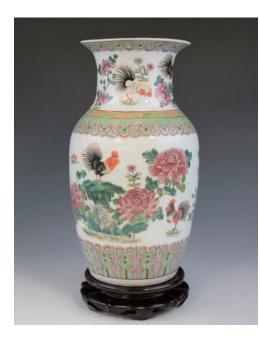

#### 162 **清末畫家 李鳳池 / 于立**墉

A script calligraphy, signed Li Fengchi, with one seal of the artist, watercolour on circular silk fan, Butterfly and flowers, signed and dated Yu Liyong, with one seal of the artist, watercolour on circular silk fan, dimension 25.5cm x 25cm.