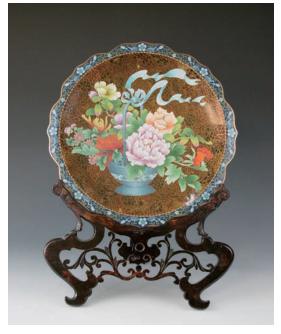

in carving box, the cover part decorated with a figure holding a frog on his hand standing among waves and flowers, the body part is decorated with butterflies and flowers reserved on turquoise blue, the interior is painted with watermelon green glaze, a six character Qianlong mark to base, height 8 cm.

\$500-\$800





#### 150 清 青花三足爐

A blue and white porcelain censer, of compressed globular body supported by three cabriole feet, exterior painted with continuous landscape, unglazed base with three red quadrilateral mark, diameter15 cm, height 8 cm.

\$500-\$800

#### 151 青花九攢盤

A blue and white porcelain sweetmeat set, comprised of nine dishes, with an octagonal central dish surrounded by eight fan-shaped dishes, each painted with scrolling foliage, diameter 28.8 cm.

\$300-\$500







#### 152 **清 仿哥釉水洗 成化年制款**

A crackle glazed water pot, of domed shape pierced with an aperture on top, the base with a four-character Chenghua mark, accompanied with wood stand, height 5 cm, width 8 cm.

\$500-\$1,000

#### 153 民國 粉彩花鳥鳳尾尊

A famillie rose beaker vase, the rounded baluster body surmounted by a tall cylindrical neck with a trumpet mouth, painted with yellowbirds perching on peach blossom trees, height 34 cm, diameter 18.7 cm.

\$300-\$500



A cloisonne plate, featuring a basket of flowers and filled with floral design, designed curved edge, accompanied with a custom fitted wood stand, the base with a sticker "made in the People's Republic of China, diameter 38cm.

\$500-\$800



#### 155 **扇面兩幅 鏡框**

Two fan paintings of calligraphy, with two seals of the artist, ink on