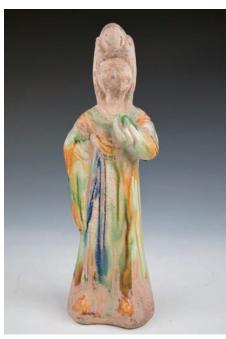

#### 151 青花九攢盤

A blue and white porcelain sweetmeat set, comprised of nine dishes, with an octagonal central dish surrounded by eight fan-shaped dishes, each painted with scrolling foliage, diameter 28.8 cm.