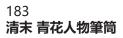

# 009 **天然賞石**

A limestone stone, of horizontal orientation, featuring multi-layered height 10cm, weight 3380g.