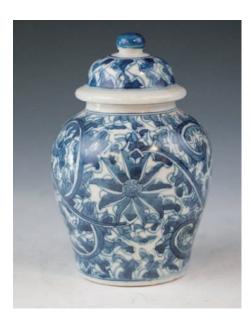

#### 173 **青花小罐**

A blue and white porcelain ginger jar, of ovoid body, decorated with three blooming lotus sprays and scrolling vines and a cover, height 12cm.

\$300-\$500