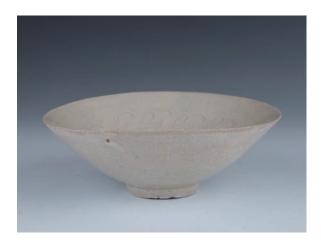

### 020 **暗刻青瓷小碗**

A celadon bowl, of deep rounded sides rising from circular foot rim, overall applied with olive-green glaze suffused with transparent crackles inside the bowl, with white ribs incised to the exterior. the unglazed base reveals the buff body and the recessed base, height 8 cm, diameter 13 cm.