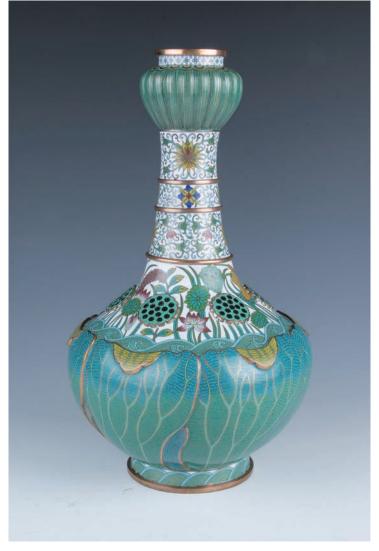

\$300-\$500

A cloisonne plate, featuring a basket of flowers and filled with floral design, designed curved edge, accompanied with a custom fitted wood stand, the base with a sticker "made in the People's Republic of China, diameter 38cm.