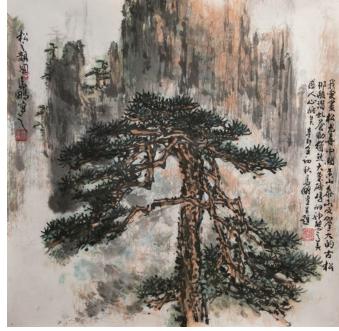

### 069 馬鵬 (1933-) 松之韵 鏡心 / 帶出版畫冊

Pine tree, inscribed and signed Ma Peng, with three seals of the artist, ink and watercolour on paper, comes with a Peng Ma Paintings book, 68cm x 68cm.

\$500-\$1,000