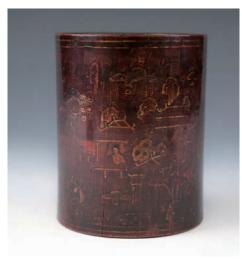

\$5,000-\$8,000

A bamboo brush pot, of cylindrical body, with flat opening and base, the exterior portrayed figures in courtyard, height 14.5 cm, diameter 11.7 cm.

\$1,000-\$2,000