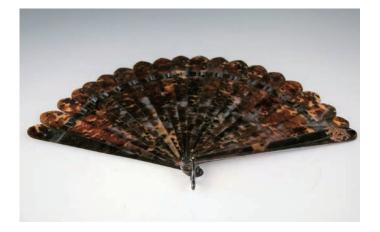

## 088 **清中期十三行 玳瑁扇**

A tortoiseshell fan, comprised with 20 pieces, length 24.5 cm. \$800-\$1,200