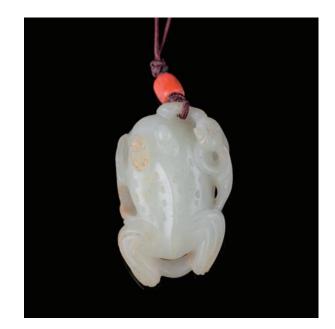

### 061 **玉蟾蜍把件帶珊瑚珠子**

A white jade, carved with toad, the stone of white tone with russet inclusion, decorated with a coral bead on the chain, width 5cm.

\$3,000-\$5,000