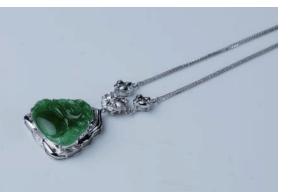

#### 167 **翡翠戒指帶證書**

One green jadeite ring, set with an ovalcut jadeite cabochon, accompanied with Grade A certificates issued by Hong Kong Gems Laboratory and Beijing Jewelry Quality Testing Center, jadeite diameter 11.4 mm,ring size 12.6 mm, weight 8 grams. \$3,000-\$5,000

#### 168 葉形翡翠掛件帶證書

A jadeite pendant, the 18K white gold frame set with a leaf-shaped jadeite pendant, of apple green tone, accompanied with Grade A certificates issued by Hong Kong Gems Laboratory and Beijing Jewelry Quality Testing Center, weight 10 grams.