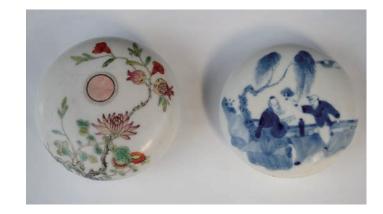

### 055 康熙 道光 印泥盒两件

Two pieces of ink boxes, a blue and white porcelain, of circular form, the lid decorated with a scholar and his student, with a floral motif partially encircling the base, six-character Da Qing Kangxi mark inunglazed blue, diameter 8.7cm, a famille rose porcelain, painted with auspicious flowers of pomegranate, the base inscribed with six-character Da Qing Daoguang Nian Zhi mark in red, diameter 10 cm.

\$500-\$1,000

A blue and white porcelain teapot, of cylindrical form, set with a slender 'S' spout, decorated with eight scholars scene around the exterior, a Chinese character longevity within a double-circle on the lid,height 12 cm, diameter 11 cm.