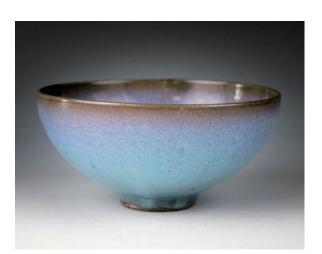

### 041 **釣窯天藍釉大碗**

A junyao bowl, of deep rounded sides resting on a short foot ring, covered overall with a blue glaze accentuated with splashed purple markings, and the recessed base, height 9.5 cm, diameter 19.5 cm.