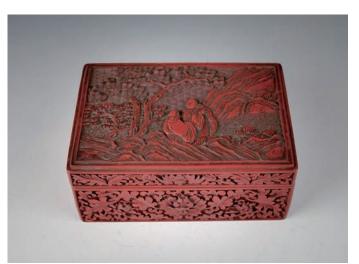

\$300-\$500

A Chinese red cinnabar lacquer box, in a rectangle section, deeply carved with two figures in a garden, the sides in peony, leaf and bat patterns; insides and base in black lacquer, light age related wear with smalltouch-ups to edges, with some cracks, 7.5 cm x 18 cm x 12.5 cm.