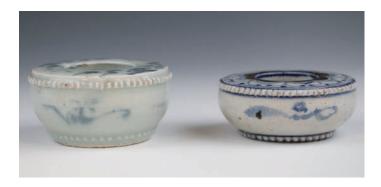

#### 212 **花草紋水呈紙鎮**

Two porcelain paper weights, of round shape with jagged edges, one painted with cobalt floral pattern, the other one covered with pale sea-green glaze, diameter 8 cm.

\$200-\$300

Two porcelain paper weights, of round shape with jagged edges, one painted with cobalt floral and openwork flower carvings on the side, the other decorated with red butterfly and plant, diameter 9 cm.

\$200-\$300