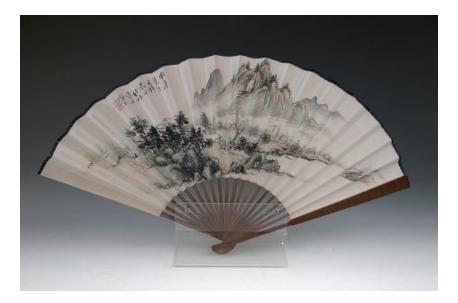

, of domed shape pierced with an aperture on top, the base with a four-character Chenghua mark, accompanied with wood stand, height 5 cm, width 8 cm.

\$500-\$1,000

#### 153 民國 粉彩花鳥鳳尾尊

A famillie rose beaker vase, the rounded baluster body surmounted by a tall cylindrical neck with a trumpet mouth, painted with yellowbirds perching on peach blossom trees, height 34 cm, diameter 18.7 cm.

\$300-\$500



A cloisonne plate, featuring a basket of flowers and filled with floral design, designed curved edge, accompanied with a custom fitted wood stand, the base with a sticker "made in the People's Republic of China, diameter 38cm.

\$500-\$800



#### 155 **扇面兩幅 鏡框**

Two fan paintings of calligraphy, with two seals of the artist, ink on fan paper, with frames, 38.5 cm x 61 cm. \$500-\$1,000



## 156 **陳秋草 (1906-1988) 水墨山水 成扇**

Landscape, signed Chen Qiucao with one seal of the artist, ink and watercolor mounted on bamboo fan.

\$400-\$700





# 157

清 蒙而著 Mountain landscape, with one seal of the artist, watercolour on paper, 36 cm x 46 cm. Landscape, with one seal of the artist, watercolour on paper.

\$800-\$1,200

#### 158 吴樹本 (1869-1938)/ 陳康候 (1866-1937)

A calligraphy on fan by Wu Shuben(1869-1938), with one seal of the artist, ink on fan paper. A fan painting of cicada, mantis, dragonfly and flowers by Chen Kanghou(1866-1937), with one seal of the artist, watercolor on fan paper.

\$800-\$1,200



#### 159 **汪英福 (1821-1850)**

Man and two horses, signed Wang Yingfu, with one seal of the artist and a paper backing, watercolour on paper, dimension 51 cm x 17 cm.

\$400-\