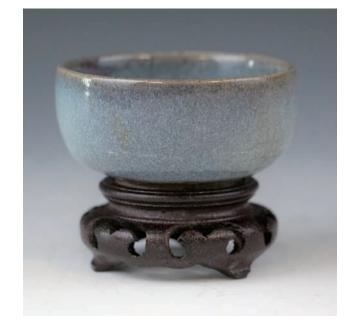

een glaze, diameter 8 cm.

\$200-\$300





Two porcelain paper weights, of round shape with jagged edges, one painted with cobalt floral and openwork flower carvings on the side, the other decorated with red butterfly and plant, diameter 9 cm.

\$200-\$300



## 214 **紅釉小瓶**

A copper red glazed vase, of globular body with a slender neck, raised on a low foot, the exterior covered in a lustrous deep red glaze thinning at the mouth, a red circle mark on the base, height height 19.5 cm.



## 215 **青花博古罐**

A blue and white jar, of baluster body, the exterior painted painted with figures at leisure, height 13.5 cm, diameter 13.5 cm.

\$800-\$1,200

\$300-\$500



#### 216 **粉彩公雞花紋賞瓶**

A famille rose vase of baluster form, painted in roasters and peony flowers, height 35.5cm.

\$300-\$500



#### 217 **藍釉小碗帶底座**

A jun ware bowl, of round body rising from a short footring, covered overall with a blue glaze, russet on the mouth rim, accompanied with a fitted wood stand, diameter 7.5cm.

\$200-\$300



#### 218 **木雕一組**

A set of wood carved figures, comprised of a Buddha carving, frog carving, a pair of cranes and a man figure, crane height 38.5 cm.

\$50-\$100

#### 219 織錦**三星加對聯掛屏**

A Chinese style needlepoint tapestry, featuring embroidery on silk of figures and characters with theme of wishing one's longevity, height 114 cm, width 69 cm.

\$1,000-\$1,500



219



## 220 **紫檀雕彌勒佛**

Depicting the seated Buddha, dressing in long robe and reveling his ample belly, height 6cm, width 15 cm.

\$400-\$700





A standing figure of Guanyin, dressed in long robe, height 26.5 cm.