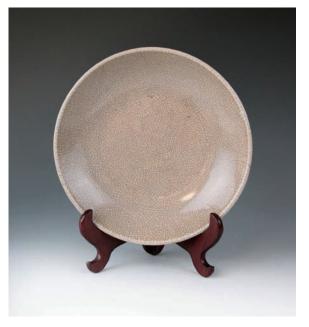

### 040 **哥釉開片圓盤**

A porcelain dish, of shallow sides supported on a short circular foot, overall covered with a greyish-cream glaze with a network of dark brown crackles, diameter 21.5 cm.

\$300-\$500