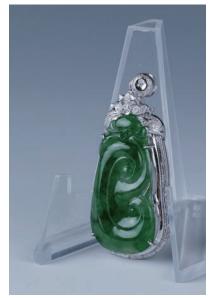

#### 177 **玉雕花鳥擺件**

A celadon jade, carved in a morning glory shape with scrolling vines and leaves attach to it, two harvest flies are climbing on the vines and leaves, with fitted wood stand, height 17.5cm.