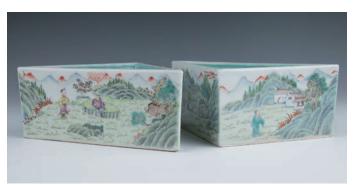

## 051 **清末 粉彩山水花盆**

A famille rose jardiniere, of deep rounded sides terminating to an everted rim, all raised on a circular foot ring, painted with an aged pine tree at riverside and continuous landscape scenery a sticker on the interior, the base pierced with a drainage holes, accompanied with a Over 100 Years certificate issued by China Arts Merchants, height 18 cm, diameter 26.5 cm.