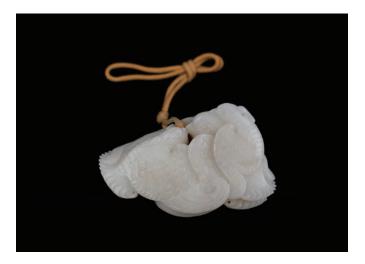

## 043 童**子玉雕擺件**

A white jade, carved with two boys and a beast, height 5 cm, width 5 cm.

\$500-\$700

## 044 **清 翡翠玉環挂件**

A jadeite Yuhuan pendant, with the tone of miky celadon and small russet inclusions, diameter 5 cm.

\$200-\$300

#### 045 **清 和田玉煙嘴**

A Hetain white jadeite cigarette holder, of barrel body with tapered mouth, the stone of white tone with light russet inclusions, height 4.5 cm.

\$200-\$300

### 046 **清末 和田青白玉玉貴人**

A Hetian celadon- white jade, Qing dynasty, depicting a women figure, the stone of pale greyish-white tone with light russet inclusions, height 4.3 cm.

\$300-\$500

### 047 **玉雕件兩件**

Two pieces of white jade, one in form of a recumbent pixu mythical beast, the other one carved in a stretching neck tortoise, height 3.5 cm.

\$200-\$300