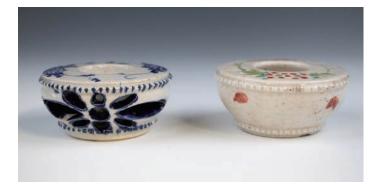

#### 211 **花草紋水呈紙鎮**

Two porcelain paper weights, of round shape with jagged edges, painted with floral pattern, diameter 6.5 cm.

\$200-\$300