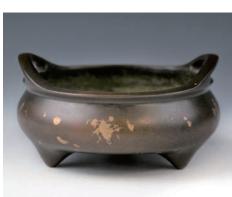

## 011 賞**石**

A black pottery stone, with smooth and polished surface, accompanied with fitted wood stand, height 16cm, weight 2664g.

\$100-\$200