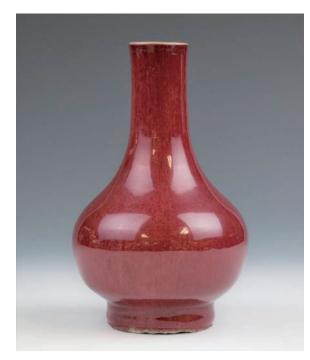

### 080 **雍正款 牛血紅釉搖鈴**尊

A copper red glazed vase, the mallet-shaped, with a slender neck, raised on a low foot, the white base with a six-character Yong Zheng mark, height 11cm.

\$500-\$1,000

\$800-\$1,200