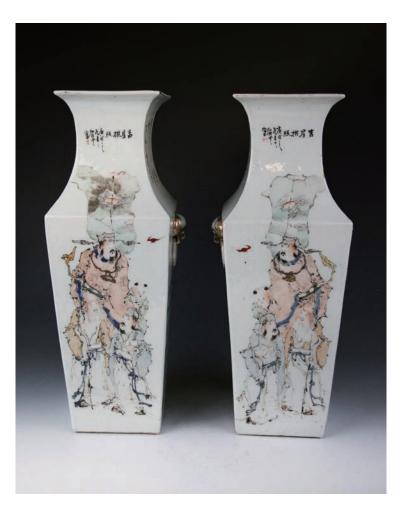

\$7,000-\$10,000

A pair of blue and white porcelain plates, each interior painted a scene from Romance of the Western Chamber within a double-circle border, profusion florets in various tones of chrysanthemum, peony, pomegranate and morning glory within further double-circles border and additional court scene figure to the outer rim, the exterior painted with band of composite floral scroll, diameter 22.3cm.