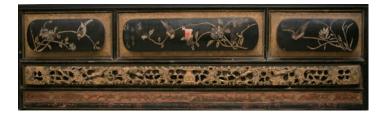

#### 094 **金木雕掛屏**

One gilt wood hanging screen, of a rectangle form, divided into five sections with a black background, three sections depicting birds and flowers on the right side, one section openwork carved and pierced with entanglement flowers and branches in the middle, one section carved flowers and branch on the pink background on the left side, 37cm x 152cm

\$500-\$1,000

A jade seal, of rectangle section surmounted by a lion, the jade of white tone and green inclusions, uncarved seal face, height 6.5 cm.

\$800-\$1,200