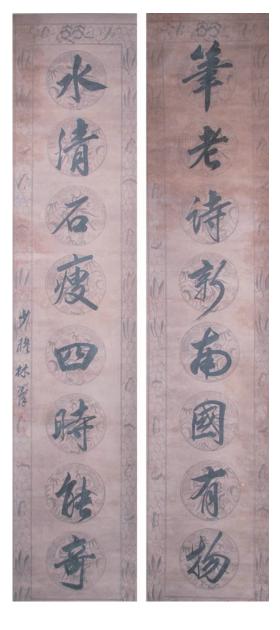

#### 145 葉恭綽 (1881-1968) 對聯 立軸

Calligraphy couplet, signed Ye Gongchuo with three red seals of artist, ink on paper, hanging scroll, 130 cm x 31cm.

\$1,500-\$2,500

1\$ 不ら .世. 6 -大丁 水 自 2 <c Je g 汔 狮 3 玩 \* × 3. 25 1 H 仲秋 3Ce ちーテ 料 雪 新 和 た 好 义 0 εE ALS. 南 牧 ま X 港 竹 = 家 B R For 禹