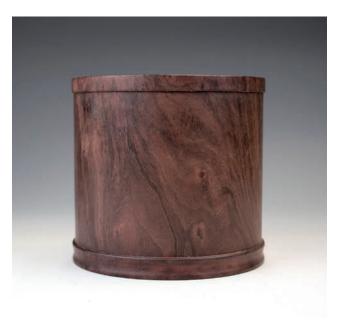

### 105 **紫檀筆筒**

A Zi Tan wood brush pot, of cylindrical form, the exterior smoothly polished, with rich dark brown hue in colour, height 15.5 cm, diameter 16 cm.

\$1000-\$1,500