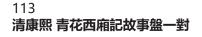

\$7,000-\$10,000

A pair of blue and white porcelain plates, each interior painted a scene from Romance of the Western Chamber within a double-circle border, profusion florets in various tones of chrysanthemum, peony, pomegranate and morning glory within further double-circles border and additional court scene figure to the outer rim, the exterior painted with band of composite floral scroll, diameter 22.3cm.