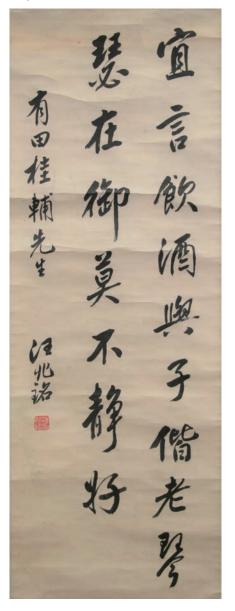

\$1,000-\$1,500

### 108 **剔紅百寶嵌人物掛屏**

An embellish cinnabar lacquer handing screen, depicting two female figures, inlaid with carved jade and jadeite, carved with geometric pattern on background, enclosed by rosewood frame, height 48 cm, width 27.8 cm.