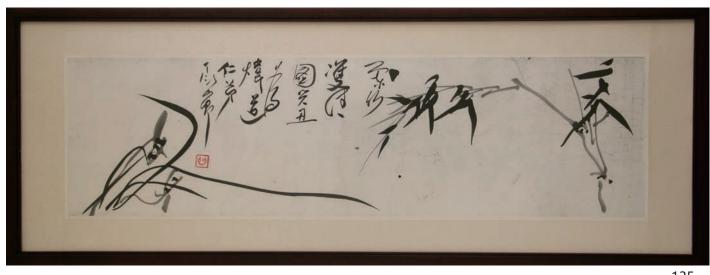

#### 125 **三張老月份牌**

Three pieces of Chinese old calendar pictures, advertising pictures for cloth and cigarette, two of them signed Zhiying as the representative painters of calendar picture at its peak time, 53cm x 69cm

\$300-\$500