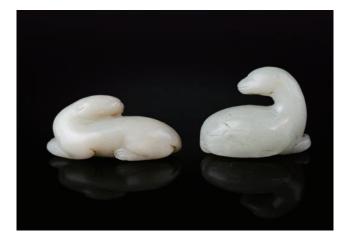

## 043 童**子玉雕擺件**

A white jade, carved with two boys and a beast, height 5 cm, width 5 cm.

\$500-\$700