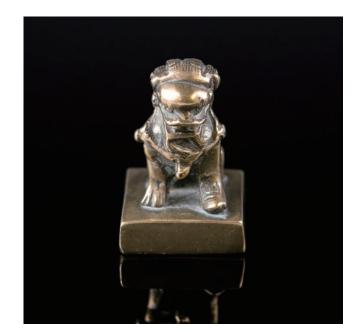

#### 222 **銅佛像**

A large bronze sculpture of seated Buddha, the hands in dharmachakra mudra, the serene face surmounted by a foliate tiara, height 40cm.

\$500-\$1,000

A bronze square seal chop, depicted a seat guard lion, incised two-character on the base, height 5cm.

\$200-\$400