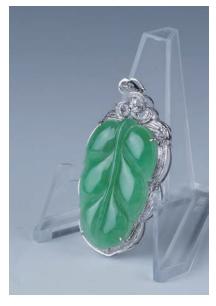

### 127 **山水人物瓷板畫**

A famille rose porcelain plaque,of rectangular section, painted with riverside landscape with many figures, year of 1908, 38 cm x 25 cm.

\$1,500-\$2,500

A porcelain plaque, of rectangular section, depicted figures in courtyard scene, with frame, 36cm x 24.5cm.