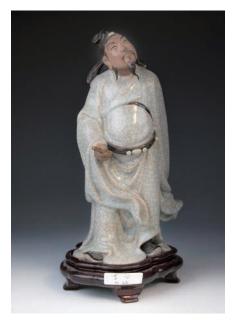

### 101 石灣瓷 吕祖 劉澤綿款

A Shiwan pottery porcelain figure, depicting LuiZu seated with one leg crossed, holding a hossu in his right hand, carrying a sword and hat on his back, three LiuZemian seal marks inside the unglazed base, height 39 cm.

\$1,000-\$1,500