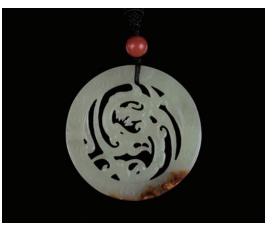

#### 148 民國 淺絳彩瓷紙鎮 汪友棠,程煥文款

A pair of small Qianjiang porcelain paperweights painted with landscape scenes, Republic period, Cheng huanwen and Wang youtang style,  $7.3 \text{ cm} \times 5.5 \text{ cm}$ .