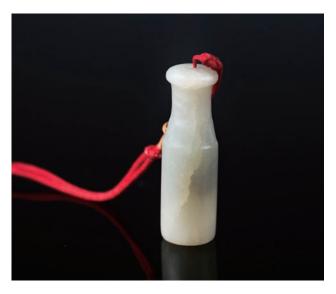

#### 045 **清 和田玉煙嘴**

A Hetain white jadeite cigarette holder, of barrel body with tapered mouth, the stone of white tone with light russet inclusions, height 4.5 cm.

\$200-\$300