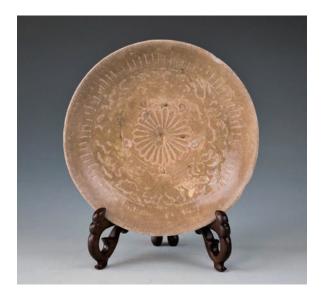

### 020 **暗刻青瓷小碗**

A celadon bowl, of deep rounded sides rising from circular foot rim, overall applied with olive-green glaze suffused with transparent crackles inside the bowl, with white ribs incised to the exterior. the unglazed base reveals the buff body and the recessed base, height 8 cm, diameter 13 cm.