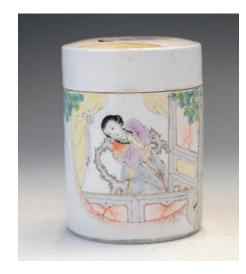

#### 087 **汪章款 茶葉罐**

A Chinese lidded porcelain tea caddy, of a cylindrical form, painted with a lady standing by the window scene, inscribed with poem, signed by Wang Zhang, a famous Chinese ceramic painting master of late Qing Dynasty, height 12 cm, diameter 9.5 cm.