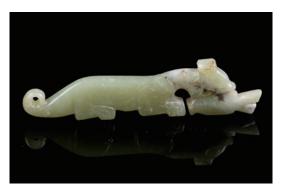

\$300-\$400

191 **古黃玉 玉虎** 

A jade carved tiger eating a fish, 8cm. \$500-\$800