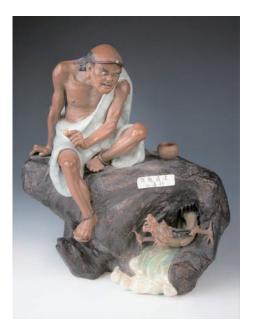

an pottery porcelain figure, depicting seated Laughing Buddha wearing voluminous robes open to expose the chest and ample belly, with a rosary round the neck, three ZhuangJia seal marks inside the unglazed base, with fitted wood stand, height 25 cm.

\$1,000-\$1,500



### 102 石灣瓷 李白 劉炳款

A Shiwan pottery porcelain figure, depicting LiBai draped in long robes holding a scroll in his hand, applied with greyish, russet and dark brown glaze, two LiuBing seal marks inside the base, with fitted wood stand, height 25 cm.

\$1,000-\$1,500



### 101 石灣瓷 吕祖 劉澤綿款

A Shiwan pottery porcelain figure, depicting LuiZu seated with one leg crossed, holding a hossu in his right hand, carrying a sword and hat on his back, three LiuZemian seal marks inside the unglazed base, height 39 cm.

\$1,000-\$1,500



## 103 石灣瓷 降龍羅漢 劉澤綿款

A Shiwan pottery porcelain figure, depicting Xianglong Arhat wearing loose robe revealing partial of his chest, sitting on top of a cliff with a bowl aside, dragon under the cloud, three LiuZemian seal marks inside the unglazed base, height 29 cm.

\$1,000-\$1,500



### 104 **藍釉頸瓶**

A porcelain vase, of globular body connecting to a slender neck, raised on a low foot, overall covered in turquoise glaze, height 18.5cm.

\$500-\$800



### 105 **紫檀筆筒**

A Zi Tan wood brush pot, of cylindrical form, the exterior smoothly polished, with rich dark brown hue in colour, height 15.5 cm, diameter 16 cm.

\$1000-\$1,500



## 106 粉彩花鳥對碗 大清光緒年制款

A pair of famille rose porcelain bowls, with foliate rim, painted with six cranes and auspicious flowers, gilt on mouth rims, the