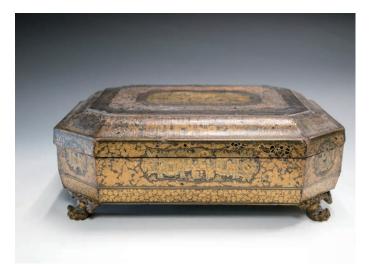

## 096 **出口描金大盒**

A Chinese export black lacquer work box, from19th century, with gilt decoration overall including buildings and figures in landscape settings, supported by four dragon-foot-shaped feet, with some lines of shrinkage, the insider in black lacquer and surface of the whole body with some age cracks and chipping, 13 cm x 37 cm x 29.5cm.