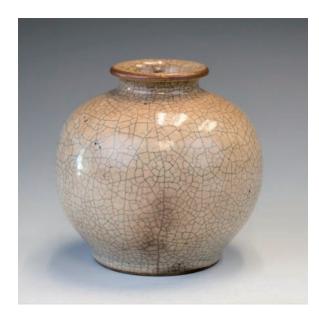

### 040 **哥釉開片圓盤**

A porcelain dish, of shallow sides supported on a short circular foot, overall covered with a greyish-cream glaze with a network of dark brown crackles, diameter 21.5 cm.

\$300-\$500