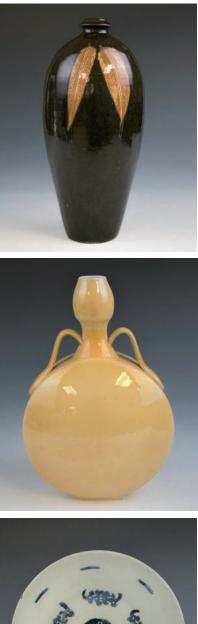

## 011 賞**石**

A black pottery stone, with smooth and polished surface, accompanied with fitted wood stand, height 16cm, weight 2664g.

\$100-\$200