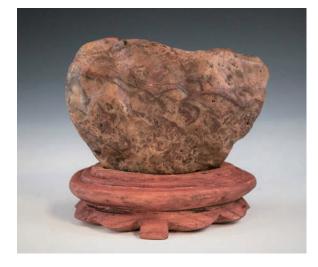

## 001 賞**石**

A grey scholar's rock, accompanied with fitted wood stand, height 9cm, weight 1638g.

\$100-\$200