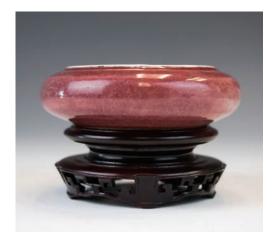

#### 079 雙圈款 豇豆紅鏜鑼洗

A peachbloom-glazed brush washer, with low rounded sides, incurved at the mouth, the interior with a crack in the middle, the recessed base with a double circle mark, height 3.5 cm, diameter 12 cm.