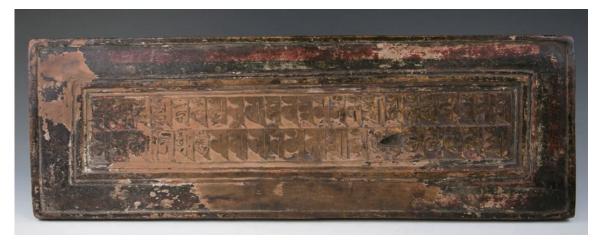

#### 124 **藏文壓金板**

A wood plank, of rectangular form, carved with Tibetan Buddhist scriptures in the center, five Buddha figures seated in dhyanasana on one of the flank, 66.6cm x 22cm.

\$500-\$1,000