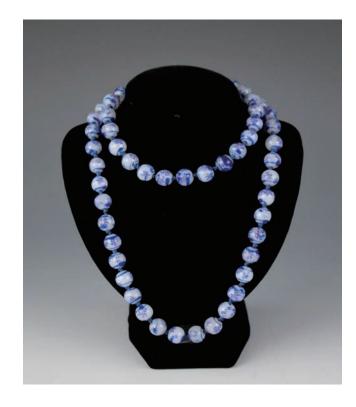

### 072 老珊瑚圓珠項鍊

One red coral necklace, comprised of numerous rounded red coral beads, Bead diameter 1.1 cm -1.7 cm, 83.97 grams, necklace length 60 cm.

\$3,000-\$5,000

A Jade stone necklace, mainly comprised of 13 alternating spherical carved jade beads with longevity character in the center and abstract foliate and floral shapes, animal figures beads and small amber colour beads, diameter 3 cm.