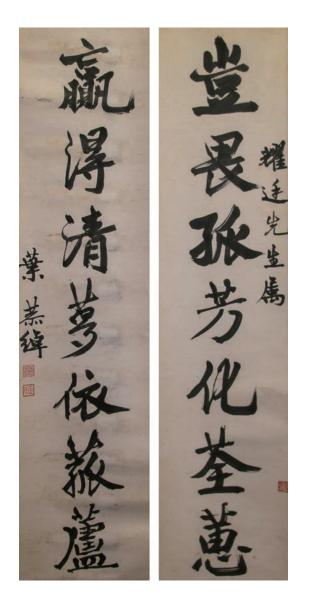

#### 145 葉恭綽 (1881-1968) 對聯 立軸

Calligraphy couplet, signed Ye Gongchuo with three red seals of artist, ink on paper, hanging scroll, 130 cm x 31cm.

\$1,500-\$2,500

1\$ 不ら .世. 6 -大丁 水 自 2 <c Je g 汔 狮 3 玩 \* × 3. 25 1 H 仲秋 3Ce ちーテ 料 雪 新 和 た 好 义 0 εE ALS. 南 牧 ま X 港 竹 = 家 B R For 禹