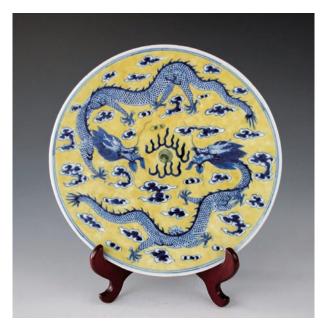

### 037 青花龍紋筒瓶 康熙年制款

A blue and white verte gu-shaped vase, of slender cylindrical body, terminating to a flared mouth rim , exterior painted with two dragons, blooming peony, and scrolling floral, four-character Kangxi mark in blue on thebase, height 25 cm, diameter 10.5 cm.