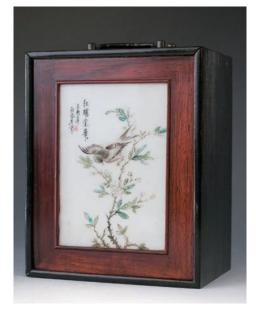

A complete set of Chinese mahjong pieces in wood box, of rectangular form, surmounted by a pair of swing handles, a rectangular shaped sliding plaque depicting bird on the tree branch enclosed by a darkwood border, each tiles are bone and bamboo adorned with Chinese-themed art and calligraphy, five wood drawers, five circular apertures on the rear of box, blackish-red tone of the wooden box, height 23.5 cm, length 19 cm, width 14.5 cm.

#### \$300-\$500