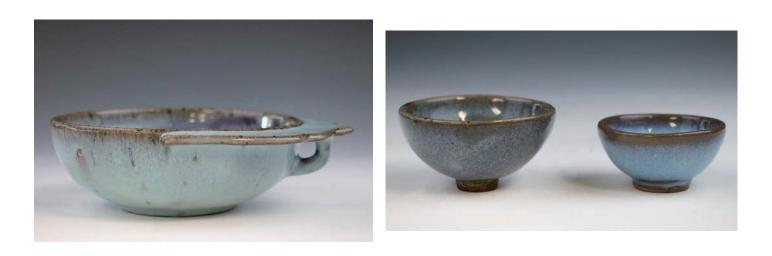

\$500-\$1,000

078 **鈞窯藍釉如意形水洗連座** 

A Jun ware washer, of shallow ruyi shaped body supported by four cabriole feet, overall covered with a blue glaze accentuated with splashed purple markings, accompanied with a fitted wood stand, height 2 cm, length 8 cm.

\$200-\$300

## 199 鈞窯小碗兩件

Two small bowls covered with blue glaze thinning to mushroom tone on the rims, the unglazed foot rims burnt a brown colour, diameter 7.5cm, height 4cm.

\$200-\$300