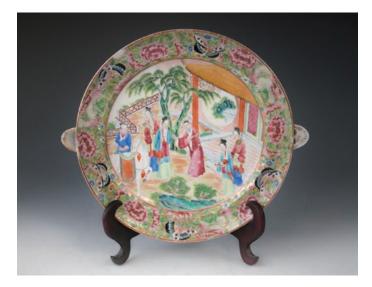

### 032 清道光 豆青釉粉彩花鳥紋盤一對

A pair of porcelain plates, decorated to the interior with birds, butterflies and blooming floral sprays, applied turquoise glaze throughout, the rim decorated with gilt, blue mark seal on the base, diameter 15 cm.

\$200-\$300