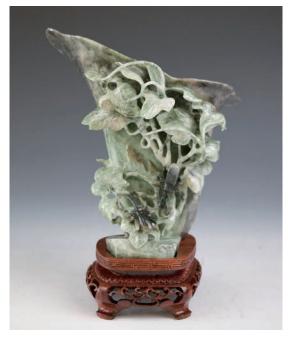

#### 177 **玉雕花鳥擺件**

A celadon jade, carved in a morning glory shape with scrolling vines and leaves attach to it, two harvest flies are climbing on the vines and leaves, with fitted wood stand, height 17.5cm.