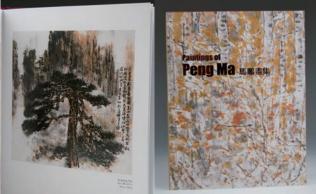

### 069 馬鵬 (1933-) 松之韵 鏡心 / 帶出版畫冊

Pine tree, inscribed and signed Ma Peng, with three seals of the artist, ink and watercolour on paper, comes with a Peng Ma Paintings book, 68cm x 68cm.

\$500-\$1,000