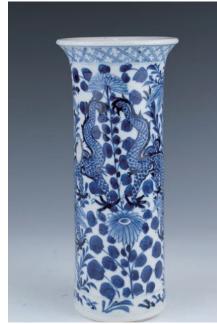

### 024 泥鰍黃雙耳小罐

A miniature jar, of globular body molded with two lug handles, suffused with loach yellow- glazed excluding the base, height 7 cm, diameter 9 cm.

\$300-\$400