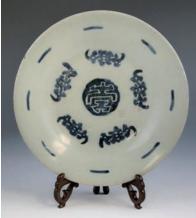

### 042 瓜皮綠釉長頸瓶 大清雍正年制款

A porcelain flask, of a globular body surmounted by a tall cylindrical neck, raise on a slight flared foot, cover with the opaque glass of water melon green glaze, six-character Yongzheng mark to base, height 26cm.