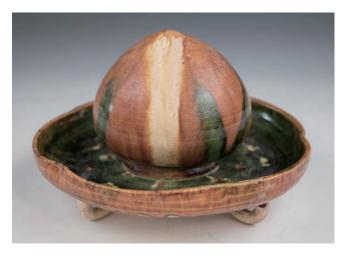

\$500-\$1,000

078 **鈞窯藍釉如意形水洗連座** 

A Jun ware washer, of shallow ruyi shaped body supported by four cabriole feet, overall covered with a blue glaze accentuated with splashed purple markings, accompanied with a fitted wood stand, height 2 cm, length 8 cm.

\$200-\$300