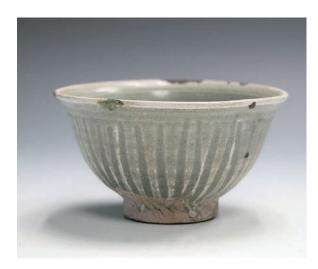

### 020 **暗刻青瓷小碗**

A celadon bowl, of deep rounded sides rising from circular foot rim, overall applied with olive-green glaze suffused with transparent crackles inside the bowl, with white ribs incised to the exterior. the unglazed base reveals the buff body and the recessed base, height 8 cm, diameter 13 cm.