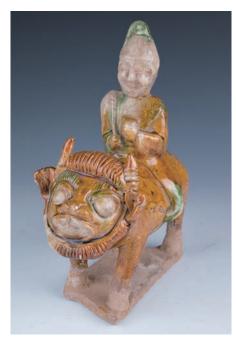

## 201 **仕女俑**

A pottery female figure of wearing long robe in a standing position, height 30 cm.

\$200-\$300

A pottery male figure of riding on a beast, height 25 cm. \$200-\$300

204 **瓷筆架一對** 

One blue and vivid white flower glazed and one color painted brush rests, of crescent shape and are molded as five mountain peaks of graduated height, height 6 cm, width 9 cm.