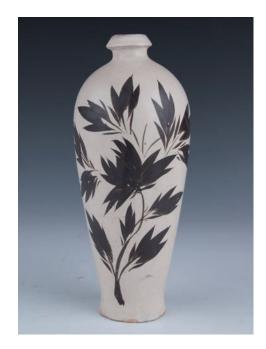

### 034 磁州窯白地黑花梅瓶

A meiping vase, well potted with rounded shoulders supporting a waisted neck and tapering down to a broad base, painted in dark ink with plum bloom, height 20.5 cm.

\$300-\$500

A tri-color tripod dish, of shallow rounded sides resting on three short beast-mask feet, incised on the flat interior with a central roundel of a goose in flight encircled by radiating lotus leaves and foliate tendrils,glazed alternately with green and amber, base revealing the buff body, diameter 20.5 cm.