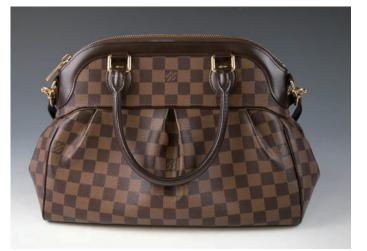

#### 071 LOUIS VUITTON 手提包

Exterior is in dark brown Damier Ebene coated canvas with gold hardware, interior is in a red Alcantara lining and offers organization with two slip pockets, excellent condition Included a dust bag and a receipt voucherfrom Holt Renfrew Toronto, guaranteed authentic. 33 cm x 14 cm x 24 cm.

\$1,500-\$2,000