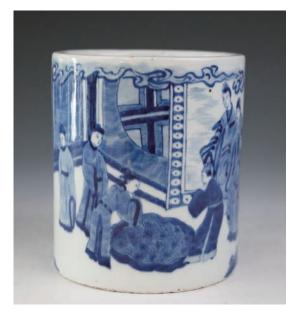

\$200-\$300

A blue and white brushpot, end of Qing dynasty, painted with a group of scholars, all in long robes, face vividly expressed, gathering together in one's house, height 15.5cm, diameter 13cm.