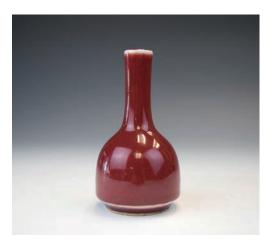

## 214 **紅釉小瓶**

A copper red glazed vase, of globular body with a slender neck, raised on a low foot, the exterior covered in a lustrous deep red glaze thinning at the mouth, a red circle mark on the base, height height 19.5 cm.