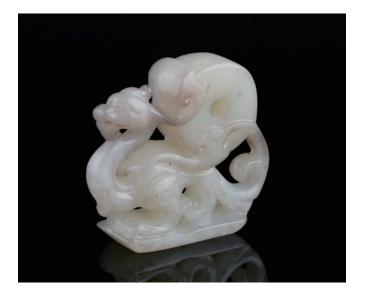

## 043 童**子玉雕擺件**

A white jade, carved with two boys and a beast, height 5 cm, width 5 cm.

\$500-\$700