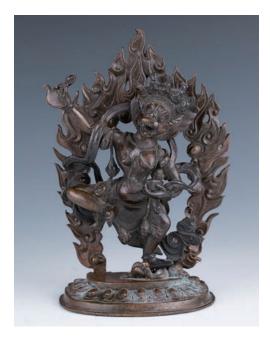

#### 166B 19 世紀 尼泊爾獅面空行母銅像

A bronze figure of Simhavaktra, Nepal 19th century, height 17.5 cm.

\$500-\$1,000