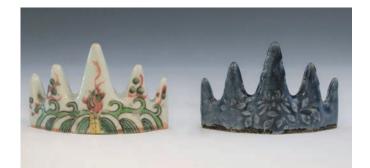

## 001 賞**石**

A grey scholar's rock, accompanied with fitted wood stand, height 9cm, weight 1638g.

\$100-\$200

## 002 賞**石**

A taupe limestone rock, covered with crevices, ridges and jagged protrusions, accompanied with fitted wood stand,height 16cm weight 2134g.

\$100-\$200

A brown limstone scholar's rock, in screen form, accompanied with fitted wood stand, height 9cm, weight 2064g.

A scholar's rock, of dark beige tone, with smooth and polished surface, accompanied with fitted wood stand, height 9.5cm, weight 720g.

\$100-\$200

A khaki limstone scholar's rock, accented with ridges, crevices and jagged protrusions,height 19cm, weight 2777g.

\$100-\$200

A scholar's rock, in form of a mountain peak, accented with rdges and jagged protrusions, accompanied with fitted wood stand, height 16cm, weight 2371g.