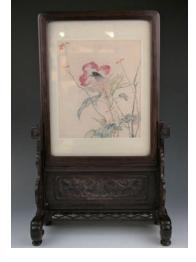

### 110 酸**枝木桌屏**

A Suanzhi rosewood table screen of rectangular shaped plaques, painted with cicada on flower, meticulous on silk, accompanied with fitted Suanzhi rosewood frame and stand, height 61cm, painting 26.5cm.