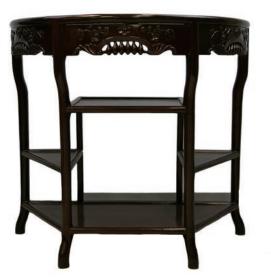

## 099 清酸枝梳妝台

A dressing case, of a rectangle section with a pair of curved handles on both sides, applied with many copper hinges, containing a bust mirror, one long drawer and seven short drawer,  $20 \text{ cm} \times 34 \text{ cm} \times 26 \text{ cm}$ .