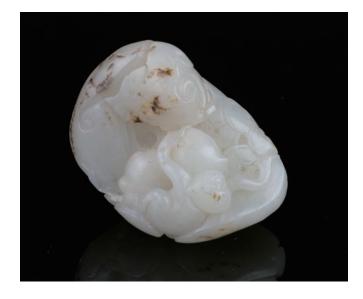

## 043 童**子玉雕擺件**

A white jade, carved with two boys and a beast, height 5 cm, width 5 cm.

\$500-\$700