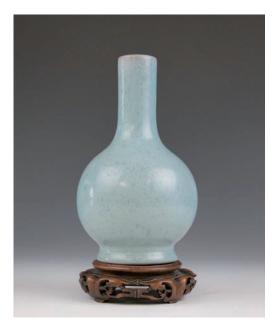

A Shiwan pottery porcelain figure, depicting LiBai draped in long robes holding a scroll in his hand, applied with greyish, russet and dark brown glaze, two LiuBing seal marks inside the base, with fitted wood stand, height 25 cm.

\$1,000-\$1,500



### 101 石灣瓷 吕祖 劉澤綿款

A Shiwan pottery porcelain figure, depicting LuiZu seated with one leg crossed, holding a hossu in his right hand, carrying a sword and hat on his back, three LiuZemian seal marks inside the unglazed base, height 39 cm.

\$1,000-\$1,500



## 103 石灣瓷 降龍羅漢 劉澤綿款

A Shiwan pottery porcelain figure, depicting Xianglong Arhat wearing loose robe revealing partial of his chest, sitting on top of a cliff with a bowl aside, dragon under the cloud, three LiuZemian seal marks inside the unglazed base, height 29 cm.

\$1,000-\$1,500



### 104 **藍釉頸瓶**

A porcelain vase, of globular body connecting to a slender neck, raised on a low foot, overall covered in turquoise glaze, height 18.5cm.

\$500-\$800



### 105 **紫檀筆筒**

A Zi Tan wood brush pot, of cylindrical form, the exterior smoothly polished, with rich dark brown hue in colour, height 15.5 cm, diameter 16 cm.

\$1000-\$1,500



## 106 粉彩花鳥對碗 大清光緒年制款

A pair of famille rose porcelain bowls, with foliate rim, painted with six cranes and auspicious flowers, gilt on mouth rims, the base inscribed with six-character Da Qing Guangxu Nian Zhi in blue mark, height 6.2 cm, diameter 10 cm.

\$4,000-\$6,000



## 107 **鐘山 淺絳彩象鼻小尊**

A qianjiang painted porcelain vase, Republic period, of pear-shaped body flanked by a pair of trunk like handles, decorated with bird perching