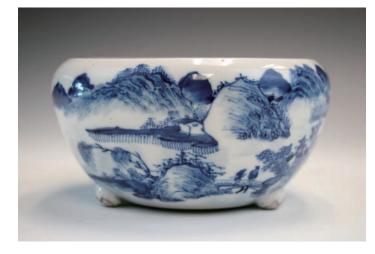

## 001 賞**石**

A grey scholar's rock, accompanied with fitted wood stand, height 9cm, weight 1638g.

\$100-\$200