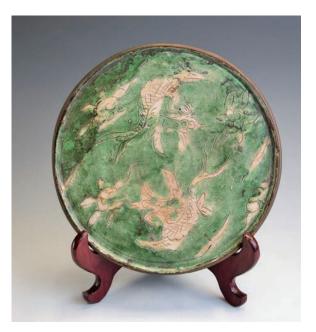

#### 030 **廣彩人物圓盤**

A large porcelain plate, polychrome painted of figural garden scenes, birds, butterflies. The flat side with a narrow band of floral and foliage scrolls around the rim, marked China in red on base, diameter 21 cm.