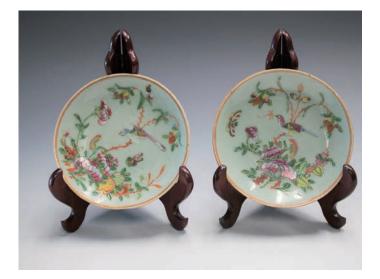

### 032 清道光 豆青釉粉彩花鳥紋盤一對

A pair of porcelain plates, decorated to the interior with birds, butterflies and blooming floral sprays, applied turquoise glaze throughout, the rim decorated with gilt, blue mark seal on the base, diameter 15 cm.