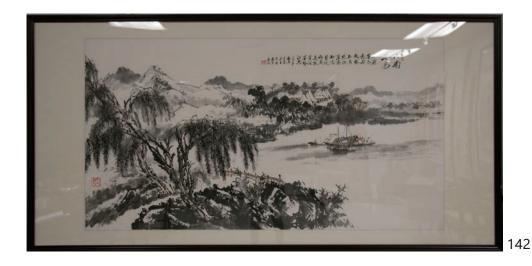

## 107 **鐘山 淺絳彩象鼻小尊**

A qianjiang painted porcelain vase, Republic period, of pear-shaped body flanked by a pair of trunk like handles, decorated with bird perching on blossom tree surrounded by peony clusters, inscribed with poems, unglazed base, height 23.5cm.