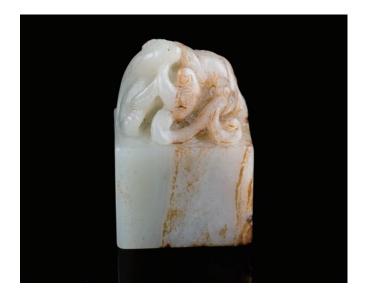

## 081 **玉印章兩件**

Two pieces of jade seals, one in the form of a lock, the seal face carved with four characters, height 1.6 cm, width 2 cm, another one of oval section, carved a mythical beast on the top, uncarved sealface, height 3 cm, width 1.7 cm.