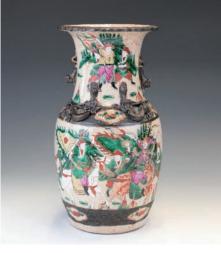

#### 030 **廣彩人物圓盤**

A large porcelain plate, polychrome painted of figural garden scenes, birds, butterflies. The flat side with a narrow band of floral and foliage scrolls around the rim, marked China in red on base, diameter 21 cm.