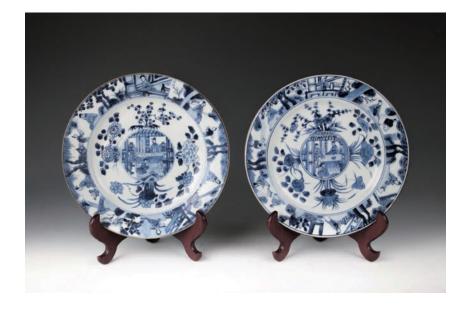

## 027 **刻花小盤**

A celadon dish, the cavetto incised with a blooming flora and floral sprays, sloping gently to the rim with a celadon glaze throughout excluding the base, diameter 14.5 cm.

\$500-\$700

A large blue and white porcelain plate, decorated with five blooming lotus sprays and scrolling vines contained between double blue line borders, diameter 36.8 cm. Minor chipping to rim.