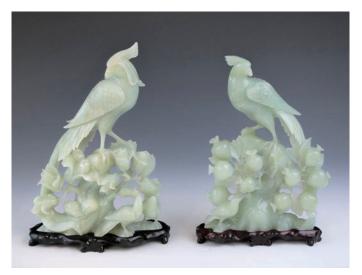

#### 175 **玉雕花鳥擺件一對**

A pair of celadon jade, carved with songbirds perching on blomming flowers, with fitted wood stands, height 29.5 cm.

\$400-\$500