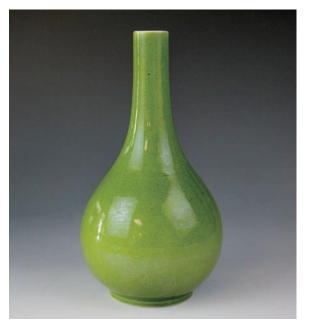

### 104 **藍釉頸瓶**

A porcelain vase, of globular body connecting to a slender neck, raised on a low foot, overall covered in turquoise glaze, height 18.5cm.

\$500-\$800