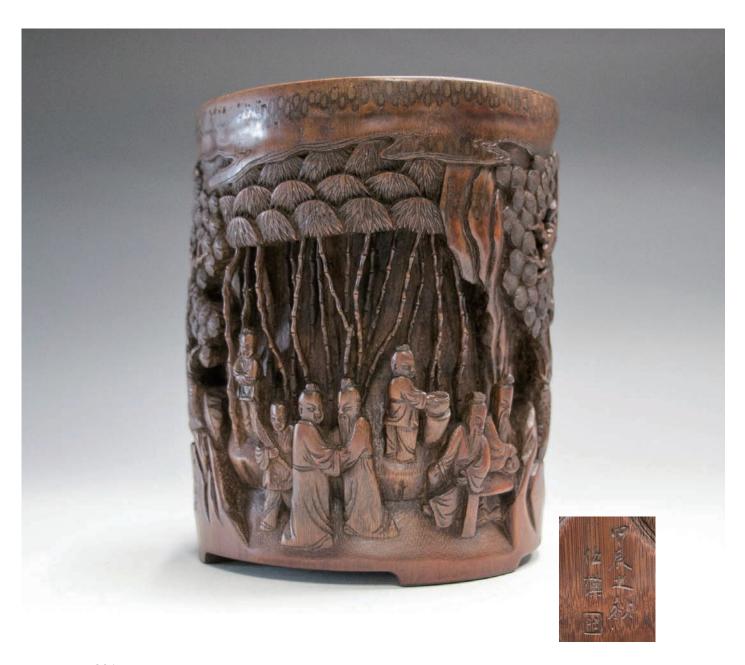

### 091 清 任淇 竹雕筆筒 竹林雅集

A bamboo brushpot, carved and decorated in high relief with many scholars around bamboo groves, inscribed by Renqi Qing Dynasty, the brushpot of short cylindrical form supported on three bracketed feet, height 21 cm, diameter 16.5cm.

\$800-\$1,200

任淇,生年不詳,卒於1861年。字竹君,號建齋,浙江蕭山人,任熊族叔。工書法,精篆刻,擅畫花鳥、人物、界畫。畫風工細。