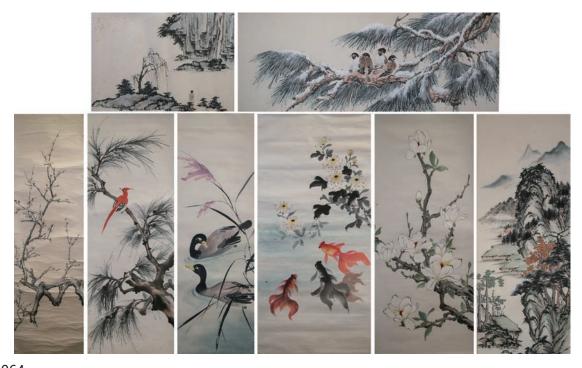

Various subjects, eight paintings without seal, watercolour on paper, approx 150cm x 45cm, all meaurements are estimated and each painting size is varied, please contact auction house for details.

\$600-\$800