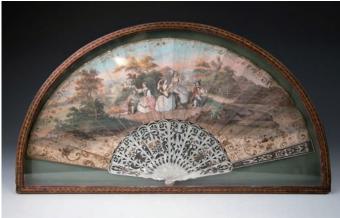

## 089 清中期 螺鈿扇骨西洋人物故事扇

The face of the fan painted with five western figures, the framework of the fan made by raden with gilt flower and leaf patterns, cased in a semicircle shadow box, length 55 cm, height 31 cm.