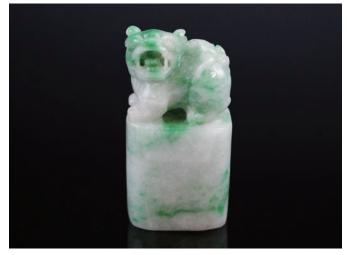

## 081 **玉印章兩件**

Two pieces of jade seals, one in the form of a lock, the seal face carved with four characters, height 1.6 cm, width 2 cm, another one of oval section, carved a mythical beast on the top, uncarved sealface, height 3 cm, width 1.7 cm.

\$300-\$500

081A **19 世紀 白玉雕龍鈕印章** 

A pale celadon jade dragon seal, 19th century, height 5 cm. \$600-\$1,000