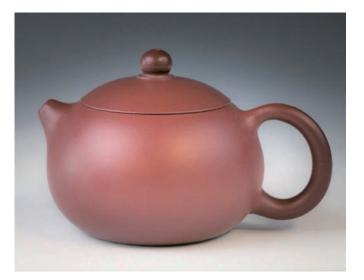

116 劉童款 紫砂井欄壺

A Zisha teapot, of pear-shaped body, all of an even dark green colour, underside of top maked and seal mark to base of the artist Liu Hao, height 7.5 cm.

\$300-\$500

### 117 **范建華款 漢鐸壺**

A Zisha teapot, in form of bell shape, with angled shoulder to a waisted rim, four artist seal marks FanJianhua on the base, inner lid,and handle, height 6.5 cm.

\$800-\$1,200

## 118 王偉子款 大紅袍紫砂壺

A zisha teapot, of globolar body with curved handle and short spout, incised three marks on base, inner lid, and handle, Dahongpao carved below the artist seal on the base, height 6.5 cm.