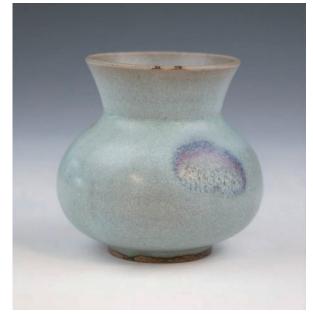

### 041 **釣窯天藍釉大碗**

A junyao bowl, of deep rounded sides resting on a short foot ring, covered overall with a blue glaze accentuated with splashed purple markings, and the recessed base, height 9.5 cm, diameter 19.5 cm.