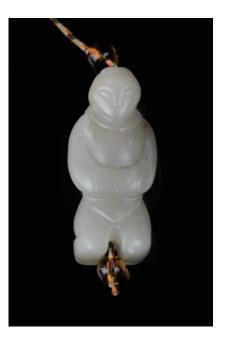

### 046 **清末 和田青白玉玉貴人**

A Hetian celadon- white jade, Qing dynasty, depicting a women figure, the stone of pale greyish-white tone with light russet inclusions, height 4.3 cm.

\$300-\$500