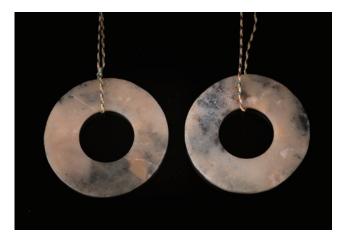

\$500-\$700

A pair of Jade bi discs, each of flattened circular form pierced with a central aperture, incised with a dense pattern of spiral scrolls on the reserve, the stone of light brown, yellow and russet tone, diameter 6.8cm.