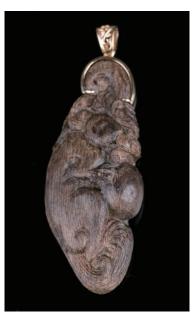

## 192 **18K 金鑲沉香龍吊墜**

An aloeswood carved dragon pendant with 18k gold, total weight for agarwood is 12.4 g, 7 cm.

\$4,000-\$5,000

193 壽山石印章 邱東霖製款

A shoushan stone seal with two eagles on top, 8 cm.

\$300-\$500