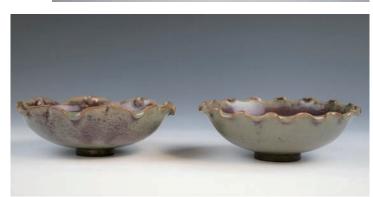

\$500-\$1,000

078 **鈞窯藍釉如意形水洗連座** 

A Jun ware washer, of shallow ruyi shaped body supported by four cabriole feet, overall covered with a blue glaze accentuated with splashed purple markings, accompanied with a fitted wood stand, height 2 cm, length 8 cm.

\$200-\$300