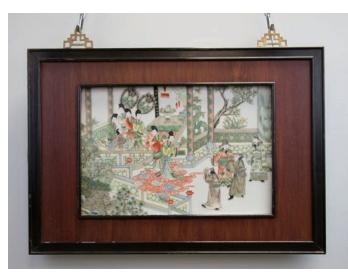

## 126 " **志在春秋 " 瓷板掛屏**

A porcelain plaque, with wood frame and hook,painted with figural scene, signed and inscribed with the artist seal, 38 cm x 24 cm.

\$500-\$800