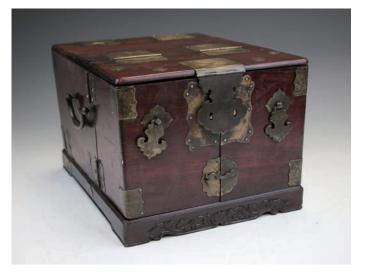

## 099 清酸枝梳妝台

A dressing case, of a rectangle section with a pair of curved handles on both sides, applied with many copper hinges, containing a bust mirror, one long drawer and seven short drawer,  $20 \text{ cm} \times 34 \text{ cm} \times 26 \text{ cm}$ .