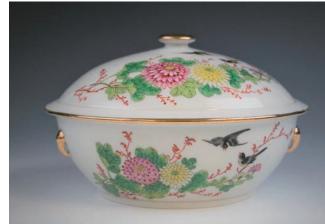

#### 030 **廣彩人物圓盤**

A large porcelain plate, polychrome painted of figural garden scenes, birds, butterflies. The flat side with a narrow band of floral and foliage scrolls around the rim, marked China in red on base, diameter 21 cm.