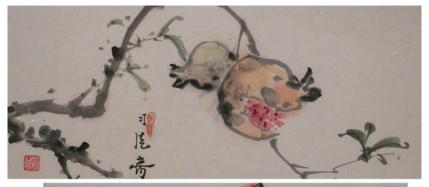

#### 137 司徒奇 (1904-1997) 荷花 鏡心 / 石榴 鏡框

Lotus, titled and signed Situ Qi, with one seal of the artist, ink and watercolour on paper, 44.5 cm x 29 cm, Pomegranate, signed Situ Qi, with two seals of the artist, ink and watercolour on paper, with frame, 29 cm x 58cm.