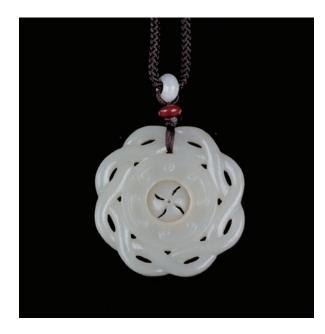

floral sprays and birds on theborder, minor chips on rim and spout, diameter 23.6 cm.

\$500-\$700



### 055 康熙 道光 印泥盒两件

Two pieces of ink boxes, a blue and white porcelain, of circular form, the lid decorated with a scholar and his student, with a floral motif partially encircling the base, six-character Da Qing Kangxi mark inunglazed blue, diameter 8.7cm, a famille rose porcelain, painted with auspicious flowers of pomegranate, the base inscribed with six-character Da Qing Daoguang Nian Zhi mark in red, diameter 10 cm.

\$500-\$1,000





A blue and white porcelain teapot, of cylindrical form, set with a slender 'S' spout, decorated with eight scholars scene around the exterior, a Chinese character longevity within a double-circle on the lid,height 12 cm, diameter 11 cm.

\$300-\$500





## 058 清 鏤空雕如意轉心佩挂件

A white jade pendant, mid Qing dynasty, carved with double serpentine ring, swirling clouds, diameter 5 cm.

清 黃玉瑞獸挂件

\$3,000-\$5,000

059

A yellow jade pendant, mid Qing dynasty, carved in a crouched position with head turned sharply over the left shoulder, four legs with hooves tucked under the belly, length 4 cm.

\$800-\$1,200



## 060 清 白玉鏤空如意壽字佩挂件

A white jade pendant, openwork carved with floral scroll and a Chinese character longevity, height 5 cm.

\$3,000-\$5,000



### 061 **玉蟾蜍把件帶珊瑚珠子**

A white jade, carved with toad, the stone of white tone with russet inclusion, decorated with a coral bead on the chain, width 5cm.

\$3,000-\$5,000



### 062 **斗方一組六幅**

Various paintings, of birds, fishes, and flowers, watercolour on paper, four paintings with se