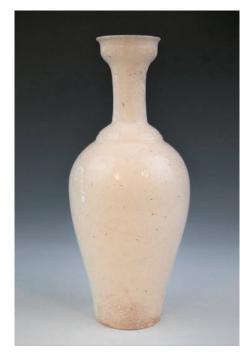

#### 206 雙圈款 豇豆紅玉壺春瓶

Elegantly potted with a pear-shaped body rising to a trumpet mouth, supported on a short foot, covered with a glaze of celadon green with grayish-pink infusion, double ring mark to the base, height 24 cm.