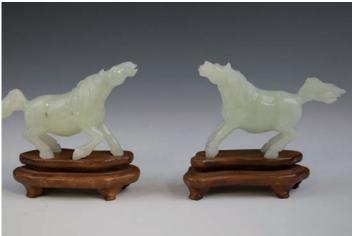

## 176 **玉雕駿馬一對**

A pair of jade carved horses with fitted wood stands, height 7cm.

\$300-\$500