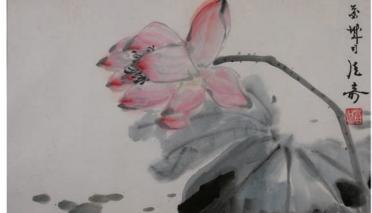

#### 137 司徒奇 (1904-1997) 荷花 鏡心 / 石榴 鏡框

Lotus, titled and signed Situ Qi, with one seal of the artist, ink and watercolour on paper, 44.5 cm x 29 cm, Pomegranate, signed Situ Qi, with two seals of the artist, ink and watercolour on paper, with frame, 29 cm x 58cm.