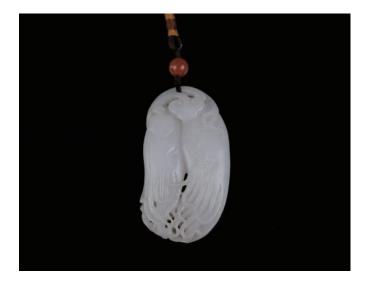

#### 177 **玉雕花鳥擺件**

A celadon jade, carved in a morning glory shape with scrolling vines and leaves attach to it, two harvest flies are climbing on the vines and leaves, with fitted wood stand, height 17.5cm.