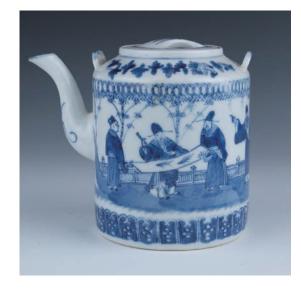

\$500-\$1,000

A blue and white porcelain teapot, of cylindrical form, set with a slender 'S' spout, decorated with eight scholars scene around the exterior, a Chinese character longevity within a double-circle on the lid,height 12 cm, diameter 11 cm.

\$300-\$500