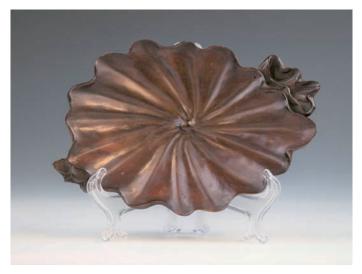

### 098 **荷葉形木雕**

A wood 'lotus leaf' saucer, well rendered and carved in the round as an open lotus, the leaf with incised details, the base carved with two stems connecting two small lotus besides the lotus leaf, one of lotus missinga small part, 18 cm x 13 cm