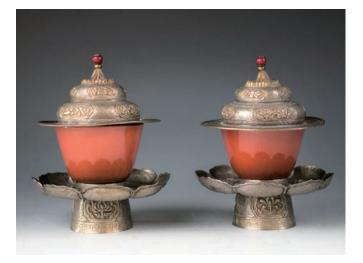

#### 052 銀鎏金盞托帶杯子一對

A pair of Tibentan agate teacups, the repousse cup and stand finely chased with eight Buddhist symbols on eight petals, the stem finely carved with lotus, and flower in panels; the silver lid with dragon, Garuda, snow lion and lion in four panels, with floral designs in four panels above and topped with a single coral stone, a coral porcelain cup, of steep rounded sides on the stand, height 16 cm.

\$200-\$300