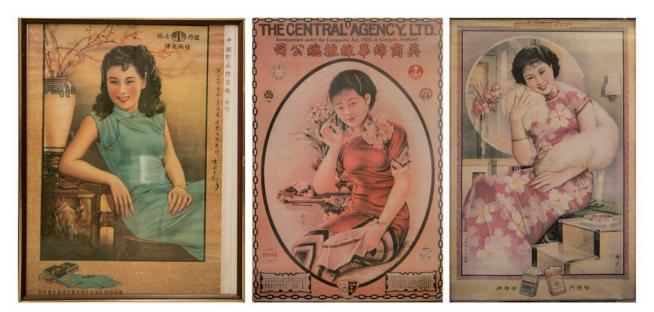

#### 125 **三張老月份牌**

Three pieces of Chinese old calendar pictures, advertising pictures for cloth and cigarette, two of them signed Zhiying as the representative painters of calendar picture at its peak time, 53cm x 69cm

\$300-\$500