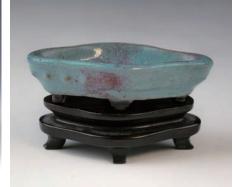

### 041 **釣窯天藍釉大碗**

A junyao bowl, of deep rounded sides resting on a short foot ring, covered overall with a blue glaze accentuated with splashed purple markings, and the recessed base, height 9.5 cm, diameter 19.5 cm.