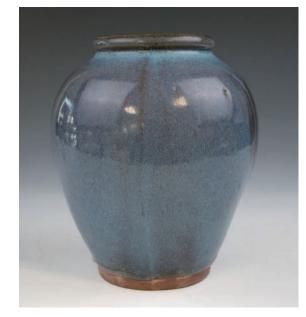

### 024 泥鰍黃雙耳小罐

A miniature jar, of globular body molded with two lug handles, suffused with loach yellow- glazed excluding the base, height 7 cm, diameter 9 cm.

\$300-\$400