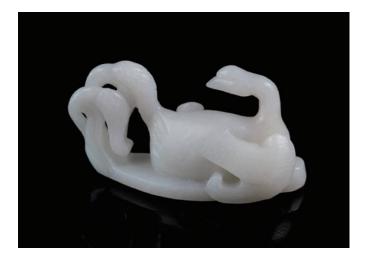

## 176 **玉雕駿馬一對**

A pair of jade carved horses with fitted wood stands, height 7cm.

\$300-\$500