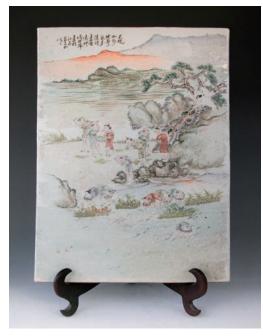

### 127 **山水人物瓷板畫**

A famille rose porcelain plaque,of rectangular section, painted with riverside landscape with many figures, year of 1908, 38 cm x 25 cm.

\$1,500-\$2,500

A porcelain plaque, of rectangular section, depicted figures in courtyard scene, with frame, 36cm x 24.5cm.

\$800-\$1,200