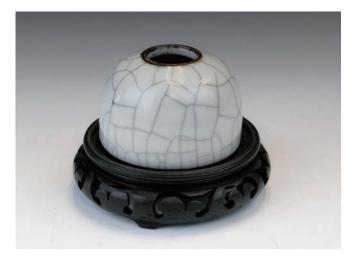

### 040 **哥釉開片圓盤**

A porcelain dish, of shallow sides supported on a short circular foot, overall covered with a greyish-cream glaze with a network of dark brown crackles, diameter 21.5 cm.

\$300-\$500