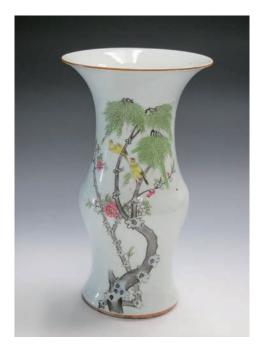

## 039 **白釉刻花斗笠碗**

A celadon conical bowl, of steep sides with a slightly flared mouth rim, all supported on a short foot, the interior incised with flowers and tendril, overall covered in an ivory white glaze, diameter 17 cm.