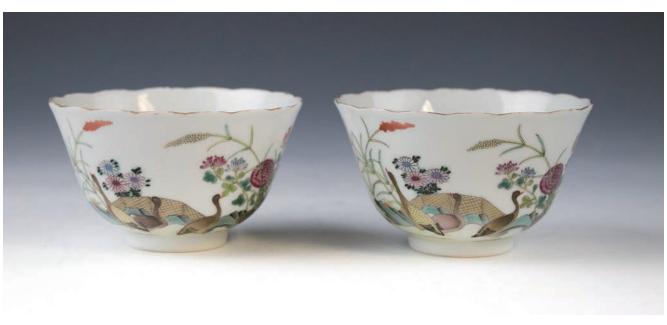

### 032 清道光 豆青釉粉彩花鳥紋盤一對

A pair of porcelain plates, decorated to the interior with birds, butterflies and blooming floral sprays, applied turquoise glaze throughout, the rim decorated with gilt, blue mark seal on the base, diameter 15 cm.