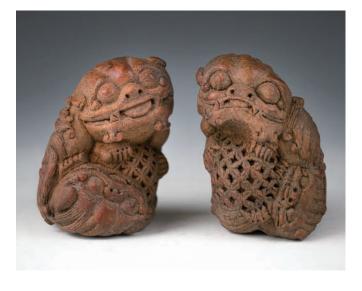

don- white jade, Qing dynasty, depicting a women figure, the stone of pale greyish-white tone with light russet inclusions, height 4.3 cm.

\$300-\$500

### 047 **玉雕件兩件**

Two pieces of white jade, one in form of a recumbent pixu mythical beast, the other one carved in a stretching neck tortoise, height 3.5 cm.

\$200-\$300





### 048 清"福壽綿綿"玉佩

A jade pendant, Qing dynasty, craved in low relief with four Chinese characters Fushoumianmian on the observe, carved with deer figure on the reserve, slightly irregular in thickness, diameter 5.5 cm.

\$500-\$700



A pair of Jade bi discs, each of flattened circular form pierced with a central aperture, incised with a dense pattern of spiral scrolls on the reserve, the stone of light brown, yellow and russet tone, diameter 6.8cm.

\$400-\$500



## 050 **竹雕小獅子一對**

A pair of bamboo carved lion, both lion depicted with head turning sideways and with a playful expression by spiting tongue, both lions are playing ball with another lion underneath, height 7 cm.

\$100-\$200



## 051 **清末 粉彩山水花盆**

A famille rose jardiniere, of deep rounded sides terminating to an everted rim, all raised on a circular foot ring, painted with an aged pine tree at riverside and continuous landscape scenery a sticker on the interior, the base pierced with a drainage holes, accompanied with a Over 100 Years certificate issued by China Arts Merchants, height 18 cm, diameter 26.5 cm.

\$800-\$1,200





#### 052 銀鎏金盞托帶杯子一對

A pair of Tibentan agate teacups, the repousse cup and stand finely chased with eight Buddhist symbols on eight petals, the stem fine