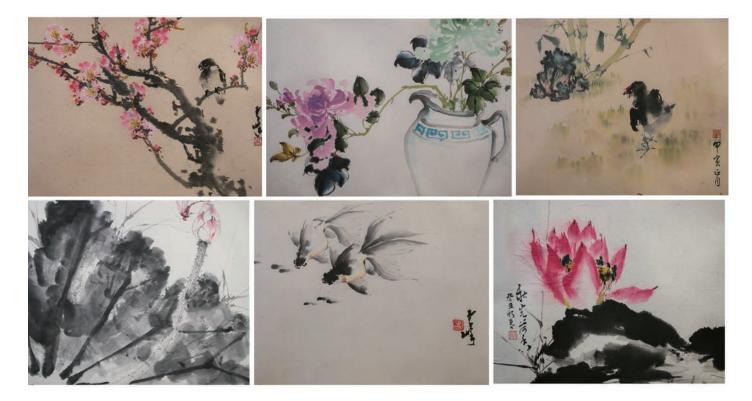

### 062 **斗方一組六幅**

Various paintings, of birds, fishes, and flowers, watercolour on paper, four paintings with seals of the artist, two paintings without seal, approx 30 cm x 41 cm, all meaurements are estimated and each painting size is varied, please contact auction house for details.