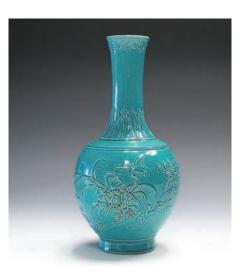

### 104 **藍釉頸瓶**

A porcelain vase, of globular body connecting to a slender neck, raised on a low foot, overall covered in turquoise glaze, height 18.5cm.

\$500-\$800