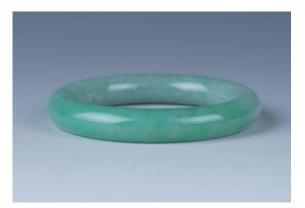

#### 170 翡翠**手**鋼帶證書

One rounded jadeite bangle, the stone of apple green colour, accompanied with Grade A certificates issued by Hong Kong Gems Laboratory and Beijing Jewelry Quality Testing Center, inner diameter 56.15 mm, outer diameter 78.6 mm, weight 70.5 grams.