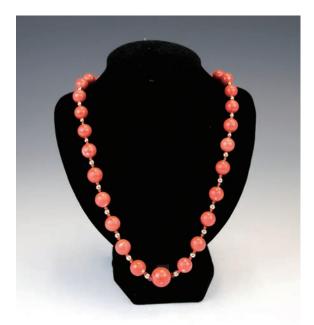

### 072 老珊瑚圓珠項鍊

One red coral necklace, comprised of numerous rounded red coral beads, Bead diameter 1.1 cm -1.7 cm, 83.97 grams, necklace length 60 cm.

\$3,000-\$5,000

A Jade stone necklace, mainly comprised of 13 alternating spherical carved jade beads with longevity character in the center and abstract foliate and floral shapes, animal figures beads and small amber colour beads, diameter 3 cm.