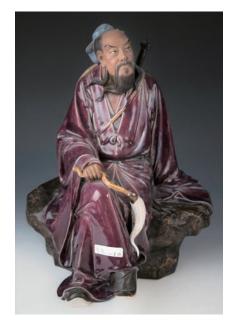

case, of a rectangle section with a pair of curved handles on both sides, applied with many copper hinges, containing a bust mirror, one long drawer and seven short drawer,  $20 \text{ cm} \times 34 \text{ cm} \times 26 \text{ cm}$ .

\$800-\$1,200





A Shiwan pottery porcelain figure, depicting seated Laughing Buddha wearing voluminous robes open to expose the chest and ample belly, with a rosary round the neck, three ZhuangJia seal marks inside the unglazed base, with fitted wood stand, height 25 cm.

\$1,000-\$1,500



### 102 石灣瓷 李白 劉炳款

A Shiwan pottery porcelain figure, depicting LiBai draped in long robes holding a scroll in his hand, applied with greyish, russet and dark brown glaze, two LiuBing seal marks inside the base, with fitted wood stand, height 25 cm.

\$1,000-\$1,500



### 101 石灣瓷 吕祖 劉澤綿款

A Shiwan pottery porcelain figure, depicting LuiZu seated with one leg crossed, holding a hossu in his right hand, carrying a sword and hat on his back, three LiuZemian seal marks inside the unglazed base, height 39 cm.

\$1,000-\$1,500



## 103 石灣瓷 降龍羅漢 劉澤綿款

A Shiwan pottery porcelain figure, depicting Xianglong Arhat wearing loose robe revealing partial of his chest, sitting on top of a cliff with a bowl aside, dragon under the cloud, three LiuZemian seal marks inside the unglazed base, height 29 cm.

\$1,000-\$1,500



### 104 **藍釉頸瓶**

A porcelain vase, of globular body connecting to a slender neck, raised on a low foot, overall covered in turquoise glaze, height 18.5cm.

\$500-\$800



### 105 **紫檀筆筒**

A Zi Tan wood brush pot, of cylindrical form, the exterio