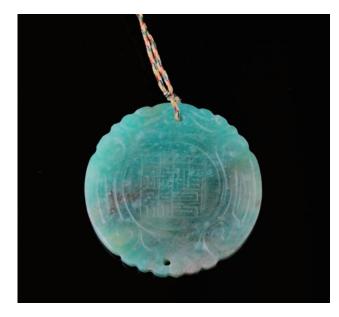

### 048 清"福壽綿綿"玉佩

A jade pendant, Qing dynasty, craved in low relief with four Chinese characters Fushoumianmian on the observe, carved with deer figure on the reserve, slightly irregular in thickness, diameter 5.5 cm.