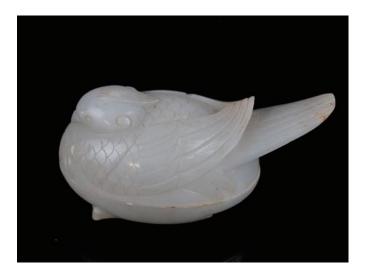

#### 175 **玉雕花鳥擺件一對**

A pair of celadon jade, carved with songbirds perching on blomming flowers, with fitted wood stands, height 29.5 cm.

\$400-\$500