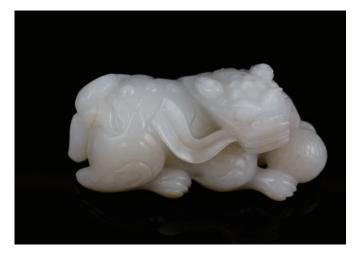

## 043 童**子玉雕擺件**

A white jade, carved with two boys and a beast, height 5 cm, width 5 cm.

\$500-\$700