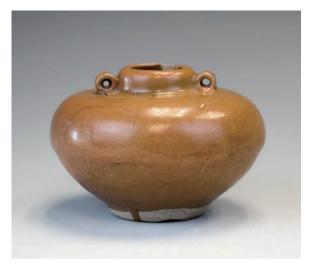

### 024 泥鰍黃雙耳小罐

A miniature jar, of globular body molded with two lug handles, suffused with loach yellow- glazed excluding the base, height 7 cm, diameter 9 cm.

\$300-\$400