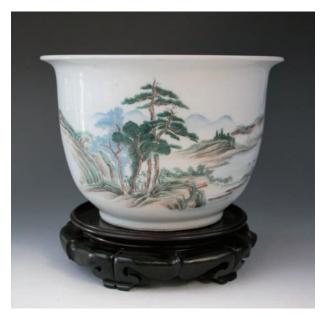

## 051 **清末 粉彩山水花盆**

A famille rose jardiniere, of deep rounded sides terminating to an everted rim, all raised on a circular foot ring, painted with an aged pine tree at riverside and continuous landscape scenery a sticker on the interior, the base pierced with a drainage holes, accompanied with a Over 100 Years certificate issued by China Arts Merchants, height 18 cm, diameter 26.5 cm.