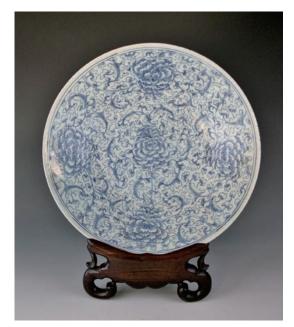

## 027 **刻花小盤**

A celadon dish, the cavetto incised with a blooming flora and floral sprays, sloping gently to the rim with a celadon glaze throughout excluding the base, diameter 14.5 cm.

\$500-\$700

A large blue and white porcelain plate, decorated with five blooming lotus sprays and scrolling vines contained between double blue line borders, diameter 36.8 cm. Minor chipping to rim.