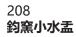

## 199 鈞窯小碗兩件

Two small bowls covered with blue glaze thinning to mushroom tone on the rims, the unglazed foot rims burnt a brown colour, diameter 7.5cm, height 4cm.

\$200-\$300