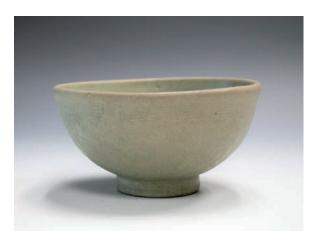

## 039 **白釉刻花斗笠碗**

A celadon conical bowl, of steep sides with a slightly flared mouth rim, all supported on a short foot, the interior incised with flowers and tendril, overall covered in an ivory white glaze, diameter 17 cm.