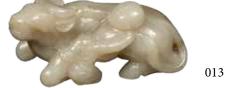

Estimate CA\$600 - \$800

012 民国 粉彩笑佛雕瓷

CHINESE FAMILLE-ROSE BUDDHA FIGURE OF MAITREYA, REPUBLIC PERIOD

A famille-rose figure of Buddha seated in royal ease, holding a string of prayer beads in his right hand, with chest open wearing Shou character clothing, surmounted on a patterned stand. H: 36 cm