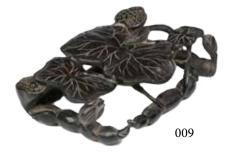

A circular head portrait gold plate of Northern Scythia style. D: 5.1 cm, 9 grams

008

Estimate CA\$600 - \$800

009 硬木雕荷叶墨床 CHINESE HARDWOOD LOTUS LEAF INK STICK REST

Carved in openwork lotus leaves and lotus buds resting on four lotus root framed base. 12.5 x 8 x 3.5 cm

Estimate CA\$300 - \$500

A crystal carving with good transparency, depicting a small Pixiu behind another Pixiu with coin pattern ball under its paw, carved with precision scrolling furs patterns at the back, accompanied with a fitted wood stand.10.5 x 6.5 x 5 cm