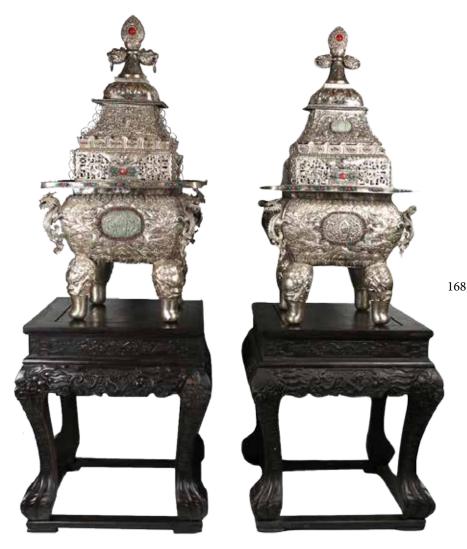

### 民国 宝石镶嵌银香炉一对 带座 PAIR OF GEM INLAID SILVERED METAL BURNERS W. STAND, REPUBLIC PERIOD

Comprising of three detachable parts, overall of square pyramid form supported on four legs carved with beast head, the body covered in finely carved silvered metal and inlaid with various gemstones such as coral, jadeand turquoise, accompaneid with two square form wooden stands. Burner 103 x 54 x 54 cm; Stand 73.3 x 66 x 66 cm

Estimate CA\$8,000 - \$12,000