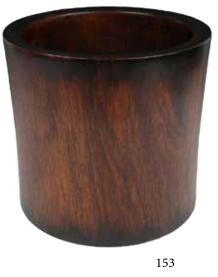

Estimate CA\$1,000 - \$1,500

153 硬木笔海 CHINESE HARDWOOD BRUSH POT

Of cylindrical form rising from a flat base with a perforation (D:8 cm) drilled through, the warmly painted wood with natural attractive grain pattern and variegated brown streaks. D: 24.2 cm,H: 22.4 cm