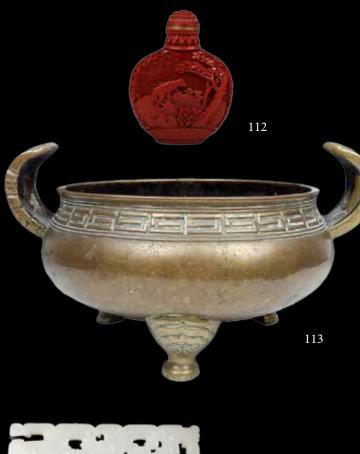

#### 113

十七世纪 三足双耳铜炉 《大明宣德年制》款 TRIPOD BRONZE CENSER, XUANDE MARK, 17TH C, Of a flatened globular form supported on three cabriole legs, flanked with a up-curve-in ears, the base incised with six character Xuande mark. H:20 cm