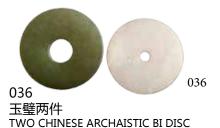

#### 037 古玉暗刻璧牌两个 TWO CHINESE JADE INCISED ARCHAISTIC BI DISC

A set of two plaque of bi disc form, one with bamboo and lotus leave incisions, the stone of overall pale white tone; the second disc incised with flower and patterns on the reverse side, the stone of pale white tone, with moss green and russet highlights. D: 53. 36 mm, Thickness: 7.7 mm; D: 55.00 mm, Thickness: 6.12 mm

Estimate CA\$200 - \$400

038 银器首饰两件 GROUP OF TWO JEWELRY AND SILVER WARE

A set of two silver items, a peach shape silver box and cover incised with a spreading phoenix and curling lappets; a pink stone pendant mounted on three levels of scrolling bands. L: 4.5 cm, 39 grams; L: 5 cm, 24 grams