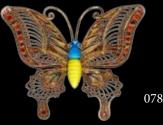

#### 078 银镀金烧蓝拉丝蝴蝶胸针 SILVER ENAMELED BUTTERFLY BROOCH

Designed as a butterfly with openwork wired wings, applied with green, orange and red enamel.  $6.2 \times 5 \text{ cm}$ , 12 grams

Estimate CA\$200 - \$400