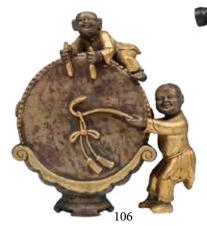

#### 106

晚清民国 顽童敲鼓铜像 BOY AND DRUM BRONZE STATUES, LATE QING/ REPUBLIC PERIOD

Of a circular drum supported on a carved half-moon shape stand and carved foot with two boys, one standing on the side holding Ruyi-shape drumstick and the other climbing on the drum with a big smile on the face. H:16.5 cm