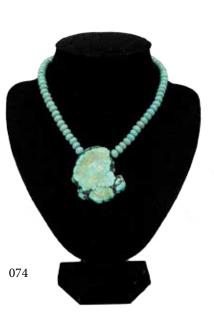

Estimate CA\$500 - \$800

074 绿松石项链 TURQUOISE NECKLACE

Comprising a strand of compressed circular turquoise beads supporting a turquoise plaque pendant. L: 40 cm, 79 grams

Estimate CA\$200 - \$400