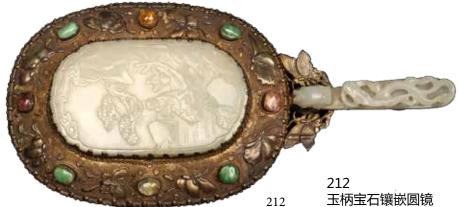

The frame with inset raised enamels depicting phoenix and butterfly amidst flowering peony against a stippled ground, a pale-celadon jade belt hook carved as a dragon with two chilong mounted for a handle 24.5 x 11.5 x2.1 cm