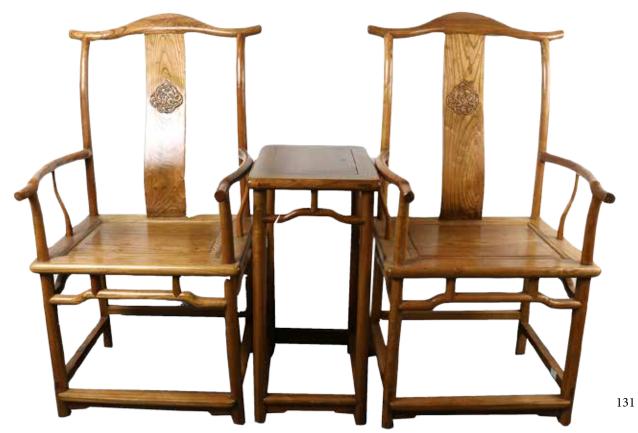

#### 131 二十世纪 榆木官帽椅对带小几 PAIR OF ELMWOOD ARMCHAIRS WITH SMALL TABLE 20TH C.

The chair each with an arched crestrial with projecting upturned ends, the curved splat foliate medallion, the serpentine armrests supprted by 'S'-curved posts, all supported on four straight cylindrical feet with plainstretchers and footrests. Chair (x2) 55.8 x 44 x 111.5 cm; Table 44.5 x 33 x 70.9 cm

Estimate CA\$500 - \$800

132

132 石雕葵口洗(汉白玉) HARD STONE CARVED LOBED BRUSH WASHER

Of an eight-sided barbed shape rising straight up from four short foot, the marble of creamy white tone with tiny tinted reflections and russet staining. D: 10 cm, H: 4.5 cm