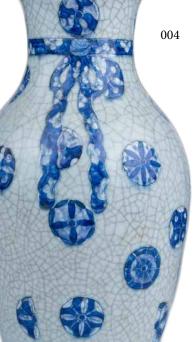

#### 004

青花绣球花包袱瓶 《大清乾 隆年制》款 CHINESE BLUE AND WHITE VASE, QIANLONG MARK

A blue and white porcelain vase, of ovoid body connecting to a foliated mouth rim, the neck decorated with a tied sash, overall painted with flower medallions, reserved on crackle-glazed ground, the base inscribed with a six-character Qianlong mark, pierced at the centre and repaired afterwards, the mouth rim is chipped and repaired as well. H: 34 cm