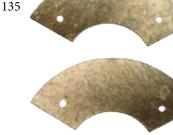

# 135 周 古玉璜三件 THREE ARC-SHAPED JADE PENDANTS, PROBABLY ZHOU DYNASTY

A set of three arc-shaped pendants pierced on the two ends, the stone of moss green with russet inclusions. L: 6.6 cm, Thickness 0.3 cm