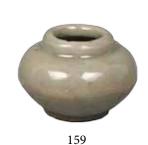

#### 159 青釉开片水盂 CHINESE CELADON GLAZE WATERPOT

Of flattened globular form on a flat base, covered in grey glaze from the exterior to the top half of the interior. D:5.3 cm, H: 4cm

Estimate CA\$200 - \$400