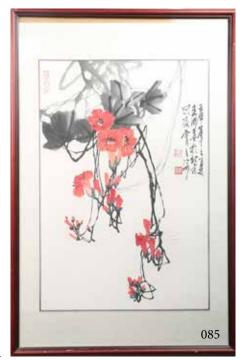

Estimate CA\$8,000 - \$12,000

082

085

王成喜 (1940-) 牵牛花 设色纸本 带框 WANG CHENG XI (1940-) MORNING GLORY

Flower and leaf. Ink and color on paper. Mounted and framed. Titled and signed by the artist, with three seals 45.5 x 67.5 cm

Estimate CA\$600 - \$800

吴筠生( 约苍 )晚清民国 花鸟 挂轴 设色纸本 WU JUNSHENG (LATE QING TO REPUBLIC P.) FLOWER & BIRD

Flower ground with bird rested on a pine tree branch. Ink and color on paper. Mounted on a hanging scroll. Titled and signed with two artist seals. 27.4 x 98.5 cm