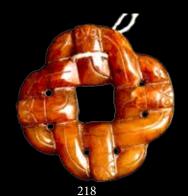

Estimate CA\$300 - \$500

218 玉 '结'挂件 CHINESE CROSS KNOT PENDANT

The plaque carved in a knot resemblance, pieced with eight holes around and square aperture in the center, the stone of ochre yellow tone with russet inclusions. 5.5 x 5.5 x 0.96 cm