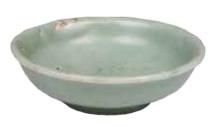

#### 032 宋 青瓷小碟对 PAIR OF CHINESE CELADON GLAZE DISHES, SONG DYNASTY

A set of two dishes, the round sides rising to an everted unglazed rim, covered allover with celadon crackle glazed, the buff-base with four character mark; small round sides rising to a slightly barbed rim, covered allover with a celadon crackle glazed, the base with buff glazed. D: 14.2 cm; D:11.8 cm

Estimate CA\$200 - \$400