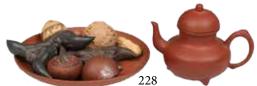

Estimate CA\$200 - \$400

228 民国 象生紫砂及梨形小壶一组 SET OF ZISHA OBJECTS AND TEAPOT, REPUBLIC PERIOD

The set includes a set of purple clay items, a shortly rounded plate, and ten snackslike imitated items; a pear-shaped teapot with a dome cover with two character mark on the base. D: 12.5 cm; H: 7 cm

Estimate CA\$500 - \$800

229