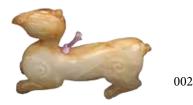

Estimate CA\$300 - \$500

002 玉兽把件 CHINESE ARCHASTIC BEAST CARVING PENDANT

A beast carving with perforation drilled through the body attached with a string, the stone of white to beige colour with russet inclusions. 6.3 x 4.4 x 2.5 cm