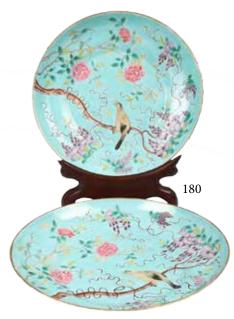

#### 003 清中期 出口青花盘 CHINESE EXPORT BLUE AND WHITE PLATE, MID QING DYNASTY

A blue and white plate, of short round sides painted on the center plants and birds encircled by two circular rings and decorated with a flower band to the barbed rim. D: 22.7 cm