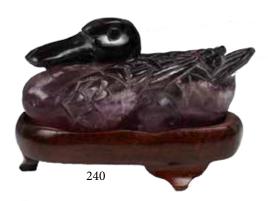

Estimate CA\$500 - \$800

239

240 紫水晶鸭 带座 AMETHYST DUCK CARVING WITH STAND

Vividly carved in the form of a crouching duck with feet on the base, the stone of semi-transparent violet-purple tone, accompanied with a fitted wood stand. 11 x  $6.7 \times 4.5$  cm