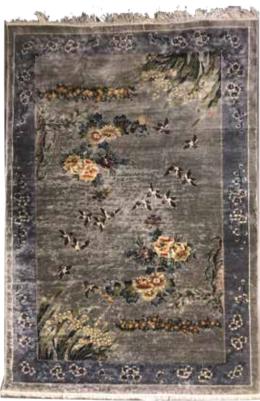

Estimate CA\$200 - \$400

245 地毯 A WOOL RUG 245

A rug depicting birds and flowers on the grey background and navy blue border. 6 x 10 foot

Estimate CA\$300 - \$500

246 装饰摆件三件 GROUP OF THREE ORNAMENTS

A set of three gold tone objects: a clear ball on a golden dragon stand; a gold-framed pumpkin carriage; a global with golden lining. H: 13 cm; H: 12.5 cm; H: 33 cm