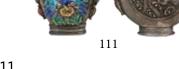

Estimate CA\$1,500 - \$2,000

111 鼻烟壶一对 PAIR OF CHINESE SNUFF BOTTLES

Of a flattened archaic "hu" form and a flattened globular form bottles, bilateral decorated with turquoise and coral and phoenix carvings, accompanied with matching stoppers. H: 7.6 cm; H: 8.2 cm

Estimate CA\$400 - \$600

115

112 剔红雕纹鼻烟壶 CHINESE CARVED CINNABAR LACQUER SNUFF BOTTLE

Of a flattened globular body, deftly carved in high relief with a deer and a leopard on the reverse side in landscape scene, the shoulder carved with latticework patterns, gold-tone rim and black lacquered base. H:8.7 cm