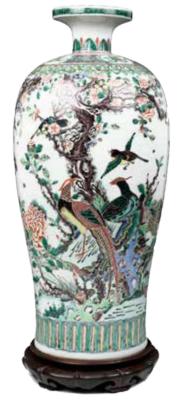

Estimate CA\$600 - \$800

Of baluster body rising to a narrow cylindrical neck and a wide open mouth, decorated with ruyi band on the shoulder and lappet band to the bottom, painted with birds and flowers on the body, accompanied with awood stand. D: 25.5 cm, H: 65.5 cm

Estimate CA\$1,800 - \$2,400