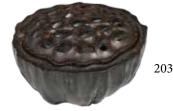

#### 203 硬木巧雕莲蓬盖盒 CHINESE HARDWOOD 'LOTUS SEED POD' BOX AND COVER

The box vividly carved and the cover drilled with holes to mimic the shape of a lotus seed pod, the wood of dark red color. D: 8 cm, H: 4.5 cm

Estimate CA\$200 - \$400

204

204 清 瓷制仿石纹笔架山 CHINESE CELADON AND RUSSET GLAZE BRUSH REST, QING DYNASTY

The brush rest modeled in the form of a scholar's rock, the body glazed in celadon and the edges glazed in brown, the unglazed base reveals the buff ware. 6 x  $17 \times 7.5 \text{ cm}$ 