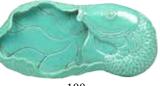

Estimate CA\$600 - \$1,000

108

108 十九世纪 瓷仿绿松石鲤鱼 洗 A CHINESE TURQUOISE GLAZED 'FISH' WASHER 19TH

GLAZED 'FISH' WASHER 19TH C.

Of a pebble shape section, carved with a lotus leaf resemblance base and a fish carving on the side, covered all over with turquoise glaze. L: 11 cm