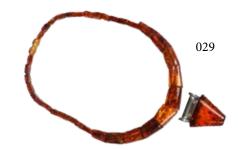

Estimate CA\$200 - \$400

029 琥珀饰品两件 SET OF AMBER PENDANT AND NECKLACE

A set of two amber accessories: a necklace, composed of graduated geometric flattened beads, the stone of clear and yellow tone with dark inclusions trapped; a triangular shaped agate pendant mounted below a tubularattachment, the stone of orange tone with trapped debris. Necklace Thickness 6.57 mm, 17 grams; Pendant 3 x 4 cm Thickness 7.08 mm, 14 grams