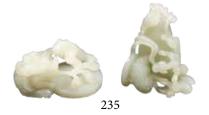

Estimate CA\$300 - \$500

235 白玉雕件对 PAIR OF CHINESE JADE AUSPICIOUS BEAST CARVINGS

Two carved jade overall in pale celadon tone, carved with dragons and Ganoderma and toad  $\,$  and coin. H: 2.3 cm; H: 3.4 cm