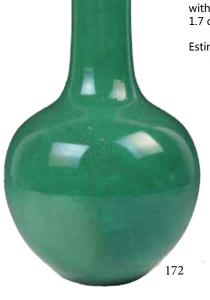

#### 171 清 青花花鸟纹八方瓶对 PAIR OF CHINESE BLUE AND WHITE JARDINIERES, QING DYNASTY

Of octagonal section and generous proportion, the slightly waisted body rising to an everted mouth, the body painted with blossoming plum tree, chrysanthemum, scholar's rock, and birds, the unglazed basereveals the buff ware. H: 33.5 cm

Estimate CA\$800 - \$1,200

172 十九世纪 苹果绿天球瓶 CHINESE APPLE GREEN GLAZED VASE, 19TH C.

Of ovoid body rising to a cylindrical neck, covered all over in cracked green glazed, with unglazed foot ring reveals the buff ware. H: 29.5 cm

Estimate CA\$400 - \$600