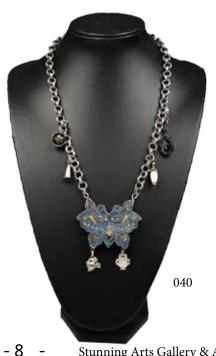

Estimate CA\$200 - \$400

040 烧蓝挂链 CLOISONNE ENAMEL BUTTERFLY NECKLACE

A silver-tone chain with four small detailed decorations, supporting a colorful cloisonné enamel butterfly pendant suspending two small drops. Pendant: 6.2 wide, 55 cm long , 81 grams

Estimate CA\$500 - \$800

041 翡翠挂链 JADEITE LOTUS BLOSSOM NECKLACE

A silver-tone chain with four small detailed decorations, supporting a lotus jadeite pendant with bilateral lotus from incisions suspending three long chains and sword design attachments. 52cm long, pendant 7.6cm wide, 72 grams