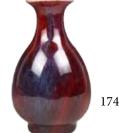

Estimate CA\$300 - \$500

174 窑变釉小瓶《景德镇》款 CHINESE FLAMBE GLAZE VASE, W. JINGDEZHEN MARK

Of pear shape rising to a recessed neck and a flaring rim, the exterior applied with a layer of violet-red glaze infused with milky blue streaks, the foot rim is unglazed and the base incised with Jingdezhen mark. H:14.8 cm