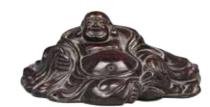

Estimate CA\$400 - \$600

047 布袋佛紫檀坐像 FINELY CARVED CHINESE ZITAN BUDAI FIGURE

A well carved as a seated Budai, the laughing Buddha wearing loose robes draped over his corpulent body, his chest and large stomach bare, his left hand resting on his upturned leg, his head bald with a round and broadsmiling face, the wood of rich reddish-brown color. 16 x 10 x 6.5 cm

Estimate CA\$500 - \$800