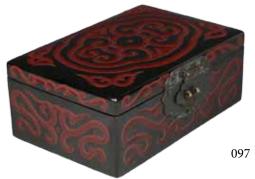

#### 097 晚清漆盒 《慎德堂制》款 BLACK AND RED LACQUERED WOOD BOX, SHENDETANG MARK

A rectangular box carved with scrolling motif in black ground and red line lacquer, the box and hinged cover opened upward with a ruyi lock design, the interior with copper-red lacquer, the base with with four character Shendetangzhi mark. 17.5 x 11.6 x 7 cm

Estimate CA\$600 - \$800