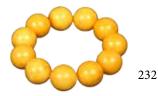

232 波兰蜜蜡手串 POLISH AMBER BRACELET

The strand comprised 9 polish amber bead, the stone of pineapple yellow with russet incision, accompanied with a cushioned box. Inner diameter: 5 cm, 44 grams

Estimate CA\$600 - \$800