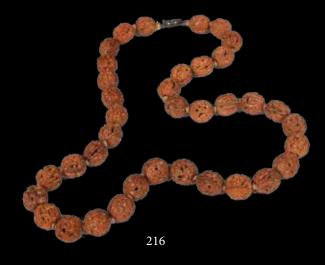

Estimate CA\$300 - \$500

216 木雕圆珠项链 CHINESE WOOD CARVED BEADS NECKLACE

The necklace comprising of 37 finely carved wooden beads, each carved with different themes, including figures, flowers, and trees. L: 62 cm, 58 grams