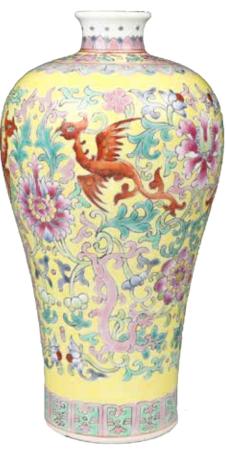

#### 082 黄地粉彩梅瓶《大清光绪年制》款 YELLOW GROUND FAMILLE-ROSE VASE, GUANGXU MARK

Of baluster form rising to a short neck and everted rim, painted on the body flowers sprays and phoenixs reserved on a yellow ground, decorated with ruyi band on the shoulder and lappet band to the base, thebase with six character Guangxu mark. H: 22 cm