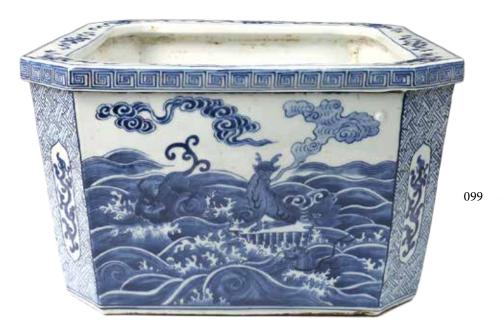

# 099 清 青花神兽八方花盆 BLUE AND WHITE CHINESE BEASTS JARDINIERE, QING DYNASTY

Sturdily potted with straight side to a wide everted rim, the exterior painted with Chinese ancient beasts on the sea, the mouth decorated with a key-fret bands and the unglazed base reveals the buff ware. 38.5cm x 37cm x 23cm

Estimate CA\$12,000 -\$18,000