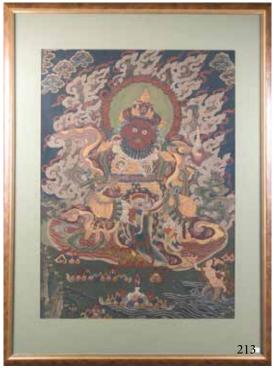

Estimate CA\$3,000 - \$5,000

213 十九、二十世纪 广目天王唐卡 TIBET THANGKA OF VIRUPAKSA,19-20TH C.

The Heavenly King of the West holding onto his snake and miniature pagoda. Framed 53 cm  $\,$  x 73 cm

Estimate CA\$1,000 - \$1,500