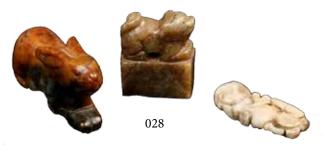

Estimate CA\$300 - \$500

028 玉雕件一组三件 SET OF THREE CHINESE ARCHAISTIC JADE CARVINGS

A set of three items: a rabbit carving, the stone of overall russet tone with black lines, with one of the rabbit ear chopped off; a carved plaque, the stone of white and grey with areas resembling calcification; aseal surmounted with a beast carving, the stone of moss green tone with russet inclusions. 8.2 x 4 x 2.5 cm;  $5.2 \times 2.5 \times 0.9$  cm;  $5 \times 3.8 \times 1.8$  cm