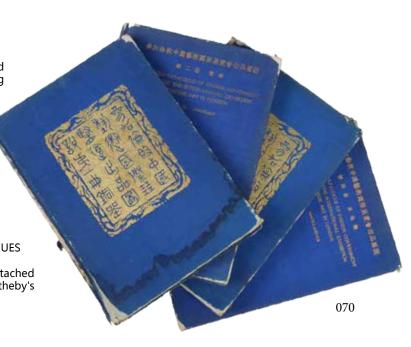

Estimate CA\$400 - \$600

070 1936年伦敦中国艺术品国际展览会图录一套四本 SET OF YEAR 1936 LONDON CHINA ART EXHIBITION CATALOGUES

Comprising a set of 4 volumes, illustrated catalog, with a detached but present spine cover for the book, accompanied with a Sotheby's bag. L: 17.3 cm, W: 20 cm (each)