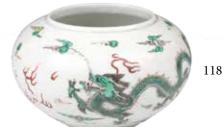

# 118 五彩水盂《大清康熙年制》款

CHINESE FAMILLE-VERTE DRAGON WATER POT, KANGXI MARK

Of compressed globular body rising to a short mouth rim, decorated on the body two green dragons with a flaming ball amidst the clouds, the base with six-character Kangxi mark. D: 18 cm, H: 10.5 cm

Estimate CA\$1,000 - \$1,200