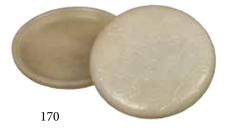

#### 170 白玉雕梅花盖盒 CHINESE WHITE JADE PLUM BLOSSOM BOX AND COVER

Of low round sides to a fitted mid-division box and cover, carved on the top of the cover plum tree with open blossoms and birds, the smooth stone of white tone with light russet inclusions. D: 7.7 cm, H: 1.7 cm

Estimate CA\$1,500 - \$2,000