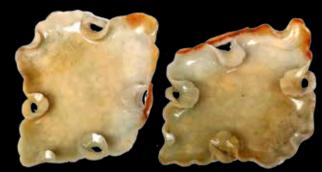

#### 157 谷纹玉璧 CHINESE ARCHAISTIC JADE BI DISC PLAQUE

Of disc from, carved on one sides archaic "gu" grain pattern, the reverse encircled with five C-pattern scroll, the stone of celadon tone with white inclusions. D: 55.76 mm, Thickness 6.52 mm