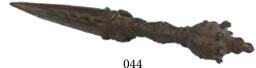

Estimate CA\$300 - \$500

044 西藏普巴杵 TIBET IRON AND BRONZE PHURBA

A three-sided stake, traditionally associated Vedic traditions, carved with three fierce bull faces with fangs bared plaited at the top. 22 cm long