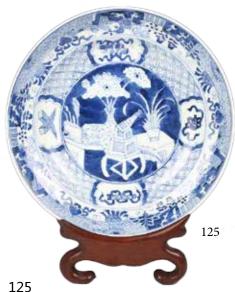

Provenance: from an important Provenance: from an important Toronto Collector

Estimate CA\$3,000 - \$5,000

青花纹盘 CHINESE BLUE AND WHITE 'HUNDRED ANTIQUES' CHARGER

Painted with flower vase in the center surrounded by latticework pattern with four objects and circular band, painted on the exterior four flower blossoms. D: 23.3 cm

Estimate CA\$300 - \$500