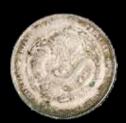

080 北洋造光绪元宝一组四枚 <u>SET\_OF\_FOUR\_CHINESE\_</u>SILVER\_COINS

Dollar, undated, legend in Chinese and Manchu, reverse with dragon, legend in Chinese and English around. D: 39.04 mm, Weight:27 grams (each )