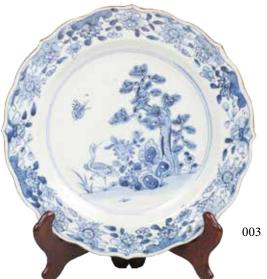

#### 003 清中期 出口青花盘 CHINESE EXPORT BLUE AND WHITE PLATE, MID QING DYNASTY

A blue and white plate, of short round sides painted on the center plants and birds encircled by two circular rings and decorated with a flower band to the barbed rim. D: 22.7 cm