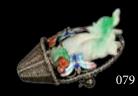

Estimate CA\$300 - \$500

079 翡翠玉手花篮胸针 JADEITE AND GEMSTONES INLAID SILVER BROOCH

Designed as a flower basket, decorated with  $\ jadeite$  and butterfly enamels. 3.8 x 2 cm, 7  $\ grams$ 

Estimate CA\$400 - \$600

Carved bilaterally tiger's face pendent, peiced with holes on the head and the chin attached with a string on the top perforation, the stone of white tone.  $6.1 \times 4.5$  cm, Thickness 5.46 mm

Estimate CA\$8,000 - \$12,000