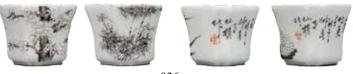

Estimate CA\$1,500 - \$2,500

026 晚清 墨彩开口杯一套四件 连盒 A SET OF FOUR CHINESE GRISAILLE CUPS WITH BOX, LATE QING DYNASTY

A set of four cups in a square section with four cut out corners, each painted with one of the four gentlemen of the flowers (plum, orchid, bamboo chrysanthemum) with poem and mark on the exterior, the base incised withfour character mark, accompanied with a bamboo box with four cushioned compartments. Each 5.2 x 5.2 x 4.5 cm

Estimate CA\$400 - \$600