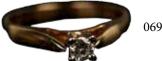

Estimate CA\$300 - \$500

069 18K 0.25 克拉戒指 0.25 CARAT DIAMOND INLAID 18K GOLD RING

Comprising a ring design, collet-set to the center accented with brilliant-cut diamonds, accompanied with a fitted ring box. Inner diameter: 16.64 mm, 3 grams