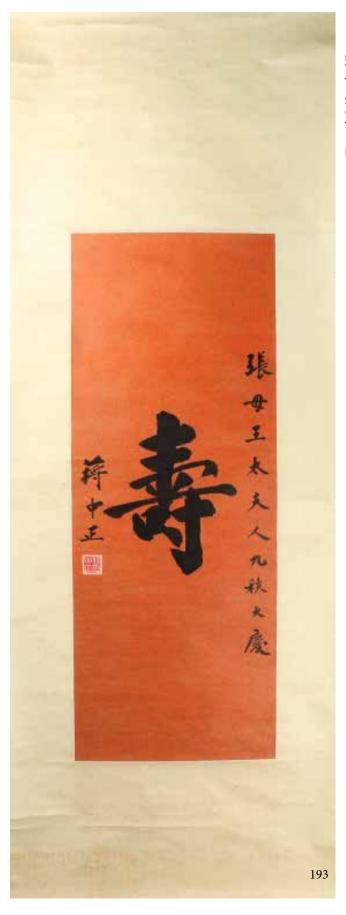

Estimate CA\$800 - \$1,200

193 蒋中正(1887-1975) "寿" 水墨洒金红笺 书法挂轴 JIANG ZHONGZHENG (1887-1975), CALLIGRAPHY

Signed Jiang ZhongZheng, with one artist's seal, ink on gold-flecked red paper, hanging scroll. 35.3 x 92.2 cm Provenance: Taiwan Immigrant Family