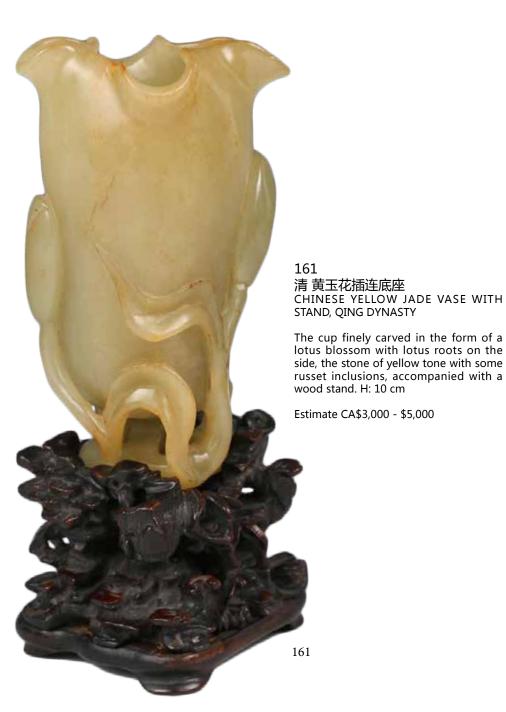

f flattened globular form on a flat base, covered in grey glaze from the exterior to the top half of the interior. D:5.3 cm, H: 4cm

Estimate CA\$200 - \$400

160 老翡翠鼻烟壶 CHINESE JADEITE SNUFF BOTTLE

Of flattened shield form rising from a short foot, the smooth polished stone of translucent white tone with areas of spinach green tone, accompanied with a matching stopper. H: 5 cm

Estimate CA\$2,000 - \$4,000



160A 出口创汇时期 翡翠雕西厢记人物故事插屏带硬木架 CHINESE JADEITE SCREEN WITH HARDWOOD STAND, EXPORT P.

Carved in relief with story scene from 'Romance of the Western Chamber', the reverse carved with mountain and river lightly, the stone pale green with inclusions in other tones, accompanied with a hardwood stand. Total: 97cm x 60cm, Jadeite panel: 53.5cm x 36.5cm

Estimate CA\$3,000 - \$5,000

160A



-34 - Stunning Arts Gallery & Auction



# 162 二十世纪 鸡翅木柜子对 PAIR OF CHINESE PIERCED JICHIMU CABINETS, 20TH C.

A tall rectangular unit carved in openwork key-fret pattern, flanked with two doors and a vertible mid division, four shelving level inside. 87.5 x 38 x 184.5 cm (each)

Estimate CA\$2,000 - \$3,000



#### 163 清 青釉暗刻花卉纹瓶 CHINESE INCISED CELADON GLAZED VASE, QING DYNASTY

Of globular body rising from a conical foot to a short neck and an everted mouth, the body covered in bluish-celadon glaze, and incised with interlaced floral patterns, the unglazed foot ring with a small chip reveals the buffware. H: 19.2 cm

Estimate CA\$500 - \$800

164 晚清 青花古典人物盖罐 CHINESE BLUE AND WHITE 'FIGURAL' JAR WITH COVER, LATE QING

Of globular form rising to a short cylindrical mouth, decorated with