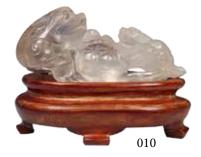

Estimate CA\$300 - \$500

A crystal carving with good transparency, depicting a small Pixiu behind another Pixiu with coin pattern ball under its paw, carved with precision scrolling furs patterns at the back, accompanied with a fitted wood stand.10.5 x 6.5 x 5 cm

Estimate CA\$400 - \$600

011 清 青白玉童子大象摆件 CHINESE CELADON JADE ELEPHANT CARVING, QING DYNASTY

A detailedly carved stone rendered a child on an elephant holding a Ruyi scepter terminated with a fish, both the elephant and the boy features eyes downcast with a smile, the stone in smooth polished white colorpunctuated with light tinged areas of rust. H: 9.5 cm