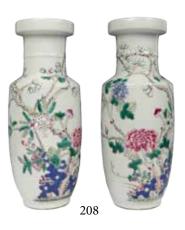

#### 003 清中期 出口青花盘 CHINESE EXPORT BLUE AND WHITE PLATE, MID QING DYNASTY

A blue and white plate, of short round sides painted on the center plants and birds encircled by two circular rings and decorated with a flower band to the barbed rim. D: 22.7 cm

Estimate CA\$200 - \$400

005 康熙 青花花卉纹茶壶 CHINESE BLUE AND WHITE TEAPOT, KANGXI PERIOD

A blue and white teapot with cover, of pear shape body flanked by a handle and a spout, detaily painted with flowers drawings orbiting the body. H: 9.2 cm