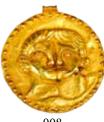

#### 007 铜佛像 CHINESE BRONZE FIGURE OF A BUDDHA

A Buddha figure seated in royal ease on top of a rock above the water pattern foundation, base hollowed out. 16 x 12.6 x 25.5 cm

Estimate CA\$400 - \$600

008 北方斯基特人金饰牌 NORTHERN SCYTHIA STYLE GOLD PLATE

A circular head portrait gold plate of Northern Scythia style. D: 5.1 cm, 9 grams

008

Estimate CA\$600 - \$800

009 硬木雕荷叶墨床 CHINESE HARDWOOD LOTUS LEAF INK STICK REST

Carved in openwork lotus leaves and lotus buds resting on four lotus root framed base. 12.5 x 8 x 3.5 cm