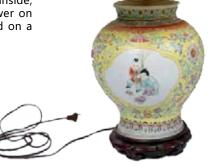

#### 017 粉彩人物瓶对 (灯) PAIR OF CHINESE FAMILLE-ROSE VASES (LAMP)

A pair of famille-rose lamps, depicting four-lobed Ruyi framed with boys inside, applied all over with scrolling flower on a yellow background, all mounted on a wood stand as a lamp. H: 72 cm

Estimate CA\$200 - \$400

017

018 清 粉彩无双谱人物花盆对 PAIR OF CHINESE FAMILLE-ROSE JARDINIERES, OING DYNASTY

A pair of flower pots of circle section tappering down to a straight foot, painted on the exterior various figures signed with name and title, applied white glazed from the exter to mid interior, unglazed basereveal the buff-ware with a drilled hole. D: 36.7 cm, H: 33.8 cm