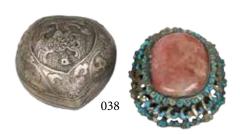

Estimate CA\$200 - \$400

038 银器首饰两件 GROUP OF TWO JEWELRY AND SILVER WARE

A set of two silver items, a peach shape silver box and cover incised with a spreading phoenix and curling lappets; a pink stone pendant mounted on three levels of scrolling bands. L: 4.5 cm, 39 grams; L: 5 cm, 24 grams

Estimate CA\$300 - \$500