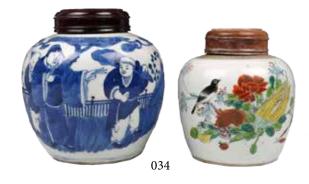

# 034 晚清 粉彩、青花盖罐两件

SET OF CHINESE FAMILLE-ROSE, BLUE AND WHITE JARS, LATE QING

A set of two jars: a famille-rose jar, painted with flowers and bird and calligraphy, the base incised with a seal, accompanied with a cover; a blue and white bar, painted with figures with rock and pine, accompanied with a cover. H:11.7 cm; H: 13.7 cm

Estimate CA\$200 - \$400

035 琥珀耳饰、挂件 SET OF AMBER EARRINGS AND PENDANT

A set of two pieces of jewelry include: an amber pendant with residues retained laid in a leaf-shaped frame; and a pair of amber drop earrings. Pendant: 3.7cm x 3.2cm 16 gram; 3 grams each