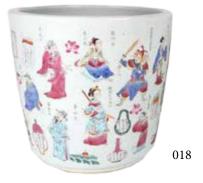

Estimate CA\$200 - \$400

017

018 清 粉彩无双谱人物花盆对 PAIR OF CHINESE FAMILLE-ROSE JARDINIERES, OING DYNASTY

A pair of flower pots of circle section tappering down to a straight foot, painted on the exterior various figures signed with name and title, applied white glazed from the exter to mid interior, unglazed basereveal the buff-ware with a drilled hole. D: 36.7 cm, H: 33.8 cm

Estimate CA\$1,500 - \$2,500