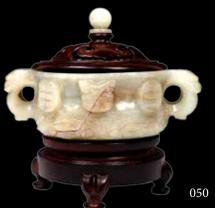

# 050

十九世纪 双耳玉香炉 带座盖 CHINESE CELADON JADE INCENSE BURNER, 19TH C.

A double handled bowl with Baku head handles, the body with masks and trugrams in a mottled oily greyish stone with wood cover and nephrite finial. W: 14.5 cm

Purchased statement from Legor de SaintHippolyte, auctioneer at Iegor Hotel des Encas in Montreal. Provenance: Lot 0578 of the October 19th, 1995 auction catalog on behalf of the Saydie Bronfman Foundation.

Estimate CA\$2,000 - \$4,000

052 玉金鱼把件 CHINESE WHITE JADE GOLDFISH<u>PENDANT</u>

An exquisite goldfish carving with three perforations on the tail, the stone of pale white tone with white and russet inclusion.  $3.7 \times 3 \times 1.4$  cm