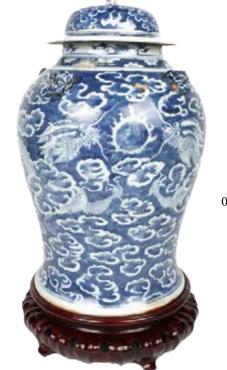

#### 004

青花绣球花包袱瓶 《大清乾 隆年制》款 CHINESE BLUE AND WHITE VASE, QIANLONG MARK

A blue and white porcelain vase, of ovoid body connecting to a foliated mouth rim, the neck decorated with a tied sash, overall painted with flower medallions, reserved on crackle-glazed ground, the base inscribed with a six-character Qianlong mark, pierced at the centre and repaired afterwards, the mouth rim is chipped and repaired as well. H: 34 cm

Estimate CA\$500 - \$800

Estimate CA\$400 - \$600