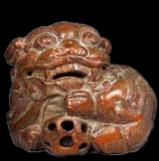

Estimate CA\$300 - \$500

002 玉兽把件 CHINESE ARCHASTIC BEAST CARVING PENDANT

A beast carving with perforation drilled through the body attached with a string, the stone of white to beige colour with russet inclusions. 6.3 x 4.4 x 2.5 cm