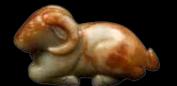

A set of five items: a crouching horse, the stone of white tone with apple-green incisions, a cicada carving of white tone with russet inclusions, a dark green cup with a wood stand, two bone carved bangle. Bangle inner diameter 6.5 cm