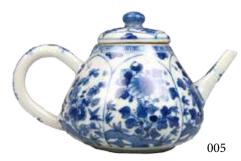

#### 003 清中期 出口青花盘 CHINESE EXPORT BLUE AND WHITE PLATE, MID QING DYNASTY

A blue and white plate, of short round sides painted on the center plants and birds encircled by two circular rings and decorated with a flower band to the barbed rim. D: 22.7 cm

Estimate CA\$200 - \$400

005 康熙 青花花卉纹茶壶 CHINESE BLUE AND WHITE TEAPOT, KANGXI PERIOD

A blue and white teapot with cover, of pear shape body flanked by a handle and a spout, detaily painted with flowers drawings orbiting the body. H: 9.2 cm