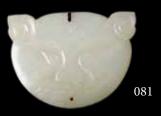

Carved bilaterally tiger's face pendent, peiced with holes on the head and the chin attached with a string on the top perforation, the stone of white tone.  $6.1 \times 4.5$  cm, Thickness 5.46 mm

Estimate CA\$8,000 - \$12,000