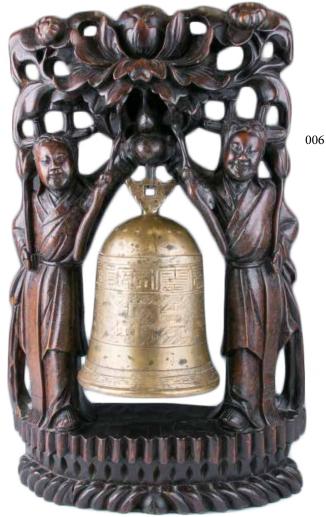

#### 006 十九世纪 铜钟酸枝嵌银连座 CHINESE BRONZE BELL WITH SUANZI WOOD CARVED STAND, 19TH C.

A bronze bell, accompanied with a carved figures wood stand. H: 48 cm