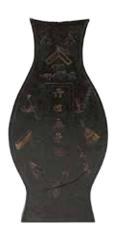

Estimate CA\$600 - \$800

Of baluster body rising to a narrow cylindrical neck and a wide open mouth, decorated with ruyi band on the shoulder and lappet band to the bottom, painted with birds and flowers on the body, accompanied with awood stand. D: 25.5 cm, H: 65.5 cm