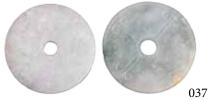

#### 157 谷纹玉璧 CHINESE ARCHAISTIC JADE BI DISC PLAQUE

Of disc from, carved on one sides archaic "gu" grain pattern, the reverse encircled with five C-pattern scroll, the stone of celadon tone with white inclusions. D: 55.76 mm, Thickness 6.52 mm