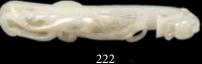

Estimate CA\$3,000 - \$5,000

115

葫芦玉鼻烟壶 CHINESE JADE GOURD SNUFF BOTTLE

Of a flattened ovoid shape in a gourd resemblance, lively carved in high relief vine leaves and butterfly on the body. H: 4.9 cm

Estimate CA\$2,000 - \$4,000