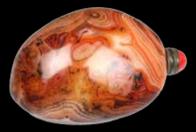

Estimate CA\$400 - \$600

217

The organic shape smooth pebble form stone snuff bottle features complex patterns of ripple in a mixed color of orange and russet and white with intriguing black spots, accompanied with fitted stopper. H: 7.6 cm