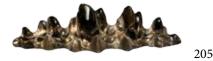

Estimate CA\$200 - \$400

205 老水晶笔架山 CHINESE OLD CRYSTAL BRUSHREST

The brush rest modeled in the mountain form, the polished stone of clear transparency. 4 x  $13.5 \times 3.8 \text{ cm}$ 

Estimate CA\$200 - \$400