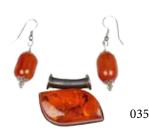

Estimate CA\$200 - \$400

035 琥珀耳饰、挂件 SET OF AMBER EARRINGS AND PENDANT

A set of two pieces of jewelry include: an amber pendant with residues retained laid in a leaf-shaped frame; and a pair of amber drop earrings. Pendant: 3.7cm x 3.2cm 16 gram; 3 grams each

Estimate CA\$500 - \$800

A set of two plain bi disc plaque: a plaque, the stone of moss green tone; a plaque, the stone of white tone with black inclusion. D: 41.63 mm, Thickness 4.65; D: 38.09 mm, Thickness 4.22 mm