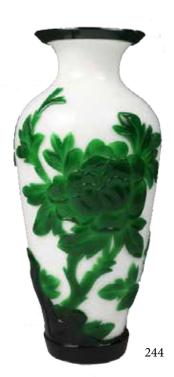

#### 244 晚清 料器堆绿瓶 GREEN AND WHITE PEKING GLASS FLOWER VASE, LATE QING DYNASTY

Of baluster body tappering down to a straight black footring, decorated with green flowers and butterflies on the white vase, with black thicken mouth rim. H: 24.9 cm