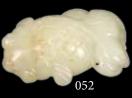

Estimate CA\$2,000 - \$4,000

052 玉金鱼把件 CHINESE WHITE JADE GOLDFISH<u>PENDANT</u>

An exquisite goldfish carving with three perforations on the tail, the stone of pale white tone with white and russet inclusion.  $3.7 \times 3 \times 1.4$  cm