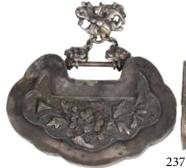

Estimate CA\$300 - \$500

237 晚清 银锁两件 TWO CHINESE SILVER LOCKS, LATE QING DYNASTY

Two silver locks: a Ruyi shape lock, hang with carved pendant, carved to the front face with a flowering peony branch and to the reverse with three characters reading Baijia Shuo script, incised with two characters Jiyu seal on the top; And an ancient long type lock, decorated with blue cloisonne enamel medallion flowers and Ri and Yue characters with the Shuo character inscribed on the top. L: 8 cm 42 grams; L: 8 cm 37 grams