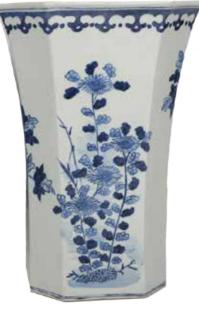

Estimate CA\$200 - \$400

005 康熙 青花花卉纹茶壶 CHINESE BLUE AND WHITE TEAPOT, KANGXI PERIOD

A blue and white teapot with cover, of pear shape body flanked by a handle and a spout, detaily painted with flowers drawings orbiting the body. H: 9.2 cm

#### 004

青花绣球花包袱瓶 《大清乾 隆年制》款 CHINESE BLUE AND WHITE VASE, QIANLONG MARK

A blue and white porcelain vase, of ovoid body connecting to a foliated mouth rim, the neck decorated with a tied sash, overall painted with flower medallions, reserved on crackle-glazed ground, the base inscribed with a six-character Qianlong mark, pierced at the centre and repaired afterwards, the mouth rim is chipped and repaired as well. H: 34 cm

Estimate CA\$500 - \$800

Estimate CA\$400 - \$600