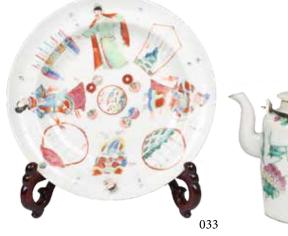

#### 033 粉彩人物盘、粉彩茶壶两件 SET OF CHINESE FAMILLE-ROSE PLATE AND TEAPOT

A set of two famille-rose pottery ware: a plate with figures and coins painted on the interior; a teapot painted with greenery and insects. Plate D: 20 cm; Teapot H: 11.5 cm

Estimate CA\$400 - \$600