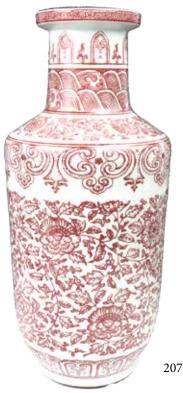

#### 004

青花绣球花包袱瓶 《大清乾 隆年制》款 CHINESE BLUE AND WHITE VASE, QIANLONG MARK

A blue and white porcelain vase, of ovoid body connecting to a foliated mouth rim, the neck decorated with a tied sash, overall painted with flower medallions, reserved on crackle-glazed ground, the base inscribed with a six-character Qianlong mark, pierced at the centre and repaired afterwards, the mouth rim is chipped and repaired as well. H: 34 cm

Estimate CA\$500 - \$800

Estimate CA\$400 - \$600