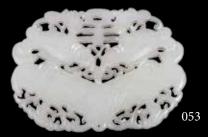

053 吉庆有鱼玉佩 <u>CHINESE WHITE</u> JADE 'FISH' PLAQUE

An openwork carved plaque in symmetry and bilateral depicting 'Ji' character between two fishes and under a V-shaped band on the smoothly polished white stone. 6.9 cm x 4.9 cm x 4.16mm