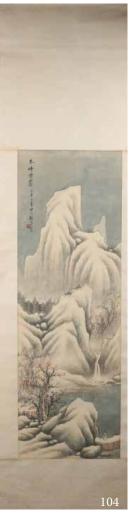

#### 104 赵奇 (1954-) 东峰雪霄 设色纸本 挂轴 ZHAO QI (1954-), MOUNTAIN AND SNOWY LANDSCAPE

Mountain and snowy landscape scene. Ink and colour on paper. Signed and titled by the artist, with one seal.  $88 \times 29$  cm

Estimate CA\$500 - \$800

104A