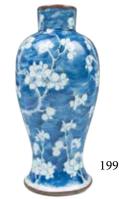

Estimate CA\$200 - \$400

199 冰梅小瓶 CHINESE BLUE AND WHITE 'PRUNUS' VASE

The baluster body rising from an everted base to a short straight neck, the body covered with white blossoming prunus against a blue ground. H: 23.5 cm