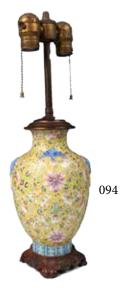

Estimate CA\$2,500 - \$3,000

094

清 粉彩花瓶灯架 ( 底部钻洞 ) CHINESE FAMILLE-ROSE VASE LANTERN STAND, QING DYNASTY

Of baluster form vase mounted on the top with a table lamp mechanism, painted on the vase flower foliage on yellow ground, the base with a six character seal and a drilled hole, all supported on the fitted wood stand withplug-in attached. Vase H: 24.5 cm, Total H: 45.5 cm