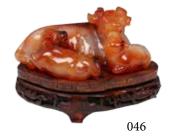

#### 046

玛瑙雕牛摆件 连座 CHINESE AGATE BUFFALO CARVING WITH STAND

A vivid carving of a buffalo nursing two babies, the polished stone of good transparency in pale celadon to copper red tone with interesting dark spots, accompanied with a fitted wood stand. 12.2 x 8.6 x 5 cm

Estimate CA\$400 - \$600

047 布袋佛紫檀坐像 FINELY CARVED CHINESE ZITAN BUDAI FIGURE

A well carved as a seated Budai, the laughing Buddha wearing loose robes draped over his corpulent body, his chest and large stomach bare, his left hand resting on his upturned leg, his head bald with a round and broadsmiling face, the wood of rich reddish-brown color. 16 x 10 x 6.5 cm