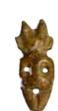

Provenance: Acquired from H. H. Pao Xie, Toronto.

Estimate CA\$800 - \$1,200

136 商代风格人物跪像古玉雕 SHANG-STYLE KNEELING FIGURE

An archaic arm crossed figure carving with perforation pierced at the back, the stone of moss green tone with areas of white calcified at the back. H: 8.4 cm, Thickness 1 cm