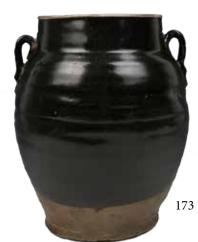

#### 173 黑釉双耳罐 CHINESE BLACK GLAZED POTTERY JAR

Of pear shape body supported on short everted foot, two handles attached on the shoulder rising to a cylindrical neck and buffed rim, the upper body covered with the rich black glaze which stops in the lower body. H: 22.5cm