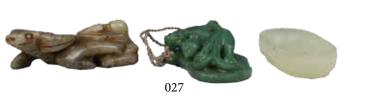

#### 027 玉把件一组三件 SET OF THREE CHINESE JADE CARVINGS

A set of three carvings: a buffalo carving carrying a gourd at the back; a dragon carving with bifurcated leafy tail; an elongated ovoid section box. L: 7.4 cm; L: 6.2 cm; L: 6 cm