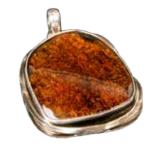

#### 138 金琥珀银镶吊坠 AMBER INLAID SILVER PENDANT

Of an organic-pebble shape, amber mounted in a gold frame with bail, the stone of semi-transparent with russet inclusions. 5.5  $\,$  x 4 cm, 23 grams

Estimate CA\$200 - \$400