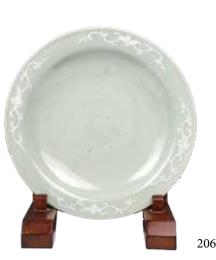

#### 003 清中期 出口青花盘 CHINESE EXPORT BLUE AND WHITE PLATE, MID QING DYNASTY

A blue and white plate, of short round sides painted on the center plants and birds encircled by two circular rings and decorated with a flower band to the barbed rim. D: 22.7 cm