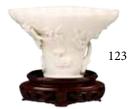

#### 123 德化白瓷梅花杯 带座 CHINESE BLANC-DE-CHINE LIBATION CUP WITH STAND

Of a short cylinder rising up to a fluted Of a compressed archaic hu form supported on rhombus shape opening, decorated with plum trees and animal carvings on the exterior, covered with white glazed, accompanied with a carved wood stand. H:6.5 cm