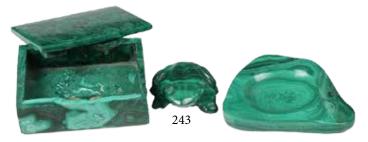

Estimate CA\$200 - \$400

245 地毯 A WOOL RUG 245

A rug depicting birds and flowers on the grey background and navy blue border. 6 x 10 foot

Estimate CA\$300 - \$500

246 装饰摆件三件 GROUP OF THREE ORNAMENTS

A set of three gold tone objects: a clear ball on a golden dragon stand; a gold-framed pumpkin carriage; a global with golden lining. H: 13 cm; H: 12.5 cm; H: 33 cm