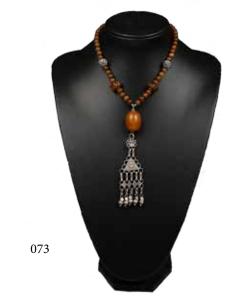

Estimate CA\$500 - \$800

073 琥珀项链 AMBER NECKLACE

Comprising a strand of 48 amber beads with some silver division decorations, suspending a large amber bead with an attractive polish further suspending a flower pendant and terminating with five chain drops. L: 37 cm, 57 grams