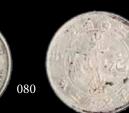

080 北洋造光绪元宝一组四枚 <u>SET\_OF\_FOUR\_CHINESE\_</u>SILVER\_COINS

Dollar, undated, legend in Chinese and Manchu, reverse with dragon, legend in Chinese and English around. D: 39.04 mm, Weight:27 grams (each )

Estimate CA\$1,000 - \$1,500