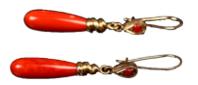

#### 229 18 K 红珊瑚耳环 RED CORAL INLAID 18K GOLD EARRINGS

The set of two earrings suspending a pear-shaped red coral drop mounted in 14 karat gold, the back with kidney ear wires closure. Total 5 cm long, 3 grams (each)