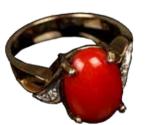

#### 058 出口创汇期 珊瑚胸针 18K CORAL PONEY PENDANT, EXPORT PERIOD

Carved as a blossoming poney mounted in an 18K gold frame with brooch hook and a hanging bail at the back, the stone of orange color with white inclusions, accompanied with a cushioned box. L: 5.5 cm, 23 grams