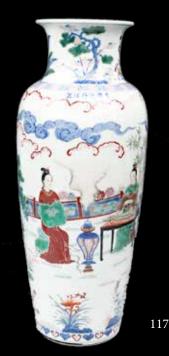

Estimate CA\$300 - \$500

117 粉彩人物花瓶 CHINESE FAMILLE-ROSE FIGURAL SCENE VASE

Of a globular form tapering down to a flat base, decorated with a key-fret band on the shoulder and a Ruyi band to the base, painted in between sceneries of two ladies playing chess and Guzheng. H: 41.5 cm

Estimate CA\$1,000 - \$1,500

113 114 白玉四方挂件 CHINESE WH PENDANT

Thickness 6 mm