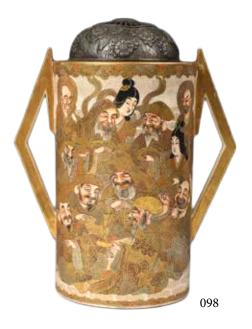

#### 098

#### 1900-1910 日本双耳萨摩盖罐 DOUBLE EARS JAPANESE SATSUMA JAR, 1900-1910

The jar of cylindrical form, the body decorated with numbers of immortal figures including Kanon (Guanyin) and Rakan (Lohan), two triangular form handle flanked on the side, accompanied with a fitted bronze cover, the base with nine-character Japanese seal. 27.5cm x 21cm

Estimate CA\$800 - \$1,200