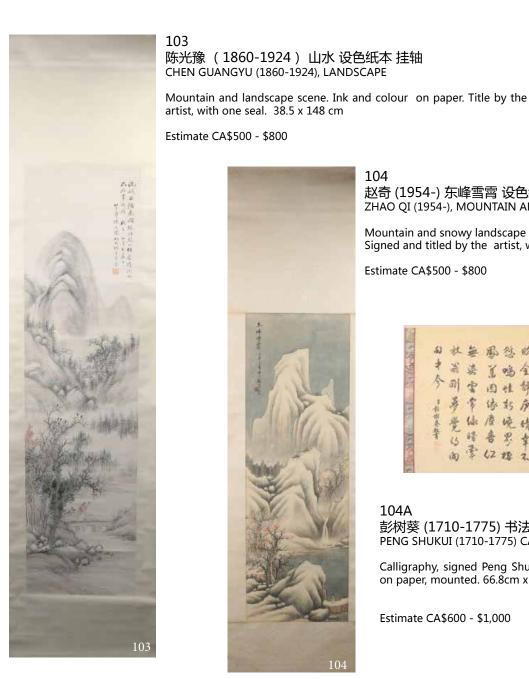

#### 104 赵奇 (1954-) 东峰雪霄 设色纸本 挂轴 ZHAO QI (1954-), MOUNTAIN AND SNOWY LANDSCAPE

Mountain and snowy landscape scene. Ink and colour on paper. Signed and titled by the artist, with one seal.  $88 \times 29$  cm

Estimate CA\$500 - \$800

104A

#### 104A 彭树葵 (1710-1775) 书法 水墨纸本 PENG SHUKUI (1710-1775) CALLIGRAPHY

Calligraphy, signed Peng Shukui with two artist\'s seals, ink on paper, mounted. 66.8cm x 40.5cm

Estimate CA\$600 - \$1,000

107

105 多彩宝石翡翠 14K 戒指 14K GOLD RING WITH JADEITE MULTI-COLORED GEM-SET