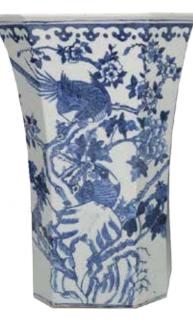

#### 003 清中期 出口青花盘 CHINESE EXPORT BLUE AND WHITE PLATE, MID QING DYNASTY

A blue and white plate, of short round sides painted on the center plants and birds encircled by two circular rings and decorated with a flower band to the barbed rim. D: 22.7 cm

Estimate CA\$200 - \$400

005 康熙 青花花卉纹茶壶 CHINESE BLUE AND WHITE TEAPOT, KANGXI PERIOD

A blue and white teapot with cover, of pear shape body flanked by a handle and a spout, detaily painted with flowers drawings orbiting the body. H: 9.2 cm