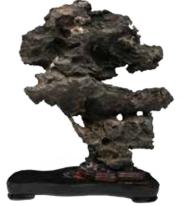

#### 231 英石摆件 CHINESE YING SCHOLAR'S ROCK

The rock accented with ridges and crevices, of a black color patinated to an ebony sheen, accompanied with a carved wood stand. H: 34 cm

Estimate CA\$500 - \$800