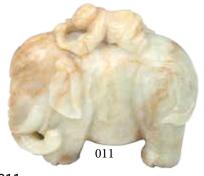

Estimate CA\$400 - \$600

011 清 青白玉童子大象摆件 CHINESE CELADON JADE ELEPHANT CARVING, QING DYNASTY

A detailedly carved stone rendered a child on an elephant holding a Ruyi scepter terminated with a fish, both the elephant and the boy features eyes downcast with a smile, the stone in smooth polished white colorpunctuated with light tinged areas of rust. H: 9.5 cm

Estimate CA\$600 - \$800

012 民国 粉彩笑佛雕瓷

CHINESE FAMILLE-ROSE BUDDHA FIGURE OF MAITREYA, REPUBLIC PERIOD

A famille-rose figure of Buddha seated in royal ease, holding a string of prayer beads in his right hand, with chest open wearing Shou character clothing, surmounted on a patterned stand. H: 36 cm