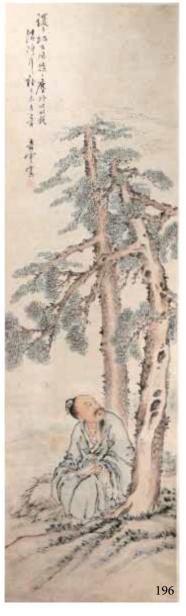

Provenance: Taiwan Immigrant Family

Estimate CA\$600 - \$800

196 吉云 人物故事 设色纸 本 挂轴 JI YUN, FIGURAL SCENE

Depicting a figure sitting under two pine trees holding a book in the hand, signed by the artist with one seal, ink and color on paper, hanging scroll. 46.5 x 171 cm

Provenance: Taiwan Immigrant Family

Estimate CA\$800 - \$1,000