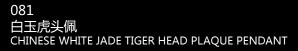

Carved bilaterally tiger's face pendent, peiced with holes on the head and the chin attached with a string on the top perforation, the stone of white tone.  $6.1 \times 4.5$  cm, Thickness 5.46 mm

Estimate CA\$8,000 - \$12,000