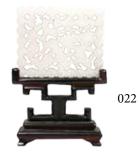

053 吉庆有鱼玉佩 <u>CHINESE WHITE</u> JADE 'FISH' PLAQUE

An openwork carved plaque in symmetry and bilateral depicting 'Ji' character between two fishes and under a V-shaped band on the smoothly polished white stone. 6.9 cm x 4.9 cm x 4.16mm

Estimate CA\$400 - \$600

溥心畬 (1896-1963) 书法对联 挂轴 水墨纸本 PU XINYU (1896-1963) CALLIGRAPHY COUPLET

Calligraphy, ink on gold-flecked paper, signed by the artist with three artist's seals, a pair of hanging scrolls. 64.3 x 11.5 cm