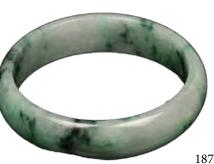

187 翡翠手镯 带盒 CHINESE JADEITE BANGLE WITH BOX

One jadeite bangle, the stone of apple green color, accompanied by a cushioned box. Inner diameter 66.14 mm, Outer diameter 79.83 mm, 73 grams

Estimate CA\$600 - \$800