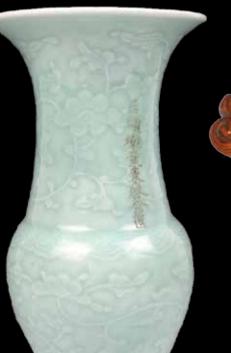

## 清 茶叶末釉暗刻龙纹长颈瓶 TEA DUST GLAZE DRAGON LONG NECK

The globular body supported on a slightly flared foot and rising to a tall cylindrical neck, the body incised with dragon and covered in uneven tea dust glaze, the unglazed foot ring reveals the buff ware.