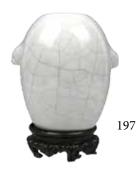

#### 197 清 哥窑双耳水洗 带座 CHINESE GE-TYPE WASHER WITH STAND, QING DYNASTY

Sturdily potted of ovoid form, two ears flanked on the side, the body with celadon glaze and covered with russet crackles. the unglazed foot ring reveals the buff ware, accompanied with a fitted wooden stand. H: 13 cm