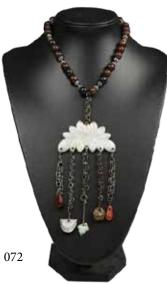

#### 072 翡翠木珠项链 JADEITE AND WOOD BEAD NECKLACE

Comprising a strand of 26 wooden beads, divided into four group of three beads, attached at the back a toggle closure, suspending a lotus shape pendant and terminating with five chain drops. 39 cmlong, Pendant: 7 cm wide, 72 grams