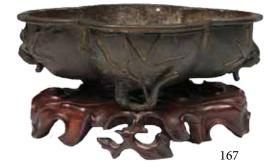

Estimate CA\$600 - \$800

167 清中期 三足铜炉连座 CHINESE BRONZE CENSER WITH FITTED STAND, MID QING DYNASTY

Of lobed form and quatrefoil section, the compressed body supported on three bamboo form feet, accompanied with a leaf form fitted wooden stand.  $23.3 \times 20.5 \times 7$  cm

Estimate CA\$2,000 - \$4,000