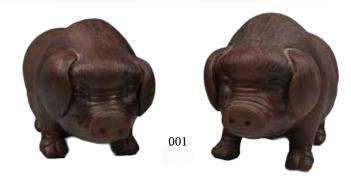

001 紫砂仿生猪对 带款 PAIR OF CHINESE ZISHA PIGS

The group comprises of two vividly carved pigs, both covered in reddish-brown color, with a four-character seal on the base, each with a drilled hole on the back. H: 11.2 cm