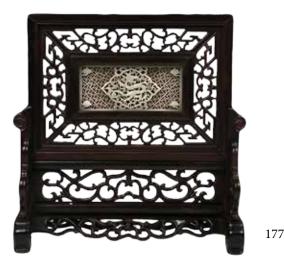

#### 177

硬木嵌明代玉牌插屏

CHINESE JADE MING DYNASTY PLAQUE MOUNTED TABLE SCREEN

Of rectangular form carved in openwork style, depicting a dragon in diamond framed and latticework patterns background with Ruyi at the four corners, the stone of an even white tone, curly reticulated wood stand. 26.5cm x26.2cm x 12cm with stand

Estimate CA\$800 - \$1,000