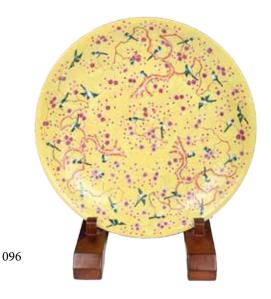

Estimate CA\$200 -\$400

096 黄地雀梅大盘 《大清道光年制》款 CHINESE YELLOW GROUND 'PRUNUS' PLATE W. DAOGUANG MARK

Interior enameled on the yellow background with prunus branch and blossoms with birds in alternate forms, the exterior decorated with flower motifs, turquoise glazed base with six character mark. D: 35 cm