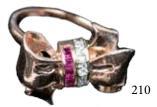

#### 210 14K 黄金镶红宝石钻戒 RUBY AND DIAMOND INLAID 14K GOLD RING

The design of a ribbon with diamonds mounted in the middle, accompanied with a box and certification. Inner diameter: 17 mm, 4.29 grams

Estimate CA\$500 - \$900