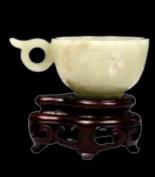

#### 049 执手玉杯 带底座 CHINESE NEPHRITE TEACUP WITH CARVED HANDLES

In overall a greenish tone, elegantly carved round cup with the handle attached, accompanied with a fitted wood stand. H: 3.8 cm

Purchased statement from Legor de Saint Hippolyte, auctioneer at Iegor Hotel desEncas in Montreal. Provenance: Lot 0584 of the October 19th, 1995 auction catalog on behalf of the Saydie Bronfman Foundation.