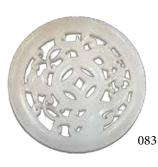

Estimate CA\$800 - \$1,000

083 龙凤纹玉佩 CHINESE WHITE JADE CARVED CIRCULAR PENDANT

Elegantly carved in bilateral openwork style, a circular plaque carved with dragon and phoenix and curling tendrils encircling a coin in the center, the stone of overall white tone. D: 5.6 cm, Thickness 0.5 cm

Estimate CA\$200 - \$400

084 硬木松云纹雕件 HARDWOOD PINE TREE AND CLOUD CARVING

Exquisitely carved in high relief openwork style depicting pine tree on circular moire pattern. 13.5 x 10 x 4 cm

Estimate CA\$200 - \$500