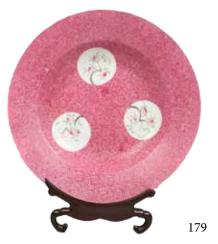

Estimate CA\$200 - \$400

179

轧道胭脂釉开光碟 《大清光绪年制》款 CHINESE PEACHBLOOM PLATE GUANGXU MARK

Of shallow round side to a flared rim, the interior covered with pink glazed and spiraling patterning with exception to three circular whiteouts each painted with peaches, the base with Guangxu mark. D: 23.3 cm