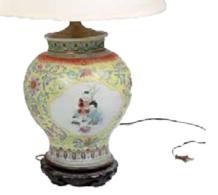

#### 017 粉彩人物瓶对 (灯) PAIR OF CHINESE FAMILLE-ROSE VASES (LAMP)

A pair of famille-rose lamps, depicting four-lobed Ruyi framed with boys inside, applied all over with scrolling flower on a yellow background, all mounted on a wood stand as a lamp. H: 72 cm

Estimate CA\$200 - \$400

017

018 清 粉彩无双谱人物花盆对 PAIR OF CHINESE FAMILLE-ROSE JARDINIERES, OING DYNASTY

A pair of flower pots of circle section tappering down to a straight foot, painted on the exterior various figures signed with name and title, applied white glazed from the exter to mid interior, unglazed basereveal the buff-ware with a drilled hole. D: 36.7 cm, H: 33.8 cm