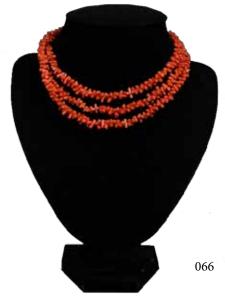

066 珊瑚项链 CHINESE CORAL NECKLACE

Comprised a strand of three layers of coral strips attached to a sterling tabinsert closure, the stone of copper-red tone. L:41 cm, 67 grams

Estimate CA\$500 - \$800

067 珊瑚胸针两件 SET OF TWO CORAL BROOCHES