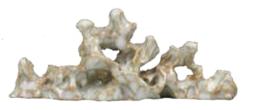

001 紫砂仿生猪对 带款 PAIR OF CHINESE ZISHA PIGS

The group comprises of two vividly carved pigs, both covered in reddish-brown color, with a four-character seal on the base, each with a drilled hole on the back. H: 11.2 cm