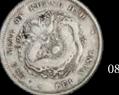

080 北洋造光绪元宝一组四枚 <u>SET\_OF\_FOUR\_CHINESE\_</u>SILVER\_COINS

Dollar, undated, legend in Chinese and Manchu, reverse with dragon, legend in Chinese and English around. D: 39.04 mm, Weight:27 grams (each )

Estimate CA\$1,000 - \$1,500