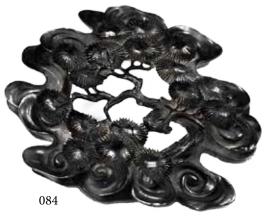

Estimate CA\$200 - \$400

084 硬木松云纹雕件 HARDWOOD PINE TREE AND CLOUD CARVING

Exquisitely carved in high relief openwork style depicting pine tree on circular moire pattern. 13.5 x 10 x 4 cm

Estimate CA\$200 - \$500