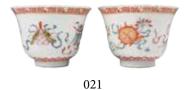

# 021 粉彩八吉祥纹茶杯对《大清乾隆年制》 款

PAIR OF FAMILLE-ROSE 'BAJIXIANG' CUPS, **QIANLONG MARK** 

A pair of teacups, of upside-down bell style, depicting peaches encircled by a shape supported on a straight foot, painted on the body four ribboned items, with a key-fret band on the rim and a ruyi band to the foot ring, the base with a sixcharacter Qianlongmark and seal. D: 8.5 cm, H: 6.2 cm (each)

Estimate CA\$600 - \$800

CHINESE CARVED JADE 'PEACH' PLAQUE

rectangular dotted frame polished and

incised with detail on the front side, the

stone of translucent white, all supported

on a fittedwood stand. 7.5 x 5.9 x 0.42 cm