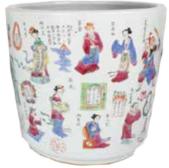

Estimate CA\$200 - \$400

017

018 清 粉彩无双谱人物花盆对 PAIR OF CHINESE FAMILLE-ROSE JARDINIERES, OING DYNASTY

A pair of flower pots of circle section tappering down to a straight foot, painted on the exterior various figures signed with name and title, applied white glazed from the exter to mid interior, unglazed basereveal the buff-ware with a drilled hole. D: 36.7 cm, H: 33.8 cm

Estimate CA\$1,500 - \$2,500