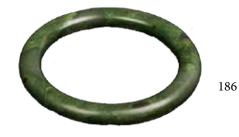

#### 186 古玉手镯 CHINESE ARCHAISTIC JADE BANGLE BRACELET

One archaic bangle, the stone of spinach green colour with interesting black inclusion. Inner diameter 58.38 mm, Outer diameter 79.08 mm, 52 grams

Estimate CA\$300 - \$500