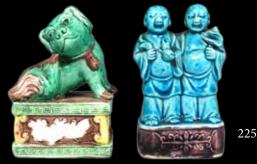

Estimate CA\$300 - \$500

225 瓷雕两件一组 CHINESE PORCELAIN FIGURES AND DOG

The set comprising of a porcelain dog and two porcelain figures, both glazed in various colors and the unglazed base revealing the buff ware, one with a hole on the base. Porcelain dog  $9.5 \times 6.2 \times 4.1$  cm

Estimate CA\$400 - \$600