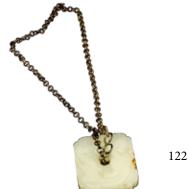

Estimate CA\$200 - \$400

122 如意龙纹玉挂件 CHINESE CARVED JADE 'DRAGON' PENDANT

Of a rectangular section with barbed corner and a centre aperture, incised with four Ruyi design on one side, the reverse carved with a bifurcated leaf tail dragon, the stone of white colour with russet spots, with chain. $2.9 \times 3.5 \times 0.8$  cm

#### 119 民国 山水纹茶盘 CHINESE LANDSCAPE TEA TRAY, REPUBLIC PERIOD

Of a lightly barbed ovoid section rising to an everted rim, painted with mountain and water scene with calligraphy, base unglazed.  $26 \times 28.5 \times 2$  cm