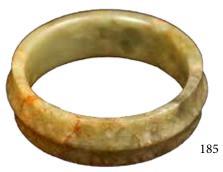

#### 185 古玉手镯 CHINESE ARCHAISTIC JADE BRACELET

One archaic bangle with a midsection circular band, the stone of green tones with orange inclusions. Inner diameter 65.36 mm, Outer diameter 80.00 mm, 80 grams

Estimate CA\$600 - \$1,000