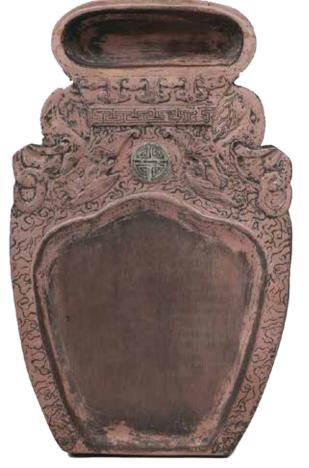

#### 004

青花绣球花包袱瓶 《大清乾 隆年制》款 CHINESE BLUE AND WHITE VASE, QIANLONG MARK

A blue and white porcelain vase, of ovoid body connecting to a foliated mouth rim, the neck decorated with a tied sash, overall painted with flower medallions, reserved on crackle-glazed ground, the base inscribed with a six-character Qianlong mark, pierced at the centre and repaired afterwards, the mouth rim is chipped and repaired as well. H: 34 cm

Estimate CA\$500 - \$800

Estimate CA\$400 - \$600