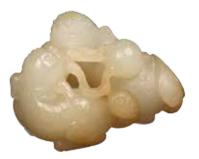

Estimate CA\$300 - \$500

A crystal carving with good transparency, depicting a small Pixiu behind another Pixiu with coin pattern ball under its paw, carved with precision scrolling furs patterns at the back, accompanied with a fitted wood stand.10.5 x 6.5 x 5 cm

Estimate CA\$400 - \$600

011 清 青白玉童子大象摆件 CHINESE CELADON JADE ELEPHANT CARVING, QING DYNASTY

A detailedly carved stone rendered a child on an elephant holding a Ruyi scepter terminated with a fish, both the elephant and the boy features eyes downcast with a smile, the stone in smooth polished white colorpunctuated with light tinged areas of rust. H: 9.5 cm