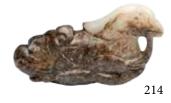

214 明 玉鸭摆件 CHINESE JADE DUCK CARVING, MING DYNASTY

The jade carved with the shape of a mandarin duck, along with lotus leaves, the stone transcend from white to a russet and grey color.  $6.3 \times 3.5 \times 2$  cm