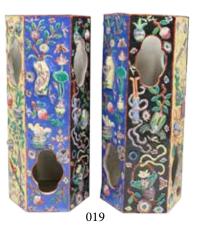

#### 019

# 民国 粉彩六角开光帽筒一对

PAIR OF CHINESE FAMILLE-ROSE HAT STANDS, REPUBLIC PERIOD

A pair of hexagon cylinder, each with six four-lobe-Ruyi shaped cutouts on the top-vers-bottom correspondence, the exterior molded with arbitrary objects painted on the colored background of yellow and black andblue, white glazed interior, the base with six character mark and seal. H: 37 cm