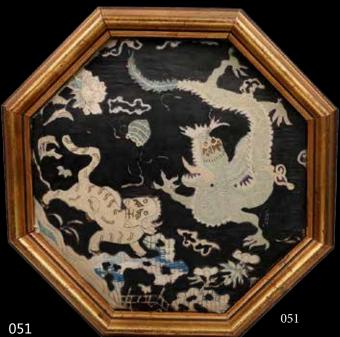

Estimate CA\$800 - \$1,200

清 刺绣挂件 CHINESE EMBROIDERY PIECE, QING DYNASTY

An embroidery silk piece with dragon and tiger against a black background, with an octagonal golden frame. L: 30 cm

Estimate CA\$300 - \$500