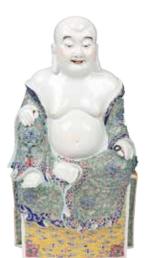

Estimate CA\$800 - \$1,000

013 白玉童子戏牛把件 CHINESE WHITE JADE BOY AND BUFFALO CARVING

A finely carved jade portraying a boy in recumbent leaning against a kneeling buffalo while holding one of the horn, the polished stone of creamy white with russet streaks, accompanied with a cushioned box.  $4.5 \times 9.5 \times 4$  cm