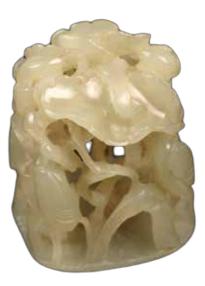

0

# 099 清 青花神兽八方花盆 BLUE AND WHITE CHINESE BEASTS JARDINIERE, QING DYNASTY

Sturdily potted with straight side to a wide everted rim, the exterior painted with Chinese ancient beasts on the sea, the mouth decorated with a key-fret bands and the unglazed base reveals the buff ware. 38.5cm x 37cm x 23cm

Estimate CA\$12,000 -\$18,000





# 100 清翡翠青蛙雕件 JADIETE FROG CARVING,, QING DYNASTY

Vividly carved as a crouching frog, the stone of green tone with darker inclusions. 4.5cm x 3cm x 2cm

Estimate CA\$300 - \$500



# 101

王 翚 (1632-1717) 款・山水 设色纸本 带框 AFTER WANG HUI (1632-1717), LANDSCAPE

Landscape scene: mountain and people in bird's eye view. Ink and color on paper. Mounted and framed. Titled and signed by Wang Hui, with seven seals 137 x 60.5 cm

Estimate CA\$600 -\$1,000

```
101
```



102 元 青玉鏤雕一路連科紋鈕 CELADON JADE RETICULATED 'EGRET' FINIAL, YUAN DYNASTY

Meticulously carved with reticulated flowers and branches and cranes, with four pierced hole on the base, the stone of white tone, accompanied with a box. 3.5 x 3.6 x 4.5 cm

Provenance: Sotheby's New York September 15-16th. 2015

Estimate CA\$8,000 - \$12,000





#### 104 赵奇 (1954-) 东峰雪霄 设色纸本 挂轴 ZHAO QI (1954-), MOUNTAIN AND SNOWY LANDSCAPE

Mountain and snowy landscape scene. Ink and colour on paper. Signed and titled by the artist, with one seal.  $88 \times 29$  cm

Estimate CA\$500 - \$800



104A

#### 104A 彭树葵 (1710-1775) 书法 水墨纸本 PENG SHUKUI (1710-1775) CALLIGRAPHY

Calligraphy, signed Peng Shukui with two artist\'s seals, ink on paper, mounted. 66.8cm x 40.5cm

Estimate CA\$600 - \$1,000





107



105 多彩宝石