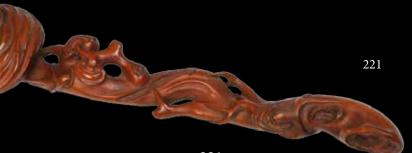

Estimate CA\$600 - \$800

221 黄杨木雕如意 A CHINESE BOXWOOD CARVED RUYI SCEPTRE

The scepter in the natural wood rich patina color, lively carved in high relief Ganoderma plant and spots imitating the gnarled texture of branch. L: 32 cm

Estimate CA\$400 - \$600

220

222 <sup>222</sup> 螭龙白玉带钩 CHINESE WHITE JADE DRAGON BELT HOOK

The semi-translucent white jadeite carved with a Chi-long confronting a dragon head terminal, the underside carved with a circular buckle. 1.8 x 11.5 x 2.5 cm