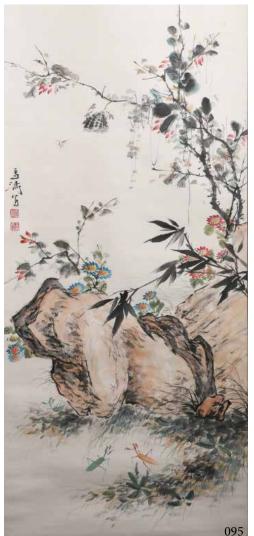

Estimate CA\$600 - \$1,000

095 王雪涛(1903-1982)款花鸟设 色纸本挂轴 A F T E R W A N G XUETAO (1903-1982) FLOWER AND BIRD

Insects and blossoms with rock scene. Ink and color on paper mounted as a hanging scroll. Signed to top left with two artist seals. 101 x 48 cm