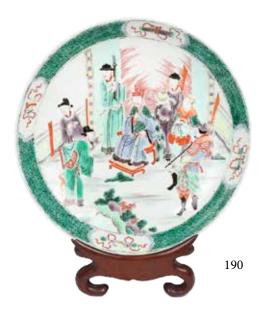

#### 190 清 五彩人物盘 CHINESE FAMILLE-VERTE 'FIGURAL' PLATE , QING DYNASTY

Painted with figures with hats, a border band of repeated patterns and four ribboned objects to the rim, the exterior with green and copper red patterning band to the rim. D: 25 cm