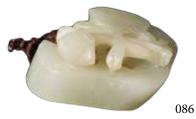

#### 086

十七,十八世纪 白玉莲藕挂件 CHINESE WHITE JADE LOTUS ROOT CARVING PENDANT,17-18TH C.

A carving with holes pieced through mimicing the lotus root form mounted with a lotus flower and leave carvings on top, attached with a string, the stone of white tone. 4.2 x 2 x 3.2 cm

Estimate CA\$8,000 - \$12,000

082

085

王成喜 (1940-) 牵牛花 设色纸本 带框 WANG CHENG XI (1940-) MORNING GLORY

Flower and leaf. Ink and color on paper. Mounted and framed. Titled and signed by the artist, with three seals 45.5 x 67.5 cm