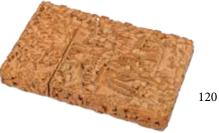

#### 120 十三行雕名片盒 CHINESE CANTON CARVED WOODEN CARD CASE AND COVER

Of a rectangular box exquisitely carved, depicting figures and architectures submerged in carved trees and blossom with a matching fitted cover.  $6.7 \times 10.6 \times 1.5$  cm

Estimate CA\$200 - \$400

122 如意龙纹玉挂件 CHINESE CARVED JADE 'DRAGON' PENDANT

Of a rectangular section with barbed corner and a centre aperture, incised with four Ruyi design on one side, the reverse carved with a bifurcated leaf tail dragon, the stone of white colour with russet spots, with chain. $2.9 \times 3.5 \times 0.8$  cm