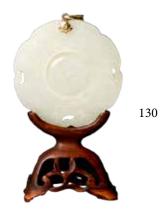

130 清 白玉转心佩 带座 CHINESE WHITE JADE LOBED PLAQUE WITH STAND, QING DYNASTY

A circular pendant of eight-lobes with a mobile centerpiece circulated by key-fret bands, incised with eight Bagua motifs and twelve-characters of time on the exterior surfaces, four tiny pierced 'ruyi' shapedholes around the perimeter with a bail attached, the stone of white tone. D: 5.5 cm, Thickness 5.62 mm

Estimate CA\$1,500 - \$2,000