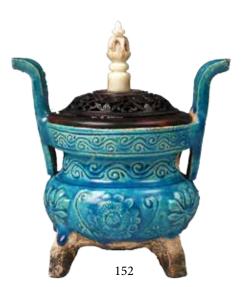

### 民国 宝石镶嵌银香炉一对 带座 PAIR OF GEM INLAID SILVERED METAL BURNERS W. STAND, REPUBLIC PERIOD

Comprising of three detachable parts, overall of square pyramid form supported on four legs carved with beast head, the body covered in finely carved silvered metal and inlaid with various gemstones such as coral, jadeand turquoise, accompaneid with two square form wooden stands. Burner 103 x 54 x 54 cm; Stand 73.3 x 66 x 66 cm

Estimate CA\$8,000 - \$12,000