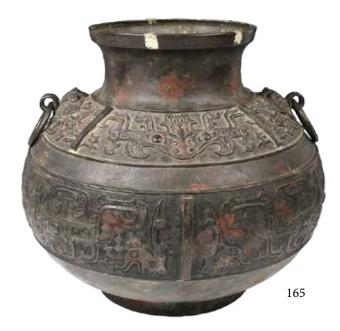

Estimate CA\$300 - \$500

164

165

明 双耳活环大铜罐 CHINESE ARCHAIC BRONZE DOUBLE-EAR JAR, MING DYNASTY

Of globular form supported on a flared foot and rising to a waisted neck and a straight rim, flanked with beast masks and rings on the shoulder, decorated with Taotie motif bands on the shoulder and body. D: 35.5 cm,H: 30.7 cm