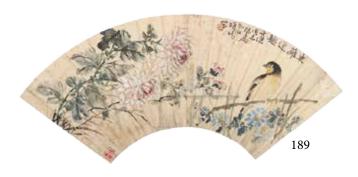

#### 189 项介石(1893 -1964) 花鸟扇面 设色纸本 XIANG JIESHI (1893 -1964), FLOWERS AND BIRD

Painted flowers and a bird, signed with two artist seal, ink, and color on paper.

Estimate CA\$500 - \$800