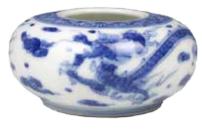

#### 151 青花龙纹水盂 CHINESE BLUE AND WHITE WATER POT

Of compressed round body, painted in blue and white with a key-fret band to the rim and depicting a dragon in pursuit of a flaming pearl amidst scrolling clouds on the body. D: 4.1 cm, H: 9.1 cm