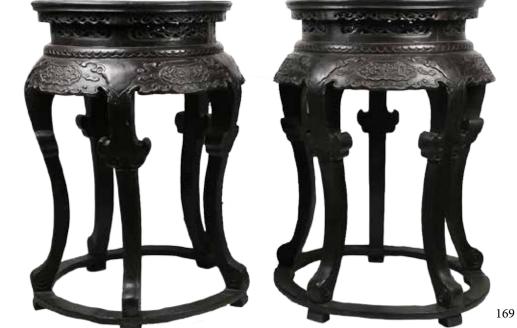

#### 169 硬木圆几对 PAIR OF CHINESE CARVED WOODEN TABLES

The circular top panel set over a finely pierced waist, the slightly canted shoulder carved with flowers, all raised on five cabriole legs ending in hoof feet and joined by a conforming base stretcher over bracketfeet. D(table top): 54.5 cm, H: 84.3

Estimate CA\$3,000 - \$5,000