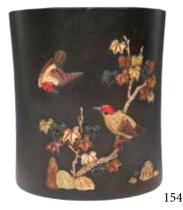

154 十九世纪 竹嵌花鸟纹笔筒 CHINESE INLAID BAMBOO BRUSH POT 19TH C.

Of cylindrical form rising straight up with shell decorations on the body features birds rest on bamboos, butterflies and flowers and calligraphy inscriptions, the interior exposed with natural bamboo wood, fourcharacter seal mark on the side. D: 13.6 cm, H: 14.6 cm