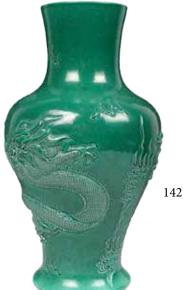

Estimate CA\$200 - \$400

143

142 绿地雕瓷龙纹瓶《陈国治制》款 GREEN GROUND DRAGON VASE, CHENGUOZHI MARK

Of baluster body rising to a cylindrical neck and mouth, carved in high-relief a vivid dragon amidst clouds on green glazed ground, with buffed footring, the base with four character Chen Guozhi mark. H:35 cm