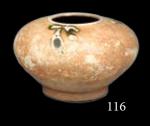

116 吉州窑水盂 CHINESE JIZHOU-GLAZED WATERPOT

Of a globular body tapering down to straight foot and a flat base, three green marks on the body, covered with honey-mustard tone glazed end in a midsection of the exterior to an unglazed base. H: 4 cm

Estimate CA\$300 - \$500

117 粉彩人物花瓶 CHINESE FAMILLE-ROSE FIGURAL SCENE VASE

Of a globular form tapering down to a flat base, decorated with a key-fret band on the shoulder and a Ruyi band to the base, painted in between sceneries of two ladies playing chess and Guzheng. H: 41.5 cm