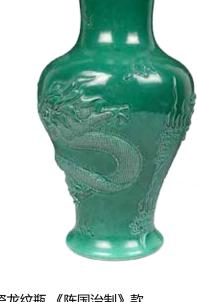

Estimate CA\$200 - \$400

143

142 绿地雕瓷龙纹瓶《陈国治制》款 GREEN GROUND DRAGON VASE, CHENGUOZHI MARK

Of baluster body rising to a cylindrical neck and mouth, carved in high-relief a vivid dragon amidst clouds on green glazed ground, with buffed footring, the base with four character Chen Guozhi mark. H:35 cm