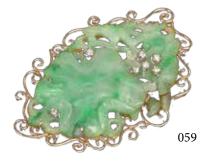

#### 059 翡翠 18K 金镶钻胸针 JADEITE AND 7 DIAMONDS INLAID 18K GOLD BROOCH

Carved as lotus leaves in openwork style bordered and surmounted in 18 karat gold set with 7 diamonds, accompanied with a cushioned box.  $5.7 \times 3.6$  cm, 14 grams