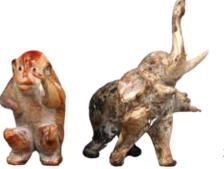

Estimate CA\$200 - \$400

239 琉璃猴子大象摆件两件 SET OF TWO GLASS MONKEY AND ELEPHANT CARVINGS

Two vividly carved animals, a storming elephant, the stone with mixed tones of grey and white and russet; a monkey, the stone color mixed with an orange and pink tone. H: 7.5 cm; H: 4.5 cm