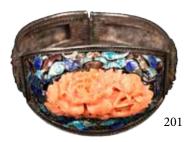

#### 201 烧蓝拉丝珊瑚手镯 ENAMELLED CORAL BRACELET, QING DYNASTY

The bangle mounted with a carved flower coral in the center encircled by a Shou character band and bats decoration on the side in brown and blue tone enamel, accompanied with a box. Inner diameter  $5 \times 6 \text{ cm}$ , 29 grams

Estimate CA\$1,500 - \$2,000