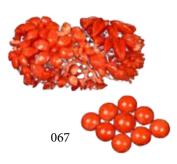

Comprised of two coral pendant: a pendant with nine beads mounted in a diamond section; a pendant carved in openwork style with flowers and birds in 18K gold. L: 4 cm, 11 grams; L: 5.9 cm, 47 grams

Estimate CA\$1,000 -\$1,500