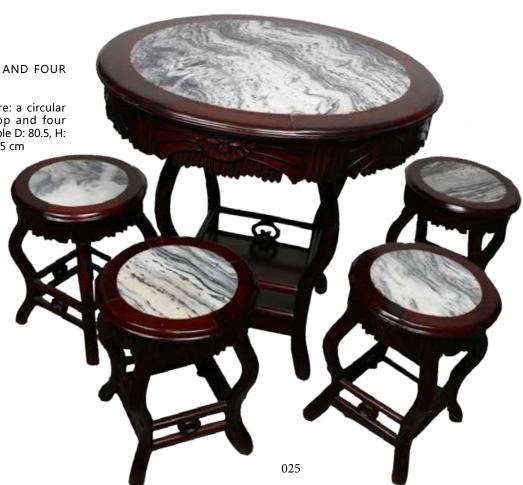

#### 025

民国 酸枝圆桌带四圆凳 A SET OF SUANZHI TABLE AND FOUR STOOLS, REPUBLIC PERIOD

A set of five suanzhi furniture: a circular table with marble-inlaid top and four marble-inlaid round stools. Table D: 80.5, H: 79 cm; Chairs (x4) D: 35, H: 45.5 cm