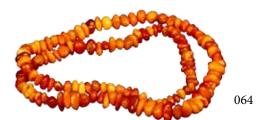

#### 064 蜜蜡项链 CHINESE AMBER BEADED CHAIN

Comprised a strand of irregular pebble form beads, the stone of various transparency of yellow tone, with white and russet inclusions. L: 42 cm, 47 grams

Estimate CA\$300 - \$500