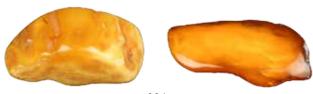

Estimate CA\$400 - \$600

217

The organic shape smooth pebble form stone snuff bottle features complex patterns of ripple in a mixed color of orange and russet and white with intriguing black spots, accompanied with fitted stopper. H: 7.6 cm