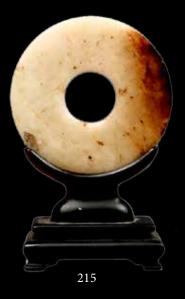

#### 215 素身玉璧 带座 CHINESE JADE BI DISC WITH STAND

The jade of circular form pierced with a central aperture, the stone of celadon tone with russet inclusions, accompanied with a fitted wooden stand. D:6.7 cm, Thickness 8.83 mm