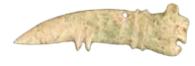

# 133

红山风格兽型古玉匕首雕件 HONGSHAN STYLE CELADON JADE DAGGER PENDANT

Of an elongated beast carving with perforation pierced through, the stone of apple green and buff tone. 8.5 x  $2.7 \times 0.6$  cm

Provenance: Acquired from H. H. Pao Xie, Toronto.

Estimate CA\$600 - \$800

134 晚周至汉 古玉鸟雕件 CALCIFIED JADE BIRD-FORM PENDANT, LATE ZHOU TO HAN DYNASTY

An archaic calcified bird carving with perforation pierced at the base, the stone of opaque white and apple green inclusions.  $3.2 \times 3 \times 0.3$  cm