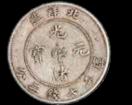

080 北洋造光绪元宝一组四枚 <u>SET\_OF\_FOUR\_CHINESE\_</u>SILVER\_COINS

Dollar, undated, legend in Chinese and Manchu, reverse with dragon, legend in Chinese and English around. D: 39.04 mm, Weight:27 grams (each )