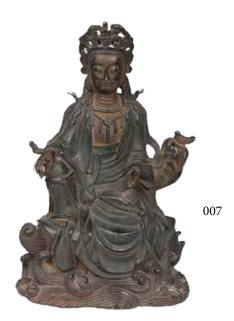

#### 007 铜佛像 CHINESE BRONZE FIGURE OF A BUDDHA

A Buddha figure seated in royal ease on top of a rock above the water pattern foundation, base hollowed out. 16 x 12.6 x 25.5 cm

Estimate CA\$400 - \$600

008 北方斯基特人金饰牌 NORTHERN SCYTHIA STYLE GOLD PLATE