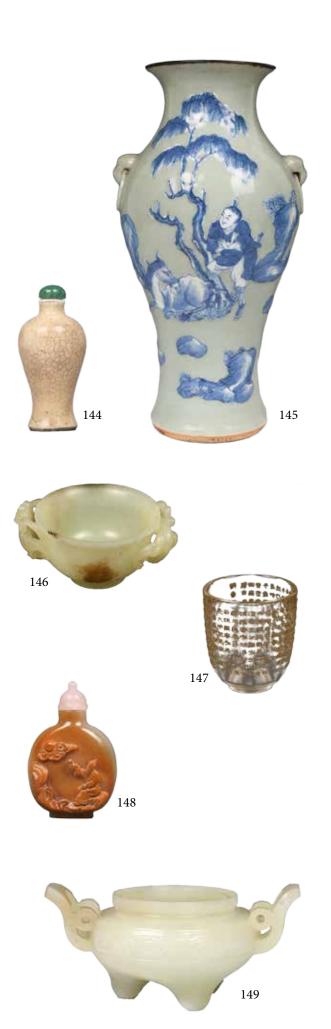

Estimate CA\$200 - \$400

109 民国 圆形墨盒 CHINESE ROUNDED INK BOX, REPUBLIC PERIOD

Of a flat cylindrical form incised with apocryphal inscriptions on top, with a fitted mid-division box and cover, the base incised with characters. D: 4.8 cm, H: 2 cm

Estimate CA\$200 - \$400

110

110 清中期 漆雕花卉纹笔筒 《乾隆年制》 款

CINNABAR LACQUER BRUSHPOT WITH QIANLONG MARK, MID-QING DYNASTY

Of a cylindrical, incised with latticework patterns all over the body and the rim, decorated with two circular bands and Ruyi shape frame in lacquered lining encircling tree branches and bird incision, lacquerbase, and interior, the base glued with a sticker and incised with four characters Qianlong mark. D: 13 cm, H: 15.3 cm