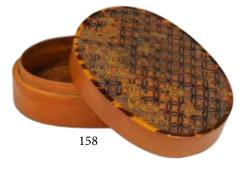

Estimate CA\$300 - \$500

160

158 十九世纪 椭圆漆器盒 CHINESE LACQUERED BOX, 19TH C.

Of elliptical shape section rising straight up from a flat base to a fitted mid-division box and cover, the top craved with detailed latticework, exposed interior and polished honey tone exterior.  $6.5 \times 9 \times 3.4$  cm

Estimate CA\$300 - \$500