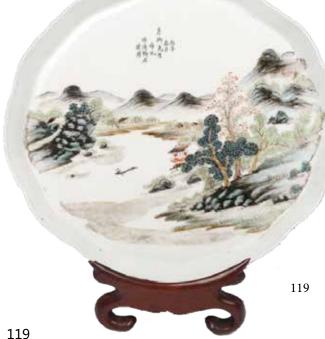

#### 119 民国 山水纹茶盘 CHINESE LANDSCAPE TEA TRAY, REPUBLIC PERIOD

Of a lightly barbed ovoid section rising to an everted rim, painted with mountain and water scene with calligraphy, base unglazed.  $26 \times 28.5 \times 2$  cm

Estimate CA\$400 - \$600

121