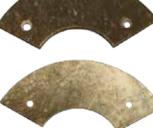

001 紫砂仿生猪对 带款 PAIR OF CHINESE ZISHA PIGS

The group comprises of two vividly carved pigs, both covered in reddish-brown color, with a four-character seal on the base, each with a drilled hole on the back. H: 11.2 cm