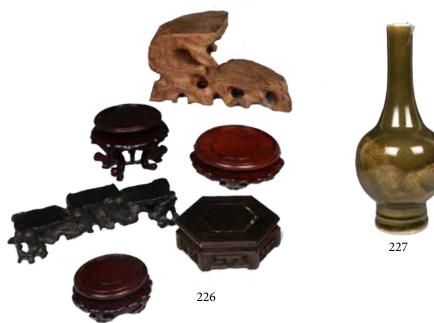

#### 226 木底座六件 SET OF SIX WOODEN STANDS

The set comprising of six wood stands with in various sizes and colors. Wides length 18.5 cm

Estimate CA\$200 - \$400

## 清 茶叶末釉暗刻龙纹长颈瓶 TEA DUST GLAZE DRAGON LONG NECK

The globular body supported on a slightly flared foot and rising to a tall cylindrical neck, the body incised with dragon and covered in uneven tea dust glaze, the unglazed foot ring reveals the buff ware.