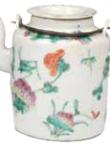

#### 033 粉彩人物盘、粉彩茶壶两件 SET OF CHINESE FAMILLE-ROSE PLATE AND TEAPOT

A set of two famille-rose pottery ware: a plate with figures and coins painted on the interior; a teapot painted with greenery and insects. Plate D: 20 cm; Teapot H: 11.5 cm

Estimate CA\$400 - \$600