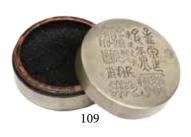

Estimate CA\$200 - \$400

109 民国 圆形墨盒 CHINESE ROUNDED INK BOX, REPUBLIC PERIOD

Of a flat cylindrical form incised with apocryphal inscriptions on top, with a fitted mid-division box and cover, the base incised with characters. D: 4.8 cm, H: 2 cm