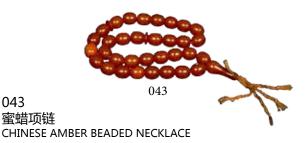

043

A strand of overall honey-orange hue amber beads with some interesting russet mark trapped, divided into three groups of 11 by two flattened beads, attached at the back a gourdshaped fotouta. 33 beads, 46 gram, L:22cm