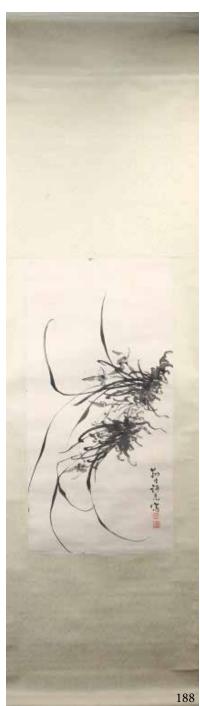

188 许尧 兰花 水墨纸本 挂轴 XU YAO, ORCHID

Orchid and butterflies. Ink on paper. Mounted on hanging scroll. Signed by the artist, with two seals. 33 x 68 cm

Estimate CA\$500 - \$800