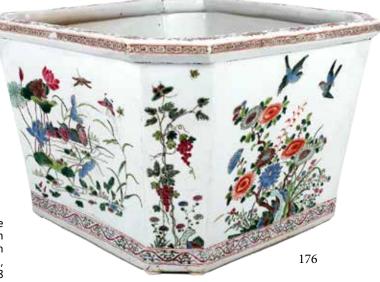

#### 176 注料2033

清 粉彩花鸟图大缸 CHINESE FINELY PAINTED FAMILLE-ROSE JARDINIERE QING DYNASTY

Of radiant section rising to a galleried rim decorated with flower lappet and ket-fret band, finely painted around the exterior various flowers and branches, the unglazed base reveals the buff ware.  $39 \times 41 \times 27$  cm