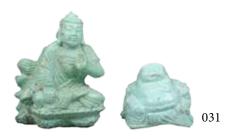

#### 031 绿松石佛雕两件 SET OF TWO CHINESE TURQUOISE BUDDHA CARVINGS

A set of two Buddha carving: a laughing Buddha with right hand resting on his upturned leg; a seated Buddha carving with left hand resting on his leg. H: 3.5 cm; H: 6.5 cm