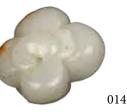

Estimate CA\$2,000 - \$3,000

014 玉花摆件 CHINESE WHITE JADE FLOWER CARVING

A flower carving with perforation drilled at the back, the stone of pale white tone punctuated with light tinged areas of russet inclusion. 5 x 4.5 x 2.7 cm

Estimate CA\$200 - \$400

016

015

015 瘿木笔筒 CHINESE BURLWOOD BRUSHPOT

A heavy brush pot hollowed in the center, the exterior with a tree trunk resemblance form gnarled with small recessed holes, all on the natural attractive wood grain. D:14.5 cm, H:16 cm