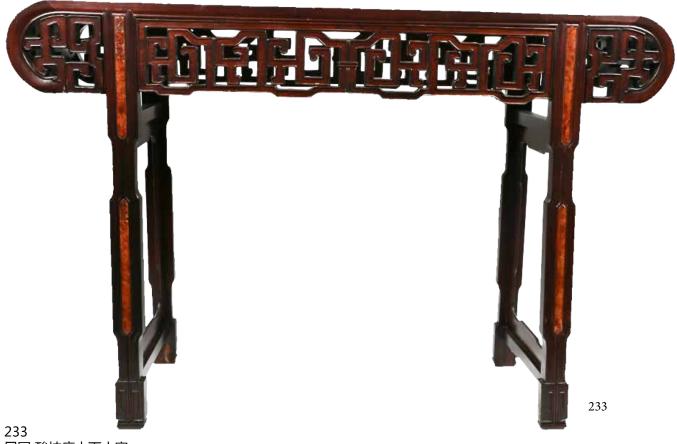

#### 169 硬木圆几对 PAIR OF CHINESE CARVED WOODEN TABLES

The circular top panel set over a finely pierced waist, the slightly canted shoulder carved with flowers, all raised on five cabriole legs ending in hoof feet and joined by a conforming base stretcher over bracketfeet. D(table top): 54.5 cm, H: 84.3