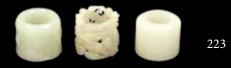

0





The rounded body rising from a splayed foot to an elongated neck and flared rim, carved around the body flowers and foliate scroll, decorated with a Ruyi band on the shoulder, incised with eight characters on the neck, allover celadon glazed, with a hole on the base. H: 29 cm

Estimate CA\$600 - \$800

221 黄杨木雕如意 A CHINESE BOXWOOD CARVED RUYI SCEPTRE

The scepter in the natural wood rich patina color, lively carved in high relief Ganoderma plant and spots imitating the gnarled texture of branch. L: 32 cm

Estimate CA\$400 - \$600



220

222 <sup>222</sup> 螭龙白玉带钩 CHINESE WHITE JADE DRAGON BELT HOOK

The semi-translucent white jadeite carved with a Chi-long confronting a dragon head terminal, the underside carved with a circular buckle. 1.8 x 11.5 x 2.5 cm

Estimate CA\$400 - \$600



223 白玉扳指三件 SET OF THREE CHINESE JADE THUMB RINGS

The set comprised of three cylindrical form jade thumb ring: a plain thumb ring of pale white tone; a carved thumb ring depicting figures and Ganoderma growing from the landscape; an openwork carved thumb ringdepicting a phoenix and a dragon in the design. Inner diameter 2.17 cm, 45 grams; 2.2 cm, 48 grams; 2.26 cm, 29 grams

Estimate CA\$400 - \$600



224 玉摆件一组两件 SET OF TWO JADE CARVINGS

The set comprised of two carvings: a pig carving, the stone of celadon tone; a openwork fishes carving, the stone of white to celadon.  $4 \times 2.5 \times 1.4$  cm;  $4.7 \times 3.5 \times 2.3$  cm

Estimate CA\$300 - \$500



225 瓷雕两件一组 CHINESE PORCELAIN FIGURES AND DOG

The set comprising of a porcelain dog and two porcelain figures, both glazed in