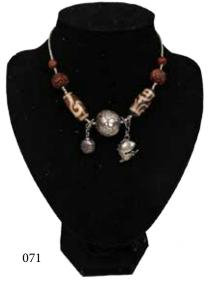

#### 071 天珠项链 DZI BEADS NECKLACE

Comprising a silver-tone beaded necklace decorated with wooden beads and a carved dragon ball within the center, suspending two small drops on the sides. L:37 cm, 46 grams