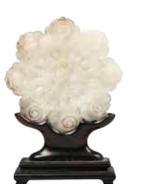

Estimate CA\$300 - \$500

A crystal carving with good transparency, depicting a small Pixiu behind another Pixiu with coin pattern ball under its paw, carved with precision scrolling furs patterns at the back, accompanied with a fitted wood stand.10.5 x 6.5 x 5 cm