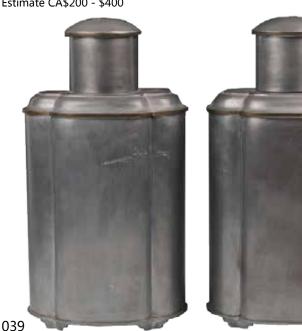

#### 晚清 出口锡制茶叶罐对 A PAIR OF PEWTER TEA CADDIES AND COVER, LATE QING DYNASTY

A set of two tea caddies, of four-lobed-ruyi section supported on four bracket legs on the corners, rising to a rounded shoulder with an everted edge to a cylindrical mouth opening, accompanied with fitted covers. 19.5 x 14 x 36.5 cm (each with cover)