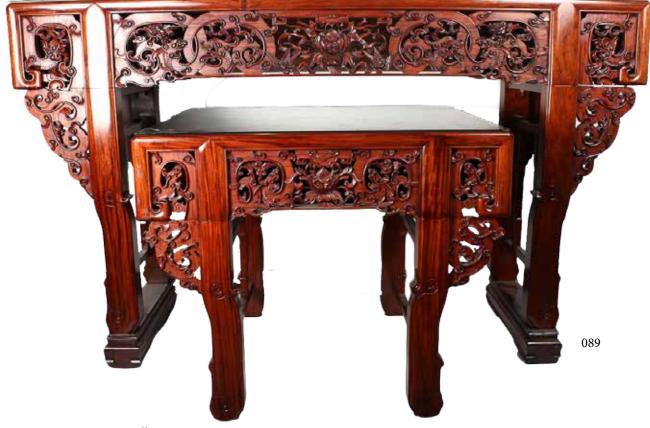

#### 089 二十世纪 酸枝案台 CHINESE SUANZHI ALTAR TABLE SET, 20TH C.

A set of two alter table: of a rectangular top with straight extruded flange and a drawer on both sides, with spandrelled apron carved in openwork style floral foliate patterns, supported on two pairs of legsconjoined on the shorter side with reticulated stretchers; the small squared tables carved in samilar pattern, accompanied with a total of four pull-out drawers on the both sides. Alter table (rectangular) 210 x60.5 x 126 cm; Alter table (lower) 78.3 x 103.3 x 87 cm

087

Estimate CA\$5,000 - \$8,000