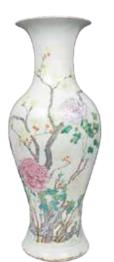

#### 004

青花绣球花包袱瓶 《大清乾 隆年制》款 CHINESE BLUE AND WHITE VASE, QIANLONG MARK

A blue and white porcelain vase, of ovoid body connecting to a foliated mouth rim, the neck decorated with a tied sash, overall painted with flower medallions, reserved on crackle-glazed ground, the base inscribed with a six-character Qianlong mark, pierced at the centre and repaired afterwards, the mouth rim is chipped and repaired as well. H: 34 cm

Estimate CA\$500 - \$800

Estimate CA\$400 - \$600