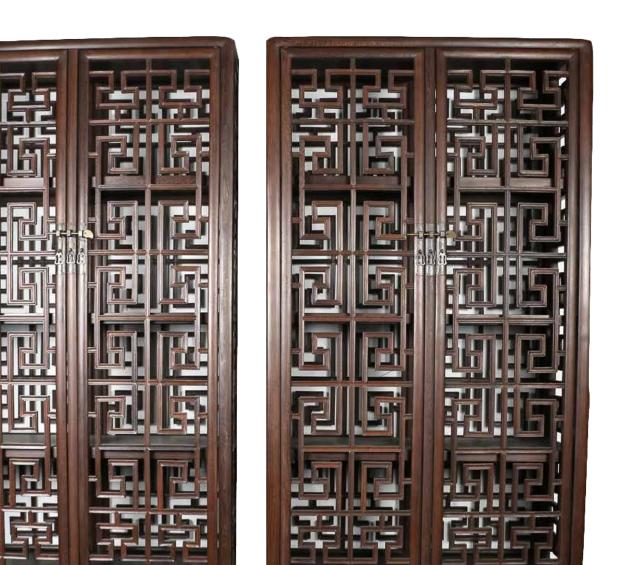

# 162 二十世纪 鸡翅木柜子对 PAIR OF CHINESE PIERCED JICHIMU CABINETS, 20TH C.

A tall rectangular unit carved in openwork key-fret pattern, flanked with two doors and a vertible mid division, four shelving level inside. 87.5 x 38 x 184.5 cm (each)

Estimate CA\$2,000 - \$3,000