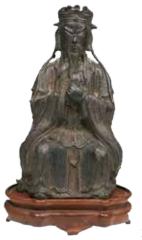

#### 209

明「文昌聖君」坐像连木座

AN ANCIENT CHINESE EMPEROR 'WENCHANG' STATUE, MING DYNASTY

The deity, possibly Wenchang dressed in a reverential pose his joined hands holding a hu tablet, wearing a long plaited robe with a serious face framed by trimmed hair extending in two long strands over hispendulous earlobes and cords issuing from his crown, hollowed from the base, the figure sat gracefully on a fitted extrusion wood stand, with perforation at the back. H: 21cm

Estimate CA\$2,000 - \$2,400