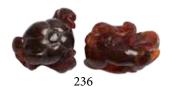

Estimate CA\$200 - \$400

236 清 玛瑙小雕件对 PAIR OF CHINESE RED AGATE CARVINGS, QING DYNASTY

Two polished stone of deep orange-red color detailed carved in the form of a toad clinging on a squash; a mature mammal laying beside a small mammal holding a Ruyi branch. H: 2.3 cm; H: 1.9 cm