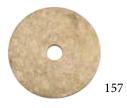

#### 157 谷纹玉璧 CHINESE ARCHAISTIC JADE BI DISC PLAQUE

Of disc from, carved on one sides archaic "gu" grain pattern, the reverse encircled with five C-pattern scroll, the stone of celadon tone with white inclusions. D: 55.76 mm, Thickness 6.52 mm