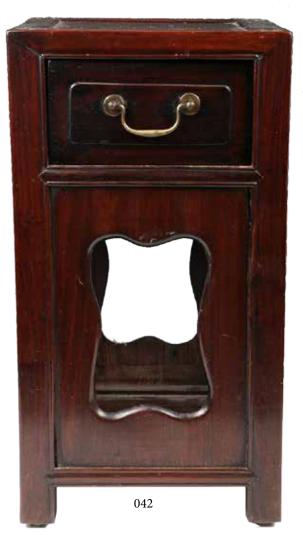

#### 042 民国 酸枝木方几 CHINESE RED SUANZHI CARBINET, REPUBLIC PERIOD

A small suanzhi cabinet, Republic period, with square shaped top, a drawer is mounted under above associated legs, 28 x 28 x 53 cm

Estimate CA\$400 - \$700