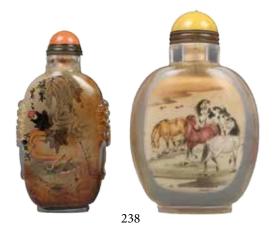

#### 238

#### 鼻烟壶两件 GROUP OF TWO CHINESE SNUFF BOTTLES

Two snuff bottles, of flattened ovoid form painted inside with houses, with a stopper; of elongated flattened ovoid form flanked beast masks, painted inside insects and calligraphy, with a stopper. H: 10 cm; H: 9cm