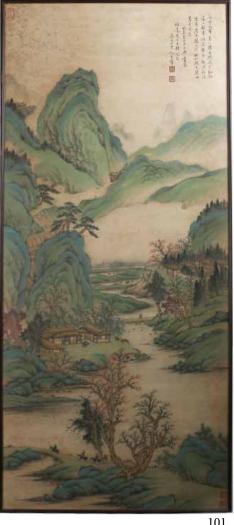

# 101

王 翚 (1632-1717) 款・山水 设色纸本 带框 AFTER WANG HUI (1632-1717), LANDSCAPE

Landscape scene: mountain and people in bird's eye view. Ink and color on paper. Mounted and framed. Titled and signed by Wang Hui, with seven seals 137 x 60.5 cm

Estimate CA\$600 -\$1,000

```
101
```

102 元 青玉鏤雕一路連科紋鈕 CELADON JADE RETICULATED 'EGRET' FINIAL, YUAN DYNASTY

Meticulously carved with reticulated flowers and branches and cranes, with four pierced hole on the base, the stone of white tone, accompanied with a box. 3.5 x 3.6 x 4.5 cm