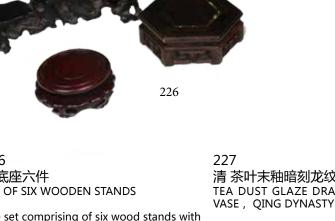

#### 226 木底座六件 SET OF SIX WOODEN STANDS

The set comprising of six wood stands with in various sizes and colors. Wides length 18.5 cm

Estimate CA\$200 - \$400

## 清 茶叶末釉暗刻龙纹长颈瓶 TEA DUST GLAZE DRAGON LONG NECK

The globular body supported on a slightly flared foot and rising to a tall cylindrical neck, the body incised with dragon and covered in uneven tea dust glaze, the unglazed foot ring reveals the buff ware.