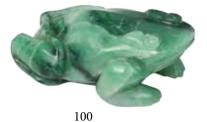

# 100 清翡翠青蛙雕件 JADIETE FROG CARVING,, QING DYNASTY

Vividly carved as a crouching frog, the stone of green tone with darker inclusions. 4.5cm x 3cm x 2cm

Estimate CA\$300 - \$500