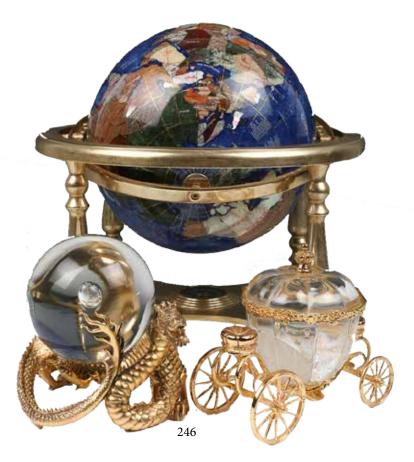

Estimate CA\$200 - \$400

245 地毯 A WOOL RUG 245

A rug depicting birds and flowers on the grey background and navy blue border. 6 x 10 foot

Estimate CA\$300 - \$500

246 装饰摆件三件 GROUP OF THREE ORNAMENTS

A set of three gold tone objects: a clear ball on a golden dragon stand; a gold-framed pumpkin carriage; a global with golden lining. H: 13 cm; H: 12.5 cm; H: 33 cm