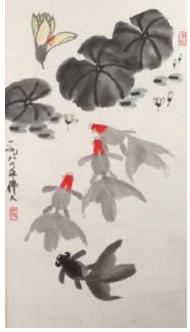

#### 吴作人 (1908-1997) 款 金鱼图 设色纸本 挂轴 AFTER WU ZUOREN (1908-1997) GOLDFISH

Goldfish and lotus scene. Ink and color on paper mounted as a hanging scroll. Sign and dated 1980 with two artist seals. 88 x 48 cm

Estimate CA\$400 - \$600

088