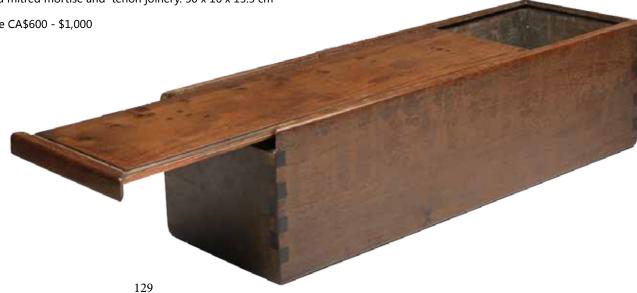

Estimate CA\$300 - \$500

129 十九世纪 硬木画盒 HARDWOOD PAINTING STORAGE BOX , 19TH C.

Of a rectangular box with a fitted slide-in lid, with the side exposed mitred mortise and tenon joinery. 50 x 16 x 13.5 cm

Estimate CA\$600 - \$1,000