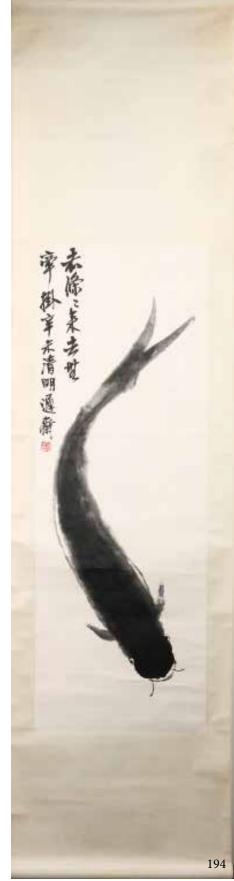

#### 194 迟斋 鱼 水墨纸本 挂轴 CHI ZHAI, FISH

Depicting a fish, titled and signed by the artist with one artist's seal, ink on paper, hanging scroll.  $33.2 \times 94.3 \text{ cm}$ 

Provenance: Taiwan Immigrant Family