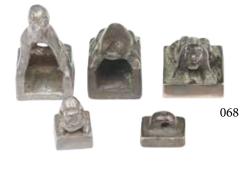

068 铜印章五件 GROUP OF FIVE CHINESE BRONZE SEALS

Comprising a group of five seals: a monkey carving seal; toad carving seal; a leopard carving seal; a lion carving seal; a bail attached seal. Money 2 x 2 x 4 cm; Toad 2 x 1.9 x 2.5 cm; Leopard 2.3 x 2.2 x 2.3 cm; Lion 1.3 x 1.3 x 1.7 cm; Seal 1.5 x 1.1 x 1.1 cm