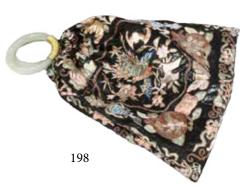

198 玉镯柄刺绣手挽包 CHINESE EMBROIDERY PURSE WITH JADE BANGLE HANDLE

The bag embroidered on both side with peacock and bat surrounded by butterfly and floral decorations. Bag W: 27 cm, L: 33.5 cm, Bangle inner D: 5.8 cm