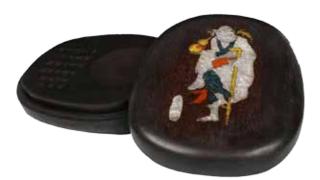

#### 097 晚清漆盒 《慎德堂制》款 BLACK AND RED LACQUERED WOOD BOX, SHENDETANG MARK

A rectangular box carved with scrolling motif in black ground and red line lacquer, the box and hinged cover opened upward with a ruyi lock design, the interior with copper-red lacquer, the base with with four character Shendetangzhi mark. 17.5 x 11.6 x 7 cm