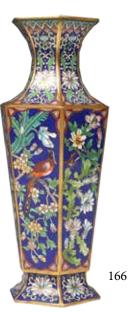

#### 119 民国 山水纹茶盘 CHINESE LANDSCAPE TEA TRAY, REPUBLIC PERIOD

Of a lightly barbed ovoid section rising to an everted rim, painted with mountain and water scene with calligraphy, base unglazed.  $26 \times 28.5 \times 2$  cm

Estimate CA\$400 - \$600

121