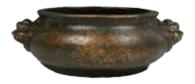

Estimate CA\$200 - \$400

199 冰梅小瓶 CHINESE BLUE AND WHITE 'PRUNUS' VASE

The baluster body rising from an everted base to a short straight neck, the body covered with white blossoming prunus against a blue ground. H: 23.5 cm