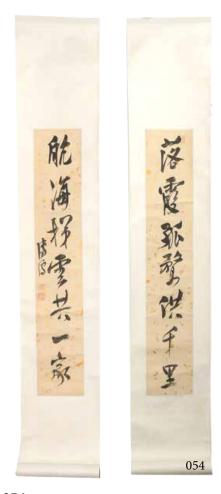

Estimate CA\$400 - \$600

溥心畬 (1896-1963) 书法对联 挂轴 水墨纸本 PU XINYU (1896-1963) CALLIGRAPHY COUPLET

Calligraphy, ink on gold-flecked paper, signed by the artist with three artist's seals, a pair of hanging scrolls. 64.3 x 11.5 cm

Estimate CA\$2,000 - \$4,000

其於稽法 這是之意 四中不 056 18 冯汉 (1879-1950) 书法条幅 黄田学 亦和順 FENG HAN (1875-1950), CALLIGRAPHY BANNER 土下備 寵 Calligraphy. Ink on paper. Signed, with 馬 仁合而 three seals. 33.7 x 88.2 cm 50 眉聖不 Estimate CA\$2,000 - \$3,000 モリシン 君討奢 風事上 耀得合 教禮堂 吼儀臺 056