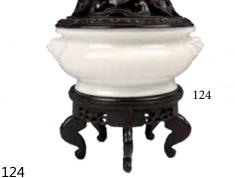

Toronto Collector

Estimate CA\$600 - \$800

十六、十七世纪 德化白瓷炉带座盖 BLANC-DE-CHINE BURNER WITH STAND & COVER, 16/17TH C.

a slightly flared foot, flanked with two beast mask ears, applied all over in white glazed, accompanied with an openwork floral carving cover surmounted by the seated lionand a carved wood stand. H (w. cover): 13.5 cm

Provenance: from an important Provenance: from an important Toronto Collector

Estimate CA\$3,000 - \$5,000

青花纹盘 CHINESE BLUE AND WHITE 'HUNDRED ANTIQUES' CHARGER

Painted with flower vase in the center surrounded by latticework pattern with four objects and circular band, painted on the exterior four flower blossoms. D: 23.3 cm