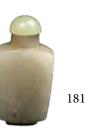

#### 181 清 白玉鼻烟壶 CHINESE WHITE JADE SNUFF BOTTLE, QING DYNASTY

Of shield form tapered down to short straight foot, the stone of white and celadon tone. H: 5.2 cm

Estimate CA\$400 - \$600