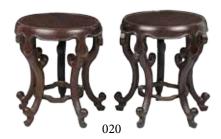

Estimate CA\$300 - \$500

020 晚清 酸枝对几 PAIR OF RED SUANZHI WOOD STANDS, LATE QING DYNASTY

A pair of stands, elegantly carved with five wristed cabriole legs supporting a circular top, attached to the bottom a bent ring, the warmly painted natural wood strikingly figured with attractive grain pattern of variegated brown streaks. D: 16.5 cm; H: 19.5 cm

Estimate CA\$500 - \$800