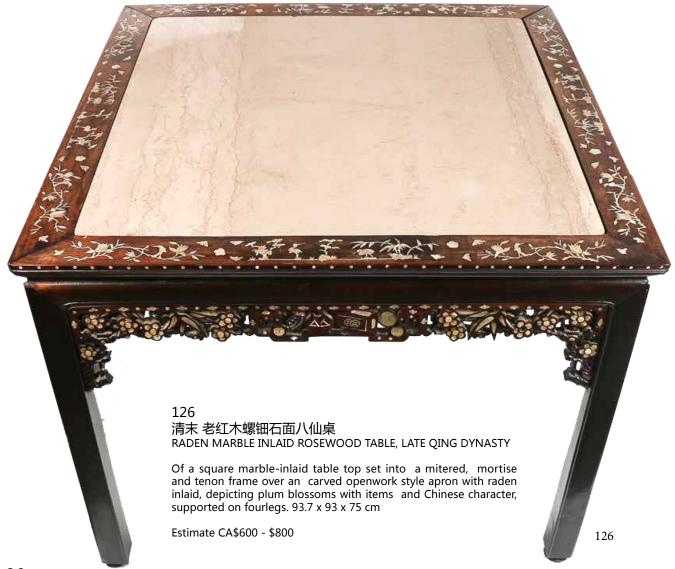

Estimate CA\$300 - \$500

129 十九世纪 硬木画盒 HARDWOOD PAINTING STORAGE BOX , 19TH C.

Of a rectangular box with a fitted slide-in lid, with the side exposed mitred mortise and tenon joinery. 50 x 16 x 13.5 cm

Estimate CA\$600 - \$1,000