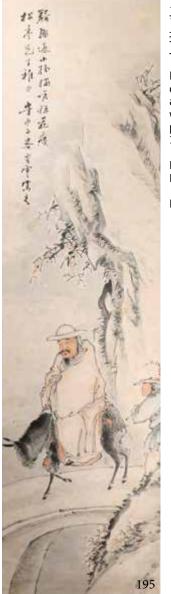

Estimate CA\$5,000 - \$8,000

吉云 人物故事 设色纸本 挂轴 JI YUN, FIGURAL SCENE

Depicting a figure riding on a donkey accompanied by an attendant, signed by the artist with one seal, ink and color on paper, hanging scroll. 46.5 x 170 cm

Provenance: Taiwan Immigrant Family

Estimate CA\$600 - \$800

196 吉云 人物故事 设色纸 本 挂轴 JI YUN, FIGURAL SCENE

Depicting a figure sitting under two pine trees holding a book in the hand, signed by the artist with one seal, ink and color on paper, hanging scroll. 46.5 x 171 cm