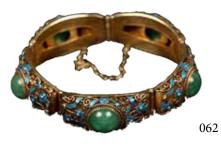

#### 062 烧蓝拉丝翡翠手镯 ENAMELED JADEITE BRACELET

Composed a strand of five bent rectangular plaque cloisonné enamel with blue flowers, each panel mounted with hemispherical shape jadeite. L:16.5 cm, 36 grams

Estimate CA\$400 - \$700

063 琥珀项链、耳环 GROUP OF AMBER NECKLACE AND EARRINGS

Comprised a set of a graduated cube beaded necklace and a pair of matching earrings, the stone of transparent yellow with trapped russet debris flows on the top. Necklace: 52 beads, L: 64 cm, 104 grams; Earring (each): 2 beads, L: 2.4 cm, 6 grams