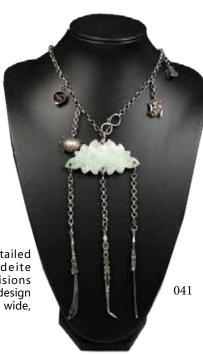

lobed-ruyi section supported on four bracket legs on the corners, rising to a rounded shoulder with an everted edge to a cylindrical mouth opening, accompanied with fitted covers. 19.5 x 14 x 36.5 cm (each with cover)

Estimate CA\$200 - \$400



040 烧蓝挂链 CLOISONNE ENAMEL BUTTERFLY NECKLACE

A silver-tone chain with four small detailed decorations, supporting a colorful cloisonné enamel butterfly pendant suspending two small drops. Pendant: 6.2 wide, 55 cm long , 81 grams

Estimate CA\$500 - \$800

041 翡翠挂链 JADEITE LOTUS BLOSSOM NECKLACE

A silver-tone chain with four small detailed decorations, supporting a lotus jadeite pendant with bilateral lotus from incisions suspending three long chains and sword design attachments. 52cm long, pendant 7.6cm wide, 72 grams

Estimate CA\$500 - \$800



Stunning Arts Gallery & Auction



#### 042 民国 酸枝木方几 CHINESE RED SUANZHI CARBINET, REPUBLIC PERIOD

A small suanzhi cabinet, Republic period, with square shaped top, a drawer is mounted under above associated legs, 28 x 28 x 53 cm

Estimate CA\$400 - \$700

043



A strand of overall honey-orange hue amber beads with some interesting russet mark trapped, divided into three groups of 11 by two flattened beads, attached at the back a gourdshaped fotouta. 33 beads, 46 gram, L:22cm

Estimate CA\$300 - \$500



044 西藏普巴杵 TIBET IRON AND BRONZE PHURBA

A three-sided stake, traditionally associated Vedic traditions, carved with three fierce bull faces with fangs bared plaited at the top. 22 cm long

Estimate CA\$300 - \$500



045

045 硬木镶嵌贝雕笔筒 CHINESE MOTHER-OF-PEARL INLAID HARDWOOD BRUSH POT