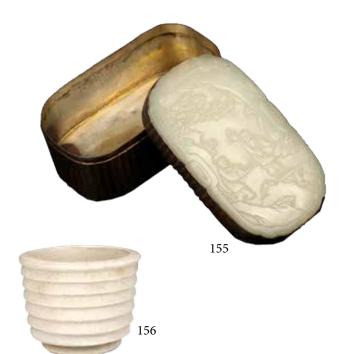

# 155 清人物故事玉盖盒

CELADON JADE-INSET METAL BOX AND COVER , QING DYNASTY

The detachable cover inset with a pale celadon jade plaque depicting two figures within a landscape scene with pine trees and scholar's rocks, the side of the box incised with repeating hexagon patterns, the basewith two character mark.  $6 \times 10.7 \times 5.2$  cm

Estimate CA\$600 - \$1,000

156 青釉圈纹小炉 CELADON GLAZE CENSER

Of cylindrical form, the body potted with five horizontal lines, are rested on a cylindrical straight foot and with a rounded mouth, the body covered with creamy light celadon glaze with russet crackles, theunglazed base and interior reveals the buff ware. D: 8.8 cm, H: 6.7 cm