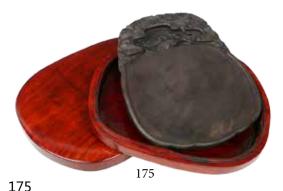

Estimate CA\$400 - \$700

石雕云蝠纹砚连硬木盖盒 CHINESE INKSTONE WITH HARDWOOD BOX AND COVER

Of pebble shape section, depicting a Ruyi shaped surface detaily carved bats and the clouds carvings formed an indentation on the narrower side, the black and dark plum color stone polished on the front with rough spotson the back, accompanied with a well carved fitted wood box.16 x 13.5 x 1.8 cm