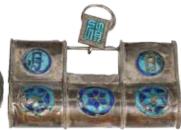

T

Two amber accessories: a brooch of a compressed irregular shape, the polished stone of honey-orange tone with some transparency; a pendant with perforation drilled through, the stone of muster-yellowwith white inclusions. L: 6.8 cm, 0.6 thickness; L: 6.3 cm, H: 3.2 cm

Estimate CA\$300 - \$500



235 白玉雕件对 PAIR OF CHINESE JADE AUSPICIOUS BEAST CARVINGS

Two carved jade overall in pale celadon tone, carved with dragons and Ganoderma and toad  $\,$  and coin. H: 2.3 cm; H: 3.4 cm

Estimate CA\$200 - \$400



236 清 玛瑙小雕件对 PAIR OF CHINESE RED AGATE CARVINGS, QING DYNASTY

Two polished stone of deep orange-red color detailed carved in the form of a toad clinging on a squash; a mature mammal laying beside a small mammal holding a Ruyi branch. H: 2.3 cm; H: 1.9 cm

Estimate CA\$300 - \$500





237 晚清 银锁两件 TWO CHINESE SILVER LOCKS, LATE QING DYNASTY

Two silver locks: a Ruyi shape lock, hang with carved pendant, carved to the front face with a flowering peony branch and to the reverse with three characters reading Baijia Shuo script, incised with two characters Jiyu seal on the top; And an ancient long type lock, decorated with blue cloisonne enamel medallion flowers and Ri and Yue characters with the Shuo character inscribed on the top. L: 8 cm 42 grams; L: 8 cm 37 grams

Estimate CA\$400 - \$600

#### 238

#### 鼻烟壶两件 GROUP OF TWO CHINESE SNUFF BOTTLES

Two snuff bottles, of flattened ovoid form painted inside with houses, with a stopper; of elongated flattened ovoid form flanked beast masks, painted inside insects and calligraphy, with a stopper. H: 10 cm; H: 9cm

Estimate CA