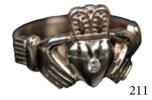

211 14K 黄金镶钻石戒指 DIAMOND INLAID 14K GOLD RING

The design of hands holding heart crown, handcrafted, accompanied with a box and certification. D: 19.5 mm, 8.9 grams

Estimate CA\$400 - \$700

JADE DRAGON BELT HOOK HANDLE GEM INLAID MIRROR, QING DYNASTY