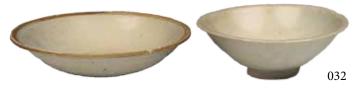

#### 032 宋 青瓷小碟对 PAIR OF CHINESE CELADON GLAZE DISHES, SONG DYNASTY

A set of two dishes, the round sides rising to an everted unglazed rim, covered allover with celadon crackle glazed, the buff-base with four character mark; small round sides rising to a slightly barbed rim, covered allover with a celadon crackle glazed, the base with buff glazed. D: 14.2 cm; D:11.8 cm

Estimate CA\$200 - \$400