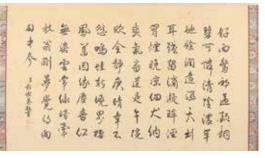

#### 055 冯汉 (1875-1950) 书法对联 FENG HAN (1875-1950), CALLIGRAPHY COUPLET

Calligraphy. Ink on paper. Signed, with seven  $% \left( a_{1}^{2}\right) =0.01$  seals. 30.5 x 144 cm (each)

Estimate CA\$8,000 - \$10,000