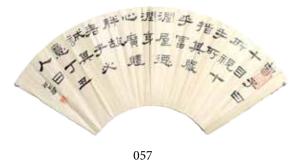

057 冯汉 (1879-1950) 书法扇面 FENG HAN (1875-1950), FAN

Calligraphy. Ink on paper. Signed, with two seals of the artist.

Estimate CA\$800 - \$1,200

March Asian Arts Auction - 11-