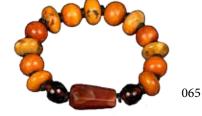

065 老蜜蜡手串 CHINESE COUNTER BEADS AND AGATE BRACELET

Comprised a strand of round beads and flattened round beads in alteration, enclosed by an octagon cylindrical bead. L: 21 cm, 28 grams

Estimate CA\$500 - \$800