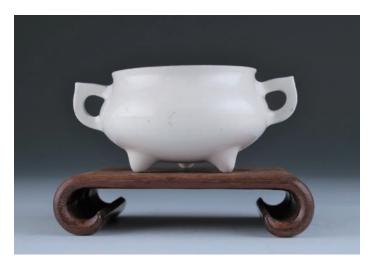

#### 023 **白瓷蟠龍瓶**

A porcelain vase, of compressed globular body raising from a short splayed foot to a tall cylindrical neck, the sloping sides moulded in relief with a sinuous dragon, applied overall with white glazed, height 13.5 cm