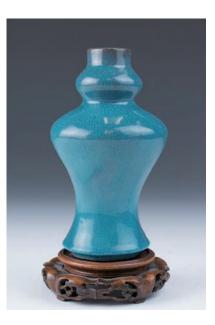

#### 025 **紫砂掛釉賞瓶**

A zisha vase, of knopped neck, overall covered in a turquoise glaze with deep purple splashes suffused with a matrix of crackles, height 16 cm

\$100-\$200

\$500-\$600