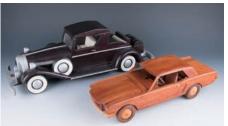

## 191 **木製古董車模兩件**

Two pieces of wood carved antique car models, 47cm x 17.5cm

\$200-\$300

192 木製古董車模兩件

Two pieces of wood carved antique car models, 33.5cm x 12cm.

\$200-\$300