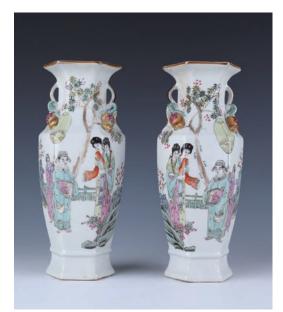

#### 121 民國 唐子禎 粉彩人物故事六角雙耳瓶一對

A pair of famille rose hexagonal vases, flanked with a pair of handles in pomegranate shape, painted with figures socializing in a social event, height 23.5 cm

\$300-\$500