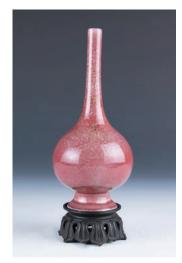

## 205 **高足盌**

A porcelain stembowl, of deep rounded sides rising to a flared rim, supported on a tall slightly spreading hollow foot, a red mark in the center, diameter 7.5 cm, height 7.5 cm

\$300-\$400