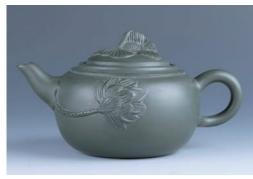

#### 113 **綠泥紫砂壺**

A zisha teapot, in form of globular body, decorated with a fish and lotus, one seal on inner lid, the base incised with China Yixing Ceramics Museum mark, height 8.5 cm

\$300-\$500

114 翠竹轩款 紫砂壶