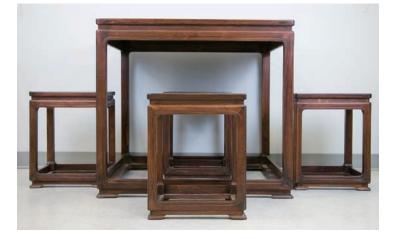

$800

#### 073 金建吾 (民國)人物 鏡心 設色紙本

A scholar and a lady seated under the tree, signed Jin Jian Wu with four seals of the artist, watercolour and ink on paper, 38 cm x 90 cm

\$500-\$800



#### 074 二十世紀 四君子瓷版掛屏四幅

A set of four famille rose plaques, depicting a landscape scene of lotus, peonies, plum blossoms, and chrysanthemums, with frame, 26 cm x 79 cm x 4 cm

\$500-\$700



#### 075 二十世紀 仕女圖瓷版掛屏四幅

A set of four famille rose plaques depicting a landscape scene of lady figures, 31.5 cm x 47 cm x 4 cm

\$300-\$500







#### 076 **海黃對眼手串**

One Hainan pearl bracelet, comprised of 12 beades, weight 55.5 grams, bead diameter 2.0 cm

\$1,500-\$2,000

#### 077 印尼奶油白沉香手串

One Indonesian white incense bracelet , comprised of 17 beads, weight 7.5 grams, bead diameter 1.2 cm.

\$800-\$1,200





#### 078 **越南藥沉香手串**

One Vietnamnese medician incense bracelet, comprised of 14 beads, weight 31 grams, bead diameter 1.5 cm

\$1,000-\$1,500

079 **硬木方桌五件套** 

A set of hard wood table with four square-shaped stools, table 89.5 cm x 89.5 cm x 81 x cm, stool 37.5 cm x 37.5 cm x 48 cm

\$3,000-\$4,000



#### 080 <u>紫檀百寶嵌壽字立屏(後配硬木底座)</u>

A zitan wood screen, of rectangular form with carved wood stand, featuring red-lacquered Shou character on front and gilt painting of landscape on back, with white hardstone and jade insets of immortals and cranes on front, 123 cm x 85 cm

\$3,000-\$5,000



#### 081 壽山石 " 萬福 " 印章

A shoushan stone seal, small pebble of irregular mountain form, the seal face carved with two characters Wan Fu, the stone of vermillion-red tone, height 5.5 cm

\$100-\$200