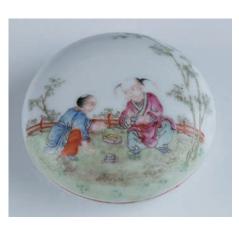

## 208 **粉彩人物印泥盒 乾隆年制款**

A famille rose ink box, of compressed circular form and cover, the cover painted with an elder and a child playing in the garden landscape, the base marked with Qianlong fourcharacter mark in red, diameter 6.8 cm