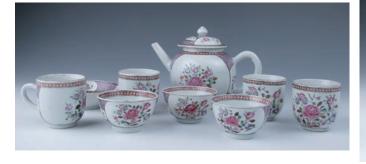

## 174 **清 粉彩茶具一套九件**

Nine pieces tea sets, painted with peonies and purple geometric patterns, tea pot height 12cm

\$500-\$1,000