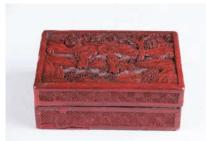

#### 044 **雕漆剔紅山水人物紋長方盒**

A cinnabar lacquer box, in a rectangular section, the cover carved with two figures in a rocky landscape, the sides carved with continuous aesthetic pattern, the interior covered in black lacquer, 10.4 cm x 7.2 cm x 3.9 cm