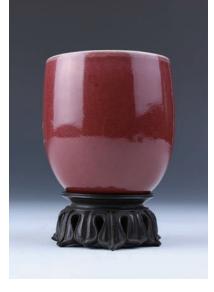

rackles, height 16 cm

\$200-\$300



#### 025 **紫砂掛釉賞瓶**

A zisha vase, of knopped neck, overall covered in a turquoise glaze with deep purple splashes suffused with a matrix of crackles, height 16 cm

\$100-\$200

\$500-\$600



## 026

### 豇豆紅釉賞瓶 大明宣德年製款

A porcelain vase, of plain ovoid form, overall applied with peachbloom glaze, the base marked with Xuande sixcharacter mark in blue, height 9 cm

\$200-\$400

#### -5-



027 **豇豆紅荸薺扁瓶** 

A porcelain vase, of compressed bulbous body and a slender neck, the red glaze draining to white at the rim and body, height 11 cm

\$200-\$300



028 **哥窯小瓶** 

A geyao vase, of rounded shoulders and tapering body surmounted by a sloping neck set, overall covered in celadon glaze suffused with matrix of brownish crackles, height 12 cm

\$200-\$300



029 **牛血紅大口杯** 

A porcelain cup, of deep sides rising from the tapered foot to a flared rim, applied overall with a lustrous ox-blood glaze thinning at the mouth in white tone, diameter 8.5 cm, height 9.5 cm

\$200-\$300



#### 030 **白瓷花口杯**

A porcelain cup, of foliate rim, the exterior inscribed with twigs, overall covered in white glaze, unglazed footring fired to a buff brown swirl pattern, diameter 11 cm, height 6.5 cm

\$200-\$300



#### 031 **程協盛制 青花小杯一對**

A pair of blue and white cups ,of deep 'U'-shape with flared rim and a short straight foot, painted with landscape and buildings, the base marked with Cheng Xie Sheng Zhi in blue, diameter 7.2 cm

\$200-\$300





#### 033 **青花花鳥小碟**

A blue and white saucer dish, of shallow sides with barbed rim, the interior painted with f