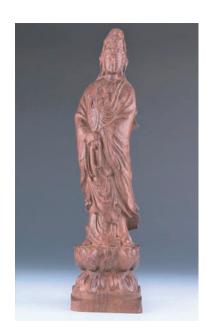

#### 084 民國 粉彩觀音像

A famille rose porcelain figure, depicting a seated Guanyin with one knee raised, the base marked with one seal of the artist Ceng Longsheng, height 27.5 cm

\$500-\$800

A floral box with cover, Qing Dynasty, diameter 22 cm