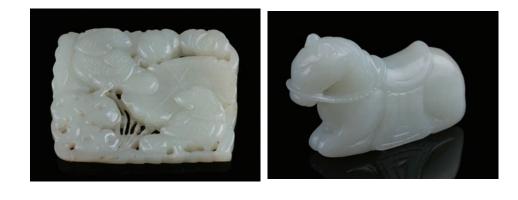

#### 053 白玉卧馬

Carved a horse in a recumbent position with saddle on it, height 6.5 cm

\$1,000-\$1,500