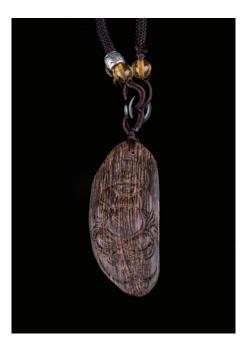

#### 125 **沉香佛掛墬**

An incense pendant, carved in low relief on one side of seated laughing Buddha, height 4.8 cm, 7.2 gram

\$800-\$1,200