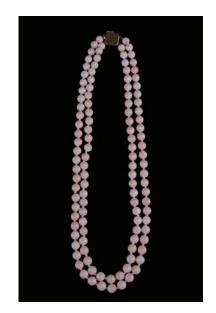

## 148 **孩兒面珊瑚 14K 金扣雙層項鍊**

A coral necklace, comprised of numerous rounded pink coral beads, completed by a square 14K gold clasp, bead diameter 0.7 cm

\$800-\$1,000