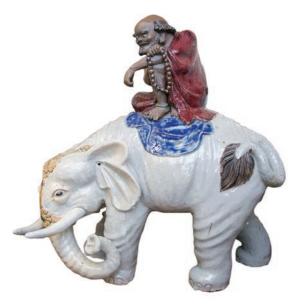

#### 105 清 徐啟明款 石灣瓷達摩騎象

Depicting Daruma riding on an elephant, replaced had been done, the back with seal of the artist Xu Qiming, height 68 cm

\$1,000-\$2,000