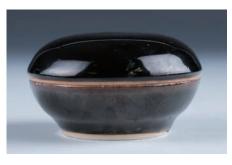

042 **黑金釉印盒** 

A porcelain box, of compressed circular form and cover, overall covered in opaque dark brown tone, diameter 7.5 cm

\$200-\$300

043 **雕漆剔紅山水紋瓶** 

A cinnabar lacquer carved vase, of baluster form, the body carved in low relief with five scholar figures in a mountainous landscape, the interior covered in black lacquer, height 22 cm