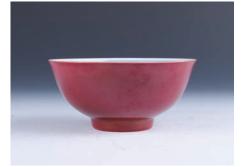

## 179 **豇豆紅釉太白**尊

One peachbloom "bee-hive" waterpot, the hemispherical body contracting to a narrow waisted neck below an everted mouthrim, the exterior covered in a glaze of rich crushed-strawberry tone, the white base inscribed in underglaze blue with a double-ring mark, diameter 11 cm, height 11 cm