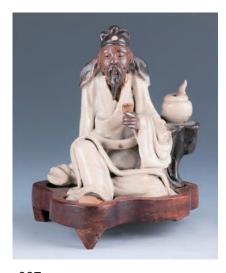

#### 072 **倪田 (1855-1919) 人物故事 斗方**

A senior and a child on a boat, signed Ni  $\,$  Tian with one seal of the artist, watercolour  $\,$  and ink on paper, 37.5 cm x 25 cm  $\,$ 

\$500-\$800