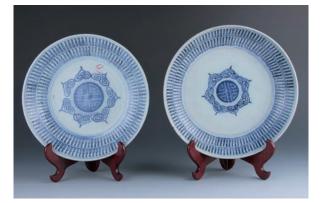

#### 126 清 青花花鳥大盤 一對

A pair of blue and white plates, painting with floral sprays and birds, the base marked with an artistic mark within a double-circles, diameter 23.8 cm

\$500-\$1,000