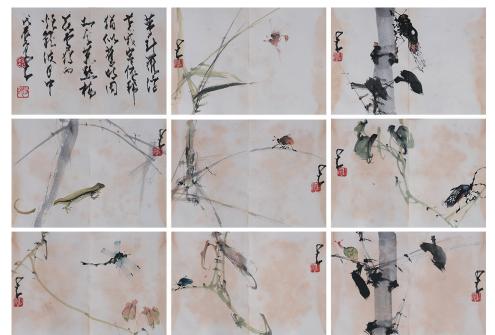

#### 136 趙少昂 (1905-1998) 工蟲冊頁 設色紙本 九開

Album leaf of nine pieces, ink and colour on paper, 17 cm x 12.3 cm x 1.2 cm

\$5,000-\$10,000

Three sheep, dated and signed Hua Lei with three seals of the artist, watercolour and  $\,$  ink on paper, 80 cm x 33 cm