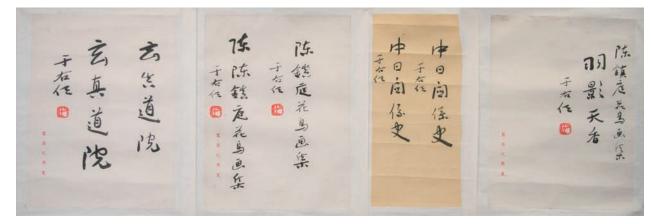

### 134

#### 于右任 (1879-1964) 書法信鑑四幅

Four pieces of calligraphies, signed Yu Youren with four seals of the artist together, ink on paper, size varies \$2,500-\$3,000

法私 えちる ß 8 12 ち 12 B ちのろ + - ----