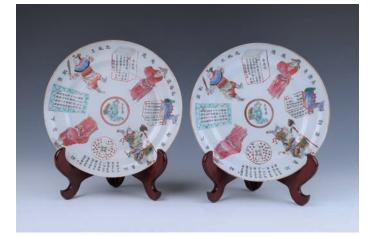

#### 122 **清末 無雙譜對盤**

A pair of rose porcelain plates, the interior decorated with figures alternating inscriptions from the manual Wu shuang pu, diameter 20cm.

\$500-\$1,000