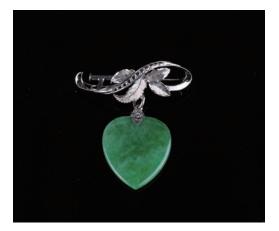

#### 127 翡翠心形胸針白金 A 貨

A broach, set in white gold and of foliate design on top attaches with a translucent stone of emerald-green colour, shaped as a heart, diameter 2.8 cm

\$2,000-\$2,500

A ring set with one round Aka red coral surrounded by diamonds, platinum 900, diameter 12 mm