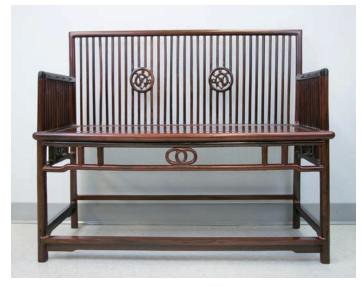

31.8 cm x 1.2 cm  $\,$ 

提签為多倫多著名畫家單栢欽先生

\$1,000-\$1,500



## 145 劉遜(1958- )山水 鏡心 設色紙本

Landscape, signed Lui Xun with two seals of the artist, watercolour and ink on paper, hanging scroll,  $64.5\ cm\ x\ 64.5\ cm$ 

\$300-\$500



## 146 **陳永鏘 (1948-) 書法 外灘酒吧**

Calligraphy, signed by Chen Yongqiang, with one seal of the artist, ink on paper,  $39 \text{cm} \times 135 \text{cm}$ 

\$300-\$500



## 147 **明 緙絲掛屏**

A kesi panel worked in gold wrapped silk and polychrome silks with two deer in a landscape with ocean waves, dragons and cranes patterns, 118.5cm x 34.5cm without frame

\$3,000-\$4,000





A pair of suanzhi rosewood carved triple phoenix stands, 46cm x 46cm x 110cm \$2,000-\$3,000



147B 酸**枝葵形台一對** 

A pair of suanzhi rosewood tables, 52cm x 41cm x 76cm

\$2,000-\$3,000



## 147C 酸枝雙人扶手椅

A Suanzhi Rosewood Double Armchair, 106cm x 46cm x 90cm

\$1,500-\$2,000



## 148 **孩兒面珊瑚 14K 金扣雙層項鍊**

A coral necklace, comprised of numerous rounded pink coral beads, completed by a square 14K gold clasp, bead diameter 0.7 cm

\$800-\$1,000



## 149 **清 德化白瓷爐**

A Blanc De Chine Censer, of compressed circular form, with molded lion masks applied below the rounded rim of the wide mouth with grooved edge, and raised on a wide foot with molded rim, diameter 14.6 cm

Provenance: From a very famous Toronto antique collector H.H, Pao

此拍品為已故多倫多著名骨董收藏家 H.H, Pao 舊物

\$5,000-\$10,000





A huanghuali tray in a form of rectangle, 18th Century, 37.5cm x 27cm.

\$1,000-\$2,000





## 151 清 瑪瑙荷葉型水洗帶座

An agate tray of lotus form finely carved with a curving design of flowers a