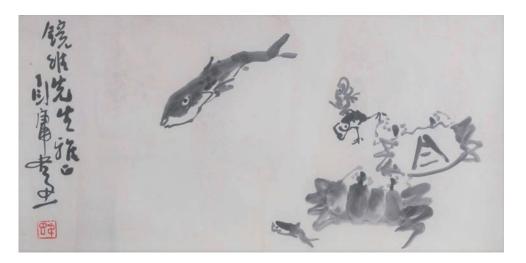

#### 132 丁衍庸 (1902-1978) 蛙竹 鏡心 水墨紙本

Frog and bamboo, signed Ding Yanyong with one  $\,$  seal of the artist, ink on paper, 30 cm x  $\,$  60.5 cm  $\,$ 

\$1,000-\$2,000