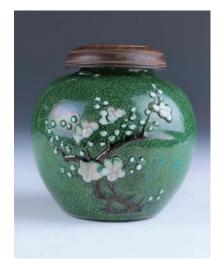

207 綠釉梅花紋小罐帶木蓋

A porcelain jar, of rounded body connecting to a short upright mouth, decorated with blossom, overall covered in green glaze suffused with brown crackles, diameter 9.5 cm, height 10 cm

\$100-\$200