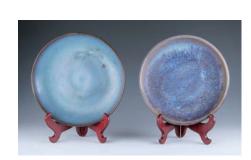

## 179 **豇豆紅釉太白**尊

One peachbloom "bee-hive" waterpot, the hemispherical body contracting to a narrow waisted neck below an everted mouthrim, the exterior covered in a glaze of rich crushed-strawberry tone, the white base inscribed in underglaze blue with a double-ring mark, diameter 11 cm, height 11 cm

### 180 透雕花鳥金木

A gilt wood panel, comprised of eight rectangular wood panels, openwork carved with flower sprays and birds, overall set in a wood frame, the back with a framing gallery sticker from Hong Kong, 30 cm x 97 cm