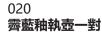

#### 021 青花人物棒槌瓶

A blue and white rouleau vase, with slightly tapered body rising to a cylindrical neck and everted mouth rim, painted with figures in court scene and clouds, the rim and neck painted with bands of chevron and circles, the base inscribed with Kangxi six-character mark in blue, height 23.5 cm