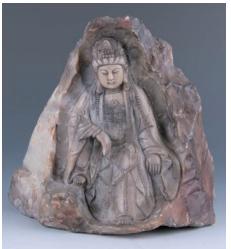

#### 084 民國 粉彩觀音像

A famille rose porcelain figure, depicting a seated Guanyin with one knee raised, the base marked with one seal of the artist Ceng Longsheng, height 27.5 cm

\$500-\$800

A floral box with cover, Qing Dynasty, diameter 22 cm