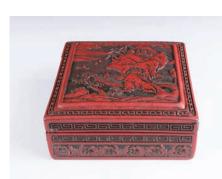

#### 045 **雕漆剔紅山水人物蓋盒**

A cinnabar lacquer box, in rectangular form, the cover carved in low relief with scholar figures in the mountainous landscape all within key-fret borders, the sides carved with composite floral scrolls, the interior and base covered in black lacquer, the base inscribed with six-character, 14 cm x 9.4 cm x 4.8 cm