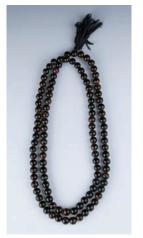

### 165 **古玉 雲蝠圓玉璧**

A jade bi disc, of circular form with a central aperture, worked in low relief on each side with archaistic taotie scrolls, diameter 10.3  $\rm cm$ 

\$3,000-\$5,000

166 **紫水晶壽翁** 

An amethyst carved figure, depicting Shou Longevity immortal wearing long robes and holding a couplet Shou Bi Nan Shan on his hand, the base incised 24-7 mark, with fitted wood stand, height 14.5cm