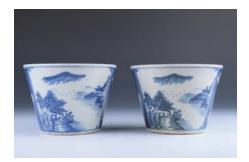

#### 010 **白瓷斗笠碗**

A conical bowl, of steep sides rising from a short circular foot ring, overall cover in white glaze, diameter 17.5 cm

\$100-\$200

A set of ten small blue and white cups, painted with a man fishing in river landscape, height 2.8 cm