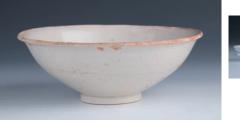

#### 010 **白瓷斗笠碗**

A conical bowl, of steep sides rising from a short circular foot ring, overall cover in white glaze, diameter 17.5 cm

\$100-\$200

A set of ten small blue and white cups, painted with a man fishing in river landscape, height 2.8 cm