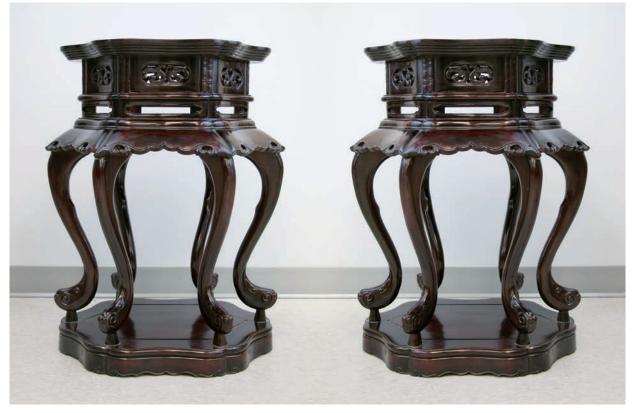

# 144 晚清 周培春 風俗畫冊頁 設色紙本 十開

Album leaf of ten pieces, ink and colour on  $\,$  paper, 45 cm x 31.8 cm x 1.2 cm  $\,$ 

提签為多倫多著名畫家單栢欽先生

\$1,000-\$1,500



## 145 劉遜(1958- )山水 鏡心 設色紙本

Landscape, signed Lui Xun with two seals of the artist, watercolour and ink on paper, hanging scroll,  $64.5\ cm\ x\ 64.5\ cm$ 

\$300-\$500



## 146 **陳永鏘 (1948-) 書法 外灘酒吧**

Calligraphy, signed by Chen Yongqiang, with one seal of the artist, ink on paper,  $39 \text{cm} \times 135 \text{cm}$ 

\$300-\$500



## 147 **明 緙絲掛屏**

A kesi panel worked in gold wrapped silk and polychrome silks with two deer in a landscape with ocean waves, dragons and cranes patterns, 118.5cm x 34.5cm without frame

\$3,000-\$4,000





A pair of suanzhi rosewood carved triple phoenix stands, 46cm x 46cm x 110cm \$2,000-\$3,000



147B 酸**枝葵形台一對** 

A pair of suanzhi rosewood tables, 52cm x 41cm x 76cm

\$2,000-\$3,000



## 147C 酸枝雙人扶手椅

A Suanzhi Rosewood Double Armchair, 106cm x 46cm x 90cm

\$1,500-\$2,000



## 148 **孩兒面珊瑚 14K 金扣雙層項鍊**

A coral necklace, comprised of numerous rounded pink coral beads, completed by a square 14K gold clasp, bead diameter 0.7 cm

\$800-\$1,000



## 149 **清 德化白瓷爐**

A Blanc De Chine Censer, of compressed circular form, with molded lion masks applied below the rounded rim of the wide mouth with grooved edge, and raised on a wide foot with molded rim, diameter 14.6 cm

Provenance: From a very famous Toronto antique collector H.H, Pao

此拍品為已故多倫多著名骨董收藏家 H.H, Pao 舊物

\$5,000-\$10,000





A huanghuali tray in a form of rectangle, 18th Century, 37.5cm x 27cm.

\$1,000-\$2,000





##