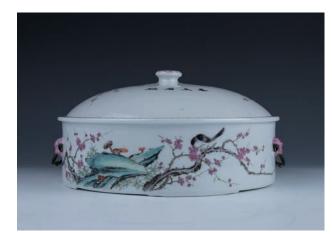

#### 084 民國 粉彩觀音像

A famille rose porcelain figure, depicting a seated Guanyin with one knee raised, the base marked with one seal of the artist Ceng Longsheng, height 27.5 cm

\$500-\$800

A floral box with cover, Qing Dynasty, diameter 22 cm