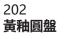

#### 005 **官窯開片圓盤**

A guan ware crackle glazed plate, a few dents on the plate, diameter 25.5 cm

\$100-\$200

006 **均窯大碗** 

A fine splashed jun ware bowl incurved towards the rim, covered overall with a blue crack glaze splashed with a purple patch on the interior, the foot rim unglazed revealing the chocolatecoloured ware, diameter 16.8cm

\$200-\$300

007 **三彩印花大盤** 

A sancai-glazed dish of circular form, the inner painted with glazed green and blue phoenix design pattern and waving clouds on the overall yellowcoloured ground, the unglazed base, showing the pale buff body, diameter 27.6cm