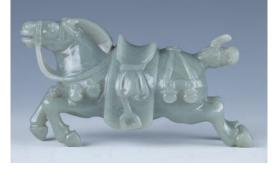

#### 053 白玉卧馬

Carved a horse in a recumbent position with saddle on it, height 6.5 cm

\$1,000-\$1,500