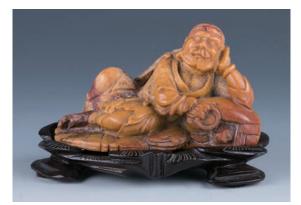

\$2,500-\$3,000

The Shoushan soapstone carving depicts an Arhat Luohan lying on a mat, sleeping with happy expression, while wearing long robe and holding prayer beads, the stone is of orange-yellowish color tone with stone veins, set on a fitted wooden stand, height 6.5cm, width 10cm