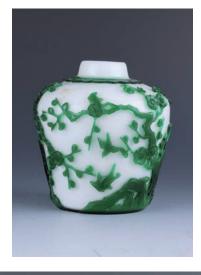

## 195 **料器梅花瓶**

A fine green glass overlay vase, the body overlaid in green with double collars at the shoulder above branches of plum trees, the white base plain, height 13.5cm

\$100-\$200

196 **料器玉壺春瓶** 