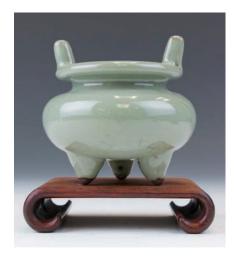

0-\$400



#### 036 五彩魚草紋撇口膽瓶 大明萬曆年製款

A porcelain vase, of pear-shaped body tapering to a slightly flared mouth, the body painted with red and blue fishes, the base marked with Da Ming Wanli sixcharacter mark within double-circles, height 16 cm

\$400-\$600



#### 037 **天青釉葵花洗**

A ru ware lobed brush washer, with rounded sides rising to a slightly flared petal-lobed rim, covered overall with a pale blue-green glaze, the base with a sticker, a minor chip on the rim, diameter 8.2 cm

\$500-\$600



#### 037A 清中期 青花喜上眉梢象耳賞瓶一對

A blue and white elephant ears handles vases, of rounded form with paintings of magpies standing on plum trees singing, the scene stands for the meaning of happiness, xi shang mei shao, four-character Qianlong Nian Zhi on the base, height 19.5 cm

\$10,000-\$20,000



038 **龍泉三足爐** 

A longquan tripod censor, the compressed globular body supported on three short cabriole legs, the mouth set with a pair of hoop handles, applied with an even layer of green glaze, diameter 9 cm, height 10 cm

\$300-\$400



#### 039 明吉州汞爐帶木蓋

A MingJizhou jar with a pair of moulded animal handles flanking the everted rim and bulging body, decorated with Chinese script along the exterior, covered in turquoise glaze, accompanied with a wood cover, diameter 12 cm, height 13.5 cm

\$300-\$400







#### 040 **鬥彩纏枝花卉**罐

A jarlet, of ovoid body with high shoulder, connecting to a short waisted neck, the exterior vividly painted in red, green, yellow and aubergine of four interlocking peonies and scrolling vines, Da Ming Zhengde mark on the mouth rim, unglazed base, diameter