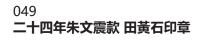

\$800-\$1,200

A jade archer's ring seal, of hollow cylindrical form, with one facetted side inscribed with eight character, height 2.8 cm

\$500-\$800