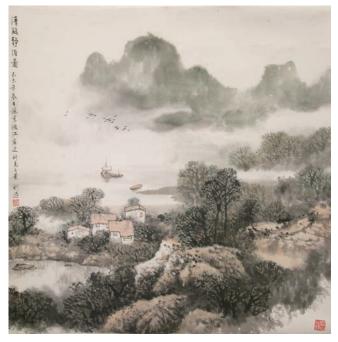

n 物 を行 ħ. 片 to ちいや 词 44 光 存 E P FS ち月 33 に思する [a] 12 习 茅尾欲 3 杨 tt Ľ 物 3 1:5 行 R 4 "六 15 E 坊 る ち

#### 141

#### 于右任 (1879-1964) 書法條幅

Calligraphy, signed Yu Youren with one seal of the artist, 95 cm x 30 cm

上款人為南加州著名學者, 台灣僑領黃均適先生 (Robert Huang)

\$10,000-\$20,000



# 12 18 孙 之辰僧川為書 固 山浦 同看化日長 馬眼山 井 贱 看 + 1 3

#### 143 伍德懿 (1864-1928) 南極老人 立軸 設色紙本

Senior with a white beard, signed Wu Deyi with three seals of the artist, ink and watercolour on paper, hanging scroll, 44.5 cm x 86.5 cm

\$3,000-\$5,000

#### 142 愛新覺羅溥佐(1918-2001)柏竹冊頁 設色紙本 十一開

Album leaf of eleven pieces, ink and colour on paper, 44.7 cm x 31.9 cm x 1 cm

\$500-\$1,000



## 144 晚清 周培春 風俗畫冊頁 設色紙本 十開

Album leaf of ten pieces, ink and colour on  $\,$  paper, 45 cm x 31.8 cm x 1.2 cm  $\,$ 

提签為多倫多著名畫家單栢欽先生

\$1,000-\$1,500



## 145 劉遜(1958- )山水 鏡心 設色紙本

Landscape, signed Lui Xun with two seals of the artist, watercolour and ink on paper, hanging scroll,  $64.5\ cm\ x\ 64.5\ cm$ 

\$300-\$500



## 146 **陳永鏘 (1948-) 書法 外灘酒吧**

Calligraphy, signed by Chen Yongqiang, with one seal of the artist, ink on paper,  $39 \text{cm} \times 135 \text{cm}$ 

\$300-\$500



## 147 **明 緙絲掛屏**

A kesi panel worked in gold wrapped silk and polychrome silks with two deer in a landscape with ocean waves, dragons and cranes patterns, 118.5cm x 34.5cm without frame

\$3,000-\$4,000





A pair of suanzhi rosewood carved triple phoenix stands, 46cm x 46cm x 110cm \$2,000-\$3,000



147B 酸**枝葵形台一對** 

A pair of suanzhi rosewood tables, 52cm x 41cm x 76cm

\$2,000-\$3,000



## 147C 酸枝雙人扶手椅

A Suanzhi Rosewood Double Armchair, 106cm