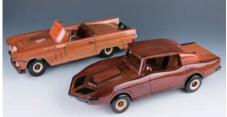

## 191 **木製古董車模兩件**

Two pieces of wood carved antique car models, 47cm x 17.5cm

\$200-\$300

192 木製古董車模兩件

Two pieces of wood carved antique car models, 33.5cm x 12cm.

\$200-\$300