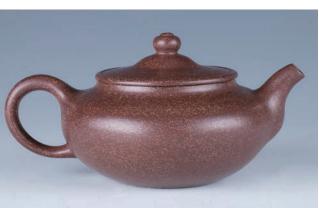

#### 113 **綠泥紫砂壺**

A zisha teapot, in form of globular body, decorated with a fish and lotus, one seal on inner lid, the base incised with China Yixing Ceramics Museum mark, height 8.5 cm

\$300-\$500

114 翠竹轩款 紫砂壶