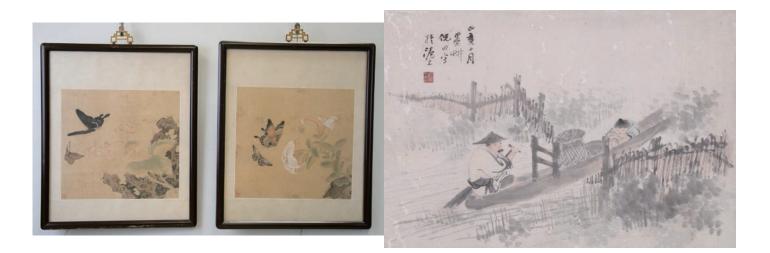

#### 071 清花蝶圖兩幅帶框

Two pieces of butterflies and floral paintings, with one seal of the artist on each painting, watercolour on silk, with frame,  $26.5 \text{ cm} \times 28.5 \text{ cm}$ 

\$800-\$1,200