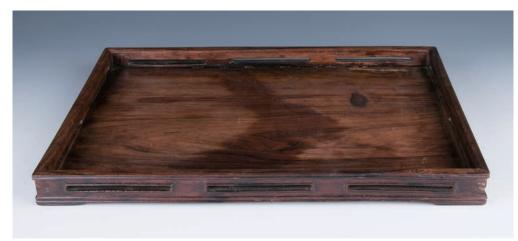

001 **白釉執壺** 

A porcelain Ewer, of ovoid body rising from a spreading foot to a tall neck and flaring rim, modelled with a gently curved spout on one side and a strap handle on the other extending from neck to the shoulder, the exterior carved with florals in low relief, applied with an egg-white colour, height 24 cm