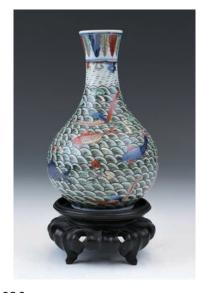

#### 005 **官窯開片圓盤**

A guan ware crackle glazed plate, a few dents on the plate, diameter 25.5 cm

\$100-\$200

006 **均窯大碗** 

A fine splashed jun ware bowl incurved towards the rim, covered overall with a blue crack glaze splashed with a purple patch on the interior, the foot rim unglazed revealing the chocolatecoloured ware, diameter 16.8cm