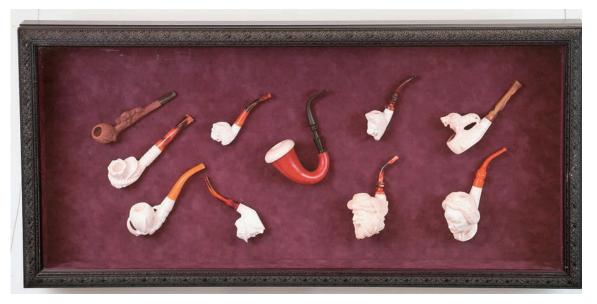

### 201 海泡石煙斗十件連框

A magnificent collection of meerschaum tobacco pipes in varied shapes, hand crafted by masters in Austria, pipe size length 18 cm, frame size 96 cm x 44 cm

\$3,000-\$4,000

The dish is raised on a low tapering foot ring and has rounded sides flaring to an everted rim, and covered inside and out with a glaze of rich egg-yolk yellow, diameter 20 cm