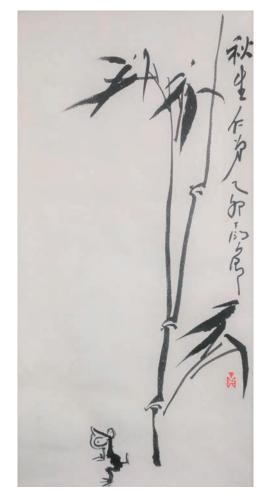

## 133 **丁衍庸 (1902-1978) 魚蝦蟹 鏡心 水墨紙本** Fish, crab and shrimp, signed Ding Yanyong with one seal of the artist, ink on paper, 34 cm x 70 cm

\$1,000-\$2,000