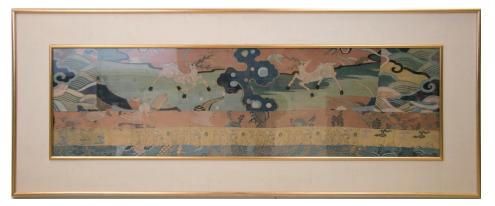

## 147 **明 緙絲掛屏**

A kesi panel worked in gold wrapped silk and polychrome silks with two deer in a landscape with ocean waves, dragons and cranes patterns, 118.5cm x 34.5cm without frame

\$3,000-\$4,000