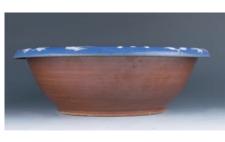

## 189 **康熙款 青花大筆海**

A large blue and white brushpot, of cylindrical form, painted with continuous landscape and figures on boat, the base with six-characters Kangxi mark on base, height 18 cm, diameter 20 cm