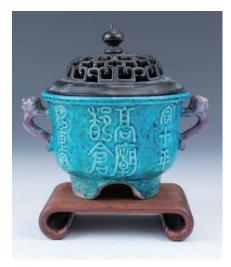

#### 039 明吉州汞爐帶木蓋

A MingJizhou jar with a pair of moulded animal handles flanking the everted rim and bulging body, decorated with Chinese script along the exterior, covered in turquoise glaze, accompanied with a wood cover, diameter 12 cm, height 13.5 cm

\$300-\$400