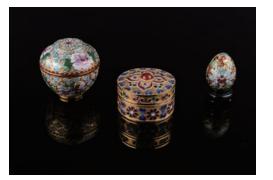

\$300-\$500

168 **玳瑁寬手鐲** 

A round bangle bracelet of tortoiseshell, diameter 5.3 cm

\$200-\$300

Three pieces of cloisonne, two cases with covers, the exterior decorated with floral, one eggshell cloisonne, of egg form, enameled with floral designs on body with stand, height 4.3 cm