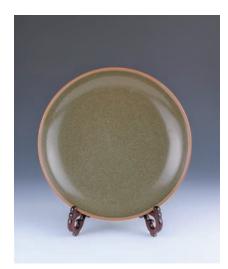

#### 005 **官窯開片圓盤**

A guan ware crackle glazed plate, a few dents on the plate, diameter 25.5 cm

\$100-\$200

006 **均窯大碗** 

A fine splashed jun ware bowl incurved towards the rim, covered overall with a blue crack glaze splashed with a purple patch on the interior, the foot rim unglazed revealing the chocolatecoloured ware, diameter 16.8cm