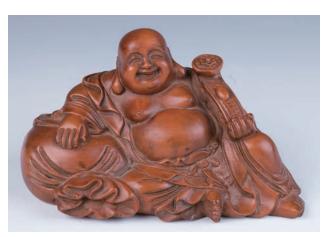

a cross legs sitting position, wearing a long robe, holding a cup, in a meditation mood with a fitted wood stand, height 7.5cm, width 7.5cm

\$200-\$300



088 石灣瓷 勇士像

A shiwan pottery, depicting an ancient warrior wearing a long robe riding on a Kirin beast on a wood stand, one small piece is missing on his crown part, height 26.5cm

\$500-\$800





#### 089 石灣瓷 牧童騎牛

A shiwan pottery porcelain figure, depicting a cowboy climbing on the back of a buffalo, one cowboy's leg is broken, height 18cm.

\$100-\$200



A Shiwan porcelain pillow glazed in greyish crackles with a green enamel, 11 cm x 10 cm x 16.5cm

\$300-\$400



091 **木雕人物山子** 

A wood carved figures boulder, height 14cm

\$100-\$200



#### 092 黃楊木佛龕木雕

A boxwood niche for carved statues of buddhas, height 12 cm \$300-\$400



#### 093 **黃楊木笑佛**

A boxwood carved laughing Buddha depicting the seated Buddha holding a ruyi sceptre in his left hand , dressing in long robe and reveling his ample belly, height 7 cm

\$300-\$400



094 **清 玄壇伏虎(武财神)木雕** 

A carved wood fortune Wu figurine, height 27 cm

\$300-\$400



095 **黃楊木達摩** 

A boxwood carved Daruma, height 20 cm \$300-\$400



096 **木雕官人像** 

A carved wood scholar, height 22 cm \$300-\$400



A small suanzhi table with square shaped top, a drawer is

mounted under above associated legs, 28 cm x 28 cm x 53 cm



#### 098 **20 世纪 花梨小案**

A superb huali alter table, the plain rectangular top with flared end piece. The gently curved apron terminating in shaped flanges at the junction with the legs. The circular legs united by stretchers of rounded and waved for