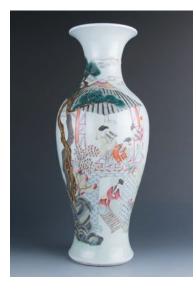

## 173 清青花人物大罐

The jar is well potted with broad rounded shoulders, painted around the outside with scholars socializing event scene, a double line borders around the rim of the jar, base is unglazed and with a very low foot rim, height 38.5cm, diameter 23cm