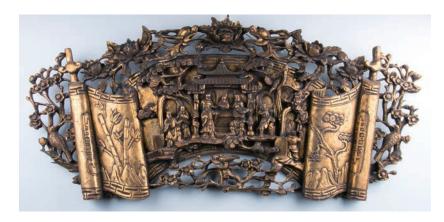

#### 061 **漢藏風格銅鎏金法器**

A tibetan religion gold bronze apparatus, 38cm x 22.5cm.

\$2,500-\$3,000

A gilt wood panel, openwork carved in high relief with figures in the court, flower sprays and birds,  $97 \text{ cm} \times 44.5 \text{ cm}$ .