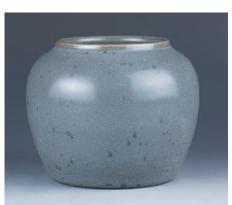

inscription and three seals of the artist, the base marked with Yongzheng four- character mark within double-squares, height 22 cm



### 211 **緑地白花賞瓶**

\$100-\$200

A porcelain vase, of slightly tapering cylindrical vase, with sloping shoulder and waisted neck, the exterior painted in cobalt blue with branches of plum blossom against a rich green ground, the base marked with China in red, height 25.2 cm

-54-



## 212 **清 哥窯對盤**

A pair of geyao plates, of shallow sides supported on a short circular foot, overall applied with a brown glaze suffused with a network of black crackles, diameter 23.1 cm

\$200-\$300



## 213 清青花壽字對盤

A pair of blue and white plates, the interior decorated with special characters pattern and a longevity character in the center, diameter 25 cm

\$200-\$300





A porcelain jar, of globular body with incurved mouth rim, overall covered in greyish blue tone suffused with a network of white crackles, height 13.5cm

\$100-\$200





A large punch bowl painted with white leaves in blue glazed colour within and brown glazed colour outside and base of the bowl, diameter 27cm

\$200-\$300



### 216 粉彩雙龍喜字黃地蓋盒

A yellow-ground dragon box and cover of circular form, the central medallion of the domed cover painted with two dragons amidst clouds and double happiness emblems amongst the exterior, all painted reserved on a vivid yellow ground, the fitted box rising from a straight footrim to an unglazed inner lip, the interior and the base covered in a white glaze, the underside inscribed in red with a fourcharacter seal mark Tongzhi, diameter 23cm



##