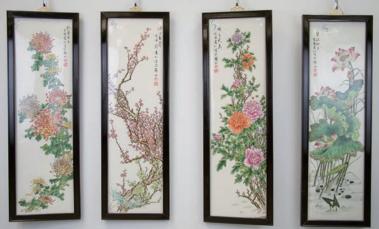

#### 074 二十世紀 四君子瓷版掛屏四幅

A set of four famille rose plaques, depicting a landscape scene of lotus, peonies, plum blossoms, and chrysanthemums, with frame, 26 cm x 79 cm x 4 cm

\$500-\$700