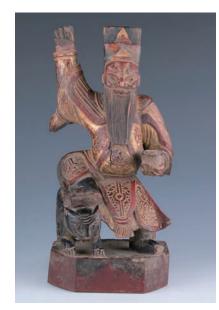

A carved wood fortune Wu figurine, height 27 cm

\$300-\$400

095 **黃楊木達摩** 

A boxwood carved Daruma, height 20 cm \$300-\$400

096 **木雕官人像** 

A carved wood scholar, height 22 cm \$300-\$400

A small suanzhi table with square shaped top, a drawer is