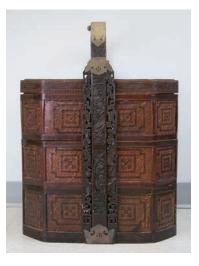

#### 056 **多寶木格**

A wood box, of rectangular form, divided into open compartments of varying sizes, 45.8 cm  $\,$  x 71 cm x 9.5 cm

\$400-\$500

#### 057 **多寶木格**

A wood box, of rectangular form, divided into open compartments of varying sizes,  $\,62.8\ cm\ x\ 45.7\ cm\ x\ 8.7\ cm$ 

\$400-\$500