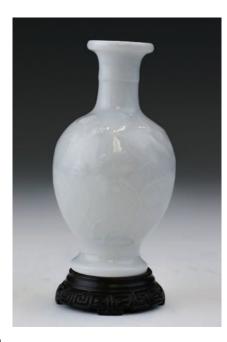

#### 036 五彩魚草紋撇口膽瓶 大明萬曆年製款

A porcelain vase, of pear-shaped body tapering to a slightly flared mouth, the body painted with red and blue fishes, the base marked with Da Ming Wanli sixcharacter mark within double-circles, height 16 cm

\$400-\$600