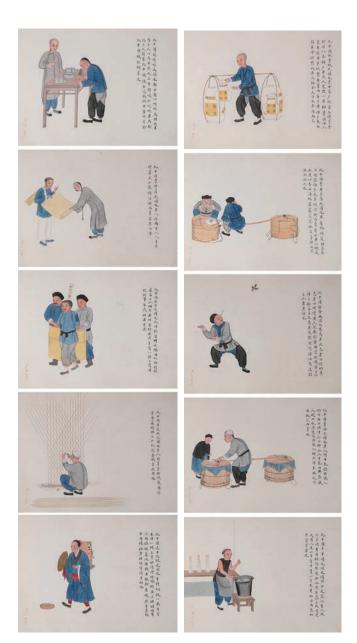

## 144 晚清 周培春 風俗畫冊頁 設色紙本 十開

Album leaf of ten pieces, ink and colour on  $\,$  paper, 45 cm x 31.8 cm x 1.2 cm  $\,$ 

提签為多倫多著名畫家單栢欽先生

\$1,000-\$1,500