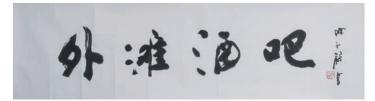

## 146 **陳永鏘 (1948-) 書法 外灘酒吧**

Calligraphy, signed by Chen Yongqiang, with one seal of the artist, ink on paper,  $39 \text{cm} \times 135 \text{cm}$ 

\$300-\$500