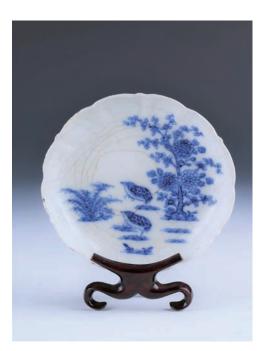

#### 033 **青花花鳥小碟**

A blue and white saucer dish, of shallow sides with barbed rim, the interior painted with flowers and birds, suffused with a matrix of brown crackles, diameter 11 cm

\$100-\$200

A porcelain vase, of rectangular body rising from a straight foot, flanked by a pair of lion-head-form loop handle at the shoulder, the neck moulded with bow-string bands, overall covered in celadon glaze, the base reveled buff body, height 17.5 cm