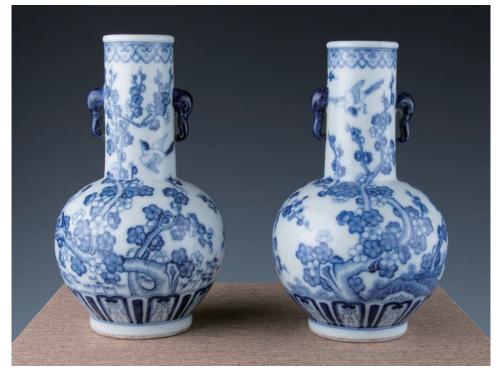

#### 037A 清中期 青花喜上眉梢象耳賞瓶一對

A blue and white elephant ears handles vases, of rounded form with paintings of magpies standing on plum trees singing, the scene stands for the meaning of happiness, xi shang mei shao, four-character Qianlong Nian Zhi on the base, height 19.5 cm

\$10,000-\$20,000

038 **龍泉三足爐** 

A longquan tripod censor, the compressed globular body supported on three short cabriole legs, the mouth set with a pair of hoop handles, applied with an even layer of green glaze, diameter 9 cm, height 10 cm