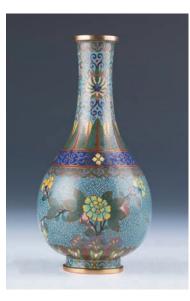

#### 003 清 黃地茄綠龍紋盤一對 雍正款

A pair of porcelain saucer dishes, the centre of each dish decorated with a green dragon chasing a 'flaming pearl', a six character Yongzheng mark on the base, 25.5cm.

\$200-\$300