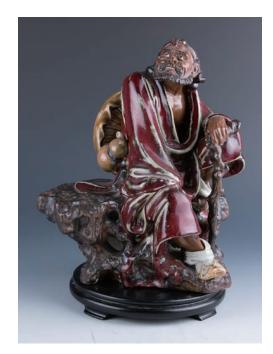

#### 143 伍德懿 (1864-1928) 南極老人 立軸 設色紙本

Senior with a white beard, signed Wu Deyi with three seals of the artist, ink and watercolour on paper, hanging scroll, 44.5 cm x 86.5 cm

\$3,000-\$5,000