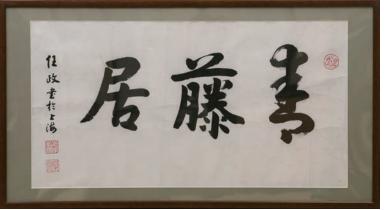

#### 067 **任政 (1916 - 1999) 書法**

Calligraphy, signed Ren Zheng with three seals of the artist, ink on paper, with frame, 71 cm x 39 cm

\$1,500-\$2,000