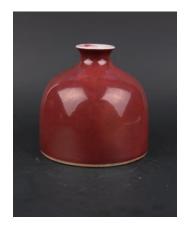

### 豇豆紅釉賞瓶 大明宣德年製款

A porcelain vase, of plain ovoid form, overall applied with peachbloom glaze, the base marked with Xuande sixcharacter mark in blue, height 9 cm

\$200-\$400