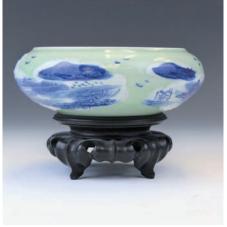

#### 003 清 黃地茄綠龍紋盤一對 雍正款

A pair of porcelain saucer dishes, the centre of each dish decorated with a green dragon chasing a 'flaming pearl', a six character Yongzheng mark on the base, 25.5cm.

\$200-\$300