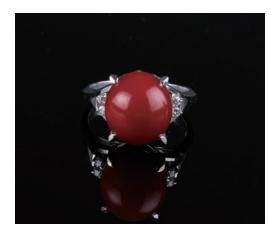

\$2,000-\$2,500

129 古白玉孔雀挂件

A white jade carving pendant, depicted a fanning of a peacock's tail, height 3.2 cm

\$1,500-\$2,000

130 **清中期 和田白玉瓦子** 

A very fine carved Chinese white jade in a shape of a tile form, it shows pale-celadon in colour, with clean even tone, 8.5 cm x 5 cm x 0.8 cm