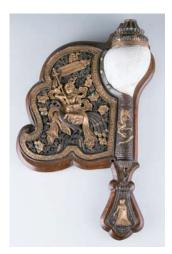

#### 063 **金木人物小掛屏**

A gilt wood panel, openwork carved in high relief with five figures, 32.8 cm x 7.3 cm

\$100-\$200