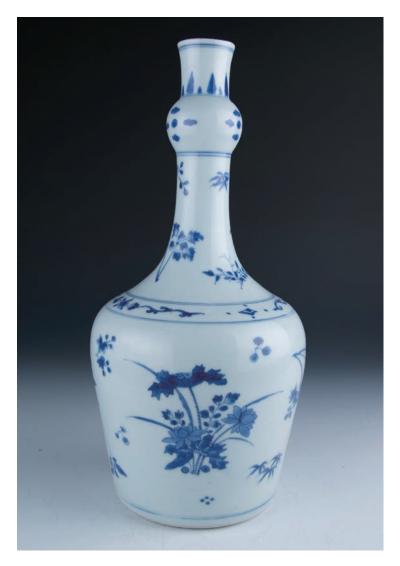

#### 124 清 青花折枝紋大瓶

A large blue and white porcelain vase, of baluster form, surmounted by a tall cylindrical neck terminating in straight mouth, painted to the exterior in soft tones of cobalt-blue with various detached floral sprays and bamboo leafs, below a narrow floral band at the shoulder, diameter 15.5 cm, height 37 cm

\$10,000-\$15,000