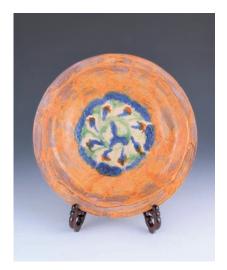

\$100-\$200

008 **青瓷雕龍塔式**罐

A tower- shaped celadon jar with cover, height 25.5 cm

\$100-\$200

009 茶葉末釉大盤

A large porcelain plate, of shallow side supported on a short foot, overall covered in teadust glaze,diameter 26 cm