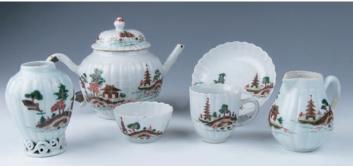

## 175 清 粉彩茶具一套六件

Six pieces of famille rose tea sets, painted with landscape scenes, tea pot height 12cm

\$500-\$1,000

A blue and white jar, mid-Ming dynasty, the tapering body surmounted by a short waisted neck with a everted rim, the exterior painted with a board band of cranes amidst clouds, the unglazed base is burnt brownish-orange during the firing, height 19 cm