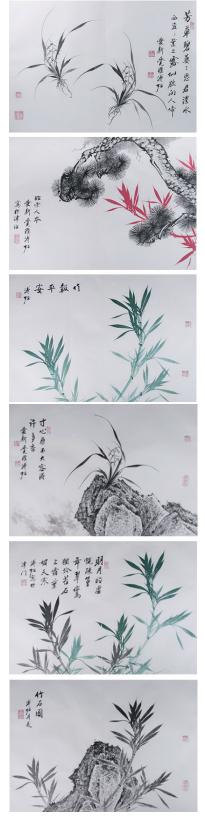

of the artist, watercolour on paper, hanging scroll, 135.5cm x 32.5cm.

\$2,000-3,000



139

#### 林清霓 (1914-1970)山水 鏡心 設色紙本

River landscape, signed Lin Qingni with two seals of the artist, watercolour and ink on paper, 33 cm x 68 cm

\$1,000-\$2,000



140

#### 李超哉 (1906-2003) 蘭竹 鏡心 設色紙本

Bamboo, signed Li Chaozai with three seals of the artist, watercolour and ink on paper, 50 cm x 86 cm

上款人為南加州著名學者,台灣僑領黃均適先生(Robert Huang)

\$1,000-\$2,000

63 行 the 3 (a) 肠 向際や中をす Tà. 57 3 13 均 Ł 高 if the ちろう 老 -1i3. ふあ ショ 60 152 (S あ あ 宝 n 物 を行 ħ. 片 to ちいや 词 44 光 存 E P FS ち月 33 に思する [a] 12 习 茅尾欲 3 杨 tt Ľ 物 3 1:5 行 R 4 "六 15 E 坊 る ち

#### 141

#### 于右任 (1879-1964) 書法條幅

Calligraphy, signed Yu Youren with one seal of the artist, 95 cm x 30 cm

上款人為南加州著名學者, 台灣僑領黃均適先生 (Robert Huang)

\$10,000-\$20,000



# 12 18 孙 之辰僧川為書 固 山浦 同看化日長 馬眼山 井 贱 看 + 1 3

#### 143 伍德懿 (1864-1928) 南極老人 立軸 設色紙本

Senior with a white beard, signed Wu Deyi with three seals of the artist, ink and watercolour on paper, hanging scroll, 44.5 cm x 86.5 cm

\$3,000-\$5,000

#### 142 愛新覺羅溥佐(1918-2001)柏竹冊頁 設色紙本 十一開

Album leaf of eleven pieces, ink and colour on paper, 44.7 cm x 31.9 cm x 1 cm

\$500-\$1,000



## 144 晚清 周培春 風俗畫冊頁 設色紙本 十開

Album leaf of ten pieces, ink and colour on  $\,$  paper, 45 cm x 31.8 cm x 1.2 cm  $\,$ 

提签為多倫多著名畫家單栢欽先生

\$1,000-\$1,500



## 145 劉遜(1958- )山水 鏡心 設色紙本

Landscape, signed Lui Xun with two seals of the artist, watercolour and ink on paper, hanging scroll,  $64.5\ cm\ x\ 64.5\ cm$ 

\$300-\$500



## 146 **陳永鏘 (1948-) 書法 外灘酒吧**

Calligraphy, signed by Chen Yongqiang, with one seal of the