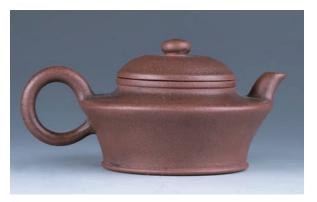

#### 115 周桂珍款 紫砂壶

A zisha teapot, of globular body, the knob on cover and side decorated with ruyi shape, the inner lid, hand and base incised with artist seal mark Zhou Guizhen, height 7.5cm, diameter 10cm

\$1,500-\$2,000