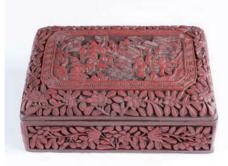

#### 044 **雕漆剔紅山水人物紋長方盒**

A cinnabar lacquer box, in a rectangular section, the cover carved with two figures in a rocky landscape, the sides carved with continuous aesthetic pattern, the interior covered in black lacquer, 10.4 cm x 7.2 cm x 3.9 cm