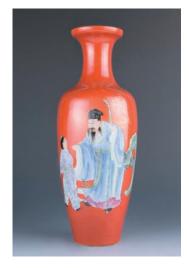

#### 003 清 黃地茄綠龍紋盤一對 雍正款

A pair of porcelain saucer dishes, the centre of each dish decorated with a green dragon chasing a 'flaming pearl', a six character Yongzheng mark on the base, 25.5cm.

\$200-\$300