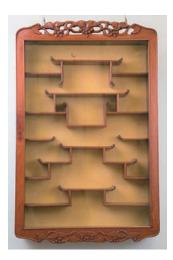

#### 056 **多寶木格**

A wood box, of rectangular form, divided into open compartments of varying sizes, 45.8 cm  $\,$  x 71 cm x 9.5 cm

\$400-\$500

#### 057 **多寶木格**

A wood box, of rectangular form, divided into open compartments of varying sizes,  $\,62.8\ cm\ x\ 45.7\ cm\ x\ 8.7\ cm$ 

\$400-\$500