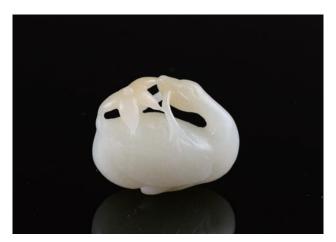

#### 108 **白玉辟邪神獣**

Carved of a beast, the stone of an white colour with russet inclusions, height 6 cm

\$1,500-\$2,000

A rectangular plaque, carved in low relief on one side with mountain landscape, connected to a chain, 4.7 cm x 2.4 cm