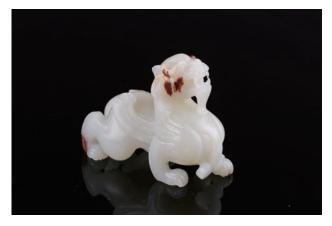

#### 0106 **漢八刀玉蟬**

Carved of cicada with protruding eyes, the stone with white and brown inclusions, Han dynasty, height 6.5 cm, weight 35.5 gram

玉蟬是一種常見的古代玉器。在古人看來,蟬是 清高聲遠、潔身自好的象徵,因此蟬的造型很早 就為中國先民所使用,生以為佩,死以為琀。 本拍品用料講究、質地上乘用和田白玉精琢而 成,形制古樸、簡潔、線條幹練、粗獷有力,起 刀收刀乾淨利落,抛光、打磨非常講究神韻盡在, 所謂"漢八刀"在此作品上發揮極致,表層形 成油潤亮澤的包漿,局部土沁古樸自然、均勻, 代表漢玉蟬的最高工藝,在中國玉器史上佔有重 要地位,漢以後不再覓有此風格的玉器,具有極 高的收藏價值。