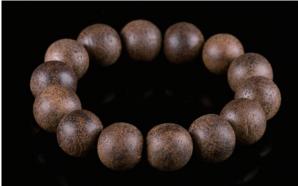

ated and signed Zhu Wenzhen on one side, the seal face inscribed with two characters, 6.8 cm x 1.5 cm x 0.9 cm, weight 17.2 gram

\$800-\$1,200



A jade archer's ring seal, of hollow cylindrical form, with one facetted side inscribed with eight character, height 2.8 cm

\$500-\$800



#### 051 白玉筆舔

Carved of leaf-shaped, the stone of pale celadon colour, height 7.5 cm

\$300-\$500



#### 052 白玉雙安玉珮

A rectangular plaque, carved in openwork of two ducks and lotus leaf, 5.2 cm x 4 cm

\$300-\$500

#### 053 白玉卧馬

Carved a horse in a recumbent position with saddle on it, height 6.5 cm

\$1,000-\$1,500



#### 054 **提樑飯籠**

A bamboo three tiers basket, comprised of three octagon compartments with a cover, the wood handle decorated with folk tale carvings, 67 cm x 39 cm x 49 cm

\$300-\$500



055 **沉香手串** 

A bracelet, composed of fifteen spheres small incense beads, bead diameter 16 mm, 19.7 gram

\$5,000-\$7,000



#### 056 **多寶木格**

A wood box, of rectangular form, divided into open compartments of varying sizes, 45.8 cm  $\,$  x 71 cm x 9.5 cm

\$400-\$500



#### 057 **多寶木格**

A wood box, of rectangular form, divided into open compartments of varying sizes,  $\,62.8\ cm\ x\ 45.7\ cm\ x\ 8.7\ cm$ 

\$400-\$500

#### 058 <u>紫檀座漆畫硯屛</u>

A Zitan wood table screen, of rectangular shaped plaque form decorated on one side with a flower vase and varied fruits and flowers, 11cm x 21cm x 29cm

A bronze hand warmer of a compressed globular body with round double handle and engraving rabbit and peonies lid cover, height 11.5cm,

\$500-\$1,000

059

雕花銅手爐

diameter 18cm

\$300-\$500