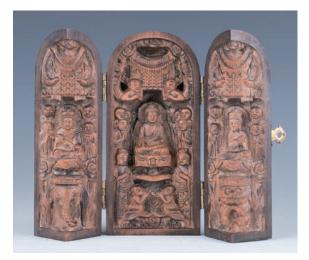

#### 092 黃楊木佛龕木雕

A boxwood niche for carved statues of buddhas, height 12 cm \$300-\$400