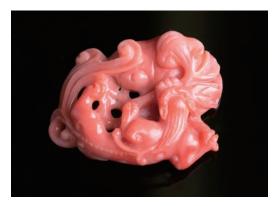

#### 023 **白瓷蟠龍瓶**

A porcelain vase, of compressed globular body raising from a short splayed foot to a tall cylindrical neck, the sloping sides moulded in relief with a sinuous dragon, applied overall with white glazed, height 13.5 cm

A geyao porcelain figure, depicted a standing Maitreya Buddha in long ropes, open to expose the chest and ample belly, covered in white glaze suffused with brownish crackles, height 16 cm

\$200-\$300