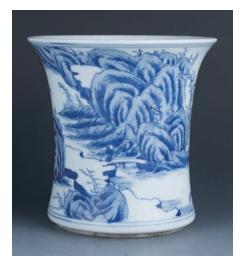

#### 021 青花人物棒槌瓶

A blue and white rouleau vase, with slightly tapered body rising to a cylindrical neck and everted mouth rim, painted with figures in court scene and clouds, the rim and neck painted with bands of chevron and circles, the base inscribed with Kangxi six-character mark in blue, height 23.5 cm