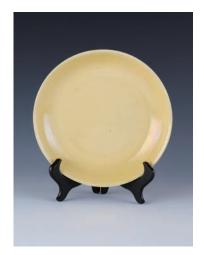

### 201 海泡石煙斗十件連框

A magnificent collection of meerschaum tobacco pipes in varied shapes, hand crafted by masters in Austria, pipe size length 18 cm, frame size 96 cm x 44 cm

\$3,000-\$4,000

The dish is raised on a low tapering foot ring and has rounded sides flaring to an everted rim, and covered inside and out with a glaze of rich egg-yolk yellow, diameter 20 cm