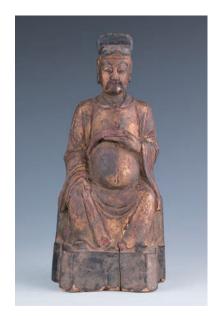

A geyao porcelain figure, depicted a standing Maitreya Buddha in long ropes, open to expose the chest and ample belly, covered in white glaze suffused with brownish crackles, height 16 cm

\$200-\$300