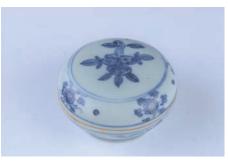

#### 084 民國 粉彩觀音像

A famille rose porcelain figure, depicting a seated Guanyin with one knee raised, the base marked with one seal of the artist Ceng Longsheng, height 27.5 cm

\$500-\$800

A floral box with cover, Qing Dynasty, diameter 22 cm

\$200-\$400