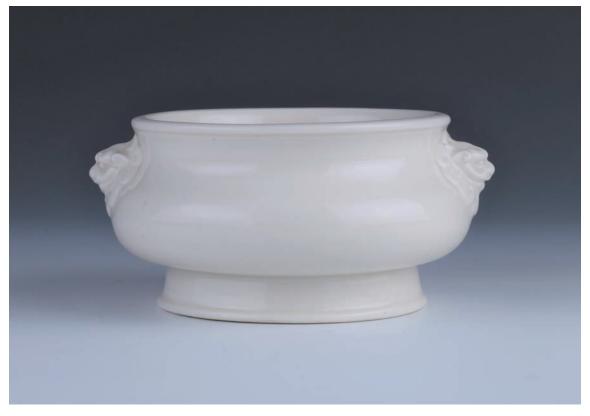

## 149 **清 德化白瓷爐**

A Blanc De Chine Censer, of compressed circular form, with molded lion masks applied below the rounded rim of the wide mouth with grooved edge, and raised on a wide foot with molded rim, diameter 14.6 cm

Provenance: From a very famous Toronto antique collector H.H, Pao

此拍品為已故多倫多著名骨董收藏家 H.H, Pao 舊物

\$5,000-\$10,000

A huanghuali tray in a form of rectangle, 18th Century, 37.5cm x 27cm.

\$1,000-\$2,000