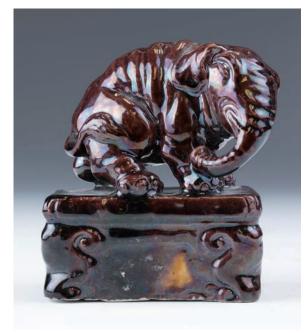

\$200-\$300

\$200-\$300

032 **雕瓷小象** 

Raised on a rectangular platform, the elephant turning its head to one side, the whole covered in

flamba glaze,7 cm x 4 cm x 8 cm