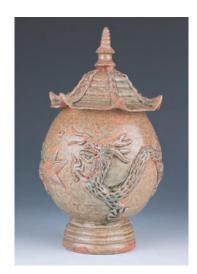

\$100-\$200

008 **青瓷雕龍塔式**罐

A tower- shaped celadon jar with cover, height 25.5 cm

\$100-\$200

009 茶葉末釉大盤

A large porcelain plate, of shallow side supported on a short foot, overall covered in teadust glaze,diameter 26 cm