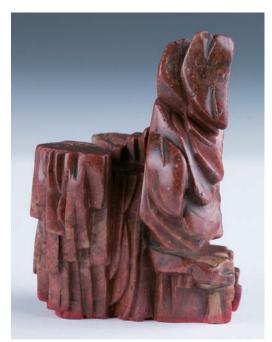

#### 0106 **漢八刀玉蟬**

Carved of cicada with protruding eyes, the stone with white and brown inclusions, Han dynasty, height 6.5 cm, weight 35.5 gram

玉蟬是一種常見的古代玉器。在古人看來,蟬是 清高聲遠、潔身自好的象徵,因此蟬的造型很早 就為中國先民所使用,生以為佩,死以為琀。 本拍品用料講究、質地上乘用和田白玉精琢而 成,形制古樸、簡潔、線條幹練、粗獷有力,起 刀收刀乾淨利落,抛光、打磨非常講究神韻盡在, 所謂"漢八刀"在此作品上發揮極致,表層形 成油潤亮澤的包漿,局部土沁古樸自然、均勻, 代表漢玉蟬的最高工藝,在中國玉器史上佔有重 要地位,漢以後不再覓有此風格的玉器,具有極 高的收藏價值。