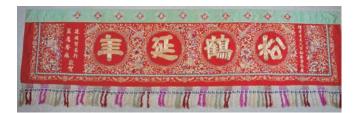

## 159 粵繡**兩件 松鶴延年**

Two pieces of Cantonese embroideries, 362.5  $\,$  cm x 108 cm / 86.5 cm x 67 cm

\$200-\$300