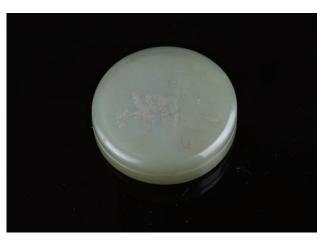

, 代表漢玉蟬的最高工藝,在中國玉器史上佔有重 要地位,漢以後不再覓有此風格的玉器,具有極 高的收藏價值。

\$20,000 - \$25,000



#### 107 **漢 玉勾連穀紋**璏

A rectangular scabbard slide with an incurved end, the top incised with grain pattern, the stone of beige tone with dark brown inclusions, Han dynasty, height 11.2 cm

\$20,000-\$25,000



#### 108 **白玉辟邪神獣**

Carved of a beast, the stone of an white colour with russet inclusions, height 6 cm

\$1,500-\$2,000





A rectangular plaque, carved in low relief on one side with mountain landscape, connected to a chain, 4.7 cm x 2.4 cm

\$100-\$200





Rendered in the form of a plump goose with its head reared and holding a sprig of prunus in its beak, its wings and long feathers incised on both sides of the body, the stone of a white colour with russet inclusions, height 4.2 cm

\$500-\$1,000





A circular box and cover, the cover carved with landscape, and the base inscribed four character, diameter 5.5  $\mbox{cm}$ 

\$200-\$300



A qingtian stone seal, of rectangular form and square cross section, the sides

carved literati landscapes, the seal face

carved with two characters, the stone of

a apple green tone, height 5.8 cm

112

青田石印章

\$300-\$500



#### 113 **綠泥紫砂壺**

A zisha teapot, in form of globular body, decorated with a fish and lotus, one seal on inner lid, the base incised with China Yixing Ceramics Museum mark, height 8.5 cm

\$300-\$500

114 翠竹轩款 紫砂壶

A zisha teapot, of compressed globular body flanked with round handle and short spout, with lotus shape form knob on cover, five-character artist mark on base, height 8.5cm, diameter 11cm

\$1,500-\$2,000



###