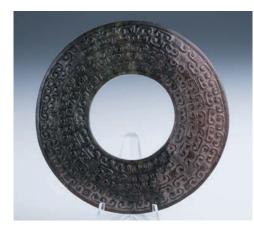

### 165 **古玉 雲蝠圓玉璧**

A jade bi disc, of circular form with a central aperture, worked in low relief on each side with archaistic taotie scrolls, diameter 10.3  $\rm cm$ 

\$3,000-\$5,000

166 **紫水晶壽翁** 

An amethyst carved figure, depicting Shou Longevity immortal wearing long robes and holding a couplet Shou Bi Nan Shan on his hand, the base incised 24-7 mark, with fitted wood stand, height 14.5cm