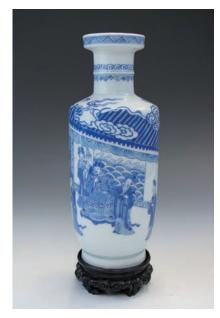

#### 022 德化白瓷雙耳爐

A blanc-de-chine censer, the bomba body rising to a flared rim flanked by handles, supported on three low conical feet, overall applied with an even layer of white glaze, leaving the bottom of feet unglazed, diameter 7.5 cm, height 5 cm

\$200-\$300