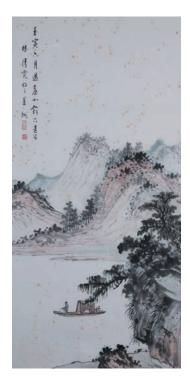

\$1,000-\$2,000

Mountainous landscape and pavilion, dated and signed Huang Binhong, with two seals of the artist, watercolour on paper, hanging scroll, 135.5cm x 32.5cm.

\$2,000-3,000

139