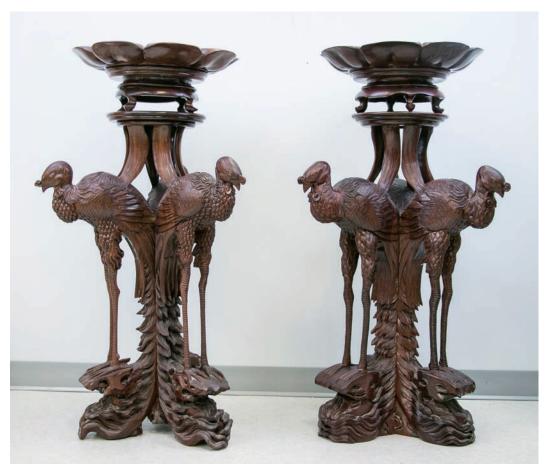

A pair of suanzhi rosewood carved triple phoenix stands, 46cm x 46cm x 110cm \$2,000-\$3,000

147B 酸**枝葵形台一對** 

A pair of suanzhi rosewood tables, 52cm x 41cm x 76cm

\$2,000-\$3,000