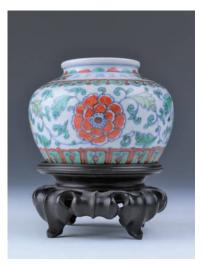

#### 084 民國 粉彩觀音像

A famille rose porcelain figure, depicting a seated Guanyin with one knee raised, the base marked with one seal of the artist Ceng Longsheng, height 27.5 cm

\$500-\$800

A floral box with cover, Qing Dynasty, diameter 22 cm

\$200-\$400