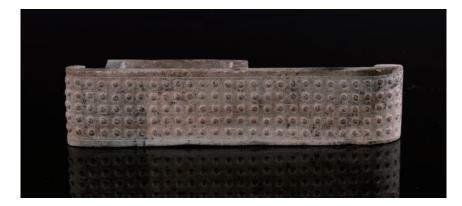

#### 107 **漢 玉勾連穀紋**璏

A rectangular scabbard slide with an incurved end, the top incised with grain pattern, the stone of beige tone with dark brown inclusions, Han dynasty, height 11.2 cm

\$20,000-\$25,000