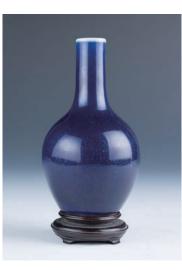

## 183 **藍釉直頸膽瓶**

A porcelain vase, of pear- shaped body, surmounted by a cylindrical neck, covered overall in an even deep blue glaze, unglazed base revel buff body, height 13.5 cm

\$500-\$800