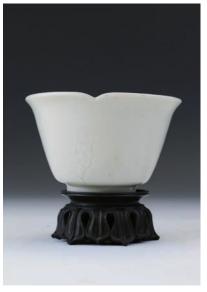

#### 030 **白瓷花口杯**

A porcelain cup, of foliate rim, the exterior inscribed with twigs, overall covered in white glaze, unglazed footring fired to a buff brown swirl pattern, diameter 11 cm, height 6.5 cm

\$200-\$300