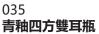

#### 034 暗刻花鳥紋白釉膽式瓶 大清乾隆年製款

A porcelain vase, supported on a flared foot rising to a slender ovoid body, curving to a narrow cylindrical neck and flaring to a trumpet mouth, the exterior molded with floral sprays, the base marked with Qianglong six-character, height 12 cmdiameter 14 cm