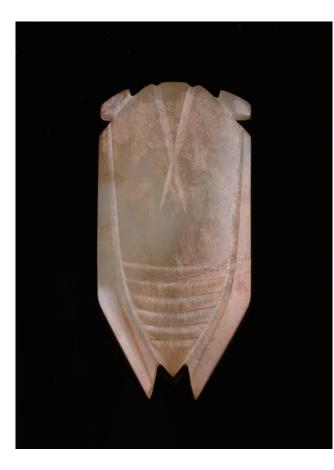

#### 0106 **漢八刀玉蟬**

Carved of cicada with protruding eyes, the stone with white and brown inclusions, Han dynasty, height 6.5 cm, weight 35.5 gram

玉蟬是一種常見的古代玉器。在古人看來,蟬是 清高聲遠、潔身自好的象徵,因此蟬的造型很早 就為中國先民所使用,生以為佩,死以為琀。 本拍品用料講究、質地上乘用和田白玉精琢而 成,形制古樸、簡潔、線條幹練、粗獷有力,起 刀收刀乾淨利落,抛光、打磨非常講究神韻盡在, 所謂"漢八刀"在此作品上發揮極致,表層形 成油潤亮澤的包漿,局部土沁古樸自然、均勻, 代表漢玉蟬的最高工藝,在中國玉器史上佔有重 要地位,漢以後不再覓有此風格的玉器,具有極 高的收藏價值。