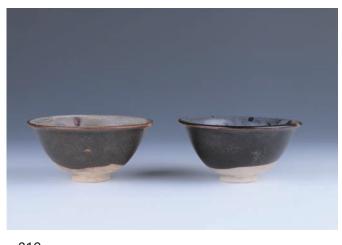

### 152 宋建窯茶盞帶木座

A Jianyao tea cup, Song dynasty, of deep rounded sides rising from a short straight foot to a lipped rim, covered overall in a black glaze falling short of the foot to revel buff body, diameter 9.5cm

\$300-\$600