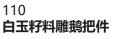

#### 010 **白瓷斗笠碗**

A conical bowl, of steep sides rising from a short circular foot ring, overall cover in white glaze, diameter 17.5 cm

\$100-\$200

A set of ten small blue and white cups, painted with a man fishing in river landscape, height 2.8 cm