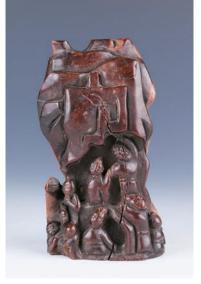

#### 092 黃楊木佛龕木雕

A boxwood niche for carved statues of buddhas, height 12 cm \$300-\$400