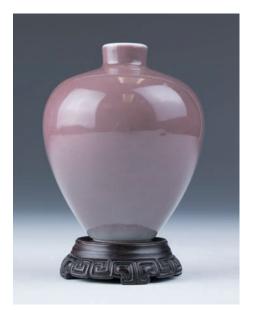

### 豇豆紅釉賞瓶 大明宣德年製款

A porcelain vase, of plain ovoid form, overall applied with peachbloom glaze, the base marked with Xuande sixcharacter mark in blue, height 9 cm

\$200-\$400