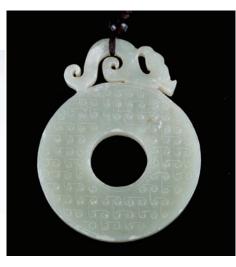

\$200-\$300

A pale celadon disc, of circular form, carved to both sides around the central aperture with comma spirals pattern, set each side symmetrically with carving of phoenix, diameter 7.3 cm

\$200-\$300