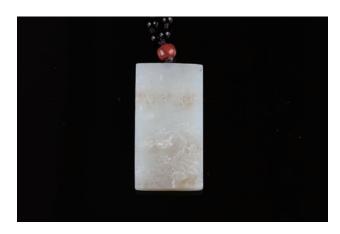

#### 107 **漢 玉勾連穀紋**璏

A rectangular scabbard slide with an incurved end, the top incised with grain pattern, the stone of beige tone with dark brown inclusions, Han dynasty, height 11.2 cm

\$20,000-\$25,000