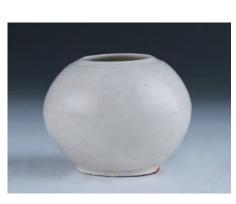

001 **白釉執壺** 

A porcelain Ewer, of ovoid body rising from a spreading foot to a tall neck and flaring rim, modelled with a gently curved spout on one side and a strap handle on the other extending from neck to the shoulder, the exterior carved with florals in low relief, applied with an egg-white colour, height 24 cm