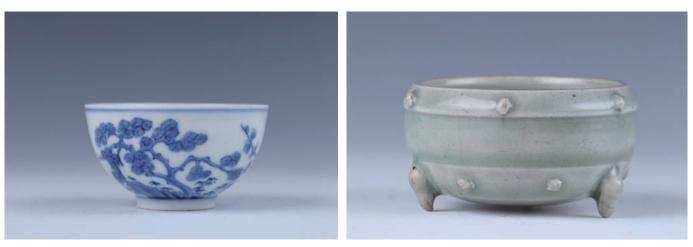

#### 119 青花小碗 雍正款

A blue and white bowl, its exterior decorated with Three Friend's of Winter (bamboo, pine and prunus), the base inscribed with Yongzheng six-character mark, diameter 6.5 cm

\$200-\$300

A celadon-glazed tripod censer raised on three feet, the censer is covered in a soft green, the base reveals a brownorange colour, diameter 6 cm

\$300-\$400