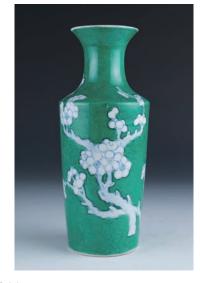

#### 119 青花小碗 雍正款

A blue and white bowl, its exterior decorated with Three Friend's of Winter (bamboo, pine and prunus), the base inscribed with Yongzheng six-character mark, diameter 6.5 cm

\$200-\$300