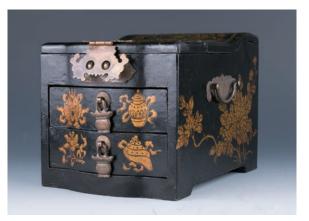

#### 014 **民國 小碗 , 杯 , 盤四件**

Four pieces of small bowls, plates, and cups, Republic Of China Period, the base of the bowl marked with Jian Hua Ci Ye Gong Si mark in red, diameter 14 cm

\$100-\$200