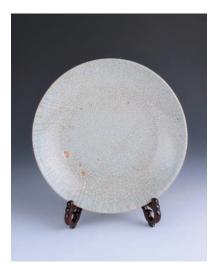

#### 005 **官窯開片圓盤**

A guan ware crackle glazed plate, a few dents on the plate, diameter 25.5 cm

\$100-\$200

006 **均窯大碗** 

A fine splashed jun ware bowl incurved towards the rim, covered overall with a blue crack glaze splashed with a purple patch on the interior, the foot rim unglazed revealing the chocolatecoloured ware, diameter 16.8cm