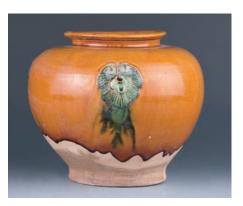

#### 089 石灣瓷 牧童騎牛

A shiwan pottery porcelain figure, depicting a cowboy climbing on the back of a buffalo, one cowboy's leg is broken, height 18cm.

\$100-\$200

A Shiwan porcelain pillow glazed in greyish crackles with a green enamel, 11 cm x 10 cm x 16.5cm