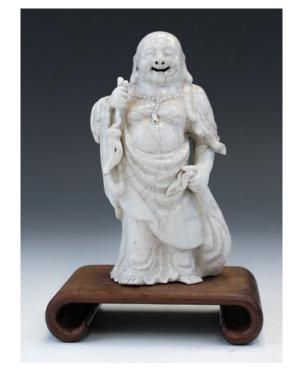

A geyao porcelain figure, depicted a standing Maitreya Buddha in long ropes, open to expose the chest and ample belly, covered in white glaze suffused with brownish crackles, height 16 cm

\$200-\$300