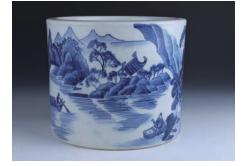

#### 041 **豆青釉青花水洗**

A celadon-glazed brush washer, with low rounded sides, incurving to a short mouth, the exterior painted with shades of cobalt blue with landscapes, unglazed base, diameter 12 cm

\$200-\$300