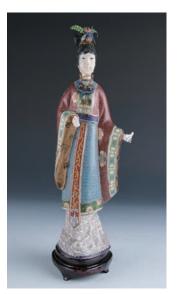

#### 084 民國 粉彩觀音像

A famille rose porcelain figure, depicting a seated Guanyin with one knee raised, the base marked with one seal of the artist Ceng Longsheng, height 27.5 cm

\$500-\$800

A floral box with cover, Qing Dynasty, diameter 22 cm