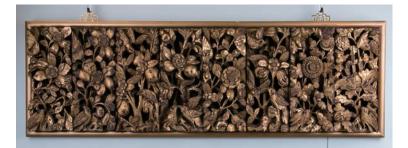

#### 065 **金木花鳥掛屏**

A large gilt wood panel, openwork carved in high relief of deer, birds, monkey in the wood, mounted in a gilt frame, 44.3 cm x 68 cm x 4 cm

\$500-\$1,000