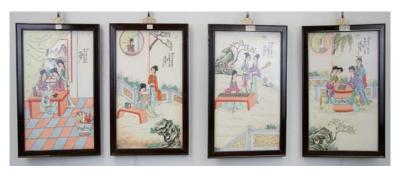

#### 074 二十世紀 四君子瓷版掛屏四幅

A set of four famille rose plaques, depicting a landscape scene of lotus, peonies, plum blossoms, and chrysanthemums, with frame, 26 cm x 79 cm x 4 cm

\$500-\$700

#### 075 二十世紀 仕女圖瓷版掛屏四幅

A set of four famille rose plaques depicting a landscape scene of lady figures, 31.5 cm x 47 cm x 4 cm

\$300-\$500