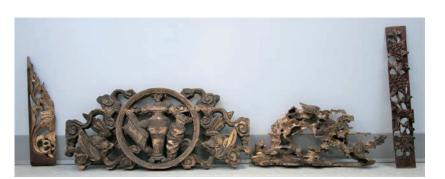

### 180 透雕花鳥金木

A gilt wood panel, comprised of eight rectangular wood panels, openwork carved with flower sprays and birds, overall set in a wood frame, the back with a framing gallery sticker from Hong Kong, 30 cm x 97 cm