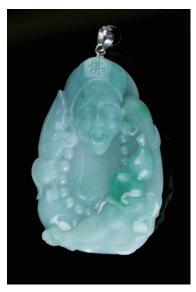

## 156 翡翠濟公挂件帶證書

A jadeite pendant, carved of Jigong with a gourd, and a dragon on the reverse side, accompanied with Grade A certificate issued by Hong Kong GemLaboratory, width 3 cm, length 5.5 cm, thickness 16.33 mm