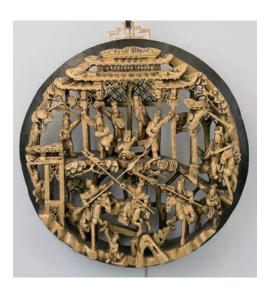

#### 064 金木刀馬人物圓掛屏

A gilt wood panel, of circular openwork carved in high relief with warriors in battle scene, 26 cm x 24.5 cm

\$200-\$400

062

金木掛屏

\$1,000-\$1,500