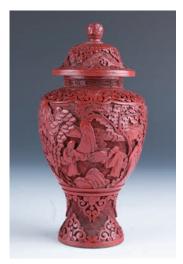

042 **黑金釉印盒** 

A porcelain box, of compressed circular form and cover, overall covered in opaque dark brown tone, diameter 7.5 cm

\$200-\$300

043 **雕漆剔紅山水紋瓶** 

A cinnabar lacquer carved vase, of baluster form, the body carved in low relief with five scholar figures in a mountainous landscape, the interior covered in black lacquer, height 22 cm