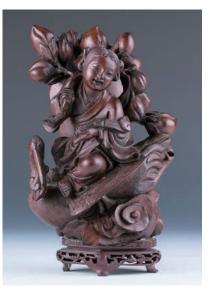

#### 103 運財童子硬木雕

Depicting a boy seated on a goose and a ruyi scepter on her hand, height 23.5 cm with stand

\$500-\$800