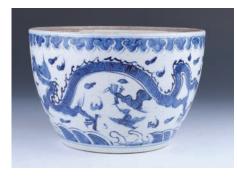

#### 004 青花石榴纹梅瓶 大清康熙年制款

A meiping shape vase, of a baluster body, broaden on shoulder, slightly waisted to the flared foot base, with short neck and narrow opening. The exterior decorated with pomegranate trees, banded with geometrical pattern along the shoulder and foot, Kangxi six character mark on the base, height 21cm