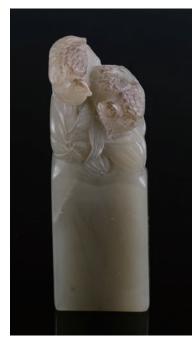

\$100-\$200

Rendered in the form of a plump goose with its head reared and holding a sprig of prunus in its beak, its wings and long feathers incised on both sides of the body, the stone of a white colour with russet inclusions, height 4.2 cm