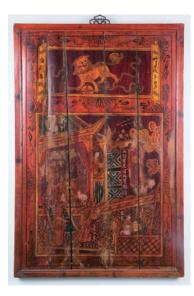

#### 123 西廂記故事木掛屏

A wood hanging panel decorated with a scene from Romance of the Western Chamber, width 65cm, length 96cm.19 cm

\$300-\$500