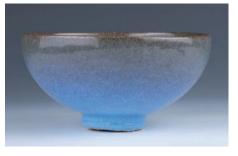

#### 005 **官窯開片圓盤**

A guan ware crackle glazed plate, a few dents on the plate, diameter 25.5 cm

\$100-\$200

006 **均窯大碗** 

A fine splashed jun ware bowl incurved towards the rim, covered overall with a blue crack glaze splashed with a purple patch on the interior, the foot rim unglazed revealing the chocolatecoloured ware, diameter 16.8cm