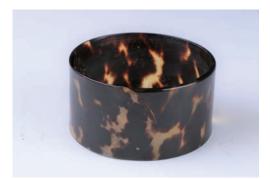

\$300-\$500

168 **玳瑁寬手鐲** 

A round bangle bracelet of tortoiseshell, diameter 5.3 cm

\$200-\$300

Three pieces of cloisonne, two cases with covers, the exterior decorated with floral, one eggshell cloisonne, of egg form, enameled with floral designs on body with stand, height 4.3 cm