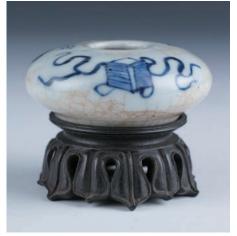

001 **白釉執壺** 

A porcelain Ewer, of ovoid body rising from a spreading foot to a tall neck and flaring rim, modelled with a gently curved spout on one side and a strap handle on the other extending from neck to the shoulder, the exterior carved with florals in low relief, applied with an egg-white colour, height 24 cm