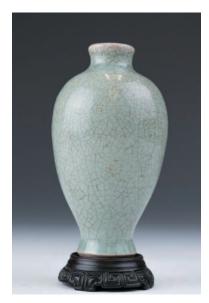

#### -5-

027 **豇豆紅荸薺扁瓶** 

A porcelain vase, of compressed bulbous body and a slender neck, the red glaze draining to white at the rim and body, height 11 cm

\$200-\$300

028 **哥窯小瓶** 

A geyao vase, of rounded shoulders and tapering body surmounted by a sloping neck set, overall covered in celadon glaze suffused with matrix of brownish crackles, height 12 cm