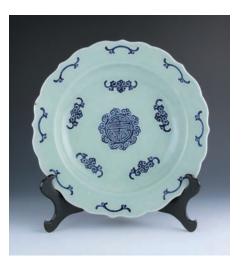

#### 037A 清中期 青花喜上眉梢象耳賞瓶一對

A blue and white elephant ears handles vases, of rounded form with paintings of magpies standing on plum trees singing, the scene stands for the meaning of happiness, xi shang mei shao, four-character Qianlong Nian Zhi on the base, height 19.5 cm