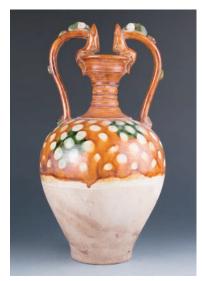

## 217 **雙龍柄三彩陶瓷執壺**

A sancai-glazed pottery amphora of tapering ovoid body, a slender waisted neck and a pair of curved doublestrap handles applied with bosses and terminating in confronting dragon heads that grasp the cup-shaped mouth, all splash-glazed in green and amberÂ from the mouth to just below the highrounded shoulder ending in an irregular line on the fine-grained pinkish-buff body, raised on a flat foot with beveled edge, height 33cm.