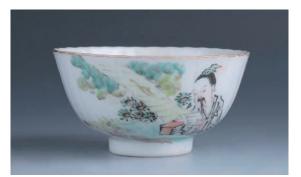

#### 119 青花小碗 雍正款

A blue and white bowl, its exterior decorated with Three Friend's of Winter (bamboo, pine and prunus), the base inscribed with Yongzheng six-character mark, diameter 6.5 cm

\$200-\$300