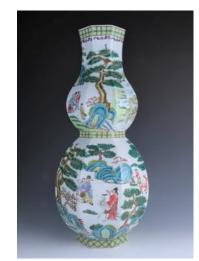

\$100-\$200

002 粉彩人物八角大葫蘆瓶

An unusual large octagonal doublegourd vase, decorated with cowboys riding on buffaloes, boys at play with elders in a garden scene, height 60cm, diameter 20cm

\$300-\$500