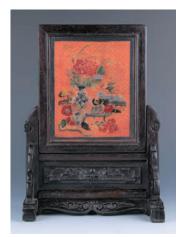

#### 058 <u>紫檀座漆畫硯屛</u>

A Zitan wood table screen, of rectangular shaped plaque form decorated on one side with a flower vase and varied fruits and flowers, 11cm x 21cm x 29cm

A bronze hand warmer of a compressed globular body with round double handle and engraving rabbit and peonies lid cover, height 11.5cm,