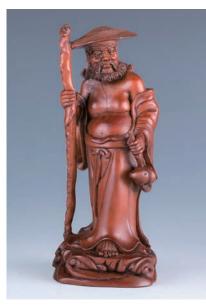

#### 143 伍德懿 (1864-1928) 南極老人 立軸 設色紙本

Senior with a white beard, signed Wu Deyi with three seals of the artist, ink and watercolour on paper, hanging scroll, 44.5 cm x 86.5 cm

\$3,000-\$5,000