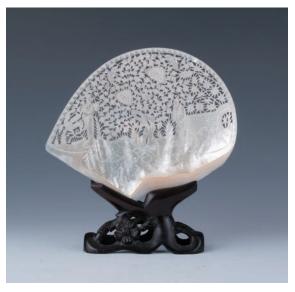

#### 123A 民國 紅樓夢故事貝雕連座

A carved mother-of pearl shell plaque , Republic period, exquisitely carved with scene from 'The Dream of Red Mansion ' story, accompanied with a wood stand, diameter 21.2 cm

\$400-\$600