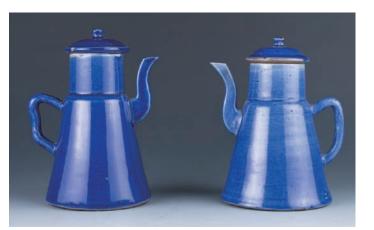

## 183 **藍釉直頸膽瓶**

A porcelain vase, of pear- shaped body, surmounted by a cylindrical neck, covered overall in an even deep blue glaze, unglazed base revel buff body, height 13.5 cm

\$500-\$800