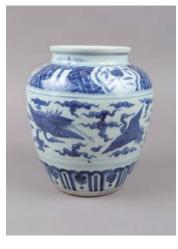

## 175 清 粉彩茶具一套六件

Six pieces of famille rose tea sets, painted with landscape scenes, tea pot height 12cm

\$500-\$1,000

A blue and white jar, mid-Ming dynasty, the tapering body surmounted by a short waisted neck with a everted rim, the exterior painted with a board band of cranes amidst clouds, the unglazed base is burnt brownish-orange during the firing, height 19 cm