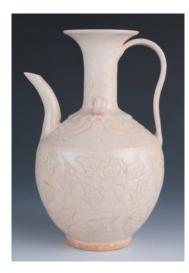

001 **白釉執壺** 

A porcelain Ewer, of ovoid body rising from a spreading foot to a tall neck and flaring rim, modelled with a gently curved spout on one side and a strap handle on the other extending from neck to the shoulder, the exterior carved with florals in low relief, applied with an egg-white colour, height 24 cm