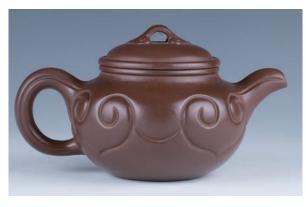

#### 116 **南岭山庄款 紫砂壶**

A zisha teapot, of compressed globular body flanked with round handle and short spout, with Nan Ling Shan Zhuang Zhi Zhu Si Ting, height 3.5cm, diameter 9cm

\$3,000-\$4,000