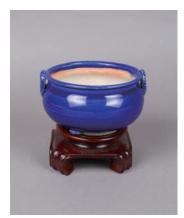

#### \$100-\$200

A pair of round covered ewers, painted overall in blue glaze, height 15cm.

\$100-\$200