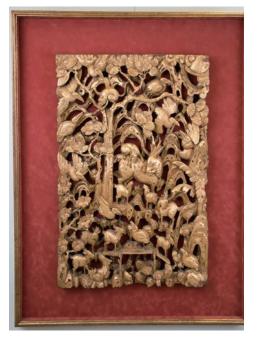

#### 063 **金木人物小掛屏**

A gilt wood panel, openwork carved in high relief with five figures, 32.8 cm x 7.3 cm

\$100-\$200