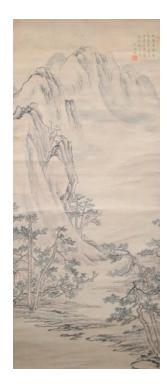

#### 066 **竹岡生 (1777-1835) 山水 立**軸

Mountainous landscape, signed Tanomura Chikuden, with two seals of the artist, ink and watercolour on paper, hanging scroll, 119cm x 51.5cm.

\$1,000-\$1,500