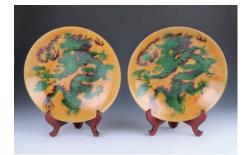

#### 003 清 黃地茄綠龍紋盤一對 雍正款

A pair of porcelain saucer dishes, the centre of each dish decorated with a green dragon chasing a 'flaming pearl', a six character Yongzheng mark on the base, 25.5cm.

\$200-\$300