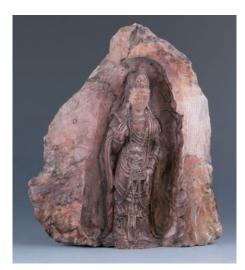

#### 084 民國 粉彩觀音像

A famille rose porcelain figure, depicting a seated Guanyin with one knee raised, the base marked with one seal of the artist Ceng Longsheng, height 27.5 cm

\$500-\$800

A floral box with cover, Qing Dynasty, diameter 22 cm