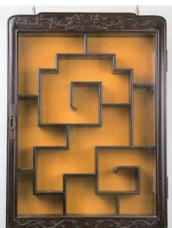

#### 056 **多寶木格**

A wood box, of rectangular form, divided into open compartments of varying sizes, 45.8 cm  $\,$  x 71 cm x 9.5 cm

\$400-\$500