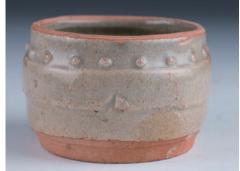

\$100-\$200

**青瓷小缸** A pottery

209

A pottery jar, of cylindrical form, the covered overall with an beige glaze stopping irregularly above the foot to reveal the buff orange tone stoneware, suffused with a matrix of brown crackles, diameter 9 cm, height 6.3 cm