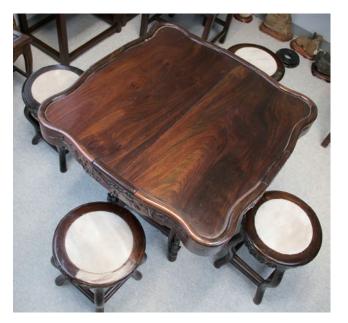

木雕** 

A carved wood fortune Wu figurine, height 27 cm

\$300-\$400



095 **黃楊木達摩** 

A boxwood carved Daruma, height 20 cm \$300-\$400



096 **木雕官人像** 

A carved wood scholar, height 22 cm \$300-\$400



A small suanzhi table with square shaped top, a drawer is

mounted under above associated legs, 28 cm x 28 cm x 53 cm



#### 098 **20 世纪 花梨小案**

A superb huali alter table, the plain rectangular top with flared end piece. The gently curved apron terminating in shaped flanges at the junction with the legs. The circular legs united by stretchers of rounded and waved form, height 87cm, length 127cm, width 40cm

\$500-\$700



#### 099 20 世纪 紫檀太師椅一對

A pair of zitan wood carving armchairs, 20th  $\,$  century, height 107 cm, width 66 cm  $\,$ 

\$8,000-\$1,5000

097

\$300-4500

民國 酸枝小方台



#### 100 酸枝麻將桌带凳

A set of suanzhi mahjong table with four drawers and four round stools with marbles on top, 75 cm x 78 cm x 78.5 cm; 33.5 cm x 45 cm

\$1,500-\$2,000



#### 101 **銅胎掐絲琺瑯仕女像**

Portrayed a standing lady dressed in a layered skirt and long robes, wearing an elaborate necklace and hair accessories, the lady decorated in blue, green, red, yellow and white enamels, height 32 cm

\$300-\$500



102 **銅胎掐絲琺瑯小瓶** 

A pear-shaped vessel raised on a splayed foot and surmounted by a tall neck, the turquoise ground decorated with enamelled flowers issuing scrolling tendrils, the neck with two further lotus, the base incised with a four-character LaoTianLiZhi, height 15.3 cm

#### \$500-\$800



#### 103 運財童子硬木雕

Depicting a boy seated on a goose and a ruyi scepter on her hand, hei