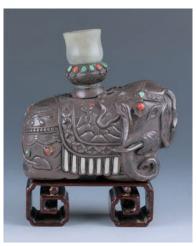

\$200-\$300

\$200-\$300

032 **雕瓷小象** 

Raised on a rectangular platform, the elephant turning its head to one side, the whole covered in

flamba glaze,7 cm x 4 cm x 8 cm