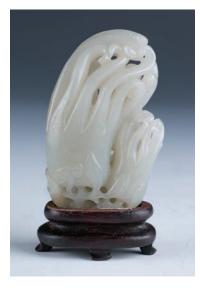

A geyao porcelain figure, depicted a standing Maitreya Buddha in long ropes, open to expose the chest and ample belly, covered in white glaze suffused with brownish crackles, height 16 cm

\$200-\$300