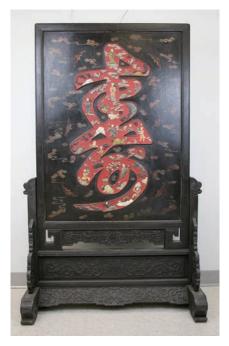

## 147 **明 緙絲掛屏**

A kesi panel worked in gold wrapped silk and polychrome silks with two deer in a landscape with ocean waves, dragons and cranes patterns, 118.5cm x 34.5cm without frame

\$3,000-\$4,000