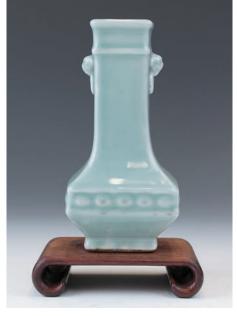

#### 033 **青花花鳥小碟**

A blue and white saucer dish, of shallow sides with barbed rim, the interior painted with flowers and birds, suffused with a matrix of brown crackles, diameter 11 cm

\$100-\$200

A porcelain vase, of rectangular body rising from a straight foot, flanked by a pair of lion-head-form loop handle at the shoulder, the neck moulded with bow-string bands, overall covered in celadon glaze, the base reveled buff body, height 17.5 cm