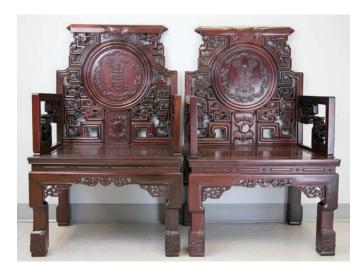

#### 099 20 世纪 紫檀太師椅一對

A pair of zitan wood carving armchairs, 20th  $\,$  century, height 107 cm, width 66 cm  $\,$ 

\$8,000-\$1,5000

097

\$300-4500

民國 酸枝小方台