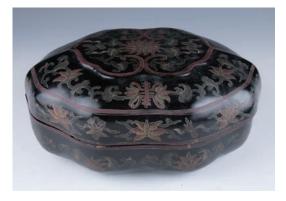

#### 084 民國 粉彩觀音像

A famille rose porcelain figure, depicting a seated Guanyin with one knee raised, the base marked with one seal of the artist Ceng Longsheng, height 27.5 cm

\$500-\$800

A floral box with cover, Qing Dynasty, diameter 22 cm

\$200-\$400