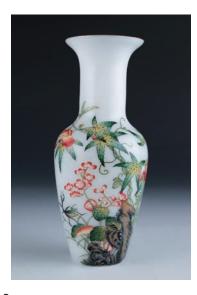

\$100-\$200

002 粉彩人物八角大葫蘆瓶

An unusual large octagonal doublegourd vase, decorated with cowboys riding on buffaloes, boys at play with elders in a garden scene, height 60cm, diameter 20cm

\$300-\$500