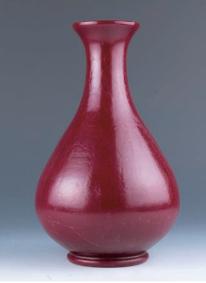

### 豇豆紅釉賞瓶 大明宣德年製款

A porcelain vase, of plain ovoid form, overall applied with peachbloom glaze, the base marked with Xuande sixcharacter mark in blue, height 9 cm

\$200-\$400