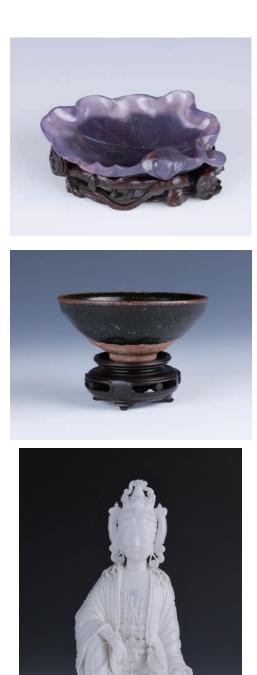

A geyao porcelain figure, depicted a standing Maitreya Buddha in long ropes, open to expose the chest and ample belly, covered in white glaze suffused with brownish crackles, height 16 cm

\$200-\$300