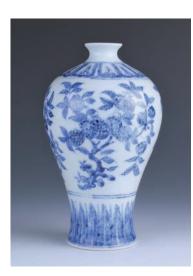

#### 004 青花石榴纹梅瓶 大清康熙年制款

A meiping shape vase, of a baluster body, broaden on shoulder, slightly waisted to the flared foot base, with short neck and narrow opening. The exterior decorated with pomegranate trees, banded with geometrical pattern along the shoulder and foot, Kangxi six character mark on the base, height 21cm