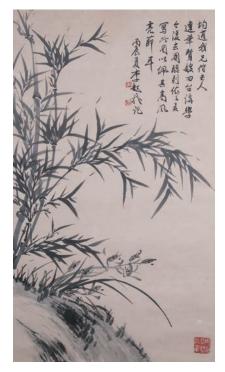

2 B ちのろ + - ----

#### 135 **于右任 (1879-1964)書法條幅**

Calligraphy, signed Yu Youren with one seal of the artist, 39 cm x 134 cm

上款人為周必錦先生,五六十年代任職台灣花蓮火車站站長,后僑居南加州。

\$15,000-\$25,000



#### 136 趙少昂 (1905-1998) 工蟲冊頁 設色紙本 九開

Album leaf of nine pieces, ink and colour on paper, 17 cm x 12.3 cm x 1.2 cm

\$5,000-\$10,000





Three sheep, dated and signed Hua Lei with three seals of the artist, watercolour and  $\,$  ink on paper, 80 cm x 33 cm

\$1,000-\$2,000



Mountainous landscape and pavilion, dated and signed Huang Binhong, with two seals of the artist, watercolour on paper, hanging scroll, 135.5cm x 32.5cm.

\$2,000-3,000



139

#### 林清霓 (1914-1970)山水 鏡心 設色紙本

River landscape, signed Lin Qingni with two seals of the artist, watercolour and ink on paper, 33 cm x 68 cm

\$1,000-\$2,000



140

#### 李超哉 (1906-2003) 蘭竹 鏡心 設色紙本

Bamboo, signed Li Chaozai with three seals of the artist, watercolour and ink on paper, 50 cm x 86 cm

上款人為南加州著名學者,台灣僑領黃均適先生(Robert Huang)

\$1,000-\$2,000

63 行 the 3 (a) 肠 向際や中をす Tà. 57 3 13 均 Ł 高 if the ちろう 老 -1i3. ふあ ショ 60 152 (S あ あ 宝 n 物 を行 ħ. 片 to ちいや 词 44 光 存 E P FS ち月 33 に思する [a] 12 习 茅尾欲 3 杨 tt Ľ 物 3 1:5 行 R 4 "六 15 E 坊 る ち

#### 141

#### 于右任 (1879-1964) 書法條幅

Calligraphy, signed Yu Youren with one seal of the artist, 95 cm x 30 cm

上款人為南加州著名學者, 台灣僑領黃均適先生 (Robert Huang)

\$10,000-\$20,000



# 12 18 孙 之辰僧川為書 固 山浦 同看化日長 馬眼山 井 贱 看 + 1 3

#### 143 伍德懿 (1864-1928) 南極老人 立軸 設色紙本

Senior with a white beard, signed Wu Deyi with three seals of the artist, ink and watercolour on paper, hanging scroll, 44.5 cm x 86.5 cm

\$3,000-\$5,000

#### 142 愛新覺