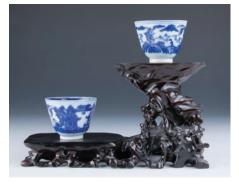

#### 010 **白瓷斗笠碗**

A conical bowl, of steep sides rising from a short circular foot ring, overall cover in white glaze, diameter 17.5 cm

\$100-\$200

A set of ten small blue and white cups, painted with a man fishing in river landscape, height 2.8 cm