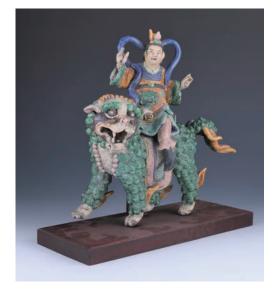

\$200-\$300

088 石灣瓷 勇士像

A shiwan pottery, depicting an ancient warrior wearing a long robe riding on a Kirin beast on a wood stand, one small piece is missing on his crown part, height 26.5cm

\$500-\$800