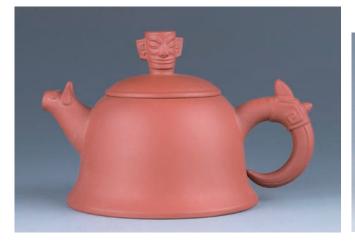

#### 117 **紫砂壶**

A Zisha teapot, in form of bell shape body flanked with tail resemble handle and beast resemble spout, with human head knob on lid, three seal mark of artist on the inner lid and the base, height 7.5 cm

\$100-\$200