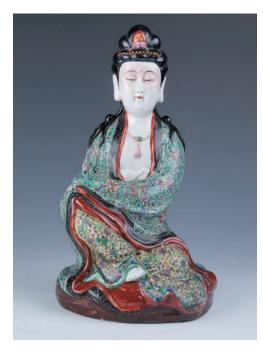

#### 084 民國 粉彩觀音像

A famille rose porcelain figure, depicting a seated Guanyin with one knee raised, the base marked with one seal of the artist Ceng Longsheng, height 27.5 cm

\$500-\$800

A floral box with cover, Qing Dynasty, diameter 22 cm