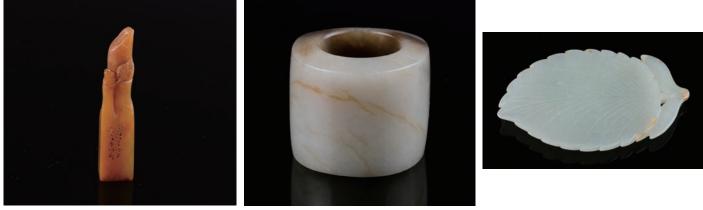

048 **青玉璧** 

A celadon disc, carved with an auspicious dragon on top, climbing around an archaic disc, diameter 7 cm

\$200-\$300

A tianhuang stone seal, of rectangular section, dated and signed Zhu Wenzhen on one side, the seal face inscribed with two characters, 6.8 cm x 1.5 cm x 0.9 cm, weight 17.2 gram