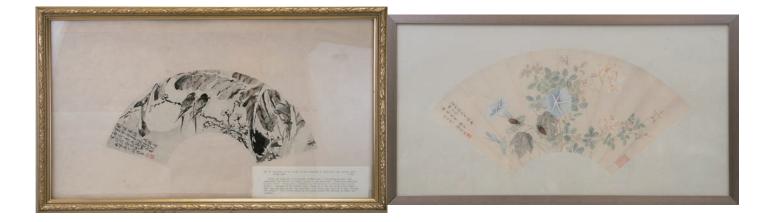

#### 069 屈兆麟 (1866-1937) 花鳥扇面帶框

A fan painting of two birds perched upon a blossoming prunus limb, underneath the shelter of banana leaves in the moonlight, signed Lum Watt Shiu with two seal of the artist, ink on paper, with frame,  $62 \text{ cm} \times 36.8 \text{ cm}$ 

\$1,500-\$2,000

#### 070 潘素 (1915-1992) 工蟲花鳥扇面帶框

A fan painting of two cicadas on morning glory leafs and roses, dated and signed Pan Su with two seals of the artist, ink and watercolour on paper, with frame, 37.2 cm x 68 cm

\$5,000-\$8,000