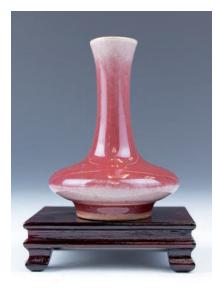

### 豇豆紅釉賞瓶 大明宣德年製款

A porcelain vase, of plain ovoid form, overall applied with peachbloom glaze, the base marked with Xuande sixcharacter mark in blue, height 9 cm

\$200-\$400