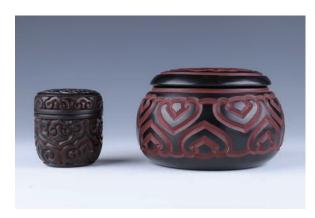

#### 085A 出口創匯期 漆雕黑圓盒兩件

Two pieces of export black lacquer circular boxes with covers, carved on the exterior through layers of black and cinnabarred with band of ruyi scrolls repeated on both sides, diameter 10 cm / 6 cm