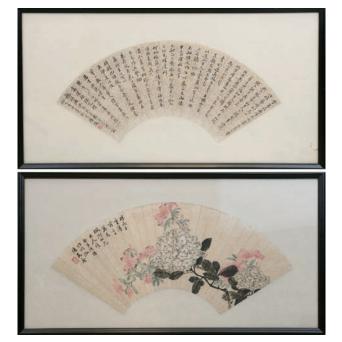

#### 068 民國 扇面兩幅帶框

Two pieces of fan paintings of calligraphy and floral sprays, with two seals of the artist together, ink and watercolour on paper, with frame, 33.5 cm x 63.5 cm

\$500-\$1,000