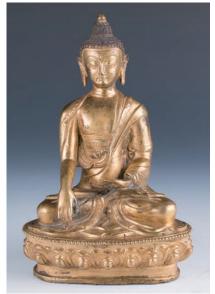

## 162 銅鎏金釋迦佛坐像

A gilt bronze figure, seated in dhyanasana on a doublelotus base with the hands in bhumisparsamudra, clad in a diaphanous sanghati with beaded hems, , the underside incised flori-form petals visvavajra mark , height 21 cm, 1223 gram

\$2,000-\$2,500