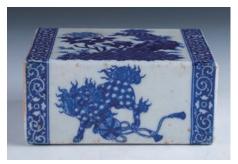

#### 016 青花壽字紋大盤帶盒

A large celadon plate, the exterior painted with shou character in the centre, the base marked with sixcharacter Qianlong seal in blue, diameter 37 cm

\$300-\$500