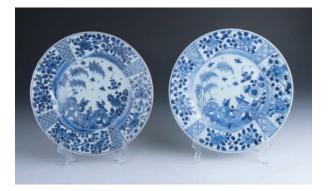

#### 126 清 青花花鳥大盤 一對

A pair of blue and white plates, painting with floral sprays and birds, the base marked with an artistic mark within a double-circles, diameter 23.8 cm

\$500-\$1,000