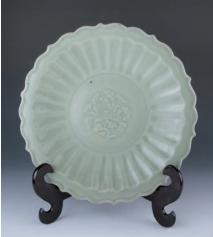

#### 017 龍泉窯花紋大盤帶盒

A large longquan plate, with lobed rounded sides rising from a short tapered foot to a broad everted barbed rim, carved on the interior with peony blossoms, the wide rim further incised with a double layer of lotus petals, the base left in the biscuit and burnt buff, diameter 35 cm

\$300-\$500