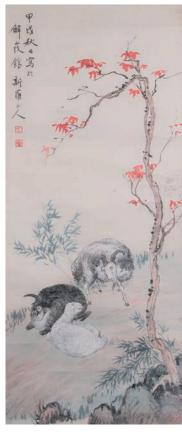

#### 136 趙少昂 (1905-1998) 工蟲冊頁 設色紙本 九開

Album leaf of nine pieces, ink and colour on paper, 17 cm x 12.3 cm x 1.2 cm

\$5,000-\$10,000

Three sheep, dated and signed Hua Lei with three seals of the artist, watercolour and  $\,$  ink on paper, 80 cm x 33 cm