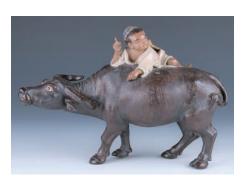

#### 089 石灣瓷 牧童騎牛

A shiwan pottery porcelain figure, depicting a cowboy climbing on the back of a buffalo, one cowboy's leg is broken, height 18cm.

\$100-\$200

A Shiwan porcelain pillow glazed in greyish crackles with a green enamel, 11 cm x 10 cm x 16.5cm