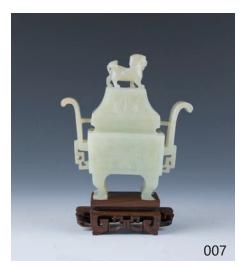

#### 007 **玉雕雙耳鼎**

A pale celadon censer, the body of rectangular section all support on four hollow cabriole legs, the shoulders set with upright handles, the front and back face delicately carved in shallow relief with ataotie, the cover surmounted by a beast finial, accompanied with a wood stand, height 14.5 cm