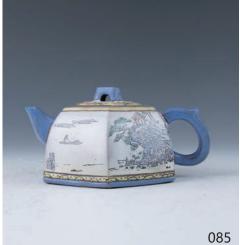

#### 085 **紫砂加彩茶壺**

A zisha teapot, of hexagonal form, the exterior painted with boy and Kirin and river landscape, all reserved on white ground, blue paint on spout, handle and mouth rim, the base inscribed with two artist sealmarks, height 7.2 cm

\$200-\$400