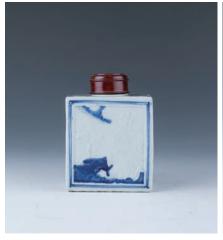

#### 001 晚清 青花茶葉罐帶木蓋

A blue and white porcelain tea caddy, of rectangular form, surmounted by a stepped square-sectioned neck with everted rim, painted with figures on the exterior, accompanied with a wood cover, height 14.5 cm