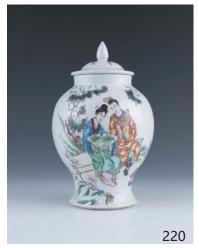

### 220 民國 粉彩人物蓋罐

A famille rose jar with cover, of baluster body with knobbed lid, the exterior painted of lady and emperor in garden scene, the reverse inscribed with calligraphy, the base marked with red seal mark, height 26.5 cmwith lid

\$200-\$300