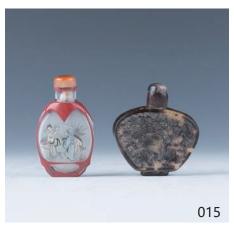

#### 015 鼻煙壺一組

Two snuff bottles, a bottle with coral color hardstone stopper, iron red striping painted on the exterior, figures and horse scene on one side and a mountainous landscape with calligraphy on the reverse, height 6.7 cm; atortoiseshell snuff bottle with wood stopper, carved in low-relief of floral design, height 7 cmv