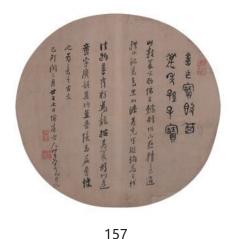

### 157 晚清 吳雲 (1811- 1883) 書法 圓光 水墨娟本

Calligraphy, signed by Wu Yun, with three artist's seal, ink on silk, diameter 24.8 cm

Provenance: From a very famous Toronto collector Hang Hwie Pao's previous collection.