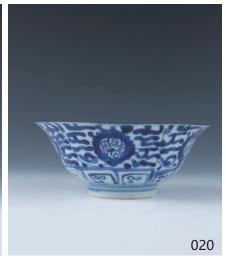

#### 020 **清 青花撇口碗**

A blue and white bowl, deep rounded sides rising from a short slightly tapered foot to a gently flared rim, painted with floral panels, the base marked with archaistic mark, diameter 16.6 cm