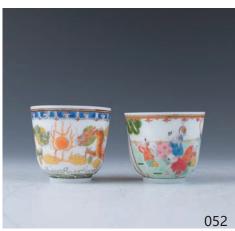

#### 052 民國 料器小杯一對 乾隆年製款

Two white glass cups, one decorated with two sinuous dragons amidst clouds pursuit framing pearl, the base marked with four-character Qianlong seal mark in red, diameter; the other cup painting with children playing, the base marked with four-character Qianglong seal mark in red, diameter 6.4 cm

\$200-\$300