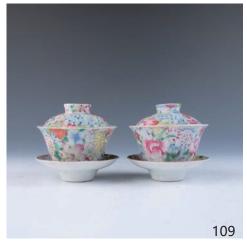

#### 109 萬花彩民國茶杯一對 乾隆年制款

A pair of tea cups, Republic period, intricately painted with overlapping flowers and leaves in the famille rose palette on the exterior, the knobs and cup bases inscribed with Qianlong seal mark in red, diameter 8.5cm

\$200-\$300