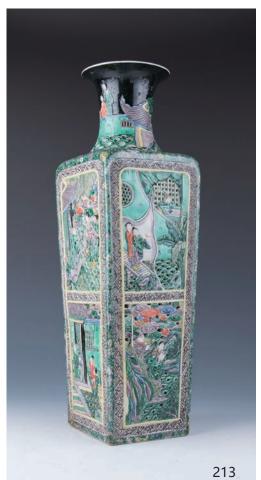

### 213 清 素三彩雕塑人物故事賞瓶

A large famille verte vase, of square-section body with tapered rectangular sides supporting a waisted cylindrical neck and everted rim, carved and pierced on each side with panels depicting scenes from historicallegories, the base with a six-character Kangxi seal mark, height 49 cm