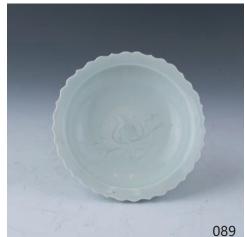

#### 089 **青瓷小盤**

A celadon dish, of shallow sides with barbed rim, the interior freely carved with flower, covered overall in a soft green glaze, the recessed base unglazed, diameter 14 cm

\$200-\$300