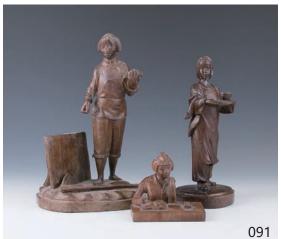

#### 090 文革時期人物木雕一組

Three female figures, cultural revolution period, comprised of one female figure with hoe, height 28 cm, a female figure holding her braid, height 31.5 cm, a female figure carrying schoolbag and a pair of shoes in her hand, height 26.5 cm

\$100-\$200

#### 091 文革時期人物木雕一組

Three female figues, cultural revolution period, comprised of one standing figure with a hoe beside her, height 25.6 cm, a female figure reading a book, height 8.5 cm, a female figure holding a bowl, height 22.6 cm