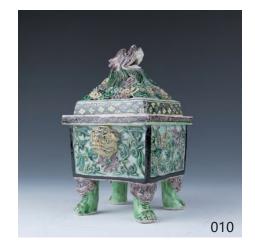

#### 010 清 **素三彩四足香薰 (修補)**

A famille-verte censer, the square body rising from four lion mask cabriole legs to a broad everted rim ,moulded with lion head on each side, the clouds pierced and domed cover surmounted by a beast mouth openrevealing sharp fangs finial, all brightly enamelled in yellow, green and aubergine enamels, repaired had been done on cover, height 21 cm

\$300-\$600