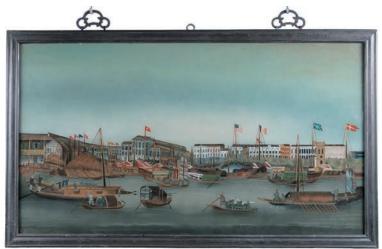

#### 134 清末 十三行玻璃畫帶框

A reverse-glass export painting of The Thirteen Factories, depicting the harbor scene with figures on boat and flags hanging, flags of Denmark, the United States, and France, with frame 81 cm x 44.5 cm