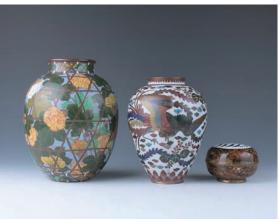

#### 024 景泰藍一組

Three cloisonne enamel jars, a circular box with cover, Arabic inscription to top in the style of Zhengde, diameter 9.5 cm; a ovoid body jar, enamelled with phoenix amidst clouds, the base marked with Chinesecharacter Fu in red, height 18.5 cm; a jar, decorated with various flowers interlaced with bamboo and foliate scrolls, the base glazed with turquoise, height 22 cm

\$200-\$300