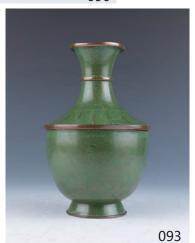

#### 093 民國 景泰藍套瓶

A canton vase with cover, of compressed baluster form, delicately enamelled with grain pattern and floral design, all reserved on a bright green ground, height 21.7 cm

\$100-\$200