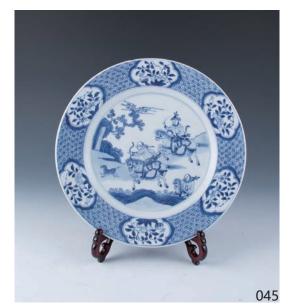

#### 045 康熙 青花胡人狩獵圖大盤

A blue and white plate, painted with warriors riding horses hunting scene, the base mark with an archaistic mark in a blue circle, chipping to the rim, diameter 28.1 cm

\$500-\$1,000