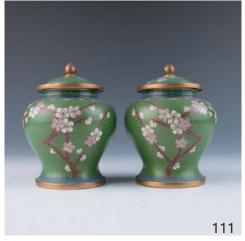

#### 111 景泰藍賞瓶一對

A pair of cloisonne jars with covers, of baluster body with knobbed lids, the exterior decorated with plum blossoms, against a green ground with ruyi, the base with covered in turquoise tone, height 12 cm.

\$100-\$200