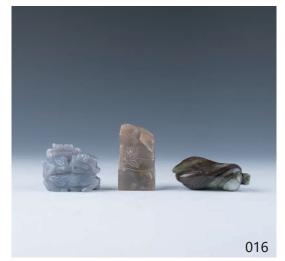

#### 016 **玉石一組**

Three hardstone carvings, a beast like blue agate stone carving, height 4.8 cm; a rectangular hardstone with low-relief bamboo carving, the stone in brown tone, height 8 cm; a foshou fingered citron, of spinachgreen tone with white and grey inclusions, height 7.1 cm