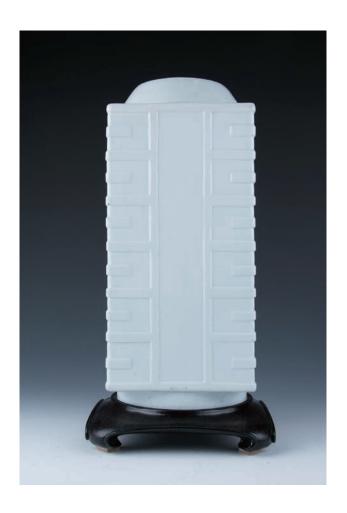

### 176 清 白釉八卦紋琮式瓶帶底座

A porcelain vase, of square-sectioned body with six raised horizontal bands within a raised rectangular frame, all supported on a short foot and surmounted by a gently tapered neck, covered overall in white glaze, accompanied with a wood stand, height 36.5 cm