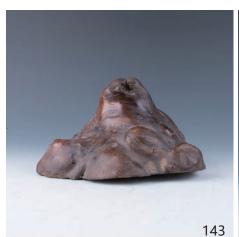

#### 143 **18/19 世紀 隨形木擺件**

A root wood scholar's object, 18th/19th century, height 13 cm

Provenance: From a very famous Toronto collector Hang Hwie Pao's previous collection.

\$300-\$400