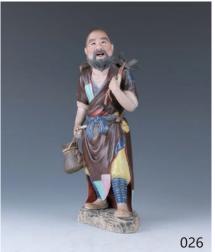

#### 026 **陶瓷人物像**

A porcelain figure, depicting a man with long beard, holding a bamboo basket in his right hand and a small bench on his back, the base with one artist seal mark, height 26.5 cm, missing piece to hat