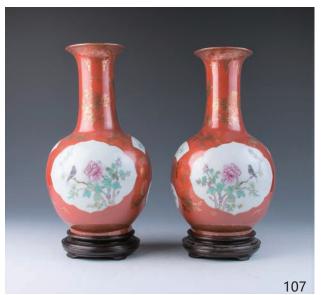

#### 107 民國 描金開光花鳥對瓶帶底座

A pair of gilt wood vases, each painted with ruyi-head-shaped panels of birds perching on peonies, against a coral-red ground gilt with scrolling flowers, the base inscribed in gilt and red with a four-character Qianlongmarks, accompanied with wood stands, height 30 cm.

\$500-\$700