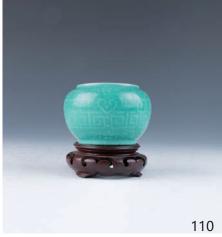

#### 110 道光款 綠釉暗刻紋水盂帶座

A porcelain waterpot, of globular form, the exterior decorated with key fret motif and flowers, overall covered in light green glaze, the base inscribed with sixcharacter Da Qing Daoguang seal mark in red,accompanied with a wood stand, diameter 6 cm.

\$300-\$400