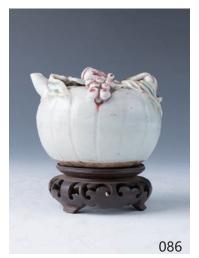

#### 086 **清 青釉水滴帶座**

A porcelain teapot, of globular form, the curved sides carved in the form of a lobed gourd, decorated with mouse and two bunch of grapes to the lid, accompanied with a wood stand, height 6.8 cm without stand

\$200-\$400