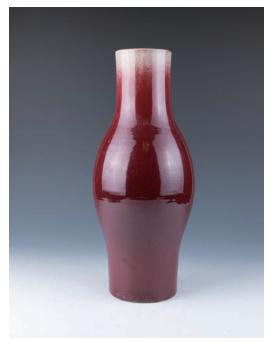

#### 030 **清 小水盂帶底座**

A porcelain waterpot, of globular form, overall covered in red glaze, unglazed base, height 6 cm, diameter 5.5 cm

\$500-\$800