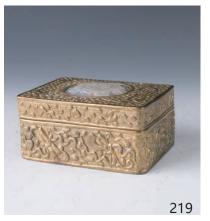

### 219

### 民國 瑪瑙銅首飾盒

A bronze box, of rectangular form, the cover encircling an inlaid agate plaque reticulated floral design in the centre, the exterior decorated with floral scroll design, height 5.5 cm

\$300-\$500