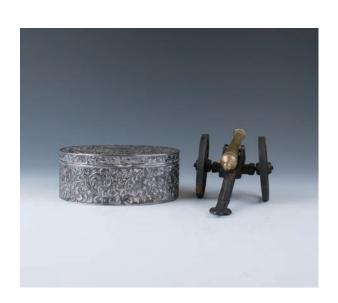

### 233 **銀首飾盒/鋼砲台**

A silver jewelry box, of oval shape, engraved to the exterior with foliate scrolls, height 6.3 cm; a bronze cannon, of typical form with two wheels, height 8.5 cm

\$200-\$300

234 **翡翠手鐲** 