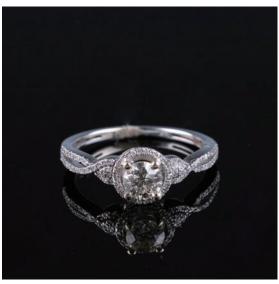

\$1,000-\$1,500

207 **豬血紅珊瑚戒指** 

A pig blood red coral ring, of an oval shaped red coral mounted on 14K gold ring, bead diameter 9.36 mm, 3.0 grams

\$800-\$1,000

208 **鑽石戒指帶證書** 

A stamped 14K white gold diamond ring, set with 0.68ct round brilliant cut natural diamond ring, accompanied with a certificate issued by Dundas Gemological Laboratory, weight 2.50 grams