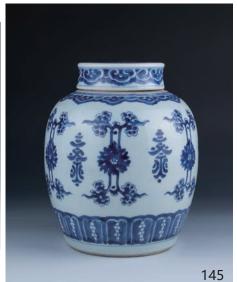

#### 145 **康熙 青花蓋罐**

A blue and white ginger jar, of oval body with flatten cover, painted with lotus emblems in between ruyi and lappet borders, the base with a double-ring mark, height 20 cm, diameter 25 cm

Provenance: From a very famous Toronto collector Hang Hwie Pao's previous collection.

\$1,000-\$2,000