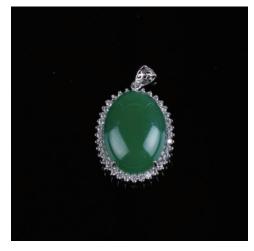

ch with water resistant to 30 metres, Cartier's limited series of 150th anniversary edition, engraved on back with serial number 0919/1847, accompanied with signedcertificate and original manual, dail diameter 3 cm

\$3,000-\$4,000





#### 119 **老翡翠手鐲**

A jadeite bangle, of a thicker girth, of milky celadon and apple green tones with small russet inclusions, outer diameter 8.3 cm

\$1,000-\$1,500



121 **銅雉鳥** 

A parcel-gilt figure of pheasant, the feathers alternately gilt, length 36 cm \$200-\$300

#### 122 **黃金領帶鍊**

A gold tie chain, surmount of circular form, carved Gold Star on the textured gold, suspended in a 9999 yellow gold link chain, length 11.5cm.



123 **玉髓戒指** 

An agate ring, set with an oval-cut green agate cabochon, diameter 13.89 mm, weight 5.5 grams

\$200-\$300



124 **玉髓掛**墬

An agate pendant, of oval-cut green agate, diameter 3 cm, weight 8.0 grams

\$300-\$400



125 **駱守中 七言小對聯 帶框** 

Calligraphy couplet, with two seals of the artist, with frames,  $34\ cm\ x\ 6.4\ cm$ 

\$500-\$800



Figures, signed Wu Deyi, with two seals of the artist, ink and colour on paper, with frame,  $52.5 \text{ cm} \times 34.5$ 

\$500-\$800





128

# 

#### 128 **黃君璧 (1898-1991) 山水 設色紙本 鏡心**

Landscape, signed Huang Chun-Pi, with three seals of the artist, ink and colour on paper,  $56\ cm\ x\ 90\ cm$ 

\$25,000-\$35,000

127 **高厚永 書法 水墨紙本 立軸** 

Calligraphy, dated and signed Gao Houyong, with three artist's seal, hanging scroll, 104.5 cm x 51 cm

\$300-\$500

127



129 **丁衍庸 (1902-1978) 大世界小劇場 設色紙本 鏡心** 

Figures, signed Ding Yanyong, with one  $\,$  artist's