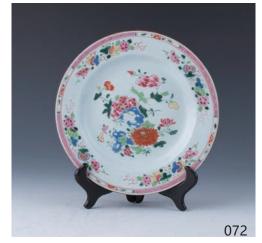

072 清 出口粉彩花卉紋盤

A famille rose plate, painted with cluster of flowers on the interior, diameter 23 cm

\$200-\$300