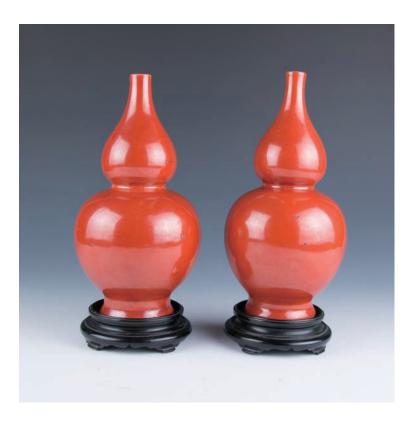

\$300-\$400

239 **清 紅珊瑚葫蘆瓶一對** 

A pair of double gourd vases, with a globular lower bulb rising to a waisted neck and a smaller upper bulb tapering to a narrow mouth, covered overall with a red coral glaze draining to a white rim, accompanied withwood stands, height 25 cm, diameter 12 cm