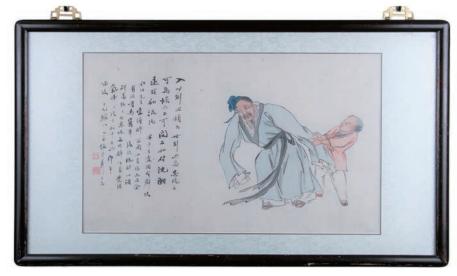

#### 021 晚清民國 人物故事圖瓷版掛屏

A porcelain plaque, of rectangular section, decorated with five figures holding flower vase in their hands, enclosed by a blue archaistic border, with frame, height 34 cm \$100-\$200