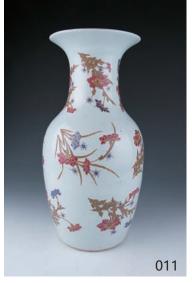

#### 011 清末 粉彩折枝花卉紋大瓶

A large famille rose vase, of baluster form rising to a flaring mouth, decorated in polychrome with floral sprays, height 44.5 cm

\$200-\$400