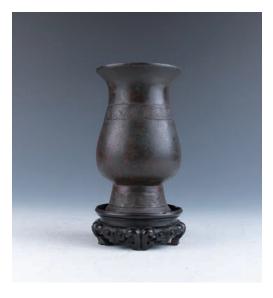

### 215 **清 雕漆剔紅人物賞瓶**

A cinnabar lacquer vase, of baluster body rising from a short spreading foot to a tall flaring neck with everted straight rim, deeply carved around the exterior with figures in continuous landscape scene ,height 27 cm

\$500-\$800