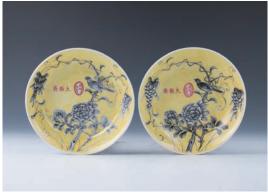

#### 012 廣彩百蝶圖盤 大清同治款/五彩 囍字圖碗

Two porcelain plate and bowl, a polychrome painted of butterflies and the edge rimmed in gilt, the base marked with six-character Da Qing Tongzhi in red, diameter 18.2 cm; a bowl painted with four happiness characters and four peonies on the exterior, the base marked with a red archaistic mark, diameter 16.6 cm

\$200-\$400