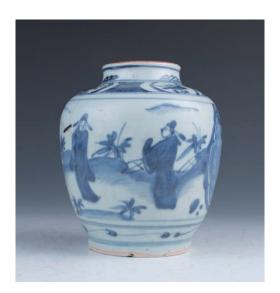

#### 001 晚清 青花茶葉罐帶木蓋

A blue and white porcelain tea caddy, of rectangular form, surmounted by a stepped square-sectioned neck with everted rim, painted with figures on the exterior, accompanied with a wood cover, height 14.5 cm