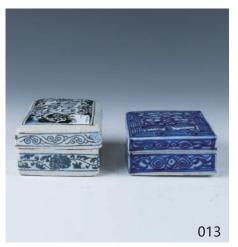

#### 013 **青花印泥盒一對**

Two small rectangular porcelain ink boxes, one with foliate designs in blue underglaze, height 3.1 cm; the other with happiness character on the cover and lotus sprays on the side, height 4.8 cm