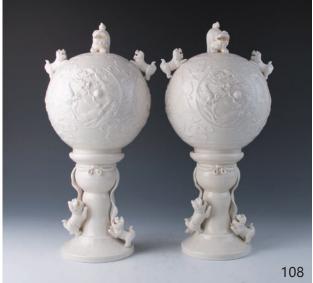

#### 108 **20 世紀 德化白瓷燈籠瓶, 有破損**

A pair of blanc de chine two-section lamps, each thinly molded ovoid shade with three beasts standing on top, the exterior decorated with dragon and phoenix in circular panel, the reserves surrounded by flowersprays, the stands molded with two beasts and bow-tie on mouth rims, height 38.5 cm, minor chips.

\$300-\$400