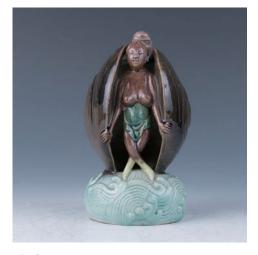

#### 149 **清 三彩陶瓷蚌**

A sancai glazed porcelain erotic group, 19th century, of two figures standing inside a mussel shell above a wave platform, height 15.5 cm

Provenance: From a very famous Toronto collector Hang Hwie Pao's previous collection.