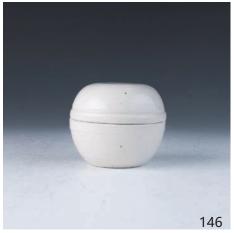

#### 146 宋 白瓷蓋盒

A porcelain box with cover, of globular form, overall covered in white glaze, the base with H.H.PAO Collection sticker, diameter 7 cm, height 6 cm

Provenance: From a very famous Toronto collector Hang Hwie Pao's previous collection.