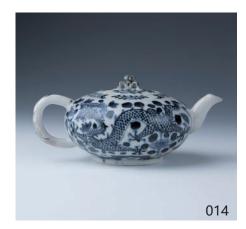

#### 014 **18 世紀 青花茶壺**

A blue and white teapot, of compressed globular body, the exterior painted with two sinuous dragons amidst floral sprays, chipping to lid and spout, height 7 cm

\$300-\$500