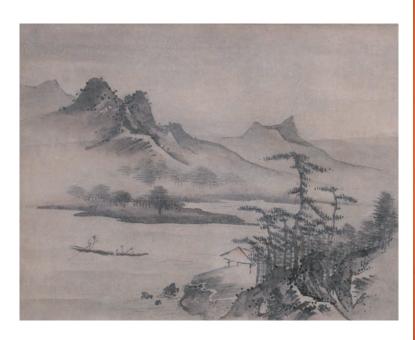

ing fan painting of red bamboo, dated and signed by Chen Handi with three artist seals and calligraphy on the reverse, signed by Feng Shu with two artist seals, ink and colour on paperProvenance: From a very famous Toronto collector Hang Hwie Pao's previous collection.

\$1,000-\$1,500





### 169 **吳石仙 (?-1916) 山水 立軸**

Landscape, signed Wu Shixian, with one artist's seal, ink and colour on paper, hanging scroll, 56.5 cm x 39 cmProvenance: From a very famous Toronto collector Hang Hwie Pao's previous collection.

\$1,500-\$2,000



170 **張之萬 (1811-1897) 山水 立軸** 

Houses beside mountains, signed Zhang Zhiwan with three seals of the artist, ink on paper, hanging scroll, 69.5 cm x 36.2 cmProvenance: From a very famous Toronto collector Hang Hwie Pao's previous collection.

\$2,000-\$3,000



171 **佚名 山水 設色紙本 立軸** 

Landscape, unsigned, ink on paper, hanging scroll, 56.5 cm x 39 cmProvenance: From a very famous Toronto collector Hang Hwie Pao's previous collection.

\$1,000-\$1,500



172 **光緒 貝蘊章 書法對聯 八言對** 

Calligraphy couplet, dated and signed Bei Yunzhang, ink on orange paper, hanging scroll, 157.5 cm x 37 cmProvenance: From a very famous Toronto collector Hang Hwie Pao's previous collection.

\$1,200-\$1,800



### 174 **19 世紀 尼泊爾觀世音像**

A gilt bronze Nepalese Avalokitesvara Buddhaheight, the right hand is extended downward in the mudra of supreme generosity with the palm facing outward, the left hand holds the stem of a pink lotus flowers blossoming over the shoulder, the base with incised quatrefoil flori-form petal vishvavajra mark, height 18 cmProvenance: From a ver