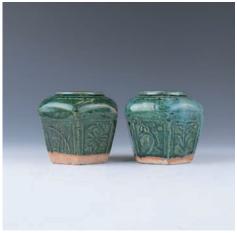

#### 024 景泰藍一組

Three cloisonne enamel jars, a circular box with cover, Arabic inscription to top in the style of Zhengde, diameter 9.5 cm; a ovoid body jar, enamelled with phoenix amidst clouds, the base marked with Chinesecharacter Fu in red, height 18.5 cm; a jar, decorated with various flowers interlaced with bamboo and foliate scrolls, the base glazed with turquoise, height 22 cm

\$200-\$300