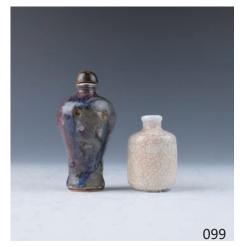

#### 099 **窯變烟壺/哥窯烟壺**

A small kiln glazed snuff bottle, of, height 9.5 cm; a geyao bottle, of creamy white suffused with a matrix of brown crackles, height 6.1 cm

\$200-\$300