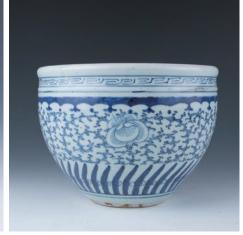

#### 003 **清 青花大花盆**

A blue and white porcelain jardiniere, of bulbous form, decorated the exterior with floral scrolls, diameter 24 cm, height 17.6 cm

\$100-\$200