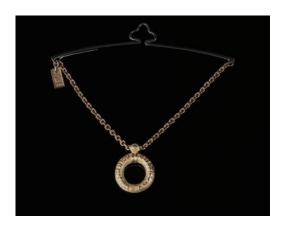

#### 122 **黃金領帶鍊**

A gold tie chain, surmount of circular form, carved Gold Star on the textured gold, suspended in a 9999 yellow gold link chain, length 11.5cm.

123 **玉髓戒指** 

An agate ring, set with an oval-cut green agate cabochon, diameter 13.89 mm, weight 5.5 grams