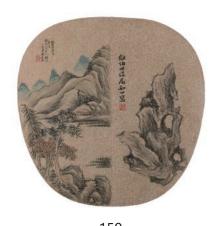

## 159 晚清 張二谷 山水 設色娟本 圓光

Landscape and scholar rock, signed by Zhang Er Gu, with two artist's seals, ink and colour on gold fan paper, diameter 23.7 cm

Provenance: From a very famous Toronto collector Hang Hwie Pao's previous collection.