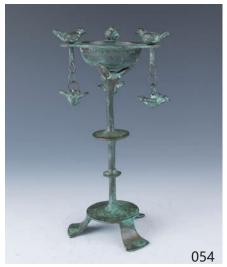

#### 054 明以前 青銅燈台

A bronze birds candle holder, supported on three legs, decorated with birds handing on the platform, height 25.5 cm

\$300-\$500