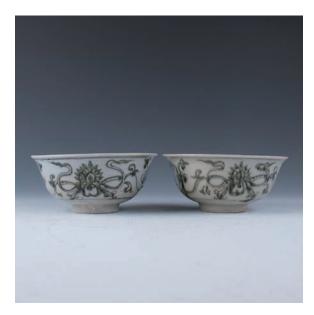

#### 017 建窯**小碗一**對

A pair of small bowls, of deep rounded sides rising from a short straight foorting to a lipped rim, cover overall in black glaze falling short of the foot to reveal buff body, diameter 11.5 cm

\$300-\$500