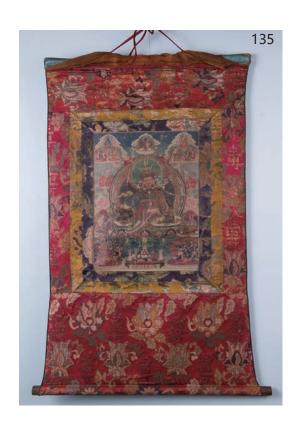

\$500-\$1,000

135 唐卡掛軸

A Thangka, 87.5 cm x 54 cm \$1,000-\$2,000

Bluegrass, dated and signed by Li Fangying, with three artist's seals, ink on paper, 24.3  $\,$  cm  $\,$  x 34  $\,$  cm

\$300-\$500

137 **唐卡帶托板** 