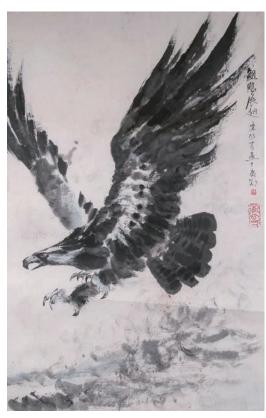

Eagle, signed Chen Yanning, with two artist's seals, ink and colour on paper, 68 cm x 45  $\,$  cm

\$500-\$800

131 **清 扇面兩幅帶框** 

Calligraphy, signed Lou Xinhu, with two artist's seals, ink on fan paper, framed, 37 cm x 61cm; Mountain landscape with architecture and figures, calligraphy inscription to top left, with one artist's seal, ink and colour on gold-flecked fan paper, framed, 37 cm x 61cm