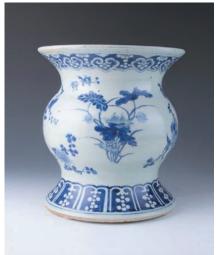

#### 003 **清 青花大花盆**

A blue and white porcelain jardiniere, of bulbous form, decorated the exterior with floral scrolls, diameter 24 cm, height 17.6 cm

\$100-\$200