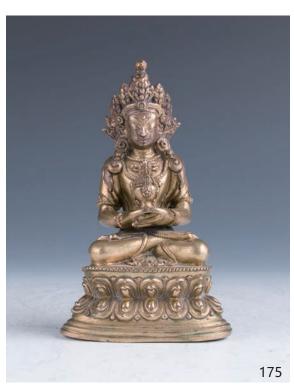

### 175 **18 世紀 無量壽佛像**

A gilt bronze Amitayus Buddha, seated on a double lotus throne, hands in the position of Dhyana mudra, holding a vase, height 14.5 cmProvenance: From a very famous Toronto collector Hang Hwie Pao's previous collection.

\$3,000-\$5,000