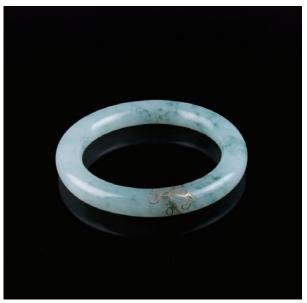

#### 119 **老翡翠手鐲**

A jadeite bangle, of a thicker girth, of milky celadon and apple green tones with small russet inclusions, outer diameter 8.3 cm

\$1,000-\$1,500

121 **銅雉鳥** 

A parcel-gilt figure of pheasant, the feathers alternately gilt, length 36 cm \$200-\$300