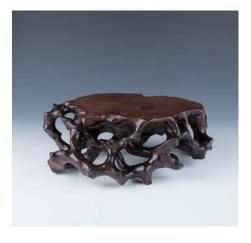

#### 142 清 樹根座

A root wood stand, featured open work, overlapping branches, carved with a smoothed, flattened surface along the top, width 27.5 cm, height 10.5 cm

Provenance: From a very famous Toronto collector Hang Hwie Pao's previous collection.