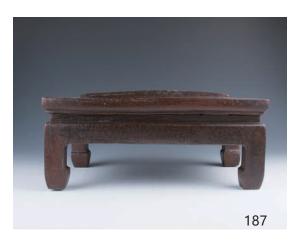

### 187 滾腳凳

186

A wood roll footstool, constructed with a single-board floating panel set within the roll above a narrow set- in waist, the curving aprons and legs trimmed with a reeded edge that continues onto each horse-hooffoot, 27.7 cm x 41.5 cm x 17.5 cm

\$200-\$300