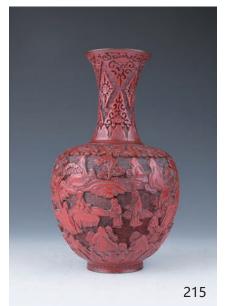

### 215 **清 雕漆剔紅人物賞瓶**

A cinnabar lacquer vase, of baluster body rising from a short spreading foot to a tall flaring neck with everted straight rim, deeply carved around the exterior with figures in continuous landscape scene ,height 27 cm