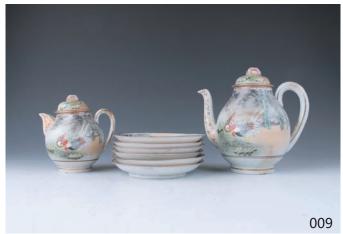

#### 009 **日本茶杯一套八件**

A set of Japanese vessels, two Japanese teapots, height 16.5 cm; six pieces of Japanese plates, diameter 14 cm, together the exterior painted with two roosters resting at bamboo grove, the base mark with red sealmark