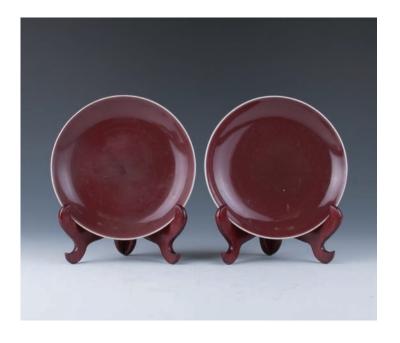

#### 030 **清 小水盂帶底座**

A porcelain waterpot, of globular form, overall covered in red glaze, unglazed base, height 6 cm, diameter 5.5 cm

\$500-\$800