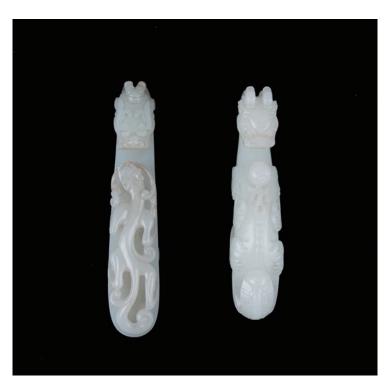

# 177 **清初 玉帶鈎一對帶盒**

A pair of jade carved belthooks, one carved with a dragon head terminal facing an undercut chilong on the arched stem, a flat circular button on the underside, the stone of an even celadon color, height 10 cm; theother carved with a dragon head terminal, a pearl on the arched stem, the underside with a flat oval button, height 11.6 cm