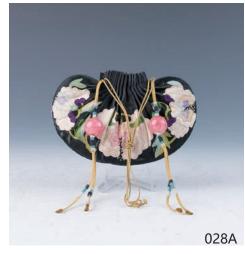

#### 028A **清 絲繡香囊**

A silk knitting embroidery sachet in a ruyi shape, dimension 5 cm x 10 cm.

\$300-\$500