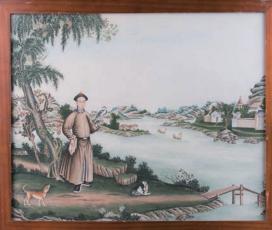

#### 138 **清 出口水彩紙本畫**

An export Chinese painting, painted of river landscape with a figure standing under a tree, with frame, 26.7 cm x 34 cm

\$100-\$300