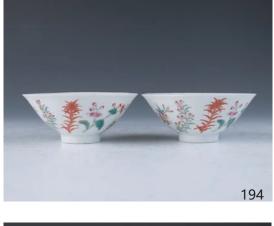

### 194 粉彩小碗一對 洪憲年製款

A pair of famille rose bowls painted with plum blossoms, orchids, bamboo, and chrysanthemums, four hongxiannianzhi read mark on the base, diameter 14.5 cm.

\$200-\$400