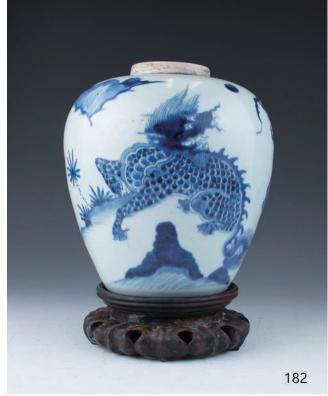

### 182 明末清初 青花罐

A blue and white jar, of oval form tapering to the feet, the exterior painted in bright cobalt blue with a continual scene of a mythical beast amid plantain trees and rockwork, unglazed base, without stand height 25 cm