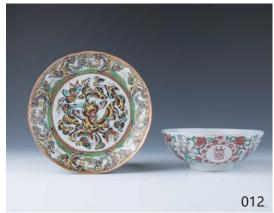

#### 012 廣彩百蝶圖盤 大清同治款/五彩 囍字圖碗

Two porcelain plate and bowl, a polychrome painted of butterflies and the edge rimmed in gilt, the base marked with six-character Da Qing Tongzhi in red, diameter 18.2 cm; a bowl painted with four happiness characters and four peonies on the exterior, the base marked with a red archaistic mark, diameter 16.6 cm

\$200-\$400