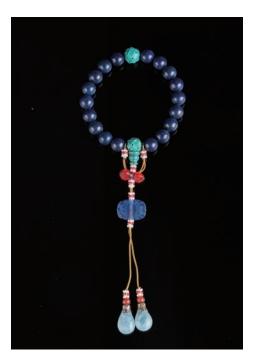

### 190 **清 青金石手串**

A lapis lazuli bracelet consisting of eighteen blue beads, accompanied with a box, each bead approx diameter 10.26mm, weight 72.5g.

\$1,000-\$1,500