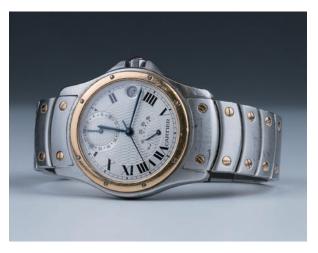

\$2,000-\$3,000

120 卡地亞紀念版男裝腕錶

A Cartier watch, round Santos watch with water resistant to 30 metres, Cartier's limited series of 150th anniversary edition, engraved on back with serial number 0919/1847, accompanied with signedcertificate and original manual, dail diameter 3 cm

\$3,000-\$4,000