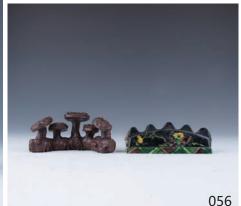

#### 056 竹靈芝筆架/清一善堂製瓷筆架

Two brush rests, a bamboo carved brush rest, carved in a shape of five lingzhi, height 6 cm; a porcelain brush rest, the base marked with Yi Shan Tang Zhi seal mark, a circular hole on the base, height 5 cm

\$300-\$500