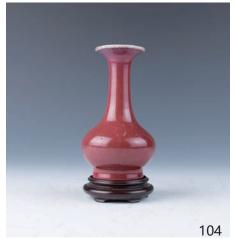

#### 104 **清 紅釉小賞瓶**

A porcelain bottle vase, of pear-shaped body rising to a tall neck flaring at the rim, applied overall with a copper-red glaze, without stand, height 13.5 cm

\$200-\$300