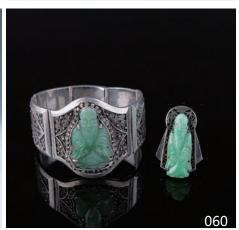

# 060 晚清 翡翠銀飾一組

Two silver accessories, a bracelet inlaid with a emerald-green decorated with Chinese character and foliate scroll on the exterior, height 4.1 cm; the other silver accessory inlaid with an emerald-green shou figure,height 3.5 cm