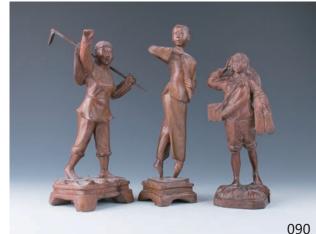

#### 090 文革時期人物木雕一組

Three female figures, cultural revolution period, comprised of one female figure with hoe, height 28 cm, a female figure holding her braid, height 31.5 cm, a female figure carrying schoolbag and a pair of shoes in her hand, height 26.5 cm

\$100-\$200