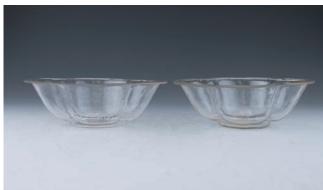

### 166 **民國 料器葵型碗一對**

A pair of Peking glass bowls, of serpentine shape, crystal tone, one base carved with CHINA, diameter 18 cm

Provenance: From a very famous Toronto collector Hang Hwie Pao's previous collection.