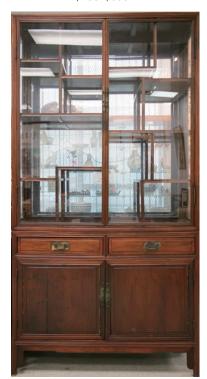

#### 150 **19 世紀 紅木展示**櫃

A hongmu display cabinet, mid 19th century, of rectangular form, divided into open shelves of varying sizes above, with four glasses, two draws and two doors opening to a large drawer,  $214 \text{ cm} \times 112 \text{ cm} \times 37.5 \text{ cm}$ .

Provenance: From a very famous Toronto collector Hang Hwie Pao's previous collection.

\$300-\$600

A hongmu display cabinet, mid 19th century, of rectangular form, divided into open shelves of varying sizes above, with four glasses, two draws and two doors opening to a large drawer, 214 cm x 112 cm x 37.5 cm.