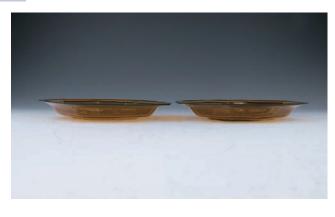

### 167 民國 琥珀色料器八角盤一對

A pair of Peking glass dishes, of shallow of octagonal form rising to a squared flat rim, the glass in translucent amber tone, diameter 17.9 cm

Provenance: From a very famous Toronto collector Hang Hwie Pao's previous collection.