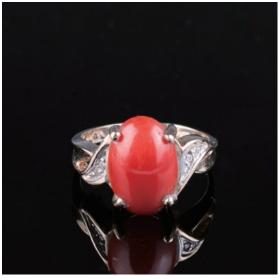

\$1,500-\$2,000

205 紅珊瑚戒指

A red coral ring, inlaid with an oval shaped red coral bead mounted on 18K gold ring, bead diameter, 5.5 grams

\$1,000-\$1,500

206 紅珊瑚鑲鑽戒指

A red coral ring, with a cabochon-cut red coral bead surrounded with diamond mounted on 18K gold ring, bead diameter, 4.0 grams