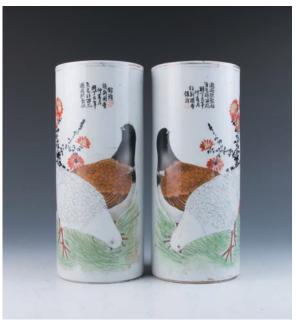

#### 009 **日本茶杯一套八件**

A set of Japanese vessels, two Japanese teapots, height 16.5 cm; six pieces of Japanese plates, diameter 14 cm, together the exterior painted with two roosters resting at bamboo grove, the base mark with red sealmark

\$100-\$200