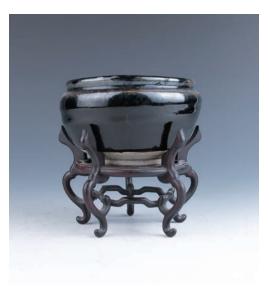

### 213 清 素三彩雕塑人物故事賞瓶

A large famille verte vase, of square-section body with tapered rectangular sides supporting a waisted cylindrical neck and everted rim, carved and pierced on each side with panels depicting scenes from historicallegories, the base with a six-character Kangxi seal mark, height 49 cm

\$3,000-\$5,000