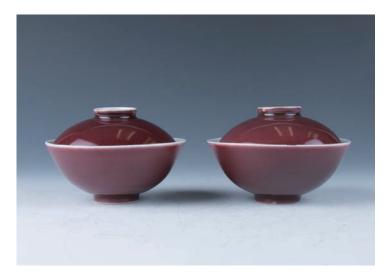

### 178 **18 世紀 霽紅釉茶杯組一對**

A pair of porcelain bowls and covers,18th century, potted with deep rounded sides, raised on a short foot, the exterior covered in even red glaze thinning at the mouth, diameter 11.8 cm