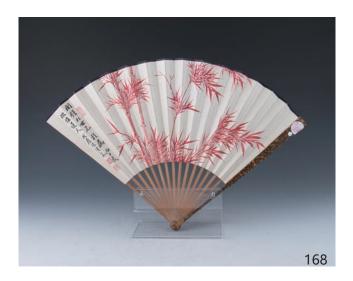

# 168 成扇 設色紙本 陳漢第 (1874 - 1949)/ 馮恕 (1867 - 1948)

A folding fan painting of red bamboo, dated and signed by Chen Handi with three artist seals and calligraphy on the reverse, signed by Feng Shu with two artist seals, ink and colour on paperProvenance: From a very famous Toronto collector Hang Hwie Pao's previous collection.

\$1,000-\$1,500