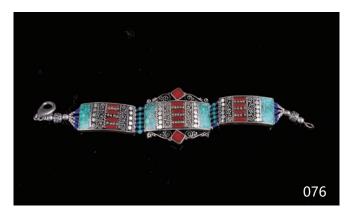

#### 076 景泰藍手鍊

A cloisonne enamel silver bracelet, embellished with red, blue and turquoise into the design, length 19 cm

\$100-\$200

077 **清 玉佩挂件** 

A jade plaque pendant, of rectangular form, carved in low relief to one side with an elder and a child under a pine tree, the reverse with a poetic inscription, height 5.1 cm