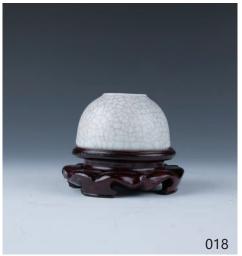

#### 018 **哥窯水盂帶座**

A geyao waterpot, of domed body, covered with creamy white glaze suffused with a network of brown colour crackles, accompanied with a wood stand, diameter 8.5 cm

\$200-\$300