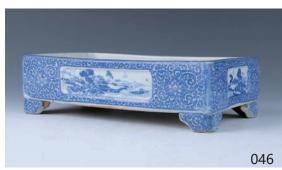

#### 046 **清末 青花水仙盆**

A blue and white jardiniare, of rectangular section supported on four angled feet, rising outwards to a flat rim, each side decorated with four panel of river landscape, all reserved on lotus scrolls, 25.1 cm x 7.6 cm