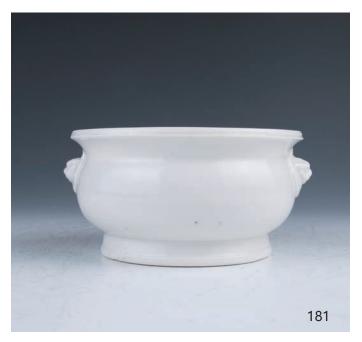

### 181 **德化白瓷爐**

A Blanc De Chine censer, of compressed circular form, with molded lion masks applied below the rounded rim of the wide mouth with grooved edge, and raised on a wide foot with molded rim, height 8 cm, diameter 14 cm