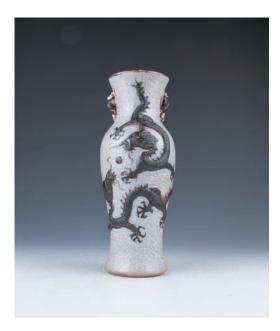

\$5,000-\$7,000

201 清 哥釉堆塑雙龍戲珠觀音瓶

A ge glazed dragon guanyin vase, of slender baluster form, decorated with two dragons pursuit of flaming pearl, overall covered in white creamy glaze suffused with a network of brown coloured crackles, the base inscribed with a brown seal mark, height 30.5 cm, diameter 8.8 cm