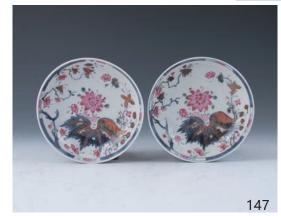

#### 147 **18 世紀 出口粉彩盤一對**

A pair of export famille rose dishes,18th century, painted with overglaze coral, peach, with gilt outlines on underglaze cobalt blue, diameter 12.2 cm

Provenance: From a very famous Toronto collector Hang Hwie Pao's previous collection.