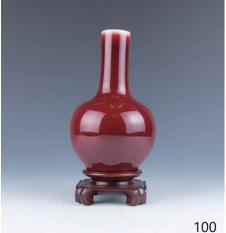

#### 100 清末 霽紅小天球瓶

A porcelain bottle vase, of globular form rising from a short foot to a cylindrical neck, the exterior applied overall with a rich dark-red glaze draining to a creamy yellow tone around the mouth, without stand, height 20.8 cm