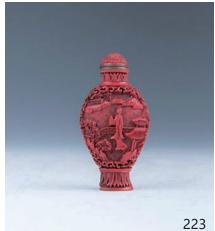

### 223 清雕漆剔紅鼻煙壺

A cinnabar lacquer snuff bottle, of tall ovoid form on a tall upright foot, carved through layers of red lacquer in various levels of relief, one face depicting a lady in courtyard, the other with a lady seatedinside a pavilion, the side carved with peony blossoms and leafy scrolls, height 6.8 cm