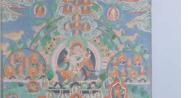

\$500-\$1,000

135 唐卡掛軸

A Thangka, 87.5 cm x 54 cm \$1,000-\$2,000

Bluegrass, dated and signed by Li Fangying, with three artist's seals, ink on paper, 24.3  $\,$  cm  $\,$  x 34  $\,$  cm

\$300-\$500

137 **唐卡帶托板** 