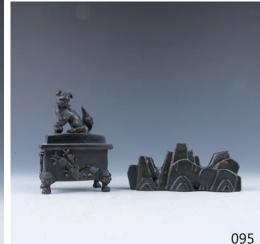

# 095 清末 獅頂銅爐/黑石筆架

A bronze censer, of rectangular form, supported on four beast like foot, the cover set with a dog knob, height 11.5 cm; a black stone brush rest, of crescent shape and molded as three mountain peaks of graduatedheight, height 5.7 cm