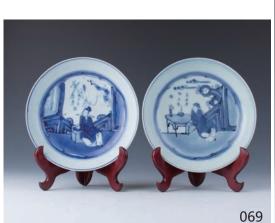

#### 069 **清中 青花人物盤一對**

A pair of blue and white plates, each of the exterior painted with figure, one of the base with Mei Yu seal mark, diameter 20 cm

\$300-\$500