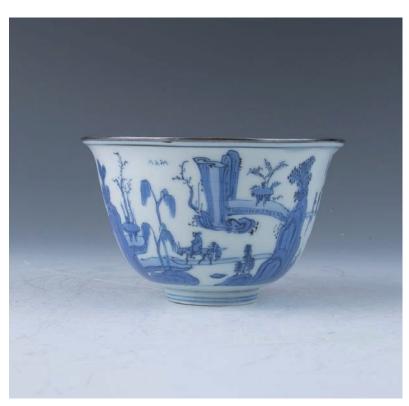

#### 001 晚清 青花茶葉罐帶木蓋

A blue and white porcelain tea caddy, of rectangular form, surmounted by a stepped square-sectioned neck with everted rim, painted with figures on the exterior, accompanied with a wood cover, height 14.5 cm