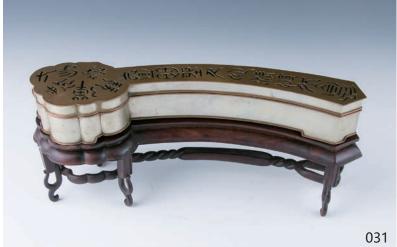

#### 031 **清 香鐘帶底座**

A bronze incense clock, of ruyi scepter form, the openwork lid pierced with auspicious characters, along with a shallow tier, together with five associated openwork tier, length 29 cm, height 4.5 cm

\$3,000-\$5,000

032 光緒 銀制水烟

A Chinese silver opium pipe, with a long curving stem, hinged lid bowl, body decorated with cloisonne, the stem hanged with silver chatelaine of enameled tools, height 46 cm

\$800-\$1,000