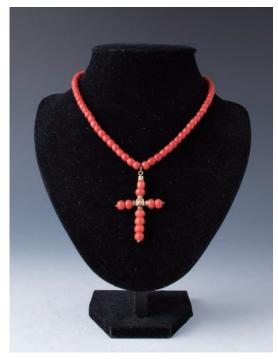

\$500-\$700

116 **18K AKA 紅珊瑚戒指** 

A red coral ring, centering on a red round shape coral with 18K gold ring, bead diameter 10 mm

\$1,200-\$1,800

115 **沙丁紅珊瑚骨董項鍊** 

One ladies Georgian necklace with attached cross of blood coral, consisting of seventy seven faceted coral beads on the cross with ten larger faceted beads, the beads are ovoid in shape, the cross have been crafted in the 12K gold stamped, the clasp set with a carved rosette of coral, accompanied with certificate issued by Donal Mackay a gemologist/appraiser, bead diameter 8.3 mm, weight 34.7 grams