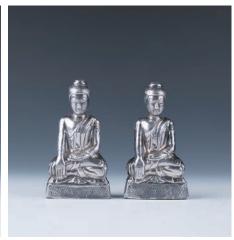

#### 006 銀**像一**對

A pair of silver figures, depicting seated Buddha in meditation, height 11.2 cm

\$100-\$200