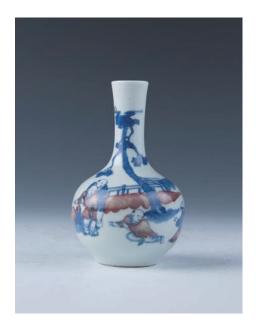

#### 028B **19 世紀 龍紋膽式瓶**

A porcelain bottle vase, of elongated pear shape sweeping up to a slender neck, painted in red with sinuous dragon animatedly striding in various positions around the vase amids clouds ground, the base inscribed with a six-character Qianlong seal mark in underglaze red, accompanied with a wood stand, height 28.5 cm.