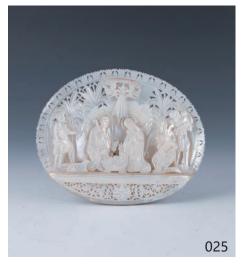

#### 025 清末十三行 人物故事貝雕

A carved mother-of pearl shell plaque, carved with scene from Bible (Bethlehem manger scene), height 15.5 cm

\$300-\$500