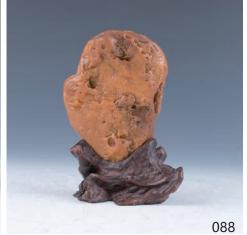

#### 088 黃蠟**石帶底座**

A yellow wax stone, of vertical orientation, featuring several small openings, accompanied with fitted wood stand, height 10 cm without stand, weight 284 grams

\$100-\$200