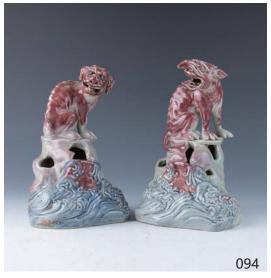

#### 094 **釉裏紅異獸擺件一對**

A pair of porcelain mythical beasts, each covered in red and blue glaze, the unglazed base with a circular aperture, height 21 cm

\$500-\$800