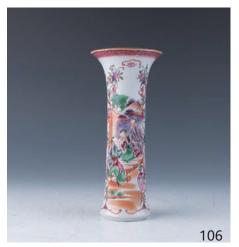

# 106 清 出口粉彩小花軱

An export gu vase, Qing dynasty, of slender body supported on a splayed foot, surmounted to a flared mouth, the exterior painted with figures in courtyard scene and floral scrolls, height 19 cm

\$200-\$400