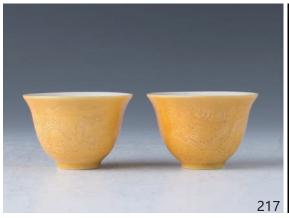

### 217 <mark>黃地龍紋小杯一對 大明成化年款</mark>

A pair of porcelain cups, each potted with deep rounded sides rising to a gently flaring rim, carved in low-relief of two dragons striding between clouds, and reserved on yellow ground, the base marked withsix-character Da Ming Cheng Hua blue seal mark, diameter 6.4 cm

\$500-\$800