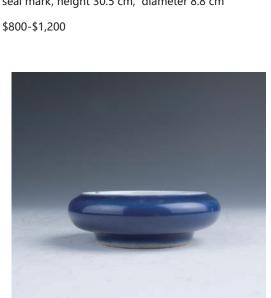

### 225 霽藍釉蓋壺 雙圈款

A porcelain jar with cover, of compressed globular body, overall covered with cobalt-blue glaze, the base marked with a double-circle in blue, diameter 12.5 cm

\$200-\$300