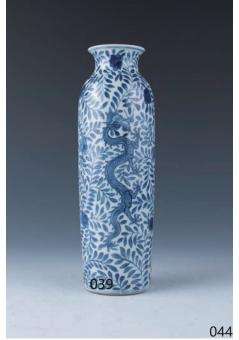

#### 044 清 青花龍紋高瓶

A blue and white vase, of tapering cylindrical form rising to gently rounded shoulders and a waisted neck, painted with three four-clawed dragons amidst a dense network of scrolling foliage, height 26.2 cm