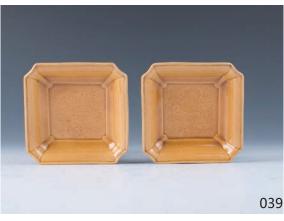

\$800-\$1200

038 **清 醬釉小賞瓶** 

A small porcelain vase, of baluster form, overall covered in brown glaze, unglazed base, height 9.2 cm

\$200-\$300

039 **黃釉暗刻紋方盤一對** 

A porcelain plate, of square section, carved with dragon amidst clouds ,covered in ochre yellow glaze, length 10.3 cm

\$500-\$800