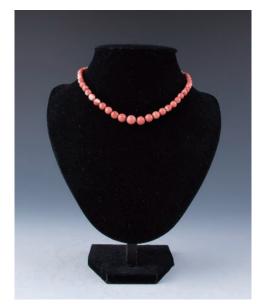

\$3,000-\$5,000

117 天然 MOMO 老圓珠項鍊

A red coral MOMO necklace,comprised of fifty-seven various size beads, largest bead diameter 9.52 mm

\$500-\$800

118 油清翡翠手鐲

A jadeite bangle, of rich spinach green tones, with flecks of pale inclusions, outer diameter 8.5 cm