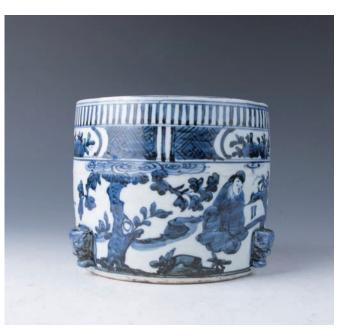

#### 001 晚清 青花茶葉罐帶木蓋

A blue and white porcelain tea caddy, of rectangular form, surmounted by a stepped square-sectioned neck with everted rim, painted with figures on the exterior, accompanied with a wood cover, height 14.5 cm