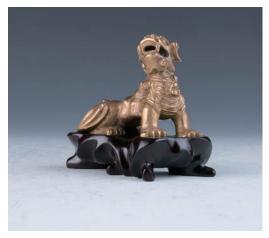

#### 146 宋 白瓷蓋盒

A porcelain box with cover, of globular form, overall covered in white glaze, the base with H.H.PAO Collection sticker, diameter 7 cm, height 6 cm

Provenance: From a very famous Toronto collector Hang Hwie Pao's previous collection.