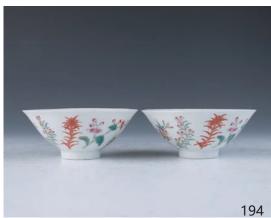

### 194 粉彩小碗一對 洪憲年製款

A pair of famille rose bowls painted with plum blossoms, orchids, bamboo, and chrysanthemums, four hongxiannianzhi read mark on the base, diameter 14.5 cm.

\$200-\$400