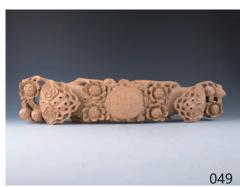

#### 049 出口創匯期 黃楊木雕如意

A boxwood ruyi sceptre carving, carved with flowers on the top and side, a Chinese character shou in the centre, height 61.4 cm

\$300-\$500