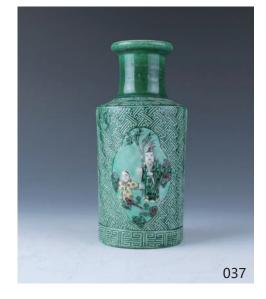

\$1,000-\$1,500

036 **19 世紀 梅花黃釉瓶** 

A porcelain vase, of pear shaped form, moulded with plum blossom on yellow ground, height 12.7 cm

\$200-\$300

037 堆瓷棒槌瓶 大清康熙年制款

A porcelain rouleau vase, of cylindrical body rising from a short spreading foot to a ribbed neck with everted waisted rim, decorated with two cusped panels enclosing a senior and a child, all reserved on a spinach greenkey fret band ground, height 21.2 cm