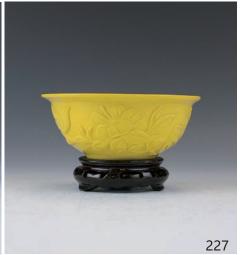

erside with a flat oval button, length 4 cm

\$500-\$800

### 219

### 民國 瑪瑙銅首飾盒

A bronze box, of rectangular form, the cover encircling an inlaid agate plaque reticulated floral design in the centre, the exterior decorated with floral scroll design, height 5.5 cm

\$300-\$500



### 220 民國 粉彩人物蓋罐

A famille rose jar with cover, of baluster body with knobbed lid, the exterior painted of lady and emperor in garden scene, the reverse inscribed with calligraphy, the base marked with red seal mark, height 26.5 cmwith lid

\$200-\$300

### 221 出口創匯期 景泰藍賞瓶一對

A pair of cloisonne vases, of compressed baluster form, decorated with floral scrolls and reserved on a rich turquoise ground, one base with a sticker stated made in The People's Republic of China, height 26.5 cm

\$500-\$1,000













### 222 珊瑚**人物雕三個**

Three coral carving of figures, carved of a Shou immortal figure, a lady figure and a boy figure, all in pink coral tone, height 4.5 cm

\$300-\$500

### 225 霽藍釉蓋壺 雙圈款

A porcelain jar with cover, of compressed globular body, overall covered with cobalt-blue glaze, the base marked with a double-circle in blue, diameter 12.5 cm

\$200-\$300

### 223 清雕漆剔紅鼻煙壺

A cinnabar lacquer snuff bottle, of tall ovoid form on a tall upright foot, carved through layers of red lacquer in various levels of relief, one face depicting a lady in courtyard, the other with a lady seatedinside a pavilion, the side carved with peony blossoms and leafy scrolls, height 6.8 cm

\$200-\$400

### 226 **玉雕茶壺 20 世紀**

A jade carved teapot, of lobed body, the cover surmounted by a short stem, the s