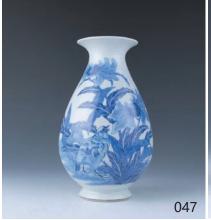

#### 047 清 青花花鳥玉壺春瓶 雙圈款

A blue and white vase, of yuhuchun form, painting with bird and flowers, the base with a blue double-circle mark, height 25.5 cm

\$500-\$800