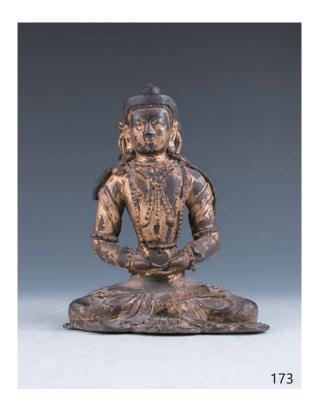

### 173 明代 批灰鎏金佛像

A gilt lacquered clay figure, depicting a Buddha in padmasana, hands in dhyana-mudra gesture, minor loss to the bottom, the base with a circular aperture, minor loss to the bottom and hands, height 16 cm.Provenance: From a very famous Toronto collector Hang Hwie Pao's previous collection.

\$1,500-\$2,000