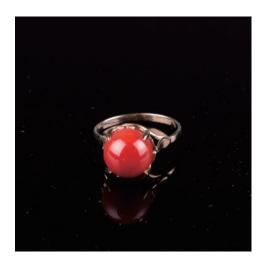

\$2,000-\$3,000

120 卡地亞紀念版男裝腕錶

A Cartier watch, round Santos watch with water resistant to 30 metres, Cartier's limited series of 150th anniversary edition, engraved on back with serial number 0919/1847, accompanied with signedcertificate and original manual, dail diameter 3 cm