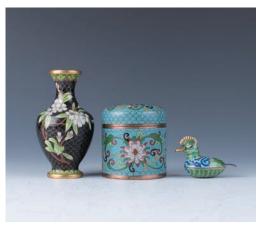

#### 023 景泰藍**小物一組**

Three cloisonne enamel vessels, a small vase, decorated with cherry blossoms on black glazed, the base with a sticker Made in People's Republic of China, height 12.5 cm; a cloisonne box with cover, of cylindricalform, enamelled with lotus strapwork reserved on a turquoise ground on both exterior and dome, height 8.3 cm; a recumbent ducks shaped box and cover, height 4.6 cm

\$200-\$300