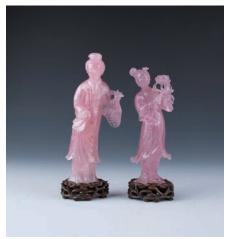

#### 004 **粉水晶人物一對**

A pair of rose quartz, carved with ladies holding lotus and dressed in elegant robes, stone of pink with brown inclusions, height 17.5 cm with stand

\$100-\$200