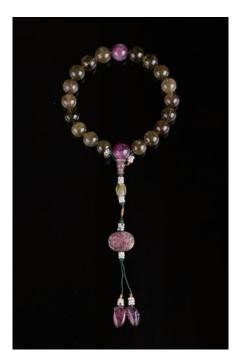

### 190 **清 青金石手串**

A lapis lazuli bracelet consisting of eighteen blue beads, accompanied with a box, each bead approx diameter 10.26mm, weight 72.5g.

\$1,000-\$1,500