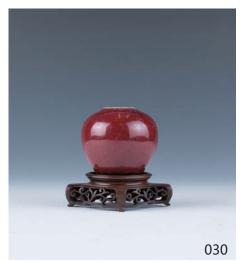

#### 030 **清 小水盂帶底座**

A porcelain waterpot, of globular form, overall covered in red glaze, unglazed base, height 6 cm, diameter 5.5 cm

\$500-\$800