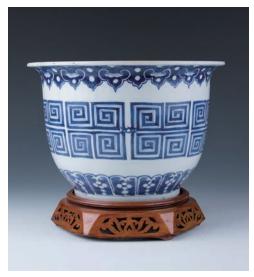

#### 022 **青花大花盆連座**

A blue and white jardiniere, of the deep rounded sides rising to an everted rim, the exterior painted with key-fret band and ruyi on rim, the base perforated with a circular hole, accompanied with a wood stand, diameter 28.3 cm

\$500-\$800