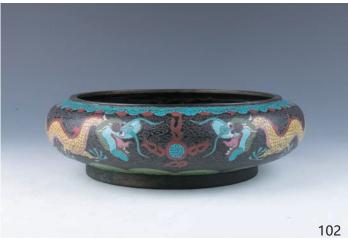

#### 102 景泰藍龍紋大盆 大明款

A large cloisonne enamel brush washer, with low rounded sides incurved at the mouth and supported on a low tapered foot, the interior decorated with a dragon head, the exterior decorated with two dragons pursuiting apearl, the base marked with four-character Da Ming seal mark, diameter 29.5 cm