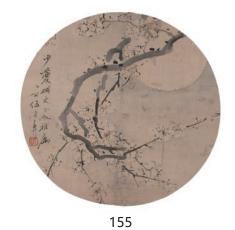

# 155 晚清 伍德彝 (1864 - 1927) 梅花 設色娟本 圓光

Moon and blossoms, signed Wu Dengyi, with one artist's seal, ink on silk, diameter 23.8 cm

Provenance: From a very famous Toronto collector Hang Hwie Pao's previous collection.