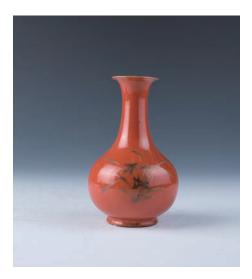

034 清中 豆青釉荸薺龍纹瓶

A slip-decorated porcelain vase, of compressed globular body surmounted by a tall cylindrical neck, decorated in carved white slip with two five-clawed dragons writhing amid flames and clouds in pursuit of flamingpearls, reserved on celadon glaze, height 37.7 cm