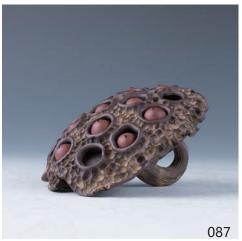

#### 087 **紫砂象真蓮蓬**

Enclosing twelve separately potted lotus seeds above tapering sides adorned by a pea pod and a frog hidden on the reverse sides beside bear impressed marks, diameter 10.5 cm

\$100-\$200