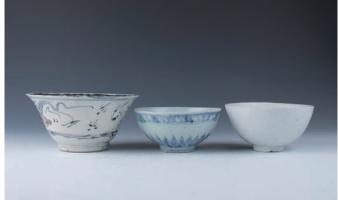

#### 020 **清 青花撇口碗**

A blue and white bowl, deep rounded sides rising from a short slightly tapered foot to a gently flared rim, painted with floral panels, the base marked with archaistic mark, diameter 16.6 cm

\$200-\$400

083 **清 青花碗三個** 

Three porcelain bowls, two blue and white bowls, one white glaze porcelain bowl, diameter 18.1 cm

\$200-\$300