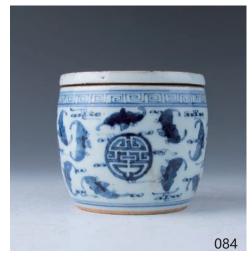

#### 084 **青花罐蓋 光緒年制款**

A blue and white jar with cover, decorated to the exterior and cover with a central shou (longevity) character roundel surrounded by five bats, the base marked with four-character Guangxu seal mark in blue, diameter 11.5 cm

\$200-\$400