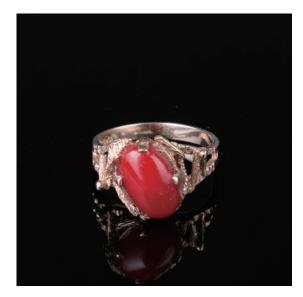

\$500-\$700

116 **18K AKA 紅珊瑚戒指** 

A red coral ring, centering on a red round shape coral with 18K gold ring, bead diameter 10 mm

\$1,200-\$1,800

115 **沙丁紅珊瑚骨董項鍊** 

One ladies Georgian necklace with attached cross of blood coral, consisting of seventy seven faceted coral beads on the cross with ten larger faceted beads, the beads are ovoid in shape, the cross have been crafted in the 12K gold stamped, the clasp set with a carved rosette of coral, accompanied with certificate issued by Donal Mackay a gemologist/appraiser, bead diameter 8.3 mm, weight 34.7 grams