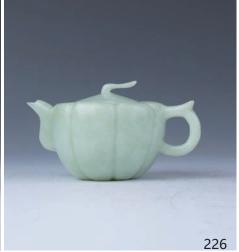

### 226 **玉雕茶壺 20 世紀**

A jade carved teapot, of lobed body, the cover surmounted by a short stem, the stone in light green tone, height 6.7 cm

\$200-\$300