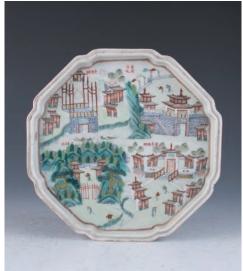

\$800-\$1200

196 明 青花小罐

A small blue and white ovoid jar painted with flowers and double collars at neck and foot areas, height 8 cm, diameter 6.5 cm.

\$300-\$500

197 清 粉彩江西十景八角盤

A famille rose octagonal plate painted in bright colour with four famous scenes from Jiang Xi Ten Scenes, diameter 18.6 cm.