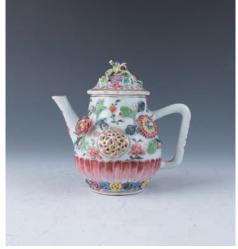

#### 140 **18 世紀 乾隆 出口粉彩茶壺**

An export famille rose teapot and cover, of ovoid body with sprig-moulded flowers and pierced gilt floral panels, above lotus lappets and cash coins, the domed cover surmounted with a floral finial, height 16 cm

Provenance: From a very famous Toronto collector Hang Hwie Pao's previous collection.

\$400-\$600