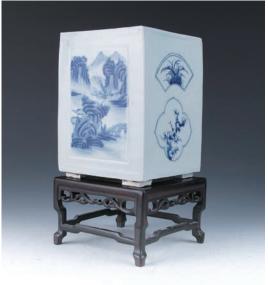

#### 001 晚清 青花茶葉罐帶木蓋

A blue and white porcelain tea caddy, of rectangular form, surmounted by a stepped square-sectioned neck with everted rim, painted with figures on the exterior, accompanied with a wood cover, height 14.5 cm