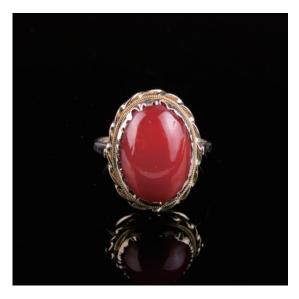

\$500-\$700

116 **18K AKA 紅珊瑚戒指** 

A red coral ring, centering on a red round shape coral with 18K gold ring, bead diameter 10 mm

\$1,200-\$1,800

115 **沙丁紅珊瑚骨董項鍊** 

One ladies Georgian necklace with attached cross of blood coral, consisting of seventy seven faceted coral beads on the cross with ten larger faceted beads, the beads are ovoid in shape, the cross have been crafted in the 12K gold stamped, the clasp set with a carved rosette of coral, accompanied with certificate issued by Donal Mackay a gemologist/appraiser, bead diameter 8.3 mm, weight 34.7 grams