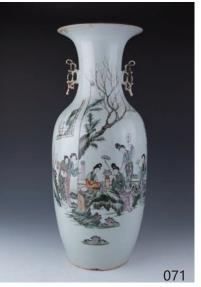

#### 071 民國 淺降彩仕女詩文紋瓶

A porcelain Qian Jiang vase, of baluster form flanked by a pair of gilt handles on the neck, painted with ladies at the courtyard, inscribed and signed by artist, height 57.5 cm

\$200-\$400