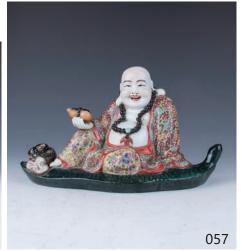

#### 057 曾龍升造款 粉彩佛像

A famille rose porcelain figure, depicting a seated laughing Buddha dress in long robes revealed ample belly, the base marked with artist Zeng Longsheng seal mark, height 16.5 cm

\$300-\$500