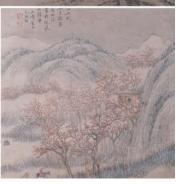

# 152 **文伯仁 (1502 - 1575) 款 五幅山水畫 設色紙本 斗方**

Five landscape paintings, signed by Wen Bo Ren, all together with eight artist's seals, ink and colour on paper,  $29.6~cm \times 28.5~cm$ 

Provenance: From a very famous Toronto collector Hang Hwie Pao's previous collection.