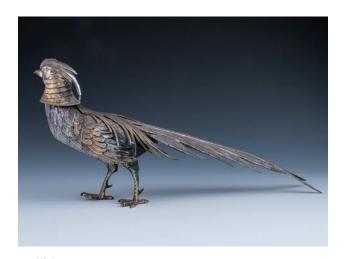

#### 119 **老翡翠手鐲**

A jadeite bangle, of a thicker girth, of milky celadon and apple green tones with small russet inclusions, outer diameter 8.3 cm

\$1,000-\$1,500

121 **銅雉鳥** 

A parcel-gilt figure of pheasant, the feathers alternately gilt, length 36 cm \$200-\$300