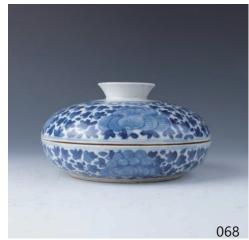

#### 068 晚清 青花纏枝蓮花蓋盒

A blue and white bowl with cover, of circular form, the lobed sides connecting to a circular and four curved dividers, painted with peaches and archaistic pattern, the cover decorated with floral and foliate, diameter 20.5 cm, several chips on knob

\$200-\$400