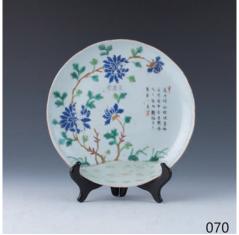

#### 070 清 宜慶堂花卉詩紋盤

A porcelain plate, painted with lotus and inscription on the side, the base with a red Chinese knot seal mark, diameter 23.3 cm

\$200-\$400