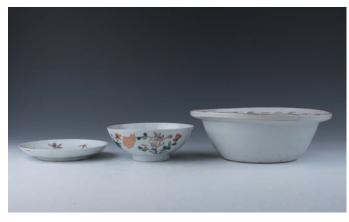

\$500-\$800

082 **民國 盆 碗 盤 三件** 

A Group of porcelain vessels, Republic period, a Qian Jiang basin, painted with peony and bird, the mouth rim inscribed with calligraphy, diameter 26.4 cm; a famille rose bowl, the exterior painted with variousflowers, the base marked with a four-character seal mark, diameter 16 cm; and a famille rose plate, painted with butterflies and flowers, the base marked with a four-character seal mark, diameter 17 cm