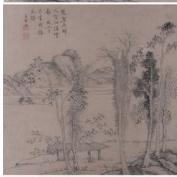

# 155 晚清 伍德彝 (1864 - 1927) 梅花 設色娟本 圓光

Moon and blossoms, signed Wu Dengyi, with one artist's seal, ink on silk, diameter 23.8 cm

Provenance: From a very famous Toronto collector Hang Hwie Pao's previous collection.