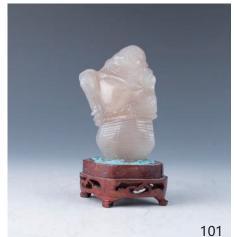

#### 101 **笑佛**

A agate figure, depicted a standing Laughing Buddha, with head faced upward, accompanied with a fitted wood stand, height 15.7 with stand

\$100-\$200