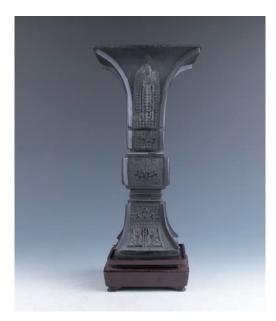

### 176 清 白釉八卦紋琮式瓶帶底座

A porcelain vase, of square-sectioned body with six raised horizontal bands within a raised rectangular frame, all supported on a short foot and surmounted by a gently tapered neck, covered overall in white glaze, accompanied with a wood stand, height 36.5 cm

\$5,000-\$8,000