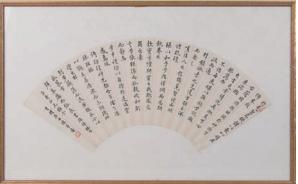

#### 128 **黃君璧 (1898-1991) 山水 設色紙本 鏡心**

Landscape, signed Huang Chun-Pi, with three seals of the artist, ink and colour on paper,  $56\ cm\ x\ 90\ cm$ 

\$25,000-\$35,000

127 **高厚永 書法 水墨紙本 立軸** 

Calligraphy, dated and signed Gao Houyong, with three artist's seal, hanging scroll, 104.5 cm x 51 cm