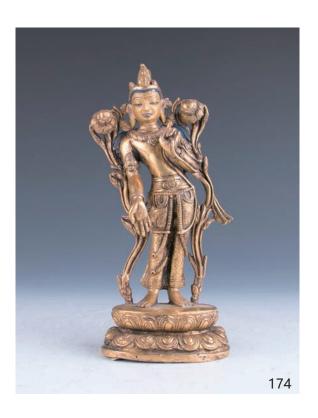

### 174 **19 世紀 尼泊爾觀世音像**

A gilt bronze Nepalese Avalokitesvara Buddhaheight, the right hand is extended downward in the mudra of supreme generosity with the palm facing outward, the left hand holds the stem of a pink lotus flowers blossoming over the shoulder, the base with incised quatrefoil flori-form petal vishvavajra mark, height 18 cmProvenance: From a very famous Toronto collector Hang Hwie Pao's previous collection.