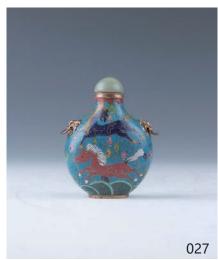

#### 027 清 景泰藍鼻煙壺

A cloisonne enamel snuff bottle, decorated with four horses on exterior, mounted with a beast-mask handles suspending loose rings at the shoulder, height 8.2 cm

\$300-\$500