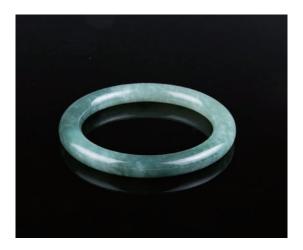

\$2,000-\$3,000

120 卡地亞紀念版男裝腕錶

A Cartier watch, round Santos watch with water resistant to 30 metres, Cartier's limited series of 150th anniversary edition, engraved on back with serial number 0919/1847, accompanied with signedcertificate and original manual, dail diameter 3 cm