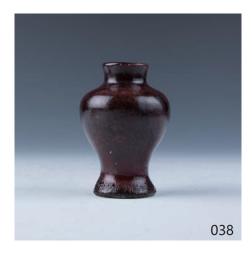

#### 096 三陽啟泰梅瓶

A meiping vase, the tapering body rising to curved shoulders surmounted by a narrow waisted neck, covered overall in copper-red glaze with three splashes of green tone, without stand, height 16.2 cm