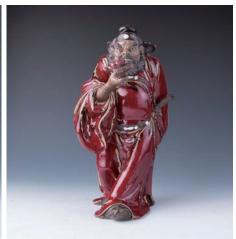

#### 026 **陶瓷人物像**

A porcelain figure, depicting a man with long beard, holding a bamboo basket in his right hand and a small bench on his back, the base with one artist seal mark, height 26.5 cm, missing piece to hat

\$100-\$300