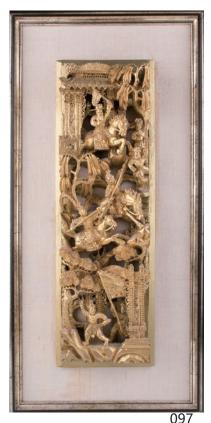

#### 097 **金木雕掛件**

A gilt wood panel, carved in low-relief of warriors' battle scene, 41 cm x 12.6 cm x 6 cm

\$200-\$400