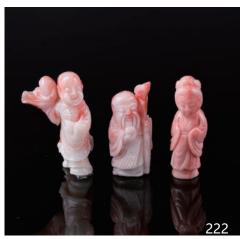

### 222 珊瑚**人物雕三個**

Three coral carving of figures, carved of a Shou immortal figure, a lady figure and a boy figure, all in pink coral tone, height 4.5 cm

\$300-\$500