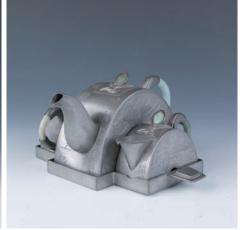

#### 002 清末 翡翠把錫壺

A set of three pewter teapots, exterior carved in low relief of landscapes and inscribed characters, the lids and handles inlaid with jades, height 10 cm

\$200-\$300