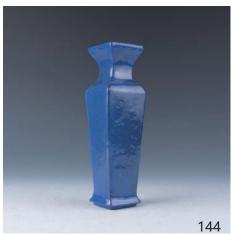

#### 144 **清 紫砂掛釉賞瓶**

A monochromatic porcelain vase, 19th century, of tall four sides shape with splayed foot, the neck with flared mouth, covered overall in powder blue glaze, yixing ware of the base, height 22 cm

Provenance: From a very famous Toronto collector Hang Hwie Pao's previous collection.

\$400-\$600