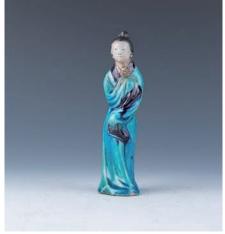

#### 062 **晚清 石灣仕女像**

A porcelain figure of lady, standing dressed in long robes, with one hand raised holding a flowering peony spray,glazed in clear vivid cerulean blue and plum, height 18.2 cm

\$200-\$300