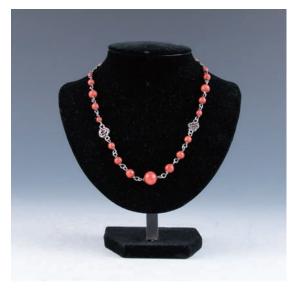

\$1,000-\$1,500

211 **老蜜蠟棗珠項鍊** 

An old butterscotch amber necklace, comprised of 27 oval shaped beads, the colour of rich caramel tones with an attractive polish, bead diameter 16.88 mm, 40 grams

\$1,000-\$1,500