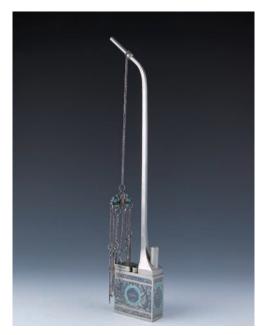

\$3,000-\$5,000

032 光緒 銀制水烟

A Chinese silver opium pipe, with a long curving stem, hinged lid bowl, body decorated with cloisonne, the stem hanged with silver chatelaine of enameled tools, height 46 cm

\$800-\$1,000