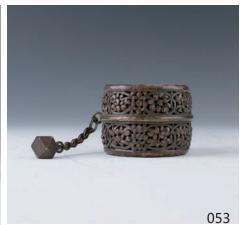

# 053 清 銅藏器

A bronze Tibetan apparatus, of cylindrical form, the exterior carved with lotus and floral scrolls, connected to a chain, diameter 6.1 cm

\$100-\$200