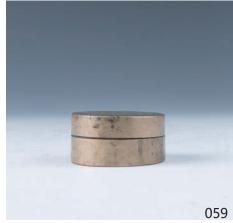

#### 059 **晚清 墨盒**

A bronze ink box with cover, of cylindrical form, the cover carved of inscription, height 2.7 cm

\$200-\$300