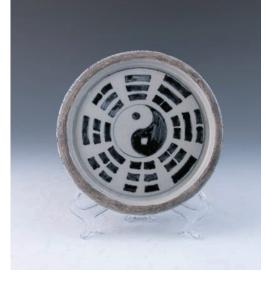

\$300-\$500

243 **16/17 世紀 青銅杯帶底座** 

A bronze cup with a waisted foot supporting a pear shape body, the exterior surfaces cast in horizontal bands of geometric patterns, accompanied with a wood stand, height 13 cm.