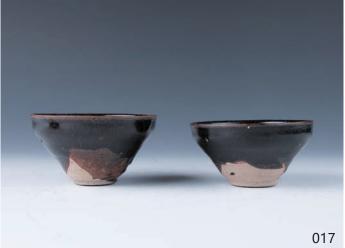

#### 017 建窯**小碗一**對

A pair of small bowls, of deep rounded sides rising from a short straight foorting to a lipped rim, cover overall in black glaze falling short of the foot to reveal buff body, diameter 11.5 cm

\$300-\$500