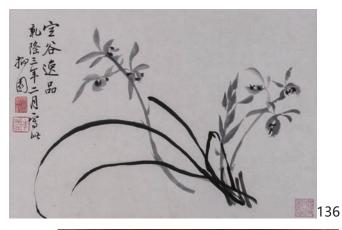

\$500-\$1,000

135 唐卡掛軸

A Thangka, 87.5 cm x 54 cm \$1,000-\$2,000

Bluegrass, dated and signed by Li Fangying, with three artist's seals, ink on paper, 24.3  $\,$  cm  $\,$  x 34  $\,$  cm

\$300-\$500

137 **唐卡帶托板** 