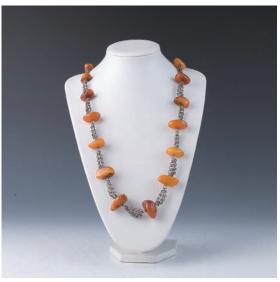

#### 015 鼻煙壺一組

Two snuff bottles, a bottle with coral color hardstone stopper, iron red striping painted on the exterior, figures and horse scene on one side and a mountainous landscape with calligraphy on the reverse, height 6.7 cm; atortoiseshell snuff bottle with wood stopper, carved in low-relief of floral design, height 7 cmv