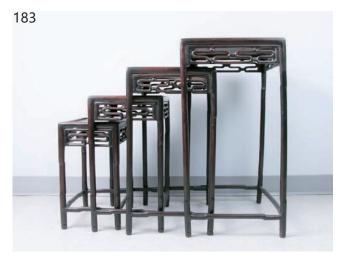

### 183 **清末 酸枝套几**

A nest of four wood occasional tables, each with a rectangular top with pierced geometric frieze on slim legs joined by foot stretchers,  $46.5~\rm cm~x~36.5~cm~x~71~cm$ 

\$350-\$650