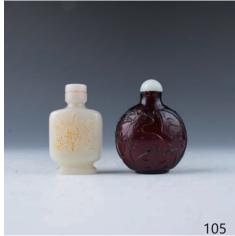

# 105 紅料鼻烟壺/白玉鼻烟壺

Two snuff bottles, a ruby-red glass, of globular form, the exterior carved with deer, the reserve carved with senior and crane, height 8.5 cm; a white jade snuff bottle, of rounded rectangular form with a short tubular neck and flat lip, each face carved in low-relief with a lotus, height 8.1cm

\$300-\$500