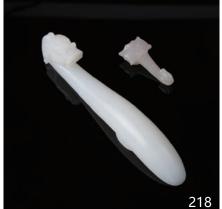

### 218

### 清 玉帶鈎两件

Two jade belthooks, one with polished white stone with a ferocious dragon head hook and smooth curving shaft, length 12.8 cm; a smaller belthook with a beast mask on top, the underside with a flat oval button, length 4 cm

\$500-\$800