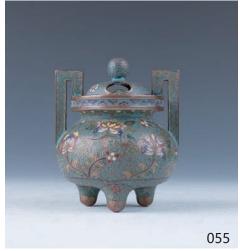

#### 055 景泰藍香爐

A cloisonne enamel tripod censor and cover, of compressed globular body rising from three short cabriole legs to a waisted neck, set at the rim with a pair of upright handles, the exterior decorated overall withmeandering lotus and floral scrolls, the cover pierced with two heart shape holes, height 11.5 cm

\$300-\$500