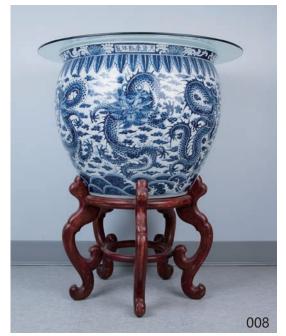

# 008 青花大缸帶底座 20 世紀 大清康熙款

A large blue and white jardiniere, with deep rounded sides rising to a wide everted rim, with seven dragons writhing amongst flames and scrolling clouds in pursuit of flaming pearls above tumultuous waves, the rim withDa Qing Kangxi seal mark, accompanied with a fitted wood stand, diameter 52 cm

\$1000-\$1,500