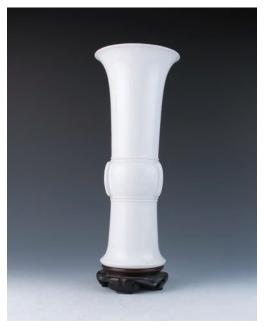

### 176 清 白釉八卦紋琮式瓶帶底座

A porcelain vase, of square-sectioned body with six raised horizontal bands within a raised rectangular frame, all supported on a short foot and surmounted by a gently tapered neck, covered overall in white glaze, accompanied with a wood stand, height 36.5 cm

\$5,000-\$8,000