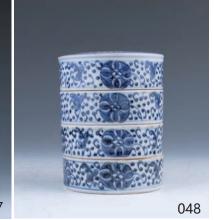

#### 048 **晚清 青花四層蓋盒**

A blue and white four layers cover box, of cylindrical form, painted with flowers, height 12.5 cm, diameter 9.5 cm

\$200-\$300