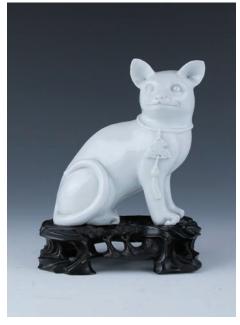

\$2,000-\$3,000

033 **清 白瓷貓帶底座** 

A porcelain carvings, depicting a seated cat with an adornment on neck, overall covered in white glaze, accompanied with a wood stand, height 16.3 cm

\$1,200-\$2,000

035 青花釉裹紅人物紋小瓶 大清康熙年制款