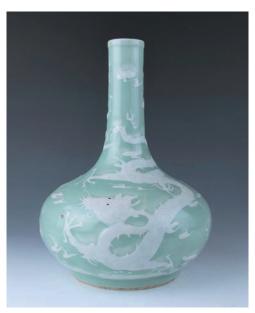

034 清中 豆青釉荸薺龍纹瓶

A slip-decorated porcelain vase, of compressed globular body surmounted by a tall cylindrical neck, decorated in carved white slip with two five-clawed dragons writhing amid flames and clouds in pursuit of flamingpearls, reserved on celadon glaze, height 37.7 cm