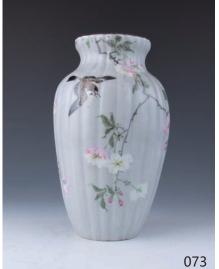

#### 073 **花鳥賞瓶**

A porcelain vase, of lobed form, the exterior painted with floral sprays and sparrow, all reserved on grayish ground, height 30.5 cm

\$500-`800