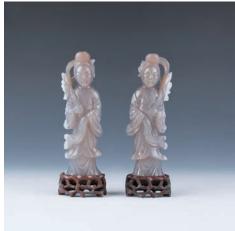

#### 005 **瑪瑙人物一對**

A pair of agate lady figures, depicting two ladies holding stuff and lotus, stone of grey tone with white inclusions, height 9.3 with stand

\$100-\$200