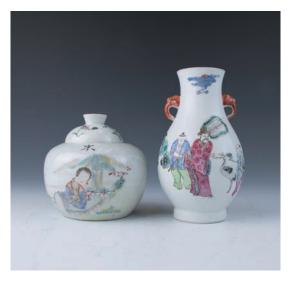

#### 021 晚清民國 人物故事圖瓷版掛屏

A porcelain plaque, of rectangular section, decorated with five figures holding flower vase in their hands, enclosed by a blue archaistic border, with frame, height 34 cm \$100-\$200

\$200-\$400