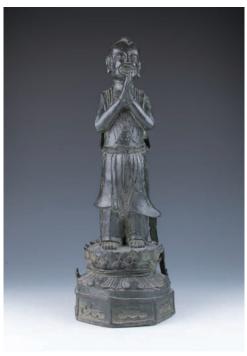

# 139 **明 青銅佛立像**

A large bronze figure of an Acolyte, Ming Dynasty, the figure standing on a lotus base with his hands joined in front of the chest in anjalimudra, height 48.5 cm

Provenance: From a very famous Toronto collector Hang Hwie Pao's previous collection.