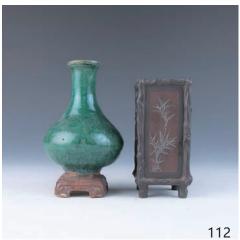

#### 112 清 石灣賞瓶和紫砂筆筒

A zisha brushpot, of rectangular section, the exterior carved in low-relief of calligraphy, mountain landscape scene and bamboo on each side, the base inscribed with four-character seal mark and four circularapertures; a shiwan bottle vase, of compressed globular body resting on a stand, overall covered in green glaze, the base with buffbody, height 15.5 cm.

\$200-\$300