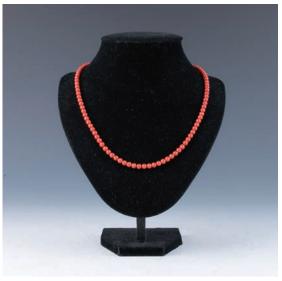

\$1,000-\$1,200

209 銀嵌紅珊瑚項鍊

A red coral silver necklace, comprised of 25 beads, largest bead diameter 11.79 mm, weight 22 grams

\$1,000-\$1,500

210 紅珊瑚項鍊

A red coral necklace, comprised of 97 beads, bead diameter 5.75 mm, weight 23 grams