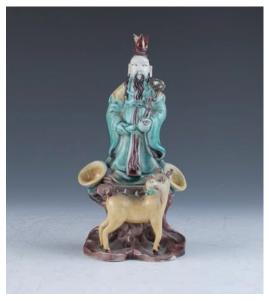

#### 057 曾龍升造款 粉彩佛像

A famille rose porcelain figure, depicting a seated laughing Buddha dress in long robes revealed ample belly, the base marked with artist Zeng Longsheng seal mark, height 16.5 cm

\$300-\$500