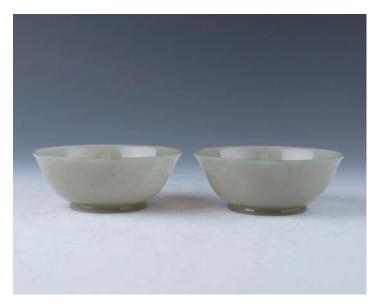

\$3,000-\$4,000

078 **玉碗一對** 

A pair of jade bowls, each thinly carved with gently flaring sides, supported on a narrow ring foot, the translucent pale greenish stone, diameter 11.3 cm

\$1,000-\$1,500

079 明 青花人物故事碗 大明嘉靖年制款