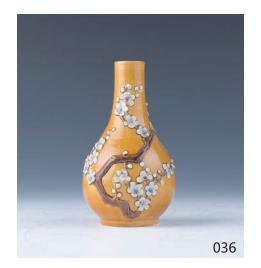

034 清中 豆青釉荸薺龍纹瓶

A slip-decorated porcelain vase, of compressed globular body surmounted by a tall cylindrical neck, decorated in carved white slip with two five-clawed dragons writhing amid flames and clouds in pursuit of flamingpearls, reserved on celadon glaze, height 37.7 cm