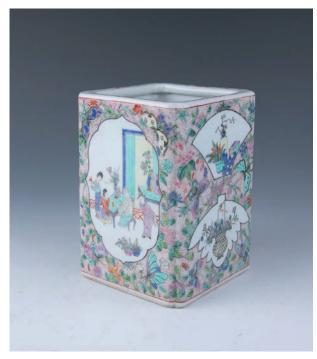

#### 040 粉彩開光四方筆筒 雍正年制款

A famille rose brush pot, of rectangular form, two large cusped panels enclosing a scene, smaller panels enclosing basket of various flowers, all reserved on an iron-red scrolling foliate and butterflies ground, the turquoise-enameled base centered with an iron-red four-character Yongzheng seal mark, height 17 cm