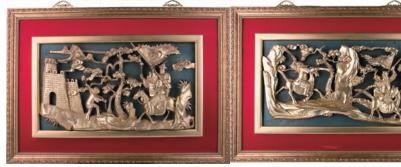

### 216 **金木掛屏一對**

A pair of gilt wood panels, depicting battle scene with warriors on horsebacks, and fortress, with frames, 45.2 cm x 27 cm  $\,$ 

\$200-\$400