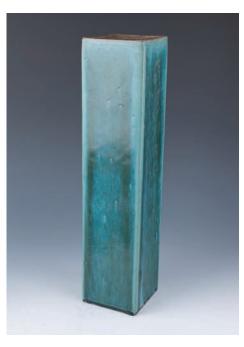

### 230 **綠釉長瓷枕**

A porcelain pillow, of rectangular section, two sides carved with coin design, overall covered in green glaze, two sides revealed buff body, height 47.6 cm

\$200-\$300