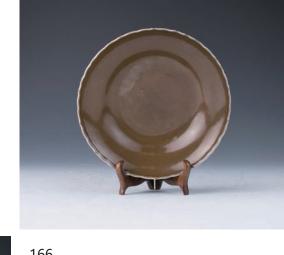

Provenance: From a very famous Toronto collector Hang Hwie Pao's previous collection.

\$400-\$600

165 **清 茶葉末釉小盤** 

A porcelain dish, Qing dynasty, of barbed rim, overall covered in tea dust glaze, diameter 15 cm