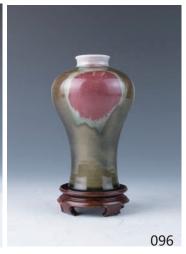

#### 096 三陽啟泰梅瓶

A meiping vase, the tapering body rising to curved shoulders surmounted by a narrow waisted neck, covered overall in copper-red glaze with three splashes of green tone, without stand, height 16.2 cm