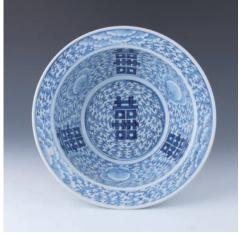

#### 020 **清 青花撇口碗**

A blue and white bowl, deep rounded sides rising from a short slightly tapered foot to a gently flared rim, painted with floral panels, the base marked with archaistic mark, diameter 16.6 cm

\$200-\$300