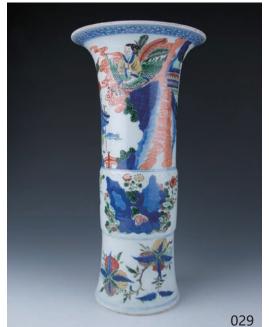

#### 029 **清 五彩人物故事花觚**

A large wucai beaker vase, of cylinder form rising from a tall spreading foot to a tall trumpet neck, enamelled around the neck with figures above flowers and fruit, height 40.5 cm

\$1,500-\$2,000