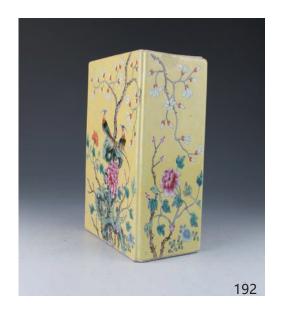

### 192 清 黃地粉彩花鳥花插

A rectangle shaped famille rose receptacle reserved on a bright yellow ground with pheasants standing on peony trees, 18 cm x 10.5 cm x 22.5 cm.

\$500-\$800