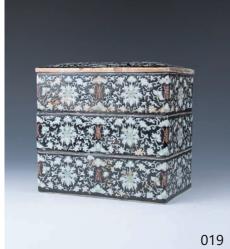

#### 019 **清 墨地番蓮紋壽字三層蓋盒 (修補)**

A three tiers porcelain box, of rectangular section, decorated with shou characters and peonies vines on black ground, repaired had been done, height 18.6 cm

\$200-\$300