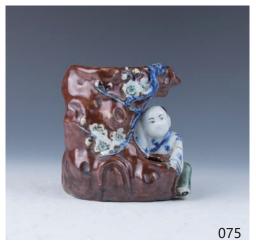

#### 075 梅花童子花插 裕民磁廠款

A porcelain vase, decorated with a boy under a plum blossom tree, the base marked with Yu Min Ci Chang seal mark, height 13.4 cm

\$100-\$200