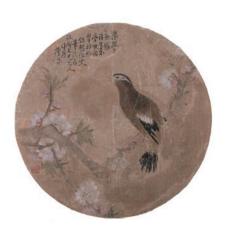

### 158 **晚清 蔭泉 花鳥 設色娟本 圓光**

Bird perching on a branch, signed Yin Quan, with two seals of the artist, ink and colour on gold fan paper, diameter 23.8 cm

Provenance: From a very famous Toronto collector Hang Hwie Pao's previous collection.Provenance: From a very famous Toronto collector Hang Hwie Pao's previous collection.