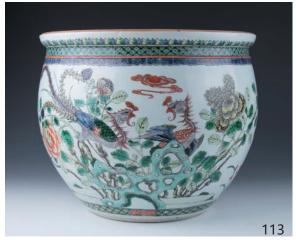

#### 113 **清 粉彩大花盆**

A large famille rose jardiniere, with flared rim and flat wide border, enamelled with two phoenixes and peonies, the rim decorated with archaistic pattern, height 30.5 cm, diameter 36.5 cm

\$2,000-\$3,000

114 晚清民國 粉彩花鳥瓷板座屏

A quatrelobed shape, painted in bright colours with spring flowers, enclosed within a rectangular carved wood frame, mounted as a table screen in a wooden stand, height of the stand 54 cm