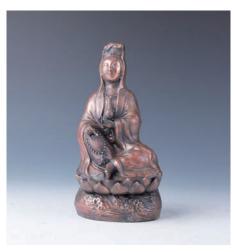

#### 064 **瓷描金觀音像**

A gilt Guanyin figure, depicting a seated Guanyin, dress in long robe, holding a vase in her left hand and beads on her right hand, the base with a circular aperture, height 21.5 cm

\$200-\$400