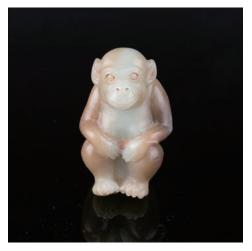

#### 148 **玉猴**

A jade figure, depicting a seated monkey with two hands on knees, the stone of a natural white and brown tone, height 9.5 cm

Provenance: From a very famous Toronto collector Hang Hwie Pao's previous collection.