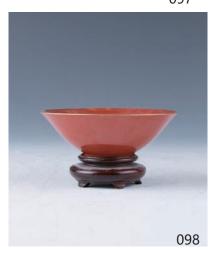

# 098 同治 紅釉小碗帶底座

A small porcelain dish, of steep sides rising from a short circular foot ring, overall covered in coral-red glaze and gilt on mouth rim, accompanied with a wood stand, diameter 10 cm

\$\$200-\$300