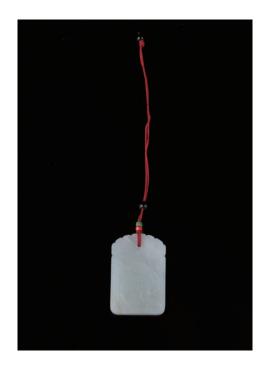

#### 058 **玉珮兩件一組**

Two pieces of jade pendants, one of smaller ruyi form, carved with flower one one side and inscription on the other, connected with a star shape chain,height 4.3 cm; the other ruyi-lock-form pendant carved with plum bloom on one side and inscription on the other, 5.7 cm