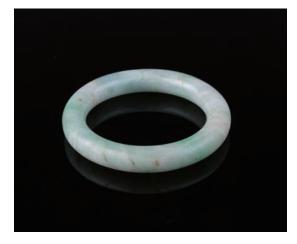

A rounded jadeite bangle, the stone of grayish white tone with spinach green inclusions, inner 5.5 cm, outer 7.8 cm, 64 grams

\$1,500-\$2,000