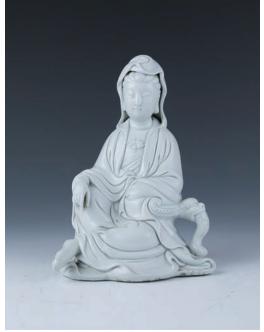

#### 064 **瓷描金觀音像**

A gilt Guanyin figure, depicting a seated Guanyin, dress in long robe, holding a vase in her left hand and beads on her right hand, the base with a circular aperture, height 21.5 cm