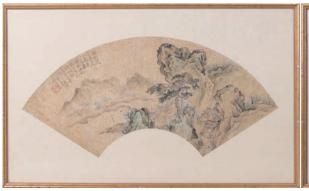

\$1,000-\$1,500

133A **日本老鐵壺** 

An old Japanese iron teapot, of square shape body, height 9 cm.

\$500-\$800

133B 民國 粉彩花鳥帽筒一對

A paif of hat stands painted in famille rose enamel with pheasants and flowers, height 28 cm.