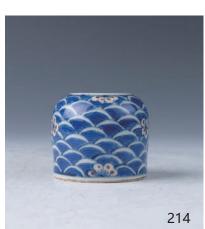

### 214 **海水紋水盂**

A small waterpot, of cylindrical form, painted with wave and plum blossoms, diameter 5 cm

\$100-\$200