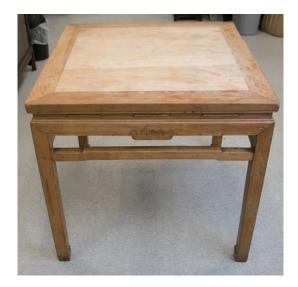

### 164 **清 榆木八仙桌**

An Elmwood table, of square framed top fitted with woven matting over a hard seat above humpback stretchers joined to squared supports and hood feet,  $87 \text{ cm} \times 87 \text{ cm} \times 81 \text{ cm}$ 