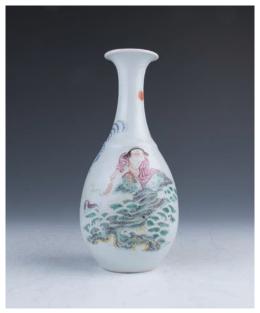

#### 011 清末 粉彩折枝花卉紋大瓶

A large famille rose vase, of baluster form rising to a flaring mouth, decorated in polychrome with floral sprays, height 44.5 cm

\$200-\$400