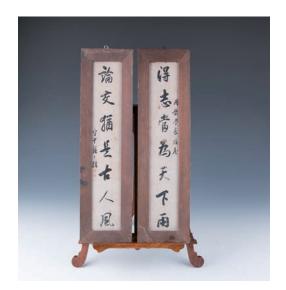

# 155 晚清 伍德彝 (1864 - 1927) 梅花 設色娟本 圓光

Moon and blossoms, signed Wu Dengyi, with one artist's seal, ink on silk, diameter 23.8 cm

Provenance: From a very famous Toronto collector Hang Hwie Pao's previous collection.