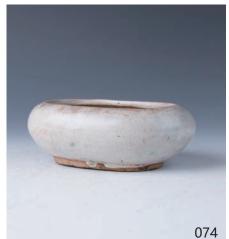

#### 074 **清 白釉橢圓形筆洗**

A porcelain brush wash, of oval form, overall covered in white creamy glaze suffused with a matrix of brown crackles, height 6 cm, width 18 cm

\$100-\$200