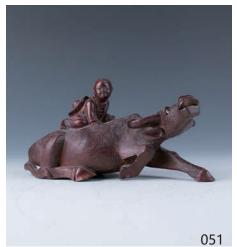

#### 051 **牧童騎牛木雕**

A wood carved figure, depicting a cowboy seated atop a buffalo, height height 11.8 cm

\$200-\$300