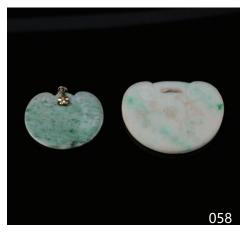

#### 058 **玉珮兩件一組**

Two pieces of jade pendants, one of smaller ruyi form, carved with flower one one side and inscription on the other, connected with a star shape chain,height 4.3 cm; the other ruyi-lock-form pendant carved with plum bloom on one side and inscription on the other, 5.7 cm

\$300-\$500