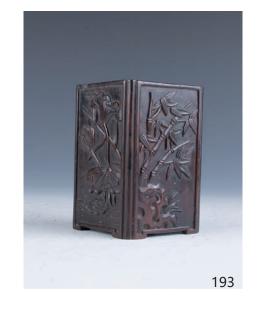

### 193 紫檀四方小筆筒

A zitan carved wood brushpot with alternating panels of plants, pine tree, lotus, bamboo and plum blossoms from four seasons, height 9.5 cm.

\$300-\$500