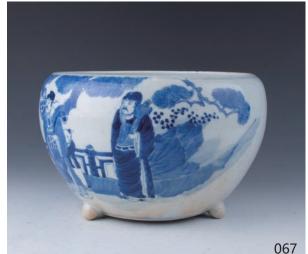

#### 067 晚清 青花人物三足爐

A blue and white tripod censer, the exterior painted with a scene of the emperor's emissary in a garden landscape, the bowl resting on tripod feet, circular area to the base left unglazed, height 16cm, diameter26cm

\$500-\$800