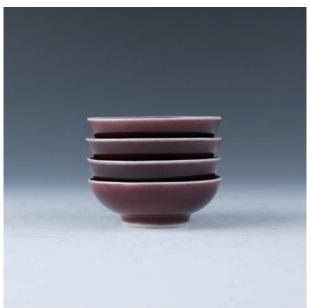

#### 017 建窯**小碗一**對

A pair of small bowls, of deep rounded sides rising from a short straight foorting to a lipped rim, cover overall in black glaze falling short of the foot to reveal buff body, diameter 11.5 cm