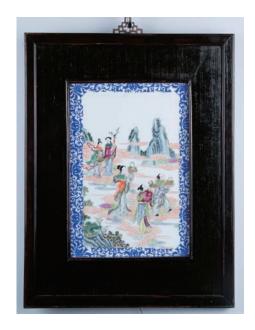

#### 021 晚清民國 人物故事圖瓷版掛屏

A porcelain plaque, of rectangular section, decorated with five figures holding flower vase in their hands, enclosed by a blue archaistic border, with frame, height 34 cm \$100-\$200