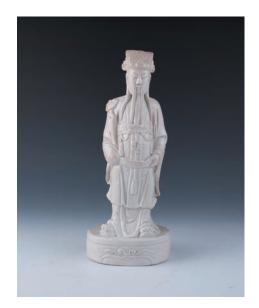

#### 026 **陶瓷人物像**

A porcelain figure, depicting a man with long beard, holding a bamboo basket in his right hand and a small bench on his back, the base with one artist seal mark, height 26.5 cm, missing piece to hat