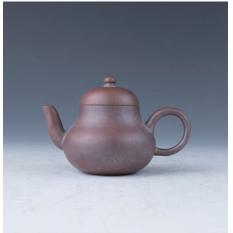

#### 065 **小紫砂茶壺 逸公款**

A small zisha teapot, of pear shaped form, modelled with a thin handle and S- shaped spout, the base marked with artist Yi Gong seal mark, height 7 cm

\$200-\$400