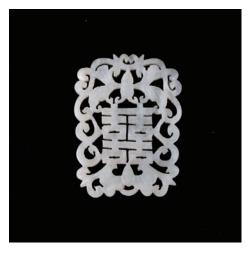

#### 061 **囍字玉配**

A jade pendant, rectangular section, carved with openwork with a shuangxi ('double happiness') character, height 6.5 cm

\$300-\$500