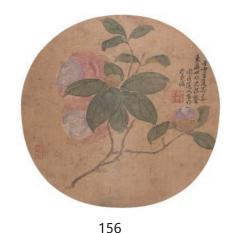

### 156 晚清 張小蓬 (1812-?) 花卉 圓光 設色娟本

Floral Branch, signed by Zhang Xiaopeng, with two artist's seals, ink and colour on silk, diameter 24.8 cm

Provenance: From a very famous Toronto collector Hang Hwie Pao's previous collection.