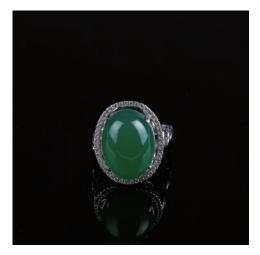

, with flecks of pale inclusions, outer diameter 8.5 cm

\$2,000-\$3,000



120 卡地亞紀念版男裝腕錶

A Cartier watch, round Santos watch with water resistant to 30 metres, Cartier's limited series of 150th anniversary edition, engraved on back with serial number 0919/1847, accompanied with signedcertificate and original manual, dail diameter 3 cm

\$3,000-\$4,000





#### 119 **老翡翠手鐲**

A jadeite bangle, of a thicker girth, of milky celadon and apple green tones with small russet inclusions, outer diameter 8.3 cm

\$1,000-\$1,500



121 **銅雉鳥** 

A parcel-gilt figure of pheasant, the feathers alternately gilt, length 36 cm \$200-\$300

#### 122 **黃金領帶鍊**

A gold tie chain, surmount of circular form, carved Gold Star on the textured gold, suspended in a 9999 yellow gold link chain, length 11.5cm.



123 **玉髓戒指** 

An agate ring, set with an oval-cut green agate cabochon, diameter 13.89 mm, weight 5.5 grams

\$200-\$300



124 **玉髓掛**墬

An agate pendant, of oval-cut green agate, diameter 3 cm, weight 8.0 grams

\$300-\$400



125 **駱守中 七言小對聯 帶框** 

Calligraphy couplet, with two seals of the artist, with frames,  $34\ cm\ x\ 6.4\ cm$ 

\$500-\$800



Figures, signed Wu Deyi, with two seals of the artist, ink and colour on paper, with frame,  $52.5 \text{ cm} \times 34.5$ 

\$500-\$800





128

# 

#### 128 **黃君璧 (1898-1991) 山水 設色紙本 鏡心**

Landscape, signed Huang Chun-Pi, with three seals of the artist, ink and colour on paper,  $56\ cm\ x\ 90\ cm$ 

\$25,000-\$35,000

127 **高厚永 書法 水墨紙本 立軸** 

Calligraphy, dated and signed Gao Houyong, with three artist's seal, hanging scroll, 104.5 cm