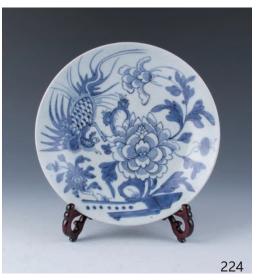

### 224 **青花花鳥盤**

A blue and white plate, painted with phoenix and blooming flowers, the base marked with a Chinese character Meiyu in a double-square seal mark, diameter 24.4 cm

\$200-\$300