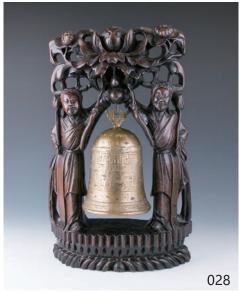

#### 028 **晚清 酸枝座銅鐘**

A bronze bell, accompanied with a carved figures wood stand, height 48 cm

\$500-\$1,000