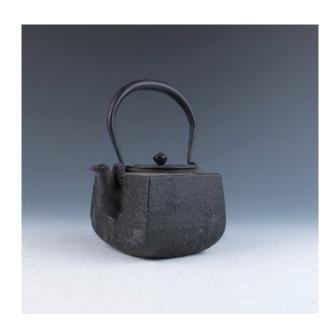

\$1,000-\$1,500

133A **日本老鐵壺** 

An old Japanese iron teapot, of square shape body, height 9 cm.

\$500-\$800

133B 民國 粉彩花鳥帽筒一對

A paif of hat stands painted in famille rose enamel with pheasants and flowers, height 28 cm.