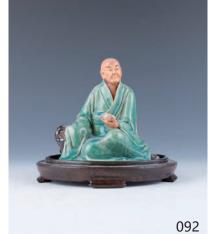

#### 092 **清 石灣人物像帶座**

A shiwan figure, depicting a seated Lohan, with a bowl on his left hand, accompanied with a wood stand, height 13.5 cm

\$200-\$300