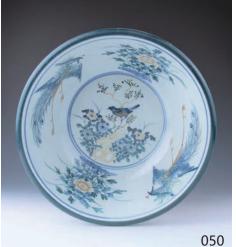

#### 050 **湖南醴陵窯 花鳥大盆**

A large porcelain basin, of deep rounded sides rising from a flat base, decorated the interior with bird perching on branch, phoenixes and flowers on the side, diameter 33.4 cm

\$300-\$500