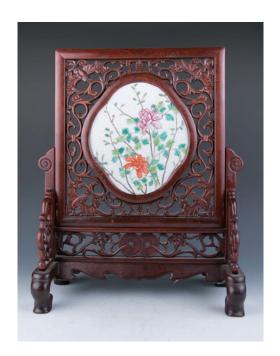

### 215 **清 雕漆剔紅人物賞瓶**

A cinnabar lacquer vase, of baluster body rising from a short spreading foot to a tall flaring neck with everted straight rim, deeply carved around the exterior with figures in continuous landscape scene ,height 27 cm

\$500-\$800