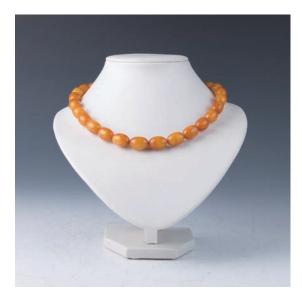

#### 015 鼻煙壺一組

Two snuff bottles, a bottle with coral color hardstone stopper, iron red striping painted on the exterior, figures and horse scene on one side and a mountainous landscape with calligraphy on the reverse, height 6.7 cm; atortoiseshell snuff bottle with wood stopper, carved in low-relief of floral design, height 7 cmv