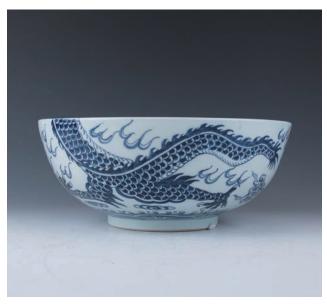

# 008 青花大缸帶底座 20 世紀 大清康熙款

A large blue and white jardiniere, with deep rounded sides rising to a wide everted rim, with seven dragons writhing amongst flames and scrolling clouds in pursuit of flaming pearls above tumultuous waves, the rim withDa Qing Kangxi seal mark, accompanied with a fitted wood stand, diameter 52 cm

\$1000-\$1,500