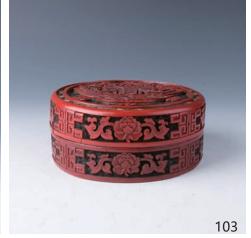

#### 103 清 漆雕圓蓋盒 (有損)

A cinnabar lacquer box and cover, of circular form, carved through layers of cinnabar lacquer in various levels of relief, the circular top carved with a large chun (spring) character and a circular Shoulaomotif within the side carved with lotus and archaistic pattern, diameter 16.5 cm

\$300-\$400