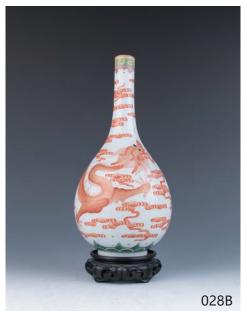

#### 028B **19 世紀 龍紋膽式瓶**

A porcelain bottle vase, of elongated pear shape sweeping up to a slender neck, painted in red with sinuous dragon animatedly striding in various positions around the vase amids clouds ground, the base inscribed with a six-character Qianlong seal mark in underglaze red, accompanied with a wood stand, height 28.5 cm.

\$800-\$1,200