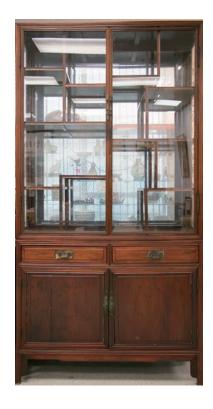

#### 150 **19 世紀 紅木展示**櫃

A hongmu display cabinet, mid 19th century, of rectangular form, divided into open shelves of varying sizes above, with four glasses, two draws and two doors opening to a large drawer,  $214 \text{ cm} \times 112 \text{ cm} \times 37.5 \text{ cm}$ .

Provenance: From a very famous Toronto collector Hang Hwie Pao's previous collection.

\$300-\$600

A hongmu display cabinet, mid 19th century, of rectangular form, divided into open shelves of varying sizes above, with four glasses, two draws and two doors opening to a large drawer, 214 cm x 112 cm x 37.5 cm.