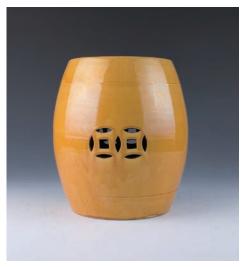

### 164 **清 榆木八仙桌**

An Elmwood table, of square framed top fitted with woven matting over a hard seat above humpback stretchers joined to squared supports and hood feet,  $87 \text{ cm} \times 87 \text{ cm} \times 81 \text{ cm}$ 