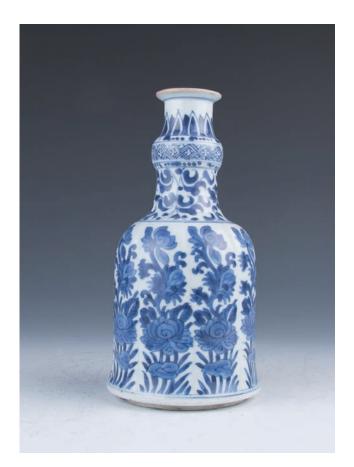

#### 028B **19 世紀 龍紋膽式瓶**

A porcelain bottle vase, of elongated pear shape sweeping up to a slender neck, painted in red with sinuous dragon animatedly striding in various positions around the vase amids clouds ground, the base inscribed with a six-character Qianlong seal mark in underglaze red, accompanied with a wood stand, height 28.5 cm.

\$800-\$1,200