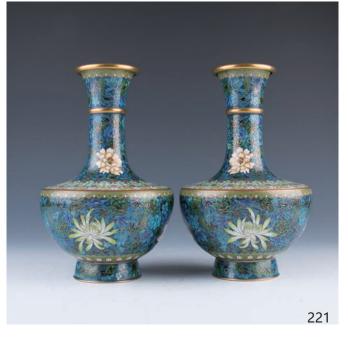

### 221 出口創匯期 景泰藍賞瓶一對

A pair of cloisonne vases, of compressed baluster form, decorated with floral scrolls and reserved on a rich turquoise ground, one base with a sticker stated made in The People's Republic of China, height 26.5 cm

\$500-\$1,000