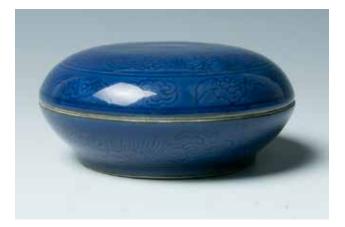

#### 116 民国 蓝釉龙纹印泥盒 《大明成化年制》款 BLUE GLAZED 'DRAGON' SEAL PASTE BOX, EARLY 20TH C.

Of globular section, the box glaze blue on the exterior, incised with dragon surrounded by various clouds, the base with six-character Chenghua seal. D: 9 cm