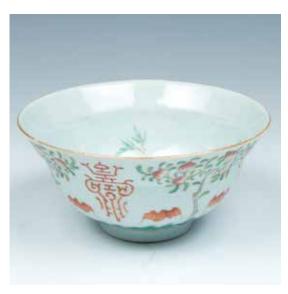

#### 074 清嘉庆 粉彩古典人物故事碗 《大清嘉庆年制》款 FAMILLE ROSE 'FIGURAL' BOWL, JIAQING MARK AND PERIOD

The bowl of globular form, the body decorated with ancient figures within an outdoor scene, the base with iron-red six-character Jiaqing seal. D: 13.7 cm