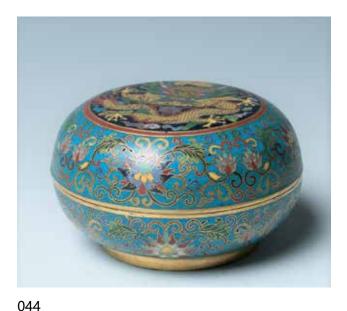

#### 044 晩清 掐丝珐琅龙纹盖盒《乾隆年制》款 CLOISONNE 'DRAGON' BOX WITH COVER, LATE QING

Of a globular body extend to a flat surface on the top, middivision of the box and cover, decorated with interlace lettuce design cloisonne all over the body, the top decorated with a dragon, accompanied with abox. D:10cm H:6cm