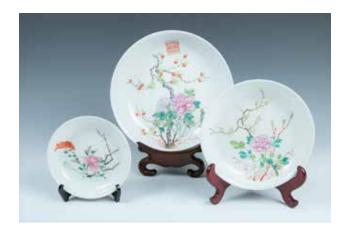

## 078 **清光绪 粉彩花卉纹盘一组三个 《大清光绪年制》款** THREE FAMILLE ROSE FLORAL DISHES, GUANG XU PERIOD

The set comprising of three plates, each decorated with floral design on the interior, the base with six-character Guangxu seal. Largest with chip restored; the rest good condition D:24, 18.5, 14.5 cm