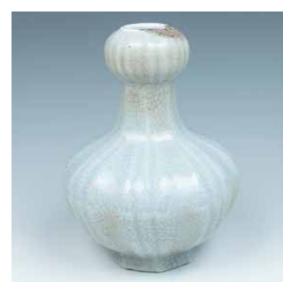

# 117 19 世纪 窑变釉太白尊 《宣德年制》款

FLAMBÉ GLAZED BEEHIVE FORM WATERPOT, 19TH C.

With short neck and flaring rim, covered with streaked lavender and purplish-red glaze, the base with a crackled cream glaze, with four-character Xianfeng mark. D: 13.5 cm