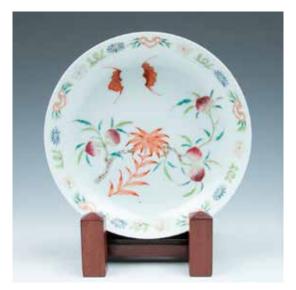

# 081 19 世纪 五彩人物瓷板画一组四件

SET OF FOUR FAMILLE VERTE PORCELAIN PANELS, 19C.

The set comprising of four famille-verte-rose porcelain panels, depicting figure within an indoor, outdoor, and landscape scene, each panel depicting different images, the unglazed reverse side reveals the buffware, accompanied with a 4-levels fitted box. 26.5cm x 17cm each