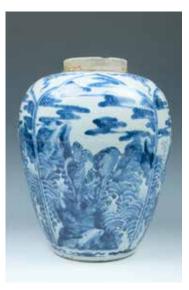

203 **青金石松树瓶** LAPIS LAZULI PINE TREE SHAPED VASE

A pine tree shape kyanite vase, accompanied with a wood support, the vase of tapered form, with a fitted cover. H: 17cm with stand

CA\$300 - CA\$500

204 **康熙青花罐 (底打孔)** A BLUE AND WHITE JAR

The blue and white jar of tapered globular form, rising to a cylindrical straight mouth, the exterior body decorated with four panels of dragons within the landscape, with a chip on the mouth rim. H:32cm