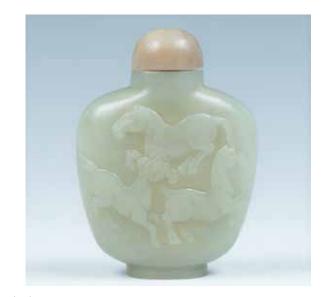

## 130

**19 世纪 青花八仙人物鼻烟壶 《大清乾隆年制》款** LARGE AND UNUSUAL BLUE AND WHITE SNUFF BOTTLE, 19C

Of hexagonal form, to a cylindrical neck, the body painted with eight immortals amidst clouds, the base with six-character Qianlong seal. H:12cm

CA\$1,000 - CA\$1,500