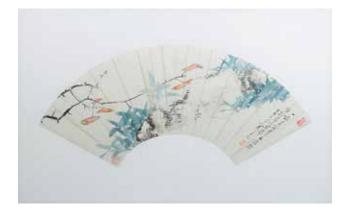

## 016 **任预(1853—1901)山水 扇面** REN YU (1853-1901), LANDSCAPE

Painted landscape, dated 1897, signature and one seal of the artist, ink on gold paper.

CA\$800 - CA\$1,200

017 **高奇峰 (1899-1933) 鼠 扇面** GAO QI FENG(1899-1933), MOUSE

Depicting mouse, signature and two artist's seal, color and ink on paper.

CA\$600 - CA\$1,000

018 **陆纲 山水 扇面** LU GANG, SCHOLAR'S ROCK

Depicting scholar's rock, signature and three artist's seals, color and ink on paper.