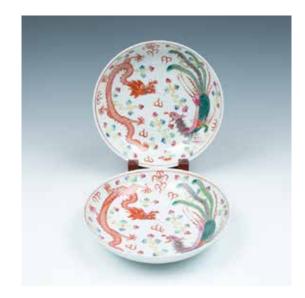

## 清宣统 粉彩龙凤纹碗对 《大清宣统年制》款

PAIR OF FAMILLE ROSE BOWLS, XUANTONG MARK & PERIOD

The two plates painted with dragon and phoenix heads to tails amidst flaming clouds in the interior, the base with sixcharacter Xuantong Mark seal and the enamels are later 1920's. D: 22.2 cm each