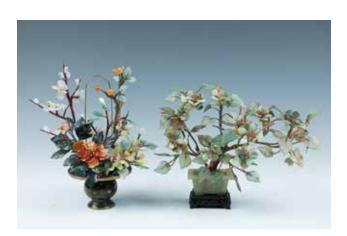

# 164 **玉盆栽两件** TWO MIXED HARDSTONE BONSAI AND PLANTERS

The set comprising of a jade flower basket and a jade bonsai, with poney, daisy, prunus. and green flowers made of hard stones, the leaves also similarly depicted with the hard stone.24cm x 20cm x 15cm; 26cm x 18cm x 10cm