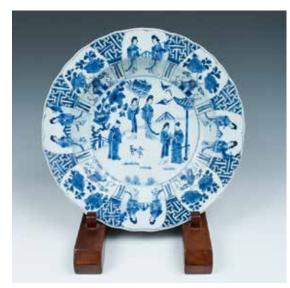

CA\$1,500 - CA\$2,000

115 **清 青花仕女纹盘 《大清康熙年制》款** LARGE BLUE AND WHITE BASIN, KANGXI MARK AND PERIOD

The basin potted with a flat everted mouth, the interior decorated with various figures including court-ladies within a garden scene, the exterior decorated with floral motifs, and the base with six-character Kangxi mark and period.D:34.5 cm