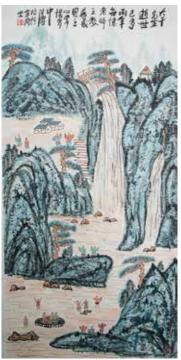

## 031 **方召磨 (1914-2006) 山水 设色纸本** FANG ZHAO LING (1914-2006), LANDSCAPE

Depicting figures among landscape with waterfall, pavilion, mountain, and river, signed Zhou Ling, with two artist's seals, ink and color on paper, framed. Size L: 135.3cm W: 67.9cm

CA\$4,000 - CA\$6,000

030 **傅抱石 (1904 ~ 1965) 款 博弈 设色纸本** AFTER FU BAOSHI (1904~1965), FIGURES PLAYING WEIQI

Depicting figures playing weiqi, signed Fu Baoshi with one artist's seal, color and ink on paper. Size L:32.6cm W:44.8cm