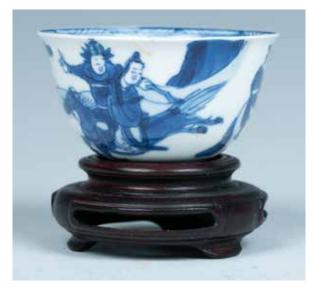

#### 114 19世纪 青花釉里红 '八仙人物'碗 BLUE, WHITE AND PUCE ENAMELED BOWL, 19TH C.

Well-spotted with rounded sides resting on a tapered foot, the exterior painted in underglaze blue with the Eight Immortals carrying their various attributes, riding on various sea creature or plants, journeyingacross a ground of cresting waves in puce enamel, all above a key-fret band, the interior similarly decorated with a central medallion enclosing Shoulao and a deer amongst puce waves below scrolling clouds, all within blue line borders, accompanied with a fitted wooden stand. D:22cm

CA\$1,500 - CA\$2,000

115 **清 青花仕女纹盘 《大清康熙年制》款** LARGE BLUE AND WHITE BASIN, KANGXI MARK AND PERIOD

The basin potted with a flat everted mouth, the interior decorated with various figures including court-ladies within a garden scene, the exterior decorated with floral motifs, and the base with six-character Kangxi mark and period.D:34.5 cm