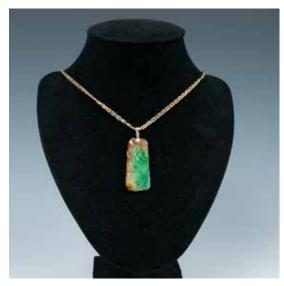

CA\$3,000 - CA\$5,000

The pendant of overall tapered-rectangular form, the body curved with lotus leaf, the stone of brown and green tone, connected with a golden chain. L:4.7cm

CA\$800 - CA\$1,200

049 珊瑚项链 CORAL BEAD NECKLACE