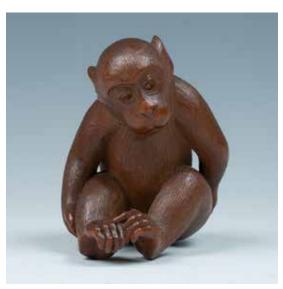

CA\$100 - CA\$150

135 19 世纪 黄杨木猴子置物 日本 A JAPANESE BOXWOOD OKIMONO OF A MONKEY 19C.

Depicting a seated monkey, with hands touching the legs, signed Shojiki on the body.W:6cm H:8cm

CA\$400 - CA\$600

136 **19 世纪 青花四方瓶** BLUE AND WHITE FACETED VASE, 19TH C.