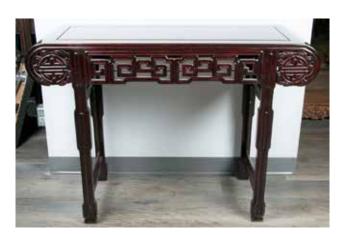

### 006 硬木嵌大理石方桌带方凳四张

MARBLE-INLAID HARDWOOD TABLE WITH FOUR STOOLS

The set comprising of a marble-inlaid table, with an irregular square top, supported by four slender legs, and four square stools with marbles on the top.  $78 \text{ cm} \times 78 \text{ cm} \times 80 \text{ cm}$ 

CA\$500 - CA\$800

A rectangular form wooden cabinet, supported by four square feet, with two drawers and a big section beneath, decorated with a tripartite metal plate and suspending reticulated door pulls. L: 37.9cm, W: 50.3cm, H 81.2cm