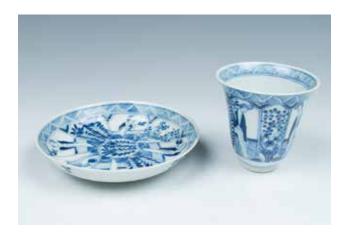

#### 125 **清 出口青花人物杯碟 《大清康熙年制》款** EXPORT BLUE AND WHITE CUP AND SAUCER, QING

The cup of bell-shape with an everted mouth, all supported on a straight cylindrical foot, the body painted with figures within an interior scene and separated by flower motifs, the mouth rim covered with a band ofwaves, the saucer with similar decoration in the interior, the cup's base with sixcharacters Kangxi seal and the saucer's base with fourcharacter Kangxi mark and period. Largest D: 12.1 cm