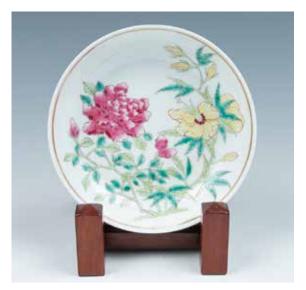

029 吴佰如 (1948 ~) 泼墨荷花 设色纸本 挂轴 WU BAI RU (1945~), SPLASHING LOTUS

Depicting lotus leaf and blossom, titled and signed Wu Bairu, with three artist's seal, ink and color on paper, hanging scroll. Size L:104cm W:60cm