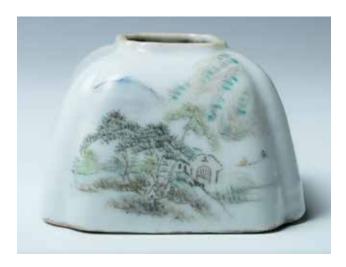

#### 021 金蓉镜 (1856—1930) 山水 扇面 CHIN YUNG-CHING (1856-1930), LANDSCAPE

Depicting landscape and small house, signature, and seal of the artist, ink and color on paper.

CA\$500 - CA\$800