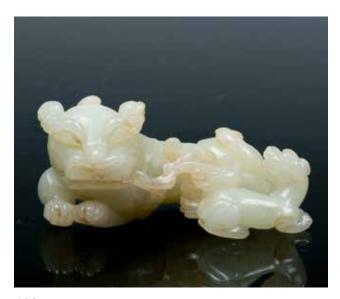

056 民国 玉山羊摆件 WHITE JADE GOAT, REPUBLICAN

Depicting a kneeling goat, lively depicting the gesture and the horn, the stone of creamy white tone, with some russet inclusions. 3.8cm x 2cm x 2.5cm

CA\$1,000 - CA\$1,500