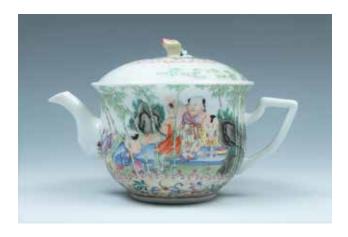

## 082 民国 婴戏茶壶 FAMILLE ROSE 'BOYS AND BAMBOO' TEAPOT AND COVER

The globular body rising to an everted mouth, with a long spout and a thin handle, the exterior decorated with human figures within an exterior scene, the fitted cover decorated with bamboo, ruyi pattern and interlacedflowers, all surrounding a peach shape knot, the base with an iron red four-character Linzhi Chengxiang Mark seal. W:18cm H:10cm