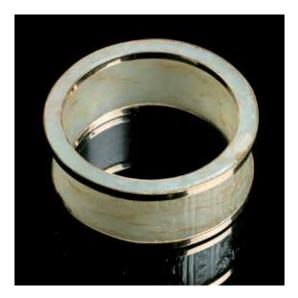

### 095 **晚清 白玉仿古纹扳指** A WHITE JADE ARCHER'S THUMB RING, LATE QING

The thumb ring decorated with the archaistic pattern at the exterior, the stone of pale celadon tone with some small russet inclusion. D:2.7 cm

CA\$600 - CA\$800