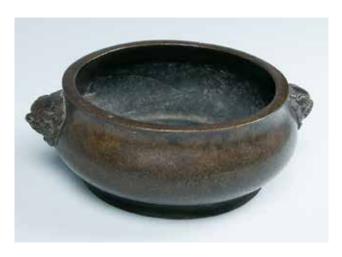

# 037 16/17 世纪 德化白瓷香炉

BLANC-DE-CHINE , DEHUA, CENSER, 16TH/17TH C.

The sensor is of compressed circular form with molded lion masks at the shoulders beneath the everted rim and supported on a flared foot, the glaze is a cream-white tone, collection from James Bisback. H:18cm D:14cm