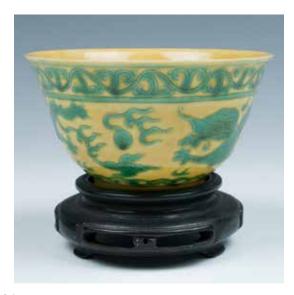

#### 101 清光绪 黄地龙纹戏珠碗 带座 《大清光绪年制》款 GREEN AND YELLOW ENAMELED 'DRAGON' BOWL, GUANGXU

The bowl glazed yellow on the exterior and interior, the body painted with the green dragon in pursuing a flaming ball above the wave, the interior with a 'shou' character in the middle, Guangxi mark and period, purchased from Hugh Moss, Longon. D:10 cm

CA\$2,000 - CA\$3,000