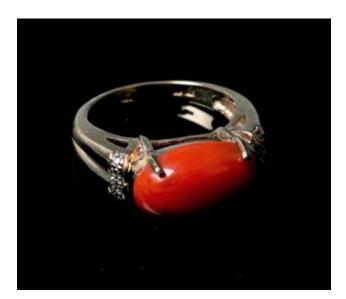

A long coral beads necklace. L:144cm

CA\$2,000 - CA\$3,000

050 翡翠饰品一组 A SET OF THREE EMERALD JADEITE ACCESSORIES

The set comprising of a necklace with a circular pendant, a pair of earrings with a similar design, and a ring with a similar design, the stone of the green tone. Pendent D: 4cm, Earring L:4cm , Ring size D:2.5cm

CA\$3,000 - CA\$5,000

051 珊瑚戒指 CORAL RING

A ring inlaid with red coral. Ring size D: 2.3cm

CA\$600 - CA\$1,000