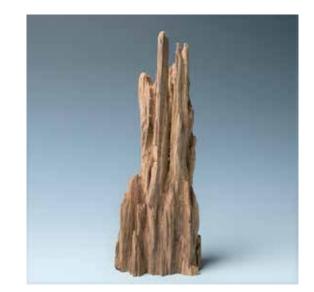

CA\$300 - CA\$500

167 **沉香山子** ALOESWOOD SCHOLAR'S ROCK

A piece of aloeswood, form mimicking scholar's rock, the body of light yellow color. H:22.5cm

CA\$1,000 - CA\$1,500

168 **沉香扳指** ALOESWOOD THUMB RING