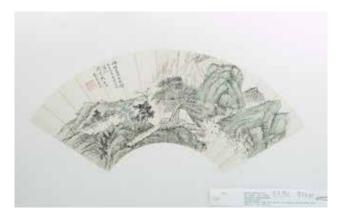

## 016 **任预(1853—1901)山水 扇面** REN YU (1853-1901), LANDSCAPE

Painted landscape, dated 1897, signature and one seal of the artist, ink on gold paper.

CA\$800 - CA\$1,200

017 **高奇峰 (1899-1933) 鼠 扇面** GAO QI FENG(1899-1933), MOUSE