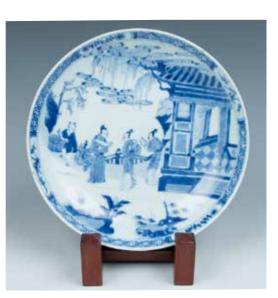

#### 112 清 青花人物故事盘《大清雍正年制》款 BLUE AND WHITE FIGURAL DISH, YONGZHENG MARK AND PERIOD

The plate painted with figures within a garden scene with trees, pavilion, and scholar's rock, the base with six-character Yongzheng mark and period. D: 21 cm