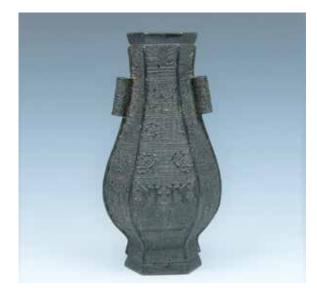

CA\$2,500 - CA\$3,500

158 18/19世纪 铜胎掐丝珐琅博古图瑞兽耳活环尊 CLOISONNE ENAMEL HU-FORM VASE, 18TH/19TH C.

The globular body supported on a spreading foot and set with two giltbronze mask handles suspending loose rings, the exterior decorated with the 'Hundred Antiques' against a turquoise ground, gilt bronze stand withfour beast-mask cabriole legs H:31.8cm