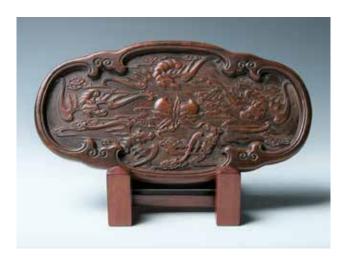

CA\$400 - CA\$600

145 **清 硬木文盘** CARVED HARDWOOD QUATRELOBED PLATE, QING

With shallow rounded sides supported on a short straight foot, deeply carved through the hardwood with a dragon amidst clouds. 2.5cm x 23.7cm x 13.8cm