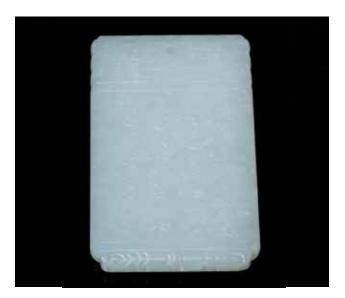

rved in a low-relief archaistic pattern. 4.9cm x 6.2cm

CA\$500 - CA\$800



174 **德化印泥盒** QINGBAI SEAL PASTE BOX

Of circular section, the cover finely molded with plum blossom, the side module with a line, overall glazed creamywhite with the unglazed interior revealing the buffware. D:6.5cm

CA\$200 - CA\$300



175 **青白玉笔架山** JADE SCHOLAR'S BRUSHREST

Carved in the form of a pierced irregularly shaped horizontal rockwork, the stone of pale celadon tone with russet inclusions. 3.5cm x 9.5cm 5.5cm

CA\$500 - CA\$800



176 双耳铜炉《大明宣德年制》款 BRONZE CENSER XUANDE MARK

The censer of compressed globular form with a slightly everted mouth, supported on a spreading foot, the shoulder flanked with two beast-head handles, the base incised with six-character Xuande mark. H: 5.2cm

CA\$500 - CA\$800



177 **白玉子冈牌** WHITE JADE 'FIGURAL' PLAQUE

One side decorated with a human figure, the other side incised with calligraphy, the stone of pale celadon tone.  $6.6 \text{cm} \times 4 \text{cm} \times 3.5 \text{cm}$ 

CA\$500 - CA\$800





One face carved with chrysanthemum, the reverse with poney, all below a ruyi decorative pattern, the corner with russet inclusion. 3.9cm x 6.2cm x 0.7cm

CA\$500 - CA\$800



179 **玛瑙玉环** AN AGATE RING PENDANT

Of circular form, the smoothly polished stone carved with an archaistic pattern, the stone of celadon tone and some russet inclusions.D:6cm

CA\$300 - CA\$500



180 **玉扳指四个一组** A SET OF FOUR JADE THUMB RINGS

The set comprising of four jade thumb ring, three of them with similar looking, of cylindrical form, the fourth one carved on the exterior