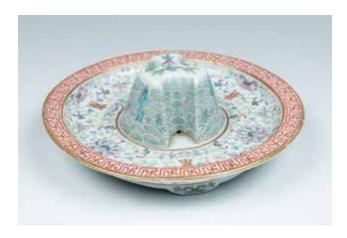

#### 101 清光绪 黄地龙纹戏珠碗 带座 《大清光绪年制》款 GREEN AND YELLOW ENAMELED 'DRAGON' BOWL, GUANGXU

The bowl glazed yellow on the exterior and interior, the body painted with the green dragon in pursuing a flaming ball above the wave, the interior with a 'shou' character in the middle, Guangxi mark and period, purchased from Hugh Moss, Longon. D:10 cm