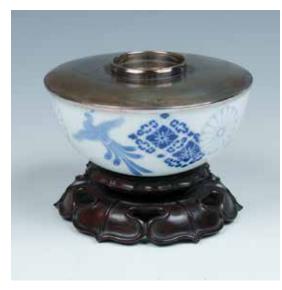

19世纪青花 '岁寒三友'盘

A JAPANESE BLUE AND WHITE DISH, 19C.

The plate with the petal-like mouth, decorated with a band of interlaced chrysanthemum surrounding a circular band of bamboo, prunus, and pine trees, the exterior decorated with a similar design and the basewith a blue seal. D 18.5 cm

CA\$100 - CA\$150



135 19 世纪 黄杨木猴子置物 日本 A JAPANESE BOXWOOD OKIMONO OF A MONKEY 19C.

Depicting a seated monkey, with hands touching the legs, signed Shojiki on the body.W:6cm H:8cm

CA\$400 - CA\$600



136 **19 世纪 青花四方瓶** BLUE AND WHITE FACETED VASE, 19TH C.

The vase of rectangular-tapered form, on each side decorated with human figures within an interior scene, cranb apple, and bird, prunus and scholar's rock, hydrangea and bird, the base with six-characters Kangxi seal. H:21 cm

CA\$400 - CA\$600



# 137 20世纪 青花凤鸟图案碗 日本 A JAPANESE BLUE AND WHITE BOWL, EARLY 20TH C.

The bowl of globular form, decorated with brocade pattern on the exterior, accompanied with a fitted metal cover incised with maker's mark, with a fitted wooden stand. D 11 cm

CA\$100 - CA\$150



139 **清 豆青釉青花古典人物双耳大香炉** LARGE CELADON, BLUE AND WHITE PORCELAIN CENSER

Porcelain pot with a globular body, outcurved mouth trim and all around base trim. Covered in celadon tone glazing and cobalt blue figurative. Two monster ears on the side. Unglazed base revealing the buff. D: 21.5cmH:17cm

CA\$800 - CA\$1,400



### 138 **清 暗刻纹釉里红龙纹瓶 大清康熙年制** A FINE COPPER-RED 'DRAGON' VASE, KANGXI MARK AND PERIOD

The vase is delicately potted with an elongated tapered body, the shoulder rising to a slender neck encircled by three hori