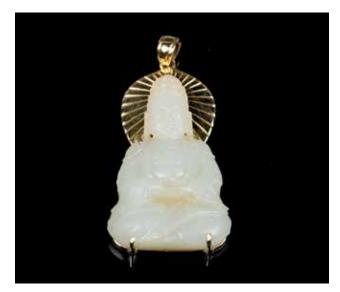

### 052 18世纪 铜鎏金干手观音佛像 A GILT BRONZE AVALOKITESVARA, 19TH C.

Depicting a Buddha with eight hands, and 11 heads, wearing a long robe showing the bare feet, gilted, with two drilled holes on the feet. H:15.7cm