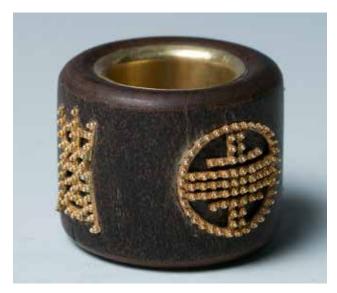

Wooden Thumb Ring, with exterior "shou" decreation and interior, mounted with golden metal.D:4cm H:3cm

CA\$600 - CA\$1,000

169 18世纪 红釉盖碗一对 PAIR OF COPPER RED COVERED BOWLS

Two sets of porcelain bowls with covers, 18th century. Potted with deep rounded sides, raised on a short toot, the exterior covered in even red glaze thinning at the mouth. Diameter 11.8 cm