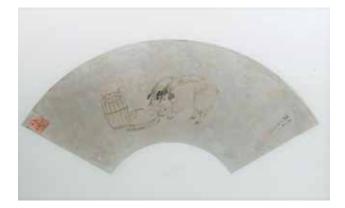

### 014 **居廉 (1828-1902) 猪扇面** JU LIAN(1828-1902), PIG

Painted pig, signature and two artist's seals, ink on silver paper.

CA\$800 - CA\$1,200