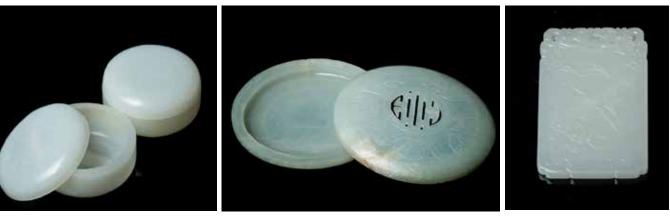

CA\$500 - CA\$800

045 白玉印泥盒一对 PAIR OF WHITE JADE SEAL PASTE BOXES

A cosmetic box and cover, the translucent pale celadon jade body of the compressed form, accompanied with a box. D:5.3cm H:2.5cm each

CA\$1,000 - CA\$1,500

046 **白玉福寿纹扁盒** PALE CELADON JADE ROUND BOX

Of circular sections, the top curved and pierced with bat decoration, the stone of pale celadon tone, with some russet inclusion. D:9cm x H:2.5cm

CA\$900 - CA\$1,300