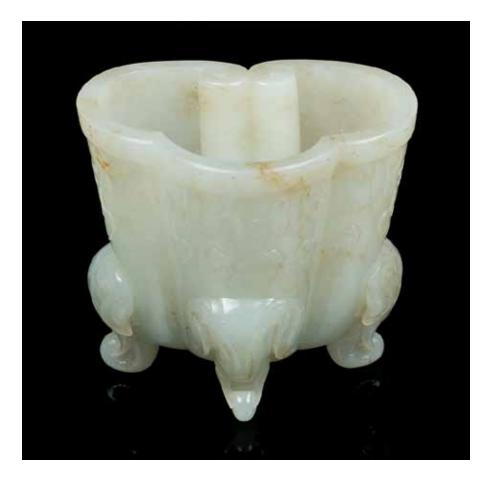

# 037 16/17 世纪 德化白瓷香炉

BLANC-DE-CHINE , DEHUA, CENSER, 16TH/17TH C.

The sensor is of compressed circular form with molded lion masks at the shoulders beneath the everted rim and supported on a flared foot, the glaze is a cream-white tone, collection from James Bisback. H:18cm D:14cm

CA\$3,000 - CA\$5,000