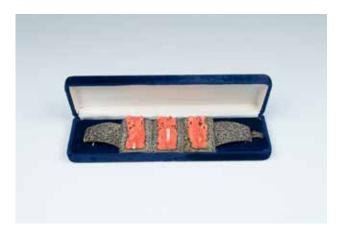

A long coral beads necklace. L:144cm

CA\$2,000 - CA\$3,000

050 翡翠饰品一组 A SET OF THREE EMERALD JADEITE ACCESSORIES

The set comprising of a necklace with a circular pendant, a pair of earrings with a similar design, and a ring with a similar design, the stone of the green tone. Pendent D: 4cm, Earring L:4cm , Ring size D:2.5cm