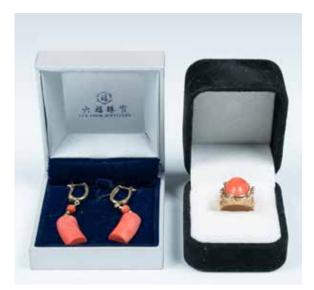

CA\$50,000 - CA\$80,000

140 珊瑚耳环戒指一组 GROUP OF CORAL EARRINGS AND RING

The set includes a pair of dangle earring with textural coral bead and coral piece. 14k, L: 5.2cm. An oval shape coral ring, framed in goldelaborate engraving detail. Ring D: 1.8cm-2cm