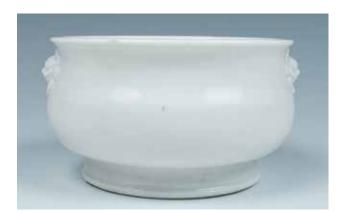

# 037 16/17 世纪 德化白瓷香炉

BLANC-DE-CHINE , DEHUA, CENSER, 16TH/17TH C.

The sensor is of compressed circular form with molded lion masks at the shoulders beneath the everted rim and supported on a flared foot, the glaze is a cream-white tone, collection from James Bisback. H:18cm D:14cm

CA\$3,000 - CA\$5,000