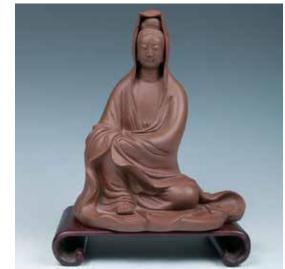

# 201 **紫砂观音** A ZISHA GUANYIN STATUE WITH STAND

The Goddess of Mercy is shown seated with both hands resting on the raised right knee, the figure is swathed in a long, flowing robe which falls open at the chest, the maker's mark is incised on the back. 45.5cm x 21cm x26cm