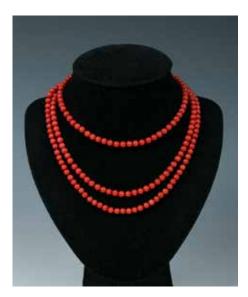

A long coral beads necklace. L:144cm

CA\$2,000 - CA\$3,000

050 翡翠饰品一组 A SET OF THREE EMERALD JADEITE ACCESSORIES

The set comprising of a necklace with a circular pendant, a pair of earrings with a similar design, and a ring with a similar design, the stone of the green tone. Pendent D: 4cm, Earring L:4cm , Ring size D:2.5cm