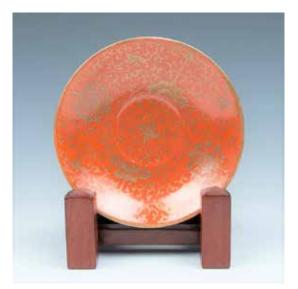

#### 071 珊瑚底描金莲花纹盘《慎德堂制》款 IRON RED LOTUS DISH, 19TH C.

The plate supported on a straight foot, the interior decorated with coral-glaze ground and gilt lotus pattern, the base with four-character Shende Tang seal. D: 12.5 cm