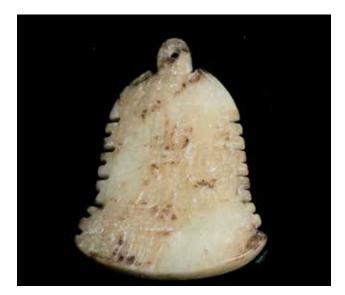

056 民国 玉山羊摆件 WHITE JADE GOAT, REPUBLICAN

Depicting a kneeling goat, lively depicting the gesture and the horn, the stone of creamy white tone, with some russet inclusions. 3.8cm x 2cm x 2.5cm

CA\$1,000 - CA\$1,500