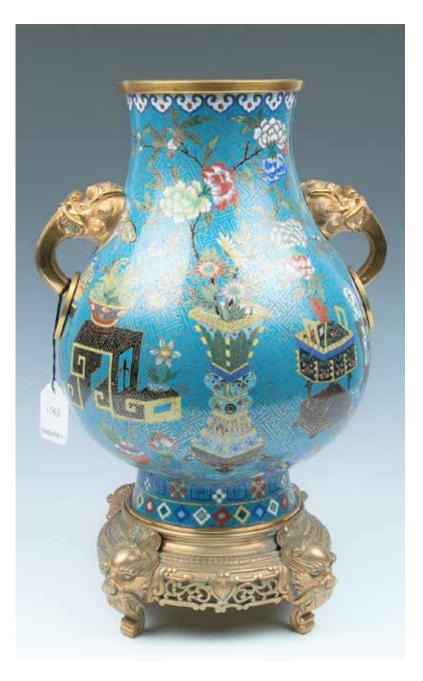

CA\$2,500 - CA\$3,500

158 18/19世纪 铜胎掐丝珐琅博古图瑞兽耳活环尊 CLOISONNE ENAMEL HU-FORM VASE, 18TH/19TH C.

The globular body supported on a spreading foot and set with two giltbronze mask handles suspending loose rings, the exterior decorated with the 'Hundred Antiques' against a turquoise ground, gilt bronze stand withfour beast-mask cabriole legs H:31.8cm

CA\$6,000 - CA\$9,000

159 **晚清 玉扳指笔插** JADE ARCHER RING MOUNTED INKWELL

An octagonal metal box attached with three jade thumb ring on the cover, with a hole in the middle of the cover. L: 1 3/4", W: 4 1/2", H: 2 1/2"