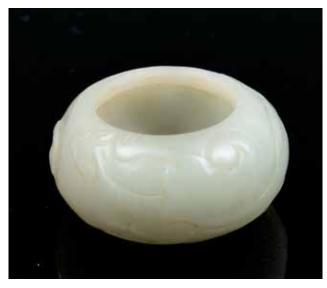

061 **清 白玉双鸳摆件** MOTTLED WHITE JADE 'MANDARIN DUCK' CUP

The jade carved with the shape of two mandarin ducks, along with lotus leaves, the stone of pale celadon tone, with russet inclusions.  $3 \text{cm} \times 10 \text{cm} \times 5.8 \text{cm}$ 