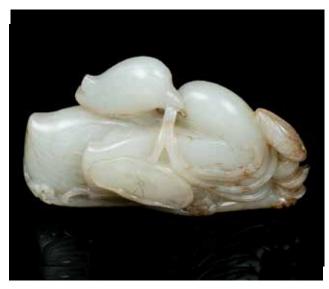

061 **清 白玉双鸳摆件** MOTTLED WHITE JADE 'MANDARIN DUCK' CUP

The jade carved with the shape of two mandarin ducks, along with lotus leaves, the stone of pale celadon tone, with russet inclusions.  $3 \text{cm} \times 10 \text{cm} \times 5.8 \text{cm}$ 