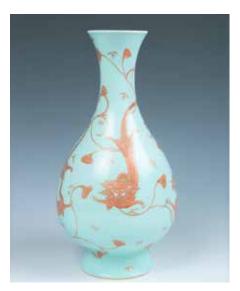

x 68.8cm x 1.5cm each.

012 20世纪 岫玉摆件带木座 CELADON HARDSTONE VASE, 20TH C.

The vase of overall conical form, with four compressed globular bodies, the body carved and pierced with decorations, attached with various ears all over the body, the body of celadon tone, with some light yellowinclusions, accompanied with a fitted wooden stand. H:23cm W:13cm