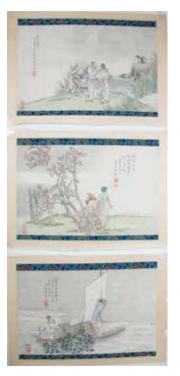

CA\$400 - CA\$600

032 鲁**檠周(19世纪)册页三片** LU QING ZHOU (19TH CENTURY), THREE ALBUM PAGES

Comprising of three paintings, depicting human figure within landscapes, signed on each painting Lu Qing Zhou with two to three artist's seals on each painting, color, and ink on paper. Size L: 29.4cm W:46.7cm each

CA\$1,500 - CA\$2,500

033

黄胄 (1925-1997) 款 赵朴初 (1907-2000) 成扇 AFTER HUANG ZHOU (1925-1997) & ZHAO PUCHU (1907-2000)

Depicting running horses, signature and one artist's seal, the reverse with calligraphy, signature and seal of the artist, ink on paper.