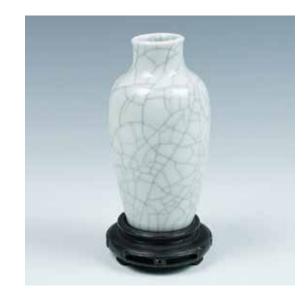

Of compressed globular body and waisted neck rising to a bulbous head and short upright rim, the body covered with light blue glaze with russet crackles and inclusion, the body with some firing flaws and kiln residuethrough, the base with six-character Qianlong seal. H:21.5 cm

CA\$4,000 - CA\$6,000