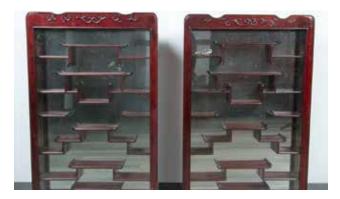

### 008 多宝木格一对 PAIR OF CHINESE HARDWOOD DISPLAY CABINETS

Each rectangular frame enclosing a glass panel and carved at the top with scrolling decoration, the hinged door opening to a wood-backed series of tiered shelves of varying height. Size of each (x2): 9.5cm,50.3cm, 81cm