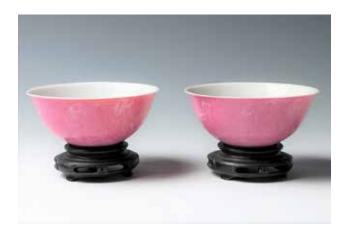

#### 105 民国 胭脂红地暗刻 '八仙'碗对 带座《光绪年制》 款

PAIR OF PINK GROUND ' EIGHT IMMORTALS' BOWL, REPUBLICAN

The bowls glazed pink on the exterior, incised with eight immortal figures, the interior glazed white and the base with four-character Guangxu seal, accompanied with a fitted wooden stand. D:12.5 cm