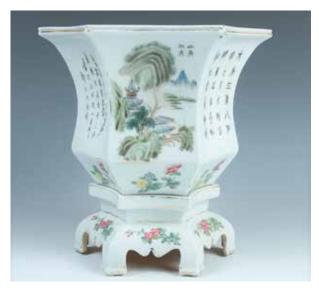

# 153 粉彩小花盆 《大清乾隆年制》款 FAMILLE-ROSE PLANTER

The flower pot with two medallions finely painted with poney, bird, chrysanthemum against a bright lemon-yellow ground, surmounted by interlaced flower design, the base with six-character Qianlong seal. 14.7cm x 12cm