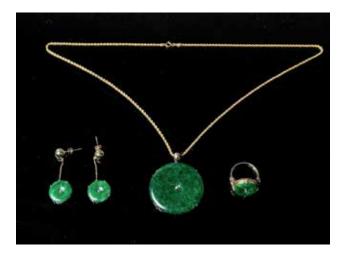

A long coral beads necklace. L:144cm

CA\$2,000 - CA\$3,000

050 翡翠饰品一组 A SET OF THREE EMERALD JADEITE ACCESSORIES

The set comprising of a necklace with a circular pendant, a pair of earrings with a similar design, and a ring with a similar design, the stone of the green tone. Pendent D: 4cm, Earring L:4cm , Ring size D:2.5cm

CA\$3,000 - CA\$5,000

051 珊瑚戒指 CORAL RING

A ring inlaid with red coral. Ring size D: 2.3cm

CA\$600 - CA\$1,000