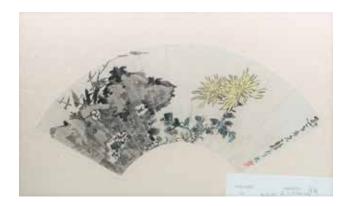

#### 015 **苏六朋 (1791—1862) 花卉 扇面** SU LIU PENG (1791-1862), ROCK AND FLOWER

Painted flower and rock, signature and seal of the artist, ink, and color on paper.

CA\$600 - CA\$1,000