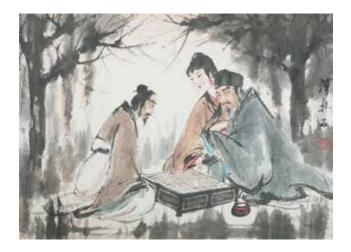

CA\$4,000 - CA\$6,000

030 **傅抱石 (1904 ~ 1965) 款 博弈 设色纸本** AFTER FU BAOSHI (1904~1965), FIGURES PLAYING WEIQI

Depicting figures playing weiqi, signed Fu Baoshi with one artist's seal, color and ink on paper. Size L:32.6cm W:44.8cm

CA\$400 - CA\$600

032 鲁**檠周(19世纪)册页三片** LU QING ZHOU (19TH CENTURY), THREE ALBUM PAGES

Comprising of three paintings, depicting human figure within landscapes, signed on each painting Lu Qing Zhou with two to three artist's seals on each painting, color, and ink on paper. Size L: 29.4cm W:46.7cm each