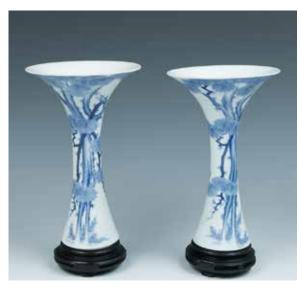

# 113 19世纪青花 '平户烧'瓶带座

PAIR OF BLUE&WHITE HIRADO-STYLE VASES, 19 C.

A pair of Japanese vases, each vase potted with spreading foot rising to a slender body and to an everted mouth, the body decorated with pine trees, and the base with threecharacter Pinhu seal. H: 12.5 cm