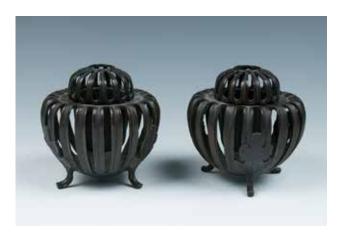

# 037 16/17 世纪 德化白瓷香炉

BLANC-DE-CHINE , DEHUA, CENSER, 16TH/17TH C.

The sensor is of compressed circular form with molded lion masks at the shoulders beneath the everted rim and supported on a flared foot, the glaze is a cream-white tone, collection from James Bisback. H:18cm D:14cm

CA\$3,000 - CA\$5,000