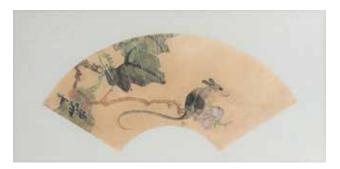

## 016 **任预(1853—1901)山水 扇面** REN YU (1853-1901), LANDSCAPE

Painted landscape, dated 1897, signature and one seal of the artist, ink on gold paper.

CA\$800 - CA\$1,200

017 **高奇峰 (1899-1933) 鼠 扇面** GAO QI FENG(1899-1933), MOUSE

Depicting mouse, signature and two artist's seal, color and ink on paper.

CA\$600 - CA\$1,000

018 **陆纲 山水 扇面** LU GANG, SCHOLAR'S ROCK

Depicting scholar's rock, signature and three artist's seals, color and ink on paper.