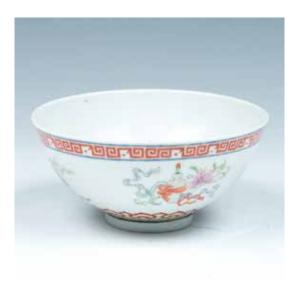

### 075 粉彩八吉祥纹碗 《洪宪年制》款 FAMILLE ROSE 'BUDDHIST EMBLEM' BOWL, REPUBLICAN

The bowl finely painted around the exterior with the Buddhist Emblems, tied in ribbons and arranged in pairs below iron-red key-fret scrollwork within blue bands at the slightly everted mouth rim, the short foot ringencircled by bands of ruyi heads and a dotted band on a yellow ground. The base with four-character Hongxian Mark. D:12.1 cm