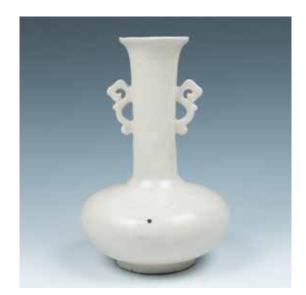

### 128 **17-18 世纪 白釉双耳瓶** WHITE GLAZED BOTTLE VASE, 17TH/18TH C.

Of compressed globular body, rising to a straight cylindrical neck to an everted mouth, all supported on a straight footring, the neck flanked with two handles, the body covered overall with white glaze, theunglazed foot ring revealing the buffware. H: 25.5

CA\$600 - CA\$800