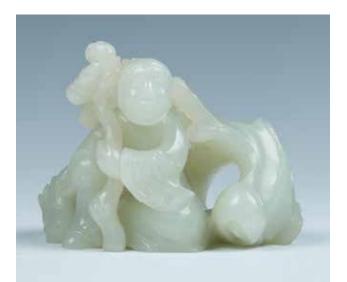

erall globular form, carved in low and high relif with two ears on the side, the stone of creamy white tone with some russet inclusions on the base. 4cm x 6cm x 0.75cm

CA\$2,000 - CA\$3,000



066 **清白玉童子** CARVED JADE BOY, QING The jade finely carved with a boy wearing a beast mark, along with a small puppy, the stone of overall pale white tone with some russet and brown inclusion at the back. 2.7cm x 2cm x 4.6cm

CA\$1,500 - CA\$2,000





Of triangular form, each side carved in low-relief with Linzhi, bat and lotu, the stone of pale white tone. 2.1cm x 2.5cm x 3cm

CA\$1,500 - CA\$2,000



066B 童子玉雕把件 A JADE FIGURE CARVING

Carved with a jade figure boy in high and low-relief, the stone of creamy white tone with some light russet inclusions. 4.7cm x 3.3cm x 2cm

CA\$1,500 - CA\$2,000



066C **寿星梅花玉雕摆件** A JADE IMMORTAL CARVING

Carved with a jade immortal figure, standing in front of plum blossom, the stone of pale celadon tone. 5.1cm x 7.2cm x 5cm

CA\$2,000 - CA\$3,000



067 **清 白玉佛** WHITE JADE BUDDHA PENDANT, QING

The pendant carved in low relief, depicting a Buddha wearing a long robe, sitting with a gold halo at the back, the stone of pale celadon tone. 0.8cm x 2.5cm x 4.9cm

## 068 18 世纪 酱釉小碗 《大清乾隆年制》 款

BROWN GLAZED BOWL, QIANLONG MARK AND PERIOD

In an iridescent brown glaze on the exterior and interior, the rim and base glazed white, the base with the sixcharacters Qianlong mark and period in underglaze blue, small rim flake restored. D:12.2 cm

CA\$4,000 - CA\$6,000



# 069 清光绪 青花宫碗 《大清光绪年制》 款

BLUE & WHITE BOWL, GUANGXU MARK AND PERIOD

A blue and white