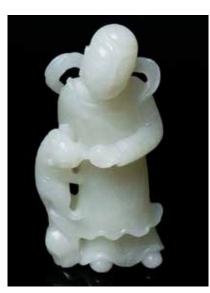

CA\$2,000 - CA\$4,000

058 **清 白玉人物故事牌** CARVED JADE FIGURAL PLAQUE, QING

The plaque of overall rectangular form, the body incised with a story scene, surrounded by beast motifs, the reverse incised in low-relief with poem, the stone of an even creamy white tone.  $4\text{cm} \times 6\text{cm}$ 

CA\$2,000 - CA\$4,000

059 **清 白玉玉堂锦绣牌** CARVED JADE 'YU TANG JIN XIU' PLAQUE, QING

The plaque of overall oval form, the body carved in low-relief with beast motif, and the reverse carved with 'Yu Tang Jin Xiu' characters, the stone of creamy white tone. 5.5cm x 4.7cm