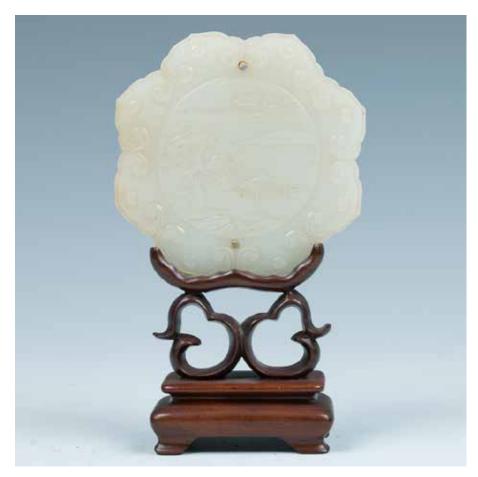

#### 010 **硬木云石画神仙人物八屏 晚清** MARBLE-INLAID 'FIGURAL' SCREEN, LATE QING

A late Qing Marble-inlaid eight panels screen, each screen comprising of three parts, painted with ancient figures and their stories on one side, and the reverse painted with landscape, some marble panels paintedwith calligraphy. 18cm

x 68.8cm x 1.5cm each.

012 20世纪 岫玉摆件带木座 CELADON HARDSTONE VASE, 20TH C.

The vase of overall conical form, with four compressed globular bodies, the body carved and pierced with decorations, attached with various ears all over the body, the body of celadon tone, with some light yellowinclusions, accompanied with a fitted wooden stand. H:23cm W:13cm