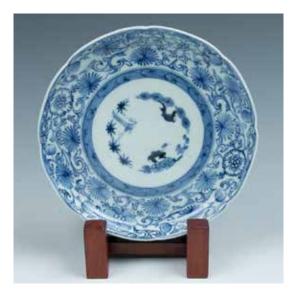

CA\$1,500 - CA\$2,000

115 **清 青花仕女纹盘 《大清康熙年制》款** LARGE BLUE AND WHITE BASIN, KANGXI MARK AND PERIOD

The basin potted with a flat everted mouth, the interior decorated with various figures including court-ladies within a garden scene, the exterior decorated with floral motifs, and the base with six-character Kangxi mark and period.D:34.5 cm