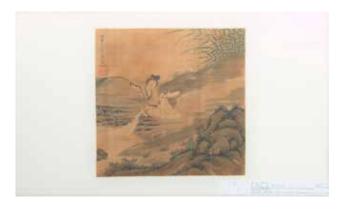

CA\$500 - CA\$800

019 **顾洛 (1763—约 1837) 人物 扇面** GU LUO (1763-1837), WASHING CLOTH

Painted figures and landscapes, signature and seal of the artists, ink, and color on silk. 29cm x 28cm.

CA\$500 - CA\$800