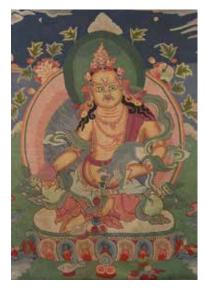

#### 055 **清 打籽锈黄财神唐卡** THANGKA OF JAMBHALA, QING

Embroidered in colored threads, depicting yellow Jambhala, the figure depicted seated, with each hand holding an attribute. L:87 W:10.5

CA\$4,000 - CA\$6,000