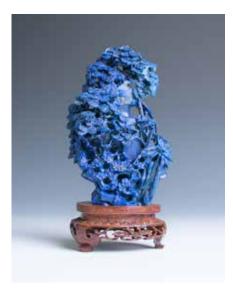

203 **青金石松树瓶** LAPIS LAZULI PINE TREE SHAPED VASE

A pine tree shape kyanite vase, accompanied with a wood support, the vase of tapered form, with a fitted cover. H: 17cm with stand

CA\$300 - CA\$500

204 **康熙青花罐 (底打孔)** A BLUE AND WHITE JAR