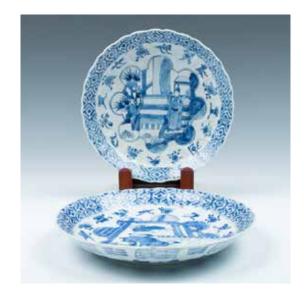

#### 010 **硬木云石画神仙人物八屏 晚清** MARBLE-INLAID 'FIGURAL' SCREEN, LATE QING

A late Qing Marble-inlaid eight panels screen, each screen comprising of three parts, painted with ancient figures and their stories on one side, and the reverse painted with landscape, some marble panels paintedwith calligraphy. 18cm