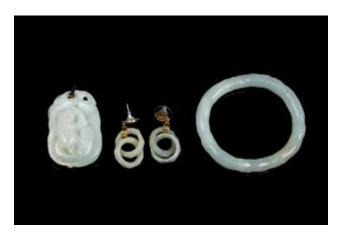

A long coral beads necklace. L:144cm

CA\$2,000 - CA\$3,000

050 翡翠饰品一组 A SET OF THREE EMERALD JADEITE ACCESSORIES

The set comprising of a necklace with a circular pendant, a pair of earrings with a similar design, and a ring with a similar design, the stone of the green tone. Pendent D: 4cm, Earring L:4cm , Ring size D:2.5cm

CA\$3,000 - CA\$5,000

051 珊瑚戒指 CORAL RING

A ring inlaid with red coral. Ring size D: 2.3cm

CA\$600 - CA\$1,000