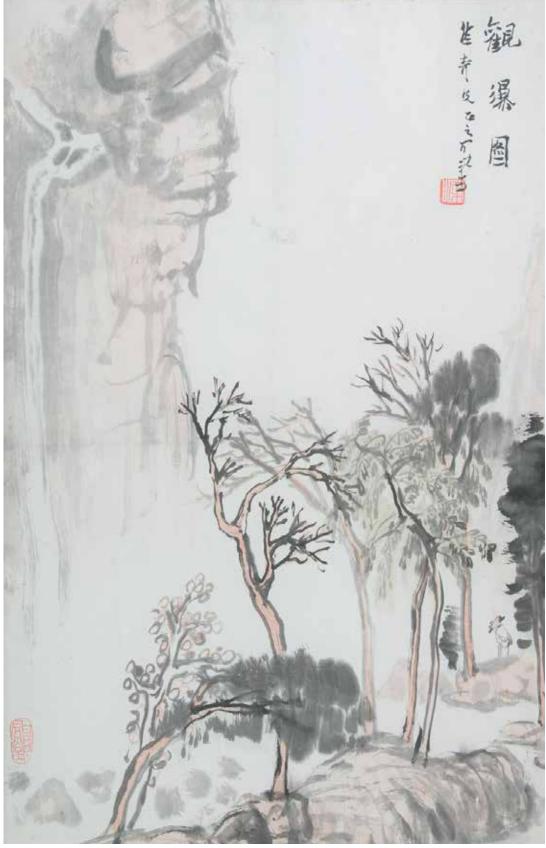

# 194 **李可染 (1907-1989) 观瀑图 设色纸本 镜心** LI KE RAN (1907-1989), WATERFALL

Depicting landscape with waterfall and a figure, titled and signed Li Ke Ran, with two artist's seal, water and color on paper. L:67.3cm W:45cm

CA\$50,000 - CA\$80,000