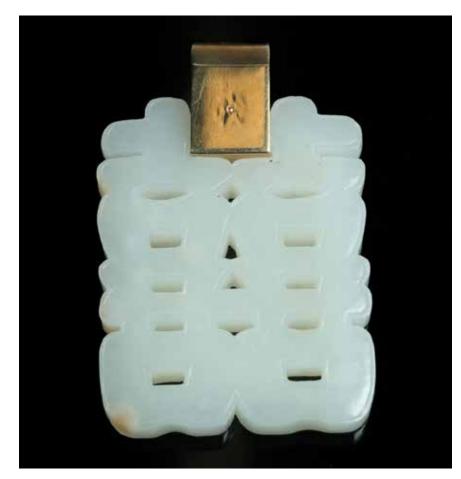

#### 040 青白玉摆件 CELADON JADE PLAQUE

The pendant of overall rectangular form, the body can be separated, the body decorated with archaistic pattern and inlaid with two green gems, the stone of celadon tone with russet inclusion.7.5cm x 6.3cm x 2.3cm