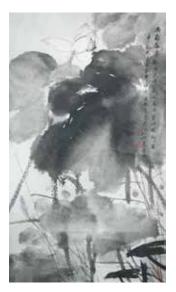

029 吴佰如 (1948 ~) 泼墨荷花 设色纸本 挂轴 WU BAI RU (1945~), SPLASHING LOTUS

Depicting lotus leaf and blossom, titled and signed Wu Bairu, with three artist's seal, ink and color on paper, hanging scroll. Size L:104cm W:60cm

CA\$500 - CA\$700