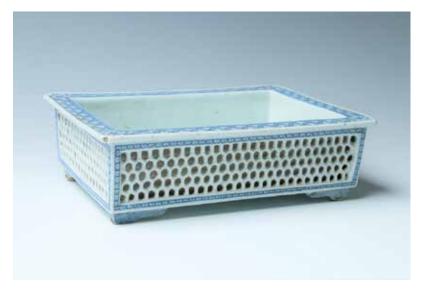

## 086 **19 世纪 青花水仙花盆**

A BLUE & WHITE NARCISSUS RECTANGULAR PLANTER, 19C.

The rectangular narcissus planter with four bracket feet, with reticulated sides and diaper trellis border interrupted by rosettes, the unglazed feet reveals the buffware. L: 23.5 cm

#### CA\$300 - CA\$400