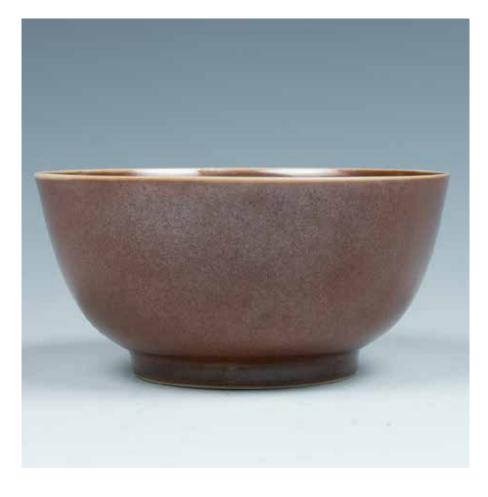

## 068 18 世纪 酱釉小碗 《大清乾隆年制》 款

BROWN GLAZED BOWL, QIANLONG MARK AND PERIOD

In an iridescent brown glaze on the exterior and interior, the rim and base glazed white, the base with the sixcharacters Qianlong mark and period in underglaze blue, small rim flake restored. D:12.2 cm

CA\$4,000 - CA\$6,000