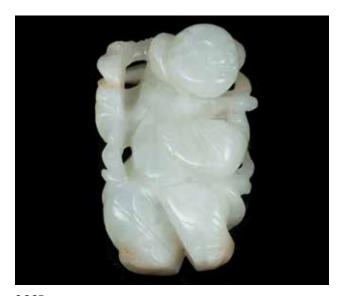

es, holding aloft a big vase, standing on a fitted green stand, the stone of creamy- white tone.2cm x 4.5cm x 0.5cm

CA\$2,000 - CA\$3,000



065 **清 白玉水盂** WHITE JADE WATER POT, QING

The water pot overall globular form, carved in low and high relif with two ears on the side, the stone of creamy white tone with some russet inclusions on the base. 4cm x 6cm x 0.75cm

CA\$2,000 - CA\$3,000



066 **清白玉童子** CARVED JADE BOY, QING The jade finely carved with a boy wearing a beast mark, along with a small puppy, the stone of overall pale white tone with some russet and brown inclusion at the back. 2.7cm x 2cm x 4.6cm

CA\$1,500 - CA\$2,000





Of triangular form, each side carved in low-relief with Linzhi, bat and lotu, the stone of pale white tone. 2.1cm x 2.5cm x 3cm

CA\$1,500 - CA\$2,000



066B 童子玉雕把件 A JADE FIGURE CARVING

Carved with a jade figure boy in high and low-relief, the stone of creamy white tone with some light russet inclusions. 4.7cm x 3.3cm x 2cm

CA\$1,500 - CA\$2,000



066C **寿星梅花玉雕摆件** A JADE IMMORTAL CARVING

Carved with a jade immortal figure, standing in front of plum blossom, the stone of pale celadon tone. 5.1cm x 7.2cm x 5cm

CA\$2,000 - CA\$3,000



067 **清 白玉佛** WHITE JADE BUDDHA PENDANT, QING

The pendant carved in low relief, depicting a Buddha wearing a long robe, sitting with a gold halo at the back, the stone of pale celadon tone. 0.8cm x 2.5cm x 4.9cm

## 068 18 世纪 酱釉小碗 《大清乾隆年制》 款

BROWN GLAZED BOWL, QIANLONG MARK AND PERIOD

In an iridescent brown glaze on the exterior and interior, the rim and base glazed white, the base with the sixchara