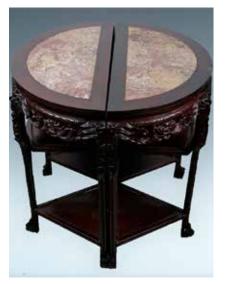

CA\$500 - CA\$800

005 酸枝套几一组三件 SET OF THREE SUANZHI WOOD NEST TABLES

A set of three small tables, each with a rectangular top supported by four legs, the two bigger one with three stretchers, and the smallest one with four. 59.5cm x 30.5cm x 41.5cm