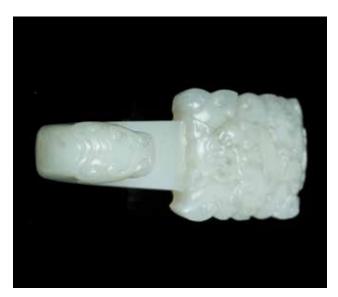

CA\$2,000 - CA\$3,000

066 **清白玉童子** CARVED JADE BOY, QING The jade finely carved with a boy wearing a beast mark, along with a small puppy, the stone of overall pale white tone with some russet and brown inclusion at the back. 2.7cm x 2cm x 4.6cm

CA\$1,500 - CA\$2,000

Of triangular form, each side carved in low-relief with Linzhi, bat and lotu, the stone of pale white tone. 2.1cm x 2.5cm x 3cm

CA\$1,500 - CA\$2,000

066B 童子玉雕把件 A JADE FIGURE CARVING