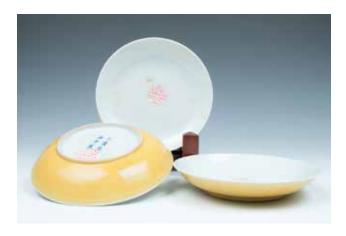

# 070 清光绪 黄地官窑小盘三件 《大清光绪年制》款

THREE YELLOW GLAZED DISHES, GUANGXU MARK AND PERIOD

A group of three yellow glaze dishes, the exterior body glazed yellow, the interior and the base all glazed white, with blue six-character Guangxu seal and period on the bottom. D:14.1 cm

CA\$1,500 - CA\$2,000