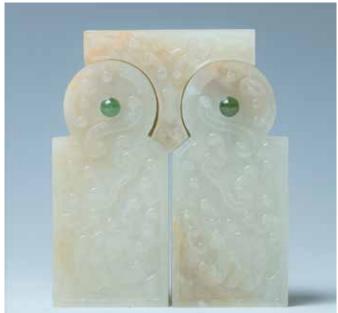

### 041 青白玉三耳杯 CELADON JADE 'RAMS HEAD' CUP

Of globular body, rising to an outreaching mouth, supported on short cylindrical foot, with three ring ears, incised with a double gourd on water motifs, the stone of creamy white tone with russet inclusion, accompanied with a box. D:6.7cm H:3cm