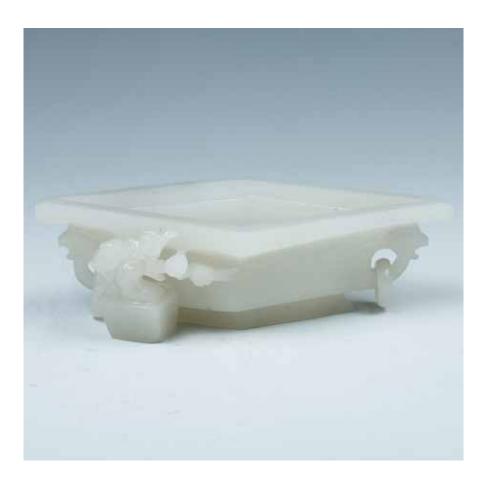

#### 040 青白玉摆件 CELADON JADE PLAQUE

The pendant of overall rectangular form, the body can be separated, the body decorated with archaistic pattern and inlaid with two green gems, the stone of celadon tone with russet inclusion.7.5cm x 6.3cm x 2.3cm