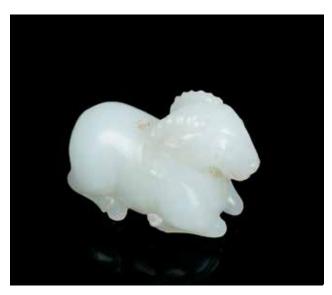

056 民国 玉山羊摆件 WHITE JADE GOAT, REPUBLICAN

Depicting a kneeling goat, lively depicting the gesture and the horn, the stone of creamy white tone, with some russet inclusions. 3.8cm x 2cm x 2.5cm

CA\$1,000 - CA\$1,500