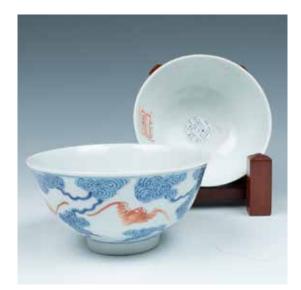

### 102 **清 青花人物碟一对《大明成化年制》款** TWO BLUE AND WHITE 'FIGURAL' DISHES, KANGXI PERIOD

The dish depicting two human figure within a garden scene in the middle, surrounded by a band of motifs, the exterior decorated with similar motifs and 'Bagua', the base with sixcharacter Chenghua seal. D: 21.5 cm