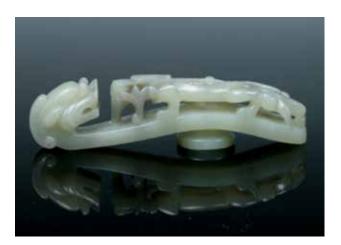

057 **清 白玉携琴访友牌** CARVED JADE FIGURAL PLAQUE, QING

The plaque of overall rectangular form, the body carved in low-relief with a human figure standing below a willow, the reverse carved with calligraphy, the stone of overall creamy white tone. 6.5cm x 4cm