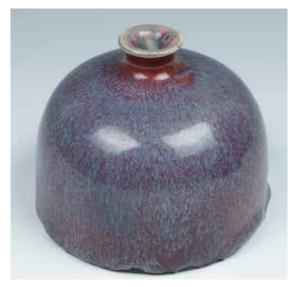

# 117 19 世纪 窑变釉太白尊 《宣德年制》款

FLAMBÉ GLAZED BEEHIVE FORM WATERPOT, 19TH C.

With short neck and flaring rim, covered with streaked lavender and purplish-red glaze, the base with a crackled cream glaze, with four-character Xianfeng mark. D: 13.5 cm