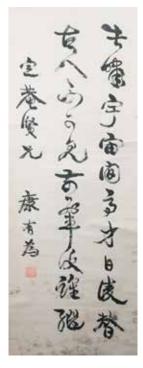

CA\$1,000 - CA\$1,500

036 康有为 (1858-1927) 款 书法 水墨纸本 挂轴 AFTER KANG YOU WEI(1858-1927),

CALLIGRAPHY

Calligraphy, signed Kang You Wei with one artist's seal, ink on paper, hanging scroll. L:132cm W:50.8cm

CA\$500 - CA\$800