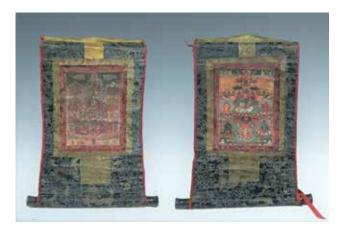

#### 055 **清 打籽锈黄财神唐卡** THANGKA OF JAMBHALA, QING

Embroidered in colored threads, depicting yellow Jambhala, the figure depicted seated, with each hand holding an attribute. L:87 W:10.5

CA\$4,000 - CA\$6,000