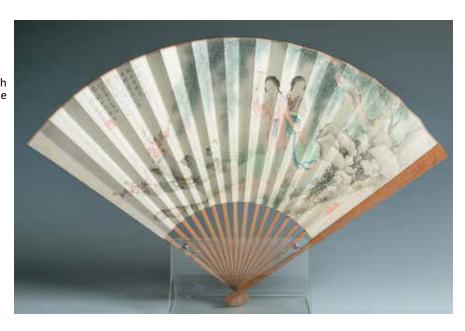

## 027 **蔡铣 (1897-1960) 成扇** CAI XIAN(1897-1960), 'FIGURAL' FAN

Depicting human figures within a garden with scholar's rock and pine trees, signature and one artist's seal, color and ink on paper.

CA\$2,000 - CA\$3,000