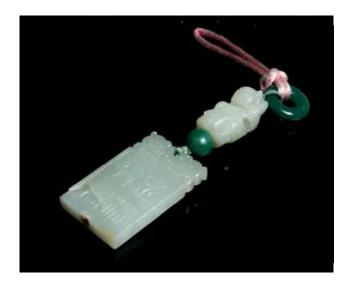

# 190 一组八件小物件 A GROUP OF EIGHT OBJECTS

Comprising of eight objects.

CA\$200 - CA\$300

The pendant comprising of a square form jade piece carved in low-relief, the stone of celadon tone with russet inclusion, connecting to a green jade ball which next to a white jade piece carved in the form of ahuman figure, and to a green jade ring. 11.5cm x 3.1cm

CA\$300 - CA\$500