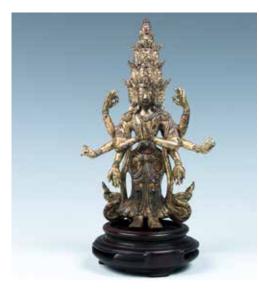

### 052 18世纪 铜鎏金干手观音佛像 A GILT BRONZE AVALOKITESVARA, 19TH C.

Depicting a Buddha with eight hands, and 11 heads, wearing a long robe showing the bare feet, gilted, with two drilled holes on the feet. H:15.7cm