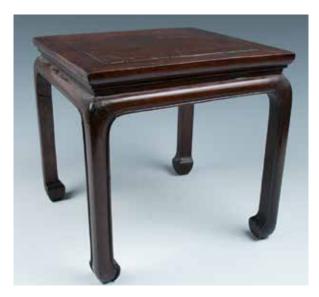

CA\$300 - CA\$500

009 **硬木小案** HARDWOOD ALTAR TABLE

The rectangular panel top set into a mitered, mortise and tenon frame over a cut-out apron and supported on four legs. L:42.8cm, W:118.8cm, H:84cm

CA\$200 - CA\$300