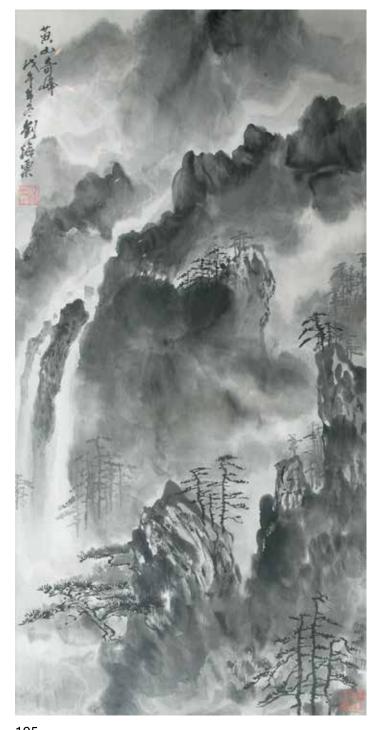

# 195 **刘海粟 (1896-1994) 黄山奇峰 连框 水墨纸本** LIU HAISU (1896-1994), LANDSCAPE

Depicting landscape, signed Liu Haisu with two artist's seals, ink on paper, framed. 47.5cm x 95.5cm

CA\$5,000 - CA\$8,000