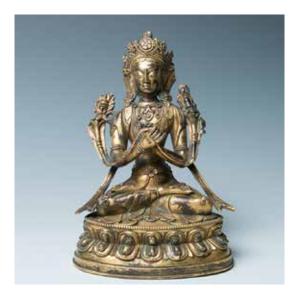

#### 053 **晚清 铜鎏金金刚持像** GILT BRONZE BODHISATTVA, LATE QING

Depicting a seated Vajra figure with hand crossed in front of the chest, and leg crossed, gilted, mark incised on the base. H: 18.3cm

CA\$2,000 - CA\$3,000