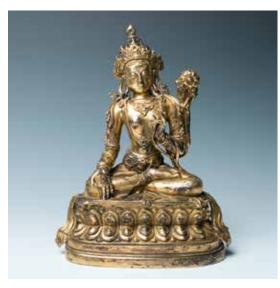

#### 054 **铜鎏金白度母像** GILT BRONZE WHITE TARA

Depicting a seated White Tara, with right hand on the leg and left hand on the chest, gilted, mark incised on the base. H:22.7cm

CA\$2,000 - CA\$3,000