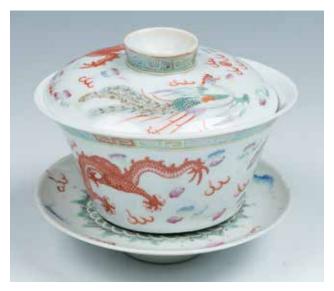

## 107 民国 粉彩胭脂红地开光龙凤纹碗 带座《大清光绪年 制》款

FAMILLE ROSE PINK GROUND BOWL, QING

The bowl of conical form, supported on a straight footring, the interior decorated with green glaze and the exterior with two medallions painted with a dragon and Pheonix playing with flaming ball amidst clouds, allagainst a pink background, the base with six-character Guangxu seal. D:19 cm