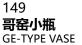

Of compressed globular body and waisted neck rising to a bulbous head and short upright rim, the body covered with light blue glaze with russet crackles and inclusion, the body with some firing flaws and kiln residuethrough, the base with six-character Qianlong seal. H:21.5 cm

CA\$4,000 - CA\$6,000