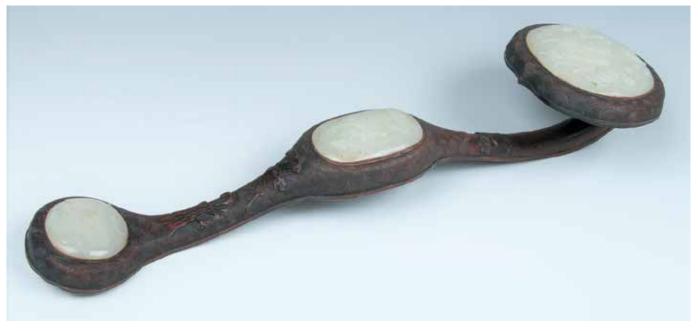

#### 038 **清 硬木鑲玉如意** HARDWOOD JADE INLAID RUYI SCEPTRE

The scepter is inset with three jade plaques to the terminal, mid-section, and bottom of the shaft, carved with figures in a mountainous landscape, a crane, and the wood is carved with waves motif, provenance: James Biskback.50cm x 13.5cm x 10cm