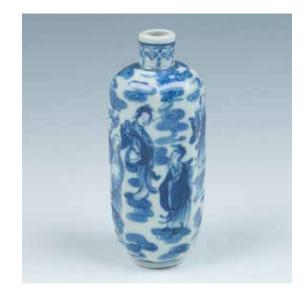

x 68.8cm x 1.5cm each.

012 20世纪 岫玉摆件带木座 CELADON HARDSTONE VASE, 20TH C.

The vase of overall conical form, with four compressed globular bodies, the body carved and pierced with decorations, attached with various ears all over the body, the body of celadon tone, with some light yellowinclusions, accompanied with a fitted wooden stand. H:23cm W:13cm