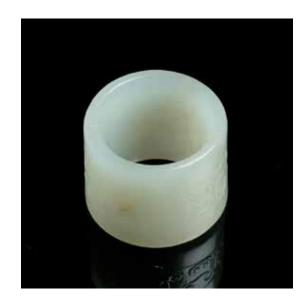

### 095 **晚清 白玉仿古纹扳指** A WHITE JADE ARCHER'S THUMB RING, LATE QING

The thumb ring decorated with the archaistic pattern at the exterior, the stone of pale celadon tone with some small russet inclusion. D:2.7 cm

CA\$600 - CA\$800