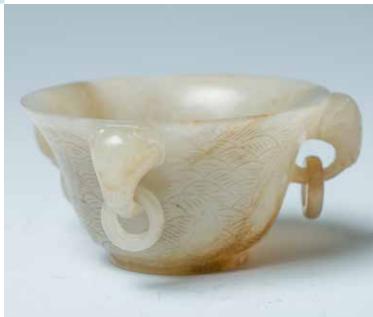

### 041 青白玉三耳杯 CELADON JADE 'RAMS HEAD' CUP

Of globular body, rising to an outreaching mouth, supported on short cylindrical foot, with three ring ears, incised with a double gourd on water motifs, the stone of creamy white tone with russet inclusion, accompanied with a box. D:6.7cm H:3cm