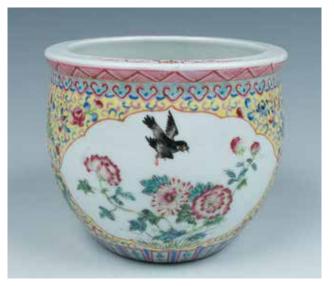

# 153 粉彩小花盆 《大清乾隆年制》款 FAMILLE-ROSE PLANTER

The flower pot with two medallions finely painted with poney, bird, chrysanthemum against a bright lemon-yellow ground, surmounted by interlaced flower design, the base with six-character Qianlong seal. 14.7cm x 12cm