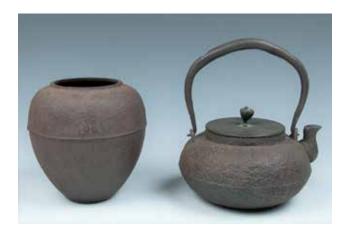

CA\$1,000 - CA\$1,500

170 **日本铁壶一组** IRON JAR AND TEAPOT

The jar consists of an ovoid form with a short neck and everted rim. The teapot consists of a globular form, with short tapered mouth and round knot. H:14.8cm ; 20cm