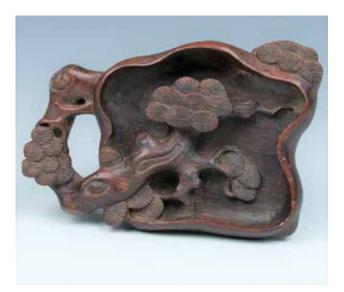

oden stand. H: 9 1/2", D (widest) 4 3/4"

CA\$2,500 - CA\$3,500



158 18/19世纪 铜胎掐丝珐琅博古图瑞兽耳活环尊 CLOISONNE ENAMEL HU-FORM VASE, 18TH/19TH C.

The globular body supported on a spreading foot and set with two giltbronze mask handles suspending loose rings, the exterior decorated with the 'Hundred Antiques' against a turquoise ground, gilt bronze stand withfour beast-mask cabriole legs H:31.8cm

CA\$6,000 - CA\$9,000



159 **晚清 玉扳指笔插** JADE ARCHER RING MOUNTED INKWELL

An octagonal metal box attached with three jade thumb ring on the cover, with a hole in the middle of the cover. L: 1 3/4", W: 4 1/2", H: 2 1/2"

CA\$500 - CA\$800



160 佛珠 WOOD BEAD PRAYER NECKLACE

Designed as a 118 beads necklace, comprising of hardwood brands and turquoise beads and coral beads. P:128cm

CA\$300 - CA\$500



161 **硬木雕件** HARDWOOD PINE CARVED BRUSHWASHER

A hardwood bowl, finely carved with a pine tree amongst the bowl. L: 5 1/2", W: 8", H: 1 1/2"

CA\$300 - CA\$500



162 18 世纪 青花花纹大盘 KANGXI BLUE AND WHITE LOTUS PLATE

The plate decorated with blue and white interlaced flowers in the interior, the exterior with two freely painted flower and branch, the unglazed foot ring revealing the buff ware. WITH NO STAND. H: 1 3/4", D: 133/4"

CA\$1,500 - CA\$2,000



# 163 **晚清 六边粉彩花盆 带座**

HEXAGONAL FAMILLE ROSE FLOWER POT WITH STAND

Of hexagonal form, rising to an everted mouth, supported on a straight foot, the body painted with landscape and calligraphy, the base with four holes, accompanied with a fitted stand, painted with prunus on theside, with six curved legs. 27.5cm x 27.5cm x 19cm

CA\$800