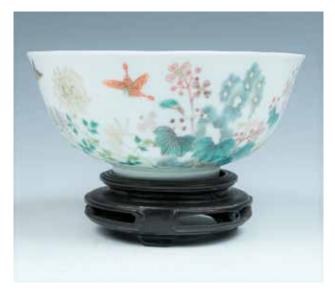

### 075 粉彩八吉祥纹碗 《洪宪年制》款 FAMILLE ROSE 'BUDDHIST EMBLEM' BOWL, REPUBLICAN

The bowl finely painted around the exterior with the Buddhist Emblems, tied in ribbons and arranged in pairs below iron-red key-fret scrollwork within blue bands at the slightly everted mouth rim, the short foot ringencircled by bands of ruyi heads and a dotted band on a yellow ground. The base with four-character Hongxian Mark. D:12.1 cm