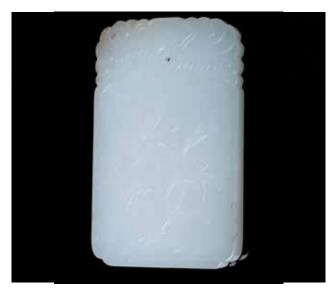

ith the unglazed interior revealing the buffware. D:6.5cm

CA\$200 - CA\$300



175 **青白玉笔架山** JADE SCHOLAR'S BRUSHREST

Carved in the form of a pierced irregularly shaped horizontal rockwork, the stone of pale celadon tone with russet inclusions. 3.5cm x 9.5cm 5.5cm

CA\$500 - CA\$800



176 双耳铜炉《大明宣德年制》款 BRONZE CENSER XUANDE MARK

The censer of compressed globular form with a slightly everted mouth, supported on a spreading foot, the shoulder flanked with two beast-head handles, the base incised with six-character Xuande mark. H: 5.2cm

CA\$500 - CA\$800



177 **白玉子冈牌** WHITE JADE 'FIGURAL' PLAQUE

One side decorated with a human figure, the other side incised with calligraphy, the stone of pale celadon tone.  $6.6 \text{cm} \times 4 \text{cm} \times 3.5 \text{cm}$ 

CA\$500 - CA\$800





One face carved with chrysanthemum, the reverse with poney, all below a ruyi decorative pattern, the corner with russet inclusion. 3.9cm x 6.2cm x 0.7cm

CA\$500 - CA\$800



179 **玛瑙玉环** AN AGATE RING PENDANT

Of circular form, the smoothly polished stone carved with an archaistic pattern, the stone of celadon tone and some russet inclusions.D:6cm

CA\$300 - CA\$500



180 **玉扳指四个一组** A SET OF FOUR JADE THUMB RINGS

The set comprising of four jade thumb ring, three of them with similar looking, of cylindrical form, the fourth one carved on the exterior with an archaistic pattern D:3.5cm.

CA\$400 - CA\$700



181 **清代白玉龙带钩** A WHITE JADE 'DRAGON' HOOK, QING

The white jade hook is decorated with interlaced floral design, with a small hook at the back, the stone of overall creamy white