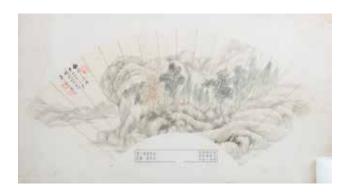

### 022 **王瓘 (1847-?) 山水 扇面** WANG HSUN (1847-?), RETREAT IN A BAMBOO GROVE

Painted landscape, signature and seal of the artists, ink, and color on gold-fleaked paper.

CA\$500 - CA\$800

023 **梅清 (1623-1697) 山水 设色绢本** MEI QING (1623-1697), LANDSCAPE