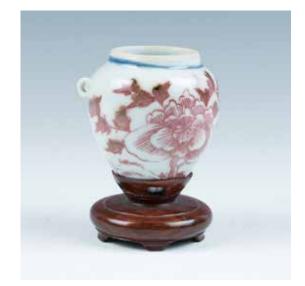

CA\$500 - CA\$800

146 **粉彩水盂** FAMILLE ROSE WATER POT

The water pot of overall square-tapered form, the body decorated in famille-rose with landscapes and calligraphy with a seal, the unglazed foot ring reveals the buff ware.8cm x 8cm x 5.5cm