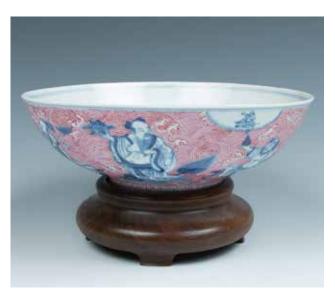

#### 101 清光绪 黄地龙纹戏珠碗 带座 《大清光绪年制》款 GREEN AND YELLOW ENAMELED 'DRAGON' BOWL, GUANGXU

The bowl glazed yellow on the exterior and interior, the body painted with the green dragon in pursuing a flaming ball above the wave, the interior with a 'shou' character in the middle, Guangxi mark and period, purchased from Hugh Moss, Longon. D:10 cm