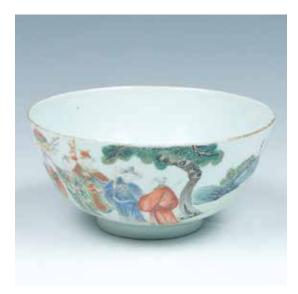

#### 074 清嘉庆 粉彩古典人物故事碗 《大清嘉庆年制》款 FAMILLE ROSE 'FIGURAL' BOWL, JIAQING MARK AND PERIOD

The bowl of globular form, the body decorated with ancient figures within an outdoor scene, the base with iron-red six-character Jiaqing seal. D: 13.7 cm