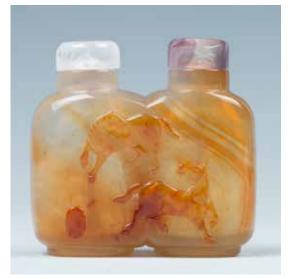

CA\$2,000 - CA\$3,000

205 **玛瑙双连鼻烟壶** AGATE DOUBLE SNUFF BOTTLES

Two snuff bottle attached, each of ovoid-rectangular form, carved with two horses and the maker's mark on the body, the body of brownish-orange tone, with some light yellow inclusion, accompanied with a purpleand a white cover. 2.5cm x 6.5cm x 6.2cm

CA\$500 - CA\$800

206 木嵌螺钿双耳香炉 MOTHER-OF-PEARL INLAID WOODEN CENSOR

Of compressed globular form, attached with two ears and a fitted cover, the body inlaid with mother-of-pearl decoration. W: 21.5cm H: 17cm