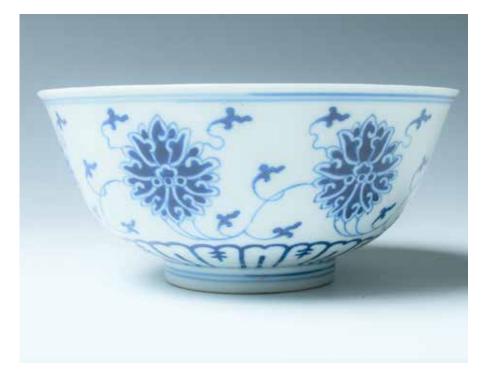

# 069 清光绪 青花宫碗 《大清光绪年制》 款

BLUE & WHITE BOWL, GUANGXU MARK AND PERIOD

A blue and white 'palace' bowl painted with a frieze of lotus meander above a petal lappet band on the exterior and with a similar single lotus roundel in the interior, the base with six-character Guangxu seal mark and period. D:17.1cm