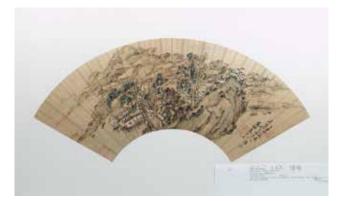

#### 021 金蓉镜 (1856—1930) 山水 扇面 CHIN YUNG-CHING (1856-1930), LANDSCAPE

Depicting landscape and small house, signature, and seal of the artist, ink and color on paper.

CA\$500 - CA\$800