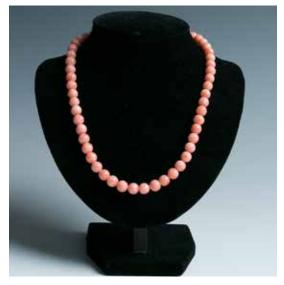

CA\$300 - CA\$500

202 珊瑚项链 A CORAL NECKLACE

Designed as a graduated strand of pinkish-orange coral beads, joined by a sculpted gold clasp. P:48.5cm

CA\$300 - CA\$500