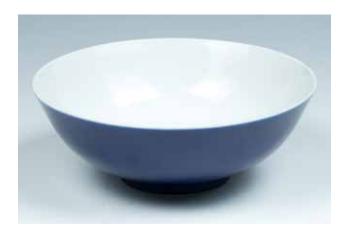

## 073 清光绪 霁蓝釉碗 《大清光绪年制》款

SACRIFICIAL BLUE BOWL, GUANGXU MARK AND PERIOD The bowl glazed blue on the exterior, white glazed on the interior and base and six-characters Guangxu seal in blue on the base, D:16.6 cm