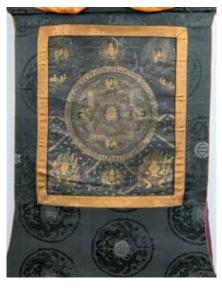

Depicting an immortal figure with one leg rest on the arm, surrounded by four buddha figures, and encircled by 10 immortal figures, all painted in the gold paint against a black background. 28.7cm x 35.3cm

CA\$600 - CA\$1,000