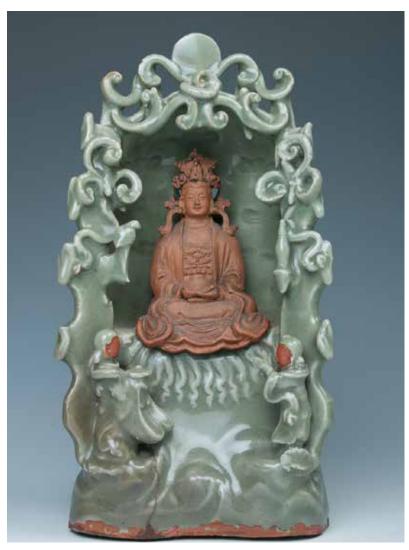

### 088 14/15 世纪 龙泉窑青瓷童子拜观音像 (有修 补)

LONGQUAN CELADON GUANYIN SHRINE, 14TH/15TH C.

The well-potted Buddhist figure sitting in the middle, with unglazed body of brown tone, surrounding by a cave-like design, the interior carved with clouds, exterior with two attendants at the Buddhist figure's leftand right, overall cover in celadon glaze, with face of the attendants and the base unglazed, the left bottom corner with signs of repairment. H:24.5cm