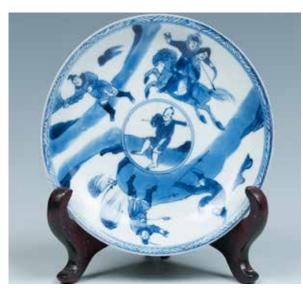

CA\$1,500 - CA\$2,000

115 **清 青花仕女纹盘 《大清康熙年制》款** LARGE BLUE AND WHITE BASIN, KANGXI MARK AND PERIOD

The basin potted with a flat everted mouth, the interior decorated with various figures including court-ladies within a garden scene, the exterior decorated with floral motifs, and the base with six-character Kangxi mark and period.D:34.5 cm