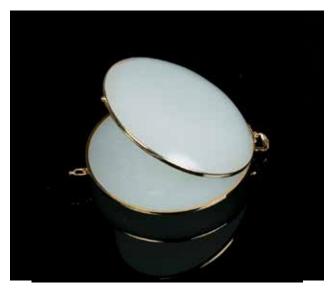

CA\$5,000 - CA\$8,000

039 **菱形玉笔洗** CELADON JADE BRUSH WASHER

Of diamond shape, the body attached with two ring handles, the body attached with a carved prunus blossom, the stone of pale celadon tone with some light yellow inclusion, accompanied with a case. 7.4cm x 13.6cm x43.8cm

CA\$4,000 - CA\$6,000