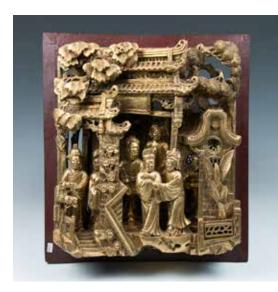

## 003 **漆金木雕**

GILT 'OPERA FIGURES' CARVED WOOD PANEL Carved in relief depicting figures dressed in ancient Chinese costume, depicting a scene of figures in ancient Chinese building on lacquered to a red background. 36.5cm x 40cm x 5cm