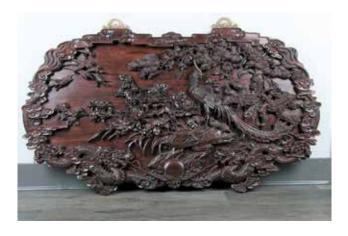

#### 001 **剔红百宝嵌六屏屏风** SIX-PANEL LACQUER SCREEN

A magnificent inlaid cinnabar lacquer six-panel screen, each panel with semi-precious stones, depicting flowers and birds, all reserved on a carved cinnabar lacquer diaperground, the back painted withflowers and birds, bamboo and rocks on the black-lacquered ground. 50.4cm x 5cm x 203.5cm each panel

CA\$5,000 - CA\$8,000

002 酸枝木雕挂屏 CARVED SUANZHI WOOD DRGON PANEL

A wood carved hanging panel, of overall Ruyi form, carved in low and high-relief with Phoenix standing on a scholar's stone, among pine trees, poney and clouds, below carved with two dragons in pursuit of a flamingball. L: 62cm, W: 109.5cm, Thickness: 4.25cm

CA\$1,000 - CA\$2,000



## 003 **漆金木雕**

GILT 'OPERA FIGURES' CARVED WOOD PANEL Carved in relief depicting figures dres