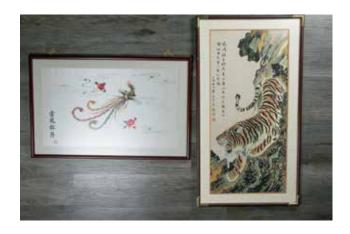

CA\$100 - CA\$200

013 **刺绣一组两件** TWO EMBROIDERIES

The set comprising of two beautiful embroideries, one depicting a tiger and the other depicting two phoenix. 89cm x 41cm; 43cm x 73cm

CA\$200 - CA\$300