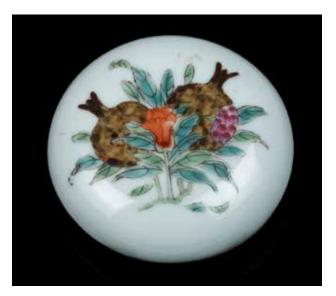

046 **白玉福寿纹扁盒** PALE CELADON JADE ROUND BOX

Of circular sections, the top curved and pierced with bat decoration, the stone of pale celadon tone, with some russet inclusion. D:9cm x H:2.5cm

CA\$900 - CA\$1,300