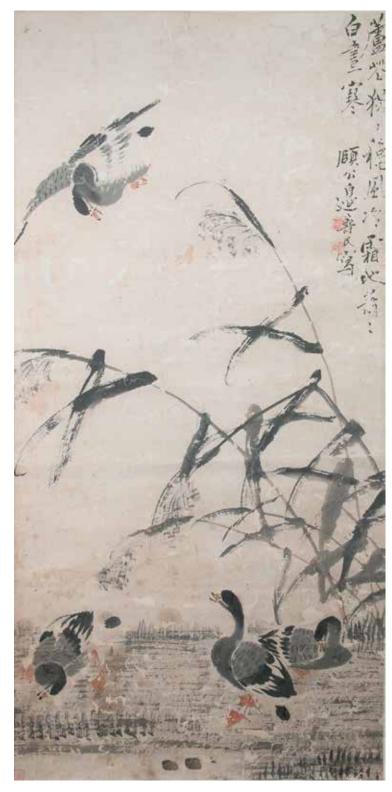

# 200 **边寿民 (1684-1752) 芦雁图 纸本立轴** BIAN SHOU MIN(1684-1752), GOOSE

Depicting goose and reed, signature and three seals of the artist, color and ink on paper, hanging scroll, 113cm x 58cm

CA\$2,000 - CA\$4,000