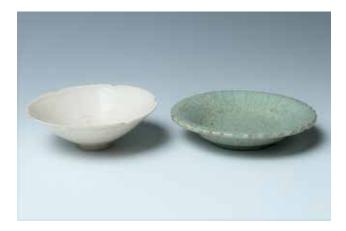

CA\$5,000 - CA\$6,000

The group comprising of two ceramic dishes, the Ge Type Dish of conical form rising to petal-like mouth rim, the body covered with celadon glaze and russet crackles; The Ding Type Dish of globular form rising to theeverted petal-like mouth rim, the body covered with white glaze with russet crackles. D 14.2, 12.2 cm

CA\$300 - CA\$400