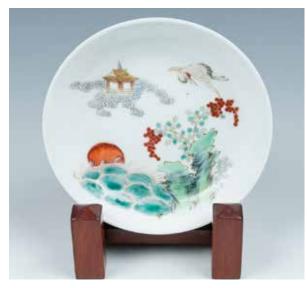

## 121 民国 粉彩仙境小盘 《大清光绪年制》款

FAMILLE ROSE "PAGODA AND CRANE" DISH, REPUBLICAN

The plate depicting a heavenly scene with a pagoda and crane above sea and mountain, the base with six-character Guangxu seal. D: 14.2 cm