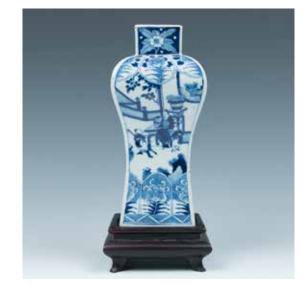

### 138 **清 暗刻纹釉里红龙纹瓶 大清康熙年制** A FINE COPPER-RED 'DRAGON' VASE, KANGXI MARK AND PERIOD

The vase is delicately potted with an elongated tapered body, the shoulder rising to a slender neck encircled by three horizontal raised bands, the body decorated with four copper-red dragons, the base with six-character Kangxi mark and of the period. Approx H: 21cm.