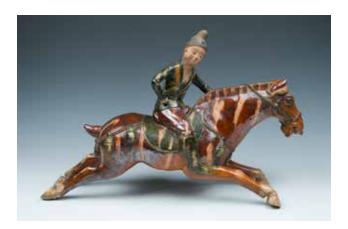

supported on a fitted wooden stand. H: 7 cm

CA\$500 - CA\$700

099 **20 世纪 三彩骑手像** TANG-STYLE SANCAI HORSE AND RIDER

The rider with hair tied to a knob, wearing a green coat and red pants, the horse is shown in full gallop with head pulled to the left and mouth open and is glazed in chestnut with a green saddle and touches of white glaze.L:50cm

CA\$200 - CA\$300