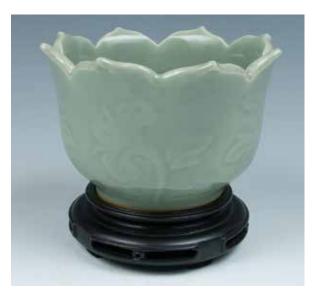

#### 124 明 龙泉窑青瓷花瓣瓶 带座 LONGQUAN CELADON FLORAL FORM VASE, MING DYNASTY

The vase of globular form with a petal-like everted mouth, the shape overall mimicking a flower, the body decorated with lightly incised flower pattern, the body covered interior and exterior with celadon glaze, the unglazed foot ring revealing the buffware, accompanied with a fitted wooden stand, purchased form Michael B. Weisbrod, New York. D: 13.5 cm