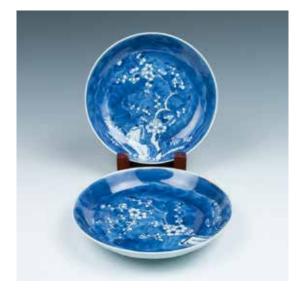

#### 108 **蓝釉堆白梅花纹盘一对《大清雍正年制》款** PAIR OF BLUE AND WHITE DISHES, YONGZHENG MARK AND PERIOD

The plate decorated with white prunus and scholar's stone against a blue ground in the interior, the exterior decorated with freely painted flower, the unglazed foot ring revealing the buffware, the base withsix-character Yongzheng seal mark and period. D: 20.5 cm

CA\$3,000 - CA\$4,000