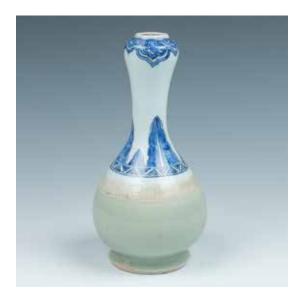

CA\$300 - CA\$500

The vase of tapered form, rising to a long straight neck, the body with bluish-celadon glaze covered with grey crackles, the base glazed brown. H:14.5cm

CA\$500 - CA\$800