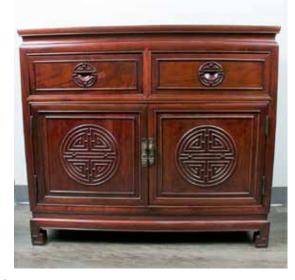

CA\$500 - CA\$800

A rectangular form wooden cabinet, supported by four square feet, with two drawers and a big section beneath, decorated with a tripartite metal plate and suspending reticulated door pulls. L: 37.9cm, W: 50.3cm, H 81.2cm