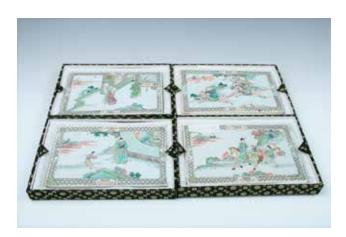

# 081 19 世纪 五彩人物瓷板画一组四件

SET OF FOUR FAMILLE VERTE PORCELAIN PANELS, 19C.

The set comprising of four famille-verte-rose porcelain panels, depicting figure within an indoor, outdoor, and landscape scene, each panel depicting different images, the unglazed reverse side reveals the buffware, accompanied with a 4-levels fitted box. 26.5cm x 17cm each