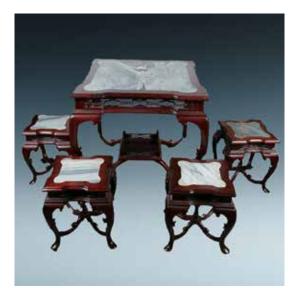

### 006 硬木嵌大理石方桌带方凳四张

MARBLE-INLAID HARDWOOD TABLE WITH FOUR STOOLS

The set comprising of a marble-inlaid table, with an irregular square top, supported by four slender legs, and four square stools with marbles on the top.  $78 \text{ cm} \times 78 \text{ cm} \times 80 \text{ cm}$ 