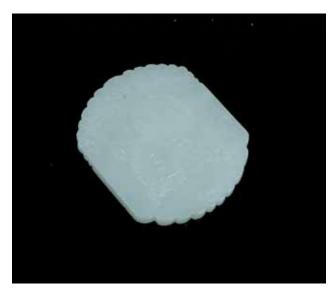

x 68.8cm x 1.5cm each.

012 20世纪 岫玉摆件带木座 CELADON HARDSTONE VASE, 20TH C.

The vase of overall conical form, with four compressed globular bodies, the body carved and pierced with decorations, attached with various ears all over the body, the body of celadon tone, with some light yellowinclusions, accompanied with a fitted wooden stand. H:23cm W:13cm