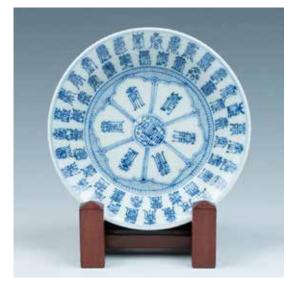

CA\$100 - CA\$150

111 民国 粉彩百花不落地盘 《大清嘉庆年制》款 PAIR OF FAMILLE ROSE BLACK MILLEFLEUR DISHES

Each dish decorated to the interior in bright enamels to render a dense pattern of floral sprays including peonies, lotus, hydrangea, chrysanthemum, pinks, narcissus, lingzhi and daisies in rich tones of pink, yellow, blueand green, all against a black ground, the base with six-character Jiaqing seal. D: 21 cm

#### 112 清 青花人物故事盘《大清雍正年制》款 BLUE AND WHITE FIGURAL DISH, YONGZHENG MARK AND PERIOD

The plate painted with figures within a garden scene with trees, pavilion, and scholar's rock, the base with six-character Yongzheng mark and period. D: 21 cm

CA\$1,500 - CA\$2,000

CA\$600 - CA\$800