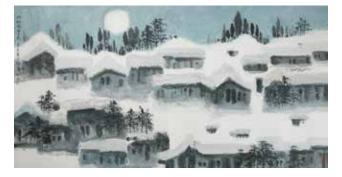

## 034 **徐希 (1940 ~ ) 山村瑞雪 设色纸本** XU XI (1940~), SNOW VILLAGE

Depicting village covered in snow, signed Xu Xi with two artist's seals, color and ink on paper.Size L:47.5cm W: 91.7cm

CA\$2,000 - CA\$3,000