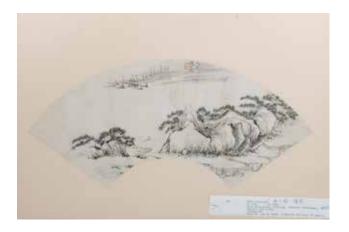

### 025 **袁保康 (19 世纪 ) 山水 扇面** YUAN PAO-KANG (19TH C.), LANDSCAPE

Depicting landscape, signed Yuan Pao-Kang with four artist's seal, ink and light color on gold paper.

CA\$600 - CA\$1,000