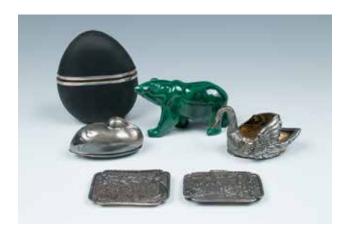

## 131 **19/20 世纪 银器一组与孔雀石熊** GROUP OF SILVER OBJECTS AND A MALACHITE BEAR, 19TH

The set comprising of six objects, including a malachite bear, and four silver pieces, a swan, a duck and a pair of silver pieces carved with calligraphy, bamboo, and prunus, along with a big egg-shaped container.Tallest H:10 cm