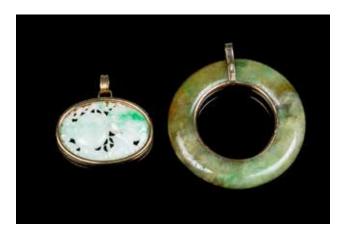

### 092 19世纪镶金白玉 '龙' 纹玉璧 18K MOUNTED WHITE JADE 'DRAGON' BI DISC, 19TH C.

The pendant of circular form, pierced and carved with a dragon motif, the reverse carved in low relief with a dense pattern of raised bumps neatly arranged in a hexagonal grid pattern. D:6 cm

CA\$2,000 - CA\$4,000

093 19世纪镶金青玉 '龙' 纹玉璧 18K MOUNTED OLIVE JADE 'DRAGON' BI DISC, 19TH C.

The pendant carved in low relief with two dragon motifs, both facing towards the hole in the middle, the reverse is engraved with raised nodes in shallow relief, the stone of olive tone, with celadon russet. D:6.5 cm