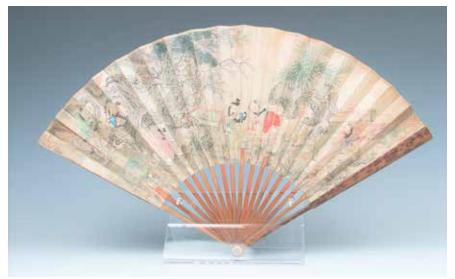

## 028 **冷枚(1669-1742) 婴戏图 湘妃竹成扇** LENG MEI(1669-1742) CHILDREN, FAN

Depicting children playing in a garden, signed Leng Mei with two artist's seal, attached to bamboo, color, and ink on a fan. 26.5cm x 46cm