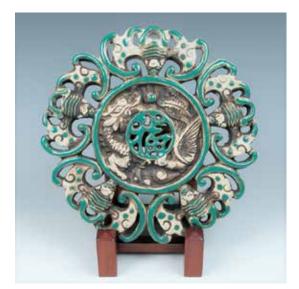

子** ALOESWOOD SCHOLAR'S ROCK

A piece of aloeswood, form mimicking scholar's rock, the body of light yellow color. H:22.5cm

CA\$1,000 - CA\$1,500



168 **沉香扳指** ALOESWOOD THUMB RING

Wooden Thumb Ring, with exterior "shou" decreation and interior, mounted with golden metal.D:4cm H:3cm

CA\$600 - CA\$1,000



169 18世纪 红釉盖碗一对 PAIR OF COPPER RED COVERED BOWLS

Two sets of porcelain bowls with covers, 18th century. Potted with deep rounded sides, raised on a short toot, the exterior covered in even red glaze thinning at the mouth. Diameter 11.8 cm

CA\$1,000 - CA\$1,500



170 **日本铁壶一组** IRON JAR AND TEAPOT

The jar consists of an ovoid form with a short neck and everted rim. The teapot consists of a globular form, with short tapered mouth and round knot. H:14.8cm ; 20cm

CA\$100 - CA\$200



# 171 **福纹瓷盘**

GREEN GLAZE CERAMIC PLAQUE Of a surface plate decorated with "Fu" in the center, spot painted with green glazed.D:22cm H:1.5cm

CA\$100 - CA\$200



172 **印泥盒 《洪宪年制》款** FAMILLE ROSE SEAL PASTE BOX, HONGXIAN MARK

Of circular section, the cover painted with pomegranate and flower, the base with four-character iron-red Hongxian seal. D:6.5cm

CA\$200 - CA\$400



173 **钟形玉牌** MOTTLED JADE PLAQUE

The jade of an antique bell shape, the stone of russet tone with some brown inclusions, the surface carved in a low-relief archaistic pattern. 4.9cm x 6.2cm

CA\$500 - CA\$800



174 **德化印泥盒** QINGBAI SEAL PASTE BOX

Of circular section, the cover finely molded with plum blossom, the side module with a line, overall glazed creamywhite with the unglazed interior revealing the buffwa