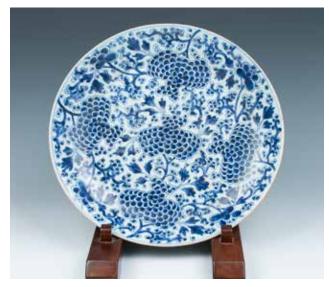

rted on a spreading foot and set with two giltbronze mask handles suspending loose rings, the exterior decorated with the 'Hundred Antiques' against a turquoise ground, gilt bronze stand withfour beast-mask cabriole legs H:31.8cm

CA\$6,000 - CA\$9,000



159 **晚清 玉扳指笔插** JADE ARCHER RING MOUNTED INKWELL

An octagonal metal box attached with three jade thumb ring on the cover, with a hole in the middle of the cover. L: 1 3/4", W: 4 1/2", H: 2 1/2"

CA\$500 - CA\$800



160 佛珠 WOOD BEAD PRAYER NECKLACE

Designed as a 118 beads necklace, comprising of hardwood brands and turquoise beads and coral beads. P:128cm

CA\$300 - CA\$500



161 **硬木雕件** HARDWOOD PINE CARVED BRUSHWASHER

A hardwood bowl, finely carved with a pine tree amongst the bowl. L: 5 1/2", W: 8", H: 1 1/2"

CA\$300 - CA\$500



162 18 世纪 青花花纹大盘 KANGXI BLUE AND WHITE LOTUS PLATE

The plate decorated with blue and white interlaced flowers in the interior, the exterior with two freely painted flower and branch, the unglazed foot ring revealing the buff ware. WITH NO STAND. H: 1 3/4", D: 133/4"

CA\$1,500 - CA\$2,000



# 163 **晚清 六边粉彩花盆 带座**

HEXAGONAL FAMILLE ROSE FLOWER POT WITH STAND

Of hexagonal form, rising to an everted mouth, supported on a straight foot, the body painted with landscape and calligraphy, the base with four holes, accompanied with a fitted stand, painted with prunus on theside, with six curved legs. 27.5cm x 27.5cm x 19cm

CA\$800 - CA\$1,200



# 163A 清松石绿地描金龙纹赏瓶《大清乾隆年制》款 A TURQUOISE-GROUND GILT IRON-RED \'DRAGON\' VASE

The vase of pear shape, rising to a short slender neck, resting on a t