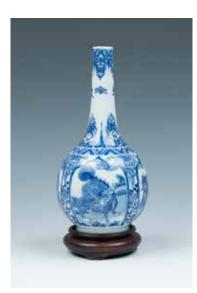

# 113 19世纪青花 '平户烧'瓶带座

PAIR OF BLUE&WHITE HIRADO-STYLE VASES, 19 C.

A pair of Japanese vases, each vase potted with spreading foot rising to a slender body and to an everted mouth, the body decorated with pine trees, and the base with threecharacter Pinhu seal. H: 12.5 cm

CA\$800 - CA\$1,200