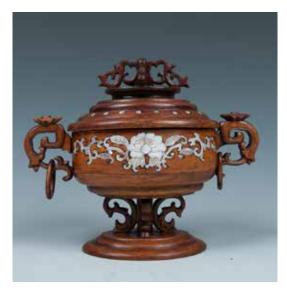

CA\$500 - CA\$800

A rectangular form wooden cabinet, supported by four square feet, with two drawers and a big section beneath, decorated with a tripartite metal plate and suspending reticulated door pulls. L: 37.9cm, W: 50.3cm, H 81.2cm

CA\$300 - CA\$500