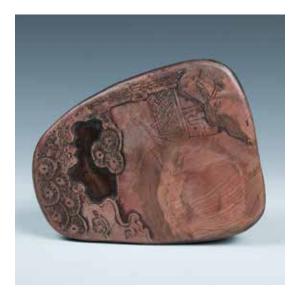

## 063 晚清 寿山石雕伏虎罗汉

CARVED SHOU SHAN STONE FIGURE OF PINDOLA

Depicting the tiger-taming luohan, finely carved and portrayed wearing a long robe with incised and inlaid decoration, seated and leaning against his tiger. 5.5cm x 6.5cm x 4.5cm

CA\$500 - CA\$800