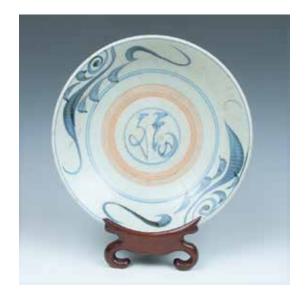

CA\$600 - CA\$800

119 **清 人物小盘带架 《成化年制》款** SMALL BLUE AND WHITE SAUCER DISH, KANGXI PERIOD

A small blue and white plate painted with human figures within a landscape in the interior, the exterior decorated with four motifs, the base with four-character Chenghua seal. D: 10 cm