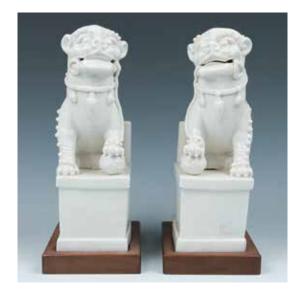

#### 126 17-18 世纪 德化白釉佛狮香插一对 PAIR OF DEHUA FU LIONS, 17TH/18TH C.

Each modeled with one paw resting on a brocade-patterned ball above rectangular bases, along with a joss stick holder. H: 26.7 cm

CA\$1,500 - CA\$2,000