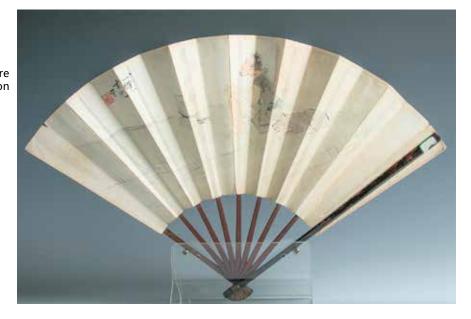

## 016 **任预(1853—1901)山水 扇面** REN YU (1853-1901), LANDSCAPE

Painted landscape, dated 1897, signature and one seal of the artist, ink on gold paper.

CA\$800 - CA\$1,200

017 **高奇峰 (1899-1933) 鼠 扇面** GAO QI FENG(1899-1933), MOUSE