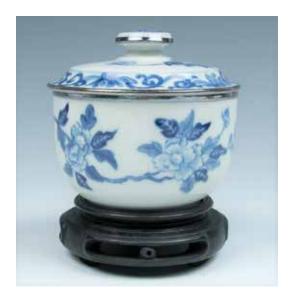

## 068 18 世纪 酱釉小碗 《大清乾隆年制》 款

BROWN GLAZED BOWL, QIANLONG MARK AND PERIOD

In an iridescent brown glaze on the exterior and interior, the rim and base glazed white, the base with the sixcharacters Qianlong mark and period in underglaze blue, small rim flake restored. D:12.2 cm