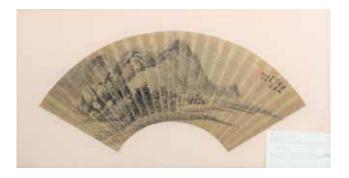

## 016 **任预(1853—1901)山水 扇面** REN YU (1853-1901), LANDSCAPE

Painted landscape, dated 1897, signature and one seal of the artist, ink on gold paper.

CA\$800 - CA\$1,200

017 **高奇峰 (1899-1933) 鼠 扇面** GAO QI FENG(1899-1933), MOUSE