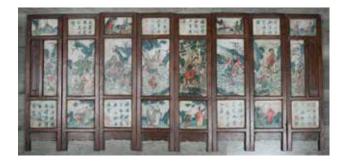

#### 001 **剔红百宝嵌六屏屏风** SIX-PANEL LACQUER SCREEN

A magnificent inlaid cinnabar lacquer six-panel screen, each panel with semi-precious stones, depicting flowers and birds, all reserved on a carved cinnabar lacquer diaperground, the back painted withflowers and birds, bamboo and rocks on the black-lacquered ground. 50.4cm x 5cm x 203.5cm each panel