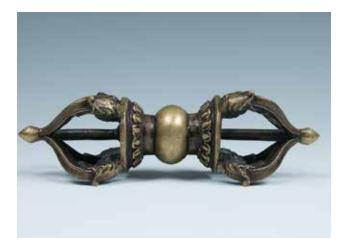

#### 038 **清 硬木鑲玉如意** HARDWOOD JADE INLAID RUYI SCEPTRE

The scepter is inset with three jade plaques to the terminal, mid-section, and bottom of the shaft, carved with figures in a mountainous landscape, a crane, and the wood is carved with waves motif, provenance: James Biskback.50cm x 13.5cm x 10cm