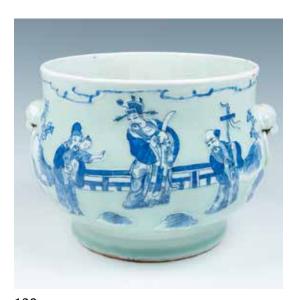

### 102 **清 青花人物碟一对《大明成化年制》款** TWO BLUE AND WHITE 'FIGURAL' DISHES, KANGXI PERIOD

The dish depicting two human figure within a garden scene in the middle, surrounded by a band of motifs, the exterior decorated with similar motifs and 'Bagua', the base with sixcharacter Chenghua seal. D: 21.5 cm