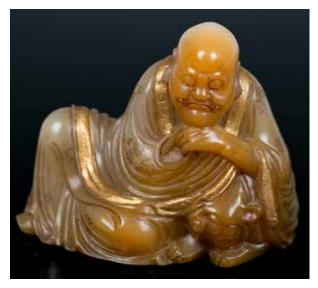

## 063 晚清 寿山石雕伏虎罗汉

CARVED SHOU SHAN STONE FIGURE OF PINDOLA

Depicting the tiger-taming luohan, finely carved and portrayed wearing a long robe with incised and inlaid decoration, seated and leaning against his tiger. 5.5cm x 6.5cm x 4.5cm