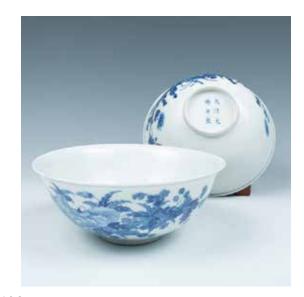

## 068 18 世纪 酱釉小碗 《大清乾隆年制》 款

BROWN GLAZED BOWL, QIANLONG MARK AND PERIOD

In an iridescent brown glaze on the exterior and interior, the rim and base glazed white, the base with the sixcharacters Qianlong mark and period in underglaze blue, small rim flake restored. D:12.2 cm

CA\$4,000 - CA\$6,000