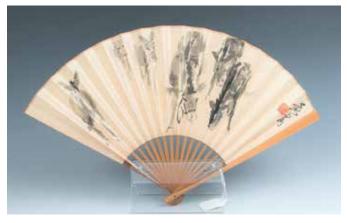

### 014 **居廉 (1828-1902) 猪扇面** JU LIAN(1828-1902), PIG

Painted pig, signature and two artist's seals, ink on silver paper.

CA\$800 - CA\$1,200