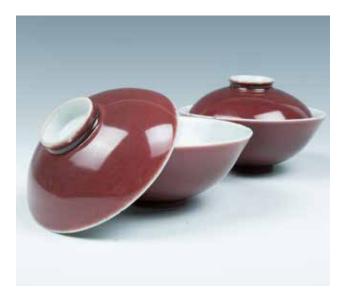

144 **18 世纪 红釉盘** RED GLAZED DISH

A copper red glazed dish, 18th century, of shallow rounded sides rising from a short foot to a gently flared rim, applied overall with a liver-red glaze draining to white at the rim and stopping at the foot. Diameter18.7cm