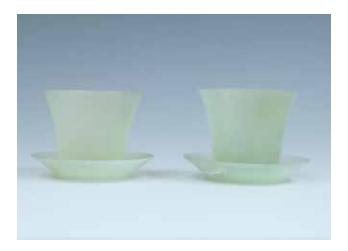

x 68.8cm x 1.5cm each.

012 20世纪 岫玉摆件带木座 CELADON HARDSTONE VASE, 20TH C.

The vase of overall conical form, with four compressed globular bodies, the body carved and pierced with decorations, attached with various ears all over the body, the body of celadon tone, with some light yellowinclusions, accompanied with a fitted wooden stand. H:23cm W:13cm