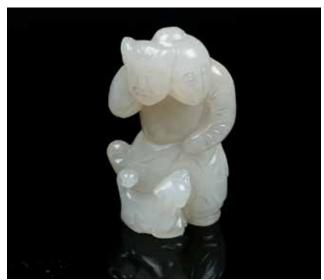

056 民国 玉山羊摆件 WHITE JADE GOAT, REPUBLICAN

Depicting a kneeling goat, lively depicting the gesture and the horn, the stone of creamy white tone, with some russet inclusions. 3.8cm x 2cm x 2.5cm

CA\$1,000 - CA\$1,500