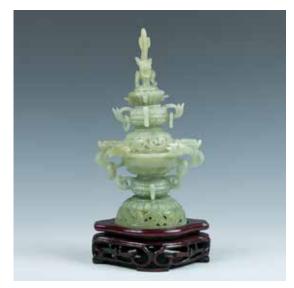

x 68.8cm x 1.5cm each.

012 20世纪 岫玉摆件带木座 CELADON HARDSTONE VASE, 20TH C.

The vase of overall conical form, with four compressed globular bodies, the body carved and pierced with decorations, attached with various ears all over the body, the body of celadon tone, with some light yellowinclusions, accompanied with a fitted wooden stand. H:23cm W:13cm