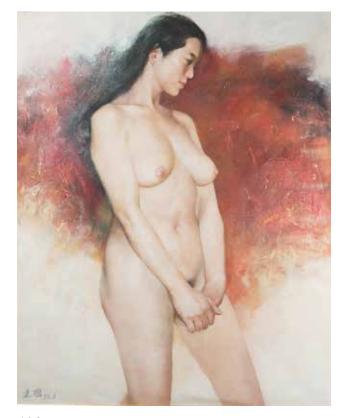

# 196 **李建国 (1949 ~ ) 人体 油画连框** LI JIANGUO (1949-), PAINTING

Nude lady, signed Li Jianguo, oil in canvas with frame. Provinance: collector brought from Art Toronto. Size L:79cm W:64.2cm

CA\$2,000 - CA\$4,000