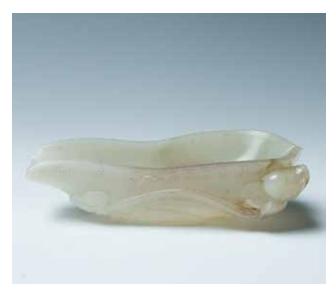

CA\$5,000 - CA\$8,000

039 **菱形玉笔洗** CELADON JADE BRUSH WASHER

Of diamond shape, the body attached with two ring handles, the body attached with a carved prunus blossom, the stone of pale celadon tone with some light yellow inclusion, accompanied with a case. 7.4cm x 13.6cm x43.8cm