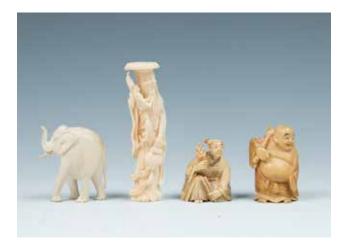

### 129 **骨雕件一组** GROUP OF CARVED BONE OBJECTS

A set of four Asianese bone objects, comprising of an elephant, a Buddha, a human figure, and a tall old figure, some incised with the maker's name. Tallest H:10 cm

CA\$100 - CA\$150