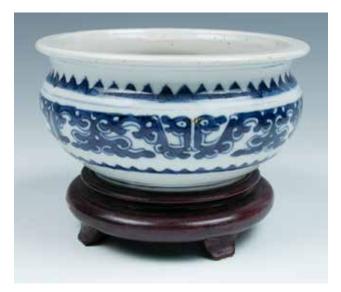

## 073 清光绪 霁蓝釉碗 《大清光绪年制》款

SACRIFICIAL BLUE BOWL, GUANGXU MARK AND PERIOD The bowl glazed blue on the exterior, white glazed on the interior and base and six-characters Guangxu seal in blue on the base, D:16.6 cm