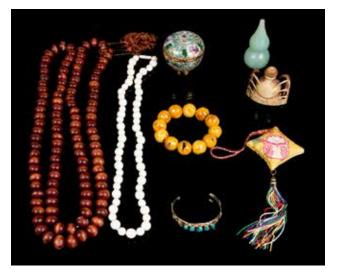

CA\$3,000 - CA\$5,000

The pendant of overall tapered-rectangular form, the body curved with lotus leaf, the stone of brown and green tone, connected with a golden chain. L:4.7cm

CA\$800 - CA\$1,200

049 珊瑚项链 CORAL BEAD NECKLACE

A long coral beads necklace. L:144cm

CA\$2,000 - CA\$3,000

050 翡翠饰品一组 A SET OF THREE EMERALD JADEITE ACCESSORIES

The set comprising of a necklace with a circular pendant, a pair of earrings with a similar design, and a ring with a similar design, the stone of the green tone. Pendent D: 4cm, Earring L:4cm , Ring size D:2.5cm

CA\$3,000 - CA\$5,000

051 珊瑚戒指 CORAL RING

A ring inlaid with red coral. Ring size D: 2.3cm

CA\$600 - CA\$1,000

### 052 18世纪 铜鎏金干手观音佛像 A GILT BRONZE AVALOKITESVARA, 19TH C.

Depicting a Buddha with eight hands, and 11 heads, wearing a long robe showing the bare feet, gilted, with two drilled holes on the feet. H:15.7cm