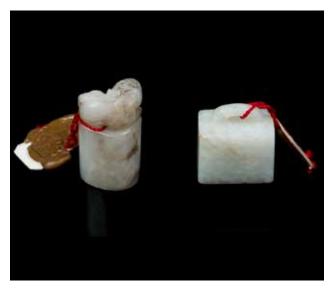

CA\$300 - CA\$500

165 **80 年代 野山参两盒** TWO BOXES OF GINSENG

Two boxes of wild ginseng from Paektu Mountain.

CA\$400 - CA\$600

One of rectangular form with a knob on the top, one of cylindrical form with a carved beast on the top, the stone of creamy tone with brown inclusion, and the other of pale celadon tone. 1.7 cm x 1.3 cm x 3 cm; 2 cm x 1.1 cm x 2.3 cm