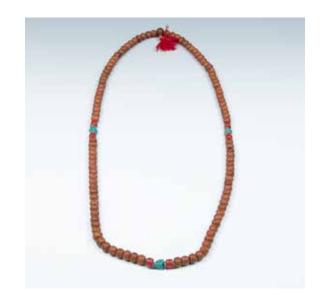

CA\$500 - CA\$800

160 佛珠 WOOD BEAD PRAYER NECKLACE

Designed as a 118 beads necklace, comprising of hardwood brands and turquoise beads and coral beads. P:128cm

CA\$300 - CA\$500

161 **硬木雕件** HARDWOOD PINE CARVED BRUSHWASHER