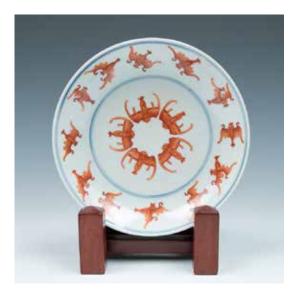

## 072 清光绪 青花矾红'红蝠齐天'盘《大清光绪年制》 款

IRON RED 'FIVE BATS' DISH, GUANGXU MARK AND PERIOD

The interior delicately painted in iron-red with five bats, their wings outstretched and arranged in a circle, the cavetto skillfully painted with twelve bats variously in flight, between unglazed blue borders ofdouble-circles, the reverse similarly decorated with eight bats. The base with six-character Guangxu seal. D: 15.1 cm