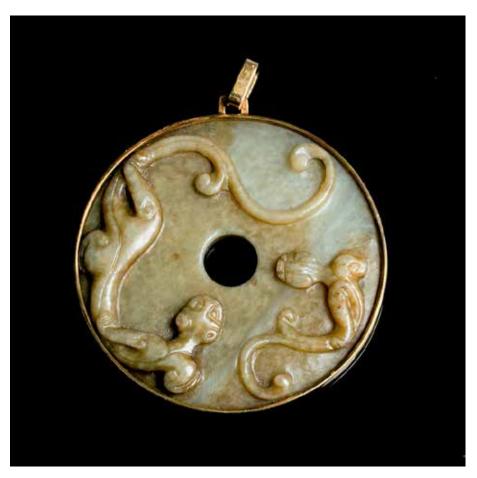

### 092 19世纪镶金白玉 '龙' 纹玉璧 18K MOUNTED WHITE JADE 'DRAGON' BI DISC, 19TH C.

The pendant of circular form, pierced and carved with a dragon motif, the reverse carved in low relief with a dense pattern of raised bumps neatly arranged in a hexagonal grid pattern. D:6 cm