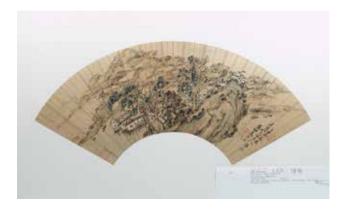

### 022 **王瓘 (1847-?) 山水 扇面** WANG HSUN (1847-?), RETREAT IN A BAMBOO GROVE

Painted landscape, signature and seal of the artists, ink, and color on gold-fleaked paper.

CA\$500 - CA\$800

023 **梅清 (1623-1697) 山水 设色绢本** MEI QING (1623-1697), LANDSCAPE