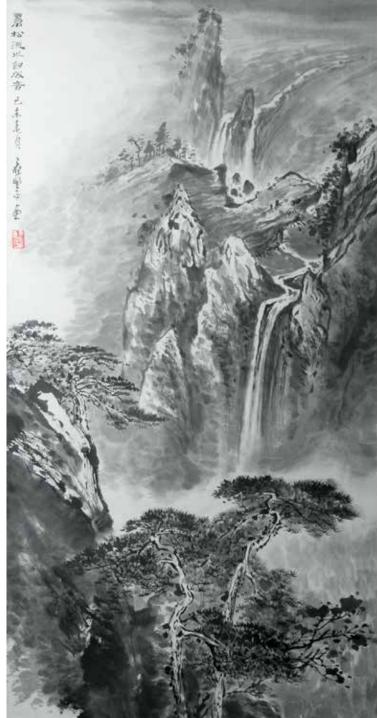

Landscape with waterfall amongst mountains  $\$  and pine trees, titled and signed Ying Ye Ping, with one artist's seal, ink on paper. 96.5cm x 56.3cm

CA\$1,500 - CA\$2,500