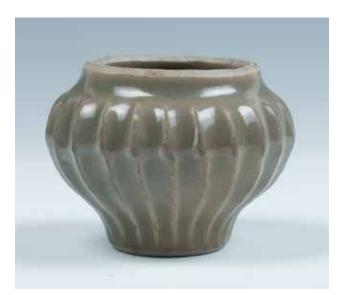

CA\$300 - CA\$500

The vase of tapered form, rising to a long straight neck, the body with bluish-celadon glaze covered with grey crackles, the base glazed brown. H:14.5cm

CA\$500 - CA\$800