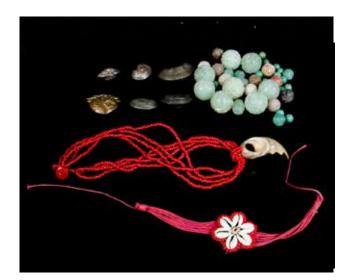

A long coral beads necklace. L:144cm

CA\$2,000 - CA\$3,000

050 翡翠饰品一组 A SET OF THREE EMERALD JADEITE ACCESSORIES

The set comprising of a necklace with a circular pendant, a pair of earrings with a similar design, and a ring with a similar design, the stone of the green tone. Pendent D: 4cm, Earring L:4cm , Ring size D:2.5cm

CA\$3,000 - CA\$5,000

051 珊瑚戒指 CORAL RING

A ring inlaid with red coral. Ring size D: 2.3cm

CA\$600 - CA\$1,000