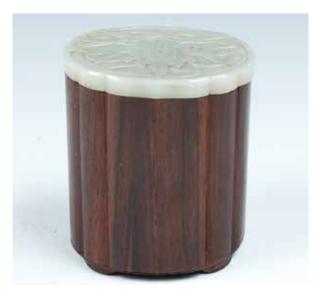

### 006 硬木嵌大理石方桌带方凳四张

MARBLE-INLAID HARDWOOD TABLE WITH FOUR STOOLS

The set comprising of a marble-inlaid table, with an irregular square top, supported by four slender legs, and four square stools with marbles on the top.  $78 \text{ cm} \times 78 \text{ cm} \times 80 \text{ cm}$ 