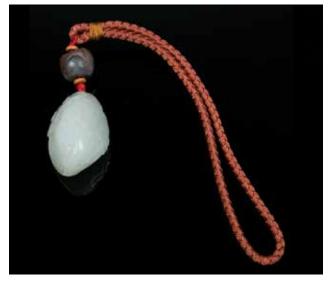

CA\$1,500 - CA\$2,000

Of triangular form, each side carved in low-relief with Linzhi, bat and lotu, the stone of pale white tone. 2.1cm x 2.5cm x 3cm

CA\$1,500 - CA\$2,000

066B 童子玉雕把件 A JADE FIGURE CARVING