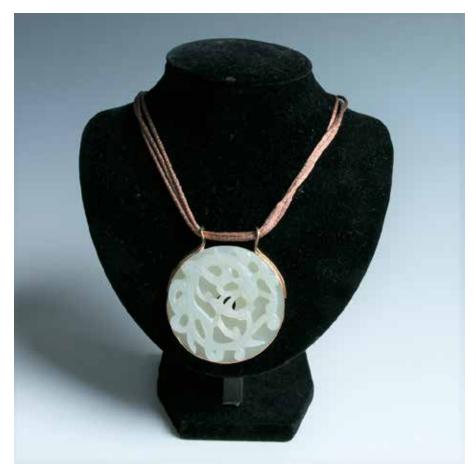

## 098 19/20 世纪 荷花玉牌带座 JADE CARVED LOOTUS FORM PENDANT

AND STAND, 19/20 C. The pendant carved in lotus form, the body carved with a garden scene, surrounded by a band of ruyi, the reverse with petals, all