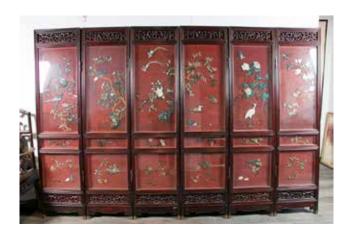

#### 001 **剔红百宝嵌六屏屏风** SIX-PANEL LACQUER SCREEN

A magnificent inlaid cinnabar lacquer six-panel screen, each panel with semi-precious stones, depicting flowers and birds, all reserved on a carved cinnabar lacquer diaperground, the back painted withflowers and birds, bamboo and rocks on the black-lacquered ground. 50.4cm x 5cm x 203.5cm each panel