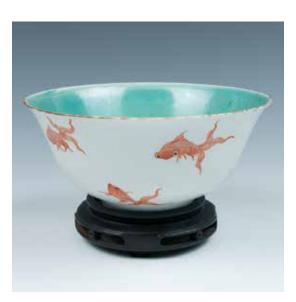

#### 104 **清嘉庆 矾红金鱼纹碗 带座《大清嘉庆年制》款** MARK AND PERIOD IRON RED 'GOLDFISH' BOWL, JIAQING

The bowl glaze green in the interior and the base the exterior glazed white and decorated with an iron-red goldfish pattern, the base with six-character Jiaqing seal, accompanied with a fitted wooden stand. D 20.2 cm