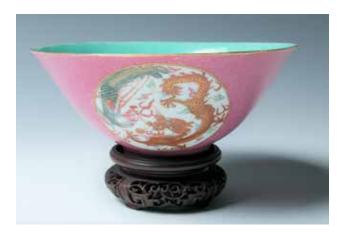

## 107 民国 粉彩胭脂红地开光龙凤纹碗 带座《大清光绪年 制》款

FAMILLE ROSE PINK GROUND BOWL, QING

The bowl of conical form, supported on a straight footring, the interior decorated with green glaze and the exterior with two medallions painted with a dragon and Pheonix playing with flaming ball amidst clouds, allagainst a pink background, the base with six-character Guangxu seal. D:19 cm

CA\$600 - CA\$800