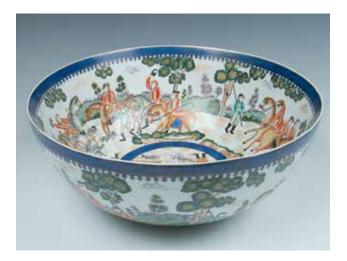

CA\$200 - CA\$400

154 **粉彩西洋人物大碗** EXPORT FAMILLE-ROSE FIGURAL PUNCH BOWL

The body of globular form setting on a straight foot, the exterior decorated with painted western figures rising on horses and walking within a landscape scene, the mouth rim decorated with a blue band, an iron redseal on the base marks '1897'. D:36.5cm H:15cm