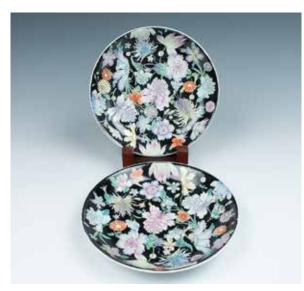

CA\$100 - CA\$150

111 民国 粉彩百花不落地盘 《大清嘉庆年制》款 PAIR OF FAMILLE ROSE BLACK MILLEFLEUR DISHES

Each dish decorated to the interior in bright enamels to render a dense pattern of floral sprays including peonies, lotus, hydrangea, chrysanthemum, pinks, narcissus, lingzhi and daisies in rich tones of pink, yellow, blueand green, all against a black ground, the base with six-character Jiaqing seal. D: 21 cm