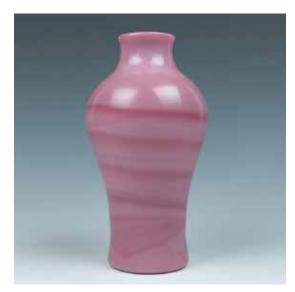

# 133 **19/20 世纪 粉色料器赏瓶**

PINK PEKING GLASS BOTTLE VASE, 19TH/ 20TH C.

Of baluster body rising from a slightly spreading base, narrowing to waisted neck with an everted mouth, the body covered with the rose-pink tone with swirls of darker and light pink inclusions. H:21 cm

CA\$300 - CA\$400