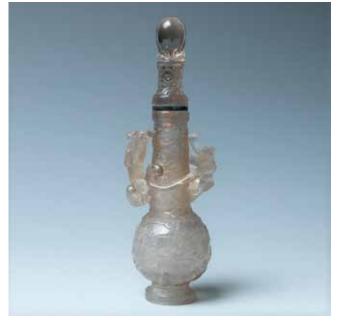

CA\$2,000 - CA\$3,000

042 茶晶刻龙瓶 SMOKY QUARTZ 'DRAGON' BOTTLE VASE

Of globular body, rising to a long straight neck with cylindrical mouth and base, with a wristed cover with a ball on the top, a dragon attached to the neck, body decorated with cloud pattern, the vase made with greyish brown citrine, accompanied with a box. H:16.5cm