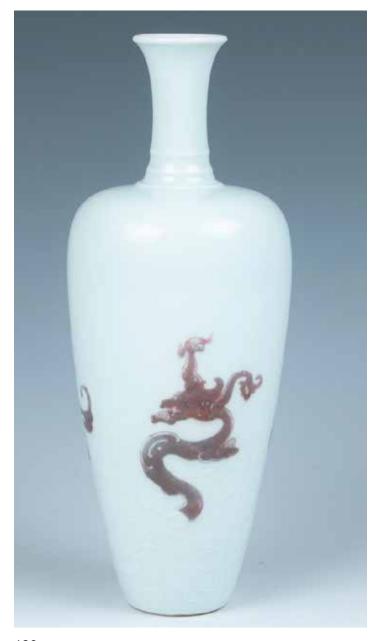

### 138 **清 暗刻纹釉里红龙纹瓶 大清康熙年制** A FINE COPPER-RED 'DRAGON' VASE, KANGXI MARK AND PERIOD

The vase is delicately potted with an elongated tapered body, the shoulder rising to a slender neck encircled by three horizontal raised bands, the body decorated with four copper-red dragons, the base with six-character Kangxi mark and of the period. Approx H: 21cm.

CA\$50,000 - CA\$80,000

140 珊瑚耳环戒指一组 GROUP OF CORAL EARRINGS AND RING

The set includes a pair of dangle earring with textural coral bead and coral piece. 14k, L: 5.2cm. An oval shape coral ring, framed in goldelaborate engraving detail. Ring D: 1.8cm-2cm