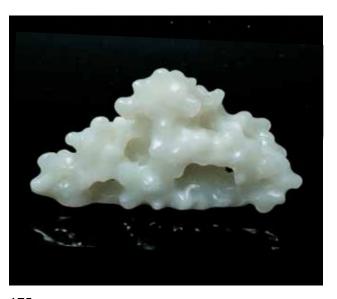

x 68.8cm x 1.5cm each.

012 20世纪 岫玉摆件带木座 CELADON HARDSTONE VASE, 20TH C.

The vase of overall conical form, with four compressed globular bodies, the body carved and pierced with decorations, attached with various ears all over the body, the body of celadon tone, with some light yellowinclusions, accompanied with a fitted wooden stand. H:23cm W:13cm