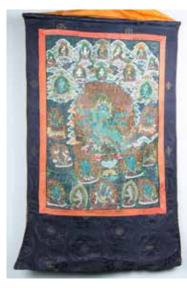

# 150 金刚手菩萨唐卡 THANGKA OF VAJRAPANI

Depicting a blueish-green buddha with four hands, standing in the middle amongst flaming clouds, surrounded by other 23 immortal figures. 67.5cm x 46.5cm

CA\$600 - CA\$1,000