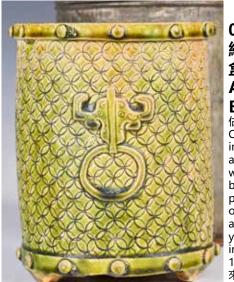

#### 058 綠釉錢紋獸耳筆筒 連 盒

#### A Green-Glazed **Brush Pot w/ Box**

估價: \$100-\$1000 Of a cylindrical form supporting on three foot, the top and bottom sides bordered with two bands of studs, body covered with 'Coin' pattern and with a pair of ox-shaped ears. Overall applied a green glaze with yellow inclusions; based with inscription. D: 11.9cm, H: 14.9cm

來源: 古今閣 起拍: \$100