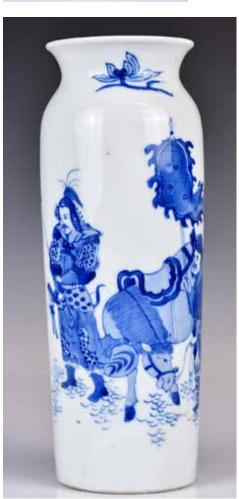

#### 074 乾隆款 粉彩雙耳葫蘆瓶 (底有洞) A Famille Rose Double-Gourd Vase Qianlong Mk

估價: \$100-\$1000

The globular lower body and pear-shaped upper bulb, boldly painted in famille rose palette with meandering leafy lotus scrolls. The base drilled one hole. H:

38.5cm 來源: 古今閣 起拍: \$100



#### 075 茶葉末釉葫蘆 瓶 A Teadust Glazed Double-Gourd Vase

估價: \$100-\$1000 A larger globular bulb sweeping up to a smaller upper bulb, covered overall with a lustrous olive-coloured glaze speckled with a moss-green mist. H: 23.8cm

來源: 古今閣 起拍: \$100



#### 076 民國 八仙過海 鹿頭樽 大清乾 隆年制款 A Famille Rose Double-Gourd Vase Qianlong Mk

估價: \$100-\$1000 Of pear shape, with deer-head ears on shoulder, exterior body painted with eight immortals, six-character Qianlong mark at the base, H: 33cm. Repaired 來源: 古今閣

來源: 古今閣 起拍: \$100



#### 077 青花人物象腿瓶 A Blue and White Figure Vase

估價: \$100-\$1000

Of a cylindrical body connects to a waisted neck then a flared mouth, the body painted two warriors and star signs, inscribed two lines of scripts. D: 7.5cm, H: 22.9cm

來源: 古今閣 起拍: \$100



#### 078 青花人物瓶 (殘) A Partial Blue and White Vase

估價: \$100-\$1000
The exterior is finely painted with a noble with her maid and children in the garden scene, D: 8.7cm, H: 17.3cm; This vase was modified by reducing from the original form.

來源: 古今閣 起拍: \$100



#### 079 豇豆紅釉太白 樽 帶座連盒 大 清康熙年制款 A Peach-Bloom Water Pot Kangxi Mk w/Stand & Box

估價: \$100-\$1000 Finely potted in a domed form, the exterior applied overall save for the rim and base with a rose-pink glaze, six-character Kangxi mark at the bottom. W: 12.2cm, H: 8.5cm



#### 080 窯