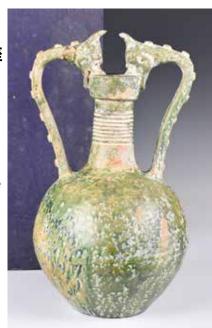

#### 002 灰紫釉貫耳瓶 連座連盒 A Hu-Form Vase w/ Stand & Box

估價: \$100-\$1000

Of a typical 'Hu' vase form, overall covered in a greyish-purple glaze, comes with a matching wood stand, H: 10.2cm, 13.3cm (w/ stand)