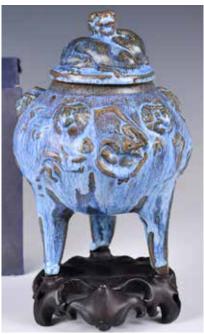

Brown-Grounded Fahua Vase w/ Stand

估價: \$100-\$1000 Of a bulb body connected to a slander neck, the exterior inlaid with lotus, all reserved on a brown ground. Based with green glaze and a six character 'Wanli' mark. H:21.5cm

來源: 古今閣 起拍: \$100



#### 105 哥窯開片蓋盒連盒 A Ge Type Cover Box w/ Box

估價: \$100-\$1000

The exterior with ancient Chinese characters inlaided to each side, and the interior left blank, overall in a Ge type crackled

glaze. 9 x 6.3 x 4cm 來源: 古今閣 起拍: \$100

#### 106 鈞窯貼獸紋帶蓋 三足爐連座連盒 A Jun Type Tripod Censer w/ Stand & Box

估價: \$100-\$1000
Of a bulgy body supported on three long foot, matched with a cover with an mythical beast sets on to, decorated with relif of beasts to the body, and overall applied a milkyblue glaze with brown inclusions. H: 22cm

來源: 古今閣 起拍: \$100





#### 107 鬥彩團龍紋碗 正德年制款 A Doucai Dragon Bowl Zhengde Mk

估價: \$100-\$1000

Of the sides gently rounded down to a short foor, the exterior painted six dragon medallions underneath a band of wave, the base inscribed with a fou-character Zhengde mark. D:15.7cm,

來源:古今閣 起拍: \$100

H:7.3cm

## 108 座連盒 & Box 00-\$1000

青花礬紅描金獸紋撇口瓶 大明弘治年制款 連座連盒 A Glitted Blue and Red Vase Hongzhi Mk w/ Stand & Box <sup>估價: \$100-\$1000</sup>

The baluster-form body sweeping to high rounded shoulders, the slander neck encircled with a raised fillet then to a everted mouth; the exterior painted a mythical beast chasing a fireball and based with a six-character Hongzhi mark. H:20cm





#### 109 窯變釉大盤(底有衝) 大明宣德年制款 連盒 A Large Flambe-Glaze Plate Xuande Mk w/ Box

估價: \$100-\$1000

Of the slightly flared rim round do