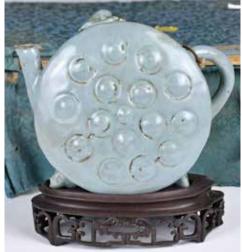

#### 022 粉藍釉魚簍 形罐 連盒 A Blue Glaze Fish **Basket** Shape Jar w/Box

估價: \$100-\$1000 Of a cylindrical neck jointed to a globular body, imitated the shape of the fish basket, overall with blue glaze, H: 10.5cm 來源: 古今閣 起拍: \$100