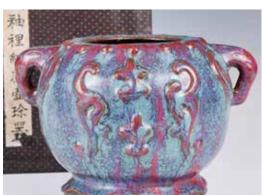

#### 001 窯變釉弦紋帶蓋三足爐 連座連盒 A Flambe-Glazed Censer w/ Cover, Stand & Box

估價: \$100-\$1000

Of a cylindrical form supported with three short feet, covered with a lavender glaze with milky-blue streaks, come with decorated wood cover and stand. D: 9.2cm; H: 13.4cm & 17.5cm

來源: 古今閣 起拍: \$100