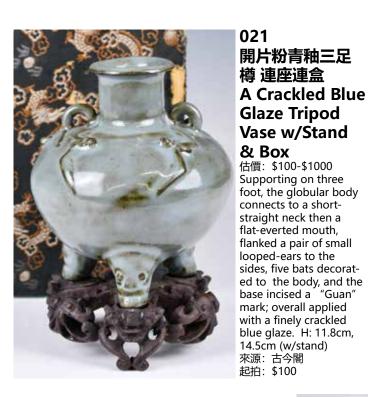

finely crackled blue-glaze, H:15.5cm

來源: 古今閣 起拍: \$100



#### 019 宋風格 青釉貼 塑動物紋罐 連 盒 A Celadon-Glazed **Molded Jar** w/Box

**估價: \$100-\$1000** Of an everted mouth to a rounded shoulder tapering down to a flat base, this vase is celadon grounded with molded animals and lines, H:15.5cm

來源: 古今閣 起拍: \$100



#### 020 窯變釉象耳貼紋小罐 連盒 A Flambe Glazed Elephant Ears Jar w/Box

Of a globular form, overall in red grape-coloured glaze highlighted by lavender-blue, a pair of elephant ears on shoulder, six characters mark at the base, L:

18.2cm, H: 12.1cm 來源: 古今閣 起拍: \$100



#### 022 粉藍釉魚簍 形罐 連盒 A Blue Glaze Fish **Basket** Shape Jar w/Box

估價: \$100-\$1000 Of a cylindrical neck jointed to a globular body, imitated the shape of the fish basket, overall with blue glaze, H: 10.5cm 來源: 古今閣 起拍: \$100



#### with a finely crackled blue glaze. H: 11.8cm, 14.5cm (w/stand) 來源: 古今閣

#### 024 三足銅爐 大明 宣德年制款 A Bronze Tripod Censer **Xuande Mk**

估價: \$100-\$1000 The compress-lobed body rising from three conical feet to a short neck and everted rim, based with a six-character Xuande mark. D: 14.4cm

來源: 古今閣 起拍: \$100





#### 023 青銅飾龍紋雙環耳爐 連座 A Bronze Double-Ear Dragon Censer w/Stand

估價: \$100-\$1000

Solidly cast with the compressed globular body rising from a short splayed foot to a waisted neck and a slightly flared rim, set at the shoulder with a pair of mythical animal mask handles with two rings, the exterior cast in high relief with two ferocious dragons leaping amongst swirling clouds. D: 15cm; H: 7.5cm

& 12.8cm 來源: 古今閣 起拍: \$100



#### 025

#### 青花纏枝蓮紋碗 大清光緒年制款 A Blue and White Lot