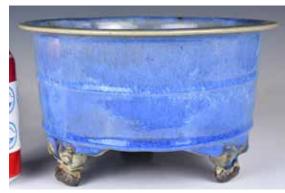

#### 001 窯變釉弦紋帶蓋三足爐 連座連盒 A Flambe-Glazed Censer w/ Cover, Stand & Box

估價: \$100-\$1000

Of a cylindrical form supported with three short feet, covered with a lavender glaze with milky-blue streaks, come with decorated wood cover and stand. D: 9.2cm; H: 13.4cm & 17.5cm

來源: 古今閣 起拍: \$100