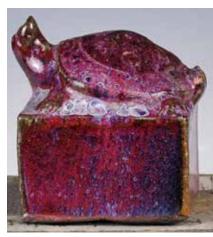

glaze. H: 8.7cm 來源:古今閣 起拍: \$100

046 窯變釉小方印 連座 連盒 A Flambe-Glazed Seal w/Stand & Box

估價: \$100-\$1000 Overall in purple-red glaze, with a turtle set on the top, based incised four characters, comes with a matching stand. L: 2.9cm x W: 2.9cm x H: 5.5cm, 6.9cm (w/ stand)

來源: 古今閣 起拍: \$100