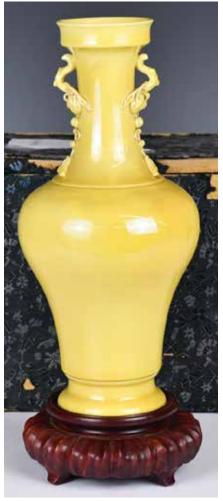

## 010 黃地三彩龍紋天球瓶 大清康熙年

#### A Yellow-Grounded Tiangiu Vase Kangxi Mk

估價: \$100-\$1000

The globular body connects to a long-cylindrical neck, with yelloe glaze grounded overall and painted two dragons chasing a fireball among clouds; based with a six-character Kangxi mark. H: 29.4cm