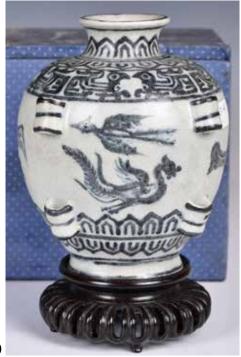

#### 004 青白釉貼龍及人像賞 瓶 連盒 A Qingbai Applique-decorated Vase w/ Box

估價: \$100-\$1000
Of a baluster form body to a garlic head mouth, coiling dragon wrapped around the neck follow with molded figures around the shoulder, feet and the base remain unglaze, H: 29.8cm (chips on decorations)