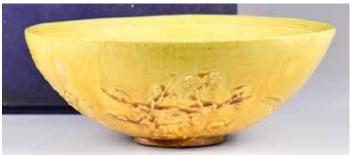

#### 青花纏枝蓮紋碗 大清光緒年制款 A Blue and White Lotus Bowl Guangxu Mk

With deep rounded sides rising to a gently flared rim, painted on the exterior with six lotus blooms borne on a continuous leafy scroll above a petal lappet, the interior centered with a single lotus medallion, the inner and outer rim respectively bordered with a double-line border repeated at the foot, the base inscribed with a six-character Guangxu mark. D: 17.5cm