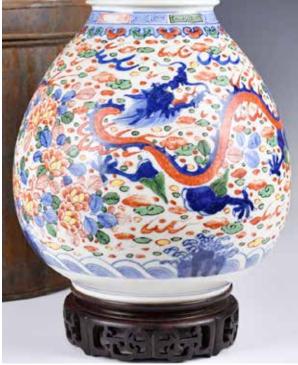

## 010 黃地三彩龍紋天球瓶 大清康熙年

#### A Yellow-Grounded Tiangiu Vase Kangxi Mk

估價: \$100-\$1000

The globular body connects to a long-cylindrical neck, with yelloe glaze grounded overall and painted two dragons chasing a fireball among clouds; based with a six-character Kangxi mark. H: 29.4cm