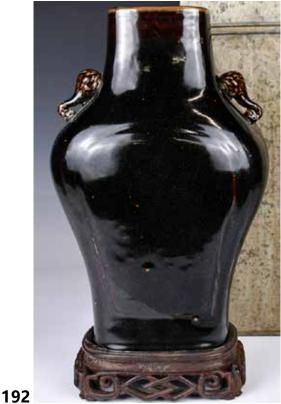

#### 101 高古出戟四方 陶瓶 連座連盒 **An Archaistic Pottery Vase** w/ Box

估價: \$100-\$1000 In an archaistic form, with motched flanges set to the corners, and decorated with ancient motifs to the exterior, overall applied a russet-green glaze. H:37.5cm

來源: 古今閣 起拍: \$100