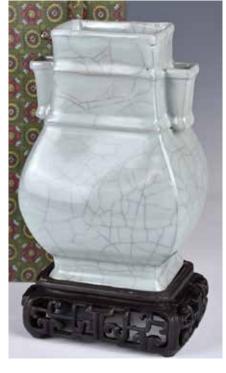

#### 015 藍釉貫耳四方樽 帶座連盒 A Ru Type Hu-form Square Vase w/Stand & Box

估價: \$100-\$1000

Of rectangular form, flanked a pair of tubular ears to the neck. Overall with a celadon-blue crack-led glaze, the unglazed foot ring burnt russet brown. H:10.2cm