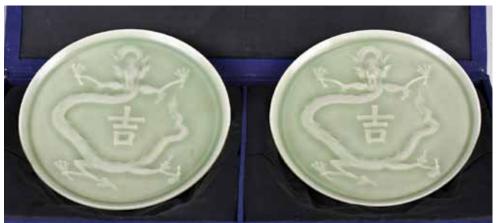

#### 103 青釉龍紋吉字盤對連盒 A Pair of Celadon-Glazed Plates w/ Box

估價: \$100-\$1000

Each of an inlaid dragon surrounding a 'Ji' character to the center, overall save for the base applied with a celadon glaze. D:18.3cm, H:3cm