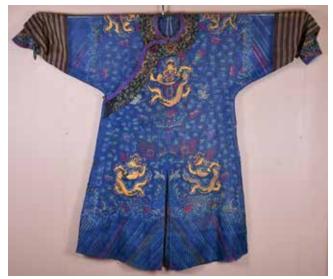

#### 012 清 藍紗納雲龍紋單袍 A Blue Gauze Dragon Summer Robe, Qing

估價: \$100-\$1000

Cross-stitched with nine couched gold dragons in pursuit of Flaming Pearls amidst arabesque clouds, bats, cranes and auspicious symbols, above a terrestrial diagram rising from swirling waves and lishui stripe, the collar and sleeve bands similarly decorated and edged with gold brocade. L: 170cm

來源: 古今閣 起拍: \$100