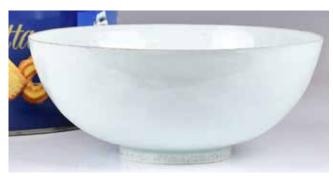

#### 800 青釉鳥首瓶 連盒 **A Celadon Rooster Vase** w/ Box

估價: \$100-\$1000

A globular body rising from a straight feet to a straight neck with a garlic head mouth, a bird-like decoration attached to the neck, and the body incised rooster on both sides, H:

20.2cm 來源: 古今閣 2 起拍: \$100