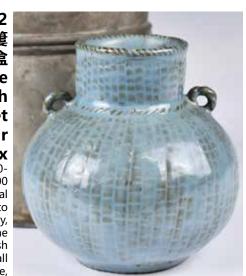

#### 022 粉藍釉魚簍 形罐 連盒 A Blue Glaze Fish **Basket** Shape Jar w/Box

估價: \$100-\$1000 Of a cylindrical neck jointed to a globular body, imitated the shape of the fish basket, overall with blue glaze, H: 10.5cm 來源: 古今閣 起拍: \$100