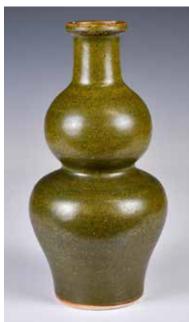

#### 005 法華彩葫蘆瓶 連座 A Molded Fahua-Glazed Gourd Vase w/ Stand

估價: \$100-\$1000 Of a gourd shape, with molded flower decorations to the exterior, comes with a matching wood stand, H: 26cm & 32cm (w/ stand)