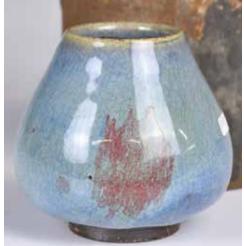

#### 028 鈞釉三足爐 A Robin's-**Egg-Glazed Tripod Censer**

估價: \$100-\$1000 The globular body with a broad tapering neck and flat everted 起拍: \$100 rim, supported on three short cabriole legs, covered with grape-purple to pale blue glaze, D:12.5cm, H:10.2cm

來源: 古今閣 起拍: \$100