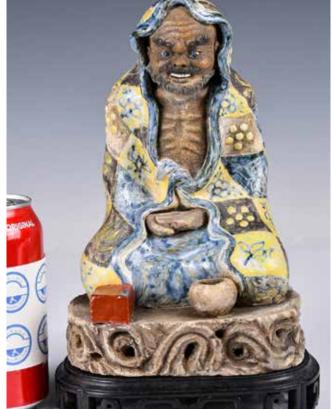

#### 089 開片青瓷人像 連座 A Crackle Celadon **Glaze Figure** w/Stand

估價: \$100-\$1000 The sculpture depicts a senior wearing hat and robe with crutche in his right hand, overall with crackle celadon glaze, H: 48.4cm & 51.6cm 來源: 古今閣

起拍: \$100