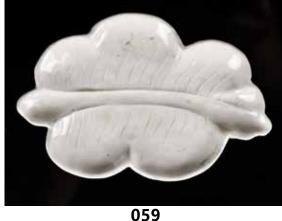

## 白瓷葉形水洗 連盒 A Leaf-Shaped Washer w/ Box

估價: \$100-\$1000 Vividly worked in the shape of a leaf, the washer is overall save for the base white-glazed. L: 14.2cm x W:

9.2cm 來源: 古今閣 起拍: \$100

060