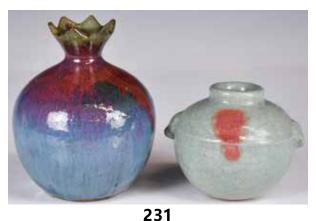

#### 001 窯變釉弦紋帶蓋三足爐 連座連盒 A Flambe-Glazed Censer w/ Cover, Stand & Box

估價: \$100-\$1000

Of a cylindrical form supported with three short feet, covered with a lavender glaze with milky-blue streaks, come with decorated wood cover and stand. D: 9.2cm; H: 13.4cm & 17.5cm

來源: 古今閣 起拍: \$100