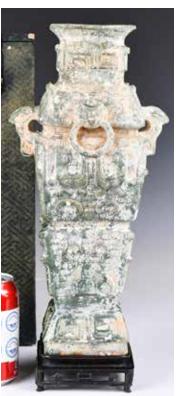

#### 003 黃釉飾獸紋四方瓶 連盒 A Yellow Glazed Beast Masks Quadrangular Vase w/ Box

估價: \$100-\$1000

Of a square mouth and short straight neck, the four sides tapering down to a stand-like base. Sets to the neck a pair of ears, and beast masks and archaistic motifs around the body. Eight Chinese characters mark at the base. H: 20.9cm L: 9.6cm x W:

9.6cm x H: 21.7cm 來源:古今閣 起拍: \$100