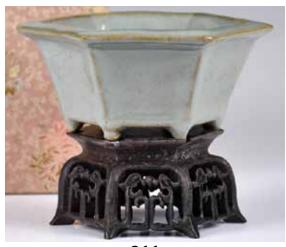

## 006 開片琮式瓶 連 A Grey Crackle Glazed

Cong Vase w/ Stand

估價: \$100-\$1000 Of a typical 'Cong' vase form, applied overall with a crackled greish-white glaze, came with a matching wood stand. H: 20.7cm & 23.9cm (w/ stand)