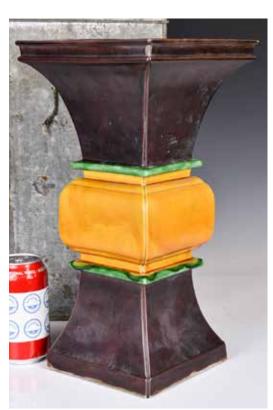

#### 003 黃釉飾獸紋四方瓶 連盒 A Yellow Glazed Beast Masks Quadrangular Vase w/ Box

估價: \$100-\$1000

Of a square mouth and short straight neck, the four sides tapering down to a stand-like base. Sets to the neck a pair of ears, and beast masks and archaistic motifs around the body. Eight Chinese characters mark at the base. H: 20.9cm L: 9.6cm x W:

9.6cm x H: 21.7cm 來源:古今閣 起拍: \$100