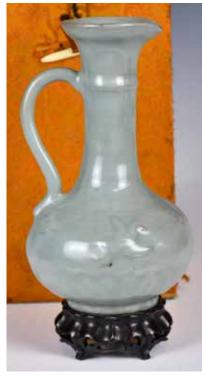

#### 002 灰紫釉貫耳瓶 連座連盒 A Hu-Form Vase w/ Stand & Box

估價: \$100-\$1000

Of a typical 'Hu' vase form, overall covered in a greyish-purple glaze, comes with a matching wood stand, H: 10.2cm, 13.3cm (w/ stand)

來源: 古今閣 起拍: \$100