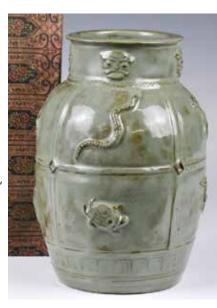

#### 009 青釉雙虎耳鬲式爐 連盒 A Celadon-Glazed Tripod Censer w/Box

估價: \$100-\$1000

The compressed globular body rising from three splayed feet to a short cylindrical neck and flat rim, flanked a pair of tiger ears to the sides, exterior and interior overall in turquoise glaze. H: 12.1cm

來源: 古今閣 起拍: \$100