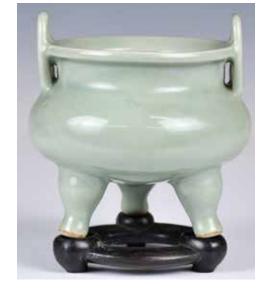

#### 009 青釉雙虎耳鬲式爐 連盒 A Celadon-Glazed Tripod Censer w/Box

估價: \$100-\$1000

The compressed globular body rising from three splayed feet to a short cylindrical neck and flat rim, flanked a pair of tiger ears to the sides, exterior and interior overall in turquoise glaze. H: 12.1cm

來源: 古今閣 起拍: \$100