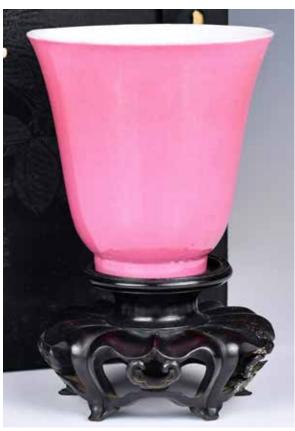

### 195 胭脂紅釉橄 欖瓶連座連 盒 A Ruby-Red Glaze Vase w/ Stand & Box

估價: \$100-\$1000 Of an olive shape, overall save for the rim and base applied with a ruby-red glaze, comes with a matching stand. H:20.4cm

來源: 古今閣 起拍: \$100