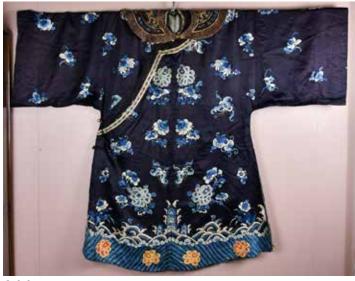

#### 011 晚清 黑地繡團花紋氅衣及披領一組兩件 A Set of Black-Grounded Lady's Robe Late Qing

估價: \$100-\$1000

The round-collar robe of black-grounded, embroidered with flower patterns and wave at the bottom. The collar with dragon embroi-

ders. W: 144cm x H: 113cm

來源: 古今閣 起拍: \$100