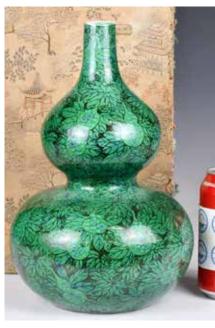

#### 005 法華彩葫蘆瓶 連座 A Molded Fahua-Glazed Gourd Vase w/ Stand

估價: \$100-\$1000 Of a gourd shape, with molded flower decorations to the exterior, comes with a matching wood stand, H: 26cm & 32cm (w/ stand)