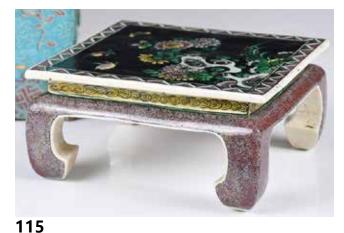

## 菊石紋墨地素三彩小幾 連盒

#### A Black-Grounded Sancai Table Stand w/ Box

估價: \$100-\$1000

The top panel of a square shape supporting on four legs on each corner, painted chrysanthemum growing by a hollowed stonein the garden and a pair of birds scene against a dark ground. 11.7x11.9x5.5cm

來源: 古今閣 24 起拍: \$100

116 窯變釉鼓釘水盂 連盒 A Flambe-Glaze Water Pot w/ Box

估價: \$100-\$1000

Of the sides gently rounded down to three foot, the tim bordered with a band of studs, overall applied a spinach green to brown flambe-glaze. D:23.3cm, H:7.4cm