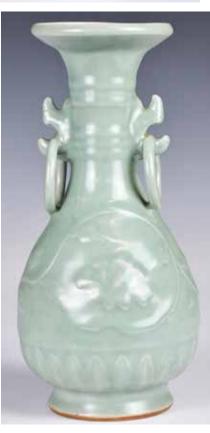

#### 015 藍釉貫耳四方樽 帶座連盒 A Ru Type Hu-form Square Vase w/Stand & Box

估價: \$100-\$1000

Of rectangular form, flanked a pair of tubular ears to the neck. Overall with a celadon-blue crack-led glaze, the unglazed foot ring burnt russet brown. H:10.2cm