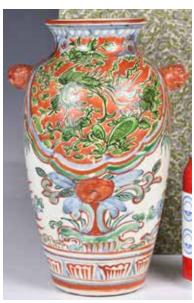

#### 003 黃釉飾獸紋四方瓶 連盒 A Yellow Glazed Beast Masks Quadrangular Vase w/ Box

估價: \$100-\$1000

Of a square mouth and short straight neck, the four sides tapering down to a stand-like base. Sets to the neck a pair of ears, and beast masks and archaistic motifs around the body. Eight Chinese characters mark at the base. H: 20.9cm L: 9.6cm x W:

9.6cm x H: 21.7cm 來源:古今閣 起拍: \$100