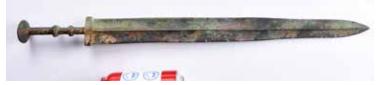

#### 漢代青銅鑄劍

#### A Bronze Sword Han Dynasty

估價: \$100-\$1000

Centered on both sides by a raised ridge tapering to form a sharp blade along both edges and drawing to a pointed tip, and the the

oval-section handle with two raised fillets. L: 54.5cm

來源: 古今閣 起拍: \$100