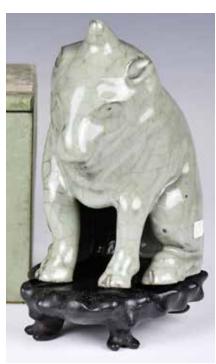

#### 003 黃釉飾獸紋四方瓶 連盒 A Yellow Glazed Beast Masks Quadrangular Vase w/ Box

估價: \$100-\$1000

Of a square mouth and short straight neck, the four sides tapering down to a stand-like base. Sets to the neck a pair of ears, and beast masks and archaistic motifs around the body. Eight Chinese characters mark at the base. H: 20.9cm L: 9.6cm x W:

9.6cm x H: 21.7cm 來源:古今閣 起拍: \$100