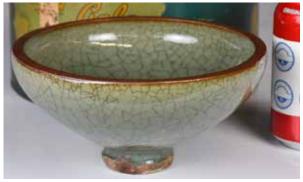

## 006 開片琮式瓶 連 A Grey Crackle Glazed

Cong Vase w/ Stand

估價: \$100-\$1000 Of a typical 'Cong' vase form, applied overall with a crackled greish-white glaze, came with a matching wood stand. H: 20.7cm & 23.9cm (w/ stand)

來源: 古今閣 起拍: \$100