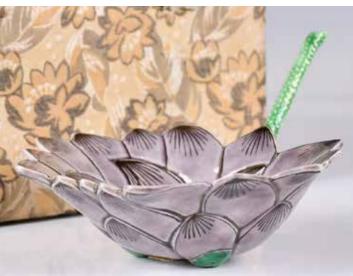

#### 017 mythical birds and beasts,宋風格青釉葫蘆形筆洗連座 帶座連盒 A Song Style Gourd Shape Washer w/ Stand & Box

估價: \$100-\$1000

Of a gourd shape shallow vessel forming, overall in celadon glaze, comes with a bone-carved leaf shape stand, L:10.5cm

來源: 古今閣 起拍: \$100