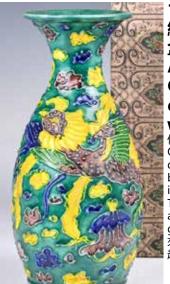

125 黄地粉彩花卉紋開光賞 瓶 乾隆年制款 連座連 盒

**A Famille Rose Vase** w/Stand & Box

W/Stand & Box
Qianlong Mk
估價: \$100-\$1000
Of baluster form, curled floral patterns against a yellow ground, with different shapes open windows around the exterior of the body, each window has different paintings, four-character Qianlong mark at the base, H: 20.7cm & 24.7cm 來源: 古今閣
起拍: \$100