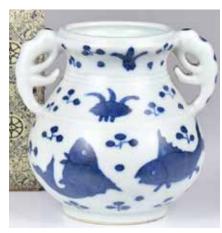

#### 085 嘉靖年制款 青花 魚紋雙耳瓶 連盒 **A Small Blue** & White Vase W/ Box Jiajing Mark

估價: \$100-\$1000 Of a baluster form flanked with two mythical beast handles, painted vividly around the body with fish and aquatic plants. Six characters Jiajing mark at the bottom. H: 9cm

來源: 古今閣 起拍: \$100