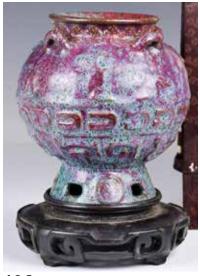

#### 002 灰紫釉貫耳瓶 連座連盒 A Hu-Form Vase w/ Stand & Box

估價: \$100-\$1000

Of a typical 'Hu' vase form, overall covered in a greyish-purple glaze, comes with a matching wood stand, H: 10.2cm, 13.3cm (w/ stand)