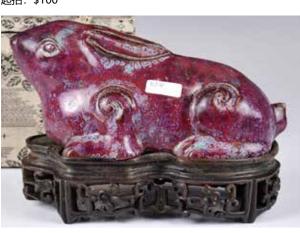

#### 119 窯變釉兔擺件連座連盒

#### A Flambe Glazed Rabbit Statue w/Stand & Box

估價: \$100-\$1000

In recumbent position, overall covered with red purple glaze with light

blue spots, H:6.1cm, W:16cm