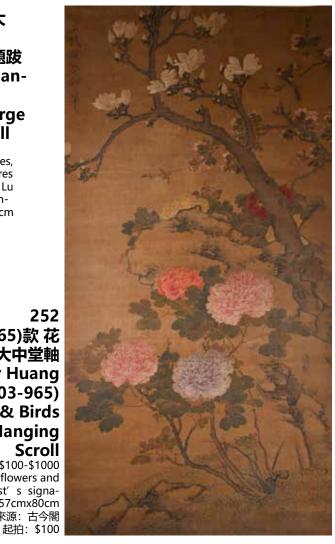

來源: 古今閣 起拍: \$100

> 252 黄荃(903-965)款 花 鳥大中堂軸 After Huang Qian(903-965) Flowers & Birds Large Hanging Scroll

> 估價: \$100-\$1000 Color on silk, flowers and birds, with artist's signatures and seals, 157cmx80cm 來源:古今閣