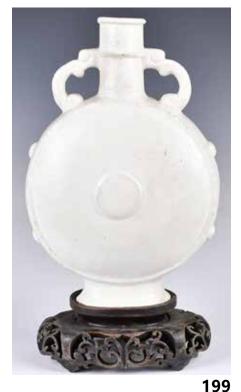

#### 104 褐地法華彩荷花長 頸瓶 大明萬曆年制 款 連座

#### A Brown-Grounded Fahua Vase w/ Stand

估價: \$100-\$1000 Of a bulb body connected to a slander neck, the exterior inlaid with lotus, all reserved on a brown ground. Based with green glaze and a six character 'Wanli' mark. H:21.5cm

來源: 古今閣 起拍: \$100