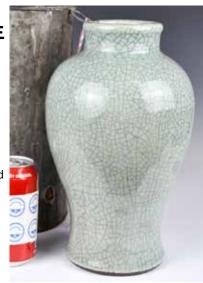

## 006 開片琮式瓶 連 A Grey Crackle Glazed

Cong Vase w/ Stand

估價: \$100-\$1000 Of a typical 'Cong' vase form, applied overall with a crackled greish-white glaze, came with a matching wood stand. H: 20.7cm & 23.9cm (w/ stand)

來源: 古今閣 起拍: \$100