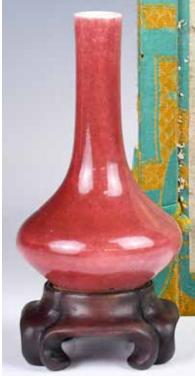

#### 079 豇豆紅釉太白 樽 帶座連盒 大 清康熙年制款 A Peach-Bloom Water Pot Kangxi Mk w/Stand & Box

估價: \$100-\$1000 Finely potted in a domed form, the exterior applied overall save for the rim and base with a rose-pink glaze, six-character Kangxi mark at the bottom. W: 12.2cm, H: 8.5cm