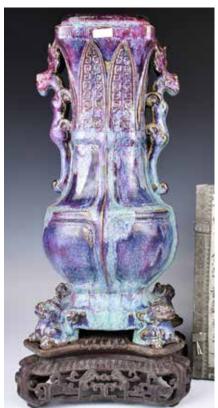

#### 095 法華彩八仙天 球瓶 A Fahua **Glazed Tian**qiu Vase

估價: \$100-\$1000 Of a globular body connected to a long-cylindrical neck, the exterior depicted teh eight immortals flying amidst the clouds, under a band of Ruyi; the base inscribed with a six-character Kangxi mark. H: 29.9cm

來源: 古今閣 起拍: \$100