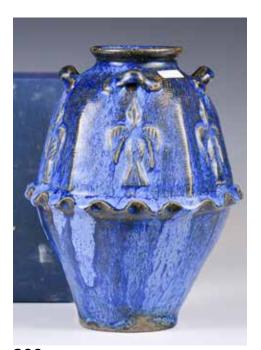

#### 003 黃釉飾獸紋四方瓶 連盒 A Yellow Glazed Beast Masks Quadrangular Vase w/ Box

估價: \$100-\$1000

Of a square mouth and short straight neck, the four sides tapering down to a stand-like base. Sets to the neck a pair of ears, and beast masks and archaistic motifs around the body. Eight Chinese characters mark at the base. H: 20.9cm L: 9.6cm x W:

9.6cm x H: 21.7cm 來源:古今閣 起拍: \$100