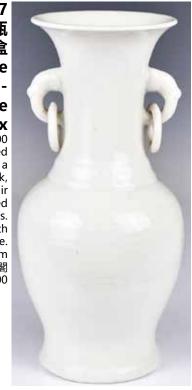

## 007 仿青銅 雙獅環耳浮雕 大陶瓶 A Large Archaic Style Pottery Vase 估價: \$100-\$1000

Of baluster form, outside body is decorated with motifs and figures, with beast-mask ears on shoulder, with six-character mark at the base, H:83cm

來源: 古今閣 起拍: \$100