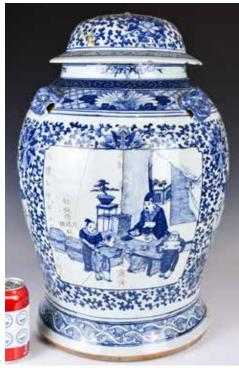

#### 004 青白釉貼龍及人像賞 瓶 連盒 A Qingbai Applique-decorated Vase w/ Box

估價: \$100-\$1000
Of a baluster form body to a garlic head mouth, coiling dragon wrapped around the neck follow with molded figures around the shoulder, feet and the base remain unglaze, H: 29.8cm (chips on decorations)

來源: 古今閣 起拍: \$100