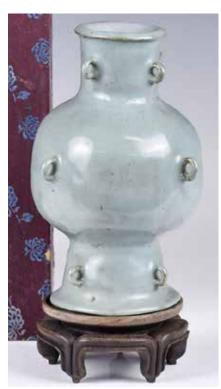

#### 004 青白釉貼龍及人像賞 瓶 連盒 A Qingbai Applique-decorated Vase w/ Box

估價: \$100-\$1000
Of a baluster form body to a garlic head mouth, coiling dragon wrapped around the neck follow with molded figures around the shoulder, feet and the base remain unglaze, H: 29.8cm (chips on decorations)