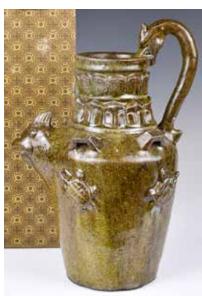

#### 072 褐釉四系罐及鈞窯雞嘴執壺兩個一組 A Group of Two Pottery Wares

估價: \$100-\$1000

The first a jar, with a globular body and four ears on shoulder, interior molded and applied dancing men and Chinese characters, H: 15.3cm; the second a ewer that with a globular body to a cylindrical neck then a everted rim, a rooster head shaped spout and Chinese characters on the shoulder, H: 15.4cm