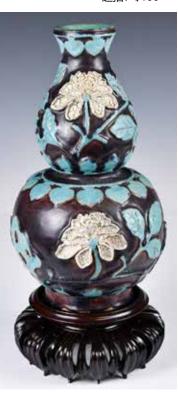

#### 005 法華彩葫蘆瓶 連座 A Molded Fahua-Glazed Gourd Vase w/ Stand

估價: \$100-\$1000 Of a gourd shape, with molded flower decorations to the exterior, comes with a matching wood stand, H: 26cm & 32cm (w/ stand)