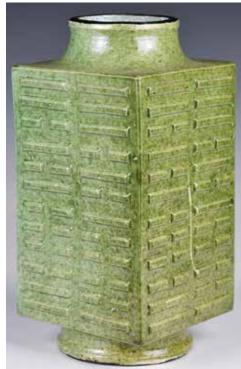

#### 032 晚清 八封紋琮 式瓶 A Chinese Porcelain Cong Vase, Late Qing

估價: \$100-\$1000 Of a rectangular body to a waisted neck with lipped rim, molded with the 'Eight Trigrams' . Covered overall with rich grass-green glaze, painted sky-blue glaze to the interior and the base. Six-character Qianlong mark at the bottom. H: 26.8cm

來源: 古今閣 起拍: \$100