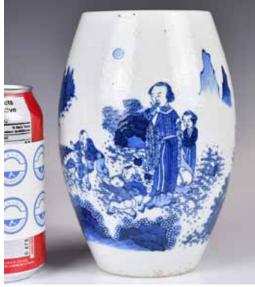

cm 來源: 古今閣 起拍: \$100



#### 075 茶葉末釉葫蘆 瓶 A Teadust Glazed Double-Gourd Vase

估價: \$100-\$1000 A larger globular bulb sweeping up to a smaller upper bulb, covered overall with a lustrous olive-coloured glaze speckled with a moss-green mist. H: 23.8cm

來源: 古今閣 起拍: \$100



#### 076 民國 八仙過海 鹿頭樽 大清乾 隆年制款 A Famille Rose Double-Gourd Vase Qianlong Mk

估價: \$100-\$1000 Of pear shape, with deer-head ears on shoulder, exterior body painted with eight immortals, six-character Qianlong mark at the base, H: 33cm. Repaired 來源: 古今閣

來源: 古今閣 起拍: \$100



#### 077 青花人物象腿瓶 A Blue and White Figure Vase

估價: \$100-\$1000

Of a cylindrical body connects to a waisted neck then a flared mouth, the body painted two warriors and star signs, inscribed two lines of scripts. D: 7.5cm, H: 22.9cm

來源: 古今閣 起拍: \$100



#### 078 青花人物瓶 (殘) A Partial Blue and White Vase

估價: \$100-\$1000
The exterior is finely painted with a noble with her maid and children in the garden scene, D: 8.7cm, H: 17.3cm; This vase was modified by reducing from the original form.

來源: 古今閣 起拍: \$100



#### 079 豇豆紅釉太白 樽 帶座連盒 大 清康熙年制款 A Peach-Bloom Water Pot Kangxi Mk w/Stand & Box

估價: \$100-\$1000 Finely potted in a domed form, the exterior applied overall save for the rim and base with a rose-pink glaze, six-character Kangxi mark at the bottom. W: 12.2cm, H: 8.5cm



#### 080 窯變釉葵口花盆 A Flambe-Glazed Lobed Flower Pot

估價: \$100-\$1000

Of hexagonal section potted with deep bracket-lobed sides, all veiled in a brilliant milky-lavender glaze mingled with creamy white color.

H: 13.9cm 來源: 古今閣 起拍: \$100



估價: \$100-\$1000

Of a ba