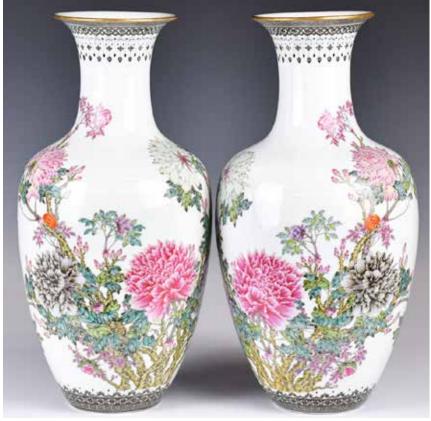

### 198 粉彩花卉詩文瓶一對 大清乾隆年制款 A Pair of Famille Rose Vases Qianlong Mark

估價: \$100-\$1000

A pair of famille rose vases, painted with flowers and poetry, six character Qian-

long mark in red at the base, H: 32.7cm\*2

來源: 古今閣 42 起拍: \$100