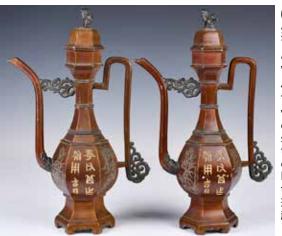

#### 013 刻紋六角錫酒壺對 A Pair of Tin Wine Ewers

估價: \$100-\$1000
The body and neck of vary hexagonal parts, connects to a long-thin spout, with a lion sets to the top of the cover; incised scrips, flowers, and birds on the six sides of the body. H:29cm

來源: 古今閣 起拍: \$100