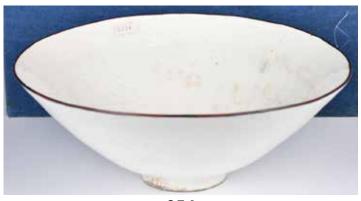

#### 800 青釉鳥首瓶 連盒 **A Celadon Rooster Vase** w/ Box

估價: \$100-\$1000

A globular body rising from a straight feet to a straight neck with a garlic head mouth, a bird-like decoration attached to the neck, and the body incised rooster on both sides, H:

20.2cm 來源: 古今閣 2 起拍: \$100