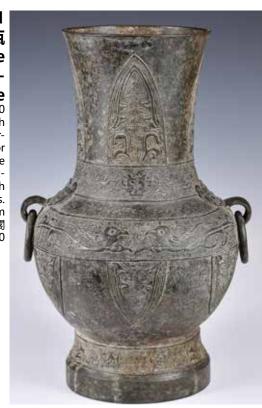

H: 17.3cm; This vase was modified by reducing from the original form.

來源: 古今閣 起拍: \$100



#### 079 豇豆紅釉太白 樽 帶座連盒 大 清康熙年制款 A Peach-Bloom Water Pot Kangxi Mk w/Stand & Box

估價: \$100-\$1000 Finely potted in a domed form, the exterior applied overall save for the rim and base with a rose-pink glaze, six-character Kangxi mark at the bottom. W: 12.2cm, H: 8.5cm



#### 080 窯變釉葵口花盆 A Flambe-Glazed Lobed Flower Pot

估價: \$100-\$1000

Of hexagonal section potted with deep bracket-lobed sides, all veiled in a brilliant milky-lavender glaze mingled with creamy white color.

H: 13.9cm 來源: 古今閣 起拍: \$100



估價: \$100-\$1000

Of a baluster form with long neck and flaring rim, the exterior cast with large taotie masks and phoenixes, bottom cast with steadily quadrangles.

H: 33.6cm 來源: 古今閣 起拍: \$100



#### 082 窯變釉小水盂 連盒 A Flambe-Glazed Water Pot w/ Box

估價: \$100-\$1000

Of domed form, overall covered with blue purple and russet glaze, exterior decorated with two molded scarabs, a chinese character is inscied at the base, D:

8.8cm 來源: 古今閣 起拍: \$100



#### 083 釉裡紅蘋果樽 大清 康熙年制款 連座連 盒

#### A Under-Glaze Red Washer Kangxi Mk w/ Stand & Box

估價: \$100-\$1000
The washer with deep round sides rounding to a inverted rim and narrow mouth, exterior painted with flowers and leaves in under-glaze red and light green, six-character Kangxi mark at the base, D: 11.5cm; H: 7.8cm

來源: 古今閣 起拍: \$100



#### 084 開片粉青釉三耳瓶 連盒 A Crackle Celadon Glazed Vase W/ Box

估價: \$100-\$1000

Of a pear shape form, set with three fixed ring handles, covered with bluish celadon glaze. Four characters mark at

the bot