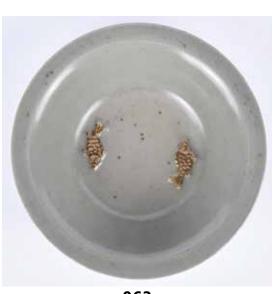

#### 063 龍泉釉貼雙魚紋碗 連盒 A Biscuit-Decorated Longquan Celadon Bowl w/ Box

估價: \$100-\$1000

Decorated to the center with a pair of fish swimming in opposite direction in biscuit D: 15.6cm

來源: 古今閣 起拍: \$100