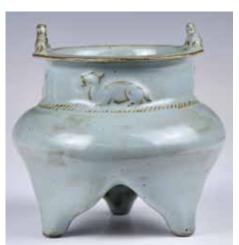

#### 009 青釉雙虎耳鬲式爐 連盒 A Celadon-Glazed Tripod Censer w/Box

估價: \$100-\$1000

The compressed globular body rising from three splayed feet to a short cylindrical neck and flat rim, flanked a pair of tiger ears to the sides, exterior and interior overall in turquoise glaze. H: 12.1cm

來源: 古今閣 起拍: \$100