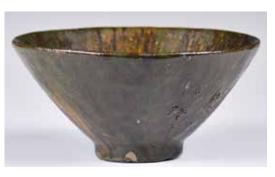

#### 001 窯變釉弦紋帶蓋三足爐 連座連盒 A Flambe-Glazed Censer w/ Cover, Stand & Box

估價: \$100-\$1000

Of a cylindrical form supported with three short feet, covered with a lavender glaze with milky-blue streaks, come with decorated wood cover and stand. D: 9.2cm; H: 13.4cm & 17.5cm