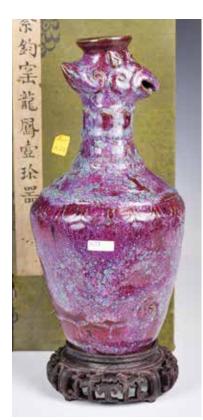

#### 002 灰紫釉貫耳瓶 連座連盒 A Hu-Form Vase w/ Stand & Box

估價: \$100-\$1000

Of a typical 'Hu' vase form, overall covered in a greyish-purple glaze, comes with a matching wood stand, H: 10.2cm, 13.3cm (w/ stand)