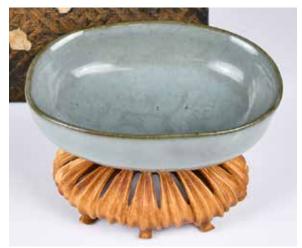

## 006 開片琮式瓶 連 A Grey Crackle Glazed

Cong Vase w/ Stand

估價: \$100-\$1000 Of a typical 'Cong' vase form, applied overall with a crackled greish-white glaze, came with a matching wood stand. H: 20.7cm & 23.9cm (w/ stand)

來源: 古今閣 起拍: \$100