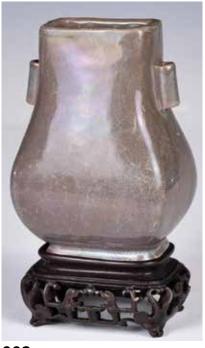

#### 002 灰紫釉貫耳瓶 連座連盒 A Hu-Form Vase w/ Stand & Box

估價: \$100-\$1000

Of a typical 'Hu' vase form, overall covered in a greyish-purple glaze, comes with a matching wood stand, H: 10.2cm, 13.3cm (w/ stand)

來源: 古今閣 起拍: \$100