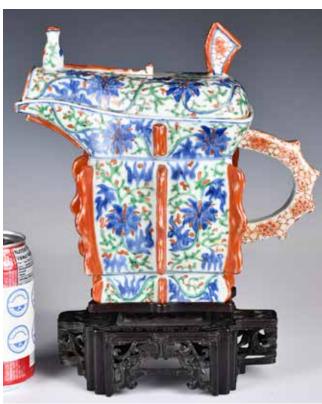

#### 003 黃釉飾獸紋四方瓶 連盒 A Yellow Glazed Beast Masks Quadrangular Vase w/ Box

估價: \$100-\$1000

Of a square mouth and short straight neck, the four sides tapering down to a stand-like base. Sets to the neck a pair of ears, and beast masks and archaistic motifs around the body. Eight Chinese characters mark at the base. H: 20.9cm L: 9.6cm x W:

9.6cm x H: 21.7cm 來源:古今閣 起拍: \$100