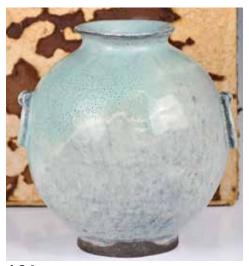

#### 002 灰紫釉貫耳瓶 連座連盒 A Hu-Form Vase w/ Stand & Box

估價: \$100-\$1000

Of a typical 'Hu' vase form, overall covered in a greyish-purple glaze, comes with a matching wood stand, H: 10.2cm, 13.3cm (w/ stand)

來源: 古今閣 起拍: \$100