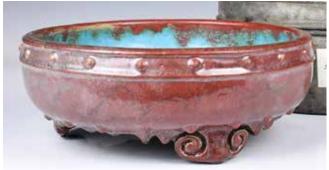

#### 080 窯變釉葵口花盆 A Flambe-Glazed Lobed Flower Pot

估價: \$100-\$1000

Of hexagonal section potted with deep bracket-lobed sides, all veiled in a brilliant milky-lavender glaze mingled with creamy white color.