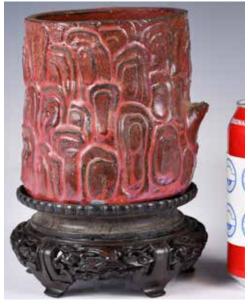

#### 001 窯變釉弦紋帶蓋三足爐 連座連盒 A Flambe-Glazed Censer w/ Cover, Stand & Box

估價: \$100-\$1000

Of a cylindrical form supported with three short feet, covered with a lavender glaze with milky-blue streaks, come with decorated wood cover and stand. D: 9.2cm; H: 13.4cm & 17.5cm

來源: 古今閣 起拍: \$100