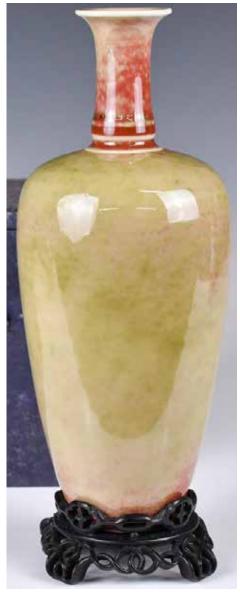

## 204 紅釉賞瓶 A Red **Glazed Vase**

The pear-shape body rising to a narrow neck, covered overall save for the mouthrim and base with rich red glaze and suffused with crackles. H: 41.5cm