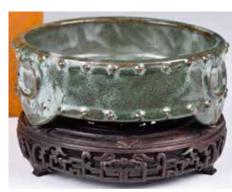

## 鈞窯雙魚洗 連座連盒 A Ru Type Washer w/ Stand & Box

Of the sides rounded down to a flat base, the center interior with a double-fish inlaid, exterior bordered with a band of Hui pattern. Overall applied a purple glaze with sky-blue transmutation. D: 20cm, H: 7.1cm