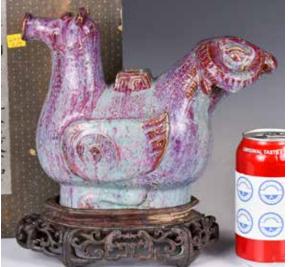

#### 205 三彩雙羊瓶 連座連盒 A Sancai Double Ram Vase w/ Stand & Box

估價: \$100-\$1000

A sancai glazed double ram vase, molded into the form of two addorsed rams on four legs, comes with a fitted wood stand and a box, W: 24cm; H: 15.5cm & 19.7cm

來源: 古今閣 起拍: \$100