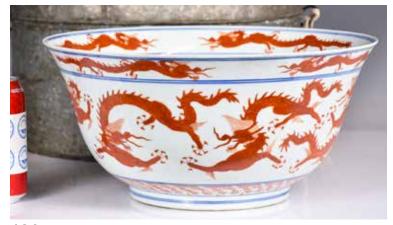

## 五彩龍紋瓶 大明成化年製款 連座連錫盒 A Wucai Dragon Vase w/ Stand & Box

The generously rounded sides sweeping up to a tapering neck with an everted mouth rim. The exterior painted a dragon flying amidst flowers, based with a six-character Chenghua mark. H:20.5cm