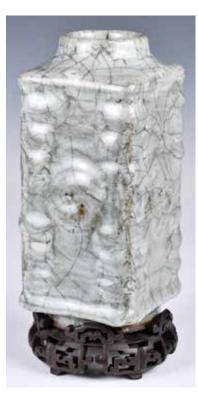

## 006 開片琮式瓶 連 A Grey Crackle Glazed

Cong Vase w/ Stand

估價: \$100-\$1000 Of a typical 'Cong' vase form, applied overall with a crackled greish-white glaze, came with a matching wood stand. H: 20.7cm & 23.9cm (w/ stand)

來源: 古今閣 起拍: \$100