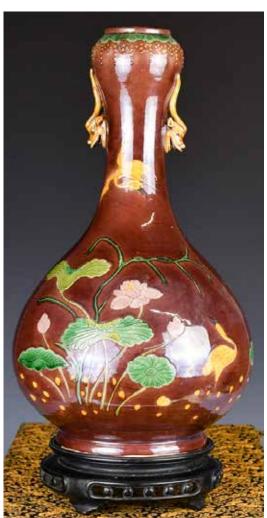

et mouth, a pair of loop shape ears attach to the body, comes with a box, D: 15.7cm, H: 11.3cm

來源: 古今閣 起拍: \$100

#### 158 紅釉藍釉花盆兩個一組 A Group of Two Flower Pots

估價: \$100-\$1000 This group consists of one red glazed and one blue glazed flower pots, both drilled an hole, D: 27.9cm & 23cm

來源: 古今閣 起拍: \$100





#### 159 黃釉雙耳瓶 連座連盒 A Yellow Glaze Handled Vase W/ Box & Stand

估價: \$100-\$1000 A yellow glazed vase, flanked by a pair of handles, comes with a stand and a box, H: 24cm

來源: 古今閣 起拍: \$100



#### 160 嘉靖款 紅地 青花天球瓶 連座連盒 A Red-Ground Blue & White Vase Jiajing Mk W/ Stand

估價: \$100-\$1000 The globular body rising to a cylindrical neck, the exterior painted in under glaze blue of flower bloom and scrolls against the deep red ground. Six-character Jiajing mark at the bottom. H: 22cm



#### 161 茄地三彩鶴紋 荷花雙獸耳蒜 頭瓶 連座連盒 An Aubergine-Ground **Garlic-Mouth** Vase W/ Stand & Box

估價: \$100-\$1000 Potted with a pearshaped body to a garlic-head mouth, and flanked with two dragon heads. Decorated with crane and lotus around the exterior, applied with an aubergine colour glaze. H: 31cm

來源: 古今閣 起拍: \$100



#### 162 黃釉暗刻紋渣鬥 連座 An Incised Yellow Glaze Zhadou W/ Stand

估價: \$100-\$1000

Of compressed globular form, surmounted by a wide everted neck. Incised around the body with taotie masks

and stylized lappets. H: 16cm

來源: 古今閣 起拍: \$100



## 藍釉蟾蜍及雙魚水埕 連座

### A Blue Glaze Toad & A Double-Fish Water Pot W/ Box

估價: \$100-\$1000

One modelled as a recumbent toad; the second a water pot with double-fish at the interior, and four characters mark at the bottom. H: 7.2cm, 13.2cm

來源: