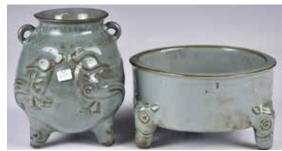

#### 001 窯變釉弦紋帶蓋三足爐 連座連盒 A Flambe-Glazed Censer w/ Cover, Stand & Box

估價: \$100-\$1000

Of a cylindrical form supported with three short feet, covered with a lavender glaze with milky-blue streaks, come with decorated wood cover and stand. D: 9.2cm; H: 13.4cm & 17.5cm

來源: 古今閣 起拍: \$100

## 006 開片琮式瓶 連 A Grey Crackle Glazed

Cong Vase w/ Stand

估價: \$100-\$1000 Of a typical 'Cong' vase form, applied overall with a crackled greish-white glaze, came with a matching wood stand. H: 20.7cm & 23.9cm (w/ stand)