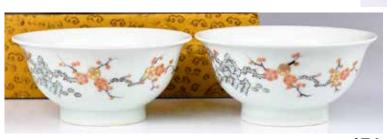

#### 洋彩梅石紋碗一對 連盒 A Pair Of Yangcai Prunus Bowls W/ Box

估價: \$100-\$1000

The deep rounded sides rising from a straight foot to a gently flaring rim, painted to the exterior with cragged rocks and flowering prunes branches. D: 14.1cm