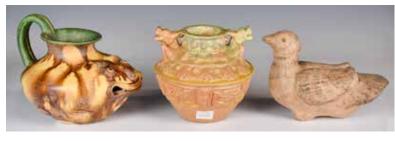

### 234 陶器三件一組 **A Group of Three Pottery Objects**

估價: \$100-\$1000

Of one pigeon statue, one ewer in the shape of a frog, and a yellow-glazed jar with archaistic motifs. Largest W: 19.2cm, H: 15cm

來源: 古今閣