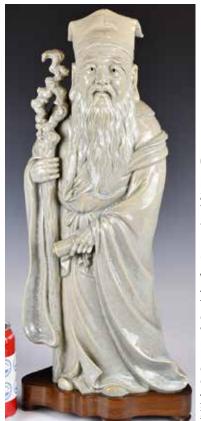

#### 089 開片青瓷人像 連座 A Crackle Celadon **Glaze Figure** w/Stand

估價: \$100-\$1000 The sculpture depicts a senior wearing hat and robe with crutche in his right hand, overall with crackle celadon glaze, H: 48.4cm & 51.6cm 來源: 古今閣

起拍: \$100