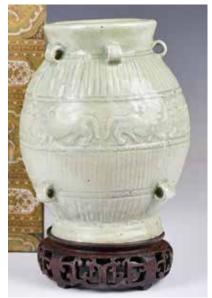

#### 009 青釉雙虎耳鬲式爐 連盒 A Celadon-Glazed Tripod Censer w/Box

估價: \$100-\$1000

The compressed globular body rising from three splayed feet to a short cylindrical neck and flat rim, flanked a pair of tiger ears to the sides, exterior and interior overall in turquoise glaze. H: 12.1cm

來源: 古今閣 起拍: \$100