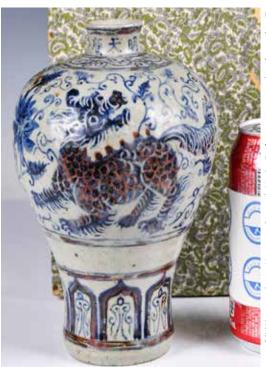

## 五彩龍紋瓶 大明成化年製款 連座連錫盒 A Wucai Dragon Vase w/ Stand & Box

The generously rounded sides sweeping up to a tapering neck with an everted mouth rim. The exterior painted a dragon flying amidst flowers, based with a six-character Chenghua mark. H:20.5cm