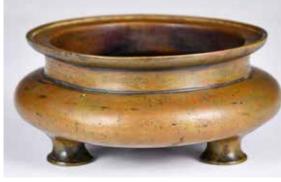

#### 024 三足銅爐 大明 宣德年制款 A Bronze Tripod Censer **Xuande Mk**

估價: \$100-\$1000 The compress-lobed body rising from three conical feet to a short neck and everted rim, based with a six-character Xuande mark. D: 14.4cm