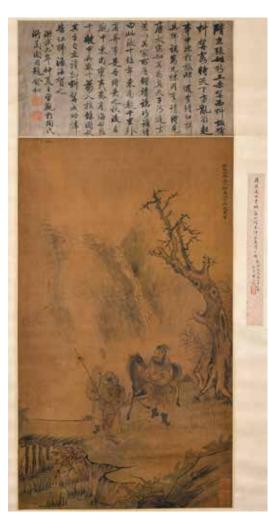

#### 244 吳道雲 (685-759) 款 人物 故事 設色絹本 立軸 **After Wu Daoyun** (685-759) Figures Hanging Scroll

估價: \$100-\$1000 Color on silk, hanging scroll, figures in landscape with five seal marks. Painting: 39.9cm x 69.2cm; Calligraphy: 39.9cm x 21.4cm;