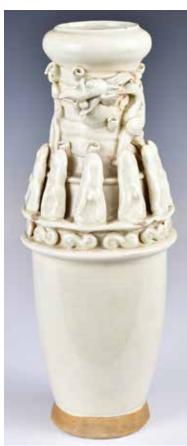

#### 004 青白釉貼龍及人像賞 瓶 連盒 A Qingbai Applique-decorated Vase w/ Box

估價: \$100-\$1000
Of a baluster form body to a garlic head mouth, coiling dragon wrapped around the neck follow with molded figures around the shoulder, feet and the base remain unglaze, H: 29.8cm (chips on decorations)