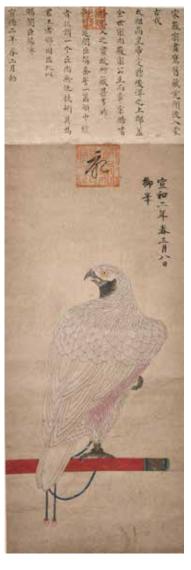

來源: 古今閣 起拍: \$100

趙佶 (1082-1135) 款 鷹 設 色紙本 立軸 After Zhao Ji (1082-1135)**Eagle Hang-**

ing Scroll 估價: \$100-\$1000 Color on paper, hanging scroll, painted a white eagle resting on a stand, with two seal marks. Painting: 38.3cm x 93cm; Calligraphy: 38.3cm x 30cm 來源: 古今閣