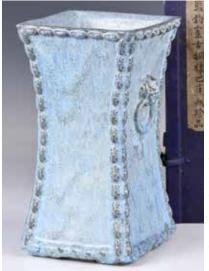

#### 003 黃釉飾獸紋四方瓶 連盒 A Yellow Glazed Beast Masks Quadrangular Vase w/ Box

估價: \$100-\$1000

Of a square mouth and short straight neck, the four sides tapering down to a stand-like base. Sets to the neck a pair of ears, and beast masks and archaistic motifs around the body. Eight Chinese characters mark at the base. H: 20.9cm L: 9.6cm x W:

9.6cm x H: 21.7cm 來源:古今閣 起拍: \$100