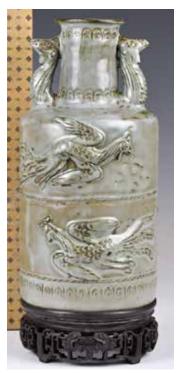

#### 004 青白釉貼龍及人像賞 瓶 連盒 A Qingbai Applique-decorated Vase w/ Box

估價: \$100-\$1000
Of a baluster form body to a garlic head mouth, coiling dragon wrapped around the neck follow with molded figures around the shoulder, feet and the base remain unglaze, H: 29.8cm (chips on decorations)