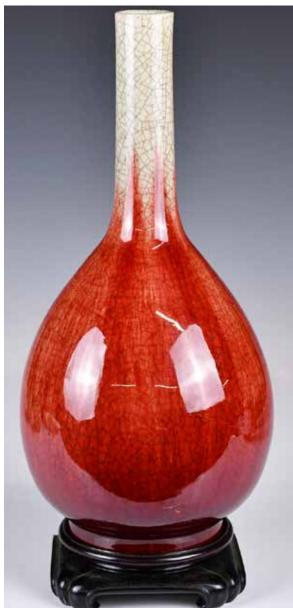

#### 112 紅釉開片 長頸膽瓶 連座 A Crackle Red Glazed Bottle with Stand

估價: \$100-\$1000 With a pear shape body and a long tubular neck, applied overall with a rich red glaze drizzling down the body and thinning to white at the rim, the base glazed white, H: 33.5cm

來源: 古今閣 起拍: \$100