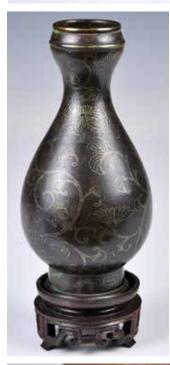

#### 002 灰紫釉貫耳瓶 連座連盒 A Hu-Form Vase w/ Stand & Box

估價: \$100-\$1000

Of a typical 'Hu' vase form, overall covered in a greyish-purple glaze, comes with a matching wood stand, H: 10.2cm, 13.3cm (w/ stand)

來源: 古今閣 起拍: \$100