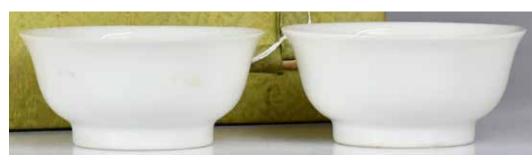

#### 092 白瓷茶盞對 連盒 A Pair of Blanc de Chine Cups w/Box

估價: \$100-\$1000 Each of a slightly flared rim gently rounded down to a short cylindrical foot, overall applied a pale white glaze; Each D: 7.3cm; H: 3.3cm

來源: 古今閣 起拍: \$100