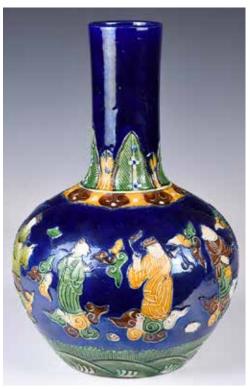

## 010 黃地三彩龍紋天球瓶 大清康熙年

#### A Yellow-Grounded Tiangiu Vase Kangxi Mk

估價: \$100-\$1000

The globular body connects to a long-cylindrical neck, with yelloe glaze grounded overall and painted two dragons chasing a fireball among clouds; based with a six-character Kangxi mark. H: 29.4cm