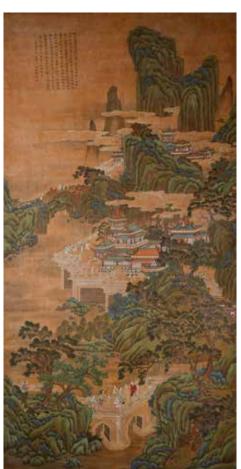

來源: 古今閣 起拍: \$100

251 趙干里(1127-1162)款 山水大 中堂軸 陸師道 (1510-1573)題跋 After Zhao Qianli(1127-1162) Landscape Large Hanging Scroll

估價: \$100-\$1000 Color on silk, lanscapes, with artist's signatures and seals; along with Lu Shidao(1510-1573) inscriptions. 185cmx94cm