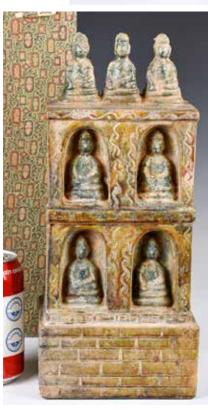

#### 102 佛像高塔連座連盒 A Pottery Tower w/ Stand & Box

估價: \$100-\$1000

Modeled as a two-story-tower rising from a rectangular base, each story sets with two sitting buddhas and three on the top of the second story. Overall in russet color. H:33.5cm,W:15cm

來源: 古今閣 起拍: \$100