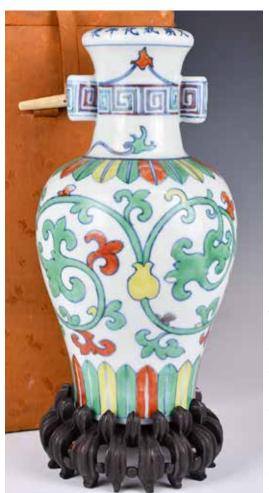

#### 004 青白釉貼龍及人像賞 瓶 連盒 A Qingbai Applique-decorated Vase w/ Box

估價: \$100-\$1000
Of a baluster form body to a garlic head mouth, coiling dragon wrapped around the neck follow with molded figures around the shoulder, feet and the base remain unglaze, H: 29.8cm (chips on decorations)