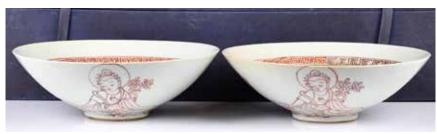

#### 201 攀紅彩佛像花卉紋碗一對 連盒 A Pair of Copper Red Bowls w/Box

估價: \$100-\$1000

A pair of copper red enameled flowers and bud-

dhas bowls, come with a box, D: 18.3cm

來源: 古今閣 起拍: \$100