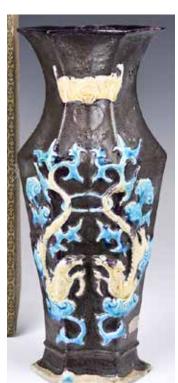

## 007 仿青銅 雙獅環耳浮雕 大陶瓶 A Large Archaic Style Pottery Vase 估價: \$100-\$1000

Of baluster form, outside body is decorated with motifs and figures, with beast-mask ears on shoulder, with six-character mark at the base, H:83cm