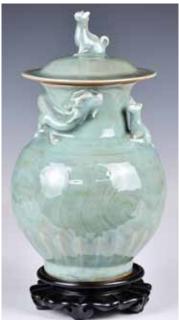

#### 055 青釉飾獸紋罐 連座連盒 A Celadon-Glazed Jar w/ Stand & Box

估價: \$100-\$100

Of an oval body rising from a splayed foot to a spalyed mouth, flanked eight little ears to the body, and incised with animal motifs. Overall save for the foot ring applied a celadon glazed and the base incised a six-character mark. H: 15.3cm & 18.3cm (w/ stand)