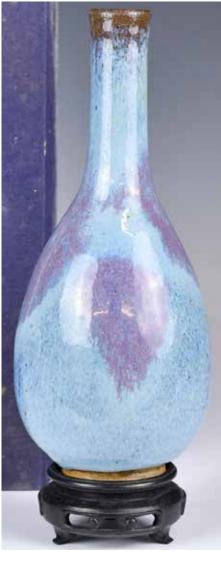

#### 001 窯變釉弦紋帶蓋三足爐 連座連盒 A Flambe-Glazed Censer w/ Cover, Stand & Box

估價: \$100-\$1000

Of a cylindrical form supported with three short feet, covered with a lavender glaze with milky-blue streaks, come with decorated wood cover and stand. D: 9.2cm; H: 13.4cm & 17.5cm