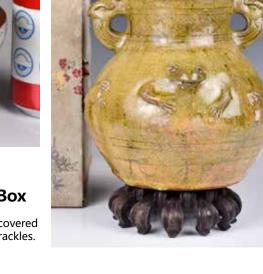

#### 001 窯變釉弦紋帶蓋三足爐 連座連盒 A Flambe-Glazed Censer w/ Cover, Stand & Box

估價: \$100-\$1000

Of a cylindrical form supported with three short feet, covered with a lavender glaze with milky-blue streaks, come with decorated wood cover and stand. D: 9.2cm; H: 13.4cm & 17.5cm

來源: 古今閣 起拍: \$100