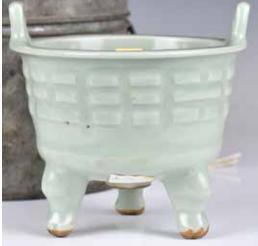

#### 009 青釉雙虎耳鬲式爐 連盒 A Celadon-Glazed Tripod Censer w/Box

估價: \$100-\$1000

The compressed globular body rising from three splayed feet to a short cylindrical neck and flat rim, flanked a pair of tiger ears to the sides, exterior and interior overall in turquoise glaze. H: 12.1cm