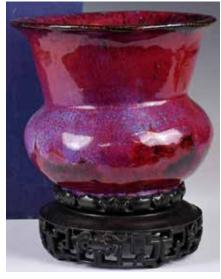

#### 001 窯變釉弦紋帶蓋三足爐 連座連盒 A Flambe-Glazed Censer w/ Cover, Stand & Box

估價: \$100-\$1000

Of a cylindrical form supported with three short feet, covered with a lavender glaze with milky-blue streaks, come with decorated wood cover and stand. D: 9.2cm; H: 13.4cm & 17.5cm

來源: 古今閣 起拍: \$100