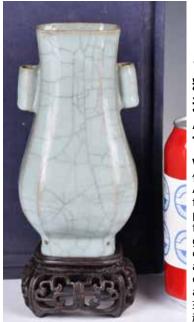

#### 004 青白釉貼龍及人像賞 瓶 連盒 A Qingbai Applique-decorated Vase w/ Box

估價: \$100-\$1000
Of a baluster form body to a garlic head mouth, coiling dragon wrapped around the neck follow with molded figures around the shoulder, feet and the base remain unglaze, H: 29.8cm (chips on decorations)

來源: 古今閣 起拍: \$100