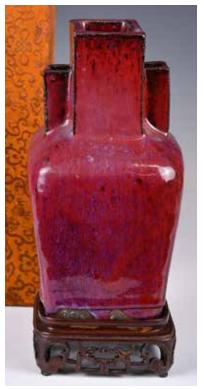

#### 001 窯變釉弦紋帶蓋三足爐 連座連盒 A Flambe-Glazed Censer w/ Cover, Stand & Box

估價: \$100-\$1000

Of a cylindrical form supported with three short feet, covered with a lavender glaze with milky-blue streaks, come with decorated wood cover and stand. D: 9.2cm; H: 13.4cm & 17.5cm

來源: 古今閣 起拍: \$100