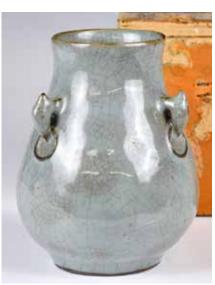

#### 002 灰紫釉貫耳瓶 連座連盒 A Hu-Form Vase w/ Stand & Box

估價: \$100-\$1000

Of a typical 'Hu' vase form, overall covered in a greyish-purple glaze, comes with a matching wood stand, H: 10.2cm, 13.3cm (w/ stand)

來源: 古今閣 起拍: \$100