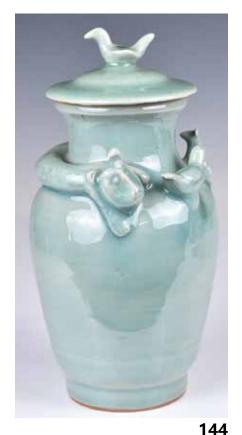

## 青釉小蓋罐 A Celadon-Glazed Cover Jar

估價: \$100-\$1000

A celadon-glazed jar, the ovoid boy surmounted by a waisted neck, a beast is twined around the shoulder, the domed cover surmounted by a bird finial,

H: 24cm 來源:古今閣