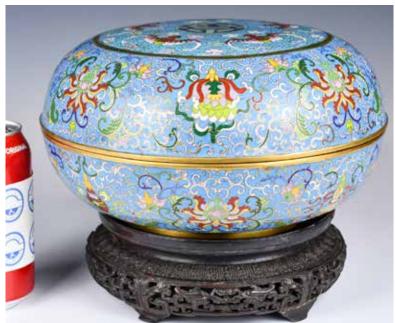

## 景泰藍福壽紋大蓋盒 雍正年制款 連座 **A Cloisonne Enamel Cover Box** Yongzheng Mk w/ Stand 估價: \$100-\$1000

circular, the cover decorated with a large medallion enclosing bats fluttering around a Shou character reserved on a turquoise ground of leiwen with alternating composite flower sprays, the interiors and base enamelled in turquoise-blue, four character Yongzheng mark at the base, D: 24.2cm x H: 12.8cm

來源: 古今閣 起拍: \$100