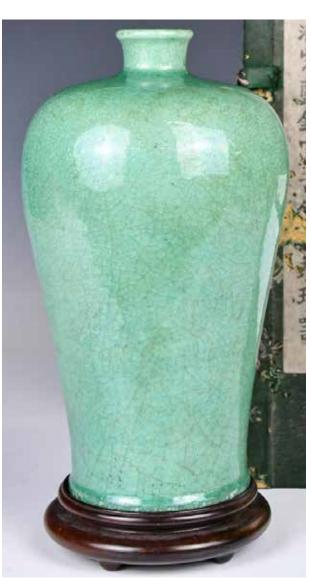

#### 151 青釉開片梅瓶 連盒 A Celadon-Glazed Mei Vase w/Box

估價: \$100-\$1000 A celadon-glazed mei vase, overall covered in celadon glaze suffused with matrix of brownish crackles, comes with a box, H: 29.8cm

來源: 古今閣 起拍: \$100