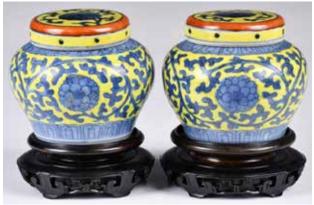

#### 113 黃地青花小罐一對 大明嘉靖年制款 連座 A Pair of Blue and White Yellow Grounded Jars with Stamd

估價: \$100-\$1000

red glaze drizzling down the body and thinning to white at the rim, the base

> 來源: 古今閣 起拍: \$100