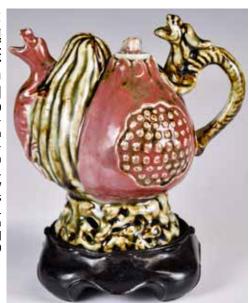

#### 005 法華彩葫蘆瓶 連座 A Molded Fahua-Glazed Gourd Vase w/ Stand

估價: \$100-\$1000 Of a gourd shape, with molded flower decorations to the exterior, comes with a matching wood stand, H: 26cm & 32cm (w/ stand)