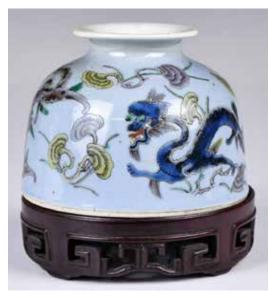

## 010 黃地三彩龍紋天球瓶 大清康熙年

#### A Yellow-Grounded Tiangiu Vase Kangxi Mk

估價: \$100-\$1000

The globular body connects to a long-cylindrical neck, with yelloe glaze grounded overall and painted two dragons chasing a fireball among clouds; based with a six-character Kangxi mark. H: 29.4cm