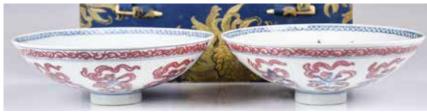

#### 洋彩梅石紋碗一對 連盒 A Pair Of Yangcai Prunus Bowls W/ Box

估價: \$100-\$1000

The deep rounded sides rising from a straight foot to a gently flaring rim, painted to the exterior with cragged rocks and flowering prunes branches. D: 14.1cm