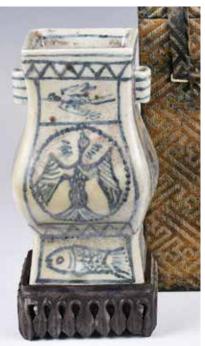

#### 004 青白釉貼龍及人像賞 瓶 連盒 A Qingbai Applique-decorated Vase w/ Box

估價: \$100-\$1000
Of a baluster form body to a garlic head mouth, coiling dragon wrapped around the neck follow with molded figures around the shoulder, feet and the base remain unglaze, H: 29.8cm (chips on decorations)