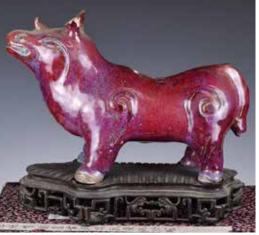

#### 028 鈞釉三足爐 A Robin's-**Egg-Glazed Tripod Censer**

估價: \$100-\$1000 The globular body with a broad tapering neck and flat everted 起拍: \$100 rim, supported on three short cabriole legs, covered with grape-purple to pale blue glaze, D:12.5cm, H:10.2cm

來源: 古今閣 起拍: \$100