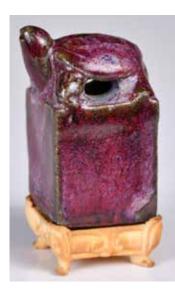

#### 003 黃釉飾獸紋四方瓶 連盒 A Yellow Glazed Beast Masks Quadrangular Vase w/ Box

估價: \$100-\$1000

Of a square mouth and short straight neck, the four sides tapering down to a stand-like base. Sets to the neck a pair of ears, and beast masks and archaistic motifs around the body. Eight Chinese characters mark at the base. H: 20.9cm L: 9.6cm x W:

9.6cm x H: 21.7cm 來源:古今閣 起拍: \$100