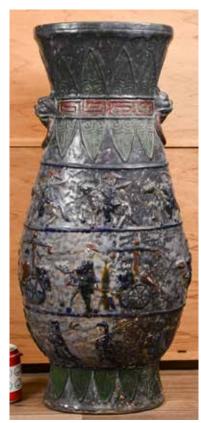

## 007 仿青銅 雙獅環耳浮雕 大陶瓶 A Large Archaic Style Pottery Vase 估價: \$100-\$1000

Of baluster form, outside body is decorated with motifs and figures, with beast-mask ears on shoulder, with six-character mark at the base, H:83cm

來源: 古今閣 起拍: \$100