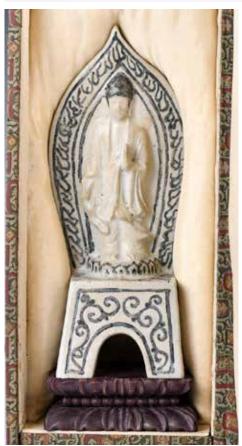

#### 037 青花佛造像 連座連盒 A Blue and White Buddha Figure w/ Stand & Box

估價: \$100-\$1000
The buddha in a standing position with painted decorations in underglaze blue, three lines of scripts incised to the back, comes with a matching stand. H: 18.2cm, 20.6cm (w/ stand)

來源: 古今閣 起拍: \$100