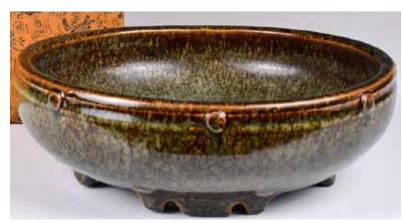

with a matching stand. 11cm x 8cm

來源: 古今閣 起拍: \$100

#### 028 鈞釉三足爐 A Robin's-**Egg-Glazed Tripod Censer**

估價: \$100-\$1000 The globular body with a broad tapering neck and flat everted 起拍: \$100 rim, supported on three short cabriole legs, covered with grape-purple to pale blue glaze, D:12.5cm, H:10.2cm

來源: 古今閣 起拍: \$100