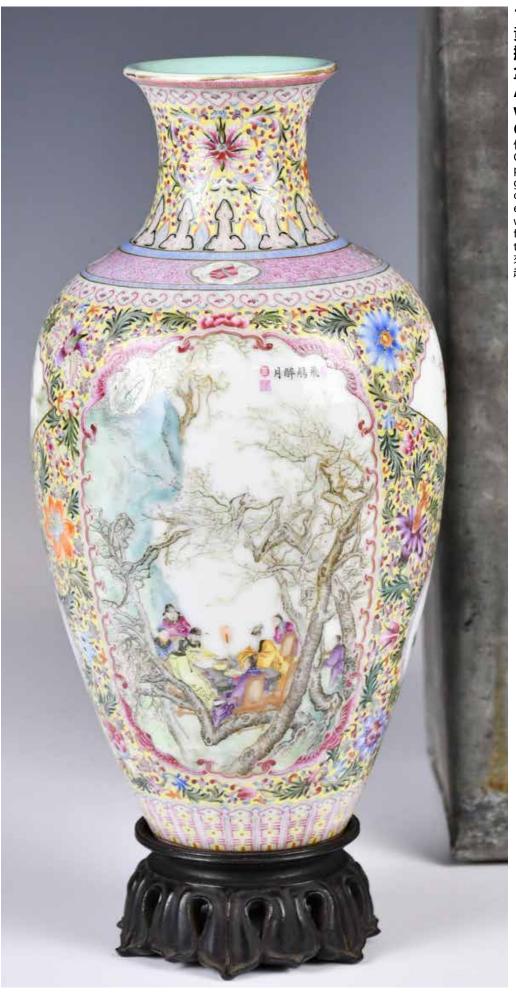

#### 031 民國 人物故事賞 瓶 (修補) A Famille Rose Porcelain Vase Republican Period (Repaired)

估價: \$100-\$1000
The globular body
connected to a cylindrical neck, painted
of three scholars
playing chess in a
mountainous garden,
six-character Qianlong
mark at the bottom.
Repaired on the body.
H: 20.9cm

H: 20.9cm 來源: 古今閣 起拍: \$100