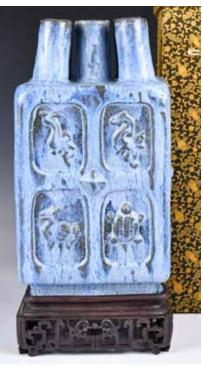

#### 015 藍釉貫耳四方樽 帶座連盒 A Ru Type Hu-form Square Vase w/Stand & Box

估價: \$100-\$1000

Of rectangular form, flanked a pair of tubular ears to the neck. Overall with a celadon-blue crack-led glaze, the unglazed foot ring burnt russet brown. H:10.2cm