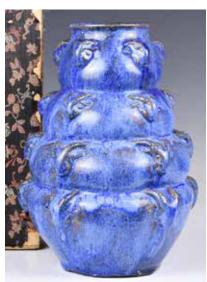

#### 150 藍釉羊頭瓶 寶元三 年款 連盒 A Blue-Glazed Lamb Vase w/ Box

估價: \$100-\$1000 A blue glaze vase, in a gourd like shape, four layers, lamb heads on each layer, overall painted with blue color, four characters on the base, comes with a box, H: 22.5cm

來源: 古今閣 起拍: \$100