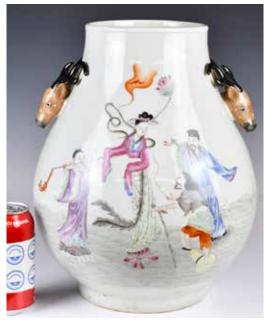

#### 031 民國 人物故事賞 瓶 (修補) A Famille Rose Porcelain Vase Republican Period (Repaired)

估價: \$100-\$1000
The globular body
connected to a cylindrical neck, painted
of three scholars
playing chess in a
mountainous garden,
six-character Qianlong
mark at the bottom.
Repaired on the body.
H: 20.9cm

H: 20.9cm 來源: 古今閣 起拍: \$100