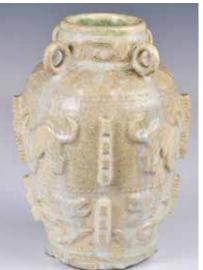

#### 003 黃釉飾獸紋四方瓶 連盒 A Yellow Glazed Beast Masks Quadrangular Vase w/ Box

估價: \$100-\$1000

Of a square mouth and short straight neck, the four sides tapering down to a stand-like base. Sets to the neck a pair of ears, and beast masks and archaistic motifs around the body. Eight Chinese characters mark at the base. H: 20.9cm L: 9.6cm x W:

9.6cm x H: 21.7cm 來源:古今閣 起拍: \$100