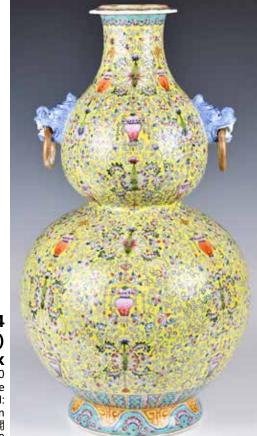

#### 074 乾隆款 粉彩雙耳葫蘆瓶 (底有洞) A Famille Rose Double-Gourd Vase Qianlong Mk

估價: \$100-\$1000

The globular lower body and pear-shaped upper bulb, boldly painted in famille rose palette with meandering leafy lotus scrolls. The base drilled one hole. H:

38.5cm 來源: 古今閣 起拍: \$100