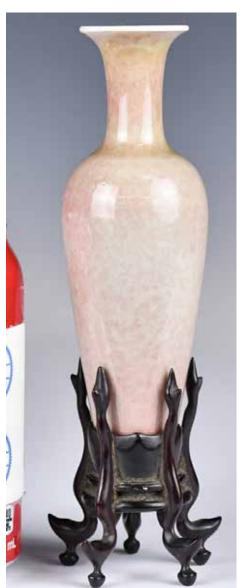

#### 005 法華彩葫蘆瓶 連座 A Molded Fahua-Glazed Gourd Vase w/ Stand

估價: \$100-\$1000 Of a gourd shape, with molded flower decorations to the exterior, comes with a matching wood stand, H: 26cm & 32cm (w/ stand)