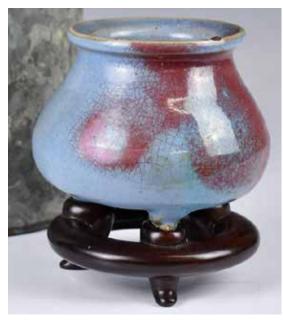

#### 001 窯變釉弦紋帶蓋三足爐 連座連盒 A Flambe-Glazed Censer w/ Cover, Stand & Box

估價: \$100-\$1000

Of a cylindrical form supported with three short feet, covered with a lavender glaze with milky-blue streaks, come with decorated wood cover and stand. D: 9.2cm; H: 13.4cm & 17.5cm

來源: 古今閣 起拍: \$100