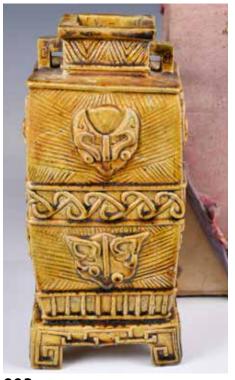

#### 003 黃釉飾獸紋四方瓶 連盒 A Yellow Glazed Beast Masks Quadrangular Vase w/ Box

估價: \$100-\$1000

Of a square mouth and short straight neck, the four sides tapering down to a stand-like base. Sets to the neck a pair of ears, and beast masks and archaistic motifs around the body. Eight Chinese characters mark at the base. H: 20.9cm L: 9.6cm x W:

9.6cm x H: 21.7cm 來源:古今閣 起拍: \$100