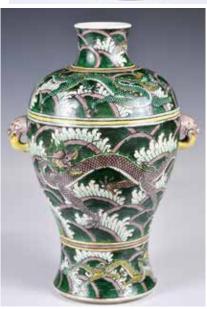

### 大明萬曆年制 五彩龍鳳紋花 觚 連座連盒 A Wucai Gu Vase Wanli Mk w/ Stand & Box

估價: \$100-\$1000 A bulbous mid-section rising to a wide flaring neck, painted around the body with dragon, phoenix, and butterfly on a leafy ground. Six characters Wanlimark at the bottom. H: 30cm

來源:古今閣 起拍: \$100