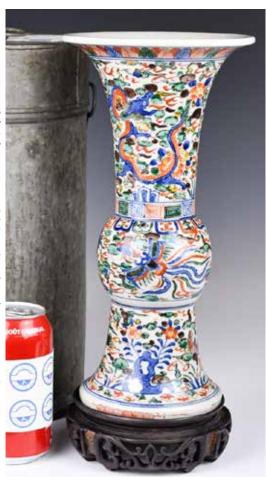

## 五彩龍紋瓶 大明成化年製款 連座連錫盒 A Wucai Dragon Vase w/ Stand & Box

The generously rounded sides sweeping up to a tapering neck with an everted mouth rim. The exterior painted a dragon flying amidst flowers, based with a six-character Chenghua mark. H:20.5cm