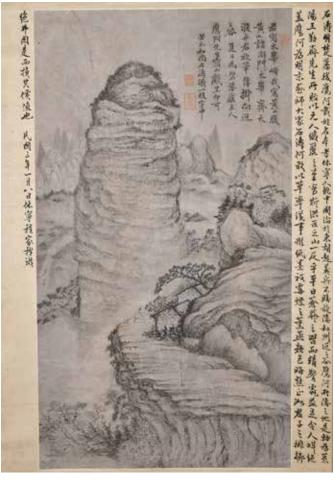

#### 246 石濤 (1642-1707) 款 山水 水墨紙本立軸 After Shi Tao (1642-1707) Landscape **Hanging Scroll**

估價: \$100-\$1000

Ink on paper, hanging scroll, landscape with three seal marks,

40.9cm x 67.8cm 來源: 古今閣 起拍: \$100