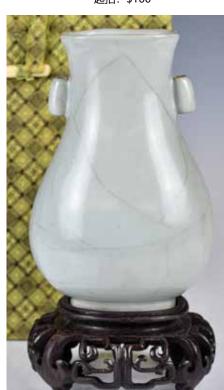

#### 004 青白釉貼龍及人像賞 瓶 連盒 A Qingbai Applique-decorated Vase w/ Box

估價: \$100-\$1000
Of a baluster form body to a garlic head mouth, coiling dragon wrapped around the neck follow with molded figures around the shoulder, feet and the base remain unglaze, H: 29.8cm (chips on decorations)

來源: 古今閣 起拍: \$100