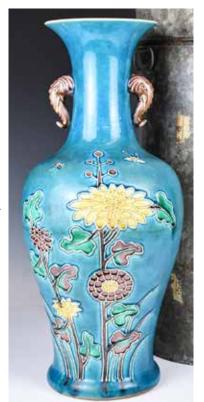

\$100



183 豇豆紅小瓶 大清康熙年 制款 連盒 A Peach-Bloom Small Vase Kangxi Mark w/

**Box** 估價: \$100-\$1000 A small peachbloom vase in a cylindrical form, six character Kangxi mark at the base, comes with a box, H: 12.6cm



#### 184 壽山石印章 連盒 A Shoushan Stone Carved Seal w/ Box

估價: \$100-\$1000 A Shoushan stone boulder, finely carved in shallow relief to depict pine trees and pavilion in the

pict pine trees and pavilion in the mountains, the stone of translucent caramel tone, accompanied with a box, 4.1cm x 4.8cm x 2.8cm

來源: 古今閣 起拍: \$100



### 185 豇豆紅小長 頸瓶 連座連 盒 A Peach-Bloom Vase w/ Stand & Box

估價: \$100-\$1000 One small peachbloom vase, of compressed globular body connecting to a slender neck, overall painted with red glaze, comes with a stand and a box, H: 9.4cm & 11.5cm

來源: 古今閣 起拍: \$100



#### 186 法華彩雙象耳瓶 連盒 A Fahua Glaze Double-Ear Vase w/ Box

估價: \$100-\$1000

A Fahua glaze vase, overall decorated with low relief flower patterns against on a blue ground, the neck flanked by a pair of elephant shape

handles, H: 44.3cm 來源: 古今閣 起拍: \$100



### 187 黃釉四系陶罐 連座連盒 A Yellow Glaze Pottery Jar w/ Stand & Box

估價: \$100-\$1000

A yellow glaze pottery jar with baluster body, four small loops attach to the shoulder, comes with a stand and a box,

H: 14.1cm & 17.7cm 來源: 古今閣 起拍: \$100



#### 188 龍泉青釉蓋 罐 連座連盒 A Longquan Celadon Glaze Cover Jar w/ Stand & Box

估價: \$100-\$1000 A celadon glazed jar with cover, comes with a stand and a box, D: 11.2cm, H: 14.4cm &17.5cm

來源: 古今閣 起拍: \$100



#### 189 窯變釉五聯方瓶 連 座連盒 A Flambe-Glaze Five-Spout Vase

w/ Stand & Box 估價: \$100-\$1000 A square