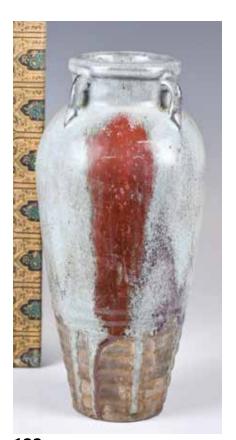

#### 112 紅釉開片 長頸膽瓶 連座 A Crackle Red Glazed Bottle with Stand

估價: \$100-\$1000 With a pear shape body and a long tubular neck, applied overall with a rich red glaze drizzling down the body and thinning to white at the rim, the base glazed white, H: 33.5cm

來源: 古今閣 起拍: \$100