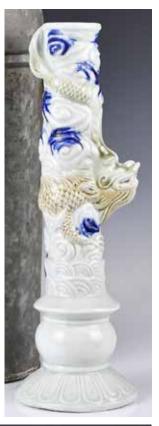

#### 037 青花佛造像 連座連盒 A Blue and White Buddha Figure w/ Stand & Box

估價: \$100-\$1000
The buddha in a standing position with painted decorations in underglaze blue, three lines of scripts incised to the back, comes with a matching stand. H: 18.2cm, 20.6cm (w/ stand)

來源: 古今閣 起拍: \$100