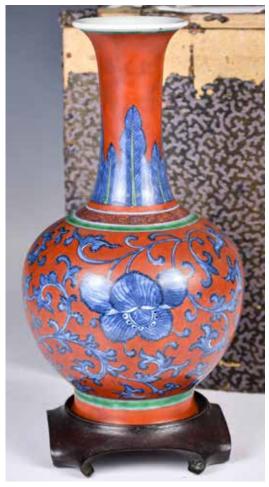

#### 160 嘉靖款 紅地 青花天球瓶 連座連盒 A Red-Ground Blue & White Vase Jiajing Mk W/ Stand

估價: \$100-\$1000 The globular body rising to a cylindrical neck, the exterior painted in under glaze blue of flower bloom and scrolls against the deep red ground. Six-character Jiajing mark at the bottom. H: 22cm