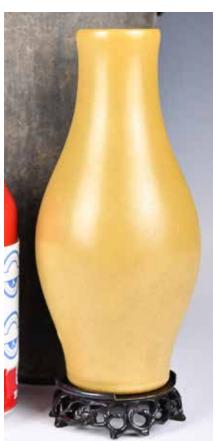

#### 005 法華彩葫蘆瓶 連座 A Molded Fahua-Glazed Gourd Vase w/ Stand

估價: \$100-\$1000 Of a gourd shape, with molded flower decorations to the exterior, comes with a matching wood stand, H: 26cm & 32cm (w/ stand)