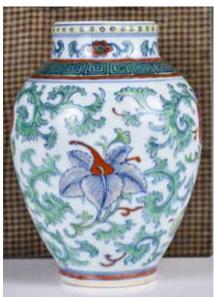

: 古今閣 起拍: \$100



#### 062 龍泉青釉貼花賞 瓶 連盒 A Longquan **Celadon Vase** w/ Box

估價: \$100-\$1000 Of a trumpet neck to a globular body tapering down to a cylindrical foot, with molded flower decorations, and the neck of overlapping circle incises; Applied overall with Longquan celadon glaze. H: 22.2cm

來源: 古今閣 起拍: \$100



#### 063 龍泉釉貼雙魚紋碗 連盒 A Biscuit-Decorated Longquan Celadon Bowl w/ Box

估價: \$100-\$1000

Decorated to the center with a pair of fish swimming in opposite direction in biscuit D: 15.6cm

來源: 古今閣 起拍: \$100



#### 064 龍泉蓮瓣碗 連盒 A Longquan Lotus Bowl w/ Box

估價: \$100-\$1000

With deep rounded sides rising from a short foot to flared rim, the exterior molded with overlapping lotus petals, covered overall with a celadon glaze except for the foot

ring, D: 14cm, H: 6.4cm 來源: 古今閣



065 五彩花卉紋 小罐 連盒 A Wucai Jar with Box

估價: \$100-\$1000 Of a globular body rising from a short foot, the exterior painted vividly with broad flower blooms and vegetal scrolls. H: 16.9cm 來语·士本學

來源: 古今閣 起拍: \$100



## 066 開片青釉執壺 連 盒

#### A Crackle Celadon-Glazed Ewer w/ Box 估價: \$100-\$1000

估價: \$100-\$1000
The compressed globular to a wide mouth, flanked by a spout opposite a curved handle, overall applied with a crackled celadon glaze.

H: 16.7cm 來源: 古今閣 起拍: \$100



#### 067 龍泉青釉貼花 賞瓶 連座連盒 A Longquan Celadon Vase w/ Stand & Box

估價: \$100-\$1000
Of a trumpet neck
to a globular body
tapering down to
a cylindrical foot,
with molded flower
decorations, and
the neck of overlapping circle incises;
Applied overall with
Longquan celadon
glaze. H: 23cm &
25.3cm

來源: 古今閣 起拍: \$100



#### 068