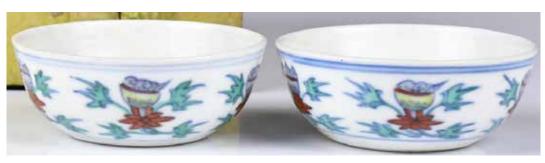

#### 094

#### 鬥彩嬰戲杯對 大明成化年制款 連盒

#### A Pair of Doucai Cups Chenghua Mk w/ Box

估價:\$100-\$1000

Of the sides gently rounded down to a short foot, the exterior painted with a continuous scene of children playing in the garden scene, the interior with a central medallion enclosing a leafy branch, the base inscribed with a double circled six-character Chenghua mark in underglaze blue. D: 10.1cm; H: 3.4cm