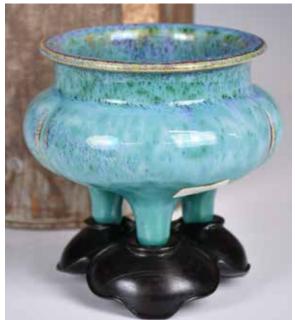

#### 009 青釉雙虎耳鬲式爐 連盒 A Celadon-Glazed Tripod Censer w/Box

估價: \$100-\$1000

The compressed globular body rising from three splayed feet to a short cylindrical neck and flat rim, flanked a pair of tiger ears to the sides, exterior and interior overall in turquoise glaze. H: 12.1cm

來源: 古今閣 起拍: \$100