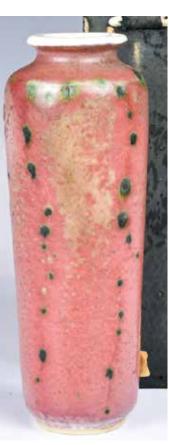

#### 020 窯變釉象耳貼紋小罐 連盒 A Flambe Glazed Elephant Ears Jar w/Box

Of a globular form, overall in red grape-coloured glaze highlighted by lavender-blue, a pair of elephant ears on shoulder, six characters mark at the base, L:

18.2cm, H: 12.1cm 來源: 古今閣 起拍: \$100