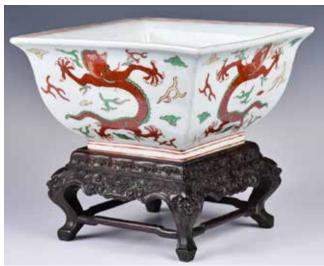

## 五彩龍紋瓶 大明成化年製款 連座連錫盒 A Wucai Dragon Vase w/ Stand & Box

The generously rounded sides sweeping up to a tapering neck with an everted mouth rim. The exterior painted a dragon flying amidst flowers, based with a six-character Chenghua mark. H:20.5cm