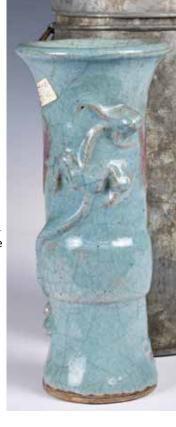

#### 004 青白釉貼龍及人像賞 瓶 連盒 A Qingbai Applique-decorated Vase w/ Box

估價: \$100-\$1000
Of a baluster form body to a garlic head mouth, coiling dragon wrapped around the neck follow with molded figures around the shoulder, feet and the base remain unglaze, H: 29.8cm (chips on decorations)