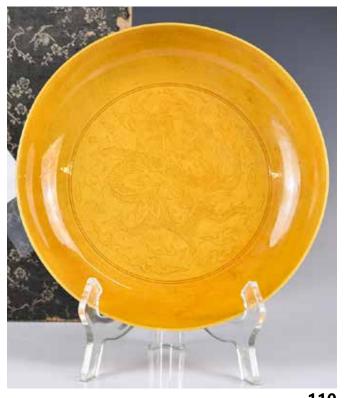

#### 057 五彩人物賞瓶 A Wucai Vase

估價: \$100-\$1000 Of bamboo painted on the cylindrical neck and people greeting each other scene on the body, based with a double circle mark in underglazed blue. H: 24.9cm

來源: 古今閣 起拍: \$100