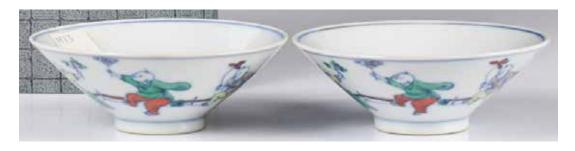

#### 093

#### 鬥彩杯對 大明成化年制款 連盒

### A Pair of Doucai Cups Chenghua Mk w/ Box

古價: \$100-\$1000

Each with steep rounded sides rising from a slightly recessed base, the exterior painted with alternating flowers, the base inscribed with a double-square six-character Chenghua mark in underglaze blue. D: 6.9cm