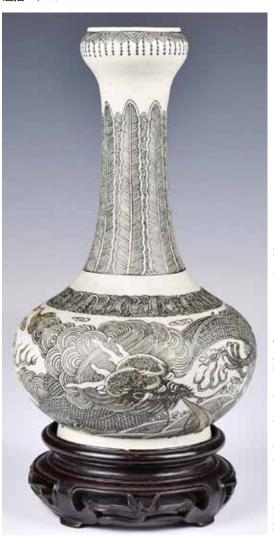

## 010 黃地三彩龍紋天球瓶 大清康熙年

#### A Yellow-Grounded Tiangiu Vase Kangxi Mk

估價: \$100-\$1000

The globular body connects to a long-cylindrical neck, with yelloe glaze grounded overall and painted two dragons chasing a fireball among clouds; based with a six-character Kangxi mark. H: 29.4cm