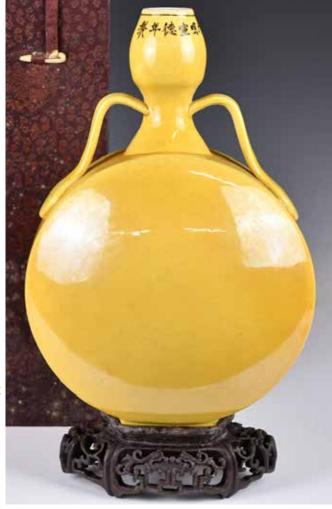

#### 079 豇豆紅釉太白 樽 帶座連盒 大 清康熙年制款 A Peach-Bloom Water Pot Kangxi Mk w/Stand & Box

估價: \$100-\$1000 Finely potted in a domed form, the exterior applied overall save for the rim and base with a rose-pink glaze, six-character Kangxi mark at the bottom. W: 12.2cm, H: 8.5cm