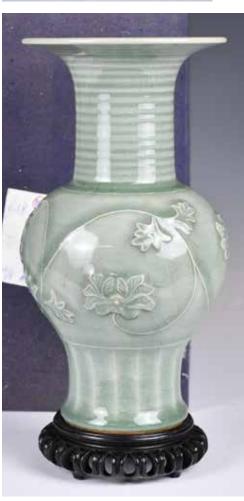

#### 004 青白釉貼龍及人像賞 瓶 連盒 A Qingbai Applique-decorated Vase w/ Box

估價: \$100-\$1000
Of a baluster form body to a garlic head mouth, coiling dragon wrapped around the neck follow with molded figures around the shoulder, feet and the base remain unglaze, H: 29.8cm (chips on decorations)