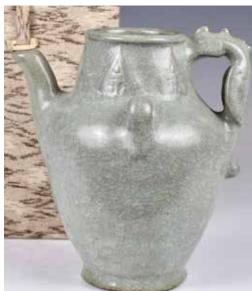

f overlapping circle incises; Applied overall with Longquan celadon glaze. H: 22.2cm

來源: 古今閣 起拍: \$100



#### 063 龍泉釉貼雙魚紋碗 連盒 A Biscuit-Decorated Longquan Celadon Bowl w/ Box

估價: \$100-\$1000

Decorated to the center with a pair of fish swimming in opposite direction in biscuit D: 15.6cm

來源: 古今閣 起拍: \$100



#### 064 龍泉蓮瓣碗 連盒 A Longquan Lotus Bowl w/ Box

估價: \$100-\$1000

With deep rounded sides rising from a short foot to flared rim, the exterior molded with overlapping lotus petals, covered overall with a celadon glaze except for the foot

ring, D: 14cm, H: 6.4cm 來源: 古今閣



065 五彩花卉紋 小罐 連盒 A Wucai Jar with Box

估價: \$100-\$1000 Of a globular body rising from a short foot, the exterior painted vividly with broad flower blooms and vegetal scrolls. H: 16.9cm 來语·士本學

來源: 古今閣 起拍: \$100



## 066 開片青釉執壺 連 盒

#### A Crackle Celadon-Glazed Ewer w/ Box 估價: \$100-\$1000

估價: \$100-\$1000
The compressed globular to a wide mouth, flanked by a spout opposite a curved handle, overall applied with a crackled celadon glaze.

H: 16.7cm 來源: 古今閣 起拍: \$100



#### 067 龍泉青釉貼花 賞瓶 連座連盒 A Longquan Celadon Vase w/ Stand & Box

估價: \$100-\$1000
Of a trumpet neck
to a globular body
tapering down to
a cylindrical foot,
with molded flower
decorations, and
the neck of overlapping circle incises;
Applied overall with
Longquan celadon
glaze. H: 23cm &
25.3cm

來源: 古今閣 起拍: \$100



#### 068 龍泉青釉花卉 紋雙環耳瓶 連 盒 A Longquan

Celadon Vase 估價: \$100-\$1000 Of an archaistic style, finely incised to the exterior of flower sprays and scrolls, flanked with a pair of mythical beast head handles and rings. H: 26cm