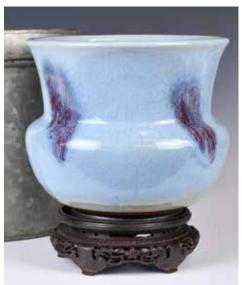

#### 001 窯變釉弦紋帶蓋三足爐 連座連盒 A Flambe-Glazed Censer w/ Cover, Stand & Box

估價: \$100-\$1000

Of a cylindrical form supported with three short feet, covered with a lavender glaze with milky-blue streaks, come with decorated wood cover and stand. D: 9.2cm; H: 13.4cm & 17.5cm