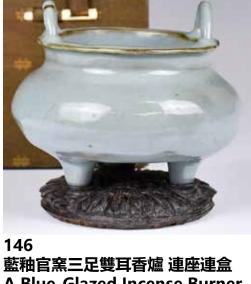

# A Blue-Glazed Incense Burner w/Stand and Box

估價: \$100-\$1000

A blue glazed censer, of compressed globular body supported on three short feet, the mouth set with a pair of hoop handles, comes with a

stand and a box, H: 8.3cm

來源: 古今閣 起拍: \$100