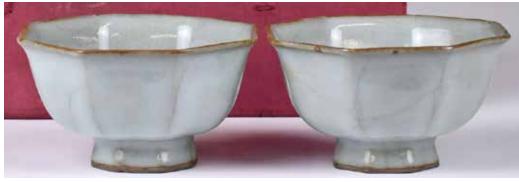

#### | 091 |開片粉青釉六角杯對 |連盒 | A Pair of Crackle | Celadon Glazed

Celadon Glazed Hexagonal Cups w/ Box

估價: \$100-\$1000 Of a hexagonal shape, each overall in light celadon glaze with finely crackles, W: 8.8cm;

H: 5.2cm 來源: 古今閣 起拍: \$100