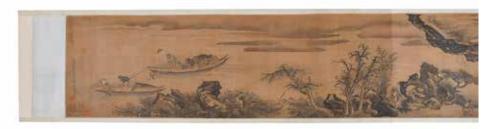

#### 250 趙幹(五代南唐)款 山水 人物 設色絹本 手卷 文彭 (1498-1573) 題字 After Zhao Gan(Southern) Fishing Scene Hand Scroll

估價: \$100-\$1000 Color on silk, hand scroll, after Zhaogan(Southern Tang Dynasty),with Wen Peng's (1498-1573) calligraphy, the painting depicting people fishing scene, with 17 seal marks. Painting: 38cm x 400cm; Calligraphy: 38cm x 80cm