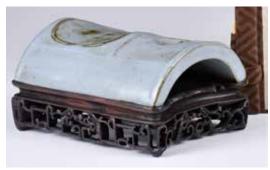

#### 001 窯變釉弦紋帶蓋三足爐 連座連盒 A Flambe-Glazed Censer w/ Cover, Stand & Box

估價: \$100-\$1000

Of a cylindrical form supported with three short feet, covered with a lavender glaze with milky-blue streaks, come with decorated wood cover and stand. D: 9.2cm; H: 13.4cm & 17.5cm