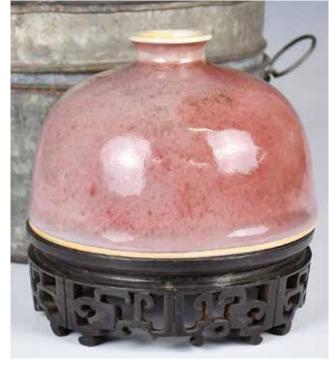

#### 079 豇豆紅釉太白 樽 帶座連盒 大 清康熙年制款 A Peach-Bloom Water Pot Kangxi Mk w/Stand & Box

估價: \$100-\$1000 Finely potted in a domed form, the exterior applied overall save for the rim and base with a rose-pink glaze, six-character Kangxi mark at the bottom. W: 12.2cm, H: 8.5cm