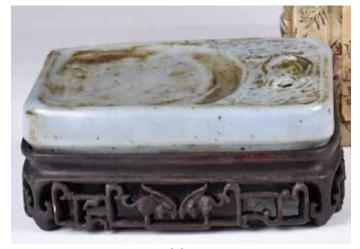

#### 114 青釉瓷硯連座連盒 A Crackle Blue Glazed Inkstone w/ Stand & Box

估價: \$100-\$1000

A porcelain inkstone that overall covered with blue glaze, with a fish decoration, Chinese character incised at the base, 10.5x8x-

1.7cm 來源: 古今閣 起拍: \$100