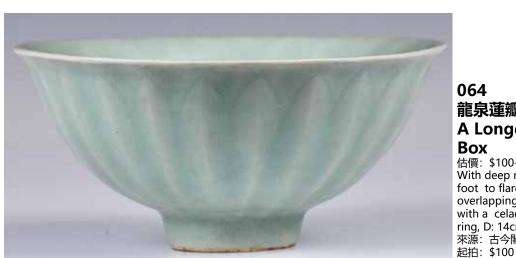

#### 064 龍泉蓮瓣碗 連盒 A Longquan Lotus Bowl w/ Box

估價: \$100-\$1000

With deep rounded sides rising from a short foot to flared rim, the exterior molded with overlapping lotus petals, covered overall with a celadon glaze except for the foot

ring, D: 14cm, H: 6.4cm 來源: 古今閣

065 五彩花卉紋 小罐 連盒 A Wucai Jar with Box

估價: \$100-\$1000 Of a globular body rising from a short foot, the exterior painted vividly with broad flower blooms and vegetal scrolls. H: 16.9cm 來语·士本學