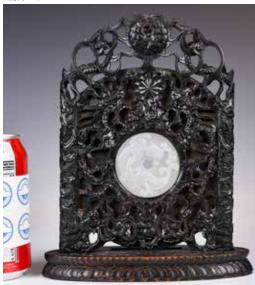

#### 014 開片粉藍釉臂擱 帶座連盒 A Crackle Blue Galzed Arm Rest w/Stand & Box

估價: \$100-\$1000

Of an arched rectangular shape, overall in finely crackled blue glaze, with two recesses on top, and a four-character mark incised to the back. Comes

with a matching stand. 11cm x 8cm

來源: 古今閣 起拍: \$100