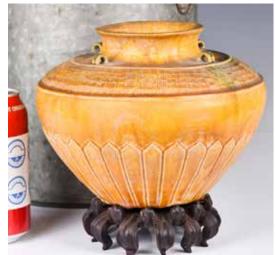

#### 003 黃釉飾獸紋四方瓶 連盒 A Yellow Glazed Beast Masks Quadrangular Vase w/ Box

估價: \$100-\$1000

Of a square mouth and short straight neck, the four sides tapering down to a stand-like base. Sets to the neck a pair of ears, and beast masks and archaistic motifs around the body. Eight Chinese characters mark at the base. H: 20.9cm L: 9.6cm x W:

9.6cm x H: 21.7cm 來源:古今閣 起拍: \$100