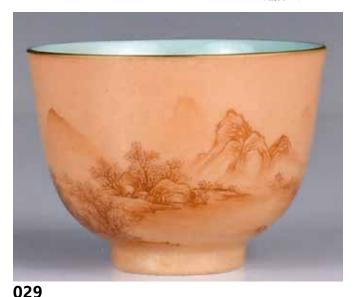

## 乾隆款 礬紅墨彩小杯

#### A Iron-Red Landscape Cup with Qianlong Mark

估價: \$100-\$1000 Of 'U' -shape, entirely covering the exterior with pale orange color and painted with landscapes in iron-red color, the interior and bottom glazed with turquoise blue glaze, and four-characters Qianlong mark at the base, D:6.9cm, H:5cm

來源: 古今閣 6 起拍: \$100