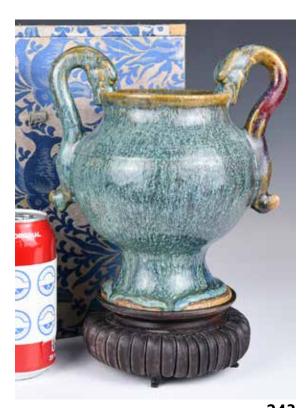

#### 001 窯變釉弦紋帶蓋三足爐 連座連盒 A Flambe-Glazed Censer w/ Cover, Stand & Box

估價: \$100-\$1000

Of a cylindrical form supported with three short feet, covered with a lavender glaze with milky-blue streaks, come with decorated wood cover and stand. D: 9.2cm; H: 13.4cm & 17.5cm