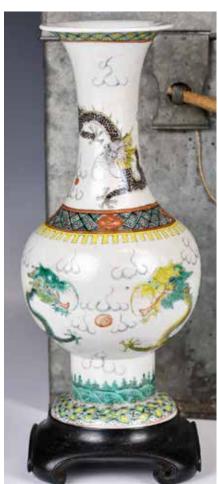

## 010 黃地三彩龍紋天球瓶 大清康熙年

#### A Yellow-Grounded Tiangiu Vase Kangxi Mk

估價: \$100-\$1000

The globular body connects to a long-cylindrical neck, with yelloe glaze grounded overall and painted two dragons chasing a fireball among clouds; based with a six-character Kangxi mark. H: 29.4cm