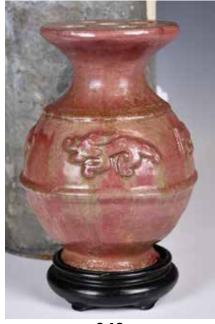

#### 022 粉藍釉魚簍 形罐 連盒 A Blue Glaze Fish **Basket** Shape Jar w/Box

估價: \$100-\$1000 Of a cylindrical neck jointed to a globular body, imitated the shape of the fish basket, overall with blue glaze, H: 10.5cm 來源: 古今閣 起拍: \$100