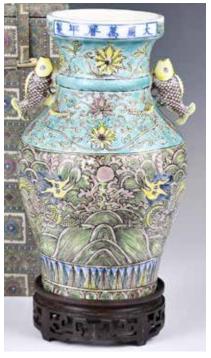

## 010 黃地三彩龍紋天球瓶 大清康熙年

#### A Yellow-Grounded Tiangiu Vase Kangxi Mk

估價: \$100-\$1000

The globular body connects to a long-cylindrical neck, with yelloe glaze grounded overall and painted two dragons chasing a fireball among clouds; based with a six-character Kangxi mark. H: 29.4cm