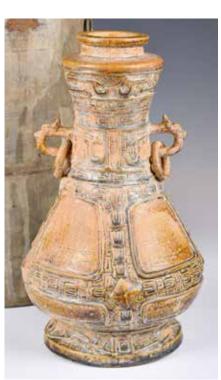

## 007 仿青銅 雙獅環耳浮雕 大陶瓶 A Large Archaic Style Pottery Vase 估價: \$100-\$1000

Of baluster form, outside body is decorated with motifs and figures, with beast-mask ears on shoulder, with six-character mark at the base, H:83cm

來源: 古今閣 起拍: \$100