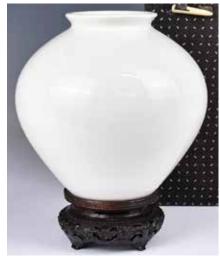

#### 002 灰紫釉貫耳瓶 連座連盒 A Hu-Form Vase w/ Stand & Box

估價: \$100-\$1000

Of a typical 'Hu' vase form, overall covered in a greyish-purple glaze, comes with a matching wood stand, H: 10.2cm, 13.3cm (w/ stand)

來源: 古今閣 起拍: \$100