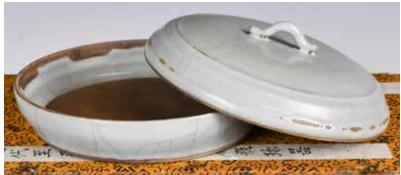

估價: \$100-\$1000 Of a cylindrical form supporting on three foot, the top and bottom sides bordered with two bands of studs, body covered with 'Coin' pattern and with a pair of ox-shaped ears. Overall applied a green glaze with yellow inclusions; based with inscription. D: 11.9cm, H: 14.9cm

來源: 古今閣 起拍: \$100



## 白瓷葉形水洗 連盒 A Leaf-Shaped Washer w/ Box

估價: \$100-\$1000 Vividly worked in the shape of a leaf, the washer is overall save for the base white-glazed. L: 14.2cm x W:

9.2cm 來源: 古今閣 起拍: \$100

060

#### 開片桃形洗 連座連盒

#### A Crackle Celadon-Glazed Washer w/ Stand & Box

估價: \$100-\$1000

來源: 古今閣 12 起拍: \$100

Finelly potted in the shape of a peach, overall applied with a finely crackled celadon-glaze, comes with a matching wood stand, L: 14.1cm, W: 11.9cm; H: 4.3cm & 7.9cm (w/ stand)



#### 061 開片粉青釉大捧盒帶蓋 連盒 A Crackle Celadon-Glazed Cover Box w/ Box

估價: \$100-\$1000

Of compressed globular form, overall save for the inner center and base applied a sky-blue glaze with

finely crackles. D: 16.2cm

來源: 古今閣 起拍: \$100



#### 062 龍泉青釉貼花賞 瓶 連盒 A Longquan **Celadon Vase** w/ Box

估價: \$100-\$1000 Of a trumpet neck to a globular body tapering down to a cylindrical foot, with molded flower decorations, and the neck of overlapping circle incises; Applied overall with Longquan celadon glaze. H: 22.2cm

來源: 古今閣 起拍: \$100



#### 063 龍泉釉貼雙魚紋碗 連盒 A Biscuit-Decorated Longquan Celadon Bowl w/ Box

估價: \$100-\$1000

Decorated to the center with a pair of fish swimming in opposite direction in biscuit D: 15.6cm

來源: 古今閣 起拍: \$100



#### 064 龍泉蓮瓣碗 連盒 A Longquan Lotus Bowl w/ Box

估價: \