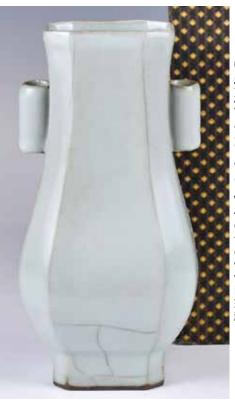

#### 002 灰紫釉貫耳瓶 連座連盒 A Hu-Form Vase w/ Stand & Box

估價: \$100-\$1000

Of a typical 'Hu' vase form, overall covered in a greyish-purple glaze, comes with a matching wood stand, H: 10.2cm, 13.3cm (w/ stand)

來源: 古今閣 起拍: \$100