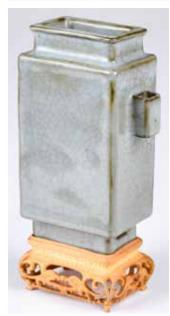

#### 002 灰紫釉貫耳瓶 連座連盒 A Hu-Form Vase w/ Stand & Box

估價: \$100-\$1000

Of a typical 'Hu' vase form, overall covered in a greyish-purple glaze, comes with a matching wood stand, H: 10.2cm, 13.3cm (w/ stand)