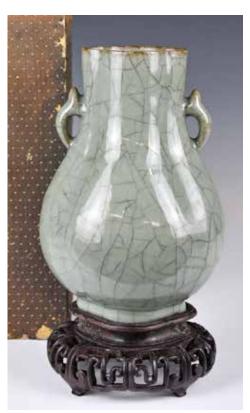

## 006 開片琮式瓶 連 A Grey Crackle Glazed

Cong Vase w/ Stand

估價: \$100-\$1000 Of a typical 'Cong' vase form, applied overall with a crackled greish-white glaze, came with a matching wood stand. H: 20.7cm & 23.9cm (w/ stand)

來源: 古今閣 起拍: \$100