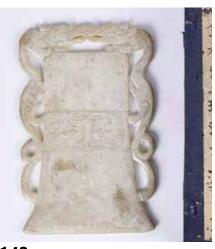

## 006 開片琮式瓶 連 A Grey Crackle Glazed

Cong Vase w/ Stand

估價: \$100-\$1000 Of a typical 'Cong' vase form, applied overall with a crackled greish-white glaze, came with a matching wood stand. H: 20.7cm & 23.9cm (w/ stand)

來源: 古今閣 起拍: \$100