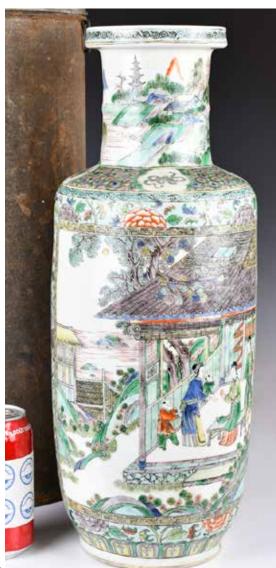

#### 057 五彩人物賞瓶 A Wucai Vase

估價: \$100-\$1000 Of bamboo painted on the cylindrical neck and people greeting each other scene on the body, based with a double circle mark in underglazed blue. H: 24.9cm

來源: 古今閣 起拍: \$100