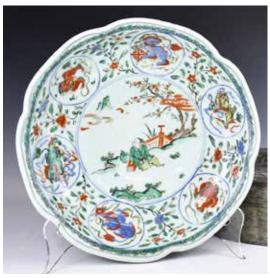

#### 003 黃釉飾獸紋四方瓶 連盒 A Yellow Glazed Beast Masks Quadrangular Vase w/ Box

估價: \$100-\$1000

Of a square mouth and short straight neck, the four sides tapering down to a stand-like base. Sets to the neck a pair of ears, and beast masks and archaistic motifs around the body. Eight Chinese characters mark at the base. H: 20.9cm L: 9.6cm x W:

9.6cm x H: 21.7cm 來源:古今閣 起拍: \$100