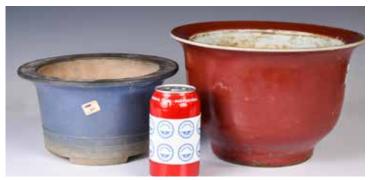

#### 158 紅釉藍釉花盆兩個一組 A Group of Two Flower Pots

估價: \$100-\$1000 This group consists of one red glazed and one blue glazed flower pots, both drilled an hole, D: 27.9cm & 23cm

來源: 古今閣 起拍: \$100