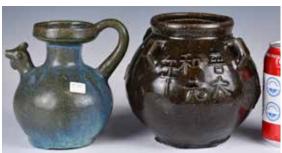

#### 072 褐釉四系罐及鈞窯雞嘴執壺兩個一組 A Group of Two Pottery Wares

估價: \$100-\$1000

The first a jar, with a globular body and four ears on shoulder, interior molded and applied dancing men and Chinese characters, H: 15.3cm; the second a ewer that with a globular body to a cylindrical neck then a everted rim, a rooster head shaped spout and Chinese characters on the shoulder, H: 15.4cm

來源: 古今閣 起拍: \$100