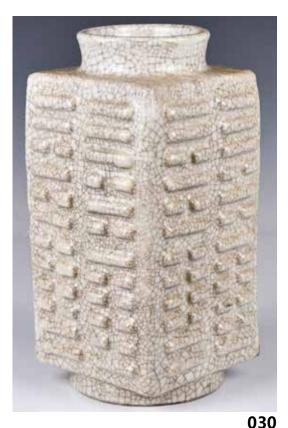

## 民國 仿哥窯琮式瓶 A Ge Type Cong Vase, Republican Period

估價: \$100-\$1000

The rectangular body supported on a circular foot, each side molded with the 'Eight Trigrams', covered overall in a grayish glaze suffused with a fine network of brown crackels. H: 26.6cm