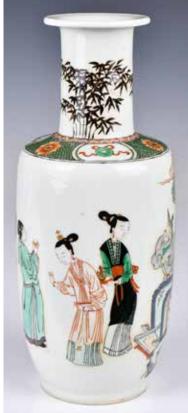

#### 057 五彩人物賞瓶 A Wucai Vase

估價: \$100-\$1000 Of bamboo painted on the cylindrical neck and people greeting each other scene on the body, based with a double circle mark in underglazed blue. H: 24.9cm

來源: 古今閣 起拍: \$100