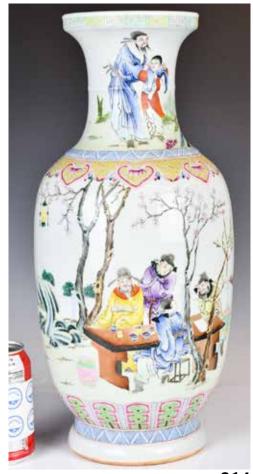

#### 031 民國 人物故事賞 瓶 (修補) A Famille Rose Porcelain Vase Republican Period (Repaired)

估價: \$100-\$1000
The globular body
connected to a cylindrical neck, painted
of three scholars
playing chess in a
mountainous garden,
six-character Qianlong
mark at the bottom.
Repaired on the body.
H: 20.9cm

H: 20.9cm 來源: 古今閣 起拍: \$100