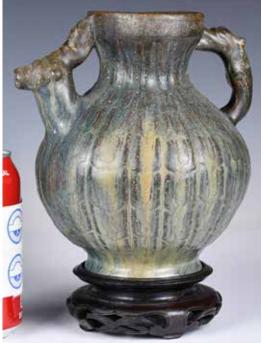

#### 002 灰紫釉貫耳瓶 連座連盒 A Hu-Form Vase w/ Stand & Box

估價: \$100-\$1000

Of a typical 'Hu' vase form, overall covered in a greyish-purple glaze, comes with a matching wood stand, H: 10.2cm, 13.3cm (w/ stand)

來源: 古今閣 起拍: \$100