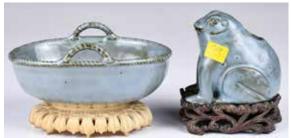

#### 001 窯變釉弦紋帶蓋三足爐 連座連盒 A Flambe-Glazed Censer w/ Cover, Stand & Box

估價: \$100-\$1000

Of a cylindrical form supported with three short feet, covered with a lavender glaze with milky-blue streaks, come with decorated wood cover and stand. D: 9.2cm; H: 13.4cm & 17.5cm

來源: 古今閣 起拍: \$100

#### 002 灰紫釉貫耳瓶 連座連盒 A Hu-Form Vase w/ Stand & Box

估價: \$100-\$1000

Of a typical 'Hu' vase form, overall covered in a greyish-purple glaze, comes with a matching wood stand, H: 10.2cm, 13.3cm (w/ stand)