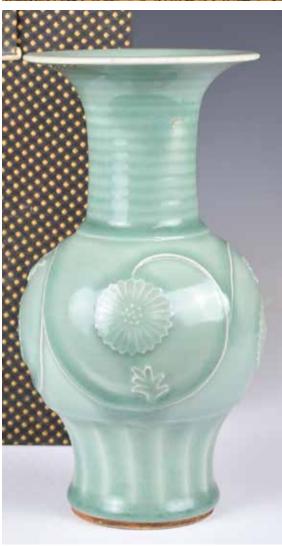

clusions; based with inscription. D: 11.9cm, H: 14.9cm

來源: 古今閣 起拍: \$100



## 白瓷葉形水洗 連盒 A Leaf-Shaped Washer w/ Box

估價: \$100-\$1000 Vividly worked in the shape of a leaf, the washer is overall save for the base white-glazed. L: 14.2cm x W:

9.2cm 來源: 古今閣 起拍: \$100

060

#### 開片桃形洗 連座連盒

#### A Crackle Celadon-Glazed Washer w/ Stand & Box

估價: \$100-\$1000

來源: 古今閣 12 起拍: \$100

Finelly potted in the shape of a peach, overall applied with a finely crackled celadon-glaze, comes with a matching wood stand, L: 14.1cm, W: 11.9cm; H: 4.3cm & 7.9cm (w/ stand)



#### 061 開片粉青釉大捧盒帶蓋 連盒 A Crackle Celadon-Glazed Cover Box w/ Box

估價: \$100-\$1000

Of compressed globular form, overall save for the inner center and base applied a sky-blue glaze with

finely crackles. D: 16.2cm

來源: 古今閣 起拍: \$100



#### 062 龍泉青釉貼花賞 瓶 連盒 A Longquan **Celadon Vase** w/ Box

估價: \$100-\$1000 Of a trumpet neck to a globular body tapering down to a cylindrical foot, with molded flower decorations, and the neck of overlapping circle incises; Applied overall with Longquan celadon glaze. H: 22.2cm

來源: 古今閣 起拍: \$100



#### 063 龍泉釉貼雙魚紋碗 連盒 A Biscuit-Decorated Longquan Celadon Bowl w/ Box

估價: \$100-\$1000

Decorated to the center with a pair of fish swimming in opposite direction in biscuit D: 15.6cm

來源: 古今閣 起拍: \$100



#### 064 龍泉蓮瓣碗 連盒 A Longquan Lotus Bowl w/ Box

估價: \$100-\$1000

With deep rounded sides rising from a short foot to flared rim, the exterior molded with overlapping lotus petals, covered overall with a celadon glaze except for the foot

ring, D: 14cm, H: 6.4cm 來源: 古今閣



065 五彩花卉紋 小罐 連盒