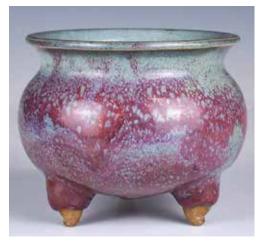

#### 028 鈞釉三足爐 A Robin's-**Egg-Glazed Tripod Censer**

估價: \$100-\$1000 The globular body with a broad tapering neck and flat everted 起拍: \$100 rim, supported on three short cabriole legs, covered with grape-purple to pale blue glaze, D:12.5cm, H:10.2cm

來源: 古今閣 起拍: \$100