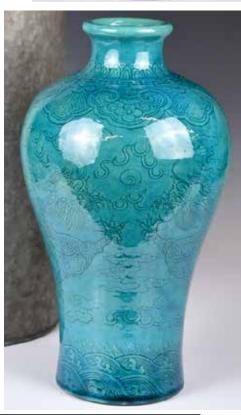

#### 062 龍泉青釉貼花賞 瓶 連盒 A Longquan **Celadon Vase** w/ Box

估價: \$100-\$1000 Of a trumpet neck to a globular body tapering down to a cylindrical foot, with molded flower decorations, and the neck of overlapping circle incises; Applied overall with Longquan celadon glaze. H: 22.2cm

來源: 古今閣 起拍: \$100