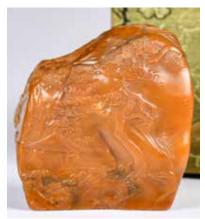

#### 184 壽山石印章 連盒 A Shoushan Stone Carved Seal w/ Box

估價: \$100-\$1000 A Shoushan stone boulder, finely carved in shallow relief to depict pine trees and pavilion in the

pict pine trees and pavilion in the mountains, the stone of translucent caramel tone, accompanied with a box, 4.1cm x 4.8cm x 2.8cm