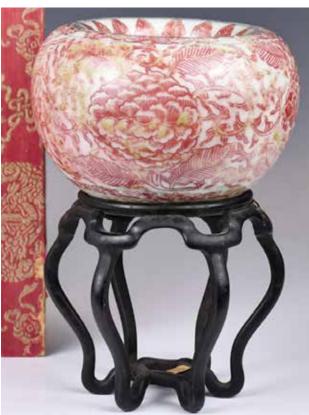

#### 003 黃釉飾獸紋四方瓶 連盒 A Yellow Glazed Beast Masks Quadrangular Vase w/ Box

估價: \$100-\$1000

Of a square mouth and short straight neck, the four sides tapering down to a stand-like base. Sets to the neck a pair of ears, and beast masks and archaistic motifs around the body. Eight Chinese characters mark at the base. H: 20.9cm L: 9.6cm x W:

9.6cm x H: 21.7cm 來源:古今閣 起拍: \$100