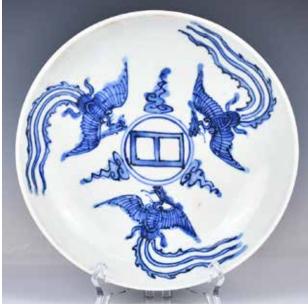

#### 027

## 青花三鳳朝陽盤

#### A Blue and White Phoenix Plate

估價: \$100-\$1000

A blue and white plate, painted with three phoenix flying to

the sun theme, D: 21.1cm

來源: 古今閣