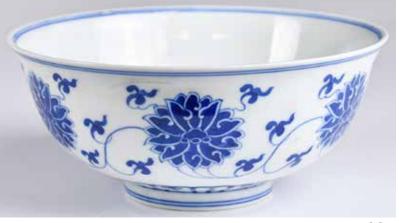

verall with blue glaze, H: 10.5cm 來源: 古今閣 起拍: \$100



#### with a finely crackled blue glaze. H: 11.8cm, 14.5cm (w/stand) 來源: 古今閣

#### 024 三足銅爐 大明 宣德年制款 A Bronze Tripod Censer **Xuande Mk**

估價: \$100-\$1000 The compress-lobed body rising from three conical feet to a short neck and everted rim, based with a six-character Xuande mark. D: 14.4cm

來源: 古今閣 起拍: \$100





#### 023 青銅飾龍紋雙環耳爐 連座 A Bronze Double-Ear Dragon Censer w/Stand

估價: \$100-\$1000

Solidly cast with the compressed globular body rising from a short splayed foot to a waisted neck and a slightly flared rim, set at the shoulder with a pair of mythical animal mask handles with two rings, the exterior cast in high relief with two ferocious dragons leaping amongst swirling clouds. D: 15cm; H: 7.5cm

& 12.8cm 來源: 古今閣 起拍: \$100



#### 025

#### 青花纏枝蓮紋碗 大清光緒年制款 A Blue and White Lotus Bowl Guangxu Mk

With deep rounded sides rising to a gently flared rim, painted on the exterior with six lotus blooms borne on a continuous leafy scroll above a petal lappet, the interior centered with a single lotus medallion, the inner and outer rim respectively bordered with a double-line border repeated at the foot, the base inscribed with a six-character Guangxu mark. D: 17.5cm



#### 026

#### 漢代青銅鑄劍

#### A Bronze Sword Han Dynasty

估價: \$100-\$1000

Centered on both sides by a raised ridge tapering to form a sharp blade along both edges and drawing to a pointed tip, and the the

oval-section handle with two raised fillets. L: 54.5cm

來源: 古今閣 起拍: \$100



#### 028 鈞釉三足爐 A Robin's-**Egg-Glazed Tripod Censer**

估價: \$100-\$1000