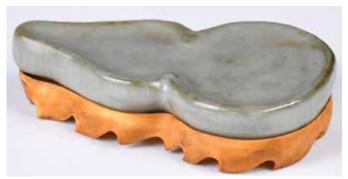

#### 017 mythical birds and beasts,宋風格青釉葫蘆形筆洗連座 帶座連盒 A Song Style Gourd Shape Washer w/ Stand & Box

估價: \$100-\$1000

Of a gourd shape shallow vessel forming, overall in celadon glaze, comes with a bone-carved leaf shape stand, L:10.5cm

來源: 古今閣 起拍: \$100