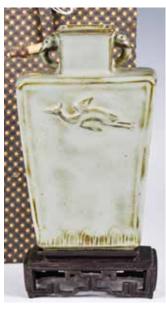

#### 003 黃釉飾獸紋四方瓶 連盒 A Yellow Glazed Beast Masks Quadrangular Vase w/ Box

估價: \$100-\$1000

Of a square mouth and short straight neck, the four sides tapering down to a stand-like base. Sets to the neck a pair of ears, and beast masks and archaistic motifs around the body. Eight Chinese characters mark at the base. H: 20.9cm L: 9.6cm x W:

9.6cm x H: 21.7cm 來源:古今閣 起拍: \$100