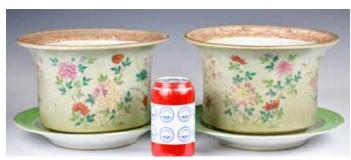

#### 152 粉彩花卉紋花盆一對 連底盤 A Pair of Famille Rose Flower Pots

估價: \$100-\$1000

A pair of famille rose flower pots, drilled an hole on each, come

with an original porcelain stands, D: 24.6cm, H: 15.5cm

來源: 古今閣 起拍: \$100