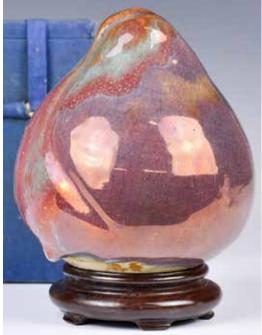

don

jade stone. 15.7cm x 10cm

來源: 古今閣 起拍: \$100



#### 143 墨彩蒜頭瓶 連座 A Black-Grounded Garlic-Mouth Vase w/ Stand

估價: \$100-\$1000
With a compressed
globular body rising
to an angular shoulder surmounted by a
waisted neck and a
garlic-head mouth; with
fronds painted around
the neck and a dragon
on the body in black, all
reserved on a whiteground. H: 20cm

來源: 古今閣 起拍: \$100

## 青釉小蓋罐 A Celadon-Glazed Cover Jar

估價: \$100-\$1000

A celadon-glazed jar, the ovoid boy surmounted by a waisted neck, a beast is twined around the shoulder, the domed cover surmounted by a bird finial,

H: 24cm 來源:古今閣



#### 145 紫砂梯形大花盆一對 A Pair of Tall Yixing Flower Pots

估價: \$100-\$1000

A pair of large Yixing flower pots, in a shape of trapezoid, overall in dark brown

color, 17.5cm x 47cm

來源: 古今閣 起拍: \$100



#### 147 鈞窯桃型 擺件 連座 連盒 A Jun Ware **Peach** w/Stand and Box

估價: \$100-\$1000 A jun ware peach comes with a stand and a box, H: 13cm

來源: 古今閣 起拍: \$100



# A Blue-Glazed Incense Burner w/Stand and Box

估價: \$100-\$1000

A blue glazed censer, of compressed globular body supported on three short feet, the mouth set with a pair of hoop handles, comes with a

stand and a box, H: 8.3cm

來源: 古今閣 起拍: \$100



#### 148 茶葉末釉鷄嘴執壺 連盒 A Tea Dust

## Glazed Ewer w/ Box

估價: \$100-\$1000 A porcelain Ewer, of ovoid body rising from to a tall neck, modeled with a gently curved spout on one side and a strap handle on the other, the exterior carved with turtles in low relief, applied with tea-dust colour, four characters at the base, comes with a box, H: 26cm

來源: 古今閣 起拍: \$100



# 紫鈞窯羊鳳擺件 連座連盒

#### A