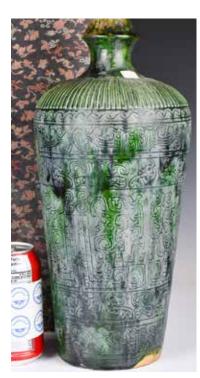

# A Green-Glazed Pottery Vase w/ Box

估價: \$100-\$1000
The slender tapering baluster body rising from base to broad shoulders ending in a narrow neck with tapering conical mouth, covered overall in green glaze, incised with archaistic patterns, H: 38.1cm