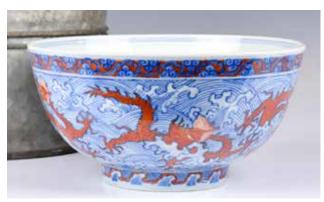

## 010 黃地三彩龍紋天球瓶 大清康熙年

#### A Yellow-Grounded Tiangiu Vase Kangxi Mk

估價: \$100-\$1000

The globular body connects to a long-cylindrical neck, with yelloe glaze grounded overall and painted two dragons chasing a fireball among clouds; based with a six-character Kangxi mark. H: 29.4cm