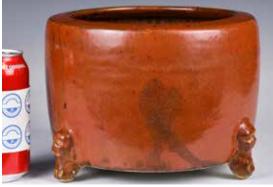

#### 033 清 醬釉三足大爐 A Large Russet Glazed Tripod Censer, Qing

估價: \$100-\$1000

The deep rounded body resting on three short lion-head feet, covered to the exterior with a rich lustrous russet glaze. Underglaze at the base. D:

20.8cm x H:15.5cm 來源: 古今閣 起拍: \$100