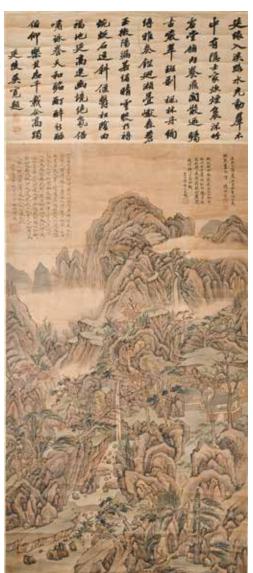

#### 244 吳道雲 (685-759) 款 人物 故事 設色絹本 立軸 **After Wu Daoyun** (685-759) Figures Hanging Scroll

估價: \$100-\$1000 Color on silk, hanging scroll, figures in landscape with five seal marks. Painting: 39.9cm x 69.2cm; Calligraphy: 39.9cm x 21.4cm;

來源: 古今閣 起拍: \$100

趙佶 (1082-1135) 款 鷹 設 色紙本 立軸 After Zhao Ji (1082-1135)**Eagle Hang-**

ing Scroll 估價: \$100-\$1000 Color on paper, hanging scroll, painted a white eagle resting on a stand, with two seal marks. Painting: 38.3cm x 93cm; Calligraphy: 38.3cm x 30cm 來源: 古今閣