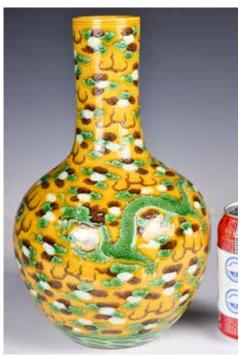

## 010 黃地三彩龍紋天球瓶 大清康熙年

#### A Yellow-Grounded Tiangiu Vase Kangxi Mk

估價: \$100-\$1000

The globular body connects to a long-cylindrical neck, with yelloe glaze grounded overall and painted two dragons chasing a fireball among clouds; based with a six-character Kangxi mark. H: 29.4cm