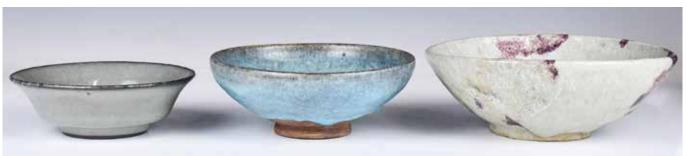

Of one pigeon statue, one ewer in the shape of a frog, and a yellow-glazed jar with archaistic motifs. Largest W: 19.2cm, H: 15cm

來源: 古今閣





#### 235 窯變釉仿生筆筒 連座 A Flambe-Glazed Brush Pot w/ Stand

估價: \$100-\$1000

起拍: \$100

Potted in the shape of a tree trunk, overall applied a red flamble-glaze, base incised

a four-character mark. D: 10.9cm, H: 12.4cm 來源: 古今閣



#### 236

## 景泰藍福壽紋大蓋盒 雍正年制款 連座 **A Cloisonne Enamel Cover Box** Yongzheng Mk w/ Stand 估價: \$100-\$1000

circular, the cover decorated with a large medallion enclosing bats fluttering around a Shou character reserved on a turquoise ground of leiwen with alternating composite flower sprays, the interiors and base enamelled in turquoise-blue, four character Yongzheng mark at the base, D: 24.2cm x H: 12.8cm

來源: 古今閣 起拍: \$100



#### 237 各式碗三個一組 A Group of Three Bowls

估價: \$100-\$1000

Of a group of three bowls in different sizes and colors. Largest D: 19.2cm

來源: 古今閣 起拍: \$100



#### 238 宋風格雞首執壺 連 座

### **A Song Style** Pottery Ewer w/ Stand

估價: \$100-\$1000 A pottery ewer, of the globular body with chicken-head spout set opposite the dragon-form handle, H: 17.8cm

來源: 古今閣 起拍: \$100



## 239

#### 藍釉三足爐 A Blue Glazed Tripod Censer

估價: \$100-\$1000

Of a flat-everted rim, the sides straighted down to form a cylindrical body, all supporting on three 'Ruyi' shaped foot. Overall applied a blue glaze with creamy-blue transmissions. D:23.2cm, H: 13.4cm



240 黃釉小賞瓶 連 座連盒 A Yellow-Glazed Vase w/ **Stand & Box** 

估價: \$100-\$1000 Of a cylindrical shape with a bulged belly, overall save for the base applied with