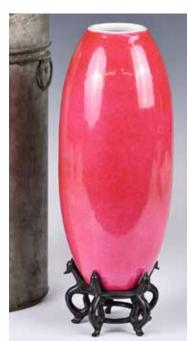

#### 001 窯變釉弦紋帶蓋三足爐 連座連盒 A Flambe-Glazed Censer w/ Cover, Stand & Box

估價: \$100-\$1000

Of a cylindrical form supported with three short feet, covered with a lavender glaze with milky-blue streaks, come with decorated wood cover and stand. D: 9.2cm; H: 13.4cm & 17.5cm