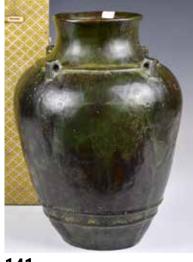

#### 141 宋風格 四系陶罐 連盒 A Song Style Pottery Jar w/Box

估價: \$100-\$1000

A green color pottery jar, of pearshape body, four small loops attach to the shoulder, overall in green glaze color, comes with a box, H:

21.6cm 來源:古今閣 起拍: \$100