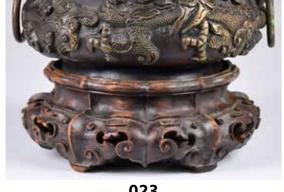

#### 023 青銅飾龍紋雙環耳爐 連座 A Bronze Double-Ear Dragon Censer w/Stand

估價: \$100-\$1000

Solidly cast with the compressed globular body rising from a short splayed foot to a waisted neck and a slightly flared rim, set at the shoulder with a pair of mythical animal mask handles with two rings, the exterior cast in high relief with two ferocious dragons leaping amongst swirling clouds. D: 15cm; H: 7.5cm

& 12.8cm 來源: 古今閣 起拍: \$100