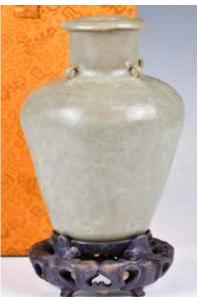

#### 002 灰紫釉貫耳瓶 連座連盒 A Hu-Form Vase w/ Stand & Box

估價: \$100-\$1000

Of a typical 'Hu' vase form, overall covered in a greyish-purple glaze, comes with a matching wood stand, H: 10.2cm, 13.3cm (w/ stand)