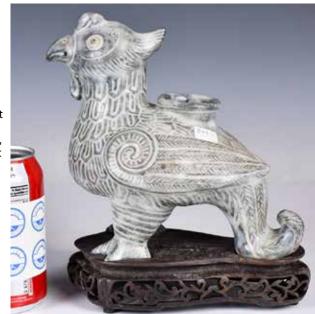

#### 052 鳳凰形水注 連座連盒 A Phoenix Water Dropper w/Stand & Box

估價: \$100-\$1000

Modelled in the form of an archaistic phoenix, the hollow body set with a cylindrical aperture at the back. The base incised a six-character mark. H: 18.7cm &23.8cm (w/ stand)