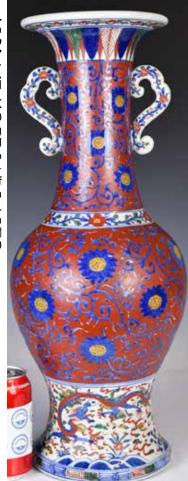

## 010 黃地三彩龍紋天球瓶 大清康熙年

#### A Yellow-Grounded Tiangiu Vase Kangxi Mk

估價: \$100-\$1000

The globular body connects to a long-cylindrical neck, with yelloe glaze grounded overall and painted two dragons chasing a fireball among clouds; based with a six-character Kangxi mark. H: 29.4cm