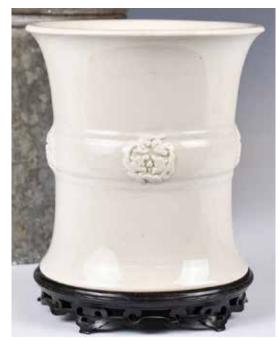

#### 004 青白釉貼龍及人像賞 瓶 連盒 A Qingbai Applique-decorated Vase w/ Box

估價: \$100-\$1000
Of a baluster form body to a garlic head mouth, coiling dragon wrapped around the neck follow with molded figures around the shoulder, feet and the base remain unglaze, H: 29.8cm (chips on decorations)

來源: 古今閣 起拍: \$100