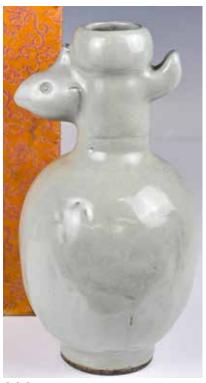

#### 800 青釉鳥首瓶 連盒 **A Celadon Rooster Vase** w/ Box

估價: \$100-\$1000

A globular body rising from a straight feet to a straight neck with a garlic head mouth, a bird-like decoration attached to the neck, and the body incised rooster on both sides, H:

20.2cm 來源: 古今閣 2 起拍: \$100