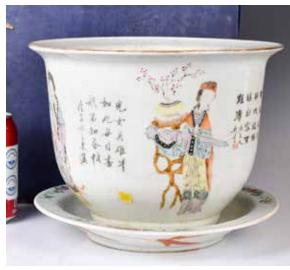

#### 137 程煥文(19世紀) 仕女人物花盆 連底盤連 盒 (底有洞)

## Cheng Huanwen (19thC) Flower Pot w/ Stand & Box 估價: \$100-\$1000

A famile rose flower pot, painted with ladies and poems, signed by the artist, drilled an hole, comes with

an original base, D: 27cm, H: 19.7cm