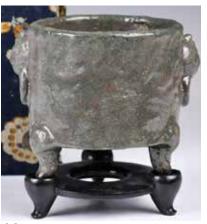

#### 009 青釉雙虎耳鬲式爐 連盒 A Celadon-Glazed Tripod Censer w/Box

估價: \$100-\$1000

The compressed globular body rising from three splayed feet to a short cylindrical neck and flat rim, flanked a pair of tiger ears to the sides, exterior and interior overall in turquoise glaze. H: 12.1cm