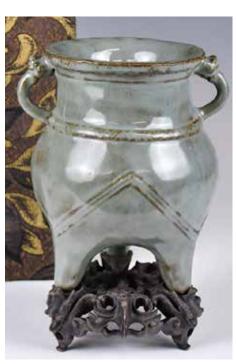

#### 002 灰紫釉貫耳瓶 連座連盒 A Hu-Form Vase w/ Stand & Box

估價: \$100-\$1000

Of a typical 'Hu' vase form, overall covered in a greyish-purple glaze, comes with a matching wood stand, H: 10.2cm, 13.3cm (w/ stand)