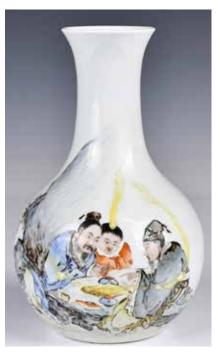

#### 031 民國 人物故事賞 瓶 (修補) A Famille Rose Porcelain Vase Republican Period (Repaired)

估價: \$100-\$1000
The globular body
connected to a cylindrical neck, painted
of three scholars
playing chess in a
mountainous garden,
six-character Qianlong
mark at the bottom.
Repaired on the body.
H: 20.9cm

H: 20.9cm 來源: 古今閣 起拍: \$100