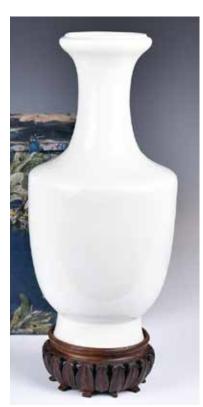

## 白釉抱月瓶 連座 A White Glazed Moon Flask Vase w/Stand

估價: \$100-\$1000 A white glazed moon flask vase, suffused with a matrix of crackles, comes with a stand, H: 23.8cm & 28.7cm