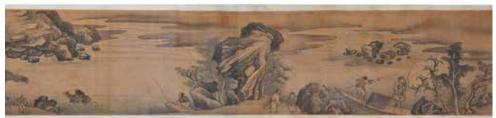

#### 250 趙幹(五代南唐)款 山水 人物 設色絹本 手卷 文彭 (1498-1573) 題字 After Zhao Gan(Southern) Fishing Scene Hand Scroll

估價: \$100-\$1000 Color on silk, hand scroll, after Zhaogan(Southern Tang Dynasty),with Wen Peng's (1498-1573) calligraphy, the painting depicting people fishing scene, with 17 seal marks. Painting: 38cm x 400cm; Calligraphy: 38cm x 80cm