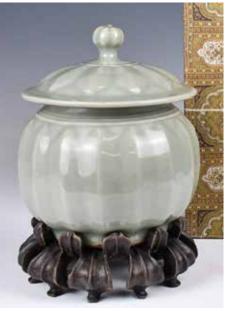

## 006 開片琮式瓶 連 A Grey Crackle Glazed

Cong Vase w/ Stand

估價: \$100-\$1000 Of a typical 'Cong' vase form, applied overall with a crackled greish-white glaze, came with a matching wood stand. H: 20.7cm & 23.9cm (w/ stand)

來源: 古今閣 起拍: \$100