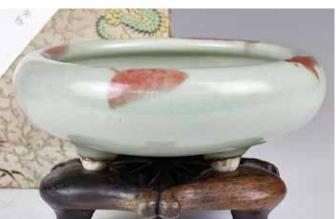

#### 230 礬紅嬰戲小賞瓶 連座連盒 An Iron-Red Vase w/ Stand & Box

估價: \$100-\$1000

Of a pear shape body connects to a long neck, all supported on a short foot. The exterior painted children playing in garden scene in iron-red glaze, underneath a band of clouds. H:

13.2cm