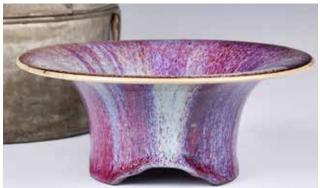

#### 080 窯變釉葵口花盆 A Flambe-Glazed Lobed Flower Pot

估價: \$100-\$1000

Of hexagonal section potted with deep bracket-lobed sides, all veiled in a brilliant milky-lavender glaze mingled with creamy white color.

H: 13.9cm 來源: 古今閣 起拍: \$100

估價: \$100-\$1000

Of a baluster form with long neck and flaring rim, the exterior cast with large taotie masks and phoenixes, bottom cast with steadily quadrangles.

H: 33.6cm 來源: 古今閣 起拍: \$100