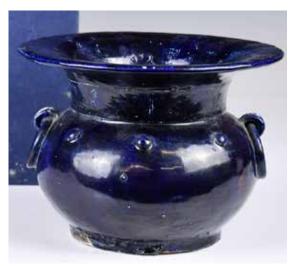

## 鈞窯雙魚洗 連座連盒 A Ru Type Washer w/ Stand & Box

Of the sides rounded down to a flat base, the center interior with a double-fish inlaid, exterior bordered with a band of Hui pattern. Overall applied a purple glaze with sky-blue transmutation. D: 20cm, H: 7.1cm