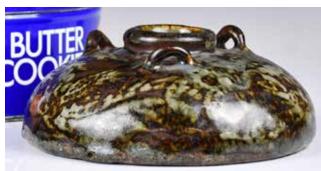

#### 001 窯變釉弦紋帶蓋三足爐 連座連盒 A Flambe-Glazed Censer w/ Cover, Stand & Box

估價: \$100-\$1000

Of a cylindrical form supported with three short feet, covered with a lavender glaze with milky-blue streaks, come with decorated wood cover and stand. D: 9.2cm; H: 13.4cm & 17.5cm

來源: 古今閣 起拍: \$100