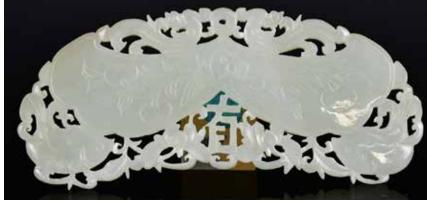

# 051 清 年年有餘透雕大玉璜 A Celadon Jade Caving Huang **Qing** 估價: \$600-\$1000

Of a cashew nut form, carved to the center plaque one side with two boys each holding a lotus and a lingzhi, then to the other with a magpie on a tree, bordered with a pair of fish to the bottom and a pair of dragon to the top. L:13cm.