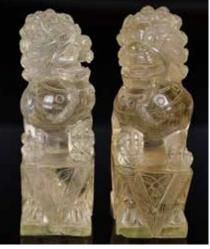

# 073 19世紀 水晶獅子對 **A Pair of Crystal Lions** 19thC

估價: \$600-\$1000

A pair of crystal carved sitting lions, one with a ball under it's foot, the other one with a cub under it's foot, 7x 4.5x

14cm(x2) 起拍: \$300