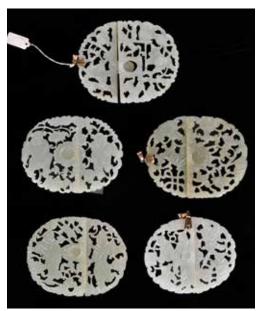

# 068 清 青白玉透雕玉帶扣一組5款 **5 Celadon Reticulated Jade** Buckles Qing 估價: \$600-\$1000

Comprising five oval shapes reticulated jade buckles in different themes, each of these buckles is designed as two even parts with interlock form, and overall in pale celadon colour, the

largest L:7cm 起拍: \$300