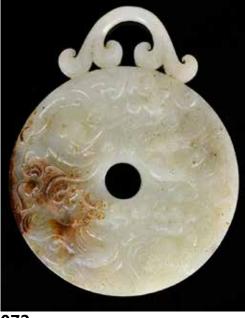

# 048 穀紋玉劍璏及玉飾 A Jade Scabbard Slide & A Jade Axe

估價: \$400-\$700 First a brown jade scabbard slide covered by raised spirals, Second a jade pendant carved with a beast on the top. L: 9cm & 7cm 起拍: \$200 049 民國 碧玉觀音立像 連座 A Celadon-Jade Guanyin Statue w/Stand Republican Period

估價: \$400-\$700 Work from a spinach-green jade stone, carved Guanyin in a standing position. H: 20.4cm