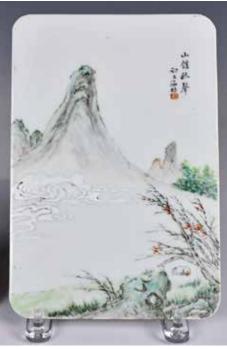

the neck, H:39.5cm

起拍: \$300

顧海林 (民國) 山水瓷板 A Landscape Porcelain Plague by Gu HaiLin(19thC)

估價: \$600-\$1000

Finely painted with a landscape featuring scholars and their attendants, followed by artist signature and seal mark. 16.5cm x

24.3cm 起拍: \$300