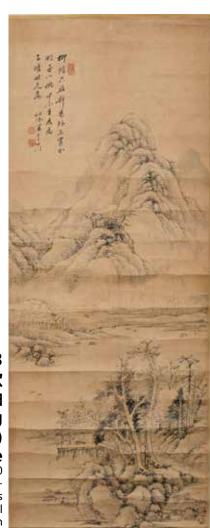

估價: \$6000-\$10000 Ink on paper, with artist's signature and seal marks. 31.4x130.9cm

多倫多移民家庭舊藏 起拍: \$3000

247 高鳳翰 (1683-1749)款 山 水 設色紙本 立軸 After Gao Fenghan (1683-1749) Landscape

估價: \$2000-\$4000 Color on paper, landscape, hanging scroll, with artist's signature, inscription and seal marks. 47.5x 117.6cm 多倫多移民家庭 舊藏

| 電脳 | 起拍: \$1000