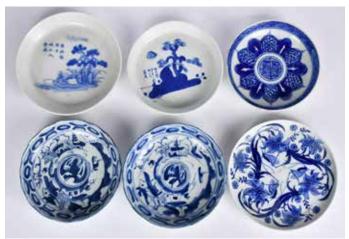

# 139 19世紀 青花小碟一組6個 A Group of 6 Blue & White Plates 19thC

估價: \$200-\$400

A group of six plates in various sizes and styles, each decorated with it's own blue and white floral patterns, largest D:15.3cm