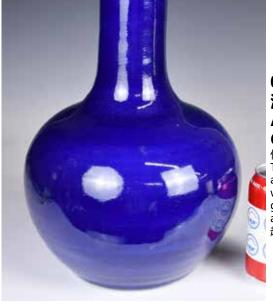

D: 12.8cm, H: 14.5cm

起拍: \$500

估價: \$400-\$700

The robustly potted globular body rising to a tall broad cylindrical neck, covered overall with a rich blue glaze, the interior and base glazed white, four character Qianlong mark

at the base, H: 34.3cm 起拍: \$200