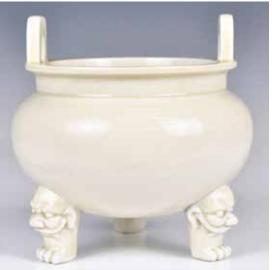

# 018 清 德化白瓷獸首三足冲耳爐 An Archaistic Dehua Tripod **Censer Qing**

估價: \$1000-\$1500

A compressed globular body to a waist neck then a flared rim, a pair of handles sitting on each side of the rim, the censer supported by three legs with beast mask,

D: 12.8cm, H: 14.5cm

起拍: \$500

估價: \$400-\$700

The robustly potted globular body rising to a tall broad cylindrical neck, covered overall with a rich blue glaze, the interior and base glazed white, four character Qianlong mark