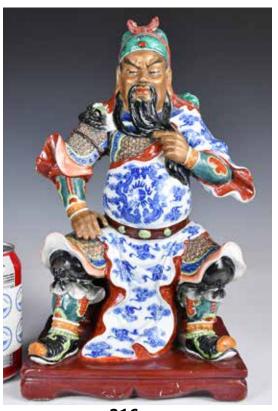

# 216 民國 粉彩關羽坐像 福建會館款 A Famille Rose GuanYu Sculpture Republican Period

估價: \$400-\$700

A famille rose sculpture of GuanYu, in a sitting position, one hand on a knee while the other hand stroking beard, overall-wearing colorful outfits, four character seal mark at the base, H:34.5cm