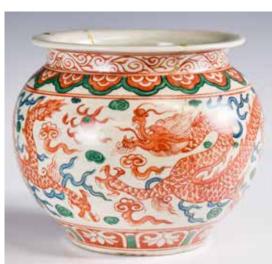

# 粉彩龍紋小缸(有修補) 大明成化年製款 A Famille Rose Jar Chengghua Mk (Repaired)

估價: \$400-\$700

Of a globular body to a waisted neck and a flared rim, painted to the exterior depicted a dragon chasing a fire ball, the base inscribed a six-character Chenghua mark. H:17.2cm