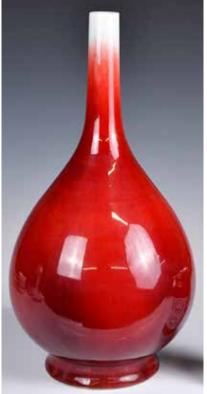

# 099 民國 紅釉長頸 瓶 連座 A Red-**Glazed Bot**tle Vase w/ Std Republican Period

估價: \$600-\$1000 A globular body rising from a short feet to a cylindrical neck, overall covered with rich red glaze leaving the mouth rim and base in white, H: 28.5cm

起拍: \$300