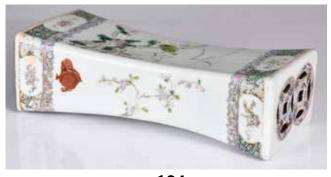

# 184 20世紀 粉彩花卉紋瓷枕 Famille Rose Floral Pillow Early 20thC

估價: \$300-\$400

Of waisted square section, painted to the four faces with flowers and birds theme, and with a motif band bordered each side; one end decorated with a quatrefoil opening, the other end with a pierced double-cash motif. H:8.2cm W:12cm