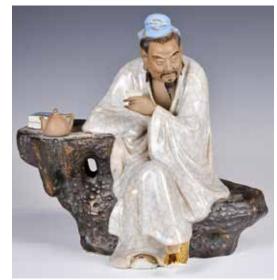

估價: \$600-\$1000 Depicting a walking man dressed in the Qing Dynasty style, carrying a bag with an umbrella on his right shoulder, and a rattan suitcase in his left hand, artist's seal mark at the inner base, H:35.2cm

D.33.2CIII 起拍: \$300