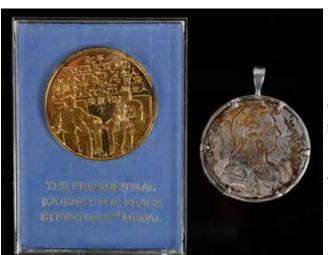

# 032 美國紀念銀幣1枚及澳大利亞銀幣1枚 U.S. 1972 Silver Coin & Austria 1780 Silver Coin

估價: \$600-\$1000

First, a Gold Gilt Silver 1971 UNITED NATIONS PRESIDENT NIX-ON' S VISIT TO PEKING CHINA Commemorative Coinissued On Feb 21st, 1972. It contains 31.1g of .999 Fine Silver, D:42mm. Second, a 1780 Maria Theresa Thaler Austria Large Silver Coin chain pendant, D:4.3cm.