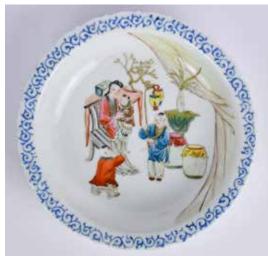

# 145 民國 粉彩人物 故事菱口小盤 雍正年製款 A Barbed-**Rim Dish** Yongzheng Mk Republican Period

估價: \$400-\$700 The dish molded with barbed-rim, finely decorated with mother and sons scene in center of interior, surrounding by blue floral scroll, four characters Yongzheng mark at the base, D:16cm 起拍: \$200