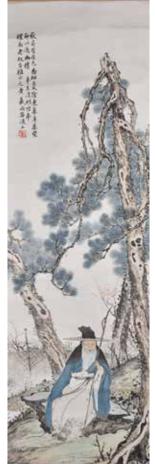

# 黃羲(1899-1979)老 者松樹圖 設色紙本 立軸 Huang Xi(1899-1979) Elder Under Pine Hanging Scroll

估價: \$600-\$1000 Color on paper, hanging scroll, depicting an old man wearing a straw hat and holding a cane, sitting under the pine tree, with inscription, artist's signature and seal marks, 33.2x 111cm