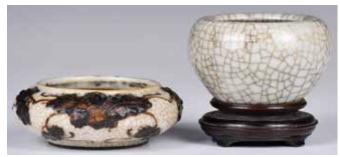

# 087 19世紀 開片小水盂一組2個 A Group of Two Crackle-Glazed Water Pots 19thC

估價: \$400-\$700

The first of a compressed globular body, overall covered with creamy white crackle glaze and decorated with brown leaves and flowers, D: 9cm; Second, of a apple form, overall covered with white crackle glaze, comes with a wood stand.

起拍: \$200