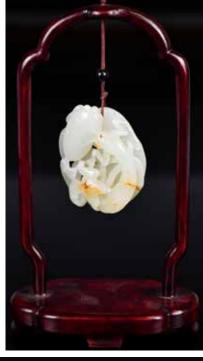

# 043 玉蟬(帶發票) A Jade Cicada Carving with Beads

估價: \$600-\$1000 Modeled in the form of a stylized cicada with protruding eyes on a smoothly polished stone of creamy white tone and russet inclusions. L:4.9cm. Comes with purchase receipt on 1988. 帶1988年購買發票