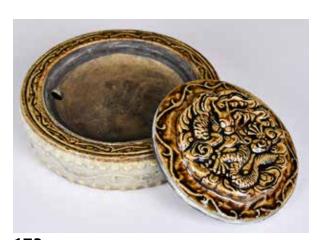

# 100 石叟款 鋪首耳刻紋銅爐 A Lion-Handled Bronze Censer with Shisou Mark

估價: \$600-\$1000

Rising from a spreading foot, with a compressed round body connected to a waisted spreading neck. Side embellished with two lions figured ears. Exterior body incised Pushou figures and ruyi band, Shisou mark at the base, D: 26cm, weight: 5585g