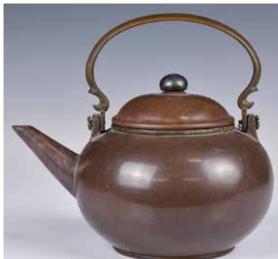

# 096 民國 銅壺及錫蓋碗 A Bronze Teapot & a Tin Cover Bowl, **Republican Period**

估價: \$400-\$700

The first a teapot, of a cylindrical form, It consists of upper and lower parts, and the middle is connected by a lock, H: 29.3cm; the second a Gui style cover bowl, comes with a bowl inside, H: 16.7cm, D: 17.8cm