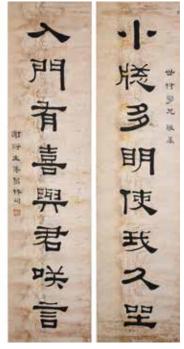

#### 228 于右任(1879-1964)對聯 片 Yu YouRen(1879-1964) Calligrapy Couplets 估價: \$6000-\$10000

估價: \$6000-\$10000 Ink on paper, hanging scroll, with artist's signature and seal mark,

30.5x 133.6cm(x2) 同一上款人陳世材 起拍: \$3000