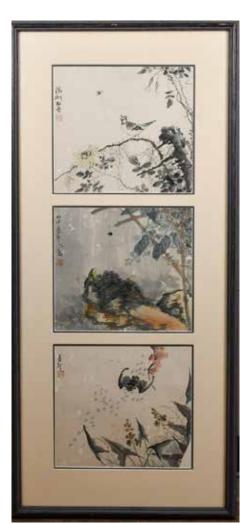

# 122 20世紀 粉彩瓷板掛屏 A Famille Rose Porcelain Plaque 20thC

估價: \$400-\$700

Of a rectangular shape, the plaque painted a rooster and a hen crouches under a petunia plant; the plaque is well framed in a wooden frame. Frame:32x 47cm