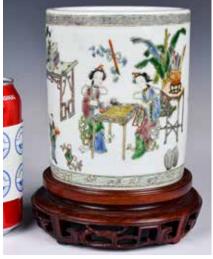

016 民國 人物粉彩直身瓶 大清同治年製款 A Famille Rose Figural Vase Tongzhi Mk Republican

估價: \$400-\$700

A cylindrical body raised from a short tapered foot to a waist neck then a flared rim, around the exterior body painted with figural story scene, six character Tongzhi mark at the base, H: 18cm