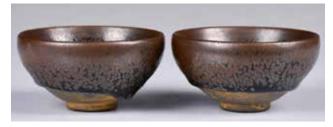

# 090 建窯茶盞一對 A Pair of Jian Tea Bowls

估價: \$600-\$1000

potted with deep rounded sides supported on a short splayed knife-pared foot, covered overall in an glossy black glaze evenly suffused with small rusty color 'oil spots' of varying sizes stopping short of the foot,

D: 8.5cm, H: 4.4cm (x2) 起拍: \$300