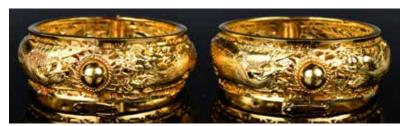

# 027 9999足金龍鳳鐲一對 周生生 A Pair of 999.9 Gold Bangles Chowsangsang Mark 估價: \$1500-\$2500

A pair of classic Chinese gold wedding bangles relief-decorated with dragon and phoenix chasing a ball, total weight: 79g

# 028 9999足金龍鳳鐲一對 周生生 A Pair of 999.9 Gold Bangles Chowsangsang Mark

估價: \$1500-\$2500

A pair of classic Chinese gold wedding bangles relief-decorated with dragon and phoenix chasing a ball,

total weight:81g 起拍: \$700