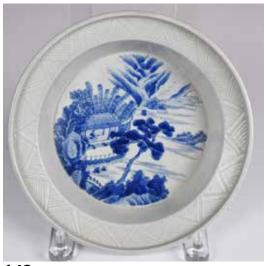

# 075 18世紀 青花小碟 嘉 靖年製款 A Blue & White **Plate Jiajing**

Mark,18thC 估價: \$1000-\$1500 The sides gently rounded down to a short foot, painted to both interior and exterior with bamboo, pine, and plum trees. Base inscribed with a six-character Jiajing mark. D: 11.4cm

起拍: \$500