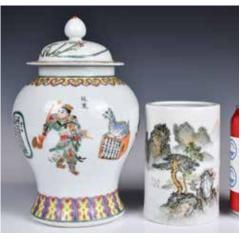

016 民國 人物粉彩直身瓶 大清同治年製款 A Famille Rose Figural Vase Tongzhi Mk Republican

估價: \$400-\$700

A cylindrical body raised from a short tapered foot to a waist neck then a flared rim, around the exterior body painted with figural story scene, six character Tongzhi mark at the base, H: 18cm