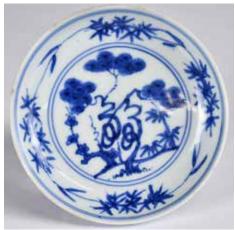

# 075 18世紀 青花小碟 嘉 靖年製款 A Blue & White **Plate Jiajing**

Mark,18thC 估價: \$1000-\$1500 The sides gently rounded down to a short foot, painted to both interior and exterior with bamboo, pine, and plum trees. Base inscribed with a six-character Jiajing mark. D: 11.4cm

起拍: \$500