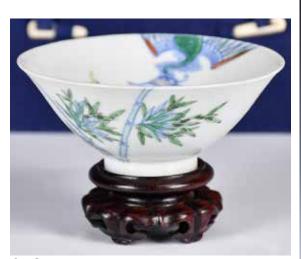

# A Famille Rose Conial Bowl w/Std Chenghua Mk Republican Period

估價: \$400-\$700

The flared sides rising from a short straight foot to a slightly everted rim, delicately enameled in soft pastel tones with bamboo and a phoenix that extending across the exterior and over the rim onto the interior, six character Chenghua mark at the base, D:10.1cm H:4.5cm

起拍: \$200