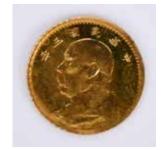

# 021 金質袁大頭錢幣 A 1914 Yuan Shi-Kai One Dollar Gold Coin

估價: \$600-\$1000

A miniature gold coin with the portrait of Yuan Shi-Kai, and the reverse with Chinese characters of one dollar, comes with the original receipt, D: 1cm