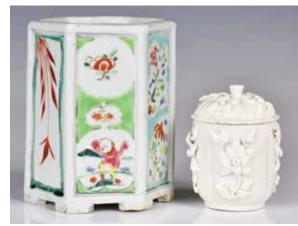

# 184 20世紀 粉彩花卉紋瓷枕 Famille Rose Floral Pillow Early 20thC

估價: \$300-\$400

Of waisted square section, painted to the four faces with flowers and birds theme, and with a motif band bordered each side; one end decorated with a quatrefoil opening, the other end with a pierced double-cash motif. H:8.2cm W:12cm