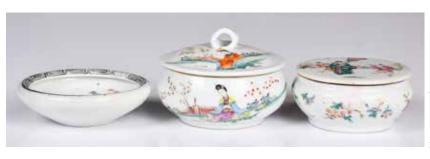

# 092 徐善琴(晚清) 粉彩四層

# A Famille Rose Stacking Cover Box Late Qing

估價: \$400-\$700

A stacking box with three layers and a cover, exterior painted continuously with different plants, lady looks out from window scene on the cover, H: 11.5cm, D: 10.1cm

起拍: \$200