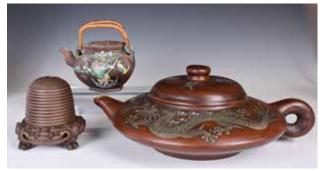

# 080 紫砂壺2個及香爐一組3件 Two Zisha Teapots & A Zisha Censer 估價: \$400-\$700

The group forms with two zisha teapots and a zisha censer.

L: 36.7cm 起拍: \$200