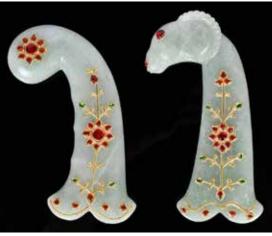

# 014 中東玉劍首一組2個 2 Mughal-Style Emerald-Inlaid Jade Blade Pommels

估價: \$400-\$700

Each made with pale celadon jade stone and gold inlay decoration, one with rounded pommel and scroll quillons inlaid with red and green stones, while the other one with goat head shaped pommel and scroll quillons inlaid with red and green stones, L: 14.5cm & 13.5cm