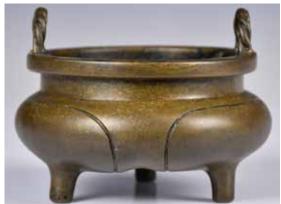

# 010 清 高腳四方銅爐 A Bronze Square Censer Qing

估價: \$400-\$700

Cast with a quadrangular body supported on four tall legs on the corners, and rising to a constricted neck and flat rim, the body flanked by a pair of stylized mythical beast mask handles, incised with a recessed two-character mark to the base of body. L: 7.3cm, W: 7.1cm, H: 17.5cm Weight: 1124g 起拍: \$200