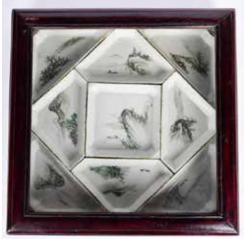

# 122 20世紀 粉彩瓷板掛屏 A Famille Rose Porcelain Plaque 20thC

估價: \$400-\$700

Of a rectangular shape, the plaque painted a rooster and a hen crouches under a petunia plant; the plaque is well framed in a wooden frame. Frame:32x 47cm