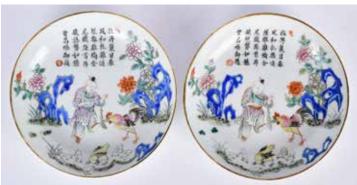

# 015 清 小杯一組4個 A Group of 4 Cups, Qing

估價: \$400-\$700

First, a blue and white cup painted with bats among the cloud, second a pair of famille rose open window cups with four Chinese characters mark at the base, and the last one is a famille rose cup painted with Eight Daoist Emblems with a flying dragon, six character Guangxu mark at the base. Largest D: 8cm, H: 7cm