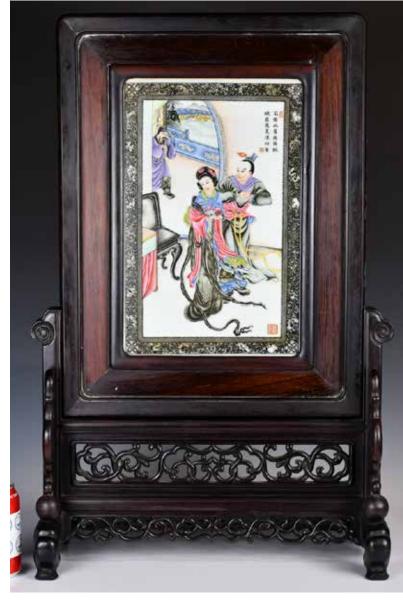

# 153

# 余用濤 琺瑯彩呂布戲貂蟬瓷板 連紅木 座屏 民國

# An Enamelled Porcelain Plaque w/ Stand Republican Period

估價: \$6000-\$10000

Of rectangular form, painted a figural story 'hero and beauty' scene, bordered with a grisaille-enamelled floral band, all mounted as table screen with a hardwood frame. Frame: 55.2cm x 41.7cm; w/ Stand: 47.5cm x75.5cm.