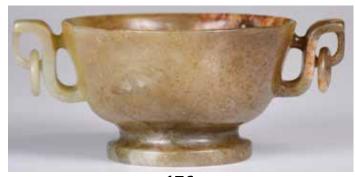

# 176 明風格 雙耳玉杯 A Ming Style Jade Cup with Handles

估價: \$600-\$1000

A jade archaistic handled cup that supported on a small foot, flanked by two scrolling handles that with rings, overall in celadon tone with russet inclusion, D:17.7cm 滿地可移民家庭收藏