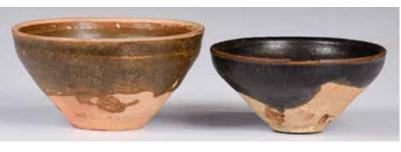

# 090 建窯茶盞一對 A Pair of Jian Tea Bowls

估價: \$600-\$1000

potted with deep rounded sides supported on a short splayed knife-pared foot, covered overall in an glossy black glaze evenly suffused with small rusty color 'oil spots' of varying sizes stopping short of the foot,

D: 8.5cm, H: 4.4cm (x2) 起拍: \$300