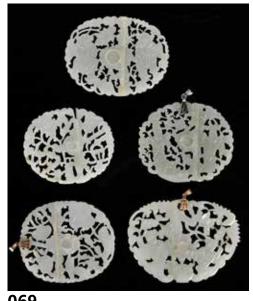

# 清 青白玉透雕玉帶扣一組5款 **5 Celadon Reticulated Jade Buckles Qing**

估價: \$600-\$1000

Comprising five oval shapes reticulated jade buckles in different themes, each of these buckles is designed as two even parts with interlock form, and overall in pale celadon colour, the largest L:8.1cm