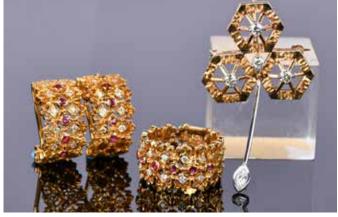

# 025 18k玫瑰金彩鑽首飾一套4件 18k Rose Gold Fancy Diamond Jewelry Set of 4Pcs

估價: \$1000-\$1500

Including a pair of ear rings, a matching ring, and a brooch; total

weight:28g 起拍: \$500