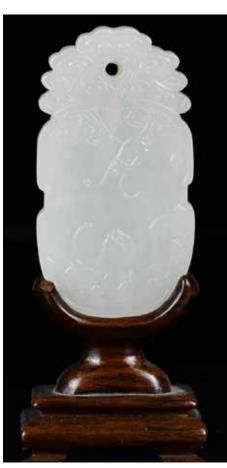

its head sharply turns backward. L: 9.5cm

起拍: \$200



# 041 建國期 白玉雕 草蟲靈芝掛件 連座 A White **Jade Carving** with Stand 1950-70s

估價: \$400-\$700 A white jade piece that carved two Lingzhi on one side, and insects on the other side, overall in white tone with some russet spots. Jade L: 5.2cm; Stand

H: 15.5cm 起拍: \$200



# 042 建國期 壽山石雕蟲葉擺件 一套五件 連盒 A Set of Five Shoushan Rock Carvings with Box 1950

估價: \$400-\$700

Each carved a leaf with two bugs resting on, with miniature

calligraphy incised to the leaves. Largest L: 10cm

起拍: \$200



# 043 玉蟬(帶發票) A Jade Cicada Carving with Beads

估價: \$600-\$1000 Modeled in the form of a stylized cicada with protruding eyes on a smoothly polished stone of creamy white tone and russet inclusions. L:4.9cm. Comes with purchase receipt on 1988. 帶1988年購買發票



# 044 風雲際會白玉牌 連座 A White Jade Incised Plague w/Stand

估價: \$600-\$1000

In a slightly rectangle shape with round corners, one side incised a dog meets a dragon scene, while the other side incised four Chinese characters, overall in pale celadon to

white tone, L:6.7cm

起拍: \$300



# 045 清 青白玉帶皮老虎把件 A Jade Carved Tiger Qing

估價: \$400-\$700

Carved a tiger in a recumbent position, overall in pale celadon color with green and russet in-

clusion, L:6cm 起拍: \$200

046 古玉雕一組4 件 A Group of 4 Jade Carvings

估價: \$400-\$700 Comprising a jade ring, jade fish carving, a large and a small jade pendants. Largest D:6.9cm 起拍: \$200





# 047 青玉壁及玉珮飾一組4件 A Group of 4 Jade Bi Discs & Pendant

估價: \$400-\$700

Comprising two small jade bi, a jade guibi, and a chilong jade pendant. Largest L:7cm

. 起拍: