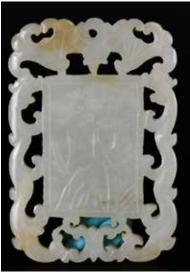

$1000

A slide of rectangular form, carved in relief with a pair of sinuous chilong, one emerging from the lower edge of the slide, its head twisted back to confront the other, each with incised detailing on the face, neck and legs, the back with an aperture for suspension, L:8.5cm



# 055 18世紀 白玉透雕龍 蝠紋吉祥玉牌 A White Jade Carved Plague, 18thC

估價: \$600-\$1000 Worked from an opaque jade stone, center with a quaterfoil plaque carved

the 'Ji' character and 'Xiang' to the other, bordered with a pair of reticulated dragonsa and a bat. 7.6x 4.2x 0.5cm



056 清 菊形青玉牌 A Jade Carved Chrysanthemum Plaque, Qing

估價: \$600-\$1000 Work from a greyish-celadon jade stone, finely worked in low relief on one side with a chrysanthemum bloom, the reverse pearced an aperture horizontally. D:6.8cm 起拍: \$30Ó



# 057 清 雕蝠龍喜字玉牌 A Celadon Jade Plaque, Qing

估價: \$600-\$1000 Of rectangular form, the center plaque carved with a 'Xi' character to one side and landscape to another, framed within a border of reticulated bats and dragons, all reserved on a celadon jade stone. 6.1x 4.2cm,

起拍: \$300



# 058 清 蝠磬如意玉牌

# A Jade Carved Bat and Ruyi Plaque, Qing

估價: \$600-\$1000

A jade plaque carved with a bat suspending a musical chime that with

ruyi heads, 9.9x 4.7cm

起拍: \$300



# 059 清 白玉松鼠葡萄把件 A Jade Carved Grape Ornament Qing

估價: \$600-\$1000

Worked from a white jade stone, finely carved with a squrriel climbing on a bunch of grapes growing against

a leaf. L:6.6cm 起拍: \$300



# 060

# 清蝠壽如意透雕圓玉牌 A Bat and Ruyi Jade Plaque Qing

估價: \$600-\$1000

Worked from a celadon jade stone, of medallion