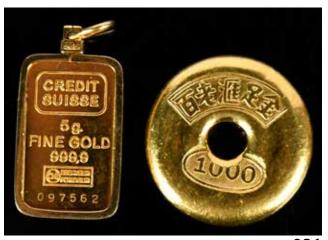

# 021 金質袁大頭錢幣 A 1914 Yuan Shi-Kai One Dollar Gold Coin

估價: \$600-\$1000

A miniature gold coin with the portrait of Yuan Shi-Kai, and the reverse with Chinese characters of one dollar, comes with the original receipt, D: 1cm

帶原始購買發票 起拍: \$300