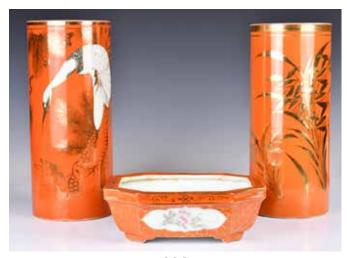

# 006 20世紀初期 硬木鑲雲石及螺鈿方枕 A Hardwood and Mother-of-Pearl Pillow Early 20thC

估價: \$300-\$400

A cuboid pillow that made with hardwood and marble pieces, simply decorated with mother-of-pearl on the wood, L:18.5cm W:15.4cm H:15.4cm