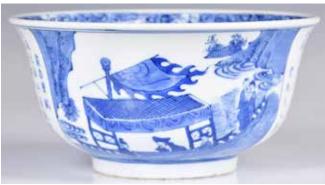

# 清 青花前赤壁賦圖文碗 永樂年製款 A Blue & White Chibi Fu Bowl Yongle Mk Qina

估價: \$1000-\$1500

Of ogee form, the exterior is painted with a figural story of Qian Chibi Fu, along with the scription of Qian Chibi Fu, the interior is decorated with floral bands and four characters Yongle mark at the inner center, H:7.7cm, D:15.5cm