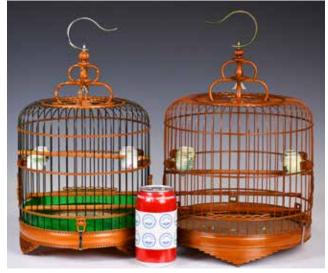

# 009

# 民國 竹鳥籠一組2個 帶鳥食罐 2 Chinese Bamboo Birdcages w/ Bird Feeders Republican Period

估價: \$600-\$1000

Each of domed form constructed of slender bamboo bars piercing horizontal bamboo stretchers, fitted into a round base, accompanied with four famille-rose bird feeders, larger H:40cm D:26cm