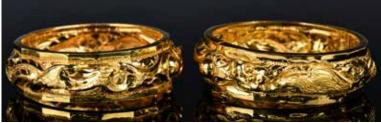

# 027 9999足金龍鳳鐲一對 周生生 A Pair of 999.9 Gold Bangles Chowsangsang Mark 估價: \$1500-\$2500

A pair of classic Chinese gold wedding bangles relief-decorated with dragon and phoenix chasing a ball, total weight: 79g

# 028 9999足金龍鳳鐲一對 周生生 A Pair of 999.9 Gold Bangles Chowsangsang Mark

估價: \$1500-\$2500

A pair of classic Chinese gold wedding bangles relief-decorated with dragon and phoenix chasing a ball,

total weight:81g 起拍: \$700