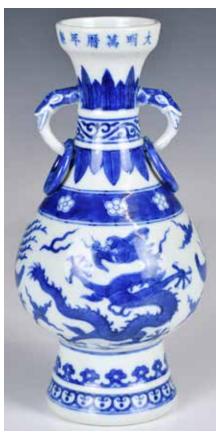

igure, four characters Chenghua mark at the base, H:15cm 起拍: \$300

# 201 民國 紅釉棒槌瓶 A Red Glaze Rouleau Vase, **Republican Period**

估價: \$400-\$700

The gently tapering body rising to a cylindrical neck surmounted by a galleried rim, covered overall in a rich deep red glaze,

H:57.5cm 起拍: \$200



# 清 綠松地墨彩花卉紋小杯對 大清光緒年製

# A Pair of Turquoise-Ground Floral **Cups Qing**

估價: \$200-\$300

款

Each of the exterior enameled with bird and flowers against a light turquoise ground, six characters Guangxu

mark at the base, D:6.3cm

# 206 清 青花山水人物故事大筆筒 A Large Blue & White Landscape Brushpot **Qing** 估價: \$4000-\$7000

Of cylindrical form, the exterior is painted in rich shades of underglaze blue with three scholars aboard a raft traversing a river within a mountainous landscape, H:15.3cm D:18cm



# 207 18世紀 青花雙環耳龍紋賞瓶 大明萬曆年製款 A Blue & White Dragon Vase Wanli Mk 18thC

估價: \$6000-\$10000

Of a baluster body rise from a spray foot, connected to a long-waisted neck the a galleried rim, set to the sides a pair of elephant ears with inner loops, painted to the body with dragons and phoenixes patterns, and inscribed a six-character Wanli mark to the mouth rim. H:21.8cm

起拍: \$3000



# 208 石灣雕瓷壁瓶 A Shiwan Porcelain **Hanging Flower Holder** 估價: \$200-\$400 A sculpture-like flower holder, front

side relief-decorated with a man riding a Qilin beast in front of pine tree and flower plant background, behind that a round shape flower holder.

L:24.5cm W:15cm. 起拍: \$100



# 209 潘玉書(1882-1938)款石灣人物雕

### A Shiwan Porcelain Sculpture

估價: \$600-\$1000

Depicted an arhat sitting on a cattail c