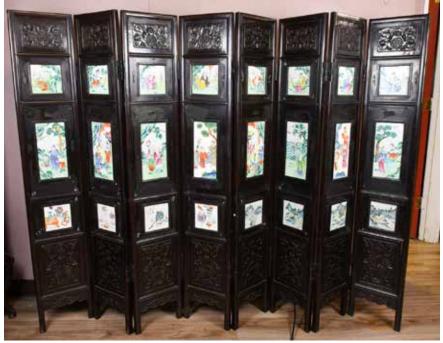

# 001 19世紀 粉彩瓷板八扇屏風 A Famille Rose Eight-Panel Screen 19thC

估價: \$1000-\$1500

Well-carved floral pattern to each side and colorfully painted with three plaques; decorated with various courtly scenes and enclosed with landscape or precious items. All against a dark brown lacquer ground 149cm x 26cm x 8