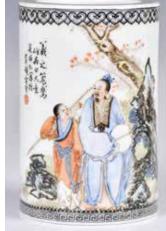

016 民國 人物粉彩直身瓶 大清同治年製款 A Famille Rose Figural Vase Tongzhi Mk Republican

估價: \$400-\$700

A cylindrical body raised from a short tapered foot to a waist neck then a flared rim, around the exterior body painted with figural story scene, six character Tongzhi mark at the base, H: 18cm