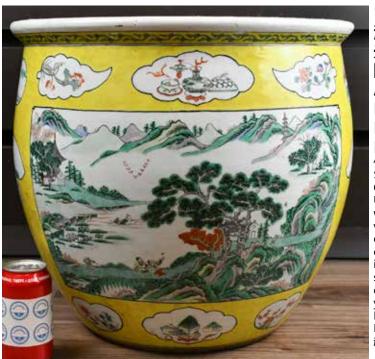

# 107 清 黃地開 光山水人物 圖缸 A Large Famille Rose Fish Bowl Qing 估價: \$1000-\$1500

估價: \$1000-\$1500 Of deep U-shape, painted with alternating various shapes of panels, enclosing figures in different landscapes. Against on a bright yellow ground. H:42.8cm, D:45.5cm 起拍: \$500