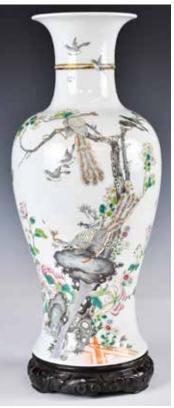

Group of 11Pcs Agarwood

估價: \$600-\$1000 Of natural shapes, in various sizes. Total weight: 88g 起拍: \$300



# 075 18世紀 青花小碟 嘉 靖年製款 A Blue & White **Plate Jiajing**

Mark,18thC 估價: \$1000-\$1500 The sides gently rounded down to a short foot, painted to both interior and exterior with bamboo, pine, and plum trees. Base inscribed with a six-character Jiajing mark. D: 11.4cm

起拍: \$500



### 076

# 民國 鬥彩過枝鳳竹紋斗笠小碗 連座 大 明成化年製款

# A Famille Rose Conial Bowl w/Std Chenghua Mk Republican Period

估價: \$400-\$700

The flared sides rising from a short straight foot to a slightly everted rim, delicately enameled in soft pastel tones with bamboo and a phoenix that extending across the exterior and over the rim onto the interior, six character Chenghua mark at the base, D:10.1cm H:4.5cm

起拍: \$200





# 077 粉彩花鳥紋觀音瓶連座 大清乾隆年製款 A Famille Rose Vase w/Std Qianlong Mk

估價: \$600-\$1000 Of a baluster form with a slightly everted mouth rim, the neck encircling with a relief band with gold paint, the exterior painted flowers and birds, based with a six-character Qianlong mark. H:36cm

起拍: \$300



# 078 五彩人物故事天球瓶連座 大清康熙年製款 A Wucai Figural Vase w/Stand Kangxi Mk

估價: \$600-\$1000 Of a typical Tianqiuping form, the globular body connects to a cylindrical neck, painted a band of motifs encircling the mouth down to another band of Ruyi to the neck; and painted a figural story scene to the body, a six-character Kangxi mark inscribed to the base. H:34.5cm

起拍: \$300

# 079

# 粉彩龍紋小缸(有修補) 大明成化年製款 A Famille Rose Jar Chengghua Mk (Repaired)

估價: \$400-\$700

Of a globular body to a waisted neck and a