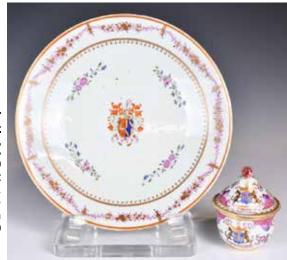

# 194 18世紀 出口徽章瓷一組2件 Two Export Medallion Porcelain Wares 18thC

估價: \$600-\$1000

Including a large charger and a cover bowl, the charger enameled and gilt to the interior with a medallion, a gilt floral strap work band at the rim, D:33.5cm; the cover bowl exterior enameled and gilt with flowers and medallion, the cover with a flower finial, H:12.5cm 起拍: \$300