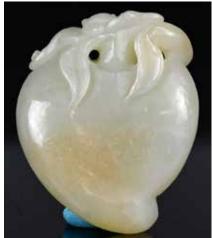

# 038 清 青白玉福壽紋把 A Celadon Jade-Carved Peach **Shape Ornament**

估價: \$400-\$700 A carved peach that with branch and leaves, a bat is resting on the branch, overall in light celadon tone, D: 4.9cm

起拍: \$200