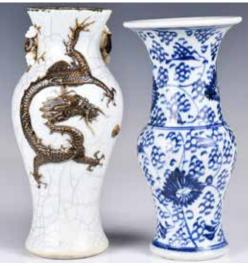

# 051 清 年年有餘透雕大玉璜 A Celadon Jade Caving Huang **Qing** 估價: \$600-\$1000

Of a cashew nut form, carved to the center plaque one side with two boys each holding a lotus and a lingzhi, then to the other with a magpie on a tree, bordered with a pair of fish to the bottom and a pair of dragon to the top. L:13cm.

起拍: \$300