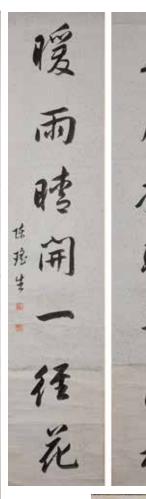

# 137 19世紀 光緒款青花小酒杯一套4個及承記珍 藏款粉彩小酒杯一套4個 Two Sets of Small Wine Cups 19thC

估價: \$400-\$700

First set including four small blue and white flowers wine cups, six character Guangxu mark at the base, D:6.4cm H:3.6cm; Second set including four small famille rose birds on plants wine cups, Chengji Zhencang mark at the base, D:4.7cm H:2.7cm