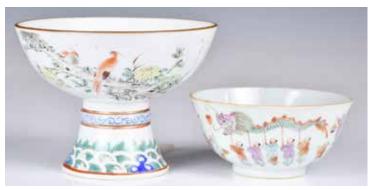

# 粉彩水仙盆 大清乾隆年製款 **A Famille Rose Narcissus Bowl** Qianlong Mk

估價: \$600-\$1000

Of shallow oval form, decorated on the exterior with flower sprays. Painted to the interior with three fishes with lotus and pondweed, surrounded by continuos branches with flowers. Six characters qianlong mark at the base. L:25.5cm,

H:8.3cm 起拍: \$300