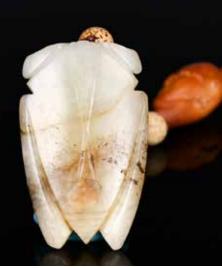

# 043 玉蟬(帶發票) A Jade Cicada Carving with Beads

估價: \$600-\$1000 Modeled in the form of a stylized cicada with protruding eyes on a smoothly polished stone of creamy white tone and russet inclusions. L:4.9cm. Comes with purchase receipt on 1988. 帶1988年購買發票