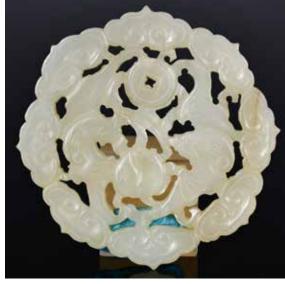

in low relief on one side with a chrysanthemum bloom, the reverse pearced an aperture horizontally. D:6.8cm 起拍: \$30Ó



# 057 清 雕蝠龍喜字玉牌 A Celadon Jade Plaque, Qing

估價: \$600-\$1000 Of rectangular form, the center plaque carved with a 'Xi' character to one side and landscape to another, framed within a border of reticulated bats and dragons, all reserved on a celadon jade stone. 6.1x 4.2cm,

起拍: \$300



# 058 清 蝠磬如意玉牌

# A Jade Carved Bat and Ruyi Plaque, Qing

估價: \$600-\$1000

A jade plaque carved with a bat suspending a musical chime that with

ruyi heads, 9.9x 4.7cm

起拍: \$300



# 059 清 白玉松鼠葡萄把件 A Jade Carved Grape Ornament Qing

估價: \$600-\$1000

Worked from a white jade stone, finely carved with a squrriel climbing on a bunch of grapes growing against

a leaf. L:6.6cm 起拍: \$300



# 060

# 清蝠壽如意透雕圓玉牌 A Bat and Ruyi Jade Plaque Qing

估價: \$600-\$1000

Worked from a celadon jade stone, of medallion form, finely reticulated with a pair of bats flying around a coin and peach, all

framed within a border of indented ruyi. D:7cm

起拍: \$300



# 061 清 帶皮白玉扳指 A White and **Russet Jade** Archer's Ring

**Qing** 估價: \$600-\$1000 Workek from a white jade stone with russet inclusions. H:2.5cm, outer

D:3.1cm 起拍: \$300





### 062

# 清 透雕玉牌一組2塊 A Group of 2 Reticulated Jade Pendants Qing

估價: \$600-\$1000

The first one is of rectangular form, finely reticulated with a large flower amidst foliage, all framed within a border of indented circles, 6.5x 5.2cm. The second of a rectangular form, finely reticulated a bird flying amidst a plum tree and bamboo, 6.7x 5.1cm

起拍: \$300