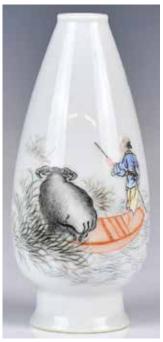

# 159 青釉葫蘆形酒 壺 連座 A Celadon Double-Gourd **Shaped Ewer** w/Stand

估價: \$400-\$700 Of double-gourd form, with a slender spout and slim handle, a small matching cover on top, exterior overall covered with celadon glaze, H:18cm