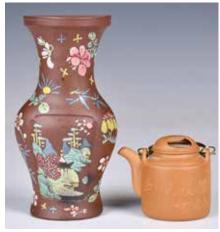

# 089 貢局茶壺 A Gong Ju ZiSha Tea Pot

**Qing** 估價: \$600-\$1000 A Zisha tea pot with a globular body, overall in dark brown color, 'Gong Ju' mark at the base. H: 12.5cm

起拍: \$300