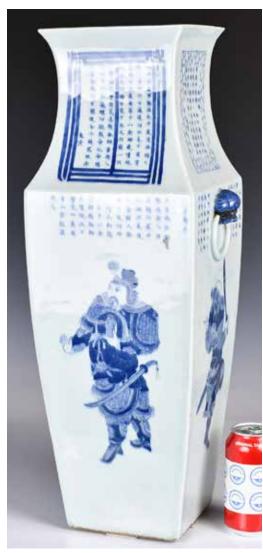

016 民國 人物粉彩直身瓶 大清同治年製款 A Famille Rose Figural Vase Tongzhi Mk Republican

估價: \$400-\$700

A cylindrical body raised from a short tapered foot to a waist neck then a flared rim, around the exterior body painted with figural story scene, six character Tongzhi mark at the base, H: 18cm