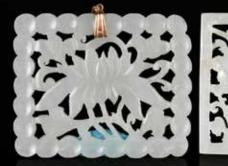

# 055 18世紀 白玉透雕龍 蝠紋吉祥玉牌 A White Jade Carved Plague, 18thC

估價: \$600-\$1000 Worked from an opaque jade stone, center with a quaterfoil plaque carved

the 'Ji' character and 'Xiang' to the other, bordered with a pair of reticulated dragonsa and a bat. 7.6x 4.2x 0.5cm