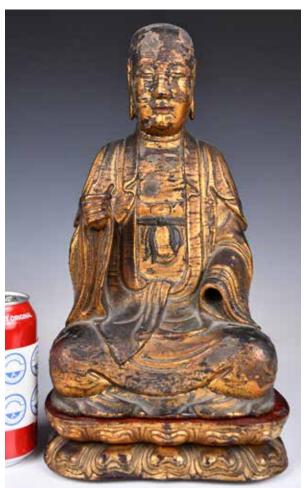

# 102 18世紀 木雕漆金佛座像 A Gilt Lacquer Wood Seated Lama 18thC

估價: \$1000-\$1500

A Gilt lacquer wood lama figure dressed in simple monastic garments, in sitting position on an elaborate lotus pedestal, H:34cm. One hand is missing.