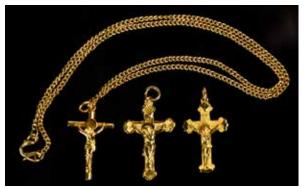

# 026 24k金 項鏈1條及掛墜3個 24k Gold Necklace and 3 Cross **Pendants**

估價: \$1000-\$1500

Including a necklace, three cross pendants in different

designs, total weight:26g

起拍: \$500