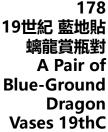

# 102 18世紀 木雕漆金佛座像 A Gilt Lacquer Wood Seated Lama 18thC

估價: \$1000-\$1500

A Gilt lacquer wood lama figure dressed in simple monastic garments, in sitting position on an elaborate lotus pedestal, H:34cm. One hand is missing.