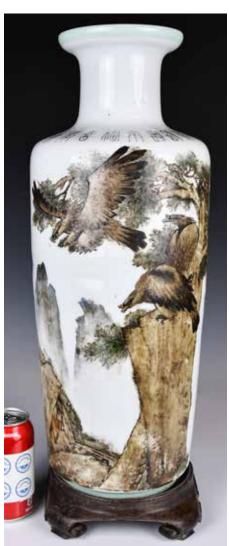

# 128 20世紀 粉彩 賞瓶 陸雲山 A Famille Rose Vase 20thC

估價: \$1000-\$1500 Of tall cylindrical side, painted around the exterior with eagles within a mountainscape. At the reverse with poetic verse and artist signature. Six-character mark at the bottom. H: 51.8cm. Name of the receiver Lu Yun-Shan(1901-1974) was the master of Chinese ceramic art. 上款人: 陸雲山 (19

1-1974), 中國陶瓷 美術大師 起拍: \$500