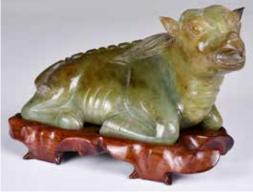

085 清 青玉臥牛擺件 連座 A Jade Carved Buffalo w/Stand

估價: \$600-\$1000

Worked from a celadon jade stone, carved a buffalo in a crouching position, comes with matching stand.

L: 7.6cm 起拍: \$300