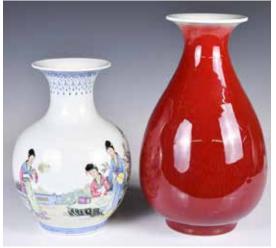

016 民國 人物粉彩直身瓶 大清同治年製款 A Famille Rose Figural Vase Tongzhi Mk Republican

估價: \$400-\$700

A cylindrical body raised from a short tapered foot to a waist neck then a flared rim, around the exterior body painted with figural story scene, six character Tongzhi mark at the base, H: 18cm

D: 12.8cm, H: 14.5cm

起拍: \$500

估價: \$400-\$700

The robustly potted globular body rising to a tall broad cylindrical neck, covered overall with a rich blue glaze, the interior and base glazed white, four character Qianlong mark

at the base, H: 34.3cm 起拍: \$200