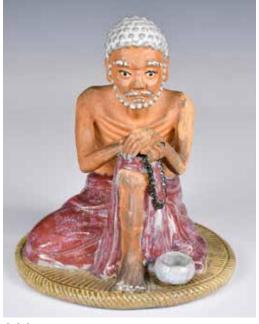

# 209 潘玉書(1882-1938)款石灣人物雕

### A Shiwan Porcelain Sculpture

估價: \$600-\$1000

Depicted an arhat sitting on a cattail cushion, with a bowl beside him. An artist's seal mark Pan YuShu Zhi at the inner lower part, H:18.7cm

起拍: \$300

211 廖洪標 (1937-)石灣人物 雕瓷 A Shiwan Porcelain Sculpture 20thC