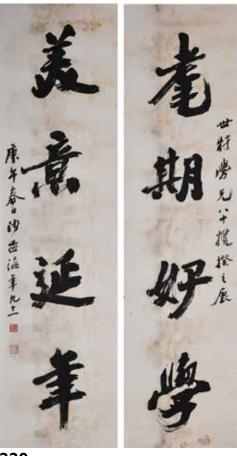

# LOT #228 - #231

同一上款人陳世材,江西万安人,1911年(清宣统三年) 生。毕业于国立中山大学预科、国立中央大学法学系,获 学士学位,后赴美国留学,入哈佛大学,获政治学硕士、 博士学位。回国后,曾任国立政治大学教授。中华人民共 和国成立前去台湾,任"外交部"参事、司长,驻联合 国"中国代表团顾问"等职,后任美国康州中央大学教 授。着有《国际法学》、《两汉监察制度研究》等。