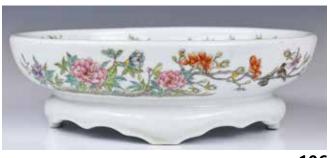

# 粉彩水仙盆 大清乾隆年製款 **A Famille Rose Narcissus Bowl** Qianlong Mk

估價: \$600-\$1000

Of shallow oval form, decorated on the exterior with flower sprays. Painted to the interior with three fishes with lotus and pondweed, surrounded by continuos branches with flowers. Six characters qianlong mark at the base. L:25.5cm,

H:8.3cm 起拍: \$300