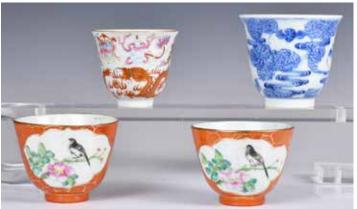

# 015 清 小杯一組4個 A Group of 4 Cups, Qing

估價: \$400-\$700

First, a blue and white cup painted with bats among the cloud, second a pair of famille rose open window cups with four Chinese characters mark at the base, and the last one is a famille rose cup painted with Eight Daoist Emblems with a flying dragon, six character Guangxu mark at the base. Largest D: 8cm, H: 7cm