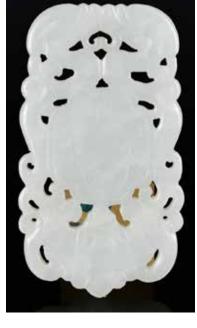

# 055 18世紀 白玉透雕龍 蝠紋吉祥玉牌 A White Jade Carved Plague, 18thC

估價: \$600-\$1000 Worked from an opaque jade stone, center with a quaterfoil plaque carved

the 'Ji' character and 'Xiang' to the other, bordered with a pair of reticulated dragonsa and a bat. 7.6x 4.2x 0.5cm