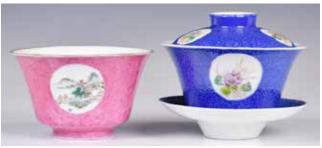

# 015 清 小杯一組4個 A Group of 4 Cups, Qing

估價: \$400-\$700

First, a blue and white cup painted with bats among the cloud, second a pair of famille rose open window cups with four Chinese characters mark at the base, and the last one is a famille rose cup painted with Eight Daoist Emblems with a flying dragon, six character Guangxu mark at the base. Largest D: 8cm, H: 7cm