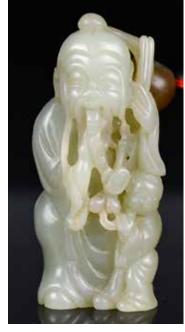

# 039 清 青白玉雕人物 把件 A Celadon Jade-Carved **Ornament Qing**

估價: \$400-\$700 Worked from a light celadon jade stone with russet inclusions, carved an elder with a child. H:

7cm

起拍: \$200