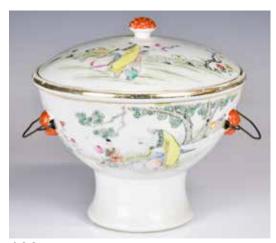

# 097 晚清 瓷器一組6件 A Group of Six Porcelain Wares Late

估價: \$400-\$700

Including two famille rose floral dishes, two blue and white trapezoidal dishes, a famille rose stacking cover box and a famille rose square cover box. Largest H: 11cm, D: 8.9cm