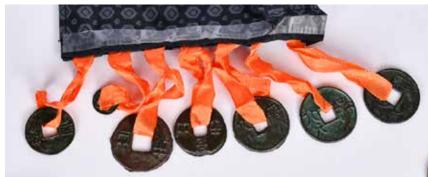

# 020 清 咸豐年錢劍 Two Sections of Xianfeng **Coin Tree** Qing

估價: \$400-\$700 Two sections of Xianfeng coin tree, contain10 coins in total, each coin D: 4.7cm each

起拍: \$200