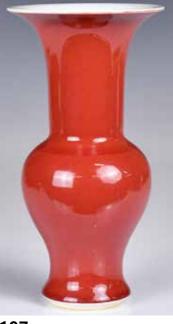

# 077 粉彩花鳥紋觀音瓶連座 大清乾隆年製款 A Famille Rose Vase w/Std Qianlong Mk

估價: \$600-\$1000 Of a baluster form with a slightly everted mouth rim, the neck encircling with a relief band with gold paint, the exterior painted flowers and birds, based with a six-character Qianlong mark. H:36cm