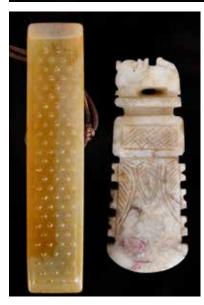

# 048 穀紋玉劍璏及玉飾 A Jade Scabbard Slide & A Jade Axe

估價: \$400-\$700 First a brown jade scabbard slide covered by raised spirals, Second a jade pendant carved with a beast on the top. L: 9cm & 7cm 起拍: \$200 049 民國 碧玉觀音立像 連座 A Celadon-Jade Guanyin Statue w/Stand Republican Period