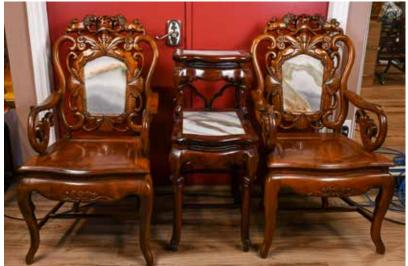

# 005 民國 酸枝鑲雲石對椅連高低几 2 Marble Inlaid Suanzhi Chairs & Table Repulican Period

估價: \$600-\$1000

Finely carved with lions and floral decoration, each chair H: 102.9cm L:54cm W:46.5cm; coffee table with higher and lower surfaces design, H:86.5cm W:36.9cm L:49.1cm