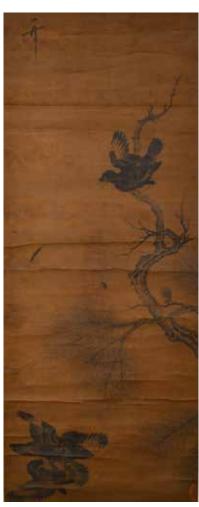

# 255 宋徽宗(1082-1135)款 松鳥圖 水墨絹本 立軸 After Zhao Ji(1082-1135) Birds & Pine

估價: \$600-\$1000 Ink on silk, hanging scroll, with artist's signature and seal marks. 44.3x 110.1cm 多倫多移民家庭舊藏

起拍: \$300

米芾(1051-1107)款 草書手卷 水墨紙本