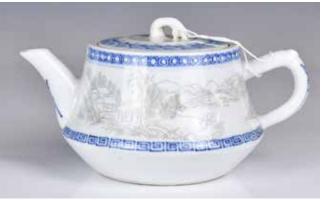

# 195 晚清民國 青花茶壺 A Blue & White Teapot Late Qing-Republican Period

估價: \$600-\$1000

With underglaze blue borders decoration around the rims of the cover and the teapot, the teapot body lightly engraved landscape with figure on the glaze on one side, inscription engraved on the other. D:20cm