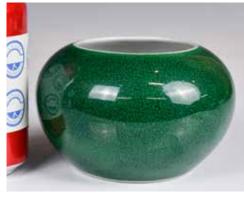

D: 12.8cm, H: 14.5cm

起拍: \$500

估價: \$400-\$700

The robustly potted globular body rising to a tall broad cylindrical neck, covered overall with a rich blue glaze, the interior and base glazed white, four character Qianlong mark

at the base, H: 34.3cm 起拍: \$200