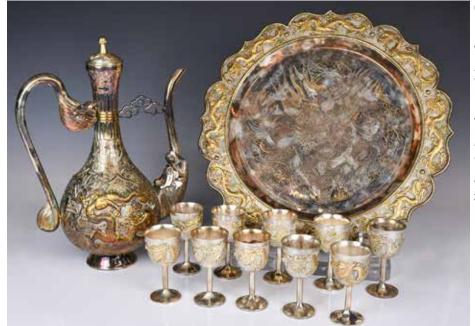

# 民國 銀鎏金龍紋酒具一套12

# A Set of 12Pcs Gilt Silver Wine Wares **Republican Period**

估價: \$2000-\$3000 Including a large wine ewer, ten wine cups and a tray. Each piece has dragon decoration and partly gilded, tray D:36cm, ewer H:31cm, 12pcs total

weight:2812.5g 起拍: \$1000