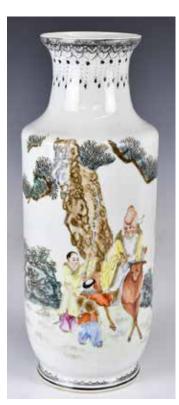

# 078 五彩人物故事天球瓶連座 大清康熙年製款 A Wucai Figural Vase w/Stand Kangxi Mk

估價: \$600-\$1000 Of a typical Tianqiuping form, the globular body connects to a cylindrical neck, painted a band of motifs encircling the mouth down to another band of Ruyi to the neck; and painted a figural story scene to the body, a six-character Kangxi mark inscribed to the base. H:34.5cm