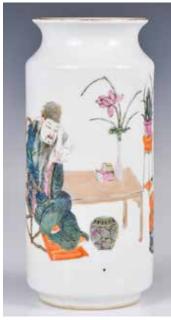

016 民國 人物粉彩直身瓶 大清同治年製款 A Famille Rose Figural Vase Tongzhi Mk Republican

估價: \$400-\$700

A cylindrical body raised from a short tapered foot to a waist neck then a flared rim, around the exterior body painted with figural story scene, six character Tongzhi mark at the base, H: 18cm