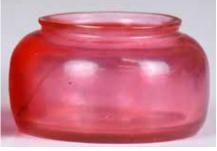

# 料器小水盂 乾隆年製款 連盒 A Pomegranate Red Glass Box

rounded shoulder surmounted by a short galleried rim, overall in pomegranate red, four characters Qianlong mark at the

起拍: \$200