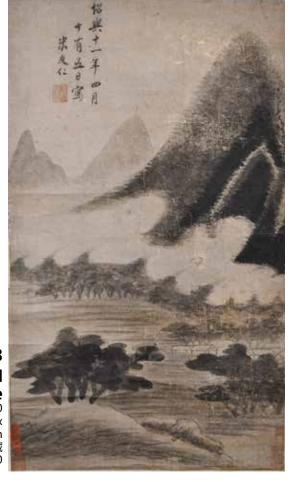

After Mi Fu(1051-1107) Calligrapy Handscroll

估價: \$10000-\$15000

Ink on paper, calligrapy hand scroll, with artist's signature and seal marks, frontispiece and annotations. Frontispiece 35.6cm x135cm(length); Calligraphy: 35.6cm x 1316cm(length); Annotations: 35.6cm x 259cm(total length).