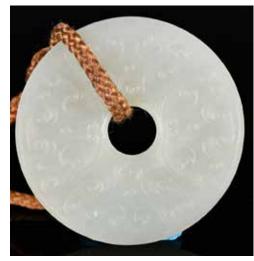

# 047 青玉壁及玉珮飾一組4件 A Group of 4 Jade Bi Discs & Pendant

估價: \$400-\$700

Comprising two small jade bi, a jade guibi, and a chilong jade pendant. Largest L:7cm

. 起拍: \$200