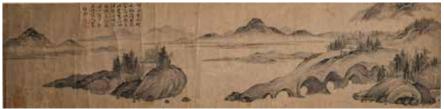

After Mi Fu(1051-1107) Calligrapy Handscroll

估價: \$10000-\$15000

Ink on paper, calligrapy hand scroll, with artist's signature and seal marks, frontispiece and annotations. Frontispiece 35.6cm x135cm(length); Calligraphy: 35.6cm x 1316cm(length); Annotations: 35.6cm x 259cm(total length).