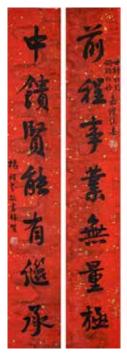

# 230 對聯一組3對 掛軸 A Group of 3 Pairs Calligraphy Couplets

估價: \$600-\$1000

Comprising three pairs calligraphy couplets, one pair ink on red paper, the other two are ink on white paper, hanging scrolls, with artist's signatures and seal marks. Largest pair size: 32.5x 132.3cm