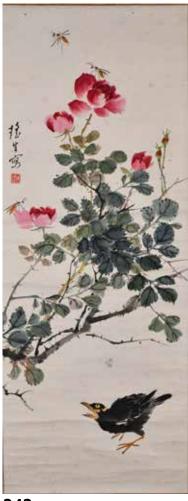

, depicting white peony plants with a hanging spider, with artist's signature and three seal marks, 91.5cm x 43.4cm

起拍: \$200



#### 239 喜雨款 枯 木疊石 掛 軸 **After** Xi Yu, Deadwood & Rock 估價: \$600-\$1000 Color on paper, hanging scroll, depicted deadwood and rock scene, with the author's

signature and three seal marks. L: 91.1cm x W: 37.7cm 起拍: \$300

# 多倫多移民家庭舊藏 LOT #240 - #257

### 陳瑤生(1906-1979) 喜上梅梢 設色紙本 立軸 (畫冊原作) Chen YaoSheng(1906-1979) Magpies & Plum Blossoms 估價: \$600-\$1000

Color on paper, hanging scroll, a pair of magpies on plum blossoms scene, with artist's signature and seal marks. Publicated. 56.1x 166.3cm 多倫多移民家庭舊藏





估價: \$600-\$1000 Color on paper, hanging scroll, landscapes, with artist's signature and seal marks. Publicated. 32.3x 101cm. Repaired 多倫多移民家庭舊藏

起拍: \$300





估價: \$600-\$1000 Color on paper, hanging scroll, landscapes, with artist's signature and seal marks. Publicated. 33.6x 88.2cm

多倫多移民家庭舊藏 起拍: \$300



243 陳瑤生 (1906-1979) 書法 對聯 (畫冊原 作) Chen Yaosheng (1906-1979) Calligraphy Couplets 估價: \$600-\$1000 Ink on paper, hanging scrolls,

with artist's signature and seal marks. Publicated. 131x 26.6cm (x2) 多倫多移民家庭

舊藏 起拍: \$300



# 244 王雪濤(1903-1982) 月季花 設色紙本 立軸 Wang XueTao(1903-1982) Roses

估價: \$6000-\$10000 Color on paper, hanging scroll, roses, with artist's signature and seal marks. 34.2x 79.2cm 多倫多移民家庭舊藏



# 245 王雪濤(1903-1982) 花卉 設色紙 本 立軸 Wang XueTao (1903-1982) Peonies

估價: \$6000-\$10000

Color on paper, hanging scroll, peonies, with artist's signature and seal marks. 34.3x

68.8cm

多倫多移民家庭舊藏 起拍: \$3000



246 啟功(1912-2005) 書法條幅 Qi Gon