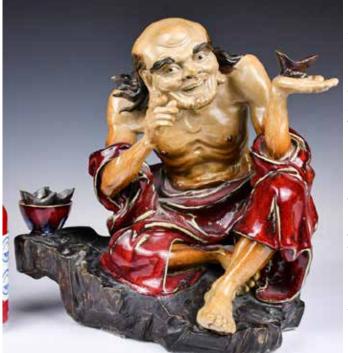

價: \$1000-\$1500 Depicted a luohan in a sitting position, holding a sycee on his hand. H:29cm, L:30cm

起拍: \$500