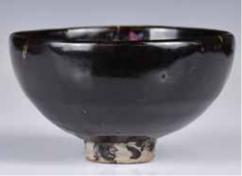

# 090 建窯茶盞一對 A Pair of Jian Tea Bowls

估價: \$600-\$1000

potted with deep rounded sides supported on a short splayed knife-pared foot, covered overall in an glossy black glaze evenly suffused with small rusty color 'oil spots' of varying sizes stopping short of the foot,

D: 8.5cm, H: 4.4cm (x2) 起拍: \$300