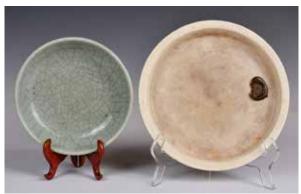

# 075 18世紀 青花小碟 嘉 靖年製款 A Blue & White **Plate Jiajing**

Mark,18thC 估價: \$1000-\$1500 The sides gently rounded down to a short foot, painted to both interior and exterior with bamboo, pine, and plum trees. Base inscribed with a six-character Jiajing mark. D: 11.4cm

起拍: \$500