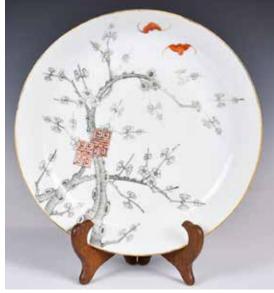

# 075 18世紀 青花小碟 嘉 靖年製款 A Blue & White **Plate Jiajing**

Mark,18thC 估價: \$1000-\$1500 The sides gently rounded down to a short foot, painted to both interior and exterior with bamboo, pine, and plum trees. Base inscribed with a six-character Jiajing mark. D: 11.4cm

起拍: \$500