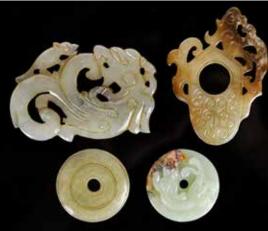

# 047 青玉壁及玉珮飾一組4件 A Group of 4 Jade Bi Discs & Pendant

估價: \$400-\$700

Comprising two small jade bi, a jade guibi, and a chilong jade pendant. Largest L:7cm

. 起拍: \$200

# 048 穀紋玉劍璏及玉飾 A Jade Scabbard Slide & A Jade Axe

估價: \$400-\$700 First a brown jade scabbard slide covered by raised spirals, Second a jade pendant carved with a beast on the top. L: 9cm & 7cm 起拍: \$200 049 民國 碧玉觀音立像 連座 A Celadon-Jade Guanyin Statue w/Stand Republican Period