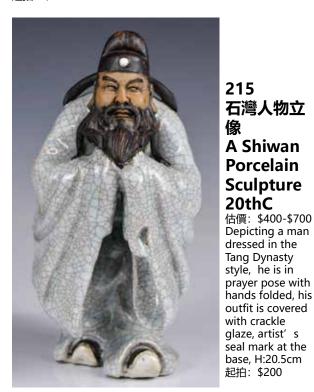

# 209 潘玉書(1882-1938)款石灣人物雕

### A Shiwan Porcelain Sculpture

估價: \$600-\$1000

Depicted an arhat sitting on a cattail cushion, with a bowl beside him. An artist's seal mark Pan YuShu Zhi at the inner lower part, H:18.7cm

起拍: \$300

211 廖洪標 (1937-)石灣人物 雕瓷 A Shiwan Porcelain Sculpture 20thC