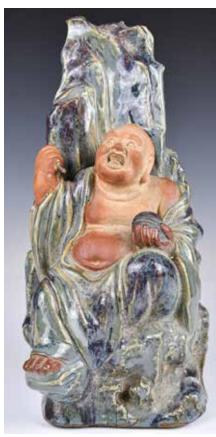

W:27cm 起拍: \$300

212 石灣笑佛雕瓷 A Shiwan Laughing Buddha Sculpture 估價: \$600-\$1000

估價: \$600-\$1000 The sitting Buddha against a tall rockwork, in a loose robe, with a temple block and mallet on both hands. H:30cm