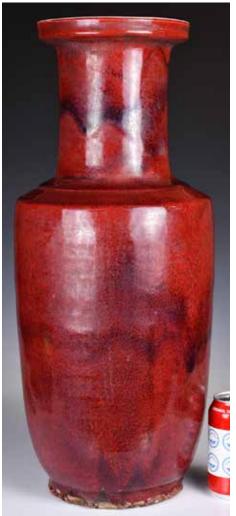

# 099 民國 紅釉長頸 瓶 連座 A Red-**Glazed Bot**tle Vase w/ Std Republican Period

估價: \$600-\$1000 A globular body rising from a short feet to a cylindrical neck, overall covered with rich red glaze leaving the mouth rim and base in white, H: 28.5cm