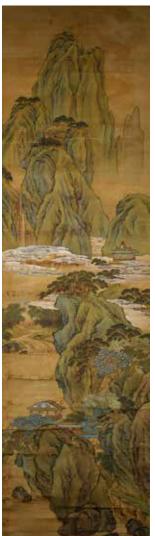

估價: \$6000-\$10000 Ink on paper, with artist's signature and seal marks. 31.4x130.9cm

多倫多移民家庭舊藏 起拍: \$3000

247 高鳳翰 (1683-1749)款 山 水 設色紙本 立軸 After Gao Fenghan (1683-1749) Landscape

估價: \$2000-\$4000 Color on paper, landscape, hanging scroll, with artist's signature, inscription and seal marks. 47.5x 117.6cm 多倫多移民家庭 舊藏

| 電脳 | 起拍: \$1000