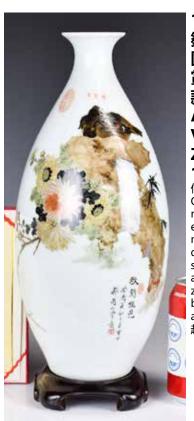

016 民國 人物粉彩直身瓶 大清同治年製款 A Famille Rose Figural Vase Tongzhi Mk Republican

估價: \$400-\$700

A cylindrical body raised from a short tapered foot to a waist neck then a flared rim, around the exterior body painted with figural story scene, six character Tongzhi mark at the base, H: 18cm