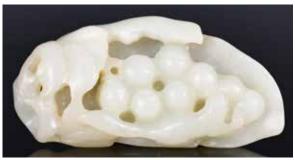

e other, bordered with a pair of reticulated dragonsa and a bat. 7.6x 4.2x 0.5cm



056 清 菊形青玉牌 A Jade Carved Chrysanthemum Plaque, Qing

估價: \$600-\$1000 Work from a greyish-celadon jade stone, finely worked in low relief on one side with a chrysanthemum bloom, the reverse pearced an aperture horizontally. D:6.8cm 起拍: \$30Ó



# 057 清 雕蝠龍喜字玉牌 A Celadon Jade Plaque, Qing

估價: \$600-\$1000 Of rectangular form, the center plaque carved with a 'Xi' character to one side and landscape to another, framed within a border of reticulated bats and dragons, all reserved on a celadon jade stone. 6.1x 4.2cm,

起拍: \$300



# 058 清 蝠磬如意玉牌

# A Jade Carved Bat and Ruyi Plaque, Qing

估價: \$600-\$1000

A jade plaque carved with a bat suspending a musical chime that with

ruyi heads, 9.9x 4.7cm

起拍: \$300



# 059 清 白玉松鼠葡萄把件 A Jade Carved Grape Ornament Qing

估價: \$600-\$1000

Worked from a white jade stone, finely carved with a squrriel climbing on a bunch of grapes growing against

a leaf. L:6.6cm 起拍: \$300



# 060

# 清蝠壽如意透雕圓玉牌 A Bat and Ruyi Jade Plaque Qing

估價: \$600-\$1000

Worked from a celadon jade stone, of medallion form, finely reticulated with a pair of bats flying around a coin and peach, all

framed within a border of indented ruyi. D:7cm

起拍: \$300



# 061 清 帶皮白玉扳指 A White and **Russet Jade** Archer's Ring

**Qing** 估價: \$600-\$1000 Workek from a white jade stone with russet inclusions. H:2.5cm, outer

D:3.1cm 起拍: \$300





### 062

# 清 透雕玉牌一組2塊 A Group of 2 Reticulated Jade Pendants Qing

估價: \$600-\$1000

The first one is of rectangular form, finely reticulated with a la