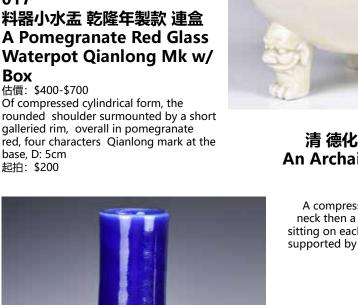

# 料器小水盂 乾隆年製款 連盒 A Pomegranate Red Glass Box

rounded shoulder surmounted by a short galleried rim, overall in pomegranate red, four characters Qianlong mark at the

起拍: \$200

# 018 清 德化白瓷獸首三足冲耳爐 An Archaistic Dehua Tripod **Censer Qing**

估價: \$1000-\$1500

A compressed globular body to a waist neck then a flared rim, a pair of handles sitting on each side of the rim, the censer supported by three legs with beast mask,

D: 12.8cm, H: 14.5cm

起拍: \$500

估價: \$400-\$700

The robustly potted globular body rising to a tall broad cylindrical neck, covered overall with a rich blue glaze, the interior and base glazed white, four character Qianlong mark