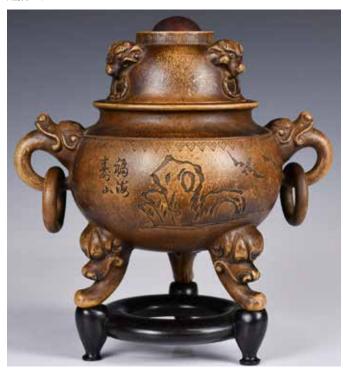

# 082 晚清民初 吳德盛紫砂活環耳三足蓋爐 A Zisha Tripod Censer w/Cover & Std Late **Qing** 估價: \$2000-\$3000

A compressed globular body to a waist neck then a everted rim, a pair of handles with rings sitting on each side of the shoulder, the censer supported by three legs with beast mask, censer's cover