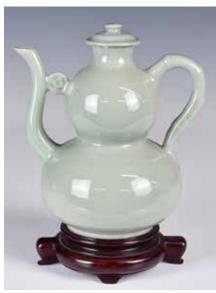

# A Group of 8 Blue & White Plates, Late Qing 095

估價: \$400-\$700

Including eight plates, seven of them decorated with fish patterns, and the last one which is the biggest one decorated with dragon

patterns, largest D: 28.4cm