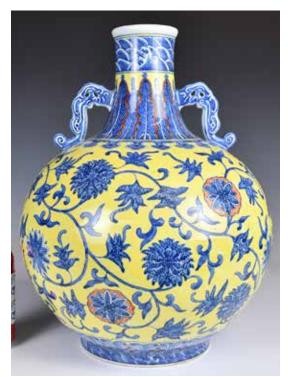

# 182 黃釉天球瓶 A Yellow Glaze Tianqiu Vase

估價: \$600-\$1000

The robustly potted globular body rising to a tall broad cylindrical neck, covered overall with a rich yellow glaze, the interior and base glazed white, H:43cm

滿地可移民家庭收藏

起拍: \$300