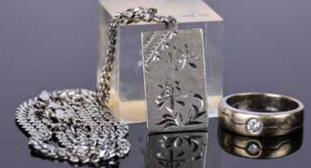

# 023 銀錠一組兩個 總重753g Two Silver Ingots

估價: \$400-\$700

Of classic Chinese ingot form, one is slightly bigger than the

other, total weight:753g

起拍: \$200

# 024 黃金飾牌一組2個 A Group of Two Gold Plaques 估價: \$1000-\$1500

The first is the larger one, a Shou character in a circle design, D:4cm; the second, floral decorated along a U.S. 1882 gold

coin. Two pieces total weight: 26g

起拍: \$500

# 025 18k玫瑰金彩鑽首飾一套4件 18k Rose Gold Fancy Diamond Jewelry Set of 4Pcs

估價: \$1000-\$1500

Including a pair of ear rings, a matching ring, and a brooch; total

weight:28g 起拍: \$500