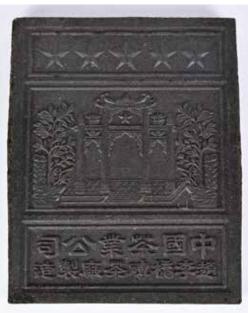

# 034 1960-70年 趙李橋磚茶廠 茶 磚一塊 重1146克 One Piece ZhaoLiQiao Tea Factory Tea Brick 1960-70s

估價: \$600-\$1000

1960-70s vintage tea brick from HuBei ZhaoLiQiao Tea Factory, Weight: Approx.

1146g.

赵李桥茶厂砖茶生产历史悠久,据记载可追 溯到清朝咸丰年间(1861年)。因其历史悠 久,知名度高,被原国内贸易部认定为"中 华老字号"企业。又因规模、产量居中国同 行业之首,而荣登"中华之最"。原厂址在 湖北省赤壁市羊楼洞镇,有名的"洞茶"即 是该厂前身生产的砖茶。随着生产规模的扩 大,1953年4月,厂址迁至赤壁市赵李桥镇, 厂名也由"中华茶叶总公司羊楼洞砖茶厂" , 改为"中国茶叶公司赵李桥茶厂",1977年 厂名改为"湖北省赵李桥茶厂"。 起拍: \$300