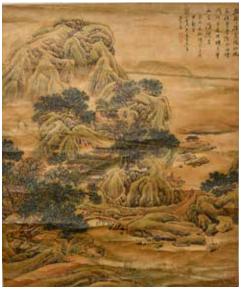

### 陳瑤生(1906-1979) 喜上梅梢 設色紙本 立軸 (畫冊原作) Chen YaoSheng(1906-1979) Magpies & Plum Blossoms 估價: \$600-\$1000

Color on paper, hanging scroll, a pair of magpies on plum blossoms scene, with artist's signature and seal marks. Publicated. 56.1x 166.3cm 多倫多移民家庭舊藏