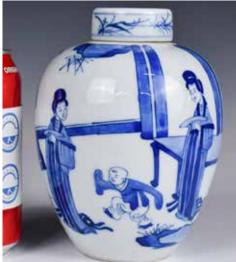

016 民國 人物粉彩直身瓶 大清同治年製款 A Famille Rose Figural Vase Tongzhi Mk Republican

估價: \$400-\$700

A cylindrical body raised from a short tapered foot to a waist neck then a flared rim, around the exterior body painted with figural story scene, six character Tongzhi mark at the base, H: 18cm