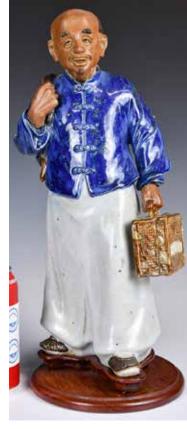

# 210 劉炳(1939-) 石灣人物雕瓷 **A Shiwan Porcelain Sculpture**

估價: \$600-\$1000

The sculpture depicted a man sitting and drinking scene, with a pile of books and a teapot beside him, with two marks incised to the inner base. H:25cm