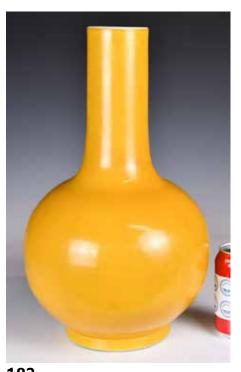

# 182 黃釉天球瓶 A Yellow Glaze Tianqiu Vase

估價: \$600-\$1000

The robustly potted globular body rising to a tall broad cylindrical neck, covered overall with a rich yellow glaze, the interior and base glazed white, H:43cm

滿地可移民家庭收藏

起拍: \$300