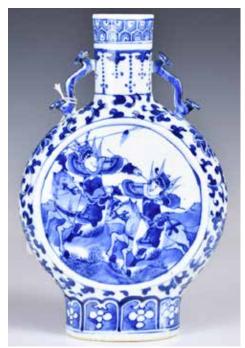

# 207 18世紀 青花雙環耳龍紋賞瓶 大明萬曆年製款 A Blue & White Dragon Vase Wanli Mk 18thC

估價: \$6000-\$10000

Of a baluster body rise from a spray foot, connected to a long-waisted neck the a galleried rim, set to the sides a pair of elephant ears with inner loops, painted to the body with dragons and phoenixes patterns, and inscribed a six-character Wanli mark to the mouth rim. H:21.8cm

起拍: \$3000