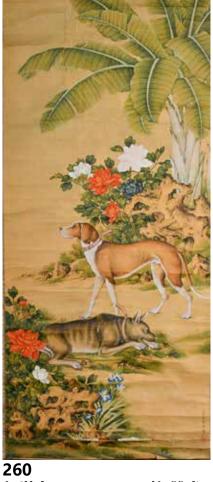

# 郎世寧(1688-1766)款 雙犬 設色絹本 立軸 After Lang Shining (Giuseppe Castiglione) Dogs

估價: \$100-\$1000

Color on silk, hanging scroll, depicting two dogs in the royal garden scene, with artist's signature and seal marks.

54.4x124.5cm 起拍: \$100

262

軸

**After Wu** 

Color on silk, hang-

ing scroll, figures in landscape with five seal marks. Painting: 39.9cm

x 69.2cm; Calligraphy:

39.9cm x 21.4cm;