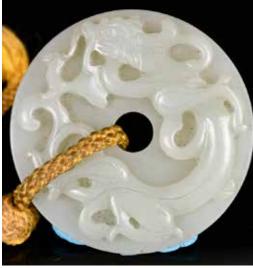

# 040 清 白玉龍紋擺件 連座 A White Jade-Carved Dragon with Stand Qing

估價: \$400-\$700

Worked from an opaque white jade stone with matte finish, carved a Chi dragon sitting on a knife with its head sharply turns backward. L: 9.5cm