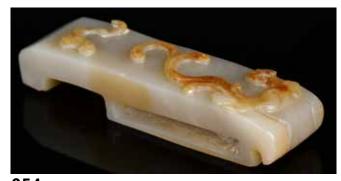

# 045 清 青白玉帶皮老虎把件 A Jade Carved Tiger Qing

估價: \$400-\$700

Carved a tiger in a recumbent position, overall in pale celadon color with green and russet in-

clusion, L:6cm 起拍: \$200

046 古玉雕一組4 件 A Group of 4 Jade Carvings