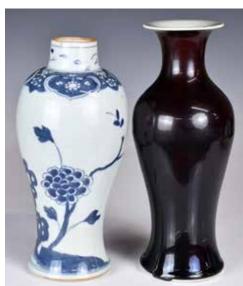

### 093

# 建國期 紅釉玉壺春瓶 景德鎮製款,建 國期 人物粉彩瓶 乾隆年製款 A Group of 2 Porcelain Vases 1950-70s

估價: \$400-\$700

The first of classic Yuhuchun form, exterior overall covered with rich red glaze, leaving the interior and base white, four character Jingdezhen mark at the base, H: 28.2cm; The other of baluster form, with typical decorating patterns around the mouth rim and foot rim, exterior body painted with three ladies in the garden scene, four characters Qianlong

mark at the base, H: 22cm 起拍: \$200