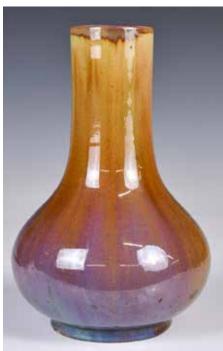

D: 12.8cm, H: 14.5cm

起拍: \$500

估價: \$400-\$700

The robustly potted globular body rising to a tall broad cylindrical neck, covered overall with a rich blue glaze, the interior and base glazed white, four character Qianlong mark

at the base, H: 34.3cm 起拍: \$200