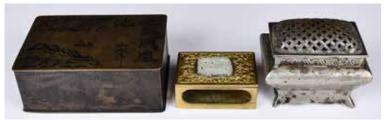

# 19世紀 銅器一組3件 A Group of 3 Bronze Objects 19thC 估價: \$400-\$700

Including a white bronze cover censer, an ink box and a jade-inlaid

matchbox; the larger one size 10.7x 7.1cm

起拍: \$200