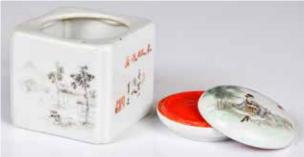

# 007 20世紀 9件套攢 盤連木盒 9Pcs Qianjiang Enamel Dish Set in Box Early 20thC

估價: \$300-\$400 Comprising a central square dish surrounded by eight shaped dishes, each finely painted with landscapes, wood tray, box size:29x 29.4x 6.7cm