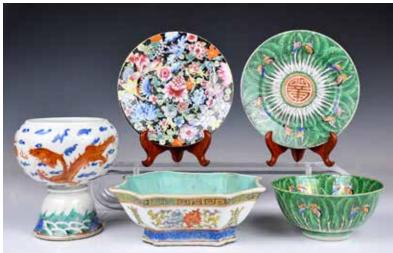

# 097 晚清 瓷器一組6件 A Group of Six Porcelain Wares Late

估價: \$400-\$700

Including two famille rose floral dishes, two blue and white trapezoidal dishes, a famille rose stacking cover box and a famille rose square cover box. Largest H: 11cm, D: 8.9cm

起拍: \$200