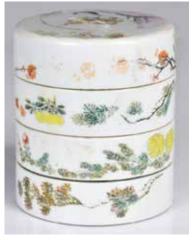

# 092 徐善琴(晚清) 粉彩四層

# A Famille Rose Stacking Cover Box Late Qing

估價: \$400-\$700

A stacking box with three layers and a cover, exterior painted continuously with different plants, lady looks out from window scene on the cover, H: 11.5cm, D: 10.1cm

起拍: \$200