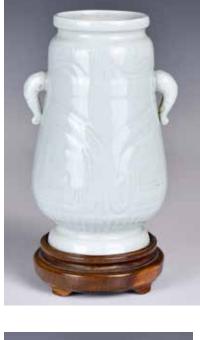

landscape panels all against an iron-red ground, inscribed a four-character to the base of the pot and the plate.

H:15cm D:18.6cm

起拍: \$500

# 158 吳成仁(1909-1976) 粉彩羲之籠鵝小筆筒 A Famille Rose Brushpot by Wu Chengren (1909-1976) <sub>估價: \$600-\$1000</sub>

Of cylindrical form, the exterior front is painted with the figural story, artist's signature and inscription, manufactory mark at the base, H:11.8cm D:7.8cm 起拍: \$300





# 159 青釉葫蘆形酒 壺 連座 A Celadon Double-Gourd **Shaped Ewer** w/Stand

估價: \$400-\$700 Of double-gourd form, with a slender spout and slim handle, a small matching cover on top, exterior overall covered with celadon glaze, H:18cm



估價: \$600-\$1000 Of baluster form, exterior painted with peonies, bamboo and quails, four characters Kangxi mark at the base, H:43cm 起拍: \$300



# 160 青白釉刻鳥紋雙象 耳瓶 連座 **A Celadon Glaze Elephant Han**dled Vase w/ Stand

估價: \$400-\$700 Tapering oviform body rising from a spreading foot to a narrow neck and everted rim, elephant head handles sitting on each side of the shoulder, around the exterior incised archaistic bird patterns, overall cover with pale blue glaze, H:18.5cm 起拍: \$200



# 162 清 白釉開片荸薺瓶 連座 A White Crackle

**Glaze Bottle Vase** w/Stand Qing

估價: \$400-\$700 The compressed globular body raised on a straight foot and tapering to a cylindrical neck then a flared rim, two lion mask handles are attached on each side of the neck, overall covered with ivory crackle glaze, H:17cm

起拍: \$200



163 清 窯變釉小天球 瓶 連座 **A Flambe Glaze** Tianqiu Vase w/Stand Qing

估價: \$400-\$700 The globular body raised on a flat base to a tall c