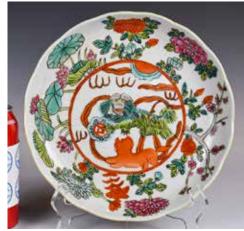

# 140 粉彩花卉獅紋盤 大清嘉慶年製款 A Famille Rose Flower & Lion Dish **Jiaqing Mk** 估價: \$600-\$1000

A round dish that interior painted with fu dog in center surrounding with various flower plants, six characters Jiaqing