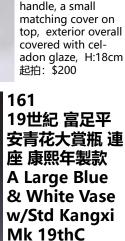

# A Group of 8 Blue & White Plates, Late Qing 095

估價: \$400-\$700

Including eight plates, seven of them decorated with fish patterns, and the last one which is the biggest one decorated with dragon

patterns, largest D: 28.4cm