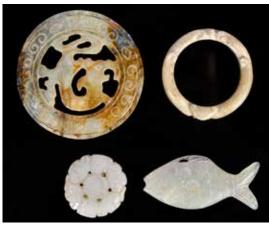

估價: \$400-\$700 Comprising a jade ring, jade fish carving, a large and a small jade pendants. Largest D:6.9cm 起拍: \$200

# 047 青玉壁及玉珮飾一組4件 A Group of 4 Jade Bi Discs & Pendant

估價: \$400-\$700

Comprising two small jade bi, a jade guibi, and a chilong jade pendant. Largest L:7cm

. 起拍: \$200