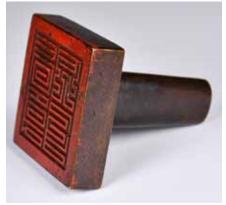

# 011 民國 仿元銅印 A Yuan-Style Bronze Seal, Republican Period

估價: \$400-\$700 Heavily cast with a square body surmounted by a tapering cylindrical handle, the top incised with Chinese, and the seal

the top incised with Chinese, and the seal face incised with four Manchurian characters. 8.5 x 8.5 x 11.2cm, Weight: 1609g 起拍: \$200