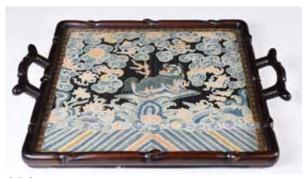

# 008 硬木刻竹紋鑲補子茶盤 A Hardwood Tray Decorated w/Silk Textile Fragment

估價: \$400-\$700

Of the borders worked as bamboo shape, with an embroidery fragment of a mythical beast framed as the

center with a glass top. 38.5x 32.2cm

起拍: \$200