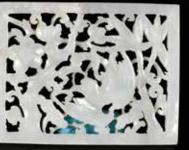

# 清 透雕玉牌一組2塊 A Group of 2 Reticulated Jade Pendants Qing

估價: \$600-\$1000

The first one is of rectangular form, finely reticulated with a large flower amidst foliage, all framed within a border of indented circles, 6.5x 5.2cm. The second of a rectangular form, finely reticulated a bird flying amidst a plum tree and bamboo, 6.7x 5.1cm