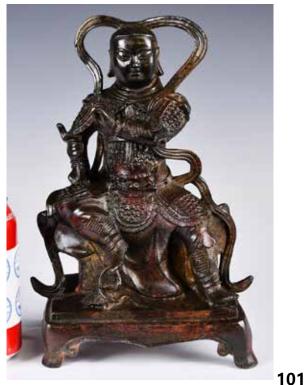

# 銅鎏金真武帝像

# A Gilt-Bronze Figure of Zhengwu

估價: \$600-\$1000

In a sitting position, with the right hand holding a sword and the left hand held in the deity's characteristic mudra, wearing scale armor and apron guards decorated with yazi dragon masks, with long slicked-back hair trailing down the back, a tortoise with entwined snake resting under his right leg, H: 25cm, weight: 1552g