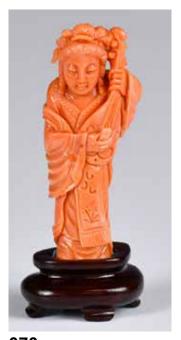

# 070 民國 珊瑚雕仕女擺件 A Coral Carved Lady **Ornament w/Std Republican Period**

估價: \$400-\$700

A coral carving depicting a beautiful woman in a standing position wearing a long robe and holding a pipa in both hands, H:6.3cm; Weight: 25g