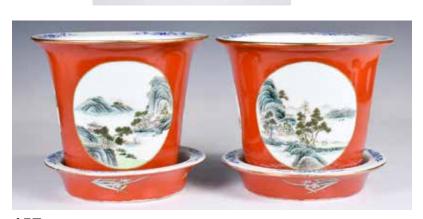

# 157 攀紅地開光山水紋花盆對 帶底盤 居仁堂製款 A Pair of Flower Pots w/Plates Jurentang Mk

估價: \$1000-\$1500

Each of a flat rim down to a cylindrical body tapered at the bottom, painted to the exterior with three alternating landscape panels all against an iron-red ground, inscribed a four-character to the base of the pot and the plate.

H:15cm D:18.6cm

起拍: \$500