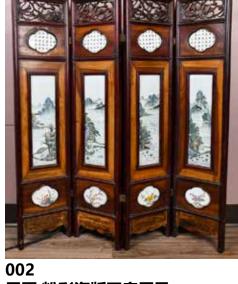

# 002 民國 粉彩瓷版四扇屏風 A Famille Rose Folding Screen Republican Period

估價: \$600-\$1000

Each side carved and infilled with fan-shaped plaques, and bound by a floral border. The principal side painted with figures within various landscape scenes, all framed by calligraphy panels above and flower panels below.