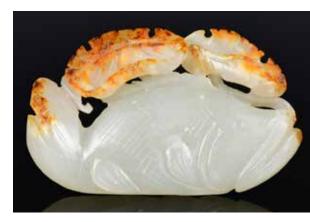

# 013 清 白玉魚佩 連盒 A White Jade Fish Carving w/ Box Oing

Box Qing 估價: \$400-\$700 Worked from an celadon jade stone with russet inclusion, carved a fish underneath lotus leaves. L: 5.8cm

起拍: \$200