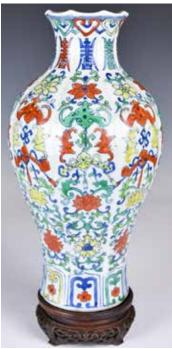

# 052 明 鉤紋白 玉壁 A Incised White

Jade Bi Disc, Ming 估價: \$1000-

\$1500

A white jade bi, carved to the front and back with C-scrolls in low relief, D:6.2cm 起拍: \$500

# 053 明 凸雕龍紋 白玉璧 **A Carved** White Jade Archaistic 'Chilong' Bi Disc, Ming

估價: \$1000-\$1500 Of a typical Bi disc form, carved a high relief dragon to one side and the other left blank, all reserved on a pale celadon jade stone. D:5.9cm