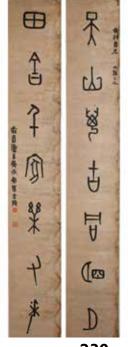

# 131 建國期 青花粉彩人物暗刻紋 大瓶連座 中國景德鎮製款 A Famille Rose Blue & White Vase w/Std 1950-70s

估價: \$1000-\$1500
Of oval shape body to a waisted neck
then a garlic mouth, blue and white
floral pattern decorating around the
foot and neck, exterior overall covered
with pale celadon glaze, with incised
design and famille rose painting
together depicting a story of pumpkin
harvest, six characters Jingde mark at
the base, H:59.5cm

· 起拍: \$500