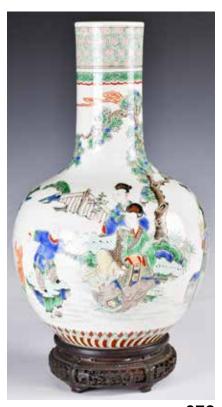

# 174 19世紀 青花無 雙譜四方鋪首 耳尊 A Blue & White Figural Quadrangular Vase 19thC

估價: \$1000-\$1500 Of quadrangular form, vase's exterior painted with Wushuangpu figures and inscriptions, with a pair of lion mask handles, H:58.7cm.(hairline) 滿地可移民家庭收藏 起拍: \$500