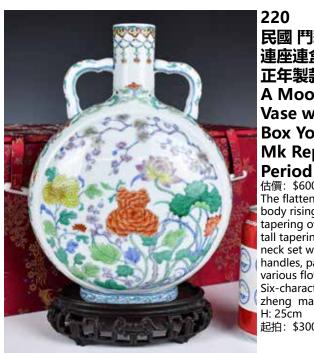

起拍: \$300

220 民國 鬥彩抱月瓶 連座連盒 大清雍 正年製款 A Moonflask Vase w/ Std & **Box Yongzheng** Mk Republican

估價: \$600-\$1000 The flattened globular body rising from a short tapering oval foot to a tall tapering cylindrical neck set with a pair of handles, painted with various flower blooms. Six-character yongzheng mark at the base. H: 25cm