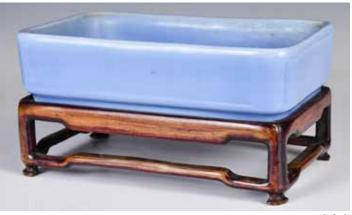

# 民國 天藍釉水仙盆 連座 大清雍正年製款 A Narcissus Basin with/Std Yongzheng Mk Republican Period

估價: \$600-\$1000

Of rectangular shape, covered overall with a sky-blue glaze, inscribed six-character Yongzheng mark to the base.

25.8x 15.5x 6.5cm 起拍: \$300