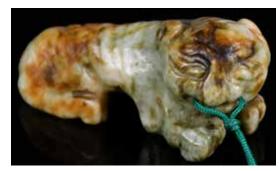

# 045 清 青白玉帶皮老虎把件 A Jade Carved Tiger Qing

估價: \$400-\$700

Carved a tiger in a recumbent position, overall in pale celadon color with green and russet in-

clusion, L:6cm 起拍: \$200

046 古玉雕一組4 件 A Group of 4 Jade Carvings