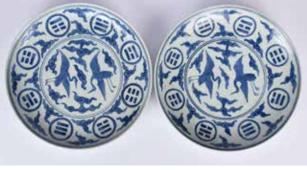

# 明風格 青花盤一對 大明嘉靖年製款 A Pair of Ming Style Blue & White Plates JiajingMk

估價: \$400-\$700

Each exterior is decorated with dragons, interior center with a pair of cranes, outer edge is surrounded by Bagua symbols, six characters Jiajing mark at the base, D: 20.7cm