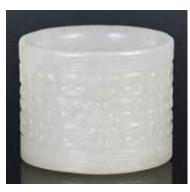

# 010 清 高腳四方銅爐 A Bronze Square Censer Qing

估價: \$400-\$700

Cast with a quadrangular body supported on four tall legs on the corners, and rising to a constricted neck and flat rim, the body flanked by a pair of stylized mythical beast mask handles, incised with a recessed two-character mark to the base of body. L: 7.3cm, W: 7.1cm, H: 17.5cm Weight: 1124g 起拍: \$200