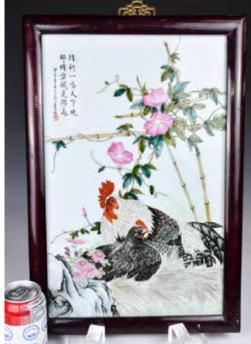

# 122 20世紀 粉彩瓷板掛屏 A Famille Rose Porcelain Plaque 20thC

估價: \$400-\$700

Of a rectangular shape, the plaque painted a rooster and a hen crouches under a petunia plant; the plaque is well framed in a wooden frame. Frame:32x 47cm