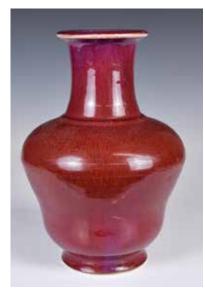

# 112 清 窯變釉荸薺瓶 連座 A Flambe Glaze Vase w/Stand **Qing** 估價: \$600-\$1000

The compressed globular body raised on a short foot and tapering to a tall cylindrical neck, applied overall with a rich mottled russet glaze with lavender tones cascading down the sides. H:22.4cm

起拍: \$300