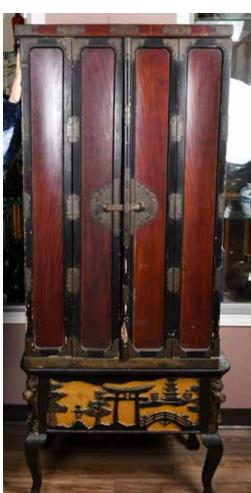

# 003 日本風格 漆木描 金佛龕 A Japanese Style Shrine Cabinet

估價: \$600-\$1000
A lacquer wood cabinet with one set of wood doors painted in gilt on a black ground, then behind one set of reticulated windows there is wood carving decorations, inside the cabinet two drawers with slanted fronts cleverly carved as steps, leading to a magnificent shrine, 76x 175.5x 57cm
起拍: \$300