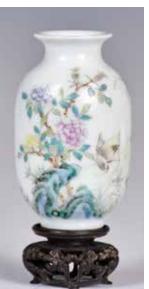

016 民國 人物粉彩直身瓶 大清同治年製款 A Famille Rose Figural Vase Tongzhi Mk Republican

估價: \$400-\$700

A cylindrical body raised from a short tapered foot to a waist neck then a flared rim, around the exterior body painted with figural story scene, six character Tongzhi mark at the base, H: 18cm