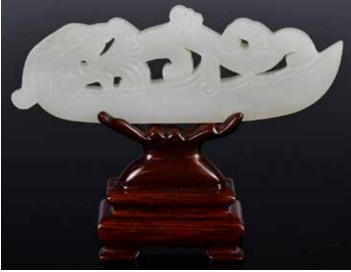

# 051 清 年年有餘透雕大玉璜 A Celadon Jade Caving Huang **Qing** 估價: \$600-\$1000

Of a cashew nut form, carved to the center plaque one side with two boys each holding a lotus and a lingzhi, then to the other with a magpie on a tree, bordered with a pair of fish to the bottom and a pair of dragon to the top. L:13cm.