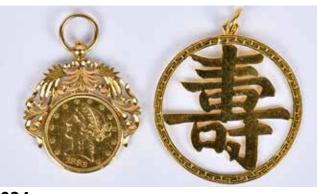

# 024 黃金飾牌一組2個 A Group of Two Gold Plaques 估價: \$1000-\$1500

The first is the larger one, a Shou character in a circle design, D:4cm; the second, floral decorated along a U.S. 1882 gold

coin. Two pieces total weight: 26g