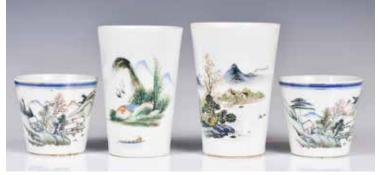

# 133 民國 粉彩茶杯一組2對 A Group of Four Famille Rose Tea Cups Republican Period

估價: \$400-\$700

First, two tall cups with landscape painting on one side and inscription on the other side, tallest H:10.7cm; second, a pair of tea cups that exterior painted with landscape on one side and

artist's signature at the other side, H:6.2cm.

起拍: \$200