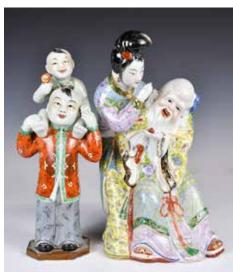

# 117 民國 粉彩人物 造型瓷雕像一組 兩個 A Group of Two Famille **Rose Figur**al Statues Republican Period

估價: \$400-\$700 The first depicting a fairy talking with Shou Lao, the second of a boy bearing a baby, largest H:34cm 起拍: \$200