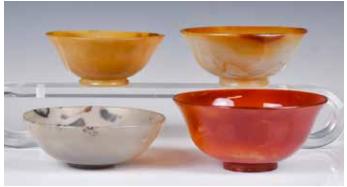

# 036 瑪瑙小碗4個一組 A Group of Four Agate Bowls

Each worked from different colors of agate, in vary shapes and

sizes. Largest D: 13.3cm, H: 6.2cm

起拍: \$200