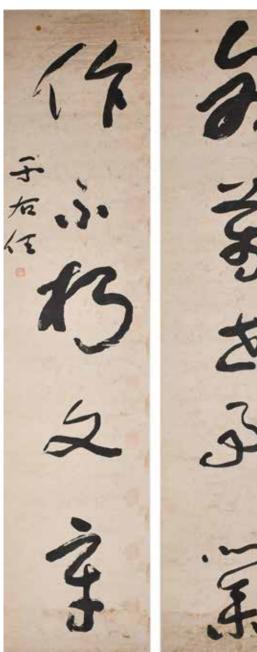

#### 228 于右任(1879-1964)對聯 片 Yu YouRen(1879-1964) Calligrapy Couplets 估價: \$6000-\$10000

估價: \$6000-\$10000 Ink on paper, hanging scroll, with artist's signature and seal mark,

30.5x 133.6cm(x2) 同一上款人陳世材 起拍: \$3000