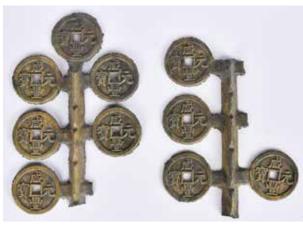

# 020 清 咸豐年錢劍 Two Sections of Xianfeng **Coin Tree** Qing

估價: \$400-\$700 Two sections of Xianfeng coin tree, contain10 coins in total, each coin D: 4.7cm each

起拍: \$200