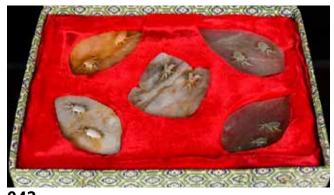

# 042 建國期 壽山石雕蟲葉擺件 一套五件 連盒 A Set of Five Shoushan Rock Carvings with Box 1950

估價: \$400-\$700

Each carved a leaf with two bugs resting on, with miniature

calligraphy incised to the leaves. Largest L: 10cm

起拍: \$200