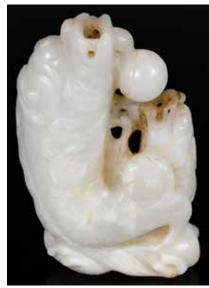

# 071 白玉雕雙魚化龍擺件 **A White Jade Carved Double Dragon-Fishes**

估價: \$400-\$700

A white jade carving that depicts a big and a small dragon-head fishes chasing a ball on the wave, overall in rice

white tone, H:9.98cm