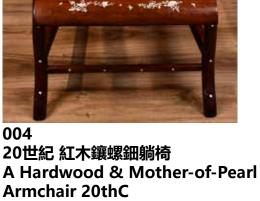

估價: \$300-\$500 A hardwood Chinese style reclining armchair, finely decorating with flower and birds patterns made by mother-of-pearl, W:54cm L:96cm H:86cm