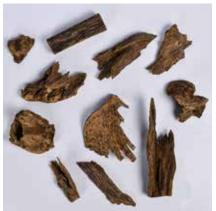

074 沉香木原料 一組11片 A Group of 11Pcs Agarwood

估價: \$600-\$1000 Of natural shapes, in various sizes. Total weight: 88g 起拍: \$300