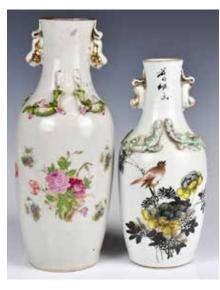

016 民國 人物粉彩直身瓶 大清同治年製款 A Famille Rose Figural Vase Tongzhi Mk Republican

估價: \$400-\$700

A cylindrical body raised from a short tapered foot to a waist neck then a flared rim, around the exterior body painted with figural story scene, six character Tongzhi mark at the base, H: 18cm

起拍: \$200