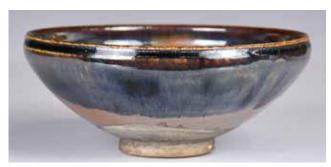

# 132 褐釉茶盞一組2個 Two Brown-Glazed Tea Bowls

估價: \$600-\$1000

Each of tapering form, the body covered with brown glaze and shortened to the base, the unglazed base reveals the buff ware. D:9.8cm, H:4.5cm, D:10.6cm,

H:5.5cm 起拍: \$300