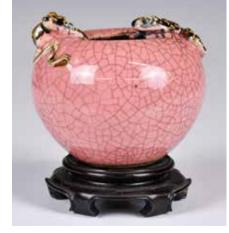

# 087 19世紀 開片小水盂一組2個 A Group of Two Crackle-Glazed Water Pots 19thC

估價: \$400-\$700

The first of a compressed globular body, overall covered with creamy white crackle glaze and decorated with brown leaves and flowers, D: 9cm; Second, of a apple form, overall covered with white crackle glaze, comes with a wood stand.

起拍: \$200