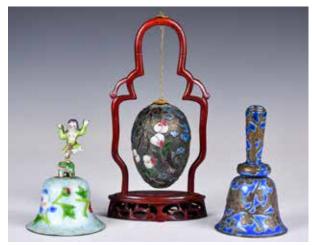

# 113 晚清 銀燒藍搖鈴兩個及蛋形吊飾連座一個 2 Silver Enamelled Bells & A Pendant Late Qing

估價: \$400-\$700

The first two hand bells, one decorated with prunus, one molded with a man standing on a frog as the handle; the second a silver enameled oval-shaped pendant with wood

stand. Largest H:19cm 起拍: \$200