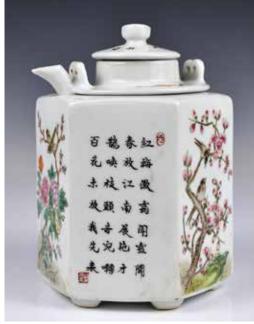

# 104 六角粉彩花鳥茶 壺 大清嘉慶年 製款 **A Famille Rose** Tea Pot **Jiaqing Mk** 估價: \$400-\$700

Of hexagonal form, decorated with various flowers and birds, accompanied with corresponding poetic verses, comes with a inner container painted with floral sprays. Six characters Jiaqing mark at the bottom. H:17cm