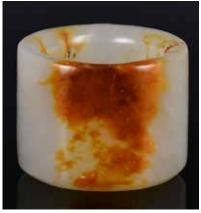

# 006 20世紀初期 硬木鑲雲石及螺鈿方枕 A Hardwood and Mother-of-Pearl Pillow Early 20thC

估價: \$300-\$400

A cuboid pillow that made with hardwood and marble pieces, simply decorated with mother-of-pearl on the wood, L:18.5cm W:15.4cm H:15.4cm