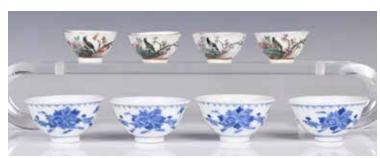

# 015 清 小杯一組4個 A Group of 4 Cups, Qing

估價: \$400-\$700

First, a blue and white cup painted with bats among the cloud, second a pair of famille rose open window cups with four Chinese characters mark at the base, and the last one is a famille rose cup painted with Eight Daoist Emblems with a flying dragon, six character Guangxu mark at the base. Largest D: 8cm, H: 7cm