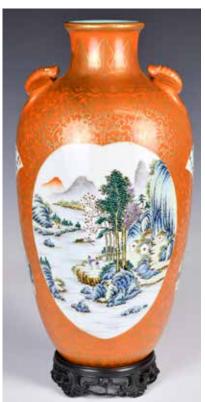

# 155 民國 礬紅地開光 山水紋蝠耳瓶 大 清乾隆年製款 A Famille Rose Landscape Vase Qianlong Mk Republican Period

估價: \$1000-\$1500 Sets to the shoulders with a pair of batshaped ears, both sides with a landscape panel, reserved on an iron-red ground picked out with gilt floral sprays, the interior and the base turquoise, based with a six-character Qianlong mark. H:34cm

起拍: \$500