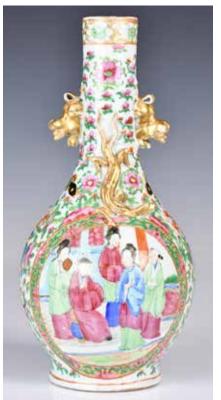

# 175 18-19世紀 廣彩人物小瓶 A Canton Famille-rose Bottle Vase 18-19thC

估價: \$400-\$700

A pear shape body raised from a splayed foot to a long cylindrical neck, two golden fu dog handles set on each side of the neck, a Chi dragon decorated at the front shoulder, exterior body painted with figure stories and surrounded by floral patterns, H:24.5cm