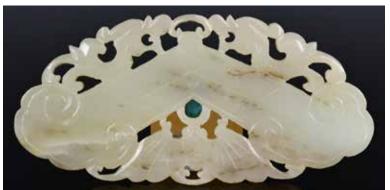

055 18世紀 白玉透雕龍 蝠紋吉祥玉牌 A White Jade Carved Plague, 18thC

估價: \$600-\$1000 Worked from an opaque jade stone, center with a quaterfoil plaque carved

the 'Ji' character and 'Xiang' to the other, bordered with a pair of reticulated dragonsa and a bat. 7.6x 4.2x 0.5cm



056 清 菊形青玉牌 A Jade Carved Chrysanthemum Plaque, Qing

估價: \$600-\$1000 Work from a greyish-celadon jade stone, finely worked in low relief on one side with a chrysanthemum bloom, the reverse pearced an aperture horizontally. D:6.8cm 起拍: \$30Ó



# 057 清 雕蝠龍喜字玉牌 A Celadon Jade Plaque, Qing

估價: \$600-\$1000 Of rectangular form, the center plaque carved with a 'Xi' character to one side and landscape to another, framed within a border of reticulated bats and dragons, all reserved on a celadon jade stone. 6.1x 4.2cm,

起拍: \$300



# 058 清 蝠磬如意玉牌

# A Jade Carved Bat and Ruyi Plaque, Qing

估價: \$600-\$1000

A jade plaque carved with a bat suspending a musical chime that with

ruyi heads, 9.9x 4.7cm

起拍: \$300



# 059 清 白玉松鼠葡萄把件 A Jade Carved Grape Ornament Qing

估價: \$600-\$1000

Worked from a white jade stone, finely carved with a squrriel climbing on a bunch of grapes growing against

a leaf. L:6.6cm 起拍: \$300



# 060

# 清蝠壽如意透雕圓玉牌 A Bat and Ruyi Jade Plaque Qing

估價: \$600-\$1000

Worked from a celadon jade stone, of medallion form, finely reticulated with a pair of bats flying around a coin and peach, all

framed within a border of indented ruyi. D:7cm

起拍: \$300



# 061 清 帶皮白玉扳指 A White and **Russet Jade** Archer's Ring

**Qing** 估價: \$600-\$1000 Workek from a white jade stone with russet inclusions. H:2.5c