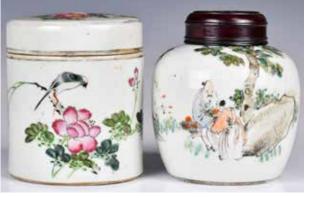

# 097 晚清 瓷器一組6件 A Group of Six Porcelain Wares Late

估價: \$400-\$700

Including two famille rose floral dishes, two blue and white trapezoidal dishes, a famille rose stacking cover box and a famille rose square cover box. Largest H: 11cm, D: 8.9cm