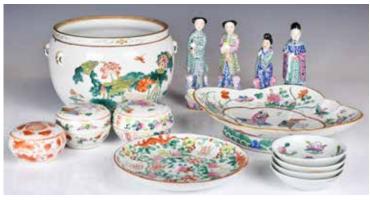

# 097 晚清 瓷器一組6件 A Group of Six Porcelain Wares Late

估價: \$400-\$700

Including two famille rose floral dishes, two blue and white trapezoidal dishes, a famille rose stacking cover box and a famille rose square cover box. Largest H: 11cm, D: 8.9cm

起拍: \$200