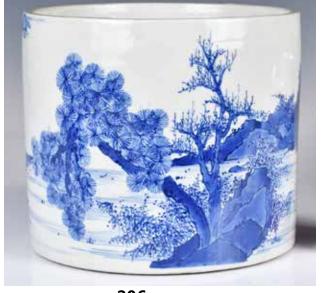

# 206 清 青花山水人物故事大筆筒 A Large Blue & White Landscape Brushpot **Qing** 估價: \$4000-\$7000

Of cylindrical form, the exterior is painted in rich shades of underglaze blue with three scholars aboard a raft traversing a river within a mountainous landscape, H:15.3cm D:18cm