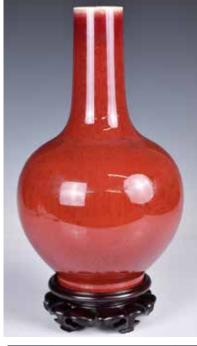

D: 12.8cm, H: 14.5cm

起拍: \$500

估價: \$400-\$700

The robustly potted globular body rising to a tall broad cylindrical neck, covered overall with a rich blue glaze, the interior and base glazed white, four character Qianlong mark

at the base, H: 34.3cm 起拍: \$200