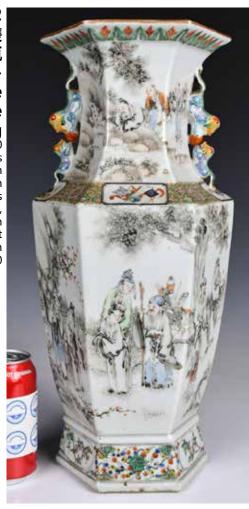

# 152 晚清 墨彩人物雙 耳賞瓶 A Large Hexagonal Famille Rose Vase Late Qing 估價: \$1000-\$1500

估價: \$1000-\$1500
Of baluster form, this hexagonal vase with panels painted with adults and young boys in the garden scene, the neck applied with confronting Buddhist lion handles, H:44cm

起拍: \$500