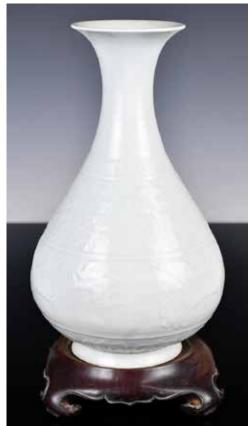

with a free floating ball finial, H:11.3cm, D:23cm

起拍: \$1000

084 元明風格 白 釉貼花玉壺 春瓶 連座 A Yuan Ming Style White-**Glazed** Molded Vase w/ Stand

估價: \$600-\$1000 Of Yuhuchun vase form, molded to the exterior with flying cranes, applied overall with a white glaze. H: 23.6cm. Hairlines.