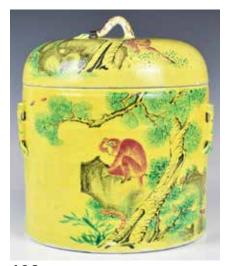

# 107 清 黃地開 光山水人物 圖缸 A Large Famille Rose Fish Bowl Qing 估價: \$1000-\$1500

估價: \$1000-\$1500 Of deep U-shape, painted with alternating various shapes of panels, enclosing figures in different landscapes. Against on a bright yellow ground. H:42.8cm, D:45.5cm 起拍: \$500