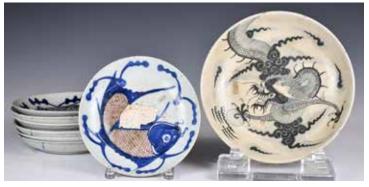

### 094

# 晚清 青花盤一組8件

# A Group of 8 Blue & White Plates, Late Qing 095

估價: \$400-\$700

Including eight plates, seven of them decorated with fish patterns, and the last one which is the biggest one decorated with dragon

patterns, largest D: 28.4cm