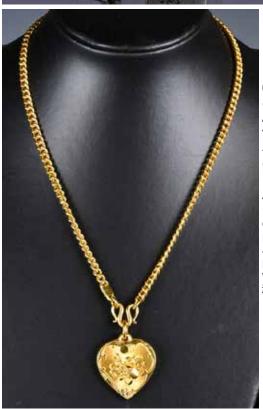

# 030 9999足金 項鏈 A 999.9 Gold Necklace

估價: \$4000-\$7000 Of a gold necklace with a heart-shape pendant. total weight: 132g 起拍: \$2000