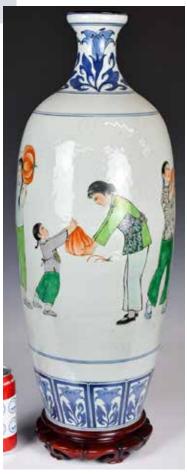

# 民國 鬥彩過枝鳳竹紋斗笠小碗 連座 大 明成化年製款

# A Famille Rose Conial Bowl w/Std Chenghua Mk Republican Period

估價: \$400-\$700

The flared sides rising from a short straight foot to a slightly everted rim, delicately enameled in soft pastel tones with bamboo and a phoenix that extending across the exterior and over the rim onto the interior, six character Chenghua mark at the base, D:10.1cm H:4.5cm