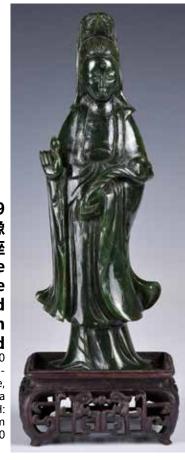

估價: \$400-\$700 Work from a spinach-green jade stone, carved Guanyin in a standing position. H: 20.4cm