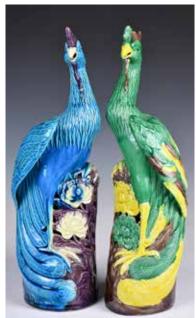

# 149 民國 三彩鳳凰 雕瓷一對 A Pair of Sancai Phoenixes Republican **Period**

估價: \$200-\$400 Each worked in the form of a standing phoenix with ornate feathers and a long tail, perched atop flowering peony branches. H: 40.5cm x 2.(Repaired).

起拍: \$100