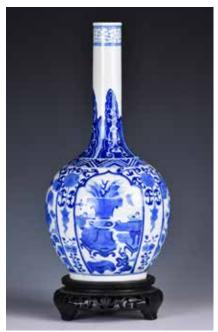

# 19 世紀 青花雲龍紋天球瓶 乾隆年制款 A Chinese Blue & White Dragon Globular Vase, Qianlong Mark

估價: \$1000 - \$2000

Sturdily potted, the sphere-shaped body rising from a short ring foot to a long and waisted neck and an everted rim, each side of the body superbly painted in shaded tones of cobalt blue with a five-clawed dragon, all amidst flamingwisps and ruyi clouds above crushing waves.H:37cm