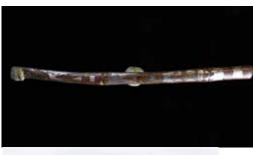

#### 011 清 白玉帶鉤 A Carved Jade Belt Buckle, Qing

估價: \$1000 - \$2000

Open-carved beasts design and pierced in two sections. D:10.5cm

起拍: \$500