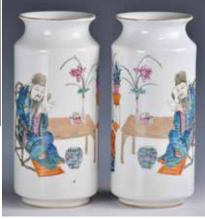

#### 106 青白玉鏤空雕四方玉牌兩個 Two Reticulated Celadon Jade Plaques

估價: \$200 - \$400

The first of a rectangular shape, carved with an elderly and a boy, surrounded with deer, crane and flowers, the stone of celadon tone. 8cm x 8.5cm. The second of a rectangular shape, carved a boat in traditional city river. 6.1cm x 7.2cm