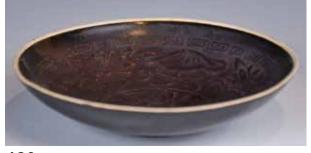

#### 041 唐 醬釉小碗 連盒 A Small Brown Glazed Bowl, Tang W/Box

估價: \$500 - \$800

Covered overall with a lustrous glaze accentuated, the glaze thinning at the rim and stopping irregularly at the foot ring to reveal the purplish-brown stoneware body.

D: 7.7cm 起拍: \$200