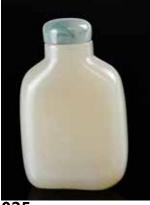

起拍: \$100

025 清 白玉帶皮鼻煙壺 A White Jade Snuff Bottle, Qing

估價: \$3000 - \$5000 roughly rectangular shape, the reverse with russet dots. H: 6.5cm

起拍: \$1200

026 清 祥雲紋齋戒黑玉牌 A Black Jade Plaque, Qing

估價: \$400 - \$700 Of rectangular shape, carved scrolling clouds patterns and the middle incised two Chinese characters. L: 6.5cm