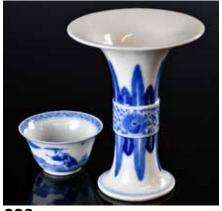

#### 164 18 世紀 青花小賞瓶 A Small Blue And White Vase. 18th C

估價: \$600 - \$1000

A blue and white vase, flanked by a pair of moulded lion dog handles. Depicting plum blossoms, basjoo leaves and motif on both sides. H:23cm

起拍: \$300