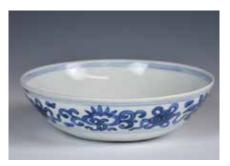

- \$500

The domed cover painted with flowers and a butterfly in the middle, the sides in ribbed style. D:

15.5cm 起拍: \$100



青花花卉紋小盤 大清宣統年制 A Blue And White Floral Dish. **Xuantong Mark and Period** 

估價: \$500 - \$800

The interior painted with a medallion of meandering lotus scrolls encircled by a band of demi-flowerheads around the rim, the exterior similarly decorated, the base with six character xuantong mark. D: 16cm

起拍: \$200



214 18世紀 出口青花盤 A Blue and White Export Dish, 18th C.

估價: \$300 - \$500

The center painted with a scholar observing a slender, elegant lady dancing gracefully in a pavilion, the flaring rim with six shaped cartouche The base inscribed with a each enclosing three peaches or pomegranate. The base with a double D:14.4cm

circle mark.D: 22.6cm

起拍: \$100



215 青花小碟 大明萬曆款 A Blue And White Dish, Wanli Mark

估價: \$600 - \$1000

The plate decorated with swirls in the interior, the exterior decorated with flowers. six-character Wanli mark.



216 孔雀綠絞胎釉蓋盒 連盒 A Green Faux Bois Glazed Cover Box, with Box

估價: \$1000 - \$2000

The round box applied with a green glaze with swirls of brown streaks simulating

marble. D: 11.3cm 起拍: \$500



#### 217 宋風格 米苑硯台 **Ancient Japanese Suzuri Ink Stone**

估價: \$600 - \$1000

Ancient Japanese Suzuri Ink Stone in Lacquered Box. A well used carved stone ink palette. Comes with note inside stating it is ancient with some notes of Japanese calligraphy. 20.5cmx11cm

起拍: \$300



#### 218 民國 紫砂瓶 鐵畫軒款 **Chinese Republic Yixing** Zisha Vase

估價: \$800 - \$1500 A molded handled form with coin and calligraphy incised de