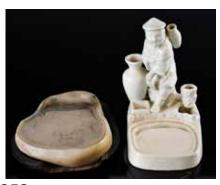

#### 009 19 世紀 德化白瓷人物騎象檯燈 A Mounted Blanc de Chine Figural Lamp, 19th C.

估價: \$500 - \$800

Dressed in foreign attire wearing a soft cap and holding a lotus stem, the elephant standing four square turning its head to the right, applied overall with an unctuous cream-white glaze. Total H: 72cm, porcelain H: 30.5cm

#### 010 硬木隨形筆筒 A Hardwood Brush Pot

估價: \$400 - \$700

Naturally in the appearance of a tree trunk, supported by several feet.

W:28.5cm H: 27cm

起拍: \$200