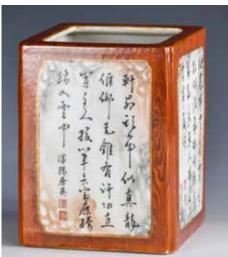

#### 152 民國 粉彩仿木紋詩文筆筒 大清乾隆年制款 A Famille Rose Brush Pot, Qianlong Mark, Republic P.

估價: \$800 - \$1500

All side with calligraphy in a square panel, the base with a six

character qianlong mark. H:16cm

起拍: \$400