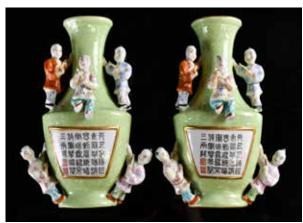

rising to a flared rim, delicately painted two dragons chasing each other, the base with a six character guangxu mark.

H: 5.7cm

起拍: \$200

#### 149 王琦款 墨彩描金人物賞瓶(破損) An Iron Red Figural Vase (Broken), Wang Qi Mark

估價: \$600 - \$1000

The globular body rising from a spreading foot, up to a waisted neck and a flaring rim, foot decorated with continuous lotus patterns, the body painted with several monks chasing each other. The base with a Wang qi mark. H:35cm

起拍: \$300



## A Famille Rose Octagon Flower Pot, 19th C.

估價: \$1000 - \$2000

In a octagon shape, painted to the exterior with one of eight taoists on each side, with simple floral decoration around the rim, each pot has four holes on bottom and has a Qianlong four-character red mark. Each comes with amatching tray. H: 19.5cm





#### 151 民國 綠地嬰戲壁瓶一對 大清乾隆年制款 A Pair of Green Wall Vases, Qianlong M.,Republic P.

估價: \$800 - \$1500

Of baluster form, each applied in high relief with five boys, the middle with Chinese calligraphy in a panel, the base with a six character qianlong mark. H: 17.4cm

起拍: \$400



#### 152 民國 粉彩仿木紋詩文筆筒 大清乾隆年制款 A Famille Rose Brush Pot, Qianlong Mark, Republic P.

估價: \$800 - \$1500

All side with calligraphy in a square panel, the base with a six

character qianlong mark. H:16cm

起拍: \$400



#### 153

#### 文革時期 礬紅墨彩描金神話人物賞瓶一對 乾隆年 制款

## A Pair of Copper Red Grisaille Gilt Vases, Qianlong Mark

估價: \$1000 - \$1500

The pear shaped body rising from a spreading foot, up to a wide waisted neck, painted with maids and shou xing gong, the opposing side with calligraphy. the base with a four ch