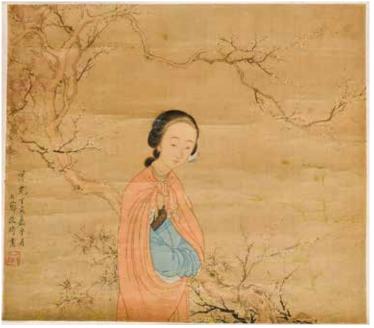

#### 258A 慈禧皇太后款 蝴蝶圖 絹本 畫心 **Attribute to Empress Dowager Cixi Butterflies**

估價: \$2000 - \$3000 Butterflies, ink and color on silk, with red seal of Empress Dowager Cixi, size: 24.5cm x 77.5cm 王祖錫題边跋

起拍: \$1000