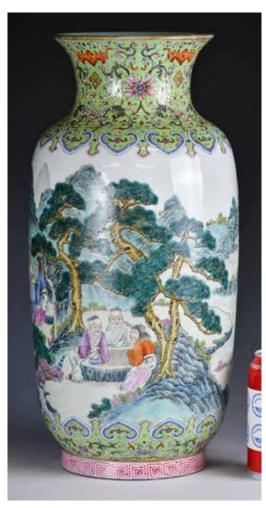

#### 083 光緒 粉彩山水花卉琮式瓶 樂古堂 帶證書 A Famille Rose Sqare Section Vase, Guanxu Period 估價: \$8000 - \$10000

One side painted with a landscape, a dedication to a fishing scene, the opposing side with the similar, the remaining two sides each with blooming peonies. The base with an iron red mark reading le gu tang zhi. With a certificate of auction purchase. H: 19cm

Provenance: From a senior collector, purchased in 1998 Beijing Hanhai

來源:北美資深藏家 1998 年購於北京瀚海