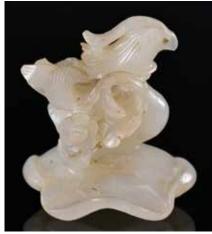

#### 玉雕件三個一組 A Group of Three Jade Carvings

估價: \$600 - \$1000

The first of carved a group of two horses, turned back to face each other. L: approx 5.5cm the second carved tow boys, on holding a lotus stem. H:5cm. The third a bird carved with its head craned back and a sprig of lotus grasped in its beak. L:5.5cm