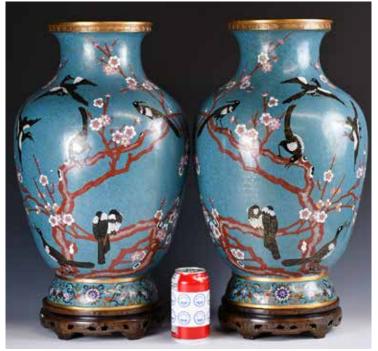

the middle, accompanied with two boys. H: 18.5cm

起拍: \$200



062 民國 鈞釉橄欖小瓶 連 座 A Small Blue Vase, with Stand, Republican P

估價: \$600 - \$1000 Of olive pit form, overall covered in a blue glaze. H:15cm

起拍: \$300



063 粉彩人物花卉碗盤一組四個 Three Famille Rose Dishes & A Bowl

估價: \$300 - \$500

A group of bowls and dishes including three famille rose

dishes and a bowl. Largest D:18cm



064 清 青花山水圖膽瓶 連座 A Blue & White Vase, With Stand, Qing

估價: \$600 - \$1000 The pear-shaped body painted with a landscape scene, the bottom with a double circle mark. H: 25.5cm

without stand 起拍: \$300



065 清 青瓷暗刻紋天球瓶 A Plum Glazed Porcelain Vase, Qing

估價: \$600 - \$1000 Of ovoid body rising to a cylindrical neck, the exterior cover in a plumgreen glaze, carved with peony and ruyi pattern. H:32cm

起拍: \$300



066 民國 銅胎掐絲琺瑯喜上眉梢大對瓶 A Pair of Chinese Export Cloisonne Vases, Republic P.

估價: \$1000 - \$2000

Decorated with swallow and plum blossoms against a blue background. H:50cm without stand

起拍: \$500



#### 067 創匯期 銅胎掐絲琺瑯大香爐 一對

# A Pair of Large Chinese Export Gilt Bronze and Cloisonne Censer

估價: \$2000 - \$4000 the globular body supported on three cabriole legs issuing from gilt-bronze lion masks, with everted rim, the exterior decorated in bright enamels against a turquoise ground with large lotus blooms borne on undulating foliate scrolls withattendant bud. H:87cm wtihout stand. H:114.5 with stand



068 出口創匯期 鎏金累絲燒琺瑯對瓶 連座

## A Pair of Export Metal Gilt Cloisonne Enamel Vases

估價: \$800 - \$1500

The pair of metal gilt meiping vases are in extremely magnificent golden color, enriched