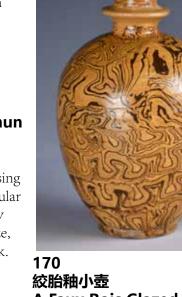

起拍: \$300

估價: \$400 - \$700

The oval shaped body rising from a short foot, potted from marbled clays of pale buff and dark brown tone forming a dense pattern of swirls. H: 14.5cm

169 民國 綠釉玉壺春瓶 A Green Glaze Yuhuchun Vase Republic Period