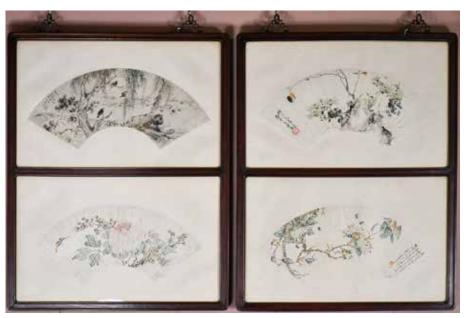

#### 267 顧洛 (1763-1837) 和無名扇面 設色絹本 Gu Luo (1763-1837) & Unknown Fan Pages

估價: \$600 - \$1000

The first color on silk, depicting flowers and birds, with the artists signature and seal mark. 28cm x 28.4cm The second color on silk. 27cm x 14cm. Provenance: From an important calligraphy and paintings collector in Toronto.

來源:多倫多資深書畫藏家

起拍: \$300