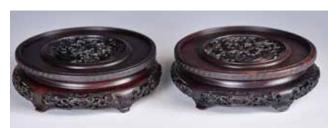

#### 001 19 世紀 硬木供桌 A Hardwood Altar Table, 19th C.

估價: \$800 - \$1500

L: 107.5cm W: 53cm H: 94.5cm

起拍: \$400