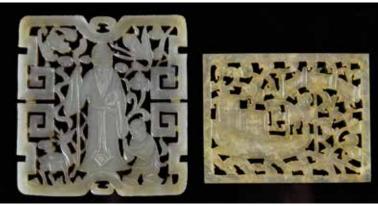

#### 004 20 世紀 百寶嵌山水人物硬木掛屏對 Pair of Jade Inlaid Hardwood Hanging Screens, 20thC

估價: \$4000 - \$7000 in a landscape scene, with

Depicting figures in a landscape scene, with various gemstones inlaid. 86.5cm x 53.5cm x 3.5cm(thickness)