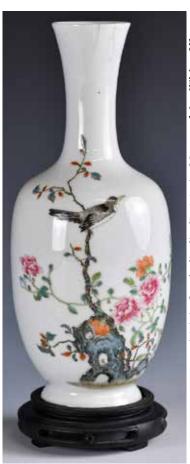

#### 160 粉彩花鳥紋賞瓶帶 底座 大清乾隆年制 款 (有修補) A Famille Rose Vase, Qianlong Mark, with Stand(repaired)

估價: \$500 - \$800 Rising from a spreading foot, up to a waisted neck and a flaring rim. painted with magpie standing on a branch with peonies. H: 24.8cm 起拍: \$200