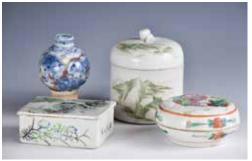

ngs. Each marked for sterling. 43.60 ozt. Made in Hong Kong. Circa - Early 20th C. Largest

H:20.5cm 起拍: \$500



250 竹雕臂擱 A Bamboo Arm Rest

估價: \$200 - \$400

Of curved rectangular shape, carved children playing in a garden in high relief. L:

26.5cm 起拍: \$100



251 木雕書法小掛屏對 Wood Hanging Screen Couplets

估價: \$300 - \$500 In slender rectangular shape, carved with Chinese calligraphy in high relief. L: 55.5cm



252 清 廣東端硯連盒 A Guangdong Ink Stone With Box, Qing

估價: \$600 - \$1000

Of an oval shape, carved with two dragons in scrolling clouds. L:

22cm

起拍: \$300



253 硯台一組兩款 Two Ink Stones

估價: \$200 - \$400

The first made in stone of oval shape, in pale color. The second made in porcelain, depicting a fisherman with fish on hand beside his fishing tools. Largest L: 16cm.

起拍: \$100



254 文房小物件一組四個 Four Pieces of Stationery Accessories

估價: \$300 - \$500

A group of four pieces of famille rose and blue and white stationery accessories. Largest H: 9.5cm

起拍: \$100



# 255 水仙盆一組四個 A Group Of Narcissus Basin

估價: \$300 - \$500

The first of a blue and white rectangular-shaped basin depicting flowers and motif. The second depicting flowers and leaves. The third depicting bamboos and flowers on each corner. The forth depicting flower and fruit with calligraphy. Largest D:18.5cm



起拍: \$100

256

青瓷盤三個一組

# A Group Of Celadon Glazed Porcelain Plate

估價: \$400 - \$700

Including two scalloped oval form plates and a scalloped square form

plate. Overall in celadon tone. Largest H: 27cm

起拍: \$200



#### 257 紫檀底座一對 A Pair of Zitan Wood Stands

估價: \$400 - \$700

each of wel