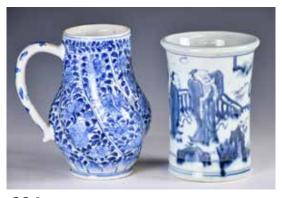

D: 6.3cm 起拍: \$200

224 清 青花瓷器兩個 A Group Of Two Blue And White Porcelain Items, Qing

估價: \$100 - \$200

The first of a blue and white porcelain brush pot with scholars.H:14.5cm The second of a blue and white Chinese export tankard. H:15.5cm

起拍: \$100