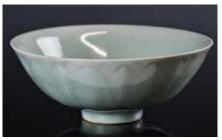

#### 130 龍泉 青釉蓮瓣小碗 A Celadon Glaze Lotus Bowl

估價: \$500 - \$800

With deep rounded sides rising from a tapered foot, the exterior molded with overlapping lotus petals, covered overall with a olive-

green glaze. D: 15cm

起拍: \$300