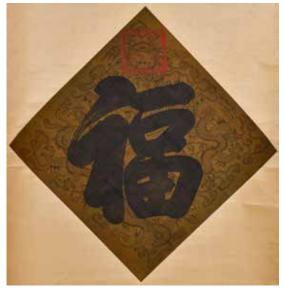

#### 290 乾隆款 書法條幅 水墨紙本 立軸 **Calligraphy Qianlong Mark**

估價: \$300 - \$500

Ink on paper, revealing a Chinese Fu character, with a Kangxi seal mark.

43.5cm x 43.5cm 起拍: \$200