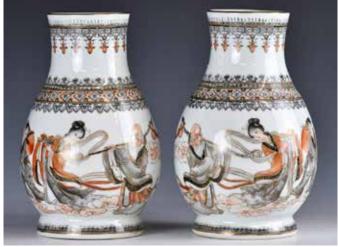

Octagon Flower Pot, 19th C.

估價: \$1000 - \$2000

In a octagon shape, painted to the exterior with one of eight taoists on each side, with simple floral decoration around the rim, each pot has four holes on bottom and has a Qianlong four-character red mark. Each comes with amatching tray. H: 19.5cm





#### 151 民國 綠地嬰戲壁瓶一對 大清乾隆年制款 A Pair of Green Wall Vases, Qianlong M.,Republic P.

估價: \$800 - \$1500

Of baluster form, each applied in high relief with five boys, the middle with Chinese calligraphy in a panel, the base with a six character qianlong mark. H: 17.4cm

起拍: \$400



#### 152 民國 粉彩仿木紋詩文筆筒 大清乾隆年制款 A Famille Rose Brush Pot, Qianlong Mark, Republic P.

估價: \$800 - \$1500

All side with calligraphy in a square panel, the base with a six

character qianlong mark. H:16cm

起拍: \$400



#### 153

#### 文革時期 礬紅墨彩描金神話人物賞瓶一對 乾隆年 制款

## A Pair of Copper Red Grisaille Gilt Vases, Qianlong Mark

估價: \$1000 - \$1500

The pear shaped body rising from a spreading foot, up to a wide waisted neck, painted with maids and shou xing gong, the opposing side with calligraphy. the base with a four character qianlong mark. H: 20.3cm Provenance: From a Hong Kong family in Toronto.

來源:多倫多香港移民家族舊藏

起拍: \$500



#### 154 文革時期 粉彩羅漢冬瓜瓶 居仁堂制款 A Famille Rose Luohan Winter Melon Shape Vase, Jurentang Mark

估價: \$400 - \$600

The oval body rising from a straight foot, up to a waisted neck and a flaring rim. painted with three Louhan under trees in a garden scene. the base with a four character ju ren tang mark. Provenance: From a Hong Kong family in Toronto.

來源:多倫多香港移民家族舊藏



#### 155 民國 粉彩山水人物圖