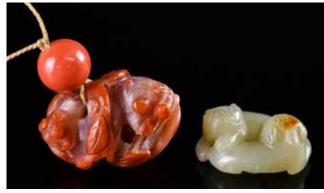

#### 076 葫蘆童子帶皮玉掛件 A Jade Carved Double Gourd with Boy

估價: \$1000 - \$2000

Carved a boy groveling on top a double gourd, with a small toad and a string of coins. the stone of celadon tone with russet inclusions. L: 6.1cm

起拍: \$500