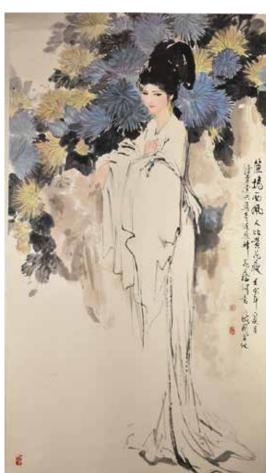

#### 258A 慈禧皇太后款 蝴蝶圖 絹本 畫心 **Attribute to Empress Dowager Cixi Butterflies**

估價: \$2000 - \$3000 Butterflies, ink and color on silk, with red seal of Empress Dowager Cixi, size: 24.5cm x 77.5cm 王祖錫題边跋

起拍: \$1000