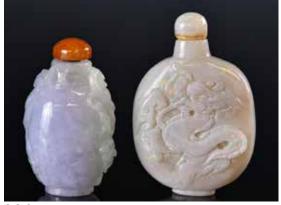

#### 069 老玉鼻煙壺一組八個 A Group of Eight Jade Snuff Bottles W/Box

估價: \$2000 - \$4000 Of various shapes and colors, including celadon and white, shaped in rectangular, oval, compressed, melon and etc.

Biggest H: 7.5 cm 起拍: \$1000

#### 070 青花料器鼻煙壺一組 A Group of Four Porcelain and Glass Snuff Bottles

估價: \$600 - \$1000

The first of tapered cylinder form, painted with various figures, the base with a fish mark. The second of tapered cylinder form, painted with roosters, the base with a double circle mark, the third of comprees form, with calligraphy and afigure, the base with a four character qianlong mark. The fourth made from peking glass, with the base with a guyuexuan mark. Largest H: 8.3cm