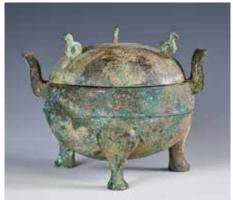

#### 067 創匯期 銅胎掐絲琺瑯大香爐 一對

# A Pair of Large Chinese Export Gilt Bronze and Cloisonne Censer

估價: \$2000 - \$4000 the globular body supported on three cabriole legs issuing from gilt-bronze lion masks, with everted rim, the exterior decorated in bright enamels against a turquoise ground with large lotus blooms borne on undulating foliate scrolls withattendant bud. H:87cm wtihout stand. H:114.5 with stand