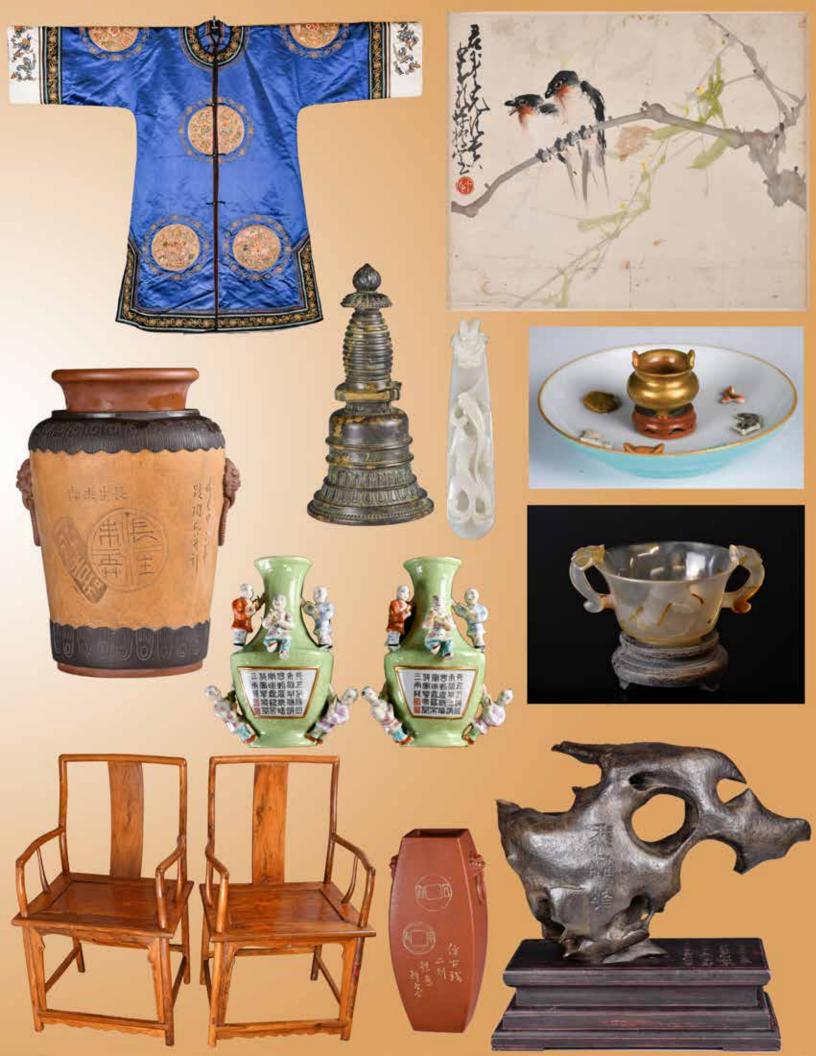

#### 095 19世紀 龍紋刺繍 A Piece of Silk Embroidery, 19th C.

估價: \$500 - \$800

Depicting flying dragons, embracing a large shou character, against a dark red background. 132cm x 186cm

起拍: \$200

#### 096 刺繡七張 Seven Pieces of Silk **Embroideries**

估價: \$400 - \$700

Of various shapes and colors, revealing figurine, dragons, hundred-treasure

and etc. Largest L: 68cm

起拍: \$200

#### 粉彩花卉靈芝蘋果樽 洪憲年制款 A Famille Rose Floral Lingzhi Jar, Hongxian Mark

估價: \$600 - \$1000

A porcelain water pot, of globular form. Depicting flowers, peaches, lingzhi and a small pond with goldfish. The base inscribed with a four-characters Hongxian mark. H:10cm

起拍: \$300

137