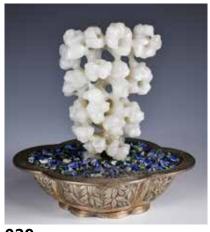

D:9cm

029 玉山子花盆擺件 (有修補) A Celadon Jade Scholar's Rock (Repaired)

估價: \$500 - \$800

Carved in the form of cluster of small balls, supported by a filled metal lobed pot. the stone of celadon tone. H: 20.5cm