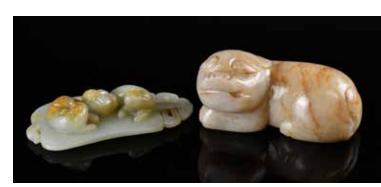

#### 073 民國 玉雕雙鴛擺件 A Jade Carving Mandarin Ducks Republic Period

估價: \$1000 - \$2000 carved with their heads turned back, clasping a stem in their beaks, delicately incised with fine lines and archaistic scrolls, their webbed feet tucked under their bodies, the stone whitish-pale green in tone with russet inclusions. L:

7.7cm

074 民國 黃玉雕帶皮山羊擺件 A Yellow Jade Goat Carving Republic Period

估價: \$4000 - \$6000

Carved in the form of a recumbent goat with its leg tucked beneath, its tail falls naturally, the stone of an even pale yellow colour and russet inclusions. L: 8.5cm