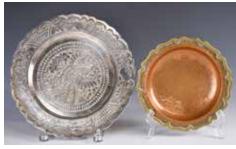

#### 003 民國 硬木鑲老雲石掛屏連框 Two Framed Dali Marble Square Panels, Republic P.

估價: \$500 - \$800

Hardwood frame inlaid marble hanging panels. Surfaces of the marble inscribed with poems. The marble of creamy-white tone suffused with grey streaks, depicting a landscape of mountains52x52cmProvenance: Acquired in Toronto in an antique store in the 1980's

來源: 1980 年代購於多倫多古董店

起拍: \$300

#### Set Of Two Framed Dali Marble Panels, Republican P.

估價: \$500 - \$800 Hardwood frame inlaid marble hanging panels. Surfaces of the marble inscribed with calligraphy. 49x49cm

Provenance: Acquired in Toronto in an antiquestore in

the 1980's

來源: 1980 年代購於多倫

多古董店 起拍: \$300