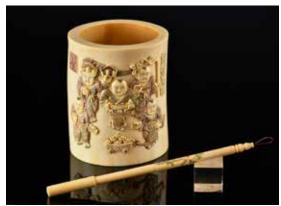

#### 010 硬木隨形筆筒 A Hardwood Brush Pot

估價: \$400 - \$700

Naturally in the appearance of a tree trunk, supported by several feet.

W:28.5cm H: 27cm

起拍: \$200