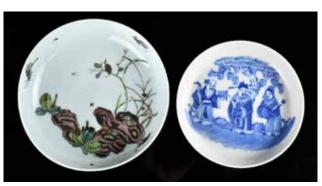

#### 042

#### 粉彩小盤及青花人物小盤 大清康熙年制款 A Group Of Two Porcelain Dishes

估價: \$600 - \$1000

First of a blue and white dish depicting garden scene with figures. The second of a famille rose dish with insects and leaves. Both bases with a six-characters Kangxi mark. Largest D:13cm

Provenance: From a Hong Kong Family in Ottawa

來源: 渥太華香港移民家族

起拍: \$300