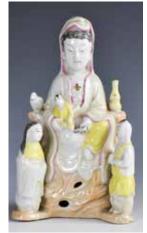

#### 061 19 世紀 粉彩送子 觀音 A Famille Rose Guanyin, 19th C

估價: \$500 - \$800 Revealing a standing guanyin in the middle, accompanied with two boys. H: 18.5cm

起拍: \$200

062 民國 鈞釉橄欖小瓶 連 座 A Small Blue Vase, with Stand, Republican P