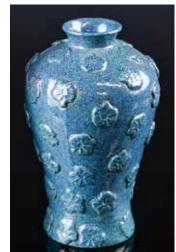

qilin on lotus throne. H: 29cm Provenance:

from an important collector in Boston

來源:波士頓西人藏家



079 清 白玉觀音立像 A White Jade **Guanyin, Qing** 

估價: \$300 - \$500 The standing guanyin looking straight ahead, with hands crossed at front. the stone of white tone with russet inclusions. H: 7.4cm

起拍: \$100



#### 起拍: \$200 082

#### 爐鈞釉雕花小梅瓶 A Small Robin's Egg Carved Flowers Mei Vase

估價: \$300 - \$500 Of baluster form with an everted rim, the body evenly molded with florets. H: 11.5cm

Provenance: From a Hong Kong

family in Toronto.

來源: 多倫多香港移民家族舊

藏

起拍: \$100



### 青瓷蓮花座觀音像 A Celadon **Guanyin Figure**

估價: \$400 - \$700 The sitting guanyin with legs crossed and an instrument in the right hand, the left hand rising to the chest. supported with a lotus flower base. H: 13.5cm

起拍: \$200



#### 083 光緒 粉彩山水花卉琮式瓶 樂古堂 帶證書 A Famille Rose Sqare Section Vase, Guanxu Period 估價: \$8000 - \$10000

One side painted with a landscape, a dedication to a fishing scene, the opposing side with the similar, the remaining two sides each with blooming peonies. The base with an iron red mark reading le gu tang zhi. With a certificate of auction purchase. H: 19cm

Provenance: From a senior collector, purchased in 1998 Beijing Hanhai

來源:北美資深藏家 1998 年購於北京瀚海





#### 084 民國 青釉龍紋筆筒 A Celadon Glazed Dragon Brush Pot, Republican

估價: \$600 - \$1000

of cylindrical form, shallowly painted dragons chasing flaming balls in two panels. overall covered

with light green glaze. H:16.5cm

起拍: \$300



085 清 龍泉青瓷暗刻花紋碗 A Longquan Celadon Lotus Bowl,Qing

估價: \$500 - \$800

The sides rising from a straight