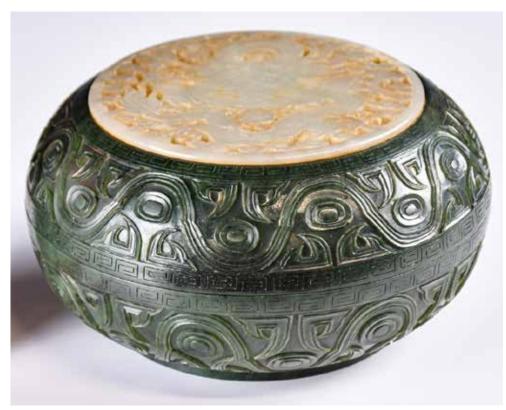

#### 113 清 碧玉鑲白玉蓋盒 乾隆禦玩 款

#### A Spinach Jade insert White Jade Plaque Coverbox, Qing

估價: \$10000 - \$20000 of flattened circular shape, the top with a piece of white jade carved with a vigorous leaping five-clawed dragon, the sides sinuous patterns. the base with a four character Qianlong mark.

D: 17.7cm

Provenance: from an important

collector in Boston

來源:波士頓西人藏家

起拍: \$5000