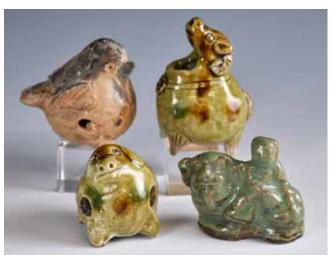

#### 053 陶製小物件一組 **A Group Of Pottery Objects**

估價: \$600 - \$1000

Consists of four pottery objects. Including two three color glazed animals, a figure sitting on a beast with green glazed and a pottery bird. With certificate.

Largest H:7cm

Provenance: with a Hong Kong Certificate of Antiquity. From a Hong Kong Family in Ottawa

來源: 渥太華香港移民家族 附帶香港藝術品認證證書