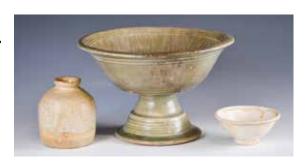

#### 052 龍泉窯碗和開片小碗兩個 A Longquan Celadon Bowl & Two Celadon **Glazed Bowls**

估價: \$600 - \$1000

With certificate. Largest D:15.5cm

Provenance: with a Hong Kong Certificate of Antiquity.

From a Hong Kong Family in Ottawa

來源: 渥太華香港移民家族 附帶香港藝術品認證證書

起拍: \$300