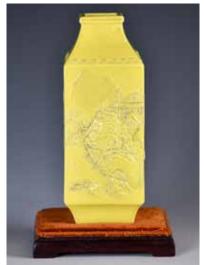

globular body rising from a straight foot, decorated with strings and flanked with two beasts masks. H:42.5cm



#### 180 茶葉末釉銅雙羊獸首尊 大清康熙年制款 A Tea Dust Glazed Hu Vase w/ Bronze Ormolu Kangxi

估價: \$2000 - \$4000
A Hu vase painted overall in tea dust glaze, the body decorated in Louis style of France, the body attaches with a pair of goat heads bronze decorations, the vase is also attaching to a bronze stand, six characters Kangxi mark at the base, H: 37cm with bronze stand Provenance: from an important collector in Boston

來源:波士頓西人藏家

起拍: \$1000



#### 181 18 世紀 青花博 古紋觚 A Blue and White Bogutu Vase,18thC

估價: \$600 - \$1000 In the shape of a spreading cylinder with a flaring rim. painted with two panels of 'hundred antiques' surrounded by continuous lotus flowers. H: 30.2 cm

起拍: \$300



#### 182 黃釉琮式小瓶 大清光緒年制 連座 連盒 A Yellow Glazed Cong Vase, Guangxu Mark&Period

估價: \$2000 - \$4000 The square section body rising from a tapered foot, exterior decorated with landscapes and calligraphy in high relief, the base with a six character guangxu mark. Comes with a stand, a box H: 13.5cm



183

#### 青花加彩鳳鳥碗 大清康熙年制款 A Blue and White Coloring Phoenix Bowl, Kangxi Mark

估價: \$600 - \$1000 The exterior painted with light blue and green, swirling patterns, the interior painted a large phoenix, the base with a six character kangxi mark.

起拍: \$300

D: 20.5cm



#### 184 汝窯盤口開片長頸瓶 崇寧款 連座

# A Blue Ruyao Crackle Vase, Chongning Mark,w/stand

估價: \$600 - \$1000

The body rising from a flat base, up to a tubular neck and a wide flaring rim, the base with a chong ning mark. H: 21cm

起拍: \$3