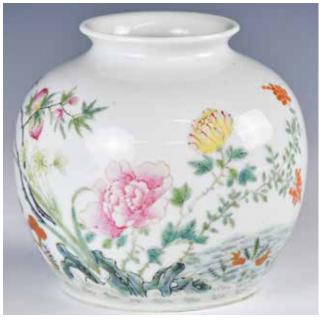

#### 爐鈞釉雕花小梅瓶 A Small Robin's Egg Carved Flowers Mei Vase

估價: \$300 - \$500 Of baluster form with an everted rim, the body evenly molded with florets. H: 11.5cm

Provenance: From a Hong Kong

family in Toronto.