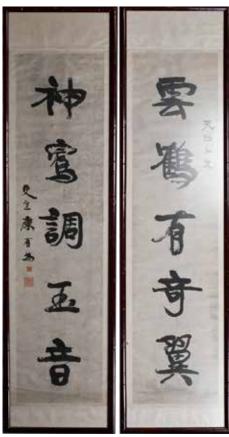

# 284 康有為 (1858-1927) 對聯連框 Kang Youwei (1858-1927) Calligraphy Couplets

估價: \$15000 - \$25000

Ink on paper, with the art's signature and 2 seal marks. 31cm x 127cm,

frame: 40cm x 155.5cm

起拍: \$7000