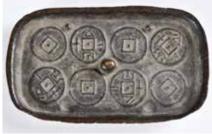

#### A Bronze Rectangular Currency Mould

估價: \$600 - \$1000

A bronze rectangular currency mould decorated with coin pattern. L:10.8cm

起拍: \$300

237 銅製鏡子 A Bronze Mirror

估價: \$600 - \$1000

Of circular form, decorated in relief with bands of markings and mythical creatures