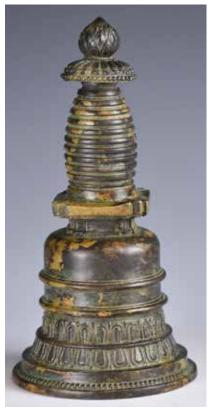

#### 094 清 藏傳銅佛塔 A Tibetan Bronze Stupa, Qing

估價: \$300 - \$500 tiered upper section with closed lotus finial, the bottom in a bell

shape. H: 18.5cm Provenance: From an important Family in

Montreal

來源:滿地可西人家族舊藏

起拍: \$100