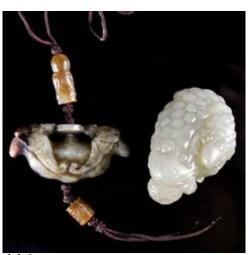

#### 013 清 白玉牌兩個 Two Celadon Jade Plaque Pendants, Qing

估價: \$600 - \$1000 Of rectangular section, one is decorated with figures on both side and the other one is decorated with figures on one side and calligraphy on the other side, the stones of white tone. Largest H:5.7cm

#### 012 清 白玉玉牌兩個 Two Celadon Jade Plaque Pendants, Qing

估價: \$600 - \$1000

Of rectangular section, both decorated with figures on one side and calligraphy on the other side, the stones of white tone. Largest H:5.8cm