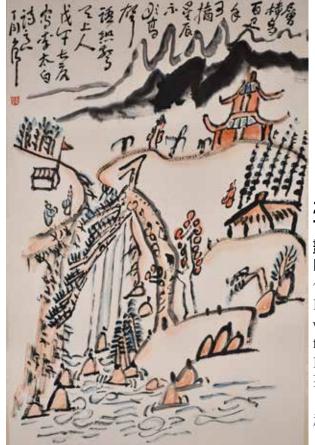

l in celadon tone. Largest H: 27cm

起拍: \$200



#### 257 紫檀底座一對 A Pair of Zitan Wood Stands

估價: \$400 - \$700

each of well round shape, carved with scrolling and leafy patterns, and supported with five stud feet. D: 11.5cm



258 李公麟 (1049-1106) 風格 相馬圖 Li Gonglin (1049-1106) Style Horse and Rider

估價: \$1000 - \$2000

A Li Gonglin style watercolor painting, ink and color on silk, framed, with a red seal and an inscription attributed to Zhang Fengyi (1527-1613), painting size: 38cmx28cm, frame size: 61.5cm x 50cm.

題跋: 圉人爭喜得驊騮, 撥入天閒早見收。今日有誰憐駿骨,

西風沙苑蕨藜秋。張風翼(款)題。

起拍: \$500



#### 258A 慈禧皇太后款 蝴蝶圖 絹本 畫心 **Attribute to Empress Dowager Cixi Butterflies**

估價: \$2000 - \$3000 Butterflies, ink and color on silk, with red seal of Empress Dowager Cixi, size: 24.5cm x 77.5cm 王祖錫題边跋

起拍: \$1000



# 丁衍庸(1902-1978) 太白詩意山水 設色紙本 書心

# Ding Yanyong (1902-1978) Landscapes

估價: \$4000 - \$7000

Landscape, signed by the artist, one red seal, ink and watercolor on paper, 68.5cm x 45.5cm. Provenance: from an important calligraphy and paintings collector in Houston

來源: 休斯頓資深書畫藏家



#### 260

# 丁衍庸(1902-1978)—筆貓 水墨紙本 畫心 Ding Yanyong (1902-1978) One Stroke Cat

估價: \$4000 - \$7000

A one stroke cat, signed by the artist, two red seals, ink on paper,  $68.5 \, \mathrm{cm} \times 45.5 \, \mathrm{cm}$ . Provenance: from an important calligraphy and

paintings collector in Houston 來源:休斯頓資深書畫藏家

起拍: \$2000

#### 261 查士標 (1615-1698) 款 煙雲山水圖 設色紙本 立軸 After Zha Shibiao (1615-1698)

估價: \$600 - \$1200

Landscapes, ink and watercolor on paper, hanging scrolls, 97cm x 24cm. Provenance: from an important