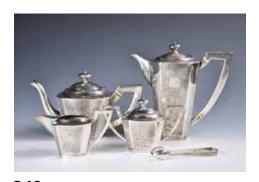

enix surrounded by floral and interlacing geometric design. D:25.5cm The second of copper with brass banding. With floral rim and the letter 'Shou' in the centre surrounded by five bats. D:18.5cm



246 骨雕筆筒帶筆 A Bone Carved Brush And Brush Pot

估價: \$600 - \$1000

Of cylindrical form, the exterior deftly carved in relief with five children. The back engraved with poem. H:19cm The base carved with orchids and flowers. The brush carved with birds and peonies.

H:12cm

起拍: \$300

247 沉香木擺件 An Agarwood Display W/Stand

估價: \$400 - \$600

Of natural shape, attached with a wood stand. H: 16.5cm with stand

起拍: \$200





248 錢幣─組 A Group Of Antique Coins

估價: \$2000 - \$4000

Total of 36 pieces, of various shapes and sizes, including chia ting yuan bao, chung ning tung bao and etc.

起拍: \$1000



249 銀器一組 A Group of Silver Wares

估價: \$1000 - \$2000

A group of five pieces silver ware including two tea pots, two sugar bowl and a sugar tongs. Each marked for sterling. 43.60 ozt. Made in Hong Kong. Circa - Early 20th C. Largest

H:20.5cm 起拍: \$500



250 竹雕臂擱 A Bamboo Arm Rest

估價: \$200 - \$400

Of curved rectangular shape, carved children playing in a garden in high relief. L:

26.5cm 起拍: \$100



251 木雕書法小掛屏對 Wood Hanging Screen Couplets

估價: \$300 - \$500 In slender rectangular shape, carved with Chinese calligraphy in high relief. L: 55.5cm



252 清 廣東端硯連盒 A Guangdong Ink Stone With Box, Qing

估價: \$600 - \$1000

Of an oval shape, carved with two dragons in scrolling clouds. L:

22cm

起拍: \$300



253 硯台一組兩款 Two Ink Stones

估價: \$200 - \$400

The first made in stone of oval sh