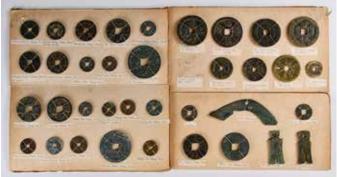

H:12cm

起拍: \$300

247 沉香木擺件 An Agarwood Display W/Stand

估價: \$400 - \$600

Of natural shape, attached with a wood stand. H: 16.5cm with stand

起拍: \$200

248 錢幣─組 A Group Of Antique Coins

估價: \$2000 - \$4000

Total of 36 pieces, of various shapes and sizes, including chia ting yuan bao, chung ning tung bao and etc.

起拍: \$1000

249 銀器一組 A Group of Silver Wares

估價: \$1000 - \$2000

A group of five pieces silver ware including two tea pots, two sugar bowl and a sugar tongs. Each marked for sterling. 43.60 ozt. Made in Hong Kong. Circa - Early 20th C. Largest