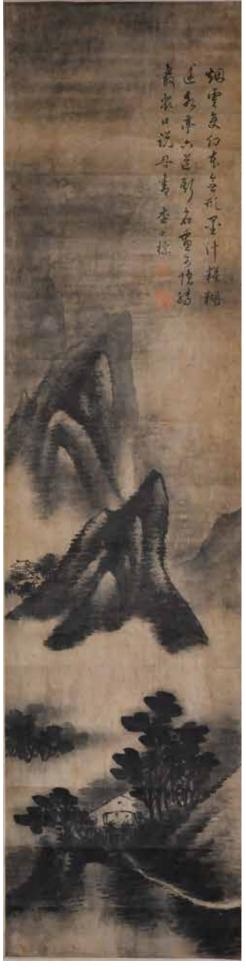

# 丁衍庸(1902-1978) 太白詩意山水 設色紙本 書心

# Ding Yanyong (1902-1978) Landscapes

估價: \$4000 - \$7000

Landscape, signed by the artist, one red seal, ink and watercolor on paper, 68.5cm x 45.5cm. Provenance: from an important calligraphy and paintings collector in Houston

來源: 休斯頓資深書畫藏家