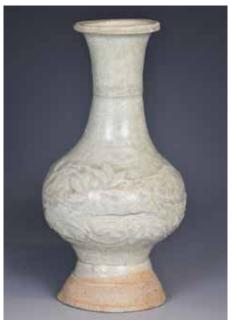

#### 041 唐 醬釉小碗 連盒 A Small Brown Glazed Bowl, Tang W/Box

估價: \$500 - \$800

Covered overall with a lustrous glaze accentuated, the glaze thinning at the rim and stopping irregularly at the foot ring to reveal the purplish-brown stoneware body.

D: 7.7cm 起拍: \$200