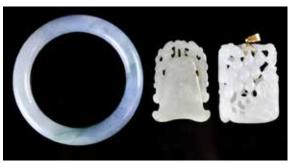

#### 013 清 白玉牌兩個 Two Celadon Jade Plaque Pendants, Qing

估價: \$600 - \$1000 Of rectangular section, one is decorated with figures on both side and the other one is decorated with figures on one side and calligraphy on the other side, the stones of white tone. Largest H:5.7cm

起拍: \$300

#### 012 清 白玉玉牌兩個 Two Celadon Jade Plaque Pendants, Qing

估價: \$600 - \$1000

Of rectangular section, both decorated with figures on one side and calligraphy on the other side, the stones of white tone. Largest H:5.8cm