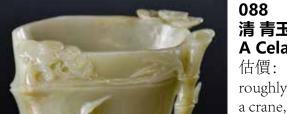

#### 清 青玉花插 A Celadon Jade Flower Holder, Qing

估價: \$600 - \$1000

roughly the shape of an oblique elliptic cylinder, surface carved with a crane, lingzhi and bamboo. The stone of celadon tone with russet inclusions. approx H: 6.5cm