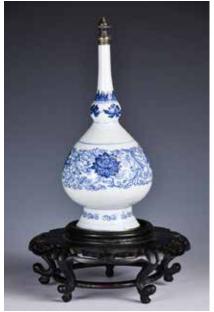

Blue and White Long Neck Bottle Vase Double Ring Mark

估價: \$800 - \$1500
The ovoid body rising from a straight foot to a tall neck, brightly painted with panels of "hundred antiques" the neck with leafing and flowering lotus below foliate sprays, the base with a double circle mark. H: 26cm

起拍: \$400



186 19 世紀 青花蒜頭瓶 A Blue& White Garlic Headed Archaistic Vase,19thC

估價: \$800 - \$1200

Overall decorated in archaistic style, the rim with a classic scroll frieze. The body decorated with confronted chilong. H:37.5cm

起拍: \$400



188 金品卿款 (1862-1908) 淺絳彩山水瓷板掛屏 After Jin Pin Qing (1862-1908) Porcelain Plaque

估價: \$1500 - \$2500

A famille rose plaque depicting landscape scene, signed by the artist, with one red seal, framed, plaque size: 55cm x 32cm, frame size: 59cm x37.1cm

起拍: \$700



187 18 世紀 青花纏枝蓮紋細頸瓶 連座 A Blue&White Lotus Bottle Vase W/Stand.

**18thC.** 估價: \$1000 - \$2000 Painted with continuous panels of a band of foliate scrolls, the tip with a metal cap. H: 21cm

without stand 起拍: \$500



189 高古陶製香爐 A Pottery Censer

估價: \$600 - \$1000 Modeled with a pedestal stem foot covered in green glaze. H:6.5cm Provenance: From a Hong Kong Family in Ottawa 來源: 渥太華香港移民家族



#### 190 高古陶罐 A Small Pottery Jar

估價: \$600 - \$1000 Rising from three stud feet, of compressed form. H:11.5cm Provenance: From a Hong Kong

Family in Ottawa

來源: 渥太華香港移民家族

起拍: \$300



#### 193 青花小將軍罐 大明宣德年制款 A Small Blue and White Jar Xuande Mark

估價: \$1500 - \$2500 Of baluster form, painted with traditional officials on horses, decorated with lotus flower patterns. Inscribed to the base with a