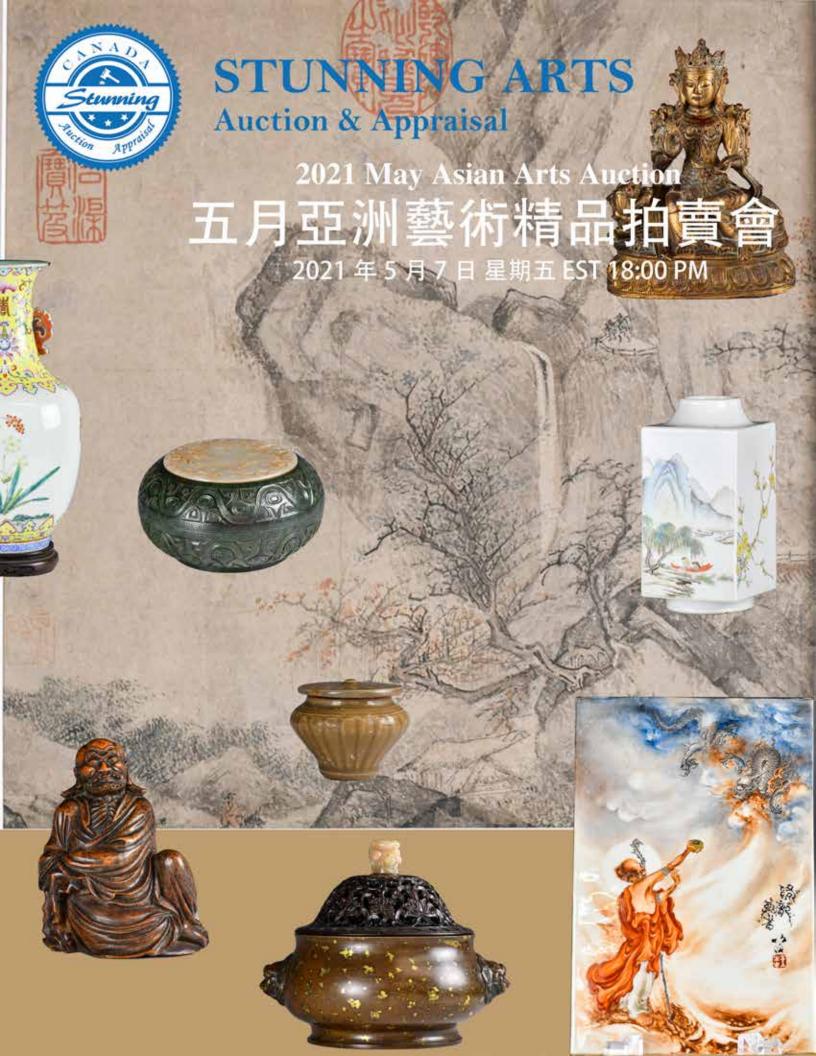

#### 001 19 世紀 硬木供桌 A Hardwood Altar Table, 19th C.

估價: \$800 - \$1500

L: 107.5cm W: 53cm H: 94.5cm

起拍: \$400

#### 003 民國 硬木鑲老雲石掛屏連框 Two Framed Dali Marble Square Panels, Republic P.

估價: \$500 - \$800

Hardwood frame inlaid marble hanging panels. Surfaces of the marble inscribed with poems. The marble of creamy-white tone suffused with grey streaks, depicting a landscape of mountains52x52cmProvenance: Acquired in Toronto in an antique store in the 1980's

#### 004 20 世紀 百寶嵌山水人物硬木掛屏對 Pair of Jade Inlaid Hardwood Hanging Screens, 20thC

估價: \$4000 - \$7000 in a landscape scene, with

Depicting figures in a landscape scene, with various gemstones inlaid. 86.5cm x 53.5cm x 3.5cm(thickness)

#### 005 民國 剔紅百寶嵌掛屏 **An Inlaid Jade Lacquer** Wall Screen, Republic P.

估價: \$2000 - \$4000 Of rectangular form, the black lacquer ground scattered with various inlaid motifs including a green jade vases, burner, and ect. the margin with continuous bat jade and shou pattern jade L: 98.5cm W: 70.5cm

#### 800 18/19 世紀 木雕羅 漢像 A Chinese Carved **Wood Figure of** Luohan, 18th-19th C.

估價: \$600 - \$1000 Carved a standing Luohan, wearing a loose robe, revealing the chest and feet underneath, hands put up to belly. H: 89cm with base

#### 010 硬木隨形筆筒 A Hardwood Brush Pot

估價: \$400 - \$700

Naturally in the appearance of a tree trunk, supported by several feet.

W:28.5cm H: 27cm

起拍: \$200