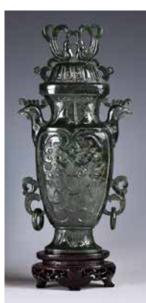

#### 038 20 世紀中 碧玉鳳耳龍 首紋活環蓋瓶 連座 Spinach Green Jade Vase w/ Cover And Stand, Mid20thC

估價: \$600 - \$1000 A Spinach Green Jade Covered Vase With Phoenix handles on shoulders, and another pairs of handle with suspending loose ring on lower body.H:19cm

起拍: \$300