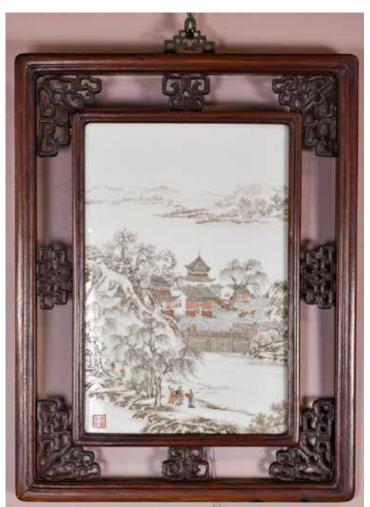

#### 132

#### 民國 墨彩山水圖瓷板 洪憲年制款 連盒 A Grisaille Decorated Porcelain Plaque W/Box Repubic P.

估價: \$10000 - \$20000

The rectangular plaque is decorated in a painterly style with figures in a landscape scene in grisaille, four characters Hongxian mark in red. Plaque size: 37.4cm x 24.2cm, Frame size: 54cm x 40.8cm Provenance: From a Hong Kong family in Toronto.

來源:多倫多香港移民家族舊藏

起拍: \$5000