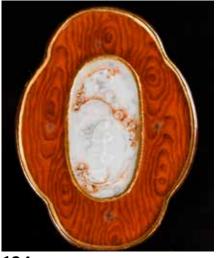

#### 132

#### 民國 墨彩山水圖瓷板 洪憲年制款 連盒 A Grisaille Decorated Porcelain Plaque W/Box Repubic P.

估價: \$10000 - \$20000

The rectangular plaque is decorated in a painterly style with figures in a landscape scene in grisaille, four characters Hongxian mark in red. Plaque size: 37.4cm x 24.2cm, Frame size: 54cm x 40.8cm Provenance: From a Hong Kong family in Toronto.

來源:多倫多香港移民家族舊藏

起拍: \$5000