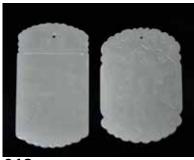

#### 013 清 白玉牌兩個 Two Celadon Jade Plaque Pendants, Qing

估價: \$600 - \$1000 Of rectangular section, one is decorated with figures on both side and the other one is decorated with figures on one side and calligraphy on the other side, the stones of white tone. Largest H:5.7cm

起拍: \$300