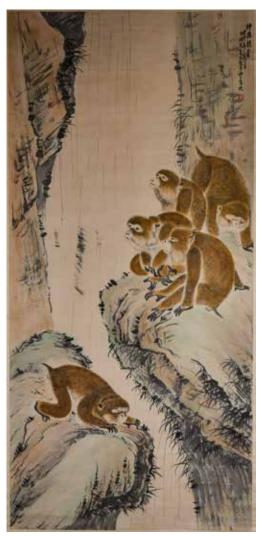

估價: \$300 - \$500 Color on paper, depicting pink and green plum flowers, with the artist's signature and 3 seal marks. 51cm x 149.5cm 起拍: \$100

278 朱文候 (1895-1961) 神猿朝皇 設 色紙本 立軸 Zhu Wenhou (1895-1961) Monkeys, Hanging Scrolls