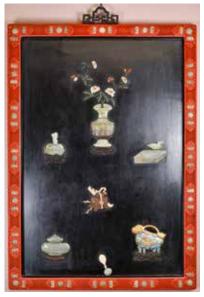

#### 005 民國 剔紅百寶嵌掛屏 **An Inlaid Jade Lacquer** Wall Screen, Republic P.

估價: \$2000 - \$4000 Of rectangular form, the black lacquer ground scattered with various inlaid motifs including a green jade vases, burner, and ect. the margin with continuous bat jade and shou pattern jade L: 98.5cm W: 70.5cm

起拍: \$1000