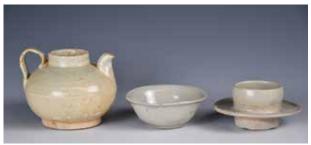

#### 041 唐 醬釉小碗 連盒 A Small Brown Glazed Bowl, Tang W/Box

估價: \$500 - \$800

Covered overall with a lustrous glaze accentuated, the glaze thinning at the rim and stopping irregularly at the foot ring to reveal the purplish-brown stoneware body.

D: 7.7cm 起拍: \$200