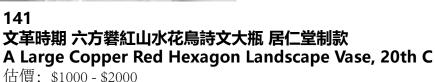

#### 140 創匯期 粉彩人物瓷板 A Famille Rose Porcelain Plaque,1950s~60s

估價: \$300 - \$500

Famille rose decoration of figure in a garden scene.

33.5x56.5cm 起拍: \$100

A large copper red hexagon vase, the upper body painted with panels of floral patterns in copper red, and the lower body painted with landscape, H:

54cm Provenance: From a Hong Kong family in Toronto.

來源: 多倫多香港移民家族舊藏

142 民國 刀馬人物瓷板小插屏 兗州瓷廠 A Small Famille Rose Porcelain Plaque Republic Period

|估價: \$300 - \$500

A small famille rose porcelain plaque with wood table screen, of rectangular section, painted with armed figures on horseback, plaque size: 18.3cm x 11.5cm, table screen size: 23cm x 18cm