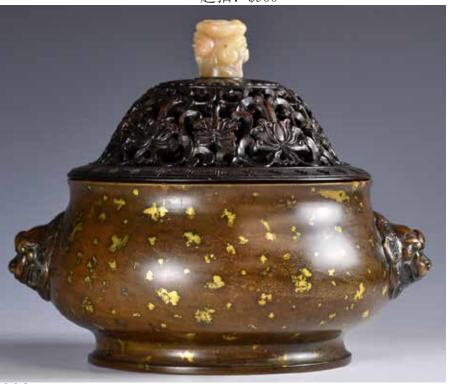

#### 113 清 碧玉鑲白玉蓋盒 乾隆禦玩 款

#### A Spinach Jade insert White Jade Plaque Coverbox, Qing

估價: \$10000 - \$20000 of flattened circular shape, the top with a piece of white jade carved with a vigorous leaping five-clawed dragon, the sides sinuous patterns. the base with a four character Qianlong mark.

D: 17.7cm

Provenance: from an important

collector in Boston

來源:波士頓西人藏家

起拍: \$5000