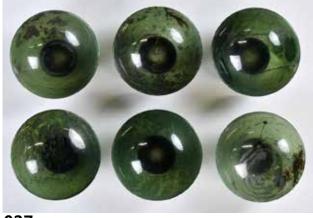

起拍: \$200

027 19 世紀 玉杯六個 連盒 Six Spinach Green Jade Articles, with Box, 19th C.

估價: \$600 - \$1000

Each of well concave shape, in spinach green, with minor impurities. Average D: 7cm

起拍: \$300

028 清 瑪瑙螭龍小杯 連座 An Agate Chi Long Cup, w/Stand, Qing