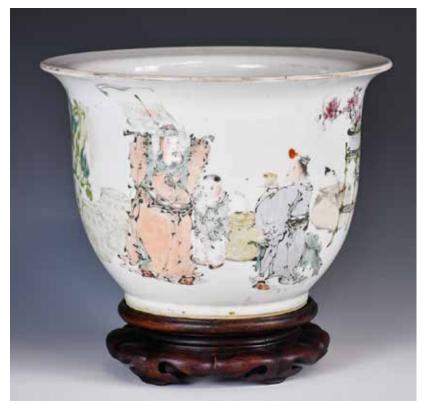

#### 001 19 世紀 硬木供桌 A Hardwood Altar Table, 19th C.

估價: \$800 - \$1500

L: 107.5cm W: 53cm H: 94.5cm

起拍: \$400