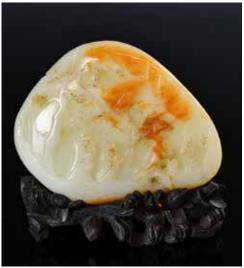

#### 115 白玉帶皮山子連座 A Jade Carved Boulder With Stand

估價: \$300 - \$500

A jade boulder, of celadon white tone with russet inclusions, carved pine trees and figures accompanied with fitted wood stand, 11cm x 8.5cm,

Weight: 530g 起拍: \$100