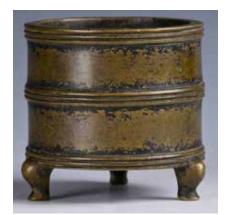

092 清 銅弦紋奩式爐 宣德款 A Bronze Cylindrical Tripod Censer, Xuande Mark, Qing

估價: \$500 - \$800

The cylindrical body cast around the exterior with three bands of bow strings and set on three short cabriole legs. The base with a six character xuande mark. H: 8.5cm Provenance: From an important Family in Montreal

來源:滿地可西人家族舊藏

起拍: \$200

-20-

090 仿古玉玦 An Archaistic Jade Slit-Ring, Jue

估價: \$300 - \$500

Of jue form, the thick circular ring with squared edges opening on one side with flat ends forming a slit, the stone of a celadon tone. W: 3.7cm