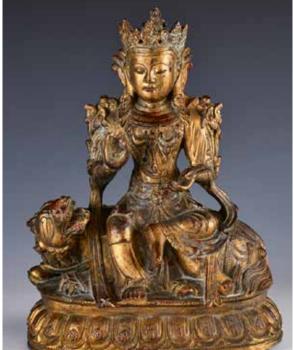

#### 078 清 木鎏金騎鼇觀音 Old Tibetan Gilt Maitreya Riding A Qilin

估價: \$1500 - \$2500

Intricately carved gilt and lacquered wood maitreya buddha riding a reclining qilin on lotus throne. H: 29cm Provenance:

from an important collector in Boston