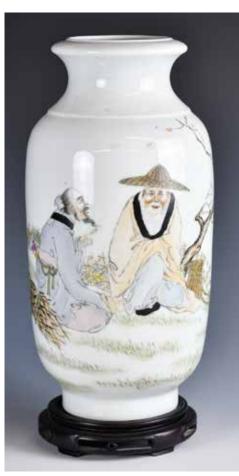

#### 009 19 世紀 德化白瓷人物騎象檯燈 A Mounted Blanc de Chine Figural Lamp, 19th C.

估價: \$500 - \$800

Dressed in foreign attire wearing a soft cap and holding a lotus stem, the elephant standing four square turning its head to the right, applied overall with an unctuous cream-white glaze. Total H: 72cm, porcelain H: 30.5cm