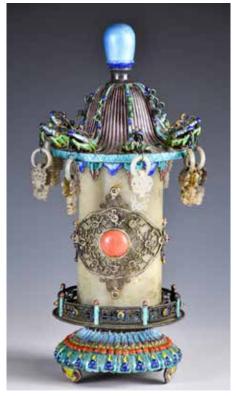

m a Hong Kong Family in Ottawa 來源: 渥太華香港移民家族



#### 190 高古陶罐 A Small Pottery Jar

估價: \$600 - \$1000 Rising from three stud feet, of compressed form. H:11.5cm Provenance: From a Hong Kong

Family in Ottawa

來源: 渥太華香港移民家族

起拍: \$300



#### 193 青花小將軍罐 大明宣德年制款 A Small Blue and White Jar Xuande Mark

估價: \$1500 - \$2500 Of baluster form, painted with traditional officials on horses, decorated with lotus flower patterns. Inscribed to the base with a six-character xuande mark. H: 17.7cm, D17cm, weight:1014g

起拍: \$700



#### 191 窯變釉雙耳樽 Flambe Glazed Vase

估價: \$300 - \$500

The pear-shaped body supported on a short foot and tapering to a straight mouth rim, flanked by a pair of handles modeled in the form of elephant heads. The exterior painted with flowers and peacocks. H:17.5cm

起拍: \$100



#### 192 晚清 玉鑲銀燒藍香筒 A Jade Inset Enamel on Silver Incense Burner LateQing

估價: \$1000-\$2000

An incense burner in the form of pagoda, the body inlaid with coral beads and roof decorated with jade ornaments, roof tiles and base blue enamelled. H: 26cm

起拍: \$500



#### 194 綠釉三足香爐

#### A Celadon Glaze Censer

估價: \$600 - \$1000

The compressed body supported by three tapering feet, rising to a flat lipped rim. The body covered with a celadon glaze. H:5cm D:6.5cm

Provenance: From a Hong Kong Family in Ottawa

來源:渥太華香港移民家族



#### 195 龍泉仿哥窯水洗 Longquan Crackle Brushwasher, Yuan To Early Ming D.

估價: \$800 - \$1200

Supported on a stepped circular base rising to gently flaring, shallow sides. Covered overall in a cream-colored glaze with a fine network of russet

crackle. D:26.8cm

Provena