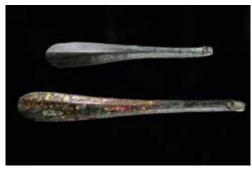

#### 010 硬木隨形筆筒 A Hardwood Brush Pot

估價: \$400 - \$700

Naturally in the appearance of a tree trunk, supported by several feet.

W:28.5cm H: 27cm

起拍: \$200