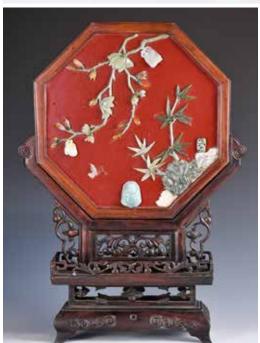

7.7cm

074 民國 黃玉雕帶皮山羊擺件 A Yellow Jade Goat Carving Republic Period

估價: \$4000 - \$6000

Carved in the form of a recumbent goat with its leg tucked beneath, its tail falls naturally, the stone of an even pale yellow colour and russet inclusions. L: 8.5cm