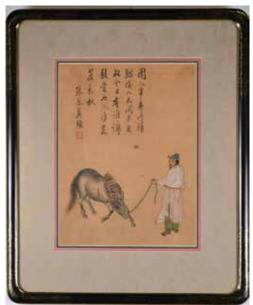

估價: \$1000 - \$2000

A Li Gonglin style watercolor painting, ink and color on silk, framed, with a red seal and an inscription attributed to Zhang Fengyi (1527-1613), painting size: 38cmx28cm, frame size: 61.5cm x 50cm.

題跋: 圉人爭喜得驊騮, 撥入天閒早見收。今日有誰憐駿骨,

西風沙苑蕨藜秋。張風翼(款)題。

起拍: \$500