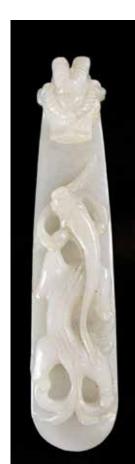

#### 013 清 白玉牌兩個 Two Celadon Jade Plaque Pendants, Qing

估價: \$600 - \$1000 Of rectangular section, one is decorated with figures on both side and the other one is decorated with figures on one side and calligraphy on the other side, the stones of white tone. Largest H:5.7cm

起拍: \$300