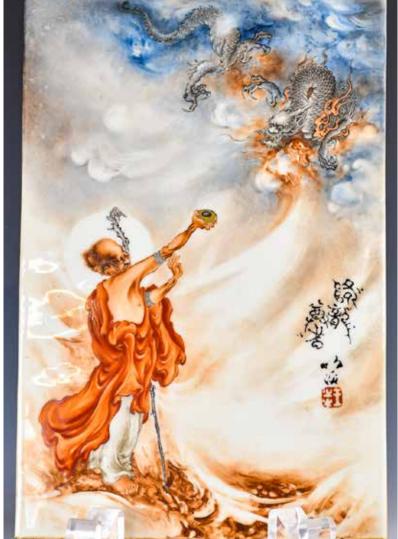

#### 

估價: \$40000 - \$70000

The rectangular plaque is decorated in a painterly style with a Luohan subdued the dragon scene. An inscription in archaistic characters in black, followed by an iron-red seal, Wang Bu (1898-1968) in a lower right corner, plaque size: 24.5cm x37.3cm, comes with a fitted box.

Provenance: From a Western Family in Montreal. Similar item can be found at Christie's New York Fine Chinese Ceramics and Works of Art Part I Thursday 19 and Friday 20 September 2013, Lot 1431

來源:滿地可西人家族相似拍品:紐約佳士得