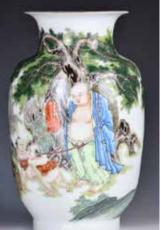

luster form, each applied in high relief with five boys, the middle with Chinese calligraphy in a panel, the base with a six character qianlong mark. H: 17.4cm

起拍: \$400



#### 152 民國 粉彩仿木紋詩文筆筒 大清乾隆年制款 A Famille Rose Brush Pot, Qianlong Mark, Republic P.

估價: \$800 - \$1500

All side with calligraphy in a square panel, the base with a six

character qianlong mark. H:16cm

起拍: \$400



#### 153

#### 文革時期 礬紅墨彩描金神話人物賞瓶一對 乾隆年 制款

## A Pair of Copper Red Grisaille Gilt Vases, Qianlong Mark

估價: \$1000 - \$1500

The pear shaped body rising from a spreading foot, up to a wide waisted neck, painted with maids and shou xing gong, the opposing side with calligraphy. the base with a four character qianlong mark. H: 20.3cm Provenance: From a Hong Kong family in Toronto.

來源:多倫多香港移民家族舊藏

起拍: \$500



#### 154 文革時期 粉彩羅漢冬瓜瓶 居仁堂制款 A Famille Rose Luohan Winter Melon Shape Vase, Jurentang Mark

估價: \$400 - \$600

The oval body rising from a straight foot, up to a waisted neck and a flaring rim. painted with three Louhan under trees in a garden scene. the base with a four character ju ren tang mark. Provenance: From a Hong Kong family in Toronto.

來源:多倫多香港移民家族舊藏



#### 155 民國 粉彩山水人物圖 燈籠瓶 大清乾隆年制 款 (有修補) A Famille Rose Lantern Vase Qianlong M, Repulic P.

估價: \$600 - \$1000
The oval body rising from a slightly spreading foot, up to a waisted neck and a flaring rim. painted with scholars talking under trees. the top decorated with continuous lotus flower patterns against a green background. Inscribed to the basewith a six character qianlongmark. H: 43cm

起拍: \$300



#### 155A 壽字紋筆筒 大清康熙年制 A