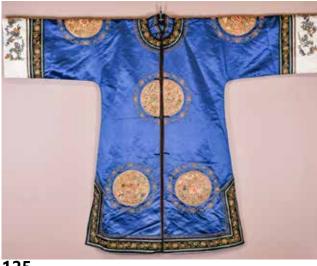

#### A Longquna Celadon Carved Jar&Cover, Before Ming

估價: \$600 - \$1000 With a glaze of soft green

colour. H:10cm Provenance: Previous H.H.Pao's Family Collections

來源: 鮑恆發家族舊藏

起拍: \$300

127 明以前 蓮花紋菊瓣蓋罐 A Small Longquan Celadon 'Lotus'&Cover, Before Ming

估價: \$600 - \$1000 Overall in a dark celadon

glaze.H: 7cm

Provenance: Previous H.H.Pao's Family Collection 來源: 鮑恆發家族舊藏