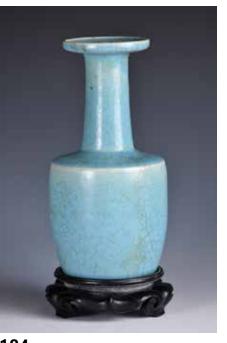

青花博 古紋觚 A Blue and White Bogutu Vase,18thC

估價: \$600 - \$1000 In the shape of a spreading cylinder with a flaring rim. painted with two panels of 'hundred antiques' surrounded by continuous lotus flowers. H: 30.2 cm

起拍: \$300



#### 182 黃釉琮式小瓶 大清光緒年制 連座 連盒 A Yellow Glazed Cong Vase, Guangxu Mark&Period

估價: \$2000 - \$4000 The square section body rising from a tapered foot, exterior decorated with landscapes and calligraphy in high relief, the base with a six character guangxu mark. Comes with a stand, a box H: 13.5cm



183

#### 青花加彩鳳鳥碗 大清康熙年制款 A Blue and White Coloring Phoenix Bowl, Kangxi Mark

估價: \$600 - \$1000 The exterior painted with light blue and green, swirling patterns, the interior painted a large phoenix, the base with a six character kangxi mark.

起拍: \$300

D: 20.5cm



#### 184 汝窯盤口開片長頸瓶 崇寧款 連座

# A Blue Ruyao Crackle Vase, Chongning Mark,w/stand

估價: \$600 - \$1000

The body rising from a flat base, up to a tubular neck and a wide flaring rim, the base with a chong ning mark. H: 21cm

起拍: \$300



185 青花博古麒麟紋長頸瓶 雙圈 款連座

#### A Blue and White Long Neck Bottle Vase Double Ring Mark

估價: \$800 - \$1500
The ovoid body rising from a straight foot to a tall neck, brightly painted with panels of "hundred antiques" the neck with leafing and flowering lotus below foliate sprays, the base with a double circle mark. H: 26cm

起拍: \$400



186 19 世紀 青花蒜頭瓶 A Blue& White Garlic Headed Archaistic Vase,19thC

估價: \$800 - \$1200

Overall decorated in archaistic style, the rim with a classic scroll frieze. The body decorated with confronted chilong. H:37.5cm

起拍: \$400