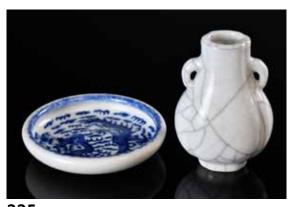

#### 003 民國 硬木鑲老雲石掛屏連框 Two Framed Dali Marble Square Panels, Republic P.

估價: \$500 - \$800

Hardwood frame inlaid marble hanging panels. Surfaces of the marble inscribed with poems. The marble of creamy-white tone suffused with grey streaks, depicting a landscape of mountains52x52cmProvenance: Acquired in Toronto in an antique store in the 1980's

來源: 1980 年代購於多倫多古董店

起拍: \$300