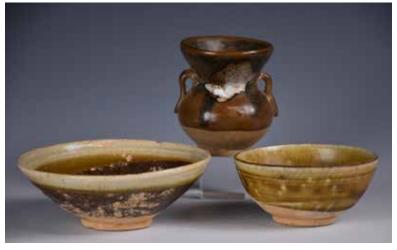

zheng mark. H: 39cm

起拍: \$400



168 民國 綠地粉彩嬰戲雙耳扁瓶一對 A Pair of Famille Rose Flat Bottle **Vases Republic** 

估價: \$500 - \$800

Of quatrefoil section, with a flattened body elegantly rising from a splayed foot to a waisted neck gently flaring at the rim, flanked by a pair of stylised dragon handles, decorated boys playing, surrounded by swirling patterns. H: 29cm

起拍: \$300





估價: \$400 - \$700

The oval shaped body rising from a short foot, potted from marbled clays of pale buff and dark brown tone forming a dense pattern of swirls. H: 14.5cm



169 民國 綠釉玉壺春瓶 A Green Glaze Yuhuchun Vase Republic Period

估價: \$400 - \$700 With a pear-shaped body rising from a straight foot to a tubular neck and everted rim, evenly covered with lime green glaze, the base with a circular mark. H: 21.5cm



#### 171 醬釉小物件一組 A Group Of Brown Glazed Pottery Objects

估價: \$600 - \$1000

The first of a small double ear pottery vase.H:6cm The second of a small cup.H:3.5cm The third of a small bowl.D:10cm

Provenance: From a Hong Kong Family in Ottawa

來源:渥太華香港移民家族

起拍: \$300







#### 172 陶製小物件一組 A Group Of Four Pottery Objects

估價: \$600 - \$1000

The first a pair of small dishes.D:8.3cm The second a pair of small bowl rising from a short foot. D:10cm Provenance: From a Hong Kong

Family in Ottawa

來源: 渥太華香港移民家族

起拍: \$300

#### 173 青釉刻花小碟一組 A Group Of Two Small Celadon Dishes

估價: \$600 - \$1000

The first of a small dish rising from a short foot, up to a flaring rim. The interior incised flowers and podka dots in panels. Overall covered in celadon glaze. The second of a dish rising from a s