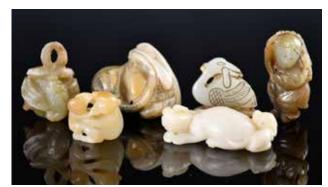

起拍: \$300

072 民國 玉雕兔子擺件 A Jade Carving Hare Republic Period

估價: \$1000 - \$2000

Incised flattened ears, reclining with its forepaws stretched out under its face, the white stone with russet inclusions.

L: 6cm

起拍: \$500

#### 073 民國 玉雕雙鴛擺件 A Jade Carving Mandarin Ducks Republic Period

估價: \$1000 - \$2000 carved with their heads turned back, clasping a stem in their beaks, delicately incised with fine lines and archaistic scrolls, their webbed feet tucked under their bodies, the stone whitish-pale green in tone with russet inclusions. L:

7.7cm

074 民國 黃玉雕帶皮山羊擺件 A Yellow Jade Goat Carving Republic Period

估價: \$4000 - \$6000

Carved in the form of a recumbent goat with its leg tucked beneath, its tail falls naturally, the stone of an even pale yellow colour and russet inclusions. L: 8.5cm

起拍: \$1600

075 高古玉兩件 Two Archaistic Jade Carvings

估價: \$2000 - \$4000 "The first a square thumb ring, with string patterns. W: 3cm. The second a jade stick. L: 5.7cm"

起拍: \$1000

#### 076 葫蘆童子帶皮玉掛件 A Jade Carved Double Gourd with Boy

估價: \$1000 - \$2000

Carved a boy groveling on top a double gourd, with a small toad and a string of coins. the stone of celadon tone with russet inclusions. L: 6.1cm

#### 077 青玉雕勾連雲紋璏 An Archaistic White Jade Scabbard Slide

估價: \$1000 - \$2000

The slightly tapered rectangular top with incurved ends and a lug beneath, the skin patterned with a series of alternating C-scrolls, the pointed tail splayed across the narrow end of the slide, the stone of celadon tone with russet inclusions. L:7.6cm