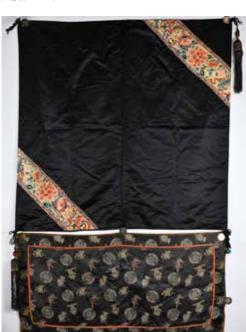

#### 095 19世紀 龍紋刺繍 A Piece of Silk Embroidery, 19th C.

估價: \$500 - \$800

Depicting flying dragons, embracing a large shou character, against a dark red background. 132cm x 186cm

起拍: \$200

#### 096 刺繡七張 Seven Pieces of Silk **Embroideries**

估價: \$400 - \$700

Of various shapes and colors, revealing figurine, dragons, hundred-treasure

and etc. Largest L: 68cm

起拍: \$200

#### 097 刺繡兩張 Two Pieces of Silk **Embroideries**

估價: \$400 - \$700 Both in black background, the first revealing shou patterns, the second decorated with flowers at corners. Largest L: 85cm

起拍: \$200

098 宋 磁州窯罐 連座 A Cizhou Yao Jar, With Stand, Song