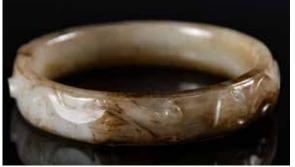

#### 115 白玉帶皮山子連座 A Jade Carved Boulder With Stand

估價: \$300 - \$500

A jade boulder, of celadon white tone with russet inclusions, carved pine trees and figures accompanied with fitted wood stand, 11cm x 8.5cm,

Weight: 530g 起拍: \$100