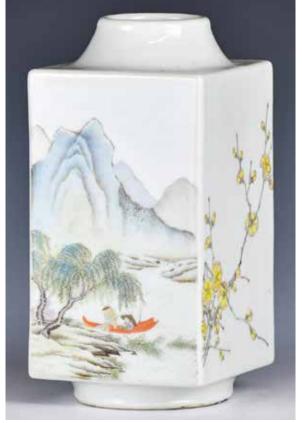

olded with florets. H: 11.5cm

Provenance: From a Hong Kong

family in Toronto.

來源: 多倫多香港移民家族舊

藏

起拍: \$100



### 青瓷蓮花座觀音像 A Celadon **Guanyin Figure**

估價: \$400 - \$700 The sitting guanyin with legs crossed and an instrument in the right hand, the left hand rising to the chest. supported with a lotus flower base. H: 13.5cm

起拍: \$200



#### 083 光緒 粉彩山水花卉琮式瓶 樂古堂 帶證書 A Famille Rose Sqare Section Vase, Guanxu Period 估價: \$8000 - \$10000

One side painted with a landscape, a dedication to a fishing scene, the opposing side with the similar, the remaining two sides each with blooming peonies. The base with an iron red mark reading le gu tang zhi. With a certificate of auction purchase. H: 19cm

Provenance: From a senior collector, purchased in 1998 Beijing Hanhai

來源:北美資深藏家 1998 年購於北京瀚海





#### 084 民國 青釉龍紋筆筒 A Celadon Glazed Dragon Brush Pot, Republican

估價: \$600 - \$1000

of cylindrical form, shallowly painted dragons chasing flaming balls in two panels. overall covered

with light green glaze. H:16.5cm

起拍: \$300



085 清 龍泉青瓷暗刻花紋碗 A Longquan Celadon Lotus Bowl,Qing

估價: \$500 - \$800

The sides rising from a straight foot, the exterior with overlapping Lotus flower patterns, the interior with a blooming lotus flower. overall covered with see green glaze. D: 22cm

起拍: \$200



#### 086 仿古琉璃壁 An Archaistic Glass Bi

估價: \$600 - \$1000

of circular section centered with an aperture, each side carved with a dense network of raised spirals, the inner and outer edges with a raised rim. D: 7cm

起拍: \$300



#### 087 高古蟠龍玉珮 An Archaic Pan Long Jade Pendant

估價: \$800 - \$150