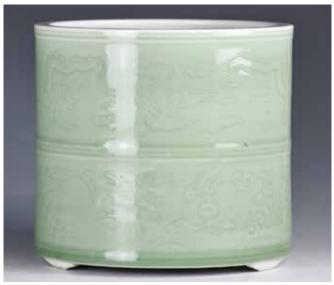

#### 084 民國 青釉龍紋筆筒 A Celadon Glazed Dragon Brush Pot, Republican

估價: \$600 - \$1000

of cylindrical form, shallowly painted dragons chasing flaming balls in two panels. overall covered

with light green glaze. H:16.5cm