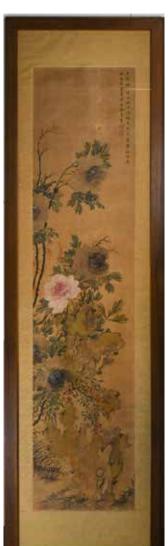

Kong family in Toronto.

來源:多倫多香港移民家族舊藏

287 19 世紀 牡丹 設色絹本 連框 Peonies. With Frame, 19th C

估價: \$500 -\$800 Color on silk, depicting blooming peonies, with two seal marks. Painting: 40cm x 175cm

起拍: \$200