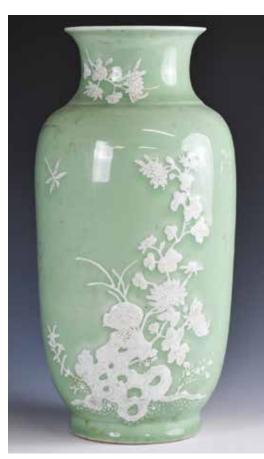

#### 爐鈞釉雕花小梅瓶 A Small Robin's Egg Carved Flowers Mei Vase

估價: \$300 - \$500 Of baluster form with an everted rim, the body evenly molded with florets. H: 11.5cm

Provenance: From a Hong Kong

family in Toronto.