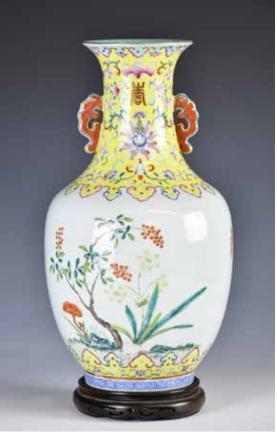

#### 001 19 世紀 硬木供桌 A Hardwood Altar Table, 19th C.

估價: \$800 - \$1500

L: 107.5cm W: 53cm H: 94.5cm

起拍: \$400