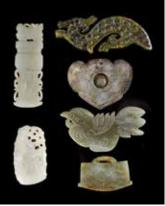

#### 013 清 白玉牌兩個 Two Celadon Jade Plaque Pendants, Qing

估價: \$600 - \$1000 Of rectangular section, one is decorated with figures on both side and the other one is decorated with figures on one side and calligraphy on the other side, the stones of white tone. Largest H:5.7cm

#### 011 清 白玉帶鉤 A Carved Jade Belt Buckle, Qing

估價: \$1000 - \$2000

Open-carved beasts design and pierced in two sections. D:10.5cm

起拍: \$500

#### 014 玉扳指和蓋盒一組 A Jade Thumb Ring & A Cover Box

估價: \$500 - \$800

The ring of pale green color, with dark brown inclusions. L: 2.2cm The cover box in round shape, with dark splashes.

D: 4.5cm

起拍: \$200

#### 012 清 白玉玉牌兩個 Two Celadon Jade Plaque Pendants, Qing

估價: \$600 - \$1000

Of rectangular section, both decorated with figures on one side and calligraphy on the other side, the stones of white tone. Largest H:5.8cm