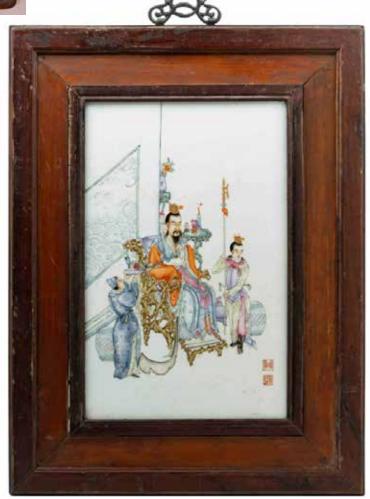

#### 133 汪晓棠 (1885-1924) 古典人物瓷板挂 展

# Wang Xiaotang (1885-1924) A Famille Rose Figures Porcelain Hanging Screen

估價: \$4000 - \$7000

A famille rose porcelain hanging screen painted with ancient figures, two red seal marks, size:

40cm x 25cm 起拍: \$2000