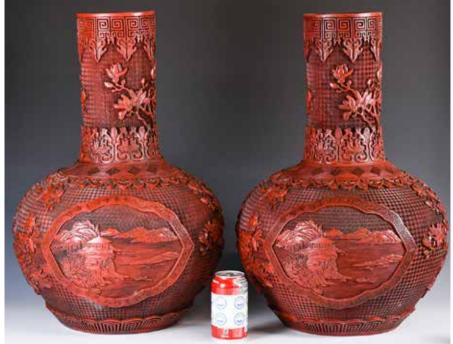

#### 101 剔紅大瓶一對 A Pair of Carved Cinnabar Vases

估價: \$2000 - \$4000

The globular body carved with flowers and lanscapes in panels, rise up to a

straight neck. H: 59.5cm

起拍: \$1000