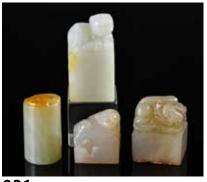

#### 014 玉扳指和蓋盒一組 A Jade Thumb Ring & A Cover Box

估價: \$500 - \$800

The ring of pale green color, with dark brown inclusions. L: 2.2cm The cover box in round shape, with dark splashes.

D: 4.5cm

起拍: \$200

#### 015 仿古青玉錐形器 An Archaistic Celadon Jade Handle

估價: \$500 - \$800 consists of two cone shape, jointed with a sphere. Incised with archaistic patterns. Overall in celadon tone, with russet inclusions. L: 12cm

起拍: \$200

估價: \$500 - \$800

The first made of jade, of green tone, with russet inclusions. L: 13cm The second made from agate, in transparent brown. L: 8.5cm

017 玉簪三個 Three Jade Hairpins

估價: \$500 - \$800 The first of light white tone, terminated with a beast mask. L: 14.5cm. The second with a gently curved shaft terminating in a ruyi head. L: 9.5cmThe third worked from a pale stone with a scrolling