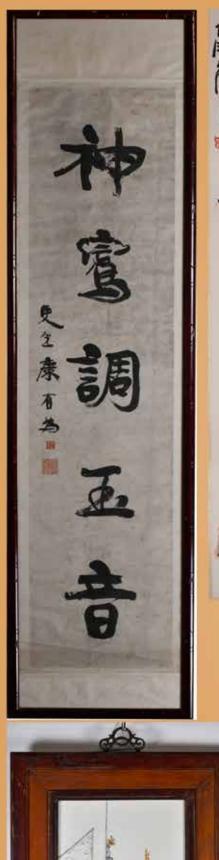

# 284 康有為 (1858-1927) 對聯連框 Kang Youwei (1858-1927) Calligraphy Couplets

估價: \$15000 - \$25000

Ink on paper, with the art's signature and 2 seal marks. 31cm x 127cm,

frame: 40cm x 155.5cm

起拍: \$7000