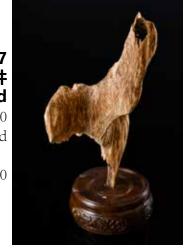

#### 176 民國 "飛雁崖"供石 連紅木刻文底座 A Carved Stone, with a Hong Mu Stand, Republic P

估價: \$2000 - \$4000

Of casual shape, incised with Chinese characters, the top of the stand incised with calligraphy. H:30cm,W:46cm Provenance: from an important

collector in Boston

來源:波士頓西人藏家

起拍: \$1000