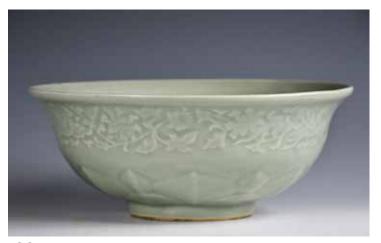

right hand, the left hand rising to the chest. supported with a lotus flower base. H: 13.5cm

起拍: \$200



#### 083 光緒 粉彩山水花卉琮式瓶 樂古堂 帶證書 A Famille Rose Sqare Section Vase, Guanxu Period 估價: \$8000 - \$10000

One side painted with a landscape, a dedication to a fishing scene, the opposing side with the similar, the remaining two sides each with blooming peonies. The base with an iron red mark reading le gu tang zhi. With a certificate of auction purchase. H: 19cm

Provenance: From a senior collector, purchased in 1998 Beijing Hanhai

來源:北美資深藏家 1998 年購於北京瀚海





#### 084 民國 青釉龍紋筆筒 A Celadon Glazed Dragon Brush Pot, Republican

估價: \$600 - \$1000

of cylindrical form, shallowly painted dragons chasing flaming balls in two panels. overall covered

with light green glaze. H:16.5cm

起拍: \$300



085 清 龍泉青瓷暗刻花紋碗 A Longquan Celadon Lotus Bowl,Qing

估價: \$500 - \$800

The sides rising from a straight foot, the exterior with overlapping Lotus flower patterns, the interior with a blooming lotus flower. overall covered with see green glaze. D: 22cm

起拍: \$200



#### 086 仿古琉璃壁 An Archaistic Glass Bi

估價: \$600 - \$1000

of circular section centered with an aperture, each side carved with a dense network of raised spirals, the inner and outer edges with a raised rim. D: 7cm

起拍: \$300



#### 087 高古蟠龍玉珮 An Archaic Pan Long Jade Pendant

估價: \$800 - \$1500

the flat pendant carved in the form of a sinuous dragon with curled flanges, carved on both sides with even rows of relief spirals, the celadon jade with reddish inclusions. L: 10.2cm

「起拍: \$400



#### 清 青玉花插 A Celadon Jade Flower