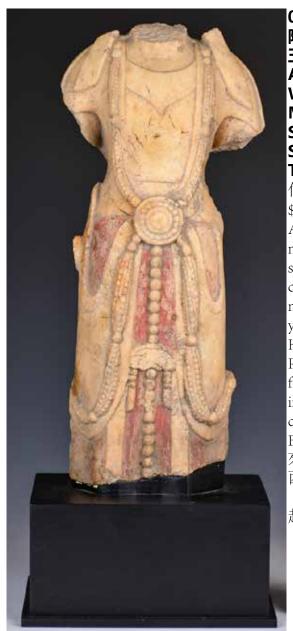

#### 高古 青釉陶瓶 An Archaistic Celadon Glazed Pottery Vase

估價: \$600 - \$1000

Of irregular shape, overall covered in brown glaze. H:21.5cm

Provenance: From a Hong Kong Family in Ottawa

來源:渥太華香港移民家族

059 隋唐風格 漢白 玉佛像 A Painted White Marble Jade Statue On A Stand, Sui/ Tang Style 估價: \$3000 -

估價: \$3000 -\$5000

A painted white marble jade statue of ancient clothing, with minor red and yellow paint.
H:50cm
Provenance: from an important collector in Boston

來源:波士頓 西人藏家

起拍: \$1200