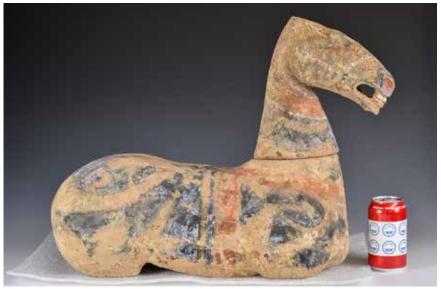

#### 054 加彩陶俑馬 A Pottery Recumbent Horse

估價: \$600 - \$1000

Featuring a thick body with a central recessed spine, painted with blue and red on a cream ground. With certificate.

H:45cm

Provenance: with a Hong Kong Certificate of Antiquity.From a Hong

Kong Family in Ottawa

來源:渥太華香港移民家族 附帶香港藝術品認證證書

起拍: \$300