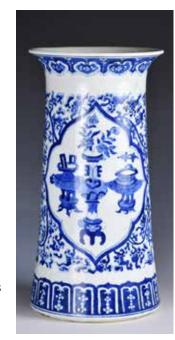

ze transmuting for a crushedraspberry hue to a deeper tomato-red, with cascade of vivid lavender-blue, four characters Yongzheng mark at the base,

H: 23cm 起拍: \$400



#### 179 漢 綠釉陶罐 帶證書 **Pottery Jar with Green** Glaze

估價: \$800 - \$1500

The globular body rising from a straight foot, decorated with strings and flanked with two beasts masks. H:42.5cm



#### 180 茶葉末釉銅雙羊獸首尊 大清康熙年制款 A Tea Dust Glazed Hu Vase w/ Bronze Ormolu Kangxi

估價: \$2000 - \$4000
A Hu vase painted overall in tea dust glaze, the body decorated in Louis style of France, the body attaches with a pair of goat heads bronze decorations, the vase is also attaching to a bronze stand, six characters Kangxi mark at the base, H: 37cm with bronze stand Provenance: from an important collector in Boston

來源:波士頓西人藏家

起拍: \$1000



#### 181 18 世紀 青花博 古紋觚 A Blue and White Bogutu Vase,18thC

估價: \$600 - \$1000 In the shape of a spreading cylinder with a flaring rim. painted with two panels of 'hundred antiques' surrounded by continuous lotus flowers. H: 30.2 cm

起拍: \$300



#### 182 黃釉琮式小瓶 大清光緒年制 連座 連盒 A Yellow Glazed Cong Vase, Guangxu Mark&Period

估價: \$2000 - \$4000 The square section body rising from a tapered foot, exterior decorated with landscapes and calligraphy in high relief, the base with a six character guangxu mark. Comes with a stand, a box H: 13.5cm



183

#### 青花加彩鳳鳥碗 大清康熙年制款 A Blue and White Coloring Phoenix Bowl, Kangxi Mark

估價: \$600 - \$1000 The exterior painted with light blue and green, swirling patterns, the interior painted a large phoenix, the base with a six character kangxi mark.

起拍: \$