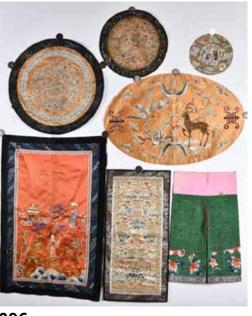

#### 095 19世紀 龍紋刺繍 A Piece of Silk Embroidery, 19th C.

估價: \$500 - \$800

Depicting flying dragons, embracing a large shou character, against a dark red background. 132cm x 186cm

起拍: \$200

#### 096 刺繡七張 Seven Pieces of Silk **Embroideries**

估價: \$400 - \$700

Of various shapes and colors, revealing figurine, dragons, hundred-treasure

and etc. Largest L: 68cm

起拍: \$200

#### 097 刺繡兩張 Two Pieces of Silk **Embroideries**

估價: \$400 - \$700 Both in black background, the first revealing shou patterns, the second decorated with flowers at corners. Largest L: 85cm

起拍: \$200

098 宋 磁州窯罐 連座 A Cizhou Yao Jar, With Stand, Song