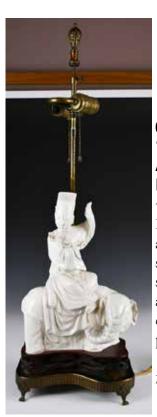

#### 009 19 世紀 德化白瓷人物騎象檯燈 A Mounted Blanc de Chine Figural Lamp, 19th C.

估價: \$500 - \$800

Dressed in foreign attire wearing a soft cap and holding a lotus stem, the elephant standing four square turning its head to the right, applied overall with an unctuous cream-white glaze. Total H: 72cm, porcelain H: 30.5cm