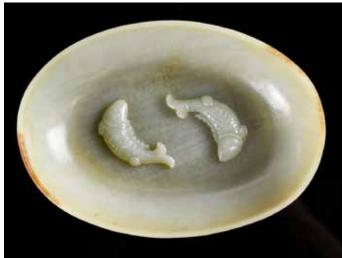

#### 036 青白玉 雙魚水洗 A Celadon Jade Twin Fish Washer

估價: \$1000 - \$2000

Of oval form, the interior carved in relief with two fish, the exterior flanked by a pair of mythical beast masks, the stone of an even celadon tone with russet veins. L:

15cm

Provenance: from an important collector in Boston

來源:波士頓西人藏家

起拍: \$500