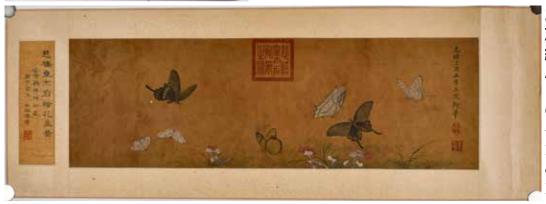

#### 258A 慈禧皇太后款 蝴蝶圖 絹本 畫心 **Attribute to Empress Dowager Cixi Butterflies**

估價: \$2000 - \$3000 Butterflies, ink and color on silk, with red seal of Empress Dowager Cixi, size: 24.5cm x 77.5cm 王祖錫題边跋

起拍: \$1000