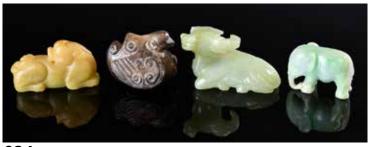

H:14cm

023 蓮花紋青玉蓋盒 連座 A Celadon Jade Box, with Stand

估價: \$600 - \$1000 Of round shape, the top incised with a lotus flower.

D:5.5cm

起拍: \$300

024 玉雕件一組四個 A Group Of Jade Carved Objects

估價: \$200 - \$400

The first of a seated cow with legs underneath itself, overall in a pale green tone. The second of a carved elephant, overall in a green and white tone. The third of a carved mystical beast, overall in a yellow tone. The forth of a carvedbird, overall in a rustic shade. Largest H:4cm