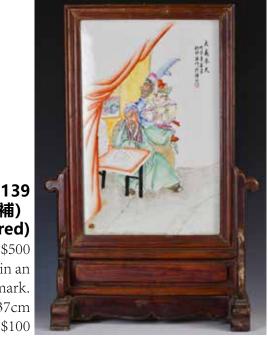

來源: 多倫多香港移民家族

136 民國 馬慶雲 淺絳彩人物花盆 連座 底有洞 A Figural Flower Pot, by Ma Qingyun,w/ Stand Drill

估價: \$2000 - \$4000

Rising from a short foot, painted figures in a garden scene. H:

18.5cm, D: 27cm

晚清 顧海林 (1845-1894) 淺絳彩山水開光 <sup>起拍: \$1000</sup>帽筒