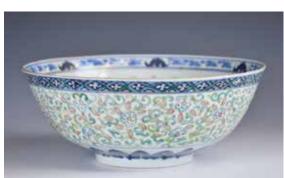

ce, the body attaches with a pair of goat heads bronze decorations, the vase is also attaching to a bronze stand, six characters Kangxi mark at the base, H: 37cm with bronze stand Provenance: from an important collector in Boston

來源:波士頓西人藏家

起拍: \$1000



#### 181 18 世紀 青花博 古紋觚 A Blue and White Bogutu Vase,18thC

估價: \$600 - \$1000 In the shape of a spreading cylinder with a flaring rim. painted with two panels of 'hundred antiques' surrounded by continuous lotus flowers. H: 30.2 cm

起拍: \$300



#### 182 黃釉琮式小瓶 大清光緒年制 連座 連盒 A Yellow Glazed Cong Vase, Guangxu Mark&Period

估價: \$2000 - \$4000 The square section body rising from a tapered foot, exterior decorated with landscapes and calligraphy in high relief, the base with a six character guangxu mark. Comes with a stand, a box H: 13.5cm



183

#### 青花加彩鳳鳥碗 大清康熙年制款 A Blue and White Coloring Phoenix Bowl, Kangxi Mark

估價: \$600 - \$1000 The exterior painted with light blue and green, swirling patterns, the interior painted a large phoenix, the base with a six character kangxi mark.

起拍: \$300

D: 20.5cm



#### 184 汝窯盤口開片長頸瓶 崇寧款 連座

# A Blue Ruyao Crackle Vase, Chongning Mark,w/stand

估價: \$600 - \$1000

The body rising from a flat base, up to a tubular neck and a wide flaring rim, the base with a chong ning mark. H: 21cm

起拍: \$300



185 青花博古麒麟紋長頸瓶 雙圈 款連座

#### A Blue and White Long Neck Bottle Vase Double Ring Mark

估價: \$800 - \$1500
The ovoid body rising from a straight foot to a tall neck, brightly painted with panels of "hundred antiques" the neck with leafing and flowering lotus below foliate sprays, the base with a