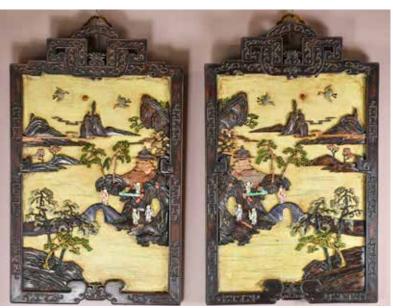

#### 004 20 世紀 百寶嵌山水人物硬木掛屏對 Pair of Jade Inlaid Hardwood Hanging Screens, 20thC

估價: \$4000 - \$7000 in a landscape scene, with

Depicting figures in a landscape scene, with various gemstones inlaid. 86.5cm x 53.5cm x 3.5cm(thickness)

起拍: \$2000