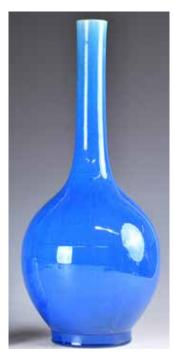

起拍: \$300

估價: \$400 - \$700

The oval shaped body rising from a short foot, potted from marbled clays of pale buff and dark brown tone forming a dense pattern of swirls. H: 14.5cm

169 民國 綠釉玉壺春瓶 A Green Glaze Yuhuchun Vase Republic Period

估價: \$400 - \$700 With a pear-shaped body rising from a straight foot to a tubular neck and everted rim, evenly covered with lime green glaze, the base with a circular mark. H: 21.5cm