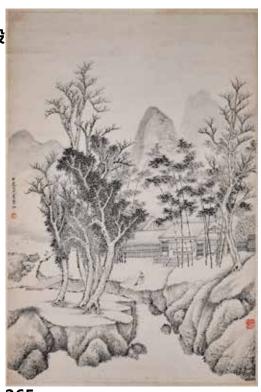

#### 268 元 盛子昭款 山水斗方 After Sheng Zizhao Landscape, Yuan

估價: \$5000 - \$8000

Landscape ink and color on paper. 26x26.5cm Provenance: From the children of a former Canadian diplomat in Beijing. Purchased in an antique store, in1972 前加拿大駐北京外交官于 1972 年購自文物商店。此