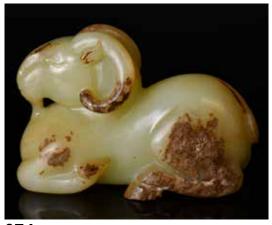

7.7cm

074 民國 黃玉雕帶皮山羊擺件 A Yellow Jade Goat Carving Republic Period

估價: \$4000 - \$6000

Carved in the form of a recumbent goat with its leg tucked beneath, its tail falls naturally, the stone of an even pale yellow colour and russet inclusions. L: 8.5cm