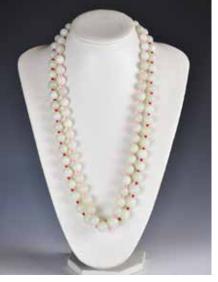

#### 116 清 玉圓珠項鏈兩串 Two Jade Beads Necklaces Qing

估價: \$300 - \$500 Beads of even celadon tone. the red stringed, 45 beads, L: approx 68cm biggest Dia: 1.56cmthe pink stringed: 47 beads, L: approx 66cm, biggest

dia: 1.42cm 起拍: \$100

117 阿卡珊瑚戒指 **An Aqua Coral Ring** 

估價: \$1000 - \$2000

With a sinle spherical coral bead. Coral

D: 13.4cm

起拍: \$500