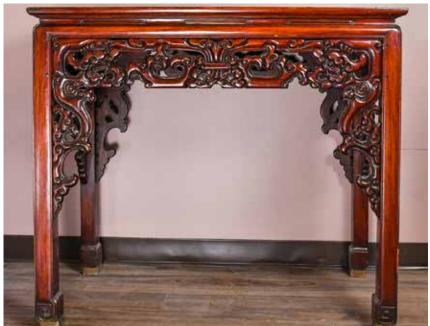

#### 001 19 世紀 硬木供桌 A Hardwood Altar Table, 19th C.

估價: \$800 - \$1500

L: 107.5cm W: 53cm H: 94.5cm

起拍: \$400