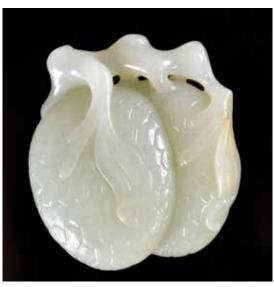

#### 036 青白玉 雙魚水洗 A Celadon Jade Twin Fish Washer

估價: \$1000 - \$2000

Of oval form, the interior carved in relief with two fish, the exterior flanked by a pair of mythical beast masks, the stone of an even celadon tone with russet veins. L:

15cm

Provenance: from an important collector in Boston

來源:波士頓西人藏家

起拍: \$500