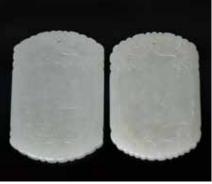

#### 012 清 白玉玉牌兩個 Two Celadon Jade Plaque Pendants, Qing

估價: \$600 - \$1000

Of rectangular section, both decorated with figures on one side and calligraphy on the other side, the stones of white tone. Largest H:5.8cm

起拍: \$300