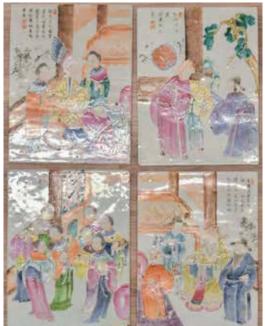

#### 134 民國 1923 年 山水 瓷板挂屏四扇 Four 1923 Famille Rose Porcelain Plaques Republic Period

估價: \$20000 - \$40000 Each porcelain plaque painted with green and blue enamel, with landscape scenes, signed and inscribed each panel with an artist red seal.

size: 79.37 x 20.32 cm

.

來源:拍號:3384586, May 2, 2014 Auction of Asian Works of Art, iGravel Auctions, New York, NY

起拍: \$8000