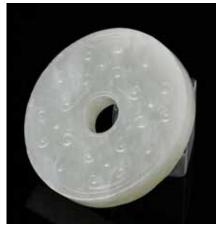

#### 086 仿古琉璃壁 An Archaistic Glass Bi

估價: \$600 - \$1000

of circular section centered with an aperture, each side carved with a dense network of raised spirals, the inner and outer edges with a raised rim. D: 7cm

起拍: \$300