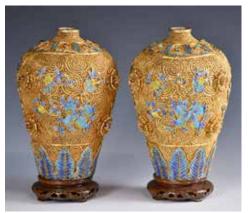

Glazed Porcelain Vase, Qing

估價: \$600 - \$1000 Of ovoid body rising to a cylindrical neck, the exterior cover in a plumgreen glaze, carved with peony and ruyi pattern. H:32cm

起拍: \$300



066 民國 銅胎掐絲琺瑯喜上眉梢大對瓶 A Pair of Chinese Export Cloisonne Vases, Republic P.

估價: \$1000 - \$2000

Decorated with swallow and plum blossoms against a blue background. H:50cm without stand

起拍: \$500



#### 067 創匯期 銅胎掐絲琺瑯大香爐 一對

# A Pair of Large Chinese Export Gilt Bronze and Cloisonne Censer

估價: \$2000 - \$4000 the globular body supported on three cabriole legs issuing from gilt-bronze lion masks, with everted rim, the exterior decorated in bright enamels against a turquoise ground with large lotus blooms borne on undulating foliate scrolls withattendant bud. H:87cm wtihout stand. H:114.5 with stand



068 出口創匯期 鎏金累絲燒琺瑯對瓶 連座

## A Pair of Export Metal Gilt Cloisonne Enamel Vases

估價: \$800 - \$1500

The pair of metal gilt meiping vases are in extremely magnificent golden color, enriched lots of details with cloisonne enamel and stones decorations. H:17cm

起拍: \$400



071 民國 骨雕鼻煙壺 Old Chinese Hornbill Snuff Bottle

估價: \$600 - \$1000 A deep carved hornbill snuff bottle with relief bird on blossoming flower branch motif. Intricately carved ring handles. H:

8.5cm 起拍: \$300

-16-



#### 069 老玉鼻煙壺一組八個 A Group of Eight Jade Snuff Bottles W/Box

估價: \$2000 - \$4000 Of various shapes and colors, including celadon and white, shaped in rectangular, oval, compressed, melon and etc.

Biggest H: 7.5 cm 起拍: \$1000



#### 070 青花料器鼻煙壺一組 A Group of Four Porcelain and Glass Snuff Bottles

估價: \$600