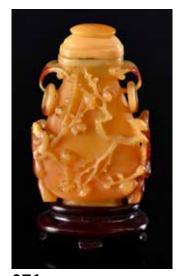

\$1000 - \$2000

Decorated with swallow and plum blossoms against a blue background. H:50cm without stand

起拍: \$500



#### 067 創匯期 銅胎掐絲琺瑯大香爐 一對

# A Pair of Large Chinese Export Gilt Bronze and Cloisonne Censer

估價: \$2000 - \$4000 the globular body supported on three cabriole legs issuing from gilt-bronze lion masks, with everted rim, the exterior decorated in bright enamels against a turquoise ground with large lotus blooms borne on undulating foliate scrolls withattendant bud. H:87cm wtihout stand. H:114.5 with stand



068 出口創匯期 鎏金累絲燒琺瑯對瓶 連座

## A Pair of Export Metal Gilt Cloisonne Enamel Vases

估價: \$800 - \$1500

The pair of metal gilt meiping vases are in extremely magnificent golden color, enriched lots of details with cloisonne enamel and stones decorations. H:17cm

起拍: \$400



071 民國 骨雕鼻煙壺 Old Chinese Hornbill Snuff Bottle

估價: \$600 - \$1000 A deep carved hornbill snuff bottle with relief bird on blossoming flower branch motif. Intricately carved ring handles. H:

8.5cm 起拍: \$300

-16-



#### 069 老玉鼻煙壺一組八個 A Group of Eight Jade Snuff Bottles W/Box

估價: \$2000 - \$4000 Of various shapes and colors, including celadon and white, shaped in rectangular, oval, compressed, melon and etc.

Biggest H: 7.5 cm 起拍: \$1000



#### 070 青花料器鼻煙壺一組 A Group of Four Porcelain and Glass Snuff Bottles

估價: \$600 - \$1000

The first of tapered cylinder form, painted with various figures, the base with a fish mark. The second of tapered cylinder form, painted with roosters, the base with a double circle mark, the third of comprees form, with calligraphy and afigure, the base with