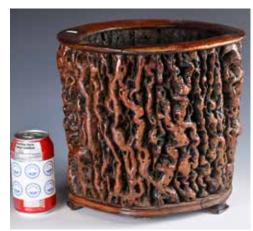

#### 010 硬木隨形筆筒 A Hardwood Brush Pot

估價: \$400 - \$700

Naturally in the appearance of a tree trunk, supported by several feet.

W:28.5cm H: 27cm

起拍: \$200