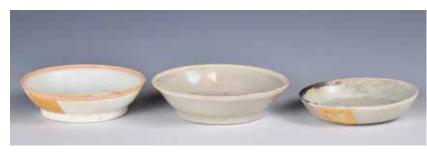

terior decorated with two dragons in pursuit of a flaming ball amidst scrolling clouds, the domed cover similarly painted and surmounted with a beast finial, accompanied with a fittedwooden stand. H: 45 cm (with cover)

起拍: \$500



#### 202 陶製小器具一組 A Group Of Pottery Drinking Utensils

估價: \$600 - \$1000

The first of a tea pot with celadon crackle glaze. The second of a cup in white glaze. The third of a cup in celadon glaze. Largest H:9cm Provenance: From a Hong Kong Family in Ottawa

來源:渥太華香港移民家族

起拍: \$300



#### 203 陶製小壺及蓋盒一組 A Small Pottery Jar And A White Glaze Cover Box

估價: \$600 - \$1000

The first of a pottery jar. H:8cm The second of a white crackle glaze cover box incised with floral patterns. D:9.2cm

Provenance: From a Hong Kong Family in Ottawa

來源: 渥太華香港移民家族

起拍: \$300



#### 204 陶製白釉小碟一組 A Group Of White Glaze Dishes

估價: \$600 - \$1000

A group of three white glazed pottery dishes. Largest D:12cm Provenance: From a Hong

Kong Family in Ottawa

來源: 渥太華香港移民家族



#### 205 粉彩花卉碟一組四個 Four Famille Rose Dishes

估價: \$300 - \$500

A group of four porcelain dishes depicting flowers. The exterior with

reddish brush stroke like pattern. Largest D:22.5cm

起拍: \$100



#### 206 粉彩山水花卉小碟一組五個 Five Famille Rose Dishes

估價: \$300 - \$500

The first of a pair of dishes depicting peonies and birds. The base with four character 'Luo Yong Fa Hao' mark. The second of a pair of small dishes depicting landscape with four characters on top. The third of a floral relief dish depicting flowers in a cart. Largest D: 16.8cm

起拍: \$100



#### 207

#### 粉彩茶壺及青花茶葉罐

# A Famille Ros