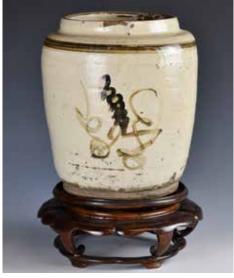

#### 041 唐 醬釉小碗 連盒 A Small Brown Glazed Bowl, Tang W/Box

估價: \$500 - \$800

Covered overall with a lustrous glaze accentuated, the glaze thinning at the rim and stopping irregularly at the foot ring to reveal the purplish-brown stoneware body.

D: 7.7cm 起拍: \$200