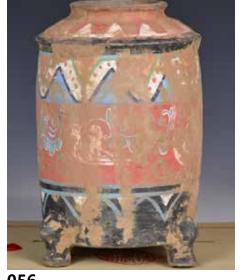

#### 056 高古 彩繪陶罐 A Painted Pottery Jar, Han

估價: \$500 - \$800 Faded red and ochre geometric diamond and circle colored designs. With certificate. H:21.5cm Provenance: with a Hong Kong Certificate of Antiquity.From a Hong Kong Family in Ottawa

來源:渥太華香港移民家族附帶香港藝術品認證證書

起拍: \$200