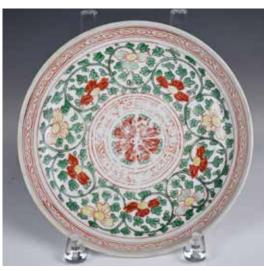

#### | 039 |清 三彩花卉紋盤 |A Sancai Floral | Porcelain | Dish,Qing

估價: \$600 - \$1000 Painted with sancai scrolling floral pattern, 4 treasures around side, base with blue leaf mark. D:21.5cm

040 19 世紀 孔雀藍釉膽瓶 A Large Peacock Blue Glazed Long Neck Vase,19th C.