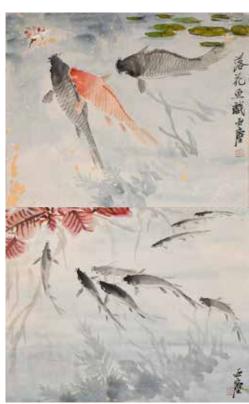

來源: 休斯頓資深書畫藏家

注亞塵 (1894-1983) 魚 設 色紙本 畫心兩張 Two of Wang Yachen (1894-1983) Fish

估價: \$600 - \$1000 Fish play together, signed by the artist, one red seal on each painting, ink and watercolour on paper, 42cm x 33.5cm; 41cm 32.5cm. Provenance: from an important calligraphy andpaintings collector in Houston