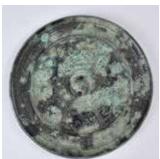

#### A Bronze Rectangular Currency Mould

估價: \$600 - \$1000

A bronze rectangular currency mould decorated with coin pattern. L:10.8cm

起拍: \$300

237 銅製鏡子 A Bronze Mirror

估價: \$600 - \$1000

Of circular form, decorated in relief with bands of markings and mythical creatures

with a raised circular center. D:17cm

Provenance: From a Hong Kong Family in Ottawa

來源:渥太華香港移民家族

起拍: \$300