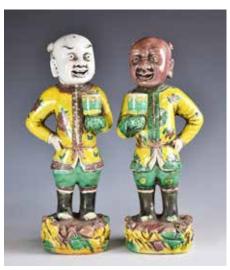

#### 099 清早期 素三彩童子瓷塑一 對

#### Pair of Chinese Sancai Glazed Figures, Early Qing

估價: \$600 - \$1000 A pair of Chinese Sancai glazed biscuit figures of childen, both of them with one hand holding a instrument, and the other hand on hip. H:28.5cm

起拍: \$300