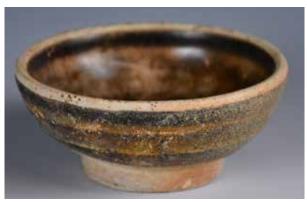

#### 041 唐 醬釉小碗 連盒 A Small Brown Glazed Bowl, Tang W/Box

估價: \$500 - \$800

Covered overall with a lustrous glaze accentuated, the glaze thinning at the rim and stopping irregularly at the foot ring to reveal the purplish-brown stoneware body.

D: 7.7cm 起拍: \$200