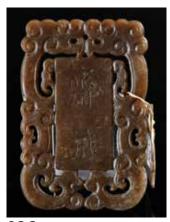

#### 005 民國 剔紅百寶嵌掛屏 **An Inlaid Jade Lacquer** Wall Screen, Republic P.

估價: \$2000 - \$4000 Of rectangular form, the black lacquer ground scattered with various inlaid motifs including a green jade vases, burner, and ect. the margin with continuous bat jade and shou pattern jade L: 98.5cm W: 70.5cm