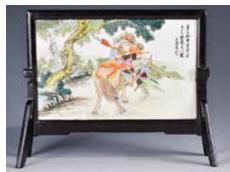

54cm Provenance: From a Hong Kong family in Toronto.

來源: 多倫多香港移民家族舊藏

142 民國 刀馬人物瓷板小插屏 兗州瓷廠 A Small Famille Rose Porcelain Plaque Republic Period

|估價: \$300 - \$500

A small famille rose porcelain plaque with wood table screen, of rectangular section, painted with armed figures on horseback, plaque size: 18.3cm x 11.5cm, table screen size: 23cm x 18cm