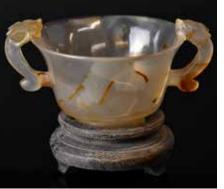

#### 036 青白玉 雙魚水洗 A Celadon Jade Twin Fish Washer

估價: \$1000 - \$2000

Of oval form, the interior carved in relief with two fish, the exterior flanked by a pair of mythical beast masks, the stone of an even celadon tone with russet veins. L:

15cm

Provenance: from an important collector in Boston

來源:波士頓西人藏家

起拍: \$500