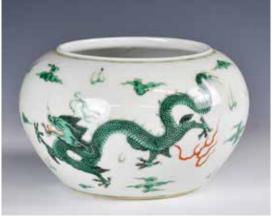

#### 084 民國 青釉龍紋筆筒 A Celadon Glazed Dragon Brush Pot, Republican

估價: \$600 - \$1000

of cylindrical form, shallowly painted dragons chasing flaming balls in two panels. overall covered

with light green glaze. H:16.5cm