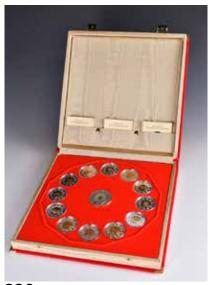

#### 228 加拿大銀幣十二生肖 Canadian Silver Coins, 12 Chinese Zodiac

估價: \$800 - \$1500 13 pieces in total, the middle a large one, D: 5cm, weight: 56g. surrounded by 12 coins, each representing one Chinese zodiac, face value of 15 dollars, D: 4cm, Weight: 34g