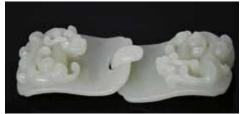

#### 004 20 世紀 百寶嵌山水人物硬木掛屏對 Pair of Jade Inlaid Hardwood Hanging Screens, 20thC

估價: \$4000 - \$7000 in a landscape scene, with

Depicting figures in a landscape scene, with various gemstones inlaid. 86.5cm x 53.5cm x 3.5cm(thickness)