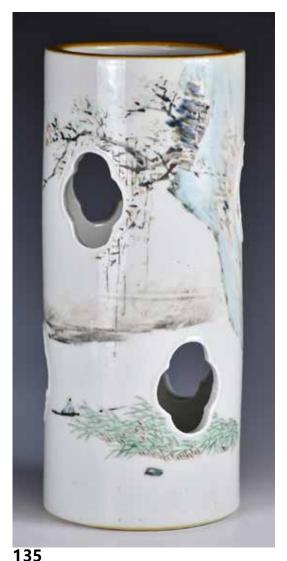

#### 094 清 藏傳銅佛塔 A Tibetan Bronze Stupa, Qing

估價: \$300 - \$500 tiered upper section with closed lotus finial, the bottom in a bell

shape. H: 18.5cm Provenance: From an important Family in

Montreal

來源:滿地可西人家族舊藏

起拍: \$100