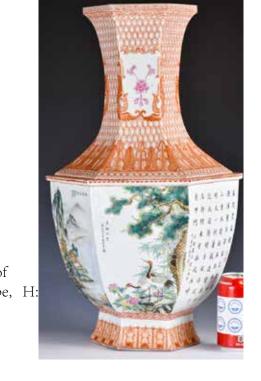

#### 140 創匯期 粉彩人物瓷板 A Famille Rose Porcelain Plaque,1950s~60s

估價: \$300 - \$500

Famille rose decoration of figure in a garden scene.

33.5x56.5cm 起拍: \$100

A large copper red hexagon vase, the upper body painted with panels of floral patterns in copper red, and the lower body painted with landscape, H:

54cm Provenance: From a Hong Kong family in Toronto.

來源: 多倫多香港移民家族舊藏

142 民國 刀馬人物瓷板小插屏 兗州瓷廠 A Small Famille Rose Porcelain Plaque Republic Period

|估價: \$300 - \$500

A small famille rose porcelain plaque with wood table screen, of rectangular section, painted with armed figures on horseback, plaque size: 18.3cm x 11.5cm, table screen size: 23cm x 18cm