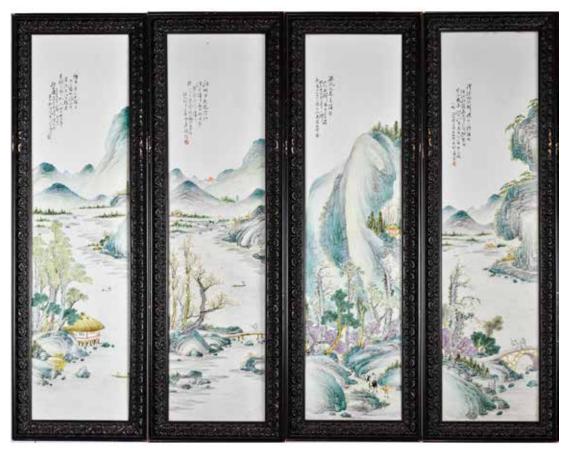

#### 134 民國 1923 年 山水 瓷板挂屏四扇 Four 1923 Famille Rose Porcelain Plaques Republic Period

估價: \$20000 - \$40000 Each porcelain plaque painted with green and blue enamel, with landscape scenes, signed and inscribed each panel with an artist red seal.

size: 79.37 x 20.32 cm

.

來源:拍號:3384586, May 2, 2014 Auction of Asian Works of Art, iGravel Auctions, New York, NY

起拍: \$8000