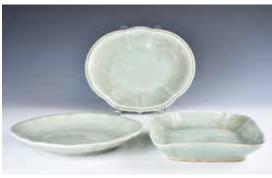

ape, carved with two dragons in scrolling clouds. L:

22cm

起拍: \$300



253 硯台一組兩款 Two Ink Stones

估價: \$200 - \$400

The first made in stone of oval shape, in pale color. The second made in porcelain, depicting a fisherman with fish on hand beside his fishing tools. Largest L: 16cm.

起拍: \$100



254 文房小物件一組四個 Four Pieces of Stationery Accessories

估價: \$300 - \$500

A group of four pieces of famille rose and blue and white stationery accessories. Largest H: 9.5cm

起拍: \$100



# 255 水仙盆一組四個 A Group Of Narcissus Basin

估價: \$300 - \$500

The first of a blue and white rectangular-shaped basin depicting flowers and motif. The second depicting flowers and leaves. The third depicting bamboos and flowers on each corner. The forth depicting flower and fruit with calligraphy. Largest D:18.5cm



起拍: \$100

256

青瓷盤三個一組

# A Group Of Celadon Glazed Porcelain Plate

估價: \$400 - \$700

Including two scalloped oval form plates and a scalloped square form

plate. Overall in celadon tone. Largest H: 27cm

起拍: \$200



#### 257 紫檀底座一對 A Pair of Zitan Wood Stands

估價: \$400 - \$700

each of well round shape, carved with scrolling and leafy patterns, and supported with five stud feet. D: 11.5cm



258 李公麟 (1049-1106) 風格 相馬圖 Li Gonglin (1049-1106) Style Horse and Rider

估價: \$1000 - \$2000

A Li Gonglin style watercolor painting, ink and color on silk, framed, with a red seal and an inscription attributed to Zhang Fengyi (1527-1613), painting size: 38cmx28cm, frame size: 61.5cm x 50cm.

題跋: 圉人爭喜得驊騮, 撥入天閒早見收。今日有誰憐駿骨,

西風沙苑蕨藜秋。張風翼(款)題。

起拍: \$500



#### 258A 慈禧皇太后款 蝴蝶圖 絹本 畫心 **Attribute to