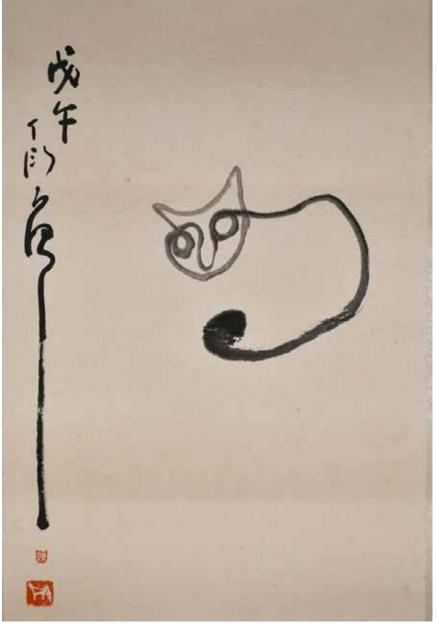

# 丁衍庸(1902-1978)—筆貓 水墨紙本 畫心 Ding Yanyong (1902-1978) One Stroke Cat

估價: \$4000 - \$7000

A one stroke cat, signed by the artist, two red seals, ink on paper,  $68.5 \, \mathrm{cm} \times 45.5 \, \mathrm{cm}$ . Provenance: from an important calligraphy and

paintings collector in Houston 來源:休斯頓資深書畫藏家

起拍: \$2000