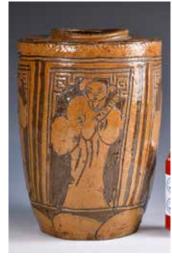

估價: \$600 - \$1000

In tapering cylinder shape, covered in white glaze, painted with random

patterns. H:21.5cm