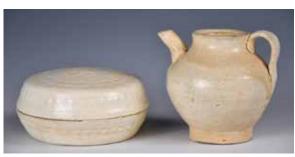

elain bowl with blue and white interlaced floral design outside, gilt mounted around

the mouth rim. D:26.5cm

起拍: \$1200



#### 201 清 青花將軍罐 連座 A Chinese Blue & White "Dragon" Jar with Cover & Stand, Qing

估價: \$1000 - \$2000 With a spreading foot rising to a baluster body, the exterior decorated with two dragons in pursuit of a flaming ball amidst scrolling clouds, the domed cover similarly painted and surmounted with a beast finial, accompanied with a fittedwooden stand. H: 45 cm (with cover)

起拍: \$500



#### 202 陶製小器具一組 A Group Of Pottery Drinking Utensils

估價: \$600 - \$1000

The first of a tea pot with celadon crackle glaze. The second of a cup in white glaze. The third of a cup in celadon glaze. Largest H:9cm Provenance: From a Hong Kong Family in Ottawa

來源:渥太華香港移民家族

起拍: \$300



#### 203 陶製小壺及蓋盒一組 A Small Pottery Jar And A White Glaze Cover Box

估價: \$600 - \$1000

The first of a pottery jar. H:8cm The second of a white crackle glaze cover box incised with floral patterns. D:9.2cm

Provenance: From a Hong Kong Family in Ottawa

來源: 渥太華香港移民家族

起拍: \$300



#### 204 陶製白釉小碟一組 A Group Of White Glaze Dishes

估價: \$600 - \$1000

A group of three white glazed pottery dishes. Largest D:12cm Provenance: From a Hong

Kong Family in Ottawa

來源: 渥太華香港移民家族



#### 205 粉彩花卉碟一組四個 Four Famille Rose Dishes

估價: \$300 - \$500

A group of four porcelain dishes depicting flowers. The exterior with

reddish brush stroke like pattern. Largest D:22.5cm

起拍: \$100



#### 206 粉彩山水花卉小碟一組五個 Five Famille Rose Dishes

估價: \$300 - \$500

The first of a pair of dishes depicting peonies and b