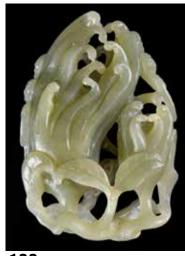

#### 076 葫蘆童子帶皮玉掛件 A Jade Carved Double Gourd with Boy

估價: \$1000 - \$2000

Carved a boy groveling on top a double gourd, with a small toad and a string of coins. the stone of celadon tone with russet inclusions. L: 6.1cm