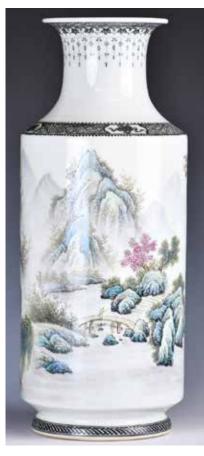

without stand 起拍: \$300

065 清 青瓷暗刻紋天球瓶 A Plum Glazed Porcelain Vase, Qing

估價: \$600 - \$1000 Of ovoid body rising to a cylindrical neck, the exterior cover in a plumgreen glaze, carved with peony and ruyi pattern. H:32cm