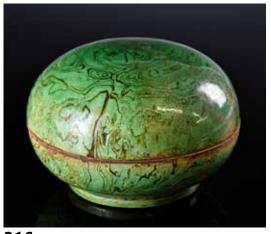

Mark and Period** 

估價: \$500 - \$800

The interior painted with a medallion of meandering lotus scrolls encircled by a band of demi-flowerheads around the rim, the exterior similarly decorated, the base with six character xuantong mark. D: 16cm

起拍: \$200



214 18世紀 出口青花盤 A Blue and White Export Dish, 18th C.

估價: \$300 - \$500

The center painted with a scholar observing a slender, elegant lady dancing gracefully in a pavilion, the flaring rim with six shaped cartouche The base inscribed with a each enclosing three peaches or pomegranate. The base with a double D:14.4cm

circle mark.D: 22.6cm

起拍: \$100



215 青花小碟 大明萬曆款 A Blue And White Dish, Wanli Mark

估價: \$600 - \$1000

The plate decorated with swirls in the interior, the exterior decorated with flowers. six-character Wanli mark.



216 孔雀綠絞胎釉蓋盒 連盒 A Green Faux Bois Glazed Cover Box, with Box

估價: \$1000 - \$2000

The round box applied with a green glaze with swirls of brown streaks simulating

marble. D: 11.3cm 起拍: \$500



#### 217 宋風格 米苑硯台 **Ancient Japanese Suzuri Ink Stone**

估價: \$600 - \$1000

Ancient Japanese Suzuri Ink Stone in Lacquered Box. A well used carved stone ink palette. Comes with note inside stating it is ancient with some notes of Japanese calligraphy. 20.5cmx11cm

起拍: \$300



#### 218 民國 紫砂瓶 鐵畫軒款 **Chinese Republic Yixing** Zisha Vase

估價: \$800 - \$1500 A molded handled form with coin and calligraphy incised decoration. Impressed seal for Tie Hua Xuan company.

H:16.5cm 起拍: \$400



#### 219 象生紫砂壺和詩文方形紫砂壺 Two Yixin Zisha Tea Pots

估價: \$400 - \$700

The first of rectangular shape, with a shor