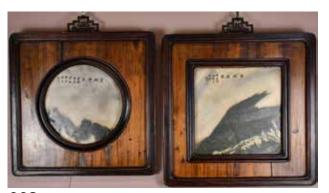

#### 003 民國 硬木鑲老雲石掛屏連框 Two Framed Dali Marble Square Panels, Republic P.

估價: \$500 - \$800

Hardwood frame inlaid marble hanging panels. Surfaces of the marble inscribed with poems. The marble of creamy-white tone suffused with grey streaks, depicting a landscape of mountains52x52cmProvenance: Acquired in Toronto in an antique store in the 1980's

來源: 1980 年代購於多倫多古董店

起拍: \$300

#### Set Of Two Framed Dali Marble Panels, Republican P.

估價: \$500 - \$800 Hardwood frame inlaid marble hanging panels. Surfaces of the marble inscribed with calligraphy. 49x49cm

Provenance: Acquired in Toronto in an antiquestore in

the 1980's

來源: 1980 年代購於多倫

多古董店 起拍: \$300