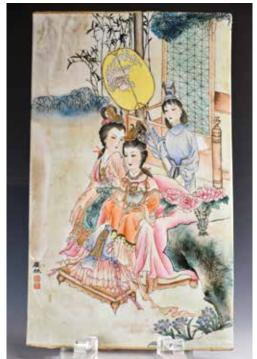

#### 

估價: \$40000 - \$70000

The rectangular plaque is decorated in a painterly style with a Luohan subdued the dragon scene. An inscription in archaistic characters in black, followed by an iron-red seal, Wang Bu (1898-1968) in a lower right corner, plaque size: 24.5cm x37.3cm, comes with a fitted box.

Provenance: From a Western Family in Montreal. Similar item can be found at Christie's New York Fine Chinese Ceramics and Works of Art Part I Thursday 19 and Friday 20 September 2013, Lot 1431

來源:滿地可西人家族相似拍品:紐約佳士得