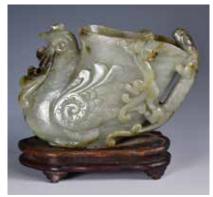

a gently curved shaft terminating in a ruyi head. L: 9.5cmThe third worked from a pale stone with a scrolling

起拍: \$200

end. L: 7cm



#### 018 玉簪四個 Four Jade Hairpins

估價: \$500 - \$800

The hairpin modelled with an angled head and a gently curved body tapering to a rounded tip.

Longest: 13.2cm

起拍: \$200



019 玉雕六個 連盒 Six Pieces of Jade Carvings, with Box

估價: \$600 - \$1000

Carved various of animals and figurine. Of various tones and

colors. Biggest L: 6.5cm

起拍: \$300



020 玉雕六個 連盒 Six Pieces of Jade Carvings, with Box

估價: \$500 - \$800

Carved various of animals and figurine. Of various tones and colors. Largest L: 4.5cm

起拍: \$200



021 玉牌六個 連盒 Six Pieces of Jade Plaques, with Box

估價: \$600 - \$1000 Carved various archaistic shapes and colors. Largest

L: 10cm

起拍: \$300



022 清 青玉雕杯 連座 A Carved Jade Phonenix Brush Pot, Qing

估價: \$600 - \$1000 A finely carved brush pot. The body carved with phoenix.

H:14cm



023 蓮花紋青玉蓋盒 連座 A Celadon Jade Box, with Stand

估價: \$600 - \$1000 Of round shape, the top incised with a lotus flower.

D:5.5cm

起拍: \$300



024 玉雕件一組四個 A Group Of Jade Carved Objects

估價: \$200 - \$400

The first of a seated cow with legs underneath itself, overall in a pale green tone. The second of a carved elephant, overall in a green and white tone. The third of a carved mystical beast, overall in a yellow tone. The forth of a carvedbird, overall in a rustic shade. Largest H:4cm

起拍: \$100



025 清 白玉帶皮鼻煙壺 A White Jade Snuff Bottle, Qing

估價: \$3000 - \$5000 roughly rectangular shape, the reverse with russet dots. H: 6.5cm

起拍: \$1200



026 清