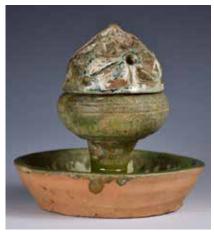

#### 044 明 三彩陶燈 Pottery Candle Holder, Ming

估價:\$500 - \$800

Of a fountain shaped, glazed in shades of brown and jade green. With three birds leaning towards the center. H:7.5cm

Provenance: From a Hong Kong Family in Ottawa