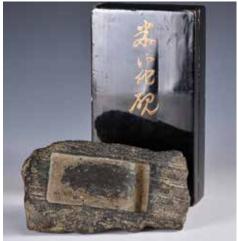

#### 217 宋風格 米苑硯台 **Ancient Japanese Suzuri Ink Stone**

估價: \$600 - \$1000

Ancient Japanese Suzuri Ink Stone in Lacquered Box. A well used carved stone ink palette. Comes with note inside stating it is ancient with some notes of Japanese calligraphy. 20.5cmx11cm

起拍: \$300