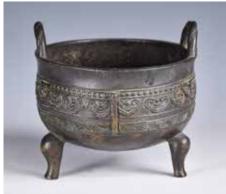

#### 155 民國 粉彩山水人物圖 燈籠瓶 大清乾隆年制 款 (有修補) A Famille Rose Lantern Vase Qianlong M, Repulic P.

估價: \$600 - \$1000
The oval body rising from a slightly spreading foot, up to a waisted neck and a flaring rim. painted with scholars talking under trees. the top decorated with continuous lotus flower patterns against a green background. Inscribed to the basewith a six character qianlongmark. H: 43cm