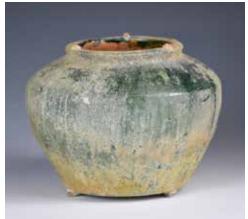

#### 046 高古緑釉陶罐 A Green Glazed Pottery Jar w/Box, Jin Dynasty

估價: \$600 - \$1000 Jar of bulbous form in green glaze with four small handles on the shoulder. With

certificate. H:22cm

Provenance: with a Hong Kong Certificate of Antiquity.From a Hong Kong Family in Ottawa

來源:渥太華香港移民家族附帶香港藝術品認證證書

起拍: \$300