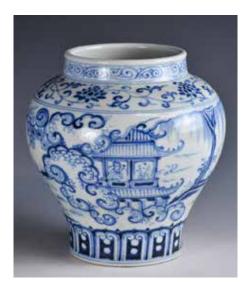

港移民家族

起拍: \$300

來源:渥太華香

049 18 世紀 青花花卉罐連蓋 A Blue And White Jar With Cover, 18th C 估價: \$1500 - \$2500 Of ovoid body with domed cover and recessed base. Painted

Of ovoid body with domed cover and recessed base. Painted with lotus and 'shou' character. Cover made with wood and metal. H:22cm

Provenance: From a Hong Kong Family in Ottawa

來源: 渥太華香港移民家族