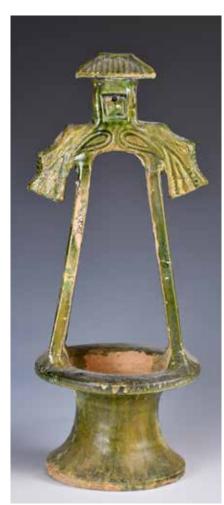

#### 050 漢 高古綠釉陶製井 A Green Glazed **Pottery Well, Han**

估價: \$600 - \$1000 A hand-built ceramic model of a well topper with a wide base tapering to a thick circular rim. With certificate. H:31cm Provenance: with a Hong Kong Certificate of Antiquity. From a Hong Kong Family in Ottawa

來源: 渥太華香港移

民家族

附帶香港藝術品認證

證書

起拍: \$300

051 三個一組陶瓷小盤 A Group Of Three Porcelain Dishes

估價: \$600 - \$1000

With certificate. Largest D:14cm