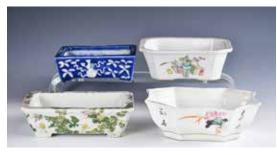

ape, carved children playing in a garden in high relief. L:

26.5cm 起拍: \$100



251 木雕書法小掛屏對 Wood Hanging Screen Couplets

估價: \$300 - \$500 In slender rectangular shape, carved with Chinese calligraphy in high relief. L: 55.5cm



252 清 廣東端硯連盒 A Guangdong Ink Stone With Box, Qing

估價: \$600 - \$1000

Of an oval shape, carved with two dragons in scrolling clouds. L:

22cm

起拍: \$300



253 硯台一組兩款 Two Ink Stones

估價: \$200 - \$400

The first made in stone of oval shape, in pale color. The second made in porcelain, depicting a fisherman with fish on hand beside his fishing tools. Largest L: 16cm.

起拍: \$100



254 文房小物件一組四個 Four Pieces of Stationery Accessories

估價: \$300 - \$500

A group of four pieces of famille rose and blue and white stationery accessories. Largest H: 9.5cm

起拍: \$100



# 255 水仙盆一組四個 A Group Of Narcissus Basin

估價: \$300 - \$500

The first of a blue and white rectangular-shaped basin depicting flowers and motif. The second depicting flowers and leaves. The third depicting bamboos and flowers on each corner. The forth depicting flower and fruit with calligraphy. Largest D:18.5cm



起拍: \$100

256

青瓷盤三個一組

# A Group Of Celadon Glazed Porcelain Plate

估價: \$400 - \$700

Including two scalloped oval form plates and a scalloped square form

plate. Overall in celadon tone. Largest H: 27cm

起拍: \$200



#### 257 紫檀底座一對 A Pair of Zitan Wood Stands

估價: \$400 - \$700

each of well round shape, carved with scrolling and leafy patterns, and supported with five stud feet. D: 11.5cm



258 李公麟 (1049-1106) 風格 相馬圖 Li Gonglin (1049-1106) Style Horse and Rider

估價: \$1