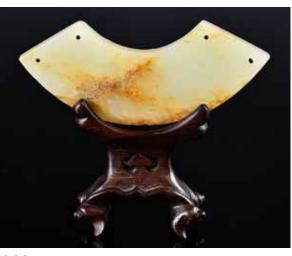

#### 001 19 世紀 硬木供桌 A Hardwood Altar Table, 19th C.

估價: \$800 - \$1500

L: 107.5cm W: 53cm H: 94.5cm

起拍: \$400