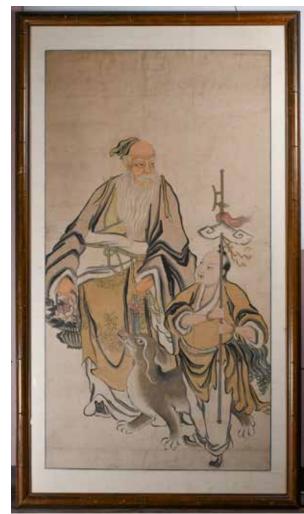

#### 078 清 木鎏金騎鼇觀音 Old Tibetan Gilt Maitreya Riding A Qilin

估價: \$1500 - \$2500

Intricately carved gilt and lacquered wood maitreya buddha riding a reclining qilin on lotus throne. H: 29cm Provenance:

from an important collector in Boston

來源:波士頓西人藏家

079 清 白玉觀音立像 A White Jade **Guanyin, Qing** 

估價: \$300 - \$500 The standing guanyin looking straight ahead, with hands crossed at front. the stone of white tone with russet inclusions. H: 7.4cm