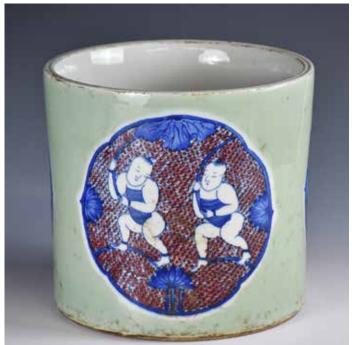

#### 010 硬木隨形筆筒 A Hardwood Brush Pot

估價: \$400 - \$700

Naturally in the appearance of a tree trunk, supported by several feet.

W:28.5cm H: 27cm

起拍: \$200