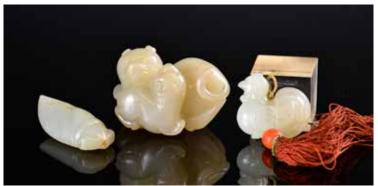

#### 076 葫蘆童子帶皮玉掛件 A Jade Carved Double Gourd with Boy

估價: \$1000 - \$2000

Carved a boy groveling on top a double gourd, with a small toad and a string of coins. the stone of celadon tone with russet inclusions. L: 6.1cm

起拍: \$500

#### 077 青玉雕勾連雲紋璏 An Archaistic White Jade Scabbard Slide

估價: \$1000 - \$2000

The slightly tapered rectangular top with incurved ends and a lug beneath, the skin patterned with a series of alternating C-scrolls, the pointed tail splayed across the narrow end of the slide, the stone of celadon tone with russet inclusions. L:7.6cm