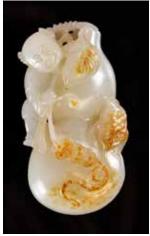

inclusions.

L: 6cm

起拍: \$500



#### 073 民國 玉雕雙鴛擺件 A Jade Carving Mandarin Ducks Republic Period

估價: \$1000 - \$2000 carved with their heads turned back, clasping a stem in their beaks, delicately incised with fine lines and archaistic scrolls, their webbed feet tucked under their bodies, the stone whitish-pale green in tone with russet inclusions. L:

7.7cm



074 民國 黃玉雕帶皮山羊擺件 A Yellow Jade Goat Carving Republic Period

估價: \$4000 - \$6000

Carved in the form of a recumbent goat with its leg tucked beneath, its tail falls naturally, the stone of an even pale yellow colour and russet inclusions. L: 8.5cm

起拍: \$1600



075 高古玉兩件 Two Archaistic Jade Carvings

估價: \$2000 - \$4000 "The first a square thumb ring, with string patterns. W: 3cm. The second a jade stick. L: 5.7cm"

起拍: \$1000



#### 076 葫蘆童子帶皮玉掛件 A Jade Carved Double Gourd with Boy

估價: \$1000 - \$2000

Carved a boy groveling on top a double gourd, with a small toad and a string of coins. the stone of celadon tone with russet inclusions. L: 6.1cm

起拍: \$500



#### 077 青玉雕勾連雲紋璏 An Archaistic White Jade Scabbard Slide

估價: \$1000 - \$2000

The slightly tapered rectangular top with incurved ends and a lug beneath, the skin patterned with a series of alternating C-scrolls, the pointed tail splayed across the narrow end of the slide, the stone of celadon tone with russet inclusions. L:7.6cm

|起拍: \$500



#### 078 清 木鎏金騎鼇觀音 Old Tibetan Gilt Maitreya Riding A Qilin

估價: \$1500 - \$2500

Intricately carved gilt and lacquered wood maitreya buddha riding a reclining qilin on lotus throne. H: 29cm Provenance:

from an i