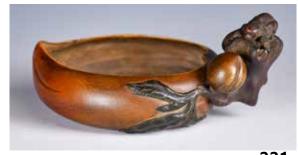

#### 010 硬木隨形筆筒 A Hardwood Brush Pot

估價: \$400 - \$700

Naturally in the appearance of a tree trunk, supported by several feet.

W:28.5cm H: 27cm

起拍: \$200