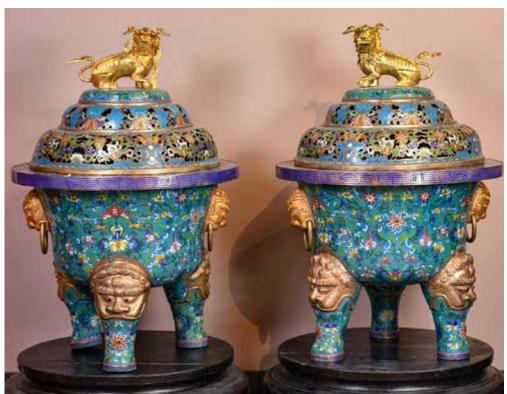

# A Pair of Large Chinese Export Gilt Bronze and Cloisonne Censer

估價: \$2000 - \$4000 the globular body supported on three cabriole legs issuing from gilt-bronze lion masks, with everted rim, the exterior decorated in bright enamels against a turquoise ground with large lotus blooms borne on undulating foliate scrolls withattendant bud. H:87cm wtihout stand. H:114.5 with stand