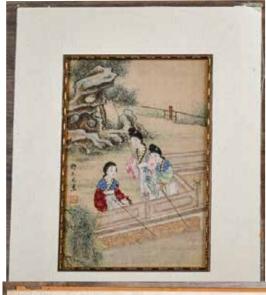

#### 272 管平湖 (1897-1967) 仕女 設色紙本 立軸 Guan Pinghu (1897-1967) Lady Hanging Scroll

估價: \$2000 - \$4000 Color on paper, depicting a lady maid, with the artist's signature and one seal mark.25.2cm x 17.5cm Provenance: From an important calligraphy and paintings collector in Toronto.

來源:多倫多資深書畫

藏家

起拍: \$1000