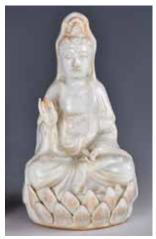

### 青瓷蓮花座觀音像 A Celadon **Guanyin Figure**

估價: \$400 - \$700 The sitting guanyin with legs crossed and an instrument in the right hand, the left hand rising to the chest. supported with a lotus flower base. H: 13.5cm

起拍: \$200