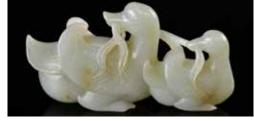

#### 073 民國 玉雕雙鴛擺件 A Jade Carving Mandarin Ducks Republic Period

估價: \$1000 - \$2000 carved with their heads turned back, clasping a stem in their beaks, delicately incised with fine lines and archaistic scrolls, their webbed feet tucked under their bodies, the stone whitish-pale green in tone with russet inclusions. L:

7.7cm

074 民國 黃玉雕帶皮山羊擺件 A Yellow Jade Goat Carving Republic Period

估價: \$4000 - \$6000

Carved in the form of a recumbent goat with its leg tucked beneath, its tail falls naturally, the stone of an even pale yellow colour and russet inclusions. L: 8.5cm