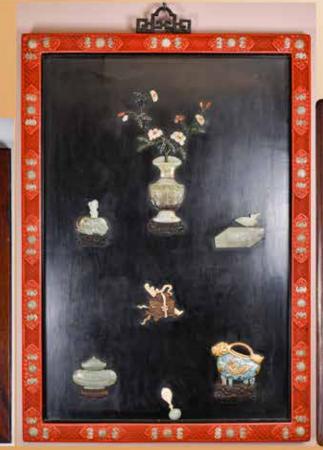

#### 004 20 世紀 百寶嵌山水人物硬木掛屏對 Pair of Jade Inlaid Hardwood Hanging Screens, 20thC

估價: \$4000 - \$7000 in a landscape scene, with

Depicting figures in a landscape scene, with various gemstones inlaid. 86.5cm x 53.5cm x 3.5cm(thickness)