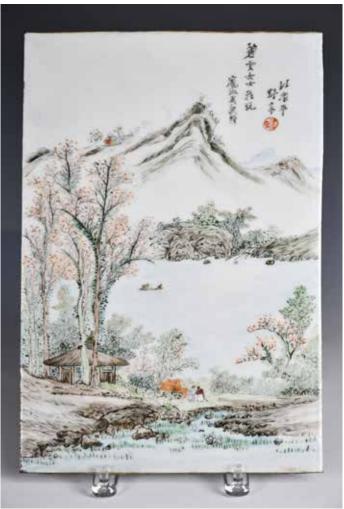

#### 134A 汪野亭 (1884-1942) 款 山水瓷板畫 After Wang Yeting (1884-1942) Porcelain Plaque

估價: \$2000 - \$4000

A famille rose porcelain plaque, of rectangular section, painted with landscape scene, signed by Yeting and inscribed with the artist seal, size: 24.3cmx36cm

來源: 多倫多香港移民家族

136 民國 馬慶雲 淺絳彩人物花盆 連座 底有洞 A Figural Flower Pot, by Ma Qingyun,w/ Stand Drill

估價: \$2000 - \$4000

Rising from a short foot, painted figures in a garden scene. H:

18.5cm, D: 27cm

晚清 顧海林 (1845-1894) 淺絳彩山水開光 <sup>起拍: \$1000</sup>帽筒