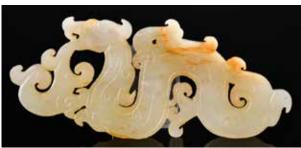

#### 004 20 世紀 百寶嵌山水人物硬木掛屏對 Pair of Jade Inlaid Hardwood Hanging Screens, 20thC

估價: \$4000 - \$7000 in a landscape scene, with

Depicting figures in a landscape scene, with various gemstones inlaid. 86.5cm x 53.5cm x 3.5cm(thickness)