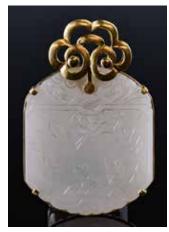

#### 005 民國 剔紅百寶嵌掛屏 **An Inlaid Jade Lacquer** Wall Screen, Republic P.

估價: \$2000 - \$4000 Of rectangular form, the black lacquer ground scattered with various inlaid motifs including a green jade vases, burner, and ect. the margin with continuous bat jade and shou pattern jade L: 98.5cm W: 70.5cm