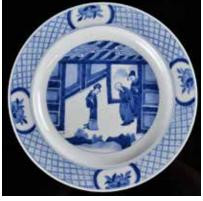

gs each moulded with a vertical flange, covered overall with a seagreen glaze.

H: 11.5cm 起拍: \$700



211 綠釉陶瓷鳥器 **Green Glazed Potted Bird Feeder** 

估價: \$300 - \$500

Of fountain shape with green crackle glaze. With a little birdie at the entrance. House form with pent roof. H:21.2cm

起拍: \$100



212 明 青花蓋盒 A Blue And White Cover Box, Ming

估價: \$300 - \$500

The domed cover painted with flowers and a butterfly in the middle, the sides in ribbed style. D:

15.5cm 起拍: \$100



青花花卉紋小盤 大清宣統年制 A Blue And White Floral Dish. **Xuantong Mark and Period** 

估價: \$500 - \$800

The interior painted with a medallion of meandering lotus scrolls encircled by a band of demi-flowerheads around the rim, the exterior similarly decorated, the base with six character xuantong mark. D: 16cm

起拍: \$200



214 18世紀 出口青花盤 A Blue and White Export Dish, 18th C.

估價: \$300 - \$500

The center painted with a scholar observing a slender, elegant lady dancing gracefully in a pavilion, the flaring rim with six shaped cartouche The base inscribed with a each enclosing three peaches or pomegranate. The base with a double D:14.4cm

circle mark.D: 22.6cm

起拍: \$100



215 青花小碟 大明萬曆款 A Blue And White Dish, Wanli Mark

估價: \$600 - \$1000

The plate decorated with swirls in the interior, the exterior decorated with flowers. six-character Wanli mark.



216 孔雀綠絞胎釉蓋盒 連盒 A Green Faux Bois Glazed Cover Box, with Box

估價: \$1000 - \$2000

The round box applied with a green glaze with swirls of brown streaks simulating

marble. D: 11.3cm 起拍: \$500



#### 217 宋風格 米苑硯台 **Ancient Japanese Suzuri Ink Stone**

估價: