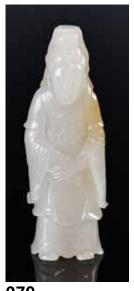

來源:波士頓西人藏家

079 清 白玉觀音立像 A White Jade **Guanyin, Qing** 

估價: \$300 - \$500 The standing guanyin looking straight ahead, with hands crossed at front. the stone of white tone with russet inclusions. H: 7.4cm