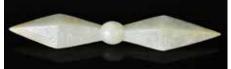

#### 015 仿古青玉錐形器 An Archaistic Celadon Jade Handle

估價: \$500 - \$800 consists of two cone shape, jointed with a sphere. Incised with archaistic patterns. Overall in celadon tone, with russet inclusions. L: 12cm