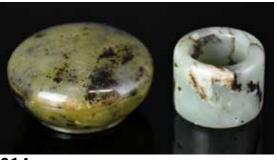

#### 014 玉扳指和蓋盒一組 A Jade Thumb Ring & A Cover Box

估價: \$500 - \$800

The ring of pale green color, with dark brown inclusions. L: 2.2cm The cover box in round shape, with dark splashes.

D: 4.5cm

起拍: \$200