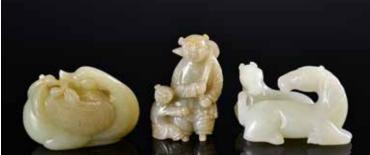

起拍: \$500

#### 073 民國 玉雕雙鴛擺件 A Jade Carving Mandarin Ducks Republic Period

估價: \$1000 - \$2000 carved with their heads turned back, clasping a stem in their beaks, delicately incised with fine lines and archaistic scrolls, their webbed feet tucked under their bodies, the stone whitish-pale green in tone with russet inclusions. L:

7.7cm

074 民國 黃玉雕帶皮山羊擺件 A Yellow Jade Goat Carving Republic Period

估價: \$4000 - \$6000

Carved in the form of a recumbent goat with its leg tucked beneath, its tail falls naturally, the stone of an even pale yellow colour and russet inclusions. L: 8.5cm

起拍: \$1600

075 高古玉兩件 Two Archaistic Jade Carvings

估價: \$2000 - \$4000 "The first a square thumb ring, with string patterns. W: 3cm. The second a jade stick. L: 5.7cm"

起拍: \$1000