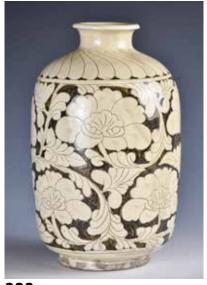

#### 003 民國 硬木鑲老雲石掛屏連框 Two Framed Dali Marble Square Panels, Republic P.

估價: \$500 - \$800

Hardwood frame inlaid marble hanging panels. Surfaces of the marble inscribed with poems. The marble of creamy-white tone suffused with grey streaks, depicting a landscape of mountains52x52cmProvenance: Acquired in Toronto in an antique store in the 1980's

來源: 1980 年代購於多倫多古董店

起拍: \$300