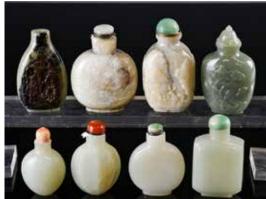

#### 069 老玉鼻煙壺一組八個 A Group of Eight Jade Snuff Bottles W/Box

估價: \$2000 - \$4000 Of various shapes and colors, including celadon and white, shaped in rectangular, oval, compressed, melon and etc.

Biggest H: 7.5 cm 起拍: \$1000

#### 070 青花料器鼻煙壺一組 A Group of Four Porcelain and Glass Snuff Bottles

估價: \$600 - \$1000

The first of tapered cylinder form, painted with various figures, the base with a fish mark. The second of tapered cylinder form, painted with roosters, the base with a double circle mark, the third of comprees form, with calligraphy and afigure, the base with a four character qianlong mark. The fourth made from peking glass, with the base with a guyuexuan mark. Largest H: 8.3cm