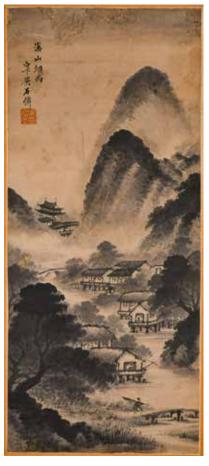

#### 

估價: \$40000 - \$70000

The rectangular plaque is decorated in a painterly style with a Luohan subdued the dragon scene. An inscription in archaistic characters in black, followed by an iron-red seal, Wang Bu (1898-1968) in a lower right corner, plaque size: 24.5cm x37.3cm, comes with a fitted box.

Provenance: From a Western Family in Montreal. Similar item can be found at Christie's New York Fine Chinese Ceramics and Works of Art Part I Thursday 19 and Friday 20 September 2013, Lot 1431

來源:滿地可西人家族相似拍品:紐約佳士得