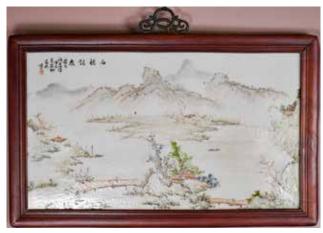

起拍: \$400

188 金品卿款 (1862-1908) 淺絳彩山水瓷板掛屏 After Jin Pin Qing (1862-1908) Porcelain Plaque

估價: \$1500 - \$2500

A famille rose plaque depicting landscape scene, signed by the artist, with one red seal, framed, plaque size: 55cm x 32cm, frame size: 59cm x37.1cm