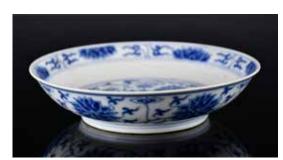

ground, the interior and the base painted with turquoise glaze, six characters Daoguang mark at the base, comes with a wood stand, H: 29cm



210 明以前 龍泉青瓷鬲式爐 A Longquan Celadon Tripod Censer

估價: \$1500 - \$2500

Of compressed globular form with a straight neck and a broad everted rim, supported on three splayed legs each moulded with a vertical flange, covered overall with a seagreen glaze.

H: 11.5cm 起拍: \$700



211 綠釉陶瓷鳥器 **Green Glazed Potted Bird Feeder** 

估價: \$300 - \$500

Of fountain shape with green crackle glaze. With a little birdie at the entrance. House form with pent roof. H:21.2cm

起拍: \$100



212 明 青花蓋盒 A Blue And White Cover Box, Ming

估價: \$300 - \$500

The domed cover painted with flowers and a butterfly in the middle, the sides in ribbed style. D:

15.5cm 起拍: \$100



青花花卉紋小盤 大清宣統年制 A Blue And White Floral Dish. **Xuantong Mark and Period** 

估價: \$500 - \$800

The interior painted with a medallion of meandering lotus scrolls encircled by a band of demi-flowerheads around the rim, the exterior similarly decorated, the base with six character xuantong mark. D: 16cm

起拍: \$200



214 18世紀 出口青花盤 A Blue and White Export Dish, 18th C.

估價: \$300 - \$500

The center painted with a scholar observing a slender, elegant lady dancing gracefully in a pavilion, the flaring rim with six shaped cartouche The base inscribed with a each enclosing three peaches or pomegranate. The base with a double D:14.4cm

circle mark.D: 22.6cm

起拍: \$100



215 青花小碟 大明萬曆款 A Blue And White Dish, Wanli Mark

估價: \$600 - \$1000

The plate decorated with swirls in the interior, the ex