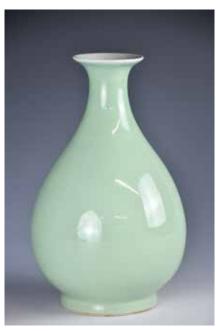

#### 041 唐 醬釉小碗 連盒 A Small Brown Glazed Bowl, Tang W/Box

估價: \$500 - \$800

Covered overall with a lustrous glaze accentuated, the glaze thinning at the rim and stopping irregularly at the foot ring to reveal the purplish-brown stoneware body.

D: 7.7cm 起拍: \$200