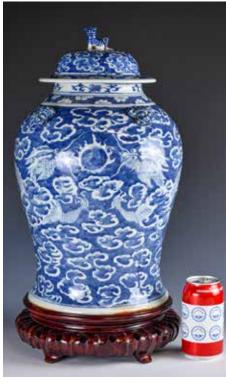

ed shoulders and a short narrow tapering neck with rolled rim, incised with leaves and stem patterns. H:37cm

Provenance: From a Hong Kong Family in Ottawa

來源:渥太華香港移民家族

起拍: \$1000



# 19 世紀 青花雲龍紋天球瓶 乾隆年制款 A Chinese Blue & White Dragon Globular Vase, Qianlong Mark

估價: \$1000 - \$2000

Sturdily potted, the sphere-shaped body rising from a short ring foot to a long and waisted neck and an everted rim, each side of the body superbly painted in shaded tones of cobalt blue with a five-clawed dragon, all amidst flamingwisps and ruyi clouds above crushing waves.H:37cm



#### 200 明 青花大碗 A Large Chinese Blue & White Foliage Bowl, Ming

估價: \$3000 - \$5000

A large size porcelain bowl with blue and white interlaced floral design outside, gilt mounted around

the mouth rim. D:26.5cm

起拍: \$1200



#### 201 清 青花將軍罐 連座 A Chinese Blue & White "Dragon" Jar with Cover & Stand, Qing

估價: \$1000 - \$2000 With a spreading foot rising to a baluster body, the exterior decorated with two dragons in pursuit of a flaming ball amidst scrolling clouds, the domed cover similarly painted and surmounted with a beast finial, accompanied with a fittedwooden stand. H: 45 cm (with cover)

起拍: \$500



#### 202 陶製小器具一組 A Group Of Pottery Drinking Utensils

估價: \$600 - \$1000

The first of a tea pot with celadon crackle glaze. The second of a cup in white glaze. The third of a cup in celadon glaze. Largest H:9cm Provenance: From a Hong Kong Family in Ottawa

來源:渥太華香港移民家族

起拍: \$300



#### 203 陶製小壺及蓋盒一組 A Small Pottery Jar And A White Glaze Cover Box

估價: \$600 - \$1000

The first of a pottery jar. H:8cm