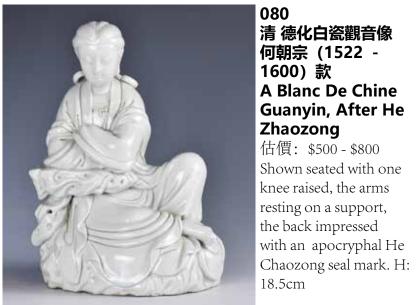

勾連雲紋璏 An Archaistic White Jade Scabbard Slide

估價: \$1000 - \$2000

The slightly tapered rectangular top with incurved ends and a lug beneath, the skin patterned with a series of alternating C-scrolls, the pointed tail splayed across the narrow end of the slide, the stone of celadon tone with russet inclusions. L:7.6cm

|起拍: \$500



#### 078 清 木鎏金騎鼇觀音 Old Tibetan Gilt Maitreya Riding A Qilin

估價: \$1500 - \$2500

Intricately carved gilt and lacquered wood maitreya buddha riding a reclining qilin on lotus throne. H: 29cm Provenance:

from an important collector in Boston

來源:波士頓西人藏家



079 清 白玉觀音立像 A White Jade **Guanyin, Qing** 

估價: \$300 - \$500 The standing guanyin looking straight ahead, with hands crossed at front. the stone of white tone with russet inclusions. H: 7.4cm

起拍: \$100



#### 起拍: \$200 082

#### 爐鈞釉雕花小梅瓶 A Small Robin's Egg Carved Flowers Mei Vase

估價: \$300 - \$500 Of baluster form with an everted rim, the body evenly molded with florets. H: 11.5cm

Provenance: From a Hong Kong

family in Toronto.

來源: 多倫多香港移民家族舊

藏

起拍: \$100



### 青瓷蓮花座觀音像 A Celadon **Guanyin Figure**

估價: \$400 - \$700 The sitting guanyin with legs crossed and an instrument in the right hand, the left hand rising to the chest. supported with a lotus flower base. H: 13.5cm

起拍: \$200



#### 083 光緒 粉彩山水花卉琮式瓶 樂古堂 帶證書 A Famille Rose Sqare Section Vase, Guanxu Period 估價: \$8000 - \$10000

One side painted with a landscape, a dedication to a fishing scene, the opposing side with the similar, the remaining two sides each with blooming peonies. The base with an iron red mark reading le gu