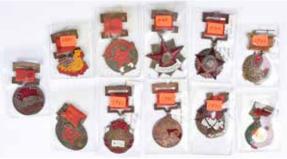

#### 088 11枚 中國紀念章 —組 A Group of 11 Chinese Medals 估價: \$400-\$700 A group of eleven Chi-

nese memorial medals, largest size: 7.5cm x 4cm 起拍: \$200

090 各式木座一組 A Group of Wood Stands 估價: \$400-\$700 Of various sizes and styles, largest H:24.5cm 起拍: \$200