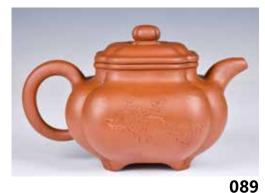

#### 民國 瓜棱紫砂方壺 玉麟款 A Zisha Teapot Republic Period 估價: \$300-\$500

Of a cube body lobed at four corners, one side inscribed with plum blossom and the other with poetry verses. W: 16cm, H: 9.5cm 起拍: \$100