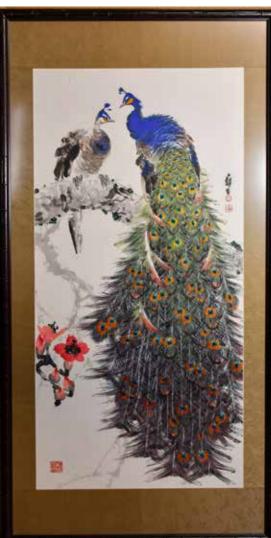

### 251 伍彝生 (1929-2009) 孔雀圖 Wu Yisheng (1929-2009) Peacocks <sub>估價: \$1000-\$1500</sub>

Color on paper, hanging frame, painted with peacocks perching on branches. Following by the artist signature and 3 seal marks. Frame: 89.8cm x 174.4cm, painting: 67.5cm x 137cm 起拍: \$500