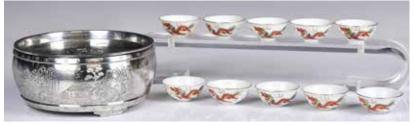

#### 155 錫製捧盒連10個粉彩小杯一套 10 Pcs Small Cups in A Round Tin Cover Box

估價: \$200-\$400

Including 10 pieces small famille rose dragon cups, in a around tin cover box that incised landscapes and inscriptions around the body, Box D:16cm 起拍: \$100