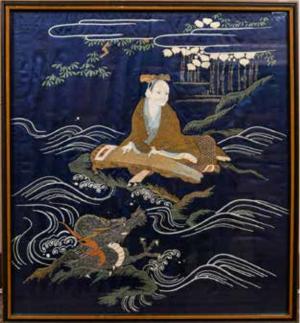

076 晚清民國山 水紋瓶 A Landscape Vase Late Qing/ Republican Period

估價: \$1500-\$2500 The globular body rising to a tall and narrow neck, painted around the exterior with continuos waterscape scene. Six-character qianlong mark at the base. H:21.5cm 起拍: \$700 077 清人物故事 緙絲 A Figural Story Embroidery, Qing 估價: \$2000-\$3000 Of generous rectangular shape, finely embroidered and worked in relief, depicting a figural story

scene, Ľ: 179.9cm x W: 55cm

起拍: \$1000