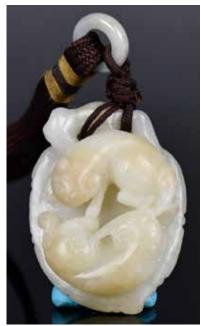

#### 055 紅山風格 玉豬龍 A Jade Pig-Dragon, Hongshan Style <sup>估價: \$600-\$1000</sup>

可真: \$600-\$1000 Of iconic form, modeled as a stylized coiled dragon with a thick and softly rounded body, depicted with a short upturned snout with furrows between large circular eyes, the neck drilled an aperture. L: 8.5cm 起拍: \$300