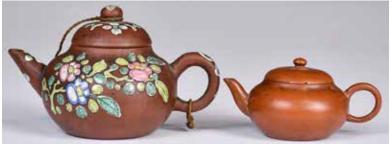

#### 民國 瓜棱紫砂方壺 玉麟款 A Zisha Teapot Republic Period 估價: \$300-\$500

Of a cube body lobed at four corners, one side inscribed with plum blossom and the other with poetry verses. W: 16cm, H: 9.5cm 起拍: \$100