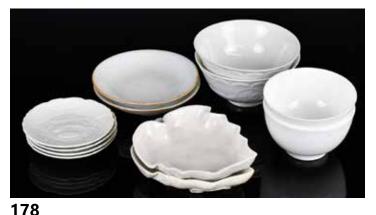

#### 民國 白瓷小碗及小碟12個一組 12 Blanc de Chine Bowls & Plates Republican Period 估價: \$600-\$1000 Of various sizes and shapes, Largest D: 11.6cm 起拍: \$300