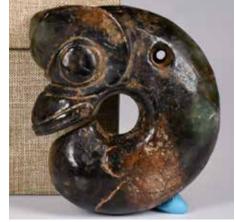

#### 055 紅山風格 玉豬龍 A Jade Pig-Dragon, Hongshan Style <sup>估價: \$600-\$1000</sup>

可真: \$600-\$1000 Of iconic form, modeled as a stylized coiled dragon with a thick and softly rounded body, depicted with a short upturned snout with furrows between large circular eyes, the neck drilled an aperture. L: 8.5cm 起拍: \$300