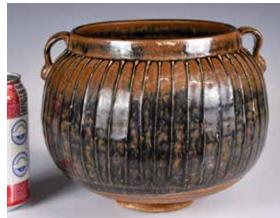

#### 刻龍紋陶碗一組2個 A Group of Two Pottery Carved **Dragon Bowls**

估價: \$400-\$600

Each carved to the interior a dragon chasing a fireball, exterior with figural patterns, the larger one in round shape D: 24.5cm, H: 10cm, the smaller one in flower shape. Provenance: Former Hong Kong government geotechnical engineer Ian Dubin Estate Collection 來源:前香港政府土木工程師依恩.杜賓遺產舊藏 起拍: \$200