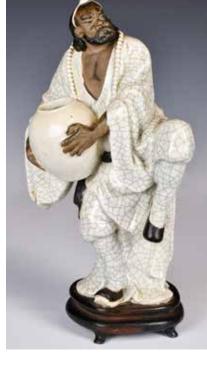

A Thai Buddha Statue

來源:前香港政府土木工程師依恩.杜賓遺產舊藏

Worked from a whole piece of wood, of a Thai buddha in a

standing position. H: 108.3cm Provenance: Former Hong Kong government geotechnical engineer Ian Dubin Estate Collection