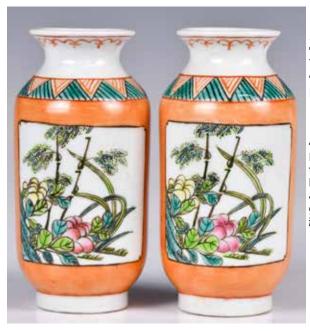

e and one mark. Plaque W: 48.5cm; Frame: 70.2cm x 47.9cm 起拍: \$1000



### 194 銅胎繪琺琅人物長頸 瓶 A Yellow-Ground Painted Enamel Vase

估價: \$400-\$700 Of oval shape rising to a straight neck and a slightly flared rim, exterior body is painted with mother and boy in a garden scene against a light yellow ground, H: 21.6cm 起拍: \$200



195 民國 珊瑚仕女雕件 連座 A Coral Lady Sculpture w/ Stand Republican Period <sup>估價: \$400-\$700</sup>

A coral carving sculpture of a young lady in a standing position. H: 11.3cm 起拍: \$200

#### 196 清粉彩花鳥碟一對 A Pair of Famille Rose Plates Qing 估價: \$600-\$1000 Brightly decorated to the center with birds perching around flowers and rocks, encircled at the lobed rim by

around flowers and rocks, encircled at the lobed rim by small columns of floral motif. H: 11.3cm 起拍: \$300





### 197 民國 粉彩開光小 賞瓶對 A Pair of Famille Rose Vase Republican Period

估價: \$400-\$700 Each decorated with two panels of flowers, bamboo, and rocks, and against a coral color ground. H: 10cm x 2 起拍: \$200



198 鶴紋詩文銀茶壺 A Silver Engraved Tea Pot <sub>估價: \$600-\$1000</sub>

Engraved with flowers and poetic verses, on the reversed with a crane and artist signature. H: 11.1cm 起拍: \$300

### 199

### **粉彩嬰戲茶壺 大清同治年製款** A Famille Rose Tea Pot Tongzhi Mk 估價: \$600-\$1000

Painted to the exterior with a group of children playing in the garden scene, based with a six-character Tongzhi mark. H: 11.1cm 起拍: \$300



200 清 青花釉裡紅 賞瓶 An Under glazed Blue & Copper-Red Vase Qing 估價: \$1000-\$1500

Of a baluster narrow to a short-cylindrical neck, painted to the exterior with figural story scene in under g