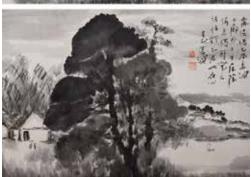

顧師竹(晚清) 山水大中堂 掛軸 Gu Shizhu(Late Qing) Landscape Hanging Scroll <sub>佔價: \$400-\$700</sub>

Color on paper, hanging scroll, depicted residences amid the mountains in mist, followed by artist signature with 1 seal mark. 80cm x 144.4cm 起拍: \$200