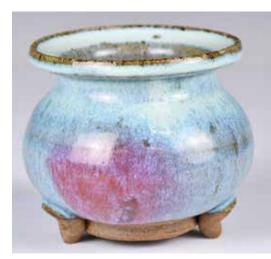

#### 072 鈞窯三足爐 A Jun Type Tripod Censer 估價: \$600-\$1000

The globular body rising from three cabriole legs to a short neck and everted mouth, applied overall save for the base and feet with a sky-blue to milky-blue glaze with splashed purple on one side exterior, D: 9cm, H: 8.5cm 起拍: \$300