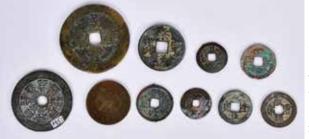

#### 165 古錢幣一組10枚 A Group of Ten Chinese Old Coins

估價: \$400-\$700 A group of ten Chinese ancient coins of vary sizes, largest one D:4.4cm 起拍: \$200