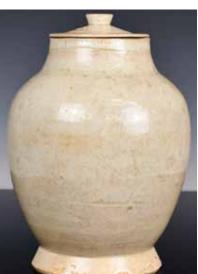

### 215 高古青瓷蓋罐 An Ancient Glazed Cover Jar

估價: \$400-\$700 Supporting on a flared foot, the oval shape body connects to a short neck and the cover, applied overall with a ivory-white glaze, H:23.3cm 起拍: \$200