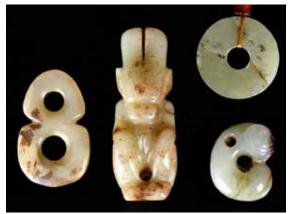

#### 052 高古風格玉掛飾四件一組 A Group of 4 Archaistic Jade Toggles

GICS 估價:\$400-\$700 Comprising a beast carving, a small beast toggle, and two bi disc pendants. Largest L: 7.5cm 起拍:\$200