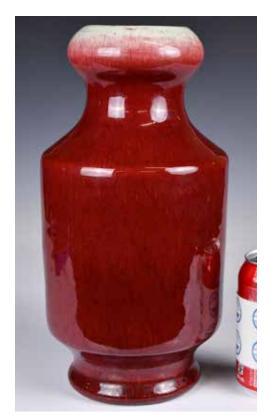

#### 084 清 紅釉盤龍賞瓶 A Red-Glazed Dragon Vase Qing

估價: \$600-\$1000 Of a pear-shape body rising to a flaring mouth rim, the exterior applied with a sinuous qilong dragon climbing up the sides, the glaze of brilliant red. H: 19.6cm 起拍: \$300