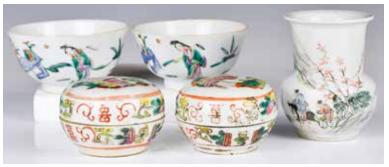

#### 111 瓷器小件六個一組 A Group of 6 Porcelain Objects <sup>估價: \$400-\$700</sup>

Including a famille rose small vase, a blue and white small cong vase, two famille rose bowls and two dishes. Largest H: 14cm 起拍: \$200

#### 112 瓷器小件五個一組 A Group of 5 Porcelain Objects 店價: \$400-\$700

旧頃、 かのらかの Including two small famille rose bowls each D: 10.4cm; a famille rose zhadou H: 9.9cm; and two famille rose cover boxes, each D:8cm H:5.5cm. 起拍: \$200