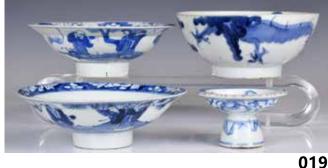

#### 青花碗碟一組4件 A Group of 4 Blue & White Table Wares <sub>估價:</sub> \$700-\$1000

Including two plates, a large bowl and a small stem dish, each decorated with underglaze blue floral patterns, Largest D: 18.1cm Provenance: Former Hong Kong government geotechnical engineer Ian Dubin Estate Collection, comes with original Cultural Relics and Antiques receipt.

來源:前香港政府土木工程師依恩.杜賓遺產舊藏,帶廣東省文物總 店原始發票

店原始發票 起拍:\$350