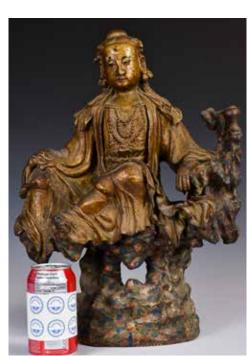

#### 101 清 石灣觀音 像 A Shiwan Porcelain Guanyin **Statue Qing** 估價: \$1000-\$1500 A Guanyin status in sitting position,

wearing flowing robes, one hand rests on leg while the other one on rock, H: 47cm, W: 33.5cm 起拍: \$500