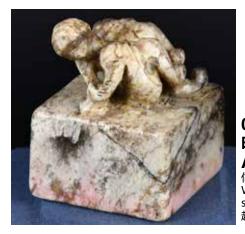

#### 055 紅山風格 玉豬龍 A Jade Pig-Dragon, Hongshan Style <sup>估價: \$600-\$1000</sup>

可真: \$600-\$1000 Of iconic form, modeled as a stylized coiled dragon with a thick and softly rounded body, depicted with a short upturned snout with furrows between large circular eyes, the neck drilled an aperture. L: 8.5cm 起拍: \$300