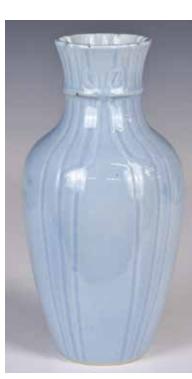

094 清 綠釉廣口 藇 A Crackle Green-Glazed **Vase, Qing** 估價: \$600-\$1000 Of a baluster form, the exterior covered overall in crackled greenglaze. H: 25.2cm 起拍: \$300