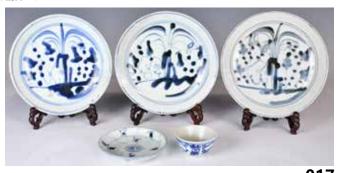

#### 017 清 青花碟3個及青花小瓷器2個一組 3 Blue & White Plates & 2 Small Articles, Qing

估價: \$400-\$600

Including three dishes which about the same size, with decorating with simular flower patterns in underglazed blue, one small dish and a small wine cup, both with underglazed blue paint, largest D: 16.2cm Provenance: Former Hong Kong government geotechnical engineer Ian Dubin Estate Collection 來源:前香港政府土木工程師依恩.杜賓遺產舊藏 起拍: \$200