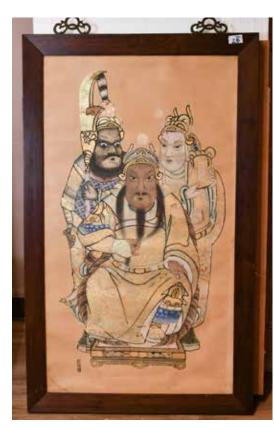

253 清 神像畫 連框 A Chinese Painting of Three Immortals Framed, Qing 估價: \$600-\$1000 Color and gold on paper, painting of three general-like immortals, Painting: 61.8cm x 110.8cm; Frame: 75cm x 124cm 起拍: \$300