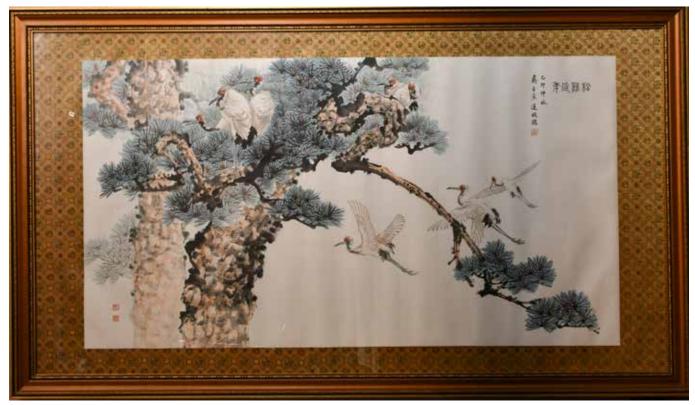

### 252 伍彝生 (1929-2009) 仙鶴圖 Wu Yisheng (1929-2009) Cranes & Pine Tree <sub>估價: \$600-\$1000</sub>

Color on paper, hanging frame, painted with cranes with gnarled pine trees, with artist signature and 3 seal marks. Frame: 107.5cm x 188cm, painting: 80cm x 148.5cm 起拍: \$300