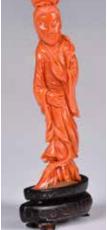

195 民國 珊瑚仕女雕件 連座 A Coral Lady Sculpture w/ Stand Republican Period <sup>估價: \$400-\$700</sup>

A coral carving sculpture of a young lady in a standing position. H: 11.3cm 起拍: \$200