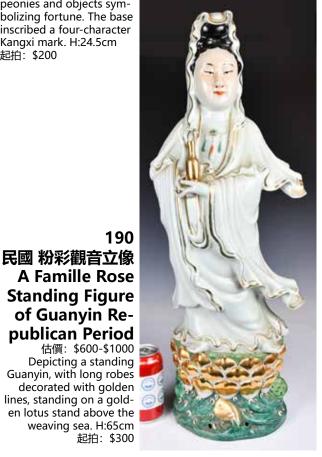

### 189 民國 紅釉柳 葉瓶 連座 大 清康熙年製款 A Red-**Glazed Vase** Kangxi Mk w/Stand Republican Period

估價: \$1000-\$1500 Of a tapered body connects to a waisted neck and a flared rim, overall covered in red glaze except for the foot, comes with a matching stand.H:15cm 起拍: \$500

of Guanyin Re**publican Period** 估價: \$600-\$1000 Depicting a standing

Guanyin, with long robes decorated with golden lines, standing on a golden lotus stand above the weaving sea. H:65cm 起拍: \$300