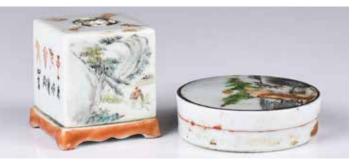

#### 114 粉彩小香爐及印泥盒兩個一組 A Famille Rose Covered Burner & A Ink Box <sup>估價: \$600-\$1000</sup>

Including a cubical form covered burner H: 5cm; and a round ink box with cover, D: 6.4cm(crack on bottom) 起拍: \$300

#### 115 粉彩蓋盒 大清乾隆年製款 連座 A Famille Rose Covered Box w/Stand Qianlong Mk 估價: \$600-\$1000

In round shape, exterior of the cover painted with Kui dragon medallion, interior of the box painted with figures, while exterior decorated with floral scrolls against a blue ground, six character Qianlong mark at the base, D: 7.5cm 起拍: \$300