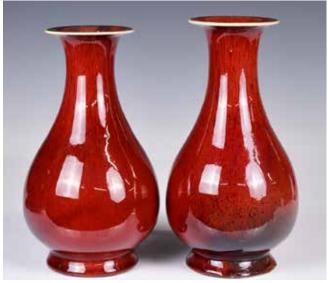

#### 084 清 紅釉盤龍賞瓶 A Red-Glazed Dragon Vase Qing

估價: \$600-\$1000 Of a pear-shape body rising to a flaring mouth rim, the exterior applied with a sinuous qilong dragon climbing up the sides, the glaze of brilliant red. H: 19.6cm 起拍: \$300