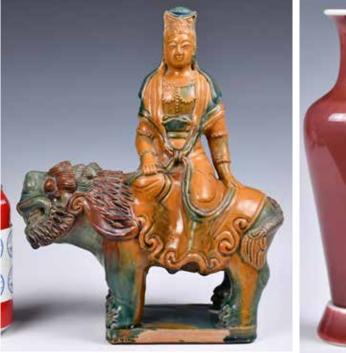

#### 095 三彩馬俑兩件一組 **Two Sancai Glazed Horse Figures** 估價: \$400-\$700

Each standing four square on a base, harnessed head turned sideways, ears pricked, the long mane parted at the forelock and falling to one side, the larger one's body glazed in black and the smaller one in caramel. Largest H:44.5cm 起拍: \$200