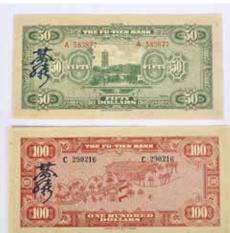

034 富滇銀行紙 鈔 兩張一組 A Group of Two Bills of Fudian Bank

估價: \$200-\$400 Including one 50 Yuan bill and one 100 Yuan bill. 起拍: \$100

035 大明寶鈔 A Da Ming Baochao 估價: \$600-\$1000 A banknote of one 'guan' (or 1000 wen). 起拍: \$300