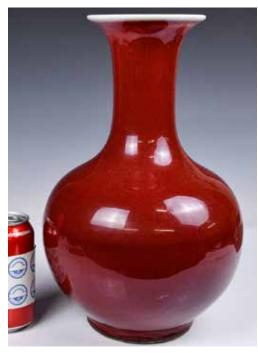

5cm 起拍: \$200



#### 131 清 白釉暗刻龍紋高腳杯對 永樂年制款 A Pair of Blanc de Chine Stem Cups Yongle Mk, Qing

估價: \$600-\$1000

Well potted with deep rounded sides rising to a slightly everted rim, supported on a cylindrical stem, the interior incised with dragon patterns, center interior incised a four-character Yongle mark. H: 10.9 cm 起拍: \$300

132 清 青花人物 故事觀音瓶 連座 A Blue & White Figure Vase w/ Stand Qing 估價: \$1000-\$1500 Of baluster form, exterior is painted with figure story scene, double circle mark at the base, H:46cm, comes with a wood stand. 起拍: \$500



#### 133 民國 紅釉太白尊 A Red-Glazed Beehive Waterpot Republican Period

估價: \$600-\$1000 Of a domed body to a waisted neck then a everted mouth, overall save for the base applied a red glaze, base with finely crackles. H:10cm,

D:14.4cm 起拍: \$300



#### 134 19世紀 紅釉 賞瓶 A Red-Glazed Vase 19thC

估價: \$600-\$1000 Of a baluster form but a globular boady, applied overall save for the base with a rich red glaze. H:34cm 起拍: \$300



#### 135 民國 綠釉帶蓋茶盞對 連座 A Pair of Tea Cups w/Covers & Stands Republican Period

估價: \$400-\$700

Each of a deeply U-shape body supported on a short cylindrical foot, then a domed cover, the exterior applied overall with uneven green glaze, with a mark to the bottom recess and the cover. D: 8.5cm, H: 7.5cm 起拍: \$200



#### 136 19世紀 青花粉彩紙鎮對 A Pair of Famille Rose Paperweights 19thC

估價: \$600-\$1000

Each of a cuboid form, painted figural story scene to the surface with blue and white line patterns on the side panels, an aperture to the bottom. 5.4cm x 3.9cm x 1.6cm each 起拍: \$300







#### 137 清雙耳三足銅爐 A Bronze