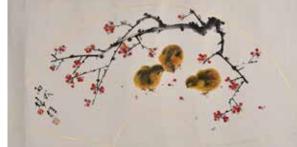

估價: \$600-\$1000 Color on paper, each painted with chicks and squirrels accompanied with plum blossoms. With artist signature and 5 seal marks. squirrel: 66.7cm x 32.8, chicks: 68.2 x 31.7cm 起拍: \$300