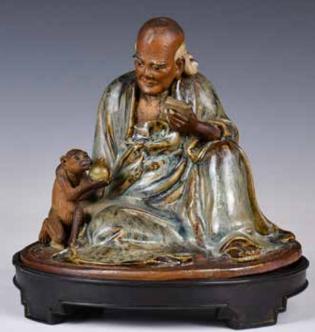

082 壽山石雕羅漢擺件 A Shoushan Rock Arhat Carving 估價: \$600-\$1000 Worked from a piece of Shoushan stone, carved an arhat catching a dragon, H: 39cm 起拍: \$300