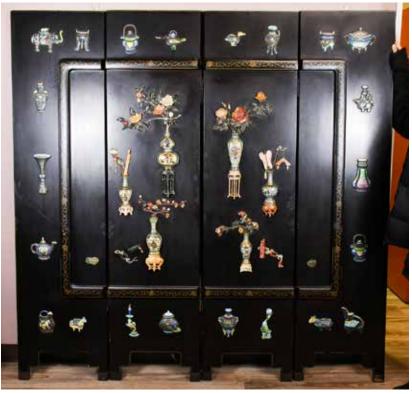

#### 032 民國百寶嵌四聯屏風 A Chinese Jade & Cloisonne Inlaid Screen <sub>估價:</sub> \$1000-\$1500

Four hardwood panel screen inlaid with jade,various precious stones and cloisonne decorations; on the other side with gold paintings. 183cm x 45.4cm x4 起拍: \$500