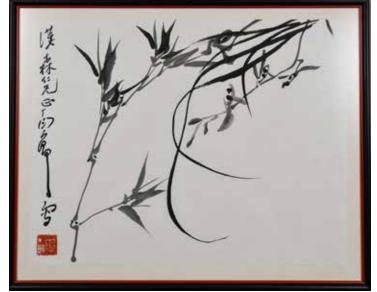

A gilt silver lidded box with filigree hexagonal body decorated with floral and avian enamel detail and removable inner tube, marked SILVER on underside, H:18cm 起拍: \$300