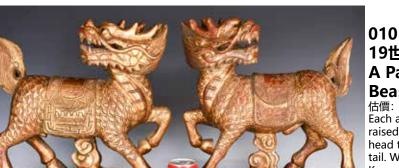

#### 19世紀 木雕覆金麒麟一對 A Pair of Gilt Wood Carved Qilin Beasts 19thC 估價: \$500-\$700

Each animal depicted standing with one of its foreleg raised, its poised body well defined with scales, its horned head turned sharply backwards looking towards its bushy tail. W: 35.5cm, H: 39.9cm Provenance: Former Hong Kong government geotechnical engineer Ian Dubin Estate Collection

來源:前香港政府土木工程師依恩.杜賓遺產舊藏 起拍: \$250