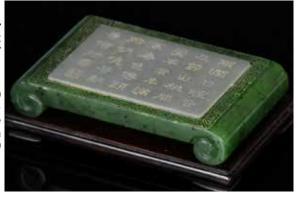

#### 140 清墨彩龍紋瓷板帶框 A Grisaille-Enameled Dragon Porcelain Plaque Qing 估價: \$1000-\$1500

A grisaille-enameled plaque that painted with flying dragon in cloud scene, Frame size:30.3 x 44cm; Plaque size:26 x 39.3cm 起拍: \$500