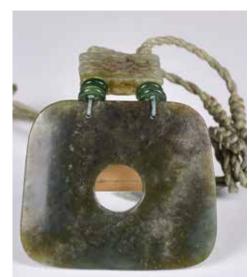

#### 055 紅山風格 玉豬龍 A Jade Pig-Dragon, Hongshan Style <sup>估價: \$600-\$1000</sup>

可真: \$600-\$1000 Of iconic form, modeled as a stylized coiled dragon with a thick and softly rounded body, depicted with a short upturned snout with furrows between large circular eyes, the neck drilled an aperture. L: 8.5cm 起拍: \$300