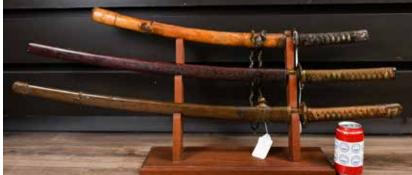

#### 025 日本武士刀三把連刀架 A Japanese Sword Shelf w/3 Swords

估價: \$700-\$1000

Including three different style Japanese swords and a wood sword shelf, largest L of sword:101cm; shelf H:34.5cm Provenance: Former Hong Kong government geotechnical engineer Ian Dubin Estate Collection

來源:前香港政府土木工程師依恩.杜賓遺產舊藏 起拍: \$350