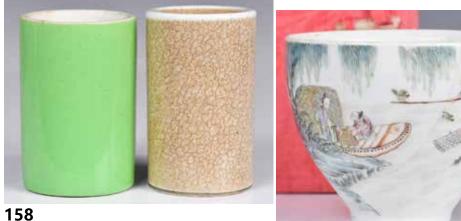

#### 158 19世紀 小筆筒一組兩個 A Group of Two Small Brush Pots, 19thC

估價: \$400-\$700 The first of a cylindrical body applied a russet color glaze, H:11.2cm D:7cm; The second of a cylindrical form, applied overall with an apple-green glaze, H:10.8cm D:7.2cm 起拍: \$200