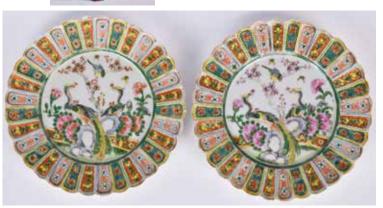

ure and one mark. Plaque W: 48.5cm; Frame: 70.2cm x 47.9cm 起拍: \$1000



### 194 銅胎繪琺琅人物長頸 瓶 A Yellow-Ground Painted Enamel Vase

估價: \$400-\$700 Of oval shape rising to a straight neck and a slightly flared rim, exterior body is painted with mother and boy in a garden scene against a light yellow ground, H: 21.6cm 起拍: \$200



195 民國 珊瑚仕女雕件 連座 A Coral Lady Sculpture w/ Stand Republican Period <sup>估價: \$400-\$700</sup>

A coral carving sculpture of a young lady in a standing position. H: 11.3cm 起拍: \$200

#### 196 清粉彩花鳥碟一對 A Pair of Famille Rose Plates Qing 估價: \$600-\$1000 Brightly decorated to the center with birds perching around flowers and rocks, encircled at the lobed rim by

around flowers and rocks, encircled at the lobed rim by small columns of floral motif. H: 11.3cm 起拍: \$300





### 197 民國 粉彩開光小 賞瓶對 A Pair of Famille Rose Vase Republican Period

估價: \$400-\$700 Each decorated with two panels of flowers, bamboo, and rocks, and against a coral color ground. H: 10cm x 2 起拍: \$200



198 鶴紋詩文銀茶壺 A Silver Engraved Tea Pot <sub>估價: \$600-\$1000</sub>

Engraved with flowers and poetic verses, on the reversed with a crane and artist signature. H: 11.1cm 起拍: \$300

### 199

### **粉彩嬰戲茶壺 大清同治年製款** A Famille Rose Tea Pot Tongzhi Mk 估價: \$600-\$1000

Painted to the exterior with a group of children playing in the garden scene, based with a six-character Tongzhi mark. H: 11.1cm 起拍: \$300



200 清 青花釉裡紅 賞瓶 An Under glazed Blue & Copper-Red Vase Qing 估價: \$1000-\$1500

Of a baluster narrow to a short-cylindrical neck, painted to the exterior with figural story scene in under