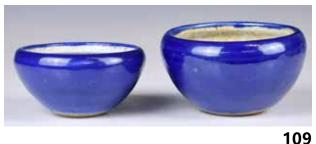

108 文革期 石 灣人物雕瓷 鐵拐李 A Shiwan Porcelain Sculpture 1960-70s 估價: \$600-\$1000 Vividly depicted the Taoist Tie GuaiLi sitting on a rock scene, L:24cm H:32cm 起拍: \$300

藍釉小缽兩個一組 A Group of 2 Small Blue Glaze Bowls <sub>估價: \$400-\$700</sub>

Each the deep rounded sides rising from a flat foot to a incurved rim, applied overall save for the foot with blue glaze,

Largest D: 10.5cm, H: 6.5cm 21 起拍: \$200