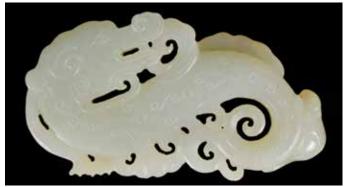

#### 064 清白玉龍牌 A White Jade Dragon Plaque Qing <sup>估價: \$400-\$700</sup>

Of flattened form, dramatically rendered as a dragon prowling sinuously with the horned head sharply turned backwards, the body adorned with scrollwork echoing the undulating outline of the plaque. L: 7.8cm 起拍: \$200