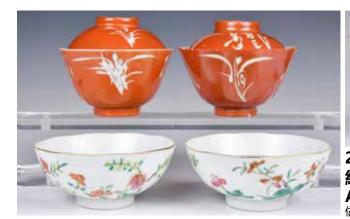

#### 170 清 廣彩小碗一對 A Pair of Canton Famille Rose Bowls Qing <sub>估價: \$600-\$1000</sub>

Square shape with cut corners, mouth rim and foot rim both covered by gilt. Each bowl painted with a scene from the Gengzhi tu (album of tilling and weaving) on the exterior. D: 11.6cm, H: 5.6cm 起拍: \$300