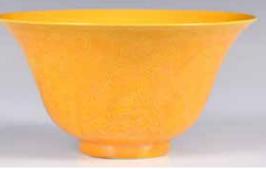

# 091 Mark

估價: \$400-\$700

Of the flared rim gently rounded down to a short foot, forms a upside-down bell-shape body, applied overall save for the base with a rich yellow glaze, and incised a dragon flying amidst clouds to the exterior, based with a six-character Chenghua mark. D:13.8cm, H:7.3cm 起拍: \$200