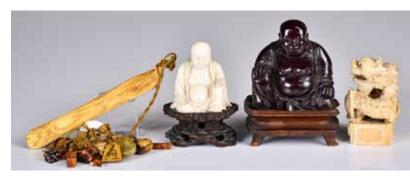

A Thai Buddha Statue

來源:前香港政府土木工程師依恩.杜賓遺產舊藏

Worked from a whole piece of wood, of a Thai buddha in a

standing position. H: 108.3cm Provenance: Former Hong Kong government geotechnical engineer Ian Dubin Estate Collection

來源:前香港政府土木工程師依恩.杜賓遺產舊藏 起拍: \$200

008

木雕泰國佛像

估價: \$400-\$600

起拍: \$200