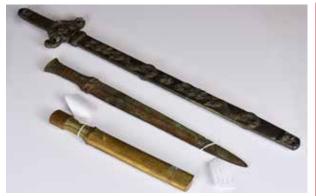

#### 029 中式長劍一組3把 A Collection of 3 Chinese Swords

估價: \$400-\$700

Including three Chinese swords in various styles, largest L of sword:70.5cm. Provenance: Former Hong Kong government geotechnical engineer Ian Dubin Estate Collection 來源:前香港政府土木工程師依恩.杜賓遺產舊藏 起拍: \$200