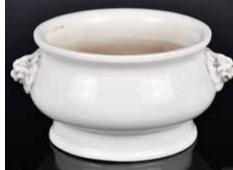

清硬木筆筒兩個 一組 A Group of Two Hardwood Brushpots Qing 估價: \$600-\$1000

Including two small hardwood brushpots that in various sizes and styles, largest H:11.8cm 起拍:\$300



#### 150 銅鎖 四個一組 A Group of Four Bronze Locks

估價: \$200-\$400 Of various shapes and sizes. Largest L: 12.7cm 起拍: \$100

#### 151 20世紀 粉彩山水壁瓶對 A Pair of Famille Rose Hanging Vases 20thC <sub>估價: \$600-\$1000</sub>

Each in baluster form with a flat back, brightly painted with landscapes, all reserved against a white ground, six character Jingde mark at the base, H: 18.5cm x 2 起拍: \$300



#### 152 光緒 藍地描金盤 一對 A Pair of Blue-Grounded Plates Guangxu Mk & Period

估價: \$1000-\$1500 With rounded sides, decorated to the interior with a large gilt flower basket, the base with six-character Guangxu mark. D: 20.5cm x 2 起拍: \$500



#### 153 清白瓷雙獸耳香爐 A Blanc-de-Chine Censer Qing <sup>估價: \$600-\$1000</sup>

The compressed globular body rising from a short foot to an everted rim, with lion head handles, with a seal mark at bottom. W: 16cm, H: 7.8cm

154 19世紀 粉彩八仙賀壽大花盆 對

#### A Pair of Large Famille Rose Flower Pots 19thC 店價: \$600-\$1000

估價: \$600-\$1000 Finely painted with eight immortals story around the exterior of both pots, D:40.5cm, H:37.5cm. A line on one of the pot. 起拍: \$300





#### 155 錫製捧盒連10個粉彩小杯一套 10 Pcs Small Cups in A Round Tin Cover Box

估價: \$200-\$400

Including 10 pieces small famille rose dragon cups, in a around tin cover box that incised landscapes and inscriptions around the body, Box D:16cm 起拍: \$100



156 民國 錫製葫蘆形茶葉罐對 A Pair of Tin Tea Caddies Republican Period

估價:\$400-\$700 Each of a