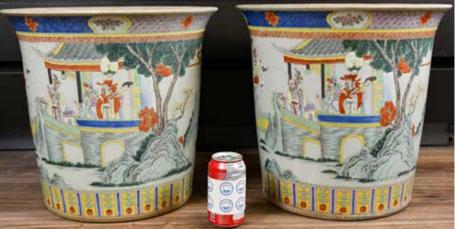

#### 001 西藏風格大鬥櫃 A Large Tibet Carbinet

估價: \$400-\$600

Highly decorated with dragons and floral motifs against a red ground, with two doors and three drawers. W 47.5cm x L 129.9cm x H 121.5cm Provenance: Former Hong Kong government geotechnical engineer Ian Dubin Estate Collection

#### 002 西藏風格小鬥櫃 A Small Tibet Carbinet <sup>估價: \$400-\$600</sup>

Highly decorated with floral motifs against a green ground, with two doors, W 94.8cm x L 40.1cm x H 91cm Provenance: Former Hong Kong government geotechnical engineer Ian Dubin Estate Collection 來源:前香港政府土木工程師依恩.杜賓遺產舊藏 起拍: \$200