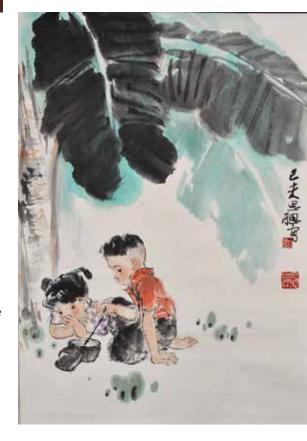

263 周思聰 (1939-1996) 童 戲圖 Zhou Sicong (1939-1996) Children 估價: \$2000-\$3000 Color on paper, hanging scroll, depicted a boy and a girl playing under a banana tree; with the author's signature and two seal marks. 47.8cm x 67.6cm 起拍: \$1000