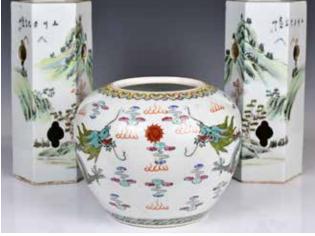

#### 079 青花嫁妝瓶兩個 一組 A Group of Two **Celadon Glazed** Blue & White Vases

估價: \$600-\$1000 Of baluster form, each painted with flowers and fruits against a very pale celadon ground, with small handles sitting on shoulders, the taller one's H:25.5cm 起拍: \$300