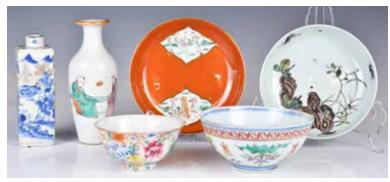

#### 017 清 青花碟3個及青花小瓷器2個一組 3 Blue & White Plates & 2 Small Articles, Qing

估價: \$400-\$600

Including three dishes which about the same size, with decorating with simular flower patterns in underglazed blue, one small dish and a small wine cup, both with underglazed blue paint, largest D: 16.2cm Provenance: Former Hong Kong government geotechnical engineer Ian Dubin Estate Collection 來源:前香港政府土木工程師依恩.杜賓遺產舊藏 起拍: \$200

#### 青花碗碟一組4件 A Group of 4 Blue & White Table Wares <sub>估價:</sub> \$700-\$1000

Including two plates, a large bowl and a small stem dish, each decorated with underglaze blue floral patterns, Largest D: 18.1cm Provenance: Former Hong Kong government geotechnical engineer Ian Dubin Estate Collection, comes with original Cultural Relics and Antiques receipt.