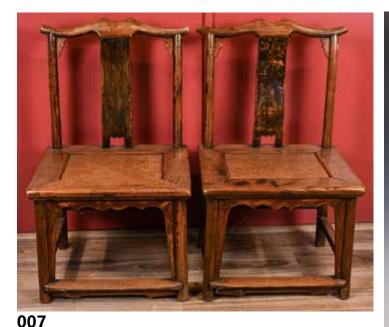

#### 晚清 硬木直背椅一對 A Pair of Elmwood Chairs Late Qing 估價: \$400-\$600

A pair of elmwood chairs with rattan seats, H 80.8 x L 39.3 x W 47cm Provenance: Former Hong Kong government geotechnical engineer Ian Dubin Estate Collection

來源:前香港政府土木工程師依恩.杜賓遺產舊藏 起拍: \$200

008

木雕泰國佛像

估價: \$400-\$600

起拍: \$200