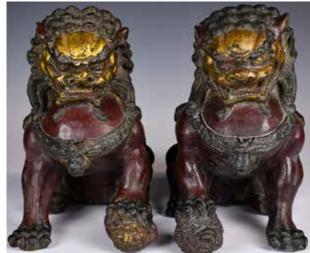

In nd spray

142 19世紀 紅 釉大賞瓶 (修補) A Large Red Glaze Vase (Repaired) 19thC 估價: \$400-\$700 Of baluster form, exterior cover with red glaze drizzling down the body and thinning to white at the rim, H:54.5cm. Repaired at the rim. 起拍: \$200