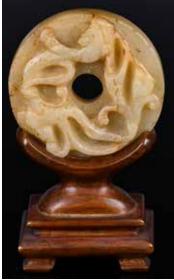

#### 040 明 螭龍玉璧 連座 A Dragon Jade Bi Disc w/Stand, Ming <sub>估價: \$800-\$1500</sub>

The circular flattened disc carved in high relief to the top with a chilong and to the underside in low relief with geometric scroll work, D: 5 cm 起拍: \$400