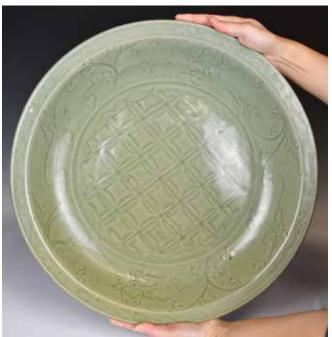

162 明龍泉刻花大盤 A Large Carved Longquan Celadon-Glazed Charger Ming 估價: \$1000-\$1500

The rounded sides rising from a tapering foot to a flat everted rim, the interior carved with a central medallion enclosing a diaper pattern, encircled by composite floral scrolls at the cavetto, applied overall with a rich sea-green glaze, the base with an unglazed ring exposing the burnt orange clay body, D:43.9cm H:7cm 起拍: \$500