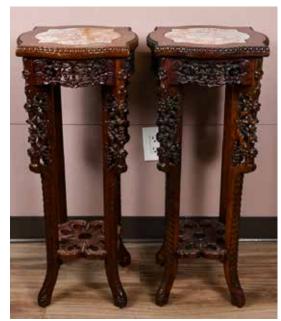

#### 031 民國酸枝鑲雲石花幾對 A Pair of Suanzhi Plant Stands Republican Period 店價: \$600-\$1000

伯價: \$600-\$1000 Each of a marble inlaid to the top, the four legs sophisticated carved plum blossoms. 34 x 34 x 81cm 起拍: \$300