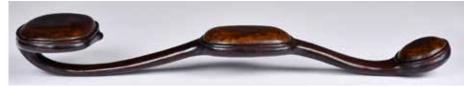

#### 074 民國 硬木鑲癭木如意 A Burlwood Inlaided Hardwood Ruyi, Republican Period <sup>估價: \$600-\$1000</sup>

Of a typical Ruyi form, with three pieces of burlwood inlaid to the three parts of the Ruyi, L:46cm