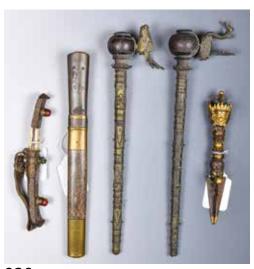

#### 024 手杖一組3根 A Group of Three Hand Sticks 估價: \$400-\$600

Including two metal ones and a wood one, in various styles and sizes, largest L:89cm Provenance: Former Hong Kong government geotechnical engineer lan Dubin Estate Collection 來源:前香港政府土木工程師依恩.杜賓遺產舊藏 起拍: \$200

#### 025 日本武士刀三把連刀架 A Japanese Sword Shelf w/3 Swords

估價: \$700-\$1000

Including three different style Japanese swords and a wood sword shelf, largest L of sword:101cm; shelf H:34.5cm Provenance: Former Hong Kong government geotechnical engineer Ian Dubin Estate Collection

來源:前香港政府土木工程師依恩.杜賓遺產舊藏 起拍: \$350

#### 026 日本刀三把及配件一套 A Collection of 3 Japanese Swords & An Accessory 估價: \$400-\$700

Including three Japanese swords in various styles, and a sword accessory that contains utensils. Largest L of sword:102cm. Provenance: Former Hong Kong government geotechnical engineer Ian Dubin Estate Collection 來源:前香港政府土木工程師依恩.杜賓遺產舊藏 起拍: \$200