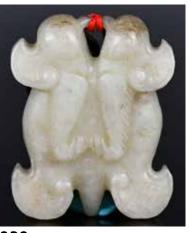

#### 039 明雙鳳玉掛牌 A Gemini Phoenix Jade Plaque Ming 估價: \$200-\$400 Finely carved and pierced, the

stylised confronted crested phoenixes, the stone of a pale celadon colour. L: 5.1cm 起拍: \$100