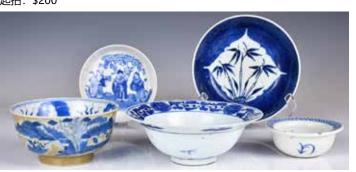

#### 118 青花小碗及盤子五個一組 A Group of 5 Blue & White Table Wares 估價: \$400-\$700 Of various sizes and shapes, each painted different theme in

Of various sizes and shapes, each painted different theme in blue and white. Plate D: 15.2cm; Bowl D: 16.4cm 起拍: \$200

#### 119 青花盤六個一組 A Group of 6 Blue & White Plates <sup>估價: \$400-\$700</sup>

Of different sizes, each painted a different theme in blue and white, Largest D: 18.5cm 起拍: \$200

121 19世紀 粉彩 人物故事瓷板 插屏 A Famille Rose Porcelain Plaque Screen 19thC