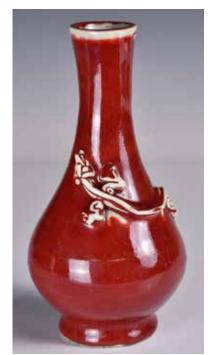

#### 084 清 紅釉盤龍賞瓶 A Red-Glazed Dragon Vase Qing

估價: \$600-\$1000 Of a pear-shape body rising to a flaring mouth rim, the exterior applied with a sinuous qilong dragon climbing up the sides, the glaze of brilliant red. H: 19.6cm 起拍: \$300