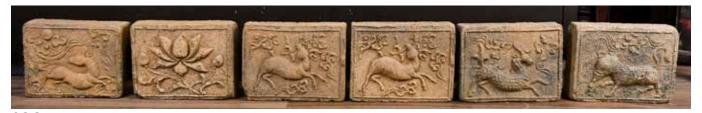

#### 036 南宋石雕六個一組 A Group of Six Stone Carvings, South Song 估價: \$1500-\$2500

In same size and shape with different carvings on, 23cm x 6.3cm x 17.2cm 起拍: \$500

**037** 明文房銅器一組3件 A Group of Three Bronze Scholar Objects 估價: \$400-\$700 Of two tiny vases and a tripod censer, largest H:6cm, total weight:214g