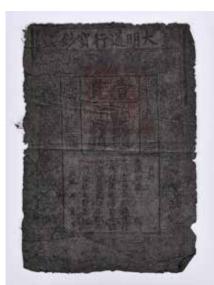

034 富滇銀行紙 鈔 兩張一組 A Group of Two Bills of Fudian Bank

估價: \$200-\$400 Including one 50 Yuan bill and one 100 Yuan bill. 起拍: \$100

035 大明寶鈔 A Da Ming Baochao 估價: \$600-\$1000 A banknote of one 'guan' (or 1000 wen). 起拍: \$300