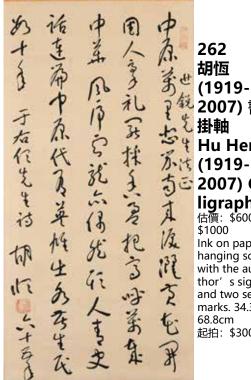

#### 260 樊增祥 (1846-1931) 紅箋對聯 Fan Zengxiang (1846-1931) Calligraphy Couplets 估價: \$3000-\$5000 Ink on red paper, with artist' s signature, 36.4cm x 168.5cm x 2 起拍: \$1200

(1919-2007) 書法 当軸 Hu Heng うご 2007) Calligraphy 估價: \$600-Ink on paper, hanging scroll, with the author' s signature and two seal marks. 34.3cm x 起拍: \$300