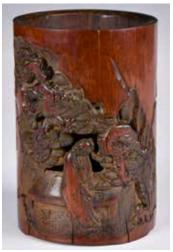

#### 086 清 竹雕李白故 事小筆筒 A Small Bamboo Carved Li Bai Brush Pot Qing 估價: \$600-\$1000

估價: \$600-\$1000 Of cylindrical form, carved around the exterior in openwork with the poet Li Bai under a towering gnarled pine tree, with a reddish-brown tone. D: 9cm x H: 13cm 起拍: \$300