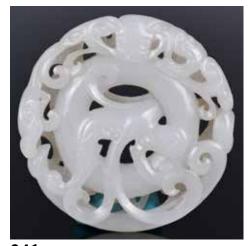

#### 052 高古風格玉掛飾四件一組 A Group of 4 Archaistic Jade Toggles

GICS 估價:\$400-\$700 Comprising a beast carving, a small beast toggle, and two bi disc pendants. Largest L: 7.5cm 起拍:\$200