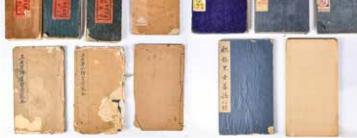

### 古籍十本一組 A Group of Ten Chinese Ancient Books 估價: \$600-\$1000

238

Including ten Chinese ancient books in different binding methods, covering a wide array of topics. Provenance: From Li Yisan's Collection 來源:李益三家族舊藏 起拍:\$300