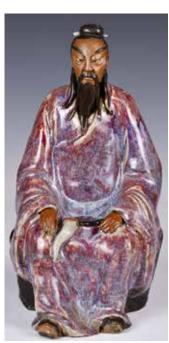

227 明 道教木佛像 A Wooden Taoism Buddha **Statue, Ming** 估價: \$600-\$1000 A wood carved statue of a buddha origi-

nated from the Taoism culture, in a sitting position; H:46.5cm W:26cm 起拍: \$300