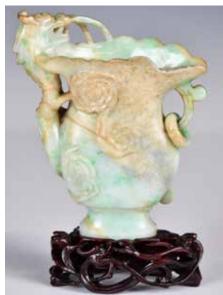

one with green inclusions, of a fairy fishing among a lotus pond. H: 15.1cm 起拍: \$200



#### 翡翠手鐲及蓋盒兩個一組 A Group of Jadeite Bangle & Cover Box <sub>估價:</sub> \$400-\$700

Including one bangle and one small round cover box, bangle D: 7.8cm, inner D: 5.6cm; box D: 5.3cm 起拍: \$200



#### 046 18世紀 雕文字玉鐲兩個一組 A Group of Two Jade Bangles 18thC <sub>估價:</sub> \$1000-\$1500

Each worked from a creamy-white jade stone, carved ancient Chinese characters encircling the bangle, outer D:8.5cm inner D:6.2cm 起拍: \$500



#### 048 民國 青玉雕螭龍水盂連座 A Jade Carved Water Pot w/Stand Republican Period

估價: \$1000-\$1500 Work from an opaque celadon-jade stone with russet inclusions, of the compress globular body with three Chi dragons climbing around the mouth, rounded down to a flat base. D:15cm H:7cm 起拍: \$500



#### 050 19世紀 翡翠雲 龍紋小瓶 連座 A Jade Carved Vase with Stand 19thC

估價: \$400-\$700 Carved from an opaque jade stone with russet inclusions, the 'upside down' bell shape body supports on the flared foot, carved a dragon to one side and a hollowed handle with a ring to the other. H: 12.5cm 起拍: \$200



#### 051 民國 白玉雕瑞獸擺件 A White Jade Beast Carving Republican Period

估價: \$400-\$700

Depicted recumbent beast with head facing straight, the large eyes framed by bushy eyebrows, detailed with a bifurcated tail, the polished stone with faint russet highlights. L: 17cm 起拍: \$200



#### 052 高古風格玉掛飾四件一組 A Group of 4 Archaistic Jade Toggles

GICS 估價:\$400-\$700 Comprising a beast carving, a small beast toggle, and two bi disc pendants. Largest L: 7.5cm 起拍:\$200

#### 053 高古風格玉琮兩個一組 A Group of 2 Archai