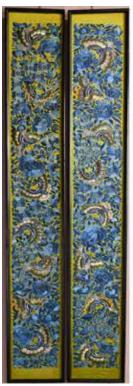

#### 180 清 繡品三件一組 連框 A Group of Three Embroidery Silk Textile Fragments **Qing** 估價: \$600-\$1000

The first of a pair of floral embroideries, fram size: 63.9cm x 10.1cm x 2; the second of a embordried fragment in frame, fragment size: 39.7cm x 31.2cm; frame size: 59.2cm x 51.2cm. 起拍: \$300