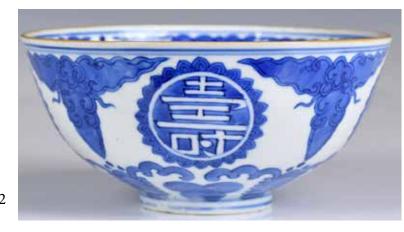

#### 013 19世紀 青花壽字紋蓋罐 A Blue & White Shou **Character Jar w/Cover** 19thC

估價: \$800-\$1000

With shou characters and foliate decoration in underglaze blue, comes with wood cover carved with openwork, H: 22.2cm Provenance: Former Hong Kong government geotechnical engineer Ian Dubin Estate Collection

來源:前香港政府土木工程師依恩.杜賓遺產 舊藏

#### 起拍: \$400