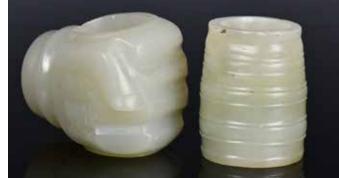

A Thai Buddha Statue

來源:前香港政府土木工程師依恩.杜賓遺產舊藏

Worked from a whole piece of wood, of a Thai buddha in a

standing position. H: 108.3cm Provenance: Former Hong Kong government geotechnical engineer Ian Dubin Estate Collection