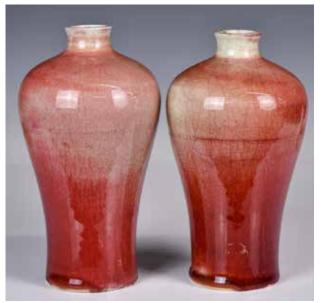

#### 153 清白瓷雙獸耳香爐 A Blanc-de-Chine Censer Qing <sup>估價: \$600-\$1000</sup>

The compressed globular body rising from a short foot to an everted rim, with lion head handles, with a seal mark at bottom. W: 16cm, H: 7.8cm