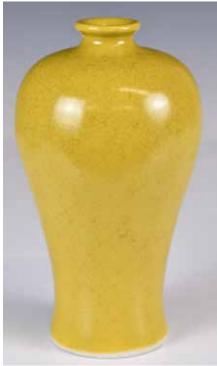

#### 073 黃釉開片梅瓶 大明天順年制款 A Crackle-Yellow-Glazed Mei Vase Tianshun Mk <sup>估價: \$600-\$1000</sup>

伯債 - \$600-\$1000 Of a Mei vase form, overall save for the based applied a mustard-yellow glaze with finely crackles, the recessed base in scripted a six-character Tianshun mark. H: 16.6cm 起拍: \$300