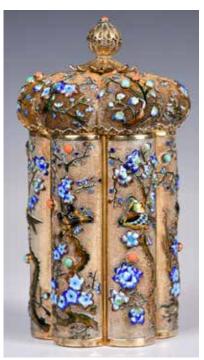

#### 143 19世紀 銅胎掐絲 珐琅瓜形蓋盒 A Cloisonne Enamel Cover Box 19thC 估價: \$600-\$1000 In the shape of a citrus melon form, the body decorated with flower sprays reserved on a blue ground. L:15cm 起拍: \$300

估價: \$600-\$1000 The deep rounded sides raised on a tall and hollow foot, rising to a gently flared rim, covered overall in a rich luminous red glaze stopping below the rim and above the foot, inscribed to the interior of the foot with a horizontal six-character Yongzheng mark. H:12cm D:15.5cm 起拍: \$300