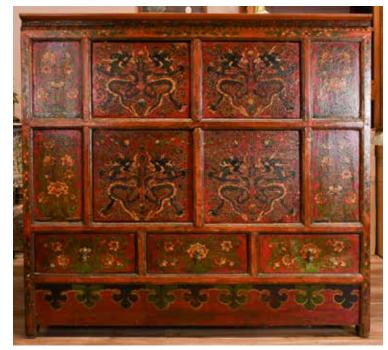

#### 001 西藏風格大鬥櫃 A Large Tibet Carbinet

估價: \$400-\$600

Highly decorated with dragons and floral motifs against a red ground, with two doors and three drawers. W 47.5cm x L 129.9cm x H 121.5cm Provenance: Former Hong Kong government geotechnical engineer Ian Dubin Estate Collection

來源:前香港政府土木工程師依恩.杜賓遺產舊藏 起拍:\$200