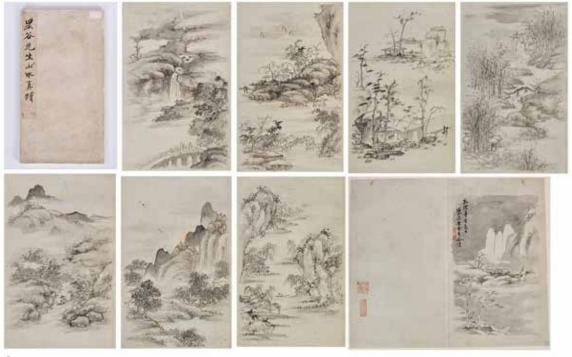

### 255 星穀(清)山水冊頁 Xinggu(Qing) Landscape Album 估價: \$1500-\$2500

Xinggu(Qing) Landscape Album 估價: \$1500-\$2500 Color on paper, 8 pages in total, with artist's signature and seal marks. Album size 15.5x 28.2cm, painting size: 13x 22.2cm(x8) 起拍: \$700