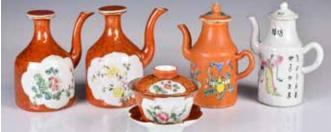

cm 起拍: \$300





#### 126 晚清文房瓷器小件三個一組 A Group of Three Scholar Objects 估價: \$600-\$1000

Of one famille rose brush rest, one small yellow-grounded lobed bowl and a famille rose cover box, largest L:10cm 起拍:\$300



127 **雕飾四件一組 A Group of Four Carvings** 店價: \$400-\$700

回復: \$400 \$700 Of two carved Buddha statues with stands, one carved dragon and a string of small carvings. Largest H: 5.8cm 起拍: \$200



128 19世紀 廣 彩人物花鳥 紋碟 連座 A Guangcai Plate with Stand 19thC 估價: \$600-\$1000 The center painted a lion medallion expanded to a hexagonal pattern separated the plate into six panels, each painted a



#### 129 民國人物雕 瓷像 兩個 —組 A Group of Two Sculpted **Figures** Republican Period

估價: \$400-\$700 One of a laughing buddha, the other of a general in his armor suit. Higher H: 28.2cm 起拍: \$200



#### 130 19世紀 粉彩小壺四個及茶盞一個 4 Famille Rose Wine Ewers & A Tea Bowl 19thC

估價: \$400-\$700 Including four different style ewers and a tea bowl with cover and stand, highest H: 13.5cm 起拍: \$200



#### 131 清 白釉暗刻龍紋高腳杯對 永樂年制款 A Pair of Blanc de Chine Stem Cups Yongle Mk, Qing

估價: \$600-\$1000

Well potted with deep rounded sides rising to a slightly everted rim, supported on a cylindrical stem, the interior incised with dragon patterns, center interior incised a four-character Yongle mark. H: 10.9 cm 起拍: \$300

132 清 青花人物 故事觀音瓶 連座 A Blue & White Figure Vase w/ Stand Qing 估價: \$1000-\$1500 Of baluster form, exterior is painted with figure story scene, double circle mark at the base, H:46cm, comes with a wood stand. 起拍: \$500



#### 133 民國 紅釉太白尊 A Red-Glazed Beehive Waterpot Republican Period