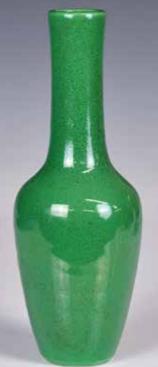

#### 005 硬木三層書架 An Elmwood Book Shelf

估價: \$500-\$700

A three layers book shelf with reticulated panels, L 109.7cm x 29.9cm x H 124.6cm Provenance: Former Hong Kong government geotechnical engineer Ian Dubin Estate Collection 來源: 前香港政府土木工程師依恩.杜賓遺產舊藏