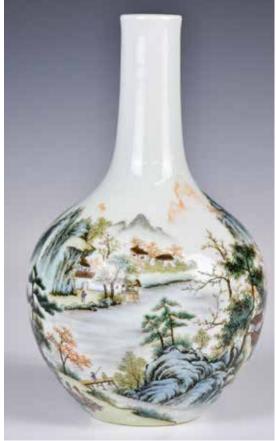

076 晚清民國山 水紋瓶 A Landscape Vase Late Qing/ Republican Period

估價: \$1500-\$2500 The globular body rising to a tall and narrow neck, painted around the exterior with continuos waterscape scene. Six-character qianlong mark at the base. H:21.5cm 起拍: \$700 077 清人物故事 緙絲 A Figural Story Embroidery, Qing 估價: \$2000-\$3000 Of generous rectangular shape, finely embroidered and worked in relief, depicting a figural story