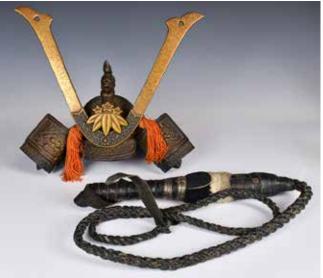

Dubin Estate Collection 來源:前香港政府土木工程師依恩.杜賓遺產舊藏 起拍: \$300

Including a bronze made helmet, H: 29.7cm, W: 33cm; and

a whip made with leather and fur. L: 201.5cm Provenance:

Former Hong Kong government geotechnical engineer lan

6

027

er Whip

估價: \$600-\$1000

起拍: \$200