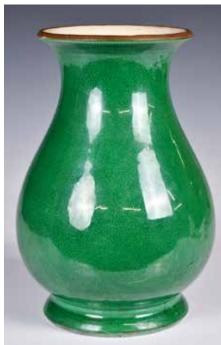

094 清 綠釉廣口 藇 A Crackle Green-Glazed **Vase, Qing** 估價: \$600-\$1000 Of a baluster form, the exterior covered overall in crackled greenglaze. H: 25.2cm 起拍: \$300