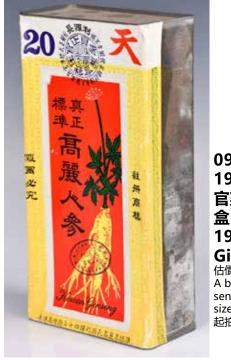

#### 096 1966年 天字正 官莊高麗人參 原

## 1966 Korean

Ginseng 估價: \$400-\$700 A box of Korean ginseng by year1966,box size H:25cm 起拍: \$200