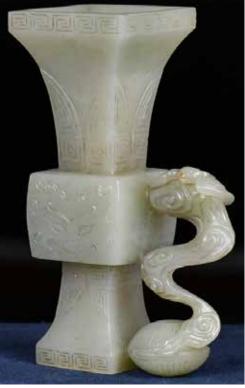

#### 067 明 雕螭龍玉劍飾 A Chi Dragon Sword Decorate, Ming 估價: \$800-\$1500

Worked from a yellow jade stone with russet inclusions, carved a relief Chi dragon to one side, L:5.8cm 起拍: \$400