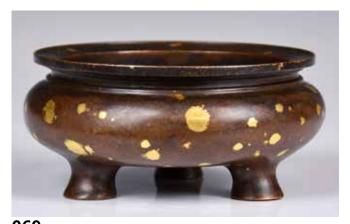

#### 069 清 點金銅香爐 乾隆年製款 A Bronze Tripod Censer Qianlong Mark, **Qing** 估價: \$1000-\$1500

Of a flat-everted rim sharply narrowed in, then a compressed globular body down to three supporting-foot, with gold dots decorated to the exterior, based incised a four-character Qianlong mark. D:11.8cm H:6cm, weight:1207g 起拍: \$500