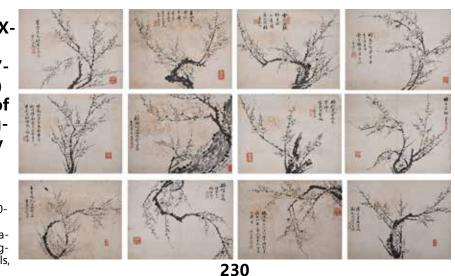

### 梅花冊頁12張一組 A Group of Twelve Plum Blossom Paintings <sub>估價:</sub> \$1500-\$2500

Each depicted a different view of plum blossom. 21.6x16.5 cm (x12) Provenance: From Li Yisan's Collection 來源:李益三家族舊藏

起拍: \$700