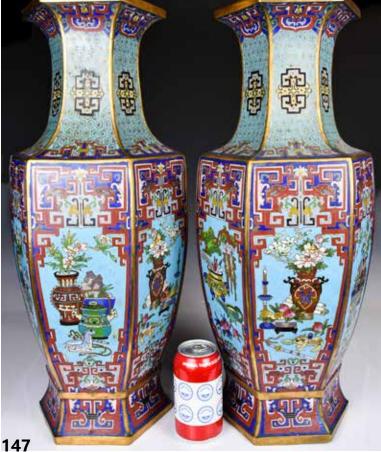

#### 銅胎掐絲琺琅六角大賞瓶對 宣德年製款 A Pair of Cloisonne Enamel Hexagon Vases Xuande Mk

估價: \$1000-\$1500

Of hexagonal baluster form brightly decorated around the exterior with panels featuring various treasures, on a turquoise ground inlaid with an interlocking patterns. Four characters Xuande mark at the bottom. H: 58.5cm 起拍: \$500