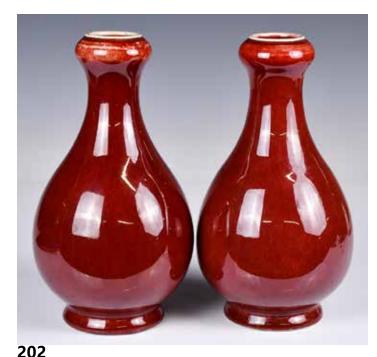

#### 202 清紅釉蒜頭瓶兩個一組 A Group of Two Garlic-Head Vases 估價: \$1000-\$1500

Each of a typical garlic-head vase form, covered overall in red glaze. H: 23.5cm & 23.2cm 起拍: \$500

204 清 窯變釉長頸瓶 A Flambe Glaze Bottle Vase Qing