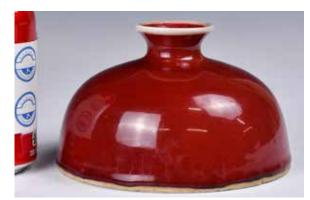

other of a general in his armor suit. Higher H: 28.2cm 起拍: \$200



#### 130 19世紀 粉彩小壺四個及茶盞一個 4 Famille Rose Wine Ewers & A Tea Bowl 19thC

估價: \$400-\$700 Including four different style ewers and a tea bowl with cover and stand, highest H: 13.5cm 起拍: \$200



#### 131 清 白釉暗刻龍紋高腳杯對 永樂年制款 A Pair of Blanc de Chine Stem Cups Yongle Mk, Qing

估價: \$600-\$1000

Well potted with deep rounded sides rising to a slightly everted rim, supported on a cylindrical stem, the interior incised with dragon patterns, center interior incised a four-character Yongle mark. H: 10.9 cm 起拍: \$300

132 清 青花人物 故事觀音瓶 連座 A Blue & White Figure Vase w/ Stand Qing 估價: \$1000-\$1500 Of baluster form, exterior is painted with figure story scene, double circle mark at the base, H:46cm, comes with a wood stand. 起拍: \$500



#### 133 民國 紅釉太白尊 A Red-Glazed Beehive Waterpot Republican Period

估價: \$600-\$1000 Of a domed body to a waisted neck then a everted mouth, overall save for the base applied a red glaze, base with finely crackles. H:10cm,

D:14.4cm 起拍: \$300



#### 134 19世紀 紅釉 賞瓶 A Red-Glazed Vase 19thC

估價: \$600-\$1000 Of a baluster form but a globular boady, applied overall save for the base with a rich red glaze. H:34cm 起拍: \$300



#### 135 民國 綠釉帶蓋茶盞對 連座 A Pair of Tea Cups w/Covers & Stands Republican Period

估價: \$400-\$700

Each of a deeply U-shape body supported on a short cylindrical foot, then a domed cover, the exterior applied overall with uneven green glaze, with a mark to the bottom recess and the cover. D: 8.5cm, H: 7.5cm 起拍: \$200



#### 136 19世紀 青花粉彩紙鎮對 A Pair of Famille Rose Paperweig