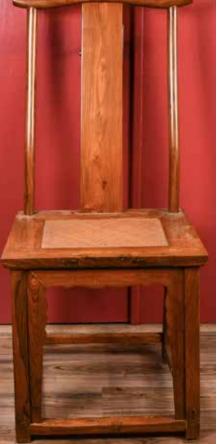

》源:則香港政府土不上程即依恩.杜貧遺產售臧 起拍:\$200

003

硬木雙開 門櫃 An El-

mwood Double

> 006 民國 黃花梨直 背椅 A Huanghuali Chair Republican Period 估價: \$3000-\$5000 A Huanghuali wood chair with rattan seat, W 49 x L 41.9 x H 113cm Provenance: Former Hong Kong

government geotechnical engineer lan Dubin Estate Collection 來源:前香港政府土木工 程師依恩.杜賓遺產舊藏 起拍: \$1500