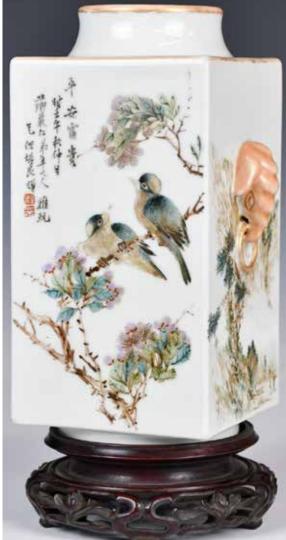

#### 068 鄧肖禹(1920-2000)款四方 直身瓶 A Famille **Rose Vase Af**ter Deng Xiaoyu (1920-2000)

估價: \$800-\$1500 Of a cuboid form, all four faces are painted with flowers and birds. L: 17.7cm x W: 17.7cm x H: 48.3cm 起拍: \$400