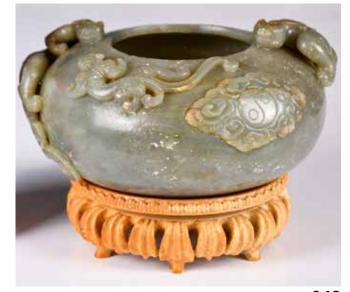

nly vary in sizes, each one worked from an opaque grey jade stone with russet inclusions, of lobed oval shape, incised a flower at the center. L:17.6cm & 21cm 起拍: \$200



049 建國期 玉雕 擺件連座 A Jade Figural Carving with Stand 1950-70s 估價: \$400-\$700 Finely carved from an opaque white jade stone with green inclusions, of a fairy fishing among a lotus pond. H: 15.1cm 起拍: \$200



#### 翡翠手鐲及蓋盒兩個一組 A Group of Jadeite Bangle & Cover Box <sub>估價:</sub> \$400-\$700

Including one bangle and one small round cover box, bangle D: 7.8cm, inner D: 5.6cm; box D: 5.3cm 起拍: \$200



#### 046 18世紀 雕文字玉鐲兩個一組 A Group of Two Jade Bangles 18thC <sub>估價:</sub> \$1000-\$1500

Each worked from a creamy-white jade stone, carved ancient Chinese characters encircling the bangle, outer D:8.5cm inner D:6.2cm 起拍: \$500



#### 048 民國 青玉雕螭龍水盂連座 A Jade Carved Water Pot w/Stand Republican Period

估價: \$1000-\$1500 Work from an opaque celadon-jade stone with russet inclusions, of the compress globular body with three Chi dragons climbing around the mouth, rounded down to a flat base. D:15cm H:7cm 起拍: \$500



#### 050 19世紀 翡翠雲 龍紋小瓶 連座 A Jade Carved Vase with Stand 19thC

估價: \$400-\$700 Carved from an opaque jade stone with russet inclusions, the 'upside down' bell shape body supports on the flared foot, carved a dragon to one side and a hollowed handle with a ring to the other. H: 12.5cm 起拍: \$200



#### 051 民國 白玉雕瑞獸擺件 A White Jade Beast Carving Republican Period

估價: \$400-\$700

Depicted recumbent beast with head facing straight, the large eyes framed by bushy eyebrows, detailed with a bifurcated tail, th