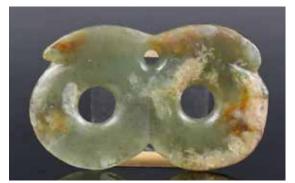

#### 052 高古風格玉掛飾四件一組 A Group of 4 Archaistic Jade Toggles

GICS 估價:\$400-\$700 Comprising a beast carving, a small beast toggle, and two bi disc pendants. Largest L: 7.5cm 起拍:\$200

#### 053 高古風格玉琮兩個一組 A Group of 2 Archaistic Jade Congs <sup>估價: \$600-\$1000</sup>

The first of a cuboid form, worked from spinach-green jade stone; the second of a quadrangular form, worked from a mottled celadon jade stone. Larger 6cm x 5.9cm x 4.3cm 起拍: \$300