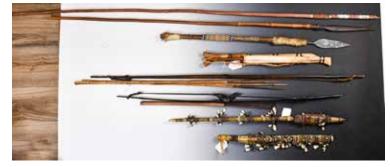

#### 023 各式瑪雅部落兵器一組 A Collection of Mayan Weapons 估價: \$400-\$700

A collection of Mayan weapons including spears, swords and arrows etc. Largest L:222cm Provenance: Former Hong Kong government geotechnical engineer Ian Dubin Estate Collection

#### 024 手杖一組3根 A Group of Three Hand Sticks 估價: \$400-\$600

Including two metal ones and a wood one, in various styles and sizes, largest L:89cm Provenance: Former Hong Kong government geotechnical engineer lan Dubin Estate Collection 來源:前香港政府土木工程師依恩.杜賓遺產舊藏 起拍: \$200