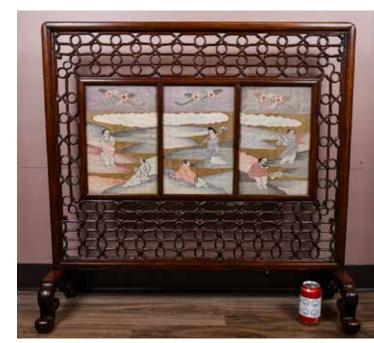

#### 033 清紅木鑲緙絲座屏 A Screen of Kesi Panels with Wooden Frame, Qing <sup>估價: \$1000-\$1500</sup>

Each kesi panel depicted a figural story scene, kesi panel: 22cm x 33cm x 3; wood stand: 94cm x 33cm x 91cm 起拍: \$500