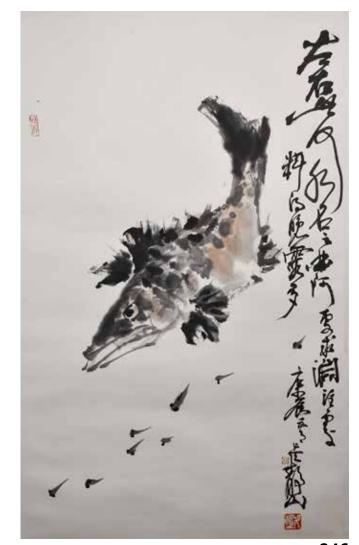

246 吴靜山(1943-) 魚 片 Wu Jingshan (1943-) Fish <sub>估價: \$600-\$1000</sub>

Color on paper, painted with some tadpoles followed by a large fish. Artist signature with 3 seal marks. 59.5cm x 96.1cm 起拍: \$300