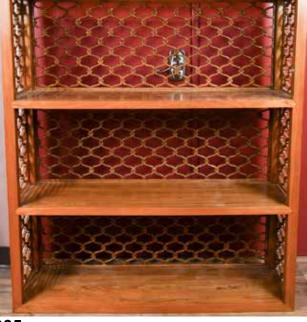

#### 005 硬木三層書架 An Elmwood Book Shelf

估價: \$500-\$700

A three layers book shelf with reticulated panels, L 109.7cm x 29.9cm x H 124.6cm Provenance: Former Hong Kong government geotechnical engineer Ian Dubin Estate Collection 來源: 前香港政府土木工程師依恩.杜賓遺產舊藏