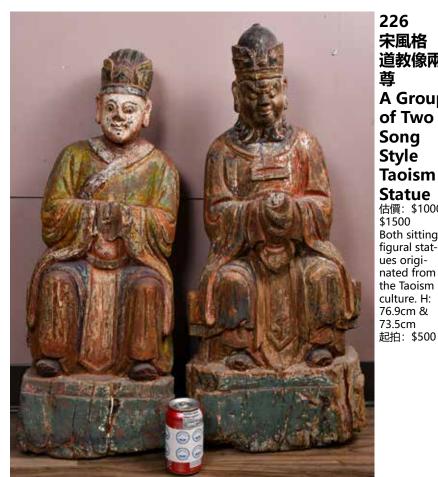

### 224 清 人物故事刺繡 帶框 A Figural Story Embroidery in Frame, **Qing** 估價: \$1500-\$2500

The embroidery depicted a figural story scene, all reserved on a blue-silk ground. frame: 63.5x 69.5cm 起拍: \$700

226 宋風格 道教像兩 尊 A Group of Two Song Style Taoism Statue 估價: \$1000-\$1500 Both sitting figural statues originated from the Taoism

227 明 道教木佛像 A Wooden Taoism Buddha **Statue, Ming** 估價: \$600-\$1000 A wood carved statue of a buddha origi-

nated from the Taoism culture, in a sitting position; H:46.5cm W:26cm 起拍: \$300