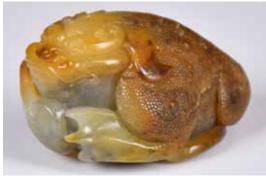

049 建國期 玉雕 擺件連座 A Jade Figural Carving with Stand 1950-70s 估價: \$400-\$700 Finely carved from an opaque white jade stone with green inclusions, of a fairy fishing among a lotus pond. H: 15.1cm 起拍: \$200