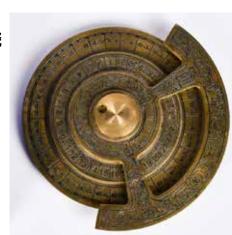

#### 100 民國 銅羅盤 A Bronze Compass, Republican Period

估價: \$400-\$600 An ancient Chinese style compass made from bronze. D: 13.5cm 起拍: \$200