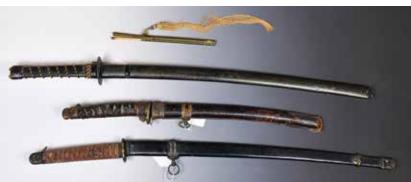

#### 026 日本刀三把及配件一套 A Collection of 3 Japanese Swords & An Accessory 估價: \$400-\$700

Including three Japanese swords in various styles, and a sword accessory that contains utensils. Largest L of sword:102cm. Provenance: Former Hong Kong government geotechnical engineer Ian Dubin Estate Collection 來源:前香港政府土木工程師依恩.杜賓遺產舊藏 起拍: \$200