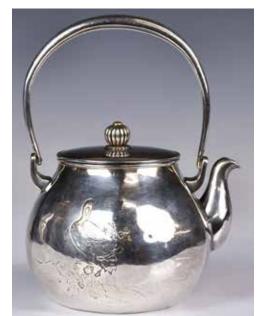

Engraved with flowers and poetic verses, on the reversed with a crane and artist signature. H: 11.1cm 起拍: \$300