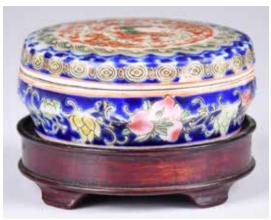

#### 009 清 青花將軍罐 連木蓋 A Large Blue & White Jar w/Wood Cover Qing

估價: \$800-\$1000 Of baluster form, sturdily potted, finely painted around the sides with flower blooms borne on an undulating leafy stem, comes with a match wood cover, H: 35.2cm Provenance: Former Hong Kong government geotechnical engineer Ian Dubin Estate Collection 來源:前香港政府土木工程師依恩.杜賓 遺產舊藏 起拍: \$400