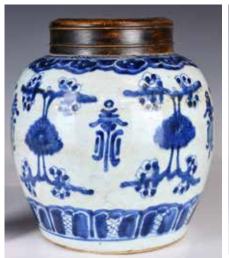

#### 009 清 青花將軍罐 連木蓋 A Large Blue & White Jar w/Wood Cover Qing

估價: \$800-\$1000 Of baluster form, sturdily potted, finely painted around the sides with flower blooms borne on an undulating leafy stem, comes with a match wood cover, H: 35.2cm Provenance: Former Hong Kong government geotechnical engineer Ian Dubin Estate Collection 來源:前香港政府土木工程師依恩.杜賓 遺產舊藏 起拍: \$400