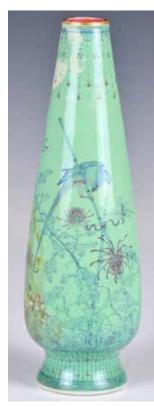

076 晚清民國山 水紋瓶 A Landscape Vase Late Qing/ Republican Period

估價: \$1500-\$2500 The globular body rising to a tall and narrow neck, painted around the exterior with continuos waterscape scene. Six-character qianlong mark at the base. H:21.5cm 起拍: \$700 077 清人物故事 緙絲 A Figural Story Embroidery, Qing 估價: \$2000-\$3000 Of generous rectangular shape, finely embroidered and worked in relief, depicting a figural story

scene, Ľ: 179.9cm x W: 55cm

起拍: \$1000