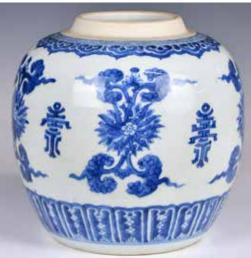

#### 009 清 青花將軍罐 連木蓋 A Large Blue & White Jar w/Wood Cover Qing

估價: \$800-\$1000 Of baluster form, sturdily potted, finely painted around the sides with flower blooms borne on an undulating leafy stem, comes with a match wood cover, H: 35.2cm Provenance: Former Hong Kong government geotechnical engineer Ian Dubin Estate Collection 來源:前香港政府土木工程師依恩.杜賓 遺產舊藏 起拍: \$400