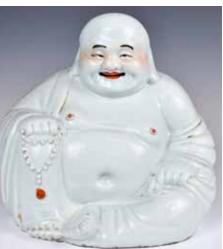

080 民國 粉彩笑佛 A Famille **Rose Laugh**ing Buddha Republican

Period 估價: \$600-\$1000 The sitting Buddha, in a loose robe, both hands resting on legs, the base with a mark. H:25.5cm 起拍: \$300