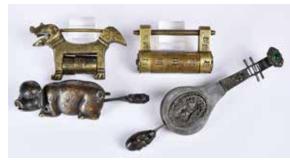

.3cm D:8.6cm 起拍: \$300



## 148 磁州窯開光 膽瓶 A Painted Chizhou Vase

估價: \$600-\$1000 A pear shape body rising from a short feet to a long straight neck and then the flared rim, around the exterior body is painted with open-window flower patterns against a dense curve background, H:28.3cm 起拍: \$300



#### 銅胎掐絲琺琅六角大賞瓶對 宣德年製款 A Pair of Cloisonne Enamel Hexagon Vases Xuande Mk

估價: \$1000-\$1500

Of hexagonal baluster form brightly decorated around the exterior with panels featuring various treasures, on a turquoise ground inlaid with an interlocking patterns. Four characters Xuande mark at the bottom. H: 58.5cm 起拍: \$500



149 清硬木筆筒兩個 一組 A Group of Two Hardwood Brushpots Qing 估價: \$600-\$1000

Including two small hardwood brushpots that in various sizes and styles, largest H:11.8cm 起拍:\$300



#### 150 銅鎖 四個一組 A Group of Four Bronze Locks

估價: \$200-\$400 Of various shapes and sizes. Largest L: 12.7cm 起拍: \$100

#### 151 20世紀 粉彩山水壁瓶對 A Pair of Famille Rose Hanging Vases 20thC <sub>估價: \$600-\$1000</sub>

Each in baluster form with a flat back, brightly painted with landscapes, all reserved against a white ground, six character Jingde mark at the base, H: 18.5cm x 2 起拍: \$300



#### 152 光緒 藍地描金盤 一對 A Pair of Blue-Grounded Plates Guangxu Mk & Period

估價: \$1000-\$1500 With rounded sides, decorated to the interior with a large gilt flower basket, the base with six-character Guangxu mark. D: 20.5cm x 2 起拍: \$500



#### 153 清白瓷雙獸耳香爐 A Blanc-de-Chine Censer Qing <sup>估價: \$600-\$1000</sup>

The compressed globular body rising from a short foot to an everted rim, with lion head han