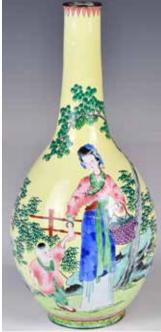

### 194 銅胎繪琺琅人物長頸 瓶 A Yellow-Ground Painted Enamel Vase

估價: \$400-\$700 Of oval shape rising to a straight neck and a slightly flared rim, exterior body is painted with mother and boy in a garden scene against a light yellow ground, H: 21.6cm 起拍: \$200