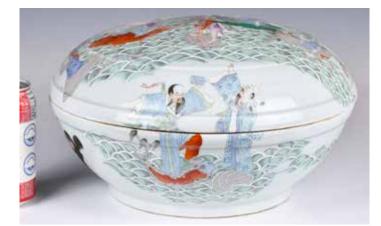

177 民國 粉彩人物大蓋碗 A Large Famille Rose Cover Bowl Republican Period

估價: \$600-\$1000 Brightly painted figural story scene to the exterior, all against a white ground, H: 17.5cm, D: 31.4cm 起拍: \$300