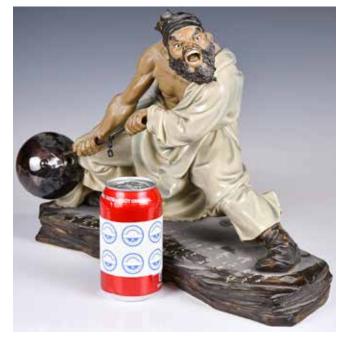

082 壽山石雕羅漢擺件 A Shoushan Rock Arhat Carving 估價: \$600-\$1000 Worked from a piece of Shoushan stone, carved an arhat catching a dragon, H: 39cm 起拍: \$300