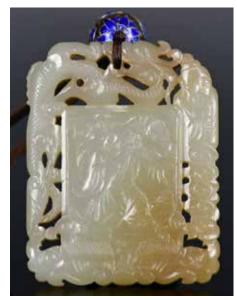

#### 039 明雙鳳玉掛牌 A Gemini Phoenix Jade Plaque Ming 估價: \$200-\$400 Finely carved and pierced, the

stylised confronted crested phoenixes, the stone of a pale celadon colour. L: 5.1cm 起拍: \$100