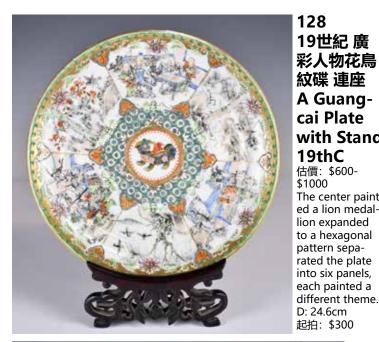

回復: \$400 \$700 Of two carved Buddha statues with stands, one carved dragon and a string of small carvings. Largest H: 5.8cm 起拍: \$200

128 19世紀 廣 彩人物花鳥 紋碟 連座 A Guangcai Plate with Stand 19thC 估價: \$600-\$1000 The center painted a lion medallion expanded to a hexagonal pattern separated the plate into six panels, each painted a

#### 129 民國人物雕 瓷像 兩個 —組 A Group of Two Sculpted **Figures** Republican Period

估價: \$400-\$700 One of a laughing buddha, the other of a general in his armor suit. Higher H: 28.2cm 起拍: \$200