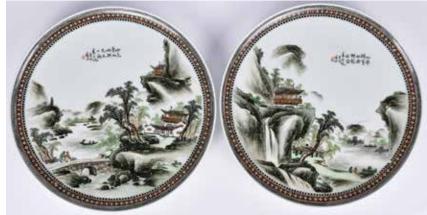

#### 19世紀 粉彩人物故事瓷板一套四件帶框 A Set of 4 Porcelain Enamelled Plaques Framed 19thC

估價: \$1500-\$2500

Depicting a four season series of figural stories, with artist's inscriptions and seal mark. Frame size:36.7 x 49.5cm(x4) 起拍:\$700