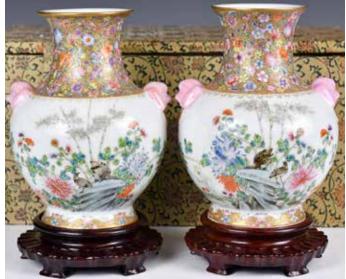

#### 079 青花嫁妝瓶兩個 一組 A Group of Two **Celadon Glazed** Blue & White Vases

估價: \$600-\$1000 Of baluster form, each painted with flowers and fruits against a very pale celadon ground, with small handles sitting on shoulders, the taller one's H:25.5cm 起拍: \$300