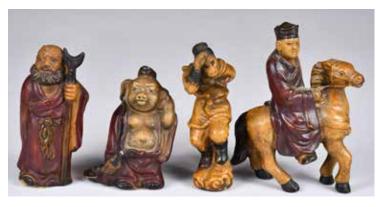

A Thai Buddha Statue

來源:前香港政府土木工程師依恩.杜賓遺產舊藏

Worked from a whole piece of wood, of a Thai buddha in a

standing position. H: 108.3cm Provenance: Former Hong Kong government geotechnical engineer Ian Dubin Estate Collection