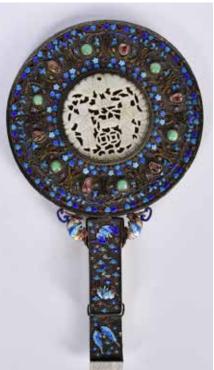

#### 038 清 燒藍鑲 玉手鏡 A Jade Inlaid Silver Enameled Hand Mir-

ror 估價: \$600-\$1000 With a white jade medallion inlaid to the center, encircling by a band of enameled flowers, then a circle of Shou characters alternating with gems inlaid, Ľ:23.5cm 起拍: \$300