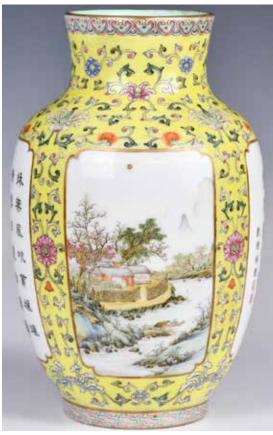

#### 169 民國 粉彩開光賞瓶 A Famille Rose Medallion Vase Republican Period 估價: \$3000-\$5000

Each side with panels depicting landscape and poetic verse against a yellow ground painted with gilt-decorated medallions. Six-character Qianlong mark at the base. H: 20.7cm 起拍: \$1200