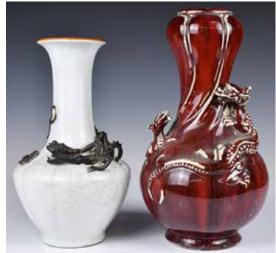

**Vase Qing** 估價: \$6000-\$10000 Of typical yuhuchun form, the globular body rising to a waisted neck then a flared rim. Overall applied with a rich red glaze, with lavender-blue stripes under the mouth rim, inner and bottom with crackled creamy-white glaze. H: 42.5cm Provenance: From a Single **Owner Canadian** Collection, featuring objects Deasccessioned from the Royal Ontario Museum in 1969. (A.H.Wilkens Oct29th, 2019 CHI-NESE WORKS OF ART SESSION I) 來源: A.H.Wilkens 2019年10月安省皇家博 物館專場拍品 起拍: \$3000