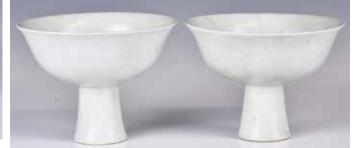

gest L:10cm 起拍:\$300



127 **雕飾四件一組 A Group of Four Carvings** 店價: \$400-\$700

回復: \$400 \$700 Of two carved Buddha statues with stands, one carved dragon and a string of small carvings. Largest H: 5.8cm 起拍: \$200



128 19世紀 廣 彩人物花鳥 紋碟 連座 A Guangcai Plate with Stand 19thC 估價: \$600-\$1000 The center painted a lion medallion expanded to a hexagonal pattern separated the plate into six panels, each painted a



#### 129 民國人物雕 瓷像 兩個 —組 A Group of Two Sculpted **Figures** Republican Period

估價: \$400-\$700 One of a laughing buddha, the other of a general in his armor suit. Higher H: 28.2cm 起拍: \$200



#### 130 19世紀 粉彩小壺四個及茶盞一個 4 Famille Rose Wine Ewers & A Tea Bowl 19thC

估價: \$400-\$700 Including four different style ewers and a tea bowl with cover and stand, highest H: 13.5cm 起拍: \$200



#### 131 清 白釉暗刻龍紋高腳杯對 永樂年制款 A Pair of Blanc de Chine Stem Cups Yongle Mk, Qing

估價: \$600-\$1000

Well potted with deep rounded sides rising to a slightly everted rim, supported on a cylindrical stem, the interior incised with dragon patterns, center interior incised a four-character Yongle mark. H: 10.9 cm 起拍: \$300

132 清 青花人物 故事觀音瓶 連座 A Blue & White Figure Vase w/ Stand Qing 估價: \$1000-\$1500 Of baluster form, exterior is painted with figure story scene, double circle mark at the base, H:46cm, comes with a wood stand. 起拍: \$500



#### 133 民國 紅釉太白尊 A Red-Glazed Beehive Waterpot Republican Period

估價: \$600-\$1000 Of a domed body to a waisted neck then a everted mouth, overall save for the base applied a red glaze, base with finely crackles. H:10cm,

D:14.4cm 起拍: \$300



#### 134 19世紀