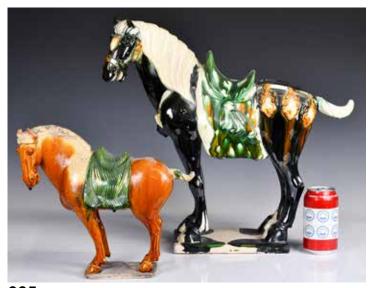

#### 095 三彩馬俑兩件一組 **Two Sancai Glazed Horse Figures** 估價: \$400-\$700

Each standing four square on a base, harnessed head turned sideways, ears pricked, the long mane parted at the forelock and falling to one side, the larger one's body glazed in black and the smaller one in caramel. Largest H:44.5cm 起拍: \$200