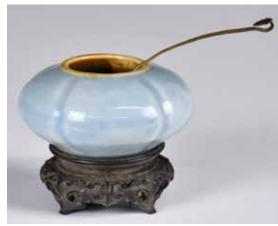

#### 122 19世紀 藍釉瓜棱小水盂連小匙連座 A Blue-Glazed Water Pot w/Spoon 19thC

估價: \$600-\$1000

Of a compressed globular shape with lobes, overall applied with a sky-blue glaze, comes with a spoon in the shape of a flower. D:7.3cm H:3.5cm 起拍: \$300