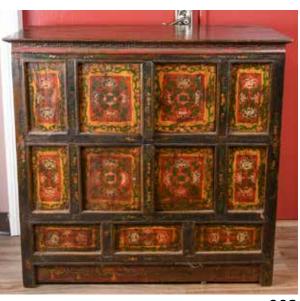

#### 002 西藏風格小鬥櫃 A Small Tibet Carbinet <sup>估價: \$400-\$600</sup>

Highly decorated with floral motifs against a green ground, with two doors, W 94.8cm x L 40.1cm x H 91cm Provenance: Former Hong Kong government geotechnical engineer Ian Dubin Estate Collection 來源:前香港政府土木工程師依恩.杜賓遺產舊藏 起拍: \$200