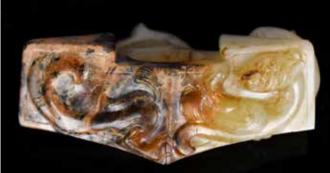

#### 033 清紅木鑲緙絲座屏 A Screen of Kesi Panels with Wooden Frame, Qing <sup>估價: \$1000-\$1500</sup>

Each kesi panel depicted a figural story scene, kesi panel: 22cm x 33cm x 3; wood stand: 94cm x 33cm x 91cm 起拍: \$500