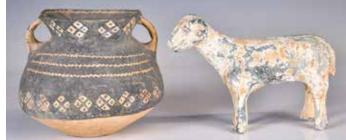

#### 015 陶罐及陶羊俑兩個一組 A Pottery Jar & A Ram 估價: \$400-\$600

The jar of a globular body connects to a everted rim flanked a two looped ears to the sides. And the other of a pottery ram figure. Jar H: 11cm, Ram H: 10.4cm Provenance: Former Hong Kong government geotechnical engineer Ian Dubin Estate Collection 來源:前香港政府土木工程師依恩.杜賓遺產舊藏 起拍: \$200