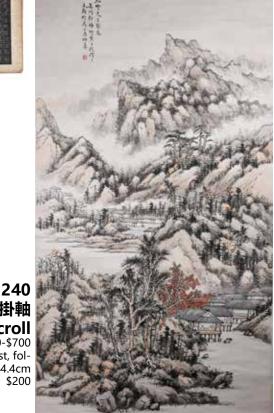

顧師竹(晚清) 山水大中堂 掛軸 Gu Shizhu(Late Qing) Landscape Hanging Scroll <sub>佔價: \$400-\$700</sub>

Color on paper, hanging scroll, depicted residences amid the mountains in mist, followed by artist signature with 1 seal mark. 80cm x 144.4cm 起拍: \$200