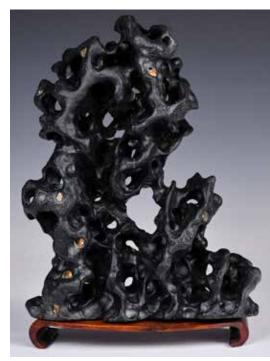

222 玲瓏石擺件 連座 A Linglong Scholar Rock w/ Stand 估價: \$600-\$1000

The dark color curved and pierced stone resemble a ruyi cloud, with wood stand. Appox H:26cm W:19cm 起拍: \$300

223 19世紀 銀鎏金 燒藍蓋盒 A Jade&Filigree On Gilt Silver Cloisonne Cover Box 19thC 估價: \$600-\$1000