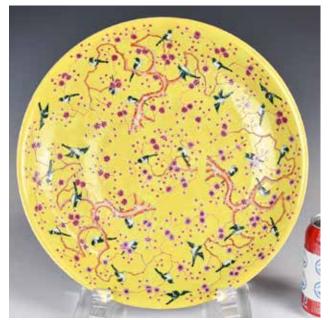

character Tianshun mark. H: 16.6cm 起拍: \$300

#### 075 雙耳小銅爐 宣德款 A Bronze Double-Ear Incense Burner, Xuande Mark <sub>估價: \$400-\$700</sub>

估值: \$400-\$700 Of a compressed globular body supporting on three foot, flanked a pair of looped ears to the side and a two-character Xuande mark to the base. D:11.5cm, H:4cm, weight:452g 起拍: \$200



076 晚清民國山 水紋瓶 A Landscape Vase Late Qing/ Republican Period

估價: \$1500-\$2500 The globular body rising to a tall and narrow neck, painted around the exterior with continuos waterscape scene. Six-character qianlong mark at the base. H:21.5cm 起拍: \$700 077 清人物故事 緙絲 A Figural Story Embroidery, Qing 估價: \$2000-\$3000 Of generous rectangular shape, finely embroidered and worked in relief, depicting a figural story

scene, Ľ: 179.9cm x W: 55cm

起拍: \$1000







#### 079 青花嫁妝瓶兩個 一組 A Group of Two **Celadon Glazed** Blue & White Vases

估價: \$600-\$1000 Of baluster form, each painted with flowers and fruits against a very pale celadon ground, with small handles sitting on shoulders, the taller one's H:25.5cm 起拍: \$300

#### 078 黃地喜上眉梢大盤 大清道光年製款 A Yellow-Grounded Plate, **Daoguang Mark** 估價: \$2000-\$3000

Deeply rounded down from the sides, the interior of a yellow ground, painted magpies and plum trees, the exterior painted three alternating flower scrolls, and base with a six-character Daoguang mark. D:35cm 起拍: \$1000

080 民國 粉彩笑佛 A Famille **Rose Laugh**ing Buddha Republican

Period 估價: \$600-\$1000 The sitting Buddha, in a loose robe, both hands resting on legs, the base with a mark. H:25.5cm 起拍: \$300





#### 081

淺絳彩山水紋六角帽筒一對及粉彩龍紋罐 大 清乾隆