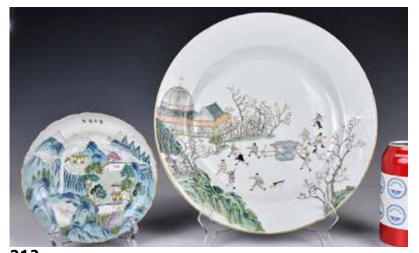

估價: \$600-\$1000 The plaque of a rectangular shape well-framed in a hardwood frame, painted an elder riding a donkey in the wild scene, plaque size:24.5cm x 39cm; stand size: 34cm x 22cm x 61cm 起拍: \$300