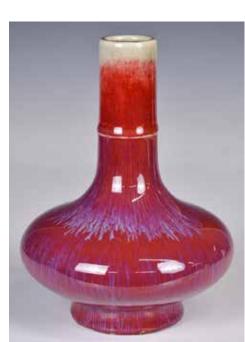

#### 071 鈞窯長頸撇 口瓶 A Jun Type **Bottle Vase**

估價: \$1500-\$2500 Elegantly potted with attractive globular body from a short foort to a long thin neck then a everted mouth, applied overall save for the feet rim with sky blue glaze with large purple splashed patterns, H: 27cm 起拍: \$700