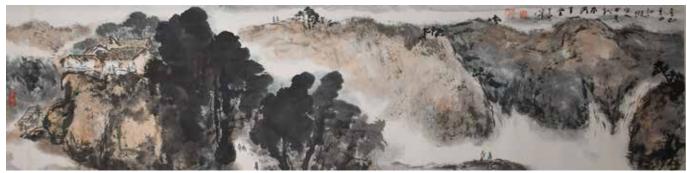

### 244 楊善深 (1913-2004) 山水橫幅 Yang Shanshen (1913-2004) Landscape Painting <sub>估價: \$600-\$1000</sub>

Ink and color on paper, landscape painting with artist signature and 3 seal marks. 136.6cm x 33.8cm 起拍: \$300