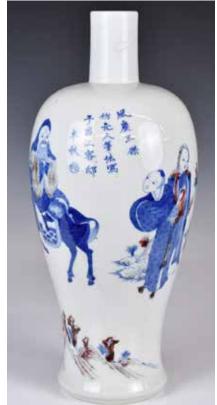

200 清 青花釉裡紅 賞瓶 An Under glazed Blue & Copper-Red Vase Qing 估價: \$1000-\$1500

Of a baluster narrow to a short-cylindrical neck, painted to the exterior with figural story scene in under glazed blue and red, based with a double circle mark. H: 34cm 起拍: \$500