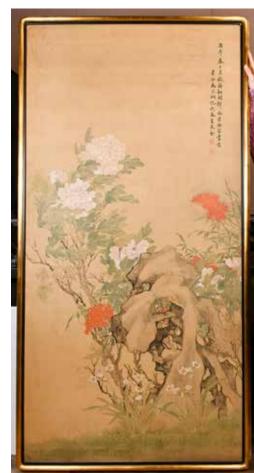

254 馬家桐 (1865-1937) 設 色絹本 花 卉 連框 Ma Jiatong (1865-1937) Flowers 估價: \$600-\$1000 Color on silk, hanging frame, painted with various flowers and craggy rockwork, followed by artist signature and 2 seal marks. Painting: 82cm x 166.8cm, Frame: 89cm x 174cm 起拍: \$300