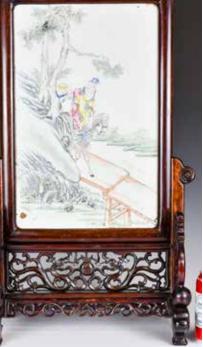

#### 119 青花盤六個一組 A Group of 6 Blue & White Plates <sup>估價: \$400-\$700</sup>

Of different sizes, each painted a different theme in blue and white, Largest D: 18.5cm 起拍: \$200

121 19世紀 粉彩 人物故事瓷板 插屏 A Famille Rose Porcelain Plaque Screen 19thC

估價: \$600-\$1000 The plaque of a rectangular shape well-framed in a hardwood frame, painted an elder riding a donkey in the wild scene, plaque size:24.5cm x 39cm; stand size: 34cm x 22cm x 61cm 起拍: \$300