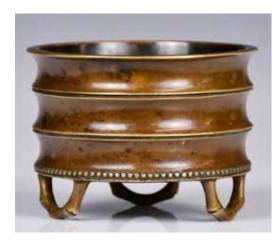

#### 070 清 竹節形銅香爐 大明宣德年製款 A Bam**boo-Shaped Tripod Censer** Xuande Mark, Qing

估價: \$600-\$1000 Of a cylindrical bamboo-shaped body, supported by three bamboo-shaped looped foot, incised a six-character mark to the base, D:9.9cm H:7.2cm, weight:793g 起拍: \$300