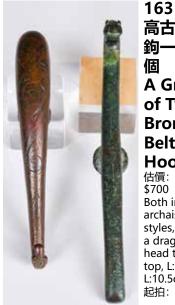

高古銅龍 鉤一組2 個 A Group of Two Bronze Belt Hooks 估價: \$400-\$700 Both in archaistic styles, carved a dragon head to the top, L:12.6cm, L:10.5cm 起拍: \$200

164 琥珀原石 An Amber Stone 估價: \$400-\$700 Of natural pebble form, H:14.5cm W:10.6cm, weight:701g 起拍: \$200