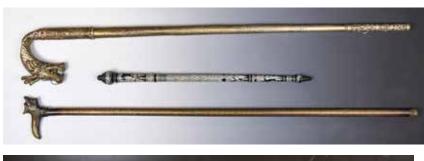

#### 024 手杖一組3根 A Group of Three Hand Sticks 估價: \$400-\$600

Including two metal ones and a wood one, in various styles and sizes, largest L:89cm Provenance: Former Hong Kong government geotechnical engineer lan Dubin Estate Collection 來源:前香港政府土木工程師依恩.杜賓遺產舊藏 起拍: \$200