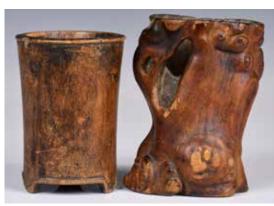

ilver

#### **Tea Caddy 19thC** 估價: \$600-\$1000

Of cylinder hexagonal form, decorated with six panels that carved with birds and flowers. Two seal marks at the bottom. H:11.3cm D:8.6cm 起拍: \$300



## 148 磁州窯開光 膽瓶 A Painted Chizhou Vase

估價: \$600-\$1000 A pear shape body rising from a short feet to a long straight neck and then the flared rim, around the exterior body is painted with open-window flower patterns against a dense curve background, H:28.3cm 起拍: \$300



#### 銅胎掐絲琺琅六角大賞瓶對 宣德年製款 A Pair of Cloisonne Enamel Hexagon Vases Xuande Mk

估價: \$1000-\$1500

Of hexagonal baluster form brightly decorated around the exterior with panels featuring various treasures, on a turquoise ground inlaid with an interlocking patterns. Four characters Xuande mark at the bottom. H: 58.5cm 起拍: \$500



149 清硬木筆筒兩個 一組 A Group of Two Hardwood Brushpots Qing 估價: \$600-\$1000

Including two small hardwood brushpots that in various sizes and styles, largest H:11.8cm 起拍:\$300



#### 150 銅鎖 四個一組 A Group of Four Bronze Locks

估價: \$200-\$400 Of various shapes and sizes. Largest L: 12.7cm 起拍: \$100

#### 151 20世紀 粉彩山水壁瓶對 A Pair of Famille Rose Hanging Vases 20thC <sub>估價: \$600-\$1000</sub>

Each in baluster form with a flat back, brightly painted with landscapes, all reserved against a white ground, six character Jingde mark at the base, H: 18.5cm x 2 起拍: \$300



#### 152 光緒 藍地描金盤 一對 A Pair of Blue-Grounded Plates Guangxu Mk & Period

估價: \$1000-\$1500 With rounded sides, decorated to the interior with a large gilt flower basket, the base with six-character Guangxu mark. D: 20.5cm x 2 起拍: \$