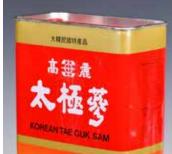

### 097 1993年 天字壹號高麗 太極參 原盒 1993 Korean Tae

估價: \$400-\$700 A box of Korean Tae Guk ginseng by year 1993, box size H:27.5cm 起拍: \$200

# Guk Ginseng

19

099 建國期 瓷 板四美圖 A Group of Four Porcelain **Plaques** 1950-70s 估價: \$400-\$600 Each depicted a noble lady in the garden scene, 24.4cm x 15.1cm w/ frame 起拍: \$200