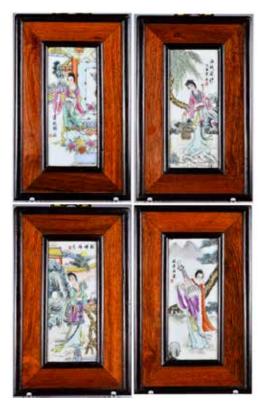

# Guk Ginseng

19

099 建國期 瓷 板四美圖 A Group of Four Porcelain **Plaques** 1950-70s 估價: \$400-\$600 Each depicted a noble lady in the garden scene, 24.4cm x 15.1cm w/ frame 起拍: \$200