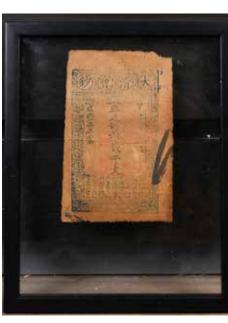

034 富滇銀行紙 鈔 兩張一組 A Group of Two Bills of Fudian Bank

估價: \$200-\$400 Including one 50 Yuan bill and one 100 Yuan bill. 起拍: \$100

035 大明寶鈔 A Da Ming Baochao 估價: \$600-\$1000 A banknote of one 'guan' (or 1000 wen). 起拍: \$300