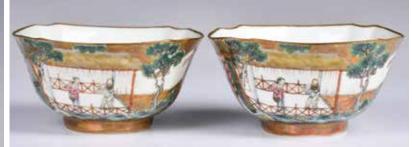

#### 170 清 廣彩小碗一對 A Pair of Canton Famille Rose Bowls Qing <sub>估價: \$600-\$1000</sub>

Square shape with cut corners, mouth rim and foot rim both covered by gilt. Each bowl painted with a scene from the Gengzhi tu (album of tilling and weaving) on the exterior. D: 11.6cm, H: 5.6cm 起拍: \$300