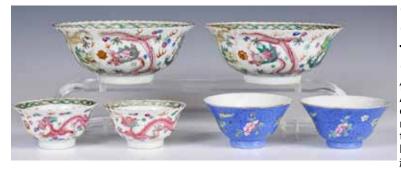

#### 青花碗碟一組4件 A Group of 4 Blue & White Table Wares <sub>估價:</sub> \$700-\$1000

Including two plates, a large bowl and a small stem dish, each decorated with underglaze blue floral patterns, Largest D: 18.1cm Provenance: Former Hong Kong government geotechnical engineer Ian Dubin Estate Collection, comes with original Cultural Relics and Antiques receipt.

來源:前香港政府土木工程師依恩.杜賓遺產舊藏,帶廣東省文物總 店原始發票

店原始發票 起拍:\$350