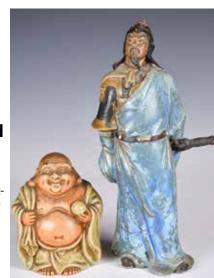

080 民國 粉彩笑佛 A Famille **Rose Laugh**ing Buddha Republican

Period 估價: \$600-\$1000 The sitting Buddha, in a loose robe, both hands resting on legs, the base with a mark. H:25.5cm 起拍: \$300

#### 129 民國人物雕 瓷像 兩個 —組 A Group of Two Sculpted **Figures** Republican Period

估價: \$400-\$700 One of a laughing buddha, the other of a general in his armor suit. Higher H: 28.2cm 起拍: \$200