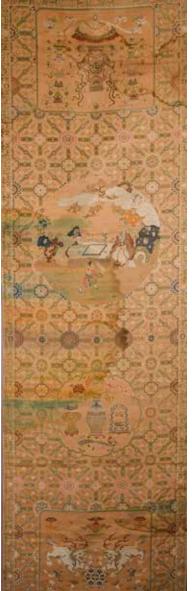

x-character Tianshun mark. H: 16.6cm 起拍: \$300

#### 075 雙耳小銅爐 宣德款 A Bronze Double-Ear Incense Burner, Xuande Mark <sub>估價: \$400-\$700</sub>

估值: \$400-\$700 Of a compressed globular body supporting on three foot, flanked a pair of looped ears to the side and a two-character Xuande mark to the base. D:11.5cm, H:4cm, weight:452g 起拍: \$200



076 晚清民國山 水紋瓶 A Landscape Vase Late Qing/ Republican Period

估價: \$1500-\$2500 The globular body rising to a tall and narrow neck, painted around the exterior with continuos waterscape scene. Six-character qianlong mark at the base. H:21.5cm 起拍: \$700 077 清人物故事 緙絲 A Figural Story Embroidery, Qing 估價: \$2000-\$3000 Of generous rectangular shape, finely embroidered and worked in relief, depicting a figural story

scene, Ľ: 179.9cm x W: 55cm

起拍: \$1000







#### 079 青花嫁妝瓶兩個 一組 A Group of Two **Celadon Glazed** Blue & White Vases

估價: \$600-\$1000 Of baluster form, each painted with flowers and fruits against a very pale celadon ground, with small handles sitting on shoulders, the taller one's H:25.5cm 起拍: \$300

#### 078 黃地喜上眉梢大盤 大清道光年製款 A Yellow-Grounded Plate, **Daoguang Mark** 估價: \$2000-\$3000

Deeply rounded down from the sides, the interior of a yellow ground, painted magpies and plum trees, the exterior painted three alternating flower scrolls, and base with a six-character Daoguang mark. D:35cm 起拍: \$1000

080 民國 粉彩笑佛 A Famille **Rose Laugh**ing Buddha Republican

Period 估價: \$600-\$1000 The sitting Buddha, in a loose robe, both hands resting on legs, the base with a mark. H:25.5cm 起拍: \$300





#### 081

淺絳彩山水紋六角帽筒一對及粉彩龍紋罐 大 清