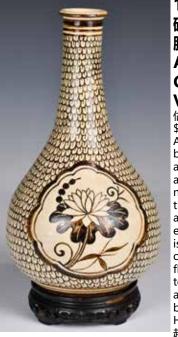

## 148 磁州窯開光 膽瓶 A Painted Chizhou Vase

估價: \$600-\$1000 A pear shape body rising from a short feet to a long straight neck and then the flared rim, around the exterior body is painted with open-window flower patterns against a dense curve background, H:28.3cm 起拍: \$300