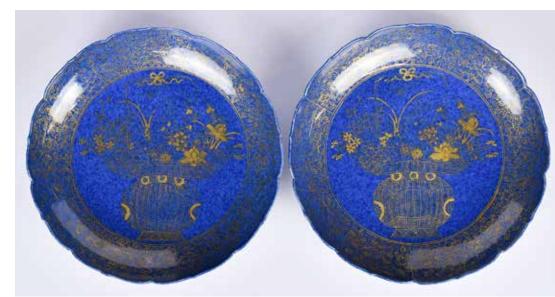

0

Of hexagonal baluster form brightly decorated around the exterior with panels featuring various treasures, on a turquoise ground inlaid with an interlocking patterns. Four characters Xuande mark at the bottom. H: 58.5cm 起拍: \$500



149 清硬木筆筒兩個 一組 A Group of Two Hardwood Brushpots Qing 估價: \$600-\$1000

Including two small hardwood brushpots that in various sizes and styles, largest H:11.8cm 起拍:\$300



#### 150 銅鎖 四個一組 A Group of Four Bronze Locks

估價: \$200-\$400 Of various shapes and sizes. Largest L: 12.7cm 起拍: \$100

#### 151 20世紀 粉彩山水壁瓶對 A Pair of Famille Rose Hanging Vases 20thC <sub>估價: \$600-\$1000</sub>

Each in baluster form with a flat back, brightly painted with landscapes, all reserved against a white ground, six character Jingde mark at the base, H: 18.5cm x 2 起拍: \$300



#### 152 光緒 藍地描金盤 一對 A Pair of Blue-Grounded Plates Guangxu Mk & Period

估價: \$1000-\$1500 With rounded sides, decorated to the interior with a large gilt flower basket, the base with six-character Guangxu mark. D: 20.5cm x 2 起拍: \$500



#### 153 清白瓷雙獸耳香爐 A Blanc-de-Chine Censer Qing <sup>估價: \$600-\$1000</sup>

The compressed globular body rising from a short foot to an everted rim, with lion head handles, with a seal mark at bottom. W: 16cm, H: 7.8cm

154 19世紀 粉彩八仙賀壽大花盆 對

#### A Pair of Large Famille Rose Flower Pots 19thC 店價: \$600-\$1000

估價: \$600-\$1000 Finely painted with eight immortals story around the exterior of both pots, D:40.5cm, H:37.5cm. A line on one of the pot. 起拍: \$300





#### 155 錫製捧盒連10個粉彩小杯一套 10 Pcs Small Cups in A Round Tin Cover Box

估價: \$200-\$400

Includin