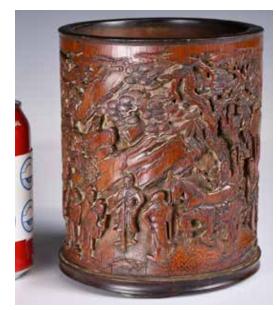

#### 085 清竹雕人物故事 筆筒 A Bamboo Carved Figural Brush Pot Qing 店價: \$1000-\$1500

估價: \$1000-\$1500 Deftly carved in various levels of relief with groups of figures engaged in various activities, all amongst gnarled pine and paulownia tree and beneath swirling clouds around the rim, the bamboo with a rich chestnut colour. D: 14.2cm x H: 17.4cm 起拍: \$500