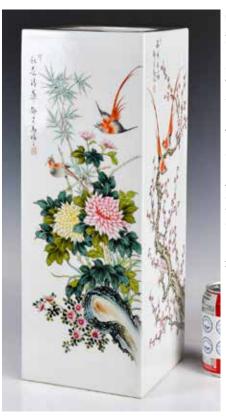

#### 068 鄧肖禹(1920-2000)款四方 直身瓶 A Famille **Rose Vase Af**ter Deng Xiaoyu (1920-2000)

估價: \$800-\$1500 Of a cuboid form, all four faces are painted with flowers and birds. L: 17.7cm x W: 17.7cm x H: 48.3cm 起拍: \$400