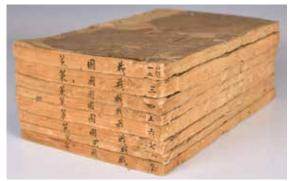

### 233 線本古籍二十八冊一組 A Group of Twenty-Eight Stitch Binding Books

估價: \$1000-\$1500 Including 28 stitch binding books of ancient Chinese historical writings about the Han Dynasty. Provenance: From Li Yisan's Collection 來源: 李益三家族舊藏 起拍: \$500