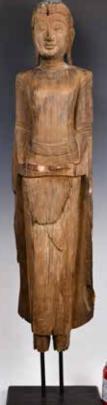

A Thai Buddha Statue

來源:前香港政府土木工程師依恩.杜賓遺產舊藏

Worked from a whole piece of wood, of a Thai buddha in a

standing position. H: 108.3cm Provenance: Former Hong Kong government geotechnical engineer Ian Dubin Estate Collection