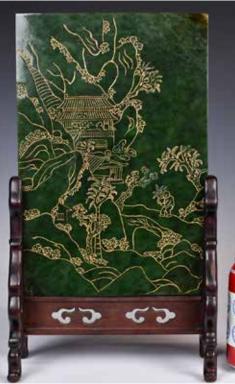

044 創匯期 刻山 水碧玉桌屏 A

#### Gilt-Painted Spinach Jade Table Screen 1950-70s

估價: \$600-\$1000 Rectangular panel well-painted of gilt with a landscape containing elegant pavilions nestled amid rockwork and trees, carved fitted wood stand. Jade plaque:20.4x 30.5x 0.4cm 起拍: \$300