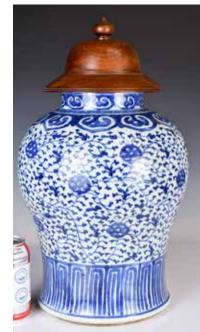

#### 009 清 青花將軍罐 連木蓋 A Large Blue & White Jar w/Wood Cover Qing

估價: \$800-\$1000 Of baluster form, sturdily potted, finely painted around the sides with flower blooms borne on an undulating leafy stem, comes with a match wood cover, H: 35.2cm Provenance: Former Hong Kong government geotechnical engineer Ian Dubin Estate Collection 來源:前香港政府土木工程師依恩.杜賓 遺產舊藏 起拍: \$400