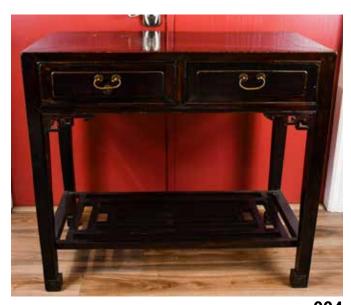

#### 004 硬木雙抽屜書桌 An Elmwood Double Drawers Desk

估價: \$400-\$600 Overall painted with black lacquer, two drawers at upper front with bronze handles, L 96cm x W 50.4cm x H 85.6cm Provenance: Former Hong Kong government geotechnical engineer Ian Dubin Estate Collection 來源: 前香港政府土木工程師依恩.杜賓遺產舊藏

》源:則香港政府土不上程即依恩.杜貧遺產售臧 起拍:\$200

003

硬木雙開 門櫃 An El-

mwood Double

> 006 民國 黃花梨直 背椅 A Huanghuali Chair Republican Period 估價: \$3000-\$5000 A Huanghuali wood chair with rattan seat, W 49 x L 41.9 x H 113cm Provenance: Former Hong Kong