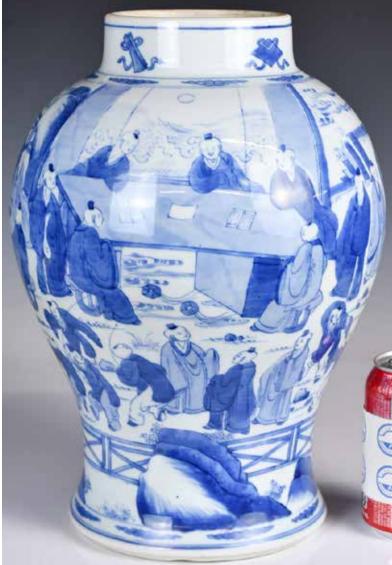

#### 093 清 青花人物故事貫耳尊 A Blue and White Hu Vase, Qing 估價: \$2000-\$3000

Of a typical Hu vase form, set to the sides with a pair of tubular-ears; exterior painted figural story scene in under glazed blue. H: 34.5cm 起拍: \$1000