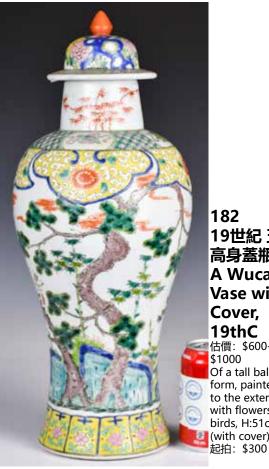

#### 179 清 紅釉梅瓶兩個一組 A Group of Two Red-Glazed Mei Vases Qing

估價: \$1000-\$1500 Each of a typical Mei vase form, covered overall in red glaze. H: 19.3cm, 19.8cm 起拍: \$500

182 19世紀 五彩 高身蓋瓶 A Wucai Vase with Cover, 19thC ■估價: \$600-\$1000 Of a tall baluster form, painted to the exterior with flowers and birds, H:51cm (with cover)