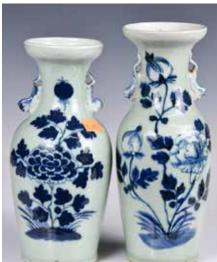

#### 079 青花嫁妝瓶兩個 一組 A Group of Two **Celadon Glazed** Blue & White Vases

估價: \$600-\$1000 Of baluster form, each painted with flowers and fruits against a very pale celadon ground, with small handles sitting on shoulders, the taller one's H:25.5cm 起拍: \$300