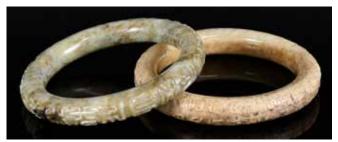

#### 翡翠手鐲及蓋盒兩個一組 A Group of Jadeite Bangle & Cover Box <sub>估價:</sub> \$400-\$700

Including one bangle and one small round cover box, bangle D: 7.8cm, inner D: 5.6cm; box D: 5.3cm 起拍: \$200