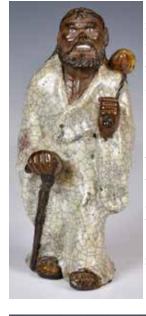

A Thai Buddha Statue

來源:前香港政府土木工程師依恩.杜賓遺產舊藏

Worked from a whole piece of wood, of a Thai buddha in a

standing position. H: 108.3cm Provenance: Former Hong Kong government geotechnical engineer Ian Dubin Estate Collection