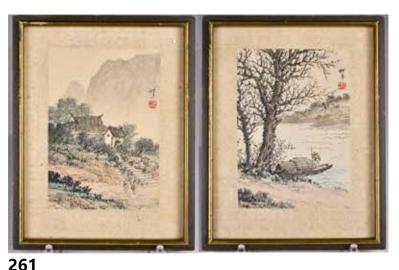

## 李益三家族舊藏 Lot #228 - #239

李益三舊藏(1869-1942),又名李佛戴,民國時期廣東恵州巨賈,東江首富, 曾任恵陽縣長,後舉家移居香港。

云 : d 核 伯 た 入 13 11 壮 ê A