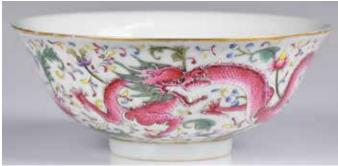

#### 174 多彩碗 雍正年制款 A Famille Rose Bowl Yongzheng mark

估價: \$400-\$700 A rarely color famille rose bowl, exterior casually decorated with blue, pink yellow and green color, six character Yongzheng mark at the base, D: 13.1cm, H: 6.6cm 起拍: \$200