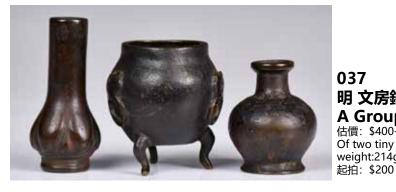

#### 036 南宋石雕六個一組 A Group of Six Stone Carvings, South Song 估價: \$1500-\$2500

In same size and shape with different carvings on, 23cm x 6.3cm x 17.2cm 起拍: \$500

**037** 明文房銅器一組3件 A Group of Three Bronze Scholar Objects 估價: \$400-\$700 Of two tiny vases and a tripod censer, largest H:6cm, total weight:214g