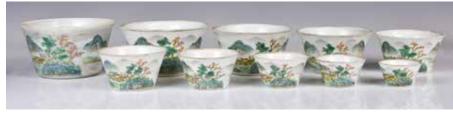

#### 171 道光粉彩杯 十件一組 Ten Nested Famille Rose Cups Daoguang Mk 估價: \$1000-\$1500

The deep sides rising from a flat base, the exterior painted with landscape and fishing scene, the base with six-character Daoguang mark. Largest D: 11.7cm 起拍: \$500