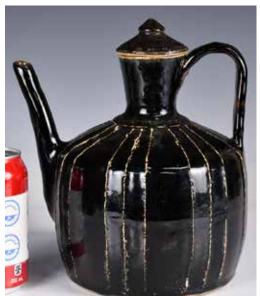

#### A Black-Glazed Ewer with Cover 估價: \$600-\$1000

Potted the bulged body rising to a tapering neck then to a fitted cover, a strap handle set on one side and a long-straight spout to another, decorated with convex lines encircle the body, overall save for the base applied a black glaze. D:21.5cm H:23.6cm 起拍: \$300