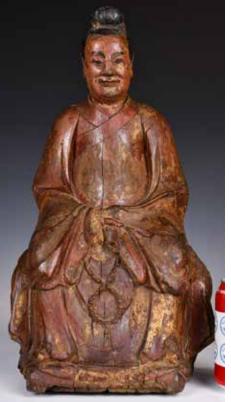

227 明 道教木佛像 A Wooden Taoism Buddha **Statue, Ming** 估價: \$600-\$1000 A wood carved statue of a buddha origi-

nated from the Taoism culture, in a sitting position; H:46.5cm W:26cm 起拍: \$300