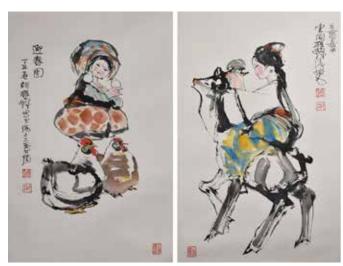

### 241 程十發 (1921-2007) 少女圖 兩幅一組 Cheng Shifa (1821-2007) Two Paintings of Lady

### 估價: \$1000-\$1500

Color on paper, one with a young lady ride on a deer, and the other a young lady playing with chicks. Followed by artist signature and 6 seal marks. 67.3cm x 43.8cm x 2 起拍: \$500

243 方楚雄 (1950-) 小鷄與松鼠 兩 幅一組 Fang Chuxiong (1950-) Chicks & Squirrels