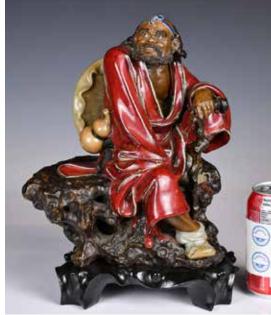

082 壽山石雕羅漢擺件 A Shoushan Rock Arhat Carving 估價: \$600-\$1000 Worked from a piece of Shoushan stone, carved an arhat catching a dragon, H: 39cm 起拍: \$300