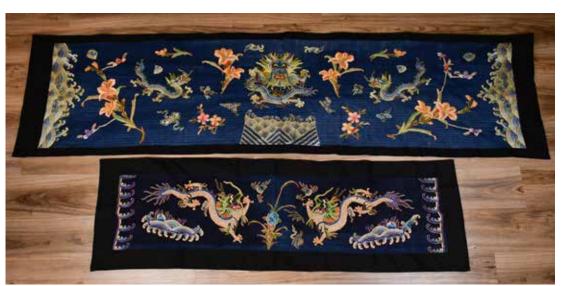

087 盤金刺繡兩件— 組 A Group of Two Embroidered Silk Dragon Panels 估價: \$600-\$1000 Each finely decorated

Each finely decorated with metallic threads showing ascending blue imperial dragons borne amidst scrolling clouds and flames, both against deep blue ground. 232.8 x 60cm, 153.5 x 46.4cm 起拍: \$300