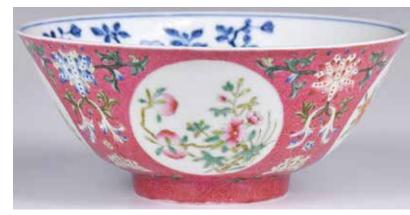

#### 079 青花嫁妝瓶兩個 一組 A Group of Two **Celadon Glazed** Blue & White Vases

估價: \$600-\$1000 Of baluster form, each painted with flowers and fruits against a very pale celadon ground, with small handles sitting on shoulders, the taller one's H:25.5cm 起拍: \$300