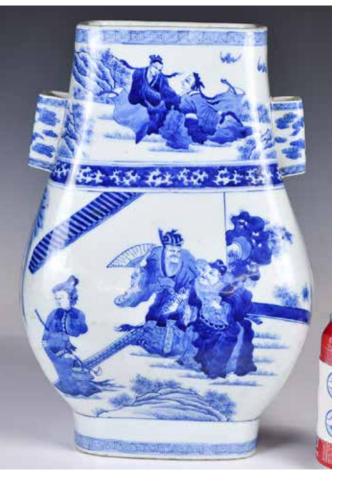

#### 093 清 青花人物故事貫耳尊 A Blue and White Hu Vase, Qing 估價: \$2000-\$3000

Of a typical Hu vase form, set to the sides with a pair of tubular-ears; exterior painted figural story scene in under glazed blue. H: 34.5cm 起拍: \$1000