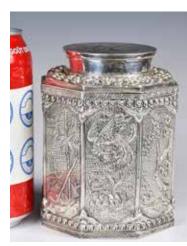

146 19世紀 六角花鳥紋銀製 茶葉罐 A Hexagonal Silver

#### **Tea Caddy 19thC** 估價: \$600-\$1000

Of cylinder hexagonal form, decorated with six panels that carved with birds and flowers. Two seal marks at the bottom. H:11.3cm D:8.6cm 起拍: \$300