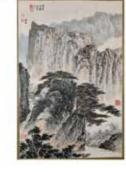

顧師竹(晚清) 山水大中堂 掛軸 Gu Shizhu(Late Qing) Landscape Hanging Scroll <sub>佔價: \$400-\$700</sub>

Color on paper, hanging scroll, depicted residences amid the mountains in mist, followed by artist signature with 1 seal mark. 80cm x 144.4cm 起拍: \$200