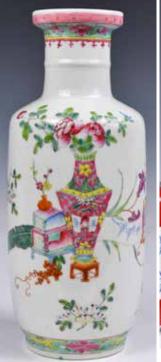

### 187 民國 粉彩花卉紋小 棒槌瓶 A Famille Rose **Rouleau Vase Re**publican Period 估價: \$400-\$700

Of a typical rouleau vase form, painted a vase of peonies and objects symbolizing fortune. The base inscribed a four-character Kangxi mark. H:24.5cm 起拍: \$200