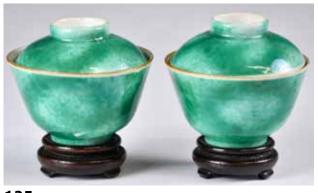

rim, supported on a cylindrical stem, the interior incised with dragon patterns, center interior incised a four-character Yongle mark. H: 10.9 cm 起拍: \$300

132 清 青花人物 故事觀音瓶 連座 A Blue & White Figure Vase w/ Stand Qing 估價: \$1000-\$1500 Of baluster form, exterior is painted with figure story scene, double circle mark at the base, H:46cm, comes with a wood stand. 起拍: \$500



#### 133 民國 紅釉太白尊 A Red-Glazed Beehive Waterpot Republican Period

估價: \$600-\$1000 Of a domed body to a waisted neck then a everted mouth, overall save for the base applied a red glaze, base with finely crackles. H:10cm,

D:14.4cm 起拍: \$300



#### 134 19世紀 紅釉 賞瓶 A Red-Glazed Vase 19thC

估價: \$600-\$1000 Of a baluster form but a globular boady, applied overall save for the base with a rich red glaze. H:34cm 起拍: \$300



#### 135 民國 綠釉帶蓋茶盞對 連座 A Pair of Tea Cups w/Covers & Stands Republican Period

估價: \$400-\$700

Each of a deeply U-shape body supported on a short cylindrical foot, then a domed cover, the exterior applied overall with uneven green glaze, with a mark to the bottom recess and the cover. D: 8.5cm, H: 7.5cm 起拍: \$200



#### 136 19世紀 青花粉彩紙鎮對 A Pair of Famille Rose Paperweights 19thC

估價: \$600-\$1000

Each of a cuboid form, painted figural story scene to the surface with blue and white line patterns on the side panels, an aperture to the bottom. 5.4cm x 3.9cm x 1.6cm each 起拍: \$300







#### 137 清雙耳三足銅爐 A Bronze Tripod Censer Qing

估價: \$600-\$1000 The compressed globular body rising from three conical feet to a short neck, set at the rim with a pair of handles, the base cast with a six-c