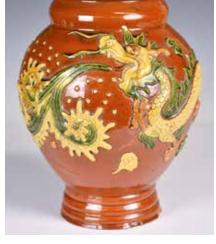

#### 125 貼雲龍紋三彩醬釉陶瓶 A Brown-Glazed Sancai Dragon Pottery Vase

估價: \$600-\$1000 Of the foot tapering up tp a globular body then a bulged neck and everted mouth, with a flying dragon inlaid around the body, overall save for the base applied a brown glaze. H:25cm 起拍: \$300