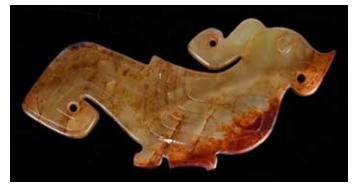

#### 039 明雙鳳玉掛牌 A Gemini Phoenix Jade Plaque Ming 估價: \$200-\$400 Finely carved and pierced, the

stylised confronted crested phoenixes, the stone of a pale celadon colour. L: 5.1cm 起拍: \$100