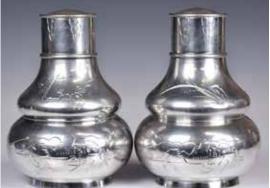

156 民國 錫製葫蘆形茶葉罐對 A Pair of Tin Tea Caddies Republican Period

估價:\$400-\$700 Each of a gourd shape, incised to the exterior with flowers and landscape, H:17.5cm 起拍:\$200