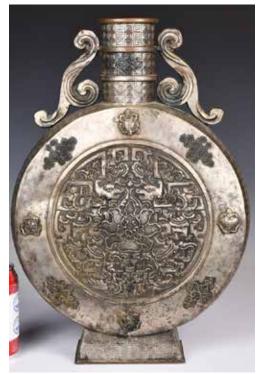

#### 銅胎掐絲琺琅六角大賞瓶對 宣德年製款 A Pair of Cloisonne Enamel Hexagon Vases Xuande Mk

估價: \$1000-\$1500

Of hexagonal baluster form brightly decorated around the exterior with panels featuring various treasures, on a turquoise ground inlaid with an interlocking patterns. Four characters Xuande mark at the bottom. H: 58.5cm 起拍: \$500