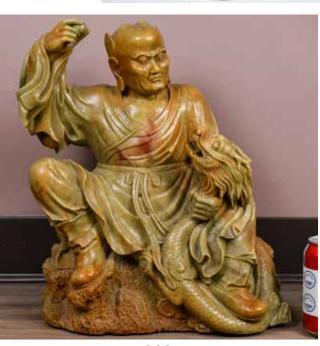

082 壽山石雕羅漢擺件 A Shoushan Rock Arhat Carving 估價: \$600-\$1000 Worked from a piece of Shoushan stone, carved an arhat catching a dragon, H: 39cm 起拍: \$300