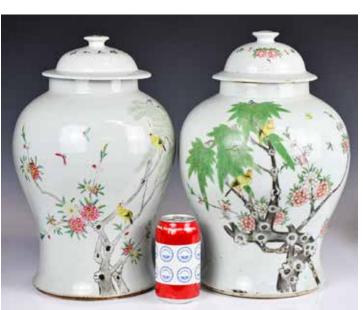

### 191 19世紀 粉彩花鳥將軍蓋罐對 A Pair of Large Famille Rose Cover Jars 19thC

估價: \$600-\$1000

A pair of famille rose jars with covers, of baluster body with knobbed lids, painted with orioles perching on peach blossom trees, H appox:38-40cm 起拍: \$300