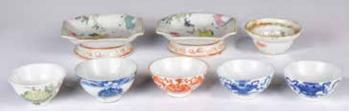

#### 017 清 青花碟3個及青花小瓷器2個一組 3 Blue & White Plates & 2 Small Articles, Qing

估價: \$400-\$600

Including three dishes which about the same size, with decorating with simular flower patterns in underglazed blue, one small dish and a small wine cup, both with underglazed blue paint, largest D: 16.2cm Provenance: Former Hong Kong government geotechnical engineer Ian Dubin Estate Collection 來源:前香港政府土木工程師依恩.杜賓遺產舊藏 起拍: \$200

#### 青花碗碟一組4件 A Group of 4 Blue & White Table Wares <sub>估價:</sub> \$700-\$1000

Including two plates, a large bowl and a small stem dish, each decorated with underglaze blue floral patterns, Largest D: 18.1cm Provenance: Former Hong Kong government geotechnical engineer Ian Dubin Estate Collection, comes with original Cultural Relics and Antiques receipt.