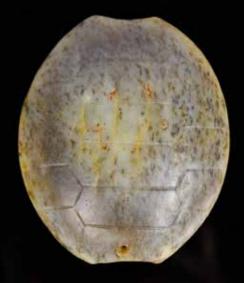

#### 刻龍紋陶碗一組2個 A Group of Two Pottery Carved **Dragon Bowls**

估價: \$400-\$600

Each carved to the interior a dragon chasing a fireball, exterior with figural patterns, the larger one in round shape D: 24.5cm, H: 10cm, the smaller one in flower shape. Provenance: Former Hong Kong government geotechnical engineer Ian Dubin Estate Collection 來源:前香港政府土木工程師依恩.杜賓遺產舊藏 起拍: \$200