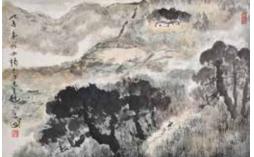

### 242 楊善深 (1913-2004) 山水片 兩幅一組 Yang Shanshen (1913-2004) Two Landscape Paintings

估價: \$1000-\$1500 Ink and color on paper, painted with residences in mountains and woods, followed by artist signature and 5 seal marks. 68.2cm x 45.1cm x 2 起拍: \$500

### 244 楊善深 (1913-2004) 山水橫幅 Yang Shanshen (1913-2004) Landscape Painting <sub>估價: \$600-\$1000</sub>

Ink and color on paper, landscape painting with artist signature and 3 seal marks. 136.6cm x 33.8cm 起拍: \$300