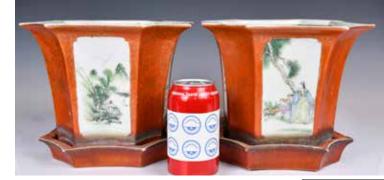

and seal mark. Frame size:36.7 x 49.5cm(x4) 起拍:\$700



#### 143 19世紀 銅胎掐絲 珐琅瓜形蓋盒 A Cloisonne Enamel Cover Box 19thC 估價: \$600-\$1000 In the shape of a citrus melon form, the body decorated with flower sprays reserved on a blue ground. L:15cm 起拍: \$300



估價: \$600-\$1000 The deep rounded sides raised on a tall and hollow foot, rising to a gently flared rim, covered overall in a rich luminous red glaze stopping below the rim and above the foot, inscribed to the interior of the foot with a horizontal six-character Yongzheng mark. H:12cm D:15.5cm 起拍: \$300

In nd spray

142 19世紀 紅 釉大賞瓶 (修補) A Large Red Glaze Vase (Repaired) 19thC 估價: \$400-\$700 Of baluster form, exterior cover with red glaze drizzling down the body and thinning to white at the rim, H:54.5cm. Repaired at the rim. 起拍: \$200



#### 145 19世紀 粉彩八角開光花盆對 連底盤 A Pair of Famille Rose Flower Pots 19thC

#### 估價: \$600-\$1000

Each potted with flaring sides rising to a wide everted rim. Curving sides divided neatly into eight rectangular panels, painted with various scenes accompanied with poetic verses. H:19.3cm W:21cm 起拍: \$300



146 19世紀 六角花鳥紋銀製 茶葉罐 A Hexagonal Silver

#### **Tea Caddy 19thC** 估價: \$600-\$1000

Of cylinder hexagonal form, decorated with six panels that carved with birds and flowers. Two seal marks at the bottom. H:11.3cm D:8.6cm 起拍: \$300



## 148 磁州窯開光 膽瓶 A Painted Chizhou Vase

估價: \$600-\$1000 A pear shape body rising from a short feet to a long straight neck and then the flared rim, around the exterior body is painted with open-window flower patterns against a dense curve background, H:28.3cm