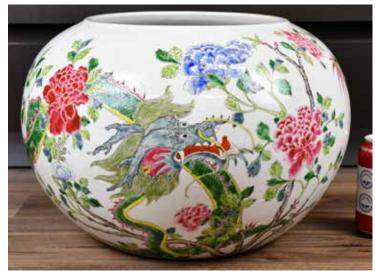

#### 143 19世紀 銅胎掐絲 珐琅瓜形蓋盒 A Cloisonne Enamel Cover Box 19thC 估價: \$600-\$1000 In the shape of a citrus melon form, the body decorated with flower sprays reserved on a blue ground. L:15cm 起拍: \$300

估價: \$600-\$1000 The deep rounded sides raised on a tall and hollow foot, rising to a gently flared rim, covered overall in a rich luminous red glaze stopping below the rim and above the foot, inscribed to the interior of the foot with a horizontal six-character Yongzheng mark. H:12cm D:15.5cm 起拍: \$300