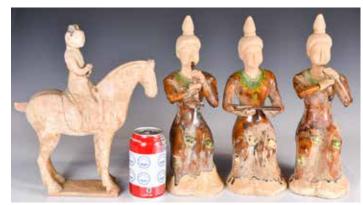

#### 018 唐代仕女陶俑4個一組 A Group of 4 Pottery Figures, Tang 估價: \$400-\$600

Of three noble ladies playing different instructments, and one of a lady riding a horse. Highest: 32.8cm Provenance: Former Hong Kong government geotechnical engineer Ian Dubin Estate Collection 來源:前香港政府土木工程師依恩.杜賓遺產舊藏 起拍: \$200