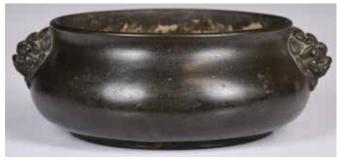

#### 069 清 點金銅香爐 乾隆年製款 A Bronze Tripod Censer Qianlong Mark, **Qing** 估價: \$1000-\$1500

Of a flat-everted rim sharply narrowed in, then a compressed globular body down to three supporting-foot, with gold dots decorated to the exterior, based incised a four-character Qianlong mark. D:11.8cm H:6cm, weight:1207g 起拍: \$500

#### 070 清 竹節形銅香爐 大明宣德年製款 A Bam**boo-Shaped Tripod Censer** Xuande Mark, Qing

估價: \$600-\$1000 Of a cylindrical bamboo-shaped body, supported by three bamboo-shaped looped foot, incised a six-character mark to the base, D:9.9cm H:7.2cm, weight:793g 起拍: \$300