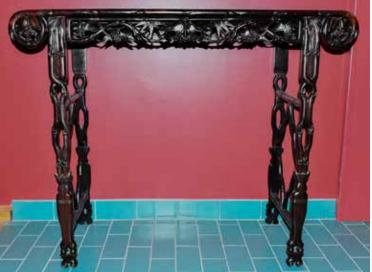

#### 030 民國 酸枝雕葡萄竹紋案 A Suanzhi Carved Console Table Republican Period

估價: \$600-\$1000

A Chinese Suanzhi wood console table that carved with bamboo and grapes decorations, W:125cm H:98cm L:41.5cm 起拍: \$300