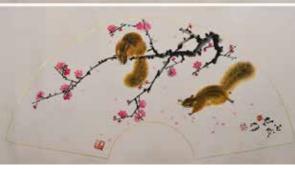

估價: \$600-\$1000 Color on paper, each painted with chicks and squirrels accompanied with plum blossoms. With artist signature and 5 seal marks. squirrel: 66.7cm x 32.8, chicks: 68.2 x 31.7cm 起拍: \$300