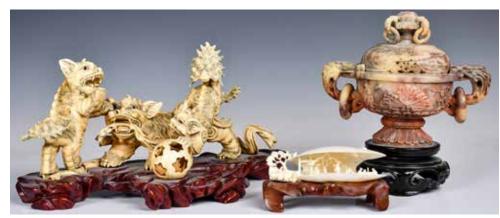

#### 098 骨雕擺件一組三件 A Group of 3 Bone Carvings

估價: \$400-\$700 The first a miniature carving of people living in a clam scene, the second a stone carved censer with cover and base, the third is the largest one, carved three playing Fu lions, comes with stand, largest L:25cm 起拍: \$200