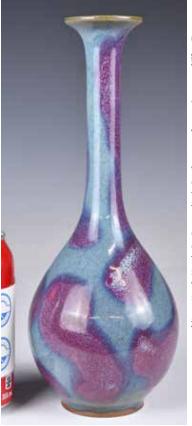

#### 071 鈞窯長頸撇 口瓶 A Jun Type **Bottle Vase**

估價: \$1500-\$2500 Elegantly potted with attractive globular body from a short foort to a long thin neck then a everted mouth, applied overall save for the feet rim with sky blue glaze with large purple splashed patterns, H: 27cm 起拍: \$700