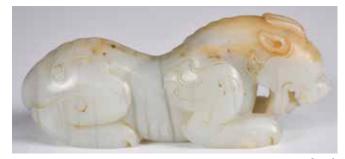

#### 051 民國 白玉雕瑞獸擺件 A White Jade Beast Carving Republican Period

估價: \$400-\$700

Depicted recumbent beast with head facing straight, the large eyes framed by bushy eyebrows, detailed with a bifurcated tail, the polished stone with faint russet highlights. L: 17cm 起拍: \$200