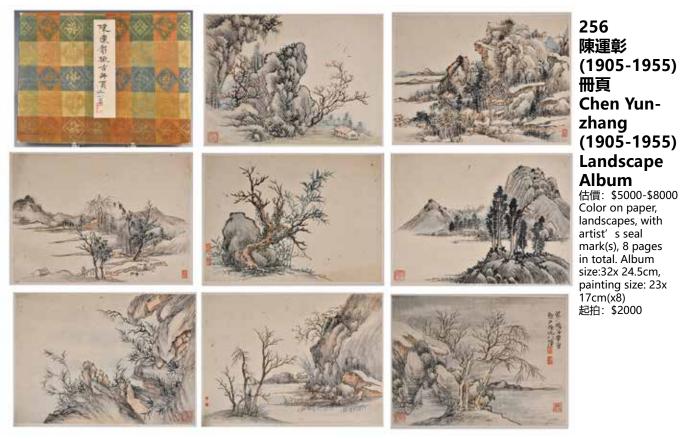

l marks. Frame: 107.5cm x 188cm, painting: 80cm x 148.5cm 起拍: \$300



253 清 神像畫 連框 A Chinese Painting of Three Immortals Framed, Qing 估價: \$600-\$1000 Color and gold on paper, painting of three general-like immortals, Painting: 61.8cm x 110.8cm; Frame: 75cm x 124cm 起拍: \$300



254 馬家桐 (1865-1937) 設 色絹本 花 卉 連框 Ma Jiatong (1865-1937) Flowers 估價: \$600-\$1000 Color on silk, hanging frame, painted with various flowers and craggy rockwork, followed by artist signature and 2 seal marks. Painting: 82cm x 166.8cm, Frame: 89cm x 174cm 起拍: \$300



### 255 星穀(清)山水冊頁 Xinggu(Qing) Landscape Album 估價: \$1500-\$2500

Xinggu(Qing) Landscape Album 估價: \$1500-\$2500 Color on paper, 8 pages in total, with artist's signature and seal marks. Album size 15.5x 28.2cm, painting size: 13x 22.2cm(x8) 起拍: \$700



257 腦 R 55. 重 オチュ 3 及 碩 ¥. **Scholars** 0 估價: \$6000-\$10000 功 國 子蓮二光大人日 病唇炎 医 te 起拍: \$3000 そことは大人命 南 傳 雅 阁 法 南 F 何送待此语 ち 碑 六 图 錦 素堂を具身 ち 草龙 七 出近手 物 どろく れる日辺 I 麶 % vil 國 武 烟 但 百ろういたがあ 十日 13 南 曲 41 晚 極信心法 神谈者 点 十冬 扬 飘 苔 菡 何清九 忠智祖 南 1001-2 武 医 完二項馬

### 趣圖 Xu Linlu (1916-2011) Lotus Pond 估價: \$1000-\$1500

Color on paper, hanging scroll, painted with a kingfisher perched by lotus pond, with artist signature and 2 seal marks. 116.7cm x 52.8cm 起拍: \$500

### 259 鄧芬 (1894-1964) 小品 兩件一組 Deng Fen (1894-1964) Calligraphy & Lotus 估價: \$3000-\$5000

A group of two pieces, each with one calligraphy and one color on paper which depicted lotus and lotus leaves. Both with artist signature and 9 seal marks. Calligraphy: 21.8cm x 14.4 x 2 Painting: 21.4cm x 14.6cm x 2

起拍: \$1200

### 趙以炯(1886狀元) 曹鴻勛(1