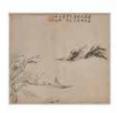

### 242 楊善深 (1913-2004) 山水片 兩幅一組 Yang Shanshen (1913-2004) Two Landscape Paintings

估價: \$1000-\$1500 Ink and color on paper, painted with residences in mountains and woods, followed by artist signature and 5 seal marks. 68.2cm x 45.1cm x 2 起拍: \$500

### 244 楊善深 (1913-2004) 山水橫幅 Yang Shanshen (1913-2004) Landscape Painting <sub>估價: \$600-\$1000</sub>

Ink and color on paper, landscape painting with artist signature and 3 seal marks. 136.6cm x 33.8cm 起拍: \$300