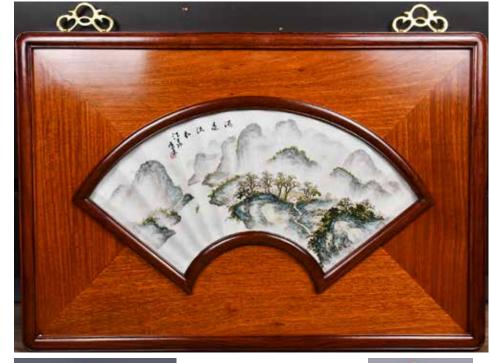

### 193 汪平孫(1931-) 山水扇形瓷 板掛屏 A Famille Rose Plaque by WangPingsun(1931-) Framed

估價: \$2000-\$3000 In a shape of a fan page, depicted a view of landscape, with the author's signature and one mark. Plaque W: 48.5cm; Frame: 70.2cm x 47.9cm 起拍: \$1000