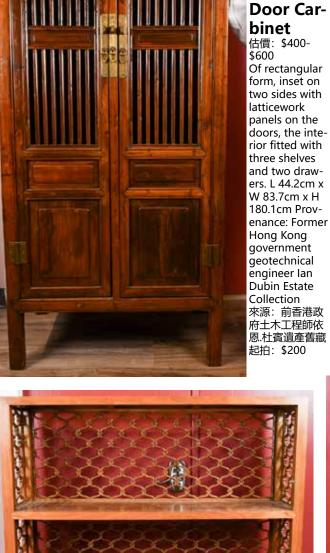

# 前香港政府土木工程師依恩•杜賓遺產舊藏 Former Hong Kong government geotechnical engineer Ian Dubin Estate Collection Lot #001 - #029

Ian Dubin was an engineer by training (M.Sc. Queens University, 1976). After some years working at a geotechnical firm (Golder Associates) in Toronto, he moved to Hong Kong in 1981 to take a job with the Hong Kong government as a geotechnical engineer. He immediately fell in love with the city and culture, and began collecting Asian antiques and memorabilia, eventually filling his flat with his collection. He lived in Hong Kong until his death in December 2021. Ian had a particular interest in antique weaponry including knives, bows and swords. He made many trips for both business and pleasure to surrounding Asian countries including mainland China, Thailand, the Philippines, India, etc., where he often returned with more artifacts to add to his collection. It grew to the point where in the early 2000s he moved most of his collection to his second home in Canada (which had much more space) where he lived in the summers; he continued to spend winters in Hong Kong until his death.

依恩·杜賓於1976年從加拿大皇后大學取得其科學碩士學位,其後於1981年移居香港,並開始就職於香港 政府,任職土木工程師,杜賓此後一直長期定居香港,直至2021年的冬天去世。 初到香港,杜賓很快就對香港這座城市以及東方文化產生濃厚興趣,於是他開始在自己的閒暇時間四處 尋覓收集亞洲藝術古董。杜賓對古兵器尤為感興趣,他曾遊歷亞洲多國,包括中國大陸、菲律賓、泰 國、印度等,所得收藏把他的公寓塞得滿滿當當。直到21世紀初,每值夏日回加探親之際,杜賓都會帶 回自己的部分收藏並留置在家中,因此杜賓的大部分舊藏都被很好地保存於加拿大。

#### 001 西藏風格大鬥櫃 A Large Tibet Carbinet

估價: \$400-\$600

Highly decorated with dragons and floral motifs against a red ground, with two doors and three drawers. W 47.5cm x L 129.9cm x H 121.5cm Provenance: Former Hong Kong government geotechnical engineer Ian Dubin Estate Collection