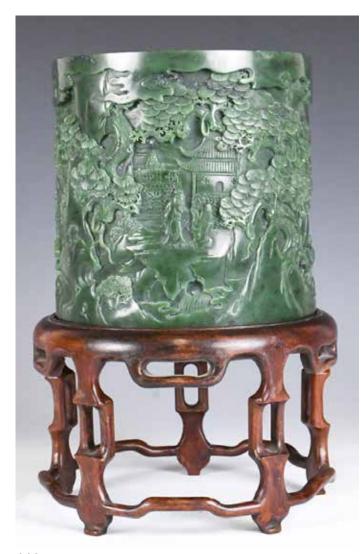

### 民國 和田碧玉山水人物大筆筒 連座 A CHINESE GREEN JADE BRUSH POT W/STAND REPUBLIC P.

估价: \$8,000 - \$15,000

Of cylindrical form, exterior carved to reveal a mountain scene, with two scholars standing under pine trees, comes with a fitted rosewood stand. H: 16.8cm D: 17.2cm

起拍: \$4,000