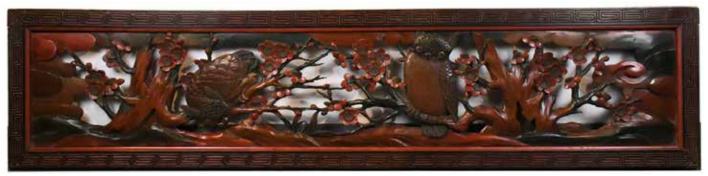

0 - \$500 Of cylinderical form, the exterior carved with figures, beasts in panels. H: 16cm

起拍: \$200



估价: \$1,000 - \$1,500
One famille rose jar, of baluster body, overall painted with pheasants perching on blossom trees, with an original porcelain cover and a wood stand,

起拍: \$500

H: 39.5 cm





#### 256 魚藻紋粉彩大盤 大清光緒年制 LARGE FAMILLE ROSE FISH&SEAWEED PLATE GUANXU MARK

估价: \$200 - \$300

Rising from a short foot, painted to the interior with seven fish swimming amongst lotus and water weed. The base with a six character guangxu mark.

D: 34cm

起拍: \$100



257 瑪瑙雕蓋爐 A Chinese Archaistic Agate Incense Burner

估价: \$1,000 - \$1,500

The rounded sides rising from a flared foot, decorated with cloud patterns, the top attached with a mythical beast stud.

H:18.5cm L: 13.5cm

起拍: \$400



#### 258 19 世紀 木雕橫幅掛屏

A Carved Openwork Wood Plaque 19th C

估价: \$200 - \$400

Carved owls surrounded by plum flowers. L: 190cm W: 43.5cm



259 日本鎏金銅壺 A LARGE GILT JAPANESE BRONZE KETTLE

估价: \$300 - \$500

The bell shaped body decorated with mass of cherry blossoms,

attached with a looped handle. H: 35cm

起拍: \$200



260 19 世紀 銅瑞象寶塔香爐 A BRONZE ELEPHANT CENSER, LATE 19THC

估价: \$800 - \$1,500

In the form of an ornately caparisoned elephant supporting a hexagon temple with a C shaped dragon on top. H:63cm W:45cm  $\,$ 

起拍: \$400



261 民國 銅描金手爐 A GILT-DECORATED BRONZE HAND WARMER REPUBLIC P

估价: \$300 - \$500

Of compressed shape, surface with Chinese calligraphy, the base with dense floral patterns. W:

12.5cm

起拍: \$200



262 袁大頭錢幣三枚 THREE REPULIC PERIOD COINS

估价: \$500 - \$800