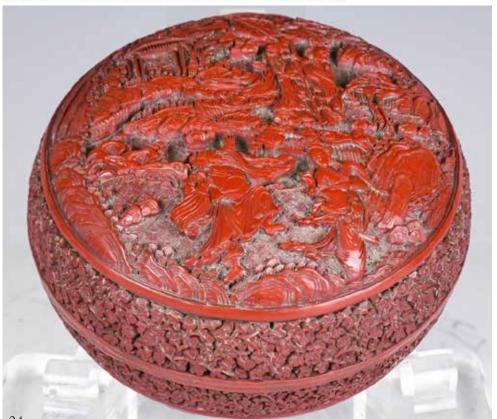

### 105 18 世紀 山水人物花鳥紋剔紅捧盒 A CHINESE CARVED

**CINNABAR LACQUER COVER BOX 18TH C** 

估价: \$5,000 - \$8,000

A cinnabar lacquer carved cover box, of round form, the body and cover carved in low relief with ancient figures and foliage pattern, the interior and the base covered in black lacquer, D: 18cm