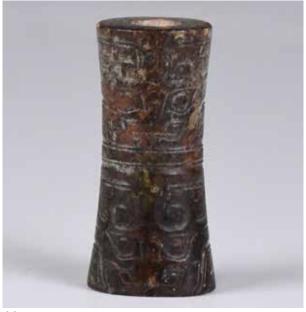

H. Pao's FamilyCollection

來源: 鮑恒發家族舊藏



#### 196 19/20 世紀 玉碟三個和玉杯一個 THREE JADE SNUFF TRAYS & A MINIATURE CUP, 19/20TH C

估价: \$200 - \$300

Two trays of spinach green tone, with dark green splashes, the other tray of celadon tone, the small cup of celadon tone. D: 5cm

Provenance: Previous H.H. Pao's FamilyCollection

來源: 鮑恒發家族舊藏 起拍: \$100



### 198 高古玉擺件三個 THREE ARCHAISTIC JADE ORNAMENTS

\$200 - \$400

Three jade carvings, of various shapes and sizes. L: 5cm

Provenance: Previous H.H. Pao's FamilyCollection

來源: 鮑恒發家族舊藏

起拍: \$100



#### 200 唐風格 錯金銀粉盒 A RARE SILVER COSTMETIC **BOX AND COVER, TANG STYLE**

估价: \$800 - \$1,200

Of round shape, top incised with a phoenix encircled with floral

patterns. D: 4.5cm

Provenance: Previous H.H. Pao's

FamilyCollection 來源: 鮑恒發家族舊藏

起拍: \$200



#### 197 棕玉擺件 連盒 AN ARCHAISTIC MOTTLED BROWN JADE **ORNAMENT**

估价: \$200 - \$400

In a waisted cylindrical shape, exterior incised with

archaistic patterns. L: 4.7cm

Provenance: Previous H.H. Pao's FamilyCollection

來源: 鮑恒發家族舊藏

起拍: \$100



### 199 19世紀 木雕三個 **THREE WOOD CARVINGS, 19TH CENTURY**

估价: \$200 - \$400

The first a round wood plain plaque, the second a detailed carved thin plaque, the third a compressed water pot.

D: 6cm

Provenance: Previous H.H. Pao's FamilyCollection

來源: 鮑恒發家族舊藏

起拍: \$100



#### 201 漢 鎏金銅蠶八個 EIGHT GILT BRONZE SILK WORMS SPOSSIBLY, HAN DYNASTY

估价: \$400 - \$600 Roughly in L shape. L: 4cm

Provenance: Previous H.H. Pao's FamilyCollection

來源: 鮑恒發家族舊藏



202 19世紀 玉獸和綠松石擺件 GROUP OF JADE AND TURQUOISE CARVINGS, 19TH C

估价: \$100 - \$150

Consists of a