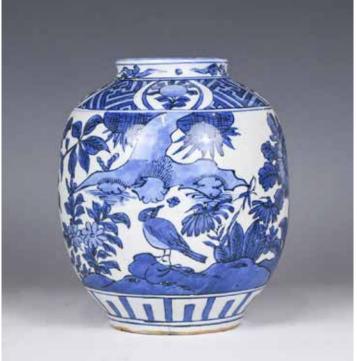

UTIAN JARS WITH COVER, MING

估价: \$200 - \$400

Of baluster form, rising from a spreading foot, the body with melon straps. Overall covered in a celadon

glaze. H: 12cm

Provenance: Estate of Genjiro Inoue

Family.

來源: 滿地可日裔井上源二郎家族遺產

起拍: \$100



### 039 明 湖田窯三連蓋盒 A Chinese Hutian Cover Box, Ming

估价: \$400 - \$700

In the form of three boxes with covers molded as melons, borne on undulating stems in relief forming a handle, covered in an iridescent celadon glaze. W: 9.5cm

Provenance: Estate of Genjiro Inoue

Family.

來源:滿地可日裔井上源二郎家族遺產

起拍: \$200



### 040 明 魚藻紋小罐 A CHINESE BLUE AND WHITE JAR, MING

估价: \$500 - \$800

Rising from a short foot, the interior painted with fish and water grass in cobalt blue. H: 12cm

Provenance: Estate of Genjiro Inoue Family來源:滿地可日裔井上源二郎家族遺產

起拍: \$300



### 041 嘉靖青花花卉紋小罐 A CHINESE BLUE AND WHITE JAR, JIAQING

估价: \$1000 - \$1,200

The globular body rising from a short foot, painted with chrysanthemum and magpies. H: 18.5cm

Provenance: Estate of Genjiro Inoue Family來源:滿地可日裔井上源二郎家族遺產



### 042 雲鶴紋小罐 大明萬曆年制款 A CHINESE BLUE AND WHITE JAR, WANLI **MARK**

估价: \$500 - \$800

The globular body rising from a short foot, exterior painted with cranes and scrolling clouds. The base with a

six-characte wanli mark. H: 14cm

Provenance: Estate of Genjiro Inoue Family.

來源:滿地可日裔井上源二郎家族遺產

起拍: \$300



### 18-19 世紀 萬曆款三彩大碗 A CHINESE SANCAI BOWL, **WANLI MARK**

估价: \$300 - \$500

Rising from a short foot, up to a flaring rim. exterior painted with two dragons chasing a flaming ball, the interior painted a dragon encircled by scrolling clouds. D: 29c