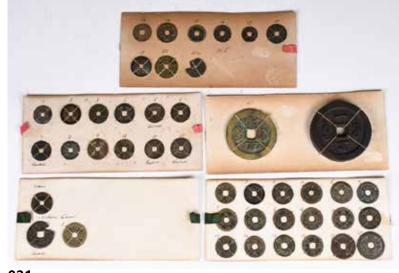

### 021 古錢幣一組

### A GROUP OF CHINESE ANCIENT COINS

估价: \$2,000 - \$4,000

Total of 44 pieces, of various sizes and colors.

Provenance: Estate of Genjiro Inoue Family.

來源:滿地可日裔井上源二郎家族遺產

起拍: \$1,000