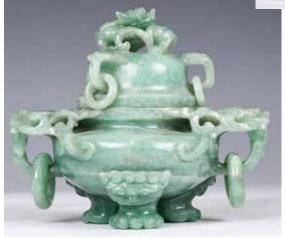

## 19 世紀 酸枝嵌雲石圓桌及四個圓凳 A SET OF SUANZHI ROUND TABLE&4 STOOLS

估价: \$1,000 - \$2,000

Of round shape, Suanzhi wood mother-of-pearl and marble inlaid round table and four stools, table size: 82.5cm x

81cm; stool size: 33.5cm x 43.5cm

起拍: \$500