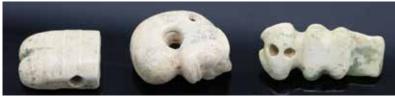

### 009 白玉合和二仙掛墜 A CHINESE WHITE JADE **PENDANT QING**

估价: \$300 - \$500

Of a round shape, carved two figures encircled with s shaped patterns and lotus stems. comes with a beaded hardstone necklace. Jade D: 5.5cm

Provenance: Estate of Genjiro Inoue

來源: 滿地可日裔井上源二郎家族遺產

起拍: \$200