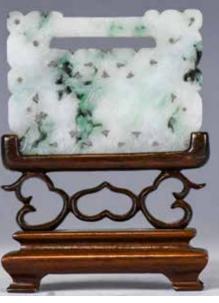

### 010 清翡翠三多九如平安鎖連座 A CHINESE JADEITE CARVED **PLAQUE WITH STAND 19THC**

估价: \$200 - \$400

Of a rectangular shape, carved with scrolling clouds and incised with shou patterns. The stone of white tone with spinach green splashes, attached with a wood stand. Jade: 7.5cm x 5.5cm.