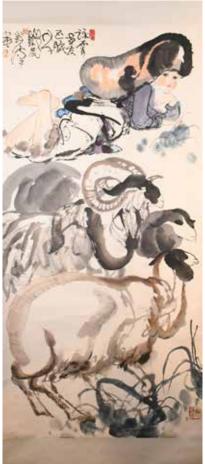

### 劉漢 (1932-) 三羊開泰 設色紙本 立軸 LIU HAN (1932-) SHEPHERDESS HANGING SCROLL

估价: \$3,000 - \$5,000

Color on paper, painted a shepherdess and sheep, with the artist's signature and four seal marks.

H:136.3cm W:66.5cm

Provenance: From Sun Jin and Kong Yong Xiaocouples, Ms. Kong Yong Xiao was the director at BeiJing Film

來源: 孔詠霄老師、孫錦老師伉儷為北京電影學院導演系第 一屆畢業生,中國著名導演,曾在北京電影製片廠工作多年, 後移民多倫多,至今活躍在中加兩國文藝界,並同眾多畫家 建立了深厚友情,此次上拍的趙朴初、溥傑、韓美林、古幹、 劉漢的作品,均為藝術家親贈的力作。

起拍: \$1,000