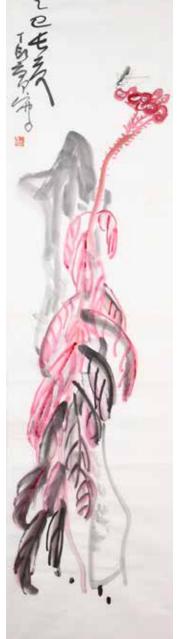

### 152 趙朴初 (1907-2000) 書法條幅 水墨紙本 鏡框 ZHAO PUCHU (1907-2000) CALLIGRAPHY

估价: \$20,000 - \$30,000

Calligraphy, ink on paper, signed by the artist with one seal, framed. Size: Size: 25.5cm x 81cm.

Provenance: From Sun Jin and Kong Yong Xiao couples, Ms. Kong Yong Xiao was the directorat BeiJing Film Studio.

來源:上款人善霄居士暨孔詠霄。孔詠霄老師、孫錦老師伉儷為北京電影學院導演系第一屆畢業生,中國著名導演,曾在北京電影製片廠工作多年,後移民多倫多,至今活躍在中加兩國文藝界,並同眾多畫家建立了深厚友情,此次上拍的趙朴初、溥傑、韓美林、古幹、劉漢的作品,均為藝術家親贈的力作

起拍: \$10,000

**趙樸初 (1907 年 11 月 5 日 -2000 年 5 月 21 日)** ,安徽安慶人,中國民主促進會創始人之壹,卓越的佛教領袖、傑出的書法家、著名的社會活動家與偉大的愛國主義者。