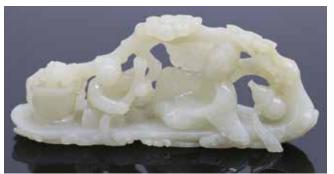

hook end. Each piece: L: 5cm. Bronze box of retangle shape with floral decoration, 3 mini bronze vases inside the box.

起拍: \$2,000



# 251 硬木鑲青白玉福壽多子紋如意 A HARDWOOD RUYI SCEPTRE WITH CARVED JADE PLAQUES, REPUBLIC P

估价: \$600 - \$1,000

Of wood, with three pale green jade oval plaques carved in low relief with peach and bat, the central plaque with bat, and the lower plaque with pomegranate.

L: 50 cm 起拍: \$300



252 民國 玉雕瑞獸 A CHINESE JADE CARVED BEAST, REPUBLIC P

估价: \$500 - \$800

Of celadon tone, with russet inlcusions. the animal sqautting

on four legs. L: 4.5cm

起拍: \$300



#### 250 19 世紀 和田玉鎏金觀音 A GILT HETIAN JADE CARVED GUANYIN

估价: \$2,000 - \$4,000

The guanyin sitting and holding a ruyi on hand, the stone of celadon tone, partially covered in

gilt. H: 21.5cm

起拍: \$1,000



### 253 清 玉雕人物擺件 A CHINESE JADE CARVED FIGURES QING

估价: \$1,000 - \$1,500

Carved a scholar sitting on the boat with hands resting on knees. and a boy rowing the boat, the back carve with lingzhi.

The stone overall with celadon tone. L: 11.5cm



254 晚清 竹雕茶葉罐 A CHINESE BAMBOO CARVED TEA CADDY LATE QING

估价: \$300 - \$500 Of cylinderical form, the exterior carved with figures, beasts in panels. H: 16cm

起拍: \$200



估价: \$1,000 - \$1,500
One famille rose jar, of baluster body, overall painted with pheasants perching on blossom trees, with an original porcelain cover and a wood stand,

起拍: \$500

H: 39.5 cm





#### 256 魚藻紋粉彩大盤 大清光緒年制 LARGE FAMILLE ROSE FISH&SEAWEED PLATE GUANXU MARK

估价: \$200 - \$300

Rising from a short foot, painted to the interior with seven fish swimming amongst l