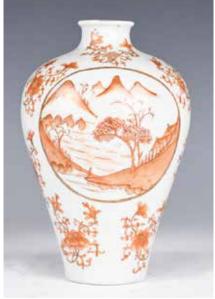

### 046 19 世紀 五彩人物梅瓶 A CHINESE WUCAI MEI VASE, 19TH C

估价: \$500 - \$800

Of meiping form, the potted body gently broadening to a full, rounded shoulder and sweeping to a slightly tapered neck with an everted rim, exterior painted with figures. H: 17.5cm