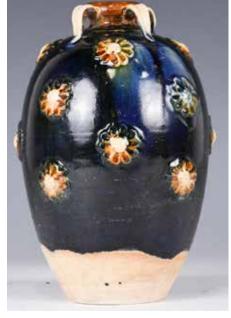

143 清 磁州窯葫蘆瓶 A CIZHOU DOUBLE GOURD VASE, QING

估价: \$500 - \$800

Rising from a short foot, the body in a double gourd form, up to a slightly flaring mouth rim. The exterior painted with bamboos. H:28.5cm