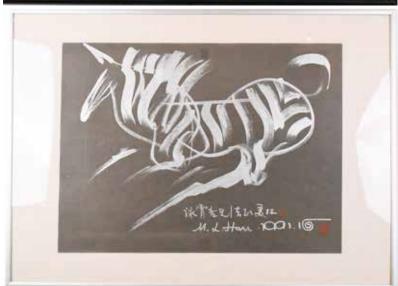

### 155 韓美林 (1936- ) 銀馬圖 鏡框 HAN MEILIN (1936- ) SILVER HORSE

估价: \$10,000 - \$20,000

Silver color on black paper, Inscribed and signed Meilin, with 2 artist seals, size: 38cm x 51cm

Provenance: From Sun Jin and Kong Yong Xiaocouples, Ms. Kong Yong Xiao was the director at BeiJing Film Studio. 來源: 孔詠霄老師、孫錦老師伉儷為北京電影學院導演系第一屆畢業生,中國著名導演,曾在北京電影製片廠工作多年,後移民多倫多,至今活躍在中加兩國文藝界,並同眾多畫家建立了深厚友情,此次上拍的趙朴初、溥傑、韓美林、古幹、劉漢的作品,均為藝術家親贈的力作。

起拍: \$5,000