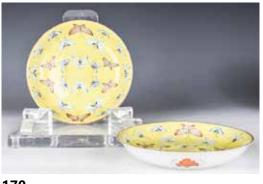

#### 170 粉彩百蝶圖小盤一對 同治年制款 A PAIR OF CHINESE FAMILLE ROSE BUTTERFLY DISHES, TONGZHI MARK

估价: \$800 - \$1,000

Interior painted with various butterflies against a yellow background. The base with a four character tongzhi mark. D: 18cm

.. 3

起拍: \$300