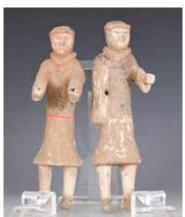

#### 194 漢 彩色陶俑一對 TWO PAINTED EARTHENWARE ATTENDANTS, HAN DYNASTY

估价: \$300 - \$400 Two standing ancient soldiers, wearing uniforms,with hands rising to up front. H: 25cm

Provenance: Previous H.H. Pao's FamilyCollection 來源: 鮑恒發家族舊藏 起拍: \$100