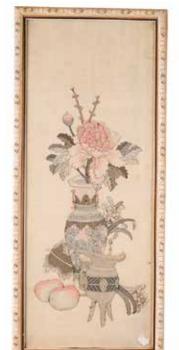

## A YINGQING WARE FOLIATE BOWL, SONG

估价: \$800 - \$1,500

Rising from a short foot, up to a flaring rim. The interior incised lotus flowers in panels. Overall covered in white

glaze. D:15.2cm

Provenance: Previous collection of H.H.Pao'sFamily

鮑恒發家族舊藏

起拍: \$400