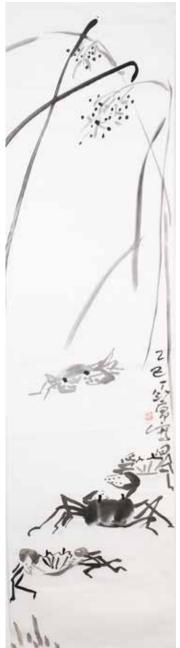

# 164 墨紙本 鏡心 Ding Yanyong(1902-1978) Crabs

估价: \$2,000 - \$3,000 Ink on paper, depicting crabs under water, with the artist's signature and a seal mark 135cm x 34cm

Provenance: from the Estate of WongYik-Ho(1923-2011), Hong Kong.

來源: 黃英豪先生舊藏

起拍: \$1,000