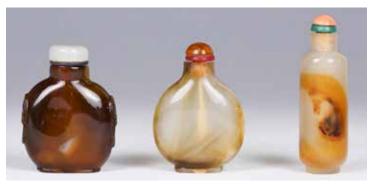

### 012 清 水晶鼻煙壺 A CHINESE HAIR CRYSTAL SNUFF BOTTLE QING

估价: \$300 - \$500

Of compressed ovoid form, the body featuring evenly spaced rutiles, H: 6.2cm

Provenance: Estate of Genjiro Inoue Family.

來源: 滿地可日裔井上源二郎家族遺產

### 035 清 瑪瑙鼻煙壺兩個 TWO AGATE SNUFF BOTTLES, QING

估价: \$300 - \$500

The first of a compressed globular shape, in cloudy white color. H: 6.3cm The second in black color, with white and blue straps. H: 4.5cm Provenance: Estate of Genjiro İnoue Family.

來源:滿地可日裔井上源二郎家族遺產

起拍: \$140

### 清 瑪瑙鼻煙壺三個 THREE AGATE SNUFF BOTTLES, QING

估价: \$400 - \$700

The first two of round shapes, in brown and milky transparent color respectively, the third in slender shape. H: 5.5cm, 5.8cm, 7cm

> Provenance: Estate of Genjiro Inoue Family. 滿地可日裔并上源二郎家族遺產