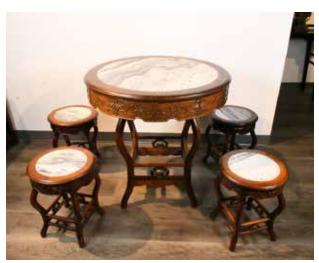

## 19 世紀 酸枝嵌雲石圓桌及四個圓凳 A SET OF SUANZHI ROUND TABLE&4 STOOLS

估价: \$1,000 - \$2,000

Of round shape, Suanzhi wood mother-of-pearl and marble inlaid round table and four stools, table size: 82.5cm x

81cm; stool size: 33.5cm x 43.5cm

起拍: \$500