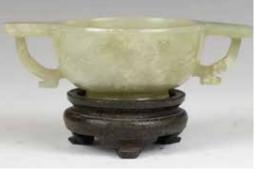

## 19 世紀 酸枝嵌雲石圓桌及四個圓凳 A SET OF SUANZHI ROUND TABLE&4 STOOLS

估价: \$1,000 - \$2,000

Of round shape, Suanzhi wood mother-of-pearl and marble inlaid round table and four stools, table size: 82.5cm x

81cm; stool size: 33.5cm x 43.5cm

起拍: \$500