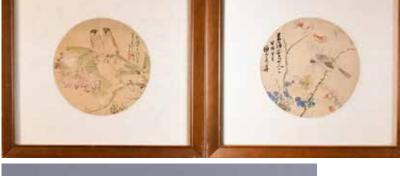

#### 234 18世紀 龍紋雙獅耳銅爐 宣德款 A CHINESE BRONZE DRAGON CENSER, **XUANDE MARK 18TH C**

估价: \$4,000 - \$6,000

The compressed body rising from a short foot, the exterior carved with dragons within scrolling clouds, flanked with two lion-head handles, the base with a sixteen character xuande mark. D: 18cm

起拍: \$1,500 -52-