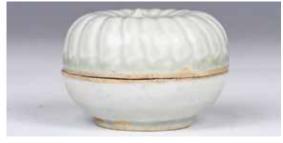

#### 180 宋 青瓷小碟 **A SMALL CHINESE CELADON DISH, SONG**

估价: \$500 - \$800 Rising from a short foot, up to an everted rim, overall covered in celadon glaze. D: 11cm H:3cm

Provenance: Previous H.H. Pao's FamilyCollection 來源: 鮑恒發家族舊藏 起拍: \$200

# 179 宋 影青刻紋蓋盒 A CHINESE CELADON **MOULDED COVER BOX, SONG**

估价: \$1,000 - \$1,500

Of round shape, the cover moulded with lotus flower and swirl patterns, covered in celadon glaze. H: 3.5cm, D: 9.5cm Provenance: Previous H.H. Pao's

FamilyCollection 來源: 鮑恒發家族舊藏

起拍: \$400