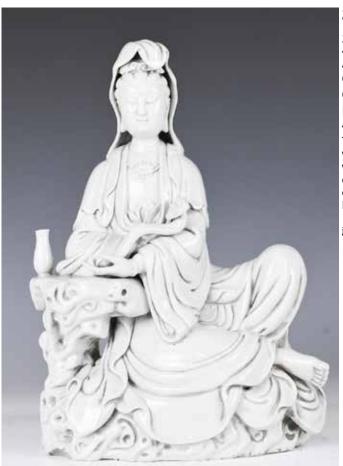

### 108 清 樟木雕觀音立像 A CAMPHOR WOOD CARVED STANDING GUANYIN, QING

估价: \$800 - \$1,200

The carved guanyin in a standing gesture, with a ruyi in right hand, wearing a loose robe to reveal the beaded necklace on chest.