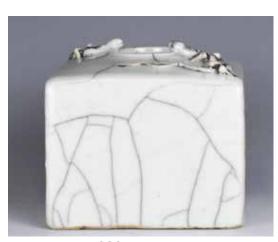

### 054 仿哥釉奩式三足爐 A GE-TYPE TRIPOD CENSER

估价: \$500 - \$800 The cylindrical ribbed body rising from three short feet,covered overall greyishbeige glaze suffused with crackles. D: 12cm

起拍: \$200