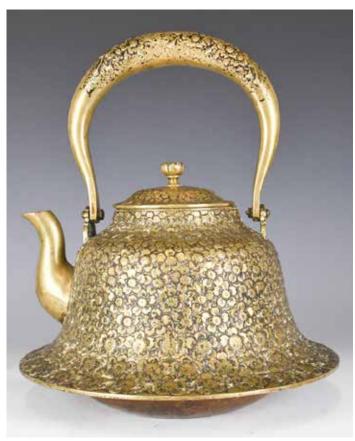

se jar, of baluster body, overall painted with pheasants perching on blossom trees, with an original porcelain cover and a wood stand,

起拍: \$500

H: 39.5 cm





#### 256 魚藻紋粉彩大盤 大清光緒年制 LARGE FAMILLE ROSE FISH&SEAWEED PLATE GUANXU MARK

估价: \$200 - \$300

Rising from a short foot, painted to the interior with seven fish swimming amongst lotus and water weed. The base with a six character guangxu mark.

D: 34cm

起拍: \$100



257 瑪瑙雕蓋爐 A Chinese Archaistic Agate Incense Burner

估价: \$1,000 - \$1,500

The rounded sides rising from a flared foot, decorated with cloud patterns, the top attached with a mythical beast stud.

H:18.5cm L: 13.5cm

起拍: \$400



#### 258 19 世紀 木雕橫幅掛屏

A Carved Openwork Wood Plaque 19th C

估价: \$200 - \$400

Carved owls surrounded by plum flowers. L: 190cm W: 43.5cm



259 日本鎏金銅壺 A LARGE GILT JAPANESE BRONZE KETTLE

估价: \$300 - \$500

The bell shaped body decorated with mass of cherry blossoms,

attached with a looped handle. H: 35cm

起拍: \$200



260 19 世紀 銅瑞象寶塔香爐 A BRONZE ELEPHANT CENSER, LATE 19THC

估价: \$800 - \$1,500

In the form of an ornately caparisoned elephant supporting a hexagon temple with a C shaped dragon on top. H:63cm W:45cm  $\,$ 

起拍: \$400



261 民國 銅描金手爐 A GILT-DECORATED BRONZE HAND WARMER REPUBLIC P

估价: \$300 - \$500

Of compressed shape, surface with Chinese calligraphy, the base with dense floral patterns. W:

12.5cm

起拍: \$200



262 袁大頭錢幣三枚 THREE REPULIC PERIOD COINS

估价: \$500 - \$800

From republican period, face value of 1 yuan, incised Yuan Shikai head

portrait. D: 4cm

起拍: \$300



#### 263 天然蜜蠟大原石 A BUTTERSCOTCH AMBER