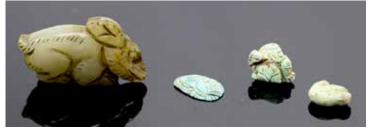

### 010 清翡翠三多九如平安鎖連座 A CHINESE JADEITE CARVED **PLAQUE WITH STAND 19THC**

估价: \$200 - \$400

Of a rectangular shape, carved with scrolling clouds and incised with shou patterns. The stone of white tone with spinach green splashes, attached with a wood stand. Jade: 7.5cm x 5.5cm.

Provenance: Estate of Genjiro Inoue

Family.

來源: 滿地可日裔井上源二郎家族遺產

起拍: \$100