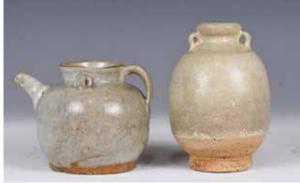

### 012 清 水晶鼻煙壺 A CHINESE HAIR CRYSTAL SNUFF BOTTLE QING

估价: \$300 - \$500

Of compressed ovoid form, the body featuring evenly spaced rutiles, H: 6.2cm

Provenance: Estate of Genjiro Inoue Family.

來源: 滿地可日裔井上源二郎家族遺產