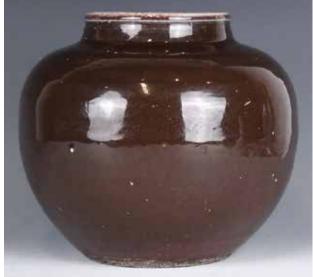

### 017 康熙 青花淨瓶 連座 A CHINESE BLUE AND WHITE VASE KANGXI **PERIOD**

估价:\$600 - \$1,000 A similar to double gourd vase with two globular sections surmounted by a tall and thin waisted neck, painted with scrolling floral patterns on clear white porcelain, comes with a wood stand, H: 20cm

Provenance: Estate of Genjiro

Inoue Family.

來源:滿地可日裔井上源二郎家族遺

起拍: \$300