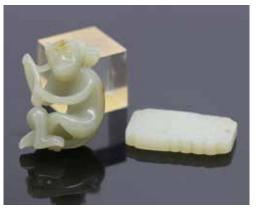

### 061 民國 水晶葫蘆瓶擺件連底座 A CHINESE CARVED ROCK CRYSTAL COVERED VASE W/STAND

估价: \$600 - \$1,000 Of a double gourd form, attached

with two small gourds, with a cover and a stand. H: 13.5cm, W: 10.5cm

起拍: \$300