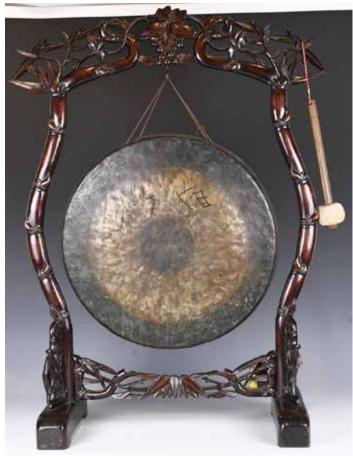

#### 268 銅鑼

#### A TABLE GONG, 19THC

估价: \$600 - \$1,000

The round gong hanging in the middle of a bamboo styled frame, comes with a beater. H: 81cm