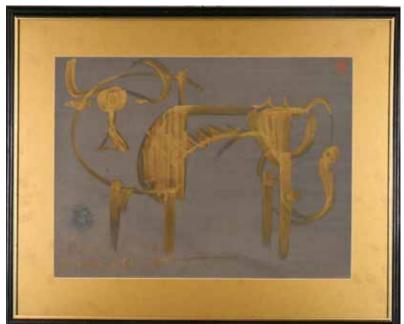

### 古幹 (1942-2020) 天上紅蓮 設色紙本 立軸 GU GAN (1942-2020) LOTUS FLOWER HANGING SCROLL

估价: \$3,000 - \$5,000

Color on paper, painted a goddess holding a red lotus flower, with the artist's signature and two seal marks.

H:132.2cm W:62.6cm

Provenance: From Sun Jin and Kong Yong Xiaocouples, Ms. Kong Yong Xiao was the director at BeiJing Film Studio

來源: 孔詠霄老師、孫錦老師伉儷為北京電影學院導演系第一屆畢業生,中國著名導演,曾在北京電影製片廠工作多年,後移民多倫多,至今活躍在中加兩國文藝界,並同眾多畫家建立了深厚友情,此次上拍的趙朴初、溥傑、韓美林、古幹、劉漢的作品,均為藝術家親贈的力作。