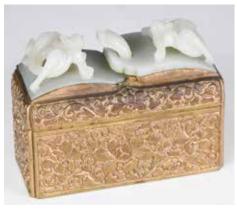

### 19 世紀 酸枝嵌螺鈿瓷板掛屏

### SUANZHI WITH PORCELAIN HANGING SCREEN 19TH C

估价: \$3,000 - \$5,000

Fifteen pieces of plaques inlaid in a rectangular wood board, which decorated with mother

of pearl. Plaques depicting figures, landscapes and flowers. Frame: 120cm x 87cm

起拍: \$2,000