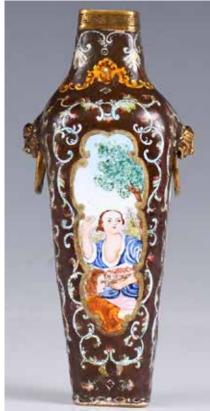

### 090 19 世紀 銅胎畫琺瑯西 洋人物圖雙耳小瓶 A CHINESE BRONZE ENAMELLED VASE QIANLONG MARK

估价: \$1,000 - \$1,500 A bronze cloisonne vase, enamelled with western figures against on a brown ground, attaches with a pair of beast mask handles, the base with four character Qianlong mark, H: 13.5cm

起拍: \$500