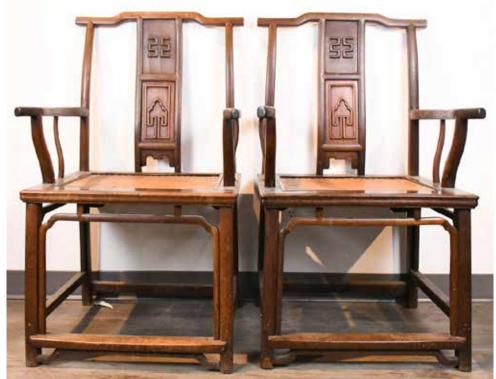

### 001 20 世紀 酸枝木鑲雲石傢俱十件套 A TEN PIECES CHINESE CARVED SUANZHI FURNITURE 20TH C

估价: \$4,000 - \$7,000

Consists of a long chair (L: 170cm W: 58cm H: 114cm), four single chairs (W: 61cm, L: 68cm, H: 103cm), a coffee table (L: 107cm, W: 50, H: 50cm), two side tables (D: 60cm, H: 56.5cm), two flower stands, (H: 82cm)