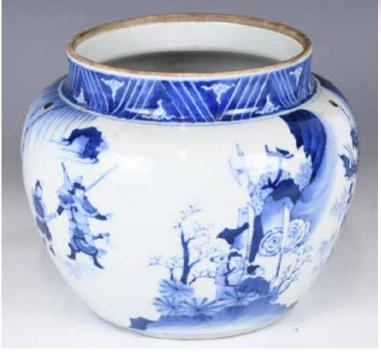

### 121 清 青花人物故事罐 A CHINESE BLUE AND WHITE JAR QING

估价: \$600 - \$1,000

Of globular shape, with a short staight neck, depicting acient soldiers

and warriors in a garden scene. H: 17.5cm

起拍: \$300

122 高古三彩陶罐 A Chinese Sancai Pottery Jar 估价: \$600 -