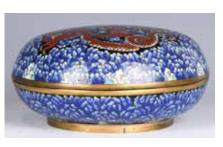

om an important Montreal collector

来源:滿地可重要藏家

起拍: \$200



132 18世紀 銅佛坐像 A SMALL BRONZE SITTING FIGURE OF BUDDHA, 18TH C

估价: \$300 - \$500

The buddha sitting a lotus flower base, with legs crossed and a bowl in hand. H:

6.5cm

Provenance: From an important

Montreal collector 来源: 滿地可重要藏家

起拍: \$200



19 世紀 高身銅爐 宣德款 A BRONZE CENSER, **XUANDE MARK 19TH C** 

估价: \$1,000 - \$1,500

The tapering body supported on three feet, inscribed to the base with a six-character xuande mark.

H: 16.5cm

起拍: \$500

Provenance: From an important

Montreal collector 来源:滿地可重要藏家



Provenance: From an important

Montreal collector 来源:滿地可重要藏家

20 世紀早期 景泰藍蓋盒

in scrolling clouds. D: 13cm

**EARLY 20TH C** 

估价: \$500 - \$700

A CLOISONNE DRAGON BOX,

Of a rounded shape, depicting a dragon

起拍: \$200

135





136 18-19 世紀 銅花觚 A BRONZE ARCHAISTIC GU SHAPED VASE, 18-19TH C

估价: \$800 - \$1,200

The lobed body rising from a spreading foot to a wide flaring trumpet mouth flanked by a pair of ringed dragon handles. H: 13cm

Provenance: From an important Montreal

collector

来源:滿地可重要藏家

起拍: \$300



137 19世紀 青花鼻煙壺 A LARGE BLUE&WHITE **PORCELAIN SNUFF BOTTLE 19THC** 

估价: \$1,000 - \$1,500

Of compressed shape, painted a deer herd under pine trees, inscribed to the base with a four-character kangxi mark. H: 8.5cm

Provenance: From an important Montreal

collector

来源:滿地可重要藏家

起拍: \$200



### 138 18-19 世紀 木雕道姑像 A CARVED WOOD DAOIST MAIDEN IN CLAMSHELL, 18-19THC 估价: \$600 - \$800

Carved a maiden, with a peach on hand, standing against a clamshell. With a wood

stand. H: 21cm

Provenance: From an i