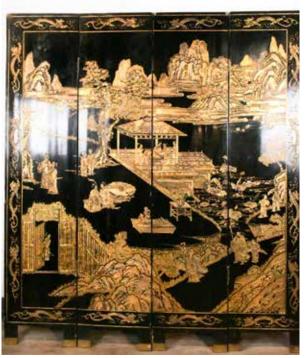

### 005 晚清 黑漆屏風 A CHINESE BLACK LACQUER SCREEN LATE **QING**

估价: \$200 - \$300 A Chinese gilt lacquer screen with both sides decorated with landscape, flowers and birds against on a black

lacquer ground, 163cm x 183cm