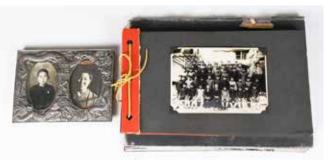

### 015

### 日軍侵華主題紀念畫冊一組 A GROUP OF OLD PHOTO ALBUMS AND PHOTO FRAME

估價: \$100 - \$200

A group of old photo albums and photo frame with a theme in Japanese army invasion China.

Provenance: Estate of Genjiro Inoue Family. 來源:滿地可日裔井上源二郎家族遺產

起拍: \$50