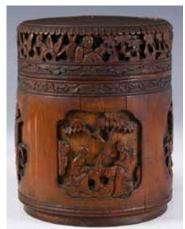

ith three pale green jade oval plaques carved in low relief with peach and bat, the central plaque with bat, and the lower plaque with pomegranate.

L: 50 cm 起拍: \$300



252 民國 玉雕瑞獸 A CHINESE JADE CARVED BEAST, REPUBLIC P

估价: \$500 - \$800

Of celadon tone, with russet inlcusions. the animal sqautting

on four legs. L: 4.5cm

起拍: \$300



#### 250 19 世紀 和田玉鎏金觀音 A GILT HETIAN JADE CARVED GUANYIN

估价: \$2,000 - \$4,000

The guanyin sitting and holding a ruyi on hand, the stone of celadon tone, partially covered in

gilt. H: 21.5cm

起拍: \$1,000



### 253 清 玉雕人物擺件 A CHINESE JADE CARVED FIGURES QING

估价: \$1,000 - \$1,500

Carved a scholar sitting on the boat with hands resting on knees. and a boy rowing the boat, the back carve with lingzhi.

The stone overall with celadon tone. L: 11.5cm



254 晚清 竹雕茶葉罐 A CHINESE BAMBOO CARVED TEA CADDY LATE QING

估价: \$300 - \$500 Of cylinderical form, the exterior carved with figures, beasts in panels. H: 16cm

起拍: \$200



估价: \$1,000 - \$1,500
One famille rose jar, of baluster body, overall painted with pheasants perching on blossom trees, with an original porcelain cover and a wood stand,

起拍: \$500

H: 39.5 cm





#### 256 魚藻紋粉彩大盤 大清光緒年制 LARGE FAMILLE ROSE FISH&SEAWEED PLATE GUANXU MARK

估价: \$200 - \$300

Rising from a short foot, painted to the interior with seven fish swimming amongst lotus and water weed. The base with a six character guangxu mark.

D: 34cm

起拍: \$100



257 瑪瑙雕蓋爐 A Chinese Archaistic Agate Incense Burner

估价: \$1,000 - \$1,500

The rounded sides rising from a flared foot, decorated with cloud patterns, the top a