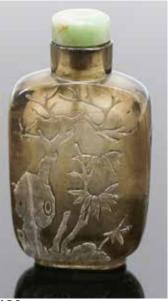

### 012 清 水晶鼻煙壺 A CHINESE HAIR CRYSTAL SNUFF BOTTLE QING

估价: \$300 - \$500

Of compressed ovoid form, the body featuring evenly spaced rutiles, H: 6.2cm

Provenance: Estate of Genjiro Inoue Family.

來源: 滿地可日裔井上源二郎家族遺產

起拍: \$200