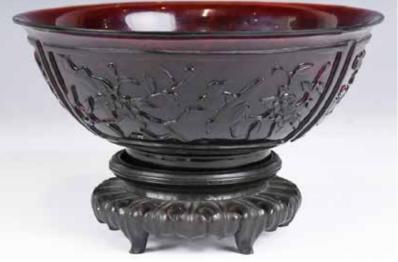

### 005 晚清 黑漆屏風 A CHINESE BLACK LACQUER SCREEN LATE **QING**

估价: \$200 - \$300 A Chinese gilt lacquer screen with both sides decorated with landscape, flowers and birds against on a black

lacquer ground, 163cm x 183cm