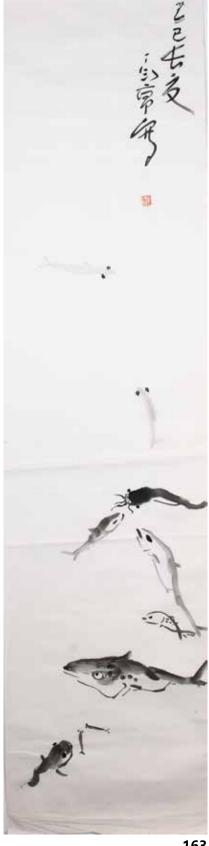

#### 丁衍庸 (1902-1978) 魚 水墨紙本 鏡心 **DING YANYONG(1902-1978)ASSORTED FISH**

估价: \$2,000 - \$3,000

Ink on paper, depicting various fish, with the artist's signature and a seal mark 135cm x 33.7cm Provenance: from the Estate of WongYik-Ho(1923-2011), Hong Kong.

來源: 黃英豪先生舊藏 起拍: \$1,000

166 粉彩風景人物賞瓶 大清乾隆年制款(底 有洞) **A CHINESE FAMILLE ROSE** LANDSCAPE VASE (DRILLED) QING

估价: \$3,000 - \$5,000 The oval body rising from a short foot, up to a everted rim, painted with mountains and river, the base with a six-character gianlong mark, drilled hole at the the base, H: 38.5cm