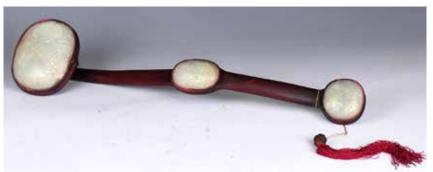

### 063a 19 世紀 如意玉牌 連座 A CELADON JADE PLAUQE, W/STAND

估价: \$600 - \$1,000

The thin plauque incises with C-shaped patterns, carved with lotus flower at the bottom. The stone of celadon tone, with

russet inclusions. L: 17cm

起拍: \$300