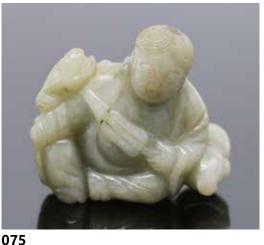

a carved flower.L: 6cm

起拍: \$300

075 明 劉海戲金蟾玉雕擺件 A CHINESE JADE CARVED BOY AND TOAD, MING

估价: \$800 - \$1,500

An immortal wearing loose robe, with a toad on back. The stone of celadon tone, with russet

inclusions. 5cm x 4.8cm