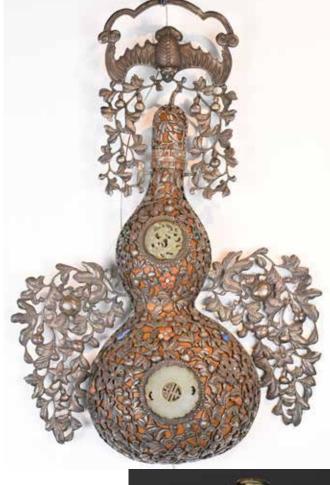

### 19 世紀銀鑲玉葫蘆掛件 A JADE INLAID SILVER DOUBLE GOURD WALL VASE 19TH

估价: \$2,000 - \$3,000

Double gourd form, surface attach with floral partten decoration with bat on the top with 2 celadon jade plaques inlaid. H:54cm x W:36cm

起拍: \$1,000