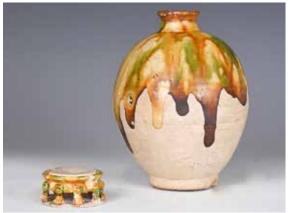

## 19 世紀 酸枝嵌雲石圓桌及四個圓凳 A SET OF SUANZHI ROUND TABLE&4 STOOLS

估价: \$1,000 - \$2,000

Of round shape, Suanzhi wood mother-of-pearl and marble inlaid round table and four stools, table size: 82.5cm x

81cm; stool size: 33.5cm x 43.5cm

起拍: \$500