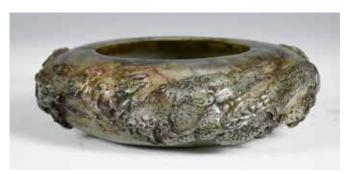

## 19 世紀 酸枝嵌雲石圓桌及四個圓凳 A SET OF SUANZHI ROUND TABLE&4 STOOLS

估价: \$1,000 - \$2,000

Of round shape, Suanzhi wood mother-of-pearl and marble inlaid round table and four stools, table size: 82.5cm x

81cm; stool size: 33.5cm x 43.5cm

起拍: \$500