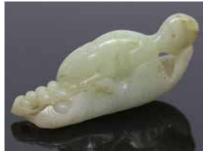

### 099 民國 青白玉雕鴨 A CHINESE JADE CARVED DUCK REPUBLIC PERIOD

估价: \$300 - \$500

Carved in the form of a mandarin duck, head sharply turned towards back, with a lotus flower in the beak. L: 4.5cm

起拍: \$200