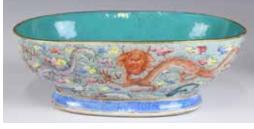

NZE HU ARCHAISTIC CENSER

估价: \$1,000 - \$1,500

Rising from a spreading foot, up to a slightly waisted shoulder, sides flanked with two dragon shaped

handles. H: 9.5cm

Provenance: From an important Montreal collector

来源:滿地可重要藏家

起拍: \$500





估价: \$200 - \$400

The longevity god wearing a loose robe, seating

with a walking stick on hand. H: 20cm

起拍: \$100



143 清 磁州窯葫蘆瓶 A CIZHOU DOUBLE GOURD VASE, QING

估价: \$500 - \$800

Rising from a short foot, the body in a double gourd form, up to a slightly flaring mouth rim. The exterior painted with bamboos. H:28.5cm

起拍: \$300



A THREE TIER BOX, LATE QING (REPAIRED)

估价: \$200 - \$400
Of rectangular shape, the exterior painted with lotus flower patterns and shou patterns against a black background. H:19cm W: 20.5cm L: 12.5cm

起拍: \$100



145 晚清 粉彩龍紋橢圓盤 A FAMILLE ROSE DEEP OVAL DRAGON BOWL, LATE QING

估价: \$300 - \$500

Painted with dragons chasing after others tails in scrolling clouds, the interior in blue glaze, the base with a six-character mark. H:8cm L: 24cm

起拍: \$300



### 146 山水絹本圓光連框 A LANDSCAPE SILK PAINTING

估价: \$400 - \$700

Color on silk, depicting a landscape scene of rivers and mountains. With a

seal mark. D: 22cm. Frame: 37cm x 37cm



147

### 晚清 古典人物畫長卷

### A CHINESE ANCIENT FIGURES LATE QING

估价: \$600 - \$1,000

Color on paper, painted groups of people talking, playing and dining. 262cm x 31cm

起拍: \$300



### 148 晚清民國 孔雀刺繍圖連框 A SILK PAINTING OF PEACOCK WITH FRAME LATE QING

估价: \$500 - \$800

Color on silk, depicting a peacock and clusters of flowers. 44.5cm x 126cm

起拍: \$300



### 149 鄒一桂 (16