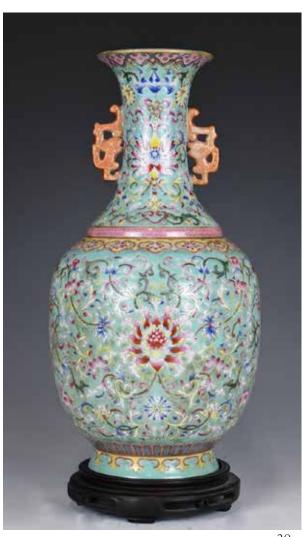

H: 90cm

起拍: \$500

109 19 世紀 粉彩多 子多福紋天球瓶 對 大清乾隆年 制款 A PAIR OF LARGE FAMILLE ROSE VASES, QIANLONG MARK

估价: \$5,000 -\$10,000 A pair of large famille rose vases,of globular body with waisted neck, brilliantly painted with pomegranate and bats to the exterior, the base with six character Qianlong red seal mark, H: 57.5cm

起拍: \$1,500