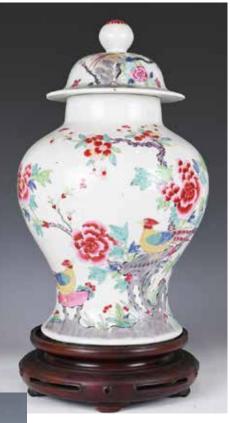

254 晚清 竹雕茶葉罐 A CHINESE BAMBOO CARVED TEA CADDY LATE QING

估价: \$300 - \$500 Of cylinderical form, the exterior carved with figures, beasts in panels. H: 16cm

起拍: \$200

估价: \$1,000 - \$1,500
One famille rose jar, of baluster body, overall painted with pheasants perching on blossom trees, with an original porcelain cover and a wood stand,

起拍: \$500

H: 39.5 cm