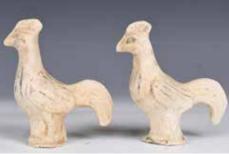

### 030 清代 青花四件一組 A GROUP OF CHINESE BLUE AND WHITE ARTICLES QING

估价: \$200 - \$400

Consist of a plate (D: 21.5cm), a teapot stand (D: 9.5cm), an oval stand (L: 9.5cm) and an modeled crane (H; 9cm).

Provenance: Estate of Genjiro Inoue Family. 來源:滿地可日裔井上源二郎家族遺產