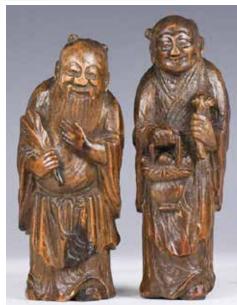

### 058 清 竹雕人物兩件 TWO CHINESE BAMBOO CARVED FIGURES QING

估价: \$300 - CA\$500 The first a standing figure holding a cattail fan on right hand, with left hand at upfront. The second figure wearing a loose robe, holding a basket . H: 15cm, 14cm W: 5.5cm, 6.5cm