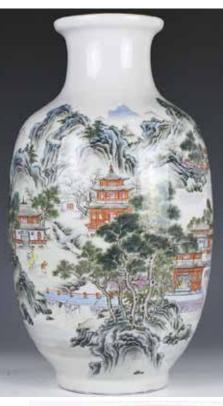

00 Ink on paper, depicting a bird standing on bamboo branch, with the artist's signature and a seal mark 69cm x 46cm

Provenance: from the Estate of WongYik-Ho(1923-2011), Hong Kong.

來源: 黃英豪先生舊藏

起拍: \$1,000

# 丁衍庸 (1902-1978) 鶴 水墨紙本 鏡

# **DING YANYONG(1902-1978) LONGEVITY CRANE AND PINE**

估价: \$3,000 - \$4,000

Ink on paper, depicting a crane, with the artist's signature and a seal mark 180cm x 47.5cm

> Provenance: from the Estate of WongYik-Ho(1923-2011), Hong Kong.

來源: 黃英豪先生舊藏 起拍: \$1,500





163

#### 丁衍庸 (1902-1978) 魚 水墨紙本 鏡心 **DING YANYONG(1902-1978)ASSORTED FISH**

估价: \$2,000 - \$3,000

Ink on paper, depicting various fish, with the artist's signature and a seal mark 135cm x 33.7cm Provenance: from the Estate of WongYik-Ho(1923-2011), Hong Kong.

來源: 黃英豪先生舊藏 起拍: \$1,000







166 粉彩風景人物賞瓶 大清乾隆年制款(底 有洞) **A CHINESE FAMILLE ROSE** LANDSCAPE VASE (DRILLED) QING

估价: \$3,000 - \$5,000 The oval body rising from a short foot, up to a everted rim, painted with mountains and river, the base with a six-character gianlong mark, drilled hole at the the base, H: 38.5cm

起拍: \$1,500

# 164 墨紙本 鏡心 Ding Yanyong(1902-1978) Crabs

估价: \$2,000 - \$3,000 Ink on paper, depicting crabs under water, with the artist's signature and a seal mark 135cm x 34cm

Provenance: from the Estate of WongYik-Ho(1923-2011), Hong Kong.

來源: 黃英豪先生舊藏

起拍: \$1,000

### 165 丁衍庸 (1902-1978) 蟹 水 丁衍庸 (1902-1978) 蟋蟀 設色紙本 鏡心 DING YANYONG(1902-1978) **CRICKETS AND BERRIES**

估价: \$2,000 - \$3,000 Color on paper, depicting crikets on top of berries, with the artist's signature and a seal mark 135cm x 33cm