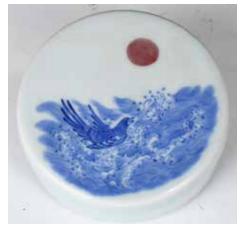

連盒 A CHINESE BLUE&WHITE BOWL, QIANLONG MARK, W/BOX

估价: \$5,000 - \$8,000

With gently rounded sides rising from a concave base, painted to the exterior in rich tones of cobalt with lotus flowers. inscribed to

the base with a six-character qianlong mark. D: 16cm

起拍: \$3,000



### 112 明 銅出戟尊 A CHINESE BRONZE GU VASE, MING

估价: \$3,000 - \$5,000

Decorated with archaic form of Taotie, comes with a wood stand. H:approx 32cm

起拍: \$1,500



114 珊瑚手鏈 A CORAL BRACELET

估价: \$600 - \$1,000

With five coral beads inlaid, mounted within

floral shaped frames. L: 22cm

起拍: \$300



### 116 民國 竹雕人物 A CHINESE BAMBOO CARVED FIGURE, REPUBLICAN PERIOD

估价: \$200 - \$300 Carved a sitting elderly, with right hand on knee and left hand holding a rope attached with a fish.H: 16.5cm

10.50111

起拍: \$100



### 118 民國 青花釉裡紅印泥蓋盒 A CHINESE BLUE AND WHITE PASTE COVER BOX REPUBLIC PERIOD

估价: \$200 - \$400

Of round shape, blue and white and underglazed red paste, the top painted a magpie above the sea, the base

with a six-character Qianlong mark. D: 9.8cm

起拍: \$100



### 115

### 清 铜龙凤纹炉 大明宣德年制款 CHINESE INCISED BRONZE CENSER, XUANDE MARK 18TH C

估价: \$3,000 - \$5,000

The compressed body rising from a short foot to a tapering rim, the body carved with the mythical beasts amongst clouds and floral patterns, a six-character Xuande mark to the

underside. H: 7.7 cm

起拍: \$2,000



### 粉彩龍鳳盤 大清光緒年制款 A CHINESE FAMILLE ROSE DRAGON DISH GUANGXU MARK

估价: \$500 - \$800

Rising from a short foot, interior painted with a phoenix and a dragon chasing a flaming ball. the base with a six character guang