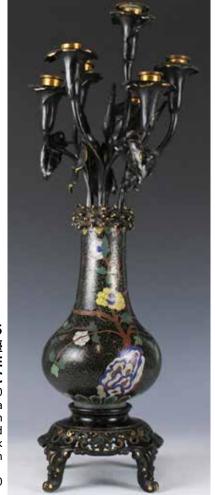

### 095 18/19 世紀 景泰藍花瓶燭臺 A CHINESE CLOISONNE VASE & CANDLE STICK, 18-19TH C

估价: \$2,000 - \$4,000 Vase of compressed form, with a straight neck, the top attached with seven candle stands, exterior painted with floral patterns against a black background. H: 62cm