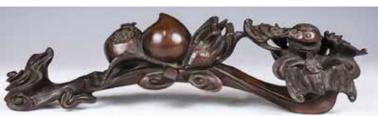

### 024 民國 木雕如意擺件 A CHINESE WOOD CARVED RUYI SCEPTRE, REPUBLIC P

估价: \$200 - \$400

Modeled in the form of peach, pomegranate and bats.

L:43cm

Provenance: Estate of Genjiro Inoue Family.

來源:滿地可日裔井上源二郎家族遺產

025 19 世紀 酸枝帖盒 A CHINESE SUANZHI DOCUMENT BOX, 19TH C