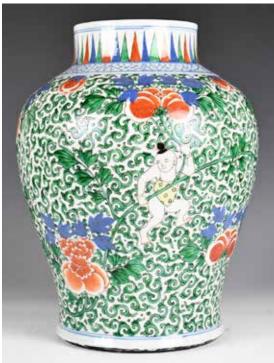

all gourds. H:

12cm

起拍: \$300



### 080 清 粉彩詩文雞缸杯 大清乾隆年制款 連座 A FAMILLE ROSE CHICKEN CUP QIANLONG MARK QING

估价: \$2,000 - CA\$4,000 Exterior painted with a boy and a rooster, inscribed with an Imperial poem by the Qianlong Emperor, the base bearing a sixcharacter Qianlong seal mark in underglaze blue, H: 7cm

起拍: \$1,000



### 081 19 世紀 福獅木雕擺件一對 A PAIR OF WOOD CARVED FU LIONS 19THC

估价: \$400 - \$700

Carved a pair of squatting beasts, on square stands. H: 15cm, 17cm

起拍: \$200 -19-



### 082 民國 五彩刀馬人物四 方雙耳花瓶 底有洞 **A CHINESE WUCAI SQUARE VASE DRILLED HOLE, REPUBLIC P**

估价: \$200 - CA\$400 Depicting scholars and warriors in panels, against a green background, flanked by a pair of beast head shaped handles. Drilled Hole, the base with a six character KangXi mark. H: 48.5cm

起拍: \$100



### 083 18-19 世紀 五彩大罐 A CHINESE WUCAI JAR DRILLED HOLE 18-19TH C

估价: \$600 - \$1,000 A Wucai Jar, of baluster form with a rounded shoulder and straight neck, depicting boys holding lotus stems, within scrolling floral patterns, drilled hole at the base, H: 34cm

起拍: \$300



## A YINGQING WARE FOLIATE BOWL, SONG

估价: \$800 - \$1,500

Rising from a short foot, up to a flaring rim. The interior incised lotus flowers in panels. Overall covered in white

glaze. D:15.2cm

Provenance: Previous collection of H.H.Pao'sFamily

鮑恒發家族舊藏

起拍: \$400



### 085 明 龍泉窯青釉刻蓮紋玉壺春瓶 A CHINESE LONGQUAN YUHUCHUN VASE, MING

估价: \$1,000 - \$2,000 Potted with a pear-shaped body rising from a gently splayed foot to a waisted neck and flared rim. The exterior incised with lotus flower patterns. H: 35cm

起拍: \$500