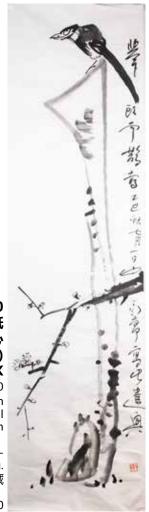

# 丁衍庸 (1902-1978) 鶴 水墨紙本 鏡

# **DING YANYONG(1902-1978) LONGEVITY CRANE AND PINE**

估价: \$3,000 - \$4,000

Ink on paper, depicting a crane, with the artist's signature and a seal mark 180cm x 47.5cm

> Provenance: from the Estate of WongYik-Ho(1923-2011), Hong Kong.