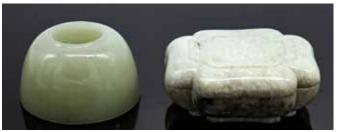

起拍: \$1500

002 19 世紀 酸枝木雕嵌大理石花幾 A SUANZHI INSERT MARBLE FLOWER STAND 19TH C

估价: \$500 - \$800

A Chinese Suanzhi carved insert marble flower stand, H:82.5cm

起拍: \$300

### 003 清 酸枝嵌大理石卷背椅一對 A PAIR OF SUANZHI INSERT MARBLE CHAIRS QING

估价: \$600-\$1000

The middle panel of the back carved with plum flowers, the top panel with marble stone inlaid. H: 107cm L: 51cm W: 40cm