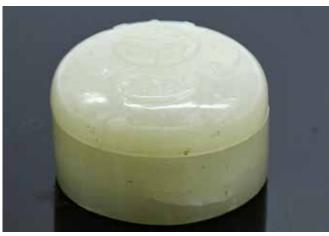

### 020 金 金镨磁州茶盞 A CHINESE GILT CIZHOU TEA BOWL JING DYNASTY

估价: \$300 - \$500

A black glazed tea bowl, painted bamboos in

gilt, D:10.6cm

Provenance: Estate of Genjiro Inoue Family.

來源:滿地可日裔井上源二郎家族遺產

起拍: \$200