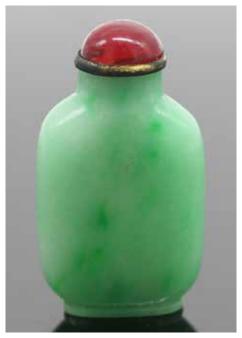

VER) QING

估价: \$1,000 - \$2,000

The compressed globular body supported on three spreading feet, set to the shoulder with a pair of lion mask-handles, incised with figures in panels, with a fitted stand and a separated cover. H: 6.5 (body only)

\_...

起拍: \$500

### 095 18/19 世紀 景泰藍花瓶燭臺 A CHINESE CLOISONNE VASE & CANDLE STICK, 18-19TH C

估价: \$2,000 - \$4,000 Vase of compressed form, with a straight neck, the top attached with seven candle stands, exterior painted with floral patterns against a black background. H: 62cm

起拍: \$1,200





### 096 19 世紀 銅鍍金琺瑯 四明鐘 A CLOISONNE PENDULUM CLOCK 19TH C

估价: \$3,000 - \$5,000
The metal clock installed in a square glass case.
The top with a lotus flower shape studs. H: 40cm W: 20cm (A similar item in the Forbidden City) (故宮博物院有类似藏品)

起拍: \$2,000



### 097 19 世紀 翡翠鼻煙壺帶證書 A CHINESE JADE SNUFF BOTTLE WITH CERTIFICATE 19THC

估价: \$5,000 - CA\$8,000

Of rounded rectangular form, with sloping shoulders, a flat lip and an oval foot rim surrounding a flat, recessed foot, the body well-hollowed, the stone with emerald color, comes with a MGI LAB certificate, H:5.4cm including a stopper

起拍: \$3,000



### 098 18 世紀 碧玉扳指 A CHINESE JADE THUMB RING, 18TH C

估价: \$600 - \$1,000

Of spinach green tone, mounted with a metal frame and a stand, with three stud

feets. H: 2.5cm



### 099 民國 青白玉雕鴨 A CHINESE JADE CARVED DUCK REPUBLIC PERIOD

估价: \$300 - \$500

Carved in the form of a mandarin duck, head sharply turned towards back, with a lotus flower in the beak. L: 4.5cm

起拍: \$200



### 100 清 玉雕荷葉鴛鴦擺件 A CHINESE JADE DUCK GROUP CARVING, QING

估价: