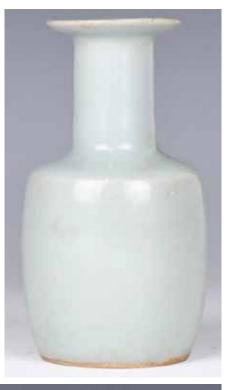

### 017 康熙 青花淨瓶 連座 A CHINESE BLUE AND WHITE VASE KANGXI **PERIOD**

估价:\$600 - \$1,000 A similar to double gourd vase with two globular sections surmounted by a tall and thin waisted neck, painted with scrolling floral patterns on clear white porcelain, comes with a wood stand, H: 20cm

Provenance: Estate of Genjiro

Inoue Family.

來源:滿地可日裔井上源二郎家族遺

起拍: \$300