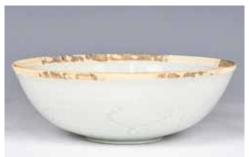

## A YINGQING WARE FOLIATE BOWL, SONG

估价: \$800 - \$1,500

Rising from a short foot, up to a flaring rim. The interior incised lotus flowers in panels. Overall covered in white

glaze. D:15.2cm

Provenance: Previous collection of H.H.Pao'sFamily

鮑恒發家族舊藏

起拍: \$400