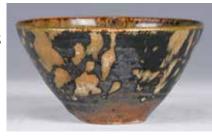

### 020 金 金镨磁州茶盞 A CHINESE GILT CIZHOU TEA BOWL JING DYNASTY

估价: \$300 - \$500

A black glazed tea bowl, painted bamboos in

gilt, D:10.6cm

Provenance: Estate of Genjiro Inoue Family.

來源:滿地可日裔井上源二郎家族遺產

起拍: \$200