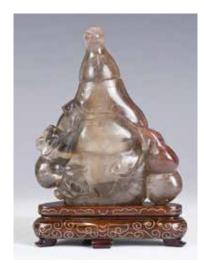

### 061 民國 水晶葫蘆瓶擺件連底座 A CHINESE CARVED ROCK CRYSTAL COVERED VASE W/STAND

估价: \$600 - \$1,000 Of a double gourd form, attached

with two small gourds, with a cover and a stand. H: 13.5cm, W: 10.5cm

起拍: \$300