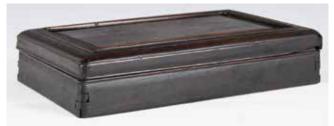

### 024 民國 木雕如意擺件 A CHINESE WOOD CARVED RUYI SCEPTRE, REPUBLIC P

估价: \$200 - \$400

Modeled in the form of peach, pomegranate and bats.

L:43cm

Provenance: Estate of Genjiro Inoue Family.

來源:滿地可日裔井上源二郎家族遺產

025 19 世紀 酸枝帖盒 A CHINESE SUANZHI DOCUMENT BOX, 19TH C

估价: \$200 - \$400

One Suanzhi box, of rectangular shape form. 16 x 27cm

Provenance: Estate of Genjiro Inoue Family. 來源:滿地可日裔井上源二郎家族遺產

起拍: \$100

026 明 菊瓣紋青瓷蓋盒 A CHINESE CELADON GLAZE COVER BOX, MING

估价: \$400 - \$600