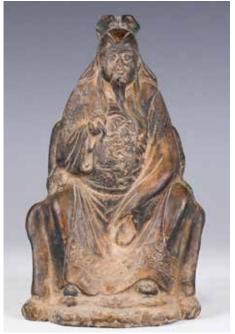

Provenance: Estate of Genjiro Inoue Family. 來源: 滿地可日裔井上源二 郎家族遺產

起拍: \$300

The figure sitting upright with left hand on knee and right hand holding long beard. H: 48cm

Provenance: Estate of Genjiro

Inoue Family.

來源:滿地可日裔井上源二郎家族

起拍: \$1,500