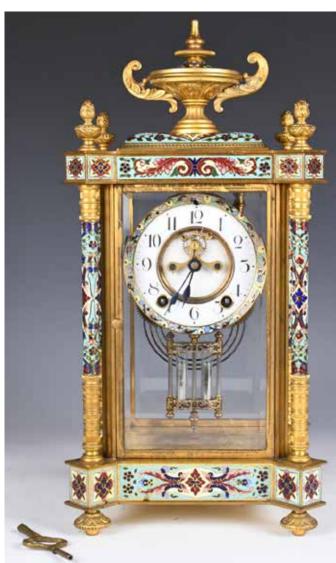

### 096 19 世紀 銅鍍金琺瑯 四明鐘 A CLOISONNE PENDULUM CLOCK 19TH C

估价: \$3,000 - \$5,000
The metal clock installed in a square glass case.
The top with a lotus flower shape studs. H: 40cm W: 20cm (A similar item in the Forbidden City) (故宮博物院有类似藏品)

起拍: \$2,000