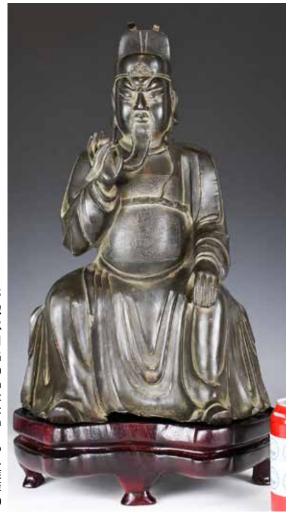

Provenance: Estate of Genjiro Inoue Family. 來源: 滿地可日裔井上源二 郎家族遺產

起拍: \$300

The figure sitting upright with left hand on knee and right hand holding long beard. H: 48cm

Provenance: Estate of Genjiro

Inoue Family.

來源:滿地可日裔井上源二郎家族

起拍: \$1,500