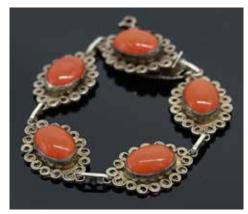

### 112 明 銅出戟尊 A CHINESE BRONZE GU VASE, MING

估价: \$3,000 - \$5,000

Decorated with archaic form of Taotie, comes with a wood stand. H:approx 32cm

起拍: \$1,500

114 珊瑚手鏈 A CORAL BRACELET

估价: \$600 - \$1,000

With five coral beads inlaid, mounted within