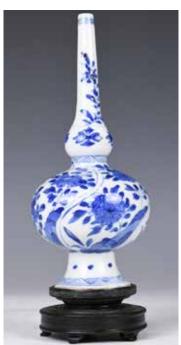

### 017 康熙 青花淨瓶 連座 A CHINESE BLUE AND WHITE VASE KANGXI **PERIOD**

估价:\$600 - \$1,000 A similar to double gourd vase with two globular sections surmounted by a tall and thin waisted neck, painted with scrolling floral patterns on clear white porcelain, comes with a wood stand, H: 20cm

Provenance: Estate of Genjiro

Inoue Family.

來源:滿地可日裔井上源二郎家族遺

起拍: \$300