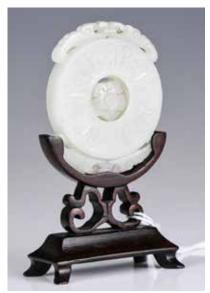

### 高古玉璧連座 **AN ARCHAIC JADE BI DISC, WITH STAND**

估价: \$600 - \$1,000

The bi of round shape, in green and brown tone. D: 13cm Stand

H: 34.5cm

Provenance: Estate of Genjiro

Inoue Family.

來源:滿地可日裔井上源二郎家族遺

起拍: \$300