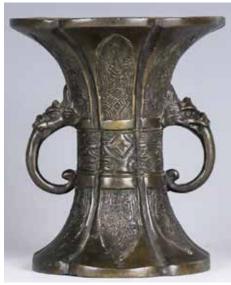

### 112 明 銅出戟尊 A CHINESE BRONZE GU VASE, MING

估价: \$3,000 - \$5,000

Decorated with archaic form of Taotie, comes with a wood stand. H:approx 32cm

起拍: \$1,500

114 珊瑚手鏈 A CORAL BRACELET

估价: \$600 - \$1,000

With five coral beads inlaid, mounted within