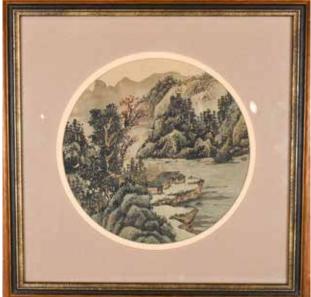

### 146 山水絹本圓光連框 A LANDSCAPE SILK PAINTING

估价: \$400 - \$700

Color on silk, depicting a landscape scene of rivers and mountains. With a

seal mark. D: 22cm. Frame: 37cm x 37cm

147