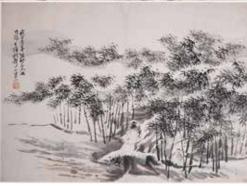

### 140 王素 (1794-1877) 山水兩張 設 色紙本 TWO WANGSU(1794-1877)

估价: \$600 - \$1,000

**PAINTINGS** 

The first color on paper, painted a bamboo forest and firgures, with the artists signature and seal marks. The second color on paper, painted rivers and mountains, with the artist's signature and seal mark. 44cm x32cm Provenance: From an important