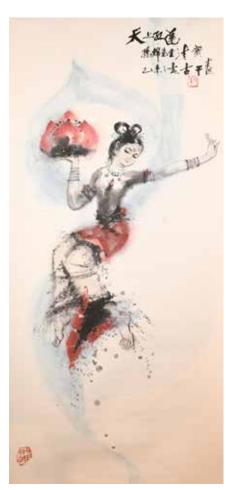

### 古幹 (1942-2020) 天上紅蓮 設色紙本 立軸 GU GAN (1942-2020) LOTUS FLOWER HANGING SCROLL

估价: \$3,000 - \$5,000

Color on paper, painted a goddess holding a red lotus flower, with the artist's signature and two seal marks.

H:132.2cm W:62.6cm

Provenance: From Sun Jin and Kong Yong Xiaocouples, Ms. Kong Yong Xiao was the director at BeiJing Film Studio

來源: 孔詠霄老師、孫錦老師伉儷為北京電影學院導演系第一屆畢業生,中國著名導演,曾在北京電影製片廠工作多年,後移民多倫多,至今活躍在中加兩國文藝界,並同眾多畫家建立了深厚友情,此次上拍的趙朴初、溥傑、韓美林、古幹、劉漢的作品,均為藝術家親贈的力作。