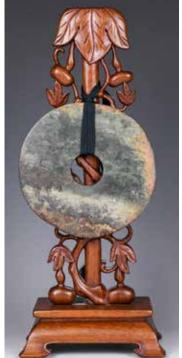

### 高古玉璧連座 **AN ARCHAIC JADE BI DISC, WITH STAND**

估价: \$600 - \$1,000

The bi of round shape, in green and brown tone. D: 13cm Stand

H: 34.5cm

Provenance: Estate of Genjiro

Inoue Family.

來源:滿地可日裔井上源二郎家族遺

起拍: \$300