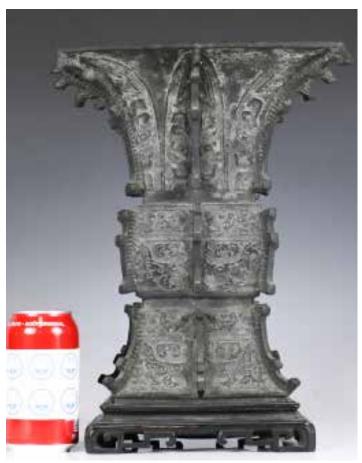

### A LARGE CHINESE TRIPOD DING WITH COVER, MING

估价: \$2,000 - \$4,000

Supported on three cylinder feet, the exterior incised with scrolling archaic patterns, the cover surmounted by a lingzhi shaped knob,