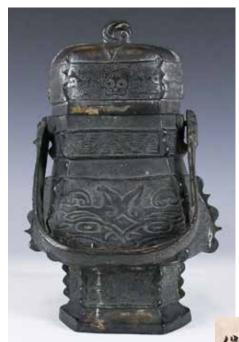

### 雙耳三足銅爐 道光甲辰冬定府行有恆堂造 A CHINESE DOUBLE EARS TRIPOD CENSER **DAOGUANG MARK**

估价: \$1,000 - \$2,000

The sensor of compressed form, the body attached with two loop handles, supported on a three short feet, the base inscribed with twelve characters mark, D:15.6cm

Provenance: Estate of Genjiro Inoue Family.

來源:滿地可日裔井上源二郎家族遺產