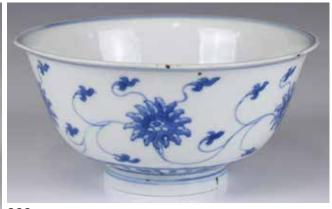

#### 222 康熙青花宮碗 大明成化年制款 A CHINESE BLUE AND WHITE BOWL, CHENGHUA MARK, KANGXI PERIOD

估价: CA\$1,000 - \$1,500

Rising from a short foot, tapering to an everted rim, the exterior with five lotus blooms borne on a continuous leafy scrolls above a petal lappet, the inner with a lotus medallion. Inscribed to the base with a sixcharacter chenghua mark.

D: 15.5cm 起拍: \$400