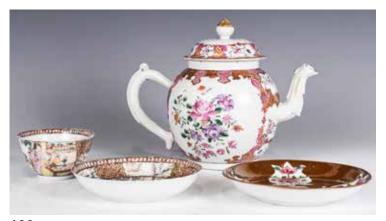

### 030 清代 青花四件一組 A GROUP OF CHINESE BLUE AND WHITE ARTICLES QING

估价: \$200 - \$400

Consist of a plate (D: 21.5cm), a teapot stand (D: 9.5cm), an oval stand (L: 9.5cm) and an modeled crane (H; 9cm).

Provenance: Estate of Genjiro Inoue Family. 來源:滿地可日裔井上源二郎家族遺產