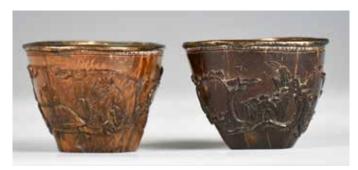

### 092 18 世紀 椰殼雕小杯一對 TWO SMALL SILVER LINED COCONUT ENGRAVED CUPS,18THC

估价: \$300 - \$500

Of roughly triangle shapes, exterior coconut engraved with

continuous landscape scene. H:3.5cm

起拍: \$200