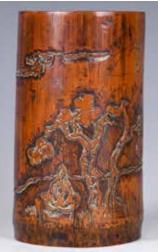

估价: \$600 - \$1,000

A burlwood brushopot in a natural form

shape, H:11.2cm

起拍: \$300

052 清 刻人物紋竹筆筒 A CHINESE BAMBOO CARVED FIGURE BRUSHPOT QING

估价: \$500 - \$800 A bamboo brushpot, carved with a figure sitting under a tree and scripts, H: 13.8cm

起拍: \$200