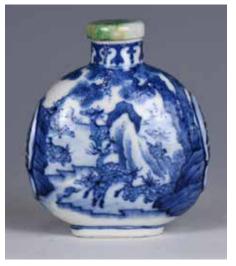

### 青花鼻煙壺 雍正款 A BLUE AND WHITE **SNUFF BOTTLE** YONGZHENG **MARK**

估价: \$600 - \$1,000 A tall blue and white cylindrical form snuff bottle, painted with dragons and ocean waves, comes with an agate stopper, four characters Yongzheng mark at the base, H:8.6cm

Provenance: Estate of Genjiro Inoue Family. 來源: 滿地可日裔井上源二 郎家族遺產

起拍: \$300

The figure sitting upright with left hand on knee and right hand holding long beard. H: 48cm

Provenance: Estate of Genjiro

Inoue Family.