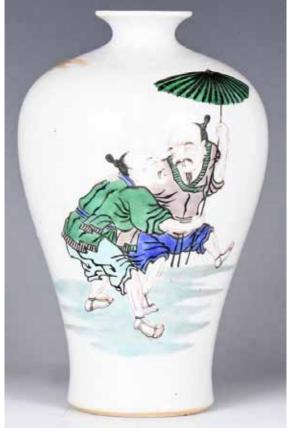

### 046 19 世紀 五彩人物梅瓶 A CHINESE WUCAI MEI VASE, 19TH C

估价: \$500 - \$800

Of meiping form, the potted body gently broadening to a full, rounded shoulder and sweeping to a slightly tapered neck with an everted rim, exterior painted with figures. H: 17.5cm

Provenance: Estate of Genjiro Inoue Family.

來源:滿地可日裔井上源二郎家族遺產