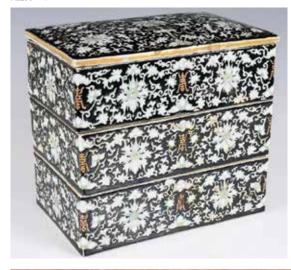

143 清 磁州窯葫蘆瓶 A CIZHOU DOUBLE GOURD VASE, QING

估价: \$500 - \$800

Rising from a short foot, the body in a double gourd form, up to a slightly flaring mouth rim. The exterior painted with bamboos. H:28.5cm

起拍: \$300

A THREE TIER BOX, LATE QING (REPAIRED)

估价: \$200 - \$400
Of rectangular shape, the exterior painted with lotus flower patterns and shou patterns against a black background. H:19cm W: 20.5cm L: 12.5cm