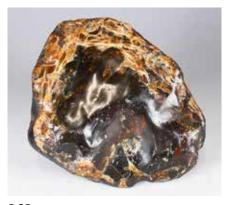

#### 263 天然蜜蠟大原石 A BUTTERSCOTCH AMBER STONE BOULDER

估价: \$300 - \$500

A butterscotch amber stone boulder, in a triangle similar form, of dark brown tone with golden yellow suffusions, height 13 cm, weight 1172 grams.