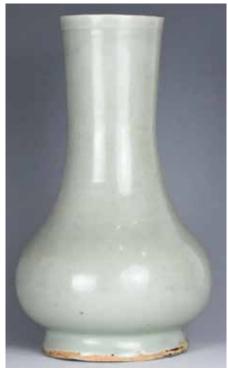

### 017 康熙 青花淨瓶 連座 A CHINESE BLUE AND WHITE VASE KANGXI **PERIOD**

估价:\$600 - \$1,000 A similar to double gourd vase with two globular sections surmounted by a tall and thin waisted neck, painted with scrolling floral patterns on clear white porcelain, comes with a wood stand, H: 20cm

Provenance: Estate of Genjiro

Inoue Family.

來源:滿地可日裔井上源二郎家族遺

起拍: \$300