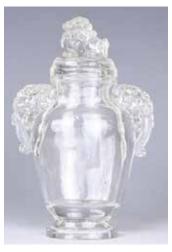

### 047 民國雙耳獅蓋水晶瓶 A CRYSTAL VASE AND **COVER, REPUBLICAN**

估价: \$500 - \$800 The hollowed rock crystal of flattened globular form raised on a low foot, with beast-head shaped handles below a fitted cover surmounted by a recumbent beast H:16.7cm

Provenance: Estate of Genjiro

Inoue Family.

來源:滿地可日裔井上源二郎家

族遺產

起拍: \$300