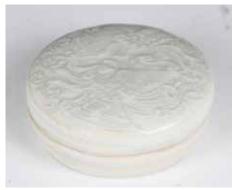

## A YINGQING WARE FOLIATE BOWL, SONG

估价: \$800 - \$1,500

Rising from a short foot, up to a flaring rim. The interior incised lotus flowers in panels. Overall covered in white

glaze. D:15.2cm

Provenance: Previous collection of H.H.Pao'sFamily

鮑恒發家族舊藏

起拍: \$400