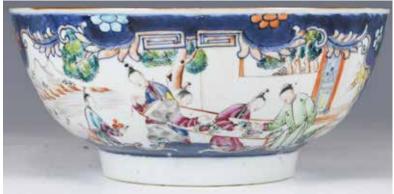

### 121 清 青花人物故事罐 A CHINESE BLUE AND WHITE JAR QING

估价: \$600 - \$1,000

Of globular shape, with a short staight neck, depicting acient soldiers

and warriors in a garden scene. H: 17.5cm

起拍: \$300

122 高古三彩陶罐 A Chinese Sancai Pottery Jar 估价: \$600 -