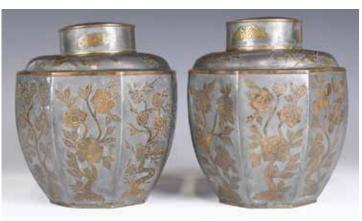

### 060 19 世紀 錫茶葉蓋罐一對 A PAIR OF CHINESE PEWTER TEA CADDIES 19TH C

估价: \$600 - \$1,000

A pair of pewter tea caddies, decorated with plum, orchid, bamboo and chrysanthemum in panels, H: 19cm, W: 18cm