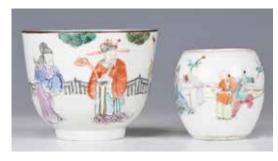

\$2,000 - \$3,000 Ink on paper, depicting crabs under water, with the artist's signature and a seal mark 135cm x 34cm

Provenance: from the Estate of WongYik-Ho(1923-2011), Hong Kong.

來源: 黃英豪先生舊藏

起拍: \$1,000

### 165 丁衍庸 (1902-1978) 蟹 水 丁衍庸 (1902-1978) 蟋蟀 設色紙本 鏡心 DING YANYONG(1902-1978) **CRICKETS AND BERRIES**

估价: \$2,000 - \$3,000 Color on paper, depicting crikets on top of berries, with the artist's signature and a seal mark 135cm x 33cm

Provenance: from the Estate of WongYik-Ho(1923-2011), Hong Kong.

來源: 黃英豪先生舊藏

起拍: \$1,200



#### 167 20 世紀 粉彩大缸連座 A LARGE CHINESE FAMILLE ROSE FISH BOWL, 20TH C W/STAND

估价: \$200 - \$300

The curved tapering sides growing to a everted rim, painted a landscape scene, with dewellers, mountains and buildings. H: body

39.5cm, stand: 45cm 起拍: \$100



#### 168 晚清 粉彩鳥食罐和小杯 A CHINESE FAMILLE-ROSE BIRD FEEDER AND A CUP QING

估价: \$200 - \$300

The first an egg-shaped bird feeder, painted with figures in a garden scene. H: 5cm The second a famille-rose cup, painted scholars, the base with a

pattern mark. H: 6cm

起拍: \$100



# 171 19 世紀 粉彩開光山水紋筆筒 大清光緒年制 款

# A CHINESE FAMILLE ROSE LANDSCAPE BRUSH POT, GUANGXU MARK

估价: \$800 - \$1,000

Of cylindrical shape, decorated with colorful landscape cartouche against a pink background. The base with a six character guangxu mark. H:

15cm

起拍: \$300



#### 169 民國三彩人物像兩個 TWO CHINESE SANCAI FIGURES, REPUBLICAN PERIOD

估价: \$200 - \$300

The first a standing ancient official, wearing a loose robe, overall covered in blue, white and brown glaze. H: 27cm The second a standing figure, covered in yellow