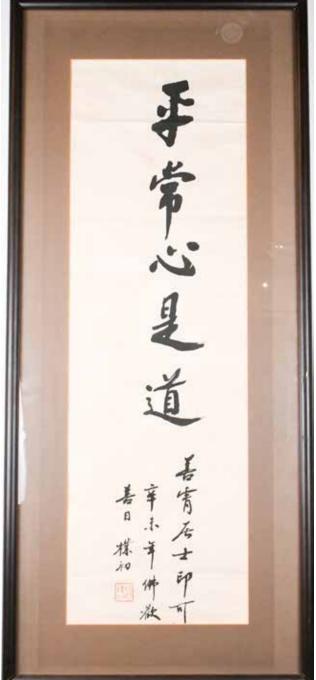

### 152 趙朴初 (1907-2000) 書法條幅 水墨紙本 鏡框 ZHAO PUCHU (1907-2000) CALLIGRAPHY

估价: \$20,000 - \$30,000

Calligraphy, ink on paper, signed by the artist with one seal, framed. Size: Size: 25.5cm x 81cm.

Provenance: From Sun Jin and Kong Yong Xiao couples, Ms. Kong Yong Xiao was the directorat BeiJing Film Studio.

來源:上款人善霄居士暨孔詠霄。孔詠霄老師、孫錦老師伉儷為北京電影學院導演系第一屆畢業生,中國著名導演,曾在北京電影製片廠工作多年,後移民多倫多,至今活躍在中加兩國文藝界,並同眾多畫家建立了深厚友情,此次上拍的趙朴初、溥傑、韓美林、古幹、劉漢的作品,均為藝術家親贈的力作

起拍: \$10,000

**趙樸初 (1907 年 11 月 5 日 -2000 年 5 月 21 日)** ,安徽安慶人,中國民主促進會創始人之壹,卓越的佛教領袖、傑出的書法家、著名的社會活動家與偉大的愛國主義者。