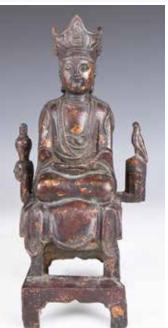

Provenance: Estate of Genjiro Inoue Family. 來源: 滿地可日裔井上源二 郎家族遺產

起拍: \$300

The figure sitting upright with left hand on knee and right hand holding long beard. H: 48cm

Provenance: Estate of Genjiro

Inoue Family.

來源:滿地可日裔井上源二郎家族

起拍: \$1,500