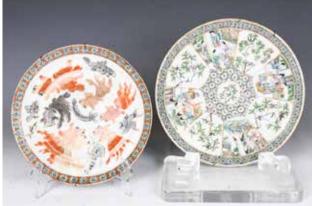

### 034 晚清 粉彩碟兩個 **TWO CHINESE FAMILLE ROSE PLATES LATE QING**

估价: \$200 - \$400

The first depicting fishes and a shrimp, D: 22cm The second depicting figurines and plants in panels. D: 24cm

Provenance: Estate of Genjiro

Inoue Family.

來源:滿地可日裔井上源二郎家

族遺產

起拍: \$100