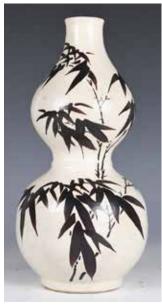

143 清 磁州窯葫蘆瓶 A CIZHOU DOUBLE GOURD VASE, QING

估价: \$500 - \$800

Rising from a short foot, the body in a double gourd form, up to a slightly flaring mouth rim. The exterior painted with bamboos. H:28.5cm