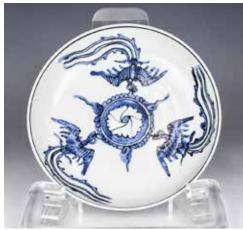

### 031 晚明 三鳳朝陽碟 A CHINESE BLUE AND WHITE PHOENIX PLATE **LATE QING**

估价: \$500 - \$800 Rising from a short foot, depicting three phoenixes, surrounding a flaming ball. D:21cm

Provenance: Estate of Genjiro

Inoue Family.

來源:滿地可日裔井上源二郎家族遺

起拍: \$300