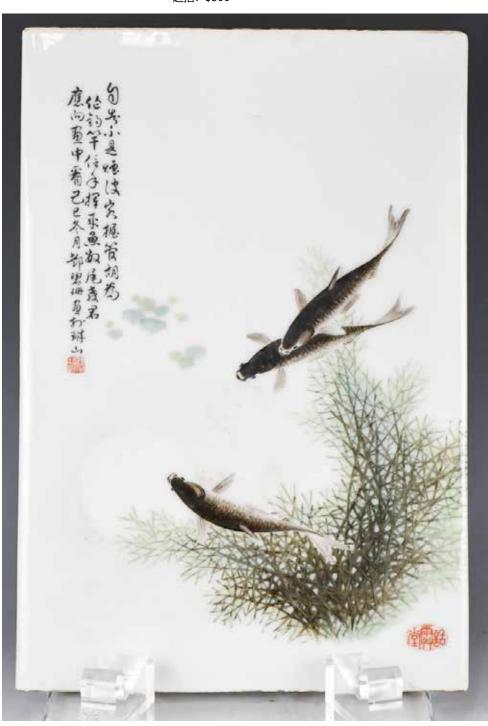

### 049

鄧碧珊 (1874 - 1930) 三魚 瓷板畫 1929 年制 **DENG BISHAN (1874-1930)** 

**PORCELAIN PLAQUE 1929** 估价: \$30,000 - \$50,000

A famille rose porcelain plaque, of rectangular section, painted with fish and seaweed signed by Deng BiShan, and inscribed with the artist seal and a HuaYuTang red seal. made in 1929. 37.7cm x 25.1cm

Provenance: Estate of Genjiro Inoue

來源: 滿地可日裔井上源二郎家族遺產

起拍: \$12,000

050 清 硬木小筆筒 A SMALL CHINESE HARDWOOD BRUSHPOT QING

估价: \$600 - \$1,000 A small hardwood brushpot, H:

10.4cm 起拍: \$300

051 清 瘦木隨形筆筒 A CHINESE BURLWOOD BRUSHPOT QING