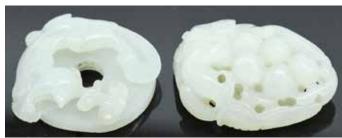

### 056 明以前 龍泉三足八卦紋鼓釘大香爐 (有 修補)

## A LARGE CHINESE TRIPOD INCENSE BURNER BEFORE MING

估价: \$2,000 - \$3,000

Supported by mask-and-paw feet, the shallow rounded sides carved with bagua between rows of applied florettes encircling the flat rim and base, covered with a seagreen glaze falling short of the incised interior centerand a raised disc on the base. (Repaired) D:32cm H:10.5cm