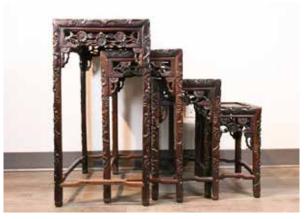

### 001 20 世紀 酸枝木鑲雲石傢俱十件套 A TEN PIECES CHINESE CARVED SUANZHI FURNITURE 20TH C

估价: \$4,000 - \$7,000

Consists of a long chair (L: 170cm W: 58cm H: 114cm), four single chairs (W: 61cm, L: 68cm, H: 103cm), a coffee table (L: 107cm, W: 50, H: 50cm), two side tables (D: 60cm, H: 56.5cm), two flower stands, (H: 82cm)