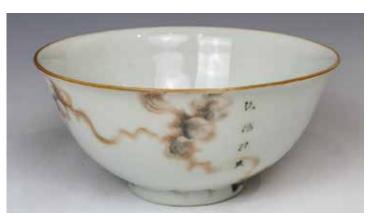

### 020 金 金镨磁州茶盞 A CHINESE GILT CIZHOU TEA BOWL JING DYNASTY

估价: \$300 - \$500

A black glazed tea bowl, painted bamboos in

gilt, D:10.6cm

Provenance: Estate of Genjiro Inoue Family.

來源:滿地可日裔井上源二郎家族遺產

起拍: \$200