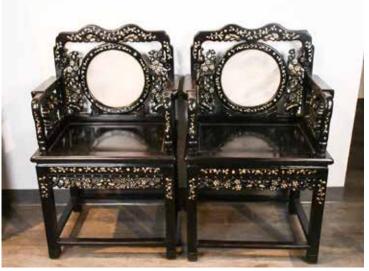

### 006 19 世紀 酸枝嵌螺鈿雲石太師椅對 A PAIR OF SUANZHI GRAND MASTER CHAIRS 19TH C

估价: \$1,000 - \$2,000

A pair of beautiful Suanzhi insert mother of pearl and mable

grand master chairs, L: 59cm, W: 44cm, H: 96cm

起拍: \$500