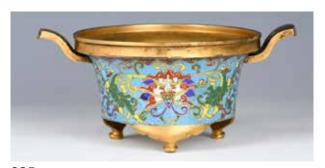

## 19 世紀 酸枝嵌雲石圓桌及四個圓凳 A SET OF SUANZHI ROUND TABLE&4 STOOLS

估价: \$1,000 - \$2,000

Of round shape, Suanzhi wood mother-of-pearl and marble inlaid round table and four stools, table size: 82.5cm x

81cm; stool size: 33.5cm x 43.5cm

起拍: \$500