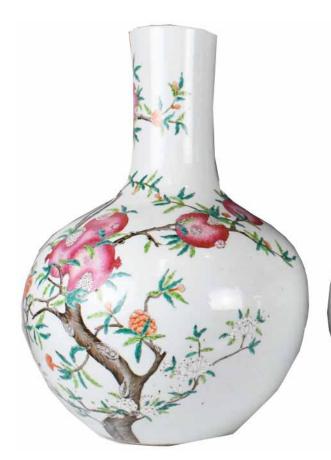

H: 90cm

起拍: \$500

109 19 世紀 粉彩多 子多福紋天球瓶 對 大清乾隆年 制款 A PAIR OF LARGE FAMILLE ROSE VASES, QIANLONG MARK

估价: \$5,000 -\$10,000 A pair of large famille rose vases,of globular body with waisted neck, brilliantly painted with pomegranate and bats to the exterior, the base with six character Qianlong red seal mark, H: 57.5cm

起拍: \$1,500