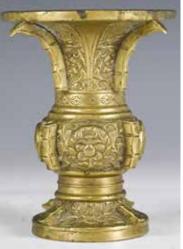

## 19 世紀 酸枝嵌雲石圓桌及四個圓凳 A SET OF SUANZHI ROUND TABLE&4 STOOLS

估价: \$1,000 - \$2,000

Of round shape, Suanzhi wood mother-of-pearl and marble inlaid round table and four stools, table size: 82.5cm x

81cm; stool size: 33.5cm x 43.5cm

起拍: \$500