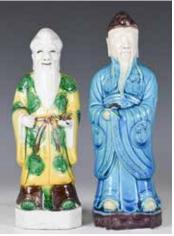

Provenance: Estate of Genjiro Inoue Family. 來源: 滿地可日裔井上源二 郎家族遺產

起拍: \$300

The figure sitting upright with left hand on knee and right hand holding long beard. H: 48cm

Provenance: Estate of Genjiro

Inoue Family.

來源:滿地可日裔井上源二郎家族

起拍: \$1,500