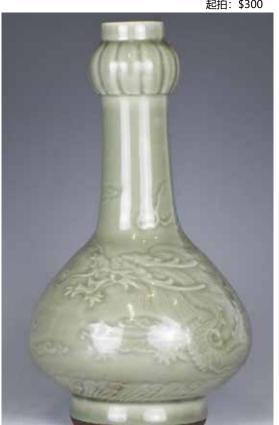

### 017 康熙 青花淨瓶 連座 A CHINESE BLUE AND WHITE VASE KANGXI **PERIOD**

估价:\$600 - \$1,000 A similar to double gourd vase with two globular sections surmounted by a tall and thin waisted neck, painted with scrolling floral patterns on clear white porcelain, comes with a wood stand, H: 20cm

Provenance: Estate of Genjiro

Inoue Family.

來源:滿地可日裔井上源二郎家族遺

起拍: \$300