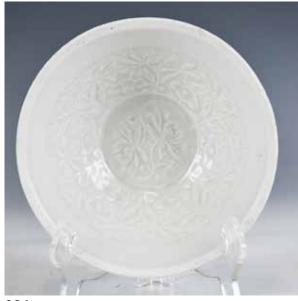

## A YINGQING WARE FOLIATE BOWL, SONG

估价: \$800 - \$1,500

Rising from a short foot, up to a flaring rim. The interior incised lotus flowers in panels. Overall covered in white

glaze. D:15.2cm

Provenance: Previous collection of H.H.Pao'sFamily

鮑恒發家族舊藏

起拍: \$400