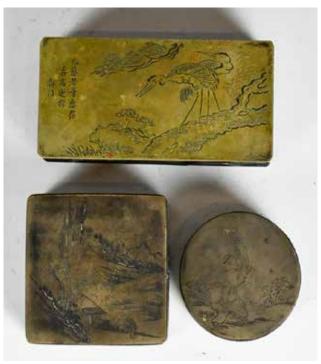

### 024 民國 木雕如意擺件 A CHINESE WOOD CARVED RUYI SCEPTRE, REPUBLIC P

估价: \$200 - \$400

Modeled in the form of peach, pomegranate and bats.

L:43cm

Provenance: Estate of Genjiro Inoue Family.

來源:滿地可日裔井上源二郎家族遺產

025 19 世紀 酸枝帖盒 A CHINESE SUANZHI DOCUMENT BOX, 19TH C

估价: \$200 - \$400

One Suanzhi box, of rectangular shape form. 16 x 27cm

Provenance: Estate of Genjiro Inoue Family. 來源:滿地可日裔井上源二郎家族遺產

起拍: \$100

026 明 菊瓣紋青瓷蓋盒 A CHINESE CELADON GLAZE COVER BOX, MING

估价: \$400 - \$600