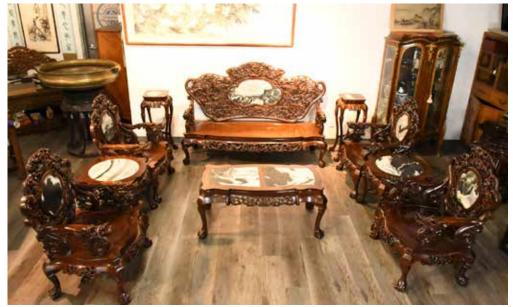

### 001 20 世紀 酸枝木鑲雲石傢俱十件套 A TEN PIECES CHINESE CARVED SUANZHI FURNITURE 20TH C

估价: \$4,000 - \$7,000

Consists of a long chair (L: 170cm W: 58cm H: 114cm), four single chairs (W: 61cm, L: 68cm, H: 103cm), a coffee table (L: 107cm, W: 50, H: 50cm), two side tables (D: 60cm, H: 56.5cm), two flower stands, (H: 82cm)