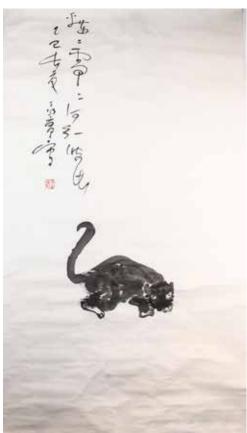

### 丁衍庸 (1902-1978) 貓 水墨紙本 鏡心 Ding Yanyong(1902-1978)Large Lonely Cat

估价: \$4,000 - \$6,000

Ink on paper, depicting a crawling cat, with the

artist's signature and a seal mark

Size: 176.5cm x 94.4cm

Provenance: from the Estate of WongYik-

Ho(1923-2011), Hong Kong.

來源: 黃英豪先生舊藏

起拍: \$1,400

清 丁衍庸(1902-1978)鳥 水墨紙 本 鏡心 DING YANYONG(1902-1978)

**BIRD ON ROCK** 估价: \$3,000 - \$4,000

Ink on paper, depicting a bird standing on cliff, with the artist's signature and a seal

mark. 179cm x 48.5cm

Provenance: from the Estate of WongYik-Ho(1923-2011), Hong Kong.

來源: 黃英豪先生舊藏

起拍: \$1,000

-36-