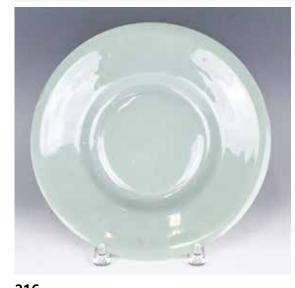

# 民國 料器盤

# A CHINESE PEKING GLASS PLATE, REPUBLIC P

估价: \$300 - \$500

Of rounded shape, overall in pale green tone. D:

27cn

Provenance: Previous H.H. Pao's FamilyCollection

來源: 鮑恒發家族舊藏

起拍: \$200