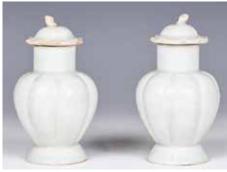

### 064 民國 景泰藍賞瓶兩個 TWO CHINESE CLOISONNE ENAMEL VASES REPUBLIC P

估价: \$500 - \$800

Rising from a short foot, up to a long waisted neck, painted with lotus flowers and scrolling patterns against a green background. H: 23.2cm

起拍: \$300 -16-