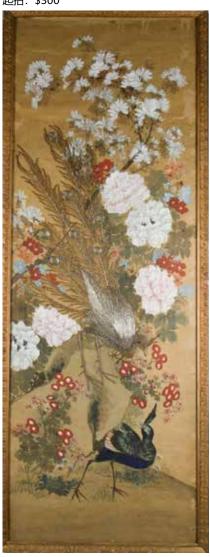

### 148 晚清民國 孔雀刺繍圖連框 A SILK PAINTING OF PEACOCK WITH FRAME LATE QING

估价: \$500 - \$800

Color on silk, depicting a peacock and clusters of flowers. 44.5cm x 126cm

起拍: \$300