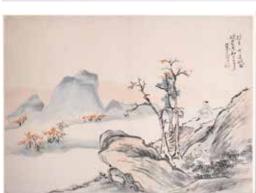

### 140 王素 (1794-1877) 山水兩張 設 色紙本 TWO WANGSU(1794-1877)

估价: \$600 - \$1,000

**PAINTINGS** 

The first color on paper, painted a bamboo forest and firgures, with the artists signature and seal marks. The second color on paper, painted rivers and mountains, with the artist's signature and seal mark. 44cm x32cm Provenance: From an important