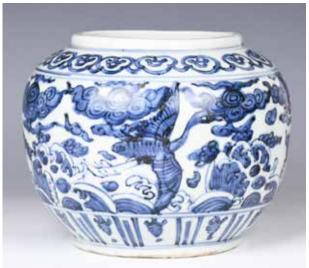

拍: \$100



### 039 明 湖田窯三連蓋盒 A Chinese Hutian Cover Box, Ming

估价: \$400 - \$700

In the form of three boxes with covers molded as melons, borne on undulating stems in relief forming a handle, covered in an iridescent celadon glaze. W: 9.5cm

Provenance: Estate of Genjiro Inoue

Family.

來源:滿地可日裔井上源二郎家族遺產

起拍: \$200



### 040 明 魚藻紋小罐 A CHINESE BLUE AND WHITE JAR, MING

估价: \$500 - \$800

Rising from a short foot, the interior painted with fish and water grass in cobalt blue. H: 12cm

Provenance: Estate of Genjiro Inoue Family來源:滿地可日裔井上源二郎家族遺產

起拍: \$300



### 041 嘉靖青花花卉紋小罐 A CHINESE BLUE AND WHITE JAR, JIAQING

估价: \$1000 - \$1,200

The globular body rising from a short foot, painted with chrysanthemum and magpies. H: 18.5cm

Provenance: Estate of Genjiro Inoue Family來源:滿地可日裔井上源二郎家族遺產



### 042 雲鶴紋小罐 大明萬曆年制款 A CHINESE BLUE AND WHITE JAR, WANLI **MARK**

估价: \$500 - \$800

The globular body rising from a short foot, exterior painted with cranes and scrolling clouds. The base with a

six-characte wanli mark. H: 14cm

Provenance: Estate of Genjiro Inoue Family.

來源:滿地可日裔井上源二郎家族遺產

起拍: \$300



### 18-19 世紀 萬曆款三彩大碗 A CHINESE SANCAI BOWL, **WANLI MARK**

估价: \$300 - \$500

Rising from a short foot, up to a flaring rim. exterior painted with two dragons chasing a flaming ball, the interior painted a dragon encircled by scrolling clouds. D: 29cm

Provenance: Estate of Genjiro Inoue

Family. 來源:滿地可日裔井上源二郎家族遺產

起拍: \$200

### 043 宋風格 龍泉盤口小瓶 連盒 A LONGQUAN CELADON **VASE, SONG STYLE**

估价: \$10,000 - \$20,000 The tapering cylindrical body surmounted by a tall columnar neck, covere