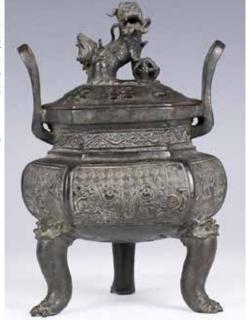

### 雙耳三足銅爐 道光甲辰冬定府行有恆堂造 A CHINESE DOUBLE EARS TRIPOD CENSER **DAOGUANG MARK**

估价: \$1,000 - \$2,000

The sensor of compressed form, the body attached with two loop handles, supported on a three short feet, the base inscribed with twelve characters mark, D:15.6cm

Provenance: Estate of Genjiro Inoue Family.

來源:滿地可日裔井上源二郎家族遺產