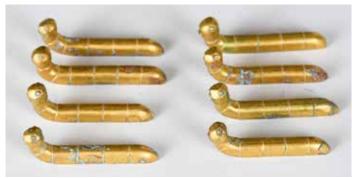

### 800 20 世紀 硬木螺鈿南官椅 三件套 A SET OF HARDWOOD INSERT MOTHER-**OF-PEARL CHAIRS & TABLE 20TH C**

估价: \$600 - \$1,000

The group comprising of two horseshoe back chairs and small side table. Decorated with floral birds mother-of pearl. Chairs: 60.5cm x 46cm x 116cm each; table: 41cm x 72.6cm x 35cm