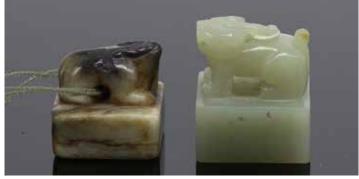

### 016 明 龍泉山羊擺件 連座 A CHINESE LONGQUAN GOAT WITH STAND, MING

估价: \$400 - \$700

A Chinese Longquan goat with four legs bending inside, overall painted with celadon glaze, comes with a fitted wood stand,

14cmx15cmx8cm