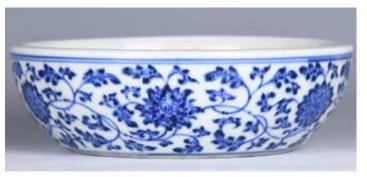

### 001 20 世紀 酸枝木鑲雲石傢俱十件套 A TEN PIECES CHINESE CARVED SUANZHI FURNITURE 20TH C

估价: \$4,000 - \$7,000

Consists of a long chair (L: 170cm W: 58cm H: 114cm), four single chairs (W: 61cm, L: 68cm, H: 103cm), a coffee table (L: 107cm, W: 50, H: 50cm), two side tables (D: 60cm, H: 56.5cm), two flower stands, (H: 82cm)