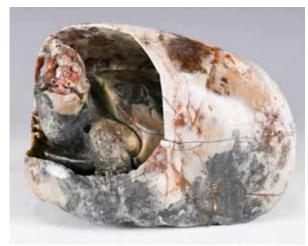

#### 161 丁衍庸 (1902-1978) 竹鳥 水 墨紙本 鏡心 **DING YANYONG(1902-1978) BIRD AND BAMBOO**

估价: \$1,500 - \$2,500 Ink on paper, depicting a bird standing on bamboo branch, with the artist's signature and a seal mark 69cm x 46cm

Provenance: from the Estate of WongYik-Ho(1923-2011), Hong Kong.

來源: 黃英豪先生舊藏

起拍: \$1,000