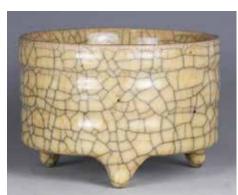

### 054 仿哥釉奩式三足爐 A GE-TYPE TRIPOD CENSER

估价: \$500 - \$800 The cylindrical ribbed body rising from three short feet,covered overall greyishbeige glaze suffused with crackles. D: 12cm

起拍: \$200