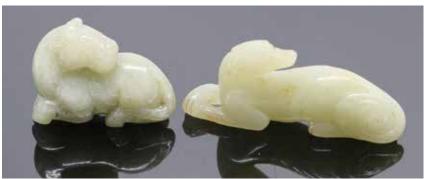

起拍: \$300

071 清 玉雕小物件兩個 TWO CHINESE JADE CARVINGS, QING

The first carved a beast with legs tucked beneath the body and the head turned sharply over the back. L: 5cm The second a carved dog, of celadon tone with russet inclusions. L: 7cm

起拍: \$300

估价: \$500 - \$800

072 老劍璏兩個 TWO CHINESE SCABBARD SLIDES, QING

估价: \$500 - \$800

The first of white tone, incised with c-scrolls. L: 9cm. The second

of celadon tone, with russet inclusions. L: 8cm