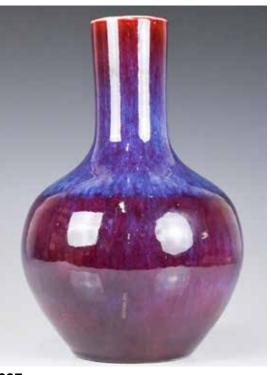

$300



估价: \$400 - \$600

The globular body rising from a short foot, up to a waisted neck and a flaring rim. painted "Hundred Antique" motif against a lotus flower background. The base with a double circle mark. H: 22cm

起拍: \$300



#### 225 民國 青花三足小爐 A CHINESE BLUE AND WHITE TRIPOD CENSER, REPUBLIC P

估价: \$500 - \$800 Body of compressed globular form supported on three ruyi-shaped feet, set to the shoulder with a pair of lion mask-handles. depicted landscape scene on body. with a domed cover. W:

10cm 起拍: \$300



226 18 世紀 青玉轉心玉佩 連座 A CELADON JADE PLAQUE, W/STAND 18TH C

估价: \$2,000 - \$3,000

The disc carved on both sides with archaistic scrolls, set between stylised masks at the top and bottom, the central aperture depicted in openwork with a rotatable floret. H: 6cm

起拍: \$1,000



#### 227 18-19世紀 窯變釉天球瓶 A CHINESE FLAMBE GLOBULAR VASE, 18-19TH C

估价: \$600 - \$1,000

With the compressed body rising from a spreading foot to a tall neck flaring at the rim, applied overall save for the base with a vitreous burgundy-red glaze streaked with deep lavender-blue, the base incised with afour-character yongzheng mark and covered. H:33cm L:21cm

起拍: \$300



#### 228 清 五彩花鳥棒槌瓶 (口沿有冲) A WUCAI ROULEAU VASE, QING

估价: \$600 - \$1,000

Painted with a blossoming magnolia tree above peony and prunus branches, all below an iron-red simple geometry shape at the shoulder and flowers and rockwork to the waisted neck, small hairline around the rim.H:23.5cm

起拍: \$300



#### 229 明以前 龍泉蒜頭瓶 **A LONGQUAN GARLIC-MOUTH VASE, BEFORE MING**

估价: \$2,000 - \$4,000 The pear-shaped body supporte