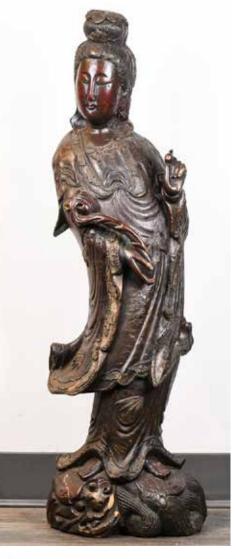

### 108 清 樟木雕觀音立像 A CAMPHOR WOOD CARVED STANDING GUANYIN, QING

估价: \$800 - \$1,200

The carved guanyin in a standing gesture, with a ruyi in right hand, wearing a loose robe to reveal the beaded necklace on chest.