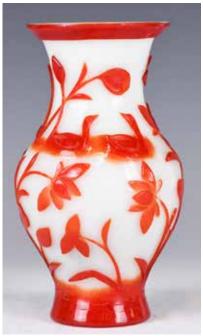

# 184 19世紀 套紅料器賞瓶 A RED OVERLAY WHITE

估价: \$400 - \$600

Rising from a spreading foot, the white body decorated with red leaves and

flowers. H: 18.5cm

Provenance: Previous H.H. Pao's

FamilyCollection 來源: 鮑恒發家族舊藏