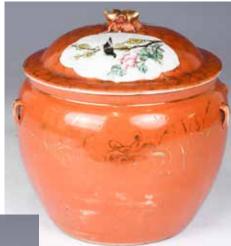

### 069 18 世紀 唯我獨尊玉杯連盒 A CHINESE WHITE JADE CUP W/STAND 18TH C

估价: \$2,000 - \$3,000

A jade cup rising to an irregular flaring rim, decorated with studs on the exterior and a clambering Chilong handle on the side, the tone of pale celadon, comes with a box, 8.8cm x 7.8cm