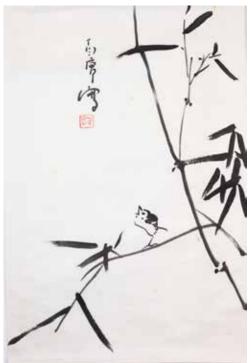

### 丁衍庸 (1902-1978) 貓 水墨紙本 鏡心 Ding Yanyong(1902-1978)Large Lonely Cat

估价: \$4,000 - \$6,000

Ink on paper, depicting a crawling cat, with the

artist's signature and a seal mark

Size: 176.5cm x 94.4cm

Provenance: from the Estate of WongYik-

Ho(1923-2011), Hong Kong.

來源: 黃英豪先生舊藏

起拍: \$1,400

清 丁衍庸(1902-1978)鳥 水墨紙 本 鏡心 DING YANYONG(1902-1978)

**BIRD ON ROCK** 估价: \$3,000 - \$4,000

Ink on paper, depicting a bird standing on cliff, with the artist's signature and a seal