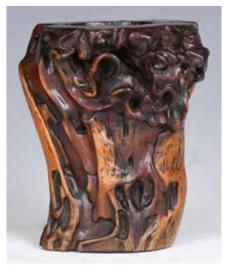

Provenance: Estate of Genjiro Inoue

來源: 滿地可日裔井上源二郎家族遺產

起拍: \$12,000

050 清 硬木小筆筒 A SMALL CHINESE HARDWOOD BRUSHPOT QING

估价: \$600 - \$1,000 A small hardwood brushpot, H:

10.4cm 起拍: \$300

051 清 瘦木隨形筆筒 A CHINESE BURLWOOD BRUSHPOT QING

估价: \$600 - \$1,000

A burlwood brushopot in a natural form

shape, H:11.2cm

起拍: \$300

052 清 刻人物紋竹筆筒 A CHINESE BAMBOO CARVED FIGURE BRUSHPOT QING

估价: \$500 - \$800 A bamboo brushpot, carved with a figure sitting under a tree and scripts, H: 13.8cm