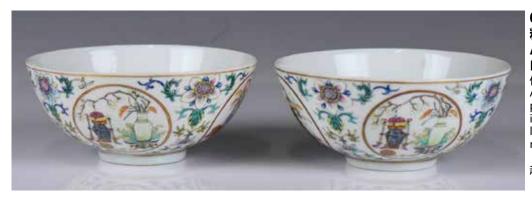

### 053 清 洋彩小碗一對

### A PAIR OF CHINESE FAMILLE ROSE BOWLS QING

估价: \$300 - \$500

Rising from a short foot, to a slightly flaring rim. The exterior depicting various flowers and crops. the base with a four character mark. D: 13.5cm H: 5cm

起拍: \$200