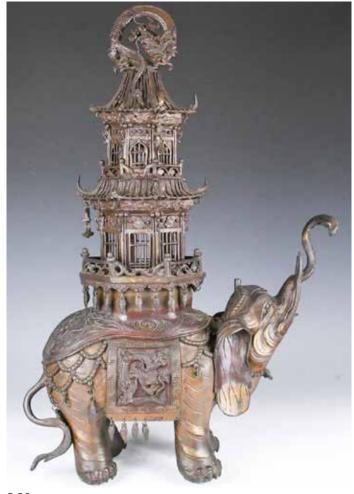

attached with a looped handle. H: 35cm

起拍: \$200

260 19 世紀 銅瑞象寶塔香爐 A BRONZE ELEPHANT CENSER, LATE 19THC

估价: \$800 - \$1,500

In the form of an ornately caparisoned elephant supporting a hexagon temple with a C shaped dragon on top. H:63cm W:45cm  $\,$ 