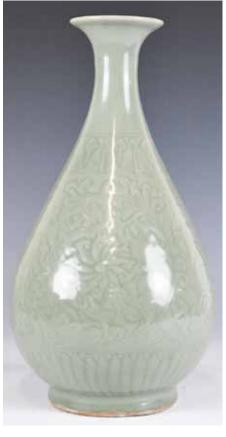

### 017 康熙 青花淨瓶 連座 A CHINESE BLUE AND WHITE VASE KANGXI **PERIOD**

估价:\$600 - \$1,000 A similar to double gourd vase with two globular sections surmounted by a tall and thin waisted neck, painted with scrolling floral patterns on clear white porcelain, comes with a wood stand, H: 20cm

Provenance: Estate of Genjiro

Inoue Family.

來源:滿地可日裔井上源二郎家族遺

起拍: \$300