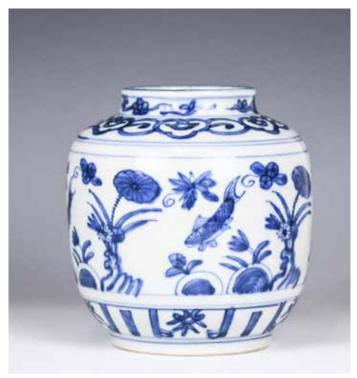

### 040 明 魚藻紋小罐 A CHINESE BLUE AND WHITE JAR, MING

估价: \$500 - \$800

Rising from a short foot, the interior painted with fish and water grass in cobalt blue. H: 12cm

Provenance: Estate of Genjiro Inoue Family來源:滿地可日裔井上源二郎家族遺產