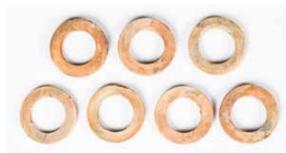

### 019 高古玉環七個 A GROUP OF SEVEN ARCHAISTIC JADE RINGS

估价: \$200 - \$400

The stone of brown-yellow color. D:3.5

Provenance: Estate of Genjiro Inoue Family. 來源:滿地可日裔井上源二郎家族遺產

起拍: \$100