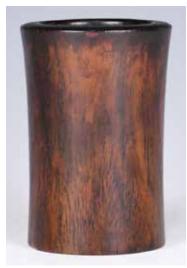

Provenance: Estate of Genjiro Inoue

來源: 滿地可日裔井上源二郎家族遺產

起拍: \$12,000

050 清 硬木小筆筒 A SMALL CHINESE HARDWOOD BRUSHPOT QING

估价: \$600 - \$1,000 A small hardwood brushpot, H:

10.4cm 起拍: \$300

051 清 瘦木隨形筆筒 A CHINESE BURLWOOD BRUSHPOT QING

估价: \$600 - \$1,000

A burlwood brushopot in a natural form

shape, H:11.2cm

起拍: \$300

052 清 刻人物紋竹筆筒 A CHINESE BAMBOO CARVED FIGURE BRUSHPOT QING

估价: \$500 - \$800 A bamboo brushpot, carved with a figure sitting under a tree and scripts, H: 13.8cm