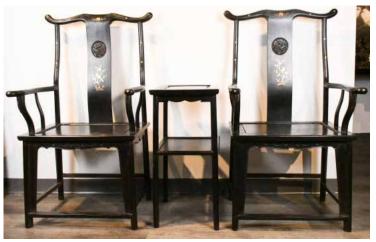

### 001 20 世紀 酸枝木鑲雲石傢俱十件套 A TEN PIECES CHINESE CARVED SUANZHI FURNITURE 20TH C

估价: \$4,000 - \$7,000

Consists of a long chair (L: 170cm W: 58cm H: 114cm), four single chairs (W: 61cm, L: 68cm, H: 103cm), a coffee table (L: 107cm, W: 50, H: 50cm), two side tables (D: 60cm, H: 56.5cm), two flower stands, (H: 82cm)