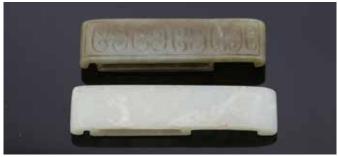

### 19 世紀 酸枝嵌螺鈿瓷板掛屏

### SUANZHI WITH PORCELAIN HANGING SCREEN 19TH C

估价: \$3,000 - \$5,000

Fifteen pieces of plaques inlaid in a rectangular wood board, which decorated with mother

of pearl. Plaques depicting figures, landscapes and flowers. Frame: 120cm x 87cm