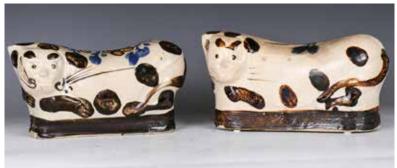

#### 213 磁州窯花貓枕一對 A PAIR OF CIZHOU PORCELAIN PILLOWS

估价: \$300 - \$500

Modeled in the form of a cat, with legs tucked in, the back gently flattened in a concave rectangular panel behind the head to form the top of the

pillow. L:25cm

Provenance: Previous H.H. Pao's FamilyCollection

來源: 鮑恒發家族舊藏

起拍: \$200