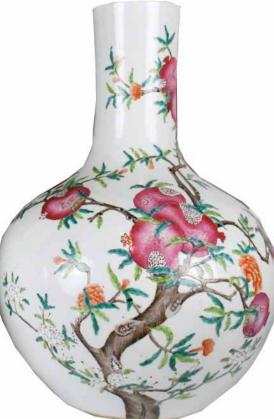

H: 90cm

起拍: \$500

109 19 世紀 粉彩多 子多福紋天球瓶 對 大清乾隆年 制款 A PAIR OF LARGE FAMILLE ROSE VASES, QIANLONG MARK

估价: \$5,000 -\$10,000 A pair of large famille rose vases,of globular body with waisted neck, brilliantly painted with pomegranate and bats to the exterior, the base with six character Qianlong red seal mark, H: 57.5cm

起拍: \$1,500