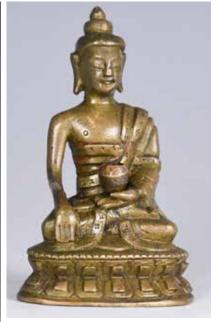

### 057 19 世紀 銅鎏金座佛 像 乾隆年制款 A CHINESE GILT BRONZE BUDDHA QIANLONG MARK 19TH C

估价: \$600 - \$1,000 The buddha seated still with legs crossed and hands rested at front. supported on a high stand, the back with a four character qianlong mark. H:33cm, L:16cm