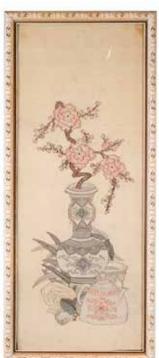

## A YINGQING WARE FOLIATE BOWL, SONG

估价: \$800 - \$1,500

Rising from a short foot, up to a flaring rim. The interior incised lotus flowers in panels. Overall covered in white

glaze. D:15.2cm

Provenance: Previous collection of H.H.Pao'sFamily

鮑恒發家族舊藏

起拍: \$400