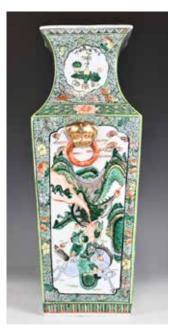

ompressed shape, the exterior carved with two dragons chasing a flaming ball. The base with a four

character mark. D: 12.5cm

起拍: \$200



### 079 民國 青玉葫蘆賞瓶 連座 A DOUBLE GOURD JADE BOTTLE VASE W/STAND, REPUBLIC

估价: \$500 - \$800 Of celadon tone, with russet inclusions, the body attached with leaves and small gourds. H:

12cm

起拍: \$300



### 080 清 粉彩詩文雞缸杯 大清乾隆年制款 連座 A FAMILLE ROSE CHICKEN CUP QIANLONG MARK QING

估价: \$2,000 - CA\$4,000 Exterior painted with a boy and a rooster, inscribed with an Imperial poem by the Qianlong Emperor, the base bearing a sixcharacter Qianlong seal mark in underglaze blue, H: 7cm

起拍: \$1,000



### 081 19 世紀 福獅木雕擺件一對 A PAIR OF WOOD CARVED FU LIONS 19THC

估价: \$400 - \$700

Carved a pair of squatting beasts, on square stands. H: 15cm, 17cm

起拍: \$200 -19-



### 082 民國 五彩刀馬人物四 方雙耳花瓶 底有洞 **A CHINESE WUCAI SQUARE VASE DRILLED HOLE, REPUBLIC P**

估价: \$200 - CA\$400 Depicting scholars and warriors in panels, against a green background, flanked by a pair of beast head shaped handles. Drilled Hole, the base with a six character KangXi mark. H: 48.5cm

起拍: \$100



### 083 18-19 世紀 五彩大罐 A CHINESE WUCAI JAR DRILLED HOLE 18-19TH C

估价: \$600 - \$1,000 A Wucai Jar, of baluster form with a rounded shoulder and straight neck, depicting boys holding lotus stems, within scrolling floral patterns, drilled hole at the base, H: 34cm

起拍: \$300



## A YINGQING WARE FOLIATE BOWL, SONG

估价: \$800 - \$1,500

Rising from a short foot, up to a flaring rim. The interior incised lotus flowers in panels. Overall covered in white

glaze. D:15.2cm

Provenance: Previo