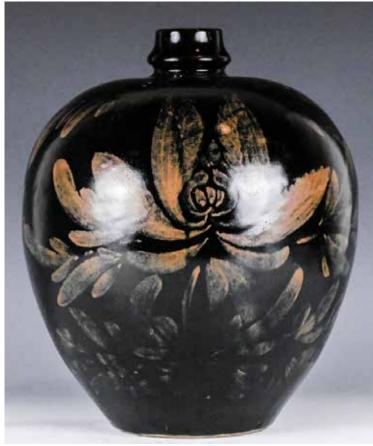

### 020 金 金镨磁州茶盞 A CHINESE GILT CIZHOU TEA BOWL JING DYNASTY

估价: \$300 - \$500

A black glazed tea bowl, painted bamboos in

gilt, D:10.6cm

Provenance: Estate of Genjiro Inoue Family.

來源:滿地可日裔井上源二郎家族遺產

起拍: \$200