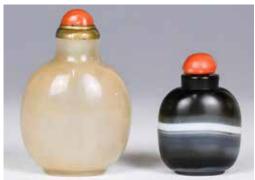

### 012 清 水晶鼻煙壺 A CHINESE HAIR CRYSTAL SNUFF BOTTLE QING

估价: \$300 - \$500

Of compressed ovoid form, the body featuring evenly spaced rutiles, H: 6.2cm

Provenance: Estate of Genjiro Inoue Family.

來源: 滿地可日裔井上源二郎家族遺產

### 035 清 瑪瑙鼻煙壺兩個 TWO AGATE SNUFF BOTTLES, QING

估价: \$300 - \$500

The first of a compressed globular shape, in cloudy white color. H: 6.3cm The second in black color, with white and blue straps. H: 4.5cm Provenance: Estate of Genjiro İnoue Family.

來源:滿地可日裔井上源二郎家族遺產

起拍: \$140

### 清 瑪瑙鼻煙壺三個 THREE AGATE SNUFF BOTTLES, QING

估价: \$400 - \$700

The first two of round shapes, in brown and milky transparent color respectively, the third in slender shape. H: 5.5cm, 5.8cm, 7cm

> Provenance: Estate of Genjiro Inoue Family. 滿地可日裔并上源二郎家族遺產