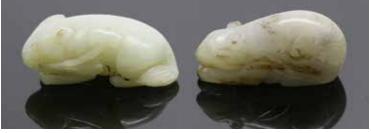

### 099 民國 青白玉雕鴨 A CHINESE JADE CARVED DUCK REPUBLIC PERIOD

估价: \$300 - \$500

Carved in the form of a mandarin duck, head sharply turned towards back, with a lotus flower in the beak. L: 4.5cm

起拍: \$200

### 100 清 玉雕荷葉鴛鴦擺件 A CHINESE JADE DUCK GROUP CARVING, QING

估价: \$500 - \$800

Carved in open work in the form of archaistic mandarin, the female turning its head toward the larger male, with a larged lotus leaf underneath. The stone of celadon tone with russet inclusions. L: 6cm