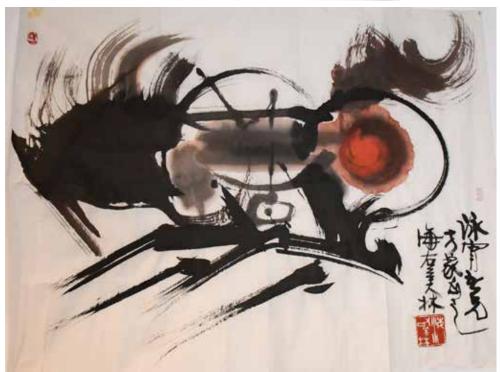

### 156 韓美林 (1936- ) 馬 設色紙本 鏡心 HAN MEILIN(1936-)HORSE INK & COLOR ON PAPER

估价: \$10,000 - \$20,000

Color on paper,Inscribed and signed

Meilin, with 3 artist seals. Size: 69cm x 88 cm

Provenance: From Sun Jin and Kong Yong Xiao couples, Ms. Kong Yong Xiao was the directorat BelJing Film Studio. 來源: 孔詠霄老師、孫錦老師伉儷為北京電影學院導演系第一屆畢業生,中國著名導演,曾在北京電影製片廠工作多年,後移民多倫多,至今活躍在中加兩國文藝界,並同眾多畫家建立了深厚友情,此次上拍的趙朴初、溥傑、韓美林、古幹、劉漢的作品,均為藝術家親贈的力作。

起拍: \$5,000

157