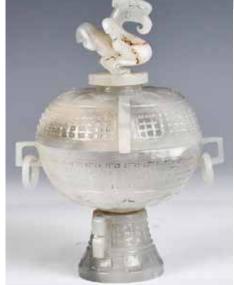

scholar sitting on the boat with hands resting on knees. and a boy rowing the boat, the back carve with lingzhi.

The stone overall with celadon tone. L: 11.5cm



254 晚清 竹雕茶葉罐 A CHINESE BAMBOO CARVED TEA CADDY LATE QING

估价: \$300 - \$500 Of cylinderical form, the exterior carved with figures, beasts in panels. H: 16cm

起拍: \$200



估价: \$1,000 - \$1,500
One famille rose jar, of baluster body, overall painted with pheasants perching on blossom trees, with an original porcelain cover and a wood stand,

起拍: \$500

H: 39.5 cm





#### 256 魚藻紋粉彩大盤 大清光緒年制 LARGE FAMILLE ROSE FISH&SEAWEED PLATE GUANXU MARK

估价: \$200 - \$300

Rising from a short foot, painted to the interior with seven fish swimming amongst lotus and water weed. The base with a six character guangxu mark.

D: 34cm

起拍: \$100



257 瑪瑙雕蓋爐 A Chinese Archaistic Agate Incense Burner

估价: \$1,000 - \$1,500

The rounded sides rising from a flared foot, decorated with cloud patterns, the top attached with a mythical beast stud.

H:18.5cm L: 13.5cm

起拍: \$400



#### 258 19 世紀 木雕橫幅掛屏

A Carved Openwork Wood Plaque 19th C

估价: \$200 - \$400

Carved owls surrounded by plum flowers. L: 190cm W: 43.5cm



259 日本鎏金銅壺 A LARGE GILT JAPANESE BRONZE KETTLE

估价: \$300 - \$500

The bell shaped body decorated with mass of cherry blossoms,

attached with a looped handle. H: 35cm

起拍: \$200



260 19 世紀 銅瑞象寶塔香爐 A BRONZE ELEPHANT CENSER, LATE 19THC

估价: \$800 - \$1,500

In the form of an ornately caparisoned elephant supporting a hexagon temple with a C shaped dragon on top. H:63cm W:45cm  $\,$ 

起拍: \$400



261 民國 銅描金手爐 A GILT-DECO