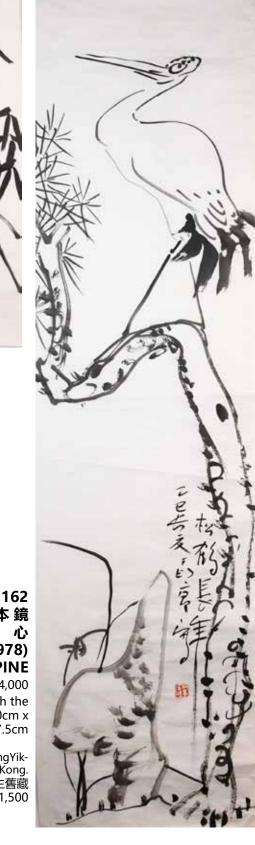

# 丁衍庸 (1902-1978) 鶴 水墨紙本 鏡

# **DING YANYONG(1902-1978) LONGEVITY CRANE AND PINE**

估价: \$3,000 - \$4,000

Ink on paper, depicting a crane, with the artist's signature and a seal mark 180cm x 47.5cm

> Provenance: from the Estate of WongYik-Ho(1923-2011), Hong Kong.

來源: 黃英豪先生舊藏 起拍: \$1,500

163