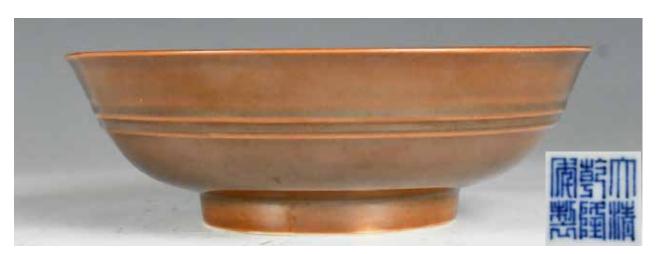

### 088 仿石纹碗 大清乾隆年制 MARBLE-INMITATION BOWL QIANLONG MARK

估价: \$2,000 - \$3,000

Of globular form rising from a cylindrical foot, the body covered overall with a pale beige glaze decorated with grey and brown streaks simulating marble, the base with six-character Qianlong mark. H: 8.5cm

起拍: \$1,200