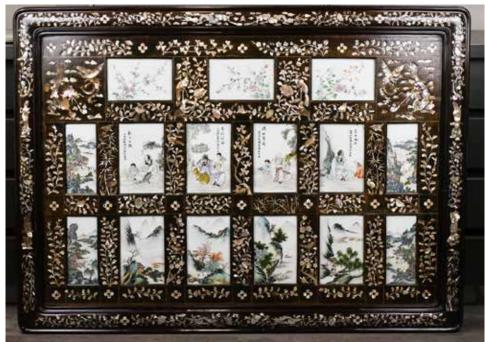

### 19 世紀 酸枝嵌螺鈿瓷板掛屏

### SUANZHI WITH PORCELAIN HANGING SCREEN 19TH C

估价: \$3,000 - \$5,000

Fifteen pieces of plaques inlaid in a rectangular wood board, which decorated with mother

of pearl. Plaques depicting figures, landscapes and flowers. Frame: 120cm x 87cm

起拍: \$2,000