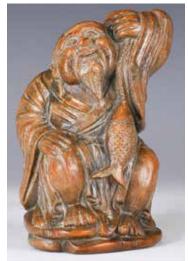

### 116 民國 竹雕人物 A CHINESE BAMBOO CARVED FIGURE, REPUBLICAN PERIOD

估价: \$200 - \$300 Carved a sitting elderly, with right hand on knee and left hand holding a rope attached with a fish.H: 16.5cm

10.50111