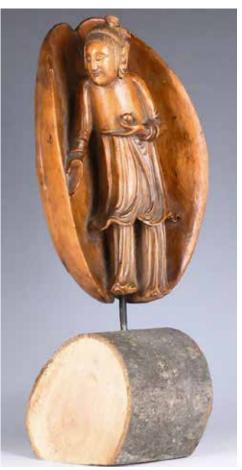

### 138 18-19 世紀 木雕道姑像 A CARVED WOOD DAOIST MAIDEN IN CLAMSHELL, 18-19THC 估价: \$600 - \$800

Carved a maiden, with a peach on hand, standing against a clamshell. With a wood

stand. H: 21cm

Provenance: From an important Montreal collector 來源:滿地可重要藏家 起拍: \$300