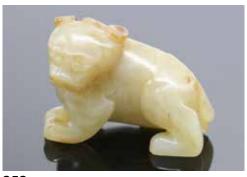

### 016 明 龍泉山羊擺件 連座 A CHINESE LONGQUAN GOAT WITH STAND, MING

估价: \$400 - \$700

A Chinese Longquan goat with four legs bending inside, overall painted with celadon glaze, comes with a fitted wood stand,

14cmx15cmx8cm

Provenance: Estate of Genjiro Inoue Family. 來源:滿地可日裔井上源二郎家族遺產

起拍: \$200