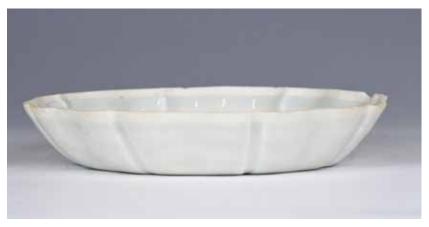

## A YINGQING WARE FOLIATE BOWL, SONG

估价: \$800 - \$1,500

Rising from a short foot, up to a flaring rim. The interior incised lotus flowers in panels. Overall covered in white

glaze. D:15.2cm

Provenance: Previous collection of H.H.Pao'sFamily

鮑恒發家族舊藏

起拍: \$400