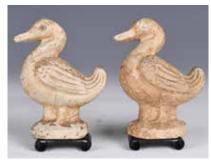

### 030 清代 青花四件一組 A GROUP OF CHINESE BLUE AND WHITE ARTICLES QING

估价: \$200 - \$400

Consist of a plate (D: 21.5cm), a teapot stand (D: 9.5cm), an oval stand (L: 9.5cm) and an modeled crane (H; 9cm).

Provenance: Estate of Genjiro Inoue Family. 來源:滿地可日裔井上源二郎家族遺產