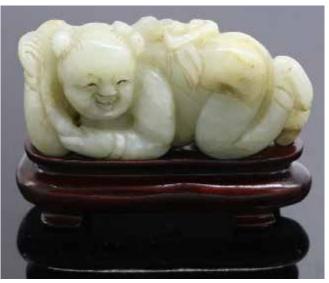

Provenance: Estate of Genjiro Inoue Family. 來源: 滿地可日裔井上源二 郎家族遺產

起拍: \$300

The figure sitting upright with left hand on knee and right hand holding long beard. H: 48cm

Provenance: Estate of Genjiro

Inoue Family.

來源:滿地可日裔井上源二郎家族

起拍: \$1,500