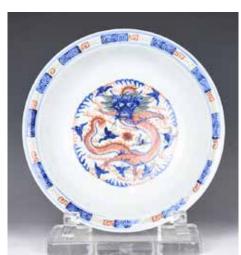

### 青花鼻煙壺 雍正款 A BLUE AND WHITE **SNUFF BOTTLE** YONGZHENG **MARK**

估价: \$600 - \$1,000 A tall blue and white cylindrical form snuff bottle, painted with dragons and ocean waves, comes with an agate stopper, four characters Yongzheng mark at the base, H:8.6cm

Provenance: Estate of Genjiro Inoue Family. 來源: 滿地可日裔井上源二 郎家族遺產

起拍: \$300

The figure sitting upright with left hand on knee and right hand holding long beard. H: 48cm

Provenance: Estate of Genjiro

Inoue Family.