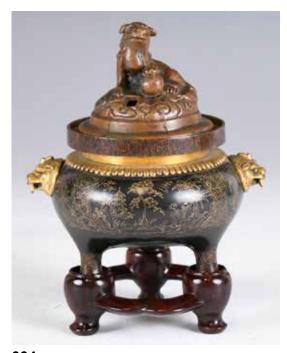

### 001 20 世紀 酸枝木鑲雲石傢俱十件套 A TEN PIECES CHINESE CARVED SUANZHI FURNITURE 20TH C

估价: \$4,000 - \$7,000

Consists of a long chair (L: 170cm W: 58cm H: 114cm), four single chairs (W: 61cm, L: 68cm, H: 103cm), a coffee table (L: 107cm, W: 50, H: 50cm), two side tables (D: 60cm, H: 56.5cm), two flower stands, (H: 82cm)