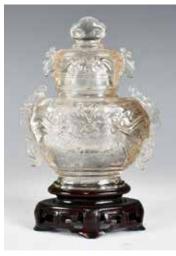

### 047 民國雙耳獅蓋水晶瓶 A CRYSTAL VASE AND **COVER, REPUBLICAN**

估价: \$500 - \$800 The hollowed rock crystal of flattened globular form raised on a low foot, with beast-head shaped handles below a fitted cover surmounted by a recumbent beast H:16.7cm

Provenance: Estate of Genjiro

Inoue Family.

來源:滿地可日裔井上源二郎家

族遺產

起拍: \$300