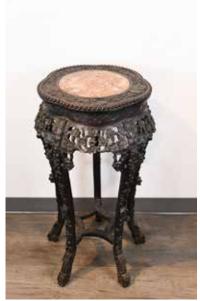

起拍: \$1500

002 19 世紀 酸枝木雕嵌大理石花幾 A SUANZHI INSERT MARBLE FLOWER STAND 19TH C

估价: \$500 - \$800

A Chinese Suanzhi carved insert marble flower stand, H:82.5cm

起拍: \$300