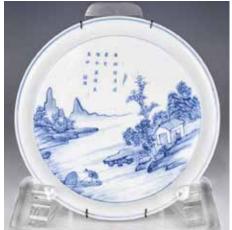

### 033 成化款詩文青花碟 A CHINESE BLUE&WHITE POETRY **PLATE CHENGHUA MARK**

估价: \$500 - \$800

The sides rising from a flat base to a flaring rim, decorated with a landscape scene and calligraphy, the base with a six mark chenghua mark. D: 21.5cm

Provenance: Estate of Genjiro Inoue Family.

來源:滿地可日裔井上源二郎家族遺產

起拍: \$300