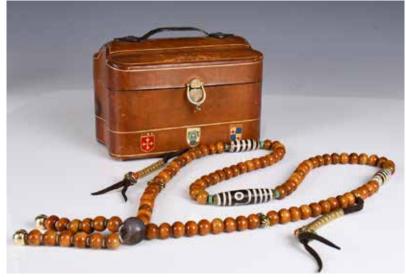

# 丁衍庸 (1902-1978) 鶴 水墨紙本 鏡

#### 265 藏傳佛珠 A TIBETAN PRAYER BEAD, QING

估价: \$2,000 - \$3,000

Including three Tibetan agate Dzi beads, comes with a leather box. L:

approx56cm. Box: 16cmx 11cmx 9.5cm

起拍: \$1,000