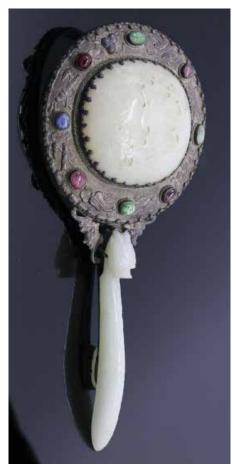

### 009 白玉合和二仙掛墜 A CHINESE WHITE JADE **PENDANT QING**

估价: \$300 - \$500

Of a round shape, carved two figures encircled with s shaped patterns and lotus stems. comes with a beaded hardstone necklace. Jade D: 5.5cm

Provenance: Estate of Genjiro Inoue

來源: 滿地可日裔井上源二郎家族遺產

起拍: \$200