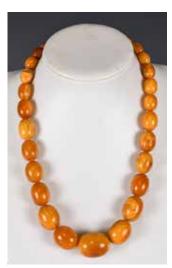

#### 266 老蜜蠟項鍊 AN OLD BUTTERSCOTCH AMBER NECKLACE

估价: \$800 - \$1,000 One old butterscotch amber necklace,comprised of 29 oval beads, the colour of rich caramel tones with an attractive polish. Weight 73 grams, the largest bead diameter 22.84mm x 28.67mm

起拍: \$500