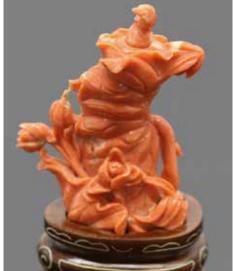

### 113 珊瑚雕件連座 **A CORAL CARVING W/ STAND**

估价: \$600 - \$1,000 Carved a mountain, flowers and a bird, comes with a wood stand, H: 5.5cm

起拍: \$300