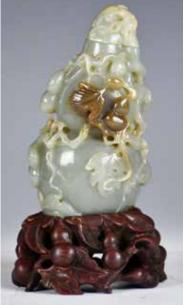

### 069 18 世紀 唯我獨尊玉杯連盒 A CHINESE WHITE JADE CUP W/STAND 18TH C

估价: \$2,000 - \$3,000

A jade cup rising to an irregular flaring rim, decorated with studs on the exterior and a clambering Chilong handle on the side, the tone of pale celadon, comes with a box, 8.8cm x 7.8cm

起拍: \$1,000

070 清 玉石印章兩個 TWO CHINESE JADE SEALS, QING

估价: \$500 - \$800

The first of cubic shape, overall in celadon tone, with russet inclusions. 3cm x 3.2cm x 2.5cm The second of green tone,

with russet inclusions L: 3.5cm