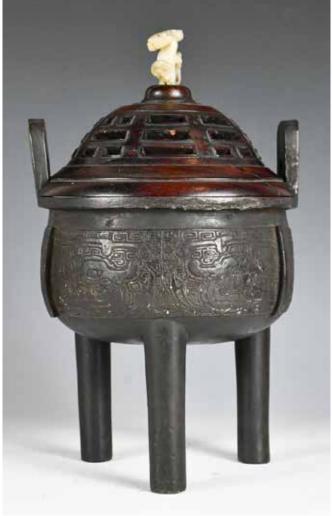

### 094 清 三足銅香爐 連座 ( 蓋後配 ) A TRIPOD BRONZE CENSER (NOT ORIGINAL COVER) QING

估价: \$1,000 - \$2,000

The compressed globular body supported on three spreading feet, set to the shoulder with a pair of lion mask-handles, incised with figures in panels, with a fitted stand and a separated cover. H: 6.5 (body only)

\_...

起拍: \$500