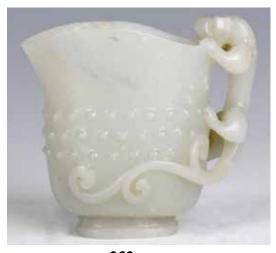

### 069 18 世紀 唯我獨尊玉杯連盒 A CHINESE WHITE JADE CUP W/STAND 18TH C

估价: \$2,000 - \$3,000

A jade cup rising to an irregular flaring rim, decorated with studs on the exterior and a clambering Chilong handle on the side, the tone of pale celadon, comes with a box, 8.8cm x 7.8cm

起拍: \$1,000

070 清 玉石印章兩個 TWO CHINESE JADE SEALS, QING

估价: \$500 - \$800

The first of cubic shape, overall in celadon tone, with russet inclusions. 3cm x 3.2cm x 2.5cm The second of green tone,

with russet inclusions L: 3.5cm