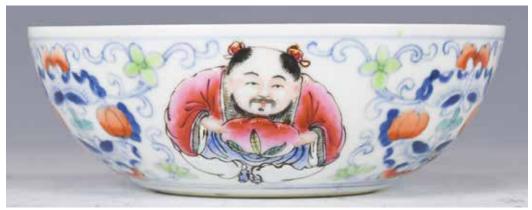

### 030 清代 青花四件一組 A GROUP OF CHINESE BLUE AND WHITE ARTICLES QING

估价: \$200 - \$400

Consist of a plate (D: 21.5cm), a teapot stand (D: 9.5cm), an oval stand (L: 9.5cm) and an modeled crane (H; 9cm).

Provenance: Estate of Genjiro Inoue Family. 來源:滿地可日裔井上源二郎家族遺產