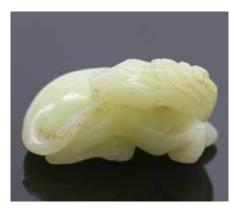

### 016 明 龍泉山羊擺件 連座 A CHINESE LONGQUAN GOAT WITH STAND, MING

估价: \$400 - \$700

A Chinese Longquan goat with four legs bending inside, overall painted with celadon glaze, comes with a fitted wood stand,

14cmx15cmx8cm