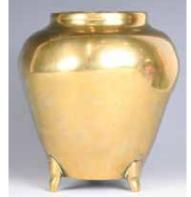

要藏家

起拍: \$200



19世紀 皂石雕像一對 A PAIR OF SOAPSTONE CARVED FIGURES LATE 19TH C

估价: \$300 - \$500 Two standing warriors wearing armors and helmets, with weapons in hands. H: 23cm.

Provenance: From an important Montreal

collector

来源:滿地可重要藏家

起拍: \$100



131 20 世紀早期 德化白瓷觀音 A BLANC DE CHINE FIGURE OF **GUANYIN, EARLY 20TH C** 

估价: \$500 - \$700

The figure seated on a lion holding a ruyi, dressed in long flowing robes opening at the chest to reveal a beaded necklace. H:15cm

Provenance: From an important Montreal collector

来源:滿地可重要藏家

起拍: \$200



132 18世紀 銅佛坐像 A SMALL BRONZE SITTING FIGURE OF BUDDHA, 18TH C

估价: \$300 - \$500

The buddha sitting a lotus flower base, with legs crossed and a bowl in hand. H:

6.5cm

Provenance: From an important

Montreal collector 来源: 滿地可重要藏家

起拍: \$200



19 世紀 高身銅爐 宣德款 A BRONZE CENSER, **XUANDE MARK 19TH C** 

估价: \$1,000 - \$1,500

The tapering body supported on three feet, inscribed to the base with a six-character xuande mark.

H: 16.5cm

起拍: \$500

Provenance: From an important

Montreal collector 来源:滿地可重要藏家



Provenance: From an important

Montreal collector 来源:滿地可重要藏家

20 世紀早期 景泰藍蓋盒

in scrolling clouds. D: 13cm

**EARLY 20TH C** 

估价: \$500 - \$700

A CLOISONNE DRAGON BOX,

Of a rounded shape, depicting a dragon

起拍: \$200

135





136 18-19 世紀 銅花觚 A BRONZE ARCHAISTIC GU SHAPED VASE, 18-19TH C

估价: \$800 - \$1,200

The lobed body rising from a spreading foot to a wide flaring trumpet mouth flanked by a pair of ringed dragon handles. H: 13cm

Provenance: From an important Montreal

collector

来源:滿地可重要藏家

起拍: \$300



137 19世紀 青花鼻