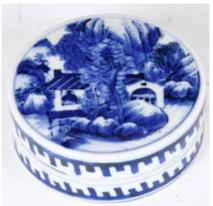

ESE BLUE AND WHITE PASTE COVER BOX REPUBLIC PERIOD

估价: \$200 - \$400

Of round shape, blue and white and underglazed red paste, the top painted a magpie above the sea, the base

with a six-character Qianlong mark. D: 9.8cm

起拍: \$100



### 115

### 清 铜龙凤纹炉 大明宣德年制款 CHINESE INCISED BRONZE CENSER, XUANDE MARK 18TH C

估价: \$3,000 - \$5,000

The compressed body rising from a short foot to a tapering rim, the body carved with the mythical beasts amongst clouds and floral patterns, a six-character Xuande mark to the

underside. H: 7.7 cm

起拍: \$2,000



### 粉彩龍鳳盤 大清光緒年制款 A CHINESE FAMILLE ROSE DRAGON DISH GUANGXU MARK

估价: \$500 - \$800

Rising from a short foot, interior painted with a phoenix and a dragon chasing a flaming ball. the base with a six character guangxu mark.

D: 23cm

--- +---



119 清 青花印泥盒 若深 珍藏款

### A CHINESE BLUE AND WHITE PASTE COVER BOX QING

估价: \$200 - \$400 Of round shape, the top depicting a landscape scene. The Base with a four character ruoshenzhencang mark. D: 8cm

D: 8cm 起拍: \$100



### 120 19 世紀 礬紅描金粥 罐 A CHINESE COPPER RED GILT JAR WITH COVER 19TH C

估价: \$300 - \$500 A famille rose porridge jar and cover, the shoulder set with two pairs of loop handles, painted with poetry and flowers, reserved on a gilt orange-glazed ground, H:20cm

起拍: \$100



### 121 清 青花人物故事罐 A CHINESE BLUE AND WHITE JAR QING

估价: \$600 - \$1,000

Of globular shape, with a short staight neck, depicting acient soldiers

and warriors in a garden scene. H: 17.5cm

起拍: \$300



122 高古三彩陶罐 A Chinese Sancai Pottery Jar 估价: \$600 -

估价: \$6 \$1,000

Of slender shape, oval shape,