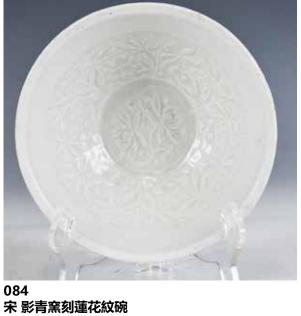

## A YINGQING WARE FOLIATE BOWL, SONG

估价: \$800 - \$1,500

Rising from a short foot, up to a flaring rim. The interior incised lotus flowers in panels. Overall covered in white

glaze. D:15.2cm

Provenance: Previous collection of H.H.Pao'sFamily

鮑恒發家族舊藏

起拍: \$400