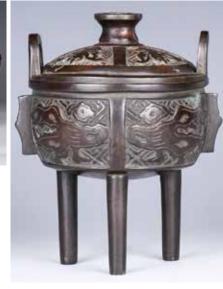

#### 234 18世紀 龍紋雙獅耳銅爐 宣德款 A CHINESE BRONZE DRAGON CENSER, **XUANDE MARK 18TH C**

估价: \$4,000 - \$6,000

The compressed body rising from a short foot, the exterior carved with dragons within scrolling clouds, flanked with two lion-head handles, the base with a sixteen character xuande mark. D: 18cm

起拍: \$1,500 -52-