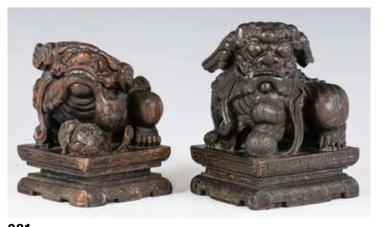

起拍: \$15,000

243 清中期 銅座獅一對 A PAIR OF BRONZE 'LION' ORNAMENTS, 18-19TH C

估价: \$2,000 - \$4,000

Pair of Chinese Bronze Figures of Foo Lions. One with a pup, the other with a ball, each cast seated on a rectangular

plinth with an elaborate textile cover.

H: 20cm, L: 13cm, W: 9cm

起拍: \$1,000

243a 清 雙獅耳銅爐 大明宣德年制款 A BRONZE INCENSE BURNER XUANDE MARK, QING

估价: \$500 - \$1,000

Of compressed bombé form and flanked by a pair of lion-mask handles,