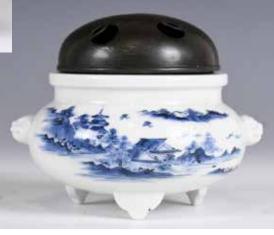

### 雙耳三足銅爐 道光甲辰冬定府行有恆堂造 A CHINESE DOUBLE EARS TRIPOD CENSER **DAOGUANG MARK**

估价: \$1,000 - \$2,000

The sensor of compressed form, the body attached with two loop handles, supported on a three short feet, the base inscribed with twelve characters mark, D:15.6cm

Provenance: Estate of Genjiro Inoue Family.

來源:滿地可日裔井上源二郎家族遺產