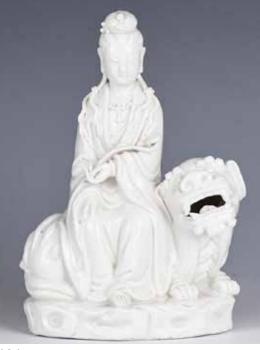

les, with

fitted wood stand. D: 10.5cm |

Provenance: Important Montreal Collection

来源:滿地可西人藏家

起拍: \$100



129 清 水晶雕鼻煙壺 A CHINESE CRYSTAL SNUFF BOTTLE, QING

估价: \$500 - \$800

Roughly a rectangular shape, the front carved with pine trees and the reverse with plum trees. H:

7.4cm

## L0T130 - L0T141 滿地可西人藏家



130 20 世紀早期 德化白瓷木蘭 A BLANC DE CHINE FIGURE OF **MULAN, EARLY 20TH C** 

估价: \$600 - \$800

The standing female warrior wearing an armour, with a sword in hands. H: 28.5cm

Provenance: From an important Montreal

collector

来源:滿地可重要藏家

起拍: \$200



19世紀 皂石雕像一對 A PAIR OF SOAPSTONE CARVED FIGURES LATE 19TH C

估价: \$300 - \$500 Two standing warriors wearing armors and helmets, with weapons in hands. H: 23cm.

Provenance: From an important Montreal

collector

来源:滿地可重要藏家

起拍: \$100



131 20 世紀早期 德化白瓷觀音 A BLANC DE CHINE FIGURE OF **GUANYIN, EARLY 20TH C** 

估价: \$500 - \$700

The figure seated on a lion holding a ruyi, dressed in long flowing robes opening at the chest to reveal a beaded necklace. H:15cm

Provenance: From an important Montreal collector

来源:滿地可重要藏家

起拍: \$200



132 18世紀 銅佛坐像 A SMALL BRONZE SITTING FIGURE OF BUDDHA, 18TH C

估价: \$300 - \$500

The buddha sitting a lotus flower base, with legs crossed and a bowl in hand. H:

6.5cm

Provenance: From an important

Montreal collector 来源: 滿地可重要藏家

起拍: \$200



19 世紀 高身銅爐 宣德款 A BRONZE CENSER, **XUANDE MARK 19TH C** 

估价: \$1,000 - \$1,500

The tapering body supported on three feet, inscribed to the base with a six-character xuande mark.

H: 16.5cm

起拍: \$500

Provenance: From an important

Montreal collector