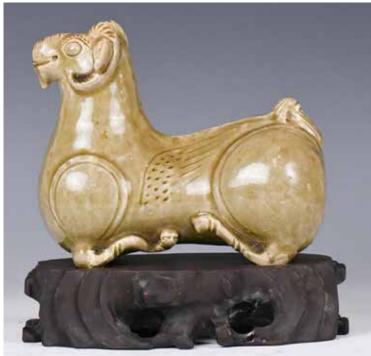

### 016 明 龍泉山羊擺件 連座 A CHINESE LONGQUAN GOAT WITH STAND, MING

估价: \$400 - \$700

A Chinese Longquan goat with four legs bending inside, overall painted with celadon glaze, comes with a fitted wood stand,

14cmx15cmx8cm

Provenance: Estate of Genjiro Inoue Family. 來源:滿地可日裔井上源二郎家族遺產

起拍: \$200