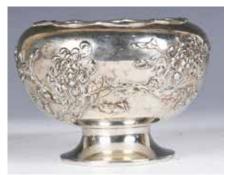

### 107 純銀菊紋託盤 A STERLING SILVER PEDESTAL BOWL, 19TH C

估价: \$600 - \$1,000

Circular lobed form with scalloped rim, the body embossed in high relief with chrysanthemum,the underside stamped with character marks only. H:10cm