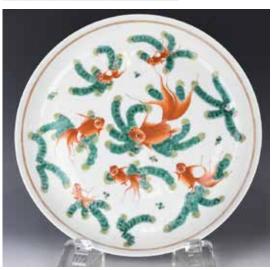

T HETIAN JADE CARVED GUANYIN

估价: \$2,000 - \$4,000

The guanyin sitting and holding a ruyi on hand, the stone of celadon tone, partially covered in

gilt. H: 21.5cm

起拍: \$1,000



### 253 清 玉雕人物擺件 A CHINESE JADE CARVED FIGURES QING

估价: \$1,000 - \$1,500

Carved a scholar sitting on the boat with hands resting on knees. and a boy rowing the boat, the back carve with lingzhi.

The stone overall with celadon tone. L: 11.5cm



254 晚清 竹雕茶葉罐 A CHINESE BAMBOO CARVED TEA CADDY LATE QING

估价: \$300 - \$500 Of cylinderical form, the exterior carved with figures, beasts in panels. H: 16cm

起拍: \$200



估价: \$1,000 - \$1,500
One famille rose jar, of baluster body, overall painted with pheasants perching on blossom trees, with an original porcelain cover and a wood stand,

起拍: \$500

H: 39.5 cm





#### 256 魚藻紋粉彩大盤 大清光緒年制 LARGE FAMILLE ROSE FISH&SEAWEED PLATE GUANXU MARK

估价: \$200 - \$300

Rising from a short foot, painted to the interior with seven fish swimming amongst lotus and water weed. The base with a six character guangxu mark.

D: 34cm

起拍: \$100



257 瑪瑙雕蓋爐 A Chinese Archaistic Agate Incense Burner

估价: \$1,000 - \$1,500

The rounded sides rising from a flared foot, decorated with cloud patterns, the top attached with a mythical beast stud.

H:18.5cm L: 13.5cm

起拍: \$400



#### 258 19 世紀 木雕橫幅掛屏

A Carved Openwork Wood Plaque 19th C

估价: \$200 - \$400

Carved owls surrounded by plum flowers. L: 190cm W: 43.5cm



259 日本鎏金銅壺 A LARGE GILT JAPANESE BRONZE KETTLE

估价: \$300 - \$500

The bell shaped body decorated with mass of cherry blossoms,

attached with a looped handle.