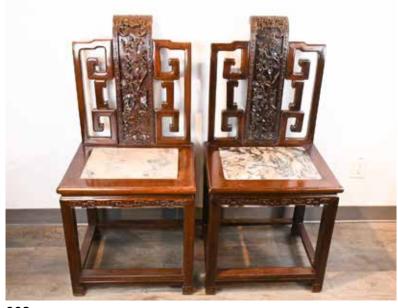

### 003 清 酸枝嵌大理石卷背椅一對 A PAIR OF SUANZHI INSERT MARBLE CHAIRS QING

估价: \$600-\$1000

The middle panel of the back carved with plum flowers, the top panel with marble stone inlaid. H: 107cm L: 51cm W: 40cm

起拍: \$400