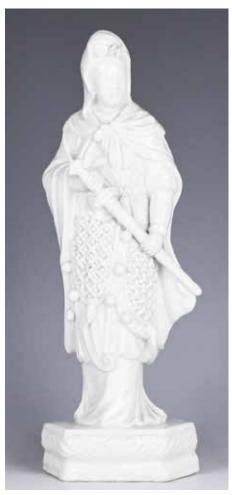

### 108 清 樟木雕觀音立像 A CAMPHOR WOOD CARVED STANDING GUANYIN, QING

估价: \$800 - \$1,200

The carved guanyin in a standing gesture, with a ruyi in right hand, wearing a loose robe to reveal the beaded necklace on chest.

H: 90cm

起拍: \$500

109 19 世紀 粉彩多 子多福紋天球瓶 對 大清乾隆年 制款 A PAIR OF LARGE FAMILLE ROSE VASES, QIANLONG MARK

估价: \$5,000 -\$10,000 A pair of large famille rose vases,of globular body with waisted neck, brilliantly painted with pomegranate and bats to the exterior, the base with six character Qianlong red seal mark, H: 57.5cm