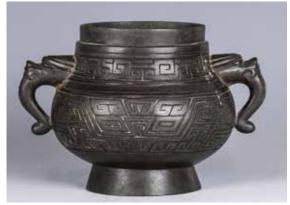

### 雙耳三足銅爐 道光甲辰冬定府行有恆堂造 A CHINESE DOUBLE EARS TRIPOD CENSER **DAOGUANG MARK**

估价: \$1,000 - \$2,000

The sensor of compressed form, the body attached with two loop handles, supported on a three short feet, the base inscribed with twelve characters mark, D:15.6cm

Provenance: Estate of Genjiro Inoue Family.

來源:滿地可日裔井上源二郎家族遺產