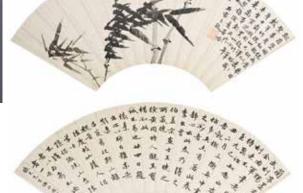

#### 210 徐宗浩 (1880 - 1957) 扇面兩幅 XU ZONGHAO AND SHI XUE, 2 FANS, 19TH C

估价: \$600 - \$800

The first calligraphy, with the artist's signature and one seal mark. The second ink on paper, depicting bamboo,

with the artist's signature and seal mark.

Provenance: Previous H.H. Pao's FamilyCollection

來源: 鮑恒發家族舊藏