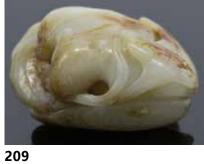

### 009 白玉合和二仙掛墜 A CHINESE WHITE JADE **PENDANT QING**

估价: \$300 - \$500

Of a round shape, carved two figures encircled with s shaped patterns and lotus stems. comes with a beaded hardstone necklace. Jade D: 5.5cm