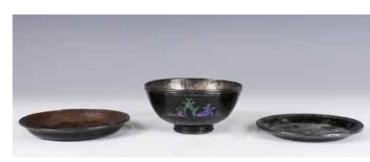

### 005 晚清 黑漆屏風 A CHINESE BLACK LACQUER SCREEN LATE **QING**

估价: \$200 - \$300 A Chinese gilt lacquer screen with both sides decorated with landscape, flowers and birds against on a black

lacquer ground, 163cm x 183cm

起拍: \$100