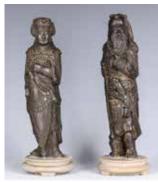

Provenance: Estate of Genjiro Inoue Family. 來源: 滿地可日裔井上源二 郎家族遺產

起拍: \$300

The figure sitting upright with left hand on knee and right hand holding long beard. H: 48cm

Provenance: Estate of Genjiro

Inoue Family.

來源:滿地可日裔井上源二郎家族

起拍: \$1,500