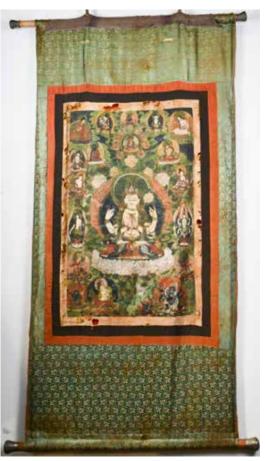

### 150 四臂觀音老唐卡 THANGKA OF SHADAKSHARI LOKESHVARA

估价: \$600 - \$800

Depicting Indian Shadakshari Lokeshvara seated in diamond position on a lotus. 174cm x 73cm Property from a Canadian family, acquired in

Kerala India circa 1968/69

來源:來自加拿大西人家族,收藏於 1968/69 印度克拉拉邦

起拍: \$200