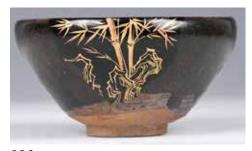

### 020 金 金镨磁州茶盞 A CHINESE GILT CIZHOU TEA BOWL JING DYNASTY

估价: \$300 - \$500

A black glazed tea bowl, painted bamboos in

gilt, D:10.6cm

Provenance: Estate of Genjiro Inoue Family.

來源:滿地可日裔井上源二郎家族遺產

起拍: \$200