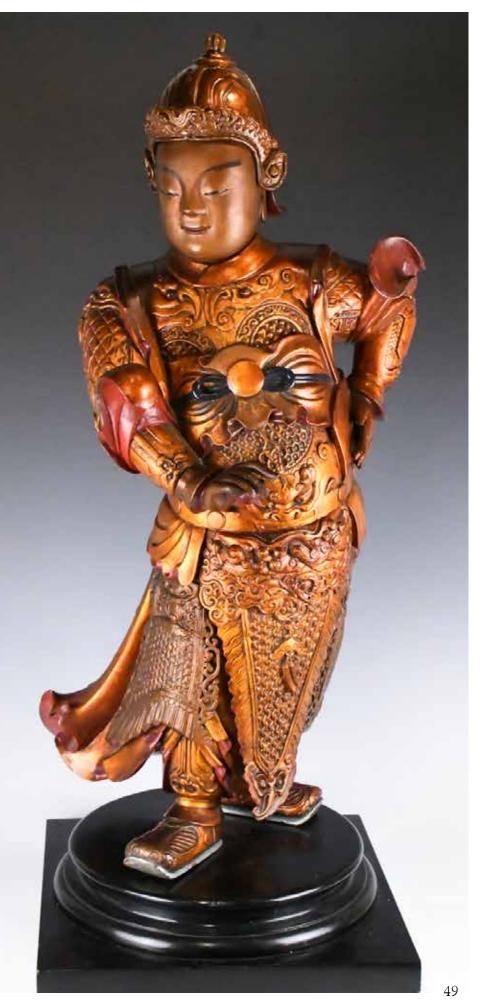

#### 220 明 鎏金木雕韦陀立像 A CHINESE GILT LACQUER FIGURE OF SKANDA, MING

估价: \$30,000 - \$50,000
The wooden figure dressing as a warrior, standing with one foot thrusting forward, the arms and hands at waist level.
H: 105cm (total), 90.5(body)
北美西人珍藏: 1960 年代購自紐約 Rubi
Oriental Arts

起拍: \$10,000