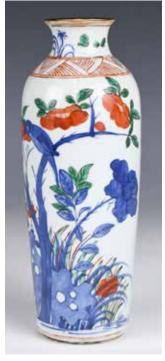

### 青花鼻煙壺 雍正款 A BLUE AND WHITE **SNUFF BOTTLE** YONGZHENG **MARK**

估价: \$600 - \$1,000 A tall blue and white cylindrical form snuff bottle, painted with dragons and ocean waves, comes with an agate stopper, four characters Yongzheng mark at the base, H:8.6cm

Provenance: Estate of Genjiro Inoue Family. 來源: 滿地可日裔井上源二 郎家族遺產

起拍: \$300

The figure sitting upright with left hand on knee and right hand holding long beard. H: 48cm

Provenance: Estate of Genjiro

Inoue Family.