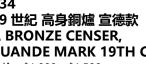

### 清 铜龙凤纹炉 大明宣德年制款 CHINESE INCISED BRONZE CENSER, XUANDE MARK 18TH C

估价: \$3,000 - \$5,000

The compressed body rising from a short foot to a tapering rim, the body carved with the mythical beasts amongst clouds and floral patterns, a six-character Xuande mark to the

underside. H: 7.7 cm

起拍: \$2,000