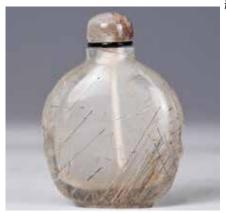

### 012 清 水晶鼻煙壺 A CHINESE HAIR CRYSTAL SNUFF BOTTLE QING

估价: \$300 - \$500

Of compressed ovoid form, the body featuring evenly spaced rutiles, H: 6.2cm

Provenance: Estate of Genjiro Inoue Family.

來源: 滿地可日裔井上源二郎家族遺產