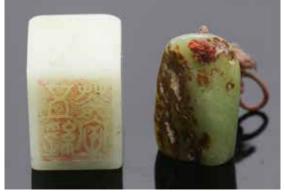

### 009 白玉合和二仙掛墜 A CHINESE WHITE JADE **PENDANT QING**

估价: \$300 - \$500

Of a round shape, carved two figures encircled with s shaped patterns and lotus stems. comes with a beaded hardstone necklace. Jade D: 5.5cm

Provenance: Estate of Genjiro Inoue

來源: 滿地可日裔井上源二郎家族遺產

起拍: \$200