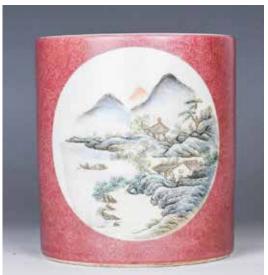

### 054 仿哥釉奩式三足爐 A GE-TYPE TRIPOD CENSER

估价: \$500 - \$800 The cylindrical ribbed body rising from three short feet,covered overall greyishbeige glaze suffused with crackles. D: 12cm

起拍: \$200