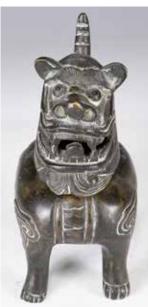

### 016 明 龍泉山羊擺件 連座 A CHINESE LONGQUAN GOAT WITH STAND, MING

估价: \$400 - \$700

A Chinese Longquan goat with four legs bending inside, overall painted with celadon glaze, comes with a fitted wood stand,

14cmx15cmx8cm