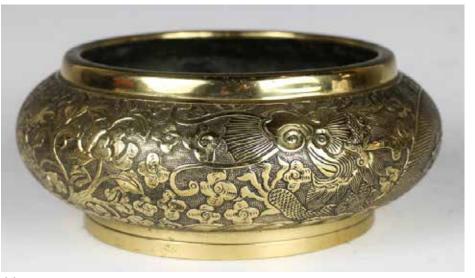

起拍: \$3,000



### 112 明 銅出戟尊 A CHINESE BRONZE GU VASE, MING

估价: \$3,000 - \$5,000

Decorated with archaic form of Taotie, comes with a wood stand. H:approx 32cm

起拍: \$1,500



114 珊瑚手鏈 A CORAL BRACELET

估价: \$600 - \$1,000

With five coral beads inlaid, mounted within

floral shaped frames. L: 22cm

起拍: \$300



### 116 民國 竹雕人物 A CHINESE BAMBOO CARVED FIGURE, REPUBLICAN PERIOD

估价: \$200 - \$300 Carved a sitting elderly, with right hand on knee and left hand holding a rope attached with a fish.H: 16.5cm

10.50111

起拍: \$100



### 118 民國 青花釉裡紅印泥蓋盒 A CHINESE BLUE AND WHITE PASTE COVER BOX REPUBLIC PERIOD

估价: \$200 - \$400

Of round shape, blue and white and underglazed red paste, the top painted a magpie above the sea, the base

with a six-character Qianlong mark. D: 9.8cm

起拍: \$100



### 115

### 清 铜龙凤纹炉 大明宣德年制款 CHINESE INCISED BRONZE CENSER, XUANDE MARK 18TH C

估价: \$3,000 - \$5,000

The compressed body rising from a short foot to a tapering rim, the body carved with the mythical beasts amongst clouds and floral patterns, a six-character Xuande mark to the

underside. H: 7.7 cm

起拍: \$2,000



### 粉彩龍鳳盤 大清光緒年制款 A CHINESE FAMILLE ROSE DRAGON DISH GUANGXU MARK

估价: \$500 - \$800

Rising from a short foot, interior painted with a phoenix and a dragon chasing a flaming ball. the base with a six character guangxu mark.

D: 23cm

--- +---



119 清 青花印泥盒 若深 珍藏款

### A CHINESE BLUE AND WHITE PASTE COVER BOX QING

估价: \$200 - \$400 Of round shape, the top depicting a landscape scene. The Base with a four character ruoshenzhencang mark. D: 8cm

D: 8cm 起拍: \$100



### 120 19