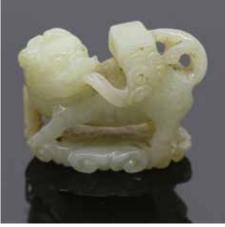

## 19 世紀 酸枝嵌雲石圓桌及四個圓凳 A SET OF SUANZHI ROUND TABLE&4 STOOLS

估价: \$1,000 - \$2,000

Of round shape, Suanzhi wood mother-of-pearl and marble inlaid round table and four stools, table size: 82.5cm x

81cm; stool size: 33.5cm x 43.5cm

起拍: \$500