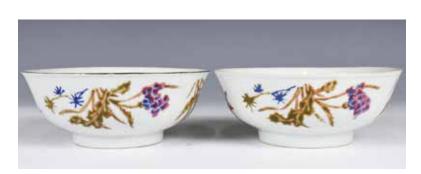

### 053 清 洋彩小碗一對

### A PAIR OF CHINESE FAMILLE ROSE BOWLS QING

估价: \$300 - \$500

Rising from a short foot, to a slightly flaring rim. The exterior depicting various flowers and crops. the base with a four character mark. D: 13.5cm H: 5cm

起拍: \$200