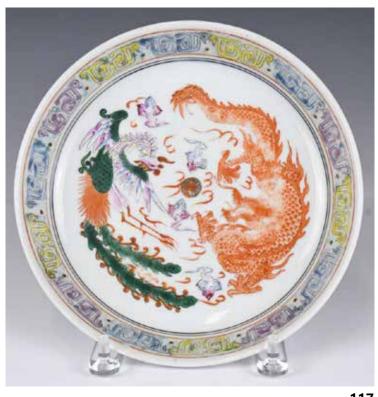

### 粉彩龍鳳盤 大清光緒年制款 A CHINESE FAMILLE ROSE DRAGON DISH GUANGXU MARK

估价: \$500 - \$800

Rising from a short foot, interior painted with a phoenix and a dragon chasing a flaming ball. the base with a six character guangxu mark.

D: 23cm

--- +---

119 清 青花印泥盒 若深 珍藏款