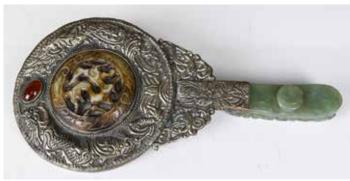

### 103 19世紀 玉石鑲銀圓鏡 A CHINESE SILVER MOUNTED JADE MIRROR, 19THC

估价: \$800 - \$1,500

A mirror mounted in silver, the reverse fitted with openwork carved mythical beast jade plaque and a red oval shape agate, the jade handle with a dragon head and chilong carved to the body, L: 22.5cm, W: 11cm