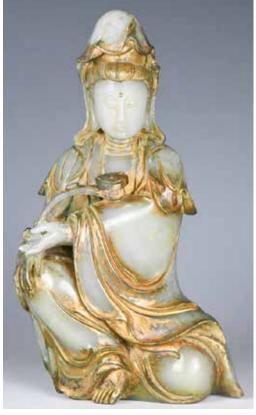

#### 250 19 世紀 和田玉鎏金觀音 A GILT HETIAN JADE CARVED GUANYIN

估价: \$2,000 - \$4,000

The guanyin sitting and holding a ruyi on hand, the stone of celadon tone, partially covered in

gilt. H: 21.5cm

起拍: \$1,000