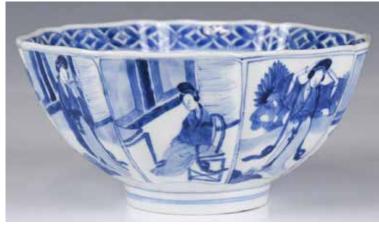

#### 221 康熙出口青花仕女碗 大明成化年款 EXPORT BLUE AND WHITE LADIES BOWL, CHENGHUA MARK, KANGXI PERIOD

估价: \$1,000 - \$1,500

The bowl of slightly conical form with eight lobes, each lobe painted with some ancient ladies on the exterior, the base with six-character Chenghua

Mark. D: 15 cm 起拍: \$500