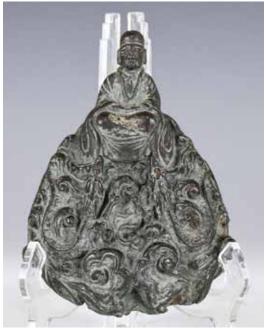

### 高古玉璧連座 **AN ARCHAIC JADE BI DISC, WITH STAND**

估价: \$600 - \$1,000

The bi of round shape, in green and brown tone. D: 13cm Stand

H: 34.5cm

Provenance: Estate of Genjiro

Inoue Family.

來源:滿地可日裔井上源二郎家族遺

起拍: \$300