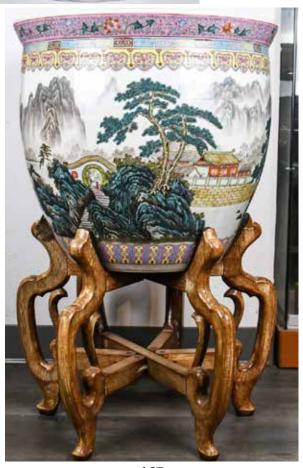

$3,000 - \$5,000 The oval body rising from a short foot, up to a everted rim, painted with mountains and river, the base with a six-character gianlong mark, drilled hole at the the base, H: 38.5cm

起拍: \$1,500

# 164 墨紙本 鏡心 Ding Yanyong(1902-1978) Crabs

估价: \$2,000 - \$3,000 Ink on paper, depicting crabs under water, with the artist's signature and a seal mark 135cm x 34cm

Provenance: from the Estate of WongYik-Ho(1923-2011), Hong Kong.

來源: 黃英豪先生舊藏

起拍: \$1,000

### 165 丁衍庸 (1902-1978) 蟹 水 丁衍庸 (1902-1978) 蟋蟀 設色紙本 鏡心 DING YANYONG(1902-1978) **CRICKETS AND BERRIES**

估价: \$2,000 - \$3,000 Color on paper, depicting crikets on top of berries, with the artist's signature and a seal mark 135cm x 33cm

Provenance: from the Estate of WongYik-Ho(1923-2011), Hong Kong.

來源: 黃英豪先生舊藏

起拍: \$1,200



#### 167 20 世紀 粉彩大缸連座 A LARGE CHINESE FAMILLE ROSE FISH BOWL, 20TH C W/STAND

估价: \$200 - \$300

The curved tapering sides growing to a everted rim, painted a landscape scene, with dewellers, mountains and buildings. H: body

39.5cm, stand: 45cm 起拍: \$100



#### 168 晚清 粉彩鳥食罐和小杯 A CHINESE FAMILLE-ROSE BIRD FEEDER AND A CUP QING

估价: \$200 - \$300

The first an egg-shaped bird feeder, painted with figures in a garden scene. H: 5cm The second a famille-rose cup, painted scholars, the base with a

pattern mark. H: 6cm

起拍: \$100



# 171 19 世紀 粉彩開光山水紋筆筒 大清光緒年制 款

# A CHINESE FAMILLE ROSE LANDSCAPE BRUSH POT, GUANGXU MARK

估价: \$800 - \$1,000

Of cylindrical shape, decorated with colorful landscape cartouche against a pink background. The base with a six character guangxu mark. H:

15cm

起拍: