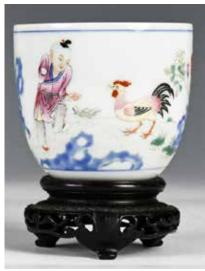

### 080 清 粉彩詩文雞缸杯 大清乾隆年制款 連座 A FAMILLE ROSE CHICKEN CUP QIANLONG MARK QING

估价: \$2,000 - CA\$4,000 Exterior painted with a boy and a rooster, inscribed with an Imperial poem by the Qianlong Emperor, the base bearing a sixcharacter Qianlong seal mark in underglaze blue, H: 7cm

起拍: \$1,000