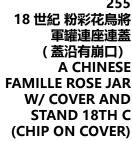

52 民國 玉雕瑞獸 A CHINESE JADE CARVED BEAST, REPUBLIC P

估价: \$500 - \$800

Of celadon tone, with russet inlcusions. the animal sqautting

on four legs. L: 4.5cm

起拍: \$300



#### 250 19 世紀 和田玉鎏金觀音 A GILT HETIAN JADE CARVED GUANYIN

估价: \$2,000 - \$4,000

The guanyin sitting and holding a ruyi on hand, the stone of celadon tone, partially covered in

gilt. H: 21.5cm

起拍: \$1,000



### 253 清 玉雕人物擺件 A CHINESE JADE CARVED FIGURES QING

估价: \$1,000 - \$1,500

Carved a scholar sitting on the boat with hands resting on knees. and a boy rowing the boat, the back carve with lingzhi.

The stone overall with celadon tone. L: 11.5cm



254 晚清 竹雕茶葉罐 A CHINESE BAMBOO CARVED TEA CADDY LATE QING

估价: \$300 - \$500 Of cylinderical form, the exterior carved with figures, beasts in panels. H: 16cm

起拍: \$200



估价: \$1,000 - \$1,500
One famille rose jar, of baluster body, overall painted with pheasants perching on blossom trees, with an original porcelain cover and a wood stand,

起拍: \$500

H: 39.5 cm





#### 256 魚藻紋粉彩大盤 大清光緒年制 LARGE FAMILLE ROSE FISH&SEAWEED PLATE GUANXU MARK

估价: \$200 - \$300

Rising from a short foot, painted to the interior with seven fish swimming amongst lotus and water weed. The base with a six character guangxu mark.

D: 34cm

起拍: \$100



257 瑪瑙雕蓋爐 A Chinese Archaistic Agate Incense Burner

估价: \$1,000 - \$1,500

The rounded sides rising from a flared foot, decorated with cloud patterns, the top attached with a mythical beast stud.

H:18.5cm L: 13.5cm

起拍: \$400



#### 258 19 世紀 木雕橫幅掛屏

A Carved Openwork Wood Plaque 19th C

估价: \$200 - \$400

Carved owls surrounded