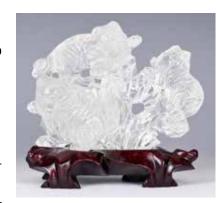

### 048 20 世紀 水晶動物雕件 A CRYSTAL CARVED **ANIMAL WITH STAND** 20TH C

估价: \$200 - \$400 Vividly carved three dogs chasing each other on a rock. L: 13cm

Provenance: Estate of Genjiro Inoue Family.

來源:滿地可日裔井上源二郎家族

遺產

起拍: \$100