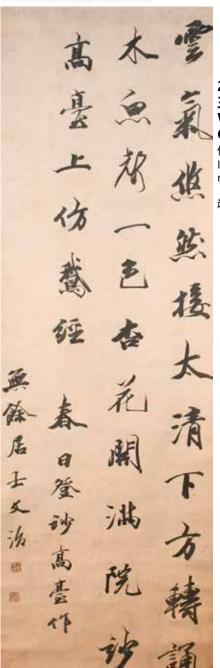

### 152 趙朴初 (1907-2000) 書法條幅 水墨紙本 鏡框 ZHAO PUCHU (1907-2000) CALLIGRAPHY

估价: \$20,000 - \$30,000

Calligraphy, ink on paper, signed by the artist with one seal, framed. Size: Size: 25.5cm x 81cm.

Provenance: From Sun Jin and Kong Yong Xiao couples, Ms. Kong Yong Xiao was the directorat BeiJing Film Studio.

來源:上款人善霄居士暨孔詠霄。孔詠霄老師、孫錦老師伉儷為北京電影學院導演系第一屆畢業生,中國著名導演,曾在北京電影製片廠工作多年,後移民多倫多,至今活躍在中加兩國文藝界,並同眾多畫家建立了深厚友情,此次上拍的趙朴初、溥傑、韓美林、古幹、劉漢的作品,均為藝術家親贈的力作

起拍: \$10,000

**趙樸初 (1907 年 11 月 5 日 -2000 年 5 月 21 日)** ,安徽安慶人,中國民主促進會創始人之壹,卓越的佛教領袖、傑出的書法家、著名的社會活動家與偉大的愛國主義者。

歷任華東軍政委員會民政部副部長,華東生產救災委員會副主任,中國作家協會 理事,中國書法家協會副主席,中日友好協會副會長、顧問,中國佛教協會副會長、 會長,中國紅十字會名譽會長,中國人民爭取和平與裁軍協會副會長,1983 年 6 月任政協全國委員會副主席,政協全國委員會民族和宗教委員會主任。