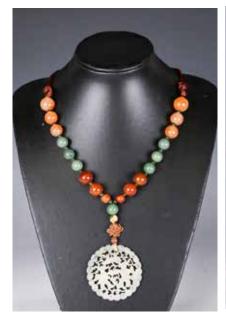

### 009 白玉合和二仙掛墜 A CHINESE WHITE JADE **PENDANT QING**

估价: \$300 - \$500

Of a round shape, carved two figures encircled with s shaped patterns and lotus stems. comes with a beaded hardstone necklace. Jade D: 5.5cm