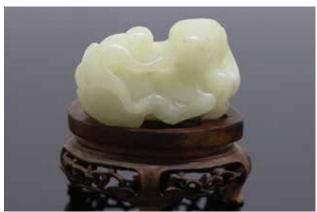

a carved flower.L: 6cm

起拍: \$300

075 明 劉海戲金蟾玉雕擺件 A CHINESE JADE CARVED BOY AND TOAD, MING

估价: \$800 - \$1,500

An immortal wearing loose robe, with a toad on back. The stone of celadon tone, with russet

inclusions. 5cm x 4.8cm