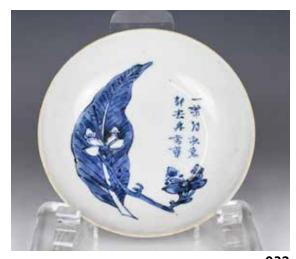

### 032 順治青花詩文碟

### A CHINESE BLUE AND WHITE PLATE SHUNZHI PERIOD

估价: \$500 - \$800

Sides rising from a short foot, painted with flowers and leaves. D: 20.5cm

Provenance: Estate of Genjiro Inoue Family. 來源:滿地可日裔井上源二郎家族遺產