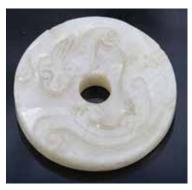

### 高古玉璧連座 **AN ARCHAIC JADE BI DISC, WITH STAND**

估价: \$600 - \$1,000

The bi of round shape, in green and brown tone. D: 13cm Stand

H: 34.5cm

Provenance: Estate of Genjiro

Inoue Family.

來源:滿地可日裔井上源二郎家族遺

起拍: \$300