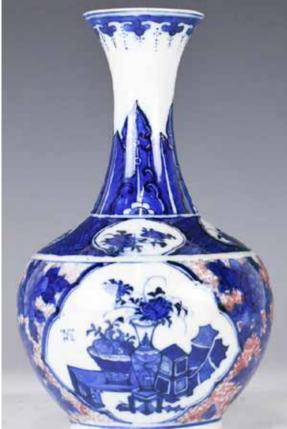

### 017 康熙 青花淨瓶 連座 A CHINESE BLUE AND WHITE VASE KANGXI **PERIOD**

估价:\$600 - \$1,000 A similar to double gourd vase with two globular sections surmounted by a tall and thin waisted neck, painted with scrolling floral patterns on clear white porcelain, comes with a wood stand, H: 20cm

Provenance: Estate of Genjiro

Inoue Family.

來源:滿地可日裔井上源二郎家族遺

起拍: \$300