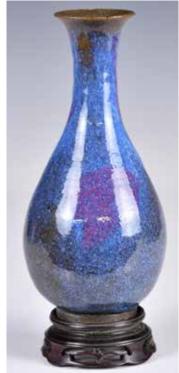

### 111 窯變釉三足爐 A Flambe-Glazed Tripod Censer

估價: \$100-\$1000

Of 'cup' form. Covered overall with a brilliant rich deep red glaze, thinning to a cobalt-blue at the bottom, feet and mouth rim transmuting to a creamwhite color. H: 11.8cm, D: 10.4cm

來源: 古今閣 起拍: \$100