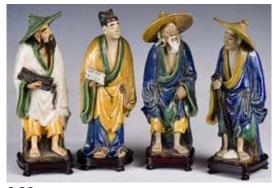

### 福祿壽三星粉彩像一組 連座 A Set of Three Famille Rose Immortals

估價: \$400-\$700

Three 'Star Gods' Fu, Lu, and Shou dressed in elabo-

rate robes, largest H: 57cm; 61cm with stand

起拍: \$200