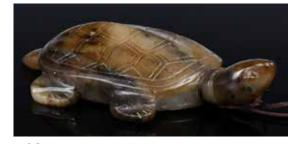

ed with arranged scrollwork on each face, overvall in a creamy brown tone. 4.5cm x 3.5cm 來源: 古今閣 起拍:\$100



408 魚型玉把件 A Fish Shape Jade Carving <sup>估價:\$100-\$1000</sup>

后真。100-31000 Carved in a fish shape, the stone of a russet tone with lighter inclusions. 10cm x 4cm 來源: 古今閣 起拍:\$100



409 蠣龍紋玉壁 A Chilong Bi Disc

估價:\$100-\$1000 On one side with a chilong clambering sinuously, the reverse decorated in low relief with whorls. D: 4cm 來源: 古今閣 起拍:\$100



410 玉璧 A Jade Bi Disc

估價:\$100-\$1000 In a russet celadon bi disc with dark brown areas and extensive veining. D: 6.6cm 來源: 古今閣 起拍:\$100



411 **鈡型玉牌** A Bell Shape Jade Plaque 估價:\$100-\$1000

A yellow and russet jade in a bell shape with a mythical beast on the top, decorate with whorls and taotie masks. 6cm x 4cm 來源: 古今閣起拍:\$100



412 龜型玉擺件

## A Turtle Shape Jade Carving

估價:\$100-\$1000

Carved in a turtle shape, the head and eyes straightly facing the front, in greyish celadon and russet tones. L:9.5cm

來源: 古今閣 起拍:\$100



413 字元玉璧 An Ancient Character Bi Disc

估價:\$100-\$1000 Carved with two ancient characters on one side, overall in a brown tone with veining. D:5cm 來源: 古今閣 起拍:\$100



##講話玉掛件 A Jade Beast Carving Pendant 估價:\$100-\$1000 Of rectangular form, carved as a recumbent mythical beast, on the reverse with ancient characters in a groove. H:5.5cm 來源: 古今閣 起拍:\$100



Shape Jade Carving 估價:\$100-\$1000 Carved in a fish shape, an ancient character at the reverse side, overall in a russet tone. H:6.7cm 來源: 古今閣 起拍:\$100

415

魚型玉佩

A Fish



蠣龍紋玉 壁 Α Chilong Bi Disc 估價:\$100-\$1000 A celadon jade bi disc ca