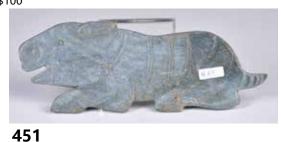

286 白玉雕瑞獸擺件 A Jade Carved Recumbent Beast 估價:\$100-\$1000 Depicting a recumbent mythical beast with a curling tail,

Depicting a recumbent mythical beast with a curling tail, the body of celadon tone with russet inclusions, L:8.5cm 來源: 古今閣 起拍:\$100