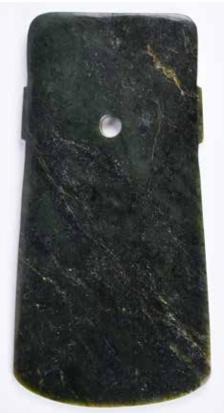

### 173 墨彩開光花卉紋盤 口瓶 大清康熙年 制款 A Grisaille-Enamelled Vase Kangxi Mark

估價: \$100-\$1000 Of a baluster form with a 'plate' mouth and a looped foot rim. the base in white glaze. Fronds painted around the neck, and the body of two panels of birds and flowers. Based with a six characters Kangxi mark. H: 22.7cm