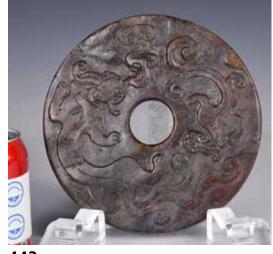

her forms a whole. The stone of pale spinach-green with ivory and brown inclusions. L:26.6cm & 26.8cm 來源: 古今閣

玉擘 連倉 A Large Jade Bi Disc w/Box

估價:\$100-\$1000 A large thick bi disc, carved with archaic patterns, overall in a green brownish tone, D: 21cm 來源: 古今閣





440 薄玉璧 連盒 A Dark Green Jade Bi Disc w/Box

估價:\$100-\$1000

A dark green thin bi disc, both sides carved with archaic patterns, overall in dark green with brown yellow inclusions, D:19.8cm 來源: 古今閣 起拍:\$100



441 白玉鳥 連盒 A White Jade Bird Carving w/ Box

估價:\$100-\$1000 Worked form a opaque white jade stone, vividly carved a flying bird. L: 20.2cm 來源: 古今閣 起拍:\$100



442 棕玉鳥 連盒 An Archaic Jade Bird Plaque w/ Box

估價:\$100-\$1000 An archaic jade bird overall in a brown color tone, comes with a box, L: 11.8cm 來源: 古今閣 起拍:\$100



# 443 棕玉璧

#### A Brown Jade Bi Disc

估價:\$100-\$1000 A large brown color jade bi disc, carved with chilong patterns, D: 20.9cm 來源: 古今閣 起拍:\$100



445 玉章兩個一組 Two Jade Stamps

估價:\$100-\$1000 Two jade stamps, with ancient beasts, in a brown color tone, H: 4.1cm & 2.1cm 來源: 古今閣 起拍:\$100



# 444 青玉匕首 連盒

A Dark Green Jade Knife w/Box 估價:\$100-\$1000

A jade knife, overall body in a dark green tone, comes with a box, L: 31.1cm 來源: 古今閣 起拍:\$100



#### 446 蘇エレ

#### 藍玉匕首 連盒 A Blue Jade Knife w/Box

估價:\$100-\$1000

A jade knife, overall in blue tone, comes with a box, L: 18.4cm 來源: 古今閣 起拍:\$100



玉戈 連盒 A Dark Green Jade Axe w/ Box 估價:\$100-\$1000 A dark green jade axe, pierced two holes on the body, comes with a box, L: 19.5cm 來源: 古今閣 起拍:\$100

447



450

ladon **Dagger** Axe w/ Box 估價:\$