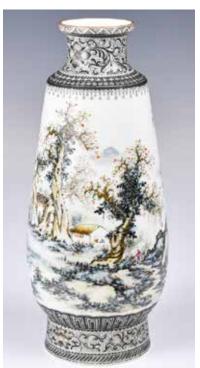

### 023 19世紀 堂號 款粉彩賞瓶 A Famille Rose Porcelain Vase 19thC

估價: \$1500-\$2500
Painted of a dignitary, attendants, and children engaged in activities within a fenced courtyard, bats and floral sprays decorated around the neck. Seal mark at the bottom. H: 30.4cm 起拍: \$700