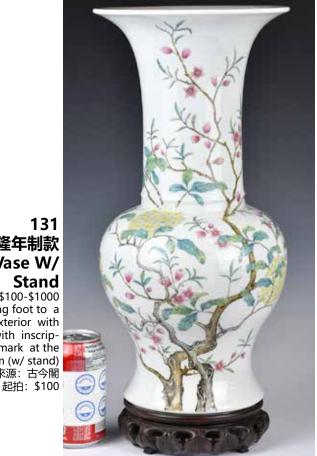

### 粉彩花卉紋鳳尾尊連座 乾隆年制款 A Famille Rose Porcelain Vase W/ Stand 估價: \$100-\$1000

The baluster body rising from a spreading foot to a tall trumpet neck, painted around the exterior with blossoming floral sprigs, and reverse with inscriptions and seal marks. Four characters mark at the

bottom. H: 44.9cm, 48.2cm (w/ stand) 來源: 古今閣