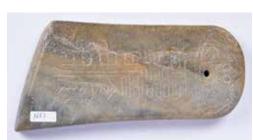

287 青玉刻字玉斧 A Carved Celadon Jade Axe

估價:\$100-\$1000 Each side carved with ancient inscription, the smoothly polished yellowish celadon stone with brown inclusions and patches. 13.5cm x 5.7cm 來源: 古今閣 起拍:\$100

288 黃玉刻字玉斧 A Carved Russet Jade Axe 估價:\$100-\$1000

Of rectangular form, in the centre carved with inscription arround with a band of repeatting pattern on each side.18cm x 9.5cm 來源: 古今閣

來源: 古今閣 起拍:\$100