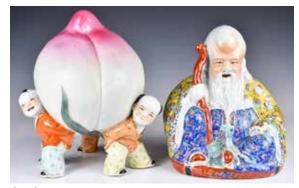

### 041 民國 粉彩壽老坐像及三孩獻桃像 A Group of Two Famille Rose Figures Republican Period

估價: \$400-\$700

The first a 'Shouxing' figure in sitting position, H:27cm x W:22cm; the second, depicting three happy young boys carrying a large peach, H:30cm x W:26cm 起拍: \$200