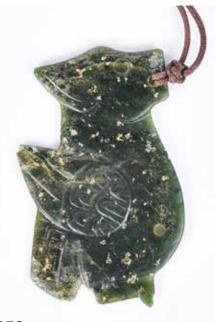

from a celadon jade stone. With motifs carved on all four sides. 6cm x 2cm 來源: 古今閣 起拍:\$100

348 青玉勒子 A Celadon



明 螭龍玉璧
A Chilong Bi Disc Ming
估價:\$100-\$1000
Of circular form, pierced with a central aperture, carved a Chilong on one side and the other of 'Gou Yun' pattern. All reserved on an opaque white jade. D: 4.9cm 來源: 古今閣
起拍:\$100



A Group of Two Jade Carvings 估價:\$100-\$1000 One of a Bi disc carved from a dark-brown jade stone, with a Chilong carved to one obverse and beast masks to another; also a cicada sword fitting carved from a celadon jade with brown inclusion. D:5.1cm 來源: 古今閣 起拍:\$100

玉雕件兩件一組



A Jade Figure Carving 估價:\$100-\$1000 Worked from a brown jade stone with celadon inclusion, of a slender elder figure in a standing position. H: 6.6cm 來源: 古今閣 起拍:\$100

玉雕人物把件



352 翠玉瑞鳥掛件 A Green Jade Mythical Bird Carved Pendant

估價:\$100-\$1000 Worked from a spinach green jade stone with ivory flecks, carved a zoomorphic figure. 6.2cm x 3.5cm 來源: 古今閣 起拍:\$100



## 353 褐玉扣 A Brown Jade Disc

估價:\$100-\$1000 Of circular form, with pierced holes at the top for stringing, the smoothly polished stone in brown tone with russet flecks. D:6.1cm 來源: 古今閣 起拍:\$100



估價:\$100-\$1000 Of a traingular shape, one side carved a Chilong and the other a zoomorphic mask, all reserved on a russet jade stone with brown inclusions. L: 6.5cm 來源: 古今閣 起拍:\$100



## 355 褐釉玉斧 A Brown Axe Jade

估價:\$100-\$1000 Worked from a brown jade stone, one side gently tapering to the rounded lower edge, incised a zoomorphic mask on both sides. 8cm x 3.5cm 來源: 古今閣 起拍:\$100



## 357 龍紋玉帶扣 A Jade