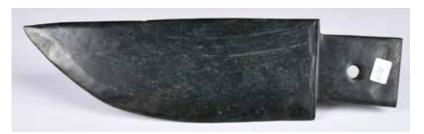

283 青玉璧 A Celadon Jade Bi Disc

估價:\$100-\$1000 With well-defined outlines centred with a large aperture, the celadon stone with grey and russet veining, D: 14.5cm

來源: 古今閣 起拍:\$100

**285**玉斧 **A Jade Axe**估價:\$100-\$1000
Of flaring form with a gently bevelled rounded cutting edge, the top pierced through with a hole, of celadon jade with russet veining and black grains.
11.4cm x 13.6cm 來源: 古今閣起拍:\$100