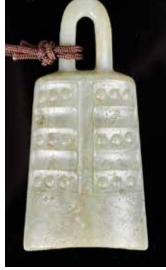

de Carvings 估價:\$100-\$1000

The celadon jade of a turtle shell, pierced vertically with an aperture; the brown jade with celadon and russet inclusions of a beast, 起拍:\$100 pierced vertically with an aperture. L: 3.3cm & 2.9cm 來源: 古今閣

起拍:\$100



## 373 白玉珮四件 一組 A Group of Four White Jade Pendants 估價:\$100-\$1000 Comprising four zoomorphic pendants,



## 376 灰玉鈡 A Grey Jade Bell Carving 估價:\$100-\$1000

A carved jade bell, a buddhist temple bell, in a grey tone, 8.7cm x 4 cm 來源: 古今閣 起拍:\$100



估價:\$100-\$1000 One of an elephant and the other of a mythical beast. L: 4.8cm & 5.3cm 來源: 古今閣



374 白玉龍紋佩兩個一組 A Pair of White Jade Dragon Pendants 估價:\$100-\$1000

Each reticulated with coiling dragons in different postures, the stones of an even celadon color. Largest L: 7cm

來源: 古今閣 起拍:\$100



377 青玉鈡 A Celadon Jade Bell **Carving** 估價:\$100-\$1000

A carved jade bell, a buddhist temple bell, in a celadon tone, 6.2cm x 2.9cm 來源: 古今閣 起拍:\$100



375 青白玉璋 A Celadon **Jade Tablet** Chang

估價:\$100-\$1000 An irregular shape iade tablet, overall in white tone, pierced an hole in the middle, 7.8cm x 3cm 來源: 古今閣

起拍:\$100



378 青玉帶皮把件 A Celadon Jade Carving

估價:\$100-\$1000 A celadon tubular shape pendant, overall in celadon glaze, with russet inclusions, wave patterns on one side and ancient characters on the other, 7.5 cm x 2 cm : 古今閣



## 381 高古玉把件 A Jade Carving

估價:\$100-\$1000

A trapezoid shape of jade carving, incised with detailed scroll key-fret designs on the sides, overall in a pale green color, 4.5cm x 3 cm 來源: 古今閣 起拍:\$100



## 383 青玉魚龍形佩 A Celadon Jade Dragon-Head F