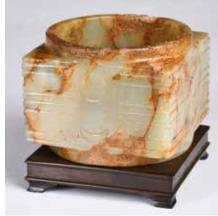

### 034 光緒 藍釉八封紋琮 式瓶

### A Blue Glazed Trigram Cong Vase, **Guangxu Period**

估價: \$1500-\$2500 The rectangular straight-sided body rising from a short foot, each side molded with the 'Eight Trigrams' , covered overall with blue glaze, the base with a six-character Guangxu Mark H: 29.4cm 起拍: \$700