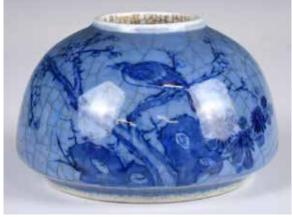

### 006 19世紀淺绛彩粥罐 A Famille Rose Jar with Cover 19thC

估價: \$600-\$1000

With a globular shaped body to a slightly abducted bottom, a pair of ears sitting on each side of body, exterior one side painted with landscapes while the other side with inscription, comes with a matching

cover, H: 17.5cm 起拍: \$300