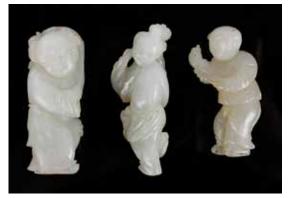

### 048 劉澤棉(1937 - ) 石灣人物雕瓷 屈原 **A Shiwan Porcelain Sculpture**

估價: \$1200-\$2000

The Shiwan sculpture depicts Qu Yuan, a Chinese poet and politician in the State of Chu during the Warring States period, in a standing status, has three seal marks at the inner base of the figure, comes with a fitted base. H: 61cm & 65cm (w/ base)

049 劉傳(1916-2001) 款石灣瓷人物 羅漢 A Shiwan Porcelain Sculpture 20thC

估價: \$600-\$1000 An arhat wearing a red robe, with a bag holding on his hand. H: 23.5cm 起拍: \$300

劉澤棉(1937-)款 石灣 雕瓷阿彌陀佛立像連瓷

### A Shiwan Porcelain Sculpture 20thC

. 估價: \$800-\$1500 An Amitabha Buddha figure in a standing position on a lotus throne in bare foot; comes in separated two pieces, with one author's mark inside the figure. H:46.5cm, with stand H:55cm 起拍: \$400