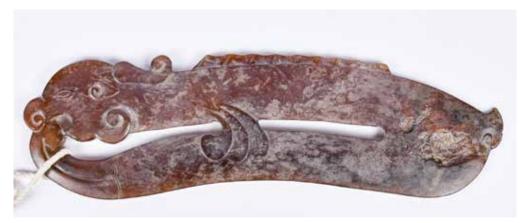

m

來源: 古今閣

325

明 白玉壽 字紋玉嵌飾 A White



## 326 玉圭 A Brown Jade Tablet Gui

估價:\$100-\$1000 Of elongated rectangular form sloping to a bevelled edge on one end, the other end pierced with a round aperture, the polished stone of a coffee brown tone with russet inclusions, L: 26.8cm 來源: 古今閣 起拍:\$100



## 327 玉圭 A Brown Jade Tablet Gui

估價:\$100-\$1000 Of elongated rectangular form sloping to a bevelled edge on one end, the other end pierced with a round aperture, the polished stone of a caramel tone with russet inclusions, L: 25.4cm 來源: 古今閣 起拍:\$100



## 328 大刻紋如意形玉璜 A Brown Jade Incised Ornament 估價:\$100-\$1000

Of wild Ruyi form, curly lines along the rim, one side incised two chilong dragons with a beast mask in center, the other side with two characters, L: 29.7cm

來源: 古今閣 58 起拍:\$100



## 329 仿古龍形玉佩 A Brown Jade Dragon Ornament

估價:\$100-\$1000 Carved in the form of an archaistic dragon chasing its tail, overall in oxblood red. L: 29.2cm 來源: 古今閣 起拍:\$100



## 330 瑞獸玉佩

## A Mythical Beast Jade Ornament

估價:\$100-\$1000

Carved in the form of a mythical beast looking back to its tail, incised with archaistic motifs on its body; overall in russet with a few shades of brown. L: 21.2cm

來源: 古今閣 起拍:\$100



331 青玉珩 A Spinach-Jade Heng

估價:\$100-\$1000 Of a mythical beast form, overall in spinach-green. L: 15.3cm 來源: 古今閣 起拍:\$100



## 332 青玉斧 A Dark-Green Jade Axe

估價:\$100-\$1000
Of flaring form with a gently bevelled rounded cutting edge, the top pierced through with a hole, of dark green jade with black grains. L: 12.4cm
來源: 古今閣
起拍:\$100



## 333 褐玉珩 A Brown Jade Heng