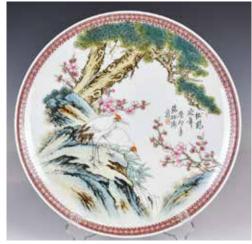

## 007 張松濤(1926-1994)款 松鶴延年

### A Large Famille Rose **Plate After Zhang Song**tao(1926-1994)

估價: \$600-\$1000

Painted with a pair of cranes standing on the rocks in front of a pine tree. With the author's inscription and mark at the top, based with one

mark. D: 26.8cm 起拍: \$300