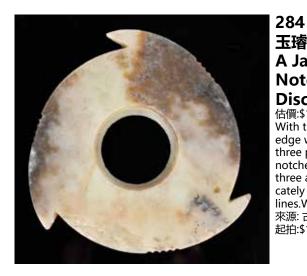

281

玉琮

A Large Jade Bi Disc 估價:\$100-\$1000 With well-defined outlines centered with a large aperture, overall in opaque pale celadon and brown tone, D: 16.5cm 來源: 古今閣 起拍:\$100

282

大玉璧

玉璿璣 A Jade Notched Disc 估價:\$100-\$1000 With the outer edge worked with three pronounced notches forming three arcs, delicately incised curly lines.W: 13.9cm 來源: 古今閣 起拍:\$100