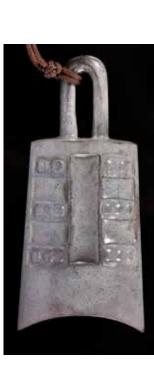

來源: 古今閣 起拍:\$100



## 369 龍紋班指及玉管兩件一組 A Group of A Jade Thumb Ring & A Jade Tube

估價:\$100-\$1000

The tube worked from a goldfish-yellow jade, and the ring of a opaque black jade with russet inclusion carved a dragon. L: 3.3cm & 5cm

來源: 古今閣 起拍:\$100



370 玉牌及玉錐形飾兩件一組 A Jade Plaque & A Jade Pin

估價:\$100-\$1000

Two jade carvings, one brown color square shape plaque, and one jade hair pin, L: 5.7cm & 3.3cm



371 玉雕把件兩件一組 A Group of Two Jade Carvings 估價:\$100-\$1000

The celadon jade of a turtle shell, pierced vertically with an aperture; the brown jade with celadon and russet inclusions of a beast, 起拍:\$100 pierced vertically with an aperture. L: 3.3cm & 2.9cm 來源: 古今閣

起拍:\$100



## 373 白玉珮四件 一組 A Group of Four White Jade Pendants 估價:\$100-\$1000 Comprising four zoomorphic pendants,



## 376 灰玉鈡 A Grey Jade Bell Carving 估價:\$100-\$1000

A carved jade bell, a buddhist temple bell, in a grey tone, 8.7cm x 4 cm 來源: 古今閣 起拍:\$100



估價:\$100-\$1000 One of an elephant and the other of a mythical beast. L: 4.8cm & 5.3cm 來源: 古今閣



374 白玉龍紋佩兩個一組 A Pair of White Jade Dragon Pendants 估價:\$100-\$1000

Each reticulated with coiling dragons in different postures, the stones of an even celadon color. Largest L: 7cm

來源: 古今閣 起拍:\$100



377 青玉鈡 A Celadon Jade Bell **Carving** 估價:\$100-\$1000

A carved jade bell, a buddhist temple bell, in a celadon tone, 6.2cm x 2.9cm 來源: 古今閣 起拍:\$100



375 青白玉璋 A Celadon **Jade Tablet** Chang

估價:\$100-\$1000 An irregular shape iade tablet, overall in white tone, pierced an hole in the middle, 7.8cm x 3cm 來源: 古今閣

起拍:\$100



378 青玉帶皮把件 A Celadon