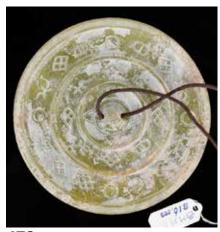

來源: 古今閣 起拍:\$100

清白玉璧 A Celadon Jade Bi Disc 估價:\$100-\$1000 Carved from a celadon jade, with multiple calcified parts. L:

14.1cm 來源: 古今閣 起拍:\$100

277 褐釉大玉琮帶底座 A Large Brown Glazed Jade Cong W/Stand

估價:\$100-\$1000