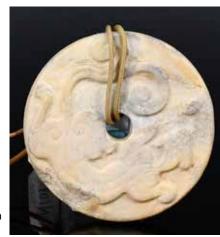

來源: 古今閣 起拍:\$100

清白玉璧 A Celadon Jade Bi Disc 估價:\$100-\$1000 Carved from a celadon jade, with multiple calcified parts. L:

14.1cm 來源: 古今閣 起拍:\$100

277 褐釉大玉琮帶底座 A Large Brown Glazed Jade Cong W/Stand

估價:\$100-\$1000