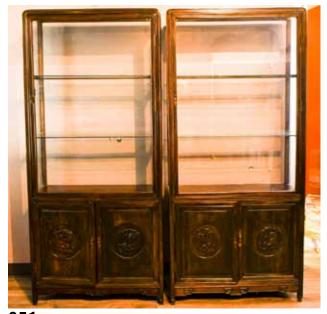

### 051 民國 紅木玻璃門展示櫃一對 A Pair of Hongmu Display Cabinets **Republican Period**

估價: \$100-\$1000

A medallion on each door, and upper of a three-level display

unit. L: 81.5cm x W: 31.2cm x H: 177.7cm

來源: 古今閣 起拍: \$100

#### 052 民國 紅木玻璃門展示櫃一對 A Pair of Hongmu Display Cabinets **Republican Period** 估價: \$100-\$1000

A medallion on each door, and upper of a three-level dis-

play unit. L: 80.9cm x W: 31.6cm x H: 176cm