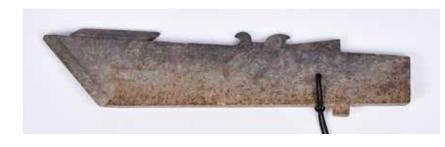

287 青玉刻字玉斧 A Carved Celadon Jade Axe

估價:\$100-\$1000 Each side carved with ancient inscription, the smoothly polished yellowish celadon stone with brown inclusions and patches. 13.5cm x 5.7cm 來源: 古今閣 起拍:\$100