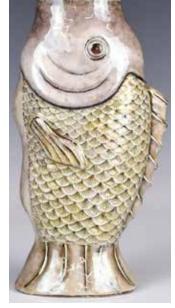

## 199 素三彩魚型瓶 A Famille-Verte Fish-Shape Vase

估價: \$100-\$1000 This vase of a shape of a carp, painted with sophisticated details, based with a four-character Kangxi mark. H: 19.9cm

來源: 古今閣 起拍: \$100