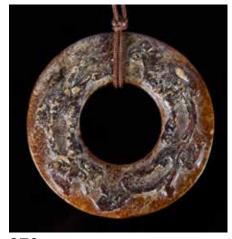

來源: 古今閣 起拍:\$100

清白玉璧 A Celadon Jade Bi Disc 估價:\$100-\$1000 Carved from a celadon jade, with multiple calcified parts. L:

14.1cm 來源: 古今閣 起拍:\$100

277 褐釉大玉琮帶底座 A Large Brown Glazed Jade Cong W/Stand

估價:\$100-\$1000