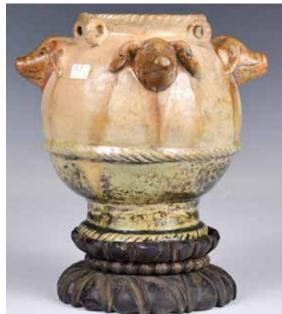

013 19世紀 雙象耳銅爐 宣德款 A Bronze Censer with Elephant-head Handles 19thC 估價: \$800-\$1500

The compressed globular body rising from a short foot to slightly flared rim, with elephant-head handles,

H:8cm, D:21cm, weight:1661g

起拍: \$400

014 同治粉彩小碗六個一組 A Set of Six Famille Rose Bowls Tongzhi Mark

估價: \$800-\$1500

Each gently rounded down to a short foot rim, exterior painted vary

flowers and based with a four-character mark. D: 10cm