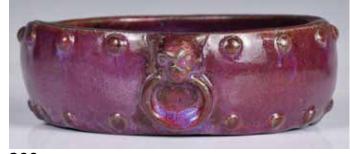

wn to a small foot rim, overall covered in celadon glaze and with cameo dragon and clouds details to the center. D: 19cm

來源: 古今閣 起拍: \$100

## 197 红釉柳叶瓶连底座 A Red Glaze Vase with Stand

估價: \$100-\$1000 Of a tapered body connects to a waisted neck and a flared rim, overall covered in red glaze except for the foot, comes with a matching stand. H: 15cm

來源: 古今閣 起拍: \$100





## 198

## 青瓷雙耳瓶

## A Celadon Glaze Globular Vase

估價: \$100-\$1000

A globular body to a cylinder neck, set at the neck with a pair of handles, overall covered with thick celadon glaze, H: 12.9cm

來源: 古今閣 起拍: \$100



## 199 素三彩魚型瓶 A Famille-Verte Fish-Shape Vase

估價: \$100-\$1000 This vase of a shape of a carp, painted with sophisticated details, based with a four-character Kangxi mark. H: 19.9cm

來源: 古今閣 起拍: \$100



## 200

## 宋風格 紫釉鼓釘雙獸耳洗

# A Song Style Purple-Glazed Brush Washer 估價: \$100-\$1000

Of a bulged body to a flat base, a band of studs bodered on the rim and above a further band of studs above the feet, and flanked a pair of ears in the shape of beast holding a loop, applied overall save for the base with a rich purple glaze. D: 17cm

來源: 古今閣 起拍: \$100



## 201 黃地素三彩龍紋瓶 A Biscuit-Enameled Sancai Vase

估價: \$100-\$1000

The exterior enameled with a dragon soaring around a 'flaming pearl', above a band of pattern encircling the foot, all against a yellow ground of rich egg-yolk co-

lour, H: 25.4cm, D: 14cm 來源: 古今閣



## 202 窯變釉雞心樽 A Flambe-Glazed Lotus-Bud Pot

估價: \$100-\$1000 The globular body rising from a short spreading foot and tapering towards a narrow mouth, covered overall (save