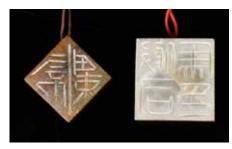

283 青玉璧 A Celadon Jade Bi Disc

估價:\$100-\$1000 With well-defined outlines centred with a large aperture, the celadon stone with grey and russet veining, D: 14.5cm

來源: 古今閣 起拍:\$100

**285**玉斧 **A Jade Axe**估價:\$100-\$1000
Of flaring form with a gently bevelled rounded cutting edge, the top pierced through with a hole, of celadon jade with russet veining and black grains.
11.4cm x 13.6cm 來源: 古今閣起拍:\$100

286 白玉雕瑞獸擺件 A Jade Carved Recumbent Beast 估價:\$100-\$1000 Depicting a recumbent mythical beast with a curling tail,

Depicting a recumbent mythical beast with a curling tail, the body of celadon tone with russet inclusions, L:8.5cm 來源: 古今閣 起拍:\$100