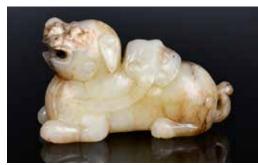

286 白玉雕瑞獸擺件 A Jade Carved Recumbent Beast 估價:\$100-\$1000 Depicting a recumbent mythical beast with a curling tail,

Depicting a recumbent mythical beast with a curling tail, the body of celadon tone with russet inclusions, L:8.5cm 來源: 古今閣 起拍:\$100