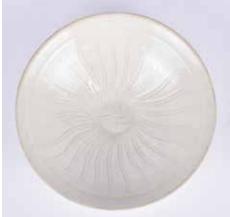

### 067 白釉劃花碗 A White Glazed Bowl

估價: \$100-\$1000

The rounded sides rising from a short foot, the interior carved with a series of simple petal-like patterns, covered inside and out with a creamy

white glaze, D: 13.2cm, H:3.3cm 來源: 古今閣 起拍: \$100