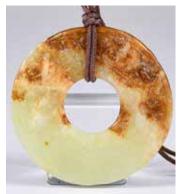

來源: 古今閣 起拍:\$100

清白玉璧 A Celadon Jade Bi Disc 估價:\$100-\$1000 Carved from a celadon jade, with multiple calcified parts. L:

14.1cm 來源: 古今閣 起拍:\$100

277 褐釉大玉琮帶底座 A Large Brown Glazed Jade Cong W/Stand

估價:\$100-\$1000