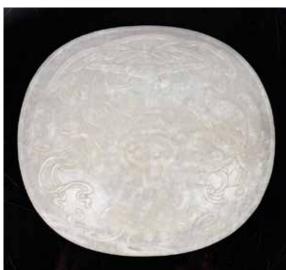

來源: 古今閣 起拍:\$100

清白玉璧 A Celadon Jade Bi Disc 估價:\$100-\$1000 Carved from a celadon jade, with multiple calcified parts. L:

14.1cm 來源: 古今閣 起拍:\$100

277 褐釉大玉琮帶底座 A Large Brown Glazed Jade Cong W/Stand

估價:\$100-\$1000