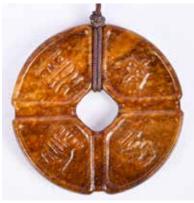

來源: 古今閣 起拍:\$100

清白玉璧 A Celadon Jade Bi Disc 估價:\$100-\$1000 Carved from a celadon jade, with multiple calcified parts. L:

14.1cm 來源: 古今閣 起拍:\$100

277 褐釉大玉琮帶底座 A Large Brown Glazed Jade Cong W/Stand

估價:\$100-\$1000