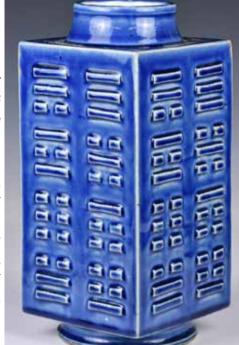

### 034 光緒 藍釉八封紋琮 式瓶

### A Blue Glazed Trigram Cong Vase, **Guangxu Period**

估價: \$1500-\$2500 The rectangular straight-sided body rising from a short foot, each side molded with the 'Eight Trigrams' , covered overall with blue glaze, the base with a six-character Guangxu Mark H: 29.4cm 起拍: \$700