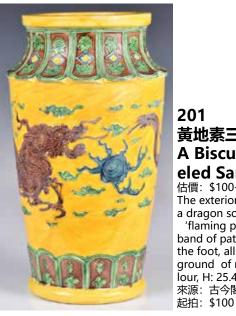

## 201 黃地素三彩龍紋瓶 A Biscuit-Enameled Sancai Vase

估價: \$100-\$1000

The exterior enameled with a dragon soaring around a 'flaming pearl', above a band of pattern encircling the foot, all against a yellow ground of rich egg-yolk co-

lour, H: 25.4cm, D: 14cm 來源: 古今閣