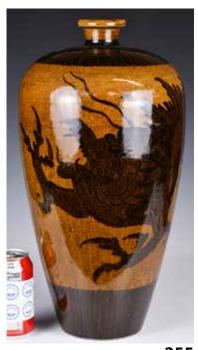

### 015 清 五彩將軍 樽 A Large Wucai Jar, Qing

估價: \$2000-\$4000 The tapering body rising from a flat base to a broad shoulder and short neck with rolled rim, brightly exterior with large cusped panels enclosing two deers, amidst bats and landscape. H: 35.3cm