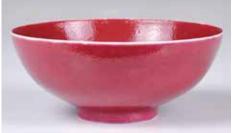

### 103 清 胭脂红釉印泥盒

A Rouge Red Glaze Ink Paste Box Qing

估價: \$100-\$1000

An ink paste cover box in a circular shape, overall covered in rough red

glaze, D: 7.8cm 來源: 古今閣 起拍: \$100

104 19世紀 素三彩花盆 A Sancai Flower Pot 19thC