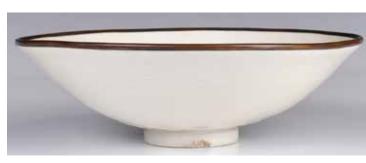

### 清 青花釉裡紅桃紋碗 A Under-Glazed **Blue and Red Peach Bowl Qing**

估價: \$800-\$1500 With deep rounded sides rising from a straight foot, exterior and interior painted with peach branch and bats in under-glazed blue and red color, D:9.3cm,

H:5.5cm 起拍: \$400