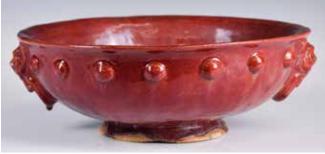

Kangxi Mark

估價: \$100-\$1000

Of a compressed globular body with a waisted neck and a everted mouth supporting on a short footrim. Applied overall a apple green glaze, based with a six-character Kangxi mark with

stand. D: 11.5cm 來源: 古今閣 起拍: \$100



### 144 黃釉葫蘆大瓶連座 大明成化年制款 A Large Yellow-Glazed **Gourd Vase**

估價: \$100-\$1000 Of a gourd shape, this large vase is overall covered in yellow glazed outside and turquoise inside. Based with a six-character Chenghua mark.

來源: 古今閣 起拍: \$100



### 145 黃釉觀音瓶 大清康熙 年制款 A Yellow-Glazed **Baluster Vase**

**Kangxi Mark** 估價: \$100-\$1000 Of a flared rim, waisted neck, then tapering down to a short foot rim, this vase is applied overall with a yellow glaze; based with a six-character Kangxi mark in under-glazed

black. H: 22.3cm 來源: 古今閣 起拍: \$100



### 146 窯變釉鋪首耳乳釘紋大盤 A Flamble-Glazed Plate

估價: \$100-\$1000

With a everted rim rounded down to a to a flared foot, sets a pair of beast-shaped ears to the sides and bordered with a band of studs. Overall red-glazed except for the foot, based with a Chinese character 'Er' mark. D: 24.9cm x H: 8.9cm

來源: 古今閣 起拍: \$100



### 148 吉州窯褐釉碗 A Jizhou **Brown Glazed Bowl**

估價: \$100-\$1000 The deep rounded sides rising from a short straight foot. Covered allover in a dark glaze, the interior irregularly splashed with beige colour spots in imitation of tortoiseshell. D:17cm, H:8.5cm

來源: 古今閣 起拍: \$100



### 147 龍泉釉方形墨盒 A Longquan-Glazed Ink-Pad Box 估價: \$100-\$1000

A square-shaped ink pad, overall save for the based with celadon glaze, base has two-line script mark. W: 9.4cm x

L: 6.4cm x H: