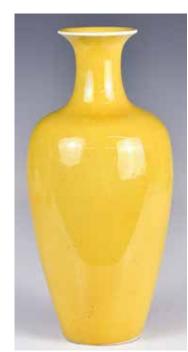

Based with a six-character underglaze-blue Chenghua mark. D: 8.7cm x 2

起拍: \$100



### 142 綠釉觀音瓶 A Green-Glazed Baluster Vase

估價: \$100-\$1000

Of a baluster form, covered overall in a green glaze with subtle crackles. H: 25cm

來源: 古今閣 起拍: \$100



143 綠釉水盂連座 大清康熙年制款 A Green Glazed Water Pot w/ Stand, Kangxi Mark

估價: \$100-\$1000

Of a compressed globular body with a waisted neck and a everted mouth supporting on a short footrim. Applied overall a apple green glaze, based with a six-character Kangxi mark with

stand. D: 11.5cm 來源: 古今閣 起拍: \$100



### 144 黃釉葫蘆大瓶連座 大明成化年制款 A Large Yellow-Glazed **Gourd Vase**

估價: \$100-\$1000 Of a gourd shape, this large vase is overall covered in yellow glazed outside and turquoise inside. Based with a six-character Chenghua mark.

來源: 古今閣 起拍: \$100



### 145 黃釉觀音瓶 大清康熙 年制款 A Yellow-Glazed **Baluster Vase**

**Kangxi Mark** 估價: \$100-\$1000 Of a flared rim, waisted neck, then tapering down to a short foot rim, this vase is applied overall with a yellow glaze; based with a six-character Kangxi mark in under-glazed

black. H: 22.3cm 來源: 古今閣 起拍: \$100



### 146 窯變釉鋪首耳乳釘紋大盤 A Flamble-Glazed Plate

估價: \$100-\$1000

With a everted rim rounded down to a to a flared foot, sets a pair of beast-shaped ears to the sides and bordered with a band of studs. Overall red-glazed except for the foot, based with a Chinese character 'Er' mark. D: 24.9cm x H: 8.9cm

來源: 古今閣 起拍: \$100



### 148 吉州窯褐釉碗 A Jizhou **Brown Glazed Bowl**

估價: \$100-\$1000 The deep rounded sides rising from a short straight foot. Covered allover in a dark glaze, the interior i