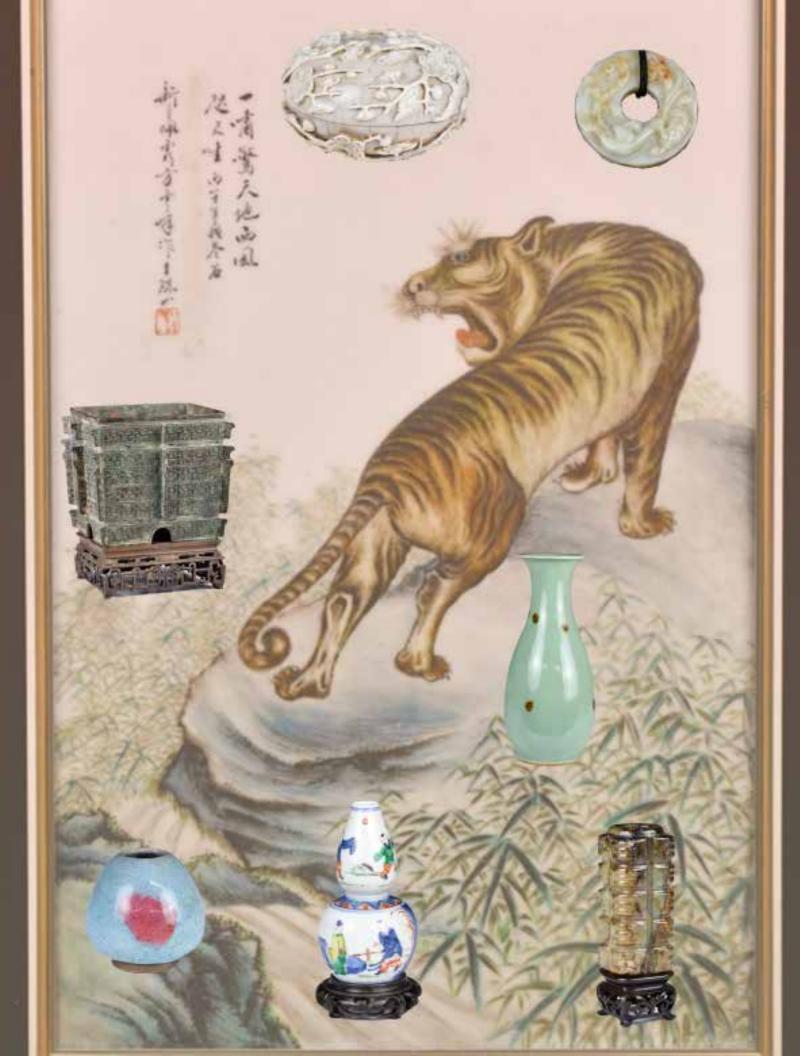

### 027 方云峰(1897-1957) 虎瓷板連框 Fang Yunfeng(1897-1957) 'Tiger' Porcelain Plaque

估價: \$8000-\$15000 A porcelain plaque painted with a tiger going up a mountain roaring scene, framed in a wooden frame. Plaque: W: 24.7cm x L: 38.3cm, Frame: W: 39.4cm x L: 53cm