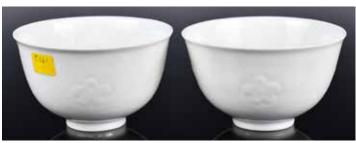

起拍: \$400

014 同治粉彩小碗六個一組 A Set of Six Famille Rose Bowls Tongzhi Mark

估價: \$800-\$1500

Each gently rounded down to a short foot rim, exterior painted vary

flowers and based with a four-character mark. D: 10cm