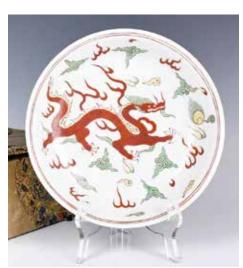

### '宴樂長春清賞'款 青花小碗 A Blue & White Porcelain Bowl

估價: \$600-\$1000
The deep rounded side rise from a straight feet, exterior painted with three dragon medallions, and one in center of interior, six characters mark at the base, D: 12.6cm 起拍: \$300