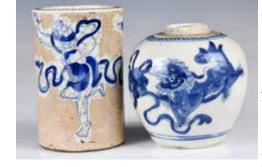

### 19世紀 青花開片小筆 筒及青花小罐兩個一組 A Group of Two **Blue and White** Porcelains 19thC

估價: \$600-\$1000 The brush pod grounded with evenly crackled glaze and painted with a figure on the body with blue glaze; while the jar has a lion painted on the body. Brush Pot H: 11.8 x D: 7.5cm; Jar H: 10cm

起拍: \$300