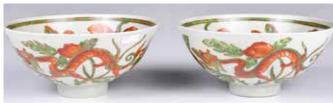

### 清 青花釉裡紅桃紋碗 A Under-Glazed **Blue and Red Peach Bowl Qing**

估價: \$800-\$1500 With deep rounded sides rising from a straight foot, exterior and interior painted with peach branch and bats in under-glazed blue and red color, D:9.3cm,

H:5.5cm 起拍: \$400