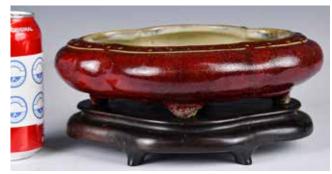

### 057 19世紀 石灣窯海棠式水洗連座 A Shiwan Quatrefoil Brush Washer with Stand 19thC

估價: \$100-\$1000

The shallow rounded sides rising from a flat base supported on four shallow bracket feet, to a inwardly narrowed quatrefoil-shape rim, exterior applied overall with rich red glaze, the bottom remains unglazed, interior with beige and pale blue glaze, comes with a matching wood base, W:23.5cm, H:6cm, with stand H:9.8cm

來源: 古今閣 起拍: \$100