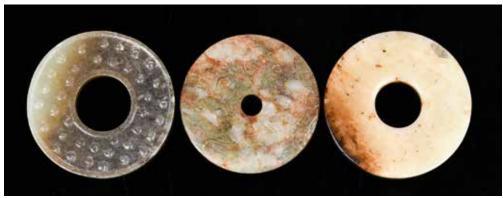

來源: 古今閣 起拍:\$100

清白玉璧 A Celadon Jade Bi Disc 估價:\$100-\$1000 Carved from a celadon jade, with multiple calcified parts. L:

14.1cm 來源: 古今閣 起拍:\$100

277 褐釉大玉琮帶底座 A Large Brown Glazed Jade Cong W/Stand

估價:\$100-\$1000