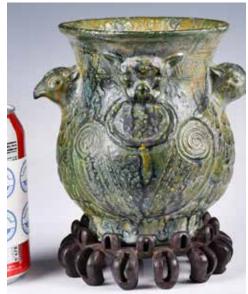

013 19世紀 雙象耳銅爐 宣德款 A Bronze Censer with Elephant-head Handles 19thC 估價: \$800-\$1500

The compressed globular body rising from a short foot to slightly flared rim, with elephant-head handles,

H:8cm, D:21cm, weight:1661g