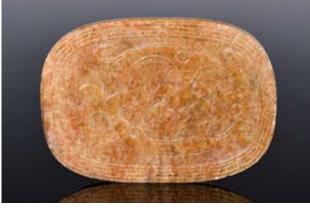

# "古今閣"文物館專場 II-玉器 2022年7月6日下午6時開拍

估價:\$100-\$1000

Worked from a yellow jade stone with brown inclusions, carved a Bixi beast standing on the top of a square-shaped stand, carved four characters at the bottom. L: 7.6cm x W: 7.4cm x H: 9.8cm 來语: 古今閱