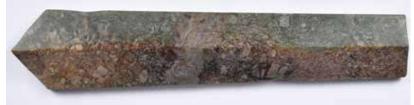

tone with veining. L: 24.4cm 來源: 古今閣





472 青玉鏡 A Celadon Jade Mirror 估價:\$100-\$1000

Of a circle shape, one obverse is unworked while the other carved with ancient motifs and pierce an aperture horizontally at the center. D: 8.7cm 來源: 古今閣 起拍:\$100



473 獸面紋璧 A Jade Bi Disc

估價:\$100-\$1000 Worked from a celadon jade stone, of one obverse carved four beast masks, and the other of evenly displayed 'Gu' pattern. D: 8.5cm 來源: 古今閣 起拍:\$100



474 青白玉珮 A Celadon Jade Ornament 估價:\$100-\$1000

Of a circle shape, carved to both sides mythical motifs, all reserved on a celadon jade with russet inclusions. D: 4.8cm 來源: 古今閣

起拍:\$100



475 默型玉珮 A Jade-Carved **Beast Ornament** 

估價:\$100-\$1000 Worked from a brown jade stone, carved in the shape of a mythical beast. L: 6.5cm 來源: 古今閣 起拍:\$100



476 玉圭

# A Celadon Jade Gui

估價:\$100-\$1000

The rectangular body with pointed top, carved in low relief to the front face with a dragon and the sun. The stone of celadon tone with russet inclusions. L: 27.3cm

來源: 古今閣 起拍:\$100



477 棕青玉斧 A Brown-Celadon Jade Axe

估價:\$100-\$1000 Work from a celadon jade with shades of brown, pierced an aperture at the top. L: 10cm x W: 6.7cm

來源: 古今閣 起拍:\$100



478 棕玉獸面斧 A Brown Jade Axe

估價:\$100-\$1000 Worked from a brown jade with russet flecks, carved to both sides of a beast mask, pierced an aperture at the top. L: 9.3cm 來源: 古今閣 起拍:\$100



估價:\$100-\$1000 Carved to the front face symmetrically with two dragons and the sun. The reverse with four archaic characters accompanied with the Constellations. L: 26.9cm

來源: 古今閣 起拍:\$100





480 天珠、瑪瑙及