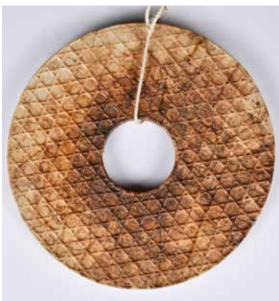

來源: 古今閣 起拍:\$100

清白玉璧 A Celadon Jade Bi Disc 估價:\$100-\$1000 Carved from a celadon jade, with multiple calcified parts. L:

14.1cm 來源: 古今閣 起拍:\$100

277 褐釉大玉琮帶底座 A Large Brown Glazed Jade Cong W/Stand

估價:\$100-\$1000