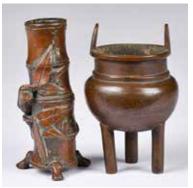

013 19世紀 雙象耳銅爐 宣德款 A Bronze Censer with Elephant-head Handles 19thC 估價: \$800-\$1500

The compressed globular body rising from a short foot to slightly flared rim, with elephant-head handles,

H:8cm, D:21cm, weight:1661g

起拍: \$400

014 同治粉彩小碗六個一組 A Set of Six Famille Rose Bowls Tongzhi Mark

估價: \$800-\$1500

Each gently rounded down to a short foot rim, exterior painted vary

flowers and based with a four-character mark. D: 10cm