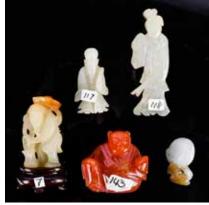

起拍: \$300

047 清 劉恆()石灣人 物雕瓷 連盒連座 A Shiwan Porcelain Sculpture Qing w/ Stand & Box

估價: \$3000-\$5000 Depicted a figure in a sitting position, smoking a opium pipe, one seal mark on the bottom H: 14.1cm

起拍: \$1200

### 048 劉澤棉(1937 - ) 石灣人物雕瓷 屈原 **A Shiwan Porcelain Sculpture**

估價: \$1200-\$2000

The Shiwan sculpture depicts Qu Yuan, a Chinese poet and politician in the State of Chu during the Warring States period, in a standing status, has three seal marks at the inner base of the figure, comes with a fitted base. H: 61cm & 65cm (w/ base)

049 劉傳(1916-2001) 款石灣瓷人物 羅漢 A Shiwan Porcelain Sculpture 20thC

估價: \$600-\$1000 An arhat wearing a red robe, with a bag holding on his hand. H: 23.5cm 起拍: \$300

劉澤棉(1937-)款 石灣 雕瓷阿彌陀佛立像連瓷

### A Shiwan Porcelain Sculpture 20thC

. 估價: \$800-\$1500 An Amitabha Buddha figure in a standing position on a lotus throne in bare foot; comes in separated two pieces, with one author's mark inside the figure. H:46.5cm, with stand H:55cm 起拍: \$400