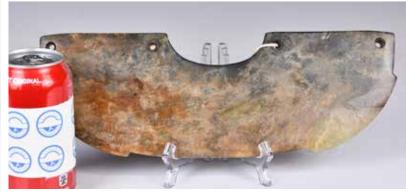

dark brown inclusions, H: 15cm & 18.3cm (w/s)

來源: 古今閣 起拍:\$100



#### 434 大玉璧

# A Large White-Jade Bi Disc 估價:\$100-\$1000

Of a typical Bi disc shape, worked from a white jade stone with grey inclusions. D: 32.4cm, Inner D: 8.8cm 來源: 古今閣 起拍:\$100





436 白玉圓蓋盒 連盒 連座 **A White Jade Covered-Box** w/ Stand & Box 估價:\$100-\$1000 A white color jade

round cover box, overall in white color tone, with some brown color inclusions, comes with a stand and a box, D:9.2cm; H: 3cm / 5.2cm (w/stand) 來源: 古今閣 起拍:\$100

# 435 出廓雕龍紋玉璧 連盒 A Jade Dragon Bi Disc w/ Box

估價:\$100-\$1000

The flattened disc carved to the front and back face with archaistic motifs, encircled at the outer rim by one dragon and three ancient beasts, the stone of celadon tone with russet inclusions L: 37cm

來源: 古今閣 起拍:\$100





438 玉璜 連盒 A large Jade Huang w/Box 估價:\$100-\$1000

439

A very large jade Huang, in a celadon tone with brown inclusions, L: 31.7cm 來源: 古今閣

起拍:\$100

437 棕青玉圭璧對 連盒 A Pair of Celadon and Brown Jade Tablets w/ Box

起拍:\$100

估價:\$100-\$1000 Each in the form of a 'Gui' plaque combined with half a 'Bi' disc centered, together forms a whole. The stone of pale spinach-green with ivory and brown inclusions. L:26.6cm & 26.8cm 來源: 古今閣

玉擘 連倉 A Large Jade Bi Disc w/Box

估價:\$100-\$1000 A large thick bi disc, carved with archaic patterns, overall in a green brownish tone, D: 21cm 來源: 古今閣





440 薄玉璧 連盒 A Dark Green Jade Bi Disc w/Box

估價:\$100-\$1000

A dark green thin bi disc, both sides carved with archaic patterns, overall in dark green with brown yellow inclusions, D:19.8cm 來源: 古今閣 起拍:\$100