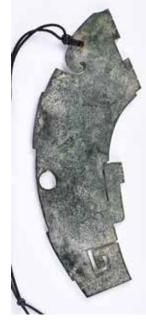

# "古今閣"文物館專場 II-玉器 2022年7月6日下午6時開拍

估價:\$100-\$1000

Worked from a yellow jade stone with brown inclusions, carved a Bixi beast standing on the top of a square-shaped stand, carved four characters at the bottom. L: 7.6cm x W: 7.4cm x H: 9.8cm 來语: 古今閱