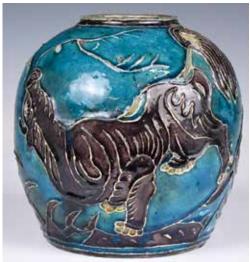

### 19世紀 青花開片小筆 筒及青花小罐兩個一組 A Group of Two **Blue and White** Porcelains 19thC

估價: \$600-\$1000 The brush pod grounded with evenly crackled glaze and painted with a figure on the body with blue glaze; while the jar has a lion painted on the body. Brush Pot H: 11.8 x D: 7.5cm; Jar H: 10cm

起拍: \$300