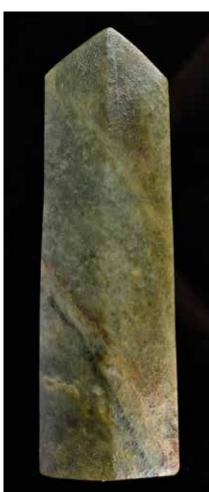

283 青玉璧 A Celadon Jade Bi Disc

估價:\$100-\$1000 With well-defined outlines centred with a large aperture, the celadon stone with grey and russet veining, D: 14.5cm

來源: 古今閣 起拍:\$100

**285**玉斧 **A Jade Axe**估價:\$100-\$1000
Of flaring form with a gently bevelled rounded cutting edge, the top pierced through with a hole, of celadon jade with russet veining and black grains.
11.4cm x 13.6cm 來源: 古今閣起拍:\$100