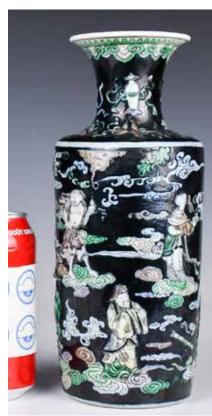

### 023 19世紀 堂號 款粉彩賞瓶 A Famille Rose Porcelain Vase 19thC

估價: \$1500-\$2500
Painted of a dignitary, attendants, and children engaged in activities within a fenced courtyard, bats and floral sprays decorated around the neck. Seal mark at the bottom. H: 30.4cm 起拍: \$700