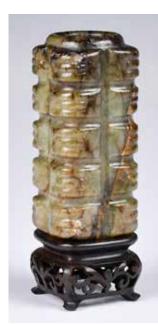

### 001 清 素三彩琮式瓶 A Fine Sancai Cong **Vase, Qing** 估價: \$1000-\$1500

The rectangular body rising from a short circular foot, all well painted in vibrant tones of yellow, green and aubergine. Around the mouth rim painted with four bats whereas the foot rim with flowers. Six characters Yongzheng mark at the bottom. H: 23cm