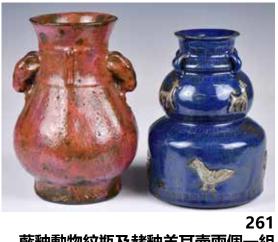

## 藍釉動物紋瓶及赭釉羊耳壺兩個一組 A Group of Two Glazed Vases 估價: \$100-\$1000

First of ogee-form, the vase is decorated with molded animals against a blue glaze ground, H: 16cm; second a Hu-shape vase with applied lamb-mask

> handles, H: 17.5cm 來源: 古今閣 起拍: \$100