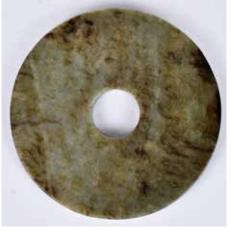

來源: 古今閣 起拍:\$100

清白玉璧 A Celadon Jade Bi Disc 估價:\$100-\$1000 Carved from a celadon jade, with multiple calcified parts. L:

14.1cm 來源: 古今閣 起拍:\$100

277 褐釉大玉琮帶底座 A Large Brown Glazed Jade Cong W/Stand

估價:\$100-\$1000