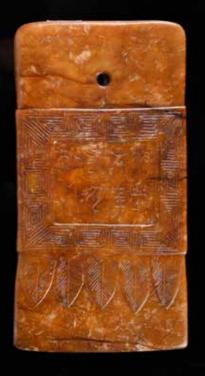

283 青玉璧 A Celadon Jade Bi Disc

估價:\$100-\$1000 With well-defined outlines centred with a large aperture, the celadon stone with grey and russet veining, D: 14.5cm

來源: 古今閣 起拍:\$100

**285**玉斧 **A Jade Axe**估價:\$100-\$1000
Of flaring form with a gently bevelled rounded cutting edge, the top pierced through with a hole, of celadon jade with russet veining and black grains.
11.4cm x 13.6cm 來源: 古今閣起拍:\$100