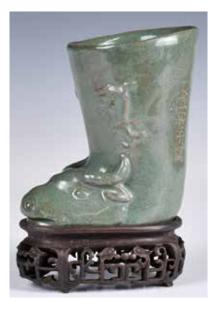

### 170 青釉牛首杯連 座 A Celadon-Glazed Cup w/ Stand

估價: \$100-\$1000
Of a boot shape with a hollow body and downward ends in the form of a buffalo. Applied overall save for the base with celadon glaze and inscribed a four characters mark. Comes with a matching wood stand. H: 11cm

來源: 古今閣 起拍: \$100