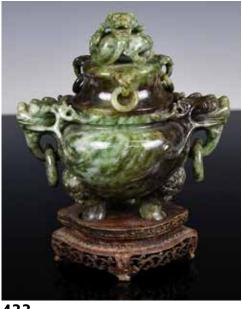

brown and celadon tone with calcification. L:20.3cm 來源: 古今閣

起拍:\$100



429 玉戈 A Jade Blade

Worked with sides outlined with bevelled edges tapering to a sharp tip, pierced with a beast and an aperture on the top. L: 16cm 來源: 古今閣 起拍:\$100



430 翠玉硯臺 A Green Jade Ink Stone 估價:\$100-\$1000

Of oval form, overall in a grass-green color with darker veinings. 9.5cm x 7cm 來源: 古今閣

起拍:\$100



431 清 玉鼻煙壺 A Jade Snuff Bottle

估價:\$100-\$1000 A jade snuff bottle, overall in greyish green tone with brown inclusions, attaches with a green stopper, comes with a wood stand, H: 7cm 來源: 古今閣 起拍:\$100



#### 432 瑪瑙水盂 **An Agate Carved Brush** Washer

估價:\$100-\$1000 An agate carved brush washer, of compressed globular body, comes with a fitted wood stand and a spoon, H: 3.5cm, D: 9cm 來源: 古今閣 起拍:\$100



#### 433 青玉獸首三足爐連座 An Hard Stone Tripod Incense Burner w/Stand 估價:\$100-\$1000

An archaistic hardstone censer with wood stand, the compressed globular body rising from three short cabriole legs and set at the shoulder with a pair of animal mask handles suspending loop rings, the stepped cover surmounted by a mythical beast finial, the green tone with dark brown inclusions, H: 15cm & 18.3cm (w/s)

來源: 古今閣 起拍:\$100



#### 434 大玉璧

# A Large White-Jade Bi Disc 估價:\$100-\$1000

Of a typical Bi disc shape, worked from a white jade stone with grey inclusions. D: 32.4cm, Inner D: 8.8cm 來源: 古今閣 起拍:\$100





436 白玉圓蓋盒 連盒 連座 **A White Jade Covered-Box** w/ Stand & Box 估價:\$100-\$1000 A white color jade

round cover box, overall in white color tone, with some brown color inclusions, comes with a