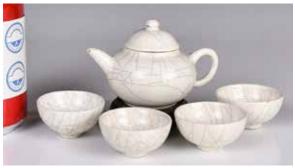

### 001 清 素三彩琮式瓶 A Fine Sancai Cong **Vase, Qing** 估價: \$1000-\$1500

The rectangular body rising from a short circular foot, all well painted in vibrant tones of yellow, green and aubergine. Around the mouth rim painted with four bats whereas the foot rim with flowers. Six characters Yongzheng mark at the bottom. H: 23cm