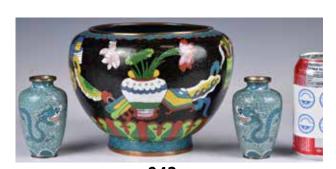

#### 042 晚清 銅胎掐絲琺瑯對瓶及大罐三個一組 A Pair of Cloisonne Vases and A Jar Late Qing 估價: \$600-\$1000

First is a pair of small sky-blue vases painted with dragons and repeating waves pattern. And the other is a black jar decorated with various antiques and auspicious emblems in the center. Jar H: 15.1cm; Vases H: 9.6cm \*2 起拍: \$300