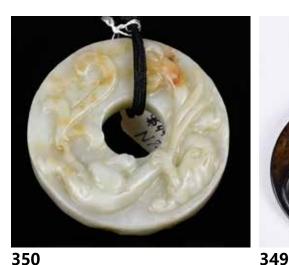

Group of A Jade Carving & A Jade Ring

估價:\$100-\$1000

First, an oval shape carving with a chilong dragon on top and incised scroll at the base, in dark beige colour tone, L:5.6cm; Second a celadon jade ring, with brown inclusion, the exterior is incised patterns, D: 3cm 來源: 古今閣

起拍:\$100



346 鏤空雕蝴蝶玉珮 A Jade Butterfly Pendant 估價:\$100-\$1000 A reticulated carved jade butterfly shape, overall in pale celadon tone, 5cm x 7cm 來源: 古今閣 起拍:\$100



A Celadon Jade Pendant dant 估價:\$100-\$1000 Of a shield shape, each side incised archaistic patterns, overall in celadon tone with beige incisions, 6cm x 5cm 來源: 古今閣 起拍:\$100

青玉掛件



Jade Tubular 估價:\$100-\$1000 Of a Cong shape, worked from a celadon jade stone. With motifs carved on all four sides. 6cm x 2cm 來源: 古今閣 起拍:\$100

348 青玉勒子 A Celadon



明 螭龍玉璧
A Chilong Bi Disc Ming
估價:\$100-\$1000
Of circular form, pierced with a central aperture, carved a Chilong on one side and the other of 'Gou Yun' pattern. All reserved on an opaque white jade. D: 4.9cm 來源: 古今閣
起拍:\$100



A Group of Two Jade Carvings 估價:\$100-\$1000 One of a Bi disc carved from a dark-brown jade stone, with a Chilong carved to one obverse and beast masks to another; also a cicada sword fitting carved from a celadon jade with brown inclusion. D:5.1cm 來源: 古今閣 起拍:\$100

玉雕件兩件一組



A Jade Figure Carving 估價:\$100-\$1000 Worked from a brown jade stone with celadon inclusion, of a slender elder figure in a standing position. H: 6.6cm 來源: 古今閣 起拍:\$100

玉雕人物把件



352 翠玉瑞鳥掛件 A Green Jade Mythical Bird Carved Pendant

估價:\$100-\$1000 Worked from a spinach green jade stone wi