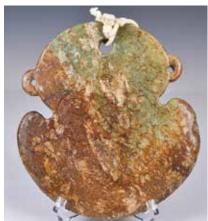

A large Chinese brown glazed jade cong, carved with beast masks patterns, D:10.5cm, H: 4cm 來源: 古今閣 起拍:\$100

278 明代仿高古玉琮 A Liang-Zhu Style Jade Cong, Ming

估價:\$100-\$1000

A Ming Dynasty imitation cong, in beige color with russet pattern and lines, of short cylindrical square section, each corner carved with a stylised human and animal mask design, the faces divided with a gently recessed vertical band in the centre of each side, 9.7cm x 9.7cm x 7.9cm 來源: 古今閣 A Group 6 起拍:\$100