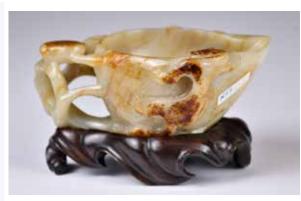

源: 古今閣 起拍:\$100



289 青玉七星圭 A Celadon Jade Gui Tablet

估價:\$100-\$1000 The rectangular body with pointed top, carved in low relief to the back face of 'Seven Star' of the constellation. The stone of celadon tone with brown inclusions. 21.4cm x 7cm 來源: 古今閣 起拍:\$100



290 白玉圭璧 A Pale Celadon Jade Guibi

估價:\$100-\$1000 In the form of a gui scepter combined with a bi disc, pale celadon color with russet inclusions. Dics D: 8.5cm; Whole: L: 18cm 來源: 古今閣 起拍:\$100



291 灰白玉刀 A Grayish Celadon Jade Dag-

**ger** 估價:\$100-\$1000 Worked from a grayish tone with dark brown and white inclusions, finely carved on the cutting edge and handle. 21.5cm x 4.2cm 來源: 古今閣 起拍:\$100





Of a trapezoidal form, the stone in a spinach green tone with lighter and russet lines. 19.3cm x 9.3cm 來源: 古今閣

起拍:\$100



A Beige Jade Carved Cup w/ Stand Ming 估價:\$100-\$1000 A body carved as a hollow peach born on a leafy branch forming the handle, in celadon to russet color, comes with a matching wood stand. D: 10.5cm x H: 3.9cm 來源: 古今閣

明 青白玉帶皮壽桃

293

杯連座





碧玉玉璧 A Green Jade Bi Disc 估價:\$100-\$1000 Of circle sectioned with a cutout in the center, overall in spinach 15.6cm

來源: 古今閣

起拍:\$100

起拍:\$100

295



296 green colour, D: 西周風格 大玉琮 A Large Jade Cong Zhou Dynasty Style

估價:\$100-\$1000 A large jade cong, carved with tiger mask pattern, D: 7.6cm, H: 4cm 來源: 古今閣 起拍:\$100



## 297 飾螭龍紋及古文字玉鐲兩個一組 A Group of Two Jade Bangles

估價:\$100-\$1000 Both worked from opaque ivory jade stones, relief-decorated with Chi dragon and ancient Chinese characters around the exterior. D: 8.3cm x 2 來源: 古今閣



298 周風格