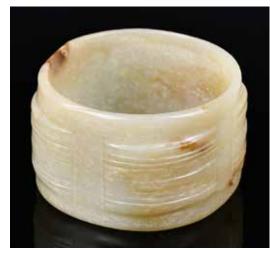

### 001 清 素三彩琮式瓶 A Fine Sancai Cong **Vase, Qing** 估價: \$1000-\$1500

The rectangular body rising from a short circular foot, all well painted in vibrant tones of yellow, green and aubergine. Around the mouth rim painted with four bats whereas the foot rim with flowers. Six characters Yongzheng mark at the bottom. H: 23cm