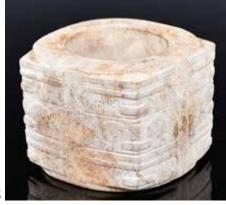

A large Chinese brown glazed jade cong, carved with beast masks patterns, D:10.5cm, H: 4cm 來源: 古今閣 起拍:\$100

278 明代仿高古玉琮 A Liang-Zhu Style Jade Cong, Ming

估價:\$100-\$1000

A Ming Dynasty imitation cong, in beige color with russet pattern and lines, of short cylindrical square section, each corner carved with a stylised human and animal mask design, the faces divided with a gently recessed vertical band in the centre of each side, 9.7cm x 9.7cm x 7.9cm 來源: 古今閣 A Group 6 起拍:\$100