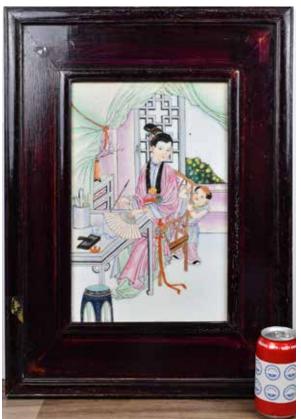

### 012 民國 粉彩人物瓷 板掛屏 **A Famille Rose Plaque with** Frame Republican Period

估價: \$800-\$1500 A famille rose plaque with mother and son scene, in frame, frame:44cm x 59.5cm x 3cm; plaque: 25.4cm x 37.2cm