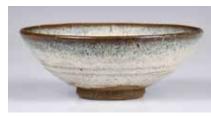

### 009 康熙青花大碗(修補) A Blue and White Bowl Kangxi Mark (Repaired)

估價: \$400-\$700 With deep rounded sides rising from a short straight foot to a scallop-rim, exterior and interior painted with flowers, chips at

rim, hairlines on body, D:20.5cm, H:10cm

起拍: \$200