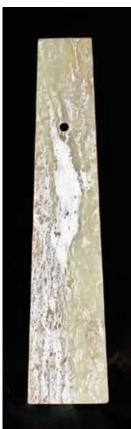

283 青玉璧 A Celadon Jade Bi Disc

估價:\$100-\$1000 With well-defined outlines centred with a large aperture, the celadon stone with grey and russet veining, D: 14.5cm

來源: 古今閣 起拍:\$100

**285**玉斧 **A Jade Axe**估價:\$100-\$1000
Of flaring form with a gently bevelled rounded cutting edge, the top pierced through with a hole, of celadon jade with russet veining and black grains.
11.4cm x 13.6cm 來源: 古今閣起拍:\$100