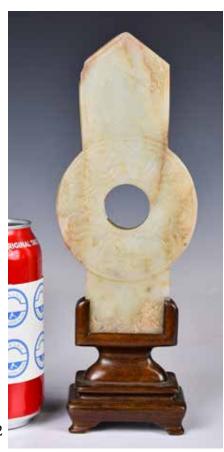

來源: 古今閣 起拍:\$100

清白玉璧 A Celadon Jade Bi Disc 估價:\$100-\$1000 Carved from a celadon jade, with multiple calcified parts. L:

14.1cm 來源: 古今閣 起拍:\$100

277 褐釉大玉琮帶底座 A Large Brown Glazed Jade Cong W/Stand

估價:\$100-\$1000