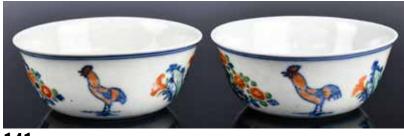

### 清 青花釉裡紅桃紋碗 A Under-Glazed **Blue and Red Peach Bowl Qing**

估價: \$800-\$1500 With deep rounded sides rising from a straight foot, exterior and interior painted with peach branch and bats in under-glazed blue and red color, D:9.3cm,

H:5.5cm 起拍: \$400