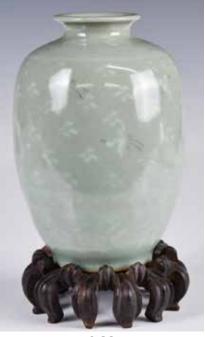

### 001 清 素三彩琮式瓶 A Fine Sancai Cong **Vase, Qing** 估價: \$1000-\$1500

The rectangular body rising from a short circular foot, all well painted in vibrant tones of yellow, green and aubergine. Around the mouth rim painted with four bats whereas the foot rim with flowers. Six characters Yongzheng mark at the bottom. H: 23cm