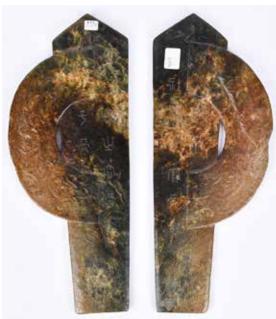

283 青玉璧 A Celadon Jade Bi Disc

估價:\$100-\$1000 With well-defined outlines centred with a large aperture, the celadon stone with grey and russet veining, D: 14.5cm

來源: 古今閣 起拍:\$100

**285**玉斧 **A Jade Axe**估價:\$100-\$1000
Of flaring form with a gently bevelled rounded cutting edge, the top pierced through with a hole, of celadon jade with russet veining and black grains.
11.4cm x 13.6cm 來源: 古今閣起拍:\$100