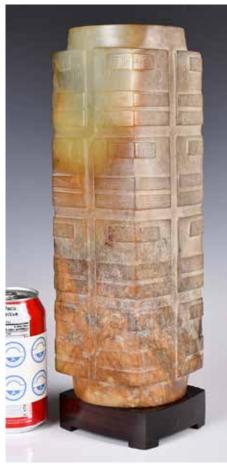

### 001 清 素三彩琮式瓶 A Fine Sancai Cong **Vase, Qing** 估價: \$1000-\$1500

The rectangular body rising from a short circular foot, all well painted in vibrant tones of yellow, green and aubergine. Around the mouth rim painted with four bats whereas the foot rim with flowers. Six characters Yongzheng mark at the bottom. H: 23cm