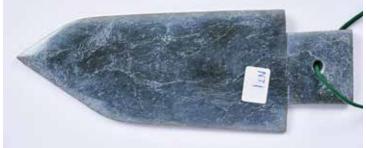

283 青玉璧 A Celadon Jade Bi Disc

估價:\$100-\$1000 With well-defined outlines centred with a large aperture, the celadon stone with grey and russet veining, D: 14.5cm

來源: 古今閣 起拍:\$100

**285**玉斧 **A Jade Axe**估價:\$100-\$1000
Of flaring form with a gently bevelled rounded cutting edge, the top pierced through with a hole, of celadon jade with russet veining and black grains.
11.4cm x 13.6cm 來源: 古今閣起拍:\$100