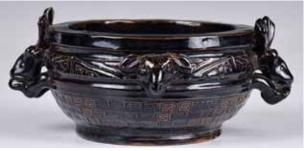

013 19世紀 雙象耳銅爐 宣德款 A Bronze Censer with Elephant-head Handles 19thC 估價: \$800-\$1500

The compressed globular body rising from a short foot to slightly flared rim, with elephant-head handles,

H:8cm, D:21cm, weight:1661g