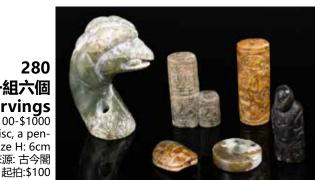

### 福祿壽三星粉彩像一組 連座 A Set of Three Famille Rose Immortals

估價: \$400-\$700

Three 'Star Gods' Fu, Lu, and Shou dressed in elabo-

rate robes, largest H: 57cm; 61cm with stand

起拍: \$200

### 041 民國 粉彩壽老坐像及三孩獻桃像 A Group of Two Famille Rose Figures Republican Period

估價: \$400-\$700

The first a 'Shouxing' figure in sitting position, H:27cm x W:22cm; the second, depicting three happy young boys carrying a large peach, H:30cm x W:26cm 起拍: \$200