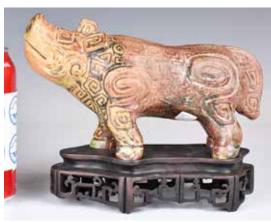

### 001 清 素三彩琮式瓶 A Fine Sancai Cong **Vase, Qing** 估價: \$1000-\$1500

The rectangular body rising from a short circular foot, all well painted in vibrant tones of yellow, green and aubergine. Around the mouth rim painted with four bats whereas the foot rim with flowers. Six characters Yongzheng mark at the bottom. H: 23cm