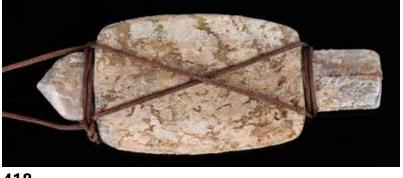

A large Chinese brown glazed jade cong, carved with beast masks patterns, D:10.5cm, H: 4cm 來源: 古今閣 起拍:\$100

278 明代仿高古玉琮 A Liang-Zhu Style Jade Cong, Ming

估價:\$100-\$1000

A Ming Dynasty imitation cong, in beige color with russet pattern and lines, of short cylindrical square section, each corner carved with a stylised human and animal mask design, the faces divided with a gently recessed vertical band in the centre of each side, 9.7cm x 9.7cm x 7.9cm 來源: 古今閣 A Group 6 起拍:\$100