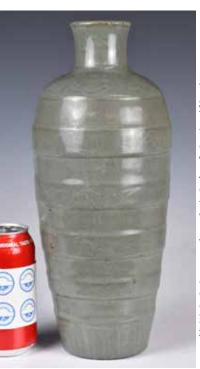

### 001 清 素三彩琮式瓶 A Fine Sancai Cong **Vase, Qing** 估價: \$1000-\$1500

The rectangular body rising from a short circular foot, all well painted in vibrant tones of yellow, green and aubergine. Around the mouth rim painted with four bats whereas the foot rim with flowers. Six characters Yongzheng mark at the bottom. H: 23cm