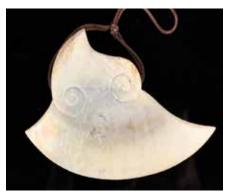

283 青玉璧 A Celadon Jade Bi Disc

估價:\$100-\$1000 With well-defined outlines centred with a large aperture, the celadon stone with grey and russet veining, D: 14.5cm

來源: 古今閣 起拍:\$100

**285**玉斧 **A Jade Axe**估價:\$100-\$1000
Of flaring form with a gently bevelled rounded cutting edge, the top pierced through with a hole, of celadon jade with russet veining and black grains.
11.4cm x 13.6cm 來源: 古今閣起拍:\$100