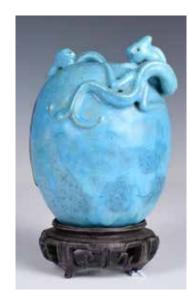

### 001 清 素三彩琮式瓶 A Fine Sancai Cong **Vase, Qing** 估價: \$1000-\$1500

The rectangular body rising from a short circular foot, all well painted in vibrant tones of yellow, green and aubergine. Around the mouth rim painted with four bats whereas the foot rim with flowers. Six characters Yongzheng mark at the bottom. H: 23cm