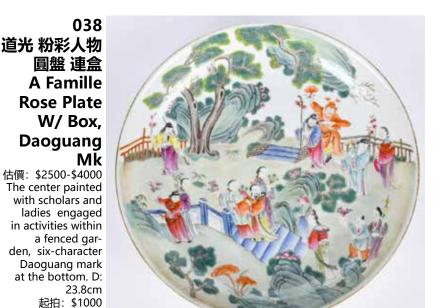

ase with a six-character Guangxu Mark H: 29.4cm 起拍: \$700



035 清 三彩雙耳高 身瓶 A Sancai **Handled** Vase, Qing

估價: \$600-\$1000 Of tall slender form, body painted with two deers and a pine tree in the mountain scenery. H: 26cm

起拍: \$300



20世紀 王錫良 (1922- ) 人物對碟 A Pair of Wang Xiliang(1922-) Plates, 20thC

Of circular form, Each plate painted in the center with two female figures in the garden, accompanied with artist signature and seal mark. Encircled by continuous floral patterns, four characters mark at the bottom. D: 15.1cm 起拍: \$700



### 037 清 紅釉小瓶兩件一組 Two Small Red Glazed Vases.

估價: \$600-\$1000 The first globular with a long waisted neck, double circle at the bottom. The other of bottle form, each applied with red glaze thinning to white at the rim. H: 12.6cm & 13.5cm

起拍: \$300





### 039 民國 粉彩對碗

#### A Pair of Famille Rose Bowls, Republican Period

估價: \$800-\$1500

The deep rounded sides rising from a short foot to a splayed rim. The exterior decorated with lotus blooms sprays on foliate scrolls, separated by four Shou characters, Yongletang mark at the bottom. D: 16.8cm x H: 7.4cm

起拍: \$400



### 福祿壽三星粉彩像一組 連座 A Set of Three Famille Rose Immortals

估價: \$400-\$700

Three 'Star Gods' Fu, Lu, and Shou dressed in elabo-

rate robes, largest H: 57cm; 61cm with stand

起拍: \$200



### 041 民國 粉彩壽老坐像及三孩獻桃像 A Group of Two Famille Rose Figures Republican Period

估價: \$400-\$700

The first a 'Shouxing' figure in sitting position, H:27cm x W:22cm; the second, depicting three happy young boys carrying a large peach, H:30cm x W:26cm 起拍: \$200



#### 042 晚清 銅胎掐絲琺瑯對瓶及大罐