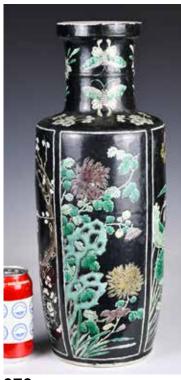

### 070 清 墨地素三彩花蝶圖瓶 A Famille-Noire Susancai Vase

估價: \$100-\$1000

Each window decorated with scenes against a black enameled ground, with a leaf and double circle mark at the base, H: 46cm

來源: 古今閣 起拍: \$100