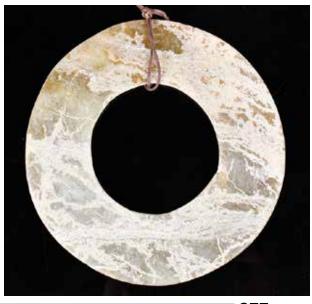

來源: 古今閣 起拍:\$100

清白玉璧 A Celadon Jade Bi Disc 估價:\$100-\$1000 Carved from a celadon jade, with multiple calcified parts. L:

14.1cm 來源: 古今閣 起拍:\$100

277 褐釉大玉琮帶底座 A Large Brown Glazed Jade Cong W/Stand

估價:\$100-\$1000