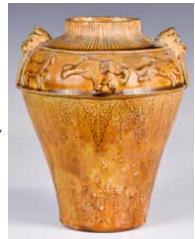

### 001 清 素三彩琮式瓶 A Fine Sancai Cong **Vase, Qing** 估價: \$1000-\$1500

The rectangular body rising from a short circular foot, all well painted in vibrant tones of yellow, green and aubergine. Around the mouth rim painted with four bats whereas the foot rim with flowers. Six characters Yongzheng mark at the bottom. H: 23cm