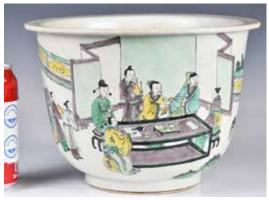

### 023 19世紀 堂號 款粉彩賞瓶 A Famille Rose Porcelain Vase 19thC

估價: \$1500-\$2500
Painted of a dignitary, attendants, and children engaged in activities within a fenced courtyard, bats and floral sprays decorated around the neck. Seal mark at the bottom. H: 30.4cm 起拍: \$700