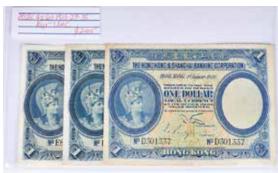

### 031 香港紙幣一組三 張

### A Group of 3 **HK Banknotes**

估價: \$600-\$1000 By Hong Kong & Shanghai Banking Corporation, 1926. All three are One Dollar Bill.

起拍: \$300