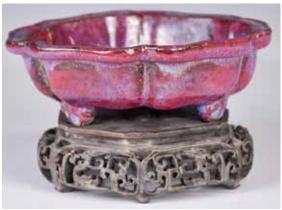

### 017 大雅齋黃地墨彩水仙盆 A Yellow Grounded DaYaZhai Basins

估價: \$2000-\$4000

Of a rectangular form, supported by four short feet. Well decorated with grisaille to the exterior with a composite floral scrolls, all against a bright yellow ground. Four characters Changchunyongging at the bottom. L:

16.2cm, W: 28.8cm 起拍: \$1000