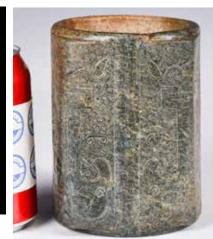

### 19世紀 青花開片小筆 筒及青花小罐兩個一組 A Group of Two **Blue and White** Porcelains 19thC

估價: \$600-\$1000 The brush pod grounded with evenly crackled glaze and painted with a figure on the body with blue glaze; while the jar has a lion painted on the body. Brush Pot H: 11.8 x D: 7.5cm; Jar H: 10cm