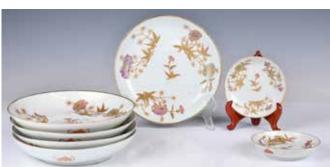

### 006 19世紀淺绛彩粥罐 A Famille Rose Jar with Cover 19thC

估價: \$600-\$1000

With a globular shaped body to a slightly abducted bottom, a pair of ears sitting on each side of body, exterior one side painted with landscapes while the other side with inscription, comes with a matching

cover, H: 17.5cm 起拍: \$300