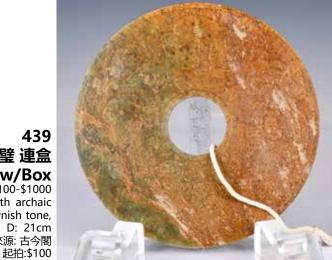

ed disc carved to the front and back face with archaistic motifs, encircled at the outer rim by one dragon and three ancient beasts, the stone of celadon tone with russet inclusions L: 37cm

來源: 古今閣 起拍:\$100





438 玉璜 連盒 A large Jade Huang w/Box 估價:\$100-\$1000

439

A very large jade Huang, in a celadon tone with brown inclusions, L: 31.7cm 來源: 古今閣

起拍:\$100

437 棕青玉圭璧對 連盒 A Pair of Celadon and Brown Jade Tablets w/ Box

起拍:\$100

估價:\$100-\$1000 Each in the form of a 'Gui' plaque combined with half a 'Bi' disc centered, together forms a whole. The stone of pale spinach-green with ivory and brown inclusions. L:26.6cm & 26.8cm 來源: 古今閣

玉擘 連倉 A Large Jade Bi Disc w/Box

估價:\$100-\$1000 A large thick bi disc, carved with archaic patterns, overall in a green brownish tone, D: 21cm 來源: 古今閣





440 薄玉璧 連盒 A Dark Green Jade Bi Disc w/Box

估價:\$100-\$1000

A dark green thin bi disc, both sides carved with archaic patterns, overall in dark green with brown yellow inclusions, D:19.8cm 來源: 古今閣 起拍:\$100



441 白玉鳥 連盒 A White Jade Bird Carving w/ Box

估價:\$100-\$1000 Worked form a opaque white jade stone, vividly carved a flying bird. L: 20.2cm 來源: 古今閣 起拍:\$100



442 棕玉鳥 連盒 An Archaic Jade Bird Plaque w/ Box

估價:\$100-\$1000 An archaic jade bird overall in a brown color tone, comes with a box, L: 11.8cm 來源: 古今閣 起拍:\$100



# 443 棕玉璧

#### A Brown Jade Bi Disc

估價:\$100-\$1000 A large brown color jade bi disc, carved with chilong patterns, D: 20.9cm 來源: 古今閣 起拍:\$100



445 玉章兩個一組 Two Jade Stamps

估價:\$100-\$1000 Two jade stamps, with ancient beasts, in a brown color tone, H: 4.1cm &