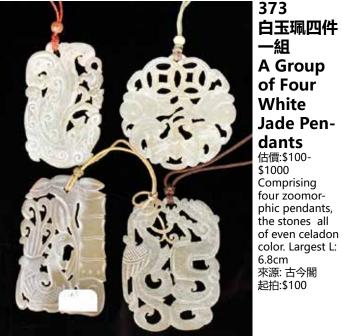

celadon tone; the other of a hollowed socket to a four-point star tip in celadon tone. L: 13.1cm & 15.6cm

來源: 古今閣 起拍:\$100



## 369 龍紋班指及玉管兩件一組 A Group of A Jade Thumb Ring & A Jade Tube

估價:\$100-\$1000

The tube worked from a goldfish-yellow jade, and the ring of a opaque black jade with russet inclusion carved a dragon. L: 3.3cm & 5cm

來源: 古今閣 起拍:\$100



370 玉牌及玉錐形飾兩件一組 A Jade Plaque & A Jade Pin

估價:\$100-\$1000

Two jade carvings, one brown color square shape plaque, and one jade hair pin, L: 5.7cm & 3.3cm



371 玉雕把件兩件一組 A Group of Two Jade Carvings 估價:\$100-\$1000

The celadon jade of a turtle shell, pierced vertically with an aperture; the brown jade with celadon and russet inclusions of a beast, 起拍:\$100 pierced vertically with an aperture. L: 3.3cm & 2.9cm 來源: 古今閣

起拍:\$100



## 373 白玉珮四件 一組 A Group of Four White Jade Pendants 估價:\$100-\$1000 Comprising four zoomorphic pendants,



## 376 灰玉鈡 A Grey Jade Bell Carving 估價:\$100-\$1000

A carved jade bell, a buddhist temple bell, in a grey tone, 8.7cm x 4 cm 來源: 古今閣 起拍:\$100



估價:\$100-\$1000 One of an elephant and the other of a mythical beast. L: 4.8cm & 5.3cm 來源: 古今閣



374 白玉龍紋佩兩個一組 A Pair of White Jade Dragon Pendants 估價:\$100-\$1000

Each reticulated with coiling dragons in different postures, the stones of an even celadon color. Largest L: 7cm

來源: 古今閣 起拍:\$100



377 青玉鈡 A Celadon Jade Bell **Carving** 估價:\$100-\$1000

A carved jade bell, a buddhist temple bell, in a celadon tone, 6.2cm x 2.9cm 來源: 古今閣 起拍:\$100



375 青白玉璋 A Celadon **Jade Tablet** Chang

估價:\$100-\$1000 An irregular shape iade tablet,