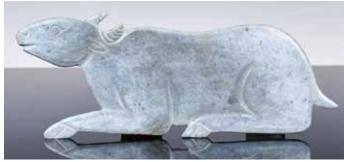

286 白玉雕瑞獸擺件 A Jade Carved Recumbent Beast 估價:\$100-\$1000 Depicting a recumbent mythical beast with a curling tail,

Depicting a recumbent mythical beast with a curling tail, the body of celadon tone with russet inclusions, L:8.5cm 來源: 古今閣 起拍:\$100