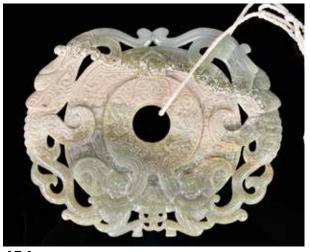

100

448

A Ce-

玉戈 連盒



玉威連 盒 A Jade Axe w/ Box 估價:\$100-\$1000 A jade axe, overall in green blue tone, L: 18.4cm 來源: 古今閣 起拍:\$100

449



**玉戈 連盒**A Jade Axe w/Box 估價:\$100-\$1000
A jade axe, carved with ancient characters, overall in a grey brown color tone, comes with a box, L: 17.3cm 來源: 古今閣 起拍:\$100



An Archaic Jade Tiger Plaque w/Box 估價:\$100-\$1000 Worked from a pale stone of even greish-blue color, carved a crouching tiger. L: 19.5cm 來源: 古今閣



452 玉刀 連盒 A Dark Spinach Green Jade Knife w/ Box

估價:\$100-\$1000 A spinach green jade knife, overall in dark green tone, mix with some brown color vines, L: 31.1cm 來源: 古今閣 起拍:\$100



估價:\$100-\$1000 A large jade cong, in a cylindrical form, overall in grey color, with brownish inclusions, comes with a box, D: 7.5cm, H: 19cm 來源: 古今閣





454 雕仙子出廓玉璧 A Celadon Jade Bi Disc

估價:\$100-\$1000

A celadon jade bi disc, overall in an oval shape, carved with fairies and mythical beasts, L: 18.2cm, W: 14.9cm 來源: 古今閣 起拍:\$100



457 玉戈 **A Celadon** Jade Axe

估價:\$100-\$1000 A celadon jade axe, pierced with two holes on the axe, overall in a dark green color, L: 19cm 來源: 古今閣 起拍:\$100



455 玉狗牌 A Blue Jade Carved Dog

估價:\$100-\$1000 A blue jade carved with dog shape in a crouching position, L: 17.7cm

來源: 古今閣 起拍:\$100



456 玉狗牌

# A Celadon Jade Carved Dog

估價:\$100-\$1000

A celadon jade carved dog shape, overall in dark green color with some brown color veins, L. 18.8cm 來源: 古今閣

起拍:\$100



458 玉擘 A Jade **Plaque** 

起拍:\$100

估價:\$100-\$1000 An irregular shape jade plaque, maybe a mythical beast shape, overall in a yellowish