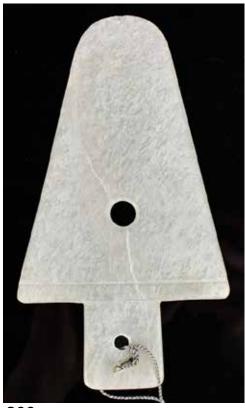

289 青玉七星圭 A Celadon Jade Gui Tablet

估價:\$100-\$1000 The rectangular body with pointed top, carved in low relief to the back face of 'Seven Star' of the constellation. The stone of celadon tone with brown inclusions. 21.4cm x 7cm 來源: 古今閣 起拍:\$100