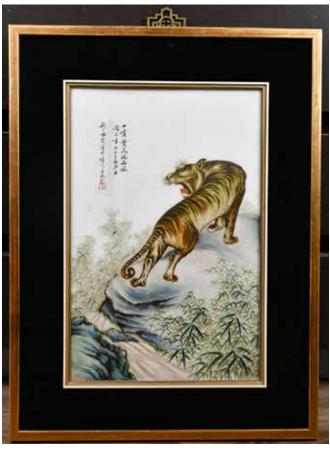

### 027 方云峰(1897-1957) 虎瓷板連框 Fang Yunfeng(1897-1957) 'Tiger' Porcelain Plaque

估價: \$8000-\$15000 A porcelain plaque painted with a tiger going up a mountain roaring scene, framed in a wooden frame. Plaque: W: 24.7cm x L: 38.3cm, Frame: W: 39.4cm x L: 53cm