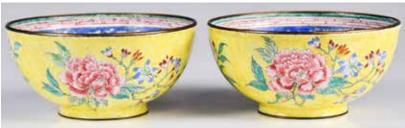

### 016 18-19世紀 廣彩小碗一對 painted around the A Pair of Small Canton Famille Rose **Bowls, 18-19thC** 估價: \$800-\$1500

Square shape with cut corners, mouth rim and foot rim both covered by gilt. Each bowl painted with a scene from the Gengzhi tu (album of tilling and weaving) on the exterior. D:

11.2cm 起拍: \$400