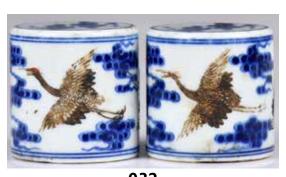

### 032 清 青花墨彩軸頭一對 A Pair of Blue & White Scroll **Ends, Qing** 估價: \$800-\$1500

Of cylindrical form, painted around the exterior in grisaille-decorated cranes amidst blue and white swirling clouds D: 5.3cm, H: 5.2cm