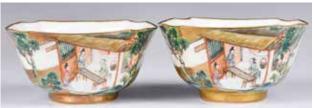

### 016 18-19世紀 廣彩小碗一對 painted around the A Pair of Small Canton Famille Rose **Bowls, 18-19thC** 估價: \$800-\$1500

Square shape with cut corners, mouth rim and foot rim both covered by gilt. Each bowl painted with a scene from the Gengzhi tu (album of tilling and weaving) on the exterior. D:

11.2cm 起拍: \$400