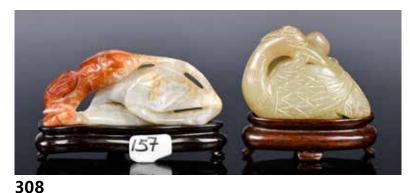

# "古今閣"文物館專場 II-玉器 2022年7月6日下午6時開拍

估價:\$100-\$1000

Worked from a yellow jade stone with brown inclusions, carved a Bixi beast standing on the top of a square-shaped stand, carved four characters at the bottom. L: 7.6cm x W: 7.4cm x H: 9.8cm 來语: 古今閱

來源: 古今閣 起拍:\$100

清白玉璧 A Celadon Jade Bi Disc 估價:\$100-\$1000 Carved from a celadon jade, with multiple calcified parts. L:

14.1cm 來源: 古今閣 起拍:\$100

277 褐釉大玉琮帶底座 A Large Brown Glazed Jade Cong W/Stand

估價:\$100-\$1000

A large Chinese brown glazed jade cong, carved with beast masks patterns, D:10.5cm, H: 4cm 來源: 古今閣 起拍:\$100

278 明代仿高古玉琮 A Liang-Zhu Style Jade Cong, Ming

估價:\$100-\$1000

A Ming Dynasty imitation cong, in beige color with russet pattern and lines, of short cylindrical square section, each corner carved with a stylised human and animal mask design, the faces divided with a gently recessed vertical band in the centre of each side, 9.7cm x 9.7cm x 7.9cm 來源: 古今閣 A Group 6 起拍:\$100

估價:\$100-\$1000

First a peach shape cup, the body carved as a hollowed peach born on a leafy fruiting gnarled branch forming the handle, the stone a pale celadon tone, size: 8.5cm x 3cm; second, a cube shape russet tone jade seal 來源: 古今閣

起拍:\$100

ne faces dividband in the x 7.9cm 高古玉小把件一組六個 A Group of Six Jade Carvings 估價:\$100-\$1000

Comprising a celadon jade mythical bird head pole finial, a jade disc, a pendant, two tube beads and a brown jade figture, Largest size H: 6cm 來源: 古今閣

A Jade **Cong** 估價:\$100-\$1000 Each corner worked with two registers of animal masks, the four corners divided by gently recessed vertical band in the center of each side, overall in russet tone with brown incisions, H: 6cm 來源: 古今閣 起拍:\$100

281

玉琮

A Large Jade Bi Disc 估價:\$100-\$1000 With well-defined outlines centered with a large aperture, overall in opaque pale celadon and brown tone, D: 16.5cm 來源: 古今閣 起拍:\$100

282

大玉璧

玉璿璣 A Jade Notched Disc 估價:\$100-\$1000 With the outer edge worked with three pronounced notches forming three arcs, delicately incised curly lines.W: 13.9cm 來源: 古今閣 起拍:\$100

283 青玉璧 A Celadon Jade Bi Disc

估價:\$100-\$1000 With well-defined outlines centred with a large aperture, the celadon stone with grey and russet veining, D: 14.5cm

來源: 古今閣 起拍:\$100

**285**玉斧 **A Jade Axe**估價:\$100-\$1000
Of flaring form with a gently bevelled rounded cutting edge, the top pierced through with a hole, of celadon jade with russet veining and black grains.
11.4cm x 13.6cm 來源: 古今閣起拍:\$100

286 白玉雕瑞獸擺件 A Jade Carved Recumbent Beast 估價:\$100-\$1000 Depicting a recumbent mythical beast with a curling tail,

Depicting a recumbent mythical beast with a curling tail, the body of celadon tone with russet inclusions, L:8.5cm 來源: 古今閣 起拍:\$100

287 青玉刻字玉斧 A Carved Celadon Jade Axe

估價:\$100-\$1000 Each side carved with ancient inscription, the smoothly polished yellowish celadon stone with brown inclusions and patches. 13.5cm x 5.7cm 來源: 古今閣 起拍:\$100

288 黃玉刻字玉斧 A Carved Russet Jade Axe 估價:\$100-\$1000

Of rectangular form, in the centre carved with inscription arround with a band of repeatting pattern on each side.18cm x 9.5cm 來源: 古今閣

來源: 古今閣 起拍:\$100

289 青玉七星圭 A Celadon Jade Gui Tablet

估價:\$100-\$1000 The rectangular body with pointed top, carved in low relief to the back face of 'Seven Star' of the constellation. The stone of celadon tone with brown inclusions. 21.4cm x 7cm 來源: 古今閣 起拍:\$100