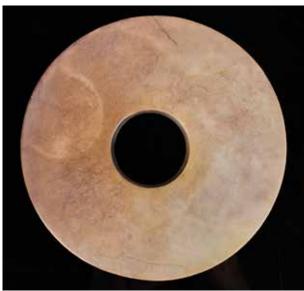

281

玉琮

A Large Jade Bi Disc 估價:\$100-\$1000 With well-defined outlines centered with a large aperture, overall in opaque pale celadon and brown tone, D: 16.5cm 來源: 古今閣 起拍:\$100

282

大玉璧

玉璿璣 A Jade Notched Disc 估價:\$100-\$1000 With the outer edge worked with three pronounced notches forming three arcs, delicately incised curly lines.W: 13.9cm 來源: 古今閣 起拍:\$100