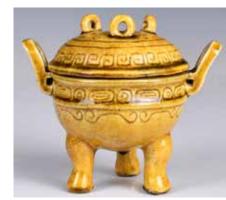

013 19世紀 雙象耳銅爐 宣德款 A Bronze Censer with Elephant-head Handles 19thC 估價: \$800-\$1500

The compressed globular body rising from a short foot to slightly flared rim, with elephant-head handles,

H:8cm, D:21cm, weight:1661g