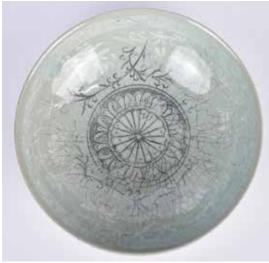

### 062 高麗青釉花卉紋碟 A Korean Inlaid Celadon Dish

估價: \$100-\$1000

The dish interior is finely decorated in inlaid black and white slip with scrolling flowers around a central lotus pod medallion, exterior is encircled by a foliate band, beneath a finely crackled glaze, D:

19.5cm, H: 5cm 來源: 古今閣 起拍: \$100