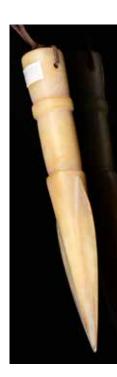

287 青玉刻字玉斧 A Carved Celadon Jade Axe

估價:\$100-\$1000 Each side carved with ancient inscription, the smoothly polished yellowish celadon stone with brown inclusions and patches. 13.5cm x 5.7cm 來源: 古今閣 起拍:\$100