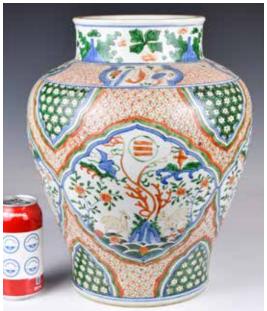

### 001 清 素三彩琮式瓶 A Fine Sancai Cong **Vase, Qing** 估價: \$1000-\$1500

The rectangular body rising from a short circular foot, all well painted in vibrant tones of yellow, green and aubergine. Around the mouth rim painted with four bats whereas the foot rim with flowers. Six characters Yongzheng mark at the bottom. H: 23cm