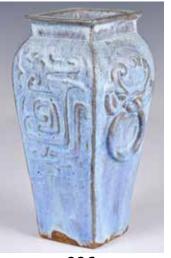

### 034 光緒 藍釉八封紋琮 式瓶

### A Blue Glazed Trigram Cong Vase, **Guangxu Period**

估價: \$1500-\$2500 The rectangular straight-sided body rising from a short foot, each side molded with the 'Eight Trigrams' , covered overall with blue glaze, the base with a six-character Guangxu Mark H: 29.4cm 起拍: \$700