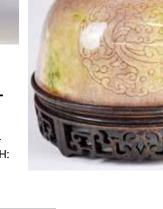

namel Lobed Plate

估價: \$100-\$1000 With lobed rims, this white-grounded plate has a panel at the center painted with a pair of ducks at the wild scene, and alternating flowers decorated on each lobe. D: 18.4cm

來源: 古今閣 起拍: \$100



## 229 褐釉四方小花盆带底座 A Brown Glaze Jardiniere with Stand

估價: \$100-\$1000

Of rectangular form with canted corners, rising from four cornered foot, overall covered in brown glaze and with a few splashes of dark-brown glaze to it. Two drainage holes at the bottom and comes with a matching wood stand.

size: 13.3cm x 7.9cm x 3.5cm



## 230 鸡油黄小杯对 大清雍正年制款 A Pair of Yellow-Glazed Cups, Yongzheng Mark

估價: \$100-\$1000

With a yellow-glazed exterior, and white glazed interior and base; based with a six-character Yongzheng mark. H:

4.7cm, D: 7.6cm 來源: 古今閣 起拍: \$100



## 231 豇豆红釉暗刻紋太 白尊连底座 大清康 熙年制款 A Peach-Bloom Waterpot w/ Stand

估價: \$100-\$1000 Well potted in the form of a classic taibaizun. the domed sides rising to a short waisted neck surmounted by a short lipped mouthrim, incised around the sides with three medallions comprising the archaistic kui dragons, all beneath a mix color of darker pink and green glaze, six characters Kangxi mark at the base, D: 12.5cm, H: 8.2cm

來源: 古今閣 起拍: \$100



## 232 鸡油黄画轴头一组六个

4.5cm x 3.4cm 來源: 古今閣 起拍: \$100



## 233 白釉堆青花龙纹蒜头 瓶 连底座 A White-Glazed **Garlic-Mouth** Vase w/ Stand

估價: \$100-\$1000 Of a pear-shaped body with a slender neck rising to a garlic bulb-shaped mouth, white-glazed throughout with a pair of under-glazed blue cameo 'Chi' drag-ons coiling on the body and the neck. Has a matching stand. H:32