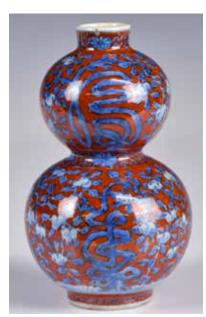

### 001 清 素三彩琮式瓶 A Fine Sancai Cong **Vase, Qing** 估價: \$1000-\$1500

The rectangular body rising from a short circular foot, all well painted in vibrant tones of yellow, green and aubergine. Around the mouth rim painted with four bats whereas the foot rim with flowers. Six characters Yongzheng mark at the bottom. H: 23cm