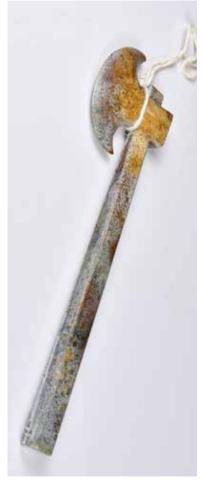

283 青玉璧 A Celadon Jade Bi Disc

估價:\$100-\$1000 With well-defined outlines centred with a large aperture, the celadon stone with grey and russet veining, D: 14.5cm

來源: 古今閣 起拍:\$100

**285**玉斧 **A Jade Axe**估價:\$100-\$1000
Of flaring form with a gently bevelled rounded cutting edge, the top pierced through with a hole, of celadon jade with russet veining and black grains.
11.4cm x 13.6cm 來源: 古今閣起拍:\$100