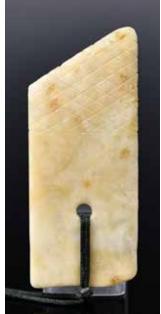

### 171 雙魚紋海棠式 盤 A Double Fish Inlaid

Lobed Plate 估價: \$100-\$1000 The lobed sides rounded down to a short foot rim, with a 'double fish' inlaid at the center. W: 18.6cm x L: 18.9cm

來源: 古今閣 起拍: \$100