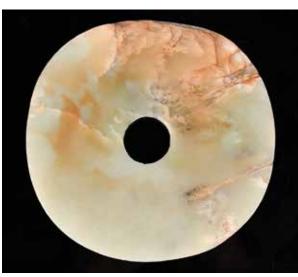

283 青玉璧 A Celadon Jade Bi Disc

估價:\$100-\$1000 With well-defined outlines centred with a large aperture, the celadon stone with grey and russet veining, D: 14.5cm

來源: 古今閣 起拍:\$100

**285**玉斧 **A Jade Axe**估價:\$100-\$1000
Of flaring form with a gently bevelled rounded cutting edge, the top pierced through with a hole, of celadon jade with russet veining and black grains.
11.4cm x 13.6cm 來源: 古今閣起拍:\$100