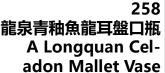

### 龍泉鼓式花插連底座

### A Longquan Celadon-Glazed Drum-Shaped Vase

估價: \$100-\$1000

The barrel-shaped drum with sides rising to a flat incurve mouth, crisply molded with two animal mask handles suspending mock rings between two broad raised bands studded with bosses, covered overall with celadon glaze, H: 12cm