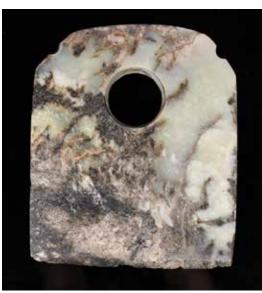

A large Chinese brown glazed jade cong, carved with beast masks patterns, D:10.5cm, H: 4cm 來源: 古今閣 起拍:\$100

278 明代仿高古玉琮 A Liang-Zhu Style Jade Cong, Ming

估價:\$100-\$1000

A Ming Dynasty imitation cong, in beige color with russet pattern and lines, of short cylindrical square section, each corner carved with a stylised human and animal mask design, the faces divided with a gently recessed vertical band in the centre of each side, 9.7cm x 9.7cm x 7.9cm 來源: 古今閣 A Group 6 起拍:\$100