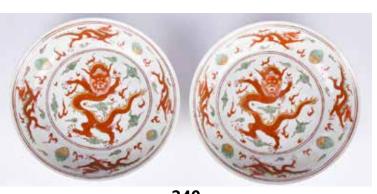

### '宴樂長春清賞'款 青花小碗 A Blue & White Porcelain Bowl

估價: \$600-\$1000
The deep rounded side rise from a straight feet, exterior painted with three dragon medallions, and one in center of interior, six characters mark at the base, D: 12.6cm 起拍: \$300