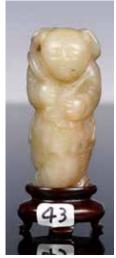

### 024 19世紀 洋彩小盤七個一組 A Set of Seven Famille Rose Plates, 18-19thC

估價: \$800-\$1500

All painted with three different types of flower plants surrounding the rim, and one flower at the center of the interior, exterior painted with bats and based with a four character 'Guanyao Jianzhi' mark. 2 Small: D: 9.7cm; 5 Large D: 17.8cmt