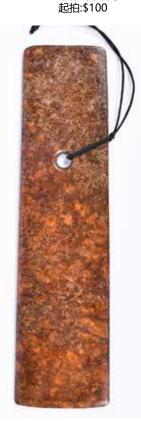

# "古今閣"文物館專場 II-玉器 2022年7月6日下午6時開拍

估價:\$100-\$1000

Worked from a yellow jade stone with brown inclusions, carved a Bixi beast standing on the top of a square-shaped stand, carved four characters at the bottom. L: 7.6cm x W: 7.4cm x H: 9.8cm 來语: 古今閱

來源: 古今閣 起拍:\$100

清白玉璧 A Celadon Jade Bi Disc 估價:\$100-\$1000 Carved from a celadon jade, with multiple calcified parts. L:

14.1cm 來源: 古今閣 起拍:\$100

277 褐釉大玉琮帶底座 A Large Brown Glazed Jade Cong W/Stand

估價:\$100-\$1000