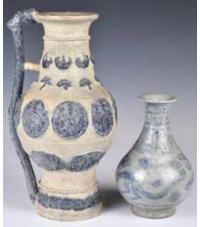

at-

terns were painted on the shoulder and foot, and the body is surrounded by a dragon chasing a fireball in brown glaze, all reserved on a brownish-yellow ground. H: 46cm

來源: 古今閣 起拍: \$100

ound. H:



## 257

## 宋風格青釉筆洗三件一組 A Group of Three Song Style Washers

估價: \$100-\$1000

Three Song style washers in different shapes and sizes, the

largest H: 3.7cm, D: 14.5cm

來源: 古今閣 起拍: \$100



估價: \$100-\$1000 The tapering cylindrical body surmounted by a tall columnar neck and flanked by a pair of archaistic fish handles, covered overall in a celadon glaze, H:





## 259 宋風格 官窯貫耳瓶 連盒 A Song Style Celadon-Glazed Crackled Vase/ Box

估價: \$100-\$1000

Of a pear shape, flanked with a pair of tubed-ears at the waist, overall covered with finely crackled blue-

glaze. H: 14cm 來源: 古今閣 起拍: \$100



## 262 兩個一組 A Blue & White YuHu-

## Chun Vase & A Ewer

估價: \$100-\$1000

First a YuHuChun vase painted with dragon and phoenix, Xuande mark near the rim and also at the base. H: 19cm; Second, a tall ewer with a handle on one side, exterior with molded medallions and decorations,

H: 31.5cm 來源: 古今閣 起拍: \$100



## 260 窯變釉小口尊 連座 A Flambe-Glazed Vase with Stand

估價: \$100-\$1000 The body in globular form with a cylindrical neck, applied to the exterior with a purple to lavender blue flamble glaze to a partly celadon spot, H: 16cm

> 來源: 古今閣 起拍: \$100



## 藍釉動物紋瓶及赭釉羊耳壺兩個一組 A Group of Two Glazed Vases 估價: \$100-\$1000

First of ogee-form, the vase is decorated with molded animals against a blue glaze ground, H: 16cm; second a Hu-shape vase with applied lamb-mask

> handles, H: 17.5cm 來源: 古