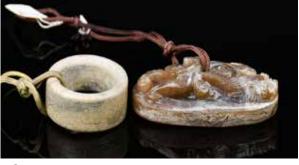

# "古今閣"文物館專場 II-玉器 2022年7月6日下午6時開拍

估價:\$100-\$1000

Worked from a yellow jade stone with brown inclusions, carved a Bixi beast standing on the top of a square-shaped stand, carved four characters at the bottom. L: 7.6cm x W: 7.4cm x H: 9.8cm 來语: 古今閱

來源: 古今閣 起拍:\$100

清白玉璧 A Celadon Jade Bi Disc 估價:\$100-\$1000 Carved from a celadon jade, with multiple calcified parts. L:

14.1cm 來源: 古今閣 起拍:\$100

277 褐釉大玉琮帶底座 A Large Brown Glazed Jade Cong W/Stand

估價:\$100-\$1000