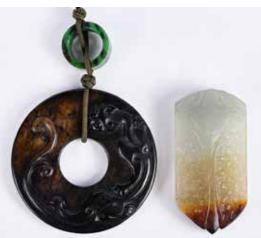

n, the exterior is incised patterns, D: 3cm 來源: 古今閣

起拍:\$100



346 鏤空雕蝴蝶玉珮 A Jade Butterfly Pendant 估價:\$100-\$1000 A reticulated carved jade butterfly shape, overall in pale celadon tone, 5cm x 7cm 來源: 古今閣 起拍:\$100



A Celadon Jade Pendant dant 估價:\$100-\$1000 Of a shield shape, each side incised archaistic patterns, overall in celadon tone with beige incisions, 6cm x 5cm 來源: 古今閣 起拍:\$100

青玉掛件



Jade Tubular 估價:\$100-\$1000 Of a Cong shape, worked from a celadon jade stone. With motifs carved on all four sides. 6cm x 2cm 來源: 古今閣 起拍:\$100

348 青玉勒子 A Celadon



明 螭龍玉璧
A Chilong Bi Disc Ming
估價:\$100-\$1000
Of circular form, pierced with a central aperture, carved a Chilong on one side and the other of 'Gou Yun' pattern. All reserved on an opaque white jade. D: 4.9cm 來源: 古今閣
起拍:\$100



A Group of Two Jade Carvings 估價:\$100-\$1000 One of a Bi disc carved from a dark-brown jade stone, with a Chilong carved to one obverse and beast masks to another; also a cicada sword fitting carved from a celadon jade with brown inclusion. D:5.1cm 來源: 古今閣 起拍:\$100

玉雕件兩件一組



A Jade Figure Carving 估價:\$100-\$1000 Worked from a brown jade stone with celadon inclusion, of a slender elder figure in a standing position. H: 6.6cm 來源: 古今閣 起拍:\$100

玉雕人物把件



352 翠玉瑞鳥掛件 A Green Jade Mythical Bird Carved Pendant

估價:\$100-\$1000 Worked from a spinach green jade stone with ivory flecks, carved a zoomorphic figure. 6.2cm x 3.5cm 來源: 古今閣 起拍:\$100



## 353 褐玉扣 A Brown Jade Disc

估價:\$100-\$1000 Of circular form, with pierced holes at the top for stringing, the smoothly polished stone in brown tone