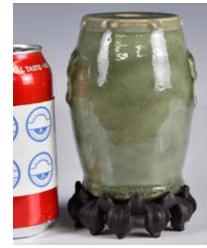

### 070 清 墨地素三彩花蝶圖瓶 A Famille-Noire Susancai Vase

估價: \$100-\$1000

Each window decorated with scenes against a black enameled ground, with a leaf and double circle mark at the base, H: 46cm

來源: 古今閣 起拍: \$100