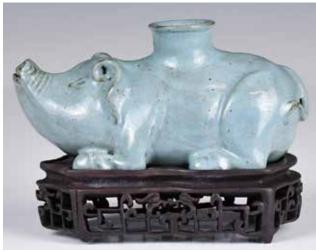

### 001 清 素三彩琮式瓶 A Fine Sancai Cong **Vase, Qing** 估價: \$1000-\$1500

The rectangular body rising from a short circular foot, all well painted in vibrant tones of yellow, green and aubergine. Around the mouth rim painted with four bats whereas the foot rim with flowers. Six characters Yongzheng mark at the bottom. H: 23cm