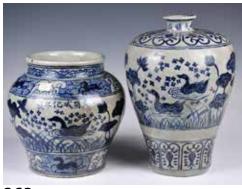

### 19世紀 青花開片小筆 筒及青花小罐兩個一組 A Group of Two **Blue and White** Porcelains 19thC

估價: \$600-\$1000 The brush pod grounded with evenly crackled glaze and painted with a figure on the body with blue glaze; while the jar has a lion painted on the body. Brush Pot H: 11.8 x D: 7.5cm; Jar H: 10cm

起拍: \$300