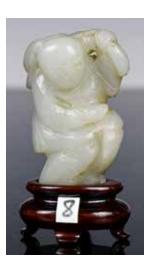

### 041 民國 粉彩壽老坐像及三孩獻桃像 A Group of Two Famille Rose Figures Republican Period

估價: \$400-\$700

The first a 'Shouxing' figure in sitting position, H:27cm x W:22cm; the second, depicting three happy young boys carrying a large peach, H:30cm x W:26cm 起拍: \$200