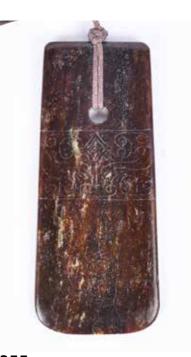

nclusion. D:5.1cm 來源: 古今閣 起拍:\$100

玉雕件兩件一組



A Jade Figure Carving 估價:\$100-\$1000 Worked from a brown jade stone with celadon inclusion, of a slender elder figure in a standing position. H: 6.6cm 來源: 古今閣 起拍:\$100

玉雕人物把件



352 翠玉瑞鳥掛件 A Green Jade Mythical Bird Carved Pendant

估價:\$100-\$1000 Worked from a spinach green jade stone with ivory flecks, carved a zoomorphic figure. 6.2cm x 3.5cm 來源: 古今閣 起拍:\$100



## 353 褐玉扣 A Brown Jade Disc

估價:\$100-\$1000 Of circular form, with pierced holes at the top for stringing, the smoothly polished stone in brown tone with russet flecks. D:6.1cm 來源: 古今閣 起拍:\$100



估價:\$100-\$1000 Of a traingular shape, one side carved a Chilong and the other a zoomorphic mask, all reserved on a russet jade stone with brown inclusions. L: 6.5cm 來源: 古今閣 起拍:\$100



## 355 褐釉玉斧 A Brown Axe Jade

估價:\$100-\$1000 Worked from a brown jade stone, one side gently tapering to the rounded lower edge, incised a zoomorphic mask on both sides. 8cm x 3.5cm 來源: 古今閣 起拍:\$100



## 357 龍紋玉帶扣 A Jade Carved Buckle

估價:\$100-\$1000 An oval shape of jade buckle, carved with dragon shape on one side, overall in a yellow tone, 6.5cm x 4cm 來源: 古今閣 起拍:\$100





358 清 童子蓮花玉牌 A Lotus and Boy Jade Carved Plaque Qing 估價:\$100-\$1000

百價:\$100-\$1000 Carved a child and lotus, the smoothly polished jade stone of an even white color. 7.4cm x 3.8cm 來源: 古今閣 起拍:\$100



359 青玉帶皮臥馬擺件 A Celadon Jade Horse Carving <sup>估價:\$100-\$1000</sup>

The horse in a crouching position, the opaque celadon jade stone with brown patches. 5.7cm x 2.5cm 來源: 古今閣

來源: 古今閣 起拍:\$100



360 清 葫蘆玉雕把件 A