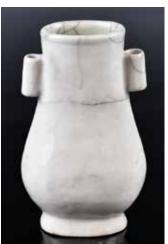

### 002 19世紀 銀製壺兩件 **Two Chinese Silverware 19thC**

估價: \$1500-\$2500

One is a teapot decorated with six panels of various figural scenes. And the other is a bottle with stopper and set with two elephant handles. Both with marks at the bottom. H: 14.6cm & 17.7cm