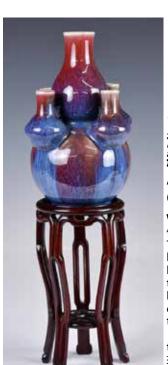

the interior and of a band of 'Hui' pattern to the exterior. Overall applied a white glaze, save for the brown-glazed mouth rim and unglazed base. D: 17.7cm

起拍: \$100



### 151 青瓷弘紋高身 瓶 A Celadon-Glazed Tall Vase

估價: \$100-\$1000 Of slender ovoid form rising to a waisted neck, the body accentuated with raised fillets resembling bamboo nodes, covered with an unctuous pale grey-green celadon glaze. H: 32cm

來源: 古今閣 起拍: \$100



### 152 窯變綠釉玉壺春瓶連 座 大清雍正年制款 A Green-Glazed Yuhuchun Vase w/ Stand Yong**zheng Mk** 估價: \$100-\$1000

A swelling pear-shaped body rising from a splayed foot, boldly painted around the exterior with grassgreen splashes against a light ochre background. Six characters Yongzheng mark within a double circle at the bottom. H:24.5cm; 33.5cm with stand

來源: 古今閣 起拍: \$100



### 153 清 窯變釉葫蘆五聯 瓶 連座 A Flambe-Glazed **Conjoined Vase** w/ Stand Qing

估價: \$100-\$1000 The main vase of a double-gourd shape, with four little similar vases, flanked to it. Overall covered with beautiful flambe-glaze in crimson draining down to blue, incised a number

"three" Chinese character at the base, H: 14.4cm

來源: 古今閣 起拍: \$100



### 154 五彩開光花卉紋 梅瓶 大明萬曆年 制款 A Wucai Mei Vase Wanli

估價: \$100-\$1000 Of baluster form rising to a short neck, the exterior of the vase decorated with four panels of flowers in wucai palette. Six characters Wanli mark within a double circle at the bottom. H: 31.3cm

來源: 古今閣 起拍: \$100

Mark



### 156 墨地五彩八仙棒槌瓶 A Black-Grounded Wucai Rouleau Vase

估價: \$100-\$1000 With a cylindrical body and a straight neck with a flared rim, overall black-grounded with