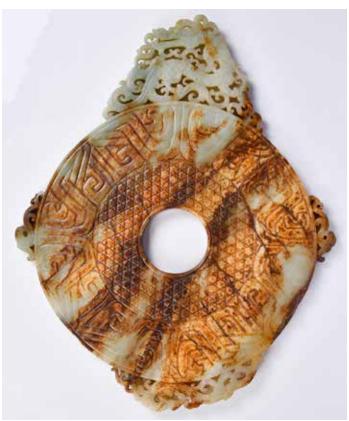

瑙水盂 **An Agate Carved Brush** Washer

估價:\$100-\$1000 An agate carved brush washer, of compressed globular body, comes with a fitted wood stand and a spoon, H: 3.5cm, D: 9cm 來源: 古今閣 起拍:\$100



#### 433 青玉獸首三足爐連座 An Hard Stone Tripod Incense Burner w/Stand 估價:\$100-\$1000

An archaistic hardstone censer with wood stand, the compressed globular body rising from three short cabriole legs and set at the shoulder with a pair of animal mask handles suspending loop rings, the stepped cover surmounted by a mythical beast finial, the green tone with dark brown inclusions, H: 15cm & 18.3cm (w/s)

來源: 古今閣 起拍:\$100



#### 434 大玉璧

# A Large White-Jade Bi Disc 估價:\$100-\$1000

Of a typical Bi disc shape, worked from a white jade stone with grey inclusions. D: 32.4cm, Inner D: 8.8cm 來源: 古今閣 起拍:\$100





436 白玉圓蓋盒 連盒 連座 **A White Jade Covered-Box** w/ Stand & Box 估價:\$100-\$1000 A white color jade

round cover box, overall in white color tone, with some brown color inclusions, comes with a stand and a box, D:9.2cm; H: 3cm / 5.2cm (w/stand) 來源: 古今閣 起拍:\$100

# 435 出廓雕龍紋玉璧 連盒 A Jade Dragon Bi Disc w/ Box

估價:\$100-\$1000

The flattened disc carved to the front and back face with archaistic motifs, encircled at the outer rim by one dragon and three ancient beasts, the stone of celadon tone with russet inclusions L: 37cm

來源: 古今閣 起拍:\$100





438 玉璜 連盒 A large Jade Huang w/Box 估價:\$100-\$1000

439

A very large jade Huang, in a celadon tone with brown inclusions, L: 31.7cm 來源: 古今閣

起拍:\$100

437 棕青玉圭璧對 連盒 A Pair of Celadon and Brown Jade Tablets w/ Box

起拍:\$100

估價:\$100-\$1000 Each in t