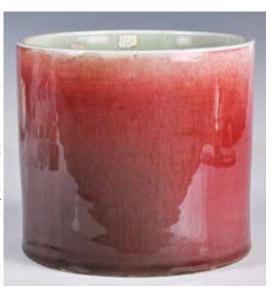

igh relief, the edges and center of each side punctuated by flanges, comes with matching wood stand, vessel H:11.6cm, with stand H:16cm

來源: 古今閣 起拍: \$100





### 100 珐琅彩人物蒜头 瓶 乾隆年制款 A Falangcai **Garlic-Mouth Bottle Qian-**

**long Mark** 估價: \$100-\$1000 With steep rounded sides rising to an angular shoulder surmounted by a waisted neck and a garlic-head mouth, one side of the main body is painted with a lady looking after two young boys playing in the garden scene, the other side with an inscription, four characters Qianlong mark at the base,

H: 20cm 來源: 古今閣 起拍: \$100

### 102 豇豆紅釉笔筒 A Peach-Bloom **Glazed Brush**

估價: \$100-\$1000 Of cylindrical form, the exterior covered with a rose to pink glaze, the interior and the base glazed pale celadon, H: 14.4cm, D:

16cm 來源: 古今閣 起拍: \$100



### 103 清 胭脂红釉印泥盒

A Rouge Red Glaze Ink Paste Box Qing

估價: \$100-\$1000

An ink paste cover box in a circular shape, overall covered in rough red

glaze, D: 7.8cm 來源: 古今閣 起拍: \$100



104 19世紀 素三彩花盆 A Sancai Flower Pot 19thC

估價: \$100-\$1000

A flower pot painted with sancai palette of figures drinking in the courtyard, drainage hole at the

bottom. D: 23.4cm, H: 16.5cm

來源: 古今閣 起拍: \$100



### 105 青釉堆雙螭乳釘紋馬蹄尊 A Celadon-Glazed Beehive Water Pot

估價: \$100-\$1000

Of domed form, the neck and the bottom both encircled by two rows of raised dots. Two sinuous chilong dragons climbed around the mouth rim, applied with yellowish celadon

glaze. D: 13.9cm 來源: 古今閣 起拍: \$100



### 106 遼 銅鎏金腰帶扣 A Gilded Bronze Belt **Buckle, Liao Dynasty**

估價: \$100-\$1000

Both in square form, each molded w