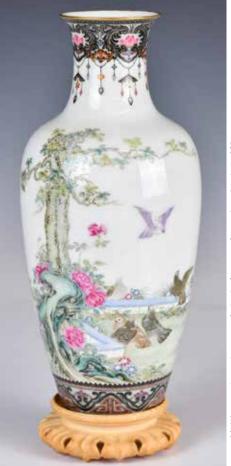

### 023 19世紀 堂號 款粉彩賞瓶 A Famille Rose Porcelain Vase 19thC

估價: \$1500-\$2500
Painted of a dignitary, attendants, and children engaged in activities within a fenced courtyard, bats and floral sprays decorated around the neck. Seal mark at the bottom. H: 30.4cm 起拍: \$700