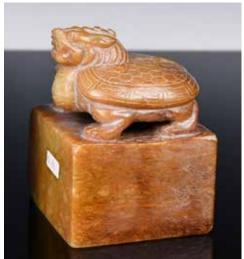

# "古今閣"文物館專場 II-玉器 2022年7月6日下午6時開拍

估價:\$100-\$1000

Worked from a yellow jade stone with brown inclusions, carved a Bixi beast standing on the top of a square-shaped stand, carved four characters at the bottom. L: 7.6cm x W: 7.4cm x H: 9.8cm 來语: 古今閱