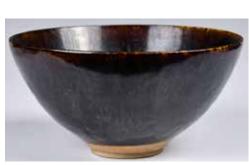

068 鈞釉茶碗 A Jun Type Glazed Tea Bowl

估價: \$100-\$1000

The rounded body rising from a short foot to a chocolate brown rim, covered overall in a blue mixed mushroom-white to ivory glaze, the glaze stopping before the foot, D: 13.5cm,

H: 4.4cm 來源: 古今閣 起拍: \$100