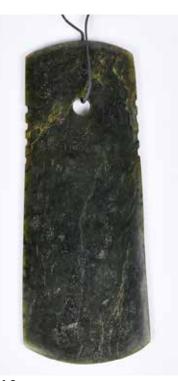

# "古今閣"文物館專場 II-玉器 2022年7月6日下午6時開拍

估價:\$100-\$1000

Worked from a yellow jade stone with brown inclusions, carved a Bixi beast standing on the top of a square-shaped stand, carved four characters at the bottom. L: 7.6cm x W: 7.4cm x H: 9.8cm 來语: 古今閱