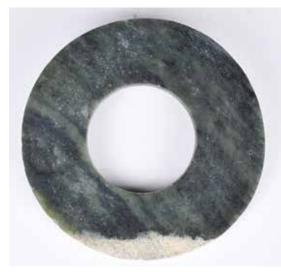

來源: 古今閣 起拍:\$100

清白玉璧 A Celadon Jade Bi Disc 估價:\$100-\$1000 Carved from a celadon jade, with multiple calcified parts. L:

14.1cm 來源: 古今閣 起拍:\$100

277 褐釉大玉琮帶底座 A Large Brown Glazed Jade Cong W/Stand

估價:\$100-\$1000