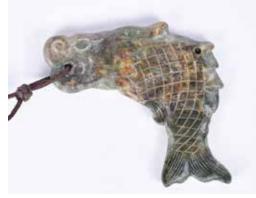

on color. Largest L: 7cm

來源: 古今閣 起拍:\$100



377 青玉鈡 A Celadon Jade Bell **Carving** 估價:\$100-\$1000

A carved jade bell, a buddhist temple bell, in a celadon tone, 6.2cm x 2.9cm 來源: 古今閣 起拍:\$100



375 青白玉璋 A Celadon **Jade Tablet** Chang

估價:\$100-\$1000 An irregular shape iade tablet, overall in white tone, pierced an hole in the middle, 7.8cm x 3cm 來源: 古今閣

起拍:\$100



378 青玉帶皮把件 A Celadon Jade Carving

估價:\$100-\$1000 A celadon tubular shape pendant, overall in celadon glaze, with russet inclusions, wave patterns on one side and ancient characters on the other, 7.5 cm x 2 cm : 古今閣



## 381 高古玉把件 A Jade Carving

估價:\$100-\$1000

A trapezoid shape of jade carving, incised with detailed scroll key-fret designs on the sides, overall in a pale green color, 4.5cm x 3 cm 來源: 古今閣 起拍:\$100



## 383 青玉魚龍形佩 A Celadon Jade Dragon-Head Fish Pendant

估價:\$100-\$1000

A dragon head and fish body shape jade carved pendant, overall in a green tone with some yellow inclusions, 5.5cm x 8cm 來源: 古今閣 起拍:\$100



## 379 **蜊龍紋玉璧** A Chilong Jade Bi Disc 估價:\$100-\$1000

Of circle sectioned with a cutout in the center, carved one isde with chilong pattern, the other side carved with fine plastic spirals, well-spaced and fully formed. The design is traditionally known in Chinese as "gu" grain pattern, the stone of celadon tone with brown inclu-

stone of celadon tone with brown inclusions, D: 6.3cm 來源: 古今閣 起拍:\$100



## 380 褐釉玉斧 A Brown Jade Axe

估價:\$100-\$1000
The body appears to be brown color, of roughly rectangular form, carved patterns in an upper section, 5.7cm x 3.9cm 來源: 古今閣 起拍:\$1