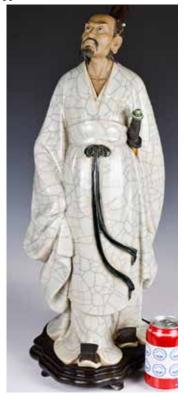

red glaze except for the mouth rim; the other of a Tiangiuping form, with a white-glazed mouth gradual-change to a overall red-glazed body, based with a four characters Jingdezhen mark. H: 36cm &

H: 34cm 起拍: \$300



### 046 建國期 乾隆款 青花葫蘆瓶一對 A Pair of Blue & White Vases Qianlong Mark 1950-70s

估價: \$600-\$1000

Each potted in a gourd shape, the lower bulb finely painted in blue with four roundels of confronting chilong writhing in pairs, and their claws grasping scrolling lingzhi stalks growing in circle to form a medallion, each wreathed and interspersed by further shaped panels of ruyi sprays, the upper bulb similarly decorated with four roundels formed by chilong clutching lingzhi scrolls among sprays of ruyi, and the based a six-character Qianlong mark. H: 30cm; 34.5cm w/

起拍: \$300





047 清 劉恆()石灣人 物雕瓷 連盒連座 A Shiwan Porcelain Sculpture Qing w/ Stand & Box

估價: \$3000-\$5000 Depicted a figure in a sitting position, smoking a opium pipe, one seal mark on the bottom H: 14.1cm

起拍: \$1200

### 048 劉澤棉(1937 - ) 石灣人物雕瓷 屈原 **A Shiwan Porcelain Sculpture**

估價: \$1200-\$2000

The Shiwan sculpture depicts Qu Yuan, a Chinese poet and politician in the State of Chu during the Warring States period, in a standing status, has three seal marks at the inner base of the figure, comes with a fitted base. H: 61cm & 65cm (w/ base)



049 劉傳(1916-2001) 款石灣瓷人物 羅漢 A Shiwan Porcelain Sculpture 20thC

估價: \$600-\$1000 An arhat wearing a red robe, with a bag holding on his hand. H: 23.5cm 起拍: \$300

劉澤棉(1937-)款 石灣 雕瓷阿彌陀佛立像連瓷

### A Shiwan Porcelain Sculpture 20thC

. 估價: \$800-\$1500 An Ami