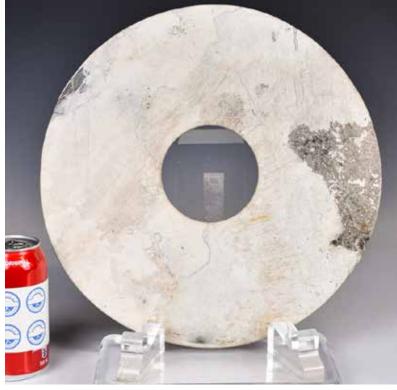

來源: 古今閣 起拍:\$100

清白玉璧 A Celadon Jade Bi Disc 估價:\$100-\$1000 Carved from a celadon jade, with multiple calcified parts. L:

14.1cm 來源: 古今閣 起拍:\$100

277 褐釉大玉琮帶底座 A Large Brown Glazed Jade Cong W/Stand

估價:\$100-\$1000