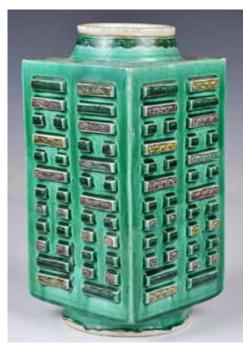

### 001 清 素三彩琮式瓶 A Fine Sancai Cong **Vase, Qing** 估價: \$1000-\$1500

The rectangular body rising from a short circular foot, all well painted in vibrant tones of yellow, green and aubergine. Around the mouth rim painted with four bats whereas the foot rim with flowers. Six characters Yongzheng mark at the bottom. H: 23cm