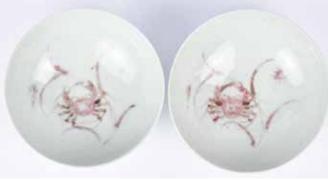

### 066 青瓷釉裡紅螃蟹紋 A Pair of Underglaze-Red Bowls

括價: \$100-\$1000 Deep round side rising from a short feet, each overall in pale celadon color, center of interior painted with crab in grass, each D:13.3cm, H:5cm

來源: 古今閣 起拍: \$100