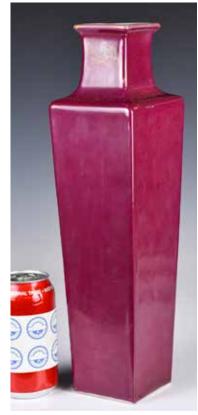

### 043 民國 红釉天球瓶 A Red Glazed Tiangiu Vase Republican Period

估價: \$600-\$1000

A red glazed vase, of globular body connecting to a waisted neck, applied with a rich red glaze, H:28cm

起拍: \$300