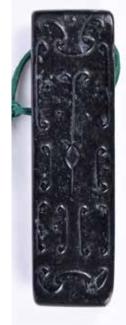

### 034 光緒 藍釉八封紋琮 式瓶

### A Blue Glazed Trigram Cong Vase, **Guangxu Period**

估價: \$1500-\$2500 The rectangular straight-sided body rising from a short foot, each side molded with the 'Eight Trigrams' , covered overall with blue glaze, the base with a six-character Guangxu Mark H: 29.4cm 起拍: \$700