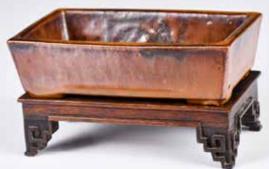

### 017 大雅齋黃地墨彩水仙盆 A Yellow Grounded DaYaZhai Basins

估價: \$2000-\$4000

Of a rectangular form, supported by four short feet. Well decorated with grisaille to the exterior with a composite floral scrolls, all against a bright yellow ground. Four characters Changchunyongging at the bottom. L:

16.2cm, W: 28.8cm 起拍: \$1000