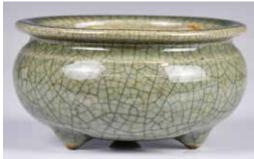

: \$100



### 087 黃釉沖天耳帶蓋三足爐 A Yellow-Glazed Tripod Censer With Cov-

估價: \$100-\$1000

A globular body set with two loop handles, resting on three feet, key fret borders encircling the body. Applied with ochre-yellow

glaze. H: 10cm 來源: 古今閣 起拍: \$100



#### 880

### 三彩飾龍頭三足碗連座

### A Sancai Tripod Bowl With Stand

估價: \$100-\$1000

The rounded side supported by three mythical beast head feet, expanded to a long dragon head on one side. With inscriptions at the center of the interior.

H: 12cm, 14.5 with stand, L: 24cm, Bowl D: 16.5cm

來源: 古今閣 起拍: \$100



#### 089

#### 定窯白釉刻松鶴紋碗對 A Pair of White Glaze Incised Bowls

估價: \$100-\$1000

Each with rounded wide resting straight foot, incised to the interior with cranes and pine trees. D: 18cm, H:

6.5cm; D: 18cm, H: 6cm

來源: 古今閣 起拍: \$100



### 090

#### 哥釉三足爐 A Ge-Type Tripod Censer

估價: \$100-\$1000

A compressed globular body resting on three short feet, covered allover with

celadon glaze suffused with crackles. D: 12.6cm, H:6.4cm

來源: 古今閣 起拍: \$100



### 091

#### 磁州刻花枕

### A Cizhou Carved Lotus Ceramic Pillow

Of bean shape, carved with three lotus blooms spray with foliage on a rounded ground. Covered overall with a cream glaze, unglazed base.

W: 25.7cm 來源: 古今閣 起拍: \$100



### 092 定窯白釉印花紋盤 A Dingyao White-Glazed Inlaid Plate

估價: \$100-\$1000 A slightly shallow body supported by a short foot, the interior molded with an expanded lotus bloom surrounded by two continuos meandering stems. Applied with a creamywhite glaze. H: 23.6cm, H: 5.5cm

來源: 古今閣 起拍: \$100



### 093 黃釉動物紋雙鋪 耳大罐 A Molded Yellow-Glazed Jar

估價: \