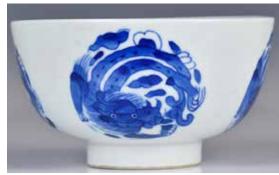

### '宴樂長春清賞'款 青花小碗 A Blue & White Porcelain Bowl

估價: \$600-\$1000
The deep rounded side rise from a straight feet, exterior painted with three dragon medallions, and one in center of interior, six characters mark at the base, D: 12.6cm 起拍: \$300