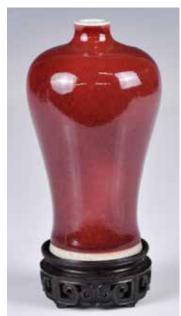

### 043 民國 红釉天球瓶 A Red Glazed Tiangiu Vase Republican Period

估價: \$600-\$1000

A red glazed vase, of globular body connecting to a waisted neck, applied with a rich red glaze, H:28cm

起拍: \$300