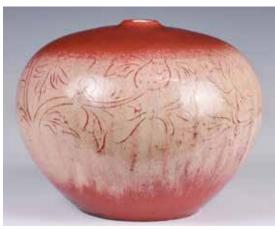

### 043 民國 红釉天球瓶 A Red Glazed Tiangiu Vase Republican Period

估價: \$600-\$1000

A red glazed vase, of globular body connecting to a waisted neck, applied with a rich red glaze, H:28cm

起拍: \$300