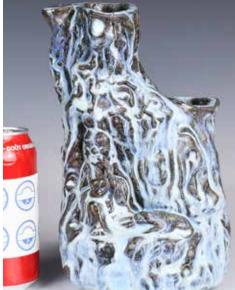

#### 160 窯變釉仿生樹形花插 A Flamble-Glazed **Tree Trunk Shape** 估價: \$100-\$1000 Of a tree trunk shape with two spouts, applied overall with a milky blue flamble-glaze. H: 22cm

來源: 古今閣 起拍: \$100

清 红釉笔筒连座

A Copper-Red