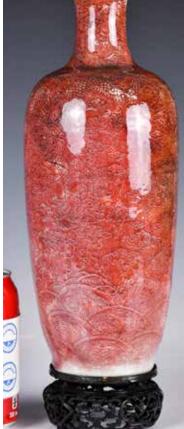

來源: 古今閣 起拍: \$100

估價: \$100-\$1000 Of a thin-straignt neck to an expanded shoulder tapering down to a flat base, covered overall in peach-bloom glaze with a few lumps of brown, save for the white glazed base and rim. The body with incise decorations of a dragon flying among the clouds. H: 30cm

來源: 古今閣 起拍: \$100