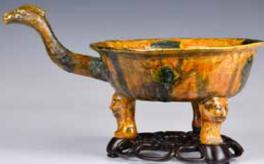

### 085 天藍釉花口獸面耳賞瓶 A Sky-Blue Glazed **Lobed Vase**

估價: \$100-\$1000 The pear-shaped body connected to a tall neck, slightly flaring flower-form mouth molded as unfurling petals. Cover with a sky-blue glaze, molded with two beast-head

ears. H: 33cm 來源: 古今閣 起拍: \$100





### 086 開片白釉暗刻 紋長頸瓶 A White-Glazed Crackled **Bottle Vase**

估價: \$100-\$1000 The globular body sweeping into a tall cylindrical neck, cover overall with white glaze suffered with a fine network of russet crackles, incised patterns around the body. H: 14.7cm

來源: 古今閣 起拍: \$100



### 087 黃釉沖天耳帶蓋三足爐 A Yellow-Glazed Tripod Censer With Cov-

估價: \$100-\$1000

A globular body set with two loop handles, resting on three feet, key fret borders encircling the body. Applied with ochre-yellow

glaze. H: 10cm 來源: 古今閣 起拍: \$100



#### 880

### 三彩飾龍頭三足碗連座

### A Sancai Tripod Bowl With Stand

估價: \$100-\$1000

The rounded side supported by three mythical beast head feet, expanded to a long dragon head on one side. With inscriptions at the center of the interior.

H: 12cm, 14.5 with stand, L: 24cm, Bowl D: 16.5cm

來源: 古今閣 起拍: \$100



#### 089

#### 定窯白釉刻松鶴紋碗對 A Pair of White Glaze Incised Bowls

估價: \$100-\$1000

Each with rounded wide resting straight foot, incised to the interior with cranes and pine trees. D: 18cm, H:

6.5cm; D: 18cm, H: 6cm

來源: 古今閣 起拍: \$100



### 090

#### 哥釉三足爐 A Ge-Type Tripod Censer

估價: \$100-\$1000

A compressed globular body resting on three short feet, covered allover with

celadon glaze suffused with crackles. D: 12.6cm, H:6.4cm

來源: 古今閣 起拍: \$100



### 091

#### 磁州刻花枕

### A Cizho