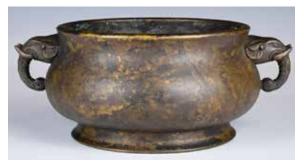

013 19世紀 雙象耳銅爐 宣德款 A Bronze Censer with Elephant-head Handles 19thC 估價: \$800-\$1500

The compressed globular body rising from a short foot to slightly flared rim, with elephant-head handles,

H:8cm, D:21cm, weight:1661g

起拍: \$400

014 同治粉彩小碗六個一組 A Set of Six Famille Rose Bowls Tongzhi Mark

估價: \$800-\$1500

Each gently rounded down to a short foot rim, exterior painted vary

flowers and based with a four-character mark. D: 10cm