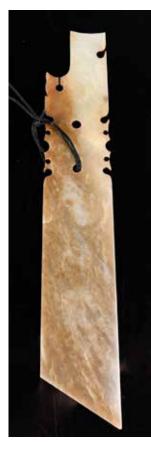

287 青玉刻字玉斧 A Carved Celadon Jade Axe

估價:\$100-\$1000 Each side carved with ancient inscription, the smoothly polished yellowish celadon stone with brown inclusions and patches. 13.5cm x 5.7cm 來源: 古今閣 起拍:\$100

288 黃玉刻字玉斧 A Carved Russet Jade Axe 估價:\$100-\$1000

Of rectangular form, in the centre carved with inscription arround with a band of repeatting pattern on each side.18cm x 9.5cm 來源: 古今閣

來源: 古今閣 起拍:\$100