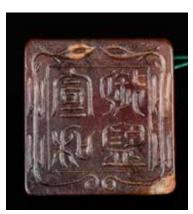

### 011 19世紀 五彩章料 A Wucai Unengraved Seal 19thC

估價: \$400-\$700 A porcelain seal in square shape, each of panel is painted with dragon or phoenix in Wucai color, a Fu dog sitting at the top of the seal in iron-red glaze, 2.3cm x 2.3cm x 10.2cm

起拍: \$200