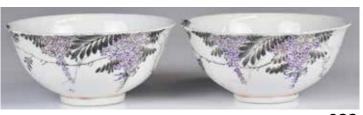

### 039 民國 粉彩對碗

#### A Pair of Famille Rose Bowls, Republican Period

估價: \$800-\$1500

The deep rounded sides rising from a short foot to a splayed rim. The exterior decorated with lotus blooms sprays on foliate scrolls, separated by four Shou characters, Yongletang mark at the bottom. D: 16.8cm x H: 7.4cm

起拍: \$400