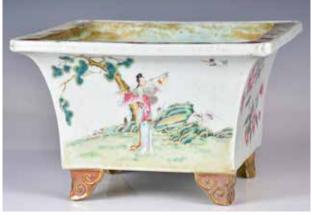

### 012 民國 粉彩人物瓷 板掛屏 **A Famille Rose Plaque with** Frame Republican Period

估價: \$800-\$1500 A famille rose plaque with mother and son scene, in frame, frame:44cm x 59.5cm x 3cm; plaque: 25.4cm x 37.2cm