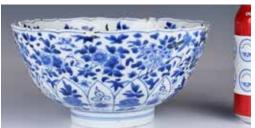

### 009 康熙青花大碗(修補) A Blue and White Bowl Kangxi Mark (Repaired)

估價: \$400-\$700 With deep rounded sides rising from a short straight foot to a scallop-rim, exterior and interior painted with flowers, chips at

rim, hairlines on body, D:20.5cm, H:10cm

起拍: \$200