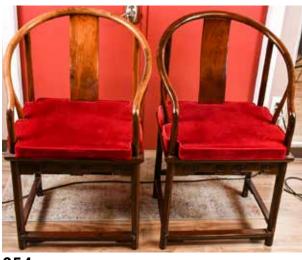

### 054 民国 硬木圏椅一对 A Pair of Hardwood Chairs Republican Period

估價: \$100-\$1000

The curving crest rail supported by long slender side posts continuing down to join the front and rear posts, set with an undecorated bowed rectangular back splat, W:

60cm D:55cm H:101cm

來源: 古今閣 起拍: \$100