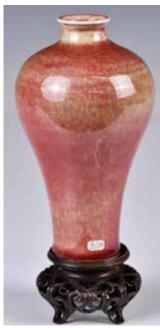

### 800 王雲泉(1916-1998)款 山 水梅瓶

### A Large Famille Rose **Meiping After Wang** Yunquan(1916-1998)

估價: \$800-\$1500

Robustly potted with a tall slender body with rounded shoulders sloping down towards the waisted foot, exterior painted with landscapes, and inscribed at the back; Wang Yunquan mark at the base.

H: 35.3cm 起拍: \$400