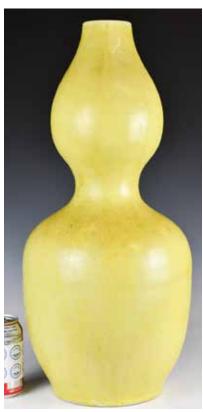

年制款 A Pair of Doucai Cups w/ Stand

Each potted with rounded sides rising from a concave base to a gently flaring rim, the exterior painted a rooster, a hen, and four chicks in a garden landscape with flowers growing from a pierced rock scene. Based with a six-character underglaze-blue Chenghua mark. D: 8.7cm x 2

起拍: \$100



### 142 綠釉觀音瓶 A Green-Glazed Baluster Vase

估價: \$100-\$1000

Of a baluster form, covered overall in a green glaze with subtle crackles. H: 25cm

來源: 古今閣 起拍: \$100



143 綠釉水盂連座 大清康熙年制款 A Green Glazed Water Pot w/ Stand, Kangxi Mark

估價: \$100-\$1000

Of a compressed globular body with a waisted neck and a everted mouth supporting on a short footrim. Applied overall a apple green glaze, based with a six-character Kangxi mark with

stand. D: 11.5cm 來源: 古今閣 起拍: \$100



### 144 黃釉葫蘆大瓶連座 大明成化年制款 A Large Yellow-Glazed **Gourd Vase**

估價: \$100-\$1000 Of a gourd shape, this large vase is overall covered in yellow glazed outside and turquoise inside. Based with a six-character Chenghua mark.

來源: 古今閣 起拍: \$100



### 145 黃釉觀音瓶 大清康熙 年制款 A Yellow-Glazed **Baluster Vase**

**Kangxi Mark** 估價: \$100-\$1000 Of a flared rim, waisted neck, then tapering down to a short foot rim, this vase is applied overall with a yellow glaze; based with a six-character Kangxi mark in under-glazed

black. H: 22.3cm 來源: 古今閣 起拍: \$100



### 146 窯變釉鋪首耳乳釘紋大盤 A Flamble-Glazed Plate

估價: \$100-\$1000

With a everted rim rounded down to a to a flared foot, sets a pair of beast-shaped ears to the sides and bordered with a band of studs. Overall red-glazed except for the foot, based with