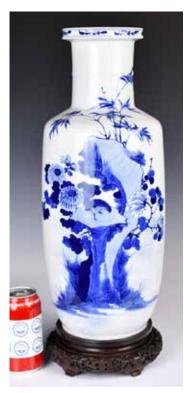

### 003 20世紀 雪 景瓷板掛屏 四款一套 A Set of 4 Landscape Porcelain **Plaques**

20thC 估價: \$600-\$1000 The four plagues each depicited a stunning landscape covered by snow, all with wooden frames. frame W: 34.5cm x H: 56cm (x 4), plaque W:26.6cm x H:42.7cm(x4)