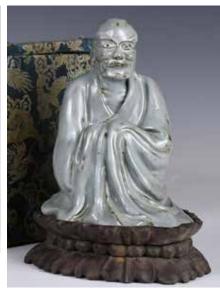

#### 132 素三彩達摩像 A Sancai Dharma Statue

估價: \$100-\$1000

Of an arhat in a standing position, wearing a robel in black-ground with Wucai painted patterns. H: 40.7cm