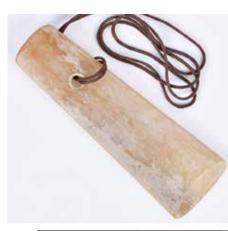

283 青玉璧 A Celadon Jade Bi Disc

估價:\$100-\$1000 With well-defined outlines centred with a large aperture, the celadon stone with grey and russet veining, D: 14.5cm

來源: 古今閣 起拍:\$100

**285**玉斧 **A Jade Axe**估價:\$100-\$1000
Of flaring form with a gently bevelled rounded cutting edge, the top pierced through with a hole, of celadon jade with russet veining and black grains.
11.4cm x 13.6cm 來源: 古今閣起拍:\$100