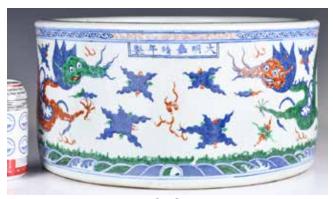

### '宴樂長春清賞'款 青花小碗 A Blue & White Porcelain Bowl

估價: \$600-\$1000
The deep rounded side rise from a straight feet, exterior painted with three dragon medallions, and one in center of interior, six characters mark at the base, D: 12.6cm 起拍: \$300