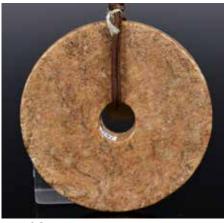

281

玉琮

A Large Jade Bi Disc 估價:\$100-\$1000 With well-defined outlines centered with a large aperture, overall in opaque pale celadon and brown tone, D: 16.5cm 來源: 古今閣 起拍:\$100

282

大玉璧

玉璿璣 A Jade Notched Disc 估價:\$100-\$1000 With the outer edge worked with three pronounced notches forming three arcs, delicately incised curly lines.W: 13.9cm 來源: 古今閣 起拍:\$100