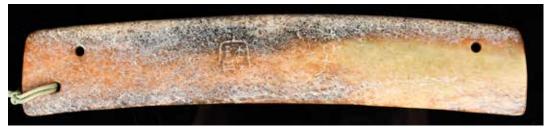

## 245 青花龙船图盘 大明成化年制款 A Blue and White Plate Chenghua Mark 估價: \$100-\$1000

Of the rounded sides connect to a everted rim, painted in the shade of cobalt blue with a sailing dragon boat at the center with a rim of Huiwen, the exterior painted with three bats surrounded by Huiwen pattern; based with a six characters Chenghua mark. D: 18.5cm