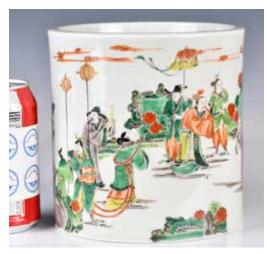

### 19世紀 青花開片小筆 筒及青花小罐兩個一組 A Group of Two **Blue and White** Porcelains 19thC

估價: \$600-\$1000 The brush pod grounded with evenly crackled glaze and painted with a figure on the body with blue glaze; while the jar has a lion painted on the body. Brush Pot H: 11.8 x D: 7.5cm; Jar H: 10cm