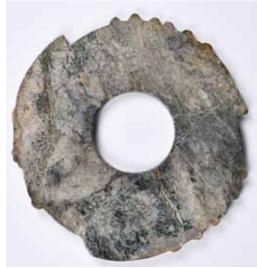

281

玉琮

A Large Jade Bi Disc 估價:\$100-\$1000 With well-defined outlines centered with a large aperture, overall in opaque pale celadon and brown tone, D: 16.5cm 來源: 古今閣 起拍:\$100

282

大玉璧

玉璿璣 A Jade Notched Disc 估價:\$100-\$1000 With the outer edge worked with three pronounced notches forming three arcs, delicately incised curly lines.W: 13.9cm 來源: 古今閣 起拍:\$100