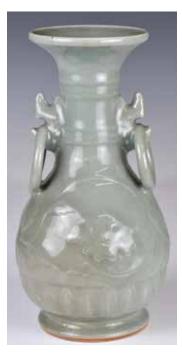

### 001 清 素三彩琮式瓶 A Fine Sancai Cong **Vase, Qing** 估價: \$1000-\$1500

The rectangular body rising from a short circular foot, all well painted in vibrant tones of yellow, green and aubergine. Around the mouth rim painted with four bats whereas the foot rim with flowers. Six characters Yongzheng mark at the bottom. H: 23cm