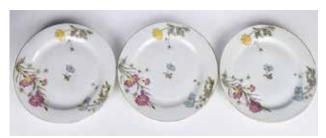

### 026 18-19世紀 粉彩盤三個一組 A Set of Three Famille Rose Plates, 18-19thC

估價: \$800-\$1500

Painted with three different types of flower plants surrounding the rim, and one flower at the center. D: 23.9cm

起拍: \$400