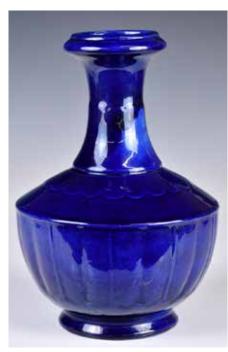

### 034 光緒 藍釉八封紋琮 式瓶

### A Blue Glazed Trigram Cong Vase, **Guangxu Period**

估價: \$1500-\$2500 The rectangular straight-sided body rising from a short foot, each side molded with the 'Eight Trigrams' , covered overall with blue glaze, the base with a six-character Guangxu Mark H: 29.4cm 起拍: \$700