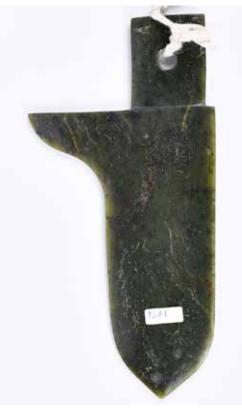

A large Chinese brown glazed jade cong, carved with beast masks patterns, D:10.5cm, H: 4cm 來源: 古今閣 起拍:\$100

278 明代仿高古玉琮 A Liang-Zhu Style Jade Cong, Ming

估價:\$100-\$1000

A Ming Dynasty imitation cong, in beige color with russet pattern and lines, of short cylindrical square section, each corner carved with a stylised human and animal mask design, the faces divided with a gently recessed vertical band in the centre of each side, 9.7cm x 9.7cm x 7.9cm 來源: 古今閣 A Group 6 起拍:\$100

估價:\$100-\$1000

First a peach shape cup, the body carved as a hollowed peach born on a leafy fruiting gnarled branch forming the handle, the stone a pale celadon tone, size: 8.5cm x 3cm; second, a cube shape russet tone jade seal 來源: 古今閣