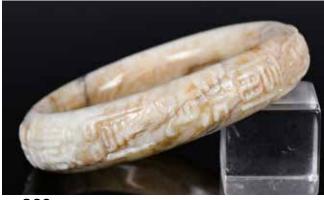

A large Chinese brown glazed jade cong, carved with beast masks patterns, D:10.5cm, H: 4cm 來源: 古今閣 起拍:\$100

278 明代仿高古玉琮 A Liang-Zhu Style Jade Cong, Ming

估價:\$100-\$1000

A Ming Dynasty imitation cong, in beige color with russet pattern and lines, of short cylindrical square section, each corner carved with a stylised human and animal mask design, the faces divided with a gently recessed vertical band in the centre of each side, 9.7cm x 9.7cm x 7.9cm 來源: 古今閣 A Group 6 起拍:\$100