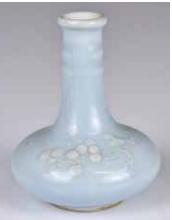

### 清 青花釉裡紅桃紋碗 A Under-Glazed **Blue and Red Peach Bowl Qing**

估價: \$800-\$1500 With deep rounded sides rising from a straight foot, exterior and interior painted with peach branch and bats in under-glazed blue and red color, D:9.3cm,

H:5.5cm 起拍: \$400