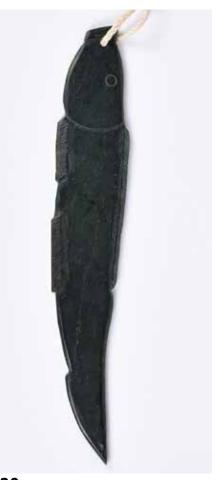

283 青玉璧 A Celadon Jade Bi Disc

估價:\$100-\$1000 With well-defined outlines centred with a large aperture, the celadon stone with grey and russet veining, D: 14.5cm

來源: 古今閣 起拍:\$100

**285**玉斧 **A Jade Axe**估價:\$100-\$1000
Of flaring form with a gently bevelled rounded cutting edge, the top pierced through with a hole, of celadon jade with russet veining and black grains.
11.4cm x 13.6cm 來源: 古今閣起拍:\$100