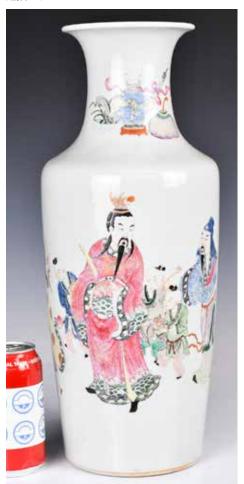

### 800 王雲泉(1916-1998)款 山 水梅瓶

### A Large Famille Rose **Meiping After Wang** Yunquan(1916-1998)

估價: \$800-\$1500

Robustly potted with a tall slender body with rounded shoulders sloping down towards the waisted foot, exterior painted with landscapes, and inscribed at the back; Wang Yunquan mark at the base.

H: 35.3cm 起拍: \$400