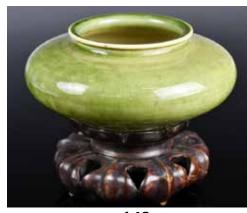

e glaze with a polychrome slump, with a round recess at the base. H: 13.7cm

來源: 古今閣 起拍: \$100



### 140 仿官窯 開片小 貫耳樽 A Guan Type Hu-Form Miniature Vase

估價: \$100-\$1000 Of Hu form, covered 估價: \$100-\$1000 inside and out with crackled milky white glaze, H: 9.9cm

來源: 古今閣 起拍: \$100



### 141 鬥彩雞公杯對連座 成化年制款 A Pair of Doucai Cups w/ Stand

Each potted with rounded sides rising from a concave base to a gently flaring rim, the exterior painted a rooster, a hen, and four chicks in a garden landscape with flowers growing from a pierced rock scene. Based with a six-character underglaze-blue Chenghua mark. D: 8.7cm x 2

起拍: \$100



### 142 綠釉觀音瓶 A Green-Glazed Baluster Vase

估價: \$100-\$1000

Of a baluster form, covered overall in a green glaze with subtle crackles. H: 25cm

來源: 古今閣 起拍: \$100



143 綠釉水盂連座 大清康熙年制款 A Green Glazed Water Pot w/ Stand, Kangxi Mark

估價: \$100-\$1000

Of a compressed globular body with a waisted neck and a everted mouth supporting on a short footrim. Applied overall a apple green glaze, based with a six-character Kangxi mark with

stand. D: 11.5cm 來源: 古今閣 起拍: \$100



### 144 黃釉葫蘆大瓶連座 大明成化年制款 A Large Yellow-Glazed **Gourd Vase**

估價: \$100-\$1000 Of a gourd shape, this large vase is overall covered in yellow glazed outside and turquoise inside. Based with a six-character Chenghua mark.

來源: 古今閣 起拍: \$100



### 145 黃釉觀音瓶 大清康熙 年制款 A Yellow-Glazed **Baluster Vase**

**Kangxi Mark** 估價: \$100-\$1000 Of a flared rim, waisted neck, then tapering down to a short foot rim, this vase is applied overall with a yellow glaze; based with a six-character Kangxi ma