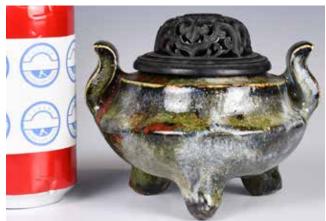

### 058 石灣窯變釉沖天耳三足爐帶蓋 A Flamble-Glazed Tripod Censer w/ Cover

估價: \$100-\$1000

Of a compressed globular body supporting on three foot, the sides set with a pair of upward ears. Overall covered in a transmitting flamble glaze of green, blue, and red. Comes with a wooden cover with hollow details. H: 10.2cm

來源: 古今閣 起拍: \$100