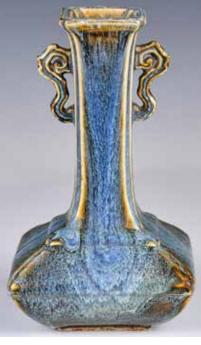

### 085 天藍釉花口獸面耳賞瓶 A Sky-Blue Glazed **Lobed Vase**

估價: \$100-\$1000 The pear-shaped body connected to a tall neck, slightly flaring flower-form mouth molded as unfurling petals. Cover with a sky-blue glaze, molded with two beast-head

ears. H: 33cm 來源: 古今閣 起拍: \$100