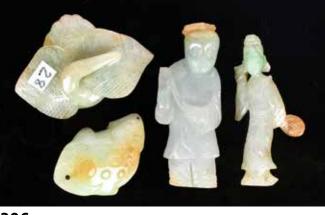

# "古今閣"文物館專場 II-玉器 2022年7月6日下午6時開拍

估價:\$100-\$1000

Worked from a yellow jade stone with brown inclusions, carved a Bixi beast standing on the top of a square-shaped stand, carved four characters at the bottom. L: 7.6cm x W: 7.4cm x H: 9.8cm 來语: 古今閱

來源: 古今閣 起拍:\$100

清白玉璧 A Celadon Jade Bi Disc 估價:\$100-\$1000 Carved from a celadon jade, with multiple calcified parts. L:

14.1cm 來源: 古今閣 起拍:\$100

277 褐釉大玉琮帶底座 A Large Brown Glazed Jade Cong W/Stand

估價:\$100-\$1000

A large Chinese brown glazed jade cong, carved with beast masks patterns, D:10.5cm, H: 4cm 來源: 古今閣 起拍:\$100

278 明代仿高古玉琮 A Liang-Zhu Style Jade Cong, Ming

估價:\$100-\$1000

A Ming Dynasty imitation cong, in beige color with russet pattern and lines, of short cylindrical square section, each corner carved with a stylised human and animal mask design, the faces divided with a gently recessed vertical band in the centre of each side, 9.7cm x 9.7cm x 7.9cm 來源: 古今閣 A Group 6 起拍:\$100

估價:\$100-\$1000

First a peach shape cup, the body carved as a hollowed peach born on a leafy fruiting gnarled branch forming the handle, the stone a pale celadon tone, size: 8.5cm x 3cm; second, a cube shape russet tone jade seal 來源: 古今閣

起拍:\$100

ne faces dividband in the x 7.9cm 高古玉小把件一組六個 A Group of Six Jade Carvings 估價:\$100-\$1000

Comprising a celadon jade mythical bird head pole finial, a jade disc, a pendant, two tube beads and a brown jade figture, Largest size H: 6cm 來源: 古今閣

A Jade **Cong** 估價:\$100-\$1000 Each corner worked with two registers of animal masks, the four corners divided by gently recessed vertical band in the center of each side, overall in russet tone with brown incisions, H: 6cm 來源: 古今閣 起拍:\$100

281

玉琮

A Large Jade Bi Disc 估價:\$100-\$1000 With well-defined outlines centered with a large aperture, overall in opaque pale celadon and brown tone, D: 16.5cm 來源: 古今閣 起拍:\$100

282

大玉璧

玉璿璣 A Jade Notched Disc 估價:\$100-\$1000 With the outer edge worked with three pronounced notches forming three arcs, delicately incised curly lines.W: 13.9cm 來源: 古今閣 起拍:\$100

283 青玉璧 A Celadon Jade Bi Disc

估價:\$100-\$1000 With well-defined outlines centred with a large aperture, the celadon stone with grey and russet veining, D: 14.5cm

來源: 古今閣 起拍:\$100

**285**玉斧 **A Jade Axe**估價:\$100-\$1000
Of flaring form with a gently bevelled rounded cutting edge, the top pierced through with a hole, of celadon jade with russet veining and black grains.
11.4cm x 13.6cm 來源: 古今閣起拍:\$100

286 白玉雕瑞獸擺件 A Jade Carved Recumbent Beast 估價:\$100-\$1000 Depicting a recumbent mythical beast with a curling tail,

Depicting a recumbent mythical beast with a curling tail, the body of celadon tone with russet inclusions, L:8.5cm 來源: 古今閣 起拍:\$100

287 青玉刻字玉斧 A Carved Celadon Jade Axe

估價:\$100-\$1000 Each side carved with ancient inscription, the smoothly polished yellowish celadon stone with brown inclusions and patches. 13.5cm x 5.7cm 來源: 古今閣 起拍:\$100

288 黃玉刻字玉斧 A Carved Russet Jade Axe 估價:\$100-\$1000

Of rectangular form, in the centre carved with inscription arround with a band of repeatting pattern on each side.18cm x 9.5cm 來源: 古今閣

來源: 古今閣 起拍:\$100

289 青玉七星圭 A Celadon Jade Gui Tablet

估價:\$100-\$1000 The rectangular body with pointed top, carved in low relief to the back face of 'Seven Star' of the constellation. The stone of celadon tone with brown inclusions. 21.4cm x 7cm 來源: 古今閣 起拍:\$100