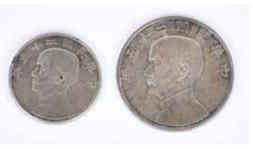

### 

估價: \$1500-\$2500 Republic of China Silver Coins, 1936 D: 3cm, 2.5cm 起拍: \$700