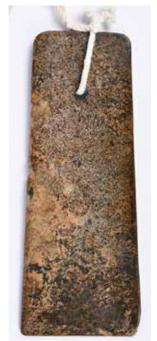

### 170 青釉牛首杯連 座 A Celadon-Glazed Cup w/ Stand

估價: \$100-\$1000
Of a boot shape with a hollow body and downward ends in the form of a buffalo. Applied overall save for the base with celadon glaze and inscribed a four characters mark. Comes with a matching wood stand. H: 11cm