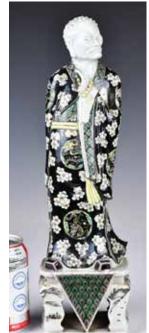

### 023 19世紀 堂號 款粉彩賞瓶 A Famille Rose Porcelain Vase 19thC

估價: \$1500-\$2500
Painted of a dignitary, attendants, and children engaged in activities within a fenced courtyard, bats and floral sprays decorated around the neck. Seal mark at the bottom. H: 30.4cm 起拍: \$700