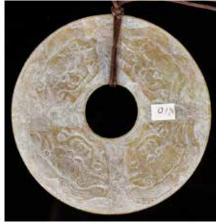

來源: 古今閣 起拍:\$100

清白玉璧 A Celadon Jade Bi Disc 估價:\$100-\$1000 Carved from a celadon jade, with multiple calcified parts. L:

14.1cm 來源: 古今閣 起拍:\$100

277 褐釉大玉琮帶底座 A Large Brown Glazed Jade Cong W/Stand

估價:\$100-\$1000