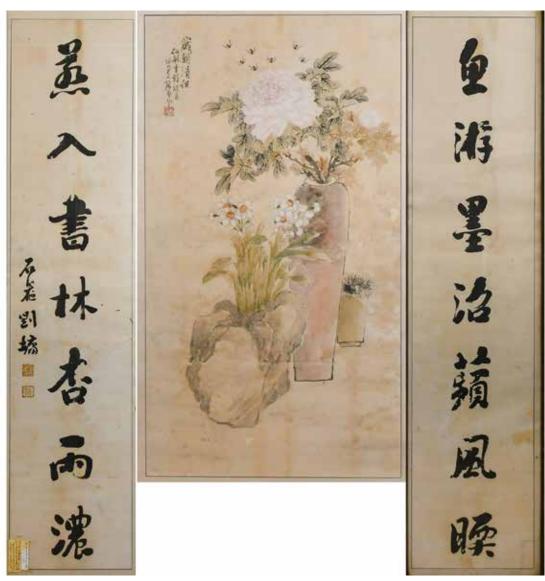

### 048 劉澤棉(1937 - ) 石灣人物雕瓷 屈原 **A Shiwan Porcelain Sculpture**

估價: \$1200-\$2000

The Shiwan sculpture depicts Qu Yuan, a Chinese poet and politician in the State of Chu during the Warring States period, in a standing status, has three seal marks at the inner base of the figure, comes with a fitted base. H: 61cm & 65cm (w/ base)