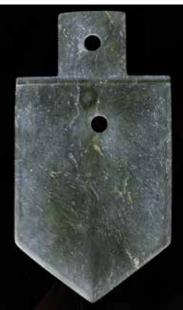

287 青玉刻字玉斧 A Carved Celadon Jade Axe

估價:\$100-\$1000 Each side carved with ancient inscription, the smoothly polished yellowish celadon stone with brown inclusions and patches. 13.5cm x 5.7cm 來源: 古今閣 起拍:\$100

288 黃玉刻字玉斧 A Carved Russet Jade Axe 估價:\$100-\$1000

Of rectangular form, in the centre carved with inscription arround with a band of repeatting pattern on each side.18cm x 9.5cm 來源: 古今閣

來源: 古今閣 起拍:\$100