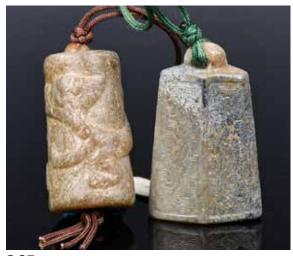

# "古今閣"文物館專場 II-玉器 2022年7月6日下午6時開拍

估價:\$100-\$1000

Worked from a yellow jade stone with brown inclusions, carved a Bixi beast standing on the top of a square-shaped stand, carved four characters at the bottom. L: 7.6cm x W: 7.4cm x H: 9.8cm 來语: 古今閱

來源: 古今閣 起拍:\$100

清白玉璧 A Celadon Jade Bi Disc 估價:\$100-\$1000 Carved from a celadon jade, with multiple calcified parts. L:

14.1cm 來源: 古今閣 起拍:\$100

277 褐釉大玉琮帶底座 A Large Brown Glazed Jade Cong W/Stand

估價:\$100-\$1000