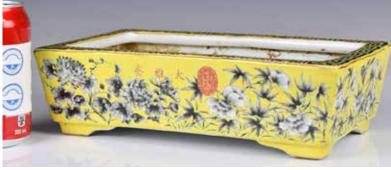

### 017 大雅齋黃地墨彩水仙盆 A Yellow Grounded DaYaZhai Basins

估價: \$2000-\$4000

Of a rectangular form, supported by four short feet. Well decorated with grisaille to the exterior with a composite floral scrolls, all against a bright yellow ground. Four characters Changchunyongging at the bottom. L:

16.2cm, W: 28.8cm 起拍: \$1000