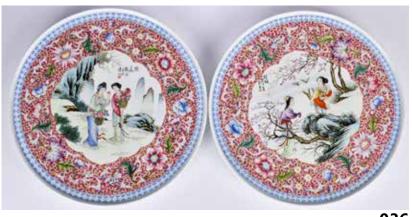

### 018 民國 粉彩蘭雀對盤 A Pair of Famille Rose Plates, Re**publican Period**

估價: \$600-\$1000

Each plates vividly painted with harmonious scene of a pair of peacock standing on rock beside flowers, gilt decorated rims. D: 18.2cm x2