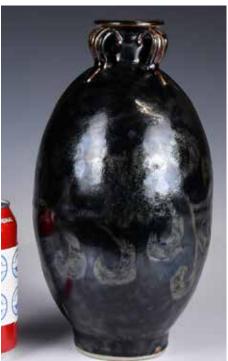

### 107 晚清 黑釉雙耳樽 A Black Glazed Handled Vase, Late Qing 估價: \$100-\$1000

Cylindrical sides set over a tapered foot and surmounted by a columnar neck. Molded around the body with four panels of peonies and lotus, set with two lion-head handles. Six characters Kangxi mark at the bottom. H: 34.9cm