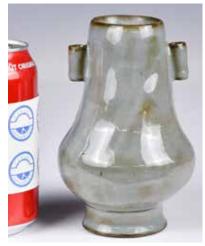

### 034 光緒 藍釉八封紋琮 式瓶

### A Blue Glazed Trigram Cong Vase, **Guangxu Period**

估價: \$1500-\$2500 The rectangular straight-sided body rising from a short foot, each side molded with the 'Eight Trigrams' , covered overall with blue glaze, the base with a six-character Guangxu Mark H: 29.4cm 起拍: \$700