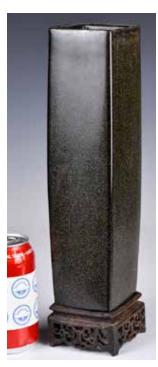

### 070 清 墨地素三彩花蝶圖瓶 A Famille-Noire Susancai Vase

估價: \$100-\$1000

Each window decorated with scenes against a black enameled ground, with a leaf and double circle mark at the base, H: 46cm

來源: 古今閣 起拍: \$100