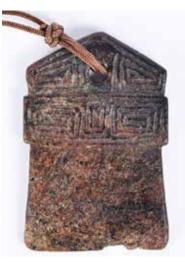

ng

估價:\$100-\$1000

A trapezoid shape of jade carving, incised with detailed scroll key-fret designs on the sides, overall in a pale green color, 4.5cm x 3 cm 來源: 古今閣 起拍:\$100



## 383 青玉魚龍形佩 A Celadon Jade Dragon-Head Fish Pendant

估價:\$100-\$1000

A dragon head and fish body shape jade carved pendant, overall in a green tone with some yellow inclusions, 5.5cm x 8cm 來源: 古今閣 起拍:\$100



## 379 **蜊龍紋玉璧** A Chilong Jade Bi Disc 估價:\$100-\$1000

Of circle sectioned with a cutout in the center, carved one isde with chilong pattern, the other side carved with fine plastic spirals, well-spaced and fully formed. The design is traditionally known in Chinese as "gu" grain pattern, the stone of celadon tone with brown inclu-

stone of celadon tone with brown inclusions, D: 6.3cm 來源: 古今閣 起拍:\$100



## 380 褐釉玉斧 A Brown Jade Axe

估價:\$100-\$1000
The body appears to be brown color, of roughly rectangular form, carved patterns in an upper section, 5.7cm x 3.9cm 來源: 古今閣 起拍:\$100



## 382 玉璧 A Jade Bi Disc

估價:\$100-\$1000 A circular form bi disc, a square pierced in the middle, overall in a yellowish green tone, D: 6cm 來源: 古今閣 起拍:\$100



## 384 穀紋玉劍璏

## A Grain Pattern Jade Scabbard Slide

估價:\$100-\$1000

Of rectangular form, carved neatly and densely in low relief with raised bosses, L: 8.6cm



385 青玉帶皮玉琮 瓶 帶底座 A Miniature Celadon Jade Cong Vase w/ Stand

估價:\$100-\$1000 Of columnar square form, incised with five tiers enclosing designs of raised bands, the grayish celadon stone with caramel-brown inclusions, H: 6.4cm 來源: 古今閣 起拍:\$100



386 玉斧 A Jade Axe

估價:\$100-\$1000
Of elong