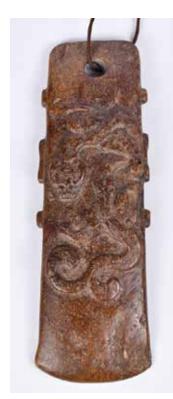

283 青玉璧 A Celadon Jade Bi Disc

估價:\$100-\$1000 With well-defined outlines centred with a large aperture, the celadon stone with grey and russet veining, D: 14.5cm

來源: 古今閣 起拍:\$100

**285**玉斧 **A Jade Axe**估價:\$100-\$1000
Of flaring form with a gently bevelled rounded cutting edge, the top pierced through with a hole, of celadon jade with russet veining and black grains.
11.4cm x 13.6cm 來源: 古今閣起拍:\$100