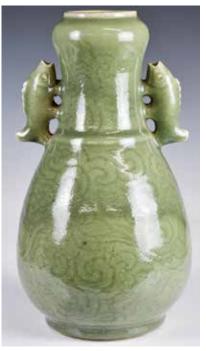

### 098 青釉堆鵝紋雙耳賞瓶 A Carved Celadon-Glazed Vase

估價: \$100-\$1000 Of baluster form, set with two bird-head handles, finely carved on the both sides of two geese swimming in the water. Applied with bluish-green glaze and crackles except the foot rim. H: 26cm