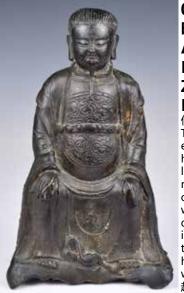

### 029 明代銅佛像 A Bronze Figure of ZhenWu Emperor

估價: \$1500-\$2500
The sitting bronze
emperor with both
hands resting on
legs, his elaborate
robes covering
ornate amour
with a large
dragon, and there
is a snake and a
turtle between
his feet, H:29cm,
weight:1312g
起拍: \$700