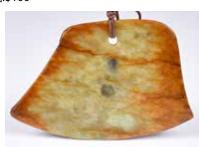

cm 來源: 古今閣 起拍:\$100



473 獸面紋璧 A Jade Bi Disc

估價:\$100-\$1000 Worked from a celadon jade stone, of one obverse carved four beast masks, and the other of evenly displayed 'Gu' pattern. D: 8.5cm 來源: 古今閣 起拍:\$100



474 青白玉珮 A Celadon Jade Ornament 估價:\$100-\$1000

Of a circle shape, carved to both sides mythical motifs, all reserved on a celadon jade with russet inclusions. D: 4.8cm 來源: 古今閣

起拍:\$100



475 默型玉珮 A Jade-Carved **Beast Ornament** 

估價:\$100-\$1000 Worked from a brown jade stone, carved in the shape of a mythical beast. L: 6.5cm 來源: 古今閣 起拍:\$100



476 玉圭

# A Celadon Jade Gui

估價:\$100-\$1000

The rectangular body with pointed top, carved in low relief to the front face with a dragon and the sun. The stone of celadon tone with russet inclusions. L: 27.3cm

來源: 古今閣 起拍:\$100



477 棕青玉斧 A Brown-Celadon Jade Axe

估價:\$100-\$1000 Work from a celadon jade with shades of brown, pierced an aperture at the top. L: 10cm x W: 6.7cm

來源: 古今閣 起拍:\$100



478 棕玉獸面斧 A Brown Jade Axe

估價:\$100-\$1000 Worked from a brown jade with russet flecks, carved to both sides of a beast mask, pierced an aperture at the top. L: 9.3cm 來源: 古今閣 起拍:\$100



估價:\$100-\$1000 Carved to the front face symmetrically with two dragons and the sun. The reverse with four archaic characters accompanied with the Constellations. L: 26.9cm

來源: 古今閣 起拍:\$100





480 天珠、瑪瑙及 玉牌串珠三件 一組 A Group of Variety Types of Beads

估價:\$100-\$1000 Three beads necklaces in various hard stone, largest pendant size:4.7cm 來源: 古今閣 起拍:\$100



481 骨製擺件 連座 A Bone-Carved Ornament w/ Stand

估價:\$100-\$1000 Of an elongated pla