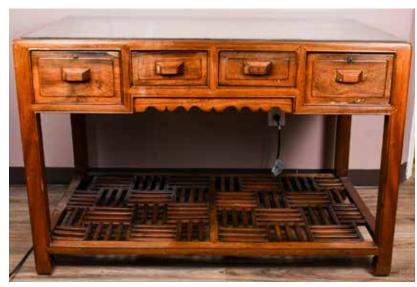

### 055 晚清 酸枝书桌 A Suanzhi Desk Late Qing

估價: \$100-\$1000

A Suanzhi study desk, opening with two small and two large drawers with geometric wooden

handles, W:66cm L:125cm H:84cm

來源: 古今閣 起拍: \$100