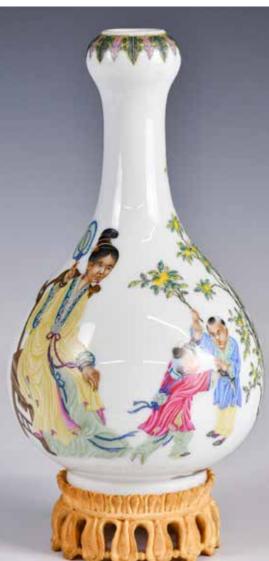

### 023 19世紀 堂號 款粉彩賞瓶 A Famille Rose Porcelain Vase 19thC

估價: \$1500-\$2500
Painted of a dignitary, attendants, and children engaged in activities within a fenced courtyard, bats and floral sprays decorated around the neck. Seal mark at the bottom. H: 30.4cm 起拍: \$700