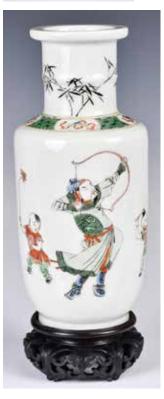

### 023 19世紀 堂號 款粉彩賞瓶 A Famille Rose Porcelain Vase 19thC

估價: \$1500-\$2500
Painted of a dignitary, attendants, and children engaged in activities within a fenced courtyard, bats and floral sprays decorated around the neck. Seal mark at the bottom. H: 30.4cm 起拍: \$700