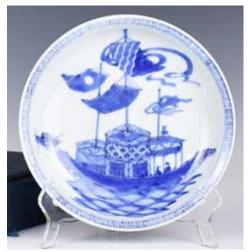

### 清 青花釉裡紅桃紋碗 A Under-Glazed **Blue and Red Peach Bowl Qing**

估價: \$800-\$1500 With deep rounded sides rising from a straight foot, exterior and interior painted with peach branch and bats in under-glazed blue and red color, D:9.3cm,