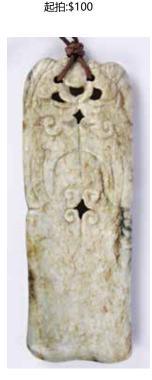

\$1000

The bear depicted in a crouched position, the variegated grayish-celadon stone with russet inclusions. H: 6.5cm 來源: 古今閣 起拍:\$100



394 蠣龍紋玉劍璏 A Chilong Jade Scarbbard Slide <sup>估價:\$100-\$1000</sup>

Of a rectangular form, carved with a chilong clambering sinuously on the top, in a pale yellow tone with dark brown veinings. 10.2cm x 3.4cm 來源: 古今閣 起拍:\$100



395 龍型玉杵 A Dragon Shape Jade Pestle

估價:\$100-\$1000

A rectangular shape with the beveled edges, carved in the form of a dragon facing forward. Overall in a greyish celadon with dark inclusions. L: 12.8cm 來源: 古今閣



396 清 鏤空彫白 玉牌 A Carved Jade Plaque Qing 估價:\$100-\$1000

估價:\$100-\$1000 Of a rectangular form, carved in openwork with two boys amidst among foliate scrolls, comes with matching box. 5cm x 3cm 來源: 古今閣 起拍:\$100



397 褐釉玉牌 A Brown Jade **Plaque** 估價:\$100-\$1000 Carved and pierced with a pair of confronting dragons, the stone of a pale celadon color and revealing a russet tone at the reverse. 10cm x 3.3cm 來源: 古今閣 起拍:\$100



398 玉杵 A Jade Pestle 估價:\$100-\$1000 With a cylindrical side and a sharp arrowhead, overall in an amber-yellow tone. H:11cm 來源: 古今閣 起拍:\$100



399 三角玉戈 A Jade Dagger Axe 估價:\$100-\$1000

A rectangular side connected to a triangular shaft, in an even pale caledon tone with lighter veinings. H:14.5cm 來源: 古今閣

起拍:\$100



## 402 字元玉璧 An Ancient Character Bi Disc

估價:\$100-\$1000 Carved with ancient characters on each side, overall in brown and russet tone. D: 5.5cm 來源: 古今閣 起拍:\$100



400 出廓雙夔龍玉璧 A Dragon Jade Bi Disc 估價:\$100-\$1000

Flanked and pierced of two dragons, the bi d