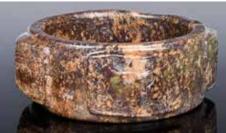

A large Chinese brown glazed jade cong, carved with beast masks patterns, D:10.5cm, H: 4cm 來源: 古今閣 起拍:\$100

278 明代仿高古玉琮 A Liang-Zhu Style Jade Cong, Ming

估價:\$100-\$1000

A Ming Dynasty imitation cong, in beige color with russet pattern and lines, of short cylindrical square section, each corner carved with a stylised human and animal mask design, the faces divided with a gently recessed vertical band in the centre of each side, 9.7cm x 9.7cm x 7.9cm 來源: 古今閣 A Group 6 起拍:\$100