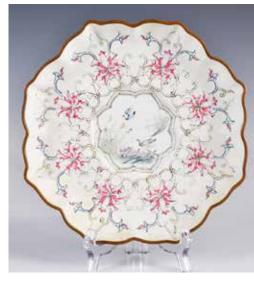

### 003 20世紀 雪 景瓷板掛屏 四款一套 A Set of 4 Landscape Porcelain **Plaques**

20thC 估價: \$600-\$1000 The four plagues each depicited a stunning landscape covered by snow, all with wooden frames. frame W: 34.5cm x H: 56cm (x 4), plaque W:26.6cm x H:42.7cm(x4)