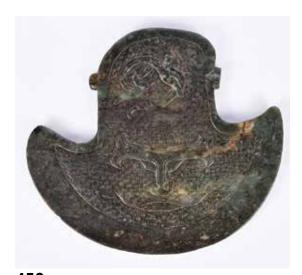

# "古今閣"文物館專場 II-玉器 2022年7月6日下午6時開拍

估價:\$100-\$1000

Worked from a yellow jade stone with brown inclusions, carved a Bixi beast standing on the top of a square-shaped stand, carved four characters at the bottom. L: 7.6cm x W: 7.4cm x H: 9.8cm 來语: 古今閱

來源: 古今閣 起拍:\$100

清白玉璧 A Celadon Jade Bi Disc 估價:\$100-\$1000 Carved from a celadon jade, with multiple calcified parts. L:

14.1cm 來源: 古今閣 起拍:\$100

277 褐釉大玉琮帶底座 A Large Brown Glazed Jade Cong W/Stand

估價:\$100-\$1000