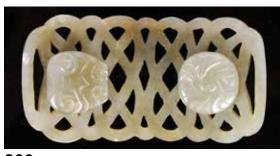

# "古今閣"文物館專場 II-玉器 2022年7月6日下午6時開拍

估價:\$100-\$1000

Worked from a yellow jade stone with brown inclusions, carved a Bixi beast standing on the top of a square-shaped stand, carved four characters at the bottom. L: 7.6cm x W: 7.4cm x H: 9.8cm 來语: 古今閱

來源: 古今閣 起拍:\$100

清白玉璧 A Celadon Jade Bi Disc 估價:\$100-\$1000 Carved from a celadon jade, with multiple calcified parts. L:

14.1cm 來源: 古今閣 起拍:\$100

277 褐釉大玉琮帶底座 A Large Brown Glazed Jade Cong W/Stand

估價:\$100-\$1000

A large Chinese brown glazed jade cong, carved with beast masks patterns, D:10.5cm, H: 4cm 來源: 古今閣 起拍:\$100

278 明代仿高古玉琮 A Liang-Zhu Style Jade Cong, Ming

估價:\$100-\$1000

A Ming Dynasty imitation cong, in beige color with russet pattern and lines, of short cylindrical square section, each corner carved with a stylised human and animal mask design, the faces divided with a gently recessed vertical band in the centre of each side, 9.7cm x 9.7cm x 7.9cm 來源: 古今閣 A Group 6 起拍:\$100

估價:\$100-\$1000

First a peach shape cup, the body carved as a hollowed peach born on a leafy fruiting gnarled branch forming the handle, the stone a pale celadon tone, size: 8.5cm x 3cm; second, a cube shape russet tone jade seal 來源: 古今閣

起拍:\$100

ne faces dividband in the x 7.9cm 高古玉小把件一組六個 A Group of Six Jade Carvings 估價:\$100-\$1000

Comprising a celadon jade mythical bird head pole finial, a jade disc, a pendant, two tube beads and a brown jade figture, Largest size H: 6cm 來源: 古今閣

A Jade **Cong** 估價:\$100-\$1000 Each corner worked with two registers of animal masks, the four corners divided by gently recessed vertical band in the center of each side, overall in russet tone with brown incisions, H: 6cm 來源: 古今閣 起拍:\$100

281

玉琮

A Large Jade Bi Disc 估價:\$100-\$1000 With well-defined outlines centered with a large aperture, overall in opaque pale celadon and brown tone, D: 16.5cm 來源: 古今閣 起拍:\$100

282

大玉璧

玉璿璣 A Jade Notched Disc 估價:\$100-\$1000 With the outer edge worked with three pronounced notches forming three arcs, delicately incised curly lines.W: 13.9cm 來源: 古今閣 起拍:\$100

283 青玉璧 A Celadon Jade Bi Disc

估價:\$100-\$1000 With well-defined outlines centred with a large aperture, the celadon stone with grey and russet veining, D: 14.5cm

來源: 古今閣 起拍:\$100

**285**玉斧 **A Jade Axe**估價:\$100-\$1000
Of flaring form with a gently bevelled rounded cutting edge, the top pierced through with a hole, of celadon jade with russet veining and black grains.
11.4cm x 13.6cm 來源: 古今閣起拍:\$100

286 白玉雕瑞獸擺件 A Jade Carved Recumbent Beast 估價:\$100-\$1000 Depicting a recumbent mythical beast with a curling tail,

Depicting a recumbent mythical beast with a curling tail, the body of celadon tone with russet inclusions, L:8.5cm 來源: 古今閣 起拍:\$100

287 青玉刻字玉斧 A Carved Celadon Jade Axe

估價:\$100-\$1000 Each side carved with ancient inscription, the smoothly polished yellowish celadon stone with brown inclusions and patches. 13.5cm x 5.7cm 來源: 古今閣 起拍:\$100

288 黃玉刻字玉斧 A Carved Russet Jade Axe 估價:\$100-\$1000

Of rectangular form, in the centre carved with inscription arround with a band of repeatting pattern on each side.18cm x 9.5cm 來源: 古今閣

來源: 古今閣 起拍:\$100

289 青玉七星圭 A Celadon Jade Gui Tablet

估價:\$100-\$1000 The rectangular body with pointed top, carved in low relief to the back face of 'Seven Star' of the constellation. The stone of celadon tone with brown inclusions. 21.4cm x 7cm 來源: 古今閣 起拍:\$100