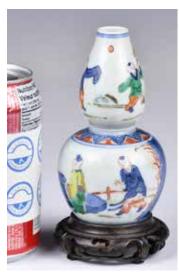

ainst a blue glaze ground, H: 16cm; second a Hu-shape vase with applied lamb-mask

> handles, H: 17.5cm 來源: 古今閣 起拍: \$100



## 263 青花罐及青花梅瓶兩個一組 青花玉壺春瓶及貼花執手壺 A Blue & White Ginger Jar and A Meiping Vase

估價: \$100-\$1000

Each painted with scene of ducks playing in the lotus pond, four-character Chenghua mark

at the base, jar H: 17.6cm; vase H: 24cm

來源: 古今閣 起拍: \$100



## 264 開片綠釉雙螭龍紋大水盂 A Crackle Green Glaze Waterpot

估價: \$100-\$1000 Of a globular form, exterior and interior evenly covered with a crackle green glaze, with two chilong playfully chasing one an-

other around the rim, H: 12cm

來源: 古今閣 起拍: \$100



估價: \$100-\$1000 Of casual form, the front incised with plum tree and bamboo and extends all the way to the back side, bottom incised with Chinese characters L:7cm, H:7.5cm





## 266 鬥彩人物故事葫蘆瓶 大明成化年制款連座 A Doucai Double-Gourds Vase w/Stand

估價: \$100-\$1000 Of well potted double-gourd form with a compressed spherical lower bulb rising up to a pear-shaped upper bulb terminating in a slender neck, the body painted with boys playing around in a garden scene and two scholars are playing Go,

H:13cm 來源: 古今閣 起拍: \$100



## 267 牛首水滴連骨雕 龍首座 A Bull-Head Water Dropper with A Bone Carved Stand

估價: \$100-\$1000 Of oval form, the vessel with a bull head attached on one side, the mouth pierced forming the spout, comes with a matching bone carved dragon-head stand, H:5.2cm, L:11cm 來源: 古今閣

起拍: \$100



## 268 宜興彩釉貼花鳥風景紋高

## 身蘭花盆對 A Pair of Tall Yixing Flower Pots

估價: \$100-\$1000

Both of a tall cuboid form with a slightly flared rim, has four decorative panels on each fa