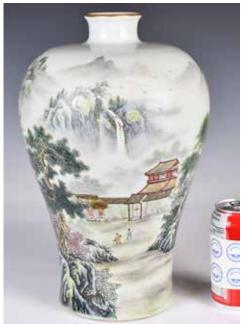

### 800 王雲泉(1916-1998)款 山 水梅瓶

### A Large Famille Rose **Meiping After Wang** Yunquan(1916-1998)

估價: \$800-\$1500

Robustly potted with a tall slender body with rounded shoulders sloping down towards the waisted foot, exterior painted with landscapes, and inscribed at the back; Wang Yunquan mark at the base.

H: 35.3cm 起拍: \$400