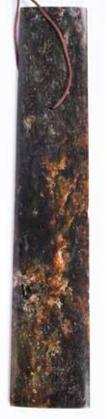

288 黃玉刻字玉斧 A Carved Russet Jade Axe 估價:\$100-\$1000

Of rectangular form, in the centre carved with inscription arround with a band of repeatting pattern on each side.18cm x 9.5cm 來源: 古今閣

來源: 古今閣 起拍:\$100