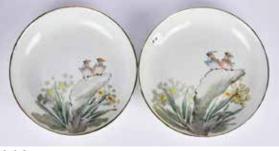

### 018 民國 粉彩蘭雀對盤 A Pair of Famille Rose Plates, Re**publican Period**

估價: \$600-\$1000

Each plates vividly painted with harmonious scene of a pair of peacock standing on rock beside flowers, gilt decorated rims. D: 18.2cm x2