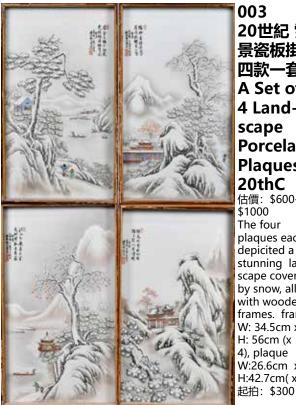

### 003 20世紀 雪 景瓷板掛屏 四款一套 A Set of 4 Landscape Porcelain **Plaques**

20thC 估價: \$600-\$1000 The four plagues each depicited a stunning landscape covered by snow, all with wooden frames. frame W: 34.5cm x H: 56cm (x 4), plaque W:26.6cm x H:42.7cm(x4)