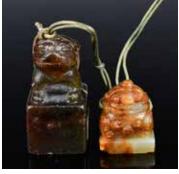

# "古今閣"文物館專場 II-玉器 2022年7月6日下午6時開拍

估價:\$100-\$1000

Worked from a yellow jade stone with brown inclusions, carved a Bixi beast standing on the top of a square-shaped stand, carved four characters at the bottom. L: 7.6cm x W: 7.4cm x H: 9.8cm 來语: 古今閱