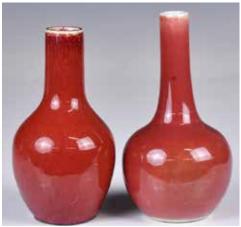

### 037 清 紅釉小瓶兩件一組 Two Small Red Glazed Vases.

估價: \$600-\$1000 The first globular with a long waisted neck, double circle at the bottom. The other of bottle form, each applied with red glaze thinning to white at the rim. H: 12.6cm & 13.5cm

起拍: \$300