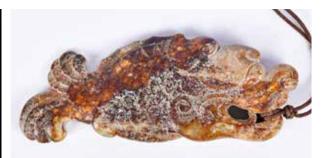

# "古今閣"文物館專場 II-玉器 2022年7月6日下午6時開拍

估價:\$100-\$1000

Worked from a yellow jade stone with brown inclusions, carved a Bixi beast standing on the top of a square-shaped stand, carved four characters at the bottom. L: 7.6cm x W: 7.4cm x H: 9.8cm 來语: 古今閱