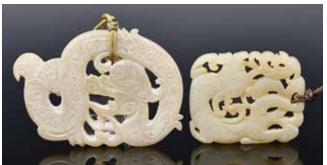

起拍:\$100



370 玉牌及玉錐形飾兩件一組 A Jade Plaque & A Jade Pin

估價:\$100-\$1000

Two jade carvings, one brown color square shape plaque, and one jade hair pin, L: 5.7cm & 3.3cm



371 玉雕把件兩件一組 A Group of Two Jade Carvings 估價:\$100-\$1000

The celadon jade of a turtle shell, pierced vertically with an aperture; the brown jade with celadon and russet inclusions of a beast, 起拍:\$100 pierced vertically with an aperture. L: 3.3cm & 2.9cm 來源: 古今閣

起拍:\$100



## 373 白玉珮四件 一組 A Group of Four White Jade Pendants 估價:\$100-\$1000 Comprising four zoomorphic pendants,



## 376 灰玉鈡 A Grey Jade Bell Carving 估價:\$100-\$1000

A carved jade bell, a buddhist temple bell, in a grey tone, 8.7cm x 4 cm 來源: 古今閣 起拍:\$100



估價:\$100-\$1000 One of an elephant and the other of a mythical beast. L: 4.8cm & 5.3cm 來源: 古今閣



374 白玉龍紋佩兩個一組 A Pair of White Jade Dragon Pendants 估價:\$100-\$1000

Each reticulated with coiling dragons in different postures, the stones of an even celadon color. Largest L: 7cm

來源: 古今閣 起拍:\$100



377 青玉鈡 A Celadon Jade Bell **Carving** 估價:\$100-\$1000

A carved jade bell, a buddhist temple bell, in a celadon tone, 6.2cm x 2.9cm 來源: 古今閣 起拍:\$100



375 青白玉璋 A Celadon **Jade Tablet** Chang

估價:\$100-\$1000 An irregular shape iade tablet, overall in white tone, pierced an hole in the middle, 7.8cm x 3cm 來源: 古今閣

起拍:\$100



378 青玉帶皮把件 A Celadon Jade Carving

估價:\$100-\$1000 A celadon tubular shape pendant, overall in celadon glaze, with russet inclusions, wave patterns on one side and ancient characters on the other, 7.5 cm x 2 cm : 古今閣



## 381 高古玉把件 A Jade Carving

估價:\$100-\$1000