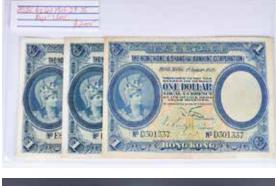

### 031 香港紙幣一組三 張

### A Group of 3 **HK Banknotes**

估價: \$600-\$1000 By Hong Kong & Shanghai Banking Corporation, 1926. All three are One Dollar Bill.

起拍: \$300