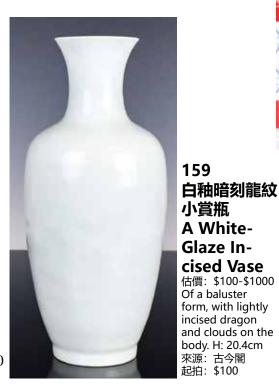

### 092 定窯白釉印花紋盤 A Dingyao White-Glazed Inlaid Plate

估價: \$100-\$1000 A slightly shallow body supported by a short foot, the interior molded with an expanded lotus bloom surrounded by two continuos meandering stems. Applied with a creamywhite glaze. H: 23.6cm, H: 5.5cm

來源: 古今閣 起拍: \$100