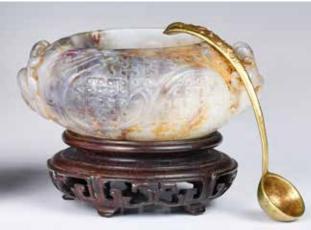

ne with calcification. 10cm x 2.8cm 來源: 古今閣 起拍:\$100



428 古玉璜 A Jade Huang

估價:\$100-\$1000 Of a slightly bended rectangular form, carved in low-relief of ancient characters at one side. Overall in dark brown and celadon tone with calcification. L:20.3cm 來源: 古今閣

起拍:\$100



429 玉戈 A Jade Blade

Worked with sides outlined with bevelled edges tapering to a sharp tip, pierced with a beast and an aperture on the top. L: 16cm 來源: 古今閣 起拍:\$100



430 翠玉硯臺 A Green Jade Ink Stone 估價:\$100-\$1000

Of oval form, overall in a grass-green color with darker veinings. 9.5cm x 7cm 來源: 古今閣

起拍:\$100



431 清 玉鼻煙壺 A Jade Snuff Bottle

估價:\$100-\$1000 A jade snuff bottle, overall in greyish green tone with brown inclusions, attaches with a green stopper, comes with a wood stand, H: 7cm 來源: 古今閣 起拍:\$100



#### 432 瑪瑙水盂 **An Agate Carved Brush** Washer

估價:\$100-\$1000 An agate carved brush washer, of compressed globular body, comes with a fitted wood stand and a spoon, H: 3.5cm, D: 9cm 來源: 古今閣 起拍:\$100



#### 433 青玉獸首三足爐連座 An Hard Stone Tripod Incense Burner w/Stand 估價:\$100-\$1000

An archaistic hardstone censer with wood stand, the compressed globular body rising from three short cabriole legs and set at the shoulder with a pair of animal mask handles suspending loop rings, the stepped cover surmounted by a mythical beast finial, the green tone with dark brown inclusions, H: 15cm & 18.3cm (w/s)

來源: 古今閣 起拍:\$100



#### 434 大玉璧

# A Large White-Jade Bi Disc 估價:\$100-\$1000

Of a typical Bi disc shape, worked from a white jade stone with grey inclusions. D: 32.4cm, Inner D: 8.8cm 來源: 古今