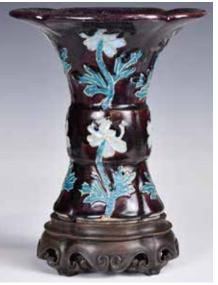

### 085 天藍釉花口獸面耳賞瓶 A Sky-Blue Glazed **Lobed Vase**

估價: \$100-\$1000 The pear-shaped body connected to a tall neck, slightly flaring flower-form mouth molded as unfurling petals. Cover with a sky-blue glaze, molded with two beast-head

ears. H: 33cm 來源: 古今閣 起拍: \$100