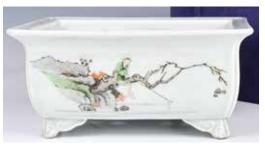

### 017 大雅齋黃地墨彩水仙盆 A Yellow Grounded DaYaZhai Basins

估價: \$2000-\$4000

Of a rectangular form, supported by four short feet. Well decorated with grisaille to the exterior with a composite floral scrolls, all against a bright yellow ground. Four characters Changchunyongging at the bottom. L:

16.2cm, W: 28.8cm 起拍: \$1000