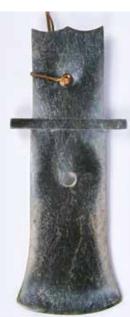

A large Chinese brown glazed jade cong, carved with beast masks patterns, D:10.5cm, H: 4cm 來源: 古今閣 起拍:\$100

278 明代仿高古玉琮 A Liang-Zhu Style Jade Cong, Ming

估價:\$100-\$1000

A Ming Dynasty imitation cong, in beige color with russet pattern and lines, of short cylindrical square section, each corner carved with a stylised human and animal mask design, the faces divided with a gently recessed vertical band in the centre of each side, 9.7cm x 9.7cm x 7.9cm 來源: 古今閣 A Group 6 起拍:\$100