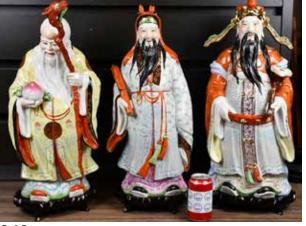

### 福祿壽三星粉彩像一組 連座 A Set of Three Famille Rose Immortals

估價: \$400-\$700

Three 'Star Gods' Fu, Lu, and Shou dressed in elabo-

rate robes, largest H: 57cm; 61cm with stand

起拍: \$200