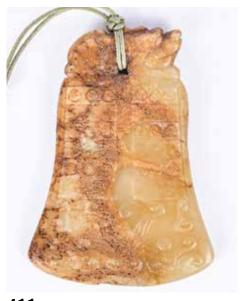

A large Chinese brown glazed jade cong, carved with beast masks patterns, D:10.5cm, H: 4cm 來源: 古今閣 起拍:\$100

278 明代仿高古玉琮 A Liang-Zhu Style Jade Cong, Ming

估價:\$100-\$1000

A Ming Dynasty imitation cong, in beige color with russet pattern and lines, of short cylindrical square section, each corner carved with a stylised human and animal mask design, the faces divided with a gently recessed vertical band in the centre of each side, 9.7cm x 9.7cm x 7.9cm 來源: 古今閣 A Group 6 起拍:\$100