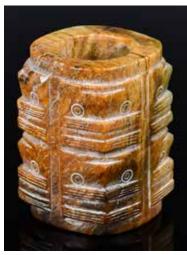

A large Chinese brown glazed jade cong, carved with beast masks patterns, D:10.5cm, H: 4cm 來源: 古今閣 起拍:\$100

278 明代仿高古玉琮 A Liang-Zhu Style Jade Cong, Ming

估價:\$100-\$1000

A Ming Dynasty imitation cong, in beige color with russet pattern and lines, of short cylindrical square section, each corner carved with a stylised human and animal mask design, the faces divided with a gently recessed vertical band in the centre of each side, 9.7cm x 9.7cm x 7.9cm 來源: 古今閣 A Group 6 起拍:\$100

估價:\$100-\$1000

First a peach shape cup, the body carved as a hollowed peach born on a leafy fruiting gnarled branch forming the handle, the stone a pale celadon tone, size: 8.5cm x 3cm; second, a cube shape russet tone jade seal 來源: 古今閣