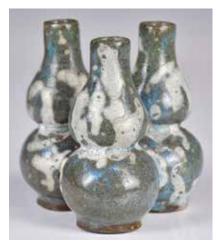

### 003 20世紀 雪 景瓷板掛屏 四款一套 A Set of 4 Landscape Porcelain **Plaques**

20thC 估價: \$600-\$1000 The four plagues each depicited a stunning landscape covered by snow, all with wooden frames. frame W: 34.5cm x H: 56cm (x 4), plaque W:26.6cm x H:42.7cm(x4)