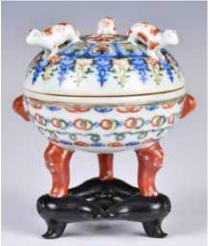

013 19世紀 雙象耳銅爐 宣德款 A Bronze Censer with Elephant-head Handles 19thC 估價: \$800-\$1500

The compressed globular body rising from a short foot to slightly flared rim, with elephant-head handles,

H:8cm, D:21cm, weight:1661g