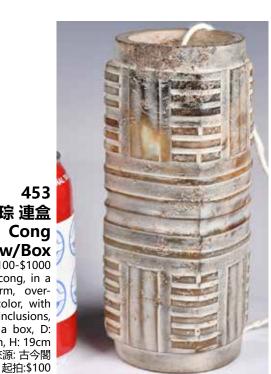

A large Chinese brown glazed jade cong, carved with beast masks patterns, D:10.5cm, H: 4cm 來源: 古今閣 起拍:\$100

278 明代仿高古玉琮 A Liang-Zhu Style Jade Cong, Ming

估價:\$100-\$1000

A Ming Dynasty imitation cong, in beige color with russet pattern and lines, of short cylindrical square section, each corner carved with a stylised human and animal mask design, the faces divided with a gently recessed vertical band in the centre of each side, 9.7cm x 9.7cm x 7.9cm 來源: 古今閣 A Group 6 起拍:\$100