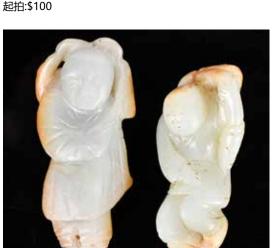

### 041 民國 粉彩壽老坐像及三孩獻桃像 A Group of Two Famille Rose Figures Republican Period

估價: \$400-\$700

The first a 'Shouxing' figure in sitting position, H:27cm x W:22cm; the second, depicting three happy young boys carrying a large peach, H:30cm x W:26cm 起拍: \$200