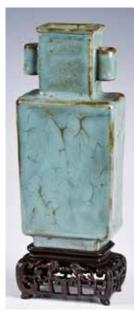

### A Blue Glazed Trigram Cong Vase, **Guangxu Period**

估價: \$1500-\$2500 The rectangular straight-sided body rising from a short foot, each side molded with the 'Eight Trigrams' , covered overall with blue glaze, the base with a six-character Guangxu Mark H: 29.4cm 起拍: \$700