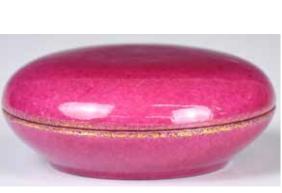

### 103 清 胭脂红釉印泥盒

A Rouge Red Glaze Ink Paste Box Qing

估價: \$100-\$1000

An ink paste cover box in a circular shape, overall covered in rough red

glaze, D: 7.8cm 來源: 古今閣 起拍: \$100

104 19世紀 素三彩花盆 A Sancai Flower Pot 19thC