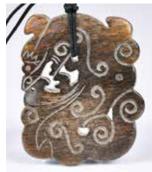

nd

估價:\$100-\$1000 Carved in low relief to the front face with two chilong clambering to the sun, the reverse with recurring pointed pattern. Overall in a russet tone with veining. L: 24.4cm 來源: 古今閣





472 青玉鏡 A Celadon Jade Mirror 估價:\$100-\$1000

Of a circle shape, one obverse is unworked while the other carved with ancient motifs and pierce an aperture horizontally at the center. D: 8.7cm 來源: 古今閣 起拍:\$100



473 獸面紋璧 A Jade Bi Disc

估價:\$100-\$1000 Worked from a celadon jade stone, of one obverse carved four beast masks, and the other of evenly displayed 'Gu' pattern. D: 8.5cm 來源: 古今閣 起拍:\$100



474 青白玉珮 A Celadon Jade Ornament 估價:\$100-\$1000

Of a circle shape, carved to both sides mythical motifs, all reserved on a celadon jade with russet inclusions. D: 4.8cm 來源: 古今閣

起拍:\$100



475 默型玉珮 A Jade-Carved **Beast Ornament** 

估價:\$100-\$1000 Worked from a brown jade stone, carved in the shape of a mythical beast. L: 6.5cm 來源: 古今閣 起拍:\$100



476 玉圭

# A Celadon Jade Gui

估價:\$100-\$1000

The rectangular body with pointed top, carved in low relief to the front face with a dragon and the sun. The stone of celadon tone with russet inclusions. L: 27.3cm

來源: 古今閣 起拍:\$100



477 棕青玉斧 A Brown-Celadon Jade Axe

估價:\$100-\$1000 Work from a celadon jade with shades of brown, pierced an aperture at the top. L: 10cm x W: 6.7cm

來源: 古今閣 起拍:\$100



478 棕玉獸面斧 A Brown Jade Axe

估價:\$100-\$1000 Worked from a brown jade with russet flecks, carved to both sides of a beast mask, pierced an aperture at the top. L: 9.3cm 來源: 古今閣 起拍:\$100



估價:\$100-\$1000 Carved to the front face symm