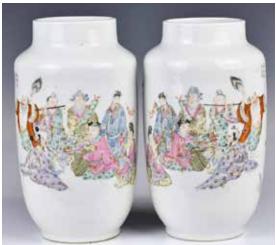

### 023 19世紀 堂號 款粉彩賞瓶 A Famille Rose Porcelain Vase 19thC

估價: \$1500-\$2500
Painted of a dignitary, attendants, and children engaged in activities within a fenced courtyard, bats and floral sprays decorated around the neck. Seal mark at the bottom. H: 30.4cm 起拍: \$700