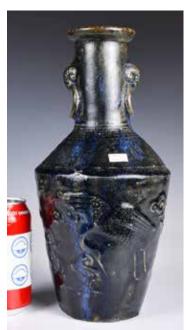

### 070 清 墨地素三彩花蝶圖瓶 A Famille-Noire Susancai Vase

估價: \$100-\$1000

Each window decorated with scenes against a black enameled ground, with a leaf and double circle mark at the base, H: 46cm

來源: 古今閣 起拍: \$100