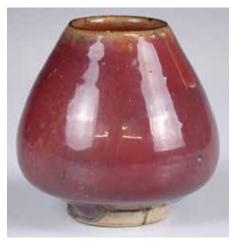

e Fish-Shape Vase

估價: \$100-\$1000 This vase of a shape of a carp, painted with sophisticated details, based with a four-character Kangxi mark. H: 19.9cm

來源: 古今閣 起拍: \$100



## 200

## 宋風格 紫釉鼓釘雙獸耳洗

# A Song Style Purple-Glazed Brush Washer 估價: \$100-\$1000

Of a bulged body to a flat base, a band of studs bodered on the rim and above a further band of studs above the feet, and flanked a pair of ears in the shape of beast holding a loop, applied overall save for the base with a rich purple glaze. D: 17cm

來源: 古今閣 起拍: \$100



## 201 黃地素三彩龍紋瓶 A Biscuit-Enameled Sancai Vase

估價: \$100-\$1000

The exterior enameled with a dragon soaring around a 'flaming pearl', above a band of pattern encircling the foot, all against a yellow ground of rich egg-yolk co-

lour, H: 25.4cm, D: 14cm 來源: 古今閣



## 202 窯變釉雞心樽 A Flambe-Glazed Lotus-Bud Pot

估價: \$100-\$1000 The globular body rising from a short spreading foot and tapering towards a narrow mouth, covered overall (save for foot rim) in raspberry to bluish-gray glaze, H:

8.8cm 來源: 古今閣 起拍: \$100



## 204 宋風格 仿青銅雙 耳樽 連座 A Song Style **Bronzy Vase** w/ Stand

估價: \$100-\$1000 A pear shape body rising from a tapered foot to a flared rim, each side of the body molded with a mythical bird, and a beast mask handle at the front and the back, comes with a wood stand, H: 15cm. Chip at rim.

來源: 古今閣 起拍: \$100



## 203 宋風格 龍泉窯雙 鳳耳瓶 連盒 A Song Style Longquan Celadon Phoenix Vase

估價: \$100-\$1000 The slightly tapering cylindrical body with an angled shoulder, set at the neck with a pair of stylized phoenix handles and covered overall with cela