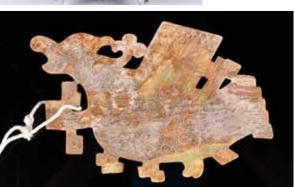

A Jade **Cong** 估價:\$100-\$1000 Each corner worked with two registers of animal masks, the four corners divided by gently recessed vertical band in the center of each side, overall in russet tone with brown incisions, H: 6cm 來源: 古今閣 起拍:\$100