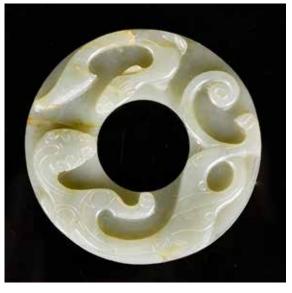

# "古今閣"文物館專場 II-玉器 2022年7月6日下午6時開拍

估價:\$100-\$1000

Worked from a yellow jade stone with brown inclusions, carved a Bixi beast standing on the top of a square-shaped stand, carved four characters at the bottom. L: 7.6cm x W: 7.4cm x H: 9.8cm 來语: 古今閱

來源: 古今閣 起拍:\$100

清白玉璧 A Celadon Jade Bi Disc 估價:\$100-\$1000 Carved from a celadon jade, with multiple calcified parts. L:

14.1cm 來源: 古今閣 起拍:\$100

277 褐釉大玉琮帶底座 A Large Brown Glazed Jade Cong W/Stand

估價:\$100-\$1000

A large Chinese brown glazed jade cong, carved with beast masks patterns, D:10.5cm, H: 4cm 來源: 古今閣 起拍:\$100

278 明代仿高古玉琮 A Liang-Zhu Style Jade Cong, Ming

估價:\$100-\$1000

A Ming Dynasty imitation cong, in beige color with russet pattern and lines, of short cylindrical square section, each corner carved with a stylised human and animal mask design, the faces divided with a gently recessed vertical band in the centre of each side, 9.7cm x 9.7cm x 7.9cm 來源: 古今閣 A Group 6 起拍:\$100

估價:\$100-\$1000

First a peach shape cup, the body carved as a hollowed peach born on a leafy fruiting gnarled branch forming the handle, the stone a pale celadon tone, size: 8.5cm x 3cm; second, a cube shape russet tone jade seal 來源: 古今閣

起拍:\$100

ne faces dividband in the x 7.9cm 高古玉小把件一組六個 A Group of Six Jade Carvings 估價:\$100-\$1000

Comprising a celadon jade mythical bird head pole finial, a jade disc, a pendant, two tube beads and a brown jade figture, Largest size H: 6cm 來源: 古今閣

A Jade **Cong** 估價:\$100-\$1000 Each corner worked with two registers of animal masks, the four corners divided by gently recessed vertical band in the center of each side, overall in russet tone with brown incisions, H: 6cm 來源: 古今閣 起拍:\$100

281

玉琮

A Large Jade Bi Disc 估價:\$100-\$1000 With well-defined outlines centered with a large aperture, overall in opaque pale celadon and brown tone, D: 16.5cm 來源: 古今閣 起拍:\$100

282

大玉璧

玉璿璣 A Jade Notched Disc 估價:\$100-\$1000 With the outer edge worked with three pronounced notches forming three arcs, delicately incised curly lines.W: 13.9cm 來源: 古今閣 起拍:\$100

283 青玉璧 A Celadon Jade Bi Disc

估價:\$100-\$1000 With well-defined outlines centred with a large aperture, the celadon stone with grey and russet veining, D: 14.5cm

來源: 古今閣 起拍:\$100

**285**玉斧 **A Jade Axe**估價:\$100-\$1000
Of flaring form with a gently bevelled rounded cutting edge, the top pierced through with a hole, of celadon jade with russet veining and black grains.
11.4cm x 13.6cm 來源: 古今閣起拍:\$100

286 白玉雕瑞獸擺件 A Jade Carved Recumbent Beast 估價:\$100-\$1000 Depicting a recumbent mythical beast with a curling tail,

Depicting a recumbent mythical beast with a curling tail, the body of celadon tone with russet inclusions, L:8.5cm 來源: 古今閣 起拍:\$100

287 青玉刻字玉斧 A Carved Celadon Jade Axe

估價:\$100-\$1000 Each side carved with ancient inscription, the smoothly polished yellowish celadon stone with brown inclusions and patches. 13.5cm x 5.7cm 來源: 古今閣 起拍:\$100

288 黃玉刻字玉斧 A Carved Russet Jade Axe 估價:\$100-\$1000

Of rectangular form, in the centre carved with inscription arround with a band of repeatting pattern on each side.18cm x 9.5cm 來源: 古今閣

來源: 古今閣 起拍:\$100

289 青玉七星圭 A Celadon Jade Gui Tablet

估價:\$100-\$1000 The rectangular body with pointed top, carved in low relief to the back face of 'Seven Star' of the constellation. The stone of celadon tone with brown inclusions. 21.4cm x 7cm 來源: 古今閣 起拍:\$100