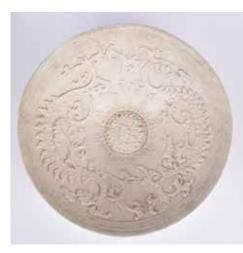

### 017 大雅齋黃地墨彩水仙盆 A Yellow Grounded DaYaZhai Basins

估價: \$2000-\$4000

Of a rectangular form, supported by four short feet. Well decorated with grisaille to the exterior with a composite floral scrolls, all against a bright yellow ground. Four characters Changchunyongging at the bottom. L:

16.2cm, W: 28.8cm 起拍: \$1000