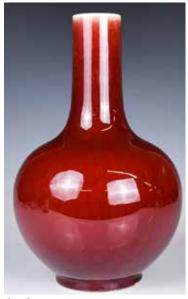

### 037 清 紅釉小瓶兩件一組 Two Small Red Glazed Vases.

估價: \$600-\$1000 The first globular with a long waisted neck, double circle at the bottom. The other of bottle form, each applied with red glaze thinning to white at the rim. H: 12.6cm & 13.5cm

起拍: \$300