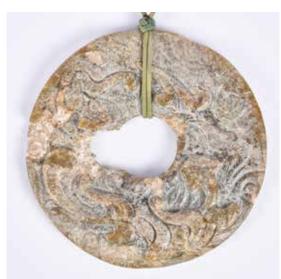

來源: 古今閣 起拍:\$100

清白玉璧 A Celadon Jade Bi Disc 估價:\$100-\$1000 Carved from a celadon jade, with multiple calcified parts. L:

14.1cm 來源: 古今閣 起拍:\$100

277 褐釉大玉琮帶底座 A Large Brown Glazed Jade Cong W/Stand

估價:\$100-\$1000