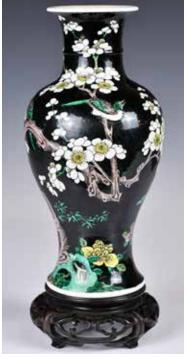

### 070 清 墨地素三彩花蝶圖瓶 A Famille-Noire Susancai Vase

估價: \$100-\$1000

Each window decorated with scenes against a black enameled ground, with a leaf and double circle mark at the base, H: 46cm

來源: 古今閣 起拍: \$100