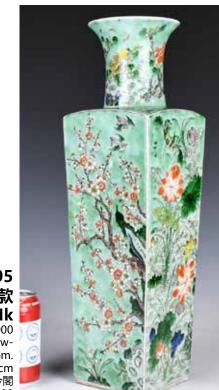

### 001 清 素三彩琮式瓶 A Fine Sancai Cong **Vase, Qing** 估價: \$1000-\$1500

The rectangular body rising from a short circular foot, all well painted in vibrant tones of yellow, green and aubergine. Around the mouth rim painted with four bats whereas the foot rim with flowers. Six characters Yongzheng mark at the bottom. H: 23cm