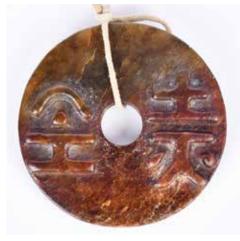

ish shape, the stone of a russet tone with lighter inclusions. 10cm x 4cm 來源: 古今閣 起拍:\$100



409 蠣龍紋玉壁 A Chilong Bi Disc

估價:\$100-\$1000 On one side with a chilong clambering sinuously, the reverse decorated in low relief with whorls. D: 4cm 來源: 古今閣 起拍:\$100



410 玉璧 A Jade Bi Disc

估價:\$100-\$1000 In a russet celadon bi disc with dark brown areas and extensive veining. D: 6.6cm 來源: 古今閣 起拍:\$100



411 **鈡型玉牌** A Bell Shape Jade Plaque 估價:\$100-\$1000

A yellow and russet jade in a bell shape with a mythical beast on the top, decorate with whorls and taotie masks. 6cm x 4cm 來源: 古今閣起拍:\$100



412 龜型玉擺件

## A Turtle Shape Jade Carving

估價:\$100-\$1000

Carved in a turtle shape, the head and eyes straightly facing the front, in greyish celadon and russet tones. L:9.5cm

來源: 古今閣 起拍:\$100



413 字元玉璧 An Ancient Character Bi Disc

估價:\$100-\$1000 Carved with two ancient characters on one side, overall in a brown tone with veining. D:5cm 來源: 古今閣 起拍:\$100



##講話玉掛件 A Jade Beast Carving Pendant 估價:\$100-\$1000 Of rectangular form, carved as a recumbent mythical beast, on the reverse with ancient characters in a groove. H:5.5cm 來源: 古今閣 起拍:\$100



Shape Jade Carving 估價:\$100-\$1000 Carved in a fish shape, an ancient character at the reverse side, overall in a russet tone. H:6.7cm 來源: 古今閣 起拍:\$100

415

魚型玉佩

A Fish



蠣龍紋玉 壁 Α Chilong Bi Disc 估價:\$100-\$1000 A celadon jade bi disc carved with a chilong on one side, and c-scrolls pattern on the reverse. D:6.3cm 來源: 古今閣 起拍:\$100

416



417 蠣龍紋玉壁 A Chilong Bi Disc

估價:\$100-\$1000 Carved with chilong clambering on one side, the re