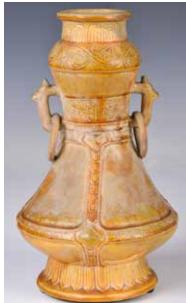

### 001 清 素三彩琮式瓶 A Fine Sancai Cong **Vase, Qing** 估價: \$1000-\$1500

The rectangular body rising from a short circular foot, all well painted in vibrant tones of yellow, green and aubergine. Around the mouth rim painted with four bats whereas the foot rim with flowers. Six characters Yongzheng mark at the bottom. H: 23cm