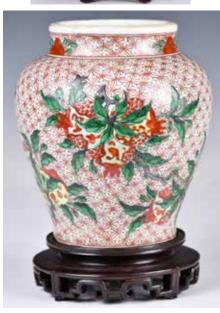

### 012 民國 粉彩人物瓷 板掛屏 **A Famille Rose Plaque with** Frame Republican Period

估價: \$800-\$1500 A famille rose plaque with mother and son scene, in frame, frame:44cm x 59.5cm x 3cm; plaque: 25.4cm x 37.2cm