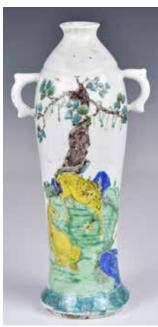

### 001 清 素三彩琮式瓶 A Fine Sancai Cong **Vase, Qing** 估價: \$1000-\$1500

The rectangular body rising from a short circular foot, all well painted in vibrant tones of yellow, green and aubergine. Around the mouth rim painted with four bats whereas the foot rim with flowers. Six characters Yongzheng mark at the bottom. H: 23cm