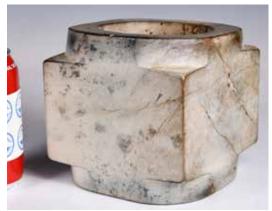

A large Chinese brown glazed jade cong, carved with beast masks patterns, D:10.5cm, H: 4cm 來源: 古今閣 起拍:\$100

278 明代仿高古玉琮 A Liang-Zhu Style Jade Cong, Ming

估價:\$100-\$1000

A Ming Dynasty imitation cong, in beige color with russet pattern and lines, of short cylindrical square section, each corner carved with a stylised human and animal mask design, the faces divided with a gently recessed vertical band in the centre of each side, 9.7cm x 9.7cm x 7.9cm 來源: 古今閣 A Group 6 起拍:\$100