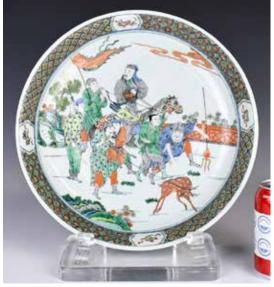

### 023 19世紀 堂號 款粉彩賞瓶 A Famille Rose Porcelain Vase 19thC

估價: \$1500-\$2500
Painted of a dignitary, attendants, and children engaged in activities within a fenced courtyard, bats and floral sprays decorated around the neck. Seal mark at the bottom. H: 30.4cm 起拍: \$700