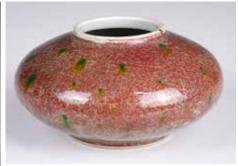

### 037 清 紅釉小瓶兩件一組 Two Small Red Glazed Vases.

估價: \$600-\$1000 The first globular with a long waisted neck, double circle at the bottom. The other of bottle form, each applied with red glaze thinning to white at the rim. H: 12.6cm & 13.5cm

起拍: \$300