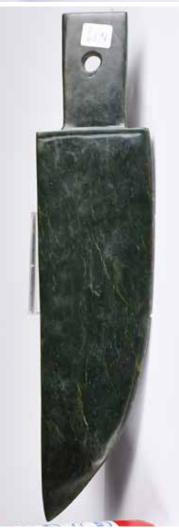

287 青玉刻字玉斧 A Carved Celadon Jade Axe

估價:\$100-\$1000 Each side carved with ancient inscription, the smoothly polished yellowish celadon stone with brown inclusions and patches. 13.5cm x 5.7cm 來源: 古今閣 起拍:\$100

288 黃玉刻字玉斧 A Carved Russet Jade Axe 估價:\$100-\$1000

Of rectangular form, in the centre carved with inscription arround with a band of repeatting pattern on each side.18cm x 9.5cm 來源: 古今閣

來源: 古今閣 起拍:\$100