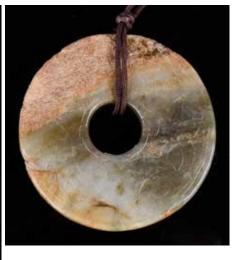

來源: 古今閣 起拍:\$100

清白玉璧 A Celadon Jade Bi Disc 估價:\$100-\$1000 Carved from a celadon jade, with multiple calcified parts. L:

14.1cm 來源: 古今閣 起拍:\$100

277 褐釉大玉琮帶底座 A Large Brown Glazed Jade Cong W/Stand

估價:\$100-\$1000