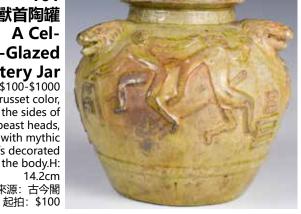

bands of stylised archaistic motifs. Covered overall in grey glaze with a few shades of blue. H: 14cm

來源: 古今閣 起拍: \$100



#### 160 窯變釉仿生樹形花插 A Flamble-Glazed **Tree Trunk Shape** 估價: \$100-\$1000 Of a tree trunk shape with two spouts, applied overall with a milky blue flamble-glaze. H: 22cm

來源: 古今閣 起拍: \$100

清 红釉笔筒连座

A Copper-Red

估價: \$100-\$1000

**Glazed Brushpot** 

with Stand Qing

Of cylindrical form, the exteri-

or covered in a raspberry-red

and foot, the interior and the

base glazed white, comes with

a wood stand. H:15cm

來源: 古今閣 起拍: \$100

glaze stopping neatly at the rim



### 161 青釉三獸首陶罐 A Celadon-Glazed Pottery Jar 估價: \$100-\$1000

Overall in russet color, sets to the sides of four beast heads. further with mythic motifs decorated around the body.H: 14.2cm 來源: 古今閣





162 鳳凰牡丹紋海 棠瓶 A Peony & Phoenix Lobed Vase

估價: \$100-\$1000
Of a lobed baluster form, painted with a phoenix and peony among fire and clouds. A four-character 'Nei Fu Zhuan Yong' mark on the neck. H: 21.3cm
來源: 古今闋

來源: 古今閣 起拍: \$100



163 豇豆红釉龙纹折沿碗 A Peach-Bloom Dragon Bowl

估價: \$100-\$1000

Decorated interior to the wide everted rim with fire, clouds, two dragons and a pheonix in under-glaze red against a white ground, the exterior body with peach-bloom pink glaze, double circle mark

at the base, D: 24cm, H: 10cm 本语: 士久閉

來源: 古今閣 起拍: \$100



### 164 磁州窯黑釉四系 瓶 A Cizhou Black-Glazed Bottle

估價: \$100-\$1000 Rising from a short foot to a cocoon body, then a short straight neck with a everted mouth, flanked with four little ears around the neck; Overall save for the base applied wit