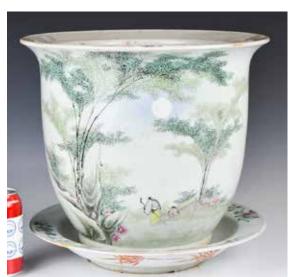

### 012 民國 粉彩人物瓷 板掛屏 **A Famille Rose Plaque with** Frame Republican Period

估價: \$800-\$1500 A famille rose plaque with mother and son scene, in frame, frame:44cm x 59.5cm x 3cm; plaque: 25.4cm x 37.2cm