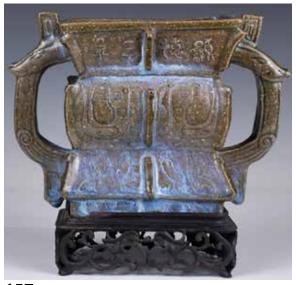

013 19世紀 雙象耳銅爐 宣德款 A Bronze Censer with Elephant-head Handles 19thC 估價: \$800-\$1500

The compressed globular body rising from a short foot to slightly flared rim, with elephant-head handles,

H:8cm, D:21cm, weight:1661g