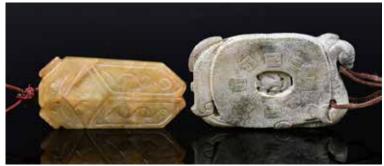

A large Chinese brown glazed jade cong, carved with beast masks patterns, D:10.5cm, H: 4cm 來源: 古今閣 起拍:\$100

278 明代仿高古玉琮 A Liang-Zhu Style Jade Cong, Ming

估價:\$100-\$1000

A Ming Dynasty imitation cong, in beige color with russet pattern and lines, of short cylindrical square section, each corner carved with a stylised human and animal mask design, the faces divided with a gently recessed vertical band in the centre of each side, 9.7cm x 9.7cm x 7.9cm 來源: 古今閣 A Group 6 起拍:\$100

估價:\$100-\$1000

First a peach shape cup, the body carved as a hollowed peach born on a leafy fruiting gnarled branch forming the handle, the stone a pale celadon tone, size: 8.5cm x 3cm; second, a cube shape russet tone jade seal 來源: 古今閣