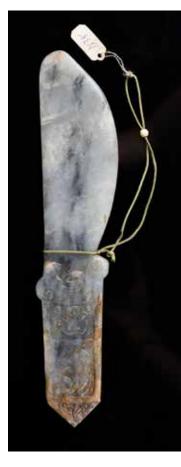

287 青玉刻字玉斧 A Carved Celadon Jade Axe

估價:\$100-\$1000 Each side carved with ancient inscription, the smoothly polished yellowish celadon stone with brown inclusions and patches. 13.5cm x 5.7cm 來源: 古今閣 起拍:\$100