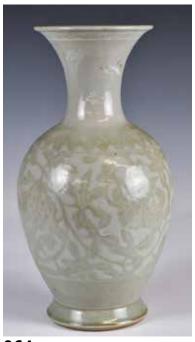

### 清 青花釉裡紅桃紋碗 A Under-Glazed **Blue and Red Peach Bowl Qing**

估價: \$800-\$1500 With deep rounded sides rising from a straight foot, exterior and interior painted with peach branch and bats in under-glazed blue and red color, D:9.3cm,

H:5.5cm 起拍: \$400