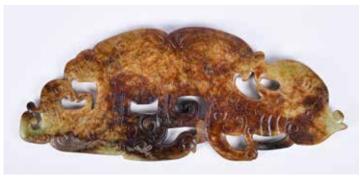

ierced with a round aperture, the polished stone of a coffee brown tone with russet inclusions, L: 26.8cm 來源: 古今閣 起拍:\$100



## 327 玉圭 A Brown Jade Tablet Gui

估價:\$100-\$1000 Of elongated rectangular form sloping to a bevelled edge on one end, the other end pierced with a round aperture, the polished stone of a caramel tone with russet inclusions, L: 25.4cm 來源: 古今閣 起拍:\$100



## 328 大刻紋如意形玉璜 A Brown Jade Incised Ornament 估價:\$100-\$1000

Of wild Ruyi form, curly lines along the rim, one side incised two chilong dragons with a beast mask in center, the other side with two characters, L: 29.7cm

來源: 古今閣 58 起拍:\$100



## 329 仿古龍形玉佩 A Brown Jade Dragon Ornament

估價:\$100-\$1000 Carved in the form of an archaistic dragon chasing its tail, overall in oxblood red. L: 29.2cm 來源: 古今閣 起拍:\$100



## 330 瑞獸玉佩

## A Mythical Beast Jade Ornament

估價:\$100-\$1000

Carved in the form of a mythical beast looking back to its tail, incised with archaistic motifs on its body; overall in russet with a few shades of brown. L: 21.2cm

來源: 古今閣 起拍:\$100



331 青玉珩 A Spinach-Jade Heng

估價:\$100-\$1000 Of a mythical beast form, overall in spinach-green. L: 15.3cm 來源: 古今閣 起拍:\$100



## 332 青玉斧 A Dark-Green Jade Axe

估價:\$100-\$1000
Of flaring form with a gently bevelled rounded cutting edge, the top pierced through with a hole, of dark green jade with black grains. L: 12.4cm
來源: 古今閣
起拍:\$100



## 333 褐玉珩 A Brown Jade Heng <sup>估價:\$100-\$1000</sup>

Carved in the form of a pair of overturned dragons to a 'cashew nut' shape, the body incised with scrolling motifs; all reserved on a brown jade. L