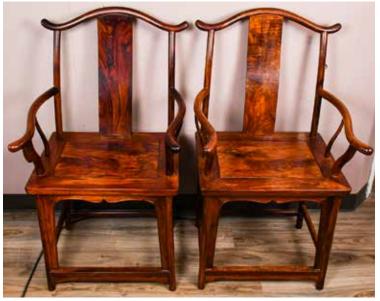

### 053 20世纪 黄花梨南官椅一对 A Pair of Huanghuali Nanguan Chairs

估價: \$100-\$1000

with a slightly arched crest rail with a central shaped back, the armrests continuing in a curve to the corner posts, legs joined by a low stretcher,