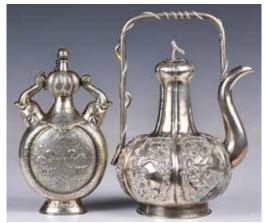

### 002 19世紀 銀製壺兩件 **Two Chinese Silverware 19thC**

估價: \$1500-\$2500

One is a teapot decorated with six panels of various figural scenes. And the other is a bottle with stopper and set with two elephant handles. Both with marks at the bottom. H: 14.6cm & 17.7cm

起拍: \$700