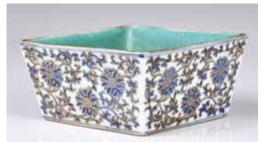

### 017 大雅齋黃地墨彩水仙盆 A Yellow Grounded DaYaZhai Basins

估價: \$2000-\$4000

Of a rectangular form, supported by four short feet. Well decorated with grisaille to the exterior with a composite floral scrolls, all against a bright yellow ground. Four characters Changchunyongging at the bottom. L:

16.2cm, W: 28.8cm 起拍: \$1000