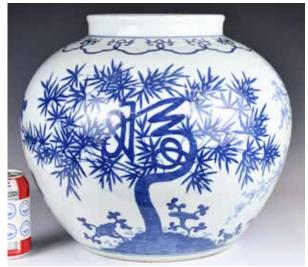

### 020 民國 青花花鳥紋碗 A Blue & White Porcelain Bowl, Republican Period

估價: \$400-\$700

With a slightly everted rim, the exterior is painted with a bird on a tree with flower blossoms, based with four characters Kangxi mark. D:

19.4cm 起拍: \$200