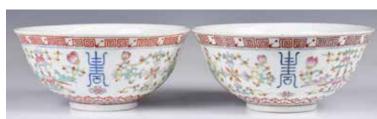

### '宴樂長春清賞'款 青花小碗 A Blue & White Porcelain Bowl

估價: \$600-\$1000
The deep rounded side rise from a straight feet, exterior painted with three dragon medallions, and one in center of interior, six characters mark at the base, D: 12.6cm 起拍: \$300