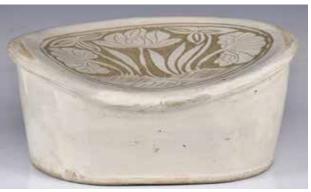

glaze. H: 10cm 來源: 古今閣 起拍: \$100



#### 880

### 三彩飾龍頭三足碗連座

### A Sancai Tripod Bowl With Stand

估價: \$100-\$1000

The rounded side supported by three mythical beast head feet, expanded to a long dragon head on one side. With inscriptions at the center of the interior.

H: 12cm, 14.5 with stand, L: 24cm, Bowl D: 16.5cm

來源: 古今閣 起拍: \$100



#### 089

#### 定窯白釉刻松鶴紋碗對 A Pair of White Glaze Incised Bowls

估價: \$100-\$1000

Each with rounded wide resting straight foot, incised to the interior with cranes and pine trees. D: 18cm, H:

6.5cm; D: 18cm, H: 6cm

來源: 古今閣 起拍: \$100



### 090

#### 哥釉三足爐 A Ge-Type Tripod Censer

估價: \$100-\$1000

A compressed globular body resting on three short feet, covered allover with

celadon glaze suffused with crackles. D: 12.6cm, H:6.4cm

來源: 古今閣 起拍: \$100



### 091

#### 磁州刻花枕

### A Cizhou Carved Lotus Ceramic Pillow

Of bean shape, carved with three lotus blooms spray with foliage on a rounded ground. Covered overall with a cream glaze, unglazed base.

W: 25.7cm 來源: 古今閣 起拍: \$100



### 092 定窯白釉印花紋盤 A Dingyao White-Glazed Inlaid Plate

估價: \$100-\$1000 A slightly shallow body supported by a short foot, the interior molded with an expanded lotus bloom surrounded by two continuos meandering stems. Applied with a creamywhite glaze. H: 23.6cm, H: 5.5cm

來源: 古今閣 起拍: \$100



### 093 黃釉動物紋雙鋪 耳大罐 A Molded Yellow-Glazed Jar

估價: \$100-\$1000 Of ovoid body set with two mythical beast ears, molded on a band of various animals, carved inscription on the bottom near the foot rim. H:17cm

來源: 古今閣 起拍: \$100



### 094 紅釉桃形花果紋尊 A Peach Pink Glaze Vase