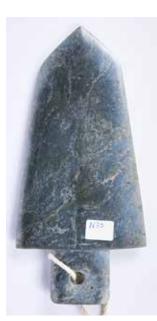

283 青玉璧 A Celadon Jade Bi Disc

估價:\$100-\$1000 With well-defined outlines centred with a large aperture, the celadon stone with grey and russet veining, D: 14.5cm

來源: 古今閣 起拍:\$100

**285**玉斧 **A Jade Axe**估價:\$100-\$1000
Of flaring form with a gently bevelled rounded cutting edge, the top pierced through with a hole, of celadon jade with russet veining and black grains.
11.4cm x 13.6cm 來源: 古今閣起拍:\$100