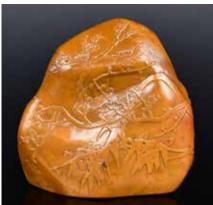

against a blue glaze ground, H: 16cm; second a Hu-shape vase with applied lamb-mask

> handles, H: 17.5cm 來源: 古今閣 起拍: \$100



## 263 青花罐及青花梅瓶兩個一組 青花玉壺春瓶及貼花執手壺 A Blue & White Ginger Jar and A Meiping Vase

估價: \$100-\$1000

Each painted with scene of ducks playing in the lotus pond, four-character Chenghua mark

at the base, jar H: 17.6cm; vase H: 24cm

來源: 古今閣 起拍: \$100



## 264 開片綠釉雙螭龍紋大水盂 A Crackle Green Glaze Waterpot

估價: \$100-\$1000 Of a globular form, exterior and interior evenly covered with a crackle green glaze, with two chilong playfully chasing one an-

other around the rim, H: 12cm

來源: 古今閣 起拍: \$100



估價: \$100-\$1000 Of casual form, the front incised with plum tree and bamboo and extends all the way to the back side, bottom incised with Chinese characters L:7cm, H:7.5cm





## 266 鬥彩人物故事葫蘆瓶 大明成化年制款連座 A Doucai Double-Gourds Vase w/Stand

估價: \$100-\$1000 Of well potted double-gourd form with a compressed spherical lower bulb rising up to a pear-shaped upper bulb terminating in a slender neck, the body painted with boys playing around in a garden scene and two scholars are playing Go,

H:13cm 來源: 古今閣 起拍: \$100



## 267 牛首水滴連骨雕 龍首座 A Bull-Head Water Dropper with A Bone Carved Stand

估價: \$100-\$1000 Of oval form, the vessel with a bull head attached on one side, the mouth pierced forming the spout, comes with a matching bone carved dragon-head stand, H:5.2cm, L:11cm 來源: 古今閣

起拍: \$100



## 268 宜興彩釉貼花鳥風景紋高

## 身蘭花盆對 A Pair of Tall Yixing Flower Pots

估價: \$100-\$1000

Both of a tall cuboid form with a slightly flared rim, has four decorative panels on each