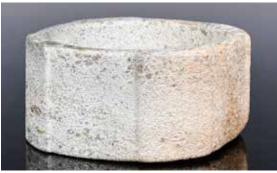

A large Chinese brown glazed jade cong, carved with beast masks patterns, D:10.5cm, H: 4cm 來源: 古今閣 起拍:\$100

278 明代仿高古玉琮 A Liang-Zhu Style Jade Cong, Ming

估價:\$100-\$1000

A Ming Dynasty imitation cong, in beige color with russet pattern and lines, of short cylindrical square section, each corner carved with a stylised human and animal mask design, the faces divided with a gently recessed vertical band in the centre of each side, 9.7cm x 9.7cm x 7.9cm 來源: 古今閣 A Group 6 起拍:\$100