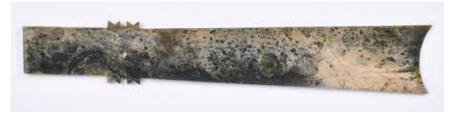

283 青玉璧 A Celadon Jade Bi Disc

估價:\$100-\$1000 With well-defined outlines centred with a large aperture, the celadon stone with grey and russet veining, D: 14.5cm

來源: 古今閣 起拍:\$100

**285**玉斧 **A Jade Axe**估價:\$100-\$1000
Of flaring form with a gently bevelled rounded cutting edge, the top pierced through with a hole, of celadon jade with russet veining and black grains.
11.4cm x 13.6cm 來源: 古今閣起拍:\$100