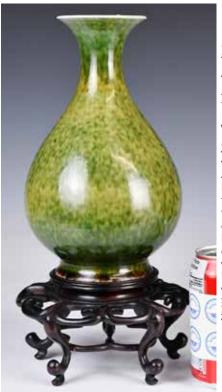

decorated to the interior with a pair of phoenixes flying in opposite direction in biscuit, and the other with a dragon in the center, each covered overall in a sea-green

glaze, D: 15.4cm x 2 來源: 古今閣 起拍: \$100



### 150 定窑白釉刻花紋碗 A Ding Type White-Glaze Incised Bowl 估價: \$100-\$1000

Of the sides gently rounded down to a short foot. Lightly incised with flowers on the interior and of a band of 'Hui' pattern to the exterior. Overall applied a white glaze, save for the brown-glazed mouth rim and unglazed base. D: 17.7cm

起拍: \$100



### 151 青瓷弘紋高身 瓶 A Celadon-Glazed Tall Vase

估價: \$100-\$1000 Of slender ovoid form rising to a waisted neck, the body accentuated with raised fillets resembling bamboo nodes, covered with an unctuous pale grey-green celadon glaze. H: 32cm

來源: 古今閣 起拍: \$100



### 152 窯變綠釉玉壺春瓶連 座 大清雍正年制款 A Green-Glazed Yuhuchun Vase w/ Stand Yong**zheng Mk** 估價: \$100-\$1000

A swelling pear-shaped body rising from a splayed foot, boldly painted around the exterior with grassgreen splashes against a light ochre background. Six characters Yongzheng mark within a double circle at the bottom. H:24.5cm; 33.5cm with stand

來源: 古今閣 起拍: \$100



### 153 清 窯變釉葫蘆五聯 瓶 連座 A Flambe-Glazed **Conjoined Vase** w/ Stand Qing

估價: \$100-\$1000 The main vase of a double-gourd shape, with four little similar vases, flanked to it. Overall covered with beautiful flambe-glaze in crimson draining down to blue, incised a number

"three" Chinese character at the base, H: 14.4cm

來源: 古今閣 起拍: \$100



### 154 五彩開光花卉紋 梅瓶 大明萬曆年 制款 A Wucai Mei Vase Wanli

估價: \$100-\$1000 Of baluster form