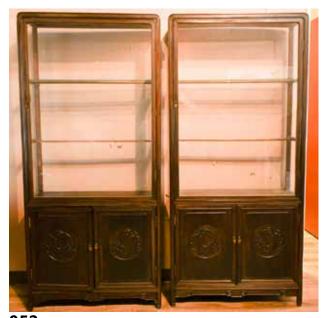

### 051 民國 紅木玻璃門展示櫃一對 A Pair of Hongmu Display Cabinets **Republican Period**

估價: \$100-\$1000

A medallion on each door, and upper of a three-level display

unit. L: 81.5cm x W: 31.2cm x H: 177.7cm

來源: 古今閣 起拍: \$100

#### 052 民國 紅木玻璃門展示櫃一對 A Pair of Hongmu Display Cabinets **Republican Period** 估價: \$100-\$1000

A medallion on each door, and upper of a three-level dis-

play unit. L: 80.9cm x W: 31.6cm x H: 176cm