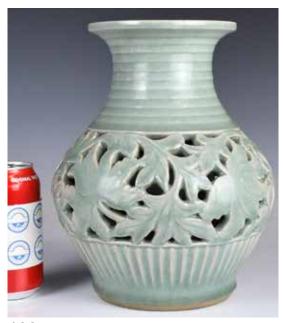

### 108 龍泉釉透雕花卉紋大瓶 A Reticulated Celadon-Glazed Vase

估價: \$100-\$1000

The globular body engineered with a deftly reticulated band of three large peonies with lush petals encircled by scrolling leaves subtly incised with veining, the openwork areas revealing a plain integral vase beneath, all below a finely carved low-relief band of upright plantain leaves collaring the cylindrical neck, H: 25.5cm

來源: 古今閣 起拍: \$100