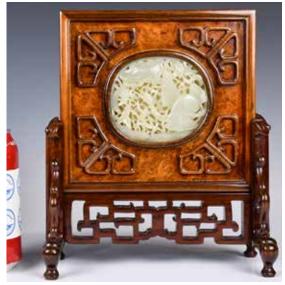

up>

Impressively worked from an opaque white-celadon jade to a long blade tapering from top towards the concave end flanked by notched edges, pierced a hole at the top. L: 31.1cm 來源: 古今閣 起拍:\$100



## 338 青玉牛形佩 A Jade Buffalo Shape Pendant

估價:\$100-\$1000 Carved in the form of a recumbent buffalo with spinach green tone jade, L: 10.8cm 來源: 古今閣 起拍:\$100



## 337 青玉璋 A Celadon Jade Zhang 估價:\$100-\$1000

Worked from an opaque spinach-green jade stone to a long blade tapering towards the concave end flanked by notched edges, pierced an aperture at the top. L: 18.2cm

來源: 古今閣 起拍:\$100



A celadon jade plaque inlaid at a rectangular wooden screen, the jade finely carved with crane and lotus blooms. Screen: 17cm x 16cm, With Stand: 19.8cm x 22.8cm

rocin, With cm x 22.8cm 來源: 古今閣 起拍:\$100







估價:\$100-\$1000 Incised around the exterior with Hui patterns and coins, D: 8cm

來源: 古今閣 起拍:\$100



## 341 青白玉刻紋琮 A Celadon Jade Cong

估價:\$100-\$1000 Of a typical cong form, incised with lines to the exterior, overall in celadon tone with a few brown spots. D: 7.6cm 來源: 古今閣 起拍:\$100



342 玉璧三個一組 A Group of Three Jade Bi Discs

估價:\$100-\$1000 One of softly polished stone of russet tone with celadon inclusion; one carved with beast masks on both obverses; and the third one worked with "grain" pattern on both sides. Largest D: 6.6cm

來源: 古今閣 起拍:\$100



343 清 白玉螭龍紋佩 A White Jade Chi Dragons Reticulated Pendant Qing

估價:\$100-\$1000 The sinuous beasts finely carved and pierced clambering onto a disc, L: 6cm 來源: 古今閣 起拍:\$100



344 鏤空雕如意形白玉佩 A White Jade Reticulated Ruyi Plaque

來源: 古