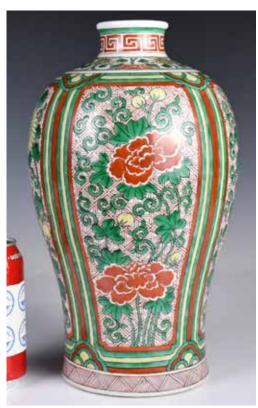

es, covered with an unctuous pale grey-green celadon glaze. H: 32cm

來源: 古今閣 起拍: \$100



### 152 窯變綠釉玉壺春瓶連 座 大清雍正年制款 A Green-Glazed Yuhuchun Vase w/ Stand Yong**zheng Mk** 估價: \$100-\$1000

A swelling pear-shaped body rising from a splayed foot, boldly painted around the exterior with grassgreen splashes against a light ochre background. Six characters Yongzheng mark within a double circle at the bottom. H:24.5cm; 33.5cm with stand

來源: 古今閣 起拍: \$100



### 153 清 窯變釉葫蘆五聯 瓶 連座 A Flambe-Glazed **Conjoined Vase** w/ Stand Qing

估價: \$100-\$1000 The main vase of a double-gourd shape, with four little similar vases, flanked to it. Overall covered with beautiful flambe-glaze in crimson draining down to blue, incised a number

"three" Chinese character at the base, H: 14.4cm

來源: 古今閣 起拍: \$100



### 154 五彩開光花卉紋 梅瓶 大明萬曆年 制款 A Wucai Mei Vase Wanli

估價: \$100-\$1000 Of baluster form rising to a short neck, the exterior of the vase decorated with four panels of flowers in wucai palette. Six characters Wanli mark within a double circle at the bottom. H: 31.3cm

來源: 古今閣 起拍: \$100

Mark



### 156 墨地五彩八仙棒槌瓶 A Black-Grounded Wucai Rouleau Vase

估價: \$100-\$1000 With a cylindrical body and a straight neck with a flared rim, overall black-grounded with the Eight Immortals and clouds cameo decorated to the

body. H: 24.4cm 來源: 古今閣 起拍: \$100





### 157 仿青銅簠式爐連座 A Bronzy Incense Burner

估價: \$100-\$1000

Heavily cast of rectangular shape raised on a high splayed foot, the sides set with a pair of loop handles, decorated around the sides with bands of stylised archaistic motifs. Covered ove