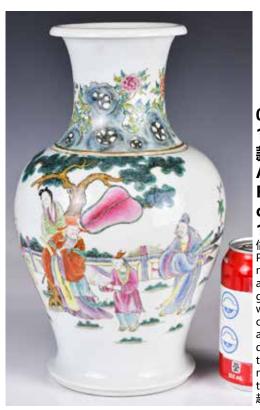

### 023 19世紀 堂號 款粉彩賞瓶 A Famille Rose Porcelain Vase 19thC

估價: \$1500-\$2500
Painted of a dignitary, attendants, and children engaged in activities within a fenced courtyard, bats and floral sprays decorated around the neck. Seal mark at the bottom. H: 30.4cm 起拍: \$700