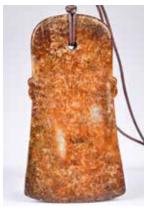

d 'Gu' pattern. D: 8.5cm 來源: 古今閣 起拍:\$100



474 青白玉珮 A Celadon Jade Ornament 估價:\$100-\$1000

Of a circle shape, carved to both sides mythical motifs, all reserved on a celadon jade with russet inclusions. D: 4.8cm 來源: 古今閣

起拍:\$100



475 默型玉珮 A Jade-Carved **Beast Ornament** 

估價:\$100-\$1000 Worked from a brown jade stone, carved in the shape of a mythical beast. L: 6.5cm 來源: 古今閣 起拍:\$100



476 玉圭

# A Celadon Jade Gui

估價:\$100-\$1000

The rectangular body with pointed top, carved in low relief to the front face with a dragon and the sun. The stone of celadon tone with russet inclusions. L: 27.3cm

來源: 古今閣 起拍:\$100



477 棕青玉斧 A Brown-Celadon Jade Axe

估價:\$100-\$1000 Work from a celadon jade with shades of brown, pierced an aperture at the top. L: 10cm x W: 6.7cm

來源: 古今閣 起拍:\$100



478 棕玉獸面斧 A Brown Jade Axe

估價:\$100-\$1000 Worked from a brown jade with russet flecks, carved to both sides of a beast mask, pierced an aperture at the top. L: 9.3cm 來源: 古今閣 起拍:\$100



估價:\$100-\$1000 Carved to the front face symmetrically with two dragons and the sun. The reverse with four archaic characters accompanied with the Constellations. L: 26.9cm

來源: 古今閣 起拍:\$100





480 天珠、瑪瑙及 玉牌串珠三件 一組 A Group of Variety Types of Beads

估價:\$100-\$1000 Three beads necklaces in various hard stone, largest pendant size:4.7cm 來源: 古今閣 起拍:\$100



481 骨製擺件 連座 A Bone-Carved Ornament w/ Stand

估價:\$100-\$1000 Of an elongated plaque shape, comes with matching wood stand. L: 17cm 來源: 古今閣 起拍:\$100



482 青玉琮 連盒連座 A Celadon Jade Cong w/ Box

估價:\$100-\$1000 A jade cong, in a celadon tone, with brown