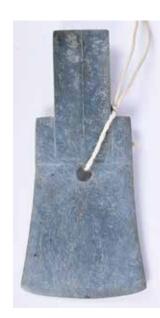

283 青玉璧 A Celadon Jade Bi Disc

估價:\$100-\$1000 With well-defined outlines centred with a large aperture, the celadon stone with grey and russet veining, D: 14.5cm

來源: 古今閣 起拍:\$100

**285**玉斧 **A Jade Axe**估價:\$100-\$1000
Of flaring form with a gently bevelled rounded cutting edge, the top pierced through with a hole, of celadon jade with russet veining and black grains.
11.4cm x 13.6cm 來源: 古今閣起拍:\$100