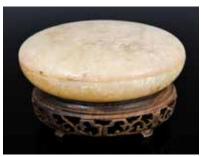

來源: 古今閣 起拍:\$100

清白玉璧 A Celadon Jade Bi Disc 估價:\$100-\$1000 Carved from a celadon jade, with multiple calcified parts. L:

14.1cm 來源: 古今閣 起拍:\$100

277 褐釉大玉琮帶底座 A Large Brown Glazed Jade Cong W/Stand

估價:\$100-\$1000