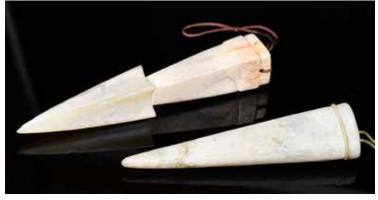

283 青玉璧 A Celadon Jade Bi Disc

估價:\$100-\$1000 With well-defined outlines centred with a large aperture, the celadon stone with grey and russet veining, D: 14.5cm

來源: 古今閣 起拍:\$100

**285**玉斧 **A Jade Axe**估價:\$100-\$1000
Of flaring form with a gently bevelled rounded cutting edge, the top pierced through with a hole, of celadon jade with russet veining and black grains.
11.4cm x 13.6cm 來源: 古今閣起拍:\$100

287 青玉刻字玉斧 A Carved Celadon Jade Axe

估價:\$100-\$1000 Each side carved with ancient inscription, the smoothly polished yellowish celadon stone with brown inclusions and patches. 13.5cm x 5.7cm 來源: 古今閣 起拍:\$100