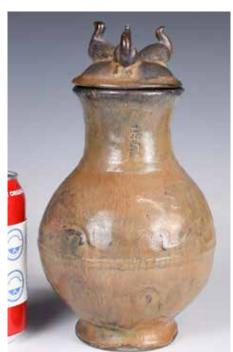

### 182 褐釉鳥紋蓋壺 A Russet-Glazed Wine Vessel W/ Cover

估價: \$100-\$1000
The bulging sides to a splayed foot, molded around the body with animal, inscribed with four characters mark around the neck. Knob in the form of three birds. H: 23.5cm

來源: 古今閣 起拍: \$100

估價: \$100-\$1000

The pear shaped body rising from a short foot to an everted rim, set at the shoulder with a pair of handles, four characters mark at the base,

D:15cm, H:9.5cm 來源: 古今閣 起拍: \$100