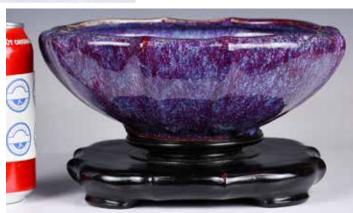

### 111 窯變釉三足爐 A Flambe-Glazed Tripod Censer

估價: \$100-\$1000

Of 'cup' form. Covered overall with a brilliant rich deep red glaze, thinning to a cobalt-blue at the bottom, feet and mouth rim transmuting to a creamwhite color. H: 11.8cm, D: 10.4cm

來源: 古今閣 起拍: \$100