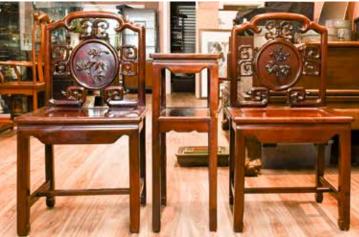

### 053 20世纪 黄花梨南官椅一对 A Pair of Huanghuali Nanguan Chairs

估價: \$100-\$1000

with a slightly arched crest rail with a central shaped back, the armrests continuing in a curve to the corner posts, legs joined by a low stretcher,

102cm x 59.5cm x 55cm

來源: 古今閣 起拍: \$100

### 054 民国 硬木圏椅一对 A Pair of Hardwood Chairs Republican Period

估價: \$100-\$1000

The curving crest rail supported by long slender side posts continuing down to join the front and rear posts, set with an undecorated bowed rectangular back splat, W:

60cm D:55cm H:101cm

來源: 古今閣 起拍: \$100