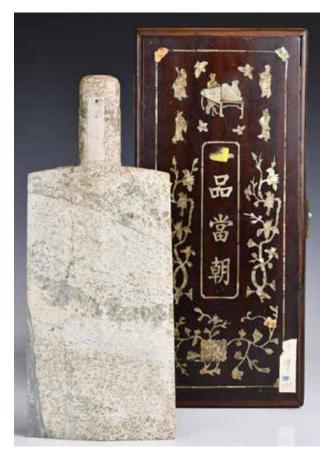

# "古今閣"文物館專場 II-玉器 2022年7月6日下午6時開拍

估價:\$100-\$1000

Worked from a yellow jade stone with brown inclusions, carved a Bixi beast standing on the top of a square-shaped stand, carved four characters at the bottom. L: 7.6cm x W: 7.4cm x H: 9.8cm 來语: 古今閱