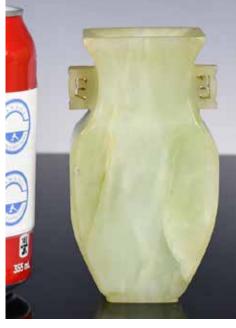

### 001 清 素三彩琮式瓶 A Fine Sancai Cong **Vase, Qing** 估價: \$1000-\$1500

The rectangular body rising from a short circular foot, all well painted in vibrant tones of yellow, green and aubergine. Around the mouth rim painted with four bats whereas the foot rim with flowers. Six characters Yongzheng mark at the bottom. H: 23cm