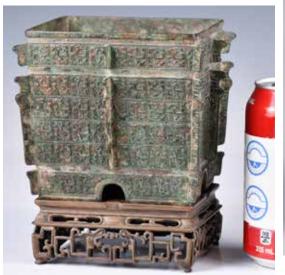

### 001 清 素三彩琮式瓶 A Fine Sancai Cong **Vase, Qing** 估價: \$1000-\$1500

The rectangular body rising from a short circular foot, all well painted in vibrant tones of yellow, green and aubergine. Around the mouth rim painted with four bats whereas the foot rim with flowers. Six characters Yongzheng mark at the bottom. H: 23cm