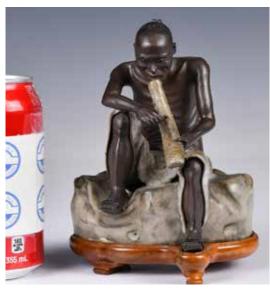

ed glaze except for the mouth rim; the other of a Tiangiuping form, with a white-glazed mouth gradual-change to a overall red-glazed body, based with a four characters Jingdezhen mark. H: 36cm &

H: 34cm 起拍: \$300



### 046 建國期 乾隆款 青花葫蘆瓶一對 A Pair of Blue & White Vases Qianlong Mark 1950-70s

估價: \$600-\$1000

Each potted in a gourd shape, the lower bulb finely painted in blue with four roundels of confronting chilong writhing in pairs, and their claws grasping scrolling lingzhi stalks growing in circle to form a medallion, each wreathed and interspersed by further shaped panels of ruyi sprays, the upper bulb similarly decorated with four roundels formed by chilong clutching lingzhi scrolls among sprays of ruyi, and the based a six-character Qianlong mark. H: 30cm; 34.5cm w/

起拍: \$300





047 清 劉恆()石灣人 物雕瓷 連盒連座 A Shiwan Porcelain Sculpture Qing w/ Stand & Box

估價: \$3000-\$5000 Depicted a figure in a sitting position, smoking a opium pipe, one seal mark on the bottom H: 14.1cm

起拍: \$1200

### 048 劉澤棉(1937 - ) 石灣人物雕瓷 屈原 **A Shiwan Porcelain Sculpture**

估價: \$1200-\$2000

The Shiwan sculpture depicts Qu Yuan, a Chinese poet and politician in the State of Chu during the Warring States period, in a standing status, has three seal marks at the inner base of the figure, comes with a fitted base. H: 61cm & 65cm (w/ base)



049 劉傳(1916-2001) 款石灣瓷人物 羅漢 A Shiwan Porcelain Sculpture 20thC

估價: \$600-\$1000 An arhat wearing a red robe, with a bag holding on his hand. H: 23.5cm 起拍: \$300

劉澤棉(1937-)款 石灣 雕瓷阿彌陀佛立像連瓷

### A Shiwan Porcelain Sculpture 20thC

. 估價: \$800-\$1500 An Amita