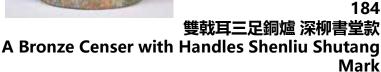

013 19世紀 雙象耳銅爐 宣德款 A Bronze Censer with Elephant-head Handles 19thC 估價: \$800-\$1500

The compressed globular body rising from a short foot to slightly flared rim, with elephant-head handles,

H:8cm, D:21cm, weight:1661g