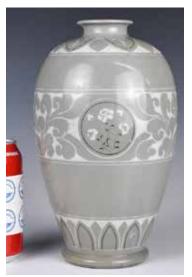

### 065 高丽青瓷花卉纹赏瓶 A Korean Celadon-Glazed 'Floral' Vase

估價: \$100-\$1000

Of a flared mouth, a short-waisted neck resting on a cocoon shape body, supported on a ringed foot. Three floral patterned bands painted on the shoulder, body, and the foot, all reserved on a light-grey ground. H: 24cm

來源: 古今閣 起拍: \$100