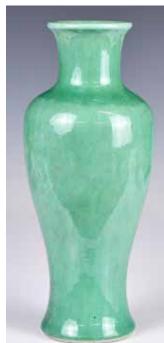

035 清 三彩雙耳高 身瓶 A Sancai **Handled** Vase, Qing

估價: \$600-\$1000 Of tall slender form, body painted with two deers and a pine tree in the mountain scenery. H: 26cm

起拍: \$300

20世紀 王錫良 (1922- ) 人物對碟 A Pair of Wang Xiliang(1922-) Plates, 20thC

Of circular form, Each plate painted in the center with two female figures in the garden, accompanied with artist signature and seal mark. Encircled by continuous floral patterns, four characters mark at the bottom. D: 15.1cm 起拍: \$700