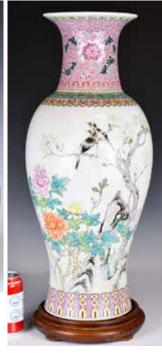

### 044 建國期 粉彩大 賞瓶 連座 A Large **Famille Rose** Porcelain Vase w/ Stand 1950-70s

估價: \$600-\$1000 Of a baluster form, exterior painted a pair of birds, various flowers, and a poem inscribed at the back, with alternating flower patterns decorated on the neck and foot; based with six characters Jingdezhen mark. H: 60.5cm; 65cm with stand

起拍: \$300