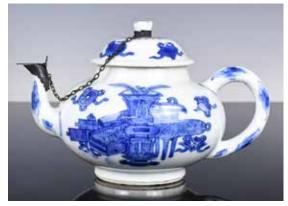

### 133 清 青花博古紋茶壺

A Blue and White Tea Pot Qing

估價: \$100-\$1000

A blue and white porcelian tea pot, painted with

'100 antique' motif, H: 9.7cm

來源: 古今閣 起拍: \$100