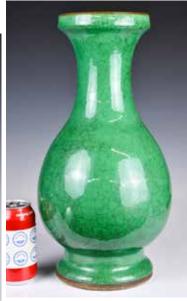

### 072 緑釉開片盤口 賞瓶 A Green Crackle-Glazed Vase

估價: \$100-\$1000 Of baluster form, with a tall splayed foot and everted galleried rim, exterior body covered with grass green crackle glaze, the bottom and interior covered with milky white crackle glaze, H: 41.5cm

來源: 古今閣 起拍: \$100

073