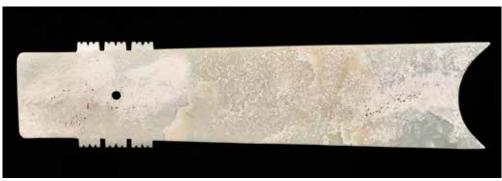

283 青玉璧 A Celadon Jade Bi Disc

估價:\$100-\$1000 With well-defined outlines centred with a large aperture, the celadon stone with grey and russet veining, D: 14.5cm

來源: 古今閣 起拍:\$100

**285**玉斧 **A Jade Axe**估價:\$100-\$1000
Of flaring form with a gently bevelled rounded cutting edge, the top pierced through with a hole, of celadon jade with russet veining and black grains.
11.4cm x 13.6cm 來源: 古今閣起拍:\$100