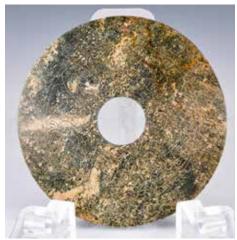

來源: 古今閣 起拍:\$100

清白玉璧 A Celadon Jade Bi Disc 估價:\$100-\$1000 Carved from a celadon jade, with multiple calcified parts. L:

14.1cm 來源: 古今閣 起拍:\$100

277 褐釉大玉琮帶底座 A Large Brown Glazed Jade Cong W/Stand

估價:\$100-\$1000