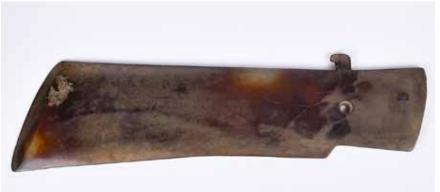

A large Chinese brown glazed jade cong, carved with beast masks patterns, D:10.5cm, H: 4cm 來源: 古今閣 起拍:\$100

278 明代仿高古玉琮 A Liang-Zhu Style Jade Cong, Ming

估價:\$100-\$1000

A Ming Dynasty imitation cong, in beige color with russet pattern and lines, of short cylindrical square section, each corner carved with a stylised human and animal mask design, the faces divided with a gently recessed vertical band in the centre of each side, 9.7cm x 9.7cm x 7.9cm 來源: 古今閣 A Group 6 起拍:\$100