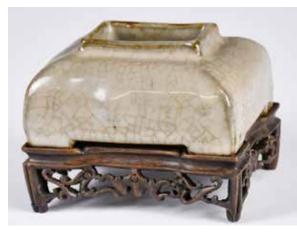

### 001 清 素三彩琮式瓶 A Fine Sancai Cong **Vase, Qing** 估價: \$1000-\$1500

The rectangular body rising from a short circular foot, all well painted in vibrant tones of yellow, green and aubergine. Around the mouth rim painted with four bats whereas the foot rim with flowers. Six characters Yongzheng mark at the bottom. H: 23cm