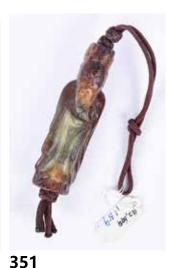

hape, each side incised archaistic patterns, overall in celadon tone with beige incisions, 6cm x 5cm 來源: 古今閣 起拍:\$100

青玉掛件



Jade Tubular 估價:\$100-\$1000 Of a Cong shape, worked from a celadon jade stone. With motifs carved on all four sides. 6cm x 2cm 來源: 古今閣 起拍:\$100

348 青玉勒子 A Celadon



明 螭龍玉璧
A Chilong Bi Disc Ming
估價:\$100-\$1000
Of circular form, pierced with a central aperture, carved a Chilong on one side and the other of 'Gou Yun' pattern. All reserved on an opaque white jade. D: 4.9cm 來源: 古今閣
起拍:\$100



A Group of Two Jade Carvings 估價:\$100-\$1000 One of a Bi disc carved from a dark-brown jade stone, with a Chilong carved to one obverse and beast masks to another; also a cicada sword fitting carved from a celadon jade with brown inclusion. D:5.1cm 來源: 古今閣 起拍:\$100

玉雕件兩件一組



A Jade Figure Carving 估價:\$100-\$1000 Worked from a brown jade stone with celadon inclusion, of a slender elder figure in a standing position. H: 6.6cm 來源: 古今閣 起拍:\$100

玉雕人物把件



352 翠玉瑞鳥掛件 A Green Jade Mythical Bird Carved Pendant

估價:\$100-\$1000 Worked from a spinach green jade stone with ivory flecks, carved a zoomorphic figure. 6.2cm x 3.5cm 來源: 古今閣 起拍:\$100



## 353 褐玉扣 A Brown Jade Disc

估價:\$100-\$1000 Of circular form, with pierced holes at the top for stringing, the smoothly polished stone in brown tone with russet flecks. D:6.1cm 來源: 古今閣 起拍:\$100



估價:\$100-\$1000 Of a traingular shape, one side carved a Chilong and the other a zoomorphic mask, all reserved on a russet jade stone with brown inclusions. L: 6.5cm 來源: 古今閣 起拍:\$100



## 355 褐釉玉斧 A Brown Axe Jade

估價:\$100-\$10