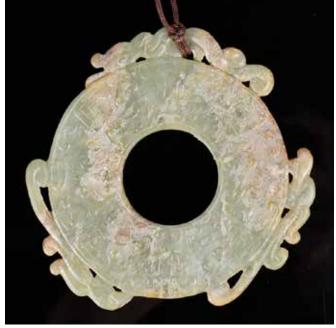

281

玉琮

A Large Jade Bi Disc 估價:\$100-\$1000 With well-defined outlines centered with a large aperture, overall in opaque pale celadon and brown tone, D: 16.5cm 來源: 古今閣 起拍:\$100

282

大玉璧

玉璿璣 A Jade Notched Disc 估價:\$100-\$1000 With the outer edge worked with three pronounced notches forming three arcs, delicately incised curly lines.W: 13.9cm 來源: 古今閣 起拍:\$100