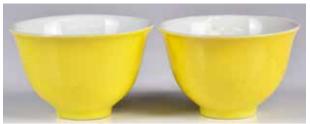

## 230 鸡油黄小杯对 大清雍正年制款 A Pair of Yellow-Glazed Cups, Yongzheng Mark

估價: \$100-\$1000

With a yellow-glazed exterior, and white glazed interior and base; based with a six-character Yongzheng mark. H:

4.7cm, D: 7.6cm 來源: 古今閣 起拍: \$100