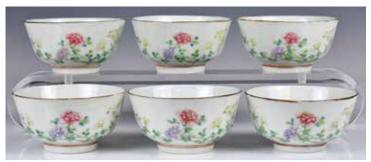

起拍: \$400

014 同治粉彩小碗六個一組 A Set of Six Famille Rose Bowls Tongzhi Mark

估價: \$800-\$1500

Each gently rounded down to a short foot rim, exterior painted vary

flowers and based with a four-character mark. D: 10cm

起拍: \$400