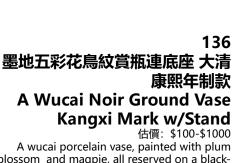

來源: 古今閣 起拍: \$100

A wucai porcelain vase, painted with plum blossom and magpie, all reserved on a blackglazed ground, six character Kangxi mark in black at the base, comes with a fitted wood stand, H: 27cm

來源: 古今閣 起拍: \$100