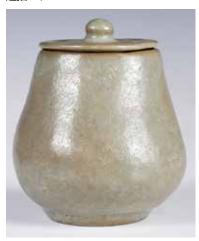

### 006 19世紀淺绛彩粥罐 A Famille Rose Jar with Cover 19thC

估價: \$600-\$1000

With a globular shaped body to a slightly abducted bottom, a pair of ears sitting on each side of body, exterior one side painted with landscapes while the other side with inscription, comes with a matching

cover, H: 17.5cm 起拍: \$300