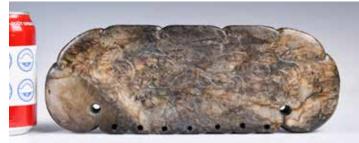

A large Chinese brown glazed jade cong, carved with beast masks patterns, D:10.5cm, H: 4cm 來源: 古今閣 起拍:\$100

278 明代仿高古玉琮 A Liang-Zhu Style Jade Cong, Ming

估價:\$100-\$1000

A Ming Dynasty imitation cong, in beige color with russet pattern and lines, of short cylindrical square section, each corner carved with a stylised human and animal mask design, the faces divided with a gently recessed vertical band in the centre of each side, 9.7cm x 9.7cm x 7.9cm 來源: 古今閣 A Group 6 起拍:\$100