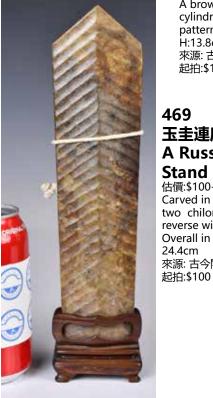

$100



# 470 灰玉環 **A Grey Jade Huan Disc**

466 白玉璧

估價:\$100-\$1000

來源: 古今閣

起拍:\$100

A White Jade Bi Disc

A white jade bi disc, D: 14.4cm

估價:\$100-\$1000 Of circular form, carved to one side around the central aperture with ancient characters, the stone of a dark celadon and beige colour. D: 11.6cm, Inner D: 7.9cm 來源: 古今閣

#### 471 灰玉璧 **A Dark Brown** & Celadon Jade Bi Disc

估價:\$100-\$1000 A Bi disc worked from a greish-celadon jade stone. Of one obverse of greish-celadon with brown inclusions, and the other obverse of dark-brown with celadon inclusion. D:13.4cm 來源: 古今閣 起拍:\$100



# 467 棕青玉琮 連盒 A Brown Green Jade

**Cong w/Box** 估價:\$100-\$1000 A brown and green jade cong, in a cylindrical form, carved with archaic pattern, comes with a box, D: 10.1cm, H:13.8cm 來源: 古今閣 起拍:\$100



#### 469 玉圭連座 A Russet Jade Gui w/ Stand

估價:\$100-\$1000 Carved in low relief to the front face with two chilong clambering to the sun, the reverse with recurring pointed pattern. Overall in a russet tone with veining. L: 24.4cm 來源: 古今閣





472 青玉鏡 A Celadon Jade Mirror 估價:\$100-\$1000

Of a circle shape, one obverse is unworked while the other carved with ancient motifs and pierce an aperture horizontally at the center. D: 8.7cm 來源: 古今閣 起拍:\$100



473 獸面紋璧 A Jade Bi Disc

估價:\$100-\$1000 Worked from a celadon jade stone, of one obverse carved four beast masks, and the other of evenly displayed 'Gu' pattern. D: 8.5cm 來源: 古今閣 起拍:\$100



474 青白玉珮 A Celadon Jade Ornament 估價:\$100-\$1000

Of a circle shape, carved to both sides mythical motifs, all reserved on a celadon jade with russet