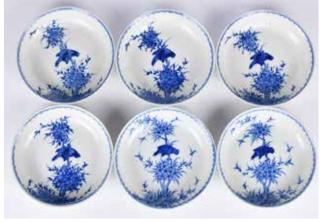

### 021 民國 青花小碟六個一組 A Set of Six Small Blue and White Plates Republican Period

估價: \$400-\$700

All six plates are painted with a bird on a tree, based with four characters Kangxi mark. D: 14.4cm

起拍: \$200