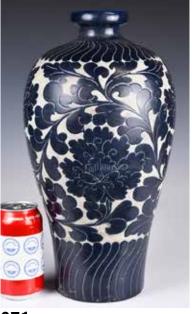

### 071 磁州窯風格藍釉剔牡丹紋 梅瓶

#### A Cizhou Style Sgraffiato Blue-Glazed Vase

估價: \$100-\$1000

The broad register around the sides carved through the navy blue slip to the cream white body leaving a different kind of flowers in garden reserve pattern of white blossoms borne on leafy scrolls, H: 38cm

來源: 古今閣 起拍: \$100