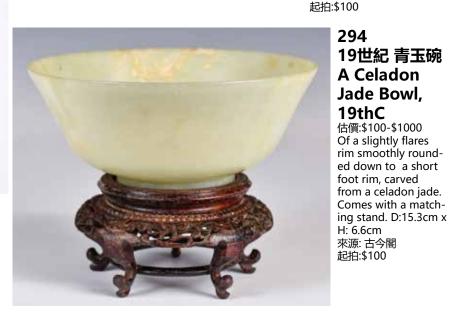

7cm 來源: 古今閣 起拍:\$100



290 白玉圭璧 A Pale Celadon Jade Guibi

估價:\$100-\$1000 In the form of a gui scepter combined with a bi disc, pale celadon color with russet inclusions. Dics D: 8.5cm; Whole: L: 18cm 來源: 古今閣 起拍:\$100



291 灰白玉刀 A Grayish Celadon Jade Dag-

**ger** 估價:\$100-\$1000 Worked from a grayish tone with dark brown and white inclusions, finely carved on the cutting edge and handle. 21.5cm x 4.2cm 來源: 古今閣 起拍:\$100





Of a trapezoidal form, the stone in a spinach green tone with lighter and russet lines. 19.3cm x 9.3cm 來源: 古今閣

起拍:\$100



A Beige Jade Carved Cup w/ Stand Ming 估價:\$100-\$1000 A body carved as a hollow peach born on a leafy branch forming the handle, in celadon to russet color, comes with a matching wood stand. D: 10.5cm x H: 3.9cm 來源: 古今閣

明 青白玉帶皮壽桃

293

杯連座





碧玉玉璧 A Green Jade Bi Disc 估價:\$100-\$1000 Of circle sectioned with a cutout in the center, overall in spinach 15.6cm

來源: 古今閣

起拍:\$100

起拍:\$100

295



296 green colour, D: 西周風格 大玉琮 A Large Jade Cong Zhou Dynasty Style

估價:\$100-\$1000 A large jade cong, carved with tiger mask pattern, D: 7.6cm, H: 4cm 來源: 古今閣 起拍:\$100



## 297 飾螭龍紋及古文字玉鐲兩個一組 A Group of Two Jade Bangles

估價:\$100-\$1000 Both worked from opaque ivory jade stones, relief-decorated with Chi dragon and ancient Chinese characters around the exterior. D: 8.3cm x 2 來源: 古今閣



298 周風格 玉牛擺件 An Archaic Jade Ox Zhou Dynasty Style 估價:\$100-\$1000

An archaic green jade ox in a crouching position, L: 20cm, H: 7.5cm 來源: 古今閣 起拍:\$100



299 青白玉雕雙 耳花瓶 A Celadon Carved Jade Vase 估價:\$100-\$1000 A celadon carved vase, with a pair of