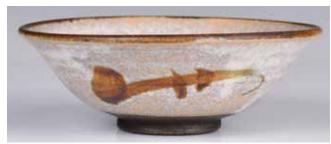

### 19世紀 青花開片小筆 筒及青花小罐兩個一組 A Group of Two **Blue and White** Porcelains 19thC

估價: \$600-\$1000 The brush pod grounded with evenly crackled glaze and painted with a figure on the body with blue glaze; while the jar has a lion painted on the body. Brush Pot H: 11.8 x D: 7.5cm; Jar H: 10cm

起拍: \$300