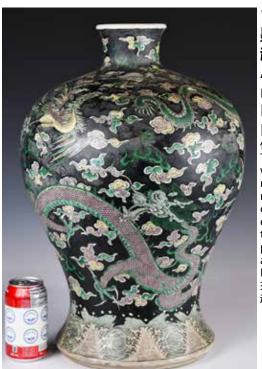

## 238 墨地五彩孔雀花鸟纹 天球瓶 成化年制款 A Black-Grounded Tiangiuping Vase **Chenghua Mark**

估價: \$100-\$1000 Of a globular body connects to a long-straight neck, black-grounded throughout with a peacock and vary birds and flower plants painted to the exterior. Interior painted with green glaze. Based with a four-character Chenghua mark. H: 27cm

來源: 古今閣 起拍: \$100