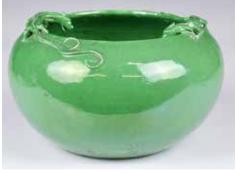

ns and decorations,

H: 31.5cm 來源: 古今閣 起拍: \$100



## 260 窯變釉小口尊 連座 A Flambe-Glazed Vase with Stand

估價: \$100-\$1000 The body in globular form with a cylindrical neck, applied to the exterior with a purple to lavender blue flamble glaze to a partly celadon spot, H: 16cm

> 來源: 古今閣 起拍: \$100



## 藍釉動物紋瓶及赭釉羊耳壺兩個一組 A Group of Two Glazed Vases 估價: \$100-\$1000

First of ogee-form, the vase is decorated with molded animals against a blue glaze ground, H: 16cm; second a Hu-shape vase with applied lamb-mask

> handles, H: 17.5cm 來源: 古今閣 起拍: \$100



## 263 青花罐及青花梅瓶兩個一組 青花玉壺春瓶及貼花執手壺 A Blue & White Ginger Jar and A Meiping Vase

估價: \$100-\$1000

Each painted with scene of ducks playing in the lotus pond, four-character Chenghua mark

at the base, jar H: 17.6cm; vase H: 24cm

來源: 古今閣 起拍: \$100



## 264 開片綠釉雙螭龍紋大水盂 A Crackle Green Glaze Waterpot

估價: \$100-\$1000 Of a globular form, exterior and interior evenly covered with a crackle green glaze, with two chilong playfully chasing one an-

other around the rim, H: 12cm

來源: 古今閣 起拍: \$100



估價: \$100-\$1000 Of casual form, the front incised with plum tree and bamboo and extends all the way to the back side, bottom incised with Chinese characters L:7cm, H:7.5cm





## 266 鬥彩人物故事葫蘆瓶 大明成化年制款連座 A Doucai Double-Gourds Vase w/Stand

估價: \$100-\$1000 Of well potted double-gourd form with a compressed spherical lower bulb rising up to a pear-shaped upper bulb terminating in a slender neck, the body painted with boys playing around in a garden scene and two scholars are playing Go,

H:13cm 來源: 古今閣 起拍: \$100



## 267 牛首水滴連骨雕 龍首座 A Bull-H