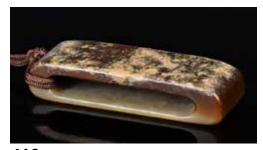

A large Chinese brown glazed jade cong, carved with beast masks patterns, D:10.5cm, H: 4cm 來源: 古今閣 起拍:\$100

278 明代仿高古玉琮 A Liang-Zhu Style Jade Cong, Ming

估價:\$100-\$1000

A Ming Dynasty imitation cong, in beige color with russet pattern and lines, of short cylindrical square section, each corner carved with a stylised human and animal mask design, the faces divided with a gently recessed vertical band in the centre of each side, 9.7cm x 9.7cm x 7.9cm 來源: 古今閣 A Group 6 起拍:\$100