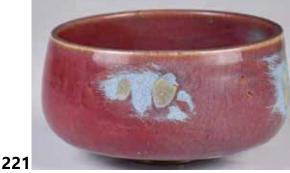

### 103 清 胭脂红釉印泥盒

A Rouge Red Glaze Ink Paste Box Qing

估價: \$100-\$1000

An ink paste cover box in a circular shape, overall covered in rough red

glaze, D: 7.8cm 來源: 古今閣 起拍: \$100

104 19世紀 素三彩花盆 A Sancai Flower Pot 19thC