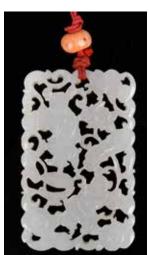

ing towards the curved cutting edge, pierced with an aperture at one end incised a dragon head, the stone in transmuting ivory shades. W: 12.8cm 來源: 古今閣 起拍:\$100



393 玉熊彫擺件連底座 A Jade Carved Bear w/Stand 估價:\$100-\$1000

The bear depicted in a crouched position, the variegated grayish-celadon stone with russet inclusions. H: 6.5cm 來源: 古今閣 起拍:\$100



394 蠣龍紋玉劍璏 A Chilong Jade Scarbbard Slide <sup>估價:\$100-\$1000</sup>

Of a rectangular form, carved with a chilong clambering sinuously on the top, in a pale yellow tone with dark brown veinings. 10.2cm x 3.4cm 來源: 古今閣 起拍:\$100



395 龍型玉杵 A Dragon Shape Jade Pestle

估價:\$100-\$1000

A rectangular shape with the beveled edges, carved in the form of a dragon facing forward. Overall in a greyish celadon with dark inclusions. L: 12.8cm 來源: 古今閣



396 清 鏤空彫白 玉牌 A Carved Jade Plaque Qing 估價:\$100-\$1000

估價:\$100-\$1000 Of a rectangular form, carved in openwork with two boys amidst among foliate scrolls, comes with matching box. 5cm x 3cm 來源: 古今閣 起拍:\$100



397 褐釉玉牌 A Brown Jade **Plaque** 估價:\$100-\$1000 Carved and pierced with a pair of confronting dragons, the stone of a pale celadon color and revealing a russet tone at the reverse. 10cm x 3.3cm 來源: 古今閣 起拍:\$100



398 玉杵 A Jade Pestle 估價:\$100-\$1000 With a cylindrical side and a sharp arrowhead, overall in an amber-yellow tone. H:11cm 來源: 古今閣 起拍:\$100



399 三角玉戈 A Jade Dagger Axe 估價:\$100-\$1000

A rectangular side connected to a triangular shaft, in an even pale caledon tone with lighter veinings. H:14.5cm 來源: 古今閣

起拍:\$100



## 402 字元玉璧 An Ancient Character Bi Disc

估價:\$