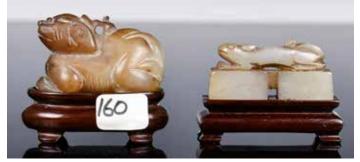

#### 160 窯變釉仿生樹形花插 A Flamble-Glazed **Tree Trunk Shape** 估價: \$100-\$1000 Of a tree trunk shape with two spouts, applied overall with a milky blue flamble-glaze. H: 22cm

來源: 古今閣 起拍: \$100

清 红釉笔筒连座

A Copper-Red