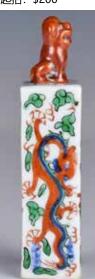

### 011 19世紀 五彩章料 A Wucai Unengraved Seal 19thC

估價: \$400-\$700 A porcelain seal in square shape, each of panel is painted with dragon or phoenix in Wucai color, a Fu dog sitting at the top of the seal in iron-red glaze, 2.3cm x 2.3cm x 10.2cm

起拍: \$200