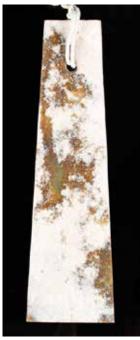

### 171 雙魚紋海棠式 盤 A Double Fish Inlaid

Lobed Plate 估價: \$100-\$1000 The lobed sides rounded down to a short foot rim, with a 'double fish' inlaid at the center. W: 18.6cm x L: 18.9cm

來源: 古今閣 起拍: \$100