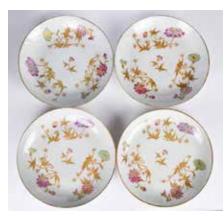

起拍: \$400

014 同治粉彩小碗六個一組 A Set of Six Famille Rose Bowls Tongzhi Mark

估價: \$800-\$1500

Each gently rounded down to a short foot rim, exterior painted vary

flowers and based with a four-character mark. D: 10cm

起拍: \$400