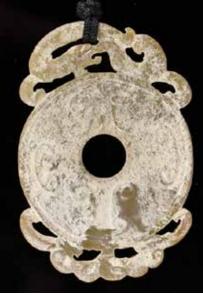

with two boys amidst among foliate scrolls, comes with matching box. 5cm x 3cm 來源: 古今閣 起拍:\$100



397 褐釉玉牌 A Brown Jade **Plaque** 估價:\$100-\$1000 Carved and pierced with a pair of confronting dragons, the stone of a pale celadon color and revealing a russet tone at the reverse. 10cm x 3.3cm 來源: 古今閣 起拍:\$100



398 玉杵 A Jade Pestle 估價:\$100-\$1000 With a cylindrical side and a sharp arrowhead, overall in an amber-yellow tone. H:11cm 來源: 古今閣 起拍:\$100



399 三角玉戈 A Jade Dagger Axe 估價:\$100-\$1000

A rectangular side connected to a triangular shaft, in an even pale caledon tone with lighter veinings. H:14.5cm 來源: 古今閣

起拍:\$100



## 402 字元玉璧 An Ancient Character Bi Disc

估價:\$100-\$1000 Carved with ancient characters on each side, overall in brown and russet tone. D: 5.5cm 來源: 古今閣 起拍:\$100



400 出廓雙夔龍玉璧 A Dragon Jade Bi Disc 估價:\$100-\$1000

Flanked and pierced of two dragons, the bi disc covered with c-scrolls and circular studs respectively. W: 5.5cm 來源: 古今閣 起拍:\$100



## 401 獸紋玉璧 A Mythical Beast Jade Bi Disc

估價:\$100-\$1000 Carved with low-relief of mythical beast masks on both sides, stone of celadon tone with calcifications. D: 5.7cm 來源: 古今閣 起拍:\$100



## 403 蠣龍紋墨玉掛件 A Chilong Black Jade Pendant 估價:\$100-\$1000

A pierced leaf-shaped pendant carved with a chilong with bifurcated tail, the stone in a dark tone with some greyish celadon inclusions. L: 6cm 來源: 古今閣 起拍:\$100



## 404 青玉牌 A Celadon Jade Plaque

估價:\$100-\$1000

An openwork celadon jade plaque carved in a mythical-beast shape. H:7cm 來源: 古今閣

起拍:\$100



## 405 蠣龍紋玉壁 A Chilong Bi Disc 估價:\$100-\$1000

A ru