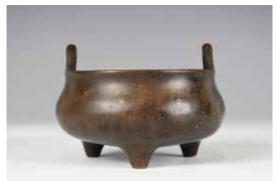

cter Qianlong mark. H: 21.5cm W:11cm L:11cm





061 18 世紀 窯變釉賞瓶連座 A FLAMBE GLAZED VASE 18TH C W/ STAND

估价: \$2,000 - \$4,000

The compressed globe body rising from a spreading foot to a waisted neck with an angular mouth rim, overall covered in blue glaze, comes with a stand. H:

18cm

起拍: \$1,200



估价: \$6,000 - \$10,000

Of cylinder shape, painted with figures in a landscape scene. H: 47cm

起拍: \$3,000



#### 063 清 德化白瓷角杯 A BLANCE DE CHINE LIBATION CUP QING

估价: \$300 - \$500

modeled as a pine tree trunk, one side applied with a dragon and fish, the reverse with a deer and

crane. H: 8cm

起拍: \$200



估价: \$600 - \$1,000

The olive-shaped body rising from a short foot, with incised scrolling archaic patterns in panels, attached with two beast shaped handles. H: 23.5cm

起拍: \$300





#### 065 雙耳銅香爐 大明宣德年制款 A BRONZE CENSER, XUANDE MARK

估价: \$800 - \$1,200

the compressed globular body raised on three short conical feet, the slightly everted rim set with two upright loop handles, the underside cast with an apocryphal sixcharacter Xuande mark within a rectangle. D: 9cm

起拍: \$500

#### 066 19 世紀 五彩花鳥紋花盆 A WUCAI JARDINIERE 19TH C

估价: \$2,000 - \$4,000
The globular body painted
with birds and flowers, against
a blue background, the rim
painted with flower petals. D:
35cm H: 30.5cm





067 晚清 青花纏枝紋花缸 A BLUE AND WHITE LOTUS FLOWER JARDINIERE LATE QING

估价: \$800 - \$1,200

Roughly a cylinder form, depicting dense lotus flowers

and stems. D:26 H: 22cm

起拍: \$500



068 清 螭龍形手鐲 A CHI DRAGON JADE BANGLE, QING

估价: \$600 - \$1,000

A circular band of celadon tone with russe