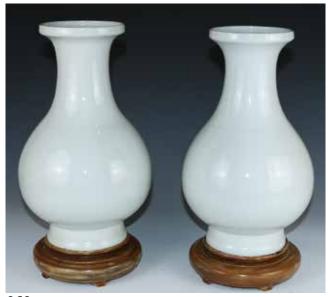

#### 060 民國 白瓷賞瓶一對 連座 ( 底有洞) A PAIR OF WHITE GLAZED VASES, REPUBLIC P

估价: \$200 - \$300

The globe body rising from a spreading foot to a straight mouth rim, drilled hole at the base, H: 34.5cm

起拍: \$100 059 明以前 龍泉貼塑龍紋盤(有修補) A LONGQUAN CELADON GLAZED DISH, BEFORE MING (REPAIR)