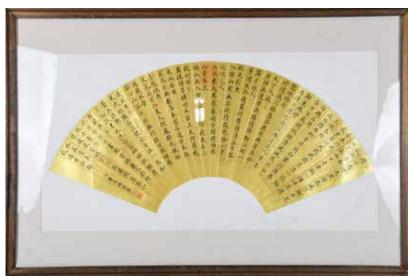

#### 086 曹文植 (1735-1798) 書法扇面連框 CAO WENZHI (1735-1798) CALLIGRAPHY FAN PAGE, W/FRAME

估价: \$1,000 - \$1,500

Ink on gold paper, with artist's signature and two seal

marks. Frame: 48cmx 72cm