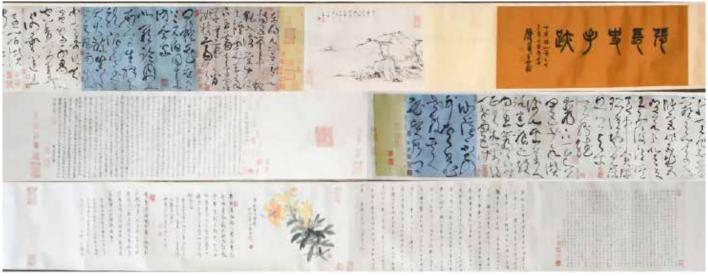

#### 060 民國 白瓷賞瓶一對 連座 ( 底有洞) A PAIR OF WHITE GLAZED VASES, REPUBLIC P

估价: \$200 - \$300

The globe body rising from a spreading foot to a straight mouth rim, drilled hole at the base, H: 34.5cm

起拍: \$100 059 明以前 龍泉貼塑龍紋盤(有修補) A LONGQUAN CELADON GLAZED DISH, BEFORE MING (REPAIR)

估价: \$2,000 - \$4,000

Rising from a short foot, up to a flaring rim, decorated with a dragon in the middle, encircled by plum patterns. repaired.

D:27cm

起拍: \$1,000

#### 057 窯變釉琮式瓶 《大清乾隆年制》款 連座 底有沖 A FLAMBE GLAZED CONG VASE, QIANLONG MARK (HAIRLINE

估价: \$2000 - \$3000

modeled after an archaic jade cong, each long edge of the square-sectioned body raised horizontal bands within a raised rectangular frame, all supported on a short foot and surmounted by a gently tapered neck, appliedoverall with a rich flamb?glaze. The base with a six-character Qianlong mark. H: 21.5cm W:11cm L:11cm