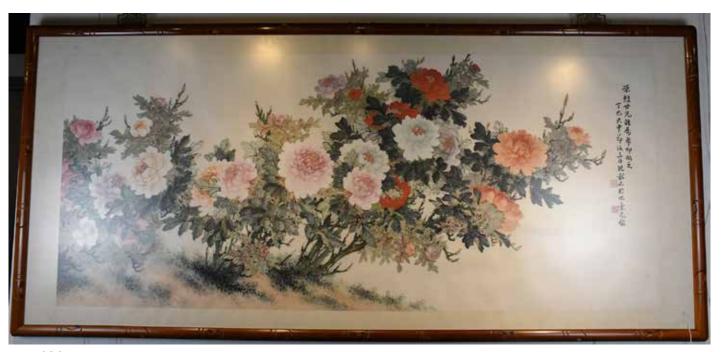

銅銀器兩件

#### A BRONZE MASK AND A SILVER COVER BOX

估价: \$500 - CA\$600

The first a lobed silver box. carved with various animals and buddha. D: 15cm H: 10cm. The second a bronze

beast mask. W: 18.5cm

起拍: \$300



#### 大清銀幣一枚 A SILVER COIN, QING 估价: \$400-\$600

The silver coin with a face value of one dollar, incised with a dragon, the reverse incised with Chinese characters.

起拍: \$300

099

## L0T100-119 多倫多香港移民張氏家族遺產





100 張旭 (675-750) 草書四帖 (民國複製品) A CHINESE SCROLL BY VARIOUS ARTISTS(REPLICA)

Original handwriting parts: Li Wuhong(1902-1990) 28.5cmx 68cm, Wang Shizhao(1905-1984), Zhu Wenbo (1904-?). Zhang Shaoshi (1913-1991) flowers, Chen Jinghong (1903-1993), Jia Nafu (1910-1999). Calligraphy between Zhu Wenbo and Zhang Shaoshi are prints. Length: 567cm Width: 31cm.

起拍: \$2,000



101

張韶石 (1913-1991) 牡丹圖 設色紙本 連框 ZHANG SHAOSHI (1913-1991) PEONY

估价: \$3,000 - \$5,000

Color on paper. Depicting a peony tree. With the artist's signature and two seal marks. 182cm x 76.5cm Frame: 209cm x 94cm.

起拍: \$1,500



102 張韶石 (1913-1991) 博古 圖 設色紙本 連框 ZHANG SHAOSHI (1913-1991) ANTIQUES MOTIF

估价: \$500 - \$800

Color on paper. Depicting a pot of flower and a pot of small pine, with artist's signature and two seal marks. 91cm x 44cm. Frame: 126cm x 56.5cm.

起拍: \$300



#### 103 清 麻姑獻壽緙絲掛屏 A KESI WITH MA GU PRESENTED LONGEVITY QING

估价: \$1,000 - \$2,000

depicting the Ma gu, standing before a crane, dressed in a long-sleeved flowing robe with a billowing robe around her arms, holding a hoe against the shoulder. 126cm x 69.5cm, Frame: 135cm x 78.5cm.

起拍: \$500



#### 104 民國 繍龍