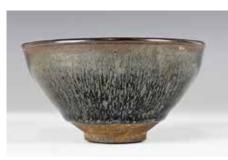

#### 019 明以前 建盞 A SMALL JIAN WARE BOWL BEFORE MING

估价: \$1,000 - \$1,500

A Jian ware, overall covered black, D:

12.4cm, H:6.5cm

Provenance: Estate of Genjiro Inoue

Family.

來源:滿地可日裔井上源二郎家族遺產

起拍: \$500