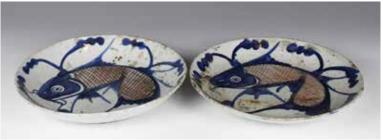

## 156 19 世紀 青花釉裡紅魚紋盤對 A PAIR OF BLUE AND WHITE UNDERGLAZED RED DISHES 19TH C

估价: \$500 - \$800

Rising from a short foot, the interior painted with a fish in cobalt blue and

the scale in copper red. D: 25cm

起拍: \$300

157 18 世紀 青花龍紋盤 A BLUE AND WHITE DRAGON DISH 18TH C

估价: \$1,000 - \$1,500

Rising from a short foot, the interior painted with a dragon within

scrolling clouds. D: 27.5cm

起拍: \$500