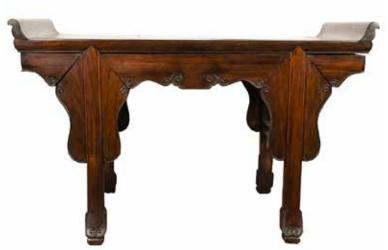

#### 002 17-18 世紀 榆木翹頭案 AN ELMWOOD ALTAR TABLE 17-18TH C

估价: \$600 - \$1,000

An elmwood altar table, 164cm x 52cm x 86.5cm

起拍: \$300