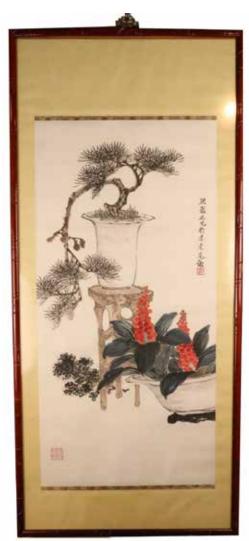

SILVER COIN, QING 估价: \$400-\$600

The silver coin with a face value of one dollar, incised with a dragon, the reverse incised with Chinese characters.

起拍: \$300

099

## L0T100-119 多倫多香港移民張氏家族遺產





100 張旭 (675-750) 草書四帖 (民國複製品) A CHINESE SCROLL BY VARIOUS ARTISTS(REPLICA)

Original handwriting parts: Li Wuhong(1902-1990) 28.5cmx 68cm, Wang Shizhao(1905-1984), Zhu Wenbo (1904-?). Zhang Shaoshi (1913-1991) flowers, Chen Jinghong (1903-1993), Jia Nafu (1910-1999). Calligraphy between Zhu Wenbo and Zhang Shaoshi are prints. Length: 567cm Width: 31cm.

起拍: \$2,000



101

張韶石 (1913-1991) 牡丹圖 設色紙本 連框 ZHANG SHAOSHI (1913-1991) PEONY

估价: \$3,000 - \$5,000

Color on paper. Depicting a peony tree. With the artist's signature and two seal marks. 182cm x 76.5cm Frame: 209cm x 94cm.

起拍: \$1,500



102 張韶石 (1913-1991) 博古 圖 設色紙本 連框 ZHANG SHAOSHI (1913-1991) ANTIQUES MOTIF

估价: \$500 - \$800

Color on paper. Depicting a pot of flower and a pot of small pine, with artist's signature and two seal marks. 91cm x 44cm. Frame: 126cm x 56.5cm.

起拍: \$300



#### 103 清 麻姑獻壽緙絲掛屏 A KESI WITH MA GU PRESENTED LONGEVITY QING

估价: \$1,000 - \$2,000

depicting the Ma gu, standing before a crane, dressed in a long-sleeved flowing robe with a billowing robe around her arms, holding a hoe against the shoulder. 126cm x 69.5cm, Frame: 135cm x 78.5cm.

起拍: \$500



#### 104 民國 繍龍壽字掛屏 SHOU CHARACTER EMBROIDERY HANGING SCREEN REPUBLIC

估价: \$300 - \$500 Depicting dragons against a red background, arranged in a shou shaped frame. 48cm x 70cm Frame: 63.5cm x 94cm

起拍: \$200



#### 105 晚清 粉彩笑佛 A FAMILLE ROSE