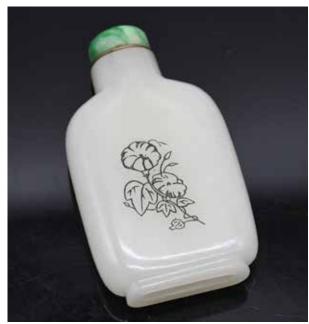

,000 - \$8,000

Total of 46 pieces of Jun ware porcelain plaques, inlaid in a wood screen, stylized in archaic vases and censers. L: 84cm W: 38.5cm

each.

起拍: \$2,000



#### 089 民國 澳門制 西洋小碟《華榮堂制》款 A HUARONGTANG DECORATIVE PLATE, REPUBLIC PERIOD

估价: \$200 - \$400

The small plate painted with flowers against a black background, with a metal mount. The base with a four-character huarongtangzhi mark. W: 18cm

nant. W. Toen

起拍: \$100



#### 090 汉 青銅擺件一組 A GROUP OF BRONZE ITEMS HAN DYNASTY

估价: \$600 - \$1,000

Composed of three chi-dragon shaped belt hooks and two small items. L: 13cm

起拍: \$300



#### 091 20 世紀 翡翠圓牌掛件 A JADEITE PLAQUE PENDANT 20TH C

估价: \$1,500 - \$2,000

Of white tone, with green splashes, carved with leaves and ducks, the reverse carved with a round knot. D:

5.5cm



092 18 世紀 白玉籽料刻詩文花卉鼻煙壺 A WHITE JADE INCISED SNUFF BOTTLE 18TH

估价: \$5,000 - \$8,000

Of pure white tone, the front incised with lotus flower pattern, the reverse incised with Chinese poetry.

起拍: \$2,400





#### 093 康熙 青花人物故事觀音尊 A BLUE AND WHITE GUANYIN VASE KANGXI PERIOD

估价: \$5,000 - \$8,000

In baluster form, painted with a landscape scene, the base with a double circle mark. H: 43.5 cm

起拍: \$2,000

#### 094 19 世紀 粉彩開光鏤空雕燈籠瓶 A FAMILLE ROSE RETICULATED LAMP VASE 19TH C

估价: \$500 - \$800

each side pierced with openwork and painted figure in panels, the boundaries painted with lotus flowers in yellow background. H: 29.5 cm



#### 095 19 世紀 乾隆款 軋道開光粉彩 花卉賞瓶 A FAMILLE ROSE FLORAL VASE QIANGLONG MARK 19TH C.

估价: \$300 - \$500 Rising from a spreading foot, overall in yellow glaze, pa