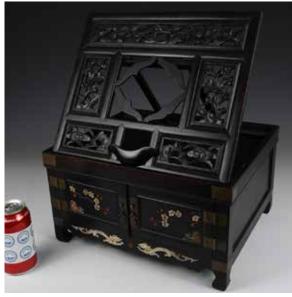

#### 010 17 世紀 黃花梨提盒 A HUANGHUALI TIERED BOX, 17TH C

估价: \$3,000 - \$5,000

The base frame of the rectangular carry box constructed with two transverse stretchers, set with a humpback-shaped handle flanked by openwork spandrels, the interior of the top tier with a shallow tray. L: 34.5 W: 16cm H: 22cm

Provenance: H.H. Pao's previous collection

來源:鮑恒發家族舊藏,附帶文字說明

起拍: \$2,000