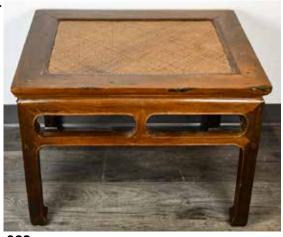

#### 002 17-18 世紀 榆木翹頭案 AN ELMWOOD ALTAR TABLE 17-18TH C

估价: \$600 - \$1,000

An elmwood altar table, 164cm x 52cm x 86.5cm

起拍: \$300