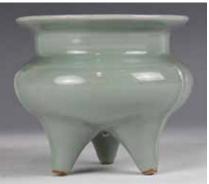

#### 058 明 龍泉三足鬲爐 A LONGQUAN CELADON TRIPOD INCENSE BURNER, MING

估价: \$2,000 - CA\$4,000 the compressed globular body supported on three cabriole legs, with vertical flanges associated with each leg, covered overall save for the feet with a soft sea-green glaze. H:11.5cm,

D: 13cm 起拍: \$1,000