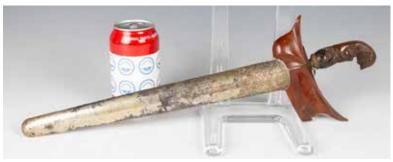

#### 054 馬來克力士劍 A KRIS SWORD

估价: \$300 - \$500

The bronze curling sword, with water wave patterns, comes with a bronze

scabbard. L: 46cm W: 16cm.

Provenance: H.H. Pao's previous collection

來源: 鮑恒發家族舊藏

起拍: \$200