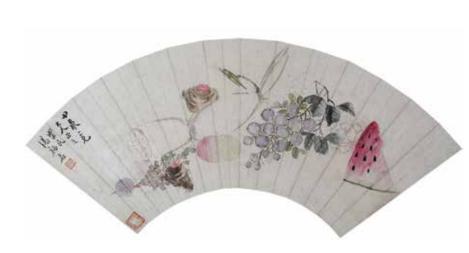

H: 10.5cm

起拍: \$300



125 清 包棟 梅花扇面 **BAO DONG PLUM BLOSSOM FAN PAGE QING** 

估价: \$600 - \$1,000

Ink on gold paper, depicting a plum tree blooming, with the artist's signature and two seal marks.

起拍: \$300



126 清 楊柳穀 山水扇面 YANG LIUGU LANDSACPE FAN PAGE QING

估价: \$600 - \$1,000

Ink on paper, depicting a river scene, with mountains and trees. with the artist's signature and one seal mark.

起拍: \$300



127 吳昌碩 (1844-1927) 款 果蔬扇面 AFTER WU CHANG SHUO (1844-1927) FAN PAGE

估价: \$600 - \$1,000

color in paper, depicting fruits and vegetables, with the artist's

signature and two seal marks

起拍: \$300



#### 128 汪昉 (1799-1877) 山水扇面 水墨紙本 WANG FANG (1799-1877) LANDSACPES FAN

估价: \$600 - \$1,000

Ink on paper, depicting mountains and tree, with the artist's

signature and two seal marks.



#### 129 湯祿名 (1804-1874) 果蔬扇面 設 色紙本 **TANG LUMING(1804-1874) FRUITS FAN PAGE**

估价: \$600 - \$1,000 color on paper, painted watermelon, grapes and etc. with the artist's signature and two seal marks.

起拍: \$300







#### 130 清 舒浩 金魚扇面 設色紙本 SHU HAO GOLD FISH FAN PAGE QING

估价: \$600 - \$1,000

Color on paper, painted three gold fishes and water grass, with the artist's signature and two seal marks.

起拍: \$300

#### 131 任元熙 (1873-1943) 书法對聯 掛軸 **REN YUANXI (1873-1943) CALLIGRAPHY COUPLETS HANGIN**

估价: \$600 - \$1,000

Ink on paper, with the artist's signature and two seal marks.

128cm x 30.5cm



#### 132 丁寶書 (1865-1935) 十開冊頁 設色紙本 DING BAOSHU (1865-1935) PAINTING ALBUM

估价: \$2,000 - \$3,000

Color on paper, ten pages of paintings of flowers and birds, with artist's signature and seal