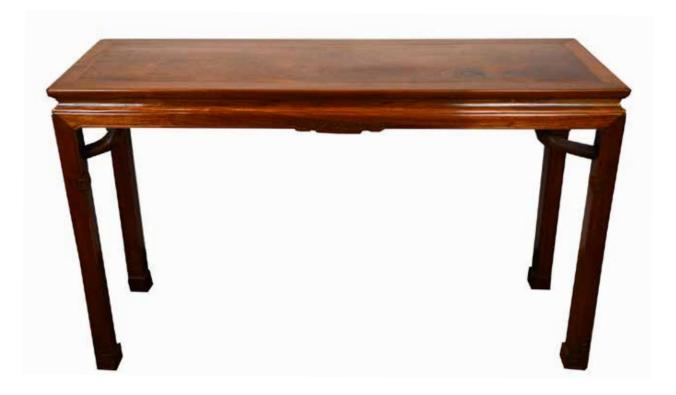

#### A SET OF EIGHT PIECES SUANZHI FURNITURE LATE QING

估价: \$3,000 - \$5,000

This set consists of one long chair, four single chairs, two coffee tables and one console table, Sizes: long chair, 157.7cmx58.4cmx82cm, single chair, 58.4cmx60.6cmx82cm, coffee table,50.5cmx40.2cmx56cm, console table, 101.5cmx45.3cmx43.5cm