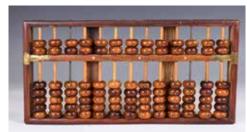

## 201 20 世紀 黃花梨算盤 A HUANGHUALI ABACUS 20TH C

估价: \$600 - \$1,000

A Huanghuali abacus, 37cmx18cmx3cm

起拍: \$300