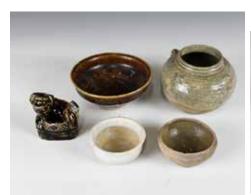

#### 030 青瓷水呈等五件小瓷器 FIVE SMALL PORCELAIN ARTICLES

估价: \$200 - \$300

This group consists of one celadon glazed jar, one brown glazed bowl, one celadon glazed bowl, a small white glazed insense burner and a brown glaze beast shape water dropper, H: 8cm

Provenance: Estate of Genjiro Inoue Family. 來源:滿地可日裔井上源二郎家族遺產

起拍: \$200