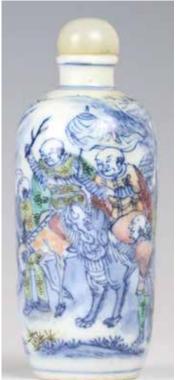

d with a landscape scene, the base with a double circle mark. H: 43.5 cm

起拍: \$2,000

#### 094 19 世紀 粉彩開光鏤空雕燈籠瓶 A FAMILLE ROSE RETICULATED LAMP VASE 19TH C

估价: \$500 - \$800

each side pierced with openwork and painted figure in panels, the boundaries painted with lotus flowers in yellow background. H: 29.5 cm



#### 095 19 世紀 乾隆款 軋道開光粉彩 花卉賞瓶 A FAMILLE ROSE FLORAL VASE QIANGLONG MARK 19TH C.

估价: \$300 - \$500 Rising from a spreading foot, overall in yellow glaze, painted flowers in white panels, the base with a four-character Qianlong mark. H: 25.3cm

起拍: \$200



#### 096 明 三足雙耳小銅爐 A SMALL TRIPOD BRONZE **INCENSE BURNER MING**

估价: \$500 - \$800

Of compressed shape, standing on three pad feet, incised scrolling patterns, attached with two upright handles. W: 4.5cm H: 7cm

起拍: \$300



#### 098 18世紀 青花加彩鼻煙壺 A BLUE WHITE AND RED **SNUFF BOTTLE, 18TH C**

估价: \$500 - \$800 Of tapering cylinder shape, painted with figures in a landscape scene.H: 8.8cm.

Provenance: From previous H.H. Pao's Family Collection 來源: 鮑恆發家族舊藏

起拍: \$300



#### 097 銅銀器兩件

#### A BRONZE MASK AND A SILVER COVER BOX

估价: \$500 - CA\$600

The first a lobed silver box. carved with various animals and buddha. D: 15cm H: 10cm. The second a bronze

beast mask. W: 18.5cm

起拍: \$300



#### 大清銀幣一枚 A SILVER COIN, QING 估价: \$400-\$600

The silver coin with a face value of one dollar, incised with a dragon, the reverse incised with Chinese characters.

起拍: \$300

099

## L0T100-119 多倫多香港移民張氏家族遺產





100 張旭 (675-750) 草書四帖 (民國複製品) A CHINESE SCROLL BY VARIOUS ARTISTS(REPLICA)

Original handwriting parts: Li Wu