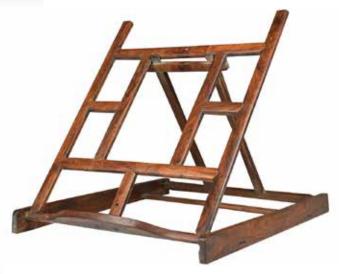

#### 001 19 世紀 酸枝小百寶格 A SUANZHI DISPLAY CABINET 19TH C

估价: \$600-\$1,000 A Suanzhi display cabinet, of rectangular form, divided into open compartments of varying sizes. SIZE: 28cm x 63cm x 85cm.

Provenance: From previous H.H. Pao's FamilyCollection 來源: 鮑恆發家族舊藏