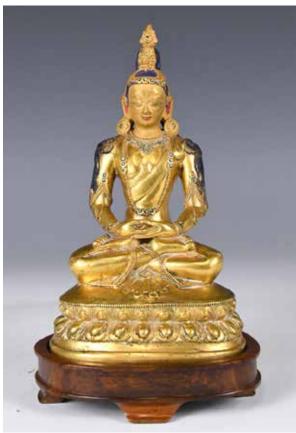

#### 087 明 銅鎏金騎象普賢菩薩像 A GILT BRONZE SAMANTABHADRA STATUE MING

估价: \$20,000 - \$30,000

A gilt bronze Guanyin riding on an elephant, H:50.5cm, W:

36cm

起拍: \$7000