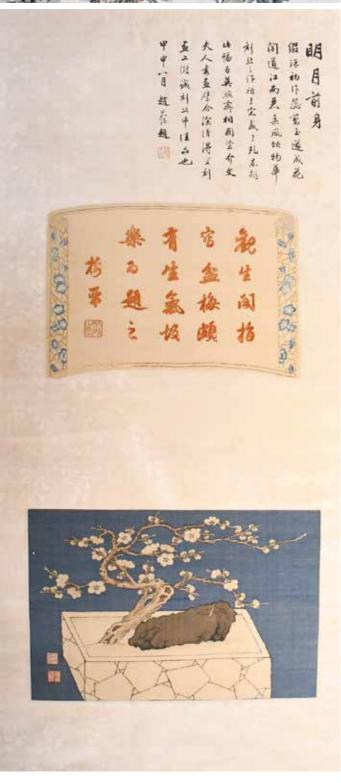

#### 085 民國 田鶴仙 粉彩梅花瓷板 A FAMILLE ROSE PORCELAIN PLAQUE TIAN HE XIAN REPUBLIC PERIOD

估价: \$30,000 - \$50,000

depicting a plum tree, with the artist's signature and two seal marks. 25cm x

38.3cm

起拍: \$10,000