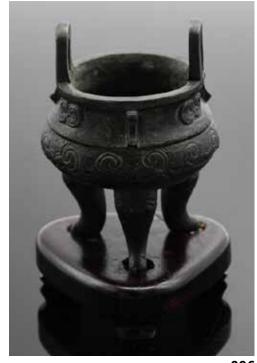

te tone, the front incised with lotus flower pattern, the reverse incised with Chinese poetry.

起拍: \$2,400





#### 093 康熙 青花人物故事觀音尊 A BLUE AND WHITE GUANYIN VASE KANGXI PERIOD

估价: \$5,000 - \$8,000

In baluster form, painted with a landscape scene, the base with a double circle mark. H: 43.5 cm

起拍: \$2,000

#### 094 19 世紀 粉彩開光鏤空雕燈籠瓶 A FAMILLE ROSE RETICULATED LAMP VASE 19TH C

估价: \$500 - \$800

each side pierced with openwork and painted figure in panels, the boundaries painted with lotus flowers in yellow background. H: 29.5 cm



#### 095 19 世紀 乾隆款 軋道開光粉彩 花卉賞瓶 A FAMILLE ROSE FLORAL VASE QIANGLONG MARK 19TH C.

估价: \$300 - \$500 Rising from a spreading foot, overall in yellow glaze, painted flowers in white panels, the base with a four-character Qianlong mark. H: 25.3cm

起拍: \$200



#### 096 明 三足雙耳小銅爐 A SMALL TRIPOD BRONZE **INCENSE BURNER MING**

估价: \$500 - \$800

Of compressed shape, standing on three pad feet, incised scrolling patterns, attached with two upright handles. W: 4.5cm H: 7cm

起拍: \$300



#### 098 18世紀 青花加彩鼻煙壺 A BLUE WHITE AND RED **SNUFF BOTTLE, 18TH C**

估价: \$500 - \$800 Of tapering cylinder shape, painted with figures in a landscape scene.H: 8.8cm.

Provenance: From previous H.H. Pao's Family Collection 來源: 鮑恆發家族舊藏

起拍: \$300



#### 097 銅銀器兩件

#### A BRONZE MASK AND A SILVER COVER BOX

估价: \$500 - CA\$600

The first a lobed silver box. carved with various animals and buddha. D: 15cm H: 10cm. The second a bronze

beast mask. W: 18.5cm

起拍: \$300



#### 大清銀幣一枚 A SILVER COIN, QING 估价: \$400-\$600

The silver coin with a face value of one dollar,