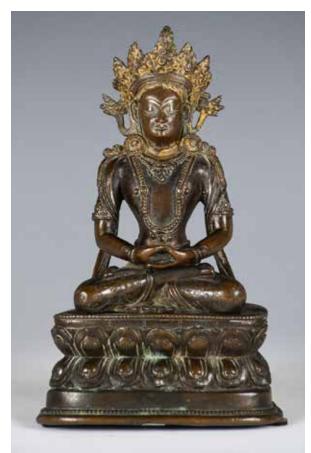

#### 087 明 銅鎏金騎象普賢菩薩像 A GILT BRONZE SAMANTABHADRA STATUE MING

估价: \$20,000 - \$30,000

A gilt bronze Guanyin riding on an elephant, H:50.5cm, W:

36cm

起拍: \$7000