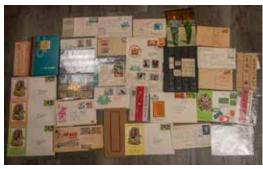

#### 120 郵票一組 A SET OF STAMPS

估价: \$300 - \$500

Stamps from Qing, China, Hong Kong, Singapore,

Czech, etc. Some with the envelopes.

Provenance: From previous H.H. Pao's

FamilyCollection 來源: 鮑恆發家族舊藏

起拍: \$200