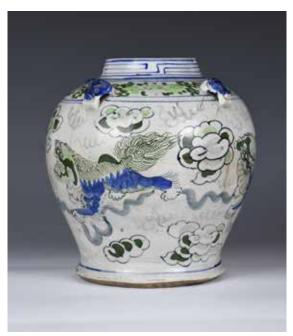

#### 021 清 藍釉梅瓶 A BLUE GLAZE MEI PING VASE QING

估价: \$500 - \$800

A Mei vase, overall covered in blue, H:23.5cm

育 監料代

Provenance: Estate of Genjiro Inoue Family. 來源:滿地可日裔井上源二郎家族遺產

起拍: \$300