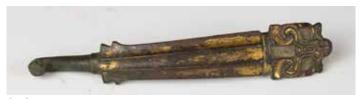

#### 054 馬來克力士劍 A KRIS SWORD

估价: \$300 - \$500

The bronze curling sword, with water wave patterns, comes with a bronze

scabbard. L: 46cm W: 16cm.

Provenance: H.H. Pao's previous collection

來源: 鮑恒發家族舊藏

起拍: \$200