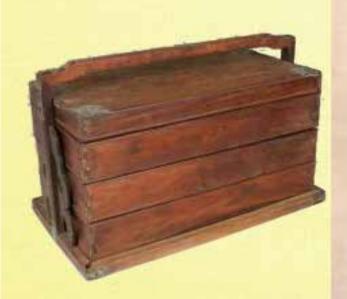

#### 010 17 世紀 黃花梨提盒 A HUANGHUALI TIERED BOX, 17TH C

估价: \$3,000 - \$5,000

The base frame of the rectangular carry box constructed with two transverse stretchers, set with a humpback-shaped handle flanked by openwork spandrels, the interior of the top tier with a shallow tray. L: 34.5 W: 16cm H: 22cm

Provenance: H.H. Pao's previous collection

來源:鮑恒發家族舊藏,附帶文字說明

起拍: \$2,000