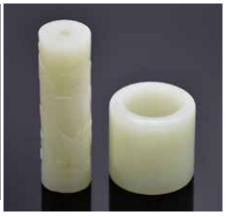

#### 010 17 世紀 黃花梨提盒 A HUANGHUALI TIERED BOX, 17TH C

估价: \$3,000 - \$5,000

The base frame of the rectangular carry box constructed with two transverse stretchers, set with a humpback-shaped handle flanked by openwork spandrels, the interior of the top tier with a shallow tray. L: 34.5 W: 16cm H: 22cm

Provenance: H.H. Pao's previous collection

來源:鮑恒發家族舊藏,附帶文字說明

起拍: \$2,000