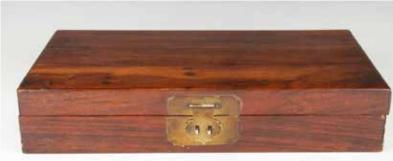

#### 011 清 黃花梨木盒 A HUANGHUALI BOX,QING

估价: \$2,000 - \$3,000

One Huanghuali box, of rectangular shape form. with metal lock pad at front. Provenance: From previous H.H. Pao's Family Collection L: 34.5cm W:17cm H: 6.5cm

Provenance: H.H. Pao's previous collection

來源: 鮑恒發家族舊藏

起拍: \$800

估价: \$600 - \$1,000

In a square shape, unfolded to a triangular structure. L: 39cm W: 31cm H: 5.5cm (folded)

起拍: \$300