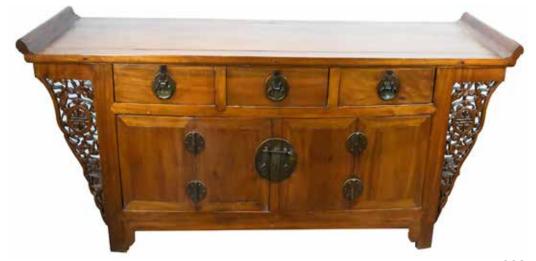

#### 003

18-19 世紀 榆木三連櫃

#### A CHINESE ELMWOOD ALTAR COFFER 18TH-19TH C.

估价: \$1,500-\$2,500

The long rectangular top with everted ends above three drawers, a pair of double-hinged doors below, the end spandrels with plain decoration, accompanied with metal fittings, 217.5cmx52cmx89.5cm.

Provenance: H.H. Pao's previous collection

來源: 鮑恒發家族舊藏

起拍: \$1,000