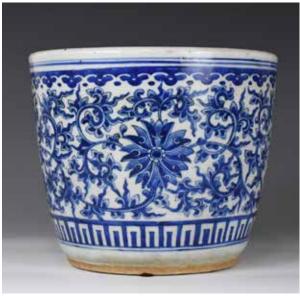

067 晚清 青花纏枝紋花缸 A BLUE AND WHITE LOTUS FLOWER JARDINIERE LATE QING

估价: \$800 - \$1,200

Roughly a cylinder form, depicting dense lotus flowers

and stems. D:26 H: 22cm

起拍: \$500

068 清 螭龍形手鐲 A CHI DRAGON JADE BANGLE, QING