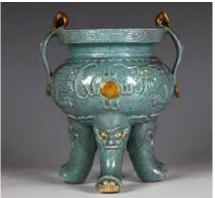

#### 021 清 藍釉梅瓶 A BLUE GLAZE MEI PING VASE QING

估价: \$500 - \$800

A Mei vase, overall covered in blue, H:23.5cm

育 監料代

Provenance: Estate of Genjiro Inoue Family. 來源:滿地可日裔井上源二郎家族遺產

起拍: \$300