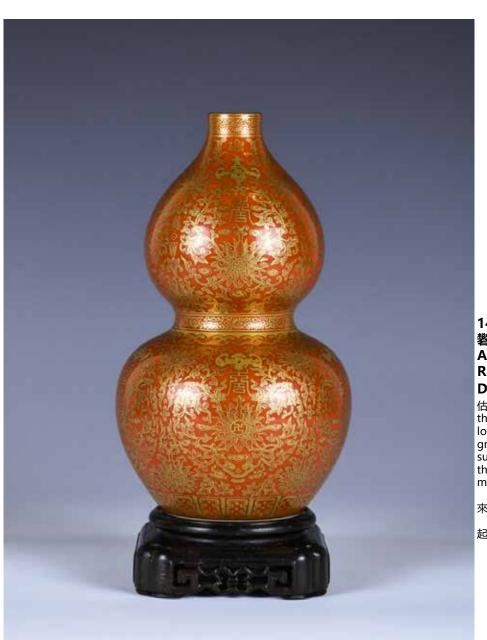

ovenance: From previous H.H. Pao's Family Collection

來源: 鮑恆發家族舊藏

起拍: \$300



#### 143 民國 銅墨盒兩個 TWO BRONZE INK BOXES PEPUBLICAN P.

估价: \$300 - \$500

The first in square form, the top with archaic characters. L: 9.3cm W:9.3cm. The second of oval form, top with archaic characters, the base with twocharacter marl. L:6.7cm W: 4.7cm





145 民國 古典人物鑲螺鈿掛屏一對 PAIR OF MOTHER-OF-PEARL INSERT HANGING **SCREENS, REPUBLIC P.** 

Depicting figures and landscapes on mother of pearl, inlaid on wood

frames. 43cm x 33.5cm.

Provenance: From previous H.H. Pao's Family Collection

來源: 鮑恆發家族舊藏

起拍: \$200



146 明 五彩鳥食罐三個 THREE PORCELAIN BIRD FEEDERS, MING

估价: \$600 - \$1,000

Three small jars painted boys in a garden scene, and flower, two with four-character daming mark. H: 4.5cm 7cm, 6.5cm

起拍: \$300



#### 147 礬紅描金葫蘆瓶連座 大清道光年制款 A GILT-DECORATED COPPER **RED DOUBLE-GOURD VASE DAOGUANG MARK**

估价: \$3,000 - \$5,000 the iron-red body decorated in gilt on with lotus flower head centered on a scrolling ground with attendant flowers and further surrounded by bats and the wan symbol, the base with a six-character Dao Guang

mark. H:18.5cm

來源: 多倫多香港移民遺產

起拍: \$1,200



#### 148 晚清 紅釉搖鈴尊 A RED GLAZED VASE LATE QING

估价: \$600 - \$1,000

the waisted cylindrical body with broad rounded shoulders supporting a slender neck flaring slightly at the mouth, covered in red glaze. H:22cm

起拍: \$400

#### 149 晚明 虎皮三彩蒜頭瓶《宣德年造》款 A SANCAI GLAZED GARLIC-MOUTH **BOTTLE VASE XUANDE MA**

估价: \$600 - \$1,000

with a pear-shaped body supported on a spreading foot and tapering to a tall slender neck with a garli