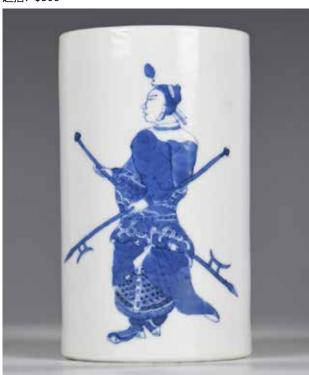

18cm

起拍: \$1,200

估价: \$6,000 - \$10,000

Of cylinder shape, painted with figures in a landscape scene. H: 47cm

起拍: \$3,000