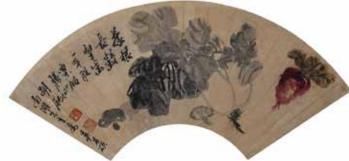

起拍: \$300

127 吳昌碩 (1844-1927) 款 果蔬扇面 AFTER WU CHANG SHUO (1844-1927) FAN PAGE

估价: \$600 - \$1,000

color in paper, depicting fruits and vegetables, with the artist's

signature and two seal marks

起拍: \$300