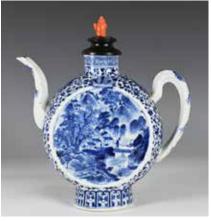

vase, H:

5.6cm

起拍: \$500



## 200 金木刀馬人物雕掛屏兩幅 TWO PIECES OF GILT WOOD HANGING PANELS

估价: \$300 - \$400

Two gilt wood panels, of rectangular form, intricately carved in high relief with armed figures on horseback amongst pavilions in the forest, one gilt wood panel framed within a glass, sizes: 34.6cm

x 44cm, 38cm x 30.5cm



## 201 20 世紀 黃花梨算盤 A HUANGHUALI ABACUS 20TH C

估价: \$600 - \$1,000

A Huanghuali abacus, 37cmx18cmx3cm

起拍: \$300



## 202 粉彩八角回紋盤 大清道光年制款 A FAMILLE ROSE OCTAGON DISH DAOGUANG MARK

估价: \$500 - \$800

A famille rose dish, in form of octagon shape, the exterior decorated with a keyfret border in low relief and Chinese Bagua patterns, the interior and the base covered in turquoise glaze, six character Daoguangmark in red at the base, D: 19.9cm, H: 6cm

起拍: \$300



## 203 清 青花扁壺 A BLUE AND WHITE FLASK QING

估价: \$1,000 - \$1,500

A blue and white flask, painted in landscape scene, a coral figure finial attaches to the wood cover, H: 24cm not including the wood cover.

起拍: \$500



#### 203A 17 世紀 五彩人物 呂布戲貂蟬象腿瓶 A LARGE FAMIILE VERTE VASE 17TH C

估价: \$6,000 -\$10,000

A porcelain vase, of cylindrical shape, the exterior painted with ancient figures, H: 44.5cm

起拍: \$3,000



## 204 清 哥窯五足圓爐 A GE TYPE CENSER, QING

估价: \$2,000 - \$3,000

of cylindrical form, the steep sides rising to an outcurved rim, supported on five feet, covered overall

with a gray glaze. D: 20cm H:9cm



#### 205 19 世紀 青花小賞瓶 A SMALL BLUE AND WHITE VASE, 19TH C

估价: \$500 - \$800 Of baluster form, depicting two dragons chasing a flaming ball, among lotus flowers, the base with a