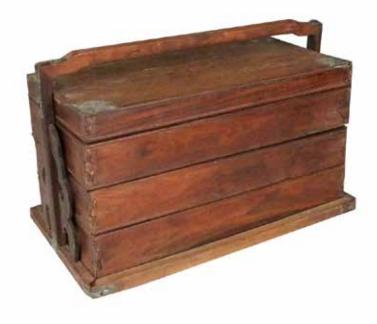

#### 010 17 世紀 黃花梨提盒 A HUANGHUALI TIERED BOX, 17TH C

估价: \$3,000 - \$5,000

The base frame of the rectangular carry box constructed with two transverse stretchers, set with a humpback-shaped handle flanked by openwork spandrels, the interior of the top tier with a shallow tray. L: 34.5 W: 16cm H: 22cm

Provenance: H.H. Pao's previous collection

來源:鮑恒發家族舊藏,附帶文字說明

起拍: \$2,000