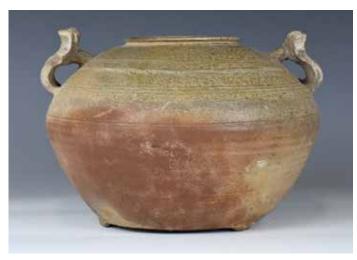

#### 047 新時期 馬家窯陶土罐 AN EARTHENWARE VESSEL, NEOLITHIC P

估价: \$400 - \$700

A Neolithic pottery vessel, made of red pottery, of compressed body, flanked by a pair of loop handles, painted with to the exterior in brown symmetrical geometric design, H: 11.7cm, D: 12.5cm