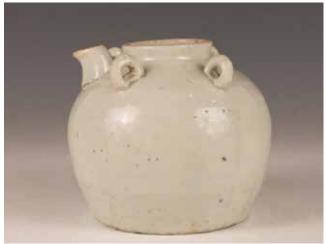

估价: \$500 - \$800

of compressed globular form supported on a recessed base, overall in stylized ge glaze. H: 6.5cm D: 7.5cm

056 清 醬釉水壺 A BROWN GLAZED EWER, QING

估价: \$500 - \$800

Rising from a spreading foot, with a strap looped handle and a short

sprout. H: 13cm W: 13cm

起拍: \$300