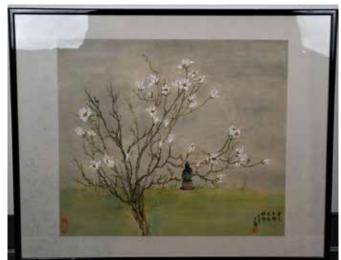

起拍: \$2,000

101

張韶石 (1913-1991) 牡丹圖 設色紙本 連框 ZHANG SHAOSHI (1913-1991) PEONY

估价: \$3,000 - \$5,000

Color on paper. Depicting a peony tree. With the artist's signature and two seal marks. 182cm x 76.5cm Frame: 209cm x 94cm.

起拍: \$1,500

102 張韶石 (1913-1991) 博古 圖 設色紙本 連框 ZHANG SHAOSHI (1913-1991) ANTIQUES MOTIF

估价: \$500 - \$800

Color on paper. Depicting a pot of flower and a pot of small pine, with artist's signature and two seal marks. 91cm x 44cm. Frame: 126cm x 56.5cm.