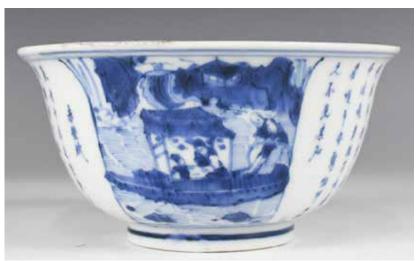

#### 020

#### 青花赤壁賦碗 康熙年制款

#### A BLUE AND WHITE POETRY BOWL KANGXI MARK

估价: \$2,000 - \$2,500

A blue and white bowl, painted with figures and poetry, four character KangXi

mark at the interior of the bowl, H:8cm, D:16.4cm

Provenance: Estate of Genjiro Inoue Family.