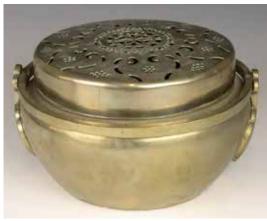

#### 050 19 世紀 鏤空雕銅手爐 A RETICULATED BRONZE HAND WARMER, 19TH C

估价: \$500 - \$800

With rounded shoulders and a tapering body, set with two hinged semi-circular handles folding to each side of a short raised mouth rim fitted with a pierced cover, the top of the cover cast with interlaced floral design. D:22cm. H:12.5 cm.

Provenance: H.H Pao's previous collection

來源: 鮑恒發家族舊藏

起拍: \$200