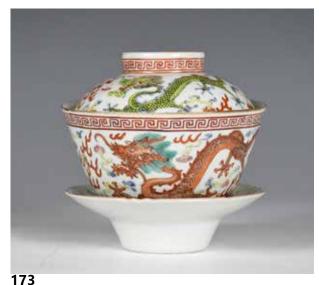

#### 109 晚清 蘇澗寬 (1878-1942) 青銅器拓片 鏡 心連框 SU JIAN KUAN(1878-1942) BRASS RUBBING LATE QING

估价: \$1,000 - \$1,500 Brass rubbing of bronze, three red seal marks, ink on paper, painting size: 36cm x 73.5cm