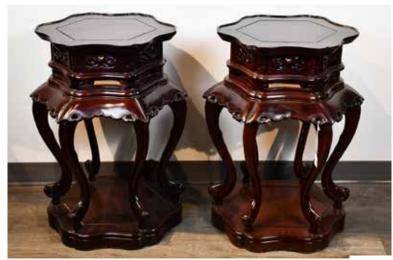

#### 007 20 世紀初期 酸枝菱形花幾一對 A PAIR OF SUANZHI STANDS EARLY 20TH C

估价: \$1,000 - \$1,500

With lobed top, supported by six scrolling feet, above a plain base. H: 75.5cm, L: 55cm W: 40cm

起拍: \$600