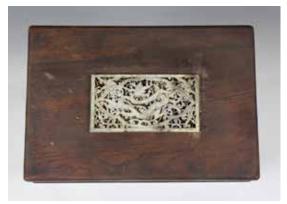

#### 004

20 世紀 硬木小櫃

A SMALL HARDWOOD CABINET, 20TH C

估价: \$300-\$500

Of rectangular form, supported on four square feet, the front incised with dragons. 31cm x 15cm

x 43cm