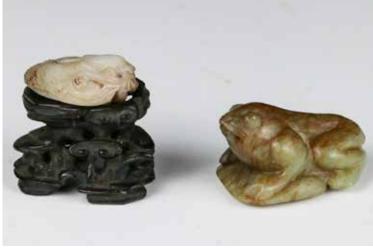

#### 122 明 玉雕青蛙和鴨 A JADE FROG AND A JADE DUCK, MING

估价: \$600 - \$1,000

The first a jade carved frog on a lotus leaf, the stone of celadon tone with russet inclusions. L:5cm H: 3.5cm The second a jade carved duck clutching a lotus sprig in its beak. 3.5cm x 2.5cm