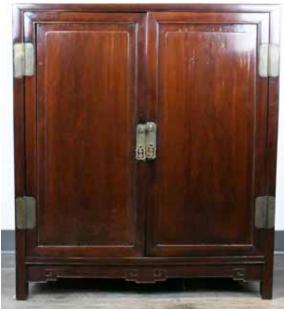

#### 003

18-19 世紀 榆木三連櫃

#### A CHINESE ELMWOOD ALTAR COFFER 18TH-19TH C.

估价: \$1,500-\$2,500

The long rectangular top with everted ends above three drawers, a pair of double-hinged doors below, the end spandrels with plain decoration, accompanied with metal fittings, 217.5cmx52cmx89.5cm.

Provenance: H.H. Pao's previous collection

來源: 鮑恒發家族舊藏

起拍: \$1,000