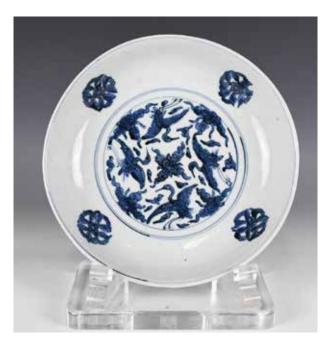

#### 019 明以前 建盞 A SMALL JIAN WARE BOWL BEFORE MING

估价: \$1,000 - \$1,500

A Jian ware, overall covered black, D:

12.4cm, H:6.5cm

Provenance: Estate of Genjiro Inoue

Family.

來源:滿地可日裔井上源二郎家族遺產

起拍: \$500

#### 020

#### 青花赤壁賦碗 康熙年制款

#### A BLUE AND WHITE POETRY BOWL KANGXI MARK

估价: \$2,000 - \$2,500

A blue and white bowl, painted with figures and poetry, four character KangXi

mark at the interior of the bowl, H:8cm, D:16.4cm

Provenance: Estate of Genjiro Inoue Family.

來源:滿地可日裔井上源二郎家族遺產

起拍: \$800