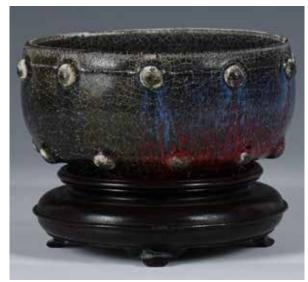

#### 019 明以前 建盞 A SMALL JIAN WARE BOWL BEFORE MING

估价: \$1,000 - \$1,500

A Jian ware, overall covered black, D:

12.4cm, H:6.5cm

Provenance: Estate of Genjiro Inoue

Family.

來源:滿地可日裔井上源二郎家族遺產

起拍: \$500