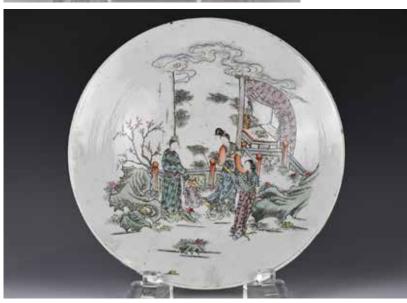

#### 094 19 世紀 粉彩開光鏤空雕燈籠瓶 A FAMILLE ROSE RETICULATED LAMP VASE 19TH C

估价: \$500 - \$800

each side pierced with openwork and painted figure in panels, the boundaries painted with lotus flowers in yellow background. H: 29.5 cm

#### 095 19 世紀 乾隆款 軋道開光粉彩 花卉賞瓶 A FAMILLE ROSE FLORAL VASE QIANGLONG MARK 19TH C.

估价: \$300 - \$500 Rising from a spreading foot, overall in yellow glaze, painted flowers in white panels, the base with a four-character Qianlong mark. H: 25.3cm