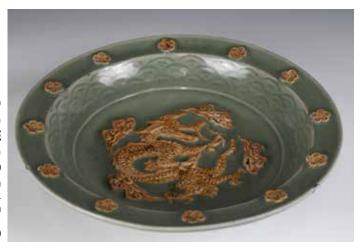

## 206 清光緒 粉彩龍鳳碟一對 A PAIR OF FAMILLE-ROSE DISHES, GUANGXU MARK, QING

估价: \$3000 - \$5000

Depicting a dragon and a phoenix chasing a flaming ball among scrolling clouds, the base with a six character Guangxu mark. D: 18.5cm

起拍: \$1,200