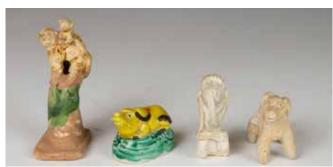

#### 045 元以前 小物件一組三個 THREE PORCELAIN AND POTTERY ARTICLES, BEFORE YUAN

估价: \$300 - \$500

This group contains a blue glaze crouching dog, a Song dynasty pottery dog, and a small celadon glaze cover box, 6cm x 3.5cm.

Provenance: H.H. Pao's previous collection

來源: 鮑恒發家族舊藏

起拍: \$200

#### 046 元以前 三彩陶器一組四件 A GROUP OF SANCAI POTTERY ARTICLES, BEFORE YUAN

估价: \$300 - \$500

This group contains a sancai buffalo, two sancai monkeys standing on an object, a Song dynasty dog and a celadon glaze monkey, H: