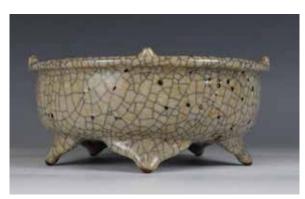

#### 137 明以前 鈞窯鼓釘水洗帶底座 A JUNWARE BRUSH WASHER WITH STAND, **BEFORE MING**

估价: \$1,000 - \$2,000

A Junyao washer, a set of round studs finely potted over the globular body, covered in a purple-red glaze thinning to dark blue tone on rims, suffused with black crackles, the unglazed foot rim burnt a brown color, comeswith a wood stand. D: 14cm, H: 7.5cm