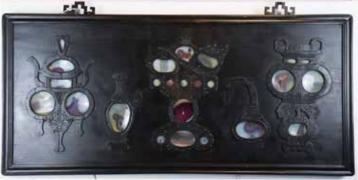

#### 001 19 世紀 酸枝小百寶格 A SUANZHI DISPLAY CABINET 19TH C

估价: \$600-\$1,000 A Suanzhi display cabinet, of rectangular form, divided into open compartments of varying sizes. SIZE: 28cm x 63cm x 85cm.

Provenance: From previous H.H. Pao's FamilyCollection 來源: 鮑恆發家族舊藏