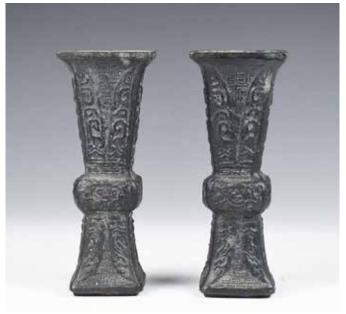

#### 071 明 銅四方花觚一對 A PAIR OF BRONZE GU VASES MING

估价: \$300 - \$500

gu vase and of rectangular section, the center section with rounded sides resting on a hollow splayed foot and surmounted

by a tall everted neck. H: 20 cm