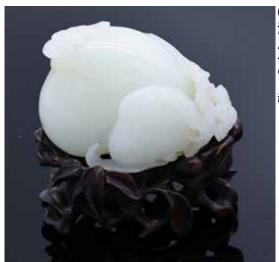

#### 008 18-19 世紀 黃花梨小幾 A SMALL HUANGHUALI TABLE 18-19TH C

估价: \$2,000 - \$3,000

A small Huanghuali table, size:15cm x 23cm x 42cm

Provenance: From previous H.H. Pao's Family Collection

來源: 鮑恒發家族舊藏

起拍: \$1,000