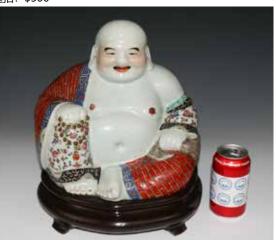

#### 105 晚清 粉彩笑佛 A FAMILLE ROSE LAUGHING BUDDHA,19TH C

估价: \$500 - \$800

The sitting Buddha, in a loose robe, both hands resting on legs the base with a mark. L:26cm, W: 26cm