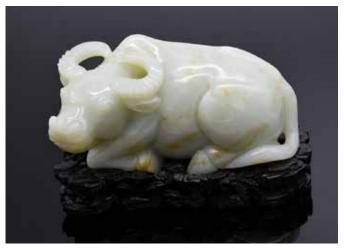

#### 046 元以前 三彩陶器一組四件 A GROUP OF SANCAI POTTERY ARTICLES, BEFORE YUAN

估价: \$300 - \$500

This group contains a sancai buffalo, two sancai monkeys standing on an object, a Song dynasty dog and a celadon glaze monkey, H: