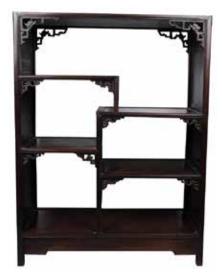

#### 001 19 世紀 酸枝小百寶格 A SUANZHI DISPLAY CABINET 19TH C

估价: \$600-\$1,000 A Suanzhi display cabinet, of rectangular form, divided into open compartments of varying sizes. SIZE: 28cm x 63cm x 85cm.

Provenance: From previous H.H. Pao's FamilyCollection 來源: 鮑恆發家族舊藏