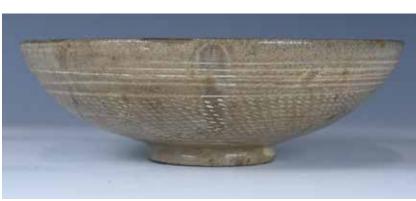

#### 019 明以前 建盞 A SMALL JIAN WARE BOWL BEFORE MING

估价: \$1,000 - \$1,500

A Jian ware, overall covered black, D:

12.4cm, H:6.5cm

Provenance: Estate of Genjiro Inoue

Family.

來源:滿地可日裔井上源二郎家族遺產

起拍: \$500