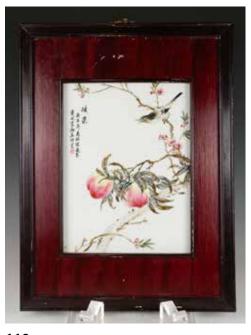

#### 119 萬林寶 《碩果》 瓷板 1960 年作品 A PORCELAIN PLAQUE BY WAN **LINABO 1960**

估价: \$500 - \$800

Depicting peaches and magpies, with artist's signature and seal mark. 29.5cm x 22cm

Frame: 49.5cm x 37cm

起拍: \$300