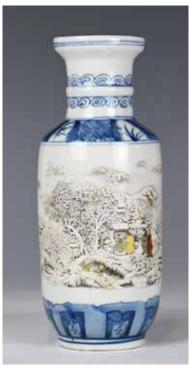

#### 057 窯變釉琮式瓶 《大清乾隆年制》款 連座 底有沖 A FLAMBE GLAZED CONG VASE, QIANLONG MARK (HAIRLINE

估价: \$2000 - \$3000

modeled after an archaic jade cong, each long edge of the square-sectioned body raised horizontal bands within a raised rectangular frame, all supported on a short foot and surmounted by a gently tapered neck, appliedoverall with a rich flamb?glaze. The base with a six-character Qianlong mark. H: 21.5cm W:11cm L:11cm