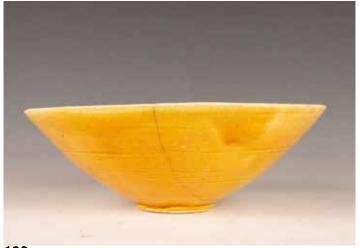

123 黃釉龍紋笠式碗 《顯德年制》款 有修補 A YELLOW GLAZED BOWL, REPAIRED

估价: \$300 - \$500

TRising from a short foot, the interior incised with dragons and floral patterns, the bottom with a four-character Xiande Nian Zhi mark, covered in yellow glaze. D: 19.9cm