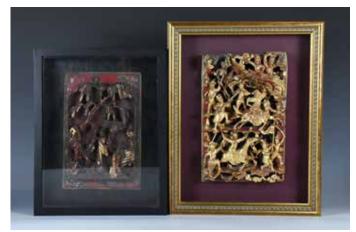

索綽絡英和(1771年-1840年),初名石桐,字樹琴,一字定圃, 號煦齋,索綽絡氏,滿洲正白旗人。清朝大臣、書法家。禮部尚書 德保之子。

起拍: \$2,000

134 顧見龍(1606-1687)古典人物冊頁四幅 設色絹本 **GU JIANLONG (1606-1687) FOUR** 

估价: \$1,000 - \$1,500

Color on silk, painted figures in landscape scenes, with artist's signature and seal marks.