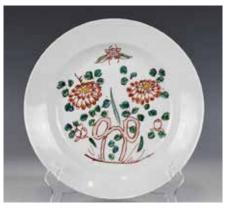

#### 031 民國 青花小碟五個 FIVE SMALL BLUE AND WHITE DISHES REPUBLIC PERIOD

估价: \$200 - \$300

Five small blue and white dishes painted with

florals and butterflies. D: 10cm

Provenance: Estate of Genjiro Inoue Family.