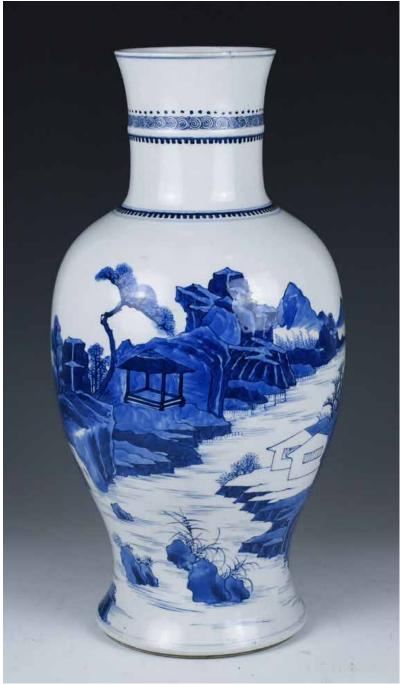

NG DECORATIVE PLATE, REPUBLIC PERIOD

估价: \$200 - \$400

The small plate painted with flowers against a black background, with a metal mount. The base with a four-character huarongtangzhi mark. W: 18cm

nant. W. Toen

起拍: \$100



#### 090 汉 青銅擺件一組 A GROUP OF BRONZE ITEMS HAN DYNASTY

估价: \$600 - \$1,000

Composed of three chi-dragon shaped belt hooks and two small items. L: 13cm

起拍: \$300



#### 091 20 世紀 翡翠圓牌掛件 A JADEITE PLAQUE PENDANT 20TH C

估价: \$1,500 - \$2,000

Of white tone, with green splashes, carved with leaves and ducks, the reverse carved with a round knot. D:

5.5cm



092 18 世紀 白玉籽料刻詩文花卉鼻煙壺 A WHITE JADE INCISED SNUFF BOTTLE 18TH

估价: \$5,000 - \$8,000

Of pure white tone, the front incised with lotus flower pattern, the reverse incised with Chinese poetry.

起拍: \$2,400





#### 093 康熙 青花人物故事觀音尊 A BLUE AND WHITE GUANYIN VASE KANGXI PERIOD

估价: \$5,000 - \$8,000

In baluster form, painted with a landscape scene, the base with a double circle mark. H: 43.5 cm

起拍: \$2,000

#### 094 19 世紀 粉彩開光鏤空雕燈籠瓶 A FAMILLE ROSE RETICULATED LAMP VASE 19TH C

估价: \$500 - \$800

each side pierced with openwork and painted figure in panels, the boundaries painted with lotus flowers in yellow background. H: 29.5 cm



#### 095 19 世紀 乾隆款 軋道開光粉彩 花卉賞瓶 A FAMILLE ROSE FLORAL VASE QIANGLONG MARK 19TH C.

估价: \$300 - \$500 Rising from a spreading foot, overall in yellow glaze, painted flowers in white panels, the base with a four-character Qianlong mark. H: 25.3cm

起拍: \$200



#### 096 明 三足雙耳小銅爐 A SMALL TRIPOD BRONZE **INCENSE BURNER MING**

估价: \$500 - \$800

Of compressed shape, sta