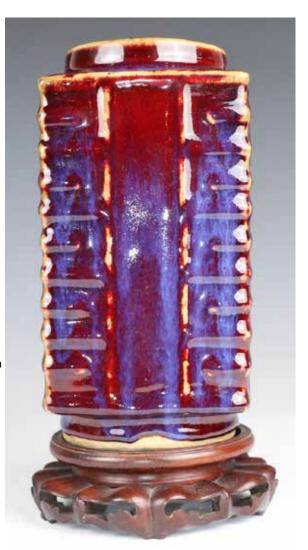

#### 057 窯變釉琮式瓶 《大清乾隆年制》款 連座 底有沖 A FLAMBE GLAZED CONG VASE, QIANLONG MARK (HAIRLINE

估价: \$2000 - \$3000

modeled after an archaic jade cong, each long edge of the square-sectioned body raised horizontal bands within a raised rectangular frame, all supported on a short foot and surmounted by a gently tapered neck, appliedoverall with a rich flamb?glaze. The base with a six-character Qianlong mark. H: 21.5cm W:11cm L:11cm