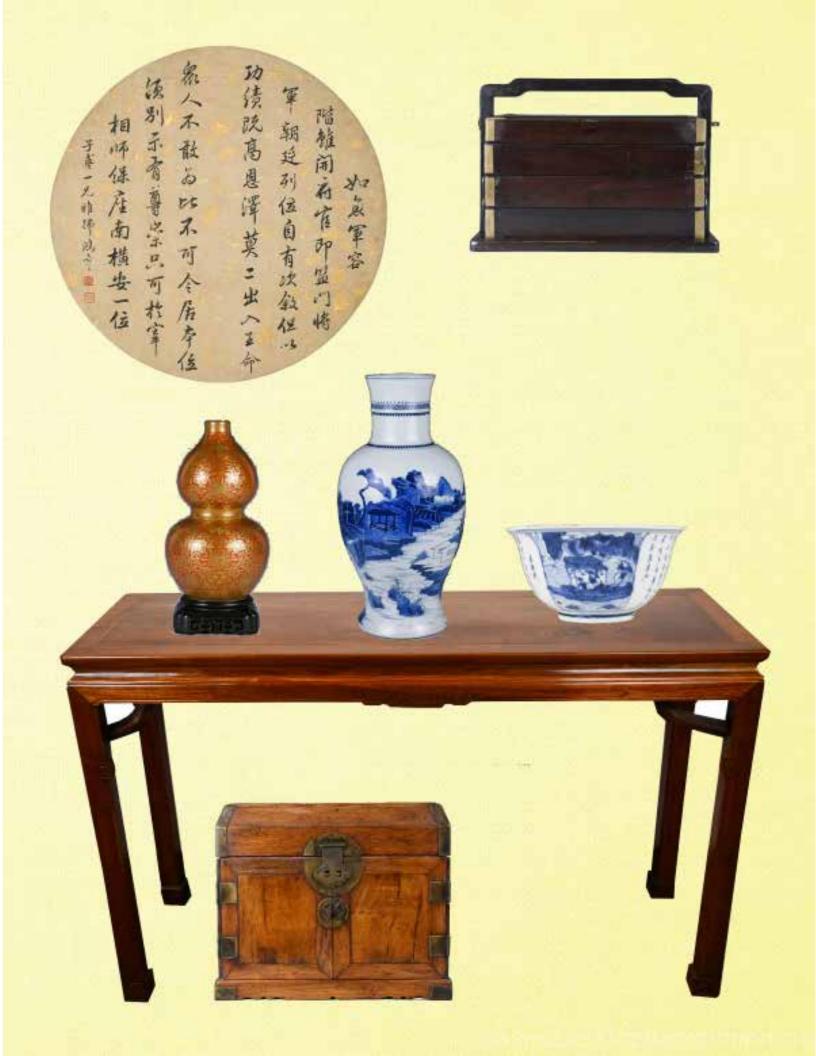

#### 001 19 世紀 酸枝小百寶格 A SUANZHI DISPLAY CABINET 19TH C

估价: \$600-\$1,000 A Suanzhi display cabinet, of rectangular form, divided into open compartments of varying sizes. SIZE: 28cm x 63cm x 85cm.

Provenance: From previous H.H. Pao's FamilyCollection 來源: 鮑恆發家族舊藏

#### 002 17-18 世紀 榆木翹頭案 AN ELMWOOD ALTAR TABLE 17-18TH C

估价: \$600 - \$1,000

An elmwood altar table, 164cm x 52cm x 86.5cm

起拍: \$300

#### 003

18-19 世紀 榆木三連櫃

#### A CHINESE ELMWOOD ALTAR COFFER 18TH-19TH C.

估价: \$1,500-\$2,500

The long rectangular top with everted ends above three drawers, a pair of double-hinged doors below, the end spandrels with plain decoration, accompanied with metal fittings, 217.5cmx52cmx89.5cm.

#### 010 17 世紀 黃花梨提盒 A HUANGHUALI TIERED BOX, 17TH C

估价: \$3,000 - \$5,000

The base frame of the rectangular carry box constructed with two transverse stretchers, set with a humpback-shaped handle flanked by openwork spandrels, the interior of the top tier with a shallow tray. L: 34.5 W: 16cm H: 22cm

Provenance: H.H. Pao's previous collection

來源:鮑恒發家族舊藏,附帶文字說明

起拍: \$2,000

#### 011 清 黃花梨木盒 A HUANGHUALI BOX,QING

估价: \$2,000 - \$3,000

One Huanghuali box, of rectangular shape form. with metal lock pad at front. Provenance: From previous H.H. Pao's Family Collection L: 34.5cm W:17cm H: 6.5cm

Provenance: H.H. Pao's previous collection

來源: 鮑恒發家族舊藏

起拍: \$800

估价: \$600 - \$1,000

In a square shape, unfolded to a triangular structure. L: 39cm W: 31cm H: 5.5cm (folded)

起拍: \$300