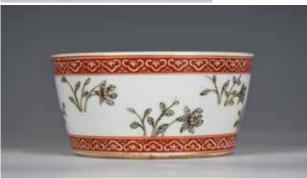

#### 031 民國 青花小碟五個 FIVE SMALL BLUE AND WHITE DISHES REPUBLIC PERIOD

估价: \$200 - \$300

Five small blue and white dishes painted with

florals and butterflies. D: 10cm

Provenance: Estate of Genjiro Inoue Family.