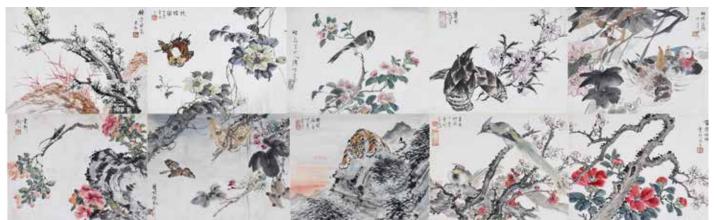

#### 132 丁寶書 (1865-1935) 十開冊頁 設色紙本 DING BAOSHU (1865-1935) PAINTING ALBUM

估价: \$2,000 - \$3,000

Color on paper, ten pages of paintings of flowers and birds, with artist's signature and seal mark. Paintings: 32cm x 24.5cm, Back Paper: 38.5cm x