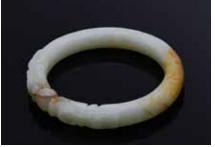

067 晚清 青花纏枝紋花缸 A BLUE AND WHITE LOTUS FLOWER JARDINIERE LATE QING

估价: \$800 - \$1,200

Roughly a cylinder form, depicting dense lotus flowers

and stems. D:26 H: 22cm

起拍: \$500

068 清 螭龍形手鐲 A CHI DRAGON JADE BANGLE, QING