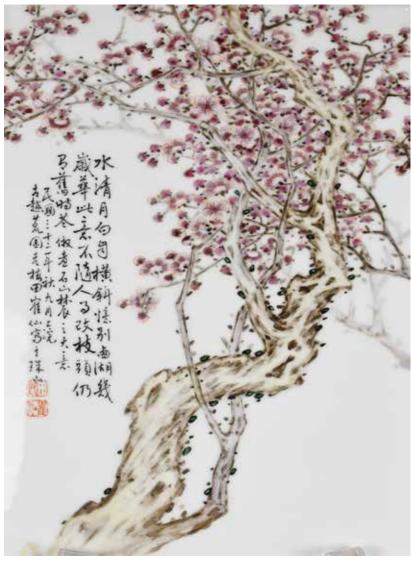

#### 085 民國 田鶴仙 粉彩梅花瓷板 A FAMILLE ROSE PORCELAIN PLAQUE TIAN HE XIAN REPUBLIC PERIOD

估价: \$30,000 - \$50,000

depicting a plum tree, with the artist's signature and two seal marks. 25cm x

38.3cm

起拍: \$10,000