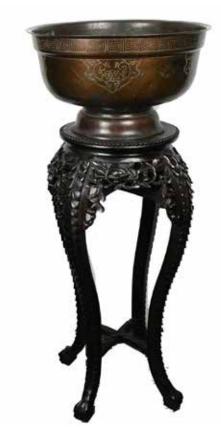

## 207 19 世紀 大銅盆帶酸 枝底座 A LARGE BRONZE BASIN WITH SUANZHI STAND 19TH C

估价: \$500 - \$800 A large incised bronze basin comes with a carved openwork Suanzhi stand insert with marble, Bronze basin size:D:39.5cm,H:25.5cm; Stand size: H:90cm (Bronze basin repaired)

起拍: \$300