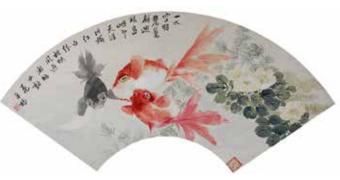

#### 130 清 舒浩 金魚扇面 設色紙本 SHU HAO GOLD FISH FAN PAGE QING

估价: \$600 - \$1,000

Color on paper, painted three gold fishes and water grass, with the artist's signature and two seal marks.

起拍: \$300