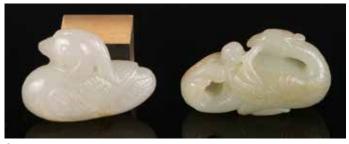

#### 122 明 玉雕青蛙和鴨 A JADE FROG AND A JADE DUCK, MING

估价: \$600 - \$1,000

The first a jade carved frog on a lotus leaf, the stone of celadon tone with russet inclusions. L:5cm H: 3.5cm The second a jade carved duck clutching a lotus sprig in its beak. 3.5cm x 2.5cm