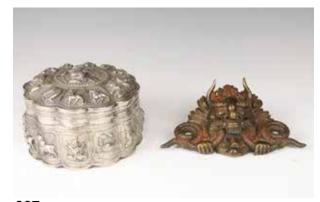

ries painted with lotus flowers in yellow background. H: 29.5 cm



#### 095 19 世紀 乾隆款 軋道開光粉彩 花卉賞瓶 A FAMILLE ROSE FLORAL VASE QIANGLONG MARK 19TH C.

估价: \$300 - \$500 Rising from a spreading foot, overall in yellow glaze, painted flowers in white panels, the base with a four-character Qianlong mark. H: 25.3cm

起拍: \$200



#### 096 明 三足雙耳小銅爐 A SMALL TRIPOD BRONZE **INCENSE BURNER MING**

估价: \$500 - \$800

Of compressed shape, standing on three pad feet, incised scrolling patterns, attached with two upright handles. W: 4.5cm H: 7cm

起拍: \$300



#### 098 18世紀 青花加彩鼻煙壺 A BLUE WHITE AND RED **SNUFF BOTTLE, 18TH C**

估价: \$500 - \$800 Of tapering cylinder shape, painted with figures in a landscape scene.H: 8.8cm.

Provenance: From previous H.H. Pao's Family Collection 來源: 鮑恆發家族舊藏

起拍: \$300



#### 097 銅銀器兩件

#### A BRONZE MASK AND A SILVER COVER BOX

估价: \$500 - CA\$600

The first a lobed silver box. carved with various animals and buddha. D: 15cm H: 10cm. The second a bronze

beast mask. W: 18.5cm

起拍: \$300



#### 大清銀幣一枚 A SILVER COIN, QING 估价: \$400-\$600

The silver coin with a face value of one dollar, incised with a dragon, the reverse incised with Chinese characters.

起拍: \$300

099

## L0T100-119 多倫多香港移民張氏家族遺產





100 張旭 (675-750) 草書四帖 (民國複製品) A CHINESE SCROLL BY VARIOUS ARTISTS(REPLICA)

Original handwriting parts: Li Wuhong(1902-1990) 28.5cmx 68cm, Wang Shizhao(1905-1984), Zhu Wenbo (1904-?). Zhang Shaoshi (1913-1991) flowers, Chen Jinghong (1903-1993), Jia Nafu (1910-1999). Calligraphy between Zhu Wenbo and Zhang Shaoshi are prints. Length: 567cm Width: 31cm.

起拍