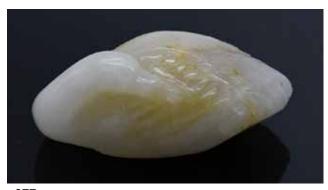

估价: \$600 - \$1,000

The stone of celadon tone, with white and russet inclusion.

D: outer: 7.2cm, inner: 5.2cm

起拍: \$400

074 清 白玉雕件兩個 TWO JADE CARVED MANDARIN DUCKS, QING

估价: \$300 - \$500

The first a duck holding a stem in beak and turning head sharply to the back. The stone in celadon tone with russet inclusions. L: 5.5cm The second a mandarin duck, the stone in celadon tone with russet inclusions. L:5cm