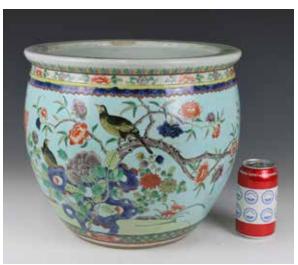

#### 066 19 世紀 五彩花鳥紋花盆 A WUCAI JARDINIERE 19TH C

估价: \$2,000 - \$4,000
The globular body painted
with birds and flowers, against
a blue background, the rim
painted with flower petals. D:
35cm H: 30.5cm