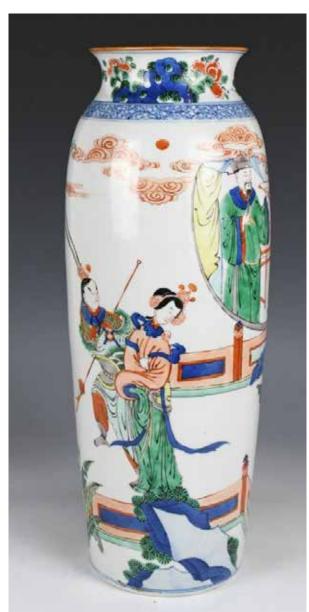

18cm

起拍: \$1,200

估价: \$6,000 - \$10,000

Of cylinder shape, painted with figures in a landscape scene. H: 47cm

起拍: \$3,000