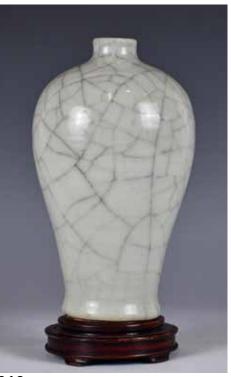

#### 018 清 哥窯梅瓶連座(帶發票) A GE TYPE VASE QING (WITH RECEIPT)

估价: \$2,000 - \$2,500

A ge type Mei vase, covered overall with a soft grey glaze suffused with an irregular network of black crackling, accompanied with a wood stand, H: 19.5cm. (comes with an original receipt from Noonan's Fine ArtGallery in UK)

Provenance: Estate of Genjiro Inoue Family. 來源: 滿地可日裔井上源二郎家族遺產