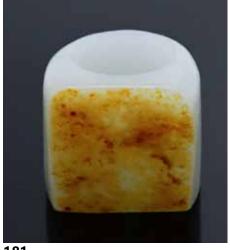

#### 199 清 仿古紋小玉杯 A SMALL ARCHAISTIC JADE VASE QING

估价: \$1,000 - \$1,500 A small archaistic jade vase, H:

5.6cm

起拍: \$500