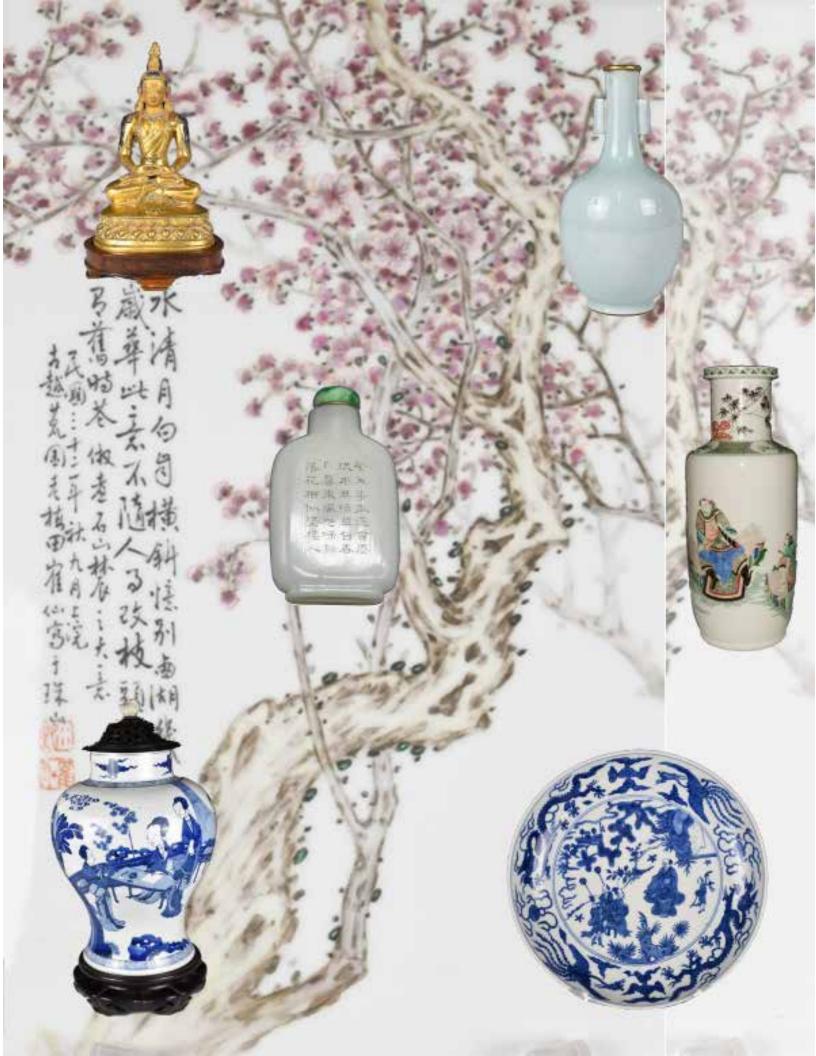

#### 085 民國 田鶴仙 粉彩梅花瓷板 A FAMILLE ROSE PORCELAIN PLAQUE TIAN HE XIAN REPUBLIC PERIOD

估价: \$30,000 - \$50,000

depicting a plum tree, with the artist's signature and two seal marks. 25cm x

38.3cm

起拍: \$10,000

#### 087 明 銅鎏金騎象普賢菩薩像 A GILT BRONZE SAMANTABHADRA STATUE MING

估价: \$20,000 - \$30,000

A gilt bronze Guanyin riding on an elephant, H:50.5cm, W:

36cm

起拍: \$7000

#### 098 18世紀 青花加彩鼻煙壺 A BLUE WHITE AND RED **SNUFF BOTTLE, 18TH C**

估价: \$500 - \$800 Of tapering cylinder shape, painted with figures in a landscape scene.H: 8.8cm.

Provenance: From previous H.H. Pao's Family Collection 來源: 鮑恆發家族舊藏

起拍: \$300