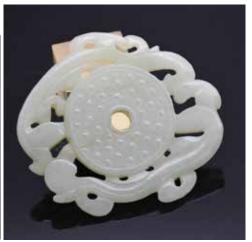

#### 052 民國 山水詩文青玉牌兩塊 TWO CARVED CELADON JADE PLAQUE PENDANTS, REPUBLIC PERIOD

估价: \$300 - \$500

Two celadon jade plaque pendants, of rectangular section, decorated with landscapes and poems in low relief, the stone of celadon tone, 6cm x 4cm Provenance: H.H. Pao's previous