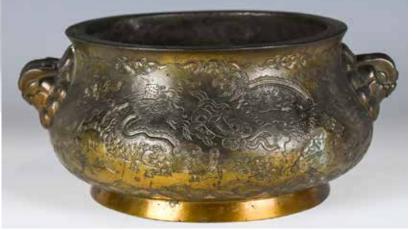

#### 065 雙耳銅香爐 大明宣德年制款 A BRONZE CENSER, XUANDE MARK

估价: \$800 - \$1,200

the compressed globular body raised on three short conical feet, the slightly everted rim set with two upright loop handles, the underside cast with an apocryphal sixcharacter Xuande mark within a rectangle. D: 9cm

起拍: \$500