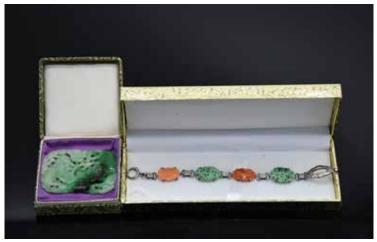

072 清 壽紋玉牌胸針 A SHOU ROUND JADE PLAQUE, QING

估价: \$400 - \$600 Pierced with shou pattern and scrolling floral patterns. The stone of celadon tone with a metal mount. D: 6cm

起拍: \$300

073 清 玉鐲一對 A PAIR OF JADE BANGLES, QING

估价: \$600 - \$1,000

The stone of celadon tone, with white and russet inclusion.

D: outer: 7.2cm, inner: 5.2cm

起拍: \$400

074 清 白玉雕件兩個 TWO JADE CARVED MANDARIN DUCKS, QING

估价: \$300 - \$500

The first a duck holding a stem in beak and turning head sharply to the back. The stone in celadon tone with russet inclusions. L: 5.5cm The second a mandarin duck, the stone in celadon tone with russet inclusions. L:5cm