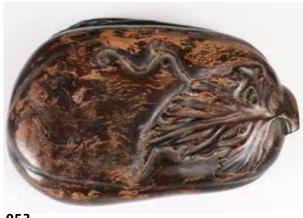

#### 047 新時期 馬家窯陶土罐 AN EARTHENWARE VESSEL, NEOLITHIC P

估价: \$400 - \$700

A Neolithic pottery vessel, made of red pottery, of compressed body, flanked by a pair of loop handles, painted with to the exterior in brown symmetrical geometric design, H: 11.7cm, D: 12.5cm

Provenance: H.H. Pao's previous collection

來源: 鮑恒發家族舊藏

起拍: \$200