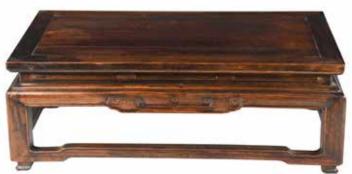

#### 晚清民國 酸枝沙發八件套

#### A SET OF EIGHT PIECES SUANZHI FURNITURE LATE QING

估价: \$3,000 - \$5,000

This set consists of one long chair, four single chairs, two coffee tables and one console table, Sizes: long chair, 157.7cmx58.4cmx82cm, single chair, 58.4cmx60.6cmx82cm, coffee table,50.5cmx40.2cmx56cm, console table, 101.5cmx45.3cmx43.5cm