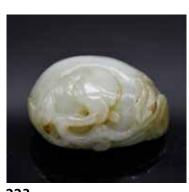

#### 023 19 世纪 硬木鑲玉珮麻將盒 A HARDWOOD INSERT JADE MAHJONG BOX 19TH C

估价: \$1,500 - \$1,800

A hardwood Mahjong box, the cover insert with an openwork jade dragon plaque, 22.7cmx15cmx10cm

Provenance: Estate of Genjiro Inoue Family. 來源:滿地可日裔井上源二郎家族遺產