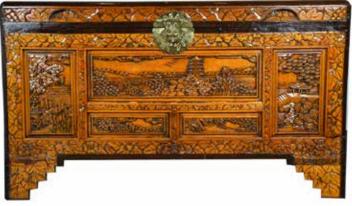

#### 003

18-19 世紀 榆木三連櫃

#### A CHINESE ELMWOOD ALTAR COFFER 18TH-19TH C.

估价: \$1,500-\$2,500

The long rectangular top with everted ends above three drawers, a pair of double-hinged doors below, the end spandrels with plain decoration, accompanied with metal fittings, 217.5cmx52cmx89.5cm.

Provenance: H.H. Pao's previous collection

來源: 鮑恒發家族舊藏

起拍: \$1,000