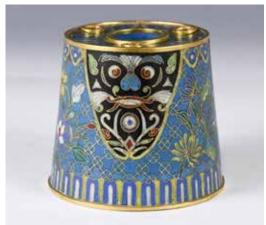

#### 165 19 世紀 景泰藍仿古筆筒 AN ARCHAISTIC CLOISONNE BRUSH POT, 19TH C

估价: \$1,000 - \$1,500

of spreading cylindrical form supported on a flat base, brightly enameled around the body with a broad band of scrolling lotus picked out in blue, green, yellow and white enamels against a turquoise-blue ground. H: 9cm, D:9.5cm