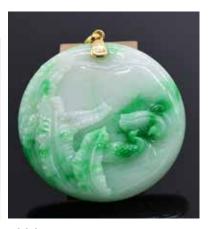

#### 052 民國 山水詩文青玉牌兩塊 TWO CARVED CELADON JADE PLAQUE PENDANTS, REPUBLIC PERIOD

估价: \$300 - \$500

Two celadon jade plaque pendants, of rectangular section, decorated with landscapes and poems in low relief, the stone of celadon tone, 6cm x 4cm Provenance: H.H. Pao's previous