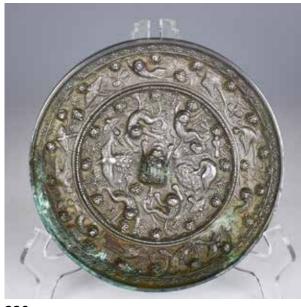

ase, painted with a peach tree, with a Jingdezhen mark. H: 18cm. The third a rectangular brush wash, painted with magpies and plum trees, with a Jingdezhen mark at base. L: 21cm, W: 12.5cm

Dase. L. ZTCIII, VV. TZ.



民國 五彩人物罐 大明萬曆年制款 (底 有洞) A WUCAI FIGURES JAR WANLI

估价: \$1,000 - \$2,000

MARK REPUBLIC PERIOD

Of baluster form, depicting figures sitting in a garden scene in four panels, against a wavy background, the shoulder with a sixcharacter Wanli mark. the drilled hole at the base, H: 27.5cm

起拍: \$600



217 19 世紀 青花冰梅紋燈籠瓶 A BLUE AND WHITE BLOSSOM PRUNUS VASE, 19TH C

估价: \$500 - \$800

Rising from a spreading foot, up to a waisted neck, depicting "the hundred antique" motif on both front and reverse panels, against a blue and white plum patterned background. H: 48cm

起拍: \$300





金木加彩花鳥雕掛件一對

估价: \$400 - \$700

起拍: \$300

**WOOD HANGING PANELS** 

A PAIR OF CARVED GILT COLORING

Of rectangular form, carved magpies resting on

plum tree branches, 30cm x 40.5cm each

220 海獸葡萄銅鏡 A BRONZE MIRROR

估价: \$1,000 - \$2,000

Of round shape, carved with sea creatures and grape patterns, the reverse a plain metal mirror. D: 15.5cm

起拍: \$600



219 清 雙耳銅爐 A TRIPOD BRONZE CENSER, QING

估价: \$1,000 - \$2,000

the compressed globular body raised on three short conical feet, the slightly everted rim set with two upright loop handles, the base with a

beast mark. H: 7.5cm D: 13cm



221 清康熙 青花人物將軍 罐 带玉頂蓋、座 A BLUE AND WHITE JAR KANGXI PERIOD

估价: \$5,000 - \$8,000 In baluster form, painted ladies in a garden scene, the base with a special character mark. the cover with a jade stud