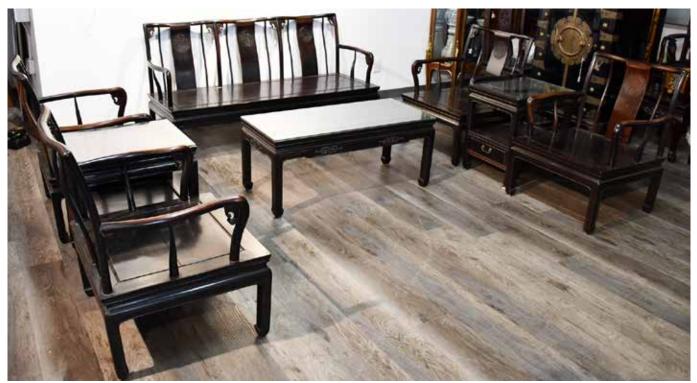

#### 晚清民國 酸枝沙發八件套

#### A SET OF EIGHT PIECES SUANZHI FURNITURE LATE QING

估价: \$3,000 - \$5,000

This set consists of one long chair, four single chairs, two coffee tables and one console table, Sizes: long chair, 157.7cmx58.4cmx82cm, single chair, 58.4cmx60.6cmx82cm, coffee table,50.5cmx40.2cmx56cm, console table, 101.5cmx45.3cmx43.5cm