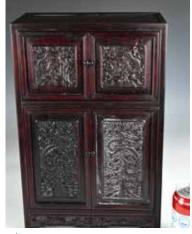

#### 001 19 世紀 酸枝小百寶格 A SUANZHI DISPLAY CABINET 19TH C

估价: \$600-\$1,000 A Suanzhi display cabinet, of rectangular form, divided into open compartments of varying sizes. SIZE: 28cm x 63cm x 85cm.

Provenance: From previous H.H. Pao's FamilyCollection 來源: 鮑恆發家族舊藏