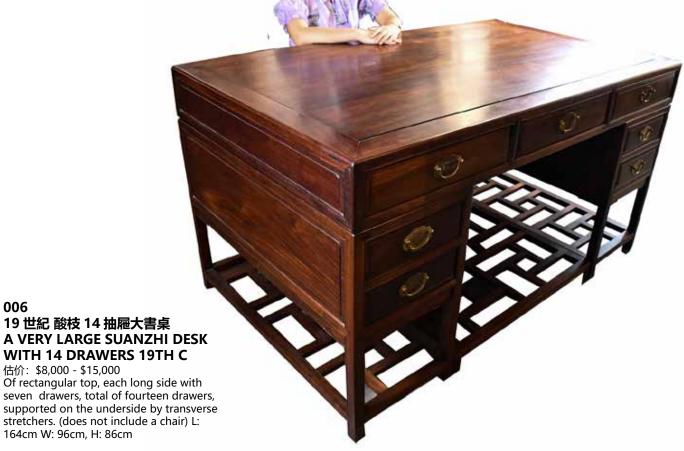

#### 002 17-18 世紀 榆木翹頭案 AN ELMWOOD ALTAR TABLE 17-18TH C

估价: \$600 - \$1,000

An elmwood altar table, 164cm x 52cm x 86.5cm

起拍: \$300