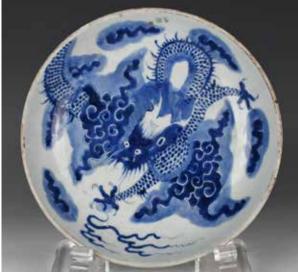

#### 019 明以前 建盞 A SMALL JIAN WARE BOWL BEFORE MING

估价: \$1,000 - \$1,500

A Jian ware, overall covered black, D:

12.4cm, H:6.5cm

Provenance: Estate of Genjiro Inoue

Family.

來源:滿地可日裔井上源二郎家族遺產

起拍: \$500

#### 020

#### 青花赤壁賦碗 康熙年制款

#### A BLUE AND WHITE POETRY BOWL KANGXI MARK

估价: \$2,000 - \$2,500

A blue and white bowl, painted with figures and poetry, four character KangXi

mark at the interior of the bowl, H:8cm, D:16.4cm

Provenance: Estate of Genjiro Inoue Family.

來源:滿地可日裔井上源二郎家族遺產

起拍: \$800