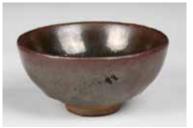

#### 019 明以前 建盞 A SMALL JIAN WARE BOWL BEFORE MING

估价: \$1,000 - \$1,500

A Jian ware, overall covered black, D:

12.4cm, H:6.5cm

Provenance: Estate of Genjiro Inoue

Family.

來源:滿地可日裔井上源二郎家族遺產

起拍: \$500