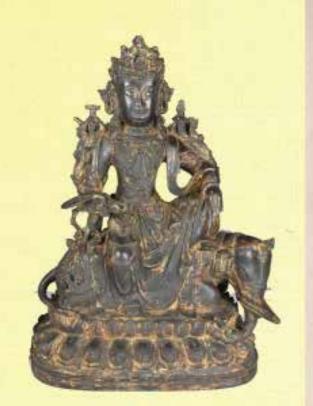

#### 087 明 銅鎏金騎象普賢菩薩像 A GILT BRONZE SAMANTABHADRA STATUE MING

估价: \$20,000 - \$30,000

A gilt bronze Guanyin riding on an elephant, H:50.5cm, W:

36cm

起拍: \$7000