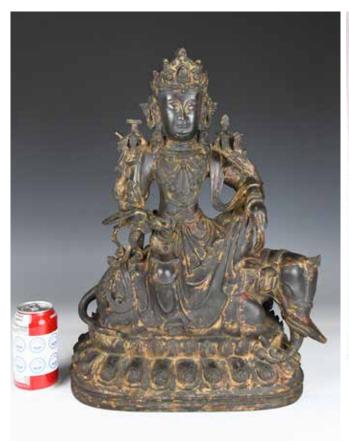

#### 087 明 銅鎏金騎象普賢菩薩像 A GILT BRONZE SAMANTABHADRA STATUE MING

估价: \$20,000 - \$30,000

A gilt bronze Guanyin riding on an elephant, H:50.5cm, W:

36cm

起拍: \$7000