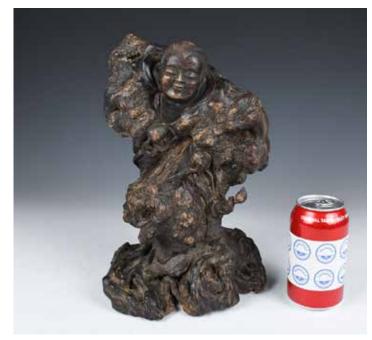

#### 070 清 劉海戲金蟾隨形木雕 A WOOD CARVED LIU HAI AND TOAD QING

估价:\$500 - \$800

A roughly wood carved figure with a toad on back, standing on a

rock. H: 30.5 cm

起拍: \$300