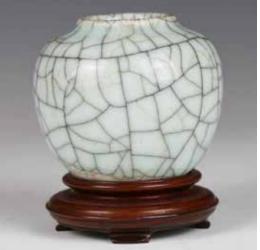

**REPUBLIC PERIOD** 

估价: \$500 - \$800

A CHINESE GE TYPE BASIN

A ge type washer, with low rounded sides

a white glaze suffused with a network of dark gray and russet crackles, D:20.5cm,

incurved at the mouth covered overall with