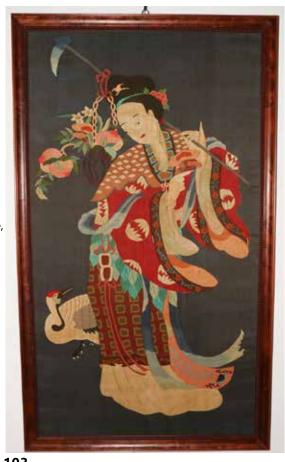

#### 103 清 麻姑獻壽緙絲掛屏 A KESI WITH MA GU PRESENTED LONGEVITY QING

估价: \$1,000 - \$2,000

depicting the Ma gu, standing before a crane, dressed in a long-sleeved flowing robe with a billowing robe around her arms, holding a hoe against the shoulder. 126cm x 69.5cm, Frame: 135cm x 78.5cm.