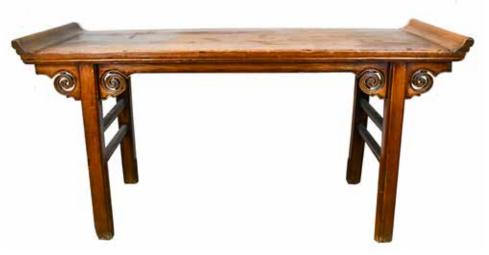

#### 002 17-18 世紀 榆木翹頭案 AN ELMWOOD ALTAR TABLE 17-18TH C

估价: \$600 - \$1,000

An elmwood altar table, 164cm x 52cm x 86.5cm

起拍: \$300