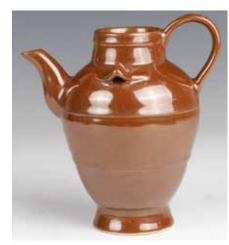

估价: \$500 - \$800

of compressed globular form supported on a recessed base, overall in stylized ge glaze. H: 6.5cm D: 7.5cm

056 清 醬釉水壺 A BROWN GLAZED EWER, QING

估价: \$500 - \$800

Rising from a spreading foot, with a strap looped handle and a short

sprout. H: 13cm W: 13cm

起拍: \$300