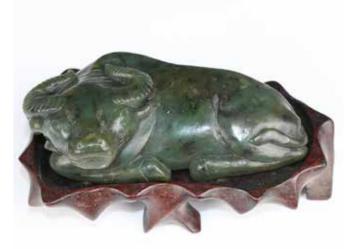

#### 121 19 世紀 翡翠玉牛擺件 連座 A SPINACH GREEN JADE BUFFALO 19TH C

估价: \$500 - \$800

the beast's head turned sharply to the left, its mighty horns curved back atop its broad head, its bushy tail wrapped around its left flank and legs tucked beneath its body, with a wood stand. L: 11cm W: 6cm