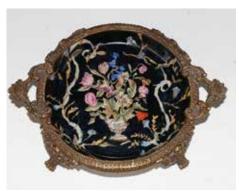

# L0T162-L0T179 滿地可西人藏家遺產

估价: \$800 - \$1,200

Overall in oval form, painted with various of flowers patterns, with scrolling patterns at the shoulder, the bottom with a drilled hole.H:

38.5cm

來源:滿地可西人藏家

起拍: \$500