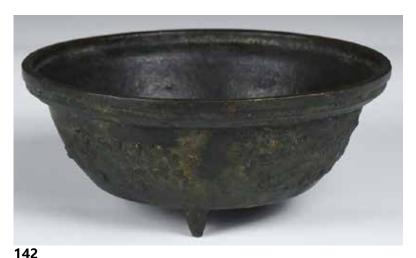

#### 088 19 世紀 高古鈞窯瓷片對屏 A PAIR OF JUNWARE PORCELAIN INSERT HANGING SCREENS, 19THC

估价: \$5,000 - \$8,000

Total of 46 pieces of Jun ware porcelain plaques, inlaid in a wood screen, stylized in archaic vases and censers. L: 84cm W: 38.5cm

each.

起拍: \$2,000