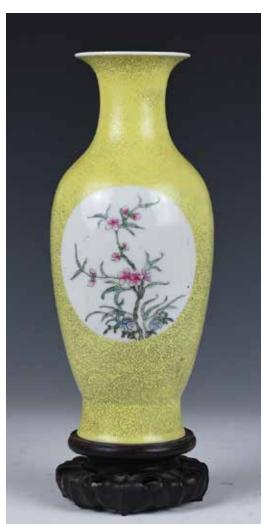

AQUE PENDANT 20TH C

估价: \$1,500 - \$2,000

Of white tone, with green splashes, carved with leaves and ducks, the reverse carved with a round knot. D:

5.5cm



092 18 世紀 白玉籽料刻詩文花卉鼻煙壺 A WHITE JADE INCISED SNUFF BOTTLE 18TH

估价: \$5,000 - \$8,000

Of pure white tone, the front incised with lotus flower pattern, the reverse incised with Chinese poetry.

起拍: \$2,400





#### 093 康熙 青花人物故事觀音尊 A BLUE AND WHITE GUANYIN VASE KANGXI PERIOD

估价: \$5,000 - \$8,000

In baluster form, painted with a landscape scene, the base with a double circle mark. H: 43.5 cm

起拍: \$2,000

#### 094 19 世紀 粉彩開光鏤空雕燈籠瓶 A FAMILLE ROSE RETICULATED LAMP VASE 19TH C

估价: \$500 - \$800

each side pierced with openwork and painted figure in panels, the boundaries painted with lotus flowers in yellow background. H: 29.5 cm



#### 095 19 世紀 乾隆款 軋道開光粉彩 花卉賞瓶 A FAMILLE ROSE FLORAL VASE QIANGLONG MARK 19TH C.

估价: \$300 - \$500 Rising from a spreading foot, overall in yellow glaze, painted flowers in white panels, the base with a four-character Qianlong mark. H: 25.3cm

起拍: \$200



#### 096 明 三足雙耳小銅爐 A SMALL TRIPOD BRONZE **INCENSE BURNER MING**

估价: \$500 - \$800

Of compressed shape, standing on three pad feet, incised scrolling patterns, attached with two upright handles. W: 4.5cm H: 7cm

起拍: \$300



#### 098 18世紀 青花加彩鼻煙壺 A BLUE WHITE AND RED **SNUFF BOTTLE, 18TH C**

估价: \$500 - \$800 Of tapering cylinder shape, painted with figures in a landscape scene.H: 8.8cm.

Provenance: From previous H.H. Pao's Family Collection 來源: 鮑恆發家族舊藏

起拍: \$300



#### 097 銅銀器兩件

#### A BRONZE MASK AND A SILVER COVER BOX

估价: \