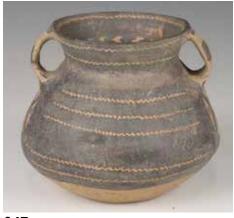

#### 047 新時期 馬家窯陶土罐 AN EARTHENWARE VESSEL, NEOLITHIC P

估价: \$400 - \$700

A Neolithic pottery vessel, made of red pottery, of compressed body, flanked by a pair of loop handles, painted with to the exterior in brown symmetrical geometric design, H: 11.7cm, D: 12.5cm

Provenance: H.H. Pao's previous collection

來源: 鮑恒發家族舊藏

起拍: \$200