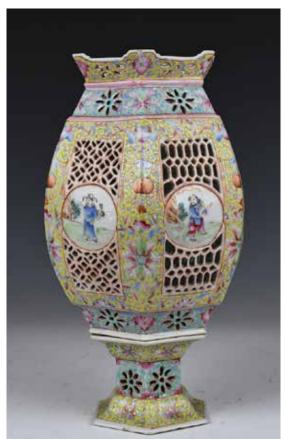

TANG DECORATIVE PLATE, REPUBLIC PERIOD

估价: \$200 - \$400

The small plate painted with flowers against a black background, with a metal mount. The base with a four-character huarongtangzhi mark. W: 18cm

nant. W. Toen

起拍: \$100



#### 090 汉 青銅擺件一組 A GROUP OF BRONZE ITEMS HAN DYNASTY

估价: \$600 - \$1,000

Composed of three chi-dragon shaped belt hooks and two small items. L: 13cm

起拍: \$300



#### 091 20 世紀 翡翠圓牌掛件 A JADEITE PLAQUE PENDANT 20TH C

估价: \$1,500 - \$2,000

Of white tone, with green splashes, carved with leaves and ducks, the reverse carved with a round knot. D:

5.5cm



092 18 世紀 白玉籽料刻詩文花卉鼻煙壺 A WHITE JADE INCISED SNUFF BOTTLE 18TH

估价: \$5,000 - \$8,000

Of pure white tone, the front incised with lotus flower pattern, the reverse incised with Chinese poetry.

起拍: \$2,400





#### 093 康熙 青花人物故事觀音尊 A BLUE AND WHITE GUANYIN VASE KANGXI PERIOD

估价: \$5,000 - \$8,000

In baluster form, painted with a landscape scene, the base with a double circle mark. H: 43.5 cm

起拍: \$2,000

#### 094 19 世紀 粉彩開光鏤空雕燈籠瓶 A FAMILLE ROSE RETICULATED LAMP VASE 19TH C

估价: \$500 - \$800

each side pierced with openwork and painted figure in panels, the boundaries painted with lotus flowers in yellow background. H: 29.5 cm



#### 095 19 世紀 乾隆款 軋道開光粉彩 花卉賞瓶 A FAMILLE ROSE FLORAL VASE QIANGLONG MARK 19TH C.

估价: \$300 - \$500 Rising from a spreading foot, overall in yellow glaze, painted flowers in white panels, the base with a four-character Qianlong mark. H: 25.3cm

起拍: \$200



#### 096 明 三足雙耳小銅爐 A SMALL TRIPOD BRONZE **INCENSE BURNER MING**

估价: \$500 - \$800

Of compressed shape, s