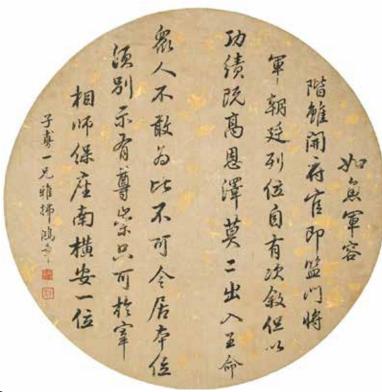

#### 李鴻章 (1823-1901) 臨 争座位帖 行草 圓扇面 金箋 絹本 A LI HONGZHANG ROUND FAN PAGE

估价: \$2,000 - \$3,000

Ink on silk, with the artist's signature and three seal marks D: 25cm

Provenance: H.H. Pao's previous collection

來源: 鮑恒發家族舊藏

起拍: \$1,000