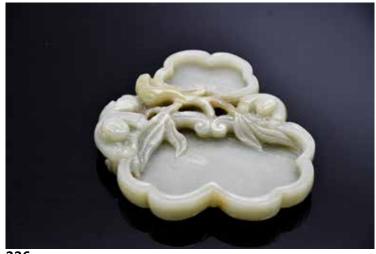

#### 052 民國 山水詩文青玉牌兩塊 TWO CARVED CELADON JADE PLAQUE PENDANTS, REPUBLIC PERIOD

估价: \$300 - \$500

Two celadon jade plaque pendants, of rectangular section, decorated with landscapes and poems in low relief, the stone of celadon tone, 6cm x 4cm Provenance: H.H. Pao's previous