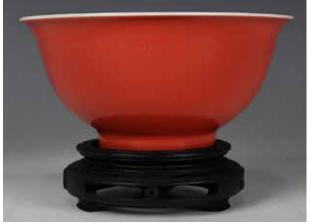

#### 珊瑚紅釉碗帶底座 大清光緒年制款 A CORAL RED GLAZED BOWL W/STAND GUANGXU MARK

估价: \$1,000 - \$1,500

Rising from a short foot, up to a flaring lipped rim, covered in coral red glaze, the base with a six character guangxu mark. D: 13.5cm