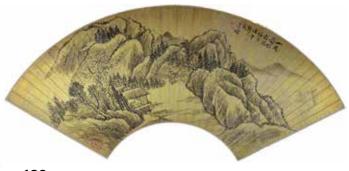

9.9cm

起拍: \$140



124 明以前 青釉小壺 A CELADON GLAZED TEAPOT, BEFORE MING

估价: \$500 - \$800

Of globe shape, attached four looped studs and a short sprout, overall covered with celadon glaze. H: 10.5cm

起拍: \$300



125 清 包棟 梅花扇面 **BAO DONG PLUM BLOSSOM FAN PAGE QING** 

估价: \$600 - \$1,000

Ink on gold paper, depicting a plum tree blooming, with the artist's signature and two seal marks.

起拍: \$300



126 清 楊柳穀 山水扇面 YANG LIUGU LANDSACPE FAN PAGE QING

估价: \$600 - \$1,000

Ink on paper, depicting a river scene, with mountains and trees. with the artist's signature and one seal mark.

起拍: \$300



127 吳昌碩 (1844-1927) 款 果蔬扇面 AFTER WU CHANG SHUO (1844-1927) FAN PAGE

估价: \$600 - \$1,000

color in paper, depicting fruits and vegetables, with the artist's

signature and two seal marks

起拍: \$300



#### 128 汪昉 (1799-1877) 山水扇面 水墨紙本 WANG FANG (1799-1877) LANDSACPES FAN

估价: \$600 - \$1,000

Ink on paper, depicting mountains and tree, with the artist's

signature and two seal marks.



#### 129 湯祿名 (1804-1874) 果蔬扇面 設 色紙本 **TANG LUMING(1804-1874) FRUITS FAN PAGE**

估价: \$600 - \$1,000 color on paper, painted watermelon, grapes and etc. with the artist's signature and two seal marks.

起拍: \$300







#### 130 清 舒浩 金魚扇面 設色紙本 SHU HAO GOLD FISH FAN PAGE QING

估价: \$600 - \$1,000

Color on paper, painted three gold fishes and water grass, with the artist's signature and two seal marks.

起拍: \$300

#### 131 任元熙 (1873-1943) 书法對聯 掛軸 **REN YUANXI (1873-1943) CALLIGRAPHY COUPLETS HANGIN**

估价: \$600 - \$1,000

Ink on paper, with the artist's signature and two seal marks.

128cm x 30.5cm



###