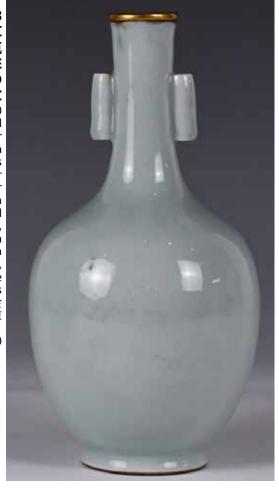

#### 138 18世紀 粉青釉貫耳 **A CHINESE CELADON GLAZED** VASE, 18TH C

估价: \$3,000 - \$6,000 A celadon glazed vase, of the globular body connecting to a waisted neck, attaches with a pair of tubular shape ears, the exterior covered in celadon glaze, gilt mounted around the mouth rim, H:21cm Provenance: English diplomatic collection, acquired in Beijing in the 1950s

來源: 英國外交官收藏於 1950 年代, 購於北京

起拍: \$1,200

**19 世紀 粉彩歷史人物開光帽** 起拍: \$300