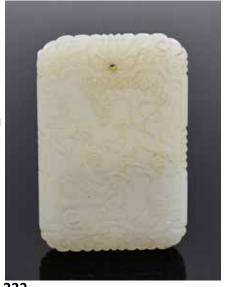

\$300

**WOOD HANGING PANELS** 

A PAIR OF CARVED GILT COLORING

Of rectangular form, carved magpies resting on

plum tree branches, 30cm x 40.5cm each

220 海獸葡萄銅鏡 A BRONZE MIRROR

估价: \$1,000 - \$2,000

Of round shape, carved with sea creatures and grape patterns, the reverse a plain metal mirror. D: 15.5cm

起拍: \$600



219 清 雙耳銅爐 A TRIPOD BRONZE CENSER, QING

估价: \$1,000 - \$2,000

the compressed globular body raised on three short conical feet, the slightly everted rim set with two upright loop handles, the base with a

beast mark. H: 7.5cm D: 13cm



221 清康熙 青花人物將軍 罐 带玉頂蓋、座 A BLUE AND WHITE JAR KANGXI PERIOD

估价: \$5,000 - \$8,000 In baluster form, painted ladies in a garden scene, the base with a special character mark. the cover with a jade stud. H: 36.5cm (body only)

起拍: \$2,000



222 玉牌 A JADE PLAQUE

估价: CA\$300 - \$500

of rectangular shape, incised landscapes and figures at the front, calligraphy at the back. 5.5 x 4cm

起拍: \$200



223 雕玉鸭 A JADE CARVED DUCK

估价: \$300 - \$500

depicting a duck recumbent on a curled lotus leaf, both grasping stems of blossoming lotus in the beaks, wings folded on the sides. L:

5.5cm

起拍: \$200



224 明 白玉遊絲鏤空雕龍紋佩 A WHITE JADE DRAGON PLAQUE MING

估价: \$3,000 - \$5,000

Of rectangular shape, vividly carved dragons in

scrolling clouds. 6.5cm x 5cm

起拍: \$1,000



225 清 龍紋玉佩 A CARVED DRAGON PLAQUE, QING

估价: \$800 - \$1,500

Carved a round jade plaque encircled by two dragons chasing each other. 7.5cm x 6.5cm



226 青玉硯臺 A JADE INK STONE

Of two-lobed compartments, jointed by two boys and lotus stems, the stone of celadon tone