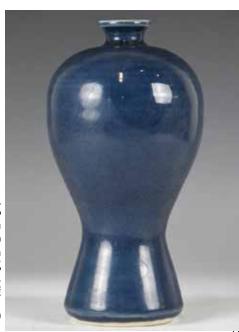

#### 021 清 藍釉梅瓶 A BLUE GLAZE MEI PING VASE QING

估价: \$500 - \$800

A Mei vase, overall covered in blue, H:23.5cm

育 監料代

Provenance: Estate of Genjiro Inoue Family. 來源:滿地可日裔井上源二郎家族遺產

起拍: \$300