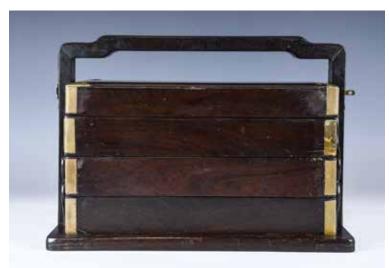

#### 001 19 世紀 酸枝小百寶格 A SUANZHI DISPLAY CABINET 19TH C

估价: \$600-\$1,000 A Suanzhi display cabinet, of rectangular form, divided into open compartments of varying sizes. SIZE: 28cm x 63cm x 85cm.

Provenance: From previous H.H. Pao's FamilyCollection 來源: 鮑恆發家族舊藏