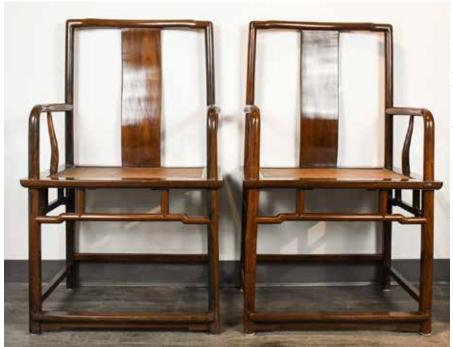

#### 18 世紀 紅木南宮椅對 A PAIR OF HONGMU NANGONG CHAIRS 18TH C

估价: \$3,000 - CA\$5,000

with square paneled top, drilled with old matting. supported by round feet attached by stretchers. H: 100cm, L: 58.5cm, W: 43cm.

Provenance: From Funan Selected Works of Art, Singapore, comes with a receipt dated on February 13, 1987. The collector was an embassador and stationed to Singapore during the 80-90s 具有 Funan Selected Works of Art 收據

起拍: \$1,200