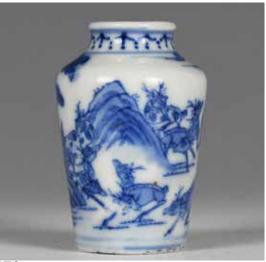

#### 093 康熙 青花人物故事觀音尊 A BLUE AND WHITE GUANYIN VASE KANGXI PERIOD

估价: \$5,000 - \$8,000

In baluster form, painted with a landscape scene, the base with a double circle mark. H: 43.5 cm

起拍: \$2,000