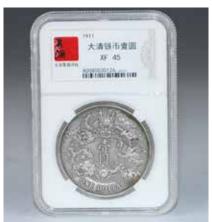

#### 大清銀幣一枚 A SILVER COIN, QING 估价: \$400-\$600

The silver coin with a face value of one dollar, incised with a dragon, the reverse incised with Chinese characters.

起拍: \$300

099