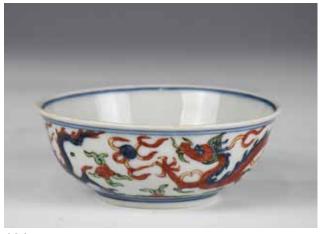

#### A BLUE AND WHITE POETRY BOWL KANGXI MARK

估价: \$2,000 - \$2,500

A blue and white bowl, painted with figures and poetry, four character KangXi

mark at the interior of the bowl, H:8cm, D:16.4cm

Provenance: Estate of Genjiro Inoue Family.