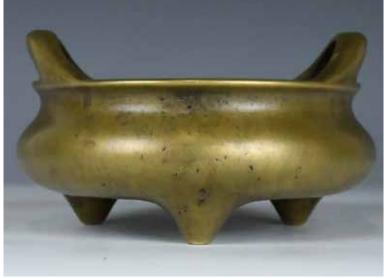

a garden scene in four panels, against a wavy background, the shoulder with a sixcharacter Wanli mark. the drilled hole at the base, H: 27.5cm

起拍: \$600



217 19 世紀 青花冰梅紋燈籠瓶 A BLUE AND WHITE BLOSSOM PRUNUS VASE, 19TH C

估价: \$500 - \$800

Rising from a spreading foot, up to a waisted neck, depicting "the hundred antique" motif on both front and reverse panels, against a blue and white plum patterned background. H: 48cm

起拍: \$300





金木加彩花鳥雕掛件一對

估价: \$400 - \$700

起拍: \$300

**WOOD HANGING PANELS** 

A PAIR OF CARVED GILT COLORING

Of rectangular form, carved magpies resting on

plum tree branches, 30cm x 40.5cm each

220 海獸葡萄銅鏡 A BRONZE MIRROR

估价: \$1,000 - \$2,000

Of round shape, carved with sea creatures and grape patterns, the reverse a plain metal mirror. D: 15.5cm

起拍: \$600



219 清 雙耳銅爐 A TRIPOD BRONZE CENSER, QING

估价: \$1,000 - \$2,000

the compressed globular body raised on three short conical feet, the slightly everted rim set with two upright loop handles, the base with a

beast mark. H: 7.5cm D: 13cm



221 清康熙 青花人物將軍 罐 带玉頂蓋、座 A BLUE AND WHITE JAR KANGXI PERIOD

估价: \$5,000 - \$8,000 In baluster form, painted ladies in a garden scene, the base with a special character mark. the cover with a jade stud. H: 36.5cm (body only)

起拍: \$2,000



222 玉牌 A JADE PLAQUE

估价: CA\$300 - \$500

of rectangular shape, incised landscapes and figures at the front, calligraphy at the back. 5.5 x 4cm

起拍: \$200



223 雕玉鸭 A JADE CARVED DUCK

估价: \$300 - \$500

depicting a duck recumbent on a curled lotus leaf, both grasping stems of blossoming lotus in the beaks, wings fol