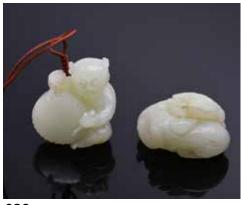

#### 025 三彩巩縣窯水盂兩個 TWO SANSAI GONGXIAN WARES

估价: \$200 - \$300

A miniture sancai bowl and a sancai water pot overall covered in sancai

glaze, H: 5.5cm

Provenance: Estate of Genjiro Inoue Family. 來源:滿地可日裔井上源二郎家族遺產