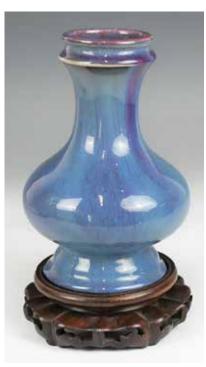

#### 021 清 藍釉梅瓶 A BLUE GLAZE MEI PING VASE QING

估价: \$500 - \$800

A Mei vase, overall covered in blue, H:23.5cm

育 監料代

Provenance: Estate of Genjiro Inoue Family. 來源:滿地可日裔井上源二郎家族遺產

起拍: \$300