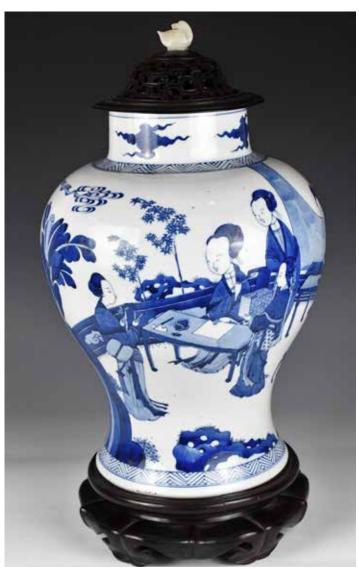

00

Rising from a spreading foot, up to a waisted neck, depicting "the hundred antique" motif on both front and reverse panels, against a blue and white plum patterned background. H: 48cm

起拍: \$300





金木加彩花鳥雕掛件一對

估价: \$400 - \$700

起拍: \$300

**WOOD HANGING PANELS** 

A PAIR OF CARVED GILT COLORING

Of rectangular form, carved magpies resting on

plum tree branches, 30cm x 40.5cm each

220 海獸葡萄銅鏡 A BRONZE MIRROR

估价: \$1,000 - \$2,000

Of round shape, carved with sea creatures and grape patterns, the reverse a plain metal mirror. D: 15.5cm

起拍: \$600



219 清 雙耳銅爐 A TRIPOD BRONZE CENSER, QING

估价: \$1,000 - \$2,000

the compressed globular body raised on three short conical feet, the slightly everted rim set with two upright loop handles, the base with a

beast mark. H: 7.5cm D: 13cm



221 清康熙 青花人物將軍 罐 带玉頂蓋、座 A BLUE AND WHITE JAR KANGXI PERIOD

估价: \$5,000 - \$8,000 In baluster form, painted ladies in a garden scene, the base with a special character mark. the cover with a jade stud. H: 36.5cm (body only)

起拍: \$2,000



222 玉牌 A JADE PLAQUE

估价: CA\$300 - \$500

of rectangular shape, incised landscapes and figures at the front, calligraphy at the back. 5.5 x 4cm

起拍: \$200



223 雕玉鸭 A JADE CARVED DUCK

估价: \$300 - \$500

depicting a duck recumbent on a curled lotus leaf, both grasping stems of blossoming lotus in the beaks, wings folded on the sides. L:

5.5cm

起拍: \$200



224 明 白玉遊絲鏤空雕龍紋佩 A WHITE JADE DRAGON PLAQUE MING

估价: \$3,000 - \$5,000

Of rectangular shape, vividly carved dragons in

scrolling clouds. 6.5cm x 5cm

起拍: \$1,000



225 清 龍紋玉佩 A CARVED DRAGON P