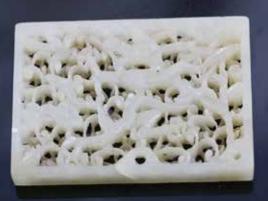

G

估价: \$1,000 - \$2,000

the compressed globular body raised on three short conical feet, the slightly everted rim set with two upright loop handles, the base with a

beast mark. H: 7.5cm D: 13cm



221 清康熙 青花人物將軍 罐 带玉頂蓋、座 A BLUE AND WHITE JAR KANGXI PERIOD

估价: \$5,000 - \$8,000 In baluster form, painted ladies in a garden scene, the base with a special character mark. the cover with a jade stud. H: 36.5cm (body only)

起拍: \$2,000



222 玉牌 A JADE PLAQUE

估价: CA\$300 - \$500

of rectangular shape, incised landscapes and figures at the front, calligraphy at the back. 5.5 x 4cm

起拍: \$200



223 雕玉鸭 A JADE CARVED DUCK

估价: \$300 - \$500

depicting a duck recumbent on a curled lotus leaf, both grasping stems of blossoming lotus in the beaks, wings folded on the sides. L:

5.5cm

起拍: \$200



224 明 白玉遊絲鏤空雕龍紋佩 A WHITE JADE DRAGON PLAQUE MING

估价: \$3,000 - \$5,000

Of rectangular shape, vividly carved dragons in

scrolling clouds. 6.5cm x 5cm

起拍: \$1,000



225 清 龍紋玉佩 A CARVED DRAGON PLAQUE, QING

估价: \$800 - \$1,500

Carved a round jade plaque encircled by two dragons chasing each other. 7.5cm x 6.5cm



226 青玉硯臺 A JADE INK STONE

Of two-lobed compartments, jointed by two boys and lotus stems, the stone of celadon tone with russet inclusions. L: 11cm W: 11cm

起拍: \$200





229 底座,木架等一組 A GROUP OF WOOD STAND AND COVERS

估价: \$300 - \$500 Of various shapes and sizes.

起拍: \$200



227 19 世紀 燒藍蓋盒和燒銀蛋形擺件 A SILVER INLAID COVER BOX AND A SILVER EGG, 19TH C.

估价: \$600 - \$1,000

A silver inlaid cover box, with various inlaid, the middle with a jade band. D:9cm H:6.5cm The silver