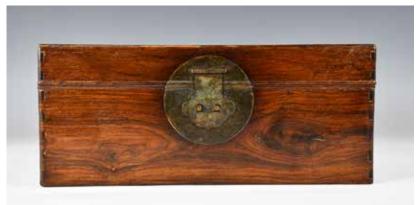

#### 001 19 世紀 酸枝小百寶格 A SUANZHI DISPLAY CABINET 19TH C

估价: \$600-\$1,000 A Suanzhi display cabinet, of rectangular form, divided into open compartments of varying sizes. SIZE: 28cm x 63cm x 85cm.

Provenance: From previous H.H. Pao's FamilyCollection 來源: 鮑恆發家族舊藏