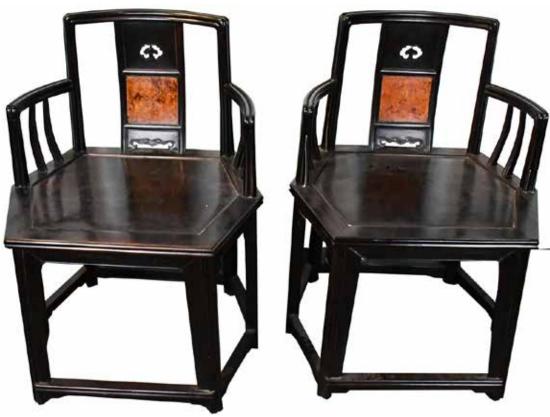

58cm.

Provenance: From an important Toronto Estate

來源: 多倫多香港移民遺產

014 民國 紫檀嵌癭木玫 瑰椅對 A PAIR OF ZITAN INSERT BURLWOOD ROSE CHAIRS REPUBLIC P.

估价: \$5,000 - \$8,000 A pair of Zitan insert burl wood rose chairs, 87cmx52cmx85cm

起拍: \$2,000