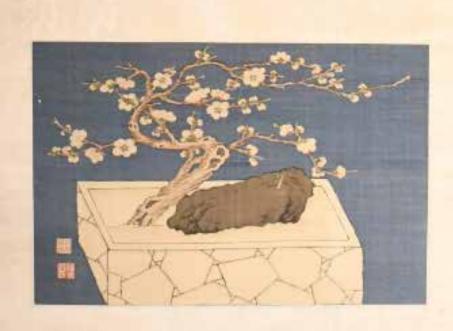

#### 001 19 世紀 酸枝小百寶格 A SUANZHI DISPLAY CABINET 19TH C

估价: \$600-\$1,000 A Suanzhi display cabinet, of rectangular form, divided into open compartments of varying sizes. SIZE: 28cm x 63cm x 85cm.

Provenance: From previous H.H. Pao's FamilyCollection 來源: 鮑恆發家族舊藏