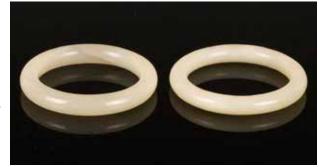

估价: \$600 - \$1,000

The stone of celadon tone, with white and russet inclusion.

D: outer: 7.2cm, inner: 5.2cm

起拍: \$400

074 清 白玉雕件兩個 TWO JADE CARVED MANDARIN DUCKS, QING

估价: \$300 - \$500

The first a duck holding a stem in beak and turning head sharply to the back. The stone in celadon tone with russet inclusions. L: 5.5cm The second a mandarin duck, the stone in celadon tone with russet inclusions. L:5cm