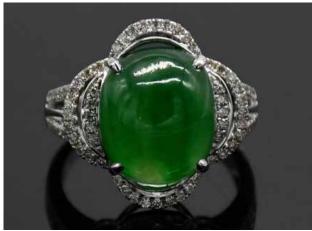

起拍: \$600

115 老坑翡翠鑲鑽 18K 白金戒指 A SECONDARY DEPOSIT JADEITE RING WITH DIAMONDS

估价: \$6,000 - \$10,000

The stone of green tone, surrounded by small diamonds,

the mount set in a lobed shape. W:3cm

起拍: \$3,000

116 碧璽鑲鑽戒指 AN TOURMALINE RING WITH DIAMONDS