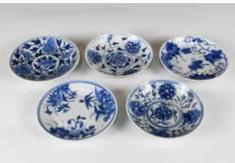

#### 031 民國 青花小碟五個 FIVE SMALL BLUE AND WHITE DISHES REPUBLIC PERIOD

估价: \$200 - \$300

Five small blue and white dishes painted with

florals and butterflies. D: 10cm

Provenance: Estate of Genjiro Inoue Family.

來源:滿地可日裔井上源二郎家族遺產

起拍: \$200