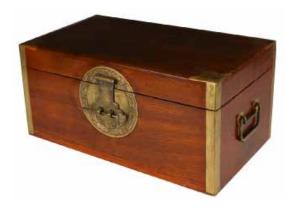

#### 011 清 黃花梨木盒 A HUANGHUALI BOX,QING

估价: \$2,000 - \$3,000

One Huanghuali box, of rectangular shape form. with metal lock pad at front. Provenance: From previous H.H. Pao's Family Collection L: 34.5cm W:17cm H: 6.5cm

Provenance: H.H. Pao's previous collection

來源: 鮑恒發家族舊藏

起拍: \$800

估价: \$600 - \$1,000

In a square shape, unfolded to a triangular structure. L: 39cm W: 31cm H: 5.5cm (folded)

起拍: \$300