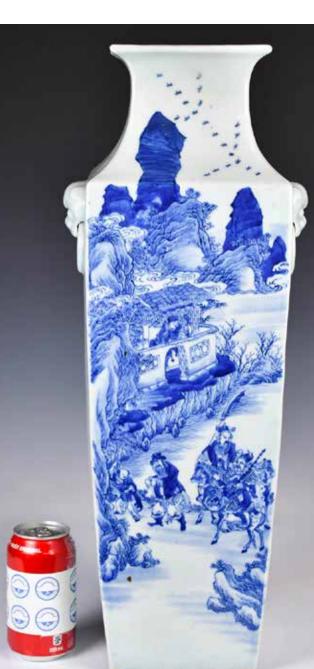

5 紫砂茶壺及仿生花插一組 A Zisha Teapot and A Trunk Shape Vase 估價: \$400 - \$700

First a zisha teapot exterior with peach branches, D:20cm, second a zisha trunk carved naturalistically vase H:26cm



#### 156 粉彩瓷枕磁盤及立像三件一組 A Group of Three Famille Rose Objects 估價: \$400 - \$700

The first a famille rose pillow with floral patterns, 12.3cm x 14.3cm x 6cm; the second a rectangular dish with bird and flowers, 17cm x 11.2cm x 1.5cm; third, 'Shouxing' figure, H:20cm 起拍: \$200

31 起拍: \$200

起拍: \$300



#### 157 20世紀 粉彩 群仙賀壽大瓶 連座 A Famille Rose Figures Vase 20thC

估價: \$400 - \$700 A famille rose vase, of cylindrical body with a board neck connecting to an everted mouth rim, nicely painted with immortals gathering together theme, the base with four-characters Qianlong mark in iron red, H:63cm 起拍: \$200



158 18世紀 青 花三顧茅廬 故事雙耳四 方瓶 成化年 制款 A Blue and White Vase Chenghua Mark 18thC 估價: \$3000 -\$5000 A blue and white quadrangular vase, painted with three humbles visit to a cottage,a famous episode in the fictional Romance of Three Kingdoms, a pair of beast shape ears attach to the vase, four characters Chenghua mark in blue at

the base, H:57cm 起拍: \$1200



#### 159 晚清 粉彩花鳥小碟五個一組 A Group of 5 Famille Rose Dishes Late Qing

估價: \$600 - \$1000 The set of five famille rose dishes drew with five different scenes of flowers and birds. D:13.5cm 起拍: \$300



#### 160 晚清 光緒及宣統青花小碗三個一組 A Group of 3 Blue & White Bowls Guangxu/Xuantong Mk

估價: \$600 - \$1000

With interlock branch lotus decorating on the outside and inside; and six characters Xuande mark at the bottom. D:9cm H:4.5cm 起拍: \$300



####