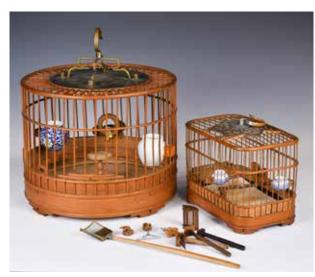

#### 015 民國 竹鳥籠 A Bamboo Birdcage Republican Period

估價: \$600 - \$1000 A bamboo birdcage, attaches with two pink ground porcelain bird feeders, H:60cm 起拍: \$300

#### 016 民國 竹鳥籠兩個及 小配件 Two Birdcages and Accessories Republican Period

估價: \$600 - \$1000 Two birdcages, one in round shape and the other one in rectangular shape, all come with two porcelain bird feeders for each cage, H:36cm, H28cm 起拍: \$300