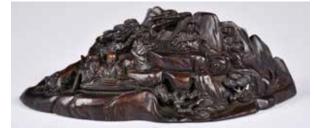

### 067 清 烏木雕山水故事擺件 A Ebony Carving, Qing 估價: \$400 - \$700

Carved with scholars seated on a mountain top under a large pine tree playing Chinese zither and Go, L:16cm, H:5cm 起拍: \$200