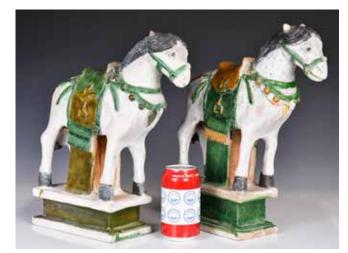

#### 126 明 三彩陶馬對 A Pair of Sancai Figures of Horses, Ming 估價: \$400 - \$700

Standing on a rectangular base, each horse wearing saddles over ornate saddle cloths body, L:35cm, H:37cm Provenance: Previous collection of Pao Hang Hwie Family 来源: 鮑恆發家族舊藏