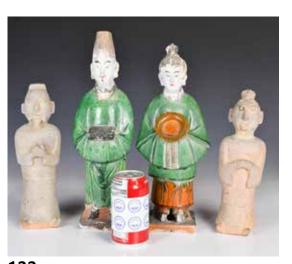

#### 122 唐風格 三彩陶俑四個一組 Two Pairs of Pottery Figures Tang Style

估價: \$400 - \$700 With varied styles and sizes, largest height:37cm Provenance: Previous collection of Pao Hang Hwie Family 来源: 鮑恆發家族舊藏 起拍: \$200