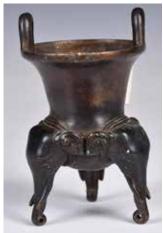

#### 021 仿哥窯鬲式爐 A Ge Style Tripod Censer

估價: \$400 - \$700 Of compressed globular form with a straight neck and a broad everted rim, supported on three splayed legs each moulded with a vertical flange, covered overall with celadon oracking glaze, H: 11cm, D:14cm 起拍: \$200