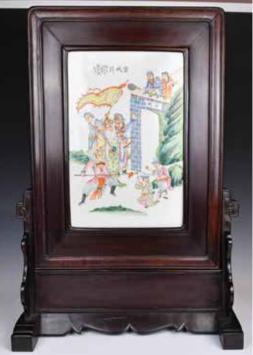

#### 013 胡泰茂 粉彩空城計故事插屏 A Famille Rose Wooden-Mounted Table Screen by Hu

估價: \$1000 - \$1500 A colorful porcelain panel depicting 'Empty City Trick' by Hu Taimao, W: 41.6cm, H:77cm (with stand) 起拍: \$500