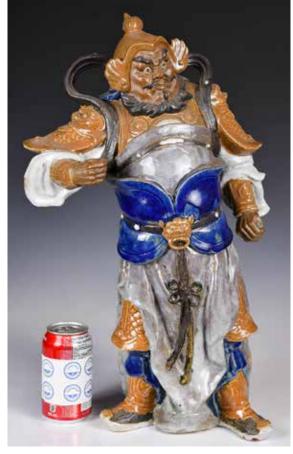

#### 078 石灣武士立像 A Shiwan Porcelain Sculpture

估價: \$600 - \$1000 A Shiwan porcelain statue of a warrior in a standing position. H:52cm 起拍: \$300

082 人物"曾 一行"石 灣雕瓷 A Shiwan Porcelain Sculpture 20thC 估價: \$400 -\$700 The Shiwan