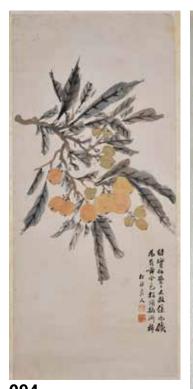

094 翁同龢(1830-1904) 枇 杷 設色紙本 軸 Weng Tonghe(1830-1904) Loquat Hanging Scroll

估價: \$3000 - \$5000 Color on paper, loquat tree , with the artist' s signature and 2 seal marks. 29cm x 64.5cm 起拍: \$1200

097 陳鴻揆(1645-1911) 書法四條屏 軸 Chen Hongkui (1645-1911) Calligrapy 4 Hanging Scrolls <sub>估價: \$2000 - \$4000</sub>