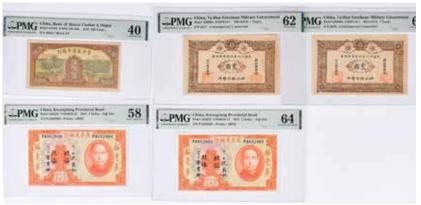

#### 026

#### PMG 紙鈔一組 大漠四川軍政府軍用銀票 廣東省銀行 和 晉察冀邊區銀行

# A Group of Five PMG Bank Notes

This group consists of two Ta Han Szechuan Military Government one Yuan in 1912, two Kwangtung Provincial Bank one dollar in 1931 and one Bank of Shansi Chahar & Hopei five hundred Yuan in 1946.