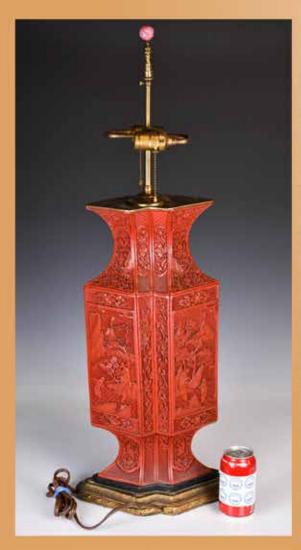

#### 130 18-19世紀 剔紅 雕漆山水人物紋 檯燈 A Chinese Carved Cinna-

#### Carved Cinnabar Lacquer Lamp 18-19th C

估價: \$2000 - \$3000 A Chinese carved cinnabar lacquer double vase mounted as lamp. The neck decorated with floral cartouches, the body decorated with figures in various landscapes. Cinnabar lacquer vase height: 54cm; Total height with stand: 87.5cm 起拍: \$1000