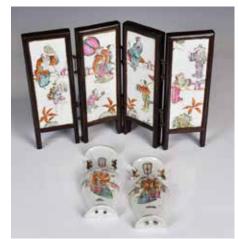

#### 140 19世紀 人物小桌屏 及人物掛瓶對 A Table Screen & A Pair of Hanging Vases Late Qing

估價: \$600 - \$1000 First a table screen with four porcelain pannels painted with figures, W:31.5cm H:21cm, second a pair of small hanging vases painted with figures, H:14cm each 起拍: \$300