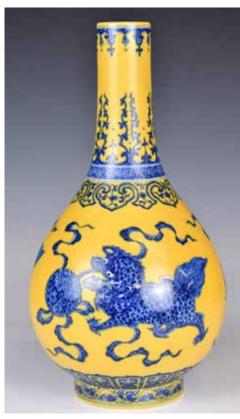

#### 039 嘉慶款 黃地綠龍紋賞瓶 A Yellow & Green Glazed Incised Dragon Vase

估價: \$6000 - \$10000 Yellow grounded, overall painted with flying dragons and clouds. Six characters Jiaqing Mark at the bottom. H:31cm 起拍: \$3000