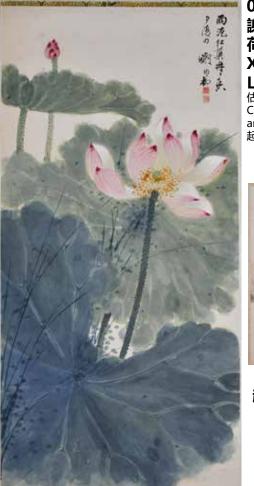

#### 095 謝稚柳 (1910-1997) 荷花 設色紙本 片 Xie Zhiliu (1910-1997) Lotus

估價:\$6000 - \$10000 Color on paper, lotus , with the artist' s signature and 2 seal marks. 45.5cm x 92.5cm 起拍: \$3000