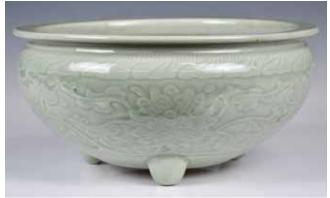

#### 021 仿哥窯鬲式爐 A Ge Style Tripod Censer

估價: \$400 - \$700 Of compressed globular form with a straight neck and a broad everted rim, supported on three splayed legs each moulded with a vertical flange, covered overall with celadon oracking glaze, H: 11cm, D:14cm 起拍: \$200