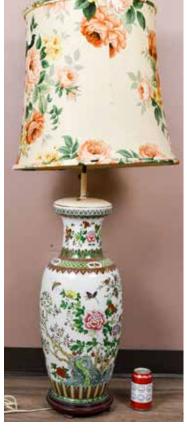

134 20世紀 粉彩描金花蝶 紋大檯燈 A Famille Rose Porcelain Lamp 20thC 估價: \$400 - \$700 Of baluster form, exterior paint

Of baluster form, exterior painted with flowers and butterflies, comes with lampshade, total H:121cm, vase H:66cm 起拍: \$200