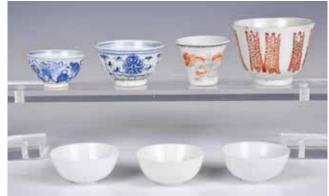

#### 022 小杯及蓋盒三件一組 A Group of Three Porcelain Wares 估價: \$400 - \$700

First a blue and white cup, interior painted with 'Ba Gua' patterns; the second a Doucai mini box with cover; the third a famille rose stemcup with cover. Largest D:7.5cm 起拍: \$200