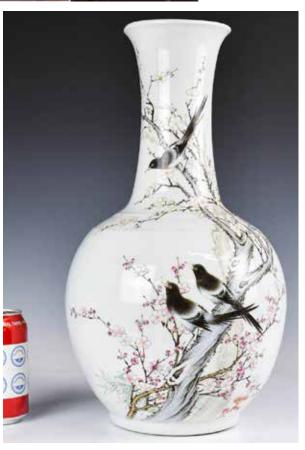

#### 049 20世紀 特大薄胎六角賞瓶 A Large Famille Rose Eggshell Porcelain Vase 20thC

估價: \$600 - \$1000 Of thinly potted hexagonal baluster form rising from a slightly tapered foot to a long neck, two panels brightly painted with flowers and birds while the other two with poetry, both neck, rim and foot parts with blue glaze, H:90cm 起拍: \$300