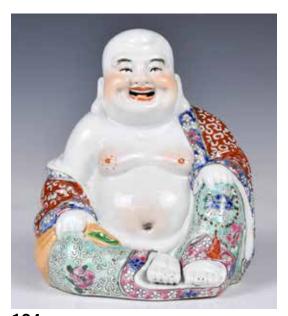

# 184 魏洪泰製 笑佛 A Famille Rose Laughing Buddha Signed Wei Hongtai

估價: \$400 - \$700

In sitting position, the Buddha wearing a colorful robe, holding a bead necklace on his left hand and a cloth bag on his right hand, symbolizing abundance and happiness. With artist's seal at bottom. H:16.5cm 起拍: \$200