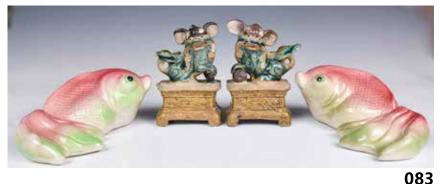

20thC 估價: \$400 -\$700 The Shiwan sculpture depicts the legendary Chinese buddhist Zeng Yihang, H:30cm 起拍: \$200

石灣瓷擺件兩對一組 Two Pairs of Shiwan Porcelain figures <sub>估價:</sub> \$400 - \$700

First pair are sancai recumbent lions, H: 13.7cm, second pair are bright color gold fishes L: 19cm 起拍: \$200