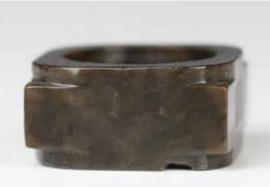

#### 032 齊家玉琮 A Jade Cong

估價: \$600 - \$1000 A Chinese jade cong in square form, the stone of dark brown color, H: 2.9cm, W: 5.7cm 起拍: \$300

033 白玉齋戒牌 A Carved Jade Plaque 估價: \$300 - \$500 An oval shape jade carved plaque with Zhajie two characters, 4.9cm x 3.9cm 起拍: \$200