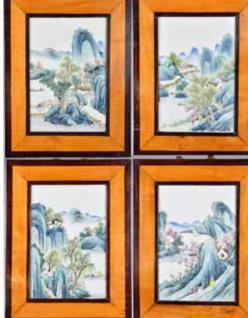

signature and one seal, frame: 36.5cm x 42.5cm, plaque: 19cm x 12.5cm 起拍: \$1000

166 19世紀 粉彩 山水小掛屏四 個一組 A Group of 4 Famille **Rose Porce**lain Screens 19thC 估價: \$800 -\$1500 Porcelain panels, each painted with differet landscapes, in wood frame, frame size:19cm x 25cm(x4) 起拍: \$400