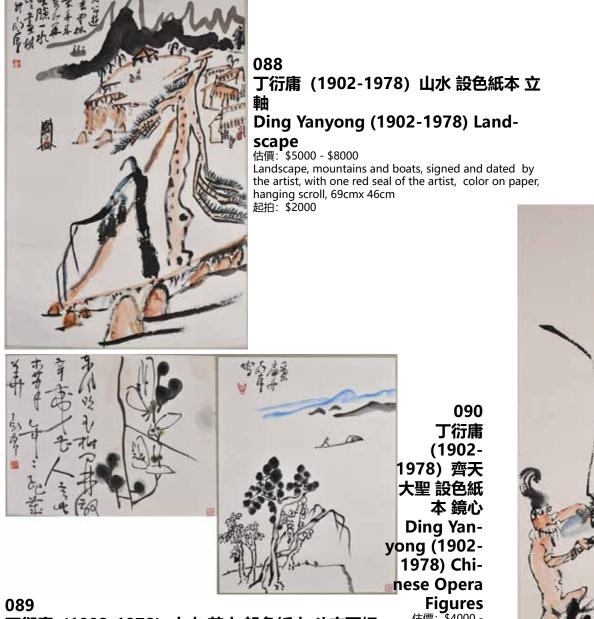

#### 丁衍庸 (1902-1978) 山水 花卉 設色紙本 斗方兩幅 Ding Yanyong (1902-1978) Landscape and **Flowers**

#### 估價: \$4000 - \$7000

Landscape and flowers, signed by the artist for each, two seals on each painting, color on paper, 51.8cm x 38.9cm; 34cm x 45cm 起拍: \$2000

估價: \$4000 -\$7000 Chinese opera figures, signed by the artist, with one red seal of the artist, color on paper, 83cm x 30.5cm 起拍: \$2000