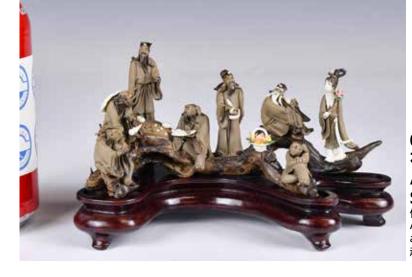

#### 014 20世紀 骨雕大瓶對 A Pair of Large Bone Carved Vases with Covers 20thC

估價: \$10000 - \$15000 Of hexagonal baluster form, each pannel attached finely carved figures, landscapes, treasures or dragons, Ruyi handles on left and right pannels, dragon-head with moving ring on left and right neck pannels, a gazebo is formed at each cover with figures, H:190cm each 起拍: \$5000