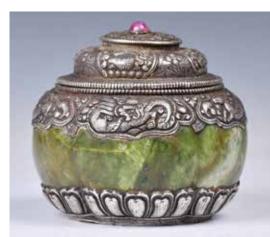

#### 053 18世紀 西藏銀鑲玉石 蓋盒 A Silver Mounted Jade Box with Silver Cover 18thC 店價: \$600 - \$1000

估價: \$600 - \$1000 Of pumpkin form, green jade body mounted by silver on bottom and rim, with a silver cover, incised with mythical beasts and treasures along with floral patterns, H:11.5cm, D:13cm 起拍: \$300