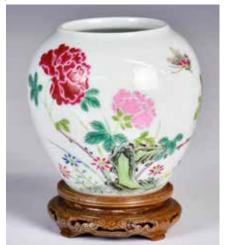

#### 020 青釉長頸瓶及高腳碗 A Celadon Glazed Vase and A Stem Dish

估價: \$400 - \$700 Of a pear shape, with a straight neck, vase H:17cm, the stem dish supported on a high solid splayed foot, D:15.5cm, H:7cm 起拍: \$200