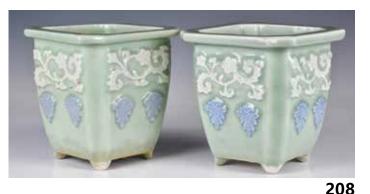

h a mottled lavender and turquoise glaze, the interior turquoise, 9.5cm x 6.5cm x 2.5cm 起拍: \$300



#### 204 民國 人物粉 彩大賞瓶 A Chinese Famille **Rose Fig**ure Vase Republican Period 估價: \$600 -

\$1000 Of baluster form, depicting seven sages of the bamboo grove, H:43.5cm 起拍: \$300



# 206 建國期 文房瓷 器5件一套 A Set of Five Scholar' s **Articles Re**publican Period

估價: \$1000 - \$1500 A set of five different articles, each exterior painted with peonies, with four characters Jingde mark at bottom, Largest H:16.5cm 起拍: \$500



207 晚清 鎏金加彩 開光六方瓶 A Famille **Rose Hexag**onal Baluster Vase Late **Qing** 估價: \$1000 - \$1500

Of baluster form, different shapes of open window on each pannel painted with flower and birds or landscapes, rest of exterior with gold glaze, H:36cm, with stand H:40cm 起拍: \$500



民國 花盆一對 A Pair of Celadon Porcelain Basins Republican Period 估價: \$600 - \$1000

Over all in celadon, with raised flower patterns decorated to the four panels.16.5cm x 16.5cm x 17cm(x2) 起拍: \$300

42



#### 209 迷你紫砂壺及菱角筆架山 A Miniature Zisha Teapot and A Brush Rest 估價: \$400 - \$700

The miniautre teapot D:9.5cm, the water chestnut brush rest L:16cm 起拍: \$200



#### 210 紫砂茶壺三個一組 A Group of Three Zisha Teapots 估價: \$400 - \$700

A group of three Zisha teapots with varied styles, colors and sizes, largest H:11cm x D:17cm 起拍: \$200



#### 211 紫砂茶壺三個一組 A Group of Three Zisha Teapots 店價: \$400 - \$700 A group of three Zisha teapots with varied styles, colors and sizes,

A group of three Zisha teapots with varied styles, colors and sizes, largest H:15.5cm x D:19cm 起拍: \$200



#### 212 晚清 出口