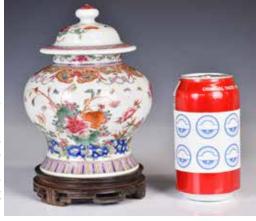

#### 123 民國 粉彩花卉紋將軍罐帶蓋連座 A Famille Rose Vase with Cover & Stand Republican <sub>估價:</sub> \$400 - \$700

With characteristic vegetal and floral decoration on the body, the shoulder decorated with Ruyi pattern, double circle mark at bottom, comes with cover and wooden base, H with stand:20.5cm, no stand:16.5cm Provenance: Previous collection of Pao Hang Hwie Family