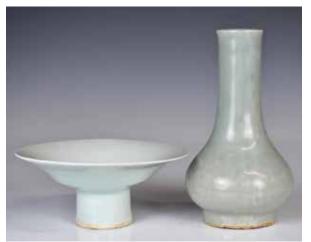

#### 020 青釉長頸瓶及高腳碗 A Celadon Glazed Vase and A Stem Dish

估價: \$400 - \$700 Of a pear shape, with a straight neck, vase H:17cm, the stem dish supported on a high solid splayed foot, D:15.5cm, H:7cm 起拍: \$200