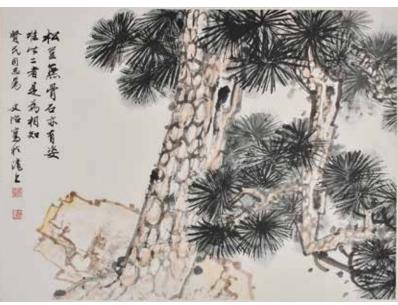

#### 114 宋文治 (1919-1999) 松石圖 設色紙本 片 Song Wenzhi (1919-1999) Pine Tree and Rock

估價: \$1500 - \$2500 Color on paper, depicting pine and rock, with painter's signature 23 and two seal marks. H:40.5cm x W: 55.2cm 起拍: \$700