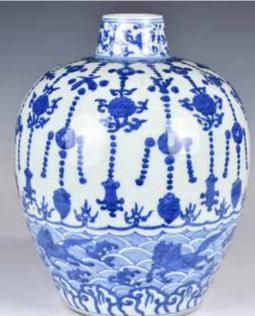

# 198 大明萬曆年制款 青 花瓔珞海馬紋罐 A Blue and White Jar, Wanli Mark

估價: \$6000 - \$10000 The body painted with interlaced ruyi heads suspending stylised lotus flowers alternating with Eight Buddhist Emblems suspended from beaded tassels, all above a band enclosing mythical horses galloping among turbulent waves, the neck decorated with stylised foliage, the base with a six characters Wanli mark, H:26cm 起拍: \$3000