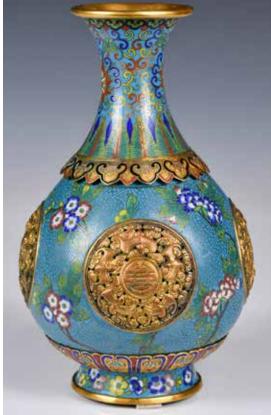

#### 143 19世紀 銅胎掐絲 琺瑯開光鏤空蝠 紋轉心瓶 A Cloisonne Enamel Reticulated Revolving Vase 19th 街價: \$4000 - \$7000

Decorated around the revolving body with four openwork bats medallions, reversed on a ground of flower branches, the neck with stylized floral scrolls, H:26.3cm, Weight: 1761g 來源: 2010年12月13日 Waddington Asian Art Auction Lot 442號拍品 起拍: \$2000