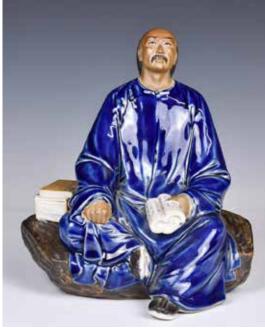

#### 084 20世紀 人物 石灣瓷 曹雪 芹 A Shiwan Porcelain Sculpture 20thC 估價: \$500 - \$800 The Shiwan

The Shiwan sculpture depicts famous novelist Cao Xueqin Sitting and reading, H: 22.5cm 起拍: \$300