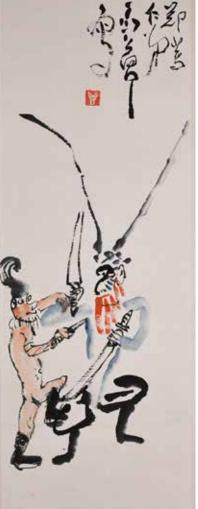

#### 丁衍庸 (1902-1978) 山水 花卉 設色紙本 斗方兩幅 Ding Yanyong (1902-1978) Landscape and **Flowers**

#### 估價: \$4000 - \$7000

Landscape and flowers, signed by the artist for each, two seals on each painting, color on paper, 51.8cm x 38.9cm; 34cm x 45cm 起拍: \$2000

估價: \$4000 -\$7000 Chinese opera figures, signed by the artist, with one red seal of the artist, color on paper, 83cm x 30.5cm 起拍: \$2000