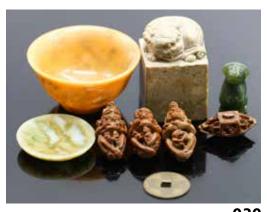

#### 030 壽山石玉器雕件一組 A Group of Carved Articles 估價: \$200 - \$400

This group consists of a Shoushan stamp seal, a green hardstone carved dog, an orange hardstone cup, an ancient coin, four carved monkeys and a mini hardstone plate, stamp seal size: H: 5cm