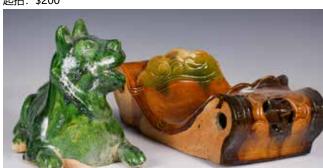

#### 030 壽山石玉器雕件一組 A Group of Carved Articles 估價: \$200 - \$400

This group consists of a Shoushan stamp seal, a green hardstone carved dog, an orange hardstone cup, an ancient coin, four carved monkeys and a mini hardstone plate, stamp seal size: H: 5cm