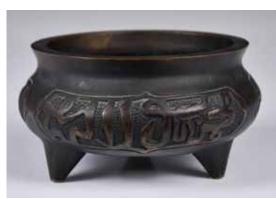

#### 021 仿哥窯鬲式爐 A Ge Style Tripod Censer

估價: \$400 - \$700 Of compressed globular form with a straight neck and a broad everted rim, supported on three splayed legs each moulded with a vertical flange, covered overall with celadon oracking glaze, H: 11cm, D:14cm 起拍: \$200