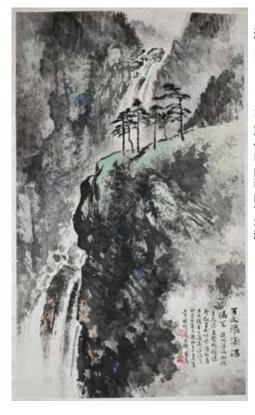

#### 113 李國華 (1923-) 山水設色紙本 立軸 Li Guohua (1923-) Landscape Hanging Scroll

估價: \$200 - \$400 Landscape, color on paper, depicting a waterfall inside a mountain. With painter's signature and two seal marks. H: 81.7cm x W: 49cm 起拍: \$100