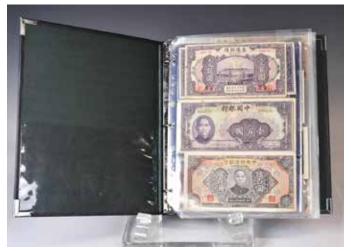

#### 076 中外紙幣一組 A Group of Notes in Album 估價: \$2000 - \$4000

简值, \$2000 - \$4000 Notes collections, of various countries, values and sizes. Album size: 26cm x 30.5cm x 3.8cm 起拍: \$1000