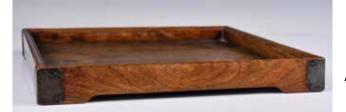

#### 010 18-19世紀 黃花梨四方盤 A HuangHuaLi Tray, 18-19thC 估價: \$1000 - \$2000

A square shape tray made with HuangHuaLi, all four corners are mounted with metal. 28.5cm x 28.5cm x 3.5cm 起拍: \$500