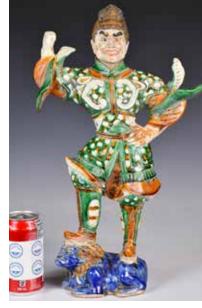

# 218 唐三彩武士像 A Sancai Glazed Warrior Figure

估價: \$600 - \$1000 A Chinese sancai glazed warrior pottery figure wearing a suit of armor, chignon hair, standing on a blue glazed beast, H:44cm Provenance: From an important HK collector in Toronto 来源: 多倫多香港移民 舊藏