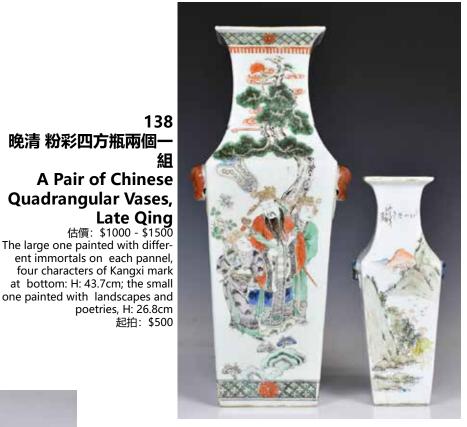

#### 136 18世紀 青花龍紋燈盞一對 A Pair of Blue and White Dragon Oil Lamps, 18thC

估價: \$1000 - \$1500

組

晚清 粉彩四方瓶兩個

A Pair of Chinese Quadrangular Vases,

> Late Qing 估價: \$1000 - \$1500

The upper section decorated with butterflies flying between clouds, applied with a candle holder in the well, all supported on a domed base that decorated with dragon, H: 15cm 起拍: \$500