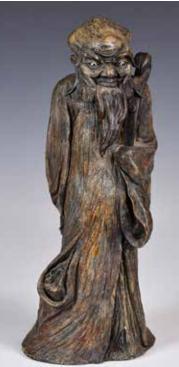

#### 081 民國 石灣壽星人物雕瓷 A Shiwan Porcelain Sculpture Republican Period

估價: \$400 - \$700 A Shouxing statue in a standing position, with his stick holding on his left hand. H:30cm 起拍: \$200