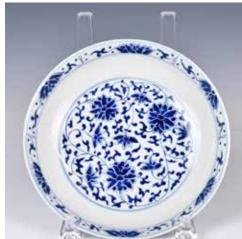

#### 028 青花纏枝蓮紋盤 大 清光緒年制款 A Blue and White Lotus Dish Guanxu Mark

估價: \$600 - \$1000 A Chinese blue and white dish painted with a frieze of lotus meander above a petal lappet, six characters Guanxu mark at the base, D: 19.8cm 起拍: \$300