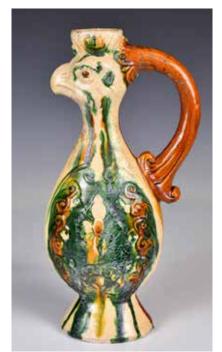

#### 221 三彩雞嘴執壺 A Sancai Glazed Rooster-Head Ewer 估價: \$400 - \$700

The ewer has pear-shaped body attaches to a C form handle, and the neck surmounted by a rooster head, overall covered with a mix of yellow, green and cream glaze. H:31cm Provenance: From an important HK collector in Toronto 来源: 多倫多香港移民舊藏 起拍: \$200