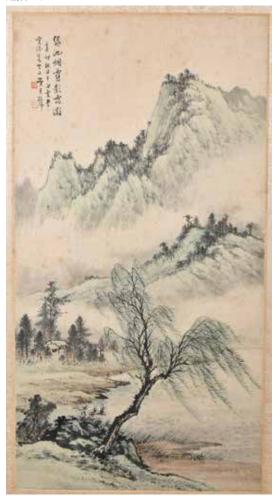

121 黃君璧 (1898-1991) 山水設色紙本 片 Huang Jubi (1898-1991) Landscapes 店價: \$4000 - \$7000

Landscape, ink on paper. With painter's siganture and two seal marks. Mounted on cardboard. Painting size:56.5cm x 30cm; Cardboard: 76cm x 42cm 起拍:\$2000