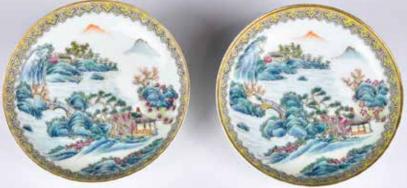

rings, six characters Kangxi mark in blue at the base, H:40cm

起拍: \$700



#### 174 玉及瑪瑙手鐲10件一組 A Group of 10pcs Jade and Agate Bracelets

估價: \$600 - \$1000 Either made by jade or agate, in varied colors and sizes, largest D:7cm, smallest D:4.8cm 起拍: \$300



#### 176 道光年制 青花纏枝蓮紋碟對 A Pair of Blue & White Lotus Dishes Daoguang Mk & Period 估價: \$8000 - \$15000

A pair of Chinese blue and white dishes painted with a frieze of lotus meander above a petal lappet, six characters Daoguang mark at the base, D:15.2cm

來源:溫哥華重要香港移民家庭

起拍: \$4000

#### 177 嘉慶年制 粉彩山水紋小碟對 A Pair of Famille Rose Dishes Jiaqing Mk & Period <sub>估價:</sub> \$800 - \$1500

估價: \$800 - \$1500 A pair of Chinese famille rose dishes interior painted with landscapes, six characters Jiaqing mark at the base, D:13cm 起拍: \$400





#### 175 晚清 宣德款銅三象鼎 A Bronze Tripod Cencer Late Qing <sup>估價: \$500 - \$800</sup>

估價: \$500 - \$800 Of slightly tapering cylindrical form with a flared rim flanked by a pair of upright loop handles, raised on three prominent elephant-head feet, the base with a six-characters Xuande mark, H:14cm 起拍: \$300



# 178 古玉珮 兩件一組 Two Pieces Archaic Jade Plaques

估價: \$600 - \$1000 The first of oval shape with hole in center, incised a two head dragon; the second of retangular shape with a slightly narrowed top, relief-decorated with Chilong dragon on both sides. Both jades with green to russet color, largest L:4.2cm 起拍: \$300



#### 179 清白玉瑞鳥掛件 A White Jade Carved Bird Qing <sub>估價: \$600 - \$1000</sub>

估價: \$600 - \$1000 In white and partly pale russet color, incised a bird with fish and b