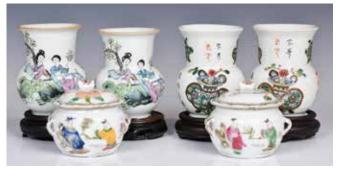

#### 135 19世紀 粉彩瓷器六件一組 A Group of Six Famille Rose Porcelain Wares, 19thC 估價: \$600 - \$1000

Included two jars, exterior painted with figures, size of each H: 8cm W: 7.5cm; four vases, two exterior painted with ladies and the other two with 'Plant in censor', size of each: H12.8cm(with stand), H: 10.5cm (without stand) 起拍: \$300