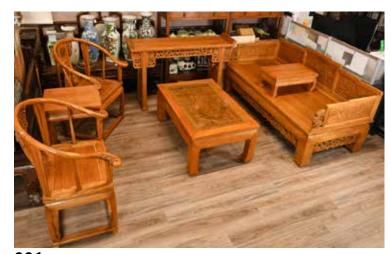

#### 001 20世紀 榆木家具七件套 A Set Of 7 Pcs Elm Wood Livingroom Furniture 20thC

估價: \$2000 - \$3000

Included two single chairs (W)75cm x (D)63cm x(H)100cm, one coffee table with glass top (W)120cm x (L)79.5cm x (H)48cm, one side table (L)50cm x (W)42cm x (H)76.5cm, one altar table (W)153cm x (D)40cm x (H)90cm, one daybed (W)2m x (D)1m x (H)90cm with bed table (W)69.5cm x (L)40cm x (H)25cm. 起拍: \$1000