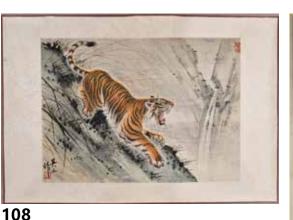

#### らい 吴山(1941-2021) "虎" 設色紙本 鏡心 Wu Shan(1941-2021) Tiger <sup>估價: \$400 - \$700</sup>

Color on paper, depicting a tiger walking out roaring from the mountain scene. 46.5cm x 33.5cm 起拍:\$200

處主碗蘭 是人威陵 他能來美 鄉醉瑞酒 一九政三軍五月、留意法律訪習後借 客珀鬱 不光金 い日香 知但香 何使玉