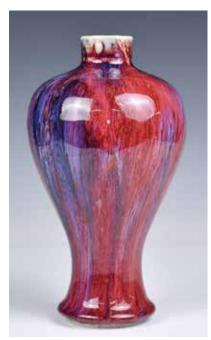

# be-Glazed Meiping Vase 19thC

估價: \$600 - \$1000 Finely potted with broad rounded shoulders surmounted by a short waisted neck and lipped rim, covered overall with rich deep red glaze with milky-blue and lavender streaks, thinning to milky blue and ivory along the rim, six characters Qianlong mark at bottom, H:21cm 起拍: \$300