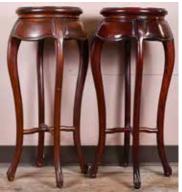

005 20世紀 硬木花架 對 A Pair of Hardwood Plant Stands 20thC

估價: \$400 - \$700 In mahogany color, with round shape top, H:77cm 起拍: \$200 006 20世紀 硬木大花 架對 A Pair of Hardwood Plant Stands 20thC 估價: \$500 - \$800 A pair of rectangular hardwood plant stands in dark coffee color, each size 47.5cm x 47.5cm x 118cm 起拍: \$300