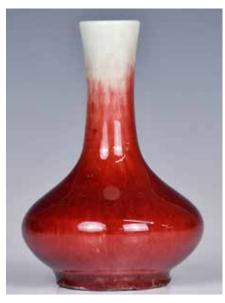

056 19世紀 紅釉小長 頸瓶 A Small Red Glazed Long Neck Bottle Vase 19thC 估價: \$400 - \$700 With a long neck connected to a compressed body, overall covered in a deep red glaze draining to white at the mouth. H: 10.5cm

起拍: \$200