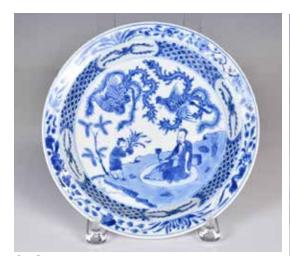

#### 028 青花纏枝蓮紋盤 大 清光緒年制款 A Blue and White Lotus Dish Guanxu Mark

估價: \$600 - \$1000 A Chinese blue and white dish painted with a frieze of lotus meander above a petal lappet, six characters Guanxu mark at the base, D: 19.8cm 起拍: \$300