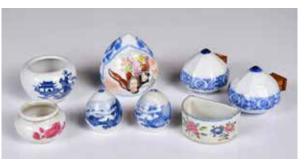

#### 017 民國 青花及粉彩鳥食罐8個一組 A Group of 8 Bird Feeders Republican Period 估價: \$600 - \$1000 A group of eight porcelain bird feeders in blue and white, and famille rose styles. Largest D:6cm, H:6cm 起拍: \$300

018 民國 粉彩鳥食罐6個一組 A Group of 6 Bird Feeders Republican Period 估價: \$600 - \$1000 A group of six famille rose bird feeders in various shapes, all painted a peony in their bodies. Largest H:5.5cm 起拍: \$300