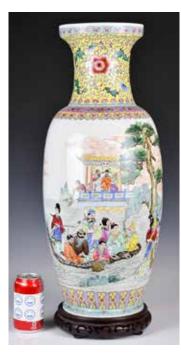

L:6cm 起拍: \$300



#### 153 玉掛飾5件一組 A Group of Five Chinese Jade Carvings 估價: \$600 - \$1000 Of various shapes, colors and sizes, largest L:5cm



#### 154 帶皮白玉扳指 An Archer's Ring <sub>估價: \$600 - \$1000</sub>

估價: <sup>\$600 - \$1000</sup> A white and russet jade archer's ring, D:3.2cm 起拍: \$300



#### 155 紫砂茶壺及仿生花插一組 A Zisha Teapot and A Trunk Shape Vase 估價: \$400 - \$700

First a zisha teapot exterior with peach branches, D:20cm, second a zisha trunk carved naturalistically vase H:26cm



#### 156 粉彩瓷枕磁盤及立像三件一組 A Group of Three Famille Rose Objects 估價: \$400 - \$700

The first a famille rose pillow with floral patterns, 12.3cm x 14.3cm x 6cm; the second a rectangular dish with bird and flowers, 17cm x 11.2cm x 1.5cm; third, 'Shouxing' figure, H:20cm 起拍: \$200

31 起拍: \$200

起拍: \$300



#### 157 20世紀 粉彩 群仙賀壽大瓶 連座 A Famille Rose Figures Vase 20thC

估價: \$400 - \$700 A famille rose vase, of cylindrical body with a board neck connecting to an everted mouth rim, nicely painted with immortals gathering together theme, the base with four-characters Qianlong mark in iron red, H:63cm 起拍: \$200



158 18世紀 青 花三顧茅廬 故事雙耳四 方瓶 成化年 制款 A Blue and White Vase Chenghua Mark 18thC 估價: \$3000 -\$5000 A blue and white quadrangular vase, painted with three humbles visit to a cottage,a famous episode in the fictional Romance of Three Kingdoms, a pair of beast shape ears attach to the vase, four characters Chenghua mark in blue at

the base, H:57cm 起拍: \$1200



#### 159 晚清 粉彩花鳥小碟五個一組 A Group of 5 Famille Rose Dishes Late Qing

估價: \$600 - \$1000 The set of five famille rose dishes drew with f