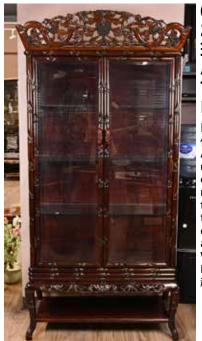

004 20世紀 硬木玻 璃雙門立櫃 A Hardwood Two Doors Display Cabinet 20thC

估價: \$800 - \$1500 A pair of glass doors under a hardwood craving crown decorated top, enclosing a three sections interior, the frame of the entire cabinet is carved as bamboo shapes. W:95cm, H:195cm, D:39cm 起拍: \$400