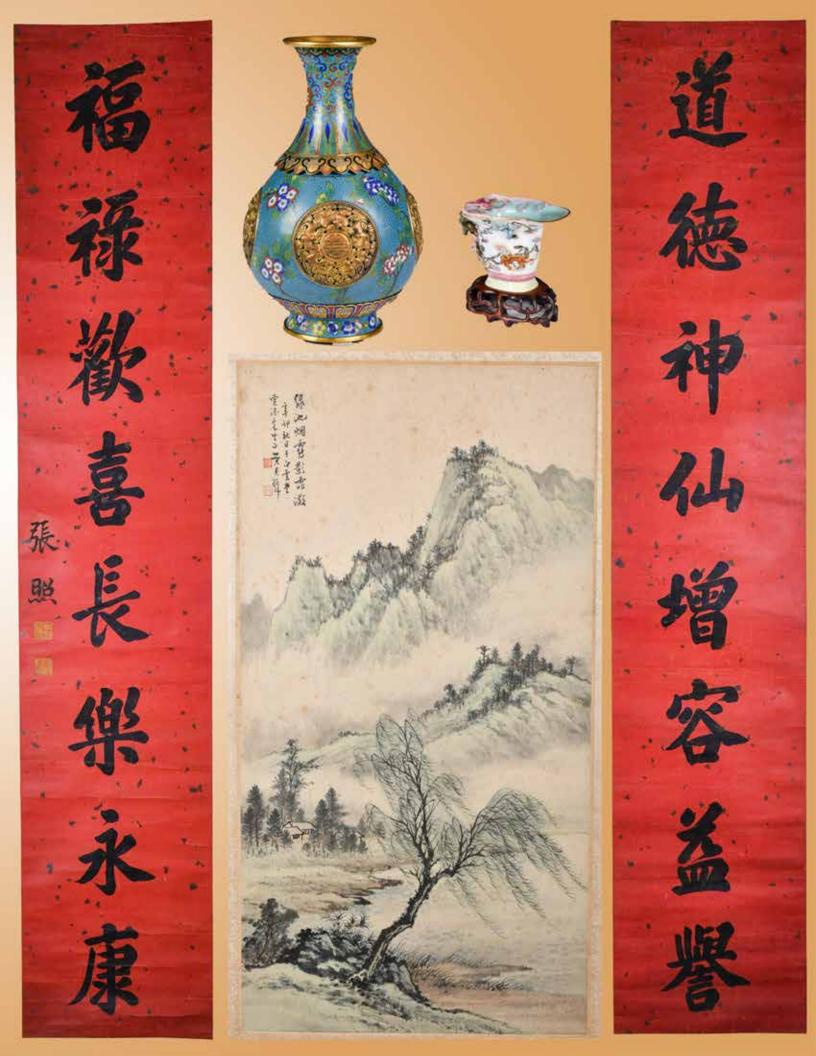

#### 117 張照 (1691-1745) 紅 箋對聯 掛軸 Zhang Zhao (1691-1745) Calligraphy Couplets

估價: \$4000 - \$7000 Ink on red paper, with the artist's signature and two seal marks. H: 157cm x W: 30.5cm x2 起拍: \$2000

#### 143 19世紀 銅胎掐絲 琺瑯開光鏤空蝠 紋轉心瓶 A Cloisonne Enamel Reticulated Revolving Vase 19th 街價: \$4000 - \$7000

Decorated around the revolving body with four openwork bats medallions, reversed on a ground of flower branches, the neck with stylized floral scrolls, H:26.3cm, Weight: 1761g 來源: 2010年12月13日 Waddington Asian Art Auction Lot 442號拍品 起拍: \$2000