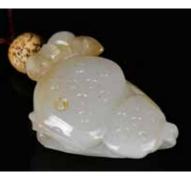

#### 008 民國 黃花梨交椅 A HuangHuali Folding Chair Republican Period

估價: \$6000 - \$10000

The backsplat finely carved with open work ruyi-shaped cloud medallion enclosing a Chilong dragon, above a panel of another open work of Qilin, with integral spandrels at the joint to the crestrail, the seat frame secured on the folding rounded legs, metal strapwork applied partly, W:72cm, D:54.5cm, H:109cm 來源: 加拿大外交官80年代購自于新加坡古董行 起拍: \$3000