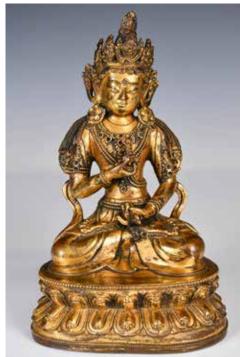

17-18世紀 鎏金金剛佛像

估價: \$6000 - \$10000

起拍: \$3000

# A Glit Bronze Figure of Vajrasattva 17-18thC Seated in vajraparyankasana on a double-lotus base, depicted with hands held vajra, the deity portrayed with a serene expression below an urna and framed by an elaborate headdress and a pair of pendulous earlobes adorned with ornamental earrings, H:21cm, weight:1473g.