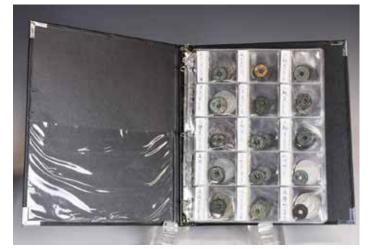

#### 075 中外銅銀幣一組 A Group of Coins in Album 估價: \$2000 - \$4000

简值, \$2000 - \$4000 Coins collections, of various countries, values and sizes. Album size: 26cm x 30.5cm x 3.8cm 起拍: \$1000