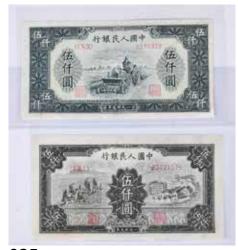

#### 025 中國人民銀行第一套人民幣五千圓兩張 Two The First Edition RMB Five **Thousand Yuan**

估價: \$800 - \$1000

Two Bank of China issued five thousand Yuan in 1949. 起拍: \$400