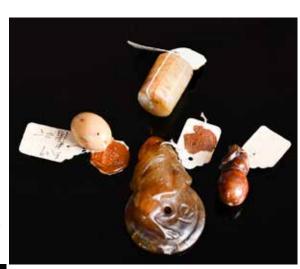

#### 030 壽山石玉器雕件一組 A Group of Carved Articles 估價: \$200 - \$400

This group consists of a Shoushan stamp seal, a green hardstone carved dog, an orange hardstone cup, an ancient coin, four carved monkeys and a mini hardstone plate, stamp seal size: H: 5cm

#### 031 玉石手鐲項鏈一組· A Group of Hardstone Articles 估價: \$200 - \$400

This group consists of three bangles and two necklaces, bangle outer D: 8.3cm, inner D: 5.9cm 起拍: \$100