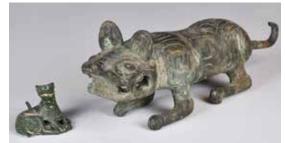

#### 222 青銅虎形擺件大小兩件一組 A Group of Two Bronze Tiger Statues

#### 估價: \$400 - \$700

A group of two bronze tiger status, the big one in a crouching position, while the small one in a resting position. Large L:33cm H:12cm; small D:6.2cm Provenance: From an important HK collector in Toronto 来源: 多倫多香港移民舊藏 起拍: \$200