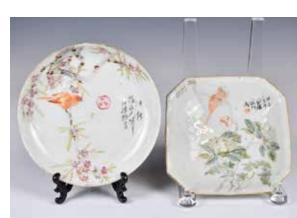

#### 156 粉彩瓷枕磁盤及立像三件一組 A Group of Three Famille Rose Objects 估價: \$400 - \$700

The first a famille rose pillow with floral patterns, 12.3cm x 14.3cm x 6cm; the second a rectangular dish with bird and flowers, 17cm x 11.2cm x 1.5cm; third, 'Shouxing' figure, H:20cm 起拍: \$200