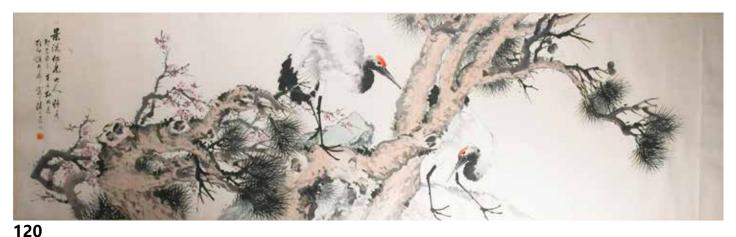

#### **趙如虎(?-1917) 松鶴圖設色紙本 連框** Zhao Ruhu(?-1917) Pine and Cranes in Frame 估價: \$4000 - \$7000

Color on paper, depicting two cranes standing on the Pine and flowers, with artist's signature and one seal mark, painting size:241cm x 68.7cm, frame size: 266.5cm x 85.1cm 起拍: \$2000