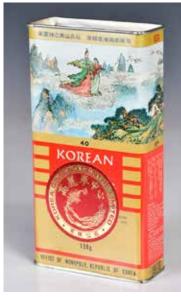

#### 060 1978年 韓國高 麗紅參一盒 1978 Korean Red Ginseng 估價: \$200 - \$400 A box of Korean red

ginseng 1978. Box H: 21cm 起拍: \$100