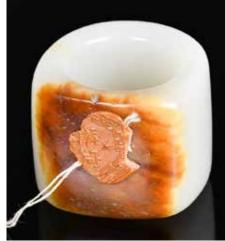

## 023 高古 碧玉壁

#### An Archaic Dark Green Jade Bi Disc 估價: \$600 - \$1000

A large piece of archaic jade Bi Disc in dark green color, with Gu Wen evenly distributed at both sides. Outer D:16cm inner D:4cm, thickness:8mm 起拍: \$300