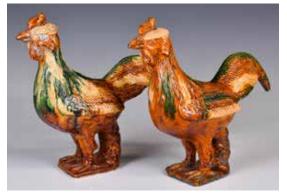

#### 219 三彩公難像對 A Pair of Sancai Glazed Roosters

估價: \$400 - \$700 A pair of sancai glazed pottery roosters, H:22cm L:22cm Provenance: From an important HK collector in Toronto 来源: 多倫多香港移民舊藏 起拍: \$200