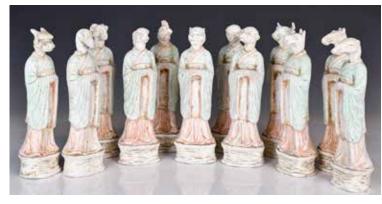

#### 216 唐風格十二生肖陶俑一組 A Group of 12 Chinese Zodiac Pottery Figures

估價: \$400 - \$700

Twelve different zodiac characters wearing similar ancient costumes with human-like body, H:23cm Provenance: From an important HK collector in Toronto 来源: 多倫多香港移民舊藏 起拍: \$200