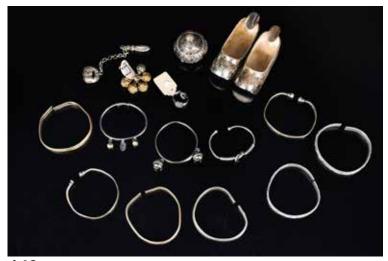

#### 149 民國銀器首飾17件一組 A Group of 17pcs Silver Jewelries Republican Period

#### 估價: \$500 - \$800

Included 10 varied size bracelets, one ring, 4 pendants, one salt and pepper shaker, and a pair of decoration shoes, largest L:9cm. 起拍: \$300

#### 174 玉及瑪瑙手鐲10件一組 A Group of 10pcs Jade and Agate Bracelets

估價: \$600 - \$1000 Either made by jade or agate, in varied colors and sizes, largest D:7cm, smallest D:4.8cm 起拍: \$300