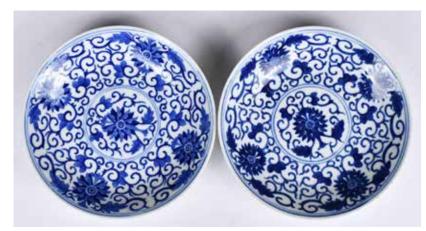

#### 028 青花纏枝蓮紋盤 大 清光緒年制款 A Blue and White Lotus Dish Guanxu Mark

估價: \$600 - \$1000 A Chinese blue and white dish painted with a frieze of lotus meander above a petal lappet, six characters Guanxu mark at the base, D: 19.8cm 起拍: \$300

估價: \$800 - \$1500 A Chinese blue and white dish painted with a frieze

of lotus meander above a petal lappet, six characters Qianlong mark at the base, D:14.6cm 起拍: \$400 169 難血石四方 章料 A Chicken Blood Stone Seal 店價: \$600 - \$1000