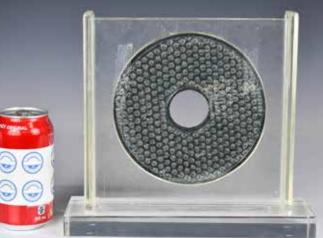

## 023 高古 碧玉壁

#### An Archaic Dark Green Jade Bi Disc 估價: \$600 - \$1000

A large piece of archaic jade Bi Disc in dark green color, with Gu Wen evenly distributed at both sides. Outer D:16cm inner D:4cm, thickness:8mm 起拍: \$300