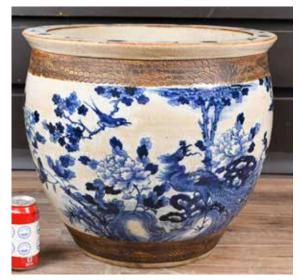

214 晚清 青花開片大缸 A Blue & White Cracking Glazed Fish Bowl Late Qing <sup>估價: \$800 - \$1500</sup>

A beige glazed crackle porcelain fish bowl with blue and white phoenix and birds on plant painting, H:42cm, D:47.8cm 起拍: \$400