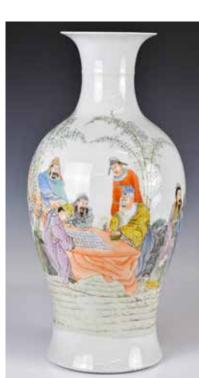

ach exterior painted with peonies and bird, six characters Qianlong mark at bottom of the cup, both H:9cm, D:9cm 起拍: \$300



#### 200 康熙 青花山水故事盤口鐏 A Blue and White Rouleau Vase 估價: \$6000 - \$10000

The cylindrical body surmounted by a constricted neck and galleried rim, painted with landscape and fishing scense, H:47.5cm

起拍: \$3000 41



205

塑花插

A Nude

Female

**Sculpture** Republican Period 估價: \$600 -\$1000

The female stands

near rock, with a fan in her hand,

and two bunnies

beside her. The

top, H:23cm 起拍: \$300

民國 裸女雕

# 203 清 爐鈞釉水埕 A Robin's Egg Glazed Water Dish Qing

估價: \$600 - \$1000 The vessel in the form of a half pumkin, with leaves and stem, applied to the exterior with a mottled lavender and turquoise glaze, the interior turquoise, 9.5cm x 6.5cm x 2.5cm 起拍: \$300



#### 204 民國 人物粉 彩大賞瓶 A Chinese Famille **Rose Fig**ure Vase Republican Period 估價: \$600 -

\$1000 Of baluster form, depicting seven sages of the bamboo grove, H:43.5cm 起拍: \$300



# 206 建國期 文房瓷 器5件一套 A Set of Five Scholar' s **Articles Re**publican Period

估價: \$1000 - \$1500 A set of five different articles, each exterior painted with peonies, with four characters Jingde mark at bottom, Largest H:16.5cm 起拍: \$500



207 晚清 鎏金加彩 開光六方瓶 A Famille **Rose Hexag**onal Baluster Vase Late **Qing** 估價: \$1000 - \$1500

Of baluster form, different shapes of open window on each pannel painted with flower and birds or landscapes, rest of exterior with gold glaze, H:36cm, with stand H:40cm 起拍: \$500



民國 花盆一對 A Pair of Celadon Porcelain Basins Republican Period 估價: \$600 - \$1000

Over all in cela