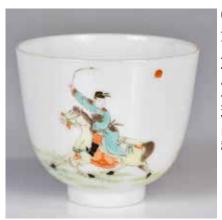

#### 048 浴硯書屋款 粉彩人物小杯 A Famille Rose Cup

估價: \$1000 - \$1500 A delicated famille rose cup, painted a master and servant tripping scene. Four characters Yu Yan Shu Wu mark at the bottom. H:5.7cm, D:6.5cm 起拍: \$500