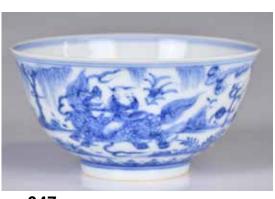

047 成化款 青花人物小碗 A Blue and White Figure Bowl 估價: \$3000 - \$5000

Painted with children riding Qilin in a garden scene outside and inside. Six characters Chenghua mark at the bottom. D:10cm, H:5.4cm 起拍: \$1200