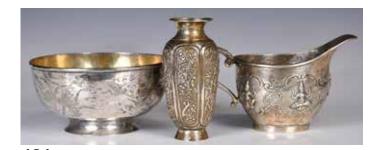

#### 131 晚清 銀器三件一組 A Group of Three Silver Tablewares Late Qing

估價: \$600 - \$1000 Including one small vase, one bowl and a sauceboat, all with varied patterns exterior, largest D:13cm, weight: 418g. 起拍: \$300