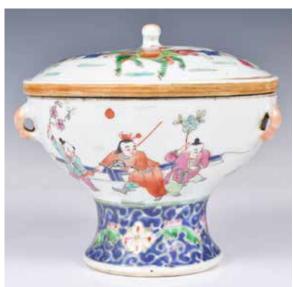

#### 117 張照 (1691-1745) 紅 箋對聯 掛軸 Zhang Zhao (1691-1745) Calligraphy Couplets

估價: \$4000 - \$7000 Ink on red paper, with the artist's signature and two seal marks. H: 157cm x W: 30.5cm x2 起拍: \$2000