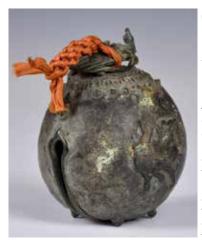

#### 071 明 銅駝鈴 A Bronze Camel Bell Ming

估價: \$400 - \$700 Of spherical form, exterior carved with a horse with wings on each side, two small feet on each side near the open-mouth at the bottom, a turtle and snake decoration at the top of the bell, H:10.5cm 起拍: \$200