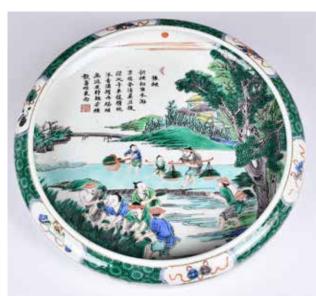

#### 011 19世紀 紅木雲石 繪人物故事插屏 A Marble Table Screen with Figures 19thC

估價: \$1000 - \$1500 A brightly enamelled marble plaque, painted with figures, mounted in inlaid mother-ofpearl hardwood frame as a table screen, with stand H:72cm, L:47cm, D:20.7cm 起拍: \$500