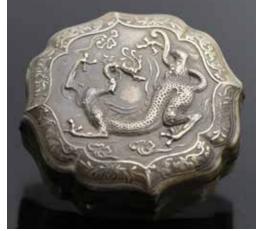

#### 029 刻龍紋銀蓋盒 A Silver Carved **Dragon Cover** Box

估價: \$200 - \$400 A petal pattern silver cover box with a carved dragon in the middle of the cover, two characters mark at the base, D:7.3cm 起拍: \$100