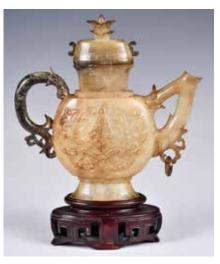

#### 070 民國 玉雕酒壺 帶底座 A Jade Wine Pot with Stand Republican Period 估價: \$300 - \$500

The round and flat body supported on a splayed foot, carved with one lotus flower pattern on each side, fitted with a double-spout, dark brown handle, and knot. H w/stand:19cm, W:16cm 起拍: \$200