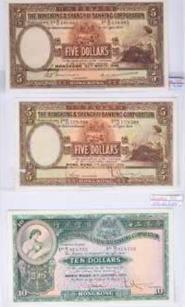

# and Shanghai Bank Notes

估價: \$400 - \$700 A group of three Hong Kong and Shanghai banking corporation bank notes, ten dollars on January 1958, five dollars on August 1958 and five dollars on March 1946. 起拍: \$200