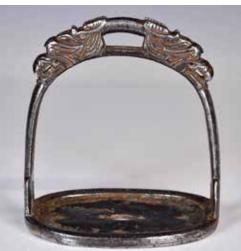

#### 043 清金屬馬踏 A Metal Stirrup Qing <sup>估價: \$300 - \$500</sup>

估價: \$300 - \$500 A metal stirrup, with a pair of bird heads decorated on the top of the ring. H:14cm, L:13.5cm 起拍: \$100