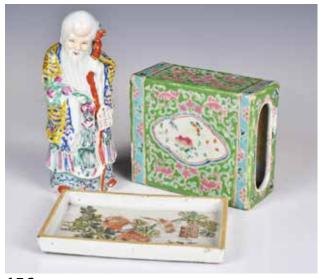

varied sizes and shapes, largest H:6.5cm 起拍: \$200



151 玉掛飾4件 一組 A Group of Four Chinese Jade Carvings df價: \$600 -\$1000 Of various shapes, colors and sizes, largest L:3.9cm 起拍: \$300



152 玉掛飾4件 一組 A Group of Four Chinese Jade Carvings 估價: \$600 -\$1000 Of various shapes, colors and sizes, largest L:6cm 起拍: \$300



#### 153 玉掛飾5件一組 A Group of Five Chinese Jade Carvings 估價: \$600 - \$1000 Of various shapes, colors and sizes, largest L:5cm



#### 154 帶皮白玉扳指 An Archer's Ring <sub>估價: \$600 - \$1000</sub>

估價: <sup>\$600 - \$1000</sup> A white and russet jade archer's ring, D:3.2cm 起拍: \$300



#### 155 紫砂茶壺及仿生花插一組 A Zisha Teapot and A Trunk Shape Vase 估價: \$400 - \$700

First a zisha teapot exterior with peach branches, D:20cm, second a zisha trunk carved naturalistically vase H:26cm



#### 156 粉彩瓷枕磁盤及立像三件一組 A Group of Three Famille Rose Objects 估價: \$400 - \$700

The first a famille rose pillow with floral patterns, 12.3cm x 14.3cm x 6cm; the second a rectangular dish with bird and flowers, 17cm x 11.2cm x 1.5cm; third, 'Shouxing' figure, H:20cm 起拍: \$200

31 起拍: \$200

起拍: \$300



#### 157 20世紀 粉彩 群仙賀壽大瓶 連座 A Famille Rose Figures Vase 20thC

估價: \$400 - \$700 A famille rose vase, of cylindrical body with a board neck connecting to an everted mouth rim, nicely painted with immortals gathering together theme, the base with four-characters Qianlong mark in iron red, H:63cm 起拍: \$200



158 18世紀 青 花三顧茅廬 故事雙耳四 方瓶 成化年 制款 A Blue and White Vase Chenghua Mark 18thC 估價: \$3000 -\$5000 A blue and white quadrangular vase, painted with three humbles visit to a cottage,a famous e