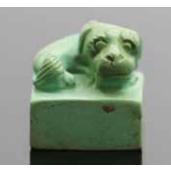

#### 030 壽山石玉器雕件一組 A Group of Carved Articles 估價: \$200 - \$400

This group consists of a Shoushan stamp seal, a green hardstone carved dog, an orange hardstone cup, an ancient coin, four carved monkeys and a mini hardstone plate, stamp seal size: H: 5cm