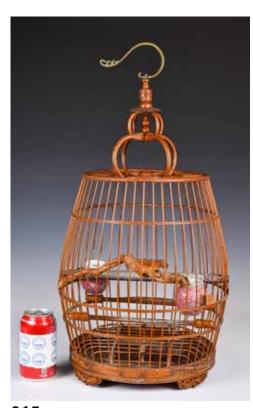

#### 015 民國 竹鳥籠 A Bamboo Birdcage Republican Period

估價: \$600 - \$1000 A bamboo birdcage, attaches with two pink ground porcelain bird feeders, H:60cm 起拍: \$300