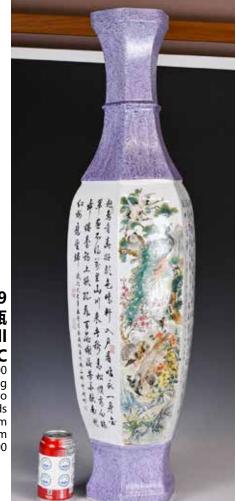

#### 049 20世紀 特大薄胎六角賞瓶 A Large Famille Rose Eggshell Porcelain Vase 20thC

估價: \$600 - \$1000 Of thinly potted hexagonal baluster form rising from a slightly tapered foot to a long neck, two panels brightly painted with flowers and birds while the other two with poetry, both neck, rim and foot parts with blue glaze, H:90cm 起拍: \$300