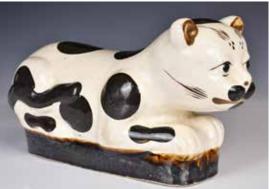

#### 124 磁州窯貓枕 A Cizhou Style Modelled Cat Pillow <sup>估價: \$400 - \$700</sup>

Recumbent cat form with cream and brown glaze, L:34cm, H:18.5cm Provenance: Previous collection of Pao Hang Hwie Family 来源: 鮑恆發家族舊藏