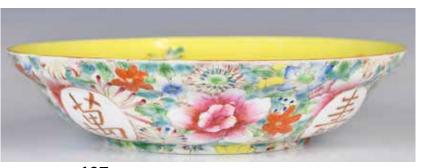

## 197 晚清民國 百花不落地粉彩盤 A Famille Rose 'Mille-Fleurs' Dish Late Qing

#### 估價: \$400 - \$700

Of ogee form, exterior painted with flowers and "wan shou wu jiang" characters, interior five flowers againest a lemon yellow ground, D:23.5cm, H:5.6cm 起拍: \$200