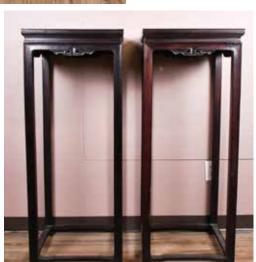

005 20世紀 硬木花架 對 A Pair of Hardwood Plant Stands 20thC

估價: \$400 - \$700 In mahogany color, with round shape top, H:77cm 起拍: \$200 006 20世紀 硬木大花 架對 A Pair of Hardwood Plant Stands 20thC 估價: \$500 - \$800 A pair of rectangular hardwood plant stands in dark coffee color, each size 47.5cm x 47.5cm x 118cm 起拍: \$300