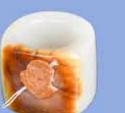

#### 012 19世紀 粉彩麒麟送子 插屏 A Famille Rose Wooden-Mounted Table Screen 19thC 估價: \$800 - \$1500

估值: \$800 - \$1500 A colorful porcelain panel depicting an immoral with a baby on arm riding a Qilin beast, W: 30.5cm, H: 43cm (with stand) 起拍: \$400