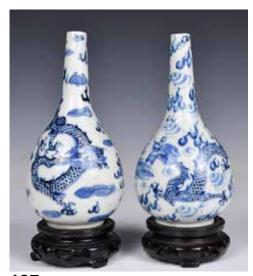

#### 137 晚清 青花龍鳳紋長頸瓶連座一對 A Pair of Blue and White Vases, Late Qing

估價: \$600 - \$1000 The pear shaped body rising to a tall cylindrical neck, exterior painted with dragon and phoenix flying between fire and clouds, 'Nei Fu' characters at the bottom, H: 14.6cm (without stand); 17.3 (with stand) 起拍: \$300