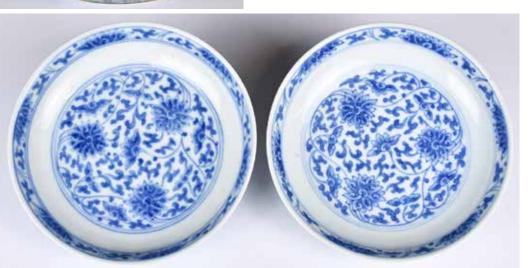

#### 028 青花纏枝蓮紋盤 大 清光緒年制款 A Blue and White Lotus Dish Guanxu Mark

估價: \$600 - \$1000 A Chinese blue and white dish painted with a frieze of lotus meander above a petal lappet, six characters Guanxu mark at the base, D: 19.8cm 起拍: \$300