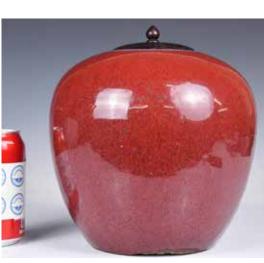

#### 039 嘉慶款 黃地綠龍紋賞瓶 A Yellow & Green Glazed Incised Dragon Vase

估價: \$6000 - \$10000 Yellow grounded, overall painted with flying dragons and clouds. Six characters Jiaqing Mark at the bottom. H:31cm 起拍: \$3000