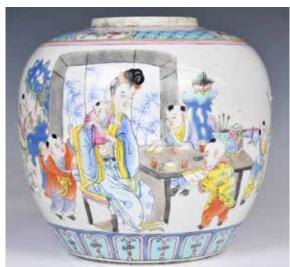

#### 民國 黃地福壽紋小碗 洪憲年制款 A Famille Rose Bowl Republican Period

估價: \$600 - \$1000 The deep rounded sides rising to a gently flared rim, exterior painted with 'Shou' medallions surrounding with bats againest a yellow ground, interior with same medallion in the center, four characters Hongxian mark at bottom, D:12.3cm, H:5.5cm 起拍: \$300