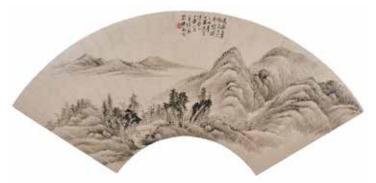

#### 118 陸恢 (1851-1920) 山水扇面 連框 Lu Hui (1851-1920) Fan in Frame <sup>估價: \$1000 - \$1500</sup>

Landscape, ink on paper. with painter's signature and two seal marks. Frame size W: 60cm x H: 40cm 起拍: \$500