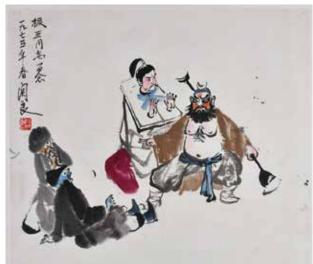

# 關良 (1900-1986) 水滸傳人物 設色紙本 立軸 Guan Liang (1900-1986) Chinese Folk Figures 估價: \$6000 - \$10000 Chinese folk figures, signed and dated by the artist, with one red seal of the

artist, color on paper, hanging scroll, 47.5cm x 41.3cm 起拍: \$3000