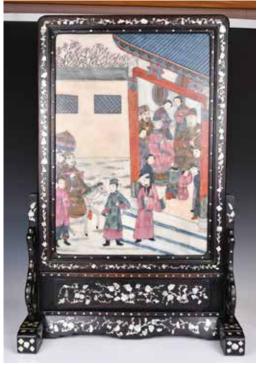

#### 011 19世紀 紅木雲石 繪人物故事插屏 A Marble Table Screen with Figures 19thC

估價: \$1000 - \$1500 A brightly enamelled marble plaque, painted with figures, mounted in inlaid mother-ofpearl hardwood frame as a table screen, with stand H:72cm, L:47cm, D:20.7cm 起拍: \$500