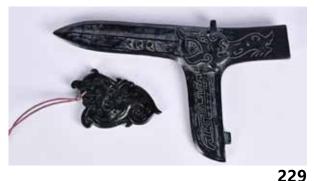

#### 129 19世紀 大铜香炉 A Large Bronze Incense Burner 19thC 估價: \$400 - \$700

A large bronze Asian style censer, of compressed circular form, D: 30.5cm including ears 起拍: \$200