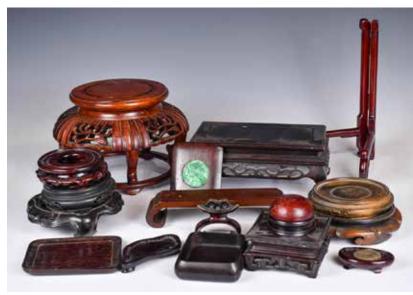

#### 245 硬木架木底座及木盒14件一組 A Group of 14pcs Hardwood Objects 估價: \$400 - \$700

A set of fourteen hardwood objects, including four brush sets, one cover, one box, and eight stands in various styles. Included largest size: 50cm x 33cm x 14cm 起拍: \$200

#### 246 硬木架木底座及木盒17件一組 A Group of 17pcs Hardwood Objects

石價: \$400 - \$700 A set of seventeen hardwood objects, including stands and cover boxes in various styles. Largest size H:15cm D:23cm 起拍: \$200