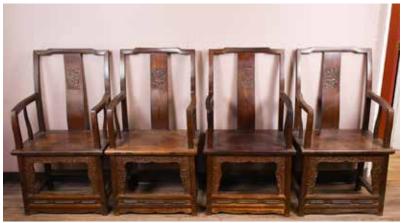

#### 007 民國 鐵力木扶手椅四把一組 A Set of 4 Ceylon Ironwood Arm Chairs Republican Period

估價: \$1000 - \$1500

Set of four Chinese Ceylon ironwood arm chairs, each size W:60cm, D:45cm, H:111.5cm 起拍: \$500