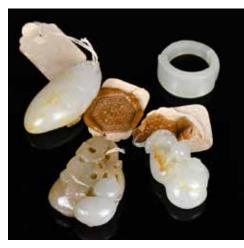

## 023 高古 碧玉壁

#### An Archaic Dark Green Jade Bi Disc 估價: \$600 - \$1000

A large piece of archaic jade Bi Disc in dark green color, with Gu Wen evenly distributed at both sides. Outer D:16cm inner D:4cm, thickness:8mm 起拍: \$300