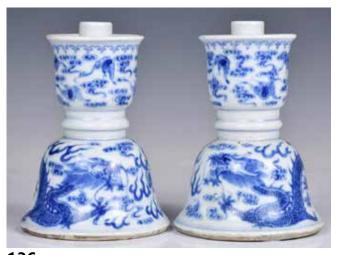

#### 136 18世紀 青花龍紋燈盞一對 A Pair of Blue and White Dragon Oil Lamps, 18thC

估價: \$1000 - \$1500

組

晚清 粉彩四方瓶兩個

A Pair of Chinese Quadrangular Vases,

> Late Qing 估價: \$1000 - \$1500

The upper section decorated with butterflies flying between clouds, applied with a candle holder in the well, all supported on a domed base that decorated with dragon, H: 15cm 起拍: \$500