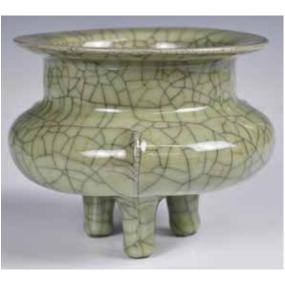

#### 021 仿哥窯鬲式爐 A Ge Style Tripod Censer

估價: \$400 - \$700 Of compressed globular form with a straight neck and a broad everted rim, supported on three splayed legs each moulded with a vertical flange, covered overall with celadon oracking glaze, H: 11cm, D:14cm 起拍: \$200