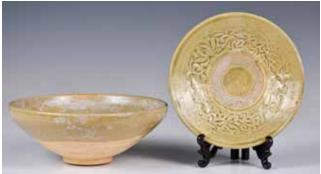

#### 028 青花纏枝蓮紋盤 大 清光緒年制款 A Blue and White Lotus Dish Guanxu Mark

估價: \$600 - \$1000 A Chinese blue and white dish painted with a frieze of lotus meander above a petal lappet, six characters Guanxu mark at the base, D: 19.8cm 起拍: \$300