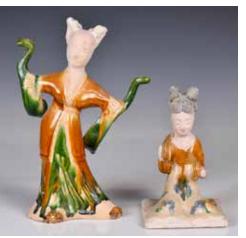

#### 220 三彩仕女俑一對 A Pair of Sancai Glazed Lady Figures <sup>估價: \$400 - \$700</sup>

伯貨: \$400 - \$700 A pair of sancai glazed pottery lady figures, wearing long robe, and chignon hair style, pottery figure only H:24cm, with stand H:27cm Provenance: From an important HK collector in Toronto 来源: 多倫多香港移民舊藏 起拍: \$200