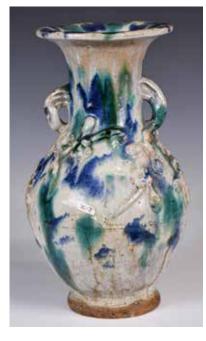

#### 080 石灣 三彩賞瓶 A Shiwan Sancai Porcelain Vase

估價: \$400 - \$700 With an oval body connected to a waisted neck and a flared rim, and a pair of handles attached to the neck. Body decorated with plum blossom sculptures. The vase is grounded with white glaze, and decorated with splashes of yellow, green, and blue glazes. H:31cm 起拍: \$200