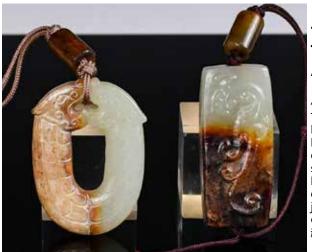

#### 024 民國 碧玉山水人物故事插屏 A Chinese Jade Carved Plaque with Stand Republican

估價: \$2000 - \$3000 The green jade plaque of rectangular form, delicately carved with figures, landscape and poems, the plaque comes with a fitted pierced wooden frame. Plaque size only: 33cm x 19.4cm, stand: 37cm x 39.8cm 起拍: \$1000