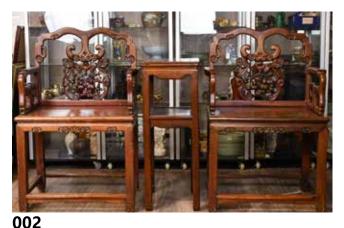

#### 002 20世紀 酸枝扶手椅及方幾三件一組 A Set Of Suanzhi Wood Chairs & Side Table 20thC

估價: \$1200 - \$2000 Included two single chairs (W)62cm x (D)48cm x(H)97.5cm, one side table (W) 42cm x (L)31cm x (H)80cm 起拍: \$600