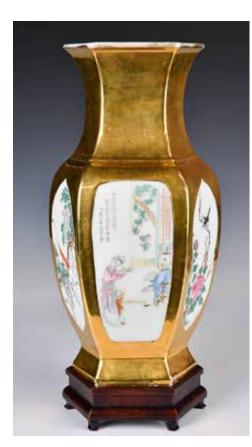

e female stands

near rock, with a fan in her hand,

and two bunnies

beside her. The

top, H:23cm 起拍: \$300

民國 裸女雕

# 203 清 爐鈞釉水埕 A Robin's Egg Glazed Water Dish Qing

估價: \$600 - \$1000 The vessel in the form of a half pumkin, with leaves and stem, applied to the exterior with a mottled lavender and turquoise glaze, the interior turquoise, 9.5cm x 6.5cm x 2.5cm 起拍: \$300



#### 204 民國 人物粉 彩大賞瓶 A Chinese Famille **Rose Fig**ure Vase Republican Period 估價: \$600 -

\$1000 Of baluster form, depicting seven sages of the bamboo grove, H:43.5cm 起拍: \$300



# 206 建國期 文房瓷 器5件一套 A Set of Five Scholar' s **Articles Re**publican Period

估價: \$1000 - \$1500 A set of five different articles, each exterior painted with peonies, with four characters Jingde mark at bottom, Largest H:16.5cm 起拍: \$500



207 晚清 鎏金加彩 開光六方瓶 A Famille **Rose Hexag**onal Baluster Vase Late **Qing** 估價: \$1000 - \$1500

Of baluster form, different shapes of open window on each pannel painted with flower and birds or landscapes, rest of exterior with gold glaze, H:36cm, with stand H:40cm 起拍: \$500



民國 花盆一對 A Pair of Celadon Porcelain Basins Republican Period 估價: \$600 - \$1000

Over all in celadon, with raised flower patterns decorated to the four panels.16.5cm x 16.5cm x 17cm(x2) 起拍: \$300

42



#### 209 迷你紫砂壺及菱角筆架山 A Miniature Zisha Teapot and A Brush Rest 估價: \$400 - \$700

The miniautre teapot D:9.5cm, the water chestnut brush rest L:16cm 起拍: \$200



#### 210 紫砂茶壺三個一組 A Group of Three Zisha Teapots 估價: \$400 - \$700

A group of three Zisha teapots with varied styles, colors and sizes, largest H:11cm x