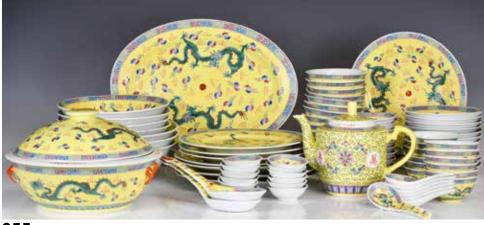

#### 055 建國期 粉彩黃地龍紋萬壽無疆餐具一套共84件 A Group of 84 Ps Chinese Dining Tablewares 1950-

70

估價: \$400 - \$700

Included one teapot L:22cm, one oval dish L:35.5cm, soup pot with cover D:25.5cm, 12 dipping dishes D:6.7cm, 9 small dishes D:10cm, 12 medium dishes: 14.3cm, 4 large dishes D:23cm, 4 extra large dishes, 3 large soup bowls D:23.5cm, 4 medium soup bowls D:20.5cm, 12 rice bowls D:11.5cm, 12 mini bowls D:9.2cm, 2 large spoons and 7 regular spoons 起拍: \$200