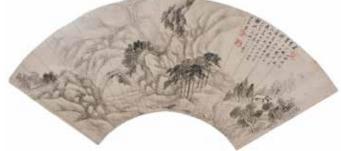

#### 119 戴以恆 (1826-1891) 山水扇面 連框 Dai Yiheng (1826-1891) Fan in Frame 估價: \$500 - \$800

Landscape, ink on paper. With painter's signature and one seal mark. Frame size W: 60cm x H: 40.3cm 起拍: \$300