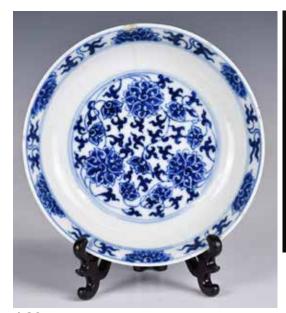

估價: \$800 - \$1500 A Chinese blue and white dish painted with a frieze

of lotus meander above a petal lappet, six characters Qianlong mark at the base, D:14.6cm 起拍: \$400 169 難血石四方 章料 A Chicken Blood Stone Seal 店價: \$600 - \$1000