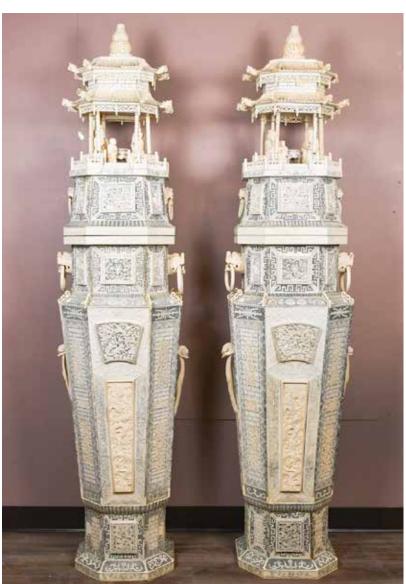

#### 014 20世紀 骨雕大瓶對 A Pair of Large Bone Carved Vases with Covers 20thC

估價: \$10000 - \$15000 Of hexagonal baluster form, each pannel attached finely carved figures, landscapes, treasures or dragons, Ruyi handles on left and right pannels, dragon-head with moving ring on left and right neck pannels, a gazebo is formed at each cover with figures, H:190cm each 起拍: \$5000