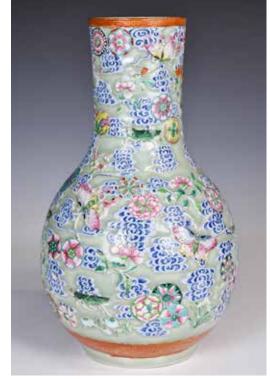

#### 049 20世紀 特大薄胎六角賞瓶 A Large Famille Rose Eggshell Porcelain Vase 20thC

估價: \$600 - \$1000 Of thinly potted hexagonal baluster form rising from a slightly tapered foot to a long neck, two panels brightly painted with flowers and birds while the other two with poetry, both neck, rim and foot parts with blue glaze, H:90cm 起拍: \$300