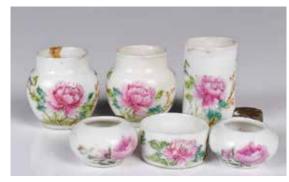

018 民國 粉彩鳥食罐6個一組 A Group of 6 Bird Feeders Republican Period 估價: \$600 - \$1000 A group of six famille rose bird feeders in various shapes, all painted a peony in their bodies. Largest H:5.5cm 起拍: \$300