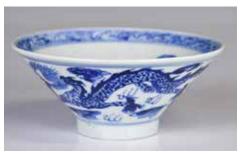

#### 051 清 青花龍鳳紋笠式碗 A Blue and White Bowl <sub>估價:</sub> \$600 - \$1000

Superbly potted in conical form, the wide flaring sides rising from a straight foot, exterior painted with dragon and phoenix, interior with fishes and seaweed, six characters Qianlong mark at the bottom, D:12.4cm, H:5.4cm 起拍: \$300