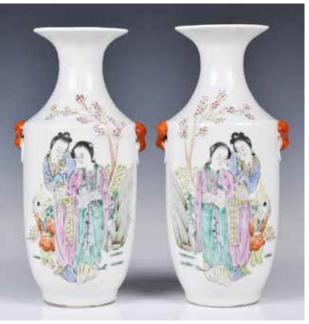

### 058 晚清 百花不落地大蓋碗對 A Pair of Large Floral Bowls with Covers Late **Qing** 估價: \$1200 - \$2000

The deep rounded sides rising to a flat everted rim, each with matching cover, exterior vividly painted in a famille-rose palette and a classic millefleurs design, W: 17.5cm H: 15cm 起拍: \$600