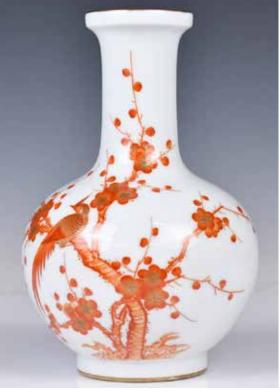

#### 039 嘉慶款 黃地綠龍紋賞瓶 A Yellow & Green Glazed Incised Dragon Vase

估價: \$6000 - \$10000 Yellow grounded, overall painted with flying dragons and clouds. Six characters Jiaqing Mark at the bottom. H:31cm 起拍: \$3000