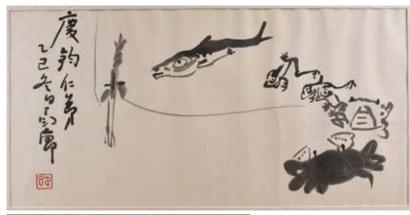

#### 087 丁衍庸(1902-1978) 魚蝦蛙蟹 水墨紙本 連框

#### Ding Yanyong (1902-1978) Aquatic **Animals In Frame** 估價: \$2000 - \$3000

Depicting a group of aquatic animals, ink on paper; with the painter's signature and one seal mark. painting size: W 67.5cm x L 34cm; Frame size W 93cm x L 55.5cm 起拍: \$1000