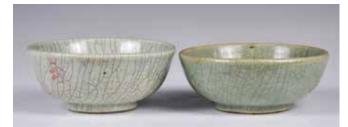

#### 龍泉碗兩個一組 A Group of Two Crackle Celadon Glazed **Bowls**

估價: \$400 - \$700 Two similar bowls, the larger one in light crackle celadon glazed, D:13cm H:5.5cm, the smaller one in darker shape of crackle celadon glazed D:12.8cm H:4.8cm 起拍: \$200