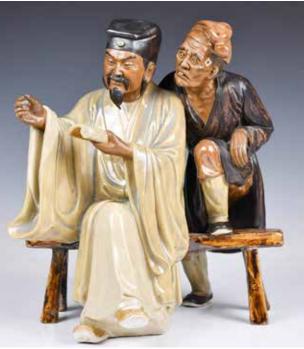

#### 085 20世紀 人物石灣瓷 A Shiwan Porcelain Sculpture 20thC

估價: \$500 - \$800 A Shiwan sculpture depicts two men having conversation, H: 26.5cm 起拍: \$300

086