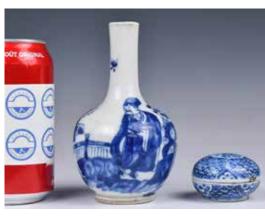

#### 010 18-19世紀 黃花梨四方盤 A HuangHuaLi Tray, 18-19thC 估價: \$1000 - \$2000

A square shape tray made with HuangHuaLi, all four corners are mounted with metal. 28.5cm x 28.5cm x 3.5cm 起拍: \$500