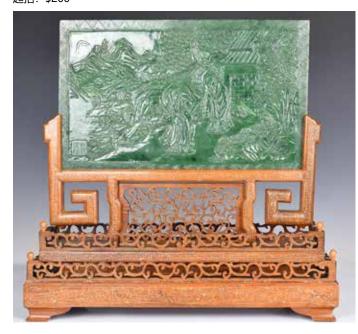

#### 024 民國 碧玉山水人物故事插屏 A Chinese Jade Carved Plaque with Stand Republican

估價: \$2000 - \$3000 The green jade plaque of rectangular form, delicately carved with figures, landscape and poems, the plaque comes with a fitted pierced wooden frame. Plaque size only: 33cm x 19.4cm, stand: 37cm x 39.8cm 起拍: \$1000