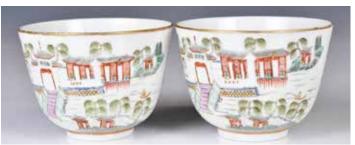

### 058 晚清 百花不落地大蓋碗對 A Pair of Large Floral Bowls with Covers Late **Qing** 估價: \$1200 - \$2000

The deep rounded sides rising to a flat everted rim, each with matching cover, exterior vividly painted in a famille-rose palette and a classic millefleurs design, W: 17.5cm H: 15cm 起拍: \$600