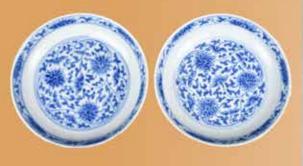

估價: \$800 - \$1500 A Chinese blue and white dish painted with a frieze

of lotus meander above a petal lappet, six characters Qianlong mark at the base, D:14.6cm 起拍: \$400 169 難血石四方 章料 A Chicken Blood Stone Seal 店價: \$600 - \$1000