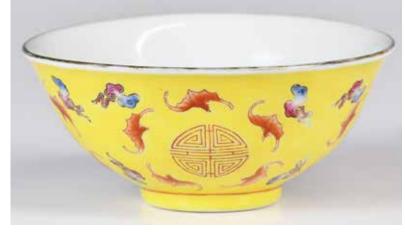

#### 055 建國期 粉彩黃地龍紋萬壽無疆餐具一套共84件 A Group of 84 Ps Chinese Dining Tablewares 1950-

70

估價: \$400 - \$700

Included one teapot L:22cm, one oval dish L:35.5cm, soup pot with cover D:25.5cm, 12 dipping dishes D:6.7cm, 9 small dishes D:10cm, 12 medium dishes: 14.3cm, 4 large dishes D:23cm, 4 extra large dishes, 3 large soup bowls D:23.5cm, 4 medium soup bowls D:20.5cm, 12 rice bowls D:11.5cm, 12 mini bowls D:9.2cm, 2 large spoons and 7 regular spoons 起拍: \$200