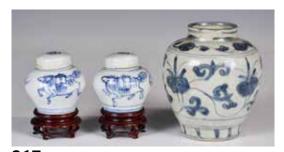

#### 001 20世紀 榆木家具七件套 A Set Of 7 Pcs Elm Wood Livingroom Furniture 20thC

估價: \$2000 - \$3000

Included two single chairs (W)75cm x (D)63cm x(H)100cm, one coffee table with glass top (W)120cm x (L)79.5cm x (H)48cm, one side table (L)50cm x (W)42cm x (H)76.5cm, one altar table (W)153cm x (D)40cm x (H)90cm, one daybed (W)2m x (D)1m x (H)90cm with bed table (W)69.5cm x (L)40cm x (H)25cm. 起拍: \$1000