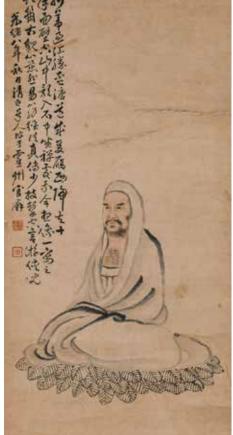

#### 104 郭寄嶠(1902-1998) 書法軸 Guo Jiqiao(1902-1998) Calligraphy **Hanging Scroll** 估價: \$400 - \$700

Ink on paper, with artist' s signature and 2 seal marks, 121cm x 59.5cm 起拍: \$200

105 周濟(1781-1839) 人物 設色 紙本 立軸 Zhouji (1781 - 1839)**Figure Hanging Scroll** 估價: \$1500 - \$2500

Color on paper, depicting a man in meditation, with artist' s signature and seal marks, 35.5cm x 73cm Provenance: Previous collection of Pao Hang Hwie Family 来源: 鮑恆發家族舊藏 起拍: \$700

うちちちのお 储 浙 志禄 婚生日 順山 南南住故 汤 12 塘 鱼