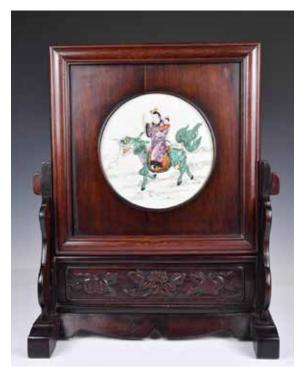

#### 011 19世紀 紅木雲石 繪人物故事插屏 A Marble Table Screen with Figures 19thC

估價: \$1000 - \$1500 A brightly enamelled marble plaque, painted with figures, mounted in inlaid mother-ofpearl hardwood frame as a table screen, with stand H:72cm, L:47cm, D:20.7cm 起拍: \$500