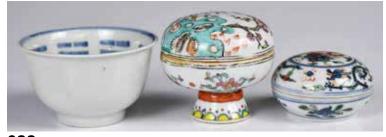

#### 022 小杯及蓋盒三件一組 A Group of Three Porcelain Wares 估價: \$400 - \$700

First a blue and white cup, interior painted with 'Ba Gua' patterns; the second a Doucai mini box with cover; the third a famille rose stemcup with cover. Largest D:7.5cm 起拍: \$200