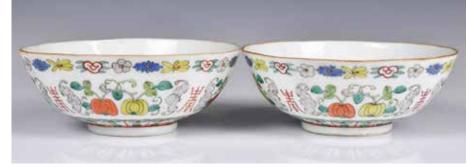

#### 148 19世紀 同治款粉彩對碗 A Pair of Famille Rose Bowl 19thC

估價: \$400 - \$700 Each with deep rounded sides rising from a straight foot, the exteriors enameled with pumpkins, bats and 'Shou' characters, interior with four small flowers, D:16.5cm H:6.1cm 起拍: \$200