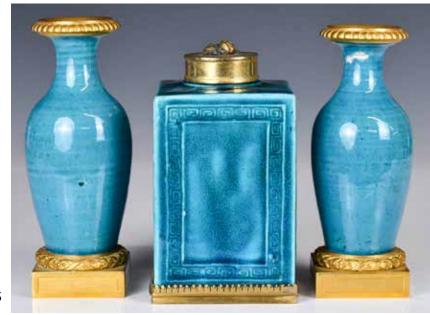

172 18世紀 孔雀藍釉雙瓶及方罐 A Pair of Blue Glazed Vases and Square Jar 18thC 估價: \$2000 - \$3000

In bright blue glaze, with European gilt-bronze mounts, Pair Vases: H: 15.5cm, Square Jar: H: 14.5cm 起拍: \$1000