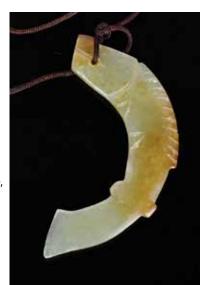

#### An Archaic Dark Green Jade Bi Disc 估價: \$600 - \$1000

A large piece of archaic jade Bi Disc in dark green color, with Gu Wen evenly distributed at both sides. Outer D:16cm inner D:4cm, thickness:8mm 起拍: \$300