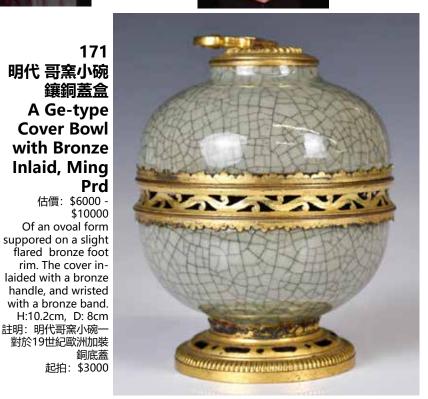

144 民國 藍釉開光人物故事 天球瓶(有衝) A Blue Glazed Open-window Vase Republican Period

估價: \$600 - \$1000 Of globular body with cylindrical neck, one open window on each side painted with figures, against a sky blue glazed ground, six characters Qianlong mark at bottom, H:31.5cm. A hairline at the lower part of the body to the feet. 起拍: \$300