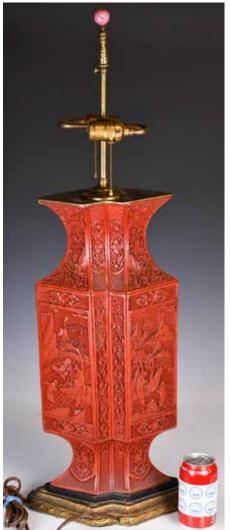

#### 130 18-19世紀 剔紅 雕漆山水人物紋 檯燈 A Chinese Carved Cinna-

#### Carved Cinnabar Lacquer Lamp 18-19th C

估價: \$2000 - \$3000 A Chinese carved cinnabar lacquer double vase mounted as lamp. The neck decorated with floral cartouches, the body decorated with figures in various landscapes. Cinnabar lacquer vase height: 54cm; Total height with stand: 87.5cm 起拍: \$1000