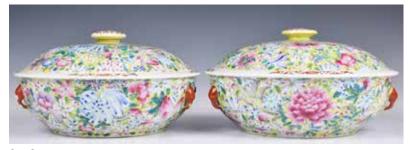

#### 003 20世紀 硬木鑲雲石沙發八件套 A Group of 8 Hardwood Sofa Set 20thC 估價: \$1500 - \$2500

Included four single arm chair, size W:63cm D:60cm H:95cm; one three seat sofa, size W:166cm D:60cm, H:103cm; one coffee table with glass top, size W:115cm, D:50cm, H:47cm; two side tables, size W:40cm, D:56cm, H:72.5cm. All seats with cusions. 起拍: \$700