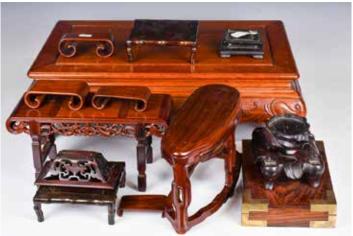

#### 245 硬木架木底座及木盒14件一組 A Group of 14pcs Hardwood Objects 估價: \$400 - \$700

A set of fourteen hardwood objects, including four brush sets, one cover, one box, and eight stands in various styles. Included largest size: 50cm x 33cm x 14cm 起拍: \$200

#### 246 硬木架木底座及木盒17件一組 A Group of 17pcs Hardwood Objects

石價: \$400 - \$700 A set of seventeen hardwood objects, including stands and cover boxes in various styles. Largest size H:15cm D:23cm 起拍: \$200