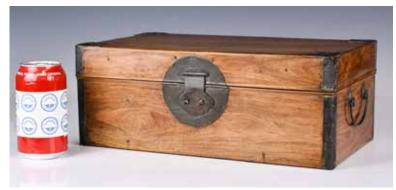

#### 009 18世紀 黃花梨文房箱 A Bronze-mounted HuangHuali Document Box

#### 18thC

估價: \$6000 - \$10000

Of rectangular form, with trefoil mounts at the corners and hasp closure, 37cm x 20cm x 14cm 起拍: \$3000