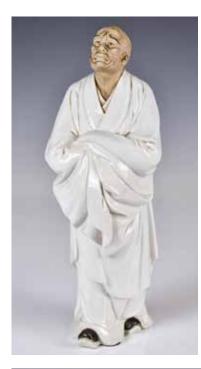

#### 077 民國 青瓷文人像 A Shiwan Porcelain Sculpture Republican Period 估價: \$600 - \$1000 In a standing position,

旧值: \$600 - \$1000 In a standing position, with a fly-whisk and a stick with a calabash holding on his hands. H:25.5cm 起拍: \$300