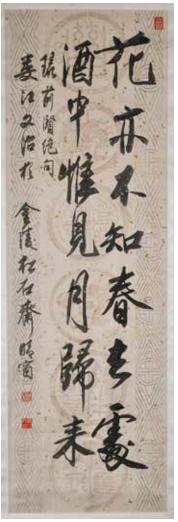

#### 115 宋文治 (1919-1999) 書法立軸 Song Wenzhi (1919-1999) Calligraphy Hanging Scroll

估價: \$1500 - \$2500 Calligraphy, ink on paper, with the writer's signature and three seal marks. H:98.8cm x W: 32cm 起拍: \$700