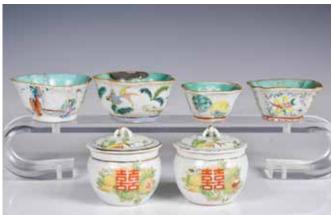

#### 150 晚清 小瓷器6件一組 A Group of Six Famille Rose Porcelain Wares Late Qing

估價: \$400 - \$700 Included two famille rose jars with covers, and four cups in varied sizes and shapes, largest H:6.5cm 起拍: \$200