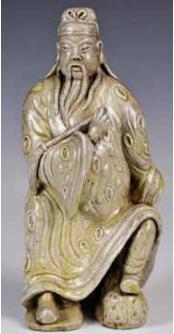

#### 077 民國 青瓷文人像 A Shiwan Porcelain Sculpture Republican Period 估價: \$600 - \$1000 In a standing position,

旧值: \$600 - \$1000 In a standing position, with a fly-whisk and a stick with a calabash holding on his hands. H:25.5cm 起拍: \$300