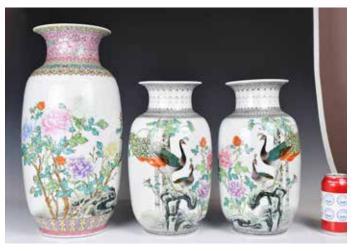

compressed circular form, D: 30.5cm including ears 起拍: \$200



#### 130 18-19世紀 剔紅 雕漆山水人物紋 檯燈 A Chinese Carved Cinna-

#### Carved Cinnabar Lacquer Lamp 18-19th C

估價: \$2000 - \$3000 A Chinese carved cinnabar lacquer double vase mounted as lamp. The neck decorated with floral cartouches, the body decorated with figures in various landscapes. Cinnabar lacquer vase height: 54cm; Total height with stand: 87.5cm 起拍: \$1000



#### 131 晚清 銀器三件一組 A Group of Three Silver Tablewares Late Qing

估價: \$600 - \$1000 Including one small vase, one bowl and a sauceboat, all with varied patterns exterior, largest D:13cm, weight: 418g. 起拍: \$300



#### 132 晚清 各式小杯九個一組 A Group of 9 Cups Late Qing 估價: \$200 - \$400

旧值: \$200 - \$400 In varied sizes and styles, Largest H:5.5cm, largest D:10cm 起拍: \$100



#### 133 建國期 粉彩大燈籠瓶及花鳥燈籠瓶對 A Group of Three Famille Rose Lantern Vases 1950-70 <sup>估價: \$400 - \$700</sup>

The first large one, painted with peonies blossom, and a short poem written at the back, and the neck and foot encircled by stylized flower bands. H: 43cm; the second are a pair, exterior painted with a pair of peacocks in peony bush and poetry, six characters Qianlong mark at bottom, H:32cm



134 20世紀 粉彩描金花蝶 紋大檯燈 A Famille Rose Porcelain Lamp 20thC 估價: \$400 - \$700 Of baluster form, exterior paint

Of baluster form, exterior painted with flowers and butterflies, comes with lampshade, total H:121cm, vase H:66cm 起拍: \$200

27 起拍: \$200



#### 135 19世紀 粉彩瓷器六件一組 A Group of Six Famille Rose Porcelain Wares, 19thC 估價: \$600 - \$1000

Included two jars, exterior painted with figures,