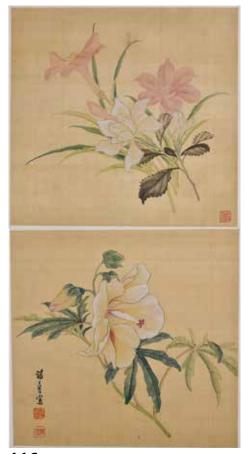

#### Qi Langyi (1923-1988) Flower, **Grapes Framed**

估價: \$600 - \$1000

Both color on paper, one painted with purple flowers and the other one painted with red grapes, both with artist' s signature and seal mark. Frame: 50cm x 66.5cm, Painting: 34cm x 44cm 起拍: \$300