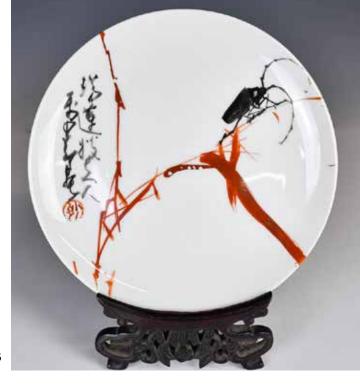

#### 013 胡泰茂 粉彩空城計故事插屏 A Famille Rose Wooden-Mounted Table Screen by Hu

估價: \$1000 - \$1500 A colorful porcelain panel depicting 'Empty City Trick' by Hu Taimao, W: 41.6cm, H:77cm (with stand) 起拍: \$500