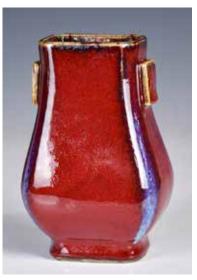

#### 061 窯變釉貫耳瓶 雍正年制 款

#### A Flambe Glazed Vase Yongzheng Mk

估價: \$600 - \$1000 A flambe glazed Hu vase, of square baluster body flanked by a pair of square shape handles on the neck, applied overall with a thick copper-red glaze transmuting for a crushed raspberry hue to a deeper tomato-red, with cascade of vivid lavender-blue, Yongzheng mark at the base, H: 16.5cm 起拍: \$300