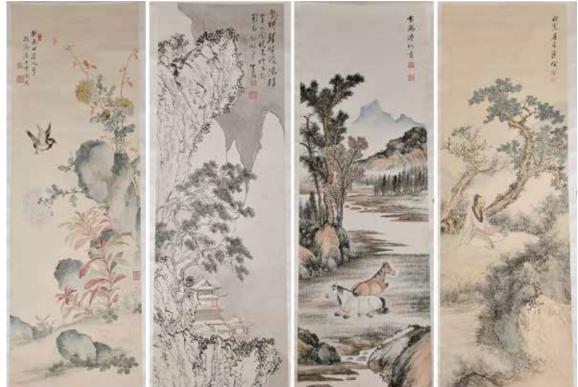

#### 093 溥氏四屏畫作 設色 紙本 軸 Pu's Family Painting 4 Hanging Scrolls 估價: \$6000 - \$10000

Color on paper, are depicted separately 'figure' by Pu Jin, 'horses' by Pu Jin, 'landscape' by Pu Jian Xian, 'birds & flowers' by Pu Ru. All with the artist' s signature and artist' s signature and seal marks, size: 31.5cm x 94cm x 4 起拍: \$3000