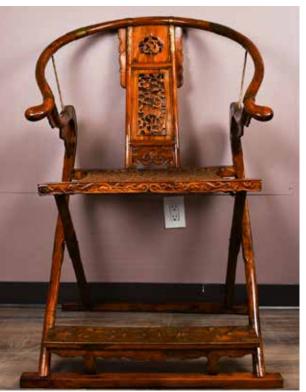

#### 008 民國 黃花梨交椅 A HuangHuali Folding Chair Republican Period

估價: \$6000 - \$10000

The backsplat finely carved with open work ruyi-shaped cloud medallion enclosing a Chilong dragon, above a panel of another open work of Qilin, with integral spandrels at the joint to the crestrail, the seat frame secured on the folding rounded legs, metal strapwork applied partly, W:72cm, D:54.5cm, H:109cm 來源: 加拿大外交官80年代購自于新加坡古董行 起拍: \$3000