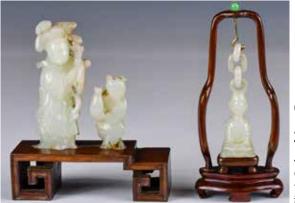

## 023 高古 碧玉壁

#### An Archaic Dark Green Jade Bi Disc 估價: \$600 - \$1000

A large piece of archaic jade Bi Disc in dark green color, with Gu Wen evenly distributed at both sides. Outer D:16cm inner D:4cm, thickness:8mm 起拍: \$300

#### 024 民國 碧玉山水人物故事插屏 A Chinese Jade Carved Plaque with Stand Republican

估價: \$2000 - \$3000 The green jade plaque of rectangular form, delicately carved with figures, landscape and poems, the plaque comes with a fitted pierced wooden frame. Plaque size only: 33cm x 19.4cm, stand: 37cm x 39.8cm 起拍: \$1000