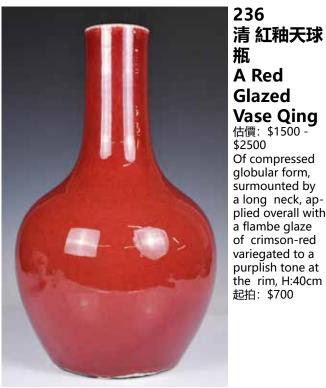

236 清 紅釉天球 瓶 A Red Glazed **Vase Qing** 估價: \$1500 -\$2500 Of compressed globular form, surmounted by a long neck, applied overall with a flambe glaze of crimson-red

# 237 清 紅釉人頭罐 A Red Glazed Jar with cov**er Qing** 估價: \$600 - \$1000

Of globular form, applied to the exterior with a rich flambe glaze of crimson-red variegated to a purplish tone, comes with matching wood cover, H:40cm4 起拍: \$300

by a long neck, painted with figures, H:13.5cm 起拍: \$200