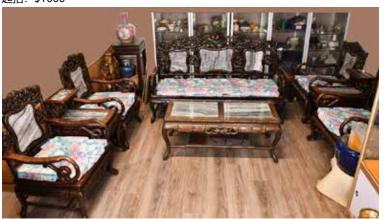

#### 003 20世紀 硬木鑲雲石沙發八件套 A Group of 8 Hardwood Sofa Set 20thC 估價: \$1500 - \$2500

Included four single arm chair, size W:63cm D:60cm H:95cm; one three seat sofa, size W:166cm D:60cm, H:103cm; one coffee table with glass top, size W:115cm, D:50cm, H:47cm; two side tables, size W:40cm, D:56cm, H:72.5cm. All seats with cusions. 起拍: \$700