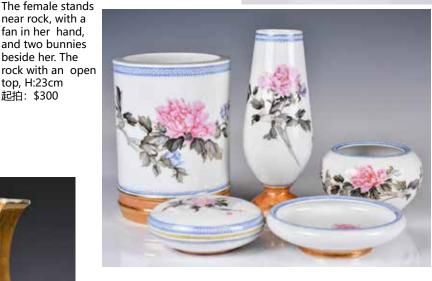

205

塑花插

A Nude

Female

**Sculpture** Republican Period 估價: \$600 -\$1000

The female stands

near rock, with a fan in her hand,

and two bunnies

beside her. The

top, H:23cm 起拍: \$300

民國 裸女雕