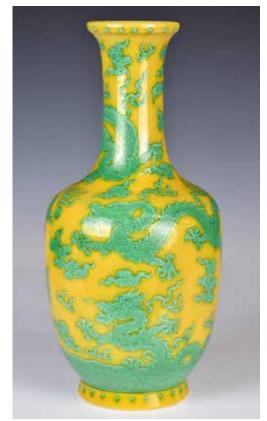

tand Ming

估價: \$2000 - \$3000 A white jade tubular carved with archaic patterns, the stone of creamy white tone with russet inclusions attached with four beads both top and bottom connected by a red string to a wooden stand, tubular size: 5.9cm x 2.1cm 起拍: \$1200



035 高古玉鐲三個一組 Three Archaic Bangles <sup>估價: \$500 - \$800</sup>

Three archaic bangles, largest outer D: 8.9cm, inner D: 6.5cm 起拍:\$300



#### 036 緑松石印鈕 A Miniature Turquoise Stamp Seal

估價: \$1000 - \$1500 A miniature turquoise lion stamp seal, 1.7cm x 1.7cm 起拍: \$500



#### 037 清 白玉瑞獸擺件 連座 A Jade Carved Beasts with Stand

估價: \$3000 - \$5000 Lively carved with two cats, both recumbent and resting head on a branch, the stone of creamy white tone with russet inclusions, comes with a wood stand, 4cm x 2cm x 2.5cm 起拍: \$1200



#### 039 嘉慶款 黃地綠龍紋賞瓶 A Yellow & Green Glazed Incised Dragon Vase

估價: \$6000 - \$10000 Yellow grounded, overall painted with flying dragons and clouds. Six characters Jiaqing Mark at the bottom. H:31cm 起拍: \$3000



#### 038 乾隆款 黃地青花獅紋長 頸瓶(底打洞) A Yellow Glazed Blue and White Vase Qianlong Mk <sup>估價: \$2000 - \$3000</sup>

估價: \$2000 - \$3000 Yellow grounded. With a globular body supported on a short foot rim, connected to a straight neck, painted with alternating lions in blue and white. The neck decorated with ivys and collared with a Hui fringe band, the base drilled one hole. H:28cm 起拍: \$1000



#### 040

#### 乾隆款 綠龍開光小賞瓶 An Emerald-Green Glazed Dragon Vase Qianlong Mk

估價: \$2000 - \$4000 White grounded with alterating panels painted flying dragons. Six characters Qianlong mark at