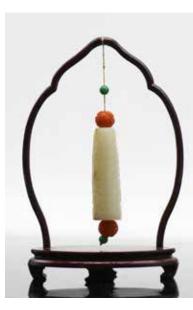

#### 034 明玉勒子連座 A Chinese Jade Carved Tubular with Stand Ming

估價: \$2000 - \$3000 A white jade tubular carved with archaic patterns, the stone of creamy white tone with russet inclusions attached with four beads both top and bottom connected by a red string to a wooden stand, tubular size: 5.9cm x 2.1cm 起拍: \$1200