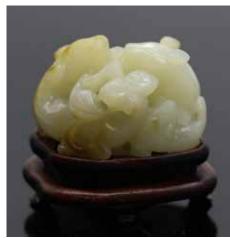

e form, the stone of dark brown color, H: 2.9cm, W: 5.7cm 起拍: \$300



033 白玉齋戒牌 A Carved Jade Plaque 估價: \$300 - \$500 An oval shape jade carved plaque with Zhajie two characters, 4.9cm x 3.9cm 起拍: \$200



#### 034 明玉勒子連座 A Chinese Jade Carved Tubular with Stand Ming

估價: \$2000 - \$3000 A white jade tubular carved with archaic patterns, the stone of creamy white tone with russet inclusions attached with four beads both top and bottom connected by a red string to a wooden stand, tubular size: 5.9cm x 2.1cm 起拍: \$1200



035 高古玉鐲三個一組 Three Archaic Bangles <sup>估價: \$500 - \$800</sup>

Three archaic bangles, largest outer D: 8.9cm, inner D: 6.5cm 起拍:\$300



#### 036 緑松石印鈕 A Miniature Turquoise Stamp Seal

估價: \$1000 - \$1500 A miniature turquoise lion stamp seal, 1.7cm x 1.7cm 起拍: \$500



#### 037 清 白玉瑞獸擺件 連座 A Jade Carved Beasts with Stand

估價: \$3000 - \$5000 Lively carved with two cats, both recumbent and resting head on a branch, the stone of creamy white tone with russet inclusions, comes with a wood stand, 4cm x 2cm x 2.5cm 起拍: \$1200



#### 039 嘉慶款 黃地綠龍紋賞瓶 A Yellow & Green Glazed Incised Dragon Vase

估價: \$6000 - \$10000 Yellow grounded, overall painted with flying dragons and clouds. Six characters Jiaqing Mark at the bottom. H:31cm 起拍: \$3000



#### 038 乾隆款 黃地青花獅紋長 頸瓶(底打洞) A Yellow Glazed Blue and White Vase Qianlong Mk <sup>估價: \$2000 - \$3000</sup>

估價: \$2000 - \$3000 Yellow grounded. With a globular body supported on a short foot rim, connected to a straight neck, painted with alternating lions in blue and white. The neck decorated with ivys and collared wi