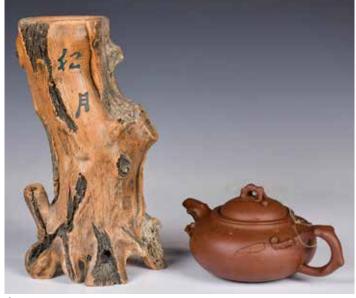

oration shoes, largest L:9cm. 起拍: \$300



#### 150 晚清 小瓷器6件一組 A Group of Six Famille Rose Porcelain Wares Late Qing

估價: \$400 - \$700 Included two famille rose jars with covers, and four cups in varied sizes and shapes, largest H:6.5cm 起拍: \$200



151 玉掛飾4件 一組 A Group of Four Chinese Jade Carvings df價: \$600 -\$1000 Of various shapes, colors and sizes, largest L:3.9cm 起拍: \$300



152 玉掛飾4件 一組 A Group of Four Chinese Jade Carvings 估價: \$600 -\$1000 Of various shapes, colors and sizes, largest L:6cm 起拍: \$300



#### 153 玉掛飾5件一組 A Group of Five Chinese Jade Carvings 估價: \$600 - \$1000 Of various shapes, colors and sizes, largest L:5cm



#### 154 帶皮白玉扳指 An Archer's Ring <sub>估價: \$600 - \$1000</sub>

估價: <sup>\$600 - \$1000</sup> A white and russet jade archer's ring, D:3.2cm 起拍: \$300



#### 155 紫砂茶壺及仿生花插一組 A Zisha Teapot and A Trunk Shape Vase 估價: \$400 - \$700

First a zisha teapot exterior with peach branches, D:20cm, second a zisha trunk carved naturalistically vase H:26cm



#### 156 粉彩瓷枕磁盤及立像三件一組 A Group of Three Famille Rose Objects 估價: \$400 - \$700

The first a famille rose pillow with floral patterns, 12.3cm x 14.3cm x 6cm; the second a rectangular dish with bird and flowers, 17cm x 11.2cm x 1.5cm; third, 'Shouxing' figure, H:20cm 起拍: \$200

31 起拍: \$200

起拍: \$300



#### 157 20世紀 粉彩 群仙賀壽大瓶 連座 A Famille Rose Figures Vase 20thC

估價: \$400 - \$700 A famille rose vase, of cylindrical body with a board neck connecting to an everted mouth rim, nicely painted with immortals gathering together theme, the base with four-characters Qianlong mark in iron red, H:63cm 起拍