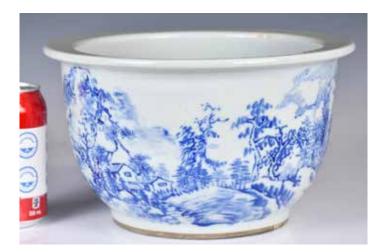

214 晚清 青花開片大缸 A Blue & White Cracking Glazed Fish Bowl Late Qing <sup>估價: \$800 - \$1500</sup>

A beige glazed crackle porcelain fish bowl with blue and white phoenix and birds on plant painting, H:42cm, D:47.8cm 起拍: \$400