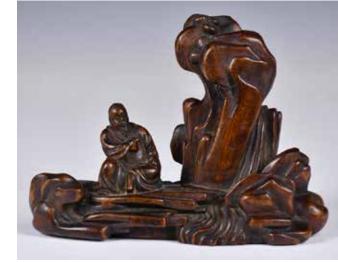

074 民國 沉香木 人物雕件 An Agarwood Carving Republican Period 估價: \$600 -

旧頃: \$600 P \$1000 Depicting an immoral sitting near a rock, L:15.5cm H:11cm 起拍: \$300