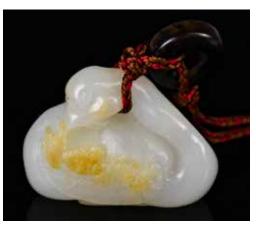

## 023 高古 碧玉壁

#### An Archaic Dark Green Jade Bi Disc 估價: \$600 - \$1000

A large piece of archaic jade Bi Disc in dark green color, with Gu Wen evenly distributed at both sides. Outer D:16cm inner D:4cm, thickness:8mm 起拍: \$300