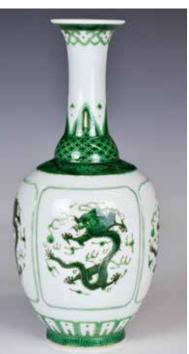

#### 046 嘉靖款 五彩開 光花鳥龍紋四 方罐 A Wucai Jar, Jiajing Mark

Jiajing Mark 估價: \$3000 - \$5000 Of square baluster form rising from a slightly tapered foot to a short square neck, each side brightly painted with flowers, birds and dragon, six characters Jiajing mark at bottom, H:19.5cm. 起拍: \$1200