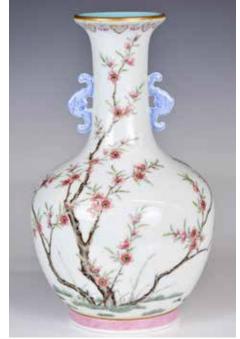

#### 041 道光款 粉彩雙耳小賞瓶 A Famille Rose Peach Blossoming Vase 估價: \$3000 - \$5000

冶價: \$3000 - \$5000 WIth a globular body supported from a short foot rim, a waisted neck attached with a pair of beast-shaped ears and a slightly flared rim. Painted with a plum tree on the body, six characters Daoguang mark at the bottom. H:209.5cm 起拍: \$1200