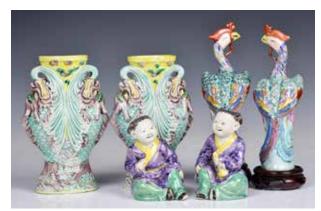

dragon, H: 15cm 起拍: \$500



#### 139 晚清 青花對碟及小罐一組 Three Blue & White Porcelain Objects, Late Qing

估價: \$400 - \$700 First a jar with wood cover, exterior painted a man sits in a garden, W: 11cm H: 13.3cm; Second a pair of plates, interior painted with chrysanthemum W: 14 cm 起拍: \$200



#### 140 19世紀 人物小桌屏 及人物掛瓶對 A Table Screen & A Pair of Hanging Vases Late Qing

估價: \$600 - \$1000 First a table screen with four porcelain pannels painted with figures, W:31.5cm H:21cm, second a pair of small hanging vases painted with figures, H:14cm each 起拍: \$300



#### 141 白瓷雕筆架山 A White Porcelain Brush Rest <sup>估價: \$400 - \$700</sup>

间頁. \$400 - \$700 In the form of a craggy mountain top with pine tree, crane and deer at the front, and four characters at the back, W: 18.2cm, H: 7.7cm 起拍: \$200



#### 142 晚清 三彩雕塑瓷三對一組 A Group of 3 Pairs of Sancai Sculptures, Late Qing 估價: \$400 - \$700

First a pair of Kids statues, in seat position with happy facial expression H: 10cm; second a pair of double dragon-head fishes' vases: H: 16.4cm; third a pair of phoenixs: H: 19cm. 起拍: \$200



#### 143 19世紀 銅胎掐絲 琺瑯開光鏤空蝠 紋轉心瓶 A Cloisonne Enamel Reticulated Revolving Vase 19th 街價: \$4000 - \$7000

Decorated around the revolving body with four openwork bats medallions, reversed on a ground of flower branches, the neck with stylized floral scrolls, H:26.3cm, Weight: 1761g 來源: 2010年12月13日 Waddington Asian Art Auction Lot 442號拍品 起拍: \$2000



144 民國 藍釉開光人物故事 天球瓶(有衝) A Blue Glazed Open-window Vase Republican Period

估價: \$600 - \$1000 Of globular body with cylindrical neck, one open window on each side