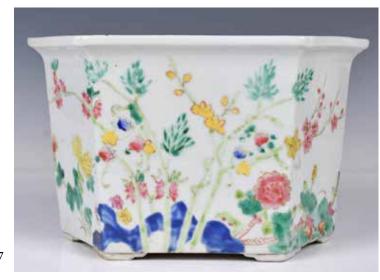

# 19世紀 六角粉彩花盆 A Hexagonal Famille Rose Flower Pot 19thC

估價: \$1000 - \$1500 Of hexagonal form, exterior painted with different kind of flowers, hole at bottom, W:22.5cm, H:13cm 起拍: \$500