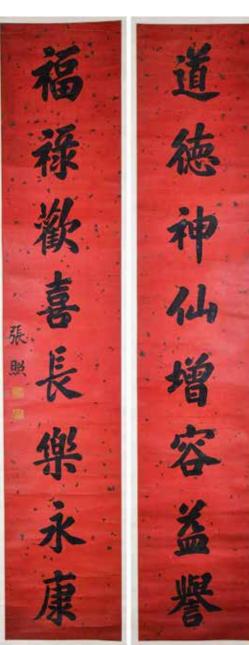

#### 117 張照 (1691-1745) 紅 箋對聯 掛軸 Zhang Zhao (1691-1745) Calligraphy Couplets

估價: \$4000 - \$7000 Ink on red paper, with the artist's signature and two seal marks. H: 157cm x W: 30.5cm x2 起拍: \$2000