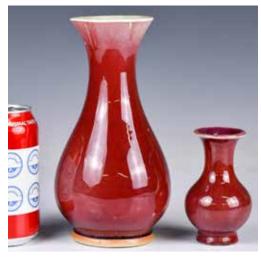

## 033 清 窯變釉帶蓋大罐 Qing

估價: \$800-\$1500 Of globular form, overall covered with a rich flambe glaze of crimson-red variegated to a purplish tone at the mouth rim, comes with a matching cover. H: 31.8cm

起拍: \$400