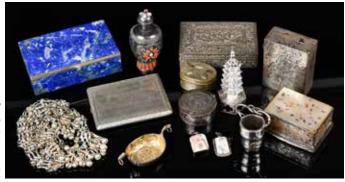

#### 159 銀飾及小盒十四件一組 A Group of 14 Silver Objects <sub>估價:</sub> \$400-\$700

This group contains seven boxes,two pendants, one silver chain, and four ornaments. Largest: L: 11.8cm x W: 7.6cm x H: 3.5cm 起拍: \$200

#### 158 清銅胎琺瑯彩器皿三件一組 A Group of Three Bronze Enamel Objects 估價: \$600-\$1000

间值。\$600-\$7000 Included one teapot one dish and a tea canister, each exterior painted with floral pattern and figures, tea canister with paint peeling at one panel. Highest: 13.4cm 起拍: \$300