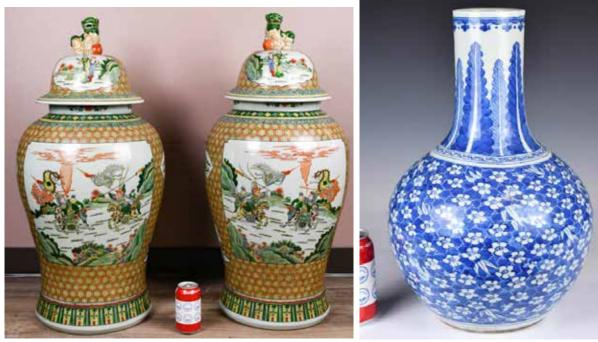

### 006 建國期八仙 人物瓷板掛 屏四個一組 連框 A Group of 4 Famille Rose Hanging Screens 1950-70s 估價: \$1000-

估價: \$1000-\$1500 Depicted the Eight Immortals' stories. With frame: W: 36.4cm x H: 102.5; Inner: W: 21cm x H: 80cm 起拍: \$500