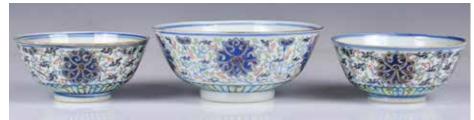

#### 041 光緒 鬥彩描金纏枝蓮紋大小碗三個一組 A Group of 3 Doucai Bowls with Guangxu Mk & Period 估價: \$600-\$1000

The two small one comes in a pair with a larger one forming this group. All with deep rounded sides supported on a straight-short foot, rising to a wide rim, richly painted around the exterior and at the center with lotus bloom wreathed in scrolling foliage, and outlined with gilt. Six characters GuangXu mark at the bottom. Large: D 15.5cm x H 6.6cm; Small: D 12.3cm x H 5.5cm 起拍: \$300