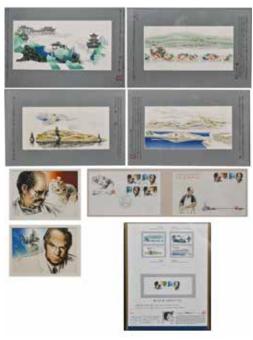

#### 232 劉向平 (1958-) 郵票設計原作 鏡框八幅一組 Liu Xiangping (1958-) 8 Stamp Designs

#### 估價: \$600-\$1000

A group of eight pieces all with frames. The first four form a group with the same size, depicted four beautiful landscape scenes in China, Frame: W: 33cm x L: 50.9cm; The fifth one is certificate of this group, Frame: W: 31cm x L: 37.4cm. The sixth one is two envelopes in frame, single envelope W: 17.8cm x L: 10.7cm, Frame W: 53cm x L: 25cm; The last two form a group, are two portraits of Dr. Norman Bethune in different ages, Inner: W: 18.6cm x L: 13.1cm; Frame: W: 40.5cm x L: 30.5cm.

#### 239 董作賓(1895-1963)及胡適(1891-1862) 壽字書法附壽宴照片 Dong Zuobin(1895-1963) Hu Shi(1891-1862) Calligraphy 估價: \$2000-\$3000

Ink on paper, with author's signature and two seal marks, 31cm x 40.5cm 上款人均為民國著名學者李濟之(1896-1979) 起拍: \$1000