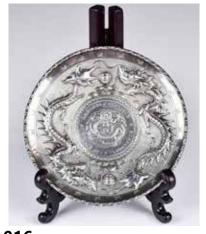

#### 016 鑲銀元銀盤 A Silver Coin-Inlaid Dragon Dish 估價: \$500-\$800

A sophisticated silver dish inlaid with a silver coin from the Qing period in the middle, surrounded by two dragons. D: 10.2cm 起拍: \$300