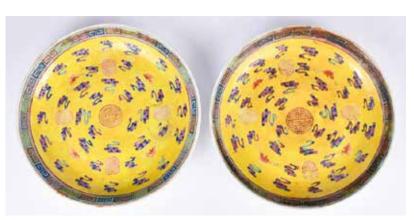

### 134 嘉慶 藍地粉彩纏枝蓮紋福壽大碗 A Large Famille Rose Bowl Jiaqing Mark & Period

估價: \$600-\$1000

With deep rounded sides rising from a short straight foot to a scallop-rim, exterior finely painted with lotus and floral pattern against a blue ground, five red bats at the center of the interior, six characters Jiaqing mark at the base, D: 22.2cm x H: 8.4cm Provenance: From an important HK collector in Vancouver 溫哥華香港移民家庭舊藏 起拍: \$300