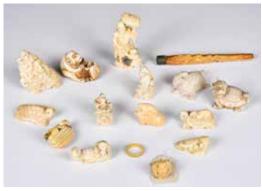

### 085 明或更早 白玉臥羊擺件 A Carved White Jade Recumbent Sheep Ming or Before

估價: \$1500-\$2000 In very pale celadon color, carved a recumbent sheep, L: 3.8cm 起拍: \$700

### 086 清 白玉帶皮鵝雕件 A Carved White & Russet Jade Goose Qing

估價: \$600-\$1000 In white and partly russet color, incised double cranes with Lingzhi, L:3.6cm 起拍: \$300

#### 088 玉石2件一組 A Group of Two Jade Stones 估價: \$600-\$1000 Both in pebble forms, pale grayish color with russet texture, largest L: 5.3cm 起拍: \$300