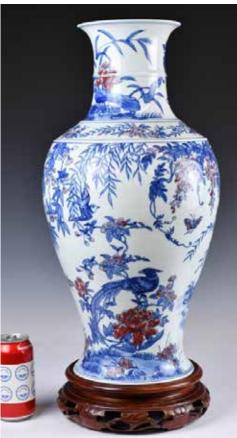

#### 083 民國 青花鳳尾罇及蓋罐 A Blue & White Vase and A Cover Jar Republican Period <sup>估價: \$600-\$1000</sup>

The first, a vase of baluster form, exterior painted with floral pattern and double-happiness character, four characters Chenghua mark at the base, H: 39.5cm; the second a cover jar, of globular form, exterior painted with three immortals in the garden, with a matching cover, H 21.2cm 起拍: \$300