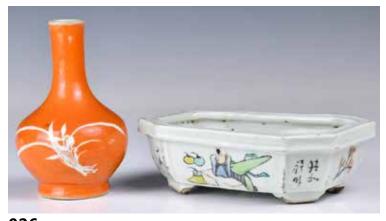

lar section entirely plain and in even pale celadon tone. L: 9cm. 起拍: \$1000



### 康熙年款 醬釉青花碗 A Brown Glazed Blue and White **Bowl, Kangxi Mark** 估價: \$500-\$800

The interior painted in undulating composite floral meander of peony and chrysanthemum, the exterior covered in brown glaze, six characters Kangxi mark at the bottom W: 16.6cm x H: 5.5cm 起拍: \$300



#### 025 紫釉仿生小水洗及粉彩荷花水滴兩個一組 A Purple Glazed Brush Wash and A Famille Rose Drop 估價: \$600-\$1000

The wash is purple glazed throughout, with a sophisticated handle in the shape of a Lingzhi attached to the top. Maximum W: 8.7cm x H: 2.8cm. And the dropper憇 exterior is cast in relief with blossoming lotus, the handle shaped like a stemg forming a spout, with an inscription of the third year of Guangxu Mk, L: 15cm x W: 13cm 起拍: \$300



### 026 19世紀 粉彩水仙盤及珊瑚紅小樽 A Famille Rose Basin & A Coral-Red Bottle 19thC

#### 估價: \$400-\$700

First a basin, of lobed rectangular shape, supported by four ruyi shaped feet, painted with young boy figures and flowers, 16.5x10.5x5cm; Second, a coral red bottle with flowers and inscription in white, a red seal at the base, H:13cm



027 19世紀 仿哥窯小洗 A Ge Type Brush Wash, 19thC 估價: \$300-\$500

Of compressed form, with inverted rim, covered with a Ge type cracking glaze, D:12.3cm, H:2.5cm 起拍: \$200

#### 起拍: \$200



### 028 清雙耳銅鎏金 薰爐 A Giltted Bronze Censer Qing <sup>估價: \$800-\$1500</sup>

估價: \$800-\$1500 Of square form, the compressed body supported on four short feet and tapering to a straight rim, flanked by a pair of curly handles, comes with a cover, H:12cm 起拍: \$400



#### 029 清四方灑