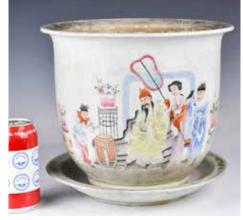

#### 197 建國期 粉彩人物盤 A Famille Rose Oval Shape Plate 1950-70s 估價: \$400-\$700

伯俱: \$400-\$700 Of oval shape, the center of the dish is painted with figures depicting the story of "Qun Ying Hui", a red seal at the base, D: 35.8cm 起拍: \$200