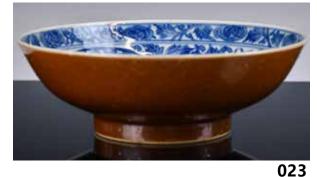

### 康熙年款 醬釉青花碗 A Brown Glazed Blue and White **Bowl, Kangxi Mark** 估價: \$500-\$800

The interior painted in undulating composite floral meander of peony and chrysanthemum, the exterior covered in brown glaze, six characters Kangxi mark at the bottom W: 16.6cm x H: 5.5cm 起拍: \$300