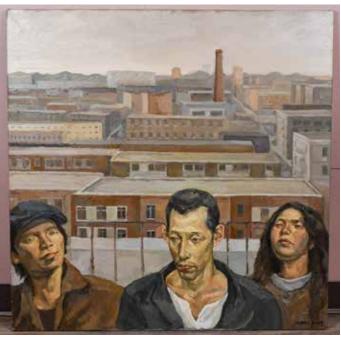

#### 197 建國期 粉彩人物盤 A Famille Rose Oval Shape Plate 1950-70s 估價: \$400-\$700

伯俱: \$400-\$700 Of oval shape, the center of the dish is painted with figures depicting the story of "Qun Ying Hui", a red seal at the base, D: 35.8cm 起拍: \$200