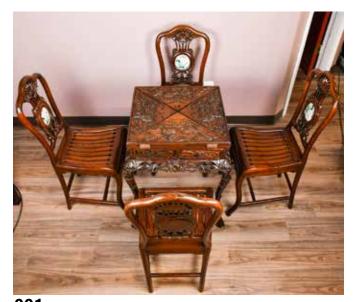

### 001 19世紀酸枝牌桌五件套 A 5Ps Shuanzhi Gaming Table Set 19thC

估價: \$1500-\$2500

The foldable table is carved with dragons on all four panels; and the chairs all have a porcelain piece inlaid at the back, painted with butterflies and flowers. Table: L: 53cm x W: 53cm x H: 73.2cm; Chair: H: 94.3cm \*4 起拍: \$700