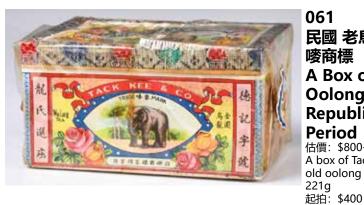

### 11

061 民國 老烏龍茶 象 嘜商標 A Box of Old Oolong Tea, Republican Period 估價: \$800-\$1500 A box of Tack Kee & Co. old oolong tea. Weight: 221g

062 民國 老烏龍茶 瑞香茶莊 A Box of Old Oolong Tea, Republican Period <sub>估價: \$800-\$1500</sub>