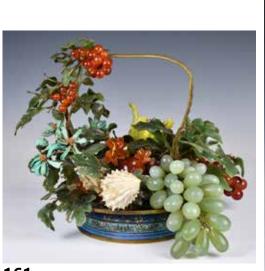

#### 161 20世紀 玉石花果景泰藍盆景 A Cloisonne Potted Hardstone Plants 20thC 估價: \$400-\$700

The tree laden with various blossoms fruits and leaves in rock crystal, quartz, and other hardstones with knotted string accents, fixed in a cloisonne pot, total H:30cm 起拍: \$200