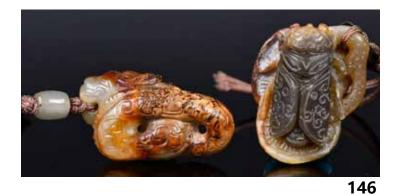

#### 124 玉雕動物擺件六件一組 A Group of 6 Jade Carved Animal Ornaments 估價: \$400-\$700

面價: \$400-\$700 Of various shapes, colors and sizes, largest W: 8cm 起拍: \$200

#### 125 20世紀 青玉擺件 十個一組 A Group of 10 Jade Carved Animal Ornaments 20thC 估價: \$400-\$700

All with stands. Of a pair of carved birds (L: 15cm); A pair of buddhas (One: H: 7.7cm/ 8.8cm (w/ stand), the other H: 6.8cm/ 8.6cm (w/ stand)); A pair of cows (One: W: 11.7cm x H: 6.7cm/ 8.8cm (w/ stand), the other: W: 12cm x H: 6.6cm/ 9.6cm (w/ stand); A hourse ornament (L: 13.2cm); A duck ornament (L: 9cm); A buddha ornament (W: 11cm, H: 8cm/ 11.2 (w/ stand); And a lady figure H: 14.5cm/ 16.4cm (w/ stand) 起拍: \$200