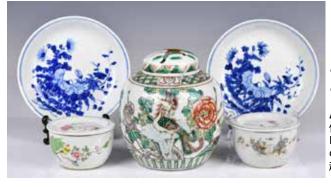

#### 165 19世紀 瓷器5件一組 A Group of 5 Porcelain Objects 19thC 估價: \$600-\$1000

Included a pair of blue and white dishes D:15cm, a pair of small famille rose cricket jars H:5cm, and a Wucai ginger jar with cover, H:14cm 起拍: \$300