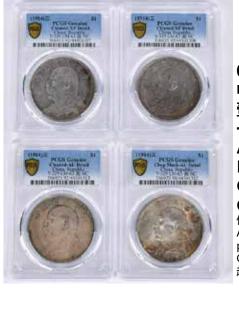

008 中華民國三年 壹元銀幣四枚 一組 A Group of 4 Republic of China Silver Coins, 1914 dfg: \$400-\$700 A group of four Republic of China Silver Coins, 1914 D: 3.5cm 起拍: \$200