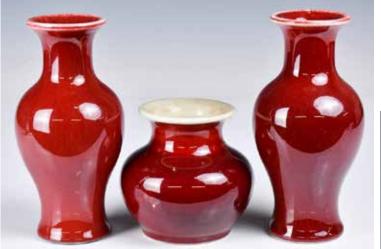

#### 160 紅釉大賞瓶 A Large Chinese Copper-Red Glazed Vase 估價: \$600-\$1000

估價: \$600-\$1000 Of baluster form, whole body covered with copper-red glaze, chip at rim and hairlines on the neck, H:57cm

### 201 清 紅釉長頸小瓶 A Copper-Red Glazed Bottle Vase Qing

估價: \$400-\$700 The tapering globular body rises to a tall cylindrical neck, covered overall with a copper-red glaze to the rim and concentrating to a purple-red shade before stopping neatly above the unglazed foot ring and bottom, H:14cm Provenance: From an important HK collector in Vancouver 溫哥華香港移民家庭舊藏 起拍: \$200