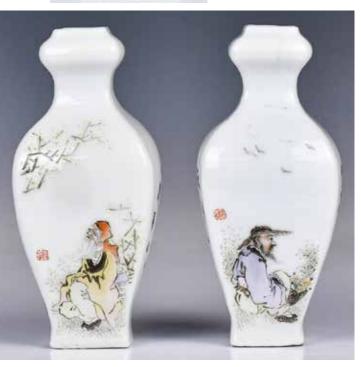

### 006 建國期八仙 人物瓷板掛 屏四個一組 連框 A Group of 4 Famille Rose Hanging Screens 1950-70s 估價: \$1000-

估價: \$1000-\$1500 Depicted the Eight Immortals' stories. With frame: W: 36.4cm x H: 102.5; Inner: W: 21cm x H: 80cm 起拍: \$500