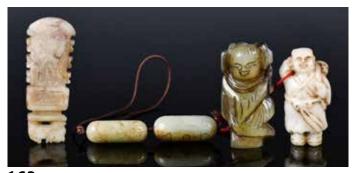

#### 163 清玉雕把件四個一組 A Group of 4 Jade Carving Qing <sup>估價: \$600-\$1000</sup>

Included two jade carved figures, one mini jade axe, and two jade beads, largest L:7cm 起拍: \$300