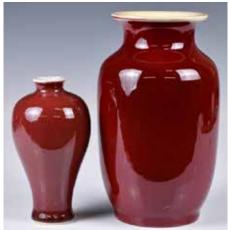

## 033 清 窯變釉帶蓋大罐 Qing

估價: \$800-\$1500 Of globular form, overall covered with a rich flambe glaze of crimson-red variegated to a purplish tone at the mouth rim, comes with a matching cover. H: 31.8cm

起拍: \$400