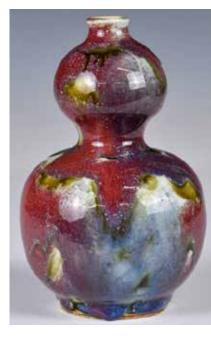

### 037 19世紀 窯變 釉葫蘆瓶 A Flambe Glazed **Gourd Vase** 19thC

估價: \$600-\$1000 Of double-ground shape, applied overall with a purplish-red and russet glaze splashed with partly lavender-blue and stopping at the feet, H:17.5cm. A chip at foot rim. 起拍: \$300