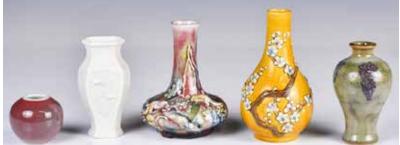

#### 094 晚清 小賞瓶四個一組 A Group of Four Small Vases, Late Qing 估價: \$600-\$1000

This group forms with a blue and white vase, an underglaze-blue and copper-red vase, a celadon-glazed vase, and a blue cracked-glaze vase. Highest: 15cm 起拍: \$300

### 095 晚清 紅釉賞瓶 兩個一組 Two Red-Glazed Vases Late Qing

估價: \$600-\$1000 Both in bluster shape, the large one has a white foot, while the small one is all over covered with red glaze. Large H: 20.8cm; Small H: 10.5cm 起拍: \$300