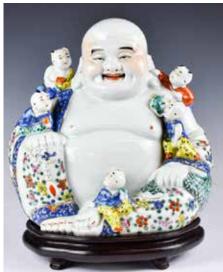

#### 038 粉彩多子笑佛 連座 A Painted Laughing **Buddha Statue** 估價: \$400-\$700

A famille rose buddha with five boys climbing on the body, H: 24cm x L: 26cm; H: 26cm (with stand) 起拍: \$200

039 粉彩觀音 立像 A Painted Guan-Yin Statue