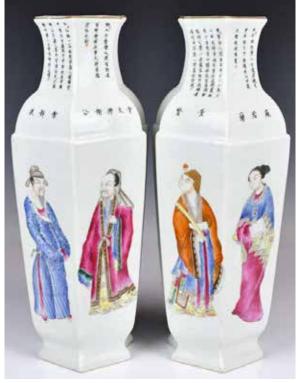

### 006 建國期八仙 人物瓷板掛 屏四個一組 連框 A Group of 4 Famille Rose Hanging Screens 1950-70s 估價: \$1000-

估價: \$1000-\$1500 Depicted the Eight Immortals' stories. With frame: W: 36.4cm x H: 102.5; Inner: W: 21cm x H: 80cm 起拍: \$500