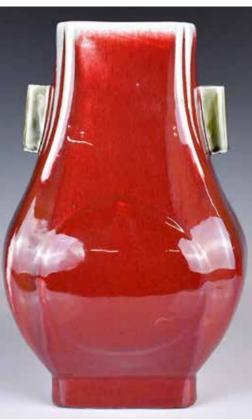

## 033 清 窯變釉帶蓋大罐 Qing

估價: \$800-\$1500 Of globular form, overall covered with a rich flambe glaze of crimson-red variegated to a purplish tone at the mouth rim, comes with a matching cover. H: 31.8cm

起拍: \$400