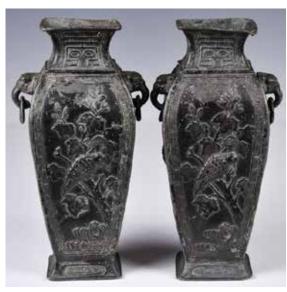

### 006 建國期八仙 人物瓷板掛 屏四個一組 連框 A Group of 4 Famille Rose Hanging Screens 1950-70s 估價: \$1000-

估價: \$1000-\$1500 Depicted the Eight Immortals' stories. With frame: W: 36.4cm x H: 102.5; Inner: W: 21cm x H: 80cm 起拍: \$500