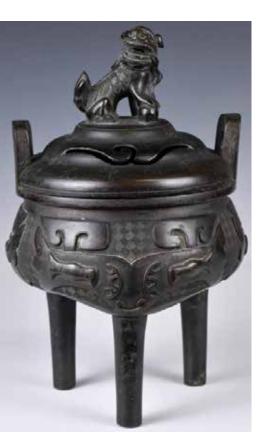

### 028 清雙耳銅鎏金 薰爐 A Giltted Bronze Censer Qing <sup>估價: \$800-\$1500</sup>

估價: \$800-\$1500 Of square form, the compressed body supported on four short feet and tapering to a straight rim, flanked by a pair of curly handles, comes with a cover, H:12cm 起拍: \$400