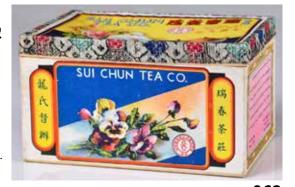

### 11

061 民國 老烏龍茶 象 嘜商標 A Box of Old Oolong Tea, Republican Period 估價: \$800-\$1500 A box of Tack Kee & Co. old oolong tea. Weight: 221g

062 民國 老烏龍茶 瑞香茶莊 A Box of Old Oolong Tea, Republican Period <sub>估價: \$800-\$1500</sub>

A box of Sui Chun Tea Co. old oolong tea. Weight: 263g 起拍: \$400

064 70-80年代 普洱沱茶及茶餅共8份一組 A Group of 8 Packs Puer Tea Cakes 1970-

80s

估價: \$1000-\$1500 Included six Tuocha tea cakes total weight:606g; two rectangle tea cakes total weight:469g 起拍: \$500