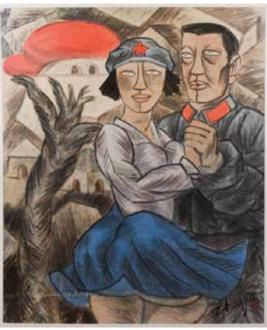

224 趙均 (1960-) 人物 連框 Zhao Jun (1960-) Two Erotic Figures <sup>G價: \$1000-</sup> <sup>\$1500</sup>

\$1500 Color on paper in frame, depicting a couple dancing in the wind, with the painter's signature and one seal mark; Inner: W: 93.9cm x L: 112.9cm; Frame: W: 102.2cm x L: 121.4cm 起拍:\$500