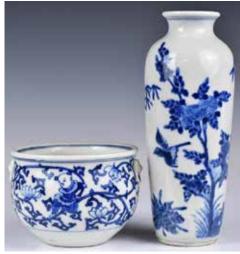

#### 005 19世紀 藍釉堆白坐凳對 A Pair of Blue-Glazed Seats 19thC 估價: \$600-\$1000

Gig. 3000 a square shape with inverted corners, overall covered with navy blue glaze, decorated with flowers and birds, H: 51.8cm x L: 23.8cm x W: 23.8cm 起拍: \$300