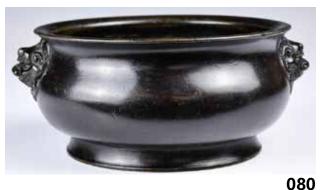

### 078 清 雙獅耳小銅爐 A Small Lion-Head-Ears Bronze Burner Qing <sup>估價: \$400-\$700</sup>

A bronze censer with a compressed globular body resting on a short foot, the neck set with a pair of lion-head handles. D: 8.6cm, H: 5.9cm, weight 380g. 起拍: \$200