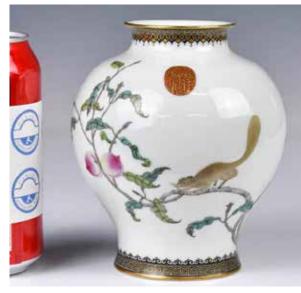

#### Flower Pot 19thC 估價: \$500-\$800

A flower pot with a drainer. Exterior decorated with figures, D: 27.5cm x H: 23cm, 25cm (with plate) 起拍: \$300