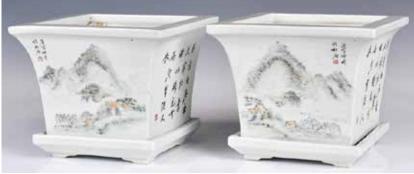

### 建國期 銅胎剔漆圓蓋盒及粉彩雕瓜紋盒 A Group of Two Cover Boxes 1950-70s

估價: \$400-\$700

First, a carved cinnabar and black lacquer enamel cover box, D: 10.3cm; Second, a melon shape, the box craved with peaches, W: 15.6cm 起拍: \$200