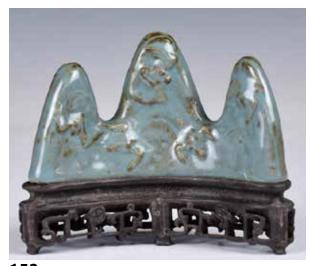

#### 005 19世紀 藍釉堆白坐凳對 A Pair of Blue-Glazed Seats 19thC 估價: \$600-\$1000

Gig. 3000 a square shape with inverted corners, overall covered with navy blue glaze, decorated with flowers and birds, H: 51.8cm x L: 23.8cm x W: 23.8cm 起拍: \$300