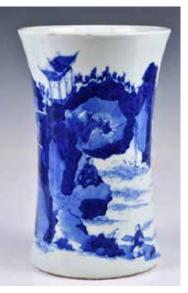

122 19世紀 青花山水故事高 身瓶 A Blue and White Lanscape Vase

估價: \$600-\$1000 Of waisted cylindrical form flaring at the mouth, painted in rich cobalt-blue tones around the exterior with figures and landscapes, with the base unglazed, H:23.5cm, D:15cm 起拍: \$300