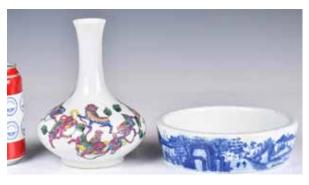

#### 005 19世紀 藍釉堆白坐凳對 A Pair of Blue-Glazed Seats 19thC 估價: \$600-\$1000

Gig. 3000 a square shape with inverted corners, overall covered with navy blue glaze, decorated with flowers and birds, H: 51.8cm x L: 23.8cm x W: 23.8cm 起拍: \$300