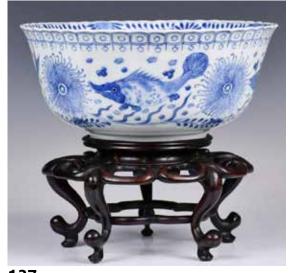

#### 005 19世紀 藍釉堆白坐凳對 A Pair of Blue-Glazed Seats 19thC 估價: \$600-\$1000

Gig. 3000 a square shape with inverted corners, overall covered with navy blue glaze, decorated with flowers and birds, H: 51.8cm x L: 23.8cm x W: 23.8cm 起拍: \$300