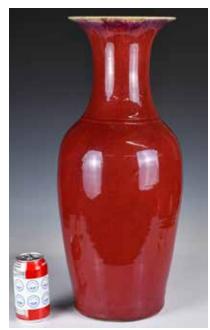

## 033 清 窯變釉帶蓋大罐 Qing

估價: \$800-\$1500 Of globular form, overall covered with a rich flambe glaze of crimson-red variegated to a purplish tone at the mouth rim, comes with a matching cover. H: 31.8cm

起拍: \$400