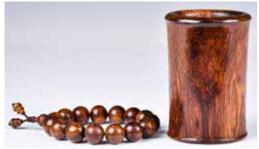

#### 071 黃花梨小筆筒及手串 A HuangHuali Brushpot & A Bead Bracelet 估價: \$500-\$800

伯價:\$500-\$800 A petite brush pot was carved made from HuangHuaLi and a HuangHuaLi bead bracelet. H: 9cm x D: 6.3cm 起拍:\$300