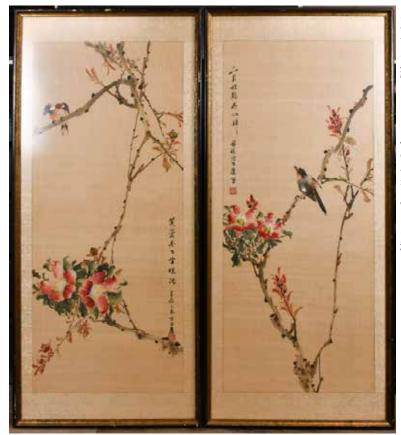

#### 221 方召磨(1914-2006) 花鳥 設色 絹本對 連框 Fang Zhaoling(1914-2006) Flowers & Birds <sup>估價: \$3000-\$5000</sup>

Color on silk, with the artist's signature and seal mark, each depicting bird on a plant, L:89cm x W:38 x 2(Without Frame); L:107cm x W:48cm x 2 (With Frame) 起拍:\$1200