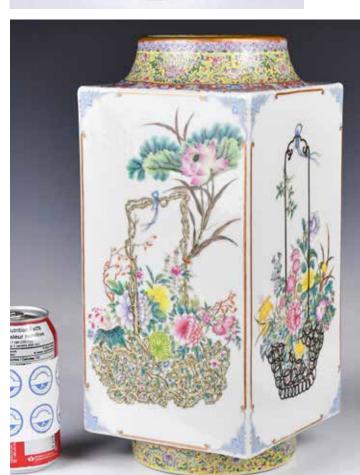

### 176 民國 粉彩花卉紋琮式瓶 A Famille Rose Cong-Shaped Vase Republican Period

估價: \$4000-\$7000

Of archaic cong form, the square section straight-sided body rising from a short foot to a narrow tapering circular neck, each side of the vase painted with various kinds of flowers in a basket, with gold-glit at the mouth rim and a four characters Qianlong mark at the bottom. H: 33cm 起拍: \$2000