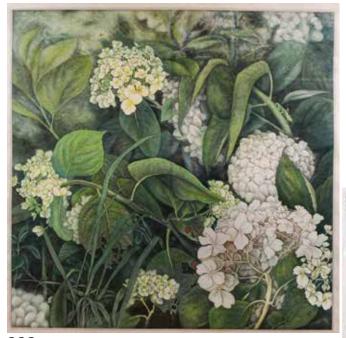

#### 223 繡球花 水彩畫鏡框 Chinese School, White Hydrangeas, Water Color 估價: \$1000-\$1500

Watercolor, hanging scroll in frame; depicting a bunch of hydrangeas in the wild scene, with the painter's signature and three seal marks; Inner: W: 35cm x L: 162cm; Frame: W: 109.5cm x L: 108.7cm 起拍: \$500