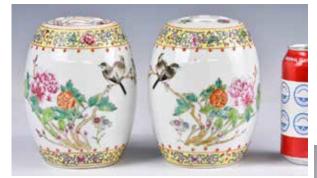

#### 049 建國期 粉彩花鳥蓋罐一對 A Pair of Famille Rose Jars with **Covers 1950-70s** 估價: \$200-\$400

Of the body shaped like a waist-drum, the cover with hollowed-out details. Exterior painted with a pair of birds standing at the branches of a peony plants, backed with two lines inscriptions. H: 15.8cm 起拍: \$100