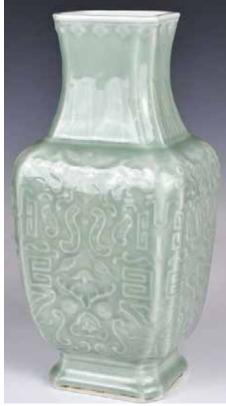

## ed Plates

估價: \$600-\$1000 Yellow-grounded, painted with birds and plants and has a "Dayazhai" mark to it. D: 14cm 起拍: \$300