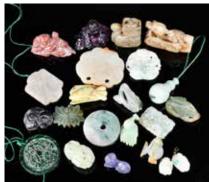

#### 123 雕刻小件22件一組 A Group of 22 Chinese Jade & Stone Carvings <sup>估價: \$400-\$700</sup>

Of various materials, shapes and sizes, largest W: 7.1cm; H: 5.6cm 起拍: \$200

#### 124 玉雕動物擺件六件一組 A Group of 6 Jade Carved Animal Ornaments 估價: \$400-\$700

面價: \$400-\$700 Of various shapes, colors and sizes, largest W: 8cm 起拍: \$200