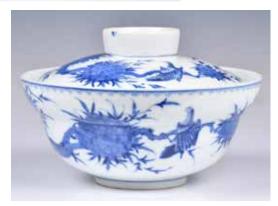

# 166 晚清 鬥彩碗 乾隆年制款

#### 成月 「赤沙城 おご座 中市赤へ A Doucai Bowl with Qianlong Mark Late Qing 估價: \$1000-\$1500

估價: \$1000-\$1500 Exterior painted with flowers, and bottomed with six characters Qianlong mark. D: 17.9cm x H: 8.6cm 起拍: \$500