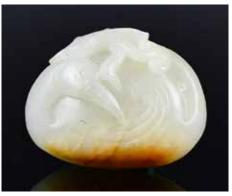

### 085 明或更早 白玉臥羊擺件 A Carved White Jade Recumbent Sheep Ming or Before

估價: \$1500-\$2000 In very pale celadon color, carved a recumbent sheep, L: 3.8cm 起拍: \$700