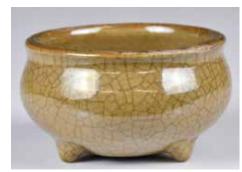

### 035 19世紀 仿哥窯三足爐 A Ge-Type Tripod Censer 19thC

估價: \$400-\$700 The compressed globular body rising from three short tapering feet, overall covered with russet color glaze, exterior with ge-type cracking, round base remain unglazed, D:10cm, H:6cm 起拍: \$200