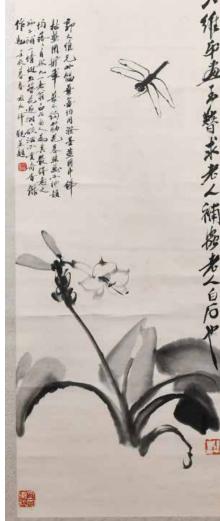

#### 229 劉向平 (1958-) 朝 聖者 設色紙本 鏡框 Liu Xiangping (1958-) Pilgrims 估價: \$1000-\$1500 Color on paper in frame. Depicted a group of

Depicted a group of pilgrims from Tibet, has four seal marks. Inner: W: 67cm x L: 134cm; Frame: W: 89cm x L: 158.5cm 起拍: \$500