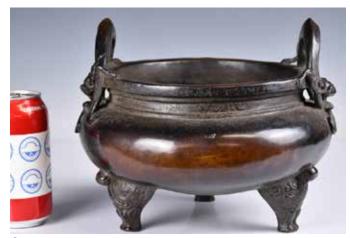

### 079 清 三足獅蓋銅 香爐 A Tripod Bronze Censer with Cover Qing

估價: \$800-\$1500 A bronze tripod censer with ears sitting on each side of the neck, and a lion figure is at the top of the cover. H: 26.8cm, weight 1787g 起拍: \$400