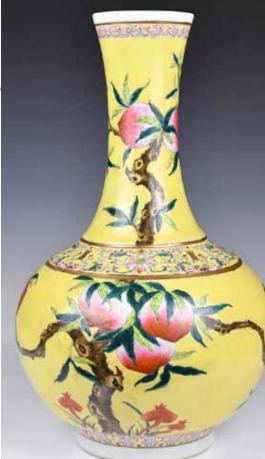

### 109 建國期 粉彩仙鶴賞瓶 A Famille Rose Cranes Vase 1950-70s

估價: \$600-\$1000 Of baluster form, exterior body painted with cranes in landscape background, a pair of iron red ears sit on each side of neck, four characters Qianlong mark at the base, H:58cm 起拍: \$300