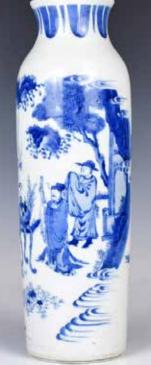

### 055 18世紀 青花 天球瓶 A Blue and White Vase 18thC

估價: \$1000-\$1500 Of a globular body connected to a long, straight neck; body covered with painted flowers, and leaves surrounding the neck. H: 43cm 起拍: \$500