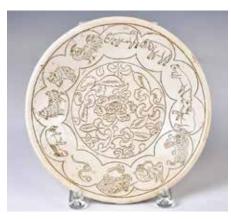

### 097 白釉十二生肖刻紋盤 A Carved White-Glazed Plate

估價: \$600-\$1000 Finely rise from a short foot rim to a slightly flared rim, the interior incised with the twelve Chinese zodiacs and a flower at the center. Overall covered with white glaze inside out except for the foot. D: 23.7cm 起拍: \$300