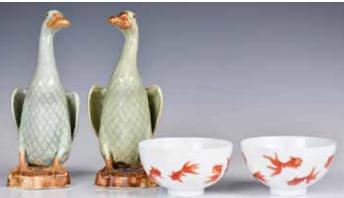

and one sear mark. H: 59cm 起拍: \$200 066 鹹豐小碗對及民國瓷鴨對

#### Two Pairs of Porcelain Bowls & Ducks Xianfeng Mk/Republican Period 估價: \$400-\$700

The first pair of small bowls painted with goldfishes in copper-red color, six characters Xianfeng mark at the bottom, D: 10.2cm, the second pair are celadon porcelain ducks with a seal at the bottom. H: 20cm 起拍: \$200