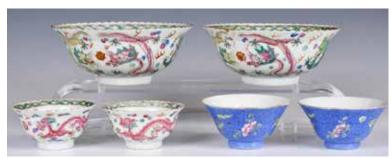

#### 119 19世紀 粉彩瓷碗三對一組 Three Pairs of Famille Rose Bowls 19thC 估價: \$600-\$1000

All in ogee form, the first pair, exterior painted with flowers against a blue ground, four characters Yongzheng mark at the base, D:9.4cm, one with hairline; the 2nd and the 3rd pairs, with similar colorful dragon patterns, the bigger pair D: 16.6cm; Smaller pair D: 8.8cm 起拍: \$300