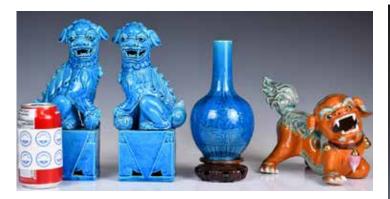

#### 005 19世紀 藍釉堆白坐凳對 A Pair of Blue-Glazed Seats 19thC 估價: \$600-\$1000

Gig. 3000 a square shape with inverted corners, overall covered with navy blue glaze, decorated with flowers and birds, H: 51.8cm x L: 23.8cm x W: 23.8cm 起拍: \$300