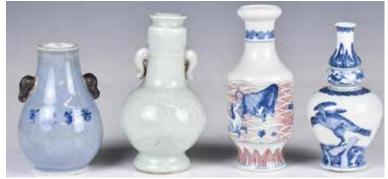

#### 005 19世紀 藍釉堆白坐凳對 A Pair of Blue-Glazed Seats 19thC 估價: \$600-\$1000

Gig. 3000 a square shape with inverted corners, overall covered with navy blue glaze, decorated with flowers and birds, H: 51.8cm x L: 23.8cm x W: 23.8cm 起拍: \$300