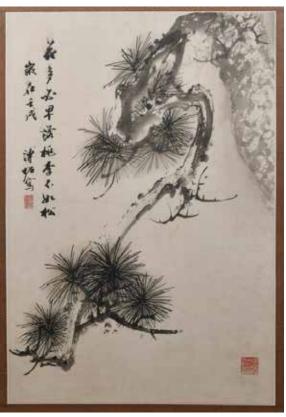

### 226 溥佐 (1918-2001) 松樹圖 水墨紙本 鏡框 Pu Zuo (1918-2001) Pine Tree

估價: \$1500-\$2000 Ink on paper, painted a pine tree, with the painter's signature and two seal marks. Inner: W: 44cm x L: 66cm; Frame: W: 56cm x L: 102cm 起拍: \$700