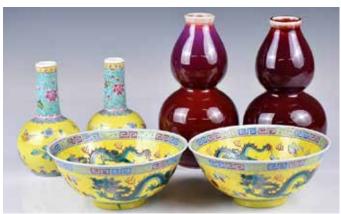

#### 053 建國期 瓷器三對一組 Two Pairs of Vases and A Pair of Bowls 1950-70s 估價: \$400-\$700

First the pair of yellow grounded famille rose vases with four characters QianLong mark, H: 12.3cm; Second, red glazed double-ground vase with four characters JingDe-Zhen mark, H: 17cm. Third, a pair of yellow grounded dragon bowls with JingDeZhen mark at the bottoms, D: 13.7cm x H: 6cm 起拍: \$200