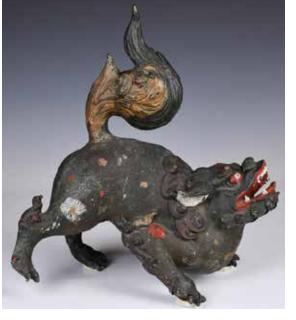

### 155 清 銅瑞獸 A Bronze Mythical Beast Qing

估價: \$600-\$1000 Crouching with the muscular body twisting sharply and the head up with the mouth open, tufts of fur embellished the body with red or white color on, a large bushy flame-like tail behind, W:35cm, H:37cm 起拍: \$300