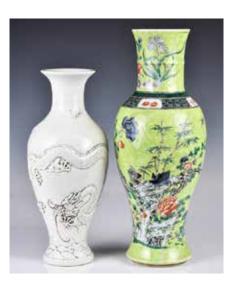

### 055 18世紀 青花 天球瓶 A Blue and White Vase 18thC

估價: \$1000-\$1500 Of a globular body connected to a long, straight neck; body covered with painted flowers, and leaves surrounding the neck. H: 43cm 起拍: \$500