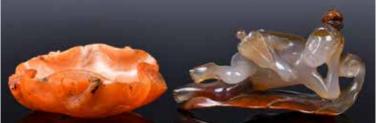

#### 194 19世紀 瑪瑙雕件兩件一組 A Group of Two Agar Carvings 19thC 估價: \$600-\$1000

First a lady figure in side lying position, russet color, L:10.5cm; second, a lotus leaf shape small dish in orange color, L:9cm 起拍: \$300