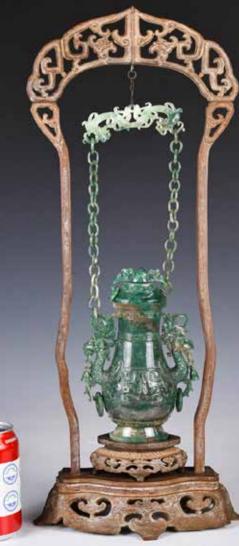

156 青玉帶皮水牛擺件 連座 A Jade Carved Buffalo with Stand 估價: \$600-\$1000

A jade carved buffalo in a recumbent position, comes with a matching stand. H: 5.7cm x W: 10cm 起拍: \$300