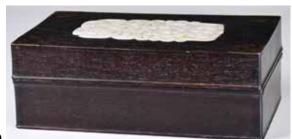

### Qing

估價: \$600-\$1000 Of various shapes and colors, the stoppers with gem stones, biggest H: 7.5 cm 起拍: \$300

181

#### 212 鑲玉木盒 A Wood Box with Jade Inlaid Cover 估價: \$400-\$700

A rectangular wood box, with a piece of white jade inlaid to its cover. L: 23cm x W: 13cm x H: 8.1cm Provenance: From an important HK collector in Vancouver 溫哥華香港移民家庭舊藏 起拍: \$200