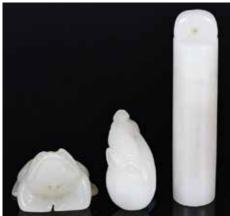

### 024 19世紀 玉柄銀鑲 玉牌手鏡及玉帶釦 兩件一組 A Silver & Jade Mirror & A Jade Belt Hook 19thC

估價: \$2000-\$3000 The mirror is a circular-looking glass mounted on a silver casing, in relief alternating with hardstone inlays and enamel accents, all enclosing a white jade pierce-carved medallion. D: 12.5cm, L: 27.5cm. And the Belt hook formed as a dragon' s head, each rectangular section entirely plain and in even pale celadon tone. L: 9cm. 起拍: \$1000

076 19世紀 玉柄銀 鑲玉牌手鏡 An Enameled Silver & Jade Plaque Hand Mirror 19thC 估價: \$3000-\$5000 The frame with inset raised enamels de-

picting butterflies, with a celadon jade plaque carved as a figure on a boat in the mountain scene, and an archaistic belt hook forming the handle. L: 24cm 起拍: \$1200