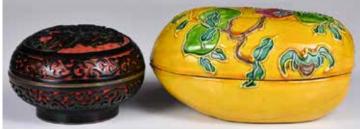

### 建國期 銅胎剔漆圓蓋盒及粉彩雕瓜紋盒 A Group of Two Cover Boxes 1950-70s

估價: \$400-\$700

First, a carved cinnabar and black lacquer enamel cover box, D: 10.3cm; Second, a melon shape, the box craved with peaches, W: 15.6cm 起拍: \$200