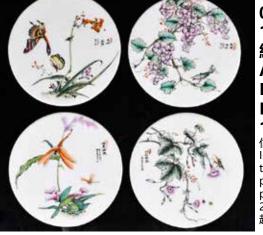

### 099 1974年 手繪花卉 紋圓瓷板四個一組 A Group of Four Famille Rose Round Tiles, 1974

估價: \$400-\$700 In round shape, all four tiles are sophisticatedly painted with different plants and insects. D: 20.5cm x 4 起拍: \$200