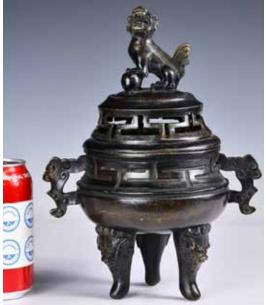

### 079 清 三足獅蓋銅 香爐 A Tripod Bronze Censer with Cover Qing

估價: \$800-\$1500 A bronze tripod censer with ears sitting on each side of the neck, and a lion figure is at the top of the cover. H: 26.8cm, weight 1787g 起拍: \$400