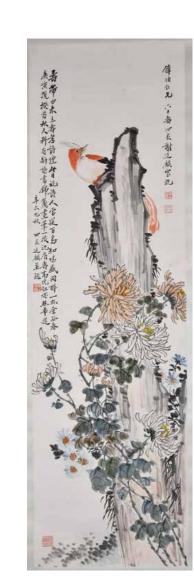

起拍: \$500

估價: \$5000-\$8000 With steep rounded sides rising to an angular shoulder surmounted by a waisted neck and a garlic-head mouth, the main body painted with children playing different games, then a band on shoulder with peony and precious objects, children around the neck with different style bands to the mouth, H:30.7cm 起拍: \$2000

#### 197 建國期 粉彩人物盤 A Famille Rose Oval Shape Plate 1950-70s 估價: \$400-\$700

伯俱: \$400-\$700 Of oval shape, the center of the dish is painted with figures depicting the story of "Qun Ying Hui", a red seal at the base, D: 35.8cm 起拍: \$200