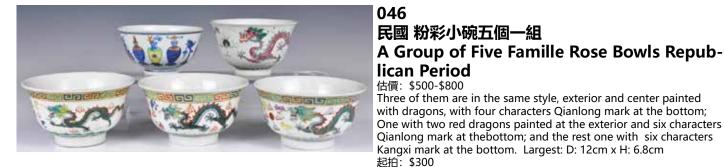

### 001 19世紀酸枝牌桌五件套 A 5Ps Shuanzhi Gaming Table Set 19thC

估價: \$1500-\$2500

The foldable table is carved with dragons on all four panels; and the chairs all have a porcelain piece inlaid at the back, painted with butterflies and flowers. Table: L: 53cm x W: 53cm x H: 73.2cm; Chair: H: 94.3cm \*4 起拍: \$700