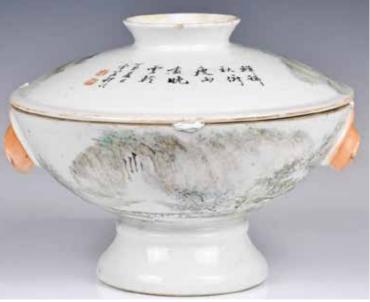

### 020 同治年制 粉彩人物故事茶壺 A Famille Rose Teapot Tongzhi Mk & Period

#### 估價: \$600-\$1000

It is decorated with a figural scene with a young man meeting a girl and her family; The reverse is with the young man getting the Imperial Examination Champion and returning home, size H:10.5cm D:12cm 4 起拍: \$300