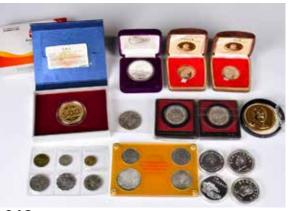

008 中華民國三年 壹元銀幣四枚 一組 A Group of 4 Republic of China Silver Coins, 1914 dfg: \$400-\$700 A group of four Republic of China Silver Coins, 1914 D: 3.5cm 起拍: \$200

#### 009 中國古錢幣三枚一組 晚清及民國 A Group of 3 Chinese Old Coins Late Qing & After 估價: \$400-\$700

OK S

Included a Republic of China Silver Coin, 1920 D: 3.5cm, a China Empire Silver Coin, 1908, D: 4cm, a Memento Birth of Republic of China Silver Coin, 1927, D: 3.6cm 起拍: \$200

### 011 中國紀念幣一組共 17枚 A Group of 17 Chinese Commemorative Coins

估價: \$600-\$1000 Included two set of 20th Anniversary of the founding of the Tibet Autonomous each sliver coin contain 1oz pure silver, one of commemorating the 1980 Lake Placid Winter Olympics contains 0.800 pure silver, a set of commemorating a centennial of railways R.O.C., one 1999 Lunar year coin 0.5 oz pure silver, a set of coins of the people's Bank of China 2000 version. 起拍: \$300

### 012 各式錢幣紀念幣一組共22枚 A Group of 22 Commemorative Coins