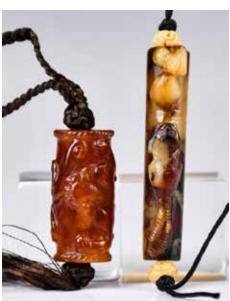

#### 124 玉雕動物擺件六件一組 A Group of 6 Jade Carved Animal Ornaments 估價: \$400-\$700

面價: \$400-\$700 Of various shapes, colors and sizes, largest W: 8cm 起拍: \$200

#### 125 20世紀 青玉擺件 十個一組 A Group of 10 Jade Carved Animal Ornaments 20thC 估價: \$400-\$700

All with stands. Of a pair of carved birds (L: 15cm); A pair of buddhas (One: H: 7.7cm/ 8.8cm (w/ stand), the other H: 6.8cm/ 8.6cm (w/ stand)); A pair of cows (One: W: 11.7cm x H: 6.7cm/ 8.8cm (w/ stand), the other: W: 12cm x H: 6.6cm/ 9.6cm (w/ stand); A hourse ornament (L: 13.2cm); A duck ornament (L: 9cm); A buddha ornament (W: 11cm, H: 8cm/ 11.2 (w/ stand); And a lady figure H: 14.5cm/ 16.4cm (w/ stand) 起拍: \$200