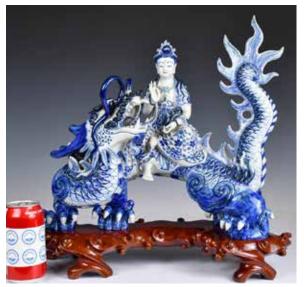

### 056 20世紀 青花觀音騎龍塑像 連座 A Blue & White GuanYin Riding **Dragon Statue 20thC** 估價: \$400-\$700

This sophisticated blue and white porcelain piece vividly depicting the scene of GuanYin riding a dragon, comes with matching wood base. W: 39cm x H: 36.2cm, 41.5 (with stand) 起拍: \$200