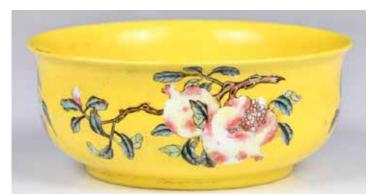

### 022 光緒 粉彩纏枝蓮紋碗 A Famille Rose **Bowl Guangxu Mk** & Period

估價: \$500-\$800 Decorated with 'endless knots' surrounded by interlaced motif, six characters Guangxu mark at the bottom. D:16.8cm H: 7.5cm 起拍: \$300