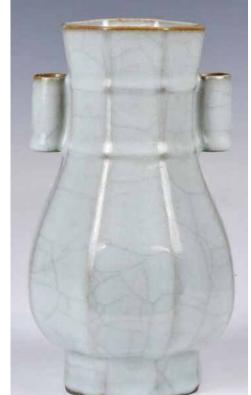

027 19世紀 仿哥窯小洗 A Ge Type Brush Wash, 19thC 估價: \$300-\$500

Of compressed form, with inverted rim, covered with a Ge type cracking glaze, D:12.3cm, H:2.5cm 起拍: \$200

#### 起拍: \$200