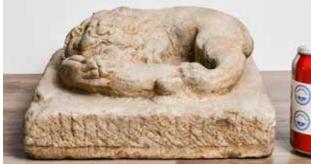

198 漢白玉雕太獅少獅 A Carved White Marble 估價: \$600-\$1000 Carved a big mythical beast and a small one on a square base. 29cm x 29cm 起拍: \$300