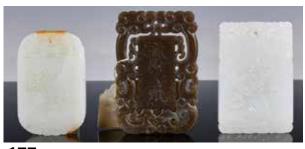

#### 177 清玉牌三件一組 A Group of Three Jade Plaques Qing <sup>估價: \$1000-\$1500</sup>

Each of rectangular shape, the first in russet color, carved scrolling clouds patterns and the middle incised two Chinese characters, 6.5cm x 4.5cm; second in very pale celadon color, with round corners, 5.5cm x 3.6cm; third, in white color, one side carved a figure while the other side with inscription and Zigang sign, 6cm x 4cm 起拍: \$500