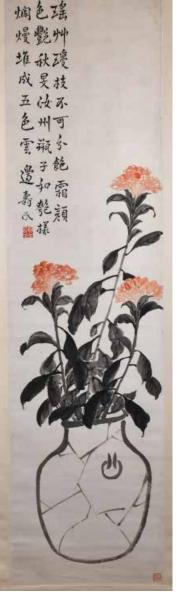

> 222 邊壽民 (1684 -1752) 花卉 設色 紙本 連框 Bian Shoumin (1684-1752) Flower In Vase Framed

估價: \$2000-\$3000 Color on paper, hanging scroll in frame; Depicting a bunch of flowers in a flower vase, with the author's signature and two seal marks; Inner: W: 35.8cm x L: 142cm; Frame: W: 75.9cm x L: 227.5cm 起拍: \$1000