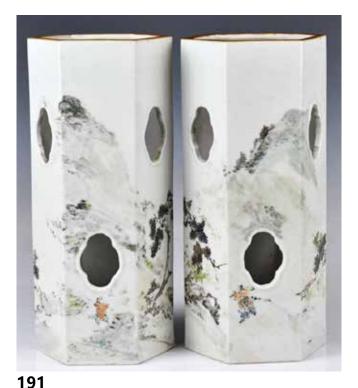

#### 005 19世紀 藍釉堆白坐凳對 A Pair of Blue-Glazed Seats 19thC 估價: \$600-\$1000

Gig. 3000 a square shape with inverted corners, overall covered with navy blue glaze, decorated with flowers and birds, H: 51.8cm x L: 23.8cm x W: 23.8cm 起拍: \$300