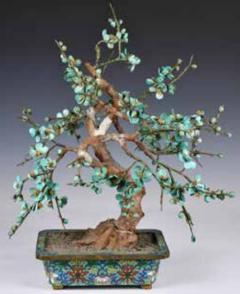

### 134 嘉慶 藍地粉彩纏枝蓮紋福壽大碗 A Large Famille Rose Bowl Jiaqing Mark & Period

估價: \$600-\$1000

With deep rounded sides rising from a short straight foot to a scallop-rim, exterior finely painted with lotus and floral pattern against a blue ground, five red bats at the center of the interior, six characters Jiaqing mark at the base, D: 22.2cm x H: 8.4cm Provenance: From an important HK collector in Vancouver 溫哥華香港移民家庭舊藏 起拍: \$300

#### 135 1978美術瓷廠 十二金釵觀音瓶對 A Pair of Famille Rose Figure Vases 1978 估價: \$1000-\$1500

Of baluster form, each vase exterior painted with the lady characters from the famous "Dream of the Red Chamber", four characters seal mark at the base, H: 37.2cm Provenance: From an important HK collector in Vancouver 溫哥華香港移民家庭舊藏 起拍: \$500