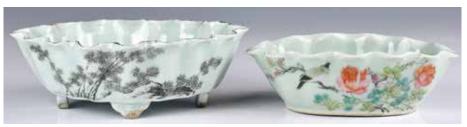

### 045 19世紀 黃地粉彩開光碗對 A Pair of Yellow Grounded Famille Rose **Bowls 19thC**

#### 估價: \$1000-\$1500

With gently everted rim and deep rounded sides supported on a short foot rim, exterior grounded with yellow glaze, with four painted panels evenly surrounding the body twining by ivies and gourds. Also painted a Ruyi at the center and a Lingzhi at the bottom. D: 16.6cm x H: 7.5cm 起拍: \$500