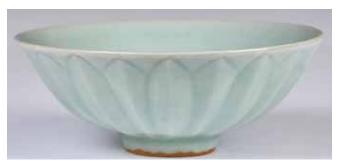

#### 096 龍泉蓮花碗 A Longquan Celadon Lotus Bowl <sup>估價: \$600-\$1000</sup>

A beautiful Longuan bowl covered in celadon glaze inside-out, exterior carved with a series of lotus petals. D: 17cm 起拍: \$300