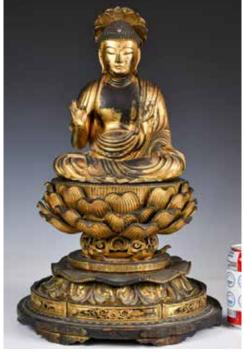

#### 070 日本 漆金木佛坐像 A Japanese Lacquer-Gilt Wood Carved Buddha 估價: \$500-\$800

Seated in vajrasana on a double loti form base in front of a vajra,sitting cross-legged in padmasana, depicted with the right hand in Abhaya mudra and the left hand gently resting on the left thigh in Kataka mudra, dressed in a loose robe covering the shoulders, H:50cm 起拍: \$300