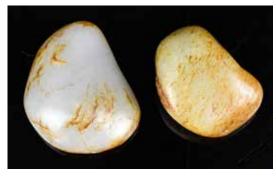

#### 088 玉石2件一組 A Group of Two Jade Stones 估價: \$600-\$1000 Both in pebble forms, pale grayish color with russet texture, largest L: 5.3cm 起拍: \$300