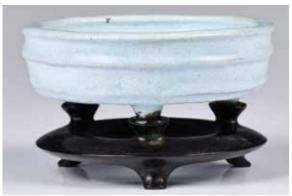

#### 005 19世紀 藍釉堆白坐凳對 A Pair of Blue-Glazed Seats 19thC 估價: \$600-\$1000

Gig. 3000 a square shape with inverted corners, overall covered with navy blue glaze, decorated with flowers and birds, H: 51.8cm x L: 23.8cm x W: 23.8cm 起拍: \$300