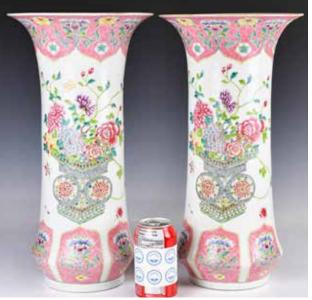

### 大清光緒年制青花龍紋大捧盒 A Blue & White Dragon Box w/Cover Guangxu Mk & Period 估價: \$5000-\$8000

A Flambe-Glazed Jar with Cover of a round shape, both box and cover decorated with dragons flying between fires and clouds, the base with a six character Guangxu mark, D:29cm, H:14.5cm 起拍: \$2000