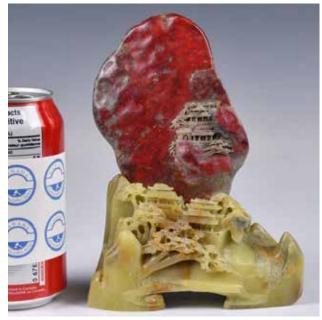

### 089 雞血石雕山水擺件 A Chicken Blood Stone Carving

估價: \$800-\$1500

The Carving's upper part is made out of chicken bloodstone in a natural shape with carved pines and pavilions, the lower part is made out of russet to the yellow stone with carved a mountain and pavilions, H:16.5cm 起拍: \$400