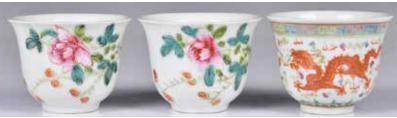

#### 050 19世紀 粉彩小杯三個一組 A Group of Three Famille Rose Cups 19thC 估價: \$600-\$1000

Two cups come in a pair, the exterior painted with roses. And the third one was painted with dragons. Largest: D: 7.5cm x H: 6cm 起拍: \$300