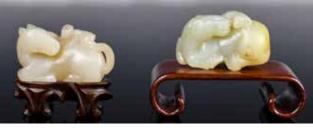

### 040 碧玉雕 太獅少 獅擺件 連座 A Celadon Jade Mythical Beast Craving

估價: \$600-\$1000 Carving of a celadon jade mythical beast with a vase on it's back, top with a cover carved a small beast, comes with wood base, H: 22.8cm x L: 27cm; H: 26cm (with stand) 起拍: \$300