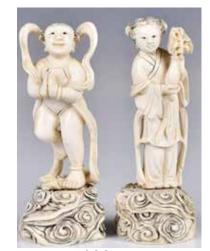

#### **鎏金銅佛坐像** A Gilt-Lacquer Bronze Figure of Seated Buddha <sub>估價:</sub> \$1000-\$1500

Seated in vajrasana on a double lotus base, shoulders covered with a veil with colored floral decoration and Fo character and a seal at the back, bare chest adorned with a wan symbol, eyes closed and serene face, H:60cm 起拍: \$500