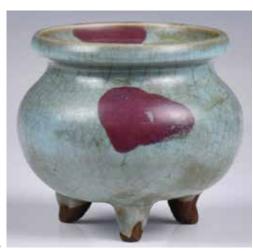

#### 173 明 鈞窯三足爐 A Jun-Type Tripod Censer, Ming 估價: \$2000-\$3000

The globular body with a broad tapering neck and flat everted rim, supported on three short cabriole legs, covered with a pale-blue glaze liberally applied with two large splash in purplish-red tone, H: 8.2cm 起拍: \$1000