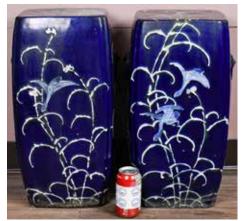

#### 005 19世紀 藍釉堆白坐凳對 A Pair of Blue-Glazed Seats 19thC 估價: \$600-\$1000

Gig. 3000 a square shape with inverted corners, overall covered with navy blue glaze, decorated with flowers and birds, H: 51.8cm x L: 23.8cm x W: 23.8cm 起拍: \$300