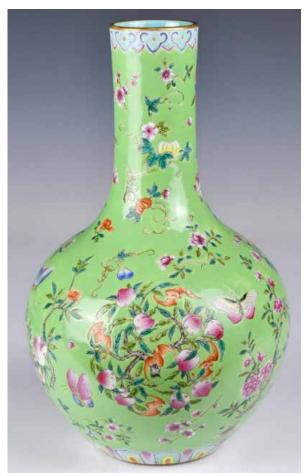

### 086 清 白玉帶皮鵝雕件 A Carved White & Russet Jade Goose Qing

估價: \$600-\$1000 In white and partly russet color, incised double cranes with Lingzhi, L:3.6cm 起拍: \$300