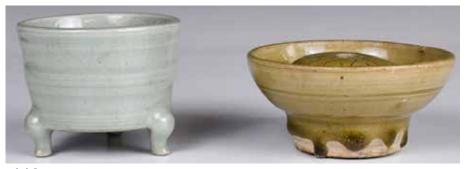

#### 096 龍泉蓮花碗 A Longquan Celadon Lotus Bowl <sup>估價: \$600-\$1000</sup>

A beautiful Longuan bowl covered in celadon glaze inside-out, exterior carved with a series of lotus petals. D: 17cm 起拍: \$300

#### 113 青釉小碗及三足小爐兩件一組 A Celadon Glazed Bowl and A Tripod Censer 估價: \$600-\$1000

The first a bowl, sides rising from a short foot, covered in a celadon green glaze, the interior decorated with a lobed attachment. D: 10cm, H: 4.7cm; the second a censer, the cylindrical ribbed body rising from three feet to an inverted rim, covered overall in a light celadon glaze, D:8cm, H:6.5cm 起拍: \$300