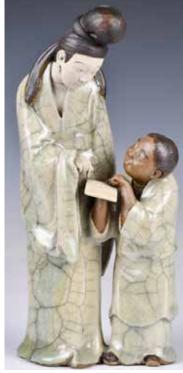

### 006 建國期八仙 人物瓷板掛 屏四個一組 連框 A Group of 4 Famille Rose Hanging Screens 1950-70s 估價: \$1000-

估價: \$1000-\$1500 Depicted the Eight Immortals' stories. With frame: W: 36.4cm x H: 102.5; Inner: W: 21cm x H: 80cm 起拍: \$500