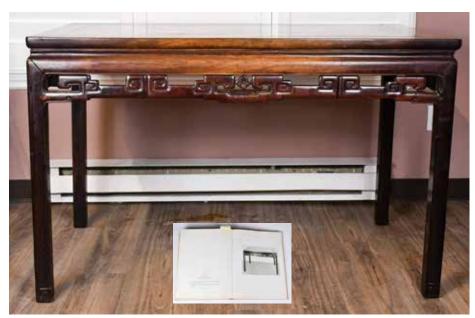

### 003 18世紀 硬木(或為黃花梨)長方畫桌 A Hardwood Rectangular Table 18thC

估價: \$6000-\$10000

The table is decorated under the lip with an open work band of key fret, made of hardwood(perhaps Huang Huali), 76.3cm x 126.5cm x H 81.5cm

Provenance: Collection Mr.H.T.Haon, London (Book: The International Library of Antique Art CHINESE ART, by R.Soame Jenyns & William Watson) 起拍: \$3000

004 歐式風格大花臺一對 A Pair of European Style Plant Stands w/Marble Top