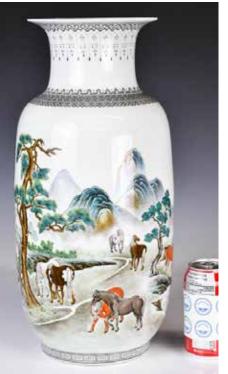

### 109 建國期 粉彩仙鶴賞瓶 A Famille Rose Cranes Vase 1950-70s

估價: \$600-\$1000 Of baluster form, exterior body painted with cranes in landscape background, a pair of iron red ears sit on each side of neck, four characters Qianlong mark at the base, H:58cm 起拍: \$300