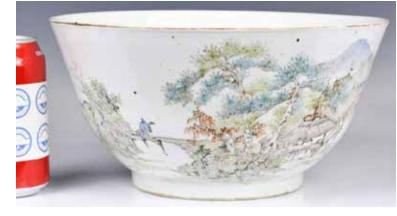

### 康熙年款 醬釉青花碗 A Brown Glazed Blue and White **Bowl, Kangxi Mark** 估價: \$500-\$800

The interior painted in undulating composite floral meander of peony and chrysanthemum, the exterior covered in brown glaze, six characters Kangxi mark at the bottom W: 16.6cm x H: 5.5cm 起拍: \$300