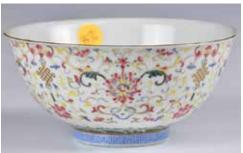

### 022 光緒 粉彩纏枝蓮紋碗 A Famille Rose **Bowl Guangxu Mk** & Period

估價: \$500-\$800 Decorated with 'endless knots' surrounded by interlaced motif, six characters Guangxu mark at the bottom. D:16.8cm H: 7.5cm 起拍: \$300