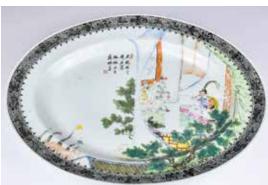

#### 197 建國期 粉彩人物盤 A Famille Rose Oval Shape Plate 1950-70s 估價: \$400-\$700

伯俱: \$400-\$700 Of oval shape, the center of the dish is painted with figures depicting the story of "Qun Ying Hui", a red seal at the base, D: 35.8cm 起拍: \$200