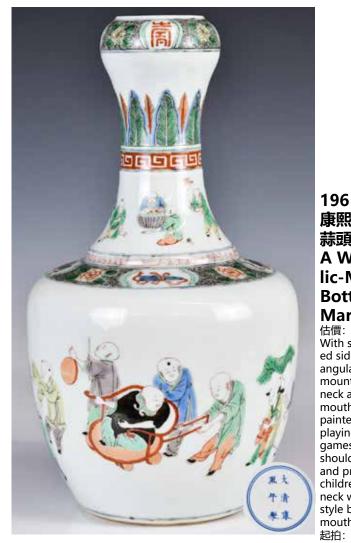

### 020 同治年制 粉彩人物故事茶壺 A Famille Rose Teapot Tongzhi Mk & Period

#### 估價: \$600-\$1000

It is decorated with a figural scene with a young man meeting a girl and her family; The reverse is with the young man getting the Imperial Examination Champion and returning home, size H:10.5cm D:12cm 4 起拍: \$300