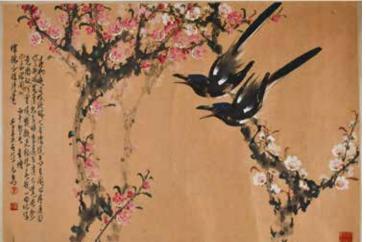

#### 242 李曼石(1911-?)桃花雙鵲片 Li Manshi(1911-?) Peach Blossom & Birds 估價: \$1200-\$2000

Color on paper, with artist's signature and 3 seal marks, depicting two birds singing on a peach blossom branch, L: 84.5 x W: 58.6 Provenance: Collection of a Taiwanese immigrant family in Toronto 多倫多台灣移民家庭舊藏