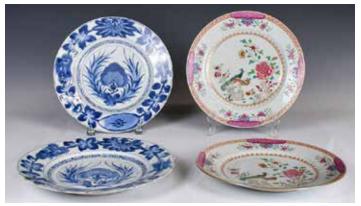

### 021 18世紀出口瓷碟兩對一組 A Group of Two Pairs Export Porcelain Plates 18thC

估價: \$800-\$1500

The first pair are blue and white dishes with large flower patterns, the second pair are famille rose dishes with flower and birds, largest D:27.4cm 起拍: \$400