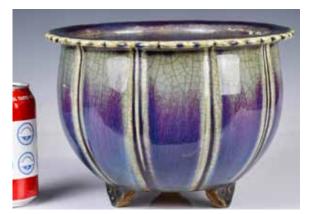

#### 091 清 窯變釉花盆 A Flambe-Glazed Flower Pot Qing 估價: \$500-\$800

宿頃、ま500-5000 Robustly potted, rising from three foot, covered overall with a rich flambe-glaze suffused with fine crackle. D: 25.8cm, H: 18.7cm 起拍: \$300