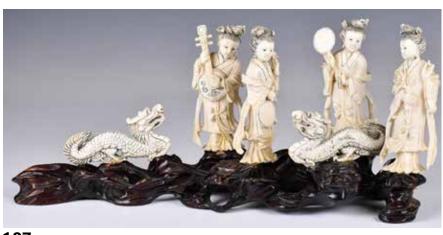

### 142 20世紀 粉彩 八仙立像一組 A Set Chinese Figures of the Eight Immortals

估價: \$600-\$1000 Each figure in a standing position wearing brightly colored robes on the back of a different animal or mythical beast in waves, H: 60-65cm 起拍: \$300