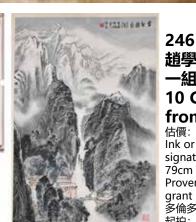

#### 趙學典 宋學潛 林繼庸等共10幅 一組 10 Calligrapy & Painting Ps

**from Different Artists** 估價: \$800-\$1500 Ink or color on papers, each with artist's signature and seal marks, largest size: L: 79cm x W: 38.5 Provenance: Collection of a Taiwanese immigrant family in Toronto 多倫多台灣移民家庭舊藏 起拍: \$400