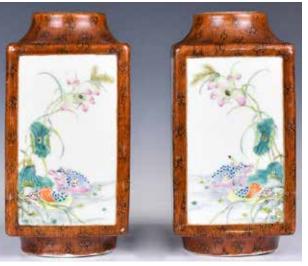

### 018 建國期 粉彩黃地萬壽無疆餐具一套共102件 A Group of 102Ps Chinese Dining Tablewares 1950-70

#### 估價: \$400-\$700

Included 1 soup pot with cover D:25.3cm, H: 14.7cm; 1 everted-rim bowl D: 19cm; 1 extra cover D: 24.9cm; 4 small tallplates D: 22.3cm, H: 10.1cm; 3 large tall-plates D: 25cm, H: 10.4cm; 12 small dipping dishes, D: 6.8cm - 7.2cm; 4 double sides dipping dishes W: 8cm, L: 8cm; 12 medium dipping dishes, D: 10cm; 12 small dishes D: 14.3cm; 2 small serving dishes W: 36cm; 1 large serving dish, W: 37.8cm; 12 small bowls D: 9cm; 12 medium bowls D: 10.2cm; 10 large bowls D: 12.4cm; 12 spoons L: 13.5cm; 3 large soup spoons L: 19.3cm. 起拍: \$200