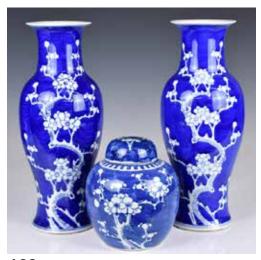

182 建國期 冰梅對瓶及蓋罐 A Pair of Blue & White Vases & A Cover Jar

### 估價: \$400-\$700

Each with white plum blossoms against a blue ground, the pair of vases H:30cm, the cover jar H:14.5cm 34 起拍: \$200

183 19世紀 錫四方 賞瓶對 A Pair of Tin Vases 19thC 估價: \$400-\$700 Of rectangular form, flanked by a pair of elephant handles at the shoulder, each panel decorated with birds and plants, H:18cm 起拍: \$200