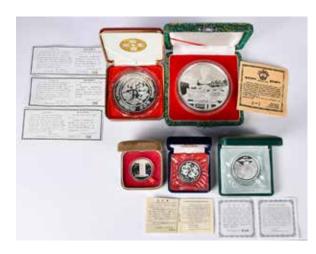

### 011 中國紀念幣一組共 17枚 A Group of 17 Chinese Commemorative Coins

估價: \$600-\$1000 Included two set of 20th Anniversary of the founding of the Tibet Autonomous each sliver coin contain 1oz pure silver, one of commemorating the 1980 Lake Placid Winter Olympics contains 0.800 pure silver, a set of commemorating a centennial of railways R.O.C., one 1999 Lunar year coin 0.5 oz pure silver, a set of coins of the people's Bank of China 2000 version. 起拍: \$300

#### 估價: \$600-\$1000

Of various materials, sizes and commemorating events, 22 coins in total. Included two 14g 97% pure silver coins; some commemorating coins weight are: 20g,31gx2, 33g, 34g, 27g,78g; rest of them remain in the boxes or were normal currency. 起拍: \$300

### 013 中國紀念幣一組五款 A Group of 5 Chinese Commemorative Coins

#### 估價: \$600-\$1000 Included a large 1988 lunar year silver coin contains 5oz pure silver; a 1988 lunar year silver coin contains 1oz pure silver; a large silver coin commemorating Zhan Tianyou contains 12oz pure silver; a silver coin commemorating 70th anniversary of the bank of China weight:15g; a commemorative silver