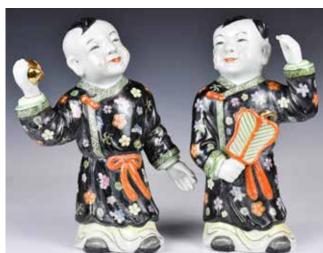

#### 民國 粉彩瓷雕塑童子一對 A Pair of Porcelain 'Boys' Figures **Republican Period** 估價: \$400-\$700

A pair of boy figures, one holding a fan in his hand while the other one is holding a Yuanbao. Both in standing positions, with four charaters JiaQing mark at the bottom. H: 16.8cm 起拍: \$200