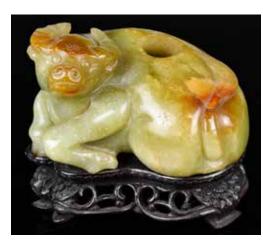

#### 178 馬上封侯玉雕件兩件一組 連座 A Group of Two 'Monkey On Horse' Jade Carvings 估價: \$600-\$1000

Two jade carvings, one in pale celadon to yellow color, L:5.5cm; while the other one in light beige color, L:5cm, each is depicting a recumbent horse with a little monkey at it's back, each comes with wood stand 起拍: \$300