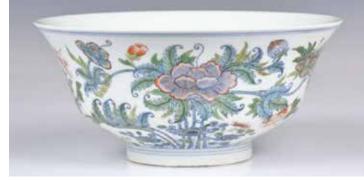

### 022 光緒 粉彩纏枝蓮紋碗 A Famille Rose **Bowl Guangxu Mk** & Period

估價: \$500-\$800 Decorated with 'endless knots' surrounded by interlaced motif, six characters Guangxu mark at the bottom. D:16.8cm H: 7.5cm 起拍: \$300