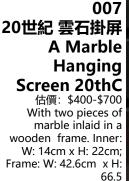

### 006 建國期八仙 人物瓷板掛 屏四個一組 連框 A Group of 4 Famille Rose Hanging Screens 1950-70s 估價: \$1000-

估價: \$1000-\$1500 Depicted the Eight Immortals' stories. With frame: W: 36.4cm x H: 102.5; Inner: W: 21cm x H: 80cm 起拍: \$500