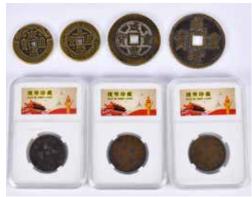

### 014 清 錢幣7枚一組 A Group of 7pcs Chinese Ancient Coins Qing

估價: \$600-\$1000 A group of ancient Chinese coins from the Qing period, a total of 7 pieces. Largest D: 4.5cm 起拍: \$300

#### 015 清錢幣11枚一組 A Group of 11pcs Chinese Ancient Coins Qing <sup>估價: \$500-\$800</sup>

A group of ancient Chinese coins from the Qing period, a total of 11 pieces. 起拍: \$300