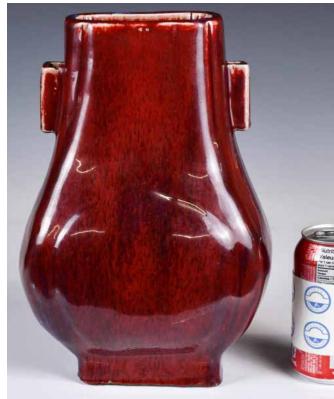

## 033 清 窯變釉帶蓋大罐 Qing

估價: \$800-\$1500 Of globular form, overall covered with a rich flambe glaze of crimson-red variegated to a purplish tone at the mouth rim, comes with a matching cover. H: 31.8cm

起拍: \$400