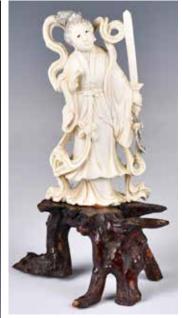

#### 038 粉彩多子笑佛 連座 A Painted Laughing **Buddha Statue** 估價: \$400-\$700

A famille rose buddha with five boys climbing on the body, H: 24cm x L: 26cm; H: 26cm (with stand) 起拍: \$200

039 粉彩觀音 立像 A Painted Guan-Yin Statue