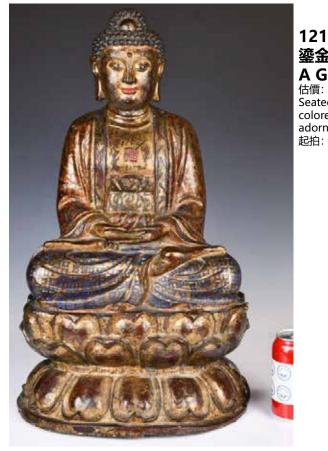

#### **鎏金銅佛坐像** A Gilt-Lacquer Bronze Figure of Seated Buddha <sub>估價:</sub> \$1000-\$1500

Seated in vajrasana on a double lotus base, shoulders covered with a veil with colored floral decoration and Fo character and a seal at the back, bare chest adorned with a wan symbol, eyes closed and serene face, H:60cm 起拍: \$500