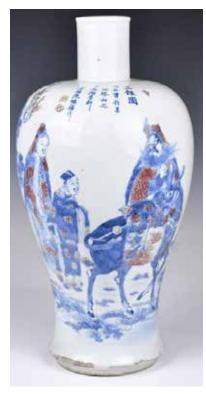

### 大清光緒年制青花龍紋大捧盒 A Blue & White Dragon Box w/Cover Guangxu Mk & Period 估價: \$5000-\$8000

A Flambe-Glazed Jar with Cover of a round shape, both box and cover decorated with dragons flying between fires and clouds, the base with a six character Guangxu mark, D:29cm, H:14.5cm 起拍: \$2000