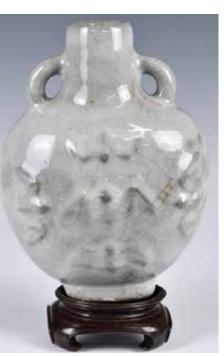

#### 005 19世紀 藍釉堆白坐凳對 A Pair of Blue-Glazed Seats 19thC 估價: \$600-\$1000

Gig. 3000 a square shape with inverted corners, overall covered with navy blue glaze, decorated with flowers and birds, H: 51.8cm x L: 23.8cm x W: 23.8cm 起拍: \$300