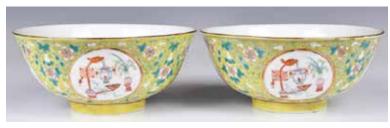

#### 041 光緒 鬥彩描金纏枝蓮紋大小碗三個一組 A Group of 3 Doucai Bowls with Guangxu Mk & Period 估價: \$600-\$1000

The two small one comes in a pair with a larger one forming this group. All with deep rounded sides supported on a straight-short foot, rising to a wide rim, richly painted around the exterior and at the center with lotus bloom wreathed in scrolling foliage, and outlined with gilt. Six characters GuangXu mark at the bottom. Large: D 15.5cm x H 6.6cm; Small: D 12.3cm x H 5.5cm 起拍: \$300