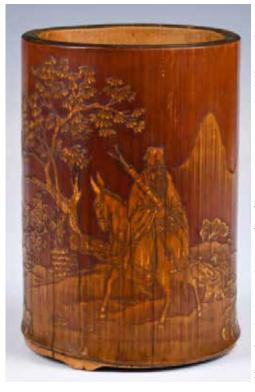

### 169 清代 周牧 山竹雕留青 筆筒 A Bamboo Carved Brush Pot by Zhou Mushan, Qing

Qing 估價: \$3000-\$5000 The body decorated in light relief in two tones of an elegant mountainous landscape and a scholar riding a horse, with artist' s inscription and sign, H: 15.8 起拍: \$1200