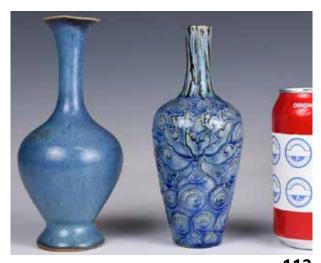

#### 005 19世紀 藍釉堆白坐凳對 A Pair of Blue-Glazed Seats 19thC 估價: \$600-\$1000

Gig. 3000 a square shape with inverted corners, overall covered with navy blue glaze, decorated with flowers and birds, H: 51.8cm x L: 23.8cm x W: 23.8cm 起拍: \$300