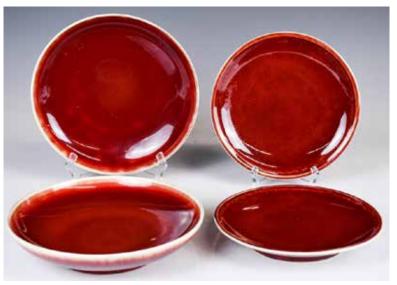

## 033 清 窯變釉帶蓋大罐 Qing

估價: \$800-\$1500 Of globular form, overall covered with a rich flambe glaze of crimson-red variegated to a purplish tone at the mouth rim, comes with a matching cover. H: 31.8cm

起拍: \$400