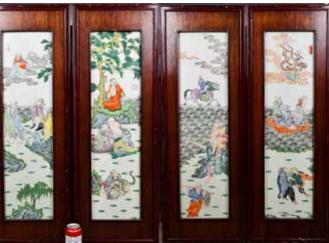

### 006 建國期八仙 人物瓷板掛 屏四個一組 連框 A Group of 4 Famille Rose Hanging Screens 1950-70s 估價: \$1000-

估價: \$1000-\$1500 Depicted the Eight Immortals' stories. With frame: W: 36.4cm x H: 102.5; Inner: W: 21cm x H: 80cm 起拍: \$500