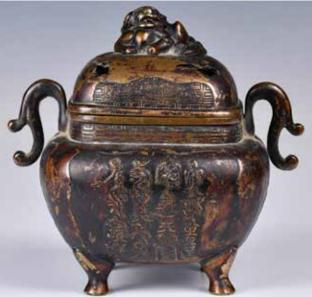

handle in the shape of a Lingzhi attached to the top. Maximum W: 8.7cm x H: 2.8cm. And the dropper憇 exterior is cast in relief with blossoming lotus, the handle shaped like a stemg forming a spout, with an inscription of the third year of Guangxu Mk, L: 15cm x W: 13cm 起拍: \$300



### 026 19世紀 粉彩水仙盤及珊瑚紅小樽 A Famille Rose Basin & A Coral-Red Bottle 19thC

#### 估價: \$400-\$700

First a basin, of lobed rectangular shape, supported by four ruyi shaped feet, painted with young boy figures and flowers, 16.5x10.5x5cm; Second, a coral red bottle with flowers and inscription in white, a red seal at the base, H:13cm



027 19世紀 仿哥窯小洗 A Ge Type Brush Wash, 19thC 估價: \$300-\$500

Of compressed form, with inverted rim, covered with a Ge type cracking glaze, D:12.3cm, H:2.5cm 起拍: \$200

#### 起拍: \$200



### 028 清雙耳銅鎏金 薰爐 A Giltted Bronze Censer Qing <sup>估價: \$800-\$1500</sup>

估價: \$800-\$1500 Of square form, the compressed body supported on four short feet and tapering to a straight rim, flanked by a pair of curly handles, comes with a cover, H:12cm 起拍: \$400



#### 029 清四方灑金銅出戟花觚 A Gold-Splashed Bronze Quadrangular Vase Qing <sup>佔價: \$500-\$800</sup>

Of square section, supported on a splayed foot rising to a bulging mid-section below a broad everted rim, the crenellated edges of the vase, with gold splash on the surface, H:11.3cm 起拍: \$300

### 030 民國銅五孩爐 A Five-Childen Style Censer Republican Period

估價: \$600-\$1000

A bronze censer with a globular body resting on three child figures legs, the rim set with a pair of child figures' handles, H:11cm, D:14.5cm, weight: 994g 起拍: \$30