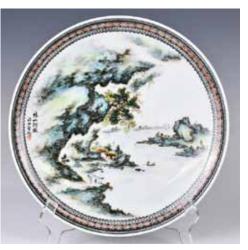

起拍: \$500

估價: \$5000-\$8000 With steep rounded sides rising to an angular shoulder surmounted by a waisted neck and a garlic-head mouth, the main body painted with children playing different games, then a band on shoulder with peony and precious objects, children around the neck with different style bands to the mouth, H:30.7cm 起拍: \$2000