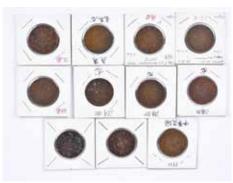

0



### 013 中國紀念幣一組五款 A Group of 5 Chinese Commemorative Coins

#### 估價: \$600-\$1000 Included a large 1988 lunar year silver coin contains 5oz pure silver; a 1988 lunar year silver coin contains 1oz pure silver; a large silver coin commemorating Zhan Tianyou contains 12oz pure silver; a silver coin commemorating 70th anniversary of the bank of China weight:15g; a commemorative silver

rating Zhan Tianyou contains 12oz pure silver; a silver coin commemorating 70th anniversary of the bank of China weight:15g; a commemorative silver coin of the five famous Chinese Mountains contains 1oz pure silver 起拍: \$300



### 014 清 錢幣7枚一組 A Group of 7pcs Chinese Ancient Coins Qing

估價: \$600-\$1000 A group of ancient Chinese coins from the Qing period, a total of 7 pieces. Largest D: 4.5cm 起拍: \$300



#### 015 清錢幣11枚一組 A Group of 11pcs Chinese Ancient Coins Qing <sup>估價: \$500-\$800</sup>

A group of ancient Chinese coins from the Qing period, a total of 11 pieces. 起拍: \$300



#### 016 鑲銀元銀盤 A Silver Coin-Inlaid Dragon Dish 估價: \$500-\$800

A sophisticated silver dish inlaid with a silver coin from the Qing period in the middle, surrounded by two dragons. D: 10.2cm 起拍: \$300



### 017 20世紀 粉彩餐具93件一套 A Set of 93pcs Famille Rose Diningwares 20thC

#### 估價: \$400-\$700

Included 1 soup pot with cover D:25.5cm H:17cm; 1 large soup spoon; 1 teapot D:24cm; 1 sugar jar D:20cm; 1 saucer D:17cm; 1 oval dish 35.3cm x 26cm; 4 large soup bowls D:23cm H:7cm; 4 medium soup bowls D:20.3cm H:6.5cm; 4 teacups D:11cm; 12 dessert bowls D:9.2cm; 12 rice bowls D:11.4cm; 12 regular spoons; 12 dipping dis