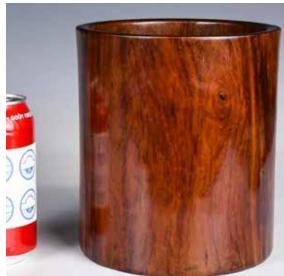

#### 071 黃花梨小筆筒及手串 A HuangHuali Brushpot & A Bead Bracelet 估價: \$500-\$800

伯價:\$500-\$800 A petite brush pot was carved made from HuangHuaLi and a HuangHuaLi bead bracelet. H: 9cm x D: 6.3cm 起拍:\$300