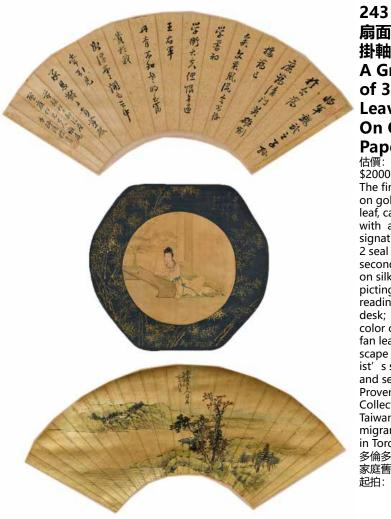

起拍: \$600

扇面三幅 掛軸 A Group of 3 Fan Leaves On One Paper 估價: \$1200-\$2000 The first, ink on gold fan leaf, calligraphy with artist' s signature and 2 seal marks; second, color on silk, depicting a lady reading beside desk; third, color on gold fan leaf, landscape with artist' s signature and seal mark Provenance: Collection of a Taiwanese immigrant family in Toronto 多倫多台灣移民 家庭舊藏 起拍: \$600

夏東 放 翁 站 元託