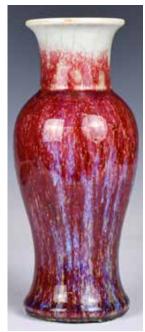

### 037 19世紀 窯變 釉葫蘆瓶 A Flambe Glazed **Gourd Vase** 19thC

估價: \$600-\$1000 Of double-ground shape, applied overall with a purplish-red and russet glaze splashed with partly lavender-blue and stopping at the feet, H:17.5cm. A chip at foot rim. 起拍: \$300