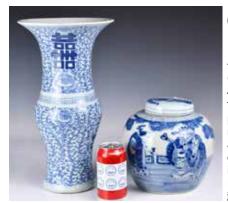

### 017 20世紀 粉彩餐具93件一套 A Set of 93pcs Famille Rose Diningwares 20thC

#### 估價: \$400-\$700

Included 1 soup pot with cover D:25.5cm H:17cm; 1 large soup spoon; 1 teapot D:24cm; 1 sugar jar D:20cm; 1 saucer D:17cm; 1 oval dish 35.3cm x 26cm; 4 large soup bowls D:23cm H:7cm; 4 medium soup bowls D:20.3cm H:6.5cm; 4 teacups D:11cm; 12 dessert bowls D:9.2cm; 12 rice bowls D:11.4cm; 12 regular spoons; 12 dipping dishes D:7cm; 12 large dipping dishes D:10cm; 12 small plates D:15cm; 5 medium plates D:18cm; 4 large plates D:23cm; 5 extra large plates D:25.5cm; 6 under plates D:14cm 起拍: \$200

### 018 建國期 粉彩黃地萬壽無疆餐具一套共102件 A Group of 102Ps Chinese Dining Tablewares 1950-70

#### 估價: \$400-\$700

Included 1 soup pot with cover D:25.3cm, H: 14.7cm; 1 everted-rim bowl D: 19cm; 1 extra cover D: 24.9cm; 4 small tallplates D: 22.3cm, H: 10.1cm; 3 large tall-plates D: 25cm, H: 10.4cm; 12 small dipping dishes, D: 6.8cm - 7.2cm; 4 double sides dipping dishes W: 8cm, L: 8cm; 12 medium dipping dishes, D: 10cm; 12 small dishes D: 14.3cm; 2 small serving dishes W: 36cm; 1 large serving dish, W: 37.8cm; 12 small bowls D: 9cm; 12 medium bowls D: 10.2cm; 10 large bowls D: 12.4cm; 12 spoons L: 13.5cm; 3 large soup spoons L: 19.3cm. 起拍: \$200