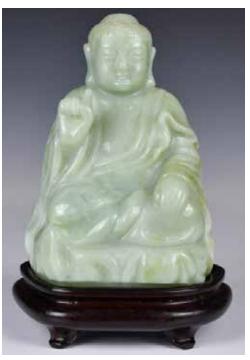

#### 052 民國 玉雕佛像 連座 A Jade Carved Buddha Statue with Stand Republican Period <sup>估價: \$600-\$1000</sup>

估價: \$600-\$1000 A jade carved buddha in a sitting position, with a matching wood stand. H: 18.5cm; 22.5cm (with stand) 起拍: \$300