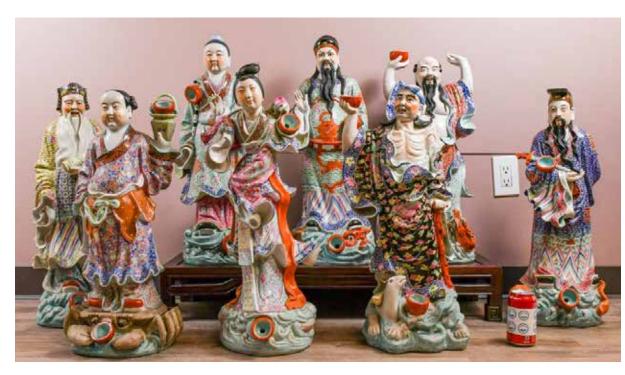

### 142 20世紀 粉彩 八仙立像一組 A Set Chinese Figures of the Eight Immortals

估價: \$600-\$1000 Each figure in a standing position wearing brightly colored robes on the back of a different animal or mythical beast in waves, H: 60-65cm 起拍: \$300