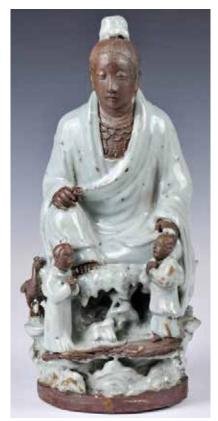

### 104 清 龍泉雕像 A Longquan Statue, Qing

估價:\$1000-\$1500 A statue of a man in a sitting position with two children, all their robes are covered with blue glaze. H: 28.5cm 起拍:\$500