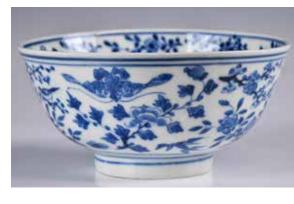

### 021 18世紀出口瓷碟兩對一組 A Group of Two Pairs Export Porcelain Plates 18thC

估價: \$800-\$1500

The first pair are blue and white dishes with large flower patterns, the second pair are famille rose dishes with flower and birds, largest D:27.4cm 起拍: \$400