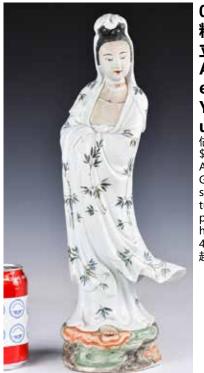

UE 估價: \$400-\$700 A famille rose Guanyin in standing status, bamboo painting on her robe, H: 43.5cm 起拍: \$200