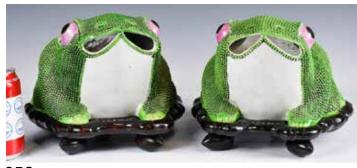

### 058 民國 仿生蟾蜍花盆一對 連座 A Pair of Famille Rose Frog Basins Republican Period

估價: \$600-\$1000 In the shape of a pair of frogs, with bulge details on the body; each bottom with two holes. Matched with loutus-leaf shaped wood stands. H: 15.2cm; 19.9cm (with stand) 起拍: \$300