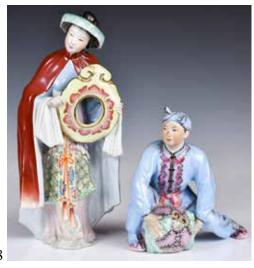

043 民國 粉彩瓷雕 人物兩件一組 A Group of 2 Famille Rose Figures Republican Period

估價: \$400-\$700 A group of two entertainer figures, both vividly depicted their motions. Red: H 28.2cm; Blue: H 17.8cm 起拍: \$200 044 民國 粉彩人物立像三 件一組 A Group of 3 Porcelain Figures Republican Period