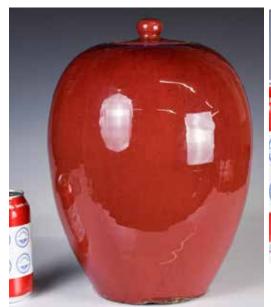

## 033 清 窯變釉帶蓋大罐 Qing

估價: \$800-\$1500 Of globular form, overall covered with a rich flambe glaze of crimson-red variegated to a purplish tone at the mouth rim, comes with a matching cover. H: 31.8cm

起拍: \$400