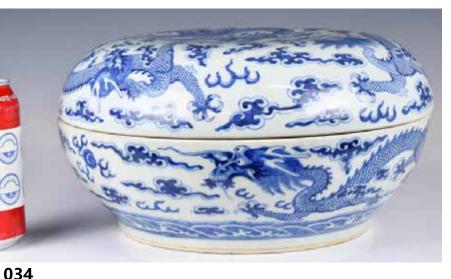

### 大清光緒年制青花龍紋大捧盒 A Blue & White Dragon Box w/Cover Guangxu Mk & Period 估價: \$5000-\$8000

A Flambe-Glazed Jar with Cover of a round shape, both box and cover decorated with dragons flying between fires and clouds, the base with a six character Guangxu mark, D:29cm, H:14.5cm 起拍: \$2000