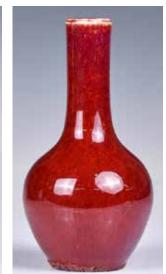

#### 160 紅釉大賞瓶 A Large Chinese Copper-Red Glazed Vase 估價: \$600-\$1000

估價: \$600-\$1000 Of baluster form, whole body covered with copper-red glaze, chip at rim and hairlines on the neck, H:57cm