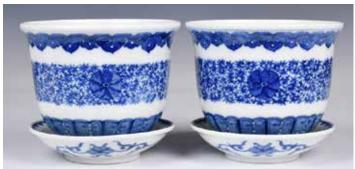

#### 167 民國 仿乾隆青花花盆對 A Pair of Blue & White Flower Pot Republican Period 估價: \$800-\$1500

The exterior is wristed with three flower bands, with two holes at the bottom and six characters Qianlong mark on both the pot and the plate. D: 13.1cm x H: 11.1cm; 10.3cm without plate 起拍: \$400