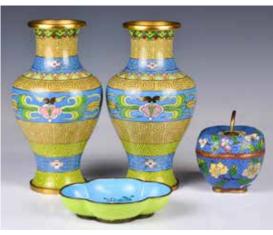

#### 049 建國期 粉彩花鳥蓋罐一對 A Pair of Famille Rose Jars with **Covers 1950-70s** 估價: \$200-\$400

Of the body shaped like a waist-drum, the cover with hollowed-out details. Exterior painted with a pair of birds standing at the branches of a peony plants, backed with two lines inscriptions. H: 15.8cm 起拍: \$100