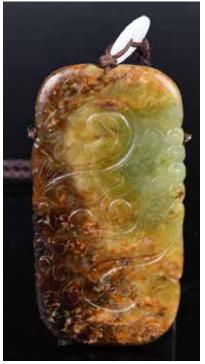

156 青玉帶皮水牛擺件 連座 A Jade Carved Buffalo with Stand 估價: \$600-\$1000

A jade carved buffalo in a recumbent position, comes with a matching stand. H: 5.7cm x W: 10cm 起拍: \$300