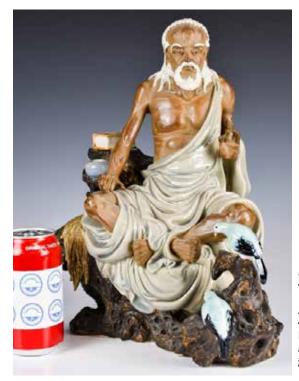

#### 215 簡賢款 石灣人物雕像 A Shiwan Porcelain Sculpture 20thC 估價: \$1000-\$1500

Depicting a sage-like type old man sitting on a stump, with his book, alms bowl, and two blue birds; an author's seal mark at the inner base. H: 34.4cm 起拍: \$500