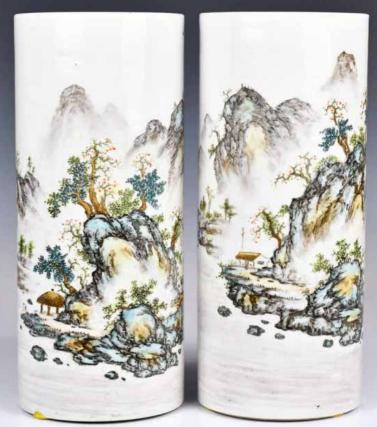

### 130 19世紀 程松石 四方花盆對 A Pair of Flower Pots by Cheng Songshi 19thC 估價: \$1500-\$2500

Of rectangular form, each pot exterior painted with landscape on one panel, bird and plant on another panel, and inscriptions on rest of two panels, W: 18.5cm x L: 19.9cm x H: 15.6cm Provenance: From an important HK collector in