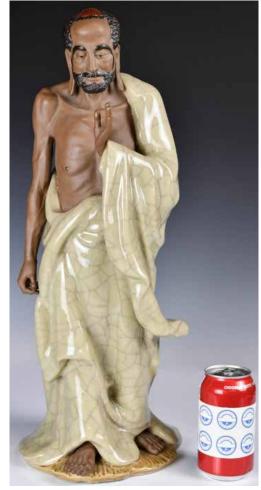

## 廖洪標(1937-) 石灣人物雕瓷 達摩 A Shiwan Porcelain Sculpture 20thC

估價: \$800-\$1500

The Shiwan sculpture depicting the Dharma in standing status, wearing a celadon cracking robe, 3 seals at the inner bottom, H:53cm 起拍: \$400