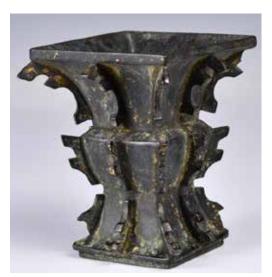

#### 029 清四方灑金銅出戟花觚 A Gold-Splashed Bronze Quadrangular Vase Qing <sup>佔價: \$500-\$800</sup>

Of square section, supported on a splayed foot rising to a bulging mid-section below a broad everted rim, the crenellated edges of the vase, with gold splash on the surface, H:11.3cm 起拍: \$300