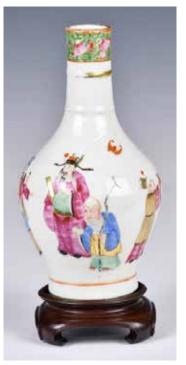

### 020 同治年制 粉彩人物故事茶壺 A Famille Rose Teapot Tongzhi Mk & Period

#### 估價: \$600-\$1000

It is decorated with a figural scene with a young man meeting a girl and her family; The reverse is with the young man getting the Imperial Examination Champion and returning home, size H:10.5cm D:12cm 4 起拍: \$300