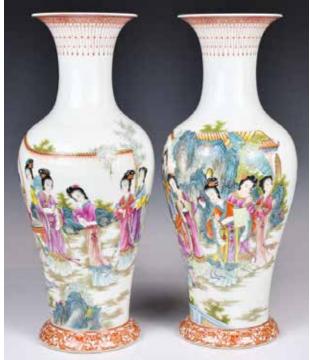

#### 118 19世紀 白瓷仕女及兩尊觀音像一組 A Group of Three Porcelain Sculptures 19thC 估價: \$600-\$1000

Two famille rose GuanYin statues, both in sitting positions, one with a child in arms, while the other one holding a brush, H: 25.7cm & 23.2cm; the third a white glazed lady figure with flowers in her arms: H 24.8cm 起拍: \$300