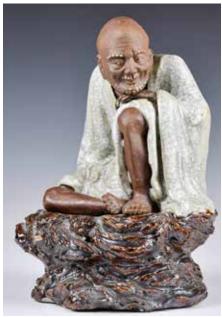

### 105 元明風格 開片瘦骨羅漢 A Yuan/Ming Style Porcelain Arhat Figure

估價: \$1000-\$1500 An arhat porcelain figure in a sitting position, with his robe overall covered with finely crackled blueglaze. H: 15cm

起拍: \$500