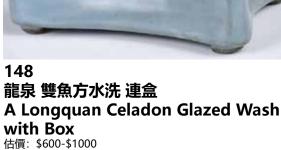

Of a squeezed-rectangular shape, overall covered with pinkish-blue glaze, and incised a pair of fish at the center. L: 10cm x W: 7cm x H: 2.5cm 起拍: \$300

149 宋風格 哥窯暗刻 紋雙耳抱月瓶 連 盒 A Song Style Ge-Type Crackled Vase with Box

估價: \$1000-\$1500 The flattened globular body rising from a short tapering oval foot to a tall tapering cylindrical neck set with a pair of handles, overall covered in finely crackled glaze. H: 18cm (without stand) x W: 13cm 起拍: \$500