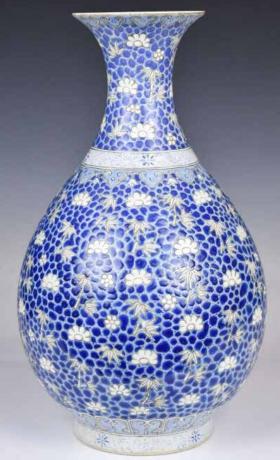

#### 005 19世紀 藍釉堆白坐凳對 A Pair of Blue-Glazed Seats 19thC 估價: \$600-\$1000

Gig. 3000 a square shape with inverted corners, overall covered with navy blue glaze, decorated with flowers and birds, H: 51.8cm x L: 23.8cm x W: 23.8cm 起拍: \$300