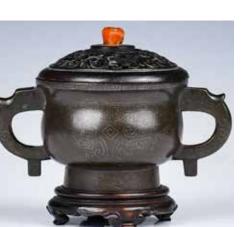

### 028 清雙耳銅鎏金 薰爐 A Giltted Bronze Censer Qing <sup>估價: \$800-\$1500</sup>

估價: \$800-\$1500 Of square form, the compressed body supported on four short feet and tapering to a straight rim, flanked by a pair of curly handles, comes with a cover, H:12cm 起拍: \$400

#### 029 清四方灑金銅出戟花觚 A Gold-Splashed Bronze Quadrangular Vase Qing <sup>佔價: \$500-\$800</sup>

Of square section, supported on a splayed foot rising to a bulging mid-section below a broad everted rim, the crenellated edges of the vase, with gold splash on the surface, H:11.3cm 起拍: \$300