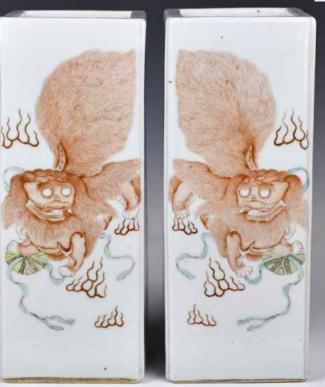

#### 005 19世紀 藍釉堆白坐凳對 A Pair of Blue-Glazed Seats 19thC 估價: \$600-\$1000

Gig. 3000 a square shape with inverted corners, overall covered with navy blue glaze, decorated with flowers and birds, H: 51.8cm x L: 23.8cm x W: 23.8cm 起拍: \$300