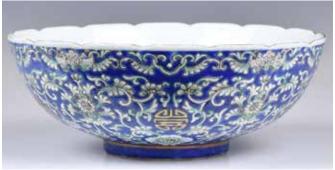

#### 041 光緒 鬥彩描金纏枝蓮紋大小碗三個一組 A Group of 3 Doucai Bowls with Guangxu Mk & Period 估價: \$600-\$1000

The two small one comes in a pair with a larger one forming this group. All with deep rounded sides supported on a straight-short foot, rising to a wide rim, richly painted around the exterior and at the center with lotus bloom wreathed in scrolling foliage, and outlined with gilt. Six characters GuangXu mark at the bottom. Large: D 15.5cm x H 6.6cm; Small: D 12.3cm x H 5.5cm 起拍: \$300