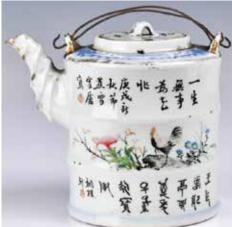

### 020 同治年制 粉彩人物故事茶壺 A Famille Rose Teapot Tongzhi Mk & Period

#### 估價: \$600-\$1000

It is decorated with a figural scene with a young man meeting a girl and her family; The reverse is with the young man getting the Imperial Examination Champion and returning home, size H:10.5cm D:12cm 4 起拍: \$300