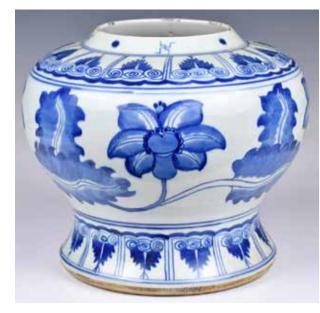

#### 083 民國 青花鳳尾罇及蓋罐 A Blue & White Vase and A Cover Jar Republican Period <sup>估價: \$600-\$1000</sup>

The first, a vase of baluster form, exterior painted with floral pattern and double-happiness character, four characters Chenghua mark at the base, H: 39.5cm; the second a cover jar, of globular form, exterior painted with three immortals in the garden, with a matching cover, H 21.2cm 起拍: \$300