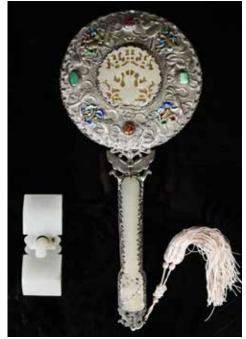

### 024 19世紀 玉柄銀鑲 玉牌手鏡及玉帶釦 兩件一組 A Silver & Jade Mirror & A Jade Belt Hook 19thC

估價: \$2000-\$3000 The mirror is a circular-looking glass mounted on a silver casing, in relief alternating with hardstone inlays and enamel accents, all enclosing a white jade pierce-carved medallion. D: 12.5cm, L: 27.5cm. And the Belt hook formed as a dragon' s head, each rectangular section entirely plain and in even pale celadon tone. L: 9cm. 起拍: \$1000