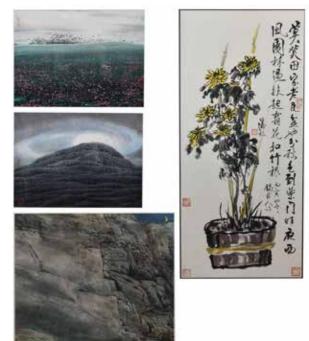

#### 223 繡球花 水彩畫鏡框 Chinese School, White Hydrangeas, Water Color 估價: \$1000-\$1500

Watercolor, hanging scroll in frame; depicting a bunch of hydrangeas in the wild scene, with the painter's signature and three seal marks; Inner: W: 35cm x L: 162cm; Frame: W: 109.5cm x L: 108.7cm 起拍: \$500

> 222 邊壽民 (1684 -1752) 花卉 設色 紙本 連框 Bian Shoumin (1684-1752) Flower In Vase Framed

估價: \$2000-\$3000 Color on paper, hanging scroll in frame; Depicting a bunch of flowers in a flower vase, with the author's signature and two seal marks; Inner: W: 35.8cm x L: 142cm; Frame: W: 75.9cm x L: 227.5cm 起拍: \$1000