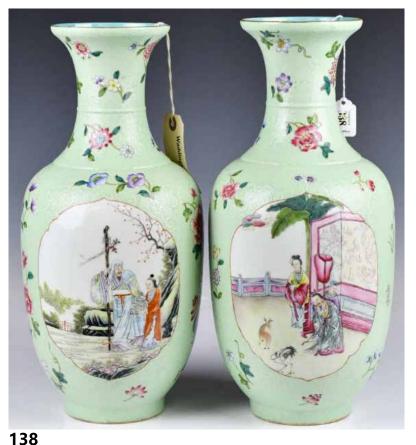

### 116 20世紀早期 藍釉對獅、長頸瓶及彩獅 A Group of Porcelain Objects 20thC

估價: \$400-\$700

First a pair of lion statues in bright blue glaze, H: 25cm; Second a bright blue glazed long-neck bottle with stand, H: 19.1cm; 22.1cm (with stand); The last one is a lion statue in a crawling position, W: 23.3cm. 起拍: \$200

117 20世紀 粉彩壽 老立像 連座 A Famille Rose Figure with Stand 20thC

估價: \$400-\$700 A delicate famille rose porcelain figure of ShouLao, in a standing position holding a 憨an Shou Wu Jiang?scroll. H: 51.8cm; 56.5cm (with stand)an 起拍: \$200