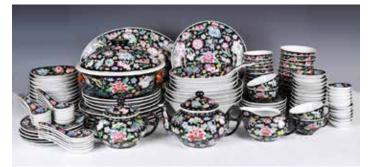

### 018 建國期 粉彩黃地萬壽無疆餐具一套共102件 A Group of 102Ps Chinese Dining Tablewares 1950-70

#### 估價: \$400-\$700

Included 1 soup pot with cover D:25.3cm, H: 14.7cm; 1 everted-rim bowl D: 19cm; 1 extra cover D: 24.9cm; 4 small tallplates D: 22.3cm, H: 10.1cm; 3 large tall-plates D: 25cm, H: 10.4cm; 12 small dipping dishes, D: 6.8cm - 7.2cm; 4 double sides dipping dishes W: 8cm, L: 8cm; 12 medium dipping dishes, D: 10cm; 12 small dishes D: 14.3cm; 2 small serving dishes W: 36cm; 1 large serving dish, W: 37.8cm; 12 small bowls D: 9cm; 12 medium bowls D: 10.2cm; 10 large bowls D: 12.4cm; 12 spoons L: 13.5cm; 3 large soup spoons L: 19.3cm. 起拍: \$200