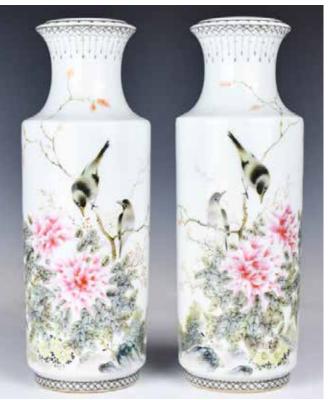

#### 005 19世紀 藍釉堆白坐凳對 A Pair of Blue-Glazed Seats 19thC 估價: \$600-\$1000

Gig. 3000 a square shape with inverted corners, overall covered with navy blue glaze, decorated with flowers and birds, H: 51.8cm x L: 23.8cm x W: 23.8cm 起拍: \$300