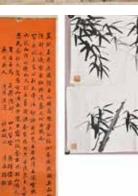

#### 趙學典 宋學潛 林繼庸等共10幅 一組 10 Calligrapy & Painting Ps

**from Different Artists** 估價: \$800-\$1500 Ink or color on papers, each with artist's signature and seal marks, largest size: L: 79cm x W: 38.5 Provenance: Collection of a Taiwanese immigrant family in Toronto 多倫多台灣移民家庭舊藏 起拍: \$400