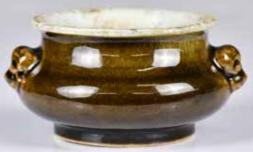

#### 077 民國 雙龍耳銅爐 A Double Dragon-Ears Incense Burner Republican Period <sub>估價: \$400-\$700</sub>

With a compressed globular body rising from three feet, flanked with a pair of dragon ears. Bottom with two dragons surrounding a six-character XuanDe mark. D: 19.8cm, H: 19.5cm 起拍: \$200