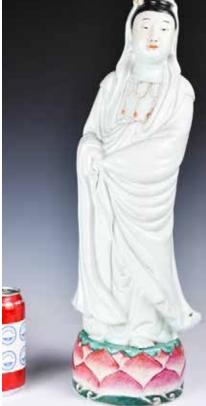

#### 038 粉彩多子笑佛 連座 A Painted Laughing **Buddha Statue** 估價: \$400-\$700

A famille rose buddha with five boys climbing on the body, H: 24cm x L: 26cm; H: 26cm (with stand) 起拍: \$200

039 粉彩觀音 立像 A Painted Guan-Yin Statue

UE 估價: \$400-\$700 A famille rose Guanyin in standing status, bamboo painting on her robe, H: 43.5cm 起拍: \$200