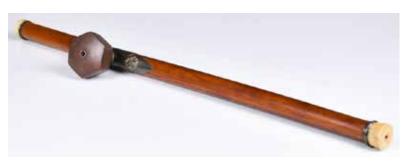

#### 140 民國 竹鑲銀煙槍 A Chinese Opium Pipe w/ Silver Embellishment 估價: \$600-\$1000

of long cylindrical tube form, the bamboo made body with silver mounted 'saddle' finely inlaid, attaching to the opium bowl, fitted on each end with bone mounts, L:61cm 起拍: \$300