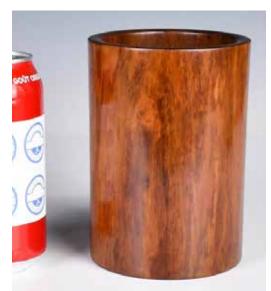

#### 071 黃花梨小筆筒及手串 A HuangHuali Brushpot & A Bead Bracelet 估價: \$500-\$800

伯價:\$500-\$800 A petite brush pot was carved made from HuangHuaLi and a HuangHuaLi bead bracelet. H: 9cm x D: 6.3cm 起拍:\$300