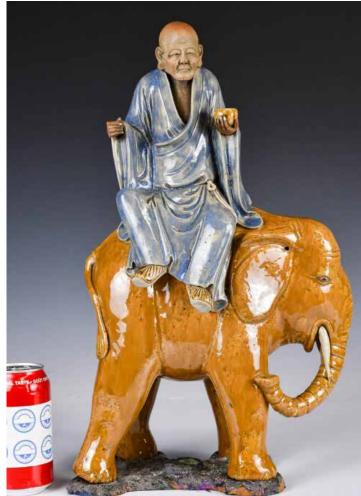

### 056 20世紀 青花觀音騎龍塑像 連座 A Blue & White GuanYin Riding **Dragon Statue 20thC** 估價: \$400-\$700

This sophisticated blue and white porcelain piece vividly depicting the scene of GuanYin riding a dragon, comes with matching wood base. W: 39cm x H: 36.2cm, 41.5 (with stand) 起拍: \$200