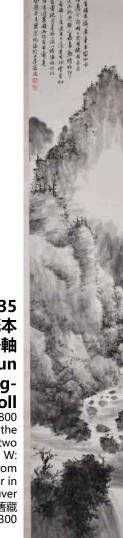

### 130 19世紀 程松石 四方花盆對 A Pair of Flower Pots by Cheng Songshi 19thC 估價: \$1500-\$2500

Of rectangular form, each pot exterior painted with landscape on one panel, bird and plant on another panel, and inscriptions on rest of two panels, W: 18.5cm x L: 19.9cm x H: 15.6cm Provenance: From an important HK collector in

Vancouver 溫哥華香港移民家庭舊藏 起拍: \$700