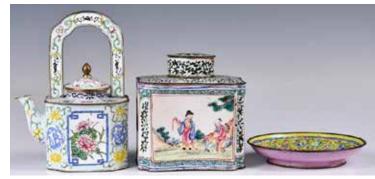

### 006 建國期八仙 人物瓷板掛 屏四個一組 連框 A Group of 4 Famille Rose Hanging Screens 1950-70s 估價: \$1000-

估價: \$1000-\$1500 Depicted the Eight Immortals' stories. With frame: W: 36.4cm x H: 102.5; Inner: W: 21cm x H: 80cm 起拍: \$500

### 020 同治年制 粉彩人物故事茶壺 A Famille Rose Teapot Tongzhi Mk & Period

#### 估價: \$600-\$1000

It is decorated with a figural scene with a young man meeting a girl and her family; The reverse is with the young man getting the Imperial Examination Champion and returning home, size H:10.5cm D:12cm 4 起拍: \$300