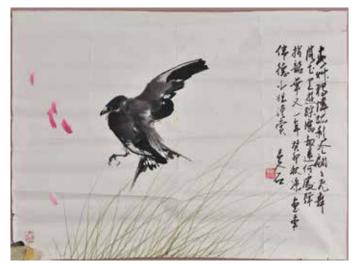

#### 241 李曼石(1911-?)花鳥小品 Li Manshi(1911-?) Bird 估價: \$600-\$1000

Color on paper, with artist's signature and 2 seal marks, depicting black bird flying above meadow, L: 44cm x W: 32.7cm Provenance: Collection of a Taiwanese immigrant family in Toronto 多倫多台灣移民家庭舊藏

起拍: \$300