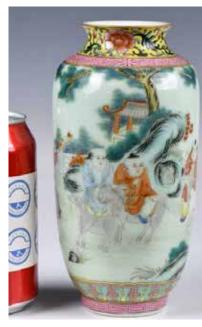

### 020 同治年制 粉彩人物故事茶壺 A Famille Rose Teapot Tongzhi Mk & Period

#### 估價: \$600-\$1000

It is decorated with a figural scene with a young man meeting a girl and her family; The reverse is with the young man getting the Imperial Examination Champion and returning home, size H:10.5cm D:12cm 4 起拍: \$300