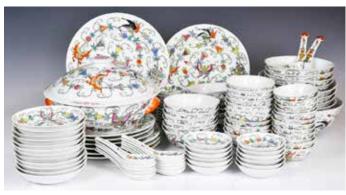

#### 019 20世紀 粉彩果碟餐具一組共104件 A Group of 104Ps Chinese Dining Tablewares 20thC 估價: \$400-\$700

Of 12 small dipping dishes D: 6.8cm; 12 meium dipping dishes D: 10cm; 12 large dipping dishes D: 14.2cm; 12 spoons L: 14.1cm; 2 large soup spoons L: 21.7cm; 12 xx-small bowls D: 9.2cm; 12 x-small bowls D: 10.5cm; 12 small bowls D: 12.5cm; 4 medium bowls D: 16cm; 4 large bowls D: 18.5cm; 1 x-large bowl D: 21.5cm; 4 small plates D: 23.2cm; 4 large plates D: 25.7cm; and 1 soup bowl with cover D: 26cm x H: 15.5cm. 起拍: \$200