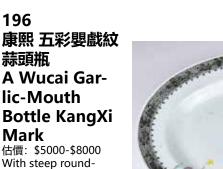

起拍: \$500

估價: \$5000-\$8000 With steep rounded sides rising to an angular shoulder surmounted by a waisted neck and a garlic-head mouth, the main body painted with children playing different games, then a band on shoulder with peony and precious objects, children around the neck with different style bands to the mouth, H:30.7cm 起拍: \$2000