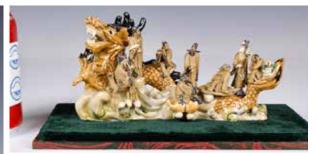

### 006 建國期八仙 人物瓷板掛 屏四個一組 連框 A Group of 4 Famille Rose Hanging Screens 1950-70s 估價: \$1000-

估價: \$1000-\$1500 Depicted the Eight Immortals' stories. With frame: W: 36.4cm x H: 102.5; Inner: W: 21cm x H: 80cm 起拍: \$500