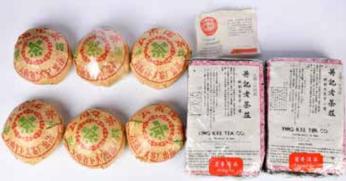

A box of Sui Chun Tea Co. old oolong tea. Weight: 263g 起拍: \$400

064 70-80年代 普洱沱茶及茶餅共8份一組 A Group of 8 Packs Puer Tea Cakes 1970-

80s

估價: \$1000-\$1500 Included six Tuocha tea cakes total weight:606g; two rectangle tea cakes total weight:469g 起拍: \$500

#### 063 80年代香港六安茶及廣生龍井茶共三件一組 A Group of Three Packs HK Red Tea 1980s 估價: \$1000-\$1500

One with paper package weight 625g, one with bamboo leaves package weight 480g and one with metal box net weight 227g. 起拍: \$500