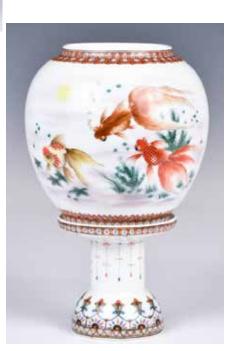

#### Two Pairs of Porcelain Bowls & Ducks Xianfeng Mk/Republican Period 估價: \$400-\$700

The first pair of small bowls painted with goldfishes in copper-red color, six characters Xianfeng mark at the bottom, D: 10.2cm, the second pair are celadon porcelain ducks with a seal at the bottom. H: 20cm 起拍: \$200