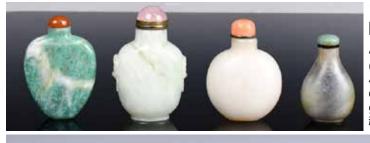

### 180

晚清 鼻煙壺四個一組 A Group of Four Carved Snuff Bottles Late

### Qing

估價: \$600-\$1000 Of various shapes and colors, the stoppers with gem stones, biggest H: 7.5 cm 起拍: \$300

181