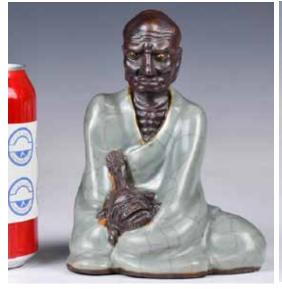

#### 215 簡賢款 石灣人物雕像 A Shiwan Porcelain Sculpture 20thC 估價: \$1000-\$1500

Depicting a sage-like type old man sitting on a stump, with his book, alms bowl, and two blue birds; an author's seal mark at the inner base. H: 34.4cm 起拍: \$500