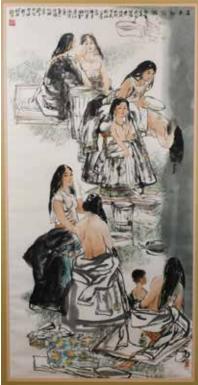

### 劉向平 (1958-) 高原沐浴圖 設色紙本 鏡框 Liu Xiangping (1958-) Women Bathing

估價: \$1000-\$1500 Color on paper in frame, depicted a group of women and children bathing, with artist' s signature and three seal marks. Inner: W: 66.2cm x L: 133.6cm; Frame: W: 88.7cm x L: 158.5cm 起拍: \$500