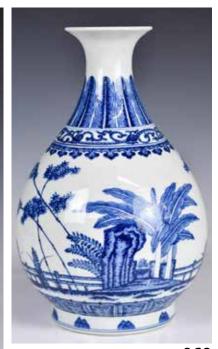

069 光緒款 青花玉壺春瓶 A Blue and White Yuhuchun Bottle, Guangxu Mark

估價: \$800-\$1500 The pear-shaped body painted around the sides with banana fronds and bamboo beside rocks in a fenced garden, between a band of lappets encircling the base and a ruyi band at the shoulder, a six-character mark Guangxu mark at the base, H:28.5cm 起拍: \$400