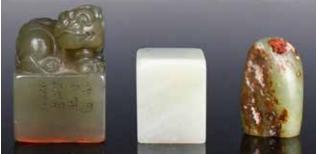

### 072 清白玉帶皮班指 An White Jade Archer's Ring Qing <sup>估價: \$1200-\$2000</sup>

百頁:第1200-32000 A white russet jade archer's ring. D: 3.1cm 起拍: \$500

#### 073 清白玉領管及小雕件三件一組 A Group of A White Jade Tube & Two Carvings Qing <sup>估價: \$600-\$1000</sup>

One tube, one in the shape of a frog, and the last one in the shape of a little monkey crouching on a tree. H: 7.3cm 起拍: \$300