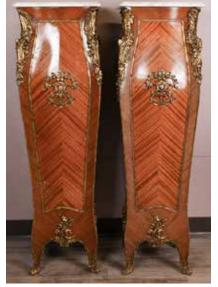

Provenance: Collection Mr.H.T.Haon, London (Book: The International Library of Antique Art CHINESE ART, by R.Soame Jenyns & William Watson) 起拍: \$3000

004 歐式風格大花臺一對 A Pair of European Style Plant Stands w/Marble Top

估價:\$2000-\$3000 Marble top plant stands with gilt metal accents, 37cm x 37cm x H: 127cm 起拍:\$1000