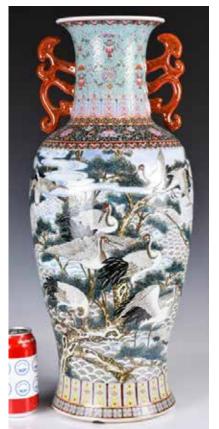

### 109 建國期 粉彩仙鶴賞瓶 A Famille Rose Cranes Vase 1950-70s

估價: \$600-\$1000 Of baluster form, exterior body painted with cranes in landscape background, a pair of iron red ears sit on each side of neck, four characters Qianlong mark at the base, H:58cm 起拍: \$300