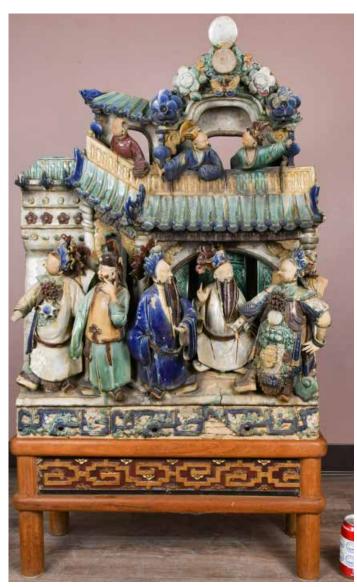

#### 213 17世紀 石灣瓷建構 連底座 A Shiwan Architectural Fragment 17thC 估價: \$2000-\$3000

A Shiwan porcelain architectural fragment with colorful glazed figures, depicting Cantonese opera stage at the front, peonies at the back, comes with a wood stand, with stand W:67cm, H:113cm, D:26cm

起拍: \$1000