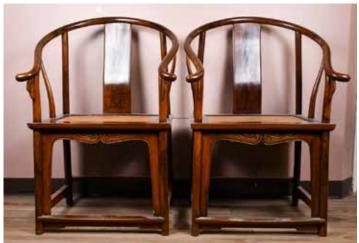

### 002 18-19世紀硬木圈椅對 A Pair of Hardwood Horseshoe-Back Chairs 18-19thC

估價: \$2000-\$3000

Each with a curving crest rail terminating in out scrolled handgrips, supported by a gently curved S-shaped back splat flanked by shaped flanges, the seat frame securing a soft cane matting. W: 56.8cm x H: 99.1cm 起拍: \$1000