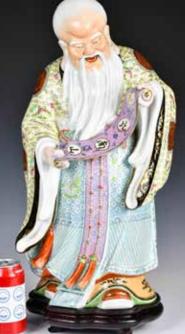

### 057 福祿壽三星粉彩像一組 連座 A Set of Three Famille Rose Immortals 估價: \$600-\$1000

Three 'Star Gods' Fu, Lu, and Shou dressed in elaborate robes, Highest: H: 46.8cm; 51.4cm (with stand) 起拍: \$300