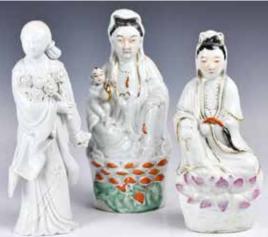

#### 118 19世紀 白瓷仕女及兩尊觀音像一組 A Group of Three Porcelain Sculptures 19thC 估價: \$600-\$1000

Two famille rose GuanYin statues, both in sitting positions, one with a child in arms, while the other one holding a brush, H: 25.7cm & 23.2cm; the third a white glazed lady figure with flowers in her arms: H 24.8cm 起拍: \$300