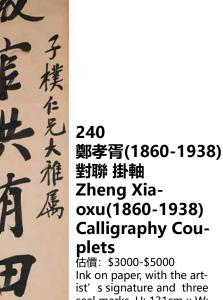

#### 陳靜濤(1887-1967) 對聯及黃偉伯(1872-1955) 書法 掛軸 A Group of Calligraphy Couplets & Hanging Scroll 估價: \$600-\$1000

The pair of calligraphy couplets, ink on pink paper, with the artist' s signature and two seal marks, H: 129cm x W: 31cm x2; the hanging scroll, ink on paper, with the artist' s signature and one seal mark, H: 96cm x W: 36.2cm Provenance: From an important HK collector in Vancouver

溫哥華香港移民家庭舊藏 起拍: \$300

何

運販