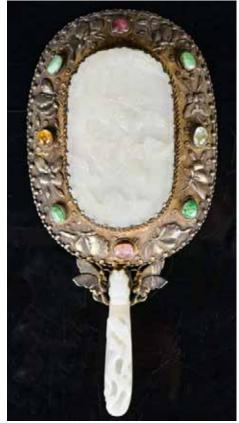

076 19世紀 玉柄銀 鑲玉牌手鏡 An Enameled Silver & Jade Plaque Hand Mirror 19thC 估價: \$3000-\$5000 The frame with inset raised enamels de-

picting butterflies, with a celadon jade plaque carved as a figure on a boat in the mountain scene, and an archaistic belt hook forming the handle. L: 24cm 起拍: \$1200