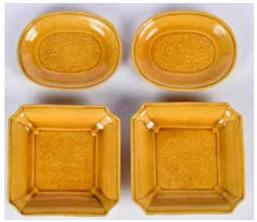

#### 157 清 黃釉暗刻龍紋小碟 兩對一組 A Group of Two Pairs Yellow-Grounded Plates Qing <sup>估價: \$600-\$1000</sup>

Both yellow-grounded, one is in a compressed-circle shape, and the other pair is in a square shape with cut corners; all plates are incised with a dragon at the center. Round: W: 9.7cm; Square: L:10cm x W: 10.2cm 起拍: \$300