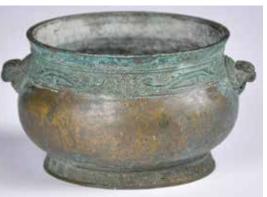

### 18世紀 雙獅耳銅爐 A Bronze Lion-Head Ears Incense Burner 18thC

估價: \$3000-\$5000 Of compressed globular body resting on a short foot, the neck set with a pair of lion-head ears. D: 14.7cm 起拍: \$1200