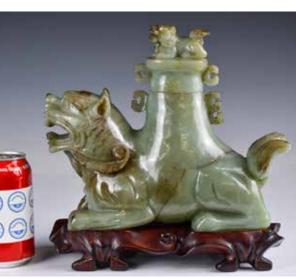

### 040 碧玉雕 太獅少 獅擺件 連座 A Celadon Jade Mythical Beast Craving

估價: \$600-\$1000 Carving of a celadon jade mythical beast with a vase on it's back, top with a cover carved a small beast, comes with wood base, H: 22.8cm x L: 27cm; H: 26cm (with stand) 起拍: \$300