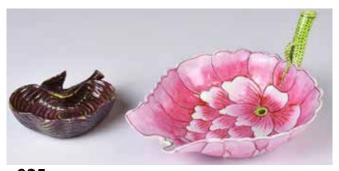

#### 005 19世紀 藍釉堆白坐凳對 A Pair of Blue-Glazed Seats 19thC 估價: \$600-\$1000

Gig. 3000 a square shape with inverted corners, overall covered with navy blue glaze, decorated with flowers and birds, H: 51.8cm x L: 23.8cm x W: 23.8cm 起拍: \$300