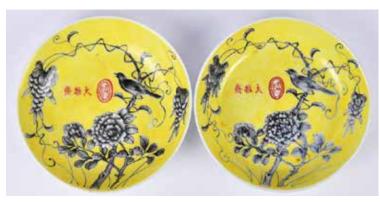

### 006 建國期八仙 人物瓷板掛 屏四個一組 連框 A Group of 4 Famille Rose Hanging Screens 1950-70s 估價: \$1000-

估價: \$1000-\$1500 Depicted the Eight Immortals' stories. With frame: W: 36.4cm x H: 102.5; Inner: W: 21cm x H: 80cm 起拍: \$500