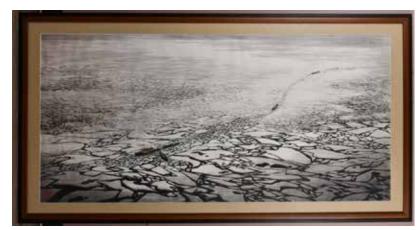

#### Qi Baishi(1864-1957) Dragonfly & Guo Dawei Flower 估價: \$2000-\$3000

Qi Baishi(1864-1957) Guo Dawei(1919-2003) Dragonfly and Tuberose, ink on paper in frame, painted one dragonfly flying towards a tuberose, with Yi Junzuo(1899-1972) Inscription, three seal marks in total, Inner: W: 30.4cm x L: 78cm; Frame: W: 48cm x L: 97cm 起拍: \$1000