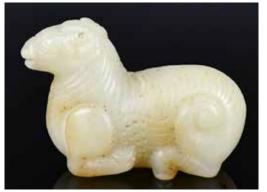

### 085 明或更早 白玉臥羊擺件 A Carved White Jade Recumbent Sheep Ming or Before

估價: \$1500-\$2000 In very pale celadon color, carved a recumbent sheep, L: 3.8cm 起拍: \$700