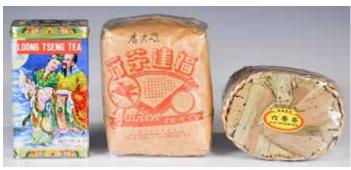

### 11

061 民國 老烏龍茶 象 嘜商標 A Box of Old Oolong Tea, Republican Period 估價: \$800-\$1500 A box of Tack Kee & Co. old oolong tea. Weight: 221g

062 民國 老烏龍茶 瑞香茶莊 A Box of Old Oolong Tea, Republican Period <sub>估價: \$800-\$1500</sub>

A box of Sui Chun Tea Co. old oolong tea. Weight: 263g 起拍: \$400

064 70-80年代 普洱沱茶及茶餅共8份一組 A Group of 8 Packs Puer Tea Cakes 1970-

80s

估價: \$1000-\$1500 Included six Tuocha tea cakes total weight:606g; two rectangle tea cakes total weight:469g 起拍: \$500

#### 063 80年代香港六安茶及廣生龍井茶共三件一組 A Group of Three Packs HK Red Tea 1980s 估價: \$1000-\$1500

One with paper package weight 625g, one with bamboo leaves package weight 480g and one with metal box net weight 227g. 起拍: \$500