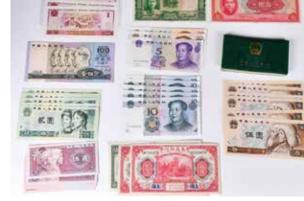

### 010 人民幣紙幣一組共46張 A Set of 46 RMB Banknotes from Different Versions

估價:\$600-\$1000 Total 46 notes, in different values and from different versions. 起拍:\$300