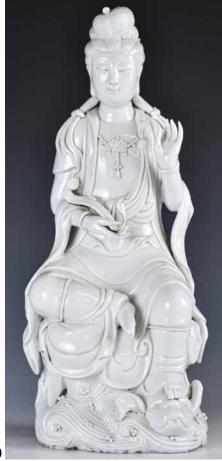

### 082 19世紀 粉彩觀 音立像 A Famille Rose Figure of GuanYin 19thC 信價: \$2000-\$3000

佔價: \$2000-\$3000 Standing on a colorful lotus plinth, wearing a draped robe, applied stamped seal mark at the base, H:50.2cm 起拍: \$1000