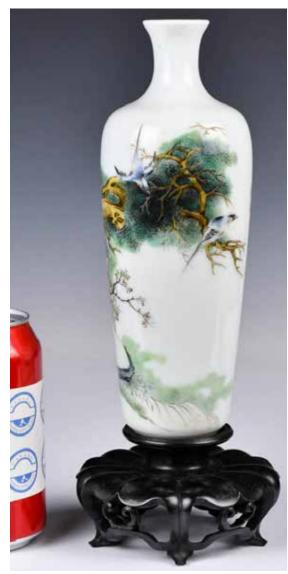

rightly colored robes on the back of a different animal or mythical beast in waves, H: 60-65cm 起拍: \$300



143 出戟玉花 觚 連座 A Jade Carved Vase with Stand 估價: \$600-\$1000 Of an archaistic form, with crenelated decorations around. H: 9.1cm, H with stand:10.5cm 起拍: \$300



144 玉雕把件兩個 一組 A Group of Two Jade Carved Ornaments

估價: \$600-\$1000 One is a jade white carved buddha's hand, and the other is a jade carved peach. W: 5.2cm & 3.6cm 起拍: \$300



### 145 古玉及瑪瑙 雕件兩個一 組 A Group of Two Orna-

ments 估價: \$600-\$1000 The jade ornament is in a tube form, with carved a small mouse on it. And the agate ornament is carved with a bat. L: 3.2cm & 5.2cm 起拍: \$300



古玉雕兩個一組 A Group of Two Jade Carved Ornaments 店價: \$600-\$1000

One carved a dragon and the other is a cicada. W: 4.1cm & 3.8cm 起拍: \$300



### 147 龍眠山人款 粉彩 花鳥來福瓶 連座 民國 Longmian Shanren Style Famille Rose Vase Republican

估價: \$4000-\$7000 With a long-thin neck connecting to a tapering body, exterior is finely painted with a pair of birds resting on a tree and inscribed at the back, also with a four-character seal mark at the bottom; comes with a matching stand.H: 22cm (without stand) 起拍: \$2000



Of a squeezed-rectangular shape, overall covered with pinkish-blue glaze, and incised a pair of fish at the center. L: 10cm x W: 7cm x H: 2.5cm 起拍: \$300

149 宋風格 哥窯暗刻 紋雙耳抱月瓶 連 盒 A Song Style Ge-Type Crackled Vase with Box

估價: \$1000-\$1500 The flattened globular body rising from a short tapering oval foot to a tall tapering cylindrical neck set with a pair of handles, overall covered in finely crackled glaze. H: 18cm (without st