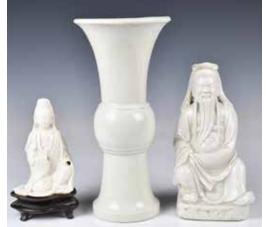

### 100 民國 德化白瓷三件 一組 A Group of Three

Dehua Porcelains Republican Period 估價: \$600-\$1000

Of one vase, one Guanyin statue and one man statue, Largest: H: 26cm 起拍: \$300