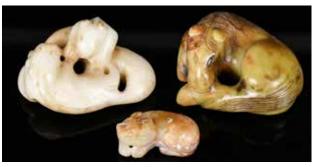

### 051 玉雕瑞獸三個一組 A Group of Three Jade Carved Fortune Beasts 估價: \$400-\$700

A group of three jade carved fortune beasts in crouching position. Largest: L: 6.6cm 起拍: \$200