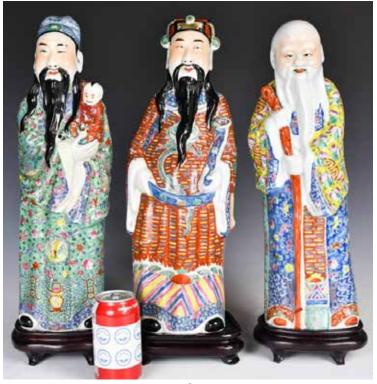

### 057 福祿壽三星粉彩像一組 連座 A Set of Three Famille Rose Immortals 估價: \$600-\$1000

Three 'Star Gods' Fu, Lu, and Shou dressed in elaborate robes, Highest: H: 46.8cm; 51.4cm (with stand) 起拍: \$300