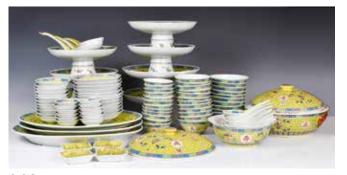

### 017 20世紀 粉彩餐具93件一套 A Set of 93pcs Famille Rose Diningwares 20thC

#### 估價: \$400-\$700

Included 1 soup pot with cover D:25.5cm H:17cm; 1 large soup spoon; 1 teapot D:24cm; 1 sugar jar D:20cm; 1 saucer D:17cm; 1 oval dish 35.3cm x 26cm; 4 large soup bowls D:23cm H:7cm; 4 medium soup bowls D:20.3cm H:6.5cm; 4 teacups D:11cm; 12 dessert bowls D:9.2cm; 12 rice bowls D:11.4cm; 12 regular spoons; 12 dipping dishes D:7cm; 12 large dipping dishes D:10cm; 12 small plates D:15cm; 5 medium plates D:18cm; 4 large plates D:23cm; 5 extra large plates D:25.5cm; 6 under plates D:14cm 起拍: \$200