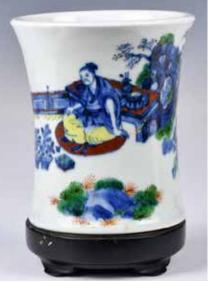

#### 071 黃花梨小筆筒及手串 A HuangHuali Brushpot & A Bead Bracelet 估價: \$500-\$800

伯價:\$500-\$800 A petite brush pot was carved made from HuangHuaLi and a HuangHuaLi bead bracelet. H: 9cm x D: 6.3cm 起拍:\$300