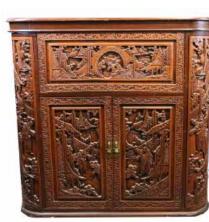

#### 005 20 世纪 樟木酒柜 A CHINESE CARVED CAMPHOR WOOD CABINET 20TH C. 估价: \$300 - \$500

The exterior carved with figures and landscapes, the top and front and sides come with hinged doors. 90.5cm X 87cm X 45cm