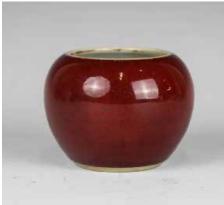

#### 039 清 郎红釉小水钵 SMALL LANGYAO RED WATER POT, QING

估价: \$600 - \$1,000 A copper-red water pot, the globular body with a convex base and an incurved rim. H: 7.6cm

起拍: \$400