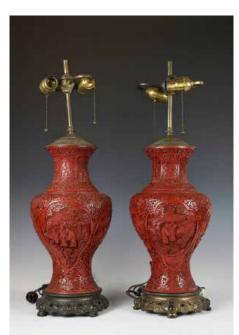

#### 214 19 世纪 粉彩人物台灯一对 A PAIR OF FAMILLE ROSE VASES, LATE QING

估价: \$400 - \$600 Each of baluster form, the body decorated with figures, drilled and made to a lamp, a hole a jade plaque is attached to each light bulb cover, attached with a fitted stand. H: 63cm