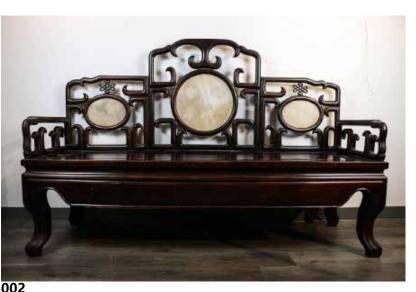

#### 002 晚清 酸枝嵌云石靠背椅 A CHINESE SUANZHI LONG CHAIR, LATE QING 估价: \$1,000 - \$1,500

A Chinese Suanzhi long chair with marble plaques insert back, the bench is supported with four big cabriole legs, 57cm x 186cm x 124.5cm