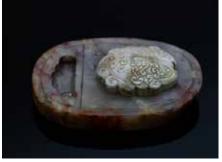

# 晚清 翡翠腰,头牌一套三件 **THREE EMERALD WAIST/ HEAD** PLAQUES, LATE QING

估价: \$500 - \$800

The first of rectangular shape, carved with shou and scrolling patterns, 6.5cm x 4.5cm. The second a pair of waist plaques, incised with shou and scrolling patterns, the back attach with a rectangular panel. 5.3cm x2.7cm