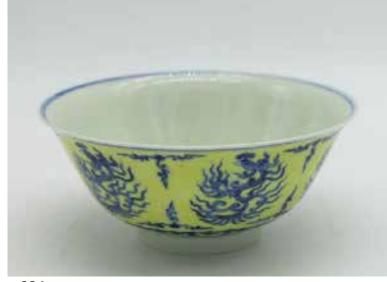

#### 037 晚清 百花不落地敞口盘《雍正年制》 款 FAMILLE ROSE MILLEFLEUR DISH, YONGZHENG MARK, LATE QING

估价: \$300 - \$500

the dish enameled with a dense profusion of flowers and foliage including chrysanthemum, lotus, peony, lily, and magnolia, the base inscribed with a four-character Yongzheng mark. D: 11cm