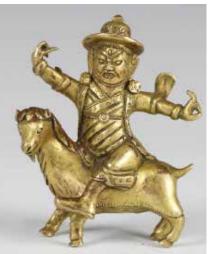

#### 149C 18 世纪 骑士铜鎏金像 A GILT BRONZE KNIGHT FIGURE 18TH C

估价:\$500 - \$800 A gilt bronze knight riding on his beast, H: 8 cm

起拍: \$300