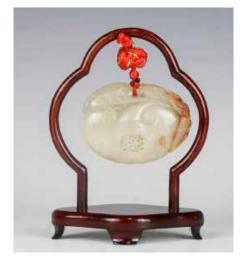

#### 026 19 世纪 蝴蝶玉牌挂件 CARVED BUTTERFLY JADE PLAQUE, 19TH C.

估价: \$400 - \$700 A white jade pendant, of round plaque form, openwork with a carved butterfly, D:5.5 cm

起拍: \$200