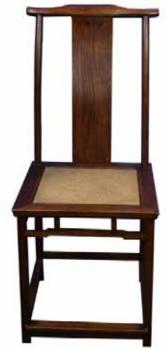

#### 17-18 世纪 黄花梨灯挂椅 A CHINESE HUNAGHUALI YOKEBACK SIDE CHAIR 17TH-18TH C.

估价: \$2,000 - \$3,000 Proportioned with slender members, the top rail carved with a headrest in the centre and hidden mortised and tennoned into the stiles on both ends, the stiles extending through the seat frame and continuing as back legs, a plain S-shaped back splat tongueand-grooved into the top rail and tennoned into the seat frame, the seat of standard mitre. L:45.5cm W:42cm H: 112cm