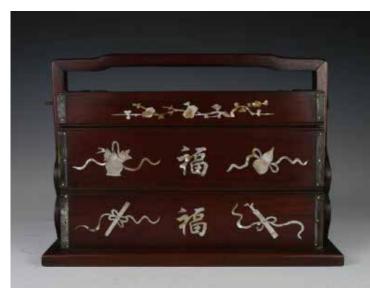

#### 133 粉彩蝠纹祥云赏瓶《大清 光绪年制》款 FAMILLE-ROSE BOTTLE VASE, GUANGXU MARK

估价: \$1,200 - \$2,000 the globular body rising from a straight base to a tall waisted neck, overall painted with bats, shou characters and scrolling clouds, the base with a sixcharacter Guangxu mark. H: 38.8cm

起拍: \$800

估价: \$1,000 - \$1,500 Of cylindrical shape, covered with a turquoise glazed and red splash, the base with a six-character Qianlong mark. H: 11cm

起拍: \$600