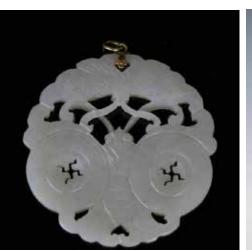

#### 026 19 世纪 蝴蝶玉牌挂件 CARVED BUTTERFLY JADE PLAQUE, 19TH C.

估价: \$400 - \$700 A white jade pendant, of round plaque form, openwork with a carved butterfly, D:5.5 cm

起拍: \$200