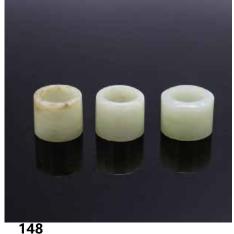

100 清 青白玉扳指一组五件 **FIVE THUMB RINGS QING** 估价: \$600 - \$1,000

five celadon jade rings, one with russet inclusions. average D: 3cm