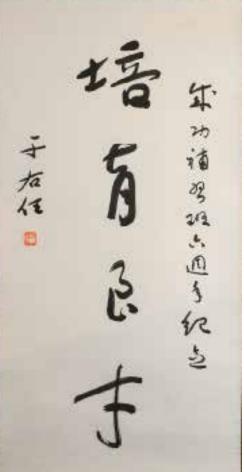

# 055

于右任 (1879-1964) 书法条幅 水墨 纸本

# YU YOUREN (1879-1964) CALLIGRAPHY

估价: \$3,000 - CA\$5,000 Ink calligraphy on paper, signed by the artist with a seal mark, ink on paper. 66cm x 33.5cm

起拍: \$1,600

溥儒 (1896-1963)对联 水墨纸本 挂 轴