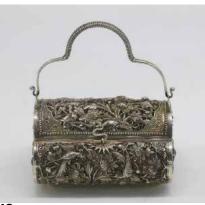

#### 142 19 世纪 镂空雕手提小银盖盒 A SILVER RETICULATED HANGING BOX, 19 TH C

估价: \$300 - \$500

Of rectangular shape, rising from four semi-sephere feet, the hinged cover in domed shape attached with a handle, pieced with floral patterns. L: 9cm, W: 7cm, H: 5.5cm without a handle.