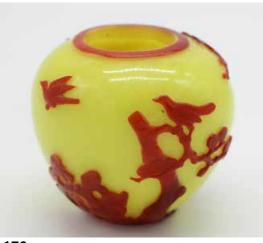

#### 013 19 世纪 紫砂加彩盘和贝雕盘一组 A ZISHA DISH AND A THE MOTHER OF PEARL DISH, 19TH C. 估价: \$400 - \$700

The first a zisha dish, painted with flowers in color D:15.5cm. The second carved with scrolling patterns. D: 16.1cm

起拍: \$200

014 十九世纪 黄釉小盘《大清乾隆年制》仿款 连

#### YELLOW GLAZED DISH, QIANLONG MARK, 19TH C. WITH BOX

估价: \$600 - \$1,000 The exterior cover with yellow glaze, the base with a six-character Qianlong mark. D:16.8cm

起拍: \$300

畣