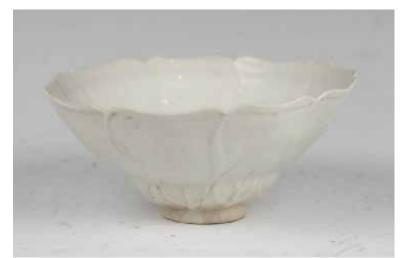

#### 016 元以前 吉州窑木叶纹斗笠碗 A JIZHOU YAO LEAF BOWL **BEFORE YUAN**

估价: \$600 - \$1,000 Potted with curved conical sides rising from a short tapering foot, covered overall in a thick lustrous black glaze, the interior painted with leaf patterns in brown and