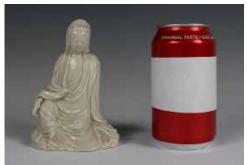

#### 114 白瓷观音 WHITE GLAZED GUANYIN

估价: \$300 - \$500 the deity modeled seated with one leg raised supporting the right hand, the left arm lowered by the side resting on a lotus bud, clad in a long robe falling into voluminous folds and opening at the chest, the serene face with downcast eyes and a gentle smile, all supported on a rock. H: 13cm