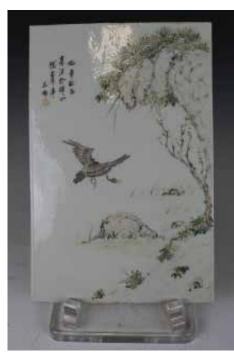

#### 238 19世纪 浅绛瓷板画 QIANJIANG SCHOOL PORCELAIN PLAQUE, 19TH C

估价: \$1,000 - \$1,500 Painted with a wild goose flying among mountains, with a calligraphic inscription, one red seal. 41.3cm x 27cm

起拍: \$700