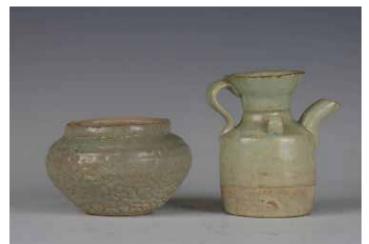

#### 136 明以前 青瓷水盂和小壶 TWO CELADON GLAZED ITEMS, BEFORE MING

估价: \$500 - \$800

the first a slightly tapering cylindrical waterpot, rising to a waisted neck, to an everted rim, attached with a curved sprout at shoulder, opposing the curved handle, flanked with two small looped handles, perpendicular to the sprout. H: 8.3cm The second a compressed ewer with a short straight mouth rim, overall covered with stylized dry cracks. H:5cm

起拍: \$300