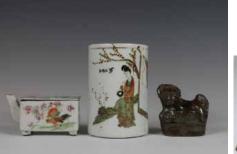

with green and black glaze. H: 7.5cm. The third, of the globular body, rising from a short foot to a lipped rim, white glazed and painted with a beast. H: 8.5cm

起拍: \$300



#### 119

清 德化白瓷人物组像,白瓷仿犀牛脚杯 BLANC-DE-CHINE FIGURE AND LIBATION CUP, QING

估价: \$500 - \$800

First a Guandi figure seated on a rocky throne, surrounded by acolytes, a mule beneath his feet. Second a libation cup moudled with the mythical beast and plum blossoms. H: 21.5 cm

起拍: \$300



# R国 铜浮雕瑞曽花卉三足盖炉 连座 BRONZE TRIPOD CENSER W/ STAND, W/COVER, REPUBLIC PERIOD

#### 估价: \$300 - \$500

The compressed body incised with floral pattern, rising from three slender legs, the sides applied with a pair of beast head handles, the openwork cover with a lion-dog finial. with a fitted stand. H: 14.5cm w/stand &cover

起拍: \$200



#### 121 粉彩笔筒,水滴,瓷狮一组 PORCELAIN ARTICLES (BRUSHPOT, WATERPOT, AND LION)

估价: \$400 - \$600 the first a cylindrical porcelain brush jar painted with figures, the base with a four-character "Xiang rui qi zhen" mark. H: 11cm. The second a small rectangular porcelain water pot, rising from four short triangle feet, painted with a roster and plum blossom, the cover with three drilled holes, the base with a four-character "Xiang rui qi zhen" mark. L:9cm, W: 3.7cm, H:4.5cm. The third a coffee glazed beast shaped brush holder. H: 6cm



#### 122 晚清 银餐具十套 BRONZE ELEPHANT VASE, LATE QING

估价: \$600 - \$1,000

Ten sets of a silver bowl, a lobed saucer and a waisted rectangular plate. The exterior of the bowl carved with a bird within plum blossom, the base with a six-character Taichang mark. The fr