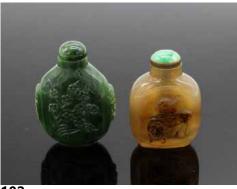

# 080 19世纪 鼻烟壶一组十八件连盒 EIGHTEN SNUFF BOTTLES WITH BOX, 19TH CENTURY

估价:\$800 - \$1,200

Assorted of 18 snuff bottles, with various shapes and sizes, materials including porcelain, amber, and peking glass. H: 6.5 cm