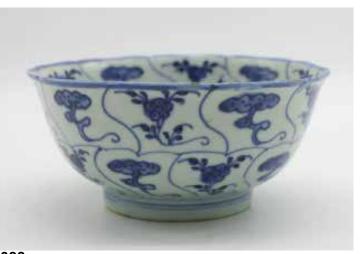

#### 088 清早期 祥云纹碗 《本立堂制》款 BLUE AND WHITE BOWL, EARLY QING

估价: \$500 - \$800 the rounded sides rising from a straight foot to a flared rim, painted with flowers and clouds. D: 17.6cm

起拍: \$300