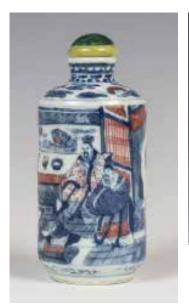

#### 017 18世纪 青花矾红鼻烟壶 BLUE, WHITE & COPPER RED SNUFF BOTTLE, 18TH C.

估价: \$1,000 - \$1,500 Of cylindrical body to an waisted neck and an everted rim, supported on a unglazed foot ring, decorated with figures within an interior scene, the base with peach mark, accompanied with a stopper. H: 9cm

起拍: \$500