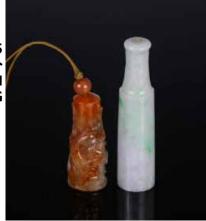

#### 079 琥珀鼻烟壶 CARVED AMBER SNUFF BOTTLE

估价: \$300 - \$500 Of irregular shape, carved with lingzhi. H: 6cm

起拍: \$200

# 080 19世纪 鼻烟壶一组十八件连盒 EIGHTEN SNUFF BOTTLES WITH BOX, 19TH CENTURY

估价:\$800 - \$1,200

Assorted of 18 snuff bottles, with various shapes and sizes, materials including porcelain, amber, and peking glass. H: 6.5 cm