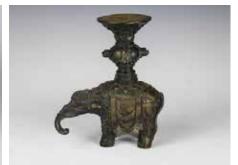

#### 116 晚清 太平有象铜瓶 BRONZE ELEPHANT VASE, LATE QING

估价: \$300 - \$500

Standing four-square supporting a vase, the elephant decorated with beads, the vases decorated with scrolling lotus above bands of bats and peaches between narrow geometric borders. H: 19cm