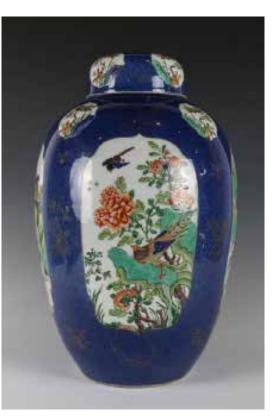

#### 091 19世纪 端砚连红木盒 INK STONE WITH BOX, 19TH C. 估价: \$300 - \$500 The front carved with lotus flowers, a crab and frogs. L: 12.8cm

起拍: \$200

092 19世纪蓝地粉彩 开光圆罐带盖 BLUE GROUND FAMILLE ROSE JAR WITH COVER, 19TH C. 估价: \$1,000 - \$1,500 Of tapering cylindrical shape, painted flowers, and birds on different panels, against a cobalt blue background. H: 42.5cm