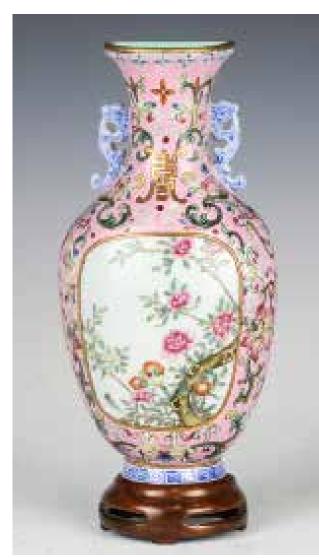

K, LATE QING

估价: \$300 - \$500

the dish enameled with a dense profusion of flowers and foliage including chrysanthemum, lotus, peony, lily, and magnolia, the base inscribed with a four-character Yongzheng mark. D: 11cm



#### 038 晚清 矾红印文小罐 JAR WITH COPPER RED SEAL MARKS LATE QING

估价: \$300 - \$500 the ribbed broad body rising from a recessed base,the exterior decorated with various red seal marks. D: 15.5cm H: 11.7cm

起拍: \$200



#### 039 清 郎红釉小水钵 SMALL LANGYAO RED WATER POT, QING

估价: \$600 - \$1,000 A copper-red water pot, the globular body with a convex base and an incurved rim. H: 7.6cm

起拍: \$400



# 040 定窑暗刻花纹碗 DINGYAO INCISED BOWL

估价: \$500 - \$800 The rouned sides rising from a short foot, the interior incised with peony, mounted with a gilt metal rim. D: 17.6cm

起拍: \$300



#### 041 粉彩开光花卉纹壁瓶《大 清乾隆年制》款 PINK-GROUND FAMILLE-ROSE WALL VASE QIANLONG MARK

估价: \$2,000 - \$4,000 Modelled as a baluster vase supported on a faux bois stand, the front decorated with a large moulded cartouche enclosing finely painted pink,red and yellow flowering peonies growing from one side, against a pink ground with scrolling lotus flowers, the waisted neck similarly decorated with a stylised shou character, flanked on either side with a pair of archaistic dragon handles, the base inscribed in gilt with a sixcharacterhorizontal Qianlong seal mark H: 21.5cm

起拍: \$1,000



042 青白玉挂牌 CELADON JADE PLAQUE 估价: \$500 - \$800 Carved with landscapes, with russet inclusion. W: 5cm L: 8cm



#### 043 粉彩赏瓶《嘉庆年制》款 FAMILLE-ROSE FIGURAL VASE, JIAQING MARK

估价: \$500 - \$800

the compressed body