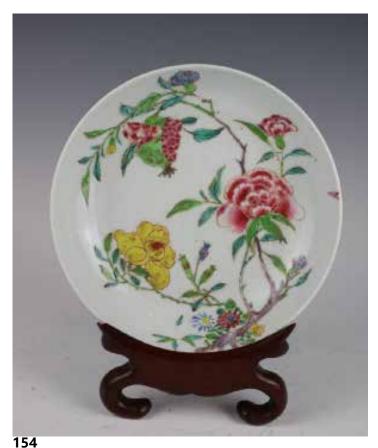

#### 095 民国 料器大鼻烟壶两件 **TWO PEAKING GLASS SNUFF BOTTLES, REPUBLICAN P.**

估价: \$500 - \$800

The first of compressed rectangular form, inside painted with scholars in a garden scene, with no stopper. H: 8.2cm. The second of an oval shape mounted within a metal frame and inlaid with gemstones. H: 8.7cm