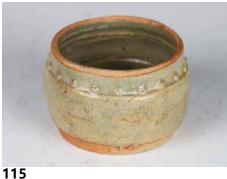

# 明以前 青釉小罐 CELADON GLAZED POT, BEFORE MING

估价: \$300 - \$500 Of cylindrical shape, the belly interrupted by one filet, the upper section, encircled by a row of raised circular bosses at the upper section. H: 6.5cm

起拍: \$200