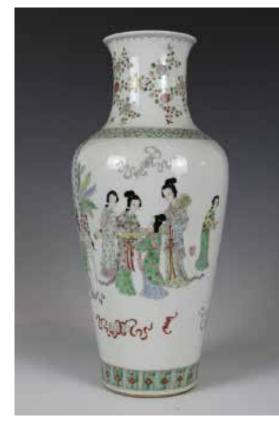

YONGZHENG mark within a double circle, D: 20cm, H: 4.2 cm

起拍: \$1,200



#### 155 粉彩花卉图盘 大明成化年制 A FAMILLE ROSE FLOWER DISH CHENGHUA MARK

估价: \$600 - \$1,000 The interior is painted with flowers, rocks, and fence, sixcharacter CHENGHUA mark within a double circle. D: 15 cm, H: 3.8 cm

起拍: \$300



#### 156 青瓷暗刻花纹碗 A CELADON INCISED BOWL

#### 估价: \$1,500 - \$2,500

A celadon glazed bowl, of rounded sides supported on a short foot, incised to the both interior and exterior with floral sprays, overall covered in soft green glaze , diameter, D: 16.9 cm

起拍: \$1,000

#### 157 青瓷龙纹大盘 《大清乾隆年制 》款

#### A LARGE CELADON GLAZED DRAGON PLATE QIANLONG MARK

估价:\$500 - \$1,000

The interior incised with a dragon encircled with floral patterns, the base with a six-character Qianlong mark. D: 40.9 cm



#### 158 晚清 粉彩人物赏 瓶 《大清康熙年 制》

#### FAMILLE-ROSE VASE, KANGXI MARK, LATE QING

估价: \$800 - \$1,200 Of tapering cylinder shape, with a waisted neck, with curved sides culminating in an everted lip, the base with a sixcharacter Kangxi mark. H:35.5cm

起拍: \$500



#### 159 明以前 银边青瓷暗刻纹斗笠碗 GLAZED BOWL SILVER MOUNTED(HAIRLINE) BEFORE MING

估价: \$1,000 - \$1,500

A celadon conical bowl, of steep rounded sides rising from a short foot, covered in an even layer of light green glaze, the interior incised with ocean waves, rim-mounted with silver, the bare base reveals the buff body. D:16.8cm

起拍: \$600



#### 160 明 青花福狮纹斗笠碗《大明嘉靖年制》连盒 BLUE AND WHITE FU LION BOWL, JIAJING MARK, MING

估价: \$6,000 - \$10,000 The exterior painted with peony and lions, the interior painted an encircled peony, the base