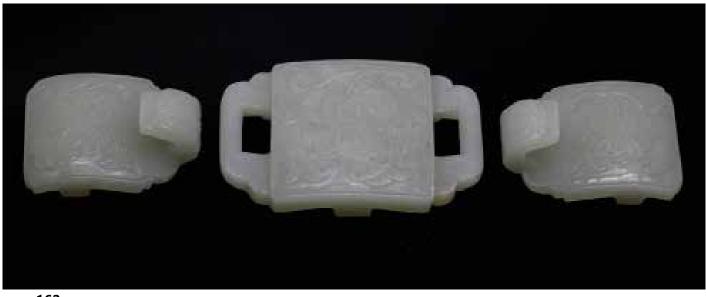

#### 134 19 世纪 硬木镶螺钿提盒 3 TIERED MOTHER OF PEARL HARDWOOD PICNIC BOX, 19TH

估价: \$600 - \$1,000

Comprising a cover above two stacked trays, the cover secured with a metal rod, all supported on a base frameset with a humpbacked handle and openwork spandrels, the corners reinforced with metal mounts extending into ruyi-heads on the cover, the exterior with mother of pearl inlaid. L: 32cm, W: 16cm, H: 24.9cm