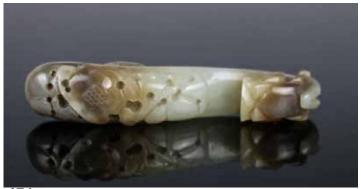

纪 马上封侯玉雕摆件 CARVED CELADON JADE HORSE AND MONKEY, W/ STAND 19TH

估价: \$500 - \$800 The recumbent horse with its legs tucked underneath having the head sharply back to look at a small monkey. The stone of a greenish-white tone with russet inclusions. L: 5.4 cm H: 3cm without stand

起拍: \$300



#### 171

#### 清 青玉卧兽雕摆件 连座 玉扳指一组 A JADE CARVED ANIMAL, A JADE THUMB RING, QING

估价: \$500 - \$800

The first a celadon jade carved two animals. H: 1.7cm without stand. The second a celadon jade thumb ring, incised with ruyi patterns, with russet inclusions. D: 3cm



172 清 **三羊开泰玉摆件** A CELADON JADE, QING

估价: \$600 - \$1,000 Rendered in the form of a large recumbent ram, depicted with legs tucked beneath its body, grasping a lingzhi stem, accompanied by two smaller rams. H: 3.1cm L: 6cm

起拍: \$400



#### 174 清 花卉纹玉带钩 A CELADON JADE BELT HOOK, QING

估价: \$300 - \$500

Of a varying tone of celadon jade, carved with a chilong-head terminus extending from the bowed body, carved floral pattern on the body, a flat oval button on the reverse L: 9cm



#### 173 清 玉茄子昆虫摆件 连座 A CARVED JADE EGGPLANT WITH INSECT, QING

估价: \$500 - \$800 carved in the form of an eggplant borne on a leafy stem detailed with a ladybug. L: 6cm

起拍: \$300

#### 175 清 玉烟嘴两个 TWO JADE MOUTH PIECES, QING

估价: \$300 - \$500 The first of a greenish jade with a green and purple tone. H: 7cm The second of celadon jade with brown and russet inclusion. H: 4.5 cm

起拍: \$200





#### 176 曾鹤庆 1948 画瓷桌屏一套 ZENG HEQING FOUR-PIECES FAMILLE ROSE TABLE SCREENS, 1948

估价: \$500 - \$800 Each painted with figures in a garden scene on po