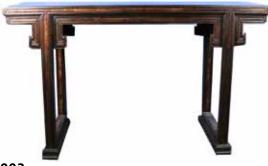

#### 003 20世纪 鸡翅木长案 A CHINESE JICHIMU ALTAR TABLE, 20TH C.

估价: \$800-\$1,200

Of rectangular shape, the rectangular section legs joined by a stretcher, covered overall in a rich reddish-brown lacquer. L: 145 cm, W: 42cm, H: 86cm