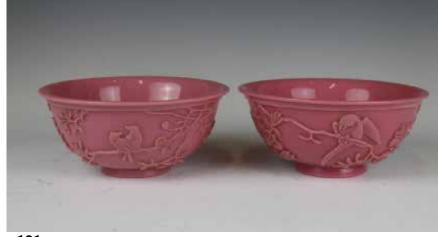

#### 145 百花不落地小碗一对《大清宣统年制》款 A PAIR OF FAMILLE ROSE MILLEFLEUR BOWLS, XUANTONG MARK

估价: \$1,000 - \$1,500

Rising from a short foot to a flaring rim, the exterior paint with lotus flowers, with shou characters, the base with a six-character Xuantong mark. D: 9.9cm each