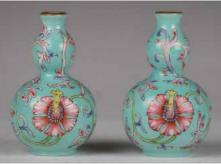

: 45.5cm

起拍: \$300



220 明以前 磁州窑梅瓶 CHINESE CIZHOU YAO BOTTLE VASE MEIPING BEFORE MING

估价: \$600 - \$1,000 The generously rounded baluster body tapering towards a splayed foot, with a lipped rim, the body incised scrolling patterns and flowers. H: 22.5cm

起拍: \$400



#### 221 明 越窑小碗 CHINESE YUEYAO BOWL, MING 估价: \$800 - \$1,200

Of conical form, the steep flaring sides supported on a straight foot, the exterior deftly divided into narrow vertical ribs, the interior incised with blooming flowers. D: 14.5cm





#### 222 19 世纪 剔红花瓶对带底座 A PAIR OF CINNABAR LACQUER VASES W/STANDS, 19TH C

估价: \$1,200 - \$1,800 A cinnabar lacquer carved lamp vases, the body carved in low relief with scholar figures in a mountainous landscape, each attached with a fitted stand. H:60 cm with stands

起拍: \$800



#### 223

#### 粉彩迷你葫芦瓶对 《咸丰年制》款 A PAIR OF MINIATURE GOURD VASES XIANGFENG MARK

估价: \$300 - \$500 The gourd body rising from a short foot, brightly painted with flowers against a bluegreen background, the base with a fourcharacter Xiangfeng mark. H: 7.5cm

起拍: \$200



#### 224 宋以前 汉白玉狮子摆件 MARBLE CARVED LION, BEFORE SONG 估价: \$2,000 - \$3,000

A marble carved lion in a crouching position, 5cm x 9cm

起拍: \$1,200



#### 225 清 青瓷三足大香炉

A CELADON GLAZED TRIPOD INSENSE BURNER QING 估价: \$600 - \$1,000

One tripod censer of compressed body form with a flared rim, body embossed with a pattern of Characters, supported on a three short legs, overall covered with light celadon glaze, D: 22.4 cm, H: 9.5 cm



#### 226 明以前 钧窑碗 JUN WARE BOWL, BEFORE YUAN

估价: \$500 - \$800 A splashed jun ware bowl in