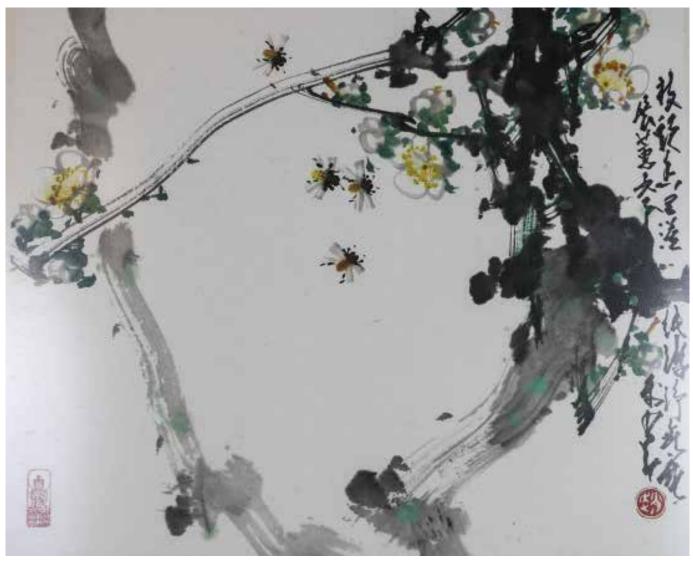

# 温哥华华人家族收藏:Lot 146-175

146 赵少昂 (1905-1998) 花鸟 连框 设色纸本 镜心 ZHAO SHAOANG(1905-1998) FLOWERS AND BEES 估价: \$6,000 - \$10,000

Depicting flowers and bees, signed by the artist with two seals on painting, framed, 37 cm x 30 cm

起拍: \$3,000