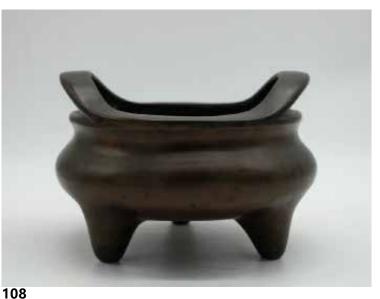

#### 109 17-18 世纪 青铜香插 A CHINESE BRONZE JOSS STICK HOLDER 17TH-18TH C.

#### 估价: \$600 - \$1,000

Rising from four short legs to a quatrefoil form cast with a dog and a vase to the rim. H: 7.5cm

起拍: \$300