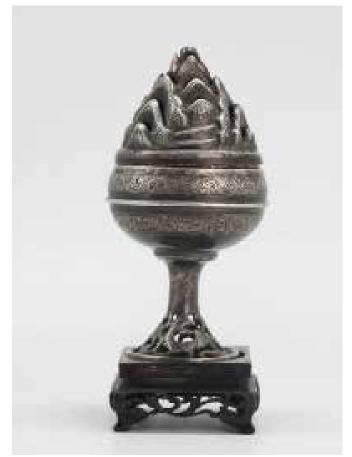

#### 019 清 四足鼎式铜炉 RECTANGULAR BRONZE CENSER W/ WOOD COVER, QING

估价:\$500 - \$800 The rectangular body applied with raised flanges at the corners and sides, rising from four scroll feet to an everted rim with upright loop handles, with a wood lid. L: 11cm W: 8cm H: 16cm

起拍: \$300