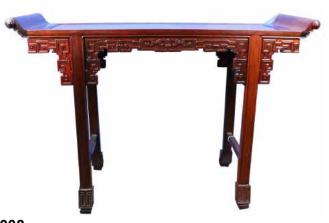

#### 008 20 世纪 硬木翘头案 A CHINESE HARDWOOD ALTAR TABLE, 20TH C. 估价: \$500 - \$800

the top of a floating panel tongue-and-grooved to the frame with shaped everted flanges, the edge of the frame gently moulding downward, II supported on round legs joined by stretchers.35.5cm x 121.5cmx83cm