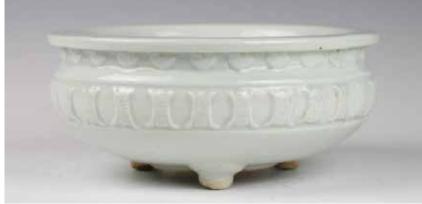

#### 063 清 青花平底碗"耕读山房" BLUE AND WHITE BOWL GENGDUSHANFANG MARK QING

估价: \$500 - \$800

with low, rounded sides rising from a gently tapered foot to a flared rim, the exterior painted with blue and white landscapes, the base with a GengDuShanFang mark. H: .4.7cm