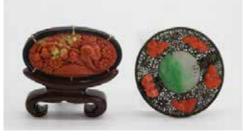

# 晚清 翡翠腰,头牌一套三件 **THREE EMERALD WAIST/ HEAD** PLAQUES, LATE QING

估价: \$500 - \$800

The first of rectangular shape, carved with shou and scrolling patterns, 6.5cm x 4.5cm. The second a pair of waist plaques, incised with shou and scrolling patterns, the back attach with a rectangular panel. 5.3cm x2.7cm