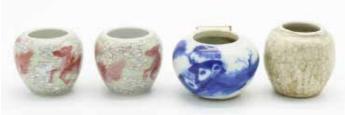

## 124 清 鸟食罐四个 A GROUP OF PORCELAIN BIRDFEEDERS, QING

估价: \$500 - \$800

The first a pair of bird feeders with two lug handles, painted with dragon within scrolling clouds. H: 3cm. The second birdfeeder with crack glaze, with two lug handles. H: 3.5cm. The third of bud form, blue and white glazed. H: 3.2 cm