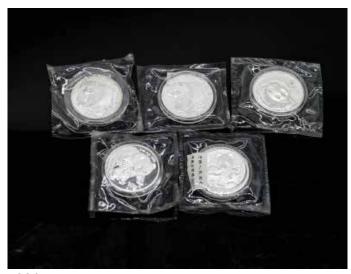

#### 081 熊猫银币五枚 FIVE SILVER PANDA COINS, 1OZ

估价:\$400 - \$600

the front carved with two pandas, the reverse carved with the Chinese Temple of Heaven. Face value of 10 yuan, made in 2001-2005 respectively. D: 3cm