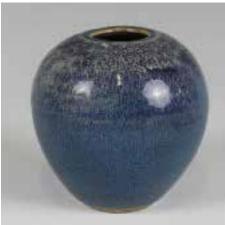

#### 小赏瓶 三件 GROUP OF THREE MINIATURE VASES 估价: \$500 - \$800

The first, the rounded body rising to a tall neck, applied to the exterior with a purple glaze transferring to white with blue splashes. H: 8.5cm. The second of the compressed body rising from a short foot to a lipped rim applied with green and black glaze. H: 7.5cm. The third, of the globular body, rising from a short foot to a lipped rim, white glazed and painted with a beast. H: 8.5cm