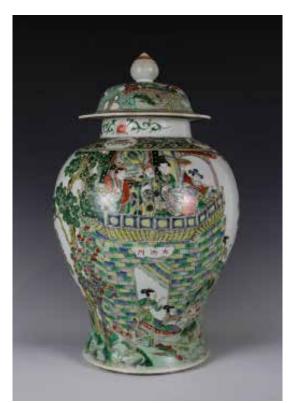

#### 006 20 世纪 樟木龍 A CHINESE CARVED CAMPHOR WOOD CHEST 20TH C

估价: \$200 - \$400 The exterior carved with figures and landscapes. 103.5cm x 62 cm x 50.5 cm

007