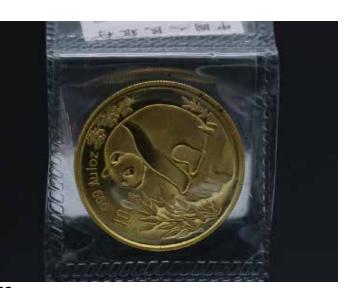

#### 082 熊猫金币 1 盎司一枚 GOLD PANDA COIN, 1OZ

估价: \$1,200 - \$1,800 the front carved with a panda, the reverse carved with the Chinese Temple of Heaven. Face value of 100 yuan, made in 1993. D: 3cm

起拍:\$800