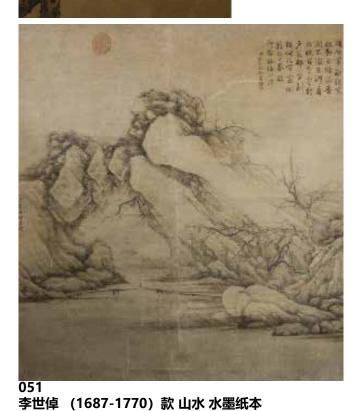

# 050 金龙节(晚清) 圆光扇面带框 绢本 JING LONGJIE FAN WITH FRAME, LATE QING 估价: \$400 - \$700

Landscape, signed LongJie, one seal, ink and color on silk, with frame.

起拍: \$200

AFTER LI SHIZHUO(1687-1770)LANDSCAPE

Depicting a landscape scene of mountains, river, and pedestrians, ink on paper, signed by the artist with three seal