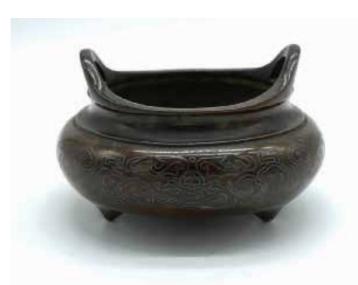

#### 019 清 四足鼎式铜炉 RECTANGULAR BRONZE CENSER W/ WOOD COVER, QING

估价:\$500 - \$800 The rectangular body applied with raised flanges at the corners and sides, rising from four scroll feet to an everted rim with upright loop handles, with a wood lid. L: 11cm W: 8cm H: 16cm