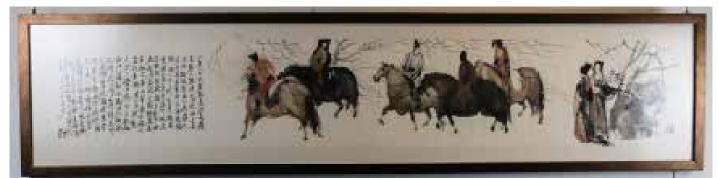

# 彭先诚 (1941-) 丽人行 设色纸本 镜心 此作品系 98 年中国水墨双年展参展作品 江苏画刊出版作品 PENG XIANCHENG (1941 -) TANG DYNASTY FIGURES AND P

估价: \$15,000 - \$20,000

Paintings of ancient poetry in boneless manner, signed Peng Xiancheng, with three seals of the artist, ink and watercolour on paper, with frame, published in JiangSu Art Monthly, Vol 10 (1998): 23, accompanied withthe published book, 132 cm x 22 cm.