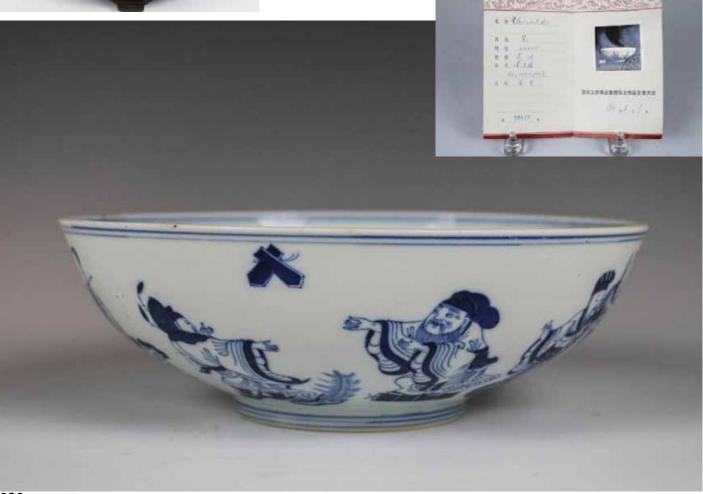

#### 030 青花绘八仙纹碗及原始证书 大清光绪年制 BLUE&WHITE EIGHT IMMOTALS BOWL GUANGXU MARK AND PERIOD

#### 估价: \$5,000 - \$8,000

The exterior painted with the Eight Immortals, the interior painted with Zhang Guolao under scrolling clouds, the base with a sixcharacter GuangXu mark, comes with a certificate. D:22.5 cm

Provenance: A private collection, purchased in China in 1980, together with an original certificate.