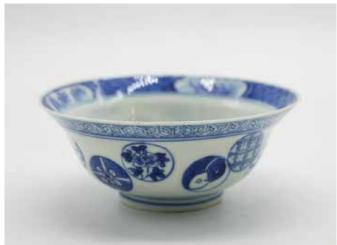

### 087 清 青花斜口碗 《大清光绪年制》款 BLUE AND WHITE BOWL, GUANGXU MARK

估价: \$600 - \$1,000

Resting on a straight foot and steeply flaring at the rim, the exterior painted with floral patterns in circular panels, the interior painted with a shou character encircled by bats, the base with a six character Guangxu mark. D: 12.6cm

起拍: \$300