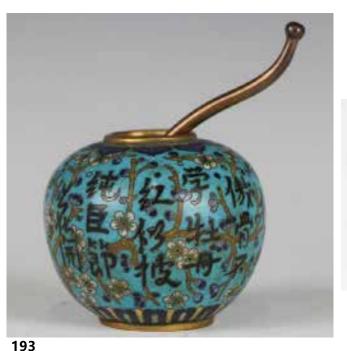

#### 掐丝珐琅小水盂带勺 乾隆年制 CLOISONNE ENAMEL WATERCOUPE WITH SPOON QIANLONG

估价: \$2,000 - \$3,000

A Chinese cloisonne enamel watercoupe, of globular body, painted with plum blossoms and poem on a blue background, four characters Qianlong mark on the base, accompanies with a small spoon, H: 6 cm

起拍: \$1,200