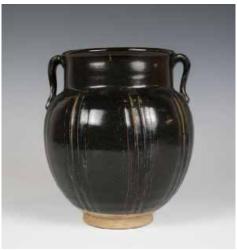

#### 089 葵形粉彩盆 《大清光绪年制》款 FAMILLE ROSE LOBED WASHER GUANGXU MARK

估价: \$1,000 - \$1,500

Rising from a short foot, exterior incised with floral and shou patterns, interior painted with blue-green color, the base with a six-character Guangxu mark. H: 6.8cm