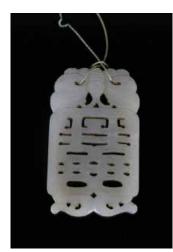

#### 026 19 世纪 蝴蝶玉牌挂件 CARVED BUTTERFLY JADE PLAQUE, 19TH C.

估价: \$400 - \$700 A white jade pendant, of round plaque form, openwork with a carved butterfly, D:5.5 cm

起拍: \$200