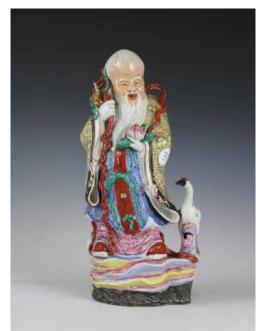

#### 195 民国 粉彩南极仙翁像 A FAMILLE ROSE SHOULAO FIGURE, REPUBLIC P.

估价: \$300 - \$500 A famille rose figure, depicting Shou longevity immortal holding a peach and a gourd, accompanied with a crane, H:33.5 cm

起拍: \$200