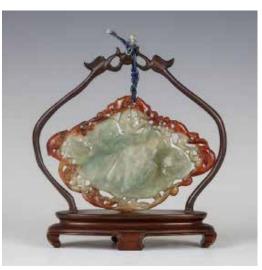

# 20 世纪中 玉石百宝嵌座屏 A CHINESE INLAID&LACQUERED FLOOR SCREEN, 20TH C

估价: \$1,500 - \$2,000

Embellished with flower branches and birds applied with varies hardstone, jade and bones against a jade panel, supported on a carved hardwood stand, 107cm x 36.5cmx101cm