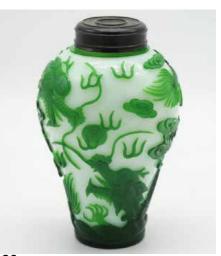

#### 179 黄地套红料花鸟图罐 A YELLOW RED OVERLAY YELLOW GLASS JAR

估价: \$600 - \$1,000

Of ovoid form, incised in high relief through a layer of red glass, revealing magpies in plum blossom. H: 8.3cm

Provenance: Property from the Collection of the Halim Time and Glass Museum, Evanston, Illinois. Formly in the collection of Ina and Sandford Gadient. Past sold lot from Sotheby's New York.

来源:美国伊利诺伊州,伊文斯顿市 Halim Time 玻璃博物馆旧藏。Gadient 家族旧藏。纽约苏富比 拍品。

起拍: \$300