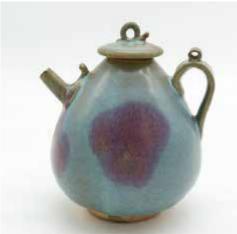

# 百宝嵌硬木宝座 **GEMSTONE INLAID ARM CHAIR**

估价: \$2,000 - \$3,000 the back and the arm rests inlaid with gemstones against a sky blue background. 95cm x 77cm x 109 cm

起拍: \$1,200