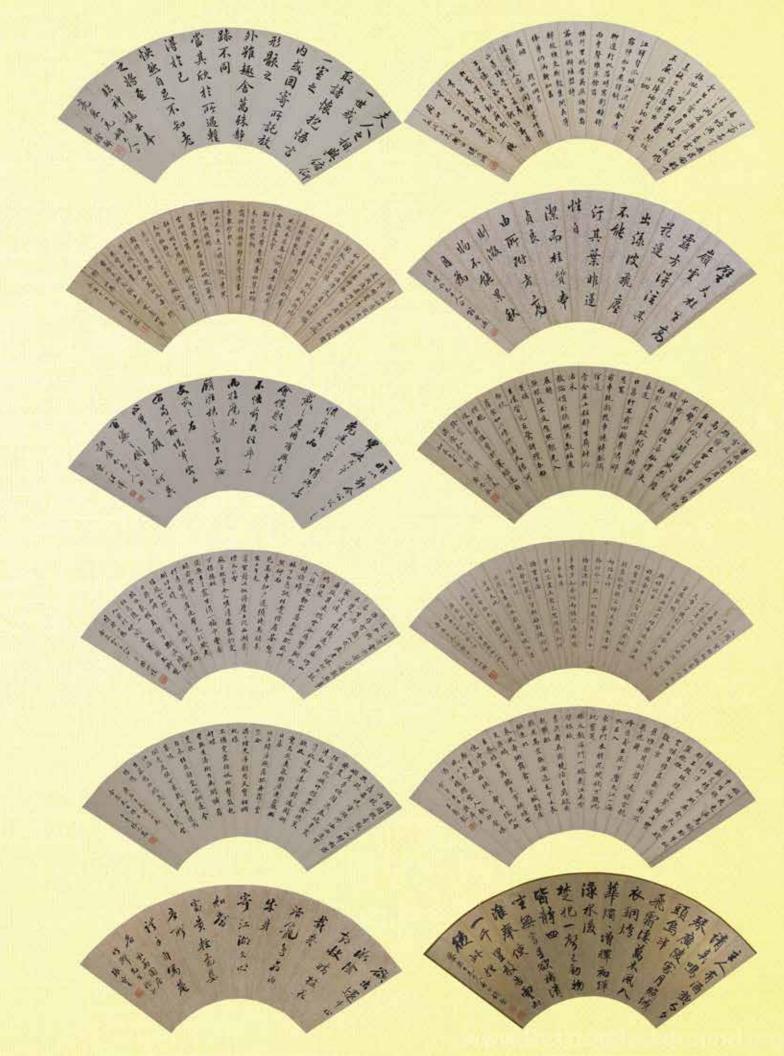

#### 1017A 清代六状元书法扇面 FAN LEAVES FROM NUMBER ONE SCHOLARS QING DYNASTY

估价: \$6,000 - \$10,000 钱棨 (1743-1799) 乾隆四十六年状元 (中国历史上两个"六元状元" (即县试、府试、院试、乡试、会试、 殿试均为第一名) 之一。另一个人是明朝的黄观,苏州的"三元坊"就是因他而来) QIAN QI (1743-1799) 王以衔 (1761-1823) 乾隆六十年状元 WANG YIXIAN (1761-1823) 翁曾源 (1834-1887) 同治二年状元 WEN ZENGYUAN (1834-1887) 黄思永 (1842-1914) 光绪六年状元 HUANG SIYONG (1842-1914) 赵以炯 (1857-1907) 光绪十二年状元 ZHAO YIJIONG (1857-1907) 王寿彭 (1875-1929) 光绪二十九年状元 WANG SHOUPENG (1875-1929) Calligraphy, ink on gold-flecked paper, ink on paper, six fan leaves.

#### 061B 清代六状元书法扇面 FAN LEAVES FROM NUMBER ONE SCHOLARS QING DYNASTY

FAN LEAVES FROM NUMBER ONE SCHOLARS QING D 估价: \$6,000 - \$10,000 汪绎 (1671-1706) 康熙三十九年状元 WANG YI (1671-1706) 张之万 (1811-1897) 道光二十七年状元 ZHANG ZHIWAN (1811-1897) 孙如僅 (1820-1880) 咸丰三年状元 SUN RUJIN (1820-1880) 徐鄘 (1838-1907) 同治元年状元 XU FU (1838-1907) 同治元年状元 XU FU (1838-1907) 张謇 (1853-1926) 光绪二十年状元 ZHANG JIAN (1853-1926) 刘春霖 (1872-1942) 中国科举制度最后一位状元,光绪三十年状元 LIU CHUNLIN (1872-1942) Calligraphy, ink on gold-flecked paper, ink on paper, six fan leaves.