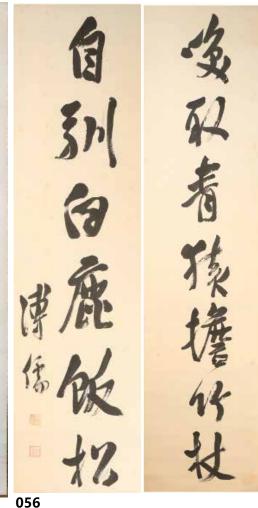

# YU YOUREN (1879-1964) CALLIGRAPHY

估价: \$3,000 - CA\$5,000 Ink calligraphy on paper, signed by the artist with a seal mark, ink on paper. 66cm x 33.5cm

起拍: \$1,600

溥儒 (1896-1963)对联 水墨纸本 挂 轴

# PURU (1896-1963) CALLIGRAPHY COUPLETS

估价:\$3,000 - \$5,000 Calligraphy couplets, two seals, ink on paper, hanging scrolls, 142.5 cm x 37 cm

起拍: \$1,600

起拍: \$300

估价: \$600 - \$1,000

paper. 137cm x 33cm

054