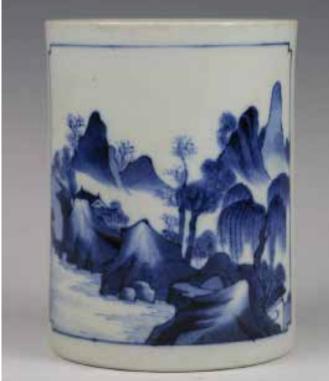

#### 018 清 龙泉笔海 LONGQUAN GLAZED BRUSH POT, QING

估价: \$500 - \$800 Of a cylinder shape, the exterior in celadon color, incised with flowers. H: 17.5 cm inner D: 20.5cm, outer D: 23.5cm

起拍: \$300