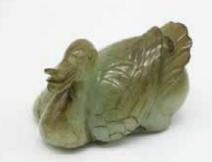

#### 217 19TH C. 老玉雕鸭 A CELADON JADE DUCK, 19TH C.

估价: \$500 - \$800 Modeled with the duck's head turned slightly to the left and wings neatly tucked, of celadon tone with russet inclusions. L: 8cm

起拍: \$300