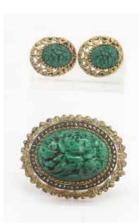

#### 192 孔雀石胸针和耳环一对 A CHINESE MALACHITE BROOCH AND A PAIR OF EARCLIPS

估价: \$200 - \$300 malachite inlaid on metal bases, the stones carved with the peony in high relief. brooch L: 4cm. Ear clip: L: 2cm

起拍: \$100