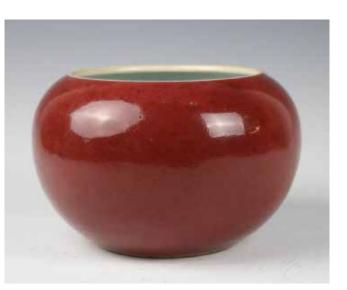

起拍: \$800

估价: \$1,000 - \$1,500 Of cylindrical shape, covered with a turquoise glazed and red splash, the base with a six-character Qianlong mark. H: 11cm

起拍: \$600