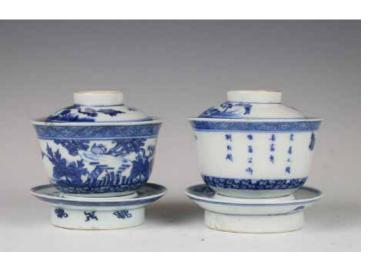

#### 205

#### 青花茶盏对《康熙年制》款 A PAIR OF BLUE AND WHITE TEA CUPS KANGXI MARK

估价: \$300 - \$500

A pair of blue and white teacups with covers, painted with birds, flowers and rock, accompanied with saucers, six-character KANGXI mark on the center of the cover, H: 9.5 cm