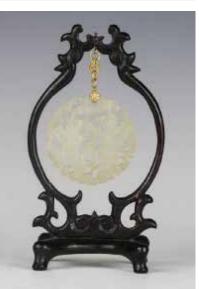

#### 026 19 世纪 蝴蝶玉牌挂件 CARVED BUTTERFLY JADE PLAQUE, 19TH C.

估价: \$400 - \$700 A white jade pendant, of round plaque form, openwork with a carved butterfly, D:5.5 cm

起拍: \$200