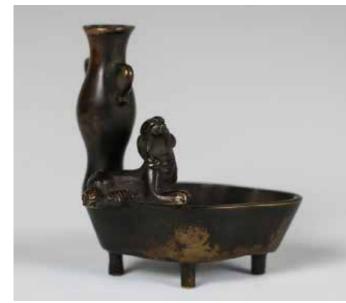

起拍: \$300

# 068

# 黄任(1683-1768)刻款石砚带木盒 HUANG REN(1683-1768) INKSTONE, WITH WOOD BOX

估价: \$2,000 - \$3,000 The front carved with a duck and the back incised with calligraphy poetry. L: 14.8cm, W:10cm