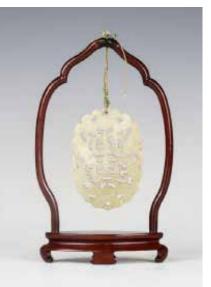

#### 026 19 世纪 蝴蝶玉牌挂件 CARVED BUTTERFLY JADE PLAQUE, 19TH C.

估价: \$400 - \$700 A white jade pendant, of round plaque form, openwork with a carved butterfly, D:5.5 cm

起拍: \$200