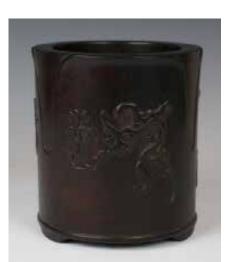

#### 018 清 龙泉笔海 LONGQUAN GLAZED BRUSH POT, QING

估价: \$500 - \$800 Of a cylinder shape, the exterior in celadon color, incised with flowers. H: 17.5 cm inner D: 20.5cm, outer D: 23.5cm

起拍: \$300