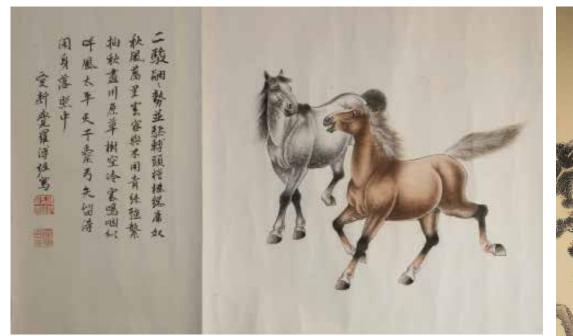

#### 057

#### 爱新觉罗溥佐 (1918-2001) 双马图 设色纸本 AISIN GIORO PUZUO (1918-2001) HORSES

估价: \$4,000 - \$7,000

Depicting two running horses, ink and color on paper, signed by the artist with a seal mark. 64.5cm x 40cm

起拍: \$2,000