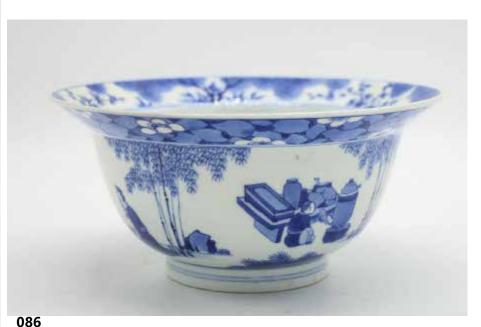

# 清 青花斜口大碗 《大清康熙年制》 BLUE AND WHITE BOWL, KANGXI MARK AND PERIOD

估价: \$2,000 - \$3,000

Resting on a straight foot and steeply flaring at the rim, the exterior painted with scholars in an outdoor scene, the interior painted with a figurine in a circular panel, the base with a six-character Kangxi mark. D: 20.5cm

起拍: \$1,400