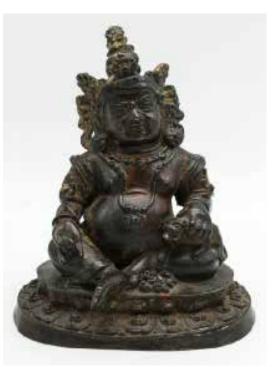

#### 130 民国 唐卡 四臂大黑天 THANGKA FOUR-ARMED MAHAKALA, **REPUBLIC PERIOD**

估价: \$800 - \$1,200 This Thangka depicts four-armed Mahakala, Protector of Marpa Kagyu. 82cm x 127cm

起拍: \$500