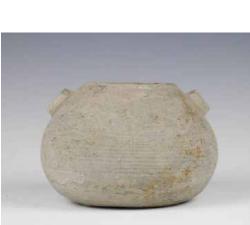

#### 016 元以前 吉州窑木叶纹斗笠碗 A JIZHOU YAO LEAF BOWL **BEFORE YUAN**

估价: \$600 - \$1,000 Potted with curved conical sides rising from a short tapering foot, covered overall in a thick lustrous black glaze, the interior painted with leaf patterns in brown and