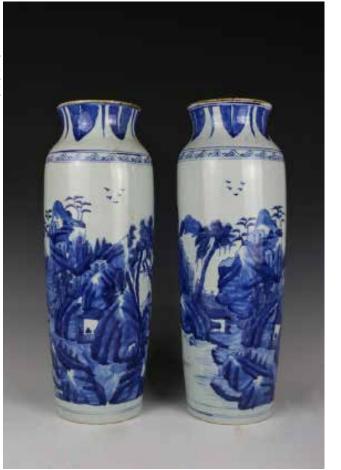

# 023 19世纪 青花双龙耳抱月瓶对(有修补) A PAIR OF BLUE AND WHITE MOONFLASK VASES (REPAIRED)

估价: \$1,500 - \$2,500

A pair of blue and white porcelain moon flask vases, of the circular body, rising from a splayed oval foot to a cylindrical neck flanked by a pair of dragon-liked handles, painted with children playing, H: 45.4cm