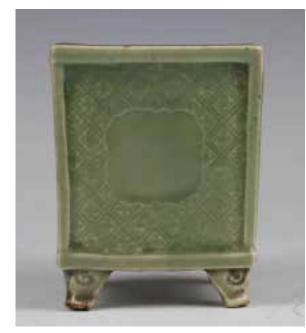

#### 141 青瓷盖盒 A CHINESE CELADON INCISED COVER BOX

估价: \$300 - \$500 of a compressed globular form resembling a melon with lobed sides and cover moulded with a flower, applied overall with a light blue glaze. W: 9cm