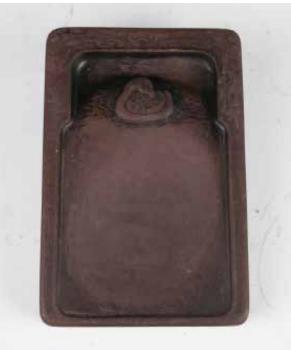

# 黄任(1683-1768)刻款石砚带木盒 HUANG REN(1683-1768) INKSTONE, WITH WOOD BOX

估价: \$2,000 - \$3,000 The front carved with a duck and the back incised with calligraphy poetry. L: 14.8cm, W:10cm