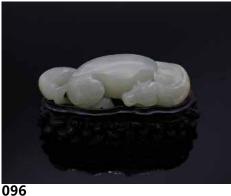

#### 十九世纪 马上封侯玉雕摆件 CARVED CELADON JADE HORSE AND MONKEY, W/ STAND 19TH

估价: \$500 - \$800 The recumbent horse with its legs tucked underneath having the head sharply back to look at a small monkey. The stone of a greenish-white tone with russet inclusions. L: 5.4 cm H: 3cm without stand