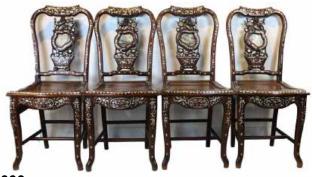

### 晚清 螺钿酸枝靠背椅四把一组 GROUP OF FOUR RADEN INLAID CHAIRS, LATE QING

估价: \$1,000 - \$1,500

The back inlaid with a marble piece in the middle surrounded by raden inlaid floral decoration on all edges, the chair supported on four slim legs with four stretchers. 93.5cm x 31.5cm x 39.5cm each