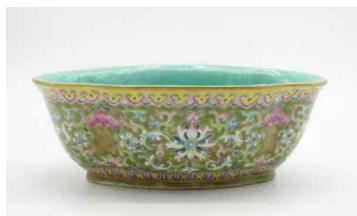

#### 089 葵形粉彩盆 《大清光绪年制》款 FAMILLE ROSE LOBED WASHER GUANGXU MARK

估价: \$1,000 - \$1,500

Rising from a short foot, exterior incised with floral and shou patterns, interior painted with blue-green color, the base with a six-character Guangxu mark. H: 6.8cm