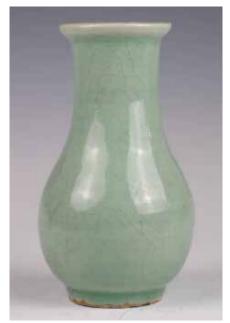

#### 231 宋 龙泉粉青釉箸瓶 LONGQUAN BOTTLE VASE SONG

#### 估价: \$2,000 - \$3,000

Of a pear shape, rising from a short foot rim, to a flaring mouth rim covered with celadon galze with stylized cracks. H: 14.6cm

起拍: \$1,600