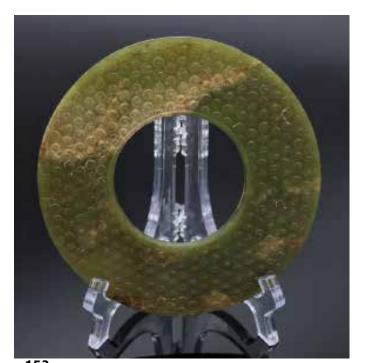

#### 153 汉谷纹玉璧连盒 JADE BI DISC, HANG 估价: \$2,000 - \$3,000

of circular section centered with an aperture, each side carved with a dense network of raised spirals, the inner and outer edges with a raised rim. D: 13.3cm