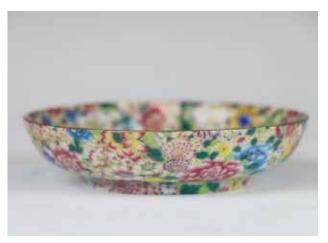

#### 001 20世纪 圆形博古架 CHINESE ROSEWOOD DISPLAYING CABINETS, 20TH C.

估价: \$500 - \$800 comprised of two semi-round sections, each cabinet with tiered shelves of varying height, shape and size. H: 175cm, W: 96cm each