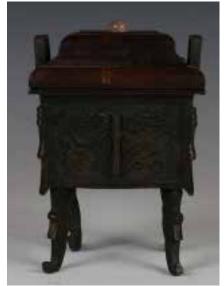

#### 134 19 世纪 硬木镶螺钿提盒 3 TIERED MOTHER OF PEARL HARDWOOD PICNIC BOX, 19TH

估价: \$600 - \$1,000

Comprising a cover above two stacked trays, the cover secured with a metal rod, all supported on a base frameset with a humpbacked handle and openwork spandrels, the corners reinforced with metal mounts extending into ruyi-heads on the cover, the exterior with mother of pearl inlaid. L: 32cm, W: 16cm, H: 24.9cm