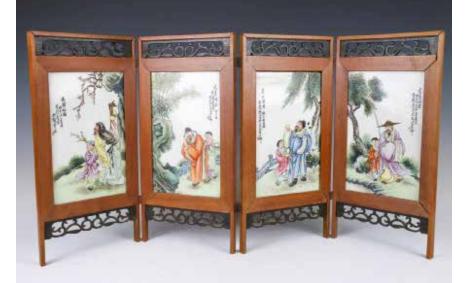

#### 128 清 粉彩三星报喜瓷板插屏 A FAMILLE ROSE PORCELAIN PLAQUE TABLE SCREEN, 19TH C

#### 估价: \$800 - \$1,200

A famille rose porcelain table screen, the rectangular plague painted with immortals, mounted on a reticulated wood stand carved with blossoms. Plaque: 38cm x 25cm, stand height 54.8 cm