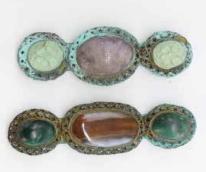

#### 191 晚清 硬石翡翠胸针两件 TWO CHINESE CORAL BROOCHES LATE QING

估价:\$200 - \$300

The first a brooch with hardstone inlaid, carved with flowers in high relief. L: 5.5cm The second with five bats arranged around the central apple green jade SHOU character, mounted on a silver plaque. D: 5cm

起拍: \$100