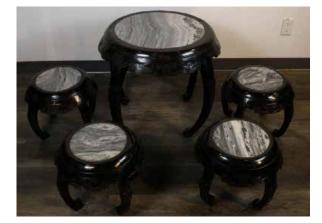

#### 011 19 世纪 大理石嵌桌凳 MARBLE INLAID HARDWOOD LOW TABLE AND STOOLS, 19TH C.

估价:\$600 - \$1,000

Of round shape, with black and white marble inlaid low table and four small stools. H:31cm Table: 53cm