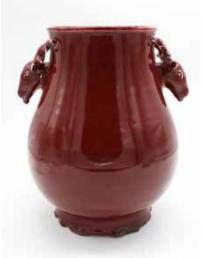

ted on a rockwork pedestal with his right foot resting on an outcrop, with a mythical beast at the left hand, and a cap with a flaming jewel emblem. H: 19.5cm

起拍: \$300



#### 213 唐 仕女俑一对 A PAIR OF POTTERY SEATING COURT LADIES, TANG

估价: \$500 - \$800

A pair of court ladies, with hair neatly tied, one holding a handscroll, the other one holding an instrument, wearing a long and loose robe, the bodies glazed covered with green and yellow/brown glaze, attached with a wood stand. H: 20.8cm without stand.

起拍: \$300



#### 214 19 世纪 粉彩人物台灯一对 A PAIR OF FAMILLE ROSE VASES, LATE QING

估价: \$400 - \$600 Each of baluster form, the body decorated with figures, drilled and made to a lamp, a hole a jade plaque is attached to each light bulb cover, attached with a fitted stand. H: 63cm

起拍: \$200



#### 215 窑变釉双耳鹿头尊 DOUBLE EAR FLAMBE VASE

估价: \$500 - \$800 Robustly potted with a pear-shaped body rising from a short spreading foot to a short-waisted flaring neck flanked by a pair of deer handles, H: 28 cm



#### 216 晚清 老天利景泰蓝赏瓶一对 连 座 A PAIR OF CLOISONNE LAOTIANLI VASES,W/ STAND LATE QING

估价: \$1,000 - \$1,500 Resting on a narrow splayed foot rising to angular shoulders below a slim cylindrical neck and everted rim, each side enameled with stylized white lotus and plum, the base with a four-character laotianlizhi mark. H: 15cm without stand

起拍: \$600



#### 217 19TH C. 老玉雕鸭 A CELADON JADE DUCK, 19TH C.

估价: \$500 - \$800 Modeled with the duck's head turned slightly to the left and wings neatly tucked, of celadon tone with russet inclusions. L: 8cm

起拍: \$300



#### 218 清 西藏铜钵 A