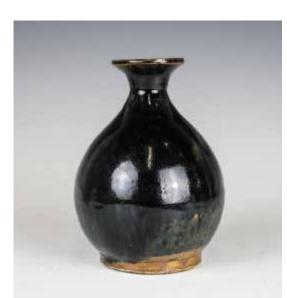

#### 006 20 世纪 樟木龍 A CHINESE CARVED CAMPHOR WOOD CHEST 20TH C

估价: \$200 - \$400 The exterior carved with figures and landscapes. 103.5cm x 62 cm x 50.5 cm

007