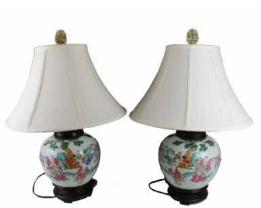

#### 214 19 世纪 粉彩人物台灯一对 A PAIR OF FAMILLE ROSE VASES, LATE QING

估价: \$400 - \$600 Each of baluster form, the body decorated with figures, drilled and made to a lamp, a hole a jade plaque is attached to each light bulb cover, attached with a fitted stand. H: 63cm