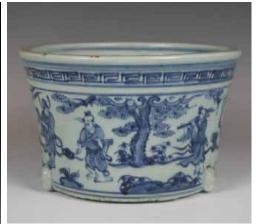

### 晚清 螺钿酸枝靠背椅四把一组 GROUP OF FOUR RADEN INLAID CHAIRS, LATE QING

估价: \$1,000 - \$1,500

The back inlaid with a marble piece in the middle surrounded by raden inlaid floral decoration on all edges, the chair supported on four slim legs with four stretchers. 93.5cm x 31.5cm x 39.5cm each