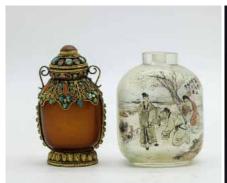

# 080 19世纪 鼻烟壶一组十八件连盒 EIGHTEN SNUFF BOTTLES WITH BOX, 19TH CENTURY

估价:\$800 - \$1,200

Assorted of 18 snuff bottles, with various shapes and sizes, materials including porcelain, amber, and peking glass. H: 6.5 cm