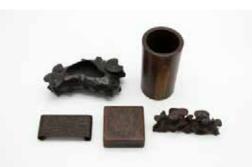

#### 104 木器文房一组五件 A SET OF WOODEN SCHOLAR

#### 估价: \$600 - \$1,000

The first a cylindrical brush pot. H: 11cm. The second a paperweight, of lingzhi shape. L: 10.2cm. The third a brush wash, of lingzhi shape. L: 13cm. The forth a square seal box with cover, carved with scrolling patterns.L: 6.4cm. The fifth a stand, with scrolling feet, top carved with scrolling patterns. L: 8.2cm