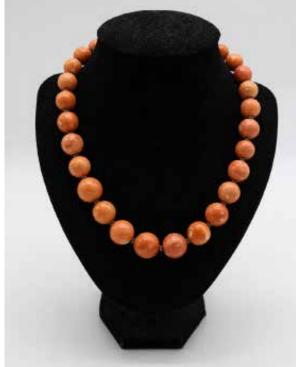

#### 144 珊瑚圆珠项链 CORAL NECKLACE

估价: \$2,000 - \$3,000 With total of 25 momo coral beads, the clasp made from silver, diameters of each bead varies from 1.56cm to 1.99cm

起拍: \$1,200