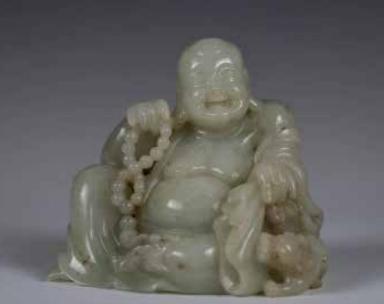

# 072 清代 青白玉笑佛 CELADON WHITE CARVED JADE BUDDHA QING

估价:\$1,500 - \$2,000

Wearing a loose robe, with left arm resting on a stone and right arm resting on the leg, holding a bead necklace, the stone of celadon tone, with russet inclusions. H: 8.5cm