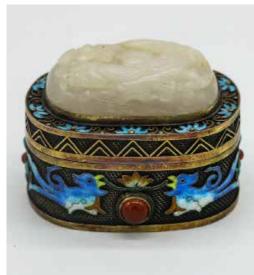

#### 149 掐丝珐琅嵌玉盖盒 A CLOISONNE JADE INSERT COVER BOX

估价: \$600 - \$1,000 Of rounded rectangular shape, the cover inlaid to the center with an oval pale celadon jade plaque carved in deep relief with a mythical beast. The side decorated with magpies and lotus flowers, the interior painted in blue color. L: 8cm, H. 5.5cm