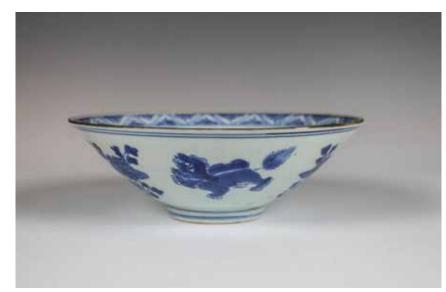

#### 030 青花绘八仙纹碗及原始证书 大清光绪年制 BLUE&WHITE EIGHT IMMOTALS BOWL GUANGXU MARK AND PERIOD

#### 估价: \$5,000 - \$8,000

The exterior painted with the Eight Immortals, the interior painted with Zhang Guolao under scrolling clouds, the base with a sixcharacter GuangXu mark, comes with a certificate. D:22.5 cm

Provenance: A private collection, purchased in China in 1980, together with an original certificate.