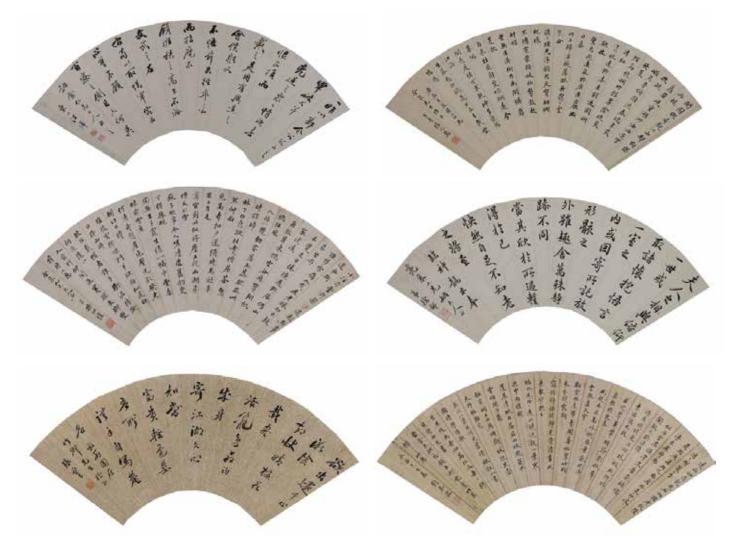

#### 061B 清代六状元书法扇面 FAN LEAVES FROM NUMBER ONE SCHOLARS QING DYNASTY

FAN LEAVES FROM NUMBER ONE SCHOLARS QING D 估价: \$6,000 - \$10,000 汪绎 (1671-1706) 康熙三十九年状元 WANG YI (1671-1706) 张之万 (1811-1897) 道光二十七年状元 ZHANG ZHIWAN (1811-1897) 孙如僅 (1820-1880) 咸丰三年状元 SUN RUJIN (1820-1880) 徐鄘 (1838-1907) 同治元年状元 XU FU (1838-1907) 同治元年状元 XU FU (1838-1907) 张謇 (1853-1926) 光绪二十年状元 ZHANG JIAN (1853-1926) 刘春霖 (1872-1942) 中国科举制度最后一位状元,光绪三十年状元 LIU CHUNLIN (1872-1942) Calligraphy, ink on gold-flecked paper, ink on paper, six fan leaves.