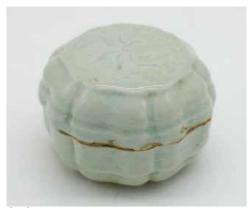

#### 141 青瓷盖盒 A CHINESE CELADON INCISED COVER BOX

估价: \$300 - \$500 of a compressed globular form resembling a melon with lobed sides and cover moulded with a flower, applied overall with a light blue glaze. W: 9cm