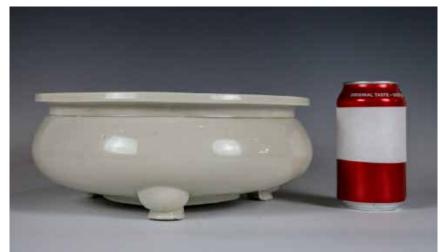

# 126 17-18 世纪 随形木摆件(沉香木?) ROOTWOOD(CHENXIANG WOOD?) SCHOLAR SCRLPTURE, 17-18C

估价: \$3,000 - \$5,000 Of irregular form, attached with a wood stand. H: 31cm

起拍: \$2,000