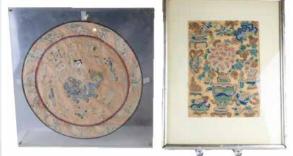

#### 140 刺绣两幅带框 TWO SILK EMBROIDERY PIECES (FRAMED)

估价: \$300 - \$500 The first of "the hundred antiques" motif, 26.7cm x 20cm. The second of round form, revealing a child and a mythical beast, encircled by scrolling patterns. D: 32.5cm