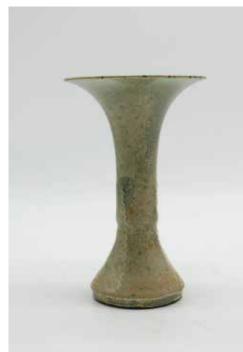

#### 085 元以前 越窑花觚 YUEYAO GU VASE, BEFORE YUAN

估价: \$3,000 - \$5,000 In gu form, covered with celadon galze, with linear decorations. H: 17cm

起拍: \$2,000