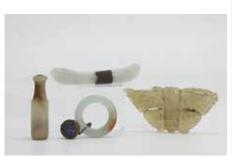

#### 013 19 世纪 紫砂加彩盘和贝雕盘一组 A ZISHA DISH AND A THE MOTHER OF PEARL DISH, 19TH C. 估价: \$400 - \$700

The first a zisha dish, painted with flowers in color D:15.5cm. The second carved with scrolling patterns. D: 16.1cm

起拍: \$200

014 十九世纪 黄釉小盘《大清乾隆年制》仿款 连

#### YELLOW GLAZED DISH, QIANLONG MARK, 19TH C. WITH BOX

估价: \$600 - \$1,000 The exterior cover with yellow glaze, the base with a six-character Qianlong mark. D:16.8cm

起拍: \$300

畣