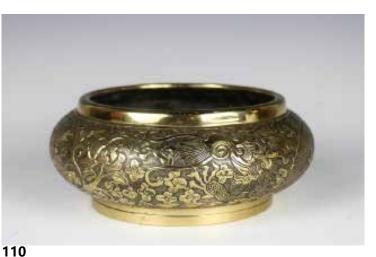

#### 066 18世纪 青花婴戏小罐带盖 BLUE AND WHITE JAR WITH COVER, 18TH C.

估价: \$600 - \$1,000 Of oval shape, painted with two panels of figurines in a garden scene. H: 16cm

起拍: \$300

#### 067 清 青瓷三足大香炉 CELADON GLAZED T