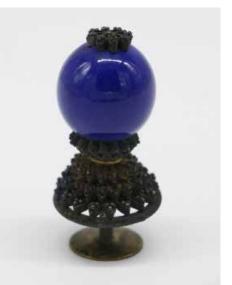

#### 143 清 料器摆件 A BLUE PEKING GLASS BALL, QING

估价: \$300 - \$500 Of globular shape, in cobalt blue, sitting on a lotus flower-shaped metal stand, with a lotus flower shape finial on top. H: 6.5cm with stand