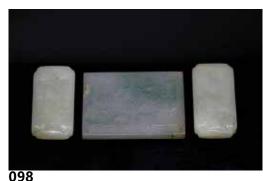

#### 17-18 世纪 黄花梨灯挂椅 A CHINESE HUNAGHUALI YOKEBACK SIDE CHAIR 17TH-18TH C.

估价: \$2,000 - \$3,000 Proportioned with slender members, the top rail carved with a headrest in the centre and hidden mortised and tennoned into the stiles on both ends, the stiles extending through the seat frame and continuing as back legs, a plain S-shaped back splat tongueand-grooved into the top rail and tennoned into the seat frame, the seat of standard mitre. L:45.5cm W:42cm H: 112cm

起拍: \$1,000