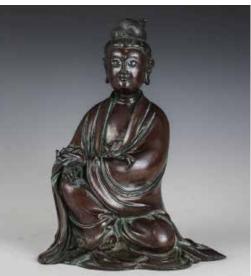

#### 243 清 鎏金木雕观音 A CHINESE GILT-LACQUERED WOOD GUANYIN, QING

估价: \$800 - \$1,200

A seating figure of Guanyin on a lotus base, with both hands resting on legs, wear a loose robe, overall in gold-brown tone. H: 37.5cm

起拍: \$500