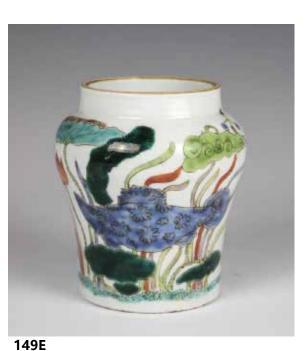

#### 149E 17-18 世纪 五彩水草鱼纹小将军罐 A WUCAI WATER GRASS AND FISH JAR 17TH-18TH C.

估价: \$1,200-\$1,800 A jar of bluster form painted with water grass and fish, H: 12 cm