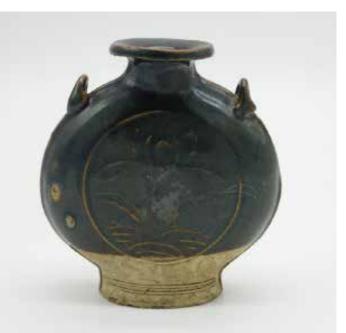

# 023 19世纪 青花双龙耳抱月瓶对(有修补) A PAIR OF BLUE AND WHITE MOONFLASK VASES (REPAIRED)

估价: \$1,500 - \$2,500

A pair of blue and white porcelain moon flask vases, of the circular body, rising from a splayed oval foot to a cylindrical neck flanked by a pair of dragon-liked handles, painted with children playing, H: 45.4cm