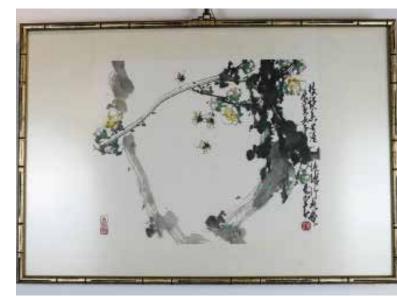

#### 046 李可染(1907-1989)款童子骑牛图连框 AFTER LI KEREN(1907-1989)BUFFALOS AND BOY 估价: \$500 - \$800

Depicting a child and two buffalos, color and ink on paper, signed by the artist with two seal marks. 43cmx25cm