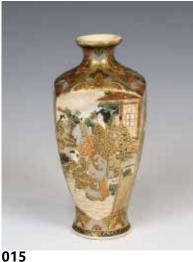

# 日本萨摩烧人物瓶 JAPANESE SATSUMA GOLD-LACQUERED VASE

估价: \$300 - \$500 Of slightly tapering-square form vase, the exterior decorated with Japanese figures within landscape and garden scene, the base with square form Japanese mark, the interior reveals the white color. D:15.4cm crackle glaze. H: 18.5cm