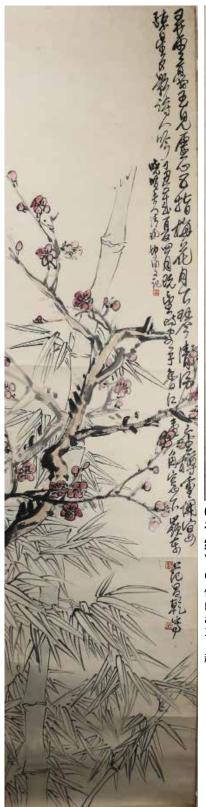

# PURU (1896-1963) CALLIGRAPHY COUPLETS

估价:\$3,000 - \$5,000 Calligraphy couplets, two seals, ink on paper, hanging scrolls, 142.5 cm x 37 cm

起拍: \$1,600

起拍: \$300

估价: \$600 - \$1,000

paper. 137cm x 33cm

054

色纸本

范昌乾 (1908-1985) 梅花设

FAN CHANG QIAN (1908-1985) PLUM BLOOSM

Depicting pink plum trees within bamboos, signed by the artist with three seal marks, color and ink on