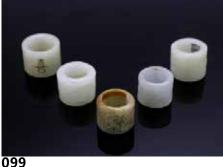

# 清 青白玉有雕工扳指一组五件 **FIVE THUMB RINGS WITH** CARVING

估价: \$1,000 - \$1,500

The first carved with shou patterns, with minor russet inclusions. the second carved with shou patterns within wavy background. 起拍: \$400 The third in celadon tone, with russet inclusions, incised with plum blossom. The fourth carved with xi characters. the fifth carved with bamboo and linzhi. average D: 3cm

100 清 青白玉扳指一组五件 **FIVE THUMB RINGS QING** 估价: \$600 - \$1,000

five celadon jade rings, one with russet inclusions. average D: 3cm