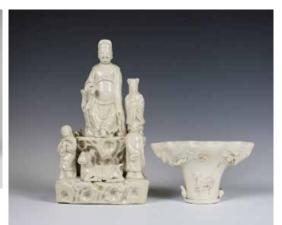

#### 119

清 德化白瓷人物组像,白瓷仿犀牛脚杯 BLANC-DE-CHINE FIGURE AND LIBATION CUP, QING

估价: \$500 - \$800

First a Guandi figure seated on a rocky throne, surrounded by acolytes, a mule beneath his feet. Second a libation cup moudled with the mythical beast and plum blossoms. H: 21.5 cm