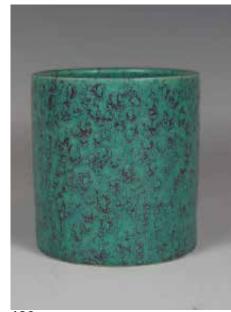

#### 018 清 龙泉笔海 LONGQUAN GLAZED BRUSH POT, QING

估价: \$500 - \$800 Of a cylinder shape, the exterior in celadon color, incised with flowers. H: 17.5 cm inner D: 20.5cm, outer D: 23.5cm

起拍: \$300