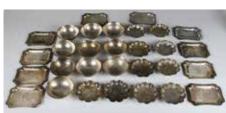

#### 122 晚清 银餐具十套 BRONZE ELEPHANT VASE, LATE QING

估价: \$600 - \$1,000

Ten sets of a silver bowl, a lobed saucer and a waisted rectangular plate. The exterior of the bowl carved with a bird within plum blossom, the base with a six-character Taichang mark. The front of the plate carved with a Eurasian magpie on a tree. Approx weight: bowl: 76g, saucer: 54g, plate: 78g. Dimension: bowl: D: 9cm, saucer: D: 9 cm, plate: L: 12cm, W: 9cm