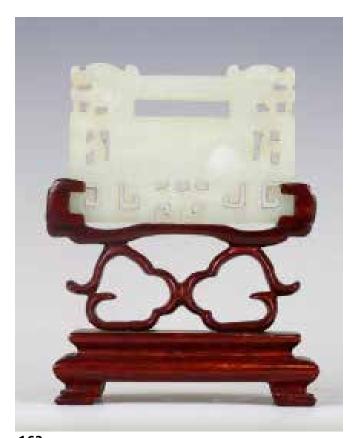

# 20 世纪中 玉石百宝嵌座屏 A CHINESE INLAID&LACQUERED FLOOR SCREEN, 20TH C

估价: \$1,500 - \$2,000

Embellished with flower branches and birds applied with varies hardstone, jade and bones against a jade panel, supported on a carved hardwood stand, 107cm x 36.5cmx101cm