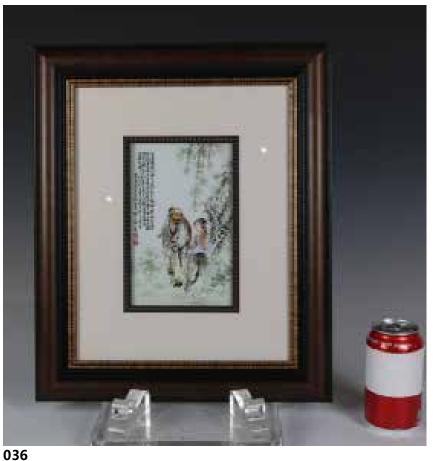

#### 王琦(1884—1937)古典人物瓷板画 WANG QI (1884-1937) A FAMILLE-ROSE FIGURAL PLAQUE 估价: \$15,000 - \$20,000 Painted with two figures in a forest scene, two seals with a calligraphic inscription, framed. 12.5 cm x 19cm

起拍: \$6,000