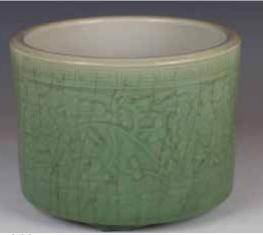

#### 018 清 龙泉笔海 LONGQUAN GLAZED BRUSH POT, QING

估价: \$500 - \$800 Of a cylinder shape, the exterior in celadon color, incised with flowers. H: 17.5 cm inner D: 20.5cm, outer D: 23.5cm

起拍: \$300