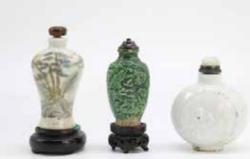

# 080 19世纪 鼻烟壶一组十八件连盒 EIGHTEN SNUFF BOTTLES WITH BOX, 19TH CENTURY

估价:\$800 - \$1,200

Assorted of 18 snuff bottles, with various shapes and sizes, materials including porcelain, amber, and peking glass. H: 6.5 cm