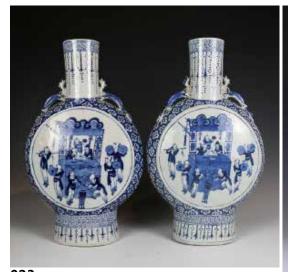

# 023 19世纪 青花双龙耳抱月瓶对(有修补) A PAIR OF BLUE AND WHITE MOONFLASK VASES (REPAIRED)

估价: \$1,500 - \$2,500

A pair of blue and white porcelain moon flask vases, of the circular body, rising from a splayed oval foot to a cylindrical neck flanked by a pair of dragon-liked handles, painted with children playing, H: 45.4cm

起拍: \$1,000