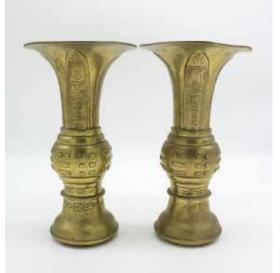

### 161

19 世纪 铜花觚对《大明宣德年制》 款\_\_\_\_\_

#### A PAIR OF BRONZE GU VASES, 19TH C.

估价: \$600 - \$1,000 Of gu form, rising from a short foot, carved with archaic patterns, the base with a sixcharacter Xuande mark. H:26.5 cm each