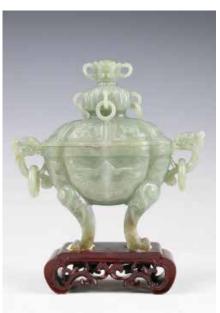

#### 001 20世纪 圆形博古架 CHINESE ROSEWOOD DISPLAYING CABINETS, 20TH C.

估价: \$500 - \$800 comprised of two semi-round sections, each cabinet with tiered shelves of varying height, shape and size. H: 175cm, W: 96cm each