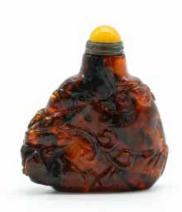

PE ZISHA TEAPOT

#### 估价:\$300 - \$500

Of tapered rectangular shape, attacthed with a curved sprout and a looped handle. The base with a four-character Yufeng mark, the inner of the lid with a Sanhebao ji mark. H: 11cm

起拍: \$200



#### 076 清 青花托盘 "竹林七贤" BLUE AND WHITE "SEVEN SCHOLARS" TRAY, QING

估价: \$600 - \$1,000 Of rectangular shape, painted seven scholars in a garden scene. L: 24cm, W: 17.6cm

起拍: \$400



#### 077 清 五彩人物小天球瓶 FAMILLE-VERTE FIGURINE TIANQIU VASE, QING

估价: \$300 - \$500 With a globular body surmounted by a cylindrical neck, painted with scholars gathering in a garden scene. H: 13.5cm



#### 078 清 白玉平安无事牌 WHITE JADE PLAQUE, QING

估价: \$600 - \$1,000 in lobed shape, with scrolling patterns at the top, the stone of celadon tone with minor russet inclusions. L: 5.7cm



#### 079 琥珀鼻烟壶 CARVED AMBER SNUFF BOTTLE

估价: \$300 - \$500 Of irregular shape, carved with lingzhi. H: 6cm

起拍: \$200



# 080 19世纪 鼻烟壶一组十八件连盒 EIGHTEN SNUFF BOTTLES WITH BOX, 19TH CENTURY

估价:\$800 - \$1,200

Assorted of 18 snuff bottles, with various shapes and sizes, materials including porcelain, amber, and peking glass. H: 6.5 cm

起拍: \$500



#### 081 熊猫银币五枚 FIVE SILVER PANDA COINS, 1OZ

估价:\$400 - \$600

the front carved with two pandas, the reverse carved with the Chinese Temple of Heaven. Face value of 10 yuan, made in 2001-2005 respectively. D: 3cm

起拍: \$200



#### 082 熊猫金币 1 盎司一枚 GOLD PANDA COIN, 1OZ

估价: \$1,200 - \$1,800 the front carved with a panda, the reverse carved with the Chinese Temple of Heaven. Face value of 100 yuan, made in 1993. D: 3cm

起拍:\$800



# 083

###