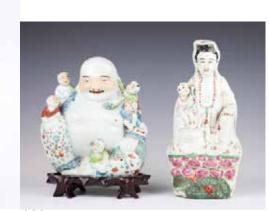

#### 199 民国 送子观音像和多子佛像 GUANYIN AND BUDDHA, 19TH C. 估价: \$300 - \$500

The first a porcelain figure of Songzi Guanyin, seated on a lotus flower with the right hand cradling a boy on the knee, dressed in robes, open at the chest and falling in thick folds over the body, the boy with a smile. H: 25.5cm. The second a famille rose Buddha Maitreya, surrounded by five kids. H: 19.8cm without stand