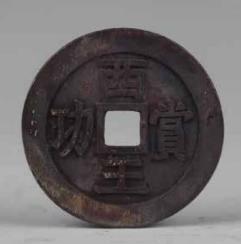

#### 074 明末 "西王赏功"银币一枚 XIWANGSHANGGONG SILVER COIN 估价: \$2,000 - \$3,000

An archaic coin carved four characters on the front. It is from Peasant's revolt at the end of the Ming dynasty, cast by General ZhangXianZhong, D: 5cm Weight: 33g.