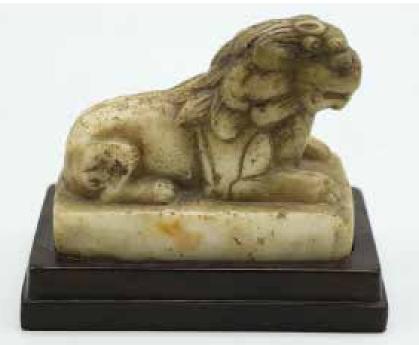

#### 明以前 磁州窑寿星和葫芦瓷摆件 CIZHOUYAO TWO PORCELAIN ITEMS, BEFORE MING

估价: \$1,000 - \$1,500

The first a standing shoulao figure, holding a walking stick on the right hand, with a fitted stand. H: 14.5cm without stand. The second a gourd vase painted with flowers and a fu character, with a fitted stand. H:10.3cm without stand