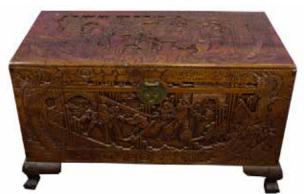

#### 006 20 世纪 樟木龍 A CHINESE CARVED CAMPHOR WOOD CHEST 20TH C

估价: \$200 - \$400 The exterior carved with figures and landscapes. 103.5cm x 62 cm x 50.5 cm

007