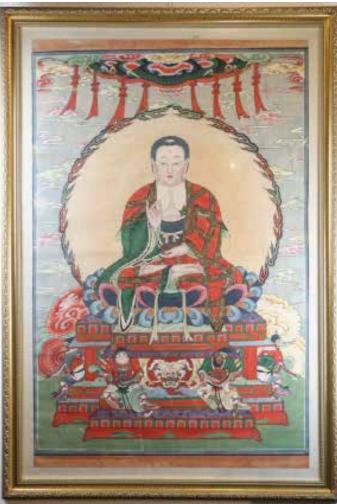

#### 131 18 世纪 老佛像挂轴 A BUDDHA **PAINTING 18TH** С

估价: \$1,500 - \$2,000 A buddha painting featuring a gautama buddha sitting on a lotus blossom, one hand in vitarkamudra, ink and colour on paper, hanging scroll, 156cm x 64cm

#### 239 佛像,连框 PAINTING OF BUDDHA, WITH FRAME 估价: \$2,000 -

\$3,000 A buddha painting featuring a gautama buddha sitting on a lotus blossom, one hand in vitarkamudra. Ink and colour on paper, framed, 73cmx113cm without frame