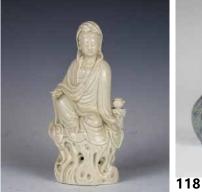

#### 114 白瓷观音 WHITE GLAZED GUANYIN

估价: \$300 - \$500 the deity modeled seated with one leg raised supporting the right hand, the left arm lowered by the side resting on a lotus bud, clad in a long robe falling into voluminous folds and opening at the chest, the serene face with downcast eyes and a gentle smile, all supported on a rock. H: 13cm