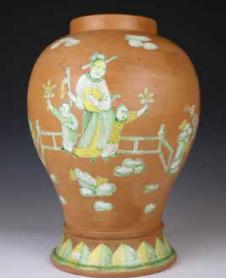

#### 024 晚清 大陶人物罐 POTTERY FIGURE VASE, LATE QING

估价: \$500 - \$800 Of baluster form, decorated with two boys within a garden scene, all against an unglazed pottery ground. H: 42cm

起拍: \$300