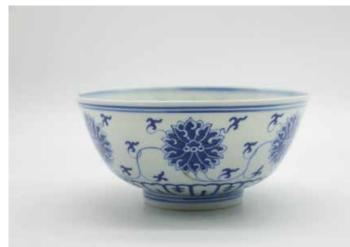

# 清 青花斜口大碗 《大清康熙年制》 BLUE AND WHITE BOWL, KANGXI MARK AND PERIOD

估价: \$2,000 - \$3,000

Resting on a straight foot and steeply flaring at the rim, the exterior painted with scholars in an outdoor scene, the interior painted with a figurine in a circular panel, the base with a six-character Kangxi mark. D: 20.5cm