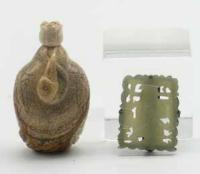

#### 026 19 世纪 蝴蝶玉牌挂件 CARVED BUTTERFLY JADE PLAQUE, 19TH C.

估价: \$400 - \$700 A white jade pendant, of round plaque form, openwork with a carved butterfly, D:5.5 cm

起拍: \$200

#### 139 硬石鼻烟壶和人物玉牌 A SNUFFBOTTLE AND A JADE PLAQUE

估价: \$300 - \$500 A hardstone snuff bottle covered overall in brown glaze and an openwork carving jade plaque, H: 5.5 cm

起拍: \$200