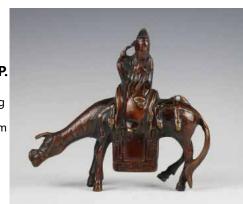

#### 204 清 粉彩小将军罐对 A PAIR OF FAMILLE ROSE JARS QING

\$300 - \$500

Of baluster form, rising from a short foot to a straight mouth rim, painted with red and purple flowers. H: 20.5cm with cover= 203 民国 铜骑士摆件 A BRONZE KNIGHT FIGURE, REPUBLIC P. 估价: \$300 - \$500 modeled as a man seating on a donkey, the upper part is removable. H: 14cm