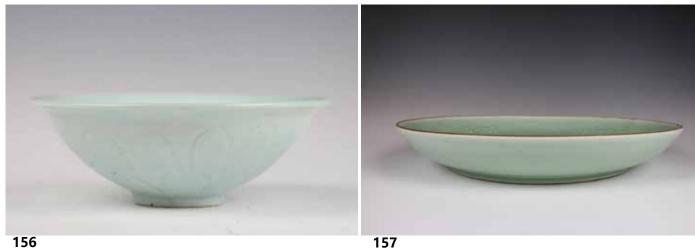

#### 156 青瓷暗刻花纹碗 A CELADON INCISED BOWL

#### 估价: \$1,500 - \$2,500

A celadon glazed bowl, of rounded sides supported on a short foot, incised to the both interior and exterior with floral sprays, overall covered in soft green glaze , diameter, D: 16.9 cm

#### 157 青瓷龙纹大盘 《大清乾隆年制 》款

#### A LARGE CELADON GLAZED DRAGON PLATE QIANLONG MARK

估价:\$500 - \$1,000

The interior incised with a dragon encircled with floral patterns, the base with a six-character Qianlong mark. D: 40.9 cm