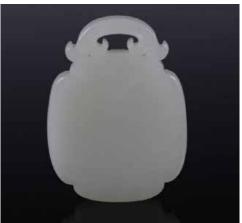

d four characters on the front. It is from Peasant's revolt at the end of the Ming dynasty, cast by General ZhangXianZhong, D: 5cm Weight: 33g.

起拍: \$1,000



# 075 紫砂四方壶 A SQUARE SHAPE ZISHA TEAPOT

#### 估价:\$300 - \$500

Of tapered rectangular shape, attacthed with a curved sprout and a looped handle. The base with a four-character Yufeng mark, the inner of the lid with a Sanhebao ji mark. H: 11cm

起拍: \$200



#### 076 清 青花托盘 "竹林七贤" BLUE AND WHITE "SEVEN SCHOLARS" TRAY, QING

估价: \$600 - \$1,000 Of rectangular shape, painted seven scholars in a garden scene. L: 24cm, W: 17.6cm

起拍: \$400



#### 077 清 五彩人物小天球瓶 FAMILLE-VERTE FIGURINE TIANQIU VASE, QING

估价: \$300 - \$500 With a globular body surmounted by a cylindrical neck, painted with scholars gathering in a garden scene. H: 13.5cm



#### 078 清 白玉平安无事牌 WHITE JADE PLAQUE, QING

估价: \$600 - \$1,000 in lobed shape, with scrolling patterns at the top, the stone of celadon tone with minor russet inclusions. L: 5.7cm



#### 079 琥珀鼻烟壶 CARVED AMBER SNUFF BOTTLE

估价: \$300 - \$500 Of irregular shape, carved with lingzhi. H: 6cm

起拍: \$200



# 080 19世纪 鼻烟壶一组十八件连盒 EIGHTEN SNUFF BOTTLES WITH BOX, 19TH CENTURY

估价:\$800 - \$1,200

Assorted of 18 snuff bottles, with various shapes and sizes, materials including porcelain, amber, and peking glass. H: 6.5 cm

起拍: \$500



#### 081 熊猫银币五枚 FIVE SILVER PANDA COINS, 1OZ

估价:\$400 - \$600

the front carved with two pandas, the reverse carved with the Chinese Temple of Heaven. Face value of 10 yuan, made in 2001-2005 respectively. D: 3cm

起拍: \$200



#### 082 熊猫金币 1 盎司一枚 GOLD PANDA COI