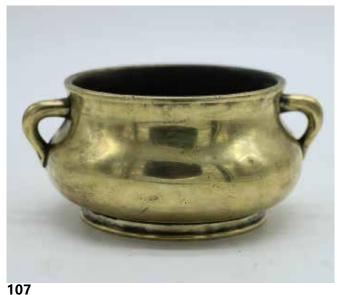

#### 107 清 铜鎏金双耳铜炉 《大明宣德年制》款 GILT BRONZE CENSER, XUANDE MARK, QING PERIOD

估价: \$1,500 - \$2,000

the compressed globular body rising from a short spreading foot to an everted rim, set at the shoulder with a pair of loop handles, the underside cast with an apocryphal six-character Xuande mark within a rectangle, the metal patinated to a warm golden-brown tone. H: 6cm