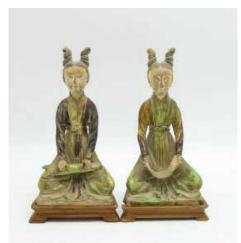

#### 213 唐 仕女俑一对 A PAIR OF POTTERY SEATING COURT LADIES, TANG

估价: \$500 - \$800

A pair of court ladies, with hair neatly tied, one holding a handscroll, the other one holding an instrument, wearing a long and loose robe, the bodies glazed covered with green and yellow/brown glaze, attached with a wood stand. H: 20.8cm without stand.