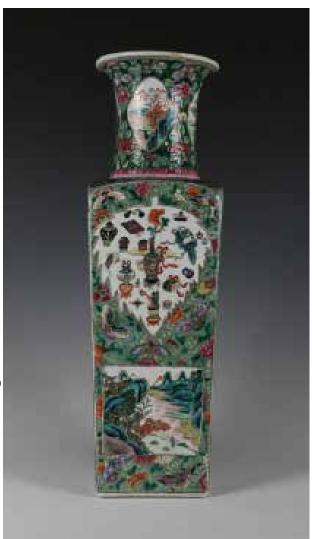

h lotus flowers, a crab and frogs. L: 12.8cm

起拍: \$200

092 19世纪蓝地粉彩 开光圆罐带盖 BLUE GROUND FAMILLE ROSE JAR WITH COVER, 19TH C. 估价: \$1,000 - \$1,500 Of tapering cylindrical shape, painted flowers, and birds on different panels, against a cobalt blue background. H: 42.5cm

起拍: \$600





093 19世纪 斗彩人物将军罐 FAMILLE-VERTE JAR WITH COVER, 19TH CENTURY 估价: \$800 - \$1,200

Of baluster form rising from a splayed foot a straight mouth, accompanied with a domed cover, the body painted with ancient figures outing scene. H: 43.5cm

起拍: \$500

094 19 世纪 粉彩四方 圆口暗刻八仙瓶 FAMILLE-ROSE SQUARE VASE, 19TH CENTURY

估价: \$1,000 - \$1,500 The square-sectioned body rising from a splayed foot and surmounted by a tapered neck, each facet brightly enameled the "hundred antiques" motif on a green background. H: 47.8cm





#### 095 民国 料器大鼻烟壶两件 **TWO PEAKING GLASS SNUFF BOTTLES, REPUBLICAN P.**

估价: \$500 - \$800

The first of compressed rectangular form, inside painted with scholars in a garden scene, with no stopper. H: 8.2cm. The second of an oval shape mounted within a metal frame and inlaid with gemstones. H: 8.7cm

起拍: \$300



#### 清 青玉卧马雕件连座 **CELADON MOTTLED JADE HORSE,** WITH STAND, QING 估价: \$600 - \$1,000

in the form of a recumbent horse turning its head sharply to rest on its rounded back, with the front left leg raised and its hind hooves

tucked beneath its body. L: 11.8cm

起拍: \$400



# 清 青白玉瑞兽雕件连座 **CELADON JADE MYTHICAL BEAST,** WITH STAND, Q

估价: \$1,000 - \$1,500

the beast turning its head sharply to rest on its back, looking at the other beast, the stone of celadon tone, with russe