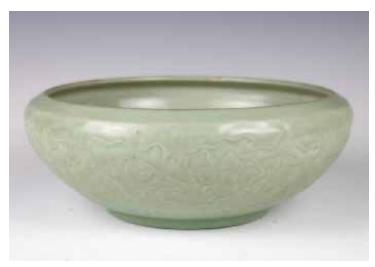

#### 018 清 龙泉笔海 LONGQUAN GLAZED BRUSH POT, QING

估价: \$500 - \$800 Of a cylinder shape, the exterior in celadon color, incised with flowers. H: 17.5 cm inner D: 20.5cm, outer D: 23.5cm

起拍: \$300

#### 020 硬木笔筒 LONGQUAN GLAZED BRUSH POT

估价: \$300 - \$500 Of a cylinder shape, the exterior in dark brown color, incised with flowers. H: 17.5 cm inner D: 20.5cm, outer D: 23.5cm