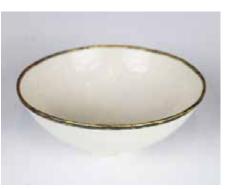

#### 033 明 龙泉青釉刻花卉纹钵 A LARGE LONGQUAN CELADON GLAZED FLORAL BOWL, MING

估价: \$600 - \$1,000

Of a compressed shallow circular form with an incurved rim, raised on a short foot, the exterior and interior incised with floral patterns. D: 27.5cm H: 10.5cm