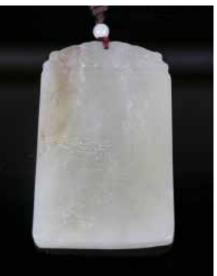

ed rim. H: 7.6cm

起拍: \$400



# 040 定窑暗刻花纹碗 DINGYAO INCISED BOWL

估价: \$500 - \$800 The rouned sides rising from a short foot, the interior incised with peony, mounted with a gilt metal rim. D: 17.6cm

起拍: \$300



#### 041 粉彩开光花卉纹壁瓶《大 清乾隆年制》款 PINK-GROUND FAMILLE-ROSE WALL VASE QIANLONG MARK

估价: \$2,000 - \$4,000 Modelled as a baluster vase supported on a faux bois stand, the front decorated with a large moulded cartouche enclosing finely painted pink,red and yellow flowering peonies growing from one side, against a pink ground with scrolling lotus flowers, the waisted neck similarly decorated with a stylised shou character, flanked on either side with a pair of archaistic dragon handles, the base inscribed in gilt with a sixcharacterhorizontal Qianlong seal mark H: 21.5cm

起拍: \$1,000



042 青白玉挂牌 CELADON JADE PLAQUE 估价: \$500 - \$800 Carved with landscapes, with russet inclusion. W: 5cm L: 8cm



#### 043 粉彩赏瓶《嘉庆年制》款 FAMILLE-ROSE FIGURAL VASE, JIAQING MARK

估价: \$500 - \$800

the compressed body rising from a short splayed foot to a flaring lip, the exterior painted with figures in a garden scene, the base with a six-character Jiaqing mark. H: 27.8cm

起拍: \$300



# 044 剔黑六方花盆 BLACK LACQUER WARE HEXAGON FLOWER POT

估价: \$300 - \$500

Of hexagonal form, the steep sides flaring up to a flat everted rim, supported on a short foot, the body carved with floral and scrolling patterns. H: 13cm, W: 15.5cm

起拍: \$200



045 元以前 黑釉玉壶春瓶 BLACK GLAZED PEAR-SHAPED VASE, BEFORE YUAN

估价: \$600 - \$1,000

Pear-shaped body rising from a short foot, sweeping up to a short cylindrical nec