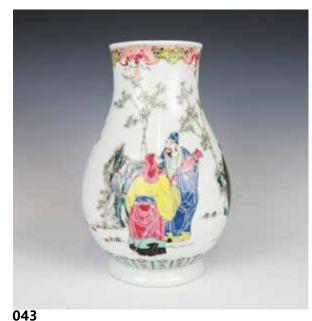

#### 许达生款浅绛彩花鸟诗文四方 瓶 FAMILLE ROSE CONG VASE, XUDASHENG MARK

估价: \$300 - \$500 A cong form famille rose QianJiang

vase flanked with a pair of elephant handles, body painted with megpies, cicada, flowers, trees, poems and signed by the artist Xu DaShen, H: 33 cm