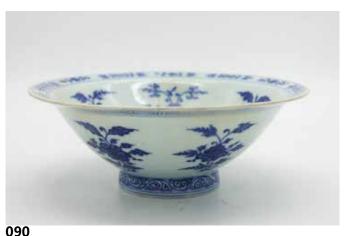

#### 190 清 青花敞口碗 《大清乾隆年制》 (有修补) BLUE AND WHITE BOWL, QIANLONG MARK AND P. (REPAIRED)

估价: \$1,000 - \$1,500

with deep rounded sides, resting on a straight foot and steeply flaring at the rim, painted in inky cobalt with lotus flowers, the base with a six-character Qianlong mark. D: 18.9cm