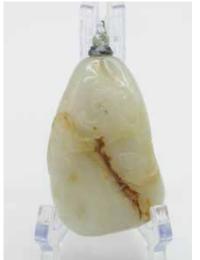

#### 178 清 白玉带皮鼻烟壶 A WHITE JADE SNUFF BOTTLE, QING

估价: \$600 - \$1,000 Of pebble form, carved with mythical beasts, overall in celadon tone with russet inclusions. H: 8.5cm

起拍: \$400