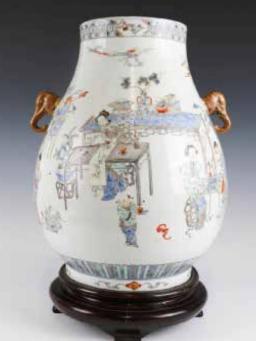

# 日本萨摩烧人物瓶 JAPANESE SATSUMA GOLD-LACQUERED VASE

估价: \$300 - \$500 Of slightly tapering-square form vase, the exterior decorated with Japanese figures within landscape and garden scene, the base with square form Japanese mark, the interior reveals the white color. D:15.4cm crackle glaze. H: 18.5cm