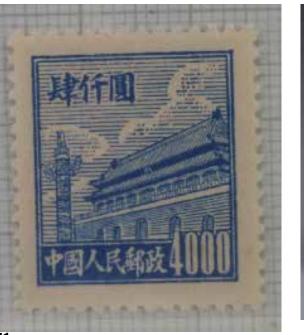

# 普二天安门未发行蓝色四仟元 中国人民邮政 BLUE TIANANMEN SQUARE STAMP 2ND PRINT 1950

估价: \$2,000 - \$3,000

Chinese People's Post (R2) 1950 TIAN AN MEN SQUARE 2nd print, unissued 4000 yuan in blue. 2.3cm X 2.6cm

起拍: \$1,000