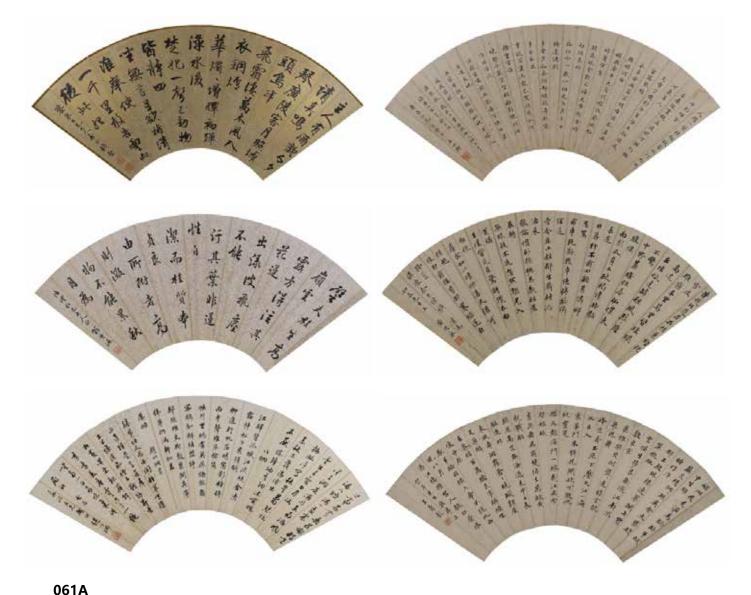

#### 1017A 清代六状元书法扇面 FAN LEAVES FROM NUMBER ONE SCHOLARS QING DYNASTY

估价: \$6,000 - \$10,000 钱棨 (1743-1799) 乾隆四十六年状元 (中国历史上两个"六元状元" (即县试、府试、院试、乡试、会试、 殿试均为第一名) 之一。另一个人是明朝的黄观,苏州的"三元坊"就是因他而来) QIAN QI (1743-1799) 王以衔 (1761-1823) 乾隆六十年状元 WANG YIXIAN (1761-1823) 翁曾源 (1834-1887) 同治二年状元 WEN ZENGYUAN (1834-1887) 黄思永 (1842-1914) 光绪六年状元 HUANG SIYONG (1842-1914) 赵以炯 (1857-1907) 光绪十二年状元 ZHAO YIJIONG (1857-1907) 王寿彭 (1875-1929) 光绪二十九年状元 WANG SHOUPENG (1875-1929) Calligraphy, ink on gold-flecked paper, ink on paper, six fan leaves.