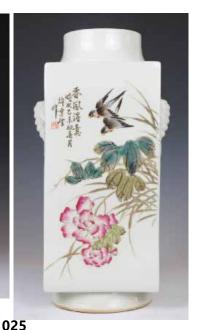

#### 许达生款浅绛彩花鸟诗文四方 瓶 FAMILLE ROSE CONG VASE, XUDASHENG MARK

估价: \$300 - \$500 A cong form famille rose QianJiang

vase flanked with a pair of elephant handles, body painted with megpies, cicada, flowers, trees, poems and signed by the artist Xu DaShen, H: 33 cm