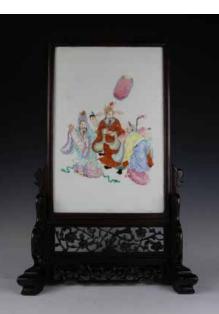

# 20 世纪中 玉石百宝嵌座屏 A CHINESE INLAID&LACQUERED FLOOR SCREEN, 20TH C

估价: \$1,500 - \$2,000

Embellished with flower branches and birds applied with varies hardstone, jade and bones against a jade panel, supported on a carved hardwood stand, 107cm x 36.5cmx101cm