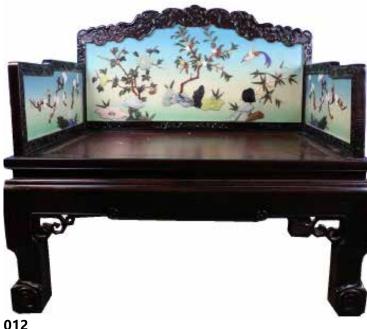

# 百宝嵌硬木宝座 **GEMSTONE INLAID ARM CHAIR**

估价: \$2,000 - \$3,000 the back and the arm rests inlaid with gemstones against a sky blue background. 95cm x 77cm x 109 cm

起拍: \$1,200