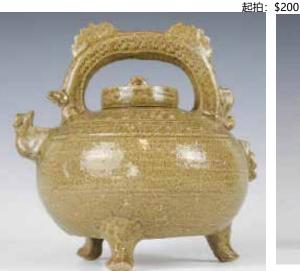

#### 019 清 四足鼎式铜炉 RECTANGULAR BRONZE CENSER W/ WOOD COVER, QING

估价:\$500 - \$800 The rectangular body applied with raised flanges at the corners and sides, rising from four scroll feet to an everted rim with upright loop handles, with a wood lid. L: 11cm W: 8cm H: 16cm