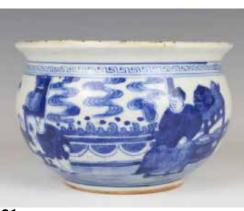

# 023 19世纪 青花双龙耳抱月瓶对(有修补) A PAIR OF BLUE AND WHITE MOONFLASK VASES (REPAIRED)

估价: \$1,500 - \$2,500

A pair of blue and white porcelain moon flask vases, of the circular body, rising from a splayed oval foot to a cylindrical neck flanked by a pair of dragon-liked handles, painted with children playing, H: 45.4cm

起拍: \$1,000