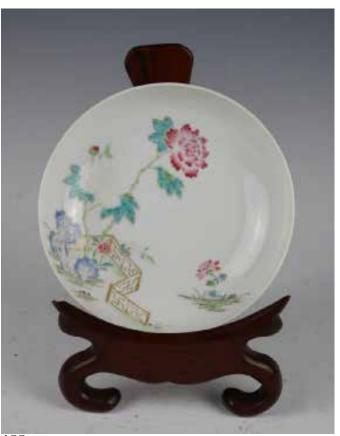

#### 粉彩虞美人图盘 大清雍正年制 A FAMILLE ROSE POPPY DISH YONGZHENG MARK

估价: \$2,000 - \$3,000

The interior is painted with pink and yellow poppies, six character YONGZHENG mark within a double circle, D: 20cm, H: 4.2 cm

起拍: \$1,200