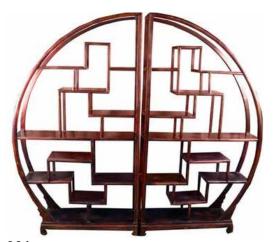

#### 001 20世纪 圆形博古架 CHINESE ROSEWOOD DISPLAYING CABINETS, 20TH C.

估价: \$500 - \$800 comprised of two semi-round sections, each cabinet with tiered shelves of varying height, shape and size. H: 175cm, W: 96cm each