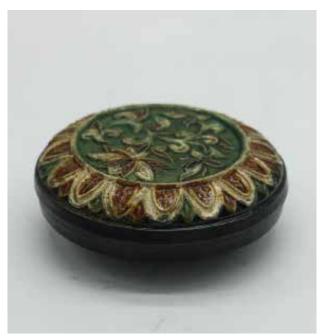

#### 013 19 世纪 紫砂加彩盘和贝雕盘一组 A ZISHA DISH AND A THE MOTHER OF PEARL DISH, 19TH C. 估价: \$400 - \$700

The first a zisha dish, painted with flowers in color D:15.5cm. The second carved with scrolling patterns. D: 16.1cm