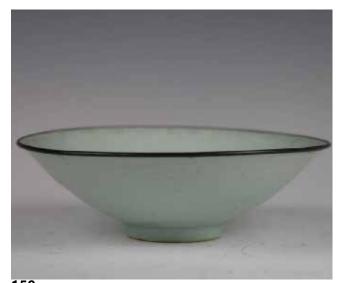

#### 016 元以前 吉州窑木叶纹斗笠碗 A JIZHOU YAO LEAF BOWL **BEFORE YUAN**

估价: \$600 - \$1,000 Potted with curved conical sides rising from a short tapering foot, covered overall in a thick lustrous black glaze, the interior painted with leaf patterns in brown and