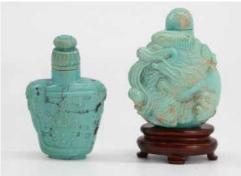

# 072 清代 青白玉笑佛 CELADON WHITE CARVED JADE BUDDHA QING

估价:\$1,500 - \$2,000

Wearing a loose robe, with left arm resting on a stone and right arm resting on the leg, holding a bead necklace, the stone of celadon tone, with russet inclusions. H: 8.5cm