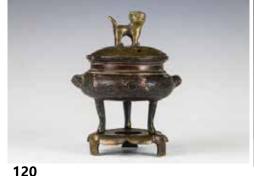

#### 107 清 铜鎏金双耳铜炉 《大明宣德年制》款 GILT BRONZE CENSER, XUANDE MARK, QING PERIOD

估价: \$1,500 - \$2,000

the compressed globular body rising from a short spreading foot to an everted rim, set at the shoulder with a pair of loop handles, the underside cast with an apocryphal six-character Xuande mark within a rectangle, the metal patinated to a warm golden-brown tone. H: 6cm

起拍: \$800