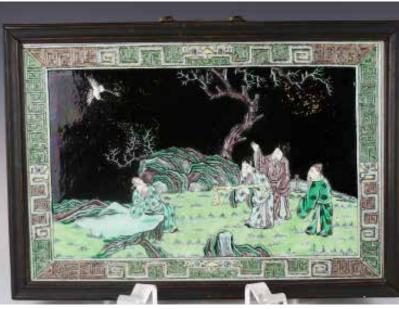

#### 034 清 墨地素三彩人物瓷板画 FAMILLE-NOIRE FIGURAL PLAQUE, QING

估价:\$600 - \$1,000

Moulded and painted with four sages in a landscape, near a tree, a crane in flight above them, all within a key fret border. 39cmx25.5cm