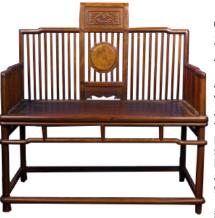

#### 004 20世纪鸡翅木长椅 A CHINESE JICHIMU BENCH, 20TH C.

估价: \$600 - \$1,000 With spindle style back and armrests, the top section of the back carved with scrolling patterns, with a blank round section at the middle of the back, the four-round legs attached by stretchers. L: 98cm, W: 48cm, H:102cm