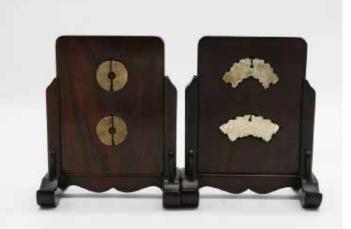

#### 084 战国 古玉博古架一对 PAIR OF WOOD SCREEN WITH ARCHAIC JADE INLAID

估价: \$1,500 - \$2,500 The first inlaid with two round shape jade plaques, which incised with scrolling patterns, the second inlaid with two fan shape jade plaques, warring state period. H: 15cm