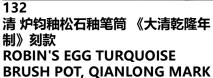

#### 134 19 世纪 硬木镶螺钿提盒 3 TIERED MOTHER OF PEARL HARDWOOD PICNIC BOX, 19TH

估价: \$600 - \$1,000

Comprising a cover above two stacked trays, the cover secured with a metal rod, all supported on a base frameset with a humpbacked handle and openwork spandrels, the corners reinforced with metal mounts extending into ruyi-heads on the cover, the exterior with mother of pearl inlaid. L: 32cm, W: 16cm, H: 24.9cm