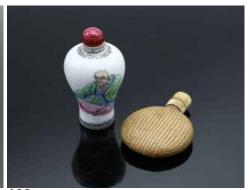

# 080 19世纪 鼻烟壶一组十八件连盒 EIGHTEN SNUFF BOTTLES WITH BOX, 19TH CENTURY

估价:\$800 - \$1,200

Assorted of 18 snuff bottles, with various shapes and sizes, materials including porcelain, amber, and peking glass. H: 6.5 cm