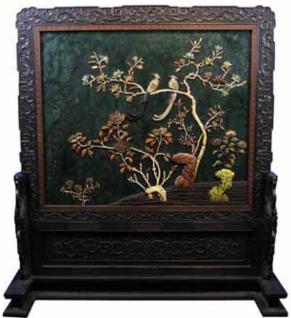

#### 128 清 粉彩三星报喜瓷板插屏 A FAMILLE ROSE PORCELAIN PLAQUE TABLE SCREEN, 19TH C

#### 估价: \$800 - \$1,200

A famille rose porcelain table screen, the rectangular plague painted with immortals, mounted on a reticulated wood stand carved with blossoms. Plaque: 38cm x 25cm, stand height 54.8 cm