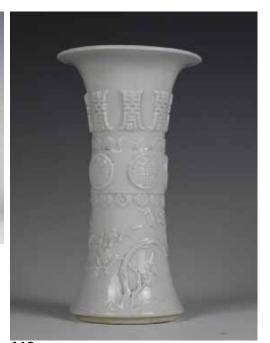

#### 016 元以前 吉州窑木叶纹斗笠碗 A JIZHOU YAO LEAF BOWL **BEFORE YUAN**

估价: \$600 - \$1,000 Potted with curved conical sides rising from a short tapering foot, covered overall in a thick lustrous black glaze, the interior painted with leaf patterns in brown and