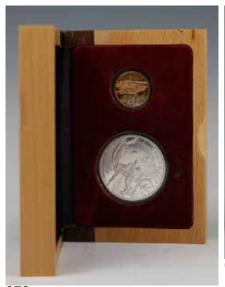

#### 064 1/2 安士熊猫金币两枚 TWO GOLD PANDA COINS 1/2 OUNCE

估价: \$1,000 - \$1,500 Two coins worthing 50 yuan each, made in 1987 and 1983 respectively. D:2.6cm each, Weight: 15g each

起拍: \$600