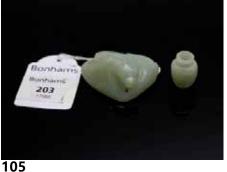

100 清 青白玉扳指一组五件 **FIVE THUMB RINGS QING** 估价: \$600 - \$1,000

five celadon jade rings, one with russet inclusions. average D: 3cm

#### 101 古玉龙钩, 瑞兽一组三件 JADE BELT HOOK AND TWO MYTHICAL BEASTS

估价: \$300 - \$500

The first carved with a dragon's head chilong poised on the arched stem, the back with rounded button, overall in the brown tone. L: 9.3cm. Provenance: Bonhams. The second carved jade beast, of celadon tone with russet inclusions. L: 4.6cm. The third jade carving, overall in coffee-brown color. L: 5cm