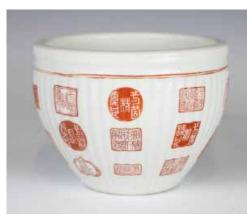

#### 038 晚清 矾红印文小罐 JAR WITH COPPER RED SEAL MARKS LATE QING

估价: \$300 - \$500 the ribbed broad body rising from a recessed base,the exterior decorated with various red seal marks. D: 15.5cm H: 11.7cm

起拍: \$200