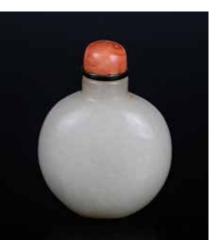

#### 095 民国 料器大鼻烟壶两件 **TWO PEAKING GLASS SNUFF BOTTLES, REPUBLICAN P.**

估价: \$500 - \$800

The first of compressed rectangular form, inside painted with scholars in a garden scene, with no stopper. H: 8.2cm. The second of an oval shape mounted within a metal frame and inlaid with gemstones. H: 8.7cm