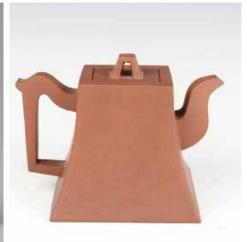

# 075 紫砂四方壶 A SQUARE SHAPE ZISHA TEAPOT

#### 估价:\$300 - \$500

Of tapered rectangular shape, attacthed with a curved sprout and a looped handle. The base with a four-character Yufeng mark, the inner of the lid with a Sanhebao ji mark. H: 11cm