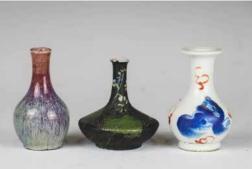

#### 小赏瓶 三件 GROUP OF THREE MINIATURE VASES 估价: \$500 - \$800

The first, the rounded body rising to a tall neck, applied to the exterior with a purple glaze transferring to white with blue splashes. H: 8.5cm. The second of the compressed body rising from a short foot to a lipped rim applied with green and black glaze. H: 7.5cm. The third, of the globular body, rising from a short foot to a lipped rim, white glazed and painted with a beast. H: 8.5cm