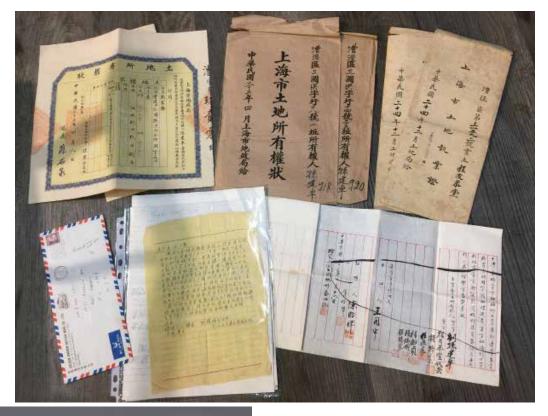

同治二年状元 WEN ZENGYUAN (1834-1887) 黄思永 (1842-1914) 光绪六年状元 HUANG SIYONG (1842-1914) 赵以炯 (1857-1907) 光绪十二年状元 ZHAO YIJIONG (1857-1907) 王寿彭 (1875-1929) 光绪二十九年状元 WANG SHOUPENG (1875-1929) Calligraphy, ink on gold-flecked paper, ink on paper, six fan leaves.



#### 061B 清代六状元书法扇面 FAN LEAVES FROM NUMBER ONE SCHOLARS QING DYNASTY

FAN LEAVES FROM NUMBER ONE SCHOLARS QING D 估价: \$6,000 - \$10,000 汪绎 (1671-1706) 康熙三十九年状元 WANG YI (1671-1706) 张之万 (1811-1897) 道光二十七年状元 ZHANG ZHIWAN (1811-1897) 孙如僅 (1820-1880) 咸丰三年状元 SUN RUJIN (1820-1880) 徐鄘 (1838-1907) 同治元年状元 XU FU (1838-1907) 同治元年状元 XU FU (1838-1907) 张謇 (1853-1926) 光绪二十年状元 ZHANG JIAN (1853-1926) 刘春霖 (1872-1942) 中国科举制度最后一位状元,光绪三十年状元 LIU CHUNLIN (1872-1942) Calligraphy, ink on gold-flecked paper, ink on paper, six fan leaves.

# 香港老上海移民遗产拍卖专场 Lot 62-108





#### 062 清康熙 青花开光笔筒 BI UF AND WHITE BRI

BLUE AND WHITE BRUSH POT KANGXI PERIOD 估价: \$600 - \$1,000

Of cylindrial shape, painted with two panels of landscapes. H: 13.5cm



#### 063 清 青花平底碗"耕读山房" BLUE AND WHITE BOWL GENGDUSHANFANG MARK QING

估价: \$500 - \$800

with low, rounded sides rising from a gently tapered foot to a flared rim, the exterior painted with blue and white landscapes, the base with a GengDuShanFang mark. H: .4.7cm



#### 064 1/2 安士熊猫金币两枚 TWO GOLD PANDA COINS 1/2 OUNCE

估价: \$1,000 - \$1,500 Two coins worthing 50 yuan each, made in 1987 and 1983 respectively. D:2.6cm each, Weight: 15g each

起拍: \$600



# 065 18世纪 青花葫芦瓶 BLUE AND WHITE GOURD VASE, 18TH C.

估价: \$300 - \$500 Of gourd shape, with a long neck and flaring mouth rim, the base with a double circle mark, the