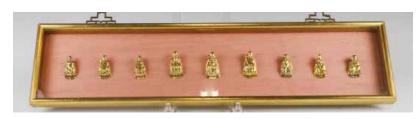

#### 031 清 鎏金寿老冠饰 NINE CHINESE GILT SHOULAO HAT FITTINGS, QING

估价: \$500 - \$800

Nine Shoulao hat fittings in different sizes, framed and glazed. Approx hat fitting height: 4-5cm each, frame size 57.5 cm x 14.5 cm