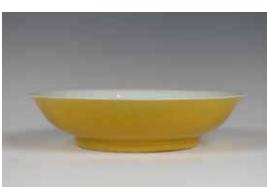

起拍: \$200

014 十九世纪 黄釉小盘《大清乾隆年制》仿款 连

#### YELLOW GLAZED DISH, QIANLONG MARK, 19TH C. WITH BOX

估价: \$600 - \$1,000 The exterior cover with yellow glaze, the base with a six-character Qianlong mark. D:16.8cm

起拍: \$300

畣