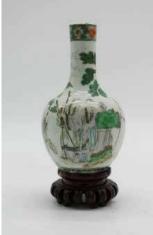

ace value of 100 yuan. D: 2cm. The second a silver coin with face value of 10 yuan. D: 4cm

起拍: \$200



#### 074 明末 "西王赏功"银币一枚 XIWANGSHANGGONG SILVER COIN 估价: \$2,000 - \$3,000

An archaic coin carved four characters on the front. It is from Peasant's revolt at the end of the Ming dynasty, cast by General ZhangXianZhong, D: 5cm Weight: 33g.

起拍: \$1,000



# 075 紫砂四方壶 A SQUARE SHAPE ZISHA TEAPOT

#### 估价:\$300 - \$500

Of tapered rectangular shape, attacthed with a curved sprout and a looped handle. The base with a four-character Yufeng mark, the inner of the lid with a Sanhebao ji mark. H: 11cm

起拍: \$200



#### 076 清 青花托盘 "竹林七贤" BLUE AND WHITE "SEVEN SCHOLARS" TRAY, QING

估价: \$600 - \$1,000 Of rectangular shape, painted seven scholars in a garden scene. L: 24cm, W: 17.6cm

起拍: \$400



#### 077 清 五彩人物小天球瓶 FAMILLE-VERTE FIGURINE TIANQIU VASE, QING

估价: \$300 - \$500 With a globular body surmounted by a cylindrical neck, painted with scholars gathering in a garden scene. H: 13.5cm



#### 078 清 白玉平安无事牌 WHITE JADE PLAQUE, QING

估价: \$600 - \$1,000 in lobed shape, with scrolling patterns at the top, the stone of celadon tone with minor russet inclusions. L: 5.7cm



#### 079 琥珀鼻烟壶 CARVED AMBER SNUFF BOTTLE

估价: \$300 - \$500 Of irregular shape, carved with lingzhi. H: 6cm

起拍: \$200



# 080 19世纪 鼻烟壶一组十八件连盒 EIGHTEN SNUFF BOTTLES WITH BOX, 19TH CENTURY

估价:\$800 - \$1,200

Assorted of 18 snuff bottles, with various shapes and sizes, materials including porcelain, amber, and peking glass. H: 6.5 cm

起拍: \$500



#### 081 熊猫银币五枚 FIVE SILVER PANDA COINS, 1OZ

估价:\$400 - \$600