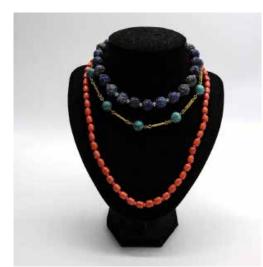

#### 144 珊瑚圆珠项链 CORAL NECKLACE

估价: \$2,000 - \$3,000 With total of 25 momo coral beads, the clasp made from silver, diameters of each bead varies from 1.56cm to 1.99cm

起拍: \$1,200

#### 145 百花不落地小碗一对《大清宣统年制》款 A PAIR OF FAMILLE ROSE MILLEFLEUR BOWLS, XUANTONG MARK

估价: \$1,000 - \$1,500

Rising from a short foot to a flaring rim, the exterior paint with lotus flowers, with shou characters, the base with a six-character Xuantong mark. D: 9.9cm each