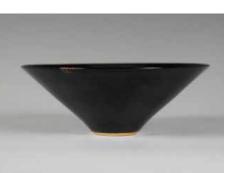

#### 016 元以前 吉州窑木叶纹斗笠碗 A JIZHOU YAO LEAF BOWL **BEFORE YUAN**

估价: \$600 - \$1,000 Potted with curved conical sides rising from a short tapering foot, covered overall in a thick lustrous black glaze, the interior painted with leaf patterns in brown and