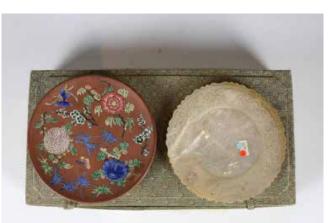

#### 013 19 世纪 紫砂加彩盘和贝雕盘一组 A ZISHA DISH AND A THE MOTHER OF PEARL DISH, 19TH C. 估价: \$400 - \$700

The first a zisha dish, painted with flowers in color D:15.5cm. The second carved with scrolling patterns. D: 16.1cm