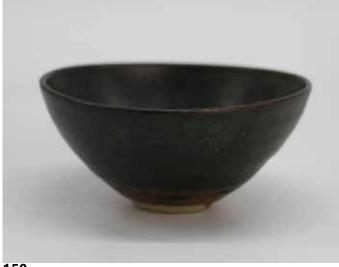

#### 016 元以前 吉州窑木叶纹斗笠碗 A JIZHOU YAO LEAF BOWL **BEFORE YUAN**

估价: \$600 - \$1,000 Potted with curved conical sides rising from a short tapering foot, covered overall in a thick lustrous black glaze, the interior painted with leaf patterns in brown and