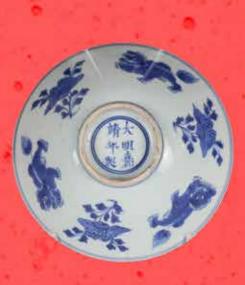

起拍: \$200

014 十九世纪 黄釉小盘《大清乾隆年制》仿款 连

#### YELLOW GLAZED DISH, QIANLONG MARK, 19TH C. WITH BOX

估价: \$600 - \$1,000 The exterior cover with yellow glaze, the base with a six-character Qianlong mark. D:16.8cm

起拍: \$300

畣