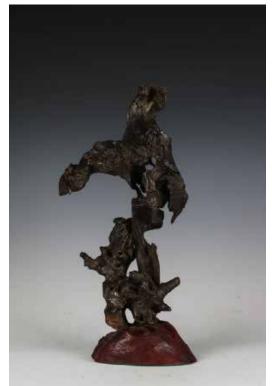

#### 127 19 世纪 天蓝釉水盂《大清康熙年制》 款带木座 A BLUE GLAZED WASHER W/ STAND, KANGXI MARK, 19TH C. 估价: \$500 - \$800

potted with low rounded sides incurved at the mouth and supported on a low tapering foot, the exterior covered with sky blue glaze, the base with a six-character Kangxi mark. H: 6.5cm

起拍: \$300