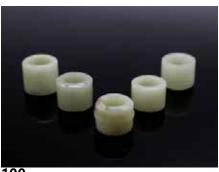

# 清 青白玉有雕工扳指一组五件 **FIVE THUMB RINGS WITH** CARVING

估价: \$1,000 - \$1,500

The first carved with shou patterns, with minor russet inclusions. the second carved with shou patterns within wavy background. 起拍: \$400 The third in celadon tone, with russet inclusions, incised with plum blossom. The fourth carved with xi characters. the fifth carved with bamboo and linzhi. average D: 3cm

100 清 青白玉扳指一组五件 **FIVE THUMB RINGS QING** 估价: \$600 - \$1,000

five celadon jade rings, one with russet inclusions. average D: 3cm