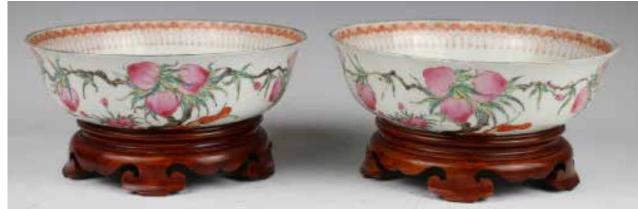

#### 145 百花不落地小碗一对《大清宣统年制》款 A PAIR OF FAMILLE ROSE MILLEFLEUR BOWLS, XUANTONG MARK

估价: \$1,000 - \$1,500

Rising from a short foot to a flaring rim, the exterior paint with lotus flowers, with shou characters, the base with a six-character Xuantong mark. D: 9.9cm each