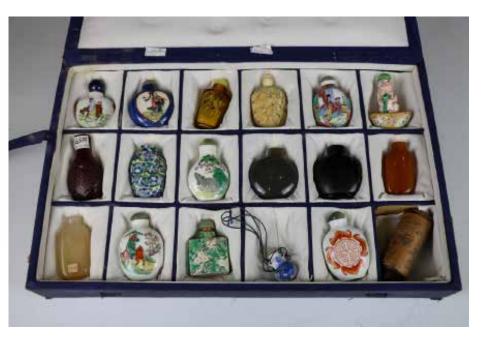

# 080 19世纪 鼻烟壶一组十八件连盒 EIGHTEN SNUFF BOTTLES WITH BOX, 19TH CENTURY

估价:\$800 - \$1,200

Assorted of 18 snuff bottles, with various shapes and sizes, materials including porcelain, amber, and peking glass. H: 6.5 cm