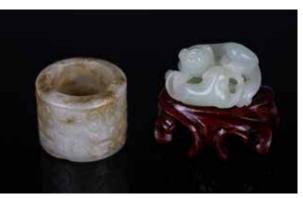

ITE FU PLAQUE, W/STAND

估价: \$300 - \$500 Of green celadon tone, carved with fu character on one side, cranes on the reverse. L:12.9cm W:8.8cm

起拍: \$200



168 19世纪 青玉鼻烟壶 CELADON JADE SNUFF BOTTLE, 19TH C. 估价: \$500 - \$800 Of compressed spherical form, with a coral stopper. H: 6.6cm

起拍: \$300



#### 169 青玉双喜牌 CELADON JADE DOUBLE HAPPINESS PLAQUE, 19 TH C

估价: \$500 - \$800 the plaque carved with "shuangxi" meaning double happniness, with a butterfly on the top. L: 7cm W: 4.8cm

起拍: \$300



#### 十九世纪 马上封侯玉雕摆件 CARVED CELADON JADE HORSE AND MONKEY, W/ STAND 19TH

估价: \$500 - \$800 The recumbent horse with its legs tucked underneath having the head sharply back to look at a small monkey. The stone of a greenish-white tone with russet inclusions. L: 5.4 cm H: 3cm without stand

起拍: \$300



#### 171

#### 清 青玉卧兽雕摆件 连座 玉扳指一组 A JADE CARVED ANIMAL, A JADE THUMB RING, QING

估价: \$500 - \$800

The first a celadon jade carved two animals. H: 1.7cm without stand. The second a celadon jade thumb ring, incised with ruyi patterns, with russet inclusions. D: 3cm



172 清 **三羊开泰玉摆件** A CELADON JADE, QING

估价: \$600 - \$1,000 Rendered in the form of a large recumbent ram, depicted with legs tucked beneath its body, grasping a lingzhi stem, accompanied by two smaller rams. H: 3.1cm L: 6cm

起拍: \$400



#### 174 清 花卉纹玉带钩 A CELADON JADE BELT HOOK, QING

估价: \$300 - \$500

Of a varying tone of celadon jade, carved with a chilong-head terminus extending from the bowed body, carved floral pattern on the body, a flat oval button on the reverse L: 9cm



#### 173 清 玉茄子昆虫摆件 连座 A CARVED JADE EGGP