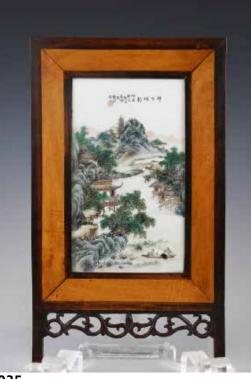

#### 035 民国 粉彩山水图纹瓷板插屏 FAMILLE-ROSE LANDSCAPE PLAQUE, REPUBLICAN PERIOD

估价: \$600 - \$1,000 Painted landscape of river, boat, and mountain, one seal with a calligraphic inscription, framed. 20cmx11.5cm

起拍: \$400