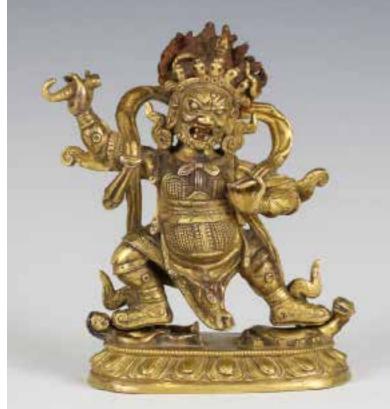

#### 149D 18世纪大黑天神铜鎏金像 A GILT BRONZE FIGURE OF MAHAKALA 18TH C. 估价: \$3,000-\$5,000

A gilt bronze figure of Tibet, wrathful god Mahakala in his Bhairava form (with sword). H: 12.5 cm with stand