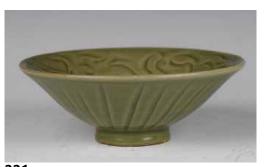

#### 估价: \$1,500 - \$2,500

A celadon glazed bowl, of rounded sides supported on a short foot, incised to the both interior and exterior with floral sprays, overall covered in soft green glaze , diameter, D: 16.9 cm

起拍: \$1,000