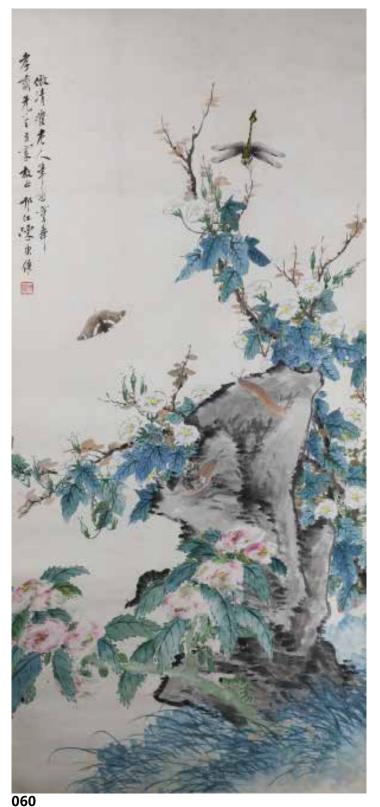

# 晚清 陈康候 花鸟 设色纸本 挂轴 CHEN KANGHOU( LATE QING) FLOWERS AND INSECTS

估价: \$1,500 - \$2,500 The painting painted with morning glories, butterfly, dragonfly, and snails, signed by artist, one seal, watercolor on paper, hanging scroll, 40cm x 87.5cm