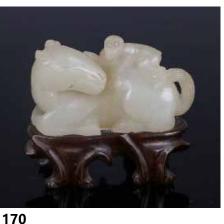

#### 104 木器文房一组五件 A SET OF WOODEN SCHOLAR

#### 估价: \$600 - \$1,000

The first a cylindrical brush pot. H: 11cm. The second a paperweight, of lingzhi shape. L: 10.2cm. The third a brush wash, of lingzhi shape. L: 13cm. The forth a square seal box with cover, carved with scrolling patterns.L: 6.4cm. The fifth a stand, with scrolling feet, top carved with scrolling patterns. L: 8.2cm