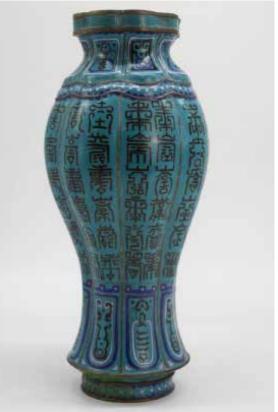

仙翁像 A FAMILLE ROSE SHOULAO FIGURE, REPUBLIC P.

估价: \$300 - \$500 A famille rose figure, depicting Shou longevity immortal holding a peach and a gourd, accompanied with a crane, H:33.5 cm

起拍: \$200



#### 197 19 世纪 粉彩古典人物赏瓶 大清乾隆年 制款 A FAMILLE ROSE FIGURES VASE

#### A FAMILLE ROSE FIGURES VASE QIANLONG MARK, 19TH C.

估价: \$500 - \$800

A famille rose vase, of ovoid body surmounted by a trumpet mouth, painted with ladies and children playing, reserved on a white-glazed ground, six-character Qianlong mark on the base, H: 24.5 cm

起拍: \$300

#### 198 明以前 双耳鱼纹瓶 A DOUBLE EARS FISH POTTERY VASE, BEFORE MING

估价: \$600 - \$1,000 A pottery vase of ovoid shape with two small handles, painted with fish and ocean waves against on a brown glazed ground with irregular network of crackling, H: 15 cm



#### 196

#### 清景泰蓝寿字赏瓶 A CLOISONNE CHARACHTERS VASE, QING 估价: \$600 - \$1,000

A cloisonne vase, of baluster body, painted with ancient Chinese SHOU characters and geometric patterns on a blue ground, H: 31 cm

起拍: \$400



#### 199 民国 送子观音像和多子佛像 GUANYIN AND BUDDHA, 19TH C. 估价: \$300 - \$500

The first a porcelain figure of Songzi Guanyin, seated on a lotus flower with the right hand cradling a boy on the knee, dressed in robes, open at the chest and falling in thick folds over the body, the boy with a smile. H: 25.5cm. The second a famille rose Buddha Maitreya, surrounded by five kids. H: 19.8cm without stand



#### 200 创汇期 玉石金鱼对 A PAIR OF HARDSTONE CARVED GOLD FISH 20TH C.

估价: \$300 - \$500 Of celadon tone, accompanied with fitted stands. approx length: 15cm each

#### 201 晚清 石砚和水晶人