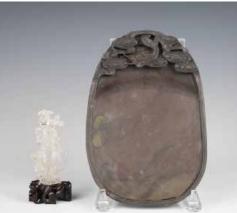

# 20 世纪中 玉石百宝嵌座屏 A CHINESE INLAID&LACQUERED FLOOR SCREEN, 20TH C

估价: \$1,500 - \$2,000

Embellished with flower branches and birds applied with varies hardstone, jade and bones against a jade panel, supported on a carved hardwood stand, 107cm x 36.5cmx101cm

起拍: \$1,000