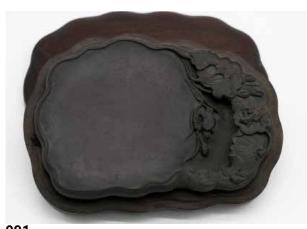

# 黄任(1683-1768)刻款石砚带木盒 HUANG REN(1683-1768) INKSTONE, WITH WOOD BOX

估价: \$2,000 - \$3,000 The front carved with a duck and the back incised with calligraphy poetry. L: 14.8cm, W:10cm