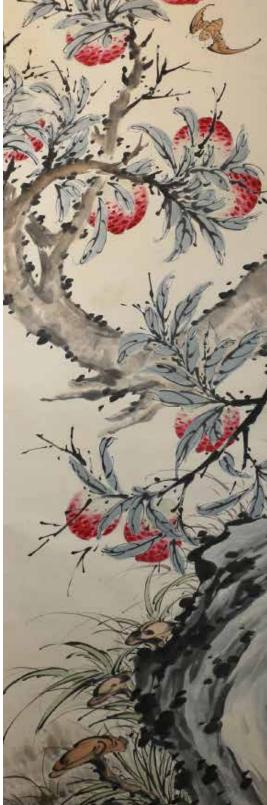

#### 061 王梦白 (1888-1934) 福寿 图 设色纸本 挂轴 WANG MENGBAI (1888-1934) PEACHES AND BAT

估价: \$3,000 - \$5,000 Ink and color on paper, depicting peaches and a bat, signed by the artist with two seal marks. 165.5cm x 48cm