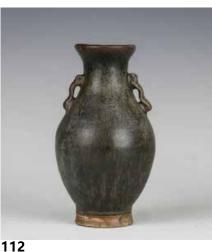

#### CELADON GLAZED TRIPOD INSENSE BURNER, QING 估价: \$500 - \$800

One tripod censer of compressed body form with a flared rim, body embossed with archaic shou patterns, overall covered with light celadon glaze, D: 22.4 cm, H: 9.5 cm

起拍: \$300