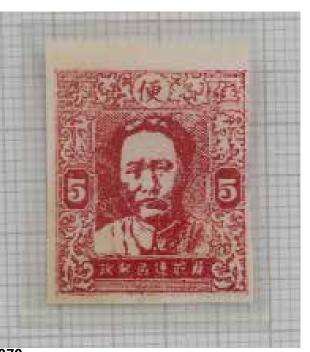

#### 070 红便邮五分毛像 苏皖边区邮政 RED CHAIRMAN MAO STAMP 1946 FEB 估价: \$5,000 - \$8,000

China Liberataed area Suwan border area, Kiangsu, Anhui. 1.9cm x 2.5cm Province, 1946 (Feb) Chairman 5 C Red

起拍: \$3,000