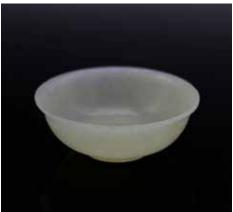

177 清 青玉小碗 A SMALL CELADON JADE BOWL, QING

估价: \$600 - \$1,000 deep rounded sides rising to a gently everted rim, supported on a neatly cut footring, the lustrous stone of even white color. D: 7cm

起拍: \$400