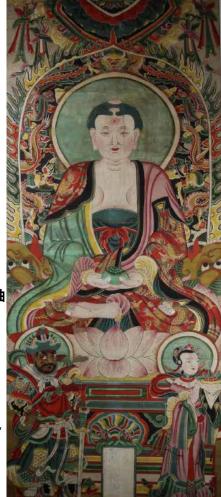

#### 131 18 世纪 老佛像挂轴 A BUDDHA **PAINTING 18TH** С

估价: \$1,500 - \$2,000 A buddha painting featuring a gautama buddha sitting on a lotus blossom, one hand in vitarkamudra, ink and colour on paper, hanging scroll, 156cm x 64cm