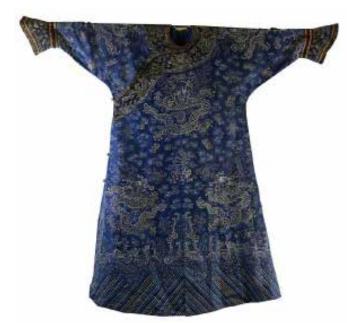

#### 206 清 夏装龙纹服 A EMBROIDERED SILK SUMMER DRAGON ROBE QING

估价: \$1,200 - \$1,800

This delicate silk gauze summer robe shows counted stitch embroidery with gold-wrapped and bright silk threads with eight dragons and auspicious emblems above crashing waves and lishui stripe. Length: 122cm

起拍: \$800