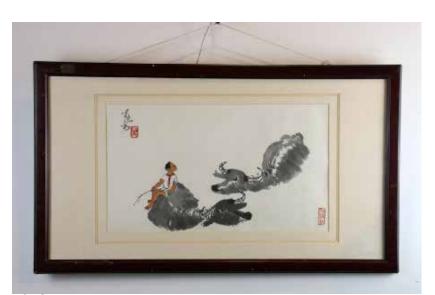

# 052 范昌乾 (1908-1955) 牽牛花

#### 设色纸本 FAN CHANG QIAN (1908-1955) MORNING GLORY

估价: \$600 - \$1,000 Depicting orange color morning glory, among green leaves, signed by the artist with two seal marks, color and ink on paper. 137cm x 33cm