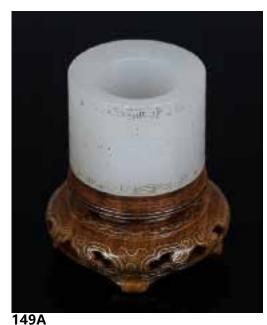

#### 暗刻诗文玉扳指带底座 AN INCISED JADE RING W/STAND

估价:\$600 - \$1,000

potted with curved conical sides rising from a short tapering foot, covered overall in a thick lustrous black glaze, the interior painted a leaf pattern in brown and white color. D:12cm