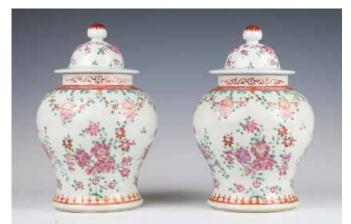

#### 145 百花不落地小碗一对《大清宣统年制》款 A PAIR OF FAMILLE ROSE MILLEFLEUR BOWLS, XUANTONG MARK

估价: \$1,000 - \$1,500

Rising from a short foot to a flaring rim, the exterior paint with lotus flowers, with shou characters, the base with a six-character Xuantong mark. D: 9.9cm each