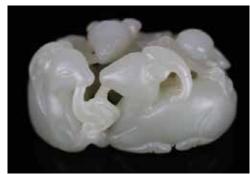

topper. H: 6.6cm

起拍: \$300



#### 169 青玉双喜牌 CELADON JADE DOUBLE HAPPINESS PLAQUE, 19 TH C

估价: \$500 - \$800 the plaque carved with "shuangxi" meaning double happniness, with a butterfly on the top. L: 7cm W: 4.8cm

起拍: \$300



#### 十九世纪 马上封侯玉雕摆件 CARVED CELADON JADE HORSE AND MONKEY, W/ STAND 19TH

估价: \$500 - \$800 The recumbent horse with its legs tucked underneath having the head sharply back to look at a small monkey. The stone of a greenish-white tone with russet inclusions. L: 5.4 cm H: 3cm without stand

起拍: \$300



#### 171

#### 清 青玉卧兽雕摆件 连座 玉扳指一组 A JADE CARVED ANIMAL, A JADE THUMB RING, QING

估价: \$500 - \$800

The first a celadon jade carved two animals. H: 1.7cm without stand. The second a celadon jade thumb ring, incised with ruyi patterns, with russet inclusions. D: 3cm



172 清 **三羊开泰玉摆件** A CELADON JADE, QING

估价: \$600 - \$1,000 Rendered in the form of a large recumbent ram, depicted with legs tucked beneath its body, grasping a lingzhi stem, accompanied by two smaller rams. H: 3.1cm L: 6cm

起拍: \$400



#### 174 清 花卉纹玉带钩 A CELADON JADE BELT HOOK, QING

估价: \$300 - \$500

Of a varying tone of celadon jade, carved with a chilong-head terminus extending from the bowed body, carved floral pattern on the body, a flat oval button on the reverse L: 9cm



#### 173 清 玉茄子昆虫摆件 连座 A CARVED JADE EGGPLANT WITH INSECT, QING

估价: \$500 - \$800 carved in the form of an eggplant borne on a leafy stem detailed with a ladybug. L: 6cm

起拍: \$300

#### 175 清 玉烟嘴两个 TWO JADE MOUTH PIECES, QING

估价: \$300 - \$500 The first of a greenish jade with a green and purple tone. H: 7