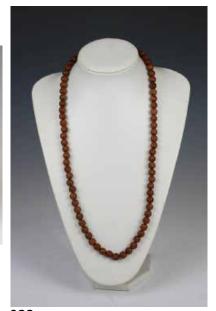

#### 022 沉香木珠链 CHENGXIANG WOOD BEAD NECKLACE

估价: \$500 - \$800 Comprising of seventy-five Chenxiang wood beads, all strung into a necklace, connected with a metal end, L: 72.5cm