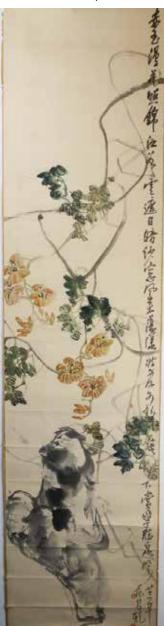

# 052 范昌乾 (1908-1955) 牽牛花

#### 设色纸本 FAN CHANG QIAN (1908-1955) MORNING GLORY

估价: \$600 - \$1,000 Depicting orange color morning glory, among green leaves, signed by the artist with two seal marks, color and ink on paper. 137cm x 33cm