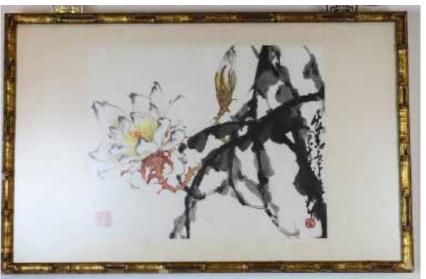

#### 046 李可染(1907-1989)款童子骑牛图连框 AFTER LI KEREN(1907-1989)BUFFALOS AND BOY 估价: \$500 - \$800

Depicting a child and two buffalos, color and ink on paper, signed by the artist with two seal marks. 43cmx25cm