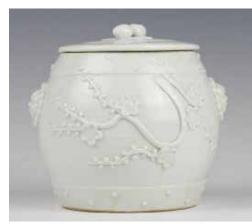

#### 227 清 德化白瓷盖罐 A BLANC-DE-CHINE JAR WITH COVER, QING

估价: \$300 - \$500 A blanc-de-chine cover jar of the globular body, moulded with plum blossoms, two lion faces shaped handles, the cover moulded with two peaches in the middle, H: 12.5 cm