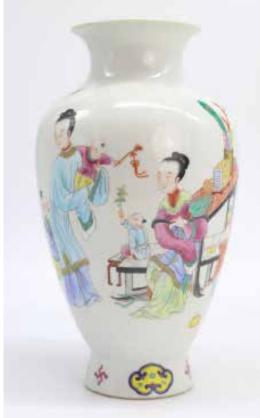

#### 024 晚清 大陶人物罐 POTTERY FIGURE VASE, LATE QING

估价: \$500 - \$800 Of baluster form, decorated with two boys within a garden scene, all against an unglazed pottery ground. H: 42cm

起拍: \$300