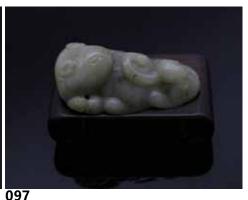

#### 006 20 世纪 樟木龍 A CHINESE CARVED CAMPHOR WOOD CHEST 20TH C

估价: \$200 - \$400 The exterior carved with figures and landscapes. 103.5cm x 62 cm x 50.5 cm

007