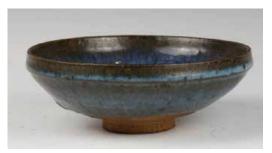

#### 226 明以前 钧窑碗 JUN WARE BOWL, BEFORE YUAN

估价: \$500 - \$800 A splashed jun ware bowl incurved towards the rim, covered overall with a blue glaze splashed with a purple patch on the interior, the foot rim unglazed, D: 19 cm