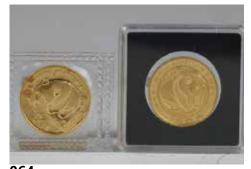

#### 064 1/2 安士熊猫金币两枚 TWO GOLD PANDA COINS 1/2 OUNCE

估价: \$1,000 - \$1,500 Two coins worthing 50 yuan each, made in 1987 and 1983 respectively. D:2.6cm each, Weight: 15g each

起拍: \$600