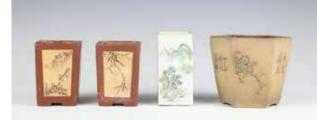

#### 202 紫砂花盆三个和粉彩小笔筒 THREE ZISHA PLANTERS AND A FAMILLE ROSE BRUSHPOT

#### 估价: \$200 - \$300

The first a pair of zisha square flower pots, in dark red tone, carved with landscapes, and calligraphy on sides, with drilled holes underneath. H: 7.5cm each. The second a tapering hexagonal flower pot, with seven drilled holes underneath, carved with calligraphy and flowers. H: 8.3cm. The third a square brush pot, painted with landscapes in famille rose. H: 8.8cm

起拍: \$100