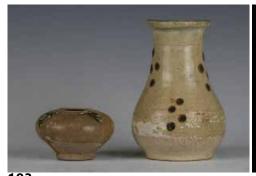

#### 016 元以前 吉州窑木叶纹斗笠碗 A JIZHOU YAO LEAF BOWL **BEFORE YUAN**

估价: \$600 - \$1,000 Potted with curved conical sides rising from a short tapering foot, covered overall in a thick lustrous black glaze, the interior painted with leaf patterns in brown and