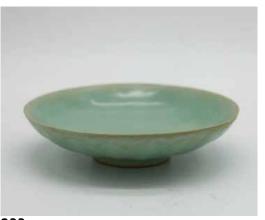

#### 018 清 龙泉笔海 LONGQUAN GLAZED BRUSH POT, QING

估价: \$500 - \$800 Of a cylinder shape, the exterior in celadon color, incised with flowers. H: 17.5 cm inner D: 20.5cm, outer D: 23.5cm

起拍: \$300

#### 020 硬木笔筒 LONGQUAN GLAZED BRUSH POT

估价: \$300 - \$500 Of a cylinder shape, the exterior in dark brown color, incised with flowers. H: 17.5 cm inner D: 20.5cm, outer D: 23.5cm