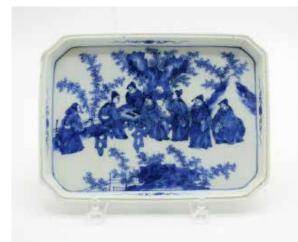

#### 076 清 青花托盘 "竹林七贤" BLUE AND WHITE "SEVEN SCHOLARS" TRAY, QING

估价: \$600 - \$1,000 Of rectangular shape, painted seven scholars in a garden scene. L: 24cm, W: 17.6cm

起拍: \$400