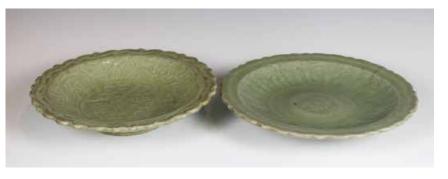

#### 032 明 龙泉青釉折沿花口碟两只(有冲线) TWO CHINESE LONGQUAN CELADON DISHES, MING (HAIRLINES)

估价: \$500 - \$800

The first dish with lobed shallow sides rising from a short foot to a flat everted barbed rim, incised to the interior with floral patterns encircled by scrolling lotus. D: 29cm. The second incised to the interior with a basket-weave pattern encircled with scrolling lotus patterns.D: 27.5cm