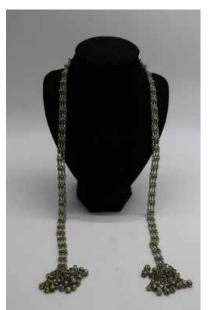

#### 242 长银链嵌宝石 A LONG HARDSTONE INSERT SILVER CHAIN

估价: \$200 - \$300 A long silver chain insert with blue hardstones, mini bells are attached at each end of the chain, pemimeter: 96 cm

起拍: \$100