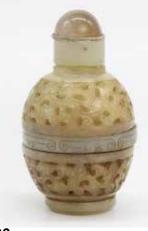

#### 150 元以前 吉州窑木叶纹斗笠碗 A JIZHOU YAO LEAF BOWL BEFORE YUAN

估价: \$1,000 - \$1,500

potted with curved conical sides rising from a short tapering foot, covered overall in a thick lustrous black glaze, the interior painted a leaf pattern in brown and white color. D:12cm