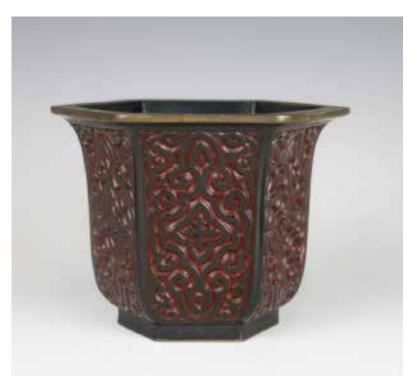

# 044 剔黑六方花盆 BLACK LACQUER WARE HEXAGON FLOWER POT

估价: \$300 - \$500

Of hexagonal form, the steep sides flaring up to a flat everted rim, supported on a short foot, the body carved with floral and scrolling patterns. H: 13cm, W: 15.5cm