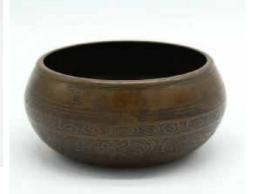

#### 225 清 青瓷三足大香炉

A CELADON GLAZED TRIPOD INSENSE BURNER QING 估价: \$600 - \$1,000

One tripod censer of compressed body form with a flared rim, body embossed with a pattern of Characters, supported on a three short legs, overall covered with light celadon glaze, D: 22.4 cm, H: 9.5 cm