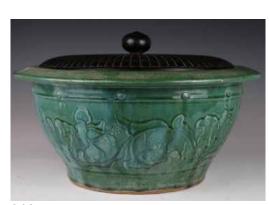

# 044 剔黑六方花盆 BLACK LACQUER WARE HEXAGON FLOWER POT

估价: \$300 - \$500

Of hexagonal form, the steep sides flaring up to a flat everted rim, supported on a short foot, the body carved with floral and scrolling patterns. H: 13cm, W: 15.5cm