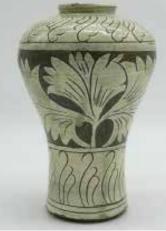

#### 016 元以前 吉州窑木叶纹斗笠碗 A JIZHOU YAO LEAF BOWL **BEFORE YUAN**

估价: \$600 - \$1,000 Potted with curved conical sides rising from a short tapering foot, covered overall in a thick lustrous black glaze, the interior painted with leaf patterns in brown and