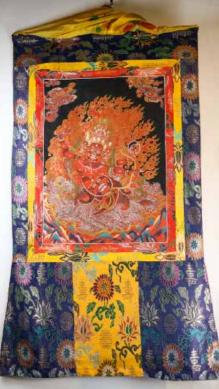

#### 130 民国 唐卡 四臂大黑天 THANGKA FOUR-ARMED MAHAKALA, **REPUBLIC PERIOD**

估价: \$800 - \$1,200 This Thangka depicts four-armed Mahakala, Protector of Marpa Kagyu. 82cm x 127cm

起拍: \$500