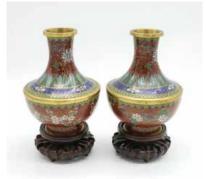

#### 001 20世纪 圆形博古架 CHINESE ROSEWOOD DISPLAYING CABINETS, 20TH C.

估价: \$500 - \$800 comprised of two semi-round sections, each cabinet with tiered shelves of varying height, shape and size. H: 175cm, W: 96cm each