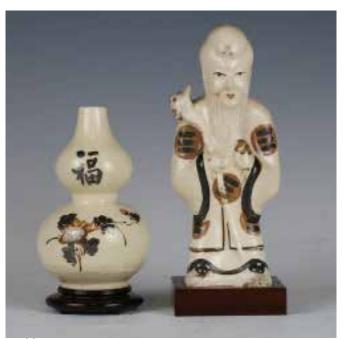

# 日本萨摩烧人物瓶 JAPANESE SATSUMA GOLD-LACQUERED VASE

估价: \$300 - \$500 Of slightly tapering-square form vase, the exterior decorated with Japanese figures within landscape and garden scene, the base with square form Japanese mark, the interior reveals the white color. D:15.4cm crackle glaze. H: 18.5cm