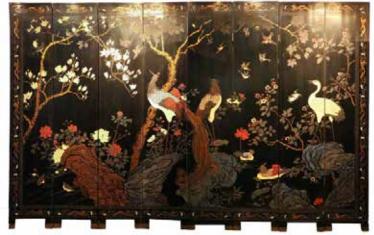

## 018 黑漆百鸟朝凤八扇屏风 PAIR OF BLACK LACQUER FOUR-PANEL SCREENS MID 20TH

估价: \$50 - \$100

A pair of black lacquer four panel screens, four panels for each pair, with a total of 8 panels, decorated with pheasants, phoneix, mandrin ducks and birds, in the theme of Hundreds birds worshipping the phoenix, 214 cm  $\boldsymbol{x}$ 

40.5 cm x 8.

Provenance: Private Toronto Collection, acquired from Pao&Moltke

Toronto during the 1980's

来源: 多伦多私人收藏, 1980 年代购自于 Pao & Moltke 多伦多古董店

起拍: \$50