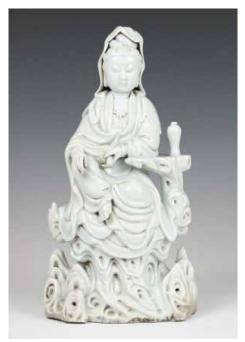

起拍: \$100

估价: \$500 - \$800

standing on a lotus flower base, wearing a long flowing robe open at the chest to reveal a beaded necklace, the face with gentle smile and framed by a hooded cowl, the inner base with a six-character Dengrongchang mark H: 38cm without stand