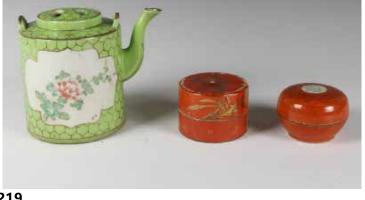

### 219 晚清 瓷器小物件三件 THREE PORCELAIN ARTICLES LATE QING

估价: \$300 - \$500

This group of porcelain articles consists of a famille rose kettle painted with flowers and bird on green ground, two round gilt decorated orange glaze cover boxes, H: 12cm; D:7.8cm

起拍: \$200