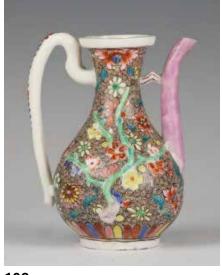

low relief, applied with a light celadon colour, H: 15 cm

起拍: \$300



106 清 人物玉雕 JADE FIGURE CARVING, W/ BOX

估价: \$500 - \$800

Carved in the form of a standing figure, wearing a long dress with the hair tied up into a bun on the head, the stone of celadon tone with russet inclusions. H:15cm 来源:鲍恒发先生旧藏



107 19 世纪 粉彩鸡缸杯《大清乾隆年制》款 FAMILLE ROSE CUP, QIANLONG MARK FANGGU, 19TH C.

估价: \$2,000 - \$3,000

Finely potted with steep rounded sides rising from a recessed base, painted on the exterior with a boy approaching a rooster, a hen tending four small chicks behind the rocks, the scene further decorated withblooming peonies and roses, inscribed with an imperial poem by Qianlong Emperor, base with six-characters Qianlong Fanggu mark, accompanied with a fitted stand. H: 7.3cm

起拍: \$1,400



## 108 清 粉彩浮雕执壶 **FAMILLE ROSE MOULDED FLOWER EWER**

估价: \$300 - \$500

The pear shaped ewer rising from a short 起拍: \$200 straight foot, to a lipped rim. flanked with a looped handle opposing the long sprout, the body painted with floral patterns.

起拍: \$200



## 109 黄地红绿彩盖盒 大清乾隆年制款 A RED AND GREEN ENAMELLED **COVER BOX QIANLONG MARK**

估价: \$300 - \$500

A red and green enamelled cover box, decorated with stylised lotus flowers amongst scrolling foilage, all reserved on a yellow-glazed ground, the interior is painted with green glaze, six character QIANLONGmark at the base, D:10.6cm



## 110 康熙 青花镶铜边碗 A BLUE AND WHITE BRONZE MOUNTED BOWL KANGXI MARK&P

估价: \$500 - \$800

A blue and white bowl, painted with continuous landscape, metal mount on the mouth rim, the base marked with a fo