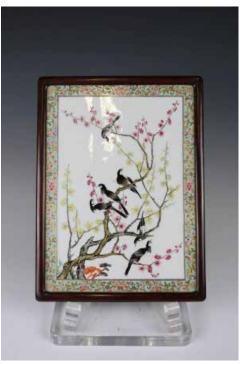

isc form, carved grain pattern, D:6.1cm, thinkness:

0.9cm, weight: 98g

起拍: \$300



117 青玉鏤雕一路連科紋鈕 CELADON JADE RETICULATED 'EGRET' FINIAL

估价: \$4,000 - \$6,000

Meticulously carved with reticulated flowers, branches and cranes, the stone of white tone with russet inclusions, dimensions: 3.6cm x 2cm x 4cm

起拍: \$2,000



118 清 白玉苍龙教子带勾 WHITE JADE BELT HOOK QING

估价: \$1,500 - \$2,500

The semi-translucent white jade openwork carved with a Chi-long confronting a dragon head terminal, the underside carved with a

circular buckle, Length: 7.3cm



119 清 粉彩山水人物小罐连盖,座《大清 乾隆年制》 CHINESE FAMILLE ROSE

CHINESE FAMILLE ROSE LANDSCAPE FIGURES JAR W/ STAND

估价: \$1,500 - \$2,500

Painted with figures in a riverside landscape scene, the base with a six-character Qianlong mark. H: 12.6cm

起拍: \$800



120 晚清 喜上眉梢粉彩瓷板挂屏 A FAMILLE ROSE PORCELAIN PLAQUE 19TH C.

估价: \$500 - \$800

Painted with magpies, plum blossoms and lingzhi H:32cm W:23cm without frame

起拍: \$300



121 清 窑变釉铜锣洗和水洗 TWO FLAMBE GLAZED BRUSH WASHERS QING

估价: \$500 - \$800

A flambe glazed brush washer, of low rounded sides incurved at the mouth and supported on a low tapered foot, overall covered in a purple and lilac glaze, D: 10cm, 8cm

+=++ +000

起拍: \$300



122 玛瑙鼻烟壶三个 THREE SNUFF BOTTLES

估价: \$200 - \$400

One snuff bottle overall in an orange tone carved with mythical beasts; the other one covered in dark brown glaze and carved a SHOU character and a SHOULAO, both come with a fitted wood stands, H:6.8cm

起拍: \$100



123 六方山水人物纹漆盖盒 CINNABAR HEXAGON BOX

估价: \$5,000 - \$8,000

The cover of the box carved with a p