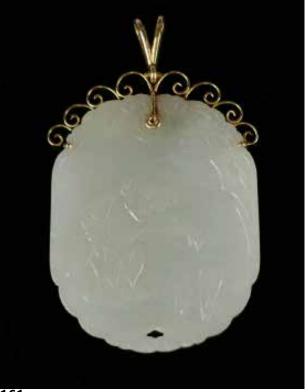

#### 193 白玉牌 连座 WHITE JADE PLAQUE, WITH STAND

估价: \$1,000 - \$1,500

Of oval shape, carved with birds and lotus

flowers. L: 8.6cm

起拍: \$700