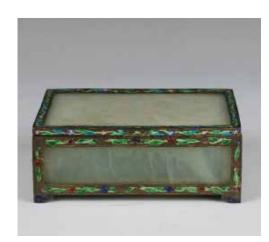

## FOUR JADE INLAID BLACK-LACQUER CABINETS

估价: \$50 - \$100

The four two-door cabinets inlaid with jade stones, revealing flowers, birds and figures, respectively, the tops and margins painted with floral and scrolling patterns. 61cmx 31cm x 91.5cm