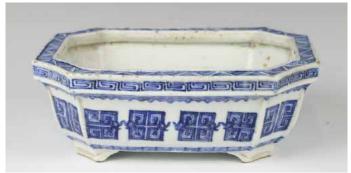

起拍: \$100

168 晚清 青花水仙盆 A BLUE AND WHITE NARCISSUS BOWL LATE QING

估价: \$200 - \$400

A blue and white narcissus bowl, elongated hexagon sides supported on four bracket feet, the everted mouth rim decorated with a geometrical patterned border, 22cm x 17.4cm x 7.5cm

起拍: \$100

169 晚清 青花长颈瓶 大清康熙年制款 A BLUE AND WHITE BOTTLE VASE KANGXI MARK

估价: \$600 - \$1,000

One blue and white bottle vase, the ovoid body sweeping to a cylindrical neck, the exterior decorated with a pair of mythical beasts, the base inscribed with six-character KANGXI mark in cobalt blue, H: 27.5cm

起拍: \$300