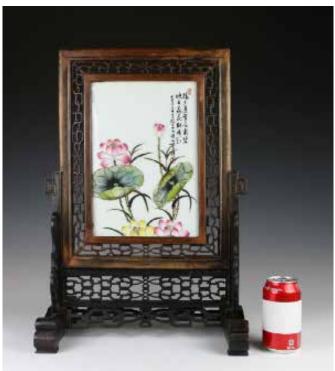

stand: 36cm x 53.5 cm

起拍: \$200

估价: \$500 - \$800

A famille rose porcelain plaque, with wood frame and hook, painted with a landscape scene, plaque: 35cm x 24 cm, frame: 54.5cm x

39cm

035 清 茶叶末釉三足双耳炉 TEA-DUST GLAZE TRIPOD INCENSE BURNER 估价: \$1,500 - \$2,000