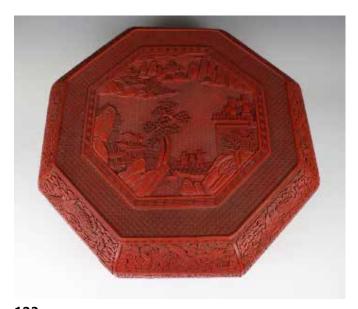

## 汪亚尘 (1894-1983) 虾 设色纸本 挂轴 WANG YACHEN (1894-1983) SHRIMPS

估价: \$2,000 - \$3,000

Shrimps, signed Wang YaChen with two seals of the artist, ink and watercolour on paper, hanging scroll, 30cm x 121cm. Provenance: From An Important Hong Kong Collector