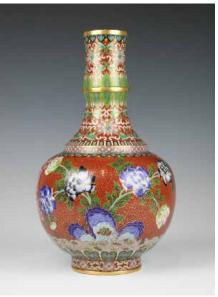

on five short feet. D: 15cm

起拍: \$100



145 星光红宝石戒指 带证书 STARRUBY RING

估价: \$1,200 - \$2,000 One star ruby ring, set with an

oval-cut ruby cabochon, comes with a MGI Appraisal Services Certificate. D: 2cm, W: 8g

起拍: \$1,000



146 白金镶钻戒指 带证书 DIAMOND PLATINUM RING

估价: \$300 - \$500

decorated with 10 pieces of diamond, comes with a MGI Appraisal Services Certificate. D: 2cm

起拍: \$200



147 白金钻石镶嵌珊瑚耳环和戒指 A SET OF WHITE GOLD DIAMOND CORAL RING AND EARRING

估价: \$2,000 - \$3,000

A set of white gold diamond coral earrings and a ring, set with an oval-cut coral cabochon, coral diameter: 8.99 cm; 6.92cm, ring size: 8.91cm.

起拍: \$1,200



148 青花过墙龙盘一对 A PAIR OF BLUE AND WHITE DRAGON DISHES

估价: \$600 - CA\$1,000

Painted a dragon with a flaming pearl within

clouds. D:26.9cm

起拍: \$400



149 建国期 景泰蓝赏瓶 CLOISONNE VASE, 50'S

估价: \$300 - CA\$500

Rising from a straight foot, painted with peony and lotus flowers against a red

background. H: 31.9cm

起拍: \$200



150 龙山文化三足鬲 LONGSHAN CULTURE TRIPOD POT

估价: \$300 - CA\$500

Rising from three tapering foot to a waisted neck, made from grey pottery H: 19cm

起拍: \$200



151 银胎鎏金麂一对 A PAIR OF GILT-SILVER DEER

估价: \$500 - \$800

Two deer with head point upright, four legs tucked underneath the body. H: 5.7cm

起拍: \$300



152 清 德化开片观音像 A BLANC-DE-CHINE CRACKLE GUANYIN, QING

估价: \$600 - \$1,000 The guanyin sitting with legs crossed on a lotus flower base, and hands holding together, applied with white glaze suffused with brown crackles. H: 21.5cm without base



#### 153 青花釉里红鸡缸杯 《大明成化年制》款 连盒 **UNDERGLAZED-BLUE AND COPPER-RED CU