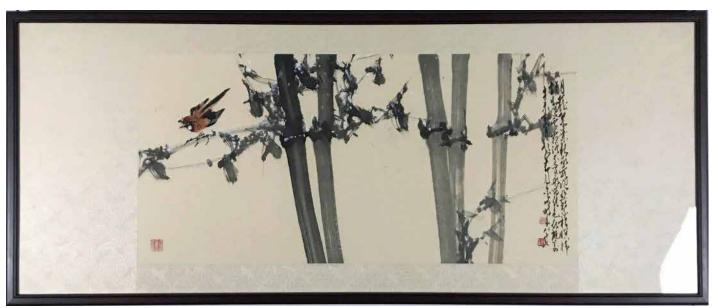

起拍: \$800

075 吴笠仙 (1869-1938) 书画册页 WU LIXIAN (1869-1938) ALBUM

估价: \$600 - \$1,000

Album leaf of eight pages, calligraphy, bamboos and birds, ink

起拍: \$300