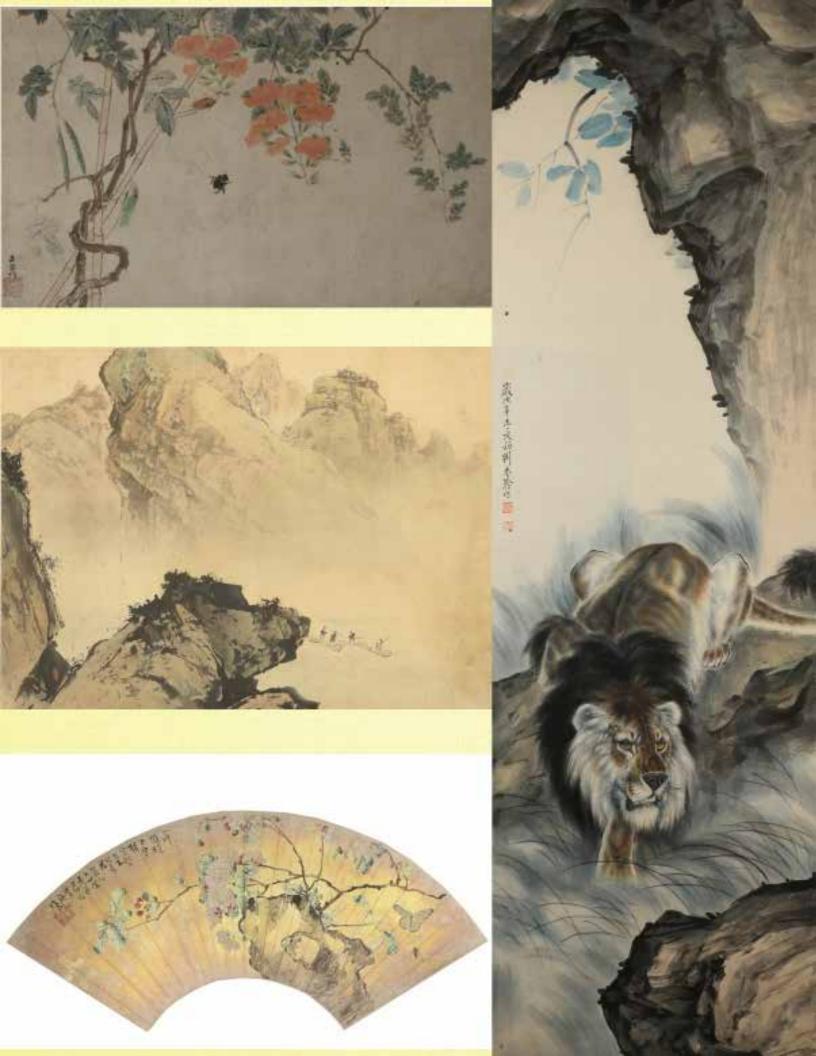

## 057 胡公寿(1823-1886)扇面九幅 HU GONGSHOU (1823-1886) FAN PAGES

估价: \$1,000 - \$1,500

1 Fan Leaf, 8 Round Fans, ink on gold paper, ink on paper.

Provenance: Property from the Estate of Tai Kwok Choi, Hong Kong and

## 063 黎雄才(1910-2001)山水 斗方(无本款) LI XIONGCAI (1910-2001) LANDSCAPE

估价: \$4,000 - \$6,000 Landscape, color on paper, 43cm

x 31.5cm.

Provenance: Property from the Estate of Tai Kwok Choi, Hong

Kong and Toronto 来源: 香港戴国才先生旧藏

估价: \$12,000 - \$18,000

The painting depicts a lion is crouching on a grass, signed Liu kuiling, with two seals of the artist, ink and watercolour on

paper, hanging scroll, 110cm x 34cm.

起拍: \$8,000