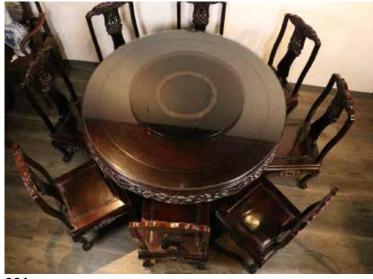

## 硬木餐桌一套九件 A HARDWOOD DINING TABLE SET

估价: \$50 - \$100

the table accompanied by eight chairs. Table: H: 78cm without

glass. D: 133cm, Chair: H: 94cm

起拍: \$50