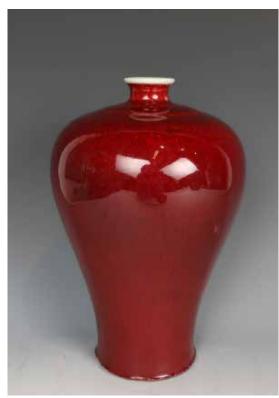

## 099 红釉梅瓶 大清乾隆年制款 OX BLOOD-GLAZED **MEIPING VASE,** QIANLONG MARK

估价: \$2,000 - \$3,000 The vase potted with a tapering body sweeping up to a broad rounded shoulder, surmounted by a short waisted neck and lipped rim, covered overall with a rich deep red glaze, the base with six-character Qianlong mark. H:26.5cm

起拍: \$800