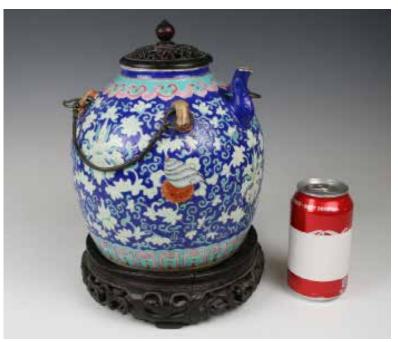

片观音像 A BLANC-DE-CHINE CRACKLE GUANYIN, QING

估价: \$600 - \$1,000 The guanyin sitting with legs crossed on a lotus flower base, and hands holding together, applied with white glaze suffused with brown crackles. H: 21.5cm without base



#### 153 青花釉里红鸡缸杯 《大明成化年制》款 连盒 **UNDERGLAZED-BLUE AND COPPER-RED CUP, CHENGHUA MARK**

估价: \$6,000 - \$10,000

Rising from a straight foot to a everted rim, exterior painted with four roosters, interior painted with one rooster, the base with a six character Chenghua

mark. D: 8.2cm

起拍: \$4,000



#### 154 青花梵文高足杯 《大清乾隆年制》款 **BLUE AND WHITE SANSKRIT** STEMCUP, QIANLONG MARK

估价: \$10,000 - \$15,000

Rising from a tall, spreading foot, decorated with lotus flowers and SANSKRIT characters, the base with a six character Qianlong

mark. H: 10.4cm

起拍: \$5,000



### 155 晚清 粉彩大茶壶连座,盖 A FAMILLE ROSE TEA POT WITH WOOD **COVER AND STAND, LATE QING**

估价: \$300 - \$500

A large famille rose tea pot, of globular body, decorated with stylised lotus flowers amongst scrolling foilage, all reserved on a blue-glazed ground, flanked by a pair of curved metal handles and spout, comes with afitted pierced wood cover and stand, H: 20cm



156 出口创汇期 景泰蓝六角小赏瓶对 A PAIR OF CLOISONNE HEXAGON **VASES 50-60'S** 

估价: \$100 - \$200

A pair of cloisonne vases in hexagon form, the exterior decorated with six panels of flowers from different seasons, and the interior is painted with blue color, H: 13.4cm

起拍: \$50



#### 157 高古玉玛瑙项链 JADE AND AGATE NECKLACE OLD TURQUOISE NECKLACE

估价: \$500 - \$800

The necklace composed of jade and agate beads with various sizes and shap