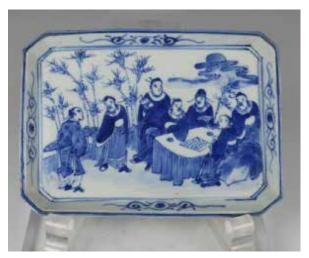

#### 208 清 青花竹林七贤托盘 A BLUE AND WHITE SEVEN FIGURES PLATE QING

\$300 - \$500

A blue and white plate in rectangular shape, painted in the theme of Seven Sages of the Bamboo Grove, 16cm  $\times$  22.4cm