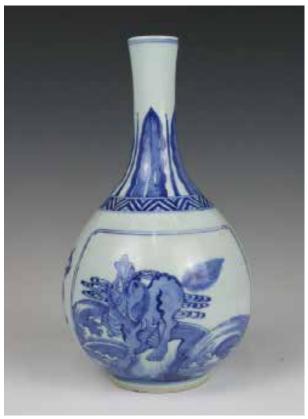

## 043 青花大罐 A CHINESE BLUE AND WHITE PORCELAIN JAR MING STYLE

估价: \$200 - \$300

The blue and white jar of tapered oval shaped, rising to a cylindrical straight mouth, the exterior body decorated with flowers. H:22cm D:14cm

起拍: \$100