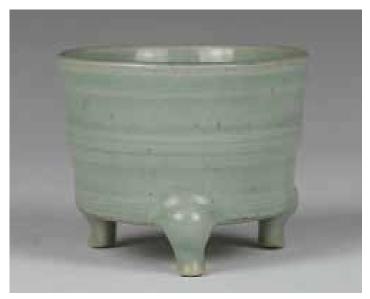

起拍: \$600

087 明 青釉弦纹三足炉 CELADON TRIPOD INCENSE BURNER WITH BOWSTRING PATTERNS

估价: \$1,000 - \$1,500

A celadon glaze tripod incense burner, supported on three short cabriole legs, moulded with bowstring patterns on the body, applied overall in light celadon glaze,and suffused with a network of crackles, H:6.5cm, D: 7.9cm