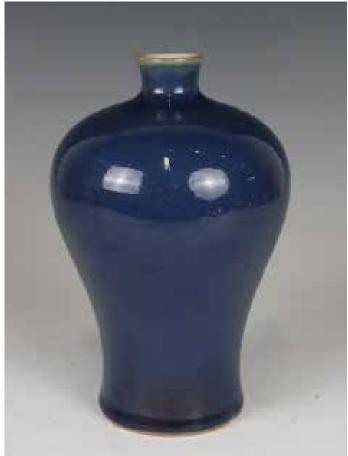

## 099 红釉梅瓶 大清乾隆年制款 OX BLOOD-GLAZED **MEIPING VASE,** QIANLONG MARK

估价: \$2,000 - \$3,000 The vase potted with a tapering body sweeping up to a broad rounded shoulder, surmounted by a short waisted neck and lipped rim, covered overall with a rich deep red glaze, the base with six-character Qianlong mark. H:26.5cm

起拍: \$800