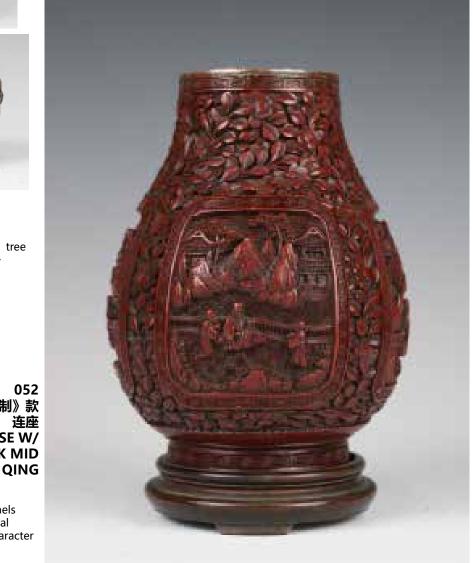

## 052 剔红刻花纹赏瓶 《大清乾隆年制》款 连座 **CHINESE CINNABAR VASE W/** STAND, QIANLONG MARK MID

估价: \$5,000 - \$8,000

The pear shaped vase rising from a straight foot, carved with three panels of landscapes and figures, on a floral background, the base with a six-character

Qianlong mark.

起拍: \$3,000