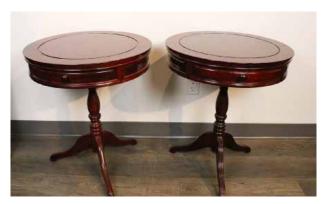

## 003 硬木圆几两个

#### TWO HARDWOOD ROUND TABLES

估价: \$50 - \$100

The round top with a drawer supported on a tripod

foot. H: 63cm &64cm

起拍: \$50