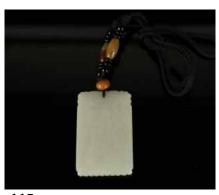

## 047 清代妇女挂饰 烧蓝 SILVER ENAMELLED PENDANT AND NECKLACES

估价: \$300 - \$500

A set of four pieces of jewelleries. The first a silver necklace with blue and coral beads with a pomegranate pendant. The second a silver enameled necklace with a pendant engraved "Chang Ming Fu Gui". The third asilver enamelled necklace with blue beads and bells. The forth a silver enamelled fish pendant D:3cm D:6cm D:6cm D:6cm