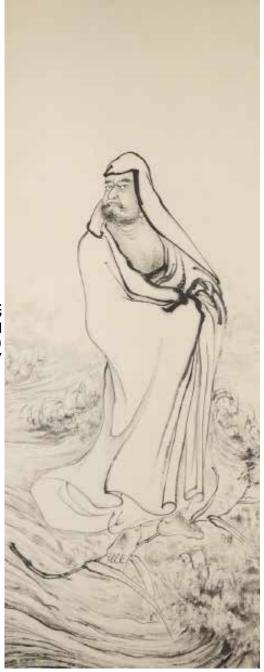

## 070 晚清 杂家册页 THREE GROUPS OF LEAF **PAGES**

估价: \$1,500 - \$2,500

Composed of three booklets, 24 pages in total, including paintings and calligraphy. 25cm x14.5 cm each page.

起拍: \$800

071 钱化佛 (1884-1964) 佛像 水墨纸 本 立轴 **QIAN HUAFOU (1884-1964) ANCIENT DEITY** 

估价: \$1,000 - \$1,500

The painting depicts an ancient deity standing on ocean waves, signed by the artist, two seals, ink on paper, 61cm x 30

cm

起拍: \$500

估价: \$600 - \$1,000

The painting is painted with a megpie standing on branches surrounded by flowers and rocks, signed Zhang Xiaopeng with one seal of the artist, watercolor on silk, with frame, 159cm x 38.5 cm