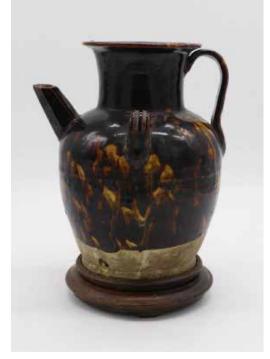

## 100 明以前 黑釉双耳执壶 **BROWN GLAZE DOUBLE EARS EWER**

估价: \$1,500 - \$2,500

Of ovoid form, the body decorated with dark brown glaze with splash of yellowish orange glaze, the shoulder flanked with two loop handles and the a curved large handle, and a short straight mouth, the unglazed basereveals the buffware. H:25cm

起拍: \$800