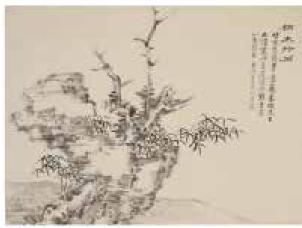

## 056 马朝龙书法圆扇绢本 MA CHAOLONG CALLIGRAPHY ON FAN

估价: \$300 - \$500

Calligraphy on silk with six seal marks and signature.

起拍: \$200