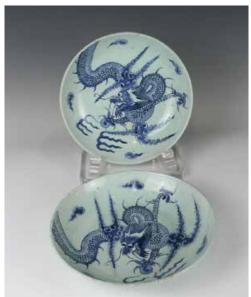

起拍: \$1,200

148 青花过墙龙盘一对 A PAIR OF BLUE AND WHITE DRAGON DISHES

估价: \$600 - CA\$1,000

Painted a dragon with a flaming pearl within

clouds. D:26.9cm

起拍: \$400

149 建国期 景泰蓝赏瓶 CLOISONNE VASE, 50'S

估价: \$300 - CA\$500