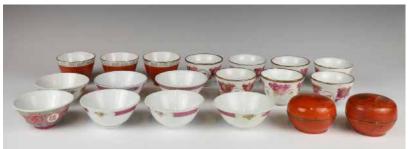

## 045 晚清 民国瓷器一组 A GROUP OF FAMILLE ROSE CUPS AND BOWLS(19 PIECES)

估价: \$200 - \$300

The group consists of 7 bowls, 10 cups and 2 cover boxes.

起拍: \$100