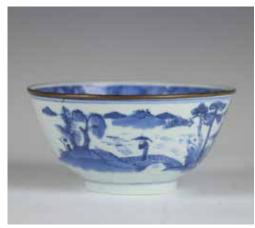

ther decorated withblooming peonies and roses, inscribed with an imperial poem by Qianlong Emperor, base with six-characters Qianlong Fanggu mark, accompanied with a fitted stand. H: 7.3cm

起拍: \$1,400



## 108 清 粉彩浮雕执壶 **FAMILLE ROSE MOULDED FLOWER EWER**

估价: \$300 - \$500

The pear shaped ewer rising from a short 起拍: \$200 straight foot, to a lipped rim. flanked with a looped handle opposing the long sprout, the body painted with floral patterns.

起拍: \$200



## 109 黄地红绿彩盖盒 大清乾隆年制款 A RED AND GREEN ENAMELLED **COVER BOX QIANLONG MARK**

估价: \$300 - \$500

A red and green enamelled cover box, decorated with stylised lotus flowers amongst scrolling foilage, all reserved on a yellow-glazed ground, the interior is painted with green glaze, six character QIANLONGmark at the base, D:10.6cm



## 110 康熙 青花镶铜边碗 A BLUE AND WHITE BRONZE MOUNTED BOWL KANGXI MARK&P

估价: \$500 - \$800

A blue and white bowl, painted with continuous landscape, metal mount on the mouth rim, the base marked with a fourcharacter KANGXINIANZHI seal mark in blue, d:12cm

起拍: \$300



## 111 民国 剔红紫砂壶 A CINNABAR LACQUER ZISHA **TEAPOT REPUBLIC PERIOD**

估价: \$600 - \$1,000

A cinnabar lacquer zisha teapot, carved to the exterior with floral sprays and continous landscape scene, four character MINGUOJIUNIAN mark at the base, H:7.3cm

起拍: \$300



112 青玉鼻烟壶 **CHINESE JADE SNUFF BOTTLE** 

估价: \$300 - \$500

the compressed body made from celadon jade stone, H: 6.7cm with

stopper, W: 5.3cm



113 内画古典人物,套色料器鼻烟壶一组 A GROUP OF INSIDE-PAINTED GLASS SNUFF BOTTLES

估价: \$200 - \$300

This group consists of two insid