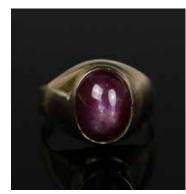

起拍: \$600

144 酸枝底座一对 A PAIR OF SUANZHI WOOD STANDS

估价: \$200 - \$400

Of round shape, supported on five short feet. D: 15cm

起拍: \$100

145 星光红宝石戒指 带证书 STARRUBY RING

估价: \$1,200 - \$2,000 One star ruby ring, set with an

oval-cut ruby cabochon, comes with a MGI Appraisal Services Certificate. D: 2cm, W: 8g

起拍: \$1,000

146 白金镶钻戒指 带证书 DIAMOND PLATINUM RING

估价: \$300 - \$500

decorated with 10 pieces of diamond, comes with a MGI Appraisal Services Certificate. D: 2cm