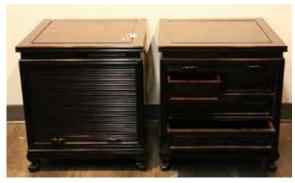

## 002

## 百宝嵌黑漆小柜四个

## FOUR JADE INLAID BLACK-LACQUER CABINETS

估价: \$50 - \$100

The four two-door cabinets inlaid with jade stones, revealing flowers, birds and figures, respectively, the tops and margins painted with floral and scrolling patterns. 61cmx 31cm x 91.5cm

起拍: \$50