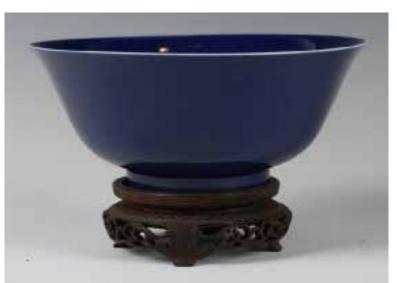

venance: Toronto Private Collection, acquired from Minoro Saito, Saito Inc., Chicago, 1989

来源: 多伦多私人收藏, 1989 年购自于 Minoro Saito, Saito Inc. 美

国芝加哥

起拍: \$5,000



#### 174 粉彩百蝶图冬瓜尊连座 大清道 光年制 A FAMILLE ROSE BUTTERFLY VASE DAOGUANG MARK AND P.

估价: \$2,000 - \$3,000
The vase is finely decorated in bright enamels with a multitude of colourful butterflies scattered evenly around the surface. DAOGUANG six character mark in iron-red at the base, comes with a woodstand, H: 13.5cm

起拍: \$1,000



175 绿釉碗 大清雍正年制 A CHINESE MONOCHROME APPLE GREEN BOWL YONGZHENG MARK

估价: \$4,000 - \$6,000

A Chinese porcelain monochrome apple green bowl, Yongzheng mark and period, of ogee form, with straight foot rim, underglaze blue six character Yongzheng mark to base, 14.4 cm diameter, 6.8 cm high.

起拍: \$2,000



177 蓝釉碗带底座 大清乾隆年制 BLUE GLAZE BOWL W/STAND QIANLONG MARK& PERIOD

估价: \$10,000 - \$15,000

A blue glaze bowl, both the interior and the exterior painted in a soft deep blue-glazing round the rim, six character QIANLONG mark in blue at the

base, D: 17.5cm

起拍: \$6,000



176 粉彩灵芝双耳尊连底座 大清乾隆年制款 FAMILLE ROSE VASE, HU W/STAND QIANLONG MARK, REPU

估价: \$3,000 - \$5,000

One famille rose hu vase, Republic period, of archaic bronze form, the pear-shaped body rising from a slightly spreading foot to a waisted neck flanked with a pair of gilt lingzhi formed handles, decorated withnarcissus and lingzhi growing around rocks and crane, six character QIANLONG mark in red on the base, H: 25cm

起拍: \$2,000



#### 178 粉彩博古纹碗对 大清道光年制款 A PAIR OF FAMILLE ROSE BOWLS DAOGUANG MARK

估价: \$2,500 - \$3,500

A