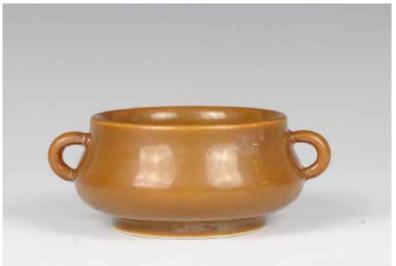

## 032 黄釉三足香炉 乾隆年制款 WATERPOT QIANLONG MARK

估价: \$500 - \$800

A yellow glaze tripod censer, the globular body rising on three short legs, overall applied with a yellow glaze, H:

起拍: \$200