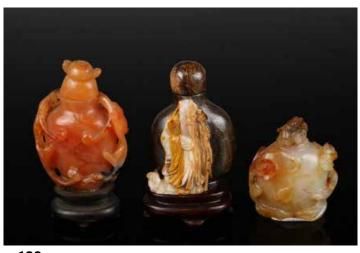

rved with a Chi-long confronting a dragon head terminal, the underside carved with a

circular buckle, Length: 7.3cm



119 清 粉彩山水人物小罐连盖,座《大清 乾隆年制》 CHINESE FAMILLE ROSE

CHINESE FAMILLE ROSE LANDSCAPE FIGURES JAR W/ STAND

估价: \$1,500 - \$2,500

Painted with figures in a riverside landscape scene, the base with a six-character Qianlong mark. H: 12.6cm

起拍: \$800



120 晚清 喜上眉梢粉彩瓷板挂屏 A FAMILLE ROSE PORCELAIN PLAQUE 19TH C.

估价: \$500 - \$800

Painted with magpies, plum blossoms and lingzhi H:32cm W:23cm without frame

起拍: \$300



121 清 窑变釉铜锣洗和水洗 TWO FLAMBE GLAZED BRUSH WASHERS QING

估价: \$500 - \$800

A flambe glazed brush washer, of low rounded sides incurved at the mouth and supported on a low tapered foot, overall covered in a purple and lilac glaze, D: 10cm, 8cm

+=++ +000

起拍: \$300



122 玛瑙鼻烟壶三个 THREE SNUFF BOTTLES

估价: \$200 - \$400

One snuff bottle overall in an orange tone carved with mythical beasts; the other one covered in dark brown glaze and carved a SHOU character and a SHOULAO, both come with a fitted wood stands, H:6.8cm

起拍: \$100



123 六方山水人物纹漆盖盒 CINNABAR HEXAGON BOX

估价: \$5,000 - \$8,000

The cover of the box carved with a panel of landscapes and figures, the sides carved with dragons and clouds. W: 55cm

起拍: \$3,000



124 19 世纪 褐釉双耳香炉(大清乾隆年制)款 BROWN GLAZE DOUBLE EAR CENSER QIANLONG MARK 19TH C

估价: \$800 - \$1,200

A censer in a compressed form attached with two loop shape handles, overall body applied with cream coffee glaze, six character QIANLONG mark at the base, D: 8.5cm

起拍: \$500



126 清 铜双耳香炉《大明宣德年制》款 BRONZE DOUBLE EAR CENSER

估价: \$1,000