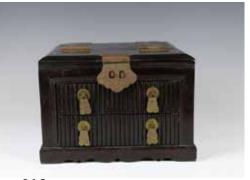

## 009 硬木床头柜一对 A PAIR OF HARDWOOD NIGHTSTANDS

估价: \$50 - \$100

A pair of hardwood nightstands in square shape, divided into three levels with four drawers each, 50.5cm x 50.5cm x 56cm

起拍: \$50