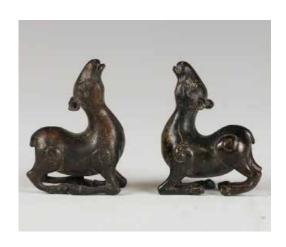

起拍: \$200

151 银胎鎏金麂一对 A PAIR OF GILT-SILVER DEER

估价: \$500 - \$800

Two deer with head point upright, four legs tucked underneath the body. H: 5.7cm

起拍: \$300

152 清 德化开片观音像 A BLANC-DE-CHINE CRACKLE GUANYIN, QING