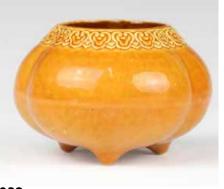

## 032 黄釉三足香炉 乾隆年制款 WATERPOT QIANLONG MARK

估价: \$500 - \$800

A yellow glaze tripod censer, the globular body rising on three short legs, overall applied with a yellow glaze, H:

起拍: \$200