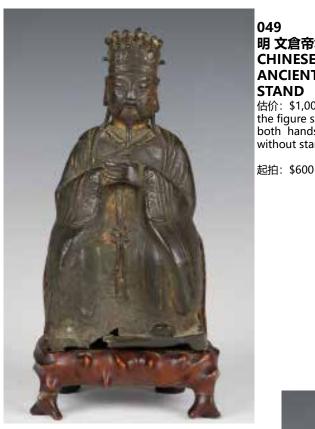

## 049 明 文倉帝君铜座像 连座 **CHINESE BRONZE ANCIENT FIGURE W/ STAND**

估价: \$1,000 - \$1,500 the figure sitting upright, holding

both hands up to chest. H:19cm

without stand

估价: \$300 - \$500

The first a white jade hairpin bottom carved with a dragon. The second a green jade