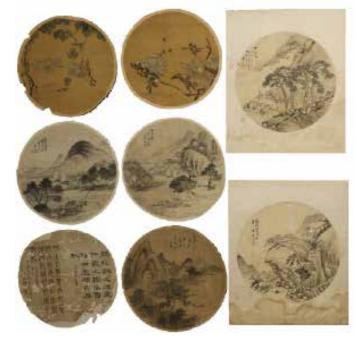

## 063 黎雄才(1910-2001)山水 斗方(无本款) LI XIONGCAI (1910-2001) LANDSCAPE

估价: \$4,000 - \$6,000 Landscape, color on paper, 43cm

x 31.5cm.

Provenance: Property from the Estate of Tai Kwok Choi, Hong

Kong and Toronto 来源: 香港戴国才先生旧藏

起拍: \$2,000

## 066 梁于渭 (1840-1912) 山水册页两幅 **LIANG YUWEI (1840-1912) TWO LANDSCAPE PAGES**

估价: \$400 - \$600

2 Landscape Pages, ink and color on paper, Provenance: Property from the Estate of Tai Kwok Choi, Hong Kong and Toronto

来源: 香港戴国才先生旧藏

起拍: \$200

## 067 虞臣 山水两幅 水墨纸本 YU CHEN LANDSCAPE TWO PIECES

估价: 400 - \$600

2 Landscape Pages, ink on paper, 31cm x 42 cm x 2. Provenance: Property from the Estate of Tai Kwok Choi,

Hong Kong and Toronto 来源:香港戴国才先生旧藏

起拍: \$200