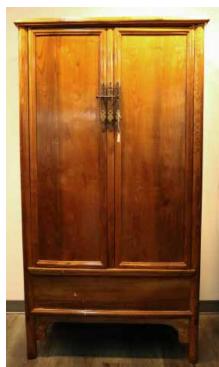

## 011 榆木立柜 **ELMWOOD CABINET**

估价: \$50 - \$100 A rectangular elmwood cabinet, supporting by four square feet, attached with two single panel doors, the metal panel with a lock, the cabinet divided into two levels, 185cm x 102cm x 60cm