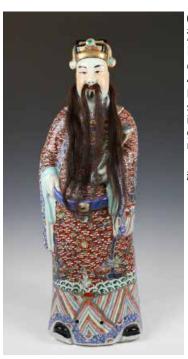

估价: \$300 - \$500 Famille Rose God of Wealth standing figure with hair. Left hand is holding a ruyi and right hand grabbing his belt. Robe with blue, red, green and white color. H:66cm

起拍: \$200

025 18-19 世纪粉彩鱼形瓷盖盘 FISH SHAPED PORCELAIN TRAY WITH COVER 18-19TH C.