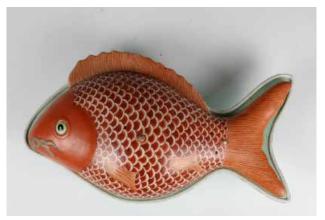

估价: \$1,000 - \$1,500

Fish shaped porcelain tray with fish painted cover in orange

color. Interior with lake blue color. 37x19cm

起拍: \$600