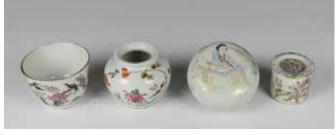

## 045 晚清 民国瓷器一组 A GROUP OF FAMILLE ROSE CUPS AND BOWLS(19 PIECES)

估价: \$200 - \$300

The group consists of 7 bowls, 10 cups and 2 cover boxes.

起拍: \$100