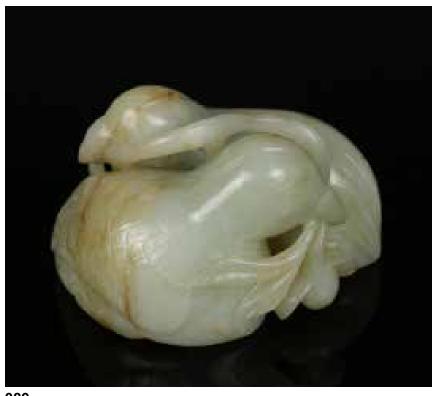

## 088 明以前 湖田窑小杯 SMALL CHINESE HUTIAN YAO CUP BEFORE MING

估价: \$500 - \$800

A small Hutian yao cup, overall applied in white glaze,

H:3.5cm, H:6.1cm

089 清 青白玉双鸟雕件 **CELADON JADE CARVED DOUBLE BIRDS** 

估价: \$1,000 - \$1,500

A jade carving, depicting two birds surrounding together, the stone of celadon

with russet streaks, 7.5cm x 4cm

起拍: \$600

090 清 碧玉小佛 A SAMLL HETIAN SPINACH GREEN JADE CARVED BUDDHA

估价: \$600 - \$1,000

A small carved spinach green buddha, in a sitting position, 4.1cm x 2.9cm