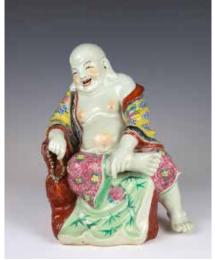

## 021 晚清粉彩弥勒佛像 FAMILLE ROSE BUDDHA

估价: \$200 - \$400

The famille rose figure depicts Maitreya Buddha seated on a chair in long robe with floral and bamboo patterns, holding his foot in one hand and prayer beads in other, laughing heartily in happy expression, bottom "Fu Jian Hui Guan" mark.H:30cm

起拍: \$100