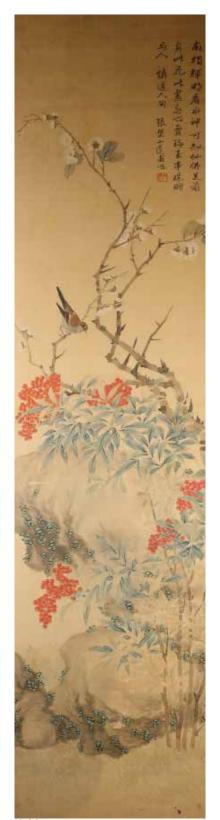

估价: \$1,000 - \$1,500

The painting depicts an ancient deity standing on ocean waves, signed by the artist, two seals, ink on paper, 61cm x 30

cm

起拍: \$500

估价: \$600 - \$1,000

The painting is painted with a megpie standing on branches surrounded by flowers and rocks, signed Zhang Xiaopeng with one seal of the artist, watercolor on silk, with frame, 159cm x 38.5 cm