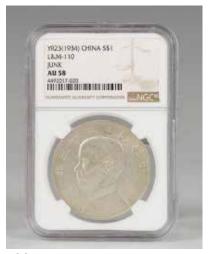

#### 205 民国 23 年 孙中山像帆船银币一 枚 A SILVER COIN ONE YUAN REPUBLIC OF CHINA 1923

估价: \$300 - \$500

A silver coin, China \$1, Sun Yat Sen image on one side, the reverse side with sailboats, Republic of China 23 year, D:3.8cm, Weight: 65g with

case

起拍: \$200