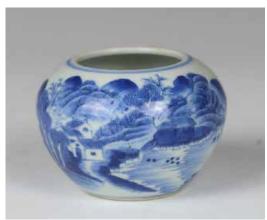

## 晚清 矾红双耳花瓶 与青花茶叶罐 IRON RED FOO LION VASE & BLUE AND WHITE TEA LEAF JAR

估价: \$100 - \$200

The first Chinese Iron Red porcelain vase with two ring handles. Rising from a straight foot to a waisted neck. Painted with three lions. Reversed with Chinese calligraphy. The base with a four-character Guang Xu mark. The second blue and white tea leaf jar is made by porcelain in a rectangular shape. With a floral and scrolling pattern and a wooden cap. H:21.5cm H:14cm