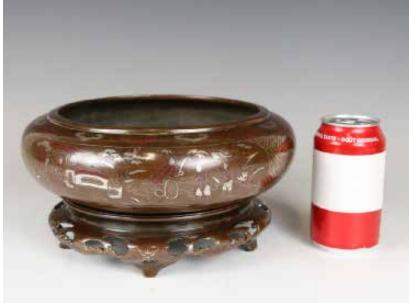

covered in bluish glaze. D: 19.8cm



138 明以前 均窑水盂 **JUNYAO WATER POT** 

估价: \$500 - \$800

The globe lobed body rising from a straight foot to a short lip rim, overall covered with

bluish glaze. H: 9cm

起拍: \$300



139 清 绿松石鼻烟壶 **TURQUOISE SNUFF BOTTLE** 

估价: \$1,200 - \$2,000

A turquoise snuff bottle carved in relief with a phoenix, accompanied with a

stopper, H: 6.4cm

起拍: \$800



140 银饰两件一组 带证书 TWO PIECES OF SILVER **ACCESSORIES** 

估价: \$300 - \$500

The first a silver bangle pierced with floral patterns. weight: 52g L: 19.5cm The second a silver dragon with a yellow gem stone inlaid, comes with a MGI Appraisal Services

Certificate. Weight: 48g



141 民国 紫檀人物雕件山子 **ZITAN WOOD CARVED FIGURE** 

估价: \$1,500 - \$2,500

Carved a figure standing under a tree. H: 29cm

起拍: \$1,000



142 晚清 铜错金银人物故事香炉带原装座 A BRONZE SILVER AND GOLD INLAY CENSER W/STAND

估价: \$2,000 - \$3,000

A Chinese silver and gold inlay incense bruner of circular body, decorated with character story scene, accompained with an original bronze stand, D:23.5cm, H: 7.5cm without

stand.

起拍: \$1,000



143 明 铜观音座像 A BRONZE GUANYIN FIGURE MING

估价: \$1,000 - \$1,500

A bronze Guanyin figure, seated in rajalilisana, wearing a dhoti open at the chest to reveal an elaborate necklace, both hands are in vitarka mudra, the face with a benevolent expression, H: 24.5cm

起拍: \$600



144 酸枝底座一对 A PAIR OF SUANZHI WOOD STANDS

估价: \$200 - \$400

Of round shape, supported on five short feet. D: 15cm

起拍: \$100



145 星光红宝石戒指 带证书 STARRUBY RING

估价: \$1,200 - \$2,000 One star ruby ring, set with an

oval-cut ruby cab