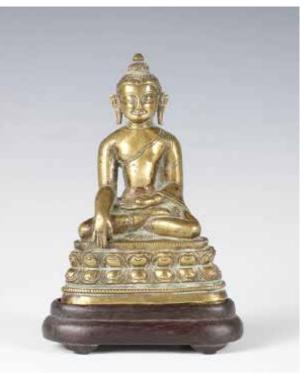

估价: \$1,000 - \$1,500

A bronze Guanyin figure, seated in rajalilisana, wearing a dhoti open at the chest to reveal an elaborate necklace, both hands are in vitarka mudra, the face with a benevolent expression, H: 24.5cm