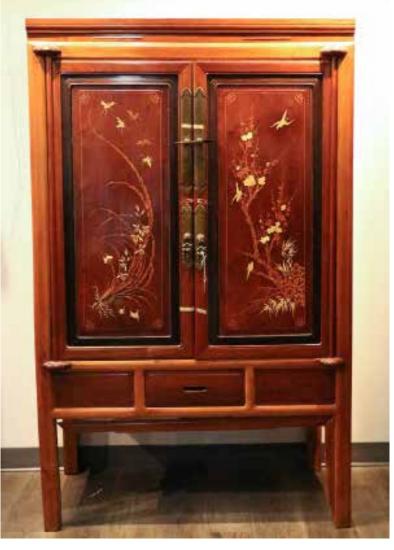

## 20 世纪早期 硬木顶箱柜 LARGE HARDWOOD COMPOUND CABINET EARLY 20TH C.

估价: \$50 - \$100

Constructed with a top cabinet and a lower and larger cabinet supported on four legs, the top and lower cabinet both with a pair of hinged doors and metal plates with suspending door pulls, the lower cabinet is divided into two drawers and two sections, 185cm x 100cm x 50cm.

Provenance: Private Toronto Collection, acquired from Pao&Moltke Toronto during the 1980's

来源: 多伦多私人收藏, 1980 年代购自于 Pao & Moltke 多伦多古董店

起拍: \$50 -6-