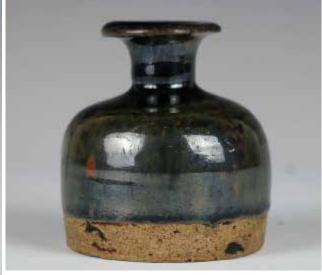

## 028 晚清 竹编套瓷赏瓶对 CHINESE WICKER OVER PORCELAIN VASE

估价: \$200 - \$400

The vases are porcelain covered with wicker exterior in brown color.

H:20cm

起拍: \$100