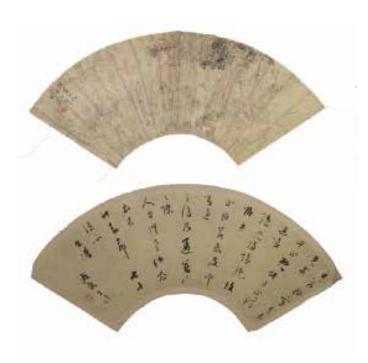

## 056 马朝龙书法圆扇绢本 MA CHAOLONG CALLIGRAPHY ON FAN

估价: \$300 - \$500

Calligraphy on silk with six seal marks and signature.

起拍: \$200