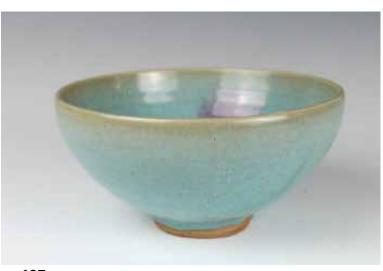

#### 137 钧窑碗 CHINESE JUNYAO PORCELAIN BOWL

估价: \$500 - \$800

Rising from a short straight foot, covered in bluish glaze. D: 19.8cm

138 明以前 均窑水盂 **JUNYAO WATER POT** 

估价: \$500 - \$800

The globe lobed body rising from a straight foot to a short lip rim, overall covered with