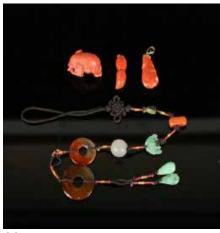

起拍: \$100

114 珊瑚翡翠饰品一组 A GROUP OF CORAL AND JADIETE ACCESSORIES

估价: \$500 - \$800

This group consists of a red coral pendant with flowers in low relief, a carved coral elephant, and a mixed of coral, jadiete, jade and agate pendants, pendant length: 35.5cm