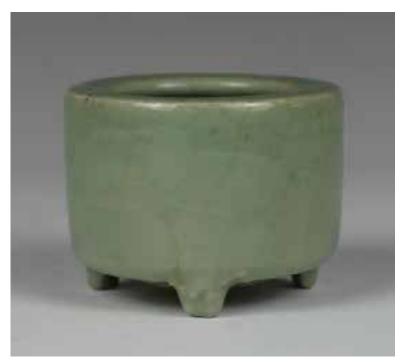

085 宋 龙泉窑三足小琴炉 LONGQUAN TRIPOD INCENSE BURNER SONG

估价: \$1,000 - \$1,500

A celadon tripod censer, the cylindrical body rising from three short legs to a flat incurved rim, overall applied in celadon glaze, and suffused with a network of crackels, H: 6cm, D:7.5cm