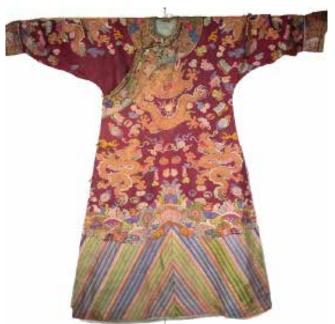

## 053 清 丝绸龙袍 **CHINESE EMPERIOR SILK ROBE**

估价: \$1,500 - \$2,500

Decorated with eight dragons and clouds on red silk. L:132 cm

W:160cm 起拍: \$1,000

054 清 刺绣两幅 TWO SILK EMBRODIERY PIECES

估价: \$600 - \$1,000