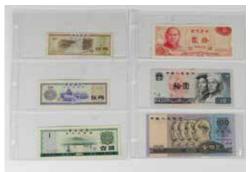

#### 192 纸币一册 A GROUP OF OLD NOTES

估价: \$500 - \$800

Total of 57 pieces, varied from republican

period to republic of China.

起拍: \$300