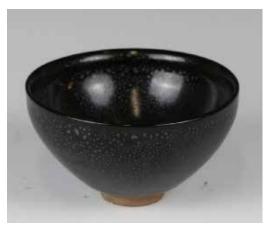

## 048 油酊茶盏 BLACK GLAZE TEA BOWL

估价: \$300 - \$500

Oveall covered with black glaze. D: 12.5cm