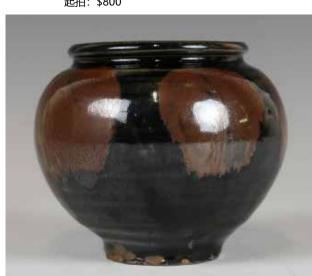

## 102 明以前 黑釉罐 **BLACK GLAZE JAR**

估价: \$1,000 - \$1,500

A Lushanyao jar, of compressed globular body connecting to a short upright mouth and a circular foot rim, overall covered in black glaze with brown splashes, the foot rim left unglazed, H:9.6 cm

起拍: \$600