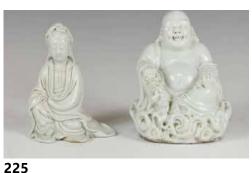

## 132 清 德化白瓷观音坐像 (有修补) BLANC DE CHINE GUANYIN STATUE

估价: \$500 - \$800 the sitting guanyin wearing a loose robe, revealing the beads on chest, both hands resting on the right leg with a hand scroll in the left hand. Hand repaired. H:30cm