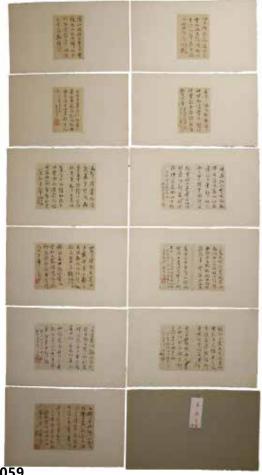

## 059 黎简 (1747-1799) 书法册页 LI JIAN (1747-1799) CALLIGRAPHY

估价: \$600 - \$800

11 Calligraphy Pages, ink on paper.

Provenance: Property from the Estate of Tai Kwok Choi, Hong Kong and Toronto

来源: 香港戴国才先生旧藏

起拍: \$300