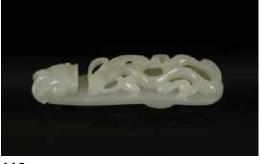

估价: \$4,000 - \$6,000

Meticulously carved with reticulated flowers, branches and cranes, the stone of white tone with russet inclusions, dimensions: 3.6cm x 2cm x 4cm

起拍: \$2,000

118 清 白玉苍龙教子带勾 WHITE JADE BELT HOOK QING