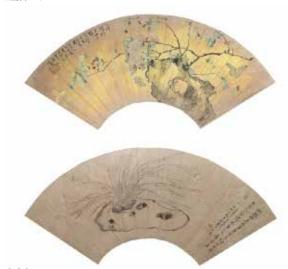

## 057 胡公寿(1823-1886)扇面九幅 HU GONGSHOU (1823-1886) FAN PAGES

估价: \$1,000 - \$1,500

1 Fan Leaf, 8 Round Fans, ink on gold paper, ink on paper.

Provenance: Property from the Estate of Tai Kwok Choi, Hong Kong and

Toronto

来源: 香港戴国才先生旧藏

起拍: \$300

058 杂家书法册页 CHEN RONG, CAO SHOUKUN, YI SENG, YAO LIXIU, ETC

估价: \$800 - \$1,200

6 Album Calligraphy Leafs, ink on paper.

Provenance: Property from the Estate of Tai Kwok Choi,