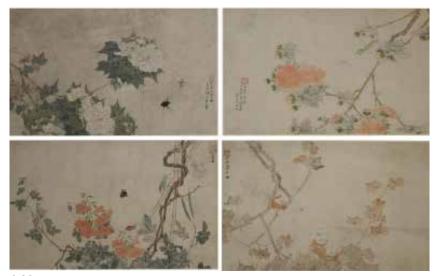

## 060 居廉 (1878-1904) 设色工虫纸本四张 JU LIAN (1878-1904) FLOWERS AND BIRDS

估价: \$600 - \$800

The painting painted with morning glories, butterfly, dragonfly, and snails, signed by artist, one seal, watercolor on paper, hanging scroll, 40cm x 87.5cm Provenance: Property from the Estate of Tai Kwok Choi, Hong Kong and Toronto

来源: 香港戴国才先生旧藏

起拍: \$300

062 杂家圆扇八幅 **MIXED HOUSE FANS EIGHT PIECES** 

估价: \$600 - \$800

8 Round Painted Fans, ink and color on paper.

Provenance: Property from the Estate of Tai Kwok Choi, Hong Kong

and Toronto