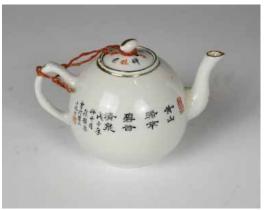

## 111 民国 剔红紫砂壶 A CINNABAR LACQUER ZISHA **TEAPOT REPUBLIC PERIOD**

估价: \$600 - \$1,000

A cinnabar lacquer zisha teapot, carved to the exterior with floral sprays and continous landscape scene, four character MINGUOJIUNIAN mark at the base, H:7.3cm