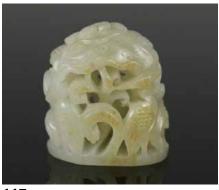

### 162 清 青白玉山水人物玉山子 A CELADON JADE CARVED BOULDER QING

估价: \$10,000 - \$15,000

A celadon jade boulder, of celadon white tone with russet inclusions, finely carved pine trees and figures accompanied with fitted wood stand, 15cm x 9cm, weight: 1746g.