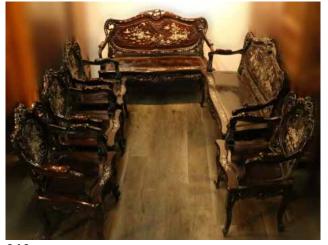

## 019 嵌螺钿硬木扶手椅一组六件 SIX PIECES HARDWOOD INLAID MOTHER-OF -PEARL CHAIRS

估价:\$50 - \$100

A set of furniture which consists of six pieces hardwood inlaid mother-of-pearl chairs, four single armchairs and two double armchairs, the back of the chairs all decorated with figures and landscape scenes, single size: 58.5cm x 95cm x 45cm; double size: 101cm x 128cm x 39 cm