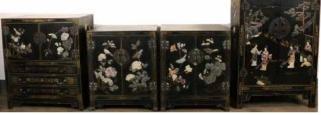

## 002

## 百宝嵌黑漆小柜四个

## FOUR JADE INLAID BLACK-LACQUER CABINETS

估价: \$50 - \$100

The four two-door cabinets inlaid with jade stones, revealing flowers, birds and figures, respectively, the tops and margins painted with floral and scrolling patterns. 61cmx 31cm x 91.5cm