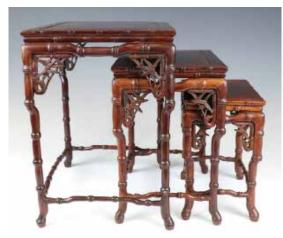

## 005 民国酸枝木套几 SET OF THREE CHINESE ROSEWOOD NESTING TABLES, REPUBLICAN

估价: \$50 - \$100 Bamboo styled rectangular nesting tables. Corner carved with bamboo leaves. Legs connected with stretchers. H:32cm