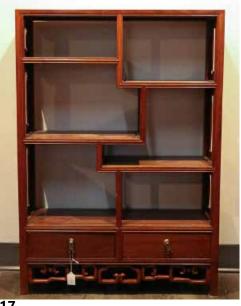

## 017 花梨茶棚 HUALI WOOD CURIO DISPLAY CANBINET EARLY 20TH C

估价: \$50 - \$100

A Suanzhi wood curio display canbinet divided into different levels of shelves, the bottom portion has two drawers, 66cm x 20cm x 94.5cm Provenance: Private Toronto Collection, acquired from Pao&Moltke Torontoduring the 1980's

来源: 多伦多私人收藏, 1980 年代购自于 Pao &

Moltke 多伦多古董店

起拍: \$50