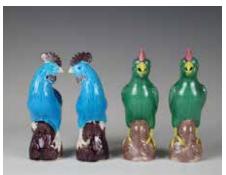

## 026 瓷公鸡与鹦鹉两对 TWO PAIRS OF PORCELAIN ROOSTER AND PARROT FIGURALS

估价: \$100 - \$200

Roosters are in blue and deep purple color on a deep purple color stand. Parrots are in green, yellow and red color on a camel

color stand. H:15.5cm

起拍: \$50