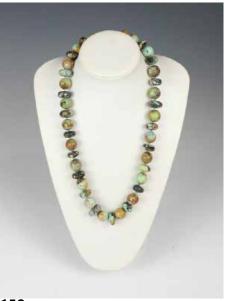

## 158 老绿松石项链

估价: \$200 - CA\$400

A turquoise necklace composed of mixture of round shape and compressed globular shape beads, perimeter: 60cm, weight:

236g.

起拍: \$100