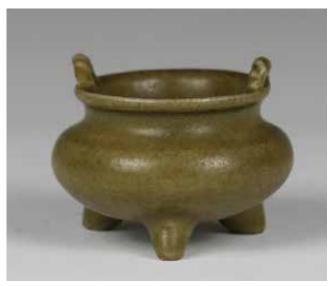

## 032 黄釉三足香炉 乾隆年制款 WATERPOT QIANLONG MARK

估价: \$500 - \$800

A yellow glaze tripod censer, the globular body rising on three short legs, overall applied with a yellow glaze, H:

起拍: \$200