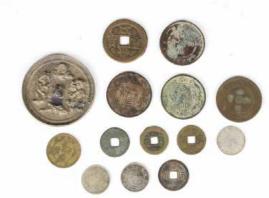

## 046 古钱币一组 A SET OF CHINESE COINS

估价: \$100 - \$200

Varies Chinese ancient coins.

D:5.5cm

起拍: \$50