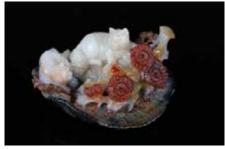

## 031 创汇期 玛瑙猫巧雕摆件连座 CARVED AGATE SCULPTURE WITH STAND

估价: \$300 - \$500

Agate carved cat and flowers in beige,

red and black tone. W:12cm

起拍: \$200