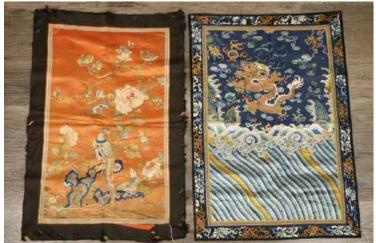

## 053 清 丝绸龙袍 **CHINESE EMPERIOR SILK ROBE**

估价: \$1,500 - \$2,500

Decorated with eight dragons and clouds on red silk. L:132 cm

W:160cm 起拍: \$1,000

054 清 刺绣两幅 TWO SILK EMBRODIERY PIECES

估价: \$600 - \$1,000

The textile of rectangular form with blue ground border, central images of a blue ground thread with a yellow dragon above the sea, 56cm x 81.5cm; The other one in yellow-beige ground, decorated with a phoenix and flowers, 54cm x 82 cm