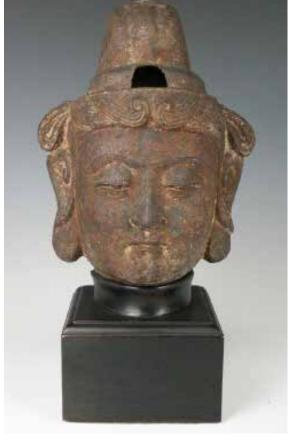

#### 172 明 铸铁佛首 CAST IRON HEAD OF A BODHISATTVA 16TH C OR EARLIER

估价: \$10,000 - \$15,000

With downcast eyes and stern expression, the forehead with a deep furrow below a high chignon, comes with a wood base, H: 25cm.

Provenance: Toronto Private Collection, acquired from Minoro Saito, Saito Inc., Chicago, 1989

来源: 多伦多私人收藏, 1989 年购自于 Minoro Saito, Saito Inc. 美

国芝加哥

起拍: \$5,000