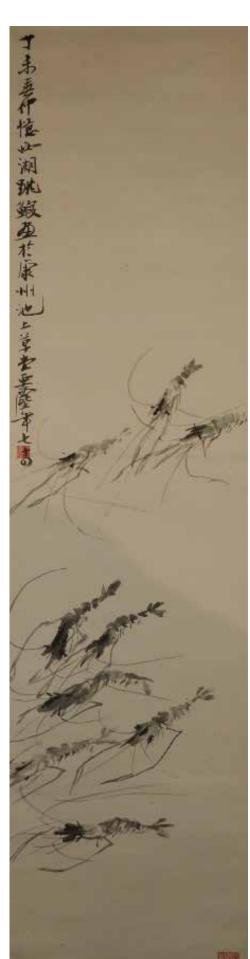

## 080

## 汪亚尘 (1894-1983) 虾 设色纸本 挂轴 WANG YACHEN (1894-1983) SHRIMPS

估价: \$2,000 - \$3,000

Shrimps, signed Wang YaChen with two seals of the artist, ink and watercolour on paper, hanging scroll, 30cm x 121cm. Provenance: From An Important Hong Kong Collector

来源: 香港重要书画藏家

起拍: \$1,000

081 汪亚尘 (1894-1983) 鱼 设色纸本 镜心 WANG YACHEN (1894-1983) FISH

估价: \$2,000 - \$3,000

Fishes, signed Wang YaChen with one seal of the artist, ink and watercolour on paper, 35.5cm x 70cm. Provenance: From An

Important Hong Kong Collector 来源:香港重要书画藏家

起拍: \$1,000