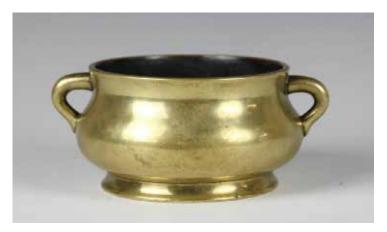

估价: \$1,000 - \$1,500

The compressed body rising from a splayed base to a waisted neck, flanked with two looped handles, the base with a six-character Xuande mark. D:

起拍: \$600

125 清 铜鎏金佛像带底座 清 GILT BRONZE BUDDHA, QING DYNASTY