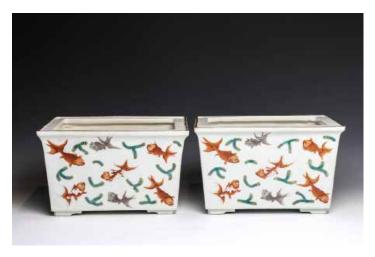

起拍: \$500

104 民国 金鱼大花盆对 慎德堂制款 PAIR OF FAMILLE-ROSE JARDINIERES, SHENGDETANG MARK

估价: \$1,000 - \$1,500

Each of conical rectangular form with a flared rim supporting on four bracket feet, the body decorated with red gold-fish and green seaweed, the base drilled with a hole surrounded by four-character Shengdetangmark. 31.5cm x 22.5cm x 19cm