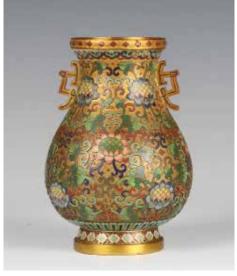

## 022 鎏金景泰蓝双耳尊 GILT CLOISONNE VASE

估价: \$200 - \$400

In a pear shaped, rising from the short foot. The cloisonne exterior decorated with various color of Lotus patterns against gold ground. Both interior and the base in blue color. Shoulder flanked with two hanles. H:17cm