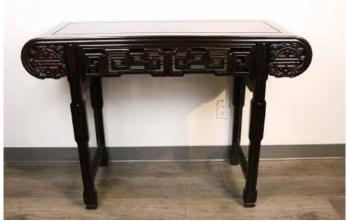

## 007 硬木卷头案 **CHINESE HARDWOOD ALTAR TABLE**

估价: \$50 - \$100

Of rectangular shape, legs joined by stretchers, the apron pierced with shou and scrolling patterns. 118.5cm x 43cm x 84cm

起拍: \$50