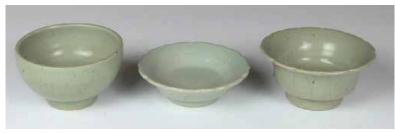

085 宋 龙泉窑三足小琴炉 LONGQUAN TRIPOD INCENSE BURNER SONG

估价: \$1,000 - \$1,500

A celadon tripod censer, the cylindrical body rising from three short legs to a flat incurved rim, overall applied in celadon glaze, and suffused with a network of crackels, H: 6cm, D:7.5cm

起拍: \$600

087 明 青釉弦纹三足炉 CELADON TRIPOD INCENSE BURNER WITH BOWSTRING PATTERNS

估价: \$1,000 - \$1,500

A celadon glaze tripod incense burner, supported on three short cabriole legs, moulded with bowstring patterns on the body, applied overall in light celadon glaze,and suffused with a network of crackles, H:6.5cm, D: 7.9cm

起拍: \$600

086 明以前 龙泉窑直径瓶 LONGQUAN BOTTLE VASE BEFORE MING

估价: \$2,000 - \$3,000

A longquan ware bottle vase, of compressed body rising to a tall neck, overall applied in light celadon glaze, suffused with a network of crackels, H: 14.6cm