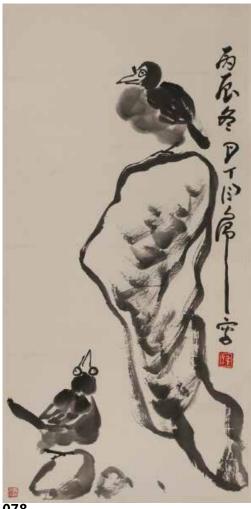

## 丁衍庸 (1902-1978) (莫一点旧藏) 双禽 水墨 纸本 镜心

## **DING YANYONG (1902-1978) TWO BIRDS**

估价: \$1,000 - \$2,000

Two birds, signed Ding YanYong with one seal of the artist, and one seal of the collector, Mo YiDian, ink on paper. 34cm x 69cm.

Provenance: From An Important Hong Kong Collector

来源: 香港重要书画藏家

起拍: \$500