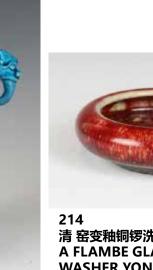

#### 214 清 窑变釉铜锣洗 雍正年制款 A FLAMBE GLAZED BRUSH WASHER YONGZHENG MARK QING

估价: \$400 - \$700

A flambe glazed brush washer, with low rounded sides, incurved at the mouth, the recessed base with four character YONGZHENGNIANZHI mark, D:9cm, H:2.8cm