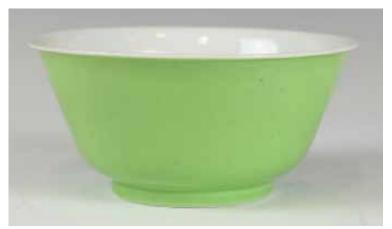

x character XUANDE mark at the base, H:

12.2 cm, Weight: 481g.

起拍: \$600 -46-



#### 172 明 铸铁佛首 CAST IRON HEAD OF A BODHISATTVA 16TH C OR EARLIER

估价: \$10,000 - \$15,000

With downcast eyes and stern expression, the forehead with a deep furrow below a high chignon, comes with a wood base, H: 25cm.

Provenance: Toronto Private Collection, acquired from Minoro Saito, Saito Inc., Chicago, 1989

来源: 多伦多私人收藏, 1989 年购自于 Minoro Saito, Saito Inc. 美

国芝加哥

起拍: \$5,000



#### 174 粉彩百蝶图冬瓜尊连座 大清道 光年制 A FAMILLE ROSE BUTTERFLY VASE DAOGUANG MARK AND P.

估价: \$2,000 - \$3,000
The vase is finely decorated in bright enamels with a multitude of colourful butterflies scattered evenly around the surface. DAOGUANG six character mark in iron-red at the base, comes with a woodstand, H: 13.5cm

起拍: \$1,000



175 绿釉碗 大清雍正年制 A CHINESE MONOCHROME APPLE GREEN BOWL YONGZHENG MARK

估价: \$4,000 - \$6,000

A Chinese porcelain monochrome apple green bowl, Yongzheng mark and period, of ogee form, with straight foot rim, underglaze blue six character Yongzheng mark to base, 14.4 cm diameter, 6.8 cm high.

起拍: \$2,000



177 蓝釉碗带底座 大清乾隆年制 BLUE GLAZE BOWL W/STAND QIANLONG MARK& PERIOD

估价: \$10,000 - \$15,000

A blue glaze bowl, both the interior and the exterior painted in a soft deep blue-glazing round the rim, six character QIANLONG mark in blue at the

base, D: 17.5cm

起拍: \$6,000



176 粉彩灵芝双耳尊连底座 大清乾隆年制款 FAMILLE ROSE VASE, HU W/STAND QIANLONG MARK, REPU

估价: \$3,000 - \$5,000

One famille rose hu vase, Republic period, of archaic bronze form, the pear-shaped body rising from a slightly spreading fo