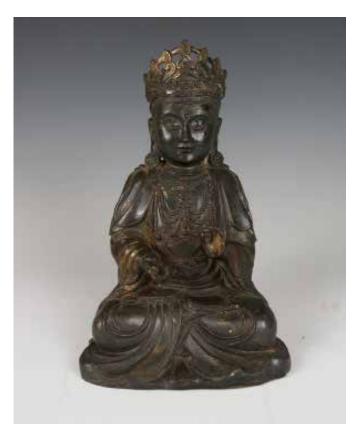

起拍: \$100

估价: \$500 - \$800

standing on a lotus flower base, wearing a long flowing robe open at the chest to reveal a beaded necklace, the face with gentle smile and framed by a hooded cowl, the inner base with a six-character Dengrongchang mark H: 38cm without stand