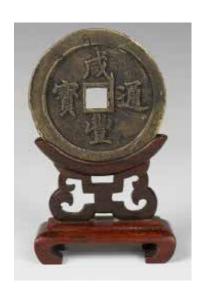

#### 196 咸丰宝通铜钱 XIANFENG BRONZE COIN

估价: \$300 - \$500 The front carved with Xianfengtongbao. D: 5.7cm Weight: 88g

起拍: \$200

197 19 世纪 五彩八仙凤尾尊 大清康熙年制款 WUCAI EIGHT IMMORTALS BEAKER VASE KANGXI MARK 19TH C.