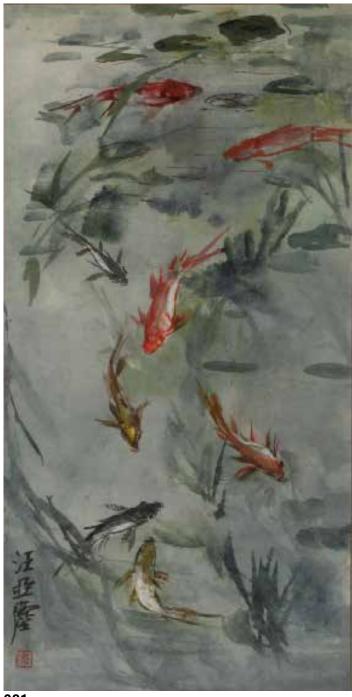

## 汪亚尘 (1894-1983) 九 如图 重彩设色纸本 挂轴 WANG YACHEN (1894-1983) NINE FISHES

估价: \$2,000 - \$3,000 Nine fishes, signed Wang YaChen with three seal of the artist, heavy watercolour on paper, hanging scroll, 31.7cm x 109.7cm.

Provenance: From An Important Hong Kong Collector

来源: 香港重要书画藏家

起拍: 1,000