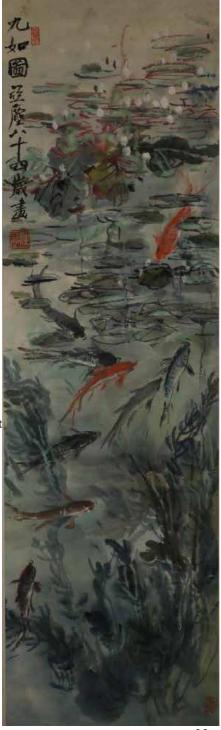

## 079

## 汪亚尘 (1894-1983) 九 如图 重彩设色纸本 挂轴 WANG YACHEN (1894-1983) NINE FISHES

估价: \$2,000 - \$3,000 Nine fishes, signed Wang YaChen with three seal of the artist, heavy watercolour on paper, hanging scroll, 31.7cm x 109.7cm.

Provenance: From An Important Hong Kong Collector

来源: 香港重要书画藏家

起拍: 1,000