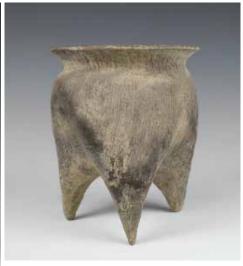

Rising from a straight foot, painted with peony and lotus flowers against a red

background. H: 31.9cm

起拍: \$200

150 龙山文化三足鬲 LONGSHAN CULTURE TRIPOD POT

估价: \$300 - CA\$500

Rising from three tapering foot to a waisted neck, made from grey pottery H: 19cm