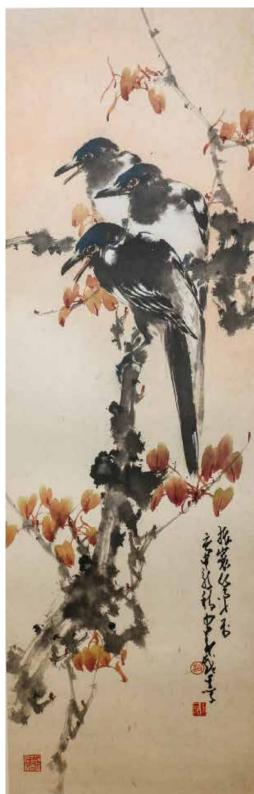

来源: 香港重要书画藏家

起拍: \$1,500

084 赵少昂 (1905-1998) 花鸟 设色纸本 镜心 ZHAO SHAOANG (1905-1998) MAGPIE

估价: \$20,000 - \$30,000

Depicting three magpies resting on the branches, ink, and color on paper, signed by the artist with three seals of the artist, mounted. 106cm x 34cmA signed gift to Zhou Zhenhuan (1921-2006), who was a student of Zhao Shaoang.