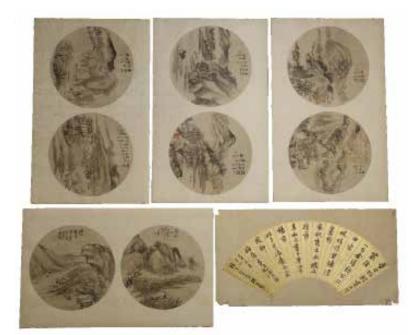

## 066 梁于渭 (1840-1912) 山水册页两幅 **LIANG YUWEI (1840-1912) TWO LANDSCAPE PAGES**

估价: \$400 - \$600

2 Landscape Pages, ink and color on paper, Provenance: Property from the Estate of Tai Kwok Choi, Hong Kong and Toronto

来源: 香港戴国才先生旧藏

起拍: \$200

## 067 虞臣 山水两幅 水墨纸本 YU CHEN LANDSCAPE TWO PIECES

估价: 400 - \$600

2 Landscape Pages, ink on paper, 31cm x 42 cm x 2. Provenance: Property from the Estate of Tai Kwok Choi,

Hong Kong and Toronto 来源:香港戴国才先生旧藏

起拍: \$200