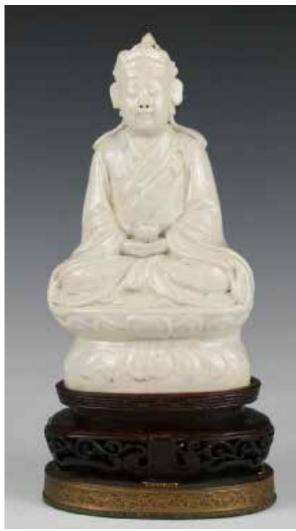

起拍: \$5,000

163 白釉观音像 A WHITE GLAZED GUANYIN FIGURE

估价: \$600 - \$1,000

A white glazed Guanyin figure sitting on a lotus base with one leg hanging, and the other one bended, the figure is wearing a layered robe draped over softly rounded shoulders and opening at the chest to reveal a beaded necklace, the face with a benevolent and peaceful expression, H:33.5cm