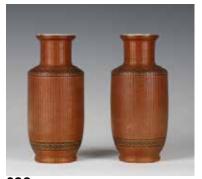

## 028 晚清 竹编套瓷赏瓶对 CHINESE WICKER OVER PORCELAIN VASE

估价: \$200 - \$400

The vases are porcelain covered with wicker exterior in brown color.

H:20cm

起拍: \$100