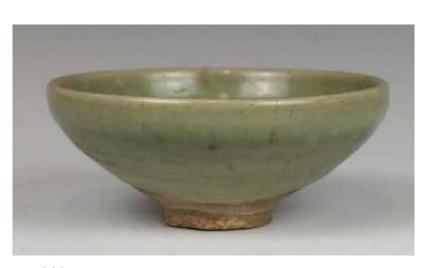

## 021 晚清粉彩弥勒佛像 FAMILLE ROSE BUDDHA

估价: \$200 - \$400

The famille rose figure depicts Maitreya Buddha seated on a chair in long robe with floral and bamboo patterns, holding his foot in one hand and prayer beads in other, laughing heartily in happy expression, bottom "Fu Jian Hui Guan" mark.H:30cm

起拍: \$100