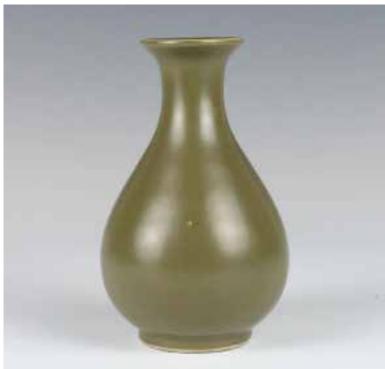

起拍: \$200

037 茶叶末釉玉壶春瓶《应德轩博古制》款 A TEA DUST GLAZED YUHUCHUN VASE

估价: \$500 - \$800

Potted with a pear-shaped body supported on a gently splayed foot, elegantly rising to a waisted neck and flared rim, the exterior body covered overall in tea dust glaze, six-character mark YINGDEXUANBOGUZHI within a double ring at the bottom, H: 15cm

起拍: \$300

038 明以前 酱釉小陶瓶 A BROWN GLAZE POTTERY VASE

估价: \$300 - \$500

Potted with a cylinder-shaped body rising to a flared mouth rim, the exterior body covered overall in dark brown glaze, the base is unglazed revealing buff body, H: 8cm