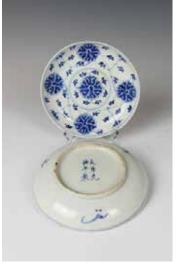

NCENSE BURNER WITH WOOD STAND MARK

估价: \$300 - \$500

A ge type incense burner of bombe body flanked by a pair of beast head shaped handles, the overall body covered with a soft grey glaze suffused with an irregular network of black crackling, four charactersmark at the base, comes with a wood stand, H: 6cm, D:10cm

comes with a wood stand, ii. ocin, b. focin



189 清 青花山水水盂 BLUE AND WHITE WATER POT QING

估价: \$200 - \$400

A small blue and white water pot, of compressed globular body, the exterior painted with landscape

scene, H: 4.8cm, D: 6.5cm

起拍: \$200



190 民国文字茶壶 江西瑞祥瓷社出品 FAMILLE ROSE CHINESE CHARACTERS KETTLE REPUBLIC PERIOD

估价: \$400 - \$600

A small famille rose kettle painted with Chinese poems, eight characters JIANGXIRUIXIANGCISHECHUPING on the base, H:

8.5cm

起拍: \$200



#### 191 缠枝纹青花小盘对 《大清光 绪年制》款 A PAIR OF BLUE AND WHITE DISHES, GUANGXU MARK

估价: \$300 - \$500

the interior decorated with lotus flower patterns, the base with a six character Guangxu mark. D:

17.2cm

起拍: \$200



#### 192 纸币一册 A GROUP OF OLD NOTES

估价: \$500 - \$800

Total of 57 pieces, varied from republican

period to republic of China.

起拍: \$300



#### 193 白玉牌 连座 WHITE JADE PLAQUE, WITH STAND

估价: \$1,000 - \$1,500

Of oval shape, carved with birds and lotus

flowers. L: 8.6cm

起拍: \$700



### 194 清 双耳铜炉 BRONZE CENSER, QING

估价: \$500 - \$800

The compressed body rising from a spreading foot, flanked with two looped handles, the base with a six-character

Xuande mark. H: 5.5cm



195 端砚带木盒 INK STONE W/WOOD BOX

估价: \$500 - \$800

The front incised with a dragon and the reverse wi