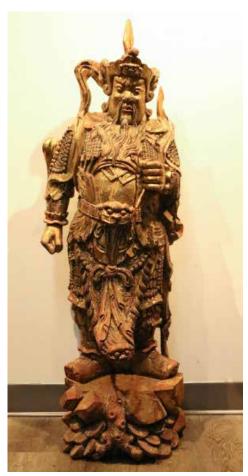

#### 133 鎏金木雕金刚像 GILT CARVED WOOD GENERAL STATUE

估价: \$500 - \$800

A large gilt carved wood General statue, standing on a base, wearing suite of armour,

H: 120cm

起拍: \$300

清 青玉雕人物摆件两个 TWO CHINESE CARVED JADE FIGURES