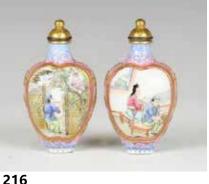

#### 216 民国 粉彩诗文人物鼻烟壶对 慎德 堂制

#### A PAIR OF FAMILLE ROSE SNUFF BOTTLES REPUBLIC P SH

估价: \$200 - \$300

A pair of famille rose porcelain snuff bottles, painted ancient figures on one side, and Chinese poem on the other side, three charater SHENDETANG mark at the base, H: 8cm stopper.

起拍: \$100