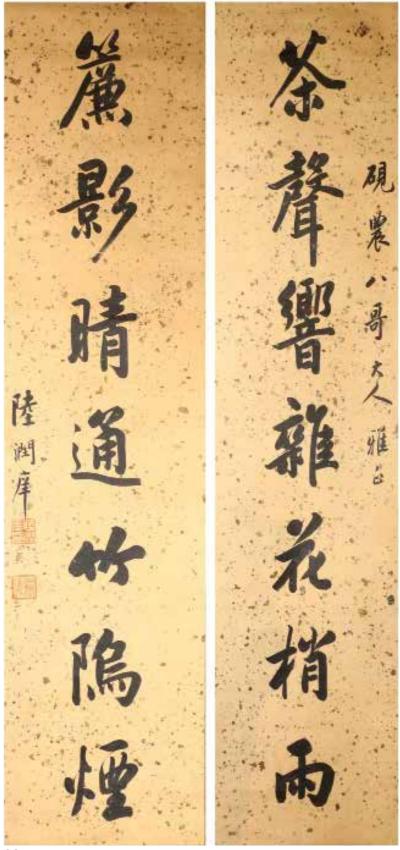

起拍: \$8,000

084A 陆润庠 (1841-1915) 书法七言联 水墨纸本 立轴 LU RUNXIANG (1841-1915) COUPLET HANGING SCROLLS

估价: \$2,000 - \$3,000

Calligraphy on gold paper, with signature and two seal marks.32.5cm x

133cm each

起拍: \$1,200