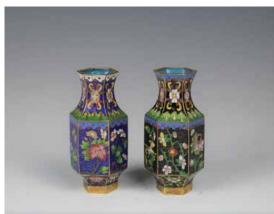

foot to a everted rim, exterior painted with four roosters, interior painted with one rooster, the base with a six character Chenghua

mark. D: 8.2cm

起拍: \$4,000



#### 154 青花梵文高足杯 《大清乾隆年制》款 **BLUE AND WHITE SANSKRIT** STEMCUP, QIANLONG MARK

估价: \$10,000 - \$15,000

Rising from a tall, spreading foot, decorated with lotus flowers and SANSKRIT characters, the base with a six character Qianlong

mark. H: 10.4cm

起拍: \$5,000



### 155 晚清 粉彩大茶壶连座,盖 A FAMILLE ROSE TEA POT WITH WOOD **COVER AND STAND, LATE QING**

估价: \$300 - \$500

A large famille rose tea pot, of globular body, decorated with stylised lotus flowers amongst scrolling foilage, all reserved on a blue-glazed ground, flanked by a pair of curved metal handles and spout, comes with afitted pierced wood cover and stand, H: 20cm



156 出口创汇期 景泰蓝六角小赏瓶对 A PAIR OF CLOISONNE HEXAGON **VASES 50-60'S** 

估价: \$100 - \$200

A pair of cloisonne vases in hexagon form, the exterior decorated with six panels of flowers from different seasons, and the interior is painted with blue color, H: 13.4cm

起拍: \$50



#### 157 高古玉玛瑙项链 JADE AND AGATE NECKLACE OLD TURQUOISE NECKLACE

估价: \$500 - \$800

The necklace composed of jade and agate beads with various sizes and shapes. Perimeter:68cm, Weight:

141g.

起拍: \$300



## 158 老绿松石项链

估价: \$200 - CA\$400

A turquoise necklace composed of mixture of round shape and compressed globular shape beads, perimeter: 60cm, weight:

236g.

起拍: \$100



#### 159 青釉双兽耳三足炉连盖, 底座 A CELADON GLAZED **TRIPOD INSENSE BURNER WITH COVER AND STAND**

估价: \$5,000 - \$8,000 A celadon glazed insense burner in