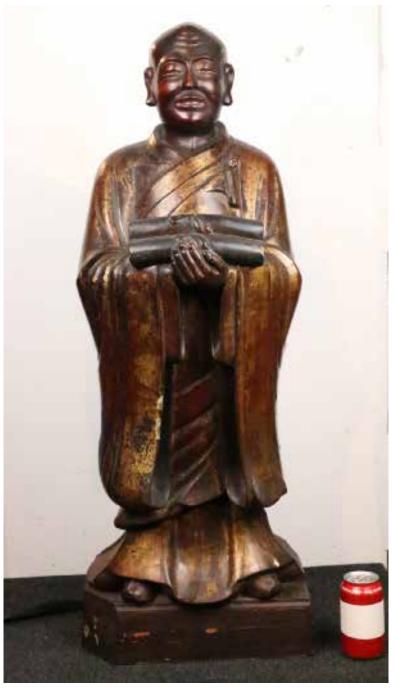

#### 170 18-19 世纪 鎏金木雕罗汉 LARGE GILT LACQUER WOOD FIGURE OF A LUOHAN, 18-19 TH C.

估价: \$15,000 - \$20,000

A large gilt lacquer wood figure of a Luohan, standing on a base, wearing a loosely draped robe, both hands are holding scrolls, H: 97cm. Provenance: Toronto Private Collection,acquired from Minoro Saito, Saito Inc., Chicago, 1989 来源: 多伦多私人收藏, 1989 年购自于 Minoro Saito, Saito Inc. 美国芝加哥

起拍: \$8,000