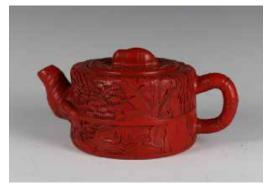

### 001

## 硬木餐桌一套九件 A HARDWOOD DINING TABLE SET

估价: \$50 - \$100

the table accompanied by eight chairs. Table: H: 78cm without

glass. D: 133cm, Chair: H: 94cm

起拍: \$50