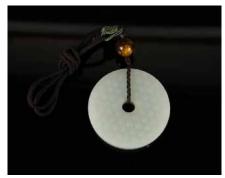

#### 193 白玉牌 连座 WHITE JADE PLAQUE, WITH STAND

估价: \$1,000 - \$1,500

Of oval shape, carved with birds and lotus

flowers. L: 8.6cm

起拍: \$700