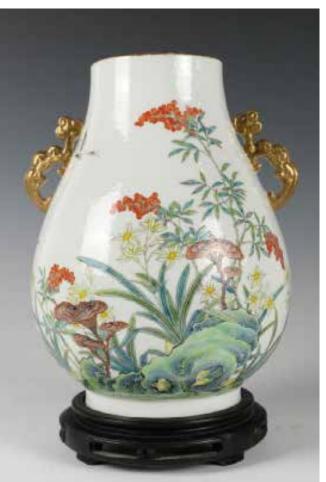

ase is finely decorated in bright enamels with a multitude of colourful butterflies scattered evenly around the surface. DAOGUANG six character mark in iron-red at the base, comes with a woodstand, H: 13.5cm

起拍: \$1,000



175 绿釉碗 大清雍正年制 A CHINESE MONOCHROME APPLE GREEN BOWL YONGZHENG MARK

估价: \$4,000 - \$6,000

A Chinese porcelain monochrome apple green bowl, Yongzheng mark and period, of ogee form, with straight foot rim, underglaze blue six character Yongzheng mark to base, 14.4 cm diameter, 6.8 cm high.

起拍: \$2,000



177 蓝釉碗带底座 大清乾隆年制 BLUE GLAZE BOWL W/STAND QIANLONG MARK& PERIOD

估价: \$10,000 - \$15,000

A blue glaze bowl, both the interior and the exterior painted in a soft deep blue-glazing round the rim, six character QIANLONG mark in blue at the

base, D: 17.5cm

起拍: \$6,000



176 粉彩灵芝双耳尊连底座 大清乾隆年制款 FAMILLE ROSE VASE, HU W/STAND QIANLONG MARK, REPU

估价: \$3,000 - \$5,000

One famille rose hu vase, Republic period, of archaic bronze form, the pear-shaped body rising from a slightly spreading foot to a waisted neck flanked with a pair of gilt lingzhi formed handles, decorated withnarcissus and lingzhi growing around rocks and crane, six character QIANLONG mark in red on the base, H: 25cm

起拍: \$2,000



#### 178 粉彩博古纹碗对 大清道光年制款 A PAIR OF FAMILLE ROSE BOWLS DAOGUANG MARK

估价: \$2,500 - \$3,500

A pair of famille rose bowls, each painted with '100 antiques' motif in roundels surrounded by scrolling lotus, six character DAOGUANG mark

in blue on the base, D: 13.6cm

起拍: \$2,000



#### 179 元 龙泉小瓶三个 THREE SMALL LONGQUAN VASES YUAN

估价: \$300 - \$500

Three small Lon