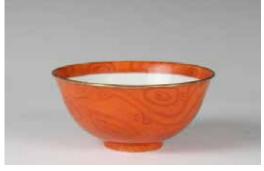

## 027 清 金边仿木纹碗 ORANGE PORCELAIN BOWL WITH PATTERN

估价: \$200 - \$400

Orange porcelain bowl with golden rim and swirls

pattern D:13cm

起拍: \$100