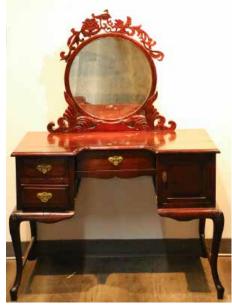

## 006 硬木梳妆台 CHINESE HARDWOOD DRESSING TABLE

估价: \$50 - \$100

the table composing an oviod mirror, one drawer in the middle, two drawers on the left side, 98cm x 53.5cm x 140cm