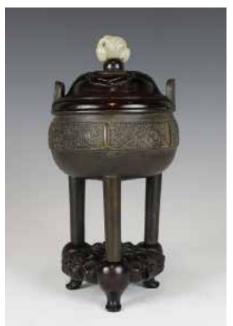

## 032 黄釉三足香炉 乾隆年制款 WATERPOT QIANLONG MARK

估价: \$500 - \$800

A yellow glaze tripod censer, the globular body rising on three short legs, overall applied with a yellow glaze, H:

起拍: \$200