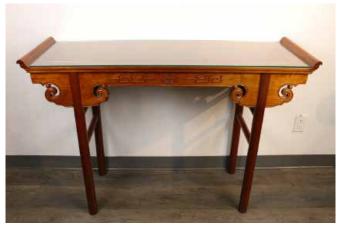

## 800 硬木翘头案 **CHINES HARDWOOD ALTAR TABLE**

估价: \$50 - \$100

the top of a floating panel tongue-and-grooved to the frame with shaped everted flanges, supported on round legs joined by stretchers. 126cm x 40cm x 86.5cm

起拍: \$50