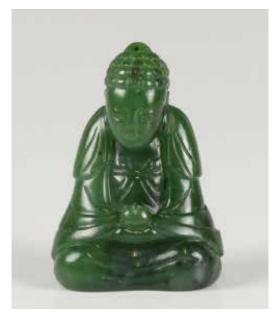

supported on three short cabriole legs, moulded with bowstring patterns on the body, applied overall in light celadon glaze,and suffused with a network of crackles, H:6.5cm, D: 7.9cm

起拍: \$600



086 明以前 龙泉窑直径瓶 LONGQUAN BOTTLE VASE BEFORE MING

估价: \$2,000 - \$3,000

A longquan ware bottle vase, of compressed body rising to a tall neck, overall applied in light celadon glaze, suffused with a network of crackels, H: 14.6cm

起拍: \$1,200



## 088 明以前 湖田窑小杯 SMALL CHINESE HUTIAN YAO CUP BEFORE MING

估价: \$500 - \$800

A small Hutian yao cup, overall applied in white glaze,

H:3.5cm, H:6.1cm



089 清 青白玉双鸟雕件 **CELADON JADE CARVED DOUBLE BIRDS** 

估价: \$1,000 - \$1,500

A jade carving, depicting two birds surrounding together, the stone of celadon

with russet streaks, 7.5cm x 4cm

起拍: \$600



090 清 碧玉小佛 A SAMLL HETIAN SPINACH GREEN JADE CARVED BUDDHA

估价: \$600 - \$1,000

A small carved spinach green buddha, in a sitting position, 4.1cm x 2.9cm

起拍: \$400



091 清 玉挂件三件一组 A GROUP OF JADE CARVINGS QING

估价: \$200 - \$400

This group consists of one carved fish, one tubular bead, and one carved ancient figure

pendant, L: 5cm.

起拍: \$100



092 清 白玉童子执荷雕件 A JADE CARVED BOY QING

估价: \$200 - \$400

A jade carving, depicting a boy holding a lotus flower, pale grey with russet

inclusions, 3cm x 4.5cm

起拍: \$100



093 清 白玉莲子雕件 A JADE CARVED LOTUS QING

估价: \$200 - \$400

A jade carved lotus, the stone of pale grey with russet inclusions, 4.5cm x 2.5cm



094 木底座一组 A GROUP OF WOOD STANDS

估价: \$200 - \$300

A group of wood stands in a total of six pieces, with different sizes and