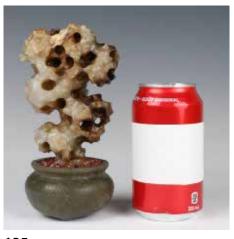

### 135 玉石山子带盆摆件 SMALL JADE BOULDER

估价: \$300 - \$500

carved in the shape of coral, of celadon tone with russet inclusions, attached to a

dark green base. H:17.5cm

起拍: \$200