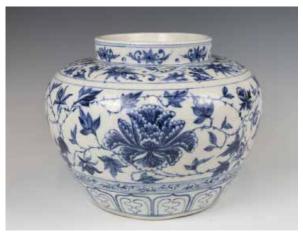

## 043 青花大罐 A CHINESE BLUE AND WHITE PORCELAIN JAR MING STYLE

估价: \$200 - \$300

The blue and white jar of tapered oval shaped, rising to a cylindrical straight mouth, the exterior body decorated with flowers. H:22cm D:14cm

起拍: \$100