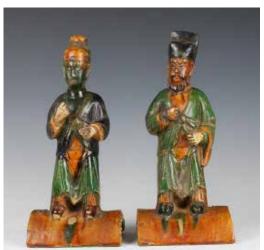

## 023 清 三彩人物陶俑对 A PAIR OF TANG-SAN-CAI CERAMIC FIGURES, TANG DYNASTY

估价: \$200 - \$400

Two pottery standing figures on a domed base. With black, jade and

amber color.H:33cm

024 清 粉彩财神像 FAMILLE ROSE TREASURE GOD