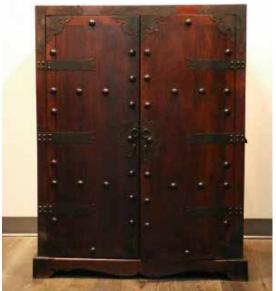

## 011 榆木立柜 **ELMWOOD CABINET**

估价: \$50 - \$100 A rectangular elmwood cabinet, supporting by four square feet, attached with two single panel doors, the metal panel with a lock, the cabinet divided into two levels, 185cm x 102cm x 60cm