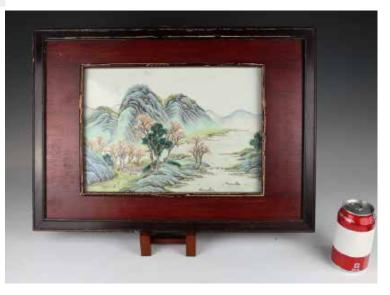

## 033 民国 硬木花卉瓷板插屏 A FAMILLE ROSE PORCELAIN PLAQUE TABLE SCREEN

估价: \$300 - \$500

A famille rose porcelain table screen, the rectangular plaque painted with lotus flowers, signed and inscribed with the artist seal, accompanied with fitted wood frame and stand, plaque: 19.5 cm x 28.5 cm,

stand: 36cm x 53.5 cm

起拍: \$200

估价: \$500 - \$800

A famille rose porcelain plaque, with wood frame and hook, painted with a landscape scene, plaque: 35cm x 24 cm, frame: 54.5cm x

39cm

035 清 茶叶末釉三足双耳炉 TEA-DUST GLAZE TRIPOD INCENSE BURNER 估价: \$1,500 - \$2,000