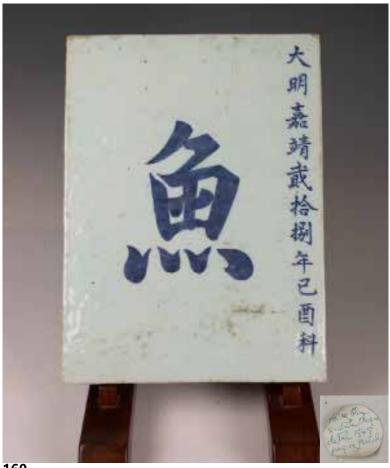

起拍: \$2,000

160 明嘉靖(1549) 青花鱼字瓷砖 PORCELAIN PLAQUE WITH CALLIGRAPHY, MING

估价: \$3,000 - \$5,000

Chinese blue and white porcelain plaque with the word "Fish" on it. Dated 1549, Jia Qing period. 33x24.5cmProvenance: H.H PAO's previous collection