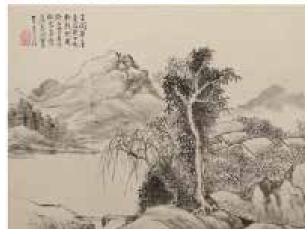

## 063 黎雄才(1910-2001)山水 斗方(无本款) LI XIONGCAI (1910-2001) LANDSCAPE

估价: \$4,000 - \$6,000 Landscape, color on paper, 43cm

x 31.5cm.

Provenance: Property from the Estate of Tai Kwok Choi, Hong

Kong and Toronto 来源: 香港戴国才先生旧藏