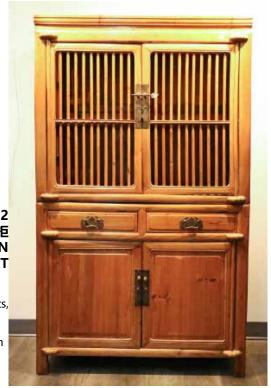

## 010 骨雕花鸟纹榆木立柜 **ELMWOOD CABINET**

估价: \$50 - \$100

A rectangular elmwood cabinet, supporting by four square feet, attached with two single panel doors, the doors decorated with bufferflies, dragonflies, megpies and tree branches, inlaid with bones, 59cm x 179 cm x109cm