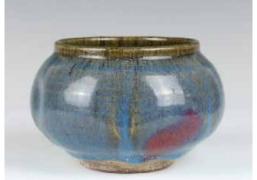

#### 137 钧窑碗 CHINESE JUNYAO PORCELAIN BOWL

估价: \$500 - \$800

Rising from a short straight foot, covered in bluish glaze. D: 19.8cm

138 明以前 均窑水盂 **JUNYAO WATER POT** 

估价: \$500 - \$800

The globe lobed body rising from a straight foot to a short lip rim, overall covered with

bluish glaze. H: 9cm

起拍: \$300

139 清 绿松石鼻烟壶 **TURQUOISE SNUFF BOTTLE** 

估价: \$1,200 - \$2,000

A turquoise snuff bottle carved in relief with a phoenix, accompanied with a

stopper, H: 6.4cm

起拍: \$800

140 银饰两件一组 带证书 TWO PIECES OF SILVER **ACCESSORIES** 