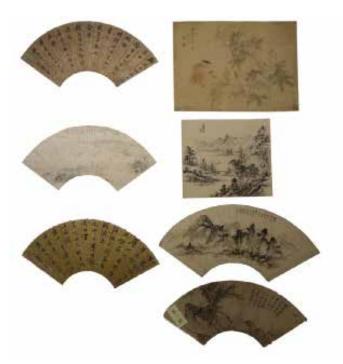

## 057 胡公寿(1823-1886)扇面九幅 HU GONGSHOU (1823-1886) FAN PAGES

估价: \$1,000 - \$1,500

1 Fan Leaf, 8 Round Fans, ink on gold paper, ink on paper.

Provenance: Property from the Estate of Tai Kwok Choi, Hong Kong and

Toronto

来源: 香港戴国才先生旧藏

起拍: \$300

058 杂家书法册页 CHEN RONG, CAO SHOUKUN, YI SENG, YAO LIXIU, ETC

估价: \$800 - \$1,200

6 Album Calligraphy Leafs, ink on paper.

Provenance: Property from the Estate of Tai Kwok Choi,

## 059 黎简 (1747-1799) 书法册页 LI JIAN (1747-1799) CALLIGRAPHY

估价: \$600 - \$800

11 Calligraphy Pages, ink on paper.

Provenance: Property from the Estate of Tai Kwok Choi, Hong Kong and Toronto

来源: 香港戴国才先生旧藏

起拍: \$300

## 居廉 (1878-1904) 居巢 (1811-1865) 扇面两幅 JU LIAN (1878-1904)JU CHAO (1811-1865)

估价: \$400 - \$600

2 Fan Pages, ink and color on glod paper, ink and color on paper. Provenance: Property from the Estate of Tai Kwok Choi, Hong Kong

## 060 居廉 (1878-1904) 设色工虫纸本四张 JU LIAN (1878-1904) FLOWERS AND BIRDS

估价: \$600 - \$800

The painting painted with morning glories, butterfly, dragonfly, and snails, signed by artist, one seal, watercolor on paper, hanging scroll, 40cm x 87.5cm Provenance: Property from the Estate of Tai Kwok Choi, Hong Kong and Toronto

来源: 香港戴国才先生旧藏

起拍: \$300

062 杂家圆扇八幅 **MIXED HOUSE FANS EIGHT PIECES** 

估价: \$600 - \$800

8 Round Painted Fans, ink and color on paper.

Provenance: Property from the Estate of Tai Kwok Choi, Hong Kong

and Toronto