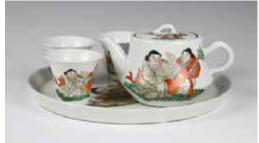

030 十九世纪 粉彩茶具一套六件《大清光绪 年制》款 6 PCS CHINESE FAMILLE ROSE TEAWARE SET GUANGXU MARK

估价: \$200 - \$400

The group compromising of a total of six pieces famille rose wares including four cups, one teapot, and one tray. Teapot H:9cm