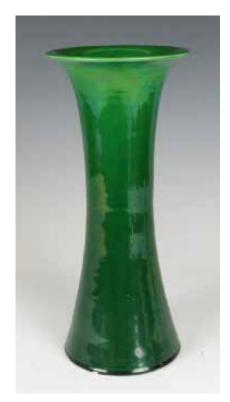

#### 212 清 绿釉觚式瓶 A CHINESE GREEN GLAZED VASE GU

估价: \$400 - \$700

A vase, gu form, all decorated with an even green glaze, H: 30cm

起拍: \$200