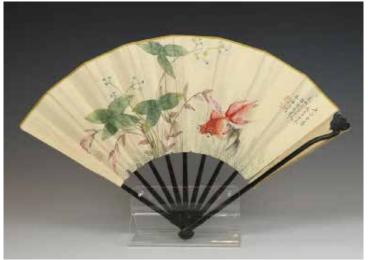

## 074 秦广治 金鱼 设色纸本 成扇 (紫檀扇骨) A FOLDING FAN PAINTING QIN GUANGZHI

估价: \$1,500 - \$2,500

A folding fan painting of gold fish and plants, signed by Qin Guangzhi on paper, 34cm x 23.5cm with two artist seals and calligraphy on the reverse, signed by Huang Guoying with two artist seals, ink and colour on paper, Zitan fanbone.