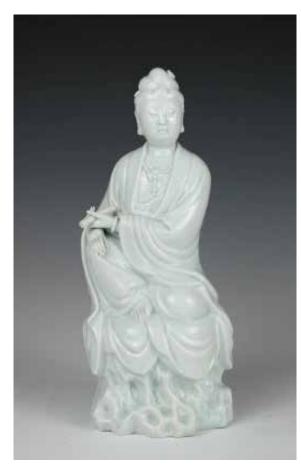

## 132 清 德化白瓷观音坐像 (有修补) BLANC DE CHINE GUANYIN STATUE

估价: \$500 - \$800 the sitting guanyin wearing a loose robe, revealing the beads on chest, both hands resting on the right leg with a hand scroll in the left hand. Hand repaired. H:30cm

起拍: \$5,000

163 白釉观音像 A WHITE GLAZED GUANYIN FIGURE

估价: \$600 - \$1,000

A white glazed Guanyin figure sitting on a lotus base with one leg hanging, and the other one bended, the figure is wearing a layered robe draped over softly rounded shoulders and opening at the chest to reveal a beaded necklace, the face with a benevolent and peaceful expression, H:33.5cm