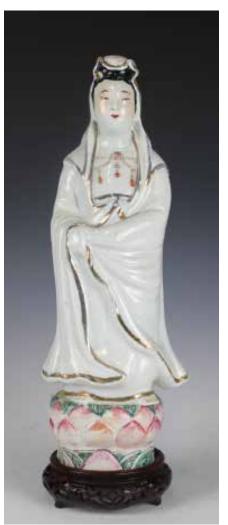

起拍: \$100

估价: \$500 - \$800

standing on a lotus flower base, wearing a long flowing robe open at the chest to reveal a beaded necklace, the face with gentle smile and framed by a hooded cowl, the inner base with a six-character Dengrongchang mark H: 38cm without stand

起拍: \$300