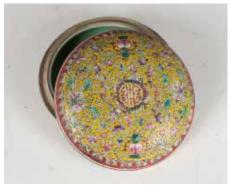

e with russet inclusions. H:15cm 来源:鲍恒发先生旧藏



107 19 世纪 粉彩鸡缸杯《大清乾隆年制》款 FAMILLE ROSE CUP, QIANLONG MARK FANGGU, 19TH C.

估价: \$2,000 - \$3,000

Finely potted with steep rounded sides rising from a recessed base, painted on the exterior with a boy approaching a rooster, a hen tending four small chicks behind the rocks, the scene further decorated withblooming peonies and roses, inscribed with an imperial poem by Qianlong Emperor, base with six-characters Qianlong Fanggu mark, accompanied with a fitted stand. H: 7.3cm

起拍: \$1,400



## 108 清 粉彩浮雕执壶 **FAMILLE ROSE MOULDED FLOWER EWER**

估价: \$300 - \$500

The pear shaped ewer rising from a short 起拍: \$200 straight foot, to a lipped rim. flanked with a looped handle opposing the long sprout, the body painted with floral patterns.

起拍: \$200



## 109 黄地红绿彩盖盒 大清乾隆年制款 A RED AND GREEN ENAMELLED **COVER BOX QIANLONG MARK**

估价: \$300 - \$500

A red and green enamelled cover box, decorated with stylised lotus flowers amongst scrolling foilage, all reserved on a yellow-glazed ground, the interior is painted with green glaze, six character QIANLONGmark at the base, D:10.6cm



## 110 康熙 青花镶铜边碗 A BLUE AND WHITE BRONZE MOUNTED BOWL KANGXI MARK&P

估价: \$500 - \$800

A blue and white bowl, painted with continuous landscape, metal mount on the mouth rim, the base marked with a fourcharacter KANGXINIANZHI seal mark in blue, d:12cm

起拍: \$300



## 111 民国 剔红紫砂壶 A CINNABAR LACQUER ZISHA **TEAPOT REPUBLIC PERIOD**

估价: \$600 - \$1,000

A cinnabar lacquer zisha teapot, carved to the exterior with floral sprays and continous landscape scene, fo