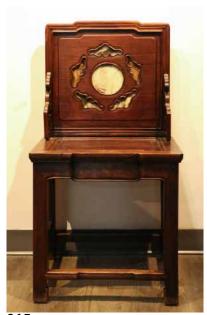

## 006 硬木梳妆台 CHINESE HARDWOOD DRESSING TABLE

估价: \$50 - \$100

the table composing an oviod mirror, one drawer in the middle, two drawers on the left side, 98cm x 53.5cm x 140cm