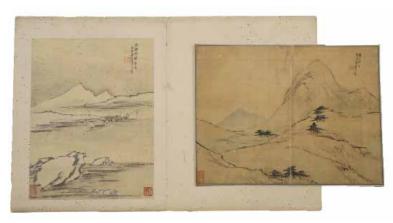

## 066 梁于渭 (1840-1912) 山水册页两幅 **LIANG YUWEI (1840-1912) TWO LANDSCAPE PAGES**

估价: \$400 - \$600

2 Landscape Pages, ink and color on paper, Provenance: Property from the Estate of Tai Kwok Choi, Hong Kong and Toronto

## 067 虞臣 山水两幅 水墨纸本 YU CHEN LANDSCAPE TWO PIECES

估价: 400 - \$600

2 Landscape Pages, ink on paper, 31cm x 42 cm x 2. Provenance: Property from the Estate of Tai Kwok Choi,

Hong Kong and Toronto 来源:香港戴国才先生旧藏