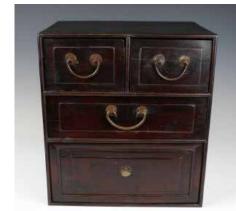

## 百宝嵌黑漆小柜四个

## FOUR JADE INLAID BLACK-LACQUER CABINETS

估价: \$50 - \$100

The four two-door cabinets inlaid with jade stones, revealing flowers, birds and figures, respectively, the tops and margins painted with floral and scrolling patterns. 61cmx 31cm x 91.5cm

起拍: \$50