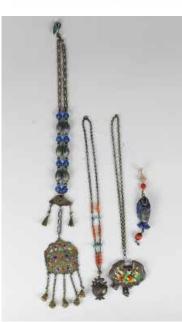

## 047 清代妇女挂饰 烧蓝 SILVER ENAMELLED PENDANT AND NECKLACES

估价: \$300 - \$500

A set of four pieces of jewelleries. The first a silver necklace with blue and coral beads with a pomegranate pendant. The second a silver enameled necklace with a pendant engraved "Chang Ming Fu Gui". The third asilver enamelled necklace with blue beads and bells. The forth a silver enamelled fish pendant D:3cm D:6cm D:6cm D:6cm

起拍: \$200