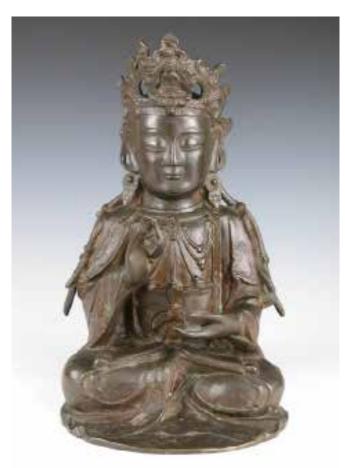

估价: \$1,000 - \$1,500

A bronze Guanyin figure, seated in rajalilisana, wearing a dhoti open at the chest to reveal an elaborate necklace, both hands are in vitarka mudra, the face with a benevolent expression, H: 24.5cm