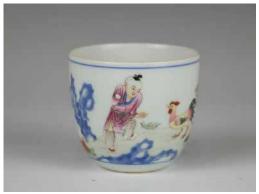

on four bracket feet, the body decorated with red gold-fish and green seaweed, the base drilled with a hole surrounded by four-character Shengdetangmark. 31.5cm x 22.5cm x 19cm

起拍: \$500



## 105 明以前 青瓷执壶 CELADON GLAZE EWER

估价: \$500 - \$800

A porcelain Ewer, of ovoid body rising from a spreading foot to a neck and covered rim, modelled with a gently curved spout on one side and a strap handle on the other extending from neck to the shoulder, theexterior carved with leaf patterns in low relief, applied with a light celadon colour, H: 15 cm

起拍: \$300



106 清 人物玉雕 JADE FIGURE CARVING, W/ BOX

估价: \$500 - \$800

Carved in the form of a standing figure, wearing a long dress with the hair tied up into a bun on the head, the stone of celadon tone with russet inclusions. H:15cm 来源:鲍恒发先生旧藏



107 19 世纪 粉彩鸡缸杯《大清乾隆年制》款 FAMILLE ROSE CUP, QIANLONG MARK FANGGU, 19TH C.

估价: \$2,000 - \$3,000

Finely potted with steep rounded sides rising from a recessed base, painted on the exterior with a boy approaching a rooster, a hen tending four small chicks behind the rocks, the scene further decorated withblooming peonies and roses, inscribed with an imperial poem by Qianlong Emperor, base with six-characters Qianlong Fanggu mark, accompanied with a fitted stand. H: 7.3cm

起拍: \$1,400



## 108 清 粉彩浮雕执壶 **FAMILLE ROSE MOULDED FLOWER EWER**

估价: \$300 - \$500

The pear shaped ewer rising from a short 起拍: \$200 straight foot, to a lipped rim. flanked with a looped handle opposing the long sprout, the body painted with floral patterns.

起拍: \$200



## 109 黄地红绿彩盖盒 大清乾隆年制款 A RED AND GREEN ENAM