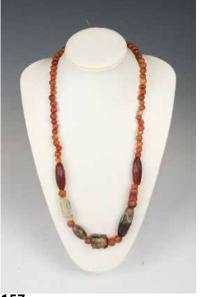

#### 157 高古玉玛瑙项链 JADE AND AGATE NECKLACE OLD TURQUOISE NECKLACE

估价: \$500 - \$800

The necklace composed of jade and agate beads with various sizes and shapes. Perimeter:68cm, Weight:

141g.

起拍: \$300