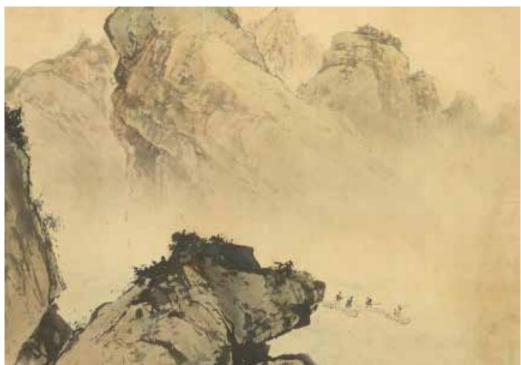

## 彭袭明 (1908-2002) 山水 设色纸本 镜心 PENG GONGMING (1908-2002) LANDSCAPE

估价: \$1,500 - \$2,500

Landscape, signed Peng GongMing with one seal of the artist, ink and watercolour on paper, 28.5 cm x 92.5cm. Provenance: From An Important Hong Kong Collector

来源: 香港重要书画藏家

起拍: \$800

078