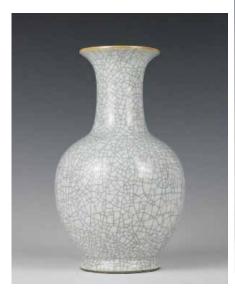

### 206 清 仿哥窑赏瓶 A GE TYPE VASE QING

估价: \$400 - \$600 A ge type vase, of globular body connecting to a cylindrical neck and a flared rim, the body covered overall with a soft grey

glaze suffused with an irregular network of black crackling and golden threads, H: 26cm

起拍: \$200