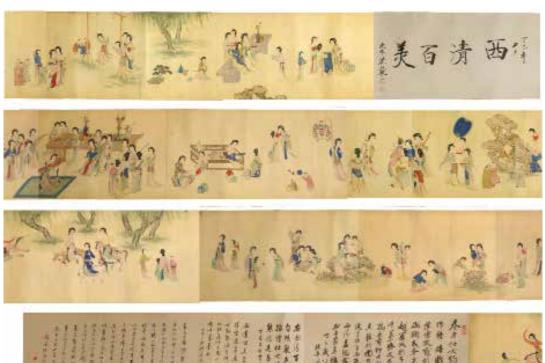

## 055 仇英款 西清百美圖 設色絹 本 手卷 十九世紀 **AFTER QIU YING (1494-1551)ONE HUNDRED BEAUTIES**

估价: \$15,000 - \$20,000 Handscroll, ink and color on silk, bearing a signature of Shifu Qiu Ying zhi and a seal of Shizhou, Total Size: 45.6cm x 765.8cm

Provenance: Flodins, Stockholm (reciept)with a letter from the National Museum of History, Taipei, 18 May 1978, written by Ho Hao-Tian. The letter stated the handscroll is more than one hundred years old. The museum was commissioned to mount the paintings. **Bonhams Chinese Works** of Art and Paintings, 2018 September 10 at New York

起拍: \$8,000

题首: 庄严 (1899年6月8日-1980年3月12日),字尚严,号慕陵,晚号六一翁,是一位古文物专家、艺术史学者以及书法家,以瘦金体书法闻名,曾任国立故宫博物院副院长。

后跋: 黄君璧 (1898年11月12日-1991年10月29日),原名允瑄,本名韫之,号君璧、君翁,晚号米寿老人,广东南海禄舟人,当代国画大师。与张大千、溥心畬以"渡海三家"齐名。姚夢谷 (1912-1993) 詩人、書畫家,為台灣權威藝評家、國大代表,被聘為史博館研究會主任委員。陈其铨,号奇川 (1917.2~2003.12),著名书画家,曾任台湾东海大学文学院教授,广东嘉应大学客座教授,新加坡书法研究院名誉院长,台湾弘道书艺会会长。