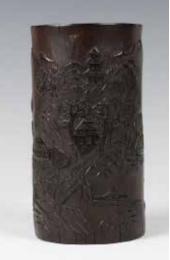

#### 154 青花梵文高足杯 《大清乾隆年制》款 **BLUE AND WHITE SANSKRIT** STEMCUP, QIANLONG MARK

估价: \$10,000 - \$15,000

Rising from a tall, spreading foot, decorated with lotus flowers and SANSKRIT characters, the base with a six character Qianlong