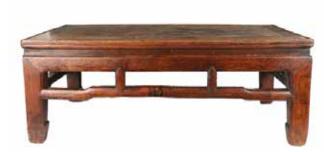

## 019A 清中期 硬木炕桌 A HARDWOOD LOW TABLE MID QING

估价: \$50 - \$100

A hardwood low table (kangzhuo), from Mid Qing dynasty, the mitered frame inset with a single broad panel above a narrow recessed waist continuing onto four legs, 29cm x 78.5cm x 48.5cm

起拍: \$50