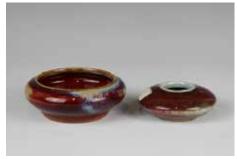

iculously carved with reticulated flowers, branches and cranes, the stone of white tone with russet inclusions, dimensions: 3.6cm x 2cm x 4cm

起拍: \$2,000



118 清 白玉苍龙教子带勾 WHITE JADE BELT HOOK QING

估价: \$1,500 - \$2,500

The semi-translucent white jade openwork carved with a Chi-long confronting a dragon head terminal, the underside carved with a

circular buckle, Length: 7.3cm



119 清 粉彩山水人物小罐连盖,座《大清 乾隆年制》 CHINESE FAMILLE ROSE

CHINESE FAMILLE ROSE LANDSCAPE FIGURES JAR W/ STAND

估价: \$1,500 - \$2,500

Painted with figures in a riverside landscape scene, the base with a six-character Qianlong mark. H: 12.6cm

起拍: \$800



120 晚清 喜上眉梢粉彩瓷板挂屏 A FAMILLE ROSE PORCELAIN PLAQUE 19TH C.

估价: \$500 - \$800

Painted with magpies, plum blossoms and lingzhi H:32cm W:23cm without frame

起拍: \$300



121 清 窑变釉铜锣洗和水洗 TWO FLAMBE GLAZED BRUSH WASHERS QING

估价: \$500 - \$800

A flambe glazed brush washer, of low rounded sides incurved at the mouth and supported on a low tapered foot, overall covered in a purple and lilac glaze, D: 10cm, 8cm

+=++ +000

起拍: \$300



122 玛瑙鼻烟壶三个 THREE SNUFF BOTTLES

估价: \$200 - \$400

One snuff bottle overall in an orange tone carved with mythical beasts; the other one covered in dark brown glaze and carved a SHOU character and a SHOULAO, both come with a fitted wood stands, H:6.8cm

起拍: \$100



123 六方山水人物纹漆盖盒 CINNABAR HEXAGON BOX

估价: \$5,000 - \$8,000

The cover of the box carved with a panel of landscapes and figures, the sides carved with dragons and clouds. W: 55cm

起拍: \$3,000



124 19 世纪 褐釉双耳香炉(大清乾隆年制)款 BROWN GLAZE DOUBLE EAR CENSER QIANLONG MARK