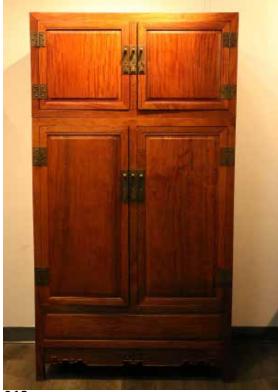

## 20 世纪早期 硬木顶箱柜 LARGE HARDWOOD COMPOUND CABINET EARLY 20TH C.

估价: \$50 - \$100

Constructed with a top cabinet and a lower and larger cabinet supported on four legs, the top and lower cabinet both with a pair of hinged doors and metal plates with suspending door pulls, the lower cabinet is divided into two drawers and two sections, 185cm x 100cm x 50cm.

Provenance: Private Toronto Collection, acquired from Pao&Moltke Toronto during the 1980's

来源: 多伦多私人收藏, 1980 年代购自于 Pao & Moltke 多伦多古董店

起拍: \$50 -6-