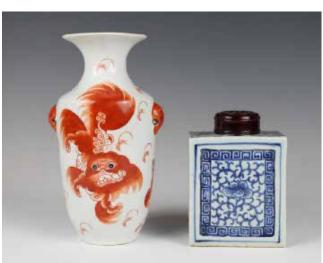

## 晚清 矾红双耳花瓶 与青花茶叶罐 IRON RED FOO LION VASE & BLUE AND WHITE TEA LEAF JAR

估价: \$100 - \$200

The first Chinese Iron Red porcelain vase with two ring handles. Rising from a straight foot to a waisted neck. Painted with three lions. Reversed with Chinese calligraphy. The base with a four-character Guang Xu mark. The second blue and white tea leaf jar is made by porcelain in a rectangular shape. With a floral and scrolling pattern and a wooden cap. H:21.5cm H:14cm