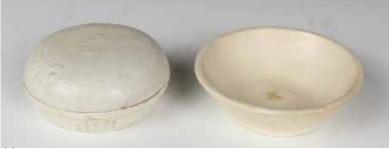

## 088 明以前 湖田窑小杯 SMALL CHINESE HUTIAN YAO CUP BEFORE MING

估价: \$500 - \$800

A small Hutian yao cup, overall applied in white glaze,

H:3.5cm, H:6.1cm

089 清 青白玉双鸟雕件 **CELADON JADE CARVED DOUBLE BIRDS** 

估价: \$1,000 - \$1,500