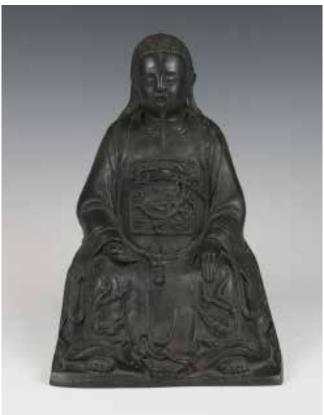

## 049 明 文倉帝君铜座像 连座 **CHINESE BRONZE ANCIENT FIGURE W/ STAND**

估价: \$1,000 - \$1,500 the figure sitting upright, holding

both hands up to chest. H:19cm

without stand

估价: \$300 - \$500

The first a white jade hairpin bottom carved with a dragon. The second a green jade