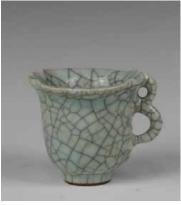

085 宋 龙泉窑三足小琴炉 LONGQUAN TRIPOD INCENSE BURNER SONG

估价: \$1,000 - \$1,500

A celadon tripod censer, the cylindrical body rising from three short legs to a flat incurved rim, overall applied in celadon glaze, and suffused with a network of crackels, H: 6cm, D:7.5cm

起拍: \$600

087 明 青釉弦纹三足炉 CELADON TRIPOD INCENSE BURNER WITH BOWSTRING PATTERNS

估价: \$1,000 - \$1,500

A celadon glaze tripod incense burner, supported on three short cabriole legs, moulded with bowstring patterns on the body, applied overall in light celadon glaze,and suffused with a network of crackles, H:6.5cm, D: 7.9cm