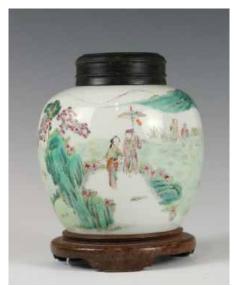

$1,000

A white jade pendant, of rectangle plaque form, carved ancient figures and Chinese characters in low relief, 6cm x 3.8cm, weight: 64g.

起拍: \$300



116 清 白玉双面雕玉璧 A WHITE JADE BI DISC QING

估价: \$600 - \$1,000

A white jade pendant, of bi disc form, carved grain pattern, D:6.1cm, thinkness:

0.9cm, weight: 98g

起拍: \$300



117 青玉鏤雕一路連科紋鈕 CELADON JADE RETICULATED 'EGRET' FINIAL

估价: \$4,000 - \$6,000

Meticulously carved with reticulated flowers, branches and cranes, the stone of white tone with russet inclusions, dimensions: 3.6cm x 2cm x 4cm

起拍: \$2,000



118 清 白玉苍龙教子带勾 WHITE JADE BELT HOOK QING

估价: \$1,500 - \$2,500

The semi-translucent white jade openwork carved with a Chi-long confronting a dragon head terminal, the underside carved with a

circular buckle, Length: 7.3cm



119 清 粉彩山水人物小罐连盖,座《大清 乾隆年制》 CHINESE FAMILLE ROSE

CHINESE FAMILLE ROSE LANDSCAPE FIGURES JAR W/ STAND

估价: \$1,500 - \$2,500

Painted with figures in a riverside landscape scene, the base with a six-character Qianlong mark. H: 12.6cm

起拍: \$800



120 晚清 喜上眉梢粉彩瓷板挂屏 A FAMILLE ROSE PORCELAIN PLAQUE 19TH C.

估价: \$500 - \$800

Painted with magpies, plum blossoms and lingzhi H:32cm W:23cm without frame

起拍: \$300



121 清 窑变釉铜锣洗和水洗 TWO FLAMBE GLAZED BRUSH WASHERS QING

估价: \$500 - \$800

A flambe glazed brush washer, of low rounded sides incurved at the mouth and supported on a low tapered foot, overall covered in a purple and lilac glaze, D: 10cm, 8cm

+=++ +000

起拍: \$300



122 玛瑙鼻烟壶三个 THREE SNUFF BOTTLES

估价: \$200 - \$400

One snuff bottle overall in an orange tone carved with mythical