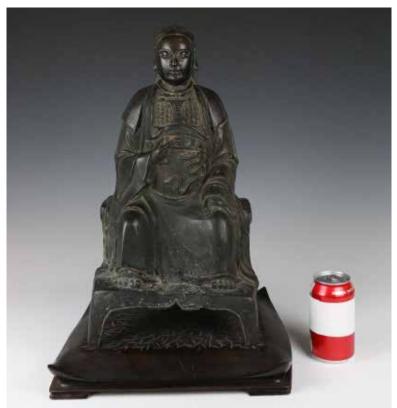

起拍: \$100

估价: \$500 - \$800

standing on a lotus flower base, wearing a long flowing robe open at the chest to reveal a beaded necklace, the face with gentle smile and framed by a hooded cowl, the inner base with a six-character Dengrongchang mark H: 38cm without stand