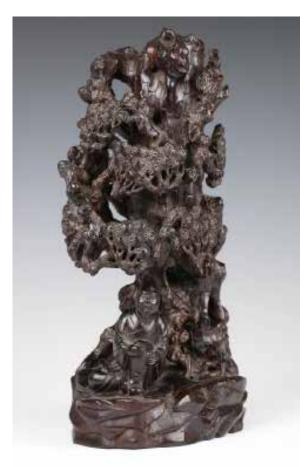

russet inclusions.

起拍: \$300



#### 137 钧窑碗 CHINESE JUNYAO PORCELAIN BOWL

估价: \$500 - \$800

Rising from a short straight foot, covered in bluish glaze. D: 19.8cm



138 明以前 均窑水盂 **JUNYAO WATER POT** 

估价: \$500 - \$800

The globe lobed body rising from a straight foot to a short lip rim, overall covered with

bluish glaze. H: 9cm

起拍: \$300



139 清 绿松石鼻烟壶 **TURQUOISE SNUFF BOTTLE** 

估价: \$1,200 - \$2,000

A turquoise snuff bottle carved in relief with a phoenix, accompanied with a

stopper, H: 6.4cm

起拍: \$800



140 银饰两件一组 带证书 TWO PIECES OF SILVER **ACCESSORIES** 

估价: \$300 - \$500

The first a silver bangle pierced with floral patterns. weight: 52g L: 19.5cm The second a silver dragon with a yellow gem stone inlaid, comes with a MGI Appraisal Services

Certificate. Weight: 48g



141 民国 紫檀人物雕件山子 **ZITAN WOOD CARVED FIGURE** 

估价: \$1,500 - \$2,500

Carved a figure standing under a tree. H: 29cm

起拍: \$1,000



142 晚清 铜错金银人物故事香炉带原装座 A BRONZE SILVER AND GOLD INLAY CENSER W/STAND

估价: \$2,000 - \$3,000

A Chinese silver and gold inlay incense bruner of circular body, decorated with character story scene, accompained with an original bronze stand, D:23.5cm, H: 7.5cm without

stand.

起拍: \$1,000



143 明 铜观音座像 A BRONZE GUANYIN FIGURE MING

估价: \$1,000 - \$1,500

A bronze Guanyin figure, seated in rajalilisana, wearing a dhoti open at the chest to reveal an elaborate necklace, both hands are in vitarka mudra, the face with a benevolent expression, H: 24.5cm

起拍: \$600



144 酸枝底座一对 A PAIR OF SUANZHI WOOD STANDS

估价: \$200 - \$400

Of round shape, supported on five shor