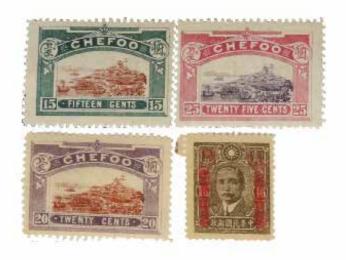

### 204 民国邮票四枚 FOUR STAMPS REPUBLIC PERIOD

估价: \$100 - \$200

A group of four stamps, 3.7cm x 2.7cm

起拍: \$50