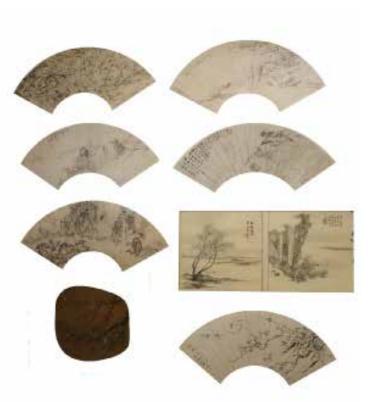

## 057 胡公寿(1823-1886)扇面九幅 HU GONGSHOU (1823-1886) FAN PAGES

估价: \$1,000 - \$1,500

1 Fan Leaf, 8 Round Fans, ink on gold paper, ink on paper.

Provenance: Property from the Estate of Tai Kwok Choi, Hong Kong and

Toronto

来源: 香港戴国才先生旧藏

起拍: \$300

058 杂家书法册页 CHEN RONG, CAO SHOUKUN, YI SENG, YAO LIXIU, ETC

估价: \$800 - \$1,200

6 Album Calligraphy Leafs, ink on paper.

Provenance: Property from the Estate of Tai Kwok Choi,

## 059 黎简 (1747-1799) 书法册页 LI JIAN (1747-1799) CALLIGRAPHY

估价: \$600 - \$800

11 Calligraphy Pages, ink on paper.

Provenance: Property from the Estate of Tai Kwok Choi, Hong Kong and Toronto

来源: 香港戴国才先生旧藏

起拍: \$300

## 居廉 (1878-1904) 居巢 (1811-1865) 扇面两幅 JU LIAN (1878-1904)JU CHAO (1811-1865)

估价: \$400 - \$600

2 Fan Pages, ink and color on glod paper, ink and color on paper. Provenance: Property from the Estate of Tai Kwok Choi, Hong Kong

来源: 香港戴国才先生旧藏

起拍: \$300

062 杂家圆扇八幅 **MIXED HOUSE FANS EIGHT PIECES** 

估价: \$600 - \$800

8 Round Painted Fans, ink and color on paper.

Provenance: Property from the Estate of Tai Kwok Choi, Hong Kong

and Toronto