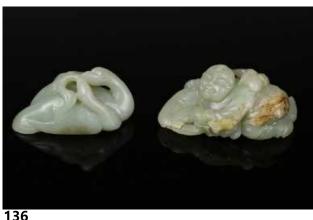

#### 133 鎏金木雕金刚像 GILT CARVED WOOD GENERAL STATUE

估价: \$500 - \$800

A large gilt carved wood General statue, standing on a base, wearing suite of armour,

H: 120cm

起拍: \$300

清 青玉雕人物摆件两个 TWO CHINESE CARVED JADE FIGURES

估价: \$400 - \$600

the first a jade carved two geese, of celadon tone with russet inclusions. the second a jade carved figure, of celadon tone with russet inclusions.

russet inclusions.

起拍: \$300