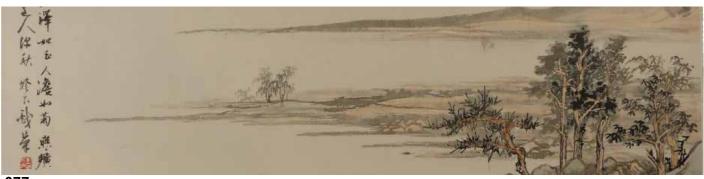

## 彭袭明 (1908-2002) 山水 设色纸本 镜心 PENG GONGMING (1908-2002) LANDSCAPE

估价: \$1,500 - \$2,500

Landscape, signed Peng GongMing with one seal of the artist, ink and watercolour on paper, 28.5 cm x 92.5cm. Provenance: From An Important Hong Kong Collector

来源: 香港重要书画藏家

起拍: \$800

078