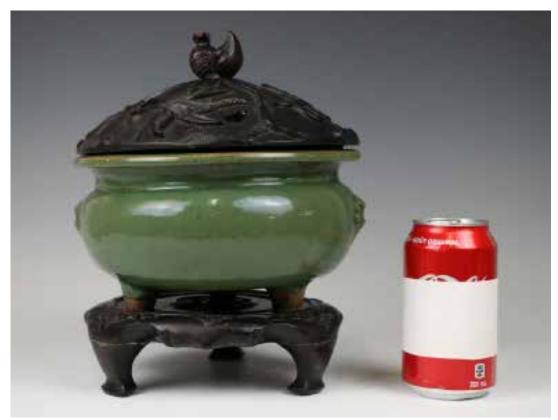

## 032 黄釉三足香炉 乾隆年制款 WATERPOT QIANLONG MARK

估价: \$500 - \$800

A yellow glaze tripod censer, the globular body rising on three short legs, overall applied with a yellow glaze, H:

起拍: \$200