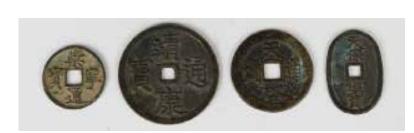

. 28.5cm

起拍: \$800

201 明 铜钱一组四枚 A GROUP OF ANCIENT CHINESE BRONZE COINS, MING

估价: \$200 - \$400 A group of four ancient Chinese bronze coins in round and oval shapes, from Ming dynasty, largest diameter:5.6cm, weight: 87g.

起拍: \$100

估价: \$200 - \$400

A group of six antique Chinese bronze coins from Republic Period, diameter:3.4cm, weight:75g.