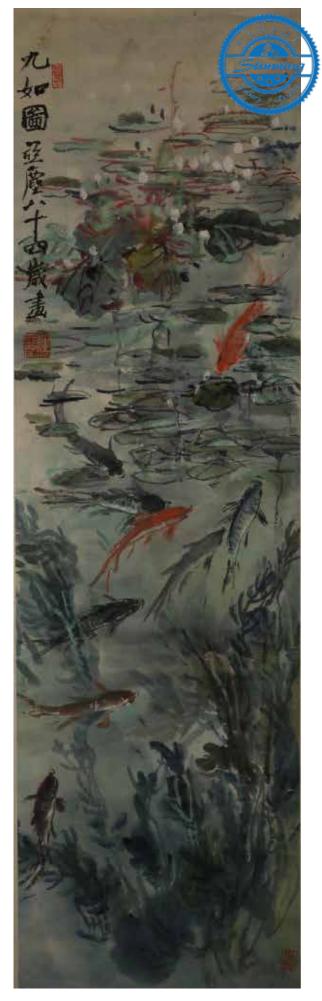

## 汪亚尘 (1894-1983) 九 如图 重彩设色纸本 挂轴 WANG YACHEN (1894-1983) NINE FISHES

估价: \$2,000 - \$3,000 Nine fishes, signed Wang YaChen with three seal of the artist, heavy watercolour on paper, hanging scroll, 31.7cm x 109.7cm.

Provenance: From An Important Hong Kong Collector

来源: 香港重要书画藏家

起拍: 1,000