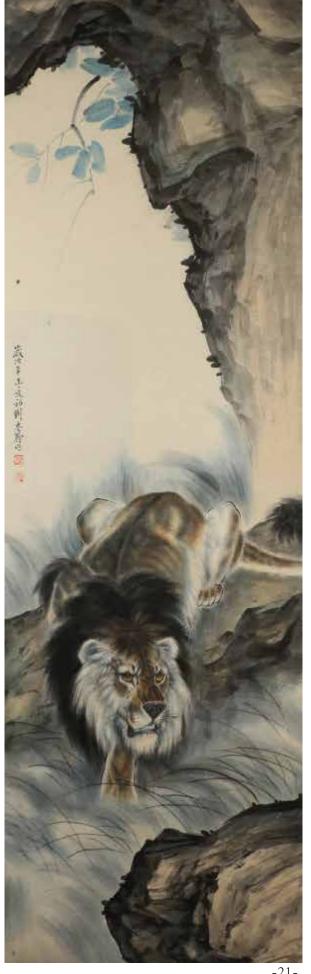

估价: \$12,000 - \$18,000

The painting depicts a lion is crouching on a grass, signed Liu kuiling, with two seals of the artist, ink and watercolour on

paper, hanging scroll, 110cm x 34cm.

起拍: \$8,000