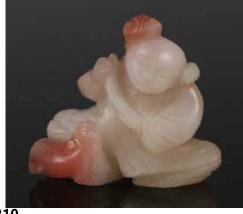

## 021 晚清粉彩弥勒佛像 FAMILLE ROSE BUDDHA

估价: \$200 - \$400

The famille rose figure depicts Maitreya Buddha seated on a chair in long robe with floral and bamboo patterns, holding his foot in one hand and prayer beads in other, laughing heartily in happy expression, bottom "Fu Jian Hui Guan" mark.H:30cm