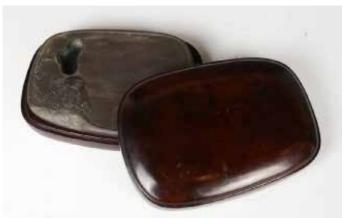

## 硬木餐桌一套九件 A HARDWOOD DINING TABLE SET

估价: \$50 - \$100

the table accompanied by eight chairs. Table: H: 78cm without

glass. D: 133cm, Chair: H: 94cm

起拍: \$50