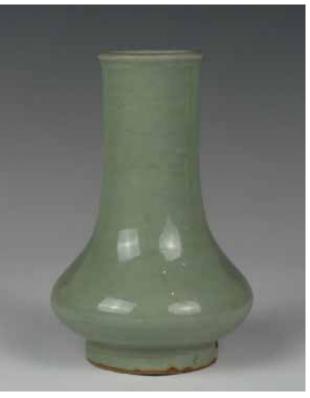

## 022 鎏金景泰蓝双耳尊 GILT CLOISONNE VASE

估价: \$200 - \$400

In a pear shaped, rising from the short foot. The cloisonne exterior decorated with various color of Lotus patterns against gold ground. Both interior and the base in blue color. Shoulder flanked with two hanles. H:17cm