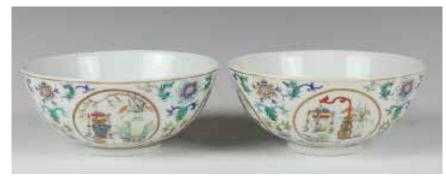

erglaze blue six character Yongzheng mark to base, 14.4 cm diameter, 6.8 cm high.

起拍: \$2,000



177 蓝釉碗带底座 大清乾隆年制 BLUE GLAZE BOWL W/STAND QIANLONG MARK& PERIOD

估价: \$10,000 - \$15,000

A blue glaze bowl, both the interior and the exterior painted in a soft deep blue-glazing round the rim, six character QIANLONG mark in blue at the

base, D: 17.5cm

起拍: \$6,000



176 粉彩灵芝双耳尊连底座 大清乾隆年制款 FAMILLE ROSE VASE, HU W/STAND QIANLONG MARK, REPU

估价: \$3,000 - \$5,000

One famille rose hu vase, Republic period, of archaic bronze form, the pear-shaped body rising from a slightly spreading foot to a waisted neck flanked with a pair of gilt lingzhi formed handles, decorated withnarcissus and lingzhi growing around rocks and crane, six character QIANLONG mark in red on the base, H: 25cm

起拍: \$2,000



#### 178 粉彩博古纹碗对 大清道光年制款 A PAIR OF FAMILLE ROSE BOWLS DAOGUANG MARK

估价: \$2,500 - \$3,500

A pair of famille rose bowls, each painted with '100 antiques' motif in roundels surrounded by scrolling lotus, six character DAOGUANG mark

in blue on the base, D: 13.6cm

起拍: \$2,000



#### 179 元 龙泉小瓶三个 THREE SMALL LONGQUAN VASES YUAN

估价: \$300 - \$500

Three small Longquan vases, overall body applied in celadon glaze, the unglazed base reveals the buff body, H: 9.8cm

起拍: \$200



#### 180 晚清 瓷器三件 乾隆年制 大清道光年制款 THREE PORCELAIN ARTICLES QIANLONG. DAOGUANG MARK LATE QING

估价: \$200 - \$400

This group of porcelain articles consists of a pair of famille rose bottle vases painted with landscape, four character QIANLONG mark at the base, one famille rose water pot painted with flowers, and waterfal