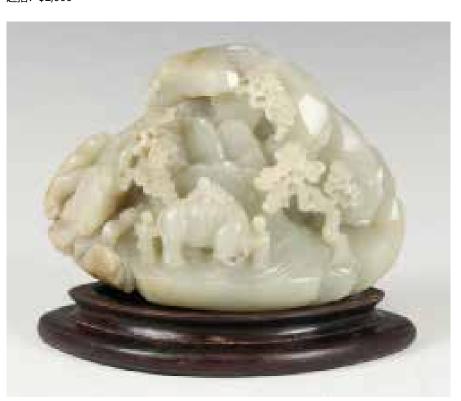

### 162 清 青白玉山水人物玉山子 A CELADON JADE CARVED BOULDER QING

估价: \$10,000 - \$15,000

A celadon jade boulder, of celadon white tone with russet inclusions, finely carved pine trees and figures accompanied with fitted wood stand, 15cm x 9cm, weight: 1746g.