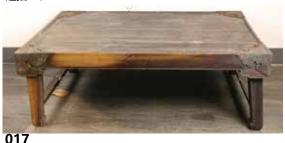

### 19 世紀 硬木矮折疊桌 LOW HARDWOOD FOLDING TABLE, 19TH CENTURY

估价:\$400 - \$600

Of rectangular shape, support by four blocked feet which can be folded back under the panel. L: 91cm, W: 59.5cm, H: 32cm

Provenance: H.H. Pao's previous collection