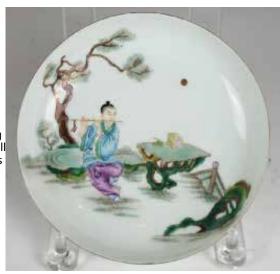

# 清康熙 青花人物故事盤(有沖

### A BLUE AND WHITE PLATE, KANGXI P. (1662-1722)

估价: \$300 - \$500

The interior painted with three ladies in a garden scene. D: 20.5cm(with hairline)

Provenance: H.H. Pao's previous collection Comes with a PAO&MOLTKE paper record 來源: 鮑恒發先生舊藏 , 附帶 PAO&MOLTKE 文字說明

起拍: \$200

估价: \$3,000 - \$5,000

Rising from a tapering foot, of globular shape, covered in black glaze,

painted with leaf patterns. H: 27cm D: 28.4cm

Provenance: H. H.Pao's previous collection Christie's Chinese sale June 17, 1985 #3157Comes with a PAO&MOLTKE appraisal report 來源: 鮑恒發先生舊藏, 附帶 PAO&MOLTKE 鑒定證書, 佳士得 Chinese