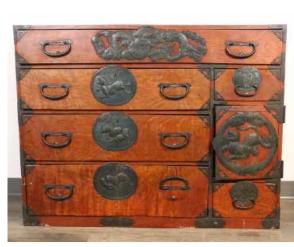

### 800 日式儲物櫃 JAPANESE WOOD TANSU STORAGE **CABINET**

估价: \$400 - \$600 Consists of four long drawers and five small drawers, attached with metal panels of mythical beasts. W: 1.18m, Thickness: 44.5cm, H: 91cm