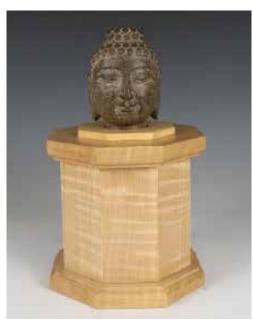

accompanied with a wood stand, H: 10cm, D: 22.5cm

Provenance: H.H. Pao's previous collection

來源: 鮑恒發先生舊藏

起拍: \$5,000

062 明以前 石佛首帶木 A BUDDHA HEAD, WITH **BOX, BEFORE** MING

估价: \$300 - \$500 A stone buddha, comes with a hexagon wood box. buddha H: 10.5cm. Box: H: 18cm W: 19cm