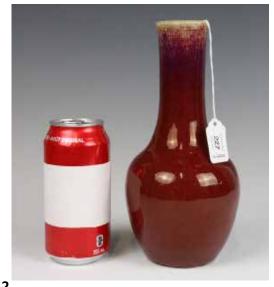

估价: \$600 - \$1,000

Of tapering cylindrical shape, cover in red

glaze.H: 30.5 cm/30cm

Provenance: H.H. Pao's previous collection Comes with a PAO&MOLTKE paper record 來源: 鮑恒發先生舊藏 , 附帶 PAO&MOLTKE 文字說明

## 晚清 紅釉圓罐帶蓋壹對 A PAIR OF "SANS DE BOUFF" VASE W/COVER,

估价: \$500 - \$800

Of globular shape, overall covered in red glaze. H: 21.5cm

Provenance: H.H. Pao's previous collection Comes with a

PAO&MOLTKE paper record

來源: 鮑恒發先生舊藏 , 附帶 PAO&MOLTKE 文字說明

起拍: \$300

-13-起拍: \$300