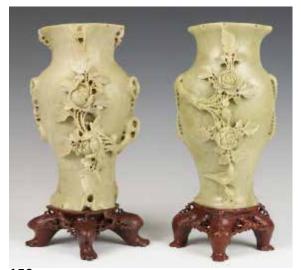

#### 150 創匯期 皂石對瓶 A PAIR OF SOAPSTONE VASES EXPORT PERIOD

估价: \$300 - \$500

Of baluster form, attached with stands, carved with

flowers. H: 30.3cm

估价: \$1,500 - \$2,500

A large famille rose vase, of baluster form flanked by two pairs of guardian lions on the neck, two pairs of geckos on the shoulder, painted in flowers and birds on a pink ground with concave lines, H:88.5 cm

起拍: \$700

152 19 世紀 白瓷暗刻紋花盆對 A PAIR OF WHITE GLAZED INCISED JARDINIERES 19TH C 估价: \$300 - \$500

A pair of white glazed jardinieres, body incised with a landscape scene,

drilled a hole at the base, D: 24cm, H: 14cm