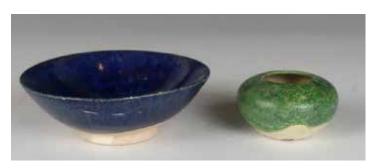

來源:鮑恒發先生舊藏

起拍: \$300

097 清 藍釉小碗和綠釉水盂 A BLUE GLAZE BOWL AND GREEN WATER POT, QING

估价: \$300 - CA\$500

A small bowl, overall covered in blue colour, leaving the bare base exposing the buff body, diameter 11cm. A small water pot, of compressed globular body, overall covered in green glaze, the base reveals the buff body, height 2.9 cm, diameter 5.6cm