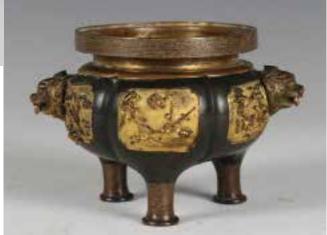

sky blue glaze. The base with a six-character Jiaqing mark. L: 8.5cm

Provenance: Bonhams Hong Kong, 24 November 2012, lot 536 Sotheby's Hong Kong, 25 April,2004, lot 59 來源: 邦翰斯香港 11 月 24 號, 2012 Lot 536

蘇富比香港 4月 25號, 2004, Lot 59

起拍: \$5,000





241 明 龍泉窯暗刻紋盤 A LONGQUAN INCISED PLATE, MING

Of lobed shape, rising from a short foot, the interior incised with causal

floral patterns. D:22cm

起拍: \$200



243 五彩纏枝蓮紋碗 《大清光緒年制》 A WUCAI BOWL ,GUANGXU MARK

估价: \$300 - \$500

A Wucai bowl, both the exterior and the interior painted with lotus flowers against a scrolling pattern background, six-

character GuangXu mark at the base, D: 11.7cm

起拍: \$200



242 鱔魚黃釉圓蓋盒 AN EEL YELLOW PORCELAIN COVER BOX

估价: \$100 - \$200

Of round shape, overall covered in eel yellow glaze. D: 8.5cm

起拍: \$100



244 清 銅鎏金獸耳三足爐 A GILT BRONZE TRIPOD CENSER, QING

估价: \$8,000 - \$15,000

The compressed melon shaped body rising from three spreading feet, attached with two beast shaped handles. H:

7.5cm

起拍: \$3,000



#### 245 壽山石印章 A SHOUSHAN STONE SEAL

估价: \$200 - \$300 Of casual form, the front incised with chinese characters. H: 4.5cm



246 窯變釉褐彩條紋罐 A BROWN GLAZED JAR

Rising from a short foot, the body with slender stripes, attached with two ribbon handles. H: 18.5cm

起拍: \$100



247 剔紅花卉紋蓋盒 A ROUND LACQUER BOX

估价: \$500 - \$600

the top carved with lotus flower patterns, the sides carved with scrolling patterns. D: 25.3cm

起拍: \$200



248 19 世紀 粉彩博古紋罐 A FAMILLE-ROSE JAR

估价: \$100 - \$200

Of waisted shape, the exterior painted with the "hundred treasure" motif and calligraphy, the base