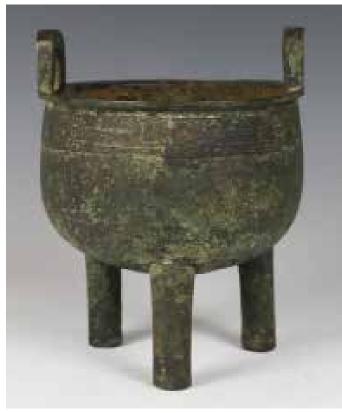

### 058 商代 青銅三足鼎

### AN ARCHAIC BRONZE TRIPOD CAULDRON, LATE SHANG

估价: \$10,000 - CA\$20,000

Of semi globe form, supported by three cylinder feet, top incised with scrolling patterns, attached with two upright loop handles. H: 21cm,

W: 16cm

Provenance: Christie's London June 1982 Lot 9 H.H. Pao's previous collection Comes with a PAO&MOLTKE appraisal report

來源: 鮑恒發先生舊藏, 附帶 PAO&MOLTKE 鑒定證書; 倫敦佳士得 1982 年 6 月 Lot 9

起拍: \$5,000

059 18 世紀 三足銅爐 《大明宣德年制款》 A BRONZE TRIPOD CENSER, XUANDE MARK, 18TH C