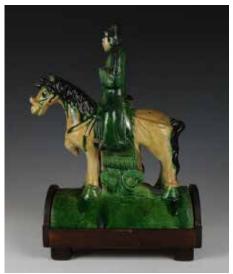

### 055 明 三彩騎手像 A GLAZED POTTERY RIDEGETILE, MING

估价: \$400 - \$600 Depicting an official riding a horse, wearing a loose robe, the pony with

wearing a loose robe, the pony with shaggy mane, long tail and simple harness. H: 32.5cm

harness. H: 32.5cm

Provenance: H.H. Pao's previous collection.Comes with a PAO&MOLTKE appraisal report

來源: 鮑恒發先生舊藏, 附帶 PAO&MOLTKE 鑒定證書

起拍: \$300