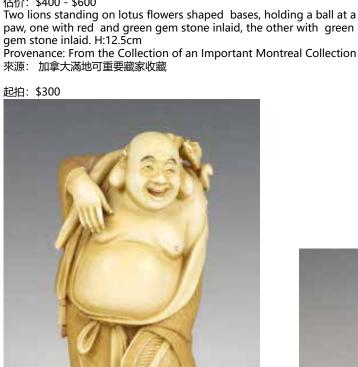

#### 174C\* 骨雕福獅壹對 1950 PAIR OF CARVED FU LIONS, 1950

估价: \$400 - \$600

Two lions standing on lotus flowers shaped bases, holding a ball at a paw, one with red and green gem stone inlaid, the other with green

## 176\* 20 世紀 骨雕佛像 TINTED CARVED FIGURE OF PUTAI, **20TH C**

估价: \$400 - \$600

The standing Putai wearing a loose robe, with a fan on the left hand. H: 14.5cm

Provenance: From the Collection of an Important