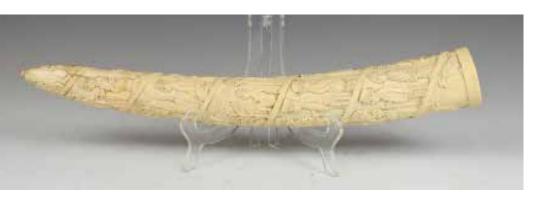

#### 181\* 1960 骨雕號角 CARVED FIGURAL HORN 1960

估价: \$200 - \$400

Overall carved with figures in Egyptian style L: 40cm

Provenance: From the Collection of an Important Montreal Collection

來源: 加拿大滿地可重要藏家收藏

182 20 世紀 翡翠雕斑鹟壹對 連座 PAIR OF JADEITE CARVED BIRDS. MID 20TH C