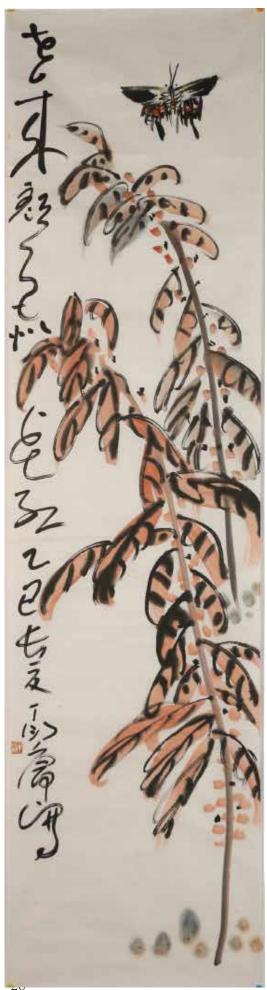

### 丁衍庸 (1902-1978) 蝴蝶與鳥 水墨紙本 **DING YANYONG(1902-1978) BIRDS AND**

估价: \$1,500 - \$2,000

**BUTTERFLIES** 

Ink on paper, painted birds and butterflies, with the artist's signature and one seal mark.

Provenance: Chinese Paintings and Reference Books from the Estate of Wong Yik-Ho(1923-2011), Hong Kong.