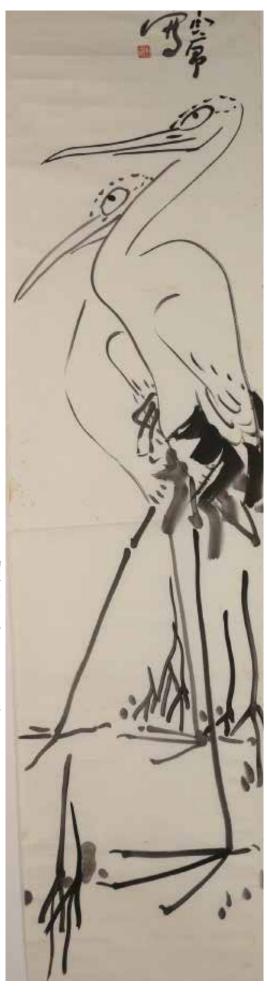

起拍: \$1,500

**Provenance: Chinese Paintings** 48.7cm x 179cm

YANYONG(1902-1978) **EGRET AND ROCK, 1965** 估价: \$2,000 - \$2,500 Ink on paper, painted an egret on a rock under a tree, with the artist's signature and

Provenance: Chinese Paintings and Reference Books from the Estate of Wong Yik-Ho(1923-2011), Hong Kong. 48.6cm x 180cm

起拍: \$1,500

103 丁衍庸 (1902-1978) 蛙 水墨紙本 DING YANYONG(1902-1978) **FROGS** 

估价: \$1,500 - \$2,000 Ink on paper, painted frogs and water plants, with the artist's signature and one seal mark.