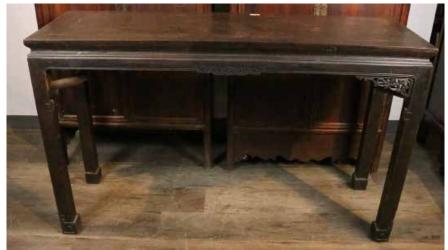

### 20 世紀 硬木長案 A HARDWOOD LONG PAINTING TABLE, 20TH C

估价: \$600 - \$800

with solid rectagular top, supported by four square feet, the corners with pierced aprons. L:

136.5cm W: 41.5cm H: 82.5cm

Provenance: H.H. Pao's previous collection