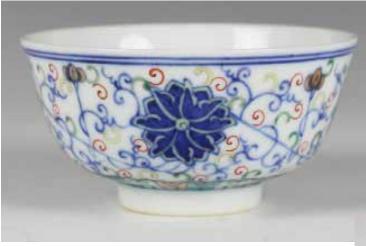

supported by three double gourd feet. H: 21.5cm

Provenance: Bonhams San Francisco, 19 Dec2016, Fine Asian Works of Art and Paintings, Lot 8163 來源: 邦翰斯舊金山12月19號, 2016 Fine Asian Works of Art and Paintings Lot 8163

起拍: \$8,000

## 240 仿貝式粉彩筆掭 《大清嘉慶年 制》

#### A FAMILLE-ROSE SHELL **INK PALETTE JIAQING MARK&PERIOD**

估价: \$10,000 - \$20,000 the small ink palette in conch shape, covered with sky blue glaze. The base with a six-character Jiaqing mark. L: 8.5cm

Provenance: Bonhams Hong Kong, 24 November 2012, lot 536 Sotheby's Hong Kong, 25 April,2004, lot 59 來源: 邦翰斯香港 11 月 24 號, 2012 Lot 536

蘇富比香港 4月 25號, 2004, Lot 59

起拍: \$5,000





241 明 龍泉窯暗刻紋盤 A LONGQUAN INCISED PLATE, MING

Of lobed shape, rising from a short foot, the interior incised with causal

floral patterns. D:22cm

起拍: \$200



243 五彩纏枝蓮紋碗 《大清光緒年制》 A WUCAI BOWL ,GUANGXU MARK

估价: \$300 - \$500

A Wucai bowl, both the exterior and the interior painted with lotus flowers against a scrolling pattern background, six-

character GuangXu mark at the base, D: 11.7cm

起拍: \$200



242 鱔魚黃釉圓蓋盒 AN EEL YELLOW PORCELAIN COVER BOX

估价: \$100 - \$200

Of round shape, overall covered in eel yellow glaze. D: 8.5cm

起拍: \$100



244 清 銅鎏金獸耳三足爐 A GILT BRONZE TRIPOD CENSER, QING

估价: \$8,000 - \$15,000

The compressed melon shaped body rising from three spreading feet, attached with two beast shaped handles. H:

7.5cm

起拍: \$3,000



#### 245 壽山石印章 A SHOUSHAN STONE SEAL

估价: \$200 - \$300 Of casual form, the front incised with chinese characters. H: 4.5cm



246 窯變釉褐彩條紋罐 A BROWN GLAZED JAR

Rising from a short foot, the body with