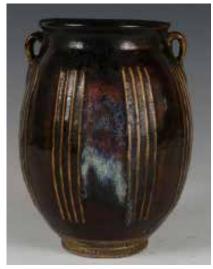

### 052 河南窯酒盂 A HENANYAO WINEPOT

估价: \$2,000 - \$3,000

The globular body rising from a short foot, overall covered in black glaze with red splash H: 23cm Provenance: H.H. Pao's previous collection

來源: 鮑恒發先生舊藏