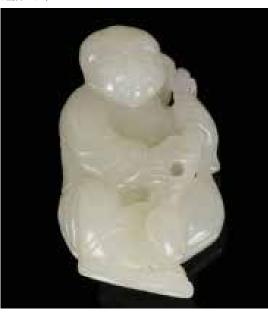

Provenance: H.H. Pao's previous collection

來源: 鮑恒發先生舊藏

起拍: \$1,500

077

清 童子持桃白玉雕件 **BOY HOLDING PEACH JADE CARVING QING** 

估价: \$500 - \$800

A boy holding a peach, the stone of white tone, 6 cm x 2.5cm

Provenance: H.H. Pao's previous collection

來源: 鮑恒發先生舊藏

起拍: \$300