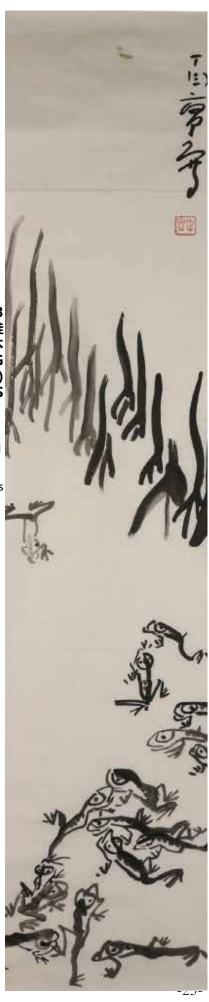

Provenance: Chinese Paintings and Reference Books from the Estate of Wong Yik-Ho(1923-2011), Hong Kong. 48.6cm x 180cm

起拍: \$1,500

103 丁衍庸 (1902-1978) 蛙 水墨紙本 DING YANYONG(1902-1978) **FROGS** 

估价: \$1,500 - \$2,000 Ink on paper, painted frogs and water plants, with the artist's signature and one seal mark.

Provenance: Chinese Paintings and Reference Books from the Estate of Wong Yik-Ho(1923-2011), Hong Kong. 33.7cm x 136.5cm

起拍: \$800

估价: \$2,000 - \$3,000

Ink on paper, painted a duck with lotus, with the artist's signature