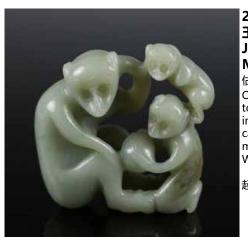

### 086 金 越窯青瓷豬圈擺件 UNUSUAL YUEYAO CELADON GLAZED PIG PEN(265-420) JIN

估价: \$600 - \$1,000

Unusual Yueyao celadon glazed pig pen, D: 13.5 cm, H: 9 cm

Provenance: H.H. Pao's previous collection 來源: 鮑恒發先生舊藏

起拍: \$300