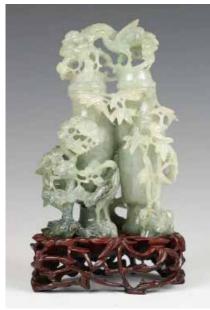

號角 CARVED FIGURAL HORN 1960

估价: \$200 - \$400

Overall carved with figures in Egyptian style L: 40cm

Provenance: From the Collection of an Important Montreal Collection

來源: 加拿大滿地可重要藏家收藏





182 20 世紀 翡翠雕斑鹟壹對 連座 PAIR OF JADEITE CARVED BIRDS. MID 20TH C

Depicting two standing long-tailed flycatcher, the stone in pale tone with green inclusions, with fitted wood stand. H: 24cm without stand

Provenance: From the Collection of an Important Montreal Collection 來源: 加拿大滿地可重要藏家收藏

起拍: \$100



## 185 20 世紀 鳳凰雕玉牌 連座 **MOTTLED GREYISH JADE PHOENIX & LOTUS PENDANT 20TH C**

估价: \$300 - \$400

The plaque carved with mythical beasts and a lotus flower within scrolling patterns, with fitted wood

stand. L: 6.5cm

Provenance: From the Collection of an Important Montreal Collection 來源: 加拿大滿地可重要藏家收藏



#### 183 20 世紀中期 翡翠雕花瓶 **GREEN JADEITE DOUBLE** VASES MID 20TH C.

估价: \$400 - \$600

depicting a double vase surrounded by lingzhi and cranes, the stone of celadon tone with green inclusions, with fitted wood stand H: 15cm without stand

Provenance: From the Collection of an Important Montreal Collection 來源: 加拿大滿地可重要藏家收藏

起拍: \$100



#### 184 20 世紀 魚形玉牌 連座 **GREYISH JADE CARVED FISH, EARLY 20TH C**

估价: \$300 - \$400

The plaque of celadon tone, with russet

inclusions. L: 13.5cm

Provenance: From the Collection of an Important Montreal Collection 來源: 加拿大滿地可重要藏家收藏

起拍: \$200



#### 186 20 世紀 青玉雕雙耳盞連座 SMALL PALE CELADON JADE WATER CUP, **EARLY 20THC**

估价: \$300 - \$400

Rising from a short foot, body incised with the landscape, flanked with two looped handles, with fitted wood stand.