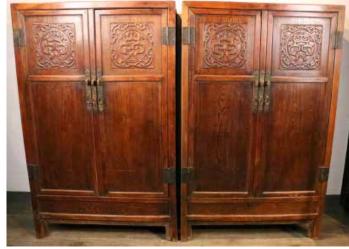

### 024 19 世紀榆木龍紋櫥櫃對 PAIR OF ELMWOOD 'DRAGON' CABINETS

估价: \$1,200 - \$1,500

Consists of two storage spaces and two drawers. H:

146.5cm L: 91cm W: 43.5cm

Provenance: H.H. Pao's previous collection

來源: 鮑恒發先生舊藏