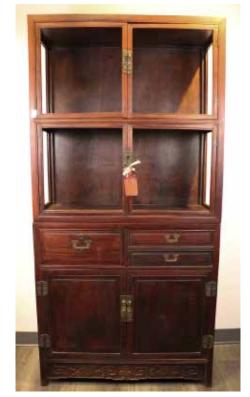

### 007 韓式儲物櫃 **KOREAN WOOD CABINET**

估价: \$400 - \$600 Consists of four main compartments, each covered with double-hinge doors, the top with four drawers, comes with a wood base. W: 1.08m, Thickness: 94cm, H: 1.58m

Provenance: H.H. Pao's previous

collection

來源: 鮑恒發先生舊藏

起拍: \$300