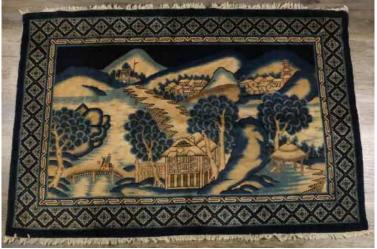

### 包頭風景老地毯壹張

### A BAOTOU LANDSCAPE CARPET

估价: \$300 - \$500

Of regular form, decorated with a landscape scene. 189cm x 131 cm

Provenance: H.H. Pao's previous collection

來源: 鮑恒發先生舊藏

起拍: \$200