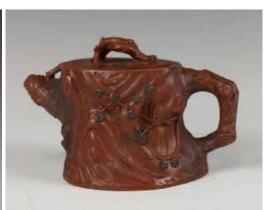

### 073 17世紀 鏤空雕銅暖手爐 裕源興制 A COPPER HAND WARMER, 17TH C

估价: \$300 - \$500

Of rectangular shape, with a rotatable handle and a piereced cover, the base with a four character Yuyuanxing mark.

L: 10.5cm, W: 9.5cm