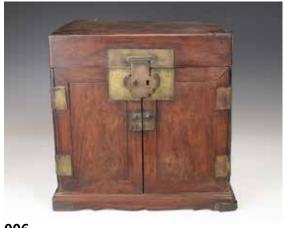

### 002 19 世紀 酸枝木雙層立櫃 (部分銅配件損壞) A THREE-PART HARDWOOD CABINET

估价: \$800 - \$1,200 Of three compartment, a stand, two cabinets parts. 52 x 114cm x 159cm

Provenance: H.H. Pao's previous collection 來源: 鮑恒發先生舊藏

起拍: \$400