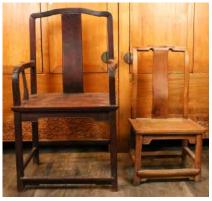

### 016 19 世紀 靠背椅和方凳 A CHAIR AND A SQUARE FORM SIDE TABLE

估价: \$400 - \$600

The chair had the back and arms pieced, supported by blocked feet. The table in retangular shape, with an apron carved with scrolling patterns. Chair H: 100cm, Table H: 49cm