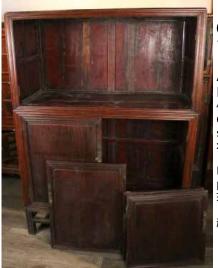

### 002 19 世紀 酸枝木雙層立櫃 (部分銅配件損壞) A THREE-PART HARDWOOD CABINET

估价: \$800 - \$1,200 Of three compartment, a stand, two cabinets parts. 52 x 114cm x 159cm

Provenance: H.H. Pao's previous collection 來源: 鮑恒發先生舊藏

起拍: \$400