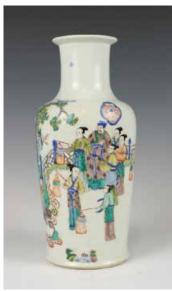

160 民國五彩人物賞瓶 **REPUBLIC PERIOD** 

A Wucai vase, of cylindrical body with a board neck connecting to a flared mouth rim, painted with ancient figures gathering in a garden party, the base with a double ring mark in blue, H:27.5cm