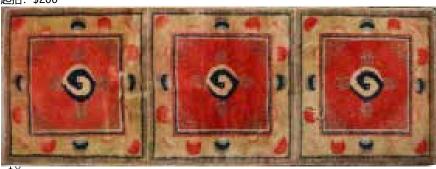

### 寧夏百寶紋老地毯壹張

### A CHINESE NINGXIA 100 ANTIQUES CARPET

估价: \$300 - \$400

Of rectangular form, decorated with vases. 155cm x

230cm

Provenance: H.H. Pao's previous collection

來源: 鮑恒發先生舊藏