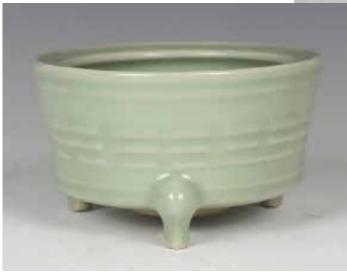

### 052 河南窯酒盂 A HENANYAO WINEPOT

估价: \$2,000 - \$3,000

The globular body rising from a short foot, overall covered in black glaze with red splash H: 23cm Provenance: H.H. Pao's previous collection

來源: 鮑恒發先生舊藏