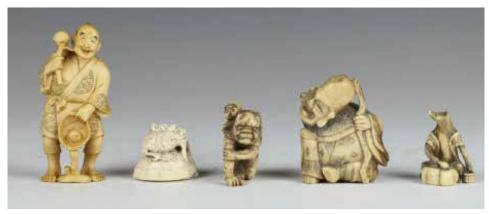

## 174A\* 骨雕古代女勇士 1950 TWO STANDING CARVED FEMALE WARRIORS, 1950

估价: \$700 - \$900

The two warriors standing on lotus flower base, wearing armor and holding swords. H: 26.5cm

Provenance: From the Collection of an Important Montreal

#### 174B\* 骨雕國王王後坐像壹對 1950 SEATED CARVED FIGURE OF A KING AND QUEEN, 1950

估价: \$400 - \$600

The two figures sitting upright on dragon seats, both with one hand resting on knees, wearing imperial robes, the base with two character DAQING mark. H: 19.5cm

#### 174C\* 骨雕福獅壹對 1950 PAIR OF CARVED FU LIONS, 1950

估价: \$400 - \$600

Two lions standing on lotus flowers shaped bases, holding a ball at a paw, one with red and green gem stone inlaid, the other with green

## 176\* 20 世紀 骨雕佛像 TINTED CARVED FIGURE OF PUTAI, **20TH C**

估价: \$400 - \$600

The standing Putai wearing a loose robe, with a fan on the left hand. H: 14.5cm

Provenance: From the Collection of an Important