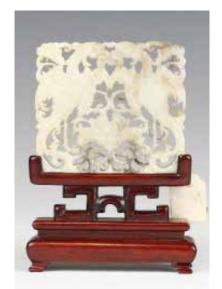

180\* 19 世紀 骨雕配件四個 FOUR MANJU FORM NETSUKE PARTS 19THC

估价: \$200 - \$300

Consists of two plain manju, plus one carved with mythical birds and one

carved with a mythical beast. D: 4.5cm

Provenance: From the Collection of an Important Montreal Collection

來源: 加拿大滿地可重要藏家收藏

起拍: \$200

#### 181\* 1960 骨雕號角 CARVED FIGURAL HORN 1960

估价: \$200 - \$400

Overall carved with figures in Egyptian style L: 40cm

Provenance: From the Collection of an Important Montreal Collection

來源: 加拿大滿地可重要藏家收藏





182 20 世紀 翡翠雕斑鹟壹對 連座 PAIR OF JADEITE CARVED BIRDS. MID 20TH C

Depicting two standing long-tailed flycatcher, the stone in pale tone with green inclusions, with fitted wood stand. H: 24cm without stand

Provenance: From the Collection of an Important Montreal Collection 來源: 加拿大滿地可重要藏家收藏

起拍: \$100



## 185 20 世紀 鳳凰雕玉牌 連座 **MOTTLED GREYISH JADE PHOENIX & LOTUS PENDANT 20TH C**

估价: \$300 - \$400

The plaque carved with mythical beasts and a lotus flower within scrolling patterns, with fitted wood

stand. L: 6.5cm

Provenance: From the Collection of an Important Montreal Collection 來源: 加拿大滿地可重要藏家收藏



#### 183 20 世紀中期 翡翠雕花瓶 **GREEN JADEITE DOUBLE** VASES MID 20TH C.

估价: \$400 - \$600

depicting a double vase surrounded by lingzhi and cranes, the stone of celadon tone with green inclusions, with fitted wood stand H: 15cm without stand

Provenance: From the Collection of an Important Montreal Collection 來源: 加拿大滿地可重要藏家收藏

起拍: \$100



#### 184 20 世紀 魚形玉牌 連座 **GREYISH JADE CARVED FISH, EARLY 20TH C**

估价: \$300 - \$400

The plaque of celadon tone, with russet

inclusions. L: 13.5cm

Prov