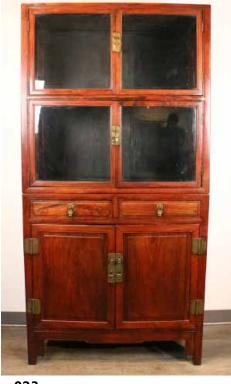

### 023 19 世紀 酸枝高櫃 A SUANZHI COMPOUND **CABINET 19TH C**

估价: \$800 - \$1,200

Of two compartments, the upper a twotiered shelf, the lower a storage cabinet.

H: 188.5cm L: 93cm W: 93cm

Provenance: H.H. Pao's previous

collection

來源: 鮑恒發先生舊藏

起拍: \$400