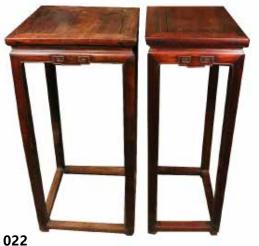

### 019 福獅鎏金木架對 SET OF GILT LACQUER WOOD FU LION STANDS

估价: \$400 - \$600 Each supported by three feet, with scrolling clouds attachments, the tops with carved lions. H:133.5cm

Provenance: H.H. Pao's previous collection 來源: 鮑恒發先生舊藏

起拍: \$200