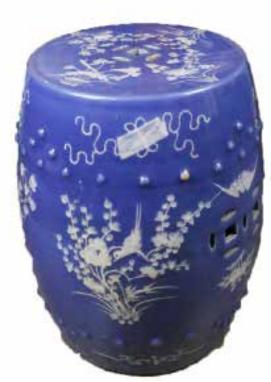

### 096 清 藍釉堆白花鳥紋繍墩 CHINESE BLUE GLAZED PORCELAIN GARDEN SEAT,18-19TH

估价: \$600 - \$1,000

A Chinese porcelain garden seat painted with flowers and birds

against on a blue ground, 47cm x 30cm

Provenance: H.H. Pao's previous collection