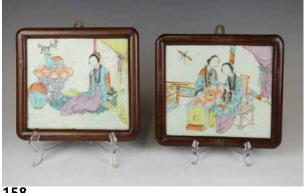

起拍: \$200

158 民國 粉彩仕女瓷板掛屏壹對 A PAIR OF FAMILLE ROSE PORCELAIN PLAQUES REPUBLIC P.

估价: \$200 - \$300

A pair of famille rose porcelain plaques, painted with ladies in a house scene, framed with rosewood, metal rear hooks on each plaque, plaque size: 16cm x 14cm; frame