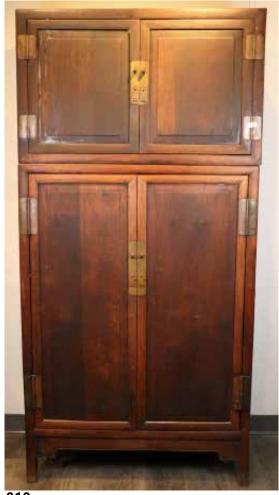

### 004 19 世紀 硬木立櫃 A HARDWOOD CORNER CABINET

估价: \$1,000-\$1,500 Supported on four squared legs, the two hinged door to reveal the two tiered cabinet. H: 43cm L: 79cm W:43cm

Provenance: H.H. Pao's previous collection 來源: 鮑恒發先生舊藏