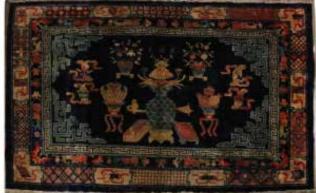

### 寧夏百寶紋老地毯壹張

### A CHINESE NINGXIA 100 ANTIQUES CARPET

估价: \$300 - \$400

Of rectangular form, decorated with vases. 155cm x

230cm

Provenance: H.H. Pao's previous collection

來源: 鮑恒發先生舊藏