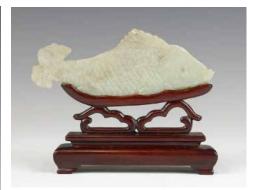

inclusions, with fitted wood stand. H: 24cm without stand

Provenance: From the Collection of an Important Montreal Collection 來源: 加拿大滿地可重要藏家收藏

起拍: \$100



## 185 20 世紀 鳳凰雕玉牌 連座 **MOTTLED GREYISH JADE PHOENIX & LOTUS PENDANT 20TH C**

估价: \$300 - \$400

The plaque carved with mythical beasts and a lotus flower within scrolling patterns, with fitted wood

stand. L: 6.5cm

Provenance: From the Collection of an Important Montreal Collection 來源: 加拿大滿地可重要藏家收藏



#### 183 20 世紀中期 翡翠雕花瓶 **GREEN JADEITE DOUBLE** VASES MID 20TH C.

估价: \$400 - \$600

depicting a double vase surrounded by lingzhi and cranes, the stone of celadon tone with green inclusions, with fitted wood stand H: 15cm without stand

Provenance: From the Collection of an Important Montreal Collection 來源: 加拿大滿地可重要藏家收藏

起拍: \$100



#### 184 20 世紀 魚形玉牌 連座 **GREYISH JADE CARVED FISH, EARLY 20TH C**

估价: \$300 - \$400

The plaque of celadon tone, with russet

inclusions. L: 13.5cm

Provenance: From the Collection of an Important Montreal Collection 來源: 加拿大滿地可重要藏家收藏

起拍: \$200



#### 186 20 世紀 青玉雕雙耳盞連座 SMALL PALE CELADON JADE WATER CUP, **EARLY 20THC**

估价: \$300 - \$400

Rising from a short foot, body incised with the landscape, flanked with two looped handles, with fitted wood stand. D: 10.5cm

Provenance: From the Collection of an Important

Montreal Collection

來源: 加拿大滿地可重要藏家收藏

起拍: \$200



## 20 世紀中期 碧玉雕花觚對 連座 **PAIR OF SPINACH GREEN** JADE GU FORM VASES, MID **20TH**

估价: \$300 - \$400

Of gu form, incised with leaf patterns, with fitted wood stand.H:

13.5cm without stand.

Provenance: From the Collection of a