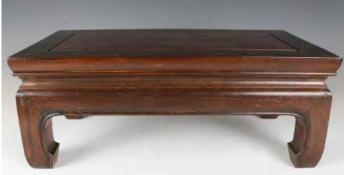

### 19 世紀 硬木矮折疊桌 LOW HARDWOOD FOLDING TABLE, 19TH CENTURY

估价:\$400 - \$600

Of rectangular shape, support by four blocked feet which can be folded back under the panel. L: 91cm, W: 59.5cm, H: 32cm

Provenance: H.H. Pao's previous collection

來源: 鮑恒發先生舊藏

起拍: \$200