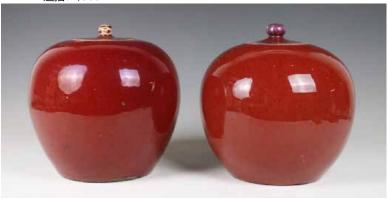

## 晚清 紅釉圓罐帶蓋壹對 A PAIR OF "SANS DE BOUFF" VASE W/COVER,

估价: \$500 - \$800

Of globular shape, overall covered in red glaze. H: 21.5cm

Provenance: H.H. Pao's previous collection Comes with a

PAO&MOLTKE paper record

來源: 鮑恒發先生舊藏 , 附帶 PAO&MOLTKE 文字說明

起拍: \$300

-13-起拍: \$300