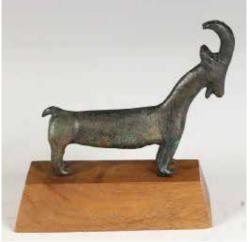

起拍: \$200

252 明以前 銅羚羊雕像帶木座 A BRONZE SCULPTURE, BEFORE **MING** 

估价: \$300 - \$500

In the shape of a standing goat, attached with a wood stand. 9cm x 8.5cm with stand

起拍: \$200

253 民國 嵌玉木盒 A WOOD BOX INSERT JADE, **REPUBLIC PERIOD** 