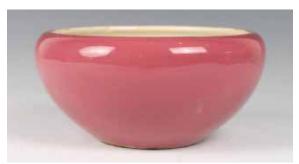

### 晚清 胭脂紅缽 A CHINESE PINK PLANTER BOWL, 19TH C

估价: \$300 - \$600

of compressed globular form, exterior covered with carmine

glaze. D: 21cm

Provenance: H.H. Pao's previous collection Comes with a

PAO&MOLTKE paper record

來源: 鮑恒發先生舊藏 , 附帶 PAO&MOLTKE 文字說明

起拍: \$200