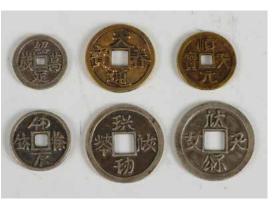

起拍: \$300

161 紫砂樹椿茶壺 A ZISHA TREE ROOT SHAPE TEAPOT

估价: \$200 - \$400

A zisha teapot modelled in form of a tree root, four characters seal marks inscribed on the base,

H: 7.5cm, W: 14.5cm

162 古錢幣六枚 SIX CHINESE ANTIQUE COINS