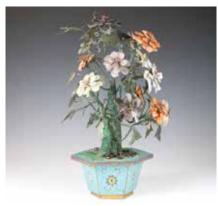

A gemstone bonsai plant in cloissonne

jardiniere. H: 43cm

起拍: \$100

220 清 銅鎏金小佛像帶底座 A GILT BRONZE BUDDHA WITH STAND, QING

估价: \$300 - \$500

A small sitting buddha on a lotus flower base, with legs crossed and arms at laps, the base with a carved lotus flower pattern. H: