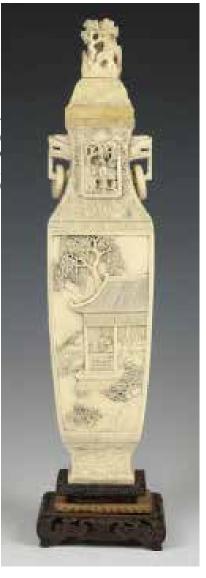

Important Montreal

Collection.

來源: 加拿大滿地可重要藏家收藏



#### 174C\* 骨雕福獅壹對 1950 PAIR OF CARVED FU LIONS, 1950

估价: \$400 - \$600

Two lions standing on lotus flowers shaped bases, holding a ball at a paw, one with red and green gem stone inlaid, the other with green



## 176\* 20 世紀 骨雕佛像 TINTED CARVED FIGURE OF PUTAI, **20TH C**

估价: \$400 - \$600

The standing Putai wearing a loose robe, with a fan on the left hand. H: 14.5cm

Provenance: From the Collection of an Important

**Montreal Collection** 

來源: 加拿大滿地可重要藏家收藏



估价: \$1,000 - \$1,500 In slender shape, rising from a waisted foot, the body carved the landscape scenes, neck flanked with loop handles, cover attached with a knot. H: 29.5cm

Provenance: From the Collection of an Important Montreal Collection 來源: 加拿大滿地可重要藏 家收藏

起拍: \$500





#### 177\* 骨雕人物壹組五個 1950 **GROUP OF FIVE CARVED IMMORTALS, 1950**

估价: \$300 - \$400

Includes a figure of a longevity god; a figure Lu Dongbin and Lan Caihe; a soapstone figure of Lu Dongbin and Zhongli Quan. H: 12.5cm

Provenance: From the Collection of an Important Montreal Collection

來源: 加拿大滿地可重要藏家收藏



#### 178\* 骨雕人物壹組四個 1900 THREE NETSUKES AND AN OJIME,1900

估价: \$300 - \$400

Includes two groups of Chinese boys; a figure of okame; and an ojime of a

young boy. H: 6cm

Provenance: From the Collection of an Important Montreal Collection 來源: 加拿大滿地可重要藏家收藏

起拍: \$200

#### 179\* 19/20 世紀 骨雕人物、瑞獸五個 FIVE CARVINGS OF FIGURES, DEITIES BEASTS 19/20TH C

估价: 300 - \$400

Includes a staghorn Fukurojin; a bone oni and child; a dragon; a man; a tanuki

Provenance: From the Collection of an