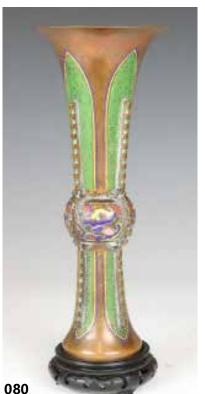

### A CHINESE CLOISONNE ENAMEL VASE GU WITH STAND 19TH

估价: \$800 - CA\$1,500

A Gu form vase, decorated with taotie masks in body section, the flared neck and foot decorated with leaves, comes with a wood stand. H: 26.5cm Gu only

Provenance: H.H. Pao's previous collection. Bonhams Hong Kong (label)

來源: 鮑恒發先生舊藏,邦翰斯香港 (标签)

起拍: \$500

079