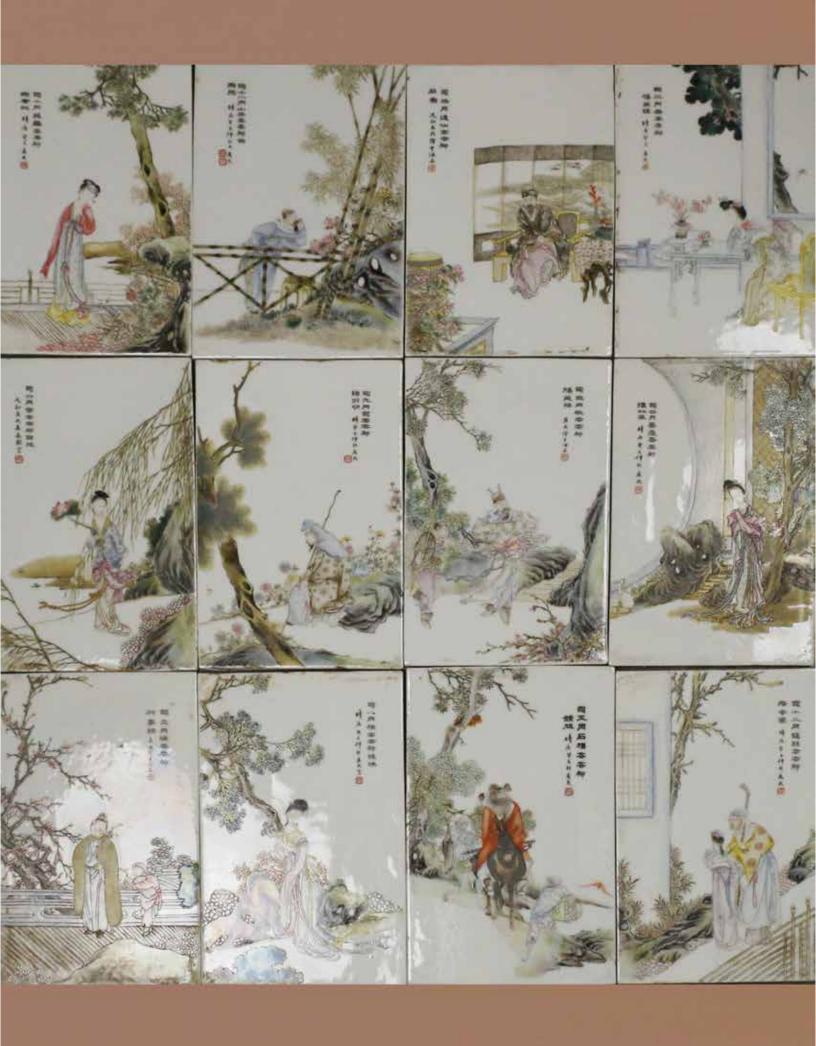

起拍: \$1,400

154 晚清 吳友如 十二花神令故事瓷板十二塊 12 PIECES OF CHINESE ANCIENT FIGURES PORCELAIN PLAQUES

估价: \$6,000 - \$10,000

Made in 1893, by Wu Youru (1840-1893). Painted with figures within landscapes, with calligraphy and seal mark. Each porcelain plaque depicits an ancient story figure from Chinese history stories. 15.4cm x 23cm each. 吴友如(約1840~1893年),清末畫家。名嘉猷,字友如,別署猷,江蘇元和(今吳縣)人。工人物、肖像,以賣畫為生,曾應徵至北京,為宮廷作畫。鹹豐間避兵定居上海。中國時事新聞風俗畫開創者,中國近代美術史上有重要影響的畫家,曾文《點石齋畫報》,設有"吳友如畫室",獨創《飛 影閣畫報》。作品逾千.