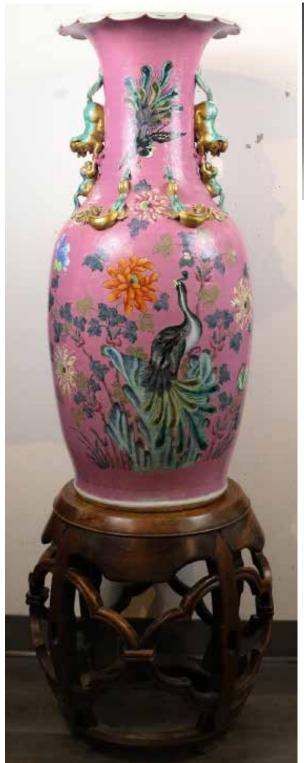

#### 150 創匯期 皂石對瓶 A PAIR OF SOAPSTONE VASES EXPORT PERIOD

估价: \$300 - \$500

Of baluster form, attached with stands, carved with

flowers. H: 30.3cm

估价: \$1,500 - \$2,500

A large famille rose vase, of baluster form flanked by two pairs of guardian lions on the neck, two pairs of geckos on the shoulder, painted in flowers and birds on a pink ground with concave lines, H:88.5 cm