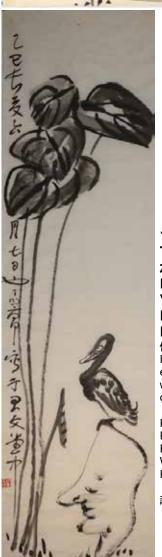

起拍: \$1,500

**Provenance: Chinese Paintings** 48.7cm x 179cm

YANYONG(1902-1978) **EGRET AND ROCK, 1965** 估价: \$2,000 - \$2,500 Ink on paper, painted an egret on a rock under a tree, with the artist's signature and

Provenance: Chinese Paintings and Reference Books from the Estate of Wong Yik-Ho(1923-2011), Hong Kong. 48.6cm x 180cm

起拍: \$1,500

103 丁衍庸 (1902-1978) 蛙 水墨紙本 DING YANYONG(1902-1978) **FROGS** 

估价: \$1,500 - \$2,000 Ink on paper, painted frogs and water plants, with the artist's signature and one seal mark.