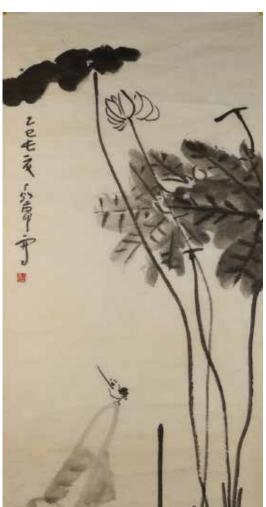

Provenance: Chinese Paintings and Reference Books from the Estate of Wong Yik-Ho(1923-2011), Hong Kong. 33.7cm x 136.5cm

起拍: \$800

估价: \$2,000 - \$3,000

Ink on paper, painted a duck with lotus, with the artist's signature

and one seal mark.

Provenance: Chinese Paintings and Reference Books from the Estate of Wong Yik-Ho(1923-2011), Hong Kong. 67.7cm x 136.5cm

起拍: \$1,000