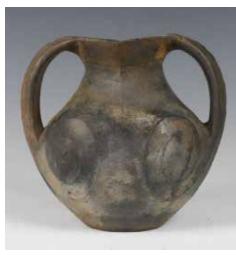

Provenance: H.H. Pao's previous collection Comes with a PAO&MOLTKE appraisal report 來源: 鮑恒發先生舊藏, 附帶PAO&MOLTKE 鑒定證書

起拍: \$300

16.5cm

估价: \$300 - \$500

A Cizhou Yao vase, of baluster body raising from a spreading foot, set with decorations on shoulder as well as the neck, covered in an even glaze of amber tone with dark brown markings, H: 20cm

Provenance: H.H. Pao's previous collection

來源: 鮑恒發先生舊藏

起拍: \$200