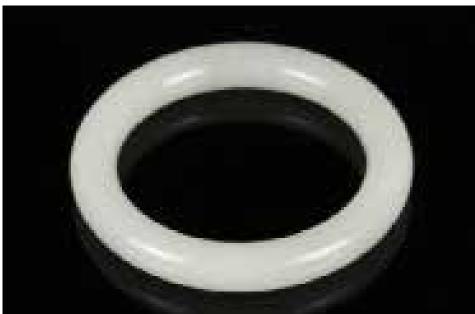

#### 195 清 和田白玉手鐲 A HETIAN JADE BANGLE, QING

估价: \$6,000 - \$10,000

The stone of pure white tone. inner D: 5.6cm, outer D: 7.8cm weight:

49g

起拍: \$3,000