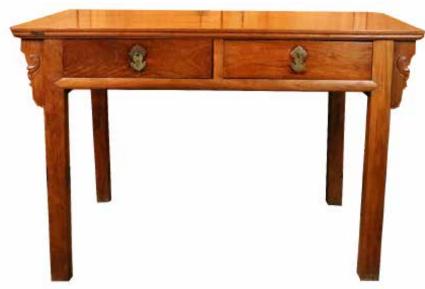

### 040 17-18 世紀 黃花梨書桌壹張 A TWO DRAWERS HUANGHUALI WRITING TABLE 17/18TH C

估价: \$15,000 - \$25,000

Support by squared legs, with two drawers, the corner decorated with scrolling aprons. L: 67.5cm W:

115.5cm,H: 78cm

Provenance: H.H. Pao's previous collectionComes with

a PAO&MOLTKE appraisal report

來源: 鮑恒發先生舊藏, 附帶 PAO&MOLTKE 鑒定證書

起拍: \$8,000