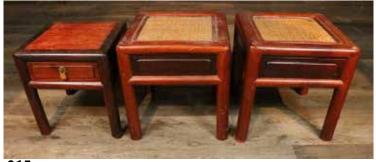

### 015 19 世紀 方凳三個 THREE SQUARE FORM SIDE TABLES, 19TH C \$300 - \$400

The first a pair of small tables, each supported with four round legs and a drawer. The third a small square table, with a drawer.  $34.5 \text{cm} \times 34.5 \text{cm} \times 37 \text{cm}$ 