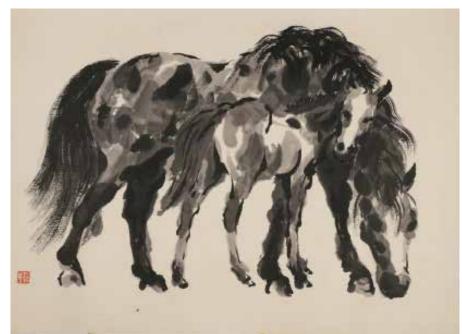

### 137 周韶華 (1929-) 馬 水墨紙本 鏡心 **ZHOUSHAOHUA (1929-) HORSES**

估价: \$600 - \$1,000

Two horses, one red seal of the artist, ink on

paper, 49.5cm x 66.5cm

起拍: \$300