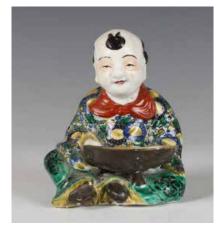

### 084 19 世紀 粉彩童子像 A FAMILLE ROSE MODLE OF BOY 19TH C

估价: \$200 - \$400

A famille rose model of boy, wearing a colourful robe, holding an abalone

shell, 10cm x 12cm

Provenance: H.H. Pao's previous

collection

來源: 鮑恒發先生舊藏

起拍: \$100