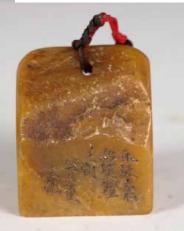

比香港 4月 25號, 2004, Lot 59

起拍: \$5,000





241 明 龍泉窯暗刻紋盤 A LONGQUAN INCISED PLATE, MING

Of lobed shape, rising from a short foot, the interior incised with causal

floral patterns. D:22cm

起拍: \$200



243 五彩纏枝蓮紋碗 《大清光緒年制》 A WUCAI BOWL ,GUANGXU MARK

估价: \$300 - \$500

A Wucai bowl, both the exterior and the interior painted with lotus flowers against a scrolling pattern background, six-

character GuangXu mark at the base, D: 11.7cm

起拍: \$200



242 鱔魚黃釉圓蓋盒 AN EEL YELLOW PORCELAIN COVER BOX

估价: \$100 - \$200

Of round shape, overall covered in eel yellow glaze. D: 8.5cm

起拍: \$100



244 清 銅鎏金獸耳三足爐 A GILT BRONZE TRIPOD CENSER, QING

估价: \$8,000 - \$15,000

The compressed melon shaped body rising from three spreading feet, attached with two beast shaped handles. H:

7.5cm

起拍: \$3,000



#### 245 壽山石印章 A SHOUSHAN STONE SEAL

估价: \$200 - \$300 Of casual form, the front incised with chinese characters. H: 4.5cm



246 窯變釉褐彩條紋罐 A BROWN GLAZED JAR

Rising from a short foot, the body with slender stripes, attached with two ribbon handles. H: 18.5cm

起拍: \$100



247 剔紅花卉紋蓋盒 A ROUND LACQUER BOX

估价: \$500 - \$600

the top carved with lotus flower patterns, the sides carved with scrolling patterns. D: 25.3cm

起拍: \$200



248 19 世紀 粉彩博古紋罐 A FAMILLE-ROSE JAR

估价: \$100 - \$200

Of waisted shape, the exterior painted with the "hundred treasure" motif and calligraphy, the base with a four character yonghe mark. H: 10.8cm

起拍: \$100



#### 249 西藏銅法器 A BRONZE TIBETAN RITUAL DAGGER

估价: \$300 - \$500 A bronze tibetan ritual dagger L: 24cm

起拍: \$200



250 清 粉彩纏枝花紋盤 A FAMILLIE-ROSE