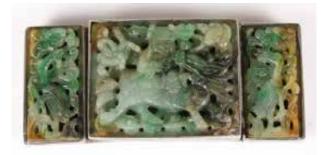

### 132 高邕 (1850-1921) 何煜 (1852-1928) 骨雕成扇 設色紙 **GAO YONG (1850-1921) HE** YU (1852-1928) FAN

估价: \$1,000 - \$1,500

The front painted with birds and flowers on gold paper, with artist's signature and seal mark. The reverse, calligraphy on gold paper, with artist's signature and three seal marks. L: 29.5cm