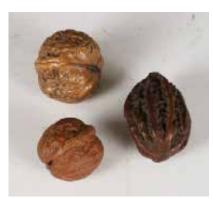

094 清 老核桃雕件三個 THREE CARVED WALNUTS, 19TH C

估价: \$200 - \$400

Three carved walnuts in varied sizes,

4.5cm, 3cm, and 2.5cm

Provenance: H.H. Pao's previous

collection

來源: 鮑恒發先生舊藏

起拍: \$100