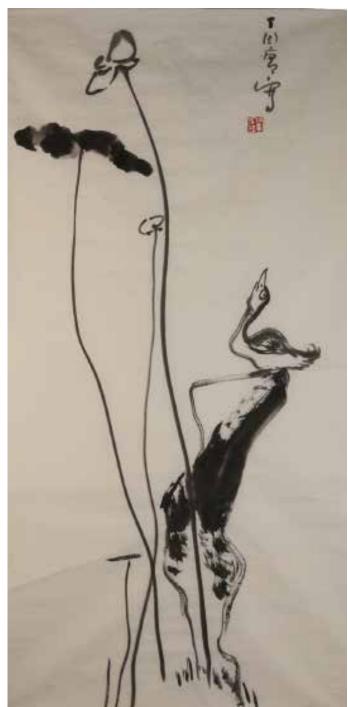

Provenance: Chinese Paintings and Reference Books from the Estate of Wong Yik-Ho(1923-2011), Hong Kong. 33.7cm x 136.5cm

起拍: \$800

估价: \$2,000 - \$3,000

Ink on paper, painted a duck with lotus, with the artist's signature

and one seal mark.

Provenance: Chinese Paintings and Reference Books from the Estate of Wong Yik-Ho(1923-2011), Hong Kong. 67.7cm x 136.5cm

起拍: \$1,000