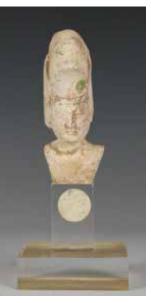

095 唐 仕女頭像連座 A POTTERY HEAD OF A LADY WITH MODERN STAND,TANG

估价: \$300 - \$500 A pottery head of a lady comes with a modern plastic stand, pottery head size: 5cm x 12cm without stand

Provenance: H.H. Pao's previous collection 來源: 鮑恒發先生舊藏