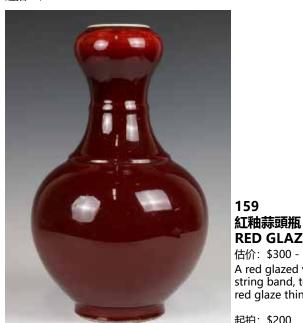

估价: \$300 - \$500

A red glazed vase, of globular body connecting to a waisted neck, with one raised bowstring band, terminating to a garlic-form mouth, the exterior applied overall with a lustrous red glaze thinning at the mouth, the base left unglazed, H: 33cm