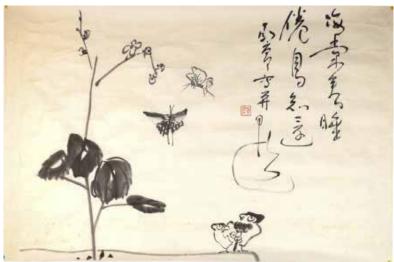

### 丁衍庸 (1902-1978) 蝴蝶與鳥 水墨紙本 **DING YANYONG(1902-1978) BIRDS AND**

估价: \$1,500 - \$2,000

**BUTTERFLIES** 

Ink on paper, painted birds and butterflies, with the artist's signature and one seal mark.

Provenance: Chinese Paintings and Reference Books from the Estate of Wong Yik-Ho(1923-2011), Hong Kong.