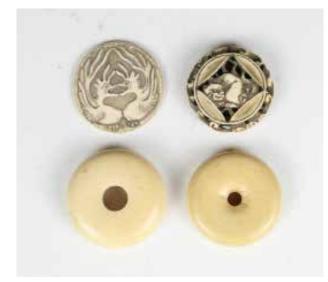

#### 180\* 19 世紀 骨雕配件四個 FOUR MANJU FORM NETSUKE PARTS 19THC

估价: \$200 - \$300

Consists of two plain manju, plus one carved with mythical birds and one

carved with a mythical beast. D: 4.5cm

Provenance: From the Collection of an Important Montreal Collection