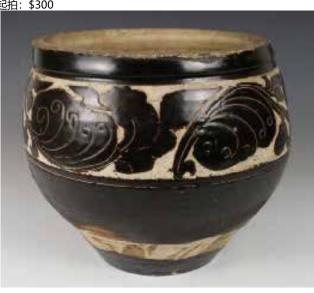

a H: 10.5cm. Box: H: 18cm W: 19cm

Provenance: H.H. Pao's previous collection

來源: 鮑恒發先生舊藏

起拍: \$200



### 063

### 晚清 刻紋大銅盆

### A LARGE BRONZE ENAMELED BASIN, LATE QING

估价: \$300 - \$500

The interior carved with the "hundred treasure" motif, in color, the inner wall incised with scrolling cloud patterns and shou patterns.D: 42.5cm

Provenance: H.H. Pao's previous collection

來源: 鮑恒發先生舊藏

起拍: \$200



### 064 唐 雙牛陶器擺件 TANG GLAZD POTTERY FIGURE ZEBU OX

估价: \$500 - \$800

The plate of a heart shape, inside attached with two carved standing cows, overall covered in green glaze. L:

23.5cm W: 19cm

Provenance: Sotheby's New York, Fine Chinese Ceramics and works of art Lot #0217H.H. Pao's previous collection 來源: 鮑恒發先生舊藏 , 蘇富比紐約 Fine Chinese Ceramics and Works of Art Lot #0217

起拍: \$300



# 清康熙 青花人物故事盤(有沖

### A BLUE AND WHITE PLATE, KANGXI P. (1662-1722)

估价: \$300 - \$500

The interior painted with three ladies in a garden scene. D: 20.5cm(with hairline)

Provenance: H.H. Pao's previous collection Comes with a PAO&MOLTKE paper record 來源: 鮑恒發先生舊藏 , 附帶 PAO&MOLTKE 文字說明

起拍: \$200



估价: \$3,000 - \$5,000

Rising from a tapering foot, of globular shape, covered in black glaze,

painted with leaf patterns. H: 27cm D: 28.4cm

Provenance: H. H.Pao's previous collection Christie's Chinese sale June 17, 1985 #3157Comes with a PAO&MOLTKE appraisal report 來源: 鮑恒發先生舊藏, 附帶 PAO&MOLTKE 鑒定證書, 佳士得 Chinese

Sale 6月17號1985年, #3157

起拍: \$1,400



### 067 清 青花加彩平底碗 《康熙年制款》 A BLUE AND WHITE BOWL WITH COLORS, 19TH C

估价: \$500 - \$800

The exterior painted with peony, the base with a four

c