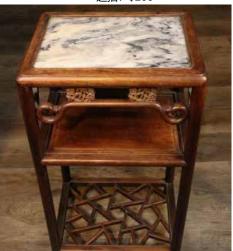

### 018 19 世紀 酸枝嵌大理石花 幾 A MARBLE INLAID PLANT STAND, 19TH C

估价: \$300 - \$400 a three-tiered table with marble inlaid on the top, and pierced apron. 41cm x 33cm x 75.5cm

Provenance: H.H. Pao's previous collection 來源: 鮑恒發先生舊藏

起拍: \$200