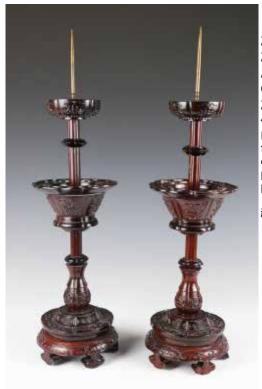

### 054 19 世紀 老天利制景泰藍燭臺 A LAOTIANLI CRAFTED CLOISONNE CANDLE STICK, 19TH C

估价: \$800 - \$1,200

the bell-shaped base rising to a central bulb supporting a large circular drip tray, set to the centre with a tall tapering cylindrical neck, surmounted by a double-bulbous section below a smaller trayfitted with a metal pricket, decorated with lotus blossoms borne on dense scrolling leafy stems. H: 37.5cm

Provenance: H.H. Pao's previous collectionComes with a PAO&MOLTKE paper

來源: 鮑恒發先生舊藏 , 附帶 PAO&MOLTKE 文

字說明