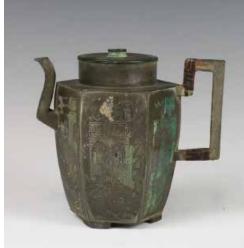

### 060 明 銅仿古饕餮紋雙耳高尊 AN ARCHAISTIC BRONZE VASE,HU MING

估价: \$1,500 - \$2,000

In a Hu form, rising from a spread foot, the body in globe shape with an elongated neck, flanked with two loop handles, the surface carved with archaic patterns. H:30cm

Provenance: H.H. Pao's previous collection

來源: 鮑恒發先生舊藏

起拍: \$600