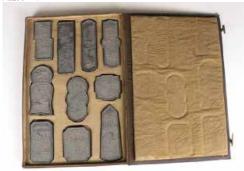

### 071 西湖十景墨塊壹套

### A GROUP OF TEN INK CAKES 20TH C

估价: \$\$100 - \$200

A group of ten ink cakes, of various forms, moulded and heightened in green and red with West Lake Ten Scenes in theme, comes with a fitted case, case size: 33cm x 22cm

Provenance: H.H. Pao's previous collection

來源: 鮑恒發先生舊藏

起拍: \$100