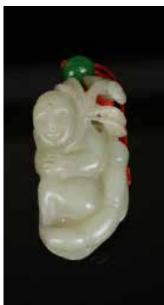

Provenance: H.H. Pao's previous collection

來源: 鮑恒發先生舊藏

起拍: \$1,500

077

清 童子持桃白玉雕件 **BOY HOLDING PEACH JADE CARVING QING** 

估价: \$500 - \$800

A boy holding a peach, the stone of white tone, 6 cm x 2.5cm

Provenance: H.H. Pao's previous collection

來源: 鮑恒發先生舊藏

起拍: \$300