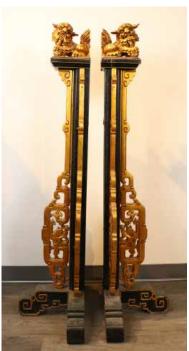

### 019 福獅鎏金木架對 SET OF GILT LACQUER WOOD FU LION STANDS

估价: \$400 - \$600 Each supported by three feet, with scrolling clouds attachments, the tops with carved lions. H:133.5cm

Provenance: H.H. Pao's previous collection 來源: 鮑恒發先生舊藏

起拍: \$200