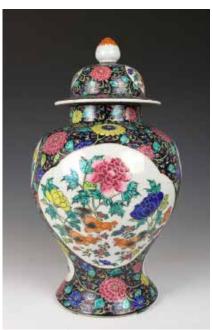

### 048 民國 開光粉彩將軍罐帶蓋 A CHINESE "MILLE FLEUR" VASE WITH COVER 18TH C

估价: \$300 - \$600

Of baluster form, painted with flowers and roosters in panels, against a black background, the base with a six-character Yongzheng mark. H: 45.5cm

Provenance: H.H. Pao's previous collection Comes with a PAO&MOLTKE paper

record

來源: 鮑恒發先生舊藏 , 附帶 PAO&MOLTKE 文字說明

起拍: \$200