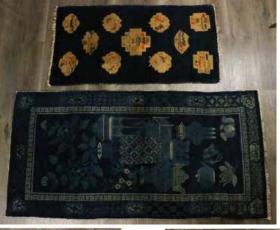

### 寧夏百寶紋老地毯壹張

### A CHINESE NINGXIA 100 ANTIQUES CARPET

估价: \$300 - \$400

Of rectangular form, decorated with vases. 155cm x

230cm

Provenance: H.H. Pao's previous collection

來源: 鮑恒發先生舊藏