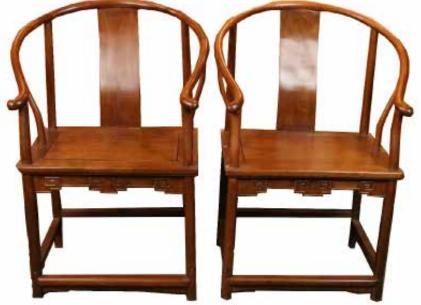

### 038 17-18 世紀 黃花梨四出頭南宮椅 對

### A PAIR OF HUANGHUALI YORKBACK ARMCHAIRS, 17-18TH C

估价: \$20,000 - \$30,000 Of rectangular form, with straight backs, supported by cylindrical feet that connected by stretchers. L: 54cm, W: 63cm, 101.5cm

Provenance: H.H. Pao's previous collectionComes with a PAO&MOLTKE appraisal report

來源: 鮑恒發先生舊藏, 附帶 PAO&MOLTKE 鑒定證書

起拍: \$10,000