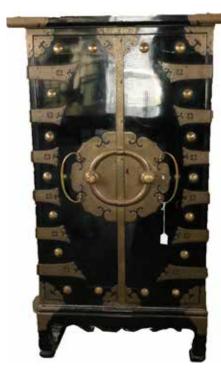

### 005 19世紀 韓式黑漆櫥櫃 A KOREAN BLACK **LACQURED CABINET AND** STAND

估价: \$600 - \$800 A black lacquer cabinet H:135cm L: 78.5cm W: 44cm

Provenance: H.H. Pao's previous collection · 來源: 鮑恒發先生舊藏

起拍: \$300