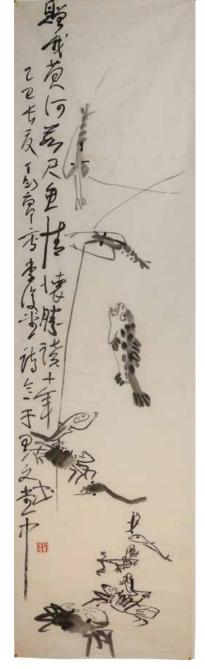

### 101 丁衍庸 (1902-1978) 魚蝦 蟹 水墨紙本 DING YANYONG(1902-1978) **SEA CREATURES**

估价: \$2,500 - \$3,500 ink on paper, painted fish, shrimps and crabs, with the artist's signature and one seal mark.

and Reference Books from the Estate of Wong Yik-Ho(1923-2011), Hong Kong.

起拍: \$1,500

**Provenance: Chinese Paintings** 48.7cm x 179cm

YANYONG(1902-1978) **EGRET AND ROCK, 1965** 估价: \$2,000 - \$2,500 Ink on paper, painted an egret on a rock under a tree, with the artist's signature and

Provenance: Chinese Paintings and Reference Books from the Estate of Wong Yik-Ho(1923-2011), Hong Kong. 48.6cm x 180cm

起拍: \$1,500

103 丁衍庸 (1902-1978) 蛙 水墨紙本 DING YANYONG(1902-1978) **FROGS** 

估价: \$1,500 - \$2,000 Ink on paper, painted frogs and water plants, with the artist's signature and one seal mark.

Provenance: Chinese Paintings and Reference Books from the Estate of Wong Yik-Ho(1923-2011), Hong Kong. 33.7cm x 136.5cm

起拍: \$800

估价: \$2,000 - \$3,000

Ink on paper, painted a duck with lotus, with the artist's signature