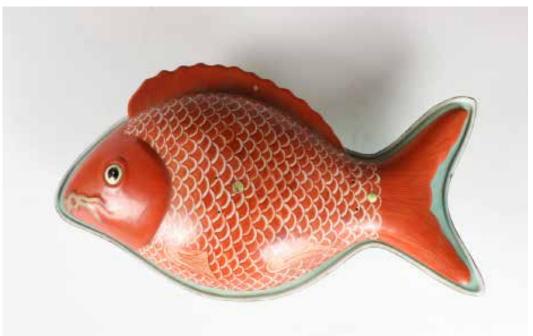

#### 289 清 魚形瓷蓋盤 A FISH SHAPED PORCELAIN TRAY WITH COVER, QING

估价: \$500 - \$800 Fish shaped porcelain tray with fish painted cover in orange color. Interior with turquoise blue color. 37x18cm