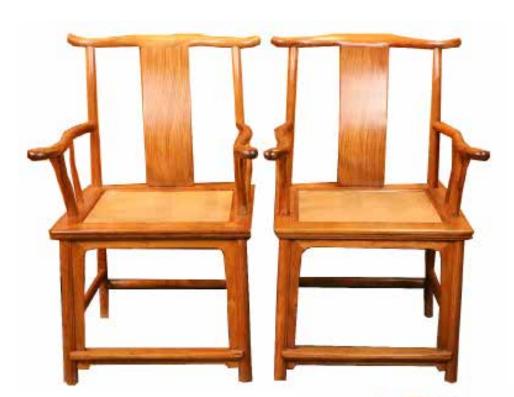

### 038 17-18 世紀 黃花梨四出頭南宮椅 對

### A PAIR OF HUANGHUALI YORKBACK ARMCHAIRS, 17-18TH C

估价: \$20,000 - \$30,000 Of rectangular form, with straight backs, supported by cylindrical feet that connected by stretchers. L: 54cm, W: 63cm, 101.5cm

Provenance: H.H. Pao's previous collectionComes with a PAO&MOLTKE appraisal report

來源: 鮑恒發先生舊藏, 附帶 PAO&MOLTKE 鑒定證書

起拍: \$10,000