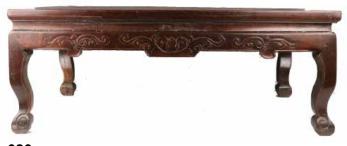

### 19 世紀 硬木矮折疊桌 LOW HARDWOOD FOLDING TABLE, 19TH CENTURY

估价:\$400 - \$600

Of rectangular shape, support by four blocked feet which can be folded back under the panel. L: 91cm, W: 59.5cm, H: 32cm

Provenance: H.H. Pao's previous collection

來源: 鮑恒發先生舊藏

起拍: \$200