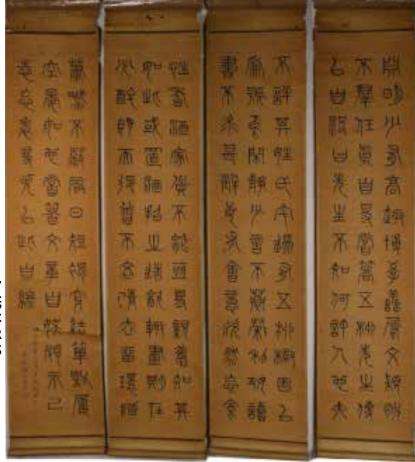

### 107 楊沂孫(1813-1881)書法四條軸 水墨紙

# YANG YISUN(1813-1881) FOUR CALLIGRAPHY SCROLLS

估价: \$200 - \$300

ink calligraphy on paper, with the artist's signature and one seal mark. 32.5cm x 141 each

Provenance: Chinese Paintings and Reference Books from the Estate of Wong Yik-Ho(1923-2011), Hong Kong.