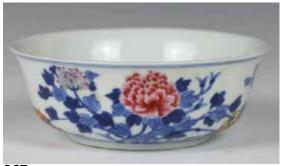

### 067 清 青花加彩平底碗 《康熙年制款》 A BLUE AND WHITE BOWL WITH COLORS, 19TH C

估价: \$500 - \$800

The exterior painted with peony, the base with a four

character Kangxi mark. D: 12.5cm

Provenance: H.H. Pao's previous collection Comes

with a PAO&MOLTKE paper record

來源: 鮑恒發先生舊藏 , 附帶 PAO&MOLTKE 文字說明

起拍: \$300