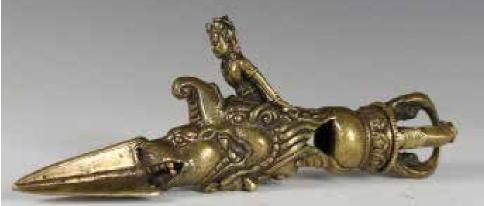

#### 249 西藏銅法器 A BRONZE TIBETAN RITUAL DAGGER

估价: \$300 - \$500 A bronze tibetan ritual dagger L: 24cm

起拍: \$200

250 清 粉彩纏枝花紋盤 A FAMILLIE-ROSE PLATE, QING

估价: \$300 - \$500

Rising from a short foot, the interior painted with a butterfly and lotus flowers within scrolling leaf patterns. D: 29cm