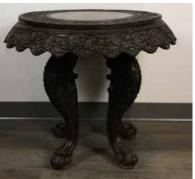

### 018 19 世紀 酸枝嵌大理石花 幾 A MARBLE INLAID PLANT STAND, 19TH C

估价: \$300 - \$400 a three-tiered table with marble inlaid on the top, and pierced apron. 41cm x 33cm x 75.5cm

Provenance: H.H. Pao's previous collection 來源: 鮑恒發先生舊藏