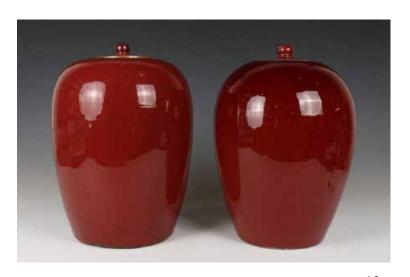

## 晚清 紅釉圓罐帶蓋壹對 A PAIR OF "SANS DE BOUFF" VASE W/COVER,

估价: \$500 - \$800

Of globular shape, overall covered in red glaze. H: 21.5cm

Provenance: H.H. Pao's previous collection Comes with a

PAO&MOLTKE paper record

來源: 鮑恒發先生舊藏 , 附帶 PAO&MOLTKE 文字說明

起拍: \$300

-13-起拍: \$300