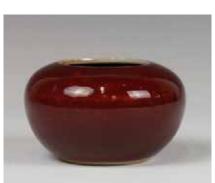

## 晚清 紅釉圓罐帶蓋壹對 A PAIR OF "SANS DE BOUFF" VASE W/COVER,

估价: \$500 - \$800

Of globular shape, overall covered in red glaze. H: 21.5cm

Provenance: H.H. Pao's previous collection Comes with a

PAO&MOLTKE paper record

來源: 鮑恒發先生舊藏 , 附帶 PAO&MOLTKE 文字說明

起拍: \$300

-13-起拍: \$300