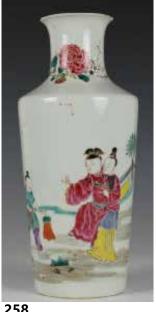

Rising from a short foot, painted with swallows and trees, with calligraphy, the base with a

Jingdezhen mark. D: 24cm

起拍: \$200

258 19世紀 粉彩古典人物賞 A FAMILLIE ROSE **VASE** 

估价: \$300 - \$500

Of tapering cylindrial shape, with a waisted neck, painted with boys play in a garden scene. H: 28cm

起拍: \$200

259 19世紀 粉彩人物罐 A FAMILLIE ROSE JAR, 19TH C

估价: \$300 - \$500

Of globe form, painted boys playing in a garden scene in two panels. H: 17.2cm

起拍: \$200