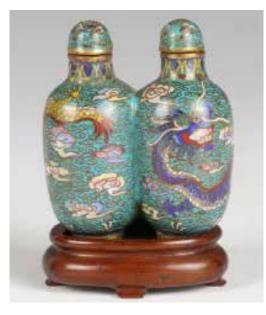

AL PASTE BOX, REPUBLICAN P

估价: \$200 - \$300

the first a plain yellow stone seal, the body carved with landscapes. L: 5.3cm The second a seal paste box, the cover incised with an archaistic dragon. D: 8cm

起拍: \$100

## 228 玉飾品兩件 TWO JADE ACCESSORIES

估价: \$200 - \$300

The first a green jade pendant, carved an insect on a melon. L:

4cm. The second a white jade carved flower. L: 3cm



#### 229 民國 嬰戲鼻煙壺 A SUNFF BOTTLE, REPUBLICAN PERIOD

估价: \$100 - \$200 rising from a spreading foot, overall in eggshell color, painted two boys practicing, the base with a two character wanyu mark. H: 7.2cm

起拍: \$100



#### 230 粉彩人物盤 《大 清光緒年制》款 A FAMIILLIE ROSE PLATE, GUANGXU MARK

估价: \$200 - \$400 Painted with a figure and landscapes, the base with a six character Guangxu mark. D: 16.2cm

起拍: \$100



## 231 19世紀 景泰藍雙 聯鼻煙壺帶底座 A CLOISONNE DOUBLE SNUFF BOTTLES, WITH STAND 19THC

估价: \$200 - \$400 the exterior painted with a dragon within clouds againts a blue backgound. H: 5.8cm

起拍: \$100



#### 232 19 世紀 黃釉紅斑碗 《大明弘治年制》款 A YELLOW BOWL, HONGZHI MARK, 19TH C

估价: \$300 - \$500

Covered with yellow glaze, with orange splashes, the edge in lobed shape, with a six-character Hongzhi mark. D: 16cm

起拍: \$200



#### 233 19 世紀 褐釉筆洗《大清乾隆年制》款 A BROWN GLAZE BRUSH WASHER, QINALONG MARK, 19TH C

估价: \$300 - \$500

Rising from a short foot, of compressed shape, covered in brown glaze, the base with a six-character Qianlong mark. D: 11.5cm

起拍: \$200



#### 234 民國 壽紋景泰藍盒 A CLOISONNE ENAMELED BOX, REPUBLICAN P.

估价: \$200 - \$400

The top decorated with a shou pattern and fish scale pattern enamels