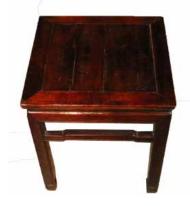

### 021 民國 四方凳 A SQUARE STOOL **REPUBLIC PERIOD**

估价: \$200 - \$400 a square table, with four legs connected with stretchers. 43cm x 42.5cm x 50 cm

Provenance: H.H. Pao's previous

collection

來源: 鮑恒發先生舊藏

起拍: \$100