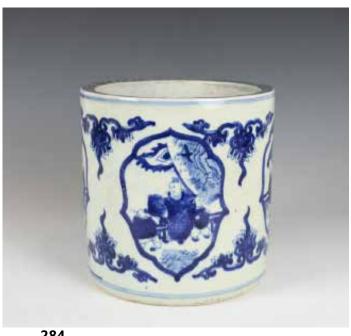

估价: \$200 - \$400

Of cylindrial shape, painted scholars in four panels, decorated with lotus flower patterns.

H: 20.5cm

起拍: \$100

285 明 龍泉窑暗刻花紋大碗 A LARGE LONGQUAN CELADON GLAZED FLORAL BOWL, MING

估价: \$600 - \$1,000