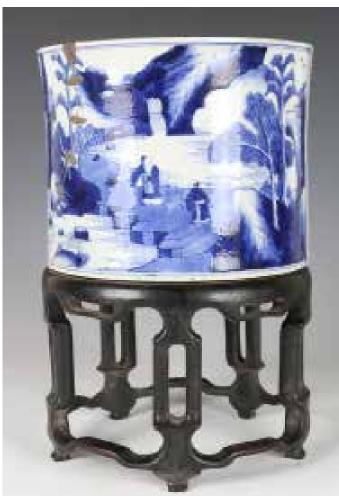

Provenance: H.H. Pao's previous collection 來源: 鮑恒發先生舊藏

083 17-18 世紀 青花人物 故事筆筒連座(有修 補) A BLUE&WHITE BRUSH POT(REPAIRED) W/ STAND 17/18THC

估价: \$400 - \$700 Of cylindrical shape, painted with landscapes and figures in two panels. Major repair on body. D:18.8cm H: 14.8cm Stand: D: 18.5cm, H:13cm

Provenance: H.H. Pao's previous collection 來源: 鮑恒發先生舊藏

起拍: \$300