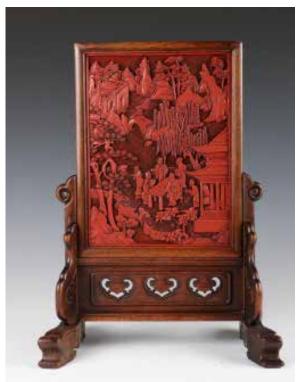

carved with figures within a landscape scene, with a fitted stand. table screen: 18.5cm x 24.7cm, with stand: 29cm x 40 cm. Wood Stand is missing some parts.

起拍: \$200