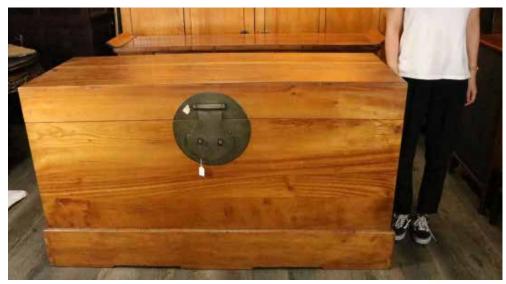

### 001 19 世紀 特大樟木儱 A MASSIVE CAMPHORWOOD STORAGE CHEST AND STAND

估价: \$1,500 - \$2,500 With a stand, flanked with two handles at sides. H: 90cm L: 162.5cm W: 69cm

Provenance: H.H. Pao's previous

collection

來源: 鮑恒發先生舊藏

起拍: \$700