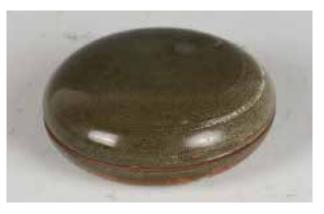

制》

#### A FAMILLE-ROSE SHELL **INK PALETTE JIAQING MARK&PERIOD**

估价: \$10,000 - \$20,000 the small ink palette in conch shape, covered with sky blue glaze. The base with a six-character Jiaqing mark. L: 8.5cm

Provenance: Bonhams Hong Kong, 24 November 2012, lot 536 Sotheby's Hong Kong, 25 April,2004, lot 59 來源: 邦翰斯香港 11 月 24 號, 2012 Lot 536

蘇富比香港 4月 25號, 2004, Lot 59

起拍: \$5,000





241 明 龍泉窯暗刻紋盤 A LONGQUAN INCISED PLATE, MING

Of lobed shape, rising from a short foot, the interior incised with causal

floral patterns. D:22cm

起拍: \$200



243 五彩纏枝蓮紋碗 《大清光緒年制》 A WUCAI BOWL ,GUANGXU MARK

估价: \$300 - \$500

A Wucai bowl, both the exterior and the interior painted with lotus flowers against a scrolling pattern background, six-

character GuangXu mark at the base, D: 11.7cm

起拍: \$200



242 鱔魚黃釉圓蓋盒 AN EEL YELLOW PORCELAIN COVER BOX

估价: \$100 - \$200

Of round shape, overall covered in eel yellow glaze. D: 8.5cm

起拍: \$100



244 清 銅鎏金獸耳三足爐 A GILT BRONZE TRIPOD CENSER, QING

估价: \$8,000 - \$15,000

The compressed melon shaped body rising from three spreading feet, attached with two beast shaped handles. H:

7.5cm

起拍: \$3,000



#### 245 壽山石印章 A SHOUSHAN STONE SEAL

估价: \$200 - \$300 Of casual form, the front incised with chinese characters. H: 4.5cm



246 窯變釉褐彩條紋罐 A BROWN GLAZED JAR

Rising from a short foot, the body with slender stripes, attached with two ribbon handles. H: 18.5cm

起拍: \$100



247 剔紅花卉紋蓋盒 A ROUND LACQUER BOX

估价: \$500 - \$600

the top carved with lotus flower patterns, the sides carved with scrolling patterns. D: 25.3cm

起拍: \$200



248 19 世紀 粉彩博