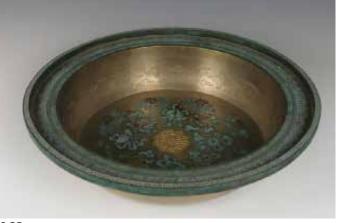

### 063

### 晚清 刻紋大銅盆

### A LARGE BRONZE ENAMELED BASIN, LATE QING

估价: \$300 - \$500

The interior carved with the "hundred treasure" motif, in color, the inner wall incised with scrolling cloud patterns and shou patterns.D: 42.5cm