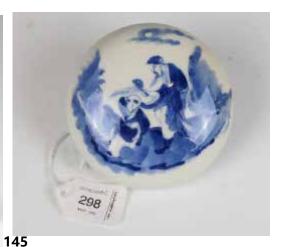

# 清康熙 青花人物故事盤(有沖

### A BLUE AND WHITE PLATE, KANGXI P. (1662-1722)

估价: \$300 - \$500

The interior painted with three ladies in a garden scene. D: 20.5cm(with hairline)

Provenance: H.H. Pao's previous collection Comes with a PAO&MOLTKE paper record 來源: 鮑恒發先生舊藏 , 附帶 PAO&MOLTKE 文字說明

起拍: \$200

估价: \$3,000 - \$5,000

Rising from a tapering foot, of globular shape, covered in black glaze,

painted with leaf patterns. H: 27cm D: 28.4cm

Provenance: H. H.Pao's previous collection Christie's Chinese sale June 17, 1985 #3157Comes with a PAO&MOLTKE appraisal report 來源: 鮑恒發先生舊藏, 附帶 PAO&MOLTKE 鑒定證書, 佳士得 Chinese