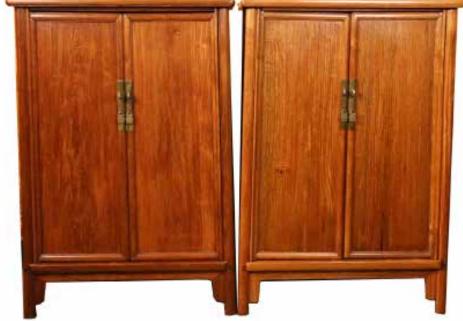

### 002 19 世紀 酸枝木雙層立櫃 (部分銅配件損壞) A THREE-PART HARDWOOD CABINET

估价: \$800 - \$1,200 Of three compartment, a stand, two cabinets parts. 52 x 114cm x 159cm

Provenance: H.H. Pao's previous collection 來源: 鮑恒發先生舊藏

起拍: \$400