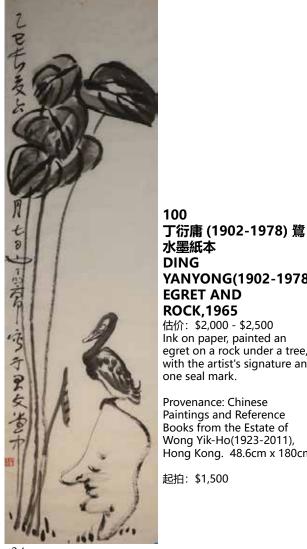

起拍: \$1,500

**Provenance: Chinese Paintings** 48.7cm x 179cm

YANYONG(1902-1978) **EGRET AND ROCK, 1965** 估价: \$2,000 - \$2,500 Ink on paper, painted an egret on a rock under a tree, with the artist's signature and

Provenance: Chinese Paintings and Reference Books from the Estate of Wong Yik-Ho(1923-2011), Hong Kong. 48.6cm x 180cm

起拍: \$1,500

103 丁衍庸 (1902-1978) 蛙 水墨紙本 DING YANYONG(1902-1978) **FROGS** 

估价: \$1,500 - \$2,000 Ink on paper, painted frogs and water plants, with the artist's signature and one seal mark.