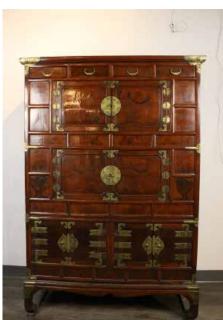

### 010 19世紀 酸枝頂箱櫃 **SUANZHI COMPOUND CABINET**

估价: \$600 - \$800

The top a two-tiered shelf covered by double-hinge doors, the lower parts consists of three tiers, with two drawers.H: 1.98m, lower part: 138.5cm, thickness: 41cm, W: 96.5cm

Provenance: H.H. Pao's previous collection

來源: 鮑恒發先生舊藏

起拍: \$300