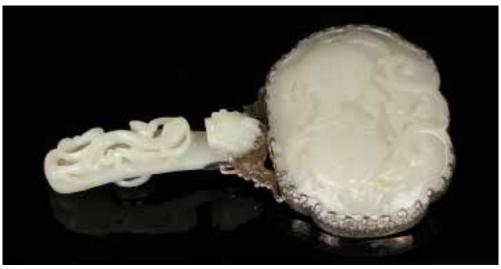

### 清 玉柄鑲銀玉牌圓鏡

### A CHINESE SILVER MOUNTED JADE PLAQUE MIRROR AND BELTHOOK

估价: \$4,000 - \$7,000

A ruyi shaped white jade carved plaque mounted in silver, the reverse fitted with a mirror, the jade handle with a dragon head and chilong carved to the body, comes with a fitted box, L: 20.5cm

Provenance: H.H. Pao's previous collection

來源: 鮑恒發先生舊藏

起拍: \$1,500

077

清 童子持桃白玉雕件 **BOY HOLDING PEACH JADE CARVING QING** 

估价: \$500 - \$800

A boy holding a peach, the stone of white tone, 6 cm x 2.5cm

Provenance: H.H. Pao's previous collection