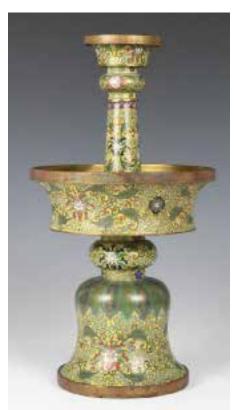

### 054 19 世紀 老天利制景泰藍燭臺 A LAOTIANLI CRAFTED CLOISONNE CANDLE STICK, 19TH C

估价: \$800 - \$1,200

the bell-shaped base rising to a central bulb supporting a large circular drip tray, set to the centre with a tall tapering cylindrical neck, surmounted by a double-bulbous section below a smaller trayfitted with a metal pricket, decorated with lotus blossoms borne on dense scrolling leafy stems. H: 37.5cm

Provenance: H.H. Pao's previous collectionComes with a PAO&MOLTKE paper

來源: 鮑恒發先生舊藏 , 附帶 PAO&MOLTKE 文

字說明