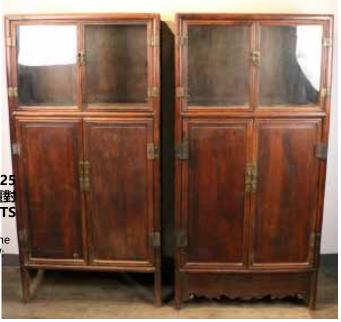

### 002 19 世紀 酸枝木雙層立櫃 (部分銅配件損壞) A THREE-PART HARDWOOD CABINET

估价: \$800 - \$1,200 Of three compartment, a stand, two cabinets parts. 52 x 114cm x 159cm

Provenance: H.H. Pao's previous collection 來源: 鮑恒發先生舊藏