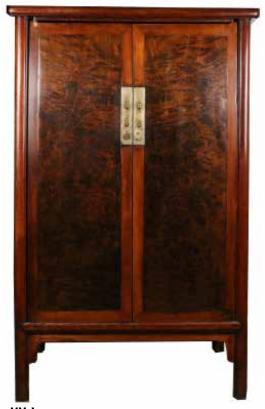

### 010 19世紀 酸枝頂箱櫃 **SUANZHI COMPOUND CABINET**

估价: \$600 - \$800

The top a two-tiered shelf covered by double-hinge doors, the lower parts consists of three tiers, with two drawers.H: 1.98m, lower part: 138.5cm, thickness: 41cm, W: 96.5cm

Provenance: H.H. Pao's previous collection

來源: 鮑恒發先生舊藏

起拍: \$300