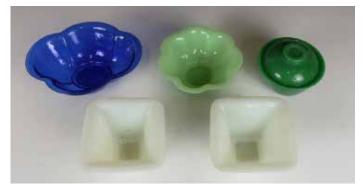

#### 民國 料器壹組

### A GROUP OF PEKING GLASS WARES REPUBLICAN P

估价: \$500 - \$800

A group of Peking glass wares, in total of five pieces, different colours and shapes, this group consists of a pair of white square cups, a green tea cup, a blue and a green petal shaped rim bowls, the largest size:18cm x 5.5cm

Provenance: H.H. Pao's previous collection

來源: 鮑恒發先生舊藏

起拍: \$200