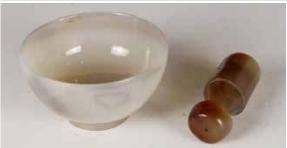

### 090 19 世紀 瑪瑙小碗和杵 AGATE BOWL AND PESTEL, 19TH C

估价: \$300 - \$600

Two beautiful pieces of agate bowl and pestle, bowl D:

8.9cm, pestle length: 7.5cm

Provenance: H.H. Pao's previous collection

來源: 鮑恒發先生舊藏