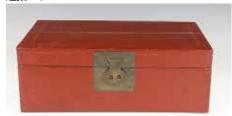

### 012 民國 大漆文具盒 A RED LACQUER DOCUMENT **BOX**

估价: \$300 - \$400

Of rectangular shape. L: 37cm, W:

22cm, H: 13cm

Provenance: H.H. Pao's previous

collection

來源: 鮑恒發先生舊藏

起拍: \$140