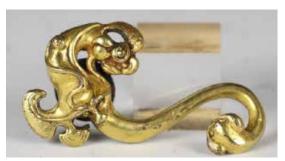

### 085 明以前 青銅帶鉤 連座 A BRONZE BELT BUCKLE, WITH STAND BEFORE MING

估价: \$800 - \$1,200 with an animal head-form hook gently curving to an arched body, with three hallowed sections. the reverse with attached with a round knot. L: 19.5cm W: 5.6cm

Provenance: H.H. Pao's previous collection

來源: 鮑恒發先生舊藏

起拍: \$500