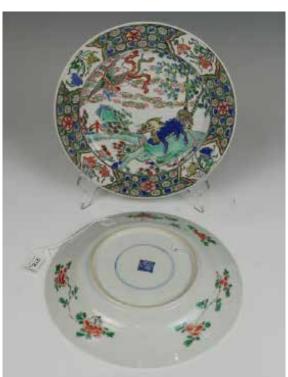

# 清康熙 青花人物故事盤(有沖

### A BLUE AND WHITE PLATE, KANGXI P. (1662-1722)

估价: \$300 - \$500

The interior painted with three ladies in a garden scene. D: 20.5cm(with hairline)

Provenance: H.H. Pao's previous collection Comes with a PAO&MOLTKE paper record 來源: 鮑恒發先生舊藏 , 附帶 PAO&MOLTKE 文字說明

起拍: \$200

估价: \$3,000 - \$5,000

Rising from a tapering foot, of globular shape, covered in black glaze,

painted with leaf patterns. H: 27cm D: 28.4cm

Provenance: H. H.Pao's previous collection Christie's Chinese sale June 17, 1985 #3157Comes with a PAO&MOLTKE appraisal report 來源: 鮑恒發先生舊藏, 附帶 PAO&MOLTKE 鑒定證書, 佳士得 Chinese