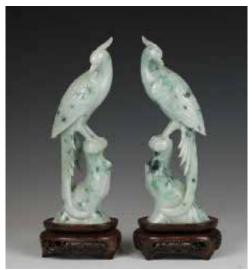

要藏家收藏

起拍: \$200

#### 179\* 19/20 世紀 骨雕人物、瑞獸五個 FIVE CARVINGS OF FIGURES, DEITIES BEASTS 19/20TH C

估价: 300 - \$400

Includes a staghorn Fukurojin; a bone oni and child; a dragon; a man; a tanuki

Provenance: From the Collection of an Important Montreal Collection 來源: 加拿大滿地可重要藏家收藏

起拍: \$200





#### 180\* 19 世紀 骨雕配件四個 FOUR MANJU FORM NETSUKE PARTS 19THC

估价: \$200 - \$300

Consists of two plain manju, plus one carved with mythical birds and one

carved with a mythical beast. D: 4.5cm

Provenance: From the Collection of an Important Montreal Collection

來源: 加拿大滿地可重要藏家收藏

起拍: \$200

#### 181\* 1960 骨雕號角 CARVED FIGURAL HORN 1960

估价: \$200 - \$400

Overall carved with figures in Egyptian style L: 40cm

Provenance: From the Collection of an Important Montreal Collection

來源: 加拿大滿地可重要藏家收藏





182 20 世紀 翡翠雕斑鹟壹對 連座 PAIR OF JADEITE CARVED BIRDS. MID 20TH C

Depicting two standing long-tailed flycatcher, the stone in pale tone with green inclusions, with fitted wood stand. H: 24cm without stand

Provenance: From the Collection of an Important Montreal Collection 來源: 加拿大滿地可重要藏家收藏

起拍: \$100



## 185 20 世紀 鳳凰雕玉牌 連座 **MOTTLED GREYISH JADE PHOENIX & LOTUS PENDANT 20TH C**

估价: \$300 - \$400

The plaque carved with mythical beasts and a lotus flower within scrolling patterns, with fitted wood

stand. L: 6.5cm

Provenance: From the Collection of an Important Montreal Collection 來源: 加拿大滿地可重要藏家收藏



#### 183 20 世紀中期 翡翠雕花瓶 **GREEN JADEITE DOUBLE** VASES MID 20TH C.

估价: \$400 - \$600

depicting a double vase surrounded by lingzhi and cranes, the stone of celadon tone with green inclusion