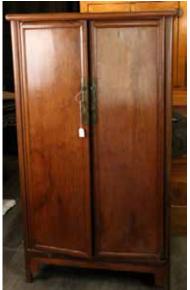

### 004 19 世紀 硬木立櫃 A HARDWOOD CORNER CABINET

估价: \$1,000-\$1,500 Supported on four squared legs, the two hinged door to reveal the two tiered cabinet. H: 43cm L: 79cm W:43cm

Provenance: H.H. Pao's previous collection 來源: 鮑恒發先生舊藏

起拍: \$500