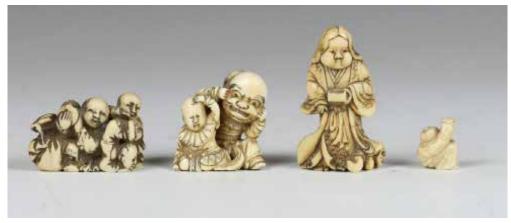

#### 178\* 骨雕人物壹組四個 1900 THREE NETSUKES AND AN OJIME,1900

估价: \$300 - \$400

Includes two groups of Chinese boys; a figure of okame; and an ojime of a

young boy. H: 6cm

Provenance: From the Collection of an Important Montreal Collection 來源: 加拿大滿地可重要藏家收藏

#### 179\* 19/20 世紀 骨雕人物、瑞獸五個 FIVE CARVINGS OF FIGURES, DEITIES BEASTS 19/20TH C

估价: 300 - \$400

Includes a staghorn Fukurojin; a bone oni and child; a dragon; a man; a tanuki

Provenance: From the Collection of an Important Montreal Collection 來源: 加拿大滿地可重要藏家收藏

#### 180\* 19 世紀 骨雕配件四個 FOUR MANJU FORM NETSUKE PARTS 19THC

估价: \$200 - \$300

Consists of two plain manju, plus one carved with mythical birds and one

carved with a mythical beast. D: 4.5cm

Provenance: From the Collection of an Important Montreal Collection