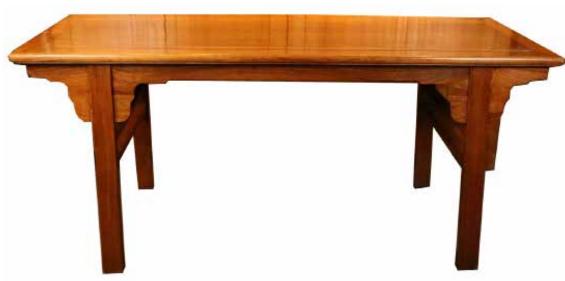

### 041 18世紀 黃花梨大方桌 A HUANGHUALI **PAINTINGING** TABLE, 18TH C

估价: \$20,000 - \$30,000 A large plain table, supported by rectangular legs that attached by stretchersL: 188.5cm, W: 75cm, H: 84cm

Provenance: H.H. Pao's previous collectionComes with a PAO&MOLTKE appraisal report 來源: 鮑恒發先生舊藏, 附 帶 PAO&MOLTKE 鑒定證書