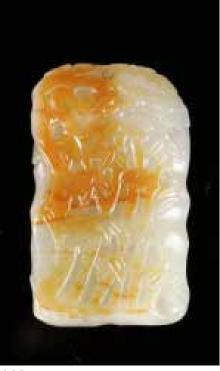

### 087 元以前 越窯小水盂 連盒 A YUEYAO CELADON PORCELAIN WATER POT, BEFORE YUAN

估价: \$300 - \$500

The global body rising from a short foot, to a short straight neck and a lipped rim, H: 8.5cm

Provenance: H.H. Pao's previous collection

來源: 鮑恒發先生舊藏