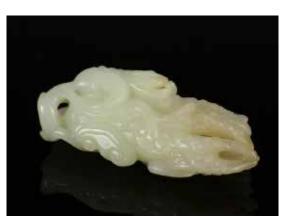

### 085 明以前 青銅帶鉤 連座 A BRONZE BELT BUCKLE, WITH STAND BEFORE MING

估价: \$800 - \$1,200 with an animal head-form hook gently curving to an arched body, with three hallowed sections. the reverse with attached with a round knot. L: 19.5cm W: 5.6cm

Provenance: H.H. Pao's previous collection

來源: 鮑恒發先生舊藏

起拍: \$500