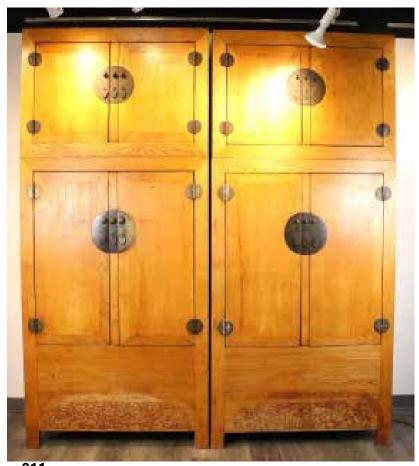

### 011 20 世紀 榆木頂箱櫃對 A PAIR OF LARGE ELMOOD COMPOUND CABINETS

估价: \$1,000 - \$1,500

The top a two-tiered shelf covered by double-hinge doors, the lower parts consists of three tiers, with two drawers. H:.2.49M, LOWER PART: 1.73M, UPPER; 76CM, THICKNESS; 50CM, WIDTH:1.09M

Provenance: H.H. Pao's previous collection

來源: 鮑恒發先生舊藏

起拍: \$500

估价: \$400 - \$600

Support by four short feet, the middle Supported on four ball and claw foot, the compartment covered by double hinge doors, top panel of round shape, with a spread With one drawer at each side. L: 123.5cm W: apron, carved with floral and leaf pattern 40.5cm H:48.5cm 69cm