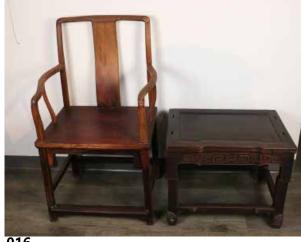

### 016 19 世紀 靠背椅和方凳 A CHAIR AND A SQUARE FORM SIDE TABLE

估价: \$400 - \$600

The chair had the back and arms pieced, supported by blocked feet. The table in retangular shape, with an apron carved with scrolling patterns. Chair H: 100cm, Table H: 49cm

Provenance: H.H. Pao's previous collection

來源: 鮑恒發先生舊藏

起拍: \$200