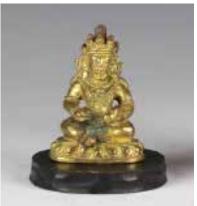

A gemstone bonsai plant in cloissonne

jardiniere. H: 43cm

起拍: \$100

220 清 銅鎏金小佛像帶底座 A GILT BRONZE BUDDHA WITH STAND, QING

估价: \$300 - \$500

A small sitting buddha on a lotus flower base, with legs crossed and arms at laps, the base with a carved lotus flower pattern. H:

7cm

起拍: \$200

221 清以前 銅鎏金帶鉤 A GILT BRONZE BELT HOOK, BEFORE QING

估价: \$300 - \$500

In an S shape, of the dragon from, the reverse

with a round knot. L: 6.5cm

起拍: \$200

222 清 銅觀音坐像帶底座 A BRONZE GUANYIN, QING