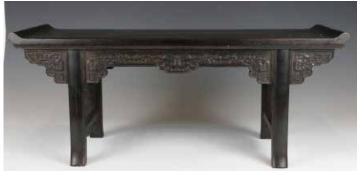

### 20 世紀 硬木長案 A HARDWOOD LONG PAINTING TABLE, 20TH C

估价: \$600 - \$800

with solid rectagular top, supported by four square feet, the corners with pierced aprons. L:

136.5cm W: 41.5cm H: 82.5cm

Provenance: H.H. Pao's previous collection