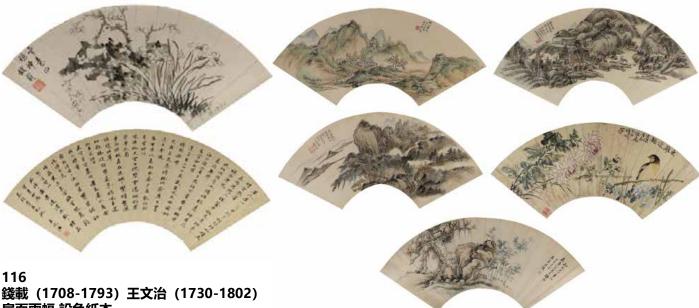

### 116 錢載(1708-1793)王文治(1730-1802) 扇面兩幅 設色紙本 QIAN ZAI (1708-1793) WANG WENZHI (1730-1802) FAN P

估价: \$600 - \$1,000

The first ink on paper, painted flowers, the second ink calligraphy on paper, both with artists'