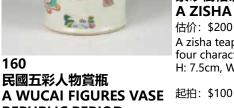

160 民國五彩人物賞瓶 **REPUBLIC PERIOD** 

A Wucai vase, of cylindrical body with a board neck connecting to a flared mouth rim, painted with ancient figures gathering in a garden party, the base with a double ring mark in blue, H:27.5cm