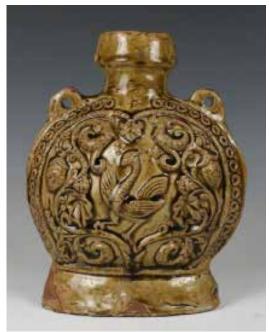

### 068 北齊 越窯雙耳扁壺 A NORTHN QI RARE GLAZED PILIGRIM FLASK

估价: \$5,000 - \$8,000 Of round shape, covered in yellow glaze, carved with a mythical beast, flanked with two small handles. H: 23cm

Provenance: H.H. Pao's

previous collectionSotheby Chinese Ceramics & works of art June 18,1985 Lot #29 Comes with a PAO&MOLTKE appraisal report 來源: 鮑恒發先生舊藏, 附 帶 PAO&MOLTKE 鑒定證書, 蘇富比 Chinese Ceramics & Works of Art 6 月 18 號 1985 年 Lot 29

起拍: \$3,000