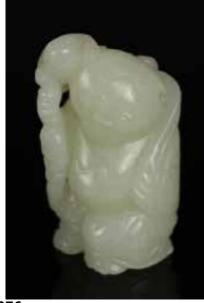

Provenance: H.H. Pao's previous collection

來源: 鮑恒發先生舊藏

起拍: \$1,500

077

清 童子持桃白玉雕件 **BOY HOLDING PEACH JADE CARVING QING** 

估价: \$500 - \$800

A boy holding a peach, the stone of white tone, 6 cm x 2.5cm

Provenance: H.H. Pao's previous collection

來源: 鮑恒發先生舊藏

起拍: \$300