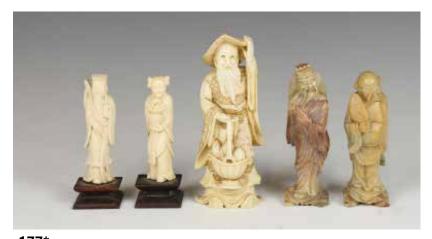

portant Montreal

Collection.

來源: 加拿大滿地可重要藏家收藏



#### 174C\* 骨雕福獅壹對 1950 PAIR OF CARVED FU LIONS, 1950

估价: \$400 - \$600

Two lions standing on lotus flowers shaped bases, holding a ball at a paw, one with red and green gem stone inlaid, the other with green



## 176\* 20 世紀 骨雕佛像 TINTED CARVED FIGURE OF PUTAI, **20TH C**

估价: \$400 - \$600

The standing Putai wearing a loose robe, with a fan on the left hand. H: 14.5cm

Provenance: From the Collection of an Important

**Montreal Collection** 

來源: 加拿大滿地可重要藏家收藏



估价: \$1,000 - \$1,500 In slender shape, rising from a waisted foot, the body carved the landscape scenes, neck flanked with loop handles, cover attached with a knot. H: 29.5cm

Provenance: From the Collection of an Important Montreal Collection 來源: 加拿大滿地可重要藏 家收藏

起拍: \$500





#### 177\* 骨雕人物壹組五個 1950 **GROUP OF FIVE CARVED IMMORTALS, 1950**

估价: \$300 - \$400

Includes a figure of a longevity god; a figure Lu Dongbin and Lan Caihe; a soapstone figure of Lu Dongbin and Zhongli Quan. H: 12.5cm

Provenance: From the Collection of an Important Montreal Collection

來源: 加拿大滿地可重要藏家收藏



#### 178\* 骨雕人物壹組四個 1900 THREE NETSUKES AND AN OJIME,1900

估价: \$300 - \$400

Includes two groups of Chinese boys; a figure of okame; and an ojime of a

young boy. H: 6cm

Provenance: From the Collection of an Important Montreal Collection 來源: 加拿大滿地可重要藏家收藏

起拍: \$200

#### 179\* 19/20 世紀 骨雕人物、瑞獸五個 FIVE CARVINGS OF FIGURES, DEITIES BEASTS 19/20TH C

估价: 300 - \$400

Includes a staghorn Fukurojin; a bone oni and child; a dragon; a man; a tanuki

Provenance: From the Collection of an Im