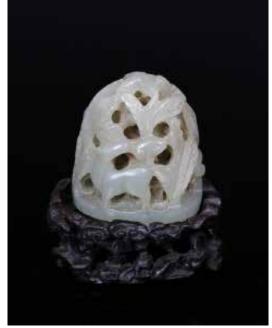

### 073 17世紀 鏤空雕銅暖手爐 裕源興制 A COPPER HAND WARMER, 17TH C

估价: \$300 - \$500

Of rectangular shape, with a rotatable handle and a piereced cover, the base with a four character Yuyuanxing mark.

L: 10.5cm, W: 9.5cm

Provenance: H.H. Pao's previous collection Comes with a PAO&MOLTKE

paper record

來源: 鮑恒發先生舊藏, 附帶 PAO&MOLTKE 文字說明

起拍: \$200

075