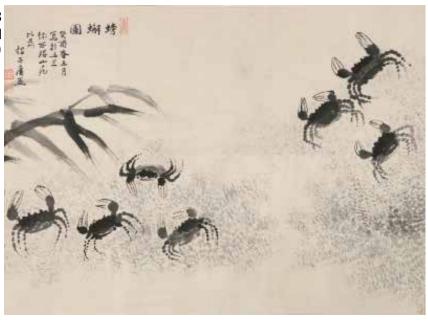

### 138 招子庸 (1786-1847) 蟹圖 水墨紙本 橫軸 **ZHAO ZIYONG CRABS (1786-1847)**

估价: \$600 - \$1,000 Crabs, signed and titled by Zhao ZiYong, four seals of the artist, ink on paper, hanging scroll, 68.5cm x 90cm

起拍: \$300