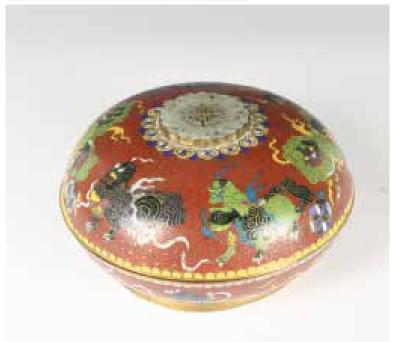

#### 149 清 掐絲琺瑯嵌玉圓盒 JADE-INSERT CLOISONNE ENAMEL BOX AND COVER, QING

估价: \$800 - \$1,200

The box and cover of compressed globular form, decorated to the side of mythical beasts against a reddish-brown ground, inlaid to the center with a rounded celadon jade plaque carved in low relief and pierced witha 'shou' character with bats surrounding, the interior enameled in similar design except the ground decorated with blue ground. H: 10cm

起拍: \$400 -38-