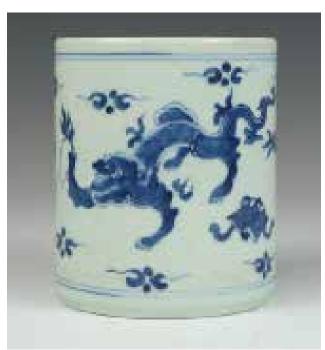

Provenance: H.H. Pao's previous collection 來源: 鮑恒發先生舊藏

083 17-18 世紀 青花人物 故事筆筒連座(有修 補) A BLUE&WHITE BRUSH POT(REPAIRED) W/ STAND 17/18THC

估价: \$400 - \$700 Of cylindrical shape, painted with landscapes and figures in two panels. Major repair on body. D:18.8cm H: 14.8cm Stand: D: 18.5cm, H:13cm

Provenance: H.H. Pao's previous collection 來源: 鮑恒發先生舊藏

起拍: \$300