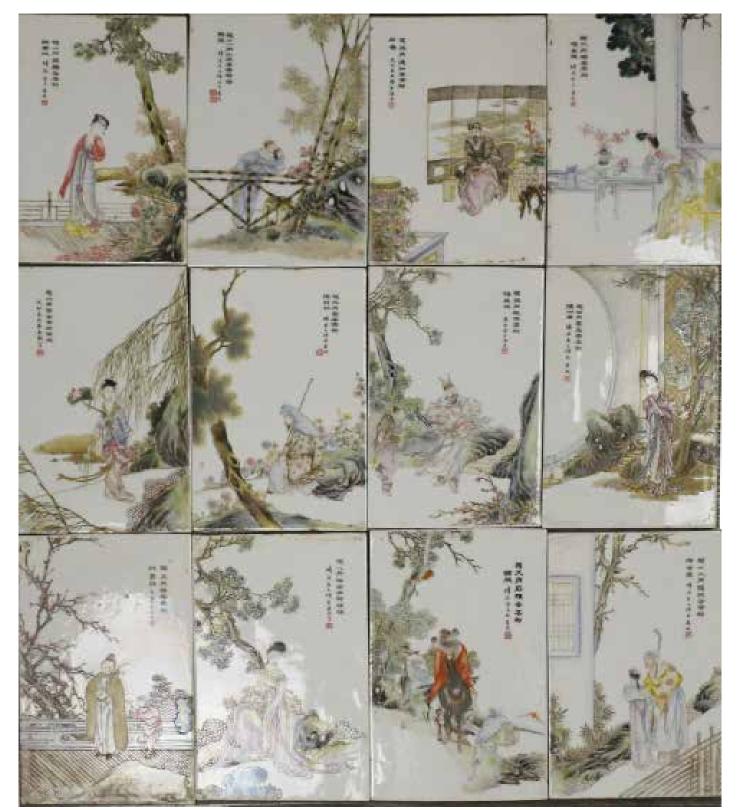

起拍: \$1,400

154 晚清 吳友如 十二花神令故事瓷板十二塊 12 PIECES OF CHINESE ANCIENT FIGURES PORCELAIN PLAQUES

估价: \$6,000 - \$10,000

Made in 1893, by Wu Youru (1840-1893). Painted with figures within landscapes, with calligraphy and seal mark. Each porcelain plaque depicits an ancient story figure from Chinese history stories. 15.4cm x 23cm each. 吴友如(約1840~1893年),清末畫家。名嘉猷,字友如,別署猷,江蘇元和(今吳縣)人。工人物、肖像,以賣畫為生,曾應徵至北京,為宮廷作畫。鹹豐間避兵定居上海。中國時事新聞風俗畫開創者,中國近代美術史上有重要影響的畫家,曾文《點石齋畫報》,設有"吳友如畫室",獨創《飛 影閣畫報》。作品逾千.