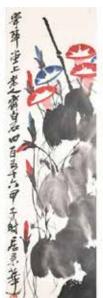

# 201

丁衍庸 ( 1902-1978 ) 虾 水墨紙本 镜心 **DING YANYONG (1902-1978) FIVE SHRIMPS** 

估价: \$2,000 - \$3,000

Chinese Painting, of five shrimps. Ink on paper .136

Provenance: from the Estate of Wong Yick-Ho

(1923-2011), Hong Kong 来源: 黃英豪先生 (1923-2011) 舊藏

起拍: \$1,000