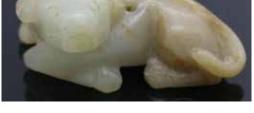

百年首次釋出市場 起拍:\$10,000

133 清 玉水牛把件 A CELADON WHITE CARVED BUFFALO QING

估价:\$600-\$1,000

A celadon carved buffalo, the stone of celadon white tone with russet inclusions, in a crouching position, 4.9cm x 2.7cm Provenance: From Important Toronto Old Shanghai Family Collection, introduced first time to the market.