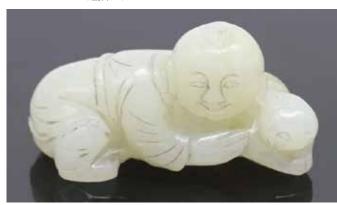

#### 088 民國 竹筒雕笑佛 A CARVED BAMBOO SHOOT BUDDHA, REPUBLIC PERIOD

估价: \$500 - \$800
The laughing buddha is carved with a whole bamboo shoot, the buddha presented in a seated position holding a big bag in his right hand, utilising the natural texture of the bamboo shoot to depict the robe of the buddha. H:25cm, max. bottom diam:15.2cm.