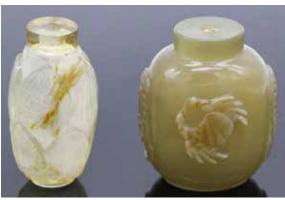

043 瑪瑙鼻煙壺 2個 TWO AGATE SNUFF BOTTLES

估价: \$300 - \$500

The smaller agate snuff bottle has a dropshaped body and a white jade stopper (spoon lost) (H. 5.8cm); the bigger one of a rounded rectangular form, has a stopper of the same

material and a bone spoon (H. 6.1cm) Provenance: Estate of Genjiro Inoue Family. 來源:滿地可日裔井上源二郎家族遺產

起拍:\$200



## 清 青玉方形吉祥紋樣鼻煙壺 A CELADON JADE RECTANGULAR SNUFF BOTTLE, QING

估价:\$600 - \$1,000 The flattened and 90 degree sharpedged rectangular body with red agate stopper, metal spoon, straight neck and retangular foot ring, well hollowed, carved traditional auspicious motifs - an old man ('Longevity'), a phoenix ('Glory'), and a bat ('Fu'/'Good Fortune') - on one side. 3\*3.7\*7.5cm

Provenance: Estate of Genjiro Inoue

Family.

來源: 滿地可日裔井上源二郎家族遺產

起拍:\$300



## 045

#### 清雕花水晶、瑪瑙鼻煙壺2個

TWO INSCRIBED CRYSTAL, AGATE SNUFF BOTTLES, QING

估价: \$500 - \$800

The crystal snuff bottle of a regular bottle shape carved a five-petal lotus on each of the upper and lower layers, well hollowed, lost stopper and spoon, H. 6cm. The agate snuff bottle of a rounded rectangular form carved a crab on each face and two beast mask handles suspending fixed rings on two sides, well hollowed, lost stopper, H. 5.8cm. Provenance: Estate of Genjiro Inoue Family.

來源:滿地可日裔井上源二郎家族遺產

起拍:\$300



046 清 青玉蒼龍白虎二靈紋鼻煙壺 A CELADON JADE 'DRAGON AND TIGER' **SNUFF BOTTLE** 

估价: \$2,000 - \$4,000

The rounded rectangular body with pink agate stopper and spoon, straight neck, slightly incised bottom, and carved a dragon and a tiger on each main side. Dragon and tiger are two of t