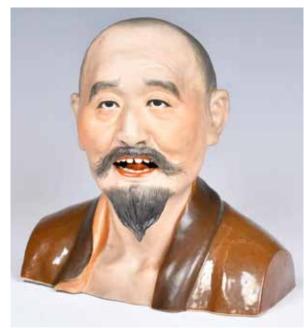

#### 097 曾龍升(1901-1964)制 弘一法師半身瓷塑 A PORCELAIN BUST OF A MAN, ZENG LONGSHENG FACTORY

估价: \$5,000 - \$8,000

The bust painted in a realistic palette and partly glazed, impressed eight-character mark. H. 18cm

起拍:\$2,000