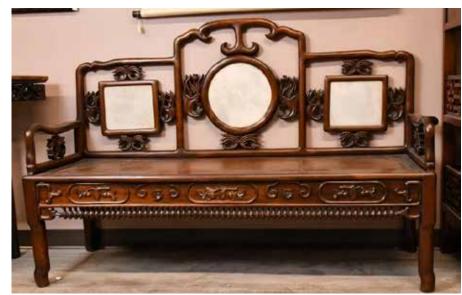

#### 001 19 世紀 酸枝雲石三座椅 A MARBLE INLAID SUANZHI WOOD CARVED SOFA

估价: \$1,000 - \$1,500

Three seat Suanzhi Wood Carved sofa with marble-inlaid back. 165cmx50.5cmx110cm

起拍:\$500