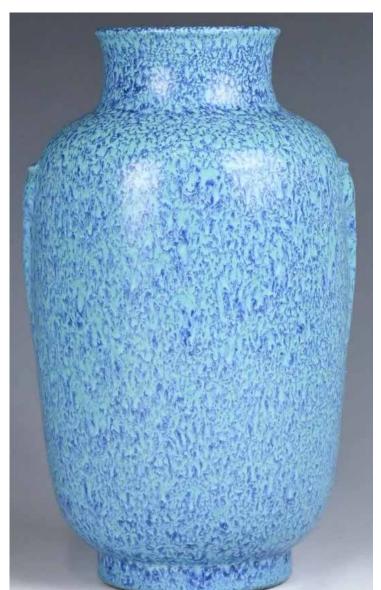

thousands hands Guanyin statue sitting on a lotus stand, overall painted in white glaze, H:: 24cm (Repaired)

起拍:\$300



## 138 玉雕件一组 连盒 TEN CHINESE CELADON JADE CARVINGS OF MEN, FRUIT, **ANIMAL**

估价: \$300 - \$500

Ten Chinese celadon jade carvings of men, fruit, animals and

Plaques. Longest L:8.5cm

起拍: \$100



### 139 清 青花八仙祝壽缽式爐 A BLUE AND WHITE 'BAXIAN'/'EIGHT IMMORTALS'

估价: \$1,000 - \$1,500 Wide flared rim, waisted neck, round body, and short foot ring; the eight figures of the 'Baxian'/'eight immortals' and eight character of 'Shou' (longevity) were depicted inside and between four raised panels on the body. Diam. 23cm,

H:18.3cm 起拍:\$500



## 140 明 哥窯小長頸瓶 A SMALL 'GE-TYPE?VASE, **MING DYNASTY**

估价: \$1,000 - \$1,500 Covered overall with 'Ge-type' crackled glaze. H:14.5cm



#### 141

#### 清乾隆 仿鈞釉雙瓶耳燈籠瓶 大清乾隆年制 A ROBINS EGG BLUE VASE QIANLONG MARK AND PERIOD

估价: \$100,000 - \$150,000

Rising from a short straight foot, with the body widening gradually toward a short-waisted neck. Two bottle shape handles decorated to the shoulder. Based on the deep blue glaze, and overall splashed pale turquoise glaze. H: 23.5cm Provenance:The Studio of The Clear Garden; Sotheby's Hong Kong 2nd May, 2000 Lot 568; Sotheby's Hong Kong Fine Chinese Ceramics and Works of Art, April, 2006 Lot 1628. Please refer to Jiade Four Seasons 53, March 2019 for a similar item. Hall Family Collection inventory No.271. The Studio of the Clear Garden.

來源: 澄園山房舊藏 2000 年 5 月蘇富比香港拍賣, Lot 568; 2006 年 4 月蘇富比香港

拍賣 Lot 1628.

參閱 2019 年 3 月嘉德四季第 53 期有相似拍品

起拍:\$50,000





#### 民國 粉彩人物風景詩文花盆 汤义顺作 A