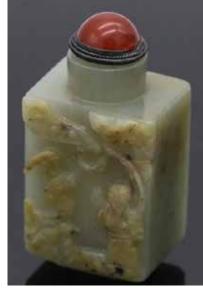

on jade carved fish and ripple, with stand. L:4.9cm Provenance: Estate of

Genjiro Inoue Family. 來源:滿地可日裔井上源二郎 家族遺產

起拍:\$200



#### 042 清 碧玉雕雙馬紋鼻煙壺 A JASPER JADE 'TWO HORSES' SNUFF BOTTLE, QING

估价: \$1,000 - \$1,500

The jasper jade snuff bottle has a red agate stopper, small bone spoon, a slightly incised bottom, and an oval-shaped body carved with two horses on both sides. H. 6.5cm

Provenance: Estate of Genjiro Inoue Family.

來源:滿地可日裔井上源二郎家族遺產



043 瑪瑙鼻煙壺 2個 TWO AGATE SNUFF BOTTLES

估价: \$300 - \$500

The smaller agate snuff bottle has a dropshaped body and a white jade stopper (spoon lost) (H. 5.8cm); the bigger one of a rounded rectangular form, has a stopper of the same

material and a bone spoon (H. 6.1cm) Provenance: Estate of Genjiro Inoue Family. 來源:滿地可日裔井上源二郎家族遺產

起拍:\$200



## 清 青玉方形吉祥紋樣鼻煙壺 A CELADON JADE RECTANGULAR SNUFF BOTTLE, QING

估价:\$600 - \$1,000 The flattened and 90 degree sharpedged rectangular body with red agate stopper, metal spoon, straight neck and retangular foot ring, well hollowed, carved traditional auspicious motifs - an old man ('Longevity'), a phoenix ('Glory'), and a bat ('Fu'/'Good Fortune') - on one side. 3\*3.7\*7.5cm

Provenance: Estate of Genjiro Inoue

Family.

來源: 滿地可日裔井上源二郎家族遺產

起拍:\$300



## 045

#### 清雕花水晶、瑪瑙鼻煙壺2個

TWO INSCRIBED CRYSTAL, AGATE SNUFF BOTTLES, QING

估价: \$500 - \$800

The crystal snuff bottle of a regular bottle shape carved a five-petal lotus on each of the upper and lower layers, well hollowed, lost stopper and spoon, H. 6cm. The agate snuff bottle of a rounded rectangular form carved a crab on each face a