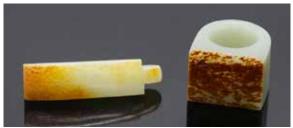

#### 061 唐以前 錢範 ARCHAIC BRONZE CURRENCY MOULD, BEFORE TANG

估价:\$400 - \$600 L:9.1cm W:7.6cm H:0.8cm

Provenance: Estate of Genjiro Inoue

Family.

來源:滿地可日裔井上源二郎家族遺產