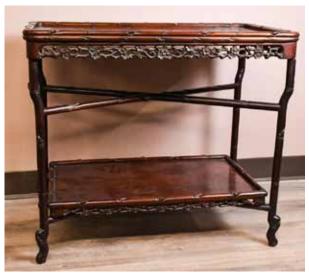

#### 007 民國 酸枝傢俱四件 A SET OF FOUR PIECES SUANZHI FURNITURE REPUBLIC

估价: \$2,500 - \$4,000

The set of stone inlaid wood furniture comprising a pair of chairs and a sofa with elaborated carved backrest, with cushions; a console table with two levels. Pair of chairs: L:47.5cm, W:53cm, H:102.5cm; Sofa:L:64cm, W:165cm, H:128cm; Console table: L:37cm, W:49.5cm, H:86.5cm