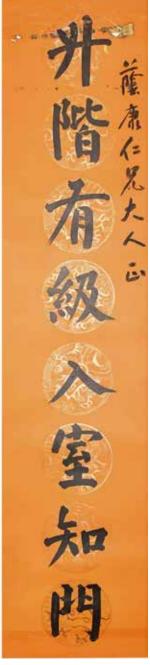

# 210 唐風格寫經 連盒 PRAJNA PARAMITA HEART SUTRA CALLIGRAPHY WITH BOX

估价: \$2,000 - \$4,000

Prajna Paramita Heart Sutra Calligraphy with Box.

Provenance: Joseph K. Twanmoh Family(1903-1987), Former President of Soochow University in Taiwan.