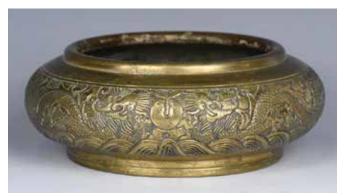

#### 024 清中期 刻紋銅爐 大明宣德年制款 A BRONZE INCISED INCENSE BURNER XUANDE MK MID

估价: \$1,000 - \$2,000

The compressed body rising from a short foot to a tapering rim, the body carved with dragons amongst swirl clouds. A six character Xuande mark to the underside. H:6.5cm Provenance: Estate of Genjiro Inoue Family.

來源:滿地可日裔井上源二郎家族遺產

起拍:\$500

**OING** 