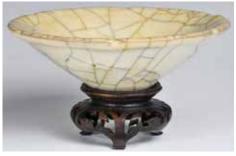

#### 056

青花番蓮紋小盤 大清光緒年制款 ,明 青花番蓮紋碗 A BLUE AND WHITE GUANGXU MARK SMALL DISH, A BLUE AND WHITE BOWL

估价: \$200 - \$400

Both decorated with flowers. The dish has a six-character 'Da Qing Guan Xu Nian Zhi' mark on the base in underglaze blue. Dish - diameter: 17cm; bowl - diameter: 14.7cm, height: 7.5cm

Provenance: Estate of Genjiro Inoue Family.

來源:滿地可日裔井上源二郎家族遺產