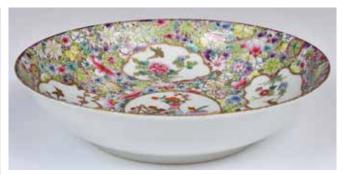

#### 056

青花番蓮紋小盤 大清光緒年制款 ,明 青花番蓮紋碗 A BLUE AND WHITE GUANGXU MARK SMALL DISH, A BLUE AND WHITE BOWL

估价: \$200 - \$400

Both decorated with flowers. The dish has a six-character 'Da Qing Guan Xu Nian Zhi' mark on the base in underglaze blue. Dish - diameter: 17cm; bowl - diameter: 14.7cm, height: 7.5cm