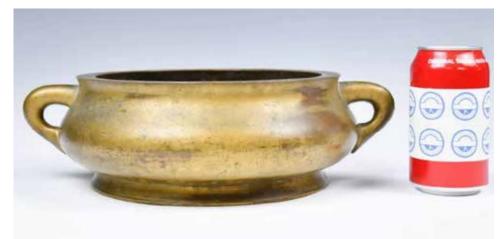

#### 057 18 世紀 蚰耳大銅爐

A LARGE BRONZE CENSER, 18TH C 估价: \$20,000 - \$30,000

The compressed globular body flanked with a pair of C-shape handles, rising from a short spreading foot to an everted rim, the underside casted a six-character Xuande mark within a rectangular. Rim diam. 23.8cm, H.10cm Provenance: Estate of Genjiro Inoue Family.

來源:滿地可日裔井上源二郎家族遺產

起拍: \$10,000