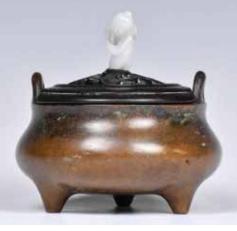

#### 清 三足沖天耳銅爐連蓋 大明宣德款 A BRONZE TRIPOD CENSER AND COVER, QING

估价: \$1,000 - \$1,500

The compressed globular body rising from three short tapering feet to a slightly everted rim, flanked by a pair of upright loop handles, the base carved a six-character Xuande mark, the domed wood cover pierced carved a flower pattern and surmounted by a white jade boy carrying a Lingzhi. Height with cover: 10.5cm

起拍:\$500