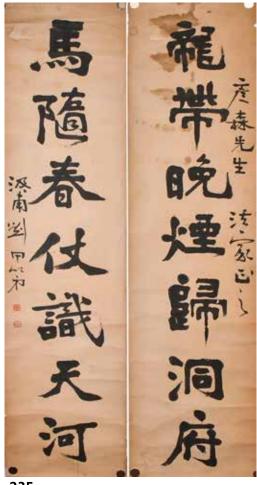

# 劉甲第 書法 水墨紙本 對片 LIU JIA DI CALLIGRAPHY

估价: \$1,000 - \$2,000

Calligraphy couplets, ink on paper, 43cm x

176.5cm 起拍:\$500

236 齊白石 (1864-1957 ) 款 牽牛 花 設色紙本 立 軸 AFTER QI BAI SHI (1864-1957) MORNING GLORY 估价: \$500 - \$800