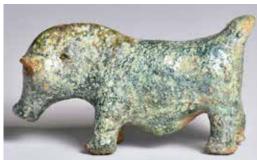

#### 104 漢代 綠釉陶豬 GREEN-GLAZED POTTERY FIGURE OF PIG,HAN DYNASTY

估价: \$600 - \$1,000

A green-glazed pottery figure of a standing boar/pig. L. 15.4cm From the John HOLMES collection exhibited at the O.S.S. Exhibition of Chinese Ceramic Figures in 1947. From the John HOLMES collection exhibited

at the O.S.S. Exhibition of Chinese Ceramic Figures in 1947. Previous Collection of H.H. Pao

鮑恒發先生舊藏 起拍:\$300