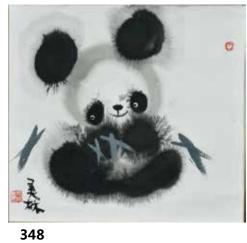

# 韓美林(1936 - )熊貓 設色紙本 鏡

HAN MEI LIN (B.1936) PANDA

估价: \$3,000 - \$5,000

Ink and color on paper, panda with bamboo, signed with seal by Han Meilin. 35.5cm x 38.5cm

Provenance: Comes with a receipt from

Shang Hai Antiques Company LTd dated on 2/16/1993.

1993年2月16日购于上海文化博物商行,

附带发票 起拍: \$1,500