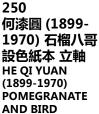

#### 168 民國 玉石文房兩件 A SET OF TWO JADE SCHOLAR ARTICLES, REPUBLIC P

估价: \$300 - \$500

This group consists of a celadon carved teapot with a stand, and a

black brush washer decorated with cranes, L:13.5cm

起拍:\$200