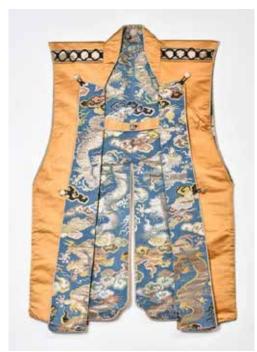

#### 050 晚清 日本刺繍羽織 AN EMBROIDERED TRADITIONAL JAPANESE JACKET

估价:\$600-\$1,000

The Haori is a traditional Japanese hip- or thighlength jacket worn over Kimono. The inteior embroidered traditional Chinese 'dragon' and 'cloud' motifs, showing culrural exchange between China and Japan. Edo Period. Size:91x56cm Provenance: Estate of Genjiro Inoue Family.