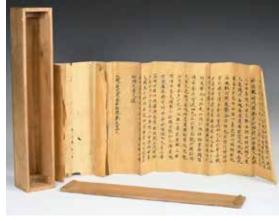

# 210 唐風格寫經 連盒 PRAJNA PARAMITA HEART SUTRA CALLIGRAPHY WITH BOX

估价: \$2,000 - \$4,000

Prajna Paramita Heart Sutra Calligraphy with Box.

Provenance: Joseph K. Twanmoh Family(1903-1987), Former President of Soochow University in Taiwan.

来源:端木鑄秋(前臺灣東吳大學校長)

起拍: \$1,000