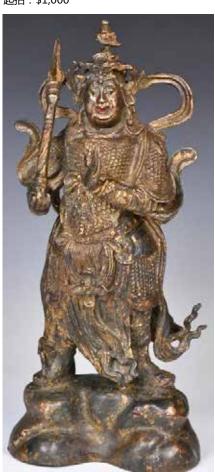

129 清 韋陀銅像 A GILT BRONZE WEITUO STATUE QING

估价:\$5,000 -\$8,000 A gilt bronze Skanda warrior statue in a standing position, H: 37.5cm Provenance: From Important Toronto Old Shanghai Family Collection, introduced first time to the market.

Provenance: From Important Toronto Old Shanghai Family Collection, introduced first time to the market 來源: 多倫多重要 老上海移民家族珍藏上百年首次釋出市場

起拍: \$2,400

126 清 綠松石鼻煙壺 A TURQUOISE SNUFF BOTTLE, QING

估价: \$1,500 - \$2,500 A turquoise snuff bottle body carved with phoenix, comes with a wood stand,