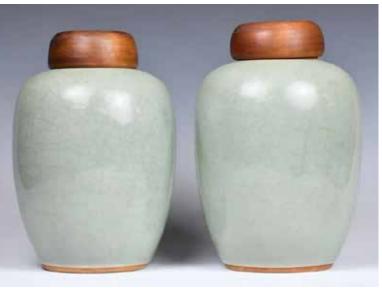

#### 065 18 世紀 豆青釉罐對連蓋

#### A PAIR OF PEA-GREEN GLAZED JARS AND WOOD COVERS, 18THC

估价: \$500 - \$800

The jars of ovoid shape, covered overall with pea-green glaze with light-grey crackles, no glaze on the foot and mouth rims. Height with cover: 25.5cm Provenance: Estate of Genjiro Inoue Family. Provenance: Estate of Genjiro Inoue Family.

來源:滿地可日裔井上源二郎家族遺產

起拍:\$300

估价: \$1,000 - \$1,500

Delicately painted in underglaze blue with a large lofty pine, a blossoming prunus and tall arching shoots of bamboo stemming from jagged rocks, forming the 'Three Friends of Winter' pattern. H. 21cm