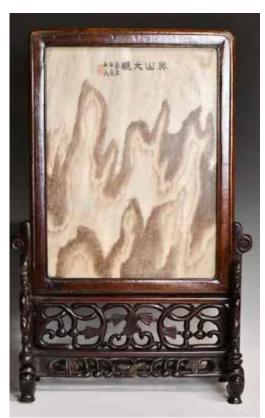

#### 096 雲石插屏 A MARBLE 'DREAM STONE' SCREEN W/ HARDWOOD STAND

估价: \$1,000 - \$1,500 The rectangular stone plaque with brownyellow natural textures resembling a forested mountain range, signed by the artist with a red seal mark; with a carved wood openwork stand. Overall height: 62cm; panel: 35\*45cm

起拍:\$500