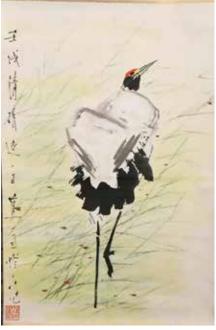

# 趙少昂 (1905-1998) 鳥 設色紙本 鏡心 CHAO SHAO-AN (1905-1998) BIRD

估价: \$5,000 - \$8,000

Bird is perching on a tree branch, ink and color

on paper, 37xmx30cm

起拍: \$2,400