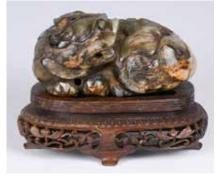

#### 023 日本武士刀

A JAPANESE IMPERIAL SWORD

估价:\$300-\$500

A Japanese style imerial sword, L:108cm Provenance: Estate of Genjiro Inoue Family. 來源:滿地可日裔井上源二郎家族遺產

起拍:\$200

估价: \$600 - \$1,000

A pair of goats carved from a celadon jade with russet lumps, one larger than the other. With a branch of Ganoderma on their mouth. Both in a prone position facing each other. H: 4.2cm x W: 7.6cm Provenance:

Estate of Genjiro Inoue Family. 來源:滿地可日裔井上源二郎家族遺產

026 清 白玉雙歡擺件 連盒 A WHITE JADE CARVED DOUBLE CATS QING

估价: \$500 - \$800 The two cats carved in a recumbent pose, each with a full rounded body curling towards the