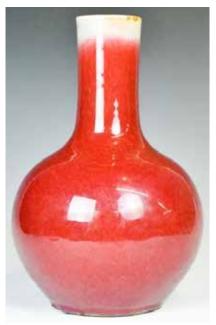

#### 108 19 世紀 '乾隆年制'款 紅釉天球瓶 A COPPER-RED GLAZED VASE W/ 'QIANLONG' MK,19THC

估价:\$600-\$1,000

The globular body rising to a tall and straight neck, applied to the exterrior with a red glaze tranferriing to a white tone at the rim and pulling to a deeper color around the foot, the base covered with creamy-colored crackled galze and has four-character seal mark - 'Qian Long Nian Zhi' in underglaze blue. H:34.3cm