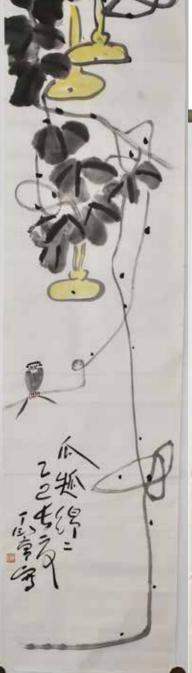

# 203 丁衍庸(1902-1978) 苍鹭 水墨紙本 镜心 **DING YANYONG (1902-**1978) SIX HERONS

估价: \$2,000 - \$3,000 Chinese Painting of six herons. Ink on paper. 134 x 34.5 cm Provenance: from the Estate of Wong Yick-Ho (1923-2011), Hong Kong 来源: 黃英豪先生(1923-2011)

起拍: \$1,000