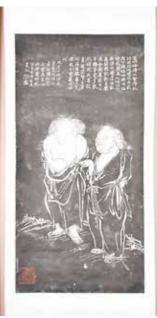

351 清 魯宗鎬 "四友圖" 設色紙本人物立軸 LU ZONG HAO 'FOUR SCHOLARS' HANGING SCROLL,

估价: \$1,000 - \$1,500 ' Four Scholars' and 'pine tree', ink and color on paper , hanging scroll, 58.5x189.5cm

起拍:\$500

352 清 魯宗鎬"摹曹大家女師圖" 設色紙本人物立軸 LU ZONG HAO 'FEMALE TEACHING' HANGING SCROLL,

估价:\$1,000 - \$1,500 ' Four Scholars' and 'pine tree', ink and color on paper , hanging scroll, 58.5x183cm