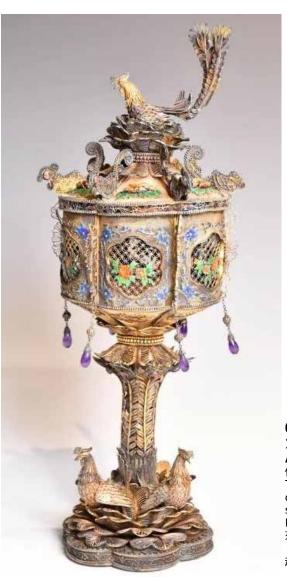

#### 19 世紀 銀鎏金累絲燒琺瑯宮燈

A SILVER GILT CLOISONNE ENAMEL LANTERN, 19TH C.

估价: \$1,500 - \$2,500

The silver gilt filigreed lantern enriched some details with Cloisonne enamel decorations, the cover and base mounted with ten phoenixes in variety of

sizes and details. Max height (with cover): 37cm Provenance: Estate of Genjiro Inoue Family. 來源:滿地可日裔井上源二郎家族遺產