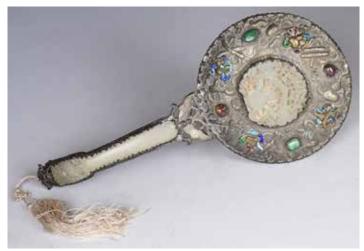

估价: \$600 - \$1,000

The handle is formed by a celadon jade belt hook carved flanked by a butterfly. The mirror back is decorated with eight treasures, inlaid with hardstones and a celadon jade plaque carved. H:

28cm 起拍:\$300