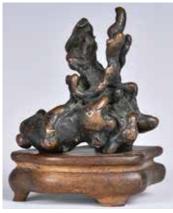

106 銅筆架山子 A BRONZE 'MOUNTAIN" BRUSHSTAND W/STAND

估价: \$600 - \$1,000 In the form of a heaped rough stones/rocks, detachable from stand. H.

7.5cm 起拍:\$300