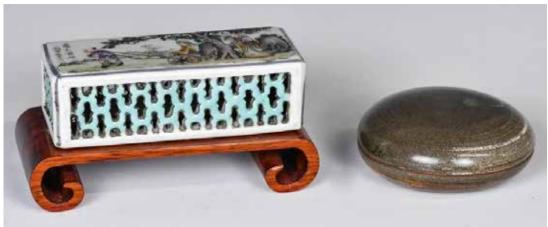

#### **020** 晚清 文房兩件 TWO SCHOLAR ARTICLES, LATE QING 估价: \$500 - \$800

估价: \$500 - \$800 This group consists of one tea dust glazed cover box and a famille rose aromatherapy block. L: 13.5cm