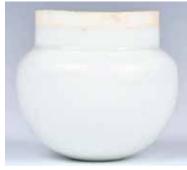

#### 063 明代 龍泉雙環耳瓶 A LONGQUAN-TYPE **TEADUST-GLAZED HANDLED VASE, MING**

估价: \$200 - \$400

A globular body rising from a short ring foot to a trumpet neck flanked by a pair of fixed ring handles. H. 21cm Provenance: Estate of Genjiro

Inoue Family.

來源:滿地可日裔井上源二郎家

族遺產 起拍:\$100