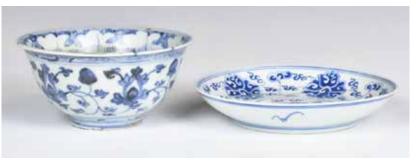

#### 056

青花番蓮紋小盤 大清光緒年制款 ,明 青花番蓮紋碗 A BLUE AND WHITE GUANGXU MARK SMALL DISH, A BLUE AND WHITE BOWL

估价: \$200 - \$400

Both decorated with flowers. The dish has a six-character 'Da Qing Guan Xu Nian Zhi' mark on the base in underglaze blue. Dish - diameter: 17cm; bowl - diameter: 14.7cm, height: 7.5cm

Provenance: Estate of Genjiro Inoue Family.

來源:滿地可日裔井上源二郎家族遺產