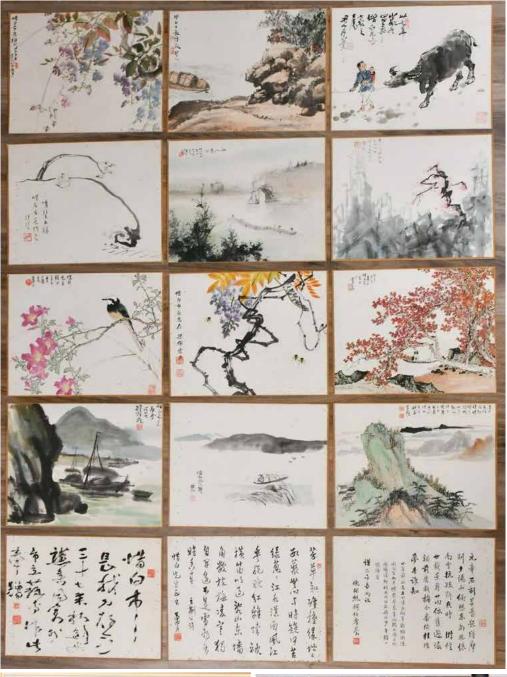

# 220 呂媞 蘭譜 20 開 LUI TAI ORCHID ALBUM

估价:\$600-\$1,000

An album of 20 orchid paintings. color and ink on paper, Signed

by Lui Tai. 23.5x33.5cm