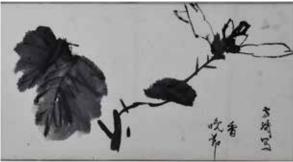

# 201

丁衍庸 ( 1902-1978 ) 虾 水墨紙本 镜心 **DING YANYONG (1902-1978) FIVE SHRIMPS** 

估价: \$2,000 - \$3,000

Chinese Painting, of five shrimps. Ink on paper .136

Provenance: from the Estate of Wong Yick-Ho

(1923-2011), Hong Kong 来源: 黃英豪先生 (1923-2011) 舊藏