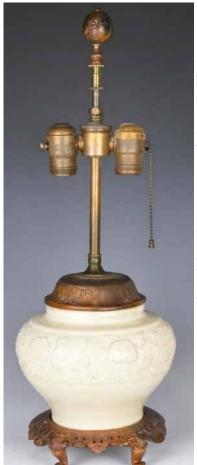

GROUND BASIN, 19TH C

估价:\$500-\$800

A famille rose blue ground basin, the interior painted with pheasant standing on a rock surrounding with branches and peony flowers, and the exterior painted in blue, D: 28.7cm, H: 10cm

起拍: \$300



154 清 帶扣一組 A GROUP OF BELT HOOKS, QING

估价: \$500 - \$800

This group consists of a bronze, a carved lacquer and a

cloisonne belt hooks, 4.5cm x 8cm

起拍:\$200



155 清 鬥彩鳳穿牡丹 水盆 WUCAI 'PHOENIX WEARING PEONY' LARGE JAR, QING

估价: \$2,000 -\$4,000 The jar decorated with the classical 'phoenix wearing peony' pattern, round body, waised neck, and wide flare Diam. 36.5cm, H. 30.5cm.

起拍:\$1,000



**156** 紫檀古琴式筆擱 ZITAN GUQIN STYLE BRUSHREST 估价: \$3,000 - \$5,000 A Zitan Guqin shape brushrest, incised with Chinese characters on the body, L:33.8cm

起拍: \$1,400



157 清以前 甜白瓷檯 燈帶玉石頂飾 A WHITE GLAZED LAMP W/ JADE FINIAL BEFORE QING

估价: \$500 - \$800 Chinese white glazed lamp on carved wood base. Floral pattern around the middle part of the body. Includes carved spherical jade finial. H:54cm, W:21cm

起拍:\$300



#### 158 淺絳彩人物故事雙耳樽 大清乾隆年制 款 19TH C A CHINESE FAMILLE ROSE DOUBLE EAR VASE,19TH C

估价:\$600-\$1,000

One famille rose vase, of slightly spreading neck connecting to an ovoid body, supported by a short straight foot. Decorated with two elephant-shaped ears. Painted with an ancient figure resting on a rock and poem. Bearing a six-character Qianlong seal mark at the base. H: 18.3cm

起拍:\$300



#### 159 清 德化雙獅耳香爐 有座 A BLANC DE CHINE CENSER WITH STAND, QING

估价: \$600 - \$1,000

Rising from a spreading foot, with a compressed round body connecte