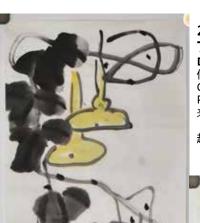

# 201

丁衍庸 ( 1902-1978 ) 虾 水墨紙本 镜心 **DING YANYONG (1902-1978) FIVE SHRIMPS** 

估价: \$2,000 - \$3,000

Chinese Painting, of five shrimps. Ink on paper .136

Provenance: from the Estate of Wong Yick-Ho

(1923-2011), Hong Kong 来源: 黃英豪先生 (1923-2011) 舊藏