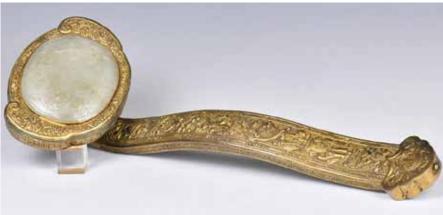

## 110 清 銅鑲玉如意

A BRONZE INLAY HETIAN JADE GILT RUYI SCEPTRE,QING

估价: \$5,000 - \$8,000

A gilt bronze sceptre, inlaid with a white jade

plaque, L:42.5cm

起拍: \$2,400

19世紀 鏤空玉雕香 囊 連盒 A RETICULATED JADE PERFUME POUCH 19TH C