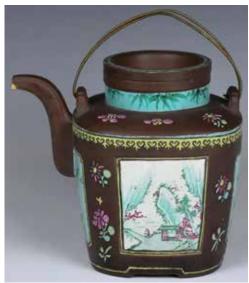

LARGE BLUE & WHITE ROULEAU PORCELAIN VASE.

**KANGXI** 估价:\$6,000 -\$10,000 A large blue and white rouleau vase, painted with ancient figures, H:45.5cm

起拍:\$3,000



149 超聖軒 清代紫砂水滴 連盒 A CHINESE YIXING TEAPOT, CHAO SHENG XUAN

估价: \$1,500 - \$2,500 In the form of a stone weight resting on three button feet, with a long stalk loop handle. The base impressed with a square mark reading Chao Sheng Xuan.

H:6.5cm 起拍:\$700



#### 150 清光緒 粉彩龍紋馬蹄碗對 大清光緒年制 A PAIR OF FAMILLE ROSE BOWLS GUANGXU MK & PERIOD W/STDS

估价: \$10,000 - \$15,000

A pair of famille rose bowls in a horseshoe shape. The Exterior painted with four dragons with flower patterns, and the interior painted with orchids, six character GuangXu mark at the base, H: 9.3cm x D: 21cm Christie sticker

起拍: \$5,000

Christie sticker 佳士得標籤



#### 152 清 紫砂掛彩大茶壺 A LAGE ZISHA POLYCHROME TEAPOT, QING

估价: \$600 - \$1,000

A large Zisha teapot, painted with landscape,

bamboo and flowers, H: 16cm

起拍:\$300



151 清 石叟款 銅觀 音立像 連盒 A BRONZE GUANYIN STATUE SHISOU MARK WITH BOX QING 估价: \$2,000 -

\$4,000 A bronze guanyin statue shisou mark with box. H: 32.5cm

起拍:\$1,000



#### 153 19 世紀 藍底粉彩大盆 A LARGE FAMILLE ROSE BLUE GROUND BASIN, 19TH C

估价:\$500-\$800

A famille rose blue ground basin, the interior painted with pheasant standing on a rock surrounding with branches and peony flowers, and the exterior painted in blue, D: 28.7cm, H: 10cm

起拍: \$300



154 清 帶扣一組 A GROUP OF BELT HOOKS, QING

估价: \$500 - \$800

This group consists of a bronze, a carved lacquer and a

cloisonne belt hooks, 4.5cm x 8cm

起拍:\$200



155 清 鬥彩鳳穿牡丹 水盆 WUC