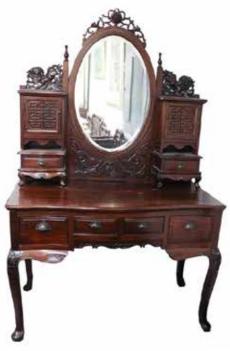

#### 008 晚清 酸枝梳粧檯 S U A N Z H I W O O D DRESSING TABLE, LATE QING

估价: \$1000 - \$1500 An oval shape mirror surmounted with floral openwork motif set in between two storage towers of a cabinet with "double happiness" carving door, shelves and a small pull out drawer, surmounted with beast carvings on the top, four pull out drawers of two sizes beneath the dressing

table. L:61.23cm, W:123

cm, H:170cm

起拍:\$500