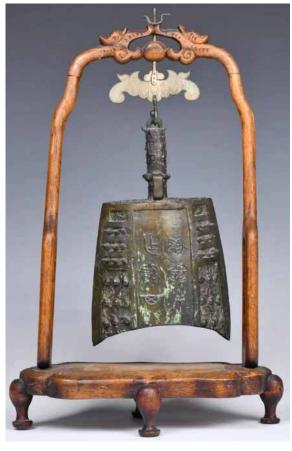

#### 094 明以前 青銅銘文編鐘(含木質鐘架) A BRONZE CHIME BELL W/STAND, BEFORE MING

估价: \$3,000 - \$5,000

Heavily cast. The bronze chime bell (Bianzhong) is hanging on a wooden stand. The stand in the shape of 'two dragons play ball'; the bronze bell is hanging by a bat-shaped hook and with six inscribed characters on each side of the body. Height with stand: 40cm, bell height: 22.5cm, bell

weight: 1317g. 起拍: \$1,400