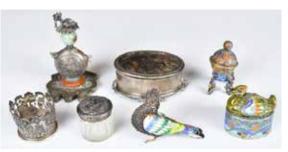

lue at the

base,D: 16.2cm, H: 7.5cm



125 19 世纪 德化窯干手觀音 A BLANC DECHINE GUANYIN STATUE, 19TH C

估价: \$2,000 - \$4,000

A Blanc De Chine thousands hands Guanyin statue sitting on a lotus stand, overall painted in

white glaze, H: 52cm 起拍:\$1,000



129 清 韋陀銅像 A GILT BRONZE WEITUO STATUE QING

估价:\$5,000 -\$8,000 A gilt bronze Skanda warrior statue in a standing position, H: 37.5cm Provenance: From Important Toronto Old Shanghai Family Collection, introduced first time to the market.

Provenance: From Important Toronto Old Shanghai Family Collection, introduced first time to the market 來源: 多倫多重要 老上海移民家族珍藏上百年首次釋出市場

起拍: \$2,400



126 清 綠松石鼻煙壺 A TURQUOISE SNUFF BOTTLE, QING

估价: \$1,500 - \$2,500 A turquoise snuff bottle body carved with phoenix, comes with a wood stand,

H:6.5cm 起拍:\$700



127 晚清 小物件一組 A GROUP OF CLOISONNE ARTICLES, LATE QING

估价: \$500 - \$800

A group of cloisonne articles in varied sizes and shapes, H: 10cm

記拍: \$200



128 民國 玉雕擺件一組 A GROUP OF CARVED JADE PIECES, REPUBLIC

估价:\$500-\$800

A group of carved jade pieces in celadon and white tone, they are in the shape of double

peaches, cat, and crab, 7cm x 4cm

起拍:\$300



#### 130 明以前 簋式青銅爐 AN ARCHAISTIC GUI CENSER, BEFORE MING

估价: \$20,000 - \$40,000

The bulbous censer is cast with a band of mythical animals, above double rings encircling the foot. Each handle is modelled with the head of a mythical beast. H: 16cm

Provenance: From Important Toronto Old Shanghai Family Collection, introduced first time to the market

來源:多倫多重要老上海移民家族珍藏上百年首次釋出市場

起拍:\$10,000



#### 131 16-17 世紀 鎏金銅佛 A GILT BRONZE F