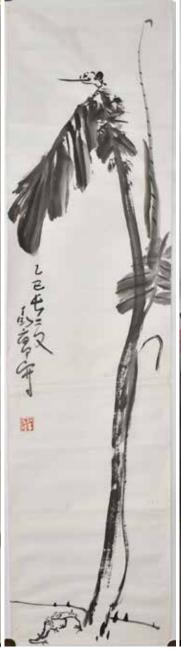

# 丁衍庸(1902-1978) 鸭 水墨紙本 镜心 **DING YANYONG (1902-**1978) SMILING DUCK

估价: \$2,000 - \$3,000 Chinese Painting, of a duck. Ink on paper. Size: 136 x 35

Provenance: from the Estate

of Wong Yick-Ho (1923-2011), Hong Kong

来源: 黃英豪先生(1923-2011)

起拍: \$1,000