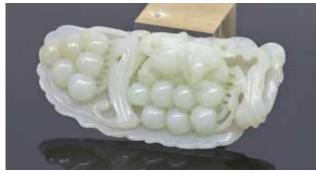

來源: 滿地可日裔井上源二郎家族遺產

起拍:\$200

036 清 白玉松鼠葡萄掛件 連盒 A WHITE JADE CARVED GRAPE AND SQUAIREL, QING

估价:\$500-\$800

A jade cane handle carved in the form of a

phoenix's head.6.9 x 4.5cm

Provenance: Estate of Genjiro Inoue Family.