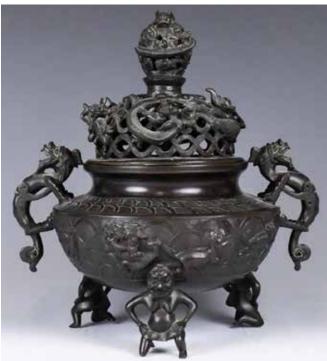

#### 057 18 世紀 蚰耳大銅爐

A LARGE BRONZE CENSER, 18TH C 估价: \$20,000 - \$30,000

The compressed globular body flanked with a pair of C-shape handles, rising from a short spreading foot to an everted rim, the underside casted a six-character Xuande mark within a rectangular. Rim diam. 23.8cm, H.10cm Provenance: Estate of Genjiro Inoue Family.

來源:滿地可日裔井上源二郎家族遺產

起拍: \$10,000