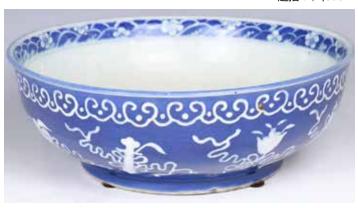

#### 056

青花番蓮紋小盤 大清光緒年制款 ,明 青花番蓮紋碗 A BLUE AND WHITE GUANGXU MARK SMALL DISH, A BLUE AND WHITE BOWL

估价: \$200 - \$400

Both decorated with flowers. The dish has a six-character 'Da Qing Guan Xu Nian Zhi' mark on the base in underglaze blue. Dish - diameter: 17cm; bowl - diameter: 14.7cm, height: 7.5cm

Provenance: Estate of Genjiro Inoue Family.

來源:滿地可日裔井上源二郎家族遺產