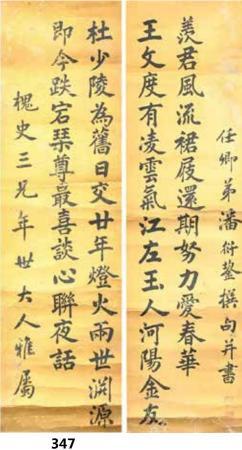

# 252 吳佑曾 山水 水 墨纸本 立軸 WU YOU ZENG LANDSCAPE

估价:\$600 - \$1,000 Landscape, ink on paper, hanging scroll, 41cm x 108cmProvenance: From the previous collection of Mr. Tam Chi Sing 来源:譚志成先生舊

藏

起拍:\$300

估价:\$6,000-\$10,000