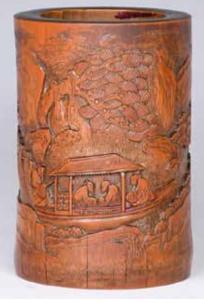

#### 019 清 竹雕人物筆 筒 A CHINESE BAMBOO CARVED FIGURE BRUSHPOT, QING

估价: \$300 - \$500 A Bamboo brush pot, carved with figures on a boat traveling in the landscape. H: 11.8cm, W: 7.8cm

起拍:\$100