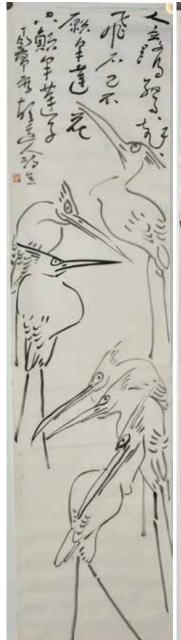

# 203 丁衍庸(1902-1978) 苍鹭 水墨紙本 镜心 **DING YANYONG (1902-**1978) SIX HERONS

估价: \$2,000 - \$3,000 Chinese Painting of six herons. Ink on paper. 134 x 34.5 cm Provenance: from the Estate of Wong Yick-Ho (1923-2011), Hong Kong 来源: 黃英豪先生(1923-2011)

起拍: \$1,000