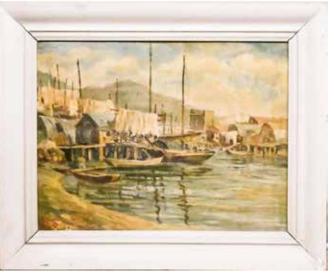

#### T/5 琴式壺: A CHINE TEAPOT 估价: \$2,0 Of rectan section, v curved s

#### 175 琴式壺 紫砂 A CHINESE YIXING TEAPOT

估价:\$2,000 - \$3,000 Of rectangular section, with deep curved sides rising to a short neck. One face incised with eight characters, the reverse with bamboo. The domed cover surmounted by a loop,The base impressed with a square mark reading two characters. H:15.5cm

起拍:\$1,000