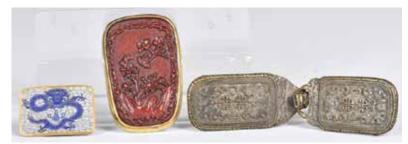

dragons with flower patterns, and the interior painted with orchids, six character GuangXu mark at the base, H: 9.3cm x D: 21cm Christie sticker

起拍: \$5,000

Christie sticker 佳士得標籤



#### 152 清 紫砂掛彩大茶壺 A LAGE ZISHA POLYCHROME TEAPOT, QING

估价: \$600 - \$1,000

A large Zisha teapot, painted with landscape,

bamboo and flowers, H: 16cm

起拍:\$300



151 清 石叟款 銅觀 音立像 連盒 A BRONZE GUANYIN STATUE SHISOU MARK WITH BOX QING 估价: \$2,000 -

\$4,000 A bronze guanyin statue shisou mark with box. H: 32.5cm

起拍:\$1,000



#### 153 19 世紀 藍底粉彩大盆 A LARGE FAMILLE ROSE BLUE GROUND BASIN, 19TH C

估价:\$500-\$800

A famille rose blue ground basin, the interior painted with pheasant standing on a rock surrounding with branches and peony flowers, and the exterior painted in blue, D: 28.7cm, H: 10cm

起拍: \$300



154 清 帶扣一組 A GROUP OF BELT HOOKS, QING

估价: \$500 - \$800

This group consists of a bronze, a carved lacquer and a

cloisonne belt hooks, 4.5cm x 8cm

起拍:\$200



155 清 鬥彩鳳穿牡丹 水盆 WUCAI 'PHOENIX WEARING PEONY' LARGE JAR, QING

估价: \$2,000 -\$4,000 The jar decorated with the classical 'phoenix wearing peony' pattern, round body, waised neck, and wide flare Diam. 36.5cm, H. 30.5cm.

起拍:\$1,000



**156** 紫檀古琴式筆擱 ZITAN GUQIN STYLE BRUSHREST 估价: \$3,000 - \$5,000 A Zitan Guqin shape brushrest, incised with Chinese characters on the body, L:33.8cm

起拍: \$1,400



157 清以前 甜白瓷檯 燈帶玉石頂飾 A WHITE GLAZED LAMP W/ JADE FINIAL BEFORE QING

估价: \$500 - \$800 Chinese white glazed lamp on carved wood base. Floral pattern around the middle part of the body. Includes carved spherical jade finial. H:54cm, W:2