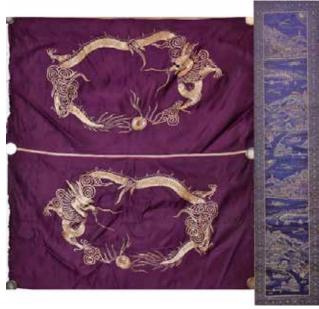

# 晚清 錦織、盤絲龍繡 THREE EMBROIDERY PIECES

起拍:\$100

估价: \$200 - \$400 Three embroidery pieces, 63cmx35.5cm Provenance: Estate of Genjiro Inoue Family.

來源:滿地可日裔井上源二郎家族遺產