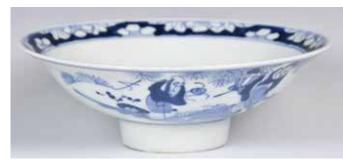

#### 059 清康熙 藍釉開光人物故事罐 A BLUE GLAZED JAR, QING

估价: \$2,000 - \$4,000

Of well potted bulbous ovoid form, the body with two large shaped panels of scholarly emblems, reversed with two figures standing on the bridge. H:22cm without cover

Provenance: Estate of Genjiro Inoue Family. 來源:滿地可日裔井上源二郎家族遺產

起拍:\$1,000