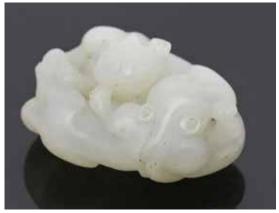

other. 4.5 x 3.3cm

Provenance: Estate of Genjiro Inoue Family. 來源:滿地可日裔井上源二郎家族遺產

起拍:\$300

027 19世紀 白玉龍鉤開信刀 A WHITE JADE BELT HOOK LETTER OPENER 19TH C 估价: \$300 - \$500

The terminal as a dragon head, the reverse carved with a round tab for attachment, the stone of an even celadon tone. L:19.5cm Provenance:

Estate of Genjiro Inoue Family. 來源:滿地可日裔井上源二郎家族遺產

起拍: \$200

028 民國 白玉和合二仙腰牌 A JADE IMMORTALS PAIZI REPUBLIC PFAIRY QING

估价: \$400 - \$700

A white jade waist ornament incised with chrysanthemum on the front and two elderly picking flowers at the back. D:5cm