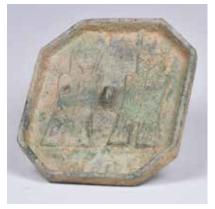

#### 061 唐以前 錢範 ARCHAIC BRONZE CURRENCY MOULD, BEFORE TANG

估价:\$400 - \$600 L:9.1cm W:7.6cm H:0.8cm

Provenance: Estate of Genjiro Inoue

Family.

來源:滿地可日裔井上源二郎家族遺產