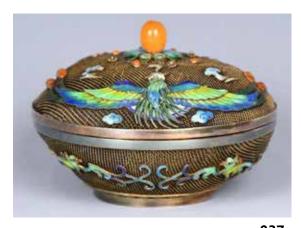

#### 037 清 白玉雕福字牌 連盒 A SILVER ENAMELED BOX, 19TH C

估价: \$200 - \$400

A silver enameled box. Overall in a compressed egg shape, decorated with agates, enameled phoenix, and clouds. Embellished with a piece of agate bead on the cover. H: 7cm x D: 9cm
Provenance: Estate of Genjiro Inoue Family.