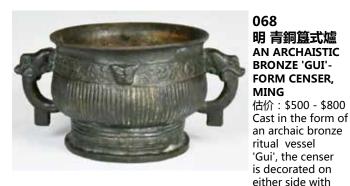

#### 130 明以前 簋式青銅爐 AN ARCHAISTIC GUI CENSER, BEFORE MING

估价: \$20,000 - \$40,000

The bulbous censer is cast with a band of mythical animals, above double rings encircling the foot. Each handle is modelled with the head of a mythical beast. H: 16cm