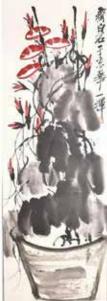

# 202 丁衍庸(1902-1978) 花卉两张 水墨紙本 镜心 DING YANYONG (1902-1978) TWO VIEWS OF FLORALS

估价: \$3,000 - \$4,000 Chinese Painting, of two views of florals. Ink on paper. 70 x 45.5cm

Provenance: from the Estate of Wong Yick-Ho (1923-2011), Hong Kong

来源:黃英豪先生 (1923-2011) 舊藏

起拍: \$1,200