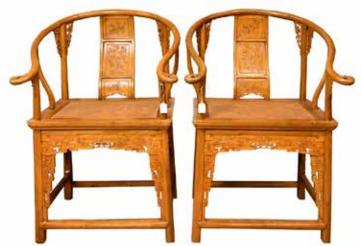

#### 003 19 世紀 酸枝太 師椅

A SUANZHI GRAND MASTER CHAIR,19TH C.

估价:\$200-\$400 62.5cmx47.5cm x97cm

起拍:\$100