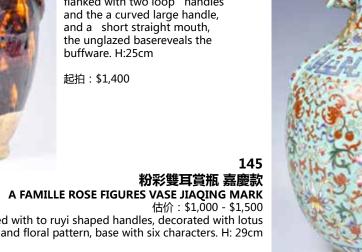

#### 物雙耳瓶 錫慶堂制 A FAMILLE ROSE **VASE W/XI QING** TANG ZHI MK, QING 估价: \$1,200 - \$2,000 Depicted 'landscape' and 'figures' on the rounded body, long and straight neck decorated with 'lotus' and 'shou (longevity)' motifs on pink background, two small handles on the neck, garlic-head mouth, the inside of the ring foot covered with peacockgreen glaze and a red four-charchater mark - 'Xi Qing Tang Zhi'. H.36cm 起拍:\$600

清道光 粉彩山水人