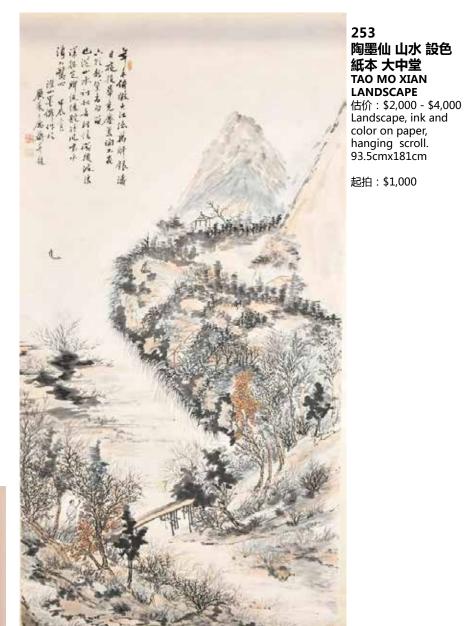

#### 169 徐漢棠 紫砂小壺 連盒 A CHINESE YIXING TEAPOT, XU HAN TANG MARK

估价: \$2,000 - \$3,000

Of dome shape. The exterior carved in low relief with mythological pattern. the base inscribed with eight characters. H:3.7cm