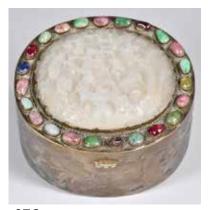

#### 037 清 白玉雕福字牌 連盒 A SILVER ENAMELED BOX, 19TH C

估价: \$200 - \$400

A silver enameled box. Overall in a compressed egg shape, decorated with agates, enameled phoenix, and clouds. Embellished with a piece of agate bead on the cover. H: 7cm x D: 9cm
Provenance: Estate of Genjiro Inoue Family.

來源:滿地可日裔井上源二郎家族遺產