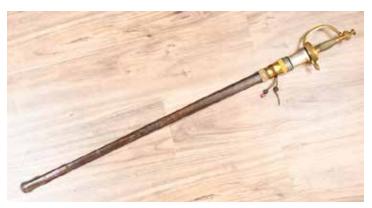

#### 021 清 白瓷弦紋爐 A WHITE GLAZED TRIPOD CENSER

估价: \$500 - \$800

A censer of squat bomb form, the body encircled

with sectioned Xuanwen pattern. H:6cm

起拍:\$200

022 歐洲古劍 AN EUROPEAN IMPERIAL SWORD

估价:\$300-\$500

An European style imperial sword, L:104cm Provenance: Estate of Genjiro Inoue Family. 來源:滿地可日裔井上源二郎家族遺產

起拍:\$200