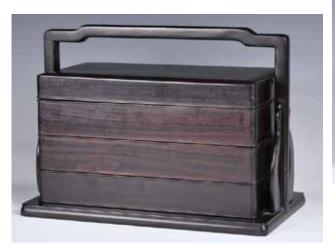

# 18 世纪 黄花梨木提盒

# A CHINESE HUANGHUALI AND JICHIMU BOX, 18TH C.

估价:\$5,000 - \$8,000

Of rectangular form comprising a cover and stacked trays with Huanghuali walls and Jichimu base, the corners enforced with yellow brass angles, the handle rising from a stepped base with lateral supports on each side.H: 20.6 x 34.9 x 19.1 cm

起拍: \$2,400