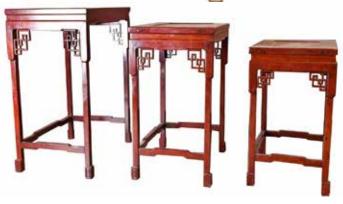

### 19世紀 酸枝套幾

A GROUP OF SUANZHI NESTED TABLES, 19TH C.

估价:\$200 - \$400 62.5cmx47.5cmx97cm

起拍:\$100