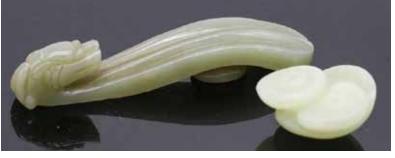

#### 023 日本武士刀

A JAPANESE IMPERIAL SWORD

估价:\$300-\$500

A Japanese style imerial sword, L:108cm Provenance: Estate of Genjiro Inoue Family. 來源:滿地可日裔井上源二郎家族遺產

起拍:\$200

估价: \$600 - \$1,000

A pair of goats carved from a celadon jade with russet lumps, one larger than the other. With a branch of Ganoderma on their mouth. Both in a prone position facing each other. H: 4.2cm x W: 7.6cm Provenance:

Estate of Genjiro Inoue Family. 來源:滿地可日裔井上源二郎家族遺產

026 清 白玉雙歡擺件 連盒 A WHITE JADE CARVED DOUBLE CATS QING

估价: \$500 - \$800 The two cats carved in a recumbent pose, each with a full rounded body curling towards the