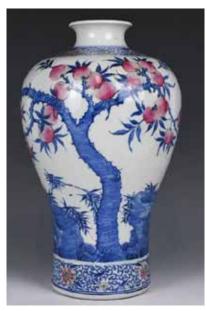

## 073 青花加彩大梅瓶 大清雍正年制

#### A FAMILLE-ROSE BLUE & WHITE **MEIPING YONGZHENG MARK**

估价: \$3,000 - \$5,000 The tapering body rising to curved shoulders and surmounted by a waisted neck, painted to the exterior underglazed blue-and-white and overglazed famille-rose with motifs of peach trees and shoots of bamboo stemming from jagged

rocks. H. 36cm 起拍: \$1,400