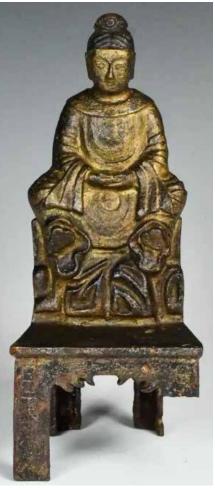

nd lower layers, well hollowed, lost stopper and spoon, H. 6cm. The agate snuff bottle of a rounded rectangular form carved a crab on each face and two beast mask handles suspending fixed rings on two sides, well hollowed, lost stopper, H. 5.8cm. Provenance: Estate of Genjiro Inoue Family.

來源:滿地可日裔井上源二郎家族遺產

起拍:\$300



046 清 青玉蒼龍白虎二靈紋鼻煙壺 A CELADON JADE 'DRAGON AND TIGER' **SNUFF BOTTLE** 

估价: \$2,000 - \$4,000

The rounded rectangular body with pink agate stopper and spoon, straight neck, slightly incised bottom, and carved a dragon and a tiger on each main side. Dragon and tiger are two of the 'Four Symbols' of China, the 'Azure Dragon' and the 'White Tiger' respectively represent the East and West. H. 8.8cm

Provenance: Estate of Genjiro Inoue Family.

來源:滿地可日裔井上源二郎家族遺產

起拍: \$1,000



#### 047 明 鐵坐佛 (有損) AN INSCRIBED IRON BUDDHA STATUE, **MING**

估价: \$500 - \$800

The buddha is casted in a seating position on a four-legged stand/seat, a five-character inscription casted on the left front leg, lost the right front leg. H.

Provenance: Estate of Genjiro Inoue

來源: 滿地可日裔井上源二郎家族遺產







048 晚清 繍畫兩對 TWO EMBROIDERY PIECES

估价:\$300-\$500

Two embroidery pieces decorated with pheasants,

34.5cmx91cm, 34cm x 93cm

Provenance: Estate of Genjiro Inoue Family.

來源:滿地可日裔井上源二郎家族遺產

起拍:\$200



#### 050 晚清 日本刺繍羽織 AN EMBROIDERED TRADITIONAL JAPANESE JACKET

估价:\$600-\$1,000

The Haori is a traditional Japanese hip- or thighlength jacket worn over Kimono. The inteior embroidered traditional Chinese 'dragon' and 'cloud' motifs, showing culrural exchange between China and Japan. Edo