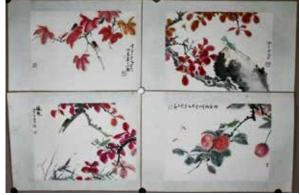

# 齊白石 (1864-1957) 款 花果設色紙本四幅 CHAO SHAO-AN (1905-1998) BIRD

估价:\$600-\$1,000

Flowers and fruits, ink and color on paper, 102x34.5cmx4

238 鄒一桂 (1686-1772) 花卉 设 色纸本 成扇 (套子有碧璽珠 子裝飾) ZOU YIGUI (1686-1772), FLOWER FAN 估价: \$6,000 -\$10,000 Flower, ink and color on paper, folding fan

起拍:\$3,000