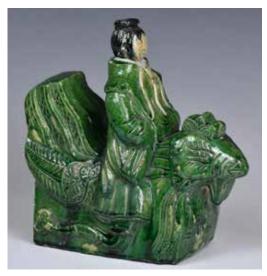

101 仙人騎鳳綠釉鎮瓦獸 A GREEN GLAZED CERAMIC STATUS, ROOF DECORATION

估价: \$300 - \$500

Green-glazed overall, very heavy. 'A man riding a phoenix' is the first one of the queue of the decorative roof-figures of the traditional Chinese architectures. H. 22.5cm