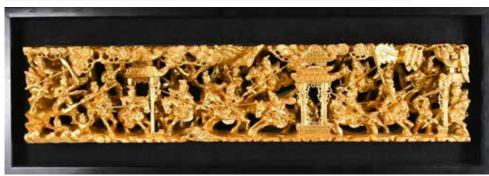

and

起拍:\$300



#### 164 清 青花仿古雙耳瓶 A BLUE AND WHITE DOUBLE HANDLED VASE, QING

估价: \$1,000 - \$1,500
Of baluster form,
rising from a gently
spreading foot to a
broad shoulder, waisted
neck and a slightly
lipped rim,bearing an
apocryphal Kangxi
six-character mark in
underglaze blue.
H: 32 cm

起拍:\$500



#### 165 鑲銀邊青花龍紋小碗與蓋碗 A BLUE & WHITE SILVER RIM DRAGON BOWL & COVER BOX

估价:\$300-\$500

The bowl rised from a short foot to a mellow rim. The cover box is overall in an egg shape but slightly narrows in the bottom part. Flared cylindrical handle on the cover. Both wares decorated with dragon and cloud patterns on the exterior. All rims are edged with a silver rim.



166 清 描金大漆盒 A LARGE LACQUER-GLIT BOX, QING

估价: \$1,000 - \$1,500

A large lacquer-gilt box, Qing. 45x45x13.5cm

起拍:\$500



#### 167 刀馬人物雕金木掛屏 A CHINESE GILT CARVED HANGING SCREEN

估价: \$600 - \$1,000

A gilt openwork wood hanging screen intricately carved with warriors, attaches on a solid wood panel, gilt panel only: 68cm x 15cm

parier orny, ooch

-起拍:\$3Ó0



#### 168 民國 玉石文房兩件 A SET OF TWO JADE SCHOLAR ARTICLES, REPUBLIC P

估价: \$300 - \$500

This group consists of a celadon carved teapot with a stand, and a

black brush washer decorated with cranes, L:13.5cm

起拍:\$200



#### 170 洪憲年制款 粉 彩花卉酒杯 A FAMILLE ROSE WINE CUP

估价:\$600 - \$1,000 Supported on a rimed foot, the steep and gently flaring sides rising to an everted rim, the exterior finely enameled with orchids, chrysanthemums and begonias.H: 12.4 cm

起拍:\$300



#### 169 徐漢棠 紫砂小壺 連盒 A CHINESE YIXING TEAPOT, XU HAN TANG MARK

估价: \$2,000 - \$3,000

O