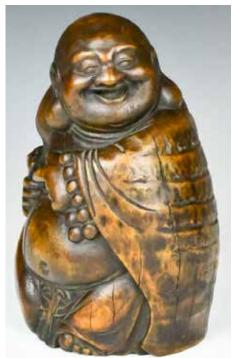

#### 088 民國 竹筒雕笑佛 A CARVED BAMBOO SHOOT BUDDHA, REPUBLIC PERIOD

估价: \$500 - \$800
The laughing buddha is carved with a whole bamboo shoot, the buddha presented in a seated position holding a big bag in his right hand, utilising the natural texture of the bamboo shoot to depict the robe of the buddha. H:25cm, max. bottom diam:15.2cm.

起拍:\$300