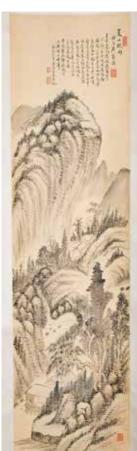

#### 169 徐漢棠 紫砂小壺 連盒 A CHINESE YIXING TEAPOT, XU HAN TANG MARK

估价: \$2,000 - \$3,000

Of dome shape. The exterior carved in low relief with mythological pattern. the base inscribed with eight characters. H:3.7cm