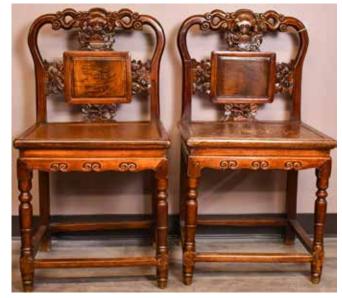

### 014 清 榆木靠背椅對 A PAIRS OF ELIMWOOD CHAIRS, QING

估价: \$600 - \$1,000 W:49 x H: 93 x D:40cm

起拍:\$300