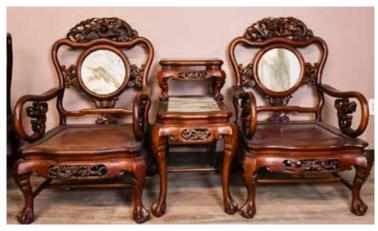

#### 002

#### 清 榆木圈椅一對

TWO SPRINDLEBACK ARMCHAIRS WITH TABLE, LATE QING

估价:\$500 - \$800 56cmx46cmx99cm 起拍:\$300

#### 004

### 19世紀 酸枝套幾

A GROUP OF SUANZHI NESTED TABLES, 19TH C.

估价:\$200 - \$400 62.5cmx47.5cmx97cm

起拍:\$100

#### 003 19 世紀 酸枝太 師椅

A SUANZHI GRAND MASTER CHAIR,19TH C.

估价:\$200-\$400 62.5cmx47.5cm x97cm

起拍:\$100

#### 005

#### 20 世紀 硬木銀絲紋套幾

A GROUP OF SILVER INLAID HARDWOOD NESTED TABLES

估价:\$100 - \$200 62.5cmx47.5cmx97cm