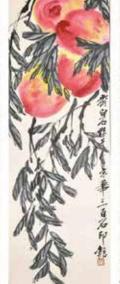

# LOT200-LOT206: 黃英豪先生舊藏

丁衍庸(1902-1978)瓜瓞绵绵 設色紙本 镜心 **DING YANYONG (1902-1978) BIRD AND GOURDS** 

估价: \$3,000 - \$4,000

Chinese Painting, of bird and grouds. Colour on paper. 135.5 x 35.5cm Provenance: from the Estate of Wong Yick-Ho (1923-2011), Hong Kong

来源: 黃英豪先生 (1923-2011) 舊藏

起拍: \$1,500

13