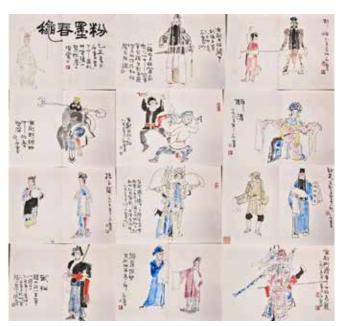

# 219 胡汀(1957 - )戲劇人物畫冊 HU TING(1957- )OPERA CHARACTERS ALBUM

估价: \$5,000 - \$8,000

An album of 12 opera characters paintings. Signed by Hu

Ting, ink and color on paper. 22x13.6cm

起拍:\$2,000