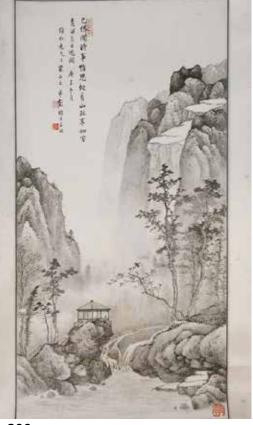

# 211 溥儒 (1896-1963) 山水 水墨絹本 镜框 PU RU (1896-1963)

估价: \$2,000 - \$4,000 Landscape, Ink on silk by Pu Ru. Size: With frame:36.5x59.5cm Without frame: 17.5x26cm Provenance: Joseph K. Twanmoh

Family(1903-1987), Former President of Soochow University in Taiwan.

来源:端木鑄秋 (前臺灣東吳 大學校長)