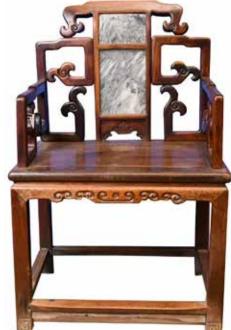

#### 015 建國時期 硬木雲石太師椅對連幾 A SET OF MARBLE INLAID GRAND MASTER CHAIRS & TABLE

估价: \$500 - \$800 Chair: H99xW64xD67cm Table: H75xD56xW36cm

016 19 世紀 老木架一組 3 件 A SET OF THREE WOOD STANDS, 19TH C

估价:\$300-\$500