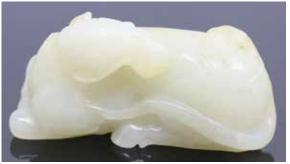

#### 162 白玉雕臥馬擺件 A CHINESE WHITE JADE CARVED HORSE

估价: \$2,000 - \$4,000

A horse carved from white jade stone in a prone position, with its head looking back towards the monkey that is lying on its back. H: 3.6cm x W: 8cm

起拍: \$1,000