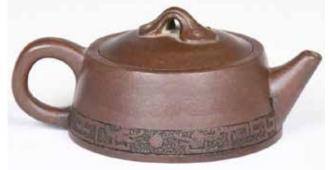

BOX, QING

估价: \$1,000 - \$1,500

A large lacquer-gilt box, Qing. 45x45x13.5cm

起拍:\$500



#### 167 刀馬人物雕金木掛屏 A CHINESE GILT CARVED HANGING SCREEN

估价: \$600 - \$1,000

A gilt openwork wood hanging screen intricately carved with warriors, attaches on a solid wood panel, gilt panel only: 68cm x 15cm

parier orny, ooch

-起拍:\$3Ó0



#### 168 民國 玉石文房兩件 A SET OF TWO JADE SCHOLAR ARTICLES, REPUBLIC P

估价: \$300 - \$500

This group consists of a celadon carved teapot with a stand, and a

black brush washer decorated with cranes, L:13.5cm

起拍:\$200



#### 170 洪憲年制款 粉 彩花卉酒杯 A FAMILLE ROSE WINE CUP

估价:\$600 - \$1,000 Supported on a rimed foot, the steep and gently flaring sides rising to an everted rim, the exterior finely enameled with orchids, chrysanthemums and begonias.H: 12.4 cm

起拍:\$300



#### 169 徐漢棠 紫砂小壺 連盒 A CHINESE YIXING TEAPOT, XU HAN TANG MARK

估价: \$2,000 - \$3,000

Of dome shape. The exterior carved in low relief with mythological pattern. the base inscribed with eight characters. H:3.7cm

起拍:\$1,000



#### 171 19 世紀 蘋果綠 釉小盘 大清雍 正年制款 A GREEN GLAZED PORCELAIN PLATE W/ STAND,19TH C.

估价: \$600 - \$1,000 A lime-green glazed plate with an apocryphal Yongzheng sixcharacter mark in underglaze blue. D:15.1cm



#### 172 鬥彩蓮紋水盂 大 清康熙年制款 連 盒

#### A DOUCAI WATERPOT KANGXI MARK

估价:\$10,000 -\$15,000

A small Doucai waterpot, painted with interlaced lotus flowers, six character Kangxi mark at the base, H: 7.5cm 起拍: \$5,000



#### 173 寶石項鍊兩串 TWO HARDSTONE NECKLACES

估价:\$600 - \$1,000 Two hardstone necklaces. L: 68cm

起拍:\$300



#### 174 清中期 青瓷筆架山 十硯齋制款 連盒 A CELADON BRUS