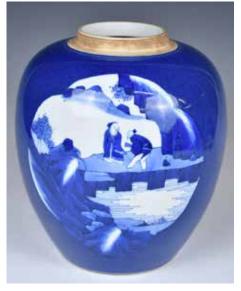

#### 059 清康熙 藍釉開光人物故事罐 A BLUE GLAZED JAR, QING

估价: \$2,000 - \$4,000

Of well potted bulbous ovoid form, the body with two large shaped panels of scholarly emblems, reversed with two figures standing on the bridge. H:22cm without cover

Provenance: Estate of Genjiro Inoue Family. 來源:滿地可日裔井上源二郎家族遺產

起拍:\$1,000