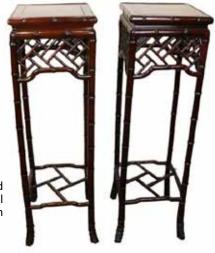

#### PAIR OF ROSEWOOD PLANT STANDS, MID 20TH C.

估价:\$400 - \$600 Each of a square form top, the side carved with bamboo patterns, four legs connected with a stretcher. L: 39cm W:

起拍:\$200

39cm H: 122cm