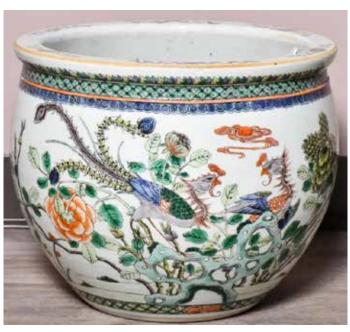

istie sticker 佳士得標籤



#### 152 清 紫砂掛彩大茶壺 A LAGE ZISHA POLYCHROME TEAPOT, QING

估价: \$600 - \$1,000

A large Zisha teapot, painted with landscape,

bamboo and flowers, H: 16cm

起拍:\$300



151 清 石叟款 銅觀 音立像 連盒 A BRONZE GUANYIN STATUE SHISOU MARK WITH BOX QING 估价: \$2,000 -

\$4,000 A bronze guanyin statue shisou mark with box. H: 32.5cm

起拍:\$1,000



#### 153 19 世紀 藍底粉彩大盆 A LARGE FAMILLE ROSE BLUE GROUND BASIN, 19TH C

估价:\$500-\$800

A famille rose blue ground basin, the interior painted with pheasant standing on a rock surrounding with branches and peony flowers, and the exterior painted in blue, D: 28.7cm, H: 10cm

起拍: \$300



154 清 帶扣一組 A GROUP OF BELT HOOKS, QING

估价: \$500 - \$800

This group consists of a bronze, a carved lacquer and a

cloisonne belt hooks, 4.5cm x 8cm

起拍:\$200



155 清 鬥彩鳳穿牡丹 水盆 WUCAI 'PHOENIX WEARING PEONY' LARGE JAR, QING

估价: \$2,000 -\$4,000 The jar decorated with the classical 'phoenix wearing peony' pattern, round body, waised neck, and wide flare Diam. 36.5cm, H. 30.5cm.

起拍:\$1,000



**156** 紫檀古琴式筆擱 ZITAN GUQIN STYLE BRUSHREST 估价: \$3,000 - \$5,000 A Zitan Guqin shape brushrest, incised with Chinese characters on the body, L:33.8cm

起拍: \$1,400



157 清以前 甜白瓷檯 燈帶玉石頂飾 A WHITE GLAZED LAMP W/ JADE FINIAL BEFORE QING

估价: \$500 - \$800 Chinese white glazed lamp on carved wood base. Floral pattern around the middle part of the body. Includes carved spherical jade finial. H:54cm, W:21cm

起拍:\$300



#### 158 淺絳彩人物故事雙耳樽 大清乾隆年制 款 19TH C A CHINESE FAMILLE ROSE DOUBLE EAR VASE,19TH C

估价:\$600-\$1,000

One famille rose vase, of slightly spreading