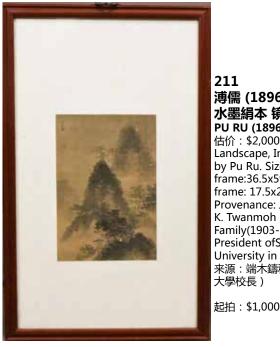

# 211 溥儒 (1896-1963) 山水 水墨絹本 镜框 PU RU (1896-1963)

估价: \$2,000 - \$4,000 Landscape, Ink on silk by Pu Ru. Size: With frame:36.5x59.5cm Without frame: 17.5x26cm Provenance: Joseph K. Twanmoh

Family(1903-1987), Former President of Soochow University in Taiwan.

来源:端木鑄秋 (前臺灣東吳 大學校長)