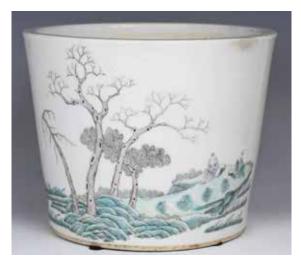

e' crackled glaze. H:14.5cm



#### 141

#### 清乾隆 仿鈞釉雙瓶耳燈籠瓶 大清乾隆年制 A ROBINS EGG BLUE VASE QIANLONG MARK AND PERIOD

估价: \$100,000 - \$150,000

Rising from a short straight foot, with the body widening gradually toward a short-waisted neck. Two bottle shape handles decorated to the shoulder. Based on the deep blue glaze, and overall splashed pale turquoise glaze. H: 23.5cm Provenance:The Studio of The Clear Garden; Sotheby's Hong Kong 2nd May, 2000 Lot 568; Sotheby's Hong Kong Fine Chinese Ceramics and Works of Art, April, 2006 Lot 1628. Please refer to Jiade Four Seasons 53, March 2019 for a similar item. Hall Family Collection inventory No.271. The Studio of the Clear Garden.

來源: 澄園山房舊藏 2000 年 5 月蘇富比香港拍賣, Lot 568; 2006 年 4 月蘇富比香港

拍賣 Lot 1628.

參閱 2019 年 3 月嘉德四季第 53 期有相似拍品

起拍:\$50,000





#### 民國 粉彩人物風景詩文花盆 汤义顺作 A FAMILLE ROSE LANDSCAPE JARDINIERE BY TANG YI SHUN, REPUBLIC P

估价: \$1,000 - \$1,500

A famille rose jardiniere painted with lanscape, and poem.

H: 18cm x D: 24.2cm

起拍:\$500



143 明 銅鎏金文昌君像

A GILT BRONZE GOD OF LITERATURE STATUE, MING

估价:\$6,000-\$10,000

A gilt bronze god of literature statue, 23cmx15cmx34.5cm

起拍:\$3,000



144 吉州窯玳瑁執壺 A BROWN GLAZE DOUBLE **EARS EWER** 

估价: \$3,000 - \$5,000 Of ovoid form, the body decorated with dark brown glaze with splash of yellowish orange glaze, the shoulder flanked with two loop handles and the a curved large handle, and a short straight mouth, the unglazed basereveals the buffware. H:25cm

起拍: \$1,400





起拍:\$500



146 銅爐帶蓋 崇禎壬午冬月青來監造款 A RECTANGULAR BRONZE CENSER WITH COVER CHONGZHEN M 估价: \$1,000 - \$1,500