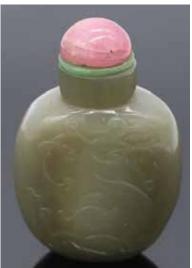

, straight neck and retangular foot ring, well hollowed, carved traditional auspicious motifs - an old man ('Longevity'), a phoenix ('Glory'), and a bat ('Fu'/'Good Fortune') - on one side. 3\*3.7\*7.5cm

Provenance: Estate of Genjiro Inoue

Family.

來源: 滿地可日裔井上源二郎家族遺產

起拍:\$300



## 045

#### 清雕花水晶、瑪瑙鼻煙壺2個

TWO INSCRIBED CRYSTAL, AGATE SNUFF BOTTLES, QING

估价: \$500 - \$800

The crystal snuff bottle of a regular bottle shape carved a five-petal lotus on each of the upper and lower layers, well hollowed, lost stopper and spoon, H. 6cm. The agate snuff bottle of a rounded rectangular form carved a crab on each face and two beast mask handles suspending fixed rings on two sides, well hollowed, lost stopper, H. 5.8cm. Provenance: Estate of Genjiro Inoue Family.

來源:滿地可日裔井上源二郎家族遺產

起拍:\$300



046 清 青玉蒼龍白虎二靈紋鼻煙壺 A CELADON JADE 'DRAGON AND TIGER' **SNUFF BOTTLE** 

估价: \$2,000 - \$4,000

The rounded rectangular body with pink agate stopper and spoon, straight neck, slightly incised bottom, and carved a dragon and a tiger on each main side. Dragon and tiger are two of the 'Four Symbols' of China, the 'Azure Dragon' and the 'White Tiger' respectively represent the East and West. H. 8.8cm

Provenance: Estate of Genjiro Inoue Family.

來源:滿地可日裔井上源二郎家族遺產

起拍: \$1,000



#### 047 明 鐵坐佛 (有損) AN INSCRIBED IRON BUDDHA STATUE, **MING**

估价: \$500 - \$800

The buddha is casted in a seating position on a four-legged stand/seat, a five-character inscription casted on the left front leg, lost the right front leg. H.

Provenance: Estate of Genjiro Inoue

來源: 滿地可日裔井上源二郎家族遺產







048 晚清 繍畫兩對 T