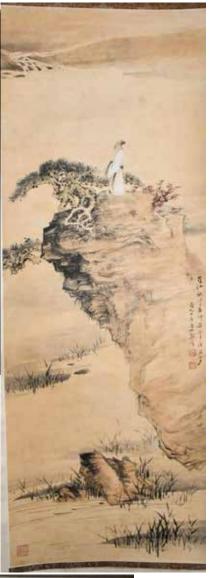

# 211 溥儒 (1896-1963) 山水 水墨絹本 镜框 PU RU (1896-1963)

估价: \$2,000 - \$4,000 Landscape, Ink on silk by Pu Ru. Size: With frame:36.5x59.5cm Without frame: 17.5x26cm Provenance: Joseph K. Twanmoh

Family(1903-1987), Former President of Soochow University in Taiwan.