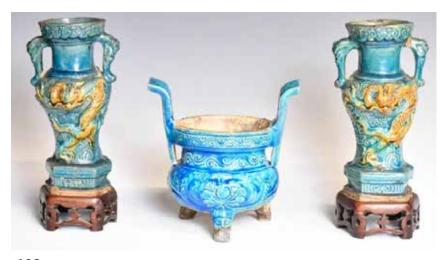

#### 102

#### 孔雀藍釉陶沖天耳香爐,龍紋雙耳瓶一對 A POTTERY CENSER AND A PAIR OF VASES

估价: \$1,000 - \$1,500

The censer and two vases all covered exterior with turquoise glaze, decorated with 'flowers', 'dragon' motifs; the vases with wooden stands. Vase: Height with stands 24.8, 24.5cm; censer: H. 17.7cm