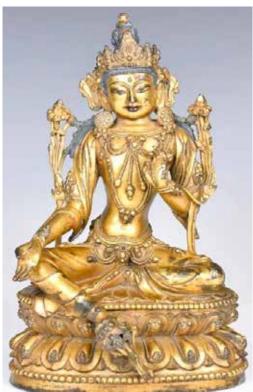

#### 131 16-17 世紀 鎏金銅佛 A GILT BRONZE FIGURE 16-17TH C

估价: \$15,000 - \$25,000

One gilt bronze figure, seated in lalitasana on a double lotus base with beaded rims, the hands in vitarkamudra, adorned in various jewelry and flanked by lotus blossoms at the shoulders, the serene face surmounted by a foliate tiara, H.23.5cm Provenance: From Important Toronto Old Shanghai Family Collection, introduced first time to the market

Provenance: From Important Toronto Old Shanghai Family Collection, introduced

first time to the market

來源: 多倫多重要老上海移民家族珍藏上百年首次釋出市場

起拍: \$7,000

估价: \$30,000 - \$50,000 The ovoid body rising from a short ring foot to a long and waisted neck and an everted rim, the neck flanked by a pair of C-shaped handles; covered overall with light green galze with overglaze motifs as of 'flowers', 'bat', 'dragon', and the character 'shou (longevity)', a band of key-fret pattern painted around the outside of the foot rim, a six-character Jiaqing seal mark in underglaze red. H:30.8 cm Provenance: From Important Toronto Old Shanghai Family Collection, introduced first time to the market 來源:多倫多重要老上海移民家族珍藏上