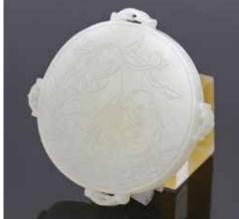

r of goats carved from a celadon jade with russet lumps, one larger than the other. With a branch of Ganoderma on their mouth. Both in a prone position facing each other. H: 4.2cm x W: 7.6cm Provenance:

Estate of Genjiro Inoue Family. 來源:滿地可日裔井上源二郎家族遺產





026 清 白玉雙歡擺件 連盒 A WHITE JADE CARVED DOUBLE CATS QING

估价: \$500 - \$800 The two cats carved in a recumbent pose, each with a full rounded body curling towards the

other. 4.5 x 3.3cm

Provenance: Estate of Genjiro Inoue Family. 來源:滿地可日裔井上源二郎家族遺產

起拍:\$300



027 19世紀 白玉龍鉤開信刀 A WHITE JADE BELT HOOK LETTER OPENER 19TH C 估价: \$300 - \$500

The terminal as a dragon head, the reverse carved with a round tab for attachment, the stone of an even celadon tone. L:19.5cm Provenance:

Estate of Genjiro Inoue Family. 來源:滿地可日裔井上源二郎家族遺產

起拍: \$200



028 民國 白玉和合二仙腰牌 A JADE IMMORTALS PAIZI REPUBLIC PFAIRY QING

估价: \$400 - \$700

A white jade waist ornament incised with chrysanthemum on the front and two elderly picking flowers at the back. D:5cm

Provenance: Estate of Genjiro Inoue Family.

來源: 滿地可日裔井上源二郎家族遺

起拍:\$200



清 白玉飛天掛件

A WHITE JADE CARVED FLYING FAIRY QING

估价: \$400 - \$700

A white jade carved fairy holding a lotus

flower. 6.6 x 4cm

Provenance: Estate of Genjiro Inoue Family.

來源:滿地可日裔井上源二萬家族遺產

起拍: \$200



030

## 晚清 翡翠扳指兩個 連盒

TWO JADEITE ARCHER'S RINGS LATE QING 估价: \$400 - \$700

The first of a apple green jadeite; the second of a white jade. D:3.4cm

Provenance: Estate of Genjiro Inoue Family.

來源:滿地可日裔井上源二郎家族遺產

起拍: \$200



031

## 清 白玉童子戲貓掛件 連盒

A WHITE JADE BOY AND CAT TOGGLE QING

估价: \$600 - \$1,000

Carve