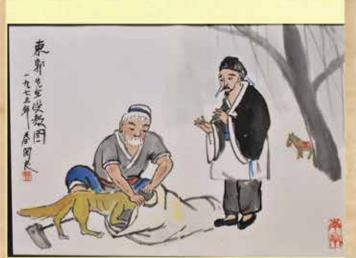

# 255 關良(1900-1986) 東郭先生受教圖 設色 紙本 镜框 1973 年作 GUAN LIANG (1900-1986) MR. DONG GUO

估价:\$5,000 - \$8,000 Ink and color on paper,signed and seal by Guan Liang, framed. 47.5cm x 32cm Provenance: Christie's New York Fine Chinese Painting March 19, 2014 Lot 1401

佳士得纽约 中国字画 2014年3月19号1401 拍品

起拍: \$2,400

256