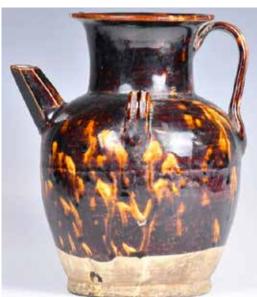

#### 095 礬紅描金開光雙耳 賞瓶 洪憲年制 AN IRON RED GILT FIGURES VASE HONGXIAN MARK

估价: \$3,000 - \$5,000 Raising from a splayed foot rim, connected to an ovoid body, continuing to a waisted neck, and gently spread rim. The neck flanked with two scroll ears. The exterior is covered by iron red glaze with sophisticated glit trace. Drawings on body and neck depicted the themes of landscape and figures, four character HongXian mark at the base, H: 33.3 cm