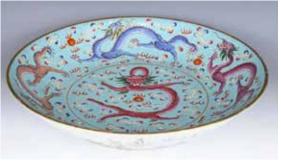

#### 056

青花番蓮紋小盤 大清光緒年制款 ,明 青花番蓮紋碗 A BLUE AND WHITE GUANGXU MARK SMALL DISH, A BLUE AND WHITE BOWL

估价: \$200 - \$400

Both decorated with flowers. The dish has a six-character 'Da Qing Guan Xu Nian Zhi' mark on the base in underglaze blue. Dish - diameter: 17cm; bowl - diameter: 14.7cm, height: 7.5cm

Provenance: Estate of Genjiro Inoue Family.

來源:滿地可日裔井上源二郎家族遺產