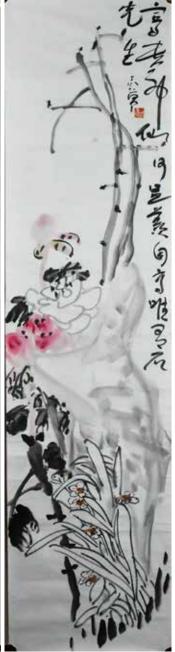

# 205 丁衍庸(1902-1978) 花卉 設色紙本 镜心 **DING YANYONG (1902-**1978) MULTI-COLOURED **FLORALS**

估价: \$3,000 - \$4,000 Chinese Painting, of multicoloured florals. Colour on paper. 137 x 34.5cm Provenance: from the Estate of Wong Yick-Ho (1923-2011), Hong Kong 来源: 黃英豪先生(1923-2011) 舊藏

起拍: \$1,500