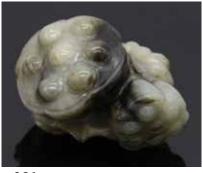

#### 162 白玉雕臥馬擺件 A CHINESE WHITE JADE CARVED HORSE

估价: \$2,000 - \$4,000

A horse carved from white jade stone in a prone position, with its head looking back towards the monkey that is lying on its back. H: 3.6cm x W: 8cm

起拍: \$1,000