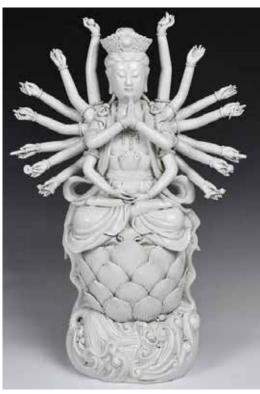

base,D: 16.2cm, H: 7.5cm

125 19 世纪 德化窯干手觀音 A BLANC DECHINE GUANYIN STATUE, 19TH C

估价: \$2,000 - \$4,000

A Blanc De Chine thousands hands Guanyin statue sitting on a lotus stand, overall painted in

white glaze, H: 52cm 起拍:\$1,000