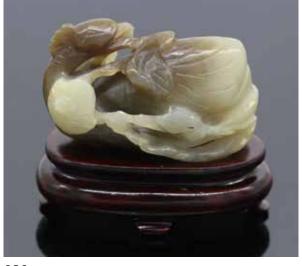

#### 023 日本武士刀

A JAPANESE IMPERIAL SWORD

估价:\$300-\$500

A Japanese style imerial sword, L:108cm Provenance: Estate of Genjiro Inoue Family. 來源:滿地可日裔井上源二郎家族遺產

起拍:\$200

估价: \$600 - \$1,000

A pair of goats carved from a celadon jade with russet lumps, one larger than the other. With a branch of Ganoderma on their mouth. Both in a prone position facing each other. H: 4.2cm x W: 7.6cm Provenance:

Estate of Genjiro Inoue Family. 來源:滿地可日裔井上源二郎家族遺產

026 清 白玉雙歡擺件 連盒 A WHITE JADE CARVED DOUBLE CATS QING

估价: \$500 - \$800 The two cats carved in a recumbent pose, each with a full rounded body curling towards the