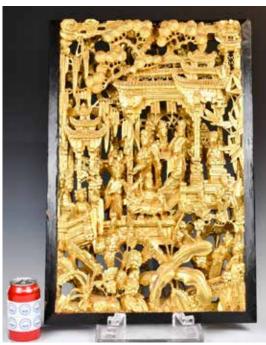

起拍:\$300

071 何長清款 人物雕金木挂屏 A CHINESE GILT CARVED HANGING PLAQUE

估价:\$600-\$1,000

A gilt openwork wood hanging plaque intricately carved with figures, attaches on a solid wood panel, gilt panel only. 65.5x44x7cm