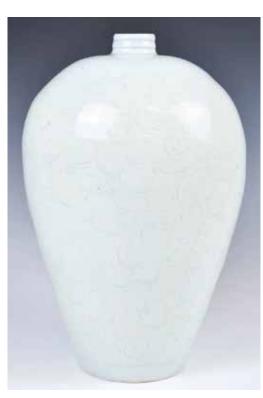

#### 082 影青戲嬰紋梅瓶 A CELADON MEI VASE

估价:\$1,500 - \$2,500

A Mei vase, decorated with floral pattern and children, applied overall with a light celadon glaze mix with a network of crackles, H: 33cm

起拍:\$700