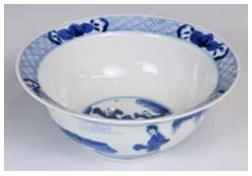

#### 056

青花番蓮紋小盤 大清光緒年制款 ,明 青花番蓮紋碗 A BLUE AND WHITE GUANGXU MARK SMALL DISH, A BLUE AND WHITE BOWL

估价: \$200 - \$400

Both decorated with flowers. The dish has a six-character 'Da Qing Guan Xu Nian Zhi' mark on the base in underglaze blue. Dish - diameter: 17cm; bowl - diameter: 14.7cm, height: 7.5cm

Provenance: Estate of Genjiro Inoue Family.

來源:滿地可日裔井上源二郎家族遺產