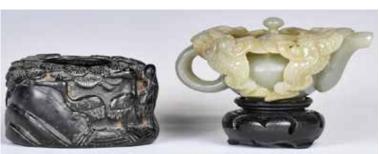

xi
six-character mark in
underglaze blue.
H: 32 cm

起拍:\$500



#### 165 鑲銀邊青花龍紋小碗與蓋碗 A BLUE & WHITE SILVER RIM DRAGON BOWL & COVER BOX

估价:\$300-\$500

The bowl rised from a short foot to a mellow rim. The cover box is overall in an egg shape but slightly narrows in the bottom part. Flared cylindrical handle on the cover. Both wares decorated with dragon and cloud patterns on the exterior. All rims are edged with a silver rim.



166 清 描金大漆盒 A LARGE LACQUER-GLIT BOX, QING

估价: \$1,000 - \$1,500

A large lacquer-gilt box, Qing. 45x45x13.5cm

起拍:\$500



#### 167 刀馬人物雕金木掛屏 A CHINESE GILT CARVED HANGING SCREEN

估价: \$600 - \$1,000

A gilt openwork wood hanging screen intricately carved with warriors, attaches on a solid wood panel, gilt panel only: 68cm x 15cm

parier orny, ooch

-起拍:\$3Ó0



#### 168 民國 玉石文房兩件 A SET OF TWO JADE SCHOLAR ARTICLES, REPUBLIC P

估价: \$300 - \$500

This group consists of a celadon carved teapot with a stand, and a

black brush washer decorated with cranes, L:13.5cm

起拍:\$200



#### 170 洪憲年制款 粉 彩花卉酒杯 A FAMILLE ROSE WINE CUP

估价:\$600 - \$1,000 Supported on a rimed foot, the steep and gently flaring sides rising to an everted rim, the exterior finely enameled with orchids, chrysanthemums and begonias.H: 12.4 cm

起拍:\$300



#### 169 徐漢棠 紫砂小壺 連盒 A CHINESE YIXING TEAPOT, XU HAN TANG MARK

估价: \$2,000 - \$3,000

Of dome shape. The exterior carved in low relief with mythological pattern. the base inscribed with eight characters. H:3.7cm

起拍:\$1,000



#### 171 19 世紀 蘋果綠 釉小盘 大清雍 正年制款 A GREEN GLAZED PORCELAIN PLATE W/ STAND,19TH C.

估价: \$600 - \$1,000 A