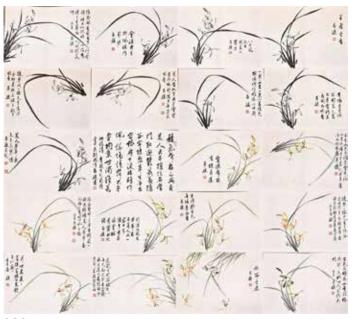

# 220 呂媞 蘭譜 20 開 LUI TAI ORCHID ALBUM

估价:\$600-\$1,000

An album of 20 orchid paintings. color and ink on paper, Signed

by Lui Tai. 23.5x33.5cm