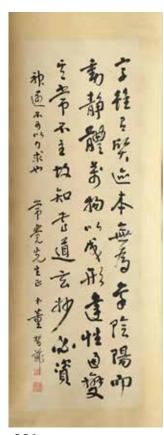

# 207 文彭 (1498-1573) 書法 水墨纸本 镜框 WEN PENG (1498-1573) **CALLIGRAPHY**

估价: \$2,000 - \$4,000 A calligraphy by Wen Peng, ink on paper. Frame: 31.3\*51.5 cm Paint: 27 \*13.6

Provenance: Joseph K. Twanmoh Family(1903-1987), Former President of Soochow University in Taiwan.