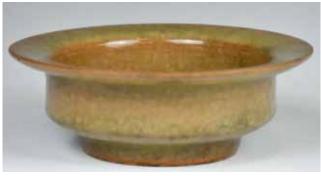

#### 089 明代 哥窯板沿洗 A GE-TYPE LOBED WASHER, MING

估价: \$1,000 - \$1,500

A rare Ge-type brush washer with very widely flared rim, straight body, and short ring foot, covered overall with brown-yellow glaze suffused with a matrix of crackles.

Diam. 15cm, H. 5.3cm

起拍:\$500

The globular body supported on three short tapering legs, rising to a wide flared rim, covered overall in cream glaze suffused with a network of grey crackle. H: 5.85cm

091 湖田窯青釉小罐 A SMALL HUTIAN CELADON JAR