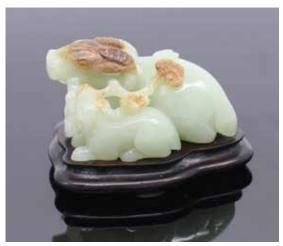

Estate of Genjiro Inoue Family. 來源:滿地可日裔井上源二郎家族遺產

026 清 白玉雙歡擺件 連盒 A WHITE JADE CARVED DOUBLE CATS QING

估价: \$500 - \$800 The two cats carved in a recumbent pose, each with a full rounded body curling towards the

other. 4.5 x 3.3cm

Provenance: Estate of Genjiro Inoue Family. 來源:滿地可日裔井上源二郎家族遺產

起拍:\$300

027 19世紀 白玉龍鉤開信刀 A WHITE JADE BELT HOOK LETTER OPENER 19TH C 估价: \$300 - \$500

The terminal as a dragon head, the reverse carved with a round tab for attachment, the stone of an even celadon tone. L:19.5cm Provenance: