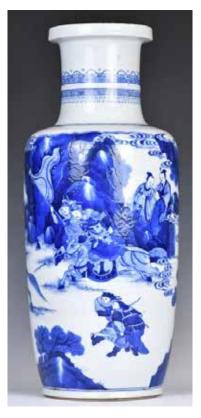

#### 060 康熙仿成化人物故事碗 A BLUE AND WHITE BOWL CHENGHUA MARK, KANGXI

估价: \$1,000 - \$1,500

The deep rounded body rising from a short ring foot to a widely flared rim; painted around the exterior with the scenes of 'children playing' and 'beauties playing Guqin', the interior with a 'childrenplaying' medallion, a band of 'Babao' pattern encircled the outside of the rim; the base inscribed with an apocryphal six-character Chenghua mark in underglaze blue. Diam.