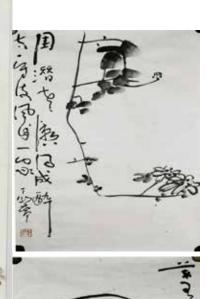

# 202 丁衍庸(1902-1978) 花卉两张 水墨紙本 镜心 DING YANYONG (1902-1978) TWO VIEWS OF FLORALS

估价: \$3,000 - \$4,000 Chinese Painting, of two views of florals. Ink on paper. 70 x 45.5cm

Provenance: from the Estate of Wong Yick-Ho (1923-2011), Hong Kong

来源:黃英豪先生 (1923-2011) 舊藏

起拍: \$1,200