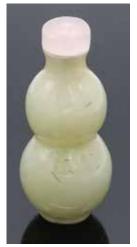

#### 069 清 白玉葫蘆形鼻煙壺 A WHITE JADE 'DOUBLE GOURD' SNUFF BOTTLE, QING DYN

估价: \$600 - \$1,000 The snuff bottle is in the shape of double-gourd, with pink stone stopper, small wood spoon, wide flared rim, and a red marker at the bottom of the flat foot ring, well hollowed and polished. H. 6.5cm, bottom diam. 1.5cm.

Provenance: Estate of Genjiro Inoue Family.

來源: 滿地可日裔井上源二郎家族遺產

起拍:\$300

070 明以前 吉州窑玳瑁釉剪紙貼花鳳盌 A CHINESE JIZHOU

估价: \$600 - \$1,000

The sloping walls resting on a tapering foot ring, the interior decorated with papercut phoenix and prunus.D:11.4 cm H:6.6cm