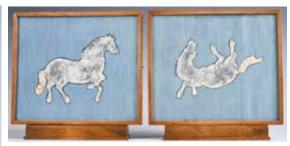

D:24cm 起拍:\$300

093 唐 鉛製馬形飾兩件 TWO CHINESE LEAD HORSE-FORM PLAQUES, TANG

估价: \$1,000 - \$1,500

One showing a striding horse, the other a horse lying on its back, each framed. H:2.46 x 2.85 cm

起拍:\$500