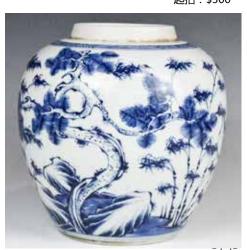

#### 059 清康熙 藍釉開光人物故事罐 A BLUE GLAZED JAR, QING

估价: \$2,000 - \$4,000

Of well potted bulbous ovoid form, the body with two large shaped panels of scholarly emblems, reversed with two figures standing on the bridge. H:22cm without cover

Provenance: Estate of Genjiro Inoue Family. 來源:滿地可日裔井上源二郎家族遺產

起拍:\$1,000