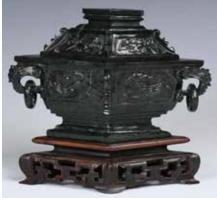

#### 057 18 世紀 蚰耳大銅爐

A LARGE BRONZE CENSER, 18TH C 估价: \$20,000 - \$30,000

The compressed globular body flanked with a pair of C-shape handles, rising from a short spreading foot to an everted rim, the underside casted a six-character Xuande mark within a rectangular. Rim diam. 23.8cm, H.10cm Provenance: Estate of Genjiro Inoue Family.

來源:滿地可日裔井上源二郎家族遺產

起拍: \$10,000