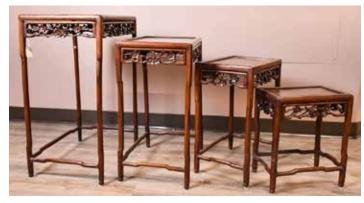

### 19世紀 酸枝套幾

A GROUP OF SUANZHI NESTED TABLES, 19TH C.

估价:\$200 - \$400 62.5cmx47.5cmx97cm

起拍:\$100