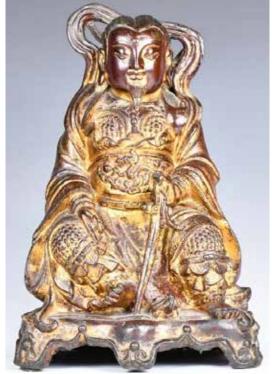

#### 094 明以前 青銅銘文編鐘(含木質鐘架) A BRONZE CHIME BELL W/STAND, BEFORE MING

估价: \$3,000 - \$5,000

Heavily cast. The bronze chime bell (Bianzhong) is hanging on a wooden stand. The stand in the shape of 'two dragons play ball'; the bronze bell is hanging by a bat-shaped hook and with six inscribed characters on each side of the body. Height with stand: 40cm, bell height: 22.5cm, bell

weight: 1317g. 起拍: \$1,400