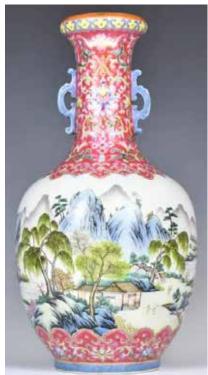

#### 095 礬紅描金開光雙耳 賞瓶 洪憲年制 AN IRON RED GILT FIGURES VASE HONGXIAN MARK

估价: \$3,000 - \$5,000 Raising from a splayed foot rim, connected to an ovoid body, continuing to a waisted neck, and gently spread rim. The neck flanked with two scroll ears. The exterior is covered by iron red glaze with sophisticated glit trace. Drawings on body and neck depicted the themes of landscape and figures, four character HongXian mark at the base, H: 33.3 cm