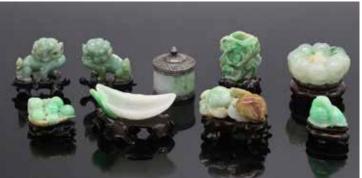

#### | 058 | 19 世紀 翡翠一組連盒

A GROUP OF NINE JADEITE ORNAMENTS AND BOX, 19TH C

估价: \$3,000 - \$5,000

Compring nine small jadeite ornaments, respectively in forms of - a pair of lions, a small box with silver base and cover, a pumpkin box, a water bird on a lotus leaf, a bunch of grapes, lotus leaves, a small pot carved with trees and rabbit, and a cluster of flowers, eight of them have small wooden stands. Various sizes, heights range from 2-4cm; box size: 37\*18\*7.5cm Provenance: Estate of Genjiro Inoue Family.

來源:滿地可日裔井上源二郎家族遺產

起拍: \$1,400