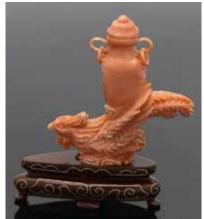

#### 100 珊瑚雕鳳凰鼻煙壺連座 A CARVED CORAL PHOENIX SNUFF BOTTLE WITH STAND

估价: \$500 - \$800

A carved coral phoenix carring a snuff bottle in the form of a well-detailed vase with a pair of loose ring handles, cover, and a small spoon. Height without stand: 6.3cm