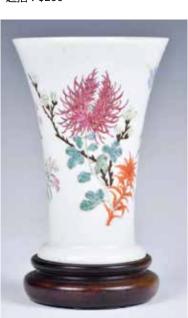

s overall in an egg shape but slightly narrows in the bottom part. Flared cylindrical handle on the cover. Both wares decorated with dragon and cloud patterns on the exterior. All rims are edged with a silver rim.



166 清 描金大漆盒 A LARGE LACQUER-GLIT BOX, QING

估价: \$1,000 - \$1,500

A large lacquer-gilt box, Qing. 45x45x13.5cm

起拍:\$500



#### 167 刀馬人物雕金木掛屏 A CHINESE GILT CARVED HANGING SCREEN

估价: \$600 - \$1,000

A gilt openwork wood hanging screen intricately carved with warriors, attaches on a solid wood panel, gilt panel only: 68cm x 15cm

parier orny, ooch

-起拍:\$3Ó0



#### 168 民國 玉石文房兩件 A SET OF TWO JADE SCHOLAR ARTICLES, REPUBLIC P

估价: \$300 - \$500

This group consists of a celadon carved teapot with a stand, and a

black brush washer decorated with cranes, L:13.5cm

起拍:\$200



#### 170 洪憲年制款 粉 彩花卉酒杯 A FAMILLE ROSE WINE CUP

估价:\$600 - \$1,000 Supported on a rimed foot, the steep and gently flaring sides rising to an everted rim, the exterior finely enameled with orchids, chrysanthemums and begonias.H: 12.4 cm

起拍:\$300



#### 169 徐漢棠 紫砂小壺 連盒 A CHINESE YIXING TEAPOT, XU HAN TANG MARK

估价: \$2,000 - \$3,000

Of dome shape. The exterior carved in low relief with mythological pattern. the base inscribed with eight characters. H:3.7cm

起拍:\$1,000



#### 171 19 世紀 蘋果綠 釉小盘 大清雍 正年制款 A GREEN GLAZED PORCELAIN PLATE W/ STAND,19TH C.

估价: \$600 - \$1,000 A lime-green glazed plate with an apocryphal Yongzheng sixcharacter mark in underglaze blue. D:15.1cm



#### 172 鬥彩蓮紋水盂 大 清康熙年制款 連 盒

#### A DOUCAI WATERPOT KANGXI MARK

估价:\$10,000 -\$15,000

A small Doucai waterpot,