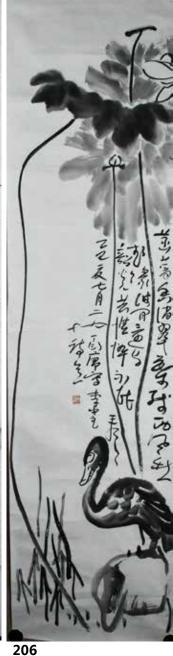

百年首次釋出市場 起拍:\$10,000

133 清 玉水牛把件 A CELADON WHITE CARVED BUFFALO QING

估价:\$600-\$1,000

A celadon carved buffalo, the stone of celadon white tone with russet inclusions, in a crouching position, 4.9cm x 2.7cm Provenance: From Important Toronto Old Shanghai Family Collection, introduced first time to the market.

Provenance: From Important Toronto Old Shanghai Family Collection, introduced first time to the market 來源:多倫多重要老上海移民家族珍藏上百年首次釋出市場

起拍:\$300

AN ARCHAIC BRONZE RITUAL WINE VESSEL, BEFORE MING 估价: \$20,000 - \$40,000