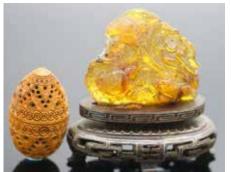

#### 037 清 白玉雕福字牌 連盒 A SILVER ENAMELED BOX, 19TH C

估价: \$200 - \$400

A silver enameled box. Overall in a compressed egg shape, decorated with agates, enameled phoenix, and clouds. Embellished with a piece of agate bead on the cover. H: 7cm x D: 9cm
Provenance: Estate of Genjiro Inoue Family.

來源:滿地可日裔井上源二郎家族遺產