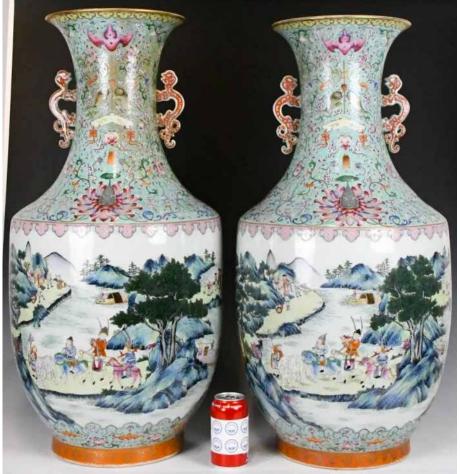

#### 晚清民國 粉彩雙耳八番進寶大瓶對 大清乾隆年制款 PAIR OF CHINESE PORCELAIN FLOOR VASES QIANLONG MK

估价: \$10,000 - \$15,000

Pair of Early Chinese Famille Rose Porcelain Baluster Form Floor Vases, with gilt trim and painted side handles, the neck features lotus flower and trailing vine on a turquoise ground. The main body of the vase surrounding scenes of foreigners tributing. The base with a six-character Daoguang mark. H: 79cm