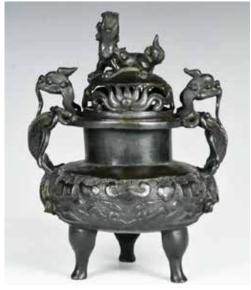

#### 057 18 世紀 蚰耳大銅爐

A LARGE BRONZE CENSER, 18TH C 估价: \$20,000 - \$30,000

The compressed globular body flanked with a pair of C-shape handles, rising from a short spreading foot to an everted rim, the underside casted a six-character Xuande mark within a rectangular. Rim diam. 23.8cm, H.10cm Provenance: Estate of Genjiro Inoue Family.

來源:滿地可日裔井上源二郎家族遺產

起拍: \$10,000