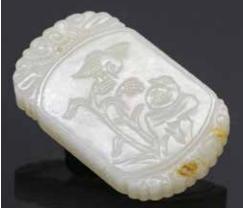

Estate of Genjiro Inoue Family. 來源:滿地可日裔井上源二郎家族遺產

起拍: \$200

028 民國 白玉和合二仙腰牌 A JADE IMMORTALS PAIZI REPUBLIC PFAIRY QING

估价: \$400 - \$700

A white jade waist ornament incised with chrysanthemum on the front and two elderly picking flowers at the back. D:5cm