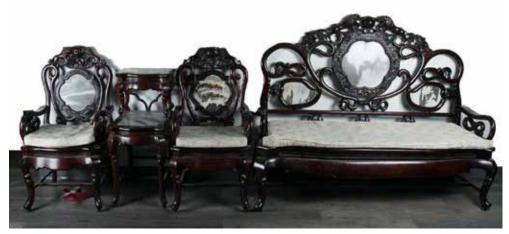

#### 007 民國 酸枝傢俱四件 A SET OF FOUR PIECES SUANZHI FURNITURE REPUBLIC

估价: \$2,500 - \$4,000

The set of stone inlaid wood furniture comprising a pair of chairs and a sofa with elaborated carved backrest, with cushions; a console table with two levels. Pair of chairs: L:47.5cm, W:53cm, H:102.5cm; Sofa:L:64cm, W:165cm, H:128cm; Console table: L:37cm, W:49.5cm, H:86.5cm

起拍:\$1,200