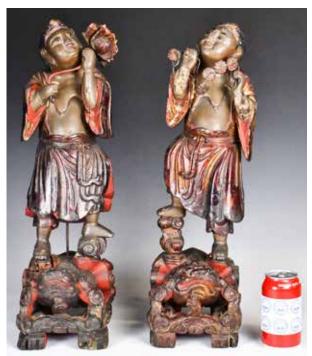

, rising from a short foot to a slightly flaring rim. With eight treasures painted exterior and, koi painted in the heart of the interior, four character QianLong mark at the base, H: 10cm x D: 28.2 cm

起拍:\$400

#### 178 民國晚清 琥珀雕荷塘飾件及蛋形香筒 A CARVED AMBER ORNAMENT AND A EGG SHAPED INCENSE TUBE

估价:\$500-\$800

The first a amber potrayed turtle, frog, koi and lotus flower on a leaf. The second an egg-

shaped incense tube. Egg H:6.5cm Amber D:8cm



179

# 18 世纪 黄花梨木提盒

# A CHINESE HUANGHUALI AND JICHIMU BOX, 18TH C.

估价:\$5,000 - \$8,000

Of rectangular form comprising a cover and stacked trays with Huanghuali walls and Jichimu base, the corners enforced with yellow brass angles, the handle rising from a stepped base with lateral supports on each side.H: 20.6 x 34.9 x 19.1 cm

起拍: \$2,400



# **179**a 17-18 世紀 金木 和合二仙 **TWO WOOD CARVED GILT IMMORTALS OF** HARMONY,17-18TH C.

估价:\$3,000-\$5,

000

A pair of immotals of harmony and union. Both standing on mystical beasts.
One holding a lotus the other holds lotus roots. H:55.5cm

起拍: \$1,400



# 180 高古青銅弩 (帶博物館編號 54108) ANCIENT CHINESE BRONZE CROSSBOW **MECHANISM**

估价: \$1,000 - \$1,500

A bronze crossbow trigger mechanism with museum accession number. 21.6cm x 17.2cm



181 19 世紀 鑲白玉銀鏡

A SILVER HAND MIRROR W/ JADE-MOUNTED AND ENAMEL

估价: \$600 - \$1,000

The handle is formed by a celadon jade belt hook carved flanked by a butterfly. The mirror back is decorated with eight treasures, inlaid with hardstones and a celadon jade plaque carved. H:

28cm 起拍:\$300



# 184 19世紀 粉彩嬰戲大碗 ' 大明成化年制 ' 款 A LARGE 'CHILDREN PLAYING' BOWL