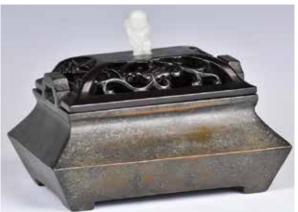

## 064 硬木提盒

A THREE TIERED WOODEN BOX.

估价:\$500-\$800

Of comprising a cover above three stacked trays, all supported on a base frame set with a humpbacked handle and openwork spandrels. 26\*20\*35cm Provenance: Estate of Genjiro Inoue Family.

來源:滿地可日裔井上源二郎家族遺產

起拍:\$300