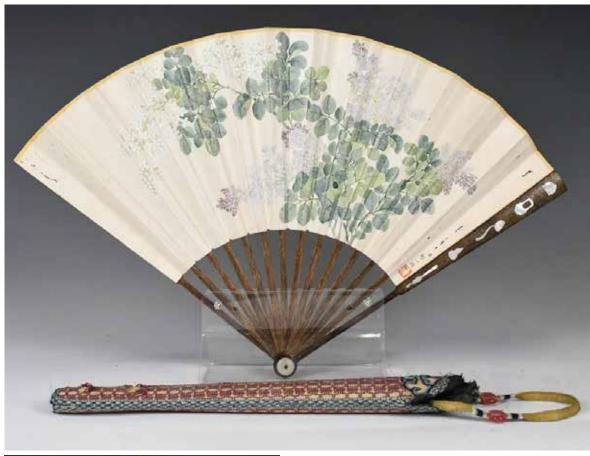

# 齊白石 (1864-1957) 款 花果設色紙本四幅 CHAO SHAO-AN (1905-1998) BIRD

估价:\$600-\$1,000

Flowers and fruits, ink and color on paper, 102x34.5cmx4

238 鄒一桂 (1686-1772) 花卉 设 色纸本 成扇 (套子有碧璽珠 子裝飾) ZOU YIGUI (1686-1772), FLOWER FAN 估价: \$6,000 -\$10,000 Flower, ink and color on paper, folding fan

起拍:\$3,000