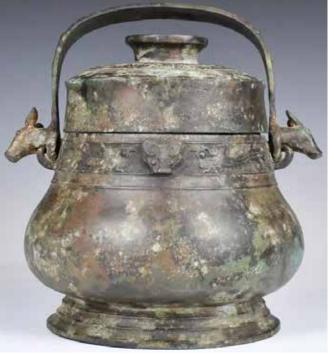

introduced first time to the market 來源:多倫多重要老上海移民家族珍藏上百年首次釋出市場

起拍: \$10,000

雕鑲嵌寶石 觀音像 A BONE **CARVED GERMSTONE** INSERT **GUANYIN** 估价:\$600 -\$1,000 A finely bone carved Guanyin statue inlaid with turquoise and coral beads, 17.5cmx7.3cm