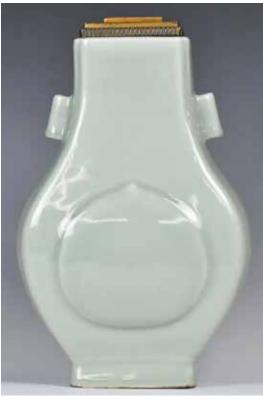

## 074 粉彩雲龍紋大盤 大清嘉慶年制款 A LARGE FAMILLE-ROSE DISH, JIAQING MK,

估价: \$2,000 - \$4,000

The interior decorated with a frontal-faced red five-clawed dragon in the center and encircled by four multi-colored sinuous five-clawed dragons and multi-colored clouds; the wide flared rim painted with gilt glaze; the exterior decorated with three flowers; the base with a six-character reign mark in underglaze red. Diam: 37.3cm

起拍:\$1,000