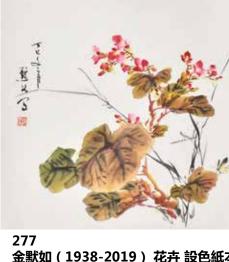

276 劉照(清江西臨川)採芝獻 壽 水墨紙本 立軸 LIU ZHAO(1859-1932) LONG LIFE

估价:\$600-\$1,000

Long life, in on paper, hanging

scroll. 43.5x95cm 起拍:\$300

金默如(1938-2019) 花卉 設色紙本 立

JIN MO RU (1938-2019)

估价: \$3,000 - \$5,000

Flower, ink and color on paper, hanging scroll,

49.5x41.5cm

起拍: \$1,500

278 童二樹 (1721-1782) 梅花 設 色紙本 立軸 TONG YU (1721-1782) PLUM BLOSSOM

估价:\$5,000 -\$8,000 Plum Blossom, ink and color on paper, hanging scroll. 44.5 x 163 cmz

起拍: \$2,400

279

趙之謙 (1829-1884) 拓片一組 ZHAO ZHI QIAN (1829-1884) RUBBINGS