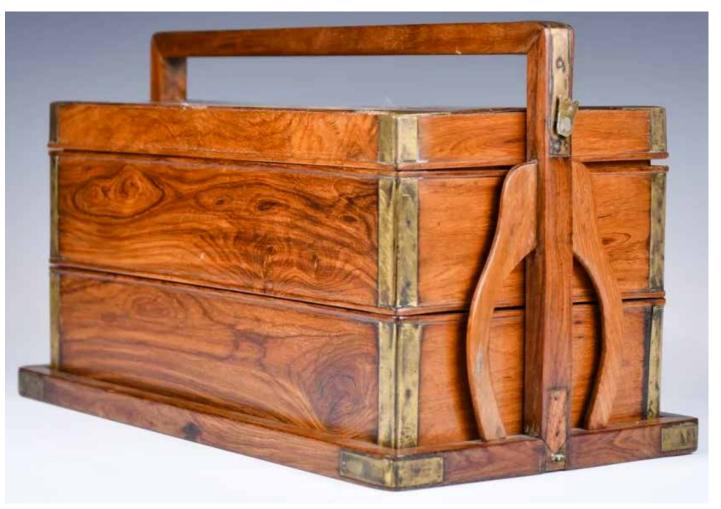

## 064 硬木提盒

A THREE TIERED WOODEN BOX.

估价:\$500-\$800

Of comprising a cover above three stacked trays, all supported on a base frame set with a humpbacked handle and openwork spandrels. 26\*20\*35cm Provenance: Estate of Genjiro Inoue Family.

來源:滿地可日裔井上源二郎家族遺產

起拍:\$300