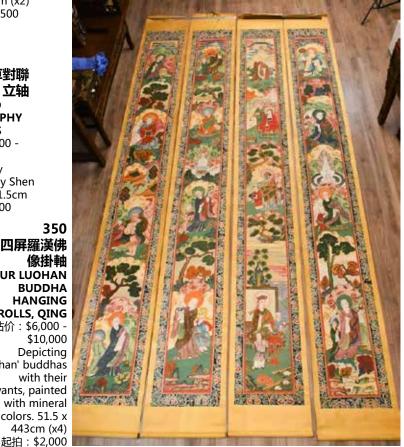

\$3,000 Calligraphy Couplets by Shen Yao 33x131.5cm 起拍:\$1,200

> 清 四屏羅漢佛 像掛軸 FOUR LUOHAN **BUDDHA HANGING** SCROLLS, QING 估价: \$6,000 -\$10,000 Depicting 'Luohan' buddhas with their servants, painted with mineral colors. 51.5 x 443cm (x4)