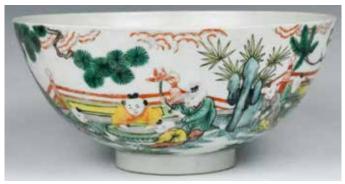

#### 060 康熙仿成化人物故事碗 A BLUE AND WHITE BOWL CHENGHUA MARK, KANGXI

估价: \$1,000 - \$1,500

The deep rounded body rising from a short ring foot to a widely flared rim; painted around the exterior with the scenes of 'children playing' and 'beauties playing Guqin', the interior with a 'childrenplaying' medallion, a band of 'Babao' pattern encircled the outside of the rim; the base inscribed with an apocryphal six-character Chenghua mark in underglaze blue. Diam.

Provenance: Estate of Genjiro Inoue Family. 來源:滿地可日裔井上源二郎家族遺產

起拍:\$500