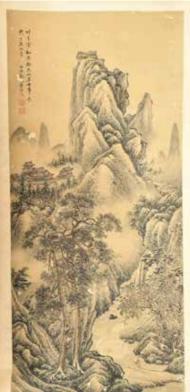

# **179**a 17-18 世紀 金木 和合二仙 **TWO WOOD CARVED GILT IMMORTALS OF** HARMONY,17-18TH C.

估价:\$3,000-\$5,

000

A pair of immotals of harmony and union. Both standing on mystical beasts.
One holding a lotus the other holds lotus roots. H:55.5cm