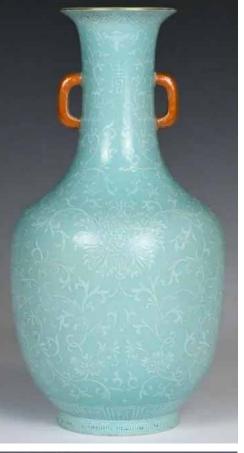

## 074 粉彩雲龍紋大盤 大清嘉慶年制款 A LARGE FAMILLE-ROSE DISH, JIAQING MK,

估价: \$2,000 - \$4,000

The interior decorated with a frontal-faced red five-clawed dragon in the center and encircled by four multi-colored sinuous five-clawed dragons and multi-colored clouds; the wide flared rim painted with gilt glaze; the exterior decorated with three flowers; the base with a six-character reign mark in underglaze red. Diam: 37.3cm

起拍:\$1,000