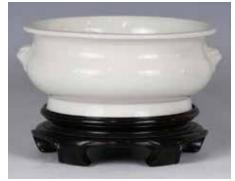

#### 001 19 世紀 酸枝雲石三座椅 A MARBLE INLAID SUANZHI WOOD CARVED SOFA

估价: \$1,000 - \$1,500

Three seat Suanzhi Wood Carved sofa with marble-inlaid back. 165cmx50.5cmx110cm

起拍:\$500