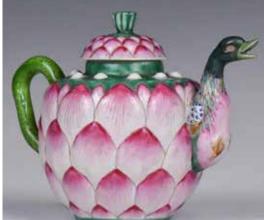

th mythical beasts around the body, the base is unglazed, H: 30 cm

起拍:\$700



#### 123 宋 龍泉弦紋三足爐 A LONGQUAN CELADON TRIPOD CENSER, SONG DYNASTY

估价:\$1,000-\$1,500

The cylindrical ribbed body rising from three short feet to a slightly inverted flat rim, covered overall in a green

crackled glaze. Diam. 13cm, H. 9.5cm

起拍:\$500



#### 121 宋龍泉鳳耳瓶 A 'LONGQUAN' PHOENIX HANDLE CELADON VASE, SONG

估价: \$2,000 - \$4,000
The cylindrical body tapering slightly towards the foot from the canted shoulder and the tall neck flanked by a pair of pheonix handles tapering towards the widely flared rim with upturned rim, covered overall with an even glaze of green tone which falls to just above the edge of the foot, and which also covers the inside of the foot and the flat base. H: 24.8cm

起拍: \$1,000



#### 122 清中期 荷花壺 A FAMILLE ROSE LOTUS TEAPOT, MID QING

估价:\$600 - \$1,000 A Lotus moulded tea pot, of globule body flanked by a handle and a goose head spout, H: 9.5cm

起拍:\$300



## 124

#### 清粉彩開光碗 大清乾隆年制款 連盒 A FAMILLE ROSE FLORAL BOWL, QING

估价:\$1,200-\$2,000

A famille rose bowl painted with interlaced floral patterns which representing four seasons, six character Qianlong mark in blue at the

base,D: 16.2cm, H: 7.5cm



125 19 世纪 德化窯干手觀音 A BLANC DECHINE GUANYIN STATUE, 19TH C

估价: \$2,000 - \$4,000

A Blanc De Chine thousands hands Guanyin statue sitting on a lotus stand, overall painted in

white glaze, H: 52cm 起拍:\$1,000



129 清 韋陀銅像 A GILT BRONZE WEITUO STATUE QING

估价:\$5,000 -\$8,000 A gilt bronze Skanda warrior statue in a standing position, H: 37.5cm Provenance: From Impo