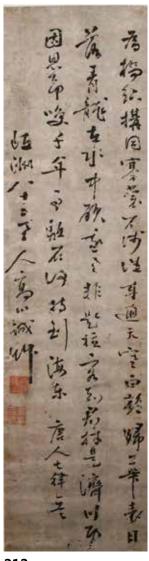

# 207 文彭 (1498-1573) 書法 水墨纸本 镜框 WEN PENG (1498-1573) **CALLIGRAPHY**

估价: \$2,000 - \$4,000 A calligraphy by Wen Peng, ink on paper. Frame: 31.3\*51.5 cm Paint: 27 \*13.6

Provenance: Joseph K. Twanmoh Family(1903-1987), Former President of Soochow University in Taiwan.

来源:端木鑄秋(前臺灣東吳大

學校長) 起拍:\$1,000