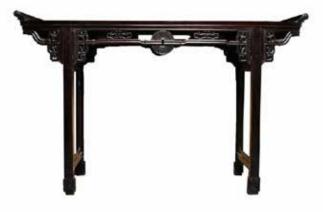

#### 006 民國 酸枝長案

A SUANZHI ALTAR TABLE REPUBLIC PERIOD

估价: \$1000 - \$1500

A Suanzhi altar table, 141cmx41cmx80cm

起拍:\$500