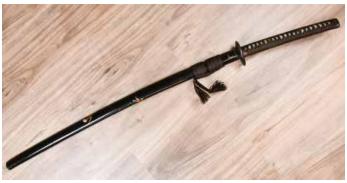

#### 023 日本武士刀

A JAPANESE IMPERIAL SWORD

估价:\$300-\$500

A Japanese style imerial sword, L:108cm Provenance: Estate of Genjiro Inoue Family. 來源:滿地可日裔井上源二郎家族遺產

起拍:\$200

估价: \$600 - \$1,000

A pair of goats carved from a celadon jade with russet lumps, one larger than the other. With a branch of Ganoderma on their mouth. Both in a prone position facing each other. H: 4.2cm x W: 7.6cm Provenance: