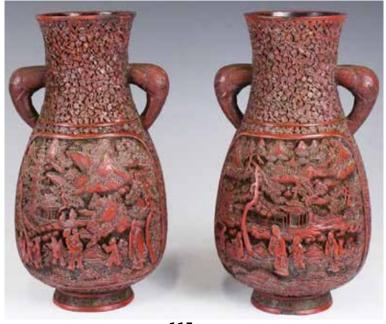

115 清 剔紅象耳瓶一對 A PAIR OF CHINESE CINNABAR LACQUER CARVED VASES, QING

估价: \$3,000 - \$5,000

The pear-shaped body rising from a splaying foot, to a waisted rim, flanked with a pair of elephant-shaped handles. Carved with scholars in a landscape scene in high relief. H: 31.5cm 起拍: \$1,400