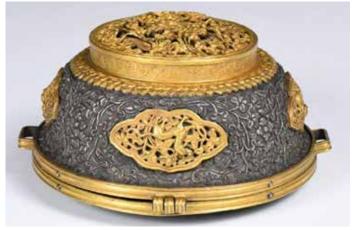

## 064 硬木提盒

A THREE TIERED WOODEN BOX.

估价:\$500-\$800

Of comprising a cover above three stacked trays, all supported on a base frame set with a humpbacked handle and openwork spandrels. 26\*20\*35cm Provenance: Estate of Genjiro Inoue Family.