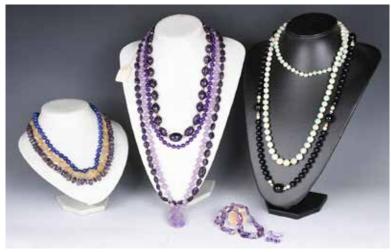

#### 038 19 世紀 首飾一組 A SET OF JEWELRY, 19TH C

估价: \$200 - \$400

A set of 10 pieces of jewelry

Provenance: Estate of Genjiro Inoue Family. 來源: 滿地可日裔井上源二郎家族遺產

起拍:\$100

039 清 白玉鵝 連座 A CHINESE JADE CARVED GOOSE W/STAND