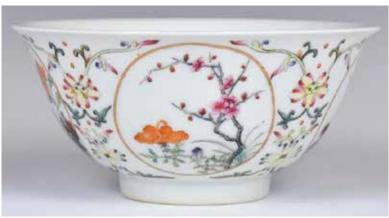

#### 056

青花番蓮紋小盤 大清光緒年制款 ,明 青花番蓮紋碗 A BLUE AND WHITE GUANGXU MARK SMALL DISH, A BLUE AND WHITE BOWL

估价: \$200 - \$400

Both decorated with flowers. The dish has a six-character 'Da Qing Guan Xu Nian Zhi' mark on the base in underglaze blue. Dish - diameter: 17cm; bowl - diameter: 14.7cm, height: 7.5cm

Provenance: Estate of Genjiro Inoue Family.

來源:滿地可日裔井上源二郎家族遺產