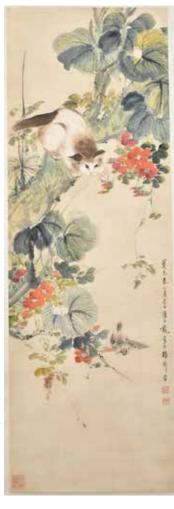

# LOT200-LOT206: 黃英豪先生舊藏

丁衍庸(1902-1978)瓜瓞绵绵 設色紙本 镜心 **DING YANYONG (1902-1978) BIRD AND GOURDS** 

估价: \$3,000 - \$4,000

Chinese Painting, of bird and grouds. Colour on paper. 135.5 x 35.5cm Provenance: from the Estate of Wong Yick-Ho (1923-2011), Hong Kong

来源: 黃英豪先生 (1923-2011) 舊藏

起拍: \$1,500

13