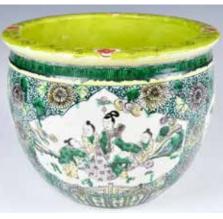

估价: \$1,000 - \$1,500 A small Huitian Jar, overall painted with light celadon glaze, H: 8.5cm

起拍:\$500

092 清 開光人物故事魚缸 A CHINESE ENAMELLED FISH BOWL, OING

估价: \$600 - \$1,000

A famille verte fish bowl painted with ladies against a green ground. H:19cm