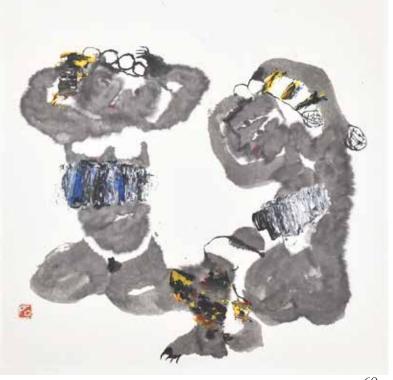

242 陸恢 (1851-1920) 荷花 设色纸本 扇面

**LU HUI (1851-1920)LOTUS** 

估价: \$400 - \$700

Flowers, ink and color on paper, page.

L:50cm

起拍:\$200

245 白庚延(1940-2007) 牧牛圖 設色紙 本 立軸

BAI GENG YAN (1940-2007)BUFFALOS