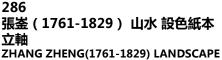

# 202 丁衍庸(1902-1978) 花卉两张 水墨紙本 镜心 DING YANYONG (1902-1978) TWO VIEWS OF FLORALS

估价: \$3,000 - \$4,000 Chinese Painting, of two views of florals. Ink on paper. 70 x 45.5cm

Provenance: from the Estate of Wong Yick-Ho (1923-2011), Hong Kong