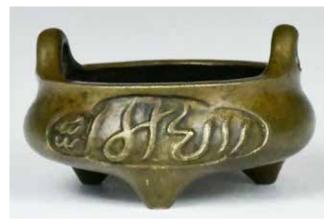

#### 062 19 世紀 回紋三足銅爐 A BRONZE TRIPOD CENSER WITH ARABIC CHARACTERS, 19TH C.

估价: \$600 - \$1,000

Casted Arabic characters on both sides of the globular body, three conical feet, waisted neck and flared rim and set with a pair of loop handles; the base with an apocryphal six-character Xuande mark within a recessed panel. Diam:10.5cm, H:6.5cm

Provenance: Estate of Genjiro Inoue Family.

來源:滿地可日裔井上源二郎家族遺產

起拍:\$300