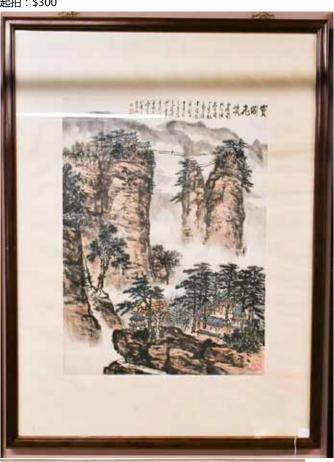

,000



DAI XI (1801-1860) ORCHID 估价: \$6,000 - \$10,000 Orchid and grass, ink and color on paper, hanging scroll. 39.5cmx150cm

起拍:\$3,000







# 306 李野屋 (1899-1938) 花卉 設色紙本 立軸 LI YE WU (1899-1938) FLOWERS

估价: \$2,000 - \$4,000 Flowers, ink and color on paper, hanging scroll.

39cmx 91cm

起拍: \$1,000

# 307

# 錢瘦鐵(1897-1967) 鳥石 水墨紙本 立軸 QIAN SHOU TIE (1897-1967)BIRD AND ROCK

估价:\$1,000 - \$2,000 Bird and Rock, ink on paper, hanging scroll. 43.5

cm x 96cm

起拍:\$500



# 吳一峰(1907-1998) 山水 設色紙本 鏡框 WU YI FENG (1907-1998) LANDSCAPEK

估价: \$5,000 - \$8,000 Landscape, ink and color on paper, framed. 66 x 90cm

起拍: \$2,400



# 308

# 張清溎 書法花卉兩幅 ZHANG QING GUI CALLIGRPAHY AND FLOWERS

估价: \$600 - \$1,000

Calligraphy and flowers, ink and color on paper, 34cmx103cm;

68cm x 136.5cm 起拍: \$300



# 310 仿吳道子畫意 楊星 璨 YANG XING CAN

竹介: \$600 - \$1,000 Four Luhans, ink and color on paper, 25.3 x 88cm











# 311 高其峰(1949 -)水牛图 设色纸 本 GAO QI FENG (1949 - ) BUFFALOS AND BOYS

估价: \$2,000 -\$4,000 Buffalos and boys, ink and color on paper, 21cmx 96cm

起拍: \$1,000



# 312 姚有信 ( 1935-1997 ) 傣族女孩 设色纸本 立轴 YAO YOU XING (1935-1997) GIRL

估价: \$3,000 -\$5,000 Girl, ink and color on paper, hanging scroll, 35.5cm x 68.5cm

起拍:\$1,500



313 周思聰 (1939-1996) 女孩 設 色紙本 鏡心 ZHOU SI CONG (1939-1996) GIRL 估价: \$8,000 -

\$15,000 Girl, ink and color on paper, 45.5cmx68.5cm

起拍: \$4,000

314 汪兆銘(1883-1944)書法條幅 水墨纸本 WANG ZHAO MING (1883-1944) CALLIGRAPHY

> 估价:\$10,000 -\$20,000 Calligraphy, ink on paper, 31cmx132cm

> > 起拍: \$5,000

传 献 相 40 礼 D 謝 環 题 15 好 1/2 清 姚 掩 句 跌 破 闸 Ł 本 飛 \*2 4% 派 著 其 湖 百 in