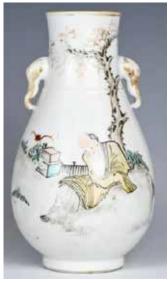

GROUP OF BELT HOOKS, QING

估价: \$500 - \$800

This group consists of a bronze, a carved lacquer and a

cloisonne belt hooks, 4.5cm x 8cm

起拍:\$200



155 清 鬥彩鳳穿牡丹 水盆 WUCAI 'PHOENIX WEARING PEONY' LARGE JAR, QING

估价: \$2,000 -\$4,000 The jar decorated with the classical 'phoenix wearing peony' pattern, round body, waised neck, and wide flare Diam. 36.5cm, H. 30.5cm.

起拍:\$1,000



**156** 紫檀古琴式筆擱 ZITAN GUQIN STYLE BRUSHREST 估价: \$3,000 - \$5,000 A Zitan Guqin shape brushrest, incised with Chinese characters on the body, L:33.8cm

起拍: \$1,400



157 清以前 甜白瓷檯 燈帶玉石頂飾 A WHITE GLAZED LAMP W/ JADE FINIAL BEFORE QING

估价: \$500 - \$800 Chinese white glazed lamp on carved wood base. Floral pattern around the middle part of the body. Includes carved spherical jade finial. H:54cm, W:21cm

起拍:\$300



#### 158 淺絳彩人物故事雙耳樽 大清乾隆年制 款 19TH C A CHINESE FAMILLE ROSE DOUBLE EAR VASE,19TH C

估价:\$600-\$1,000

One famille rose vase, of slightly spreading neck connecting to an ovoid body, supported by a short straight foot. Decorated with two elephant-shaped ears. Painted with an ancient figure resting on a rock and poem. Bearing a six-character Qianlong seal mark at the base. H: 18.3cm

起拍:\$300



#### 159 清 德化雙獅耳香爐 有座 A BLANC DE CHINE CENSER WITH STAND, QING

估价: \$600 - \$1,000

Rising from a spreading foot, with a compressed round body connected to a waisted spreading neck, body supported by three-foot. Side embellished with two lions figured ears. H: 6cm, D: 13cm



160 民國 青玉瑞獸擺件 有座 A CELANDON JADE CARVED BEAST W/ STAND REPUBLIC P

估价:\$300 - \$500

A beast carved from a celadon jade stone