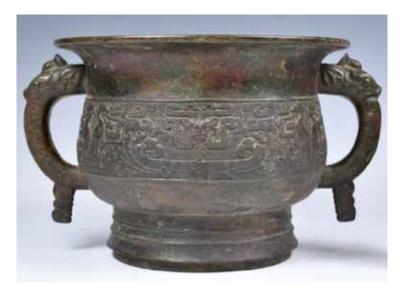

#### 057 18 世紀 蚰耳大銅爐

A LARGE BRONZE CENSER, 18TH C 估价: \$20,000 - \$30,000

The compressed globular body flanked with a pair of C-shape handles, rising from a short spreading foot to an everted rim, the underside casted a six-character Xuande mark within a rectangular. Rim diam. 23.8cm, H.10cm Provenance: Estate of Genjiro Inoue Family.

來源:滿地可日裔井上源二郎家族遺產

起拍: \$10,000