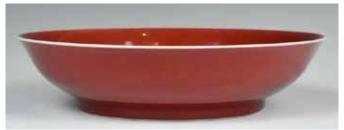

Provenance: Estate of Genjiro Inoue Family. 來源:滿地可日裔井上源二郎家族遺產

067 紅釉盤 '大清同治年制 ' 款 A GLAZE DISH 'TONGZHI' SEAL MARK, QING

估价: \$1,200 - \$2,000

The dish has rounded sides that rise to a slightly everted rim, and is covered overall with red glaze until the edge of the foot; six-character seal mark - 'Da Qing Tong Zhi Nian

Zhi' (made in Tongzhi Period 1862-1875) Provenance: Estate of Genjiro Inoue Family. 來源:滿地可日裔井上源二郎家族遺產

起拍:\$600