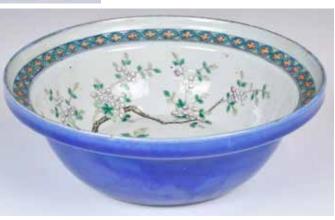

#### 153 19 世紀 藍底粉彩大盆 A LARGE FAMILLE ROSE BLUE GROUND BASIN, 19TH C

估价:\$500-\$800

A famille rose blue ground basin, the interior painted with pheasant standing on a rock surrounding with branches and peony flowers, and the exterior painted in blue, D: 28.7cm, H: 10cm

起拍: \$300

154 清 帶扣一組 A GROUP OF BELT HOOKS, QING

估价: \$500 - \$800

This group consists of a bronze, a carved lacquer and a

cloisonne belt hooks, 4.5cm x 8cm

起拍:\$200

155 清 鬥彩鳳穿牡丹 水盆 WUCAI 'PHOENIX WEARING PEONY' LARGE JAR, QING