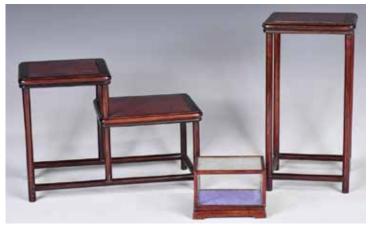

#### 013 19 世紀 酸枝高低幾架 A SUANZHI WOOD STAND, 19TH C

估价: \$500 - \$800 W:77xH:66x D:44cm

起拍:\$300

#### 015 建國時期 硬木雲石太師椅對連幾 A SET OF MARBLE INLAID GRAND MASTER CHAIRS & TABLE

估价: \$500 - \$800 Chair: H99xW64xD67cm Table: H75xD56xW36cm

016 19 世紀 老木架一組 3 件 A SET OF THREE WOOD STANDS, 19TH C

估价:\$300-\$500

L:25cm

起拍:\$200

017 晚清 硬木文盤 A HARDWOOD SCHOLAR PLATE LATE QING

估价: \$600 - \$1,000 41.5cm x 32.5cm

起拍:\$300

#### 018 老紅木底座一組九個 A GROUP OF OLD HONGMU STANDS NINE PIECES 估价: \$300 - \$500

起拍:\$200