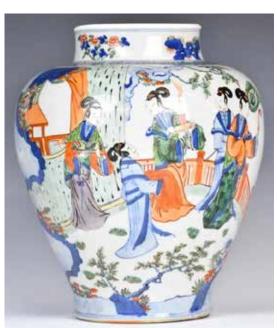

#### 059 清康熙 藍釉開光人物故事罐 A BLUE GLAZED JAR, QING

估价: \$2,000 - \$4,000

Of well potted bulbous ovoid form, the body with two large shaped panels of scholarly emblems, reversed with two figures standing on the bridge. H:22cm without cover