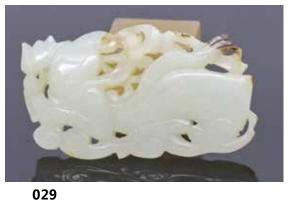

WHITE JADE CARVED DOUBLE CATS QING

估价: \$500 - \$800 The two cats carved in a recumbent pose, each with a full rounded body curling towards the

other. 4.5 x 3.3cm

Provenance: Estate of Genjiro Inoue Family. 來源:滿地可日裔井上源二郎家族遺產

起拍:\$300



027 19世紀 白玉龍鉤開信刀 A WHITE JADE BELT HOOK LETTER OPENER 19TH C 估价: \$300 - \$500

The terminal as a dragon head, the reverse carved with a round tab for attachment, the stone of an even celadon tone. L:19.5cm Provenance:

Estate of Genjiro Inoue Family. 來源:滿地可日裔井上源二郎家族遺產

起拍: \$200



028 民國 白玉和合二仙腰牌 A JADE IMMORTALS PAIZI REPUBLIC PFAIRY QING

估价: \$400 - \$700

A white jade waist ornament incised with chrysanthemum on the front and two elderly picking flowers at the back. D:5cm

Provenance: Estate of Genjiro Inoue Family.

來源: 滿地可日裔井上源二郎家族遺

起拍:\$200



清 白玉飛天掛件

A WHITE JADE CARVED FLYING FAIRY QING

估价: \$400 - \$700

A white jade carved fairy holding a lotus

flower. 6.6 x 4cm

Provenance: Estate of Genjiro Inoue Family.

來源:滿地可日裔井上源二萬家族遺產

起拍: \$200



030

## 晚清 翡翠扳指兩個 連盒

TWO JADEITE ARCHER'S RINGS LATE QING 估价: \$400 - \$700

The first of a apple green jadeite; the second of a white jade. D:3.4cm

Provenance: Estate of Genjiro Inoue Family.

來源:滿地可日裔井上源二郎家族遺產

起拍: \$200



031

## 清 白玉童子戲貓掛件 連盒

A WHITE JADE BOY AND CAT TOGGLE QING

估价: \$600 - \$1,000

Carved as a smiling boy dressed in a robe petting a cat, the stone of an even white tone with russet inclusions at the back. 5 x 2.3cm

Provenance: Estate of Genjiro Inoue Family.

來源:滿地可日裔井上源二郎家族遺產



032 19世紀 青白玉一組四件 A GROUP OF FOUR CELADON JADE ARTICLES 19TH C, QING 估价: \$500 -