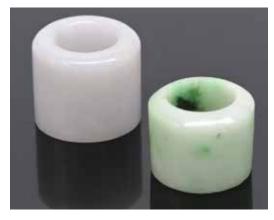

起拍:\$3,000

079 清 青白玉手鐲一對 A PAIR OF PALE CELADON JADE BRACELETS, QING

估价:\$300-\$500

Smoothly polished. Outer Diameter: 7.85cm,

inner diameter: 5.7cm

起拍:\$200