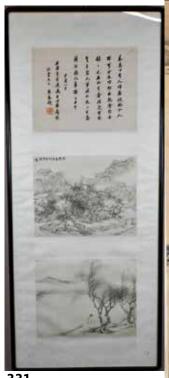

# 208 湯由礎(1912-1967) 山水 設色 紙本四幅 TANG YOU CHU(1912-1967)

LANDSCAPE 估价:\$400-\$700

A group of four, colors on paper of landscape by Tang You Chu. Paint: 32\*20.3 cm\*4 pieces

Provenance: Joseph K. Twanmoh Family(1903-1987), Former President ofSoochow University in Taiwan. 来源:端木鑄秋 (前臺灣東吳大學校長)