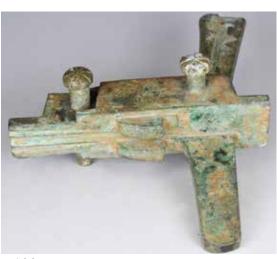

#### 061 唐以前 錢範 ARCHAIC BRONZE CURRENCY MOULD, BEFORE TANG

估价:\$400 - \$600 L:9.1cm W:7.6cm H:0.8cm

Provenance: Estate of Genjiro Inoue

Family.

來源:滿地可日裔井上源二郎家族遺產