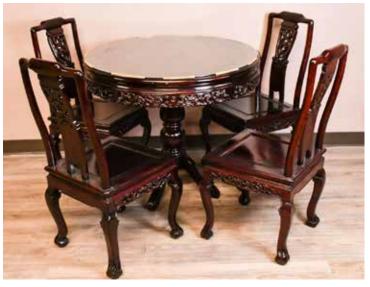

#### 012 硬木圓桌,四凳套組 A SET OF HARDWOOD ROUND TABLE & 4 CHAIRS

估价:\$1,000-\$1,500

Table D:90 x H:78cm Chair H:94cm

起拍:\$500