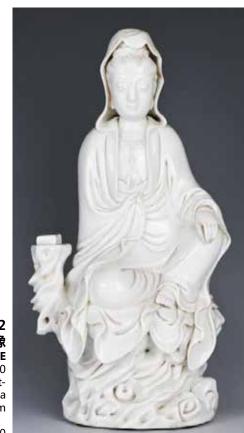

上源二郎家族遺產

起拍:\$300

centered on a

two C-shaped

Family.

072 德化白瓷觀音像 A BLANC DE CHINE GUANYIN FIGURE

估价: \$2,000 - \$4,000

Figure Guanyin sitting on a wood stood cross-legged, with a book placed by his righthand side. The figure is dressed in long flowing robes opening at the chest to reveal a beaded necklace. H: 27cm