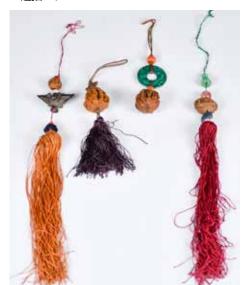

# 180 高古青銅弩 (帶博物館編號 54108) ANCIENT CHINESE BRONZE CROSSBOW **MECHANISM**

估价: \$1,000 - \$1,500

A bronze crossbow trigger mechanism with museum accession number. 21.6cm x 17.2cm



181 19 世紀 鑲白玉銀鏡

A SILVER HAND MIRROR W/ JADE-MOUNTED AND ENAMEL

估价: \$600 - \$1,000

The handle is formed by a celadon jade belt hook carved flanked by a butterfly. The mirror back is decorated with eight treasures, inlaid with hardstones and a celadon jade plaque carved. H:

28cm 起拍:\$300



# 184 19世紀 粉彩嬰戲大碗 ' 大明成化年制 ' 款 A LARGE 'CHILDREN PLAYING' BOWL WITH 'CHENGHUA' MARK

估价: \$1,000 - \$1,500

The bowl decorated on the exterior with 'children playing' scenes, has six-character seal mark - 'Da Ming Cheng Hua Nian Zhi' (made in Ming's Chenghua Period 1465-1487) - in

undergalze blue. Diam: 21cm

起拍:\$500



186 核雕多寶串 A GROUP OF SCHOLAR'S OBJECT

估价:\$500-\$800

A group of scholar's object made with carved walnut.

起拍:\$300



# 182 19世纪 青瓷暗刻紋小瓶 A SMALL CHINESE CELADON INCISED VASE, 19TH C

估价: \$300 - \$500 Raised from a spread foot rim, connected to a globular belly, and raised to a waisted neck with flared rim. Finely incised to the neck of leaflike patterns and, body with bats and cloud that symbolized luck and auspicious. H: 16.7cm 起拍: \$200



# 青花粉彩花卉紋長頸 六角瓶 大清光緒年制 款 A BLUE & WHITE FAMILLE ROSE FLOWER HEXAGON VASE 估价: \$300 - \$500 A Chinese blue and

183

估价: \$300 - \$500
A Chinese blue and white famille rose hexagon vase. Rising from a hexagonal base to a corresponding shape of the body, waisted neck, and rim. Painted with different types of flowers on each face of the body, six ch