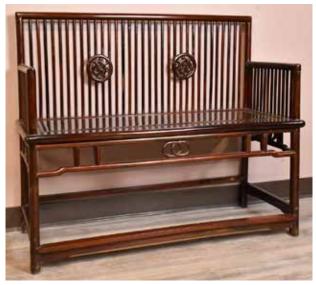

#### 011 民國酸枝梳背椅 A SUANZHI WOOD BENCH, REPUBLIC P

估价: \$1,000 - \$1,500 W:104xD46.5xH90.5 cm

起拍:\$500