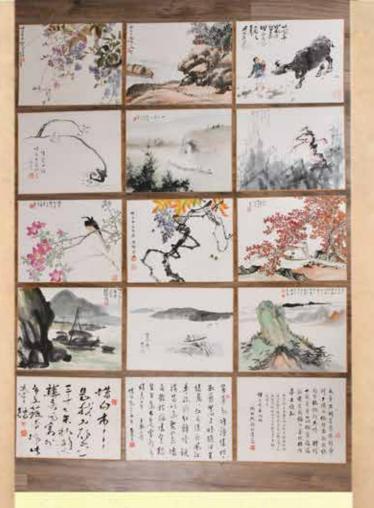

估价:\$300-\$500 A calligraphy by Bao Gui Sheng. Ink on paper. hanging scroll. 136.5x31cm 起拍:\$200

217 大干居士畫冊 12 開 **ZHANG DA QIAN ALBUM** 估价: \$800 - \$1,200

An album of paintings by Zhang Da Qian. Ink and color on paper, 12 paintings included. 45x41cm x12 pages