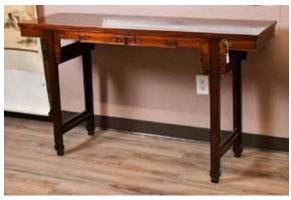

#### 硬木長案

#### **HARDWOOD ALTAR TABLE**

估价:\$400-\$600

The single panel floating top and frame of attractively grained wood, over an associated base with openwork spandrel aprons and legs joined by a panel with fan shape cutout on either side. L:43cm, W:53.5cm, H:92cm