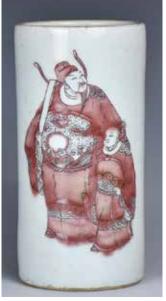

#### 粉彩水洗及青花龍紋盤 大明萬曆款

A Famille Rose Washer And A Blue And White Dragon, Wanli Mark 估價: \$600-\$1000

The first of a washer painted and lightly incised with two mythical animals amidst clouds swirls, exterior in white glaze, The second of a blue and white plate decorated with flying dragon pursuing a flaming pearl. The exterior decorated similarly. The base with a six-characters of Wangli mark. Largest D:6.9cm