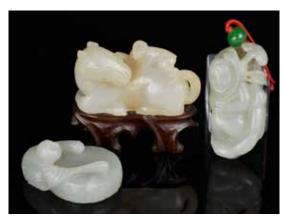

估價: \$10000-\$15000 The seated buddha with one hand rising to chest and the other at leg, legs crossed, wearing a loose robe open at the chest. H: 50cm

Provenance: From a Boston Family Collection

來源:波士頓西人家族