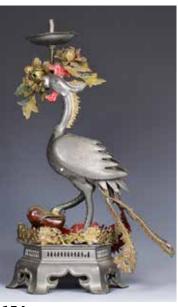

153 漢 刻花灰陶罐 A Pottery Jar, Han Dynasty

估價: \$2000-\$3000

Of compressed globular form, the shoulders with two large sturdy beats mask-like handles. H:33cm

起拍:\$1000

154 19世紀 鳳獻牡丹燭臺 Phonenix and Penoies Candle Holder, 19th C.

估價: \$600-\$1000 Chinese tin ware repoussed unto shape of a standing phoenix effigies, facing the long extending tails, carrying peonies with a floral stem shaped candle-holder. H:41cm

起拍:\$300

155 民國 康熙款粉彩開光山水天球瓶連 座