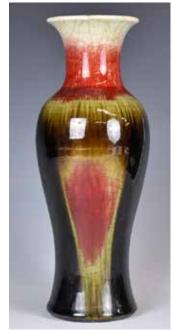

#### 19 世紀 剔紅漆畫大賞瓶一對 A PAIR OF LARGE LACQUERED VASES 19TH C

估價: \$600 - \$1000

A pair of red lacquered vases, of baluster form, painted with rectangular panels of landscape on red ground, with abraded mouth and foot rim, H:132 cm, D:64 cm each

起拍:\$300