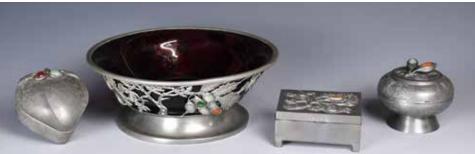

+7+4 . 41000

起拍:\$1000

261 19 世紀 水晶 龍帶鉤 A Crystal Belt Hook, 19thC 估價: \$600-

估價: \$600-\$1000 A carved beasts crystal belt hook L:10cm

起拍:\$300

262 銀鑲件三個

Three Silver Articles 估價: \$300-\$500

The first and the second two small round cover boxes, decorated with red and green glass. The third a standing silver lotus seed.