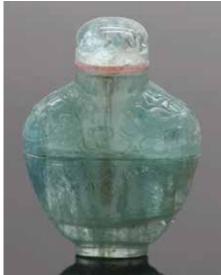

## 062 19世紀 套紅料器賞瓶 A RED OVERLAY WHITE **PEKING GLASS VASE, 19TH**

估價: \$300-\$500

Rising from a spreading foot, the white body decorated with red leaves and flowers.

H: 18.5cm

H.H. Pao's Family Collection

鮑恆發家族舊藏

起拍:\$200