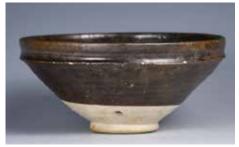

utdoor setting.

H:9.5cm with stand

H.H. Pao's Family Collection

鮑恆發家族舊藏

起拍:\$500



## 062 19世紀 套紅料器賞瓶 A RED OVERLAY WHITE **PEKING GLASS VASE, 19TH**

估價: \$300-\$500

Rising from a spreading foot, the white body decorated with red leaves and flowers.

H: 18.5cm

H.H. Pao's Family Collection

鮑恆發家族舊藏

起拍:\$200



# 063

#### 民國 任淦庭款 紫砂刻紋板 YIXING INLAID FIGURES PANEL, SIGNED REN GANTING, REPUBLIC PERIOD

估價: \$1000-\$1500

Framed with Yixing, porcelain panel inlaid with figures in a parade scene.

H28.5x42.7x0.3cm

起拍:\$500



# 065

#### 明以前 醬釉白覆轮碗一對

#### A PAIR OF CHINESE BLACK GLAZED WHITE RIM BOWLS, BEFORE MING

估價: \$600-\$1000

Rising from a short foot, up to a angular stright rim, the exterior decorated with uneven brown glaze. D:11.3cm.

H.H. Pao's Family Collection

鮑恆發家族舊藏



066 元 河南窯碗 A CHINESE HENAN WARE BLACK GLAZED **BOWL, YUAN** 

估价: \$600-\$1000

Decorated on a brownish ground with trees, cloud swirls and birds in an outdoor setting.

H:9.5cm with stand

H.H. Pao's Family Collection

鮑恆發家族舊藏

起拍:\$300



067 隋 襄州多足硯臺 A CHINESE XIANGZHOU WARE INKSTONE ,SUI

估价: \$1000-\$1500

The flat plate supported by 20 sabar legs, overall covered with celadon glaze.

D: 11.5cm

H.H. Pao's Family Collection

鮑恆發家族舊藏

起拍:\$500



068 元 龍泉鬲式三足爐 A CHINESE LONGQUAN CELADON TRIPOD CENSER, YUAN

估价: \$1000-\$1500

The compressed globular body supported on three cabriole legs, with vertical flanges associated with each leg, covered overall save for the feet with a

soft green glaze. H:7cm

H.H. Pao's Family Collection

鮑恆發家族舊藏

起拍:\$500



# 069 18世紀 白釉三足爐 A WHITE GLAZED T