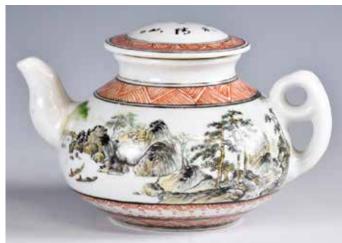

0

起拍:\$1000



261 19 世紀 水晶 龍帶鉤 A Crystal Belt Hook, 19thC 估價: \$600-

估價: \$600-\$1000 A carved beasts crystal belt hook L:10cm

起拍:\$300



262 銀鑲件三個

Three Silver Articles 估價: \$300-\$500

The first and the second two small round cover boxes, decorated with red and green glass. The third a standing silver lotus seed.

Largest H: 4.5cm



263 嵌銀絲銅帶鉤 連座 **A Silver Inlaid Bronze** Belt Hook, with Stand 估價: \$500-\$800 with an animal headform hook, curving to an arched body, finely inlaid to the top with a geometric pattern of scrolls and dots, the underside with a circular button. L: 11cm

起拍:\$300



264 銅擺件三個 **Three Bronze Articles** 估價: \$500-\$800

Consists of a sitting Buddha, with a lotus flower base, a bronze animal, and a standing Indian style goddess. Largest H: 23cm

起拍:\$300



#### 265

#### 民國 淺绛彩茶壺

#### A Qianjiang Teapot, Republican Period

估價: \$400-\$700

Of compressed shape, attached with a short sprout and a looped handle, exterior painted with a landscape scene. W: 13.5cm

起拍:\$200



#### 266 瓷碗三個

#### **Three Porcelain Articles**

估價: \$500-\$800

Consists of a black glazed bowl, a white glazed shallow bowl, and a cizhou yao plate. Largest D: 13.5cm

起拍:\$300



#### 267

#### 19 世紀 鑲寶石錫器四款 一組 A Group of Four Tin Containers with Gems Decor

估價: \$200-\$400

A large silver bowl with ruby glass insert, other three small containers are in different shapes with covers. All of them with color gems decoration, chip with hairline on the rim of glass bowl, Largest D:22cm



#### 268 20 世紀 刀馬人物粉彩大缸 大明萬曆年製款 A Large Figurine Pot, 20th C

估價: \$200-\$400

Pain