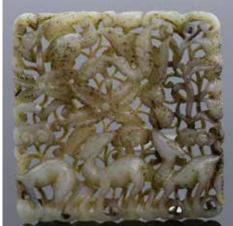

#### 226 明 玉春水瓦四方牌 A Chinese Jade Square Plaque, Ming

估價: \$1500-\$2500

The rectangular plaque reticulated with deer and crane in a setting densely detailed with

forests. 7.9cmx7.9cm

起拍:\$700

225 19 世紀 山水人物剔紅賞瓶 A Cinnabar Lacquer Carved Figures Vase, 19th C