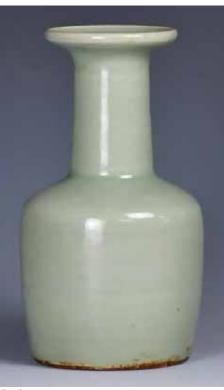

lamp, overall painted with celadon

glaze, H: 20cm

起拍:\$600



**043**明 哥窯葫蘆瓶
A GE TYPE GOURD
VASE MING
估價: \$500 - \$800
A Ge type gourd vas

A Ge type gourd vase, overall applied with beige glaze suffused with russet crackles, H: 15cm

起拍:\$300



044 民國 紅釉蒜頭瓶 A RED GLAZED GARLIC MOUTH VASE REPUBLIC PERIOD

估價: \$400 - \$600 A red glaze garlicmouth vase, painted overall in red color, double ring in blue at the base, H: 32cm

起拍:\$200



#### 046 明以前 龍泉三足弦 紋爐 A LONGQUAN RIBBED TRIPOD INCENSE BURNER MING

估價: \$600 - \$1000 A cylindrical body supported on three tiny feet, the body decorated with ribbed pattern, overall in a green celadon glaze. H: 6.5cm, D: 8.9cm



047 越窯八棱長頸淨瓶 A YUE KILN LONG NECK VASE

估价:\$500 - \$800 A Yue kiln olive glazed ribbed

long neck vase. H:23cm

起拍:\$300



048 明以前 龍泉盤口瓶 A LONGQUAN FLARED RIM VASE BEFORE MING

估价: \$1200 - \$2000

The cylindrical body tapering slightly towards the foot from the canted shoulder, the widely flarely rim with upturned rim, covered overall with an even glaze of green tone which covers the inside of the of thefoot and the flat base. H:16.5cm

起拍:\$600



049 明以前 油滴釉雞心樽 A SMALL BLACK GLAZED VASE, BEFORE MING

估价: \$1200 - \$2000

A small vase with black streak glaze similar to oil drip patterns, bottom unglazed, before Ming. H:9cm.

起拍:\$600



050 19 世紀 瓜楞金魚小水埕 慎德堂款 A FAMILLE ROSE GOLD FISH WATERPOT 19THC 估价: \$600 - \$1000

A small pumpkin shape waterpot with white water pattern glazed and gold fishes all around the body, 'shen de tang zhi' mark on the bottom. D:12cm, H:10cm.

起拍:\$300



| 051 | 民国 酱釉葫芦瓶 長 | 豊軒