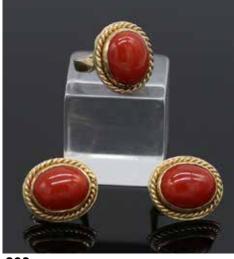

### 清 白玉手鐲及異形佩 兩件 一組

A White Jade Bangle and A Jade Disc, Qing

估價:\$300-\$500

The first of a white jade bangle carved with the 'ropetwist' pattern throughout, the stone of an even white colour. The second of a jade disc with curvy edge. Largest D:7.6cm