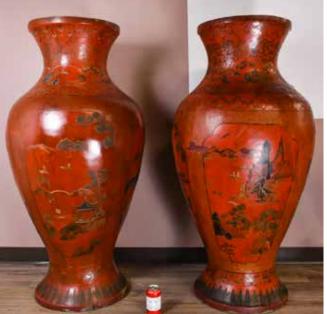

#### 004

#### 19 世紀 剔紅漆畫大賞瓶一對 A PAIR OF LARGE LACQUERED VASES 19TH C

估價: \$600 - \$1000

A pair of red lacquered vases, of baluster form, painted with rectangular panels of landscape on red ground, with abraded mouth and foot rim, H:132 cm, D:64 cm each

起拍:\$300