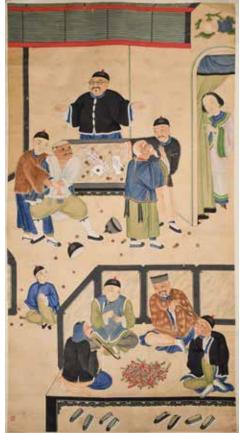

起拍:\$300

163 蘇六朋(1791-1862) 款 博戏场景人物

After Su Liupeng (1791-1862) Hanging Scroll,

**Qing** 估價: \$1500-\$2500

'Gambling Scenes', ink and color on paper, hanging scroll, 93cmx174cm

165 顧韶 (清) 花鳥條幅 Gu Shao(Qing Period) Flower & Bird Hanging Scroll 估價: \$1000-\$1500 Gu Shao(Qing Period), Flowers and birds, ink and color on paper, hanging scroll, 103x29cm