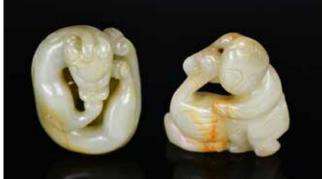

估價: \$500-\$800

A group of four jade carved monkey Ornaments, one of them is about peach climbing monkey, and the other three are "big and small monkey playing" scenes, with stands. Largest H:4cm

起拍:\$300