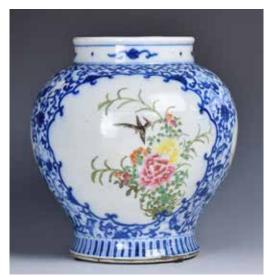

#### 19 世紀 剔紅漆畫大賞瓶一對 A PAIR OF LARGE LACQUERED VASES 19TH C

估價: \$600 - \$1000

A pair of red lacquered vases, of baluster form, painted with rectangular panels of landscape on red ground, with abraded mouth and foot rim, H:132 cm, D:64 cm each