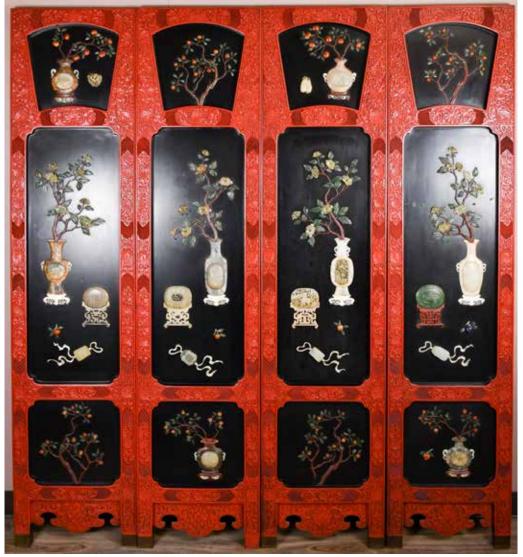

# 015A 19-20 世紀 剔紅百寶嵌四屏 風\_\_\_\_\_

CHINESE JADE INLAID CINNABAR SCREEN, 19-20TH

估价: \$10,000-\$15,000
Four chinese red lacquered cinnabar panel screen inlaid with white and spinach jade,green jadeite, agate and various precious stones. 183x41cm(x4)
Provenance:Collection of Toronto Jewish Family

來源:多倫多猶太家庭

起拍: \$4,000