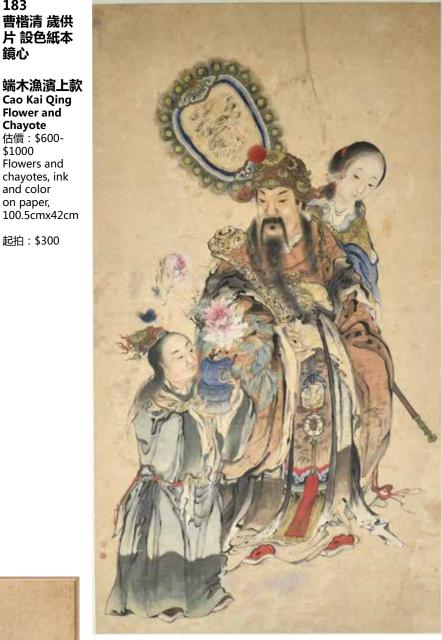

Ink and color on paper 132cmx22.2cm

183 曹楷清 歲供 片 設色紙本 鏡心

端木漁濱上款 Cao Kai Qing Flower and Chayote 估價: \$600-\$1000 Flowers and chayotes, ink and color

起拍:\$300

on paper,