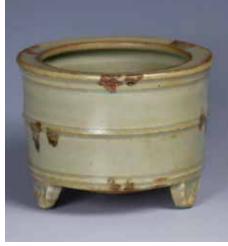

#### 19 世紀 剔紅漆畫大賞瓶一對 A PAIR OF LARGE LACQUERED VASES 19TH C

估價: \$600 - \$1000

A pair of red lacquered vases, of baluster form, painted with rectangular panels of landscape on red ground, with abraded mouth and foot rim, H:132 cm, D:64 cm each

起拍:\$300