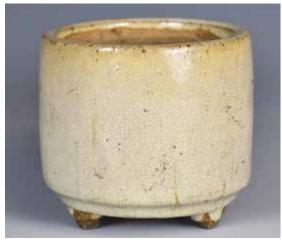

#### 清 仿哥窯高身圓爐

# A CHINESE GE-TYPE CENSER, QING

估价: \$300 - \$500

Raised on tripod short feet, covered inside and out with a gray glaze suffused with russet and dark crackles. D:23.5 H:10cm Provenance: from an Important MontrealCollection