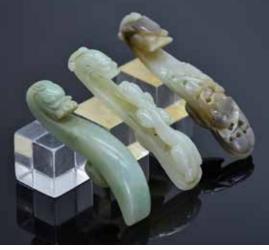

HITE JADE 'CARP' W/STAND, QING

估價: \$200-\$400 The carved carps navigating through each other and lotus leaves. The polished stone of an even greyish white tone suffused with black veins.

H:4.3cm w/stand

起拍:\$100



094 民國 硬木三鑲玉如意 A CHINESE RUSSET AND CELADON JADE INSET HARDWOOD RUYI 估價:\$300-\$500

The hardwood scepter is inset with three oval jade plaques, the largest and the second carved with bats and 'bajixiang', the third plaque carved with peaches, each stone has russet

inclusions. D:49.5

起拍:\$200



095 清 秋虬扳指 AN ARCHER'S RING, QING DYNASTY

估價: \$2000-\$4000 An archer's ring made by colored walrus teeth.

起拍:\$1000



#### 096 清 翡翠鑲銀勺 A JADEITE INSERT SILVER SPOON 19TH C

估價: \$600-\$1000

A silver spoon with a jadeite handle with a Ruyi head at the

end, L:16.5cm

起拍:\$300



### 097 玉帶鉤三件 THREE JADE DRAGON BELT HOOK

估價: \$300-\$500

The first with a curved shaft gently tapering towards the hook worked in the form of dragon and auspicious symbols, the underside with an oval knob for attachment; the second with a curved body and a hook rendered as adragon head, the underside with an oval knob for attachment, the stone of a celadon colour; the third reticulated with a ferocious dragon head terminal facing an undercut Chilong clambering on the curved shaft, the reverse with a circular knob. Largest L:9cm

起拍:\$200



098 白玉牌兩件 **TWO JADE CARVED PEACHES** 

估價: \$600-\$1000

The first of pierced branches, the stone of white tone with russet inclusions. The second of celadon tone, with russet inclusions. Largest L:7.5cm



099

### 雙桃玉把件兩款一組 TWO JADE CARVED PEACH