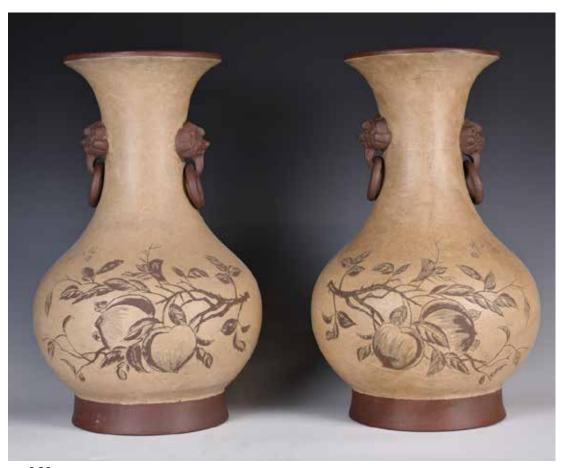

#### 民國吳德盛製雙鋪獸環耳紫砂大瓶一對 A PAIR OF POTTERY VASE

估价:\$5000-\$8000

Flanked with two beasts ears. Incised with peaches and ancient Chinese characters. The base with a six-character mark. H:41cm