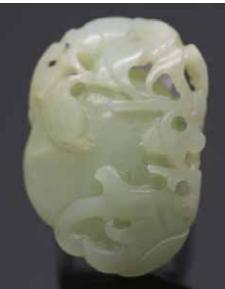

etailed decoration in low relief. The second of a jade disc of an even white tone. The third a pair of carved 'shou' disc.

Largest L:9.5cm 起拍:\$200



103

# 瑪瑙墜兩件一組 連座

TWO AMBER PENDANT W/STAND

估价: \$500-\$800

The first of a peach shaped. The second of a frog on lotus leaf. The amber is of a warm reddish brown tone. Largest H:4cm

起拍:\$300



# 100 鼻煙壺兩件

#### TWO CARVED SNUFF BOTTLE

估價: \$500-\$800

The first of a compressed spherical form, with a coral stopper. The second accompanied with a red stopper, the stone of spinach green tone with grey-ish lines. Largest H:6.5cm

起拍:\$300



# 102 玉佩飾及玉台六件

A GROUP OF JADE ACCESSORIES

估價: \$400-\$700

A group of six carved jade pieces in celadon and white tone. Consists of a jade ink rest, pendants and brooches. Largest L:10cm

起拍:\$200



#### 104 清 青玉桃形擺件 A WHITE JADE PEACH ORNAMENT, QING

估价: \$1000-\$1500 A white jade peach with leaves ornament, 5.5cmx3.5cm

.\_..



105 清 青玉富貴鎖

A JADE LOCK SHAPED PENDANT, QING 估價: \$600-\$1000

A group of six carved jade pieces in celadon and white tone. Consists of a jade ink rest, pendants and brooches.

L:10cm

起拍:\$300



106 玉珮四枚一組 A GROUP OF JADE ACCESSORIES

估價: \$500-\$800

A group of four carved jade pieces in celadon and white tone. Consists of a figure, a bamboo, a swan and a flower. Largest H:6.3cm

起拍:\$300



107 玉擺件三款一組 A Group of Jade Carvings

估價: \$300-\$500

Three Chinese carved jade animals comprising a recumbent beasts and two mystical beasts. Largest L:6cm

起拍:\$200



# 108 清 白玉透雕螭龍紋帶鉤 連盒 A White Jade Carved Dragon Belt

Hook w/box, Qing 估價:\$600-\$1000

Finely