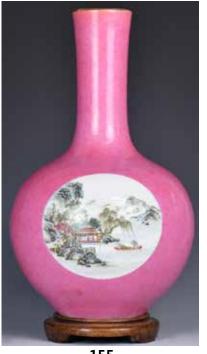

估價: \$600-\$1000 Chinese tin ware repoussed unto shape of a standing phoenix effigies, facing the long extending tails, carrying peonies with a floral stem shaped candle-holder. H:41cm

起拍:\$300

155 民國 康熙款粉彩開光山水天球瓶連 座

#### Famille Rose Tian Qiu Vase w/stand, Republican Period

估價:\$800-\$1500

Of ovoid body rising to a cylindrical neck, the exterior cover in a pink glaze with floral pattern. With landscape and figures the interior and the base white glazed, base with a four-characters Qianlong mark ,accompanied with a wood stand. H:32cm

Provenance: From a Hongkong Family Collection

來源:香港移民家族

156 吳筠生(清) 花鳥掛軸 Wu Jun Sheng Flower And Bird Painting Scroll 估價: \$500-\$800 Ink and color on paper. 108cmx27.5cm