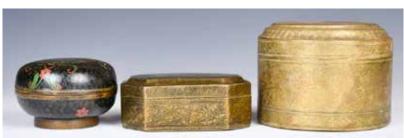

#### 013 19 世紀 癭木筆筒 A BURL WOOD BRUSH POT, 19TH C

估價:\$300-\$500

Of cylindrical form, the brush pot is carved in the natural shape of a piece of burl wood. H:14.5cm

起拍:\$200

估價: \$400 - \$700

The first of a bronze box with floral patterns on the outside. The second of a round bronze box. The third of a cloisonne round shaped box.

Largest D:13.5cm 起拍: \$200