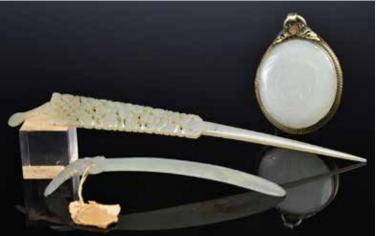

## 062 19世紀 套紅料器賞瓶 A RED OVERLAY WHITE **PEKING GLASS VASE, 19TH**

估價: \$300-\$500

Rising from a spreading foot, the white body decorated with red leaves and flowers.

H: 18.5cm

H.H. Pao's Family Collection

鮑恆發家族舊藏

起拍:\$200