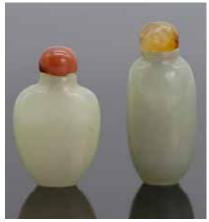

#### 020 白玉小鼻煙壺一對 **GROUP OF TWO SMALL CHINESE WHITE JADE SNUFF BOTTLE**

估价: \$300 - \$500 The group comprising of two jade carved bottles. One with a amber-like stopper, the other with a coral-like stopper. Largest H:4.3cm Provenance: from an Important MontrealCollection

來源: 滿地可重要藏家

起拍:\$200