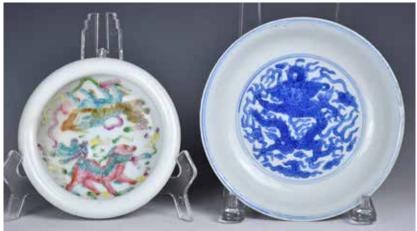

#### 粉彩水洗及青花龍紋盤 大明萬曆款

A Famille Rose Washer And A Blue And White Dragon, Wanli Mark 估價: \$600-\$1000

The first of a washer painted and lightly incised with two mythical animals amidst clouds swirls, exterior in white glaze, The second of a blue and white plate decorated with flying dragon pursuing a flaming pearl. The exterior decorated similarly. The base with a six-characters of Wangli mark. Largest D:6.9cm