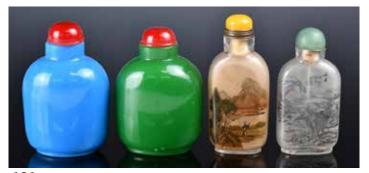

# 100 鼻煙壺兩件

#### TWO CARVED SNUFF BOTTLE

估價: \$500-\$800

The first of a compressed spherical form, with a coral stopper. The second accompanied with a red stopper, the stone of spinach green tone with grey-ish lines. Largest H:6.5cm

123 清 青玉鼻煙壺 A Celadon Jade Snuff Bottle, Qing

估價: \$500-\$800 Of an oval shape, the sides carved with beast mask, the stopper with a gem stone. H: 7.5cm

起拍:\$300

122 瑪瑙鼻煙壺三件 Three Agate Snuff Bottles

估價: \$300-\$500

The first two of milky brown color, the last in spotted gray in a yellow-brown background. All in rounded shapes.

Lárgest H: 7cm 起拍: \$200