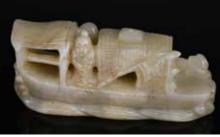

#### 058 民國 玉船擺件 A JADE CARVING BOAT, REPUBLIC PERIOD

估价:\$500-\$800

Finely carved in high relief an ancient boat of near perfect quality white jade stone, with open works windows and chimney, low relief and well-carved details. L:10.5cm H:5cm

起拍:\$300