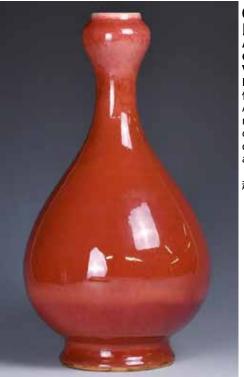

A Ge type gourd vase, overall applied with beige glaze suffused with russet crackles, H: 15cm

起拍:\$300

044 民國 紅釉蒜頭瓶 A RED GLAZED GARLIC MOUTH VASE REPUBLIC PERIOD

估價: \$400 - \$600 A red glaze garlicmouth vase, painted overall in red color, double ring in blue at the base, H: 32cm

起拍:\$200