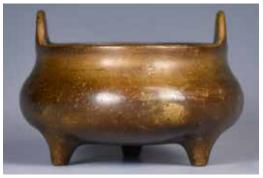

#### 017 雙耳銅香爐 大明宣德年制款 A CHINESE BRONZE TRIPOD CENSER, XUANDE MARK

估价: \$500 - \$800

the compressed globular body raised on three short conical feet, the slightly everted rim set with two upright loop handles, the underside cast with an apocryphal six-character Xuande mark within a

rectangle. D:10cm H:6.7cm

Provenance: from an Important Montreal Collection

來源:滿地可重要藏家

起拍:\$300