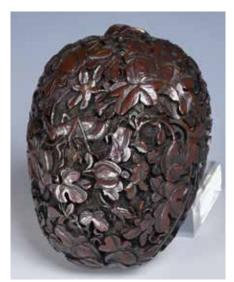

起拍:\$200

cracks. H: 6.5cm

220 19 世紀 漆雕百花果形蓋盒 A Fruit Shaped Carved Lacquer Box, 19thC

估價: \$1200-\$2000 A dark brown fruit shaped lacquer box with carved fruits, flowers and butterflies on one side, and fruits, flowers and crickets on the other side, 13.5x9x8.5cm

起拍:\$600

221 清 釉裡紅人物筆筒 An Underglaze Red Brush Pot, Qing

估價:\$300-\$500 Of cylinder form, exterior painted with two standing figures. H: 17.7cm

起拍:\$200

222 古瓷碗四款一組 A Group of Four Antique Bowls

估價: \$200-\$400 Largest D: 19cm