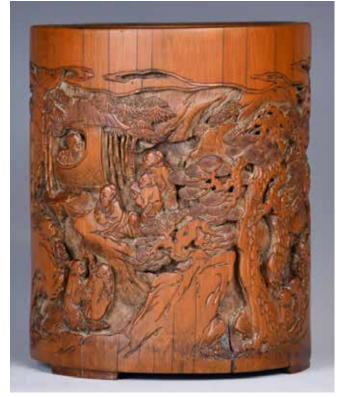

起拍:\$300

估價:\$6000-\$10000

The cylindrical bamboo section is lined with pewter interior, finely carved in high relief and undercut with figures in mountainous landscape with pine trees and bridges, the figures shown at various pursuits. Signed by Shen Da Sheng. H:16cm