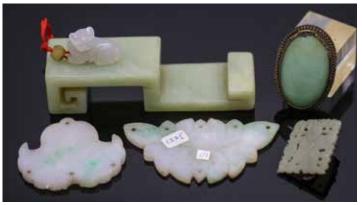

#### 016 清 黃玉節節高開佩 A YELLOW JADE **CARVED BAMBOO PLAQUE, QING**

估价: \$1000 - \$1500 Carved in low relief of a rectangular frame with the motif at bottom, both sides carved with bamboo. 4x6.7cm

Provenance: from an Important Montreal Collection

來源: 滿地可重要藏家

起拍:\$500