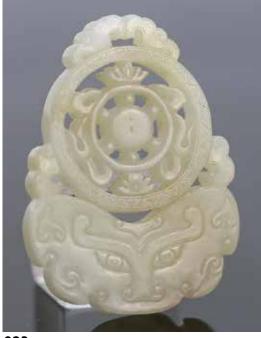

19

### 光緒粉彩開光春碗 連盒 (局部有修補) A FAMILLE ROSE BOWL, GUANXU PERIOD, WITH BOX

估价: \$600 - \$1000

Outside of the bowl decorated with spring-flowering foliage and the gound is in pink rose glaze, inside has blue and white painting of spring flowers and trees. With box.(repaired). D: 14.5cm Provenance: from an Important Montreal Collection

來源: 滿地可重要藏家

起拍:\$300



#### 021 19 世紀文房黃玉 刻字圈 A YELLOW JADE CARVED STATIONARY, 19TH

估价:\$600-\$1000 Overall in celadon tone. Carved with calligraphy on both sides. D:8.5cm Provenance: from an Important Montreal

Collection 來源:滿地可重要藏家



022 清 青白玉四方珮 A WHITE JADE CARVED PLAQUE, QING

估價: \$500 - \$800

Of rectangular form, carved in relief to both side with scrolls pattern. 4.5x3.2cm Provenance: from an Important Montreal

Collection

來源:滿地可重要藏家

起拍:\$300



023 清 白玉法輪掛牌 A WHITE JADE BUDDISH PENDANT, QING

估價: \$600 - \$1000

Carved white jade pendant of fortune wheel. The stone of an even tone. L 6.3cm Provenance: from an Important Montreal

Collection

來源: 滿地可重要藏家

起拍:\$300



# 025 清 "玉堂清玩"款 雙耳 銅爐

BRONZE INCENSE BURNER 估價: \$600 - \$1,000 Of compressed bomb form and flanked by a pair of c-shaped handles. The body carved with calligraphy. The base with a four-character Yu Tang Qing Wan mark. D: 12.5cm H:6.5cm Provenance: from an Important Montreal

Collection

來源: 滿地可重要藏家

起拍:\$300



#### 024 19 世紀 竹刻臂擱 BAMBOO CARVED WRIST REST, 19TH C.

估價: \$200 - \$400 Incised with plum blossom and calligraphy. 26.5x4.7cm Provenance: from an Important Montreal Collection

來源: 滿地可重要藏家

起拍:\$100



026 清 銅獸 鎮紙

A BRONZE MYSTICAL BEAST PAPERWEIGHT, QING