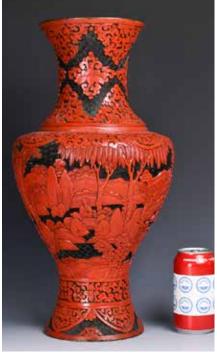

#### 19 世紀 剔紅漆畫大賞瓶一對 A PAIR OF LARGE LACQUERED VASES 19TH C

估價: \$600 - \$1000

A pair of red lacquered vases, of baluster form, painted with rectangular panels of landscape on red ground, with abraded mouth and foot rim, H:132 cm, D:64 cm each

起拍:\$300