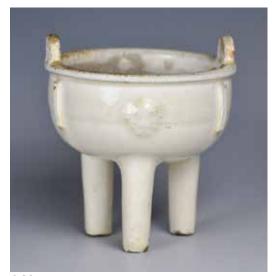

Pao's Family Collection

鮑恆發家族舊藏



066 元 河南窯碗 A CHINESE HENAN WARE BLACK GLAZED **BOWL, YUAN** 

估价: \$600-\$1000

Decorated on a brownish ground with trees, cloud swirls and birds in an outdoor setting.

H:9.5cm with stand

H.H. Pao's Family Collection

鮑恆發家族舊藏

起拍:\$300



067 隋 襄州多足硯臺 A CHINESE XIANGZHOU WARE INKSTONE ,SUI

估价: \$1000-\$1500

The flat plate supported by 20 sabar legs, overall covered with celadon glaze.

D: 11.5cm

H.H. Pao's Family Collection

鮑恆發家族舊藏

起拍:\$500



068 元 龍泉鬲式三足爐 A CHINESE LONGQUAN CELADON TRIPOD CENSER, YUAN

估价: \$1000-\$1500

The compressed globular body supported on three cabriole legs, with vertical flanges associated with each leg, covered overall save for the feet with a

soft green glaze. H:7cm

H.H. Pao's Family Collection

鮑恆發家族舊藏

起拍:\$500



# 069 18世紀 白釉三足爐 A WHITE GLAZED TRIPOD CENSER, 18TH C

估价: \$400-\$700

The vessel raised on three cylindrical legs, the rounded sides with vertical flanged, set with upright loop handles, covered overall in a white glaze. H: 8.5cm

H.H. Pao's Family Collection

鮑恆發家族舊藏

起拍: \$200



#### 070 明以前 黑釉鏽斑雙系執耳壺 A BROWN GLAZED RIBBED EWER, **BEFORE MING**

估价: \$1000-\$1500

One brown-glazed ewer, the ovoid body rising from a short spreading foot to a neck with flaring rim, set to one side with a strap handle and to the other with a spout, the shoulder set with two loop handles, appliedoverall with a brown glaze with some splashes, the lower body and base is unglazed revealing the buff body. H: 22cm

起拍:\$500



#### 071 明以前 黑釉鏽斑雙耳線條罐 A BROWN GLAZED JAR, BEFORE **MING**

估价: \$600-\$1000

A br