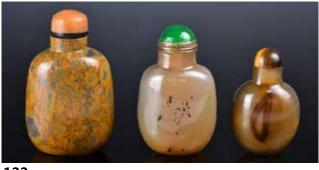

123 清 青玉鼻煙壺 A Celadon Jade Snuff Bottle, Qing

估價: \$500-\$800 Of an oval shape, the sides carved with beast mask, the stopper with a gem stone. H: 7.5cm

起拍:\$300

122 瑪瑙鼻煙壺三件 Three Agate Snuff Bottles

估價: \$300-\$500

The first two of milky brown color, the last in spotted gray in a yellow-brown background. All in rounded shapes.

Lárgest H: 7cm 起拍: \$200