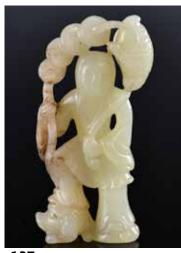

#### 080 清 藍釉蘋果樽带蓋 A BLUE GLAZED JAR W/COVER

估价: \$400-\$700 Of ovoid shape, the jar is overall covered with a blue tone. The jar accompanied with a fitted porcelain cover with a round knob in the middle. H:23.5cm