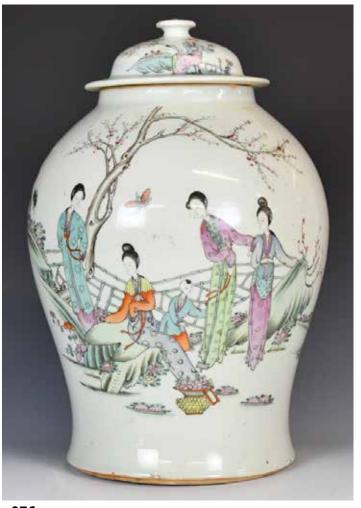

# 19 世紀 粉彩將軍罐

A CHINESE FAMILLE ROSE FIGURES JAR W/COVER, 19THC

估價: \$300-\$500

Painted with ladies and child in a garden scene on one side, and a poem on the other side, made by Huang JuShun. H:39cm

077 清 仿青銅器回紋獸耳瓷壺 康熙年制款 IMITATION ARCHAISTIC BRONZE PORCELAIN VASE, QING