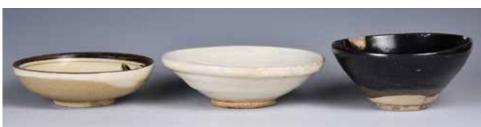

#### A Qianjiang Teapot, Republican Period

估價: \$400-\$700

Of compressed shape, attached with a short sprout and a looped handle, exterior painted with a landscape scene. W: 13.5cm

起拍:\$200

#### 266 瓷碗三個

#### **Three Porcelain Articles**

估價: \$500-\$800

Consists of a black glazed bowl, a white glazed shallow bowl, and a cizhou yao plate. Largest D: 13.5cm

起拍:\$300