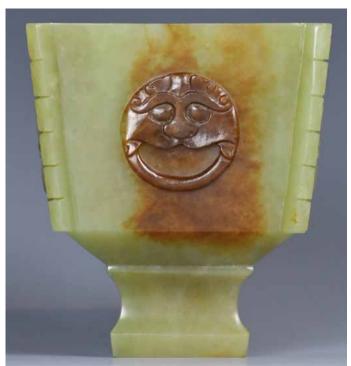

# 19 世紀 嵌雲石紫檀文房小幾

A SMALL MARBLE INLAID ZITAN TABLE, 19TH C

估价: \$1500 - \$2500

The top panel with two pieces of square marble, 19thC. L: 38cm,

W: 26cm, H 17.5cm

起拍:\$600

#### 800