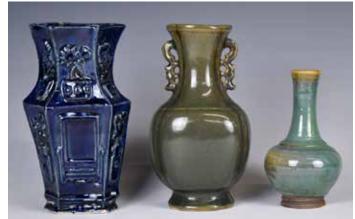

body red glaze long neck vase, a compressed body long neck vase. Largest H:16.3cm

起拍:\$200



#### 142 19世紀 孔雀藍琮式瓶 A Peacock Blue Glazed Carved Cong Vase 估價: \$300-\$500

A Chinese turquoise glazed vase of cong shape, moulded on each of the four sides with lotus, cyclamen, prunus and peony, the neck with lappet and ruyi head bands, the shoulders with Shou characters H:31cm

起拍: \$200



143 清孔雀藍長頸瓶 A Peacock Blue Glazed Long Neck Vase, Qing 估價: \$200-\$400 Of compressed globular body surmounted by a slender neck. The exterior incised with flower and fruits patterns. The base with a six-character Kangxi mark. H:24cm

起拍:\$100



144 清 三羊開泰觀音瓶 SanYangKaiTai Guanyin Vase, Qing 估價: \$300-\$500 In baluster form, the exterior is

flambe glazed by red, green and

起拍:\$200

black color. H:29cm



145 賞瓶三個 A Group Of Three Vases

估價: \$300-\$500

First of a compressed body rising to a waisted neck and an inverted mouth, the neck flanked with two ears, covered with an even green glaze. The second of compressed globular body, exterior is flambe glazed bygreen color. The third a blue glazed vase molded with flowers and butterfly. Largest H:19.5cm

起拍:\$200



# 146 19 世紀 素三彩獅子擺件 對

A Pair of Chinese Sancai Glazed Table Lions, 19th C

估價: \$200-\$400

A pair of Chinese Sancai Glazed biscuit figures of lions, one with a ball under it's foot, the other one with a cub under it's foot. H:19cm

起拍:\$100



#### 147 民國 青花嬰戲圖斗笠碗 帶座連盒 大清雍正年制款 A Blue and White Lobed Bowl with Stand and Box, Republic Period, 6 charactors Yongzheng Mark

估價: \$1500-\$2500

A Chinese Blue and White Lobed Bowl Pai