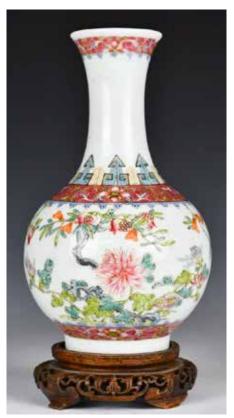

The rectangular plaque reticulated with deer and crane in a setting densely detailed with

forests. 7.9cmx7.9cm

起拍:\$700



225 19 世紀 山水人物剔紅賞瓶 A Cinnabar Lacquer Carved Figures Vase, 19th C

估價:\$600-\$1000

Of baluster form rising from a short straight foot to a tall waisted neck with everted rim, superbly and deeply carved around the exterior with a continuous figural landscape scene. D:25.7cm

起拍:\$300





#### 228

#### 20 世紀 墨彩花卉紋捧盒,體和殿製款 Aqua Glazed Covered Case, Early 20th C

估價: \$300-\$500

Aqua glazed "Imperial Garden" covered case. Decorated with

flowers and scrolls. D:25.5cm

起拍:\$200

#### 227 明 黃玉四方杯

#### A Yellow Jade Square Cup, Ming

估價:\$6000-\$10000

Square cup with beast handles on four sides. The stone of yellow

tone with some russet inclusions. H9.3xW8.4xD6.4cm



#### 229 粉彩花卉紋路賞瓶带底座 洪憲年制款 A Famille Rose Floral Vase HongXian Mark W/Stand

估價: \$500-\$800

A famille rose vase of the globular body with waisted neck, painted with pomegranates and chrysanthemums, four characters Hongxian mark in red on the base, comes with a wood stand, H: 21.5cm



#### 230 清 仿哥窑青花博古紋雙耳瓶 成化 年制款

A Ge Type Blue and White Vase Chenghua Mark Qing

估價: \$400-\$700

A ge type blue and white vase, of cylinder shape, flanked by a pair of moulded lion dog handles, painted with '100 antique' motif on a creamy beige crackle ground, four characters Chenghu mark at the base, H: 20.5cm

起拍: \$200



#### 231 出口創匯期 燒藍三足香薰

A Gem Inlaid Jade Bangle Censer Export Period

估價: \$500-\$800

The censer of globular form, side flanked with two handles, attached to a pointed domed-like to