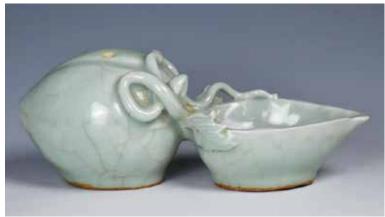

#### 19 世紀 剔紅漆畫大賞瓶一對 A PAIR OF LARGE LACQUERED VASES 19TH C

估價: \$600 - \$1000

A pair of red lacquered vases, of baluster form, painted with rectangular panels of landscape on red ground, with abraded mouth and foot rim, H:132 cm, D:64 cm each

起拍:\$300