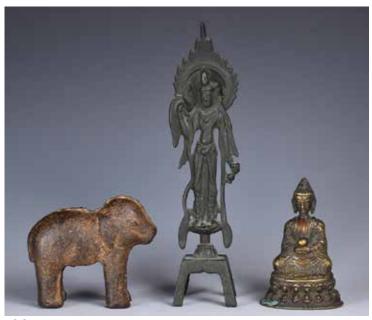

# 208 銅佛/僧像兩款一組 A Group of Two Bronze Figures 估價: \$300-\$500

One bronze seated Buddha figure in spinach green color, the other one is a standing monk with praying hands in front of chest. Largest H:25cm

Provenance: From a Boston **Family Collection** 來源:波士頓西人家族

起拍: \$200