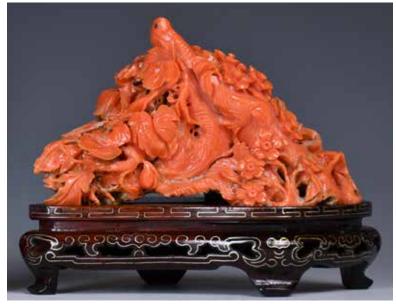

# 015A 19-20 世紀 剔紅百寶嵌四屏 風\_\_\_\_\_

CHINESE JADE INLAID CINNABAR SCREEN, 19-20TH

估价: \$10,000-\$15,000
Four chinese red lacquered cinnabar panel screen inlaid with white and spinach jade,green jadeite, agate and various precious stones. 183x41cm(x4)
Provenance:Collection of Toronto Jewish Family

來源:多倫多猶太家庭

起拍: \$4,000