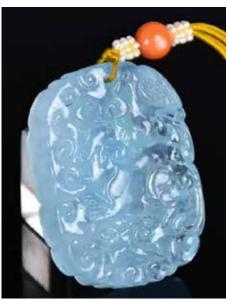

藏家

起拍: \$140



032 民國端硯帶硬木盒 A DUAN INKSTONE IN WOODEN BOX, REPUBLIC P.

估價: \$400 - \$700

A Chinese duan ink stone in a wooden box carved with a

dragon. D:14.5x19.5cm

Provenance: from an Important Montreal Collection

來源:滿地可重要藏家

起拍:\$200



034 清海藍寶雕花鼻 煙壺 AN AQUAMARINE FLOWER & BIRD SNUFF BOTTLE

估價:\$600-\$1000 An aquamarine snuff bottle carved with flower basket and birds around the body, W:4xH:5.5cm Provenance: from an Important MontrealCollection 來源:滿地可重要藏家

起拍:\$300



033 19 世紀 醬色蓋碗 A CHINESE BROWN GLAZED BOWL AND COVER, 19TH C.

估價: \$300 - \$500

Potted with deep rounded sides, the exterior covered in even brown glaze thinning at the mouth. The interior decorated with goldfish and waves. H:7cm D:12.5cm Provenance: from an Important Montreal Collection

來源:滿地可重要藏家

起拍: \$140



#### 035 晚清 海藍寶腰牌 A CARVED AQUAMARINE PENDANT, LATE QING

估價: \$1000 - \$1500 Of overall an oval form, the body carved with chilong on both side. The stone of a transparent skyblue tone. 4x5.5cm Provenance: from an Important MontrealCollection 來源:滿地可重要藏家

起拍:\$500



#### 036 清 鳥食罐七個 SEVEN CHINESE PORCELAIN BIRD FEEDERS, QING

估價: \$600 - \$1000

The first a pair of bird feeders with two lug handles, painted with dragon within scrolling clouds. H: 3cm. The second birdfeeder with crack glaze, with two lug handles. H: 3.5cm. The third of bud form, blue and white glazed. The fourth a pair of blue and white with handles. The last of peitite size, bud form, blue and white glazed. H: 3.2 cm H:5.5cm
Provenance: from an Important

Montreal Collection 來源:滿地可重要藏家



037 銅胎掐絲琺瑯雙聯鼻煙壺 A CLOISONNENAME