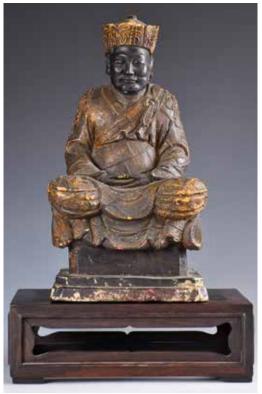

#### 012 民國 鎏金木雕十八羅漢 EIGHTEEN GILT-WOOD FIGURES OF LUOHAN, REPUBLICAN

估價: \$1,000 - \$1,500

Set of Chinese wood figural carvings of the eighteen lohan, each of the Buddhist disciples fashioned with prominent individualized facial features, wearing monastic robes and accompanied by characteristic attributes and mounts. Largest H:20cm

起拍:\$500