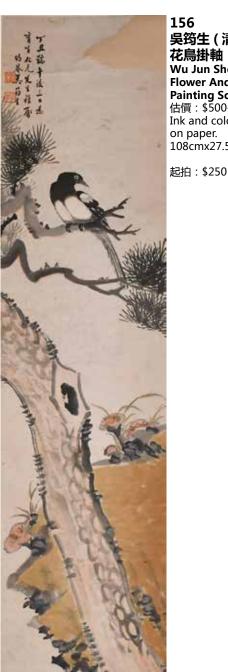

Provenance: From a Hongkong Family Collection

來源:香港移民家族

156 吳筠生(清) 花鳥掛軸 Wu Jun Sheng Flower And Bird Painting Scroll 估價: \$500-\$800 Ink and color on paper. 108cmx27.5cm