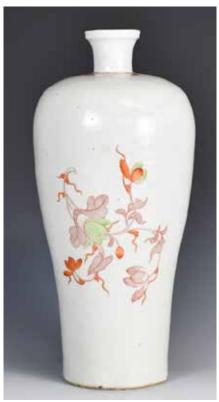

#### 055 19 世紀 黃釉鳳尾樽和小瓶 GREEN CRACKLE VASE AND BROWN GLAZED CRACKLE VASE

估價: \$300-\$500

First of baluster form, surmounted by a tall neck with trumpet mouth. Second a small brown glazed crackle bottle vase. Largest H:22cm

起拍:\$200 -14-