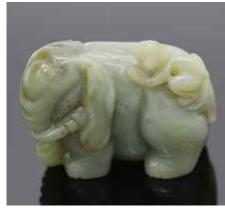

起拍:\$300

089 清 青玉春帶彩牌 A RETICULATED CELADON JADE PLAQUE, QING

估价:\$300-\$500 Of lobed form and skilfully reticulated, depicting a crane against undulating lotus

stems. L: 5.3cm

起拍: \$100

清 玉雕擺件 封猴拜象 A CARVED JADE 'ELEPHANT AND MONKEY', QING 估价: \$200-\$400