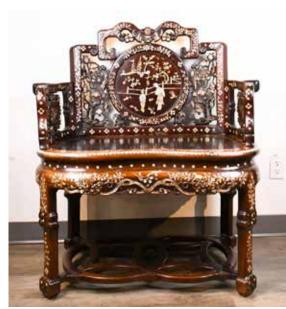

#### 001 酸枝嵌螺鈿扶手 <sup>椿</sup>

#### A SUANZHI AND MOTHER-OF-PEARL INLAID ARMCHAIR

估價:\$1000 - \$1500 A wide single chair, the back decorated with figures in a garden scene with mother of pearl. H: 103cm L: 86cm W: 50cm

起拍:\$500