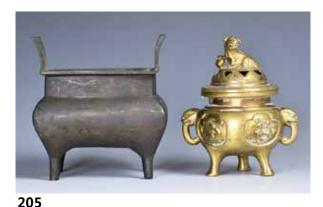

起拍:\$400

**203** 晩清 銅香爐兩款一組 A Group of Two Bronze Censers, Late Qing

估價:\$300-\$500

One of a gilt-bronze tripod censer. Finely incised around the exterior with flowers and birds. With two with beasts handles, the domed cover pierced with foliate scrolls and surmounted by a lion finial. Second of abronze burner, the base with a four-character Qianlong mark. Largest H:13cm W:13cm