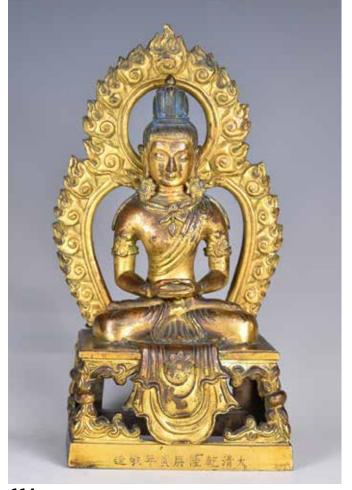

112 明 白玉一路連升長形牌

A Chinese White Jade Carved Plaque, Ming

估價: \$3000-\$5000

A Chinese carved white jade plaque carving featuring a cut-out ground and high relief cranes in lotus pond.

起拍: \$1600

113 清 鎏金銅座像 《大清乾隆庚寅年敬造》款 A Chinese Gilt Bronze Sitting Buddha Statue, Qing 估價: \$5000-\$8000

Seated on platform throne in dhyanasana. The face with a serene expression beneath a five-leaf tiara. Framed by a separately cast flaming mandorla. The front of the plinth with an inscription reading Da Qing Qianlonggengyin nian jingzao. H:21.4cm

起拍: \$2000