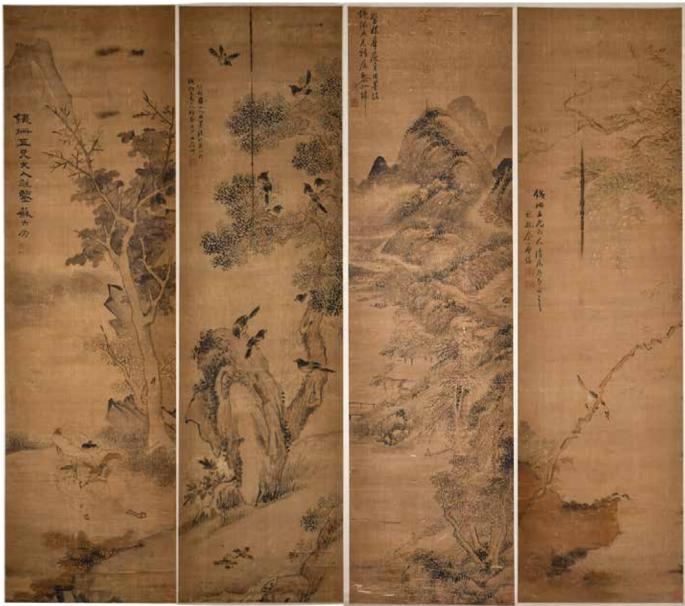

### 186 花鳥山水 四條屏 設色絹本 Four Chinese Painting Hanging Scrolls 估價: \$10000-\$15000

Color on silk, each with seal mark and signature The 4 artists are Su Liupeng (1791-1862), He Danshan (1807-1883), Xu Qilun, Li Ruwei (1811-1882)121cm x 33.5cm

Provenance: Property from the Estate of Tai Kwok Choi, Hong Kong and Toronto

#### 香港戴國材先生舊藏

苏蘇六朋(1791-1862),字枕琴,號怎道人,別署羅浮道人,廣東省廣州府順德縣人(今今屬東佛山市順德區)。清代畫家,世人稱其與蘇仁山為"嶺南畫壇二蘇"。

何翀(1807-1883)字丹山,號煙橋老人

黎如玮(1811-1882), 字方流。清道光癸卯(1843)科舉人。

#### 余啟倫

起拍:\$5000