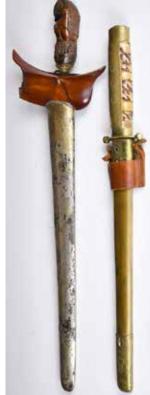

#### 清 鎏金銅佛像

A Gilt Bronze Palden Lhamo Buddha RideHorse Statue

估價:\$800-\$1200

A gilt bronze Palden Lhamo Buddha on horse, the horse steps on three lotus, horses and elephants decorations around the base, H:30cm