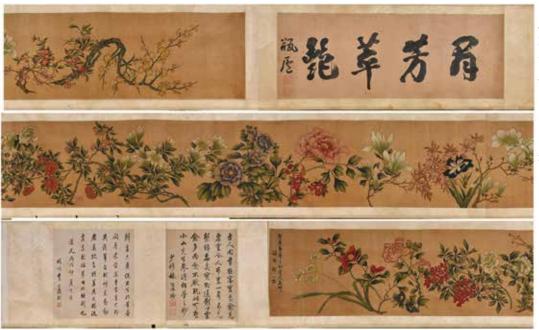

123 清 青玉鼻煙壺 A Celadon Jade Snuff Bottle, Qing

估價: \$500-\$800 Of an oval shape, the sides carved with beast mask, the stopper with a gem stone. H: 7.5cm

起拍:\$300

122 瑪瑙鼻煙壺三件 Three Agate Snuff Bottles

估價: \$300-\$500

The first two of milky brown color, the last in spotted gray in a yellow-brown background. All in rounded shapes.

Lárgest H: 7cm 起拍: \$200

#### 124

# 民国 玉雕水盂和水洗

A Jade Carved Water Pot and a Brush Wash, Republic Period

估價: \$300-\$500

The first of oval shape, rising from a short foot, of celadon tone. The second

of lobed shape, in spinach green. Largest L: 6.5cm.