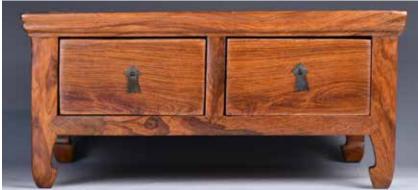

#### 243 20 世紀黃花梨文房小几 A Small Huanghuali Table, 20th C.

估價: \$1000-\$1500 W34.7xH34.5xD15.7cm

Provenance: From a Boston Family Collection

起拍:\$500

244 民國 歲寒三友竹雕杯 A Carved Bamboo Cup, Republic Period 估價:\$600-\$1000