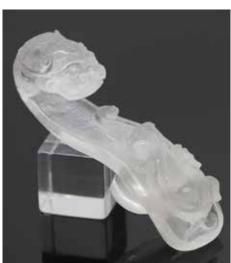

#### 058 民國 玉船擺件 A JADE CARVING BOAT, REPUBLIC PERIOD

估价:\$500-\$800

Finely carved in high relief an ancient boat of near perfect quality white jade stone, with open works windows and chimney, low relief and well-carved details. L:10.5cm H:5cm