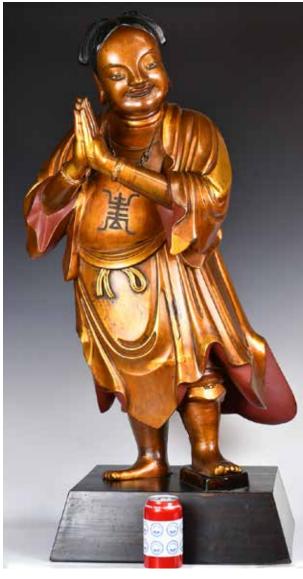

#### 012 民國 鎏金木雕十八羅漢 EIGHTEEN GILT-WOOD FIGURES OF LUOHAN, REPUBLICAN

估價: \$1,000 - \$1,500

Set of Chinese wood figural carvings of the eighteen lohan, each of the Buddhist disciples fashioned with prominent individualized facial features, wearing monastic robes and accompanied by characteristic attributes and mounts. Largest H:20cm

起拍:\$500