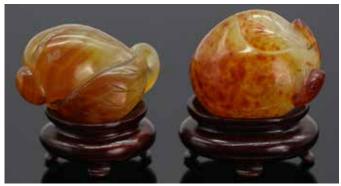

### 015 晚清 玉擺件兩個 TWO JADE CARVINGS, LATE QING

估價: \$400 - \$700

The first of a lady carrying a basket .The stone of a celadon and russet color. The second of a small cup with flowers carved on the outside. The stone of a green color. Largest H:20cm