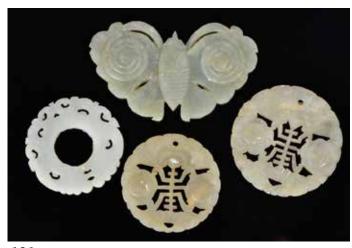

he underside with an oval knob for attachment; the second with a curved body and a hook rendered as adragon head, the underside with an oval knob for attachment, the stone of a celadon colour; the third reticulated with a ferocious dragon head terminal facing an undercut Chilong clambering on the curved shaft, the reverse with a circular knob. Largest L:9cm

起拍:\$200



098 白玉牌兩件 **TWO JADE CARVED PEACHES** 

估價: \$600-\$1000

The first of pierced branches, the stone of white tone with russet inclusions. The second of celadon tone, with russet inclusions. Largest L:7.5cm



099

### 雙桃玉把件兩款一組 TWO JADE CARVED PEACHES

估价: \$500-\$800

The first of pierced branches, the stone of white tone with russet inclusions. The second of celadon tone, with russet inclusions. Largest

L:7.5cm 起拍:\$300



#### 101

#### 玉蝶玉佩四件一組 A GROUP OF JADE PLAQUE

估价: \$400-\$700

The first of a jade carved in a form of a butterfly, pierced with detailed decoration in low relief. The second of a jade disc of an even white tone. The third a pair of carved 'shou' disc.

Largest L:9.5cm 起拍:\$200



103

# 瑪瑙墜兩件一組 連座

TWO AMBER PENDANT W/STAND

估价: \$500-\$800

The first of a peach shaped. The second of a frog on lotus leaf. The amber is of a warm reddish brown tone. Largest H:4cm

起拍:\$300



# 100 鼻煙壺兩件

#### TWO CARVED SNUFF BOTTLE

估價: \$500-\$800

The first of a compressed spherical form, with a coral stopper. The second accompanied with a red stopper, the stone of spinach green tone with grey-ish lines. Largest H:6.5cm

起拍:\$300



# 102 玉佩飾及玉台六件

A GROUP OF JADE ACCESSORIES

估價: \$400-\$700

A gro