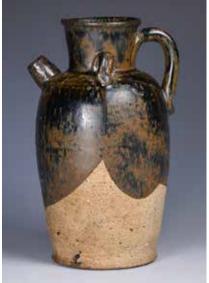

#### 19 世紀 剔紅漆畫大賞瓶一對 A PAIR OF LARGE LACQUERED VASES 19TH C

估價: \$600 - \$1000

A pair of red lacquered vases, of baluster form, painted with rectangular panels of landscape on red ground, with abraded mouth and foot rim, H:132 cm, D:64 cm each

起拍:\$300