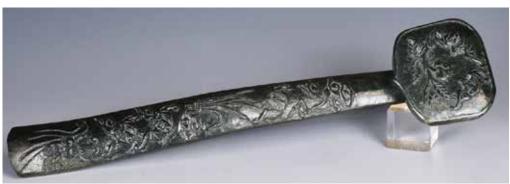

#### 001 酸枝嵌螺鈿扶手 <sup>椿</sup>

#### A SUANZHI AND MOTHER-OF-PEARL INLAID ARMCHAIR

估價:\$1000 - \$1500 A wide single chair, the back decorated with figures in a garden scene with mother of pearl. H: 103cm L: 86cm W: 50cm

起拍:\$500