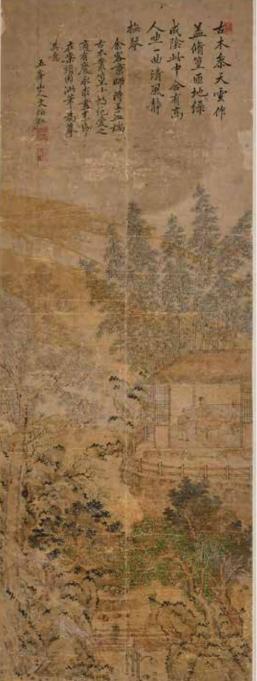

估價: \$5000-\$8000 Gao Jianfu(1879-1951) landscape, ink and color on paper, Framed. Paint:22.5cmx63cm, Framed:44cmx96cm

起拍:\$2000

168 方召麐 (1914-2006) 水墨竹 設色紙本 立軸 Lydia Fong(1914-2006) Bamboo Hanging Scroll