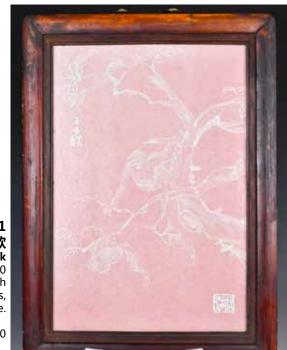

汪亞塵(1894-1983)貓 設色紙 本 連框 Wang Yachen (1894-1983) Cat With Frame

估價: \$1000-\$1500 Color on paper, depicting a cat. with a seal mark and the artist's signature. 27cm x 23.5cm Frame:40.5cm x 43.5cm



#### 188 手卷絹本 皺一桂款 Ink and Color Handscroll After Zou Yigui (1688-1772)

估價:\$3000-\$5000

painting:

322.5cmx27.5cm Starting Calligraphy73cmx27.5cm End Calligraphy 59cmx29cm

起拍:\$1200





# 190

# 青花纏枝紋宮碗 康熙年制款 連盒

A Blue and White Bowl, Kangxi Mark, With Box

估價: \$1000-\$1500

Lotus blue & white porcelain bowl, the bases with 4 character Kangxi Marks in underglaze blue and of the

period. D:16cm

起拍:\$500



#### 建國時期 粉彩瓷板 連紅木框

A Famille Rose Plaque with Frame 1950s

估價:\$1500-\$2500

A famille rose plaque with mythology figure scene, in frame. 61x37.5cm,

Framed: 86cmx56.5cm

起拍:\$800



### 191

# 粉地白描瓷板掛屏 王步款

A Pink Ground Monkey Porcelain Plaque Wang Bu Mark

估價: \$500-\$800

A porcelain plaque painted with a monkey grabbing peach scene, on a pink ground, signed by the artist with two seals, framed. 23cm x 34cm panel only, 30cm x 42cm with frame.





估價: \$300-\$500 A Turkic Uyghur dancing lady, signed by the artist with two red seals, color on paper, framed, size: 58cm x 125cm painting only

起拍:\$100





193 刀劍两把 Two Swords 估價: \$400-\$700 The first of a sword with Nationalist Party of China's mark all over. The second of a irregular shaped sword with mystical beast on top of the handle. Largest L:46cm 起拍:\$200



194 西藏掛鏈 Sino-Tibetan Prayer Necklace 估價: \$300-\$500 Necklace made with beeswax and agate. Approx. L:104cm

起拍:\$200



195 鑲綠寶石銅胎琺瑯鎏金帶扣 Gilt Enamel Be