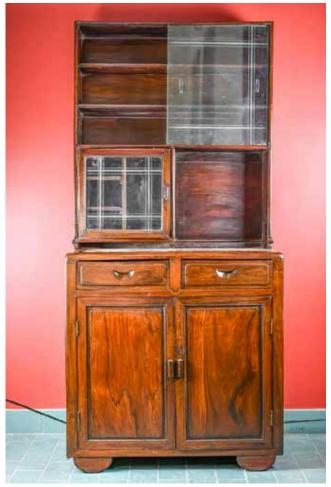

### 006

#### 19世紀酸枝立櫃

A SUANZHI CABINET, 19TH C

估价:\$600-\$1000

Consists of two compartments, the with two hinged door and

two drawers, the top reveals a three-tier shelf.

L: 76.6cm W: 41.5cm , H: 164cm

起拍:\$300