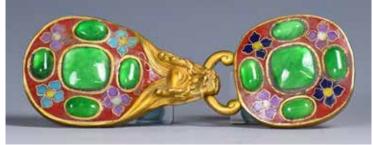

Framed: 86cmx56.5cm

起拍:\$800



### 191

# 粉地白描瓷板掛屏 王步款

A Pink Ground Monkey Porcelain Plaque Wang Bu Mark

估價: \$500-\$800

A porcelain plaque painted with a monkey grabbing peach scene, on a pink ground, signed by the artist with two seals, framed. 23cm x 34cm panel only, 30cm x 42cm with frame.





估價: \$300-\$500 A Turkic Uyghur dancing lady, signed by the artist with two red seals, color on paper, framed, size: 58cm x 125cm painting only

起拍:\$100





193 刀劍两把 Two Swords 估價: \$400-\$700 The first of a sword with Nationalist Party of China's mark all over. The second of a irregular shaped sword with mystical beast on top of the handle. Largest L:46cm 起拍:\$200



194 西藏掛鏈 Sino-Tibetan Prayer Necklace 估價: \$300-\$500 Necklace made with beeswax and agate. Approx. L:104cm

起拍:\$200



195 鑲綠寶石銅胎琺瑯鎏金帶扣 Gilt Enamel Belt Buckle With Emerald, Republican P 估價: \$300-\$500

A Chinese bronze belt buckle with enameling and glass stones. Formed from two rounded pieces cast in openwork with sinuous dragons. D:6cm

起拍:\$200

#### 196 19 世紀 綠松石雕鼻煙壺兩個一組 A Group of Two Carved Turquoise Snuff Bottles

估價: \$400-\$700

A pale blue stone carved toad snuff bottle with a cabbage stopper, and a turquoise carved dragon and immortal snuff bottle with a tiger stopper. Largest H.7cm



197 19 世紀 大綠松石雕桃樹嬰戲鼻

A Large Turquoise Snuff Bottle, with Stand

估價: \$500-\$800

A large turquoise snuff bottle carved children climbing peach tree scene. W:6.5xH:9.5cm

起拍:\$300



199 清早期 小和尚銅像 帶座 A Bronze Figure of Young Monk, Early Qing

估價: \$600-\$1000 A dark bronze figure of young monk in seated posit