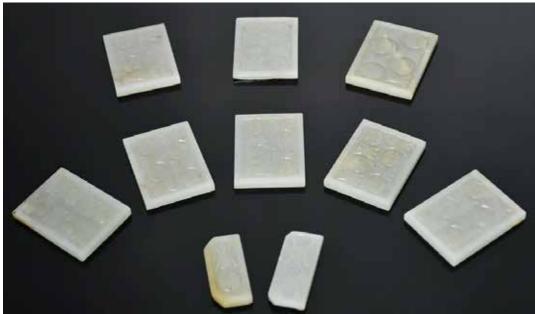

#### 016 清 黃玉節節高開佩 A YELLOW JADE **CARVED BAMBOO PLAQUE, QING**

估价: \$1000 - \$1500 Carved in low relief of a rectangular frame with the motif at bottom, both sides carved with bamboo. 4x6.7cm

Provenance: from an Important Montreal Collection

來源: 滿地可重要藏家

起拍:\$500