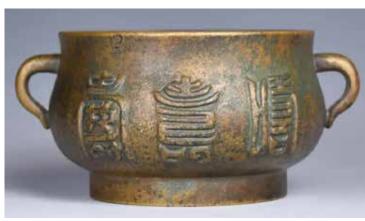

of spring flowers and trees. With box.(repaired). D: 14.5cm Provenance: from an Important Montreal Collection

來源: 滿地可重要藏家

起拍:\$300



#### 021 19 世紀文房黃玉 刻字圈 A YELLOW JADE CARVED STATIONARY, 19TH

估价:\$600-\$1000 Overall in celadon tone. Carved with calligraphy on both sides. D:8.5cm Provenance: from an Important Montreal

Collection 來源:滿地可重要藏家



022 清 青白玉四方珮 A WHITE JADE CARVED PLAQUE, QING

估價: \$500 - \$800

Of rectangular form, carved in relief to both side with scrolls pattern. 4.5x3.2cm Provenance: from an Important Montreal

Collection

來源:滿地可重要藏家

起拍:\$300



023 清 白玉法輪掛牌 A WHITE JADE BUDDISH PENDANT, QING

估價: \$600 - \$1000

Carved white jade pendant of fortune wheel. The stone of an even tone. L 6.3cm Provenance: from an Important Montreal

Collection

來源: 滿地可重要藏家

起拍:\$300



# 025 清 "玉堂清玩"款 雙耳 銅爐

BRONZE INCENSE BURNER 估價: \$600 - \$1,000 Of compressed bomb form and flanked by a pair of c-shaped handles. The body carved with calligraphy. The base with a four-character Yu Tang Qing Wan mark. D: 12.5cm H:6.5cm Provenance: from an Important Montreal

Collection

來源: 滿地可重要藏家

起拍:\$300



#### 024 19 世紀 竹刻臂擱 BAMBOO CARVED WRIST REST, 19TH C.

估價: \$200 - \$400 Incised with plum blossom and calligraphy. 26.5x4.7cm Provenance: from an Important Montreal Collection

來源: 滿地可重要藏家

起拍:\$100



026 清 銅獸 鎮紙

A BRONZE MYSTICAL BEAST PAPERWEIGHT, QING

估價: \$200 - \$400

Finely cast in the form of a mythical beast, with a sitting position and head held high slightly turns

towards right. H:13cm

Provenance: from an Important MontrealCollection

來源:滿地可重要藏家



#### 027 明 白玉福