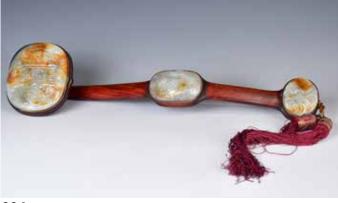

#### 096 清 翡翠鑲銀勺 A JADEITE INSERT SILVER SPOON 19TH C

估價: \$600-\$1000

A silver spoon with a jadeite handle with a Ruyi head at the

end, L:16.5cm

起拍:\$300