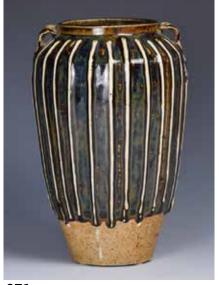

#### 19世紀酸枝立櫃

A SUANZHI CABINET, 19TH C

估价:\$600-\$1000

Consists of two compartments, the with two hinged door and

two drawers, the top reveals a three-tier shelf.

L: 76.6cm W: 41.5cm , H: 164cm

起拍:\$300