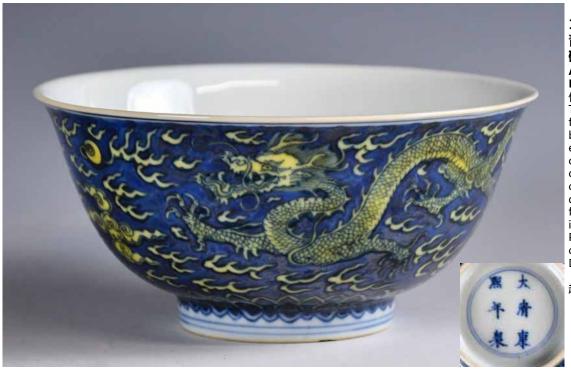

f a compressed body rising to a waisted neck and an inverted mouth, the neck flanked with two ears, covered with an even green glaze. The second of compressed globular body, exterior is flambe glazed bygreen color. The third a blue glazed vase molded with flowers and butterfly. Largest H:19.5cm

起拍:\$200



# 146 19 世紀 素三彩獅子擺件 對

A Pair of Chinese Sancai Glazed Table Lions, 19th C

估價: \$200-\$400

A pair of Chinese Sancai Glazed biscuit figures of lions, one with a ball under it's foot, the other one with a cub under it's foot. H:19cm

起拍:\$100



#### 147 民國 青花嬰戲圖斗笠碗 帶座連盒 大清雍正年制款 A Blue and White Lobed Bowl with Stand and Box, Republic Period, 6 charactors Yongzheng Mark

估價: \$1500-\$2500

A Chinese Blue and White Lobed Bowl Painted with playing children

inside and outside. D: 16.2cm



**148**青花地黃彩趕珠雲龍紋 碗 大清康熙年製
A Blue-Ground Dragon Bowl Kangxi Mark
估價: \$5000-\$8000
The deep sides rising from a tapered foot, both interior and exterior enameled in bright tones of yellow against a rich cobalt-blue ground, centered by a five-clawed dragon writhing amid flames and cloud swirls inpursuit of a 'Flaming Pearl', the base with a six-characters Kangxi mark. D: 14cm

起拍:\$2000



149 明 青釉刻花斗笠碗 A Celadon Bowl, Ming 估價: \$500-\$800

The deep flaring sides rising from a short straight foot, covered overall in a celadon glaze, the foot ring unglazed revealing the grey body, interior with a lotus flower pattern. D: 7.5cm

起拍:\$300



# 150 青釉暗刻八卦紋琮瓶 《大清光緒年制》 CELADON GLAZE CONG VASE, GUANG XU MARK

估價: \$5000-\$8000

Modeled after an archaic jade cong, each long edge of the square-sec