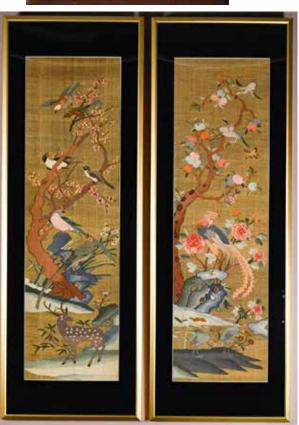

# 157 郭沫若款 (1892-1978) 書法

After Guo Moruo(1897-1978)
Calligraphy
估價: \$600-\$1000
A calligraphy by Guo Moruo, ink on paper. Frame: 37.5cmx49.5 cm Paint: 13.5cmx21.4 cm

起拍:\$300

158 民國 花鳥紋金地緙 絲掛屏對 A Pair of Kesi **Silk Embroidered** Hanging Screens 估價: \$3000-\$5000 A pair of Kesi silk embroidered hanging

Screens, with colorful birds, tree and flowers, and a deer, on golden background. Unframed:90x67.5cm; Framed:110cmx87cm

起拍:\$1200

159

保羅. 高更(法1848-1903) "午後小憩" 油畫 複

The Siesta' Paul Gauguin(1848-1903) Framed Replica 估價: \$2000-\$4000