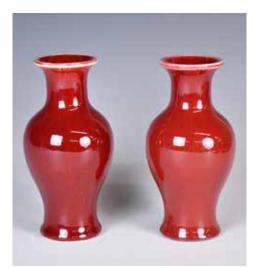

估價: \$300-\$500

A pair of small red glazed bottle vase. The base with a four-character Jingde mark.

H:17cm

起拍:\$200