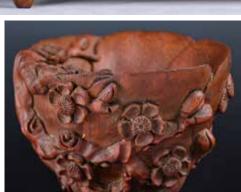

#### 19 世紀 天然木三足水洗 NATURAL WOOD CARVING WATER DROPPER

估价: \$300 - \$500

A wood carved mythical beast water dropper. H:6.5cm D:18.5cm

Provenance: from an Important Montreal Collection

來源:滿地可重要藏家

起拍:\$140