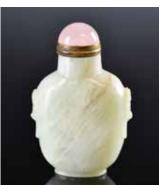

123 清 青玉鼻煙壺 A Celadon Jade Snuff Bottle, Qing

估價: \$500-\$800 Of an oval shape, the sides carved with beast mask, the stopper with a gem stone. H: 7.5cm

起拍:\$300

122 瑪瑙鼻煙壺三件 Three Agate Snuff Bottles

估價: \$300-\$500