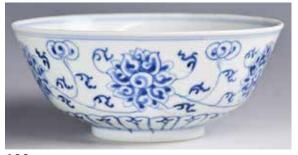

# 青花纏枝紋宮碗 康熙年制款 連盒

A Blue and White Bowl, Kangxi Mark, With Box

估價: \$1000-\$1500

Lotus blue & white porcelain bowl, the bases with 4 character Kangxi Marks in underglaze blue and of the

period. D:16cm

起拍:\$500