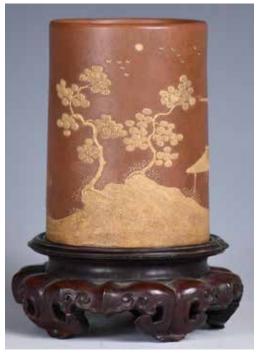

#### 013 19 世紀 癭木筆筒 A BURL WOOD BRUSH POT, 19TH C

估價:\$300-\$500

Of cylindrical form, the brush pot is carved in the natural shape of a piece of burl wood. H:14.5cm

起拍:\$200

估價: \$400 - \$700

The first of a bronze box with floral patterns on the outside. The second of a round bronze box. The third of a cloisonne round shaped box.