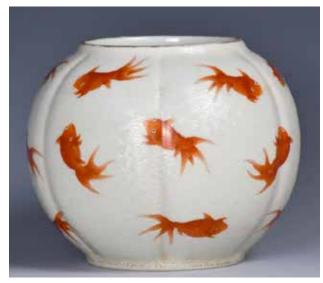

起拍:\$300

033 19 世紀 醬色蓋碗 A CHINESE BROWN GLAZED BOWL AND COVER, 19TH C.

估價: \$300 - \$500

Potted with deep rounded sides, the exterior covered in even brown glaze thinning at the mouth. The interior decorated with goldfish and waves. H:7cm D:12.5cm Provenance: from an Important Montreal Collection

來源:滿地可重要藏家

起拍: \$140