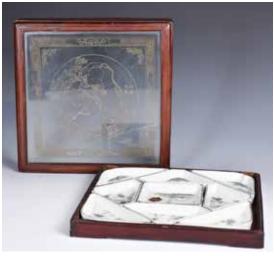

# 015A 19-20 世紀 剔紅百寶嵌四屏 風\_\_\_\_\_

CHINESE JADE INLAID CINNABAR SCREEN, 19-20TH

估价: \$10,000-\$15,000
Four chinese red lacquered cinnabar panel screen inlaid with white and spinach jade,green jadeite, agate and various precious stones. 183x41cm(x4)
Provenance:Collection of Toronto Jewish Family

來源:多倫多猶太家庭

起拍: \$4,000