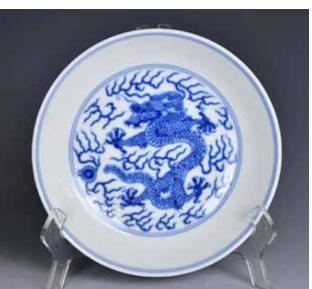

# 大清光緒年制 青花龍紋小盤

A BLUE AND WHITE DRAGON DISH, GUANGXU MARK

估价: \$700 - \$1500

Chinese porcelain plate decorated in blue and white with dragons on both interior and exterior. Complete with fitted silk-lined case. The base with a six-character Guangxu mark.D:16.2cm

Provenance: from an Important Montreal Collection

來源: 滿地可重要藏家

起拍:\$400