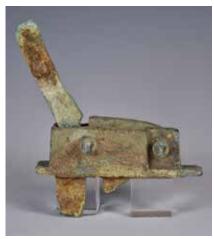

估價: \$300-\$500

Of super-elliptical form, the rounded body rising to a short straight mouthrim, the slightly domed cover cast with a pierced design of

flowers. H:29cm D:14cm

起拍:\$200

073 高古青銅弩 ANCIENT CHINESE BRONZE CROSSBOW MECHANISM

估價:\$300-\$500

A bronze crossbow trigger mechanism.

10.2x12.4cm

起拍:\$200

074 民國粉彩水盂(大清年制款) A FAMILLE ROSE WATERPOT, REPUBLIC P.

估價: \$300-\$500

The globular body rising from a short foot, enamelled around the exterior with leafy camillia. The base with a six-character Guangxu mark. H:10.3cm