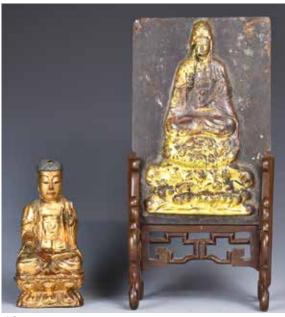

# 清 鎏金木雕佛像及佛像桌屏 一組

A Parcel Gilt Wood Figure and A Table Screen

估價:\$600-\$1000

The parcel gilt wood figure with downcast eyes and slightly smiling serene expression, seated on lotus with hands in various mudras; The wood table screen with a gilt Guanyi seated on lotus, Normal chips and scratches, some fingertip losses, large age cracks due to drying and shrinking of the wood. Largest H:32cm.

Provenance: From a Boston Family Collection

來源:波士頓西人家族

起拍:\$300

126