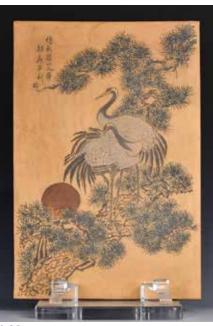

with two beasts ears. Incised with peaches and ancient Chinese characters. The base with a six-character mark. H:41cm



#### 061 20 世紀 時大彬製款紫砂茶葉罐一組 TWO YIXING TEA CADDIES, 20TH C

估價: \$200-CA\$400

Flanked with two beasts ears. Incised with peaches and ancient Chinese characters. The base with a sixcharacter mark. Largest H:41cm

起拍: \$100



# 064 19 世紀 紫砂筆筒 連座 CARVED ZISHA BRUSHPOT

估價: \$1000-\$1500

Decorated on a brownish ground with trees, cloud swirls and birds in an outdoor setting.

H:9.5cm with stand

H.H. Pao's Family Collection

鮑恆發家族舊藏

起拍:\$500



## 062 19世紀 套紅料器賞瓶 A RED OVERLAY WHITE **PEKING GLASS VASE, 19TH**

估價: \$300-\$500

Rising from a spreading foot, the white body decorated with red leaves and flowers.

H: 18.5cm

H.H. Pao's Family Collection

鮑恆發家族舊藏

起拍:\$200



# 063

#### 民國 任淦庭款 紫砂刻紋板 YIXING INLAID FIGURES PANEL, SIGNED REN GANTING, REPUBLIC PERIOD

估價: \$1000-\$1500

Framed with Yixing, porcelain panel inlaid with figures in a parade scene.

H28.5x42.7x0.3cm

起拍:\$500



# 065

#### 明以前 醬釉白覆轮碗一對

#### A PAIR OF CHINESE BLACK GLAZED WHITE RIM BOWLS, BEFORE MING

估價: \$600-\$1000

Rising from a short foot, up to a angular stright rim, the exterior decorated with uneven brown glaze. D:11.3cm.

H.H. Pao's Family Collection

鮑恆發家族舊藏



066 元 河南窯碗 A CHINESE HENAN WARE BLACK GLAZED **BOWL, YUAN** 

估价: \$600-\$1000

Decorated on a brownish ground with trees, cloud swirls and birds in an outdoor setting.

H:9.5cm with stand

H.H. Pao's Family Collection

鮑恆發家族舊藏

起拍:\$300



067 隋 襄州多足硯臺 A CHINESE XIANGZHOU WARE INKSTONE ,SUI

估价: \$1000-\$1500

The