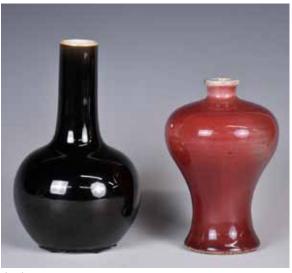

# 141 19 世紀 豇豆紅釉和烏金釉小瓶兩個 A Glazed Mei Vase and Black Bronze Glazed Vase

估價: \$400-\$700

The group comprising of two miniature vases, including a globular body red glaze long neck vase, a compressed body long neck vase. Largest H:16.3cm