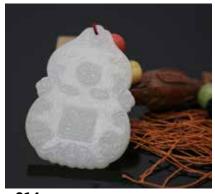

#### 012 民國 鎏金木雕十八羅漢 EIGHTEEN GILT-WOOD FIGURES OF LUOHAN, REPUBLICAN

估價: \$1,000 - \$1,500

Set of Chinese wood figural carvings of the eighteen lohan, each of the Buddhist disciples fashioned with prominent individualized facial features, wearing monastic robes and accompanied by characteristic attributes and mounts. Largest H:20cm

起拍:\$500