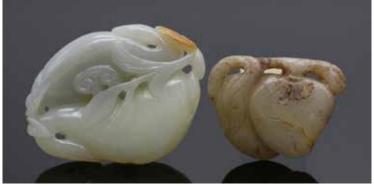

uyi head at the

end, L:16.5cm

起拍:\$300



### 097 玉帶鉤三件 THREE JADE DRAGON BELT HOOK

估價: \$300-\$500

The first with a curved shaft gently tapering towards the hook worked in the form of dragon and auspicious symbols, the underside with an oval knob for attachment; the second with a curved body and a hook rendered as adragon head, the underside with an oval knob for attachment, the stone of a celadon colour; the third reticulated with a ferocious dragon head terminal facing an undercut Chilong clambering on the curved shaft, the reverse with a circular knob. Largest L:9cm

起拍:\$200



098 白玉牌兩件 **TWO JADE CARVED PEACHES** 

估價: \$600-\$1000

The first of pierced branches, the stone of white tone with russet inclusions. The second of celadon tone, with russet inclusions. Largest L:7.5cm



099

### 雙桃玉把件兩款一組 TWO JADE CARVED PEACHES

估价: \$500-\$800

The first of pierced branches, the stone of white tone with russet inclusions. The second of celadon tone, with russet inclusions. Largest

L:7.5cm 起拍:\$300



#### 101

#### 玉蝶玉佩四件一組 A GROUP OF JADE PLAQUE

估价: \$400-\$700

The first of a jade carved in a form of a butterfly, pierced with detailed decoration in low relief. The second of a jade disc of an even white tone. The third a pair of carved 'shou' disc.

Largest L:9.5cm 起拍:\$200



103

# 瑪瑙墜兩件一組 連座

TWO AMBER PENDANT W/STAND

估价: \$500-\$800

The first of a peach shaped. The second of a frog on lotus leaf. The amber is of a warm reddish brown tone. Largest H:4cm

起拍:\$300



# 100 鼻煙壺兩件

#### TWO CARVED SNUFF BOTTLE

估價: \$500-\$800

The first of a compressed spherical