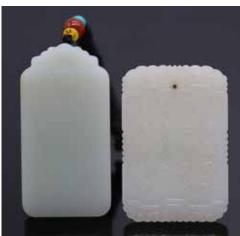

G DYNASTY

估價: \$2000-\$4000 An archer's ring made by colored walrus teeth.

起拍:\$1000



#### 096 清 翡翠鑲銀勺 A JADEITE INSERT SILVER SPOON 19TH C

估價: \$600-\$1000

A silver spoon with a jadeite handle with a Ruyi head at the

end, L:16.5cm

起拍:\$300



### 097 玉帶鉤三件 THREE JADE DRAGON BELT HOOK

估價: \$300-\$500

The first with a curved shaft gently tapering towards the hook worked in the form of dragon and auspicious symbols, the underside with an oval knob for attachment; the second with a curved body and a hook rendered as adragon head, the underside with an oval knob for attachment, the stone of a celadon colour; the third reticulated with a ferocious dragon head terminal facing an undercut Chilong clambering on the curved shaft, the reverse with a circular knob. Largest L:9cm

起拍:\$200



098 白玉牌兩件 **TWO JADE CARVED PEACHES** 

估價: \$600-\$1000

The first of pierced branches, the stone of white tone with russet inclusions. The second of celadon tone, with russet inclusions. Largest L:7.5cm



099

### 雙桃玉把件兩款一組 TWO JADE CARVED PEACHES

估价: \$500-\$800

The first of pierced branches, the stone of white tone with russet inclusions. The second of celadon tone, with russet inclusions. Largest

L:7.5cm 起拍:\$300



#### 101

#### 玉蝶玉佩四件一組 A GROUP OF JADE PLAQUE

估价: \$400-\$700

The first of a jade carved in a form of a butterfly, pierced with detailed decoration in low relief. The second of a jade disc of an even white tone. The third a pair of carved 'shou' disc.

Largest L:9.5cm 起拍:\$200



103

# 瑪瑙墜兩件一組 連座

TWO AMBER PENDANT W/STAND

估价: \$500-\$800

The first of a peach s