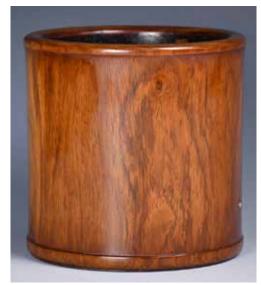

估價: \$1500-\$2500

color on paper, painted bamboo clusters, with artist's signature and three seal marks. 135cmx 67.7cm

起拍:\$600

169 溥僩 (1901-1966) 花鳥設 色紙本 立軸 Fu Xian(1901-1996) Flowers and birds

估價: \$1200-\$2000 Flowers and birds, ink and color on paper. H136xW34cm From an important Painting and calligraphy colletor.