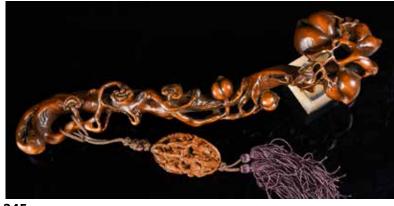

#### 民國 硬木雕長壽如意連核雕掛飾

Chinese Carved Wood Peach Ruyi, Republic Period

估價: \$500-\$800

The peaches and branch-shaped terminal worked with a raised border enclosing peaches, ruyi and leaves on the arched shaft carved in high relief. L:21.5cm