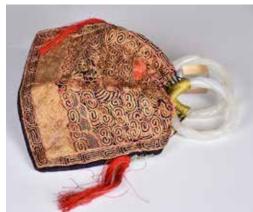

# 084 清 白玉手鐲手袋

Comprised of 2 bangles tied with couched gold threads suspending pouch worked in couched metallic threads with gold crane and swirling clouds. Bangle each similarly carved with the 'rope-twist' pattern throughout, the stone of an even white colour. D:7.5cm