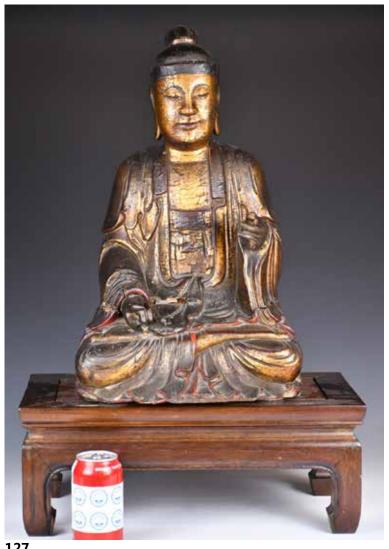

Seated on platform throne in dhyanasana. The face with a serene expression beneath a five-leaf tiara. Framed by a separately cast flaming mandorla. The front of the plinth with an inscription reading Da Qing Qianlonggengyin nian jingzao. H:21.4cm

起拍: \$2000

#### 114 清 鎏金銅座像 《大清乾隆庚寅年敬造》款 A Chinese Gilt Bronze Sitting Buddha Statue, Qing 估價: \$5000-\$8000

Seated on platform throne in dhyanasana. With inscription across the base at front. Framed by a separately cast flaming mandorla. the front of the plinth with an inscription reading Da Qing Qianlong gengyin nianjingzao. H:21.5cm

起拍: \$2000

115 晚清 王炳榮款一路連升蓋罐 A Chinese 'Wang Bing Rong' Moulded Porcelain Jar

估價: \$300-\$500

The sides decorated in relief with a crane striding through a lotus pond. Well colored in green, turquoise, yellow glazes. With moulded lotus and crane decoration. The base with a moulded 'Wang Bing Rong' seal mark.H:20cm