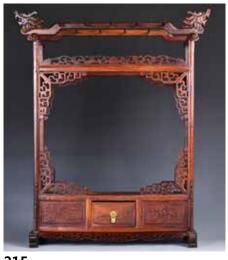

#### 215 20 世紀硬木龍頭筆架 A Hardwood Dragon Head Brush Stand, 20th C.

估價: \$600-\$1000

Of rectangular section with a pair of humpback top rails each terminating in dragon heads, each side set with seven hangers, above a large shelf and a small drawer, supported on four square sectioned legs.

H:46.5cm 起拍:\$300