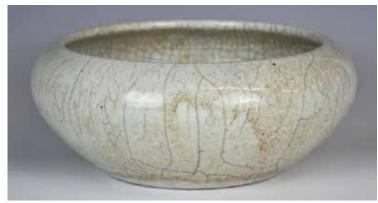

# 清 仿哥窯大水洗

# A CHINESE CELADON GE-TYPE WATERPOT, QING

估价: \$500 - \$800

Of compressed globular body rising to an inverted mouth rim, body applied overall with a thick pale greyish celadon glaze suffused with dark brown

crackle. H:9.5cm D:23cm

Provenance: from an Important Montreal Collection

來源:滿地可重要藏家

起拍:\$250