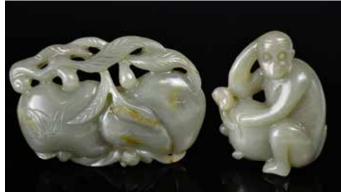

估價: \$500-\$800

A group of four jade carved monkey Ornaments, one of them is about peach climbing monkey, and the other three are "big and small monkey playing" scenes, with stands. Largest H:4cm

起拍:\$300