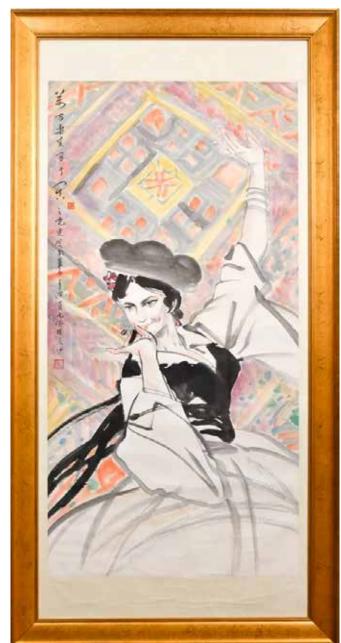

# 粉地白描瓷板掛屏 王步款

A Pink Ground Monkey Porcelain Plaque Wang Bu Mark

估價: \$500-\$800

A porcelain plaque painted with a monkey grabbing peach scene, on a pink ground, signed by the artist with two seals, framed. 23cm x 34cm panel only, 30cm x 42cm with frame.

估價: \$300-\$500 A Turkic Uyghur dancing lady, signed by the artist with two red seals, color on paper, framed, size: 58cm x 125cm painting only

起拍:\$100

193 刀劍两把 Two Swords 估價: \$400-\$700 The first of a sword with Nationalist Party of China's mark all over. The second of a irregular shaped sword with mystical beast on top of the handle. Largest L:46cm 起拍:\$200