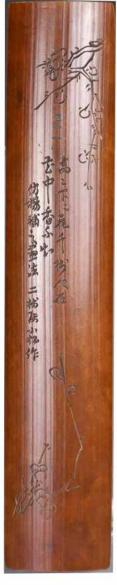

t Montreal

Collection 來源:滿地可重要藏家



022 清 青白玉四方珮 A WHITE JADE CARVED PLAQUE, QING

估價: \$500 - \$800

Of rectangular form, carved in relief to both side with scrolls pattern. 4.5x3.2cm Provenance: from an Important Montreal

Collection

來源:滿地可重要藏家

起拍:\$300



023 清 白玉法輪掛牌 A WHITE JADE BUDDISH PENDANT, QING

估價: \$600 - \$1000

Carved white jade pendant of fortune wheel. The stone of an even tone. L 6.3cm Provenance: from an Important Montreal

Collection

來源: 滿地可重要藏家

起拍:\$300



# 025 清 "玉堂清玩"款 雙耳 銅爐

BRONZE INCENSE BURNER 估價: \$600 - \$1,000 Of compressed bomb form and flanked by a pair of c-shaped handles. The body carved with calligraphy. The base with a four-character Yu Tang Qing Wan mark. D: 12.5cm H:6.5cm Provenance: from an Important Montreal

Collection

來源: 滿地可重要藏家

起拍:\$300



#### 024 19 世紀 竹刻臂擱 BAMBOO CARVED WRIST REST, 19TH C.

估價: \$200 - \$400 Incised with plum blossom and calligraphy. 26.5x4.7cm Provenance: from an Important Montreal Collection

來源: 滿地可重要藏家

起拍:\$100



026 清 銅獸 鎮紙

A BRONZE MYSTICAL BEAST PAPERWEIGHT, QING

估價: \$200 - \$400

Finely cast in the form of a mythical beast, with a sitting position and head held high slightly turns

towards right. H:13cm

Provenance: from an Important MontrealCollection

來源:滿地可重要藏家



#### 027 明 白玉福壽帶板十件套 A SET OF TEN WHITE JADE 'SHOU' BELT PLAQUE, MING

估价: \$12000 - \$20000 Comprising ten rectangular plaques of two sizes, all carved and reticulated with 'Fu' and 'Shou' pattern. Largest:4.1x 5.9cm Provenance: from an Important MontrealCollection 來源: 滿地可重要藏家

起拍:\$5000



# 028

#### 19 世紀 天然木三足水洗 NATURAL WO