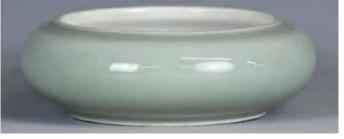

#### 青釉蘋果鐏 大清康熙年制款 A Celadon Glazed Water Pot KangXi Mark

估價: \$2000-\$4000

A porcelain water pot, of globular form, overall painted in celadon glaze, six character Kangxi mark in blue at the

base, D:10cm