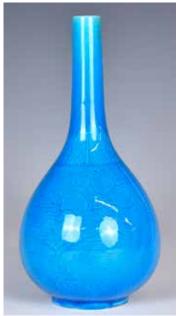

#### 19 世紀 剔紅漆畫大賞瓶一對 A PAIR OF LARGE LACQUERED VASES 19TH C

估價: \$600 - \$1000

A pair of red lacquered vases, of baluster form, painted with rectangular panels of landscape on red ground, with abraded mouth and foot rim, H:132 cm, D:64 cm each

起拍:\$300