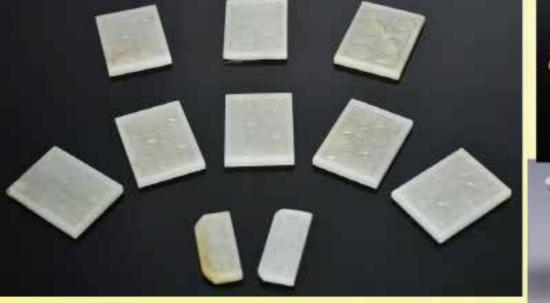

#### 027 明 白玉福壽帶板十件套 A SET OF TEN WHITE JADE 'SHOU' BELT PLAQUE, MING

估价: \$12000 - \$20000 Comprising ten rectangular plaques of two sizes, all carved and reticulated with 'Fu' and 'Shou' pattern. Largest:4.1x 5.9cm Provenance: from an Important MontrealCollection 來源: 滿地可重要藏家