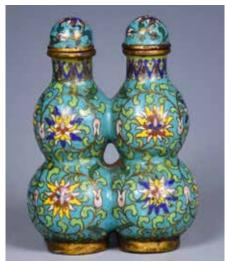

Montreal Collection 來源:滿地可重要藏家

037 銅胎掐絲琺瑯雙聯鼻煙壺 A CLOISONNENAMELED DOUBLE GOURD-FORM SNUFF BOTTLE

估价:\$300-\$500

Resting on a slightly concave circular base, each bulb decorated with lotus scrolls.

H:6.5cm