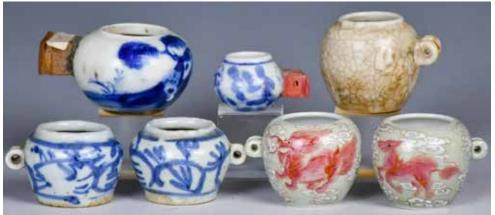

#### 036 清 鳥食罐七個 SEVEN CHINESE PORCELAIN BIRD FEEDERS, QING

估價: \$600 - \$1000

The first a pair of bird feeders with two lug handles, painted with dragon within scrolling clouds. H: 3cm. The second birdfeeder with crack glaze, with two lug handles. H: 3.5cm. The third of bud form, blue and white glazed. The fourth a pair of blue and white with handles. The last of peitite size, bud form, blue and white glazed. H: 3.2 cm H:5.5cm
Provenance: from an Important