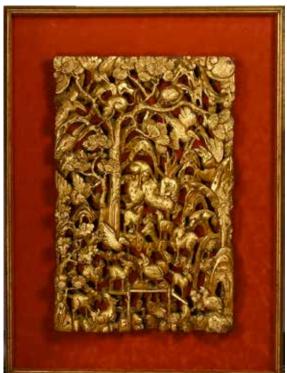

#### A CHINESE GILT CARVED HANGING PANEL, LATE QING

估价: \$400 - \$600 A large gilt wood panel, openwork carved in high relief of deer, birds, monkey in the wood, mounted in a gilt frame. 44.3 x 68 x 4 cm

起拍:\$200

#### 010