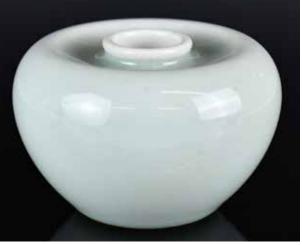

#### 青釉蘋果鐏 大清康熙年制款 A Celadon Glazed Water Pot KangXi Mark

估價: \$2000-\$4000

A porcelain water pot, of globular form, overall painted in celadon glaze, six character Kangxi mark in blue at the

base, D:10cm