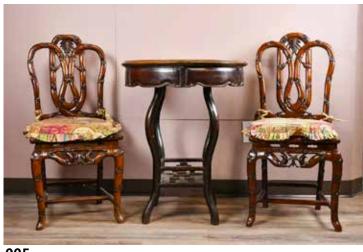

#### 005

# 19 世紀 酸枝桌椅三件套

#### THREE PIECES OF SUANZHI FURNITURE, 19TH C

估價:\$600-\$1000

Consists of two chairs and a round table. Table: D: 63cm, H: 78cm,

Chair: W: 39cm, H: 94cm