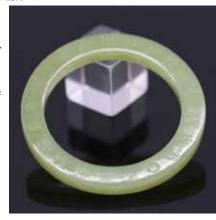

#### 016 清 黃玉節節高開佩 A YELLOW JADE **CARVED BAMBOO PLAQUE, QING**

估价: \$1000 - \$1500 Carved in low relief of a rectangular frame with the motif at bottom, both sides carved with bamboo. 4x6.7cm

Provenance: from an Important Montreal Collection

來源: 滿地可重要藏家

起拍:\$500