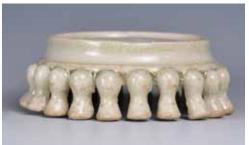

es and flowers.

H: 18.5cm

H.H. Pao's Family Collection

鮑恆發家族舊藏

起拍:\$200



# 063

#### 民國 任淦庭款 紫砂刻紋板 YIXING INLAID FIGURES PANEL, SIGNED REN GANTING, REPUBLIC PERIOD

估價: \$1000-\$1500

Framed with Yixing, porcelain panel inlaid with figures in a parade scene.

H28.5x42.7x0.3cm

起拍:\$500



# 065

#### 明以前 醬釉白覆轮碗一對

#### A PAIR OF CHINESE BLACK GLAZED WHITE RIM BOWLS, BEFORE MING

估價: \$600-\$1000

Rising from a short foot, up to a angular stright rim, the exterior decorated with uneven brown glaze. D:11.3cm.

H.H. Pao's Family Collection

鮑恆發家族舊藏



066 元 河南窯碗 A CHINESE HENAN WARE BLACK GLAZED **BOWL, YUAN** 

估价: \$600-\$1000

Decorated on a brownish ground with trees, cloud swirls and birds in an outdoor setting.

H:9.5cm with stand

H.H. Pao's Family Collection

鮑恆發家族舊藏

起拍:\$300



067 隋 襄州多足硯臺 A CHINESE XIANGZHOU WARE INKSTONE ,SUI

估价: \$1000-\$1500

The flat plate supported by 20 sabar legs, overall covered with celadon glaze.

D: 11.5cm

H.H. Pao's Family Collection

鮑恆發家族舊藏

起拍:\$500



068 元 龍泉鬲式三足爐 A CHINESE LONGQUAN CELADON TRIPOD CENSER, YUAN

估价: \$1000-\$1500

The compressed globular body supported on three cabriole legs, with vertical flanges associated with each leg, covered overall save for the feet with a

soft green glaze. H:7cm

H.H. Pao's Family Collection

鮑恆發家族舊藏

起拍:\$500



# 069 18世紀 白釉三足爐 A WHITE GLAZED TRIPOD CENSER, 18TH C

估价: \$400-\$700

The vessel raised on three cylindrical legs, the rounded sides with vertical flanged, set with upright loop handles, covered overall in a white glaze. H: 8.5cm

H.H. Pao's Family Collection

鮑恆發家族舊藏

起拍