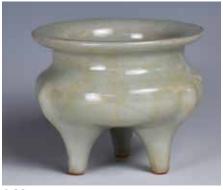

elain panel inlaid with figures in a parade scene.

H28.5x42.7x0.3cm

起拍:\$500



# 065

#### 明以前 醬釉白覆轮碗一對

#### A PAIR OF CHINESE BLACK GLAZED WHITE RIM BOWLS, BEFORE MING

估價: \$600-\$1000

Rising from a short foot, up to a angular stright rim, the exterior decorated with uneven brown glaze. D:11.3cm.

H.H. Pao's Family Collection

鮑恆發家族舊藏



066 元 河南窯碗 A CHINESE HENAN WARE BLACK GLAZED **BOWL, YUAN** 

估价: \$600-\$1000

Decorated on a brownish ground with trees, cloud swirls and birds in an outdoor setting.

H:9.5cm with stand

H.H. Pao's Family Collection

鮑恆發家族舊藏

起拍:\$300



067 隋 襄州多足硯臺 A CHINESE XIANGZHOU WARE INKSTONE ,SUI

估价: \$1000-\$1500

The flat plate supported by 20 sabar legs, overall covered with celadon glaze.

D: 11.5cm

H.H. Pao's Family Collection

鮑恆發家族舊藏

起拍:\$500



068 元 龍泉鬲式三足爐 A CHINESE LONGQUAN CELADON TRIPOD CENSER, YUAN

估价: \$1000-\$1500

The compressed globular body supported on three cabriole legs, with vertical flanges associated with each leg, covered overall save for the feet with a

soft green glaze. H:7cm

H.H. Pao's Family Collection

鮑恆發家族舊藏

起拍:\$500



# 069 18世紀 白釉三足爐 A WHITE GLAZED TRIPOD CENSER, 18TH C

估价: \$400-\$700

The vessel raised on three cylindrical legs, the rounded sides with vertical flanged, set with upright loop handles, covered overall in a white glaze. H: 8.5cm

H.H. Pao's Family Collection

鮑恆發家族舊藏

起拍: \$200



#### 070 明以前 黑釉鏽斑雙系執耳壺 A BROWN GLAZED RIBBED EWER, **BEFORE MING**

估价: \$1000-\$1500

One brown-glazed ewer, the ovoid body rising from a short spreading foot to a neck with flaring rim, set to one side