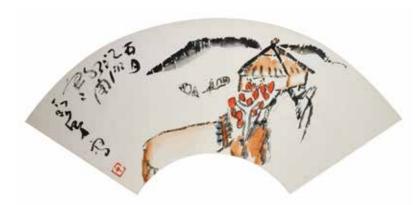

#### 175 丁衍庸山水扇面鏡框

Ding Yan Yong Landscape Fanpage w/ Frame 估價: \$2000-\$4000

Landscape, ink and color on fan page. Frame:67.5cmx52.5cm

起拍:\$1000