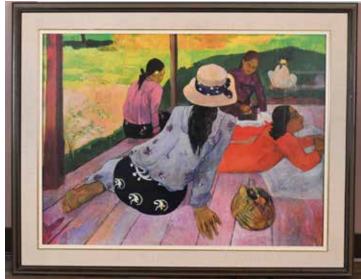

Screens, with colorful birds, tree and flowers, and a deer, on golden background. Unframed:90x67.5cm; Framed:110cmx87cm

起拍:\$1200

159

保羅. 高更(法1848-1903) "午後小憩" 油畫 複

The Siesta' Paul Gauguin(1848-1903) Framed Replica 估價: \$2000-\$4000

The Siesta' Paul Gauguin(1848-1903) framed replica. Unframed:90cmx67.5cm; Framed: 110cmx87cm

After Wang Wenzhi(1730-1802) Calligraphy 估價:\$1500-\$2500

Calligraphy, ink on paper, 87cmx21.5cm

起拍:\$800

161 文伯仁款(1502-1575) 山水设色纸本 單 片 After Wen Boren(1502-1575) Landscape