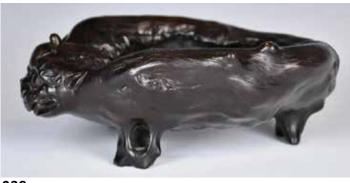

l

Collection

來源: 滿地可重要藏家

起拍:\$300



#### 024 19 世紀 竹刻臂擱 BAMBOO CARVED WRIST REST, 19TH C.

估價: \$200 - \$400 Incised with plum blossom and calligraphy. 26.5x4.7cm Provenance: from an Important Montreal Collection

來源: 滿地可重要藏家

起拍:\$100



026 清 銅獸 鎮紙

A BRONZE MYSTICAL BEAST PAPERWEIGHT, QING

估價: \$200 - \$400

Finely cast in the form of a mythical beast, with a sitting position and head held high slightly turns

towards right. H:13cm

Provenance: from an Important MontrealCollection

來源:滿地可重要藏家



#### 027 明 白玉福壽帶板十件套 A SET OF TEN WHITE JADE 'SHOU' BELT PLAQUE, MING

估价: \$12000 - \$20000 Comprising ten rectangular plaques of two sizes, all carved and reticulated with 'Fu' and 'Shou' pattern. Largest:4.1x 5.9cm Provenance: from an Important MontrealCollection 來源: 滿地可重要藏家

起拍:\$5000



# 028

#### 19 世紀 天然木三足水洗 NATURAL WOOD CARVING WATER DROPPER

估价: \$300 - \$500

A wood carved mythical beast water dropper. H:6.5cm D:18.5cm

Provenance: from an Important Montreal Collection

來源:滿地可重要藏家

起拍:\$140



#### 029

#### 19 世紀 青釉盤鑼洗 乾隆年制款 A GREEN GLAZE WASHER, 19TH C.,QIANLONG PERIOD

估价: \$300 - \$500

Of shallow flared sides supported with a short foot.

H:3.5cm D:11cm

Provenance: from an Important Montreal Collection

來源:滿地可重要藏家

起拍:\$140



#### 030

# 清 仿哥窯大水洗

# A CHINESE CELADON GE-TYPE WATERPOT, QING

估价: \$500 - \$800

Of compressed globular body rising to an inverted mouth rim, body applied overall with a thick pale greyish celadon glaze suffused with dark brown

crackle. H:9.5cm D:23cm

Provenance: from an Important Montreal Collection

來源:滿地可重要藏家

起拍:\$250



###