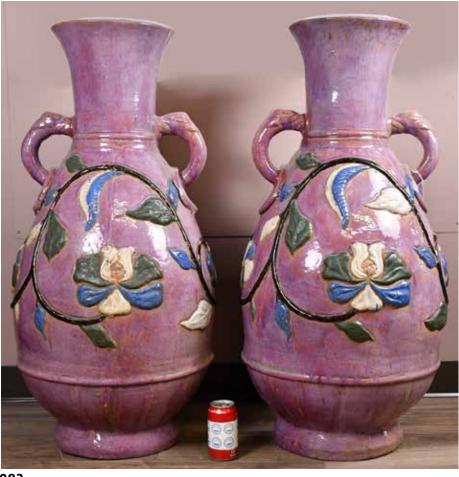

#### 19 世纪 粉彩雕瓷花卉纹大瓶对

#### A PAIR OF LARGE FAMILLE ROSE CARVED PORCELAIN VASE

估價: \$3000-\$5000

A pair of large famille rose carved porcelain vases, decorated with flowers on a purple ground, attaches with a pair of handles on the shoulder, leaves the based unglazed. H:94cm

起拍:\$1200