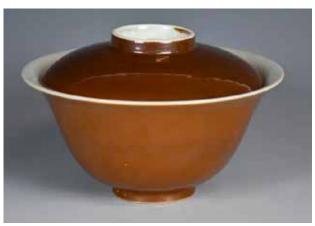

#### 劉國松 地球何許系列之一 LIU GUO SONG 'WHICH IS EARTH?' SERIES, FRAMED

估价: \$10,000-\$15,000 Signed and dated 1969 in Chinese. Ink and colour on paper. Without frame:52.5x53cm

波士頓西人藏家 70 年代購置於畫廊

1932年出生,祖籍山東,現代水墨之父,在台灣省立師範學院藝術系(今台灣師大美術系)畢業後,便和同學組成「五月畫會」,以深具實驗性的作品和犀利的文筆,在1950年代後期掀起了戰後台灣最重要的「現代繪畫運動」;尤其他當時堅持的「抽象」與「水墨」,形成風潮,追隨者眾,對中國水墨的現代化,提出了具體的貢獻。