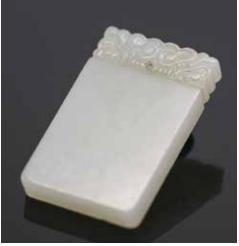

cloud scrolls. 3x4.5cm

131

## 清 茄瓜掛件及圓牌 兩件 一組

A Chinese Jade Carved Eggplant and Jade Disc, Qing

估價: \$300-\$500

The first carved in eggplant form, of white tone; The second carved with swirling lines, the stone with even white tone. Largest L:8.5cm