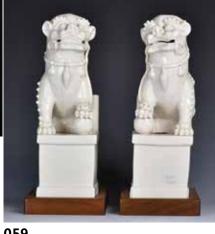

#### 059 18 世紀 德化白瓷福獅一對 連座 A PAIR OF DEHUA LIONS W/STAND, 18TH C.

估价:\$800-\$1500

A pair of antique Chinese Qing Dehua foo lion joss stick holder. Male foo lion depicted with ball under paw. Stick holder cylinder to rear left hip of foo lion.

H:30m w/stand

起拍:\$400