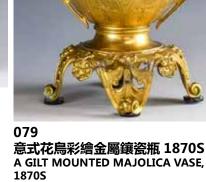

qianlong mark. H:36.5cm

起拍:\$700

估价: \$400-\$700

Of conical shape, sides painted with birds flying within cherry blossom, base with a riticulated metal rim and scrolling feet.

H: 56cm

起拍:\$200