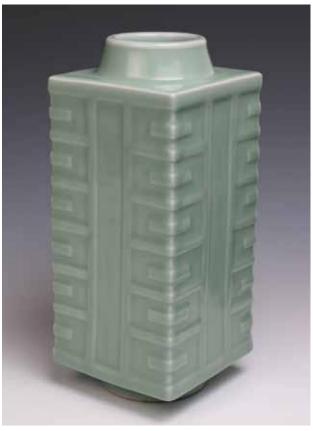

Period, 6 charactors Yongzheng Mark

估價: \$1500-\$2500

A Chinese Blue and White Lobed Bowl Painted with playing children

inside and outside. D: 16.2cm



**148**青花地黃彩趕珠雲龍紋 碗 大清康熙年製
A Blue-Ground Dragon Bowl Kangxi Mark
估價: \$5000-\$8000
The deep sides rising from a tapered foot, both interior and exterior enameled in bright tones of yellow against a rich cobalt-blue ground, centered by a five-clawed dragon writhing amid flames and cloud swirls inpursuit of a 'Flaming Pearl', the base with a six-characters Kangxi mark. D: 14cm

起拍:\$2000



149 明 青釉刻花斗笠碗 A Celadon Bowl, Ming 估價: \$500-\$800

The deep flaring sides rising from a short straight foot, covered overall in a celadon glaze, the foot ring unglazed revealing the grey body, interior with a lotus flower pattern. D: 7.5cm

起拍:\$300



# 150 青釉暗刻八卦紋琮瓶 《大清光緒年制》 CELADON GLAZE CONG VASE, GUANG XU MARK

估價: \$5000-\$8000

Modeled after an archaic jade cong, each long edge of the square-sectioned body with six raised horizontal bands within a raised rectangular frame, all supported on a short foot and surmounted by a gently taperingneck, covered overall with an unctuous celadon glaze, the base with six-characters Guangxu mark. H:30.5cm



151 粉彩開光碗 大清嘉慶年制 A FAMILLE ROSE BOWL, JIAQING MARK AND PERIOD

估價:\$3000-\$5000

Rising from a straight foot, with curved sides culminating in an everted lip, exterior painted with lotus flowers in panels, the base with a six-character Jiaqing mark. D: 19cm

起拍:\$1200



152 龍泉執壺帶蓋 Chinese Longquan Celadon Pear Ewer 估價: \$3000-\$5000

Fine green crackled celadon glaze to pear form body, wi