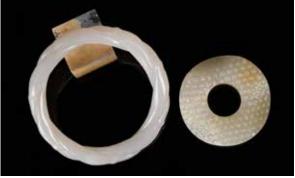

# 084 清 白玉手鐲手袋

Comprised of 2 bangles tied with couched gold threads suspending pouch worked in couched metallic threads with gold crane and swirling clouds. Bangle each similarly carved with the 'rope-twist' pattern throughout, the stone of an even white colour. D:7.5cm