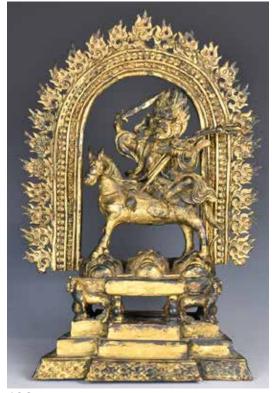

#### 清 鎏金銅佛像

A Gilt Bronze Palden Lhamo Buddha RideHorse Statue

估價:\$800-\$1200

A gilt bronze Palden Lhamo Buddha on horse, the horse steps on three lotus, horses and elephants decorations around the base, H:30cm