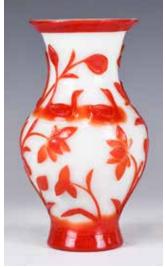

## 062 19世紀 套紅料器賞瓶 A RED OVERLAY WHITE **PEKING GLASS VASE, 19TH**

估價: \$300-\$500

Rising from a spreading foot, the white body decorated with red leaves and flowers.

H: 18.5cm

H.H. Pao's Family Collection

鮑恆發家族舊藏

起拍:\$200