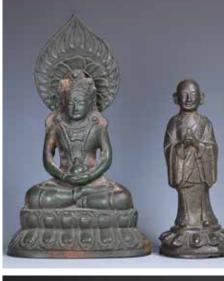

#### 清 鎏金銅佛像

A Gilt Bronze Palden Lhamo Buddha RideHorse Statue

估價:\$800-\$1200

A gilt bronze Palden Lhamo Buddha on horse, the horse steps on three lotus, horses and elephants decorations around the base, H:30cm

估價: \$10000-\$15000 The seated buddha with one hand rising to chest and the other at leg, legs crossed, wearing a loose robe open at the chest. H: 50cm

Provenance: From a Boston Family Collection

來源:波士頓西人家族

起拍:\$5000

19 世紀真武大帝銅像 連座 A Bronze Figure of ZhenWu Emperor, with Wood Stand 估價: \$500-\$800 The sitting bronze emperor with both hands resting on legs, his

elaborate robes covering ornate armour with a large dragon, comes with a fitted wood base, H:28cm.