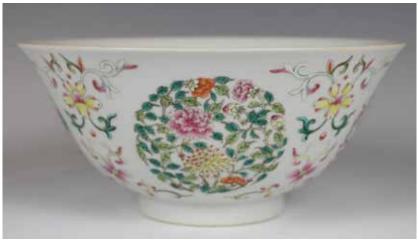

### 光緒粉彩開光春碗 連盒 (局部有修補) A FAMILLE ROSE BOWL, GUANXU PERIOD, WITH BOX

估价: \$600 - \$1000

Outside of the bowl decorated with spring-flowering foliage and the gound is in pink rose glaze, inside has blue and white painting of spring flowers and trees. With box.(repaired). D: 14.5cm Provenance: from an Important Montreal Collection

來源: 滿地可重要藏家

起拍:\$300