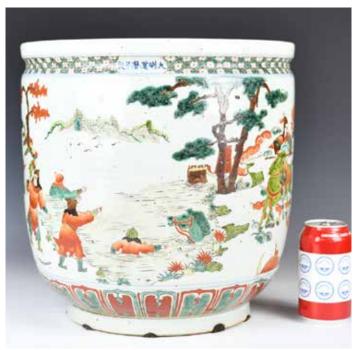

#### 268 20 世紀 刀馬人物粉彩大缸 大明萬曆年製款 A Large Figurine Pot, 20th C

估價: \$200-\$400

Painted warriors and horses and landscapes. H: 34.5cm

起拍:\$50