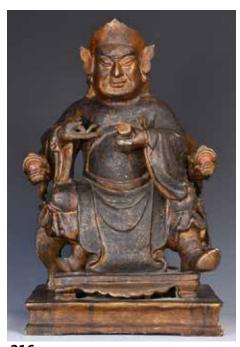

#### 012 民國 鎏金木雕十八羅漢 EIGHTEEN GILT-WOOD FIGURES OF LUOHAN, REPUBLICAN

估價: \$1,000 - \$1,500

Set of Chinese wood figural carvings of the eighteen lohan, each of the Buddhist disciples fashioned with prominent individualized facial features, wearing monastic robes and accompanied by characteristic attributes and mounts. Largest H:20cm

起拍:\$500