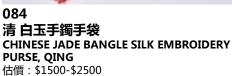

# 084 清 白玉手鐲手袋

Comprised of 2 bangles tied with couched gold threads suspending pouch worked in couched metallic threads with gold crane and swirling clouds. Bangle each similarly carved with the 'rope-twist' pattern throughout, the stone of an even white colour. D:7.5cm

起拍:\$600 -20-

085 清 白玉佩鎏金帶扣 A CHINESE JADE AND GILT BRONZE BUCKLE, **QING** 

估價:\$600-\$1000 Decorated with foliage and vines, having a red gemstone inlaid in the center. 7.25 cm x 4.25 cm.

See Lot 173 Bonhams, 21st March 2018 Edinburgh, for a buckle of similar form.