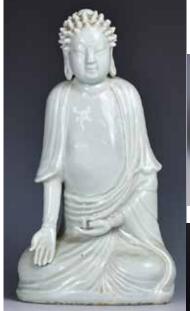

Seated on platform throne in dhyanasana. The face with a serene expression beneath a five-leaf tiara. Framed by a separately cast flaming mandorla. The front of the plinth with an inscription reading Da Qing Qianlonggengyin nian jingzao. H:21.4cm

起拍: \$2000