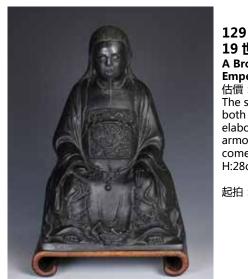

起拍:\$5000

19 世紀真武大帝銅像 連座 A Bronze Figure of ZhenWu Emperor, with Wood Stand 估價: \$500-\$800 The sitting bronze emperor with both hands resting on legs, his

elaborate robes covering ornate armour with a large dragon, comes with a fitted wood base, H:28cm.

起拍:\$300

128 18 世紀 鎏金銅 佛立像 Chinese Gilt **Bronze Buddha Figure Inlaid** Gemstones 估價:\$2000-\$4000 A gilt bronze statue of a standing Buddha in Buddhist robe, with inlaid gemstones crown on head, right hand lowered, and left hand raised. H:32cm