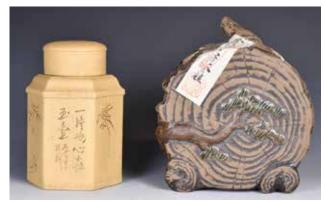

#### 061 20 世紀 時大彬製款紫砂茶葉罐一組 TWO YIXING TEA CADDIES, 20TH C

估價: \$200-CA\$400

Flanked with two beasts ears. Incised with peaches and ancient Chinese characters. The base with a sixcharacter mark. Largest H:41cm

起拍: \$100