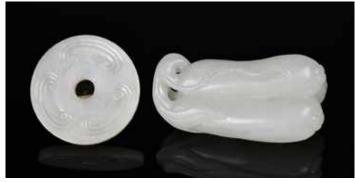

## 清 茄瓜掛件及圓牌 兩件 一組

A Chinese Jade Carved Eggplant and Jade Disc, Qing

估價: \$300-\$500

The first carved in eggplant form, of white tone; The second carved with swirling lines, the stone with even white tone. Largest L:8.5cm

起拍: \$200

133 清 白玉瑞獸及板凳小童 兩件 一組 Two White Jade Carvings, Qing

估價: \$300-\$500

The first of a white jade mystical beast. The second of a child

lying down on a bench. Largest L:5cm

起拍:\$200

135 尺圆 供 小关 点:

民國 佛 山羊 白玉 兩件 一組 Two Jade Carvings, Republic P.