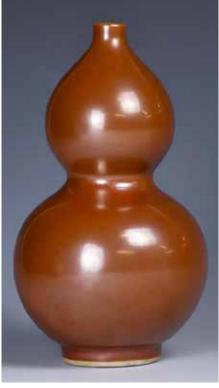

A small pumpkin shape waterpot with white water pattern glazed and gold fishes all around the body, 'shen de tang zhi' mark on the bottom. D:12cm, H:10cm.

起拍:\$300

| 051 | 民国 酱釉葫芦瓶 長 | 豊軒珍玩器款 | A BROWN GLAZE | GOURD VASE | REPUBLIC PERIOD

估价: \$600 - \$1000 A brown glazed gourd vase with 'chuangfeng xuan zhenwan qi' Mark, Republic Period. H:16cm

052 明 樞府釉堆塑龍紋玉壺春瓶 A WHITE GLAZED RIBBED VASE WITH A EMBOSSED DRAGON, MING

估價: \$1000-\$1500 A white glazed ribbed vase with a embossed dragon, Ming. H:26.5cm