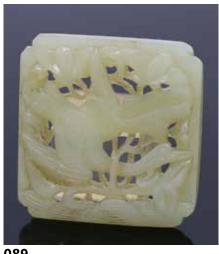

起拍:\$300

089 清 青玉春帶彩牌 A RETICULATED CELADON JADE PLAQUE, QING

估价:\$300-\$500 Of lobed form and skilfully reticulated, depicting a crane against undulating lotus

stems. L: 5.3cm

起拍: \$100

清 玉雕擺件 封猴拜象 A CARVED JADE 'ELEPHANT AND MONKEY', QING 估价: \$200-\$400