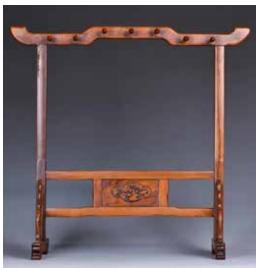

# 011 20 世紀硬木文件箱 A HARDWOOD DOCUMENT BOX 20TH

估價:\$600-\$1000

The rectangular box is fitted in brass with a two-part lock plate and cloud-form hasp on the front, bail handles at the sides. A warm reddish-chestnut tone with an attractive grain and distinct 'ghostfaces'. W50xH25.5xD20.5cm

起拍:\$300