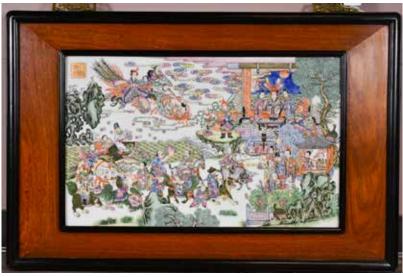

#### 建國時期 粉彩瓷板 連紅木框

A Famille Rose Plaque with Frame 1950s

估價:\$1500-\$2500

A famille rose plaque with mythology figure scene, in frame. 61x37.5cm,

Framed: 86cmx56.5cm

起拍:\$800