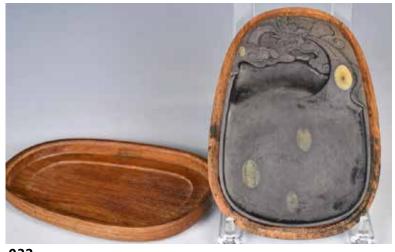

來源:滿地可重要藏家

起拍: \$140

032 民國端硯帶硬木盒 A DUAN INKSTONE IN WOODEN BOX, REPUBLIC P.

估價: \$400 - \$700

A Chinese duan ink stone in a wooden box carved with a

dragon. D:14.5x19.5cm

Provenance: from an Important Montreal Collection