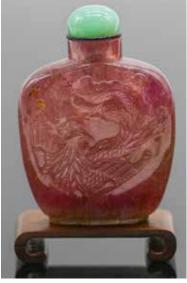

#### 19 世紀 剔紅漆畫大賞瓶一對 A PAIR OF LARGE LACQUERED VASES 19TH C

估價: \$600 - \$1000

A pair of red lacquered vases, of baluster form, painted with rectangular panels of landscape on red ground, with abraded mouth and foot rim, H:132 cm, D:64 cm each

起拍:\$300