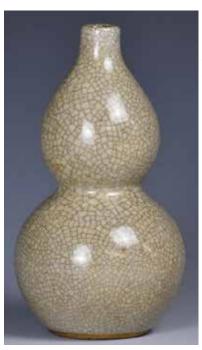

#### 056 同治仿官窯貫耳瓶 A GUAN TYPE TUBULAR EARS VASE, TONGZHI MARK

估價: \$2000-\$4000 The pear-shaped body rising to a tapered neck with two tubular handles, raised on a straight foot, celadon crackle-Glaze all over and bottom, six character TongZhi mark. H:33xW:20cm