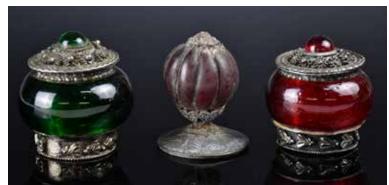

#### 013 19 世紀 癭木筆筒 A BURL WOOD BRUSH POT, 19TH C

估價:\$300-\$500

Of cylindrical form, the brush pot is carved in the natural shape of a piece of burl wood. H:14.5cm

起拍:\$200

估價: \$400 - \$700

The first of a bronze box with floral patterns on the outside. The second of a round bronze box. The third of a cloisonne round shaped box.

Largest D:13.5cm 起拍: \$200