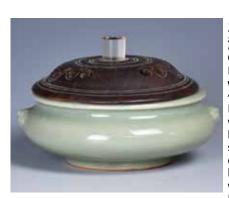

#### 19 世紀 剔紅漆畫大賞瓶一對 A PAIR OF LARGE LACQUERED VASES 19TH C

估價: \$600 - \$1000

A pair of red lacquered vases, of baluster form, painted with rectangular panels of landscape on red ground, with abraded mouth and foot rim, H:132 cm, D:64 cm each

起拍:\$300