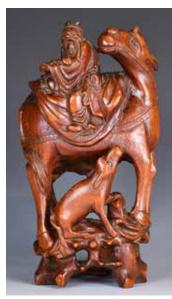

246 19 世紀 竹雕駱駝人物 A Bamboo Carved Man on Camel Figure 19thC

估價:\$600-\$1000

A bamboo carved an old man with ruyi on hand is sitting on a camel, and a dog is standing beside the camel, H:28.5cm

起拍:\$300