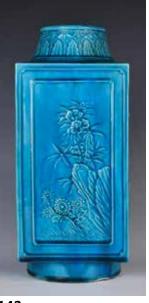

#### 142 19世紀 孔雀藍琮式瓶 A Peacock Blue Glazed Carved Cong Vase 估價: \$300-\$500

A Chinese turquoise glazed vase of cong shape, moulded on each of the four sides with lotus, cyclamen, prunus and peony, the neck with lappet and ruyi head bands, the shoulders with Shou characters H:31cm