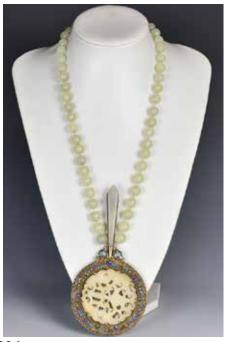

估價: \$800-\$1200

A round mirror in a silver frame, has a filigree silver ruyi border, enameled with bats and floral motifs. The reverse of the mirror inserted a floral round pale celadon pendant. The handle is also inlaid with jade. Mirror L:16cm, necklace L: appox 62cm.