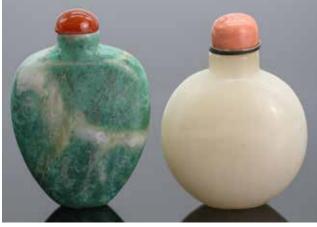

#### 020 白玉小鼻煙壺一對 **GROUP OF TWO SMALL CHINESE WHITE JADE SNUFF BOTTLE**

估价: \$300 - \$500 The group comprising of two jade carved bottles. One with a amber-like stopper, the other with a coral-like stopper. Largest H:4.3cm Provenance: from an Important MontrealCollection

來源: 滿地可重要藏家

起拍:\$200