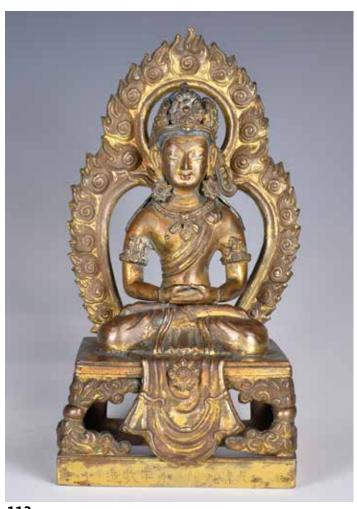

#### 114 清 鎏金銅座像 《大清乾隆庚寅年敬造》款 A Chinese Gilt Bronze Sitting Buddha Statue, Qing 估價: \$5000-\$8000

Seated on platform throne in dhyanasana. With inscription across the base at front. Framed by a separately cast flaming mandorla. the front of the plinth with an inscription reading Da Qing Qianlong gengyin nianjingzao. H:21.5cm

起拍: \$2000

115 晚清 王炳榮款一路連升蓋罐 A Chinese 'Wang Bing Rong' Moulded Porcelain Jar

估價: \$300-\$500

The sides decorated in relief with a crane striding through a lotus pond. Well colored in green, turquoise, yellow glazes. With moulded lotus and crane decoration. The base with a moulded 'Wang Bing Rong' seal mark.H:20cm