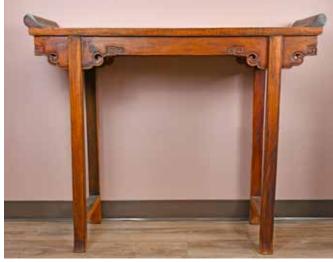

# 007

# 19 世紀 嵌雲石紫檀文房小幾

A SMALL MARBLE INLAID ZITAN TABLE, 19TH C

估价: \$1500 - \$2500

The top panel with two pieces of square marble, 19thC. L: 38cm,

W: 26cm, H 17.5cm

起拍:\$600

#### 800

# 20 世紀硬木翹頭案

A HARDWOOD ALTAR TABLE, 20TH C

估价:\$300-\$500

Attached with aprons in scrolling pattern. W: 37cm, H: 95cm, L:

123cm 起拍:\$200