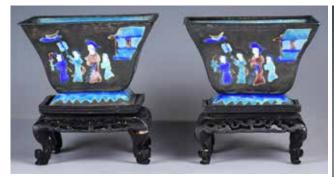

#### 19 世紀 剔紅漆畫大賞瓶一對 A PAIR OF LARGE LACQUERED VASES 19TH C

估價: \$600 - \$1000

A pair of red lacquered vases, of baluster form, painted with rectangular panels of landscape on red ground, with abraded mouth and foot rim, H:132 cm, D:64 cm each

起拍:\$300