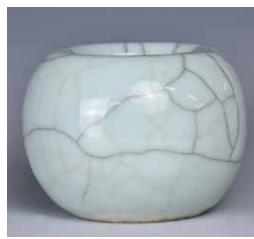

218 清 鎏金銅座像

A Chinese Gilt Bronze Sitting Buddha Statue, Qing

估價: \$5000-\$8000

Seated on platform throne in dhyanasana, detachable

flaming mandorla. H:20cm

起拍:\$2000

219 民國 青天釉哥窯水盂 A Blue Glazed Waterpot, Republican P. 估價: \$300-\$500 of almost globular form, the rim grows invert, applied with light blue glaze with stylized

起拍:\$200

cracks. H: 6.5cm

220 19 世紀 漆雕百花果形蓋盒 A Fruit Shaped Carved Lacquer Box, 19thC

估價: \$1200-\$2000 A dark brown fruit shaped lacquer box with carved fruits, flowers and butterflies on one side, and fruits, flowers and crickets on the other side, 13.5x9x8.5cm