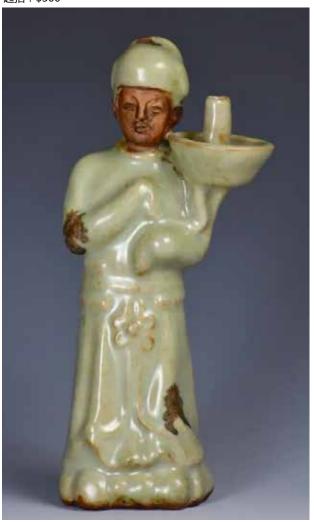

#### 012 民國 鎏金木雕十八羅漢 EIGHTEEN GILT-WOOD FIGURES OF LUOHAN, REPUBLICAN

估價: \$1,000 - \$1,500

Set of Chinese wood figural carvings of the eighteen lohan, each of the Buddhist disciples fashioned with prominent individualized facial features, wearing monastic robes and accompanied by characteristic attributes and mounts. Largest H:20cm

起拍:\$500