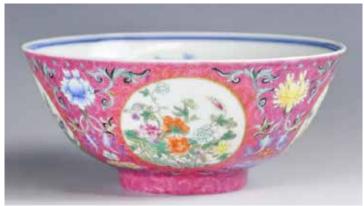

### 光緒粉彩開光春碗 連盒 (局部有修補) A FAMILLE ROSE BOWL, GUANXU PERIOD, WITH BOX

估价: \$600 - \$1000

Outside of the bowl decorated with spring-flowering foliage and the gound is in pink rose glaze, inside has blue and white painting of spring flowers and trees. With box.(repaired). D: 14.5cm Provenance: from an Important Montreal Collection

來源: 滿地可重要藏家

起拍:\$300