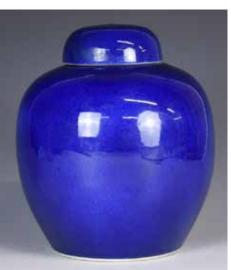

#### 19 世紀 剔紅漆畫大賞瓶一對 A PAIR OF LARGE LACQUERED VASES 19TH C

估價: \$600 - \$1000

A pair of red lacquered vases, of baluster form, painted with rectangular panels of landscape on red ground, with abraded mouth and foot rim, H:132 cm, D:64 cm each

起拍:\$300