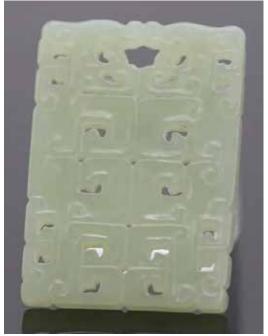

ted rim set with two upright loop handles, the underside cast with an apocryphal six-character Xuande mark within a

rectangle. D:10cm H:6.7cm

Provenance: from an Important Montreal Collection

來源:滿地可重要藏家

起拍:\$300



#### 019

### 光緒粉彩開光春碗 連盒 (局部有修補) A FAMILLE ROSE BOWL, GUANXU PERIOD, WITH BOX

估价: \$600 - \$1000

Outside of the bowl decorated with spring-flowering foliage and the gound is in pink rose glaze, inside has blue and white painting of spring flowers and trees. With box.(repaired). D: 14.5cm Provenance: from an Important Montreal Collection

來源: 滿地可重要藏家

起拍:\$300



#### 021 19 世紀文房黃玉 刻字圈 A YELLOW JADE CARVED STATIONARY, 19TH

估价:\$600-\$1000 Overall in celadon tone. Carved with calligraphy on both sides. D:8.5cm Provenance: from an Important Montreal

Collection 來源:滿地可重要藏家



022 清 青白玉四方珮 A WHITE JADE CARVED PLAQUE, QING

估價: \$500 - \$800

Of rectangular form, carved in relief to both side with scrolls pattern. 4.5x3.2cm Provenance: from an Important Montreal

Collection

來源:滿地可重要藏家

起拍:\$300



023 清 白玉法輪掛牌 A WHITE JADE BUDDISH PENDANT, QING

估價: \$600 - \$1000

Carved white jade pendant of fortune wheel. The stone of an even tone. L 6.3cm Provenance: from an Important Montreal

Collection

來源: 滿地可重要藏家

起拍:\$300



# 025 清 "玉堂清玩"款 雙耳 銅爐

BRONZE INCENSE BURNER 估價: \$600 - \$1,000 Of compressed bomb form and flanked by a pair of c-shaped handles. The body carved with calligraphy. The base with a four-character Yu Tang Qing Wan mark. D: 12.5cm H:6.5cm Provenance: from an Important Montreal

Collection

來源: 滿地可重要藏家

起拍:\$300



#### 024 19 世紀 竹刻臂擱 BAMBOO CARVED