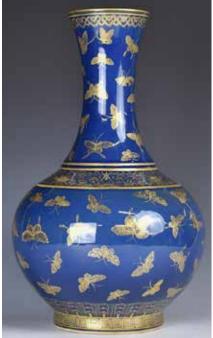

#### 民国 光緒款寶藍地蝶紋描金賞瓶 **Chinese Gilt Blue Glazed Butterfly** Vase, Guangxu Mark, Republican P.

估價: \$1000-\$1500

Painted in gilt with butterflies enclosing with a band of floral scrolls and sprigs at the neck of the vase, all reserved against a dark blue ground. The base with a six-characters Guangxu Mark. H:39cm

起拍:\$500