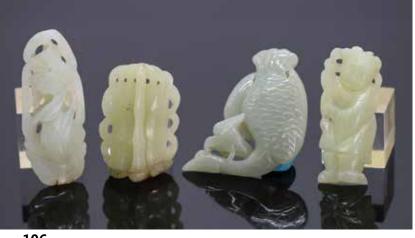

# 102 玉佩飾及玉台六件

A GROUP OF JADE ACCESSORIES

估價: \$400-\$700

A group of six carved jade pieces in celadon and white tone. Consists of a jade ink rest, pendants and brooches. Largest L:10cm

起拍:\$200

#### 104 清 青玉桃形擺件 A WHITE JADE PEACH ORNAMENT, QING

估价: \$1000-\$1500 A white jade peach with leaves ornament, 5.5cmx3.5cm

.\_..

105 清 青玉富貴鎖

A JADE LOCK SHAPED PENDANT, QING 估價: \$600-\$1000

A group of six carved jade pieces in celadon and white tone. Consists of a jade ink rest, pendants and brooches.

L:10cm

起拍:\$300

106 玉珮四枚一組 A GROUP OF JADE ACCESSORIES

估價: \$500-\$800

A group of four carved jade pieces in celadon and white tone. Consists of a figure, a bamboo, a swan and a flower. Largest H:6.3cm

起拍:\$300