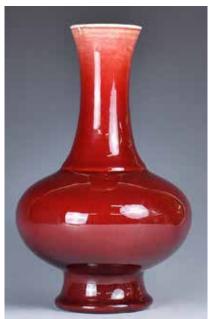

起拍:\$300

260 19 世紀 紅釉賞瓶 A Chinese Red Glazed Vase, 19th C

估價: \$500-\$800
The compressed globular body rising from a spreading foot, attached to a long waisted neck, overall covered with dark red glaze.
H: 29.5cm

A yellow Sotheby's round sticker at the base. 瓶底有蘇富比黄色标签。

起拍:\$300

259 明以前 四係磁州壺 A Cizhou Yao Vase, Before Ming

估價: \$2000-\$3000

Of oval shape, rising from a a short foot, the neck attached with four straps, overall covered with archaic patterns. H:26cm