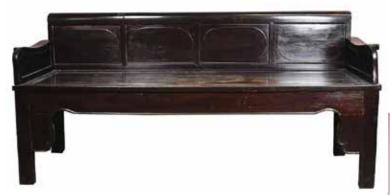

#### 003

#### 19 世紀 鐵力木長椅 A TIELIMU BENCH, 19TH C

估價:\$800-\$1200

A dark brown color TieLi wood bench, L: 184cm, W: 52cm , H:

84.5cm 起拍:\$400