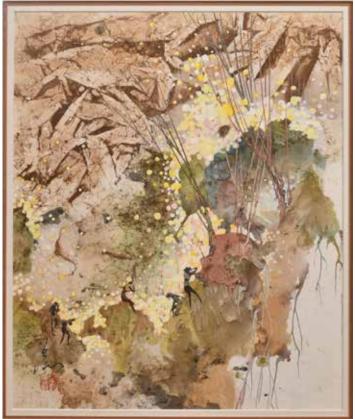

#### 劉國松 地球何許系列之一 LIU GUO SONG 'WHICH IS EARTH?' SERIES, FRAMED

估价: \$10,000-\$15,000 Signed and dated 1969 in Chinese. Ink and colour on paper. Without frame:52.5x53cm

波士頓西人藏家 70 年代購置於畫廊

1932年出生,祖籍山東,現代水墨之父,在台灣省立師範學院藝術系(今台灣師大美術系)畢業後,便和同學組成「五月畫會」,以深具實驗性的作品和犀利的文筆,在1950年代後期掀起了戰後台灣最重要的「現代繪畫運動」;尤其他當時堅持的「抽象」與「水墨」,形成風潮,追隨者眾,對中國水墨的現代化,提出了具體的貢獻。

1968 年底,隨著美國太空船阿波羅的飛越月球, 有感於人類首次看到自己居住的地球照片,激發他 展開波瀾壯闊的「太空畫系列」,將人間山水帶到 宇宙風景、無垠太空之中。

起拍:\$5,000