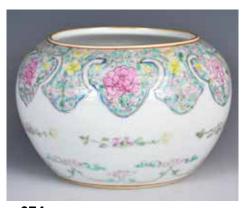

#### 075

### 19 世紀 粉彩嬰戲紋罐 連蓋

A CHINESE FAMILLE ROSE FIGURES JAR W/COVER

估價:\$300-\$500

Painted with figures in a garden scene, the base pierced

with a small circular aperture. H:25.5cm

起拍: \$200

076