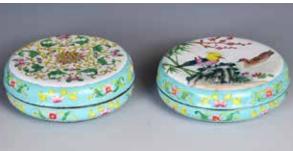

# 19 世紀 銅胎畫琺瑯花鳥蓋盒對 A Pair of Painted Enameled 'Flower & **Birds' Boxes**

估價: \$400-\$700

A pair of painted Enameled round boxes, one has painting about flowers, bamboo and birds, and the other one has lotus flower pattern(has scrapes), with Cover. D:13cm each

起拍:\$200