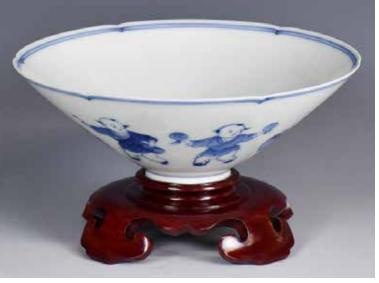

mark. H:24cm

起拍:\$100



144 清 三羊開泰觀音瓶 SanYangKaiTai Guanyin Vase, Qing 估價: \$300-\$500 In baluster form, the exterior is

flambe glazed by red, green and

起拍:\$200

black color. H:29cm



145 賞瓶三個 A Group Of Three Vases

估價: \$300-\$500

First of a compressed body rising to a waisted neck and an inverted mouth, the neck flanked with two ears, covered with an even green glaze. The second of compressed globular body, exterior is flambe glazed bygreen color. The third a blue glazed vase molded with flowers and butterfly. Largest H:19.5cm

起拍:\$200



# 146 19 世紀 素三彩獅子擺件 對

A Pair of Chinese Sancai Glazed Table Lions, 19th C

估價: \$200-\$400

A pair of Chinese Sancai Glazed biscuit figures of lions, one with a ball under it's foot, the other one with a cub under it's foot. H:19cm

起拍:\$100



#### 147 民國 青花嬰戲圖斗笠碗 帶座連盒 大清雍正年制款 A Blue and White Lobed Bowl with Stand and Box, Republic Period, 6 charactors Yongzheng Mark

估價: \$1500-\$2500

A Chinese Blue and White Lobed Bowl Painted with playing children

inside and outside. D: 16.2cm



**148**青花地黃彩趕珠雲龍紋 碗 大清康熙年製
A Blue-Ground Dragon Bowl Kangxi Mark
估價: \$5000-\$8000
The deep sides rising from a tapered foot, both interior and exterior enameled in bright tones of yellow against a rich cobalt-blue ground, centered by a five-clawed dragon writhing amid flames and cloud swirls inpursuit of a 'Flaming Pearl', the base with a six-characters Kangxi mark. D: 14cm

起拍:\$2000



149 明 青釉刻花斗笠碗 A Celadon Bowl, Ming 估價: \$500-\$800

The deep flaring sides rising from a short straight foot, covered overall in a celadon glaze, the foot ring