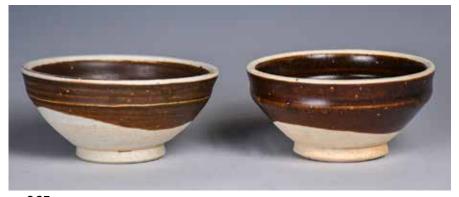

#### 明以前 醬釉白覆轮碗一對

#### A PAIR OF CHINESE BLACK GLAZED WHITE RIM BOWLS, BEFORE MING

估價: \$600-\$1000

Rising from a short foot, up to a angular stright rim, the exterior decorated with uneven brown glaze. D:11.3cm.

H.H. Pao's Family Collection