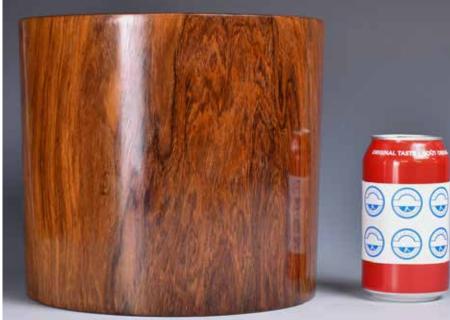

來源:波士頓西人家族

起拍: \$1200

242

19 世紀 黃花梨木大筆筒 A Large Chinese Huanghuali Brush Pot,19thC

估價:\$6000-\$10000

Of cylindrical form, patinated to a yellowish brown color highlight with dark wood

grain, 19th C. H:21cm D:23.5cm

Provenance: From a Boston Family Collection

來源:波士頓西人家族

起拍:\$3000