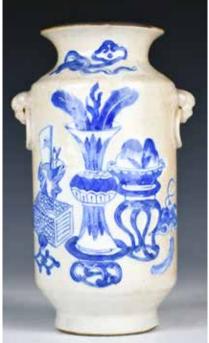

#### 19 世紀 剔紅漆畫大賞瓶一對 A PAIR OF LARGE LACQUERED VASES 19TH C

估價: \$600 - \$1000

A pair of red lacquered vases, of baluster form, painted with rectangular panels of landscape on red ground, with abraded mouth and foot rim, H:132 cm, D:64 cm each

起拍:\$300