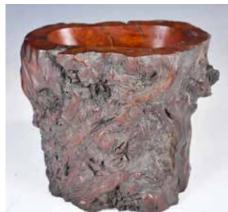

#### 013 19 世紀 癭木筆筒 A BURL WOOD BRUSH POT, 19TH C

估價:\$300-\$500

Of cylindrical form, the brush pot is carved in the natural shape of a piece of burl wood. H:14.5cm

起拍:\$200

估價: \$400 - \$700

The first of a bronze box with floral patterns on the outside. The second of a round bronze box. The third of a cloisonne round shaped box.