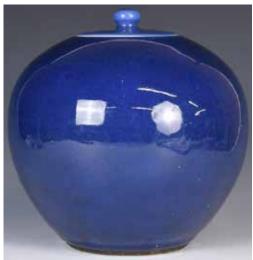

#### 080 清 藍釉蘋果樽带蓋 A BLUE GLAZED JAR W/COVER

估价: \$400-\$700 Of ovoid shape, the jar is overall covered with a blue tone. The jar accompanied with a fitted porcelain cover with a round knob in the middle. H:23.5cm