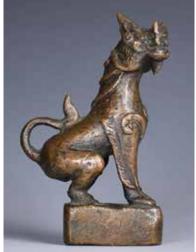

A BRONZE MYSTICAL BEAST PAPERWEIGHT, QING

估價: \$200 - \$400

Finely cast in the form of a mythical beast, with a sitting position and head held high slightly turns

towards right. H:13cm

Provenance: from an Important MontrealCollection