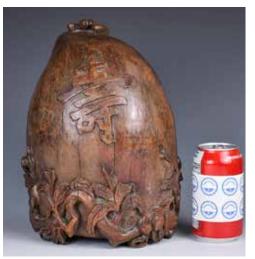

Family Collection

來源:波士頓西人家族

起拍:\$3000



#### 243 20 世紀黃花梨文房小几 A Small Huanghuali Table, 20th C.

估價: \$1000-\$1500 W34.7xH34.5xD15.7cm

Provenance: From a Boston Family Collection

起拍:\$500



244 民國 歲寒三友竹雕杯 A Carved Bamboo Cup, Republic Period 估價:\$600-\$1000

Of lobed shape, exterior carved with plum blossom. H: 7.5cm

起拍:\$300



#### 245

#### 民國 硬木雕長壽如意連核雕掛飾

Chinese Carved Wood Peach Ruyi, Republic Period

估價: \$500-\$800

The peaches and branch-shaped terminal worked with a raised border enclosing peaches, ruyi and leaves on the arched shaft carved in high relief. L:21.5cm



246 19 世紀 竹雕駱駝人物 A Bamboo Carved Man on Camel Figure 19thC

估價:\$600-\$1000

A bamboo carved an old man with ruyi on hand is sitting on a camel, and a dog is standing beside the camel, H:28.5cm

起拍:\$300



#### 247 19 世紀 竹雕福壽桃形擺件 A Carved Bamboo Peach, 19th C

估價: \$400-\$700

Randomly a peach shape, carved with a shou pattern, below decorated with leaf pattern, and the top with a carved bat. H: 28cm

起拍:\$200



#### 248 九格山水紋果盆連硬木盒 A Chinese Qianjiang Enameled 'Landscape' Dish Set

估價:\$400-\$700

Comprising eight triangle dished and one square dish, each painted with scholars under bamboo, together fitted in an glass and hardwood box. 28cmx28x7.5cm

起拍:\$200



#### 249 黄釉 刻紋小碟 雍正年制款 ( 小 磕 )

#### A Yellow Glazed Plate, Yongzheng Mark

估價: \$700-\$1500

Thinly potted with gently rounded sides supported on a short foot, covered with an even egg-yolk yellow glaze stopping neatly at the foot, the exterior incised with a band of leafy scrolls bearing peony andchrysanthemum flowerheads, the