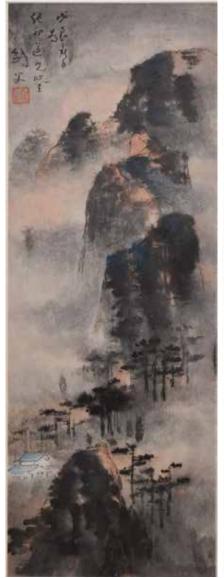

估價: \$5000-\$8000 Gao Jianfu(1879-1951) landscape, ink and color on paper, Framed. Paint:22.5cmx63cm, Framed:44cmx96cm

起拍:\$2000

168 方召麐 (1914-2006) 水墨竹 設色紙本 立軸 Lydia Fong(1914-2006) Bamboo Hanging Scroll