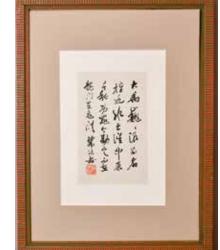

# 157 郭沫若款 (1892-1978) 書法

After Guo Moruo(1897-1978)
Calligraphy
估價: \$600-\$1000
A calligraphy by Guo Moruo, ink on paper. Frame: 37.5cmx49.5 cm Paint: 13.5cmx21.4 cm

起拍:\$300

158 民國 花鳥紋金地緙 絲掛屏對 A Pair of Kesi **Silk Embroidered** Hanging Screens 估價: \$3000-\$5000 A pair of Kesi silk embroidered hanging