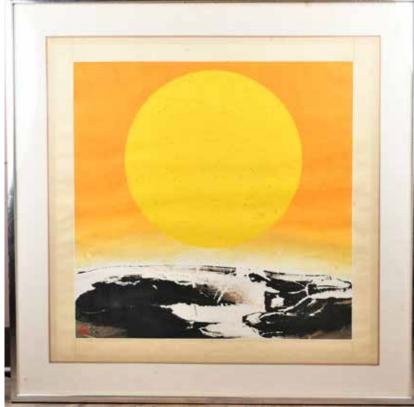

#### 劉國松 地球何許系列之一 LIU GUO SONG 'WHICH IS EARTH?' SERIES, FRAMED

估价: \$10,000-\$15,000 Signed and dated 1969 in Chinese. Ink and colour on paper. Without frame:52.5x53cm

波士頓西人藏家 70 年代購置於畫廊

1932年出生,祖籍山東,現代水墨之父,在台灣省立師範學院藝術系(今台灣師大美術系)畢業後,便和同學組成「五月畫會」,以深具實驗性的作品和犀利的文筆,在1950年代後期掀起了戰後台灣最重要的「現代繪畫運動」;尤其他當時堅持的「抽象」與「水墨」,形成風潮,追隨者眾,對中國水墨的現代化,提出了具體的貢獻。

1968 年底,隨著美國太空船阿波羅的飛越月球, 有感於人類首次看到自己居住的地球照片,激發他 展開波瀾壯闊的「太空畫系列」,將人間山水帶到 宇宙風景、無垠太空之中。

起拍:\$5,000