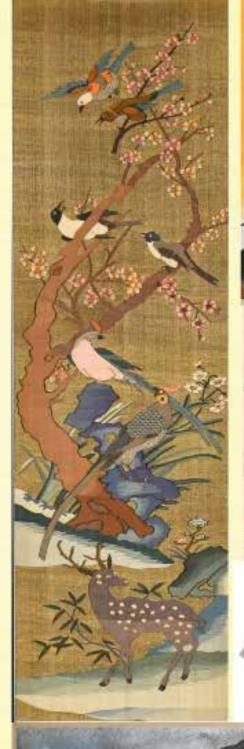

# 157 郭沫若款 (1892-1978) 書法

After Guo Moruo(1897-1978)
Calligraphy
估價: \$600-\$1000
A calligraphy by Guo Moruo, ink on paper. Frame: 37.5cmx49.5 cm Paint: 13.5cmx21.4 cm

起拍:\$300

158 民國 花鳥紋金地緙 絲掛屏對 A Pair of Kesi **Silk Embroidered** Hanging Screens 估價: \$3000-\$5000 A pair of Kesi silk embroidered hanging

Screens, with colorful birds, tree and flowers, and a deer, on golden background. Unframed:90x67.5cm; Framed:110cmx87cm

起拍:\$1200

159

保羅. 高更(法1848-1903) "午後小憩" 油畫 複

The Siesta' Paul Gauguin(1848-1903) Framed Replica 估價: \$2000-\$4000