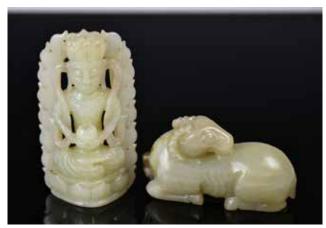

### 015 晚清 玉擺件兩個 TWO JADE CARVINGS, LATE QING

估價: \$400 - \$700

The first of a lady carrying a basket .The stone of a celadon and russet color. The second of a small cup with flowers carved on the outside. The stone of a green color. Largest H:20cm

# 015A 19-20 世紀 剔紅百寶嵌四屏 風\_\_\_\_\_

CHINESE JADE INLAID CINNABAR SCREEN, 19-20TH

估价: \$10,000-\$15,000
Four chinese red lacquered cinnabar panel screen inlaid with white and spinach jade,green jadeite, agate and various precious stones. 183x41cm(x4)
Provenance:Collection of Toronto Jewish Family