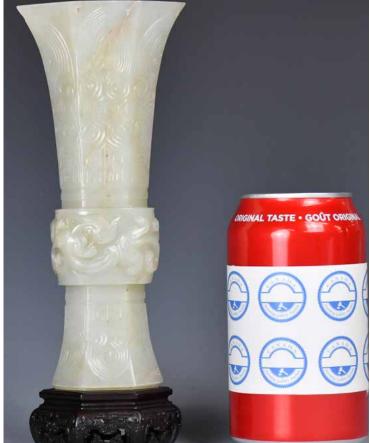

#### 19 世紀 剔紅漆畫大賞瓶一對 A PAIR OF LARGE LACQUERED VASES 19TH C

估價: \$600 - \$1000

A pair of red lacquered vases, of baluster form, painted with rectangular panels of landscape on red ground, with abraded mouth and foot rim, H:132 cm, D:64 cm each

起拍:\$300