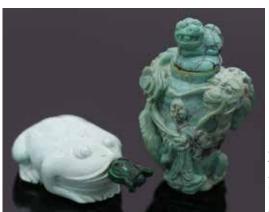

hite Bowl, Kangxi Mark, With Box

估價: \$1000-\$1500

Lotus blue & white porcelain bowl, the bases with 4 character Kangxi Marks in underglaze blue and of the

period. D:16cm

起拍:\$500



#### 建國時期 粉彩瓷板 連紅木框

A Famille Rose Plaque with Frame 1950s

估價:\$1500-\$2500

A famille rose plaque with mythology figure scene, in frame. 61x37.5cm,

Framed: 86cmx56.5cm

起拍:\$800



### 191

# 粉地白描瓷板掛屏 王步款

A Pink Ground Monkey Porcelain Plaque Wang Bu Mark

估價: \$500-\$800

A porcelain plaque painted with a monkey grabbing peach scene, on a pink ground, signed by the artist with two seals, framed. 23cm x 34cm panel only, 30cm x 42cm with frame.





估價: \$300-\$500 A Turkic Uyghur dancing lady, signed by the artist with two red seals, color on paper, framed, size: 58cm x 125cm painting only

起拍:\$100





193 刀劍两把 Two Swords 估價: \$400-\$700 The first of a sword with Nationalist Party of China's mark all over. The second of a irregular shaped sword with mystical beast on top of the handle. Largest L:46cm 起拍:\$200



194 西藏掛鏈 Sino-Tibetan Prayer Necklace 估價: \$300-\$500 Necklace made with beeswax and agate. Approx. L:104cm

起拍:\$200



195 鑲綠寶石銅胎琺瑯鎏金帶扣 Gilt Enamel Belt Buckle With Emerald, Republican P 估價: \$300-\$500

A Chinese bronze belt buckle with enameling and glass stones. Formed from two rounded pieces cast in openwork with sinuous dragons. D:6cm

起拍:\$200

#### 196 19 世紀 綠松石雕鼻煙壺兩個一組 A Group of Two Carved Turquoise Snuff Bottles

估價: \$400-\$700

A pale blue stone carved toad snuff bottle with a cabbage stopper, and a turquoise carved dragon and immortal snuff bottle with a tiger