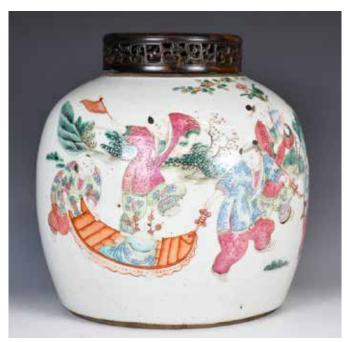

### 19 世紀 粉彩嬰戲紋罐 連蓋

A CHINESE FAMILLE ROSE FIGURES JAR W/COVER

估價:\$300-\$500

Painted with figures in a garden scene, the base pierced

with a small circular aperture. H:25.5cm

起拍: \$200

076