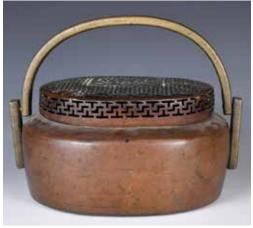

# 011 20 世紀硬木文件箱 A HARDWOOD DOCUMENT BOX 20TH

估價:\$600-\$1000

The rectangular box is fitted in brass with a two-part lock plate and cloud-form hasp on the front, bail handles at the sides. A warm reddish-chestnut tone with an attractive grain and distinct 'ghostfaces'. W50xH25.5xD20.5cm

起拍:\$300