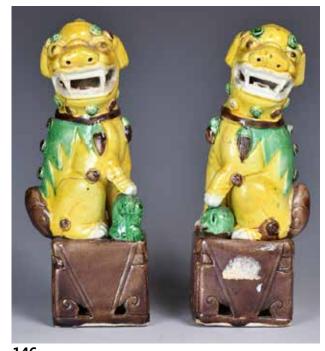

# 146 19 世紀 素三彩獅子擺件 對

A Pair of Chinese Sancai Glazed Table Lions, 19th C

估價: \$200-\$400

A pair of Chinese Sancai Glazed biscuit figures of lions, one with a ball under it's foot, the other one with a cub under it's foot. H:19cm

起拍:\$100