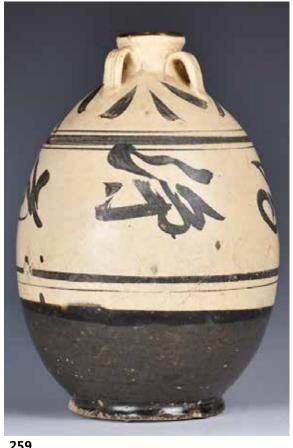

A yellow Sotheby's round sticker at the base. 瓶底有蘇富比黄色标签。

起拍:\$300

259 明以前 四係磁州壺 A Cizhou Yao Vase, Before Ming

估價: \$2000-\$3000

Of oval shape, rising from a a short foot, the neck attached with four straps, overall covered with archaic patterns. H:26cm

+7+4 . 41000

起拍:\$1000

261 19 世紀 水晶 龍帶鉤 A Crystal Belt Hook, 19thC 估價: \$600-

估價: \$600-\$1000 A carved beasts crystal belt hook L:10cm

起拍:\$300

262 銀鑲件三個

Three Silver Articles 估價: \$300-\$500

The first and the second two small round cover boxes, decorated with red and green glass. The third a standing silver lotus seed.