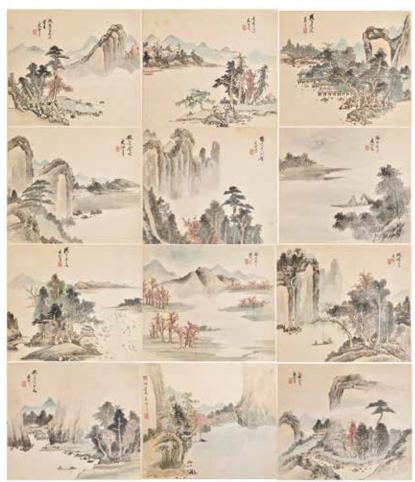

# 清晚期 張粲 山水冊頁 12 開

**月**成期 放棄 山外間員 12 開 **Zhang Can Album, Late Qing** 估價: \$3000-\$5000 12 pages 44cm x 41.5cm From an important Painting and calligraphy collector 文物商店舊藏 起拍: \$1200

171 清 梁世勛 山水冊頁 6 開 Landscape Album, Qing 估價: \$3000-\$5000

6 pages 41cm x 33cm

From an important Painting and calligraphy collector

文物商店舊藏 起拍:\$1200

**173** 余雪曼 (1908-1993) 書 法水墨紙本 鏡片

She Xueman(1908-1993) Calligraphy 估價: \$800-\$1500 Calligraphy, ink on paper.

65cmx32cm