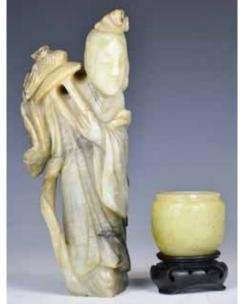

### 015 晚清 玉擺件兩個 TWO JADE CARVINGS, LATE QING

估價: \$400 - \$700

The first of a lady carrying a basket .The stone of a celadon and russet color. The second of a small cup with flowers carved on the outside. The stone of a green color. Largest H:20cm