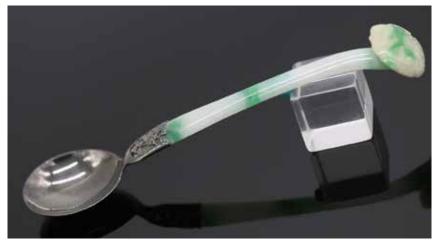

#### 096 清 翡翠鑲銀勺 A JADEITE INSERT SILVER SPOON 19TH C

估價: \$600-\$1000

A silver spoon with a jadeite handle with a Ruyi head at the

end, L:16.5cm

起拍:\$300