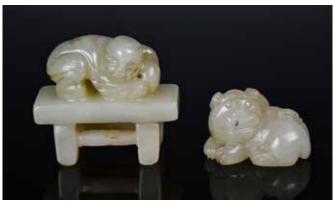

#### 001 酸枝嵌螺鈿扶手 <sup>椿</sup>

#### A SUANZHI AND MOTHER-OF-PEARL INLAID ARMCHAIR

估價:\$1000 - \$1500 A wide single chair, the back decorated with figures in a garden scene with mother of pearl. H: 103cm L: 86cm W: 50cm

起拍:\$500