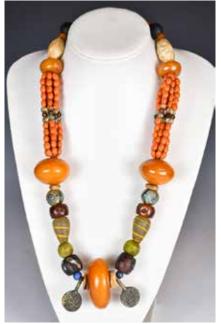

194 西藏掛鏈 Sino-Tibetan Prayer Necklace 估價: \$300-\$500 Necklace made with beeswax and agate. Approx. L:104cm

起拍:\$200

195 鑲綠寶石銅胎琺瑯鎏金帶扣 Gilt Enamel Belt Buckle With Emerald, Republican P 估價: \$300-\$500

A Chinese bronze belt buckle with enameling and glass stones. Formed from two rounded pieces cast in openwork with sinuous dragons. D:6cm