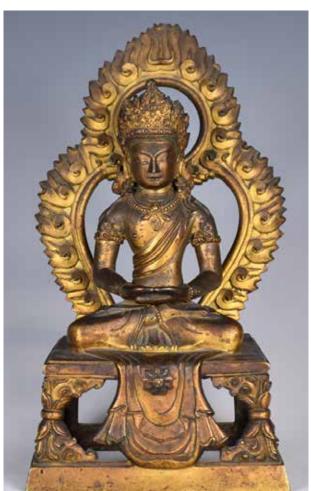

#### 清 鎏金銅佛像

A Gilt Bronze Palden Lhamo Buddha RideHorse Statue

估價:\$800-\$1200

A gilt bronze Palden Lhamo Buddha on horse, the horse steps on three lotus, horses and elephants decorations around the base, H:30cm

估價: \$10000-\$15000 The seated buddha with one hand rising to chest and the other at leg, legs crossed, wearing a loose robe open at the chest. H: 50cm

Provenance: From a Boston Family Collection

來源:波士頓西人家族

起拍:\$5000

19 世紀真武大帝銅像 連座 A Bronze Figure of ZhenWu Emperor, with Wood Stand 估價: \$500-\$800 The sitting bronze emperor with both hands resting on legs, his

elaborate robes covering ornate armour with a large dragon, comes with a fitted wood base, H:28cm.