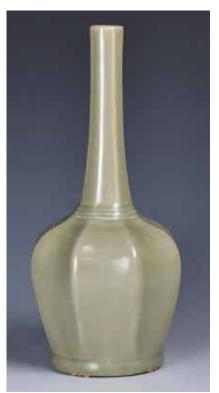

20cm

起拍:\$300



045 明以前 龍泉飛青人形油燈 A LONGQUAN FIGURE SHAPE OIL LAMP BEFORE MING 估價: \$1200 - \$2000

A figure holding an oil lamp, overall painted with celadon

glaze, H: 20cm

起拍:\$600



**043**明 哥窯葫蘆瓶
A GE TYPE GOURD
VASE MING
估價: \$500 - \$800
A Ge type gourd vas

A Ge type gourd vase, overall applied with beige glaze suffused with russet crackles, H: 15cm

起拍:\$300



044 民國 紅釉蒜頭瓶 A RED GLAZED GARLIC MOUTH VASE REPUBLIC PERIOD

估價: \$400 - \$600 A red glaze garlicmouth vase, painted overall in red color, double ring in blue at the base, H: 32cm

起拍:\$200



#### 046 明以前 龍泉三足弦 紋爐 A LONGQUAN RIBBED TRIPOD INCENSE BURNER MING

估價: \$600 - \$1000 A cylindrical body supported on three tiny feet, the body decorated with ribbed pattern, overall in a green celadon glaze. H: 6.5cm, D: 8.9cm



047 越窯八棱長頸淨瓶 A YUE KILN LONG NECK VASE

估价:\$500 - \$800 A Yue kiln olive glazed ribbed

long neck vase. H:23cm

起拍:\$300



048 明以前 龍泉盤口瓶 A LONGQUAN FLARED RIM VASE BEFORE MING

估价: \$1200 - \$2000

The cylindrical body tapering slightly towards the foot from the canted shoulder, the widely flarely rim with upturned rim, covered overall with an even glaze of green tone which covers the inside of the of thefoot and the flat base. H:16.5cm

起拍:\$600



049 明以前 油滴釉雞心樽 A SMALL BLACK GLAZED VASE, BEFORE MING

估价: \$1200 - \$2000

A small vase with black streak glaze similar to oil drip patterns, bottom unglazed, before Ming. H:9cm.

起拍:\$600



050 19 世紀 瓜楞金魚小水埕 慎德堂款 A FAMILLE ROSE GOLD FISH WATERPOT 19THC 估价: \$600 - \$1000

A small pumpkin shape waterpot with white water pattern glazed and