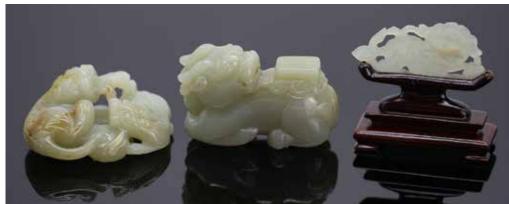

107 玉擺件三款一組 A Group of Jade Carvings

估價: \$300-\$500

Three Chinese carved jade animals comprising a recumbent beasts and two mystical beasts. Largest L:6cm

起拍:\$200

# 108 清 白玉透雕螭龍紋帶鉤 連盒 A White Jade Carved Dragon Belt

Hook w/box, Qing 估價:\$600-\$1000

Finely carved with a chilong crawling towards the dragon headed hook, the

stone of white tone. L:11cm

起拍:\$300