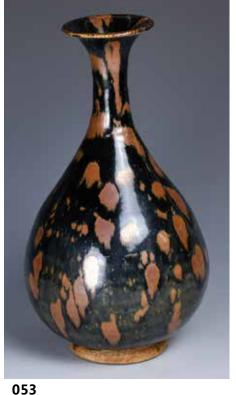

起拍:\$500

053 明以前 河南窯黑釉褐斑玉壺春瓶 AN HENAN KILN YUHUCHUN VASE, BEFORE MING

估價: \$700-\$1500

An Henan kiln Yuhuchun vase, black

glazed iron rusty, H:28cm.

起拍:\$300

054 康熙青花葫蘆瓶 A CHINESE BLUE AND WHITE TRIPLE-GOURD VASE, KANGXI