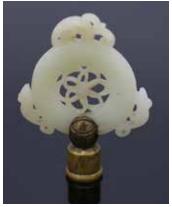

起拍:\$300

086 清 白玉燈罩頂 **CHINESE MOUNTED JADE** PLAQUE LAMP TOPPER, QING 估價: \$300-\$500

Carved jade plaque with mouse and longevity symbol mounted on brass lamp topper. H: 7.5cm

起拍: \$200

087 清 瑪瑙小瓶, 乾隆年制款 (口沿小磕) A SMALL AGATE JAR, QING, QIANLONG P.