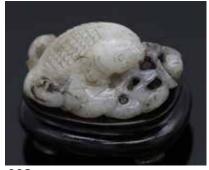

#### 001 酸枝嵌螺鈿扶手 <sup>椿</sup>

#### A SUANZHI AND MOTHER-OF-PEARL INLAID ARMCHAIR

估價:\$1000 - \$1500 A wide single chair, the back decorated with figures in a garden scene with mother of pearl. H: 103cm L: 86cm W: 50cm

起拍:\$500