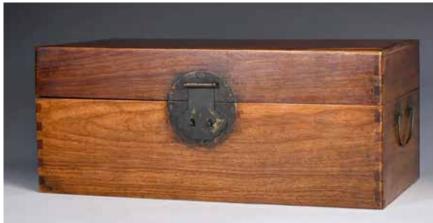

#### 012 民國 鎏金木雕十八羅漢 EIGHTEEN GILT-WOOD FIGURES OF LUOHAN, REPUBLICAN

估價: \$1,000 - \$1,500

Set of Chinese wood figural carvings of the eighteen lohan, each of the Buddhist disciples fashioned with prominent individualized facial features, wearing monastic robes and accompanied by characteristic attributes and mounts. Largest H:20cm

起拍:\$500