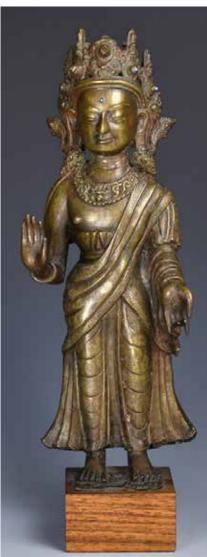

#### 清 鎏金銅佛像

A Gilt Bronze Palden Lhamo Buddha RideHorse Statue

估價:\$800-\$1200

A gilt bronze Palden Lhamo Buddha on horse, the horse steps on three lotus, horses and elephants decorations around the base, H:30cm

估價: \$10000-\$15000 The seated buddha with one hand rising to chest and the other at leg, legs crossed, wearing a loose robe open at the chest. H: 50cm

Provenance: From a Boston Family Collection

來源:波士頓西人家族