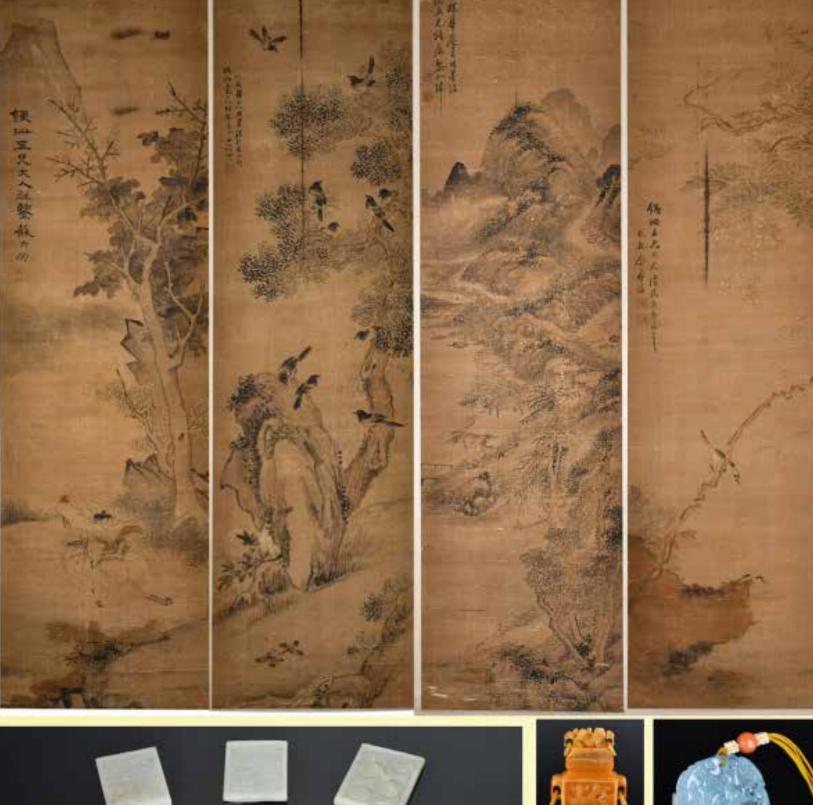

### 186 花鳥山水 四條屏 設色絹本 Four Chinese Painting Hanging Scrolls 估價: \$10000-\$15000

Color on silk, each with seal mark and signature The 4 artists are Su Liupeng (1791-1862), He Danshan (1807-1883), Xu Qilun, Li Ruwei (1811-1882)121cm x 33.5cm

Provenance: Property from the Estate of Tai Kwok Choi, Hong Kong and Toronto

#### 香港戴國材先生舊藏

苏蘇六朋(1791-1862),字枕琴,號怎道人,別署羅浮道人,廣東省廣州府順德縣人(今今屬東佛山市順德區)。清代畫家,世人稱其與蘇仁山為"嶺南畫壇二蘇"。

何翀(1807-1883)字丹山,號煙橋老人

黎如玮(1811-1882), 字方流。清道光癸卯(1843)科舉人。

#### 余啟倫

起拍:\$5000