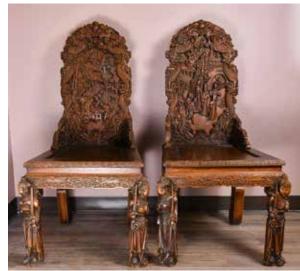

#### 002

#### 20 世紀 硬木靠背椅對 A PAIR OF CHINESE HARDWOOD CARVED D

A PAIR OF CHINESE HARDWOOD CARVED DINING CHAIRS

估價: \$1200 - \$2000

A pair of hardwood carved dining chairs, with finely carved 'gathering scenes' and dragons, chairs' legs are carved with figures, lots of patterns all around the chairs . W54xD47xH111cm(x2)

起拍:\$600