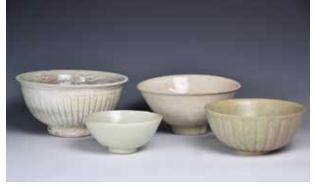

#### 19 世紀 青釉盤鑼洗 乾隆年制款 A GREEN GLAZE WASHER, 19TH C.,QIANLONG PERIOD

估价: \$300 - \$500

Of shallow flared sides supported with a short foot.

H:3.5cm D:11cm

Provenance: from an Important Montreal Collection

來源:滿地可重要藏家

起拍:\$140