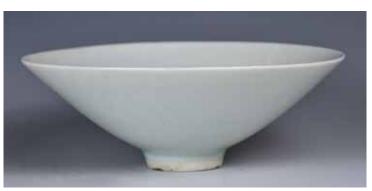

00-\$400

A pair of Chinese Sancai Glazed biscuit figures of lions, one with a ball under it's foot, the other one with a cub under it's foot. H:19cm

起拍:\$100



#### 147 民國 青花嬰戲圖斗笠碗 帶座連盒 大清雍正年制款 A Blue and White Lobed Bowl with Stand and Box, Republic Period, 6 charactors Yongzheng Mark

估價: \$1500-\$2500

A Chinese Blue and White Lobed Bowl Painted with playing children

inside and outside. D: 16.2cm



**148**青花地黃彩趕珠雲龍紋 碗 大清康熙年製
A Blue-Ground Dragon Bowl Kangxi Mark
估價: \$5000-\$8000
The deep sides rising from a tapered foot, both interior and exterior enameled in bright tones of yellow against a rich cobalt-blue ground, centered by a five-clawed dragon writhing amid flames and cloud swirls inpursuit of a 'Flaming Pearl', the base with a six-characters Kangxi mark. D: 14cm

起拍:\$2000



149 明 青釉刻花斗笠碗 A Celadon Bowl, Ming 估價: \$500-\$800

The deep flaring sides rising from a short straight foot, covered overall in a celadon glaze, the foot ring unglazed revealing the grey body, interior with a lotus flower pattern. D: 7.5cm

起拍:\$300



# 150 青釉暗刻八卦紋琮瓶 《大清光緒年制》 CELADON GLAZE CONG VASE, GUANG XU MARK

估價: \$5000-\$8000

Modeled after an archaic jade cong, each long edge of the square-sectioned body with six raised horizontal bands within a raised rectangular frame, all supported on a short foot and surmounted by a gently taperingneck, covered overall with an unctuous celadon glaze, the base with six-characters Guangxu mark. H:30.5cm



151 粉彩開光碗 大清嘉慶年制 A FAMILLE ROSE BOWL, JIAQING MARK AND PERIOD

估價:\$3000-\$5000

Rising from a straight foot, with curved sides culminatin