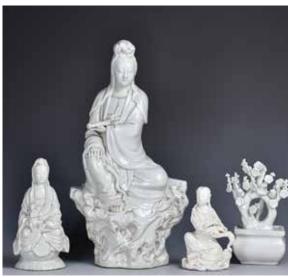

# 209 19世紀 徳化瓷四件一組 A Group of Four Dehua

Figures, 19th C. 估價: \$400-\$600

The group consists of three blanc de chine dehua guanyin figures and a blossom bonsai. Largest H:37.5cm

起拍:\$200