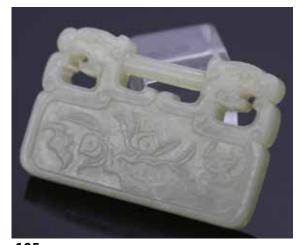

# 19 世紀 嵌雲石紫檀文房小幾

A SMALL MARBLE INLAID ZITAN TABLE, 19TH C

估价: \$1500 - \$2500

The top panel with two pieces of square marble, 19thC. L: 38cm,

W: 26cm, H 17.5cm

起拍:\$600