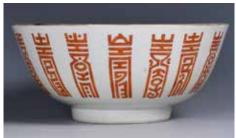

# 大清光緒年制 青花龍紋小盤

A BLUE AND WHITE DRAGON DISH, GUANGXU MARK

估价: \$700 - \$1500

Chinese porcelain plate decorated in blue and white with dragons on both interior and exterior. Complete with fitted silk-lined case. The base with a six-character Guangxu mark.D:16.2cm

Provenance: from an Important Montreal Collection

來源: 滿地可重要藏家

起拍:\$400