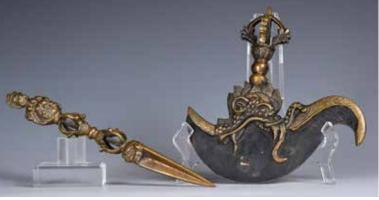

# 184 翁松 清古典人物畫 設色紙本 鏡框 清 Weng Song, Figures, Qing 估價: \$1500-\$2500 painting size: L:134xW:73.5cm; frame size: L:170xW:97cm

起拍:\$700

#### **Tibet Ritual Axe And Instrument**

估價: \$600-\$1000

The first of a Tibet ritual axe carved with scrolls and dragon scales with lotus petals with rounded edge to one end. The second of a circular button Tibet bronze guard tool with a sharp end, carved with figural andmythical beast heads and lotus petals to the mid section. Largest

起拍:\$300