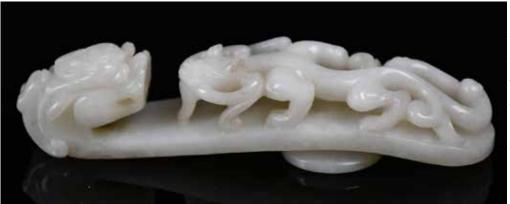

#### 138 清 青白玉大雁 筆架 A Celadon Jade Mandarin Duck Group, Qing

估價: \$2000-\$3000 Of a pair of Mandarin ducks swimming side-byside, both ducks grasping lotus stems in their bills. The stone in celadon tone with russet inclusions. Qing period. L: 17.5cm

起拍:\$800