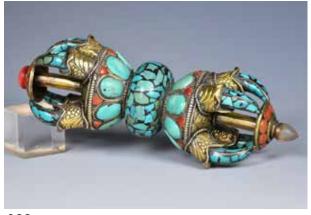

起拍:\$300

089 清 青玉春帶彩牌 A RETICULATED CELADON JADE PLAQUE, QING

估价:\$300-\$500 Of lobed form and skilfully reticulated, depicting a crane against undulating lotus

stems. L: 5.3cm

起拍: \$100

清 玉雕擺件 封猴拜象 A CARVED JADE 'ELEPHANT AND MONKEY', QING 估价: \$200-\$400