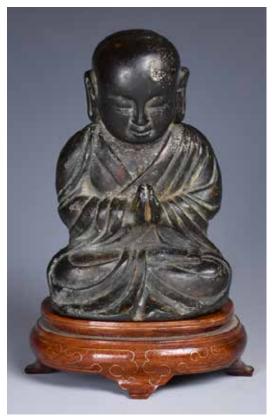

#### 012 民國 鎏金木雕十八羅漢 EIGHTEEN GILT-WOOD FIGURES OF LUOHAN, REPUBLICAN

估價: \$1,000 - \$1,500

Set of Chinese wood figural carvings of the eighteen lohan, each of the Buddhist disciples fashioned with prominent individualized facial features, wearing monastic robes and accompanied by characteristic attributes and mounts. Largest H:20cm

起拍:\$500