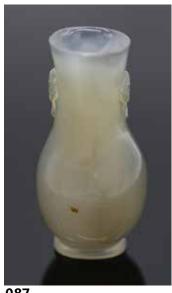

估价:\$600-\$1000

Translucent gray stone. The base with a four-character Qianlong mark. Chip at rim. H:8cm

起拍:\$300

088 嵌寶石鎏金金剛杵 A TIBETAN TURQUOISE AND CORAL VAJRA 估价: \$500-\$800 Decorated with turquoise and coral. L:16cm