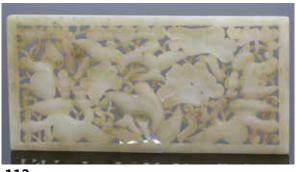

a chilong crawling towards the dragon headed hook, the

stone of white tone. L:11cm

起拍:\$300



# 109 民國 碧玉福壽紋如意

Chinese Spinach Green Jade Ruyi Scepter

估價: \$500-\$800

A spinach green jade ruyi scepter with carved longevity symbol flanked by bats and peaches decoration, L:29.5cm



110 民國 玉瑞獸兩款一組 帶座 Two Celadon Jade Carved Beasts, with Stands

估價: \$300-\$500

Two celadon jade carved beasts, one is in coffee and celadon tone, the other one is in butterscotch and caramel tone, with stands.

Largest L:6cm

起拍:\$200



111 清 靈猴玉擺件四款一組 帶座 A Group of Four Jade Carved Monkey Ornaments

估價: \$500-\$800

A group of four jade carved monkey Ornaments, one of them is about peach climbing monkey, and the other three are "big and small monkey playing" scenes, with stands. Largest H:4cm

起拍:\$300



112 明 白玉一路連升長形牌

A Chinese White Jade Carved Plaque, Ming

估價: \$3000-\$5000

A Chinese carved white jade plaque carving featuring a cut-out ground and high relief cranes in lotus pond.

起拍: \$1600



113 清 鎏金銅座像 《大清乾隆庚寅年敬造》款 A Chinese Gilt Bronze Sitting Buddha Statue, Qing 估價: \$5000-\$8000

Seated on platform throne in dhyanasana. The face with a serene expression beneath a five-leaf tiara. Framed by a separately cast flaming mandorla. The front of the plinth with an inscription reading Da Qing Qianlonggengyin nian jingzao. H:21.4cm

起拍: \$2000



#### 114 清 鎏金銅座像 《大清乾隆庚寅年敬造》款 A Chinese Gilt Bronze Sitting Buddha Statue, Qing 估價: \$5000-\$8000

Seated on platform throne in dhyanasana. With inscription across the base at front. Framed by a separately cast flaming mandorla. the front of