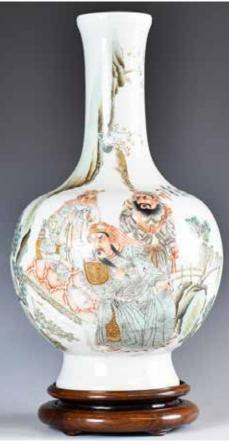

#### 19 世纪 五彩人物大盤 大清康熙年制款 A LARGE WUCAI PLATE KANGXI MARK 19TH C

估价:\$600-\$1000

A wucai plate, painted with a lady and children playing in a garden, six character Kangxi in blue at the base within a double ring, D: 28cm