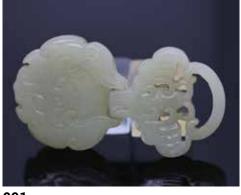

起拍:\$300

089 清 青玉春帶彩牌 A RETICULATED CELADON JADE PLAQUE, QING

估价:\$300-\$500 Of lobed form and skilfully reticulated, depicting a crane against undulating lotus

stems. L: 5.3cm

起拍: \$100

清 玉雕擺件 封猴拜象 A CARVED JADE 'ELEPHANT AND MONKEY', QING 估价: \$200-\$400