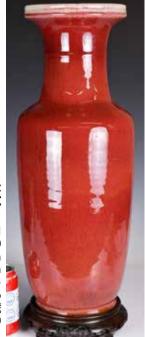

foot
to a slender neck
surmounted by a
garlic-head mouth
and thin lip, exterior
painted with blossoms and birds, four
characters mark at
the base, H: 18cm
起拍: \$500



058 明風格 木雕 觀音像 A Ming Style Wood Carved Guanyin Figure

估價: \$800-\$1500 Carved from wood in a sitting position, with gold painted exterior. H:62cm, W:32cm 起拍: \$400



#### 059 灑金菊瓣香爐 宣德款 A Gold Splashed Censer Xuande Mk 估價: \$600-\$1000

Of the lobed sides rounded down to a flat bottom, exterior with gold splashes, the base with a circle recess and a two-character Xuande mark. D: 21cm

起拍: \$300



#### 060 銅胎掐絲琺瑯燭臺一對 A Pair of Cloisonne Enamel Candle Holders

估價: \$600-\$1000

With stylised lotus flowers to the main register, a variety of other flowers and patterns to the drip pan and candle-holder. H: 30.5cm

起拍: \$300



#### 061 創匯期 九桃天球瓶 連座 A Famille-Rose Peach Tainqiu Vase 1950s-70s

估價: \$600-\$1000

With a globular body rising to a tall cylindrical neck flaring slightly at the rim, exterior painted with peach branches growing halfway around the vase and wrapping around the neck, six-character Qianlong mark at the base, D: 39cm, H: 53cm; Provenance: From an

important HK collector in Toronto 來源:多倫多香港移民家庭舊藏

起拍: \$300

#### 062 晚清紅釉大賞瓶 連座 A Large Red-Glazed Vase w/ Stand Late Qing

估價: \$1300-\$1800

Of Rouleau form, exterior overall covered with gradient copper red glaze, interior and base with white glaze, H: 54cm Provenance: From an important HK collector in Toronto 本语,名倫名天理校园完成基礎

來源:多倫多香港移民家庭舊藏 起拍: \$600



#### 063 民國 青釉青花釉裡紅 棒槌瓶 連座 大清康熙 年製款

#### A Under-Glaze Blue & Red Vase Republican Period