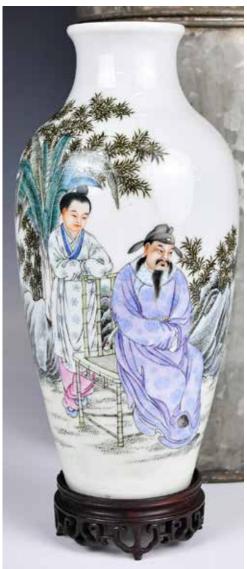

#### 004 民國 粉彩四方小賞瓶 大清乾隆年製款 連座 連盒

#### A Famille Rose Vase w/ Std Box Qianlong Mk Republican Period

估價: \$800-\$1500 Of a quadrangular form, painted around the body with a continuous rivers cape with monumental mountains, six characters Qianlong mark at the bottom. Comes with matching wood stand. H: 15.3cm, Republican period.

起拍: \$400