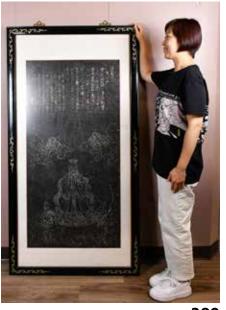

## 青花花鳥詩文觀音瓶 大明嘉 靖年製款

A Blue & White Vase Jiajing Mk

估價: \$15000-\$25000 Of baluster form, exterior is painted with plants and rocks on the front side, birds and poetry on the back side, six-character Jiajing mark at the base, H:45cm, comes with stand.