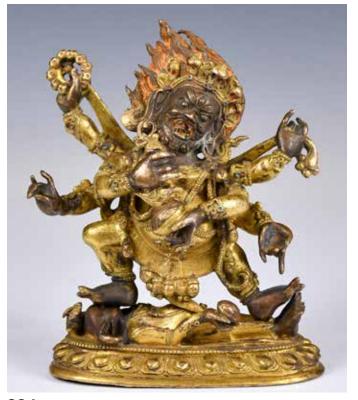

#### 清 銅鎏金大黑天佛像 A Gilt Bronze Figure of Mahakala Qing

估價: \$1000-\$1500

The six-armed deity standing on an elephant-headed prostrate figure on a lotus base, wearing a flayed elephant skin on his back, a tiger skin around his waist and a garland of skulls around the One a small jar painted with figures engaged in activities, Kangxi belly, the fierce face with bared fangs and bulging eyes, the head surmounted by flaming hair and a crown of skulls, H: 16.3cm, weight: 1637g.