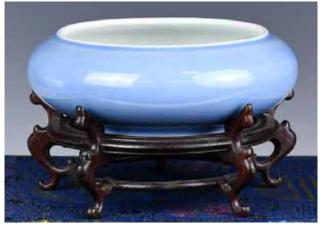

#### 091 清 藍釉四方小賞瓶 連座 A Blue Glaze Porcelain Vase w/ Stand Qing

估價: \$400-\$700 Of baluster form with quadrangular design, overall covered with blue glaze, H: 15cm Provenance: From an important HK collector in Toronto

來源:香港移民舊藏,帶文物

店發票 起拍: \$200