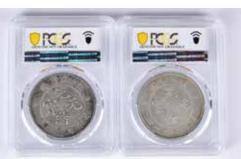

#### 127 中國古錢幣3枚一組 晚清 A Group of 3 Chinese Old Coins Late Qing

估價: \$600-\$1000

Three China empire silver coins, 1904, all three are marked

Kiang Nan Province, D: 4cm

起拍: \$300

#### 128 中國古錢幣2枚一組 晚清 A Group of 2 Chinese Old Coins Late Qing

估價: \$600-\$1000

Two China empire silver coins, 1890-1908, one is marked Kwang-Tung Province, the other one is marked Yun Nan Province, D:

4cm

#### 129 中國古錢幣3枚一組 晚清 A Group of 3 Chinese Old Coins Late Qing

估價: \$600-\$1000

Three China empire silver coins, all three are marked Pei

Yang, 1908, D: 4cm

起拍: \$300