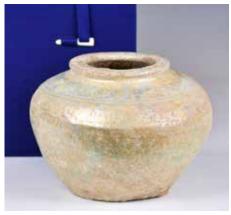

#### 151 青釉圓罐 連盒 A Celadon-Glazed Pottery Jar w/Box

估價: \$200-\$400

Of slightly compressed globular form tapering to a flat base and rising to rounded shoulders surmounted by a short neck and everted rim, generously covered with pale celadon glaze with beige inclusion, H: