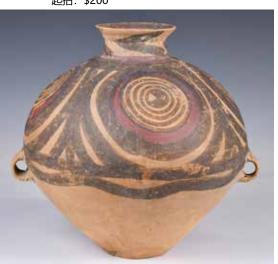

#### 197 馬家窯文化 雙係陶罐 A Painted Pottery Jar, Majiayao Culture 估價: \$600-\$1000

Of an ovoid body with two loop handles, shoulder decorated with four circular medallions. H: 28.7cm Provenance: Consignor purchased from Jules L. Pass Antiques Missouri, U.S. 來源:波士頓西人藏家購自Jules L. Pass Antiques Missouri 起拍: \$300