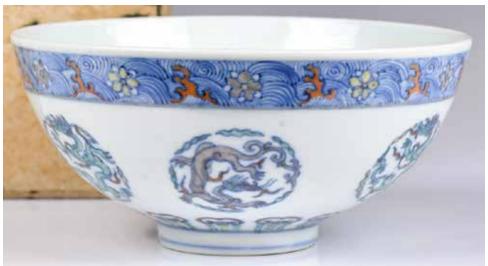

046 乾隆仿宣德青花小碗 (修補) A Blue and White Bowl (Repaired)

估價: \$300-\$500

The gently rounded sides rising from a short tapering foot to an everted rim, the exterior with lotus lappet and classic scroll, six-character Xuande mark at the base, D: 12.4cm, H: 6cm. Repaired.

起拍: \$200