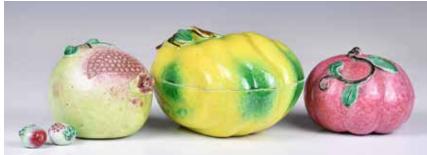

#### 125 清 紫地仿生瓷雕蓋 盒 連座 **A Purple Melon** Cover Box w/ Stand Qing

估價: \$400-\$700 Exterior covered in purple glaze, wrapped in serrated leaves issuing curling tendrils that remain in white color, interior covered in turquoise glaze, H: 8cm Provenance: From an important HK collector in Toronto

來源: 多倫多香港移民家庭

舊藏

起拍: \$200