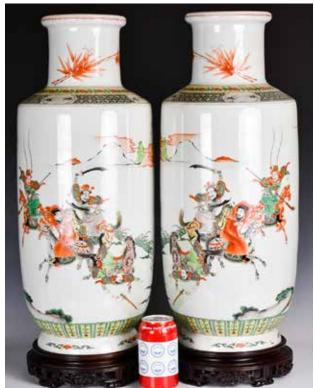

#### 061 創匯期 九桃天球瓶 連座 A Famille-Rose Peach Tainqiu Vase 1950s-70s

估價: \$600-\$1000

With a globular body rising to a tall cylindrical neck flaring slightly at the rim, exterior painted with peach branches growing halfway around the vase and wrapping around the neck, six-character Qianlong mark at the base, D: 39cm, H: 53cm; Provenance: From an

important HK collector in Toronto 來源:多倫多香港移民家庭舊藏

起拍: \$300