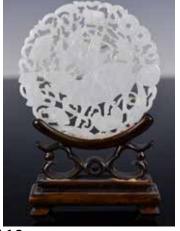

The first a small Lingzhi branch carving, the second a beast in a crouching position, hole at

the mouth to the chin, L:4.6cm

018 清 白玉透雕掛牌 A White Jade Reticulated Plaque Qing

估價: \$300-\$500 Of an oval shape, surrounded by a cloud pattern at the edge, and the center is open-worked with two birds flying in the cloud,

L:7.6cm 起拍: \$200