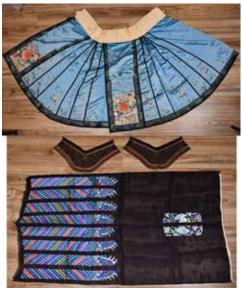

#### 028 19世紀 藍地絲繡 花蝶紋女裙及絲 繡補子三件一組 A Silk Embroidered Skirt & 3 Fragments 19thC

估價: \$400-\$700 Woven with alternating panels of butterflies amidst peony in satin stitch, the skirt lined with blue silk. 230cm x 93.5cm; Of a pair of collars with dragon embroideries, and the rest of a black textile with crane and wave embroideries. 141cm x 77.9cm; Collar W: 50cm 起拍: \$200