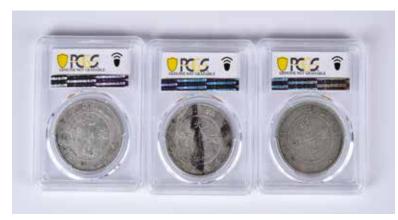

#### 130 中國古錢幣3枚一組 民國 A Group of 3 Chinese Old Coins Republican Period

估價: \$600-\$1000

Included a Republic of China Silver Coin, 1914, D: 3.8cm, two Memento Birth of Republic of China Silver

Coin, 1927, D: 3.9cm

#### 131 中國古錢幣2枚一組 晚清 A Group of 2 Chinese Old Coins Late Qing

估價: \$600-\$1000

Two China empire silver coins, both are marked Hu-Peh Province, one

is1895-1907, the other one is 1909-1911, D: 3.8cm

起拍: \$300

#### 132 中國古錢幣2枚一組 晚清 A Group of 2 Chinese Old Coins Late Qing

估價: \$600-\$1000

Two China empire silver coins, one is marked Pei Yang, 1907, D:4cm; the other one is marked Hu-Peh Province, 1895-1907, D: 4cm