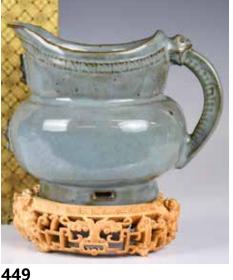

#### 306 19 世紀 硬木炕幾两个一組 A Group of Two Hardwood Low Tables 19thC

估價: \$600-\$1000

One is in retangle shape while the other one is in square shape, each with some carved on each side as decoration, size: 75cm x 39.5cm; 48cm x 48.5cm