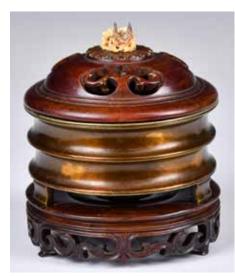

#### 041 三足弦紋帶蓋銅爐 大明宣德 年制 連座

#### A Bronze Tripod Incense **Burner Xuande Mark W/** Cover

估價: \$1500-\$2500

A bronze tripod incense burner, the cylindrical body supported on three feet, the exterior centered with a band of raised ribs, comes with an open work carved cover and stand, six character Xuande mark at the base, H: 10.3cm, W: 11.1cm

起拍: \$700