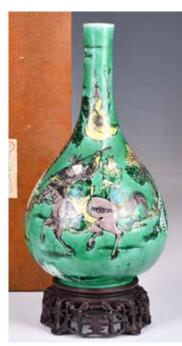

wl w/Box

估價: \$100-\$1000

Of the sides tapered down to a short supporting-foot, the interior molded with flower inlaid, overall applied a white glaze with a

stroke of green to the exterior. D: 15cm

來源: 古今閣 起拍: \$100



# | 489 | 藍釉羅漢像 連 | 盒 | A Blue-| Glazed Arhat | Statue w/ | Box

估價: \$100-\$1000 Of an arhat in a sitting position, applied overall with a blue glaze with grey and creamywhite inclusions. Chinese characters incised at the base, H: 18.7cm



# 490 藍釉獸耳飾紋瓶 連 座連盒 A Blue-Glazed Vase w/Stand & Box

估價: \$100-\$1000
A compressed bud body rising from a tall tapered foot to a short neck, a pig-head handle sits on each side of the shoulder, exterior body relief-decorated with archaistic patterns and overall covered with lavender blue glaze, H: 14.2cm 本语: 士人朋

來源: 古今閣 起拍: \$100



# | 491 | 綠地素三彩人 | 物故事長頸瓶 | 連座連盒 | A Sancai | Long-Neck | Vase w/Stand | & Box

估價: \$100-\$1000 A pear shape body rising from a straight feet to a long neck then a slightly flared rim, the exterior body is painted with figures story against a green background, H: 22cm

來源: 古今閣 起拍: \$100



# 492 黃釉貼花紋方枕 連盒 A Yellow-Glzaed Inlaid Pillow w/Box

估價: \$100-\$1000

Of a cuboid form but concave center, the exterior with floral pattern incises, of two marks incised to the left and right sides, overall applied a russet-yellow glaze. 18.8cm x 11.5cm x 11.3cm

來源: 古今閣 起拍: \$100



# 493 藕紫釉佛塔 連盒 A Purple-Glazed Buddha Tower w/ Box

估價: \$100-\$1000 Molded as a three-story-tower rising from a concave base, each story sets with one sitting buddha, overall applied with a greyish-purple glaze. H: 25.