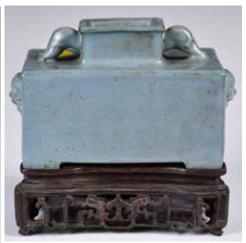

ed on a noir ground; the base marked a double circle six-character Kangxi mark. H: 43.5cm

來源: 古今閣 起拍: \$100



# 483 粉彩黃地壽字紋大花盆 A Large Famille Rose Flower Pot

估價: \$100-\$1000

Of a cylindrical shape, exterior decorated with Shou characters in different colors against a yellow ground, D: 35.4cm, H: 33cm

來源: 古今閣 起拍: \$100



# 484 白瓷暗刻龍紋大盤 連盒 A Large White Glazed Incised Plate w/Box

估價: \$100-\$1000

A large plate in ivory color glaze, finely incised on the interior with the classic five dragons pattern, D: 30.5cm



485 青瓷大象花插 連座連盒 A Blue Glaze Elephant Flower Holder w/Stand & Box

估價: \$100-\$1000

In a standing elephant molding, with 7-hole design on it's back, overall is covered with transparent blue glaze, five-character Chinese

mark at the belly, H: 12.5cm

來源: 古今閣 起拍: \$100





## 487 粉青釉四方瓶 連座 A Celadon-Glazed Vase w/ Stand

估價: \$100-\$1000

Of a cuboid body supporting on four corneredfoot, then to a cuboid neck and mouth rim, sets a pair of elephant-head to the sides of the neck, and a pair of beast-mask molded to the sides of the body; applied overall with a celadon glaze. 6.9cm x 11cm x 7.7cm

來源: 古今閣 起拍: \$100

# 486 豇豆紅釉萊福樽連座連盒 康熙年制款 A Peach-Bloom Vase Kangxi Mk w/ Stand & Box

估價: \$100-\$1000

Of a slender ovoid body rising to a narrow neck, overall save for the base covered with a mushroom tone with pale pink mottle. Six-character Kangxi mark at the bottom.

H:19.5cm 來源: 古今閣 起拍: \$100



# 488 白釉貼花紋碗 連盒 A White-Glazed Inlaid Bowl w/Box

估價: \$100-\$1000

Of the sides tapered down to a short supporting-foot, the interior molded with flower inlaid, over