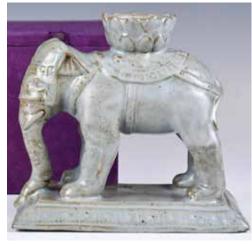

#### 全 建國期 太平 有象瓷凳擺 件 對 A Pair of Porcelain Elephant Stands 1950s

估價: \$400-\$700 The elephants standing foursquare, caparisoned with a long tasseled saddle rug decorated on each side, a long octagonal shape stand on the top. W:60cm, H:54cm 起拍: \$200