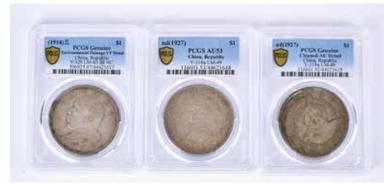

#### 130 中國古錢幣3枚一組 民國 A Group of 3 Chinese Old Coins Republican Period

估價: \$600-\$1000

Included a Republic of China Silver Coin, 1914, D: 3.8cm, two Memento Birth of Republic of China Silver

Coin, 1927, D: 3.9cm