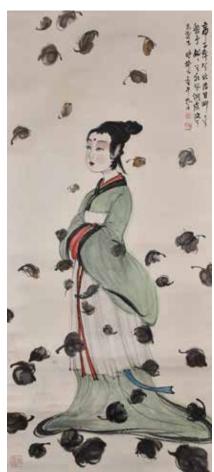

估價: \$1000-\$1500

Worked from a creamy-white jade stone, the mast is moveable,

W: 16.7cm 起拍: \$500

318 楊之光 (1930-2016) 人 物掛軸 任 政 (1916-1999) 印正 題字 Yang **Zhiguang** (1930-2016) Lady **Figure Ren** Zheng (1916-1999) Inscription