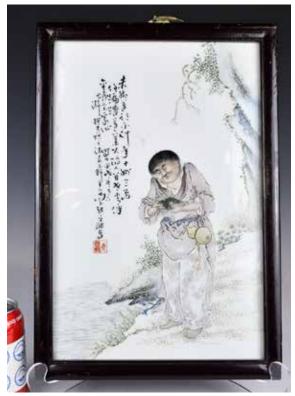

#### 184 熊文融 (民國) 人物故事瓷板畫 連框 A Famille Rose Porcelain Plaque Framed Republican Period

估價: \$6000-\$10000

A Chinese porcelain enameled panel, enameled with the figure story of "LiuHai playing with toad? the plaque is well framed in a hardwood frame, plaque:23.3cm x 35.6cm, frame: 27.5cm x 40.1cm