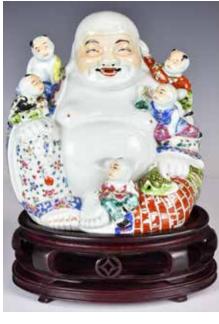

#### 069 19世紀 粉彩 多子佛 A Famille-Rose Buddha **Figure** 19thC

估價: \$400-\$700 Of a 'Duozifo' figure in a sitting position and five kids around, comes with a matching stand. W: 19cm, H:19.5cm Provenance: From an important HK collector in Toronto 來源:多倫多香港

移民家庭舊藏 起拍: \$200