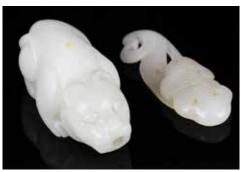

#### A White Jade Carved Fish Toggle,

估價: \$600-\$1000

Overall in pale celadon tone, the white jade is carved in a fish shape with detail incised on the body, L: 6.9cm

006 清 白玉雕件兩個一組 A Group of 2 Jade Carv**ings Qing** 估價: \$400-\$700

The first a melon shape toggle, overall in celadon tone, the second a standing lady with a child and a monkey, overall in pale celadon tone, largest L: 5.3cm

起拍: \$200