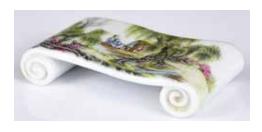

#### 031 19世紀 雞翅木筆筒及紅木鑲竹刻鎮紙對 A Jichimu Vase & A Pair of Scroll Weights19thC

估價: \$400-\$700

The vase of a cylindrical form, with poetic verse inscribed to the exterior, D: 3.5cm, H: 12.6cm; the scroll weights of rectangular form with the curved upper side inscribed in cursive script with two poetic verses, followed by the artist signature and seal mark. 31.7cm x

3.8cm x 2.1cm 起拍: \$200

估價: \$200-\$400
Three famille rose plaques with different shapes and themes, landscape, Chinese classic masterpiece story and chrysanthemum inserted in a wood hanging frame, frame:89cmx34.5cm 起拍: \$100