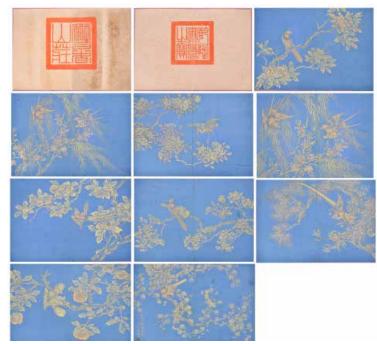

#### 001 粉彩花鳥瓷板四款一套 A Set of Four Famille-Rose Plagues in Frame

估價: \$600-\$1000

Each finely painted with different birds/butterflies in a garden scene, famed in a hardwood frame, plaque: 21.5cm x 29.2cm; frame: 37cm x 49.8cm