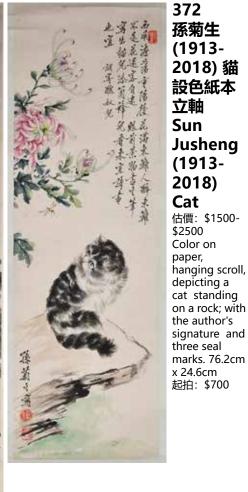

#### 214 清 銅製品七件一組 A Group of 7 Bronze Objects Qing

估價: \$400-\$700

Including five seals, one lock with key, and a miniature decoration with wood stand, Largest L: 10.4cm

起拍: \$200

估價: \$400-\$700

Including a pair of small cover boxes which are painted with figures and floral patterns, and a small water pot that is painted with landscape and inscription, D: 11.2cm.