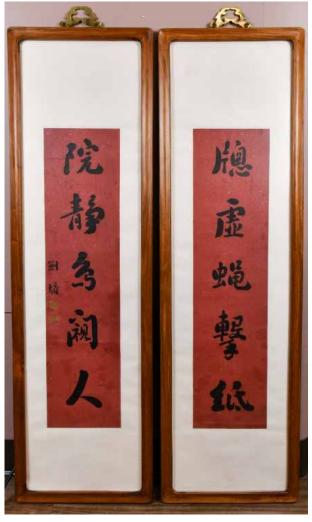

1960) 書法軸 Wang Fuchang (1879-1960) Calligraphy Hanging Scroll

估價: \$600-\$1000 Ink on paper, with artist's signature and two seal marks, 107.5cm x 55cm

起拍: \$300



338 方楚雄 (1950-) 狗 片 Fang Chuxiong (1950-) Dog

估價: \$600-\$1000 Color on paper, with artist's signature and one seal mark.67.8cm x 47.5cm 起拍: \$300



340 黎葛民 (1882-1978) 山水軸 Li Gemin (1882-1978) Landscape

估價: \$500-\$800 Color on paper, hanging scroll, depicited a landscape view, with the author's signature and three seal marks. 66.6cm x 41.5cm

起拍: \$300



339 錢瘦鐵 (1897-1967) 山水軸 Qian Shoutie (1897-1967) Landscape

估價: \$800-\$1200 Color on paper, hanging scroll, depicted a men sitting beside a fall with his Gu Zheng scene. With three seal marks. 33cm x 133cm

z 133cm 起拍: \$400

#### 陳壽仁博士收藏 LOT #342-#357

陳壽仁,國立新加坡大學教授



341 劉墉 (1719-1805) 紅 箋對聯鏡 Liu Yong (1719-1805) Couplets in Frame

估價: \$8000-\$15000 Ink on red paper, a pair of couplets in frame, calligraphy: 18cm x 72.5cm (x2); Frame: 35cm x 155cm (x2). 起拍: \$4000



#### 342 單柏欽 (1936 -) 人物掛軸 Shan Baiqin (1936 -) Portrait

估價: \$600-\$1000 Color on paper, hanging scroll, the portrait of Dr. Chen Shouren. With the author's signature and 7 seal marks. 103.7cmx66.6cm 陳壽仁博士收藏 起拍: \$300



343 蔡敬翔 (1906 -2008) 長城 掛軸附出版 刊物 Cai Jingxiang (1906 -2008) Landscape

古籍: \$600-\$1000 Color on paper, hanging scroll, depicted the Great Wall in Winter scene. With the author's signature and four seal marks. Comes with publication, 128cm x 68cm 陳壽仁博士收藏起拍: \$300



344 宋文治 (1919-1999) 款 山水 After Song Wenzhi (1919-1999) Landscape

估價: \$1500-\$2500 Color on paper, han