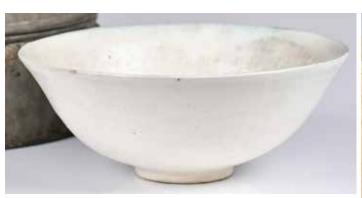

nt molding, with 7-hole design on it's back, overall is covered with transparent blue glaze, five-character Chinese

mark at the belly, H: 12.5cm

來源: 古今閣 起拍: \$100





## 487 粉青釉四方瓶 連座 A Celadon-Glazed Vase w/ Stand

估價: \$100-\$1000

Of a cuboid body supporting on four corneredfoot, then to a cuboid neck and mouth rim, sets a pair of elephant-head to the sides of the neck, and a pair of beast-mask molded to the sides of the body; applied overall with a celadon glaze. 6.9cm x 11cm x 7.7cm

來源: 古今閣 起拍: \$100

# 486 豇豆紅釉萊福樽連座連盒 康熙年制款 A Peach-Bloom Vase Kangxi Mk w/ Stand & Box

估價: \$100-\$1000

Of a slender ovoid body rising to a narrow neck, overall save for the base covered with a mushroom tone with pale pink mottle. Six-character Kangxi mark at the bottom.

H:19.5cm 來源: 古今閣 起拍: \$100



# 488 白釉貼花紋碗 連盒 A White-Glazed Inlaid Bowl w/Box

估價: \$100-\$1000

Of the sides tapered down to a short supporting-foot, the interior molded with flower inlaid, overall applied a white glaze with a

stroke of green to the exterior. D: 15cm

來源: 古今閣 起拍: \$100



# | 489 | 藍釉羅漢像 連 | 盒 | A Blue-| Glazed Arhat | Statue w/ | Box

估價: \$100-\$1000 Of an arhat in a sitting position, applied overall with a blue glaze with grey and creamywhite inclusions. Chinese characters incised at the base, H: 18.7cm



# 490 藍釉獸耳飾紋瓶 連 座連盒 A Blue-Glazed Vase w/Stand & Box

估價: \$100-\$1000
A compressed bud body rising from a tall tapered foot to a short neck, a pig-head handle sits on each side of the shoulder, exterior body relief-decorated with archaistic patterns and overall covered with lavender blue gla