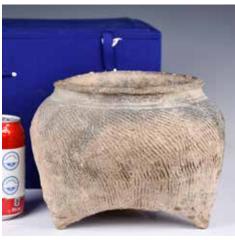

#### 150 馬家窯陶鬲 連盒 **A Majiayao Tripod Pottery** Ware w/Box

估價: \$400-\$700

In a classic Li shape, overall in grey earth tone, the exterior is incised with simple lines and press spots, D: 18.3cm, H: 17.3cm