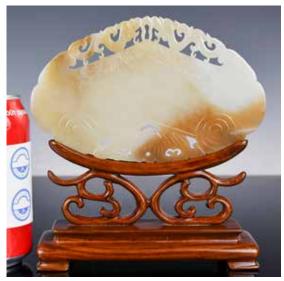

## 008 清 玉雕小件兩個一組 A Group of 2 Brown

清 白玉雕靈芝兩個一組 A Group of 2 White **Jade Lingzhi Toggles** 

The first a carved Lingzhi pair the second a carved of single Lingzhi, both in pure white jade tone, Larg-

**Jade Objects Qing** 估價: \$400-\$700

**Qing** 估價: \$400-\$700

est L: 3.7cm 起拍: \$200

007

Both in ivory and dark brown color tone, the first a carved Lingzhi pair, the second in a short stick shape,

Largest L: 5.4cm 起拍: \$200