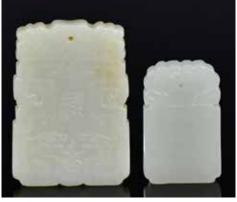

#### 039 清 白玉童子牌 An Inscribed White Jade Plaque Qing

估價: \$400-\$700 In square shape, one side incised a boy driving a carriage, the other side a Kui dragon under a round Chinese character, 5.1cm x 3.8cm 起拍: \$200