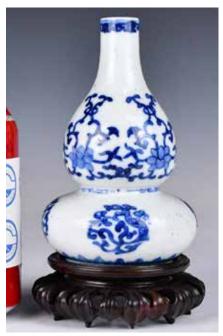

#### 099 清 青花小瓶兩個一組 連座 Two Blue and White Small Bottles w/ Stands

估價: \$400-\$700

In various shapes, one painted with a bird in the garden scene, H:9cm; while the other with bird and flowers H: 7.5cm Provenance: From an important HK collector in Toronto

來源:香港移民舊藏,帶文物店發票