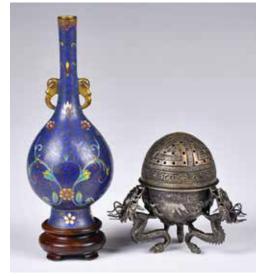

green pearl with a wood stand H:9.5cm

起拍: \$100



#### 143 青玉小件三個一組 A Group of 3 Celadon Jade Objects

The first a jade tube L:7cm; second an archer's ring D:3.8cm H:3cm; third a snuff bottle without cover H:6.1cm. All of them in pale celadon color. 起拍: \$300



#### 144 民國 小杯及小碗20個一組 A Group of 20 Cups & Bowls Republican Period

估價: \$400-\$700

Of various sizes and styles, largest D: 10.1cm

起拍: \$200



#### 145 民國 花鳥粉彩小碟7個一組 A Group of 7 Famille Rose Small Dishes Republican Period

估價: \$400-\$600

Each interior is painted with flowers and bird, some with

inscriptions. Mark at the base. Largest D:13.5cm

起拍: \$200





#### 146 19世紀 粉彩人物故事茶壺 A Famille Rose Teapot 19thC

估價: \$400-\$600

Exterior nicely painted with adults and children in garden

scene, W:20cm, H:10.5cm

起拍: \$200



#### 147 19世紀 銀器及 銅胎掐絲琺瑯小 瓶連座 A Sliver Pepper Shaker & A Cloisonne Enamel Vase 19thC

估價: \$400-\$600 The sliver pepper shaker with a globular main body supported with three dragon-shape legs, H:6cm; the vase decorated with symmetrical floral patterns, H:10.5cm

起拍: \$200

#### 148 19世紀 粉彩花盆連底盤 A Famille Rose Flower Pot with Plate 19thC

估價: \$600-\$1000

The body of compressed globular form, rising from a short foot to a broad flaring rim, painted around the exterior is painted with parrot on pomegranate tree, both the pot and the plate rims are decorated with flowers, H:21.3cm x D:26.9cm



#### 149 18世紀 癭木筆筒 **A Burl Wood Brush Pot Qing 18thC** 估價: \$2000-\$3000

A waisted cylindrical brush pot, overall has the typical burl wood pattern around the body, D: 15.2cm, H: 14.1cm

起拍: \$100