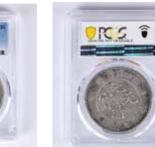

#### 127 中國古錢幣3枚一組 晚清 A Group of 3 Chinese Old Coins Late Qing

估價: \$600-\$1000

Three China empire silver coins, 1904, all three are marked

Kiang Nan Province, D: 4cm

起拍: \$300

#### 128 中國古錢幣2枚一組 晚清 A Group of 2 Chinese Old Coins Late Qing

估價: \$600-\$1000

Two China empire silver coins, 1890-1908, one is marked Kwang-Tung Province, the other one is marked Yun Nan Province, D:

4cm