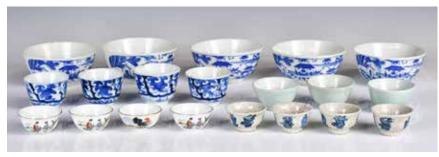

#### 民國 粉彩花鳥小杯四個一組 承記珍藏款 A Set of 4 Famille Rose Small Cups Republican Period

估價: \$200-\$400

Each the deep rounded side rising from a straight feet to a flared rim, exterior is painted with bird on flower branches, 'ChengJi

Zhencang' mark at the base, D: 4.7cm

起拍: \$100