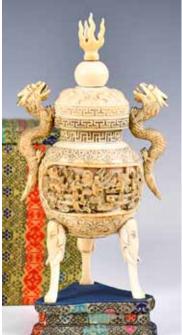

#### 023 20世紀早期 骨雕三 足帶蓋香爐 連盒 **An Bone Carved Tripod Censer &** Cover Early 20thC

估價: \$300-\$500 The globular body is carved an open window depicting lotus picking, the widest part of the body set with a pair of dragon-form handles all the way to the rim, all supported on three legs attached to the body by elephant heads, comes with a matching cover with a flaming pearl finial, H: 18.8cm Provenance: From an important HK collector in Toronto 起拍: \$100