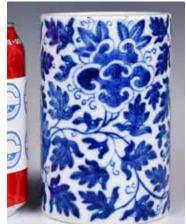

extile Fragments 19/20thC

估價: \$600-\$800

Of a pair of green-grounded silk embroideries textiles, and the rest of four embroideries of assorted colors and sizes.

Largest: 54.5cm x 52cm

起拍: \$300



#### 031 19世紀 雞翅木筆筒及紅木鑲竹刻鎮紙對 A Jichimu Vase & A Pair of Scroll Weights19thC

估價: \$400-\$700

The vase of a cylindrical form, with poetic verse inscribed to the exterior, D: 3.5cm, H: 12.6cm; the scroll weights of rectangular form with the curved upper side inscribed in cursive script with two poetic verses, followed by the artist signature and seal mark. 31.7cm x

3.8cm x 2.1cm 起拍: \$200



估價: \$200-\$400
Three famille rose plaques with different shapes and themes, landscape, Chinese classic masterpiece story and chrysanthemum inserted in a wood hanging frame, frame:89cmx34.5cm 起拍: \$100



#### 033 19世紀 青花筆筒 宣 徳年制款 A Blue & White Brush Pot 19thC

估價: \$300-\$500 Of cylinder form, exterior nicely painted with Lingzhi flower surrounded by scrolling leaves, four character Xuande mark at the base, D:8.5cm,

H:12.8cm 起拍: \$200



A square shape of bronze incense burner, comes with a jade plaque inlaid wood cover and a matching stand, six character Xuande mark at the base, W:11cm, L:8cm, H:9.4cm, only the incense burner weight:







#### 037 清中 青花鳳穿牡 丹鳳尾尊 A Blue & White Porcelain Vase, **Mid Qing**

估價: \$1500-\$2500 The baluster-shaped body and wide trumpet neck boldly painted in rich cobalt blue with phoenixes soaring amidst a continuous peony scroll, the thin looping stems issuing large stylized blooms and leaves in varying forms. H: 45cm

起拍: \$700



#### 039 清 白玉童子牌 An I