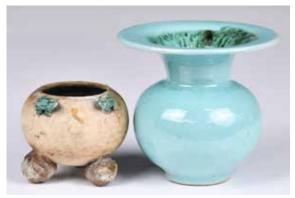

#### 052 清 龍泉青釉 刻花卉紋花觚 A Longquan Celadon Glaze Vase Qing

估價: \$600-\$1000 Of baluster form, exterior body finely incised floral patterns, overall is covered with celadon glaze. H:28.7cm 起拍: \$300

#### 090 清 白瓷暗刻紋長頸 小瓶 連座 A White Porcelain Incised Bottle w/Stand Qing

估價: \$600-\$1000
An apple shape body rising from a high and slightly splayed foot to a slender neck, exterior body molded with flying dragons, H: 15.5cm Provenance: From an important HK collector in Toronto

來源:香港移民舊藏,帶文

物店發票 起拍: \$300