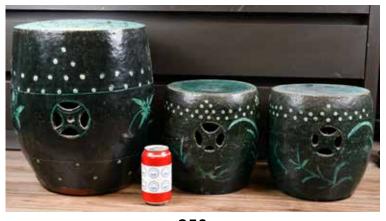

### 250 清 黑漆鼓凳三个一组 Three Black Lacquer Stools Qing 估價: \$600-\$1000 This group consists of a pair of small black lacquer stools and a large

stool, all painted with green color flowers on black ground, Large H: 37.9cm, Small H: 24.1cm