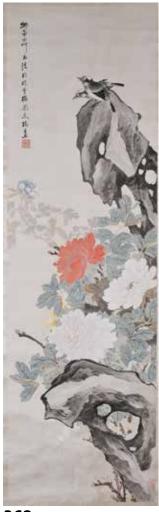

#### 001 粉彩花鳥瓷板四款一套 A Set of Four Famille-Rose Plagues in Frame

估價: \$600-\$1000

Each finely painted with different birds/butterflies in a garden scene, famed in a hardwood frame, plaque: 21.5cm x 29.2cm; frame: 37cm x 49.8cm