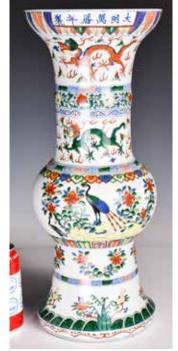

#### 056 建國期 歲供 圖 葵口盤 嘉 慶年制款 A Floral Lobed Orange Grounded Dish1950-70s

估價: \$600-\$1000 Of a flatted bottom, to a floral-lobed rim; overall grounded with orange glaze and painted with 'New Year Of-

'New Year Offerings' . Jiaqing mark at the base, D: 21.9cm 起拍: \$300