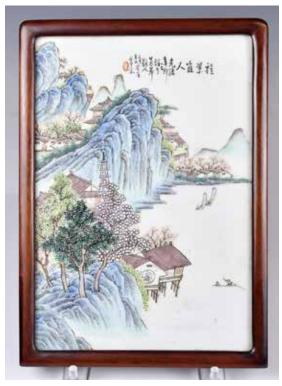

#### 001 粉彩花鳥瓷板四款一套 A Set of Four Famille-Rose Plagues in Frame

估價: \$600-\$1000

Each finely painted with different birds/butterflies in a garden scene, famed in a hardwood frame, plaque: 21.5cm x 29.2cm; frame: 37cm x 49.8cm