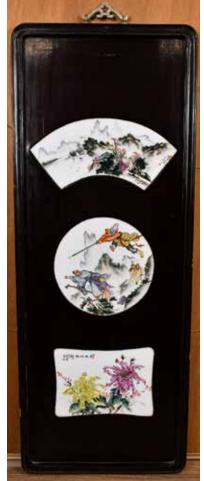

3.8cm x 2.1cm 起拍: \$200

估價: \$200-\$400
Three famille rose plaques with different shapes and themes, landscape, Chinese classic masterpiece story and chrysanthemum inserted in a wood hanging frame, frame:89cmx34.5cm 起拍: \$100