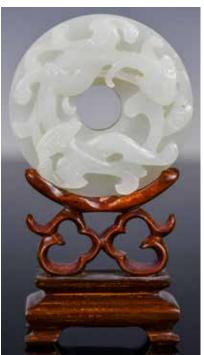

#### 009 明 白玉雕蓮式洗 連座 A Jade Lotus-Shaped Brush Washer w/Stand, Ming

估價: \$2000-\$4000

Finely carved as a hollow, upright, irregular pod, surrounded by leaves and stems forming a base and a pierced handle at one side, the stone of a pale ivory colour with russet inclusion, comes with wood stand, 15.87cm x