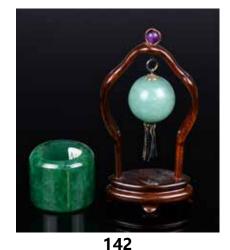

#### 民國 料器綠扳指及小擺件一組 An Archer's Ring & A Toggle w/ **Std Republican Period**

估價: \$200-\$400

The first a Peking glass green archer's ring D:3.3cm H:2.7cm; the second a hanging celadon green pearl with a wood stand H:9.5cm

起拍: \$100

#### 143 青玉小件三個一組 A Group of 3 Celadon Jade Objects

The first a jade tube L:7cm; second an archer's ring D:3.8cm H:3cm; third a snuff bottle without cover H:6.1cm. All of them in pale celadon color. 起拍: \$300