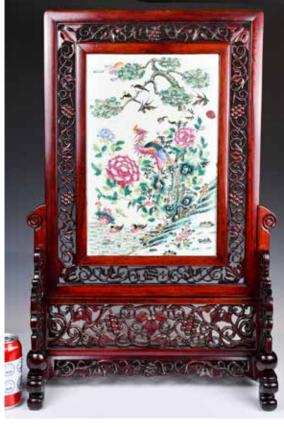

#### 184 熊文融 (民國) 人物故事瓷板畫 連框 A Famille Rose Porcelain Plaque Framed Republican Period

估價: \$6000-\$10000

A Chinese porcelain enameled panel, enameled with the figure story of "LiuHai playing with toad? the plaque is well framed in a hardwood frame, plaque:23.3cm x 35.6cm, frame: 27.5cm x 40.1cm