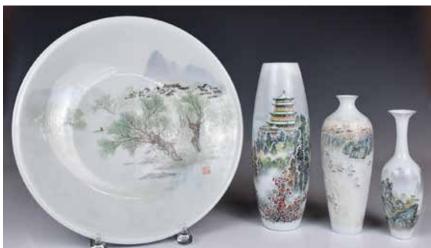

#### 127 中國古錢幣3枚一組 晚清 A Group of 3 Chinese Old Coins Late Qing

估價: \$600-\$1000

Three China empire silver coins, 1904, all three are marked

Kiang Nan Province, D: 4cm

起拍: \$300