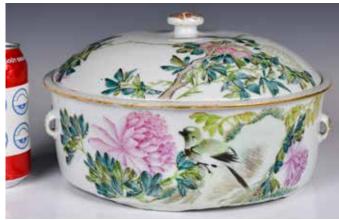

#### 民國 粉彩鳥食罐兩個一組 A Group of 2 Famille Rose Bird Feeders Re-

publican Period 估價: \$400-\$700

Each in a drum-shaped, painted to the exterior of a bird perching on

the branch amid blossoming flowers. H: 5.5cm