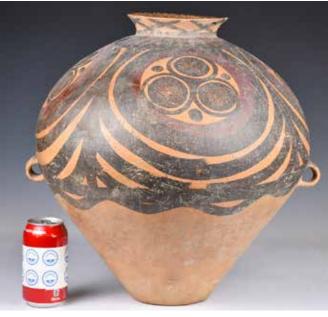

#### 196 馬家窯文化 雙係大陶罐 A Painted Pottery Jar, Majiayao Culture 估價: \$1000-\$1500

The ovoid body surmounted by a waisted neck and flanked by two strap handles, painted to the upper body with horizontal motifs and medallions circling the whole body. H: 43cm Provenance: Consignor purchased from Jules L. Pass

Antiques Missouri, U.S.

來源: 波士頓西人藏家購自Jules L. Pass Antiques Missouri

起拍: \$500