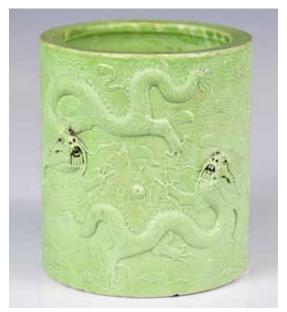

## 008 清 玉雕小件兩個一組 A Group of 2 Brown

清 白玉雕靈芝兩個一組 A Group of 2 White **Jade Lingzhi Toggles** 

The first a carved Lingzhi pair the second a carved of single Lingzhi, both in pure white jade tone, Larg-

**Jade Objects Qing** 估價: \$400-\$700

**Qing** 估價: \$400-\$700

est L: 3.7cm 起拍: \$200

007

Both in ivory and dark brown color tone, the first a carved Lingzhi pair, the second in a short stick shape,

Largest L: 5.4cm 起拍: \$200