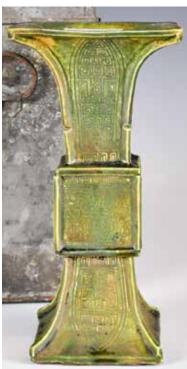

#### 164 清 墨地素三彩六角花觚對 A Pair of Black-Grounded Susancai Gu Vase Qing

估價: \$4000-\$7000

Each the hexagonal body raised on a splayed foot with the flared neck, painted various flowers and birds against a black-

ground to each side of the body. H: 72.1cm

起拍: \$2000