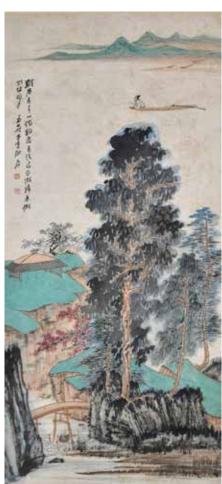

331 和芝祥(清) 山水 設色紙本 立軸 He Zhixiang (Qing) Landscapes Hangling Scroll

估價: \$400-\$700 Ink and color on paper, landscapes and figures, with the artist's signature, inscription and one seal mark, 118cm x 41.8cm