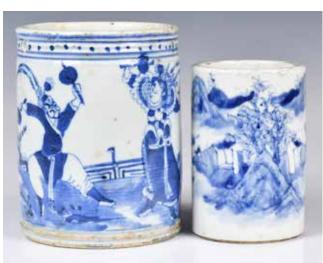

#### 民國 粉彩花鳥小杯四個一組 承記珍藏款 A Set of 4 Famille Rose Small Cups Republican Period

估價: \$200-\$400

Each the deep rounded side rising from a straight feet to a flared rim, exterior is painted with bird on flower branches, 'ChengJi

Zhencang' mark at the base, D: 4.7cm

起拍: \$100

#### 003

#### 民國 粉彩鳥食罐兩個一組 A Group of 2 Famille Rose Bird Feeders Re-

publican Period 估價: \$400-\$700

Each in a drum-shaped, painted to the exterior of a bird perching on

the branch amid blossoming flowers. H: 5.5cm

起拍: \$200