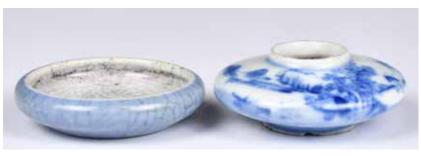

#### 099 清 青花小瓶兩個一組 連座 Two Blue and White Small Bottles w/ Stands

估價: \$400-\$700

In various shapes, one painted with a bird in the garden scene, H:9cm; while the other with bird and flowers H: 7.5cm Provenance: From an important HK collector in Toronto

來源:香港移民舊藏,帶文物店發票