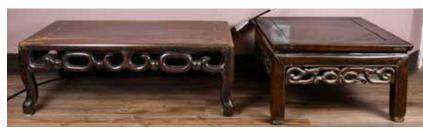

#### 306 19 世紀 硬木炕幾两个一組 A Group of Two Hardwood Low Tables 19thC

估價: \$600-\$1000

One is in retangle shape while the other one is in square shape, each with some carved on each side as decoration, size: 75cm x 39.5cm; 48cm x 48.5cm

起拍: \$300

#### 307 清 硬木炕幾 A Hardwood Low Kang Table Qing

估價: \$2000-\$3000

Of a rectangular top supporting on four beast-mask feet, 101.7cm x

69.1cm x 32cm. 起拍: \$1000