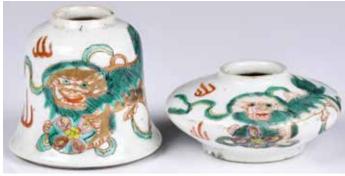

#### 民國 粉彩花鳥小杯四個一組 承記珍藏款 A Set of 4 Famille Rose Small Cups Republican Period

估價: \$200-\$400

Each the deep rounded side rising from a straight feet to a flared rim, exterior is painted with bird on flower branches, 'ChengJi

Zhencang' mark at the base, D: 4.7cm

起拍: \$100