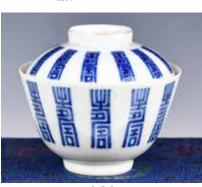

#### 011 民国 仿康熙青花 小瓶 A Kangxi Style **Blue and White Vase Republic** Period

估價: \$200-\$400 A small blue and white vase, painted with Shoulao figure, six-character Kangxi mark at the base,

H:12.5cm 起拍: \$100