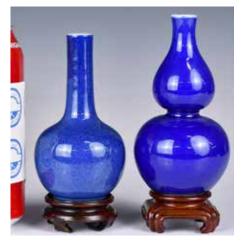

#### 170 清 天藍釉飾龍 瓶 大清康熙年 製款 連座連盒 A Blue Glazed Dragon Vase w/Stand & Box Qing 估價: \$1500-\$2500

佰價: \$1500-\$2500
Of pear shape body
connects to a cylindrical neck and a wild
mouth rim, coiling
Kui dragon wrapped
around the shoulder,
exterior body evenly
covered with light
blue glaze, six-character Kangxi mark at
the base, H: 17.6cm

起拍: \$800