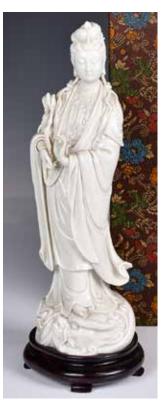

058 明風格 木雕 觀音像 A Ming Style Wood Carved Guanyin Figure

估價: \$800-\$1500 Carved from wood in a sitting position, with gold painted exterior. H:62cm, W:32cm 起拍: \$400