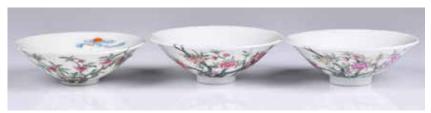

#### 002

#### 民國 粉彩花鳥小杯四個一組 承記珍藏款 A Set of 4 Famille Rose Small Cups Republican Period

估價: \$200-\$400

Each the deep rounded side rising from a straight feet to a flared rim, exterior is painted with bird on flower branches, 'ChengJi

Zhencang' mark at the base, D: 4.7cm

起拍: \$100