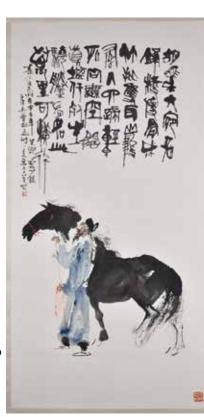

.9cm 陳壽仁博士收藏 起拍: \$1200



353 黃賓虹 (1865-1955) 款 山水立軸 附出版刊物 **After** Huang **Binhong** (1865 -1955) Landscape 估價: \$4000-\$6000

Color on paper, hanging scroll, painted a view of landscape, with the author's signature and one seal mark, comes with publication. . 28cm x 94.2cm 陳壽仁博士收藏 起拍: \$2000



354 傅抱石 (1904-1965) 款 仕女立軸 附出版刊 物 After Fu Baoshi (1904-1965) **Portrait** 

估價: \$3000-\$5000 Color on paper, hanging scroll, portrait of a noble lady, with the author's signature and three seal marks. Comes with Publication. 43.5cm x 96cm 陳壽仁博士收 起拍: \$1200





356 于非闇 (1889-1959) 款花 蝶片 **After Yu Feian** (1889 -1959) **Butterfly** and Flower 估價: \$2000-

\$4000 Color on paper, painted butterflies and narcissus, with the author's signature and two seal marks. 25cm x 61.4cm 陳壽仁博士收藏 起拍: \$1000



#### 齊白石 (1864-1957) 款 桃 片 附出版刊物 After Qi Baishi (1864-1957) Peach

估價: \$4000-\$6000 Color on paper, painted a branch of peach grew on the tree, with the author's signature and 5 seal marks, comes with publication. 33.5cm x 135.4cm 陳壽仁博士收藏

彭先誠 (1941-) 人馬圖 設 色紙本 掛軸 Peng Xiancheng (1941 -)

起拍: \$2000

估價: \$4000-\$7000 Color on paper, hanging scroll, depicting a man with his horse scene, the upper part of calligraphy; with the author's signature and two seal marks. 117cm x 59.3cm

陳壽仁博士收藏 起拍: \$2000

Man & Horse

357



358 張韶石 (1913-1991) 花鳥金箋對 連框 Zhang Shaoshi (1913-1991) Group of 2 Peonies & Birds

估價: \$2000-\$3000

Color on gold papers, depicting peonies and birds, with artist's signature and seal marks, painting size: 42.4cm x 110.5cm, 42.9cm x 110.3cm; frame size: 58.7cm x 140.1c