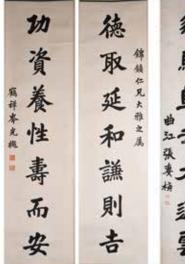

#### A Pair of Famille Rose Tea Cups Guanxu Mk 19thC

估價: \$600-\$1000

A pair of famille rose tea cups with saucers, painted with peonies, six character Guangxu mark in red on the

covers, D: 9cm x H: 8.2cm