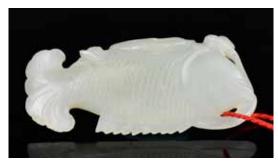

#### A White Jade Carved Fish Toggle,

估價: \$600-\$1000

Overall in pale celadon tone, the white jade is carved in a fish shape with detail incised on the body, L: 6.9cm

006 清 白玉雕件兩個一組 A Group of 2 Jade Carv**ings Qing** 估價: \$400-\$700