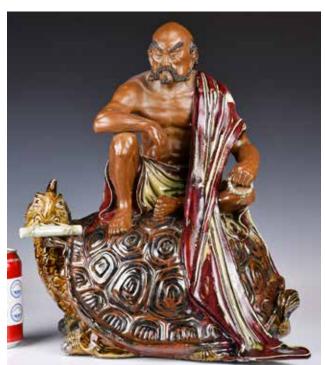

058 明風格 木雕 觀音像 A Ming Style Wood Carved Guanyin Figure

估價: \$800-\$1500 Carved from wood in a sitting position, with gold painted exterior. H:62cm, W:32cm 起拍: \$400