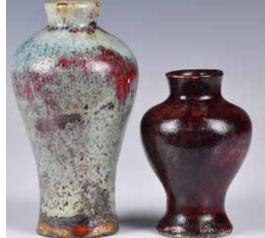

#### 004 民國 粉彩四方小賞瓶 大清乾隆年製款 連座 連盒

#### A Famille Rose Vase w/ Std Box Qianlong Mk Republican Period

估價: \$800-\$1500 Of a quadrangular form, painted around the body with a continuous rivers cape with monumental mountains, six characters Qianlong mark at the bottom. Comes with matching wood stand. H: 15.3cm, Republican period.

起拍: \$400