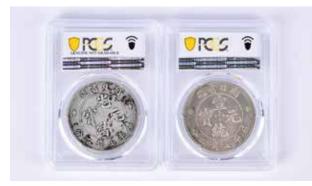

起拍: \$300

#### 133 中國古錢幣2枚一組 晚清 A Group of 2 Chinese Old Coins Late Qing

估價: \$600-\$1000

Two China empire silver coins, 1908, D: 4cm

134 粉彩鼻煙壺三個及小抱月瓶一個 A Group of 4 Famille Rose Bottles

估價: \$600-\$1000

In various shapes and styles, three of them are snuff bottles with covers, each exterior body is painted with figures story; and the last one is a moon flasks with three tube mouths, each side of the body with open window landscape paintings. Largest H:9.5cm