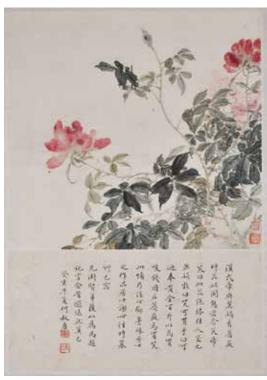

000-\$1500

Both color on paper, each painted two opera figures, with the author's signature and one seal mark. 33.5cm x 33cm x 2

起拍: \$500



316 民國 白玉雕船擺件 A White Jade Carved Boat w/Stand Republican Period

估價: \$1000-\$1500

Worked from a creamy-white jade stone, the mast is moveable,

W: 16.7cm 起拍: \$500



318 楊之光 (1930-2016) 人 物掛軸 任 政 (1916-1999) 印正 題字 Yang **Zhiguang** (1930-2016) Lady **Figure Ren** Zheng (1916-1999) Inscription

估價: \$2000-\$3000 Color on paper, figure of a lady, with teh author's signature and four seal marks. 34cm x 68cm

起拍: \$1000



#### 319 程十發 (1921-2007) 人物扇面 Cheng Shifa (1921-2007) Figural Fan Page

估價: \$6000-\$10000

Color on fan page, figure of a noble lady, with the author's signature and two seal marks. Painting: 55cm

x 30cm; Frame: 73.3cm x 48cm



#### 320 鄧芬 (1894-1964) 何叔惠 (1919-2012)花卉及書法 鏡 框 **Deng Fen** (1894 - 1964)& He Shuhui (1919-2012)**Flowe**

估價: \$1000-\$1500 Upper part, color on paper, painted a bush of roses, with two seal marks, 26.5cm x 12.8cm; And lower part, ink on paper, calligrphy by He Shuhui, with the author's signature and two seal marks, 26.5cm x 12.8cm; Frame: 68cm x 37.6cm.

起拍: \$500



(1898-1961) 設色 紙本 竹 鏡 框 Li Yanshan (1898-1961)

321

李研山

Bamboo 估價: \$4000-\$7000 Color on paper, hanging frame, painted a bamboo, with the author's signature and two seal marks. Painting: 18.5cm x 27cm; Frame: 45.9cm x 148cm 起拍: \$2000



#### 322 古代織染圖 一對 無款 A Pair of **Paintings**

估價: \$400-\$700 Color on paper, both framed, depicited people working in a ancient dyeing and waving house setting; anonymous artist. 28.