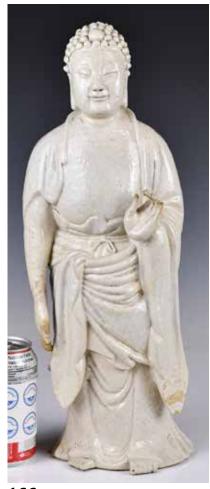

#### 166 清 白瓷如來佛立像 連座 A White-Glazed Rulai Figure w/Stand Qing

估價: \$600-\$1000

Of Rulai in a standing position wearing a robe falling in naturalistic folds around the body and opens at the chest, overall applied a creamy-white glaze with finely crackles. H: 44.2cm