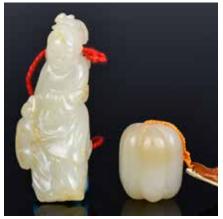

#### A White Jade Carved Fish Toggle,

估價: \$600-\$1000

Overall in pale celadon tone, the white jade is carved in a fish shape with detail incised on the body, L: 6.9cm

006 清 白玉雕件兩個一組 A Group of 2 Jade Carv**ings Qing** 估價: \$400-\$700

The first a melon shape toggle, overall in celadon tone, the second a standing lady with a child and a monkey, overall in pale celadon tone, largest L: 5.3cm

起拍: \$200