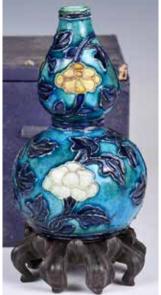

#### 095 清 爐鈞釉三聯葫蘆瓶 連座 A Robin's Egg Glaze Double Gourd Vase w/ Stand Qing

估價: \$600-\$1000

In double gourd form, designed as 3 in 1 style, overall covered with Robin's egg glaze, with yellow glaze on the mouth rim, H: 11cm Provenance: From an important HK collector in Toronto