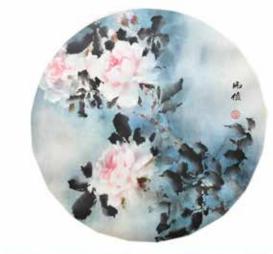

h his horse scene, the upper part of calligraphy; with the author's signature and two seal marks. 117cm x 59.3cm

陳壽仁博士收藏 起拍: \$2000

Man & Horse

357



358 張韶石 (1913-1991) 花鳥金箋對 連框 Zhang Shaoshi (1913-1991) Group of 2 Peonies & Birds

估價: \$2000-\$3000

Color on gold papers, depicting peonies and birds, with artist's signature and seal marks, painting size: 42.4cm x 110.5cm, 42.9cm x 110.3cm; frame size: 58.7cm x 140.1cm x 2

起拍: \$1000



360 潘淑俊 (1926- ) 竹鳥 設色紙本 楊善深 (1913-2004) 題字 鏡框 Pan Shujun(1926-2015) Bird Bamboo Yang Shanshen(1913-2004)Inscription

估價: \$600-\$1000

Color on paper, depicts a bird on bamboo branch, with artist's signature and seal mark, and also has inscription from Yang Shanshen, signed and seal mark, Painting: 83.8cm x 48.4cm; Frame: 130.8cm x 63.7cm

起拍: \$300





359 潘淑俊 (1926-2015) 玫瑰 趙少昂 (1905-1998) 題字 連框 Pan Shujun(1926-2015) Rose Zhao Shaoang(1905-1998) Inscription

估價: \$600-\$1000

Upper part, color on round paper, pink roses against blue ground, with artist's signature and seal mark, D:48cm; Lower part, ink on paper, inscription by artist's teacher Zhao Shaoang, with one seal mark, 21.7cm x 48.6cm; Frame: 61.2cm x 128cm





361 潘淑俊 (1926-) 荷花 設色紙本 趙少昂 (1905-1998) 題字 鏡 框 Pan Shujun (1926-2015) Lotus Zhao Shaoang (1905-1998) Inscription

估價: \$600-\$1000 Upper part, color on round paper, depicts lotus in pond, with artist's signature and seal mark, painting D: 42.5cm; Lower part, ink on paper, inscription by artist's teacher Zhao Shaoang, with one seal mark, calligraphy: 42.5cm x 17.8cm, Frame: 59.6cm x 109cm

x 109cm 起拍: \$300



362 容祖椿