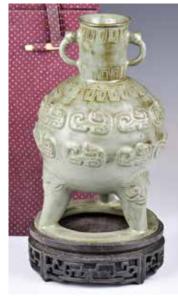

#### 037 清中 青花鳳穿牡 丹鳳尾尊 A Blue & White Porcelain Vase, **Mid Qing**

估價: \$1500-\$2500 The baluster-shaped body and wide trumpet neck boldly painted in rich cobalt blue with phoenixes soaring amidst a continuous peony scroll, the thin looping stems issuing large stylized blooms and leaves in varying forms. H: 45cm

起拍: \$700