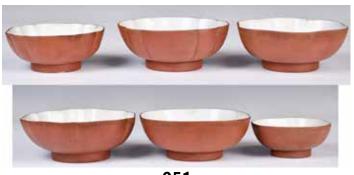

#### 051 民國 紫砂碗六個一組 A Group of Six Zisha Bowls Republican Period

估價: \$600-\$1000 Of vary sizes and shapes, total six bowls in this lot, largest W: 16.9cm.