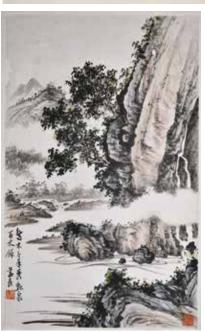

331 和芝祥(清) 山水 設色紙本 立軸 He Zhixiang (Qing) Landscapes Hangling Scroll

估價: \$400-\$700 Ink and color on paper, landscapes and figures, with the artist's signature, inscription and one seal mark, 118cm x 41.8cm