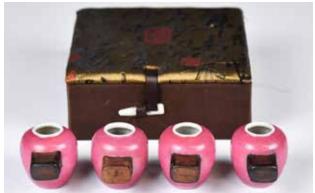

#### 民國 粉彩花鳥小杯四個一組 承記珍藏款 A Set of 4 Famille Rose Small Cups Republican Period

估價: \$200-\$400

Each the deep rounded side rising from a straight feet to a flared rim, exterior is painted with bird on flower branches, 'ChengJi

Zhencang' mark at the base, D: 4.7cm

起拍: \$100