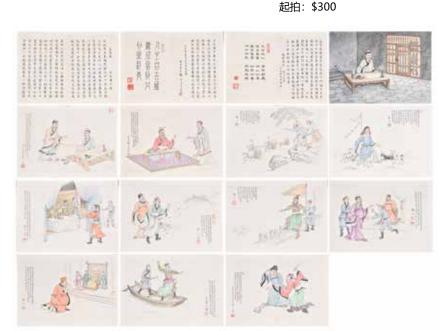

200



#### 382 林建同 (1911-1994) 山海 設 色紙本 立軸 Lin Jiantong (1911-1994) Sea & Moutains

估價: \$600-\$1000 Color on paper, landscape scene of sea and mountains, with artist's signature and 4 seal marks, 119.5cm x 56.8cm Provenance: From Chiu Ho's collection,former president of Hong Kong Painting and Calligraphy Association 來源: 趙可家族舊藏



#### 林建同 (1911-1994) 萬壑松風 圖 設色紙本 立軸 Lin Jiantong(1911-1994) Pine Trees & Mountains

估價: \$600-\$1000
Color on paper, depicting mountains with pine trees, with artist's signature and 3 seal marks; above the painting a four Chinese characters calligraphy with signature and 1 seal mark, painting:98.4cm x 118.3cm, calligraphy:98.4cm x 23.9cm Provenance: From Chiu Ho's collection,former president of Hong Kong Painting and Calligraphy Association

來源:趙可家族舊藏 起拍:\$300



#### 384 趙可 (1907-?) 人物故事 設色紙 本冊頁 連盒 Zhao Ke(1907-?) Figures story Album w/Box

估價: \$600-\$1000
Depicts the deeds of Wen Tianxiang, the last prime minister of the Southern Song Dynasty, with his famous poem ' Zheng Qi Ge' at the front pages; ink and color on paper, with artist's signature and seal marks, accompanied by a box.W: 23.4cm, L: 33.5cm, thickness: 2.8cm Provenance: From Chiu Ho's family collection, former president of Hong Kong Painting and Calligrpahy Association

來源: 趙可家族舊藏 起拍: \$300



#### 385 陳征雁 (1923- ) 及 趙 世光 (1916-2007) 小 品兩幅一組 Chen Zhengyan (1923 -) Plum Blossom& Zhao Shiguang (1916-2007) Fish

估價: \$400-\$700
The first one of ink on paper, painted plum blossom to one side and calligraphy to the other, with the author's signature and a total of five seal marks. The s