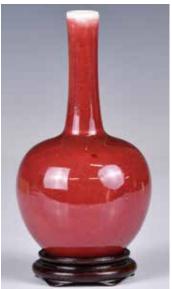

#### 093 大清康熙年製 紅釉小天 球瓶 連座 A Small Tianqiu Vase w/Stand Kangxi Mk & Period

估價: \$600-\$1000 With globular body to a long slightly waisted neck, overall covered with red glaze, six-character Kangxi mark at the base, H: 12.5cm Provenance: From an important HK collector in Toronto

來源:香港移民舊藏,帶文物店

發票

起拍: \$300