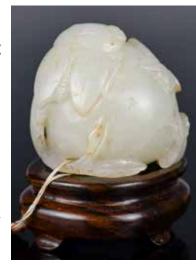

The first a melon shape toggle, overall in celadon tone, the second a standing lady with a child and a monkey, overall in pale celadon tone, largest L: 5.3cm

起拍: \$200