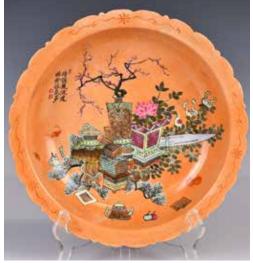

#### 056 建國期 歲供 圖 葵口盤 嘉 慶年制款 A Floral Lobed Orange Grounded Dish1950-70s

估價: \$600-\$1000 Of a flatted bottom, to a floral-lobed rim; overall grounded with orange glaze and painted with 'New Year Of-

'New Year Offerings' . Jiaqing mark at the base, D: 21.9cm 起拍: \$300