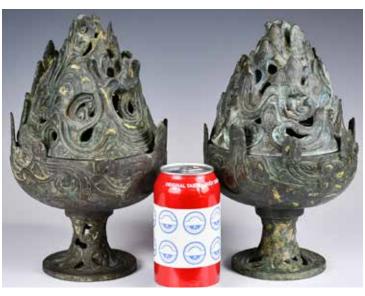

#### 198 明 青銅博山爐一對 A Pair of Bronze Hill Ceners, Ming 估價: \$1000-\$1500

Raised on a stem foot cast on the base with mythical beast like patterns, the hemispherical bowl and the conical cover is cast in openwork a mountains, the lower peaks cast in low relief with various scenes incorporating animals, H: 26.9cm\* 2 Provenance: Consignor purchased from Jules L. Pass Antiques Missouri, U.S.

來源: 波士頓西人藏家購自Jules L. Pass Antiques Missouri 起拍: \$500