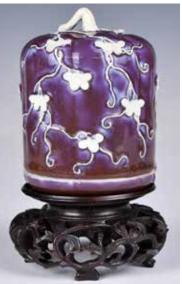

#### 061 創匯期 九桃天球瓶 連座 A Famille-Rose Peach Tainqiu Vase 1950s-70s

估價: \$600-\$1000

With a globular body rising to a tall cylindrical neck flaring slightly at the rim, exterior painted with peach branches growing halfway around the vase and wrapping around the neck, six-character Qianlong mark at the base, D: 39cm, H: 53cm; Provenance: From an

important HK collector in Toronto 來源:多倫多香港移民家庭舊藏

起拍: \$300