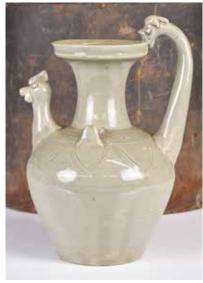

#### 041 三足弦紋帶蓋銅爐 大明宣德 年制 連座

#### A Bronze Tripod Incense **Burner Xuande Mark W/** Cover

估價: \$1500-\$2500

A bronze tripod incense burner, the cylindrical body supported on three feet, the exterior centered with a band of raised ribs, comes with an open work carved cover and stand, six character Xuande mark at the base, H: 10.3cm, W: 11.1cm

起拍: \$700