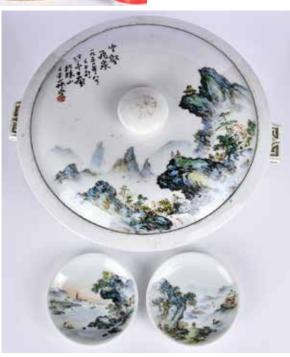

#### 001 粉彩花鳥瓷板四款一套 A Set of Four Famille-Rose Plagues in Frame

估價: \$600-\$1000

Each finely painted with different birds/butterflies in a garden scene, famed in a hardwood frame, plaque: 21.5cm x 29.2cm; frame: 37cm x 49.8cm