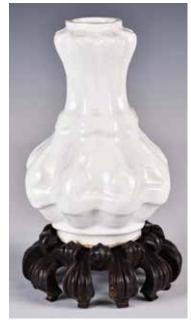

#### 009 明 白玉雕蓮式洗 連座 A Jade Lotus-Shaped Brush Washer w/Stand, Ming

估價: \$2000-\$4000

Finely carved as a hollow, upright, irregular pod, surrounded by leaves and stems forming a base and a pierced handle at one side, the stone of a pale ivory colour with russet inclusion, comes with wood stand, 15.87cm x

9.3cm 起拍: \$1000

010 創匯期 綠松石雕 小賞瓶 **A Turquoise Carved Vase Export Period** 

估價: \$300-\$500 A finely carved turquoise vase, comes with a lid, with flowers and birds decorations, H:7.5cm 起拍: \$200