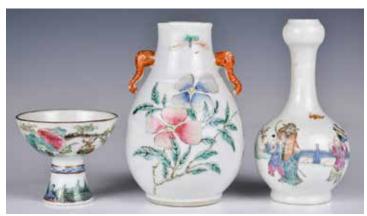

#### 001 粉彩花鳥瓷板四款一套 A Set of Four Famille-Rose Plagues in Frame

估價: \$600-\$1000

Each finely painted with different birds/butterflies in a garden scene, famed in a hardwood frame, plaque: 21.5cm x 29.2cm; frame: 37cm x 49.8cm

#### 民國 粉彩花鳥小杯四個一組 承記珍藏款 A Set of 4 Famille Rose Small Cups Republican Period

估價: \$200-\$400

Each the deep rounded side rising from a straight feet to a flared rim, exterior is painted with bird on flower branches, 'ChengJi

Zhencang' mark at the base, D: 4.7cm

起拍: \$100