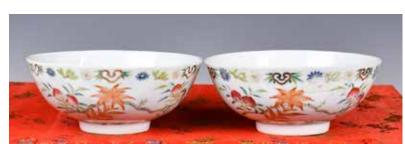

#### A Pair of Famille Rose Bowls w/ Box Qing

估價: \$1000-\$1500

A pair of famille rose bowls painted with varieties of flowering, fruiting peach branches and iron red bats, four character Qingyutang Zhi mark in blue at the base, comes with a box, D: 13.6cm, H: 5.7cm \*2

起拍: \$500