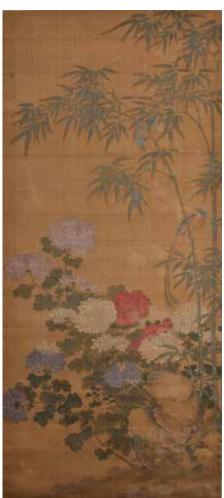

3.8cm x 2.1cm 起拍: \$200

估價: \$200-\$400
Three famille rose plaques with different shapes and themes, landscape, Chinese classic masterpiece story and chrysanthemum inserted in a wood hanging frame, frame:89cmx34.5cm 起拍: \$100