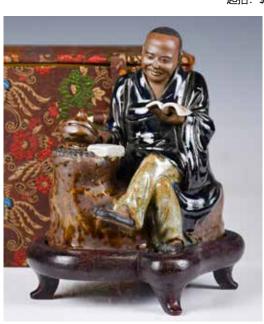

#### 20世紀 劉傳 (1916-2001) 人物造像 A Shiwan Porcelain Sculpture 20thC

估價: \$800-\$1200

Of an elder figure in a red robe resting beside a pile of books, with two Chinese characters inscription and two author's marks on the interior; comes with a matching stand. W: 26cm, H: 14.5cm Prove-

nance: From an important HK collector in Toronto 本语: 名倫名未讲教民宗应薛藤

來源:多倫多香港移民家庭舊藏 起拍: \$400

240 劉藕生(1949-)款 20世紀 石灣人物雕瓷 臥佛 A Shiwan Porcelain Sculpture 20thC

估價: \$600-\$1000

Depicted a buddha lying on a rock, the rock was incised with Chinese scripts and an author's seal mark. 31.5cm x 18.5cm