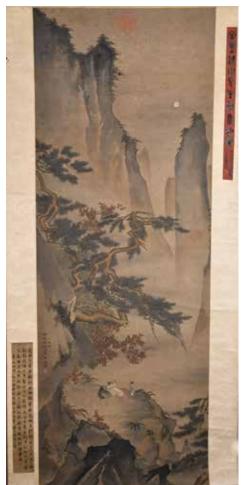

#### 顧西梅 (1763-1837) 款 十二開冊頁手卷 After Gu Ximei(1763-1837) Hand Roll of 12 Pages

估價: \$2000-\$3000 A Hand roll that has 12 pages figure story painting, color on paper, with seal marks and some with artist's signature, eatimated painting size: 21cm x 24.9cm x 12 paintings 起拍: \$1000