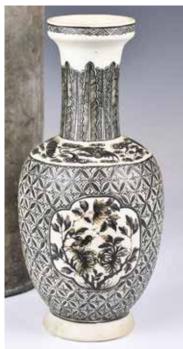

ze. H: 13.5cm



# 454 窯變釉人物水洗 連盒 A Flambe Glaze Washer w/Box

估價: \$100-\$1000

Potted as the shape of a monk resting on a stump, applied overall with a purple and sky-blue glaze. L: 21.5cm

來源: 古今閣 起拍: \$100



# 456 磁州窯瓶 樞府款 連 盒 A Cizhou Vase w/ Box Shufu Mk

估價: \$100-\$1000 Of slender ovoid form, the gently rounded shoulder rising to a small neck with conical mouth, exterior body with relief-decorated lotus between wide bands, H: 22.9cm

來源: 古今閣 起拍: \$100



# 455 青釉三足雙耳賞瓶 連 座連盒 A Celadon-Glazed Tripod Vase w/ Stand & Box

估價: \$100-\$1000 Of the globular body connects to a cylindrical neck and a flat mouth rim, sets to the sides a pair of small lug handles, all supporting on three beastmask foot connected by a ring. Applied overall with a celadon

glaze. H: 18.7cm 來源: 古今閣 起拍: \$100



# 457 墨彩開光花鳥紋瓶 大 清康熙年制款 連盒 A Grisaille-Enamelled Vase Kangxi Mk w/Box

估價: \$100-\$1000
Of a baluster form with a galleried mouth and a looped foot rim. Grounded overall save for the base in white glaze. Fronds painted around the neck, and the body of three panels of birds and flowers. Based with a six characters Kangxi mark. H:

22.5cm 來源: 古今閣 起拍: \$100



# 458 鈞窯仿古雙耳瓶 連座連盒 A Jun-Type Archaistic Vase w/Stand & Box

估價: \$100-\$1000

In the form of an archaistic Hu vase, the compressed pear-shaped body supported on a flaring foot, cast in high relief on both sides forming six panels, flanked a pair of ringed handles to the sides; applied overall with a purple and blue glaze. H: 22cm



# 459 石灣窯青釉 動物紋瓶 A Shiwan Kiln Celadon-Glazed Vase

估價: \$100-\$1000 Of a Mei vase form, decorated wit