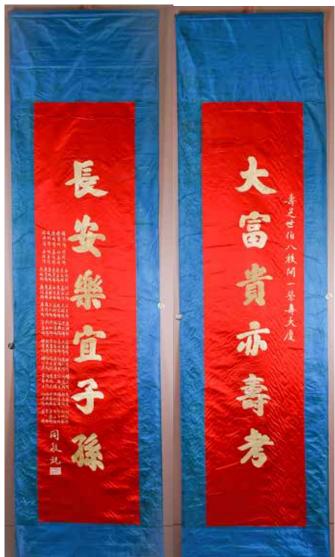

l-Inlaid Hardwood Frame

估價: \$400-\$700

Color on paper, depicting a large prunus branch in full blossom entwined, the frame with mother-of-pearl-inlaid floral scrolls against brown lacquer. painting: 95cm x 162cm; frame:121cm x 214cm

起拍: \$200



#### 388 金剛經塔圖 拓片 配鑲螺鈿 硬木框 A Rubbing w/ Mother-

# of-Pearl-Inlaid Hardwood Frame

估價: \$400-\$700 Ink rubbing depict the Pagoda of Diamond Sutra, the frame with mother-of-pearl-inlaid floral scrolls against brown lacquer. rubbing: 54.8cm x 191cm, frame: 77.5cm x

221cm 起拍: \$200



#### 四目張仙贊圖 拓片 配鑲螺 鈿硬木框 A Rubbing w/ Motherof-Pearl-Inlaid Hardwood Frame

估價: \$400-\$700 Ink rubbing depict the immortal Zhang xian with two boys aside at the lower part, inscription at the upper part, rubbing: 54.8cm x 191cm, frame: 77.5cm x 221cm 起拍: \$200







390 简琴斋 (1888-1950) 灑金红笺书法对联 水墨纸本 挂轴 Jian QinZhai(1888-1950) **Calligraphy Couplets** 

估價: \$1500-\$2500

Ink on red paper, with artist's signature and seal

mark, 121cmx30.8cmx2

起拍: \$700



392 勞肇光(清) 灑金紅箋書法 八條屏 Lao **Zhaoguang** (Qing) **Eight Panel Calligraphy** Hanging Scrolls

391

民國 祝壽刺 繡對聯 A Pair of Embroidered **Couplets** Republican **Period** 估價: \$400-\$700 A pair of

embroidered

couplets, full dimension 67cm

x 253cm (x2) 起拍: \$200

估價: \$400-\$700 Ink on red paper with glitter, total eight hanging scrolls, 36.8cm x 166.3cm (x8)











394 程竹韵 (1874-1934) 观 瀑图 设色纸 本 挂轴 Cheng Zhuyun (1874-1934) Waterfall

估價: \$600-\$1000 Color on paper, hanging scroll, depicts a great view of a waterfall all the way from the mountain top to valley, with artist's signature and two sea