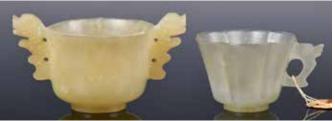

#### A White Jade Carved Fish Toggle,

估價: \$600-\$1000

Overall in pale celadon tone, the white jade is carved in a fish shape with detail incised on the body, L: 6.9cm

006 清 白玉雕件兩個一組 A Group of 2 Jade Carv**ings Qing** 估價: \$400-\$700

The first a melon shape toggle, overall in celadon tone, the second a standing lady with a child and a monkey, overall in pale celadon tone, largest L: 5.3cm

起拍: \$200