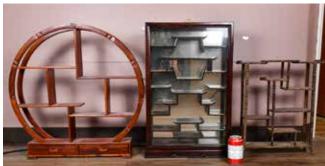

# 長城拍賣行六週年重要拍賣 II - 書畫及古今閣存珍專場 2022 年 9 月 13 日下午七時開拍

300 20 世紀 博古架三個一組 A Group of Three Shelves 20thC

估價: \$400-\$700

Of vary shapes and sizes, all worked from hardwood, Largest H:

62.8cm 起拍: \$200