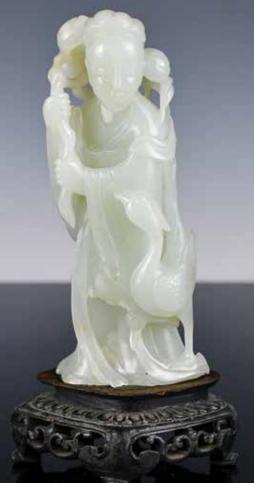

#### 122 清 白玉神仙人 物立像 連座 A White **Jade Carved** Figure w/ **Stand Qing**

估價: \$1000-\$1500 Overall in verv pale celadon color, depicting a standing fairy holding lotus with a crane nearby, H: 14.6cm Provenance: From an important HK collector in Toronto 來源: 香港移民舊 藏,帶文物店發票