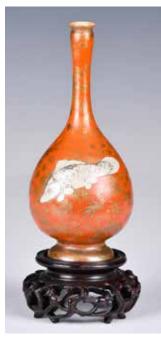

9.3cm 起拍: \$1000

010 創匯期 綠松石雕 小賞瓶 **A Turquoise Carved Vase Export Period** 

估價: \$300-\$500 A finely carved turquoise vase, comes with a lid, with flowers and birds decorations, H:7.5cm 起拍: \$200