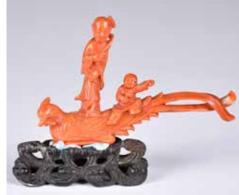

#### 141 民國 珊瑚雕鳳 凰擺件 連座 A Coral Carved Phoenix w/ Stand & Box Republican **Period**

估價: \$600-\$1000 Carved a lady and a kid riding on a flying phoenix, comes with a matching stand. W: 10.9cm 起拍: \$300