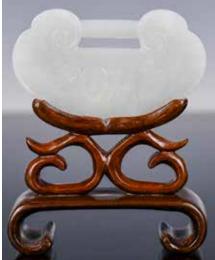

#### 009 明 白玉雕蓮式洗 連座 A Jade Lotus-Shaped Brush Washer w/Stand, Ming

估價: \$2000-\$4000

Finely carved as a hollow, upright, irregular pod, surrounded by leaves and stems forming a base and a pierced handle at one side, the stone of a pale ivory colour with russet inclusion, comes with wood stand, 15.87cm x