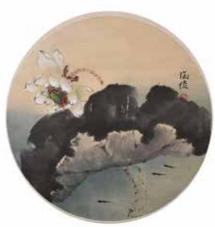

cm, 42.9cm x 110.3cm; frame size: 58.7cm x 140.1cm x 2

起拍: \$1000



360 潘淑俊 (1926- ) 竹鳥 設色紙本 楊善深 (1913-2004) 題字 鏡框 Pan Shujun(1926-2015) Bird Bamboo Yang Shanshen(1913-2004)Inscription

估價: \$600-\$1000

Color on paper, depicts a bird on bamboo branch, with artist's signature and seal mark, and also has inscription from Yang Shanshen, signed and seal mark, Painting: 83.8cm x 48.4cm; Frame: 130.8cm x 63.7cm

起拍: \$300





359 潘淑俊 (1926-2015) 玫瑰 趙少昂 (1905-1998) 題字 連框 Pan Shujun(1926-2015) Rose Zhao Shaoang(1905-1998) Inscription

估價: \$600-\$1000

Upper part, color on round paper, pink roses against blue ground, with artist's signature and seal mark, D:48cm; Lower part, ink on paper, inscription by artist's teacher Zhao Shaoang, with one seal mark, 21.7cm x 48.6cm; Frame: 61.2cm x 128cm





361 潘淑俊 (1926-) 荷花 設色紙本 趙少昂 (1905-1998) 題字 鏡 框 Pan Shujun (1926-2015) Lotus Zhao Shaoang (1905-1998) Inscription

估價: \$600-\$1000 Upper part, color on round paper, depicts lotus in pond, with artist's signature and seal mark, painting D: 42.5cm; Lower part, ink on paper, inscription by artist's teacher Zhao Shaoang, with one seal mark, calligraphy: 42.5cm x 17.8cm, Frame: 59.6cm x 109cm

x 109cm 起拍: \$300



362 容祖椿 (1842-1944) 花鳥 設色紙本 片 **Rong Zuchun** (1842 - 1944)Flowers & Birds

估價: \$600-\$1000 Color on paper, painted with birds perched on craggy rocks and blooming flowers. With artist's signature and 2 seal mark. 106.7cm x32.2cm 起拍: \$300



363

南屏了義(清)山水

水墨紙本 立軸

Nan Ping Liao Yi

(Qing) Landscape **Hanging Scroll** 

估價: \$600-\$1000

Ink on paper, with

mountainous and wate