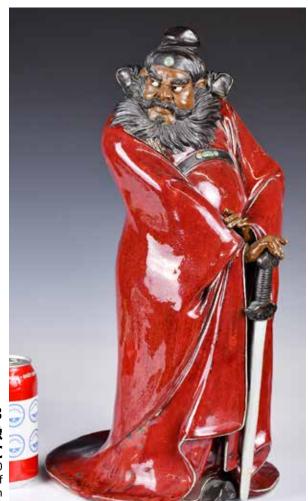

#### 245 石灣瓷關羽像 A Shiwan **Porcelain**

Sculpture 估價: \$1000-\$1500 Of Guan Yu in a standing posi-tion holding his broadsword, with one author's seal mark at the inner base. H: 46.2cm 起拍: \$500