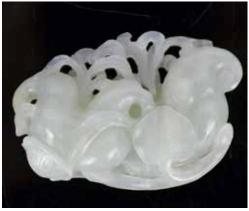

The first a melon shape toggle, overall in celadon tone, the second a standing lady with a child and a monkey, overall in pale celadon tone, largest L: 5.3cm

起拍: \$200

## 008 清 玉雕小件兩個一組 A Group of 2 Brown

清 白玉雕靈芝兩個一組 A Group of 2 White **Jade Lingzhi Toggles** 

The first a carved Lingzhi pair the second a carved of single Lingzhi, both in pure white jade tone, Larg-

**Jade Objects Qing** 估價: \$400-\$700

**Qing** 估價: \$400-\$700

est L: 3.7cm 起拍: \$200

007

Both in ivory and dark brown color tone, the first a carved Lingzhi pair, the second in a short stick shape,

Largest L: 5.4cm 起拍: \$200