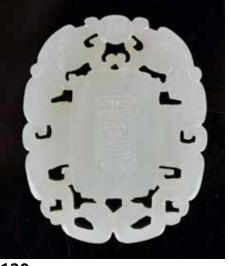

#### 009 明 白玉雕蓮式洗 連座 A Jade Lotus-Shaped Brush Washer w/Stand, Ming

估價: \$2000-\$4000

Finely carved as a hollow, upright, irregular pod, surrounded by leaves and stems forming a base and a pierced handle at one side, the stone of a pale ivory colour with russet inclusion, comes with wood stand, 15.87cm x