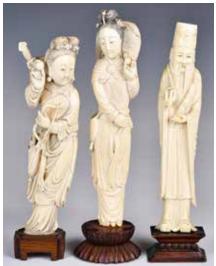

e legs with upturned feet, resting on a hexgonal pedestal. H: 90.4cm Important Private American Collection

美國重要私人收藏起拍: \$1000





309 民國 硬木 南官椅對 A Pair Of Hardwood Armchairs, Republican Period

估價: \$2000-\$4000 Each H:101cm L:54.5cm W:43.5cm

起拍: \$1000



311 清 黃花梨文 盤 A Huanghuali Tray Qing

310

估價: \$600-\$1000

28cm x 7cm

晚清 九格青花果盤連木盒

A Blue And White Dish Set Late

Comprising eight triangle dished and one square dish, each painted with objects symbolizing happiness, together fitted in an glass and hardwood box. 28cm x

估價 \$1500-\$2500 Of a square shpe, with a side brush drawer, 30.1cm x 22.4cm.

起拍: \$700



#### 312 唐風格 仕 女頭像 A Tang-Style Noble Lady Statue

估價: \$400-\$700 Head statue of a noble lady facing the front, surmounted by a headdress in a chignon. H: 12cm

起拍: \$200



313 19 世紀 骨雕人物立 像 三個一組 A Group of Three **Bone Carved** Figures 19thC

估價: \$600-\$1000 Three bone carved standing figures holding various objects, comes with wood stands. The largest H:

20.2cm 起拍: \$300



#### 314 清 張葆田 内畫 鼻煙壺 連盒 **Zhang Baotian** (Qing) Snuff **Bottle w/Box** Qina

估價: \$1000-\$1500 Both sides of the snuff bottle are inside-painted with landscape scenes, accompanied with artist seal and signature. H: 7.5cm 起拍: \$500



315 創匯期 和田碧玉爐 A Green Jade Censer 1950s-70s

估價: \$1000-\$1500

Worked from a opaque celadon jade stone with black inclusions, H:

9.8cm, W: 20.2 起拍: \$500





317 高馬得 (1917-2007) 戲劇人物斗方 兩幅一組 Gao Made (1917-2007) Opera Figures

估價: \$1000-\$1500

Both color on paper, each painted two opera figures, with the author's signature and one seal mark. 33.5cm