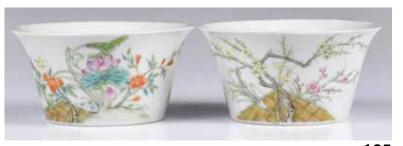

#### 民國 粉彩花鳥小杯四個一組 承記珍藏款 A Set of 4 Famille Rose Small Cups Republican Period

估價: \$200-\$400

Each the deep rounded side rising from a straight feet to a flared rim, exterior is painted with bird on flower branches, 'ChengJi

Zhencang' mark at the base, D: 4.7cm

起拍: \$100