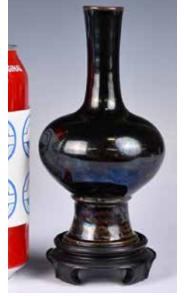

#### 105 清 黑釉高腳賞瓶 連座 A Black Glaze Vase w/Stand Qing

估價: \$400-\$700
A compressed globular body rising from a tall tapered foot to a long neck, overall is covered with dark brown to black glaze, the base remains unglazed, H:12.5cm Provenance: From an important HK collector in

Toronto 來源:香港移民舊藏,帶文物店

發票 記句・ ・