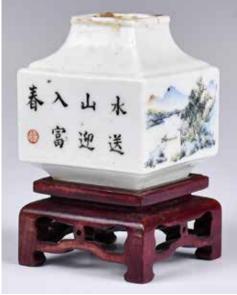

#### 004 民國 粉彩四方小賞瓶 大清乾隆年製款 連座 連盒

#### A Famille Rose Vase w/ Std Box Qianlong Mk Republican Period

估價: \$800-\$1500 Of a quadrangular form, painted around the body with a continuous rivers cape with monumental mountains, six characters Qianlong mark at the bottom. Comes with matching wood stand. H: 15.3cm, Republican period.

起拍: \$400