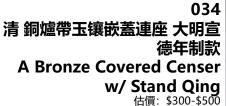

Vase & A Pair of Scroll Weights19thC

估價: \$400-\$700

The vase of a cylindrical form, with poetic verse inscribed to the exterior, D: 3.5cm, H: 12.6cm; the scroll weights of rectangular form with the curved upper side inscribed in cursive script with two poetic verses, followed by the artist signature and seal mark. 31.7cm x

3.8cm x 2.1cm 起拍: \$200



估價: \$200-\$400
Three famille rose plaques with different shapes and themes, landscape, Chinese classic masterpiece story and chrysanthemum inserted in a wood hanging frame, frame:89cmx34.5cm 起拍: \$100



#### 033 19世紀 青花筆筒 宣 徳年制款 A Blue & White Brush Pot 19thC

估價: \$300-\$500 Of cylinder form, exterior nicely painted with Lingzhi flower surrounded by scrolling leaves, four character Xuande mark at the base, D:8.5cm,

H:12.8cm 起拍: \$200



A square shape of bronze incense burner, comes with a jade plaque inlaid wood cover and a matching stand, six character Xuande mark at the base, W:11cm, L:8cm, H:9.4cm, only the incense burner weight:







#### 037 清中 青花鳳穿牡 丹鳳尾尊 A Blue & White Porcelain Vase, **Mid Qing**

估價: \$1500-\$2500 The baluster-shaped body and wide trumpet neck boldly painted in rich cobalt blue with phoenixes soaring amidst a continuous peony scroll, the thin looping stems issuing large stylized blooms and leaves in varying forms. H: 45cm

起拍: \$700



#### 039 清 白玉童子牌 An Inscribed White Jade Plaque Qing

估價: \$400-\$700 In square shape, one side incised a boy driving a carriage, the other side a Kui dragon under a round Chinese character, 5.1cm x 3.8cm 起拍: \$200

#### 035 紫砂茶壺及花觚兩件一組 A Zisha Teapot & A Gu Va