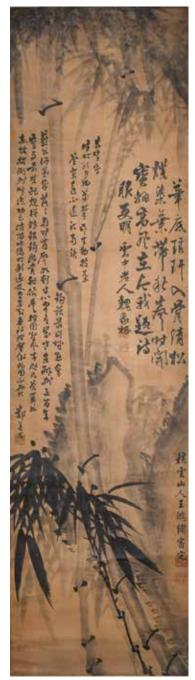

3.8cm x 2.1cm 起拍: \$200

估價: \$200-\$400
Three famille rose plaques with different shapes and themes, landscape, Chinese classic masterpiece story and chrysanthemum inserted in a wood hanging frame, frame:89cmx34.5cm 起拍: \$100