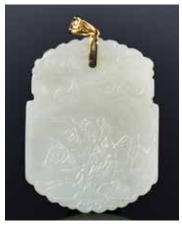

#### 清 白玉魚形墜

#### A White Jade Carved Fish Toggle,

估價: \$600-\$1000

Overall in pale celadon tone, the white jade is carved in a fish shape with detail incised on the body, L: 6.9cm

006 清 白玉雕件兩個一組 A Group of 2 Jade Carv**ings Qing** 估價: \$400-\$700