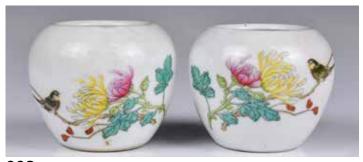

#### 民國 粉彩鳥食罐兩個一組 A Group of 2 Famille Rose Bird Feeders Re-

publican Period 估價: \$400-\$700

Each in a drum-shaped, painted to the exterior of a bird perching on

the branch amid blossoming flowers. H: 5.5cm

起拍: \$200