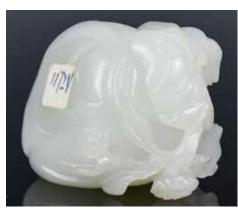

#### 009 明 白玉雕蓮式洗 連座 A Jade Lotus-Shaped Brush Washer w/Stand, Ming

估價: \$2000-\$4000

Finely carved as a hollow, upright, irregular pod, surrounded by leaves and stems forming a base and a pierced handle at one side, the stone of a pale ivory colour with russet inclusion, comes with wood stand, 15.87cm x

9.3cm 起拍: \$1000

010 創匯期 綠松石雕 小賞瓶 **A Turquoise Carved Vase Export Period** 

估價: \$300-\$500 A finely carved turquoise vase, comes with a lid, with flowers and birds decorations, H:7.5cm 起拍: \$200