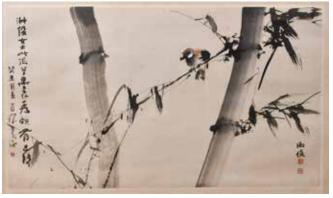

57) 款 桃 片 附出版刊物 After Qi Baishi (1864-1957) Peach

估價: \$4000-\$6000 Color on paper, painted a branch of peach grew on the tree, with the author's signature and 5 seal marks, comes with publication. 33.5cm x 135.4cm 陳壽仁博士收藏

彭先誠 (1941-) 人馬圖 設 色紙本 掛軸 Peng Xiancheng (1941 -)

起拍: \$2000

估價: \$4000-\$7000 Color on paper, hanging scroll, depicting a man with his horse scene, the upper part of calligraphy; with the author's signature and two seal marks. 117cm x 59.3cm

陳壽仁博士收藏 起拍: \$2000

Man & Horse

357



358 張韶石 (1913-1991) 花鳥金箋對 連框 Zhang Shaoshi (1913-1991) Group of 2 Peonies & Birds

估價: \$2000-\$3000

Color on gold papers, depicting peonies and birds, with artist's signature and seal marks, painting size: 42.4cm x 110.5cm, 42.9cm x 110.3cm; frame size: 58.7cm x 140.1cm x 2

起拍: \$1000



360 潘淑俊 (1926- ) 竹鳥 設色紙本 楊善深 (1913-2004) 題字 鏡框 Pan Shujun(1926-2015) Bird Bamboo Yang Shanshen(1913-2004)Inscription

估價: \$600-\$1000

Color on paper, depicts a bird on bamboo branch, with artist's signature and seal mark, and also has inscription from Yang Shanshen, signed and seal mark, Painting: 83.8cm x 48.4cm; Frame: 130.8cm x 63.7cm

起拍: \$300





359 潘淑俊 (1926-2015) 玫瑰 趙少昂 (1905-1998) 題字 連框 Pan Shujun(1926-2015) Rose Zhao Shaoang(1905-1998) Inscription

估價: \$600-\$1000

Upper part, color on round paper, pink roses against blue ground, with artist's signature and seal mark, D:48cm; Lower part, ink on paper, inscription by artist's teacher Zhao Shaoang, with one seal mark, 21.7cm x 48.6cm; Frame: 61.2cm x 128cm





361 潘淑俊 (1926-) 荷花 設色紙本 趙少昂 (1905-1998) 題字 鏡 框 Pan Shujun (1926-