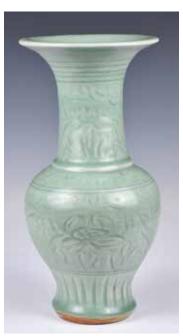

#### 052 清 龍泉青釉 刻花卉紋花觚 A Longquan Celadon Glaze Vase Qing

估價: \$600-\$1000 Of baluster form, exterior body finely incised floral patterns, overall is covered with celadon glaze. H:28.7cm 起拍: \$300