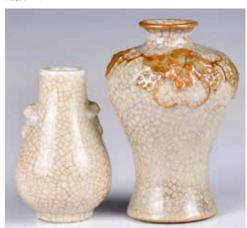

#### 056 建國期 歲供 圖 葵口盤 嘉 慶年制款 A Floral Lobed Orange Grounded Dish1950-70s

估價: \$600-\$1000 Of a flatted bottom, to a floral-lobed rim; overall grounded with orange glaze and painted with 'New Year Of-

'New Year Offerings' . Jiaqing mark at the base, D: 21.9cm 起拍: \$300

#### 057 建國期 湛靜齋 製款 琺瑯彩小 蒜頭瓶 A Enamel Garlic Mouth Vase Zhan-Jingzhai Mk 1950-70

估價: \$1000-\$1500
The pear-shaped
body rising from
a splayed foot
to a slender neck
surmounted by a
garlic-head mouth
and thin lip, exterior
painted with blossoms and birds, four
characters mark at
the base, H: 18cm
起拍: \$500