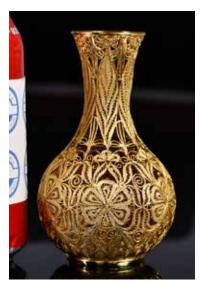

012 創匯期 銀鎏金 小賞瓶 **A Small Gilt** Silver Vase **Export Peri**od

估價: \$200-\$400 A small gilt silver vase, overall body carved in openwork pattern, the based incised with Hand Made, 925 Silver, H:11cm 起拍: \$100