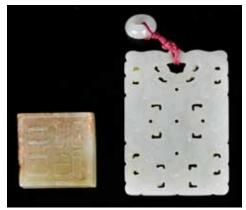

#### 110 清 白玉大圓牌 連座 A Reticulated White Jade Round Plaque w/Stand **Qing** 估價: \$600-\$1000

A reticulated white jade in round shape, depicting the myth that Qilin beast delivers boy, D: 7.5cm Provenance: From an important HK collector in Toronto 來源: 香港移民舊藏, 帶文物店發票