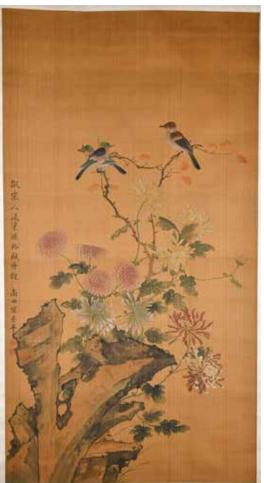

#### 001 粉彩花鳥瓷板四款一套 A Set of Four Famille-Rose Plagues in Frame

估價: \$600-\$1000

Each finely painted with different birds/butterflies in a garden scene, famed in a hardwood frame, plaque: 21.5cm x 29.2cm; frame: 37cm x 49.8cm