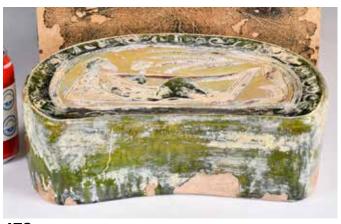

#### 009 明 白玉雕蓮式洗 連座 A Jade Lotus-Shaped Brush Washer w/Stand, Ming

估價: \$2000-\$4000

Finely carved as a hollow, upright, irregular pod, surrounded by leaves and stems forming a base and a pierced handle at one side, the stone of a pale ivory colour with russet inclusion, comes with wood stand, 15.87cm x