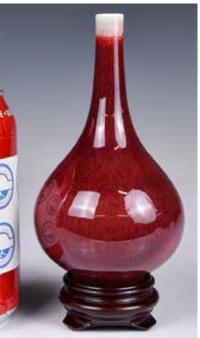

#### 062 晚清紅釉大賞瓶 連座 A Large Red-Glazed Vase w/ Stand Late Qing

估價: \$1300-\$1800

Of Rouleau form, exterior overall covered with gradient copper red glaze, interior and base with white glaze, H: 54cm Provenance: From an important HK collector in Toronto 本语,名倫名天理校园完成基礎

來源:多倫多香港移民家庭舊藏 起拍: \$600