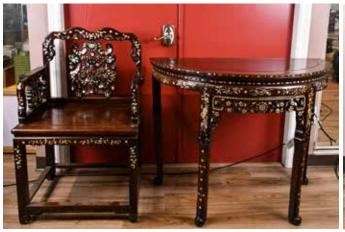

#### 酸枝嵌雲石對椅及小幾三件一套 A Pair of Marble Inlaid Chairs and A Stand

估價: \$1000-\$1500

Each chair of a piece of round marble inlaid to the back, and the stand of a marble top. Chairs: 53.5cm x 42.5cm x 100cm; Stand:

74cm x 40cm x 40cm

起拍: \$500

303