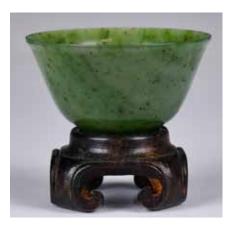

#### 114 清 和田碧玉小酒杯 連座 **A Small Hetian**

**Jade Cup With Stand Qing** 

估價: \$600-\$1000 The rounded sides rising from a short foot, overall in a spinach-green color with darker streaks. H: 3.2cm Provenance: From an important HK collector in Toronto

來源: 多倫多香港移民家 庭舊藏

起拍: \$300