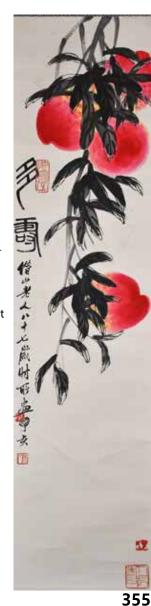

#### 206 民國 粉彩菊紋小杯對 大清乾隆年製款 A Pair of Famille Rose Cups Qainlong Mk **Republican Period**

估價: \$1000-\$1500

The rounded sides rising to a flared rim, painted to the exterior with leafy sprig of red and purple chrysanthemums, accompanied by poetic verse with artist seals. Six characters Qianlong mark at