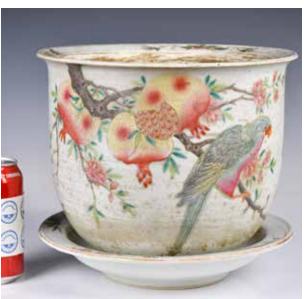

#### 148 19世紀 粉彩花盆連底盤 A Famille Rose Flower Pot with Plate 19thC

估價: \$600-\$1000

The body of compressed globular form, rising from a short foot to a broad flaring rim, painted around the exterior is painted with parrot on pomegranate tree, both the pot and the plate rims are decorated with flowers, H:21.3cm x D:26.9cm