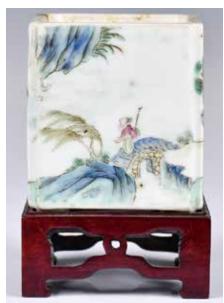

seals, one lock with key, and a miniature decoration with wood stand, Largest L: 10.4cm

起拍: \$200



估價: \$400-\$700

Including a pair of small cover boxes which are painted with figures and floral patterns, and a small water pot that is painted with landscape and inscription, D: 11.2cm.

起拍: \$200





#### 216 清 紅釉小件三個一組 A Group of 3 Red Glazed Objects Qing 估價: \$600-\$1000

Including two small vases and a small stand, both are cov-

ered with rich red glaze, Highest H: 10.1cm

起拍: \$300



#### 217 清 紅釉水埕 帶銅勺 連座 A Red Flambe Glazed Water Pot w/ Spoon & Stand Qing

估價: \$800-\$1500
Of a compressed lotus bud form with short feet, exterior covered with red flambe glaze that turn into mushroom brown near the foot rim, comes with a bronze spoon and wood stand, H: 4.8cm, D: 7.3cm 起拍: \$400



#### 218 19世紀 粉彩四方倭角小筒 同治年制款 連座 A Famille Rose Short Brushpot w/Stand 19thC

**估價: \$600-\$1000** 

A famille rose brush pot, in square shape, four short feet attach to the base, overall painted with figures and landscape scenes, four character Tongzhi mark in red at the base, H: 6.3cm x W:

5.7cm x L: 5.7cm 起拍: \$300



#### 219 19世紀 粉彩四 方小水埕 連座 A Square-Section Famille Rose Waterpot w/Std 19thC

估價: \$600-\$1000 A Qianjiang color square-section water pot, painted with landscape scene, four character Qianlong mark at the base, comes with a wood stand, W: 5.5cm, H: 6.4cm



#### 221 19世紀 白釉文房小件三個一組 Three White Glazed Scholar's Desk Objects 19thC

估價: \$600-\$1000

Including a square dish that with five sections, a small dish incised with dragon pattern, and a small water pot, Largest D: