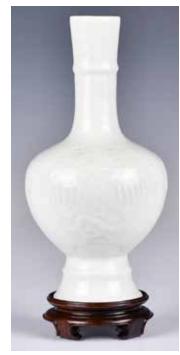

#### 090 清 白瓷暗刻紋長頸 小瓶 連座 A White Porcelain Incised Bottle w/Stand Qing

估價: \$600-\$1000
An apple shape body rising from a high and slightly splayed foot to a slender neck, exterior body molded with flying dragons, H: 15.5cm Provenance: From an important HK collector in Toronto

來源:香港移民舊藏,帶文

物店發票 起拍: \$300