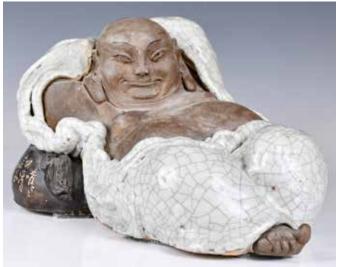

#### 069 19世紀 粉彩 多子佛 A Famille-Rose Buddha **Figure** 19thC

估價: \$400-\$700 Of a 'Duozifo' figure in a sitting position and five kids around, comes with a matching stand. W: 19cm, H:19.5cm Provenance: From an important HK collector in Toronto 來源:多倫多香港

移民家庭舊藏 起拍: \$200