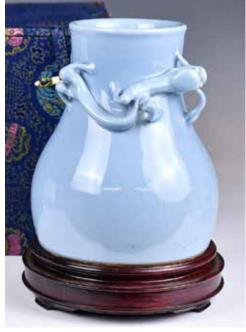

#### 090 清 白瓷暗刻紋長頸 小瓶 連座 A White Porcelain Incised Bottle w/Stand Qing

估價: \$600-\$1000
An apple shape body rising from a high and slightly splayed foot to a slender neck, exterior body molded with flying dragons, H: 15.5cm Provenance: From an important HK collector in Toronto

來源:香港移民舊藏,帶文

物店發票 起拍: \$300