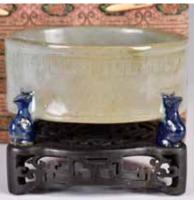

晚清 九格青花果盤連木盒

A Blue And White Dish Set Late

Comprising eight triangle dished and one square dish, each painted with objects symbolizing happiness, together fitted in an glass and hardwood box. 28cm x

估價 \$1500-\$2500 Of a square shpe, with a side brush drawer, 30.1cm x 22.4cm.