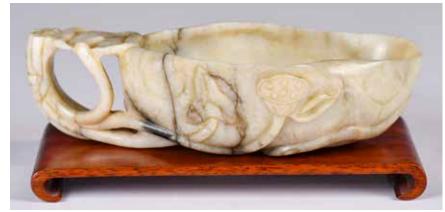

ne, largest L: 5.3cm

起拍: \$200



## 008 清 玉雕小件兩個一組 A Group of 2 Brown

清 白玉雕靈芝兩個一組 A Group of 2 White **Jade Lingzhi Toggles** 

The first a carved Lingzhi pair the second a carved of single Lingzhi, both in pure white jade tone, Larg-

**Jade Objects Qing** 估價: \$400-\$700

**Qing** 估價: \$400-\$700

est L: 3.7cm 起拍: \$200

007

Both in ivory and dark brown color tone, the first a carved Lingzhi pair, the second in a short stick shape,

Largest L: 5.4cm 起拍: \$200



#### 009 明 白玉雕蓮式洗 連座 A Jade Lotus-Shaped Brush Washer w/Stand, Ming

估價: \$2000-\$4000

Finely carved as a hollow, upright, irregular pod, surrounded by leaves and stems forming a base and a pierced handle at one side, the stone of a pale ivory colour with russet inclusion, comes with wood stand, 15.87cm x

9.3cm 起拍: \$1000



010 創匯期 綠松石雕 小賞瓶 **A Turquoise Carved Vase Export Period** 

估價: \$300-\$500 A finely carved turquoise vase, comes with a lid, with flowers and birds decorations, H:7.5cm 起拍: \$200



#### 011 民国 仿康熙青花 小瓶 A Kangxi Style **Blue and White Vase Republic** Period

估價: \$200-\$400 A small blue and white vase, painted with Shoulao figure, six-character Kangxi mark at the base,

H:12.5cm 起拍: \$100



012 創匯期 銀鎏金 小賞瓶 **A Small Gilt** Silver Vase **Export Peri**od

估價: \$200-\$400 A small gilt silver vase, overall body carved in openwork pattern, the based incised with Hand Made, 925 Silver, H:11cm 起拍: \$100



#### 013 菊林款紫砂仿竹扁壺 A Zisha TeaPot Julin Mark

估價: \$200-\$400 A zisha tea pot, with bamboo imitation, Julin Zhi mark at the base, D:15cm, H:8cm 起拍: \$100



#### 015 19世紀 出口洋彩碗 An Export S