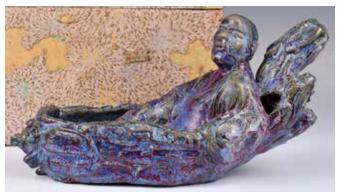

#### 023 20世紀早期 骨雕三 足帶蓋香爐 連盒 **An Bone Carved Tripod Censer &** Cover Early 20thC

估價: \$300-\$500 The globular body is carved an open window depicting lotus picking, the widest part of the body set with a pair of dragon-form handles all the way to the rim, all supported on three legs attached to the body by elephant heads, comes with a matching cover with a flaming pearl finial, H: 18.8cm Provenance: From an important HK collector in Toronto 起拍: \$100