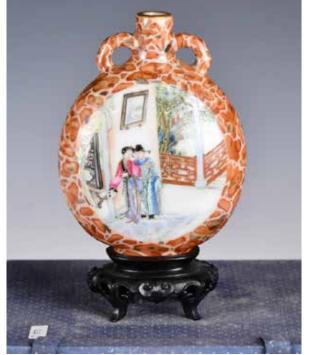

#### 086

#### 民國 仿石紋開光粉彩抱月瓶 連座 乾隆年製款 A Moon Flasks Vase w/Std Qianlong Mk Republican Period

**-**估價: \$1000-\$1500

Potted with a gently flattened spherical body surmounted by a slender cylindrical neck flanked by a pair of handles, the center open window enameled with figures story scene on each side, against a stone-like ground, four-character Qianlong mark at the base, H: 11cm Provenance: From an important HK collector in Toronto

來源:香港移民舊藏,帶文物店發票

起拍: \$500