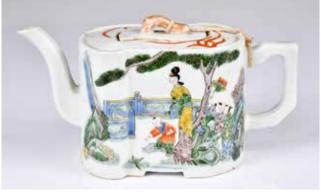

#### 146 19世紀 粉彩人物故事茶壺 A Famille Rose Teapot 19thC

估價: \$400-\$600

Exterior nicely painted with adults and children in garden

scene, W:20cm, H:10.5cm

起拍: \$200