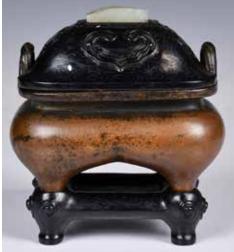

#### 041 三足弦紋帶蓋銅爐 大明宣德 年制 連座

#### A Bronze Tripod Incense **Burner Xuande Mark W/** Cover

估價: \$1500-\$2500

A bronze tripod incense burner, the cylindrical body supported on three feet, the exterior centered with a band of raised ribs, comes with an open work carved cover and stand, six character Xuande mark at the base, H: 10.3cm, W: 11.1cm

起拍: \$700