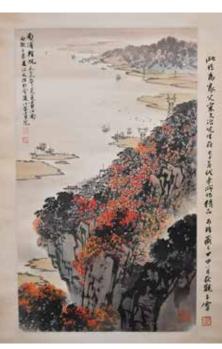

cene. With three seal marks. 33cm x 133cm

z 133cm 起拍: \$400

#### 陳壽仁博士收藏 LOT #342-#357

陳壽仁,國立新加坡大學教授



341 劉墉 (1719-1805) 紅 箋對聯鏡 Liu Yong (1719-1805) Couplets in Frame

估價: \$8000-\$15000 Ink on red paper, a pair of couplets in frame, calligraphy: 18cm x 72.5cm (x2); Frame: 35cm x 155cm (x2). 起拍: \$4000



#### 342 單柏欽 (1936 -) 人物掛軸 Shan Baiqin (1936 -) Portrait

估價: \$600-\$1000 Color on paper, hanging scroll, the portrait of Dr. Chen Shouren. With the author's signature and 7 seal marks. 103.7cmx66.6cm 陳壽仁博士收藏 起拍: \$300



343 蔡敬翔 (1906 -2008) 長城 掛軸附出版 刊物 Cai Jingxiang (1906 -2008) Landscape

古籍: \$600-\$1000 Color on paper, hanging scroll, depicted the Great Wall in Winter scene. With the author's signature and four seal marks. Comes with publication, 128cm x 68cm 陳壽仁博士收藏起拍: \$300



344 宋文治 (1919-1999) 款 山水 After Song Wenzhi (1919-1999) Landscape

估價: \$1500-\$2500 Color on paper, hanging scroll, depicted a landscape view of the Southern China. With the author's signature and four seal marks. 34.2cm x 58.8cm 陳壽仁博士收藏



#### 345 陳永鏘 (1948-) 三魚圖 Chen Yongqiang (1948 - )**Shoal of Fish**

估價: \$1500-\$2500 Ink on paper, hanging scroll, painted a shoal of three fish; with the author's signature and 5 seal marks. 39.7cm x 66.6cm 陳壽仁博士收藏 起拍: \$700





346

葉大根 (1917-?) 山水 及 夏伊喬 (1918-2012) 書法

#### Ye Dagen(1917-?) Landscape & Xia Yiqiao(1918-2012) Calligraphy

估價: \$600-\$1000

The first of a landscape hanging scroll, color on paper, with the author's signature and two seal marks, 38.7cm x 57cm; The second of a calligraphy hanging scroll, ink on paper, with the author's