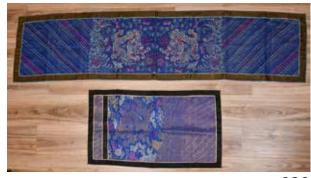

#### 025 雙面繡小方地毯和博古花紋長方地毯 A Group of 2 Peking Carpets Early 20thC

估價: \$400-\$600

The smaller one of a bright green ground, brightly decorated a floral medallion at the center with a navy and sky-blue frame to the outside. Whereas the larger one of a floral medallion at the center and Bogu grain to the four corners surrounded by borders of brocade; all reserved on a green ground. 95.5cm x 102cm; 92cm x 182cm