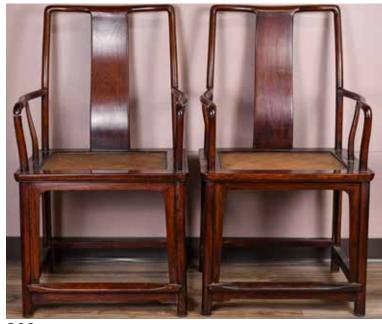

美國重要私人收藏起拍: \$1000

309 民國 硬木 南官椅對 A Pair Of Hardwood Armchairs, Republican Period

估價: \$2000-\$4000 Each H:101cm L:54.5cm W:43.5cm

起拍: \$1000

311 清 黃花梨文 盤 A Huanghuali Tray Qing

310

估價: \$600-\$1000

28cm x 7cm