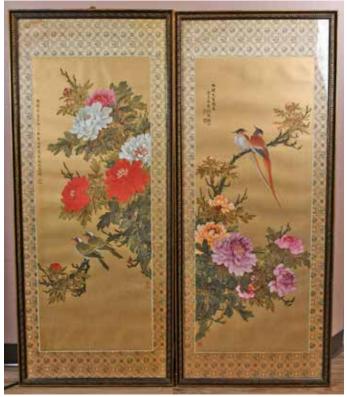

#### 001 粉彩花鳥瓷板四款一套 A Set of Four Famille-Rose Plagues in Frame

估價: \$600-\$1000

Each finely painted with different birds/butterflies in a garden scene, famed in a hardwood frame, plaque: 21.5cm x 29.2cm; frame: 37cm x 49.8cm