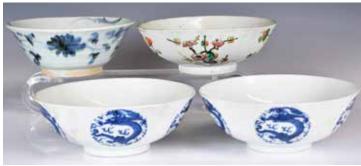

#### 068 19世紀 粉彩碗一個及青花碗三個 Three Blue & White Bowls and A Famille Rose Bowl

估價: \$400-\$700

Each of various shapes and sizes, the famille-rose bowl with a fou-character mark to the base, and the pair of the blue and white bowls with a motif mark to the base. Largest D: 20.5cm Provenance:

From an important HK collector in Toronto

來源: 多倫多香港移民家庭舊藏

起拍: \$200