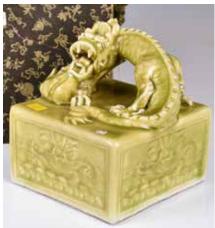

#### 125 清 紫地仿生瓷雕蓋 盒 連座 **A Purple Melon** Cover Box w/ Stand Qing

估價: \$400-\$700 Exterior covered in purple glaze, wrapped in serrated leaves issuing curling tendrils that remain in white color, interior covered in turquoise glaze, H: 8cm Provenance: From an important HK collector in Toronto