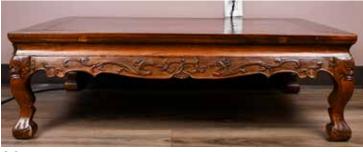

#### 307 清 硬木炕幾 A Hardwood Low Kang Table Qing

估價: \$2000-\$3000

Of a rectangular top supporting on four beast-mask feet, 101.7cm x

69.1cm x 32cm. 起拍: \$1000