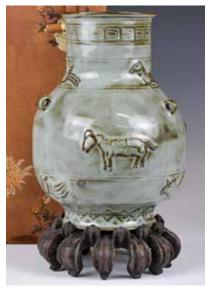

#### 196 馬家窯文化 雙係大陶罐 A Painted Pottery Jar, Majiayao Culture 估價: \$1000-\$1500

The ovoid body surmounted by a waisted neck and flanked by two strap handles, painted to the upper body with horizontal motifs and medallions circling the whole body. H: 43cm Provenance: Consignor purchased from Jules L. Pass