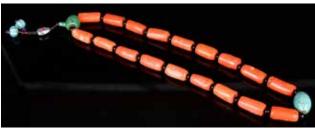

## 藏傳珊瑚配綠松石掛鏈 A Tibetan Coral & Turquoise Necklace

The necklace with 18 coral beads, two large and two small turguoise. They

are strung together, separated by black beads, about 78cm

起拍: \$200

017 清 白玉掛件兩件一組 A Group of Two White Jade Carving Qing 估價: \$600-\$1000