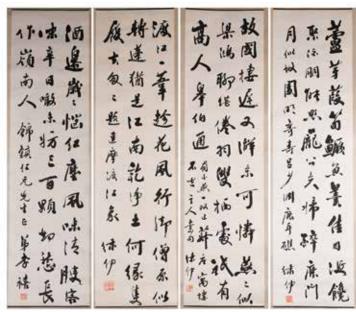

#### A Pair of Famille Rose Tea Cups Guanxu Mk 19thC

估價: \$600-\$1000

A pair of famille rose tea cups with saucers, painted with peonies, six character Guangxu mark in red on the

covers, D: 9cm x H: 8.2cm