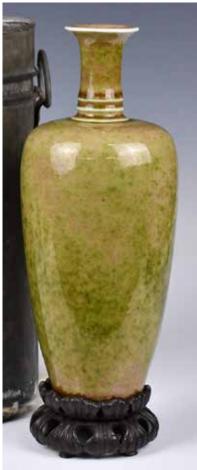

#### 062 晚清紅釉大賞瓶 連座 A Large Red-Glazed Vase w/ Stand Late Qing

估價: \$1300-\$1800

Of Rouleau form, exterior overall covered with gradient copper red glaze, interior and base with white glaze, H: 54cm Provenance: From an important HK collector in Toronto 本语,名倫名天理校园完成基礎

來源:多倫多香港移民家庭舊藏 起拍: \$600