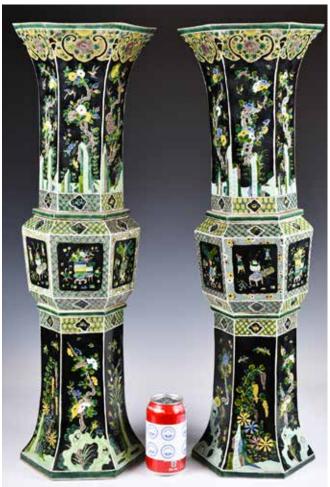

oenix, bamboo and flowers, W: 13.4cm. Item comes with

a purchase receipt.

起拍: \$300

#### 161 19世紀 仙鶴銅燭臺對 A Pair of Bronze Candle Holders 19thC

估價: \$600-\$1000

Each cast a crane standing on the back of a turtle symbolizing longivity, the crane holding a branch-shaped triple candle holder

on its mouth. H: 39.8cm

起拍: \$300



#### 162 出口创汇期 青玉瑞兽摆 件连座一对 A Pair of Jade Beasts w/Stands Export Period

估價: \$400-\$700

A pair of celadon jade beasts carvings come with fitted wood

stands, 25cmx11cmx9cm

起拍: \$200



#### 163 清 双耳铜炉连座 大明宣德年制款 A Bronze Incense Burner w/Stand Xuande Mk Qing

估價: \$600-\$1000

A bronze incense burner, of compressed globular body, the mouth set with a pair of hoop handles, six character Xuande mark at the base, comes with a

fitted wood stand, H: 4cm, D: 7.8cm



#### 164 清 墨地素三彩六角花觚對 A Pair of Black-Grounded Susancai Gu Vase Qing

估價: \$4000-\$7000

Each the hexagonal body raised on a splayed foot with the flared neck, painted various flowers and birds against a black-

ground to each side of the body. H: 72.1cm

起拍: \$2000



#### 165 陶俑仕女 連座 **A Pottery Figure** w/Stand

估價: \$400-\$700 A vivid figure of a noble lady in a standing position, in significant era style dressing. H: 30.5 cm

起拍: \$200



#### 166 清 白瓷如來佛立像 連座 A White-Glazed Rulai Figure w/Stand Qing

估價: \$600-\$1000

Of Rulai in a standing position wearing a robe falling in naturalistic folds around the body and opens at the chest, overall applied a creamy-white glaze with finely crackles. H: 44.2cm

起拍: \$300



### 167 清 窯變釉罐 A Flambe **Glazed Jar**

**Qing** 估價: \$2000-\$3000 O