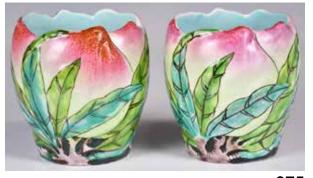

#### 075 建國期 粉彩桃形杯一對 A Famille-Rose Peach Cups 1950s-70s

Both potted in the shape of peaches with leaves and branches, the interior and base applied a turquoise glaze. H: 9.5cm Provenance: From an important HK collector in Toronto

來源: 多倫多香港移民家庭舊藏

起拍: \$100