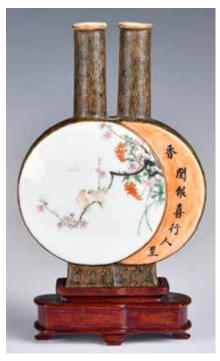

#### 085 粉彩花鳥木紋雙聯瓶 洪憲年製款 連座 A Famille Rose Double Moon Flasks Vase w/ Stand

估價: \$1000-\$1500
One and a half flattened circular form supported on a high and slightly splayed foot below a pair cylindrical necks, the center enameled with a bird on branch scenon each side, along with Chinese characters, four-character Hongxian mark at the base, H: 14.5cm Provenance: From an important HK collector in Toronto

來源:香港移民舊藏,帶文物

店發票 起拍: \$500