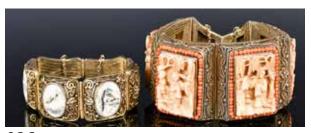

#### 026

#### 19世紀晚期 銀累絲鑲骨雕首飾兩件一組 Two Silver Filigree & Bone Inlay Bracelets Late19thC

估價: \$400-\$600

Two vintage silver filigree and bone inlay bracelets with different designs, one with bone carvings depicting Four Beauties,

while the other one painting with landscapes

起拍: \$200