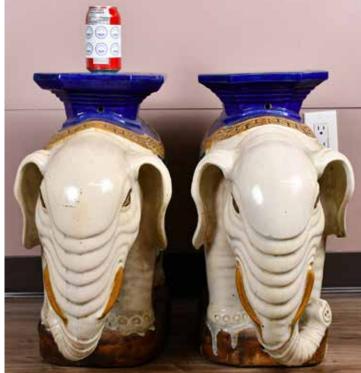

#### 全 建國期 太平 有象瓷凳擺 件 對 A Pair of Porcelain Elephant Stands 1950s

估價: \$400-\$700 The elephants standing foursquare, caparisoned with a long tasseled saddle rug decorated on each side, a long octagonal shape stand on the top. W:60cm, H:54cm 起拍: \$200