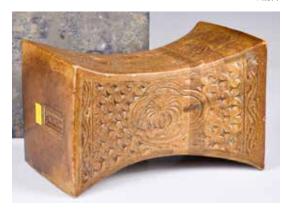

### 250 清 黑漆鼓凳三个一组 Three Black Lacquer Stools Qing 估價: \$600-\$1000 This group consists of a pair of small black lacquer stools and a large

stool, all painted with green color flowers on black ground, Large H: 37.9cm, Small H: 24.1cm