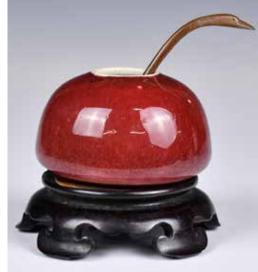

A blue and white washer, in compressed globular body shape, painted with landscape scene and a blue glazed brush washer, overall applied with a blue glaze suffused with a network of black crackles D: 7.3cm & 6.7cm



#### 214 清 銅製品七件一組 A Group of 7 Bronze Objects Qing

估價: \$400-\$700

Including five seals, one lock with key, and a miniature decoration with wood stand, Largest L: 10.4cm

起拍: \$200



估價: \$400-\$700

Including a pair of small cover boxes which are painted with figures and floral patterns, and a small water pot that is painted with landscape and inscription, D: 11.2cm.

起拍: \$200





#### 216 清 紅釉小件三個一組 A Group of 3 Red Glazed Objects Qing 估價: \$600-\$1000

Including two small vases and a small stand, both are cov-

ered with rich red glaze, Highest H: 10.1cm

起拍: \$300



#### 217 清 紅釉水埕 帶銅勺 連座 A Red Flambe Glazed Water Pot w/ Spoon & Stand Qing

估價: \$800-\$1500
Of a compressed lotus bud form with short feet, exterior covered with red flambe glaze that turn into mushroom brown near the foot rim, comes with a bronze spoon and wood stand, H: 4.8cm, D: 7.3cm 起拍: \$400



#### 218 19世紀 粉彩四方倭角小筒 同治年制款 連座 A Famille Rose Short Brushpot w/Stand 19thC

**估價: \$600-\$1000** 

A famille rose brush pot, in square shape, four short feet attach to the base, overall painted with figures and landscape scenes, four character Tongzhi mark in red at the base, H: 6.3cm x W:

5.7cm x L: 5.7cm 起拍: \$300



#### 219 19世紀 粉彩四 方小水埕 連座 A Square-Section Famille Rose Waterpot w/Std 19thC

估價: \$600-\$1000 A Qianjiang color square-section water pot, painted with landscape scene, fou