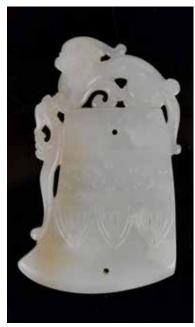

## 藏傳珊瑚配綠松石掛鏈 A Tibetan Coral & Turquoise Necklace

The necklace with 18 coral beads, two large and two small turguoise. They

are strung together, separated by black beads, about 78cm

起拍: \$200

017 清 白玉掛件兩件一組 A Group of Two White Jade Carving Qing 估價: \$600-\$1000

The first a small Lingzhi branch carving, the second a beast in a crouching position, hole at

the mouth to the chin, L:4.6cm

018 清 白玉透雕掛牌 A White Jade Reticulated Plaque Qing

估價: \$300-\$500 Of an oval shape, surrounded by a cloud pattern at the edge, and the center is open-worked with two birds flying in the cloud,