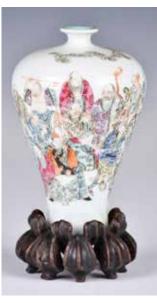

#### 094 19世紀 粉彩人物故事 小梅瓶 連座 A Famille Rose Mei Vase w/Std Kangxi Mk 19thC

估價: \$600-\$1000 In classic Mei form but small size, exterior painted with Luohan figures, four-character Qianlong mark at the base, H: 11.2cm. Hairline. Provenance: From an important HK collector in Toronto Provenance: From an important HK collector in Toronto

來源:多倫多香港移民家庭舊藏