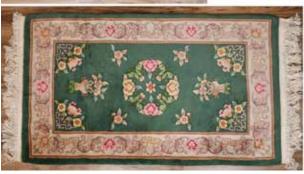

#### 025 雙面繡小方地毯和博古花紋長方地毯 A Group of 2 Peking Carpets Early 20thC

估價: \$400-\$600

The smaller one of a bright green ground, brightly decorated a floral medallion at the center with a navy and sky-blue frame to the outside. Whereas the larger one of a floral medallion at the center and Bogu grain to the four corners surrounded by borders of brocade; all reserved on a green ground. 95.5cm x 102cm; 92cm x 182cm

起拍: \$200