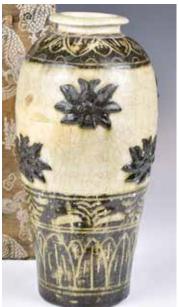

#### 015 19世紀 出口洋彩碗 An Export Style Famille Rose Bowl 19thC

估價: \$600-\$1000

Deep Round sides rising from straight feet to a slightly flared rim, exterior painted with figures in garden scence, a plant is painted in the center of interior buttom, and a decorated brand along the rim, D: 19.6cm, H: 8.9cm

起拍: \$300

014 建國期 粉彩開光鏤空燈籠燭臺對