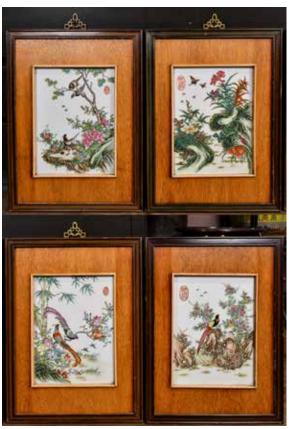

#### 001 粉彩花鳥瓷板四款一套 A Set of Four Famille-Rose Plagues in Frame

估價: \$600-\$1000

Each finely painted with different birds/butterflies in a garden scene, famed in a hardwood frame, plaque: 21.5cm x 29.2cm; frame: 37cm x 49.8cm