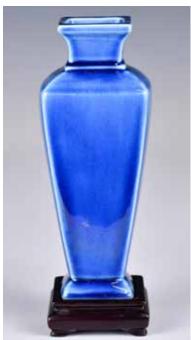

#### 004 民國 粉彩四方小賞瓶 大清乾隆年製款 連座 連盒

#### A Famille Rose Vase w/ Std Box Qianlong Mk Republican Period

估價: \$800-\$1500 Of a quadrangular form, painted around the body with a continuous rivers cape with monumental mountains, six characters Qianlong mark at the bottom. Comes with matching wood stand. H: 15.3cm, Republican period.

起拍: \$400