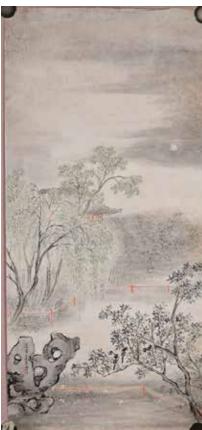

377 圓霖 (1916-2008) 書法 及林散之像 設色紙本 立 軸 Yuan Lin (1916-2008) Calligraphy with Painting

估價: \$1500-\$2500 Color and ink on paper, upper part is a portrait of the famous calligraphers and painters in modern China- Lin Sanzhi, lower part is a calligraphy, with artist's signature and 4 seal marks, 137.2cm x 33.5cm. Provenance: From Chiu Ho's collection,former president of Hona Kong Painting and Calligraphy Association 起拍: \$700

#### 趙可家族舊藏 LOT #378-#385

趙可 (生于 1907 年) 舊藏,字景良,号银湖居士,斋名 听雨楼,广东新会人。历任香港中国美术会主席。



#### 378 馮康矦 (1901-1983) 書法 片 Feng Kanghou(1901-1983) Calligrapy

估價: \$1000-\$1500

Ink on paper, with artist's signature and 4 seal marks, 68.9cm x 33.6cm Provenance: From Chiu Ho's collection, former president of Hong Kong Painting

and Calligraphy Association 來源:趙可家族舊藏 起拍: \$500





380 梁鼎銘 (1898-1959) 馬 水 墨紙本 立軸 Liang Dingming (1898-1959) Horses

估價: \$600-\$1000 Ink on paper, hanging scroll, depicts four running horses, with artist's signature and 2 seal marks, 95.3cm x 35.5cm. Provenance: From Chiu Ho's collection,former president of Hong Kong Painting and Calligraphy Association

來源:趙可家族舊藏 起拍:\$300

#### 379 何丹山 (1807-1875) 花園夜色 設色紙本 畫 心 He Danshan (1807-1875) Garden at

Night
估價: \$600-\$1000
Color on paper, depicts
a beautiful garden at
night scene, with the
artist's signature and seal
mark, 71.5cm x 33.2cm
Provenance: From Chiu Ho's
collection,former president
of Hong Kong Painting and
Calligraphy Association
來源: 趙可家族舊藏
起拍: \$300



#### 381 劉秉衡 (1915-2003) 松 山 設色紙本 立軸 Liu Bingheng (1915-2003) Pine at Mountain Top

估價: \$400-\$700
Color on paper, landscape