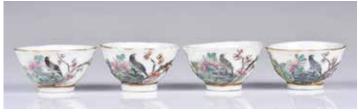

#### 民國 粉彩花鳥小杯四個一組 承記珍藏款 A Set of 4 Famille Rose Small Cups Republican Period

估價: \$200-\$400

Each the deep rounded side rising from a straight feet to a flared rim, exterior is painted with bird on flower branches, 'ChengJi

Zhencang' mark at the base, D: 4.7cm

起拍: \$100