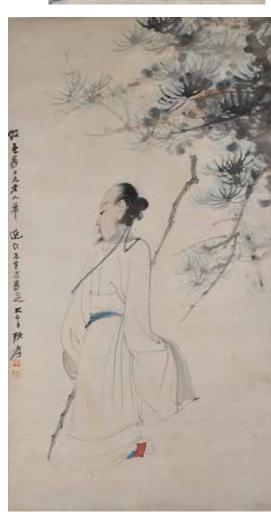

#### 319 程十發 (1921-2007) 人物扇面 Cheng Shifa (1921-2007) Figural Fan Page

估價: \$6000-\$10000

Color on fan page, figure of a noble lady, with the author's signature and two seal marks. Painting: 55cm

x 30cm; Frame: 73.3cm x 48cm