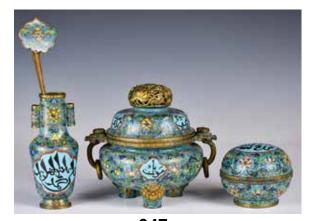

y exterior is painted in under glazed blue and red with birds on plum blossom branches, six-character Kangxi mark at the base, H: 25.5cm

起拍: \$1000



#### 045 18世紀 黃花梨蓋盒 A Huanghuali Cover Box 18thC

估價: \$4000-\$7000

The well-figured rectangular top panel above straight sides ending in a beaded edge, repeated on the lower section, bronze ruyi-form mounts to all four top corners, rectangular metal straps to the sides, hinges, bail handles, and circular lock plate with cloud-form hasp, 20.3cm x 13.8cm x 36.2cm



046 乾隆仿宣德青花小碗 (修補) A Blue and White Bowl (Repaired)

估價: \$300-\$500

The gently rounded sides rising from a short tapering foot to an everted rim, the exterior with lotus lappet and classic scroll, six-character Xuande mark at the base, D: 12.4cm, H: 6cm. Repaired.

起拍: \$200



#### 047 民國銅胎掐絲琺瑯器皿三件套 A Set of 3 Gilt-Bronze Cloisonne Enamel Objects 估價: \$400-\$700

First a vase with tubular ears, comes with a pair of bronze chopsticks and a hairpin; second, a round cover box; third, a tripod censer with cover; all of them decorated with scrolling lotus against a turquoise ground. Republican

period, Largest D: 19cm, H: 15.5cm

起拍: \$200



#### 048 清 雙耳刻字銅爐 A Bronze Double-Ear Incised Censer Qing

估價: \$200-\$400

The compressed globular body rising from three short feet, cast in low relief with lanca characters, the base with an six-character Xuande Mark. D: 17cm, H:

11.5cm, Weight: 2763g

起拍: \$100



#### 049 建國期 銅胎 掐絲琺瑯大公 雞—對 A Pair of Cloisonne Enamel Roosters 1950s-70s

估價: \$400-\$700 Each in the shape of a rooster standing with one leg, the exterior app