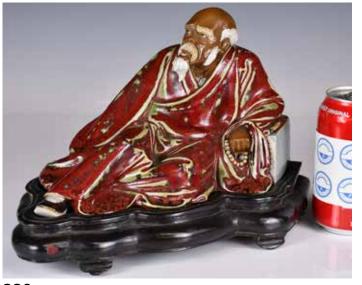

water pot, painted with flowers, four short feet attach to the base,

26.1cm x 25.8cm x 5.8cm

起拍: \$200



#### 236 民國 粉彩人物壁瓶一對 A Pair of Famille Rose Wall Vases Republican Period

估價: \$400-\$700

Each of baluster form, a ruyi-shaped hook extended from the bottom. Each painted with a official sitting in the garden with a young child. H: 20.2cm

起拍: \$200



#### 全 建國期 太平 有象瓷凳擺 件 對 A Pair of Porcelain Elephant Stands 1950s

估價: \$400-\$700 The elephants standing foursquare, caparisoned with a long tasseled saddle rug decorated on each side, a long octagonal shape stand on the top. W:60cm, H:54cm 起拍: \$200



#### 238 三彩狮子两对一组 Two Pairs of Sancai Lions

估價: \$400-\$700

This group consists of a pair of Sancai lions and a pair of

green glazed lions, larger lion height: 19.2cm

起拍: \$200



#### 239

#### 20世紀 劉傳 (1916-2001) 人物造像 A Shiwan Porcelain Sculpture 20thC

估價: \$800-\$1200

Of an elder figure in a red robe resting beside a pile of books, with two Chinese characters inscription and two author's marks on the interior; comes with a matching stand. W: 26cm, H: 14.5cm Prove-

nance: From an important HK collector in Toronto 本语: 名倫名未讲教民宗应薛藤

來源:多倫多香港移民家庭舊藏 起拍: \$400



240 劉藕生(1949-)款 20世紀 石灣人物雕瓷 臥佛 A Shiwan Porcelain Sculpture 20thC

估價: \$600-\$1000

Depicted a buddha lying on a rock, the rock was incised with Chinese scripts and an author's seal mark. 31.5cm x 18.5cm

起拍: \$300



## 242 潘玉書(1882-1938)款 民國 石灣人物雕瓷兩件

#### A Group of 2 Shiwan Porcelain Sculptures **Republican Period**

估價: \$1000-\$1500

The first of an elder sitting on a rock, with an author's mark at