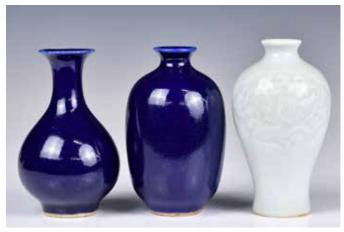

#### 091 清 藍釉四方小賞瓶 連座 A Blue Glaze Porcelain Vase w/ Stand Qing

估價: \$400-\$700 Of baluster form with quadrangular design, overall covered with blue glaze, H: 15cm Provenance: From an important HK collector in Toronto

來源:香港移民舊藏,帶文物

店發票 起拍: \$200