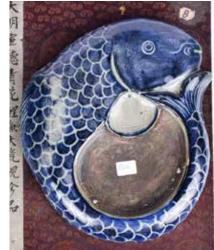

#### 092 礬紅描金魚紋長頸瓶 連座 大清乾隆年製款 An Iron Red Ground Gilt Fish Bottle w/Stand

估價: \$600-\$1000 A pear shape body supported by a tapered foot to a slender neck, exterior painted in gold with fishes and seaweed against the iron red ground, a large white fish at the center of each side of the body, six-character Qianlong mark, H: 13.5cm Provenance: From an important HK collector in Toronto

來源:香港移民舊藏,帶文物店

發票 起拍: \$300