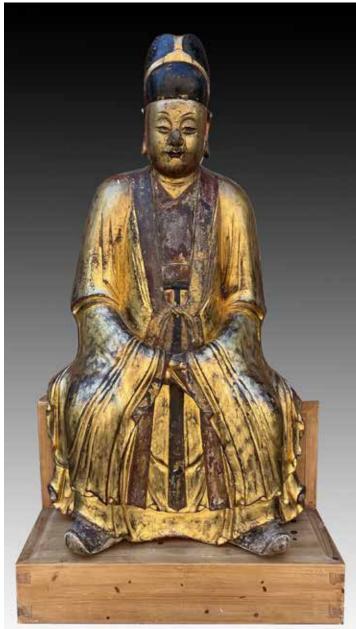

058 明風格 木雕 觀音像 A Ming Style Wood Carved Guanyin Figure

估價: \$800-\$1500 Carved from wood in a sitting position, with gold painted exterior. H:62cm, W:32cm 起拍: \$400