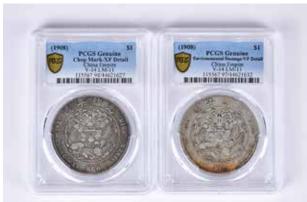

#### 127 中國古錢幣3枚一組 晚清 A Group of 3 Chinese Old Coins Late Qing

估價: \$600-\$1000

Three China empire silver coins, 1904, all three are marked

Kiang Nan Province, D: 4cm

起拍: \$300

#### 128 中國古錢幣2枚一組 晚清 A Group of 2 Chinese Old Coins Late Qing

估價: \$600-\$1000

Two China empire silver coins, 1890-1908, one is marked Kwang-Tung Province, the other one is marked Yun Nan Province, D:

4cm

起拍: \$300

25

#### 129 中國古錢幣3枚一組 晚清 A Group of 3 Chinese Old Coins Late Qing

估價: \$600-\$1000

Three China empire silver coins, all three are marked Pei

Yang, 1908, D: 4cm

起拍: \$300

#### 130 中國古錢幣3枚一組 民國 A Group of 3 Chinese Old Coins Republican Period

估價: \$600-\$1000

Included a Republic of China Silver Coin, 1914, D: 3.8cm, two Memento Birth of Republic of China Silver

Coin, 1927, D: 3.9cm

起拍: \$300

#### 131 中國古錢幣2枚一組 晚清 A Group of 2 Chinese Old Coins Late Qing

估價: \$600-\$1000

Two China empire silver coins, both are marked Hu-Peh Province, one

is1895-1907, the other one is 1909-1911, D: 3.8cm

起拍: \$300

#### 132 中國古錢幣2枚一組 晚清 A Group of 2 Chinese Old Coins Late Qing

估價: \$600-\$1000

Two China empire silver coins, one is marked Pei Yang, 1907, D:4cm; the other one is marked Hu-Peh Province, 1895-1907, D: 4cm

#### 133 中國古錢幣2枚一組 晚清 A Group of 2 Chinese Old Coins Late Qing

估價: \$600-\$1000

Two China empire silver coins, 1908, D: 4cm

134 粉彩鼻煙壺三個及小抱月瓶一個 A Group of 4 Famille Rose Bottles

估價: \$600-\$1000

In various shapes and styles, three of them are snuff bottles with covers, each exterior body is painted with figures story; and the last one is a moon flasks with three tube mouths, each side of the body with open window landscape paintings. Largest H:9.5cm