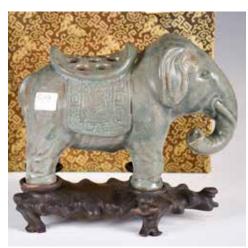

#### 全 建國期 太平 有象瓷凳擺 件 對 A Pair of Porcelain Elephant Stands 1950s

估價: \$400-\$700 The elephants standing foursquare, caparisoned with a long tasseled saddle rug decorated on each side, a long octagonal shape stand on the top. W:60cm, H:54cm 起拍: \$200