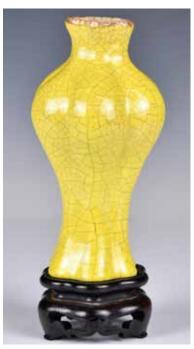

#### 089 清 黃釉開片葵口小瓶 連座

# A Crackle Yellow Glazed Vase w/ Stand Qing

估價: \$400-\$700
Of baluster form, the pearshaped body divided into
six lobes, rising from a flower
shaped base to a wild shoulder and short waisted neck,
and elegantly sweeping up to
a foliate rim, overall covered
with crackle yellow glaze exterior, and crackle milky white
glaze interior, H: 17.4cm Provenance: From an important HK
collector in Toronto

來源:香港移民舊藏,帶文物店

發票 起拍: \$200