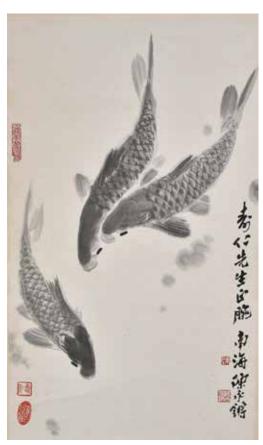

lligraphy: 18cm x 72.5cm (x2); Frame: 35cm x 155cm (x2). 起拍: \$4000



#### 342 單柏欽 (1936 -) 人物掛軸 Shan Baiqin (1936 -) Portrait

估價: \$600-\$1000 Color on paper, hanging scroll, the portrait of Dr. Chen Shouren. With the author's signature and 7 seal marks. 103.7cmx66.6cm 陳壽仁博士收藏 起拍: \$300



343 蔡敬翔 (1906 -2008) 長城 掛軸附出版 刊物 Cai Jingxiang (1906 -2008) Landscape

古籍: \$600-\$1000 Color on paper, hanging scroll, depicted the Great Wall in Winter scene. With the author's signature and four seal marks. Comes with publication, 128cm x 68cm 陳壽仁博士收藏起拍: \$300



344 宋文治 (1919-1999) 款 山水 After Song Wenzhi (1919-1999) Landscape

估價: \$1500-\$2500 Color on paper, hanging scroll, depicted a landscape view of the Southern China. With the author's signature and four seal marks. 34.2cm x 58.8cm 陳壽仁博士收藏



#### 345 陳永鏘 (1948-) 三魚圖 Chen Yongqiang (1948 - )**Shoal of Fish**

估價: \$1500-\$2500 Ink on paper, hanging scroll, painted a shoal of three fish; with the author's signature and 5 seal marks. 39.7cm x 66.6cm 陳壽仁博士收藏 起拍: \$700





346

葉大根 (1917-?) 山水 及 夏伊喬 (1918-2012) 書法

#### Ye Dagen(1917-?) Landscape & Xia Yiqiao(1918-2012) Calligraphy

估價: \$600-\$1000

The first of a landscape hanging scroll, color on paper, with the author's signature and two seal marks, 38.7cm x 57cm; The second of a calligraphy hanging scroll, ink on paper, with the author's signature and two seal marks; 32.4cm x 90.2cm.

陳壽仁博士收藏 起拍: \$300



#### 347 陳衍寧 (1945-) 岳飛 掛軸 Chen **Yanning** (1945-) Figure Hanging

Scroll 估價: \$1500-\$2500 Color on paper, hanging scroll, painted the portrait of Yue Fei and his horse,