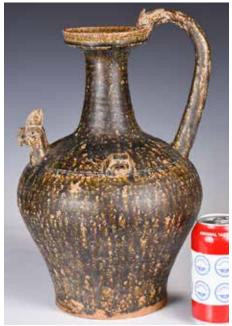

#### 080 青瓷執手雞嘴壺 A Brown-Glazed **Pottery Ewer**

估價: \$400-\$700 With a compressed globular body and a waisted neck with galleried rim, with a double-chicken-head spout opposite a curved handle, the shoulders set with two lug handles, covered with a dark-brown-glaze with russet spots. H: 34.5cm 起拍: \$200

#### 082 20世紀初期 汪小亭(1906-1970)畫雙耳 大蓋碗 小碟一對 A Set of 3pcs Dining Wares By **Wang Xiaoting(1906-1970)**

估價: \$600-\$1000

The set including one large soup container with cover and two small dishes; each of them is finely painted with landscape, artist's signature and inscriptions, with mark at the base, the largest W: 29cm