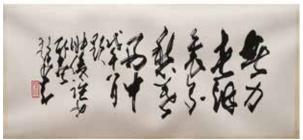

his horse scene, the upper part of calligraphy; with the author's signature and two seal marks. 117cm x 59.3cm

陳壽仁博士收藏 起拍: \$2000

Man & Horse

357



358 張韶石 (1913-1991) 花鳥金箋對 連框 Zhang Shaoshi (1913-1991) Group of 2 Peonies & Birds

估價: \$2000-\$3000

Color on gold papers, depicting peonies and birds, with artist's signature and seal marks, painting size: 42.4cm x 110.5cm, 42.9cm x 110.3cm; frame size: 58.7cm x 140.1cm x 2

起拍: \$1000



360 潘淑俊 (1926- ) 竹鳥 設色紙本 楊善深 (1913-2004) 題字 鏡框 Pan Shujun(1926-2015) Bird Bamboo Yang Shanshen(1913-2004)Inscription

估價: \$600-\$1000

Color on paper, depicts a bird on bamboo branch, with artist's signature and seal mark, and also has inscription from Yang Shanshen, signed and seal mark, Painting: 83.8cm x 48.4cm; Frame: 130.8cm x 63.7cm

起拍: \$300





359 潘淑俊 (1926-2015) 玫瑰 趙少昂 (1905-1998) 題字 連框 Pan Shujun(1926-2015) Rose Zhao Shaoang(1905-1998) Inscription

估價: \$600-\$1000

Upper part, color on round paper, pink roses against blue ground, with artist's signature and seal mark, D:48cm; Lower part, ink on paper, inscription by artist's teacher Zhao Shaoang, with one seal mark, 21.7cm x 48.6cm; Frame: 61.2cm x 128cm





361 潘淑俊 (1926-) 荷花 設色紙本 趙少昂 (1905-1998) 題字 鏡 框 Pan Shujun (1926-2015) Lotus Zhao Shaoang (1905-1998) Inscription

估價: \$600-\$1000 Upper part, color on round paper, depicts lotus in pond, with artist's signature and seal mark, painting D: 42.5cm; Lower part, ink on paper, inscription by artist's teacher Zhao Shaoang, with one seal mark, calligraphy: 42.5cm x 17.8cm, Frame: 59.6cm x 109cm

x 109cm 起拍: \$300



362 容祖椿 (