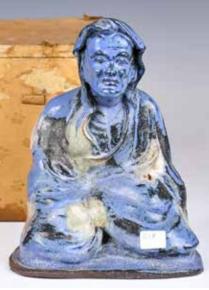

058 明風格 木雕 觀音像 A Ming Style Wood Carved Guanyin Figure

估價: \$800-\$1500 Carved from wood in a sitting position, with gold painted exterior. H:62cm, W:32cm 起拍: \$400