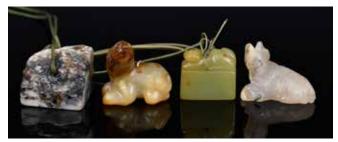

#### 143 青玉小件三個一組 A Group of 3 Celadon Jade Objects

The first a jade tube L:7cm; second an archer's ring D:3.8cm H:3cm; third a snuff bottle without cover H:6.1cm. All of them in pale celadon color. 起拍: \$300