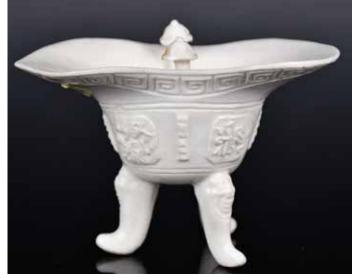

#### 009 明 白玉雕蓮式洗 連座 A Jade Lotus-Shaped Brush Washer w/Stand, Ming

估價: \$2000-\$4000

Finely carved as a hollow, upright, irregular pod, surrounded by leaves and stems forming a base and a pierced handle at one side, the stone of a pale ivory colour with russet inclusion, comes with wood stand, 15.87cm x

9.3cm 起拍: \$1000

010 創匯期 綠松石雕 小賞瓶 **A Turquoise Carved Vase Export Period** 

估價: \$300-\$500 A finely carved turquoise vase, comes with a lid, with flowers and birds decorations, H:7.5cm 起拍: \$200