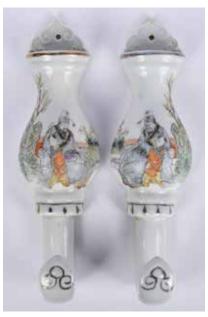

#### 001 粉彩花鳥瓷板四款一套 A Set of Four Famille-Rose Plagues in Frame

估價: \$600-\$1000

Each finely painted with different birds/butterflies in a garden scene, famed in a hardwood frame, plaque: 21.5cm x 29.2cm; frame: 37cm x 49.8cm