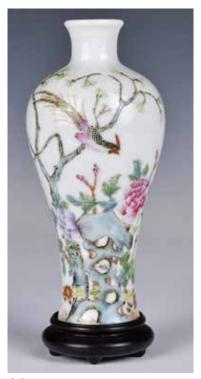

#### 001 粉彩花鳥瓷板四款一套 A Set of Four Famille-Rose Plagues in Frame

估價: \$600-\$1000

Each finely painted with different birds/butterflies in a garden scene, famed in a hardwood frame, plaque: 21.5cm x 29.2cm; frame: 37cm x 49.8cm