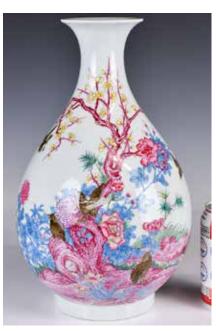

#### 004 民國 粉彩四方小賞瓶 大清乾隆年製款 連座 連盒

#### A Famille Rose Vase w/ Std Box Qianlong Mk Republican Period

估價: \$800-\$1500 Of a quadrangular form, painted around the body with a continuous rivers cape with monumental mountains, six characters Qianlong mark at the bottom. Comes with matching wood stand. H: 15.3cm, Republican period.

起拍: \$400