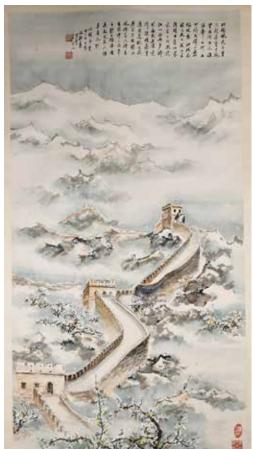

ted a landscape view, with the author's signature and three seal marks. 66.6cm x 41.5cm

起拍: \$300



339 錢瘦鐵 (1897-1967) 山水軸 Qian Shoutie (1897-1967) Landscape

估價: \$800-\$1200 Color on paper, hanging scroll, depicted a men sitting beside a fall with his Gu Zheng scene. With three seal marks. 33cm x 133cm

z 133cm 起拍: \$400

#### 陳壽仁博士收藏 LOT #342-#357

陳壽仁,國立新加坡大學教授



341 劉墉 (1719-1805) 紅 箋對聯鏡 Liu Yong (1719-1805) Couplets in Frame

估價: \$8000-\$15000 Ink on red paper, a pair of couplets in frame, calligraphy: 18cm x 72.5cm (x2); Frame: 35cm x 155cm (x2). 起拍: \$4000



#### 342 單柏欽 (1936 -) 人物掛軸 Shan Baiqin (1936 -) Portrait

估價: \$600-\$1000 Color on paper, hanging scroll, the portrait of Dr. Chen Shouren. With the author's signature and 7 seal marks. 103.7cmx66.6cm 陳壽仁博士收藏 起拍: \$300



343 蔡敬翔 (1906 -2008) 長城 掛軸附出版 刊物 Cai Jingxiang (1906 -2008) Landscape

古籍: \$600-\$1000 Color on paper, hanging scroll, depicted the Great Wall in Winter scene. With the author's signature and four seal marks. Comes with publication, 128cm x 68cm 陳壽仁博士收藏起拍: \$300



344 宋文治 (1919-1999) 款 山水 After Song Wenzhi (1919-1999) Landscape

估價: \$1500-\$2500 Color on paper, hanging scroll, depicted a landscape view of the Southern China. With the author's signature and four seal marks. 34.2cm x 58.8cm 陳壽仁博士收藏



#### 345 陳永鏘 (1948-) 三魚圖 Chen Yongqiang (1948 - )**Shoal of Fish**

估價: \$1500-\$2500 Ink on paper, hanging scroll, painted a shoal of three fish; with the author's signature and 5 seal marks. 39.7cm x 66.6cm 陳壽仁博士收藏 起拍: \$700





346

葉大根 (1917-?) 山水 及 夏伊喬 (1918-2012) 書法

#### Ye Dagen(1