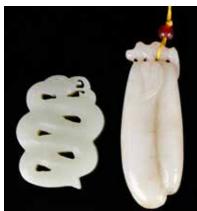

#### A White Jade Carved Fish Toggle,

估價: \$600-\$1000

Overall in pale celadon tone, the white jade is carved in a fish shape with detail incised on the body, L: 6.9cm

006 清 白玉雕件兩個一組 A Group of 2 Jade Carv**ings Qing** 估價: \$400-\$700

The first a melon shape toggle, overall in celadon tone, the second a standing lady with a child and a monkey, overall in pale celadon tone, largest L: 5.3cm

起拍: \$200