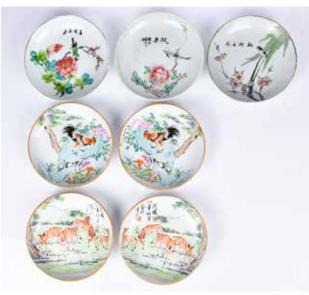

#### 024 19世紀 粉彩碟五件一組 A Group of 5 Famille Rose Porcelain 19thC

估價: \$800-\$1200

The first is a set of three plates one large and two small sizes, each exterior is painted bamboo branches against the yellow ground, four-character Tongzhi mark at the base, largest D: 28.2cm, repaired on a small one; the second interior has a painting that depicting boys are playing dragon dance, four-character mark at the base, repaired; the third is painted with flowers and grasshoppers