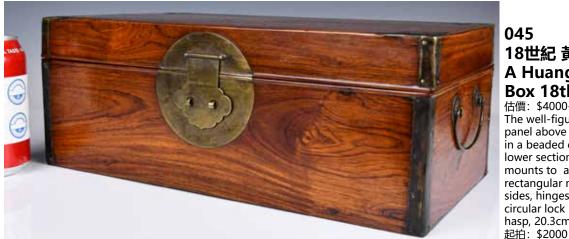

#### 045 18世紀 黃花梨蓋盒 A Huanghuali Cover Box 18thC

估價: \$4000-\$7000

The well-figured rectangular top panel above straight sides ending in a beaded edge, repeated on the lower section, bronze ruyi-form mounts to all four top corners, rectangular metal straps to the sides, hinges, bail handles, and circular lock plate with cloud-form hasp, 20.3cm x 13.8cm x 36.2cm