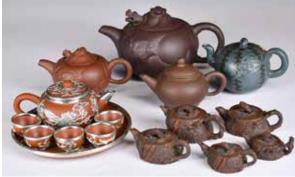

#### 070 20世紀 紫砂壺四個連兩套一組 A Group of 4 Single Zisha Tea Pots & 2 Sets 20thC

估價: \$400-\$700

Four single tea pots in various colors and shapes, a tea set with metal decoration, and a tea pot set with tree stump shapes. Largest H:10cm Provenance: From an important HK collector in Toronto

來源: 多倫多香港移民家庭舊藏

起拍: \$200

#### 071 民國 紫砂壺三個一組 A Group of 3 Zisha Tea Pots Republican

估價: \$600-\$1000

Three different tea pots in same color with various shapes, largest H:5cm Provenance: From an important HK collector in

Toronto

來源: 多倫多香港移民家庭舊藏

起拍: \$300