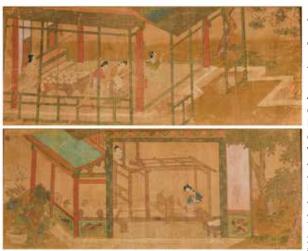

921-2007) Figural Fan Page

估價: \$6000-\$10000

Color on fan page, figure of a noble lady, with the author's signature and two seal marks. Painting: 55cm

x 30cm; Frame: 73.3cm x 48cm



#### 320 鄧芬 (1894-1964) 何叔惠 (1919-2012)花卉及書法 鏡 框 **Deng Fen** (1894 - 1964)& He Shuhui (1919-2012)**Flowe**

估價: \$1000-\$1500 Upper part, color on paper, painted a bush of roses, with two seal marks, 26.5cm x 12.8cm; And lower part, ink on paper, calligrphy by He Shuhui, with the author's signature and two seal marks, 26.5cm x 12.8cm; Frame: 68cm x 37.6cm.

起拍: \$500



(1898-1961) 設色 紙本 竹 鏡 框 Li Yanshan (1898-1961)

321

李研山

Bamboo 估價: \$4000-\$7000 Color on paper, hanging frame, painted a bamboo, with the author's signature and two seal marks. Painting: 18.5cm x 27cm; Frame: 45.9cm x 148cm 起拍: \$2000



#### 322 古代織染圖 一對 無款 A Pair of **Paintings**

估價: \$400-\$700 Color on paper, both framed, depicited people working in a ancient dyeing and waving house setting; anonymous artist. 28.8cm x 71.3cm; 32.7cm x 75.5cm

起拍: \$200



#### 顧西梅 (1763-1837) 款 十二開冊頁手卷 After Gu Ximei(1763-1837) Hand Roll of 12 Pages

估價: \$2000-\$3000 A Hand roll that has 12 pages figure story painting, color on paper, with seal marks and some with artist's signature, eatimated painting size: 21cm x 24.9cm x 12 paintings 起拍: \$1000



#### 324 容祖椿 (1842-1944) 人物 設色 紙本 片 三個一組 Rong Zuchun (1842-1944) Three Figural Paintings

估價: \$600-\$1000 Color on paper, each depicted a noble lady in a garden setting, two with two seal marks, and the rest one with the author's signature and three seal marks. 21.4cm x 90.2cm x

起拍: