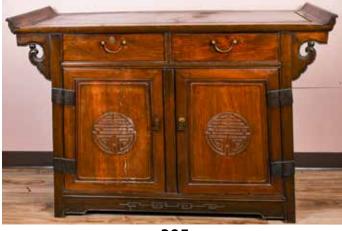

#### 19 世紀 酸枝櫃 A Rosewood Wardrobe 19thC

估價: \$1000-\$1500

Straight frame cabinet raised on square feet, double-door, the interior features a two-story shelf separated by two drawers.

47.7cm x 96.8cm x 169.9cm

起拍: \$500