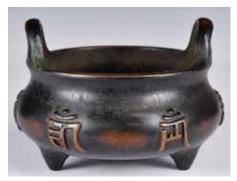

#### 163 清 双耳铜炉连座 大明宣德年制款 A Bronze Incense Burner w/Stand Xuande Mk Qing

估價: \$600-\$1000

A bronze incense burner, of compressed globular body, the mouth set with a pair of hoop handles, six character Xuande mark at the base, comes with a

fitted wood stand, H: 4cm, D: 7.8cm