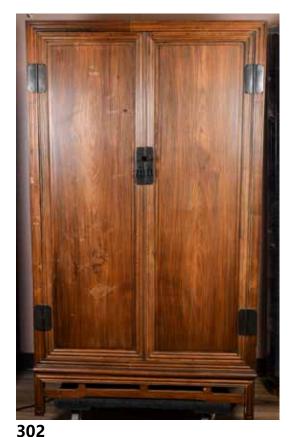

#### 19 世紀 酸枝櫃 A Rosewood Wardrobe 19thC

估價: \$1000-\$1500

Straight frame cabinet raised on square feet, double-door, the interior features a two-story shelf separated by two drawers.

47.7cm x 96.8cm x 169.9cm