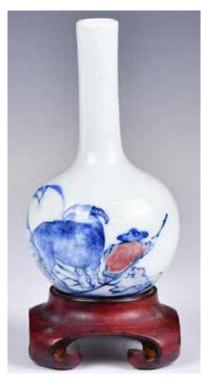

#### 011 民国 仿康熙青花 小瓶 A Kangxi Style **Blue and White Vase Republic** Period

估價: \$200-\$400 A small blue and white vase, painted with Shoulao figure, six-character Kangxi mark at the base,

H:12.5cm 起拍: \$100