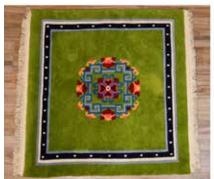

#### 025 雙面繡小方地毯和博古花紋長方地毯 A Group of 2 Peking Carpets Early 20thC

估價: \$400-\$600

The smaller one of a bright green ground, brightly decorated a floral medallion at the center with a navy and sky-blue frame to the outside. Whereas the larger one of a floral medallion at the center and Bogu grain to the four corners surrounded by borders of brocade; all reserved on a green ground. 95.5cm x 102cm; 92cm x 182cm

起拍: \$200