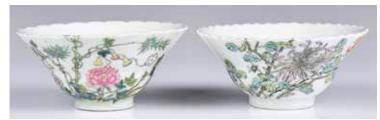

## 008 清 玉雕小件兩個一組 A Group of 2 Brown

清 白玉雕靈芝兩個一組 A Group of 2 White **Jade Lingzhi Toggles** 

The first a carved Lingzhi pair the second a carved of single Lingzhi, both in pure white jade tone, Larg-

**Jade Objects Qing** 估價: \$400-\$700

**Qing** 估價: \$400-\$700

est L: 3.7cm 起拍: \$200

007

Both in ivory and dark brown color tone, the first a carved Lingzhi pair, the second in a short stick shape,

Largest L: 5.4cm 起拍: \$200