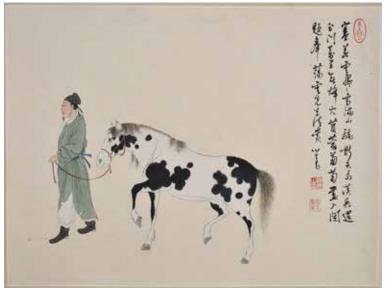

n fan page, painted peonies, with the author's signature and two seal marks; the second of a calligraphy fan page, with the author's signature and two seal marks.

起拍: \$300



# 396 朱偁 (1826- 1900) 及 星康修禮扇面 兩幅一組 Zhu Cheng (1826-1900) & Xingkang Xiuli Two Fan Pages

估價: \$600-\$1000

The first of a color on fan page, painted loquats, with the author's signature and one seal mark; the second of a calligraphy fan page, with the author's signature and three seal marks.

起拍: \$300

#### 397

# 梅汝鼎 (清 ) 及 劉凌滄 (1908-1989) 扇面兩幅一組 Mei Ruding (Qing) & Liu Lingcang (1908-1989) Fan Pages

估價: \$600-\$1000

The first of a color on fan page, painted narcissus, with the author's signature and one seal mark; the second of a calligraphy fan page, with the author's signature and one seal mark.

起拍: \$300



## 398 溥儒 (1896-1963) 牽馬入關圖 設色紙本 片 Pu Ru (1896-1963) Man and A Horse

估價: \$4000-\$7000

Color on paper, depicting a man walking with his horse scene, with the

author's signature and three seal marks. 44.5cm x 33.2cm

起拍: \$2000



# 景衡舊藏 LOT #399-#403

景衡統一上款, 畫作均由上款人 60 年代 得自作家本人



# 399 溥儒 (1896-1963) 梅花 圓扇 Pu Ru (1896-1963) Plum Blossom

估價: \$4000-\$7000

Color on round page, depicted a branch of plum blossom, with the author's signature and one seal mark.

D: 25.5cm

景衡上款,上款人60年代得自藝術家本人

起拍: \$2000

# 400 溥儒 (1896-1963) 書法 水墨紙本 片 Pu Ru (1896-1963) Calligraphy

估價: \$4000-\$7000

Ink on paper, with the author's signature and two seal marks. 45.9cm x 92.4cm

景衡上款,上款人 60 年代得自藝術家本人

起拍: \$2000



# 401 溥儒 (1896-1963) 蜻蜓荷 花 設色圓扇面 片 Pu Ru (1896-1963) Dragonfly and Lotus

估價: \$4000-\$7