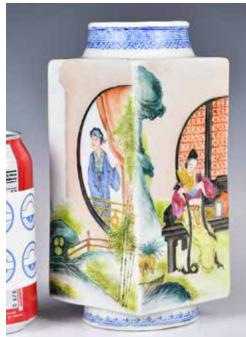

#### 076 民國 粉彩人物琮 式瓶 A Famille Rose Cong Vase Republican Period

估價: \$600-\$1000 Of a typical 'Cong' vase form, the four faces each painted a noble lady in the garden scene, based with a three-character mark. H:19.2cm

起拍: \$300