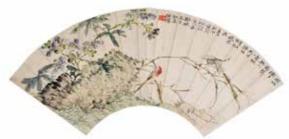

#### 001 粉彩花鳥瓷板四款一套 A Set of Four Famille-Rose Plagues in Frame

估價: \$600-\$1000

Each finely painted with different birds/butterflies in a garden scene, famed in a hardwood frame, plaque: 21.5cm x 29.2cm; frame: 37cm x 49.8cm