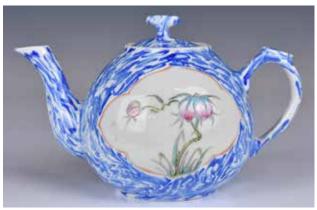

#### 001 粉彩花鳥瓷板四款一套 A Set of Four Famille-Rose Plagues in Frame

估價: \$600-\$1000

Each finely painted with different birds/butterflies in a garden scene, famed in a hardwood frame, plaque: 21.5cm x 29.2cm; frame: 37cm x 49.8cm