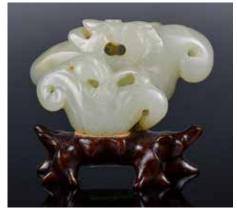

#### 清 白玉魚形墜

#### A White Jade Carved Fish Toggle,

估價: \$600-\$1000

Overall in pale celadon tone, the white jade is carved in a fish shape with detail incised on the body, L: 6.9cm

006 清 白玉雕件兩個一組 A Group of 2 Jade Carv**ings Qing** 估價: \$400-\$700