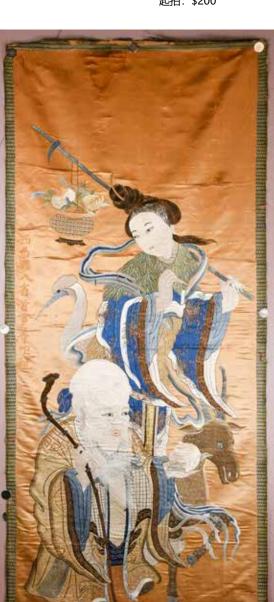

#### 157 19世紀 麻姑獻壽圖刺繍 一幅 A Large Golden Ground Silk Embroidery 19thC

估價: \$600-\$1000

Finely embroidered silk wall hanging depicting MaGu Xian Shou story, with inscriptions on side,

200.5cm x 83cm 起拍: \$300