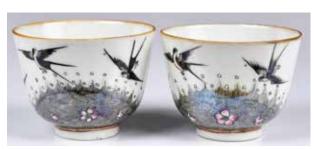

#### 19世紀 粉彩小杯三個一組 A Group of Three Famille-Rose Cups 19thC 估價: \$400-\$700

In various shapes, sizes and famille rose paintings, Largest D: 9.5cm

159 清 玉雕小件四個一組 A Group of 4 Jade Carvings Qing 估價: \$400-\$700