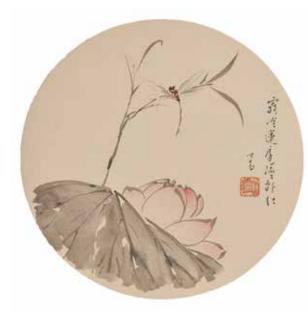

ond of a calligraphy fan page, with the author's signature and one seal mark.

起拍: \$300



## 398 溥儒 (1896-1963) 牽馬入關圖 設色紙本 片 Pu Ru (1896-1963) Man and A Horse

估價: \$4000-\$7000

Color on paper, depicting a man walking with his horse scene, with the

author's signature and three seal marks. 44.5cm x 33.2cm

起拍: \$2000



# 景衡舊藏 LOT #399-#403

景衡統一上款, 畫作均由上款人 60 年代 得自作家本人



# 399 溥儒 (1896-1963) 梅花 圓扇 Pu Ru (1896-1963) Plum Blossom

估價: \$4000-\$7000

Color on round page, depicted a branch of plum blossom, with the author's signature and one seal mark.

D: 25.5cm

景衡上款,上款人60年代得自藝術家本人

起拍: \$2000

# 400 溥儒 (1896-1963) 書法 水墨紙本 片 Pu Ru (1896-1963) Calligraphy

估價: \$4000-\$7000

Ink on paper, with the author's signature and two seal marks. 45.9cm x 92.4cm

景衡上款,上款人 60 年代得自藝術家本人

起拍: \$2000



# 401 溥儒 (1896-1963) 蜻蜓荷 花 設色圓扇面 片 Pu Ru (1896-1963) Dragonfly and Lotus

估價: \$4000-\$7000 Color on round-fan page, depicting a dragonfly resting on a branch and a lotus, with the author's signature and one seal mark. D: 25.4cm 景衡上款,上款人 60 年代得自藝術家本人 起拍: \$2000



# 402 溥儒 (1896-1963) 書法,紅竹 小品兩張一組 片 Pu Ru (1896-1963) Calligraphy and Bamboo

估價: \$4000-\$7000 A group of two pieces, of one calligraphy with the author's signature and one seal mark, the other of a color on paper depicting a bamboo, with the

author's signature and one seal mark. 27.2cm x 24.2cm(x2) 景衡上款,上款人 60 年代得自藝術家本人

起拍: \$2000

# 403 張大干 (1899-1983) 山水 片 Zhang Daqian (1899-1983) Landscape

估價: \$20000-\$40000 with the author's signature and

Color on paper, depicited a scenery of landscape, with the author's signature a