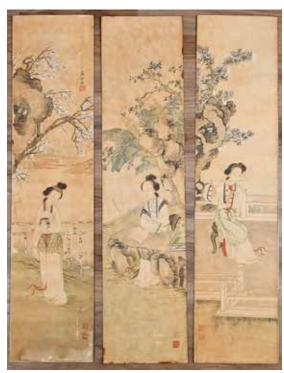

#### 138 19世紀 粉彩 百鳥朝鳳瓷板 帶框 A Famille **Rose Porce**lain Plaque in Frame 19thC

估價: \$600-\$1000 A Chinese porcelain enameled panel, enameled with a pair of phoenix birds perched atop rockwork and surrounded by blossoming peonies, pine tree, lotus pond and other birds, the plaque is well framed in a hardwood frame, plaque:25.4cm x 38.5cm, frame: 40.5cm x 54cm 起拍: \$300