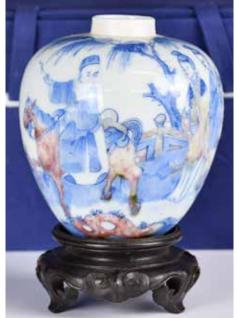

#### 044

#### 清 釉裡紅喜上眉梢盤口瓶 大清 康熙年製款

#### A Under-glazed Blue & Red Vase Kangxi Mark Qing

估價: \$2000-\$3000

The pear-shaped body rising from a straight foot to a waisted cylindrical neck with a galleried rim, the body exterior is painted in under glazed blue and red with birds on plum blossom branches, six-character Kangxi mark at the base, H: 25.5cm

起拍: \$1000