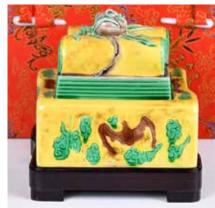

#### 125 清 紫地仿生瓷雕蓋 盒 連座 **A Purple Melon** Cover Box w/ Stand Qing

估價: \$400-\$700 Exterior covered in purple glaze, wrapped in serrated leaves issuing curling tendrils that remain in white color, interior covered in turquoise glaze, H: 8cm Provenance: From an important HK collector in Toronto

來源: 多倫多香港移民家庭

舊藏

起拍: \$200