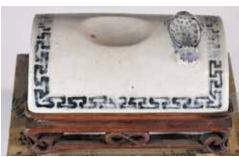

#### 民國 粉彩小墨床 乾隆年製款 連盒 An Inkcake Stand w/Box Qianlong Mk Republican Period

估價: \$500-\$800

In a open-scroll shape, top painted with scholar and his student on boat in a garden scene, four-character Qianlong mark at the base, H: 8.7cm Prove-

nance: From an important HK collector in Toronto來源:香港移民舊藏,帶文物店發票