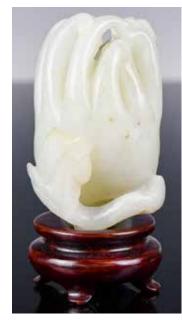

#### A White Jade Carved Fish Toggle,

估價: \$600-\$1000

Overall in pale celadon tone, the white jade is carved in a fish shape with detail incised on the body, L: 6.9cm

006 清 白玉雕件兩個一組 A Group of 2 Jade Carv**ings Qing** 估價: \$400-\$700