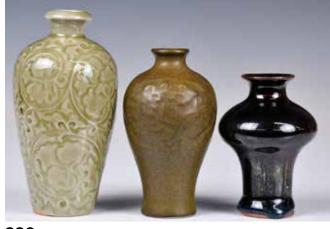

#### 004 民國 粉彩四方小賞瓶 大清乾隆年製款 連座 連盒

#### A Famille Rose Vase w/ Std Box Qianlong Mk Republican Period

估價: \$800-\$1500 Of a quadrangular form, painted around the body with a continuous rivers cape with monumental mountains, six characters Qianlong mark at the bottom. Comes with matching wood stand. H: 15.3cm, Republican period.

起拍: \$400