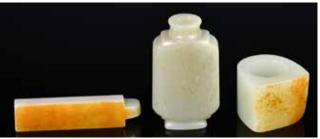

## 清 白玉小杯兩個一組 帶證書 Two White Jade Cups w/Certificate Qing

估價: \$300-\$500 Two white jade cups, comes with a Hong Kong Art Group certificate, larger cup: 8.5cm x 4cm