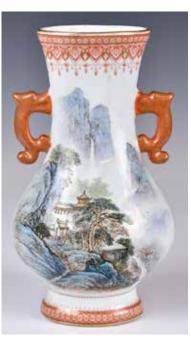

#### 063 民國 青釉青花釉裡紅 棒槌瓶 連座 大清康熙 年製款

#### A Under-Glaze Blue & Red Vase Republican Period

估價: \$1000-\$1500 Of Rouleau form, exterior overall covered with celadon glaze, painted with reed field, six-character Kangxi mark at the base, H: 45.7cm

來源: 多倫多香港移民家庭舊藏

起拍: \$500