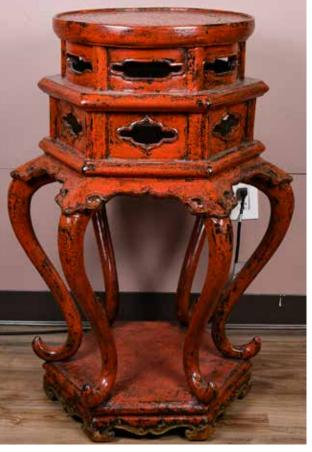

#### 全 建國期 太平 有象瓷凳擺 件 對 A Pair of Porcelain Elephant Stands 1950s

估價: \$400-\$700 The elephants standing foursquare, caparisoned with a long tasseled saddle rug decorated on each side, a long octagonal shape stand on the top. W:60cm, H:54cm 起拍: \$200