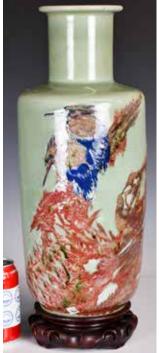

stand D: 12.7cm 起拍: \$200

#### 038 民國 藍地描金茶杯一對 A Pair of Blue and Gilt Teacups with Stands, Republican Period

估價: \$400-\$700

Both delicately gilt-decorated continous floral motifs, seperated with shou characters on the exterior of the teacup and the stand. Six characters Qianlong Mark at the base of the stand. D: 7.5cm,