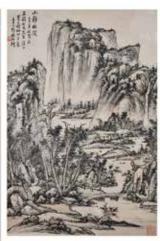

331 和芝祥(清) 山水 設色紙本 立軸 He Zhixiang (Qing) Landscapes Hangling Scroll

估價: \$400-\$700 Ink and color on paper, landscapes and figures, with the artist's signature, inscription and one seal mark, 118cm x 41.8cm