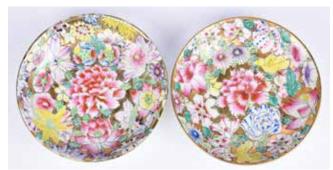

#### 001 粉彩花鳥瓷板四款一套 A Set of Four Famille-Rose Plagues in Frame

估價: \$600-\$1000

Each finely painted with different birds/butterflies in a garden scene, famed in a hardwood frame, plaque: 21.5cm x 29.2cm; frame: 37cm x 49.8cm