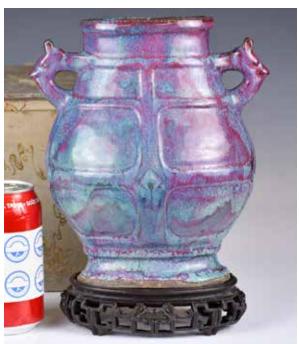

onical mouth, exterior body with relief-decorated lotus between wide bands, H: 22.9cm

來源: 古今閣 起拍: \$100



# 455 青釉三足雙耳賞瓶 連 座連盒 A Celadon-Glazed Tripod Vase w/ Stand & Box

估價: \$100-\$1000 Of the globular body connects to a cylindrical neck and a flat mouth rim, sets to the sides a pair of small lug handles, all supporting on three beastmask foot connected by a ring. Applied overall with a celadon

glaze. H: 18.7cm 來源: 古今閣 起拍: \$100



# 457 墨彩開光花鳥紋瓶 大 清康熙年制款 連盒 A Grisaille-Enamelled Vase Kangxi Mk w/Box

估價: \$100-\$1000
Of a baluster form with a galleried mouth and a looped foot rim. Grounded overall save for the base in white glaze. Fronds painted around the neck, and the body of three panels of birds and flowers. Based with a six characters Kangxi mark. H:

22.5cm 來源: 古今閣 起拍: \$100



# 458 鈞窯仿古雙耳瓶 連座連盒 A Jun-Type Archaistic Vase w/Stand & Box

估價: \$100-\$1000

In the form of an archaistic Hu vase, the compressed pear-shaped body supported on a flaring foot, cast in high relief on both sides forming six panels, flanked a pair of ringed handles to the sides; applied overall with a purple and blue glaze. H: 22cm



# 459 石灣窯青釉 動物紋瓶 A Shiwan Kiln Celadon-Glazed Vase

估價: \$100-\$1000 Of a Mei vase form, decorated with reliefs of animals and ancient Chinese characters; overall applied a greyishgreen glaze. H: 20cm

來源: 古今閣 起拍: \$100



#### 估價: \$100-\$1000 Potted in the form of an elephant bearing a lotus on its back, and the lotus is hollowed as the spout, supporting on a platform, overall applied with a celadon glaze.H:

青釉象花插 連

**Elephant Vase** 

13.5cm 來源: 古今閣 起拍: