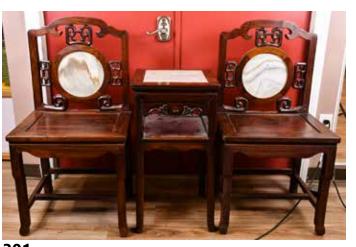

#### 酸枝嵌雲石對椅及小幾三件一套 A Pair of Marble Inlaid Chairs and A Stand

估價: \$1000-\$1500

Each chair of a piece of round marble inlaid to the back, and the stand of a marble top. Chairs: 53.5cm x 42.5cm x 100cm; Stand: