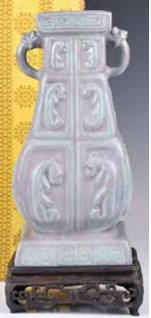

#### 004 民國 粉彩四方小賞瓶 大清乾隆年製款 連座 連盒

#### A Famille Rose Vase w/ Std Box Qianlong Mk Republican Period

估價: \$800-\$1500 Of a quadrangular form, painted around the body with a continuous rivers cape with monumental mountains, six characters Qianlong mark at the bottom. Comes with matching wood stand. H: 15.3cm, Republican period.

起拍: \$400