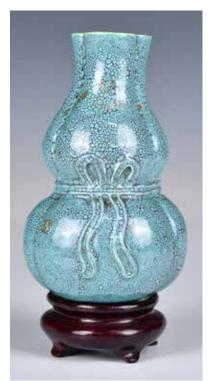

#### 004 民國 粉彩四方小賞瓶 大清乾隆年製款 連座 連盒

#### A Famille Rose Vase w/ Std Box Qianlong Mk Republican Period

估價: \$800-\$1500 Of a quadrangular form, painted around the body with a continuous rivers cape with monumental mountains, six characters Qianlong mark at the bottom. Comes with matching wood stand. H: 15.3cm, Republican period.

起拍: \$400