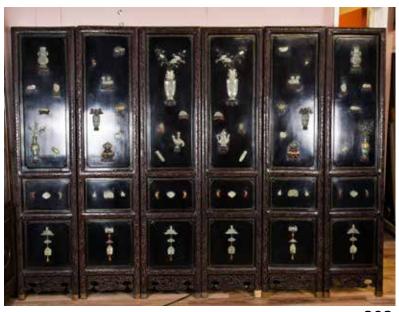

#### 民國 剔漆框百寶嵌六聯屏風 A Jewlery Inlaid Carved Six-Panel Folding Screen Republican Period

估價: \$1000-\$1500

Each panel of a lacquered frame and various jewelry inlaid to one side and gold-outlined landscape paintings to the other side.

41x182x4cm(x6)