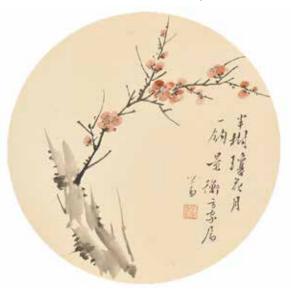

e first of a color on fan page, painted loquats, with the author's signature and one seal mark; the second of a calligraphy fan page, with the author's signature and three seal marks.

起拍: \$300

#### 397

# 梅汝鼎 (清 ) 及 劉凌滄 (1908-1989) 扇面兩幅一組 Mei Ruding (Qing) & Liu Lingcang (1908-1989) Fan Pages

估價: \$600-\$1000

The first of a color on fan page, painted narcissus, with the author's signature and one seal mark; the second of a calligraphy fan page, with the author's signature and one seal mark.

起拍: \$300



## 398 溥儒 (1896-1963) 牽馬入關圖 設色紙本 片 Pu Ru (1896-1963) Man and A Horse

估價: \$4000-\$7000

Color on paper, depicting a man walking with his horse scene, with the

author's signature and three seal marks. 44.5cm x 33.2cm

起拍: \$2000



# 景衡舊藏 LOT #399-#403

景衡統一上款, 畫作均由上款人 60 年代 得自作家本人



# 399 溥儒 (1896-1963) 梅花 圓扇 Pu Ru (1896-1963) Plum Blossom

估價: \$4000-\$7000

Color on round page, depicted a branch of plum blossom, with the author's signature and one seal mark.

D: 25.5cm

景衡上款,上款人60年代得自藝術家本人

起拍: \$2000

# 400 溥儒 (1896-1963) 書法 水墨紙本 片 Pu Ru (1896-1963) Calligraphy

估價: \$4000-\$7000

Ink on paper, with the author's signature and two seal marks. 45.9cm x 92.4cm

景衡上款,上款人 60 年代得自藝術家本人

起拍: \$2000



# 401 溥儒 (1896-1963) 蜻蜓荷 花 設色圓扇面 片 Pu Ru (1896-1963) Dragonfly and Lotus

估價: \$4000-\$7000 Color on round-fan page, depicting a dragonfly resting on a branch and a lotus, with the author's signature and one seal mark. D: 25.4cm 景衡上款,上款人 60 年代得自藝術家本人 起拍: \$2000



# 402 溥儒 (1896-1963) 書法,紅竹 小品兩張一組 片 Pu Ru (1896-1963) Calligraphy and Bamboo

估價: \$4000-\$7000 A group of two