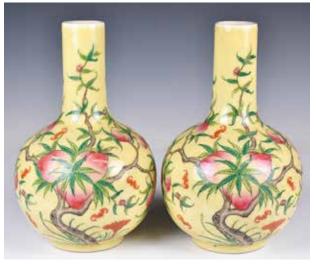

#### 建國期 粉彩黄地福寿纹天球瓶一對 乾隆年制款 A Pair of Famille Rose Vase Qianlong Mk 1950-70s

估價: \$400-\$700

A pair of yellow-ground famille rose vases, with a globular body rising to a tall cylindrical neck, painted with peaches and bats, four character Qianlong mark in red at the base, H: 27.5cm