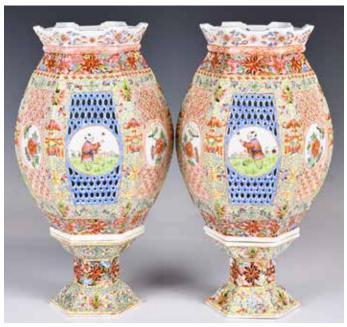

起拍: \$300

014 建國期 粉彩開光鏤空燈籠燭臺對

#### A Pair of Famille Rose Candle Stands 1950-70s

估價: \$200-\$400

Of hexagonal form, overall decorated with lotus flower scrolls against a yellow background, the olive-shaped top hallowed out, each panel with open window painted with a boy in the garden scene or flower and birds,

H: 31cm 起拍: \$100