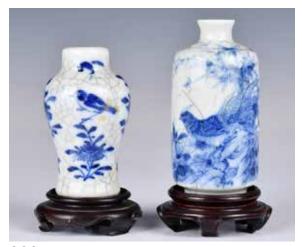

#### 002

#### 民國 粉彩花鳥小杯四個一組 承記珍藏款 A Set of 4 Famille Rose Small Cups Republican Period

估價: \$200-\$400

Each the deep rounded side rising from a straight feet to a flared rim, exterior is painted with bird on flower branches, 'ChengJi

Zhencang' mark at the base, D: 4.7cm

起拍: \$100