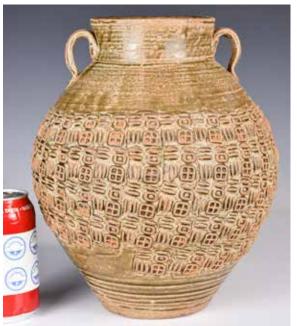

## 079 青瓷福字紋雙係罐 A Russet-Glazed Pottery Jar

估價: \$600-\$1000

Rising from a narrow base to voluminous rounded shoulders, below a everted neck, set to the sides a pair of small ears, and the exterior is spread with relief 'Fu' characters. Overall covered in a russet glaze. H:

28.5cm 起拍: \$300