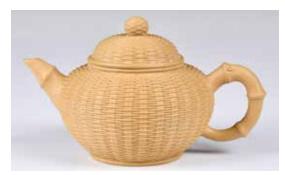

#### 013 菊林款紫砂仿竹扁壺 A Zisha TeaPot Julin Mark

估價: \$200-\$400 A zisha tea pot, with bamboo imitation, Julin Zhi mark at the base, D:15cm, H:8cm 起拍: \$100