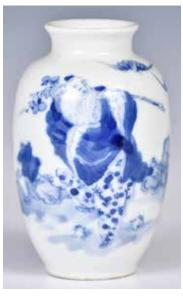

f single Lingzhi, both in pure white jade tone, Larg-

**Jade Objects Qing** 估價: \$400-\$700

**Qing** 估價: \$400-\$700

est L: 3.7cm 起拍: \$200

007

Both in ivory and dark brown color tone, the first a carved Lingzhi pair, the second in a short stick shape,

Largest L: 5.4cm 起拍: \$200



#### 009 明 白玉雕蓮式洗 連座 A Jade Lotus-Shaped Brush Washer w/Stand, Ming

估價: \$2000-\$4000

Finely carved as a hollow, upright, irregular pod, surrounded by leaves and stems forming a base and a pierced handle at one side, the stone of a pale ivory colour with russet inclusion, comes with wood stand, 15.87cm x

9.3cm 起拍: \$1000



010 創匯期 綠松石雕 小賞瓶 **A Turquoise Carved Vase Export Period** 

估價: \$300-\$500 A finely carved turquoise vase, comes with a lid, with flowers and birds decorations, H:7.5cm 起拍: \$200



#### 011 民国 仿康熙青花 小瓶 A Kangxi Style **Blue and White Vase Republic** Period

估價: \$200-\$400 A small blue and white vase, painted with Shoulao figure, six-character Kangxi mark at the base,

H:12.5cm 起拍: \$100



012 創匯期 銀鎏金 小賞瓶 **A Small Gilt** Silver Vase **Export Peri**od

估價: \$200-\$400 A small gilt silver vase, overall body carved in openwork pattern, the based incised with Hand Made, 925 Silver, H:11cm 起拍: \$100



#### 013 菊林款紫砂仿竹扁壺 A Zisha TeaPot Julin Mark

估價: \$200-\$400 A zisha tea pot, with bamboo imitation, Julin Zhi mark at the base, D:15cm, H:8cm 起拍: \$100



#### 015 19世紀 出口洋彩碗 An Export Style Famille Rose Bowl 19thC

估價: \$600-\$1000

Deep Round sides rising from straight feet to a slightly flared rim, exterior painted with figures in garden scence, a plant is painted