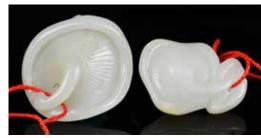

#### 009 明 白玉雕蓮式洗 連座 A Jade Lotus-Shaped Brush Washer w/Stand, Ming

估價: \$2000-\$4000

Finely carved as a hollow, upright, irregular pod, surrounded by leaves and stems forming a base and a pierced handle at one side, the stone of a pale ivory colour with russet inclusion, comes with wood stand, 15.87cm x