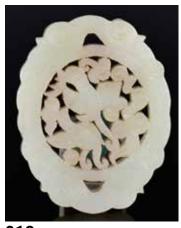

The first a small Lingzhi branch carving, the second a beast in a crouching position, hole at

the mouth to the chin, L:4.6cm

018 清 白玉透雕掛牌 A White Jade Reticulated Plaque Qing

估價: \$300-\$500 Of an oval shape, surrounded by a cloud pattern at the edge, and the center is open-worked with two birds flying in the cloud,

L:7.6cm 起拍: \$200