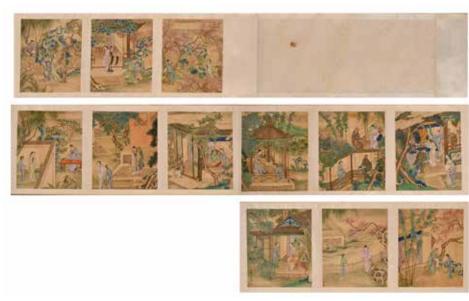

卉及書法 鏡 框 **Deng Fen** (1894 - 1964)& He Shuhui (1919-2012)**Flowe**

估價: \$1000-\$1500 Upper part, color on paper, painted a bush of roses, with two seal marks, 26.5cm x 12.8cm; And lower part, ink on paper, calligrphy by He Shuhui, with the author's signature and two seal marks, 26.5cm x 12.8cm; Frame: 68cm x 37.6cm.

起拍: \$500



(1898-1961) 設色 紙本 竹 鏡 框 Li Yanshan (1898-1961)

321

李研山

Bamboo 估價: \$4000-\$7000 Color on paper, hanging frame, painted a bamboo, with the author's signature and two seal marks. Painting: 18.5cm x 27cm; Frame: 45.9cm x 148cm 起拍: \$2000



#### 322 古代織染圖 一對 無款 A Pair of **Paintings**

估價: \$400-\$700 Color on paper, both framed, depicited people working in a ancient dyeing and waving house setting; anonymous artist. 28.8cm x 71.3cm; 32.7cm x 75.5cm

起拍: \$200



#### 顧西梅 (1763-1837) 款 十二開冊頁手卷 After Gu Ximei(1763-1837) Hand Roll of 12 Pages

估價: \$2000-\$3000 A Hand roll that has 12 pages figure story painting, color on paper, with seal marks and some with artist's signature, eatimated painting size: 21cm x 24.9cm x 12 paintings 起拍: \$1000



#### 324 容祖椿 (1842-1944) 人物 設色 紙本 片 三個一組 Rong Zuchun (1842-1944) Three Figural Paintings

估價: \$600-\$1000 Color on paper, each depicted a noble lady in a garden setting, two with two seal marks, and the rest one with the author's signature and three seal marks. 21.4cm x 90.2cm x

起拍: \$300



#### 325 戴熙 (1801-1860) 山水 設色 紙本 趙歐波題字 掛軸 Dai Xi (1801-1860) Landscape

估價: \$600-\$1000 Color on paper, hanging scroll, depicited a scenery of landscape, inscripited by Zhao Oubo and three seal marks. 30.4cm x

131.9c