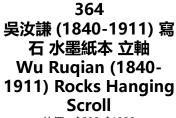

o Shaoang (1905-1998) Inscription

估價: \$600-\$1000 Upper part, color on round paper, depicts lotus in pond, with artist's signature and seal mark, painting D: 42.5cm; Lower part, ink on paper, inscription by artist's teacher Zhao Shaoang, with one seal mark, calligraphy: 42.5cm x 17.8cm, Frame: 59.6cm x 109cm

x 109cm 起拍: \$300



362 容祖椿 (1842-1944) 花鳥 設色紙本 片 **Rong Zuchun** (1842 - 1944)Flowers & Birds

估價: \$600-\$1000 Color on paper, painted with birds perched on craggy rocks and blooming flowers. With artist's signature and 2 seal mark. 106.7cm x32.2cm 起拍: \$300



363

南屏了義(清)山水

水墨紙本 立軸

Nan Ping Liao Yi

(Qing) Landscape **Hanging Scroll** 

估價: \$600-\$1000

Ink on paper, with

mountainous and waterfall

landscape, artist's signature and 5 seal marks. 132cm

> x30cm 起拍: \$300





估價: \$600-\$1000 Ink on paper, painted a magnificent rock with 3 seal marks. 146.7cm x37.8cm 起拍: \$300





朱德潤 (1294-1365) 款 山水設色絹本 立軸 **After Zhu Derun** (1294-1365)Landscape

估價: \$1000-\$1500 Color on silk, hanging scroll, depicting a studio in mountains, 120.2cm x47.1cm 起拍: \$500



366 鄒一桂 (1688-1772) 款 花鳥設色絹 本 立軸 After Zou Yigui (1688-1772) Flowers & Bird

估價: \$600-\$1000 Color on silk, hanging scroll, depicted a bird perched on branches, with artist's signature and 3 seal marks. 84cm x 36.3cm 起拍: \$300



367 張大干 (1899-1983) 款 折 枝花卉 設 紙本 片 After Zhang Daqian (1899-1983) Flower

估價: \$3000-\$5000 Color on paper, a blooming flower with foliage accompanied with inscriptions and artist's signature, 2 seal marks. 52.5cm x63.9cm 起拍: \$1200

368 吴待秋 (1878— 1949) 山 水設色紙 本片 Wu **Daiqiu**