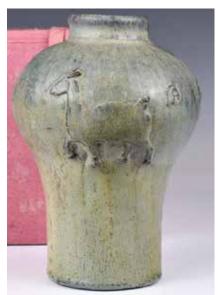

beastmask foot connected by a ring. Applied overall with a celadon

glaze. H: 18.7cm 來源: 古今閣 起拍: \$100



# 457 墨彩開光花鳥紋瓶 大 清康熙年制款 連盒 A Grisaille-Enamelled Vase Kangxi Mk w/Box

估價: \$100-\$1000
Of a baluster form with a galleried mouth and a looped foot rim. Grounded overall save for the base in white glaze. Fronds painted around the neck, and the body of three panels of birds and flowers. Based with a six characters Kangxi mark. H:

22.5cm 來源: 古今閣 起拍: \$100



# 458 鈞窯仿古雙耳瓶 連座連盒 A Jun-Type Archaistic Vase w/Stand & Box

估價: \$100-\$1000

In the form of an archaistic Hu vase, the compressed pear-shaped body supported on a flaring foot, cast in high relief on both sides forming six panels, flanked a pair of ringed handles to the sides; applied overall with a purple and blue glaze. H: 22cm



# 459 石灣窯青釉 動物紋瓶 A Shiwan Kiln Celadon-Glazed Vase

估價: \$100-\$1000 Of a Mei vase form, decorated with reliefs of animals and ancient Chinese characters; overall applied a greyishgreen glaze. H: 20cm

來源: 古今閣 起拍: \$100



#### 估價: \$100-\$1000 Potted in the form of an elephant bearing a lotus on its back, and the lotus is hollowed as the spout, supporting on a platform, overall applied with a celadon glaze.H:

青釉象花插 連

**Elephant Vase** 

13.5cm 來源: 古今閣 起拍: \$100

460

盒

A Blue-

Glazed

w/Box



# 461 獸紋雙耳瓶 大觀 年造款 連座連盒 A Double-Ear Vase Daguan Mk w/Stand & Box

估價: \$100-\$1000 Rising from a flariing foot, the body decorated with six mythical beast cameos to each side, flanked a pair of small lug ears to the sides; based with a four-character Daguan mark. H: 19.8cm

來源: 古今閣 起拍: \$100