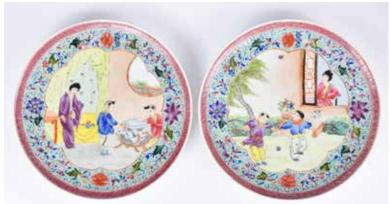

#### 001 粉彩花鳥瓷板四款一套 A Set of Four Famille-Rose Plagues in Frame

估價: \$600-\$1000

Each finely painted with different birds/butterflies in a garden scene, famed in a hardwood frame, plaque: 21.5cm x 29.2cm; frame: 37cm x 49.8cm