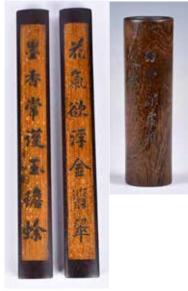

3.8cm x 2.1cm 起拍: \$200

估價: \$200-\$400
Three famille rose plaques with different shapes and themes, landscape, Chinese classic masterpiece story and chrysanthemum inserted in a wood hanging frame, frame:89cmx34.5cm 起拍: \$100