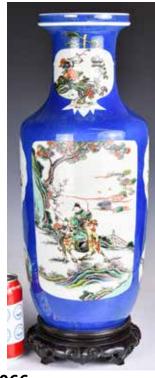

#### 066 19世紀 藍釉開光人物 故事瓶 大明成化年制 款 連座 A Blue-Glazed **Open Window Vase** w/Stand 19thC

估價: \$1000-\$1500 Of a typical Rouleau vase form, exterior of blue glaze grounded and painted eight panels of various themes and sizes; based with a six-character Chenghua mark. H: 45.5cm Provenance: From an important HK collector in Toronto

來源: 多倫多香港移民家庭舊藏

起拍: \$500