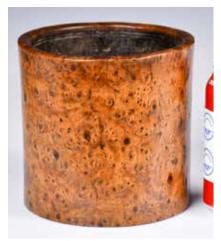

#### 149 18世紀 癭木筆筒 **A Burl Wood Brush Pot Qing 18thC** 估價: \$2000-\$3000

A waisted cylindrical brush pot, overall has the typical burl wood pattern around the body, D: 15.2cm, H: 14.1cm

起拍: \$1000