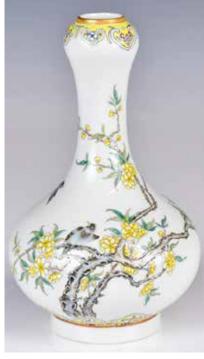

#### 099 清 青花小瓶兩個一組 連座 Two Blue and White Small Bottles w/ Stands

估價: \$400-\$700

In various shapes, one painted with a bird in the garden scene, H:9cm; while the other with bird and flowers H: 7.5cm Provenance: From an important HK collector in Toronto

來源:香港移民舊藏,帶文物店發票