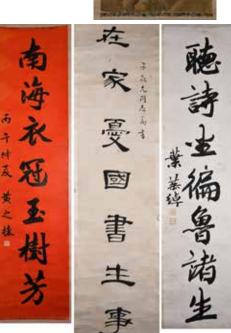

331 和芝祥(清) 山水 設色紙本 立軸 He Zhixiang (Qing) Landscapes Hangling Scroll

估價: \$400-\$700 Ink and color on paper, landscapes and figures, with the artist's signature, inscription and one seal mark, 118cm x 41.8cm