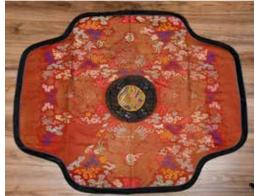

#### 025 雙面繡小方地毯和博古花紋長方地毯 A Group of 2 Peking Carpets Early 20thC

估價: \$400-\$600

The smaller one of a bright green ground, brightly decorated a floral medallion at the center with a navy and sky-blue frame to the outside. Whereas the larger one of a floral medallion at the center and Bogu grain to the four corners surrounded by borders of brocade; all reserved on a green ground. 95.5cm x 102cm; 92cm x 182cm