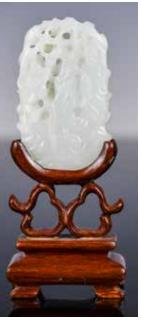

#### 清 白玉魚形墜

#### A White Jade Carved Fish Toggle,

估價: \$600-\$1000

Overall in pale celadon tone, the white jade is carved in a fish shape with detail incised on the body, L: 6.9cm

006 清 白玉雕件兩個一組 A Group of 2 Jade Carv**ings Qing** 估價: \$400-\$700