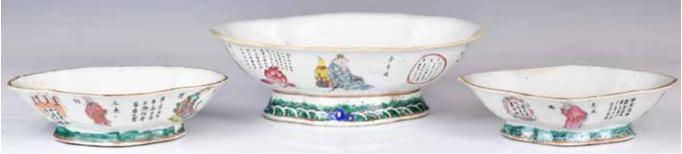

#### 015 19世紀 出口洋彩碗 An Export Style Famille Rose Bowl 19thC

估價: \$600-\$1000

Deep Round sides rising from straight feet to a slightly flared rim, exterior painted with figures in garden scence, a plant is painted in the center of interior buttom, and a decorated brand along the rim, D: 19.6cm, H: 8.9cm

起拍: \$300

014 建國期 粉彩開光鏤空燈籠燭臺對