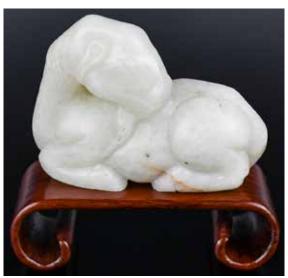

#### 清 白玉魚形墜

#### A White Jade Carved Fish Toggle,

估價: \$600-\$1000

Overall in pale celadon tone, the white jade is carved in a fish shape with detail incised on the body, L: 6.9cm

006 清 白玉雕件兩個一組 A Group of 2 Jade Carv**ings Qing** 估價: \$400-\$700