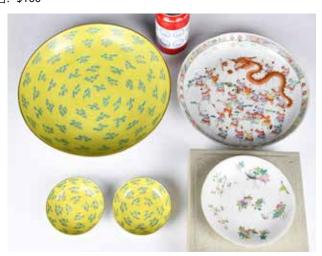

#### 015 19世紀 出口洋彩碗 An Export Style Famille Rose Bowl 19thC

估價: \$600-\$1000

Deep Round sides rising from straight feet to a slightly flared rim, exterior painted with figures in garden scence, a plant is painted in the center of interior buttom, and a decorated brand along the rim, D: 19.6cm, H: 8.9cm

起拍: \$300

014 建國期 粉彩開光鏤空燈籠燭臺對