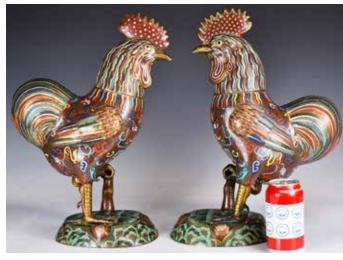

pering foot to an everted rim, the exterior with lotus lappet and classic scroll, six-character Xuande mark at the base, D: 12.4cm, H: 6cm. Repaired.

起拍: \$200



#### 047 民國銅胎掐絲琺瑯器皿三件套 A Set of 3 Gilt-Bronze Cloisonne Enamel Objects 估價: \$400-\$700

First a vase with tubular ears, comes with a pair of bronze chopsticks and a hairpin; second, a round cover box; third, a tripod censer with cover; all of them decorated with scrolling lotus against a turquoise ground. Republican

period, Largest D: 19cm, H: 15.5cm

起拍: \$200



#### 048 清 雙耳刻字銅爐 A Bronze Double-Ear Incised Censer Qing

估價: \$200-\$400

The compressed globular body rising from three short feet, cast in low relief with lanca characters, the base with an six-character Xuande Mark. D: 17cm, H:

11.5cm, Weight: 2763g

起拍: \$100



#### 049 建國期 銅胎 掐絲琺瑯大公 雞—對 A Pair of Cloisonne Enamel Roosters 1950s-70s

估價: \$400-\$700 Each in the shape of a rooster standing with one leg, the exterior applied with rich cloisonne enamels and the interior of turquoise enameled. H: 42cm\*2

起拍: \$200

#### 050 清 刻迴紋圓 蓋盒 **An Bronze Incised Cov**er Box Qina

估價: \$1000-\$1500 Of circular form, the flat cover cast enclosing inscriptions within a circular border. with a continuous foliate wavy scroll. D: 14.7cm, H: 8cm, Weight: 2690g 起拍: \$500





#### 051 民國 紫砂碗六個一組 A Group of Six Zisha Bowls Republican Period

估價: \$600-\$1000 Of vary sizes and shapes, total six bowls in this lot, largest W: 16.9cm.



#### 052 清 龍泉青釉 刻花卉紋花觚 A Longquan Celadon Glaze Vase Qing

估價: \$600-\$1000 Of baluster form, exterior body finely incised floral pat