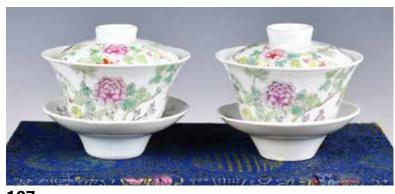

## 

清 粉彩福壽雙全紋碗對 慶餘堂製款 連 <sub>全</sub>

#### A Pair of Famille Rose Bowls w/ Box Qing

估價: \$1000-\$1500

A pair of famille rose bowls painted with varieties of flowering, fruiting peach branches and iron red bats, four character Qingyutang Zhi mark in blue at the base, comes with a box, D: 13.6cm, H: 5.7cm \*2

起拍: \$500