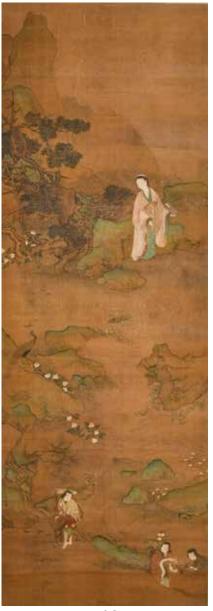

#### 322 古代織染圖 一對 無款 A Pair of **Paintings**

估價: \$400-\$700 Color on paper, both framed, depicited people working in a ancient dyeing and waving house setting; anonymous artist. 28.8cm x 71.3cm; 32.7cm x 75.5cm