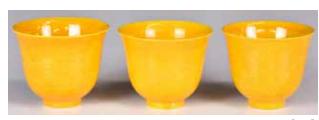

#### 民國 粉彩花鳥小杯四個一組 承記珍藏款 A Set of 4 Famille Rose Small Cups Republican Period

估價: \$200-\$400

Each the deep rounded side rising from a straight feet to a flared rim, exterior is painted with bird on flower branches, 'ChengJi

Zhencang' mark at the base, D: 4.7cm

起拍: \$100