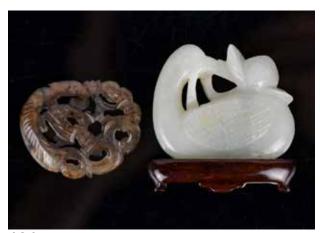

#### A White Jade Carved Fish Toggle,

估價: \$600-\$1000

Overall in pale celadon tone, the white jade is carved in a fish shape with detail incised on the body, L: 6.9cm

006 清 白玉雕件兩個一組 A Group of 2 Jade Carv**ings Qing** 估價: \$400-\$700

The first a melon shape toggle, overall in celadon tone, the second a standing lady with a child and a monkey, overall in pale celadon tone, largest L: 5.3cm

起拍: \$200