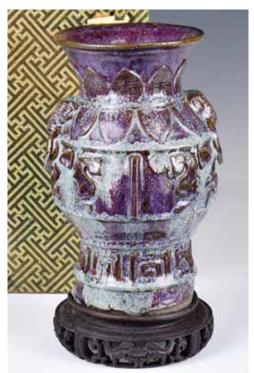

### 167 清 窯變釉罐 A Flambe **Glazed Jar**

**Qing** 估價: \$2000-\$3000 Of globular form, applied to the exterior body with a rich flambe glaze of lavender blue, around the mouth rim is decorated with molded Ruyi pattern, H: 20.2cm 起拍: \$1000