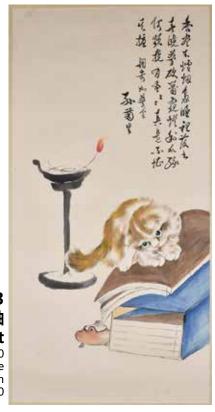

#### 214 清 銅製品七件一組 A Group of 7 Bronze Objects Qing

估價: \$400-\$700

Including five seals, one lock with key, and a miniature decoration with wood stand, Largest L: 10.4cm

起拍: \$200

估價: \$400-\$700

Including a pair of small cover boxes which are painted with figures and floral patterns, and a small water pot that is painted with landscape and inscription, D: 11.2cm.