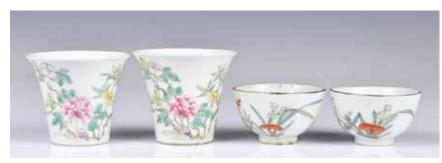

#### 民國 粉彩花鳥小杯四個一組 承記珍藏款 A Set of 4 Famille Rose Small Cups Republican Period

估價: \$200-\$400

Each the deep rounded side rising from a straight feet to a flared rim, exterior is painted with bird on flower branches, 'ChengJi

Zhencang' mark at the base, D: 4.7cm

起拍: \$100