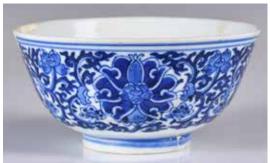

uble circle with a

mark at the base, D: 15.4cm

起拍: \$200



#### 044

#### 清 釉裡紅喜上眉梢盤口瓶 大清 康熙年製款

#### A Under-glazed Blue & Red Vase Kangxi Mark Qing

估價: \$2000-\$3000

The pear-shaped body rising from a straight foot to a waisted cylindrical neck with a galleried rim, the body exterior is painted in under glazed blue and red with birds on plum blossom branches, six-character Kangxi mark at the base, H: 25.5cm

起拍: \$1000



#### 045 18世紀 黃花梨蓋盒 A Huanghuali Cover Box 18thC

估價: \$4000-\$7000

The well-figured rectangular top panel above straight sides ending in a beaded edge, repeated on the lower section, bronze ruyi-form mounts to all four top corners, rectangular metal straps to the sides, hinges, bail handles, and circular lock plate with cloud-form hasp, 20.3cm x 13.8cm x 36.2cm



046 乾隆仿宣德青花小碗 (修補) A Blue and White Bowl (Repaired)

估價: \$300-\$500

The gently rounded sides rising from a short tapering foot to an everted rim, the exterior with lotus lappet and classic scroll, six-character Xuande mark at the base, D: 12.4cm, H: 6cm. Repaired.

起拍: \$200



#### 047 民國銅胎掐絲琺瑯器皿三件套 A Set of 3 Gilt-Bronze Cloisonne Enamel Objects 估價: \$400-\$700

First a vase with tubular ears, comes with a pair of bronze chopsticks and a hairpin; second, a round cover box; third, a tripod censer with cover; all of them decorated with scrolling lotus against a turquoise ground. Republican

period, Largest D: 19cm, H: 15.5cm

起拍: \$200



#### 048 清 雙耳刻字銅爐 A Bronze Double-Ear Incised Censer Qing

估價: \$200-\$400

The compressed globular body rising from three short feet, cast in low re