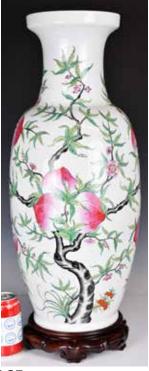

#### 061 創匯期 九桃天球瓶 連座 A Famille-Rose Peach Tainqiu Vase 1950s-70s

估價: \$600-\$1000

With a globular body rising to a tall cylindrical neck flaring slightly at the rim, exterior painted with peach branches growing halfway around the vase and wrapping around the neck, six-character Qianlong mark at the base, D: 39cm, H: 53cm; Provenance: From an

important HK collector in Toronto 來源:多倫多香港移民家庭舊藏

起拍: \$300