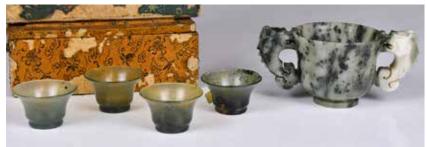

## 清 白玉小杯兩個一組 帶證書 Two White Jade Cups w/Certificate Qing

估價: \$300-\$500 Two white jade cups, comes with a Hong Kong Art Group certificate, larger cup: 8.5cm x 4cm