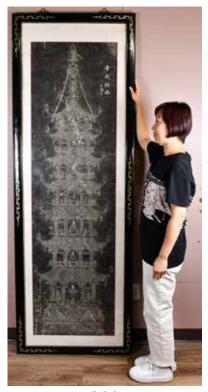

#### 184 熊文融 (民國) 人物故事瓷板畫 連框 A Famille Rose Porcelain Plaque Framed Republican Period

估價: \$6000-\$10000

A Chinese porcelain enameled panel, enameled with the figure story of "LiuHai playing with toad? the plaque is well framed in a hardwood frame, plaque:23.3cm x 35.6cm, frame: 27.5cm x 40.1cm

. 起拍: \$3000