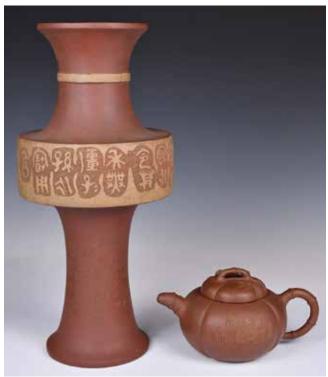

#### 013 菊林款紫砂仿竹扁壺 A Zisha TeaPot Julin Mark

估價: \$200-\$400 A zisha tea pot, with bamboo imitation, Julin Zhi mark at the base, D:15cm, H:8cm 起拍: \$100

#### 035 紫砂茶壺及花觚兩件一組 A Zisha Teapot & A Gu Vase

估價: \$300-\$500

This group consists of a Zisha Gu vase, incised characters on the

vase body, and a Zisha tea pot, D:23cm, vase H:43.5cm

起拍: \$200