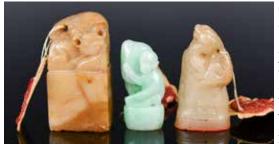

## 008 清 玉雕小件兩個一組 A Group of 2 Brown

清 白玉雕靈芝兩個一組 A Group of 2 White **Jade Lingzhi Toggles** 

The first a carved Lingzhi pair the second a carved of single Lingzhi, both in pure white jade tone, Larg-

**Jade Objects Qing** 估價: \$400-\$700

**Qing** 估價: \$400-\$700

est L: 3.7cm 起拍: \$200

007

Both in ivory and dark brown color tone, the first a carved Lingzhi pair, the second in a short stick shape,

Largest L: 5.4cm 起拍: \$200