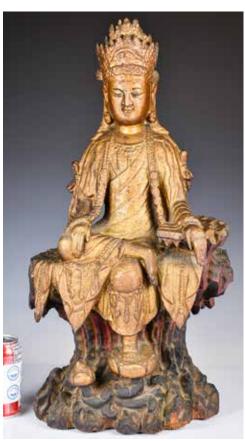

058 明風格 木雕 觀音像 A Ming Style Wood Carved Guanyin Figure

估價: \$800-\$1500 Carved from wood in a sitting position, with gold painted exterior. H:62cm, W:32cm 起拍: \$400