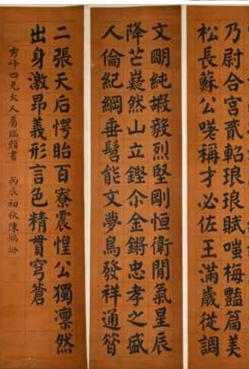

#### 327 李禧 (1883-1964) 書法 四條屏 掛軸 Li Xi(1883-1964) 4 Panel Calligrapy Hanging Scroll

估價: \$1000-\$1500

Ink on paper, calligrapy four panels with artist's signature and seal

marks, 141.2cm x 38cm x 4