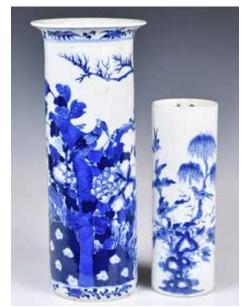

#### 082 20世紀初期 汪小亭(1906-1970)畫雙耳 大蓋碗 小碟一對 A Set of 3pcs Dining Wares By **Wang Xiaoting(1906-1970)**

估價: \$600-\$1000

The set including one large soup container with cover and two small dishes; each of them is finely painted with landscape, artist's signature and inscriptions, with mark at the base, the largest W: 29cm

起拍: \$300