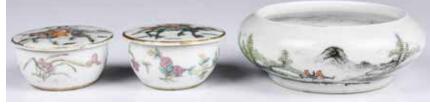

#### 002

#### 民國 粉彩花鳥小杯四個一組 承記珍藏款 A Set of 4 Famille Rose Small Cups Republican Period

估價: \$200-\$400

Each the deep rounded side rising from a straight feet to a flared rim, exterior is painted with bird on flower branches, 'ChengJi

Zhencang' mark at the base, D: 4.7cm

起拍: \$100

#### 003

#### 民國 粉彩鳥食罐兩個一組 A Group of 2 Famille Rose Bird Feeders Re-

publican Period 估價: \$400-\$700

Each in a drum-shaped, painted to the exterior of a bird perching on

the branch amid blossoming flowers. H: 5.5cm