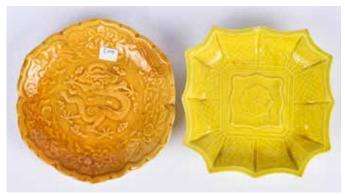

#### 056 建國期 歲供 圖 葵口盤 嘉 慶年制款 A Floral Lobed Orange Grounded Dish1950-70s

估價: \$600-\$1000 Of a flatted bottom, to a floral-lobed rim; overall grounded with orange glaze and painted with 'New Year Of-

'New Year Offerings' . Jiaqing mark at the base, D: 21.9cm 起拍: \$300

#### 059 灑金菊瓣香爐 宣德款 A Gold Splashed Censer Xuande Mk 估價: \$600-\$1000

Of the lobed sides rounded down to a flat bottom, exterior with gold splashes, the base with a circle recess and a two-character Xuande mark. D: 21cm