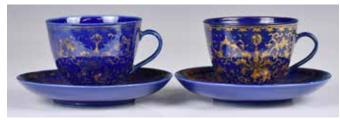

#### 038 民國 藍地描金茶杯一對 A Pair of Blue and Gilt Teacups with Stands, Republican Period

估價: \$400-\$700

Both delicately gilt-decorated continous floral motifs, seperated with shou characters on the exterior of the teacup and the stand. Six characters Qianlong Mark at the base of the stand. D: 7.5cm,

stand D: 12.7cm 起拍: \$200