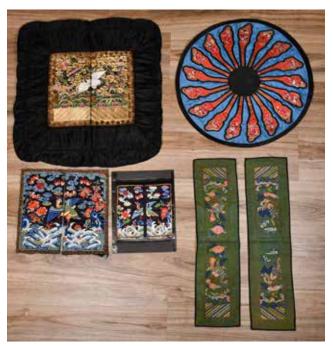

#### 027 18-19世紀 暗八仙花蝶紋團補一對及紅地龍紋補 A Pair of Roundels Circa & A Robe Fragment 19thC

估價: \$400-\$700

Two Chinese vintage roundels from 1900, stitching with colorful silk depicting eight Daoist emblems, flowers and butterflies, D: 33cm; Originated from a shawl, embroidered four dragon medallions encircling the center amidst clouds, all reserved on a red-grounded textile with black hemming. 109.5cm x 136cm

#### 19世紀 藍地龍紋繡品兩件一組 A Group of 2 Dragon Robe Fragment Panels 19thC

估價: \$300-\$400

The smaller one of a piece of blue grounded textile embroidered with a dragon flying admist clouds, bordered with black hemmings; whereas the larger one of a piece of blue grounded textile with two dragon-embroideries, bordered with dark-brown hemmings. 79.7cm x 46cm; 177.8cm x 42.8cm

#### 030 19-20世紀 絲繡補子六件一組 A Group of 6 Silk Textile Fragments 19/20thC

估價: \$600-\$800

Of a pair of green-grounded silk embroideries textiles, and the rest of four embroideries of assorted colors and sizes.