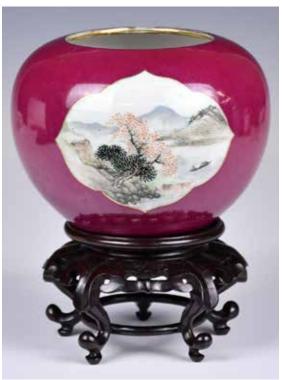

#### 062 晚清紅釉大賞瓶 連座 A Large Red-Glazed Vase w/ Stand Late Qing

估價: \$1300-\$1800

Of Rouleau form, exterior overall covered with gradient copper red glaze, interior and base with white glaze, H: 54cm Provenance: From an important HK collector in Toronto 本语,名倫名天理校园完成基礎

來源:多倫多香港移民家庭舊藏 起拍: \$600