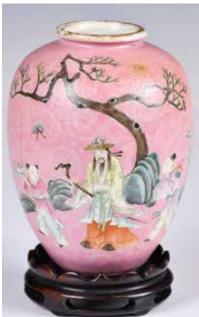

#### 055 建國期 富貴平安粉彩賞 瓶 雍正款 A Famille Rose Vase Yongzheng Mark,

**1950-70s** 估價: \$800-\$1500

Of an oval body connects to a waisted neck then a everted rim; body painted with flowers blossoming and birds singing among, inscribed at the back, based with six characters Yongzheng Mark.

H: 34.3cm 起拍: \$400