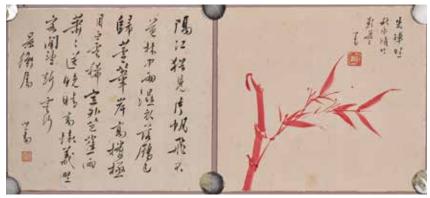

315 創匯期 和田碧玉爐 A Green Jade Censer 1950s-70s

估價: \$1000-\$1500

Worked from a opaque celadon jade stone with black inclusions, H:

9.8cm, W: 20.2 起拍: \$500

317 高馬得 (1917-2007) 戲劇人物斗方 兩幅一組 Gao Made (1917-2007) Opera Figures