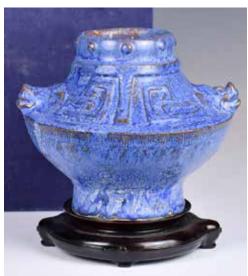

9.3cm 起拍: \$1000

010 創匯期 綠松石雕 小賞瓶 **A Turquoise Carved Vase Export Period** 

估價: \$300-\$500 A finely carved turquoise vase, comes with a lid, with flowers and birds decorations, H:7.5cm 起拍: \$200