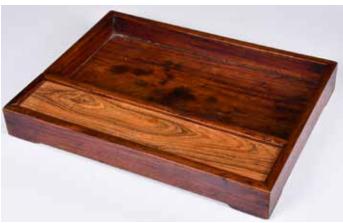

美國重要私人收藏起拍: \$1000

309 民國 硬木 南官椅對 A Pair Of Hardwood Armchairs, Republican Period

估價: \$2000-\$4000 Each H:101cm L:54.5cm W:43.5cm

起拍: \$1000

311 清 黃花梨文 盤 A Huanghuali Tray Qing

310

估價: \$600-\$1000

28cm x 7cm

晚清 九格青花果盤連木盒

A Blue And White Dish Set Late

Comprising eight triangle dished and one square dish, each painted with objects symbolizing happiness, together fitted in an glass and hardwood box. 28cm x

估價 \$1500-\$2500 Of a square shpe, with a side brush drawer, 30.1cm x 22.4cm.