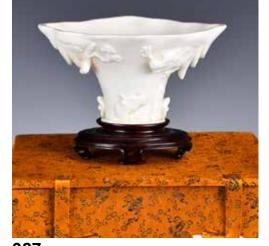

#### 061 創匯期 九桃天球瓶 連座 A Famille-Rose Peach Tainqiu Vase 1950s-70s

估價: \$600-\$1000

With a globular body rising to a tall cylindrical neck flaring slightly at the rim, exterior painted with peach branches growing halfway around the vase and wrapping around the neck, six-character Qianlong mark at the base, D: 39cm, H: 53cm; Provenance: From an

important HK collector in Toronto 來源:多倫多香港移民家庭舊藏

起拍: \$300