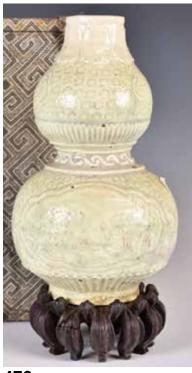

#### 004 民國 粉彩四方小賞瓶 大清乾隆年製款 連座 連盒

#### A Famille Rose Vase w/ Std Box Qianlong Mk Republican Period

估價: \$800-\$1500 Of a quadrangular form, painted around the body with a continuous rivers cape with monumental mountains, six characters Qianlong mark at the bottom. Comes with matching wood stand. H: 15.3cm, Republican period.

起拍: \$400