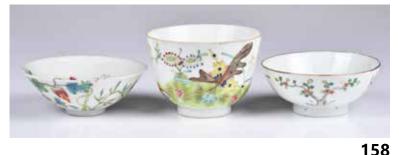

#### 19世紀 粉彩小杯三個一組 A Group of Three Famille-Rose Cups 19thC 估價: \$400-\$700

In various shapes, sizes and famille rose paintings, Largest D: 9.5cm

159 清 玉雕小件四個一組 A Group of 4 Jade Carvings Qing 估價: \$400-\$700