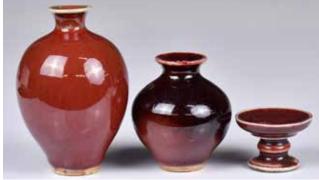

r pot in a globular form with ball

feet and frog decoration, larger H: 9.3cm

起拍: \$300



#### 213 19世紀 青花小水盂及仿哥窯筆舔兩

#### A Blue & White Washer & A Blue Brush Washer 19thC

估價: \$600-\$1000

A blue and white washer, in compressed globular body shape, painted with landscape scene and a blue glazed brush washer, overall applied with a blue glaze suffused with a network of black crackles D: 7.3cm & 6.7cm



#### 214 清 銅製品七件一組 A Group of 7 Bronze Objects Qing

估價: \$400-\$700

Including five seals, one lock with key, and a miniature decoration with wood stand, Largest L: 10.4cm

起拍: \$200



估價: \$400-\$700

Including a pair of small cover boxes which are painted with figures and floral patterns, and a small water pot that is painted with landscape and inscription, D: 11.2cm.

起拍: \$200





#### 216 清 紅釉小件三個一組 A Group of 3 Red Glazed Objects Qing 估價: \$600-\$1000

Including two small vases and a small stand, both are cov-

ered with rich red glaze, Highest H: 10.1cm

起拍: \$300



#### 217 清 紅釉水埕 帶銅勺 連座 A Red Flambe Glazed Water Pot w/ Spoon & Stand Qing

估價: \$800-\$1500
Of a compressed lotus bud form with short feet, exterior covered with red flambe glaze that turn into mushroom brown near the foot rim, comes with a bronze spoon and wood stand, H: 4.8cm, D: 7.3cm 起拍: \$400



#### 218 19世紀 粉彩四方倭角小筒 同治年制款 連座 A Famille Rose Short Brushpot w/Stand 19thC

**估價: \$600-\$1000** 

A famille rose brush pot, in square shape, four short feet attach to the base, overall painted with figures and landscape scenes, four character Tongzhi mark in red at the base, H: 6.3cm x W:

5.7cm x L