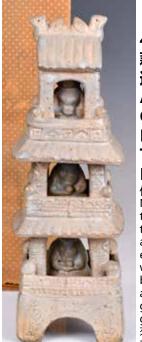

#### 023 20世紀早期 骨雕三 足帶蓋香爐 連盒 **An Bone Carved Tripod Censer &** Cover Early 20thC

估價: \$300-\$500 The globular body is carved an open window depicting lotus picking, the widest part of the body set with a pair of dragon-form handles all the way to the rim, all supported on three legs attached to the body by elephant heads, comes with a matching cover with a flaming pearl finial, H: 18.8cm Provenance: From an important HK collector in Toronto 起拍: \$100