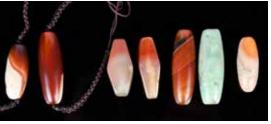

起拍: \$300

135 瑪瑙及水晶鼻煙壺三個一組 A Group of 3 Agate/Crystal Snuff **Bottles** 

估價: \$400-\$700

In various shapes and colors, three of them are snuff

bottles with covers, largest H:6.5cm

起拍: \$200