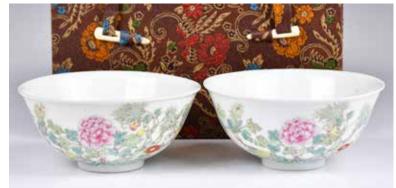

#### A Pair of Famille Rose Bowls w/ Box Qing

估價: \$1000-\$1500

A pair of famille rose bowls painted with varieties of flowering, fruiting peach branches and iron red bats, four character Qingyutang Zhi mark in blue at the base, comes with a box, D: 13.6cm, H: 5.7cm \*2

起拍: \$500