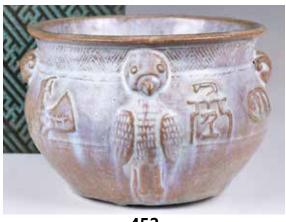

#### 197 馬家窯文化 雙係陶罐 A Painted Pottery Jar, Majiayao Culture 估價: \$600-\$1000

Of an ovoid body with two loop handles, shoulder decorated with four circular medallions. H: 28.7cm Provenance: Consignor purchased from Jules L. Pass Antiques Missouri, U.S. 來源:波士頓西人藏家購自Jules L. Pass Antiques Missouri 起拍: \$300