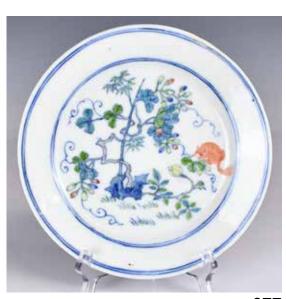

#### 077 大清光緒年製 斗彩紋小盤 A Doucai Plate Gaungxu Mark and Period

估價: \$1000-\$1500

Painted at the center interior of a squirrel climbing on an ivy plant, and based with a six-character Guangxu mark with three painted bamboo surrounding. D: 18cm

起拍: \$500