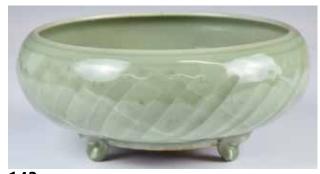

### 143 龍泉刻紋三足爐 A Longquan Tripod Censer 估價: \$600-\$1000

The compressed globular body supported on three mask feet, the exterior carved with a trellis band around the body, covered overall in a bluish-green glaze. D:21cm H:9cm

起拍: \$300