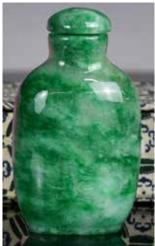

### 006 19世紀 酸枝方形花架一組三個 A Group of 3 Suanzhi Plant Stands 19thC

估價: \$400-\$700

Three square Suanzhi plant stands,in various colors and designs, sizes:34.5x 34.5x 95cm, 56x 42x 74.5cm, 21.5x 23.2x 54cm

起拍: \$200