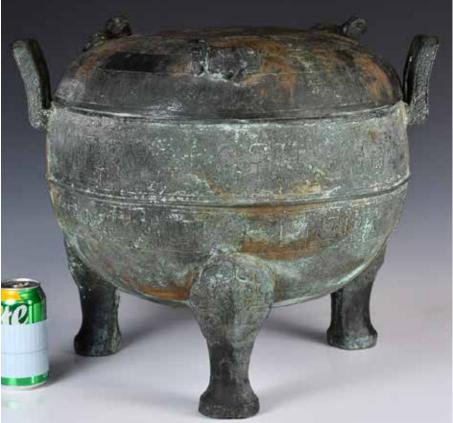

### | 140 |青銅龍紋獸足大蓋鼎 | A Large Bronze Ritual Tri-| pod Food Vessel w/Cover

估價: \$4000-\$7000

The compressed globular body rising from three beast masks feet to a tapering rim set with upright loop handles, the body decorated with two registers of dense interlocking zoomorphic geometric scrolls, the domed cover cast with three mythical beast loops, H: 43cm, D: 51cm See pages 32-33 of "Archetypes and Archaism: Spring 2001: An Exhibition" by Weisbrod Chinese Art, Ltd.See pages 181-185 of "A Walk Through the Ages: Chinese Archaic Art from the Sondra Landy Gross Collection" from the Hillwood Art Museum. Provenance: (The Sondra Landy Gross Collection, Great Neck, New York Estate)Purchased item from Weisbrod Chinese Art, Ltd. (One of the Pair)

出版刊物: Pages 32-33 of "Archetypes and Archaism: Spring 2001: An Exhibition" by Weisbrod Chinese Art, Ltd. Pages 181-185 of "A Walk Through the Ages: Chinese Archaic Art from the Sondra Landy Gross Collection" from the Hillwood Art Museum. 來源: The Sondra Landy Gross 收藏, Great Neck, New York Estate,購自懷世博

堂。 (其一) 起拍: \$2000