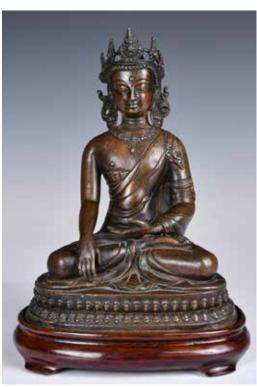

# 253 18世紀 銅佛 像 連座 A Bronze Figure of Bodhisattva w/ Stand 18thC

估價: \$1000-\$1500 The divinity seated on a double lotus base, the serene face set with a benevolent smile, adorned with beaded jewelry, hands in bhumishparsha mudra, wood stand. H:20.1cm 起拍: \$500