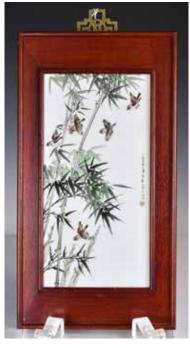

# 187 20世紀 敦仁 粉彩竹林麻雀 瓷板畫 連框 A Famille Rose Porcelain Plaque Framed 20thC

估價: \$600-\$1000 Depicting six birds flying between bamboos scene, with artist's signature and mark, framed, w/ frame size: 42.2cm x 22.4cm

22.4cm 起拍: \$300