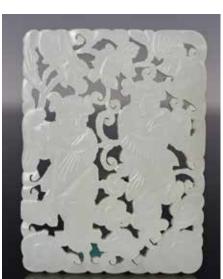

### 058 民國 和田碧 玉大插屏 A Large Spinach -Green **Jade Screen** Republican **Period**

估價: \$2000-\$4000 Of vertical rectangular form, skillfully carved in several layers of relief on one side with figural story and landscape scene, the verso carved in low relief with Chinese character poem. Whole piece is set on a nice carved wood frame and stand, jade plaque: 32cm x 59cm; Frame: 57cm x 93cm 起拍: \$1000