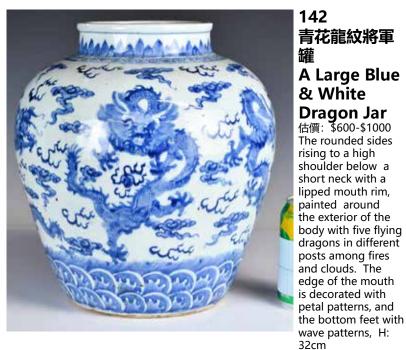

Art, Ltd. (One of the Pair)

出版刊物: Pages 32-33 of "Archetypes and Archaism: Spring 2001: An Exhibition" by Weisbrod Chinese Art, Ltd. Pages 181-185 of "A Walk Through the Ages: Chinese Archaic Art from the Sondra Landy Gross Collection" from the Hillwood Art Museum. 來源: The Sondra Landy Gross 收藏, Great Neck, New York Estate,購自懷世博

堂。 (其一) 起拍: \$2000



### 141 青銅騎象觀音像 連座 A Bronze Guanyin Statue w/Stand 估價: \$1000-\$1500

Naturalistically modelled seated in lalitasana on the back of an elephant, holding a scroll with both

hands, H: 32cm 起拍: \$500



### 143 龍泉刻紋三足爐 A Longquan Tripod Censer 估價: \$600-\$1000

The compressed globular body supported on three mask feet, the exterior carved with a trellis band around the body, covered overall in a bluish-green glaze. D:21cm H:9cm

起拍: \$300





# 144 清 青花葫蘆瓶 帶 座連盒 大清乾隆 年製款 A Blue & White

起拍: \$300

**Double-Gourd Vase Qianlong** Mk Qing 估價: \$1000-\$1500

Of double-gourd form, around the exterior of body painted a wide frieze of lotus scrolls in the scene by a network of scrolling steams arranged in curvilinear patterns, six character Qianlong mark at the base, H:36.5cm

起拍: \$500

### 145 19世紀 鎏金刻龍紋銅香爐 宣德年製款 A Gilted Bronze Censer Xuande Mk 19thC

估價: \$1000-\$1500

The rounded body in three lobed sections, surmounted by upright loop handles and supported on cabriole legs, cast in relief with three dragons, with a four-character Xuande mark on the base. D: 15cm, H: 13.7cm 起拍: \$500



### 146 民國 銅胎掐絲琺 瑯福壽紋天球瓶 靜遠堂款 A Cloisonne Enamel Vase Jingyuantang Mk Republican

估價: \$400-\$700
Robustly potted with a globular body rising t