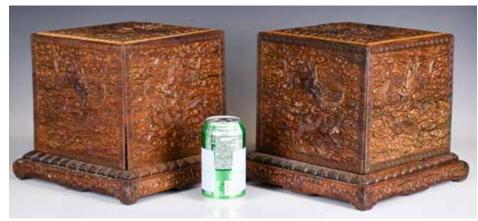

### 003 19世紀 酸枝雕竹紋客廳家具7件套 7 Pcs Suanzhi Living Room Furniture Set 19thC

估價: \$600-\$1000

Comprising a love seat (W) 161.5cm x (D)56.5cm x (H)81cm; four arm chairs (W) 62.5cm x (D)48cm x (H)93.5cm; a pair of marble inlaid plant stands (D)56.5cm x (H)73.5cm, all with bamboo carving decorations.

起拍: \$300