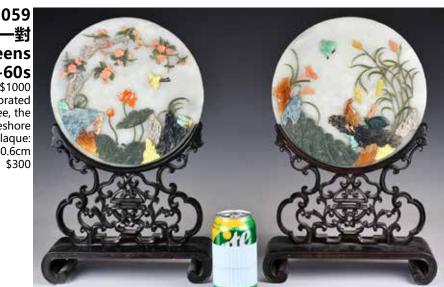

### 出口創匯期 白玉嵌百寶圓插屏一對 A Pair of Jade Table Screens 1950-60s

估價: \$600-\$1000

Each screen of flattened disk form, one decorated to one side with a crane by the prunus tree, the other with a pair of mandarin ducks in a lakeshore scene. The reverse left plain, wood stands. Plaque: D: 23.7cm; w/ stand: H: 40.6cm

起拍: \$300