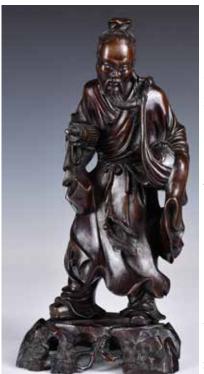

### 134 19世紀 龍眼 木人物雕像 A Longan Wood **Carved Fig**ure Statue 19thC

估價: \$200-\$400 In dark brown color, depicted a standing ancient Chinese man holding a burden in his left hand and an umbrella in his right hand, all set on a matching stand that carved with pine tree pattern, H:29.5cm 起拍: \$100