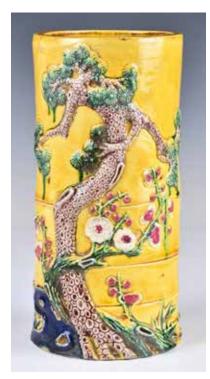

### 003 19世紀 酸枝雕竹紋客廳家具7件套 7 Pcs Suanzhi Living Room Furniture Set 19thC

估價: \$600-\$1000

Comprising a love seat (W) 161.5cm x (D)56.5cm x (H)81cm; four arm chairs (W) 62.5cm x (D)48cm x (H)93.5cm; a pair of marble inlaid plant stands (D)56.5cm x (H)73.5cm, all with bamboo carving decorations.