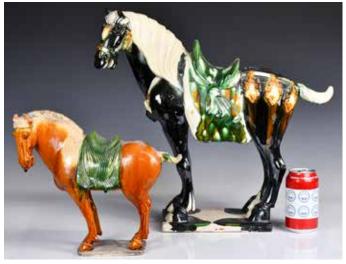

### 三彩馬俑兩件一組

Two Sancai Glazed Horse Figures

估價: \$400-\$700

Each standing four square on a base, harnessed head turned sideways, ears pricked, the long mane parted at the forelock and falling to one side, the larger one's body glazed in black and the smaller one in caramel. Largest H:44.5cm Provenance: From an important HK collector in Toronto.

多倫多香港移民重要舊藏

起拍: \$200