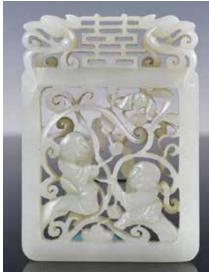

### 089 白玉鏤空雕雙喜童子牌 A White Jade Reticulated Plaque

估價: \$600-\$1000 Skillfully and precisely reticulated in a rectangular shape, with two children playing amidst floral scrolls. Over the rectangular decorated with two chilongs surrounded the character Double Xi. 5.6x 8cm