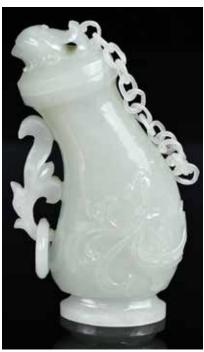

### A Jadeite Snuff Bottle w/ **Box and Receipt 20thC**

估價: \$600-\$1000

Worked from a spinach-green jadeite stone with white inclusions, H: 7.3cm

起拍: \$300

057 清 白玉雕鳳 紋活環蓋瓶 A Carved White Jade Covered

**Vase Qing** 估價: \$1500-\$2500 Of slightly compressed form, the front side of the exterior carved a phoenix, a floral handle with a moved ring attached on one side of the vase, while the other side with ring handle that supports a link chain attaching to the cover, the stone of pale celadon tone, H:12.7cm

起拍: \$700