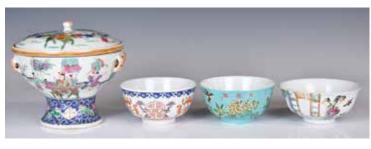

### 138 黃地萬壽無疆碗及開光花鳥紋碗一 組2件 A Group of 2 Famille Rose

# A Group of 2 Famille Rose Wares

估價: \$400-\$700

First, of lobed form the deep sides rising from a splaying foot, decorated with open windows of bird on flower branch against a geometric pattern ground, six character Tongzhi mark at the base, D:16.2cm & L:22cm, Second, a yellow floral bowl, exterior with WanShouWuJiang medallions, six character Guangxu mark at the base, H:7.5cm