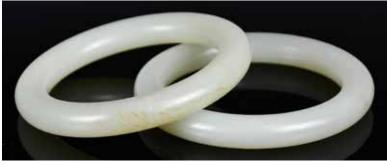

067 玉豬龍 A Celadon Jade Carved Pig-Dragon

估價: \$400-\$700

A pig-dragon like jade carving, overall in celadon tone,

approx D:4.3cm 起拍: \$200

068 清 白玉手鐲一對 A Pair of White Jade Bangles Qing

估價: \$2000-\$3000

A pair of jade bangles in the even white color with a few

russet inclusions. D: 8cm

起拍: \$1000

069 清 白玉鼻煙壺 A White Jade Snuff Bottle Qing

Of flattened rounded section, the polished stone of an even white color, rose quartz stopper. H: 7cm 起拍: \$200