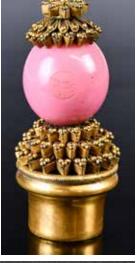

### 130 19世紀 頂戴 A Hat Finial, 19thC

估價: \$600-\$1000 Set with a pink bead with gilt-metal filigree details. H: 7.1cm 起拍: \$300

A Group of 2 Embroideries, Qing 估價: \$600-\$1000

Comprised of a skirt, and a cloud collar. Larger: 96cm x