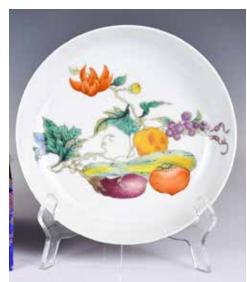

# 237 礬紅描金粉彩蔬 果紋盤 大清乾隆 年製款

# An Iron Red & Gilt Famille Rose Plate

Qianlong Mk 估價: \$600-\$1000 Brightly painted to the interior with fruits and vegetables, the exterior and base with gilt-decorated coral-redground, six character Qianlong mark at the base, D:16.9cm 起拍: \$300