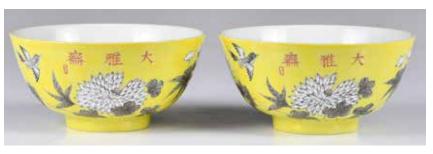

### 138 黃地萬壽無疆碗及開光花鳥紋碗一 組2件 A Group of 2 Famille Rose

# A Group of 2 Famille Rose Wares

估價: \$400-\$700

First, of lobed form the deep sides rising from a splaying foot, decorated with open windows of bird on flower branch against a geometric pattern ground, six character Tongzhi mark at the base, D:16.2cm & L:22cm, Second, a yellow floral bowl, exterior with WanShouWuJiang medallions, six character Guangxu mark at the base, H:7.5cm

起拍: \$200