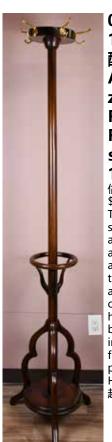

### 007 19世紀 酸枝衣架 A Suanzhi Coat Rack Freestanding 19thC

估價: \$400-\$700 The brown surface sets a warm tone and the gold accents on the hooks add some character, a hoop umbrella stand in the middle for keeping parasols. H:192.5cm 起拍: \$200