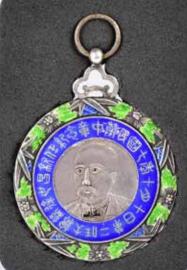

80.8cm 起拍: \$300

估價: \$1500-\$2500 A remembrance badge of the Investiture of President Xu Shichang, dated October 10th, 1922.

D: 4.3cm 起拍: \$700