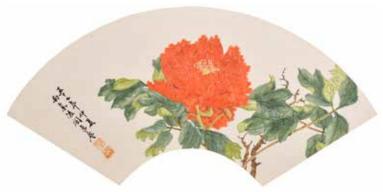

# 261 閔逸塵(當代) 牡丹 扇面鏡框 Min Yichen, Peony Fan Page Framed 估價: \$400-\$700

Color on paper, hanging frame, depicted a blossoming peony plant, with the author's signature and one seal mark. Frame size: 33.3cm x 71.2cm 起拍: \$200