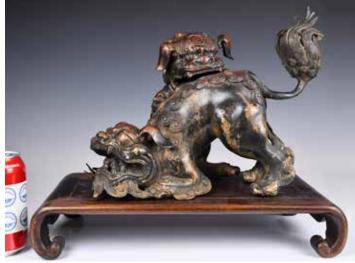

### 119 19世紀 太獅少獅銅擺件 連座 A Bronze Double-Lions Ornament w/Std 19thC

估價: \$600-\$1000

A bronze ornament depicting a large and a small lion playing scene, with the small lion head removable, comes with a fitted wood

stand, L:29cm, H:23.5cm, weight approx: 3773.5g

起拍: \$300

賞石 連座 A Scholar's Rock w/Std 估價: \$400-\$700

A scholar' s rock of it's naturalist form, overall in gray color, comes with a fitted wood stand, L:18.5cm H:27cm