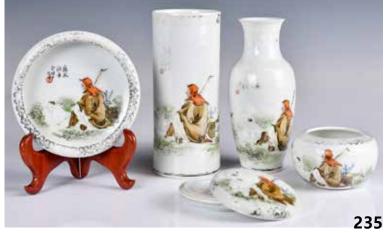

### 126 19世紀 粉彩茶葉罐及香薰 A Famille Rose Tea Jar & A Censer, 19thC

估價: \$600-\$1000

The tea jar of a quadrangular body, connected up to a cylindrical mouth and cover, painted to the exterior with figural story scene, H: 15cm. The censer of a cube form, painted to the exterior with figural story scene, inscribed to the base with a six-character Xianfeng mark. H: 6.9cm.