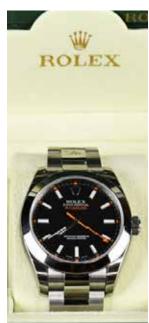

### 929 努力士 型號116400 蠔 式恆動 男裝腕錶 A Rolex Milgauss 116400 Wristwatch

估價: \$5000-\$8000
A stainless steel Oyster Perpetual antimagnetic wristwatch, reference 116400. Brand-new, unworn, in the original packaging with the original tags attached. Rolex presentation box with outer packaging, international guarantee dated November 2007, card holder, booklet, and hang tags. Lug to lug: 5cm. Provenance: From an important HK collector in Toronto. ONLY WIRE TRANSFER PAYMENT

FOR THIS LOT 多倫多香港移民重要舊藏

起拍: \$2000