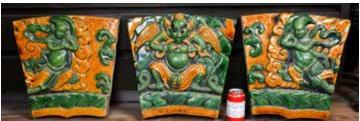

### 003 19世紀 酸枝雕竹紋客廳家具7件套 7 Pcs Suanzhi Living Room Furniture Set 19thC

估價: \$600-\$1000

Comprising a love seat (W) 161.5cm x (D)56.5cm x (H)81cm; four arm chairs (W) 62.5cm x (D)48cm x (H)93.5cm; a pair of marble inlaid plant stands (D)56.5cm x (H)73.5cm, all with bamboo carving decorations.

起拍: \$300