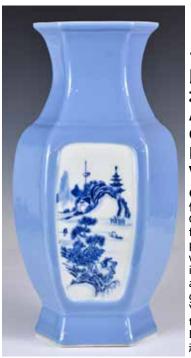

igh splayed foot to a shaped neck, one side of the globular body with a curved S-shaped spout, the body decorated with various fortune objects surrounded by bats in vibrant colours. H: 14.5cm



### 151 18世紀 飾銅胎掐絲琺瑯馬鞍 套

### A Cloisonne Enamel Saddle18thC

估價: \$2000-\$3000

The saddle with cloisonne enamel metalwork adorned with foliate and flower motifs, with wool and brushed cotton saddle cover, reins and trappings with leather, silk brocade, and mixed metal. L:38cm

起拍: \$1000

### 152 民國 粉彩人物賞瓶 洪憲年製款 A Famille Rose Vase Hongxian Mk Republican Period 估價: \$600-\$1000

The pear-shaped body rising to a flared rim, finely painted with an elder holding a peach, a lady with hoe and flower basket, followed by two young boys. Four characters Hongxian mark at the bottom. H: 22.5cm

起拍: \$300



### 153 民國 藍地開光山 水紋六角瓶 A Blue-Grounded Hexagonal Vase Republican Period

估價: \$600-\$1000
Of hexagonal baluster form, front and back panels have open windows that painting with landscapes, against a air blue glaze ground, six characters Yongzheng mark at the base, H: 33.5cm. Drilled.

起拍: \$300



### 154 民國銅燭臺對 A Pair of Bronze Candle Holders Republican Period

估價: \$400-\$700
The pair of candle holders decorated with one dancing figure at the higher level and two figures at the lower level, under the scalloped wax catchers. All formed on square stands. H:47cm

起拍: \$200



### 155 19世紀 銀鑲玉手鏡 A Celadon Jade & Silver Hand Mirror 19thC

估價: \$1000-\$1500

The rectangular-looking glass mounted on a silver casing, in relief alternating with hardstone inlays and enamel accents, all

enclosin