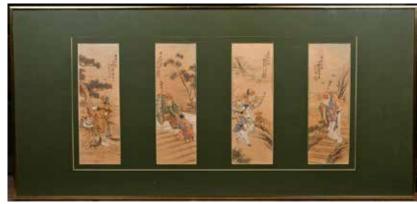

-1505) 款 花鳥 立軸 After Lv Ji (Approx 1439-1505) **Phoenix & Peonies**

估價: \$1000-\$1500

Color on paper, hanging scroll, depicting a red phoenix stands on a rock among nine white peonies, with artist's signature and seal marks, 136x73cm 起拍: \$500



# 陳風(1906-1995) 雙虎圖 連酸枝框 Chen Feng (1906-1995) Tigers Framed

估價: \$400-\$700 Color on paper, depicting two tigers walking around in the mountain scene, with the artist's signature, inscription and seal mark, framed in a shuanzhi wood frame. Painting:47x 91cm, frame: 63.2x101cm

起拍: \$200 53



# 281 硯齋款 仕女圖 連框 YanZhai Signed Lady In Garden, Framed

估價: \$400-\$700

Color on silk, depicted an ancient Chinese woman resting on the grass in the garden scene, with artist's signature and seal mark, painting 59x

46.4cm frame 78.7x 59.6cm

起拍: \$200



# 282 民國 東山道人款人物畫一組 鏡框 A Set Of 4 Figural Paintings Framed Republican Period

估價: \$400-\$700

Color on paper, 4 small paintings depicted Chinese myths and stories, each with artist's signature, inscription and seal mark. Painting 29x 9.5cm(x4); frame

46.4x 96cm 起拍: \$200



# 283 20世紀初 出口油畫 港口 連框 Oil Painting, Ships & Islands, Framed, Early 20thC

估價: \$600-\$1000

Color on canvas, depicting a busy harbour that with ships and islands, framed in a gilt wood frame. Frame: 79cm x 69cm

起拍: \$300



284 民國 拓本兩冊 Two Albums of Rubbings, Republican Period

估價: \$400-\$700

Ink on paper, comprising two albums of

rubbings. 起拍: \$200



民國出版物《史記》共20冊及《清史》6冊 3 Set of Stitch Binding Books Republican Period 估價: \$400-\$700

Comprised of two volumes (20 stitch binding books in total) of Records of