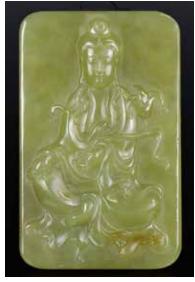

## 075 清 黃玉觀音 A Yellow Jade Guanyin Plaque

**Qing** 估價: \$400-\$700 The rectangular plaque carved with Guanvin, the stone a celadon color with russet inclusions. L: 7.2cm, W: 4.1cm 起拍: \$200

076 清 白玉花鳥鼻 煙壺

### 093 清 白玉雕觀音立像擺 件 連座 A White Jade Carved Guanyin w/ Stand Qing

Stand Qing 估價: \$600-\$1000 The Guanyin standing on a lotus base wearing a dhoti and shawl and adorned with bejeweled necklaces, hands in namasakaramudra, the stone an even white tone. jade H:12cm