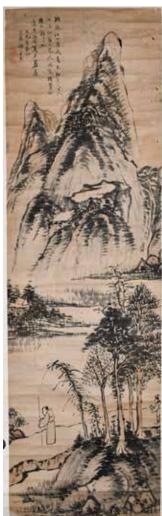

# 268 謝里甫(1769-1831) 山水 立軸 Xie LiPu(1769-1831) Landscape Hanging Scroll

估價: \$1000-\$1500 Ink and color on paper, hanging scroll, depicting scholars in a craggy mountain scene, with poetic verses relating to the painting, artist signature and 2 seal marks. 33.4cm x 110.7cm

起拍: \$500