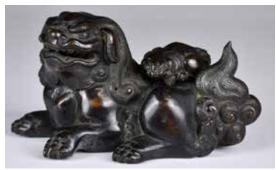

### 196 清 銅太獅少獅擺件 A Bronze Buddhist Lion Qing 估價: \$600-\$1000

The ferocious beast with the body turning to the right and the head lifted with the nostrils flaring and the open mouth letting out a roar, the cover at the end of the beast' s back cast with a smaller

# 198 蔣公70華誕紀念青 The 70th An-