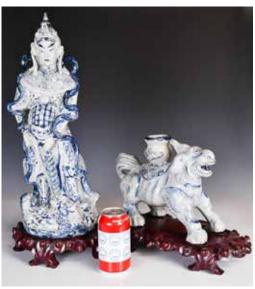

### 042 明風格 青花雕塑 瓷立像兩件一組 連座 A Group of

**Two Ming** Style Blue and White Figures 估價: \$400-\$700

A blue and white ginlin figure and a Weituo figure, all come with stands, Qilin H:20.5cm; WeiTuo H:50cm Provenance: From an important HK collector in Toronto 多倫多香港移民重要舊藏