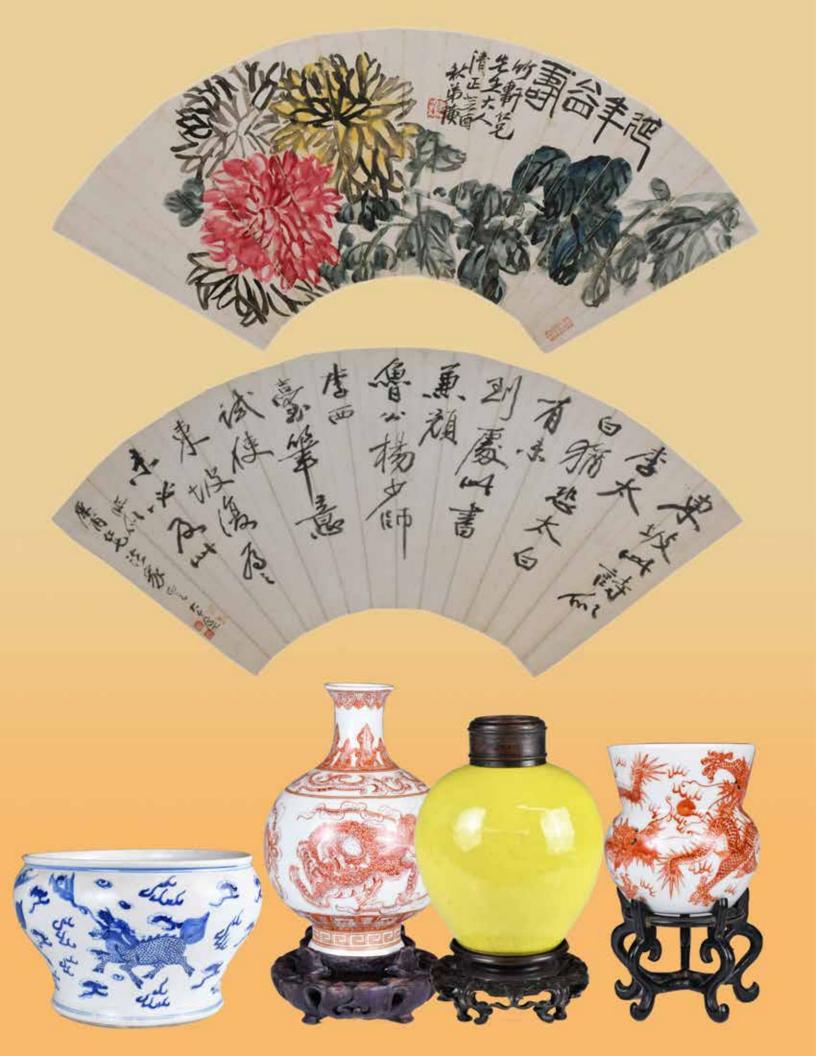

價: \$400-\$700

Color on paper, 4 small paintings depicted Chinese myths and stories, each with artist's signature, inscription and seal mark. Painting 29x 9.5cm(x4); frame

46.4x 96cm 起拍: \$200



# 283 20世紀初 出口油畫 港口 連框 Oil Painting, Ships & Islands, Framed, Early 20thC

估價: \$600-\$1000

Color on canvas, depicting a busy harbour that with ships and islands, framed in a gilt wood frame. Frame: 79cm x 69cm

起拍: \$300



284 民國 拓本兩冊 Two Albums of Rubbings, Republican Period

估價: \$400-\$700

Ink on paper, comprising two albums of

rubbings. 起拍: \$200



民國出版物《史記》共20冊及《清史》6冊 3 Set of Stitch Binding Books Republican Period 估價: \$400-\$700

Comprised of two volumes (20 stitch binding books in total) of Records of the Grand History, and one volume (6 stitch binding books in total) of Qingshi.