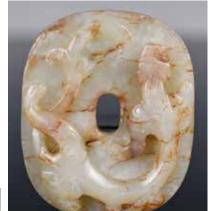

### 009 20世紀 硬木雕雙龍戲珠擺件 A Carved Hardwood Chasing Dragons Ornament 20thC

估價: \$400-\$700

A hardwood carving of two dragons chasing a clear crystal ball scene, H:50.8cm W:35cm