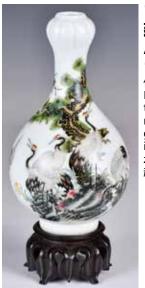

ms and leaves in rock crystal, quartz, and other hardstones with knotted string accents, fixed in a cloisonne pot; approx H: 69cm, W: 54cm

起拍: \$300



### 196 清 銅太獅少獅擺件 A Bronze Buddhist Lion Qing 估價: \$600-\$1000

The ferocious beast with the body turning to the right and the head lifted with the nostrils flaring and the open mouth letting out a roar, the cover at the end of the beast' s back cast with a smaller



# 198 蔣公70華誕紀念青 The 70th An-

# niversary of **PRC Memorial Bronze Censer**

估價: \$600-\$1000 The compressed globular body supported on three splayed legs, the sides decorated with archaistic geometric border around the rim, below the border is incised some Chinese characters, a pair of upright handles sitting on the rim, and Shou character on each leg, H: 17.7cm

起拍: \$300



# 建國期 松鶴延年蒜頭瓶 連座 A Garlic-Mouth Vase w/ Stand 1950-70s

估價: \$400-\$700

Elegantly potted with a pear-shaped body rising to a waisted neck surmounted by a garlic-head mouth, painted around the body with cranes gathered under a pine tree, the reverse with poetic verse and seal marks. Four characters Yongzheng Yuzhi at the bottom. H: 18cm

起拍: \$200



# 199 民國 銅胎掐絲琺瑯賞瓶一對 A Pair of Cloisonne Enamel Vases Republican Period

估價: \$600-\$1000

Each of pear-shaped body, raising to a narrow neck, decorated around the body with continuous stylized scroll motifs enclosed by florets. Four-character mark at the bottom. H: 22cm



### 200

## 清 青花釉裡紅鼻煙壺及青花龍紋雙聯 鼻煙壺

# Two Blue & White Snuff Bottles Qing

估價: \$400-\$700

Comprising one small joining double bottle with color on blue and white flying d