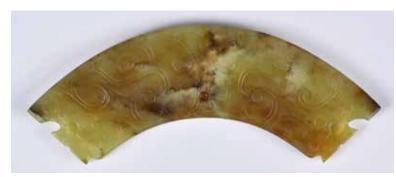

### 045 明 鉤紋白玉 璧 A Incised White Jade Bi Disc, Ming

估價: \$1000-\$1500 A white jade bi, carved to the front and back with C-scrolls in low relief, D:6.2cm 起拍: \$500