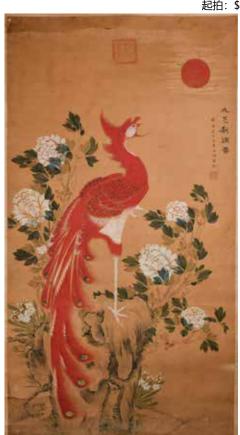

the top. 46cm x 78.4cm





276 秦劍銘 (1942-) 山水 鏡框 Qin JianMing (1942-) **Landscape Framed** 

估價: \$600-\$1000

Color on paper, depicted mountains scene, with artist's signature and seal mark, framed. Painting: 49.2x 34.8cm; frame: 74.5x 50.5cm. Provenance: From an important HK collector in Toronto 多倫多香港移民重要舊藏

起拍: \$300



馬遠 (1160-1225) 款 山水 立軸 After Ma Yuan (1160-1225) Landscape

估價: \$1000-\$1500 Ink on silk, depicted landscape scene, with artist's signature and seal marks, 114.6cm x 64.9cm

起拍: \$500



277 何百里(1945-) 荷花 鏡框 He BaiLi (1945-) Lotus Framed

估價: \$1000-\$1500

Color on paper, depicted Lotus and leaves scene, with artist's signature and seal mark, framed. Painting: 53.5x 35cm; frame: 90x 59.5cm. Provenance: From an important HK

collector in Toronto 多倫多香港移民重要舊藏 起拍: \$500



# 279 呂紀 (約1439-1505) 款 花鳥 立軸 After Lv Ji (Approx 1439-1505) **Phoenix & Peonies**

估價: \$1000-\$1500

Color on paper, hanging scroll, depicting a red phoenix stands on a rock among nine white peonies, with artist's signature and seal marks, 136x73cm 起拍: \$500



# 陳風(1906-1995) 雙虎圖 連酸枝框 Chen Feng (1906-1995) Tigers Framed

估價: \$400-\$700 Color on paper, depicting two tigers walking around in the mountain scene, with the artist's signature, inscription and seal mark, framed in a shuanzhi wood frame. Painting:47x 91cm, frame: 63.2x101cm

起拍: \$200 53



# 281 硯齋款 仕女圖 連框 YanZhai Signed Lady In Garden, Framed

估價: \$400-\$700

Color on silk, depicted an ancient Chinese woman resting on the grass in the garden scene, with artist's signature and seal mark, painting 59x

46.4cm frame 78.7x 59