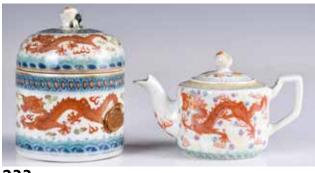

### 233

# 19世紀 斗彩龍紋小蓋盅及粉彩龍鳳小壺 A Doucai Cover Pot & A Famille Rose Teapot 19thC

估價: \$600-\$1000

Comprising a doucai cover pot that painted with dragons above wave bands,H:10cm; and a famille rose teapot that painted with dragon and phoenix, H:6.8cm. Both have six character Guangxu mark at the base. With copy of the Hong

Kong Craft Merchants Association Certificate.

附香港藝術品商會證書複印件

起拍: \$300