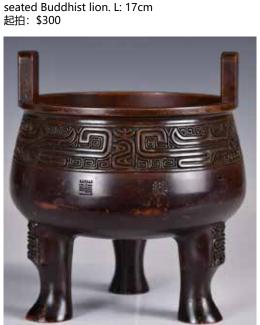

### 124 高古清銅蓋 An Archaistic Bronze Covered Censer

估價: \$600-\$1000 Of a compressed globular body supported on three legs, set to the sides with a pair of ring handles, the cover with a mythical beast finial. H: 17.5cm

起拍: \$300