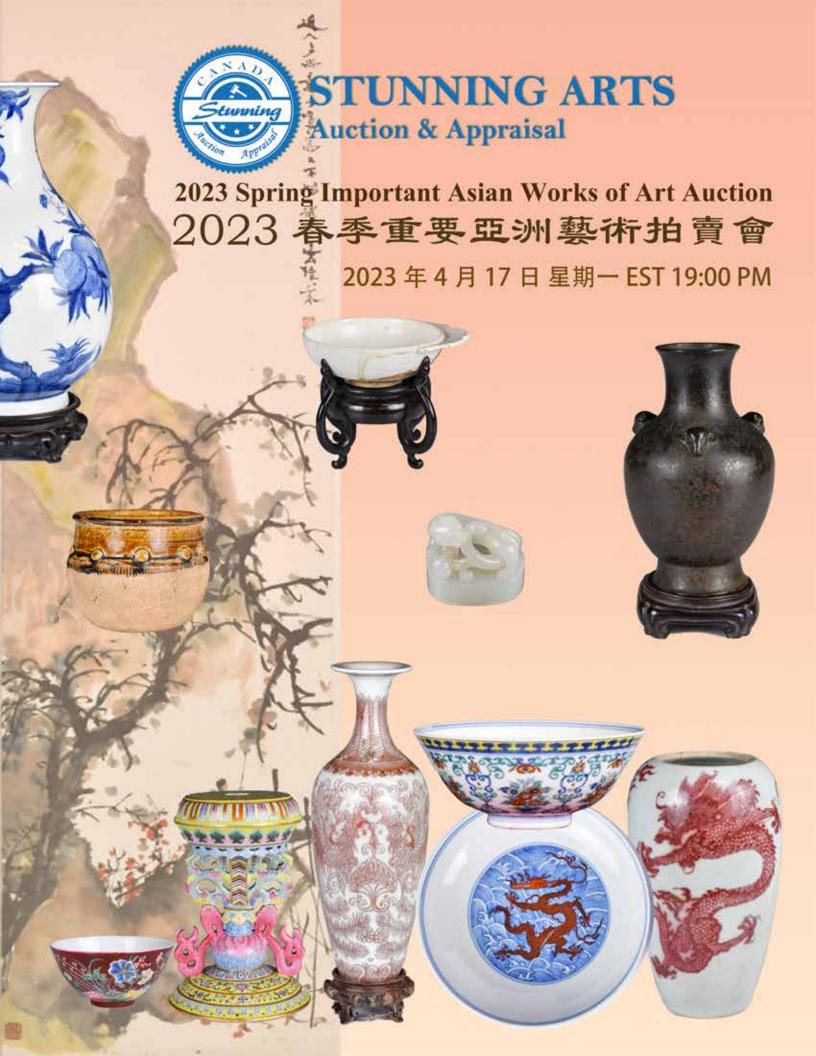

### 鬥彩中碗 大清乾隆年製 連盒 A Doucai Floral Bowl w/Box, Qianlong Mark & Period 估價: \$20000-\$30000

With deep rounded sides rising from a short foot to a slightly everted rim, the interior centered with a medallion of multi-coloured flowers encircled by a band of diaper cells enclosing red florets and further wreathed by interlocked blue and green strapwork, the exterior brightly and vibrantly decorated with six similar clusters of flowers springing from the foot and framed by interlocked foliate and budding scrolls forming strap work panels, all below a yellow-ground band of underglaze-blue ruyi at the rim, the base inscribed in underglaze blue with a six-character seal mark, D: 14.9cm Provenance: From an important HK collector in Toronto. Sotheby's Hong Kong 26 October, 1992, Lot 168

### 034 粉彩花卉小杯 大清雍正年製 連盒 A Famille Rose Cup, Yongzheng Mark & Period 估價: \$15000-\$25000

Resting on a short foot, the exterior is delicately painted with peonies and flowers in foliage scrolls against a ruby-red ground, a six-character Yongzheng mark in underglaze blue at the base, D: 6.8cm. Provenance: From an important HK collector in Toronto. Arts D' Asie; Sotheby's Paris 18 December, 2012, Lot 61 來源:多倫多香港移民重要舊藏, 2012年12月蘇富比巴黎拍賣, Lot 61

### 035 乾隆 青花礬紅彩海水龍紋盤對 Pair Blue White Dragon Dishes Qianlong Mark & Period

估價: \$40000-\$70000

With shallow rounded sides supported on a tapered foot, decorated on the interior with a central medallion enclosing an iron-red five-clawed dragon flying above swirling waves, the underside similarly decorated with nine iron-red dragons variously dancing above waves, six-character Qianlong mark at the base, D:17.6cm Provenance: From an important HK collector in Toronto. Chinese

### 036 釉裡紅龍紋瓶( 殘) 大清康熙年 製 **A Partial** Copper-Red **Dragon Vase Kangxi Period**

估價: \$2000-\$3000 Finely painted in vivid tones of rich copper-red with two dragons, six character Kangxi mark at the base. The vase was modified by reducing from original bottle form, and repaired. H:16.8cm Provenance: From an important HK collector in Toronto 多倫多香港移民重要舊藏 起拍: \$1000

### 037 19世紀 粉彩人物方形茶壺 帶發票 A Famille Rose Teapot w/Certificate 19thC

估價: \$600-\$1000

The teapot of a likely-square form painted to the exterior with two sides of figural story scene, and two sides of inscriptions, H: 11.7cm Provenance: From an important HK

### 038 康熙 青花人 物小棒槌瓶 A Blue & White Figure Vase Kangxi Mk & Period

估價: \$1000-\$1500 Of rouleau vase form, painted to the exterior with pannels of figural story scene, all against a blue ground, H: 24.7cm Provenance: From an important HK collector in Toronto 多倫多香港移民 重要舊藏

### 039 民國 粉彩人物故事小瓷板 一套4片 **Set of 4 Figural Porcelain Plaques Republican**

估價: \$4000-\$6000

Each panel portraying various figural story scene, all delicately painted in famille rose enamels, enclosed within wood frames. Box:21.3cm x 29.1cm x 5.6cm, Plague Approx:12cm x 18.5cm Provenance: From an

### 040 19世紀 粉彩小水洗及錢幣一組 A Famille Rose Washer & Coins 19thC

Comprised a famille rose washer with landscape painting on outside, goldfishes and sea grass to the interior, D: 10.5cm; three packs of Chinese ancient coins in varied sizes and values. Provenance: From an important HK collector in Toronto