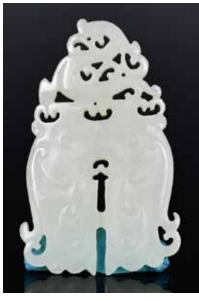

### 051 民國 白玉透雕葫 蘆掛件 A White Jade Gourd Ornament, Republican Period

估價: \$400-\$700 Overall of a gourd shape, finely reticulated with deer and crane among scrolling stalks. 6.1cm x 3.9cm 起拍: \$200

### 052 翡翠三彩掛件 A Tri-Color Jadeite Ornament

估價: \$400-\$700 Worked from a jadeite with white, green, and purple color and good translucency, carved a pair of carp playing among a lotus plant. 7.9cm x 5cm