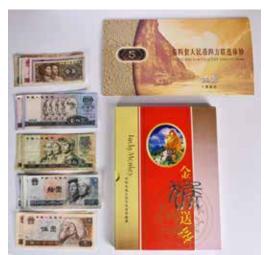

### 016 兩套人民幣錢幣收藏套裝及一組紙幣 3 Sets of Chinese Bank Note Collection

估價: \$1000-\$1500

Comprised one collection of 4th Series Four uncut RMB 5 dollar Notes,1980; one collection of 5th Series RMB bank notes and coins set, along with 3 stamp sets, all in an albumn; and one bag of 15 RMB bank notes in various face values and years.