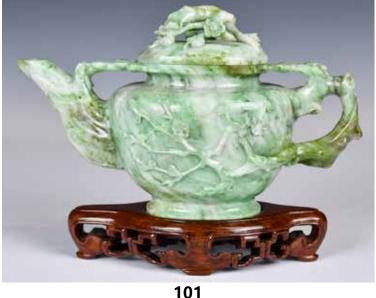

### 出口創匯期 白玉嵌百寶圓插屏一對 A Pair of Jade Table Screens 1950-60s

估價: \$600-\$1000

Each screen of flattened disk form, one decorated to one side with a crane by the prunus tree, the other with a pair of mandarin ducks in a lakeshore scene. The reverse left plain, wood stands. Plaque: D: 23.7cm; w/ stand: H: 40.6cm