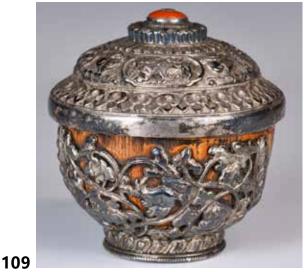

064 玉印章一組2個 連盒 A Group of 2 Jade Seals w/ Box <sup>估價: \$600-\$1000</sup>

Comprised two small jade seals, one in very pale celadon to white color and remains no engraving; while the other one in white and russet tone and is engraving a character. Largest H: 2cm, W: 2cm