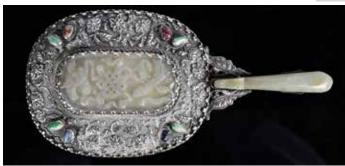

### 155 19世紀 銀鑲玉手鏡 A Celadon Jade & Silver Hand Mirror 19thC

估價: \$1000-\$1500

The rectangular-looking glass mounted on a silver casing, in relief alternating with hardstone inlays and enamel accents, all

enclosing a white jade carved plaque. L: 22.6cm

157 19世紀 阿富汗 土库曼纯银珊瑚 吊坠 An Afghan Turkman Sterling Silver Pendant 19thC

估價: \$200-\$400 An ethnic unusual vintage pendant made with sterling silver and decorated with coral beads, 5x 4.8cm 起拍: \$100