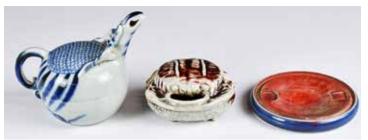

### 009 20世紀 硬木雕雙龍戲珠擺件 A Carved Hardwood Chasing Dragons Ornament 20thC

估價: \$400-\$700

A hardwood carving of two dragons chasing a clear crystal ball scene, H:50.8cm W:35cm

### 011 古錢幣一組2套 2 Sets of Ancient Coins

估價: \$400-\$700 In different shapes and values, 10 pieces in a hanging screen, 11 pieces in a box, largest piece L: 17.6cm 起拍: \$200