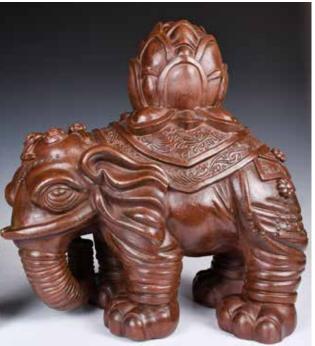

# 225 建國期 紫 砂蓮花象 擺件 A Zisha Moulded Elephant 1950-70s

估價: \$400-\$700 A zisha modelled as a caparisoned elephant supporting a lotus, 35x 20x 33.5cm

起拍: \$200