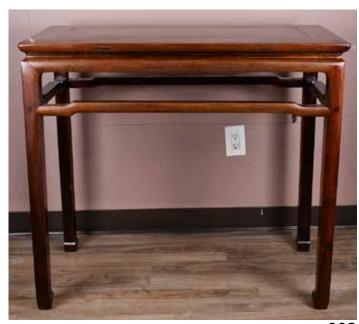

### 002 19世紀 酸枝半桌 A Suanzhi Rectangular Table 19thC

估價: \$600-\$1000 A hardwood rectangular small table, H:85cm W:94cm D:47cm 起拍: \$300