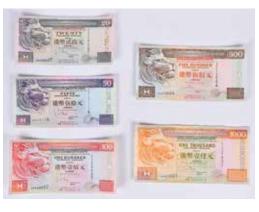

### 香港匯豐銀行發行 1997年特別版港幣一套5張 A Set of Hong Kong & ShangHai Banking Crop. Notes

估價: \$400-\$700

A complete set of 1997 edition Hong Kong & ShangHai Banking Crop. notes, comprised HK\$20, \$50, \$100, \$500, \$1000, one of each. Provenance: From an important HK collector in Toronto

多倫多香港移民重要舊藏起拍: \$200