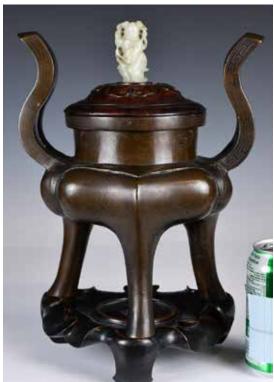

### 124 高古清銅蓋 An Archaistic Bronze Covered Censer

估價: \$600-\$1000 Of a compressed globular body supported on three legs, set to the sides with a pair of ring handles, the cover with a mythical beast finial. H: 17.5cm

起拍: \$300