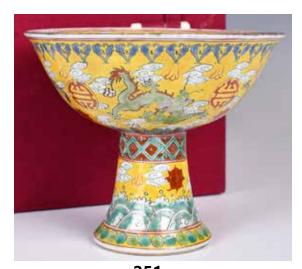

### 149 粉彩佛教七政寶 臺 大清嘉慶年 製 連盒 A Famille Rose Emblem Stand w/Box Jiaqing Mk & Prd

估價: \$2000-\$3000 Modelled in three sections as the domed base painted in bright enamels, and supporting the baoping connects to the stylized stem issuing openwork leaves, the pedestal above with registers of petals, H: 18.3cm. 起拍: \$1000