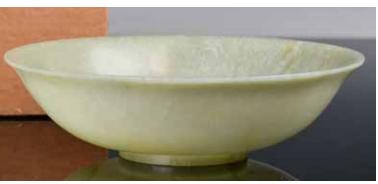

### 050 清 青白玉碗 連盒 A Celadon-Jade Bowl w/ Box, Qing

估價: \$1000-\$1500

Gently rounded down from the sides to a flat base, cast from a celadon jade with creamy-white inclusions. D: 16cm

起拍: \$500