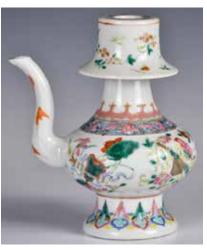

# 208 19世紀 淺绛彩方壺 A Famille Rose Teapot 19thC

估價: \$600-\$1000

The teapot of rectangular form, figural, bird flower paintings and inscriptions on panels, round teapot cover with peach finial, four characters Guangxu mark at the base,