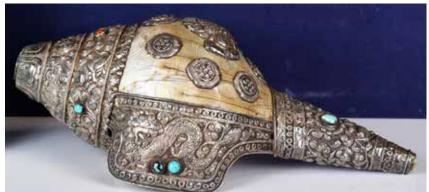

### 108 18世紀鑲銀嵌寶石海螺 連盒 A Silver-Mounted Stone Inlaid Natural Conch 18thC

估價: \$1500-\$2500

The conch with heavy silver mounted in several sections, showing symbols including medallions, animals, dragons, surrounded by a foliate pattern and inlaid with different stones. L:26cm

起拍: \$700

### 19世紀 西藏包銀普兰木蓋碗 A Silver-Mounted Wood Bowl w/ Cover 19thC

估價: \$600-\$1000

The carved bowl with silver mount covered completely interior and reticulated on the exterior, both depicted animals in scrolling leaves scene, the outside bottom of the bowl is also covered with a silver bird medallion, and the bowl comes with a wood cover which an outer surface entirely by silver, and has a coral finial, D:12.2cm, H:13cm