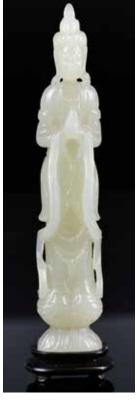

### 093 清 白玉雕觀音立像擺 件 連座 A White Jade Carved Guanyin w/ Stand Qing

Stand Qing 估價: \$600-\$1000 The Guanyin standing on a lotus base wearing a dhoti and shawl and adorned with bejeweled necklaces, hands in namasakaramudra, the stone an even white tone. jade H:12cm