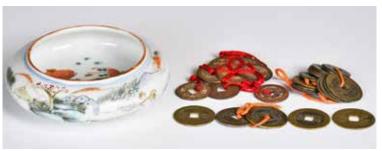

### 011 古錢幣一組2套 2 Sets of Ancient Coins

估價: \$400-\$700 In different shapes and values, 10 pieces in a hanging screen, 11 pieces in a box, largest piece L: 17.6cm 起拍: \$200