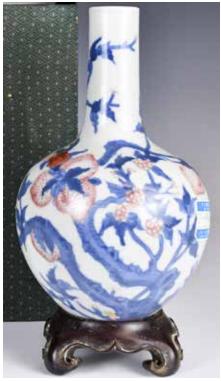

### 001 19世紀 酸枝 玻璃側開雙 門立櫃 A Suanzhi Two Doors Display Cabinet 19thC

估價: \$600-\$1000 Under a hardwood craving crown decorated top, a large glass window display at the front, along with a pair of glass doors, one at each side, interior enclosing a multi sections setting, the frame of the entire cabinet is carved as peach blossom branch shapes. H:198cm W:107cm D:40cm 起拍: \$300