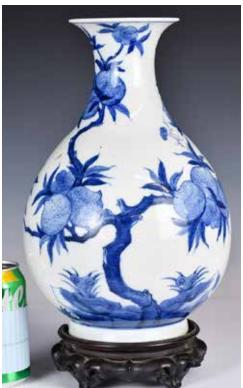

hes and bowls, largest dish D:14cm, largest bowl D:11.5cm



# 18世紀 出口徽章鏤空瓷籃及瓷碟一組2件 Set of 2 Chinese Export Armorial Dinnerwares 18thC

估價: \$1500-\$2500

Comprising a reticulated basket and a reticulated plate, each painted on the center of the interior with figural story scene, polychrome painted and parcel-gilt coat of arms enclosed in the flowers and butterflies band, each ware has gold gilding. Basket: 21.9x 18.8x H11.7cm; plate:24x 21.3cm Illustrated in: Chinese Armorial Porcelain Volume II, David S. Howard, Heirloom & Howard, Ltd., Wiltshire, UK, 2003, p.674. Provenance: Christopher M. Weld, Essex, Massachusetts

出版刊物: Chinese Armorial Porcelain Volume II, David S. Howard, Heirloom & Howard, Ltd., Wiltshire, UK, 2003, p.674. 來源:克里斯托弗·M·韦尔德(Christopher M. Weld),马萨诸塞州埃塞克斯

起拍: \$700



# 207 青花福壽九桃紋 玉壺春瓶 大清乾 隆年製款 連座 A Blue & White Peach Vase Qianlong Mk w/std

估價: \$600-\$1000 With a pear-shaped body rising from a splayed foot, sweeping up to a waisted neck flaring at the rim, the exterior front nicely painted with peach tree on rock, back with three bats flying around, six character Qianlong mark at the base, H: 32cm

起拍: \$300



# 18世紀 出口徽章瓷杯及小碟一套2件 Chinese Export Armorial Teacup & Saucer Set 18thC

估價: \$600-\$1000

Consisting of a tea cup and a saucer dish, each painted with a coat of arms in the shape of a shield that surrounding with flowers, cup D:8cm, H:4.2cm; saucer D:12cm. Illustrated in: Chinese Armorial Porcelain Volume I, David S. Howard, Faber & Faber, 31 May 1974, p.572. Provenance: Heirloom & Howard, Ltd., UK, November 2005; Christopher M. Weld, Essex,