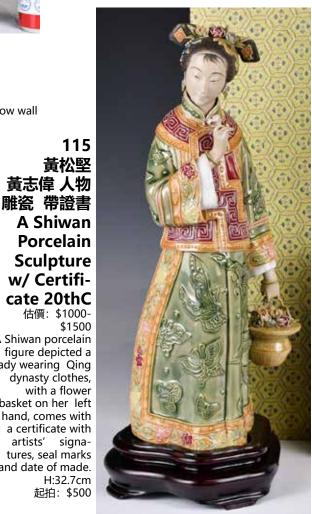

w/ Certificate 20thC 估價: \$1000-\$1500 A Shiwan porcelain figure depicted a lady wearing Qing dynasty clothes, with a flower basket on her left hand, comes with a certificate with artists' signatures, seal marks and date of made. H:32.7cm 起拍: \$500