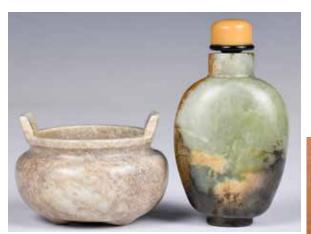

glazed in black and the smaller one in caramel. Largest H:44.5cm Provenance: From an important HK collector in Toronto.

多倫多香港移民重要舊藏

起拍: \$200



### 045 明 鉤紋白玉 璧 A Incised White Jade Bi Disc, Ming

估價: \$1000-\$1500 A white jade bi, carved to the front and back with C-scrolls in low relief, D:6.2cm 起拍: \$500



### 046 清 菊形青玉牌 A Jade Carved Chrysanthemum Plaque, Qing

估價: \$600-\$1000 Work from a greyish-celadon jade stone, finely worked in low relief on one side with a chrysanthemum bloom, the reverse pearced an aperture horizontally. D:6.8cm 起拍: \$300



### 047 古玉璜 連盒 A Jade Huang <sup>估價: \$100-\$1000</sup>

Of a slightly bended rectangular form, carved in low-relief of ancient characters at one side. Overall in dark brown and celadon tone with calcifica-

tion. L:20.3cm 起拍: \$100



### 049 清 玉雕鼻煙壺及小香爐一組2件 A Jade Snuff Bottle & A Miniature Censer Qing

估價: \$600-\$1000

The tripod censer worked from a ivory stone with russet inclusions, D:5.5cm. The snuff bottle worked from a spinach-green jade stone with dark-brown inclusions.

H:7.6cm 起拍: \$300



### 048 玉琮 連盒 A Jade Cong w/ Box

估價: \$100-\$1000 A large jade cong, in a cylindrical form, overall in grey color, with brownish inclusions, comes with a box, D: 7.5cm, H: 19cm 起拍: \$100



### 050 清 青白玉碗 連盒 A Celadon-Jade Bowl w/ Box, Qing

估價: \$1000-\$1500

Gently rounded down from the sides to a flat base, cast from a celadon jade with creamy-white inclusions. D: 16cm

起拍: \$500



### 051 民國 白玉透雕葫 蘆掛件 A White Jade Gourd Ornament, Republican Period

估價: \$400-\$700 Overall of a gourd shape, finely reticulated with d