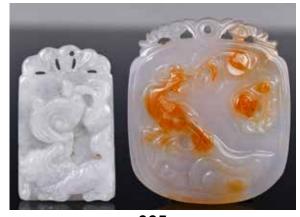

起拍: \$300

095 清 翡翠及瑪瑙雕牌一組2件 A Jadeite Plaque and An Agate **Plaque Qing** 

估價: \$600-\$1000 The jadeite plaque worked from a white stone, carved in relief with a mythical-beast to one side and inscribed with a coin to the other, 4.6 x 2.9cm; and the agate plaque carved in relief with a phoenix to one side and inscribed with six-character to the other, 5.5 x 4.8cm 起拍: \$300