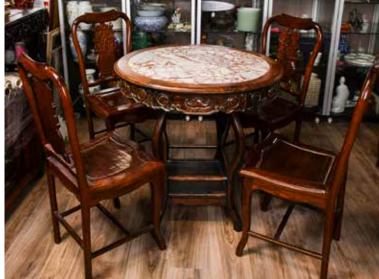

### 008 19世紀 紅木小 姐檯一套5件 A 5Pcs Rosewood Table Set

估價: \$600-\$1000 Comprised of a round table and four chairs, the table with a marble inset top D: 80cm, H: 79.8cm; and the four chairs are all in a same style carved in relief with flowers to the back, H: 94cm 起拍: \$300