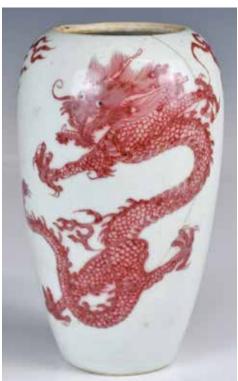

### 036 釉裡紅龍紋瓶( 殘) 大清康熙年 製 **A Partial** Copper-Red **Dragon Vase Kangxi Period**

估價: \$2000-\$3000 Finely painted in vivid tones of rich copper-red with two dragons, six character Kangxi mark at the base. The vase was modified by reducing from original bottle form, and repaired. H:16.8cm Provenance: From an important HK collector in Toronto 多倫多香港移民重要舊藏 起拍: \$1000