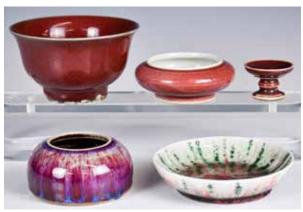

### 135 端硯及塊墨磚一組共2件 A Large Ink Stone & A Ink Cake

估價: \$200-\$400

The ink stone with carved landscape decoration, size:33.5x 22.5x

3.5cm; the ink cake size:15.2x 7.6x 1.8cm

起拍: \$100

### 136 粉彩人物花鳥抱月瓶 A Famille Rose Moon Flask Vase 估價: \$400-\$700

The flattened globular body rising from a spreading foot to a waisted neck flaring at the rim, flanked by a pair of squirrel handles, the front and back face variously painted with figural story / bird on flower branch scene, H:23cm

137 藍釉三足洗 A Blue Glaze Tripod Brush Washer

估價: \$600-\$1000

The shallow rounded sides rising from a flat base supported on three shallow bracket feet, exterior applied overall with bright blue glaze, D:24.5cm

起拍: \$300