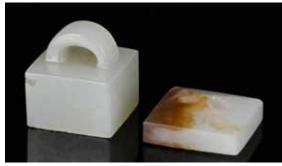

### 049 清 玉雕鼻煙壺及小香爐一組2件 A Jade Snuff Bottle & A Miniature Censer Qing

估價: \$600-\$1000

The tripod censer worked from a ivory stone with russet inclusions, D:5.5cm. The snuff bottle worked from a spinach-green jade stone with dark-brown inclusions.

H:7.6cm 起拍: \$300