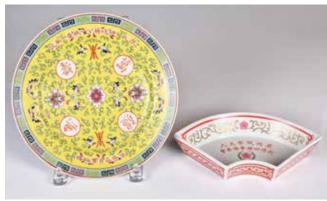

### 043 大同台灣瓷兩件一組 A Group of Two DaTong Taiwan Porcelain Dishes

估價: \$200-\$400

Comprising a round WanShouWuJiang yellow ground dish D:23.2cm, and a fan shape dish with inscription, L:21.5cm. Provenance: From an important HK collector in Toronto.