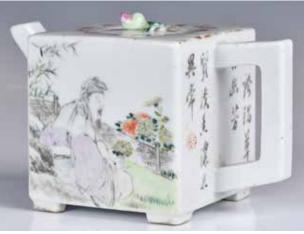

### 037 19世紀 粉彩人物方形茶壺 帶發票 A Famille Rose Teapot w/Certificate 19thC

估價: \$600-\$1000

The teapot of a likely-square form painted to the exterior with two sides of figural story scene, and two sides of inscriptions, H: 11.7cm Provenance: From an important HK

collector in Toronto 多倫多香港移民重要舊藏 起拍: \$300