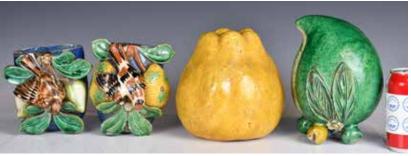

### 113 石灣瓷水果擺件及壁瓶一對 2 Shiwan Sculptures & A Pair of Wall Vases

估價: \$400-\$700

Comprised of a pomelo sculpture, a peach sculpture, and a pair of sparrow wall

vases, the Highest H: 20cm

起拍: \$200