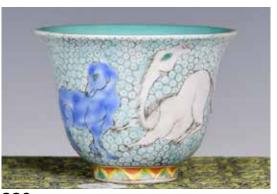

### 118 出口創匯期 銀鎏金燒藍仙女像一組3個 A Group of 3 Gilted-Silver Enamel **Statues 1950-60s**

估價: \$1000-\$1500 Each depicted a fairy in different positions, with filigree details on their clothes. Highest H: 34.5cm

### 117 19世紀 三彩福獅對 A Pair of Famille-Vert Foo Dogs 19thC 估價: \$400-\$700

A pair of foo dogs in mirror symmetry, each depicted recumbent with its head turned to the side, large rounded eyes above a prominent snout with joyful facial expression, its yellow body accentuated with incised green mane along the spine, L:12cm each