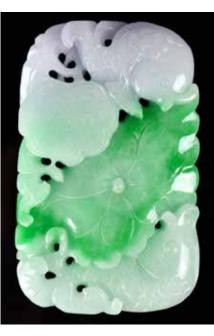

### 052 翡翠三彩掛件 A Tri-Color Jadeite Ornament

估價: \$400-\$700 Worked from a jadeite with white, green, and purple color and good translucency, carved a pair of carp playing among a lotus plant. 7.9cm x 5cm