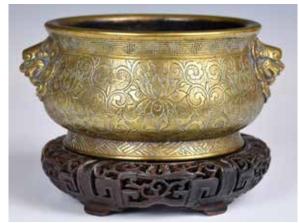

# 254 清 雙獅耳銅爐 連座 大明宣德年製款 A Bronze Lion-Mask Censer Xuande **Mark Qing**

估價: \$1000-\$1500

Of bomb?form supported on a low foot, set with two lion-mask-form handles, decorated around the body with flower blooms and scrolls, base with six-character Xuande mark. W:14.5cm, H:7cms

起拍: \$500