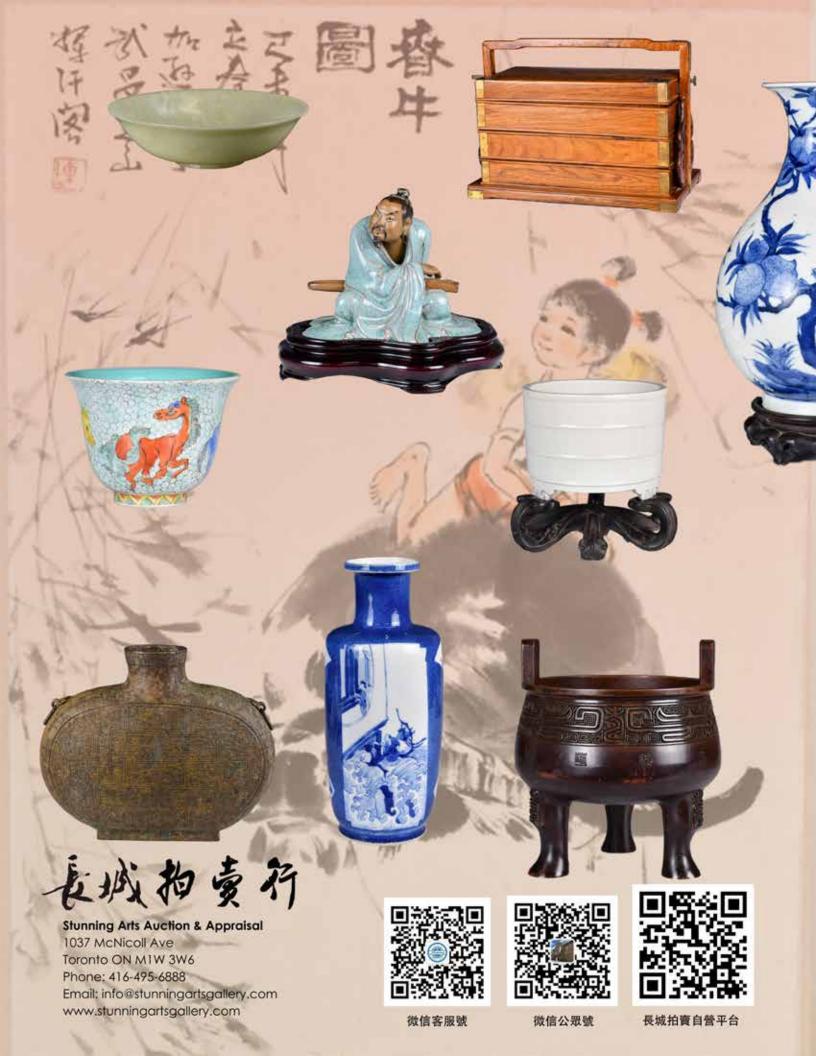

### 001 19世紀 酸枝 玻璃側開雙 門立櫃 A Suanzhi Two Doors Display Cabinet 19thC

估價: \$600-\$1000 Under a hardwood craving crown decorated top, a large glass window display at the front, along with a pair of glass doors, one at each side, interior enclosing a multi sections setting, the frame of the entire cabinet is carved as peach blossom branch shapes. H:198cm W:107cm D:40cm 起拍: \$300

### 002 19世紀 酸枝半桌 A Suanzhi Rectangular Table 19thC

估價: \$600-\$1000 A hardwood rectangular small table, H:85cm W:94cm D:47cm 起拍: \$300

### 003 19世紀 酸枝雕竹紋客廳家具7件套 7 Pcs Suanzhi Living Room Furniture Set 19thC

估價: \$600-\$1000

Comprising a love seat (W) 161.5cm x (D)56.5cm x (H)81cm; four arm chairs (W) 62.5cm x (D)48cm x (H)93.5cm; a pair of marble inlaid plant stands (D)56.5cm x (H)73.5cm, all with bamboo carving decorations.

起拍: \$300

### 004 民國 雞翅木扶手椅及方幾三件一組 A Set Of Wenge Wood Chairs & Side Table Republican Period

估價: \$600-\$1000 Included two single arm chairs (W)59cm x (D)47.5cm x(H)98cm, one side table (W) 44.5cm x (L)36.5cm x (H)75cm 起拍: \$300

### 005 19世紀 酸枝 帶鏡妝台及 椅子 A Suanzhi Dressing Table w/ Mirror & Chair 19thC

估價: \$400-\$700 A nice suanzhi dressing table with mirror that decorated with carving details, Dressing table: (W) 76.5cm x (D)48cm x (H)178cm; Chair: (L) 41.3cm x (W) 39.7cm x (H) 94.5cm 起拍: \$200

### 006 19世紀 酸枝方形花架一組三個 A Group of 3 Suanzhi Plant Stands 19thC

估價: \$400-\$700

Three square Suanzhi plant stands,in various colors and designs, sizes:34.5x 34.5x 95cm, 56x 42x 74.5cm, 21.5x 23.2x 54cm

起拍: \$200

### 007 19世紀 酸枝衣架 A Suanzhi Coat Rack Freestanding 19thC

估價: \$400-\$700 The brown surface sets a warm tone and the gold accents on the hooks add some character, a hoop umbrella stand in the middle for keeping parasols. H:192.5cm 起拍: \$200

### 008 19世紀 紅木小 姐檯一套5件 A 5Pcs Rosewood Table Set

估價: \$600-\$1000 Comprised of a round table and four chairs, the table with a marble inset top D: 80cm, H: 79.8cm; and the four chairs are all in a same style carved in relief with flowers to the back, H: 94cm 起拍: \$300

### 009 20世紀 硬木雕雙龍戲珠擺件 A Carved Hardwood Chasing Dragons Ornament 20thC

估價: \$400-\$700

A hardwood carving of two dragons chasing a clear crystal ball scene, H:50.8cm W:35cm