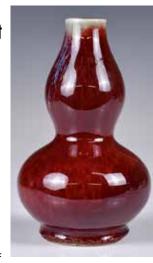

### 036 釉裡紅龍紋瓶( 殘) 大清康熙年 製 **A Partial** Copper-Red **Dragon Vase Kangxi Period**

估價: \$2000-\$3000 Finely painted in vivid tones of rich copper-red with two dragons, six character Kangxi mark at the base. The vase was modified by reducing from original bottle form, and repaired. H:16.8cm Provenance: From an important HK collector in Toronto 多倫多香港移民重要舊藏 起拍: \$1000