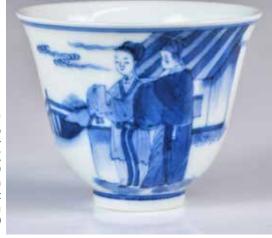

### 160 青花人物故事杯 大清康熙年製款 A Blue & White Figural Cup Kangxi Mark 估價: \$1000-\$1500

Delicately potted with a deep U-shaped body rising from a short foot to a flared rim, the exterior painted with figures in a continuous landscape, six characters Kangxi mark at the base. H:7.6cm, D:9cm