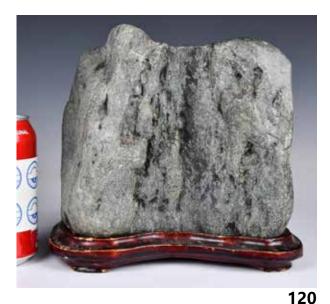

stand, L:29cm, H:23.5cm, weight approx: 3773.5g

起拍: \$300

賞石 連座 A Scholar's Rock w/Std 估價: \$400-\$700

A scholar' s rock of it's naturalist form, overall in gray color, comes with a fitted wood stand, L:18.5cm H:27cm