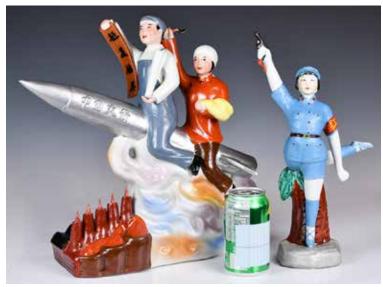

# 201 文革期 人物雕瓷一組兩個 Two Chinese Cultural Revolution Figures 1960-70s

估價: \$200-\$400

Comprising a large one depicting two workers riding of a silver colored rocket, size L:34cm, H:36.5cm; the other in the form of a ballet dancer in military uniform and holding a pistol in her right hand, size H:34.8cm.

, 起拍: \$100