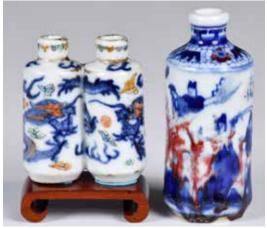

## 清 青花釉裡紅鼻煙壺及青花龍紋雙聯 鼻煙壺

# Two Blue & White Snuff Bottles Qing

估價: \$400-\$700

Comprising one small joining double bottle with color on blue and white flying dragon pattern, and one under glaze red and blue snuff bottle, largest

H:8.5cm 起拍: \$200