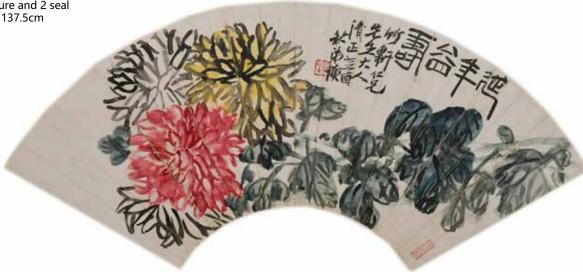

# 261 閔逸塵(當代) 牡丹 扇面鏡框 Min Yichen, Peony Fan Page Framed 估價: \$400-\$700

Color on paper, hanging frame, depicted a blossoming peony plant, with the author's signature and one seal mark. Frame size: 33.3cm x 71.2cm 起拍: \$200