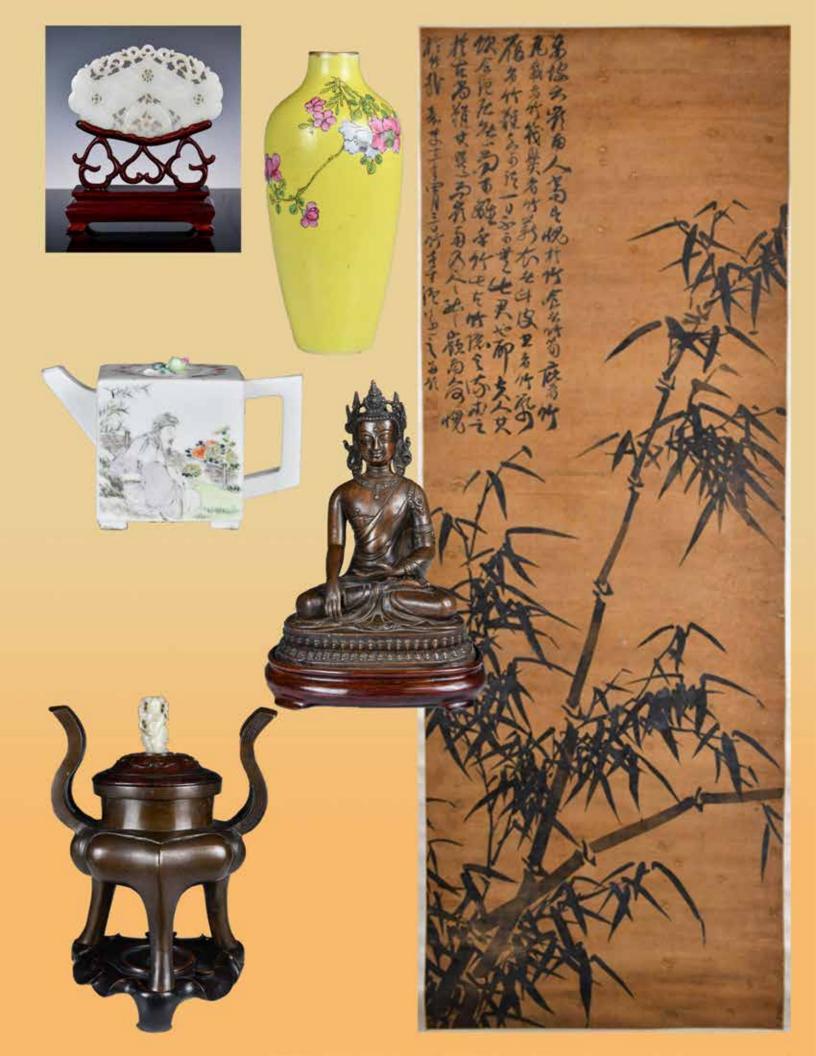

### 036 釉裡紅龍紋瓶( 殘) 大清康熙年 製 **A Partial** Copper-Red **Dragon Vase Kangxi Period**

估價: \$2000-\$3000 Finely painted in vivid tones of rich copper-red with two dragons, six character Kangxi mark at the base. The vase was modified by reducing from original bottle form, and repaired. H:16.8cm Provenance: From an important HK collector in Toronto 多倫多香港移民重要舊藏 起拍: \$1000

### 037 19世紀 粉彩人物方形茶壺 帶發票 A Famille Rose Teapot w/Certificate 19thC

估價: \$600-\$1000

The teapot of a likely-square form painted to the exterior with two sides of figural story scene, and two sides of inscriptions, H: 11.7cm Provenance: From an important HK

### 111 20世紀 石灣 人物雕瓷 降 龍羅漢像 劉 澤棉款 A Shiwan **Porcelain Sculpture** Liu Zemian Mk 20thC

估價: \$600-\$1000 Depicted a story scene of an arhat taming a dragon, with three seal marks on the inner bottom. H: 28.6cm 起拍: \$300

### 112 清 石灣人物雕瓷 一組3個 A Group of 3 Shiwan Porcelain Sculptures, Qing

估價: \$600-\$1000 Comprising a standing female figure, a standing luohan figure, and a seated figure with crackle glazed robe. Highest H: 28.6cm 起拍: \$300

### 171 17-18世紀 銅 佛像 A Bronze Seated Buddha Statue 17-18thC

估價: \$600-\$1000 The deity seated in dhyanasana, his left hand in abhaya mudra and right hand in varada mudra, seated upon a separate lotus pedestal base, H: 23.5cm, weight approx: 1696g 起拍: \$300

172 18世紀 黃花 梨筆筒 A Huanghuali Brush Pot 18thC

估價: \$1000-\$1500 A Huanghuali brush pot of cylindrical form, D:16.5cm H:17.5cm 起拍: \$500

# 267 溫遂之(清) 墨竹 立軸 Wen Suizhi(Qing) **Bamboo Hanging** Scroll

估價: \$2000-\$4000 Ink on paper, hanging scroll, depicting bamboo followed by inscriptions relating to the scene, with artist signature and 2 seal marks. 49.6cm x 137.5cm