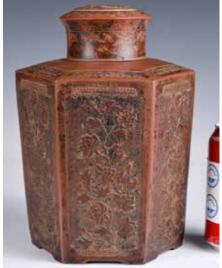

### 107 出口創匯期 瑪 瑙蓋瓶及擺件一 組2件 連座 An Agate Covered Vase & Carving w/ Stand 1950-60s

估價: \$400-\$700 Comprising an agate covered vase decorated with lions playing a brocade ball, Vase H: 28cm, and an agate decorated with a mermaid lay on a rockwork, carving H:

12.7cm 起拍: \$200