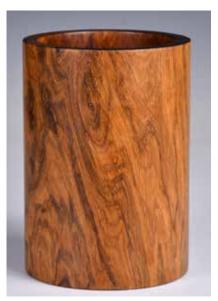

多倫多香港移民重要舊藏

起拍: \$700

032 19世紀 黃花梨筆筒 A Huanghuali Brush Pot, 19thC

估價: \$1000-\$2000

Profoundly worked Huanghuali wood, the cylindrical brush pot with thick straight sides, the base centered with a central plug, H: 14cm, D: 9.9cm Provenance: From an important HK collector in Toronto.