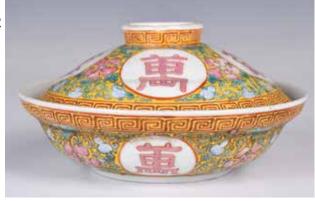

### 149 粉彩佛教七政寶 臺 大清嘉慶年 製 連盒 A Famille Rose Emblem Stand w/Box Jiaqing Mk & Prd

估價: \$2000-\$3000 Modelled in three sections as the domed base painted in bright enamels, and supporting the baoping connects to the stylized stem issuing openwork leaves, the pedestal above with registers of petals, H: 18.3cm. 起拍: \$1000