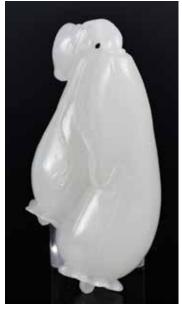

### 009 20世紀 硬木雕雙龍戲珠擺件 A Carved Hardwood Chasing Dragons Ornament 20thC

估價: \$400-\$700

A hardwood carving of two dragons chasing a clear crystal ball scene, H:50.8cm W:35cm