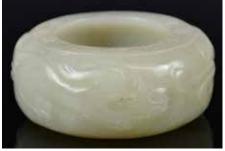

### 048 玉琮 連盒 A Jade Cong w/ Box

估價: \$100-\$1000 A large jade cong, in a cylindrical form, overall in grey color, with brownish inclusions, comes with a box, D: 7.5cm, H: 19cm 起拍: \$100