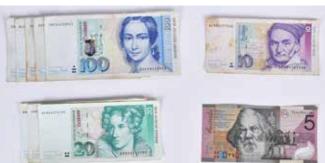

### 馬克9張及澳幣1張

### 9 Deutsche Marks & 1 Australia Bank Note

估價: \$400-\$700

Comprised nine deutsche marks in various face values; and one \$5 Australia bank note. Provenance: From an important HK collector in Toronto

多倫多香港移民重要舊藏