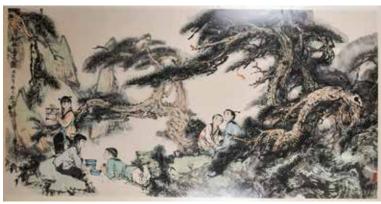

## 264 伍啟中 (1944-) 松林五子圖 鏡框 Wu QiZhong(1944-) Pines & Boys, Framed 估價: \$600-\$1000

Color on paper, with frame, painted with five yound kids sitting below a large pine tree in a mountainous landscape scene. Followed by artist signature and 2 seal marks. Frame: 168.5cm x 86.4cm; painting: 135cm x 68cm.

起拍: \$300