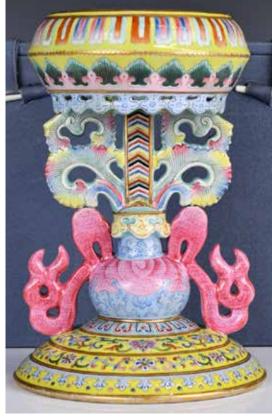

### 149 粉彩佛教七政寶 臺 大清嘉慶年 製 連盒 A Famille Rose Emblem Stand w/Box Jiaqing Mk & Prd

估價: \$2000-\$3000 Modelled in three sections as the domed base painted in bright enamels, and supporting the baoping connects to the stylized stem issuing openwork leaves, the pedestal above with registers of petals, H: 18.3cm. 起拍: \$1000