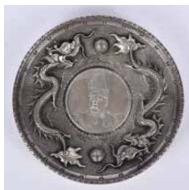

### 012 民國鑲銀元龍紋銀碟 A Silver Coin Dish Republican Period

估價: \$400-\$700

A silver dragon dish, the center of the dish inlaid a republican period coin, two dragons set on each side, D:10.1cm, approx

weight:101g 起拍: \$200