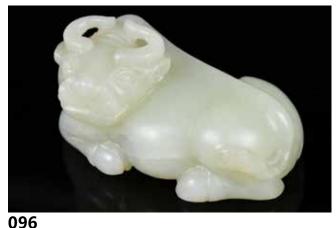

### 清 青玉臥牛擺件 A Jade Carved Buffalo Ornament Qing

估價: \$2000-\$3000

Worked from a celadon jade stone, carved a crouching buffa-

lo. L: 6.6cm 起拍: \$1000

098 青玉牌 A Jade Plaque

估價: \$600-\$1000 Worked from a celadon jade stone, carved to the top part with a half beast mask, and the rest left blank. L: 6.3cm x W: 3.9cm