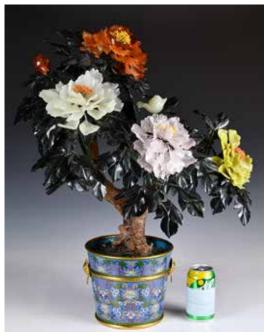

# 195 20世紀 寶石花 卉大盆景 A Large Cloisonne Potted Hard Stone Plant 20thC

估價: \$600-\$1000 The plant laden with blossoms and leaves in rock crystal, quartz, and other hardstones with knotted string accents, fixed in a cloisonne pot; approx H: 69cm, W: 54cm

起拍: \$300