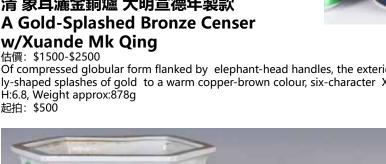

Of compressed globular form flanked by elephant-head handles, the exterior unevenly applied with irregularly-shaped splashes of gold to a warm copper-brown colour, six-character Xuande mark at the bottom. D:12cm,