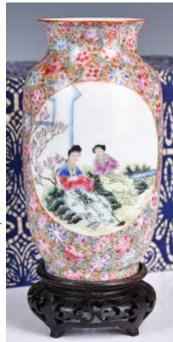

600-\$1000

This set comprised a cover box, a cylindrical brush pot, a vase, a washer and a water pot, the largest H:13.8cm. Each object is painted with same figural story scene.

起拍: \$300



### 236

# 19世紀 粉彩人物高足蓋盅及粉彩小碗3個 A Famille Rose Stembowl w/Cover & 3 Bowls 19thC

估價: \$400-\$700

The exterior of the stembowl and cover painted with alternating figures, four characters Tongzhi mark at bottom D:16.5cm, H:15cm; the rest 3 bowls painted to the exterior with different themes, largest size: D:12.5cm, H:5.5cm.



# 237 礬紅描金粉彩蔬 果紋盤 大清乾隆 年製款

# An Iron Red & Gilt Famille Rose Plate

Qianlong Mk 估價: \$600-\$1000 Brightly painted to the interior with fruits and vegetables, the exterior and base with gilt-decorated coral-redground, six character Qianlong mark at the base, D:16.9cm 起拍: \$300



# 238 民國 百花錦地開光 人物故事燈籠瓶 乾 隆年製款 連座 A Millefleurs Figural Vase Qianlong Mk W/ Std Republican Period

估價: \$600-\$1000
The ovoid shape body raised from short feet to a waisted short neck then a flared rim, one side with two ladies playing GO scene in a shaped ovoid, the reverse with two ladies talking in the garden scene, both reserved on millefleurs ground,

H:13.3cm 起拍: \$300



# 239 斗彩花紋碗 大清道光年製 連座連盒 A Doucai Floral Bowl Daoguang Mark & Period with Stand & Box

估價: \$1000-\$1500

The deep round side raised from a short feet, to a slightly flared rim, exterior of the body finely painted with Doucai floral patterns, center of interior has floral medallion, six character Daoguang mark at the base, D:14cm H:6cm 起拍: \$500



# 240 19世紀 粉彩福壽紋碟 A Famille Rose & Iron Red Plate 19thC

估價: \$600-