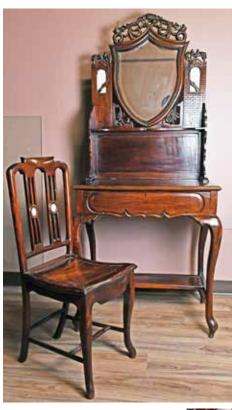

### 005 19世紀 酸枝 帶鏡妝台及 椅子 A Suanzhi Dressing Table w/ Mirror & Chair 19thC

估價: \$400-\$700 A nice suanzhi dressing table with mirror that decorated with carving details, Dressing table: (W) 76.5cm x (D)48cm x (H)178cm; Chair: (L) 41.3cm x (W) 39.7cm x (H) 94.5cm 起拍: \$200