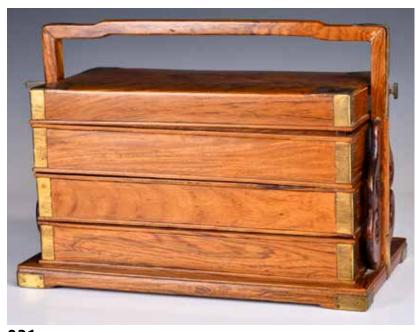

### 031 民國 黃花梨三層提盒 A Huanghuali Three-Tiered Box, Republican Period

估價: \$1500-\$2500

Of rectangular form, the cover surmounting three stacked trays, he corners enforced with yellow brass angles, L 32.6cm x W 17.7cm x H 23.3cm Provenance: From an important HK collector in Toronto.