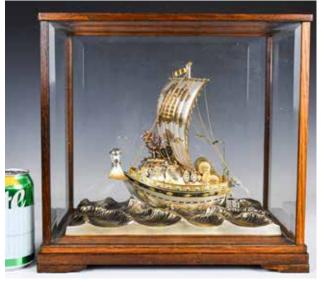

### 日本風格 鍍金純銀帆船擺設連展示盒 A Seki Japanese Sterling Silver Ship with Box

估價: \$600-\$1000

Having gilt flags, sail, hull and cargo details, marked 'Sterling' and 'Seki' to rear of hull, this 'Takarabune Treasure Ship' has lots of details and made by Takehiko Seki, comes with wood framed glass display case, ship size (W)28.1x(D)15.7x (H)23cm, case size (W)34x (L)22x(H)32.2cm