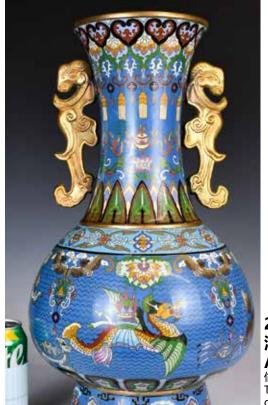

### 125 民國 景泰藍鎏 金螭龍花插 乾 隆年製款 A Gilt-Cloisonne Enamel Vase, Republican **Period**

估價: \$600-\$1000 Of an olive form, set to the sides with a pair of looped handles, inlaid in relief with two dragons, all against a dark blue ground and gold rim, incised to the base with a five-character mark. H: 9.8cm 起拍: \$300