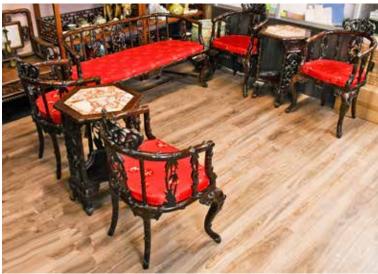

### 003 19世紀 酸枝雕竹紋客廳家具7件套 7 Pcs Suanzhi Living Room Furniture Set 19thC

估價: \$600-\$1000

Comprising a love seat (W) 161.5cm x (D)56.5cm x (H)81cm; four arm chairs (W) 62.5cm x (D)48cm x (H)93.5cm; a pair of marble inlaid plant stands (D)56.5cm x (H)73.5cm, all with bamboo carving decorations.

起拍: \$300