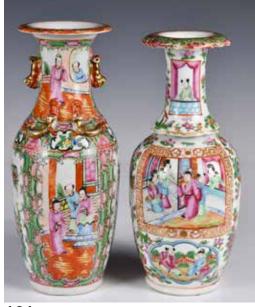

mpressed oval body connected to a short-cylindrical neck, decorated to both sides of a center panel depicted a lady and a child dancing scene, surrounded with two borders in relief of evenly displayed flower patterns, H: 16.2cm (x2).

<del>(A\_).</del> 起拍: \$300



178 民國 窯變 釉葫蘆瓶 A Flambe-Glazed Gourd Vase Republican Period

估價: \$400-\$700 Of a gourd form, overall save for the base applied with a red flambe-glaze, H: 13.1cm 起拍: \$200

179 黃地墨彩對碗 永慶長春款 A Pair of Bowls Yongqing Changchun Mk

估價: \$600-\$1000

Each of the sides gently rounded down to a short foot, painted to the exterior with birds and flowers in grisaille enamel with a three-character Dayazhai mark, all against a yellow ground, the base inscribed with a four-character Yongqing Changchun mark. D: 11.7cm (x2)

起拍: \$300







### 張子英 粉彩花鳥瓷 板 連框 A Famille Rose Porcelain Plaque in Frame

估價: \$800-\$1500 Worked on a large white porcelain plaque, painted a birds and cherry-blossom scene, with the author's signature and one seal mark; Frame size: 50.3cm x 34.8cm 起拍: \$400

### 181 19世紀 廣彩花瓶一組2個 A Group of 2 Canton Famille Rose Vases 19thC

估價: \$400-\$700

Each of a baluster form, brightly painted to the exterior with figural story scene, Higher H:

25.1cm 起拍: \$200



# 182 民國 軋道粉彩小 瓶 乾隆年製款 A Sgrafiatto Famille Rose Vase Qianlong Mk Republican Period

估價: \$600-\$1000
Of a short neck connected to a bulged shoulder, then tapered down to a flat base, painted to the exterior with flowers, all against a yellow-glazed sgraffito ground, inscribed to the base with a four-character Qianlong mark, H: 17.5cm. 起拍: \$300