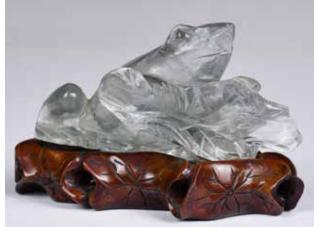

起拍: \$500

104 民國 水晶雕蛙擺件 連座 A Crystal Frog Ornament w/Std **Republican Period** 

估價: \$400-\$700

A clear crystal carved frog on lotus leave, comes with a wood carved stand, L:10cm. Chip on frog mouth.

起拍: \$200