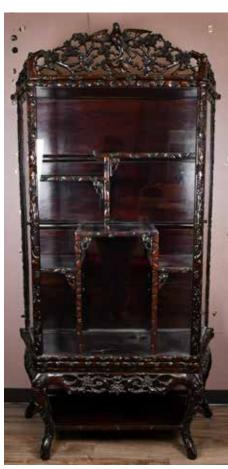

### 001 19世紀 酸枝 玻璃側開雙 門立櫃 A Suanzhi Two Doors Display Cabinet 19thC

估價: \$600-\$1000 Under a hardwood craving crown decorated top, a large glass window display at the front, along with a pair of glass doors, one at each side, interior enclosing a multi sections setting, the frame of the entire cabinet is carved as peach blossom branch shapes. H:198cm W:107cm D:40cm 起拍: \$300