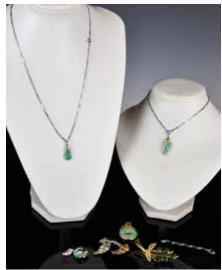

### 022 翡翠及銀首飾一組6件 A Group of 6 Jadeite & Silver Jewelry

估價: \$400-\$700

Comprised one gold tone jadeite brooch, L:6cm; one gold inlaid jade disc; one silver bracelet with two toggles; two white gold necklaces marked 18k each with a jadeite toggles. ONLY WIRE TRANSFER PAYMENT FOR THIS LOT Provenance: From an important HK collector in Toronto

多倫多香港移民重要舊藏

起拍: \$200