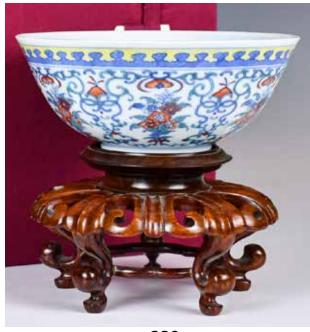

### 鬥彩中碗 大清乾隆年製 連盒 A Doucai Floral Bowl w/Box, Qianlong Mark & Period 估價: \$20000-\$30000

With deep rounded sides rising from a short foot to a slightly everted rim, the interior centered with a medallion of multi-coloured flowers encircled by a band of diaper cells enclosing red florets and further wreathed by interlocked blue and green strapwork, the exterior brightly and vibrantly decorated with six similar clusters of flowers springing from the foot and framed by interlocked foliate and budding scrolls forming strap work panels, all below a yellow-ground band of underglaze-blue ruyi at the rim, the base inscribed in underglaze blue with a six-character seal mark, D: 14.9cm Provenance: From an important HK collector in Toronto. Sotheby's Hong Kong 26 October, 1992, Lot 168

來源: 多倫多香港移民重要舊藏, 1992年10月蘇

富比拍賣, Lot 168

起拍: \$10000