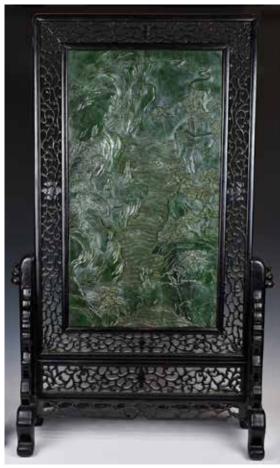

### 058 民國 和田碧 玉大插屏 A Large Spinach -Green **Jade Screen** Republican **Period**

估價: \$2000-\$4000 Of vertical rectangular form, skillfully carved in several layers of relief on one side with figural story and landscape scene, the verso carved in low relief with Chinese character poem. Whole piece is set on a nice carved wood frame and stand, jade plaque: 32cm x 59cm; Frame: 57cm x 93cm 起拍: \$1000