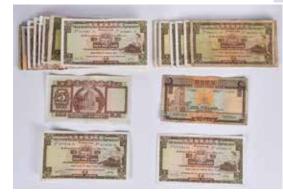

### 香港渣打、匯豐銀行發行 五元港幣106張 A Group of Hong Kong Bank Notes

估價: \$400-\$700

Comprised Standard Chartered Hong Kong Bank notes and Hong Kong& ShangHaiBanking Crop. notes, each face value is HK\$5, total 106 notes, 1975.

Provenance: From an important HK collector in Toronto 多倫多香港移民重要舊藏

起拍: \$200

019