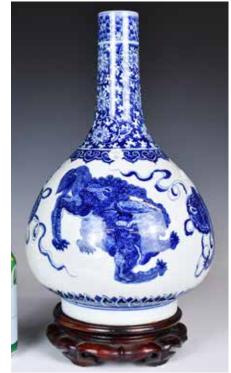

# 144 清 青花葫蘆瓶 帶 座連盒 大清乾隆 年製款 A Blue & White

起拍: \$300

**Double-Gourd Vase Qianlong** Mk Qing 估價: \$1000-\$1500

Of double-gourd form, around the exterior of body painted a wide frieze of lotus scrolls in the scene by a network of scrolling steams arranged in curvilinear patterns, six character Qianlong mark at the base, H:36.5cm