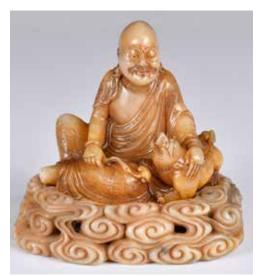

### 132 壽山石雕伏虎羅漢連座 A Soapstone Luohan Figure w/Std

估價: \$400-\$700

Carved a Luohan in sitting position, wearing a simple robe edged with an incised band and finely detailed hems embellished with tiny beads, his left hand resting on a recumbent tiger, right hand holding a ruyi. The whole figure is sitting on a carved stone base. Overall in beige tone, W:11.5cm, H with stand:10.8cm