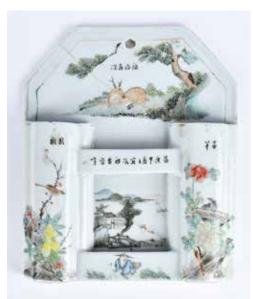

### 063 嵌寶花卉圖 玉插屏 連座 **A Hardstone Inlaid Jade** Table Screen

估價: \$1000-\$1500 Of upright rectangular section in a carved wood stand, decorated at one side of flowers and rockworks in various rock crystals and hard stones, the plaque a celadon color with darker inclusions. w/ stand H: 47cm