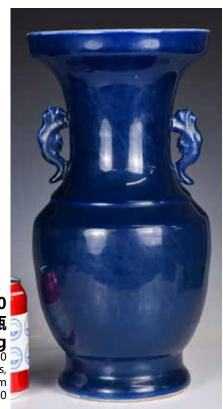

137 藍釉三足洗 A Blue Glaze Tripod Brush Washer

估價: \$600-\$1000

The shallow rounded sides rising from a flat base supported on three shallow bracket feet, exterior applied overall with bright blue glaze, D:24.5cm

起拍: \$300