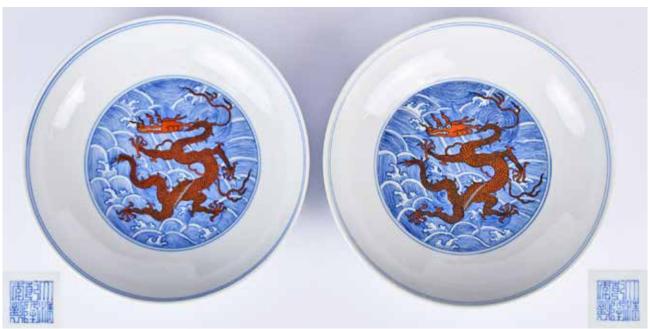

### 035 乾隆 青花礬紅彩海水龍紋盤對 Pair Blue White Dragon Dishes Qianlong Mark & Period

估價: \$40000-\$70000

With shallow rounded sides supported on a tapered foot, decorated on the interior with a central medallion enclosing an iron-red five-clawed dragon flying above swirling waves, the underside similarly decorated with nine iron-red dragons variously dancing above waves, six-character Qianlong mark at the base, D:17.6cm Provenance: From an important HK collector in Toronto. Chinese

Ceramics and Works of Art; Sotheby's Hong Kong, May 05, 2004, Lot 311 來源:多倫多香港移民重要舊藏, 2004年5月5號蘇富比香港拍賣, Lot 311