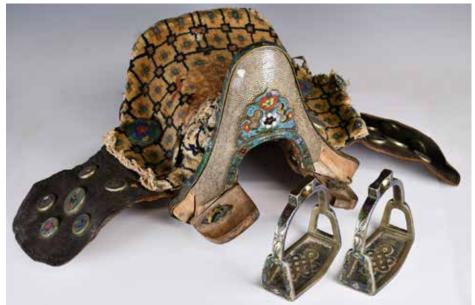

### 151 18世紀 飾銅胎掐絲琺瑯馬鞍 套

### A Cloisonne Enamel Saddle18thC

估價: \$2000-\$3000

The saddle with cloisonne enamel metalwork adorned with foliate and flower motifs, with wool and brushed cotton saddle cover, reins and trappings with leather, silk brocade, and mixed metal. L:38cm

起拍: \$1000