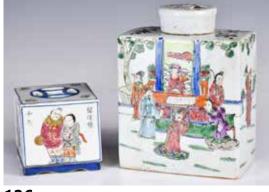

### 126 19世紀 粉彩茶葉罐及香薰 A Famille Rose Tea Jar & A Censer, 19thC

估價: \$600-\$1000

The tea jar of a quadrangular body, connected up to a cylindrical mouth and cover, painted to the exterior with figural story scene, H: 15cm. The censer of a cube form, painted to the exterior with figural story scene, inscribed to the base with a six-character Xianfeng mark. H: 6.9cm.