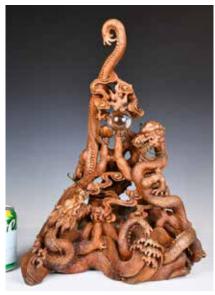

### 009 20世紀 硬木雕雙龍戲珠擺件 A Carved Hardwood Chasing Dragons Ornament 20thC

估價: \$400-\$700

A hardwood carving of two dragons chasing a clear crystal ball scene, H:50.8cm W:35cm