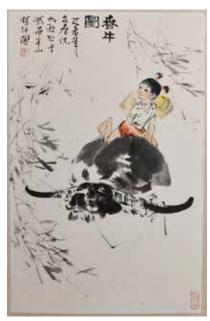

# 263 陳加遜 (1934-) 春牛圖 鏡框 Chen Jiaxun (1934-) Figure & Buffalo, Framed

估價: \$400-\$700 Color on paper, with frame, painted with a shepherd girl riding buffalo in a water pond scene, with artist signature and 2 seal marks. Frame: 94.5cm x 56.7cm; painting: 68.8cm x 43.7cm 起拍: \$200