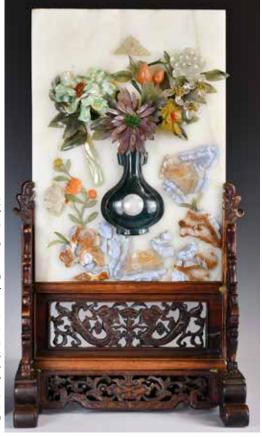

### 063 嵌寶花卉圖 玉插屏 連座 **A Hardstone Inlaid Jade** Table Screen

估價: \$1000-\$1500 Of upright rectangular section in a carved wood stand, decorated at one side of flowers and rockworks in various rock crystals and hard stones, the plaque a celadon color with darker inclusions. w/ stand H: 47cm