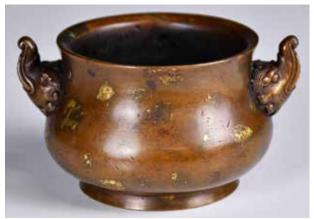

Of compressed globular form flanked by elephant-head handles, the exterior unevenly applied with irregularly-shaped splashes of gold to a warm copper-brown colour, six-character Xuande mark at the bottom. D:12cm,