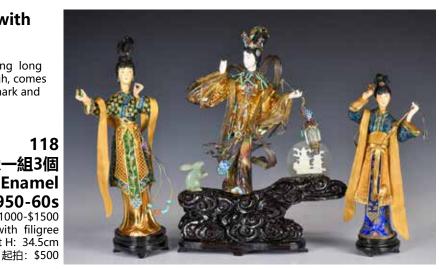

### 118 出口創匯期 銀鎏金燒藍仙女像一組3個 A Group of 3 Gilted-Silver Enamel **Statues 1950-60s**

估價: \$1000-\$1500 Each depicted a fairy in different positions, with filigree details on their clothes. Highest H: 34.5cm