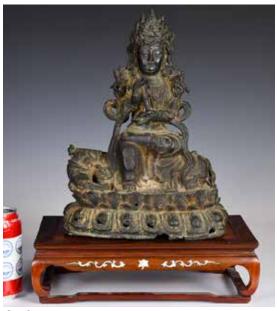

### 042 明風格 青花雕塑 瓷立像兩件一組 連座 A Group of

**Two Ming** Style Blue and White Figures 估價: \$400-\$700

A blue and white ginlin figure and a Weituo figure, all come with stands, Qilin H:20.5cm; WeiTuo H:50cm Provenance: From an important HK collector in Toronto 多倫多香港移民重要舊藏