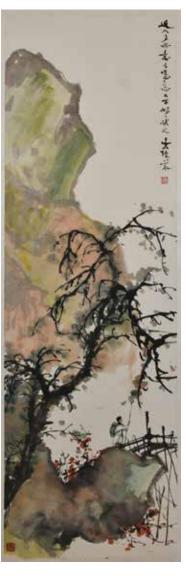

# 267 溫遂之(清) 墨竹 立軸 Wen Suizhi(Qing) **Bamboo Hanging** Scroll

估價: \$2000-\$4000 Ink on paper, hanging scroll, depicting bamboo followed by inscriptions relating to the scene, with artist signature and 2 seal marks. 49.6cm x 137.5cm

起拍: \$1000