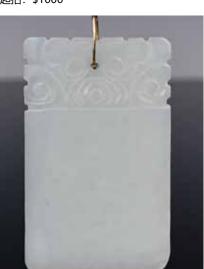

### 097 青玉雕諸仙祝 壽牌 A Jade Carved Plaque

估價: \$600-\$1000 Worked from a celadon jade stone, carved to the front side with fortune items, and Qun Xian Zhu Shou to the back, L: 5.9cm x W: 4.1cm.

起拍: \$300