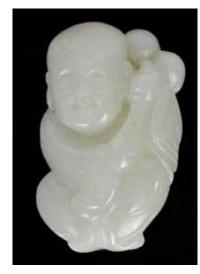

### 051 民國 白玉透雕葫 蘆掛件 A White Jade Gourd Ornament, Republican Period

估價: \$400-\$700 Overall of a gourd shape, finely reticulated with deer and crane among scrolling stalks. 6.1cm x 3.9cm 起拍: \$200