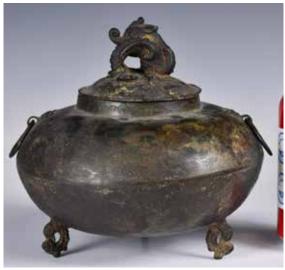

### 124 高古清銅蓋 An Archaistic Bronze Covered Censer

估價: \$600-\$1000 Of a compressed globular body supported on three legs, set to the sides with a pair of ring handles, the cover with a mythical beast finial. H: 17.5cm

起拍: \$300