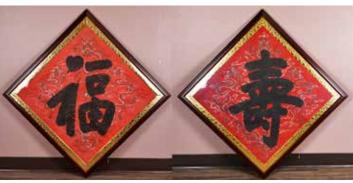

# of rosewood frame, with 清 絹本書法鏡框一對 A Pair of Framed Calligraphies, Qing

Ink on patterned red silk, hanging frame, one wrote 'Fu' and the other wrote 'Shou', Frame: 76cm x 76cm x 2, Calligraphy: 62.7cm x 62.7cm x 2