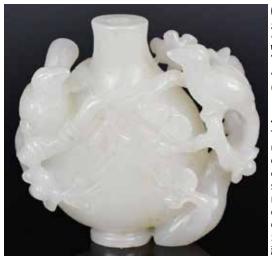

### 009 20世紀 硬木雕雙龍戲珠擺件 A Carved Hardwood Chasing Dragons Ornament 20thC

估價: \$400-\$700

A hardwood carving of two dragons chasing a clear crystal ball scene, H:50.8cm W:35cm