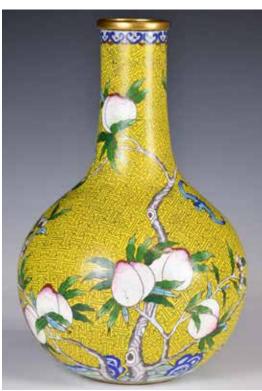

### 146 民國 銅胎掐絲琺 瑯福壽紋天球瓶 靜遠堂款 A Cloisonne Enamel Vase Jingyuantang Mk Republican

估價: \$400-\$700
Robustly potted with a globular body rising to a tall cylindrical neck, painted around the body with peach branches, peach blooms, and a bat, mouth rim encircled by ruyi pendent. Three characters Jingyuantang mark at the bottom. H: 26.5cm 起拍: \$200