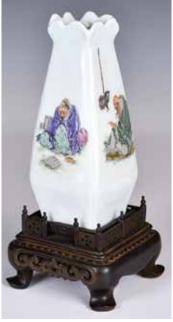

### 036 釉裡紅龍紋瓶( 殘) 大清康熙年 製 **A Partial** Copper-Red **Dragon Vase Kangxi Period**

估價: \$2000-\$3000 Finely painted in vivid tones of rich copper-red with two dragons, six character Kangxi mark at the base. The vase was modified by reducing from original bottle form, and repaired. H:16.8cm Provenance: From an important HK collector in Toronto 多倫多香港移民重要舊藏 起拍: \$1000