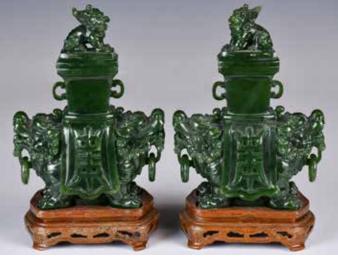

### 009 20世紀 硬木雕雙龍戲珠擺件 A Carved Hardwood Chasing Dragons Ornament 20thC

估價: \$400-\$700

A hardwood carving of two dragons chasing a clear crystal ball scene, H:50.8cm W:35cm