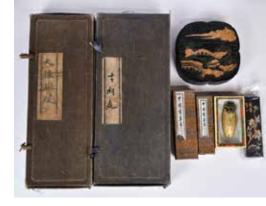

### 013 2004 月滿人間.金猴獻瑞 郵票珍藏套裝 (其中 含單枚1980猴票) 河南省集郵公司出品 A Stamp Album by Henan Philatelic Company 2004

估價: \$1000-\$1500

A gift set that contains a single stamp of 1980 China Post-issued Zodiac monkey 8 cents stamp nicely kept in a single wood container, different precious stamp sets from 1992-2004 in an excellent album with inscriptions, and a brochure, all above in an elegant wood box, size:33.4x 22x 6.5cm

### 014 各式郵票收藏套裝一組8套 A Group of 8 Stamp Collections

估價: \$600-\$1000 Comprising 8 various Chinese memorial stamps collections.

起拍: \$300

# nt precious stamp sets from 1992-2004 in an with inscriptions, and a brochure, all above in box, size:33.4x 22x 6.5cm 015

### 各式郵票收藏套裝共13套及集郵一組 A Group of Stamp Collections

估價: \$600-\$1000 Comprising 13 various collections of stamp set, and a pack of daily used stamps collection. 起拍: \$300