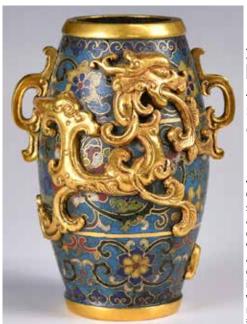

### 125 民國 景泰藍鎏 金螭龍花插 乾 隆年製款 A Gilt-Cloisonne Enamel Vase, Republican **Period**

估價: \$600-\$1000 Of an olive form, set to the sides with a pair of looped handles, inlaid in relief with two dragons, all against a dark blue ground and gold rim, incised to the base with a five-character mark. H: 9.8cm 起拍: \$300