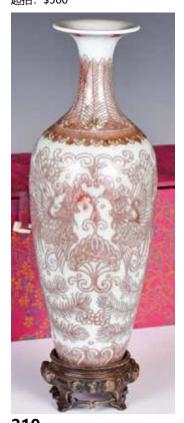

00-\$1000 Of rare square bud shape, with a double-scalloped mouth rim, each panel of the body is painted with a figure character, JuRenTang Zhi mark at the base, H:18cm

起拍: \$300

# 粉彩人物故事瓶 大清道光年製款 A Famille Rose Figural Vase DaoGuang Mark 估價: \$1000-\$1500

Of ovoid form rising to a small cylindrical neck, finely painted to the exterior with ladies partying scene, green dots against black ground bands on neck and foot rim, six character Daoguang mark at the base, H:24.8cm



216 元 醬釉小陶斗 連盒 A Brown Glaze Pottery Cup w/Box Yuan Dynasty

估價: \$1000-\$1500

A globular body connected to a cylindrical neck, the pottery cup has brown glaze around the neck and the whole interior surface, With copy of the Hong Kong Craft Merchants Association Certificate. H:7.8cm D:10cm 附香港藝術品商會證書複印件

起拍: \$500



# 219 釉裡紅鳳紋萊菔尊 連座連盒 A Underglaze Red Phoenix Vase with Stand & Box

估價: \$1500-\$2500 The ovoid body connected to a tall cylindrical neck and trumpet mouth, around the exterior body is fully painted with symmetrical phoenixes and floral patterns, H:25cm 起拍: \$700



# 217 清 德化弘紋三足筒式爐 連座 A Blanc-De-Chine Tripod Incense Burner Qing

估價: \$1000-\$1500

The cylindrical ribbed body rises from three short Ruyi feet to a close round opening lip, covered overall in a blanc-de-chine white glaze,

H:8cm D:10.2cm 起拍: \$500



# 220 粉彩駿馬紋小杯 大清光緒年製款 連盒 A Famille Rose Horse Cup Guangxu Mark with Box

估價: \$600-\$1000

The deep rounded body rising from a short foot to a gently flared rim, around the exterior body painted with four colorful horses in various positions against a light blue pattern ground