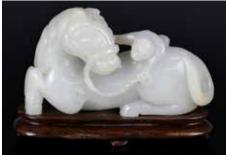

# 清 白玉馬上封侯擺件 連座 A Jade Horse & Monkey w/Std Qing

估價: \$1000-\$1500

Carved as a recumbent horse with a monkey clambering playfully on its back, its mane detailed with fine incisions, the smoothly polished stone of a grayish white colour. H: 4.5cm, L: 7.5cm

起拍: \$500