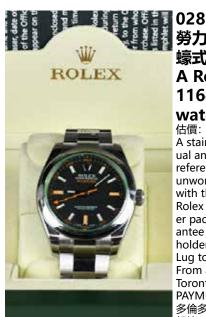

### 勞力士 型號116400GV 蠔式恆動 男裝腕錶 A Rolex Milgauss 116400GV Wristwatch

估價: \$5000-\$8000
A stainless steel Oyster Perpetual antimagnetic wristwatch, reference 116400GV. Brand-new, unworn, in the original packaging with the original tags attached. Rolex presentation box with outer packaging, international guarantee dated February 2010, card holder, booklets, and hang tags. Lug to lug: 4.7cm. Provenance: From an important HK collector in Toronto. ONLY WIRE TRANSFER PAYMENT FOR THIS LOT

多倫多香港移民重要舊藏 起拍: \$2000