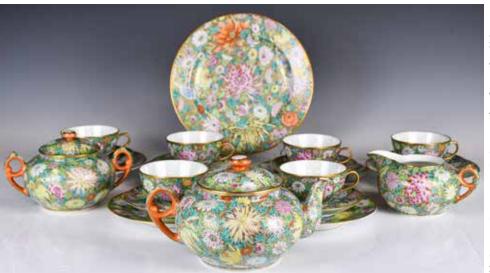

### 165 建國期 粉彩百花不露地茶 具一組22件 景德鎮製款 22 Pcs Famille Rose Teaware Set 1950s-70s

估價: \$400-\$700

Each painted to the exterior of Millefleurs against a gold ground, comprised of 6 tea cups D: 9.5cm; 6 saucers D: 14cm; 6 small plates D: 18cm; a cream jug L: 16cm x H: 7.4cm; a covered sugar bowl L: 18cm x H: 11.3cm; a large teapot L: 22.3cmnt x H: 12.5cm, and a large plate D: 24.8cm. The bases are all inscribed with a six-character Jingdezhen mark.