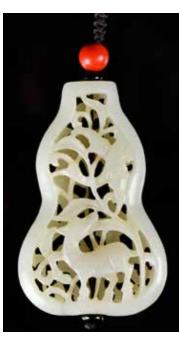

### 051 民國 白玉透雕葫 蘆掛件 A White Jade Gourd Ornament, Republican Period

估價: \$400-\$700 Overall of a gourd shape, finely reticulated with deer and crane among scrolling stalks. 6.1cm x 3.9cm 起拍: \$200