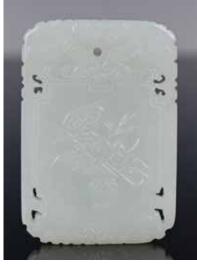

and some calcification. Comes with lacquer box. Jade L.S.6cm, box L:14cm H:6.5cm

起拍: \$300



095 清 翡翠及瑪瑙雕牌一組2件 A Jadeite Plaque and An Agate **Plaque Qing** 

估價: \$600-\$1000 The jadeite plaque worked from a white stone, carved in relief with a mythical-beast to one side and inscribed with a coin to the other, 4.6 x 2.9cm; and the agate plaque carved in relief with a phoenix to one side and inscribed with six-character to the other, 5.5 x 4.8cm 起拍: \$300



### 清 青玉臥牛擺件 A Jade Carved Buffalo Ornament Qing

估價: \$2000-\$3000

Worked from a celadon jade stone, carved a crouching buffa-

lo. L: 6.6cm 起拍: \$1000



098 青玉牌 A Jade Plaque

估價: \$600-\$1000 Worked from a celadon jade stone, carved to the top part with a half beast mask, and the rest left blank. L: 6.3cm x W: 3.9cm

起拍: \$300



### 097 青玉雕諸仙祝 壽牌 A Jade Carved Plaque

估價: \$600-\$1000 Worked from a celadon jade stone, carved to the front side with fortune items, and Qun Xian Zhu Shou to the back, L: 5.9cm x W: 4.1cm.

起拍: \$300



### 099 玉翁仲 **A Jade Carved Figural** Ornament

估價: \$600-\$1000

Of a small figure in a standing position, carved from a white jade,

H: 5cm 起拍: \$300



100 高古玉珠 An Archaistic Jade Bead

估價: \$400-\$700

A bead worked from a green jade stone with creamy inclusions, with an aperture horizontally hollowed out at

the center, L: 5.1cm 起拍: \$200



# 創匯期 岫玉雕花壺 連座 A Jade Carved Teapot w/Stand 1950-60s

估價: \$400-\$700

Worked from a creamy green jade stone with white inclusions, reticulated with plum blossom scene, H:11.8cm.

起拍: \$200



102 白玉雕瓜蟲把件 A White Jade Melon & Insect Carving

估