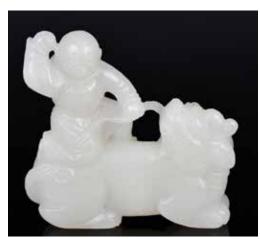

### 070 白玉童子騎獸 立件 A White Jade **Boy & Beast Carving** 估價: \$400-\$700

Depicting a young boy riding on the back of a recumbent mythical-beast, the stone a even white color. H: 8.2cm, L: 9cm

起拍: \$200