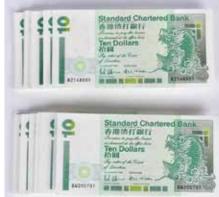

### 017 香港渣打銀行發行拾元港幣 200張 連號 A Group of Standard

### A Group of Standard Chartered Hong Kong Bank Notes

估價: \$600-\$1000

Consecutive numbered Standard Chartered Hong Kong Bank Notes, each face value is HK\$10, total 200 notes, 1994. Provenance: From an important HK collector in Toronto 多倫多香港移民重要舊藏

起拍: \$300