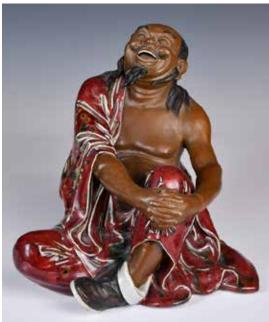

### 114 20世紀 石 灣人物雕瓷 A Shiwan **Porcelain Sculpture**

20thC 估價: \$600-\$1000 Depicted a man in a sitting position with joyful face expression, wearing a long lobe that covered with nice flambe glaze, a artist's seal mark at the inner lower part, L:24.5cm, H:25.5cm 起拍: \$300