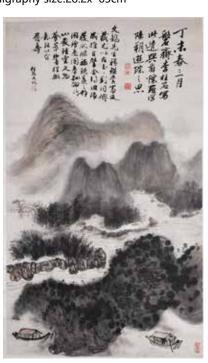

# 267 溫遂之(清) 墨竹 立軸 Wen Suizhi(Qing) **Bamboo Hanging** Scroll

估價: \$2000-\$4000 Ink on paper, hanging scroll, depicting bamboo followed by inscriptions relating to the scene, with artist signature and 2 seal marks. 49.6cm x 137.5cm

起拍: \$1000