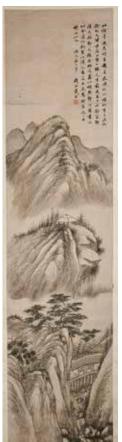

# 268 謝里甫(1769-1831) 山水 立軸 Xie LiPu(1769-1831) Landscape Hanging Scroll

估價: \$1000-\$1500 Ink and color on paper, hanging scroll, depicting scholars in a craggy mountain scene, with poetic verses relating to the painting, artist signature and 2 seal marks. 33.4cm x 110.7cm

起拍: \$500