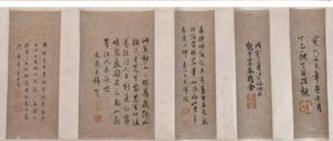

# 266 蘇東坡 (1037-1101) 款 書法手卷 After Su Dong-Po(1037-1101) Calligraphy Handscroll

估價: \$1000-\$1500 Ink on paper, calligraphy hand scroll, with artist's signature and seal marks, and five annotations. Calligraphy: 33x 121cm(length); 5 Annotations: 33x 9.3/ 9.5/ 11/ 19.6/ 13.6cm(length).

13.6cm(length). 起拍: \$500