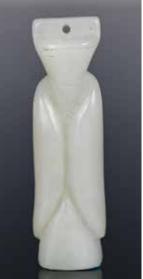

om a white stone, carved in relief with a mythical-beast to one side and inscribed with a coin to the other, 4.6 x 2.9cm; and the agate plaque carved in relief with a phoenix to one side and inscribed with six-character to the other, 5.5 x 4.8cm 起拍: \$300



### 清 青玉臥牛擺件 A Jade Carved Buffalo Ornament Qing

估價: \$2000-\$3000

Worked from a celadon jade stone, carved a crouching buffa-

lo. L: 6.6cm 起拍: \$1000



098 青玉牌 A Jade Plaque

估價: \$600-\$1000 Worked from a celadon jade stone, carved to the top part with a half beast mask, and the rest left blank. L: 6.3cm x W: 3.9cm

起拍: \$300



### 097 青玉雕諸仙祝 壽牌 A Jade Carved Plaque

估價: \$600-\$1000 Worked from a celadon jade stone, carved to the front side with fortune items, and Qun Xian Zhu Shou to the back, L: 5.9cm x W: 4.1cm.

起拍: \$300



### 099 玉翁仲 **A Jade Carved Figural** Ornament

估價: \$600-\$1000

Of a small figure in a standing position, carved from a white jade,

H: 5cm 起拍: \$300



100 高古玉珠 An Archaistic Jade Bead

估價: \$400-\$700

A bead worked from a green jade stone with creamy inclusions, with an aperture horizontally hollowed out at

the center, L: 5.1cm 起拍: \$200



# 創匯期 岫玉雕花壺 連座 A Jade Carved Teapot w/Stand 1950-60s

估價: \$400-\$700

Worked from a creamy green jade stone with white inclusions, reticulated with plum blossom scene, H:11.8cm.

起拍: \$200



102 白玉雕瓜蟲把件 A White Jade Melon & Insect Carving

估價: \$600-\$1000

Worked as a large melon borne on curling tendrils issuing smaller melon on a gnarled branch issuing leafy curling tendrils, one side has a praying mantis and beetle, L:7.1cm

起拍: \$300



#