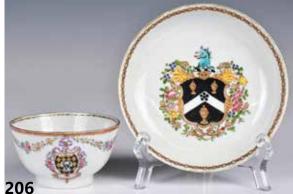

# 18世紀 出口徽章鏤空瓷籃及瓷碟一組2件 Set of 2 Chinese Export Armorial Dinnerwares 18thC

估價: \$1500-\$2500

Comprising a reticulated basket and a reticulated plate, each painted on the center of the interior with figural story scene, polychrome painted and parcel-gilt coat of arms enclosed in the flowers and butterflies band, each ware has gold gilding. Basket: 21.9x 18.8x H11.7cm; plate:24x 21.3cm Illustrated in: Chinese Armorial Porcelain Volume II, David S. Howard, Heirloom & Howard, Ltd., Wiltshire, UK, 2003, p.674. Provenance: Christopher M. Weld, Essex, Massachusetts

出版刊物: Chinese Armorial Porcelain Volume II, David S. Howard, Heirloom & Howard, Ltd., Wiltshire, UK, 2003, p.674. 來源:克里斯托弗·M·韦尔德(Christopher M. Weld),马萨诸塞州埃塞克斯

起拍: \$700