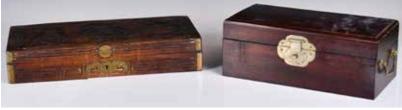

### 民國 文房硬木盒一組2個

# Two Hardwood Stationery Boxes Republican Period

估價: \$400-\$700

Both of rectangular form, the first, each corner of the top and sides with ornamental brass ornamental fittings, three vases images are incised on the top panel, 17.5x 35x 6.3cm; the second, the front with a quatrefoil base plate with a cloud hasp, handles set on sides, with one removable tray inside, 14x

28x 10.3cm 起拍: \$200

194 瓷器一組5件 A Group of 5 Porcelain Objects 估價: \$400-\$700

Comprised a red glaze bowl, a peach-bloom glaze brush washer, a red glaze stand, a flambe glaze water pot, and a red and green glaze dish; largest D:12.3cm H:7cm