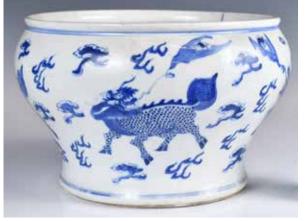

# 清 青花麒麟紋大罐 A Blue & White Qilin Jar Qing <sub>估價:</sub> \$1000-\$15100

Of rounded shape on short flaring foot with short rim, the main body decorated with four Qilins in various positions, along with fire and clouds, one more Qilin at the interior center bottom, four character mark at the base, With copy of the Hong Kong Craft Merchants Association Certifi-

cate. D:29cm H:16.7cm

226

附香港藝術品商會證書複印件 起拍: \$500