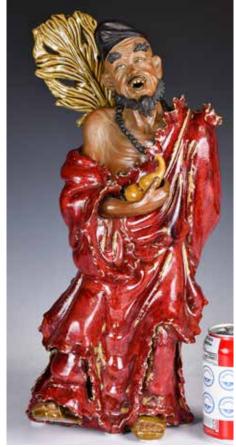

起拍: \$300

110 20世紀 石灣人 物雕瓷 濟公像 (有修補) A Shiwan Porcelain Sculpture 20thC

估價: \$400-\$700 Depicted Ji Gong standing with his robe falling around him forms naturalistic folds, with vivid facial expressions, one seal mark inlaid to the inner base, H: 45.7cm