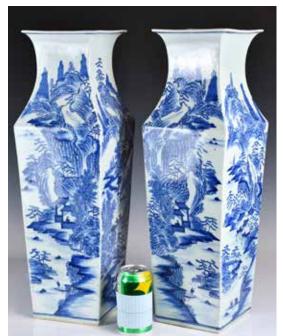

# 192 青花山水紋四方瓶對 A Pair of Blue & White Lanscape Square Vases

估價: \$600-\$1000

Of square baluster form, each exterior body is finely painted with continuous landscape scene, H:56.5cm

起拍: \$300