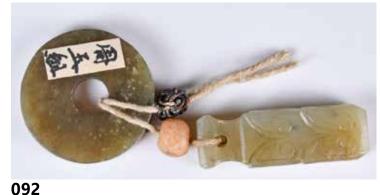

### 古玉璧掛件串 A Jade Bi Disc & A Jade Carving

估價: \$600-\$1000

The first a jade bi disc disc with brown inclusions D:3.7cm, the second

a jade cuboid carving with scrolls design, cuboid L:4.8cm

起拍: \$300