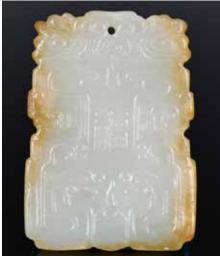

### 045 明 鉤紋白玉 璧 A Incised White Jade Bi Disc, Ming

估價: \$1000-\$1500 A white jade bi, carved to the front and back with C-scrolls in low relief, D:6.2cm 起拍: \$500

### 046 清 菊形青玉牌 A Jade Carved Chrysanthemum Plaque, Qing

估價: \$600-\$1000 Work from a greyish-celadon jade stone, finely worked in low relief on one side with a chrysanthemum bloom, the reverse pearced an aperture horizontally. D:6.8cm 起拍: \$300

### 047 古玉璜 連盒 A Jade Huang <sup>估價: \$100-\$1000</sup>

Of a slightly bended rectangular form, carved in low-relief of ancient characters at one side. Overall in dark brown and celadon tone with calcifica-

tion. L:20.3cm 起拍: \$100