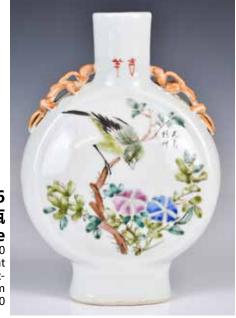

lla in his right hand, all set on a matching stand that carved with pine tree pattern, H:29.5cm 起拍: \$100



### 133 石叟款 沖天耳銅錯銀 大爐帶蓋連座 A Silver Wire-In**laid Bronze Censer** Shisou Mk

估價: \$2000-\$3000 The compressed body decorated with classic geometric lines, the middle of two sections incised Shisou mark, a pair of opposing pierced

'S' -shaped handles are set on sides, all below a waisted neck and lipped rim, supported on three bulging cabriole feet, comes with a matching reticulated wood cover that has a jade figural finial, and a stand, H without stand:28.1cm, approx weight:3642.5g

起拍: \$1000



### 135 端硯及塊墨磚一組共2件 A Large Ink Stone & A Ink Cake

估價: \$200-\$400

The ink stone with carved landscape decoration, size:33.5x 22.5x

3.5cm; the ink cake size:15.2x 7.6x 1.8cm

起拍: \$100



### 136 粉彩人物花鳥抱月瓶 A Famille Rose Moon Flask Vase 估價: \$400-\$700

The flattened globular body rising from a spreading foot to a waisted neck flaring at the rim, flanked by a pair of squirrel handles, the front and back face variously painted with figural story / bird on flower branch scene, H:23cm



137 藍釉三足洗 A Blue Glaze Tripod Brush Washer

估價: \$600-\$1000

The shallow rounded sides rising from a flat base supported on three shallow bracket feet, exterior applied overall with bright blue glaze, D:24.5cm

起拍: \$300



### 138 黃地萬壽無疆碗及開光花鳥紋碗一 組2件 A Group of 2 Famille Rose

# A Group of 2 Famille Rose Wares

估價: \$400-\$700

First, of lobed form the deep sides rising from a splaying foot, decorated with open windows of bird on flower branch against a geometric pattern ground, six charac