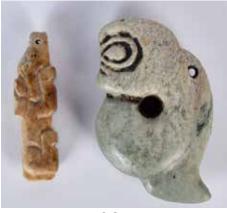

起拍: \$300

065 高古風格 玉龍及玉豬一組2件 Two Archaistic Jade Carvings

估價: \$400-\$700 Comprised a pig-dragon like jade carving, L:6cm; and a small recumbent pig jade

carving, L:5cm. 起拍: \$200