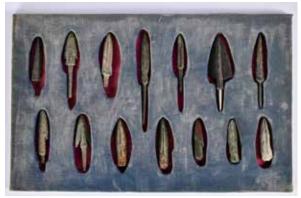

### 123 戰國 箭頭一組14件 A Group of 14 Arrow Heads, Warring States Period 估價: \$600-\$1000

Comprised of 14 arrow heads of different shapes and

sizes. Largest L: 8.3cm

起拍: \$300