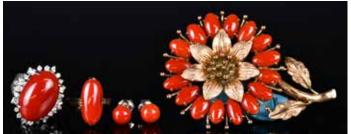

### 024 珊瑚首飾一組4件

### A Group of 4 Coral Jewelry

Comprised one flower brooch(marked 18k), two rings (marked 18k), and a pair of simple earrings, largest L:6.5cm. ONLY WIRE TRANSFER PAYMENT FOR THIS LOT Provenance: From an import-

ant HK collector in Toronto 多倫多香港移民重要舊藏

起拍: \$200