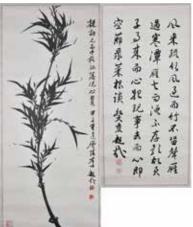

# 267 溫遂之(清) 墨竹 立軸 Wen Suizhi(Qing) **Bamboo Hanging** Scroll

估價: \$2000-\$4000 Ink on paper, hanging scroll, depicting bamboo followed by inscriptions relating to the scene, with artist signature and 2 seal marks. 49.6cm x 137.5cm

起拍: \$1000