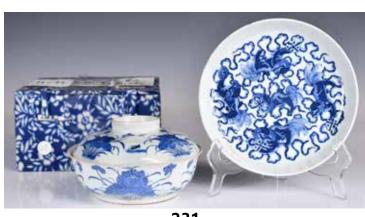

### 231

# 19世紀 青花蓋碗及碟 錦堂福記款 A Blue & White Cover Bowl & A Dish 19thC

估價: \$600-\$1000

Comprising a cover bowl that exterior is painted with lotus and ducks, with marks, D:13.8cm H:7.8cm; and a dish interior is painted with five Fu lions playing balls scene, With copy of the Hong Kong Craft Merchants Association Certificate. D:16.2cm

is Association Certificate. D:16.2 附香港藝術品商會證書複印件