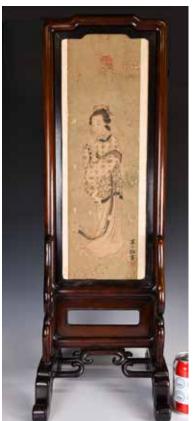

# 258 19世紀 紅木仕 女插屏 王小梅 (1794-1877)畫 Wang Xiaomei(1794-1877) Rosewood Screen 19thC

估價: \$600-\$1000 Finely decorated with ink on paper painting inlaid in carved sections a lady in a standing position on each side of the 估價: \$600-\$1000 screen. Followed by the artist's signature and seal marks. H: 87cm, W: 28.5cm 起拍: \$300