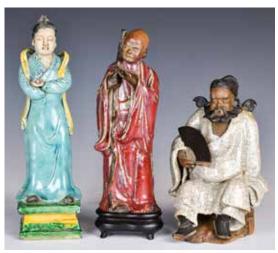

### 112 清 石灣人物雕瓷 一組3個 A Group of 3 Shiwan Porcelain Sculptures, Qing

估價: \$600-\$1000 Comprising a standing female figure, a standing luohan figure, and a seated figure with crackle glazed robe. Highest H: 28.6cm 起拍: \$300