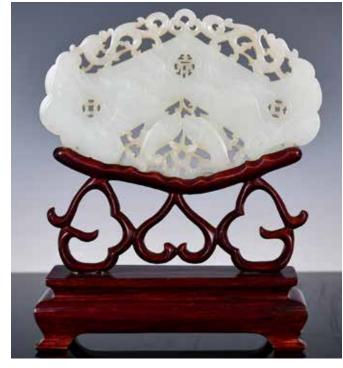

### 045 明 鉤紋白玉 璧 A Incised White Jade Bi Disc, Ming

估價: \$1000-\$1500 A white jade bi, carved to the front and back with C-scrolls in low relief, D:6.2cm 起拍: \$500

### 046 清 菊形青玉牌 A Jade Carved Chrysanthemum Plaque, Qing

估價: \$600-\$1000 Work from a greyish-celadon jade stone, finely worked in low relief on one side with a chrysanthemum bloom, the reverse pearced an aperture horizontally. D:6.8cm 起拍: \$300