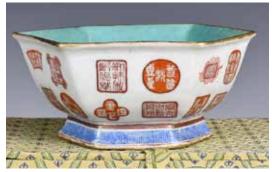

### 149 粉彩佛教七政寶 臺 大清嘉慶年 製 連盒 A Famille Rose Emblem Stand w/Box Jiaqing Mk & Prd

估價: \$2000-\$3000 Modelled in three sections as the domed base painted in bright enamels, and supporting the baoping connects to the stylized stem issuing openwork leaves, the pedestal above with registers of petals, H: 18.3cm. 起拍: \$1000