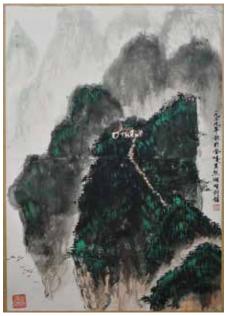

# 269 鄧芬(1894-1964) 山水人物 連框 Deng Fen(1894-1964) Landscape **Framed**

估價: \$5000-\$8000 Color on paper, landscape, depicted a man walking on a trail in a mountain scene, with the artist's signature and seal mark, framed. Painting 30x 94.5cm, frame 50x 131cm

起拍: \$2000