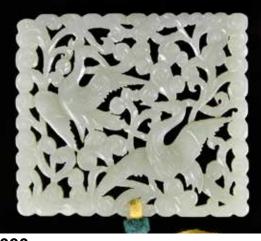

### 090 白玉鏤空雕雙鶴牌 A White Jade Cranes Plaque

估價: \$600-\$1000

The rectangular border framing a reticulated scene of two cranes and rendered soaring through meandering scrolls, the stones of an even pale

celadon tone. 7.5x 6.5cm