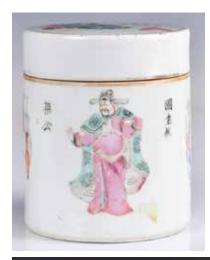

# 232 19世紀 粉彩無雙譜 蓋盅

# A Famille Rose Figural Cover Pot 19thC

估價: \$600-\$1000

In cylindrical shape, with cover, the pot's exterior is painted classic figures and inscriptions of WuShuangPu, With copy of the Hong Kong Craft Merchants Association Certificate. H:11.8cm

附香港藝術品商會證書複印件

起拍: \$300