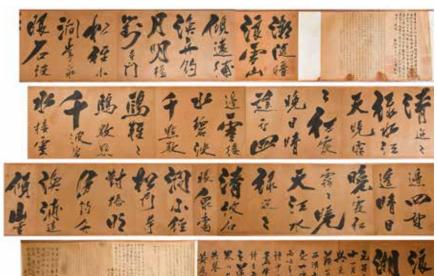

# 265 黃庭堅(1045-1105) 款 書法手卷 連題跋 After Huang TingJian(1045-1105) Handscroll

估價:\$1000-\$1500 Ink on paper, calligraphy hand scroll, with

artist's signature and seal marks, and two part annotations. Calligraphy: 852cm(length) x45.5cm; Front Annotation: 71.1cm(lengths) x45.5cm; End Annotation:111cm(lengths) x45.5cm.

起拍: \$500