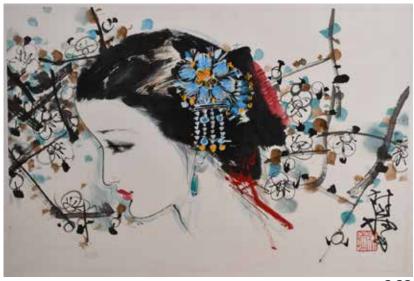

ka: 43.5cm x 61cm 起拍: \$300

林墉 (1942-) 梅花人物 鏡框 Lin Yong(1942-) Prunus & Figure, Framed

Color on paper, with frame, painted with a young lady head figure surrounded by prunus blossoms and branches, followed by artist signature and a seal mark. Frame: 103.5cm x 65.5cm; painting: 69cm x 46cm 起拍: \$300