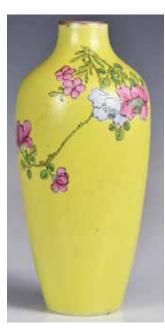

### 136 粉彩人物花鳥抱月瓶 A Famille Rose Moon Flask Vase 估價: \$400-\$700

The flattened globular body rising from a spreading foot to a waisted neck flaring at the rim, flanked by a pair of squirrel handles, the front and back face variously painted with figural story / bird on flower branch scene, H:23cm