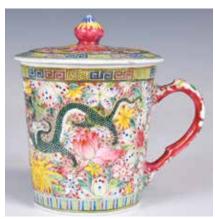

### 165 建國期 粉彩百花不露地茶 具一組22件 景德鎮製款 22 Pcs Famille Rose Teaware Set 1950s-70s

估價: \$400-\$700

Each painted to the exterior of Millefleurs against a gold ground, comprised of 6 tea cups D: 9.5cm; 6 saucers D: 14cm; 6 small plates D: 18cm; a cream jug L: 16cm x H: 7.4cm; a covered sugar bowl L: 18cm x H: 11.3cm; a large teapot L: 22.3cmnt x H: 12.5cm, and a large plate D: 24.8cm. The bases are all inscribed with a six-character Jingdezhen mark.