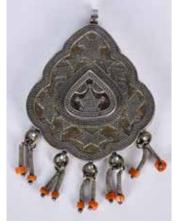

enclosing a white jade carved plaque. L: 22.6cm

157 19世紀 阿富汗 土库曼纯银珊瑚 吊坠 An Afghan Turkman Sterling Silver Pendant 19thC

估價: \$200-\$400 An ethnic unusual vintage pendant made with sterling silver and decorated with coral beads, 5x 4.8cm 起拍: \$100