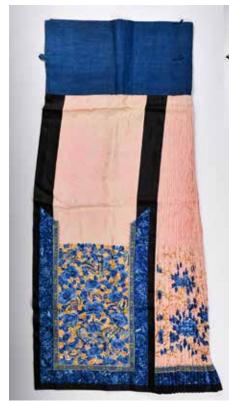

### 130 19世紀 頂戴 A Hat Finial, 19thC

估價: \$600-\$1000 Set with a pink bead with gilt-metal filigree details. H: 7.1cm 起拍: \$300

A Group of 2 Embroideries, Qing 估價: \$600-\$1000

Comprised of a skirt, and a cloud collar. Larger: 96cm x