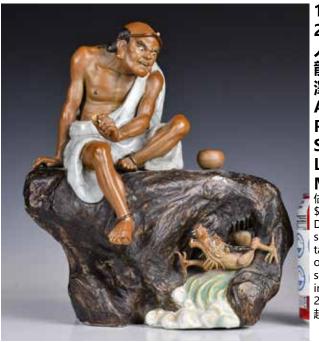

起拍: \$300

110 20世紀 石灣人 物雕瓷 濟公像 (有修補) A Shiwan Porcelain Sculpture 20thC

估價: \$400-\$700 Depicted Ji Gong standing with his robe falling around him forms naturalistic folds, with vivid facial expressions, one seal mark inlaid to the inner base, H: 45.7cm