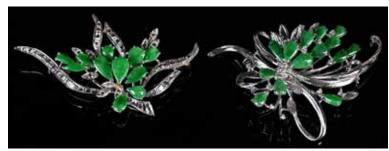

### 022 翡翠及銀首飾一組6件 A Group of 6 Jadeite & Silver Jewelry

估價: \$400-\$700

Comprised one gold tone jadeite brooch, L:6cm; one gold inlaid jade disc; one silver bracelet with two toggles; two white gold necklaces marked 18k each with a jadeite toggles. ONLY WIRE TRANSFER PAYMENT FOR THIS LOT Provenance: From an important HK collector in Toronto

多倫多香港移民重要舊藏

起拍: \$200

### 023 翡翠鉑金胸針一組2件 2 Jadeite & White Gold Brooches

估價: \$400-\$700

Each designed in a floral spray motif, with prong set pear cut jadeite stones, one of them with some clear stones decoration, brooch L:5.8cm, 6.2cm. ONLY WIRE TRANSFER PAYMENT FOR THIS LOT Provenance: From an important HK collector in Toronto