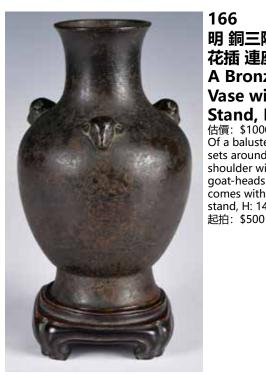

明 銅三陽開泰 花插 連座 **A Bronze** Vase with Stand, Ming 估價: \$1000-\$1500 Of a baluster shape, sets around the shoulder with three goat-heads in relief; comes with a fitted stand, H: 14.8cm

167 礬紅地描金皮球紋天 球瓶 大清光緒年製款 A Gilted Iron-Red **Ground Tiangiu** Vase,