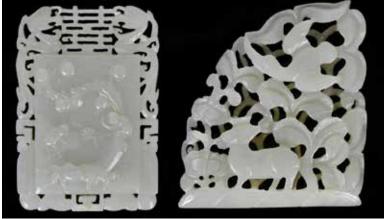

### 087 民國 白玉透雕童子持蓮牌 A White Jade Pierced Plaque Republican Period

估價: \$400-\$700

Carved and pierced with two children holding lotus leaves among clouds scrolls. 6.7cm

x 5cm 起拍: \$200

### 089 白玉鏤空雕雙喜童子牌 A White Jade Reticulated Plaque

估價: \$600-\$1000 Skillfully and precisely reticulated in a rectangular shape, with two children playing amidst floral scrolls. Over the rectangular decorated with two chilongs surrounded the character Double Xi. 5.6x 8cm

### 090 白玉鏤空雕雙鶴牌 A White Jade Cranes Plaque

估價: \$600-\$1000

The rectangular border framing a reticulated scene of two cranes and rendered soaring through meandering scrolls, the stones of an even pale

celadon tone. 7.5x 6.5cm