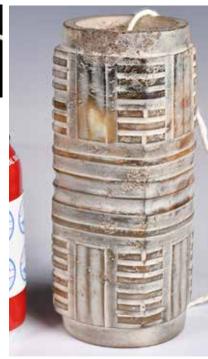

scrolls in low relief, D:6.2cm 起拍: \$500



### 046 清 菊形青玉牌 A Jade Carved Chrysanthemum Plaque, Qing

估價: \$600-\$1000 Work from a greyish-celadon jade stone, finely worked in low relief on one side with a chrysanthemum bloom, the reverse pearced an aperture horizontally. D:6.8cm 起拍: \$300



### 047 古玉璜 連盒 A Jade Huang <sup>估價: \$100-\$1000</sup>

Of a slightly bended rectangular form, carved in low-relief of ancient characters at one side. Overall in dark brown and celadon tone with calcifica-

tion. L:20.3cm 起拍: \$100



### 049 清 玉雕鼻煙壺及小香爐一組2件 A Jade Snuff Bottle & A Miniature Censer Qing

估價: \$600-\$1000

The tripod censer worked from a ivory stone with russet inclusions, D:5.5cm. The snuff bottle worked from a spinach-green jade stone with dark-brown inclusions.

H:7.6cm 起拍: \$300



### 048 玉琮 連盒 A Jade Cong w/ Box

估價: \$100-\$1000 A large jade cong, in a cylindrical form, overall in grey color, with brownish inclusions, comes with a box, D: 7.5cm, H: 19cm 起拍: \$100



### 050 清 青白玉碗 連盒 A Celadon-Jade Bowl w/ Box, Qing

估價: \$1000-\$1500

Gently rounded down from the sides to a flat base, cast from a celadon jade with creamy-white inclusions. D: 16cm

起拍: \$500



### 051 民國 白玉透雕葫 蘆掛件 A White Jade Gourd Ornament, Republican Period

估價: \$400-\$700 Overall of a gourd shape, finely reticulated with deer and crane among scrolling stalks. 6.1cm x 3.9cm 起拍: \$200



### 052 翡翠三彩掛件 A Tri-Color Jadeite Ornament

估價: \$400-\$700 Worked from a jadeite with white, green, and purple color and good translucency, carved a pair of carp playing among a lotus plant. 7.9cm x 5cm

7