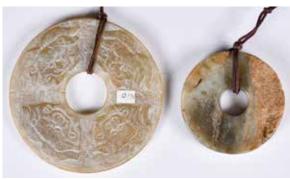

### 045 明 鉤紋白玉 璧 A Incised White Jade Bi Disc, Ming

估價: \$1000-\$1500 A white jade bi, carved to the front and back with C-scrolls in low relief, D:6.2cm 起拍: \$500

### 046 清 菊形青玉牌 A Jade Carved Chrysanthemum Plaque, Qing

估價: \$600-\$1000 Work from a greyish-celadon jade stone, finely worked in low relief on one side with a chrysanthemum bloom, the reverse pearced an aperture horizontally. D:6.8cm 起拍: \$300