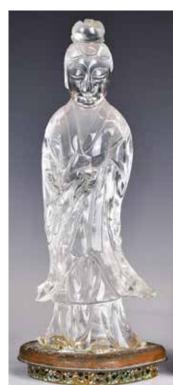

### 147 19世紀 水晶人 物雕像連座 A Crystal Figure Sculpture w/ Stand 19thC

估價: \$400-\$700 Standing with an elegant sway, wearing long layered robes and holding a scroll in her hands, the face with eyes downcast in a serene expression, the stone of very clear clarity. H: 28.7cm 起拍: \$200