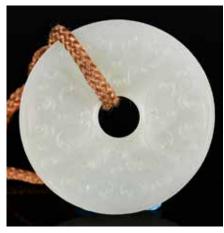

### 045 明 鉤紋白玉 璧 A Incised White Jade Bi Disc, Ming

估價: \$1000-\$1500 A white jade bi, carved to the front and back with C-scrolls in low relief, D:6.2cm 起拍: \$500