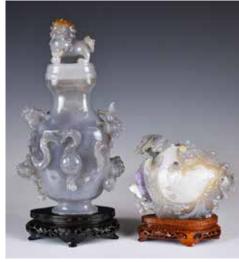

### 009 20世紀 硬木雕雙龍戲珠擺件 A Carved Hardwood Chasing Dragons Ornament 20thC

估價: \$400-\$700

A hardwood carving of two dragons chasing a clear crystal ball scene, H:50.8cm W:35cm