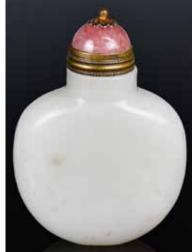

### 049 清 玉雕鼻煙壺及小香爐一組2件 A Jade Snuff Bottle & A Miniature Censer Qing

估價: \$600-\$1000

The tripod censer worked from a ivory stone with russet inclusions, D:5.5cm. The snuff bottle worked from a spinach-green jade stone with dark-brown inclusions.

H:7.6cm 起拍: \$300