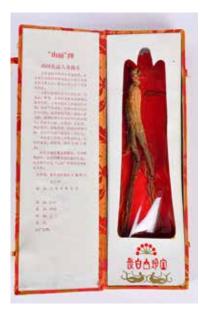

### 041 吉林產新開河 牌長白山人參 A Changbai Mountain Ginseng in Box

估價: \$400-\$700 A Jilin Xinkaihe brand Changbai mountain ginseng in the original gift box. Provenance: From an important HK collector in Toronto 多倫多香港移民重 要舊藏 起拍: \$200