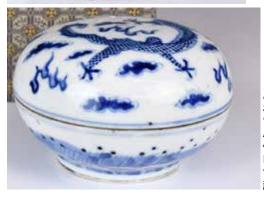

# 209 清 青花龍紋圓蓋盒 A Blue and White Dragon Cover Box Qing

**古價: \$400-\$700** 

In round shape, the cover exterior painted with dragon flying among cloud and fire, the base part exterior painted with sea waves, D:13cm, H:7.5cm