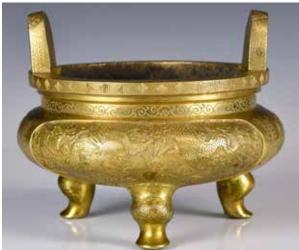

### 124 高古清銅蓋 An Archaistic Bronze Covered Censer

估價: \$600-\$1000 Of a compressed globular body supported on three legs, set to the sides with a pair of ring handles, the cover with a mythical beast finial. H: 17.5cm

起拍: \$300