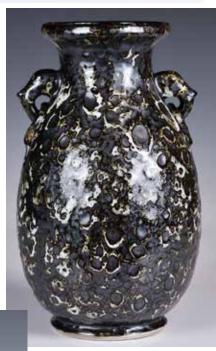

Of compressed globular form flanked by elephant-head handles, the exterior unevenly applied with irregularly-shaped splashes of gold to a warm copper-brown colour, six-character Xuande mark at the bottom. D:12cm,