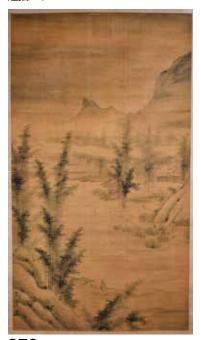

# 268 謝里甫(1769-1831) 山水 立軸 Xie LiPu(1769-1831) Landscape Hanging Scroll

估價: \$1000-\$1500 Ink and color on paper, hanging scroll, depicting scholars in a craggy mountain scene, with poetic verses relating to the painting, artist signature and 2 seal marks. 33.4cm x 110.7cm

起拍: \$500