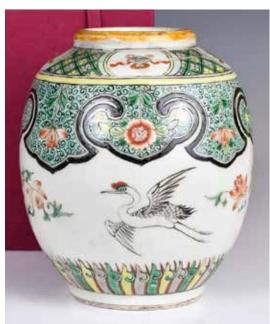

### 126 19世紀 粉彩茶葉罐及香薰 A Famille Rose Tea Jar & A Censer, 19thC

估價: \$600-\$1000

The tea jar of a quadrangular body, connected up to a cylindrical mouth and cover, painted to the exterior with figural story scene, H: 15cm. The censer of a cube form, painted to the exterior with figural story scene, inscribed to the base with a six-character Xianfeng mark. H: 6.9cm.