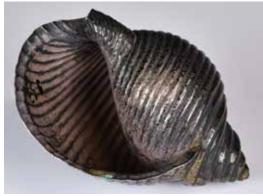

### 108 18世紀鑲銀嵌寶石海螺 連盒 A Silver-Mounted Stone Inlaid Natural Conch 18thC

估價: \$1500-\$2500

The conch with heavy silver mounted in several sections, showing symbols including medallions, animals, dragons, surrounded by a foliate pattern and inlaid with different stones. L:26cm