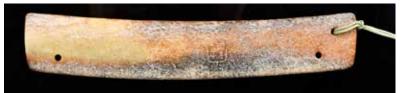

### 047 古玉璜 連盒 A Jade Huang <sup>估價: \$100-\$1000</sup>

Of a slightly bended rectangular form, carved in low-relief of ancient characters at one side. Overall in dark brown and celadon tone with calcifica-

tion. L:20.3cm 起拍: \$100