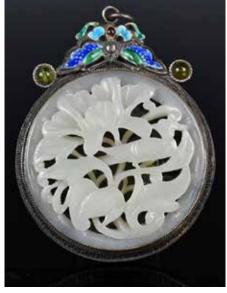

### 051 民國 白玉透雕葫 蘆掛件 A White Jade Gourd Ornament, Republican Period

估價: \$400-\$700 Overall of a gourd shape, finely reticulated with deer and crane among scrolling stalks. 6.1cm x 3.9cm 起拍: \$200