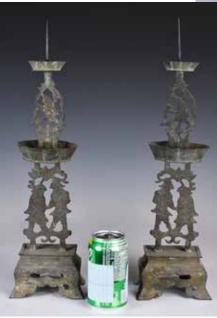

ne enamel metalwork adorned with foliate and flower motifs, with wool and brushed cotton saddle cover, reins and trappings with leather, silk brocade, and mixed metal. L:38cm

起拍: \$1000

### 152 民國 粉彩人物賞瓶 洪憲年製款 A Famille Rose Vase Hongxian Mk Republican Period 估價: \$600-\$1000

The pear-shaped body rising to a flared rim, finely painted with an elder holding a peach, a lady with hoe and flower basket, followed by two young boys. Four characters Hongxian mark at the bottom. H: 22.5cm

起拍: \$300



### 153 民國 藍地開光山 水紋六角瓶 A Blue-Grounded Hexagonal Vase Republican Period

估價: \$600-\$1000
Of hexagonal baluster form, front and back panels have open windows that painting with landscapes, against a air blue glaze ground, six characters Yongzheng mark at the base, H: 33.5cm. Drilled.

起拍: \$300



### 154 民國銅燭臺對 A Pair of Bronze Candle Holders Republican Period

估價: \$400-\$700
The pair of candle holders decorated with one dancing figure at the higher level and two figures at the lower level, under the scalloped wax catchers. All formed on square stands. H:47cm

起拍: \$200



### 155 19世紀 銀鑲玉手鏡 A Celadon Jade & Silver Hand Mirror 19thC

估價: \$1000-\$1500

The rectangular-looking glass mounted on a silver casing, in relief alternating with hardstone inlays and enamel accents, all

enclosing a white jade carved plaque. L: 22.6cm





157 19世紀 阿富汗 土库曼纯银珊瑚 吊坠 An Afghan Turkman Sterling Silver Pendant 19thC

估價: \$200-\$400 An ethnic unusual vintage pendant made with sterling silver and decorated with coral beads, 5x 4.8cm 起拍: \$100

### 156 魏洪泰製 笑佛及花瓶2對

### A Famille Rose Laughing Bud