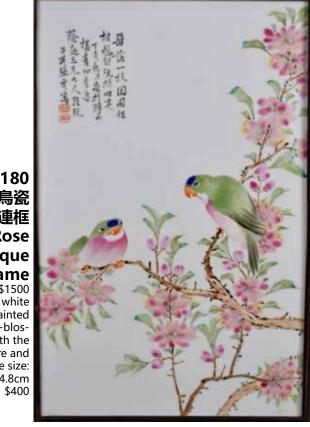

### 張子英 粉彩花鳥瓷 板 連框 A Famille Rose Porcelain Plaque in Frame

估價: \$800-\$1500 Worked on a large white porcelain plaque, painted a birds and cherry-blossom scene, with the author's signature and one seal mark; Frame size: 50.3cm x 34.8cm 起拍: \$400