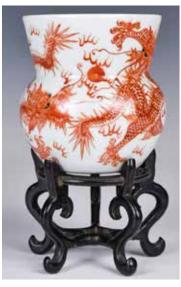

### 036 釉裡紅龍紋瓶( 殘) 大清康熙年 製 **A Partial** Copper-Red **Dragon Vase Kangxi Period**

估價: \$2000-\$3000 Finely painted in vivid tones of rich copper-red with two dragons, six character Kangxi mark at the base. The vase was modified by reducing from original bottle form, and repaired. H:16.8cm Provenance: From an important HK collector in Toronto 多倫多香港移民重要舊藏 起拍: \$1000