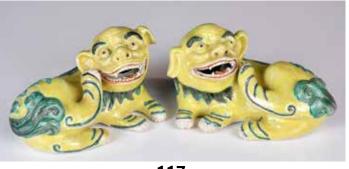

### 117 19世紀 三彩福獅對 A Pair of Famille-Vert Foo Dogs 19thC 估價: \$400-\$700

A pair of foo dogs in mirror symmetry, each depicted recumbent with its head turned to the side, large rounded eyes above a prominent snout with joyful facial expression, its yellow body accentuated with incised green mane along the spine, L:12cm each