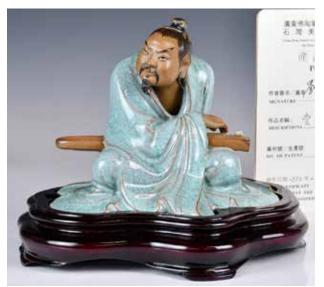

### 116 劉炳 石灣人物雕瓷 帶證書 A Shiwan Porcelain Sculpture with **Certificate 20thC**

估價: \$1000-\$1500

A Shiwan porcelain figure depicted a man wearing long robe, in sitting position with a zither on his thigh, comes with a certificate with artist's signature, seal mark and date of made. H:14cm, L:20cm