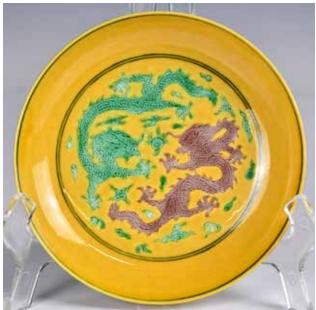

### 159 清 黃地雙彩龍紋碟 大清康熙年製款 A Yellow-Grounded Dish Kangxi Mark Qing <sup>估價: \$1500-\$2500</sup>

With shallow rounded sides resting on a short foot, the exterior with a central medallion enclosing an aubergine and a green dragon fiercely contesting a Flaming Pearl, the underside with four aubergine double clusters of grapes, all against a translucent egg-yolk yellow ground, six characters Kangxi Mark at the base. D:13.9cm

起拍: \$700