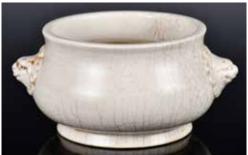

紀 紅釉碟 一組2件 Two Red Glaze Plates 19thC 估價: \$600-\$1000

Each of a flat-everted rim rounded down to a short foot, applied overall with a red glaze. D:22.5cm, 22cm

起拍: \$300



### 170 清 藍釉雙耳盤口大瓶 A Large Blue Glaze Handle Vase Qing

估價: \$600-\$1000

Of a baluster body up to a galleried rim, sets to the sides with a pair of beast-shaped ears, applied to the exterior with a deep-blue glaze. H:38cm



### 171 17-18世紀 銅 佛像 A Bronze Seated Buddha Statue 17-18thC

估價: \$600-\$1000 The deity seated in dhyanasana, his left hand in abhaya mudra and right hand in varada mudra, seated upon a separate lotus pedestal base, H: 23.5cm, weight approx: 1696g 起拍: \$300



172 18世紀 黃花 梨筆筒 A Huanghuali Brush Pot 18thC

估價: \$1000-\$1500 A Huanghuali brush pot of cylindrical form, D:16.5cm H:17.5cm 起拍: \$500



### 173 清 白釉開片雙獅耳 筤式爐 A Crackle Glaze **Lion-Handled Incense Burner Qing**

估價: \$400-\$700 Of bombe form and flanked by lion-head handles, exterior overall covered with white crackle glaze,

D:15cm, H:7.2cm 起拍: \$200



### 174 清 白釉小香爐一組2件 **Two White Glaze Incense Burners** Qina

估價: \$400-\$700

Comprised two incense burners, the first bombe form and flanked by beast mask handles, H:5.2cm D:10.5cm; the second a Dehua tripod censer, H:5.7cm D:7.3cm

起拍: \$200



### 176 粉彩皮球龍紋盤 大 清光緒年製款 A Famille-Rose **Plate Guangxu** Mark

估價: \$200-\$400 Painted to the center with a red dragon medallion, surrounded with ball flowers painted along the rim, inscribed a six-character Guangxu mark to the base. D: 20.1cm

起拍: \$100



### 175 宋 甜白釉刻紋板沿洗 連盒 A White-Glazed Washer, Song

估價: \$5000-\$8000