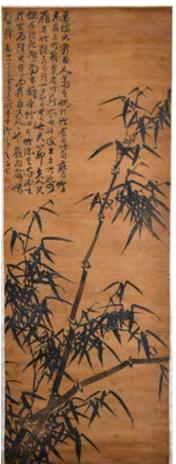

# 267 溫遂之(清) 墨竹 立軸 Wen Suizhi(Qing) **Bamboo Hanging** Scroll

估價: \$2000-\$4000 Ink on paper, hanging scroll, depicting bamboo followed by inscriptions relating to the scene, with artist signature and 2 seal marks. 49.6cm x 137.5cm

起拍: \$1000