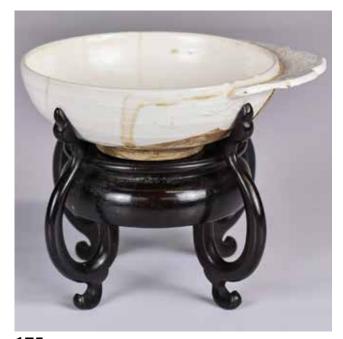

### 175 宋 甜白釉刻紋板沿洗 連盒 A White-Glazed Washer, Song

估價: \$5000-\$8000

Of circular form with a fish-shaped handle set to the rim in the form of a wide lobed flange, overall save for the base applied with a creamy-white glaze, W: 11cm, H: 3cm