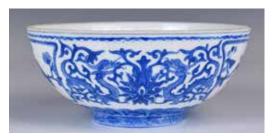

# 245 青花獅滾繡球膽 瓶 大清康熙年製 款 連座 A Blue & White Vase Kangxi Mk w/ Stand

估價: \$600-\$1000 The pear-shaped body rising from a spreading foot to straight cylindrical neck, painted with a continuous scene of three lions playing balls, the neck encircled by scrolling lotus band, incised to the base with a six-character Kangxi mark, H: 33.5cm. 起拍: \$300