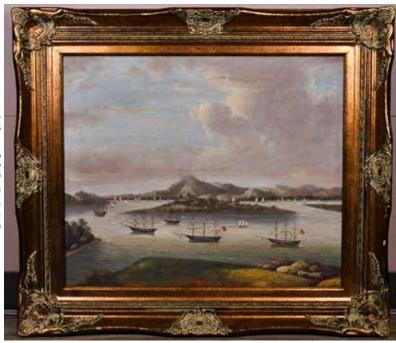

### 001 19世紀 酸枝 玻璃側開雙 門立櫃 A Suanzhi Two Doors Display Cabinet 19thC

估價: \$600-\$1000 Under a hardwood craving crown decorated top, a large glass window display at the front, along with a pair of glass doors, one at each side, interior enclosing a multi sections setting, the frame of the entire cabinet is carved as peach blossom branch shapes. H:198cm W:107cm D:40cm 起拍: \$300