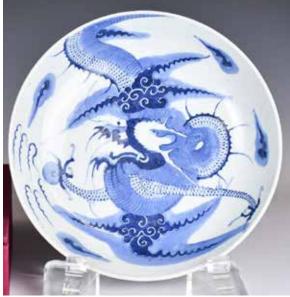

# 245 青花獅滾繡球膽 瓶 大清康熙年製 款 連座 A Blue & White Vase Kangxi Mk w/ Stand

估價: \$600-\$1000 The pear-shaped body rising from a spreading foot to straight cylindrical neck, painted with a continuous scene of three lions playing balls, the neck encircled by scrolling lotus band, incised to the base with a six-character Kangxi mark, H: 33.5cm. 起拍: \$300