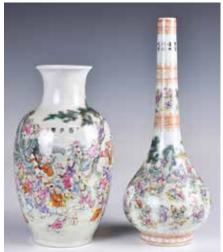

icate. H:5.8cm D:8.6cm 附香港藝術品商會證書複印件

起拍: \$300

估價: \$600-\$1000

Comprising two various shapes of vases, each body is finely painted with 'hundred boys playing in garden' scene, one vase in pear shape body to a long cylindrical neck that decorated with inscription, mark at the base, H:22cm; the other one in ovoid shape body to a waisted neck and flared rim, mark on the

body, H:17.4cm 起拍: \$300