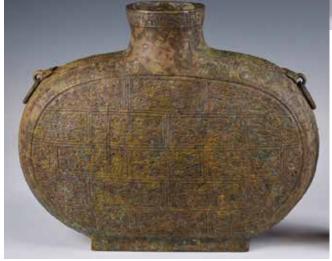

### | 140 |青銅龍紋獸足大蓋鼎 | A Large Bronze Ritual Tri-| pod Food Vessel w/Cover

估價: \$4000-\$7000

The compressed globular body rising from three beast masks feet to a tapering rim set with upright loop handles, the body decorated with two registers of dense interlocking zoomorphic geometric scrolls, the domed cover cast with three mythical beast loops, H: 43cm, D: 51cm See pages 32-33 of "Archetypes and Archaism: Spring 2001: An Exhibition" by Weisbrod Chinese Art, Ltd.See pages 181-185 of "A Walk Through the Ages: Chinese Archaic Art from the Sondra Landy Gross Collection" from the Hillwood Art Museum. Provenance: (The Sondra Landy Gross Collection, Great Neck, New York Estate)Purchased item from Weisbrod Chinese Art, Ltd. (One of the Pair)

出版刊物: Pages 32-33 of "Archetypes and Archaism: Spring 2001: An Exhibition" by Weisbrod Chinese Art, Ltd. Pages 181-185 of "A Walk Through the Ages: Chinese Archaic Art from the Sondra Landy Gross Collection" from the Hillwood Art Museum. 來源: The Sondra Landy Gross 收藏, Great Neck, New York Estate,購自懷世博

堂。 (其一) 起拍: \$2000