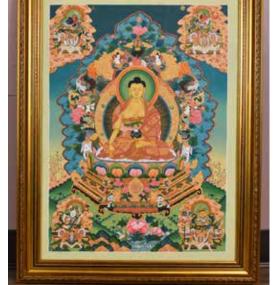

### 260 20世紀 唐卡 鏡框 A Thangka in Frame, 20thC 估價: \$600-\$1000

A Thangka depicting Buddha on a raised lotus pedestal, finely painted in colour and gold paint distemper on paper. Frame: 60cm x 76.5cm, Thang-

ka: 43.5cm x 61cm 起拍: \$300

林墉 (1942-) 梅花人物 鏡框 Lin Yong(1942-) Prunus & Figure, Framed

Color on paper, with frame, painted with a young lady head figure surrounded by prunus blossoms and branches, followed by artist signature and a seal mark. Frame: 103.5cm x 65.5cm; painting: 69cm x 46cm 起拍: \$300