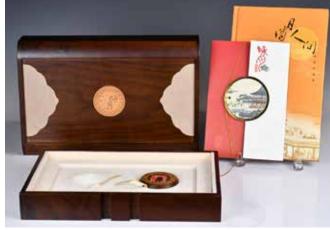

### 013 2004 月滿人間.金猴獻瑞 郵票珍藏套裝 (其中 含單枚1980猴票) 河南省集郵公司出品 A Stamp Album by Henan Philatelic Company 2004

估價: \$1000-\$1500

A gift set that contains a single stamp of 1980 China Post-issued Zodiac monkey 8 cents stamp nicely kept in a single wood container, different precious stamp sets from 1992-2004 in an excellent album with inscriptions, and a brochure, all above in an elegant wood box, size:33.4x 22x 6.5cm