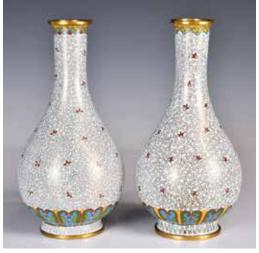

ar, the cover at the end of the beast' s back cast with a smaller



# 198 蔣公70華誕紀念青 The 70th An-

# niversary of **PRC Memorial Bronze Censer**

估價: \$600-\$1000 The compressed globular body supported on three splayed legs, the sides decorated with archaistic geometric border around the rim, below the border is incised some Chinese characters, a pair of upright handles sitting on the rim, and Shou character on each leg, H: 17.7cm

起拍: \$300



# 建國期 松鶴延年蒜頭瓶 連座 A Garlic-Mouth Vase w/ Stand 1950-70s

估價: \$400-\$700

Elegantly potted with a pear-shaped body rising to a waisted neck surmounted by a garlic-head mouth, painted around the body with cranes gathered under a pine tree, the reverse with poetic verse and seal marks. Four characters Yongzheng Yuzhi at the bottom. H: 18cm

起拍: \$200



# 199 民國 銅胎掐絲琺瑯賞瓶一對 A Pair of Cloisonne Enamel Vases Republican Period

估價: \$600-\$1000

Each of pear-shaped body, raising to a narrow neck, decorated around the body with continuous stylized scroll motifs enclosed by florets. Four-character mark at the bottom. H: 22cm



### 200

## 清 青花釉裡紅鼻煙壺及青花龍紋雙聯 鼻煙壺

# Two Blue & White Snuff Bottles Qing

估價: \$400-\$700

Comprising one small joining double bottle with color on blue and white flying dragon pattern, and one under glaze red and blue snuff bottle, largest

H:8.5cm 起拍: \$200



# 201 文革期 人物雕瓷一組兩個 Two Chinese Cultural Revolution Figures 1960-70s

估價: \$200-\$400

Comprising a large one depicting two workers riding of a silver colored rocket, size L:34cm, H:36.5cm; the other in the form of a ballet dancer in military uniform and holding