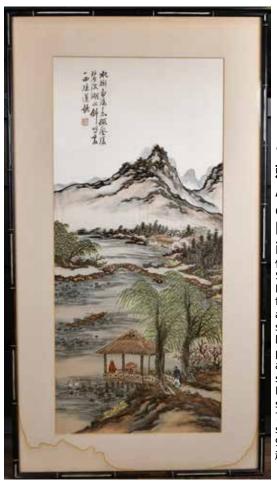

# 258 19世紀 紅木仕 女插屏 王小梅 (1794-1877)畫 Wang Xiaomei(1794-1877) Rosewood Screen 19thC

估價: \$600-\$1000 Finely decorated with ink on paper painting inlaid in carved sections a lady in a standing position on each side of the 估價: \$600-\$1000 screen. Followed by the artist's signature and seal marks. H: 87cm, W: 28.5cm 起拍: \$300