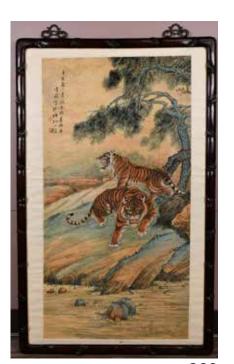

n important HK collector in Toronto 多倫多香港移民重要舊藏

起拍: \$300



馬遠 (1160-1225) 款 山水 立軸 After Ma Yuan (1160-1225) Landscape

估價: \$1000-\$1500 Ink on silk, depicted landscape scene, with artist's signature and seal marks, 114.6cm x 64.9cm

起拍: \$500



277 何百里(1945-) 荷花 鏡框 He BaiLi (1945-) Lotus Framed

估價: \$1000-\$1500

Color on paper, depicted Lotus and leaves scene, with artist's signature and seal mark, framed. Painting: 53.5x 35cm; frame: 90x 59.5cm. Provenance: From an important HK

collector in Toronto 多倫多香港移民重要舊藏 起拍: \$500



# 279 呂紀 (約1439-1505) 款 花鳥 立軸 After Lv Ji (Approx 1439-1505) **Phoenix & Peonies**

估價: \$1000-\$1500

Color on paper, hanging scroll, depicting a red phoenix stands on a rock among nine white peonies, with artist's signature and seal marks, 136x73cm 起拍: \$500



# 陳風(1906-1995) 雙虎圖 連酸枝框 Chen Feng (1906-1995) Tigers Framed

估價: \$400-\$700 Color on paper, depicting two tigers walking around in the mountain scene, with the artist's signature, inscription and seal mark, framed in a shuanzhi wood frame. Painting:47x 91cm, frame: 63.2x101cm

起拍: \$200 53



# 281 硯齋款 仕女圖 連框 YanZhai Signed Lady In Garden, Framed

估價: \$400-\$700

Color on silk, depicted an ancient Chinese woman resting on the grass in the garden scene, with artist's signature and seal mark, painting 59x

46.4cm frame 78.7x 59.6cm

起拍: \$200



# 282 民國 東山道人款人物畫一組 鏡框 A Set Of 4 Figural Paintings Framed Republican Period

估價: \$400-\$700

Color on paper, 4 small paintings depicted Chinese myths and stories, each with artist's signature, inscription and seal mark. Painting 29x 9.5cm(x4);