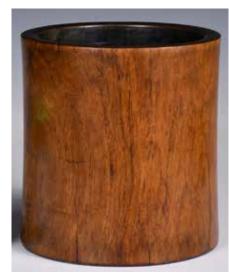

172 18世紀 黃花 梨筆筒 A Huanghuali Brush Pot 18thC

估價: \$1000-\$1500 A Huanghuali brush pot of cylindrical form, D:16.5cm H:17.5cm 起拍: \$500

### 173 清 白釉開片雙獅耳 筤式爐 A Crackle Glaze **Lion-Handled Incense Burner Qing**

估價: \$400-\$700 Of bombe form and flanked by lion-head handles, exterior overall covered with white crackle glaze,

D:15cm, H:7.2cm 起拍: \$200