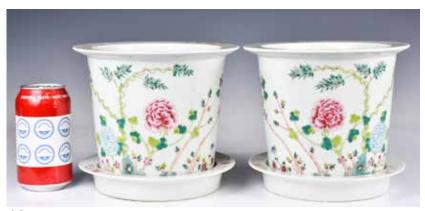

125 民國 粉彩花卉紋花盆一對 洪憲年製款 A Pair of Flower Pot Hongxian Mk Republican Prd 估價: \$600-\$1000

Each decorated to the exterior with flowering blooms and branches, and each come with a draining plate, four character hongxian mark at the bottom. H:17.2cm, D:19.9cm 起拍: \$300