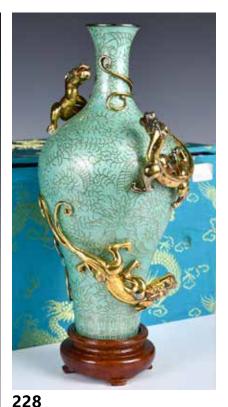

th a wood stand. L:7.2cm H:2.8cm 起拍: \$500



226

H:7cm 起拍: \$200



#### 225 明雕雙鹿圖白玉牌連座 A White Jade Deers Plaque w/Std, Ming 估價: \$1000-\$1500

A rectangle shape jade plaque that carved a pair of deer under Ruyi cloud. The reverse side pierced some apertures. The stone of a pale celadon tone comes with a wood stand. 7.5x 6.2x 0.7cm 起拍: \$500



19世紀 青玉雕鳥形 蓋盒連座 A Celadon Jade Bird Cover Box w/ Std 19thC 估價: \$400-\$700 A celadon jade cover box that is in bird shape, incised a chick-like bird with a branch in mouth, overall in celadon tone with russet and black inclusions, L:10.5cm

45



### 227 19世紀 粉彩人物故事帽筒 A Famille Rose Figural Hat Stand Vase 19thC 店價: \$600-\$1000

问值: \$000-\$1000 Of cylindrical form, exterior of body is finely painted with figural story scene, H:28.2cm 起拍: \$300



# R國 銀胎琺瑯螭龍賞瓶連座 連盒 大清乾隆年製款 A Silver Enameled Dragon Vase Qianlong Mk Republican Period 街價: \$1000-\$1500

Of baluster form, the body decorated with gold curly pattern against a light blue ground, four gilted Chi dragons were wrapped around the body, six characters Qianlong mark at the base, H:19.5cm, weight aporox:513g. 起拍: \$500



# 229 清 三足帶蓋銅香爐連座 大明宣 德年製款

#### A Bronze Censer Xuande Mk w/Base & Cover Qing 估價: \$600-\$1000

A compressed globular body supported by short tripod feet, six character Xuande mark at the base, comes with a finely carved wood base and cover, the cover with a jadeite Guanyin finial, D: 11.5cm 起拍: \$300



### 232 清 藍釉三足爐連座 A Blue Glaze Tripod Censer w/Std Qing <sub>估價: \$400-\$700</sub>

估值: \$400-\$700 Of compressed globular form raised on three short feet,