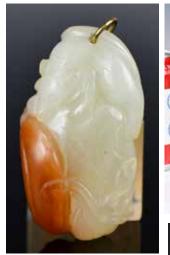

#### 081 18世紀 青白玉鳳嘴壺 連座 A White Jade Carved Square Teapot w/Std 18thC

估價: \$4000-\$7000

Exterior of the square shape body incised plum blossom and bird scene, mouth of the teapot is in the shape of a phoenix head, the handle is carved as dragon, and the lid of the teapot is carved in a flower shape, 13.5x6.5x 9.8cm Provenance: Estate of Important Hong Kong Immigrant Family 重要香港移民家族遺產 起拍: \$2000