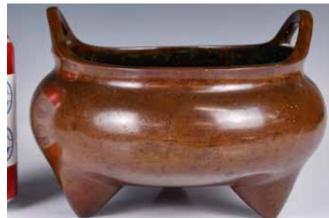

#### 073 元明風格三足青 銅鼎 連座 A Yuan/Ming Style Bronze Tripod Censer w/Stand

估價: \$1000-\$1500 The deep roundshaped body cast below the everted rim and a pair of upright loop handles with a single wide register of mythical beasts bisected by flanges, all above three slightly everted legs; H: 29.8cm Provenance: Estate of Important Hong Kong Immigrant Family 重要香港移民家族遺產 起拍: \$500