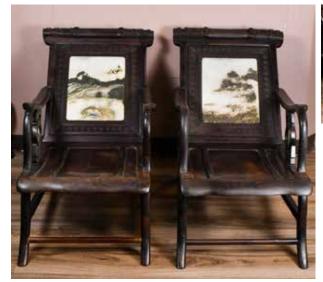

#### 044 19世紀 紫檀鑲雲石觀月椅對 A Pair of Marble Inlaid Zitan Recliners 19thC

估價: \$1000-\$1500 A pair of marble inlaid Zitan reclining armchairs, size: L103.5x W56.3x H73cm Provenance: Estate of Important Hong Kong Immigrant Family 重要香港移民家族遺產 起拍: \$500