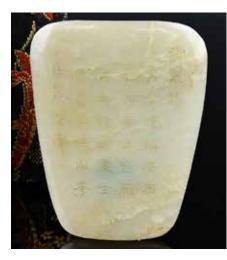

#### 082 18世紀 青白玉御 製刻詩文玉牌 An Incised **Celadon Jade** Plague 18thC

估價: \$600-\$1000 Inverted trapezoidal jade plaque with rounded corners, with arc bend, incised with poetry on the front, 7.7cm x 6.1cm Provenance: Estate of Important Hong Kong **Immigrant Family** 重要香港移民家族遺產 起拍: \$300