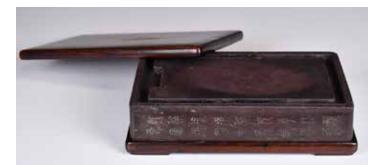

#### 線本古籍一組32冊 連木箱《淵鑒類函》全 A Group of 32 Stitch Binding Books w/Box 估價: \$200-\$400

Including 32 stitch binding books of encyclopedia series during Qing Dynasty. Come with matching wood box. Box size: 30.7 x 22.8 x 26.8cm Provenance: Estate of Important Hong Kong Immigrant Family 重要香港移民家族遺產