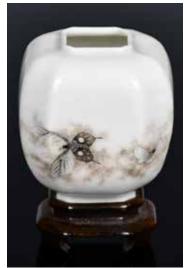

#### 066 民國 粉彩蝶紋小水 盂 連座 A Famille Rose Water Washer w/ Std Republican Prd

估價: \$600-\$1000 Of hexagonal jar form, exterior lightly painted with butterflies and plants, gilt foot rim, with four characters mark at the base, H: 5.1cm Provenance: Estate of Important Hong Kong Immigrant Family 重要香港移民家族遺產 起拍: \$300