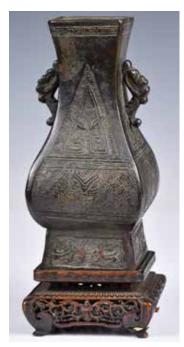

#### 073 元明風格三足青 銅鼎 連座 A Yuan/Ming Style Bronze Tripod Censer w/Stand

估價: \$1000-\$1500 The deep roundshaped body cast below the everted rim and a pair of upright loop handles with a single wide register of mythical beasts bisected by flanges, all above three slightly everted legs; H: 29.8cm Provenance: Estate of Important Hong Kong Immigrant Family 重要香港移民家族遺產 起拍: \$500