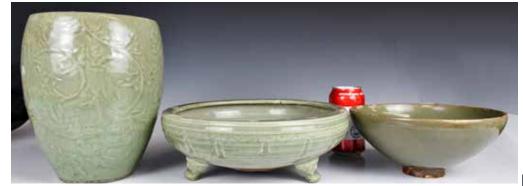

#### 139 明龍泉瓷一組3件 3pcs Longquan Celadon Glazed Objects Ming 估價: \$600-\$1000

Comprising one bowl, one large tripod censer and one floral incised vase, each covered with celadon glaze, bowl D:22.3cm H:9.6cm; censer D:28.5cm H:10cm; vase H:24cm 起拍: \$300