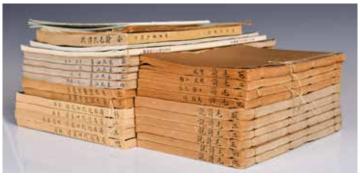

## 重要香港移民家庭遺產 Lot 1-Lot 120 來自重要香港林氏家族:世代書香門第,書法世家。 所有拍品首次釋出,不設保留價,確保售出。

#### 線本古籍一組32冊 連木箱《淵鑒類函》全 A Group of 32 Stitch Binding Books w/Box 估價: \$200-\$400

Including 32 stitch binding books of encyclopedia series during Qing Dynasty. Come with matching wood box. Box size: 30.7 x 22.8 x 26.8cm Provenance: Estate of Important Hong Kong Immigrant Family 重要香港移民家族遺產