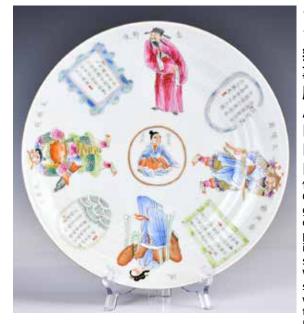

#### 線本古籍一組32冊 連木箱《淵鑒類函》全 A Group of 32 Stitch Binding Books w/Box 估價: \$200-\$400

Including 32 stitch binding books of encyclopedia series during Qing Dynasty. Come with matching wood box. Box size: 30.7 x 22.8 x 26.8cm Provenance: Estate of Important Hong Kong Immigrant Family 重要香港移民家族遺產