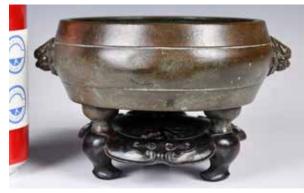

#### 073 元明風格三足青 銅鼎 連座 A Yuan/Ming Style Bronze Tripod Censer w/Stand

估價: \$1000-\$1500 The deep roundshaped body cast below the everted rim and a pair of upright loop handles with a single wide register of mythical beasts bisected by flanges, all above three slightly everted legs; H: 29.8cm Provenance: Estate of Important Hong Kong Immigrant Family 重要香港移民家族遺產 起拍: \$500