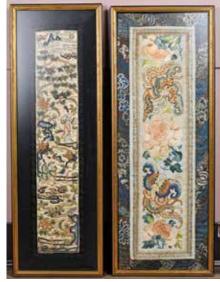

#### 046 清 刺繡 連框 一組 2張 A Group of 2 Framed Embroideries Qing

估價: \$400-\$700 The first embroidery of a peony and two butterflies; the second depicted a figural story scene; Frame sizes: 58.8 x 22.5cm; 59.4 x 20.1cm Provenance: Estate of Important Hong Kong Immigrant Family 重要香港移民家族遺產 起拍: \$200