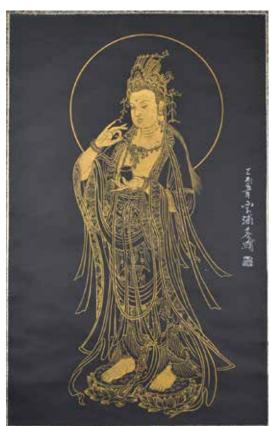

估價: \$600-\$1000 Color on paper, depicting two yellow double gourds hanging on the vine, with artist' s inscription, signature and seal mark, 42.5x 41cm 起拍: \$300

264 佚名 觀音像 設色紙本 掛軸 Anonymous, A Painting of Guanyin