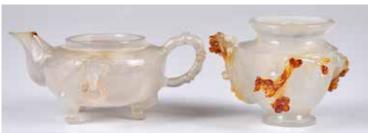

#### 081 18世紀 青白玉鳳嘴壺 連座 A White Jade Carved Square Teapot w/Std 18thC

估價: \$4000-\$7000

Exterior of the square shape body incised plum blossom and bird scene, mouth of the teapot is in the shape of a phoenix head, the handle is carved as dragon, and the lid of the teapot is carved in a flower shape, 13.5x6.5x 9.8cm Provenance: Estate of Important Hong Kong Immigrant Family 重要香港移民家族遺產 起拍: \$2000