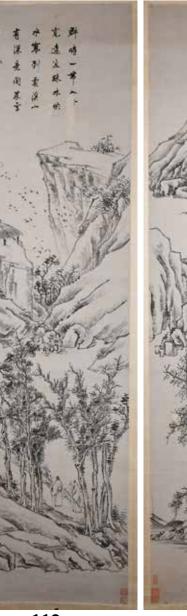

117 查士標(1615-1698) 山水 水墨紙本 掛軸 Zha ShiBiao (1615-1698) Landscapes

估價: \$4000-\$7000 Ink on paper, hanging scroll, depicted a view of landscape, with the author's signature and six seal marks. 51 x 187cm 重要香港移民家族遺產 起拍: \$2000 118 查士標(1615-1698) 山水 水墨紙本 掛軸 Zha ShiBiao(1615-1698) Landscapes

估價: \$4000-\$7000 Ink on paper, hanging scroll, depicted a view of landscape, with the author's signature and five seal marks. 50.9 x 187.2cm Provenance: Estate of Important Hong Kong Immigrant Family 重要香港移民家族遺產 起拍: \$2000