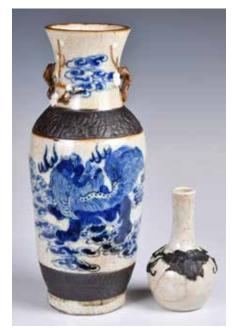

074 19世紀 青花開片賞瓶及開片 貼瓷小賞瓶 A Group of 2 Porcelain Vases 19thC <sup>估價: \$400-\$700</sup>

估值: \$400-\$700 The small one of a Tianqiuping vase form, with grape inlaid to the exterior and covered overall with a crackled glaze, H: 10.8cm; The the large one of a baluster form, painted to the exterior with a lion against a crackle-glazed ground, H: 25.1cm. Provenance: Estate of Important Hong Kong Immigrant Family 重要香港移民家族遺產 起拍: \$200