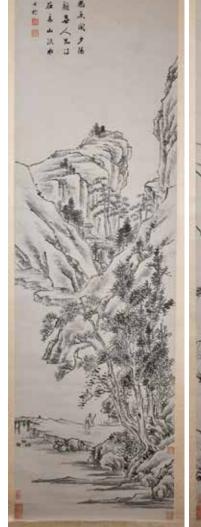

117 查士標(1615-1698) 山水 水墨紙本 掛軸 Zha ShiBiao (1615-1698) Landscapes

估價: \$4000-\$7000 Ink on paper, hanging scroll, depicted a view of landscape, with the author's signature and six seal marks. 51 x 187cm 重要香港移民家族遺產 起拍: \$2000 118 查士標(1615-1698) 山水 水墨紙本 掛軸 Zha ShiBiao(1615-1698) Landscapes