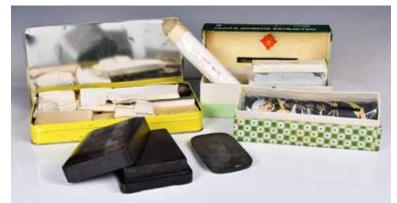

#### 038 空白冊頁3本, 灑金書法紙對及一盒卡紙 A Group of 6Pcs Painting Albums and Pa-

**pers** 估價: \$200-\$400

Comprising three albums in different sizes, largest one size: 33.6x 22.7cm; and a pair of couplet papers, size: 43.7x105.6cm; and a box of 22 pieces cardboard, size of each: 40x 22.9cm Provenance: Estate of Important Hong Kong Immigrant Family 重要香港移民家族遺產 起拍: \$100

#### 039 銅器一組6件 A Group of 6 Bronze Objects

估價: \$200-\$400 Comprised of three cover boxes and three scholar objects. Largest L: 15.1cm Provenance: Estate of Important Hong Kong Immigrant Family 重要香港移民家族遺產 起拍: \$100

#### 041 原墨條及墨塊一組 A Group of Chinese Ink Cakes

估價: \$100-\$200 A group of ink cake pieces in various shapes, patterns and sizes; Largest L: 19.9cm Provenance: Estate of Important Hong Kong Immigrant Family 重要香港移民家族遺產 起拍: \$50

#### 040 墨盒2個及墨硯連木盒1個 A Group of 3 Scholar's Desk Objects 估價: \$200-\$400

Comprising two metal ink boxes, and a ink stone in a matching wood box, Largest L: 11.5cm Provenance: Estate of Important Hong Kong Immigrant Family 重要香港移民家族遺產 起拍: \$100

#### 042 各式毛筆一組 A Group of Chinese Painting Brushes <sub>估價:</sub> \$100-\$200

A group of large amount assorted brushes in various length and sizes. Provenance: Estate of Important Hong Kong Immigrant Family 重要香港移民家族遺產 起拍: \$50