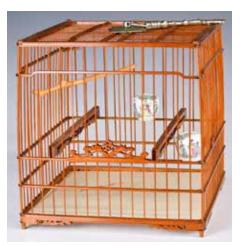

#### 124 民國 竹鳥籠 A Bamboo Birdcage Republican Period

估價: \$600-\$1000 Finely constructed form with slender struts and bars, the interior with two famille-rose feeders, 20.5 x20.5 x21.5cm 起拍: \$300