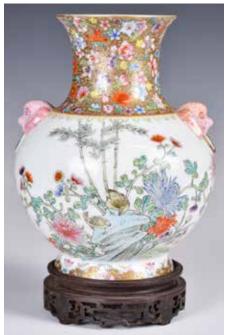

#### 065 建國期 粉彩人物故事賞 瓶 乾隆年製款 連座 A Famille-Rose Vase w/Stand, Qianlong Mk 1950-70s

估價: \$600-\$1000 Of baluster form, both foot rim and mouth rim are decorated with foliage patterns, around the exterior of the body is finely painted with figural story and some seal marks, two sizeable blue bat handles are set on each side of the round shoulder, four characters Qianlong mark at the base, H: 34.1cm Provenance: Estate of Important Hong Kong Immigrant Family 重要香港移民家族遺產 起拍: \$300