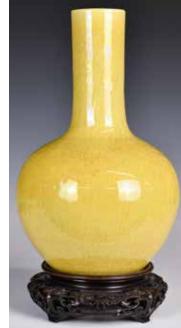

#### 057 清 黃釉開片天球 瓶 大清乾隆年製 款 連座 A Crackled-Yellow-Glaze Vase Qianlong Mk Qing

估價: \$600-\$1000 Of a classic Tianqiu Vase form, overall save for the base applied a creamy-yellow glaze with partly crackles, incised to the base with a six-character Qianlong mark. H:30.5cm Provenance: Estate of Important Hong Kong Immigrant Family 重要香港移民家族遺產 起拍: \$300