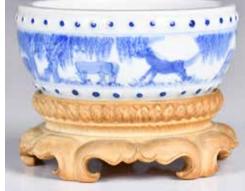

### 清 鼓釘紋青花水盂2個 2 Blue & White Drum Shape Waterpots **Qing** 估價: \$400-\$700

起拍: \$200

In very similar style, each in drum shape with extruded drum nail patterns, around the body painted with landscape, small D:7.3cm, large D:8.2cm Provenance: Estate of Important Hong Kong Immigrant Family 重要香港移民家族遺產