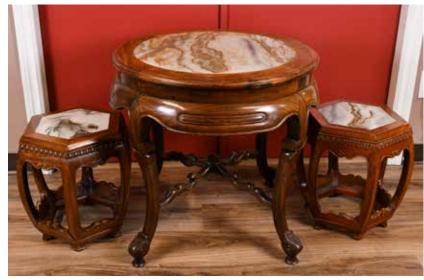

043 19世紀 酸枝鑲雲石桌椅三件套 A 3Pcs Marble Inlaided Suanzhi Tea Table Set 19thC <sup>估價: \$400-\$700</sup>

A set of three suanzhi with marble inlaid dining set, comes with a table and two round stools. Size of Table D:70cm H:67cm, chair D:39.5cm H:41.5cm Provenance: Estate of Important Hong Kong Immigrant Family 重要香港移民家族遺產 起拍: \$200