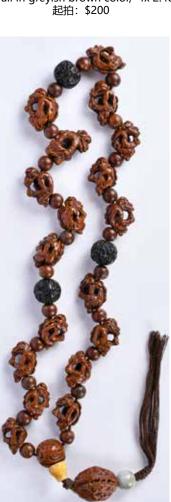

#### 165 19世紀 核雕串項鏈 A Carved Beads Necklace 19thC

估價: \$600-\$1000 A Necklace that comprising 23 pcs Chinese artisanal hand carving with a whole nut/stones which alternate with small wood beads, approx L:70cm 起拍: \$300