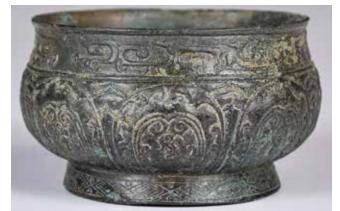

172 18-19世紀 日本網代松 皮菱紋鐵鐔 連盒 A Japanese Iron Multi-Metal Inlaid Tsuba 18-19thC 估價: \$600-\$1000 A Japanese iron tsuba with milti-metal inlaid decoration around the edge, 8.1x 7.5cm 起拍: \$300