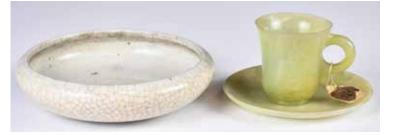

#### 187 19世紀 仿哥窯水埕及青玉杯盞 A Ge-Type Washer & Jade Cup Set, 19thC <sup>估價: \$400-\$700</sup>

The washer is applied overall with a crackled glaze D: 13.5cm; The cup set worked from a celadon jade stone, comes with a cup and a plate, cup D: 5.3cm, plate D:10.3cm 起拍: \$200