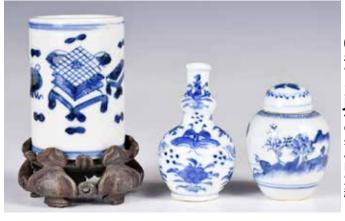

#### 091 清 青花文房小物三件 3Pcs Blue & White Scholar's Desk Objects Qing

估價: \$600-\$1000

Comprising a small cylindrical brush pot with a wood stand, a small double gourd vase, and a small cover jar, each with blue and white painting around the body, largest H:8.8cm Provenance: Estate of Important Hong Kong Immigrant Family 重要香港移民家族遺產 起拍: \$300