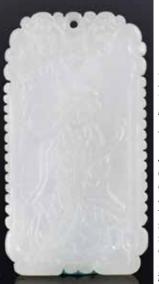

#### 082 18世紀 青白玉御 製刻詩文玉牌 An Incised **Celadon Jade** Plague 18thC

估價: \$600-\$1000 Inverted trapezoidal jade plaque with rounded corners, with arc bend, incised with poetry on the front, 7.7cm x 6.1cm Provenance: Estate of Important Hong Kong **Immigrant Family** 重要香港移民家族遺產 起拍: \$300