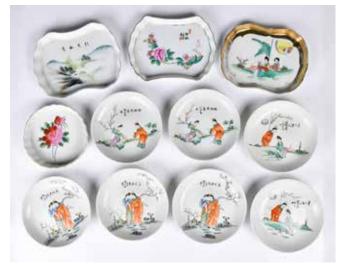

#### 077 19世紀 粉彩小碟一組11個 A Group of 11 Famille-Rose Plates 19thC 估價: \$400-\$700

Comprised of famille-rose plates in various shapes and sizes, painted different objects. Largest L: 17.5cm x W: 13.1cm Provenance: Estate of Important Hong Kong Immigrant Family 重要香港移民家族遺產 起拍: \$200