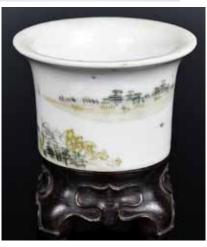

重要香港移民家族遺產 起拍: \$300

056 民國 粉釉雙耳 三足爐連木蓋及 底座 大清康熙 年製款 A Hat Stand Vase Kangxi Mk Republi-

## 

估價: \$1000-\$1500 Of cylindrical form, exterior of body is finely painted with figural story scene, H:28.2cm Provenance: Estate of Important Hong Kong Immigrant Family 重要香港移民家族遺產 起拍: \$500