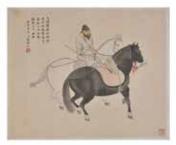

#### 112 余佩文(當代) 策馬圖 及 鄧梅孫(1919-?) 書法 片 Yu PeiWen Horses & Deng MeiSun Calligraphy

估價: \$400-\$700 The first a painting, color on silk, depicting a man riding horses, with artist' s description, signature and seal mark, 44.2 x 36.3cm; the second a calligraphy, ink on paper, with artist' s signature and seal mark, 37.8 x 82.5cm Provenance: Estate of Important Hong Kong Immigrant Family 重要香港移民家族遺產 起拍: \$200