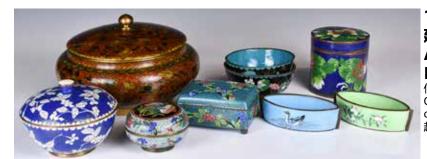

# 建國期 銅胎掐絲琺瑯器物一組9件 A Group of Nine Cloisonne Enamel Wares 1950-70s 估價: \$400-\$700

回頁: \$400-\$700 Of five cover-boxes in various shapes and sizes, two cups, and two oval bowls. largest D:23.5cm 起拍: \$200