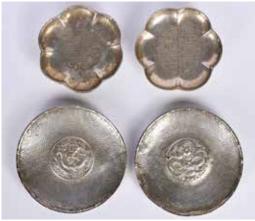

#### 090 19世紀 小銀碟—組2對 2 Pairs of Silver Molded Small Dishes 19thC

估價: \$600-\$1000 First pair molded in flower shape, D:7.5cm; second pair molded in round shape with dragon medallion at the center, large D:9.5cm Provenance: Estate of Important Hong Kong Immigrant Family 重要香港移民家族遺產 起拍: \$300