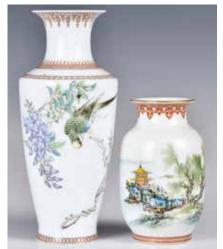

#### 線本古籍一組32冊 連木箱《淵鑒類函》全 A Group of 32 Stitch Binding Books w/Box 估價: \$200-\$400

Including 32 stitch binding books of encyclopedia series during Qing Dynasty. Come with matching wood box. Box size: 30.7 x 22.8 x 26.8cm Provenance: Estate of Important Hong Kong Immigrant Family 重要香港移民家族遺產