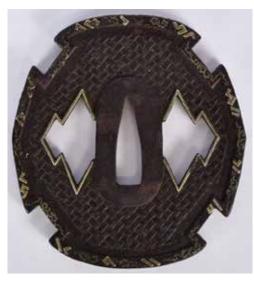

172 18-19世紀 日本網代松 皮菱紋鐵鐔 連盒 A Japanese Iron Multi-Metal Inlaid Tsuba 18-19thC 估價: \$600-\$1000 A Japanese iron tsuba with milti-metal inlaid decoration around the edge, 8.1x 7.5cm 起拍: \$300