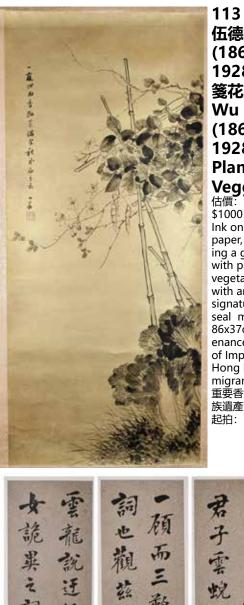

伍德彝 (1864-1928) 金 箋花鳥 片 Wu DeYi (1864-1928) Plants & **Veggies** 估價: \$600-\$1000 Ink on gold paper, depicting a garden with plants and vegetables, with artist's signature and seal marks, 86x37cm Provenance: Estate of Important Hong Kong Immigrant Family 重要香港移民家 起拍: \$300