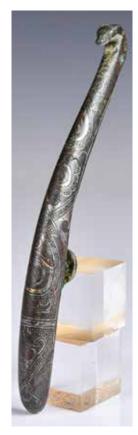

#### 142 19世紀 銀器一組3件 A Group of 3 Silver Objects 19thC 估價: \$400-\$700

Comprised of one petite silver pot, one silver bowl with hollow carvings, and a silver wrist bangle, highest H: 17cm. 起拍: \$200