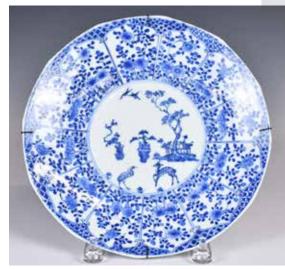

ianlong mark. D: 22.4cm Provenance: Estate of Important Hong Kong Immigrant Family 重要香港移民家族遺產 起拍: \$200



#### 050 清 靈璧山子 連座 A Lingbi Stone Ornament w/Stand Qing 估價: \$400-\$700

估價: \$400-\$700 The stone of its naturalist form comes with a matching stand. H: 11.5cm Provenance: Estate of Important Hong Kong Immigrant Family 重要香港移民家族遺產 起拍: \$200

> 051 青花雙鳳紋盤 大清 光緒年製 官窯 A Blue & White Phoenix Plate Guangxu Mk & Prd Qing

> 估價: \$1000-\$1500 Of the sides gently rounded down to a short feet, painted to the central interior with a double-phoenix medallion and bordered with double-bands, painted to the exterior with phoenixes flying amidst clouds, inscribed to the base with a six-character Guangxu mark. D: 26.6cm Provenance: Estate of Important Hong Kong Immigrant Family 重要香港移民家族遺產 起拍: \$500



#### 052 18世紀 康熙出口青花鶴鹿同春盤 A Blue and White Plate, Kangxi Period 18thC

估價: \$600-\$1000

Painted to the center with crane and deer scene symbolizing eternity and wealth, bordered with a band of floral panels, inscribed to the base with a leaf mark. D: 25.2cm Provenance: Estate of Important Hong Kong Immigrant Family 重要香港移民家族遺產

10 起拍: \$300



#### 053 清 粉藍釉雙龍耳賞瓶 連座 A Blue-Glazed Double-Ear Vase w/ Stand Qing

估價: \$600-\$1000 The body of a baluster form supports on a flared foot, flanked a pair of dragon-shaped ears to the neck, applied overall with a pinkish-blue glaze. H: 38.1cm Provenance: Estate of Important Hong Kong Immigrant Family 重要香港移民家族遺產 起拍: \$300



#### 054 清 松石緑地三彩蓋盒 A Turquoise-Grounded Sancai Cover Box Qing

#### 估價: \$400-\$700

Of compressed cylindrical form, inlaid t