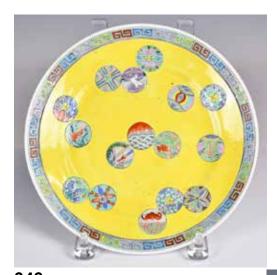

#### 049 清 黃地皮球紋盤 大清乾隆年製款 A Yellow-Grounded Plate Qianlong Mark Qing

估價: \$400-\$700

The interior of yellow ground bordered with a band of Huiwen, painted sixteen medallions against the ground, incised to the base with a six-character Qianlong mark. D: 22.4cm Provenance: Estate of Important Hong Kong Immigrant Family 重要香港移民家族遺產 起拍: \$200