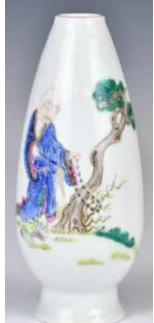

#### 080 民國 粉彩人物賞 瓶對 A Pair of Famille Rose Vases Republi-

can Period 估價: \$600-\$1000 The pear-shape body surmounted by a trumpet neck, the body painted with a figural scene, depicting two scholars playing board game with a younger servant on the side. Two characters mark at the bottom. H: 24cm Provenance: Estate of Important Hong Kong Immigrant Family 重要香港移民家族遺產 起拍: \$300