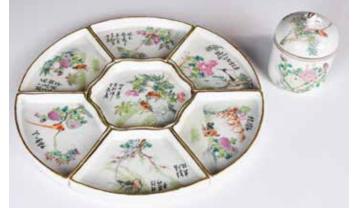

#### 077 19世紀 粉彩小碟一組11個 A Group of 11 Famille-Rose Plates 19thC 估價: \$400-\$700

Comprised of famille-rose plates in various shapes and sizes, painted different objects. Largest L: 17.5cm x W: 13.1cm Provenance: Estate of Important Hong Kong Immigrant Family 重要香港移民家族遺產 起拍: \$200