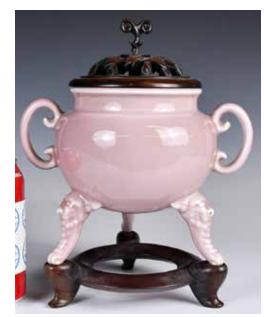

#### 053 清 粉藍釉雙龍耳賞瓶 連座 A Blue-Glazed Double-Ear Vase w/ Stand Qing

估價: \$600-\$1000 The body of a baluster form supports on a flared foot, flanked a pair of dragon-shaped ears to the neck, applied overall with a pinkish-blue glaze. H: 38.1cm Provenance: Estate of Important Hong Kong Immigrant Family 重要香港移民家族遺產 起拍: \$300