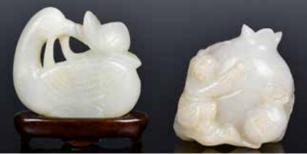

# 205 明清風格白玉雕把件一組2件 2 Ming-Qing Style White Jade Ornaments 估價: \$400-\$700

Comprised of a goose carving with a lotus in mouth, comes with a wood stand, and the other carved a child holding a pomegranate from a white jade stone, larger L: 4.6cm. 起拍: \$200