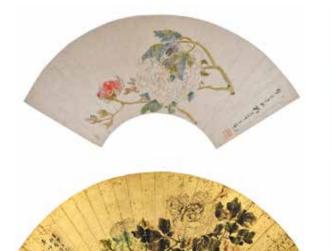

## 060 建國期 粉彩花鳥水仙盆 A Famille-Rose Narcissus Bowl 1950-70s

D: 20.7cm Provenance: Estate of Important Hong Kong Immi-

Painted to the exterior with flowers and bird scene,

**Immigrant Family** 重要香港移民家族遺產