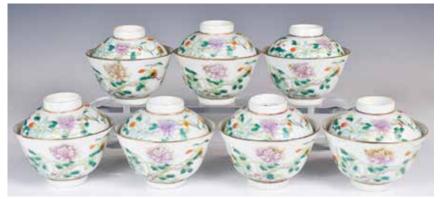

#### 076 19世紀 粉彩蓋碗一組7件 A Group of 7 Cover Bowls 19thC <sub>估價: \$400-\$700</sub>

Comprising 3 pairs famille rose cover bowls in various styles and colors, some come with saucers, and a single cover bowl with scalloped rim design and flower insect painting. Largest D: 11cm Provenance: Estate of Important Hong

Kong Immigrant Family 重要香港移民家族遺產 起拍: \$200