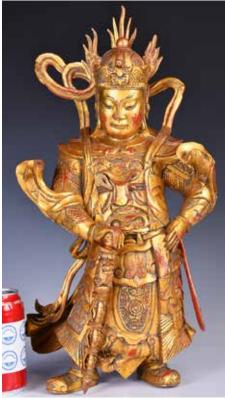

#### 071 潘玉書款 石灣雕 瓷人物像 A Shiwan Porcelain Sculpture Pan Yushu Mk

估價: \$1000-\$1500 Depicted a noble lady walking with her maid holding a Qin scene. Repaired at the neck and the bottom. H: 25.4cm Provenance: Estate of Important Hong Kong Immigrant Family 重要香港移民家族遺產 起拍: \$500