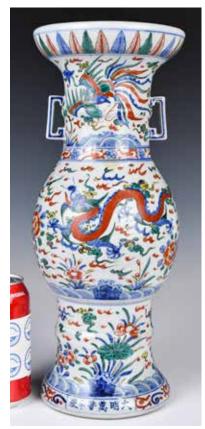

#### 211 19世紀 鬥彩 龍鳳紋賞瓶 大 明萬曆年製款 A Doucai Vase, Wanli Mark 19thC 估價: \$600-\$1000 With a bulbous center section and a trumpet neck

center section and a trumpet neck supporting on a flared bottom section, flanked a pair of ears to the neck; the neck then decorated on the exterior with flying phoenixes, the center section decorated with dragons flying amidst a variety of flower sprays, and the base section with lotus and a six-character Wanli mark. H: 36.1cm 起拍: \$300