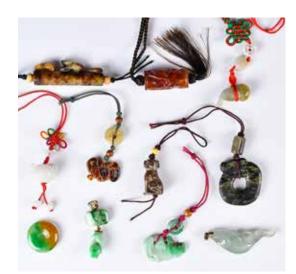

#### 144 高古風格玉鐲一組2件 A Group of 2 Archaistic Style Jade Carved Bangles 估價: \$400-\$700

The first a carved buff-colored jade bangle outer side carved Chinese characters, D: 8cm; second, an Incised opaque black jade bangle, incised beast mask and motifs around the exterior. D: 8.4cm 起拍: \$200

150 高古風格獸型玉珮2個及褐玉 牌

#### 2 Jade Beasts & A Jade Plaque in Archaistic Style 估價: \$400-\$700

Comprised of two jade carved mythical beasts, worked from a brown jade stone and a spinach green jade stone with ivory flecks; the rest of a jade plaque worked from a pale celadon jade and revealing a russet tone at the reverse. Largest L: 10cm 起拍: \$200

#### 151 高古風格玉獸牌及灰 玉環

#### An Archaistic Jade Beast & A Jade Huan Disc

#### Huan DISC 估價: \$400-\$700

The first a celadon jade plaque carved in a mythical beast shape, L: 16.3cm; the Huan disc of circular form, carved to one side around the central aperture with ancient characters, D:11.6cm, Inner D:7.9cm 起拍: \$200

### A Blue & White Lotus Dish Xuan**tong Mk** 估價: \$800-\$1500

The interior painted with three lotus flowers borne on undulating leaf stems, all below a band of flowerheads interspersed with foliate motifs, the exterior similarly decorated, a six-character Xuantong mark at the base, D:16.2cm 起拍: \$400

#### 162 玉雕龍紋珮 連盒 A Chinese Carved Jade **Dragon Plague w/Box** 估價: \$400-\$600

The slightly curved plaque intricately reticulated with a symmetrical design of a stylised S-shaped animal, with a sinuous body terminated in a bifurcated tail, overall in grevish brown color, 4x 2.4cm 起拍: \$200

#### 163 青玉龍紋牌飾 連盒 A Chinese Carved Jade Dragon Pendant w/Box