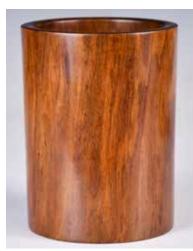

#### 063 19世紀 紫檀木筆筒 A Zitan Brush Pot 19thC

估價: \$1000-\$1500 A cylindrical form Zitan (Rosewood) brush pot, H: 17.1cm, D: 12.7cm Provenance: Estate of Important Hong Kong Immigrant Family

重要香港移民家族遺產 起拍: \$500