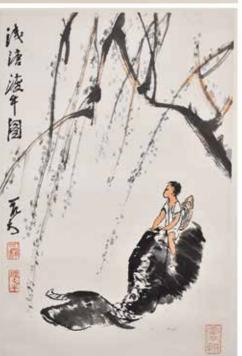

266 劉繼卣 (1918-1983)款 人 物 設色紙本 立軸 After Liu JiYou(1918-1983) Figure

估價: \$400-\$700 Color on paper, depicting a young lady in purple print dress sitting in a spring garden, with artist' s inscription, signature and seal mark, 47x92.4cm 起拍: \$200

267 張大干 (1899-1983) 款 蝶花小狗 圖 立軸 After Zhang DaQian (1899-1983) Dog & Butterfly <sub>估價: \$400-\$700</sub>

估價: \$400-\$700 Color on paper, depicting a dog in a garden chasing a butterfly scene, with artist's inscription, signature and seal marks, 21.5x 99cm 起拍: \$200