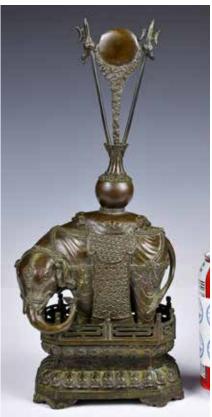

s group comprised of four bowls, nine jars, ten cups and a vase, in various shapes and sizes. Largest Cup D: 7.5cm, Highest Vase H: 15.2cm 起拍: \$100



# 180 民國 粉彩嫁妝瓶及淺绛彩人物帽 筒 A Famille Rose Vase & A

#### A Famille Rose Vase & A Qianjiangcai Hat Stand, Republican Period 估價: \$400-\$700

The famille rose of a baluster form with a flaring rim, painted to the exterior with figural story scene, H: 36.5cm; the hat stand of a cylindrical form with quaterfoil hollow-outs to the body and painted figural story scene to the exterior, inscribed a six-character Tongzhi mark to the base, H: 28.3cm 起拍: \$200



### 181 開片青花喜上眉梢大瓶 A Crackle-Glazed Vase 估價: \$400-\$700

Of baluster form, painted to the exterior with magpie on the plum tree scene, overall applied with a crackled glaze. H: 46cm 起拍: \$200



# 182 太平有象銅擺件連座 大清乾 隆年製款 A Bronze Elephent Figure w/Std Qianlong Mk <sup>估價: \$600-\$1000</sup>

The well-modelled elephant standing foursquare with beaded and gems garlands and an ornamental headdress draped over the body, caparisoned in tasseled mantles below a raised support, supporting on its back a vase filled with a rising sun between two halberds, H: 33.5cm weight approx:2365g 起拍: \$300



# 183

# 建國期 景泰藍一組4件 A Group of 4 Cloisonne Enamel Objects, 1950-70s 估價: \$200-\$400

简直, \$200-\$400 Compersed of a pair of vases, a quaterfoil-shaped cover box and a single vase, Highest Vase H: 21.3cm, Cover Box: H: 16.6cm x W: 13cm 起拍: \$100



184 木雕件一組7件 A Group of 7 Wood Carved Objects 估價: \$200-\$400 Comprised of seven wood carvings of different themes and sizes. Highest H: 20.5cm 起拍: \$