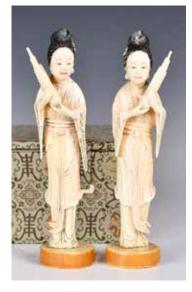

189 19世紀 骨雕 仕女像對 A Pair of Bone Carved Lady Figures 19thC 估價: \$600-\$1000 Two figures in mirror images, each denicting

mirror images, each depicting a lady wearing Chinese long robe, holding a musical instrument- Sheng with both hands, H:17cm(x2) 起拍: \$300