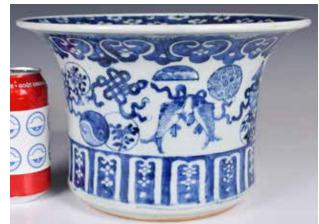

#### 126 清 青花敞口花盆 A Blue & White Flower Pot Qing <sup>估價: \$400-\$700</sup>

Of a flat rim down to a cylindrical body tapered at the bottom, painted to the exterior body with Eight Daoist Emblems (An BaXian), D:27.1cm H:17.2cm 起拍: \$200