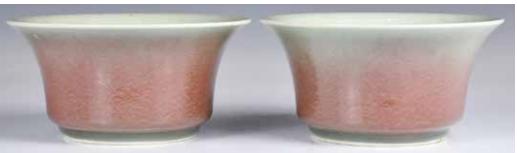

#### 048 清 豇豆紅釉碗一對 大清康熙年製款 A Pair of Peachbloom-Glazed Bowls Kangxi Mark Qing

估價: \$1000-\$1500

Each of the deep rounded sides rising from a short foot to a flared rim, covered overall save for the interior and base with a peach bloom glaze thinning to pale celadon over the rim, inscribed to the base with a six-character Kangxi mark. H: 9.2cm, D: 18.6cm Provenance: Estate of Important Hong Kong Immigrant Family