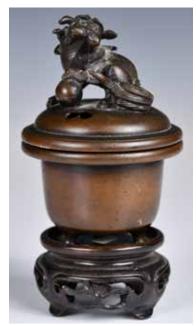

重要香港移民家族遺產 起拍: \$300

056 民國 粉釉雙耳 三足爐連木蓋及 底座 大清康熙 年製款 A Hat Stand Vase Kangxi Mk Republi-

## 

估價: \$1000-\$1500 Of cylindrical form, exterior of body is finely painted with figural story scene, H:28.2cm Provenance: Estate of Important Hong Kong Immigrant Family 重要香港移民家族遺產 起拍: \$500