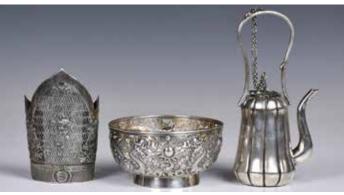

#### 142 19世紀 銀器一組3件 A Group of 3 Silver Objects 19thC 估價: \$400-\$700

Comprised of one petite silver pot, one silver bowl with hollow carvings, and a silver wrist bangle, highest H: 17cm. 起拍: \$200