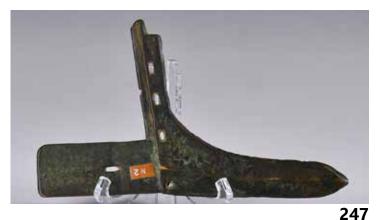

估價: \$400-\$700

Depicting the classic big and small lions playing scene, overall in pale celadon tone, comes with stand, L:7.9cm 起拍: \$200

青銅戈 A Bronze Blade 店價: \$600-\$1000 Of an archaistic form, with relief inscriptions. L: 22.4cm, W: 12.7cm 起拍: \$300