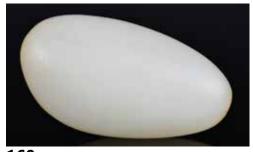

#### 107 胡宇基 (1927-) 設色紙本 鏡框 Hu YuJi (1927-) Pavilion & Trees Framed 估價: \$1000-\$1500

Color on paper, hanging frame, depicted a pavilion revealing revealing through the tree's leaves, with the author's signature and one seal mark. Frame Size 121.9 x 53.4cm; Painting 41.5 x 94cm Provenance: Estate of Important Hong Kong Immigrant Family 重要者港移民家族遺產