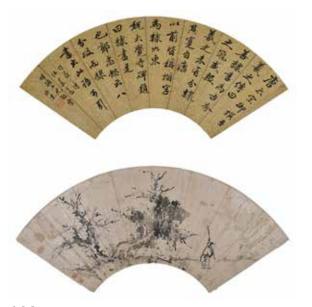

#### 095 宋葆淳 (1748-?) 水墨山水金箋扇面 片 Song BaoChun(1748-?) Landscape Fan Page

估價: \$600-\$1000

Ink on gold fan page, landscape and boating on the lake scene, with artist's signature and seal mark. Provenance: Estate of Important Hong Kong Immigrant Family

重要香港移民家族遺產 起拍:\$300

097 李流芳(1575-1629)山水 水墨紙本 片 及佚名 人物故事 設色紙本扇面 片 Li LiuFang(1575-1629) Landscape & Anonymous Fan Page

估價: \$400-\$700 The first, ink on paper, landscape, with the artist's signature and seal mark, 27cm x 21cm; the second, color on paper, depicting women in the garden scene on a fan page, 26.1x 24.6cm Provenance: Estate of Import-