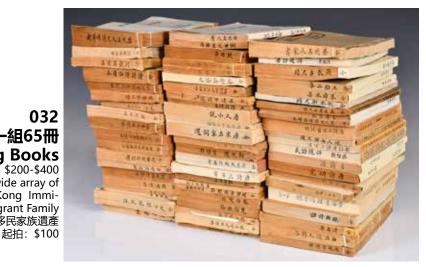

#### 032 線裝古籍一組65冊 A Group of 65 Stitch-Binding Books <sub>估價</sub>: \$200-\$400

Comprised of 65 stitch-binding books, covers a wide array of topics. Provenance: Estate of Important Hong Kong Immigrant Family 重要香港移民家族遺產