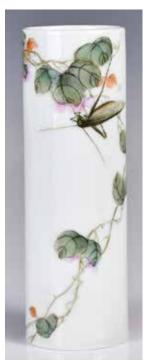

#### 084 民國 丁景春(民 國)粉彩草蟲紋 小筒 **Ding JingChun** (Republican) **Famille Rose** Vase

估價: \$600-\$1000 Of cylindrical form, well painted with a grass insect on plants, with artist' s inscription and signature, bottom with a mark that covered by a sticker, D:4.5cm H:13.9cm Provenance: Estate of Important Hong Kong Immigrant Family 重要香港移民家族遺產 起拍: \$300