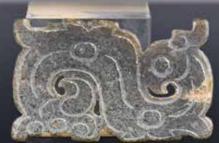

#### 147 四季開光碗 大清道光年製款 A Famille Rose Medallion Bowl Daoguang Mk

#### 估價: \$400-\$700

Well potted with the deep rounded sides rising from a slightly tapered foot to a lipped rim, the exterior with four circular panels enclosing flowering plants divided by stylized polychrome lotus sprays, all reserved against a yellow ground, six characters Daoguang mark at the bottom. D: 15.2cm, H: 6.8cm 起拍: \$200