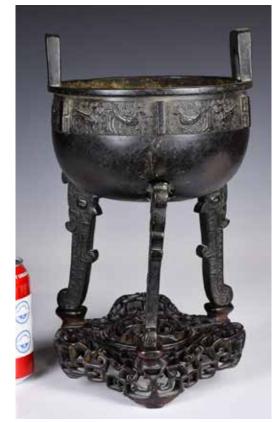

#### 073 元明風格三足青 銅鼎 連座 A Yuan/Ming Style Bronze Tripod Censer w/Stand

估價: \$1000-\$1500 The deep roundshaped body cast below the everted rim and a pair of upright loop handles with a single wide register of mythical beasts bisected by flanges, all above three slightly everted legs; H: 29.8cm Provenance: Estate of Important Hong Kong Immigrant Family 重要香港移民家族遺產 起拍: \$500