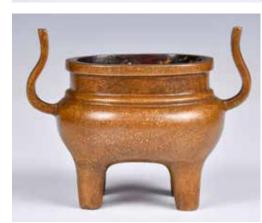

#### 073 元明風格三足青 銅鼎 連座 A Yuan/Ming Style Bronze Tripod Censer w/Stand

估價: \$1000-\$1500 The deep roundshaped body cast below the everted rim and a pair of upright loop handles with a single wide register of mythical beasts bisected by flanges, all above three slightly everted legs; H: 29.8cm Provenance: Estate of Important Hong Kong Immigrant Family 重要香港移民家族遺產 起拍: \$500