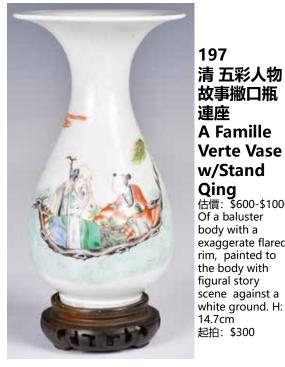

清 五彩人物 故事撇口瓶 連座 **A Famille** Verte Vase w/Stand Qing 估價: \$600-\$1000 Of a baluster body with a exaggerate flared rim, painted to the body with figural story