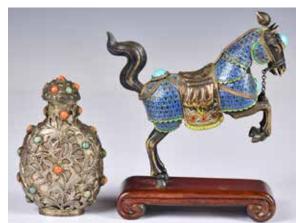

#### 039 銅器一組6件 A Group of 6 Bronze Objects

估價: \$200-\$400 Comprised of three cover boxes and three scholar objects. Largest L: 15.1cm Provenance: Estate of Important Hong Kong Immigrant Family 重要香港移民家族遺產 起拍: \$100