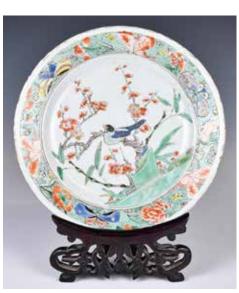

> 051 青花雙鳳紋盤 大清 光緒年製 官窯 A Blue & White Phoenix Plate Guangxu Mk & Prd Qing

> 估價: \$1000-\$1500 Of the sides gently rounded down to a short feet, painted to the central interior with a double-phoenix medallion and bordered with double-bands, painted to the exterior with phoenixes flying amidst clouds, inscribed to the base with a six-character Guangxu mark. D: 26.6cm Provenance: Estate of Important Hong Kong Immigrant Family 重要香港移民家族遺產 起拍: \$500