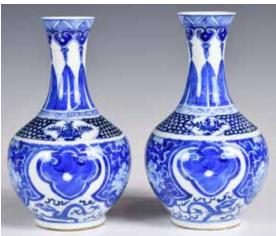

3 Silver Objects 19thC 估價: \$400-\$700

Comprised of one petite silver pot, one silver bowl with hollow carvings, and a silver wrist bangle, highest H: 17cm. 起拍: \$200



#### 143 民國 銅胎繪琺瑯開光賞瓶 連座 A Cloisonne Enamel Vase w/ **Std Republican Period**

估價: \$1000-\$1500

A compressed globular body rising from splayed foot to a slender neck then a flared rim, exterior painted open windows with flowers, rock and butterfly at the front and back of the body, against a floral background, H: 26.2cm 起拍: \$500

#### 144 高古風格玉鐲一組2件 A Group of 2 Archaistic Style Jade Carved Bangles 估價: \$400-\$700

The first a carved buff-colored jade bangle outer side carved Chinese characters, D: 8cm; second, an Incised opaque black jade bangle, incised beast mask and motifs around the exterior. D: 8.4cm 起拍: \$200



#### 145 清 青花小天球瓶對 A Pair of Blue & White Tiangiu Vases Qing

估價: \$600-\$1000 Each potted with a globular body rising to a tall cylindrical neck flaring slightly at the rim, encircled by pendent ruyi-lappets separating floral sprays, and close to the foot surrounded by chilong pattern. H: 20cm 起拍: \$300



The rounded lobed sides rising from a short foot to an everted barbed rim, the interior carved with a dragon chasing flaming pearl, the base with a six-character Hongzhi Mark. D: 21.7cm, H: 5cm 起拍: \$200

# 估價: \$400-\$700





#### 147 四季開光碗 大清道光年製款 A Famille Rose Medallion Bowl Daoguang Mk

#### 估價: \$400-\$700

Well potted with the deep rounded sides rising from a slightly tapered foot to a lipped rim, the exterior with four circular panels enclosing flowering plants divided by sty