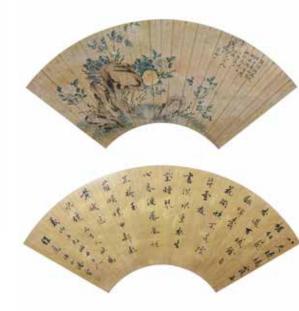

#### 099

#### 羅岸先(清末) 花卉扇面一組2張 Luo AnXian(Late Qing) 2 Flower Fan Pages

#### 估價: \$600-\$1000

Color on fan page, flowers, with artist' s signature and seal marks Provenance: Estate of Important Hong Kong Immigrant Family 重要香港移民家族遺產 起拍: \$300

随东均懿穆灼

勿溢重素繩立

100 林叔達 (晚清) 書法連框及2張書法片 水墨紙本 Lin ShuDa(Late Qing) 3 Calligrapies 估價: \$400-\$700