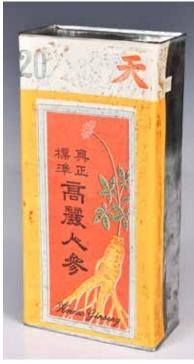

#### 064 20世紀中 天字 正官莊高麗人參 原盒 Korean Gin-

**seng Mid 20s** 估價: \$400-\$700 A box of Mid 20s Kore-

an ginseng, box size H: 26.1cm Provenance: Estate of Important Hong Kong Immigrant Family 重要香港移民家族遺產 起拍: \$200