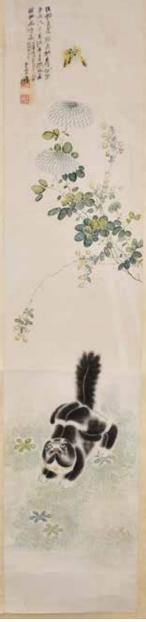

#### 179 建國期 瓷器一組24件 A Group of 24 Porcelains, 1950-70s 估價: \$200-\$400

10日頃、ま200-第400 This group comprised of four bowls, nine jars, ten cups and a vase, in various shapes and sizes. Largest Cup D: 7.5cm, Highest Vase H: 15.2cm 起拍: \$100

# 180 民國 粉彩嫁妝瓶及淺绛彩人物帽 筒 A Famille Rose Vase & A

#### A Famille Rose Vase & A Qianjiangcai Hat Stand, Republican Period 估價: \$400-\$700

The famille rose of a baluster form with a flaring rim, painted to the exterior with figural story scene, H: 36.5cm; the hat stand of a cylindrical form with quaterfoil hollow-outs to the body and painted figural story scene to the exterior, inscribed a six-character Tongzhi mark to the base, H: 28.3cm 起拍: \$200