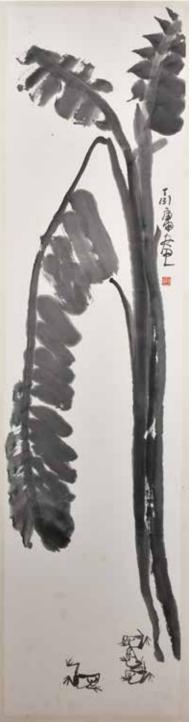

估價: \$400-\$700 Color on paper, hanging scoll, a portrait of Guanyin, with the author' s signature and one seal mark; 68 x 93cm 起拍: \$200

263 丁衍庸 (1902-1978) 芭蕉 圖 水墨紙 本 鏡框 Ding Yanyong (1902-1978) Hardy Banana w/ Frame 估價: \$1000-\$1500 Ink on paper, with frame, painted with a huge hardy banana tree with four small

with four small frogs under. Accompanied with artist signature and one seal mark; painting: 33.1 x 132.5cm, frame: 47 x 156.5cm

起拍: \$500

265 19世紀 山 水小品 掛軸 一對

A Pair of Landscape Painting Hanging Scrolls 19thC