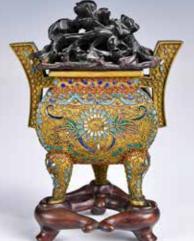

#### 073 元明風格三足青 銅鼎 連座 A Yuan/Ming Style Bronze Tripod Censer w/Stand

估價: \$1000-\$1500 The deep roundshaped body cast below the everted rim and a pair of upright loop handles with a single wide register of mythical beasts bisected by flanges, all above three slightly everted legs; H: 29.8cm Provenance: Estate of Important Hong Kong Immigrant Family 重要香港移民家族遺產 起拍: \$500