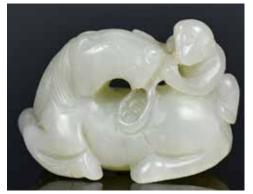

# 224 清 白玉雕馬上封侯擺件連座 A White Jade Horse & Monkey Carving w/Std Qing

估價: \$1000-\$1500

A white jade finely carved a recumbent horse with its legs tucked underneath having the head sharply back to look at a small monkey. The stone of a pale celadon tone, comes with a wood stand. L:7.2cm H:2.8cm 起拍: \$500