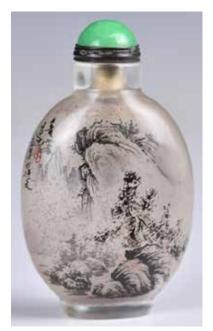

#### 149 20世紀 内玻璃畫鼻煙 壺 虹生款 An Insided-Painted Snuff Bottle Hongsheng Mk 20thC 估價: \$400-\$700

伯貨: \$400-\$700 Of a narrowed neck to a bulged shoulder tapered down to a flat base, inside-painted a view of landscape, and inscribed the author's signature. H: 8.5cm 起拍: \$200