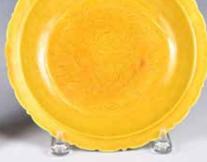

#### 148 黃釉刻海水龍紋碗 大明成化年製款 A Yellow-Glazed Bowl Chenghua Mk 估價: \$400-\$700

The deep rounded sides supported on a straight foot, the exterior incised with two dragons, covered overall in an egg yolk-yellow glaze. Six-character Chenghua mark at the base. D: 14cm, H: 7.3cm 起拍: \$200