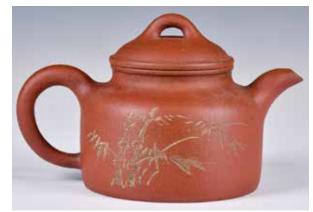

dant resting on a lotus pod, the right hand held in a ruyi, and the left hand gently resting on the folded left knee, H:19.5cm 起拍: \$2000



# 258 漢 羽殤帶證書 連盒 A Green-Glazed Ear Cup Han w/ Box

估價: \$400-\$700 Of oval form and flanked on the rim with a pair of elongated C-shaped ear handles, applied with a green glaze, comes with a certificate. 13.5cm x 3.7cm x 10.2cm 起拍: \$200



#### 259 清 銅象爐及銅爐一組2件 A Group of Two Bronze Censers Qing <sub>估價: \$400-\$700</sub>

The elephant standing foursquare with an ornamental dragon headdress draped over the body, supporting on its back a circular balustrade, two characters at the tummy, H: 13cm weight approx:922g; second, a compressed globular bronze censer with handles, exterior body decorated with fruit branch, H: 5cm weight approx:602g 起拍: \$200



#### 260 蜀山陶藝社茶壺 An Inscribed Shushan Teapot <sup>估價: \$400-\$700</sup>

「前日」、 9400-9700 Finely potted with the straight sides rising at an angle from a slightly recessed base to an angled shoulder, decorated to the exterior with bamboo and the reverse with poetic verse. Yixing Shushan Pottery Mark at the bottom. H:11cm, L:18.4cm 起拍: \$200



261 清 瑞兔擺件一對及小瓶一組3件 A Group of Three Pottery Objects Qing <sup>估價: \$400-\$700</sup>

Comprised a pair of rabbits and a globular tripod water pot, rabbit L: 7cm; pot: H: 6cm 起拍: \$200



262 齊白石 (1864-1957)款 設 色紙本 葫蘆 After Qi Baishi (1864-1957) Yellow Double Gourds

估價: \$600-\$1000 Color on paper, depicting two yellow double gourds hanging on the vine, with artist' s inscription, signature and seal mark, 42.5x 41cm 起拍: \$300



264 佚名 觀音像 設色紙本 掛軸 A