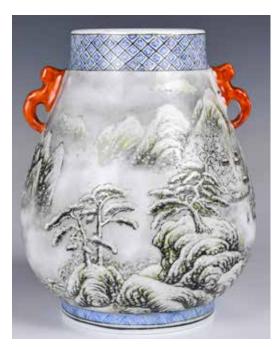

重要香港移民家族遺產 起拍: \$300

056 民國 粉釉雙耳 三足爐連木蓋及 底座 大清康熙 年製款 A Hat Stand Vase Kangxi Mk Republi-

## 

估價: \$1000-\$1500 Of cylindrical form, exterior of body is finely painted with figural story scene, H:28.2cm Provenance: Estate of Important Hong Kong Immigrant Family 重要香港移民家族遺產 起拍: \$500