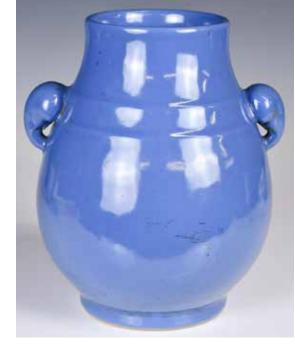

#### 053 清 粉藍釉雙龍耳賞瓶 連座 A Blue-Glazed Double-Ear Vase w/ Stand Qing

估價: \$600-\$1000 The body of a baluster form supports on a flared foot, flanked a pair of dragon-shaped ears to the neck, applied overall with a pinkish-blue glaze. H: 38.1cm Provenance: Estate of Important Hong Kong Immigrant Family 重要香港移民家族遺產 起拍: \$300