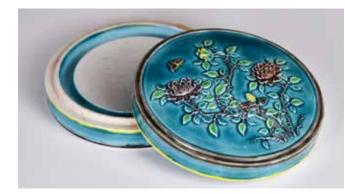

#### 054 清 松石緑地三彩蓋盒 A Turquoise-Grounded Sancai Cover Box Qing

#### 估價: \$400-\$700

Of compressed cylindrical form, inlaid to the cover with flowering plants and a butterfly, all against a turquoise ground. D: 12.2cm Provenance: Estate of Important Hong Kong Immigrant Family 重要香港移民家族遺產 起拍: \$200