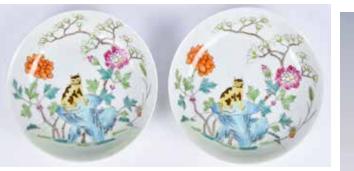

#### 068 粉彩小碟一對 大清光緒年製款 A Pair of Famille Rose Dishes Guangxu Mk

#### 估價: \$600-\$1000

Each interior painted with cat in a garden scene, six character Guangxu mark at the base, H: 13.9cm Provenance: Estate of Important Hong Kong Immigrant Family 重要香港移民家族遺產 起拍: \$300