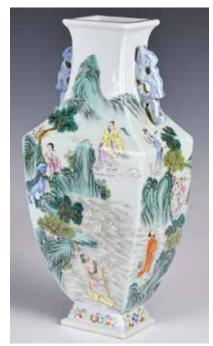

#### 148 黃釉刻海水龍紋碗 大明成化年製款 A Yellow-Glazed Bowl Chenghua Mk 估價: \$400-\$700

The deep rounded sides supported on a straight foot, the exterior incised with two dragons, covered overall in an egg yolk-yellow glaze. Six-character Chenghua mark at the base. D: 14cm, H: 7.3cm 起拍: \$200

### 227 19世紀 粉彩人物故事帽筒 A Famille Rose Figural Hat Stand Vase 19thC 店價: \$600-\$1000

问值: \$000-\$1000 Of cylindrical form, exterior of body is finely painted with figural story scene, H:28.2cm 起拍: \$300