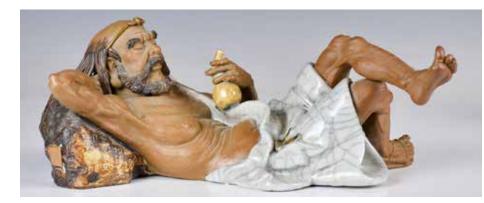

epicting the Tao immoral Han ZhongLi sitting on a rock with a fan on his right hand, wearing a long robe covered with crackle cream color glaze, with a four characters seal mark at the inner wall, H:30.5cm 起拍: \$300



#### 130 19世紀 石灣人物雕 瓷 呂洞賓 連座 A Shiwan Porcelain Sculpture w/ Std, 19thC <sup>估價: \$1000-\$1500</sup>

估價: \$1000-\$1500 Cast in the form of Lu Dongbing, holding a fly whisk and with a sword slung over his back, with one seal marked to the inner base. H: 20.1cm 起拍: \$500

#### 129

#### 祖唐居款 石灣人物雕瓷 騎象羅漢 連盒 A Zu Tangju Signature Shiwan Porcelain Sculpture

估價: \$10000-\$15000

A Shiwan porcelain after Zutangju, depicting an arhat riding on an elephant; with a three characters 揨 utangju?mark (Ming) at the bottom of the elephant' s feet; H: 45cm. Comes with a box.se 起拍: \$5000



#### 131 19世紀 石灣人物雕瓷 鐵拐李 A Shiwan Porcelain Sculpture, 19thC 估價: \$600-\$1000

Finely castled Tieguai Li lied on a rock, wore a robe falling in naturalistic folds around the body, incised to the rock and with one seal mark. L:30cm x W: 17.5cm 起拍: \$300



#### 132 文革期 人物雕瓷一組4件 A Group of 4 Porcelain Figures, 1960s-70s 估價: \$400-\$700

Comprised of four porcelain figures depicted different activities including fishing, netting, reading and excerising, largest H:14cm L:15cm 起拍: \$200

#### 134 建國期 藍地立體雕 白瓷盤 連座 A Carved Blue-Glazed Plate w/ Stand 1960-70s

估價: \$400-\$700 The sides gentally rounded down to a flat base, with a blue-glazed interior, finely carved in relief with two blossom chrysanthemums with an insect flying around, and two seal marks inlaid to the bottom. The exterior and t