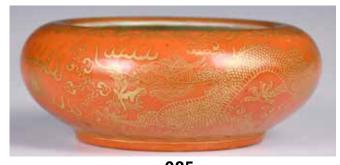

#### 估價: \$600-\$1000

Each painted with birds playing around a flower blooming tree to the yellow-grounded interior, then alternating floral sprigs to the exterior, and inscribed a six-character Guangxu mark to the base. One of them was repaired. D: 15.1cm Provenance: Estate of Important Hong Kong Immigrant Family

#### 055 清 黃地花鳥紋盤一對 大清光緒年製款 A Pair of Yellow-Grounded Plates Guangxu Mark Qing