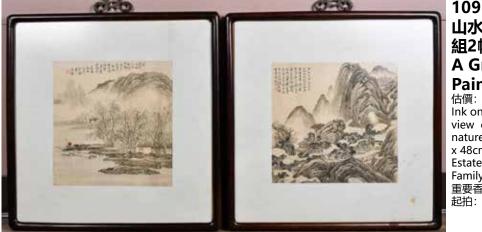

#### 096 梁于渭 (約 1844-1917) 山水片 一組 3張 Liang YuWei (1844-1917) 3 Land-

#### scapes

估價: \$600-\$1000 Color on silk, each painted a view of landscape, with the author's signature and one to two seal marks on each painting. 35.6 x 27.3cm (x3) Provenance: Estate of Important Hong Kong Immigrant Family 重要香港移民家族 遺產 起拍: \$300