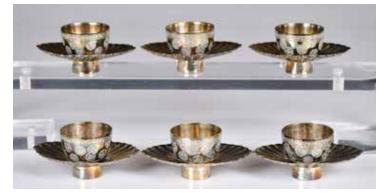

#### 061 民國 粉彩軋道開光小杯 一組4個 大清乾隆年製款 A Group of 4 Cups Qianlong Mk Republican Period

估價: \$600-\$1000

Each of the sides deeply round down to a short-cylindrical feet, painted to the exterior with three landscape medallions against a yellow sgraffiato ground, the base incised with a six-character Qianlong mark. D: 7.7cm, H: 6.1cm Provenance: Estate of Important Hong Kong