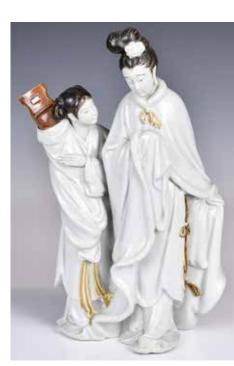

#### 071 潘玉書款 石灣雕 瓷人物像 A Shiwan Porcelain Sculpture Pan Yushu Mk

估價: \$1000-\$1500 Depicted a noble lady walking with her maid holding a Qin scene. Repaired at the neck and the bottom. H: 25.4cm Provenance: Estate of Important Hong Kong Immigrant Family 重要香港移民家族遺產 起拍: \$500