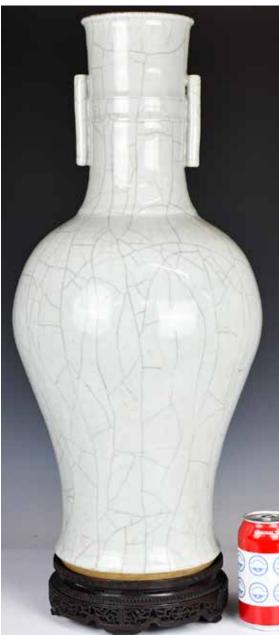

#### 072 清貫耳仿官窯大賞瓶 連座連盒 A Large Guan-Type Vase Qing 估價: \$5000-\$8000

Of a baluster body connects to a cylindrical neck encircled with two relief bands, flanked to the neck with a pair of long-tublar ears, applied overall with a finely crackled glaze. H: 62.2cm Provenance: Estate of Important Hong Kong Immigrant Family 重要香港移民家族遺產

重要香港移民家族遺產 起拍: \$2000