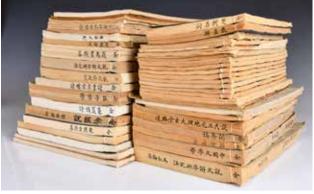

## 重要香港移民家庭遺產 Lot 1-Lot 120 來自重要香港林氏家族:世代書香門第,書法世家。 所有拍品首次釋出,不設保留價,確保售出。

#### 線本古籍一組32冊 連木箱《淵鑒類函》全 A Group of 32 Stitch Binding Books w/Box 估價: \$200-\$400

Including 32 stitch binding books of encyclopedia series during Qing Dynasty. Come with matching wood box. Box size: 30.7 x 22.8 x 26.8cm Provenance: Estate of Important Hong Kong Immigrant Family 重要香港移民家族遺產

#### A Group of 26 Stitch-Binding Books

估價: \$200-\$400 Comprised of 26 stitch-binding books, covers a wide array of topics. Provenance: Estate of Important Hong Kong Immigrant Family 重要香港移民家族遺產 起拍: \$100

#### A Group of 21 Stitch-Binding Books 估價: \$200-\$400

Comprised of 21 stitch-binding books, covers a wide array of topics Provenance: Estate of Important Hong Kong Immigrant Family 重要香港移民家族遺產 起拍: \$100