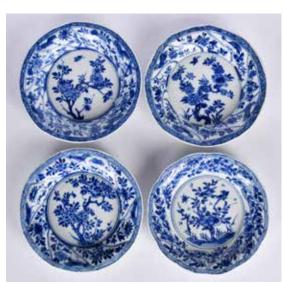

#### 民國 青花花鳥紋折沿小碟一套4件 A Group of 4 Blue & White Dishes 17-18thC

估價: \$600-\$1000

Each with everted rim, painted interior and exterior with flower, bird, and plant patterns, double-circle with flower mark at the base, D:13.4cm Provenance: Estate of Important Hong Kong Immigrant Family 重要香港移民家族遺產