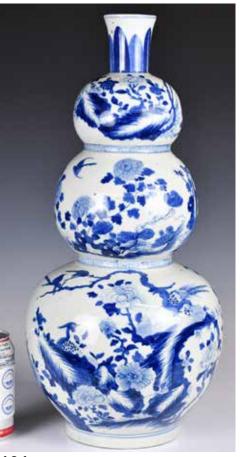

#### 191 清 青花葫蘆大瓶 A Large Blue & White Triple-Gourd Vase Qing 估價: \$2000-\$3000

A rarely design of triple gourd shape vase, exterior each section painted with flower, plants and birds patterns, banana leaves around the neck, double circle mark at the base. H:49cm 起拍: \$1000