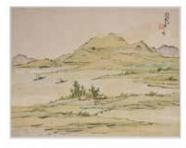

#### 096 梁于渭 (約 1844-1917) 山水片 一組 3張 Liang YuWei (1844-1917) 3 Land-

#### scapes

估價: \$600-\$1000 Color on silk, each painted a view of landscape, with the author's signature and one to two seal marks on each painting. 35.6 x 27.3cm (x3) Provenance: Estate of Important Hong Kong Immigrant Family 重要香港移民家族 遺產 起拍: \$300