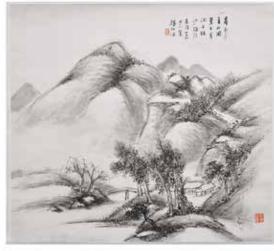

#### 096 梁于渭 (約 1844-1917) 山水片 一組 3張 Liang YuWei (1844-1917) 3 Land-

#### scapes

估價: \$600-\$1000 Color on silk, each painted a view of landscape, with the author's signature and one to two seal marks on each painting. 35.6 x 27.3cm (x3) Provenance: Estate of Important Hong Kong Immigrant Family 重要香港移民家族 遺產 起拍: \$300