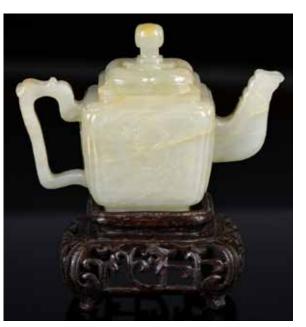

#### 081 18世紀 青白玉鳳嘴壺 連座 A White Jade Carved Square Teapot w/Std 18thC

估價: \$4000-\$7000

Exterior of the square shape body incised plum blossom and bird scene, mouth of the teapot is in the shape of a phoenix head, the handle is carved as dragon, and the lid of the teapot is carved in a flower shape, 13.5x6.5x 9.8cm Provenance: Estate of Important Hong Kong Immigrant Family 重要香港移民家族遺產 起拍: \$2000