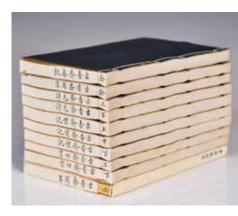

#### 線本古籍一組32冊 連木箱《淵鑒類函》全 A Group of 32 Stitch Binding Books w/Box 估價: \$200-\$400

Including 32 stitch binding books of encyclopedia series during Qing Dynasty. Come with matching wood box. Box size: 30.7 x 22.8 x 26.8cm Provenance: Estate of Important Hong Kong Immigrant Family 重要香港移民家族遺產

起拍: \$100

003 線裝古籍一組26冊 (《尚友錄》12 冊全 《選文明昭》6冊全 《澄衷堂字 課》8冊全)