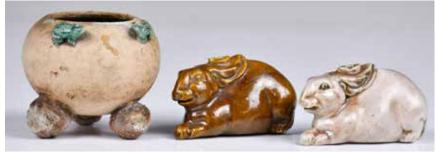

261 清 瑞兔擺件一對及小瓶一組3件 A Group of Three Pottery Objects Qing <sup>估價: \$400-\$700</sup>

Comprised a pair of rabbits and a globular tripod water pot, rabbit L: 7cm; pot: H: 6cm 起拍: \$200

262 齊白石 (1864-1957)款 設 色紙本 葫蘆 After Qi Baishi (1864-1957) Yellow Double Gourds