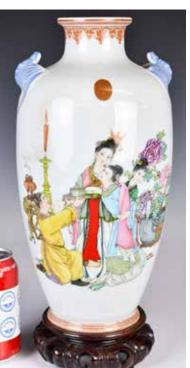

#### 065 建國期 粉彩人物故事賞 瓶 乾隆年製款 連座 A Famille-Rose Vase w/Stand, Qianlong Mk 1950-70s

估價: \$600-\$1000 Of baluster form, both foot rim and mouth rim are decorated with foliage patterns, around the exterior of the body is finely painted with figural story and some seal marks, two sizeable blue bat handles are set on each side of the round shoulder, four characters Qianlong mark at the base, H: 34.1cm Provenance: Estate of Important Hong Kong Immigrant Family 重要香港移民家族遺產 起拍: \$300