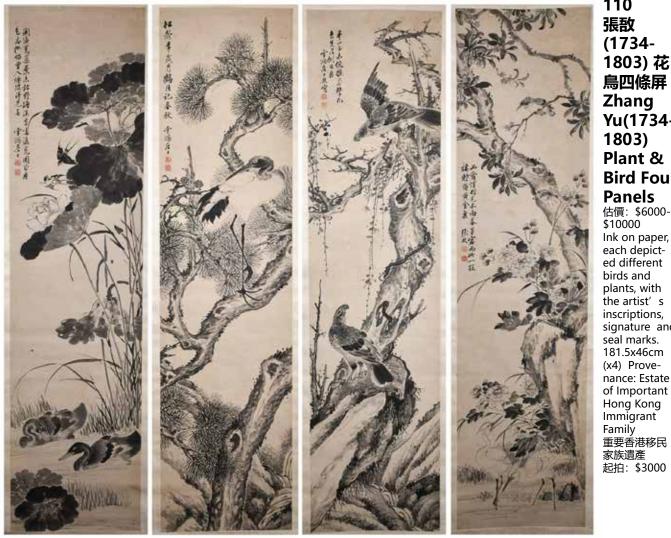

110 張敔 (1734-1803) 花 鳥四條屏 Zhang Yu(1734-1803) Plant & **Bird Four** Panels 估價: \$6000-\$10000 Ink on paper, each depicted different birds and plants, with the artist' s inscriptions, signature and seal marks. 181.5x46cm (x4) Prove-

情山進速水市 前出工書六般 腦調元子氣在 政領施執餘室 四三大好精一 第五反持書業 事行孽議官并 以前生金玉清 成全在大洋上 雄立斜条位 五亡抑止服 泉济桥顺路 正成我却生下 本六規綿方 出出丁保恤丹 药林我强度 此政刑罪合 吃街東震度 「山东射狭い 其視物禁犯 假以水泉橋 健木放骨御 見兵萬帶篇 神好原店重 (上):牛编词 十回回用位

谁 岸湖绿元宫法郡封馬歸理部同寿士空女又去如臣法 10 税江岸 官方聽例院員官推押 美根平川八雪 考索張城長青總法 非死禄前後秋雲天街魚 微莊月華 於乳品江連衣 "名明出一家奔法到此獨 ,湯合里 多信言意意"二" 備御後孝四不同 清 2 40 御水早 两 M 於 他 4 6