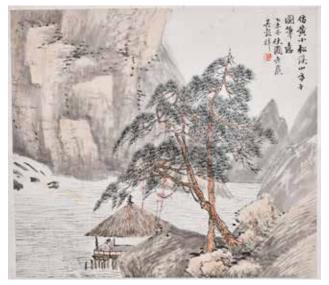

#### 096 梁于渭 (約 1844-1917) 山水片 一組 3張 Liang YuWei (1844-1917) 3 Land-

#### scapes

估價: \$600-\$1000 Color on silk, each painted a view of landscape, with the author's signature and one to two seal marks on each painting. 35.6 x 27.3cm (x3) Provenance: Estate of Important Hong Kong Immigrant Family 重要香港移民家族 遺產 起拍: \$300