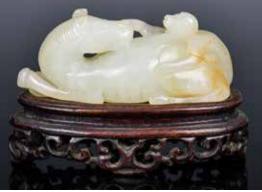

#### 062 清 青玉雕四葉型小水埕 連座 A Jade-Crved Quaterfoil Water Pot w/ Stand Qing

估價: \$400-\$700

估價: \$400-\$700

grant Family 重要香港移民家族遺產

起拍: \$200

Worked from an opaque celadon jade stone, carved in quatrefoil form with the center hollowed-out, comes with a wood stand. L: 8cm Provenance: Estate of Important Hong Kong Immigrant Family

重要香港移民家族遺產

12 起拍: \$200