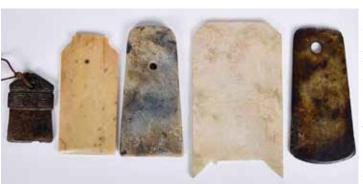

# 236 19世紀 青白玉小方鼎對連座 A Pair of Incised Jade Ding Wares w/Std 19thC

估價: \$2000-\$4000

Each of tapered rectangular section supported on four corner legs, the principal register of each side boldly cast with a prominent Chi dragon in high relief, comes with a fitted stand. Ding size:22.9x 7.6x 4.5cm