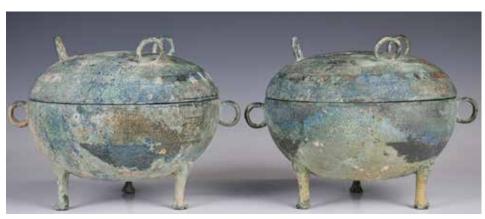

重要香港移民家族遺產 起拍: \$300

056 民國 粉釉雙耳 三足爐連木蓋及 底座 大清康熙 年製款 A Hat Stand Vase Kangxi Mk Republi-

## 

估價: \$1000-\$1500 Of cylindrical form, exterior of body is finely painted with figural story scene, H:28.2cm Provenance: Estate of Important Hong Kong Immigrant Family 重要香港移民家族遺產 起拍: \$500