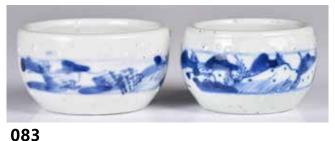

### 清 鼓釘紋青花水盂2個 2 Blue & White Drum Shape Waterpots **Qing** 估價: \$400-\$700

起拍: \$200

In very similar style, each in drum shape with extruded drum nail patterns, around the body painted with landscape, small D:7.3cm, large D:8.2cm Provenance: Estate of Important Hong Kong Immigrant Family 重要香港移民家族遺產