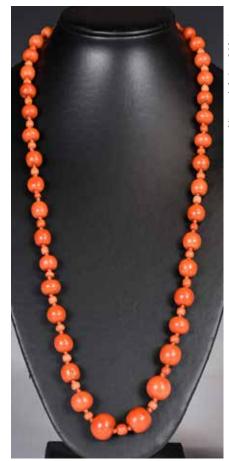

#### 165 19世紀 核雕串項鏈 A Carved Beads Necklace 19thC

估價: \$600-\$1000 A Necklace that comprising 23 pcs Chinese artisanal hand carving with a whole nut/stones which alternate with small wood beads, approx L:70cm 起拍: \$300