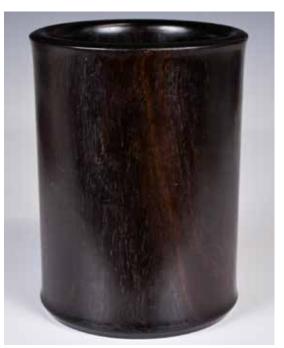

#### 063 19世紀 紫檀木筆筒 A Zitan Brush Pot 19thC

估價: \$1000-\$1500 A cylindrical form Zitan (Rosewood) brush pot, H: 17.1cm, D: 12.7cm Provenance: Estate of Important Hong Kong Immigrant Family

重要香港移民家族遺產 起拍: \$500