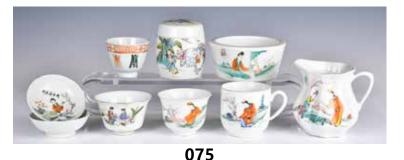

### 民國 粉彩瓷器一組9件 A Group of 9 Porcelain Wares Republican Period

估價: \$400-\$700

Comprised of nine porcelain wares painted to the exterior depicted figural story themes, largest H: 9.8cm Provenance: Estate of Important Hong Kong Immigrant Family

重要香港移民家族遺產 起拍: \$200