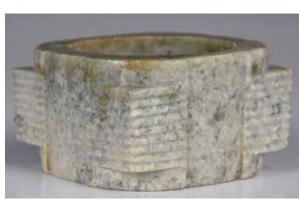

#### 137 清 四方端硯帶原裝黃花梨木盒 An Duan Inkstone with Huanghuali Box, Qing

#### 估價: \$1500-\$2500

Of rectangular form, with phrases inscribed to the side, comes with the original huanghuali base and cover. Box size:15x 23.4x 6cm 起拍: \$700