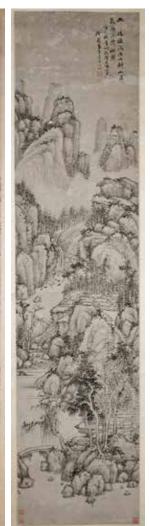

#### 119 查士標(1615-1698) 山水 水墨紙本 掛軸 Zha ShiBiao(1615-1698) Landscapes

估價: \$4000-\$7000 Ink on paper, hanging scroll, depicted a view of landscape, with the author's signature and five seal marks. 51.1 x 187cm 重要香港移民家族遺產 起拍:\$2000 120 方薰 (1736-1799) 山水 水墨 紙本 掛軸 Fang Xun (1736-1799) Land-

#### scape

估價: \$4000-\$7000 Ink on paper, hanging scroll, depicted a view of landscape, with the author' s signature and five seal mark; L: 133.2cm x W: 32.5cm Provenance: Estate of Important Hong Kong Immigrant Family 重要香港移民家族遺產 起拍: \$2000