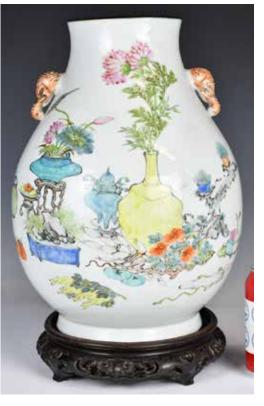

#### 民國 粉彩花蝶紋賞瓶 連盒連座 大清乾隆年製款 A Famille Rose Vase Qianlong Mk Republican Period <sub>估價:</sub> \$1000-\$1500

Of cylindrical tapering form, with a short neck and small mouth, the exterior finely painted with butterfly and flowers at the front, six characters Qianlong mark at the base, H: 20cm. It comes with an appropriate box and stand. 起拍: \$500