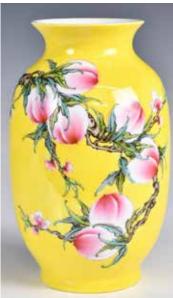

#### 138 民國 黃地粉彩壽桃 紋燈籠瓶 乾隆年 製款 A Yellow-Grounded Vase Qianlong Mk Republican Period

估價: \$400-\$700 The ovoid body rising from a slightly splayed foot to a short waisted neck, brightly enamelled with fruiting peach tree branches and inscriptions to the reverse side, all reserved on a yellow ground, inscribed to the base with a four-character Qianlong mark. H: 18.8cm 起拍: \$200