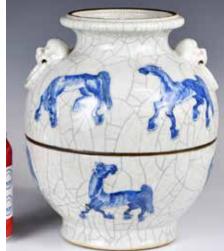

#### 047 清 青花鼓釘小水埕 連座 大明成化年製款 A Blue and White Water Pot Chenghua Mk Qing 估價: \$400-\$700

Cast in a drum form, painted to the exterior with eight horses in the wild scene, bordered with two bands of studs above and under, incised to the base with a six-character Chenghua mark. D: 9.4cm Provenance: Estate of Important Hong Kong Immigrant Family