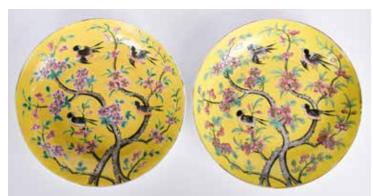

#### 055 清 黃地花鳥紋盤一對 大清光緒年製款 A Pair of Yellow-Grounded Plates Guangxu Mark Qing

#### 估價: \$600-\$1000

Each painted with birds playing around a flower blooming tree to the yellow-grounded interior, then alternating floral sprigs to the exterior, and inscribed a six-character Guangxu mark to the base. One of them was repaired. D: 15.1cm Provenance: Estate of Important Hong Kong Immigrant Family