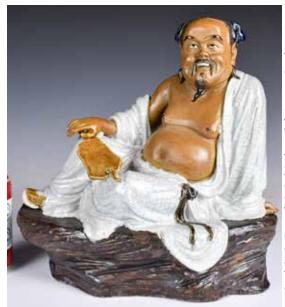

憲年製款 A Pair of Flower Pot Hongxian Mk Republican Prd 估價: \$600-\$1000

Each decorated to the exterior with flowering blooms and branches, and each come with a draining plate, four character hongxian mark at the bottom. H:17.2cm, D:19.9cm 起拍: \$300



#### 126 清 青花敞口花盆 A Blue & White Flower Pot Qing <sup>估價: \$400-\$700</sup>

Of a flat rim down to a cylindrical body tapered at the bottom, painted to the exterior body with Eight Daoist Emblems (An BaXian), D:27.1cm H:17.2cm 起拍: \$200



#### 127 清 德化雙耳小爐 A Blanc-de-Chine Censer w/Beast Mask Handles

估價: \$400-\$700

The compressed globular body rising from a slightly tapered short foot to a wide neck flaring at the rim, flanked by a pair of heads of mythical beasts, covered overall in classic creamy white glaze, D:10.1cm H:7.8cm 起拍: \$200



128 石灣雕瓷人物 座像 漢鍾離 A Shiwan Porcelain Sculpture 估價: \$600-\$1000

估價: \$600-\$1000 The sculpture is depicting the Tao immoral Han ZhongLi sitting on a rock with a fan on his right hand, wearing a long robe covered with crackle cream color glaze, with a four characters seal mark at the inner wall, H:30.5cm 起拍: \$300



#### 130 19世紀 石灣人物雕 瓷 呂洞賓 連座 A Shiwan Porcelain Sculpture w/ Std, 19thC <sup>估價: \$1000-\$1500</sup>

估價: \$1000-\$1500 Cast in the form of Lu Dongbing, holding a fly whisk and with a sword slung over his back, with one seal marked to the inner base. H: 20.1cm 起拍: \$500

#### 129

#### 祖唐居款 石灣人物雕瓷 騎象羅漢 連盒 A Zu Tangju Signature Shiwan Porcelain Sculpture

估價: \$10000-\$15000

A Shiwan porcelain after Zutangju, depicting an arhat riding on an elephant; with a three characters