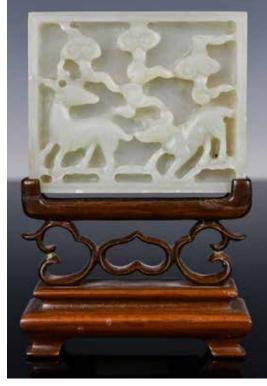

#### 081 18世紀 青白玉鳳嘴壺 連座 A White Jade Carved Square Teapot w/Std 18thC

估價: \$4000-\$7000

Exterior of the square shape body incised plum blossom and bird scene, mouth of the teapot is in the shape of a phoenix head, the handle is carved as dragon, and the lid of the teapot is carved in a flower shape, 13.5x6.5x 9.8cm Provenance: Estate of Important Hong Kong Immigrant Family 重要香港移民家族遺產 起拍: \$2000