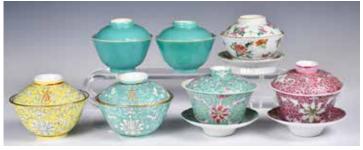

#### 076 19世紀 粉彩蓋碗一組7件 A Group of 7 Cover Bowls 19thC <sub>估價: \$400-\$700</sub>

Comprising 3 pairs famille rose cover bowls in various styles and colors, some come with saucers, and a single cover bowl with scalloped rim design and flower insect painting. Largest D: 11cm Provenance: Estate of Important Hong

Kong Immigrant Family 重要香港移民家族遺產 起拍: \$200

#### 077 19世紀 粉彩小碟一組11個 A Group of 11 Famille-Rose Plates 19thC 估價: \$400-\$700

Comprised of famille-rose plates in various shapes and sizes, painted different objects. Largest L: 17.5cm x W: 13.1cm Provenance: Estate of Important Hong Kong Immigrant Family 重要香港移民家族遺產 起拍: \$200