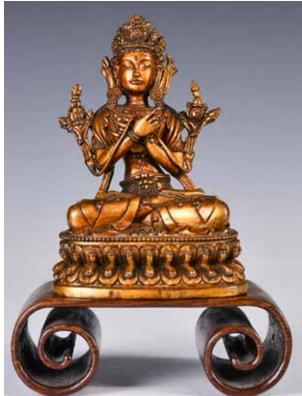

215 清 鎏金銅佛像 連黃花梨座 A Glitted Bronze Buddha Statue w/Stand, Qing <sub>估價: \$1500-\$2500</sub>

Seated on a lotus pedestal, hands folded together, the graceful and finely cast statue is overall glitted. Weight: 882g. H: 14.5cm 起拍: \$700