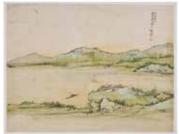

with four small frogs under. Accompanied with artist signature and one seal mark; painting: 33.1 x 132.5cm, frame: 47 x 156.5cm

起拍: \$500

265 19世紀 山 水小品 掛軸 一對

A Pair of Landscape Painting Hanging Scrolls 19thC

估價: \$1000-\$1500 Ink on paper, hanging scrolls. Each mounted with three paintings, comprising six landscape paintings that describing various mountain, river and log cabins scenes, with seal mark on each painting. 33 x 44.8cm(x6) 起拍: \$500