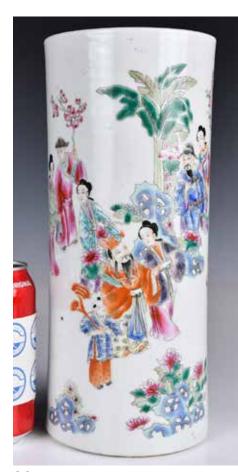

/Std Qing

估價: \$1000-\$1500

A white jade finely carved a recumbent horse with its legs tucked underneath having the head sharply back to look at a small monkey. The stone of a pale celadon tone, comes with a wood stand. L:7.2cm H:2.8cm 起拍: \$500



226

H:7cm 起拍: \$200



#### 225 明雕雙鹿圖白玉牌連座 A White Jade Deers Plaque w/Std, Ming 估價: \$1000-\$1500

A rectangle shape jade plaque that carved a pair of deer under Ruyi cloud. The reverse side pierced some apertures. The stone of a pale celadon tone comes with a wood stand. 7.5x 6.2x 0.7cm 起拍: \$500



19世紀 青玉雕鳥形 蓋盒連座 A Celadon Jade Bird Cover Box w/ Std 19thC 估價: \$400-\$700 A celadon jade cover box that is in bird shape, incised a chick-like bird with a branch in mouth, overall in celadon tone with russet and black inclusions, L:10.5cm

45



### 227 19世紀 粉彩人物故事帽筒 A Famille Rose Figural Hat Stand Vase 19thC 店價: \$600-\$1000

问值: \$000-\$1000 Of cylindrical form, exterior of body is finely painted with figural story scene, H:28.2cm 起拍: \$300



# R國 銀胎琺瑯螭龍賞瓶連座 連盒 大清乾隆年製款 A Silver Enameled Dragon Vase Qianlong Mk Republican Period 街價: \$1000-\$1500

Of baluster form, the body decorated with gold curly pattern against a light blue ground, four gilted Chi dragons were wrapped around the body, six characters Qianlong mark at the base, H:19.5cm, weight aporox:513g. 起拍: \$500



# 229 清 三足帶蓋銅香爐連座 大明宣 德年製款

#### A Bronze Censer Xuande Mk w/Base & Cover Qing 估價: \$600-\$1000

A compressed globular body supported by short tripod feet, six character Xuande mark at the base, comes with a finely carved wood base and cover, the cover with