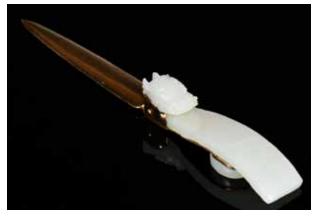

#### 219 19世紀 玉柄開信刀 Jade Handle Letter Opener 19thC 估價: \$600-\$1000

With a jade dragon belt hook as the handle, the letter opener is probably made of bronze, L:17cm 起拍: \$300

220 19世紀 白玉扳指 及透雕玉牌 A White Jade Archer's Ring & A Plaque 19thC