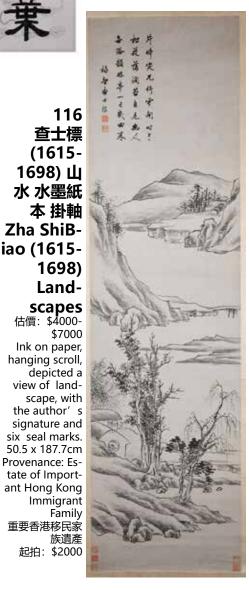

117 查士標(1615-1698) 山水 水墨紙本 掛軸 Zha ShiBiao (1615-1698) Landscapes

估價: \$4000-\$7000 Ink on paper, hanging scroll, depicted a view of landscape, with the author's signature and six seal marks. 51 x 187cm 重要香港移民家族遺產 起拍: \$2000 118 查士標(1615-1698) 山水 水墨紙本 掛軸 Zha ShiBiao(1615-1698) Landscapes