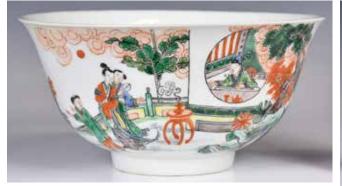

> 051 青花雙鳳紋盤 大清 光緒年製 官窯 A Blue & White Phoenix Plate Guangxu Mk & Prd Qing

> 估價: \$1000-\$1500 Of the sides gently rounded down to a short feet, painted to the central interior with a double-phoenix medallion and bordered with double-bands, painted to the exterior with phoenixes flying amidst clouds, inscribed to the base with a six-character Guangxu mark. D: 26.6cm Provenance: Estate of Important Hong Kong Immigrant Family 重要香港移民家族遺產 起拍: \$500