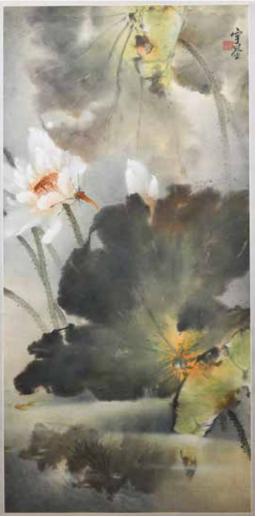

#### 108 胡宇基 (1927- ) 荷花 設色紙本 鏡 框

#### Hu YuJi (1927-) Lotus Framed

估價: \$1000-\$1500 Color on paper, hanging frame, depicted a blossom white lotus in a pond, with the author's siganture and one seal mark. Frame Size 116.5 x 54.9cm; Painting 43.2 x 89.4cm Provenance: Estate of Important Hong Kong Immigrant Family 重要香港移民家族遺產 起拍: \$500