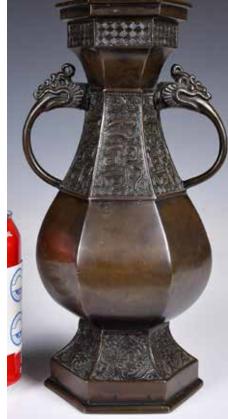

#### 072 清貫耳仿官窯大賞瓶 連座連盒 A Large Guan-Type Vase Qing 估價: \$5000-\$8000

Of a baluster body connects to a cylindrical neck encircled with two relief bands, flanked to the neck with a pair of long-tublar ears, applied overall with a finely crackled glaze. H: 62.2cm Provenance: Estate of Important Hong Kong Immigrant Family 重要香港移民家族遺產

重要香港移民家族遺產 起拍: \$2000