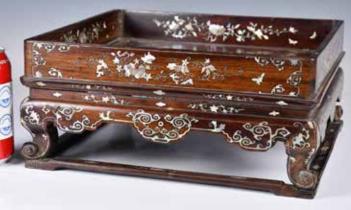

#### 線本古籍一組32冊 連木箱《淵鑒類函》全 A Group of 32 Stitch Binding Books w/Box 估價: \$200-\$400

Including 32 stitch binding books of encyclopedia series during Qing Dynasty. Come with matching wood box. Box size: 30.7 x 22.8 x 26.8cm Provenance: Estate of Important Hong Kong Immigrant Family 重要香港移民家族遺產