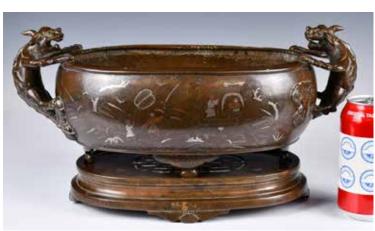

#### 073 元明風格三足青 銅鼎 連座 A Yuan/Ming Style Bronze Tripod Censer w/Stand

估價: \$1000-\$1500 The deep roundshaped body cast below the everted rim and a pair of upright loop handles with a single wide register of mythical beasts bisected by flanges, all above three slightly everted legs; H: 29.8cm Provenance: Estate of Important Hong Kong Immigrant Family 重要香港移民家族遺產 起拍: \$500