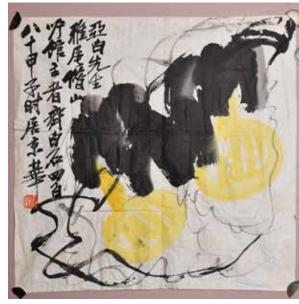

261 清 瑞兔擺件一對及小瓶一組3件 A Group of Three Pottery Objects Qing <sup>估價: \$400-\$700</sup>

Comprised a pair of rabbits and a globular tripod water pot, rabbit L: 7cm; pot: H: 6cm 起拍: \$200

262 齊白石 (1864-1957)款 設 色紙本 葫蘆 After Qi Baishi (1864-1957) Yellow Double Gourds