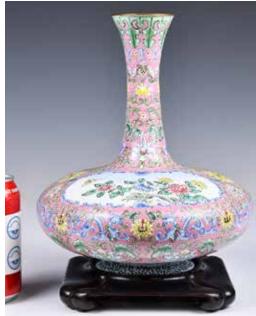

#### 民國 粉彩花蝶紋賞瓶 連盒連座 大清乾隆年製款 A Famille Rose Vase Qianlong Mk Republican Period <sub>估價:</sub> \$1000-\$1500

Of cylindrical tapering form, with a short neck and small mouth, the exterior finely painted with butterfly and flowers at the front, six characters Qianlong mark at the base, H: 20cm. It comes with an appropriate box and stand. 起拍: \$500