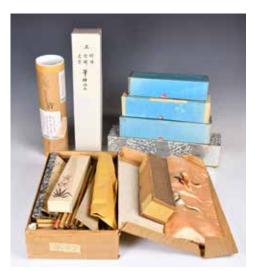

#### 線本古籍一組32冊 連木箱《淵鑒類函》全 A Group of 32 Stitch Binding Books w/Box 估價: \$200-\$400

Including 32 stitch binding books of encyclopedia series during Qing Dynasty. Come with matching wood box. Box size: 30.7 x 22.8 x 26.8cm Provenance: Estate of Important Hong Kong Immigrant Family 重要香港移民家族遺產

#### A Group of 26 Stitch-Binding Books

估價: \$200-\$400 Comprised of 26 stitch-binding books, covers a wide array of topics. Provenance: Estate of Important Hong Kong Immigrant Family 重要香港移民家族遺產 起拍: \$100

#### A Group of 21 Stitch-Binding Books 估價: \$200-\$400

Comprised of 21 stitch-binding books, covers a wide array of topics Provenance: Estate of Important Hong Kong Immigrant Family 重要香港移民家族遺產 起拍: \$100