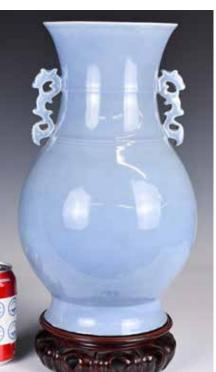

#### 053 清 粉藍釉雙龍耳賞瓶 連座 A Blue-Glazed Double-Ear Vase w/ Stand Qing

估價: \$600-\$1000 The body of a baluster form supports on a flared foot, flanked a pair of dragon-shaped ears to the neck, applied overall with a pinkish-blue glaze. H: 38.1cm Provenance: Estate of Important Hong Kong Immigrant Family 重要香港移民家族遺產 起拍: \$300