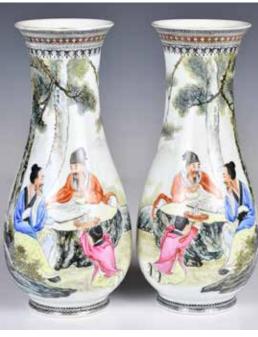

#### 080 民國 粉彩人物賞 瓶對 A Pair of Famille Rose Vases Republi-

can Period 估價: \$600-\$1000 The pear-shape body surmounted by a trumpet neck, the body painted with a figural scene, depicting two scholars playing board game with a younger servant on the side. Two characters mark at the bottom. H: 24cm Provenance: Estate of Important Hong Kong Immigrant Family 重要香港移民家族遺產 起拍: \$300