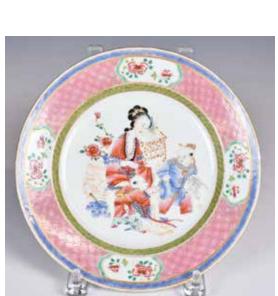

#### 088 18世紀 出口粉彩人物故事碟 A Famille Rose Figural Story Plate 18thC 估價: \$600-\$1000

A round dish finely painted with a lady looking after two children scene, pink decorative pattern and flowers around the edge, D:22.7cm Provenance: Estate of Important Hong Kong Immigrant Family 重要香港移民家族遺產