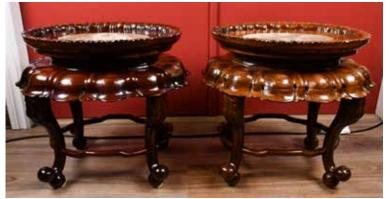

043 19世紀 酸枝鑲雲石桌椅三件套 A 3Pcs Marble Inlaided Suanzhi Tea Table Set 19thC <sup>估價: \$400-\$700</sup>

A set of three suanzhi with marble inlaid dining set, comes with a table and two round stools. Size of Table D:70cm H:67cm, chair D:39.5cm H:41.5cm Provenance: Estate of Important Hong Kong Immigrant Family 重要香港移民家族遺產 起拍: \$200