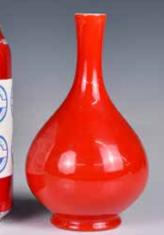

#### 053 清 粉藍釉雙龍耳賞瓶 連座 A Blue-Glazed Double-Ear Vase w/ Stand Qing

估價: \$600-\$1000 The body of a baluster form supports on a flared foot, flanked a pair of dragon-shaped ears to the neck, applied overall with a pinkish-blue glaze. H: 38.1cm Provenance: Estate of Important Hong Kong Immigrant Family 重要香港移民家族遺產 起拍: \$300