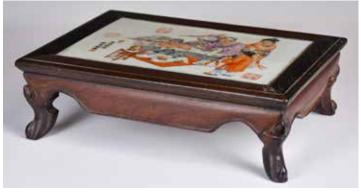

### 199 民國 硬木鑲粉彩瓷板小幾 洪憲年製款 A Hardwood Desktop Table Republican Prd <sup>估價: \$600-\$1000</sup>

A rectangular small table for desktop using, top panel with a famille rose porcelain plaque inlaid, painted a figural story with inscription and seal marks, L: 30.6cm x W: 22.9cm x H: 9.3cm

記拍: \$300