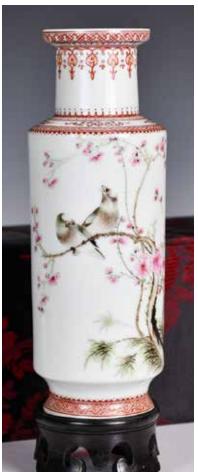

# 19世紀 粉彩人 物故事對瓶 A Pair of **Large Famille Rose Figural** Vases 19thC

估價: \$1000-\$1500 Of baluster form, front and back of the body painted with figural stories inside an open window, the neck as well, a pair of bamboo pattern handles are set on the neck, H: 42.2cm (x2)