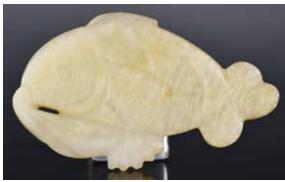

玉雙環 耳帶蓋刻花玉壺 A Celadon **Jade Handle** Vase w/Cover 1950-70s

估價: \$1000-\$1500 Of baluster form with handles suspending loose rings, with an archaistic pattern on both front and back of the body, the stone a greyish white colour with some black inclusions, H:14.5cm

起拍: \$500



### 453 清 和田青玉碗 連盒 A Celadon Jade Bowl with Box, Qianlong Mark, Qing 估價: \$2000-\$3000

The low rounded sides rising from a short foot to a slightly flared rim, the stone a moss-green color with deep spinach and white striated inclusions and grains, the base incised with a six-character Qianlong mark. D:17.2cm

起拍: \$1000



#### 454 白玉佛手瓜小水盂 A White Jade Chayote Water Pot

估價: \$400-\$700

Naturalistically carved as a small chayote born on a leafy gnarled stem,

the stone of pale celadon tone, L:8.5cm

起拍: \$200



## 455 清 白玉刻魚形牌 A White Jade Incised Fish Plaque

估價: \$600-\$1000

Of fish shape, incised fish details, stone overall in an

ivory tone, L:8.5cm

起拍: \$300



#### 456 明 青白玉璧 連座 A Jade Bi Disc with **Stand Ming**

估價: \$1000-\$1500 Carved to each side with "Gu" and "Yun" patterns, worked from a celadon jade stone. D:

5.6cm 起拍: \$500



#### 457 清 福壽紋青白玉扣 A White & Celadon Jade Reticulated Buckle Qing

估價: \$600-\$1000

Comprised half part in white tone jade and another half in celadon jade, each part reticulated Shou char-

acter with bat on the side, L:10.5cm

起拍: \$300



458 明 鉤紋白 玉璧 連木 座 A Incised White Jade Bi Disc w/ Std Ming

估價: \$800-\$1500 A white jade bi, carved to the front with C-scrolls in low relief, and back with dots in high relief, jade D:5.4cm, wood stand H:13.5cm