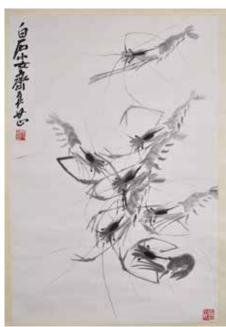

315 程正揆 (1604 -1676) 仿古山水 水墨絹本冊頁 Cheng Zhengkui (1604-1676) Landscape Album 估價: \$4000-\$7000

A album of 12 pieces in total, ink on silk, each painted a view of landscape, with the author's signature and seal marks. 22.5cm x 28.8cm (x12) 起拍: \$2000





316 宋文治 (1919-1999) 山水 設色金箋冊頁 Song Wenzhi (1919-1999) Landscape Album 估價: \$4000-\$7000 A album of 10 pieces in total, color on gold paper, each painted a view of

landscape, seal marks on each page, and with the author's inscription, signature and seal marks on the last page. 39cm x 38.8cm (x10)





### 317 俞大綱及宋心 冷 書法掛軸 一組2件 Yu Dagang & Song Xinleng 2 Calligraphies

估價: \$400-\$700 Comprising two calligraphies, ink on paper, hanging scrolls, with artists signatures and seal marks. Yu: 30.6cm x 51.1cm; Song: 31.9cm x 96.6cm 起拍: \$200



318 齊良芷 (1931-2010) 蝦 水 墨紙本 掛軸 Qi Liangzhi (1931-2010) Ink Shrimps

估價: \$400-\$700 Ink on paper, hanging scroll, depicted seven shrimps, followed by artist signature and seal marks. 45.3cm x 67.4cm 起拍: \$200



### 319 林岫君 虎及趙少昂(1905-1998)題字 設色紙本 片 Lin Youjun Tiger w/Zhao Shaoang Inscription

估價: \$600-\$1000

Color on paper, painted a tiger against a cloudy background, followed by artist's signature and seal marks. 57.5cm x 46cm

起拍: \$300







### 320 書畫作品 片 一組3幅 2 Paintings & 1 Calligraphy from Various Artists

估價: \$400-\$700

Comprised one painting of bamboo, ink on paper, with artist's signature and seal marks, 63.9cmx42.3cm; one painting of landscape, ink on paper, with artist's signature and seal mark, 39.3cmx29.8cm; and one calligraphy, ink on paper, with artist's signature a