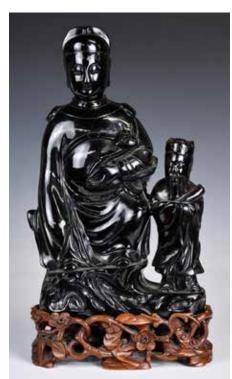

### 203 清 德化白瓷觀音 像 連座 A Blanc-de-Chine GuanYin

Chine GuanYi Status w/Std Qing 估價: \$600-\$1000

估價: \$600-\$1000
A skillfully modelled
Guanyin in a sitting
position, wearing a
layered robe draped
over softly rounded
shoulders and opening
at the chest to reveal a
beaded lotus necklace,
the face with a benevolent and peaceful
expression, two seal
marks at the lower
back, H: 20cm

起拍: \$300