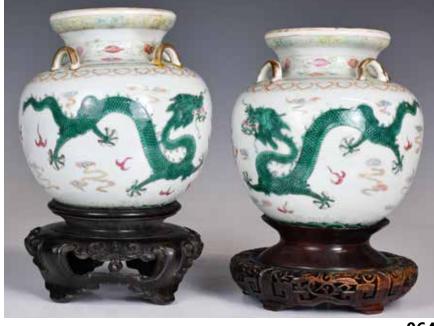

### 064

# 18世紀 粉彩龍紋四係瓶對 連座 A Pair of Famille Rose Handled Vases w/Standard 18th

估價: \$1000-\$150

Each rises from a conical base, the globular body then connecting to a short-waisted neck and an everted rim, sets around the shoulder with four looped ears, painted to the exterior continuously with two dragons chasing a fireball scene. Approx H: 15cm (x2)

起拍: \$500