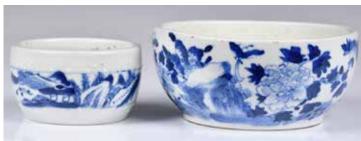

# 109 19世紀 青花蓋碗一組3個 A Group of 3 Blue and White **Cover Bowls 19thC**

估價: \$600-\$1000

Comprising a small bowl painted with dragon and phoenix, two bowls in different size continuously painted with various flowers. With copy of the Hong Kong Craft Merchants Association. Largest D: 13.8cm

附香港藝術品商會證書複印件

# 110 19世紀 粉彩高腳碗一組3個 A Group of 3 Famille-Rose High-Stem Bowls 19thC

估價: \$400-\$700

Comprised three high-stem bowls, the largest one with famille rose dragons chasing ball scene, the medium one with famille rose gold fishes scene, and the shortest one with blue and white dragon chasing ball scene. With copy of the Hong Kong Craft Merchants Association. The largest

附香港藝術品商會證書複印件

起拍: \$200