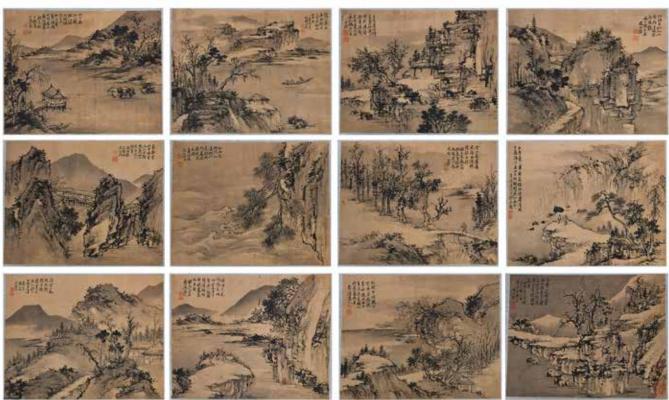

19thC) Horse w/ Annotation

估價: \$600-\$1000 Color on paper, depicted a grey horse by tree scene, with artist's inscription, signature and seal mark, painting: 63cm x 23.6cm; above the painting there's an annotation, by LinYinShuTang, 35.8cm x 23.6cm; 起拍: \$300





# 陸恢 (1851-1920) 百雀圖 鏡框 Lu Hui(1851-1920)Birds & Plum Blossoms Framed

估價: \$6000-\$10000 Color on paper, depicting many birds playing around on a plum blossom tree, with artist's inscription, signature and seal marks, painting size:93.7x171cm, frame size:115.5x216cm Provenance: From a Shanghai Immigrant Family 來源:香港老上海移民家庭

起拍: \$3000

# 313 18世紀 古典人物 设色纸本 镜框 Anonymous, Figures in Frame 18thC 估價: \$1000-\$1500

Color on paper, depicting three figures highlighted with gold leaf, Frame:

192.5cm x 92.3cm Painting: 164cm x 74cm



315 程正揆 (1604 -1676) 仿古山水 水墨絹本冊頁 Cheng Zhengkui (1604-1676) Landscape Album 估價: \$4000-\$7000

A album of 12 pieces in total, ink on silk, each painted a view of landscape, with the author's signature and seal marks. 22.5cm x 28.8cm (x12) 起拍: \$2000





316 宋文治 (1919-1999) 山水 設色金箋冊頁 Song Wenzhi (1919-1999) Landscape Album 估價: \$4000-\$7000 A album of 10 pieces in total, color on gold paper, each painted a view of

landscape, seal marks on each page, and with the author's inscription, signature and seal marks on the last page. 39cm x 38.8cm (x10)





### 317 俞大綱及宋心 冷 書法掛軸 一組2件 Yu Dagang & Song Xinleng 2 Calligraphies

估價: \$400-\$700 Comprising two calligraphies, ink on paper, hanging scrolls, with artists signatures and seal marks. Yu: 30.6cm x 51.1cm; Song: 31.9cm x 96.6cm 起拍: \$200