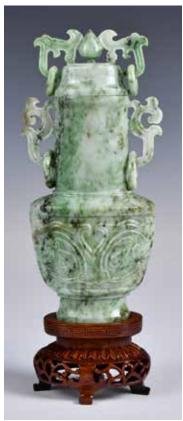

# 008 創匯期 銅胎掐絲琺瑯瓜棱形賞瓶對 A Pair of Cloisonne Enamel Fluted Vases 1950-60s

估價: \$400-\$700

The fluted sides rising from a short foot to a gilt rim, the densely patterned body dominated by large pendent lappet, gilt keyfret and polychrome lotus scrolls meandering between the lappets. Comes with matching wood stands. H: 51.8cm (x2) 起拍: \$200

# 010 創匯期 銅胎掐絲琺瑯龍紋大賞瓶對 A Pair of Cloisonne Enamel Dragon Vases 1950-60s

估價: \$400-\$700

Each of baluster form, rising from the splayed foot to a steeped neck and upturned rim, decorated around the exterior with dragons chasing the flaming pearl amidst clouds and above the ocean waves. H:

64.6cm (x2) 起拍: \$200