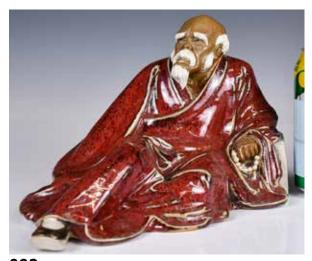

# 20世紀 劉傳 (1916-2001) 人物造像 A Shiwan Porcelain Sculpture 20thC

估價: \$600-\$1000

Of an elder figure in a red robe resting beside a pile of books, with two Chinese characters inscription and two artist's marks on the interior; H:15cm, W:26cm

起拍: \$300