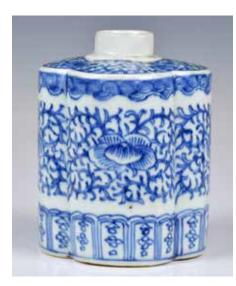

# A Lobed Blue and White Tea Jar 19thC

估價: \$600-\$1000 Of a quaterfoil form body up to a short cylindrical mouth, painted around the exterior with three floral bands in different styles and width. H: 13cm