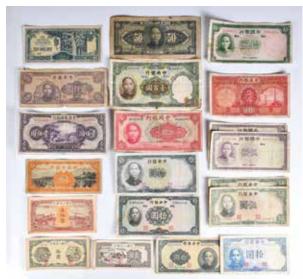

# 021 民國紙幣一組20張 (含一張日元) A Group of 20 Bank Notes Republican Period

估價: \$200-\$400 Comprising 19 bank notes from the Republican period, and one Japanese

bank note. 起拍: \$100