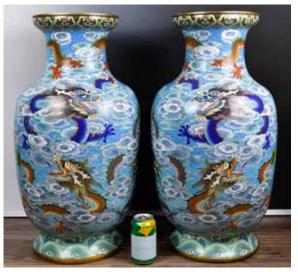

# 010 創匯期 銅胎掐絲琺瑯龍紋大賞瓶對 A Pair of Cloisonne Enamel Dragon Vases 1950-60s

估價: \$400-\$700

Each of baluster form, rising from the splayed foot to a steeped neck and upturned rim, decorated around the exterior with dragons chasing the flaming pearl amidst clouds and above the ocean waves. H:

64.6cm (x2) 起拍: \$200