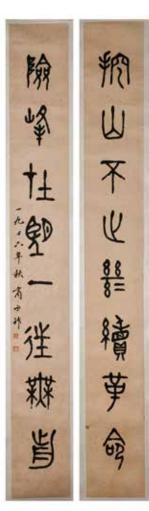

a buddha story scene, and inscribed a poem, with the author's signature and two seal marks, the reverse with portic verses and two seal marks

起拍: \$300

### 332 清 舊印迷你佛經卷 A Miniture Sutra Scroll Qing

估價: \$1000-\$1500 Ink on paper, calligraphy sutra handscroll, L:207.7cm, W:7.2cm

起拍: \$500



# 

茂年如夏原奏 蒙幸七十五八四

巴灣原尼美洲蘇湘關

16

森大

棣

誤

61

属

書

333 馮康侯 (1901-1983) 龍門 對聯 掛軸 Feng KangHou (1901-1983) Calligraphy Couplets

估價: \$1000-\$1500 Calligraphy on paper, hanging scrolls, with the author's signature and two seal marks. 175cm x 30.5cm (x2) 來源: 得自上款人

家庭 起拍: \$500



334 劉江(1926-) 書 法灑金對聯 水 墨紙本 Liu Jiang(1926-) Calligraphy Couplet

估價: \$600-\$1000 Calligraphy couplet, ink on gold fleck paper, signed and dated by the artist, two red stamps, 25cm x 135.7cm x 2

135./cm x 2 起拍: \$300



335 商承祚 (1902-1991) 八 言書法灑 金對聯水 墨紙本 **Shang** Chengzuo (1902-1991) Calligraphy **Couplet** 

估價: \$600-\$1000 Calligraphy couplet, ink on gold fleck paper, signed and dated by artist, two red stamps,19cm x 152.2cm x 2

起拍: \$300





336 商承祚 (1902-1991) 五 言書法對聯 Shang Chengzuo (1902-1991) Calligraphy Couplet

估價: \$600-\$1000 Calligraphy couplet, ink on paper, signed by the artist, two red stamps, 24cm x120cm

x 2 起拍: \$300

### 337 黎譜 (1907-2001) 花卉 油畫畫布 附帶芬得利畫 廊鑒定證書 Le Pho (1907-2001) Oil Painting Flower

估價: \$20000-\$30000

Lys Jaunes et Marguerites, oil on canvas, signed lower left 'lepho' and in Chinese characters above, image size: 28 3/4 x 11 11/16 inches; 48.5cm x 71cm, frame size: 67cm x 90 cm, with certificate of authenticity. This lot has been authenticated by the Findlay Inst