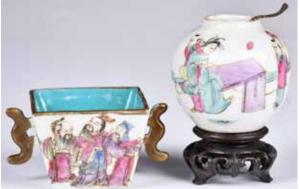

#### 405 粉彩嬰戲茶壺一組2件 A Group of 2 Famille Rose Tea Pots 19thC 估價: \$600-\$1000

Of different shapes and sizes, both painted to the exterior with

figural story scenes. Highest H: 12cm

起拍: \$300



#### 407 建國期 窯變紅釉大天 球瓶 中國景德鎮製款 A Large Red Glaze Tainqiu Vase 1950-70s

估價: \$600-\$1000
The globular body with rounded shoulders rising to a tall cylindrical neck and a everted rim, covered overall save for the base with a red flambe-glaze, inscribed to the base with a six-character Jingdezhen mark. H:43.2cm Provenance: From an Important Immigrant Family From Hong Kong

來源: 香港重要移民家族



#### 410 19世紀 紅釉小碟 A Red-Glazed Plate 19thC

估價: \$600-\$1000

Comprising a shallow rounded plate in red glaze, D:10.7cm, Provenance: From an Important Immi-

grant Family From Hong Kong

來源: 香港重要移民家族

起拍: \$300



## 19世紀 粉彩小水盂 連座 及雙耳方杯 大清 同治年製款

#### A Famille Rose Water Pot Set & A **Cup Tongzhi 19thC**

估價: \$1000-\$1500

The first a water pot that decorated with figural scene, H:5.3cm; the second a handled square cup, six-character Tongzhi mark at the bottom, H:4.1cm Provenance: From an Important Immigrant Family From Hong Kong

來源: 香港重要移民家族

起拍: \$500

### 408 建國期 仿哥窯水洗

#### A Partial Ge-Type **Celadon Glaze** Washer, 1950-70s

估價: \$600-\$1000 Of a compressed globular form, covered overall save for the base with a celadon crackled-glaze. D:21cm, H:6cm Provenance: From an Important Immigrant Family From Hong Kong

來源: 香港重要移民家族

起拍: \$300



#### 409 民國 青花小長 頸瓶連座 A Blue & White Long-**Neck Bottle** Vase Republican

估價: \$600-\$1000 Of a globular body up to a long-cylindrical neck, painted to