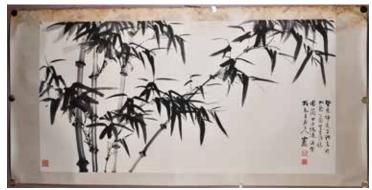

### 284 林建同 (1911-1994) 竹 水墨紙本 畫片 Lin JianTung (1911-1994) Bamboo

估價: \$600-\$1000

Bamboos, ink on paper, signed and dated by the artist, three

stamps,135.5 cm x 69.5cm

起拍: \$300

285 林建同 (1911-1994) 蘭花 設色紙本 掛 軸 Lin JianTung (1911-1994) Orchid Hanging Scroll