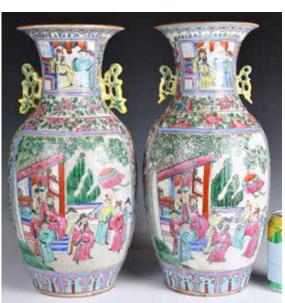

o phoenix motifs. H: 16cm 起拍: \$200



# 049 19世紀 銅賞瓶 A Bronze Vase. 19thC

估價: \$400-\$700 A hemisphere body rising from a short foot sharply wraps up to a slender neck then a garlic-head rim, cast in relief to the exterior with

'lotus pond' scene, sets to the neck with a pair of lotus root handles, inscribed to the base with a four character Qianlong mark. H: 32.5cm

起拍: \$200



# 050 清 青銅雙耳香爐 大明宣德年製款 A Bronze Double-Ear Censer Xuande Mark, Qing

估價: \$600-\$1000

Of bombe-form rising from a flared foot, sets to the sides with a pair of halberd-shaped ears, incised to the base with a six-character Xuande mark.

L: 22.1cm x H: 7.9cm

起拍: \$300



估價: \$600-\$1000 cover is cast in the openwork of a mountain, set to the top of a cylindrical bottom with a lipped rim. H: 12.1cm

起拍: \$300



# 051 戰國風格 青 銅戈及青銅 矛頭一組2件 **A Bronze** Blade & A **Spearhead** Warring States Style 估價: \$600-\$1000

The blade of archaistic style, L: 18.3cm; and the spearhead carved with a mask section. L: 22cm

起拍: \$300



# 19世紀 粉彩人 物故事對瓶 A Pair of **Large Famille Rose Figural** Vases 19thC

估價: \$1000-\$1500 Of baluster form, front and back of the body painted with figural stories inside an open window, the neck as well, a pair of bamboo pattern handles are set on the neck, H: 42.2cm (x2)



# 054 18世紀 青花罐 A Blue & White Baluster Jar 18thC

估價: \$600-\$1000

Of baluster form, freely painted on the shoulder encircled with ruyi pendents, around the foot decorated with foam-crested waves. D: 17.5cm,

D: 17.3cm 起拍: \$300



# | 055 | 19世紀 醬地梅花雙耳 | 樽 | A Persimmon-

# A Persimmon-Glazed Prunus Vase 19