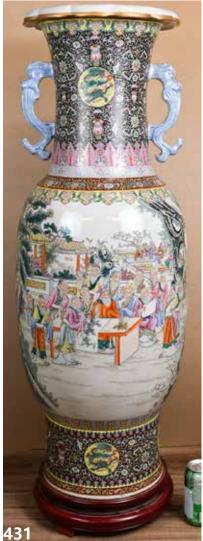

# 19世紀 粉彩人 物故事對瓶 A Pair of **Large Famille Rose Figural** Vases 19thC

估價: \$1000-\$1500 Of baluster form, front and back of the body painted with figural stories inside an open window, the neck as well, a pair of bamboo pattern handles are set on the neck, H: 42.2cm (x2)