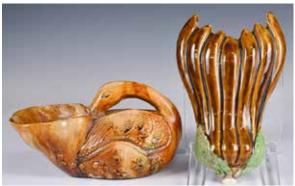

# A Group of 4 Garden Stools & Pot

估價: \$600-\$1000

Highest H: 72cm Provenance: From an Important Immigrant Family From Hong Kong

來源: 香港重要移民家族

起拍: \$300

013 創匯期 黃 花梨瓜棱 华墩

A Huanghuali Wood **Fluted** Stool

1950-60s

估價: \$600-\$1000 Of barrel-form with sixteen elegant lobed ribs, all raised on four short feet. H: 51.8cm 起拍: \$300