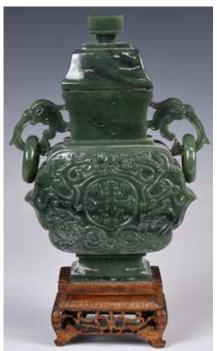

# 008 創匯期 銅胎掐絲琺瑯瓜棱形賞瓶對 A Pair of Cloisonne Enamel Fluted Vases 1950-60s

估價: \$400-\$700

The fluted sides rising from a short foot to a gilt rim, the densely patterned body dominated by large pendent lappet, gilt keyfret and polychrome lotus scrolls meandering between the lappets. Comes with matching wood stands. H: 51.8cm (x2) 起拍: \$200

# 010 創匯期 銅胎掐絲琺瑯龍紋大賞瓶對 A Pair of Cloisonne Enamel Dragon Vases 1950-60s

估價: \$400-\$700

Each of baluster form, rising from the splayed foot to a steeped neck and upturned rim, decorated around the exterior with dragons chasing the flaming pearl amidst clouds and above the ocean waves. H:

64.6cm (x2) 起拍: \$200

# 009 創匯期 銅胎掐絲 琺瑯黑地花口賞 瓶對 A Pair of Cloisonne Enamel Floral Vases 1950-60s

估價: \$400-\$700 Each tall tapering vase with everted neck to the lobed rims, the body densely decorated with diamond shape panels with scrolling floral motifs, all against the black ground, wood stands. H: 64.5cm (x2)