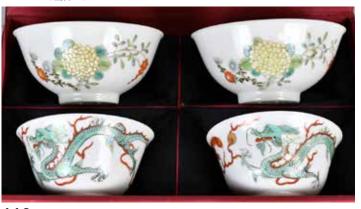

### 235 粉彩礬紅龍紋碗對 大清光緒年製款 連座連盒 Pair of Famille Rose Dragon Bowls Guangxu Mk w/ Stand

估價: \$600-\$1000

Each with deep rounded sides rising from a short straight foot, the exterior vividly decorated with a pair of iron-red dragons striding in pursuit of flaming pearls, six

character Guangxu mark at the bottom. D: 12.6cm, H: 5.8cm (x2)

起拍: \$300