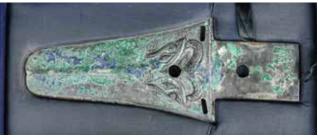

# 121 商代 青銅戈 連盒 A Bronze Blade w/Box Shang Dynasty

估價: \$2000-\$3000

A rectangular side connected to a sword shaft, pierced with a small aperture at each part, and rectangle apertures at the

corner, L:22.8cm 起拍: \$1000