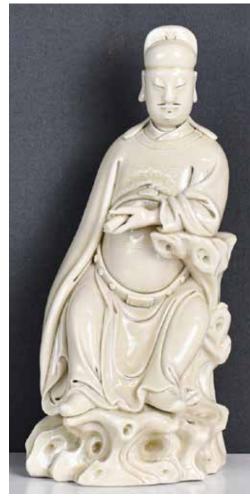

# 民國 雕金木飾王韜花鳥圖及漆畫八扇屏風 8-Panel Painting & Carved Gilt Wood Screen Republican Period

012

竹雕筆筒及臂擱一組5件

A Group of 5 Bamboo

Carved Scholar's Objects

估價: \$400-\$700

Comprising five bamboo carved scholar's

objects including three brush pots, and two arm rests. Highest H: 27.2cm 起拍: \$200

估價: \$1000-\$1500

An eight-panel screen comprising various elements included color painting on paper, calligraphy, carved gilt wood, and lacquer wood. Along with two side posts with gilt lions decoration. Republican period. H:85.7cm W:144cm

起拍: \$500