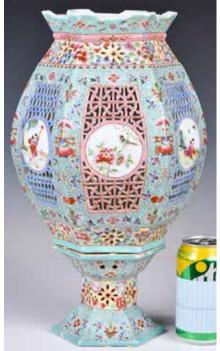

# A Famille Rose Lamp

**Stand Republican Period** 估價: \$600-\$1000

民國 粉彩六角燈架

123

Of hexagonal form, overall decorated with lotus flower scrolls against a skyblue background, the olive-shaped top hallowed out, each panel with open window painted with flowers and birds or figural story scenes. H:39cm

起拍: \$300