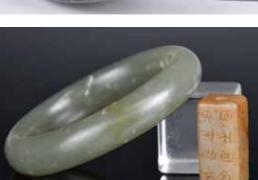

# 031 青白玉竹節紋手鐲 A Jade Carved **Bamboo Bangle**

估價: \$600-\$1000 Worked from celadon jade stone, carved in the shape of bamboo knots. D: 7.5cm

起拍: \$300

估價: \$400-\$700 A white carved jade boy in a standing position, comes with a wood stand, H: 5cm 起拍: \$200