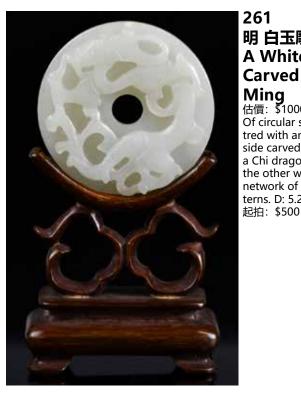

261 明 白玉雕龍紋璧 A White Jade **Carved Bi Disc** 

**Ming** 估價: \$1000-\$1500 Of circular section centred with an aperture, one side carved in relief with a Chi dragon whereas the other with a dense network of interlock patterns. D: 5.2cm