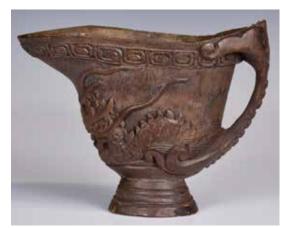

# 085 明風格 銀鎏金爵杯 A Gilted Silver Libation Cup Ming

估價: \$800-\$1500

The deep U-shaped body cast around the exterior and inlaid with silver, the widely flaring rim and spout surmounted by a pair of upright posts with capped finials. Three characters mark at the bottom.

H: 12.1cm, W: 11.1cm

起拍: \$400