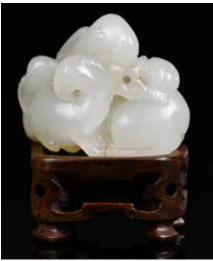

# 165 高古風格 玉豬龍 **An Archaistic Style Brown**

估價: \$4000-\$7000 the stone of beige to brown tone with some russet skin, L:5.4cm

**Jade Carved Pig Dragon** A classic jade pig dragon, 起拍: \$2000