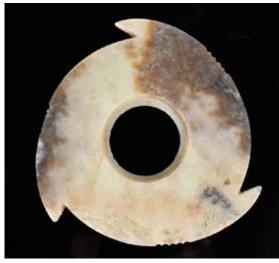

# 033 高古風格 玉璇 鐖 An Archaistic Style Jade **Notched Disc**

估價: \$600-\$1000 With the outer edge worked with three pronounced notches forming three arcs, delicately incised curly lines. W: 13.9cm

起拍: \$300