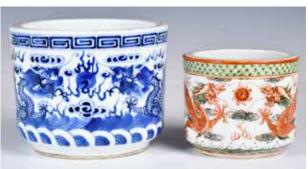

# 008 創匯期 銅胎掐絲琺瑯瓜棱形賞瓶對 A Pair of Cloisonne Enamel Fluted Vases 1950-60s

估價: \$400-\$700

The fluted sides rising from a short foot to a gilt rim, the densely patterned body dominated by large pendent lappet, gilt keyfret and polychrome lotus scrolls meandering between the lappets. Comes with matching wood stands. H: 51.8cm (x2) 起拍: \$200

# 010 創匯期 銅胎掐絲琺瑯龍紋大賞瓶對 A Pair of Cloisonne Enamel Dragon Vases 1950-60s

估價: \$400-\$700

Each of baluster form, rising from the splayed foot to a steeped neck and upturned rim, decorated around the exterior with dragons chasing the flaming pearl amidst clouds and above the ocean waves. H:

64.6cm (x2) 起拍: \$200