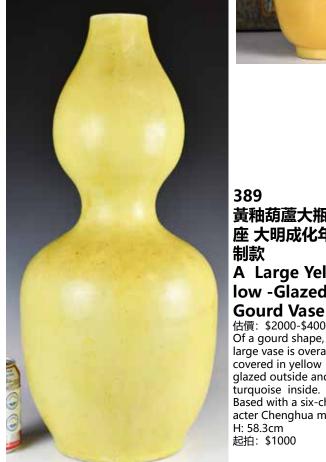

# A Group of 2 Porcelain Vases 19thC

估價: \$600-\$1000

Comprised one Wucai vase H: 16.5cm, and a blue and white vase H: 18cm, both decorated with dragons chasing ball scene on the body, and four characters Chenghua mark at the base. With copy of the Hong Kong Craft Merchants Association.

附香港藝術品商會證書複印件

起拍: \$300