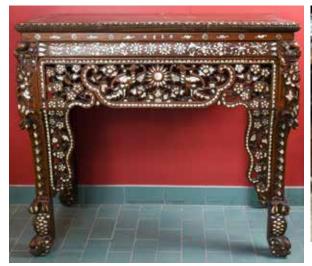

# 19世紀鑲螺鈿雕花酸枝案 A Suanzhi Mother-of-Pearl Inlaid Table 19thC

估價: \$1000-\$1500

A rectangular Suanzhi wood console table in light-brown tone, with mother-of -pearl inlaid. W:105cm, D:52cm,

H:94.5cm 起拍: \$500