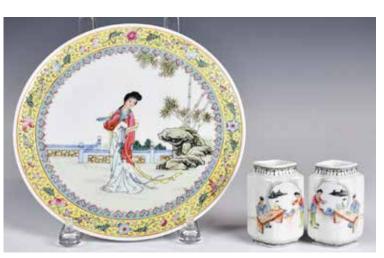

# 008 創匯期 銅胎掐絲琺瑯瓜棱形賞瓶對 A Pair of Cloisonne Enamel Fluted Vases 1950-60s

估價: \$400-\$700

The fluted sides rising from a short foot to a gilt rim, the densely patterned body dominated by large pendent lappet, gilt keyfret and polychrome lotus scrolls meandering between the lappets. Comes with matching wood stands. H: 51.8cm (x2) 起拍: \$200

# 010 創匯期 銅胎掐絲琺瑯龍紋大賞瓶對 A Pair of Cloisonne Enamel Dragon Vases 1950-60s

估價: \$400-\$700

Each of baluster form, rising from the splayed foot to a steeped neck and upturned rim, decorated around the exterior with dragons chasing the flaming pearl amidst clouds and above the ocean waves. H:

64.6cm (x2) 起拍: \$200

# 009 創匯期 銅胎掐絲 琺瑯黑地花口賞 瓶對 A Pair of Cloisonne Enamel Floral Vases 1950-60s

估價: \$400-\$700 Each tall tapering vase with everted neck to the lobed rims, the body densely decorated with diamond shape panels with scrolling floral motifs, all against the black ground, wood stands. H: 64.5cm (x2)