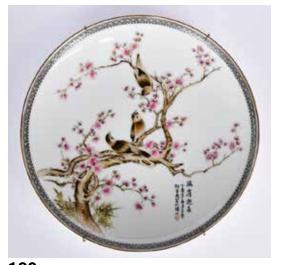

rved Tian Guan Ci Fu scene comes with a matching stand. H:

29.4cm x W: 18cm

起拍: \$300



# 186 19世紀 廣彩賞 瓶檯燈 **A Canton Famille Rose** Vase Lamp 19thC

估價: \$600-\$1000 Set above a Western-style pedestal, the baluster vase is painted with figural story scenes on the exterior, sealed above the rim with a lamp base. H: 54.5cm

起拍: \$300



# 187 19世紀 銀燒藍蓋罐對 A Pair of Silver-Enamelled Cover Jars 19thC

估價: \$1000-\$1500

Each of a bulged body with a domed cover, decorated to the exte-

rior overall with silver-enamelled phoenixes. H: 16.3cm (x2)

起拍: \$500



### 188

民國 粉彩胭脂紅地開光花卉紋小碟一組8個 洪

# 8 Pink-Ground Famille Rose Dishes Republican Perid

估價: \$600-\$1000

Each interior painted a center medallion of flowers against a pink ground with incised flowery patterns. D: 6.8cm (x8)

起拍: \$300



# 189 鄧肖禹(1920-2000) 粉彩梅雀迎春盤 A Famille Rose Plate by Deng XiaoYu(1920-2000)

估價: \$600-\$1000

A display plate that nicely painted with three birds on prunus scene, with artist's inscription and signature, classic black floral pattern along the rim, artist's seal mark at the base, D: 23.5cm



190 19世紀 淺 绛彩山水瓷 板 A Qianjiang **Enameled** Landscape **Plaque** 19thC

估價: \$600-\$1000 Of rectangular shape, painted with a mountain landscape that with boats, cabins and figure on a bridge, L: 39 cm, W: 26.1cm 起拍: \$300



### 191 19世紀 淺绛彩圓形神仙故事大瓷板 A Qianjiang Enameled Figural Round Plaque 19thC 估價: \$1000-\$1500

Of a rare find large round shape, this porcelain plaque is painted with a mythical story scene, D: 41.1cm

起拍: \$500



### 汪野亭(1884-1942) 山水瓷板 Wang YeTing (1884-1942) Landscape Plaque