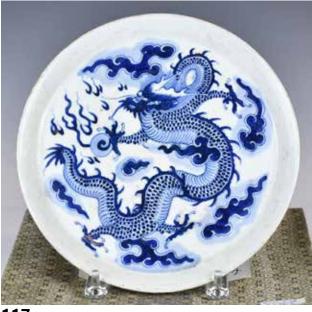

# 117 清 青花龍紋盤 連盒 A Blue and White Dragon Plate with Box Qing

估價: \$400-\$700

Of shallow circular form, painted to the center with a flying dragon, inscribed to the base with a "fu" character mark. With copy of the Hong Kong Craft Merchants Association.

D: 25.5cm

附香港藝術品商會證書複印件

起拍: \$200