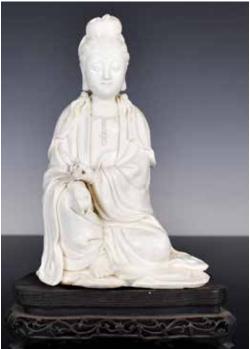

### 203 清 德化白瓷觀音 像 連座 A Blanc-de-Chine GuanYin

Chine GuanYi Status w/Std Qing 估價: \$600-\$1000

估價: \$600-\$1000
A skillfully modelled
Guanyin in a sitting
position, wearing a
layered robe draped
over softly rounded
shoulders and opening
at the chest to reveal a
beaded lotus necklace,
the face with a benevolent and peaceful
expression, two seal
marks at the lower
back, H: 20cm

起拍: \$300