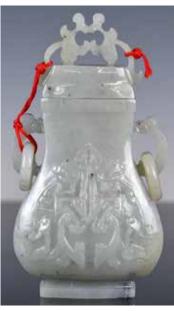

# 008 創匯期 銅胎掐絲琺瑯瓜棱形賞瓶對 A Pair of Cloisonne Enamel Fluted Vases 1950-60s

估價: \$400-\$700

The fluted sides rising from a short foot to a gilt rim, the densely patterned body dominated by large pendent lappet, gilt keyfret and polychrome lotus scrolls meandering between the lappets. Comes with matching wood stands. H: 51.8cm (x2) 起拍: \$200

# 010 創匯期 銅胎掐絲琺瑯龍紋大賞瓶對 A Pair of Cloisonne Enamel Dragon Vases 1950-60s

估價: \$400-\$700

Each of baluster form, rising from the splayed foot to a steeped neck and upturned rim, decorated around the exterior with dragons chasing the flaming pearl amidst clouds and above the ocean waves. H:

64.6cm (x2) 起拍: \$200