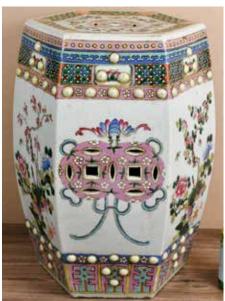

# A Famille Rose Lamp

**Stand Republican Period** 估價: \$600-\$1000

民國 粉彩六角燈架

123

Of hexagonal form, overall decorated with lotus flower scrolls against a skyblue background, the olive-shaped top hallowed out, each panel with open window painted with flowers and birds or figural story scenes. H:39cm

起拍: \$300