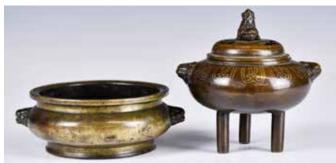

# 17世紀 銅雙耳簋式爐 霍庵賞鑒款 A Bronze Incense Burner, Gui 17thC

估價: \$2000-\$3000

Of bombe form, sets to the sides with a pair of halberd-shaped ears, incised to the base in low relief with a four-character mark. L: 13.2cm x H: 7.2cm

起拍: \$1000