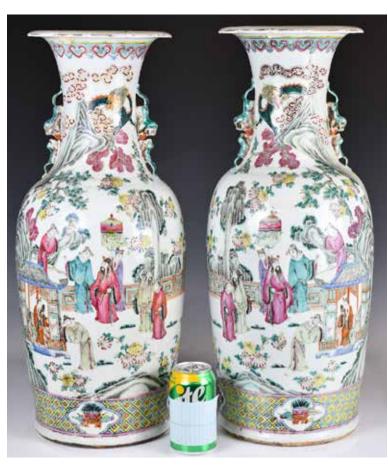

# 19世紀 粉彩人 物故事對瓶 A Pair of **Large Famille Rose Figural** Vases 19thC

估價: \$1000-\$1500 Of baluster form, front and back of the body painted with figural stories inside an open window, the neck as well, a pair of bamboo pattern handles are set on the neck, H: 42.2cm (x2)