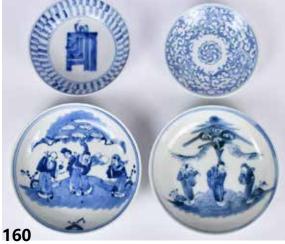

# 101 石灣公仔一組6個 A Group of 6 Shiwan Porcelain Figures

估價: \$200-\$300

Comprising 6 Shiwan porcelain figures in different postures. Highest H: 10.8cm Provenance: From an Important Immigrant

Family From Hong Kong 來源: 香港重要移民家族 起拍: \$100