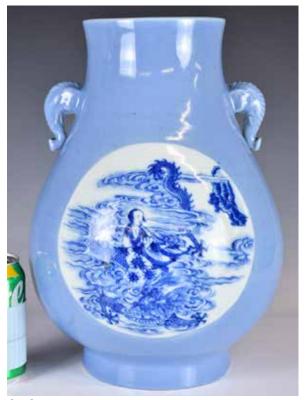

# 082 19世紀 五彩神獸 紋賞瓶 連座 大清 康熙年製款 A Famille-Verte Vase with Stand Kangxi Mk 19thC

估價: \$1000-\$1500 The baluster body rising to a straight neck, painted around the exterior with various different mythical beasts standing above the ocean waves. Six character Kangxi mark at the bottom, H: 45.5cm 起拍: \$500