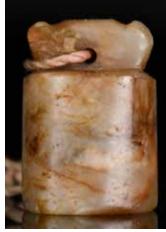

and small brick houses, a small boat sails on the river among stone groups, all these are below the artist's inscription, signature and seal mark. Painting: 93cm x 54cm,

Frame: 123cm x 73.2cm

起拍: \$1000













# 344 清 邱庭溶 山水冊頁 片 Qiu Tingrong Landscape Qing 估價: \$1500-\$2500

Color on paper, 6 pages in total, with artist's signature and seal marks. Album size: 24.3cm x 20.4cm, painting size: 17.3cm x 12.5cm Provenance: Thence by Gao Family Descent

來源: 畫家高氏後人提供

起拍: \$700

### 345 高野侯 (1878-1952) 白梅圖 設色紙本 掛軸 Gao YeHou(1878-1952) White Prunus Blossom

估價: \$1500-\$2500

Black and white inks on paper, hanging scroll, depicted a white prunus blossom, with artist's inscription, signature and seal marks, 45.3cm x 67.4cm Provenance: Thence by Gao Family Descent

來源: 畫家高氏後人提供 起拍: \$700





346 清 青白玉印紐 A Jade Carved Seal, Qing

估價: \$600-\$1000 Of a slightly compressed cylindrical form, worked from a yellow jade stone with russet inclusions. H: 2.8cm Provenance: Thence by Gao Family

Descent

來源: 畫家高氏後人提供

起拍: \$300



### 347 壽山石印鈕一組4個 A Group of Four Shoushan Stone Seals

估價: \$400-\$700

Comprising four seals carved from Shoushan stones in different sizes and styles. Largest size: H:10.5cm Provenance:

Thence by Gao Family Descent

來源: 畫家高氏後人提供

起拍: \$200



### 348 20世紀 刻紋章料一組8個 連盒

# A Group of 8 Seal Stones w/Box 20thC

估價: \$400-\$700

Comprised of 8 pieces of seal stones (including 2 pairs) of various sizes and styles, originated from different kinds of stones, largest one size:5.3x 3.6x 3.2cm

起拍: \$200



### 349 文革期 帶蓋方形墨硯 An Ink Stone w/Cover 1960-70s

估價: \$400