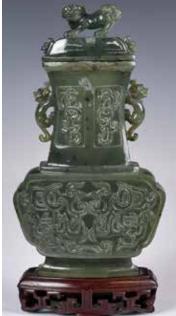

# 008 創匯期 銅胎掐絲琺瑯瓜棱形賞瓶對 A Pair of Cloisonne Enamel Fluted Vases 1950-60s

估價: \$400-\$700

The fluted sides rising from a short foot to a gilt rim, the densely patterned body dominated by large pendent lappet, gilt keyfret and polychrome lotus scrolls meandering between the lappets. Comes with matching wood stands. H: 51.8cm (x2) 起拍: \$200

# 010 創匯期 銅胎掐絲琺瑯龍紋大賞瓶對 A Pair of Cloisonne Enamel Dragon Vases 1950-60s

估價: \$400-\$700

Each of baluster form, rising from the splayed foot to a steeped neck and upturned rim, decorated around the exterior with dragons chasing the flaming pearl amidst clouds and above the ocean waves. H:

64.6cm (x2) 起拍: \$200