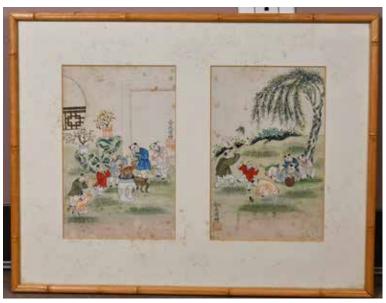

x L:4cm, box size 23x 23.2x 5.2cm

起拍: \$300



### 271 19世紀 小型瓷雕像一組10個

### A Group of 10 Small Porcelain Figures 19thC

Comprising four musician figures, three green glaze animal figures, and three blue glaze female figures. Tallest H:10.9cm



272 創匯期 孔雀石雕小蓋瓶及紫晶石雕小蓋 瓶 連座 A Malachite & An Amethyst

估價: \$400-\$700

The first of a malachite covered vase with reticulated flowers and deer details, H: 10.9cm; and the second of a covered vase carved with two young boys playing scene, worked from a amethyst stone, H: 9cm.

來源: 渥太華香港移民舊藏

Carved Vases w/Stand

起拍: \$200



273 帶蓋硯台一組3個 A Group of Three Ink Stones 估價: \$400-\$700

A group of three ink stones, in different shapes, all come with cases and

covers, Largest Size: L: 24cm W: 16cm H: 5cm

起拍: \$200

# 長城拍賣行七週年重要拍賣 II 2023年6月6日下午七時開拍



274 俞鴻儒 (民國) 嬰戲圖 設色紙本 連框 Yu Hongru Children Playing Framed Republican Period

估價: \$600-\$1000

Painted with children playing in a garden scenes, color on paper, signed by the artist, two red stamps, framed, Painting: 15.7cm x 24cm Frame:

51.2cm x 59.3cm 起拍: \$300







275 陳國珍等 水 彩小品一組 3幅 Chen Guozhen etc. Birds and Landscapes

估價: \$400-\$700 A group of three watercolor paintings, birds and landscape scene, three red stamps, color on paper, 37cm x 29.8cm x 3





276 李慶 (?-1853) 山水絹本一組兩幅連框 Li Qing (?-1853) Landscape Paintings Framed 估價: \$600-\$1000

Two landscape paintigs, color on paper, signed and dated by the artist, two red stamps, framed, Painting: 18.5cm x 29cm Frame: 56cm x 47cm 起拍: \$300









277 溥儒 (1896-1963) 聽松風 圖 設色紙本 掛 軸 Pu Ru (1896-1963) Landscape Hanging Scroll 估價