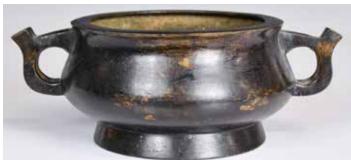

# 050 清 青銅雙耳香爐 大明宣德年製款 A Bronze Double-Ear Censer Xuande Mark, Qing

估價: \$600-\$1000

Of bombe-form rising from a flared foot, sets to the sides with a pair of halberd-shaped ears, incised to the base with a six-character Xuande mark.

L: 22.1cm x H: 7.9cm

起拍: \$300

估價: \$600-\$1000 cover is cast in the openwork of a mountain, set to the top of a cylindrical bottom with a lipped rim. H: 12.1cm

起拍: \$300