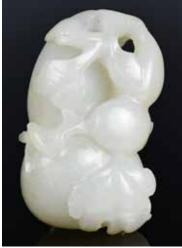

# 031 青白玉竹節紋手鐲 A Jade Carved **Bamboo Bangle**

估價: \$600-\$1000 Worked from celadon jade stone, carved in the shape of bamboo knots. D: 7.5cm

起拍: \$300

估價: \$400-\$700 A white carved jade boy in a standing position, comes with a wood stand, H: 5cm 起拍: \$200