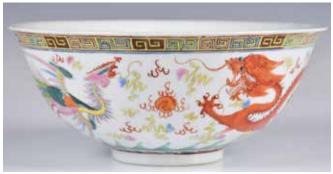

ed flower pot with four characters Qianlong mark at the bottom. Blue H:9cm





# 150 青花團龍紋花盆 大 清乾隆年製款 A Blue & White Dragon Flower Pot Qianlong Mk

估價: \$600-\$1000
The deep round side raised from the tapered foot to a flared rim, both the front and back of the exterior body are painted with a double-dragon medallion between a ruyi band and leave band, six characters Qianlong mark at the base, H:13.5cm D:16.5cm.

D:16.5cm. 起拍: \$300



# 151 青花雙龍趕珠紋葵口花盆 大清乾隆年 製款

# A Blue & White Dragon Flower Pot Qianlong Mark

估價: \$600-\$1000

The deep round side raised from the tapered foot to a flat everted scalloped rim, around the exterior of the body is painted with two dragons chasing pearl amongst the fire and clouds scene, six characters of Qianlong mark at the base, H:13cm, D:17cm

起拍: \$300



# 152 粉彩龍鳳紋碗 乾隆年製款 A Famille Rose Dragon Phoenix Bowl Qianlong Mark

估價: \$600-\$1000

The deep round side raised from a short feet to a slightly flared rim, exterior body painted with classic dragon and phoenix chasing pearl scene above wave band, four characters Qianlong

mark at the base, D:19cm H:7.9cm

起拍: \$300



# 153 18世紀 五彩八卦 紋圓牌 A Wucai Trigram Bagua Plaque 18thC

估價: \$400-\$700 A round shape plaque painted with Bagua patterns using Wucai technique at the front face, D:13.4cm. With five small drills, may be used for hanging purpose.

起拍: \$200



# 154 明風格 龍泉碗碟一組3件 A Group Of 3Pcs Ming Style Longquan Tablewares

估價: \$400-\$700

Comprised a large size deep round bowl, a medium size round bowl, and a round dish, each overall covered with celadon glaze, the largest D:15.1cm

起拍