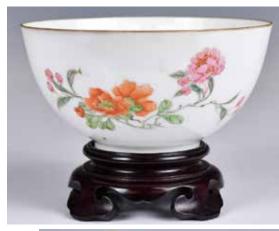

# 039 19世紀 粉彩人 物故事茶具一套 6件 A Set of 6 **Famille Rose** Tea Wares, 19thC

估價: \$2000-\$3000 Comprising four covered cups D: 6.8cm (x4); one teapot H: 8.6cm; and a cover bowl H: 13.2cm; all painted to the exteriors with figural story scenes.

起拍: \$1000