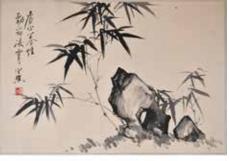

# 181 清 雙耳銅香爐 大明宣德年製款 A Bronze Handled Censer Xuande Mk Qing

估價: \$600-\$1000

Of compressed globular form flanked by loop handles, the

base cast with a six-character Xuande mark. D:19cm H:8cm,

起拍: \$300

182 清 獸耳銅香爐 大明宣德年製款 A Bronze Beast-Handled Censer Xuande Mk Qina

估價: \$600-\$1000

The compressed globular body rises from a short spreading foot to a flaring rim, set at the shoulder with a pair of mythical beast handles, the base with a six-character Xuande mark. D:14cm H:5.8cm, Weight:324g