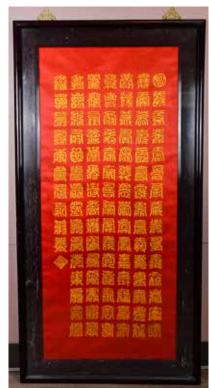

# 民國 雕金木飾王韜花鳥圖及漆畫八扇屏風 8-Panel Painting & Carved Gilt Wood Screen Republican Period

012

竹雕筆筒及臂擱一組5件

A Group of 5 Bamboo

Carved Scholar's Objects

估價: \$400-\$700

Comprising five bamboo carved scholar's

objects including three brush pots, and two arm rests. Highest H: 27.2cm 起拍: \$200

估價: \$1000-\$1500

An eight-panel screen comprising various elements included color painting on paper, calligraphy, carved gilt wood, and lacquer wood. Along with two side posts with gilt lions decoration. Republican period. H:85.7cm W:144cm

起拍: \$500