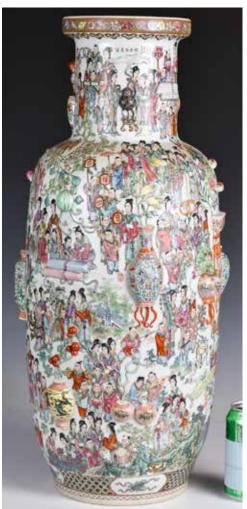

# 077 建國期 粉彩 堆瓷人物故事 大賞瓶 大清 乾隆年製款 **A Famille Rose High** Vase Qianlong Mk 1950-70s

估價: \$1500-\$2500 Of baluster form, around the exterior decorated with relief-moulded baibao motifs on a finely painted ground, which depicted ladies and children playing around and having fun by doing various activities, six-characters Qianlong mark at the base. H: 62cm 起拍: \$700