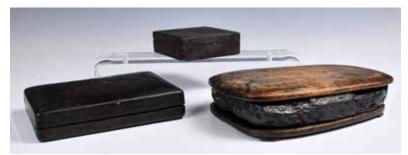

H: 1.8cm

起拍: \$300



269 建國期 十 二生肖小雕 件一套連座 連盒 Set of 12 Zodiac Carving w/ Stds & Box 1950-70s

估價: \$600-\$1000 The set comprised all 12 Chinese zodiac carvings, made with various color stones: jadeite, agate etc, each approx L:4cm, box size 23x 23.2x 5.2cm

起拍: \$300



### 271 19世紀 小型瓷雕像一組10個

### A Group of 10 Small Porcelain Figures 19thC

Comprising four musician figures, three green glaze animal figures, and three blue glaze female figures. Tallest H:10.9cm



272 創匯期 孔雀石雕小蓋瓶及紫晶石雕小蓋 瓶 連座 A Malachite & An Amethyst

估價: \$400-\$700

The first of a malachite covered vase with reticulated flowers and deer details, H: 10.9cm; and the second of a covered vase carved with two young boys playing scene, worked from a amethyst stone, H: 9cm.

來源: 渥太華香港移民舊藏

Carved Vases w/Stand

起拍: \$200



273 帶蓋硯台一組3個 A Group of Three Ink Stones 估價: \$400-\$700

A group of three ink stones, in different shapes, all come with cases and

covers, Largest Size: L: 24cm W: 16cm H: 5cm

起拍: \$200

# 長城拍賣行七週年重要拍賣 II 2023年6月6日下午七時開拍



274 俞鴻儒 (民國) 嬰戲圖 設色紙本 連框 Yu Hongru Children Playing Framed Republican Period

估價: \$600-\$1000

Painted with children playing in a garden scenes, color on paper, signed by the artist, two red stamps, framed, Painting: 15.7cm x 24cm Frame:

51.2cm x 59.3cm 起拍: \$300







275 陳國珍等 水 彩小品一組 3幅 Chen Guozhen etc. Birds and Landscapes

估價: \$400-\$700 A group of three watercolor paintings, birds and landscape scene, three red stamps, color on paper, 37cm x 29.8cm x 3





276 李慶 (?-1853) 山水絹本一組兩幅連框 Li Qing (?-1853) Landscape Paintings Framed 估價: \$600-\$1000

Two landsc