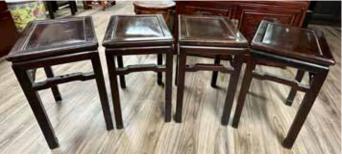

# 003 19世紀 四方酸枝凳一組4張 A Group of 4 Suanzhi Stools 19thC

估價: \$600-\$1000

Each with the wood seat enclosed in a mitered frame, the four legs of square section terminating in hoof feet joined by plain aprons and arched stretchers. 40.5x 40.5x 51cm(x4) Provenance: From an Important Immigrant Family From Hong Kong