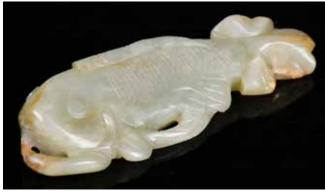

e side carved with crane and pine, while the other side with Lingzhi and rocks, jade plaque 10.6x16cm; comes with a matching wood stand, w/stand H:22.5cm

H.22.5Cm 起拍: \$700



462 清 青白玉雕三桃碩鼠把件 A Celadon Jade Carved Peaches & Rat Qing

估價: \$600-\$1000

Depicted a rat on a three peaches branch, overall in pale celadon color with little russet color on the rat, L:5.3cm



463 清 青白玉雕鴛鴦臥蓮把件 A Celadon Jade Carving of Birds & **Lotus Qing** 

估價: \$600-\$1000

Depicted a pair of mandarin ducks on a lotus leaf, the

stone overall in celadon tone, L:5.7cm

起拍: \$300



清 青白玉雕瑞獸叼靈芝把件連座 A Celadon Jade Carved Mythical Beast w/Std **Qing** 估價: \$600-\$1000

Depicted a recumbent mythical beast with Lingzhi branch in mouth, the

stone overall in celadon tone with some russet spots, L:5.2cm

起拍: \$300



465 清 青白玉魚形把件 A Celadon Jade Fish Carving Qing

估價: \$600-\$1000

A three-dimensional detailed fish carving, the stone overall in

celadon tone, L:10cm

起拍: \$300



466 清 白玉雕仿生 蓮蓬水洗 A White Jade **Carved Lotus Pod Washer** w/Stand Qing

估價: \$1000-\$1500 Naturalistically carved as a lotus pod, borne on leafy stems issuing lotus buds, the polished stone with areas of grayish and russet inclusions. W: 7.8cm, H: 5.2cm

起拍: \$500



467 18世紀 白玉雕 螭龍玉璧 連座 A Chilong Jade Bi Disc with Stand 18thC

估價: \$1000-\$1500 A chilong pattern plague with oval shape, a pierced hole in middle, carved with chilong patterns, the stone of white tone with light russet inclusions, comes with a fitted wood stand, L: 5.5cm

起拍: \$500



468 清 白玉雕童子擺件 A Carved Jade

**Boy with Stand** 

**Qing** 估價: \$600-\$1000 A