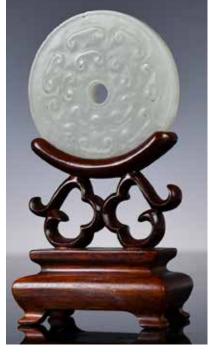

# 033 高古風格 玉璇 鐖 An Archaistic Style Jade **Notched Disc**

估價: \$600-\$1000 With the outer edge worked with three pronounced notches forming three arcs, delicately incised curly lines. W: 13.9cm

起拍: \$300