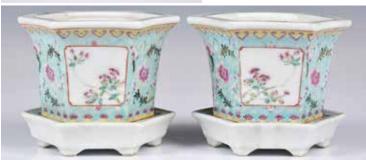

# 130 民國 粉彩開光花盆對 A Pair of Famille Rose Flower Pots Republican Period

估價: \$600-\$1000

Of cylindrical form, each exterior has open window against a floral scroll ground, various flower plants are finely painted in

each windows, D: 21.2cm, H: 13.1cm (x2)

起拍: \$300

131 18世紀 德化三足壽字香爐 A Blanc-de-Chine Tripod Censer 18thC

估價: \$600-\$1000

Of a fat cylindrical supported on three foot, with relief 'Shou' character decorated around the exterior, applied overall with a white glaze. D: 10.7cm, H: 7.4cm