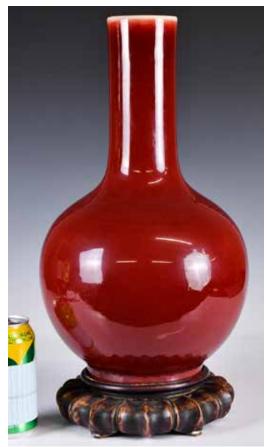

# 057 19世紀 紅釉天球瓶 連座 A Red Glazed Tianqiu Vase w/Std 19thC

估價: \$1000-\$1500

The globular body connecting to a waisted neck, applied with a rich red glaze that becomes thinner around the mouth rim, the base covered with creamy white

crackle glaze, H:39cm 起拍: \$500