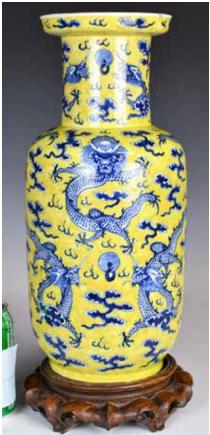

# 010 創匯期 銅胎掐絲琺瑯龍紋大賞瓶對 A Pair of Cloisonne Enamel Dragon Vases 1950-60s

估價: \$400-\$700

Each of baluster form, rising from the splayed foot to a steeped neck and upturned rim, decorated around the exterior with dragons chasing the flaming pearl amidst clouds and above the ocean waves. H:

64.6cm (x2) 起拍: \$200