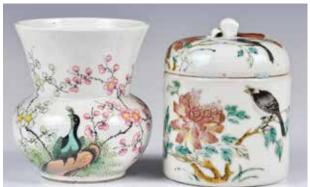

# 039 19世紀 粉彩人 物故事茶具一套 6件 A Set of 6 **Famille Rose** Tea Wares, 19thC

估價: \$2000-\$3000 Comprising four covered cups D: 6.8cm (x4); one teapot H: 8.6cm; and a cover bowl H: 13.2cm; all painted to the exteriors with figural story scenes.

起拍: \$1000