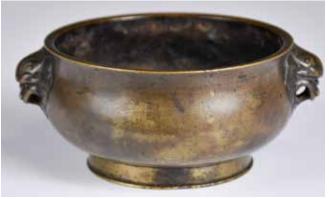

# 17世紀 銅雙耳簋式爐 霍庵賞鑒款 A Bronze Incense Burner, Gui 17thC

估價: \$2000-\$3000

Of bombe form, sets to the sides with a pair of halberd-shaped ears, incised to the base in low relief with a four-character mark. L: 13.2cm x H: 7.2cm