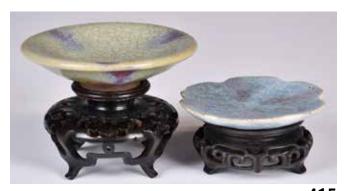

起拍: \$200

### 249 19世紀 粉彩異形水仙盆一組3個 A Group of 3 Famille Rose Narcissus Bowls 19thC

估價: \$400-\$700

Comprising a group of three narcissus bowls of different shapes and sizes. Largest L: 20.7cm

250 19世紀 粉彩人物故事蓋碗 一組2個 A Group of 2 Famille Rose Covered Bowls 19thC 估價: \$400-\$700