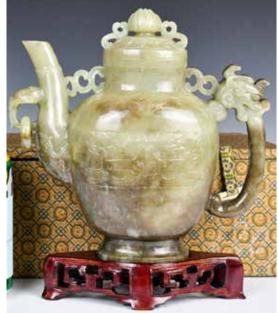

# 001 1980年代 花梨木八人座餐桌椅連餐櫃 A 9Pcs Dining Extendable Table Set w/ Buffet 1980s

估價: \$600-\$1000

Comprising of 4 guest chairs: 43cm x 43cm x 93.5cm; 2 master chairs: 55.7cm x 48.1cm x 93.2cm; 1 extendable dining table: 202cm(total length) x111.2cm x 77.1cm; and a buffet: 182.6cm x 48cm x 86.4cm Provenance: From an Important Immigrant

Family From Hong Kong來源:香港重要移民家族

起拍: \$300