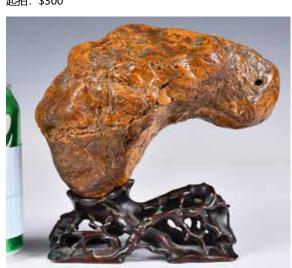

lpture, Qing

估價: \$600-\$1000 Depicting an arhat sitting with an arhat bowl holding on his right hand. H:18.4cm

來源:香港重要移民

家族 起拍: \$300



#### 428 洪憲年製 石紋開光竹菊紋水盂 A Famille Rose Water Pot Hongxian Mk & Period

估價: \$600-\$1000

The gently rounded sides encircling the body, decorated around the exterior with bamboo and chrysanthemum in four medallions, four-character Hongxian mark at the bottom. H:6.4cm Provenance: From an Important Immi-

grant Family From Hong Kong , 來源:香港重要移民家族

起拍: \$300



#### 429 迷你黃蠟石 擺件 連座 **A Miniature** Chrismatine Ornament w/ Stand

估價: \$400-\$700 The ornament of a chrismatine stone of it's naturalist form, overall in yellow tone, comes with a fitted stand. H:6cm, W:5.5cm Provenance: From an Important Immigrant Family From

Hong Kong 來源: 香港重要移民家族

起拍: \$200



430

#### 黃蠟石擺件連座 A Chrismatine Ornament w/Stand

估價: \$600-\$1000

The ornament of a chrismatine stone of it's naturalist form, overall in yellow tone, comes with a fitted stand. L:16.5cm, H:12.2cm Provenance: From an Important Immigrant Family From Hong Kong

來源: 香港重要移民家族





#### 432 建國期 兒童瓷像 A Porcelain Child Figure 1950-70s

估價: \$400-\$700

Depicting a young child in a seated position, wearing a beaded necklace, and happily pointing forward. H:32cm Provenance: From an Important Immigrant Family From

Hong Kong

來源: 香港重要移民家族

起拍: \$200



#### 433 晚清 仿哥窯鐵地瓶 連座 cut A Partial Ge-Type Vase, Late Qing

估價: \$600-\$1000

Potted with a full rounded shoulder rising at a flaring angle, decorated with three motif sections, covered overall save for the base with a crackled-glaze, incised to