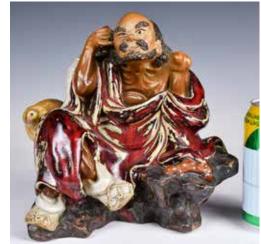

# A Shiwan Porcelain Sculpture by Pan BoLin(1953-)

估價: \$600-\$1000

A Shiwan porcelain sculpture depicted the Taming Tiger Lohan, side lying beside the tiger, with maker's mark and incised inscription at the inner base, W: 38cm, H: 13.5cm. Comes with certificate and box.

起拍: \$300

097 劉國祥 (1947-) 石灣 人物雕瓷 紅 衣達摩像 A Shiwan Porcelain Sculpture by Liu GuoXiang (1947-)

估價: \$600-\$1000 A Shiwan porcelain sculpture depicted the DaMo Buddha in a red long robe, with a straw sandal on hand, two maker's marks at the inner base, H: