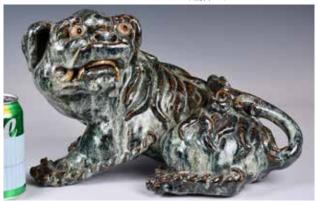

# 石灣瑞獸擺件

# **A Shiwan Porcelain Beast Ornament**

估價: \$600-\$1000

Cast as a mystical beast in a crouching position with its head turned backward, applied overall with a deep-turquoise glaze with brown inclusions. L: 34cm, H: 22cm