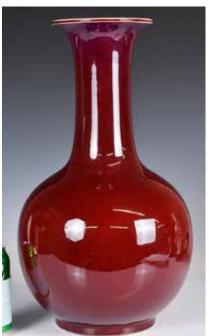

# 057 19世紀 紅釉天球瓶 連座 A Red Glazed Tianqiu Vase w/Std 19thC

估價: \$1000-\$1500

The globular body connecting to a waisted neck, applied with a rich red glaze that becomes thinner around the mouth rim, the base covered with creamy white

crackle glaze, H:39cm 起拍: \$500