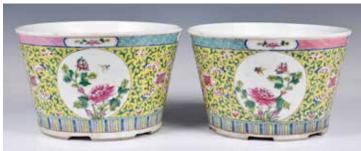

# 130 民國 粉彩開光花盆對 A Pair of Famille Rose Flower Pots Republican Period

估價: \$600-\$1000

Of cylindrical form, each exterior has open window against a floral scroll ground, various flower plants are finely painted in

each windows, D: 21.2cm, H: 13.1cm (x2)

起拍: \$300

131 18世紀 德化三足壽字香爐 A Blanc-de-Chine Tripod Censer 18thC

估價: \$600-\$1000

Of a fat cylindrical supported on three foot, with relief 'Shou' character decorated around the exterior, applied overall with a white glaze. D: 10.7cm, H: 7.4cm