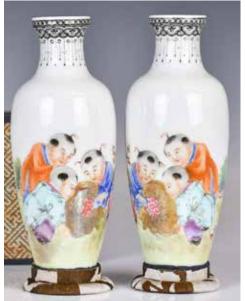

# 19世紀 粉彩人 物故事對瓶 A Pair of **Large Famille Rose Figural** Vases 19thC

估價: \$1000-\$1500 Of baluster form, front and back of the body painted with figural stories inside an open window, the neck as well, a pair of bamboo pattern handles are set on the neck, H: 42.2cm (x2)