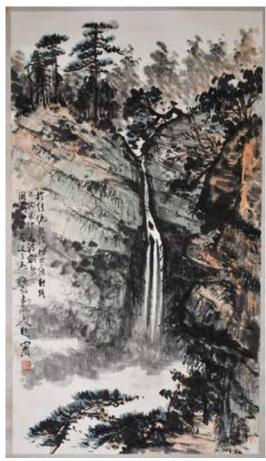

估 ···· 價: \$6000-\$10000 Landscapes, color on paper, three red stamps, 84cm x 28.5cm 起拍: \$3000

### 281 山水兩幅 設色紙本 劉國蘭畫 林建同 題字 掛軸

Liu GuoLan Landscapes Hang**ing Scrolls** 估價: \$600-\$1000

Two landscapes, painting by Liu Guolan and calligraphu by Lin Jian-Tung, color on papers, paintings size: 81cmx 46cm; 103cm x 50cm 起拍: \$300