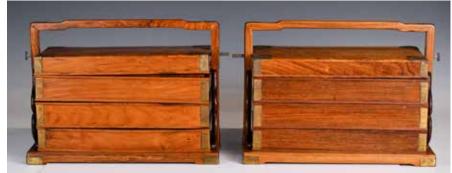

# 016 民國 黃花梨三層提盒對 A Pair of Huanghuali Tiered Boxes, Republican Prd

估價: \$4000-\$7000

Each of rectangular form, the cover surmounting three stacked trays, he corners enforced with yellow brass angles, L 32.6cm x W 17.7cm x H 23.3cm Provenance: From an important HK collector in Toronto

起拍: \$2000