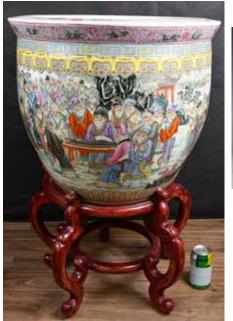

# 099 20世紀 玉石花果 昙泰藍盆昙 **A Cloisonne Potted Hard**stone Plants 20thC

估價: \$400-\$700 The tree laden with various blossoms fruits and leaves in rock crystal, quartz, and other hardstones with knotted string accents, fixed in a cloisonne pot, total H:30cm . 起拍: \$200