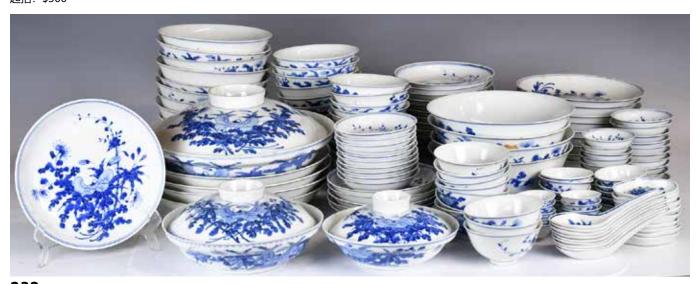

### 232 民國 青花餐具一套150件

### A Set of 150 Pcs Dining Wares Republican Prd

估價: \$1000-\$1500

Each painted to the exterior of bird and flower, comprised of 10 small saucers D:7cm; 10 medium saucers D:8.2cm; 10 lobed saucers L:8cm; 10 extra small bowls D:9.3cm; 10 small bowls D:11.3cm; 10 medium bowls D:12.6cm; 10 large bowls D:16.8cm; 4 serving bowls D: 19.6cm; 10 small cups D:5cm; 10 medium cups D:6.7cm; 10 small dishes D:10.6cm; 20 medium dishes D:14.6cm; 10 large dishes D:18.6cm; 4 serving dishes D:25.1cm; 1 small cover bowl D:16.5cm; 1 medium cover bowl D:19.4cm; 1 large cover bowl D:26cm; 9 spoons L:14.5cm, six-character Guangxu mark at the bottom.