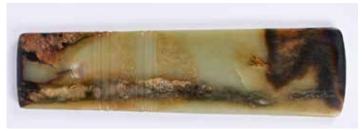

034 高古風格 玉戈 連盒 An Archaistic Style Dark Green Jade Axe w/Box 估價: \$600-\$1000

A dark green jade axe, pierced two holes on the body, comes with

a box, L: 19.5cm 起拍: \$300