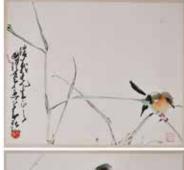

瓶 連座 A Malachite & An Amethyst

估價: \$400-\$700

The first of a malachite covered vase with reticulated flowers and deer details, H: 10.9cm; and the second of a covered vase carved with two young boys playing scene, worked from a amethyst stone, H: 9cm.

來源: 渥太華香港移民舊藏

Carved Vases w/Stand

起拍: \$200



273 帶蓋硯台一組3個 A Group of Three Ink Stones 估價: \$400-\$700

A group of three ink stones, in different shapes, all come with cases and

covers, Largest Size: L: 24cm W: 16cm H: 5cm

起拍: \$200

# 長城拍賣行七週年重要拍賣 II 2023年6月6日下午七時開拍



274 俞鴻儒 (民國) 嬰戲圖 設色紙本 連框 Yu Hongru Children Playing Framed Republican Period

估價: \$600-\$1000

Painted with children playing in a garden scenes, color on paper, signed by the artist, two red stamps, framed, Painting: 15.7cm x 24cm Frame:

51.2cm x 59.3cm 起拍: \$300







275 陳國珍等 水 彩小品一組 3幅 Chen Guozhen etc. Birds and Landscapes

估價: \$400-\$700 A group of three watercolor paintings, birds and landscape scene, three red stamps, color on paper, 37cm x 29.8cm x 3





276 李慶 (?-1853) 山水絹本一組兩幅連框 Li Qing (?-1853) Landscape Paintings Framed 估價: \$600-\$1000

Two landscape paintigs, color on paper, signed and dated by the artist, two red stamps, framed, Painting: 18.5cm x 29cm Frame: 56cm x 47cm 起拍: \$300









277 溥儒 (1896-1963) 聽松風 圖 設色紙本 掛 軸 Pu Ru (1896-1963) Landscape Hanging Scroll 估價: \$6000-\$10000 Landscape and figure, a scholar resting under a pine tree, signed by the artist, color on paper, three red stamps, hanging scroll,

nanging scroii, 98.8cm x 32.6cm 起拍: \$3000

279 於右任 (1879-1964) 書法 片 Yu Youren (1879-1964) Calligraphy

估價: \$4000-\$700