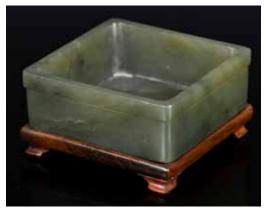

ns & Yansheng Coins

估價: \$200-\$400

A group of 6 Chinese silver coins and numismatic charm. Largest D:

5.4cm

起拍: \$100



# 025 民國銀飾盒2個及高古飾件4個 2 Republican Silver Boxes & 4 Archaic Beads

估價: \$200-\$400

Comprising one jade and silver enamelled box, one cinnabar lacquer peony box, and four archaic bead ornaments in various shapes and

sizes. Largest L: 4.6cm

起拍: \$100



# 026 雕龍鳳紋白玉 珮 A White Jade Dragon & Phoenix Plaque

Plaque 估價: \$600-\$1000 Of rectangular shape, one side carved with dragon while the other side with phoenix, overall in pale celadon tone. 5.5x 3.8cm 起拍: \$300



# 027 玉雕花紋小水盂 連座 A Jade Carved Water Pot w/ Stand

估價: \$600-\$1000 Of rectangular section, depicted enveloped by gnarled branches bearing flower blooms, the stone a pale celadon tone. L:5.2cm, W: 3.9cm



青玉雕四方小水盂 連座 A Celadon Jade **Carved Water** Pot w/Std

028

估價: \$600-\$1000 Of square section, the stone a dark green color accented with russet and gray inclusions, wood stand. L: 5.5cm x W:5.5cm 起拍: \$300



# 029 玉雕小碟 連座 A Jade Carved Plate w/Stand

估價: \$1000-\$1500

Carved to the exterior with chilongs seperated by characters, the stone in pale celadon color. D: 5.5cm

起拍: \$500



030 清 白玉葫蘆 把件 A Jade Carved Gourd **Ornament** Qing

估價: \$600-\$1000 Worked from a pale white jade stone, carved a gourd with reticulated details to the stem. 5cm x 2.9cm

起拍: \$300



# 031 青白玉竹節紋手鐲 A Jade Carved **Bamboo Bangle**

估價: \$600-\$1000 Worked from celadon jade stone, carved in the shape of bamboo knots. D: 7.5cm

起拍: \$300



估價: \$400-\$700 A white carved jade boy in a standing position,