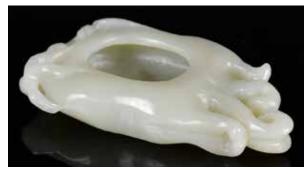

# 165 高古風格 玉豬龍 **An Archaistic Style Brown**

估價: \$4000-\$7000 the stone of beige to brown tone with some russet skin, L:5.4cm

**Jade Carved Pig Dragon** A classic jade pig dragon, 起拍: \$2000