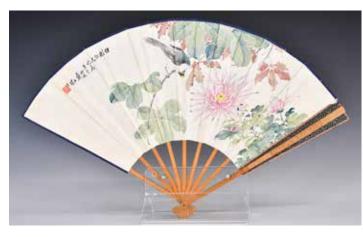

### 任伯年(1840-1895) 花鳥灑 金扇面 設色紙本 連框 Ren Bonian (1840-1895) Bird & Flower Fanpage, Fram

估價: \$6000-\$10000

Flower and bird, fan page, color on gold fleck paper, signed and dated by the artist, one red stamp, framed, painting size: 59cm x 30.5cm, frame size: 80.5cm x 51cm Provenance: From an Important

Hong Kong Collector 來源:香港重要藏家舊藏 起拍:\$3000