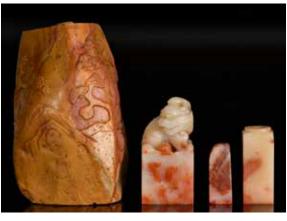

頁 片 Qiu Tingrong Landscape Qing 估價: \$1500-\$2500

Color on paper, 6 pages in total, with artist's signature and seal marks. Album size: 24.3cm x 20.4cm, painting size: 17.3cm x 12.5cm Provenance: Thence by Gao Family Descent

來源: 畫家高氏後人提供

起拍: \$700

### 345 高野侯 (1878-1952) 白梅圖 設色紙本 掛軸 Gao YeHou(1878-1952) White Prunus Blossom

估價: \$1500-\$2500

Black and white inks on paper, hanging scroll, depicted a white prunus blossom, with artist's inscription, signature and seal marks, 45.3cm x 67.4cm Provenance: Thence by Gao Family Descent

來源: 畫家高氏後人提供 起拍: \$700





346 清 青白玉印紐 A Jade Carved Seal, Qing

估價: \$600-\$1000 Of a slightly compressed cylindrical form, worked from a yellow jade stone with russet inclusions. H: 2.8cm Provenance: Thence by Gao Family

Descent

來源: 畫家高氏後人提供

起拍: \$300



### 347 壽山石印鈕一組4個 A Group of Four Shoushan Stone Seals

估價: \$400-\$700

Comprising four seals carved from Shoushan stones in different sizes and styles. Largest size: H:10.5cm Provenance:

Thence by Gao Family Descent

來源: 畫家高氏後人提供

起拍: \$200



### 348 20世紀 刻紋章料一組8個 連盒

# A Group of 8 Seal Stones w/Box 20thC

估價: \$400-\$700

Comprised of 8 pieces of seal stones (including 2 pairs) of various sizes and styles, originated from different kinds of stones, largest one size:5.3x 3.6x 3.2cm

起拍: \$200



### 349 文革期 帶蓋方形墨硯 An Ink Stone w/Cover 1960-70s

估價: \$400-\$700

With portrait of Chairman Mao and his inscription painted on the cover, flowers carved on the inkstone,

. 22.4cm x 15.1cm 起拍: \$200



# 350 線本古籍一組25冊 A Group of 25 Stitch-Binding Books

估價: \$1000-\$1500

Including 15 stitc