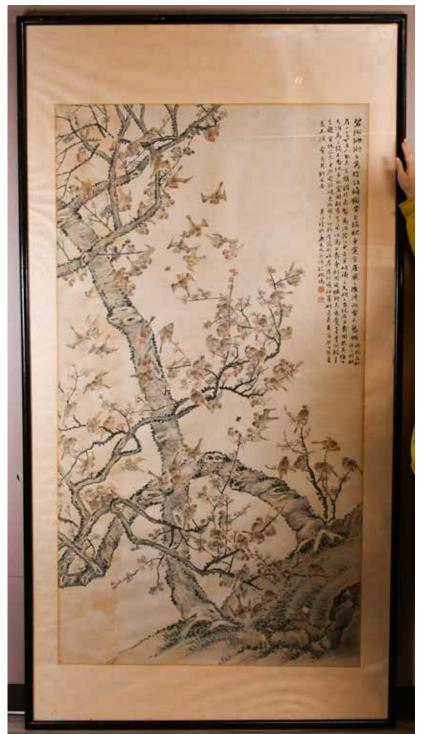

ure and seal mark, framed, couplet size:133x30.5cm each, frame size:165.5x45cm. The second, prunus painting, color on paper, with artist's inscription, signature and seal mark, framed, painting size:126x-30.4cm, frame size:150.5x44.4cm

來源:台灣移民家庭舊藏 起拍: \$700

### 311 林亦宗 (19世紀) 貓雀圖 掛軸 Lin YiZong(19thC) Cat & Bird

估價: \$600-\$1000

Color on paper, hanging scroll, depicted a cat watching a flying bird under a banana tree scene, with artist's signature and seal mark, 144.4cm x

39cm 起拍: \$300



### 312 白龍 (19世 紀)馬掛軸 **Bai Long** (19thC) Horse w/ Annotation

估價: \$600-\$1000 Color on paper, depicted a grey horse by tree scene, with artist's inscription, signature and seal mark, painting: 63cm x 23.6cm; above the painting there's an annotation, by LinYinShuTang, 35.8cm x 23.6cm; 起拍: \$300





# 陸恢 (1851-1920) 百雀圖 鏡框 Lu Hui(1851-1920)Birds & Plum Blossoms Framed

估價: \$6000-\$10000 Color on paper, depicting many birds playing around on a plum blossom tree, with artist's inscription, signature and seal marks, painting size:93.7x171cm, frame size:115.5x216cm Provenance: From a Shanghai Immigrant Family 來源:香港老上海移民家庭

起拍: \$3000

# 313 18世紀 古典人物 设色纸本 镜框 Anonymous, Figures in Frame 18thC 估價: \$1000-\$1500

Color on paper, depicting three figures highlighted with gold leaf, Frame:

192.5cm x 92.3cm Painting: 164cm x 74cm



315 程正揆 (1604 -1676) 仿古山水 水墨絹本冊頁 Cheng Zhengkui (1604-1676) Landscape Album 估價: \$4000-\$7000

A album of 12 pieces in total, ink on silk, each painted a view of landscape, with the author's signature and seal marks. 22.5cm x 28.8cm (x12) 起拍: \$2000





316 宋文治