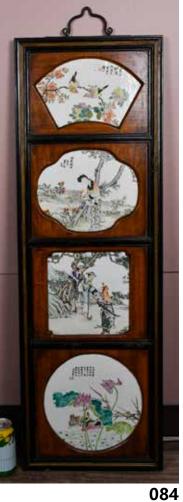

# **Hanging Screen 19thC**

估價: \$1000-\$1500 A wood frame hanging screen infilled with four various shaped plaques, on each porcelain plaque painted with flower and birds or figural story scene, frame size:33.5x 102cm

19世紀 人物花鳥瓷板掛

**A Porcelain Plaques** 

起拍: \$500