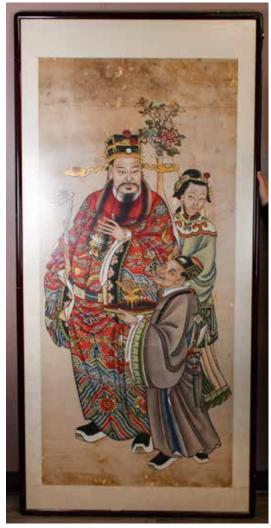

ature and seal mark, framed, couplet size:133x30.5cm each, frame size:165.5x45cm. The second, prunus painting, color on paper, with artist's inscription, signature and seal mark, framed, painting size:126x-30.4cm, frame size:150.5x44.4cm

來源:台灣移民家庭舊藏 起拍: \$700

### 311 林亦宗 (19世紀) 貓雀圖 掛軸 Lin YiZong(19thC) Cat & Bird

估價: \$600-\$1000

Color on paper, hanging scroll, depicted a cat watching a flying bird under a banana tree scene, with artist's signature and seal mark, 144.4cm x

39cm 起拍: \$300



### 312 白龍 (19世 紀)馬掛軸 **Bai Long** (19thC) Horse w/ Annotation

估價: \$600-\$1000 Color on paper, depicted a grey horse by tree scene, with artist's inscription, signature and seal mark, painting: 63cm x 23.6cm; above the painting there's an annotation, by LinYinShuTang, 35.8cm x 23.6cm; 起拍: \$300





# 陸恢 (1851-1920) 百雀圖 鏡框 Lu Hui(1851-1920)Birds & Plum Blossoms Framed

估價: \$6000-\$10000 Color on paper, depicting many birds playing around on a plum blossom tree, with artist's inscription, signature and seal marks, painting size:93.7x171cm, frame size:115.5x216cm Provenance: From a Shanghai Immigrant Family 來源:香港老上海移民家庭

起拍: \$3000

# 313 18世紀 古典人物 设色纸本 镜框 Anonymous, Figures in Frame 18thC 估價: \$1000-\$1500

Color on paper, depicting three figures highlighted with gold leaf, Frame:

192.5cm x 92.3cm Painting: 164cm x 74cm



315 程正揆 (1604 -1676) 仿古山水 水墨絹本冊頁 Cheng Zhengkui (1604-1676) Landscape Album 估價: \$4000-\$7000

A album of 12 pieces in total, ink on silk, each painted a view of landscape, with the author's signature and seal marks. 22.5cm x 28.8cm (x12) 起拍: \$2000





316 宋文