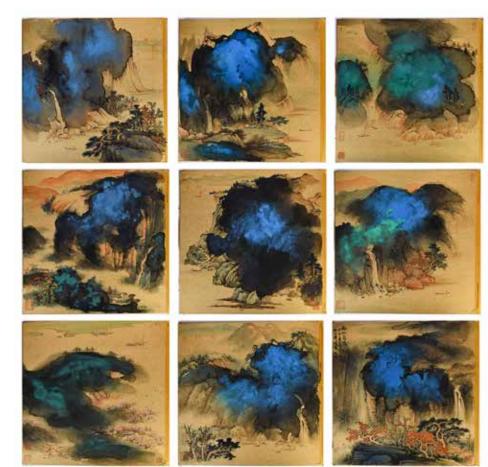

### 汪野亭(1884-1942) 山水瓷板 Wang YeTing (1884-1942) Landscape Plaque 估價: \$4000-\$7000

Of rectangular shape, painted with a mountain landscape that with boats, pagoda, cabin and figure, upper right with artist's inscription and signature, L: 38.5cm, W: 25.2cm

起拍: \$2000