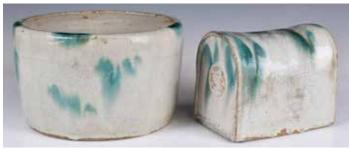

# 159 清 綠斑釉枕頭及直身爐一組2件 A Green Spray Pattern Pillow & A Large **Burner Qina**

估價: \$200-\$400

Comprised a saddle shape pillow, L: 16.1cm x H: 13.2cm, and a large cylinder shape burner, D: 23cm x H: 13.7cm, both of them exterior covered with white glaze with green spray spots.

起拍: \$100