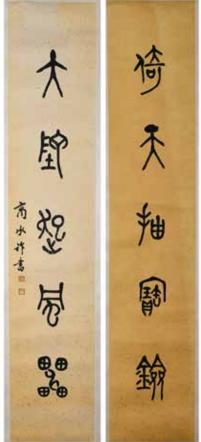

calligraphy sutra handscroll, L:207.7cm, W:7.2cm

起拍: \$500



# 

茂年如夏原奏 蒙幸七十五八四

巴灣原尼美洲蘇湘關

16

森大

棣

誤

61

属

書

333 馮康侯 (1901-1983) 龍門 對聯 掛軸 Feng KangHou (1901-1983) Calligraphy Couplets

估價: \$1000-\$1500 Calligraphy on paper, hanging scrolls, with the author's signature and two seal marks. 175cm x 30.5cm (x2) 來源: 得自上款人

家庭 起拍: \$500



334 劉江(1926-) 書 法灑金對聯 水 墨紙本 Liu Jiang(1926-) Calligraphy Couplet

估價: \$600-\$1000 Calligraphy couplet, ink on gold fleck paper, signed and dated by the artist, two red stamps, 25cm x 135.7cm x 2

135./cm x 2 起拍: \$300



335 商承祚 (1902-1991) 八 言書法灑 金對聯水 墨紙本 **Shang** Chengzuo (1902-1991) Calligraphy **Couplet** 

估價: \$600-\$1000 Calligraphy couplet, ink on gold fleck paper, signed and dated by artist, two red stamps,19cm x 152.2cm x 2

起拍: \$300





336 商承祚 (1902-1991) 五 言書法對聯 Shang Chengzuo (1902-1991) Calligraphy Couplet

估價: \$600-\$1000 Calligraphy couplet, ink on paper, signed by the artist, two red stamps, 24cm x120cm

x 2 起拍: \$300

### 337 黎譜 (1907-2001) 花卉 油畫畫布 附帶芬得利畫 廊鑒定證書 Le Pho (1907-2001) Oil Painting Flower

估價: \$20000-\$30000

Lys Jaunes et Marguerites, oil on canvas, signed lower left 'lepho' and in Chinese characters above, image size: 28 3/4 x 11 11/16 inches; 48.5cm x 71cm, frame size: 67cm x 90 cm, with certificate of authenticity. This lot has been authenticated by the Findlay Institute and will be included in the forth coming catalogue raisonne of Le Pho, currently underway. Provenance: From a Collector in Boston 波士頓藏家提供,該作品有來自芬尼利畫廊的認證,並將收錄於正在籌備出 版的黎譜畫冊中。



### 339 葉醉白 (1909-1999) 群馬圖 水墨紙本 鏡框 Ye Zuibai (1909-