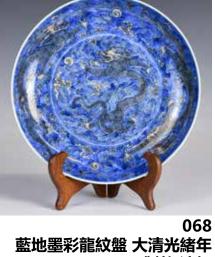

# 製款 連架 A Blue Grounded Grisaille Dish Guangxu Mk w/Stand

估價: \$800-\$1500 The shallow rounded sides resting on a slightly tapered foot, painted in the centre with a dragon with scaly

body and powerful claws, the cavetto and exterior similarly decorated with two dragons pacing among clouds, six-character Guangxu mark at the

bottom. D: 20.8cm

起拍: \$400