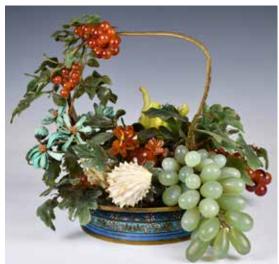

# 099 20世紀 玉石花果 昙泰藍盆昙 **A Cloisonne Potted Hard**stone Plants 20thC

估價: \$400-\$700 The tree laden with various blossoms fruits and leaves in rock crystal, quartz, and other hardstones with knotted string accents, fixed in a cloisonne pot, total H:30cm . 起拍: \$200