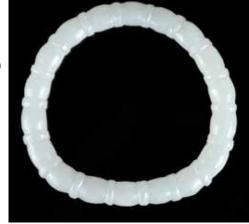

# 031 青白玉竹節紋手鐲 A Jade Carved **Bamboo Bangle**

估價: \$600-\$1000 Worked from celadon jade stone, carved in the shape of bamboo knots. D: 7.5cm

起拍: \$300

估價: \$400-\$700 A white carved jade boy in a standing position, comes with a wood stand, H: 5cm 起拍: \$200