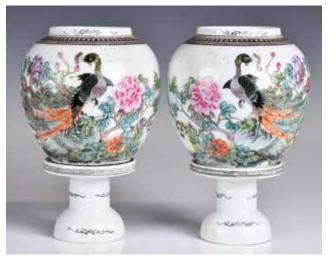

# 008 創匯期 銅胎掐絲琺瑯瓜棱形賞瓶對 A Pair of Cloisonne Enamel Fluted Vases 1950-60s

估價: \$400-\$700

The fluted sides rising from a short foot to a gilt rim, the densely patterned body dominated by large pendent lappet, gilt keyfret and polychrome lotus scrolls meandering between the lappets. Comes with matching wood stands. H: 51.8cm (x2) 起拍: \$200

# 010 創匯期 銅胎掐絲琺瑯龍紋大賞瓶對 A Pair of Cloisonne Enamel Dragon Vases 1950-60s

估價: \$400-\$700

Each of baluster form, rising from the splayed foot to a steeped neck and upturned rim, decorated around the exterior with dragons chasing the flaming pearl amidst clouds and above the ocean waves. H:

64.6cm (x2) 起拍: \$200

# 009 創匯期 銅胎掐絲 琺瑯黑地花口賞 瓶對 A Pair of Cloisonne Enamel Floral Vases 1950-60s

估價: \$400-\$700 Each tall tapering vase with everted neck to the lobed rims, the body densely decorated with diamond shape panels with scrolling floral motifs, all against the black ground, wood stands. H: 64.5cm (x2)