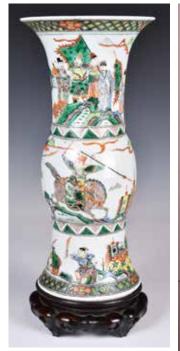

# 083 19世紀 五彩人物花觚 連座 A Famille-Verte Gu

Vase w/Stand 19thC

估價: \$1000-\$1500 With a bulbous mid-section rising to a wide flaring neck, brightly enameled around the exterior with three continuos scenes of battling warriors in landscapes. H: 36cm

起拍: \$500