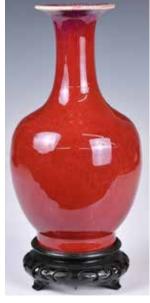

# 057 19世紀 紅釉天球瓶 連座 A Red Glazed Tianqiu Vase w/Std 19thC

估價: \$1000-\$1500

The globular body connecting to a waisted neck, applied with a rich red glaze that becomes thinner around the mouth rim, the base covered with creamy white

crackle glaze, H:39cm 起拍: \$500