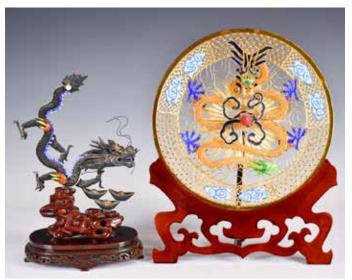

# 008 創匯期 銅胎掐絲琺瑯瓜棱形賞瓶對 A Pair of Cloisonne Enamel Fluted Vases 1950-60s

估價: \$400-\$700

The fluted sides rising from a short foot to a gilt rim, the densely patterned body dominated by large pendent lappet, gilt keyfret and polychrome lotus scrolls meandering between the lappets. Comes with matching wood stands. H: 51.8cm (x2) 起拍: \$200

# 010 創匯期 銅胎掐絲琺瑯龍紋大賞瓶對 A Pair of Cloisonne Enamel Dragon Vases 1950-60s

估價: \$400-\$700

Each of baluster form, rising from the splayed foot to a steeped neck and upturned rim, decorated around the exterior with dragons chasing the flaming pearl amidst clouds and above the ocean waves. H:

64.6cm (x2) 起拍: \$200

# 009 創匯期 銅胎掐絲 琺瑯黑地花口賞 瓶對 A Pair of Cloisonne Enamel Floral Vases 1950-60s

估價: \$400-\$700 Each tall tapering vase with everted neck to the lobed rims, the body densely decorated with diamond shape panels with scrolling floral motifs, all against the black ground, wood stands. H: 64.5cm (x2)