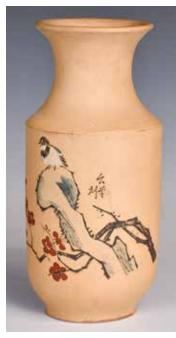

# 065 民國 青花釉裡紅小賞瓶

An Underglazed-Blue Vase w/Std Republican Prd

估價: \$600-\$1000

Of a cocoon form, painted to the exterior with three motif sections in underglaze blue and red, and marked to the base with a dragon mark. H: 12.7cm