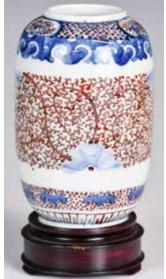

# 067 18世紀 青花八仙故事燈罩 A Blue & White Lamp **Cover, 18thC** 估價: \$600-\$1000

Of a globular body connects to a cylindrical foot and neck, painted to the exterior with the 'Eight Immortals'

story scene. H: 20.1cm 起拍: \$300