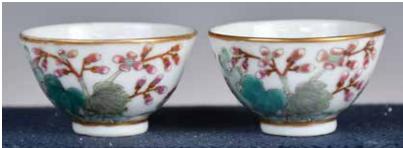

# 039 19世紀 粉彩人 物故事茶具一套 6件 A Set of 6 **Famille Rose** Tea Wares, 19thC

估價: \$2000-\$3000 Comprising four covered cups D: 6.8cm (x4); one teapot H: 8.6cm; and a cover bowl H: 13.2cm; all painted to the exteriors with figural story scenes.