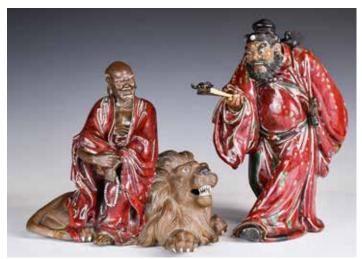

# 107 石灣人物雕瓷 鐘馗引蝠及騎獅羅漢 A Group of 2 Shiwan Porcelain Sculptures 估價: \$600-\$1000

Comprised a porcelain sculpture of Zhong Kui, in a standing position with a bat on a fan in hand, H: 30cm; and a porcelain sculpture of Luohan sitting on a lion's back, H: 24.5cm. Each with maker's mark at the inner body (Chips on Zhong Kui).