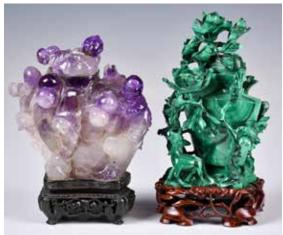

r with beast-shaped ears and finial, L: 17cm, H: 15.3cm.

起拍: \$200



### 268 19世紀 玉雕菊花小水洗 A Jade Carved Chrysanthemum Washer 19thC

估價: \$600-\$1000

The lobed rim gently rounds down to a flat base, overall cast in the shape of a chrysanthemum, reticulated in low relief to the center, works from a celadon jade stone. D: 5cm, H: 1.8cm

起拍: \$300



269 建國期 十 二生肖小雕 件一套連座 連盒 Set of 12 Zodiac Carving w/ Stds & Box 1950-70s

估價: \$600-\$1000 The set comprised all 12 Chinese zodiac carvings, made with various color stones: jadeite, agate etc, each approx L:4cm, box size 23x 23.2x 5.2cm

起拍: \$300



### 271 19世紀 小型瓷雕像一組10個

### A Group of 10 Small Porcelain Figures 19thC

Comprising four musician figures, three green glaze animal figures, and three blue glaze female figures. Tallest H:10.9cm



272 創匯期 孔雀石雕小蓋瓶及紫晶石雕小蓋 瓶 連座 A Malachite & An Amethyst

估價: \$400-\$700

The first of a malachite covered vase with reticulated flowers and deer details, H: 10.9cm; and the second of a covered vase carved with two young boys playing scene, worked from a amethyst stone, H: 9cm.

來源: 渥太華香港移民舊藏

Carved Vases w/Stand

起拍: \$200



273 帶蓋硯台一組3個 A Group of Three Ink Stones 估價: \$400-\$700

A group of three ink stones, in different shapes, all come with cases and

covers, Largest Size: L: 24cm W: 16cm H: 5cm

起拍: \$200

# 長城拍賣行七週年重要拍賣 II 2023年6月6日下午七時開拍



274 俞鴻儒 (民國) 嬰戲圖 設色紙本 連框 Yu Hongru Children Playing Framed Republican Period

估價: \$600-\$1000

Painted with children playing in a garden scenes, color on paper, signed by the artist, two red stamps, framed, Painting: 15.7cm x 24cm Frame:

51.