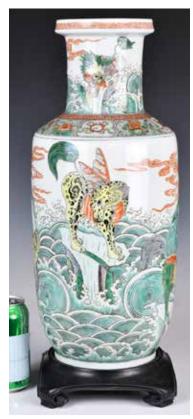

# 082 19世紀 五彩神獸 紋賞瓶 連座 大清 康熙年製款 A Famille-Verte Vase with Stand Kangxi Mk 19thC

估價: \$1000-\$1500 The baluster body rising to a straight neck, painted around the exterior with various different mythical beasts standing above the ocean waves. Six character Kangxi mark at the bottom, H: 45.5cm 起拍: \$500