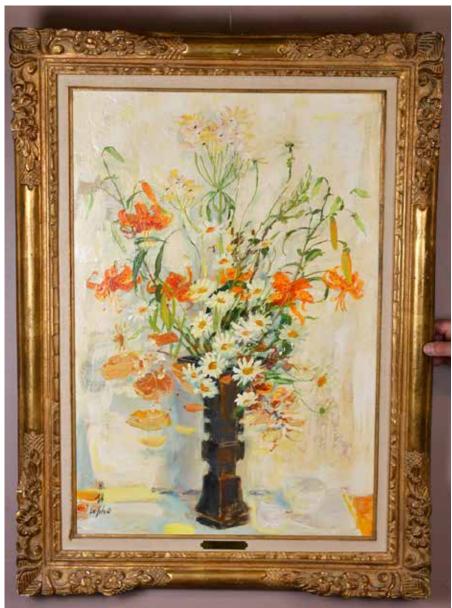

, calligraphy sutra handscroll, L:207.7cm, W:7.2cm

起拍: \$500



# 

茂年如夏原奏 蒙幸七十五八四

巴灣原尼美洲蘇湘關

16

森大

棣

誤

61

属

書

333 馮康侯 (1901-1983) 龍門 對聯 掛軸 Feng KangHou (1901-1983) Calligraphy Couplets

估價: \$1000-\$1500 Calligraphy on paper, hanging scrolls, with the author's signature and two seal marks. 175cm x 30.5cm (x2) 來源: 得自上款人

家庭 起拍: \$500



334 劉江(1926-) 書 法灑金對聯 水 墨紙本 Liu Jiang(1926-) Calligraphy Couplet

估價: \$600-\$1000 Calligraphy couplet, ink on gold fleck paper, signed and dated by the artist, two red stamps, 25cm x 135.7cm x 2

135./cm x 2 起拍: \$300



335 商承祚 (1902-1991) 八 言書法灑 金對聯水 墨紙本 **Shang** Chengzuo (1902-1991) Calligraphy **Couplet** 

估價: \$600-\$1000 Calligraphy couplet, ink on gold fleck paper, signed and dated by artist, two red stamps,19cm x 152.2cm x 2

起拍: \$300





336 商承祚 (1902-1991) 五 言書法對聯 Shang Chengzuo (1902-1991) Calligraphy Couplet

估價: \$600-\$1000 Calligraphy couplet, ink on paper, signed by the artist, two red stamps, 24cm x120cm

x 2 起拍: \$300

### 337 黎譜 (1907-2001) 花卉 油畫畫布 附帶芬得利畫 廊鑒定證書 Le Pho (1907-2001) Oil Painting Flower

估價: \$20000-\$30000

Lys Jaunes et Marguerites, oil on canvas, signed lower left 'lepho' and in Chinese characters above, image size: 28 3/4 x 11 11/16 inches; 48.5cm x 71cm, frame size: 67cm x 90 cm, with certificate of authenticity. This lot has been authenticated by the Findlay Institute and will be included in the forth coming catalogue raisonne of Le Pho, currently underway. Provenance: From a Collector in Boston 波士頓藏家提供,該作品有來自芬尼利畫廊的認證,並將收錄於正在籌備出 版的黎譜畫冊中。



### 339 葉醉白 (1909-1999) 群馬圖 水墨紙本 鏡框 Ye Zuibai (190