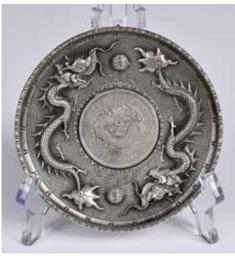

# 020 銀元銀盤 **A Silver Coin** Dish

估價: \$400-\$700 A silver dragon dish, the center of the dish inlaid a silver coin, two dragons set on each side. D: 10.2cm 起拍: \$200