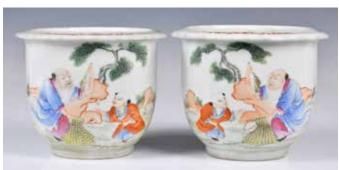

起拍: \$200



# 142 19世紀 文房一組3件 A Group of 3 Scholar Objects 19thC

估價: \$400-\$700

Compristed of one brush rest and two water pots, the larger water pot has a six-character Guangxu mark incised to its base,

highest: 8.1cm. 起拍: \$200



# 143 銅胎琺瑯彩牛型花插一對 乾隆年製款 Pair Cloisonne Enamel Caparisoned Oxes

Qianlong Mk 估價: \$1000-\$1500

Each ox figure with three cloisonne and gilt-bronze vases on its back, exterior overall decorated with large and small scroll patterns in gold or red color against black ground, H:17.1cm,

W: 18.5cm 起拍: \$500



# 144 19世紀 粉彩渣斗及蓋盅一組2件 A Group of 2 Famille Rose Tablewares 19thC 估價: \$600-\$1000

The first a water pot decorated with a phoenix perching on a branch amidst plum blossom, H:9.6cm, the second a covered jar painted with bird and peony, H:10cm

起拍: \$300



# 145 粉彩人物花盆對 洪憲年製款 A Pair of Famille Rose Flower Pots Hongxian Mk

估價: \$600-\$1000

Finely potted with gently curved petal-shaped lobes rim, each pot painted with a child interacting with an elderly fisherman, four-character Hongxian mark at the bottom. H:11.1cm

起拍: \$300



# 147 民國 粉彩嬰戲花盆對 大清乾隆年製款 Pair of Famille Rose Flower Pots w/ Saucers Republi

估價: \$600-\$1000

The straight sides flaring steeply to an everted rim, each painted with children playing at the garden, six characters

Qianlong mark at the bottom. H:13cm

起拍: \$300

# 青花龍紋花盆對 大清康熙年製款 A Pair of Blue & White Dragon Flower Pots Kangxi Mk

估價: \$600-\$1000 The straight sides raising to an everted rim, each painted with a pair of five-clawed dragons amidst cloud scrolls, six-character Kangxi mark at the bottom. H:12cm

a