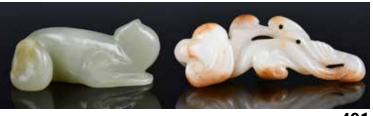

# 026 雕龍鳳紋白玉 珮 A White Jade Dragon & Phoenix Plaque

Plaque 估價: \$600-\$1000 Of rectangular shape, one side carved with dragon while the other side with phoenix, overall in pale celadon tone. 5.5x 3.8cm 起拍: \$300

# 027 玉雕花紋小水盂 連座 A Jade Carved Water Pot w/ Stand

估價: \$600-\$1000 Of rectangular section, depicted enveloped by gnarled branches bearing flower blooms, the stone a pale celadon tone. L:5.2cm, W: 3.9cm

青玉雕四方小水盂 連座 A Celadon Jade **Carved Water** Pot w/Std

028

估價: \$600-\$1000 Of square section, the stone a dark green color accented with russet and gray inclusions, wood stand. L: 5.5cm x W:5.5cm 起拍: \$300