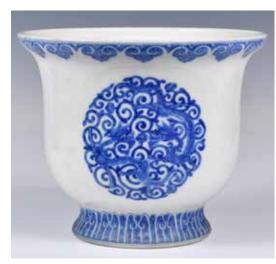

### 220 青花龍紋圓蓋盒 大清雍正年製款 連座 A Blue & White Dragon Covered Box Yongzheng Mk

估價: \$1000-\$1500

Of compressed globular form resting on a short straight foot, the domed cover decorated with dragon and phoenix, six characters Yongzheng mark at the bottom. D: 8.3cm. Comes with wood stand.

來源: 渥太華香港移民舊藏