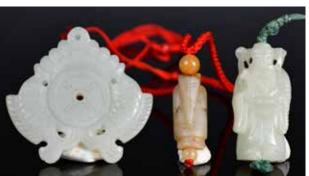

# 029 玉雕小碟 連座 A Jade Carved Plate w/Stand

估價: \$1000-\$1500

Carved to the exterior with chilongs seperated by characters, the stone in pale celadon color. D: 5.5cm

起拍: \$500

030 清 白玉葫蘆 把件 A Jade Carved Gourd **Ornament** Qing

估價: \$600-\$1000 Worked from a pale white jade stone, carved a gourd with reticulated details to the stem. 5cm x 2.9cm

起拍: \$300

# 031 青白玉竹節紋手鐲 A Jade Carved **Bamboo Bangle**

估價: \$600-\$1000 Worked from celadon jade stone, carved in the shape of bamboo knots. D: 7.5cm

起拍: \$300

估價: \$400-\$700 A white carved jade boy in a standing position, comes with a wood stand, H: 5cm 起拍: \$200