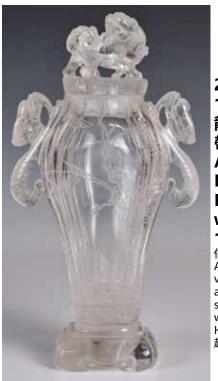

起拍: \$3000

247 19世紀 水晶 龍紋雙耳賞瓶 帶蓋 A Crystal Dragon Pattern Vase with Cover 19thC

估價: \$600-\$1000 A crystal carved vase, attached with a pair of dragon shape ears, comes with a cover, H:27cm 起拍: \$300