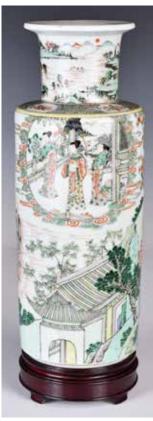

### 191 19世紀 淺绛彩圓形神仙故事大瓷板 A Qianjiang Enameled Figural Round Plaque 19thC 估價: \$1000-\$1500

Of a rare find large round shape, this porcelain plaque is painted with a mythical story scene, D: 41.1cm

起拍: \$500