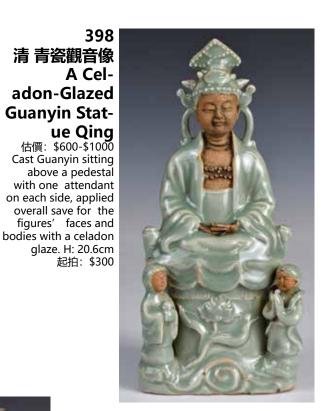

### 239 19世紀 紅釉石榴尊 A Red Glaze Pomegranate Shape Vase 19thC

估價: \$400-\$700 A compressed gloular body raising from a slightly tapered foot to a waisting neck then a flared rim, exterior body overall covered with rich red glaze, round the mouth rim to interior and the base covered with creamy white crackle glaze. H:12.5cm