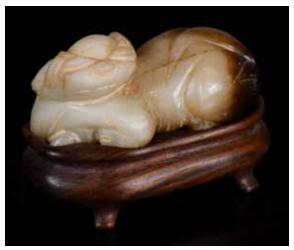

# 027 玉雕花紋小水盂 連座 A Jade Carved Water Pot w/ Stand

估價: \$600-\$1000 Of rectangular section, depicted enveloped by gnarled branches bearing flower blooms, the stone a pale celadon tone. L:5.2cm, W: 3.9cm

青玉雕四方小水盂 連座 A Celadon Jade **Carved Water** Pot w/Std

028

估價: \$600-\$1000 Of square section, the stone a dark green color accented with russet and gray inclusions, wood stand. L: 5.5cm x W:5.5cm 起拍: \$300