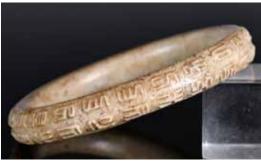

# 036 明 雕古文字玉鐲 A Jade Bangle Ming

估價: \$600-\$1000 A hight relief-decorated with ancient Chinese characters around the exterior, the jade bangle outter D:8.4cm, inner D:6.2cm

起拍: \$300