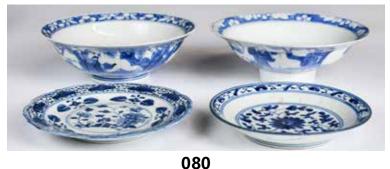

# 清 青花碗碟一組4件 A Group of 4 Blue & White Tablewares Qing 估價: \$600-\$1000

Comprised two high stem bowls and two dishes, deocrated with various

style painting, in various sizes, largest D:18cm

起拍: \$300