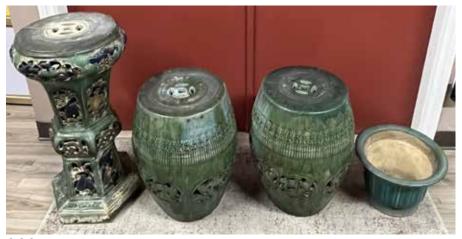

## 011

# 石灣花園盆器一組4件

# A Group of 4 Garden Stools & Pot

估價: \$600-\$1000

Highest H: 72cm Provenance: From an Important Immigrant Family From Hong Kong

來源: 香港重要移民家族

起拍: \$300

013 創匯期 黃 花梨瓜棱 华墩

A Huanghuali Wood **Fluted** Stool

1950-60s