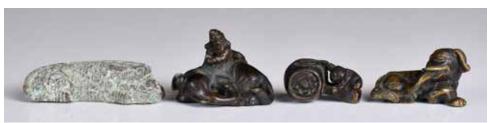

# 008 創匯期 銅胎掐絲琺瑯瓜棱形賞瓶對 A Pair of Cloisonne Enamel Fluted Vases 1950-60s

估價: \$400-\$700

The fluted sides rising from a short foot to a gilt rim, the densely patterned body dominated by large pendent lappet, gilt keyfret and polychrome lotus scrolls meandering between the lappets. Comes with matching wood stands. H: 51.8cm (x2) 起拍: \$200

# 010 創匯期 銅胎掐絲琺瑯龍紋大賞瓶對 A Pair of Cloisonne Enamel Dragon Vases 1950-60s

估價: \$400-\$700

Each of baluster form, rising from the splayed foot to a steeped neck and upturned rim, decorated around the exterior with dragons chasing the flaming pearl amidst clouds and above the ocean waves. H:

# 009 創匯期 銅胎掐絲 琺瑯黑地花口賞 瓶對 A Pair of Cloisonne Enamel Floral Vases 1950-60s

估價: \$400-\$700 Each tall tapering vase with everted neck to the lobed rims, the body densely decorated with diamond shape panels with scrolling floral motifs, all against the black ground, wood stands. H: 64.5cm (x2)