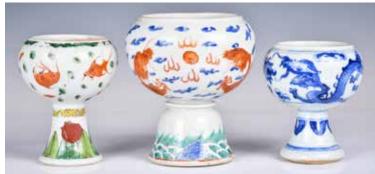

th a bat on a fan in hand, H: 30cm; and a porcelain sculpture of Luohan sitting on a lion's back, H: 24.5cm. Each with maker's mark at the inner body (Chips on Zhong Kui).

起拍: \$300



# 108 石灣人物雕瓷一組2個 A Group of 2 Shiwan Porcelain Sculptures

估價: \$600-\$1000

Comprised a porcelain sculpture of the Chinese military general Guan Yu, in a standing position with a broadsword on hand, H: 41.6cm, and a porcelain sculpture of DaMo Buddha, with a straw sandal on hand, H: 33.4cm.

起拍: \$300



# 109 19世紀 青花蓋碗一組3個 A Group of 3 Blue and White **Cover Bowls 19thC**

估價: \$600-\$1000

Comprising a small bowl painted with dragon and phoenix, two bowls in different size continuously painted with various flowers. With copy of the Hong Kong Craft Merchants Association. Largest D: 13.8cm

附香港藝術品商會證書複印件



# 110 19世紀 粉彩高腳碗一組3個 A Group of 3 Famille-Rose High-Stem Bowls 19thC

估價: \$400-\$700

Comprised three high-stem bowls, the largest one with famille rose dragons chasing ball scene, the medium one with famille rose gold fishes scene, and the shortest one with blue and white dragon chasing ball scene. With copy of the Hong Kong Craft Merchants Association. The largest

附香港藝術品商會證書複印件

起拍: \$200





# 112 19世紀 青花蓋罐 A Blue and White Cover Jar 19thC

估價: \$400-\$700

Of the bulged shoulder gently tapered down to a flat base, painted to the exterior with lion playing ball scene. With copy of the Hong Kong Craft Merchants Associa-

tion. H: 12.9cm

附香港藝術品商會證書複印件

起拍: \$200



# A Group of 2 Porcelain Vases 19thC

估價: \$600-\$1000

Comprised one Wucai vase H: 16.5cm, and a blue and white vase H