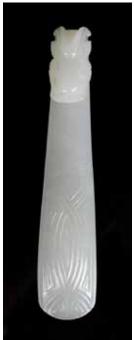

# 027 玉雕花紋小水盂 連座 A Jade Carved Water Pot w/ Stand

估價: \$600-\$1000 Of rectangular section, depicted enveloped by gnarled branches bearing flower blooms, the stone a pale celadon tone. L:5.2cm, W: 3.9cm

青玉雕四方小水盂 連座 A Celadon Jade **Carved Water** Pot w/Std

028

估價: \$600-\$1000 Of square section, the stone a dark green color accented with russet and gray inclusions, wood stand. L: 5.5cm x W:5.5cm 起拍: \$300