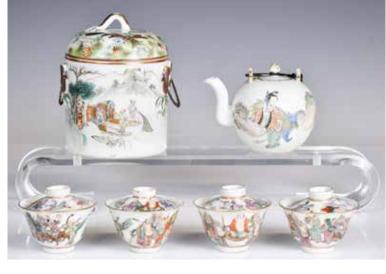

# 039 19世紀 粉彩人 物故事茶具一套 6件 A Set of 6 **Famille Rose** Tea Wares, 19thC

估價: \$2000-\$3000 Comprising four covered cups D: 6.8cm (x4); one teapot H: 8.6cm; and a cover bowl H: 13.2cm; all painted to the exteriors with figural story scenes.

起拍: \$1000