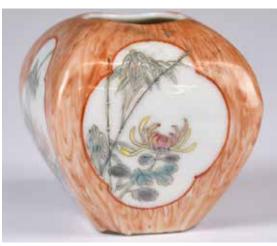

# 008 創匯期 銅胎掐絲琺瑯瓜棱形賞瓶對 A Pair of Cloisonne Enamel Fluted Vases 1950-60s

估價: \$400-\$700

The fluted sides rising from a short foot to a gilt rim, the densely patterned body dominated by large pendent lappet, gilt keyfret and polychrome lotus scrolls meandering between the lappets. Comes with matching wood stands. H: 51.8cm (x2) 起拍: \$200

# 010 創匯期 銅胎掐絲琺瑯龍紋大賞瓶對 A Pair of Cloisonne Enamel Dragon Vases 1950-60s

估價: \$400-\$700

Each of baluster form, rising from the splayed foot to a steeped neck and upturned rim, decorated around the exterior with dragons chasing the flaming pearl amidst clouds and above the ocean waves. H:

# 009 創匯期 銅胎掐絲 琺瑯黑地花口賞 瓶對 A Pair of Cloisonne Enamel Floral Vases 1950-60s

估價: \$400-\$700 Each tall tapering vase with everted neck to the lobed rims, the body densely decorated with diamond shape panels with scrolling floral motifs, all against the black ground, wood stands. H: 64.5cm (x2)