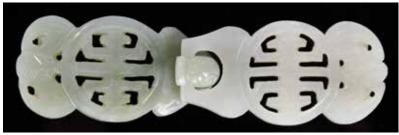

rk, Qing 估價: \$2000-\$3000

The low rounded sides rising from a short foot to a slightly flared rim, the stone a moss-green color with deep spinach and white striated inclusions and grains, the base incised with a six-character Qianlong mark. D:17.2cm

起拍: \$1000



#### 454 白玉佛手瓜小水盂 A White Jade Chayote Water Pot

估價: \$400-\$700

Naturalistically carved as a small chayote born on a leafy gnarled stem,

the stone of pale celadon tone, L:8.5cm

起拍: \$200



## 455 清 白玉刻魚形牌 A White Jade Incised Fish Plaque

估價: \$600-\$1000

Of fish shape, incised fish details, stone overall in an

ivory tone, L:8.5cm

起拍: \$300



#### 456 明 青白玉璧 連座 A Jade Bi Disc with **Stand Ming**

估價: \$1000-\$1500 Carved to each side with "Gu" and "Yun" patterns, worked from a celadon jade stone. D:

5.6cm 起拍: \$500



#### 457 清 福壽紋青白玉扣 A White & Celadon Jade Reticulated Buckle Qing

估價: \$600-\$1000

Comprised half part in white tone jade and another half in celadon jade, each part reticulated Shou char-

acter with bat on the side, L:10.5cm

起拍: \$300



458 明 鉤紋白 玉璧 連木 座 A Incised White Jade Bi Disc w/ Std Ming

估價: \$800-\$1500 A white jade bi, carved to the front with C-scrolls in low relief, and back with dots in high relief, jade D:5.4cm, wood stand H:13.5cm



459 清 白玉雕瑞獸 連座 A White Jade Mythical Beast w/Std Qing

估價: \$600-\$1000 Depicted a recumbent mythical beast, the ferocious hairy animal detailed with rounded eyes, sharp teeth and a trifurcated tail, L:6.5cm 起拍: \$300



461 清 白玉雕鳥形擺件連座 A White Jade Bird Carving w/Std Qing <sup>估價: \$600-\$1000</sup>

A white jade carving of a recumbent