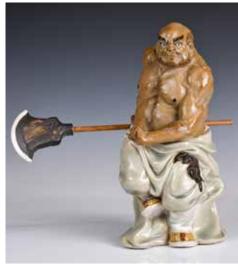

# 106 龐文忠 (1951-) 石灣人物雕瓷 魯智深 **A Shiwan** Porcelain by Pang Wen-Zhong (1951-

估價: \$600-\$1000 A Shiwan porcelain sculpture depicted the important characters in the Chinese classical vernacular novel "Water Margin", Lu ZhiShen, in a standing position holding a removable ax on hands, maker's seal mark at the inner body, H: 25cm