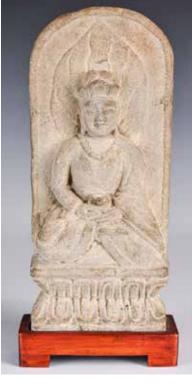

ern along the mouth and foot rim, four characters Qianlong mark at the base, H: 13.3 cm(x2). Come with box.

起拍: \$500





#### 387 民國 粉彩薄胎小賞瓶 乾隆 年製款 A Famille Rose Vase Qianlong Mk Republican Prd

估價: \$2000-\$4000

The baluster body rising to a everted galleried rim, painted around the exterior with butterflies among various plants, decorated with poetic verse and seal marks on the reverse. Four-character Qianlong mark at the bottom. H: 20cm

起拍: \$1000



388 19世紀 黃釉 杯一對連盒 A Pair of Yellow **Glaze Cups** with Box 19thC

估價: \$1000-\$1500 A pair of yellow glazed cúps, comes with a box, H: 7cm

起拍: \$500



估價: \$2000-\$4000 Of a gourd shape, this large vase is overall covered in yellow glazed outside and turquoise inside. Based with a six-character Chenghua mark. H: 58.3cm

起拍: \$1000



#### 390 高古風格 石雕佛 像 連座 **An Archaistic Stone Carved Buddha Statue** w/Stand

**估價: \$1000-\$1500** Carved a buddha sitting on a pedestal, with an arch shape board to the back. H: 24.8cm



#### 391 民國 粉彩百子 圖賞瓶 乾隆年 製款 連座 A Famille Rose Vase w/ Std Qianlong Mk Republican Period

估價: \$600-\$1000 Of a baluster form with a bulged body, painted to the exterior with 感undred boys?scene, inscribed to the base with a four-character seal mark. H: 29.2cmse 起拍: \$300



#### 392

#### 19世紀 青花花卉紋花盆對 大清康熙年製款 連座 A Pair of Flower Pots w/Stds Kangxi Mk 19thC

估價: \$600-\$1000

Each straight body rising to the flared rim, painted to the exterior with stylish lotus floral scrolls, six characters Kangxi mark at the

bottom. D: 10.7cm, H: 9.5cm (x2)

起拍: \$300



#### 393 民國 六角粉彩開光花盆對 連底盤 乾隆年製款 Pair of Flowe