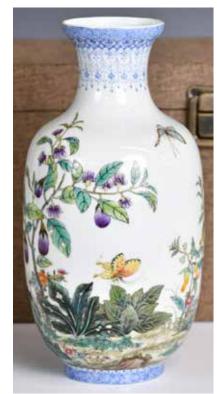

te with figures in the landscape, four-character Qianlong mark at the bottom. Wood stand. D:

6.9cm 起拍: \$500



#### 385 民國 薄胎粉彩仕女圖小賞瓶對 乾隆年製款 連座連盒 A Pair of Famille Rose Figural Vases Qianlong Mk

估價: \$1000-\$1500

Of baluster form, each vase body nicely painted with ladies reading in the garden scene at the front and inscription at the back, classic black floral pattern along the mouth and foot rim, four characters Qianlong mark at the base, H: 11.5cm



386 民國 薄胎粉彩嬰戲小賞瓶對 乾 隆年製款 連座連盒

### **Pair of Famille Rose Vases** Qianlong Mk Republican 估價: \$1000-\$1500

Of baluster form, each vase body nicely painted with boys playing in garden scene, classic black floral pattern along the mouth and foot rim, four characters Qianlong mark at the base, H: 13.3 cm(x2). Come with box.

起拍: \$500





#### 387 民國 粉彩薄胎小賞瓶 乾隆 年製款 A Famille Rose Vase Qianlong Mk Republican Prd

估價: \$2000-\$4000

The baluster body rising to a everted galleried rim, painted around the exterior with butterflies among various plants, decorated with poetic verse and seal marks on the reverse. Four-character Qianlong mark at the bottom. H: 20cm

起拍: \$1000



388 19世紀 黃釉 杯一對連盒 A Pair of Yellow **Glaze Cups** with Box 19thC

估價: \$1000-\$1500 A pair of yellow glazed cúps, comes with a box, H: 7cm

起拍: \$500



估價: \$2000-\$4000 Of a gourd shape, this large vase is overall covered in yellow glazed outside and turquoise inside. Based with a six-character Chenghua mark. H: 58.3cm

起拍: \$1000



#### 390 高古風格 石雕佛 像 連座 **An Archaistic Stone Carved Buddha Statue** w/Stand

**估價: \$1000-\$1500** Carved a buddha sitti