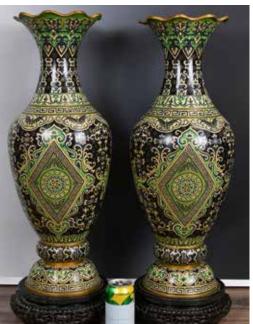

# 009 創匯期 銅胎掐絲 琺瑯黑地花口賞 瓶對 A Pair of Cloisonne Enamel Floral Vases 1950-60s

估價: \$400-\$700 Each tall tapering vase with everted neck to the lobed rims, the body densely decorated with diamond shape panels with scrolling floral motifs, all against the black ground, wood stands. H: 64.5cm (x2)