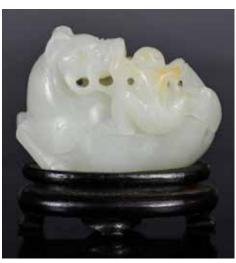

# 165 高古風格 玉豬龍 **An Archaistic Style Brown**

估價: \$4000-\$7000 the stone of beige to brown tone with some russet skin, L:5.4cm

**Jade Carved Pig Dragon** A classic jade pig dragon, 起拍: \$2000