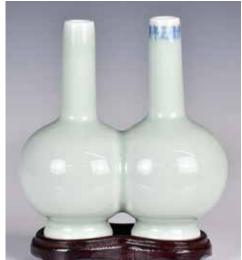

### 197 青釉雙聯小天球瓶 大清 雍正年製款 連座 **A Celadon Glaze Conjoined Tiangiu** Vase

估價: \$1000-\$1500 In the form of two conjoined Tianqiu vases, rising from two splayed footrings to slender necks, covered overall in celadon glaze, darker tone at the joints and draining to white at the rims, one neck inscribed in underglaze blue with a six characters Yongzheng mark in a single line just below the lip, H: 13.2cm, W: 12cm

起拍: \$500