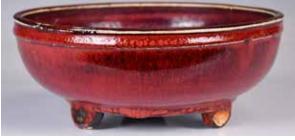

估價: \$600-\$1000 Of barrel-form with sixteen elegant lobed ribs, all raised on four short feet. H: 51.8cm 起拍: \$300