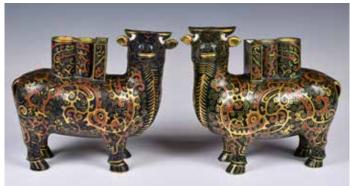

# 143 銅胎琺瑯彩牛型花插一對 乾隆年製款 Pair Cloisonne Enamel Caparisoned Oxes

Qianlong Mk 估價: \$1000-\$1500

Each ox figure with three cloisonne and gilt-bronze vases on its back, exterior overall decorated with large and small scroll patterns in gold or red color against black ground, H:17.1cm,

W: 18.5cm 起拍: \$500