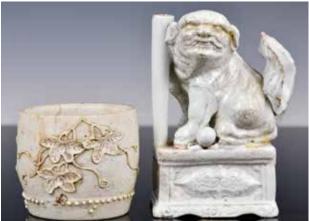

# 099 20世紀 玉石花果 昙泰藍盆昙 **A Cloisonne Potted Hard**stone Plants 20thC

估價: \$400-\$700 The tree laden with various blossoms fruits and leaves in rock crystal, quartz, and other hardstones with knotted string accents, fixed in a cloisonne pot, total H:30cm . 起拍: \$200

# 100 民國 石灣四方花盆 A Shiwan Flower Pot, Republican Period

估價: \$400-\$700

Of a cuboid form with an everted rim, inlaid to the four exterior-faces with flowers and scripts, covered overall save for the base with a greyish-navy glaze, drilled a hole to the bottom. H: 24cm x W: 29.6cm x L: 30.3cm Provenance: From an Important Immi-

> grant Family From Hong Kong 來源:香港重要移民家族 起拍: \$200