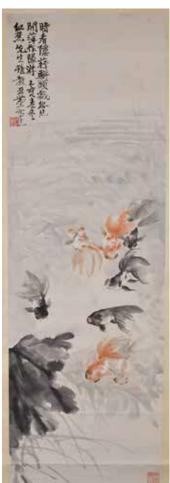

or on paper, hanging scroll, painted a view of landscape, with the author's signature and two seal marks.137cm x 68.6cm 來源: 藏家 1989年購自多 城沈學仁畫廊 起拍: \$1000





### 305 宋世明及張本遜 書法掛軸 一組2張 Song ShiMing, Zhang BenXun, 2 Calligraphy Scrolls 估價: \$400-\$700

The first of a 'Fu' calligraphy written by Zhang BenXun, with the author's signature and one seal mark, 44.6cm x 105cm; The second of a 'Shou' calligraphy written by Song ShiMing, with the author's signature and one seal mark, 49.1cm x 116.3cm

起拍: \$200



307 文徵明 (1470-1559) 款 設色絹本山 水 連框 **After Wen** Zhengming (1470 -1559) Landscape Framed

估價: \$1000-\$1500 Color on silk, painted with pavilions and **landscape** scene within a bamboo forest, with artist signature and seal marks. Painting: 79.5cm x 35cm; Frame: 113.2cm x 59.5cm 起拍: \$500



### 306 汪亞塵 (1894-1983) 金 魚 掛軸 Wang YaChen (1894-1983) Goldfish Scroll

估價: \$1000-\$1500 Color on paper, hanging scroll, painted swimming goldfish, with the author's signature and two

seal marks. 108.5 cm x 36.7cm Provenance: Previous Collection From Antique Store.

文物商店舊藏 起拍: \$500



### 308 徐邦達 (1911-2012) 水墨絹本人物 掛軸 Xu Bangda (1911-2012) Figures

估價: \$1000-\$1500

Ink on silk, hanging scroll, painted with a group of immortals amidst misty clouds, accompanied with poetic verses related to the scene, and signatures and seal marks. 50.5 x 42cm



309 葉公超(1904-1981)墨竹及溥心 畬(1896-1963)書 法 連框 Ye GongChao Bamboo & Pu Ru Calligraphy,

Framed 估價: \$1500-\$2500
The first, bamboo and rock painting, ink on paper, with artist's signature and seal mark, framed, painting size:34.5x102cm, frame siz