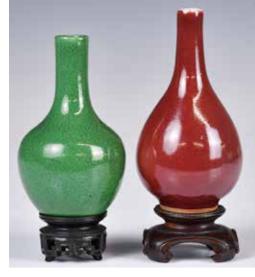

# 057 19世紀 紅釉天球瓶 連座 A Red Glazed Tianqiu Vase w/Std 19thC

估價: \$1000-\$1500

The globular body connecting to a waisted neck, applied with a rich red glaze that becomes thinner around the mouth rim, the base covered with creamy white

crackle glaze, H:39cm 起拍: \$500