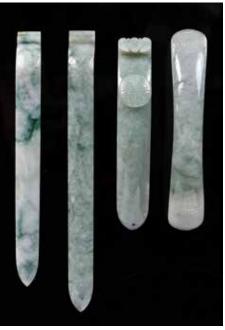

# 033 高古風格 玉璇 鐖 An Archaistic Style Jade **Notched Disc**

估價: \$600-\$1000 With the outer edge worked with three pronounced notches forming three arcs, delicately incised curly lines. W: 13.9cm

起拍: \$300

034 高古風格 玉戈 連盒 An Archaistic Style Dark Green Jade Axe w/Box 估價: \$600-\$1000

A dark green jade axe, pierced two holes on the body, comes with

a box, L: 19.5cm 起拍: \$300

# 035 高古風格 黃 玉刻字玉斧 An Archaistic Style Carved Russet Jade Axe 估價: \$600-\$1000

Of rectangular form, in the centre carved with inscription arround with a band of repeatting pattern on each side.18cm x 9.5cm 起拍: \$300