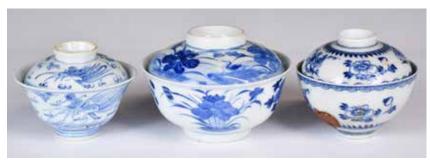

# 清 青花碗碟一組4件 A Group of 4 Blue & White Tablewares Qing 估價: \$600-\$1000

Comprised two high stem bowls and two dishes, deocrated with various

style painting, in various sizes, largest D:18cm

起拍: \$300