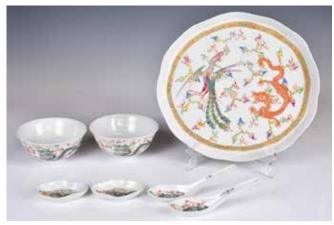

### 231 民國 粉彩龍鳳紋餐具一組7件 A Group of 7Pcs Dinning Wares Republican Period

估價: \$600-\$1000

This group comprised of seven pieces of tablewares incluiding: bowl D:12.3cm (x2); saucer L: 8.6cm (x2); spoon L: 14.5cm (x2);

large plate W: 27.6cm.

起拍: \$300