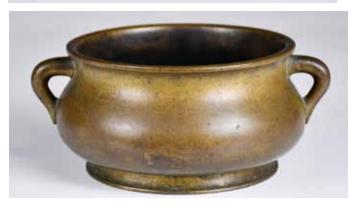

# 050 清 青銅雙耳香爐 大明宣德年製款 A Bronze Double-Ear Censer Xuande Mark, Qing

估價: \$600-\$1000

Of bombe-form rising from a flared foot, sets to the sides with a pair of halberd-shaped ears, incised to the base with a six-character Xuande mark.

L: 22.1cm x H: 7.9cm

起拍: \$300

估價: \$600-\$1000 cover is cast in the openwork of a mountain, set to the top of a cylindrical bottom with a lipped rim. H: 12.1cm

起拍: \$300