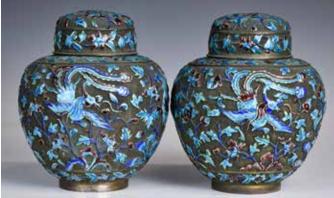

# 008 創匯期 銅胎掐絲琺瑯瓜棱形賞瓶對 A Pair of Cloisonne Enamel Fluted Vases 1950-60s

估價: \$400-\$700

The fluted sides rising from a short foot to a gilt rim, the densely patterned body dominated by large pendent lappet, gilt keyfret and polychrome lotus scrolls meandering between the lappets. Comes with matching wood stands. H: 51.8cm (x2) 起拍: \$200