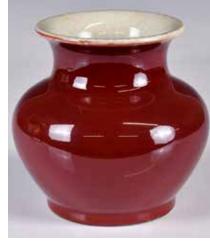

### 239 19世紀 紅釉石榴尊 A Red Glaze Pomegranate Shape Vase 19thC

估價: \$400-\$700 A compressed gloular body raising from a slightly tapered foot to a waisting neck then a flared rim, exterior body overall covered with rich red glaze, round the mouth rim to interior and the base covered with creamy white crackle glaze. H:12.5cm

### 240 民國 銀鎏金累絲龍盤及銀燒藍龍擺設一組2件 連 座