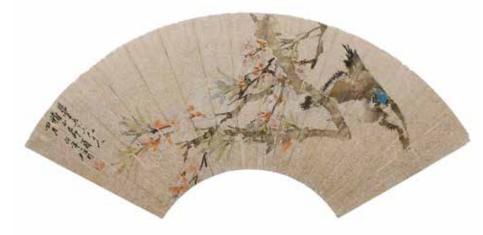

### 任伯年(1840-1895) 花鳥灑 金扇面 設色紙本 連框 Ren Bonian (1840-1895) Bird & Flower Fanpage, Fram

估價: \$6000-\$10000

Flower and bird, fan page, color on gold fleck paper, signed and dated by the artist, one red stamp, framed, painting size: 59cm x 30.5cm, frame size: 80.5cm x 51cm Provenance: From an Important

Hong Kong Collector 來源:香港重要藏家舊藏 起拍:\$3000