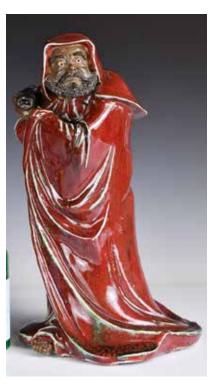

33.5cm 起拍: \$300

1970年代 運財童子石 灣雕瓷 A Large Shiwan Porcelain Sculpture, 1970s

估價: \$600-\$1000 Cast in the figure of the 'Fortune Boy' . W:43cm, H:51.9cm Provenance: From an Important Immigrant Family From Hong Kong 來源: 香港重要

| 來源: 香港重要 | 移民家族 | 起拍: \$300