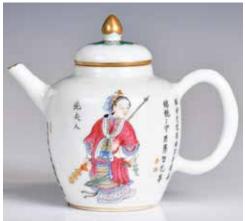

# 039 19世紀 粉彩人 物故事茶具一套 6件 A Set of 6 **Famille Rose** Tea Wares, 19thC

估價: \$2000-\$3000 Comprising four covered cups D: 6.8cm (x4); one teapot H: 8.6cm; and a cover bowl H: 13.2cm; all painted to the exteriors with figural story scenes.

起拍: \$1000