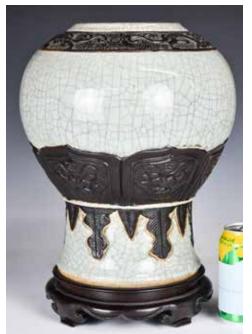

rnament w/ Stand

估價: \$400-\$700 The ornament of a chrismatine stone of it's naturalist form, overall in yellow tone, comes with a fitted stand. H:6cm, W:5.5cm Provenance: From an Important Immigrant Family From

Hong Kong 來源: 香港重要移民家族

起拍: \$200



430

#### 黃蠟石擺件連座 A Chrismatine Ornament w/Stand

估價: \$600-\$1000

The ornament of a chrismatine stone of it's naturalist form, overall in yellow tone, comes with a fitted stand. L:16.5cm, H:12.2cm Provenance: From an Important Immigrant Family From Hong Kong

來源: 香港重要移民家族





#### 432 建國期 兒童瓷像 A Porcelain Child Figure 1950-70s

估價: \$400-\$700

Depicting a young child in a seated position, wearing a beaded necklace, and happily pointing forward. H:32cm Provenance: From an Important Immigrant Family From

Hong Kong

來源: 香港重要移民家族

起拍: \$200



#### 433 晚清 仿哥窯鐵地瓶 連座 cut A Partial Ge-Type Vase, Late Qing

估價: \$600-\$1000

Potted with a full rounded shoulder rising at a flaring angle, decorated with three motif sections, covered overall save for the base with a crackled-glaze, incised to the base with a four-character mark. H:33.3cm Provenance: From an Important Immigrant Family From Hong Kong

來源:香港重要移民家族 起拍:\$300

### 建國期人物故事雙耳大賞瓶 乾隆年製款 連座

#### A Large Figural Handled Vase w/Std Qianlong Mk 195

估價: \$600-\$1000

The baluster body rising to a tall neck to a trumpet rim, decorated around the body with figures engaged in various pursuit within a landscape with cabins and pavilions surrounding by old trees and rockworks. Four-characters Qianlong mark at the bottom.

H:94.5cm Provenance: From an Important Immigrant Family From Ho