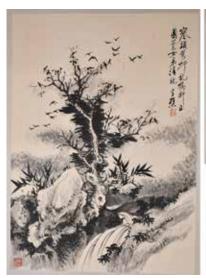

### 羅冠樵 (1918-2012) 山水竹石 水墨紙本 畫片兩張 Luo GuanQiao (1918-2012) Landscape & Bamboo

估價: \$600-\$1000

Landscape, bamboo and rock, ink on paper, signed and dated by the artist, landscape size:

54 cm x 38.5cm; bamboo size: 68.5 cm x 46.3cm