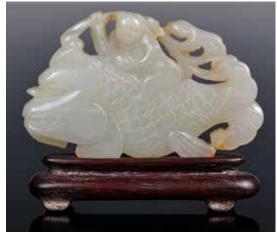

青玉雕四方小水盂 連座 A Celadon Jade **Carved Water** Pot w/Std

028

估價: \$600-\$1000 Of square section, the stone a dark green color accented with russet and gray inclusions, wood stand. L: 5.5cm x W:5.5cm 起拍: \$300