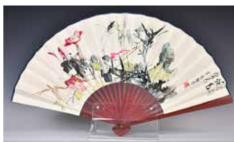

### 281 山水兩幅 設色紙本 劉國蘭畫 林建同 題字 掛軸

Liu GuoLan Landscapes Hang**ing Scrolls** 估價: \$600-\$1000

Two landscapes, painting by Liu Guolan and calligraphu by Lin Jian-Tung, color on papers, paintings size: 81cmx 46cm; 103cm x 50cm 起拍: \$300