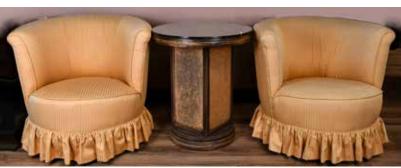

# 005 西式圓凳一對及癭木圓几 A Pair of Western Couches & A Burlwood Round Table

估價: \$500-\$800

Comprising a rounded side table with burlwood panels inlaid, D: 55.5cm, H: 62.3cm; and two western

style couches H: 65.6cm. 來源:香港重要移民家族