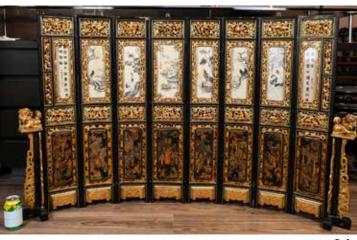

# 民國 雕金木飾王韜花鳥圖及漆畫八扇屏風 8-Panel Painting & Carved Gilt Wood Screen Republican Period

012

竹雕筆筒及臂擱一組5件

A Group of 5 Bamboo

Carved Scholar's Objects

估價: \$400-\$700

Comprising five bamboo carved scholar's

objects including three brush pots, and two arm rests. Highest H: 27.2cm 起拍: \$200

估價: \$1000-\$1500

An eight-panel screen comprising various elements included color painting on paper, calligraphy, carved gilt wood, and lacquer wood. Along with two side posts with gilt lions decoration. Republican period. H:85.7cm W:144cm

起拍: \$500