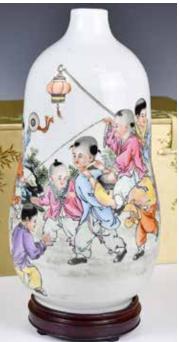

# 077 建國期 粉彩 堆瓷人物故事 大賞瓶 大清 乾隆年製款 **A Famille Rose High** Vase Qianlong Mk 1950-70s

估價: \$1500-\$2500 Of baluster form, around the exterior decorated with relief-moulded baibao motifs on a finely painted ground, which depicted ladies and children playing around and having fun by doing various activities, six-characters Qianlong mark at the base. H: 62cm 起拍: \$700