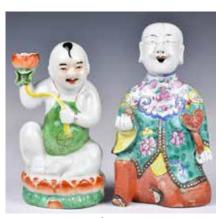

# 101 石灣公仔一組6個 A Group of 6 Shiwan Porcelain Figures

估價: \$200-\$300

Comprising 6 Shiwan porcelain figures in different postures. Highest H: 10.8cm Provenance: From an Important Immigrant

Family From Hong Kong 來源: 香港重要移民家族 起拍: \$100

# 102 黃志堅 (1966-) 石灣人物雕瓷 和合二仙 Pair of Shiwan Sculptures by Huang ZhiJian(1966-)

估價: \$1000-\$1500

A pair of Shiwan sculptures depicted the immortals of peace and joy, each with maker's seal mark on the inner body, H: 18.5cm & 35.2cm 起拍: \$500