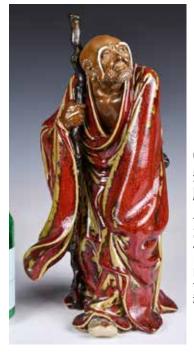

# 103 石灣人物雕 瓷 鐵拐李 A Shiwan **Porcelain**

Sculpture 估價: \$600-\$1000 A Shiwan porcelain sculpture depicted one of the eight Daoist immortals, Tie Guai Li, in a standing position, with a maker's seal mark at the inner base, H: 27.4cm 起拍: \$300

# 104 劉傳 (1916-2001) 石灣人物雕 瓷 鐵拐李坐像 A Shiwan Porcelain by Liu Chuan (1916-2001)

估價: \$1000-\$1500 A Shiwan porcelain sculpture depicted one of the eight Daoist immortals, Tie Guai Li, in a sitting position, with a maker's seal mark and a factory seal mark at the base, H: 21.1cm 起拍: \$500