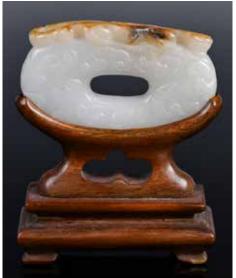

ing** 

估價: \$600-\$1000

Depicted a pair of mandarin ducks on a lotus leaf, the

stone overall in celadon tone, L:5.7cm

起拍: \$300



清 青白玉雕瑞獸叼靈芝把件連座 A Celadon Jade Carved Mythical Beast w/Std **Qing** 估價: \$600-\$1000

Depicted a recumbent mythical beast with Lingzhi branch in mouth, the

stone overall in celadon tone with some russet spots, L:5.2cm

起拍: \$300



465 清 青白玉魚形把件 A Celadon Jade Fish Carving Qing

估價: \$600-\$1000

A three-dimensional detailed fish carving, the stone overall in

celadon tone, L:10cm

起拍: \$300



466 清 白玉雕仿生 蓮蓬水洗 A White Jade **Carved Lotus Pod Washer** w/Stand Qing

估價: \$1000-\$1500 Naturalistically carved as a lotus pod, borne on leafy stems issuing lotus buds, the polished stone with areas of grayish and russet inclusions. W: 7.8cm, H: 5.2cm

起拍: \$500



467 18世紀 白玉雕 螭龍玉璧 連座 A Chilong Jade Bi Disc with Stand 18thC

估價: \$1000-\$1500 A chilong pattern plague with oval shape, a pierced hole in middle, carved with chilong patterns, the stone of white tone with light russet inclusions, comes with a fitted wood stand, L: 5.5cm

起拍: \$500



468 清 白玉雕童子擺件 A Carved Jade

**Boy with Stand** 

**Qing** 估價: \$600-\$1000 A carved white jade boy figure, the stone of white tone, comes with a fitted wood stand, H: 5cm



#### 469 清 白玉雕童騎錦鋰 連座 A Carved Jade Boy Riding Koi Fish w/Std Qing 估價: \$600-\$1000

A carved white jade boy riding a koi fish, the stone of white tone with light russet inclusions, comes

with a wood stand, L: 6.7cm

起拍: \$300



#### 471 18世紀 白玉三羊開 泰擺件 連座 A Small Jade Carved Three Rams with Stand 18thC

估價: \$1000-\$1500 A small car