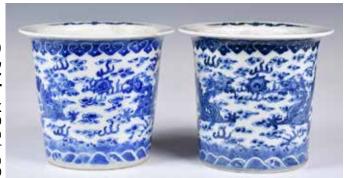

# 青花龍紋花盆對 大清康熙年製款 A Pair of Blue & White Dragon Flower Pots Kangxi Mk

估價: \$600-\$1000 The straight sides raising to an everted rim, each painted with a pair of five-clawed dragons amidst cloud scrolls, six-character Kangxi mark at the bottom. H:12cm

a mark at the bottom. H:12cm 起拍: \$300