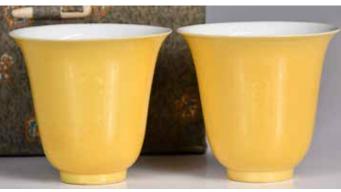

# 073 黃釉小碟 大清雍 正年製款 A Small Yellow-Glazed Dish Yongzheng Mk 估價: \$1500-\$2500

估價: \$7500-\$2500 With thinly potted rounded sides supported on a short tapered foot, covered overall in an egg-yolk yellow glaze, the base inscribed with a six-character Yongzheng mark. D:13.8cm"

起拍: \$700