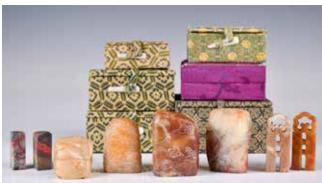

# 099 20世紀 玉石花果 昙泰藍盆昙 **A Cloisonne Potted Hard**stone Plants 20thC

估價: \$400-\$700 The tree laden with various blossoms fruits and leaves in rock crystal, quartz, and other hardstones with knotted string accents, fixed in a cloisonne pot, total H:30cm . 起拍: \$200

# 100 民國 石灣四方花盆 A Shiwan Flower Pot, Republican Period

估價: \$400-\$700

Of a cuboid form with an everted rim, inlaid to the four exterior-faces with flowers and scripts, covered overall save for the base with a greyish-navy glaze, drilled a hole to the bottom. H: 24cm x W: 29.6cm x L: 30.3cm Provenance: From an Important Immi-

> grant Family From Hong Kong 來源:香港重要移民家族 起拍: \$200

# 101 石灣公仔一組6個 A Group of 6 Shiwan Porcelain Figures

估價: \$200-\$300

Comprising 6 Shiwan porcelain figures in different postures. Highest H: 10.8cm Provenance: From an Important Immigrant

Family From Hong Kong 來源: 香港重要移民家族 起拍: \$100