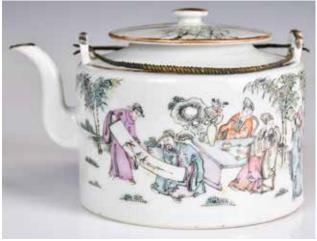

# 039 19世紀 粉彩人 物故事茶具一套 6件 A Set of 6 **Famille Rose** Tea Wares, 19thC

估價: \$2000-\$3000 Comprising four covered cups D: 6.8cm (x4); one teapot H: 8.6cm; and a cover bowl H: 13.2cm; all painted to the exteriors with figural story scenes.

起拍: \$1000