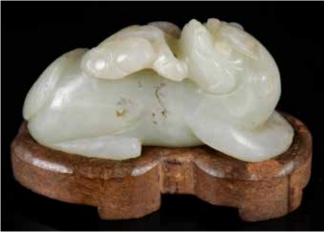

jade carving of a recumbent bird turns its head back-

ward, overall in pale celadon tone, L:5.5cm

起拍: \$300



460 清 白玉雕松鶴靈 芝紋硯屏 A White Jade Crane Pine & Linzhi Table Screen Qing

估價: \$1500-\$2500 Of vertical rectangle shape, one side carved with crane and pine, while the other side with Lingzhi and rocks, jade plaque 10.6x16cm; comes with a matching wood stand, w/stand H:22.5cm

H.22.5Cm 起拍: \$700



462 清 青白玉雕三桃碩鼠把件 A Celadon Jade Carved Peaches & Rat Qing

估價: \$600-\$1000

Depicted a rat on a three peaches branch, overall in pale celadon color with little russet color on the rat, L:5.3cm



463 清 青白玉雕鴛鴦臥蓮把件 A Celadon Jade Carving of Birds & **Lotus Qing** 

估價: \$600-\$1000

Depicted a pair of mandarin ducks on a lotus leaf, the

stone overall in celadon tone, L:5.7cm

起拍: \$300



清 青白玉雕瑞獸叼靈芝把件連座 A Celadon Jade Carved Mythical Beast w/Std **Qing** 估價: \$600-\$1000

Depicted a recumbent mythical beast with Lingzhi branch in mouth, the

stone overall in celadon tone with some russet spots, L:5.2cm

起拍: \$300



465 清 青白玉魚形把件 A Celadon Jade Fish Carving Qing

估價: \$600-\$1000

A three-dimensional detailed fish carving, the stone overall in

celadon tone, L:10cm

起拍: \$300



466 清 白玉雕仿生 蓮蓬水洗 A White Jade **Carved Lotus Pod Washer** w/Stand Qing

估價: \$1000-\$1500 Naturalistically carved as a lotus pod, borne on leafy stems issuing lotus buds, the polished stone with areas of grayish and russet inclusions. W: 7.8cm, H: 5.2cm

起拍: \$500



467 18世紀 白玉雕 螭龍玉璧 連座 A Chilong Jade Bi Disc with Stand 18thC

估價: \$1000-\$1500 A chilong pattern plague with oval shape, a pierced