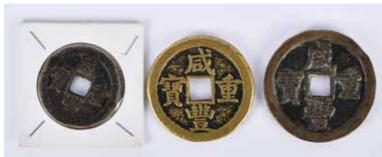

# 022 咸豐重寶 一組3枚 A Group of 3 Xianfeng Coins

估價: \$200-\$400

Comprising 3 Xianfeng coins in various sizes, Largest

D: 4.4cm 起拍: \$100