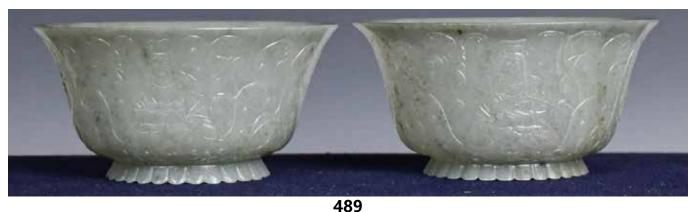

309 葉公超(1904-1981)墨竹及溥心 畬(1896-1963)書 法 連框 Ye GongChao Bamboo & Pu Ru Calligraphy,

Framed 估價: \$1500-\$2500
The first, bamboo and rock painting, ink on paper, with artist's signature and seal mark, framed, painting size:34.5x102cm, frame size:124.7x48cm; the second, a calligraphy, ink on paper, with artist's signature and seal mark, framed, calligrapy size:99.7x34.3cm, frame size:130.5x44cm.