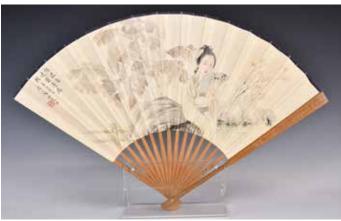

# 288 改琦 (1773-1828) 山水金 Gai Qi (1773-1882) Landscape Fan Page

估價: \$1500-\$2000 Color on golden fan page, depicted a view of landscape, with the author's signature and one seal mark.