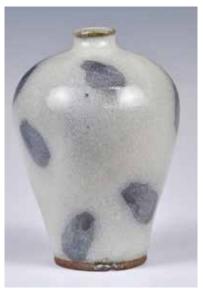

133 宋風格 斑點小梅瓶 A Song-Style Mei Vase <sup>佑價: \$800-\$1500</sup>

Of classical Meiping vase form, applied overall saved for the foot-rim with a greyish-blue glaze irregularly splashed in purpleish-blue. H: 11.8cm 起拍: \$400