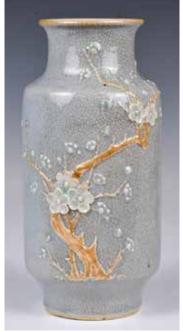

# 008 創匯期 銅胎掐絲琺瑯瓜棱形賞瓶對 A Pair of Cloisonne Enamel Fluted Vases 1950-60s

估價: \$400-\$700

The fluted sides rising from a short foot to a gilt rim, the densely patterned body dominated by large pendent lappet, gilt keyfret and polychrome lotus scrolls meandering between the lappets. Comes with matching wood stands. H: 51.8cm (x2) 起拍: \$200

# 010 創匯期 銅胎掐絲琺瑯龍紋大賞瓶對 A Pair of Cloisonne Enamel Dragon Vases 1950-60s

估價: \$400-\$700

Each of baluster form, rising from the splayed foot to a steeped neck and upturned rim, decorated around the exterior with dragons chasing the flaming pearl amidst clouds and above the ocean waves. H:

64.6cm (x2) 起拍: \$200

# 009 創匯期 銅胎掐絲 琺瑯黑地花口賞 瓶對 A Pair of Cloisonne Enamel Floral Vases 1950-60s

估價: \$400-\$700 Each tall tapering vase with everted neck to the lobed rims, the body densely decorated with diamond shape panels with scrolling floral motifs, all against the black ground, wood stands. H: 64.5cm (x2)