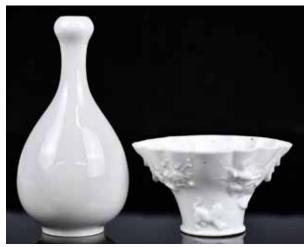

each windows, D: 21.2cm, H: 13.1cm (x2)

起拍: \$300

131 18世紀 德化三足壽字香爐 A Blanc-de-Chine Tripod Censer 18thC

估價: \$600-\$1000

Of a fat cylindrical supported on three foot, with relief 'Shou' character decorated around the exterior, applied overall with a white glaze. D: 10.7cm, H: 7.4cm

132 19世紀 德 化葉形盤 連座 A Blancde-Chine Plate w/Std, 19thC

估價: \$1000-\$1500 Cast in the shape of a large frond, applied overall with a white glaze. L:24cm, W:12.5cm, H:4.2cm Provenance: From an Important Immigrant Family From Hong Kong 來源: 香港重要 移民家族 起拍: \$500