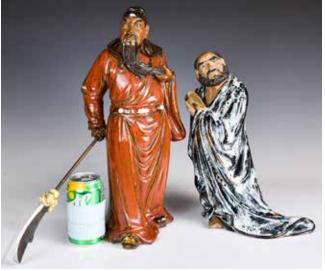

# 108 石灣人物雕瓷一組2個 A Group of 2 Shiwan Porcelain Sculptures

估價: \$600-\$1000

Comprised a porcelain sculpture of the Chinese military general Guan Yu, in a standing position with a broadsword on hand, H: 41.6cm, and a porcelain sculpture of DaMo Buddha, with a straw sandal on hand, H: 33.4cm.