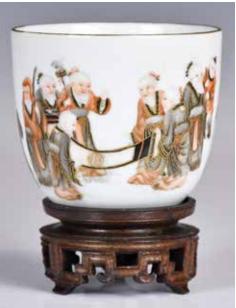

# 039 19世紀 粉彩人 物故事茶具一套 6件 A Set of 6 **Famille Rose** Tea Wares, 19thC

估價: \$2000-\$3000 Comprising four covered cups D: 6.8cm (x4); one teapot H: 8.6cm; and a cover bowl H: 13.2cm; all painted to the exteriors with figural story scenes.

起拍: \$1000