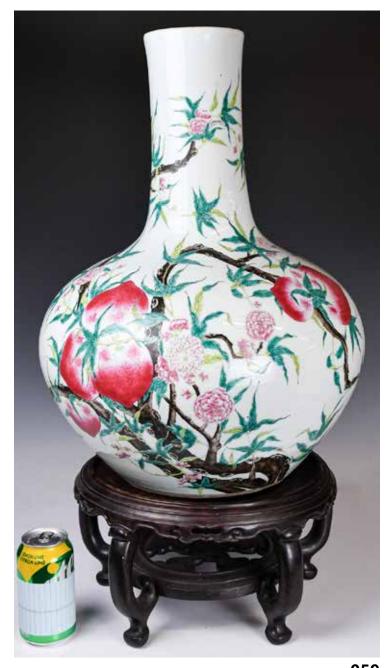

# 059 19世紀 粉彩九桃大天球瓶 大清乾隆年製款 連座 A Large Tianqiuping w/Std Qianlong Mk 19thC

估價: \$4000-\$7000

With a globular body rising to a tall cylindrical neck, painted with a gnarled tree trunk issuing two asymmetric peach branches extending halfway around the body and wrapping around the neck, inscribed to the base with a six-character Qianlong mark. H: 53.5cm

起拍: \$2000