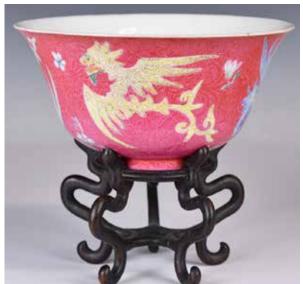

# 008 創匯期 銅胎掐絲琺瑯瓜棱形賞瓶對 A Pair of Cloisonne Enamel Fluted Vases 1950-60s

估價: \$400-\$700

The fluted sides rising from a short foot to a gilt rim, the densely patterned body dominated by large pendent lappet, gilt keyfret and polychrome lotus scrolls meandering between the lappets. Comes with matching wood stands. H: 51.8cm (x2) 起拍: \$200

# 010 創匯期 銅胎掐絲琺瑯龍紋大賞瓶對 A Pair of Cloisonne Enamel Dragon Vases 1950-60s

估價: \$400-\$700

Each of baluster form, rising from the splayed foot to a steeped neck and upturned rim, decorated around the exterior with dragons chasing the flaming pearl amidst clouds and above the ocean waves. H:

64.6cm (x2) 起拍: \$200