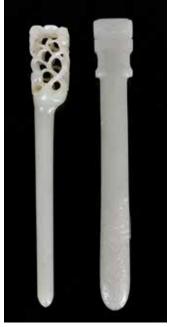

# 008 創匯期 銅胎掐絲琺瑯瓜棱形賞瓶對 A Pair of Cloisonne Enamel Fluted Vases 1950-60s

估價: \$400-\$700

The fluted sides rising from a short foot to a gilt rim, the densely patterned body dominated by large pendent lappet, gilt keyfret and polychrome lotus scrolls meandering between the lappets. Comes with matching wood stands. H: 51.8cm (x2) 起拍: \$200

# 010 創匯期 銅胎掐絲琺瑯龍紋大賞瓶對 A Pair of Cloisonne Enamel Dragon Vases 1950-60s

估價: \$400-\$700

Each of baluster form, rising from the splayed foot to a steeped neck and upturned rim, decorated around the exterior with dragons chasing the flaming pearl amidst clouds and above the ocean waves. H:

64.6cm (x2) 起拍: \$200

# 009 創匯期 銅胎掐絲 琺瑯黑地花口賞 瓶對 A Pair of Cloisonne Enamel Floral Vases 1950-60s

估價: \$400-\$700 Each tall tapering vase with everted neck to the lobed rims, the body densely decorated with diamond shape panels with scrolling floral motifs, all against the black ground, wood stands. H: 64.5cm (x2)