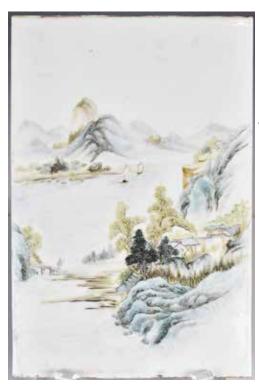

190 19世紀 淺 绛彩山水瓷 板 A Qianjiang **Enameled** Landscape **Plaque** 19thC

估價: \$600-\$1000 Of rectangular shape, painted with a mountain landscape that with boats, cabins and figure on a bridge, L: 39 cm, W: 26.1cm 起拍: \$300