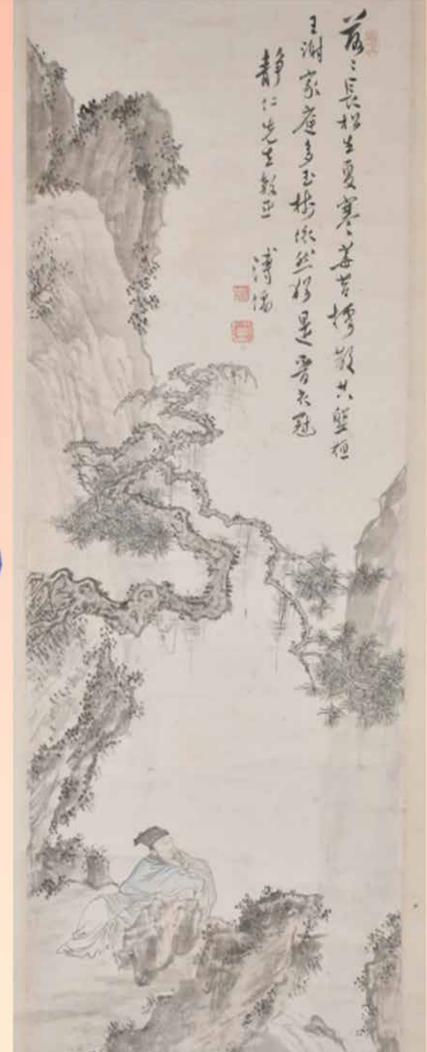

277 溥儒 (1896-1963) 聽松風 圖 設色紙本 掛 軸 Pu Ru (1896-1963) Landscape Hanging Scroll 估價: \$6000-\$10000 Landscape and figure, a scholar resting under a pine tree, signed by the artist, color on paper, three red stamps, hanging scroll,