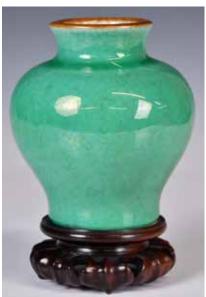

# 008 創匯期 銅胎掐絲琺瑯瓜棱形賞瓶對 A Pair of Cloisonne Enamel Fluted Vases 1950-60s

估價: \$400-\$700

The fluted sides rising from a short foot to a gilt rim, the densely patterned body dominated by large pendent lappet, gilt keyfret and polychrome lotus scrolls meandering between the lappets. Comes with matching wood stands. H: 51.8cm (x2) 起拍: \$200

# 010 創匯期 銅胎掐絲琺瑯龍紋大賞瓶對 A Pair of Cloisonne Enamel Dragon Vases 1950-60s

估價: \$400-\$700

Each of baluster form, rising from the splayed foot to a steeped neck and upturned rim, decorated around the exterior with dragons chasing the flaming pearl amidst clouds and above the ocean waves. H:

64.6cm (x2) 起拍: \$200

# 009 創匯期 銅胎掐絲 琺瑯黑地花口賞 瓶對 A Pair of Cloisonne Enamel Floral Vases 1950-60s

估價: \$400-\$700 Each tall tapering vase with everted neck to the lobed rims, the body densely decorated with diamond shape panels with scrolling floral motifs, all against the black ground, wood stands. H: 64.5cm (x2)