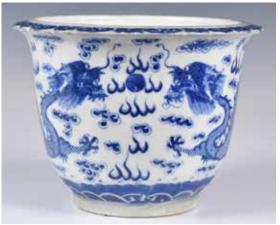

### 207 清 黃地青花龍 紋棒槌瓶 宣德 年製款 連座 A Yellow-Grounded Vase Xuande Mk w/ Stand Qing

估價: \$1000-\$1500 The tall and cylindrical body painted with dragons chasing the flaming pearls amidst clouds, all against a bright yellow ground, four-character Xuande mark at the bottom. H: 38.5cm