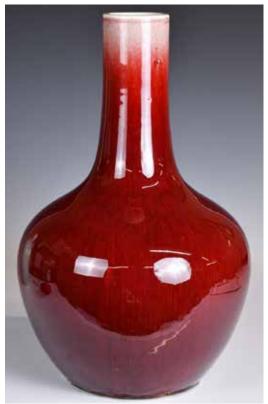

# 060 18世紀 紅釉窯變長頸瓶 (底打洞) A Flambe-Glazed Bottle Vase 18thC

估價: \$1000-\$1500

Resting on a recessed base glazed reddish-brown, covered overall in a streaked crimson-red glaze draining to white at the mouth. Drilled on the bottom. H:

37.2cm 起拍: \$500