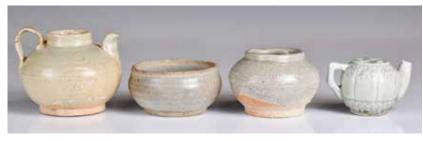

# 005 西式圓凳一對及癭木圓几 A Pair of Western Couches & A Burlwood Round Table

估價: \$500-\$800

Comprising a rounded side table with burlwood panels inlaid, D: 55.5cm, H: 62.3cm; and two western

style couches H: 65.6cm. 來源:香港重要移民家族

# 19世紀鑲螺鈿雕花酸枝案 A Suanzhi Mother-of-Pearl Inlaid Table 19thC

估價: \$1000-\$1500

A rectangular Suanzhi wood console table in light-brown tone, with mother-of -pearl inlaid. W:105cm, D:52cm,

H:94.5cm 起拍: \$500