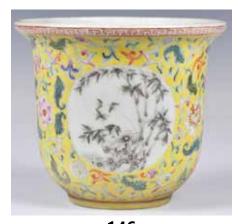

e Rose Flower Pots Hongxian Mk

估價: \$600-\$1000

Finely potted with gently curved petal-shaped lobes rim, each pot painted with a child interacting with an elderly fisherman, four-character Hongxian mark at the bottom. H:11.1cm

起拍: \$300



# 147 民國 粉彩嬰戲花盆對 大清乾隆年製款 Pair of Famille Rose Flower Pots w/ Saucers Republi

估價: \$600-\$1000

The straight sides flaring steeply to an everted rim, each painted with children playing at the garden, six characters

Qianlong mark at the bottom. H:13cm

起拍: \$300

# 青花龍紋花盆對 大清康熙年製款 A Pair of Blue & White Dragon Flower Pots Kangxi Mk

估價: \$600-\$1000 The straight sides raising to an everted rim, each painted with a pair of five-clawed dragons amidst cloud scrolls, six-character Kangxi mark at the bottom. H:12cm

a mark at the bottom. H:12cm 起拍: \$300



# 146 粉彩開光梅蘭菊竹花盆 洪憲年製款 A Famille Rose Flower Pot Hongxian Mark

估價: \$600-\$1000

The exterior with four circular panels enclosing flower plants divided by stylized polychrome lotus sprays, all reserved against a yellow ground densely incised with scrolling vines, four characters Hongxian mark at th bottom. H:11.7cm D:13.5cm

起拍: \$300



# 148 綠釉竹節四方花盆及藍釉花盆 乾隆年製款 Two Glazed Flower Pots Qianlong Mk

估價: \$600-\$1000

The first a flower pot with bamboo-veneered, six characters Qianlong mark at both the pot and draining plate, green H:14.7cm; the second a blue glazed flower pot with four characters Qianlong mark at the bottom. Blue H:9cm





# 150 青花團龍紋花盆 大 清乾隆年製款 A Blue & White Dragon Flower Pot Qianlong Mk

估價: \$600-\$1000
The deep round side raised from the tapered foot to a flared ri