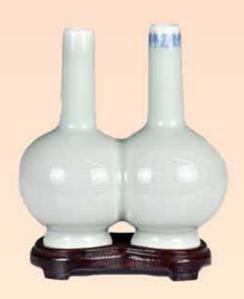

### 197 青釉雙聯小天球瓶 大清 雍正年製款 連座 **A Celadon Glaze Conjoined Tiangiu** Vase

估價: \$1000-\$1500 In the form of two conjoined Tianqiu vases, rising from two splayed footrings to slender necks, covered overall in celadon glaze, darker tone at the joints and draining to white at the rims, one neck inscribed in underglaze blue with a six characters Yongzheng mark in a single line just below the lip, H: 13.2cm, W: 12cm