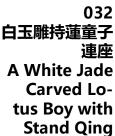

# 031 青白玉竹節紋手鐲 A Jade Carved **Bamboo Bangle**

估價: \$600-\$1000 Worked from celadon jade stone, carved in the shape of bamboo knots. D: 7.5cm

起拍: \$300

估價: \$400-\$700 A white carved jade boy in a standing position, comes with a wood stand, H: 5cm 起拍: \$200