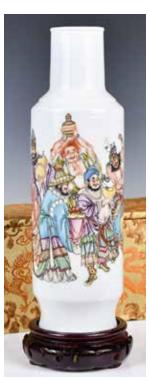

# 民國 粉彩開光人物故事抱月瓶 A Famille Rose Flask Vase Qianlong Mk Republican Period

估價: \$2000-\$4000

The flattened globular body to a tall tapering cylindrical neck set with a pair of beast-mask handles, painting to the exterior with two panels of figural scenes, six-character Qianlong mark at the bottom. H:30cm, L:25cm