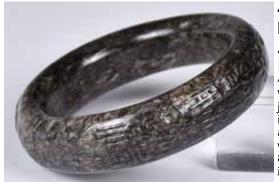

# 031 青白玉竹節紋手鐲 A Jade Carved **Bamboo Bangle**

估價: \$600-\$1000 Worked from celadon jade stone, carved in the shape of bamboo knots. D: 7.5cm

起拍: \$300

估價: \$400-\$700 A white carved jade boy in a standing position, comes with a wood stand, H: 5cm 起拍: \$200