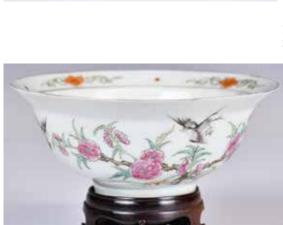

# 039 19世紀 粉彩人 物故事茶具一套 6件 A Set of 6 **Famille Rose** Tea Wares, 19thC

估價: \$2000-\$3000 Comprising four covered cups D: 6.8cm (x4); one teapot H: 8.6cm; and a cover bowl H: 13.2cm; all painted to the exteriors with figural story scenes.

起拍: \$1000