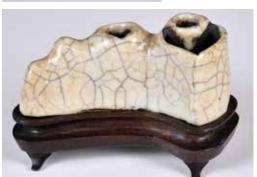

### 227 宋 白釉碗帶證書 及青釉暗刻紋碗 連盒 Two Glazed Bowls, Song

估價: \$600-\$1000

The first a smaller white glaze bowl, comes with Hong Kong Art Craft Merchants Association Certificate, D: 12.2cm; the second a celadon glazed bowl incised with foliate

scrollwork, D: 17.5cm 來源: 渥太華香港移民舊藏 起拍: \$500