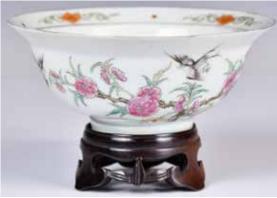

# 039 19世紀 粉彩人 物故事茶具一套 6件 A Set of 6 **Famille Rose** Tea Wares, 19thC

估價: \$2000-\$3000 Comprising four covered cups D: 6.8cm (x4); one teapot H: 8.6cm; and a cover bowl H: 13.2cm; all painted to the exteriors with figural story scenes.

起拍: \$1000