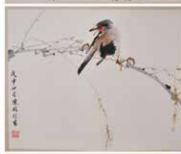

連座 A Malachite & An Amethyst

估價: \$400-\$700

The first of a malachite covered vase with reticulated flowers and deer details, H: 10.9cm; and the second of a covered vase carved with two young boys playing scene, worked from a amethyst stone, H: 9cm.

來源: 渥太華香港移民舊藏

Carved Vases w/Stand

起拍: \$200



273 帶蓋硯台一組3個 A Group of Three Ink Stones 估價: \$400-\$700

A group of three ink stones, in different shapes, all come with cases and

covers, Largest Size: L: 24cm W: 16cm H: 5cm

起拍: \$200

# 長城拍賣行七週年重要拍賣 II 2023年6月6日下午七時開拍



274 俞鴻儒 (民國) 嬰戲圖 設色紙本 連框 Yu Hongru Children Playing Framed Republican Period

估價: \$600-\$1000

Painted with children playing in a garden scenes, color on paper, signed by the artist, two red stamps, framed, Painting: 15.7cm x 24cm Frame:

51.2cm x 59.3cm 起拍: \$300







275 陳國珍等 水 彩小品一組 3幅 Chen Guozhen etc. Birds and Landscapes

估價: \$400-\$700 A group of three watercolor paintings, birds and landscape scene, three red stamps, color on paper, 37cm x 29.8cm x 3





276 李慶 (?-1853) 山水絹本一組兩幅連框 Li Qing (?-1853) Landscape Paintings Framed 估價: \$600-\$1000

Two landscape paintigs, color on paper, signed and dated by the artist, two red stamps, framed, Painting: 18.5cm x 29cm Frame: 56cm x 47cm 起拍: \$300









277 溥儒 (1896-1963) 聽松風 圖 設色紙本 掛 軸 Pu Ru (1896-1963) Landscape Hanging Scroll 估價: \$6000-\$10000 Landscape and figure, a scholar resting under a pine tree, signed by the artist, color on paper, three red stamps, hanging scroll,

nanging scroii, 98.8cm x 32.6cm 起拍: \$3000

279 於右任 (1879-1964) 書法 片 Yu Youren (1879-1964) Calligraphy

估價: \$4000-\$7000