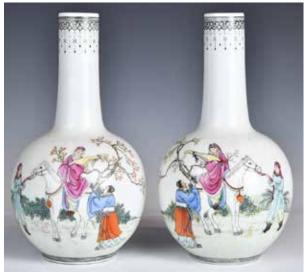

# 19世紀 粉彩人 物故事對瓶 A Pair of **Large Famille Rose Figural** Vases 19thC

估價: \$1000-\$1500 Of baluster form, front and back of the body painted with figural stories inside an open window, the neck as well, a pair of bamboo pattern handles are set on the neck, H: 42.2cm (x2)