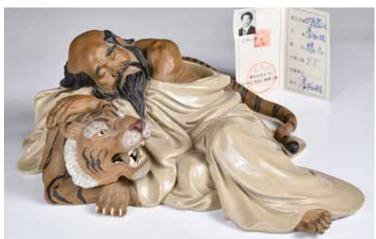

# 108 石灣人物雕瓷一組2個 A Group of 2 Shiwan Porcelain Sculptures

估價: \$600-\$1000

Comprised a porcelain sculpture of the Chinese military general Guan Yu, in a standing position with a broadsword on hand, H: 41.6cm, and a porcelain sculpture of DaMo Buddha, with a straw sandal on hand, H: 33.4cm.

起拍: \$300