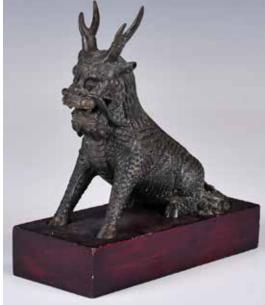

# **A Shiwan Porcelain Beast Ornament**

估價: \$600-\$1000

Cast as a mystical beast in a crouching position with its head turned backward, applied overall with a deep-turquoise glaze with brown inclusions. L: 34cm, H: 22cm