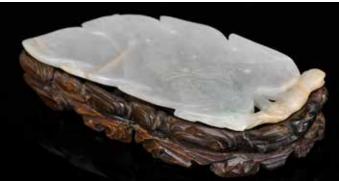

132 19世紀 德 化葉形盤 連座 A Blancde-Chine Plate w/Std, 19thC

估價: \$1000-\$1500 Cast in the shape of a large frond, applied overall with a white glaze. L:24cm, W:12.5cm, H:4.2cm Provenance: From an Important Immigrant Family From Hong Kong 來源: 香港重要 移民家族 起拍: \$500