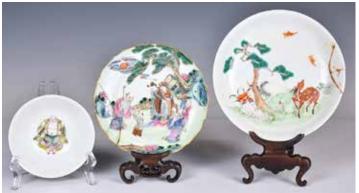

# 8 Pink-Ground Famille Rose Dishes Republican Perid

估價: \$600-\$1000

Each interior painted a center medallion of flowers against a pink ground with incised flowery patterns. D: 6.8cm (x8)

起拍: \$300

# 189 鄧肖禹(1920-2000) 粉彩梅雀迎春盤 A Famille Rose Plate by Deng XiaoYu(1920-2000)

估價: \$600-\$1000

A display plate that nicely painted with three birds on prunus scene, with artist's inscription and signature, classic black floral pattern along the rim, artist's seal mark at the base, D: 23.5cm

190 19世紀 淺 绛彩山水瓷 板 A Qianjiang **Enameled** Landscape **Plaque** 19thC

估價: \$600-\$1000 Of rectangular shape, painted with a mountain landscape that with boats, cabins and figure on a bridge, L: 39 cm, W: 26.1cm 起拍: \$300