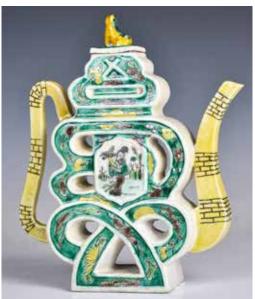

# 061 粉彩無雙譜茶壺 A Famille Rose Tea Pot

估價: \$600-\$1000
Painted around the exterior with famous historical and mythical figures from the Water Margin narrative and inscribed with their respective names and titles. H: 10.8cm, L: 12.5cm 起拍: \$300