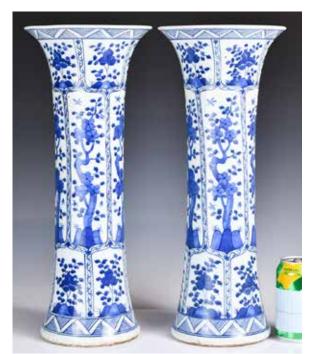

# 078 清 青花花觚對 A Pair of Blue & White Gu Vases **Qing** 估價: \$1000-\$1500

Of classic Gu form, around the exterior painted with various flower plants within windows. H: 47cm (x2)

起拍: \$500