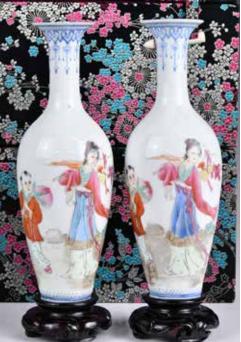

# 19世紀 粉彩人 物故事對瓶 A Pair of **Large Famille Rose Figural** Vases 19thC

估價: \$1000-\$1500 Of baluster form, front and back of the body painted with figural stories inside an open window, the neck as well, a pair of bamboo pattern handles are set on the neck, H: 42.2cm (x2)