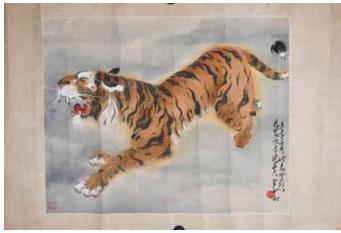

marks. 22.5cm x 28.8cm (x12) 起拍: \$2000





316 宋文治 (1919-1999) 山水 設色金箋冊頁 Song Wenzhi (1919-1999) Landscape Album 估價: \$4000-\$7000 A album of 10 pieces in total, color on gold paper, each painted a view of

landscape, seal marks on each page, and with the author's inscription, signature and seal marks on the last page. 39cm x 38.8cm (x10)





### 317 俞大綱及宋心 冷 書法掛軸 一組2件 Yu Dagang & Song Xinleng 2 Calligraphies

估價: \$400-\$700 Comprising two calligraphies, ink on paper, hanging scrolls, with artists signatures and seal marks. Yu: 30.6cm x 51.1cm; Song: 31.9cm x 96.6cm 起拍: \$200



318 齊良芷 (1931-2010) 蝦 水 墨紙本 掛軸 Qi Liangzhi (1931-2010) Ink Shrimps

估價: \$400-\$700 Ink on paper, hanging scroll, depicted seven shrimps, followed by artist signature and seal marks. 45.3cm x 67.4cm 起拍: \$200



### 319 林岫君 虎及趙少昂(1905-1998)題字 設色紙本 片 Lin Youjun Tiger w/Zhao Shaoang Inscription

估價: \$600-\$1000

Color on paper, painted a tiger against a cloudy background, followed by artist's signature and seal marks. 57.5cm x 46cm

起拍: \$300







### 320 書畫作品 片 一組3幅 2 Paintings & 1 Calligraphy from Various Artists

估價: \$400-\$700

Comprised one painting of bamboo, ink on paper, with artist's signature and seal marks, 63.9cmx42.3cm; one painting of landscape, ink on paper, with artist's signature and seal mark, 39.3cmx29.8cm; and one calligraphy, ink on paper, with artist's signature and seal mark, 29.6cmx-39.5cm

起拍: \$200



# 山水 設色紙本 連框 A Landscape Painting Framed

估價: \$600-\$1000 Color on paper, depicting figures and houses in a craggy mountainscape, with poetic verses related to the scen