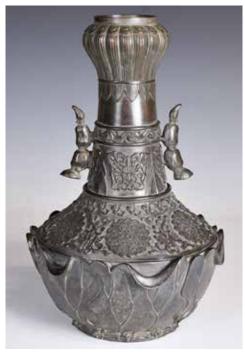

# 008 創匯期 銅胎掐絲琺瑯瓜棱形賞瓶對 A Pair of Cloisonne Enamel Fluted Vases 1950-60s

估價: \$400-\$700

The fluted sides rising from a short foot to a gilt rim, the densely patterned body dominated by large pendent lappet, gilt keyfret and polychrome lotus scrolls meandering between the lappets. Comes with matching wood stands. H: 51.8cm (x2) 起拍: \$200

# 010 創匯期 銅胎掐絲琺瑯龍紋大賞瓶對 A Pair of Cloisonne Enamel Dragon Vases 1950-60s

估價: \$400-\$700

Each of baluster form, rising from the splayed foot to a steeped neck and upturned rim, decorated around the exterior with dragons chasing the flaming pearl amidst clouds and above the ocean waves. H:

64.6cm (x2) 起拍: \$200