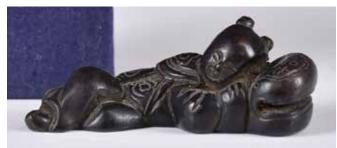

# 008 創匯期 銅胎掐絲琺瑯瓜棱形賞瓶對 A Pair of Cloisonne Enamel Fluted Vases 1950-60s

估價: \$400-\$700

The fluted sides rising from a short foot to a gilt rim, the densely patterned body dominated by large pendent lappet, gilt keyfret and polychrome lotus scrolls meandering between the lappets. Comes with matching wood stands. H: 51.8cm (x2) 起拍: \$200

# 010 創匯期 銅胎掐絲琺瑯龍紋大賞瓶對 A Pair of Cloisonne Enamel Dragon Vases 1950-60s

估價: \$400-\$700

Each of baluster form, rising from the splayed foot to a steeped neck and upturned rim, decorated around the exterior with dragons chasing the flaming pearl amidst clouds and above the ocean waves. H:

# 009 創匯期 銅胎掐絲 琺瑯黑地花口賞 瓶對 A Pair of Cloisonne Enamel Floral Vases 1950-60s

估價: \$400-\$700 Each tall tapering vase with everted neck to the lobed rims, the body densely decorated with diamond shape panels with scrolling floral motifs, all against the black ground, wood stands. H: 64.5cm (x2)