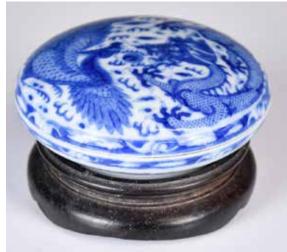

# 002 19世紀 酸枝櫃 A Rosewood Cabinet, 19thC

估價: \$600-\$1000 A Rosewood cabinet of two parts, the top of an openworked shelf, and the bottom of a twotiered cabinet, with a piece of marble inlaid. W: 45.3cm x L: 69.3cm x H: 160cm Provenance: From an Important Immigrant Family From Hong Kong

來源: 香港重要移民

家族

起拍: \$300