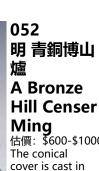

L: 22.1cm x H: 7.9cm

起拍: \$300

估價: \$600-\$1000 cover is cast in the openwork of a mountain, set to the top of a cylindrical bottom with a lipped rim. H: 12.1cm

起拍: \$300