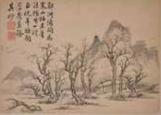

277 溥儒 (1896-1963) 聽松風 圖 設色紙本 掛 軸 Pu Ru (1896-1963) Landscape Hanging Scroll 估價: \$6000-\$10000 Landscape and figure, a scholar resting under a pine tree, signed by the artist, color on paper, three red stamps, hanging scroll,