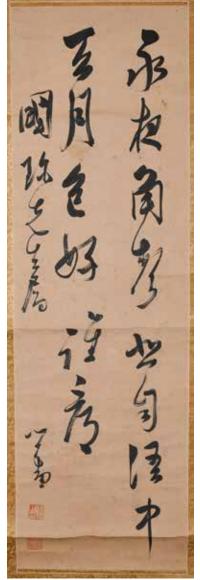

277 溥儒 (1896-1963) 聽松風 圖 設色紙本 掛 軸 Pu Ru (1896-1963) Landscape Hanging Scroll 估價: \$6000-\$10000 Landscape and figure, a scholar resting under a pine tree, signed by the artist, color on paper, three red stamps, hanging scroll,

nanging scroii, 98.8cm x 32.6cm 起拍: \$3000

279 於右任 (1879-1964) 書法 片 Yu Youren (1879-1964) Calligraphy

估價: \$4000-\$7000 Calligraphy, ink on paper, one red stamp, 64cm x 32cm

280 溥儒 (1896 -1963) 山水 設 色紙本 片 Pu Ru (1896-1963) Landscape