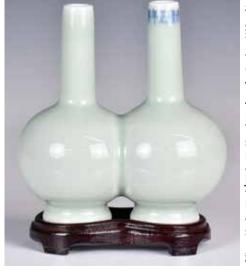

### 197 青釉雙聯小天球瓶 大清 雍正年製款 連座 **A Celadon Glaze Conjoined Tiangiu** Vase

估價: \$1000-\$1500 In the form of two conjoined Tianqiu vases, rising from two splayed footrings to slender necks, covered overall in celadon glaze, darker tone at the joints and draining to white at the rims, one neck inscribed in underglaze blue with a six characters Yongzheng mark in a single line just below the lip, H: 13.2cm, W: 12cm

起拍: \$500