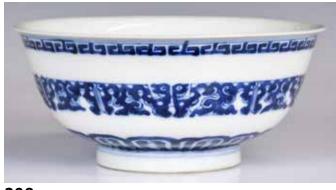

# 219 大清嘉慶年製 青花海棠式詩文小碟

### A Blue and White Quaterfoil **Plate Jiaging Period**

估價: \$10000-\$15000

With shallow lobed sides of quatrefoil section. raised on four short bracket feet, the interior inscribed with an imperial poem, surrounded by a band of scrolling lotus and florets repeated on the interior and exterior walls. Six-character Jiaqing mark at the bottom. L:16.8cm, W: 12.6cm

來源: 渥太華香港移民舊藏

起拍: \$5000