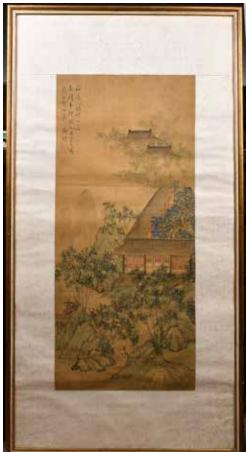

Prawns, color on paper, signed and dated by the artist, one red stamp, 33.4 cm x 65.9cm. Provenance: From a Very Reputable Journalist and Social Commentator in Toronto

來源:多倫多著名學者, 社會評論家

起拍: \$500



304 黎雄才 (1910-2001) 山 水 掛軸 Li Xiong-Cai (1910-2001) Landscape Scroll 估價: \$2000-\$3000 Color on paper, hanging scroll, painted a view of landscape, with the author's signature and two seal marks.137cm x 68.6cm 來源: 藏家 1989年購自多 城沈學仁畫廊 起拍: \$1000





### 305 宋世明及張本遜 書法掛軸 一組2張 Song ShiMing, Zhang BenXun, 2 Calligraphy Scrolls 估價: \$400-\$700

The first of a 'Fu' calligraphy written by Zhang BenXun, with the author's signature and one seal mark, 44.6cm x 105cm; The second of a 'Shou' calligraphy written by Song ShiMing, with the author's signature and one seal mark, 49.1cm x 116.3cm

起拍: \$200



307 文徵明 (1470-1559) 款 設色絹本山 水 連框 **After Wen** Zhengming (1470 -1559) Landscape Framed

估價: \$1000-\$1500 Color on silk, painted with pavilions and **landscape** scene within a bamboo forest, with artist signature and seal marks. Painting: 79.5cm x 35cm; Frame: 113.2cm x 59.5cm 起拍: \$500



### 306 汪亞塵 (1894-1983) 金 魚 掛軸 Wang YaChen (1894-1983) Goldfish Scroll

估價: \$1000-\$1500 Color on paper, hanging scroll, painted swimming goldfish, with the author's signature and two

seal marks. 108.5 cm x 36.7cm Provenance: Previous Collection From Antique Store.

文物商店舊藏 起拍: \$500



### 308 徐邦達 (1911-2012) 水墨絹本人物 掛軸 Xu Bangda (1911-2012) Figures

估價: \$1000-\$1500

Ink on silk, hanging scroll, painted with a group of immortals amidst misty clouds, accompanied with poetic verses related to the sce