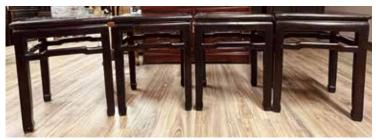

# 003 19世紀 四方酸枝凳一組4張 A Group of 4 Suanzhi Stools 19thC

估價: \$600-\$1000

Each with the wood seat enclosed in a mitered frame, the four legs of square section terminating in hoof feet joined by plain aprons and arched stretchers. 40.5x 40.5x 51cm(x4) Provenance: From an Important Immigrant Family From Hong Kong