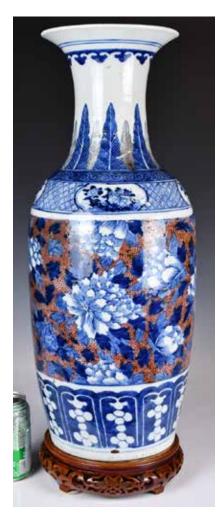

# 19世紀 粉彩人 物故事對瓶 A Pair of **Large Famille Rose Figural** Vases 19thC

估價: \$1000-\$1500 Of baluster form, front and back of the body painted with figural stories inside an open window, the neck as well, a pair of bamboo pattern handles are set on the neck, H: 42.2cm (x2)