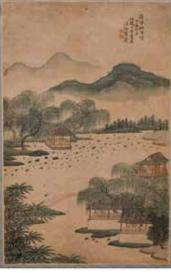

laying scene, worked from a amethyst stone, H: 9cm.

來源: 渥太華香港移民舊藏

Carved Vases w/Stand

起拍: \$200



273 帶蓋硯台一組3個 A Group of Three Ink Stones 估價: \$400-\$700

A group of three ink stones, in different shapes, all come with cases and

covers, Largest Size: L: 24cm W: 16cm H: 5cm

起拍: \$200

# 長城拍賣行七週年重要拍賣 II 2023年6月6日下午七時開拍



274 俞鴻儒 (民國) 嬰戲圖 設色紙本 連框 Yu Hongru Children Playing Framed Republican Period

估價: \$600-\$1000

Painted with children playing in a garden scenes, color on paper, signed by the artist, two red stamps, framed, Painting: 15.7cm x 24cm Frame:

51.2cm x 59.3cm 起拍: \$300







275 陳國珍等 水 彩小品一組 3幅 Chen Guozhen etc. Birds and Landscapes

估價: \$400-\$700 A group of three watercolor paintings, birds and landscape scene, three red stamps, color on paper, 37cm x 29.8cm x 3





276 李慶 (?-1853) 山水絹本一組兩幅連框 Li Qing (?-1853) Landscape Paintings Framed 估價: \$600-\$1000

Two landscape paintigs, color on paper, signed and dated by the artist, two red stamps, framed, Painting: 18.5cm x 29cm Frame: 56cm x 47cm 起拍: \$300









277 溥儒 (1896-1963) 聽松風 圖 設色紙本 掛 軸 Pu Ru (1896-1963) Landscape Hanging Scroll 估價: \$6000-\$10000 Landscape and figure, a scholar resting under a pine tree, signed by the artist, color on paper, three red stamps, hanging scroll,

nanging scroii, 98.8cm x 32.6cm 起拍: \$3000

279 於右任 (1879-1964) 書法 片 Yu Youren (1879-1964) Calligraphy

估價: \$4000-\$7000 Calligraphy, ink on paper, one red stamp, 64cm x 32cm



280 溥儒 (1896 -1963) 山水 設 色紙本 片 Pu Ru (1896-1963) Landscape

估 ···· 價: \$6000-\$10000 Landscapes, color on paper, three red stamps, 84cm x 28.5cm