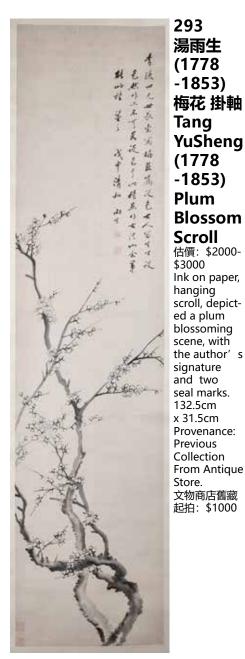

Wulou Calligraphy Scroll Republican Period

估價: \$600-\$1000 Calligraphy on paper, hanging scroll, with the author's signature and one seal mark. 119.5cm x 32cm

起拍: \$300



292

### 清 惲冰 (1670-1710) 蜂蝶圖 設色紙本 連框兩幅 Yun Bing Butterflies and Bees Qing

估價: \$1000-\$1500

Butterflies and bees, color on paper, signed by the artist, two red seals, framed, painting size: 19.5cm x 28cm; frame size:32cm x 45cm. Lally & Co New York round sticker on the back of the frame. Provenance: Lally & Co New York, founded by James Lally a former Chinese art director at Sotheby's in New York and Hong Kong in 1986. J.J. Lally & Co. was a top destination for the appreciation and acquisition of ancient Chinese art. James Lally is a populable Chinese art dealer.

Lally & Co New York Oriental Art 古董行標籤 起拍: \$500



293 湯雨生 (1778 -1853) 梅花 掛軸 Tang YuSheng (1778)-1853) Plum **Blossom** Scroll 估價: \$2000-\$3000 Ink on paper, hanging scroll, depicted a plum blossoming scene, with the author's signature and two seal marks. 132.5cm x 31.5cm Provenance:



### 295 居廉 (1828-1904) 花 鳥四幅 連框 Ju Lian (1828-1904) 4 Flowers & Birds **Paintings** 估價: \$4000-\$7000

Color on paper, hanging frame, four paintings in one frame, the depicted a 'flowers and bird' scene, whereas the other three each depicted a 'flowers and insect' scene, each painting with the author' s signature and seal marks. 30.2 x 23cm(x4), frame 42.6x106.8cm

起拍: \$2000



# 韓嘉明(1941-) 梧桐仕女圖 绢本 Han Jiaming (1941-) Ladies **Under Paulownia** 估價: \$600-\$1000

Color on silk, hanging scroll, depicting two court ladies under a paulownia tree in a fenc