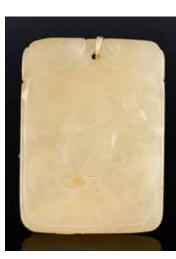

# 026 雕龍鳳紋白玉 珮 A White Jade Dragon & Phoenix Plaque

Plaque 估價: \$600-\$1000 Of rectangular shape, one side carved with dragon while the other side with phoenix, overall in pale celadon tone. 5.5x 3.8cm 起拍: \$300