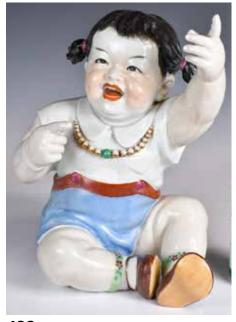

# 19世紀 粉彩童子像一組2件 A Group of 2 Famille Rose **Boy Figures 19thC**

估價: \$400-\$700 The first a boy holding a ruyi and a snake on his hands; and the second a boy seated on a the lotus base and holding a lotus with branch, a four-character mark at the bottom. H: 18cm & 16cm 起拍: \$200