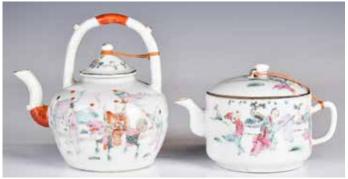

# 039 19世紀 粉彩人 物故事茶具一套 6件 A Set of 6 **Famille Rose** Tea Wares, 19thC

估價: \$2000-\$3000 Comprising four covered cups D: 6.8cm (x4); one teapot H: 8.6cm; and a cover bowl H: 13.2cm; all painted to the exteriors with figural story scenes.

042 19世紀 粉彩茶壺 大清同治年製款 A Famille Rose Teapot Tongzhi Mark, 19thC

估價: \$600-\$1000

Painted to the exterior with figural story scene, then the cover with a view of the landscape, inscribed to the base

with a six-character Tongzhi mark. H: 10.4cm