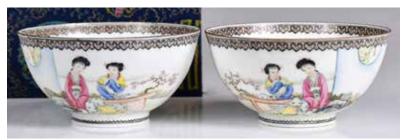

# 039 19世紀 粉彩人 物故事茶具一套 6件 A Set of 6 **Famille Rose** Tea Wares, 19thC

估價: \$2000-\$3000 Comprising four covered cups D: 6.8cm (x4); one teapot H: 8.6cm; and a cover bowl H: 13.2cm; all painted to the exteriors with figural story scenes.

起拍: \$1000