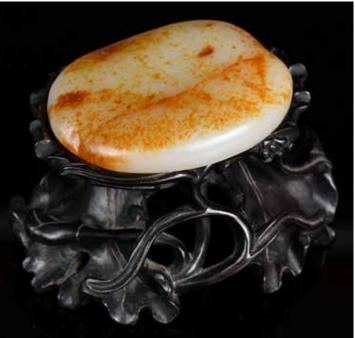

# 026 雕龍鳳紋白玉 珮 A White Jade Dragon & Phoenix Plaque

Plaque 估價: \$600-\$1000 Of rectangular shape, one side carved with dragon while the other side with phoenix, overall in pale celadon tone. 5.5x 3.8cm 起拍: \$300