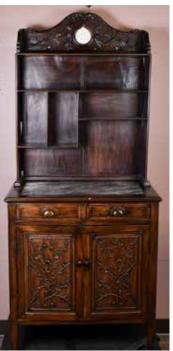

# 002 19世紀 酸枝櫃 A Rosewood Cabinet, 19thC

估價: \$600-\$1000 A Rosewood cabinet of two parts, the top of an openworked shelf, and the bottom of a twotiered cabinet, with a piece of marble inlaid. W: 45.3cm x L: 69.3cm x H: 160cm Provenance: From an Important Immigrant Family From Hong Kong

來源: 香港重要移民

家族

起拍: \$300