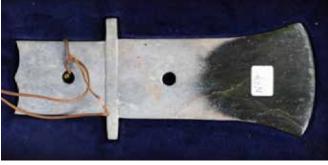

034 高古風格 玉戈 連盒 An Archaistic Style Dark Green Jade Axe w/Box 估價: \$600-\$1000

A dark green jade axe, pierced two holes on the body, comes with

a box, L: 19.5cm 起拍: \$300