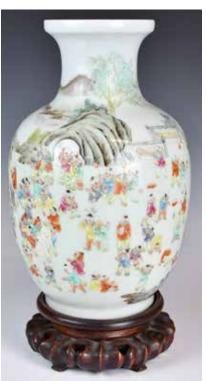

ican Prd

估價: \$2000-\$4000

The baluster body rising to a everted galleried rim, painted around the exterior with butterflies among various plants, decorated with poetic verse and seal marks on the reverse. Four-character Qianlong mark at the bottom. H: 20cm

起拍: \$1000



388 19世紀 黃釉 杯一對連盒 A Pair of Yellow **Glaze Cups** with Box 19thC

估價: \$1000-\$1500 A pair of yellow glazed cúps, comes with a box, H: 7cm

起拍: \$500



估價: \$2000-\$4000 Of a gourd shape, this large vase is overall covered in yellow glazed outside and turquoise inside. Based with a six-character Chenghua mark. H: 58.3cm

起拍: \$1000



#### 390 高古風格 石雕佛 像 連座 **An Archaistic Stone Carved Buddha Statue** w/Stand

**估價: \$1000-\$1500** Carved a buddha sitting on a pedestal, with an arch shape board to the back. H: 24.8cm



#### 391 民國 粉彩百子 圖賞瓶 乾隆年 製款 連座 A Famille Rose Vase w/ Std Qianlong Mk Republican Period

估價: \$600-\$1000 Of a baluster form with a bulged body, painted to the exterior with 感undred boys?scene, inscribed to the base with a four-character seal mark. H: 29.2cmse 起拍: \$300



#### 392

#### 19世紀 青花花卉紋花盆對 大清康熙年製款 連座 A Pair of Flower Pots w/Stds Kangxi Mk 19thC

估價: \$600-\$1000

Each straight body rising to the flared rim, painted to the exterior with stylish lotus floral scrolls, six characters Kangxi mark at the

bottom. D: 10.7cm, H: 9.5cm (x2)

起拍: \$300



#### 393 民國 六角粉彩開光花盆對 連底盤 乾隆年製款 Pair of Flower Pots w/Saucers Qianlong Mk Republican Period

估價: \$600-\$1000

Each of a hexagonal form flared up to an everted rim, delicately decorated with flower panels against a blue ground, inscri