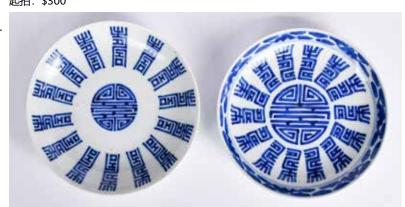

# 清 青花碗碟一組4件 A Group of 4 Blue & White Tablewares Qing 估價: \$600-\$1000

Comprised two high stem bowls and two dishes, deocrated with various

style painting, in various sizes, largest D:18cm

起拍: \$300