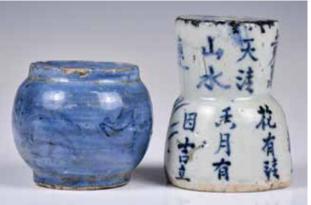

# A Lobed Blue and White Tea Jar 19thC

估價: \$600-\$1000 Of a quaterfoil form body up to a short cylindrical mouth, painted around the exterior with three floral bands in different styles and width. H: 13cm