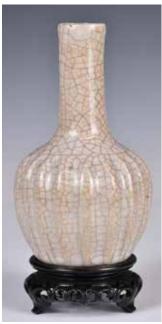

# 086 19世紀 銀飾小物件一組11件 A Group of 11Pcs Silver Objects 19thC

估價: \$400-\$700

Comprised two pair of chopsticks, four toggles, two cover boxes, a burner shape container, a buckle and a bow shape ornament. Chopsticks L:20.5cm, approx total weight(with

decorations):293g 起拍: \$200