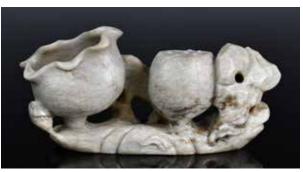

# 19世紀 德化角杯及小蒜頭瓶 連座 A Dehua Libation Cup & A Garlic-Mouth Vase 19thC

估價: \$600-\$1000

The first a libation cup decorated with prunus and animals, Libation cup H:5.6cm; the second a garlic-mouth vase, comes with a stand, vase H:13.6cm Provenance: From an Important Immigrant Family From Hong Kong

來源: 香港重要移民家族

起拍: \$300