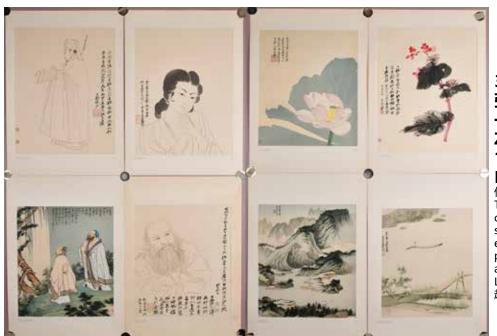

# 長城拍賣行七週年重要拍賣 II 2023年6月6日下午七時開拍

274 俞鴻儒 (民國) 嬰戲圖 設色紙本 連框 Yu Hongru Children Playing Framed Republican Period

估價: \$600-\$1000

Painted with children playing in a garden scenes, color on paper, signed by the artist, two red stamps, framed, Painting: 15.7cm x 24cm Frame:

51.2cm x 59.3cm 起拍: \$300

275 陳國珍等 水 彩小品一組 3幅 Chen Guozhen etc. Birds and Landscapes

估價: \$400-\$700 A group of three watercolor paintings, birds and landscape scene, three red stamps, color on paper, 37cm x 29.8cm x 3

276 李慶 (?-1853) 山水絹本一組兩幅連框 Li Qing (?-1853) Landscape Paintings Framed 估價: \$600-\$1000

Two landscape paintigs, color on paper, signed and dated by the artist, two red stamps, framed, Painting: 18.5cm x 29cm Frame: 56cm x 47cm 起拍: \$300