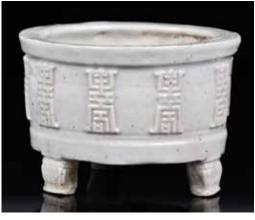

.1cm 起拍: \$300



# 128 19世紀 開片 貼梅花紋開片 賞瓶 A Relief-Decorated Prunus Crackle Vase 19thC

估價: \$600-\$1000 A Cylindrical body raised from a tapered foot to a waisted neck then a flared rim, exterior body relief-decorated with prunus tree against grey crackle ground, H: 22cm 起拍: \$300



# 129 19世紀 白釉珠地堆瓷印盒 連盒 A Relief-Decorated Cover Box w/Box 19thC 估價: \$1000-\$1500

Of circular outline, with a domed cover, the body and the cover overall in a white glaze, relief-decorated with flowers, leaves and

dots, D: 13.8cm 起拍: \$500



# 130 民國 粉彩開光花盆對 A Pair of Famille Rose Flower Pots Republican Period

估價: \$600-\$1000

Of cylindrical form, each exterior has open window against a floral scroll ground, various flower plants are finely painted in

each windows, D: 21.2cm, H: 13.1cm (x2)

起拍: \$300



131 18世紀 德化三足壽字香爐 A Blanc-de-Chine Tripod Censer 18thC

估價: \$600-\$1000

Of a fat cylindrical supported on three foot, with relief 'Shou' character decorated around the exterior, applied overall with a white glaze. D: 10.7cm, H: 7.4cm



132 19世紀 德 化葉形盤 連座 A Blancde-Chine Plate w/Std, 19thC

估價: \$1000-\$1500 Cast in the shape of a large frond, applied overall with a white glaze. L:24cm, W:12.5cm, H:4.2cm Provenance: From an Important Immigrant Family From Hong Kong 來源: 香港重要 移民家族 起拍: \$500



133 宋風格 斑點小梅瓶 A Song-Style Mei Vase <sup>佑價: \$800-\$1500</sup>

Of classical Meiping vase form, applied overall saved for the foot-rim with a greyish-blue glaze irregularly splashed in purpleish-blue. H: 11.8cm 起拍: \$400



晚清 粉彩 書生像 A Famille Rose Scholar Figure Late Qing 估價: \$600-\$1000 Cast a