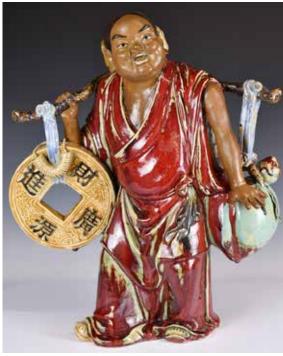

# 008 創匯期 銅胎掐絲琺瑯瓜棱形賞瓶對 A Pair of Cloisonne Enamel Fluted Vases 1950-60s

估價: \$400-\$700

The fluted sides rising from a short foot to a gilt rim, the densely patterned body dominated by large pendent lappet, gilt keyfret and polychrome lotus scrolls meandering between the lappets. Comes with matching wood stands. H: 51.8cm (x2) 起拍: \$200

# 010 創匯期 銅胎掐絲琺瑯龍紋大賞瓶對 A Pair of Cloisonne Enamel Dragon Vases 1950-60s

估價: \$400-\$700

Each of baluster form, rising from the splayed foot to a steeped neck and upturned rim, decorated around the exterior with dragons chasing the flaming pearl amidst clouds and above the ocean waves. H:

64.6cm (x2) 起拍: \$200