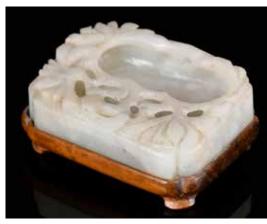

# 002 19世紀 酸枝櫃 A Rosewood Cabinet, 19thC

估價: \$600-\$1000 A Rosewood cabinet of two parts, the top of an openworked shelf, and the bottom of a twotiered cabinet, with a piece of marble inlaid. W: 45.3cm x L: 69.3cm x H: 160cm Provenance: From an Important Immigrant Family From Hong Kong

來源: 香港重要移民

家族

起拍: \$300