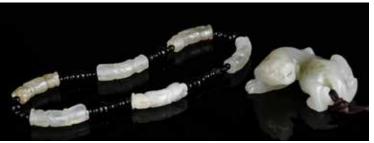

# 163 建國期 青白玉雕獅子擺件 連盒連座 A Celadon Jade Carved Lion w/Box & Std 1950-70s

估價: \$400-\$700

A jade carved lion striding forward with mouth open, wings on each side, overall in celadon to light brown tone with russet inclusion, H:12.1cm

起拍: \$200