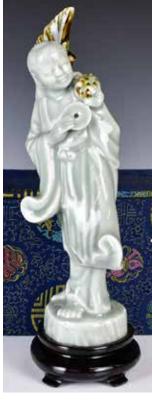

### 203 清 德化白瓷觀音 像 連座 A Blanc-de-Chine GuanYin

Chine GuanYi Status w/Std Qing 估價: \$600-\$1000

估價: \$600-\$1000
A skillfully modelled
Guanyin in a sitting
position, wearing a
layered robe draped
over softly rounded
shoulders and opening
at the chest to reveal a
beaded lotus necklace,
the face with a benevolent and peaceful
expression, two seal
marks at the lower
back, H: 20cm

起拍: \$300