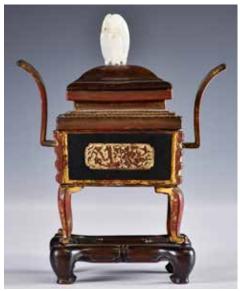

# 民國 雕金木飾王韜花鳥圖及漆畫八扇屏風 8-Panel Painting & Carved Gilt Wood Screen Republican Period

012

竹雕筆筒及臂擱一組5件

A Group of 5 Bamboo

Carved Scholar's Objects

估價: \$400-\$700

Comprising five bamboo carved scholar's

objects including three brush pots, and two arm rests. Highest H: 27.2cm 起拍: \$200

估價: \$1000-\$1500

An eight-panel screen comprising various elements included color painting on paper, calligraphy, carved gilt wood, and lacquer wood. Along with two side posts with gilt lions decoration. Republican period. H:85.7cm W:144cm

起拍: \$500