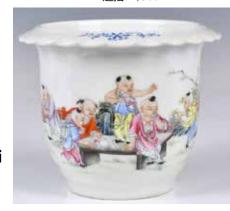

ers Qianlong Mk Republican Period

估價: \$600-\$1000

Each of a hexagonal form flared up to an everted rim, delicately decorated with flower panels against a blue ground, inscribed to the base of the saucer with a four-character Qianlong mark. H:9.2cm

起拍: \$300



#### 395

#### 青花梅榴紋花盆 大清康熙年製款 A Blue & White Flower Pot Kangxi Mk

估價: \$600-\$1000

The deep round side raised from a short feet to a slightly flared rim, six characters Kangxi mark at the

base, H:10cm, D:13.2cm

起拍: \$300



#### 394

#### 粉彩高身蝠紋花盆對 連底盤 大清道光年製 款

# Pair Famille Rose Tall Pots w/Saucers Daoguang Mk

估價: \$600-\$1000

Each tall slender pot comes with matching saucers, decorated around the body with the Hundred Bats motif, Daoguang mark at the bottom of the pots and the saucers.

H:13.5cm. Hairline.

起拍: \$300



#### 396 粉彩嬰戲葵口花盆 大清 乾隆年製款

### A Famille Rose Figural Flower Pot Qianlong Mk

估價: \$600-\$1000 The deep round side raised from

a short feet to a flat everted scalloped rim, around the exterior of the body is finely painted in famille rose with boys playing in garden scene, six characters Qianlong mark at the base,

H:11.8cm 起拍: \$300



#### 397 銀鎏金葵口蓋盒 A Gilt-Silver Lobed Cover-Box

估價: \$600-\$1000

Of a lobed oval form, work with granulation details on the exte-

rior. L:11.1cm x W: 8.7cm

起拍: \$300



#### 399 清 黃釉開片天球瓶 大清乾 隆年製款 連座 A Crackled-Yellow-Glaze Vase Qianlong Mk Qing 估價: \$600-\$1000

Of a classic Tianqiu Vase form, overall save for the base applied a creamy-yellow glaze with partly crackles, incised to the base with a six-character Qianlong mark. H:30.5cm Provenance: Est