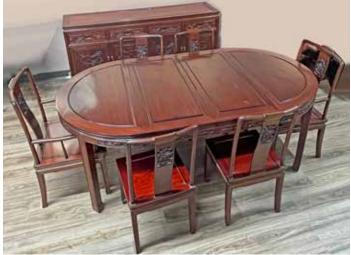

# 001 1980年代 花梨木八人座餐桌椅連餐櫃 A 9Pcs Dining Extendable Table Set w/ Buffet 1980s

估價: \$600-\$1000

Comprising of 4 guest chairs: 43cm x 43cm x 93.5cm; 2 master chairs: 55.7cm x 48.1cm x 93.2cm; 1 extendable dining table: 202cm(total length) x111.2cm x 77.1cm; and a buffet: 182.6cm x 48cm x 86.4cm Provenance: From an Important Immigrant

Family From Hong Kong來源:香港重要移民家族

起拍: \$300