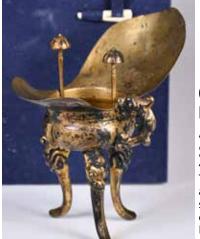

# 087 漢 青銅豆 A Bronze **Food Vessel** & Cover, Dou Han

估價: \$1000-\$1500 An ancient bronze food vessel called DOU, shaped like a tall dish, covered, for food holding and ceremony purposes. H: 20.3cm