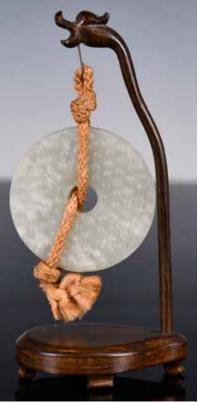

D:17.2cm

起拍: \$1000



#### 454 白玉佛手瓜小水盂 A White Jade Chayote Water Pot

估價: \$400-\$700

Naturalistically carved as a small chayote born on a leafy gnarled stem,

the stone of pale celadon tone, L:8.5cm

起拍: \$200



## 455 清 白玉刻魚形牌 A White Jade Incised Fish Plaque

估價: \$600-\$1000

Of fish shape, incised fish details, stone overall in an

ivory tone, L:8.5cm

起拍: \$300



#### 456 明 青白玉璧 連座 A Jade Bi Disc with **Stand Ming**

估價: \$1000-\$1500 Carved to each side with "Gu" and "Yun" patterns, worked from a celadon jade stone. D:

5.6cm 起拍: \$500



#### 457 清 福壽紋青白玉扣 A White & Celadon Jade Reticulated Buckle Qing

估價: \$600-\$1000

Comprised half part in white tone jade and another half in celadon jade, each part reticulated Shou char-

acter with bat on the side, L:10.5cm

起拍: \$300



458 明 鉤紋白 玉璧 連木 座 A Incised White Jade Bi Disc w/ Std Ming

估價: \$800-\$1500 A white jade bi, carved to the front with C-scrolls in low relief, and back with dots in high relief, jade D:5.4cm, wood stand H:13.5cm



459 清 白玉雕瑞獸 連座 A White Jade Mythical Beast w/Std Qing

估價: \$600-\$1000 Depicted a recumbent mythical beast, the ferocious hairy animal detailed with rounded eyes, sharp teeth and a trifurcated tail, L:6.5cm 起拍: \$300



461 清 白玉雕鳥形擺件連座 A White Jade Bird Carving w/Std Qing <sup>估價: \$600-\$1000</sup>

A white jade carving of a recumbent bird turns its head back-

ward, overall in pale celadon tone, L:5.5cm

起拍: \$300



460 清 白玉雕松鶴靈 芝紋硯屏 A White Jade Crane Pine & Linzhi Table Screen Qing

估價: \$1500-\$2500 Of vertical rectangle shape, one side carved with crane and pine, whil