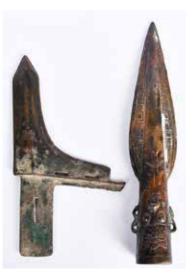

# 051 戰國風格 青 銅戈及青銅 矛頭一組2件 **A Bronze** Blade & A **Spearhead** Warring States Style 估價: \$600-\$1000

The blade of archaistic style, L: 18.3cm; and the spearhead carved with a mask section. L: 22cm

起拍: \$300