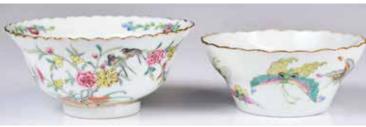

# 039 19世紀 粉彩人 物故事茶具一套 6件 A Set of 6 **Famille Rose** Tea Wares, 19thC

估價: \$2000-\$3000 Comprising four covered cups D: 6.8cm (x4); one teapot H: 8.6cm; and a cover bowl H: 13.2cm; all painted to the exteriors with figural story scenes.