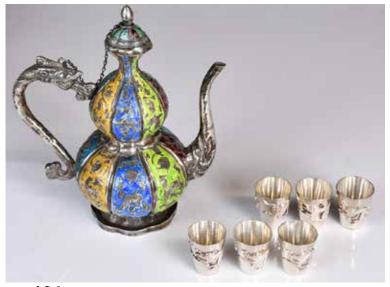

# 184 19世紀 銀燒藍執壺及銀龍紋小杯6個 A Silver-Enamelled Ewer & A Group of 6 Cups 19thC

估價: \$1000-\$1500

The first an ewer decorated each side with flowers and animals, Ewer H: 20.1cm; the second six silver cup decorated with dragon to

the exterior. Cup D: 3cm (x6)