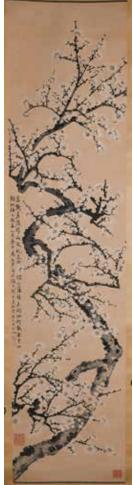

s and small brick houses, a small boat sails on the river among stone groups, all these are below the artist's inscription, signature and seal mark. Painting: 93cm x 54cm,

Frame: 123cm x 73.2cm

起拍: \$1000













# 344 清 邱庭溶 山水冊頁 片 Qiu Tingrong Landscape Qing 估價: \$1500-\$2500

Color on paper, 6 pages in total, with artist's signature and seal marks. Album size: 24.3cm x 20.4cm, painting size: 17.3cm x 12.5cm Provenance: Thence by Gao Family Descent

來源: 畫家高氏後人提供

起拍: \$700

### 345 高野侯 (1878-1952) 白梅圖 設色紙本 掛軸 Gao YeHou(1878-1952) White Prunus Blossom

估價: \$1500-\$2500

Black and white inks on paper, hanging scroll, depicted a white prunus blossom, with artist's inscription, signature and seal marks, 45.3cm x 67.4cm Provenance: Thence by Gao Family Descent

來源: 畫家高氏後人提供 起拍: \$700





346 清 青白玉印紐 A Jade Carved Seal, Qing

估價: \$600-\$1000 Of a slightly compressed cylindrical form, worked from a yellow jade stone with russet inclusions. H: 2.8cm Provenance: Thence by Gao Family

Descent

來源: 畫家高氏後人提供

起拍: \$300



### 347 壽山石印鈕一組4個 A Group of Four Shoushan Stone Seals

估價: \$400-\$700

Comprising four seals carved from Shoushan stones in different sizes and styles. Largest size: H:10.5cm Provenance:

Thence by Gao Family Descent

來源: 畫家高氏後人提供

起拍: \$200



### 348 20世紀 刻紋章料一組8個 連盒

# A Group of 8 Seal Stones w/Box 20thC

估價: \$400-\$700

Comprised of 8 pieces of seal stones (including 2 pairs) of various sizes and styles, originated from different kinds of stones, largest one size:5.3x 3.6x 3.2cm

起拍: \$200



### 349 文革期 帶蓋方形墨硯 An Ink Stone w/Cover 1960-70s

估價: \$4