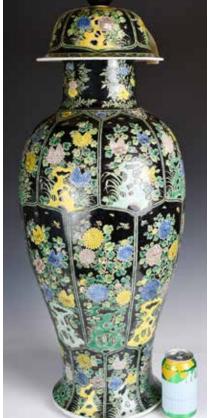

# 009 創匯期 銅胎掐絲 琺瑯黑地花口賞 瓶對 A Pair of Cloisonne Enamel Floral Vases 1950-60s

估價: \$400-\$700 Each tall tapering vase with everted neck to the lobed rims, the body densely decorated with diamond shape panels with scrolling floral motifs, all against the black ground, wood stands. H: 64.5cm (x2)