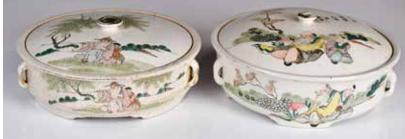

ve a broad lotus lappet band, with a keyfret border at the foot, applied overall with an even olive-green glaze save for the foot ring. H: 31.7cm

起拍: \$3000



247 19世紀 水晶 龍紋雙耳賞瓶 帶蓋 A Crystal Dragon Pattern Vase with Cover 19thC

估價: \$600-\$1000 A crystal carved vase, attached with a pair of dragon shape ears, comes with a cover, H:27cm 起拍: \$300



### 248 潘梅仙款 紫砂賞瓶 A Zisha Vase Pan Meixian Mk

估價: \$600-\$1000 Of a cylindrical body rise up to a waisted neck the an inverted rim, incised to the exterior with magpie and plum blossom scene, a three-character mark incised to the base. H: 25.4cm

起拍: \$300



### 249 19世紀 粉彩異形水仙盆一組3個 A Group of 3 Famille Rose Narcissus Bowls 19thC

估價: \$400-\$700

Comprising a group of three narcissus bowls of different shapes and sizes. Largest L: 20.7cm



250 19世紀 粉彩人物故事蓋碗 一組2個 A Group of 2 Famille Rose Covered Bowls 19thC 估價: \$400-\$700

Each decorated with figures engaged in various activities, the reverse with

peotic verse and seal marks. D: 21.7cm & 21.3cm

起拍: \$200



252 粉彩花鳥紋小杯對 連盒 大清光緒年製款 A Pair of Famille Rose Cups w/Box, **Guangxu Mark** 估價: \$600-\$1000

Each of the sides gently rounded down to a short foot, painted to the exterior with a flower and bird theme, and inscribed to the

base with a six-character Guangxu mark. D: 5cm

起拍: \$300



### 253 清 五彩人物 大盘 連架 A Large Wucai Figures Charger with Stand Qing

估價: \$1000-\$1500 A large Wucai porcelain charger, of rounded sides rising from a short tapering foot, the interior decorated with ancient figures, the recessed base with a special character, comes with a stand, D: 36.9