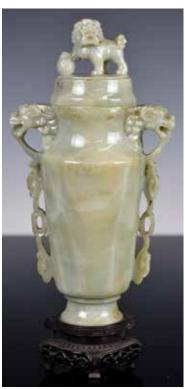

# 008 創匯期 銅胎掐絲琺瑯瓜棱形賞瓶對 A Pair of Cloisonne Enamel Fluted Vases 1950-60s

估價: \$400-\$700

The fluted sides rising from a short foot to a gilt rim, the densely patterned body dominated by large pendent lappet, gilt keyfret and polychrome lotus scrolls meandering between the lappets. Comes with matching wood stands. H: 51.8cm (x2) 起拍: \$200

# 010 創匯期 銅胎掐絲琺瑯龍紋大賞瓶對 A Pair of Cloisonne Enamel Dragon Vases 1950-60s

估價: \$400-\$700

Each of baluster form, rising from the splayed foot to a steeped neck and upturned rim, decorated around the exterior with dragons chasing the flaming pearl amidst clouds and above the ocean waves. H:

64.6cm (x2) 起拍: \$200

# 009 創匯期 銅胎掐絲 琺瑯黑地花口賞 瓶對 A Pair of Cloisonne Enamel Floral Vases 1950-60s

估價: \$400-\$700 Each tall tapering vase with everted neck to the lobed rims, the body densely decorated with diamond shape panels with scrolling floral motifs, all against the black ground, wood stands. H: 64.5cm (x2)