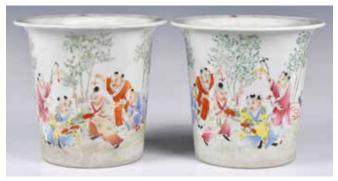

amel Caparisoned Oxes

Qianlong Mk 估價: \$1000-\$1500

Each ox figure with three cloisonne and gilt-bronze vases on its back, exterior overall decorated with large and small scroll patterns in gold or red color against black ground, H:17.1cm,

W: 18.5cm 起拍: \$500



# 144 19世紀 粉彩渣斗及蓋盅一組2件 A Group of 2 Famille Rose Tablewares 19thC 估價: \$600-\$1000

The first a water pot decorated with a phoenix perching on a branch amidst plum blossom, H:9.6cm, the second a covered jar painted with bird and peony, H:10cm

起拍: \$300



# 145 粉彩人物花盆對 洪憲年製款 A Pair of Famille Rose Flower Pots Hongxian Mk

估價: \$600-\$1000

Finely potted with gently curved petal-shaped lobes rim, each pot painted with a child interacting with an elderly fisherman, four-character Hongxian mark at the bottom. H:11.1cm

起拍: \$300



# 147 民國 粉彩嬰戲花盆對 大清乾隆年製款 Pair of Famille Rose Flower Pots w/ Saucers Republi

估價: \$600-\$1000

The straight sides flaring steeply to an everted rim, each painted with children playing at the garden, six characters

Qianlong mark at the bottom. H:13cm

起拍: \$300

# 青花龍紋花盆對 大清康熙年製款 A Pair of Blue & White Dragon Flower Pots Kangxi Mk

估價: \$600-\$1000 The straight sides raising to an everted rim, each painted with a pair of five-clawed dragons amidst cloud scrolls, six-character Kangxi mark at the bottom. H:12cm

a mark at the bottom. H:12cm 起拍: \$300



# 146 粉彩開光梅蘭菊竹花盆 洪憲年製款 A Famille Rose Flower Pot Hongxian Mark

估價: \$600-\$1000

The exterior with four circular panels enclosing flower plants divided by stylized polychrome lotus sprays, all reserved against a yellow ground densely inci