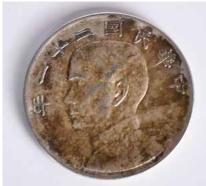

# 019 孫中山帆船三鳥銀元 A Republic of **China Silver Coin,** 1932

估價: \$1000-\$1500 Republic of China Silver Coin, Dated 1932. D: 3.9cm

起拍: \$500

估價: \$600-\$1000 A large piece of soapstone carving depicted the Chinese