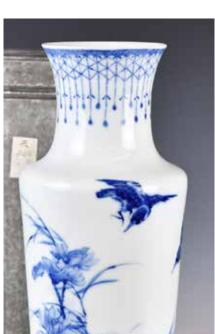

# 065 民國 青花釉裡紅小賞瓶

An Underglazed-Blue Vase w/Std Republican Prd

估價: \$600-\$1000

Of a cocoon form, painted to the exterior with three motif sections in underglaze blue and red, and marked to the base with a dragon mark. H: 12.7cm