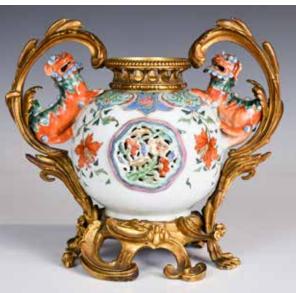

# 008 創匯期 銅胎掐絲琺瑯瓜棱形賞瓶對 A Pair of Cloisonne Enamel Fluted Vases 1950-60s

估價: \$400-\$700

The fluted sides rising from a short foot to a gilt rim, the densely patterned body dominated by large pendent lappet, gilt keyfret and polychrome lotus scrolls meandering between the lappets. Comes with matching wood stands. H: 51.8cm (x2) 起拍: \$200

# 010 創匯期 銅胎掐絲琺瑯龍紋大賞瓶對 A Pair of Cloisonne Enamel Dragon Vases 1950-60s

估價: \$400-\$700

Each of baluster form, rising from the splayed foot to a steeped neck and upturned rim, decorated around the exterior with dragons chasing the flaming pearl amidst clouds and above the ocean waves. H:

64.6cm (x2) 起拍: \$200

# 009 創匯期 銅胎掐絲 琺瑯黑地花口賞 瓶對 A Pair of Cloisonne Enamel Floral Vases 1950-60s

估價: \$400-\$700 Each tall tapering vase with everted neck to the lobed rims, the body densely decorated with diamond shape panels with scrolling floral motifs, all against the black ground, wood stands. H: 64.5cm (x2)