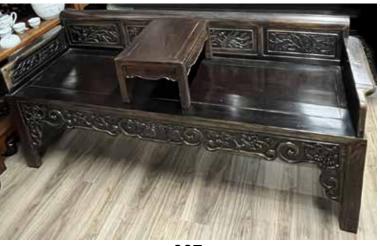

## 007 19世紀 酸枝炕床連小几 A Suanzhi Kang Bed with A Side Table, 19thC 估價: \$1000-\$1500

The kang bed size: L:190.5xm x W:55.2cm x H:79.8cm; Side table size:

W:34.2cm x L:48.5cm x H:24.9 Provenance: From an Important Immigrant Family From Hong Kong

> 來源:香港重要移民家族 起拍: \$500