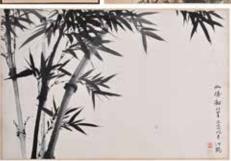

### 礬紅軋道開光花卉紋杯一組6個 洪憲年製 款

### 6 Famille Rose Sgraffiato Cups Hongxian Mk

估價: \$600-\$1000

In various sizes but same style, each exterior painted with flower plants medallions against a ruby ground with incised flowery patterns, small D: 4.9cm (x2), medi-

um 6.4cm (x1); large D: 9.1cm (x3)

起拍: \$300