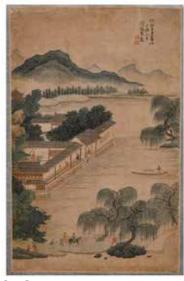

playing scene, worked from a amethyst stone, H: 9cm.

來源: 渥太華香港移民舊藏

Carved Vases w/Stand

起拍: \$200



273 帶蓋硯台一組3個 A Group of Three Ink Stones 估價: \$400-\$700

A group of three ink stones, in different shapes, all come with cases and

covers, Largest Size: L: 24cm W: 16cm H: 5cm

起拍: \$200

# 長城拍賣行七週年重要拍賣 II 2023年6月6日下午七時開拍



274 俞鴻儒 (民國) 嬰戲圖 設色紙本 連框 Yu Hongru Children Playing Framed Republican Period

估價: \$600-\$1000

Painted with children playing in a garden scenes, color on paper, signed by the artist, two red stamps, framed, Painting: 15.7cm x 24cm Frame:

51.2cm x 59.3cm 起拍: \$300







275 陳國珍等 水 彩小品一組 3幅 Chen Guozhen etc. Birds and Landscapes

估價: \$400-\$700 A group of three watercolor paintings, birds and landscape scene, three red stamps, color on paper, 37cm x 29.8cm x 3





276 李慶 (?-1853) 山水絹本一組兩幅連框 Li Qing (?-1853) Landscape Paintings Framed 估價: \$600-\$1000

Two landscape paintigs, color on paper, signed and dated by the artist, two red stamps, framed, Painting: 18.5cm x 29cm Frame: 56cm x 47cm 起拍: \$300









277 溥儒 (1896-1963) 聽松風 圖 設色紙本 掛 軸 Pu Ru (1896-1963) Landscape Hanging Scroll 估價: \$6000-\$10000 Landscape and figure, a scholar resting under a pine tree, signed by the artist, color on paper, three red stamps, hanging scroll,

nanging scroii, 98.8cm x 32.6cm 起拍: \$3000

279 於右任 (1879-1964) 書法 片 Yu Youren (1879-1964) Calligraphy

估價: \$4000-\$7000 Calligraphy, ink on paper, one red stamp, 64cm x 32cm



280 溥儒 (1896 -1963) 山水 設 色紙本 片 Pu Ru (1896-1963) Landscape

估 ···· 價: \$6000-\$10000 Landscapes, color on paper, three red stamps, 84cm x 28.5