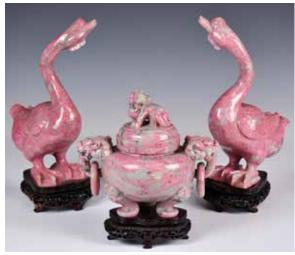

# 008 創匯期 銅胎掐絲琺瑯瓜棱形賞瓶對 A Pair of Cloisonne Enamel Fluted Vases 1950-60s

估價: \$400-\$700

The fluted sides rising from a short foot to a gilt rim, the densely patterned body dominated by large pendent lappet, gilt keyfret and polychrome lotus scrolls meandering between the lappets. Comes with matching wood stands. H: 51.8cm (x2) 起拍: \$200

# 010 創匯期 銅胎掐絲琺瑯龍紋大賞瓶對 A Pair of Cloisonne Enamel Dragon Vases 1950-60s

估價: \$400-\$700

Each of baluster form, rising from the splayed foot to a steeped neck and upturned rim, decorated around the exterior with dragons chasing the flaming pearl amidst clouds and above the ocean waves. H:

64.6cm (x2) 起拍: \$200

# 009 創匯期 銅胎掐絲 琺瑯黑地花口賞 瓶對 A Pair of Cloisonne Enamel Floral Vases 1950-60s

估價: \$400-\$700 Each tall tapering vase with everted neck to the lobed rims, the body densely decorated with diamond shape panels with scrolling floral motifs, all against the black ground, wood stands. H: 64.5cm (x2)