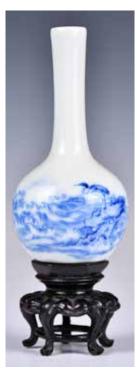

# 027 玉雕花紋小水盂 連座 A Jade Carved Water Pot w/ Stand

估價: \$600-\$1000 Of rectangular section, depicted enveloped by gnarled branches bearing flower blooms, the stone a pale celadon tone. L:5.2cm, W: 3.9cm