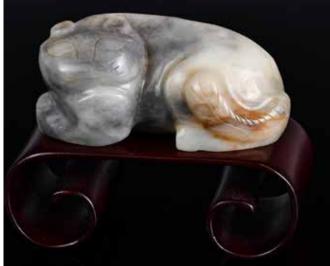

# 026 雕龍鳳紋白玉 珮 A White Jade Dragon & Phoenix Plaque

Plaque 估價: \$600-\$1000 Of rectangular shape, one side carved with dragon while the other side with phoenix, overall in pale celadon tone. 5.5x 3.8cm 起拍: \$300

# 027 玉雕花紋小水盂 連座 A Jade Carved Water Pot w/ Stand

估價: \$600-\$1000 Of rectangular section, depicted enveloped by gnarled branches bearing flower blooms, the stone a pale celadon tone. L:5.2cm, W: 3.9cm