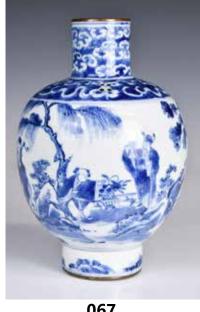

conical base, the globular body then connecting to a short-waisted neck and an everted rim, sets around the shoulder with four looped ears, painted to the exterior continuously with two dragons chasing a fireball scene. Approx H: 15cm (x2)

起拍: \$500



# 065 民國 青花釉裡紅小賞瓶

An Underglazed-Blue Vase w/Std Republican Prd

估價: \$600-\$1000

Of a cocoon form, painted to the exterior with three motif sections in underglaze blue and red, and marked to the base with a dragon mark. H: 12.7cm



# 066 粉彩花卉紋香薰 乾隆年製款 A Famille Rose Incense Burner. **Qianlong Mark**

估價: \$600-\$1000

Of cube form, painted to the exterior with four different flowers blossoming scene, and with a reticulated coin-shaped section to the top, inscribed to the base with a four-character Qian-

long mark. H: 6.9cm 起拍: \$300



# 067 18世紀 青花八仙故事燈罩 A Blue & White Lamp **Cover, 18thC** 估價: \$600-\$1000

Of a globular body connects to a cylindrical foot and neck, painted to the exterior with the 'Eight Immortals'

story scene. H: 20.1cm 起拍: \$300



# 製款 連架 A Blue Grounded Grisaille Dish Guangxu Mk w/Stand

估價: \$800-\$1500 The shallow rounded sides resting on a slightly tapered foot, painted in the centre with a dragon with scaly

body and powerful claws, the cavetto and exterior similarly decorated with two dragons pacing among clouds, six-character Guangxu mark at the

bottom. D: 20.8cm

起拍: \$400





# 070 18世紀 粉彩描金蓋杯 A Famille-Rose & Gilted Cover Cup

估價: \$600-\$1000 Of a cylindrical form, painted to the exterior and the cover with flower blooms, a tube raised from the bottom to the rim. D:

10.8cm x H: 8.5