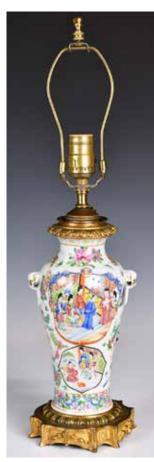

# 186 19世紀 廣彩賞 瓶檯燈 **A Canton Famille Rose** Vase Lamp 19thC

估價: \$600-\$1000 Set above a Western-style pedestal, the baluster vase is painted with figural story scenes on the exterior, sealed above the rim with a lamp base. H: 54.5cm

起拍: \$300