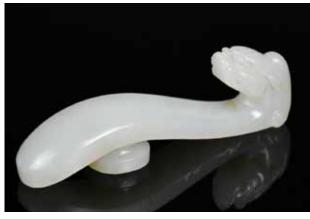

# 163 建國期 青白玉雕獅子擺件 連盒連座 A Celadon Jade Carved Lion w/Box & Std 1950-70s

估價: \$400-\$700

A jade carved lion striding forward with mouth open, wings on each side, overall in celadon to light brown tone with russet inclusion, H:12.1cm

起拍: \$200