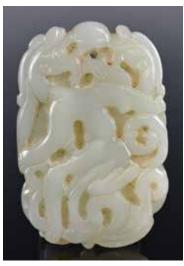

# 026 雕龍鳳紋白玉 珮 A White Jade Dragon & Phoenix Plaque

Plaque 估價: \$600-\$1000 Of rectangular shape, one side carved with dragon while the other side with phoenix, overall in pale celadon tone. 5.5x 3.8cm 起拍: \$300