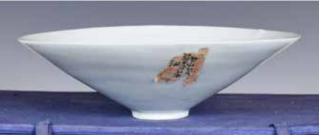

# 219 大清嘉慶年製 青花海棠式詩文小碟

### A Blue and White Quaterfoil **Plate Jiaging Period**

估價: \$10000-\$15000

With shallow lobed sides of quatrefoil section. raised on four short bracket feet, the interior inscribed with an imperial poem, surrounded by a band of scrolling lotus and florets repeated on the interior and exterior walls. Six-character Jiaqing mark at the bottom. L:16.8cm, W: 12.6cm

來源: 渥太華香港移民舊藏

起拍: \$5000