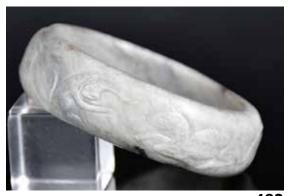

# 036 明 雕古文字玉鐲 A Jade Bangle Ming

估價: \$600-\$1000 A hight relief-decorated with ancient Chinese characters around the exterior, the jade bangle outter D:8.4cm, inner D:6.2cm

起拍: \$300