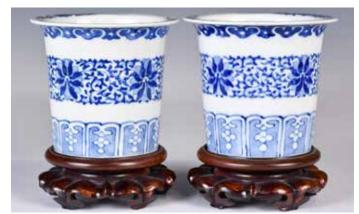

388 19世紀 黃釉 杯一對連盒 A Pair of Yellow **Glaze Cups** with Box 19thC

估價: \$1000-\$1500 A pair of yellow glazed cúps, comes with a box, H: 7cm

起拍: \$500



估價: \$2000-\$4000 Of a gourd shape, this large vase is overall covered in yellow glazed outside and turquoise inside. Based with a six-character Chenghua mark. H: 58.3cm

起拍: \$1000



#### 390 高古風格 石雕佛 像 連座 **An Archaistic Stone Carved Buddha Statue** w/Stand

**估價: \$1000-\$1500** Carved a buddha sitting on a pedestal, with an arch shape board to the back. H: 24.8cm



#### 391 民國 粉彩百子 圖賞瓶 乾隆年 製款 連座 A Famille Rose Vase w/ Std Qianlong Mk Republican Period

估價: \$600-\$1000 Of a baluster form with a bulged body, painted to the exterior with 感undred boys?scene, inscribed to the base with a four-character seal mark. H: 29.2cmse 起拍: \$300



#### 392

#### 19世紀 青花花卉紋花盆對 大清康熙年製款 連座 A Pair of Flower Pots w/Stds Kangxi Mk 19thC

估價: \$600-\$1000

Each straight body rising to the flared rim, painted to the exterior with stylish lotus floral scrolls, six characters Kangxi mark at the

bottom. D: 10.7cm, H: 9.5cm (x2)

起拍: \$300



#### 393 民國 六角粉彩開光花盆對 連底盤 乾隆年製款 Pair of Flower Pots w/Saucers Qianlong Mk Republican Period

估價: \$600-\$1000

Each of a hexagonal form flared up to an everted rim, delicately decorated with flower panels against a blue ground, inscribed to the base of the saucer with a four-character Qianlong mark. H:9.2cm

起拍: \$300



#### 395

#### 青花梅榴紋花盆 大清康熙年製款 A Blue & White Flower Pot Kangxi Mk

估價: \$600-\$1000

The deep round side raised from a short feet to a slightly flared rim, six characters Kangxi mark a