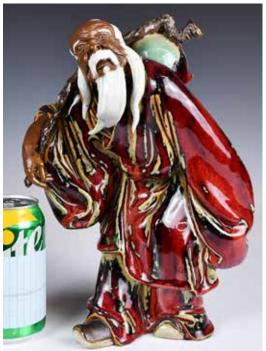

# 095 劉藕生(1949-) 石 灣人物雕瓷 A Shiwan Porcelain Sculpture 20thC

估價: \$600-\$1000 Vividly depicted an Luohan sitting on a rock scene, with a artist's mark and a number on the interior. H:21cm

H.21Cm 起拍: \$300

# 094 劉傳(1916-2000) 石灣人物雕瓷 A Shiwan Porcelain Sculpture 20thC

估價: \$1000-\$1500

Depicting an elder carring a large peach with a long wood stick, one seal mark

inlaid to the inner base. H:28.5cm

起拍: \$500