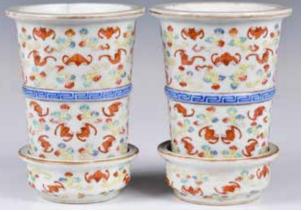

A Pair of Flower Pots w/Stds Kangxi Mk 19thC

估價: \$600-\$1000

Each straight body rising to the flared rim, painted to the exterior with stylish lotus floral scrolls, six characters Kangxi mark at the

bottom. D: 10.7cm, H: 9.5cm (x2)

起拍: \$300



#### 393 民國 六角粉彩開光花盆對 連底盤 乾隆年製款 Pair of Flower Pots w/Saucers Qianlong Mk Republican Period

估價: \$600-\$1000

Each of a hexagonal form flared up to an everted rim, delicately decorated with flower panels against a blue ground, inscribed to the base of the saucer with a four-character Qianlong mark. H:9.2cm

起拍: \$300



#### 395

#### 青花梅榴紋花盆 大清康熙年製款 A Blue & White Flower Pot Kangxi Mk

估價: \$600-\$1000

The deep round side raised from a short feet to a slightly flared rim, six characters Kangxi mark at the

base, H:10cm, D:13.2cm

起拍: \$300



#### 394

#### 粉彩高身蝠紋花盆對 連底盤 大清道光年製 款

# Pair Famille Rose Tall Pots w/Saucers Daoguang Mk

估價: \$600-\$1000

Each tall slender pot comes with matching saucers, decorated around the body with the Hundred Bats motif, Daoguang mark at the bottom of the pots and the saucers.

H:13.5cm. Hairline.

起拍: \$300



#### 396 粉彩嬰戲葵口花盆 大清 乾隆年製款

### A Famille Rose Figural Flower Pot Qianlong Mk

估價: \$600-\$1000 The deep round side raised from

a short feet to a flat everted scalloped rim, around the exterior of the body is finely painted in famille rose with boys playing in garden scene, six characters Qianlong mark at the base,

H:11.8cm 起拍: \$300



#### 397 銀鎏金葵口蓋盒 A Gilt-Silver Lobed Cover-Box

估價: \$600-\$1000

Of a lobed oval form, work with granulation details on the exte-

rior. L:11.1cm x