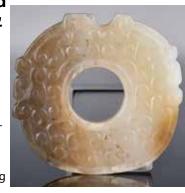

# 033 高古風格 玉璇 鐖 An Archaistic Style Jade **Notched Disc**

估價: \$600-\$1000 With the outer edge worked with three pronounced notches forming three arcs, delicately incised curly lines. W: 13.9cm

起拍: \$300