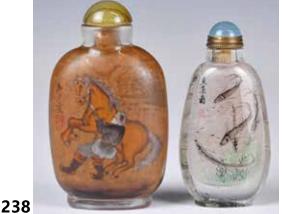

### 馬少宣/葉仲三 款料器鼻煙壺一組2個 Ma ShaoXuan/Ye ZhongSan Style Glass Snuff Bottles

估價: \$400-\$700

The first with inner-painted figural story scenes to both sides, H: 8.9cm, whereas the second with inner-painted fish swimming amidst aquatic plants scenes to both sides, H: 7.9cm.

起拍: \$200