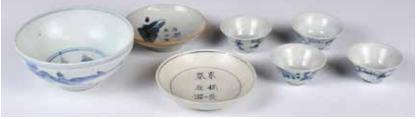

# 清 青花碗碟一組4件 A Group of 4 Blue & White Tablewares Qing 估價: \$600-\$1000

Comprised two high stem bowls and two dishes, deocrated with various

style painting, in various sizes, largest D:18cm

起拍: \$300

# 109 19世紀 青花蓋碗一組3個 A Group of 3 Blue and White **Cover Bowls 19thC**

估價: \$600-\$1000

Comprising a small bowl painted with dragon and phoenix, two bowls in different size continuously painted with various flowers. With copy of the Hong Kong Craft Merchants Association. Largest D: 13.8cm

附香港藝術品商會證書複印件