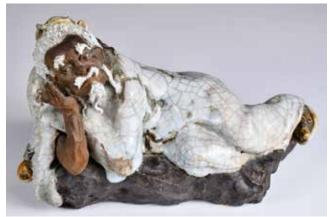

# 095 劉藕生(1949-) 石 灣人物雕瓷 A Shiwan Porcelain Sculpture 20thC

估價: \$600-\$1000 Vividly depicted an Luohan sitting on a rock scene, with a artist's mark and a number on the interior. H:21cm

H.21Cm 起拍: \$300