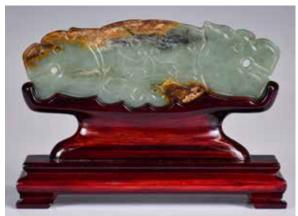

### 260 18世紀 玉雕瑞獸擺件 A Jade Carved Beast 18thC

估價: \$1000-\$1500 Worked from a greyish jade stone with russet inclusions, carved in the shape of a crouching mythical beast. L: 8.2cm x H: 3.6cm

8.2cm x H: 3.6cr 起拍: \$500