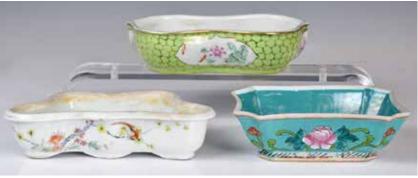

The elegantly proportioned pear-shaped body rising from a slightly splayed foot, the body boldly carved with large peony sprays borne on an undulated stem also issuing furled leaves, above a broad lotus lappet band, with a keyfret border at the foot, applied overall with an even olive-green glaze save for the foot ring. H: 31.7cm

起拍: \$3000



247 19世紀 水晶 龍紋雙耳賞瓶 帶蓋 A Crystal Dragon Pattern Vase with Cover 19thC

估價: \$600-\$1000 A crystal carved vase, attached with a pair of dragon shape ears, comes with a cover, H:27cm 起拍: \$300



### 248 潘梅仙款 紫砂賞瓶 A Zisha Vase Pan Meixian Mk

估價: \$600-\$1000 Of a cylindrical body rise up to a waisted neck the an inverted rim, incised to the exterior with magpie and plum blossom scene, a three-character mark incised to the base. H: 25.4cm

起拍: \$300



### 249 19世紀 粉彩異形水仙盆一組3個 A Group of 3 Famille Rose Narcissus Bowls 19thC

估價: \$400-\$700

Comprising a group of three narcissus bowls of different shapes and sizes. Largest L: 20.7cm



250 19世紀 粉彩人物故事蓋碗 一組2個 A Group of 2 Famille Rose Covered Bowls 19thC 估價: \$400-\$700

Each decorated with figures engaged in various activities, the reverse with

peotic verse and seal marks. D: 21.7cm & 21.3cm

起拍: \$200



252 粉彩花鳥紋小杯對 連盒 大清光緒年製款 A Pair of Famille Rose Cups w/Box, **Guangxu Mark** 估價: \$600-\$1000

Each of the sides gently rounded down to a short foot, painted to the exterior with a flower and bird theme, and inscribed to the

base with a six-character Guangxu mark. D: 5cm

起拍: \$300



### 253 清 五彩人物 大盘 連架 A Large Wucai Figures Charger with Stand Qing

估價: \$1000-\$1500 A large Wucai