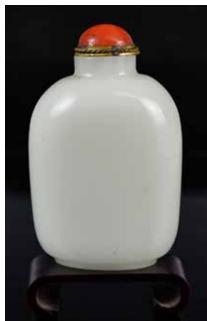

# 008 創匯期 銅胎掐絲琺瑯瓜棱形賞瓶對 A Pair of Cloisonne Enamel Fluted Vases 1950-60s

估價: \$400-\$700

The fluted sides rising from a short foot to a gilt rim, the densely patterned body dominated by large pendent lappet, gilt keyfret and polychrome lotus scrolls meandering between the lappets. Comes with matching wood stands. H: 51.8cm (x2) 起拍: \$200