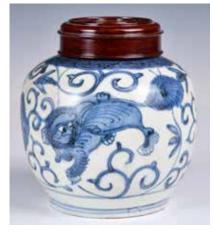

# 112 19世紀 青花蓋罐 A Blue and White Cover Jar 19thC

估價: \$400-\$700

Of the bulged shoulder gently tapered down to a flat base, painted to the exterior with lion playing ball scene. With copy of the Hong Kong Craft Merchants Associa-

tion. H: 12.9cm

附香港藝術品商會證書複印件

起拍: \$200