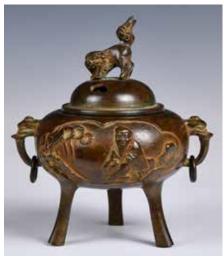

# 050 清 青銅雙耳香爐 大明宣德年製款 A Bronze Double-Ear Censer Xuande Mark, Qing

估價: \$600-\$1000

Of bombe-form rising from a flared foot, sets to the sides with a pair of halberd-shaped ears, incised to the base with a six-character Xuande mark.

L: 22.1cm x H: 7.9cm

起拍: \$300

估價: \$600-\$1000 cover is cast in the openwork of a mountain, set to the top of a cylindrical bottom with a lipped rim. H: 12.1cm

起拍: \$300