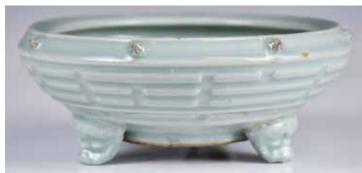

# 120 18世紀 龍泉八卦紋三足爐 A Longquan Celadon Trigram Tripod Censer 18thC

估價: \$600-\$1000

A celadon 'trigram' Bagua tripod censer, the compressed globular body rising from three short cabriole legs to a flat incurved rim, moulded to the exterior with the Eight Trigrams, overall applied with a powder green glaze, D:18.5cmci H:7.5cm