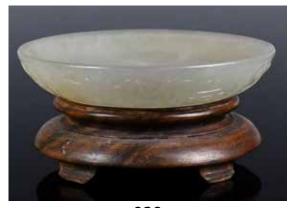

mprising one jade and silver enamelled box, one cinnabar lacquer peony box, and four archaic bead ornaments in various shapes and

sizes. Largest L: 4.6cm

起拍: \$100



# 026 雕龍鳳紋白玉 珮 A White Jade Dragon & Phoenix Plaque

Plaque 估價: \$600-\$1000 Of rectangular shape, one side carved with dragon while the other side with phoenix, overall in pale celadon tone. 5.5x 3.8cm 起拍: \$300



# 027 玉雕花紋小水盂 連座 A Jade Carved Water Pot w/ Stand

估價: \$600-\$1000 Of rectangular section, depicted enveloped by gnarled branches bearing flower blooms, the stone a pale celadon tone. L:5.2cm, W: 3.9cm



青玉雕四方小水盂 連座 A Celadon Jade **Carved Water** Pot w/Std

028

估價: \$600-\$1000 Of square section, the stone a dark green color accented with russet and gray inclusions, wood stand. L: 5.5cm x W:5.5cm 起拍: \$300



# 029 玉雕小碟 連座 A Jade Carved Plate w/Stand

估價: \$1000-\$1500

Carved to the exterior with chilongs seperated by characters, the stone in pale celadon color. D: 5.5cm

起拍: \$500



030 清 白玉葫蘆 把件 A Jade Carved Gourd **Ornament** Qing

估價: \$600-\$1000 Worked from a pale white jade stone, carved a gourd with reticulated details to the stem. 5cm x 2.9cm

起拍: \$300



# 031 青白玉竹節紋手鐲 A Jade Carved **Bamboo Bangle**

估價: \$600-\$1000 Worked from celadon jade stone, carved in the shape of bamboo knots. D: 7.5cm

起拍: \$300



估價: \$400-\$700 A white carved jade boy in a standing position, comes with a wood stand, H: 5cm 起拍: \$200





# 033 高古風格 玉璇 鐖 An Archaistic Style Jade **Notched Disc**

估價: \$600-\$1000 With the outer edge worked with three pronounced notches forming three arcs, delicately