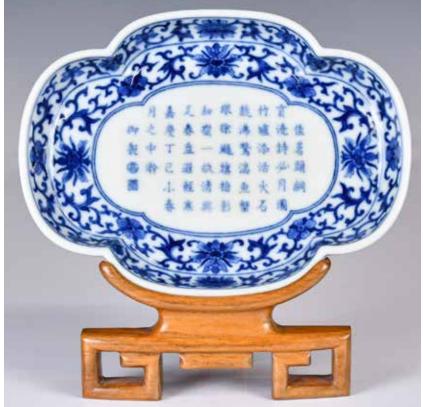

# 219 大清嘉慶年製 青花海棠式詩文小碟

### A Blue and White Quaterfoil **Plate Jiaging Period**

估價: \$10000-\$15000

With shallow lobed sides of quatrefoil section. raised on four short bracket feet, the interior inscribed with an imperial poem, surrounded by a band of scrolling lotus and florets repeated on the interior and exterior walls. Six-character Jiaqing mark at the bottom. L:16.8cm, W: 12.6cm

來源: 渥太華香港移民舊藏

起拍: \$5000