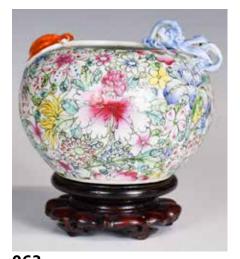

# 063 19世紀 粉彩百花不落地水盂 大清光緒年製款 連座 A Famille Rose Water Pot w/Std, Guangxu Mk

估價: \$600-\$1000

Of a globular form gently tapering down to a flat base, inlaid with a bat and a Chi dragon grasping the mouth rim, all reserved against a 'Millefleurs' ground, the base is inscribed with a six-character

Guangxu mark. H: 9.1cm

起拍: \$300