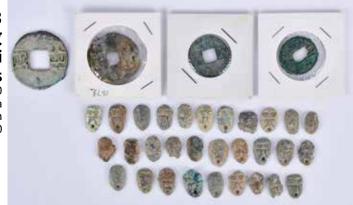

# 023 古錢幣4枚及蟻鼻錢一組30枚 4 Ancient Coins & A Group of 30 Yibi Coins

估價: \$200-\$400

Comprising 4 Chinese ancient coins in various sizes and a group of 30 Yibi coins Largest D: 3.3cm

起拍: \$100