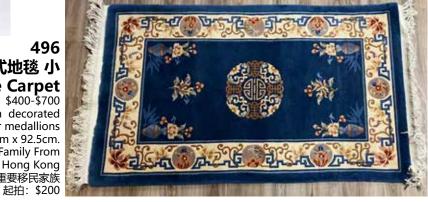

ock L:14.3cm, W:11.3cm, H:30cm Provenance: From an Important Immigrant Family From Hong Kong

來源: 香港重要移民家族

起拍: \$500



#### 495 20世紀 西洋風格銅塑人物檯燈 A Western Style Bronze Figural Lamp, 20thC

估價: \$1000-\$1500

Standing on a pedestal, of a dancing fairy with three leafy branches issuing from the ground behind her, the three lights cast as the flower to the top of each branch. H: 92cm, base D: 24.8cm Provenance: From an Important Immigrant

Family From Hong Kong 來源: 香港重要移民家族

起拍: \$500

#### 496 中式地毯 小 **A Small Chinese Carpet**

估價: \$400-\$700

The carpet of blue is grounded with a medallion decorated to the center, bordered with a section of flower medallions among scrolling foliage. Approximately 174cm x 92.5cm. Provenance: From an Important Immigrant Family From

Hong Kong 來源: 香港重要移民家族





#### 497 中式地毯 小 **A Small Chinese** Carpet

估價: \$400-\$700 The carpet of blue is grounded with a medallion decorated to the center, bordered with a section of flower medallions among scrolling foliage. Approximately 178cm x 91cm. Provenance: From an Important Immigrant Family From Hong Kong

來源: 香港重要移民家族

起拍: \$200



### 498 長方形中式地毯 中 A Medium-Size Chinese Car**pet** 估價: \$400-\$700

The rectangular carpet with flower decorations, with original side cords. Approximately 209cm x 120cm. Provenance: From an Important Immigrant Family From Hong Kong

來源:香港重要移民家族 起拍:\$200



#### 499 圓形中式地毯 **A Round Chinese Carpet**

估價: \$400-\$700

The round carpet with a floral medallion in the center, decorated with four floral panels in tan, taupe and light rust, encircled with scrolls border. D:231