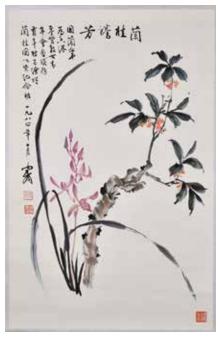

起拍: \$300

291 清余鼎 臣花卉 掛軸 Yu Dingchen Flowers Hanging Scroll Qing

價: \$1000-\$1500 Color on silk, hanging scroll, depicted flowers blossoming scene, with the author's signature and two seal marks. 89.5cm x 40.5cm 起拍: \$500