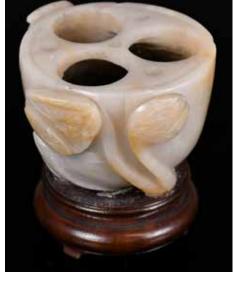

: \$700



462 清 青白玉雕三桃碩鼠把件 A Celadon Jade Carved Peaches & Rat Qing

估價: \$600-\$1000

Depicted a rat on a three peaches branch, overall in pale celadon color with little russet color on the rat, L:5.3cm



463 清 青白玉雕鴛鴦臥蓮把件 A Celadon Jade Carving of Birds & **Lotus Qing** 

估價: \$600-\$1000

Depicted a pair of mandarin ducks on a lotus leaf, the

stone overall in celadon tone, L:5.7cm

起拍: \$300



清 青白玉雕瑞獸叼靈芝把件連座 A Celadon Jade Carved Mythical Beast w/Std **Qing** 估價: \$600-\$1000

Depicted a recumbent mythical beast with Lingzhi branch in mouth, the

stone overall in celadon tone with some russet spots, L:5.2cm

起拍: \$300



465 清 青白玉魚形把件 A Celadon Jade Fish Carving Qing

估價: \$600-\$1000

A three-dimensional detailed fish carving, the stone overall in

celadon tone, L:10cm

起拍: \$300



466 清 白玉雕仿生 蓮蓬水洗 A White Jade **Carved Lotus Pod Washer** w/Stand Qing

估價: \$1000-\$1500 Naturalistically carved as a lotus pod, borne on leafy stems issuing lotus buds, the polished stone with areas of grayish and russet inclusions. W: 7.8cm, H: 5.2cm

起拍: \$500



467 18世紀 白玉雕 螭龍玉璧 連座 A Chilong Jade Bi Disc with Stand 18thC

估價: \$1000-\$1500 A chilong pattern plague with oval shape, a pierced hole in middle, carved with chilong patterns, the stone of white tone with light russet inclusions, comes with a fitted wood stand, L: 5.5cm

起拍: \$500



468 清 白玉雕童子擺件 A Carved Jade

**Boy with Stand** 

**Qing** 估價: \$600-\$1000 A carved white jade boy figure, the stone of white tone, comes with a fitted wood stand, H: 5cm



#### 469 清 白玉雕童騎錦鋰 連座 A Carved Jade Boy Riding Koi Fish w/Std Qing 估