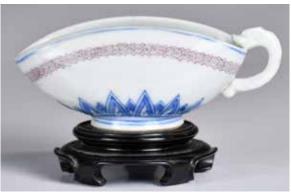

# 清 青花釉裡紅執耳杯 連座 六字底款 A Under-Glazed Red & Blue Cup w/Maker's Mk Qing

估價: \$400-\$700

Worked to imitate the archaic bronze form, Yi handled cup, the undulating rim bordered with blue line then a under-glazed red border, attached with a dragon handle, all supported on a gently splayed foot, six characters maker's mark at the base, L:12.1cm