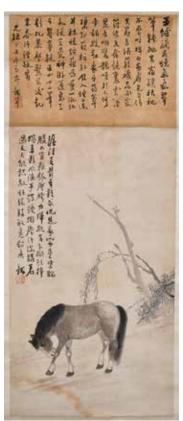

277 溥儒 (1896-1963) 聽松風 圖 設色紙本 掛 軸 Pu Ru (1896-1963) Landscape Hanging Scroll 估價: \$6000-\$10000 Landscape and figure, a scholar resting under a pine tree, signed by the artist, color on paper, three red stamps, hanging scroll,