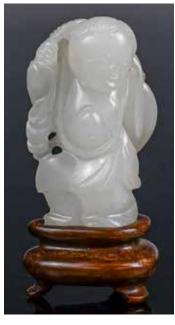

### A Miniature GuanYin Statue Ming Style 估價: \$600-\$1000

估價: \$600-\$1000
The deity seated in dhyanasana, chest decorated in beaded
necklaces, the gilded serene
face framed by long pendulous
earlobes with heavy earrings and
hair tied in a tall chignon secured
by a crown. H: 5.1cm