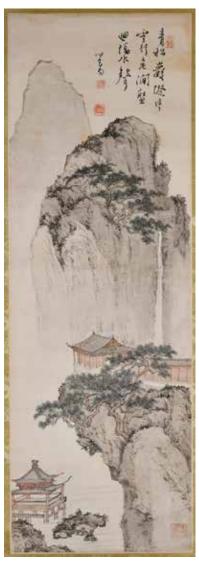

277 溥儒 (1896-1963) 聽松風 圖 設色紙本 掛 軸 Pu Ru (1896-1963) Landscape Hanging Scroll 估價: \$6000-\$10000 Landscape and figure, a scholar resting under a pine tree, signed by the artist, color on paper, three red stamps, hanging scroll,