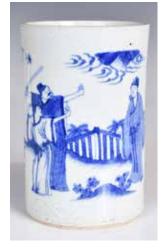

# 040 清 青花人物 故事筆筒 A Blue & White Figural Story **Brush Pot,** Qing

估價: \$600-\$1000 Of a cylindrical form, painted to the exterior with figural story scene. D: 9.2cm, H: 13.9cm

起拍: \$300