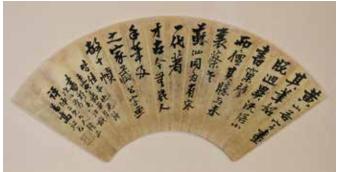

### 286 清 高祉元 金箋扇面 連框 Gao ZhiYuan Calligraphy Fanpage in Frame Qing

估價: \$600-\$1000

Calligraphy on giltted fanpage, hanging frame, with the author's

siganture and one seal mark. Frame 79cm x 39.5cm

起拍: \$300