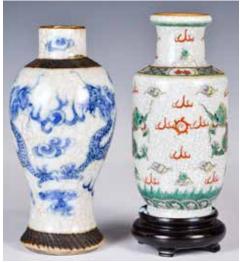

d a porcelain sculpture of DaMo Buddha, with a straw sandal on hand, H: 33.4cm.

起拍: \$300



# 109 19世紀 青花蓋碗一組3個 A Group of 3 Blue and White **Cover Bowls 19thC**

估價: \$600-\$1000

Comprising a small bowl painted with dragon and phoenix, two bowls in different size continuously painted with various flowers. With copy of the Hong Kong Craft Merchants Association. Largest D: 13.8cm

附香港藝術品商會證書複印件



# 110 19世紀 粉彩高腳碗一組3個 A Group of 3 Famille-Rose High-Stem Bowls 19thC

估價: \$400-\$700

Comprised three high-stem bowls, the largest one with famille rose dragons chasing ball scene, the medium one with famille rose gold fishes scene, and the shortest one with blue and white dragon chasing ball scene. With copy of the Hong Kong Craft Merchants Association. The largest

附香港藝術品商會證書複印件

起拍: \$200





# 112 19世紀 青花蓋罐 A Blue and White Cover Jar 19thC

估價: \$400-\$700

Of the bulged shoulder gently tapered down to a flat base, painted to the exterior with lion playing ball scene. With copy of the Hong Kong Craft Merchants Associa-

tion. H: 12.9cm

附香港藝術品商會證書複印件

起拍: \$200



# A Group of 2 Porcelain Vases 19thC

估價: \$600-\$1000

Comprised one Wucai vase H: 16.5cm, and a blue and white vase H: 18cm, both decorated with dragons chasing ball scene on the body, and four characters Chenghua mark at the base. With copy of the Hong Kong Craft Merchants Association.

附香港藝術品商會證書複印件

起拍: \$300





# 113 19世紀 粉彩松石綠地開光碗 A Turquoise-Grounded Famille-Rose Bowl 19thC

估價: \$400-\$700

Of the sides profoundly rounded down to a short foot, painted to the exterior with four round-panels surrounded b